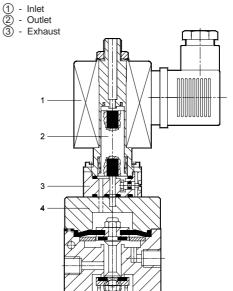

## **SOLENOID VALVE - ORDERING CODE**

| REF.<br>CAT.                                                                                                                                                                                                                                                                                                                                                                                                                                                                                                                                                                                                                                                                                                                                                                                                                                                                                                                                                                                                                                                                                                                                                                                                                                                                                                                                                                                                                                                                                                                                                                                                                                                                                                                                                                                                                                                                                                                                                                                                                                                                                                                   | TYPE                                                                                                                                                                                             | TYPE PORT SIZE                                                                            |                                                              | ZE                                                                                                                                                                                                                                                                                                                                                                                                                                                                                                                                                                                                                                                                                                                                                                                                                                                                                                                                                                                                                                                                                                                                                                                                                                                                                                                                                                                                                                                                                                                                                                                                                                                                                                                                                                                                                                                                                                                                                                                                                                                                                                                          | NW                                                                                 | Operating pressure                                                                                                                       | ORDERING NO. WITH COIL VOLTAGE OF (all coils are provided with DIN connector type socket S1)                                                                                                                                                                                                                                                                                          |                                                                                                                                                                                                                |                                                                                                                                                                                                                                                                                                                                                                                                                                                                                                                                                                                                                                                                                                                                                                                                                                                                                                                                                                                                                                                                                                                                                                                                                                                                                                                                                                                                                                                                                                                                                                                                                                                                                                                                                                                                                                                                                                                                                                                                                                                                                                                             |                                                                                                                                                                                                                                                                                                              | Remarks                                                                                                                                                                                                                                                                                                                                                                                                                                                                                                                                                      |
|--------------------------------------------------------------------------------------------------------------------------------------------------------------------------------------------------------------------------------------------------------------------------------------------------------------------------------------------------------------------------------------------------------------------------------------------------------------------------------------------------------------------------------------------------------------------------------------------------------------------------------------------------------------------------------------------------------------------------------------------------------------------------------------------------------------------------------------------------------------------------------------------------------------------------------------------------------------------------------------------------------------------------------------------------------------------------------------------------------------------------------------------------------------------------------------------------------------------------------------------------------------------------------------------------------------------------------------------------------------------------------------------------------------------------------------------------------------------------------------------------------------------------------------------------------------------------------------------------------------------------------------------------------------------------------------------------------------------------------------------------------------------------------------------------------------------------------------------------------------------------------------------------------------------------------------------------------------------------------------------------------------------------------------------------------------------------------------------------------------------------------|--------------------------------------------------------------------------------------------------------------------------------------------------------------------------------------------------|-------------------------------------------------------------------------------------------|--------------------------------------------------------------|-----------------------------------------------------------------------------------------------------------------------------------------------------------------------------------------------------------------------------------------------------------------------------------------------------------------------------------------------------------------------------------------------------------------------------------------------------------------------------------------------------------------------------------------------------------------------------------------------------------------------------------------------------------------------------------------------------------------------------------------------------------------------------------------------------------------------------------------------------------------------------------------------------------------------------------------------------------------------------------------------------------------------------------------------------------------------------------------------------------------------------------------------------------------------------------------------------------------------------------------------------------------------------------------------------------------------------------------------------------------------------------------------------------------------------------------------------------------------------------------------------------------------------------------------------------------------------------------------------------------------------------------------------------------------------------------------------------------------------------------------------------------------------------------------------------------------------------------------------------------------------------------------------------------------------------------------------------------------------------------------------------------------------------------------------------------------------------------------------------------------------|------------------------------------------------------------------------------------|------------------------------------------------------------------------------------------------------------------------------------------|---------------------------------------------------------------------------------------------------------------------------------------------------------------------------------------------------------------------------------------------------------------------------------------------------------------------------------------------------------------------------------------|----------------------------------------------------------------------------------------------------------------------------------------------------------------------------------------------------------------|-----------------------------------------------------------------------------------------------------------------------------------------------------------------------------------------------------------------------------------------------------------------------------------------------------------------------------------------------------------------------------------------------------------------------------------------------------------------------------------------------------------------------------------------------------------------------------------------------------------------------------------------------------------------------------------------------------------------------------------------------------------------------------------------------------------------------------------------------------------------------------------------------------------------------------------------------------------------------------------------------------------------------------------------------------------------------------------------------------------------------------------------------------------------------------------------------------------------------------------------------------------------------------------------------------------------------------------------------------------------------------------------------------------------------------------------------------------------------------------------------------------------------------------------------------------------------------------------------------------------------------------------------------------------------------------------------------------------------------------------------------------------------------------------------------------------------------------------------------------------------------------------------------------------------------------------------------------------------------------------------------------------------------------------------------------------------------------------------------------------------------|--------------------------------------------------------------------------------------------------------------------------------------------------------------------------------------------------------------------------------------------------------------------------------------------------------------|--------------------------------------------------------------------------------------------------------------------------------------------------------------------------------------------------------------------------------------------------------------------------------------------------------------------------------------------------------------------------------------------------------------------------------------------------------------------------------------------------------------------------------------------------------------|
| NO.                                                                                                                                                                                                                                                                                                                                                                                                                                                                                                                                                                                                                                                                                                                                                                                                                                                                                                                                                                                                                                                                                                                                                                                                                                                                                                                                                                                                                                                                                                                                                                                                                                                                                                                                                                                                                                                                                                                                                                                                                                                                                                                            | VALVE                                                                                                                                                                                            | IN                                                                                        | OUT                                                          | EXH                                                                                                                                                                                                                                                                                                                                                                                                                                                                                                                                                                                                                                                                                                                                                                                                                                                                                                                                                                                                                                                                                                                                                                                                                                                                                                                                                                                                                                                                                                                                                                                                                                                                                                                                                                                                                                                                                                                                                                                                                                                                                                                         | INVV                                                                               | range<br>( bar )                                                                                                                         | 220.1/                                                                                                                                                                                                                                                                                                                                                                                |                                                                                                                                                                                                                | (C                                                                                                                                                                                                                                                                                                                                                                                                                                                                                                                                                                                                                                                                                                                                                                                                                                                                                                                                                                                                                                                                                                                                                                                                                                                                                                                                                                                                                                                                                                                                                                                                                                                                                                                                                                                                                                                                                                                                                                                                                                                                                                                          | 24.1/                                                                                                                                                                                                                                                                                                        | Remarks                                                                                                                                                                                                                                                                                                                                                                                                                                                                                                                                                      |
| Direct ac                                                                                                                                                                                                                                                                                                                                                                                                                                                                                                                                                                                                                                                                                                                                                                                                                                                                                                                                                                                                                                                                                                                                                                                                                                                                                                                                                                                                                                                                                                                                                                                                                                                                                                                                                                                                                                                                                                                                                                                                                                                                                                                      | ting valves                                                                                                                                                                                      |                                                                                           |                                                              |                                                                                                                                                                                                                                                                                                                                                                                                                                                                                                                                                                                                                                                                                                                                                                                                                                                                                                                                                                                                                                                                                                                                                                                                                                                                                                                                                                                                                                                                                                                                                                                                                                                                                                                                                                                                                                                                                                                                                                                                                                                                                                                             |                                                                                    | ( bui )                                                                                                                                  | 220 V                                                                                                                                                                                                                                                                                                                                                                                 | 110 V                                                                                                                                                                                                          | 48 V                                                                                                                                                                                                                                                                                                                                                                                                                                                                                                                                                                                                                                                                                                                                                                                                                                                                                                                                                                                                                                                                                                                                                                                                                                                                                                                                                                                                                                                                                                                                                                                                                                                                                                                                                                                                                                                                                                                                                                                                                                                                                                                        | 24 V                                                                                                                                                                                                                                                                                                         |                                                                                                                                                                                                                                                                                                                                                                                                                                                                                                                                                              |
| J001 - 04                                                                                                                                                                                                                                                                                                                                                                                                                                                                                                                                                                                                                                                                                                                                                                                                                                                                                                                                                                                                                                                                                                                                                                                                                                                                                                                                                                                                                                                                                                                                                                                                                                                                                                                                                                                                                                                                                                                                                                                                                                                                                                                      | 2/2 NC                                                                                                                                                                                           | G1/4                                                                                      | G1/4                                                         | NIL                                                                                                                                                                                                                                                                                                                                                                                                                                                                                                                                                                                                                                                                                                                                                                                                                                                                                                                                                                                                                                                                                                                                                                                                                                                                                                                                                                                                                                                                                                                                                                                                                                                                                                                                                                                                                                                                                                                                                                                                                                                                                                                         | 3.0                                                                                | 0 - 10                                                                                                                                   | E12614A                                                                                                                                                                                                                                                                                                                                                                               | E12614B                                                                                                                                                                                                        | E12614D                                                                                                                                                                                                                                                                                                                                                                                                                                                                                                                                                                                                                                                                                                                                                                                                                                                                                                                                                                                                                                                                                                                                                                                                                                                                                                                                                                                                                                                                                                                                                                                                                                                                                                                                                                                                                                                                                                                                                                                                                                                                                                                     | E12614G                                                                                                                                                                                                                                                                                                      |                                                                                                                                                                                                                                                                                                                                                                                                                                                                                                                                                              |
| J013 - 02                                                                                                                                                                                                                                                                                                                                                                                                                                                                                                                                                                                                                                                                                                                                                                                                                                                                                                                                                                                                                                                                                                                                                                                                                                                                                                                                                                                                                                                                                                                                                                                                                                                                                                                                                                                                                                                                                                                                                                                                                                                                                                                      | 2/2 NC                                                                                                                                                                                           | G1/4                                                                                      | G1/4                                                         | NIL                                                                                                                                                                                                                                                                                                                                                                                                                                                                                                                                                                                                                                                                                                                                                                                                                                                                                                                                                                                                                                                                                                                                                                                                                                                                                                                                                                                                                                                                                                                                                                                                                                                                                                                                                                                                                                                                                                                                                                                                                                                                                                                         | 2.5                                                                                | 0 - 7                                                                                                                                    | E12613A                                                                                                                                                                                                                                                                                                                                                                               | E12613B                                                                                                                                                                                                        | E12613D                                                                                                                                                                                                                                                                                                                                                                                                                                                                                                                                                                                                                                                                                                                                                                                                                                                                                                                                                                                                                                                                                                                                                                                                                                                                                                                                                                                                                                                                                                                                                                                                                                                                                                                                                                                                                                                                                                                                                                                                                                                                                                                     | E12613G                                                                                                                                                                                                                                                                                                      |                                                                                                                                                                                                                                                                                                                                                                                                                                                                                                                                                              |
| J013 - 02                                                                                                                                                                                                                                                                                                                                                                                                                                                                                                                                                                                                                                                                                                                                                                                                                                                                                                                                                                                                                                                                                                                                                                                                                                                                                                                                                                                                                                                                                                                                                                                                                                                                                                                                                                                                                                                                                                                                                                                                                                                                                                                      | 2/2 NC                                                                                                                                                                                           | G1/4                                                                                      | G1/4                                                         | NIL                                                                                                                                                                                                                                                                                                                                                                                                                                                                                                                                                                                                                                                                                                                                                                                                                                                                                                                                                                                                                                                                                                                                                                                                                                                                                                                                                                                                                                                                                                                                                                                                                                                                                                                                                                                                                                                                                                                                                                                                                                                                                                                         | 2                                                                                  | 0 - 10                                                                                                                                   | E12612A                                                                                                                                                                                                                                                                                                                                                                               | E12612B                                                                                                                                                                                                        | E12612D                                                                                                                                                                                                                                                                                                                                                                                                                                                                                                                                                                                                                                                                                                                                                                                                                                                                                                                                                                                                                                                                                                                                                                                                                                                                                                                                                                                                                                                                                                                                                                                                                                                                                                                                                                                                                                                                                                                                                                                                                                                                                                                     | E12612G                                                                                                                                                                                                                                                                                                      |                                                                                                                                                                                                                                                                                                                                                                                                                                                                                                                                                              |
| J013 - 02                                                                                                                                                                                                                                                                                                                                                                                                                                                                                                                                                                                                                                                                                                                                                                                                                                                                                                                                                                                                                                                                                                                                                                                                                                                                                                                                                                                                                                                                                                                                                                                                                                                                                                                                                                                                                                                                                                                                                                                                                                                                                                                      | 2/2 NC                                                                                                                                                                                           | G1/4                                                                                      | G1/4                                                         | NIL                                                                                                                                                                                                                                                                                                                                                                                                                                                                                                                                                                                                                                                                                                                                                                                                                                                                                                                                                                                                                                                                                                                                                                                                                                                                                                                                                                                                                                                                                                                                                                                                                                                                                                                                                                                                                                                                                                                                                                                                                                                                                                                         | 1.2                                                                                | 0 - 20                                                                                                                                   | E12611A                                                                                                                                                                                                                                                                                                                                                                               | E12611B                                                                                                                                                                                                        | E12611D                                                                                                                                                                                                                                                                                                                                                                                                                                                                                                                                                                                                                                                                                                                                                                                                                                                                                                                                                                                                                                                                                                                                                                                                                                                                                                                                                                                                                                                                                                                                                                                                                                                                                                                                                                                                                                                                                                                                                                                                                                                                                                                     | E12611G                                                                                                                                                                                                                                                                                                      |                                                                                                                                                                                                                                                                                                                                                                                                                                                                                                                                                              |
| J002 - 04                                                                                                                                                                                                                                                                                                                                                                                                                                                                                                                                                                                                                                                                                                                                                                                                                                                                                                                                                                                                                                                                                                                                                                                                                                                                                                                                                                                                                                                                                                                                                                                                                                                                                                                                                                                                                                                                                                                                                                                                                                                                                                                      | 3/2 NO                                                                                                                                                                                           | G1/8                                                                                      | G1/4                                                         | G1/4                                                                                                                                                                                                                                                                                                                                                                                                                                                                                                                                                                                                                                                                                                                                                                                                                                                                                                                                                                                                                                                                                                                                                                                                                                                                                                                                                                                                                                                                                                                                                                                                                                                                                                                                                                                                                                                                                                                                                                                                                                                                                                                        | 2.5                                                                                | 0 - 7                                                                                                                                    | E13613A                                                                                                                                                                                                                                                                                                                                                                               | E13613B                                                                                                                                                                                                        | E13613D                                                                                                                                                                                                                                                                                                                                                                                                                                                                                                                                                                                                                                                                                                                                                                                                                                                                                                                                                                                                                                                                                                                                                                                                                                                                                                                                                                                                                                                                                                                                                                                                                                                                                                                                                                                                                                                                                                                                                                                                                                                                                                                     | E13613G                                                                                                                                                                                                                                                                                                      |                                                                                                                                                                                                                                                                                                                                                                                                                                                                                                                                                              |
| J002 - 04<br>J002 - 04                                                                                                                                                                                                                                                                                                                                                                                                                                                                                                                                                                                                                                                                                                                                                                                                                                                                                                                                                                                                                                                                                                                                                                                                                                                                                                                                                                                                                                                                                                                                                                                                                                                                                                                                                                                                                                                                                                                                                                                                                                                                                                         | 3/2 NO                                                                                                                                                                                           | G1/8                                                                                      | G1/4                                                         | G1/4                                                                                                                                                                                                                                                                                                                                                                                                                                                                                                                                                                                                                                                                                                                                                                                                                                                                                                                                                                                                                                                                                                                                                                                                                                                                                                                                                                                                                                                                                                                                                                                                                                                                                                                                                                                                                                                                                                                                                                                                                                                                                                                        | 2.0                                                                                | 0 - 10                                                                                                                                   | E13613A<br>E13612A                                                                                                                                                                                                                                                                                                                                                                    | E13612B                                                                                                                                                                                                        | E13612D                                                                                                                                                                                                                                                                                                                                                                                                                                                                                                                                                                                                                                                                                                                                                                                                                                                                                                                                                                                                                                                                                                                                                                                                                                                                                                                                                                                                                                                                                                                                                                                                                                                                                                                                                                                                                                                                                                                                                                                                                                                                                                                     | E13612G                                                                                                                                                                                                                                                                                                      |                                                                                                                                                                                                                                                                                                                                                                                                                                                                                                                                                              |
| J002 - 04                                                                                                                                                                                                                                                                                                                                                                                                                                                                                                                                                                                                                                                                                                                                                                                                                                                                                                                                                                                                                                                                                                                                                                                                                                                                                                                                                                                                                                                                                                                                                                                                                                                                                                                                                                                                                                                                                                                                                                                                                                                                                                                      | 3/2 NO                                                                                                                                                                                           | G1/8                                                                                      | G1/4                                                         | G1/4                                                                                                                                                                                                                                                                                                                                                                                                                                                                                                                                                                                                                                                                                                                                                                                                                                                                                                                                                                                                                                                                                                                                                                                                                                                                                                                                                                                                                                                                                                                                                                                                                                                                                                                                                                                                                                                                                                                                                                                                                                                                                                                        | 1.2                                                                                | 0 - 20                                                                                                                                   | E13611A                                                                                                                                                                                                                                                                                                                                                                               | E13611B                                                                                                                                                                                                        | E13611D                                                                                                                                                                                                                                                                                                                                                                                                                                                                                                                                                                                                                                                                                                                                                                                                                                                                                                                                                                                                                                                                                                                                                                                                                                                                                                                                                                                                                                                                                                                                                                                                                                                                                                                                                                                                                                                                                                                                                                                                                                                                                                                     | E13611G                                                                                                                                                                                                                                                                                                      |                                                                                                                                                                                                                                                                                                                                                                                                                                                                                                                                                              |
|                                                                                                                                                                                                                                                                                                                                                                                                                                                                                                                                                                                                                                                                                                                                                                                                                                                                                                                                                                                                                                                                                                                                                                                                                                                                                                                                                                                                                                                                                                                                                                                                                                                                                                                                                                                                                                                                                                                                                                                                                                                                                                                                |                                                                                                                                                                                                  |                                                                                           |                                                              |                                                                                                                                                                                                                                                                                                                                                                                                                                                                                                                                                                                                                                                                                                                                                                                                                                                                                                                                                                                                                                                                                                                                                                                                                                                                                                                                                                                                                                                                                                                                                                                                                                                                                                                                                                                                                                                                                                                                                                                                                                                                                                                             |                                                                                    |                                                                                                                                          |                                                                                                                                                                                                                                                                                                                                                                                       |                                                                                                                                                                                                                |                                                                                                                                                                                                                                                                                                                                                                                                                                                                                                                                                                                                                                                                                                                                                                                                                                                                                                                                                                                                                                                                                                                                                                                                                                                                                                                                                                                                                                                                                                                                                                                                                                                                                                                                                                                                                                                                                                                                                                                                                                                                                                                             |                                                                                                                                                                                                                                                                                                              |                                                                                                                                                                                                                                                                                                                                                                                                                                                                                                                                                              |
| J003 - 04<br>J003 - 04                                                                                                                                                                                                                                                                                                                                                                                                                                                                                                                                                                                                                                                                                                                                                                                                                                                                                                                                                                                                                                                                                                                                                                                                                                                                                                                                                                                                                                                                                                                                                                                                                                                                                                                                                                                                                                                                                                                                                                                                                                                                                                         | 3/2 NC                                                                                                                                                                                           | G1/4<br>G1/4                                                                              | G1/4                                                         | G1/8<br>G1/8                                                                                                                                                                                                                                                                                                                                                                                                                                                                                                                                                                                                                                                                                                                                                                                                                                                                                                                                                                                                                                                                                                                                                                                                                                                                                                                                                                                                                                                                                                                                                                                                                                                                                                                                                                                                                                                                                                                                                                                                                                                                                                                | 2.5                                                                                | 0 - 7                                                                                                                                    | E14613A                                                                                                                                                                                                                                                                                                                                                                               | E14613B                                                                                                                                                                                                        | E14613D                                                                                                                                                                                                                                                                                                                                                                                                                                                                                                                                                                                                                                                                                                                                                                                                                                                                                                                                                                                                                                                                                                                                                                                                                                                                                                                                                                                                                                                                                                                                                                                                                                                                                                                                                                                                                                                                                                                                                                                                                                                                                                                     | E14613G                                                                                                                                                                                                                                                                                                      |                                                                                                                                                                                                                                                                                                                                                                                                                                                                                                                                                              |
| J003 - 04<br>J003 - 04                                                                                                                                                                                                                                                                                                                                                                                                                                                                                                                                                                                                                                                                                                                                                                                                                                                                                                                                                                                                                                                                                                                                                                                                                                                                                                                                                                                                                                                                                                                                                                                                                                                                                                                                                                                                                                                                                                                                                                                                                                                                                                         | 3/2 NC<br>3/2 NC                                                                                                                                                                                 | G1/4                                                                                      | G1/4                                                         | G1/8                                                                                                                                                                                                                                                                                                                                                                                                                                                                                                                                                                                                                                                                                                                                                                                                                                                                                                                                                                                                                                                                                                                                                                                                                                                                                                                                                                                                                                                                                                                                                                                                                                                                                                                                                                                                                                                                                                                                                                                                                                                                                                                        | 2.0                                                                                | 0 - 10<br>0 - 20                                                                                                                         | E14612A<br>E14611A                                                                                                                                                                                                                                                                                                                                                                    | E14612B<br>E14611B                                                                                                                                                                                             | E14612D<br>E14611D                                                                                                                                                                                                                                                                                                                                                                                                                                                                                                                                                                                                                                                                                                                                                                                                                                                                                                                                                                                                                                                                                                                                                                                                                                                                                                                                                                                                                                                                                                                                                                                                                                                                                                                                                                                                                                                                                                                                                                                                                                                                                                          | E14612G<br>E14611G                                                                                                                                                                                                                                                                                           |                                                                                                                                                                                                                                                                                                                                                                                                                                                                                                                                                              |
| J003 - 04                                                                                                                                                                                                                                                                                                                                                                                                                                                                                                                                                                                                                                                                                                                                                                                                                                                                                                                                                                                                                                                                                                                                                                                                                                                                                                                                                                                                                                                                                                                                                                                                                                                                                                                                                                                                                                                                                                                                                                                                                                                                                                                      | 3/2 NC                                                                                                                                                                                           | G 1/4                                                                                     | G 1/4                                                        | G 1/6                                                                                                                                                                                                                                                                                                                                                                                                                                                                                                                                                                                                                                                                                                                                                                                                                                                                                                                                                                                                                                                                                                                                                                                                                                                                                                                                                                                                                                                                                                                                                                                                                                                                                                                                                                                                                                                                                                                                                                                                                                                                                                                       | 1.2                                                                                | 0 - 20                                                                                                                                   |                                                                                                                                                                                                                                                                                                                                                                                       | 1                                                                                                                                                                                                              |                                                                                                                                                                                                                                                                                                                                                                                                                                                                                                                                                                                                                                                                                                                                                                                                                                                                                                                                                                                                                                                                                                                                                                                                                                                                                                                                                                                                                                                                                                                                                                                                                                                                                                                                                                                                                                                                                                                                                                                                                                                                                                                             |                                                                                                                                                                                                                                                                                                              |                                                                                                                                                                                                                                                                                                                                                                                                                                                                                                                                                              |
| J004 - 04                                                                                                                                                                                                                                                                                                                                                                                                                                                                                                                                                                                                                                                                                                                                                                                                                                                                                                                                                                                                                                                                                                                                                                                                                                                                                                                                                                                                                                                                                                                                                                                                                                                                                                                                                                                                                                                                                                                                                                                                                                                                                                                      | 3/2 Gang<br>mounting NC                                                                                                                                                                          | NIL                                                                                       | NIL                                                          | G1/8                                                                                                                                                                                                                                                                                                                                                                                                                                                                                                                                                                                                                                                                                                                                                                                                                                                                                                                                                                                                                                                                                                                                                                                                                                                                                                                                                                                                                                                                                                                                                                                                                                                                                                                                                                                                                                                                                                                                                                                                                                                                                                                        | 2                                                                                  | 0 - 10                                                                                                                                   | E24002A                                                                                                                                                                                                                                                                                                                                                                               | E24002B                                                                                                                                                                                                        | E24002D                                                                                                                                                                                                                                                                                                                                                                                                                                                                                                                                                                                                                                                                                                                                                                                                                                                                                                                                                                                                                                                                                                                                                                                                                                                                                                                                                                                                                                                                                                                                                                                                                                                                                                                                                                                                                                                                                                                                                                                                                                                                                                                     | E24002G                                                                                                                                                                                                                                                                                                      | Screw type manual adjuster                                                                                                                                                                                                                                                                                                                                                                                                                                                                                                                                   |
| Dilat and                                                                                                                                                                                                                                                                                                                                                                                                                                                                                                                                                                                                                                                                                                                                                                                                                                                                                                                                                                                                                                                                                                                                                                                                                                                                                                                                                                                                                                                                                                                                                                                                                                                                                                                                                                                                                                                                                                                                                                                                                                                                                                                      | Ū                                                                                                                                                                                                |                                                                                           |                                                              |                                                                                                                                                                                                                                                                                                                                                                                                                                                                                                                                                                                                                                                                                                                                                                                                                                                                                                                                                                                                                                                                                                                                                                                                                                                                                                                                                                                                                                                                                                                                                                                                                                                                                                                                                                                                                                                                                                                                                                                                                                                                                                                             |                                                                                    |                                                                                                                                          | E24002A - K                                                                                                                                                                                                                                                                                                                                                                           | E24002B - K                                                                                                                                                                                                    | E24002D - K                                                                                                                                                                                                                                                                                                                                                                                                                                                                                                                                                                                                                                                                                                                                                                                                                                                                                                                                                                                                                                                                                                                                                                                                                                                                                                                                                                                                                                                                                                                                                                                                                                                                                                                                                                                                                                                                                                                                                                                                                                                                                                                 | E24002G - K                                                                                                                                                                                                                                                                                                  | Knob type manual adjuster                                                                                                                                                                                                                                                                                                                                                                                                                                                                                                                                    |
| Pliot ope                                                                                                                                                                                                                                                                                                                                                                                                                                                                                                                                                                                                                                                                                                                                                                                                                                                                                                                                                                                                                                                                                                                                                                                                                                                                                                                                                                                                                                                                                                                                                                                                                                                                                                                                                                                                                                                                                                                                                                                                                                                                                                                      | erated valves                                                                                                                                                                                    |                                                                                           |                                                              |                                                                                                                                                                                                                                                                                                                                                                                                                                                                                                                                                                                                                                                                                                                                                                                                                                                                                                                                                                                                                                                                                                                                                                                                                                                                                                                                                                                                                                                                                                                                                                                                                                                                                                                                                                                                                                                                                                                                                                                                                                                                                                                             |                                                                                    |                                                                                                                                          | EL 4264EA                                                                                                                                                                                                                                                                                                                                                                             | EL 4204ED                                                                                                                                                                                                      | EL 1201ED                                                                                                                                                                                                                                                                                                                                                                                                                                                                                                                                                                                                                                                                                                                                                                                                                                                                                                                                                                                                                                                                                                                                                                                                                                                                                                                                                                                                                                                                                                                                                                                                                                                                                                                                                                                                                                                                                                                                                                                                                                                                                                                   | EL 1201EC                                                                                                                                                                                                                                                                                                    | Caravitus manual adivatas                                                                                                                                                                                                                                                                                                                                                                                                                                                                                                                                    |
| J005 - 05                                                                                                                                                                                                                                                                                                                                                                                                                                                                                                                                                                                                                                                                                                                                                                                                                                                                                                                                                                                                                                                                                                                                                                                                                                                                                                                                                                                                                                                                                                                                                                                                                                                                                                                                                                                                                                                                                                                                                                                                                                                                                                                      | 3/2 Single pilot NO                                                                                                                                                                              | G1/4                                                                                      | G1/4                                                         | G1/4                                                                                                                                                                                                                                                                                                                                                                                                                                                                                                                                                                                                                                                                                                                                                                                                                                                                                                                                                                                                                                                                                                                                                                                                                                                                                                                                                                                                                                                                                                                                                                                                                                                                                                                                                                                                                                                                                                                                                                                                                                                                                                                        | 6                                                                                  | 2 - 10                                                                                                                                   | EL13615A<br>EL13615A - K                                                                                                                                                                                                                                                                                                                                                              | EL13615B<br>EL13615B - K                                                                                                                                                                                       | EL13615D - K                                                                                                                                                                                                                                                                                                                                                                                                                                                                                                                                                                                                                                                                                                                                                                                                                                                                                                                                                                                                                                                                                                                                                                                                                                                                                                                                                                                                                                                                                                                                                                                                                                                                                                                                                                                                                                                                                                                                                                                                                                                                                                                | EL13615G<br>EL13615G - K                                                                                                                                                                                                                                                                                     | Screw type manual adjuster                                                                                                                                                                                                                                                                                                                                                                                                                                                                                                                                   |
|                                                                                                                                                                                                                                                                                                                                                                                                                                                                                                                                                                                                                                                                                                                                                                                                                                                                                                                                                                                                                                                                                                                                                                                                                                                                                                                                                                                                                                                                                                                                                                                                                                                                                                                                                                                                                                                                                                                                                                                                                                                                                                                                |                                                                                                                                                                                                  |                                                                                           | <del>                                     </del>             |                                                                                                                                                                                                                                                                                                                                                                                                                                                                                                                                                                                                                                                                                                                                                                                                                                                                                                                                                                                                                                                                                                                                                                                                                                                                                                                                                                                                                                                                                                                                                                                                                                                                                                                                                                                                                                                                                                                                                                                                                                                                                                                             |                                                                                    |                                                                                                                                          | EL13615A - K<br>EL14615A                                                                                                                                                                                                                                                                                                                                                              | EL13615B - K                                                                                                                                                                                                   | EL13615D - K<br>EL14615D                                                                                                                                                                                                                                                                                                                                                                                                                                                                                                                                                                                                                                                                                                                                                                                                                                                                                                                                                                                                                                                                                                                                                                                                                                                                                                                                                                                                                                                                                                                                                                                                                                                                                                                                                                                                                                                                                                                                                                                                                                                                                                    | EL13615G - K<br>EL14615G                                                                                                                                                                                                                                                                                     | Knob type manual adjuster Screw type manual adjuster                                                                                                                                                                                                                                                                                                                                                                                                                                                                                                         |
| J006 - 05                                                                                                                                                                                                                                                                                                                                                                                                                                                                                                                                                                                                                                                                                                                                                                                                                                                                                                                                                                                                                                                                                                                                                                                                                                                                                                                                                                                                                                                                                                                                                                                                                                                                                                                                                                                                                                                                                                                                                                                                                                                                                                                      | 3/2 Single pilot NC                                                                                                                                                                              | G1/4                                                                                      | G1/4                                                         | G1/4                                                                                                                                                                                                                                                                                                                                                                                                                                                                                                                                                                                                                                                                                                                                                                                                                                                                                                                                                                                                                                                                                                                                                                                                                                                                                                                                                                                                                                                                                                                                                                                                                                                                                                                                                                                                                                                                                                                                                                                                                                                                                                                        | 6                                                                                  | 2 - 10                                                                                                                                   | EL14615A - K                                                                                                                                                                                                                                                                                                                                                                          | EL14615B - K                                                                                                                                                                                                   | EL14615D - K                                                                                                                                                                                                                                                                                                                                                                                                                                                                                                                                                                                                                                                                                                                                                                                                                                                                                                                                                                                                                                                                                                                                                                                                                                                                                                                                                                                                                                                                                                                                                                                                                                                                                                                                                                                                                                                                                                                                                                                                                                                                                                                | EL14615G - K                                                                                                                                                                                                                                                                                                 | Knob type manual adjuster                                                                                                                                                                                                                                                                                                                                                                                                                                                                                                                                    |
|                                                                                                                                                                                                                                                                                                                                                                                                                                                                                                                                                                                                                                                                                                                                                                                                                                                                                                                                                                                                                                                                                                                                                                                                                                                                                                                                                                                                                                                                                                                                                                                                                                                                                                                                                                                                                                                                                                                                                                                                                                                                                                                                |                                                                                                                                                                                                  | _                                                                                         |                                                              | _                                                                                                                                                                                                                                                                                                                                                                                                                                                                                                                                                                                                                                                                                                                                                                                                                                                                                                                                                                                                                                                                                                                                                                                                                                                                                                                                                                                                                                                                                                                                                                                                                                                                                                                                                                                                                                                                                                                                                                                                                                                                                                                           |                                                                                    |                                                                                                                                          | EL13637A                                                                                                                                                                                                                                                                                                                                                                              | EL13637B                                                                                                                                                                                                       | EL13637D                                                                                                                                                                                                                                                                                                                                                                                                                                                                                                                                                                                                                                                                                                                                                                                                                                                                                                                                                                                                                                                                                                                                                                                                                                                                                                                                                                                                                                                                                                                                                                                                                                                                                                                                                                                                                                                                                                                                                                                                                                                                                                                    | EL13637G                                                                                                                                                                                                                                                                                                     | Screw type manual adjuster                                                                                                                                                                                                                                                                                                                                                                                                                                                                                                                                   |
| J007 - 05                                                                                                                                                                                                                                                                                                                                                                                                                                                                                                                                                                                                                                                                                                                                                                                                                                                                                                                                                                                                                                                                                                                                                                                                                                                                                                                                                                                                                                                                                                                                                                                                                                                                                                                                                                                                                                                                                                                                                                                                                                                                                                                      | 3/2 Single pilot NO                                                                                                                                                                              | G1/2                                                                                      | G1/2                                                         | G1/2                                                                                                                                                                                                                                                                                                                                                                                                                                                                                                                                                                                                                                                                                                                                                                                                                                                                                                                                                                                                                                                                                                                                                                                                                                                                                                                                                                                                                                                                                                                                                                                                                                                                                                                                                                                                                                                                                                                                                                                                                                                                                                                        | 12                                                                                 | 2 - 10                                                                                                                                   | EL13637A - K                                                                                                                                                                                                                                                                                                                                                                          | EL13637B - K                                                                                                                                                                                                   | EL13637D - K                                                                                                                                                                                                                                                                                                                                                                                                                                                                                                                                                                                                                                                                                                                                                                                                                                                                                                                                                                                                                                                                                                                                                                                                                                                                                                                                                                                                                                                                                                                                                                                                                                                                                                                                                                                                                                                                                                                                                                                                                                                                                                                | EL13637G - K                                                                                                                                                                                                                                                                                                 | Knob type manual adjuster                                                                                                                                                                                                                                                                                                                                                                                                                                                                                                                                    |
| 1000 05                                                                                                                                                                                                                                                                                                                                                                                                                                                                                                                                                                                                                                                                                                                                                                                                                                                                                                                                                                                                                                                                                                                                                                                                                                                                                                                                                                                                                                                                                                                                                                                                                                                                                                                                                                                                                                                                                                                                                                                                                                                                                                                        | 0/0 0:                                                                                                                                                                                           | 04/2                                                                                      | 01/5                                                         | 04/2                                                                                                                                                                                                                                                                                                                                                                                                                                                                                                                                                                                                                                                                                                                                                                                                                                                                                                                                                                                                                                                                                                                                                                                                                                                                                                                                                                                                                                                                                                                                                                                                                                                                                                                                                                                                                                                                                                                                                                                                                                                                                                                        | 40                                                                                 | 0.10                                                                                                                                     | EL14637A                                                                                                                                                                                                                                                                                                                                                                              | EL14637B                                                                                                                                                                                                       | EL14637D                                                                                                                                                                                                                                                                                                                                                                                                                                                                                                                                                                                                                                                                                                                                                                                                                                                                                                                                                                                                                                                                                                                                                                                                                                                                                                                                                                                                                                                                                                                                                                                                                                                                                                                                                                                                                                                                                                                                                                                                                                                                                                                    | EL14637G                                                                                                                                                                                                                                                                                                     | Screw type manual adjuster                                                                                                                                                                                                                                                                                                                                                                                                                                                                                                                                   |
| J008 - 05                                                                                                                                                                                                                                                                                                                                                                                                                                                                                                                                                                                                                                                                                                                                                                                                                                                                                                                                                                                                                                                                                                                                                                                                                                                                                                                                                                                                                                                                                                                                                                                                                                                                                                                                                                                                                                                                                                                                                                                                                                                                                                                      | 3/2 Single pilot NC                                                                                                                                                                              | G1/2                                                                                      | G1/2                                                         | G1/2                                                                                                                                                                                                                                                                                                                                                                                                                                                                                                                                                                                                                                                                                                                                                                                                                                                                                                                                                                                                                                                                                                                                                                                                                                                                                                                                                                                                                                                                                                                                                                                                                                                                                                                                                                                                                                                                                                                                                                                                                                                                                                                        | 12                                                                                 | 2 - 10                                                                                                                                   | EL14637A - K                                                                                                                                                                                                                                                                                                                                                                          | EL14637B - K                                                                                                                                                                                                   | EL14637D - K                                                                                                                                                                                                                                                                                                                                                                                                                                                                                                                                                                                                                                                                                                                                                                                                                                                                                                                                                                                                                                                                                                                                                                                                                                                                                                                                                                                                                                                                                                                                                                                                                                                                                                                                                                                                                                                                                                                                                                                                                                                                                                                | EL14637G - K                                                                                                                                                                                                                                                                                                 | Knob type manual adjuster                                                                                                                                                                                                                                                                                                                                                                                                                                                                                                                                    |
| J009 - 05                                                                                                                                                                                                                                                                                                                                                                                                                                                                                                                                                                                                                                                                                                                                                                                                                                                                                                                                                                                                                                                                                                                                                                                                                                                                                                                                                                                                                                                                                                                                                                                                                                                                                                                                                                                                                                                                                                                                                                                                                                                                                                                      | 5/2 Single pilot                                                                                                                                                                                 | G1/4                                                                                      | G1/4                                                         | G1/4                                                                                                                                                                                                                                                                                                                                                                                                                                                                                                                                                                                                                                                                                                                                                                                                                                                                                                                                                                                                                                                                                                                                                                                                                                                                                                                                                                                                                                                                                                                                                                                                                                                                                                                                                                                                                                                                                                                                                                                                                                                                                                                        | 6                                                                                  | 2 - 10                                                                                                                                   | EL15615A                                                                                                                                                                                                                                                                                                                                                                              | EL15615B                                                                                                                                                                                                       | EL15615D                                                                                                                                                                                                                                                                                                                                                                                                                                                                                                                                                                                                                                                                                                                                                                                                                                                                                                                                                                                                                                                                                                                                                                                                                                                                                                                                                                                                                                                                                                                                                                                                                                                                                                                                                                                                                                                                                                                                                                                                                                                                                                                    | EL15615G                                                                                                                                                                                                                                                                                                     | Screw type manual adjuster                                                                                                                                                                                                                                                                                                                                                                                                                                                                                                                                   |
| 3009 - 03                                                                                                                                                                                                                                                                                                                                                                                                                                                                                                                                                                                                                                                                                                                                                                                                                                                                                                                                                                                                                                                                                                                                                                                                                                                                                                                                                                                                                                                                                                                                                                                                                                                                                                                                                                                                                                                                                                                                                                                                                                                                                                                      | 3/2 Sirigle pilot                                                                                                                                                                                | G 1/4                                                                                     | G 1/4                                                        | G1/4                                                                                                                                                                                                                                                                                                                                                                                                                                                                                                                                                                                                                                                                                                                                                                                                                                                                                                                                                                                                                                                                                                                                                                                                                                                                                                                                                                                                                                                                                                                                                                                                                                                                                                                                                                                                                                                                                                                                                                                                                                                                                                                        | Ü                                                                                  | 2 - 10                                                                                                                                   | EL15615A - K                                                                                                                                                                                                                                                                                                                                                                          | EL15615B - K                                                                                                                                                                                                   | EL15615D - K                                                                                                                                                                                                                                                                                                                                                                                                                                                                                                                                                                                                                                                                                                                                                                                                                                                                                                                                                                                                                                                                                                                                                                                                                                                                                                                                                                                                                                                                                                                                                                                                                                                                                                                                                                                                                                                                                                                                                                                                                                                                                                                | EL15615G - K                                                                                                                                                                                                                                                                                                 | Knob type manual adjuster                                                                                                                                                                                                                                                                                                                                                                                                                                                                                                                                    |
| J010 - 05                                                                                                                                                                                                                                                                                                                                                                                                                                                                                                                                                                                                                                                                                                                                                                                                                                                                                                                                                                                                                                                                                                                                                                                                                                                                                                                                                                                                                                                                                                                                                                                                                                                                                                                                                                                                                                                                                                                                                                                                                                                                                                                      | 5/2 Single pilot                                                                                                                                                                                 | G1/2                                                                                      | G1/2                                                         | G1/2                                                                                                                                                                                                                                                                                                                                                                                                                                                                                                                                                                                                                                                                                                                                                                                                                                                                                                                                                                                                                                                                                                                                                                                                                                                                                                                                                                                                                                                                                                                                                                                                                                                                                                                                                                                                                                                                                                                                                                                                                                                                                                                        | 12                                                                                 | 2 - 10                                                                                                                                   | EL15637A                                                                                                                                                                                                                                                                                                                                                                              | EL15637B                                                                                                                                                                                                       | EL15637D                                                                                                                                                                                                                                                                                                                                                                                                                                                                                                                                                                                                                                                                                                                                                                                                                                                                                                                                                                                                                                                                                                                                                                                                                                                                                                                                                                                                                                                                                                                                                                                                                                                                                                                                                                                                                                                                                                                                                                                                                                                                                                                    | EL15637G                                                                                                                                                                                                                                                                                                     | Screw type manual adjuster                                                                                                                                                                                                                                                                                                                                                                                                                                                                                                                                   |
| 00.0 00                                                                                                                                                                                                                                                                                                                                                                                                                                                                                                                                                                                                                                                                                                                                                                                                                                                                                                                                                                                                                                                                                                                                                                                                                                                                                                                                                                                                                                                                                                                                                                                                                                                                                                                                                                                                                                                                                                                                                                                                                                                                                                                        | 0/2 0g.o po.                                                                                                                                                                                     | 0.,,2                                                                                     | 0.72                                                         | 0.,,2                                                                                                                                                                                                                                                                                                                                                                                                                                                                                                                                                                                                                                                                                                                                                                                                                                                                                                                                                                                                                                                                                                                                                                                                                                                                                                                                                                                                                                                                                                                                                                                                                                                                                                                                                                                                                                                                                                                                                                                                                                                                                                                       |                                                                                    | 2 .0                                                                                                                                     | EL15637A - K                                                                                                                                                                                                                                                                                                                                                                          | EL15637B - K                                                                                                                                                                                                   | EL15637D - K                                                                                                                                                                                                                                                                                                                                                                                                                                                                                                                                                                                                                                                                                                                                                                                                                                                                                                                                                                                                                                                                                                                                                                                                                                                                                                                                                                                                                                                                                                                                                                                                                                                                                                                                                                                                                                                                                                                                                                                                                                                                                                                | EL15637G - K                                                                                                                                                                                                                                                                                                 | Knob type manual adjuster                                                                                                                                                                                                                                                                                                                                                                                                                                                                                                                                    |
| J011 - 05                                                                                                                                                                                                                                                                                                                                                                                                                                                                                                                                                                                                                                                                                                                                                                                                                                                                                                                                                                                                                                                                                                                                                                                                                                                                                                                                                                                                                                                                                                                                                                                                                                                                                                                                                                                                                                                                                                                                                                                                                                                                                                                      | 5/2 Double pilot                                                                                                                                                                                 | G1/4                                                                                      | G1/4                                                         | G1/4                                                                                                                                                                                                                                                                                                                                                                                                                                                                                                                                                                                                                                                                                                                                                                                                                                                                                                                                                                                                                                                                                                                                                                                                                                                                                                                                                                                                                                                                                                                                                                                                                                                                                                                                                                                                                                                                                                                                                                                                                                                                                                                        | 6                                                                                  | 2 - 10                                                                                                                                   | EL25615A                                                                                                                                                                                                                                                                                                                                                                              | EL25615B                                                                                                                                                                                                       | EL25615D                                                                                                                                                                                                                                                                                                                                                                                                                                                                                                                                                                                                                                                                                                                                                                                                                                                                                                                                                                                                                                                                                                                                                                                                                                                                                                                                                                                                                                                                                                                                                                                                                                                                                                                                                                                                                                                                                                                                                                                                                                                                                                                    | EL25615G                                                                                                                                                                                                                                                                                                     | Screw type manual adjuster                                                                                                                                                                                                                                                                                                                                                                                                                                                                                                                                   |
|                                                                                                                                                                                                                                                                                                                                                                                                                                                                                                                                                                                                                                                                                                                                                                                                                                                                                                                                                                                                                                                                                                                                                                                                                                                                                                                                                                                                                                                                                                                                                                                                                                                                                                                                                                                                                                                                                                                                                                                                                                                                                                                                | ·                                                                                                                                                                                                |                                                                                           |                                                              |                                                                                                                                                                                                                                                                                                                                                                                                                                                                                                                                                                                                                                                                                                                                                                                                                                                                                                                                                                                                                                                                                                                                                                                                                                                                                                                                                                                                                                                                                                                                                                                                                                                                                                                                                                                                                                                                                                                                                                                                                                                                                                                             |                                                                                    |                                                                                                                                          | EL25615A - K                                                                                                                                                                                                                                                                                                                                                                          | EL25615B - K                                                                                                                                                                                                   | EL25615D - K                                                                                                                                                                                                                                                                                                                                                                                                                                                                                                                                                                                                                                                                                                                                                                                                                                                                                                                                                                                                                                                                                                                                                                                                                                                                                                                                                                                                                                                                                                                                                                                                                                                                                                                                                                                                                                                                                                                                                                                                                                                                                                                | EL25615G - K                                                                                                                                                                                                                                                                                                 | Knob type manual adjuster                                                                                                                                                                                                                                                                                                                                                                                                                                                                                                                                    |
|                                                                                                                                                                                                                                                                                                                                                                                                                                                                                                                                                                                                                                                                                                                                                                                                                                                                                                                                                                                                                                                                                                                                                                                                                                                                                                                                                                                                                                                                                                                                                                                                                                                                                                                                                                                                                                                                                                                                                                                                                                                                                                                                |                                                                                                                                                                                                  |                                                                                           |                                                              |                                                                                                                                                                                                                                                                                                                                                                                                                                                                                                                                                                                                                                                                                                                                                                                                                                                                                                                                                                                                                                                                                                                                                                                                                                                                                                                                                                                                                                                                                                                                                                                                                                                                                                                                                                                                                                                                                                                                                                                                                                                                                                                             |                                                                                    |                                                                                                                                          |                                                                                                                                                                                                                                                                                                                                                                                       |                                                                                                                                                                                                                |                                                                                                                                                                                                                                                                                                                                                                                                                                                                                                                                                                                                                                                                                                                                                                                                                                                                                                                                                                                                                                                                                                                                                                                                                                                                                                                                                                                                                                                                                                                                                                                                                                                                                                                                                                                                                                                                                                                                                                                                                                                                                                                             |                                                                                                                                                                                                                                                                                                              |                                                                                                                                                                                                                                                                                                                                                                                                                                                                                                                                                              |
| J012 - 05                                                                                                                                                                                                                                                                                                                                                                                                                                                                                                                                                                                                                                                                                                                                                                                                                                                                                                                                                                                                                                                                                                                                                                                                                                                                                                                                                                                                                                                                                                                                                                                                                                                                                                                                                                                                                                                                                                                                                                                                                                                                                                                      | 5/2 Double pilot                                                                                                                                                                                 | G1/2                                                                                      | G1/2                                                         | G1/2                                                                                                                                                                                                                                                                                                                                                                                                                                                                                                                                                                                                                                                                                                                                                                                                                                                                                                                                                                                                                                                                                                                                                                                                                                                                                                                                                                                                                                                                                                                                                                                                                                                                                                                                                                                                                                                                                                                                                                                                                                                                                                                        | 12                                                                                 | 2 - 10                                                                                                                                   | EL25637A                                                                                                                                                                                                                                                                                                                                                                              | EL25637B                                                                                                                                                                                                       | EL25637D                                                                                                                                                                                                                                                                                                                                                                                                                                                                                                                                                                                                                                                                                                                                                                                                                                                                                                                                                                                                                                                                                                                                                                                                                                                                                                                                                                                                                                                                                                                                                                                                                                                                                                                                                                                                                                                                                                                                                                                                                                                                                                                    | EL25637G                                                                                                                                                                                                                                                                                                     | Screw type manual adjuster                                                                                                                                                                                                                                                                                                                                                                                                                                                                                                                                   |
|                                                                                                                                                                                                                                                                                                                                                                                                                                                                                                                                                                                                                                                                                                                                                                                                                                                                                                                                                                                                                                                                                                                                                                                                                                                                                                                                                                                                                                                                                                                                                                                                                                                                                                                                                                                                                                                                                                                                                                                                                                                                                                                                | 5/2 Double pilot                                                                                                                                                                                 | G1/2                                                                                      | G1/2                                                         | G1/2                                                                                                                                                                                                                                                                                                                                                                                                                                                                                                                                                                                                                                                                                                                                                                                                                                                                                                                                                                                                                                                                                                                                                                                                                                                                                                                                                                                                                                                                                                                                                                                                                                                                                                                                                                                                                                                                                                                                                                                                                                                                                                                        | 12                                                                                 | 2 - 10                                                                                                                                   | EL25637A<br>EL25637A - K                                                                                                                                                                                                                                                                                                                                                              | EL25637B<br>EL25637B - K                                                                                                                                                                                       | EL25637D - K                                                                                                                                                                                                                                                                                                                                                                                                                                                                                                                                                                                                                                                                                                                                                                                                                                                                                                                                                                                                                                                                                                                                                                                                                                                                                                                                                                                                                                                                                                                                                                                                                                                                                                                                                                                                                                                                                                                                                                                                                                                                                                                | EL25637G<br>EL25637G - K                                                                                                                                                                                                                                                                                     | Knob type manual adjuster                                                                                                                                                                                                                                                                                                                                                                                                                                                                                                                                    |
|                                                                                                                                                                                                                                                                                                                                                                                                                                                                                                                                                                                                                                                                                                                                                                                                                                                                                                                                                                                                                                                                                                                                                                                                                                                                                                                                                                                                                                                                                                                                                                                                                                                                                                                                                                                                                                                                                                                                                                                                                                                                                                                                | 5/2 Double pilot                                                                                                                                                                                 | G1/2                                                                                      | G1/2                                                         | G1/2                                                                                                                                                                                                                                                                                                                                                                                                                                                                                                                                                                                                                                                                                                                                                                                                                                                                                                                                                                                                                                                                                                                                                                                                                                                                                                                                                                                                                                                                                                                                                                                                                                                                                                                                                                                                                                                                                                                                                                                                                                                                                                                        | 12                                                                                 |                                                                                                                                          | EL25637A - K                                                                                                                                                                                                                                                                                                                                                                          | EL25637B - K                                                                                                                                                                                                   | EL25637D - K                                                                                                                                                                                                                                                                                                                                                                                                                                                                                                                                                                                                                                                                                                                                                                                                                                                                                                                                                                                                                                                                                                                                                                                                                                                                                                                                                                                                                                                                                                                                                                                                                                                                                                                                                                                                                                                                                                                                                                                                                                                                                                                | EL25637G - K                                                                                                                                                                                                                                                                                                 |                                                                                                                                                                                                                                                                                                                                                                                                                                                                                                                                                              |
| C REF.                                                                                                                                                                                                                                                                                                                                                                                                                                                                                                                                                                                                                                                                                                                                                                                                                                                                                                                                                                                                                                                                                                                                                                                                                                                                                                                                                                                                                                                                                                                                                                                                                                                                                                                                                                                                                                                                                                                                                                                                                                                                                                                         | TYPE                                                                                                                                                                                             |                                                                                           | G1/2                                                         |                                                                                                                                                                                                                                                                                                                                                                                                                                                                                                                                                                                                                                                                                                                                                                                                                                                                                                                                                                                                                                                                                                                                                                                                                                                                                                                                                                                                                                                                                                                                                                                                                                                                                                                                                                                                                                                                                                                                                                                                                                                                                                                             |                                                                                    | Operating                                                                                                                                | EL25637A - K                                                                                                                                                                                                                                                                                                                                                                          | EL25637B - K                                                                                                                                                                                                   | EL25637D - K                                                                                                                                                                                                                                                                                                                                                                                                                                                                                                                                                                                                                                                                                                                                                                                                                                                                                                                                                                                                                                                                                                                                                                                                                                                                                                                                                                                                                                                                                                                                                                                                                                                                                                                                                                                                                                                                                                                                                                                                                                                                                                                | EL25637G - K                                                                                                                                                                                                                                                                                                 | Knob type manual adjuster                                                                                                                                                                                                                                                                                                                                                                                                                                                                                                                                    |
| REF.<br>CAT.                                                                                                                                                                                                                                                                                                                                                                                                                                                                                                                                                                                                                                                                                                                                                                                                                                                                                                                                                                                                                                                                                                                                                                                                                                                                                                                                                                                                                                                                                                                                                                                                                                                                                                                                                                                                                                                                                                                                                                                                                                                                                                                   | TYPE<br>OF                                                                                                                                                                                       | PC                                                                                        | ORT SI                                                       | ZE                                                                                                                                                                                                                                                                                                                                                                                                                                                                                                                                                                                                                                                                                                                                                                                                                                                                                                                                                                                                                                                                                                                                                                                                                                                                                                                                                                                                                                                                                                                                                                                                                                                                                                                                                                                                                                                                                                                                                                                                                                                                                                                          | 12<br><b>NW</b>                                                                    | Operating pressure range                                                                                                                 | EL25637A - K                                                                                                                                                                                                                                                                                                                                                                          | EL25637B - K  RING NO. WIT provided with D                                                                                                                                                                     | EL25637D - K                                                                                                                                                                                                                                                                                                                                                                                                                                                                                                                                                                                                                                                                                                                                                                                                                                                                                                                                                                                                                                                                                                                                                                                                                                                                                                                                                                                                                                                                                                                                                                                                                                                                                                                                                                                                                                                                                                                                                                                                                                                                                                                | EL25637G - K                                                                                                                                                                                                                                                                                                 |                                                                                                                                                                                                                                                                                                                                                                                                                                                                                                                                                              |
| C REF.                                                                                                                                                                                                                                                                                                                                                                                                                                                                                                                                                                                                                                                                                                                                                                                                                                                                                                                                                                                                                                                                                                                                                                                                                                                                                                                                                                                                                                                                                                                                                                                                                                                                                                                                                                                                                                                                                                                                                                                                                                                                                                                         | TYPE                                                                                                                                                                                             |                                                                                           |                                                              |                                                                                                                                                                                                                                                                                                                                                                                                                                                                                                                                                                                                                                                                                                                                                                                                                                                                                                                                                                                                                                                                                                                                                                                                                                                                                                                                                                                                                                                                                                                                                                                                                                                                                                                                                                                                                                                                                                                                                                                                                                                                                                                             |                                                                                    | Operating pressure                                                                                                                       | EL25637A - K                                                                                                                                                                                                                                                                                                                                                                          | EL25637B - K  RING NO. WIT provided with D                                                                                                                                                                     | EL25637D - K  H COIL VOLTA IN connector typ                                                                                                                                                                                                                                                                                                                                                                                                                                                                                                                                                                                                                                                                                                                                                                                                                                                                                                                                                                                                                                                                                                                                                                                                                                                                                                                                                                                                                                                                                                                                                                                                                                                                                                                                                                                                                                                                                                                                                                                                                                                                                 | EL25637G - K                                                                                                                                                                                                                                                                                                 | Knob type manual adjuster                                                                                                                                                                                                                                                                                                                                                                                                                                                                                                                                    |
| REF.<br>CAT.<br>NO.                                                                                                                                                                                                                                                                                                                                                                                                                                                                                                                                                                                                                                                                                                                                                                                                                                                                                                                                                                                                                                                                                                                                                                                                                                                                                                                                                                                                                                                                                                                                                                                                                                                                                                                                                                                                                                                                                                                                                                                                                                                                                                            | TYPE<br>OF                                                                                                                                                                                       | PC<br>IN                                                                                  | ORT SI                                                       | ZE                                                                                                                                                                                                                                                                                                                                                                                                                                                                                                                                                                                                                                                                                                                                                                                                                                                                                                                                                                                                                                                                                                                                                                                                                                                                                                                                                                                                                                                                                                                                                                                                                                                                                                                                                                                                                                                                                                                                                                                                                                                                                                                          |                                                                                    | Operating pressure range                                                                                                                 | ORDE<br>(all coils are                                                                                                                                                                                                                                                                                                                                                                | RING NO. WIT provided with D                                                                                                                                                                                   | H COIL VOLTA<br>IN connector type<br>IN 24 V                                                                                                                                                                                                                                                                                                                                                                                                                                                                                                                                                                                                                                                                                                                                                                                                                                                                                                                                                                                                                                                                                                                                                                                                                                                                                                                                                                                                                                                                                                                                                                                                                                                                                                                                                                                                                                                                                                                                                                                                                                                                                | GE OF<br>e socket S1)                                                                                                                                                                                                                                                                                        | Knob type manual adjuster                                                                                                                                                                                                                                                                                                                                                                                                                                                                                                                                    |
| REF. CAT. NO.  Direct ac                                                                                                                                                                                                                                                                                                                                                                                                                                                                                                                                                                                                                                                                                                                                                                                                                                                                                                                                                                                                                                                                                                                                                                                                                                                                                                                                                                                                                                                                                                                                                                                                                                                                                                                                                                                                                                                                                                                                                                                                                                                                                                       | TYPE<br>OF<br>VALVE<br>ting valves                                                                                                                                                               | PC IN G1/4                                                                                | OUT G1/4                                                     | ZE<br>EXH                                                                                                                                                                                                                                                                                                                                                                                                                                                                                                                                                                                                                                                                                                                                                                                                                                                                                                                                                                                                                                                                                                                                                                                                                                                                                                                                                                                                                                                                                                                                                                                                                                                                                                                                                                                                                                                                                                                                                                                                                                                                                                                   | <b>NW</b>                                                                          | Operating pressure range (bar)                                                                                                           | ORDE (all coils are                                                                                                                                                                                                                                                                                                                                                                   | RING NO. WIT provided with D C 48 V                                                                                                                                                                            | H COIL VOLTA IN connector type C 24 V                                                                                                                                                                                                                                                                                                                                                                                                                                                                                                                                                                                                                                                                                                                                                                                                                                                                                                                                                                                                                                                                                                                                                                                                                                                                                                                                                                                                                                                                                                                                                                                                                                                                                                                                                                                                                                                                                                                                                                                                                                                                                       | GE OF<br>e socket S1)                                                                                                                                                                                                                                                                                        | Knob type manual adjuster                                                                                                                                                                                                                                                                                                                                                                                                                                                                                                                                    |
| REF.<br>CAT.<br>NO.<br>Direct ac<br>J001 - 04<br>J013 - 02                                                                                                                                                                                                                                                                                                                                                                                                                                                                                                                                                                                                                                                                                                                                                                                                                                                                                                                                                                                                                                                                                                                                                                                                                                                                                                                                                                                                                                                                                                                                                                                                                                                                                                                                                                                                                                                                                                                                                                                                                                                                     | TYPE<br>OF<br>VALVE<br>ting valves<br>2/2 NC<br>2/2 NC                                                                                                                                           | P( IN G1/4 G1/4                                                                           | OUT G1/4 G1/4                                                | ZE<br>EXH                                                                                                                                                                                                                                                                                                                                                                                                                                                                                                                                                                                                                                                                                                                                                                                                                                                                                                                                                                                                                                                                                                                                                                                                                                                                                                                                                                                                                                                                                                                                                                                                                                                                                                                                                                                                                                                                                                                                                                                                                                                                                                                   | NW 3.0 2.5                                                                         | Operating pressure range (bar)                                                                                                           | ORDE (all coils are  110 V  NIL E12613Q                                                                                                                                                                                                                                                                                                                                               | RING NO. WIT provided with D C 48 V                                                                                                                                                                            | H COIL VOLTA IN connector type C 24 V  NIL E12613W                                                                                                                                                                                                                                                                                                                                                                                                                                                                                                                                                                                                                                                                                                                                                                                                                                                                                                                                                                                                                                                                                                                                                                                                                                                                                                                                                                                                                                                                                                                                                                                                                                                                                                                                                                                                                                                                                                                                                                                                                                                                          | EL25637G - K  AGE OF e socket S1)  12 V  NIL E12613R                                                                                                                                                                                                                                                         | Knob type manual adjuster                                                                                                                                                                                                                                                                                                                                                                                                                                                                                                                                    |
| REF. CAT. NO.  Direct ac  J001 - 04  J013 - 02  J013 - 02                                                                                                                                                                                                                                                                                                                                                                                                                                                                                                                                                                                                                                                                                                                                                                                                                                                                                                                                                                                                                                                                                                                                                                                                                                                                                                                                                                                                                                                                                                                                                                                                                                                                                                                                                                                                                                                                                                                                                                                                                                                                      | TYPE<br>OF<br>VALVE<br>ting valves<br>2/2 NC<br>2/2 NC<br>2/2 NC                                                                                                                                 | FC IN G1/4 G1/4 G1/4                                                                      | ORT SI OUT G1/4 G1/4 G1/4                                    | ZE EXH NIL NIL NIL                                                                                                                                                                                                                                                                                                                                                                                                                                                                                                                                                                                                                                                                                                                                                                                                                                                                                                                                                                                                                                                                                                                                                                                                                                                                                                                                                                                                                                                                                                                                                                                                                                                                                                                                                                                                                                                                                                                                                                                                                                                                                                          | 3.0<br>2.5<br>2                                                                    | Operating pressure range (bar)  0-10 0-7 0-10                                                                                            | ORDE<br>(all coils are<br>110 V<br>NIL<br>E12613Q<br>E12612Q                                                                                                                                                                                                                                                                                                                          | RING NO. WIT provided with D C 48 V NIL E12613S E12612S                                                                                                                                                        | H COIL VOLTA IN connector type C 24 V  NIL E12613W E12612W                                                                                                                                                                                                                                                                                                                                                                                                                                                                                                                                                                                                                                                                                                                                                                                                                                                                                                                                                                                                                                                                                                                                                                                                                                                                                                                                                                                                                                                                                                                                                                                                                                                                                                                                                                                                                                                                                                                                                                                                                                                                  | EL25637G - K  GE OF e socket S1)  12 V  NIL E12613R E12612R                                                                                                                                                                                                                                                  | Knob type manual adjuster                                                                                                                                                                                                                                                                                                                                                                                                                                                                                                                                    |
| REF.<br>CAT.<br>NO.<br>Direct ac<br>J001 - 04<br>J013 - 02                                                                                                                                                                                                                                                                                                                                                                                                                                                                                                                                                                                                                                                                                                                                                                                                                                                                                                                                                                                                                                                                                                                                                                                                                                                                                                                                                                                                                                                                                                                                                                                                                                                                                                                                                                                                                                                                                                                                                                                                                                                                     | TYPE<br>OF<br>VALVE<br>ting valves<br>2/2 NC<br>2/2 NC                                                                                                                                           | P( IN G1/4 G1/4                                                                           | OUT G1/4 G1/4                                                | ZE<br>EXH                                                                                                                                                                                                                                                                                                                                                                                                                                                                                                                                                                                                                                                                                                                                                                                                                                                                                                                                                                                                                                                                                                                                                                                                                                                                                                                                                                                                                                                                                                                                                                                                                                                                                                                                                                                                                                                                                                                                                                                                                                                                                                                   | NW 3.0 2.5                                                                         | Operating pressure range (bar)                                                                                                           | ORDE (all coils are  110 V  NIL E12613Q                                                                                                                                                                                                                                                                                                                                               | RING NO. WIT provided with D C 48 V                                                                                                                                                                            | H COIL VOLTA IN connector type C 24 V  NIL E12613W                                                                                                                                                                                                                                                                                                                                                                                                                                                                                                                                                                                                                                                                                                                                                                                                                                                                                                                                                                                                                                                                                                                                                                                                                                                                                                                                                                                                                                                                                                                                                                                                                                                                                                                                                                                                                                                                                                                                                                                                                                                                          | EL25637G - K  AGE OF e socket S1)  12 V  NIL E12613R                                                                                                                                                                                                                                                         | Knob type manual adjuster                                                                                                                                                                                                                                                                                                                                                                                                                                                                                                                                    |
| REF. CAT. NO.  Direct ac  J001 - 04  J013 - 02  J013 - 02                                                                                                                                                                                                                                                                                                                                                                                                                                                                                                                                                                                                                                                                                                                                                                                                                                                                                                                                                                                                                                                                                                                                                                                                                                                                                                                                                                                                                                                                                                                                                                                                                                                                                                                                                                                                                                                                                                                                                                                                                                                                      | TYPE<br>OF<br>VALVE<br>ting valves<br>2/2 NC<br>2/2 NC<br>2/2 NC                                                                                                                                 | FC IN G1/4 G1/4 G1/4                                                                      | ORT SI OUT G1/4 G1/4 G1/4                                    | ZE EXH NIL NIL NIL                                                                                                                                                                                                                                                                                                                                                                                                                                                                                                                                                                                                                                                                                                                                                                                                                                                                                                                                                                                                                                                                                                                                                                                                                                                                                                                                                                                                                                                                                                                                                                                                                                                                                                                                                                                                                                                                                                                                                                                                                                                                                                          | 3.0<br>2.5<br>2                                                                    | Operating pressure range (bar)  0-10 0-7 0-10                                                                                            | ORDE<br>(all coils are<br>110 V<br>NIL<br>E12613Q<br>E12612Q                                                                                                                                                                                                                                                                                                                          | RING NO. WIT provided with D C 48 V NIL E12613S E12612S                                                                                                                                                        | H COIL VOLTA IN connector type C 24 V  NIL E12613W E12612W                                                                                                                                                                                                                                                                                                                                                                                                                                                                                                                                                                                                                                                                                                                                                                                                                                                                                                                                                                                                                                                                                                                                                                                                                                                                                                                                                                                                                                                                                                                                                                                                                                                                                                                                                                                                                                                                                                                                                                                                                                                                  | EL25637G - K  GE OF e socket S1)  12 V  NIL E12613R E12612R                                                                                                                                                                                                                                                  | Knob type manual adjuster                                                                                                                                                                                                                                                                                                                                                                                                                                                                                                                                    |
| REF. CAT. NO.  Direct ac J001 - 04 J013 - 02 J013 - 02 J013 - 02 J002 - 04 J002 - 04                                                                                                                                                                                                                                                                                                                                                                                                                                                                                                                                                                                                                                                                                                                                                                                                                                                                                                                                                                                                                                                                                                                                                                                                                                                                                                                                                                                                                                                                                                                                                                                                                                                                                                                                                                                                                                                                                                                                                                                                                                           | TYPE OF VALVE  ting valves 2/2 NC 2/2 NC 2/2 NC 2/2 NC 3/2 NO 3/2 NO 3/2 NO                                                                                                                      | G1/4<br>G1/4<br>G1/4<br>G1/4<br>G1/8<br>G1/8                                              | ORT SI OUT G1/4 G1/4 G1/4 G1/4 G1/4 G1/4                     | EXH  NIL  NIL  NIL  OH  OH  OH  OH  OH  OH  OH  OH  OH  O                                                                                                                                                                                                                                                                                                                                                                                                                                                                                                                                                                                                                                                                                                                                                                                                                                                                                                                                                                                                                                                                                                                                                                                                                                                                                                                                                                                                                                                                                                                                                                                                                                                                                                                                                                                                                                                                                                                                                                                                                                                                   | 3.0<br>2.5<br>2<br>1.2<br>2.5<br>2.0                                               | Operating pressure range (bar)  0-10 0-7 0-10 0-20  0-7 0-10                                                                             | ORDEI<br>(all coils are<br>110 V<br>NIL<br>E12613Q<br>E12612Q<br>E12611Q                                                                                                                                                                                                                                                                                                              | RING NO. WIT provided with D C 48 V NIL E12613S E12612S                                                                                                                                                        | H COIL VOLTA IN connector typ IN CONNECTOR IN E12613W E12612W E12611W                                                                                                                                                                                                                                                                                                                                                                                                                                                                                                                                                                                                                                                                                                                                                                                                                                                                                                                                                                                                                                                                                                                                                                                                                                                                                                                                                                                                                                                                                                                                                                                                                                                                                                                                                                                                                                                                                                                                                                                                                                                       | EL25637G - K  GE OF e socket S1)  12 V  NIL E12613R E12612R                                                                                                                                                                                                                                                  | Knob type manual adjuster                                                                                                                                                                                                                                                                                                                                                                                                                                                                                                                                    |
| REF. CAT. NO.  Direct ac J001 - 04 J013 - 02 J013 - 02 J013 - 02 J002 - 04                                                                                                                                                                                                                                                                                                                                                                                                                                                                                                                                                                                                                                                                                                                                                                                                                                                                                                                                                                                                                                                                                                                                                                                                                                                                                                                                                                                                                                                                                                                                                                                                                                                                                                                                                                                                                                                                                                                                                                                                                                                     | TYPE OF VALVE  ting valves 2/2 NC 2/2 NC 2/2 NC 2/2 NC 2/2 NC 3/2 NO                                                                                                                             | G1/4<br>G1/4<br>G1/4<br>G1/4<br>G1/8                                                      | ORT SI OUT G1/4 G1/4 G1/4 G1/4 G1/4                          | ZE  EXH  NIL  NIL  NIL  NIL  OH  OH  OH  OH  OH  OH  OH  OH  OH  O                                                                                                                                                                                                                                                                                                                                                                                                                                                                                                                                                                                                                                                                                                                                                                                                                                                                                                                                                                                                                                                                                                                                                                                                                                                                                                                                                                                                                                                                                                                                                                                                                                                                                                                                                                                                                                                                                                                                                                                                                                                          | 3.0<br>2.5<br>2<br>1.2<br>2.5                                                      | Operating pressure range (bar)  0-10 0-7 0-10 0-20                                                                                       | ORDEI (all coils are 110 V NIL E12613Q E12611Q -                                                                                                                                                                                                                                                                                                                                      | RING NO. WIT provided with D C 48 V NIL E12613S E12612S                                                                                                                                                        | PEL25637D - K  H COIL VOLTA IN connector typ  C  24 V  NIL  E12613W  E12612W  E12611W  -                                                                                                                                                                                                                                                                                                                                                                                                                                                                                                                                                                                                                                                                                                                                                                                                                                                                                                                                                                                                                                                                                                                                                                                                                                                                                                                                                                                                                                                                                                                                                                                                                                                                                                                                                                                                                                                                                                                                                                                                                                    | EL25637G - K  GE OF e socket S1)  12 V  NIL E12613R E12612R                                                                                                                                                                                                                                                  | Knob type manual adjuster                                                                                                                                                                                                                                                                                                                                                                                                                                                                                                                                    |
| REF. CAT. NO.  Direct ac J001 - 04 J013 - 02 J013 - 02 J013 - 02 J002 - 04 J002 - 04                                                                                                                                                                                                                                                                                                                                                                                                                                                                                                                                                                                                                                                                                                                                                                                                                                                                                                                                                                                                                                                                                                                                                                                                                                                                                                                                                                                                                                                                                                                                                                                                                                                                                                                                                                                                                                                                                                                                                                                                                                           | TYPE OF VALVE  ting valves 2/2 NC 2/2 NC 2/2 NC 2/2 NC 3/2 NO 3/2 NO 3/2 NO                                                                                                                      | G1/4<br>G1/4<br>G1/4<br>G1/4<br>G1/8<br>G1/8                                              | ORT SI OUT G1/4 G1/4 G1/4 G1/4 G1/4 G1/4                     | EXH  NIL  NIL  NIL  OH  OH  OH  OH  OH  OH  OH  OH  OH  O                                                                                                                                                                                                                                                                                                                                                                                                                                                                                                                                                                                                                                                                                                                                                                                                                                                                                                                                                                                                                                                                                                                                                                                                                                                                                                                                                                                                                                                                                                                                                                                                                                                                                                                                                                                                                                                                                                                                                                                                                                                                   | 3.0<br>2.5<br>2<br>1.2<br>2.5<br>2.0                                               | Operating pressure range (bar)  0-10 0-7 0-10 0-20  0-7 0-10                                                                             | ORDEI (all coils are 110 V NIL E12613Q E12611Q                                                                                                                                                                                                                                                                                                                                        | RING NO. WIT provided with D C 48 V NIL E12613S E12612S E12611S                                                                                                                                                | PEL25637D - K  H COIL VOLTA IN connector typ  C  24 V  NIL  E12613W  E12612W  E12611W  -  -                                                                                                                                                                                                                                                                                                                                                                                                                                                                                                                                                                                                                                                                                                                                                                                                                                                                                                                                                                                                                                                                                                                                                                                                                                                                                                                                                                                                                                                                                                                                                                                                                                                                                                                                                                                                                                                                                                                                                                                                                                 | EL25637G - K  GE OF e socket S1)  12 V  NIL E12613R E12612R                                                                                                                                                                                                                                                  | Knob type manual adjuster                                                                                                                                                                                                                                                                                                                                                                                                                                                                                                                                    |
| REF. CAT. NO. Direct ac J001 - 04 J013 - 02 J013 - 02 J013 - 02 J002 - 04 J002 - 04 J002 - 04                                                                                                                                                                                                                                                                                                                                                                                                                                                                                                                                                                                                                                                                                                                                                                                                                                                                                                                                                                                                                                                                                                                                                                                                                                                                                                                                                                                                                                                                                                                                                                                                                                                                                                                                                                                                                                                                                                                                                                                                                                  | TYPE<br>OF<br>VALVE<br>ting valves<br>2/2 NC<br>2/2 NC<br>2/2 NC<br>2/2 NC<br>3/2 NO<br>3/2 NO<br>3/2 NO                                                                                         | G1/4<br>G1/4<br>G1/4<br>G1/4<br>G1/8<br>G1/8                                              | ORT SI OUT G1/4 G1/4 G1/4 G1/4 G1/4 G1/4                     | EXH  NIL  NIL  NIL  NIL  OH  OH  OH  OH  OH  OH  OH  OH  OH  O                                                                                                                                                                                                                                                                                                                                                                                                                                                                                                                                                                                                                                                                                                                                                                                                                                                                                                                                                                                                                                                                                                                                                                                                                                                                                                                                                                                                                                                                                                                                                                                                                                                                                                                                                                                                                                                                                                                                                                                                                                                              | 3.0<br>2.5<br>2<br>1.2<br>2.5<br>2.0<br>1.2                                        | Operating pressure range (bar)  0 - 10 0 - 7 0 - 10 0 - 20  0 - 7 0 - 10 0 - 20                                                          | ORDE (all coils are 110 V)  NIL E12613Q E12612Q E12611Q                                                                                                                                                                                                                                                                                                                               | RING NO. WIT provided with D  48 V  NIL E12613S E12612S E12611S                                                                                                                                                | PEL25637D - K  H COIL VOLTA IN connector typ  CC  24 V  NIL  E12613W  E12612W  E12611W                                                                                                                                                                                                                                                                                                                                                                                                                                                                                                                                                                                                                                                                                                                                                                                                                                                                                                                                                                                                                                                                                                                                                                                                                                                                                                                                                                                                                                                                                                                                                                                                                                                                                                                                                                                                                                                                                                                                                                                                                                      | REL25637G - K RGE OF e socket S1)  12 V  NIL E12613R E12612R E12611R                                                                                                                                                                                                                                         | Knob type manual adjuster                                                                                                                                                                                                                                                                                                                                                                                                                                                                                                                                    |
| DC  REF. CAT. NO.  Direct ac  J001 - 04  J013 - 02  J013 - 02  J002 - 04  J002 - 04  J002 - 04  J003 - 04                                                                                                                                                                                                                                                                                                                                                                                                                                                                                                                                                                                                                                                                                                                                                                                                                                                                                                                                                                                                                                                                                                                                                                                                                                                                                                                                                                                                                                                                                                                                                                                                                                                                                                                                                                                                                                                                                                                                                                                                                      | TYPE<br>OF<br>VALVE<br>ting valves<br>2/2 NC<br>2/2 NC<br>2/2 NC<br>2/2 NC<br>3/2 NO<br>3/2 NO<br>3/2 NO<br>3/2 NO                                                                               | G1/4<br>G1/4<br>G1/4<br>G1/4<br>G1/8<br>G1/8<br>G1/8                                      | G1/4<br>G1/4<br>G1/4<br>G1/4<br>G1/4<br>G1/4<br>G1/4         | NIL   NIL   NIL   NIL   G1/4   G1/4   G1/8                                                                                                                                                                                                                                                                                                                                                                                                                                                                                                                                                                                                                                                                                                                                                                                                                                                                                                                                                                                                                                                                                                                                                                                                                                                                                                                                                                                                                                                                                                                                                                                                                                                                                                                                                                                                                                                                                                                                                                                                                                                                                  | 3.0<br>2.5<br>2<br>1.2<br>2.5<br>2.0<br>1.2                                        | Operating pressure range (bar)  0 - 10 0 - 7 0 - 10 0 - 20  0 - 7 0 - 10 0 - 20  0 - 7                                                   | ORDEI (all coils are 110 V)  NIL E12613Q E12611Q E14613Q                                                                                                                                                                                                                                                                                                                              | RING NO. WIT provided with D E 48 V  NIL E12613S E12612S E12611S  E14613S                                                                                                                                      | NIL E12611W E12611W E12611W E12611W E14613W E14613W E14613W E14613W E14613W E14611W E14613W E14613W E14613W E14613W E14613W E14613W E14613W E14613W E14613W                                                                                                                                                                                                                                                                                                                                                                                                                                                                                                                                                                                                                                                                                                                                                                                                                                                                                                                                                                                                                                                                                                                                                                                                                                                                                                                                                                                                                                                                                                                                                                                                                                                                                                                                                                                                                                                                                                                                                                 | REL25637G - K RGE OF e socket S1)  12 V  NIL E12613R E12612R E12611R  E14613R                                                                                                                                                                                                                                | Knob type manual adjuster                                                                                                                                                                                                                                                                                                                                                                                                                                                                                                                                    |
| REF. CAT. NO.  Direct ac J001 - 04 J013 - 02 J013 - 02 J013 - 02 J002 - 04 J002 - 04 J003 - 04 J003 - 04 J003 - 04 J003 - 04                                                                                                                                                                                                                                                                                                                                                                                                                                                                                                                                                                                                                                                                                                                                                                                                                                                                                                                                                                                                                                                                                                                                                                                                                                                                                                                                                                                                                                                                                                                                                                                                                                                                                                                                                                                                                                                                                                                                                                                                   | TYPE<br>OF<br>VALVE<br>:ting valves<br>2/2 NC<br>2/2 NC<br>2/2 NC<br>2/2 NC<br>3/2 NO<br>3/2 NO<br>3/2 NO<br>3/2 NC<br>3/2 NC<br>3/2 NC<br>3/2 NC                                                | G1/4<br>G1/4<br>G1/4<br>G1/8<br>G1/8<br>G1/8<br>G1/4<br>G1/4                              | G1/4<br>G1/4<br>G1/4<br>G1/4<br>G1/4<br>G1/4<br>G1/4<br>G1/4 | NIL NIL NIL G1/4 G1/4 G1/8 G1/8 G1/8                                                                                                                                                                                                                                                                                                                                                                                                                                                                                                                                                                                                                                                                                                                                                                                                                                                                                                                                                                                                                                                                                                                                                                                                                                                                                                                                                                                                                                                                                                                                                                                                                                                                                                                                                                                                                                                                                                                                                                                                                                                                                        | 3.0<br>2.5<br>2<br>1.2<br>2.5<br>2.0<br>1.2                                        | Operating pressure range (bar)  0-10 0-7 0-10 0-20  0-7 0-10 0-20  0-7 0-10 0-20                                                         | NIL E12613Q E12611Q E14613Q E14612Q E14612Q                                                                                                                                                                                                                                                                                                                                           | RING NO. WIT provided with D                                                                                                                                                                                   | NIL   E12611W   E12611W   E14613W   E14612W   E14612W | REL25637G - K RGE OF e socket S1)  12 V  NIL E12613R E12612R E12611R  E14613R E14612R                                                                                                                                                                                                                        | Knob type manual adjuster  Remarks                                                                                                                                                                                                                                                                                                                                                                                                                                                                                                                           |
| REF. CAT. NO.  Direct ac  J001 - 04  J013 - 02  J013 - 02  J013 - 02  J002 - 04  J002 - 04  J003 - 04  J003 - 04                                                                                                                                                                                                                                                                                                                                                                                                                                                                                                                                                                                                                                                                                                                                                                                                                                                                                                                                                                                                                                                                                                                                                                                                                                                                                                                                                                                                                                                                                                                                                                                                                                                                                                                                                                                                                                                                                                                                                                                                               | TYPE<br>OF<br>VALVE<br>ting valves<br>2/2 NC<br>2/2 NC<br>2/2 NC<br>2/2 NC<br>3/2 NO<br>3/2 NO<br>3/2 NO<br>3/2 NO<br>3/2 NO<br>3/2 NC                                                           | G1/4<br>G1/4<br>G1/4<br>G1/4<br>G1/8<br>G1/8<br>G1/8<br>G1/4                              | G1/4<br>G1/4<br>G1/4<br>G1/4<br>G1/4<br>G1/4<br>G1/4<br>G1/4 | NIL   NIL   NIL   NIL   G1/4   G1/4   G1/8   G1/8   G1/8                                                                                                                                                                                                                                                                                                                                                                                                                                                                                                                                                                                                                                                                                                                                                                                                                                                                                                                                                                                                                                                                                                                                                                                                                                                                                                                                                                                                                                                                                                                                                                                                                                                                                                                                                                                                                                                                                                                                                                                                                                                                    | 3.0<br>2.5<br>2<br>1.2<br>2.5<br>2.0<br>1.2<br>2.5<br>2.0                          | Operating pressure range (bar)  0 - 10 0 - 7 0 - 10 0 - 20  0 - 7 0 - 10 0 - 20  0 - 7 0 - 10                                            | NIL E12613Q E12611Q E14613Q E14611Q E14611Q E14611Q                                                                                                                                                                                                                                                                                                                                   | RING NO. WIT provided with D                                                                                                                                                                                   | NIL E12613W E12611W E14613W E14611W E14611W E14611W                                                                                                                                                                                                                                                                                                                                                                                                                                                                                                                                                                                                                                                                                                                                                                                                                                                                                                                                                                                                                                                                                                                                                                                                                                                                                                                                                                                                                                                                                                                                                                                                                                                                                                                                                                                                                                                                                                                                                                                                                                                                         | REL25637G - K RGE OF e socket S1)  12 V  NIL E12613R E12612R E12611R  E14613R E14613R E14612R E14611R                                                                                                                                                                                                        | Knob type manual adjuster  Remarks                                                                                                                                                                                                                                                                                                                                                                                                                                                                                                                           |
| REF. CAT. NO.  Direct ac J001 - 04 J013 - 02 J013 - 02 J013 - 02 J002 - 04 J002 - 04 J003 - 04 J003 - 04 J003 - 04 J003 - 04                                                                                                                                                                                                                                                                                                                                                                                                                                                                                                                                                                                                                                                                                                                                                                                                                                                                                                                                                                                                                                                                                                                                                                                                                                                                                                                                                                                                                                                                                                                                                                                                                                                                                                                                                                                                                                                                                                                                                                                                   | TYPE OF VALVE  ting valves 2/2 NC 2/2 NC 2/2 NC 3/2 NO 3/2 NO 3/2 NO 3/2 NO 3/2 NO 3/2 NC                                  | G1/4<br>G1/4<br>G1/4<br>G1/8<br>G1/8<br>G1/8<br>G1/4<br>G1/4                              | G1/4<br>G1/4<br>G1/4<br>G1/4<br>G1/4<br>G1/4<br>G1/4<br>G1/4 | NIL NIL NIL G1/4 G1/4 G1/8 G1/8 G1/8                                                                                                                                                                                                                                                                                                                                                                                                                                                                                                                                                                                                                                                                                                                                                                                                                                                                                                                                                                                                                                                                                                                                                                                                                                                                                                                                                                                                                                                                                                                                                                                                                                                                                                                                                                                                                                                                                                                                                                                                                                                                                        | 3.0<br>2.5<br>2<br>1.2<br>2.5<br>2.0<br>1.2                                        | Operating pressure range (bar)  0-10 0-7 0-10 0-20  0-7 0-10 0-20  0-7 0-10 0-20                                                         | NIL E12613Q E12611Q E14613Q E14611Q E14611Q E24002Q E24002Q                                                                                                                                                                                                                                                                                                                           | RING NO. WIT provided with D                                                                                                                                                                                   | NIL E12613W E12611W E14613W E14611W E14611W E24002W E24002W                                                                                                                                                                                                                                                                                                                                                                                                                                                                                                                                                                                                                                                                                                                                                                                                                                                                                                                                                                                                                                                                                                                                                                                                                                                                                                                                                                                                                                                                                                                                                                                                                                                                                                                                                                                                                                                                                                                                                                                                                                                                 | REL25637G - K RGE OF e socket S1)  12 V  NIL E12613R E12612R E12611R  E14613R E14613R E14612R E14611R E24002R                                                                                                                                                                                                | Remarks  Remarks                                                                                                                                                                                                                                                                                                                                                                                                                                                                                                                                             |
| REF. CAT. NO.  Direct ac J001 - 04 J013 - 02 J013 - 02 J013 - 02 J002 - 04 J002 - 04 J003 - 04 J003 - 04 J003 - 04 J003 - 04 Pilot ope                                                                                                                                                                                                                                                                                                                                                                                                                                                                                                                                                                                                                                                                                                                                                                                                                                                                                                                                                                                                                                                                                                                                                                                                                                                                                                                                                                                                                                                                                                                                                                                                                                                                                                                                                                                                                                                                                                                                                                                         | TYPE OF VALVE  ting valves 2/2 NC 2/2 NC 2/2 NC 2/2 NC 3/2 NO 3/2 NO 3/2 NO 3/2 NO 3/2 NC                    | PC IN G1/4 G1/4 G1/8 G1/8 G1/8 G1/4 G1/4 G1/4 G1/4 NIL                                    | OUT  G1/4 G1/4 G1/4 G1/4 G1/4 G1/4 G1/4 G1/                  | NIL NIL G1/4 G1/8 G1/8 G1/8                                                                                                                                                                                                                                                                                                                                                                                                                                                                                                                                                                                                                                                                                                                                                                                                                                                                                                                                                                                                                                                                                                                                                                                                                                                                                                                                                                                                                                                                                                                                                                                                                                                                                                                                                                                                                                                                                                                                                                                                                                                                                                 | 3.0<br>2.5<br>2<br>1.2<br>2.5<br>2.0<br>1.2<br>2.5<br>2.0<br>1.2                   | Operating pressure range (bar)  0-10 0-7 0-10 0-20  0-7 0-10 0-20  0-7 0-10 0-20  0-7 0-10 0-10 0-20                                     | NIL E12613Q E12611Q E14613Q E14611Q E14611Q E24002Q E24002Q                                                                                                                                                                                                                                                                                                                           | RING NO. WIT provided with D                                                                                                                                                                                   | NIL E12613W E12611W E14613W E14611W E14611W E24002W E24002W                                                                                                                                                                                                                                                                                                                                                                                                                                                                                                                                                                                                                                                                                                                                                                                                                                                                                                                                                                                                                                                                                                                                                                                                                                                                                                                                                                                                                                                                                                                                                                                                                                                                                                                                                                                                                                                                                                                                                                                                                                                                 | REL25637G - K RGE OF e socket S1)  12 V  NIL E12613R E12612R E12611R  E14613R E14613R E14612R E14611R E24002R                                                                                                                                                                                                | Remarks  Remarks  Screw type manual adjuster  Knob type manual adjuster                                                                                                                                                                                                                                                                                                                                                                                                                                                                                      |
| REF. CAT. NO.  Direct ac J001 - 04 J013 - 02 J013 - 02 J013 - 02 J002 - 04 J002 - 04 J003 - 04                                                                                                                                                                                                                                                                                                                                                                                                                                                                                                                                                                                                                                                                                                                                                                                                                                                                                                                                                                                                                                                                                                                                                                                                                                                                                                                                                                                                                                                                                                                                                                                                                                                                                                                                                                                                                                                                                                                                                                                         | TYPE OF VALVE  ting valves 2/2 NC 2/2 NC 2/2 NC 2/2 NC 3/2 NO 3/2 NO 3/2 NO 3/2 NO 3/2 NC                                                | G1/4<br>G1/4<br>G1/4<br>G1/8<br>G1/8<br>G1/8<br>G1/4<br>G1/4                              | G1/4<br>G1/4<br>G1/4<br>G1/4<br>G1/4<br>G1/4<br>G1/4<br>G1/4 | NIL NIL NIL G1/4 G1/4 G1/8 G1/8 G1/8                                                                                                                                                                                                                                                                                                                                                                                                                                                                                                                                                                                                                                                                                                                                                                                                                                                                                                                                                                                                                                                                                                                                                                                                                                                                                                                                                                                                                                                                                                                                                                                                                                                                                                                                                                                                                                                                                                                                                                                                                                                                                        | 3.0<br>2.5<br>2<br>1.2<br>2.5<br>2.0<br>1.2                                        | Operating pressure range (bar)  0-10 0-7 0-10 0-20  0-7 0-10 0-20  0-7 0-10 0-20                                                         | ORDEI (all coils are 110 V)  NIL E12613Q E12612Q E12611Q E14613Q E14612Q E14611Q E24002Q E24002Q - K                                                                                                                                                                                                                                                                                  | RING NO. WIT provided with D                                                                                                                                                                                   | NIL E12613W E12611W E14613W E14613W E14611W E2402W E24002W - K                                                                                                                                                                                                                                                                                                                                                                                                                                                                                                                                                                                                                                                                                                                                                                                                                                                                                                                                                                                                                                                                                                                                                                                                                                                                                                                                                                                                                                                                                                                                                                                                                                                                                                                                                                                                                                                                                                                                                                                                                                                              | REL25637G - K RGE OF e socket S1)  12 V  NIL E12613R E12612R E12611R  E14613R E14612R E14612R E14611R E24002R E24002R - K  EL13615R EL13615R - K                                                                                                                                                             | Remarks  Remarks  Screw type manual adjuster Knob type manual adjuster Screw type manual adjuster Knob type manual adjuster                                                                                                                                                                                                                                                                                                                                                                                                                                  |
| REF. CAT. NO.  Direct ac J001 - 04 J013 - 02 J013 - 02 J013 - 02 J002 - 04 J002 - 04 J003 - 05 J | TYPE OF VALVE  ting valves 2/2 NC 2/2 NC 2/2 NC 2/2 NC 3/2 NO 3/2 NO 3/2 NO 3/2 NO 3/2 NC 3/2 Sigle pilot NO | PC IN G1/4 G1/4 G1/4 G1/8 G1/8 G1/4 G1/4 G1/4 G1/4 G1/4 G1/4                              | OUT  G1/4 G1/4 G1/4 G1/4 G1/4 G1/4 G1/4 G1/                  | NIL NIL G1/4 G1/8 G1/8 G1/8                                                                                                                                                                                                                                                                                                                                                                                                                                                                                                                                                                                                                                                                                                                                                                                                                                                                                                                                                                                                                                                                                                                                                                                                                                                                                                                                                                                                                                                                                                                                                                                                                                                                                                                                                                                                                                                                                                                                                                                                                                                                                                 | 3.0<br>2.5<br>2<br>1.2<br>2.5<br>2.0<br>1.2<br>2.5<br>2.0<br>1.2                   | Operating pressure range (bar)  0-10 0-7 0-10 0-20  0-7 0-10 0-20  0-7 0-10 0-20  0-7 0-10 0-10 0-20                                     | PL25637A - K  ORDEI (all coils are  110 V  NIL  E12613Q  E12612Q  E12611Q  E14613Q  E14612Q  E14611Q  E24002Q  E24002Q - K  EL13615Q  EL13615Q - K  EL14615Q                                                                                                                                                                                                                          | RING NO. WIT provided with D                                                                                                                                                                                   | PL25637D - K  H COIL VOLTA IN connector type  C 24 V  NIL  E12613W  E12612W  E12611W  E14613W  E14612W  E14611W  E24002W  E24002W - K  EL13615W  EL13615W - K  EL14615W                                                                                                                                                                                                                                                                                                                                                                                                                                                                                                                                                                                                                                                                                                                                                                                                                                                                                                                                                                                                                                                                                                                                                                                                                                                                                                                                                                                                                                                                                                                                                                                                                                                                                                                                                                                                                                                                                                                                                     | REL25637G - K RGE OF e socket S1)  12 V  NIL E12613R E12612R E12611R  E14613R E14613R E14612R E14611R E24002R E24002R - K  EL13615R - K EL13615R - K EL14615R                                                                                                                                                | Remarks  Remarks  Screw type manual adjuster Knob type manual adjuster Screw type manual adjuster Knob type manual adjuster Knob type manual adjuster Screw type manual adjuster                                                                                                                                                                                                                                                                                                                                                                             |
| REF. CAT. NO.  Direct ac J001 - 04 J013 - 02 J013 - 02 J013 - 02 J002 - 04 J002 - 04 J003 - 04 J003 - 04 J003 - 04 J003 - 04 Pilot ope                                                                                                                                                                                                                                                                                                                                                                                                                                                                                                                                                                                                                                                                                                                                                                                                                                                                                                                                                                                                                                                                                                                                                                                                                                                                                                                                                                                                                                                                                                                                                                                                                                                                                                                                                                                                                                                                                                                                                                                         | TYPE OF VALVE  ting valves 2/2 NC 2/2 NC 2/2 NC 2/2 NC 3/2 NO 3/2 NO 3/2 NO 3/2 NO 3/2 NC                    | PC IN G1/4 G1/4 G1/8 G1/8 G1/8 G1/4 G1/4 G1/4 G1/4 NIL                                    | OUT  G1/4 G1/4 G1/4 G1/4 G1/4 G1/4 G1/4 G1/                  | NIL NIL G1/4 G1/4 G1/8 G1/8 G1/8                                                                                                                                                                                                                                                                                                                                                                                                                                                                                                                                                                                                                                                                                                                                                                                                                                                                                                                                                                                                                                                                                                                                                                                                                                                                                                                                                                                                                                                                                                                                                                                                                                                                                                                                                                                                                                                                                                                                                                                                                                                                                            | 3.0<br>2.5<br>2<br>1.2<br>2.5<br>2.0<br>1.2<br>2.5<br>2.0<br>1.2                   | Operating pressure range (bar)  0 - 10 0 - 7 0 - 10 0 - 20  0 - 7 0 - 10 0 - 20  0 - 7 0 - 10 0 - 20  2 - 10  2 - 10                     | PL25637A - K  ORDEI (all coils are  110 V  NIL  E12613Q  E12612Q  E12611Q  E14613Q  E14612Q  E14611Q  E24002Q  E24002Q - K  EL13615Q - K  EL14615Q  EL14615Q - K                                                                                                                                                                                                                      | RING NO. WIT provided with D E 48 V  NIL E12613S E12612S E12611S                                                                                                                                               | PEL25637D - K  H COIL VOLTA IN connector type  C 24 V  NIL  E12613W  E12612W  E12611W  E14613W  E14612W  E14611W  E24002W  E24002W - K  EL13615W  EL13615W - K  EL14615W - K                                                                                                                                                                                                                                                                                                                                                                                                                                                                                                                                                                                                                                                                                                                                                                                                                                                                                                                                                                                                                                                                                                                                                                                                                                                                                                                                                                                                                                                                                                                                                                                                                                                                                                                                                                                                                                                                                                                                                | REL25637G - K RGE OF e socket S1)  12 V  NIL E12613R E12612R E12611R  E14613R E14613R E14612R E14611R  E24002R E24002R - K  EL13615R - K EL14615R EL14615R - K                                                                                                                                               | Remarks  Remarks  Screw type manual adjuster Knob type manual adjuster                                                                                                                                                                                                                                                                                                                           |
| REF. CAT. NO.  Direct ac J001 - 04 J013 - 02 J013 - 02 J013 - 02 J002 - 04 J002 - 04 J003 - 05 J | TYPE OF VALVE  ting valves 2/2 NC 2/2 NC 2/2 NC 2/2 NC 3/2 NO 3/2 NO 3/2 NO 3/2 NO 3/2 NC 3/2 Sigle pilot NO | PC IN G1/4 G1/4 G1/4 G1/8 G1/8 G1/4 G1/4 G1/4 G1/4 G1/4 G1/4                              | OUT  G1/4 G1/4 G1/4 G1/4 G1/4 G1/4 G1/4 G1/                  | NIL NIL G1/4 G1/4 G1/8 G1/8 G1/8                                                                                                                                                                                                                                                                                                                                                                                                                                                                                                                                                                                                                                                                                                                                                                                                                                                                                                                                                                                                                                                                                                                                                                                                                                                                                                                                                                                                                                                                                                                                                                                                                                                                                                                                                                                                                                                                                                                                                                                                                                                                                            | 3.0<br>2.5<br>2<br>1.2<br>2.5<br>2.0<br>1.2<br>2.5<br>2.0<br>1.2                   | Operating pressure range (bar)  0 - 10 0 - 7 0 - 10 0 - 20  0 - 7 0 - 10 0 - 20  0 - 7 0 - 10 0 - 20  2 - 10  2 - 10                     | EL25637A - K  ORDEI (all coils are  110 V  NIL E12613Q E12612Q E12611Q  E14613Q E14612Q E14611Q E24002Q E24002Q - K  EL13615Q EL13615Q - K EL14615Q EL14615Q - K EL13637Q                                                                                                                                                                                                             | RING NO. WIT provided with D E 48 V  NIL E12613S E12612S E12611S                                                                                                                                               | PL25637D - K  H COIL VOLTA IN connector type  C 24 V  NIL  E12613W  E12612W  E12611W  E14613W  E14612W  E14611W  E24002W  E24002W - K  EL13615W  EL13615W - K  EL14615W - K  EL14615W - K  EL14615W - K  EL13637W                                                                                                                                                                                                                                                                                                                                                                                                                                                                                                                                                                                                                                                                                                                                                                                                                                                                                                                                                                                                                                                                                                                                                                                                                                                                                                                                                                                                                                                                                                                                                                                                                                                                                                                                                                                                                                                                                                           | REL25637G - K RGE OF e socket S1)  12 V  NIL E12613R E12612R E12611R  E14613R E14613R E14612R E14611R  E24002R E24002R - K  EL13615R EL13615R - K EL14615R EL14615R - K EL13637R                                                                                                                             | Remarks  Remarks  Screw type manual adjuster Knob type manual adjuster Screw type manual adjuster Knob type manual adjuster Screw type manual adjuster                                                                                                                                                                                                                                                                                               |
| REF. CAT. NO.  Direct ac J001 - 04 J013 - 02 J013 - 02 J013 - 02 J002 - 04 J002 - 04 J003 - 04 J003 - 04 J003 - 04 J003 - 04 J005 - 05 J006 - 05                                                                                                                                                                                                                                                                                                                                                                                                                                                                                                                                                                                                                                                                                                                                                                                                                                                                                                                                                                                                                                                                                                                                                                                                                                                                                                                                                                                                                                                                                                                                                                                                                                                                                                                                                                                                                                                                                                                                                                               | TYPE OF VALVE  ting valves 2/2 NC 2/2 NC 2/2 NC 2/2 NC 3/2 NC 3/2 NO 3/2 NO 3/2 NO 3/2 NC 3/2 NC 3/2 NC 3/2 NC 3/2 Sigle pilot NO 3/2 Single pilot NC                                            | PC IN G1/4 G1/4 G1/4 G1/8 G1/8 G1/8 G1/4 G1/4 G1/4 G1/4 G1/4 G1/4                         | OUT  G1/4 G1/4 G1/4 G1/4 G1/4 G1/4 G1/4 G1/                  | NIL NIL NIL G1/4 G1/4 G1/8 G1/8 G1/4                                                                                                                                                                                                                                                                                                                                                                                                                                                                                                                                                                                                                                                                                                                                                                                                                                                                                                                                                                                                                                                                                                                                                                                                                                                                                                                                                                                                                                                                                                                                                                                                                                                                                                                                                                                                                                                                                                                                                                                                                                                                                        | 3.0<br>2.5<br>2<br>1.2<br>2.5<br>2.0<br>1.2<br>2.5<br>2.0<br>1.2<br>2              | Operating pressure range (bar)  0 - 10 0 - 7 0 - 10 0 - 20  0 - 7 0 - 10 0 - 20  0 - 7 0 - 10 0 - 20  2 - 10  2 - 10                     | EL25637A - K  ORDEI (all coils are  110 V  NIL E12613Q E12612Q E12611Q  E14613Q E14612Q E14611Q E24002Q E24002Q - K  EL13615Q - K EL13615Q - K EL14615Q - K EL13637Q - K EL13637Q - K                                                                                                                                                                                                 | RING NO. WIT provided with D E 48 V  NIL E12613S E12612S E12611S  E14613S E14612S E14611S E14615S E14615S E14615S E14615S EL14615S - K EL13637S EL13637S - K                                                   | EL25637D - K  H COIL VOLTA IN connector type  C 24 V  NIL E12613W E12612W E12611W                                                                                                                                                                                                                                                                                                                                                                                                                                                                                                                                                                                                                                                                                                                                                                                                                                                                                                                                                                                                                                                                                                                                                                                                                                                                                                                                                                                                                                                                                                                                                                                                                                                                                                                                                                                                                                                                                                                                                                                                                                           | REL25637G - K RGE OF e socket S1)  12 V  NIL E12613R E12612R E12611R  E14613R E14613R E14612R E14611R  E24002R E24002R - K  EL13615R - K EL13615R - K EL14615R EL14615R - K EL13637R EL13637R - K                                                                                                            | Remarks  Remarks  Screw type manual adjuster Knob type manual adjuster Knob type manual adjuster Knob type manual adjuster Knob type manual adjuster Screw type manual adjuster Knob type manual adjuster                                                                                                                                                                                                                                            |
| REF. CAT. NO.  Direct ac J001 - 04 J013 - 02 J013 - 02 J013 - 02 J002 - 04 J002 - 04 J003 - 04 J003 - 04 J003 - 04 J003 - 04 J005 - 05 J006 - 05                                                                                                                                                                                                                                                                                                                                                                                                                                                                                                                                                                                                                                                                                                                                                                                                                                                                                                                                                                                                                                                                                                                                                                                                                                                                                                                                                                                                                                                                                                                                                                                                                                                                                                                                                                                                                                                                                                                                                                               | TYPE OF VALVE  ting valves 2/2 NC 2/2 NC 2/2 NC 2/2 NC 3/2 NC 3/2 NO 3/2 NO 3/2 NO 3/2 NC 3/2 NC 3/2 NC 3/2 NC 3/2 Sigle pilot NO 3/2 Single pilot NC                                            | PC IN G1/4 G1/4 G1/4 G1/8 G1/8 G1/8 G1/4 G1/4 G1/4 G1/4 G1/4 G1/4                         | OUT  G1/4 G1/4 G1/4 G1/4 G1/4 G1/4 G1/4 G1/                  | NIL NIL NIL G1/4 G1/4 G1/8 G1/8 G1/4                                                                                                                                                                                                                                                                                                                                                                                                                                                                                                                                                                                                                                                                                                                                                                                                                                                                                                                                                                                                                                                                                                                                                                                                                                                                                                                                                                                                                                                                                                                                                                                                                                                                                                                                                                                                                                                                                                                                                                                                                                                                                        | 3.0<br>2.5<br>2<br>1.2<br>2.5<br>2.0<br>1.2<br>2.5<br>2.0<br>1.2<br>2              | Operating pressure range (bar)  0 - 10 0 - 7 0 - 10 0 - 20  0 - 7 0 - 10 0 - 20  0 - 7 0 - 10 0 - 20  2 - 10  2 - 10                     | EL25637A - K  ORDEI (all coils are  110 V  NIL E12613Q E12612Q E12611Q  E14613Q E14612Q E14611Q E24002Q E24002Q - K  EL13615Q - K EL13615Q - K EL14615Q - K EL13637Q - K EL14637Q                                                                                                                                                                                                     | RING NO. WIT provided with D E 48 V  NIL E12613S E12612S E12611S  E14613S E14612S E14611S  E14613S E1465S E14615S E14615S - K EL13615S - K EL14615S - K EL13637S EL13637S - K EL14637S                         | EL25637D - K  H COIL VOLTA IN connector type  C 24 V  NIL E12613W E12612W E12611W  E14613W E14612W E14611W  E24002W - K  EL13615W EL13615W - K EL13615W - K EL14615W - K EL14637W EL13637W - K EL14637W                                                                                                                                                                                                                                                                                                                                                                                                                                                                                                                                                                                                                                                                                                                                                                                                                                                                                                                                                                                                                                                                                                                                                                                                                                                                                                                                                                                                                                                                                                                                                                                                                                                                                                                                                                                                                                                                                                                     | EL25637G - K  GE OF e socket S1)  12 V  NIL E12613R E12612R E12611R  E14613R E14612R E14611R  E24002R - K  EL13615R EL13615R - K EL14615R EL14615R - K EL13637R EL13637R - K EL14637R                                                                                                                        | Remarks  Remarks  Screw type manual adjuster Knob type manual adjuster Knob type manual adjuster Knob type manual adjuster Knob type manual adjuster Screw type manual adjuster Knob type manual adjuster Knob type manual adjuster Knob type manual adjuster Screw type manual adjuster Screw type manual adjuster Screw type manual adjuster                                                                                                                                                                                                               |
| REF. CAT. NO.  Direct ac J001 - 04 J013 - 02 J013 - 02 J013 - 02 J002 - 04 J002 - 04 J003 - 04 J003 - 04 J003 - 04 J005 - 05 J006 - 05 J006 - 05 J007 - 05                                                                                                                                                                                                                                                                                                                                                                                                                                                                                                                                                                                                                                                                                                                                                                                                                                                                                                                                                                                                                                                                                                                                                                                                                                                                                                                                                                                                                                                                                                                                                                                                                                                                                                                                                                                                                                                                                                                                                                     | TYPE OF VALVE  ting valves 2/2 NC 2/2 NC 2/2 NC 2/2 NC 3/2 NO 3/2 NO 3/2 NO 3/2 NO 3/2 NC 3/2 NC 3/2 NC 3/2 Single pilot NO 3/2 Single pilot NO 3/2 Single pilot NO                              | PC IN G1/4 G1/4 G1/4 G1/8 G1/8 G1/8 G1/4 G1/4 G1/4 G1/4 G1/4 G1/4 G1/4 G1/4               | OUT  G1/4 G1/4 G1/4 G1/4 G1/4 G1/4 G1/4 G1/                  | NIL NIL NIL G1/4 G1/4 G1/8 G1/8 G1/4 G1/4 G1/4                                                                                                                                                                                                                                                                                                                                                                                                                                                                                                                                                                                                                                                                                                                                                                                                                                                                                                                                                                                                                                                                                                                                                                                                                                                                                                                                                                                                                                                                                                                                                                                                                                                                                                                                                                                                                                                                                                                                                                                                                                                                              | 3.0<br>2.5<br>2<br>1.2<br>2.5<br>2.0<br>1.2<br>2.5<br>2.0<br>1.2<br>2<br>6<br>6    | Operating pressure range (bar)  0 - 10 0 - 7 0 - 10 0 - 20  0 - 7 0 - 10 0 - 20  0 - 7 0 - 10 0 - 20  2 - 10 2 - 10 2 - 10               | EL25637A - K  ORDEI (all coils are  110 V  NIL E12613Q E12612Q E12611Q  E14613Q E14612Q E14611Q E24002Q E24002Q - K  EL13615Q - K EL13615Q - K EL14615Q - K EL13637Q - K EL14637Q - K EL14637Q - K                                                                                                                                                                                    | RING NO. WIT provided with D E 48 V  NIL E12613S E12612S E12611S  E14613S E14612S E14611S  E14613S E1465S E14615S E14615S - K EL13615S - K EL14615S - K EL14637S EL14637S - K EL14637S - K                     | EL25637D - K  H COIL VOLTA IN connector type  C 24 V  NIL E12613W E12612W E12611W  E14613W E14612W E14611W  E24002W E24002W - K  EL13615W EL13615W - K EL13637W EL14637W - K EL14637W EL14637W - K                                                                                                                                                                                                                                                                                                                                                                                                                                                                                                                                                                                                                                                                                                                                                                                                                                                                                                                                                                                                                                                                                                                                                                                                                                                                                                                                                                                                                                                                                                                                                                                                                                                                                                                                                                                                                                                                                                                          | EL25637G - K  GE OF e socket S1)  12 V  NIL E12613R E12612R E12611R  E14613R E14612R E14612R E14611R  E24002R - K  EL13615R EL13615R - K EL14615R EL14615R - K EL13637R EL13637R - K EL14637R EL14637R EL14637R - K                                                                                          | Remarks  Remarks  Screw type manual adjuster Knob type manual adjuster Screw type manual adjuster Knob type manual adjuster Knob type manual adjuster Knob type manual adjuster Knob type manual adjuster                                                                                                                                                              |
| DC  REF. CAT. NO.  Direct ac  J001 - 04  J013 - 02  J013 - 02  J013 - 02  J002 - 04  J002 - 04  J003 - 04  J003 - 04  J004 - 04  Pilot ope  J005 - 05  J006 - 05                                                                                                                                                                                                                                                                                                                                                                                                                                                                                                                                                                                                                                                                                                                                                                                                                                                                                                                                                                                                                                                                                                                                                                                                                                                                                                                                                                                                                                                                                                                                                                                                                                                                                                                                                                                                                                                                                                                                                               | TYPE OF VALVE  ting valves 2/2 NC 2/2 NC 2/2 NC 2/2 NC 3/2 NO 3/2 NO 3/2 NO 3/2 NO 3/2 NC 3/2 NC 3/2 NC 3/2 Single pilot NO 3/2 Single pilot NO 3/2 Single pilot NO                              | PC IN G1/4 G1/4 G1/4 G1/8 G1/8 G1/8 G1/4 G1/4 G1/4 G1/4 G1/4 G1/4 G1/4 G1/4               | OUT  G1/4 G1/4 G1/4 G1/4 G1/4 G1/4 G1/4 G1/                  | NIL NIL NIL G1/4 G1/4 G1/8 G1/8 G1/4 G1/4 G1/4                                                                                                                                                                                                                                                                                                                                                                                                                                                                                                                                                                                                                                                                                                                                                                                                                                                                                                                                                                                                                                                                                                                                                                                                                                                                                                                                                                                                                                                                                                                                                                                                                                                                                                                                                                                                                                                                                                                                                                                                                                                                              | 3.0<br>2.5<br>2<br>1.2<br>2.5<br>2.0<br>1.2<br>2.5<br>2.0<br>1.2<br>2<br>6<br>6    | Operating pressure range (bar)  0 - 10 0 - 7 0 - 10 0 - 20  0 - 7 0 - 10 0 - 20  0 - 7 0 - 10 0 - 20  2 - 10 2 - 10 2 - 10               | EL25637A - K  ORDEI (all coils are  110 V  NIL E12613Q E12612Q E12611Q  E14613Q E14614Q E14614Q E24002Q E24002Q - K  EL13615Q - K EL13615Q - K EL13637Q - K EL13637Q - K EL14637Q - K EL14637Q - K EL14637Q - K EL15615Q                                                                                                                                                              | RING NO. WIT provided with D                                                                                                                                                                                   | EL25637D - K  H COIL VOLTA IN connector type C 24 V  NIL E12613W E12612W E12611W  E14613W E14612W E14611W  E24002W E24002W - K  EL13615W EL13615W - K EL13637W EL14637W EL14637W - K EL14637W EL14637W - K EL14637W - K EL14637W - K EL15615W                                                                                                                                                                                                                                                                                                                                                                                                                                                                                                                                                                                                                                                                                                                                                                                                                                                                                                                                                                                                                                                                                                                                                                                                                                                                                                                                                                                                                                                                                                                                                                                                                                                                                                                                                                                                                                                                               | EL25637G - K  RGE OF e socket S1)  12 V  NIL E12613R E12612R E12611R  E14613R E14612R E14612R E14611R  E24002R - K  EL13615R EL13615R - K EL14615R EL14615R - K EL14637R EL14637R - K EL14637R EL14637R - K EL15615R                                                                                         | Remarks  Remarks  Screw type manual adjuster Knob type manual adjuster Screw type manual adjuster Knob type manual adjuster Knob type manual adjuster Knob type manual adjuster Screw type manual adjuster Knob type manual adjuster Screw type manual adjuster                                                                                                                                  |
| DC  REF. CAT. NO.  Direct ac J001 - 04 J013 - 02 J013 - 02 J013 - 02 J002 - 04 J002 - 04 J003 - 05 J006 - 05 J007 - 05 J008 - 05                                                                                                                                                                                                                                                                                                                                                                                                                                                                                                                                                                                                                                                                                                                                                                                                                                                                                                                                                                                                                                                                                                                                                                                                                                                                                                                                                                                                                                                                                                                                                                                                                                                                                                                                                                                                                                                                                                                                                       | TYPE OF VALVE  ting valves 2/2 NC 2/2 NC 2/2 NC 2/2 NC 3/2 NO 3/2 NO 3/2 NO 3/2 NO 3/2 NC 3/2 NC 3/2 NC 3/2 Single pilot NO 3/2 Single pilot NO 3/2 Single pilot NO 3/2 Single pilot NC          | PC IN G1/4 G1/4 G1/4 G1/8 G1/8 G1/8 G1/8 G1/4 G1/4 G1/4 G1/4 G1/4 G1/4 G1/4 G1/4          | OUT  G1/4 G1/4 G1/4 G1/4 G1/4 G1/4 G1/4 G1/                  | NIL NIL NIL G1/4 G1/4 G1/8 G1/8 G1/4 G1/2 G1/2 G1/2                                                                                                                                                                                                                                                                                                                                                                                                                                                                                                                                                                                                                                                                                                                                                                                                                                                                                                                                                                                                                                                                                                                                                                                                                                                                                                                                                                                                                                                                                                                                                                                                                                                                                                                                                                                                                                                                                                                                                                                                                                                                         | 3.0<br>2.5<br>2<br>1.2<br>2.5<br>2.0<br>1.2<br>2<br>6<br>6<br>12                   | Operating pressure range (bar)  0 - 10 0 - 7 0 - 10 0 - 20  0 - 7 0 - 10 0 - 20  0 - 7 0 - 10 0 - 20  2 - 10 2 - 10 2 - 10 2 - 10        | EL25637A - K  ORDEI (all coils are  110 V  NIL E12613Q E12612Q E12611Q  E14613Q E14614Q E14614Q E24002Q E24002Q - K  EL13615Q - K EL13615Q - K EL13637Q - K EL14637Q - K EL14637Q - K EL14637Q - K EL15615Q - K EL15615Q - K                                                                                                                                                          | RING NO. WIT provided with D  48 V  NIL E12613S E12612S E12611S  E14613S E14612S E14611S  E24002S E24002S - K  EL13615S - K EL14615S EL14615S - K EL14637S EL14637S - K EL14637S - K EL15615S - K EL15615S - K | EL25637D - K  H COIL VOLTA IN connector typ  C  24 V  NIL  E12613W  E12612W  E12611W  E14613W  E14612W  E14611W  E24002W  E24002W - K  EL13615W - K  EL13637W  EL14637W - K  EL15615W - K  EL15615W - K                                                                                                                                                                                                                                                                                                                                                                                                                                                                                                                                                                                                                                                                                                                                                                                                                                                                                                                                                                                                                                                                                                                                                                                                                                                                                                                                                                                                                                                                                                                                                                                                                                                                                                                                                                                                                                                             | EL25637G - K  AGE OF e socket S1)  12 V  NIL E12613R E12612R E12611R  E14613R E14612R E14612R E14611R  E24002R - K  EL13615R EL13615R - K EL14615R EL14615R - K EL14637R EL14637R - K EL14637R EL14637R - K EL15615R EL15615R - K                                                                            | Remarks  Remarks  Screw type manual adjuster Knob type manual adjuster                                                                                                                                     |
| DC  REF. CAT. NO.  Direct ac J001 - 04 J013 - 02 J013 - 02 J013 - 02 J002 - 04 J002 - 04 J003 - 05 J006 - 05 J007 - 05 J008 - 05                                                                                                                                                                                                                                                                                                                                                                                                                                                                                                                                                                                                                                                                                                                                                                                                                                                                                                                                                                                                                                                                                                                                                                                                                                                                                                                                                                                                                                                                                                                                                                                                                                                                                                                                                                                                                                                                                                                                                       | TYPE OF VALVE  ting valves 2/2 NC 2/2 NC 2/2 NC 2/2 NC 3/2 NO 3/2 NO 3/2 NO 3/2 NO 3/2 NC 3/2 NC 3/2 NC 3/2 Single pilot NO 3/2 Single pilot NO 3/2 Single pilot NO 3/2 Single pilot NC          | PC IN G1/4 G1/4 G1/4 G1/8 G1/8 G1/8 G1/8 G1/4 G1/4 G1/4 G1/4 G1/4 G1/4 G1/4 G1/4          | OUT  G1/4 G1/4 G1/4 G1/4 G1/4 G1/4 G1/4 G1/                  | NIL NIL NIL G1/4 G1/4 G1/8 G1/8 G1/4 G1/2 G1/2 G1/2                                                                                                                                                                                                                                                                                                                                                                                                                                                                                                                                                                                                                                                                                                                                                                                                                                                                                                                                                                                                                                                                                                                                                                                                                                                                                                                                                                                                                                                                                                                                                                                                                                                                                                                                                                                                                                                                                                                                                                                                                                                                         | 3.0<br>2.5<br>2<br>1.2<br>2.5<br>2.0<br>1.2<br>2<br>6<br>6<br>12                   | Operating pressure range (bar)  0 - 10 0 - 7 0 - 10 0 - 20  0 - 7 0 - 10 0 - 20  0 - 7 0 - 10 0 - 20  2 - 10 2 - 10 2 - 10 2 - 10        | EL25637A - K  ORDEI (all coils are  110 V  NIL E12613Q E12612Q E12611Q  E14613Q E14612Q E14611Q E24002Q - K  EL13615Q - K  EL13615Q - K  EL14615Q - K  EL14637Q - K  EL14637Q - K  EL14637Q - K  EL14637Q - K  EL15615Q - K                                                                                                   | RING NO. WIT provided with D                                                                                                                                                                                   | EL25637D - K  H COIL VOLTA IN connector typ  C  24 V  NIL  E12613W  E12612W  E12611W  E14613W  E14612W  E14611W  E24002W  E24002W - K  EL13615W - K  EL13615W - K  EL14653W  EL14637W - K  EL14637W - K  EL15615W  EL15615W - K  EL15637W                                                                                                                                                                                                                                                                                                                                                                                                                                                                                                                                                                                                                                                                                                                                                                                                                                                                                                                                                                                                                                                                                                                                                                                                                                                                                                                                                                                                                                                                                                                                                                                                                                                                                                                                                                                                                           | EL25637G - K  RGE OF e socket S1)  12 V  NIL E12613R E12612R E12611R  E14613R E14612R E14612R E14611R  E24002R - K  EL13615R - K EL13615R - K EL14637R EL14637R - K EL14637R EL14637R - K EL15615R EL15615R - K EL15615R EL15615R - K                                                                        | Remarks  Remarks  Screw type manual adjuster Knob type manual adjuster Screw type manual adjuster Knob type manual adjuster Knob type manual adjuster Knob type manual adjuster Screw type manual adjuster Screw type manual adjuster                                                                              |
| DC REF. CAT. NO.  Direct ac J001 - 04 J013 - 02 J013 - 02 J013 - 02 J002 - 04 J002 - 04 J003 - 04 J003 - 04 J003 - 04 J003 - 05 J006 - 05 J007 - 05 J008 - 05 J009 - 05 J001 - 05                                                                                                                                                                                                                                                                                                                                                                                                                                                                                                                                                                                                                                                                                                                                                                                                                                                                                                                                                                                                                                                                                                                                                                                                                                                                                                                                                                                                                                                                                                                                                                                                                                                                                                                                                                                                                                                                                                                                              | TYPE OF VALVE  ting valves 2/2 NC 2/2 NC 2/2 NC 2/2 NC 3/2 NO 3/2 NO 3/2 NO 3/2 NO 3/2 NC 3/2 NC 3/2 Single pilot NO 3/2 Single pilot NO 3/2 Single pilot NC 5/2 Single pilot 5/2 Single pilot   | G1/4 G1/4 G1/4 G1/8 G1/8 G1/8 G1/8 G1/8 G1/4 G1/4 G1/4 G1/4 G1/4 G1/4 G1/2 G1/2 G1/2 G1/2 | G1/4 G1/4 G1/4 G1/4 G1/4 G1/4 G1/4 G1/4                      | NIL NIL NIL NIL G1/4 G1/4 G1/4 G1/4 G1/4 G1/4 G1/4 G1/4                                                                                                                                                                                                                                                                                                                                                                                                                                                                                                                                                                                                                                                                                                                                                                                                                                                                                                                                                                                                                                                                                                                                                                                                                                                                                                                                                                                                                                                                                                                                                                                                                                                                                                                                                                                                                                                                                                                                                                                                                                                                     | 3.0<br>2.5<br>2<br>1.2<br>2.5<br>2.0<br>1.2<br>2<br>2<br>6<br>6<br>12<br>12        | Operating pressure range (bar)  0 - 10 0 - 7 0 - 10 0 - 20  0 - 7 0 - 10 0 - 20  0 - 7 0 - 10 2 - 10 2 - 10 2 - 10 2 - 10 2 - 10 2 - 10  | EL25637A - K  ORDEI (all coils are  110 V  NIL E12613Q E12612Q E12611Q  E14613Q E14612Q E14611Q E24002Q - K  EL13615Q - K EL13615Q - K EL14615Q - K EL14637Q - K EL14637Q - K EL14637Q - K EL15615Q - K EL15615Q - K EL15615Q - K EL15615Q - K EL15637Q - K                                                                                                                           | RING NO. WIT provided with D                                                                                                                                                                                   | EL25637D - K  H COIL VOLTA IN connector typ  C  24 V  NIL  E12613W  E12612W  E12611W  E14613W  E14612W  E14611W  E24002W  E24002W - K  EL13615W - K  EL13637W  EL14637W - K  EL14637W - K  EL15615W - K  EL15615W - K  EL15615W - K  EL15637W - K  EL15637W - K                                                                                                                                                                                                                                                                                                                                                                                                                                                                                                                                                                                                                                                                                                                                                                                                                                                                                                                                                                                                                                                                                                                                                                                                                                                                                                                                                                                                                                                                                                                                                                                                                                                                                                                                                                                                                                                             | EL25637G - K  RGE OF e socket S1)  12 V  NIL E12613R E12612R E12611R  E14613R E14612R E14612R E14611R  E24002R - K  EL13615R EL13615R - K EL14615R EL14637R EL14637R - K EL14637R EL15615R - K EL15615R EL15637R EL15637R EL15637R EL15637R EL15637R - K                                                     | Remarks  Remarks  Screw type manual adjuster Knob type manual adjuster Screw type manual adjuster Knob type manual adjuster Knob type manual adjuster Knob type manual adjuster                                                      |
| DC  REF. CAT. NO.  Direct ac  J001 - 04  J013 - 02  J013 - 02  J002 - 04  J002 - 04  J003 - 04  J003 - 04  J003 - 04  J003 - 04  J004 - 04  Pilot ope  J006 - 05  J007 - 05  J008 - 05                                                                                                                                                                                                                                                                                                                                                                                                                                                                                                                                                                                                                                                                                                                                                                                                                                                                                                                                                                                                                                                                                                                                                                                                                                                                                                                                                                                                                                                                                                                                                                                                                                                                                                                                                                                                                                                                                                                                         | TYPE OF VALVE  ting valves 2/2 NC 2/2 NC 2/2 NC 2/2 NC 3/2 NO 3/2 NO 3/2 NO 3/2 NO 3/2 NC 3/2 NC 3/2 NC 3/2 Single pilot NO 3/2 Single pilot NC 3/2 Single pilot NC 5/2 Single pilot NC          | PC IN G1/4 G1/4 G1/4 G1/8 G1/8 G1/8 G1/4 G1/4 G1/4 G1/4 G1/4 G1/4 G1/4 G1/4               | OUT  G1/4 G1/4 G1/4 G1/4 G1/4 G1/4 G1/4 G1/                  | NIL   NIL | 3.0<br>2.5<br>2<br>1.2<br>2.5<br>2.0<br>1.2<br>2<br>5<br>2.0<br>1.2<br>2<br>6<br>6 | Operating pressure range (bar)  0 - 10 0 - 7 0 - 10 0 - 20  0 - 7 0 - 10 0 - 20  0 - 7 0 - 10 0 - 20  2 - 10 2 - 10 2 - 10 2 - 10 2 - 10 | EL25637A - K  ORDEI (all coils are  110 V  NIL E12613Q E12612Q E12611Q  E14613Q E14612Q E14611Q E24002Q - K  EL13615Q - K  EL13615Q - K  EL14615Q - K  EL14637Q - K  EL14637Q - K  EL14637Q - K  EL14637Q - K  EL15615Q - K                                                                                                   | RING NO. WIT provided with D                                                                                                                                                                                   | EL25637D - K  H COIL VOLTA IN connector typ  C  24 V  NIL  E12613W  E12612W  E12611W  E14613W  E14612W  E14611W  E24002W  E24002W - K  EL13615W - K  EL13615W - K  EL14653W  EL14637W - K  EL14637W - K  EL15615W  EL15615W - K  EL15637W                                                                                                                                                                                                                                                                                                                                                                                                                                                                                                                                                                                                                                                                                                                                                                                                                                                                                                                                                                                                                                                                                                                                                                                                                                                                                                                                                                                                                                                                                                                                                                                                                                                                                                                                                                                                                           | EL25637G - K  RGE OF e socket S1)  12 V  NIL E12613R E12612R E12611R  E14613R E14612R E14612R E14611R  E24002R - K  EL13615R - K EL13615R - K EL14637R EL14637R - K EL14637R EL14637R - K EL15615R EL15615R - K EL15615R EL15615R - K                                                                        | Remarks  Remarks  Screw type manual adjuster Knob type manual adjuster Screw type manual adjuster Knob type manual adjuster Knob type manual adjuster Screw type manual adjuster Knob type manual adjuster Screw type manual adjuster                                                                              |
| DC REF. CAT. NO.  Direct ac J001 - 04 J013 - 02 J013 - 02 J013 - 02 J002 - 04 J002 - 04 J003 - 04 J003 - 04 J003 - 04 J003 - 05 J006 - 05 J007 - 05 J008 - 05 J009 - 05 J001 - 05                                                                                                                                                                                                                                                                                                                                                                                                                                                                                                                                                                                                                                                                                                                                                                                                                                                                                                                                                                                                                                                                                                                                                                                                                                                                                                                                                                                                                                                                                                                                                                                                                                                                                                                                                                                                                                                                                                                                              | TYPE OF VALVE  ting valves 2/2 NC 2/2 NC 2/2 NC 2/2 NC 3/2 NO 3/2 NO 3/2 NO 3/2 NO 3/2 NC 3/2 NC 3/2 Single pilot NO 3/2 Single pilot NO 3/2 Single pilot NC 5/2 Single pilot 5/2 Single pilot   | G1/4 G1/4 G1/4 G1/8 G1/8 G1/8 G1/8 G1/8 G1/4 G1/4 G1/4 G1/4 G1/4 G1/4 G1/2 G1/2 G1/2 G1/2 | G1/4 G1/4 G1/4 G1/4 G1/4 G1/4 G1/4 G1/4                      | NIL NIL NIL NIL G1/4 G1/4 G1/4 G1/4 G1/4 G1/4 G1/4 G1/4                                                                                                                                                                                                                                                                                                                                                                                                                                                                                                                                                                                                                                                                                                                                                                                                                                                                                                                                                                                                                                                                                                                                                                                                                                                                                                                                                                                                                                                                                                                                                                                                                                                                                                                                                                                                                                                                                                                                                                                                                                                                     | 3.0<br>2.5<br>2<br>1.2<br>2.5<br>2.0<br>1.2<br>2<br>2<br>6<br>6<br>12<br>12        | Operating pressure range (bar)  0 - 10 0 - 7 0 - 10 0 - 20  0 - 7 0 - 10 0 - 20  0 - 7 0 - 10 2 - 10 2 - 10 2 - 10 2 - 10 2 - 10 2 - 10  | EL25637A - K  ORDEI (all coils are  110 V  NIL E12613Q E12612Q E12611Q  E14613Q E14612Q E14611Q E24002Q - K  EL13615Q - K  EL13615Q - K  EL14615Q - K  EL14637Q - K  EL14637Q - K  EL14637Q - K  EL15615Q - K  EL15637Q - K  EL25615Q - K | RING NO. WIT provided with D                                                                                                                                                                                   | EL25637D - K  H COIL VOLTA IN connector typ  CC  24 V  NIL  E12613W  E12612W  E12611W  E14613W  E14612W  E14611W  E24002W - K  EL13615W - K  EL13615W - K  EL1465W  EL1465W - K  EL1465W - K  EL15637W - K  EL15615W - K  EL15615W - K  EL15615W - K  EL15637W - K  EL5615W - K  EL15637W - K  EL15637W - K  EL25615W                                                                                                                                                                                                                                                                                                                                                                                                                                                                                                                                                                                                                                                                                                                                                                                                                                                                                                                                                                                                                                                                                                                                                                                                                                                                                                                                                                                                                                                                                                                                                                                                                                                                                       | EL25637G - K  RGE OF e socket S1)  12 V  NIL E12613R E12612R E12611R  E14613R E14612R E14612R E14611R  E24002R - K  EL13615R EL13615R - K EL14615R EL14615R - K EL14637R EL14637R - K EL15615R EL15615R - K EL15637R EL15637R - K EL15637R EL15637R - K EL15637R EL15637R - K EL15637R EL15637R - K EL25615R | Remarks  Remarks  Screw type manual adjuster Knob type manual adjuster Screw type manual adjuster Knob type manual adjuster Knob type manual adjuster Knob type manual adjuster Screw type manual adjuster Knob type manual adjuster |