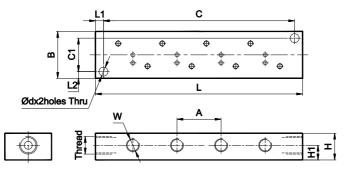

## **SOLENOID VALVE - ORDERING CODE**

| REF.<br>CAT.                                                                                                                                                                                                                                                                                                                                                                                                                                                                                                                                                                                                                                                                                                                                                                                                                                                                                                                                                                                                                                                                                                                                                                                                                                                                                                                                                                                                                                                                                                                                                                                                                                                                                                                                                                                                                                                                                                                                                                                                                                                                                                                   | TYPE                                                                                                                                                                                             | TYPE PORT SIZE                                                                            |                                                              | ZE                                                                                                                                                                                                                                                                                                                                                                                                                                                                                                                                                                                                                                                                                                                                                                                                                                                                                                                                                                                                                                                                                                                                                                                                                                                                                                                                                                                                                                                                                                                                                                                                                                                                                                                                                                                                                                                                                                                                                                                                                                                                                                                          | NW                                                                                 | Operating pressure                                                                                                                       | ORDERING NO. WITH COIL VOLTAGE OF (all coils are provided with DIN connector type socket S1)                                                                                                                                                                                                                                                                                          |                                                                                                                                                                                                                |                                                                                                                                                                                                                                                                                                                                                                                                                                                                                                                                                                                                                                                                                                                                                                                                                                                                                                                                                                                                                                                                                                                                                                                                                                                                                                                                                                                                                                                                                                                                                                                                                                                                                                                                                                                                                                                                                                                                                                                                                                                                                                                             |                                                                                                                                                                                                                                                                                                              | Remarks                                                                                                                                                                                                                                                                                                                                                                                                                                                                                                                                                      |
|--------------------------------------------------------------------------------------------------------------------------------------------------------------------------------------------------------------------------------------------------------------------------------------------------------------------------------------------------------------------------------------------------------------------------------------------------------------------------------------------------------------------------------------------------------------------------------------------------------------------------------------------------------------------------------------------------------------------------------------------------------------------------------------------------------------------------------------------------------------------------------------------------------------------------------------------------------------------------------------------------------------------------------------------------------------------------------------------------------------------------------------------------------------------------------------------------------------------------------------------------------------------------------------------------------------------------------------------------------------------------------------------------------------------------------------------------------------------------------------------------------------------------------------------------------------------------------------------------------------------------------------------------------------------------------------------------------------------------------------------------------------------------------------------------------------------------------------------------------------------------------------------------------------------------------------------------------------------------------------------------------------------------------------------------------------------------------------------------------------------------------|--------------------------------------------------------------------------------------------------------------------------------------------------------------------------------------------------|-------------------------------------------------------------------------------------------|--------------------------------------------------------------|-----------------------------------------------------------------------------------------------------------------------------------------------------------------------------------------------------------------------------------------------------------------------------------------------------------------------------------------------------------------------------------------------------------------------------------------------------------------------------------------------------------------------------------------------------------------------------------------------------------------------------------------------------------------------------------------------------------------------------------------------------------------------------------------------------------------------------------------------------------------------------------------------------------------------------------------------------------------------------------------------------------------------------------------------------------------------------------------------------------------------------------------------------------------------------------------------------------------------------------------------------------------------------------------------------------------------------------------------------------------------------------------------------------------------------------------------------------------------------------------------------------------------------------------------------------------------------------------------------------------------------------------------------------------------------------------------------------------------------------------------------------------------------------------------------------------------------------------------------------------------------------------------------------------------------------------------------------------------------------------------------------------------------------------------------------------------------------------------------------------------------|------------------------------------------------------------------------------------|------------------------------------------------------------------------------------------------------------------------------------------|---------------------------------------------------------------------------------------------------------------------------------------------------------------------------------------------------------------------------------------------------------------------------------------------------------------------------------------------------------------------------------------|----------------------------------------------------------------------------------------------------------------------------------------------------------------------------------------------------------------|-----------------------------------------------------------------------------------------------------------------------------------------------------------------------------------------------------------------------------------------------------------------------------------------------------------------------------------------------------------------------------------------------------------------------------------------------------------------------------------------------------------------------------------------------------------------------------------------------------------------------------------------------------------------------------------------------------------------------------------------------------------------------------------------------------------------------------------------------------------------------------------------------------------------------------------------------------------------------------------------------------------------------------------------------------------------------------------------------------------------------------------------------------------------------------------------------------------------------------------------------------------------------------------------------------------------------------------------------------------------------------------------------------------------------------------------------------------------------------------------------------------------------------------------------------------------------------------------------------------------------------------------------------------------------------------------------------------------------------------------------------------------------------------------------------------------------------------------------------------------------------------------------------------------------------------------------------------------------------------------------------------------------------------------------------------------------------------------------------------------------------|--------------------------------------------------------------------------------------------------------------------------------------------------------------------------------------------------------------------------------------------------------------------------------------------------------------|--------------------------------------------------------------------------------------------------------------------------------------------------------------------------------------------------------------------------------------------------------------------------------------------------------------------------------------------------------------------------------------------------------------------------------------------------------------------------------------------------------------------------------------------------------------|
| NO.                                                                                                                                                                                                                                                                                                                                                                                                                                                                                                                                                                                                                                                                                                                                                                                                                                                                                                                                                                                                                                                                                                                                                                                                                                                                                                                                                                                                                                                                                                                                                                                                                                                                                                                                                                                                                                                                                                                                                                                                                                                                                                                            | VALVE                                                                                                                                                                                            | IN                                                                                        | OUT                                                          | EXH                                                                                                                                                                                                                                                                                                                                                                                                                                                                                                                                                                                                                                                                                                                                                                                                                                                                                                                                                                                                                                                                                                                                                                                                                                                                                                                                                                                                                                                                                                                                                                                                                                                                                                                                                                                                                                                                                                                                                                                                                                                                                                                         | INVV                                                                               | range<br>( bar )                                                                                                                         | 220.1/                                                                                                                                                                                                                                                                                                                                                                                |                                                                                                                                                                                                                | (C                                                                                                                                                                                                                                                                                                                                                                                                                                                                                                                                                                                                                                                                                                                                                                                                                                                                                                                                                                                                                                                                                                                                                                                                                                                                                                                                                                                                                                                                                                                                                                                                                                                                                                                                                                                                                                                                                                                                                                                                                                                                                                                          | 24.1/                                                                                                                                                                                                                                                                                                        | Remarks                                                                                                                                                                                                                                                                                                                                                                                                                                                                                                                                                      |
| Direct ac                                                                                                                                                                                                                                                                                                                                                                                                                                                                                                                                                                                                                                                                                                                                                                                                                                                                                                                                                                                                                                                                                                                                                                                                                                                                                                                                                                                                                                                                                                                                                                                                                                                                                                                                                                                                                                                                                                                                                                                                                                                                                                                      | ting valves                                                                                                                                                                                      |                                                                                           |                                                              |                                                                                                                                                                                                                                                                                                                                                                                                                                                                                                                                                                                                                                                                                                                                                                                                                                                                                                                                                                                                                                                                                                                                                                                                                                                                                                                                                                                                                                                                                                                                                                                                                                                                                                                                                                                                                                                                                                                                                                                                                                                                                                                             |                                                                                    | ( bui )                                                                                                                                  | 220 V                                                                                                                                                                                                                                                                                                                                                                                 | 110 V                                                                                                                                                                                                          | 48 V                                                                                                                                                                                                                                                                                                                                                                                                                                                                                                                                                                                                                                                                                                                                                                                                                                                                                                                                                                                                                                                                                                                                                                                                                                                                                                                                                                                                                                                                                                                                                                                                                                                                                                                                                                                                                                                                                                                                                                                                                                                                                                                        | 24 V                                                                                                                                                                                                                                                                                                         |                                                                                                                                                                                                                                                                                                                                                                                                                                                                                                                                                              |
| J001 - 04                                                                                                                                                                                                                                                                                                                                                                                                                                                                                                                                                                                                                                                                                                                                                                                                                                                                                                                                                                                                                                                                                                                                                                                                                                                                                                                                                                                                                                                                                                                                                                                                                                                                                                                                                                                                                                                                                                                                                                                                                                                                                                                      | 2/2 NC                                                                                                                                                                                           | G1/4                                                                                      | G1/4                                                         | NIL                                                                                                                                                                                                                                                                                                                                                                                                                                                                                                                                                                                                                                                                                                                                                                                                                                                                                                                                                                                                                                                                                                                                                                                                                                                                                                                                                                                                                                                                                                                                                                                                                                                                                                                                                                                                                                                                                                                                                                                                                                                                                                                         | 3.0                                                                                | 0 - 10                                                                                                                                   | E12614A                                                                                                                                                                                                                                                                                                                                                                               | E12614B                                                                                                                                                                                                        | E12614D                                                                                                                                                                                                                                                                                                                                                                                                                                                                                                                                                                                                                                                                                                                                                                                                                                                                                                                                                                                                                                                                                                                                                                                                                                                                                                                                                                                                                                                                                                                                                                                                                                                                                                                                                                                                                                                                                                                                                                                                                                                                                                                     | E12614G                                                                                                                                                                                                                                                                                                      |                                                                                                                                                                                                                                                                                                                                                                                                                                                                                                                                                              |
| J013 - 02                                                                                                                                                                                                                                                                                                                                                                                                                                                                                                                                                                                                                                                                                                                                                                                                                                                                                                                                                                                                                                                                                                                                                                                                                                                                                                                                                                                                                                                                                                                                                                                                                                                                                                                                                                                                                                                                                                                                                                                                                                                                                                                      | 2/2 NC                                                                                                                                                                                           | G1/4                                                                                      | G1/4                                                         | NIL                                                                                                                                                                                                                                                                                                                                                                                                                                                                                                                                                                                                                                                                                                                                                                                                                                                                                                                                                                                                                                                                                                                                                                                                                                                                                                                                                                                                                                                                                                                                                                                                                                                                                                                                                                                                                                                                                                                                                                                                                                                                                                                         | 2.5                                                                                | 0 - 7                                                                                                                                    | E12613A                                                                                                                                                                                                                                                                                                                                                                               | E12613B                                                                                                                                                                                                        | E12613D                                                                                                                                                                                                                                                                                                                                                                                                                                                                                                                                                                                                                                                                                                                                                                                                                                                                                                                                                                                                                                                                                                                                                                                                                                                                                                                                                                                                                                                                                                                                                                                                                                                                                                                                                                                                                                                                                                                                                                                                                                                                                                                     | E12613G                                                                                                                                                                                                                                                                                                      |                                                                                                                                                                                                                                                                                                                                                                                                                                                                                                                                                              |
| J013 - 02                                                                                                                                                                                                                                                                                                                                                                                                                                                                                                                                                                                                                                                                                                                                                                                                                                                                                                                                                                                                                                                                                                                                                                                                                                                                                                                                                                                                                                                                                                                                                                                                                                                                                                                                                                                                                                                                                                                                                                                                                                                                                                                      | 2/2 NC                                                                                                                                                                                           | G1/4                                                                                      | G1/4                                                         | NIL                                                                                                                                                                                                                                                                                                                                                                                                                                                                                                                                                                                                                                                                                                                                                                                                                                                                                                                                                                                                                                                                                                                                                                                                                                                                                                                                                                                                                                                                                                                                                                                                                                                                                                                                                                                                                                                                                                                                                                                                                                                                                                                         | 2                                                                                  | 0 - 10                                                                                                                                   | E12612A                                                                                                                                                                                                                                                                                                                                                                               | E12612B                                                                                                                                                                                                        | E12612D                                                                                                                                                                                                                                                                                                                                                                                                                                                                                                                                                                                                                                                                                                                                                                                                                                                                                                                                                                                                                                                                                                                                                                                                                                                                                                                                                                                                                                                                                                                                                                                                                                                                                                                                                                                                                                                                                                                                                                                                                                                                                                                     | E12612G                                                                                                                                                                                                                                                                                                      |                                                                                                                                                                                                                                                                                                                                                                                                                                                                                                                                                              |
| J013 - 02                                                                                                                                                                                                                                                                                                                                                                                                                                                                                                                                                                                                                                                                                                                                                                                                                                                                                                                                                                                                                                                                                                                                                                                                                                                                                                                                                                                                                                                                                                                                                                                                                                                                                                                                                                                                                                                                                                                                                                                                                                                                                                                      | 2/2 NC                                                                                                                                                                                           | G1/4                                                                                      | G1/4                                                         | NIL                                                                                                                                                                                                                                                                                                                                                                                                                                                                                                                                                                                                                                                                                                                                                                                                                                                                                                                                                                                                                                                                                                                                                                                                                                                                                                                                                                                                                                                                                                                                                                                                                                                                                                                                                                                                                                                                                                                                                                                                                                                                                                                         | 1.2                                                                                | 0 - 20                                                                                                                                   | E12611A                                                                                                                                                                                                                                                                                                                                                                               | E12611B                                                                                                                                                                                                        | E12611D                                                                                                                                                                                                                                                                                                                                                                                                                                                                                                                                                                                                                                                                                                                                                                                                                                                                                                                                                                                                                                                                                                                                                                                                                                                                                                                                                                                                                                                                                                                                                                                                                                                                                                                                                                                                                                                                                                                                                                                                                                                                                                                     | E12611G                                                                                                                                                                                                                                                                                                      |                                                                                                                                                                                                                                                                                                                                                                                                                                                                                                                                                              |
| J002 - 04                                                                                                                                                                                                                                                                                                                                                                                                                                                                                                                                                                                                                                                                                                                                                                                                                                                                                                                                                                                                                                                                                                                                                                                                                                                                                                                                                                                                                                                                                                                                                                                                                                                                                                                                                                                                                                                                                                                                                                                                                                                                                                                      | 3/2 NO                                                                                                                                                                                           | G1/8                                                                                      | G1/4                                                         | G1/4                                                                                                                                                                                                                                                                                                                                                                                                                                                                                                                                                                                                                                                                                                                                                                                                                                                                                                                                                                                                                                                                                                                                                                                                                                                                                                                                                                                                                                                                                                                                                                                                                                                                                                                                                                                                                                                                                                                                                                                                                                                                                                                        | 2.5                                                                                | 0 - 7                                                                                                                                    | E13613A                                                                                                                                                                                                                                                                                                                                                                               | E13613B                                                                                                                                                                                                        | E13613D                                                                                                                                                                                                                                                                                                                                                                                                                                                                                                                                                                                                                                                                                                                                                                                                                                                                                                                                                                                                                                                                                                                                                                                                                                                                                                                                                                                                                                                                                                                                                                                                                                                                                                                                                                                                                                                                                                                                                                                                                                                                                                                     | E13613G                                                                                                                                                                                                                                                                                                      |                                                                                                                                                                                                                                                                                                                                                                                                                                                                                                                                                              |
| J002 - 04<br>J002 - 04                                                                                                                                                                                                                                                                                                                                                                                                                                                                                                                                                                                                                                                                                                                                                                                                                                                                                                                                                                                                                                                                                                                                                                                                                                                                                                                                                                                                                                                                                                                                                                                                                                                                                                                                                                                                                                                                                                                                                                                                                                                                                                         | 3/2 NO                                                                                                                                                                                           | G1/8                                                                                      | G1/4                                                         | G1/4                                                                                                                                                                                                                                                                                                                                                                                                                                                                                                                                                                                                                                                                                                                                                                                                                                                                                                                                                                                                                                                                                                                                                                                                                                                                                                                                                                                                                                                                                                                                                                                                                                                                                                                                                                                                                                                                                                                                                                                                                                                                                                                        | 2.0                                                                                | 0 - 10                                                                                                                                   | E13613A<br>E13612A                                                                                                                                                                                                                                                                                                                                                                    | E13612B                                                                                                                                                                                                        | E13612D                                                                                                                                                                                                                                                                                                                                                                                                                                                                                                                                                                                                                                                                                                                                                                                                                                                                                                                                                                                                                                                                                                                                                                                                                                                                                                                                                                                                                                                                                                                                                                                                                                                                                                                                                                                                                                                                                                                                                                                                                                                                                                                     | E13612G                                                                                                                                                                                                                                                                                                      |                                                                                                                                                                                                                                                                                                                                                                                                                                                                                                                                                              |
| J002 - 04                                                                                                                                                                                                                                                                                                                                                                                                                                                                                                                                                                                                                                                                                                                                                                                                                                                                                                                                                                                                                                                                                                                                                                                                                                                                                                                                                                                                                                                                                                                                                                                                                                                                                                                                                                                                                                                                                                                                                                                                                                                                                                                      | 3/2 NO                                                                                                                                                                                           | G1/8                                                                                      | G1/4                                                         | G1/4                                                                                                                                                                                                                                                                                                                                                                                                                                                                                                                                                                                                                                                                                                                                                                                                                                                                                                                                                                                                                                                                                                                                                                                                                                                                                                                                                                                                                                                                                                                                                                                                                                                                                                                                                                                                                                                                                                                                                                                                                                                                                                                        | 1.2                                                                                | 0 - 20                                                                                                                                   | E13611A                                                                                                                                                                                                                                                                                                                                                                               | E13611B                                                                                                                                                                                                        | E13611D                                                                                                                                                                                                                                                                                                                                                                                                                                                                                                                                                                                                                                                                                                                                                                                                                                                                                                                                                                                                                                                                                                                                                                                                                                                                                                                                                                                                                                                                                                                                                                                                                                                                                                                                                                                                                                                                                                                                                                                                                                                                                                                     | E13611G                                                                                                                                                                                                                                                                                                      |                                                                                                                                                                                                                                                                                                                                                                                                                                                                                                                                                              |
|                                                                                                                                                                                                                                                                                                                                                                                                                                                                                                                                                                                                                                                                                                                                                                                                                                                                                                                                                                                                                                                                                                                                                                                                                                                                                                                                                                                                                                                                                                                                                                                                                                                                                                                                                                                                                                                                                                                                                                                                                                                                                                                                |                                                                                                                                                                                                  |                                                                                           |                                                              |                                                                                                                                                                                                                                                                                                                                                                                                                                                                                                                                                                                                                                                                                                                                                                                                                                                                                                                                                                                                                                                                                                                                                                                                                                                                                                                                                                                                                                                                                                                                                                                                                                                                                                                                                                                                                                                                                                                                                                                                                                                                                                                             |                                                                                    |                                                                                                                                          |                                                                                                                                                                                                                                                                                                                                                                                       |                                                                                                                                                                                                                |                                                                                                                                                                                                                                                                                                                                                                                                                                                                                                                                                                                                                                                                                                                                                                                                                                                                                                                                                                                                                                                                                                                                                                                                                                                                                                                                                                                                                                                                                                                                                                                                                                                                                                                                                                                                                                                                                                                                                                                                                                                                                                                             |                                                                                                                                                                                                                                                                                                              |                                                                                                                                                                                                                                                                                                                                                                                                                                                                                                                                                              |
| J003 - 04<br>J003 - 04                                                                                                                                                                                                                                                                                                                                                                                                                                                                                                                                                                                                                                                                                                                                                                                                                                                                                                                                                                                                                                                                                                                                                                                                                                                                                                                                                                                                                                                                                                                                                                                                                                                                                                                                                                                                                                                                                                                                                                                                                                                                                                         | 3/2 NC                                                                                                                                                                                           | G1/4<br>G1/4                                                                              | G1/4                                                         | G1/8<br>G1/8                                                                                                                                                                                                                                                                                                                                                                                                                                                                                                                                                                                                                                                                                                                                                                                                                                                                                                                                                                                                                                                                                                                                                                                                                                                                                                                                                                                                                                                                                                                                                                                                                                                                                                                                                                                                                                                                                                                                                                                                                                                                                                                | 2.5                                                                                | 0 - 7                                                                                                                                    | E14613A                                                                                                                                                                                                                                                                                                                                                                               | E14613B                                                                                                                                                                                                        | E14613D                                                                                                                                                                                                                                                                                                                                                                                                                                                                                                                                                                                                                                                                                                                                                                                                                                                                                                                                                                                                                                                                                                                                                                                                                                                                                                                                                                                                                                                                                                                                                                                                                                                                                                                                                                                                                                                                                                                                                                                                                                                                                                                     | E14613G                                                                                                                                                                                                                                                                                                      |                                                                                                                                                                                                                                                                                                                                                                                                                                                                                                                                                              |
| J003 - 04<br>J003 - 04                                                                                                                                                                                                                                                                                                                                                                                                                                                                                                                                                                                                                                                                                                                                                                                                                                                                                                                                                                                                                                                                                                                                                                                                                                                                                                                                                                                                                                                                                                                                                                                                                                                                                                                                                                                                                                                                                                                                                                                                                                                                                                         | 3/2 NC<br>3/2 NC                                                                                                                                                                                 | G1/4                                                                                      | G1/4                                                         | G1/8                                                                                                                                                                                                                                                                                                                                                                                                                                                                                                                                                                                                                                                                                                                                                                                                                                                                                                                                                                                                                                                                                                                                                                                                                                                                                                                                                                                                                                                                                                                                                                                                                                                                                                                                                                                                                                                                                                                                                                                                                                                                                                                        | 2.0                                                                                | 0 - 10<br>0 - 20                                                                                                                         | E14612A<br>E14611A                                                                                                                                                                                                                                                                                                                                                                    | E14612B<br>E14611B                                                                                                                                                                                             | E14612D<br>E14611D                                                                                                                                                                                                                                                                                                                                                                                                                                                                                                                                                                                                                                                                                                                                                                                                                                                                                                                                                                                                                                                                                                                                                                                                                                                                                                                                                                                                                                                                                                                                                                                                                                                                                                                                                                                                                                                                                                                                                                                                                                                                                                          | E14612G<br>E14611G                                                                                                                                                                                                                                                                                           |                                                                                                                                                                                                                                                                                                                                                                                                                                                                                                                                                              |
| J003 - 04                                                                                                                                                                                                                                                                                                                                                                                                                                                                                                                                                                                                                                                                                                                                                                                                                                                                                                                                                                                                                                                                                                                                                                                                                                                                                                                                                                                                                                                                                                                                                                                                                                                                                                                                                                                                                                                                                                                                                                                                                                                                                                                      | 3/2 NC                                                                                                                                                                                           | G 1/4                                                                                     | G 1/4                                                        | G 1/6                                                                                                                                                                                                                                                                                                                                                                                                                                                                                                                                                                                                                                                                                                                                                                                                                                                                                                                                                                                                                                                                                                                                                                                                                                                                                                                                                                                                                                                                                                                                                                                                                                                                                                                                                                                                                                                                                                                                                                                                                                                                                                                       | 1.2                                                                                | 0 - 20                                                                                                                                   |                                                                                                                                                                                                                                                                                                                                                                                       | 1                                                                                                                                                                                                              |                                                                                                                                                                                                                                                                                                                                                                                                                                                                                                                                                                                                                                                                                                                                                                                                                                                                                                                                                                                                                                                                                                                                                                                                                                                                                                                                                                                                                                                                                                                                                                                                                                                                                                                                                                                                                                                                                                                                                                                                                                                                                                                             |                                                                                                                                                                                                                                                                                                              |                                                                                                                                                                                                                                                                                                                                                                                                                                                                                                                                                              |
| J004 - 04                                                                                                                                                                                                                                                                                                                                                                                                                                                                                                                                                                                                                                                                                                                                                                                                                                                                                                                                                                                                                                                                                                                                                                                                                                                                                                                                                                                                                                                                                                                                                                                                                                                                                                                                                                                                                                                                                                                                                                                                                                                                                                                      | 3/2 Gang<br>mounting NC                                                                                                                                                                          | NIL                                                                                       | NIL                                                          | G1/8                                                                                                                                                                                                                                                                                                                                                                                                                                                                                                                                                                                                                                                                                                                                                                                                                                                                                                                                                                                                                                                                                                                                                                                                                                                                                                                                                                                                                                                                                                                                                                                                                                                                                                                                                                                                                                                                                                                                                                                                                                                                                                                        | 2                                                                                  | 0 - 10                                                                                                                                   | E24002A                                                                                                                                                                                                                                                                                                                                                                               | E24002B                                                                                                                                                                                                        | E24002D                                                                                                                                                                                                                                                                                                                                                                                                                                                                                                                                                                                                                                                                                                                                                                                                                                                                                                                                                                                                                                                                                                                                                                                                                                                                                                                                                                                                                                                                                                                                                                                                                                                                                                                                                                                                                                                                                                                                                                                                                                                                                                                     | E24002G                                                                                                                                                                                                                                                                                                      | Screw type manual adjuster                                                                                                                                                                                                                                                                                                                                                                                                                                                                                                                                   |
| Dilat and                                                                                                                                                                                                                                                                                                                                                                                                                                                                                                                                                                                                                                                                                                                                                                                                                                                                                                                                                                                                                                                                                                                                                                                                                                                                                                                                                                                                                                                                                                                                                                                                                                                                                                                                                                                                                                                                                                                                                                                                                                                                                                                      | Ū                                                                                                                                                                                                |                                                                                           |                                                              |                                                                                                                                                                                                                                                                                                                                                                                                                                                                                                                                                                                                                                                                                                                                                                                                                                                                                                                                                                                                                                                                                                                                                                                                                                                                                                                                                                                                                                                                                                                                                                                                                                                                                                                                                                                                                                                                                                                                                                                                                                                                                                                             |                                                                                    |                                                                                                                                          | E24002A - K                                                                                                                                                                                                                                                                                                                                                                           | E24002B - K                                                                                                                                                                                                    | E24002D - K                                                                                                                                                                                                                                                                                                                                                                                                                                                                                                                                                                                                                                                                                                                                                                                                                                                                                                                                                                                                                                                                                                                                                                                                                                                                                                                                                                                                                                                                                                                                                                                                                                                                                                                                                                                                                                                                                                                                                                                                                                                                                                                 | E24002G - K                                                                                                                                                                                                                                                                                                  | Knob type manual adjuster                                                                                                                                                                                                                                                                                                                                                                                                                                                                                                                                    |
| Pliot ope                                                                                                                                                                                                                                                                                                                                                                                                                                                                                                                                                                                                                                                                                                                                                                                                                                                                                                                                                                                                                                                                                                                                                                                                                                                                                                                                                                                                                                                                                                                                                                                                                                                                                                                                                                                                                                                                                                                                                                                                                                                                                                                      | erated valves                                                                                                                                                                                    |                                                                                           |                                                              |                                                                                                                                                                                                                                                                                                                                                                                                                                                                                                                                                                                                                                                                                                                                                                                                                                                                                                                                                                                                                                                                                                                                                                                                                                                                                                                                                                                                                                                                                                                                                                                                                                                                                                                                                                                                                                                                                                                                                                                                                                                                                                                             |                                                                                    |                                                                                                                                          | EL 4264EA                                                                                                                                                                                                                                                                                                                                                                             | EL 4204ED                                                                                                                                                                                                      | EL 1201ED                                                                                                                                                                                                                                                                                                                                                                                                                                                                                                                                                                                                                                                                                                                                                                                                                                                                                                                                                                                                                                                                                                                                                                                                                                                                                                                                                                                                                                                                                                                                                                                                                                                                                                                                                                                                                                                                                                                                                                                                                                                                                                                   | EL 1201EC                                                                                                                                                                                                                                                                                                    | Caravitus manual adivatas                                                                                                                                                                                                                                                                                                                                                                                                                                                                                                                                    |
| J005 - 05                                                                                                                                                                                                                                                                                                                                                                                                                                                                                                                                                                                                                                                                                                                                                                                                                                                                                                                                                                                                                                                                                                                                                                                                                                                                                                                                                                                                                                                                                                                                                                                                                                                                                                                                                                                                                                                                                                                                                                                                                                                                                                                      | 3/2 Single pilot NO                                                                                                                                                                              | G1/4                                                                                      | G1/4                                                         | G1/4                                                                                                                                                                                                                                                                                                                                                                                                                                                                                                                                                                                                                                                                                                                                                                                                                                                                                                                                                                                                                                                                                                                                                                                                                                                                                                                                                                                                                                                                                                                                                                                                                                                                                                                                                                                                                                                                                                                                                                                                                                                                                                                        | 6                                                                                  | 2 - 10                                                                                                                                   | EL13615A<br>EL13615A - K                                                                                                                                                                                                                                                                                                                                                              | EL13615B<br>EL13615B - K                                                                                                                                                                                       | EL13615D - K                                                                                                                                                                                                                                                                                                                                                                                                                                                                                                                                                                                                                                                                                                                                                                                                                                                                                                                                                                                                                                                                                                                                                                                                                                                                                                                                                                                                                                                                                                                                                                                                                                                                                                                                                                                                                                                                                                                                                                                                                                                                                                                | EL13615G<br>EL13615G - K                                                                                                                                                                                                                                                                                     | Screw type manual adjuster                                                                                                                                                                                                                                                                                                                                                                                                                                                                                                                                   |
|                                                                                                                                                                                                                                                                                                                                                                                                                                                                                                                                                                                                                                                                                                                                                                                                                                                                                                                                                                                                                                                                                                                                                                                                                                                                                                                                                                                                                                                                                                                                                                                                                                                                                                                                                                                                                                                                                                                                                                                                                                                                                                                                |                                                                                                                                                                                                  |                                                                                           | <del>                                     </del>             |                                                                                                                                                                                                                                                                                                                                                                                                                                                                                                                                                                                                                                                                                                                                                                                                                                                                                                                                                                                                                                                                                                                                                                                                                                                                                                                                                                                                                                                                                                                                                                                                                                                                                                                                                                                                                                                                                                                                                                                                                                                                                                                             |                                                                                    |                                                                                                                                          | EL13615A - K<br>EL14615A                                                                                                                                                                                                                                                                                                                                                              | EL13615B - K                                                                                                                                                                                                   | EL13615D - K<br>EL14615D                                                                                                                                                                                                                                                                                                                                                                                                                                                                                                                                                                                                                                                                                                                                                                                                                                                                                                                                                                                                                                                                                                                                                                                                                                                                                                                                                                                                                                                                                                                                                                                                                                                                                                                                                                                                                                                                                                                                                                                                                                                                                                    | EL13615G - K<br>EL14615G                                                                                                                                                                                                                                                                                     | Knob type manual adjuster Screw type manual adjuster                                                                                                                                                                                                                                                                                                                                                                                                                                                                                                         |
| J006 - 05                                                                                                                                                                                                                                                                                                                                                                                                                                                                                                                                                                                                                                                                                                                                                                                                                                                                                                                                                                                                                                                                                                                                                                                                                                                                                                                                                                                                                                                                                                                                                                                                                                                                                                                                                                                                                                                                                                                                                                                                                                                                                                                      | 3/2 Single pilot NC                                                                                                                                                                              | G1/4                                                                                      | G1/4                                                         | G1/4                                                                                                                                                                                                                                                                                                                                                                                                                                                                                                                                                                                                                                                                                                                                                                                                                                                                                                                                                                                                                                                                                                                                                                                                                                                                                                                                                                                                                                                                                                                                                                                                                                                                                                                                                                                                                                                                                                                                                                                                                                                                                                                        | 6                                                                                  | 2 - 10                                                                                                                                   | EL14615A - K                                                                                                                                                                                                                                                                                                                                                                          | EL14615B - K                                                                                                                                                                                                   | EL14615D - K                                                                                                                                                                                                                                                                                                                                                                                                                                                                                                                                                                                                                                                                                                                                                                                                                                                                                                                                                                                                                                                                                                                                                                                                                                                                                                                                                                                                                                                                                                                                                                                                                                                                                                                                                                                                                                                                                                                                                                                                                                                                                                                | EL14615G - K                                                                                                                                                                                                                                                                                                 | Knob type manual adjuster                                                                                                                                                                                                                                                                                                                                                                                                                                                                                                                                    |
|                                                                                                                                                                                                                                                                                                                                                                                                                                                                                                                                                                                                                                                                                                                                                                                                                                                                                                                                                                                                                                                                                                                                                                                                                                                                                                                                                                                                                                                                                                                                                                                                                                                                                                                                                                                                                                                                                                                                                                                                                                                                                                                                |                                                                                                                                                                                                  | _                                                                                         |                                                              | _                                                                                                                                                                                                                                                                                                                                                                                                                                                                                                                                                                                                                                                                                                                                                                                                                                                                                                                                                                                                                                                                                                                                                                                                                                                                                                                                                                                                                                                                                                                                                                                                                                                                                                                                                                                                                                                                                                                                                                                                                                                                                                                           |                                                                                    |                                                                                                                                          | EL13637A                                                                                                                                                                                                                                                                                                                                                                              | EL13637B                                                                                                                                                                                                       | EL13637D                                                                                                                                                                                                                                                                                                                                                                                                                                                                                                                                                                                                                                                                                                                                                                                                                                                                                                                                                                                                                                                                                                                                                                                                                                                                                                                                                                                                                                                                                                                                                                                                                                                                                                                                                                                                                                                                                                                                                                                                                                                                                                                    | EL13637G                                                                                                                                                                                                                                                                                                     | Screw type manual adjuster                                                                                                                                                                                                                                                                                                                                                                                                                                                                                                                                   |
| J007 - 05                                                                                                                                                                                                                                                                                                                                                                                                                                                                                                                                                                                                                                                                                                                                                                                                                                                                                                                                                                                                                                                                                                                                                                                                                                                                                                                                                                                                                                                                                                                                                                                                                                                                                                                                                                                                                                                                                                                                                                                                                                                                                                                      | 3/2 Single pilot NO                                                                                                                                                                              | G1/2                                                                                      | G1/2                                                         | G1/2                                                                                                                                                                                                                                                                                                                                                                                                                                                                                                                                                                                                                                                                                                                                                                                                                                                                                                                                                                                                                                                                                                                                                                                                                                                                                                                                                                                                                                                                                                                                                                                                                                                                                                                                                                                                                                                                                                                                                                                                                                                                                                                        | 12                                                                                 | 2 - 10                                                                                                                                   | EL13637A - K                                                                                                                                                                                                                                                                                                                                                                          | EL13637B - K                                                                                                                                                                                                   | EL13637D - K                                                                                                                                                                                                                                                                                                                                                                                                                                                                                                                                                                                                                                                                                                                                                                                                                                                                                                                                                                                                                                                                                                                                                                                                                                                                                                                                                                                                                                                                                                                                                                                                                                                                                                                                                                                                                                                                                                                                                                                                                                                                                                                | EL13637G - K                                                                                                                                                                                                                                                                                                 | Knob type manual adjuster                                                                                                                                                                                                                                                                                                                                                                                                                                                                                                                                    |
| 1000 05                                                                                                                                                                                                                                                                                                                                                                                                                                                                                                                                                                                                                                                                                                                                                                                                                                                                                                                                                                                                                                                                                                                                                                                                                                                                                                                                                                                                                                                                                                                                                                                                                                                                                                                                                                                                                                                                                                                                                                                                                                                                                                                        | 0/0 0:                                                                                                                                                                                           | 04/2                                                                                      | 01/5                                                         | 04/2                                                                                                                                                                                                                                                                                                                                                                                                                                                                                                                                                                                                                                                                                                                                                                                                                                                                                                                                                                                                                                                                                                                                                                                                                                                                                                                                                                                                                                                                                                                                                                                                                                                                                                                                                                                                                                                                                                                                                                                                                                                                                                                        | 40                                                                                 | 0.10                                                                                                                                     | EL14637A                                                                                                                                                                                                                                                                                                                                                                              | EL14637B                                                                                                                                                                                                       | EL14637D                                                                                                                                                                                                                                                                                                                                                                                                                                                                                                                                                                                                                                                                                                                                                                                                                                                                                                                                                                                                                                                                                                                                                                                                                                                                                                                                                                                                                                                                                                                                                                                                                                                                                                                                                                                                                                                                                                                                                                                                                                                                                                                    | EL14637G                                                                                                                                                                                                                                                                                                     | Screw type manual adjuster                                                                                                                                                                                                                                                                                                                                                                                                                                                                                                                                   |
| J008 - 05                                                                                                                                                                                                                                                                                                                                                                                                                                                                                                                                                                                                                                                                                                                                                                                                                                                                                                                                                                                                                                                                                                                                                                                                                                                                                                                                                                                                                                                                                                                                                                                                                                                                                                                                                                                                                                                                                                                                                                                                                                                                                                                      | 3/2 Single pilot NC                                                                                                                                                                              | G1/2                                                                                      | G1/2                                                         | G1/2                                                                                                                                                                                                                                                                                                                                                                                                                                                                                                                                                                                                                                                                                                                                                                                                                                                                                                                                                                                                                                                                                                                                                                                                                                                                                                                                                                                                                                                                                                                                                                                                                                                                                                                                                                                                                                                                                                                                                                                                                                                                                                                        | 12                                                                                 | 2 - 10                                                                                                                                   | EL14637A - K                                                                                                                                                                                                                                                                                                                                                                          | EL14637B - K                                                                                                                                                                                                   | EL14637D - K                                                                                                                                                                                                                                                                                                                                                                                                                                                                                                                                                                                                                                                                                                                                                                                                                                                                                                                                                                                                                                                                                                                                                                                                                                                                                                                                                                                                                                                                                                                                                                                                                                                                                                                                                                                                                                                                                                                                                                                                                                                                                                                | EL14637G - K                                                                                                                                                                                                                                                                                                 | Knob type manual adjuster                                                                                                                                                                                                                                                                                                                                                                                                                                                                                                                                    |
| J009 - 05                                                                                                                                                                                                                                                                                                                                                                                                                                                                                                                                                                                                                                                                                                                                                                                                                                                                                                                                                                                                                                                                                                                                                                                                                                                                                                                                                                                                                                                                                                                                                                                                                                                                                                                                                                                                                                                                                                                                                                                                                                                                                                                      | 5/2 Single pilot                                                                                                                                                                                 | G1/4                                                                                      | G1/4                                                         | G1/4                                                                                                                                                                                                                                                                                                                                                                                                                                                                                                                                                                                                                                                                                                                                                                                                                                                                                                                                                                                                                                                                                                                                                                                                                                                                                                                                                                                                                                                                                                                                                                                                                                                                                                                                                                                                                                                                                                                                                                                                                                                                                                                        | 6                                                                                  | 2 - 10                                                                                                                                   | EL15615A                                                                                                                                                                                                                                                                                                                                                                              | EL15615B                                                                                                                                                                                                       | EL15615D                                                                                                                                                                                                                                                                                                                                                                                                                                                                                                                                                                                                                                                                                                                                                                                                                                                                                                                                                                                                                                                                                                                                                                                                                                                                                                                                                                                                                                                                                                                                                                                                                                                                                                                                                                                                                                                                                                                                                                                                                                                                                                                    | EL15615G                                                                                                                                                                                                                                                                                                     | Screw type manual adjuster                                                                                                                                                                                                                                                                                                                                                                                                                                                                                                                                   |
| 3009 - 03                                                                                                                                                                                                                                                                                                                                                                                                                                                                                                                                                                                                                                                                                                                                                                                                                                                                                                                                                                                                                                                                                                                                                                                                                                                                                                                                                                                                                                                                                                                                                                                                                                                                                                                                                                                                                                                                                                                                                                                                                                                                                                                      | 3/2 Sirigle pilot                                                                                                                                                                                | G 1/4                                                                                     | G 1/4                                                        | G1/4                                                                                                                                                                                                                                                                                                                                                                                                                                                                                                                                                                                                                                                                                                                                                                                                                                                                                                                                                                                                                                                                                                                                                                                                                                                                                                                                                                                                                                                                                                                                                                                                                                                                                                                                                                                                                                                                                                                                                                                                                                                                                                                        | Ü                                                                                  | 2 - 10                                                                                                                                   | EL15615A - K                                                                                                                                                                                                                                                                                                                                                                          | EL15615B - K                                                                                                                                                                                                   | EL15615D - K                                                                                                                                                                                                                                                                                                                                                                                                                                                                                                                                                                                                                                                                                                                                                                                                                                                                                                                                                                                                                                                                                                                                                                                                                                                                                                                                                                                                                                                                                                                                                                                                                                                                                                                                                                                                                                                                                                                                                                                                                                                                                                                | EL15615G - K                                                                                                                                                                                                                                                                                                 | Knob type manual adjuster                                                                                                                                                                                                                                                                                                                                                                                                                                                                                                                                    |
| J010 - 05                                                                                                                                                                                                                                                                                                                                                                                                                                                                                                                                                                                                                                                                                                                                                                                                                                                                                                                                                                                                                                                                                                                                                                                                                                                                                                                                                                                                                                                                                                                                                                                                                                                                                                                                                                                                                                                                                                                                                                                                                                                                                                                      | 5/2 Single pilot                                                                                                                                                                                 | G1/2                                                                                      | G1/2                                                         | G1/2                                                                                                                                                                                                                                                                                                                                                                                                                                                                                                                                                                                                                                                                                                                                                                                                                                                                                                                                                                                                                                                                                                                                                                                                                                                                                                                                                                                                                                                                                                                                                                                                                                                                                                                                                                                                                                                                                                                                                                                                                                                                                                                        | 12                                                                                 | 2 - 10                                                                                                                                   | EL15637A                                                                                                                                                                                                                                                                                                                                                                              | EL15637B                                                                                                                                                                                                       | EL15637D                                                                                                                                                                                                                                                                                                                                                                                                                                                                                                                                                                                                                                                                                                                                                                                                                                                                                                                                                                                                                                                                                                                                                                                                                                                                                                                                                                                                                                                                                                                                                                                                                                                                                                                                                                                                                                                                                                                                                                                                                                                                                                                    | EL15637G                                                                                                                                                                                                                                                                                                     | Screw type manual adjuster                                                                                                                                                                                                                                                                                                                                                                                                                                                                                                                                   |
| 00.0 00                                                                                                                                                                                                                                                                                                                                                                                                                                                                                                                                                                                                                                                                                                                                                                                                                                                                                                                                                                                                                                                                                                                                                                                                                                                                                                                                                                                                                                                                                                                                                                                                                                                                                                                                                                                                                                                                                                                                                                                                                                                                                                                        | 0/2 0g.o po.                                                                                                                                                                                     | 0.,,2                                                                                     | 0.72                                                         | 0.,,2                                                                                                                                                                                                                                                                                                                                                                                                                                                                                                                                                                                                                                                                                                                                                                                                                                                                                                                                                                                                                                                                                                                                                                                                                                                                                                                                                                                                                                                                                                                                                                                                                                                                                                                                                                                                                                                                                                                                                                                                                                                                                                                       |                                                                                    | 2 .0                                                                                                                                     | EL15637A - K                                                                                                                                                                                                                                                                                                                                                                          | EL15637B - K                                                                                                                                                                                                   | EL15637D - K                                                                                                                                                                                                                                                                                                                                                                                                                                                                                                                                                                                                                                                                                                                                                                                                                                                                                                                                                                                                                                                                                                                                                                                                                                                                                                                                                                                                                                                                                                                                                                                                                                                                                                                                                                                                                                                                                                                                                                                                                                                                                                                | EL15637G - K                                                                                                                                                                                                                                                                                                 | Knob type manual adjuster                                                                                                                                                                                                                                                                                                                                                                                                                                                                                                                                    |
| J011 - 05                                                                                                                                                                                                                                                                                                                                                                                                                                                                                                                                                                                                                                                                                                                                                                                                                                                                                                                                                                                                                                                                                                                                                                                                                                                                                                                                                                                                                                                                                                                                                                                                                                                                                                                                                                                                                                                                                                                                                                                                                                                                                                                      | 5/2 Double pilot                                                                                                                                                                                 | G1/4                                                                                      | G1/4                                                         | G1/4                                                                                                                                                                                                                                                                                                                                                                                                                                                                                                                                                                                                                                                                                                                                                                                                                                                                                                                                                                                                                                                                                                                                                                                                                                                                                                                                                                                                                                                                                                                                                                                                                                                                                                                                                                                                                                                                                                                                                                                                                                                                                                                        | 6                                                                                  | 2 - 10                                                                                                                                   | EL25615A                                                                                                                                                                                                                                                                                                                                                                              | EL25615B                                                                                                                                                                                                       | EL25615D                                                                                                                                                                                                                                                                                                                                                                                                                                                                                                                                                                                                                                                                                                                                                                                                                                                                                                                                                                                                                                                                                                                                                                                                                                                                                                                                                                                                                                                                                                                                                                                                                                                                                                                                                                                                                                                                                                                                                                                                                                                                                                                    | EL25615G                                                                                                                                                                                                                                                                                                     | Screw type manual adjuster                                                                                                                                                                                                                                                                                                                                                                                                                                                                                                                                   |
|                                                                                                                                                                                                                                                                                                                                                                                                                                                                                                                                                                                                                                                                                                                                                                                                                                                                                                                                                                                                                                                                                                                                                                                                                                                                                                                                                                                                                                                                                                                                                                                                                                                                                                                                                                                                                                                                                                                                                                                                                                                                                                                                | ·                                                                                                                                                                                                |                                                                                           |                                                              |                                                                                                                                                                                                                                                                                                                                                                                                                                                                                                                                                                                                                                                                                                                                                                                                                                                                                                                                                                                                                                                                                                                                                                                                                                                                                                                                                                                                                                                                                                                                                                                                                                                                                                                                                                                                                                                                                                                                                                                                                                                                                                                             |                                                                                    |                                                                                                                                          | EL25615A - K                                                                                                                                                                                                                                                                                                                                                                          | EL25615B - K                                                                                                                                                                                                   | EL25615D - K                                                                                                                                                                                                                                                                                                                                                                                                                                                                                                                                                                                                                                                                                                                                                                                                                                                                                                                                                                                                                                                                                                                                                                                                                                                                                                                                                                                                                                                                                                                                                                                                                                                                                                                                                                                                                                                                                                                                                                                                                                                                                                                | EL25615G - K                                                                                                                                                                                                                                                                                                 | Knob type manual adjuster                                                                                                                                                                                                                                                                                                                                                                                                                                                                                                                                    |
|                                                                                                                                                                                                                                                                                                                                                                                                                                                                                                                                                                                                                                                                                                                                                                                                                                                                                                                                                                                                                                                                                                                                                                                                                                                                                                                                                                                                                                                                                                                                                                                                                                                                                                                                                                                                                                                                                                                                                                                                                                                                                                                                |                                                                                                                                                                                                  |                                                                                           |                                                              |                                                                                                                                                                                                                                                                                                                                                                                                                                                                                                                                                                                                                                                                                                                                                                                                                                                                                                                                                                                                                                                                                                                                                                                                                                                                                                                                                                                                                                                                                                                                                                                                                                                                                                                                                                                                                                                                                                                                                                                                                                                                                                                             |                                                                                    |                                                                                                                                          |                                                                                                                                                                                                                                                                                                                                                                                       |                                                                                                                                                                                                                |                                                                                                                                                                                                                                                                                                                                                                                                                                                                                                                                                                                                                                                                                                                                                                                                                                                                                                                                                                                                                                                                                                                                                                                                                                                                                                                                                                                                                                                                                                                                                                                                                                                                                                                                                                                                                                                                                                                                                                                                                                                                                                                             |                                                                                                                                                                                                                                                                                                              |                                                                                                                                                                                                                                                                                                                                                                                                                                                                                                                                                              |
| J012 - 05                                                                                                                                                                                                                                                                                                                                                                                                                                                                                                                                                                                                                                                                                                                                                                                                                                                                                                                                                                                                                                                                                                                                                                                                                                                                                                                                                                                                                                                                                                                                                                                                                                                                                                                                                                                                                                                                                                                                                                                                                                                                                                                      | 5/2 Double pilot                                                                                                                                                                                 | G1/2                                                                                      | G1/2                                                         | G1/2                                                                                                                                                                                                                                                                                                                                                                                                                                                                                                                                                                                                                                                                                                                                                                                                                                                                                                                                                                                                                                                                                                                                                                                                                                                                                                                                                                                                                                                                                                                                                                                                                                                                                                                                                                                                                                                                                                                                                                                                                                                                                                                        | 12                                                                                 | 2 - 10                                                                                                                                   | EL25637A                                                                                                                                                                                                                                                                                                                                                                              | EL25637B                                                                                                                                                                                                       | EL25637D                                                                                                                                                                                                                                                                                                                                                                                                                                                                                                                                                                                                                                                                                                                                                                                                                                                                                                                                                                                                                                                                                                                                                                                                                                                                                                                                                                                                                                                                                                                                                                                                                                                                                                                                                                                                                                                                                                                                                                                                                                                                                                                    | EL25637G                                                                                                                                                                                                                                                                                                     | Screw type manual adjuster                                                                                                                                                                                                                                                                                                                                                                                                                                                                                                                                   |
|                                                                                                                                                                                                                                                                                                                                                                                                                                                                                                                                                                                                                                                                                                                                                                                                                                                                                                                                                                                                                                                                                                                                                                                                                                                                                                                                                                                                                                                                                                                                                                                                                                                                                                                                                                                                                                                                                                                                                                                                                                                                                                                                | 5/2 Double pilot                                                                                                                                                                                 | G1/2                                                                                      | G1/2                                                         | G1/2                                                                                                                                                                                                                                                                                                                                                                                                                                                                                                                                                                                                                                                                                                                                                                                                                                                                                                                                                                                                                                                                                                                                                                                                                                                                                                                                                                                                                                                                                                                                                                                                                                                                                                                                                                                                                                                                                                                                                                                                                                                                                                                        | 12                                                                                 | 2 - 10                                                                                                                                   | EL25637A<br>EL25637A - K                                                                                                                                                                                                                                                                                                                                                              | EL25637B<br>EL25637B - K                                                                                                                                                                                       | EL25637D - K                                                                                                                                                                                                                                                                                                                                                                                                                                                                                                                                                                                                                                                                                                                                                                                                                                                                                                                                                                                                                                                                                                                                                                                                                                                                                                                                                                                                                                                                                                                                                                                                                                                                                                                                                                                                                                                                                                                                                                                                                                                                                                                | EL25637G<br>EL25637G - K                                                                                                                                                                                                                                                                                     | Knob type manual adjuster                                                                                                                                                                                                                                                                                                                                                                                                                                                                                                                                    |
|                                                                                                                                                                                                                                                                                                                                                                                                                                                                                                                                                                                                                                                                                                                                                                                                                                                                                                                                                                                                                                                                                                                                                                                                                                                                                                                                                                                                                                                                                                                                                                                                                                                                                                                                                                                                                                                                                                                                                                                                                                                                                                                                | 5/2 Double pilot                                                                                                                                                                                 | G1/2                                                                                      | G1/2                                                         | G1/2                                                                                                                                                                                                                                                                                                                                                                                                                                                                                                                                                                                                                                                                                                                                                                                                                                                                                                                                                                                                                                                                                                                                                                                                                                                                                                                                                                                                                                                                                                                                                                                                                                                                                                                                                                                                                                                                                                                                                                                                                                                                                                                        | 12                                                                                 |                                                                                                                                          | EL25637A - K                                                                                                                                                                                                                                                                                                                                                                          | EL25637B - K                                                                                                                                                                                                   | EL25637D - K                                                                                                                                                                                                                                                                                                                                                                                                                                                                                                                                                                                                                                                                                                                                                                                                                                                                                                                                                                                                                                                                                                                                                                                                                                                                                                                                                                                                                                                                                                                                                                                                                                                                                                                                                                                                                                                                                                                                                                                                                                                                                                                | EL25637G - K                                                                                                                                                                                                                                                                                                 |                                                                                                                                                                                                                                                                                                                                                                                                                                                                                                                                                              |
| C REF.                                                                                                                                                                                                                                                                                                                                                                                                                                                                                                                                                                                                                                                                                                                                                                                                                                                                                                                                                                                                                                                                                                                                                                                                                                                                                                                                                                                                                                                                                                                                                                                                                                                                                                                                                                                                                                                                                                                                                                                                                                                                                                                         | TYPE                                                                                                                                                                                             |                                                                                           | G1/2                                                         |                                                                                                                                                                                                                                                                                                                                                                                                                                                                                                                                                                                                                                                                                                                                                                                                                                                                                                                                                                                                                                                                                                                                                                                                                                                                                                                                                                                                                                                                                                                                                                                                                                                                                                                                                                                                                                                                                                                                                                                                                                                                                                                             |                                                                                    | Operating                                                                                                                                | EL25637A - K                                                                                                                                                                                                                                                                                                                                                                          | EL25637B - K                                                                                                                                                                                                   | EL25637D - K                                                                                                                                                                                                                                                                                                                                                                                                                                                                                                                                                                                                                                                                                                                                                                                                                                                                                                                                                                                                                                                                                                                                                                                                                                                                                                                                                                                                                                                                                                                                                                                                                                                                                                                                                                                                                                                                                                                                                                                                                                                                                                                | EL25637G - K                                                                                                                                                                                                                                                                                                 | Knob type manual adjuster                                                                                                                                                                                                                                                                                                                                                                                                                                                                                                                                    |
| REF.<br>CAT.                                                                                                                                                                                                                                                                                                                                                                                                                                                                                                                                                                                                                                                                                                                                                                                                                                                                                                                                                                                                                                                                                                                                                                                                                                                                                                                                                                                                                                                                                                                                                                                                                                                                                                                                                                                                                                                                                                                                                                                                                                                                                                                   | TYPE<br>OF                                                                                                                                                                                       | PC                                                                                        | ORT SI                                                       | ZE                                                                                                                                                                                                                                                                                                                                                                                                                                                                                                                                                                                                                                                                                                                                                                                                                                                                                                                                                                                                                                                                                                                                                                                                                                                                                                                                                                                                                                                                                                                                                                                                                                                                                                                                                                                                                                                                                                                                                                                                                                                                                                                          | 12<br><b>NW</b>                                                                    | Operating pressure range                                                                                                                 | EL25637A - K                                                                                                                                                                                                                                                                                                                                                                          | EL25637B - K  RING NO. WIT provided with D                                                                                                                                                                     | EL25637D - K                                                                                                                                                                                                                                                                                                                                                                                                                                                                                                                                                                                                                                                                                                                                                                                                                                                                                                                                                                                                                                                                                                                                                                                                                                                                                                                                                                                                                                                                                                                                                                                                                                                                                                                                                                                                                                                                                                                                                                                                                                                                                                                | EL25637G - K                                                                                                                                                                                                                                                                                                 |                                                                                                                                                                                                                                                                                                                                                                                                                                                                                                                                                              |
| C REF.                                                                                                                                                                                                                                                                                                                                                                                                                                                                                                                                                                                                                                                                                                                                                                                                                                                                                                                                                                                                                                                                                                                                                                                                                                                                                                                                                                                                                                                                                                                                                                                                                                                                                                                                                                                                                                                                                                                                                                                                                                                                                                                         | TYPE                                                                                                                                                                                             |                                                                                           |                                                              |                                                                                                                                                                                                                                                                                                                                                                                                                                                                                                                                                                                                                                                                                                                                                                                                                                                                                                                                                                                                                                                                                                                                                                                                                                                                                                                                                                                                                                                                                                                                                                                                                                                                                                                                                                                                                                                                                                                                                                                                                                                                                                                             |                                                                                    | Operating pressure                                                                                                                       | EL25637A - K                                                                                                                                                                                                                                                                                                                                                                          | EL25637B - K  RING NO. WIT provided with D                                                                                                                                                                     | EL25637D - K  H COIL VOLTA IN connector typ                                                                                                                                                                                                                                                                                                                                                                                                                                                                                                                                                                                                                                                                                                                                                                                                                                                                                                                                                                                                                                                                                                                                                                                                                                                                                                                                                                                                                                                                                                                                                                                                                                                                                                                                                                                                                                                                                                                                                                                                                                                                                 | EL25637G - K                                                                                                                                                                                                                                                                                                 | Knob type manual adjuster                                                                                                                                                                                                                                                                                                                                                                                                                                                                                                                                    |
| REF.<br>CAT.<br>NO.                                                                                                                                                                                                                                                                                                                                                                                                                                                                                                                                                                                                                                                                                                                                                                                                                                                                                                                                                                                                                                                                                                                                                                                                                                                                                                                                                                                                                                                                                                                                                                                                                                                                                                                                                                                                                                                                                                                                                                                                                                                                                                            | TYPE<br>OF                                                                                                                                                                                       | PC<br>IN                                                                                  | ORT SI                                                       | ZE                                                                                                                                                                                                                                                                                                                                                                                                                                                                                                                                                                                                                                                                                                                                                                                                                                                                                                                                                                                                                                                                                                                                                                                                                                                                                                                                                                                                                                                                                                                                                                                                                                                                                                                                                                                                                                                                                                                                                                                                                                                                                                                          |                                                                                    | Operating pressure range                                                                                                                 | ORDE<br>(all coils are                                                                                                                                                                                                                                                                                                                                                                | RING NO. WIT provided with D                                                                                                                                                                                   | H COIL VOLTA<br>IN connector type<br>IN 24 V                                                                                                                                                                                                                                                                                                                                                                                                                                                                                                                                                                                                                                                                                                                                                                                                                                                                                                                                                                                                                                                                                                                                                                                                                                                                                                                                                                                                                                                                                                                                                                                                                                                                                                                                                                                                                                                                                                                                                                                                                                                                                | GE OF<br>e socket S1)                                                                                                                                                                                                                                                                                        | Knob type manual adjuster                                                                                                                                                                                                                                                                                                                                                                                                                                                                                                                                    |
| REF. CAT. NO.  Direct ac                                                                                                                                                                                                                                                                                                                                                                                                                                                                                                                                                                                                                                                                                                                                                                                                                                                                                                                                                                                                                                                                                                                                                                                                                                                                                                                                                                                                                                                                                                                                                                                                                                                                                                                                                                                                                                                                                                                                                                                                                                                                                                       | TYPE<br>OF<br>VALVE<br>ting valves                                                                                                                                                               | PC IN G1/4                                                                                | OUT G1/4                                                     | ZE<br>EXH                                                                                                                                                                                                                                                                                                                                                                                                                                                                                                                                                                                                                                                                                                                                                                                                                                                                                                                                                                                                                                                                                                                                                                                                                                                                                                                                                                                                                                                                                                                                                                                                                                                                                                                                                                                                                                                                                                                                                                                                                                                                                                                   | <b>NW</b>                                                                          | Operating pressure range (bar)                                                                                                           | ORDE (all coils are                                                                                                                                                                                                                                                                                                                                                                   | RING NO. WIT provided with D C 48 V                                                                                                                                                                            | H COIL VOLTA IN connector type C 24 V                                                                                                                                                                                                                                                                                                                                                                                                                                                                                                                                                                                                                                                                                                                                                                                                                                                                                                                                                                                                                                                                                                                                                                                                                                                                                                                                                                                                                                                                                                                                                                                                                                                                                                                                                                                                                                                                                                                                                                                                                                                                                       | GE OF<br>e socket S1)                                                                                                                                                                                                                                                                                        | Knob type manual adjuster                                                                                                                                                                                                                                                                                                                                                                                                                                                                                                                                    |
| REF.<br>CAT.<br>NO.<br>Direct ac<br>J001 - 04<br>J013 - 02                                                                                                                                                                                                                                                                                                                                                                                                                                                                                                                                                                                                                                                                                                                                                                                                                                                                                                                                                                                                                                                                                                                                                                                                                                                                                                                                                                                                                                                                                                                                                                                                                                                                                                                                                                                                                                                                                                                                                                                                                                                                     | TYPE<br>OF<br>VALVE<br>ting valves<br>2/2 NC<br>2/2 NC                                                                                                                                           | P( IN G1/4 G1/4                                                                           | OUT G1/4 G1/4                                                | ZE<br>EXH                                                                                                                                                                                                                                                                                                                                                                                                                                                                                                                                                                                                                                                                                                                                                                                                                                                                                                                                                                                                                                                                                                                                                                                                                                                                                                                                                                                                                                                                                                                                                                                                                                                                                                                                                                                                                                                                                                                                                                                                                                                                                                                   | NW 3.0 2.5                                                                         | Operating pressure range (bar)                                                                                                           | ORDE (all coils are  110 V  NIL E12613Q                                                                                                                                                                                                                                                                                                                                               | RING NO. WIT provided with D C 48 V                                                                                                                                                                            | H COIL VOLTA IN connector type C 24 V  NIL E12613W                                                                                                                                                                                                                                                                                                                                                                                                                                                                                                                                                                                                                                                                                                                                                                                                                                                                                                                                                                                                                                                                                                                                                                                                                                                                                                                                                                                                                                                                                                                                                                                                                                                                                                                                                                                                                                                                                                                                                                                                                                                                          | EL25637G - K  AGE OF e socket S1)  12 V  NIL E12613R                                                                                                                                                                                                                                                         | Knob type manual adjuster                                                                                                                                                                                                                                                                                                                                                                                                                                                                                                                                    |
| REF. CAT. NO.  Direct ac  J001 - 04  J013 - 02  J013 - 02                                                                                                                                                                                                                                                                                                                                                                                                                                                                                                                                                                                                                                                                                                                                                                                                                                                                                                                                                                                                                                                                                                                                                                                                                                                                                                                                                                                                                                                                                                                                                                                                                                                                                                                                                                                                                                                                                                                                                                                                                                                                      | TYPE<br>OF<br>VALVE<br>ting valves<br>2/2 NC<br>2/2 NC<br>2/2 NC                                                                                                                                 | FC IN G1/4 G1/4 G1/4                                                                      | ORT SI OUT G1/4 G1/4 G1/4                                    | ZE EXH NIL NIL NIL                                                                                                                                                                                                                                                                                                                                                                                                                                                                                                                                                                                                                                                                                                                                                                                                                                                                                                                                                                                                                                                                                                                                                                                                                                                                                                                                                                                                                                                                                                                                                                                                                                                                                                                                                                                                                                                                                                                                                                                                                                                                                                          | 3.0<br>2.5<br>2                                                                    | Operating pressure range (bar)  0-10 0-7 0-10                                                                                            | ORDE<br>(all coils are<br>110 V<br>NIL<br>E12613Q<br>E12612Q                                                                                                                                                                                                                                                                                                                          | RING NO. WIT provided with D C 48 V NIL E12613S E12612S                                                                                                                                                        | H COIL VOLTA IN connector type C 24 V  NIL E12613W E12612W                                                                                                                                                                                                                                                                                                                                                                                                                                                                                                                                                                                                                                                                                                                                                                                                                                                                                                                                                                                                                                                                                                                                                                                                                                                                                                                                                                                                                                                                                                                                                                                                                                                                                                                                                                                                                                                                                                                                                                                                                                                                  | EL25637G - K  GE OF e socket S1)  12 V  NIL E12613R E12612R                                                                                                                                                                                                                                                  | Knob type manual adjuster                                                                                                                                                                                                                                                                                                                                                                                                                                                                                                                                    |
| REF.<br>CAT.<br>NO.<br>Direct ac<br>J001 - 04<br>J013 - 02                                                                                                                                                                                                                                                                                                                                                                                                                                                                                                                                                                                                                                                                                                                                                                                                                                                                                                                                                                                                                                                                                                                                                                                                                                                                                                                                                                                                                                                                                                                                                                                                                                                                                                                                                                                                                                                                                                                                                                                                                                                                     | TYPE<br>OF<br>VALVE<br>ting valves<br>2/2 NC<br>2/2 NC                                                                                                                                           | P( IN G1/4 G1/4                                                                           | OUT G1/4 G1/4                                                | ZE<br>EXH                                                                                                                                                                                                                                                                                                                                                                                                                                                                                                                                                                                                                                                                                                                                                                                                                                                                                                                                                                                                                                                                                                                                                                                                                                                                                                                                                                                                                                                                                                                                                                                                                                                                                                                                                                                                                                                                                                                                                                                                                                                                                                                   | NW 3.0 2.5                                                                         | Operating pressure range (bar)                                                                                                           | ORDE (all coils are  110 V  NIL E12613Q                                                                                                                                                                                                                                                                                                                                               | RING NO. WIT provided with D C 48 V                                                                                                                                                                            | H COIL VOLTA IN connector type C 24 V  NIL E12613W                                                                                                                                                                                                                                                                                                                                                                                                                                                                                                                                                                                                                                                                                                                                                                                                                                                                                                                                                                                                                                                                                                                                                                                                                                                                                                                                                                                                                                                                                                                                                                                                                                                                                                                                                                                                                                                                                                                                                                                                                                                                          | EL25637G - K  AGE OF e socket S1)  12 V  NIL E12613R                                                                                                                                                                                                                                                         | Knob type manual adjuster                                                                                                                                                                                                                                                                                                                                                                                                                                                                                                                                    |
| REF. CAT. NO.  Direct ac  J001 - 04  J013 - 02  J013 - 02                                                                                                                                                                                                                                                                                                                                                                                                                                                                                                                                                                                                                                                                                                                                                                                                                                                                                                                                                                                                                                                                                                                                                                                                                                                                                                                                                                                                                                                                                                                                                                                                                                                                                                                                                                                                                                                                                                                                                                                                                                                                      | TYPE<br>OF<br>VALVE<br>ting valves<br>2/2 NC<br>2/2 NC<br>2/2 NC                                                                                                                                 | FC IN G1/4 G1/4 G1/4                                                                      | ORT SI OUT G1/4 G1/4 G1/4                                    | ZE EXH NIL NIL NIL                                                                                                                                                                                                                                                                                                                                                                                                                                                                                                                                                                                                                                                                                                                                                                                                                                                                                                                                                                                                                                                                                                                                                                                                                                                                                                                                                                                                                                                                                                                                                                                                                                                                                                                                                                                                                                                                                                                                                                                                                                                                                                          | 3.0<br>2.5<br>2                                                                    | Operating pressure range (bar)  0-10 0-7 0-10                                                                                            | ORDE<br>(all coils are<br>110 V<br>NIL<br>E12613Q<br>E12612Q                                                                                                                                                                                                                                                                                                                          | RING NO. WIT provided with D C 48 V NIL E12613S E12612S                                                                                                                                                        | H COIL VOLTA IN connector type C 24 V  NIL E12613W E12612W                                                                                                                                                                                                                                                                                                                                                                                                                                                                                                                                                                                                                                                                                                                                                                                                                                                                                                                                                                                                                                                                                                                                                                                                                                                                                                                                                                                                                                                                                                                                                                                                                                                                                                                                                                                                                                                                                                                                                                                                                                                                  | EL25637G - K  GE OF e socket S1)  12 V  NIL E12613R E12612R                                                                                                                                                                                                                                                  | Knob type manual adjuster                                                                                                                                                                                                                                                                                                                                                                                                                                                                                                                                    |
| REF. CAT. NO.  Direct ac J001 - 04 J013 - 02 J013 - 02 J013 - 02 J002 - 04 J002 - 04                                                                                                                                                                                                                                                                                                                                                                                                                                                                                                                                                                                                                                                                                                                                                                                                                                                                                                                                                                                                                                                                                                                                                                                                                                                                                                                                                                                                                                                                                                                                                                                                                                                                                                                                                                                                                                                                                                                                                                                                                                           | TYPE OF VALVE  ting valves 2/2 NC 2/2 NC 2/2 NC 2/2 NC 3/2 NO 3/2 NO 3/2 NO                                                                                                                      | G1/4<br>G1/4<br>G1/4<br>G1/4<br>G1/8<br>G1/8                                              | ORT SI OUT G1/4 G1/4 G1/4 G1/4 G1/4 G1/4                     | EXH  NIL  NIL  NIL  OH  OH  OH  OH  OH  OH  OH  OH  OH  O                                                                                                                                                                                                                                                                                                                                                                                                                                                                                                                                                                                                                                                                                                                                                                                                                                                                                                                                                                                                                                                                                                                                                                                                                                                                                                                                                                                                                                                                                                                                                                                                                                                                                                                                                                                                                                                                                                                                                                                                                                                                   | 3.0<br>2.5<br>2<br>1.2<br>2.5<br>2.0                                               | Operating pressure range (bar)  0-10 0-7 0-10 0-20  0-7 0-10                                                                             | ORDEI<br>(all coils are<br>110 V<br>NIL<br>E12613Q<br>E12612Q<br>E12611Q                                                                                                                                                                                                                                                                                                              | RING NO. WIT provided with D C 48 V NIL E12613S E12612S                                                                                                                                                        | H COIL VOLTA IN connector typ IN CONNECTOR IN E12613W E12612W E12611W                                                                                                                                                                                                                                                                                                                                                                                                                                                                                                                                                                                                                                                                                                                                                                                                                                                                                                                                                                                                                                                                                                                                                                                                                                                                                                                                                                                                                                                                                                                                                                                                                                                                                                                                                                                                                                                                                                                                                                                                                                                       | EL25637G - K  GE OF e socket S1)  12 V  NIL E12613R E12612R                                                                                                                                                                                                                                                  | Knob type manual adjuster                                                                                                                                                                                                                                                                                                                                                                                                                                                                                                                                    |
| REF. CAT. NO.  Direct ac J001 - 04 J013 - 02 J013 - 02 J013 - 02 J002 - 04                                                                                                                                                                                                                                                                                                                                                                                                                                                                                                                                                                                                                                                                                                                                                                                                                                                                                                                                                                                                                                                                                                                                                                                                                                                                                                                                                                                                                                                                                                                                                                                                                                                                                                                                                                                                                                                                                                                                                                                                                                                     | TYPE OF VALVE  ting valves 2/2 NC 2/2 NC 2/2 NC 2/2 NC 2/2 NC 3/2 NO                                                                                                                             | G1/4<br>G1/4<br>G1/4<br>G1/4<br>G1/8                                                      | ORT SI OUT G1/4 G1/4 G1/4 G1/4 G1/4                          | ZE  EXH  NIL  NIL  NIL  NIL  OH  OH  OH  OH  OH  OH  OH  OH  OH  O                                                                                                                                                                                                                                                                                                                                                                                                                                                                                                                                                                                                                                                                                                                                                                                                                                                                                                                                                                                                                                                                                                                                                                                                                                                                                                                                                                                                                                                                                                                                                                                                                                                                                                                                                                                                                                                                                                                                                                                                                                                          | 3.0<br>2.5<br>2<br>1.2<br>2.5                                                      | Operating pressure range (bar)  0-10 0-7 0-10 0-20                                                                                       | ORDEI (all coils are 110 V NIL E12613Q E12611Q -                                                                                                                                                                                                                                                                                                                                      | RING NO. WIT provided with D C 48 V NIL E12613S E12612S                                                                                                                                                        | PEL25637D - K  H COIL VOLTA IN connector typ  C  24 V  NIL  E12613W  E12612W  E12611W  -                                                                                                                                                                                                                                                                                                                                                                                                                                                                                                                                                                                                                                                                                                                                                                                                                                                                                                                                                                                                                                                                                                                                                                                                                                                                                                                                                                                                                                                                                                                                                                                                                                                                                                                                                                                                                                                                                                                                                                                                                                    | EL25637G - K  GE OF e socket S1)  12 V  NIL E12613R E12612R                                                                                                                                                                                                                                                  | Knob type manual adjuster                                                                                                                                                                                                                                                                                                                                                                                                                                                                                                                                    |
| REF. CAT. NO.  Direct ac J001 - 04 J013 - 02 J013 - 02 J013 - 02 J002 - 04 J002 - 04                                                                                                                                                                                                                                                                                                                                                                                                                                                                                                                                                                                                                                                                                                                                                                                                                                                                                                                                                                                                                                                                                                                                                                                                                                                                                                                                                                                                                                                                                                                                                                                                                                                                                                                                                                                                                                                                                                                                                                                                                                           | TYPE OF VALVE  ting valves 2/2 NC 2/2 NC 2/2 NC 2/2 NC 3/2 NO 3/2 NO 3/2 NO                                                                                                                      | G1/4<br>G1/4<br>G1/4<br>G1/4<br>G1/8<br>G1/8                                              | ORT SI OUT G1/4 G1/4 G1/4 G1/4 G1/4 G1/4                     | EXH  NIL  NIL  NIL  OH  OH  OH  OH  OH  OH  OH  OH  OH  O                                                                                                                                                                                                                                                                                                                                                                                                                                                                                                                                                                                                                                                                                                                                                                                                                                                                                                                                                                                                                                                                                                                                                                                                                                                                                                                                                                                                                                                                                                                                                                                                                                                                                                                                                                                                                                                                                                                                                                                                                                                                   | 3.0<br>2.5<br>2<br>1.2<br>2.5<br>2.0                                               | Operating pressure range (bar)  0-10 0-7 0-10 0-20  0-7 0-10                                                                             | ORDEI (all coils are 110 V NIL E12613Q E12611Q                                                                                                                                                                                                                                                                                                                                        | RING NO. WIT provided with D C 48 V NIL E12613S E12612S E12611S                                                                                                                                                | PEL25637D - K  H COIL VOLTA IN connector typ  C  24 V  NIL  E12613W  E12612W  E12611W  -  -                                                                                                                                                                                                                                                                                                                                                                                                                                                                                                                                                                                                                                                                                                                                                                                                                                                                                                                                                                                                                                                                                                                                                                                                                                                                                                                                                                                                                                                                                                                                                                                                                                                                                                                                                                                                                                                                                                                                                                                                                                 | EL25637G - K  GE OF e socket S1)  12 V  NIL E12613R E12612R                                                                                                                                                                                                                                                  | Knob type manual adjuster                                                                                                                                                                                                                                                                                                                                                                                                                                                                                                                                    |
| REF. CAT. NO. Direct ac J001 - 04 J013 - 02 J013 - 02 J013 - 02 J002 - 04 J002 - 04 J002 - 04                                                                                                                                                                                                                                                                                                                                                                                                                                                                                                                                                                                                                                                                                                                                                                                                                                                                                                                                                                                                                                                                                                                                                                                                                                                                                                                                                                                                                                                                                                                                                                                                                                                                                                                                                                                                                                                                                                                                                                                                                                  | TYPE<br>OF<br>VALVE<br>ting valves<br>2/2 NC<br>2/2 NC<br>2/2 NC<br>2/2 NC<br>3/2 NO<br>3/2 NO<br>3/2 NO                                                                                         | G1/4<br>G1/4<br>G1/4<br>G1/4<br>G1/8<br>G1/8                                              | ORT SI OUT G1/4 G1/4 G1/4 G1/4 G1/4 G1/4                     | EXH  NIL  NIL  NIL  NIL  OH  OH  OH  OH  OH  OH  OH  OH  OH  O                                                                                                                                                                                                                                                                                                                                                                                                                                                                                                                                                                                                                                                                                                                                                                                                                                                                                                                                                                                                                                                                                                                                                                                                                                                                                                                                                                                                                                                                                                                                                                                                                                                                                                                                                                                                                                                                                                                                                                                                                                                              | 3.0<br>2.5<br>2<br>1.2<br>2.5<br>2.0<br>1.2                                        | Operating pressure range (bar)  0 - 10 0 - 7 0 - 10 0 - 20  0 - 7 0 - 10 0 - 20                                                          | ORDE (all coils are 110 V)  NIL E12613Q E12612Q E12611Q                                                                                                                                                                                                                                                                                                                               | RING NO. WIT provided with D  48 V  NIL E12613S E12612S E12611S                                                                                                                                                | PEL25637D - K  H COIL VOLTA IN connector typ  CC  24 V  NIL  E12613W  E12612W  E12611W                                                                                                                                                                                                                                                                                                                                                                                                                                                                                                                                                                                                                                                                                                                                                                                                                                                                                                                                                                                                                                                                                                                                                                                                                                                                                                                                                                                                                                                                                                                                                                                                                                                                                                                                                                                                                                                                                                                                                                                                                                      | REL25637G - K RGE OF e socket S1)  12 V  NIL E12613R E12612R E12611R                                                                                                                                                                                                                                         | Knob type manual adjuster                                                                                                                                                                                                                                                                                                                                                                                                                                                                                                                                    |
| DC  REF. CAT. NO.  Direct ac  J001 - 04  J013 - 02  J013 - 02  J002 - 04  J002 - 04  J002 - 04  J003 - 04                                                                                                                                                                                                                                                                                                                                                                                                                                                                                                                                                                                                                                                                                                                                                                                                                                                                                                                                                                                                                                                                                                                                                                                                                                                                                                                                                                                                                                                                                                                                                                                                                                                                                                                                                                                                                                                                                                                                                                                                                      | TYPE<br>OF<br>VALVE<br>ting valves<br>2/2 NC<br>2/2 NC<br>2/2 NC<br>2/2 NC<br>3/2 NO<br>3/2 NO<br>3/2 NO<br>3/2 NO                                                                               | G1/4<br>G1/4<br>G1/4<br>G1/4<br>G1/8<br>G1/8<br>G1/8                                      | G1/4<br>G1/4<br>G1/4<br>G1/4<br>G1/4<br>G1/4<br>G1/4         | NIL   NIL   NIL   NIL   G1/4   G1/4   G1/8                                                                                                                                                                                                                                                                                                                                                                                                                                                                                                                                                                                                                                                                                                                                                                                                                                                                                                                                                                                                                                                                                                                                                                                                                                                                                                                                                                                                                                                                                                                                                                                                                                                                                                                                                                                                                                                                                                                                                                                                                                                                                  | 3.0<br>2.5<br>2<br>1.2<br>2.5<br>2.0<br>1.2                                        | Operating pressure range (bar)  0 - 10 0 - 7 0 - 10 0 - 20  0 - 7 0 - 10 0 - 20  0 - 7                                                   | ORDEI (all coils are 110 V)  NIL E12613Q E12611Q E14613Q                                                                                                                                                                                                                                                                                                                              | RING NO. WIT provided with D E 48 V  NIL E12613S E12612S E12611S  E14613S                                                                                                                                      | NIL E12611W E12611W E12611W E12611W E14613W E14613W E14613W E14613W E14613W E14611W E14613W E14613W E14613W E14613W E14613W E14613W E14613W E14613W E14613W                                                                                                                                                                                                                                                                                                                                                                                                                                                                                                                                                                                                                                                                                                                                                                                                                                                                                                                                                                                                                                                                                                                                                                                                                                                                                                                                                                                                                                                                                                                                                                                                                                                                                                                                                                                                                                                                                                                                                                 | REL25637G - K RGE OF e socket S1)  12 V  NIL E12613R E12612R E12611R  E14613R                                                                                                                                                                                                                                | Knob type manual adjuster                                                                                                                                                                                                                                                                                                                                                                                                                                                                                                                                    |
| REF. CAT. NO.  Direct ac J001 - 04 J013 - 02 J013 - 02 J013 - 02 J002 - 04 J002 - 04 J003 - 04 J003 - 04 J003 - 04 J003 - 04                                                                                                                                                                                                                                                                                                                                                                                                                                                                                                                                                                                                                                                                                                                                                                                                                                                                                                                                                                                                                                                                                                                                                                                                                                                                                                                                                                                                                                                                                                                                                                                                                                                                                                                                                                                                                                                                                                                                                                                                   | TYPE<br>OF<br>VALVE<br>:ting valves<br>2/2 NC<br>2/2 NC<br>2/2 NC<br>2/2 NC<br>3/2 NO<br>3/2 NO<br>3/2 NO<br>3/2 NC<br>3/2 NC<br>3/2 NC<br>3/2 NC                                                | G1/4<br>G1/4<br>G1/4<br>G1/8<br>G1/8<br>G1/8<br>G1/4<br>G1/4                              | G1/4<br>G1/4<br>G1/4<br>G1/4<br>G1/4<br>G1/4<br>G1/4<br>G1/4 | NIL NIL NIL G1/4 G1/4 G1/8 G1/8 G1/8                                                                                                                                                                                                                                                                                                                                                                                                                                                                                                                                                                                                                                                                                                                                                                                                                                                                                                                                                                                                                                                                                                                                                                                                                                                                                                                                                                                                                                                                                                                                                                                                                                                                                                                                                                                                                                                                                                                                                                                                                                                                                        | 3.0<br>2.5<br>2<br>1.2<br>2.5<br>2.0<br>1.2                                        | Operating pressure range (bar)  0-10 0-7 0-10 0-20  0-7 0-10 0-20  0-7 0-10 0-20                                                         | NIL E12613Q E12611Q E14613Q E14612Q E14612Q                                                                                                                                                                                                                                                                                                                                           | RING NO. WIT provided with D                                                                                                                                                                                   | NIL   E12611W   E12611W   E14613W   E14612W   E14612W | REL25637G - K RGE OF e socket S1)  12 V  NIL E12613R E12612R E12611R  E14613R E14612R                                                                                                                                                                                                                        | Knob type manual adjuster  Remarks                                                                                                                                                                                                                                                                                                                                                                                                                                                                                                                           |
| REF. CAT. NO.  Direct ac  J001 - 04  J013 - 02  J013 - 02  J013 - 02  J002 - 04  J002 - 04  J003 - 04  J003 - 04                                                                                                                                                                                                                                                                                                                                                                                                                                                                                                                                                                                                                                                                                                                                                                                                                                                                                                                                                                                                                                                                                                                                                                                                                                                                                                                                                                                                                                                                                                                                                                                                                                                                                                                                                                                                                                                                                                                                                                                                               | TYPE<br>OF<br>VALVE<br>ting valves<br>2/2 NC<br>2/2 NC<br>2/2 NC<br>2/2 NC<br>3/2 NO<br>3/2 NO<br>3/2 NO<br>3/2 NO<br>3/2 NO<br>3/2 NC                                                           | G1/4<br>G1/4<br>G1/4<br>G1/4<br>G1/8<br>G1/8<br>G1/8<br>G1/4                              | G1/4<br>G1/4<br>G1/4<br>G1/4<br>G1/4<br>G1/4<br>G1/4<br>G1/4 | NIL   NIL   NIL   NIL   G1/4   G1/4   G1/8   G1/8   G1/8                                                                                                                                                                                                                                                                                                                                                                                                                                                                                                                                                                                                                                                                                                                                                                                                                                                                                                                                                                                                                                                                                                                                                                                                                                                                                                                                                                                                                                                                                                                                                                                                                                                                                                                                                                                                                                                                                                                                                                                                                                                                    | 3.0<br>2.5<br>2<br>1.2<br>2.5<br>2.0<br>1.2<br>2.5<br>2.0                          | Operating pressure range (bar)  0 - 10 0 - 7 0 - 10 0 - 20  0 - 7 0 - 10 0 - 20  0 - 7 0 - 10                                            | NIL E12613Q E12611Q E14613Q E14611Q E14611Q E14611Q                                                                                                                                                                                                                                                                                                                                   | RING NO. WIT provided with D                                                                                                                                                                                   | NIL E12613W E12611W E14613W E14611W E14611W E14611W                                                                                                                                                                                                                                                                                                                                                                                                                                                                                                                                                                                                                                                                                                                                                                                                                                                                                                                                                                                                                                                                                                                                                                                                                                                                                                                                                                                                                                                                                                                                                                                                                                                                                                                                                                                                                                                                                                                                                                                                                                                                         | REL25637G - K RGE OF e socket S1)  12 V  NIL E12613R E12612R E12611R  E14613R E14613R E14612R E14611R                                                                                                                                                                                                        | Knob type manual adjuster  Remarks                                                                                                                                                                                                                                                                                                                                                                                                                                                                                                                           |
| REF. CAT. NO.  Direct ac J001 - 04 J013 - 02 J013 - 02 J013 - 02 J002 - 04 J002 - 04 J003 - 04 J003 - 04 J003 - 04 J003 - 04                                                                                                                                                                                                                                                                                                                                                                                                                                                                                                                                                                                                                                                                                                                                                                                                                                                                                                                                                                                                                                                                                                                                                                                                                                                                                                                                                                                                                                                                                                                                                                                                                                                                                                                                                                                                                                                                                                                                                                                                   | TYPE OF VALVE  ting valves 2/2 NC 2/2 NC 2/2 NC 3/2 NO 3/2 NO 3/2 NO 3/2 NO 3/2 NO 3/2 NC                                  | G1/4<br>G1/4<br>G1/4<br>G1/8<br>G1/8<br>G1/8<br>G1/4<br>G1/4                              | G1/4<br>G1/4<br>G1/4<br>G1/4<br>G1/4<br>G1/4<br>G1/4<br>G1/4 | NIL NIL NIL G1/4 G1/4 G1/8 G1/8 G1/8                                                                                                                                                                                                                                                                                                                                                                                                                                                                                                                                                                                                                                                                                                                                                                                                                                                                                                                                                                                                                                                                                                                                                                                                                                                                                                                                                                                                                                                                                                                                                                                                                                                                                                                                                                                                                                                                                                                                                                                                                                                                                        | 3.0<br>2.5<br>2<br>1.2<br>2.5<br>2.0<br>1.2                                        | Operating pressure range (bar)  0-10 0-7 0-10 0-20  0-7 0-10 0-20  0-7 0-10 0-20                                                         | NIL E12613Q E12611Q E14613Q E14611Q E14611Q E24002Q E24002Q                                                                                                                                                                                                                                                                                                                           | RING NO. WIT provided with D                                                                                                                                                                                   | NIL E12613W E12611W E14613W E14611W E14611W E24002W E24002W                                                                                                                                                                                                                                                                                                                                                                                                                                                                                                                                                                                                                                                                                                                                                                                                                                                                                                                                                                                                                                                                                                                                                                                                                                                                                                                                                                                                                                                                                                                                                                                                                                                                                                                                                                                                                                                                                                                                                                                                                                                                 | REL25637G - K RGE OF e socket S1)  12 V  NIL E12613R E12612R E12611R  E14613R E14613R E14612R E14611R E24002R                                                                                                                                                                                                | Remarks  Remarks                                                                                                                                                                                                                                                                                                                                                                                                                                                                                                                                             |
| REF. CAT. NO.  Direct ac J001 - 04 J013 - 02 J013 - 02 J013 - 02 J002 - 04 J002 - 04 J003 - 04 J003 - 04 J003 - 04 J003 - 04 Pilot ope                                                                                                                                                                                                                                                                                                                                                                                                                                                                                                                                                                                                                                                                                                                                                                                                                                                                                                                                                                                                                                                                                                                                                                                                                                                                                                                                                                                                                                                                                                                                                                                                                                                                                                                                                                                                                                                                                                                                                                                         | TYPE OF VALVE  ting valves 2/2 NC 2/2 NC 2/2 NC 2/2 NC 3/2 NO 3/2 NO 3/2 NO 3/2 NO 3/2 NC                    | PC IN G1/4 G1/4 G1/8 G1/8 G1/8 G1/4 G1/4 G1/4 G1/4 NIL                                    | OUT  G1/4 G1/4 G1/4 G1/4 G1/4 G1/4 G1/4 G1/                  | NIL NIL G1/4 G1/8 G1/8 G1/8                                                                                                                                                                                                                                                                                                                                                                                                                                                                                                                                                                                                                                                                                                                                                                                                                                                                                                                                                                                                                                                                                                                                                                                                                                                                                                                                                                                                                                                                                                                                                                                                                                                                                                                                                                                                                                                                                                                                                                                                                                                                                                 | 3.0<br>2.5<br>2<br>1.2<br>2.5<br>2.0<br>1.2<br>2.5<br>2.0<br>1.2                   | Operating pressure range (bar)  0-10 0-7 0-10 0-20  0-7 0-10 0-20  0-7 0-10 0-20  0-7 0-10 0-10 0-20                                     | NIL E12613Q E12611Q E14613Q E14611Q E14611Q E24002Q E24002Q                                                                                                                                                                                                                                                                                                                           | RING NO. WIT provided with D                                                                                                                                                                                   | NIL E12613W E12611W E14613W E14611W E14611W E24002W E24002W                                                                                                                                                                                                                                                                                                                                                                                                                                                                                                                                                                                                                                                                                                                                                                                                                                                                                                                                                                                                                                                                                                                                                                                                                                                                                                                                                                                                                                                                                                                                                                                                                                                                                                                                                                                                                                                                                                                                                                                                                                                                 | REL25637G - K RGE OF e socket S1)  12 V  NIL E12613R E12612R E12611R  E14613R E14613R E14612R E14611R E24002R                                                                                                                                                                                                | Remarks  Remarks  Screw type manual adjuster  Knob type manual adjuster                                                                                                                                                                                                                                                                                                                                                                                                                                                                                      |
| REF. CAT. NO.  Direct ac J001 - 04 J013 - 02 J013 - 02 J013 - 02 J002 - 04 J002 - 04 J003 - 04                                                                                                                                                                                                                                                                                                                                                                                                                                                                                                                                                                                                                                                                                                                                                                                                                                                                                                                                                                                                                                                                                                                                                                                                                                                                                                                                                                                                                                                                                                                                                                                                                                                                                                                                                                                                                                                                                                                                                                                         | TYPE OF VALVE  ting valves 2/2 NC 2/2 NC 2/2 NC 2/2 NC 3/2 NO 3/2 NO 3/2 NO 3/2 NO 3/2 NC                                                | G1/4<br>G1/4<br>G1/4<br>G1/8<br>G1/8<br>G1/8<br>G1/4<br>G1/4                              | G1/4<br>G1/4<br>G1/4<br>G1/4<br>G1/4<br>G1/4<br>G1/4<br>G1/4 | NIL NIL NIL G1/4 G1/4 G1/8 G1/8 G1/8                                                                                                                                                                                                                                                                                                                                                                                                                                                                                                                                                                                                                                                                                                                                                                                                                                                                                                                                                                                                                                                                                                                                                                                                                                                                                                                                                                                                                                                                                                                                                                                                                                                                                                                                                                                                                                                                                                                                                                                                                                                                                        | 3.0<br>2.5<br>2<br>1.2<br>2.5<br>2.0<br>1.2                                        | Operating pressure range (bar)  0-10 0-7 0-10 0-20  0-7 0-10 0-20  0-7 0-10 0-20                                                         | ORDEI (all coils are 110 V)  NIL E12613Q E12612Q E12611Q E14613Q E14612Q E14611Q E24002Q E24002Q - K                                                                                                                                                                                                                                                                                  | RING NO. WIT provided with D                                                                                                                                                                                   | NIL E12613W E12611W E14613W E14613W E14611W E2402W E24002W - K                                                                                                                                                                                                                                                                                                                                                                                                                                                                                                                                                                                                                                                                                                                                                                                                                                                                                                                                                                                                                                                                                                                                                                                                                                                                                                                                                                                                                                                                                                                                                                                                                                                                                                                                                                                                                                                                                                                                                                                                                                                              | REL25637G - K RGE OF e socket S1)  12 V  NIL E12613R E12612R E12611R  E14613R E14612R E14612R E14611R E24002R E24002R - K  EL13615R EL13615R - K                                                                                                                                                             | Remarks  Remarks  Screw type manual adjuster Knob type manual adjuster Screw type manual adjuster Knob type manual adjuster                                                                                                                                                                                                                                                                                                                                                                                                                                  |
| REF. CAT. NO.  Direct ac J001 - 04 J013 - 02 J013 - 02 J013 - 02 J002 - 04 J002 - 04 J003 - 05 J | TYPE OF VALVE  ting valves 2/2 NC 2/2 NC 2/2 NC 2/2 NC 3/2 NO 3/2 NO 3/2 NO 3/2 NO 3/2 NC 3/2 Sigle pilot NO | PC IN G1/4 G1/4 G1/4 G1/8 G1/8 G1/4 G1/4 G1/4 G1/4 G1/4 G1/4                              | OUT  G1/4 G1/4 G1/4 G1/4 G1/4 G1/4 G1/4 G1/                  | NIL NIL G1/4 G1/8 G1/8 G1/8                                                                                                                                                                                                                                                                                                                                                                                                                                                                                                                                                                                                                                                                                                                                                                                                                                                                                                                                                                                                                                                                                                                                                                                                                                                                                                                                                                                                                                                                                                                                                                                                                                                                                                                                                                                                                                                                                                                                                                                                                                                                                                 | 3.0<br>2.5<br>2<br>1.2<br>2.5<br>2.0<br>1.2<br>2.5<br>2.0<br>1.2                   | Operating pressure range (bar)  0-10 0-7 0-10 0-20  0-7 0-10 0-20  0-7 0-10 0-20  0-7 0-10 0-10 0-20                                     | PL25637A - K  ORDEI (all coils are  110 V  NIL  E12613Q  E12612Q  E12611Q  E14613Q  E14612Q  E14611Q  E24002Q  E24002Q - K  EL13615Q  EL13615Q - K  EL14615Q                                                                                                                                                                                                                          | RING NO. WIT provided with D                                                                                                                                                                                   | PL25637D - K  H COIL VOLTA IN connector type  C 24 V  NIL  E12613W  E12612W  E12611W  E14613W  E14612W  E14611W  E24002W  E24002W - K  EL13615W  EL13615W - K  EL14615W                                                                                                                                                                                                                                                                                                                                                                                                                                                                                                                                                                                                                                                                                                                                                                                                                                                                                                                                                                                                                                                                                                                                                                                                                                                                                                                                                                                                                                                                                                                                                                                                                                                                                                                                                                                                                                                                                                                                                     | REL25637G - K RGE OF e socket S1)  12 V  NIL E12613R E12612R E12611R  E14613R E14613R E14612R E14611R E24002R E24002R - K  EL13615R - K EL13615R - K EL14615R                                                                                                                                                | Remarks  Remarks  Screw type manual adjuster Knob type manual adjuster Screw type manual adjuster Knob type manual adjuster Knob type manual adjuster Screw type manual adjuster                                                                                                                                                                                                                                                                                                                                                                             |
| REF. CAT. NO.  Direct ac J001 - 04 J013 - 02 J013 - 02 J013 - 02 J002 - 04 J002 - 04 J003 - 04 J003 - 04 J003 - 04 J003 - 04 Pilot ope                                                                                                                                                                                                                                                                                                                                                                                                                                                                                                                                                                                                                                                                                                                                                                                                                                                                                                                                                                                                                                                                                                                                                                                                                                                                                                                                                                                                                                                                                                                                                                                                                                                                                                                                                                                                                                                                                                                                                                                         | TYPE OF VALVE  ting valves 2/2 NC 2/2 NC 2/2 NC 2/2 NC 3/2 NO 3/2 NO 3/2 NO 3/2 NO 3/2 NC                    | PC IN G1/4 G1/4 G1/8 G1/8 G1/8 G1/4 G1/4 G1/4 G1/4 NIL                                    | OUT  G1/4 G1/4 G1/4 G1/4 G1/4 G1/4 G1/4 G1/                  | NIL NIL G1/4 G1/4 G1/8 G1/8 G1/8                                                                                                                                                                                                                                                                                                                                                                                                                                                                                                                                                                                                                                                                                                                                                                                                                                                                                                                                                                                                                                                                                                                                                                                                                                                                                                                                                                                                                                                                                                                                                                                                                                                                                                                                                                                                                                                                                                                                                                                                                                                                                            | 3.0<br>2.5<br>2<br>1.2<br>2.5<br>2.0<br>1.2<br>2.5<br>2.0<br>1.2                   | Operating pressure range (bar)  0 - 10 0 - 7 0 - 10 0 - 20  0 - 7 0 - 10 0 - 20  0 - 7 0 - 10 0 - 20  2 - 10  2 - 10                     | PL25637A - K  ORDEI (all coils are  110 V  NIL  E12613Q  E12612Q  E12611Q  E14613Q  E14612Q  E14611Q  E24002Q  E24002Q - K  EL13615Q - K  EL14615Q  EL14615Q - K                                                                                                                                                                                                                      | RING NO. WIT provided with D E 48 V  NIL E12613S E12612S E12611S                                                                                                                                               | PEL25637D - K  H COIL VOLTA IN connector type  C 24 V  NIL  E12613W  E12612W  E12611W  E14613W  E14612W  E14611W  E24002W  E24002W - K  EL13615W  EL13615W - K  EL14615W - K                                                                                                                                                                                                                                                                                                                                                                                                                                                                                                                                                                                                                                                                                                                                                                                                                                                                                                                                                                                                                                                                                                                                                                                                                                                                                                                                                                                                                                                                                                                                                                                                                                                                                                                                                                                                                                                                                                                                                | REL25637G - K RGE OF e socket S1)  12 V  NIL E12613R E12612R E12611R  E14613R E14613R E14612R E14611R  E24002R E24002R - K  EL13615R - K EL14615R EL14615R - K                                                                                                                                               | Remarks  Remarks  Screw type manual adjuster Knob type manual adjuster                                                                                                                                                                                                                                                                                                                           |
| REF. CAT. NO.  Direct ac J001 - 04 J013 - 02 J013 - 02 J013 - 02 J002 - 04 J002 - 04 J003 - 05 J | TYPE OF VALVE  ting valves 2/2 NC 2/2 NC 2/2 NC 2/2 NC 3/2 NO 3/2 NO 3/2 NO 3/2 NO 3/2 NC 3/2 Sigle pilot NO | PC IN G1/4 G1/4 G1/4 G1/8 G1/8 G1/4 G1/4 G1/4 G1/4 G1/4 G1/4                              | OUT  G1/4 G1/4 G1/4 G1/4 G1/4 G1/4 G1/4 G1/                  | NIL NIL G1/4 G1/4 G1/8 G1/8 G1/8                                                                                                                                                                                                                                                                                                                                                                                                                                                                                                                                                                                                                                                                                                                                                                                                                                                                                                                                                                                                                                                                                                                                                                                                                                                                                                                                                                                                                                                                                                                                                                                                                                                                                                                                                                                                                                                                                                                                                                                                                                                                                            | 3.0<br>2.5<br>2<br>1.2<br>2.5<br>2.0<br>1.2<br>2.5<br>2.0<br>1.2                   | Operating pressure range (bar)  0 - 10 0 - 7 0 - 10 0 - 20  0 - 7 0 - 10 0 - 20  0 - 7 0 - 10 0 - 20  2 - 10  2 - 10                     | EL25637A - K  ORDEI (all coils are  110 V  NIL E12613Q E12612Q E12611Q  E14613Q E14612Q E14611Q E24002Q E24002Q - K  EL13615Q EL13615Q - K EL14615Q EL14615Q - K EL13637Q                                                                                                                                                                                                             | RING NO. WIT provided with D E 48 V  NIL E12613S E12612S E12611S                                                                                                                                               | PL25637D - K  H COIL VOLTA IN connector type  C 24 V  NIL  E12613W  E12612W  E12611W  E14613W  E14612W  E14611W  E24002W  E24002W - K  EL13615W  EL13615W - K  EL14615W - K  EL14615W - K  EL14615W - K  EL13637W                                                                                                                                                                                                                                                                                                                                                                                                                                                                                                                                                                                                                                                                                                                                                                                                                                                                                                                                                                                                                                                                                                                                                                                                                                                                                                                                                                                                                                                                                                                                                                                                                                                                                                                                                                                                                                                                                                           | REL25637G - K RGE OF e socket S1)  12 V  NIL E12613R E12612R E12611R  E14613R E14613R E14612R E14611R  E24002R E24002R - K  EL13615R EL13615R - K EL14615R EL14615R - K EL13637R                                                                                                                             | Remarks  Remarks  Screw type manual adjuster Knob type manual adjuster Screw type manual adjuster Knob type manual adjuster Screw type manual adjuster                                                                                                                                                                                                                                                                                               |
| REF. CAT. NO.  Direct ac J001 - 04 J013 - 02 J013 - 02 J013 - 02 J002 - 04 J002 - 04 J003 - 04 J003 - 04 J003 - 04 J003 - 04 J005 - 05 J006 - 05                                                                                                                                                                                                                                                                                                                                                                                                                                                                                                                                                                                                                                                                                                                                                                                                                                                                                                                                                                                                                                                                                                                                                                                                                                                                                                                                                                                                                                                                                                                                                                                                                                                                                                                                                                                                                                                                                                                                                                               | TYPE OF VALVE  ting valves 2/2 NC 2/2 NC 2/2 NC 2/2 NC 3/2 NC 3/2 NO 3/2 NO 3/2 NO 3/2 NC 3/2 NC 3/2 NC 3/2 NC 3/2 Sigle pilot NO 3/2 Single pilot NC                                            | PC IN G1/4 G1/4 G1/4 G1/8 G1/8 G1/8 G1/4 G1/4 G1/4 G1/4 G1/4 G1/4                         | OUT  G1/4 G1/4 G1/4 G1/4 G1/4 G1/4 G1/4 G1/                  | NIL NIL NIL G1/4 G1/4 G1/8 G1/8 G1/4                                                                                                                                                                                                                                                                                                                                                                                                                                                                                                                                                                                                                                                                                                                                                                                                                                                                                                                                                                                                                                                                                                                                                                                                                                                                                                                                                                                                                                                                                                                                                                                                                                                                                                                                                                                                                                                                                                                                                                                                                                                                                        | 3.0<br>2.5<br>2<br>1.2<br>2.5<br>2.0<br>1.2<br>2.5<br>2.0<br>1.2<br>2              | Operating pressure range (bar)  0 - 10 0 - 7 0 - 10 0 - 20  0 - 7 0 - 10 0 - 20  0 - 7 0 - 10 0 - 20  2 - 10  2 - 10                     | EL25637A - K  ORDEI (all coils are  110 V  NIL E12613Q E12612Q E12611Q  E14613Q E14612Q E14611Q E24002Q E24002Q - K  EL13615Q - K EL13615Q - K EL14615Q - K EL13637Q - K EL13637Q - K                                                                                                                                                                                                 | RING NO. WIT provided with D E 48 V  NIL E12613S E12612S E12611S  E14613S E14612S E14611S E14615S E14615S E14615S E14615S EL14615S - K EL13637S EL13637S - K                                                   | EL25637D - K  H COIL VOLTA IN connector type  C 24 V  NIL E12613W E12612W E12611W                                                                                                                                                                                                                                                                                                                                                                                                                                                                                                                                                                                                                                                                                                                                                                                                                                                                                                                                                                                                                                                                                                                                                                                                                                                                                                                                                                                                                                                                                                                                                                                                                                                                                                                                                                                                                                                                                                                                                                                                                                           | REL25637G - K RGE OF e socket S1)  12 V  NIL E12613R E12612R E12611R  E14613R E14613R E14612R E14611R  E24002R E24002R - K  EL13615R - K EL13615R - K EL14615R EL14615R - K EL13637R EL13637R - K                                                                                                            | Remarks  Remarks  Screw type manual adjuster Knob type manual adjuster Knob type manual adjuster Knob type manual adjuster Knob type manual adjuster Screw type manual adjuster Knob type manual adjuster                                                                                                                                                                                                                                            |
| REF. CAT. NO.  Direct ac J001 - 04 J013 - 02 J013 - 02 J013 - 02 J002 - 04 J002 - 04 J003 - 04 J003 - 04 J003 - 04 J003 - 04 J005 - 05 J006 - 05                                                                                                                                                                                                                                                                                                                                                                                                                                                                                                                                                                                                                                                                                                                                                                                                                                                                                                                                                                                                                                                                                                                                                                                                                                                                                                                                                                                                                                                                                                                                                                                                                                                                                                                                                                                                                                                                                                                                                                               | TYPE OF VALVE  ting valves 2/2 NC 2/2 NC 2/2 NC 2/2 NC 3/2 NC 3/2 NO 3/2 NO 3/2 NO 3/2 NC 3/2 NC 3/2 NC 3/2 NC 3/2 Sigle pilot NO 3/2 Single pilot NC                                            | PC IN G1/4 G1/4 G1/4 G1/8 G1/8 G1/8 G1/4 G1/4 G1/4 G1/4 G1/4 G1/4                         | OUT  G1/4 G1/4 G1/4 G1/4 G1/4 G1/4 G1/4 G1/                  | NIL NIL NIL G1/4 G1/4 G1/8 G1/8 G1/4                                                                                                                                                                                                                                                                                                                                                                                                                                                                                                                                                                                                                                                                                                                                                                                                                                                                                                                                                                                                                                                                                                                                                                                                                                                                                                                                                                                                                                                                                                                                                                                                                                                                                                                                                                                                                                                                                                                                                                                                                                                                                        | 3.0<br>2.5<br>2<br>1.2<br>2.5<br>2.0<br>1.2<br>2.5<br>2.0<br>1.2<br>2              | Operating pressure range (bar)  0 - 10 0 - 7 0 - 10 0 - 20  0 - 7 0 - 10 0 - 20  0 - 7 0 - 10 0 - 20  2 - 10  2 - 10                     | EL25637A - K  ORDEI (all coils are  110 V  NIL E12613Q E12612Q E12611Q  E14613Q E14612Q E14611Q E24002Q E24002Q - K  EL13615Q - K EL13615Q - K EL14615Q - K EL13637Q - K EL14637Q                                                                                                                                                                                                     | RING NO. WIT provided with D E 48 V  NIL E12613S E12612S E12611S  E14613S E14612S E14611S  E14613S E1465S E14615S E14615S - K EL13615S - K EL14615S - K EL13637S EL13637S - K EL14637S                         | EL25637D - K  H COIL VOLTA IN connector type  C 24 V  NIL E12613W E12612W E12611W  E14613W E14612W E14611W  E24002W - K  EL13615W EL13615W - K EL13615W - K EL14615W - K EL14637W EL13637W - K EL14637W                                                                                                                                                                                                                                                                                                                                                                                                                                                                                                                                                                                                                                                                                                                                                                                                                                                                                                                                                                                                                                                                                                                                                                                                                                                                                                                                                                                                                                                                                                                                                                                                                                                                                                                                                                                                                                                                                                                     | EL25637G - K  GE OF e socket S1)  12 V  NIL E12613R E12612R E12611R  E14613R E14612R E14611R  E24002R - K  EL13615R EL13615R - K EL14615R EL14615R - K EL13637R EL13637R - K EL14637R                                                                                                                        | Remarks  Remarks  Screw type manual adjuster Knob type manual adjuster Knob type manual adjuster Knob type manual adjuster Knob type manual adjuster Screw type manual adjuster Knob type manual adjuster Knob type manual adjuster Knob type manual adjuster Screw type manual adjuster Screw type manual adjuster Screw type manual adjuster                                                                                                                                                                                                               |
| REF. CAT. NO.  Direct ac J001 - 04 J013 - 02 J013 - 02 J013 - 02 J002 - 04 J002 - 04 J003 - 04 J003 - 04 J003 - 04 J005 - 05 J006 - 05 J006 - 05 J007 - 05                                                                                                                                                                                                                                                                                                                                                                                                                                                                                                                                                                                                                                                                                                                                                                                                                                                                                                                                                                                                                                                                                                                                                                                                                                                                                                                                                                                                                                                                                                                                                                                                                                                                                                                                                                                                                                                                                                                                                                     | TYPE OF VALVE  ting valves 2/2 NC 2/2 NC 2/2 NC 2/2 NC 3/2 NO 3/2 NO 3/2 NO 3/2 NO 3/2 NC 3/2 NC 3/2 NC 3/2 Single pilot NO 3/2 Single pilot NO 3/2 Single pilot NO                              | PC IN G1/4 G1/4 G1/4 G1/8 G1/8 G1/8 G1/4 G1/4 G1/4 G1/4 G1/4 G1/4 G1/4 G1/4               | OUT  G1/4 G1/4 G1/4 G1/4 G1/4 G1/4 G1/4 G1/                  | NIL NIL NIL G1/4 G1/4 G1/8 G1/8 G1/4 G1/4 G1/4                                                                                                                                                                                                                                                                                                                                                                                                                                                                                                                                                                                                                                                                                                                                                                                                                                                                                                                                                                                                                                                                                                                                                                                                                                                                                                                                                                                                                                                                                                                                                                                                                                                                                                                                                                                                                                                                                                                                                                                                                                                                              | 3.0<br>2.5<br>2<br>1.2<br>2.5<br>2.0<br>1.2<br>2.5<br>2.0<br>1.2<br>2<br>6<br>6    | Operating pressure range (bar)  0 - 10 0 - 7 0 - 10 0 - 20  0 - 7 0 - 10 0 - 20  0 - 7 0 - 10 0 - 20  2 - 10 2 - 10 2 - 10               | EL25637A - K  ORDEI (all coils are  110 V  NIL E12613Q E12612Q E12611Q  E14613Q E14612Q E14611Q E24002Q E24002Q - K  EL13615Q - K EL13615Q - K EL14615Q - K EL13637Q - K EL14637Q - K EL14637Q - K                                                                                                                                                                                    | RING NO. WIT provided with D E 48 V  NIL E12613S E12612S E12611S  E14613S E14612S E14611S  E14613S E1465S E14615S E14615S - K EL13615S - K EL14615S - K EL14637S EL14637S - K EL14637S - K                     | EL25637D - K  H COIL VOLTA IN connector type  C 24 V  NIL E12613W E12612W E12611W  E14613W E14612W E14611W  E24002W E24002W - K  EL13615W EL13615W - K EL13637W EL14637W - K EL14637W EL14637W - K                                                                                                                                                                                                                                                                                                                                                                                                                                                                                                                                                                                                                                                                                                                                                                                                                                                                                                                                                                                                                                                                                                                                                                                                                                                                                                                                                                                                                                                                                                                                                                                                                                                                                                                                                                                                                                                                                                                          | EL25637G - K  GE OF e socket S1)  12 V  NIL E12613R E12612R E12611R  E14613R E14612R E14612R E14611R  E24002R - K  EL13615R EL13615R - K EL14615R EL14615R - K EL13637R EL13637R - K EL14637R EL14637R EL14637R - K                                                                                          | Remarks  Remarks  Screw type manual adjuster Knob type manual adjuster Screw type manual adjuster Knob type manual adjuster Knob type manual adjuster Knob type manual adjuster Knob type manual adjuster                                                                                                                                                              |
| DC  REF. CAT. NO.  Direct ac  J001 - 04  J013 - 02  J013 - 02  J013 - 02  J002 - 04  J002 - 04  J003 - 04  J003 - 04  J004 - 04  Pilot ope  J005 - 05  J006 - 05                                                                                                                                                                                                                                                                                                                                                                                                                                                                                                                                                                                                                                                                                                                                                                                                                                                                                                                                                                                                                                                                                                                                                                                                                                                                                                                                                                                                                                                                                                                                                                                                                                                                                                                                                                                                                                                                                                                                                               | TYPE OF VALVE  ting valves 2/2 NC 2/2 NC 2/2 NC 2/2 NC 3/2 NO 3/2 NO 3/2 NO 3/2 NO 3/2 NC 3/2 NC 3/2 NC 3/2 Single pilot NO 3/2 Single pilot NO 3/2 Single pilot NO                              | PC IN G1/4 G1/4 G1/4 G1/8 G1/8 G1/8 G1/4 G1/4 G1/4 G1/4 G1/4 G1/4 G1/4 G1/4               | OUT  G1/4 G1/4 G1/4 G1/4 G1/4 G1/4 G1/4 G1/                  | NIL NIL NIL G1/4 G1/4 G1/8 G1/8 G1/4 G1/4 G1/4                                                                                                                                                                                                                                                                                                                                                                                                                                                                                                                                                                                                                                                                                                                                                                                                                                                                                                                                                                                                                                                                                                                                                                                                                                                                                                                                                                                                                                                                                                                                                                                                                                                                                                                                                                                                                                                                                                                                                                                                                                                                              | 3.0<br>2.5<br>2<br>1.2<br>2.5<br>2.0<br>1.2<br>2.5<br>2.0<br>1.2<br>2<br>6<br>6    | Operating pressure range (bar)  0 - 10 0 - 7 0 - 10 0 - 20  0 - 7 0 - 10 0 - 20  0 - 7 0 - 10 0 - 20  2 - 10 2 - 10 2 - 10               | EL25637A - K  ORDEI (all coils are  110 V  NIL E12613Q E12612Q E12611Q  E14613Q E14614Q E14614Q E24002Q E24002Q - K  EL13615Q - K EL13615Q - K EL13637Q - K EL13637Q - K EL14637Q - K EL14637Q - K EL14637Q - K EL15615Q                                                                                                                                                              | RING NO. WIT provided with D                                                                                                                                                                                   | EL25637D - K  H COIL VOLTA IN connector type C 24 V  NIL E12613W E12612W E12611W  E14613W E14612W E14611W  E24002W E24002W - K  EL13615W EL13615W - K EL13637W EL14637W EL14637W - K EL14637W EL14637W - K EL14637W - K EL14637W - K EL15615W                                                                                                                                                                                                                                                                                                                                                                                                                                                                                                                                                                                                                                                                                                                                                                                                                                                                                                                                                                                                                                                                                                                                                                                                                                                                                                                                                                                                                                                                                                                                                                                                                                                                                                                                                                                                                                                                               | EL25637G - K  RGE OF e socket S1)  12 V  NIL E12613R E12612R E12611R  E14613R E14612R E14612R E14611R  E24002R - K  EL13615R EL13615R - K EL14615R EL14615R - K EL14637R EL14637R - K EL14637R EL14637R - K EL15615R                                                                                         | Remarks  Remarks  Screw type manual adjuster Knob type manual adjuster Screw type manual adjuster Knob type manual adjuster Knob type manual adjuster Knob type manual adjuster Screw type manual adjuster Knob type manual adjuster Screw type manual adjuster                                                                                                                                  |
| DC  REF. CAT. NO.  Direct ac J001 - 04 J013 - 02 J013 - 02 J013 - 02 J002 - 04 J002 - 04 J003 - 05 J006 - 05 J007 - 05 J008 - 05                                                                                                                                                                                                                                                                                                                                                                                                                                                                                                                                                                                                                                                                                                                                                                                                                                                                                                                                                                                                                                                                                                                                                                                                                                                                                                                                                                                                                                                                                                                                                                                                                                                                                                                                                                                                                                                                                                                                                       | TYPE OF VALVE  ting valves 2/2 NC 2/2 NC 2/2 NC 2/2 NC 3/2 NO 3/2 NO 3/2 NO 3/2 NO 3/2 NC 3/2 NC 3/2 NC 3/2 Single pilot NO 3/2 Single pilot NO 3/2 Single pilot NO 3/2 Single pilot NC          | PC IN G1/4 G1/4 G1/4 G1/8 G1/8 G1/8 G1/8 G1/4 G1/4 G1/4 G1/4 G1/4 G1/4 G1/4 G1/4          | OUT  G1/4 G1/4 G1/4 G1/4 G1/4 G1/4 G1/4 G1/                  | NIL NIL NIL G1/4 G1/4 G1/8 G1/8 G1/4 G1/2 G1/2 G1/2                                                                                                                                                                                                                                                                                                                                                                                                                                                                                                                                                                                                                                                                                                                                                                                                                                                                                                                                                                                                                                                                                                                                                                                                                                                                                                                                                                                                                                                                                                                                                                                                                                                                                                                                                                                                                                                                                                                                                                                                                                                                         | 3.0<br>2.5<br>2<br>1.2<br>2.5<br>2.0<br>1.2<br>2<br>6<br>6<br>12                   | Operating pressure range (bar)  0 - 10 0 - 7 0 - 10 0 - 20  0 - 7 0 - 10 0 - 20  0 - 7 0 - 10 0 - 20  2 - 10 2 - 10 2 - 10 2 - 10        | EL25637A - K  ORDEI (all coils are  110 V  NIL E12613Q E12612Q E12611Q  E14613Q E14614Q E14614Q E24002Q E24002Q - K  EL13615Q - K EL13615Q - K EL13637Q - K EL14637Q - K EL14637Q - K EL14637Q - K EL15615Q - K EL15615Q - K                                                                                                                                                          | RING NO. WIT provided with D  48 V  NIL E12613S E12612S E12611S  E14613S E14612S E14611S  E24002S E24002S - K  EL13615S - K EL14615S EL14615S - K EL14637S EL14637S - K EL14637S - K EL15615S - K EL15615S - K | EL25637D - K  H COIL VOLTA IN connector typ  C  24 V  NIL  E12613W  E12612W  E12611W  E14613W  E14612W  E14611W  E24002W  E24002W - K  EL13615W - K  EL13637W  EL14637W - K  EL15615W - K  EL15615W - K                                                                                                                                                                                                                                                                                                                                                                                                                                                                                                                                                                                                                                                                                                                                                                                                                                                                                                                                                                                                                                                                                                                                                                                                                                                                                                                                                                                                                                                                                                                                                                                                                                                                                                                                                                                                                                                             | EL25637G - K  AGE OF e socket S1)  12 V  NIL E12613R E12612R E12611R  E14613R E14612R E14612R E14611R  E24002R - K  EL13615R EL13615R - K EL14615R EL14615R - K EL14637R EL14637R - K EL14637R EL14637R - K EL15615R EL15615R - K                                                                            | Remarks  Remarks  Screw type manual adjuster Knob type manual adjuster                                                                                                                                     |
| DC  REF. CAT. NO.  Direct ac J001 - 04 J013 - 02 J013 - 02 J013 - 02 J002 - 04 J002 - 04 J003 - 05 J006 - 05 J007 - 05 J008 - 05                                                                                                                                                                                                                                                                                                                                                                                                                                                                                                                                                                                                                                                                                                                                                                                                                                                                                                                                                                                                                                                                                                                                                                                                                                                                                                                                                                                                                                                                                                                                                                                                                                                                                                                                                                                                                                                                                                                                                       | TYPE OF VALVE  ting valves 2/2 NC 2/2 NC 2/2 NC 2/2 NC 3/2 NO 3/2 NO 3/2 NO 3/2 NO 3/2 NC 3/2 NC 3/2 NC 3/2 Single pilot NO 3/2 Single pilot NO 3/2 Single pilot NO 3/2 Single pilot NC          | PC IN G1/4 G1/4 G1/4 G1/8 G1/8 G1/8 G1/8 G1/4 G1/4 G1/4 G1/4 G1/4 G1/4 G1/4 G1/4          | OUT  G1/4 G1/4 G1/4 G1/4 G1/4 G1/4 G1/4 G1/                  | NIL NIL NIL G1/4 G1/4 G1/8 G1/8 G1/4 G1/2 G1/2 G1/2                                                                                                                                                                                                                                                                                                                                                                                                                                                                                                                                                                                                                                                                                                                                                                                                                                                                                                                                                                                                                                                                                                                                                                                                                                                                                                                                                                                                                                                                                                                                                                                                                                                                                                                                                                                                                                                                                                                                                                                                                                                                         | 3.0<br>2.5<br>2<br>1.2<br>2.5<br>2.0<br>1.2<br>2<br>6<br>6<br>12                   | Operating pressure range (bar)  0 - 10 0 - 7 0 - 10 0 - 20  0 - 7 0 - 10 0 - 20  0 - 7 0 - 10 0 - 20  2 - 10 2 - 10 2 - 10 2 - 10        | EL25637A - K  ORDEI (all coils are  110 V  NIL E12613Q E12612Q E12611Q  E14613Q E14612Q E14611Q E24002Q - K  EL13615Q - K  EL13615Q - K  EL14615Q - K  EL14637Q - K  EL14637Q - K  EL14637Q - K  EL14637Q - K  EL15615Q - K                                                                                                   | RING NO. WIT provided with D                                                                                                                                                                                   | EL25637D - K  H COIL VOLTA IN connector typ  C  24 V  NIL  E12613W  E12612W  E12611W  E14613W  E14612W  E14611W  E24002W  E24002W - K  EL13615W - K  EL13615W - K  EL14653W  EL14637W - K  EL14637W - K  EL15615W  EL15615W - K  EL15637W                                                                                                                                                                                                                                                                                                                                                                                                                                                                                                                                                                                                                                                                                                                                                                                                                                                                                                                                                                                                                                                                                                                                                                                                                                                                                                                                                                                                                                                                                                                                                                                                                                                                                                                                                                                                                           | EL25637G - K  RGE OF e socket S1)  12 V  NIL E12613R E12612R E12611R  E14613R E14612R E14612R E14611R  E24002R - K  EL13615R - K EL13615R - K EL14637R EL14637R - K EL14637R EL14637R - K EL15615R EL15615R - K EL15615R EL15615R - K                                                                        | Remarks  Remarks  Screw type manual adjuster Knob type manual adjuster Screw type manual adjuster Knob type manual adjuster Knob type manual adjuster Knob type manual adjuster Screw type manual adjuster Screw type manual adjuster                                                                              |
| DC REF. CAT. NO.  Direct ac J001 - 04 J013 - 02 J013 - 02 J013 - 02 J002 - 04 J002 - 04 J003 - 04 J003 - 04 J003 - 04 J003 - 05 J006 - 05 J007 - 05 J008 - 05 J009 - 05 J001 - 05                                                                                                                                                                                                                                                                                                                                                                                                                                                                                                                                                                                                                                                                                                                                                                                                                                                                                                                                                                                                                                                                                                                                                                                                                                                                                                                                                                                                                                                                                                                                                                                                                                                                                                                                                                                                                                                                                                                                              | TYPE OF VALVE  ting valves 2/2 NC 2/2 NC 2/2 NC 2/2 NC 3/2 NO 3/2 NO 3/2 NO 3/2 NO 3/2 NC 3/2 NC 3/2 Single pilot NO 3/2 Single pilot NO 3/2 Single pilot NC 5/2 Single pilot 5/2 Single pilot   | G1/4 G1/4 G1/4 G1/8 G1/8 G1/8 G1/8 G1/8 G1/4 G1/4 G1/4 G1/4 G1/4 G1/4 G1/2 G1/2 G1/2 G1/2 | G1/4 G1/4 G1/4 G1/4 G1/4 G1/4 G1/4 G1/4                      | NIL NIL NIL NIL G1/4 G1/4 G1/4 G1/4 G1/4 G1/4 G1/4 G1/4                                                                                                                                                                                                                                                                                                                                                                                                                                                                                                                                                                                                                                                                                                                                                                                                                                                                                                                                                                                                                                                                                                                                                                                                                                                                                                                                                                                                                                                                                                                                                                                                                                                                                                                                                                                                                                                                                                                                                                                                                                                                     | 3.0<br>2.5<br>2<br>1.2<br>2.5<br>2.0<br>1.2<br>2<br>2<br>6<br>6<br>12<br>12        | Operating pressure range (bar)  0 - 10 0 - 7 0 - 10 0 - 20  0 - 7 0 - 10 0 - 20  0 - 7 0 - 10 2 - 10 2 - 10 2 - 10 2 - 10 2 - 10 2 - 10  | EL25637A - K  ORDEI (all coils are  110 V  NIL E12613Q E12612Q E12611Q  E14613Q E14612Q E14611Q E24002Q - K  EL13615Q - K EL13615Q - K EL14615Q - K EL14637Q - K EL14637Q - K EL14637Q - K EL15615Q - K EL15615Q - K EL15615Q - K EL15615Q - K EL15637Q - K                                                                                                                           | RING NO. WIT provided with D                                                                                                                                                                                   | EL25637D - K  H COIL VOLTA IN connector typ  C  24 V  NIL  E12613W  E12612W  E12611W  E14613W  E14612W  E14611W  E24002W  E24002W - K  EL13615W - K  EL13637W  EL14637W - K  EL14637W - K  EL15615W - K  EL15615W - K  EL15615W - K  EL15637W - K  EL15637W - K                                                                                                                                                                                                                                                                                                                                                                                                                                                                                                                                                                                                                                                                                                                                                                                                                                                                                                                                                                                                                                                                                                                                                                                                                                                                                                                                                                                                                                                                                                                                                                                                                                                                                                                                                                                                                                                             | EL25637G - K  RGE OF e socket S1)  12 V  NIL E12613R E12612R E12611R  E14613R E14612R E14612R E14611R  E24002R - K  EL13615R EL13615R - K EL14615R EL14637R EL14637R - K EL14637R EL15615R - K EL15615R EL15637R EL15637R EL15637R EL15637R EL15637R - K                                                     | Remarks  Remarks  Screw type manual adjuster Knob type manual adjuster Screw type manual adjuster Knob type manual adjuster Knob type manual adjuster Knob type manual adjuster                                                      |
| DC  REF. CAT. NO.  Direct ac  J001 - 04  J013 - 02  J013 - 02  J002 - 04  J002 - 04  J003 - 04  J003 - 04  J003 - 04  J003 - 04  J004 - 04  Pilot ope  J006 - 05  J007 - 05  J008 - 05                                                                                                                                                                                                                                                                                                                                                                                                                                                                                                                                                                                                                                                                                                                                                                                                                                                                                                                                                                                                                                                                                                                                                                                                                                                                                                                                                                                                                                                                                                                                                                                                                                                                                                                                                                                                                                                                                                                                         | TYPE OF VALVE  ting valves 2/2 NC 2/2 NC 2/2 NC 2/2 NC 3/2 NO 3/2 NO 3/2 NO 3/2 NO 3/2 NC 3/2 NC 3/2 NC 3/2 Single pilot NO 3/2 Single pilot NC 3/2 Single pilot NC 5/2 Single pilot NC          | PC IN G1/4 G1/4 G1/4 G1/8 G1/8 G1/8 G1/4 G1/4 G1/4 G1/4 G1/4 G1/4 G1/4 G1/4               | OUT  G1/4 G1/4 G1/4 G1/4 G1/4 G1/4 G1/4 G1/                  | NIL   NIL | 3.0<br>2.5<br>2<br>1.2<br>2.5<br>2.0<br>1.2<br>2<br>5<br>2.0<br>1.2<br>2<br>6<br>6 | Operating pressure range (bar)  0 - 10 0 - 7 0 - 10 0 - 20  0 - 7 0 - 10 0 - 20  0 - 7 0 - 10 0 - 20  2 - 10 2 - 10 2 - 10 2 - 10 2 - 10 | EL25637A - K  ORDEI (all coils are  110 V  NIL E12613Q E12612Q E12611Q  E14613Q E14612Q E14611Q E24002Q - K  EL13615Q - K  EL13615Q - K  EL14615Q - K  EL14637Q - K  EL14637Q - K  EL14637Q - K  EL14637Q - K  EL15615Q - K                                                                                                   | RING NO. WIT provided with D                                                                                                                                                                                   | EL25637D - K  H COIL VOLTA IN connector typ  C  24 V  NIL  E12613W  E12612W  E12611W  E14613W  E14612W  E14611W  E24002W  E24002W - K  EL13615W - K  EL13615W - K  EL14653W  EL14637W - K  EL14637W - K  EL15615W  EL15615W - K  EL15637W                                                                                                                                                                                                                                                                                                                                                                                                                                                                                                                                                                                                                                                                                                                                                                                                                                                                                                                                                                                                                                                                                                                                                                                                                                                                                                                                                                                                                                                                                                                                                                                                                                                                                                                                                                                                                           | EL25637G - K  RGE OF e socket S1)  12 V  NIL E12613R E12612R E12611R  E14613R E14612R E14612R E14611R  E24002R - K  EL13615R - K EL13615R - K EL14637R EL14637R - K EL14637R EL14637R - K EL15615R EL15615R - K EL15615R EL15615R - K                                                                        | Remarks  Remarks  Screw type manual adjuster Knob type manual adjuster Screw type manual adjuster Knob type manual adjuster Knob type manual adjuster Screw type manual adjuster Knob type manual adjuster Screw type manual adjuster                                                                              |
| DC REF. CAT. NO.  Direct ac J001 - 04 J013 - 02 J013 - 02 J013 - 02 J002 - 04 J002 - 04 J003 - 04 J003 - 04 J003 - 04 J003 - 05 J006 - 05 J007 - 05 J008 - 05 J009 - 05 J001 - 05                                                                                                                                                                                                                                                                                                                                                                                                                                                                                                                                                                                                                                                                                                                                                                                                                                                                                                                                                                                                                                                                                                                                                                                                                                                                                                                                                                                                                                                                                                                                                                                                                                                                                                                                                                                                                                                                                                                                              | TYPE OF VALVE  ting valves 2/2 NC 2/2 NC 2/2 NC 2/2 NC 3/2 NO 3/2 NO 3/2 NO 3/2 NO 3/2 NC 3/2 NC 3/2 Single pilot NO 3/2 Single pilot NO 3/2 Single pilot NC 5/2 Single pilot 5/2 Single pilot   | G1/4 G1/4 G1/4 G1/8 G1/8 G1/8 G1/8 G1/8 G1/4 G1/4 G1/4 G1/4 G1/4 G1/4 G1/2 G1/2 G1/2 G1/2 | G1/4 G1/4 G1/4 G1/4 G1/4 G1/4 G1/4 G1/4                      | NIL NIL NIL NIL G1/4 G1/4 G1/4 G1/4 G1/4 G1/4 G1/4 G1/4                                                                                                                                                                                                                                                                                                                                                                                                                                                                                                                                                                                                                                                                                                                                                                                                                                                                                                                                                                                                                                                                                                                                                                                                                                                                                                                                                                                                                                                                                                                                                                                                                                                                                                                                                                                                                                                                                                                                                                                                                                                                     | 3.0<br>2.5<br>2<br>1.2<br>2.5<br>2.0<br>1.2<br>2<br>2<br>6<br>6<br>12<br>12        | Operating pressure range (bar)  0 - 10 0 - 7 0 - 10 0 - 20  0 - 7 0 - 10 0 - 20  0 - 7 0 - 10 2 - 10 2 - 10 2 - 10 2 - 10 2 - 10 2 - 10  | EL25637A - K  ORDEI (all coils are  110 V  NIL E12613Q E12612Q E12611Q  E14613Q E14612Q E14611Q E24002Q - K  EL13615Q - K  EL13615Q - K  EL14615Q - K  EL14637Q - K  EL14637Q - K  EL14637Q - K  EL15615Q - K  EL15637Q - K  EL25615Q - K | RING NO. WIT provided with D                                                                                                                                                                                   | EL25637D - K  H COIL VOLTA IN connector typ  CC  24 V  NIL  E12613W  E12612W  E12611W  E14613W  E14612W  E14611W  E24002W - K  EL13615W - K  EL13615W - K  EL1465W  EL1465W - K  EL1465W - K  EL15637W - K  EL15615W - K  EL15615W - K  EL15615W - K  EL15637W - K  EL5615W - K  EL15637W - K  EL15637W - K  EL25615W                                                                                                                                                                                                                                                                                                                                                                                                                                                                                                                                                                                                                                                                                                                                                                                                                                                                                                                                                                                                                                                                                                                                                                                                                                                                                                                                                                                                                                                                                                                                                                                                                                                                                       | EL25637G - K  RGE OF e socket S1)  12 V  NIL E12613R E12612R E12611R  E14613R E14612R E14612R E14611R  E24002R - K  EL13615R EL13615R - K EL14615R EL14615R - K EL14637R EL14637R - K EL15615R EL15615R - K EL15637R EL15637R - K EL15637R EL15637R - K EL15637R EL15637R - K EL15637R EL15637R - K EL25615R | Remarks  Remarks  Screw type manual adjuster Knob type manual adjuster Screw type manual adjuster Knob type manual adjuster Knob type manual adjuster Knob type manual adjuster Screw type manual adjuster Knob type manual adjuster |