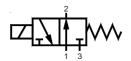

| AC11A   | - NA -    |
|      | 110                                                                                     | AC11B   | DC12Q     |
| 1    | 48                                                                                      | AC11D   | DC12S     |
|      | 24                                                                                      | AC11G   | DC12W     |
|      | 12                                                                                      | - NA -  | DC15R     |
| 2    | Moving core sub assembly complete consists of 1. moving core subassembly 2. main spring | SSA0311 | SSA0711   |



## Caution:







<sup>#</sup> For ordering refer page no.3.1.1
\* at 6 bar inlet, 5 bar outlet , with pressure drop +p = 1 bar





J Series

Cat No J002 - 04

## 3 / 2 Direct acting normally open valve

#### **Features**

- Wide range of coil voltages.
- Continuous duty cycle.
- Low temperature of operation
- Noiseless performance
- Coil can be rotated by 360°.

## **Technical Specifications**

| Model #                   | E13613                               | E13612           | E13611         |  |  |
|---------------------------|--------------------------------------|------------------|----------------|--|--|
| Port size                 | Inlet - G1/8, Outlet, Exhaust - G1/4 |                  |                |  |  |
| Ambient Temperature       |                                      | 60°c Max.        |                |  |  |
| Medium                    | Filte                                | ered compressed  |