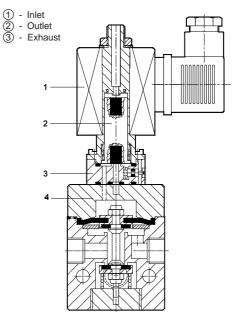

| - NA -   | DC15R     |
| 2    | Moving core sub assembly complete consists of 1. moving core subassembly 2. main spring                                                  | SSA0311  | SSA0711   |
| 3    | Solenoid valve sub assembly complete ( without coil ) Consists of 1. Solenoid valve sub assembly 2. Screws – 2 no's 3. 'O'rings – 2 no's | E24001-A | E24001-D  |
|      | Seal kit consists of all rubber items for the main valve (4)                                                                             | SK3      | 8611      |

#### Caution:

- 1. Please ensure that inlet port is connected to tubing of 6 mm ID minimum from the compressor air source.
- 2. Exhaust should not be restricted.
- B. A.C coil should not be used on a D.C coil valve, and vice versa.







<sup>\*</sup> at 6 bar inlet, 5 bar outlet, with pressure drop +p = 1 bar





J Series

Cat No J007 - 05

## 3 / 2 Pilot operated normally open valve

#### **Features**

- □ Diaphragm operated poppet seat type.
- Wide range of coil voltages.
- Continuous duty cycle.
- □ Low temperature of operation
- ☐ Manual operator (Screw driver type)
- Noiseless performance
- Good flow characteristics.

## **Technical Specifications**

| Model #                        | EL13637                       |          |                  |  |
|--------------------------------|-------------------------------|----------|------------------|--|
| Port size                      | Inlet, Outlet, Exhaust - G1/2 |          |                  |  |
| Ambient Temperature            | 60°c Max.                     |