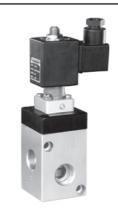

## **SOLENOID VALVE - ORDERING CODE**

| REF.<br>CAT.                                                                                                                                                                                                                                                                                                                                                                                                                                                                                                                                                                                                                                                                                                                                                                                                                                                                                                                                                                                                                                                                                                                                                                                                                                                                                                                                                                                                                                                                                                                                                                                                                                                                                                                                                                                                                                                                                                                                                                                                                                                                                                                   | TYPE                                                                                                                                                                                             | TYPE PORT SIZE                                                                            |                                                              | ZE                                                                                                                                                                                                                                                                                                                                                                                                                                                                                                                                                                                                                                                                                                                                                                                                                                                                                                                                                                                                                                                                                                                                                                                                                                                                                                                                                                                                                                                                                                                                                                                                                                                                                                                                                                                                                                                                                                                                                                                                                                                                                                                          | NW                                                                                 | Operating pressure                                                                                                                       | ORDERING NO. WITH COIL VOLTAGE OF (all coils are provided with DIN connector type socket S1)                                                                                                                                                                                                                                                                                          |                                                                                                                                                                                                                |                                                                                                                                                                                                                                                                                                                                                                                                                                                                                                                                                                                                                                                                                                                                                                                                                                                                                                                                                                                                                                                                                                                                                                                                                                                                                                                                                                                                                                                                                                                                                                                                                                                                                                                                                                                                                                                                                                                                                                                                                                                                                                                             |                                                                                                                                                                                                                                                                                                              | Remarks                                                                                                                                                                                                                                                                                                                                                                                                                                                                                                                                                      |
|--------------------------------------------------------------------------------------------------------------------------------------------------------------------------------------------------------------------------------------------------------------------------------------------------------------------------------------------------------------------------------------------------------------------------------------------------------------------------------------------------------------------------------------------------------------------------------------------------------------------------------------------------------------------------------------------------------------------------------------------------------------------------------------------------------------------------------------------------------------------------------------------------------------------------------------------------------------------------------------------------------------------------------------------------------------------------------------------------------------------------------------------------------------------------------------------------------------------------------------------------------------------------------------------------------------------------------------------------------------------------------------------------------------------------------------------------------------------------------------------------------------------------------------------------------------------------------------------------------------------------------------------------------------------------------------------------------------------------------------------------------------------------------------------------------------------------------------------------------------------------------------------------------------------------------------------------------------------------------------------------------------------------------------------------------------------------------------------------------------------------------|--------------------------------------------------------------------------------------------------------------------------------------------------------------------------------------------------|-------------------------------------------------------------------------------------------|--------------------------------------------------------------|-----------------------------------------------------------------------------------------------------------------------------------------------------------------------------------------------------------------------------------------------------------------------------------------------------------------------------------------------------------------------------------------------------------------------------------------------------------------------------------------------------------------------------------------------------------------------------------------------------------------------------------------------------------------------------------------------------------------------------------------------------------------------------------------------------------------------------------------------------------------------------------------------------------------------------------------------------------------------------------------------------------------------------------------------------------------------------------------------------------------------------------------------------------------------------------------------------------------------------------------------------------------------------------------------------------------------------------------------------------------------------------------------------------------------------------------------------------------------------------------------------------------------------------------------------------------------------------------------------------------------------------------------------------------------------------------------------------------------------------------------------------------------------------------------------------------------------------------------------------------------------------------------------------------------------------------------------------------------------------------------------------------------------------------------------------------------------------------------------------------------------|------------------------------------------------------------------------------------|------------------------------------------------------------------------------------------------------------------------------------------|---------------------------------------------------------------------------------------------------------------------------------------------------------------------------------------------------------------------------------------------------------------------------------------------------------------------------------------------------------------------------------------|----------------------------------------------------------------------------------------------------------------------------------------------------------------------------------------------------------------|-----------------------------------------------------------------------------------------------------------------------------------------------------------------------------------------------------------------------------------------------------------------------------------------------------------------------------------------------------------------------------------------------------------------------------------------------------------------------------------------------------------------------------------------------------------------------------------------------------------------------------------------------------------------------------------------------------------------------------------------------------------------------------------------------------------------------------------------------------------------------------------------------------------------------------------------------------------------------------------------------------------------------------------------------------------------------------------------------------------------------------------------------------------------------------------------------------------------------------------------------------------------------------------------------------------------------------------------------------------------------------------------------------------------------------------------------------------------------------------------------------------------------------------------------------------------------------------------------------------------------------------------------------------------------------------------------------------------------------------------------------------------------------------------------------------------------------------------------------------------------------------------------------------------------------------------------------------------------------------------------------------------------------------------------------------------------------------------------------------------------------|--------------------------------------------------------------------------------------------------------------------------------------------------------------------------------------------------------------------------------------------------------------------------------------------------------------|--------------------------------------------------------------------------------------------------------------------------------------------------------------------------------------------------------------------------------------------------------------------------------------------------------------------------------------------------------------------------------------------------------------------------------------------------------------------------------------------------------------------------------------------------------------|
| NO.                                                                                                                                                                                                                                                                                                                                                                                                                                                                                                                                                                                                                                                                                                                                                                                                                                                                                                                                                                                                                                                                                                                                                                                                                                                                                                                                                                                                                                                                                                                                                                                                                                                                                                                                                                                                                                                                                                                                                                                                                                                                                                                            | VALVE                                                                                                                                                                                            | IN                                                                                        | OUT                                                          | EXH                                                                                                                                                                                                                                                                                                                                                                                                                                                                                                                                                                                                                                                                                                                                                                                                                                                                                                                                                                                                                                                                                                                                                                                                                                                                                                                                                                                                                                                                                                                                                                                                                                                                                                                                                                                                                                                                                                                                                                                                                                                                                                                         | INVV                                                                               | range<br>( bar )                                                                                                                         | 220.1/                                                                                                                                                                                                                                                                                                                                                                                |                                                                                                                                                                                                                | (C                                                                                                                                                                                                                                                                                                                                                                                                                                                                                                                                                                                                                                                                                                                                                                                                                                                                                                                                                                                                                                                                                                                                                                                                                                                                                                                                                                                                                                                                                                                                                                                                                                                                                                                                                                                                                                                                                                                                                                                                                                                                                                                          | 24.1/                                                                                                                                                                                                                                                                                                        | Remarks                                                                                                                                                                                                                                                                                                                                                                                                                                                                                                                                                      |
| Direct ac                                                                                                                                                                                                                                                                                                                                                                                                                                                                                                                                                                                                                                                                                                                                                                                                                                                                                                                                                                                                                                                                                                                                                                                                                                                                                                                                                                                                                                                                                                                                                                                                                                                                                                                                                                                                                                                                                                                                                                                                                                                                                                                      | ting valves                                                                                                                                                                                      |                                                                                           |                                                              |                                                                                                                                                                                                                                                                                                                                                                                                                                                                                                                                                                                                                                                                                                                                                                                                                                                                                                                                                                                                                                                                                                                                                                                                                                                                                                                                                                                                                                                                                                                                                                                                                                                                                                                                                                                                                                                                                                                                                                                                                                                                                                                             |                                                                                    | ( bui )                                                                                                                                  | 220 V                                                                                                                                                                                                                                                                                                                                                                                 | 110 V                                                                                                                                                                                                          | 48 V                                                                                                                                                                                                                                                                                                                                                                                                                                                                                                                                                                                                                                                                                                                                                                                                                                                                                                                                                                                                                                                                                                                                                                                                                                                                                                                                                                                                                                                                                                                                                                                                                                                                                                                                                                                                                                                                                                                                                                                                                                                                                                                        | 24 V                                                                                                                                                                                                                                                                                                         |                                                                                                                                                                                                                                                                                                                                                                                                                                                                                                                                                              |
| J001 - 04                                                                                                                                                                                                                                                                                                                                                                                                                                                                                                                                                                                                                                                                                                                                                                                                                                                                                                                                                                                                                                                                                                                                                                                                                                                                                                                                                                                                                                                                                                                                                                                                                                                                                                                                                                                                                                                                                                                                                                                                                                                                                                                      | 2/2 NC                                                                                                                                                                                           | G1/4                                                                                      | G1/4                                                         | NIL                                                                                                                                                                                                                                                                                                                                                                                                                                                                                                                                                                                                                                                                                                                                                                                                                                                                                                                                                                                                                                                                                                                                                                                                                                                                                                                                                                                                                                                                                                                                                                                                                                                                                                                                                                                                                                                                                                                                                                                                                                                                                                                         | 3.0                                                                                | 0 - 10                                                                                                                                   | E12614A                                                                                                                                                                                                                                                                                                                                                                               | E12614B                                                                                                                                                                                                        | E12614D                                                                                                                                                                                                                                                                                                                                                                                                                                                                                                                                                                                                                                                                                                                                                                                                                                                                                                                                                                                                                                                                                                                                                                                                                                                                                                                                                                                                                                                                                                                                                                                                                                                                                                                                                                                                                                                                                                                                                                                                                                                                                                                     | E12614G                                                                                                                                                                                                                                                                                                      |                                                                                                                                                                                                                                                                                                                                                                                                                                                                                                                                                              |
| J013 - 02                                                                                                                                                                                                                                                                                                                                                                                                                                                                                                                                                                                                                                                                                                                                                                                                                                                                                                                                                                                                                                                                                                                                                                                                                                                                                                                                                                                                                                                                                                                                                                                                                                                                                                                                                                                                                                                                                                                                                                                                                                                                                                                      | 2/2 NC                                                                                                                                                                                           | G1/4                                                                                      | G1/4                                                         | NIL                                                                                                                                                                                                                                                                                                                                                                                                                                                                                                                                                                                                                                                                                                                                                                                                                                                                                                                                                                                                                                                                                                                                                                                                                                                                                                                                                                                                                                                                                                                                                                                                                                                                                                                                                                                                                                                                                                                                                                                                                                                                                                                         | 2.5                                                                                | 0 - 7                                                                                                                                    | E12613A                                                                                                                                                                                                                                                                                                                                                                               | E12613B                                                                                                                                                                                                        | E12613D                                                                                                                                                                                                                                                                                                                                                                                                                                                                                                                                                                                                                                                                                                                                                                                                                                                                                                                                                                                                                                                                                                                                                                                                                                                                                                                                                                                                                                                                                                                                                                                                                                                                                                                                                                                                                                                                                                                                                                                                                                                                                                                     | E12613G                                                                                                                                                                                                                                                                                                      |                                                                                                                                                                                                                                                                                                                                                                                                                                                                                                                                                              |
| J013 - 02                                                                                                                                                                                                                                                                                                                                                                                                                                                                                                                                                                                                                                                                                                                                                                                                                                                                                                                                                                                                                                                                                                                                                                                                                                                                                                                                                                                                                                                                                                                                                                                                                                                                                                                                                                                                                                                                                                                                                                                                                                                                                                                      | 2/2 NC                                                                                                                                                                                           | G1/4                                                                                      | G1/4                                                         | NIL                                                                                                                                                                                                                                                                                                                                                                                                                                                                                                                                                                                                                                                                                                                                                                                                                                                                                                                                                                                                                                                                                                                                                                                                                                                                                                                                                                                                                                                                                                                                                                                                                                                                                                                                                                                                                                                                                                                                                                                                                                                                                                                         | 2                                                                                  | 0 - 10                                                                                                                                   | E12612A                                                                                                                                                                                                                                                                                                                                                                               | E12612B                                                                                                                                                                                                        | E12612D                                                                                                                                                                                                                                                                                                                                                                                                                                                                                                                                                                                                                                                                                                                                                                                                                                                                                                                                                                                                                                                                                                                                                                                                                                                                                                                                                                                                                                                                                                                                                                                                                                                                                                                                                                                                                                                                                                                                                                                                                                                                                                                     | E12612G                                                                                                                                                                                                                                                                                                      |                                                                                                                                                                                                                                                                                                                                                                                                                                                                                                                                                              |
| J013 - 02                                                                                                                                                                                                                                                                                                                                                                                                                                                                                                                                                                                                                                                                                                                                                                                                                                                                                                                                                                                                                                                                                                                                                                                                                                                                                                                                                                                                                                                                                                                                                                                                                                                                                                                                                                                                                                                                                                                                                                                                                                                                                                                      | 2/2 NC                                                                                                                                                                                           | G1/4                                                                                      | G1/4                                                         | NIL                                                                                                                                                                                                                                                                                                                                                                                                                                                                                                                                                                                                                                                                                                                                                                                                                                                                                                                                                                                                                                                                                                                                                                                                                                                                                                                                                                                                                                                                                                                                                                                                                                                                                                                                                                                                                                                                                                                                                                                                                                                                                                                         | 1.2                                                                                | 0 - 20                                                                                                                                   | E12611A                                                                                                                                                                                                                                                                                                                                                                               | E12611B                                                                                                                                                                                                        | E12611D                                                                                                                                                                                                                                                                                                                                                                                                                                                                                                                                                                                                                                                                                                                                                                                                                                                                                                                                                                                                                                                                                                                                                                                                                                                                                                                                                                                                                                                                                                                                                                                                                                                                                                                                                                                                                                                                                                                                                                                                                                                                                                                     | E12611G                                                                                                                                                                                                                                                                                                      |                                                                                                                                                                                                                                                                                                                                                                                                                                                                                                                                                              |
| J002 - 04                                                                                                                                                                                                                                                                                                                                                                                                                                                                                                                                                                                                                                                                                                                                                                                                                                                                                                                                                                                                                                                                                                                                                                                                                                                                                                                                                                                                                                                                                                                                                                                                                                                                                                                                                                                                                                                                                                                                                                                                                                                                                                                      | 3/2 NO                                                                                                                                                                                           | G1/8                                                                                      | G1/4                                                         | G1/4                                                                                                                                                                                                                                                                                                                                                                                                                                                                                                                                                                                                                                                                                                                                                                                                                                                                                                                                                                                                                                                                                                                                                                                                                                                                                                                                                                                                                                                                                                                                                                                                                                                                                                                                                                                                                                                                                                                                                                                                                                                                                                                        | 2.5                                                                                | 0 - 7                                                                                                                                    | E13613A                                                                                                                                                                                                                                                                                                                                                                               | E13613B                                                                                                                                                                                                        | E13613D                                                                                                                                                                                                                                                                                                                                                                                                                                                                                                                                                                                                                                                                                                                                                                                                                                                                                                                                                                                                                                                                                                                                                                                                                                                                                                                                                                                                                                                                                                                                                                                                                                                                                                                                                                                                                                                                                                                                                                                                                                                                                                                     | E13613G                                                                                                                                                                                                                                                                                                      |                                                                                                                                                                                                                                                                                                                                                                                                                                                                                                                                                              |
| J002 - 04<br>J002 - 04                                                                                                                                                                                                                                                                                                                                                                                                                                                                                                                                                                                                                                                                                                                                                                                                                                                                                                                                                                                                                                                                                                                                                                                                                                                                                                                                                                                                                                                                                                                                                                                                                                                                                                                                                                                                                                                                                                                                                                                                                                                                                                         | 3/2 NO                                                                                                                                                                                           | G1/8                                                                                      | G1/4                                                         | G1/4                                                                                                                                                                                                                                                                                                                                                                                                                                                                                                                                                                                                                                                                                                                                                                                                                                                                                                                                                                                                                                                                                                                                                                                                                                                                                                                                                                                                                                                                                                                                                                                                                                                                                                                                                                                                                                                                                                                                                                                                                                                                                                                        | 2.0                                                                                | 0 - 10                                                                                                                                   | E13613A<br>E13612A                                                                                                                                                                                                                                                                                                                                                                    | E13612B                                                                                                                                                                                                        | E13612D                                                                                                                                                                                                                                                                                                                                                                                                                                                                                                                                                                                                                                                                                                                                                                                                                                                                                                                                                                                                                                                                                                                                                                                                                                                                                                                                                                                                                                                                                                                                                                                                                                                                                                                                                                                                                                                                                                                                                                                                                                                                                                                     | E13612G                                                                                                                                                                                                                                                                                                      |                                                                                                                                                                                                                                                                                                                                                                                                                                                                                                                                                              |
| J002 - 04                                                                                                                                                                                                                                                                                                                                                                                                                                                                                                                                                                                                                                                                                                                                                                                                                                                                                                                                                                                                                                                                                                                                                                                                                                                                                                                                                                                                                                                                                                                                                                                                                                                                                                                                                                                                                                                                                                                                                                                                                                                                                                                      | 3/2 NO                                                                                                                                                                                           | G1/8                                                                                      | G1/4                                                         | G1/4                                                                                                                                                                                                                                                                                                                                                                                                                                                                                                                                                                                                                                                                                                                                                                                                                                                                                                                                                                                                                                                                                                                                                                                                                                                                                                                                                                                                                                                                                                                                                                                                                                                                                                                                                                                                                                                                                                                                                                                                                                                                                                                        | 1.2                                                                                | 0 - 20                                                                                                                                   | E13611A                                                                                                                                                                                                                                                                                                                                                                               | E13611B                                                                                                                                                                                                        | E13611D                                                                                                                                                                                                                                                                                                                                                                                                                                                                                                                                                                                                                                                                                                                                                                                                                                                                                                                                                                                                                                                                                                                                                                                                                                                                                                                                                                                                                                                                                                                                                                                                                                                                                                                                                                                                                                                                                                                                                                                                                                                                                                                     | E13611G                                                                                                                                                                                                                                                                                                      |                                                                                                                                                                                                                                                                                                                                                                                                                                                                                                                                                              |
|                                                                                                                                                                                                                                                                                                                                                                                                                                                                                                                                                                                                                                                                                                                                                                                                                                                                                                                                                                                                                                                                                                                                                                                                                                                                                                                                                                                                                                                                                                                                                                                                                                                                                                                                                                                                                                                                                                                                                                                                                                                                                                                                |                                                                                                                                                                                                  |                                                                                           |                                                              |                                                                                                                                                                                                                                                                                                                                                                                                                                                                                                                                                                                                                                                                                                                                                                                                                                                                                                                                                                                                                                                                                                                                                                                                                                                                                                                                                                                                                                                                                                                                                                                                                                                                                                                                                                                                                                                                                                                                                                                                                                                                                                                             |                                                                                    |                                                                                                                                          |                                                                                                                                                                                                                                                                                                                                                                                       |                                                                                                                                                                                                                |                                                                                                                                                                                                                                                                                                                                                                                                                                                                                                                                                                                                                                                                                                                                                                                                                                                                                                                                                                                                                                                                                                                                                                                                                                                                                                                                                                                                                                                                                                                                                                                                                                                                                                                                                                                                                                                                                                                                                                                                                                                                                                                             |                                                                                                                                                                                                                                                                                                              |                                                                                                                                                                                                                                                                                                                                                                                                                                                                                                                                                              |
| J003 - 04<br>J003 - 04                                                                                                                                                                                                                                                                                                                                                                                                                                                                                                                                                                                                                                                                                                                                                                                                                                                                                                                                                                                                                                                                                                                                                                                                                                                                                                                                                                                                                                                                                                                                                                                                                                                                                                                                                                                                                                                                                                                                                                                                                                                                                                         | 3/2 NC                                                                                                                                                                                           | G1/4<br>G1/4                                                                              | G1/4                                                         | G1/8<br>G1/8                                                                                                                                                                                                                                                                                                                                                                                                                                                                                                                                                                                                                                                                                                                                                                                                                                                                                                                                                                                                                                                                                                                                                                                                                                                                                                                                                                                                                                                                                                                                                                                                                                                                                                                                                                                                                                                                                                                                                                                                                                                                                                                | 2.5                                                                                | 0 - 7                                                                                                                                    | E14613A                                                                                                                                                                                                                                                                                                                                                                               | E14613B                                                                                                                                                                                                        | E14613D                                                                                                                                                                                                                                                                                                                                                                                                                                                                                                                                                                                                                                                                                                                                                                                                                                                                                                                                                                                                                                                                                                                                                                                                                                                                                                                                                                                                                                                                                                                                                                                                                                                                                                                                                                                                                                                                                                                                                                                                                                                                                                                     | E14613G                                                                                                                                                                                                                                                                                                      |                                                                                                                                                                                                                                                                                                                                                                                                                                                                                                                                                              |
| J003 - 04<br>J003 - 04                                                                                                                                                                                                                                                                                                                                                                                                                                                                                                                                                                                                                                                                                                                                                                                                                                                                                                                                                                                                                                                                                                                                                                                                                                                                                                                                                                                                                                                                                                                                                                                                                                                                                                                                                                                                                                                                                                                                                                                                                                                                                                         | 3/2 NC<br>3/2 NC                                                                                                                                                                                 | G1/4                                                                                      | G1/4                                                         | G1/8                                                                                                                                                                                                                                                                                                                                                                                                                                                                                                                                                                                                                                                                                                                                                                                                                                                                                                                                                                                                                                                                                                                                                                                                                                                                                                                                                                                                                                                                                                                                                                                                                                                                                                                                                                                                                                                                                                                                                                                                                                                                                                                        | 2.0                                                                                | 0 - 10<br>0 - 20                                                                                                                         | E14612A<br>E14611A                                                                                                                                                                                                                                                                                                                                                                    | E14612B<br>E14611B                                                                                                                                                                                             | E14612D<br>E14611D                                                                                                                                                                                                                                                                                                                                                                                                                                                                                                                                                                                                                                                                                                                                                                                                                                                                                                                                                                                                                                                                                                                                                                                                                                                                                                                                                                                                                                                                                                                                                                                                                                                                                                                                                                                                                                                                                                                                                                                                                                                                                                          | E14612G<br>E14611G                                                                                                                                                                                                                                                                                           |                                                                                                                                                                                                                                                                                                                                                                                                                                                                                                                                                              |
| J003 - 04                                                                                                                                                                                                                                                                                                                                                                                                                                                                                                                                                                                                                                                                                                                                                                                                                                                                                                                                                                                                                                                                                                                                                                                                                                                                                                                                                                                                                                                                                                                                                                                                                                                                                                                                                                                                                                                                                                                                                                                                                                                                                                                      | 3/2 NC                                                                                                                                                                                           | G 1/4                                                                                     | G 1/4                                                        | G 1/6                                                                                                                                                                                                                                                                                                                                                                                                                                                                                                                                                                                                                                                                                                                                                                                                                                                                                                                                                                                                                                                                                                                                                                                                                                                                                                                                                                                                                                                                                                                                                                                                                                                                                                                                                                                                                                                                                                                                                                                                                                                                                                                       | 1.2                                                                                | 0 - 20                                                                                                                                   |                                                                                                                                                                                                                                                                                                                                                                                       | 1                                                                                                                                                                                                              |                                                                                                                                                                                                                                                                                                                                                                                                                                                                                                                                                                                                                                                                                                                                                                                                                                                                                                                                                                                                                                                                                                                                                                                                                                                                                                                                                                                                                                                                                                                                                                                                                                                                                                                                                                                                                                                                                                                                                                                                                                                                                                                             |                                                                                                                                                                                                                                                                                                              |                                                                                                                                                                                                                                                                                                                                                                                                                                                                                                                                                              |
| J004 - 04                                                                                                                                                                                                                                                                                                                                                                                                                                                                                                                                                                                                                                                                                                                                                                                                                                                                                                                                                                                                                                                                                                                                                                                                                                                                                                                                                                                                                                                                                                                                                                                                                                                                                                                                                                                                                                                                                                                                                                                                                                                                                                                      | 3/2 Gang<br>mounting NC                                                                                                                                                                          | NIL                                                                                       | NIL                                                          | G1/8                                                                                                                                                                                                                                                                                                                                                                                                                                                                                                                                                                                                                                                                                                                                                                                                                                                                                                                                                                                                                                                                                                                                                                                                                                                                                                                                                                                                                                                                                                                                                                                                                                                                                                                                                                                                                                                                                                                                                                                                                                                                                                                        | 2                                                                                  | 0 - 10                                                                                                                                   | E24002A                                                                                                                                                                                                                                                                                                                                                                               | E24002B                                                                                                                                                                                                        | E24002D                                                                                                                                                                                                                                                                                                                                                                                                                                                                                                                                                                                                                                                                                                                                                                                                                                                                                                                                                                                                                                                                                                                                                                                                                                                                                                                                                                                                                                                                                                                                                                                                                                                                                                                                                                                                                                                                                                                                                                                                                                                                                                                     | E24002G                                                                                                                                                                                                                                                                                                      | Screw type manual adjuster                                                                                                                                                                                                                                                                                                                                                                                                                                                                                                                                   |
| Dilat and                                                                                                                                                                                                                                                                                                                                                                                                                                                                                                                                                                                                                                                                                                                                                                                                                                                                                                                                                                                                                                                                                                                                                                                                                                                                                                                                                                                                                                                                                                                                                                                                                                                                                                                                                                                                                                                                                                                                                                                                                                                                                                                      | Ū                                                                                                                                                                                                |                                                                                           |                                                              |                                                                                                                                                                                                                                                                                                                                                                                                                                                                                                                                                                                                                                                                                                                                                                                                                                                                                                                                                                                                                                                                                                                                                                                                                                                                                                                                                                                                                                                                                                                                                                                                                                                                                                                                                                                                                                                                                                                                                                                                                                                                                                                             |                                                                                    |                                                                                                                                          | E24002A - K                                                                                                                                                                                                                                                                                                                                                                           | E24002B - K                                                                                                                                                                                                    | E24002D - K                                                                                                                                                                                                                                                                                                                                                                                                                                                                                                                                                                                                                                                                                                                                                                                                                                                                                                                                                                                                                                                                                                                                                                                                                                                                                                                                                                                                                                                                                                                                                                                                                                                                                                                                                                                                                                                                                                                                                                                                                                                                                                                 | E24002G - K                                                                                                                                                                                                                                                                                                  | Knob type manual adjuster                                                                                                                                                                                                                                                                                                                                                                                                                                                                                                                                    |
| Pliot ope                                                                                                                                                                                                                                                                                                                                                                                                                                                                                                                                                                                                                                                                                                                                                                                                                                                                                                                                                                                                                                                                                                                                                                                                                                                                                                                                                                                                                                                                                                                                                                                                                                                                                                                                                                                                                                                                                                                                                                                                                                                                                                                      | erated valves                                                                                                                                                                                    |                                                                                           |                                                              |                                                                                                                                                                                                                                                                                                                                                                                                                                                                                                                                                                                                                                                                                                                                                                                                                                                                                                                                                                                                                                                                                                                                                                                                                                                                                                                                                                                                                                                                                                                                                                                                                                                                                                                                                                                                                                                                                                                                                                                                                                                                                                                             |                                                                                    |                                                                                                                                          | EL 4264EA                                                                                                                                                                                                                                                                                                                                                                             | EL 4204ED                                                                                                                                                                                                      | EL 1201ED                                                                                                                                                                                                                                                                                                                                                                                                                                                                                                                                                                                                                                                                                                                                                                                                                                                                                                                                                                                                                                                                                                                                                                                                                                                                                                                                                                                                                                                                                                                                                                                                                                                                                                                                                                                                                                                                                                                                                                                                                                                                                                                   | EL 1201EC                                                                                                                                                                                                                                                                                                    | Caravitus manual adivatas                                                                                                                                                                                                                                                                                                                                                                                                                                                                                                                                    |
| J005 - 05                                                                                                                                                                                                                                                                                                                                                                                                                                                                                                                                                                                                                                                                                                                                                                                                                                                                                                                                                                                                                                                                                                                                                                                                                                                                                                                                                                                                                                                                                                                                                                                                                                                                                                                                                                                                                                                                                                                                                                                                                                                                                                                      | 3/2 Single pilot NO                                                                                                                                                                              | G1/4                                                                                      | G1/4                                                         | G1/4                                                                                                                                                                                                                                                                                                                                                                                                                                                                                                                                                                                                                                                                                                                                                                                                                                                                                                                                                                                                                                                                                                                                                                                                                                                                                                                                                                                                                                                                                                                                                                                                                                                                                                                                                                                                                                                                                                                                                                                                                                                                                                                        | 6                                                                                  | 2 - 10                                                                                                                                   | EL13615A<br>EL13615A - K                                                                                                                                                                                                                                                                                                                                                              | EL13615B<br>EL13615B - K                                                                                                                                                                                       | EL13615D - K                                                                                                                                                                                                                                                                                                                                                                                                                                                                                                                                                                                                                                                                                                                                                                                                                                                                                                                                                                                                                                                                                                                                                                                                                                                                                                                                                                                                                                                                                                                                                                                                                                                                                                                                                                                                                                                                                                                                                                                                                                                                                                                | EL13615G<br>EL13615G - K                                                                                                                                                                                                                                                                                     | Screw type manual adjuster                                                                                                                                                                                                                                                                                                                                                                                                                                                                                                                                   |
|                                                                                                                                                                                                                                                                                                                                                                                                                                                                                                                                                                                                                                                                                                                                                                                                                                                                                                                                                                                                                                                                                                                                                                                                                                                                                                                                                                                                                                                                                                                                                                                                                                                                                                                                                                                                                                                                                                                                                                                                                                                                                                                                |                                                                                                                                                                                                  |                                                                                           | <del>                                     </del>             |                                                                                                                                                                                                                                                                                                                                                                                                                                                                                                                                                                                                                                                                                                                                                                                                                                                                                                                                                                                                                                                                                                                                                                                                                                                                                                                                                                                                                                                                                                                                                                                                                                                                                                                                                                                                                                                                                                                                                                                                                                                                                                                             |                                                                                    |                                                                                                                                          | EL13615A - K<br>EL14615A                                                                                                                                                                                                                                                                                                                                                              | EL13615B - K                                                                                                                                                                                                   | EL13615D - K<br>EL14615D                                                                                                                                                                                                                                                                                                                                                                                                                                                                                                                                                                                                                                                                                                                                                                                                                                                                                                                                                                                                                                                                                                                                                                                                                                                                                                                                                                                                                                                                                                                                                                                                                                                                                                                                                                                                                                                                                                                                                                                                                                                                                                    | EL13615G - K<br>EL14615G                                                                                                                                                                                                                                                                                     | Knob type manual adjuster Screw type manual adjuster                                                                                                                                                                                                                                                                                                                                                                                                                                                                                                         |
| J006 - 05                                                                                                                                                                                                                                                                                                                                                                                                                                                                                                                                                                                                                                                                                                                                                                                                                                                                                                                                                                                                                                                                                                                                                                                                                                                                                                                                                                                                                                                                                                                                                                                                                                                                                                                                                                                                                                                                                                                                                                                                                                                                                                                      | 3/2 Single pilot NC                                                                                                                                                                              | G1/4                                                                                      | G1/4                                                         | G1/4                                                                                                                                                                                                                                                                                                                                                                                                                                                                                                                                                                                                                                                                                                                                                                                                                                                                                                                                                                                                                                                                                                                                                                                                                                                                                                                                                                                                                                                                                                                                                                                                                                                                                                                                                                                                                                                                                                                                                                                                                                                                                                                        | 6                                                                                  | 2 - 10                                                                                                                                   | EL14615A - K                                                                                                                                                                                                                                                                                                                                                                          | EL14615B - K                                                                                                                                                                                                   | EL14615D - K                                                                                                                                                                                                                                                                                                                                                                                                                                                                                                                                                                                                                                                                                                                                                                                                                                                                                                                                                                                                                                                                                                                                                                                                                                                                                                                                                                                                                                                                                                                                                                                                                                                                                                                                                                                                                                                                                                                                                                                                                                                                                                                | EL14615G - K                                                                                                                                                                                                                                                                                                 | Knob type manual adjuster                                                                                                                                                                                                                                                                                                                                                                                                                                                                                                                                    |
|                                                                                                                                                                                                                                                                                                                                                                                                                                                                                                                                                                                                                                                                                                                                                                                                                                                                                                                                                                                                                                                                                                                                                                                                                                                                                                                                                                                                                                                                                                                                                                                                                                                                                                                                                                                                                                                                                                                                                                                                                                                                                                                                |                                                                                                                                                                                                  | _                                                                                         |                                                              | _                                                                                                                                                                                                                                                                                                                                                                                                                                                                                                                                                                                                                                                                                                                                                                                                                                                                                                                                                                                                                                                                                                                                                                                                                                                                                                                                                                                                                                                                                                                                                                                                                                                                                                                                                                                                                                                                                                                                                                                                                                                                                                                           |                                                                                    |                                                                                                                                          | EL13637A                                                                                                                                                                                                                                                                                                                                                                              | EL13637B                                                                                                                                                                                                       | EL13637D                                                                                                                                                                                                                                                                                                                                                                                                                                                                                                                                                                                                                                                                                                                                                                                                                                                                                                                                                                                                                                                                                                                                                                                                                                                                                                                                                                                                                                                                                                                                                                                                                                                                                                                                                                                                                                                                                                                                                                                                                                                                                                                    | EL13637G                                                                                                                                                                                                                                                                                                     | Screw type manual adjuster                                                                                                                                                                                                                                                                                                                                                                                                                                                                                                                                   |
| J007 - 05                                                                                                                                                                                                                                                                                                                                                                                                                                                                                                                                                                                                                                                                                                                                                                                                                                                                                                                                                                                                                                                                                                                                                                                                                                                                                                                                                                                                                                                                                                                                                                                                                                                                                                                                                                                                                                                                                                                                                                                                                                                                                                                      | 3/2 Single pilot NO                                                                                                                                                                              | G1/2                                                                                      | G1/2                                                         | G1/2                                                                                                                                                                                                                                                                                                                                                                                                                                                                                                                                                                                                                                                                                                                                                                                                                                                                                                                                                                                                                                                                                                                                                                                                                                                                                                                                                                                                                                                                                                                                                                                                                                                                                                                                                                                                                                                                                                                                                                                                                                                                                                                        | 12                                                                                 | 2 - 10                                                                                                                                   | EL13637A - K                                                                                                                                                                                                                                                                                                                                                                          | EL13637B - K                                                                                                                                                                                                   | EL13637D - K                                                                                                                                                                                                                                                                                                                                                                                                                                                                                                                                                                                                                                                                                                                                                                                                                                                                                                                                                                                                                                                                                                                                                                                                                                                                                                                                                                                                                                                                                                                                                                                                                                                                                                                                                                                                                                                                                                                                                                                                                                                                                                                | EL13637G - K                                                                                                                                                                                                                                                                                                 | Knob type manual adjuster                                                                                                                                                                                                                                                                                                                                                                                                                                                                                                                                    |
| 1000 05                                                                                                                                                                                                                                                                                                                                                                                                                                                                                                                                                                                                                                                                                                                                                                                                                                                                                                                                                                                                                                                                                                                                                                                                                                                                                                                                                                                                                                                                                                                                                                                                                                                                                                                                                                                                                                                                                                                                                                                                                                                                                                                        | 0/0 0:                                                                                                                                                                                           | 04/2                                                                                      | 01/5                                                         | 04/2                                                                                                                                                                                                                                                                                                                                                                                                                                                                                                                                                                                                                                                                                                                                                                                                                                                                                                                                                                                                                                                                                                                                                                                                                                                                                                                                                                                                                                                                                                                                                                                                                                                                                                                                                                                                                                                                                                                                                                                                                                                                                                                        | 40                                                                                 | 0.10                                                                                                                                     | EL14637A                                                                                                                                                                                                                                                                                                                                                                              | EL14637B                                                                                                                                                                                                       | EL14637D                                                                                                                                                                                                                                                                                                                                                                                                                                                                                                                                                                                                                                                                                                                                                                                                                                                                                                                                                                                                                                                                                                                                                                                                                                                                                                                                                                                                                                                                                                                                                                                                                                                                                                                                                                                                                                                                                                                                                                                                                                                                                                                    | EL14637G                                                                                                                                                                                                                                                                                                     | Screw type manual adjuster                                                                                                                                                                                                                                                                                                                                                                                                                                                                                                                                   |
| J008 - 05                                                                                                                                                                                                                                                                                                                                                                                                                                                                                                                                                                                                                                                                                                                                                                                                                                                                                                                                                                                                                                                                                                                                                                                                                                                                                                                                                                                                                                                                                                                                                                                                                                                                                                                                                                                                                                                                                                                                                                                                                                                                                                                      | 3/2 Single pilot NC                                                                                                                                                                              | G1/2                                                                                      | G1/2                                                         | G1/2                                                                                                                                                                                                                                                                                                                                                                                                                                                                                                                                                                                                                                                                                                                                                                                                                                                                                                                                                                                                                                                                                                                                                                                                                                                                                                                                                                                                                                                                                                                                                                                                                                                                                                                                                                                                                                                                                                                                                                                                                                                                                                                        | 12                                                                                 | 2 - 10                                                                                                                                   | EL14637A - K                                                                                                                                                                                                                                                                                                                                                                          | EL14637B - K                                                                                                                                                                                                   | EL14637D - K                                                                                                                                                                                                                                                                                                                                                                                                                                                                                                                                                                                                                                                                                                                                                                                                                                                                                                                                                                                                                                                                                                                                                                                                                                                                                                                                                                                                                                                                                                                                                                                                                                                                                                                                                                                                                                                                                                                                                                                                                                                                                                                | EL14637G - K                                                                                                                                                                                                                                                                                                 | Knob type manual adjuster                                                                                                                                                                                                                                                                                                                                                                                                                                                                                                                                    |
| J009 - 05                                                                                                                                                                                                                                                                                                                                                                                                                                                                                                                                                                                                                                                                                                                                                                                                                                                                                                                                                                                                                                                                                                                                                                                                                                                                                                                                                                                                                                                                                                                                                                                                                                                                                                                                                                                                                                                                                                                                                                                                                                                                                                                      | 5/2 Single pilot                                                                                                                                                                                 | G1/4                                                                                      | G1/4                                                         | G1/4                                                                                                                                                                                                                                                                                                                                                                                                                                                                                                                                                                                                                                                                                                                                                                                                                                                                                                                                                                                                                                                                                                                                                                                                                                                                                                                                                                                                                                                                                                                                                                                                                                                                                                                                                                                                                                                                                                                                                                                                                                                                                                                        | 6                                                                                  | 2 - 10                                                                                                                                   | EL15615A                                                                                                                                                                                                                                                                                                                                                                              | EL15615B                                                                                                                                                                                                       | EL15615D                                                                                                                                                                                                                                                                                                                                                                                                                                                                                                                                                                                                                                                                                                                                                                                                                                                                                                                                                                                                                                                                                                                                                                                                                                                                                                                                                                                                                                                                                                                                                                                                                                                                                                                                                                                                                                                                                                                                                                                                                                                                                                                    | EL15615G                                                                                                                                                                                                                                                                                                     | Screw type manual adjuster                                                                                                                                                                                                                                                                                                                                                                                                                                                                                                                                   |
| 3009 - 03                                                                                                                                                                                                                                                                                                                                                                                                                                                                                                                                                                                                                                                                                                                                                                                                                                                                                                                                                                                                                                                                                                                                                                                                                                                                                                                                                                                                                                                                                                                                                                                                                                                                                                                                                                                                                                                                                                                                                                                                                                                                                                                      | 3/2 Sirigle pilot                                                                                                                                                                                | G 1/4                                                                                     | G 1/4                                                        | G1/4                                                                                                                                                                                                                                                                                                                                                                                                                                                                                                                                                                                                                                                                                                                                                                                                                                                                                                                                                                                                                                                                                                                                                                                                                                                                                                                                                                                                                                                                                                                                                                                                                                                                                                                                                                                                                                                                                                                                                                                                                                                                                                                        | Ü                                                                                  | 2 - 10                                                                                                                                   | EL15615A - K                                                                                                                                                                                                                                                                                                                                                                          | EL15615B - K                                                                                                                                                                                                   | EL15615D - K                                                                                                                                                                                                                                                                                                                                                                                                                                                                                                                                                                                                                                                                                                                                                                                                                                                                                                                                                                                                                                                                                                                                                                                                                                                                                                                                                                                                                                                                                                                                                                                                                                                                                                                                                                                                                                                                                                                                                                                                                                                                                                                | EL15615G - K                                                                                                                                                                                                                                                                                                 | Knob type manual adjuster                                                                                                                                                                                                                                                                                                                                                                                                                                                                                                                                    |
| J010 - 05                                                                                                                                                                                                                                                                                                                                                                                                                                                                                                                                                                                                                                                                                                                                                                                                                                                                                                                                                                                                                                                                                                                                                                                                                                                                                                                                                                                                                                                                                                                                                                                                                                                                                                                                                                                                                                                                                                                                                                                                                                                                                                                      | 5/2 Single pilot                                                                                                                                                                                 | G1/2                                                                                      | G1/2                                                         | G1/2                                                                                                                                                                                                                                                                                                                                                                                                                                                                                                                                                                                                                                                                                                                                                                                                                                                                                                                                                                                                                                                                                                                                                                                                                                                                                                                                                                                                                                                                                                                                                                                                                                                                                                                                                                                                                                                                                                                                                                                                                                                                                                                        | 12                                                                                 | 2 - 10                                                                                                                                   | EL15637A                                                                                                                                                                                                                                                                                                                                                                              | EL15637B                                                                                                                                                                                                       | EL15637D                                                                                                                                                                                                                                                                                                                                                                                                                                                                                                                                                                                                                                                                                                                                                                                                                                                                                                                                                                                                                                                                                                                                                                                                                                                                                                                                                                                                                                                                                                                                                                                                                                                                                                                                                                                                                                                                                                                                                                                                                                                                                                                    | EL15637G                                                                                                                                                                                                                                                                                                     | Screw type manual adjuster                                                                                                                                                                                                                                                                                                                                                                                                                                                                                                                                   |
| 00.0 00                                                                                                                                                                                                                                                                                                                                                                                                                                                                                                                                                                                                                                                                                                                                                                                                                                                                                                                                                                                                                                                                                                                                                                                                                                                                                                                                                                                                                                                                                                                                                                                                                                                                                                                                                                                                                                                                                                                                                                                                                                                                                                                        | 0/2 0g.o po.                                                                                                                                                                                     | 0.,,2                                                                                     | 0.72                                                         | 0.,,2                                                                                                                                                                                                                                                                                                                                                                                                                                                                                                                                                                                                                                                                                                                                                                                                                                                                                                                                                                                                                                                                                                                                                                                                                                                                                                                                                                                                                                                                                                                                                                                                                                                                                                                                                                                                                                                                                                                                                                                                                                                                                                                       |                                                                                    | 2 .0                                                                                                                                     | EL15637A - K                                                                                                                                                                                                                                                                                                                                                                          | EL15637B - K                                                                                                                                                                                                   | EL15637D - K                                                                                                                                                                                                                                                                                                                                                                                                                                                                                                                                                                                                                                                                                                                                                                                                                                                                                                                                                                                                                                                                                                                                                                                                                                                                                                                                                                                                                                                                                                                                                                                                                                                                                                                                                                                                                                                                                                                                                                                                                                                                                                                | EL15637G - K                                                                                                                                                                                                                                                                                                 | Knob type manual adjuster                                                                                                                                                                                                                                                                                                                                                                                                                                                                                                                                    |
| J011 - 05                                                                                                                                                                                                                                                                                                                                                                                                                                                                                                                                                                                                                                                                                                                                                                                                                                                                                                                                                                                                                                                                                                                                                                                                                                                                                                                                                                                                                                                                                                                                                                                                                                                                                                                                                                                                                                                                                                                                                                                                                                                                                                                      | 5/2 Double pilot                                                                                                                                                                                 | G1/4                                                                                      | G1/4                                                         | G1/4                                                                                                                                                                                                                                                                                                                                                                                                                                                                                                                                                                                                                                                                                                                                                                                                                                                                                                                                                                                                                                                                                                                                                                                                                                                                                                                                                                                                                                                                                                                                                                                                                                                                                                                                                                                                                                                                                                                                                                                                                                                                                                                        | 6                                                                                  | 2 - 10                                                                                                                                   | EL25615A                                                                                                                                                                                                                                                                                                                                                                              | EL25615B                                                                                                                                                                                                       | EL25615D                                                                                                                                                                                                                                                                                                                                                                                                                                                                                                                                                                                                                                                                                                                                                                                                                                                                                                                                                                                                                                                                                                                                                                                                                                                                                                                                                                                                                                                                                                                                                                                                                                                                                                                                                                                                                                                                                                                                                                                                                                                                                                                    | EL25615G                                                                                                                                                                                                                                                                                                     | Screw type manual adjuster                                                                                                                                                                                                                                                                                                                                                                                                                                                                                                                                   |
|                                                                                                                                                                                                                                                                                                                                                                                                                                                                                                                                                                                                                                                                                                                                                                                                                                                                                                                                                                                                                                                                                                                                                                                                                                                                                                                                                                                                                                                                                                                                                                                                                                                                                                                                                                                                                                                                                                                                                                                                                                                                                                                                | ·                                                                                                                                                                                                |                                                                                           |                                                              |                                                                                                                                                                                                                                                                                                                                                                                                                                                                                                                                                                                                                                                                                                                                                                                                                                                                                                                                                                                                                                                                                                                                                                                                                                                                                                                                                                                                                                                                                                                                                                                                                                                                                                                                                                                                                                                                                                                                                                                                                                                                                                                             |                                                                                    |                                                                                                                                          | EL25615A - K                                                                                                                                                                                                                                                                                                                                                                          | EL25615B - K                                                                                                                                                                                                   | EL25615D - K                                                                                                                                                                                                                                                                                                                                                                                                                                                                                                                                                                                                                                                                                                                                                                                                                                                                                                                                                                                                                                                                                                                                                                                                                                                                                                                                                                                                                                                                                                                                                                                                                                                                                                                                                                                                                                                                                                                                                                                                                                                                                                                | EL25615G - K                                                                                                                                                                                                                                                                                                 | Knob type manual adjuster                                                                                                                                                                                                                                                                                                                                                                                                                                                                                                                                    |
|                                                                                                                                                                                                                                                                                                                                                                                                                                                                                                                                                                                                                                                                                                                                                                                                                                                                                                                                                                                                                                                                                                                                                                                                                                                                                                                                                                                                                                                                                                                                                                                                                                                                                                                                                                                                                                                                                                                                                                                                                                                                                                                                |                                                                                                                                                                                                  |                                                                                           |                                                              |                                                                                                                                                                                                                                                                                                                                                                                                                                                                                                                                                                                                                                                                                                                                                                                                                                                                                                                                                                                                                                                                                                                                                                                                                                                                                                                                                                                                                                                                                                                                                                                                                                                                                                                                                                                                                                                                                                                                                                                                                                                                                                                             |                                                                                    |                                                                                                                                          |                                                                                                                                                                                                                                                                                                                                                                                       |                                                                                                                                                                                                                |                                                                                                                                                                                                                                                                                                                                                                                                                                                                                                                                                                                                                                                                                                                                                                                                                                                                                                                                                                                                                                                                                                                                                                                                                                                                                                                                                                                                                                                                                                                                                                                                                                                                                                                                                                                                                                                                                                                                                                                                                                                                                                                             |                                                                                                                                                                                                                                                                                                              |                                                                                                                                                                                                                                                                                                                                                                                                                                                                                                                                                              |
| J012 - 05                                                                                                                                                                                                                                                                                                                                                                                                                                                                                                                                                                                                                                                                                                                                                                                                                                                                                                                                                                                                                                                                                                                                                                                                                                                                                                                                                                                                                                                                                                                                                                                                                                                                                                                                                                                                                                                                                                                                                                                                                                                                                                                      | 5/2 Double pilot                                                                                                                                                                                 | G1/2                                                                                      | G1/2                                                         | G1/2                                                                                                                                                                                                                                                                                                                                                                                                                                                                                                                                                                                                                                                                                                                                                                                                                                                                                                                                                                                                                                                                                                                                                                                                                                                                                                                                                                                                                                                                                                                                                                                                                                                                                                                                                                                                                                                                                                                                                                                                                                                                                                                        | 12                                                                                 | 2 - 10                                                                                                                                   | EL25637A                                                                                                                                                                                                                                                                                                                                                                              | EL25637B                                                                                                                                                                                                       | EL25637D                                                                                                                                                                                                                                                                                                                                                                                                                                                                                                                                                                                                                                                                                                                                                                                                                                                                                                                                                                                                                                                                                                                                                                                                                                                                                                                                                                                                                                                                                                                                                                                                                                                                                                                                                                                                                                                                                                                                                                                                                                                                                                                    | EL25637G                                                                                                                                                                                                                                                                                                     | Screw type manual adjuster                                                                                                                                                                                                                                                                                                                                                                                                                                                                                                                                   |
|                                                                                                                                                                                                                                                                                                                                                                                                                                                                                                                                                                                                                                                                                                                                                                                                                                                                                                                                                                                                                                                                                                                                                                                                                                                                                                                                                                                                                                                                                                                                                                                                                                                                                                                                                                                                                                                                                                                                                                                                                                                                                                                                | 5/2 Double pilot                                                                                                                                                                                 | G1/2                                                                                      | G1/2                                                         | G1/2                                                                                                                                                                                                                                                                                                                                                                                                                                                                                                                                                                                                                                                                                                                                                                                                                                                                                                                                                                                                                                                                                                                                                                                                                                                                                                                                                                                                                                                                                                                                                                                                                                                                                                                                                                                                                                                                                                                                                                                                                                                                                                                        | 12                                                                                 | 2 - 10                                                                                                                                   | EL25637A<br>EL25637A - K                                                                                                                                                                                                                                                                                                                                                              | EL25637B<br>EL25637B - K                                                                                                                                                                                       | EL25637D - K                                                                                                                                                                                                                                                                                                                                                                                                                                                                                                                                                                                                                                                                                                                                                                                                                                                                                                                                                                                                                                                                                                                                                                                                                                                                                                                                                                                                                                                                                                                                                                                                                                                                                                                                                                                                                                                                                                                                                                                                                                                                                                                | EL25637G<br>EL25637G - K                                                                                                                                                                                                                                                                                     | Knob type manual adjuster                                                                                                                                                                                                                                                                                                                                                                                                                                                                                                                                    |
|                                                                                                                                                                                                                                                                                                                                                                                                                                                                                                                                                                                                                                                                                                                                                                                                                                                                                                                                                                                                                                                                                                                                                                                                                                                                                                                                                                                                                                                                                                                                                                                                                                                                                                                                                                                                                                                                                                                                                                                                                                                                                                                                | 5/2 Double pilot                                                                                                                                                                                 | G1/2                                                                                      | G1/2                                                         | G1/2                                                                                                                                                                                                                                                                                                                                                                                                                                                                                                                                                                                                                                                                                                                                                                                                                                                                                                                                                                                                                                                                                                                                                                                                                                                                                                                                                                                                                                                                                                                                                                                                                                                                                                                                                                                                                                                                                                                                                                                                                                                                                                                        | 12                                                                                 |                                                                                                                                          | EL25637A - K                                                                                                                                                                                                                                                                                                                                                                          | EL25637B - K                                                                                                                                                                                                   | EL25637D - K                                                                                                                                                                                                                                                                                                                                                                                                                                                                                                                                                                                                                                                                                                                                                                                                                                                                                                                                                                                                                                                                                                                                                                                                                                                                                                                                                                                                                                                                                                                                                                                                                                                                                                                                                                                                                                                                                                                                                                                                                                                                                                                | EL25637G - K                                                                                                                                                                                                                                                                                                 |                                                                                                                                                                                                                                                                                                                                                                                                                                                                                                                                                              |
| C REF.                                                                                                                                                                                                                                                                                                                                                                                                                                                                                                                                                                                                                                                                                                                                                                                                                                                                                                                                                                                                                                                                                                                                                                                                                                                                                                                                                                                                                                                                                                                                                                                                                                                                                                                                                                                                                                                                                                                                                                                                                                                                                                                         | TYPE                                                                                                                                                                                             |                                                                                           | G1/2                                                         |                                                                                                                                                                                                                                                                                                                                                                                                                                                                                                                                                                                                                                                                                                                                                                                                                                                                                                                                                                                                                                                                                                                                                                                                                                                                                                                                                                                                                                                                                                                                                                                                                                                                                                                                                                                                                                                                                                                                                                                                                                                                                                                             |                                                                                    | Operating                                                                                                                                | EL25637A - K                                                                                                                                                                                                                                                                                                                                                                          | EL25637B - K                                                                                                                                                                                                   | EL25637D - K                                                                                                                                                                                                                                                                                                                                                                                                                                                                                                                                                                                                                                                                                                                                                                                                                                                                                                                                                                                                                                                                                                                                                                                                                                                                                                                                                                                                                                                                                                                                                                                                                                                                                                                                                                                                                                                                                                                                                                                                                                                                                                                | EL25637G - K                                                                                                                                                                                                                                                                                                 | Knob type manual adjuster                                                                                                                                                                                                                                                                                                                                                                                                                                                                                                                                    |
| REF.<br>CAT.                                                                                                                                                                                                                                                                                                                                                                                                                                                                                                                                                                                                                                                                                                                                                                                                                                                                                                                                                                                                                                                                                                                                                                                                                                                                                                                                                                                                                                                                                                                                                                                                                                                                                                                                                                                                                                                                                                                                                                                                                                                                                                                   | TYPE<br>OF                                                                                                                                                                                       | PC                                                                                        | ORT SI                                                       | ZE                                                                                                                                                                                                                                                                                                                                                                                                                                                                                                                                                                                                                                                                                                                                                                                                                                                                                                                                                                                                                                                                                                                                                                                                                                                                                                                                                                                                                                                                                                                                                                                                                                                                                                                                                                                                                                                                                                                                                                                                                                                                                                                          | 12<br><b>NW</b>                                                                    | Operating pressure range                                                                                                                 | EL25637A - K                                                                                                                                                                                                                                                                                                                                                                          | EL25637B - K  RING NO. WIT provided with D                                                                                                                                                                     | EL25637D - K                                                                                                                                                                                                                                                                                                                                                                                                                                                                                                                                                                                                                                                                                                                                                                                                                                                                                                                                                                                                                                                                                                                                                                                                                                                                                                                                                                                                                                                                                                                                                                                                                                                                                                                                                                                                                                                                                                                                                                                                                                                                                                                | EL25637G - K                                                                                                                                                                                                                                                                                                 |                                                                                                                                                                                                                                                                                                                                                                                                                                                                                                                                                              |
| C REF.                                                                                                                                                                                                                                                                                                                                                                                                                                                                                                                                                                                                                                                                                                                                                                                                                                                                                                                                                                                                                                                                                                                                                                                                                                                                                                                                                                                                                                                                                                                                                                                                                                                                                                                                                                                                                                                                                                                                                                                                                                                                                                                         | TYPE                                                                                                                                                                                             |                                                                                           |                                                              |                                                                                                                                                                                                                                                                                                                                                                                                                                                                                                                                                                                                                                                                                                                                                                                                                                                                                                                                                                                                                                                                                                                                                                                                                                                                                                                                                                                                                                                                                                                                                                                                                                                                                                                                                                                                                                                                                                                                                                                                                                                                                                                             |                                                                                    | Operating pressure                                                                                                                       | EL25637A - K                                                                                                                                                                                                                                                                                                                                                                          | EL25637B - K  RING NO. WIT provided with D                                                                                                                                                                     | EL25637D - K  H COIL VOLTA IN connector typ                                                                                                                                                                                                                                                                                                                                                                                                                                                                                                                                                                                                                                                                                                                                                                                                                                                                                                                                                                                                                                                                                                                                                                                                                                                                                                                                                                                                                                                                                                                                                                                                                                                                                                                                                                                                                                                                                                                                                                                                                                                                                 | EL25637G - K                                                                                                                                                                                                                                                                                                 | Knob type manual adjuster                                                                                                                                                                                                                                                                                                                                                                                                                                                                                                                                    |
| REF.<br>CAT.<br>NO.                                                                                                                                                                                                                                                                                                                                                                                                                                                                                                                                                                                                                                                                                                                                                                                                                                                                                                                                                                                                                                                                                                                                                                                                                                                                                                                                                                                                                                                                                                                                                                                                                                                                                                                                                                                                                                                                                                                                                                                                                                                                                                            | TYPE<br>OF                                                                                                                                                                                       | PC<br>IN                                                                                  | ORT SI                                                       | ZE                                                                                                                                                                                                                                                                                                                                                                                                                                                                                                                                                                                                                                                                                                                                                                                                                                                                                                                                                                                                                                                                                                                                                                                                                                                                                                                                                                                                                                                                                                                                                                                                                                                                                                                                                                                                                                                                                                                                                                                                                                                                                                                          |                                                                                    | Operating pressure range                                                                                                                 | ORDE<br>(all coils are                                                                                                                                                                                                                                                                                                                                                                | RING NO. WIT provided with D                                                                                                                                                                                   | H COIL VOLTA<br>IN connector type<br>IN 24 V                                                                                                                                                                                                                                                                                                                                                                                                                                                                                                                                                                                                                                                                                                                                                                                                                                                                                                                                                                                                                                                                                                                                                                                                                                                                                                                                                                                                                                                                                                                                                                                                                                                                                                                                                                                                                                                                                                                                                                                                                                                                                | GE OF<br>e socket S1)                                                                                                                                                                                                                                                                                        | Knob type manual adjuster                                                                                                                                                                                                                                                                                                                                                                                                                                                                                                                                    |
| REF. CAT. NO.  Direct ac                                                                                                                                                                                                                                                                                                                                                                                                                                                                                                                                                                                                                                                                                                                                                                                                                                                                                                                                                                                                                                                                                                                                                                                                                                                                                                                                                                                                                                                                                                                                                                                                                                                                                                                                                                                                                                                                                                                                                                                                                                                                                                       | TYPE<br>OF<br>VALVE<br>ting valves                                                                                                                                                               | PC IN G1/4                                                                                | OUT G1/4                                                     | ZE<br>EXH                                                                                                                                                                                                                                                                                                                                                                                                                                                                                                                                                                                                                                                                                                                                                                                                                                                                                                                                                                                                                                                                                                                                                                                                                                                                                                                                                                                                                                                                                                                                                                                                                                                                                                                                                                                                                                                                                                                                                                                                                                                                                                                   | <b>NW</b>                                                                          | Operating pressure range (bar)                                                                                                           | ORDE (all coils are                                                                                                                                                                                                                                                                                                                                                                   | RING NO. WIT provided with D C 48 V                                                                                                                                                                            | H COIL VOLTA IN connector type C 24 V                                                                                                                                                                                                                                                                                                                                                                                                                                                                                                                                                                                                                                                                                                                                                                                                                                                                                                                                                                                                                                                                                                                                                                                                                                                                                                                                                                                                                                                                                                                                                                                                                                                                                                                                                                                                                                                                                                                                                                                                                                                                                       | GE OF<br>e socket S1)                                                                                                                                                                                                                                                                                        | Knob type manual adjuster                                                                                                                                                                                                                                                                                                                                                                                                                                                                                                                                    |
| REF.<br>CAT.<br>NO.<br>Direct ac<br>J001 - 04<br>J013 - 02                                                                                                                                                                                                                                                                                                                                                                                                                                                                                                                                                                                                                                                                                                                                                                                                                                                                                                                                                                                                                                                                                                                                                                                                                                                                                                                                                                                                                                                                                                                                                                                                                                                                                                                                                                                                                                                                                                                                                                                                                                                                     | TYPE<br>OF<br>VALVE<br>ting valves<br>2/2 NC<br>2/2 NC                                                                                                                                           | P( IN G1/4 G1/4                                                                           | OUT G1/4 G1/4                                                | ZE<br>EXH                                                                                                                                                                                                                                                                                                                                                                                                                                                                                                                                                                                                                                                                                                                                                                                                                                                                                                                                                                                                                                                                                                                                                                                                                                                                                                                                                                                                                                                                                                                                                                                                                                                                                                                                                                                                                                                                                                                                                                                                                                                                                                                   | NW 3.0 2.5                                                                         | Operating pressure range (bar)                                                                                                           | ORDE (all coils are  110 V  NIL E12613Q                                                                                                                                                                                                                                                                                                                                               | RING NO. WIT provided with D C 48 V                                                                                                                                                                            | H COIL VOLTA IN connector type C 24 V  NIL E12613W                                                                                                                                                                                                                                                                                                                                                                                                                                                                                                                                                                                                                                                                                                                                                                                                                                                                                                                                                                                                                                                                                                                                                                                                                                                                                                                                                                                                                                                                                                                                                                                                                                                                                                                                                                                                                                                                                                                                                                                                                                                                          | EL25637G - K  AGE OF e socket S1)  12 V  NIL E12613R                                                                                                                                                                                                                                                         | Knob type manual adjuster                                                                                                                                                                                                                                                                                                                                                                                                                                                                                                                                    |
| REF. CAT. NO.  Direct ac  J001 - 04  J013 - 02  J013 - 02                                                                                                                                                                                                                                                                                                                                                                                                                                                                                                                                                                                                                                                                                                                                                                                                                                                                                                                                                                                                                                                                                                                                                                                                                                                                                                                                                                                                                                                                                                                                                                                                                                                                                                                                                                                                                                                                                                                                                                                                                                                                      | TYPE<br>OF<br>VALVE<br>ting valves<br>2/2 NC<br>2/2 NC<br>2/2 NC                                                                                                                                 | FC IN G1/4 G1/4 G1/4                                                                      | ORT SI OUT G1/4 G1/4 G1/4                                    | ZE EXH NIL NIL NIL                                                                                                                                                                                                                                                                                                                                                                                                                                                                                                                                                                                                                                                                                                                                                                                                                                                                                                                                                                                                                                                                                                                                                                                                                                                                                                                                                                                                                                                                                                                                                                                                                                                                                                                                                                                                                                                                                                                                                                                                                                                                                                          | 3.0<br>2.5<br>2                                                                    | Operating pressure range (bar)  0-10 0-7 0-10                                                                                            | ORDE<br>(all coils are<br>110 V<br>NIL<br>E12613Q<br>E12612Q                                                                                                                                                                                                                                                                                                                          | RING NO. WIT provided with D C 48 V NIL E12613S E12612S                                                                                                                                                        | H COIL VOLTA IN connector type C 24 V  NIL E12613W E12612W                                                                                                                                                                                                                                                                                                                                                                                                                                                                                                                                                                                                                                                                                                                                                                                                                                                                                                                                                                                                                                                                                                                                                                                                                                                                                                                                                                                                                                                                                                                                                                                                                                                                                                                                                                                                                                                                                                                                                                                                                                                                  | EL25637G - K  GE OF e socket S1)  12 V  NIL E12613R E12612R                                                                                                                                                                                                                                                  | Knob type manual adjuster                                                                                                                                                                                                                                                                                                                                                                                                                                                                                                                                    |
| REF.<br>CAT.<br>NO.<br>Direct ac<br>J001 - 04<br>J013 - 02                                                                                                                                                                                                                                                                                                                                                                                                                                                                                                                                                                                                                                                                                                                                                                                                                                                                                                                                                                                                                                                                                                                                                                                                                                                                                                                                                                                                                                                                                                                                                                                                                                                                                                                                                                                                                                                                                                                                                                                                                                                                     | TYPE<br>OF<br>VALVE<br>ting valves<br>2/2 NC<br>2/2 NC                                                                                                                                           | P( IN G1/4 G1/4                                                                           | OUT G1/4 G1/4                                                | ZE<br>EXH                                                                                                                                                                                                                                                                                                                                                                                                                                                                                                                                                                                                                                                                                                                                                                                                                                                                                                                                                                                                                                                                                                                                                                                                                                                                                                                                                                                                                                                                                                                                                                                                                                                                                                                                                                                                                                                                                                                                                                                                                                                                                                                   | NW 3.0 2.5                                                                         | Operating pressure range (bar)                                                                                                           | ORDE (all coils are  110 V  NIL E12613Q                                                                                                                                                                                                                                                                                                                                               | RING NO. WIT provided with D C 48 V                                                                                                                                                                            | H COIL VOLTA IN connector type C 24 V  NIL E12613W                                                                                                                                                                                                                                                                                                                                                                                                                                                                                                                                                                                                                                                                                                                                                                                                                                                                                                                                                                                                                                                                                                                                                                                                                                                                                                                                                                                                                                                                                                                                                                                                                                                                                                                                                                                                                                                                                                                                                                                                                                                                          | EL25637G - K  AGE OF e socket S1)  12 V  NIL E12613R                                                                                                                                                                                                                                                         | Knob type manual adjuster                                                                                                                                                                                                                                                                                                                                                                                                                                                                                                                                    |
| REF. CAT. NO.  Direct ac  J001 - 04  J013 - 02  J013 - 02                                                                                                                                                                                                                                                                                                                                                                                                                                                                                                                                                                                                                                                                                                                                                                                                                                                                                                                                                                                                                                                                                                                                                                                                                                                                                                                                                                                                                                                                                                                                                                                                                                                                                                                                                                                                                                                                                                                                                                                                                                                                      | TYPE<br>OF<br>VALVE<br>ting valves<br>2/2 NC<br>2/2 NC<br>2/2 NC                                                                                                                                 | FC IN G1/4 G1/4 G1/4                                                                      | ORT SI OUT G1/4 G1/4 G1/4                                    | ZE EXH NIL NIL NIL                                                                                                                                                                                                                                                                                                                                                                                                                                                                                                                                                                                                                                                                                                                                                                                                                                                                                                                                                                                                                                                                                                                                                                                                                                                                                                                                                                                                                                                                                                                                                                                                                                                                                                                                                                                                                                                                                                                                                                                                                                                                                                          | 3.0<br>2.5<br>2                                                                    | Operating pressure range (bar)  0-10 0-7 0-10                                                                                            | ORDE<br>(all coils are<br>110 V<br>NIL<br>E12613Q<br>E12612Q                                                                                                                                                                                                                                                                                                                          | RING NO. WIT provided with D C 48 V NIL E12613S E12612S                                                                                                                                                        | H COIL VOLTA IN connector type C 24 V  NIL E12613W E12612W                                                                                                                                                                                                                                                                                                                                                                                                                                                                                                                                                                                                                                                                                                                                                                                                                                                                                                                                                                                                                                                                                                                                                                                                                                                                                                                                                                                                                                                                                                                                                                                                                                                                                                                                                                                                                                                                                                                                                                                                                                                                  | EL25637G - K  GE OF e socket S1)  12 V  NIL E12613R E12612R                                                                                                                                                                                                                                                  | Knob type manual adjuster                                                                                                                                                                                                                                                                                                                                                                                                                                                                                                                                    |
| REF. CAT. NO.  Direct ac J001 - 04 J013 - 02 J013 - 02 J013 - 02 J002 - 04 J002 - 04                                                                                                                                                                                                                                                                                                                                                                                                                                                                                                                                                                                                                                                                                                                                                                                                                                                                                                                                                                                                                                                                                                                                                                                                                                                                                                                                                                                                                                                                                                                                                                                                                                                                                                                                                                                                                                                                                                                                                                                                                                           | TYPE OF VALVE  ting valves 2/2 NC 2/2 NC 2/2 NC 2/2 NC 3/2 NO 3/2 NO 3/2 NO                                                                                                                      | G1/4<br>G1/4<br>G1/4<br>G1/4<br>G1/8<br>G1/8                                              | ORT SI OUT G1/4 G1/4 G1/4 G1/4 G1/4 G1/4                     | EXH  NIL  NIL  NIL  OH  OH  OH  OH  OH  OH  OH  OH  OH  O                                                                                                                                                                                                                                                                                                                                                                                                                                                                                                                                                                                                                                                                                                                                                                                                                                                                                                                                                                                                                                                                                                                                                                                                                                                                                                                                                                                                                                                                                                                                                                                                                                                                                                                                                                                                                                                                                                                                                                                                                                                                   | 3.0<br>2.5<br>2<br>1.2<br>2.5<br>2.0                                               | Operating pressure range (bar)  0-10 0-7 0-10 0-20  0-7 0-10                                                                             | ORDEI<br>(all coils are<br>110 V<br>NIL<br>E12613Q<br>E12612Q<br>E12611Q                                                                                                                                                                                                                                                                                                              | RING NO. WIT provided with D C 48 V NIL E12613S E12612S                                                                                                                                                        | H COIL VOLTA IN connector typ IN CONNECTOR IN E12613W E12612W E12611W                                                                                                                                                                                                                                                                                                                                                                                                                                                                                                                                                                                                                                                                                                                                                                                                                                                                                                                                                                                                                                                                                                                                                                                                                                                                                                                                                                                                                                                                                                                                                                                                                                                                                                                                                                                                                                                                                                                                                                                                                                                       | EL25637G - K  GE OF e socket S1)  12 V  NIL E12613R E12612R                                                                                                                                                                                                                                                  | Knob type manual adjuster                                                                                                                                                                                                                                                                                                                                                                                                                                                                                                                                    |
| REF. CAT. NO.  Direct ac J001 - 04 J013 - 02 J013 - 02 J013 - 02 J002 - 04                                                                                                                                                                                                                                                                                                                                                                                                                                                                                                                                                                                                                                                                                                                                                                                                                                                                                                                                                                                                                                                                                                                                                                                                                                                                                                                                                                                                                                                                                                                                                                                                                                                                                                                                                                                                                                                                                                                                                                                                                                                     | TYPE OF VALVE  ting valves 2/2 NC 2/2 NC 2/2 NC 2/2 NC 2/2 NC 3/2 NO                                                                                                                             | G1/4<br>G1/4<br>G1/4<br>G1/4<br>G1/8                                                      | ORT SI OUT G1/4 G1/4 G1/4 G1/4 G1/4                          | ZE  EXH  NIL  NIL  NIL  NIL  OH  OH  OH  OH  OH  OH  OH  OH  OH  O                                                                                                                                                                                                                                                                                                                                                                                                                                                                                                                                                                                                                                                                                                                                                                                                                                                                                                                                                                                                                                                                                                                                                                                                                                                                                                                                                                                                                                                                                                                                                                                                                                                                                                                                                                                                                                                                                                                                                                                                                                                          | 3.0<br>2.5<br>2<br>1.2<br>2.5                                                      | Operating pressure range (bar)  0-10 0-7 0-10 0-20                                                                                       | ORDEI (all coils are 110 V NIL E12613Q E12611Q -                                                                                                                                                                                                                                                                                                                                      | RING NO. WIT provided with D C 48 V NIL E12613S E12612S                                                                                                                                                        | PEL25637D - K  H COIL VOLTA IN connector typ  C  24 V  NIL  E12613W  E12612W  E12611W  -                                                                                                                                                                                                                                                                                                                                                                                                                                                                                                                                                                                                                                                                                                                                                                                                                                                                                                                                                                                                                                                                                                                                                                                                                                                                                                                                                                                                                                                                                                                                                                                                                                                                                                                                                                                                                                                                                                                                                                                                                                    | EL25637G - K  GE OF e socket S1)  12 V  NIL E12613R E12612R                                                                                                                                                                                                                                                  | Knob type manual adjuster                                                                                                                                                                                                                                                                                                                                                                                                                                                                                                                                    |
| REF. CAT. NO.  Direct ac J001 - 04 J013 - 02 J013 - 02 J013 - 02 J002 - 04 J002 - 04                                                                                                                                                                                                                                                                                                                                                                                                                                                                                                                                                                                                                                                                                                                                                                                                                                                                                                                                                                                                                                                                                                                                                                                                                                                                                                                                                                                                                                                                                                                                                                                                                                                                                                                                                                                                                                                                                                                                                                                                                                           | TYPE OF VALVE  ting valves 2/2 NC 2/2 NC 2/2 NC 2/2 NC 3/2 NO 3/2 NO 3/2 NO                                                                                                                      | G1/4<br>G1/4<br>G1/4<br>G1/4<br>G1/8<br>G1/8                                              | ORT SI OUT G1/4 G1/4 G1/4 G1/4 G1/4 G1/4                     | EXH  NIL  NIL  NIL  OH  OH  OH  OH  OH  OH  OH  OH  OH  O                                                                                                                                                                                                                                                                                                                                                                                                                                                                                                                                                                                                                                                                                                                                                                                                                                                                                                                                                                                                                                                                                                                                                                                                                                                                                                                                                                                                                                                                                                                                                                                                                                                                                                                                                                                                                                                                                                                                                                                                                                                                   | 3.0<br>2.5<br>2<br>1.2<br>2.5<br>2.0                                               | Operating pressure range (bar)  0-10 0-7 0-10 0-20  0-7 0-10                                                                             | ORDEI (all coils are 110 V NIL E12613Q E12611Q                                                                                                                                                                                                                                                                                                                                        | RING NO. WIT provided with D C 48 V NIL E12613S E12612S E12611S                                                                                                                                                | PEL25637D - K  H COIL VOLTA IN connector typ  C  24 V  NIL  E12613W  E12612W  E12611W  -  -                                                                                                                                                                                                                                                                                                                                                                                                                                                                                                                                                                                                                                                                                                                                                                                                                                                                                                                                                                                                                                                                                                                                                                                                                                                                                                                                                                                                                                                                                                                                                                                                                                                                                                                                                                                                                                                                                                                                                                                                                                 | EL25637G - K  GE OF e socket S1)  12 V  NIL E12613R E12612R                                                                                                                                                                                                                                                  | Knob type manual adjuster                                                                                                                                                                                                                                                                                                                                                                                                                                                                                                                                    |
| REF. CAT. NO. Direct ac J001 - 04 J013 - 02 J013 - 02 J013 - 02 J002 - 04 J002 - 04 J002 - 04                                                                                                                                                                                                                                                                                                                                                                                                                                                                                                                                                                                                                                                                                                                                                                                                                                                                                                                                                                                                                                                                                                                                                                                                                                                                                                                                                                                                                                                                                                                                                                                                                                                                                                                                                                                                                                                                                                                                                                                                                                  | TYPE<br>OF<br>VALVE<br>ting valves<br>2/2 NC<br>2/2 NC<br>2/2 NC<br>2/2 NC<br>3/2 NO<br>3/2 NO<br>3/2 NO                                                                                         | G1/4<br>G1/4<br>G1/4<br>G1/4<br>G1/8<br>G1/8                                              | ORT SI OUT G1/4 G1/4 G1/4 G1/4 G1/4 G1/4                     | EXH  NIL  NIL  NIL  NIL  OH  OH  OH  OH  OH  OH  OH  OH  OH  O                                                                                                                                                                                                                                                                                                                                                                                                                                                                                                                                                                                                                                                                                                                                                                                                                                                                                                                                                                                                                                                                                                                                                                                                                                                                                                                                                                                                                                                                                                                                                                                                                                                                                                                                                                                                                                                                                                                                                                                                                                                              | 3.0<br>2.5<br>2<br>1.2<br>2.5<br>2.0<br>1.2                                        | Operating pressure range (bar)  0 - 10 0 - 7 0 - 10 0 - 20  0 - 7 0 - 10 0 - 20                                                          | ORDE (all coils are 110 V)  NIL E12613Q E12612Q E12611Q                                                                                                                                                                                                                                                                                                                               | RING NO. WIT provided with D  48 V  NIL E12613S E12612S E12611S                                                                                                                                                | PEL25637D - K  H COIL VOLTA IN connector typ  CC  24 V  NIL  E12613W  E12612W  E12611W                                                                                                                                                                                                                                                                                                                                                                                                                                                                                                                                                                                                                                                                                                                                                                                                                                                                                                                                                                                                                                                                                                                                                                                                                                                                                                                                                                                                                                                                                                                                                                                                                                                                                                                                                                                                                                                                                                                                                                                                                                      | REL25637G - K RGE OF e socket S1)  12 V  NIL E12613R E12612R E12611R                                                                                                                                                                                                                                         | Knob type manual adjuster                                                                                                                                                                                                                                                                                                                                                                                                                                                                                                                                    |
| DC  REF. CAT. NO.  Direct ac  J001 - 04  J013 - 02  J013 - 02  J002 - 04  J002 - 04  J002 - 04  J003 - 04                                                                                                                                                                                                                                                                                                                                                                                                                                                                                                                                                                                                                                                                                                                                                                                                                                                                                                                                                                                                                                                                                                                                                                                                                                                                                                                                                                                                                                                                                                                                                                                                                                                                                                                                                                                                                                                                                                                                                                                                                      | TYPE<br>OF<br>VALVE<br>ting valves<br>2/2 NC<br>2/2 NC<br>2/2 NC<br>2/2 NC<br>3/2 NO<br>3/2 NO<br>3/2 NO<br>3/2 NO                                                                               | G1/4<br>G1/4<br>G1/4<br>G1/4<br>G1/8<br>G1/8<br>G1/8                                      | G1/4<br>G1/4<br>G1/4<br>G1/4<br>G1/4<br>G1/4<br>G1/4         | NIL   NIL   NIL   NIL   G1/4   G1/4   G1/8                                                                                                                                                                                                                                                                                                                                                                                                                                                                                                                                                                                                                                                                                                                                                                                                                                                                                                                                                                                                                                                                                                                                                                                                                                                                                                                                                                                                                                                                                                                                                                                                                                                                                                                                                                                                                                                                                                                                                                                                                                                                                  | 3.0<br>2.5<br>2<br>1.2<br>2.5<br>2.0<br>1.2                                        | Operating pressure range (bar)  0 - 10 0 - 7 0 - 10 0 - 20  0 - 7 0 - 10 0 - 20  0 - 7                                                   | ORDEI (all coils are 110 V)  NIL E12613Q E12611Q E14613Q                                                                                                                                                                                                                                                                                                                              | RING NO. WIT provided with D E 48 V  NIL E12613S E12612S E12611S  E14613S                                                                                                                                      | NIL E12611W E12611W E12611W E12611W E14613W E14613W E14613W E14613W E14613W E14611W E14613W E14613W E14613W E14613W E14613W E14613W E14613W E14613W E14613W                                                                                                                                                                                                                                                                                                                                                                                                                                                                                                                                                                                                                                                                                                                                                                                                                                                                                                                                                                                                                                                                                                                                                                                                                                                                                                                                                                                                                                                                                                                                                                                                                                                                                                                                                                                                                                                                                                                                                                 | REL25637G - K RGE OF e socket S1)  12 V  NIL E12613R E12612R E12611R  E14613R                                                                                                                                                                                                                                | Knob type manual adjuster                                                                                                                                                                                                                                                                                                                                                                                                                                                                                                                                    |
| REF. CAT. NO.  Direct ac J001 - 04 J013 - 02 J013 - 02 J013 - 02 J002 - 04 J002 - 04 J003 - 04 J003 - 04 J003 - 04 J003 - 04                                                                                                                                                                                                                                                                                                                                                                                                                                                                                                                                                                                                                                                                                                                                                                                                                                                                                                                                                                                                                                                                                                                                                                                                                                                                                                                                                                                                                                                                                                                                                                                                                                                                                                                                                                                                                                                                                                                                                                                                   | TYPE<br>OF<br>VALVE<br>:ting valves<br>2/2 NC<br>2/2 NC<br>2/2 NC<br>2/2 NC<br>3/2 NO<br>3/2 NO<br>3/2 NO<br>3/2 NC<br>3/2 NC<br>3/2 NC<br>3/2 NC                                                | G1/4<br>G1/4<br>G1/4<br>G1/8<br>G1/8<br>G1/8<br>G1/4<br>G1/4                              | G1/4<br>G1/4<br>G1/4<br>G1/4<br>G1/4<br>G1/4<br>G1/4<br>G1/4 | NIL NIL NIL G1/4 G1/4 G1/8 G1/8 G1/8                                                                                                                                                                                                                                                                                                                                                                                                                                                                                                                                                                                                                                                                                                                                                                                                                                                                                                                                                                                                                                                                                                                                                                                                                                                                                                                                                                                                                                                                                                                                                                                                                                                                                                                                                                                                                                                                                                                                                                                                                                                                                        | 3.0<br>2.5<br>2<br>1.2<br>2.5<br>2.0<br>1.2                                        | Operating pressure range (bar)  0-10 0-7 0-10 0-20  0-7 0-10 0-20  0-7 0-10 0-20                                                         | NIL E12613Q E12611Q E14613Q E14612Q E14612Q                                                                                                                                                                                                                                                                                                                                           | RING NO. WIT provided with D                                                                                                                                                                                   | NIL   E12611W   E12611W   E14613W   E14612W   E14612W | REL25637G - K RGE OF e socket S1)  12 V  NIL E12613R E12612R E12611R  E14613R E14612R                                                                                                                                                                                                                        | Knob type manual adjuster  Remarks                                                                                                                                                                                                                                                                                                                                                                                                                                                                                                                           |
| REF. CAT. NO.  Direct ac  J001 - 04  J013 - 02  J013 - 02  J013 - 02  J002 - 04  J002 - 04  J003 - 04  J003 - 04                                                                                                                                                                                                                                                                                                                                                                                                                                                                                                                                                                                                                                                                                                                                                                                                                                                                                                                                                                                                                                                                                                                                                                                                                                                                                                                                                                                                                                                                                                                                                                                                                                                                                                                                                                                                                                                                                                                                                                                                               | TYPE<br>OF<br>VALVE<br>ting valves<br>2/2 NC<br>2/2 NC<br>2/2 NC<br>2/2 NC<br>3/2 NO<br>3/2 NO<br>3/2 NO<br>3/2 NO<br>3/2 NO<br>3/2 NC                                                           | G1/4<br>G1/4<br>G1/4<br>G1/4<br>G1/8<br>G1/8<br>G1/8<br>G1/4                              | G1/4<br>G1/4<br>G1/4<br>G1/4<br>G1/4<br>G1/4<br>G1/4<br>G1/4 | NIL   NIL   NIL   NIL   G1/4   G1/4   G1/8   G1/8   G1/8                                                                                                                                                                                                                                                                                                                                                                                                                                                                                                                                                                                                                                                                                                                                                                                                                                                                                                                                                                                                                                                                                                                                                                                                                                                                                                                                                                                                                                                                                                                                                                                                                                                                                                                                                                                                                                                                                                                                                                                                                                                                    | 3.0<br>2.5<br>2<br>1.2<br>2.5<br>2.0<br>1.2<br>2.5<br>2.0                          | Operating pressure range (bar)  0 - 10 0 - 7 0 - 10 0 - 20  0 - 7 0 - 10 0 - 20  0 - 7 0 - 10                                            | NIL E12613Q E12611Q E14613Q E14611Q E14611Q E14611Q                                                                                                                                                                                                                                                                                                                                   | RING NO. WIT provided with D                                                                                                                                                                                   | NIL E12613W E12611W E14613W E14611W E14611W E14611W                                                                                                                                                                                                                                                                                                                                                                                                                                                                                                                                                                                                                                                                                                                                                                                                                                                                                                                                                                                                                                                                                                                                                                                                                                                                                                                                                                                                                                                                                                                                                                                                                                                                                                                                                                                                                                                                                                                                                                                                                                                                         | REL25637G - K RGE OF e socket S1)  12 V  NIL E12613R E12612R E12611R  E14613R E14613R E14612R E14611R                                                                                                                                                                                                        | Knob type manual adjuster  Remarks                                                                                                                                                                                                                                                                                                                                                                                                                                                                                                                           |
| REF. CAT. NO.  Direct ac J001 - 04 J013 - 02 J013 - 02 J013 - 02 J002 - 04 J002 - 04 J003 - 04 J003 - 04 J003 - 04 J003 - 04                                                                                                                                                                                                                                                                                                                                                                                                                                                                                                                                                                                                                                                                                                                                                                                                                                                                                                                                                                                                                                                                                                                                                                                                                                                                                                                                                                                                                                                                                                                                                                                                                                                                                                                                                                                                                                                                                                                                                                                                   | TYPE OF VALVE  ting valves 2/2 NC 2/2 NC 2/2 NC 3/2 NO 3/2 NO 3/2 NO 3/2 NO 3/2 NO 3/2 NC                                  | G1/4<br>G1/4<br>G1/4<br>G1/8<br>G1/8<br>G1/8<br>G1/4<br>G1/4                              | G1/4<br>G1/4<br>G1/4<br>G1/4<br>G1/4<br>G1/4<br>G1/4<br>G1/4 | NIL NIL NIL G1/4 G1/4 G1/8 G1/8 G1/8                                                                                                                                                                                                                                                                                                                                                                                                                                                                                                                                                                                                                                                                                                                                                                                                                                                                                                                                                                                                                                                                                                                                                                                                                                                                                                                                                                                                                                                                                                                                                                                                                                                                                                                                                                                                                                                                                                                                                                                                                                                                                        | 3.0<br>2.5<br>2<br>1.2<br>2.5<br>2.0<br>1.2                                        | Operating pressure range (bar)  0-10 0-7 0-10 0-20  0-7 0-10 0-20  0-7 0-10 0-20                                                         | NIL E12613Q E12611Q E14613Q E14611Q E14611Q E24002Q E24002Q                                                                                                                                                                                                                                                                                                                           | RING NO. WIT provided with D                                                                                                                                                                                   | NIL E12613W E12611W E14613W E14611W E14611W E24002W E24002W                                                                                                                                                                                                                                                                                                                                                                                                                                                                                                                                                                                                                                                                                                                                                                                                                                                                                                                                                                                                                                                                                                                                                                                                                                                                                                                                                                                                                                                                                                                                                                                                                                                                                                                                                                                                                                                                                                                                                                                                                                                                 | REL25637G - K RGE OF e socket S1)  12 V  NIL E12613R E12612R E12611R  E14613R E14613R E14612R E14611R E24002R                                                                                                                                                                                                | Remarks  Remarks                                                                                                                                                                                                                                                                                                                                                                                                                                                                                                                                             |
| REF. CAT. NO.  Direct ac J001 - 04 J013 - 02 J013 - 02 J013 - 02 J002 - 04 J002 - 04 J003 - 04 J003 - 04 J003 - 04 J003 - 04 Pilot ope                                                                                                                                                                                                                                                                                                                                                                                                                                                                                                                                                                                                                                                                                                                                                                                                                                                                                                                                                                                                                                                                                                                                                                                                                                                                                                                                                                                                                                                                                                                                                                                                                                                                                                                                                                                                                                                                                                                                                                                         | TYPE OF VALVE  ting valves 2/2 NC 2/2 NC 2/2 NC 2/2 NC 3/2 NO 3/2 NO 3/2 NO 3/2 NO 3/2 NC                    | PC IN G1/4 G1/4 G1/8 G1/8 G1/8 G1/4 G1/4 G1/4 G1/4 NIL                                    | OUT  G1/4 G1/4 G1/4 G1/4 G1/4 G1/4 G1/4 G1/                  | NIL NIL G1/4 G1/8 G1/8 G1/8                                                                                                                                                                                                                                                                                                                                                                                                                                                                                                                                                                                                                                                                                                                                                                                                                                                                                                                                                                                                                                                                                                                                                                                                                                                                                                                                                                                                                                                                                                                                                                                                                                                                                                                                                                                                                                                                                                                                                                                                                                                                                                 | 3.0<br>2.5<br>2<br>1.2<br>2.5<br>2.0<br>1.2<br>2.5<br>2.0<br>1.2                   | Operating pressure range (bar)  0-10 0-7 0-10 0-20  0-7 0-10 0-20  0-7 0-10 0-20  0-7 0-10 0-10 0-20                                     | NIL E12613Q E12611Q E14613Q E14611Q E14611Q E24002Q E24002Q                                                                                                                                                                                                                                                                                                                           | RING NO. WIT provided with D                                                                                                                                                                                   | NIL E12613W E12611W E14613W E14611W E14611W E24002W E24002W                                                                                                                                                                                                                                                                                                                                                                                                                                                                                                                                                                                                                                                                                                                                                                                                                                                                                                                                                                                                                                                                                                                                                                                                                                                                                                                                                                                                                                                                                                                                                                                                                                                                                                                                                                                                                                                                                                                                                                                                                                                                 | REL25637G - K RGE OF e socket S1)  12 V  NIL E12613R E12612R E12611R  E14613R E14613R E14612R E14611R E24002R                                                                                                                                                                                                | Remarks  Remarks  Screw type manual adjuster  Knob type manual adjuster                                                                                                                                                                                                                                                                                                                                                                                                                                                                                      |
| REF. CAT. NO.  Direct ac J001 - 04 J013 - 02 J013 - 02 J013 - 02 J002 - 04 J002 - 04 J003 - 04                                                                                                                                                                                                                                                                                                                                                                                                                                                                                                                                                                                                                                                                                                                                                                                                                                                                                                                                                                                                                                                                                                                                                                                                                                                                                                                                                                                                                                                                                                                                                                                                                                                                                                                                                                                                                                                                                                                                                                                         | TYPE OF VALVE  ting valves 2/2 NC 2/2 NC 2/2 NC 2/2 NC 3/2 NO 3/2 NO 3/2 NO 3/2 NO 3/2 NC                                                | G1/4<br>G1/4<br>G1/4<br>G1/8<br>G1/8<br>G1/8<br>G1/4<br>G1/4                              | G1/4<br>G1/4<br>G1/4<br>G1/4<br>G1/4<br>G1/4<br>G1/4<br>G1/4 | NIL NIL NIL G1/4 G1/4 G1/8 G1/8 G1/8                                                                                                                                                                                                                                                                                                                                                                                                                                                                                                                                                                                                                                                                                                                                                                                                                                                                                                                                                                                                                                                                                                                                                                                                                                                                                                                                                                                                                                                                                                                                                                                                                                                                                                                                                                                                                                                                                                                                                                                                                                                                                        | 3.0<br>2.5<br>2<br>1.2<br>2.5<br>2.0<br>1.2                                        | Operating pressure range (bar)  0-10 0-7 0-10 0-20  0-7 0-10 0-20  0-7 0-10 0-20                                                         | ORDEI (all coils are 110 V)  NIL E12613Q E12612Q E12611Q E14613Q E14612Q E14611Q E24002Q E24002Q - K                                                                                                                                                                                                                                                                                  | RING NO. WIT provided with D                                                                                                                                                                                   | NIL E12613W E12611W E14613W E14613W E14611W E2402W E24002W - K                                                                                                                                                                                                                                                                                                                                                                                                                                                                                                                                                                                                                                                                                                                                                                                                                                                                                                                                                                                                                                                                                                                                                                                                                                                                                                                                                                                                                                                                                                                                                                                                                                                                                                                                                                                                                                                                                                                                                                                                                                                              | REL25637G - K RGE OF e socket S1)  12 V  NIL E12613R E12612R E12611R  E14613R E14612R E14612R E14611R E24002R E24002R - K  EL13615R EL13615R - K                                                                                                                                                             | Remarks  Remarks  Screw type manual adjuster Knob type manual adjuster Screw type manual adjuster Knob type manual adjuster                                                                                                                                                                                                                                                                                                                                                                                                                                  |
| REF. CAT. NO.  Direct ac J001 - 04 J013 - 02 J013 - 02 J013 - 02 J002 - 04 J002 - 04 J003 - 05 J | TYPE OF VALVE  ting valves 2/2 NC 2/2 NC 2/2 NC 2/2 NC 3/2 NO 3/2 NO 3/2 NO 3/2 NO 3/2 NC 3/2 Sigle pilot NO | PC IN G1/4 G1/4 G1/4 G1/8 G1/8 G1/4 G1/4 G1/4 G1/4 G1/4 G1/4                              | OUT  G1/4 G1/4 G1/4 G1/4 G1/4 G1/4 G1/4 G1/                  | NIL NIL G1/4 G1/8 G1/8 G1/8                                                                                                                                                                                                                                                                                                                                                                                                                                                                                                                                                                                                                                                                                                                                                                                                                                                                                                                                                                                                                                                                                                                                                                                                                                                                                                                                                                                                                                                                                                                                                                                                                                                                                                                                                                                                                                                                                                                                                                                                                                                                                                 | 3.0<br>2.5<br>2<br>1.2<br>2.5<br>2.0<br>1.2<br>2.5<br>2.0<br>1.2                   | Operating pressure range (bar)  0-10 0-7 0-10 0-20  0-7 0-10 0-20  0-7 0-10 0-20  0-7 0-10 0-10 0-20                                     | PL25637A - K  ORDEI (all coils are  110 V  NIL  E12613Q  E12612Q  E12611Q  E14613Q  E14612Q  E14611Q  E24002Q  E24002Q - K  EL13615Q  EL13615Q - K  EL14615Q                                                                                                                                                                                                                          | RING NO. WIT provided with D                                                                                                                                                                                   | PL25637D - K  H COIL VOLTA IN connector type  C 24 V  NIL  E12613W  E12612W  E12611W  E14613W  E14612W  E14611W  E24002W  E24002W - K  EL13615W  EL13615W - K  EL14615W                                                                                                                                                                                                                                                                                                                                                                                                                                                                                                                                                                                                                                                                                                                                                                                                                                                                                                                                                                                                                                                                                                                                                                                                                                                                                                                                                                                                                                                                                                                                                                                                                                                                                                                                                                                                                                                                                                                                                     | REL25637G - K RGE OF e socket S1)  12 V  NIL E12613R E12612R E12611R  E14613R E14613R E14612R E14611R E24002R E24002R - K  EL13615R - K EL13615R - K EL14615R                                                                                                                                                | Remarks  Remarks  Screw type manual adjuster Knob type manual adjuster Screw type manual adjuster Knob type manual adjuster Knob type manual adjuster Screw type manual adjuster                                                                                                                                                                                                                                                                                                                                                                             |
| REF. CAT. NO.  Direct ac J001 - 04 J013 - 02 J013 - 02 J013 - 02 J002 - 04 J002 - 04 J003 - 04 J003 - 04 J003 - 04 J003 - 04 Pilot ope                                                                                                                                                                                                                                                                                                                                                                                                                                                                                                                                                                                                                                                                                                                                                                                                                                                                                                                                                                                                                                                                                                                                                                                                                                                                                                                                                                                                                                                                                                                                                                                                                                                                                                                                                                                                                                                                                                                                                                                         | TYPE OF VALVE  ting valves 2/2 NC 2/2 NC 2/2 NC 2/2 NC 3/2 NO 3/2 NO 3/2 NO 3/2 NO 3/2 NC                    | PC IN G1/4 G1/4 G1/8 G1/8 G1/8 G1/4 G1/4 G1/4 G1/4 NIL                                    | OUT  G1/4 G1/4 G1/4 G1/4 G1/4 G1/4 G1/4 G1/                  | NIL NIL G1/4 G1/4 G1/8 G1/8 G1/8                                                                                                                                                                                                                                                                                                                                                                                                                                                                                                                                                                                                                                                                                                                                                                                                                                                                                                                                                                                                                                                                                                                                                                                                                                                                                                                                                                                                                                                                                                                                                                                                                                                                                                                                                                                                                                                                                                                                                                                                                                                                                            | 3.0<br>2.5<br>2<br>1.2<br>2.5<br>2.0<br>1.2<br>2.5<br>2.0<br>1.2                   | Operating pressure range (bar)  0 - 10 0 - 7 0 - 10 0 - 20  0 - 7 0 - 10 0 - 20  0 - 7 0 - 10 0 - 20  2 - 10  2 - 10                     | PL25637A - K  ORDEI (all coils are  110 V  NIL  E12613Q  E12612Q  E12611Q  E14613Q  E14612Q  E14611Q  E24002Q  E24002Q - K  EL13615Q - K  EL14615Q  EL14615Q - K                                                                                                                                                                                                                      | RING NO. WIT provided with D E 48 V  NIL E12613S E12612S E12611S                                                                                                                                               | PEL25637D - K  H COIL VOLTA IN connector type  C 24 V  NIL  E12613W  E12612W  E12611W  E14613W  E14612W  E14611W  E24002W  E24002W - K  EL13615W  EL13615W - K  EL14615W - K                                                                                                                                                                                                                                                                                                                                                                                                                                                                                                                                                                                                                                                                                                                                                                                                                                                                                                                                                                                                                                                                                                                                                                                                                                                                                                                                                                                                                                                                                                                                                                                                                                                                                                                                                                                                                                                                                                                                                | REL25637G - K RGE OF e socket S1)  12 V  NIL E12613R E12612R E12611R  E14613R E14613R E14612R E14611R  E24002R E24002R - K  EL13615R - K EL14615R EL14615R - K                                                                                                                                               | Remarks  Remarks  Screw type manual adjuster Knob type manual adjuster                                                                                                                                                                                                                                                                                                                           |
| REF. CAT. NO.  Direct ac J001 - 04 J013 - 02 J013 - 02 J013 - 02 J002 - 04 J002 - 04 J003 - 05 J | TYPE OF VALVE  ting valves 2/2 NC 2/2 NC 2/2 NC 2/2 NC 3/2 NO 3/2 NO 3/2 NO 3/2 NO 3/2 NC 3/2 Sigle pilot NO | PC IN G1/4 G1/4 G1/4 G1/8 G1/8 G1/4 G1/4 G1/4 G1/4 G1/4 G1/4                              | OUT  G1/4 G1/4 G1/4 G1/4 G1/4 G1/4 G1/4 G1/                  | NIL NIL G1/4 G1/4 G1/8 G1/8 G1/8                                                                                                                                                                                                                                                                                                                                                                                                                                                                                                                                                                                                                                                                                                                                                                                                                                                                                                                                                                                                                                                                                                                                                                                                                                                                                                                                                                                                                                                                                                                                                                                                                                                                                                                                                                                                                                                                                                                                                                                                                                                                                            | 3.0<br>2.5<br>2<br>1.2<br>2.5<br>2.0<br>1.2<br>2.5<br>2.0<br>1.2                   | Operating pressure range (bar)  0 - 10 0 - 7 0 - 10 0 - 20  0 - 7 0 - 10 0 - 20  0 - 7 0 - 10 0 - 20  2 - 10  2 - 10                     | EL25637A - K  ORDEI (all coils are  110 V  NIL E12613Q E12612Q E12611Q  E14613Q E14612Q E14611Q E24002Q E24002Q - K  EL13615Q EL13615Q - K EL14615Q EL14615Q - K EL13637Q                                                                                                                                                                                                             | RING NO. WIT provided with D E 48 V  NIL E12613S E12612S E12611S                                                                                                                                               | PL25637D - K  H COIL VOLTA IN connector type  C 24 V  NIL  E12613W  E12612W  E12611W  E14613W  E14612W  E14611W  E24002W  E24002W - K  EL13615W  EL13615W - K  EL14615W - K  EL14615W - K  EL14615W - K  EL13637W                                                                                                                                                                                                                                                                                                                                                                                                                                                                                                                                                                                                                                                                                                                                                                                                                                                                                                                                                                                                                                                                                                                                                                                                                                                                                                                                                                                                                                                                                                                                                                                                                                                                                                                                                                                                                                                                                                           | REL25637G - K RGE OF e socket S1)  12 V  NIL E12613R E12612R E12611R  E14613R E14613R E14612R E14611R  E24002R E24002R - K  EL13615R EL13615R - K EL14615R EL14615R - K EL13637R                                                                                                                             | Remarks  Remarks  Screw type manual adjuster Knob type manual adjuster Screw type manual adjuster Knob type manual adjuster Screw type manual adjuster                                                                                                                                                                                                                                                                                               |
| REF. CAT. NO.  Direct ac J001 - 04 J013 - 02 J013 - 02 J013 - 02 J002 - 04 J002 - 04 J003 - 04 J003 - 04 J003 - 04 J003 - 04 J005 - 05 J006 - 05                                                                                                                                                                                                                                                                                                                                                                                                                                                                                                                                                                                                                                                                                                                                                                                                                                                                                                                                                                                                                                                                                                                                                                                                                                                                                                                                                                                                                                                                                                                                                                                                                                                                                                                                                                                                                                                                                                                                                                               | TYPE OF VALVE  ting valves 2/2 NC 2/2 NC 2/2 NC 2/2 NC 3/2 NC 3/2 NO 3/2 NO 3/2 NO 3/2 NC 3/2 NC 3/2 NC 3/2 NC 3/2 Sigle pilot NO 3/2 Single pilot NC                                            | PC IN G1/4 G1/4 G1/4 G1/8 G1/8 G1/8 G1/4 G1/4 G1/4 G1/4 G1/4 G1/4                         | OUT  G1/4 G1/4 G1/4 G1/4 G1/4 G1/4 G1/4 G1/                  | NIL NIL NIL G1/4 G1/4 G1/8 G1/8 G1/4                                                                                                                                                                                                                                                                                                                                                                                                                                                                                                                                                                                                                                                                                                                                                                                                                                                                                                                                                                                                                                                                                                                                                                                                                                                                                                                                                                                                                                                                                                                                                                                                                                                                                                                                                                                                                                                                                                                                                                                                                                                                                        | 3.0<br>2.5<br>2<br>1.2<br>2.5<br>2.0<br>1.2<br>2.5<br>2.0<br>1.2<br>2              | Operating pressure range (bar)  0 - 10 0 - 7 0 - 10 0 - 20  0 - 7 0 - 10 0 - 20  0 - 7 0 - 10 0 - 20  2 - 10  2 - 10                     | EL25637A - K  ORDEI (all coils are  110 V  NIL E12613Q E12612Q E12611Q  E14613Q E14612Q E14611Q E24002Q E24002Q - K  EL13615Q - K EL13615Q - K EL14615Q - K EL13637Q - K EL13637Q - K                                                                                                                                                                                                 | RING NO. WIT provided with D E 48 V  NIL E12613S E12612S E12611S  E14613S E14612S E14611S E14615S E14615S E14615S E14615S EL14615S - K EL13637S EL13637S - K                                                   | EL25637D - K  H COIL VOLTA IN connector type  C 24 V  NIL E12613W E12612W E12611W                                                                                                                                                                                                                                                                                                                                                                                                                                                                                                                                                                                                                                                                                                                                                                                                                                                                                                                                                                                                                                                                                                                                                                                                                                                                                                                                                                                                                                                                                                                                                                                                                                                                                                                                                                                                                                                                                                                                                                                                                                           | REL25637G - K RGE OF e socket S1)  12 V  NIL E12613R E12612R E12611R  E14613R E14613R E14612R E14611R  E24002R E24002R - K  EL13615R - K EL13615R - K EL14615R EL14615R - K EL13637R EL13637R - K                                                                                                            | Remarks  Remarks  Screw type manual adjuster Knob type manual adjuster Knob type manual adjuster Knob type manual adjuster Knob type manual adjuster Screw type manual adjuster Knob type manual adjuster                                                                                                                                                                                                                                            |
| REF. CAT. NO.  Direct ac J001 - 04 J013 - 02 J013 - 02 J013 - 02 J002 - 04 J002 - 04 J003 - 04 J003 - 04 J003 - 04 J003 - 04 J005 - 05 J006 - 05                                                                                                                                                                                                                                                                                                                                                                                                                                                                                                                                                                                                                                                                                                                                                                                                                                                                                                                                                                                                                                                                                                                                                                                                                                                                                                                                                                                                                                                                                                                                                                                                                                                                                                                                                                                                                                                                                                                                                                               | TYPE OF VALVE  ting valves 2/2 NC 2/2 NC 2/2 NC 2/2 NC 3/2 NC 3/2 NO 3/2 NO 3/2 NO 3/2 NC 3/2 NC 3/2 NC 3/2 NC 3/2 Sigle pilot NO 3/2 Single pilot NC                                            | PC IN G1/4 G1/4 G1/4 G1/8 G1/8 G1/8 G1/4 G1/4 G1/4 G1/4 G1/4 G1/4                         | OUT  G1/4 G1/4 G1/4 G1/4 G1/4 G1/4 G1/4 G1/                  | NIL NIL NIL G1/4 G1/4 G1/8 G1/8 G1/4                                                                                                                                                                                                                                                                                                                                                                                                                                                                                                                                                                                                                                                                                                                                                                                                                                                                                                                                                                                                                                                                                                                                                                                                                                                                                                                                                                                                                                                                                                                                                                                                                                                                                                                                                                                                                                                                                                                                                                                                                                                                                        | 3.0<br>2.5<br>2<br>1.2<br>2.5<br>2.0<br>1.2<br>2.5<br>2.0<br>1.2<br>2              | Operating pressure range (bar)  0 - 10 0 - 7 0 - 10 0 - 20  0 - 7 0 - 10 0 - 20  0 - 7 0 - 10 0 - 20  2 - 10  2 - 10                     | EL25637A - K  ORDEI (all coils are  110 V  NIL E12613Q E12612Q E12611Q  E14613Q E14612Q E14611Q E24002Q E24002Q - K  EL13615Q - K EL13615Q - K EL14615Q - K EL13637Q - K EL14637Q                                                                                                                                                                                                     | RING NO. WIT provided with D E 48 V  NIL E12613S E12612S E12611S  E14613S E14612S E14611S  E14613S E1465S E14615S E14615S - K EL13615S - K EL14615S - K EL13637S EL13637S - K EL14637S                         | EL25637D - K  H COIL VOLTA IN connector type  C 24 V  NIL E12613W E12612W E12611W  E14613W E14612W E14611W  E24002W - K  EL13615W EL13615W - K EL13615W - K EL14615W - K EL14637W EL13637W - K EL14637W                                                                                                                                                                                                                                                                                                                                                                                                                                                                                                                                                                                                                                                                                                                                                                                                                                                                                                                                                                                                                                                                                                                                                                                                                                                                                                                                                                                                                                                                                                                                                                                                                                                                                                                                                                                                                                                                                                                     | EL25637G - K  GE OF e socket S1)  12 V  NIL E12613R E12612R E12611R  E14613R E14612R E14611R  E24002R - K  EL13615R EL13615R - K EL14615R EL14615R - K EL13637R EL13637R - K EL14637R                                                                                                                        | Remarks  Remarks  Screw type manual adjuster Knob type manual adjuster Knob type manual adjuster Knob type manual adjuster Knob type manual adjuster Screw type manual adjuster Knob type manual adjuster Knob type manual adjuster Knob type manual adjuster Screw type manual adjuster Screw type manual adjuster Screw type manual adjuster                                                                                                                                                                                                               |
| REF. CAT. NO.  Direct ac J001 - 04 J013 - 02 J013 - 02 J013 - 02 J002 - 04 J002 - 04 J003 - 04 J003 - 04 J003 - 04 J005 - 05 J006 - 05 J006 - 05 J007 - 05                                                                                                                                                                                                                                                                                                                                                                                                                                                                                                                                                                                                                                                                                                                                                                                                                                                                                                                                                                                                                                                                                                                                                                                                                                                                                                                                                                                                                                                                                                                                                                                                                                                                                                                                                                                                                                                                                                                                                                     | TYPE OF VALVE  ting valves 2/2 NC 2/2 NC 2/2 NC 2/2 NC 3/2 NO 3/2 NO 3/2 NO 3/2 NO 3/2 NC 3/2 NC 3/2 NC 3/2 Single pilot NO 3/2 Single pilot NO 3/2 Single pilot NO                              | PC IN G1/4 G1/4 G1/4 G1/8 G1/8 G1/8 G1/4 G1/4 G1/4 G1/4 G1/4 G1/4 G1/4 G1/4               | OUT  G1/4 G1/4 G1/4 G1/4 G1/4 G1/4 G1/4 G1/                  | NIL NIL NIL G1/4 G1/4 G1/8 G1/8 G1/4 G1/4 G1/4                                                                                                                                                                                                                                                                                                                                                                                                                                                                                                                                                                                                                                                                                                                                                                                                                                                                                                                                                                                                                                                                                                                                                                                                                                                                                                                                                                                                                                                                                                                                                                                                                                                                                                                                                                                                                                                                                                                                                                                                                                                                              | 3.0<br>2.5<br>2<br>1.2<br>2.5<br>2.0<br>1.2<br>2.5<br>2.0<br>1.2<br>2<br>6<br>6    | Operating pressure range (bar)  0 - 10 0 - 7 0 - 10 0 - 20  0 - 7 0 - 10 0 - 20  0 - 7 0 - 10 0 - 20  2 - 10 2 - 10 2 - 10               | EL25637A - K  ORDEI (all coils are  110 V  NIL E12613Q E12612Q E12611Q  E14613Q E14612Q E14611Q E24002Q E24002Q - K  EL13615Q - K EL13615Q - K EL14615Q - K EL13637Q - K EL14637Q - K EL14637Q - K                                                                                                                                                                                    | RING NO. WIT provided with D E 48 V  NIL E12613S E12612S E12611S  E14613S E14612S E14611S  E14613S E1465S E14615S E14615S - K EL13615S - K EL14615S - K EL14637S EL14637S - K EL14637S - K                     | EL25637D - K  H COIL VOLTA IN connector type  C 24 V  NIL E12613W E12612W E12611W  E14613W E14612W E14611W  E24002W E24002W - K  EL13615W EL13615W - K EL13637W EL14637W - K EL14637W EL14637W - K                                                                                                                                                                                                                                                                                                                                                                                                                                                                                                                                                                                                                                                                                                                                                                                                                                                                                                                                                                                                                                                                                                                                                                                                                                                                                                                                                                                                                                                                                                                                                                                                                                                                                                                                                                                                                                                                                                                          | EL25637G - K  GE OF e socket S1)  12 V  NIL E12613R E12612R E12611R  E14613R E14612R E14612R E14611R  E24002R - K  EL13615R EL13615R - K EL14615R EL14615R - K EL13637R EL13637R - K EL14637R EL14637R EL14637R - K                                                                                          | Remarks  Remarks  Screw type manual adjuster Knob type manual adjuster Screw type manual adjuster Knob type manual adjuster Knob type manual adjuster Knob type manual adjuster Knob type manual adjuster                                                                                                                                                              |
| DC  REF. CAT. NO.  Direct ac  J001 - 04  J013 - 02  J013 - 02  J013 - 02  J002 - 04  J002 - 04  J003 - 04  J003 - 04  J004 - 04  Pilot ope  J005 - 05  J006 - 05                                                                                                                                                                                                                                                                                                                                                                                                                                                                                                                                                                                                                                                                                                                                                                                                                                                                                                                                                                                                                                                                                                                                                                                                                                                                                                                                                                                                                                                                                                                                                                                                                                                                                                                                                                                                                                                                                                                                                               | TYPE OF VALVE  ting valves 2/2 NC 2/2 NC 2/2 NC 2/2 NC 3/2 NO 3/2 NO 3/2 NO 3/2 NO 3/2 NC 3/2 NC 3/2 NC 3/2 Single pilot NO 3/2 Single pilot NO 3/2 Single pilot NO                              | PC IN G1/4 G1/4 G1/4 G1/8 G1/8 G1/8 G1/4 G1/4 G1/4 G1/4 G1/4 G1/4 G1/4 G1/4               | OUT  G1/4 G1/4 G1/4 G1/4 G1/4 G1/4 G1/4 G1/                  | NIL NIL NIL G1/4 G1/4 G1/8 G1/8 G1/4 G1/4 G1/4                                                                                                                                                                                                                                                                                                                                                                                                                                                                                                                                                                                                                                                                                                                                                                                                                                                                                                                                                                                                                                                                                                                                                                                                                                                                                                                                                                                                                                                                                                                                                                                                                                                                                                                                                                                                                                                                                                                                                                                                                                                                              | 3.0<br>2.5<br>2<br>1.2<br>2.5<br>2.0<br>1.2<br>2.5<br>2.0<br>1.2<br>2<br>6<br>6    | Operating pressure range (bar)  0 - 10 0 - 7 0 - 10 0 - 20  0 - 7 0 - 10 0 - 20  0 - 7 0 - 10 0 - 20  2 - 10 2 - 10 2 - 10               | EL25637A - K  ORDEI (all coils are  110 V  NIL E12613Q E12612Q E12611Q  E14613Q E14614Q E14614Q E24002Q E24002Q - K  EL13615Q - K EL13615Q - K EL13637Q - K EL13637Q - K EL14637Q - K EL14637Q - K EL14637Q - K EL15615Q                                                                                                                                                              | RING NO. WIT provided with D                                                                                                                                                                                   | EL25637D - K  H COIL VOLTA IN connector type C 24 V  NIL E12613W E12612W E12611W  E14613W E14612W E14611W  E24002W E24002W - K  EL13615W EL13615W - K EL13637W EL14637W EL14637W - K EL14637W EL14637W - K EL14637W - K EL14637W - K EL15615W                                                                                                                                                                                                                                                                                                                                                                                                                                                                                                                                                                                                                                                                                                                                                                                                                                                                                                                                                                                                                                                                                                                                                                                                                                                                                                                                                                                                                                                                                                                                                                                                                                                                                                                                                                                                                                                                               | EL25637G - K  RGE OF e socket S1)  12 V  NIL E12613R E12612R E12611R  E14613R E14612R E14612R E14611R  E24002R - K  EL13615R EL13615R - K EL14615R EL14615R - K EL14637R EL14637R - K EL14637R EL14637R - K EL15615R                                                                                         | Remarks  Remarks  Screw type manual adjuster Knob type manual adjuster Screw type manual adjuster Knob type manual adjuster Knob type manual adjuster Knob type manual adjuster Screw type manual adjuster Knob type manual adjuster Screw type manual adjuster                                                                                                                                  |
| DC  REF. CAT. NO.  Direct ac J001 - 04 J013 - 02 J013 - 02 J013 - 02 J002 - 04 J002 - 04 J003 - 05 J006 - 05 J007 - 05 J008 - 05                                                                                                                                                                                                                                                                                                                                                                                                                                                                                                                                                                                                                                                                                                                                                                                                                                                                                                                                                                                                                                                                                                                                                                                                                                                                                                                                                                                                                                                                                                                                                                                                                                                                                                                                                                                                                                                                                                                                                       | TYPE OF VALVE  ting valves 2/2 NC 2/2 NC 2/2 NC 2/2 NC 3/2 NO 3/2 NO 3/2 NO 3/2 NO 3/2 NC 3/2 NC 3/2 NC 3/2 Single pilot NO 3/2 Single pilot NO 3/2 Single pilot NO 3/2 Single pilot NC          | PC IN G1/4 G1/4 G1/4 G1/8 G1/8 G1/8 G1/8 G1/4 G1/4 G1/4 G1/4 G1/4 G1/4 G1/4 G1/4          | OUT  G1/4 G1/4 G1/4 G1/4 G1/4 G1/4 G1/4 G1/                  | NIL NIL NIL G1/4 G1/4 G1/8 G1/8 G1/4 G1/2 G1/2 G1/2                                                                                                                                                                                                                                                                                                                                                                                                                                                                                                                                                                                                                                                                                                                                                                                                                                                                                                                                                                                                                                                                                                                                                                                                                                                                                                                                                                                                                                                                                                                                                                                                                                                                                                                                                                                                                                                                                                                                                                                                                                                                         | 3.0<br>2.5<br>2<br>1.2<br>2.5<br>2.0<br>1.2<br>2<br>6<br>6<br>12                   | Operating pressure range (bar)  0 - 10 0 - 7 0 - 10 0 - 20  0 - 7 0 - 10 0 - 20  0 - 7 0 - 10 0 - 20  2 - 10 2 - 10 2 - 10 2 - 10        | EL25637A - K  ORDEI (all coils are  110 V  NIL E12613Q E12612Q E12611Q  E14613Q E14614Q E14614Q E24002Q E24002Q - K  EL13615Q - K EL13615Q - K EL13637Q - K EL14637Q - K EL14637Q - K EL14637Q - K EL15615Q - K EL15615Q - K                                                                                                                                                          | RING NO. WIT provided with D  48 V  NIL E12613S E12612S E12611S  E14613S E14612S E14611S  E24002S E24002S - K  EL13615S - K EL14615S EL14615S - K EL14637S EL14637S - K EL14637S - K EL15615S - K EL15615S - K | EL25637D - K  H COIL VOLTA IN connector typ  C  24 V  NIL  E12613W  E12612W  E12611W  E14613W  E14612W  E14611W  E24002W  E24002W - K  EL13615W - K  EL13637W  EL14637W - K  EL15615W - K  EL15615W - K                                                                                                                                                                                                                                                                                                                                                                                                                                                                                                                                                                                                                                                                                                                                                                                                                                                                                                                                                                                                                                                                                                                                                                                                                                                                                                                                                                                                                                                                                                                                                                                                                                                                                                                                                                                                                                                             | EL25637G - K  AGE OF e socket S1)  12 V  NIL E12613R E12612R E12611R  E14613R E14612R E14612R E14611R  E24002R - K  EL13615R EL13615R - K EL14615R EL14615R - K EL14637R EL14637R - K EL14637R EL14637R - K EL15615R EL15615R - K                                                                            | Remarks  Remarks  Screw type manual adjuster Knob type manual adjuster                                                                                                                                     |
| DC  REF. CAT. NO.  Direct ac J001 - 04 J013 - 02 J013 - 02 J013 - 02 J002 - 04 J002 - 04 J003 - 05 J006 - 05 J007 - 05 J008 - 05                                                                                                                                                                                                                                                                                                                                                                                                                                                                                                                                                                                                                                                                                                                                                                                                                                                                                                                                                                                                                                                                                                                                                                                                                                                                                                                                                                                                                                                                                                                                                                                                                                                                                                                                                                                                                                                                                                                                                       | TYPE OF VALVE  ting valves 2/2 NC 2/2 NC 2/2 NC 2/2 NC 3/2 NO 3/2 NO 3/2 NO 3/2 NO 3/2 NC 3/2 NC 3/2 NC 3/2 Single pilot NO 3/2 Single pilot NO 3/2 Single pilot NO 3/2 Single pilot NC          | PC IN G1/4 G1/4 G1/4 G1/8 G1/8 G1/8 G1/8 G1/4 G1/4 G1/4 G1/4 G1/4 G1/4 G1/4 G1/4          | OUT  G1/4 G1/4 G1/4 G1/4 G1/4 G1/4 G1/4 G1/                  | NIL NIL NIL G1/4 G1/4 G1/8 G1/8 G1/4 G1/2 G1/2 G1/2                                                                                                                                                                                                                                                                                                                                                                                                                                                                                                                                                                                                                                                                                                                                                                                                                                                                                                                                                                                                                                                                                                                                                                                                                                                                                                                                                                                                                                                                                                                                                                                                                                                                                                                                                                                                                                                                                                                                                                                                                                                                         | 3.0<br>2.5<br>2<br>1.2<br>2.5<br>2.0<br>1.2<br>2<br>6<br>6<br>12                   | Operating pressure range (bar)  0 - 10 0 - 7 0 - 10 0 - 20  0 - 7 0 - 10 0 - 20  0 - 7 0 - 10 0 - 20  2 - 10 2 - 10 2 - 10 2 - 10        | EL25637A - K  ORDEI (all coils are  110 V  NIL E12613Q E12612Q E12611Q  E14613Q E14612Q E14611Q E24002Q - K  EL13615Q - K  EL13615Q - K  EL14615Q - K  EL14637Q - K  EL14637Q - K  EL14637Q - K  EL14637Q - K  EL15615Q - K                                                                                                   | RING NO. WIT provided with D                                                                                                                                                                                   | EL25637D - K  H COIL VOLTA IN connector typ  C  24 V  NIL  E12613W  E12612W  E12611W  E14613W  E14612W  E14611W  E24002W  E24002W - K  EL13615W - K  EL13615W - K  EL14653W  EL14637W - K  EL14637W - K  EL15615W  EL15615W - K  EL15637W                                                                                                                                                                                                                                                                                                                                                                                                                                                                                                                                                                                                                                                                                                                                                                                                                                                                                                                                                                                                                                                                                                                                                                                                                                                                                                                                                                                                                                                                                                                                                                                                                                                                                                                                                                                                                           | EL25637G - K  RGE OF e socket S1)  12 V  NIL E12613R E12612R E12611R  E14613R E14612R E14612R E14611R  E24002R - K  EL13615R - K EL13615R - K EL14637R EL14637R - K EL14637R EL14637R - K EL15615R EL15615R - K EL15615R EL15615R - K                                                                        | Remarks  Remarks  Screw type manual adjuster Knob type manual adjuster Screw type manual adjuster Knob type manual adjuster Knob type manual adjuster Knob type manual adjuster Screw type manual adjuster Screw type manual adjuster                                                                              |
| DC REF. CAT. NO.  Direct ac J001 - 04 J013 - 02 J013 - 02 J013 - 02 J002 - 04 J002 - 04 J003 - 04 J003 - 04 J003 - 04 J003 - 05 J006 - 05 J007 - 05 J008 - 05 J009 - 05 J001 - 05                                                                                                                                                                                                                                                                                                                                                                                                                                                                                                                                                                                                                                                                                                                                                                                                                                                                                                                                                                                                                                                                                                                                                                                                                                                                                                                                                                                                                                                                                                                                                                                                                                                                                                                                                                                                                                                                                                                                              | TYPE OF VALVE  ting valves 2/2 NC 2/2 NC 2/2 NC 2/2 NC 3/2 NO 3/2 NO 3/2 NO 3/2 NO 3/2 NC 3/2 NC 3/2 Single pilot NO 3/2 Single pilot NO 3/2 Single pilot NC 5/2 Single pilot 5/2 Single pilot   | G1/4 G1/4 G1/4 G1/8 G1/8 G1/8 G1/8 G1/8 G1/4 G1/4 G1/4 G1/4 G1/4 G1/4 G1/2 G1/2 G1/2 G1/2 | G1/4 G1/4 G1/4 G1/4 G1/4 G1/4 G1/4 G1/4                      | NIL NIL NIL NIL G1/4 G1/4 G1/4 G1/4 G1/4 G1/4 G1/4 G1/4                                                                                                                                                                                                                                                                                                                                                                                                                                                                                                                                                                                                                                                                                                                                                                                                                                                                                                                                                                                                                                                                                                                                                                                                                                                                                                                                                                                                                                                                                                                                                                                                                                                                                                                                                                                                                                                                                                                                                                                                                                                                     | 3.0<br>2.5<br>2<br>1.2<br>2.5<br>2.0<br>1.2<br>2<br>2<br>6<br>6<br>12<br>12        | Operating pressure range (bar)  0 - 10 0 - 7 0 - 10 0 - 20  0 - 7 0 - 10 0 - 20  0 - 7 0 - 10 2 - 10 2 - 10 2 - 10 2 - 10 2 - 10 2 - 10  | EL25637A - K  ORDEI (all coils are  110 V  NIL E12613Q E12612Q E12611Q  E14613Q E14612Q E14611Q E24002Q - K  EL13615Q - K EL13615Q - K EL14615Q - K EL14637Q - K EL14637Q - K EL14637Q - K EL15615Q - K EL15615Q - K EL15615Q - K EL15615Q - K EL15637Q - K                                                                                                                           | RING NO. WIT provided with D                                                                                                                                                                                   | EL25637D - K  H COIL VOLTA IN connector typ  C  24 V  NIL  E12613W  E12612W  E12611W  E14613W  E14612W  E14611W  E24002W  E24002W - K  EL13615W - K  EL13637W  EL14637W - K  EL14637W - K  EL15615W - K  EL15615W - K  EL15615W - K  EL15637W - K  EL15637W - K                                                                                                                                                                                                                                                                                                                                                                                                                                                                                                                                                                                                                                                                                                                                                                                                                                                                                                                                                                                                                                                                                                                                                                                                                                                                                                                                                                                                                                                                                                                                                                                                                                                                                                                                                                                                                                                             | EL25637G - K  RGE OF e socket S1)  12 V  NIL E12613R E12612R E12611R  E14613R E14612R E14612R E14611R  E24002R - K  EL13615R EL13615R - K EL14615R EL14637R EL14637R - K EL14637R EL15615R - K EL15615R EL15637R EL15637R EL15637R EL15637R EL15637R - K                                                     | Remarks  Remarks  Screw type manual adjuster Knob type manual adjuster Screw type manual adjuster Knob type manual adjuster Knob type manual adjuster Knob type manual adjuster                                                      |
| DC  REF. CAT. NO.  Direct ac  J001 - 04  J013 - 02  J013 - 02  J002 - 04  J002 - 04  J003 - 04  J003 - 04  J003 - 04  J003 - 04  J004 - 04  Pilot ope  J006 - 05  J007 - 05  J008 - 05                                                                                                                                                                                                                                                                                                                                                                                                                                                                                                                                                                                                                                                                                                                                                                                                                                                                                                                                                                                                                                                                                                                                                                                                                                                                                                                                                                                                                                                                                                                                                                                                                                                                                                                                                                                                                                                                                                                                         | TYPE OF VALVE  ting valves 2/2 NC 2/2 NC 2/2 NC 2/2 NC 3/2 NO 3/2 NO 3/2 NO 3/2 NO 3/2 NC 3/2 NC 3/2 NC 3/2 Single pilot NO 3/2 Single pilot NC 3/2 Single pilot NC 5/2 Single pilot NC          | PC IN G1/4 G1/4 G1/4 G1/8 G1/8 G1/8 G1/4 G1/4 G1/4 G1/4 G1/4 G1/4 G1/4 G1/4               | OUT  G1/4 G1/4 G1/4 G1/4 G1/4 G1/4 G1/4 G1/                  | NIL   NIL | 3.0<br>2.5<br>2<br>1.2<br>2.5<br>2.0<br>1.2<br>2<br>5<br>2.0<br>1.2<br>2<br>6<br>6 | Operating pressure range (bar)  0 - 10 0 - 7 0 - 10 0 - 20  0 - 7 0 - 10 0 - 20  0 - 7 0 - 10 0 - 20  2 - 10 2 - 10 2 - 10 2 - 10 2 - 10 | EL25637A - K  ORDEI (all coils are  110 V  NIL E12613Q E12612Q E12611Q  E14613Q E14612Q E14611Q E24002Q - K  EL13615Q - K  EL13615Q - K  EL14615Q - K  EL14637Q - K  EL14637Q - K  EL14637Q - K  EL14637Q - K  EL15615Q - K                                                                                                   | RING NO. WIT provided with D                                                                                                                                                                                   | EL25637D - K  H COIL VOLTA IN connector typ  C  24 V  NIL  E12613W  E12612W  E12611W  E14613W  E14612W  E14611W  E24002W  E24002W - K  EL13615W - K  EL13615W - K  EL14653W  EL14637W - K  EL14637W - K  EL15615W  EL15615W - K  EL15637W                                                                                                                                                                                                                                                                                                                                                                                                                                                                                                                                                                                                                                                                                                                                                                                                                                                                                                                                                                                                                                                                                                                                                                                                                                                                                                                                                                                                                                                                                                                                                                                                                                                                                                                                                                                                                           | EL25637G - K  RGE OF e socket S1)  12 V  NIL E12613R E12612R E12611R  E14613R E14612R E14612R E14611R  E24002R - K  EL13615R - K EL13615R - K EL14637R EL14637R - K EL14637R EL14637R - K EL15615R EL15615R - K EL15615R EL15615R - K                                                                        | Remarks  Remarks  Screw type manual adjuster Knob type manual adjuster Screw type manual adjuster Knob type manual adjuster Knob type manual adjuster Screw type manual adjuster Knob type manual adjuster Screw type manual adjuster                                                                              |
| DC REF. CAT. NO.  Direct ac J001 - 04 J013 - 02 J013 - 02 J013 - 02 J002 - 04 J002 - 04 J003 - 04 J003 - 04 J003 - 04 J003 - 05 J006 - 05 J007 - 05 J008 - 05 J009 - 05 J001 - 05                                                                                                                                                                                                                                                                                                                                                                                                                                                                                                                                                                                                                                                                                                                                                                                                                                                                                                                                                                                                                                                                                                                                                                                                                                                                                                                                                                                                                                                                                                                                                                                                                                                                                                                                                                                                                                                                                                                                              | TYPE OF VALVE  ting valves 2/2 NC 2/2 NC 2/2 NC 2/2 NC 3/2 NO 3/2 NO 3/2 NO 3/2 NO 3/2 NC 3/2 NC 3/2 Single pilot NO 3/2 Single pilot NO 3/2 Single pilot NC 5/2 Single pilot 5/2 Single pilot   | G1/4 G1/4 G1/4 G1/8 G1/8 G1/8 G1/8 G1/8 G1/4 G1/4 G1/4 G1/4 G1/4 G1/4 G1/2 G1/2 G1/2 G1/2 | G1/4 G1/4 G1/4 G1/4 G1/4 G1/4 G1/4 G1/4                      | NIL NIL NIL NIL G1/4 G1/4 G1/4 G1/4 G1/4 G1/4 G1/4 G1/4                                                                                                                                                                                                                                                                                                                                                                                                                                                                                                                                                                                                                                                                                                                                                                                                                                                                                                                                                                                                                                                                                                                                                                                                                                                                                                                                                                                                                                                                                                                                                                                                                                                                                                                                                                                                                                                                                                                                                                                                                                                                     | 3.0<br>2.5<br>2<br>1.2<br>2.5<br>2.0<br>1.2<br>2<br>2<br>6<br>6<br>12<br>12        | Operating pressure range (bar)  0 - 10 0 - 7 0 - 10 0 - 20  0 - 7 0 - 10 0 - 20  0 - 7 0 - 10 2 - 10 2 - 10 2 - 10 2 - 10 2 - 10 2 - 10  | EL25637A - K  ORDEI (all coils are  110 V  NIL E12613Q E12612Q E12611Q  E14613Q E14612Q E14611Q E24002Q - K  EL13615Q - K  EL13615Q - K  EL14615Q - K  EL14637Q - K  EL14637Q - K  EL14637Q - K  EL15615Q - K  EL15637Q - K  EL25615Q - K | RING NO. WIT provided with D                                                                                                                                                                                   | EL25637D - K  H COIL VOLTA IN connector typ  CC  24 V  NIL  E12613W  E12612W  E12611W  E14613W  E14612W  E14611W  E24002W - K  EL13615W - K  EL13615W - K  EL1465W  EL1465W - K  EL1465W - K  EL15637W - K  EL15615W - K  EL15615W - K  EL15615W - K  EL15637W - K  EL5615W - K  EL15637W - K  EL15637W - K  EL25615W                                                                                                                                                                                                                                                                                                                                                                                                                                                                                                                                                                                                                                                                                                                                                                                                                                                                                                                                                                                                                                                                                                                                                                                                                                                                                                                                                                                                                                                                                                                                                                                                                                                                                       | EL25637G - K  RGE OF e socket S1)  12 V  NIL E12613R E12612R E12611R  E14613R E14612R E14612R E14611R  E24002R - K  EL13615R EL13615R - K EL14615R EL14615R - K EL14637R EL14637R - K EL15615R EL15615R - K EL15637R EL15637R - K EL15637R EL15637R - K EL15637R EL15637R - K EL15637R EL15637R - K EL25615R | Remarks  Remarks  Screw type manual adjuster Knob type manual adjuster Screw type manual adjuster Knob type manual adjuster Knob type manual adjuster Knob type manual adjuster Screw type manual adjuster Knob type manual adjuster |