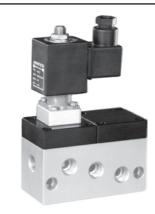

## **SOLENOID VALVE - ORDERING CODE**

| REF.<br>CAT.                                                                                                                                                                                                                                                                                                                                                                                                                                                                                                                                                                                                                                                                                                                                                                                                                                                                                                                                                                                                                                                                                                                                                                                                                                                                                                                                                                                                                                                                                                                                                                                                                                                                                                                                                                                                                                                                                                                                                                                                                                                                                                                   | TYPE                                                                                                                                                                                             | TYPE PORT SIZE                                                                            |                                                              | ZE                                                                                                                                                                                                                                                                                                                                                                                                                                                                                                                                                                                                                                                                                                                                                                                                                                                                                                                                                                                                                                                                                                                                                                                                                                                                                                                                                                                                                                                                                                                                                                                                                                                                                                                                                                                                                                                                                                                                                                                                                                                                                                                          | NW                                                                                 | Operating pressure                                                                                                                       | ORDERING NO. WITH COIL VOLTAGE OF (all coils are provided with DIN connector type socket S1)                                                                                                                                                                                                                                                                                          |                                                                                                                                                                                                                |                                                                                                                                                                                                                                                                                                                                                                                                                                                                                                                                                                                                                                                                                                                                                                                                                                                                                                                                                                                                                                                                                                                                                                                                                                                                                                                                                                                                                                                                                                                                                                                                                                                                                                                                                                                                                                                                                                                                                                                                                                                                                                                             |                                                                                                                                                                                                                                                                                                              | Remarks                                                                                                                                                                                                                                                                                                                                                                                                                                                                                                                                                      |
|--------------------------------------------------------------------------------------------------------------------------------------------------------------------------------------------------------------------------------------------------------------------------------------------------------------------------------------------------------------------------------------------------------------------------------------------------------------------------------------------------------------------------------------------------------------------------------------------------------------------------------------------------------------------------------------------------------------------------------------------------------------------------------------------------------------------------------------------------------------------------------------------------------------------------------------------------------------------------------------------------------------------------------------------------------------------------------------------------------------------------------------------------------------------------------------------------------------------------------------------------------------------------------------------------------------------------------------------------------------------------------------------------------------------------------------------------------------------------------------------------------------------------------------------------------------------------------------------------------------------------------------------------------------------------------------------------------------------------------------------------------------------------------------------------------------------------------------------------------------------------------------------------------------------------------------------------------------------------------------------------------------------------------------------------------------------------------------------------------------------------------|--------------------------------------------------------------------------------------------------------------------------------------------------------------------------------------------------|-------------------------------------------------------------------------------------------|--------------------------------------------------------------|-----------------------------------------------------------------------------------------------------------------------------------------------------------------------------------------------------------------------------------------------------------------------------------------------------------------------------------------------------------------------------------------------------------------------------------------------------------------------------------------------------------------------------------------------------------------------------------------------------------------------------------------------------------------------------------------------------------------------------------------------------------------------------------------------------------------------------------------------------------------------------------------------------------------------------------------------------------------------------------------------------------------------------------------------------------------------------------------------------------------------------------------------------------------------------------------------------------------------------------------------------------------------------------------------------------------------------------------------------------------------------------------------------------------------------------------------------------------------------------------------------------------------------------------------------------------------------------------------------------------------------------------------------------------------------------------------------------------------------------------------------------------------------------------------------------------------------------------------------------------------------------------------------------------------------------------------------------------------------------------------------------------------------------------------------------------------------------------------------------------------------|------------------------------------------------------------------------------------|------------------------------------------------------------------------------------------------------------------------------------------|---------------------------------------------------------------------------------------------------------------------------------------------------------------------------------------------------------------------------------------------------------------------------------------------------------------------------------------------------------------------------------------|----------------------------------------------------------------------------------------------------------------------------------------------------------------------------------------------------------------|-----------------------------------------------------------------------------------------------------------------------------------------------------------------------------------------------------------------------------------------------------------------------------------------------------------------------------------------------------------------------------------------------------------------------------------------------------------------------------------------------------------------------------------------------------------------------------------------------------------------------------------------------------------------------------------------------------------------------------------------------------------------------------------------------------------------------------------------------------------------------------------------------------------------------------------------------------------------------------------------------------------------------------------------------------------------------------------------------------------------------------------------------------------------------------------------------------------------------------------------------------------------------------------------------------------------------------------------------------------------------------------------------------------------------------------------------------------------------------------------------------------------------------------------------------------------------------------------------------------------------------------------------------------------------------------------------------------------------------------------------------------------------------------------------------------------------------------------------------------------------------------------------------------------------------------------------------------------------------------------------------------------------------------------------------------------------------------------------------------------------------|--------------------------------------------------------------------------------------------------------------------------------------------------------------------------------------------------------------------------------------------------------------------------------------------------------------|--------------------------------------------------------------------------------------------------------------------------------------------------------------------------------------------------------------------------------------------------------------------------------------------------------------------------------------------------------------------------------------------------------------------------------------------------------------------------------------------------------------------------------------------------------------|
| NO.                                                                                                                                                                                                                                                                                                                                                                                                                                                                                                                                                                                                                                                                                                                                                                                                                                                                                                                                                                                                                                                                                                                                                                                                                                                                                                                                                                                                                                                                                                                                                                                                                                                                                                                                                                                                                                                                                                                                                                                                                                                                                                                            | VALVE                                                                                                                                                                                            | IN                                                                                        | OUT                                                          | EXH                                                                                                                                                                                                                                                                                                                                                                                                                                                                                                                                                                                                                                                                                                                                                                                                                                                                                                                                                                                                                                                                                                                                                                                                                                                                                                                                                                                                                                                                                                                                                                                                                                                                                                                                                                                                                                                                                                                                                                                                                                                                                                                         | INVV                                                                               | range<br>( bar )                                                                                                                         | 220.1/                                                                                                                                                                                                                                                                                                                                                                                |                                                                                                                                                                                                                | (C                                                                                                                                                                                                                                                                                                                                                                                                                                                                                                                                                                                                                                                                                                                                                                                                                                                                                                                                                                                                                                                                                                                                                                                                                                                                                                                                                                                                                                                                                                                                                                                                                                                                                                                                                                                                                                                                                                                                                                                                                                                                                                                          | 24.1/                                                                                                                                                                                                                                                                                                        | Remarks                                                                                                                                                                                                                                                                                                                                                                                                                                                                                                                                                      |
| Direct ac                                                                                                                                                                                                                                                                                                                                                                                                                                                                                                                                                                                                                                                                                                                                                                                                                                                                                                                                                                                                                                                                                                                                                                                                                                                                                                                                                                                                                                                                                                                                                                                                                                                                                                                                                                                                                                                                                                                                                                                                                                                                                                                      | ting valves                                                                                                                                                                                      |                                                                                           |                                                              |                                                                                                                                                                                                                                                                                                                                                                                                                                                                                                                                                                                                                                                                                                                                                                                                                                                                                                                                                                                                                                                                                                                                                                                                                                                                                                                                                                                                                                                                                                                                                                                                                                                                                                                                                                                                                                                                                                                                                                                                                                                                                                                             |                                                                                    | ( bui )                                                                                                                                  | 220 V                                                                                                                                                                                                                                                                                                                                                                                 | 110 V                                                                                                                                                                                                          | 48 V                                                                                                                                                                                                                                                                                                                                                                                                                                                                                                                                                                                                                                                                                                                                                                                                                                                                                                                                                                                                                                                                                                                                                                                                                                                                                                                                                                                                                                                                                                                                                                                                                                                                                                                                                                                                                                                                                                                                                                                                                                                                                                                        | 24 V                                                                                                                                                                                                                                                                                                         |                                                                                                                                                                                                                                                                                                                                                                                                                                                                                                                                                              |
| J001 - 04                                                                                                                                                                                                                                                                                                                                                                                                                                                                                                                                                                                                                                                                                                                                                                                                                                                                                                                                                                                                                                                                                                                                                                                                                                                                                                                                                                                                                                                                                                                                                                                                                                                                                                                                                                                                                                                                                                                                                                                                                                                                                                                      | 2/2 NC                                                                                                                                                                                           | G1/4                                                                                      | G1/4                                                         | NIL                                                                                                                                                                                                                                                                                                                                                                                                                                                                                                                                                                                                                                                                                                                                                                                                                                                                                                                                                                                                                                                                                                                                                                                                                                                                                                                                                                                                                                                                                                                                                                                                                                                                                                                                                                                                                                                                                                                                                                                                                                                                                                                         | 3.0                                                                                | 0 - 10                                                                                                                                   | E12614A                                                                                                                                                                                                                                                                                                                                                                               | E12614B                                                                                                                                                                                                        | E12614D                                                                                                                                                                                                                                                                                                                                                                                                                                                                                                                                                                                                                                                                                                                                                                                                                                                                                                                                                                                                                                                                                                                                                                                                                                                                                                                                                                                                                                                                                                                                                                                                                                                                                                                                                                                                                                                                                                                                                                                                                                                                                                                     | E12614G                                                                                                                                                                                                                                                                                                      |                                                                                                                                                                                                                                                                                                                                                                                                                                                                                                                                                              |
| J013 - 02                                                                                                                                                                                                                                                                                                                                                                                                                                                                                                                                                                                                                                                                                                                                                                                                                                                                                                                                                                                                                                                                                                                                                                                                                                                                                                                                                                                                                                                                                                                                                                                                                                                                                                                                                                                                                                                                                                                                                                                                                                                                                                                      | 2/2 NC                                                                                                                                                                                           | G1/4                                                                                      | G1/4                                                         | NIL                                                                                                                                                                                                                                                                                                                                                                                                                                                                                                                                                                                                                                                                                                                                                                                                                                                                                                                                                                                                                                                                                                                                                                                                                                                                                                                                                                                                                                                                                                                                                                                                                                                                                                                                                                                                                                                                                                                                                                                                                                                                                                                         | 2.5                                                                                | 0 - 7                                                                                                                                    | E12613A                                                                                                                                                                                                                                                                                                                                                                               | E12613B                                                                                                                                                                                                        | E12613D                                                                                                                                                                                                                                                                                                                                                                                                                                                                                                                                                                                                                                                                                                                                                                                                                                                                                                                                                                                                                                                                                                                                                                                                                                                                                                                                                                                                                                                                                                                                                                                                                                                                                                                                                                                                                                                                                                                                                                                                                                                                                                                     | E12613G                                                                                                                                                                                                                                                                                                      |                                                                                                                                                                                                                                                                                                                                                                                                                                                                                                                                                              |
| J013 - 02                                                                                                                                                                                                                                                                                                                                                                                                                                                                                                                                                                                                                                                                                                                                                                                                                                                                                                                                                                                                                                                                                                                                                                                                                                                                                                                                                                                                                                                                                                                                                                                                                                                                                                                                                                                                                                                                                                                                                                                                                                                                                                                      | 2/2 NC                                                                                                                                                                                           | G1/4                                                                                      | G1/4                                                         | NIL                                                                                                                                                                                                                                                                                                                                                                                                                                                                                                                                                                                                                                                                                                                                                                                                                                                                                                                                                                                                                                                                                                                                                                                                                                                                                                                                                                                                                                                                                                                                                                                                                                                                                                                                                                                                                                                                                                                                                                                                                                                                                                                         | 2                                                                                  | 0 - 10                                                                                                                                   | E12612A                                                                                                                                                                                                                                                                                                                                                                               | E12612B                                                                                                                                                                                                        | E12612D                                                                                                                                                                                                                                                                                                                                                                                                                                                                                                                                                                                                                                                                                                                                                                                                                                                                                                                                                                                                                                                                                                                                                                                                                                                                                                                                                                                                                                                                                                                                                                                                                                                                                                                                                                                                                                                                                                                                                                                                                                                                                                                     | E12612G                                                                                                                                                                                                                                                                                                      |                                                                                                                                                                                                                                                                                                                                                                                                                                                                                                                                                              |
| J013 - 02                                                                                                                                                                                                                                                                                                                                                                                                                                                                                                                                                                                                                                                                                                                                                                                                                                                                                                                                                                                                                                                                                                                                                                                                                                                                                                                                                                                                                                                                                                                                                                                                                                                                                                                                                                                                                                                                                                                                                                                                                                                                                                                      | 2/2 NC                                                                                                                                                                                           | G1/4                                                                                      | G1/4                                                         | NIL                                                                                                                                                                                                                                                                                                                                                                                                                                                                                                                                                                                                                                                                                                                                                                                                                                                                                                                                                                                                                                                                                                                                                                                                                                                                                                                                                                                                                                                                                                                                                                                                                                                                                                                                                                                                                                                                                                                                                                                                                                                                                                                         | 1.2                                                                                | 0 - 20                                                                                                                                   | E12611A                                                                                                                                                                                                                                                                                                                                                                               | E12611B                                                                                                                                                                                                        | E12611D                                                                                                                                                                                                                                                                                                                                                                                                                                                                                                                                                                                                                                                                                                                                                                                                                                                                                                                                                                                                                                                                                                                                                                                                                                                                                                                                                                                                                                                                                                                                                                                                                                                                                                                                                                                                                                                                                                                                                                                                                                                                                                                     | E12611G                                                                                                                                                                                                                                                                                                      |                                                                                                                                                                                                                                                                                                                                                                                                                                                                                                                                                              |
| J002 - 04                                                                                                                                                                                                                                                                                                                                                                                                                                                                                                                                                                                                                                                                                                                                                                                                                                                                                                                                                                                                                                                                                                                                                                                                                                                                                                                                                                                                                                                                                                                                                                                                                                                                                                                                                                                                                                                                                                                                                                                                                                                                                                                      | 3/2 NO                                                                                                                                                                                           | G1/8                                                                                      | G1/4                                                         | G1/4                                                                                                                                                                                                                                                                                                                                                                                                                                                                                                                                                                                                                                                                                                                                                                                                                                                                                                                                                                                                                                                                                                                                                                                                                                                                                                                                                                                                                                                                                                                                                                                                                                                                                                                                                                                                                                                                                                                                                                                                                                                                                                                        | 2.5                                                                                | 0 - 7                                                                                                                                    | E13613A                                                                                                                                                                                                                                                                                                                                                                               | E13613B                                                                                                                                                                                                        | E13613D                                                                                                                                                                                                                                                                                                                                                                                                                                                                                                                                                                                                                                                                                                                                                                                                                                                                                                                                                                                                                                                                                                                                                                                                                                                                                                                                                                                                                                                                                                                                                                                                                                                                                                                                                                                                                                                                                                                                                                                                                                                                                                                     | E13613G                                                                                                                                                                                                                                                                                                      |                                                                                                                                                                                                                                                                                                                                                                                                                                                                                                                                                              |
| J002 - 04<br>J002 - 04                                                                                                                                                                                                                                                                                                                                                                                                                                                                                                                                                                                                                                                                                                                                                                                                                                                                                                                                                                                                                                                                                                                                                                                                                                                                                                                                                                                                                                                                                                                                                                                                                                                                                                                                                                                                                                                                                                                                                                                                                                                                                                         | 3/2 NO                                                                                                                                                                                           | G1/8                                                                                      | G1/4                                                         | G1/4                                                                                                                                                                                                                                                                                                                                                                                                                                                                                                                                                                                                                                                                                                                                                                                                                                                                                                                                                                                                                                                                                                                                                                                                                                                                                                                                                                                                                                                                                                                                                                                                                                                                                                                                                                                                                                                                                                                                                                                                                                                                                                                        | 2.0                                                                                | 0 - 10                                                                                                                                   | E13613A<br>E13612A                                                                                                                                                                                                                                                                                                                                                                    | E13612B                                                                                                                                                                                                        | E13612D                                                                                                                                                                                                                                                                                                                                                                                                                                                                                                                                                                                                                                                                                                                                                                                                                                                                                                                                                                                                                                                                                                                                                                                                                                                                                                                                                                                                                                                                                                                                                                                                                                                                                                                                                                                                                                                                                                                                                                                                                                                                                                                     | E13612G                                                                                                                                                                                                                                                                                                      |                                                                                                                                                                                                                                                                                                                                                                                                                                                                                                                                                              |
| J002 - 04                                                                                                                                                                                                                                                                                                                                                                                                                                                                                                                                                                                                                                                                                                                                                                                                                                                                                                                                                                                                                                                                                                                                                                                                                                                                                                                                                                                                                                                                                                                                                                                                                                                                                                                                                                                                                                                                                                                                                                                                                                                                                                                      | 3/2 NO                                                                                                                                                                                           | G1/8                                                                                      | G1/4                                                         | G1/4                                                                                                                                                                                                                                                                                                                                                                                                                                                                                                                                                                                                                                                                                                                                                                                                                                                                                                                                                                                                                                                                                                                                                                                                                                                                                                                                                                                                                                                                                                                                                                                                                                                                                                                                                                                                                                                                                                                                                                                                                                                                                                                        | 1.2                                                                                | 0 - 20                                                                                                                                   | E13611A                                                                                                                                                                                                                                                                                                                                                                               | E13611B                                                                                                                                                                                                        | E13611D                                                                                                                                                                                                                                                                                                                                                                                                                                                                                                                                                                                                                                                                                                                                                                                                                                                                                                                                                                                                                                                                                                                                                                                                                                                                                                                                                                                                                                                                                                                                                                                                                                                                                                                                                                                                                                                                                                                                                                                                                                                                                                                     | E13611G                                                                                                                                                                                                                                                                                                      |                                                                                                                                                                                                                                                                                                                                                                                                                                                                                                                                                              |
|                                                                                                                                                                                                                                                                                                                                                                                                                                                                                                                                                                                                                                                                                                                                                                                                                                                                                                                                                                                                                                                                                                                                                                                                                                                                                                                                                                                                                                                                                                                                                                                                                                                                                                                                                                                                                                                                                                                                                                                                                                                                                                                                |                                                                                                                                                                                                  |                                                                                           |                                                              |                                                                                                                                                                                                                                                                                                                                                                                                                                                                                                                                                                                                                                                                                                                                                                                                                                                                                                                                                                                                                                                                                                                                                                                                                                                                                                                                                                                                                                                                                                                                                                                                                                                                                                                                                                                                                                                                                                                                                                                                                                                                                                                             |                                                                                    |                                                                                                                                          |                                                                                                                                                                                                                                                                                                                                                                                       |                                                                                                                                                                                                                |                                                                                                                                                                                                                                                                                                                                                                                                                                                                                                                                                                                                                                                                                                                                                                                                                                                                                                                                                                                                                                                                                                                                                                                                                                                                                                                                                                                                                                                                                                                                                                                                                                                                                                                                                                                                                                                                                                                                                                                                                                                                                                                             |                                                                                                                                                                                                                                                                                                              |                                                                                                                                                                                                                                                                                                                                                                                                                                                                                                                                                              |
| J003 - 04<br>J003 - 04                                                                                                                                                                                                                                                                                                                                                                                                                                                                                                                                                                                                                                                                                                                                                                                                                                                                                                                                                                                                                                                                                                                                                                                                                                                                                                                                                                                                                                                                                                                                                                                                                                                                                                                                                                                                                                                                                                                                                                                                                                                                                                         | 3/2 NC                                                                                                                                                                                           | G1/4<br>G1/4                                                                              | G1/4                                                         | G1/8<br>G1/8                                                                                                                                                                                                                                                                                                                                                                                                                                                                                                                                                                                                                                                                                                                                                                                                                                                                                                                                                                                                                                                                                                                                                                                                                                                                                                                                                                                                                                                                                                                                                                                                                                                                                                                                                                                                                                                                                                                                                                                                                                                                                                                | 2.5                                                                                | 0 - 7                                                                                                                                    | E14613A                                                                                                                                                                                                                                                                                                                                                                               | E14613B                                                                                                                                                                                                        | E14613D                                                                                                                                                                                                                                                                                                                                                                                                                                                                                                                                                                                                                                                                                                                                                                                                                                                                                                                                                                                                                                                                                                                                                                                                                                                                                                                                                                                                                                                                                                                                                                                                                                                                                                                                                                                                                                                                                                                                                                                                                                                                                                                     | E14613G                                                                                                                                                                                                                                                                                                      |                                                                                                                                                                                                                                                                                                                                                                                                                                                                                                                                                              |
| J003 - 04<br>J003 - 04                                                                                                                                                                                                                                                                                                                                                                                                                                                                                                                                                                                                                                                                                                                                                                                                                                                                                                                                                                                                                                                                                                                                                                                                                                                                                                                                                                                                                                                                                                                                                                                                                                                                                                                                                                                                                                                                                                                                                                                                                                                                                                         | 3/2 NC<br>3/2 NC                                                                                                                                                                                 | G1/4                                                                                      | G1/4                                                         | G1/8                                                                                                                                                                                                                                                                                                                                                                                                                                                                                                                                                                                                                                                                                                                                                                                                                                                                                                                                                                                                                                                                                                                                                                                                                                                                                                                                                                                                                                                                                                                                                                                                                                                                                                                                                                                                                                                                                                                                                                                                                                                                                                                        | 2.0                                                                                | 0 - 10<br>0 - 20                                                                                                                         | E14612A<br>E14611A                                                                                                                                                                                                                                                                                                                                                                    | E14612B<br>E14611B                                                                                                                                                                                             | E14612D<br>E14611D                                                                                                                                                                                                                                                                                                                                                                                                                                                                                                                                                                                                                                                                                                                                                                                                                                                                                                                                                                                                                                                                                                                                                                                                                                                                                                                                                                                                                                                                                                                                                                                                                                                                                                                                                                                                                                                                                                                                                                                                                                                                                                          | E14612G<br>E14611G                                                                                                                                                                                                                                                                                           |                                                                                                                                                                                                                                                                                                                                                                                                                                                                                                                                                              |
| J003 - 04                                                                                                                                                                                                                                                                                                                                                                                                                                                                                                                                                                                                                                                                                                                                                                                                                                                                                                                                                                                                                                                                                                                                                                                                                                                                                                                                                                                                                                                                                                                                                                                                                                                                                                                                                                                                                                                                                                                                                                                                                                                                                                                      | 3/2 NC                                                                                                                                                                                           | G 1/4                                                                                     | G 1/4                                                        | G 1/6                                                                                                                                                                                                                                                                                                                                                                                                                                                                                                                                                                                                                                                                                                                                                                                                                                                                                                                                                                                                                                                                                                                                                                                                                                                                                                                                                                                                                                                                                                                                                                                                                                                                                                                                                                                                                                                                                                                                                                                                                                                                                                                       | 1.2                                                                                | 0 - 20                                                                                                                                   |                                                                                                                                                                                                                                                                                                                                                                                       | 1                                                                                                                                                                                                              |                                                                                                                                                                                                                                                                                                                                                                                                                                                                                                                                                                                                                                                                                                                                                                                                                                                                                                                                                                                                                                                                                                                                                                                                                                                                                                                                                                                                                                                                                                                                                                                                                                                                                                                                                                                                                                                                                                                                                                                                                                                                                                                             |                                                                                                                                                                                                                                                                                                              |                                                                                                                                                                                                                                                                                                                                                                                                                                                                                                                                                              |
| J004 - 04                                                                                                                                                                                                                                                                                                                                                                                                                                                                                                                                                                                                                                                                                                                                                                                                                                                                                                                                                                                                                                                                                                                                                                                                                                                                                                                                                                                                                                                                                                                                                                                                                                                                                                                                                                                                                                                                                                                                                                                                                                                                                                                      | 3/2 Gang<br>mounting NC                                                                                                                                                                          | NIL                                                                                       | NIL                                                          | G1/8                                                                                                                                                                                                                                                                                                                                                                                                                                                                                                                                                                                                                                                                                                                                                                                                                                                                                                                                                                                                                                                                                                                                                                                                                                                                                                                                                                                                                                                                                                                                                                                                                                                                                                                                                                                                                                                                                                                                                                                                                                                                                                                        | 2                                                                                  | 0 - 10                                                                                                                                   | E24002A                                                                                                                                                                                                                                                                                                                                                                               | E24002B                                                                                                                                                                                                        | E24002D                                                                                                                                                                                                                                                                                                                                                                                                                                                                                                                                                                                                                                                                                                                                                                                                                                                                                                                                                                                                                                                                                                                                                                                                                                                                                                                                                                                                                                                                                                                                                                                                                                                                                                                                                                                                                                                                                                                                                                                                                                                                                                                     | E24002G                                                                                                                                                                                                                                                                                                      | Screw type manual adjuster                                                                                                                                                                                                                                                                                                                                                                                                                                                                                                                                   |
| Dilat and                                                                                                                                                                                                                                                                                                                                                                                                                                                                                                                                                                                                                                                                                                                                                                                                                                                                                                                                                                                                                                                                                                                                                                                                                                                                                                                                                                                                                                                                                                                                                                                                                                                                                                                                                                                                                                                                                                                                                                                                                                                                                                                      | Ū                                                                                                                                                                                                |                                                                                           |                                                              |                                                                                                                                                                                                                                                                                                                                                                                                                                                                                                                                                                                                                                                                                                                                                                                                                                                                                                                                                                                                                                                                                                                                                                                                                                                                                                                                                                                                                                                                                                                                                                                                                                                                                                                                                                                                                                                                                                                                                                                                                                                                                                                             |                                                                                    |                                                                                                                                          | E24002A - K                                                                                                                                                                                                                                                                                                                                                                           | E24002B - K                                                                                                                                                                                                    | E24002D - K                                                                                                                                                                                                                                                                                                                                                                                                                                                                                                                                                                                                                                                                                                                                                                                                                                                                                                                                                                                                                                                                                                                                                                                                                                                                                                                                                                                                                                                                                                                                                                                                                                                                                                                                                                                                                                                                                                                                                                                                                                                                                                                 | E24002G - K                                                                                                                                                                                                                                                                                                  | Knob type manual adjuster                                                                                                                                                                                                                                                                                                                                                                                                                                                                                                                                    |
| Pliot ope                                                                                                                                                                                                                                                                                                                                                                                                                                                                                                                                                                                                                                                                                                                                                                                                                                                                                                                                                                                                                                                                                                                                                                                                                                                                                                                                                                                                                                                                                                                                                                                                                                                                                                                                                                                                                                                                                                                                                                                                                                                                                                                      | erated valves                                                                                                                                                                                    |                                                                                           |                                                              |                                                                                                                                                                                                                                                                                                                                                                                                                                                                                                                                                                                                                                                                                                                                                                                                                                                                                                                                                                                                                                                                                                                                                                                                                                                                                                                                                                                                                                                                                                                                                                                                                                                                                                                                                                                                                                                                                                                                                                                                                                                                                                                             |                                                                                    |                                                                                                                                          | EL 4264EA                                                                                                                                                                                                                                                                                                                                                                             | EL 4204ED                                                                                                                                                                                                      | EL 1201ED                                                                                                                                                                                                                                                                                                                                                                                                                                                                                                                                                                                                                                                                                                                                                                                                                                                                                                                                                                                                                                                                                                                                                                                                                                                                                                                                                                                                                                                                                                                                                                                                                                                                                                                                                                                                                                                                                                                                                                                                                                                                                                                   | EL 1201EC                                                                                                                                                                                                                                                                                                    | Caravitus manual adivatas                                                                                                                                                                                                                                                                                                                                                                                                                                                                                                                                    |
| J005 - 05                                                                                                                                                                                                                                                                                                                                                                                                                                                                                                                                                                                                                                                                                                                                                                                                                                                                                                                                                                                                                                                                                                                                                                                                                                                                                                                                                                                                                                                                                                                                                                                                                                                                                                                                                                                                                                                                                                                                                                                                                                                                                                                      | 3/2 Single pilot NO                                                                                                                                                                              | G1/4                                                                                      | G1/4                                                         | G1/4                                                                                                                                                                                                                                                                                                                                                                                                                                                                                                                                                                                                                                                                                                                                                                                                                                                                                                                                                                                                                                                                                                                                                                                                                                                                                                                                                                                                                                                                                                                                                                                                                                                                                                                                                                                                                                                                                                                                                                                                                                                                                                                        | 6                                                                                  | 2 - 10                                                                                                                                   | EL13615A<br>EL13615A - K                                                                                                                                                                                                                                                                                                                                                              | EL13615B<br>EL13615B - K                                                                                                                                                                                       | EL13615D - K                                                                                                                                                                                                                                                                                                                                                                                                                                                                                                                                                                                                                                                                                                                                                                                                                                                                                                                                                                                                                                                                                                                                                                                                                                                                                                                                                                                                                                                                                                                                                                                                                                                                                                                                                                                                                                                                                                                                                                                                                                                                                                                | EL13615G<br>EL13615G - K                                                                                                                                                                                                                                                                                     | Screw type manual adjuster                                                                                                                                                                                                                                                                                                                                                                                                                                                                                                                                   |
|                                                                                                                                                                                                                                                                                                                                                                                                                                                                                                                                                                                                                                                                                                                                                                                                                                                                                                                                                                                                                                                                                                                                                                                                                                                                                                                                                                                                                                                                                                                                                                                                                                                                                                                                                                                                                                                                                                                                                                                                                                                                                                                                |                                                                                                                                                                                                  |                                                                                           | <del>                                     </del>             |                                                                                                                                                                                                                                                                                                                                                                                                                                                                                                                                                                                                                                                                                                                                                                                                                                                                                                                                                                                                                                                                                                                                                                                                                                                                                                                                                                                                                                                                                                                                                                                                                                                                                                                                                                                                                                                                                                                                                                                                                                                                                                                             |                                                                                    |                                                                                                                                          | EL13615A - K<br>EL14615A                                                                                                                                                                                                                                                                                                                                                              | EL13615B - K                                                                                                                                                                                                   | EL13615D - K<br>EL14615D                                                                                                                                                                                                                                                                                                                                                                                                                                                                                                                                                                                                                                                                                                                                                                                                                                                                                                                                                                                                                                                                                                                                                                                                                                                                                                                                                                                                                                                                                                                                                                                                                                                                                                                                                                                                                                                                                                                                                                                                                                                                                                    | EL13615G - K<br>EL14615G                                                                                                                                                                                                                                                                                     | Knob type manual adjuster Screw type manual adjuster                                                                                                                                                                                                                                                                                                                                                                                                                                                                                                         |
| J006 - 05                                                                                                                                                                                                                                                                                                                                                                                                                                                                                                                                                                                                                                                                                                                                                                                                                                                                                                                                                                                                                                                                                                                                                                                                                                                                                                                                                                                                                                                                                                                                                                                                                                                                                                                                                                                                                                                                                                                                                                                                                                                                                                                      | 3/2 Single pilot NC                                                                                                                                                                              | G1/4                                                                                      | G1/4                                                         | G1/4                                                                                                                                                                                                                                                                                                                                                                                                                                                                                                                                                                                                                                                                                                                                                                                                                                                                                                                                                                                                                                                                                                                                                                                                                                                                                                                                                                                                                                                                                                                                                                                                                                                                                                                                                                                                                                                                                                                                                                                                                                                                                                                        | 6                                                                                  | 2 - 10                                                                                                                                   | EL14615A - K                                                                                                                                                                                                                                                                                                                                                                          | EL14615B - K                                                                                                                                                                                                   | EL14615D - K                                                                                                                                                                                                                                                                                                                                                                                                                                                                                                                                                                                                                                                                                                                                                                                                                                                                                                                                                                                                                                                                                                                                                                                                                                                                                                                                                                                                                                                                                                                                                                                                                                                                                                                                                                                                                                                                                                                                                                                                                                                                                                                | EL14615G - K                                                                                                                                                                                                                                                                                                 | Knob type manual adjuster                                                                                                                                                                                                                                                                                                                                                                                                                                                                                                                                    |
|                                                                                                                                                                                                                                                                                                                                                                                                                                                                                                                                                                                                                                                                                                                                                                                                                                                                                                                                                                                                                                                                                                                                                                                                                                                                                                                                                                                                                                                                                                                                                                                                                                                                                                                                                                                                                                                                                                                                                                                                                                                                                                                                |                                                                                                                                                                                                  | _                                                                                         |                                                              | _                                                                                                                                                                                                                                                                                                                                                                                                                                                                                                                                                                                                                                                                                                                                                                                                                                                                                                                                                                                                                                                                                                                                                                                                                                                                                                                                                                                                                                                                                                                                                                                                                                                                                                                                                                                                                                                                                                                                                                                                                                                                                                                           |                                                                                    |                                                                                                                                          | EL13637A                                                                                                                                                                                                                                                                                                                                                                              | EL13637B                                                                                                                                                                                                       | EL13637D                                                                                                                                                                                                                                                                                                                                                                                                                                                                                                                                                                                                                                                                                                                                                                                                                                                                                                                                                                                                                                                                                                                                                                                                                                                                                                                                                                                                                                                                                                                                                                                                                                                                                                                                                                                                                                                                                                                                                                                                                                                                                                                    | EL13637G                                                                                                                                                                                                                                                                                                     | Screw type manual adjuster                                                                                                                                                                                                                                                                                                                                                                                                                                                                                                                                   |
| J007 - 05                                                                                                                                                                                                                                                                                                                                                                                                                                                                                                                                                                                                                                                                                                                                                                                                                                                                                                                                                                                                                                                                                                                                                                                                                                                                                                                                                                                                                                                                                                                                                                                                                                                                                                                                                                                                                                                                                                                                                                                                                                                                                                                      | 3/2 Single pilot NO                                                                                                                                                                              | G1/2                                                                                      | G1/2                                                         | G1/2                                                                                                                                                                                                                                                                                                                                                                                                                                                                                                                                                                                                                                                                                                                                                                                                                                                                                                                                                                                                                                                                                                                                                                                                                                                                                                                                                                                                                                                                                                                                                                                                                                                                                                                                                                                                                                                                                                                                                                                                                                                                                                                        | 12                                                                                 | 2 - 10                                                                                                                                   | EL13637A - K                                                                                                                                                                                                                                                                                                                                                                          | EL13637B - K                                                                                                                                                                                                   | EL13637D - K                                                                                                                                                                                                                                                                                                                                                                                                                                                                                                                                                                                                                                                                                                                                                                                                                                                                                                                                                                                                                                                                                                                                                                                                                                                                                                                                                                                                                                                                                                                                                                                                                                                                                                                                                                                                                                                                                                                                                                                                                                                                                                                | EL13637G - K                                                                                                                                                                                                                                                                                                 | Knob type manual adjuster                                                                                                                                                                                                                                                                                                                                                                                                                                                                                                                                    |
| 1000 05                                                                                                                                                                                                                                                                                                                                                                                                                                                                                                                                                                                                                                                                                                                                                                                                                                                                                                                                                                                                                                                                                                                                                                                                                                                                                                                                                                                                                                                                                                                                                                                                                                                                                                                                                                                                                                                                                                                                                                                                                                                                                                                        | 0/0 0:                                                                                                                                                                                           | 04/2                                                                                      | 01/5                                                         | 04/2                                                                                                                                                                                                                                                                                                                                                                                                                                                                                                                                                                                                                                                                                                                                                                                                                                                                                                                                                                                                                                                                                                                                                                                                                                                                                                                                                                                                                                                                                                                                                                                                                                                                                                                                                                                                                                                                                                                                                                                                                                                                                                                        | 40                                                                                 | 0.10                                                                                                                                     | EL14637A                                                                                                                                                                                                                                                                                                                                                                              | EL14637B                                                                                                                                                                                                       | EL14637D                                                                                                                                                                                                                                                                                                                                                                                                                                                                                                                                                                                                                                                                                                                                                                                                                                                                                                                                                                                                                                                                                                                                                                                                                                                                                                                                                                                                                                                                                                                                                                                                                                                                                                                                                                                                                                                                                                                                                                                                                                                                                                                    | EL14637G                                                                                                                                                                                                                                                                                                     | Screw type manual adjuster                                                                                                                                                                                                                                                                                                                                                                                                                                                                                                                                   |
| J008 - 05                                                                                                                                                                                                                                                                                                                                                                                                                                                                                                                                                                                                                                                                                                                                                                                                                                                                                                                                                                                                                                                                                                                                                                                                                                                                                                                                                                                                                                                                                                                                                                                                                                                                                                                                                                                                                                                                                                                                                                                                                                                                                                                      | 3/2 Single pilot NC                                                                                                                                                                              | G1/2                                                                                      | G1/2                                                         | G1/2                                                                                                                                                                                                                                                                                                                                                                                                                                                                                                                                                                                                                                                                                                                                                                                                                                                                                                                                                                                                                                                                                                                                                                                                                                                                                                                                                                                                                                                                                                                                                                                                                                                                                                                                                                                                                                                                                                                                                                                                                                                                                                                        | 12                                                                                 | 2 - 10                                                                                                                                   | EL14637A - K                                                                                                                                                                                                                                                                                                                                                                          | EL14637B - K                                                                                                                                                                                                   | EL14637D - K                                                                                                                                                                                                                                                                                                                                                                                                                                                                                                                                                                                                                                                                                                                                                                                                                                                                                                                                                                                                                                                                                                                                                                                                                                                                                                                                                                                                                                                                                                                                                                                                                                                                                                                                                                                                                                                                                                                                                                                                                                                                                                                | EL14637G - K                                                                                                                                                                                                                                                                                                 | Knob type manual adjuster                                                                                                                                                                                                                                                                                                                                                                                                                                                                                                                                    |
| J009 - 05                                                                                                                                                                                                                                                                                                                                                                                                                                                                                                                                                                                                                                                                                                                                                                                                                                                                                                                                                                                                                                                                                                                                                                                                                                                                                                                                                                                                                                                                                                                                                                                                                                                                                                                                                                                                                                                                                                                                                                                                                                                                                                                      | 5/2 Single pilot                                                                                                                                                                                 | G1/4                                                                                      | G1/4                                                         | G1/4                                                                                                                                                                                                                                                                                                                                                                                                                                                                                                                                                                                                                                                                                                                                                                                                                                                                                                                                                                                                                                                                                                                                                                                                                                                                                                                                                                                                                                                                                                                                                                                                                                                                                                                                                                                                                                                                                                                                                                                                                                                                                                                        | 6                                                                                  | 2 - 10                                                                                                                                   | EL15615A                                                                                                                                                                                                                                                                                                                                                                              | EL15615B                                                                                                                                                                                                       | EL15615D                                                                                                                                                                                                                                                                                                                                                                                                                                                                                                                                                                                                                                                                                                                                                                                                                                                                                                                                                                                                                                                                                                                                                                                                                                                                                                                                                                                                                                                                                                                                                                                                                                                                                                                                                                                                                                                                                                                                                                                                                                                                                                                    | EL15615G                                                                                                                                                                                                                                                                                                     | Screw type manual adjuster                                                                                                                                                                                                                                                                                                                                                                                                                                                                                                                                   |
| 3009 - 03                                                                                                                                                                                                                                                                                                                                                                                                                                                                                                                                                                                                                                                                                                                                                                                                                                                                                                                                                                                                                                                                                                                                                                                                                                                                                                                                                                                                                                                                                                                                                                                                                                                                                                                                                                                                                                                                                                                                                                                                                                                                                                                      | 3/2 Sirigle pilot                                                                                                                                                                                | G 1/4                                                                                     | G 1/4                                                        | G1/4                                                                                                                                                                                                                                                                                                                                                                                                                                                                                                                                                                                                                                                                                                                                                                                                                                                                                                                                                                                                                                                                                                                                                                                                                                                                                                                                                                                                                                                                                                                                                                                                                                                                                                                                                                                                                                                                                                                                                                                                                                                                                                                        | Ü                                                                                  | 2 - 10                                                                                                                                   | EL15615A - K                                                                                                                                                                                                                                                                                                                                                                          | EL15615B - K                                                                                                                                                                                                   | EL15615D - K                                                                                                                                                                                                                                                                                                                                                                                                                                                                                                                                                                                                                                                                                                                                                                                                                                                                                                                                                                                                                                                                                                                                                                                                                                                                                                                                                                                                                                                                                                                                                                                                                                                                                                                                                                                                                                                                                                                                                                                                                                                                                                                | EL15615G - K                                                                                                                                                                                                                                                                                                 | Knob type manual adjuster                                                                                                                                                                                                                                                                                                                                                                                                                                                                                                                                    |
| J010 - 05                                                                                                                                                                                                                                                                                                                                                                                                                                                                                                                                                                                                                                                                                                                                                                                                                                                                                                                                                                                                                                                                                                                                                                                                                                                                                                                                                                                                                                                                                                                                                                                                                                                                                                                                                                                                                                                                                                                                                                                                                                                                                                                      | 5/2 Single pilot                                                                                                                                                                                 | G1/2                                                                                      | G1/2                                                         | G1/2                                                                                                                                                                                                                                                                                                                                                                                                                                                                                                                                                                                                                                                                                                                                                                                                                                                                                                                                                                                                                                                                                                                                                                                                                                                                                                                                                                                                                                                                                                                                                                                                                                                                                                                                                                                                                                                                                                                                                                                                                                                                                                                        | 12                                                                                 | 2 - 10                                                                                                                                   | EL15637A                                                                                                                                                                                                                                                                                                                                                                              | EL15637B                                                                                                                                                                                                       | EL15637D                                                                                                                                                                                                                                                                                                                                                                                                                                                                                                                                                                                                                                                                                                                                                                                                                                                                                                                                                                                                                                                                                                                                                                                                                                                                                                                                                                                                                                                                                                                                                                                                                                                                                                                                                                                                                                                                                                                                                                                                                                                                                                                    | EL15637G                                                                                                                                                                                                                                                                                                     | Screw type manual adjuster                                                                                                                                                                                                                                                                                                                                                                                                                                                                                                                                   |
| 00.0 00                                                                                                                                                                                                                                                                                                                                                                                                                                                                                                                                                                                                                                                                                                                                                                                                                                                                                                                                                                                                                                                                                                                                                                                                                                                                                                                                                                                                                                                                                                                                                                                                                                                                                                                                                                                                                                                                                                                                                                                                                                                                                                                        | 0/2 0g.o po.                                                                                                                                                                                     | 0.,,2                                                                                     | 0.72                                                         | 0.,,2                                                                                                                                                                                                                                                                                                                                                                                                                                                                                                                                                                                                                                                                                                                                                                                                                                                                                                                                                                                                                                                                                                                                                                                                                                                                                                                                                                                                                                                                                                                                                                                                                                                                                                                                                                                                                                                                                                                                                                                                                                                                                                                       |                                                                                    | 2 .0                                                                                                                                     | EL15637A - K                                                                                                                                                                                                                                                                                                                                                                          | EL15637B - K                                                                                                                                                                                                   | EL15637D - K                                                                                                                                                                                                                                                                                                                                                                                                                                                                                                                                                                                                                                                                                                                                                                                                                                                                                                                                                                                                                                                                                                                                                                                                                                                                                                                                                                                                                                                                                                                                                                                                                                                                                                                                                                                                                                                                                                                                                                                                                                                                                                                | EL15637G - K                                                                                                                                                                                                                                                                                                 | Knob type manual adjuster                                                                                                                                                                                                                                                                                                                                                                                                                                                                                                                                    |
| J011 - 05                                                                                                                                                                                                                                                                                                                                                                                                                                                                                                                                                                                                                                                                                                                                                                                                                                                                                                                                                                                                                                                                                                                                                                                                                                                                                                                                                                                                                                                                                                                                                                                                                                                                                                                                                                                                                                                                                                                                                                                                                                                                                                                      | 5/2 Double pilot                                                                                                                                                                                 | G1/4                                                                                      | G1/4                                                         | G1/4                                                                                                                                                                                                                                                                                                                                                                                                                                                                                                                                                                                                                                                                                                                                                                                                                                                                                                                                                                                                                                                                                                                                                                                                                                                                                                                                                                                                                                                                                                                                                                                                                                                                                                                                                                                                                                                                                                                                                                                                                                                                                                                        | 6                                                                                  | 2 - 10                                                                                                                                   | EL25615A                                                                                                                                                                                                                                                                                                                                                                              | EL25615B                                                                                                                                                                                                       | EL25615D                                                                                                                                                                                                                                                                                                                                                                                                                                                                                                                                                                                                                                                                                                                                                                                                                                                                                                                                                                                                                                                                                                                                                                                                                                                                                                                                                                                                                                                                                                                                                                                                                                                                                                                                                                                                                                                                                                                                                                                                                                                                                                                    | EL25615G                                                                                                                                                                                                                                                                                                     | Screw type manual adjuster                                                                                                                                                                                                                                                                                                                                                                                                                                                                                                                                   |
|                                                                                                                                                                                                                                                                                                                                                                                                                                                                                                                                                                                                                                                                                                                                                                                                                                                                                                                                                                                                                                                                                                                                                                                                                                                                                                                                                                                                                                                                                                                                                                                                                                                                                                                                                                                                                                                                                                                                                                                                                                                                                                                                | ·                                                                                                                                                                                                |                                                                                           |                                                              |                                                                                                                                                                                                                                                                                                                                                                                                                                                                                                                                                                                                                                                                                                                                                                                                                                                                                                                                                                                                                                                                                                                                                                                                                                                                                                                                                                                                                                                                                                                                                                                                                                                                                                                                                                                                                                                                                                                                                                                                                                                                                                                             |                                                                                    |                                                                                                                                          | EL25615A - K                                                                                                                                                                                                                                                                                                                                                                          | EL25615B - K                                                                                                                                                                                                   | EL25615D - K                                                                                                                                                                                                                                                                                                                                                                                                                                                                                                                                                                                                                                                                                                                                                                                                                                                                                                                                                                                                                                                                                                                                                                                                                                                                                                                                                                                                                                                                                                                                                                                                                                                                                                                                                                                                                                                                                                                                                                                                                                                                                                                | EL25615G - K                                                                                                                                                                                                                                                                                                 | Knob type manual adjuster                                                                                                                                                                                                                                                                                                                                                                                                                                                                                                                                    |
|                                                                                                                                                                                                                                                                                                                                                                                                                                                                                                                                                                                                                                                                                                                                                                                                                                                                                                                                                                                                                                                                                                                                                                                                                                                                                                                                                                                                                                                                                                                                                                                                                                                                                                                                                                                                                                                                                                                                                                                                                                                                                                                                |                                                                                                                                                                                                  |                                                                                           |                                                              |                                                                                                                                                                                                                                                                                                                                                                                                                                                                                                                                                                                                                                                                                                                                                                                                                                                                                                                                                                                                                                                                                                                                                                                                                                                                                                                                                                                                                                                                                                                                                                                                                                                                                                                                                                                                                                                                                                                                                                                                                                                                                                                             |                                                                                    |                                                                                                                                          |                                                                                                                                                                                                                                                                                                                                                                                       |                                                                                                                                                                                                                |                                                                                                                                                                                                                                                                                                                                                                                                                                                                                                                                                                                                                                                                                                                                                                                                                                                                                                                                                                                                                                                                                                                                                                                                                                                                                                                                                                                                                                                                                                                                                                                                                                                                                                                                                                                                                                                                                                                                                                                                                                                                                                                             |                                                                                                                                                                                                                                                                                                              |                                                                                                                                                                                                                                                                                                                                                                                                                                                                                                                                                              |
| J012 - 05                                                                                                                                                                                                                                                                                                                                                                                                                                                                                                                                                                                                                                                                                                                                                                                                                                                                                                                                                                                                                                                                                                                                                                                                                                                                                                                                                                                                                                                                                                                                                                                                                                                                                                                                                                                                                                                                                                                                                                                                                                                                                                                      | 5/2 Double pilot                                                                                                                                                                                 | G1/2                                                                                      | G1/2                                                         | G1/2                                                                                                                                                                                                                                                                                                                                                                                                                                                                                                                                                                                                                                                                                                                                                                                                                                                                                                                                                                                                                                                                                                                                                                                                                                                                                                                                                                                                                                                                                                                                                                                                                                                                                                                                                                                                                                                                                                                                                                                                                                                                                                                        | 12                                                                                 | 2 - 10                                                                                                                                   | EL25637A                                                                                                                                                                                                                                                                                                                                                                              | EL25637B                                                                                                                                                                                                       | EL25637D                                                                                                                                                                                                                                                                                                                                                                                                                                                                                                                                                                                                                                                                                                                                                                                                                                                                                                                                                                                                                                                                                                                                                                                                                                                                                                                                                                                                                                                                                                                                                                                                                                                                                                                                                                                                                                                                                                                                                                                                                                                                                                                    | EL25637G                                                                                                                                                                                                                                                                                                     | Screw type manual adjuster                                                                                                                                                                                                                                                                                                                                                                                                                                                                                                                                   |
|                                                                                                                                                                                                                                                                                                                                                                                                                                                                                                                                                                                                                                                                                                                                                                                                                                                                                                                                                                                                                                                                                                                                                                                                                                                                                                                                                                                                                                                                                                                                                                                                                                                                                                                                                                                                                                                                                                                                                                                                                                                                                                                                | 5/2 Double pilot                                                                                                                                                                                 | G1/2                                                                                      | G1/2                                                         | G1/2                                                                                                                                                                                                                                                                                                                                                                                                                                                                                                                                                                                                                                                                                                                                                                                                                                                                                                                                                                                                                                                                                                                                                                                                                                                                                                                                                                                                                                                                                                                                                                                                                                                                                                                                                                                                                                                                                                                                                                                                                                                                                                                        | 12                                                                                 | 2 - 10                                                                                                                                   | EL25637A<br>EL25637A - K                                                                                                                                                                                                                                                                                                                                                              | EL25637B<br>EL25637B - K                                                                                                                                                                                       | EL25637D - K                                                                                                                                                                                                                                                                                                                                                                                                                                                                                                                                                                                                                                                                                                                                                                                                                                                                                                                                                                                                                                                                                                                                                                                                                                                                                                                                                                                                                                                                                                                                                                                                                                                                                                                                                                                                                                                                                                                                                                                                                                                                                                                | EL25637G<br>EL25637G - K                                                                                                                                                                                                                                                                                     | Knob type manual adjuster                                                                                                                                                                                                                                                                                                                                                                                                                                                                                                                                    |
|                                                                                                                                                                                                                                                                                                                                                                                                                                                                                                                                                                                                                                                                                                                                                                                                                                                                                                                                                                                                                                                                                                                                                                                                                                                                                                                                                                                                                                                                                                                                                                                                                                                                                                                                                                                                                                                                                                                                                                                                                                                                                                                                | 5/2 Double pilot                                                                                                                                                                                 | G1/2                                                                                      | G1/2                                                         | G1/2                                                                                                                                                                                                                                                                                                                                                                                                                                                                                                                                                                                                                                                                                                                                                                                                                                                                                                                                                                                                                                                                                                                                                                                                                                                                                                                                                                                                                                                                                                                                                                                                                                                                                                                                                                                                                                                                                                                                                                                                                                                                                                                        | 12                                                                                 |                                                                                                                                          | EL25637A - K                                                                                                                                                                                                                                                                                                                                                                          | EL25637B - K                                                                                                                                                                                                   | EL25637D - K                                                                                                                                                                                                                                                                                                                                                                                                                                                                                                                                                                                                                                                                                                                                                                                                                                                                                                                                                                                                                                                                                                                                                                                                                                                                                                                                                                                                                                                                                                                                                                                                                                                                                                                                                                                                                                                                                                                                                                                                                                                                                                                | EL25637G - K                                                                                                                                                                                                                                                                                                 |                                                                                                                                                                                                                                                                                                                                                                                                                                                                                                                                                              |
| C REF.                                                                                                                                                                                                                                                                                                                                                                                                                                                                                                                                                                                                                                                                                                                                                                                                                                                                                                                                                                                                                                                                                                                                                                                                                                                                                                                                                                                                                                                                                                                                                                                                                                                                                                                                                                                                                                                                                                                                                                                                                                                                                                                         | TYPE                                                                                                                                                                                             |                                                                                           | G1/2                                                         |                                                                                                                                                                                                                                                                                                                                                                                                                                                                                                                                                                                                                                                                                                                                                                                                                                                                                                                                                                                                                                                                                                                                                                                                                                                                                                                                                                                                                                                                                                                                                                                                                                                                                                                                                                                                                                                                                                                                                                                                                                                                                                                             |                                                                                    | Operating                                                                                                                                | EL25637A - K                                                                                                                                                                                                                                                                                                                                                                          | EL25637B - K                                                                                                                                                                                                   | EL25637D - K                                                                                                                                                                                                                                                                                                                                                                                                                                                                                                                                                                                                                                                                                                                                                                                                                                                                                                                                                                                                                                                                                                                                                                                                                                                                                                                                                                                                                                                                                                                                                                                                                                                                                                                                                                                                                                                                                                                                                                                                                                                                                                                | EL25637G - K                                                                                                                                                                                                                                                                                                 | Knob type manual adjuster                                                                                                                                                                                                                                                                                                                                                                                                                                                                                                                                    |
| REF.<br>CAT.                                                                                                                                                                                                                                                                                                                                                                                                                                                                                                                                                                                                                                                                                                                                                                                                                                                                                                                                                                                                                                                                                                                                                                                                                                                                                                                                                                                                                                                                                                                                                                                                                                                                                                                                                                                                                                                                                                                                                                                                                                                                                                                   | TYPE<br>OF                                                                                                                                                                                       | PC                                                                                        | ORT SI                                                       | ZE                                                                                                                                                                                                                                                                                                                                                                                                                                                                                                                                                                                                                                                                                                                                                                                                                                                                                                                                                                                                                                                                                                                                                                                                                                                                                                                                                                                                                                                                                                                                                                                                                                                                                                                                                                                                                                                                                                                                                                                                                                                                                                                          | 12<br><b>NW</b>                                                                    | Operating pressure range                                                                                                                 | EL25637A - K                                                                                                                                                                                                                                                                                                                                                                          | EL25637B - K  RING NO. WIT provided with D                                                                                                                                                                     | EL25637D - K                                                                                                                                                                                                                                                                                                                                                                                                                                                                                                                                                                                                                                                                                                                                                                                                                                                                                                                                                                                                                                                                                                                                                                                                                                                                                                                                                                                                                                                                                                                                                                                                                                                                                                                                                                                                                                                                                                                                                                                                                                                                                                                | EL25637G - K                                                                                                                                                                                                                                                                                                 |                                                                                                                                                                                                                                                                                                                                                                                                                                                                                                                                                              |
| C REF.                                                                                                                                                                                                                                                                                                                                                                                                                                                                                                                                                                                                                                                                                                                                                                                                                                                                                                                                                                                                                                                                                                                                                                                                                                                                                                                                                                                                                                                                                                                                                                                                                                                                                                                                                                                                                                                                                                                                                                                                                                                                                                                         | TYPE                                                                                                                                                                                             |                                                                                           |                                                              |                                                                                                                                                                                                                                                                                                                                                                                                                                                                                                                                                                                                                                                                                                                                                                                                                                                                                                                                                                                                                                                                                                                                                                                                                                                                                                                                                                                                                                                                                                                                                                                                                                                                                                                                                                                                                                                                                                                                                                                                                                                                                                                             |                                                                                    | Operating pressure                                                                                                                       | EL25637A - K                                                                                                                                                                                                                                                                                                                                                                          | EL25637B - K  RING NO. WIT provided with D                                                                                                                                                                     | EL25637D - K  H COIL VOLTA IN connector typ                                                                                                                                                                                                                                                                                                                                                                                                                                                                                                                                                                                                                                                                                                                                                                                                                                                                                                                                                                                                                                                                                                                                                                                                                                                                                                                                                                                                                                                                                                                                                                                                                                                                                                                                                                                                                                                                                                                                                                                                                                                                                 | EL25637G - K                                                                                                                                                                                                                                                                                                 | Knob type manual adjuster                                                                                                                                                                                                                                                                                                                                                                                                                                                                                                                                    |
| REF.<br>CAT.<br>NO.                                                                                                                                                                                                                                                                                                                                                                                                                                                                                                                                                                                                                                                                                                                                                                                                                                                                                                                                                                                                                                                                                                                                                                                                                                                                                                                                                                                                                                                                                                                                                                                                                                                                                                                                                                                                                                                                                                                                                                                                                                                                                                            | TYPE<br>OF                                                                                                                                                                                       | PC<br>IN                                                                                  | ORT SI                                                       | ZE                                                                                                                                                                                                                                                                                                                                                                                                                                                                                                                                                                                                                                                                                                                                                                                                                                                                                                                                                                                                                                                                                                                                                                                                                                                                                                                                                                                                                                                                                                                                                                                                                                                                                                                                                                                                                                                                                                                                                                                                                                                                                                                          |                                                                                    | Operating pressure range                                                                                                                 | ORDE<br>(all coils are                                                                                                                                                                                                                                                                                                                                                                | RING NO. WIT provided with D                                                                                                                                                                                   | H COIL VOLTA<br>IN connector type<br>IN 24 V                                                                                                                                                                                                                                                                                                                                                                                                                                                                                                                                                                                                                                                                                                                                                                                                                                                                                                                                                                                                                                                                                                                                                                                                                                                                                                                                                                                                                                                                                                                                                                                                                                                                                                                                                                                                                                                                                                                                                                                                                                                                                | GE OF<br>e socket S1)                                                                                                                                                                                                                                                                                        | Knob type manual adjuster                                                                                                                                                                                                                                                                                                                                                                                                                                                                                                                                    |
| REF. CAT. NO.  Direct ac                                                                                                                                                                                                                                                                                                                                                                                                                                                                                                                                                                                                                                                                                                                                                                                                                                                                                                                                                                                                                                                                                                                                                                                                                                                                                                                                                                                                                                                                                                                                                                                                                                                                                                                                                                                                                                                                                                                                                                                                                                                                                                       | TYPE<br>OF<br>VALVE<br>ting valves                                                                                                                                                               | PC IN G1/4                                                                                | OUT G1/4                                                     | ZE<br>EXH                                                                                                                                                                                                                                                                                                                                                                                                                                                                                                                                                                                                                                                                                                                                                                                                                                                                                                                                                                                                                                                                                                                                                                                                                                                                                                                                                                                                                                                                                                                                                                                                                                                                                                                                                                                                                                                                                                                                                                                                                                                                                                                   | <b>NW</b>                                                                          | Operating pressure range (bar)                                                                                                           | ORDE (all coils are                                                                                                                                                                                                                                                                                                                                                                   | RING NO. WIT provided with D C 48 V                                                                                                                                                                            | H COIL VOLTA IN connector type C 24 V                                                                                                                                                                                                                                                                                                                                                                                                                                                                                                                                                                                                                                                                                                                                                                                                                                                                                                                                                                                                                                                                                                                                                                                                                                                                                                                                                                                                                                                                                                                                                                                                                                                                                                                                                                                                                                                                                                                                                                                                                                                                                       | GE OF<br>e socket S1)                                                                                                                                                                                                                                                                                        | Knob type manual adjuster                                                                                                                                                                                                                                                                                                                                                                                                                                                                                                                                    |
| REF.<br>CAT.<br>NO.<br>Direct ac<br>J001 - 04<br>J013 - 02                                                                                                                                                                                                                                                                                                                                                                                                                                                                                                                                                                                                                                                                                                                                                                                                                                                                                                                                                                                                                                                                                                                                                                                                                                                                                                                                                                                                                                                                                                                                                                                                                                                                                                                                                                                                                                                                                                                                                                                                                                                                     | TYPE<br>OF<br>VALVE<br>ting valves<br>2/2 NC<br>2/2 NC                                                                                                                                           | P( IN G1/4 G1/4                                                                           | OUT G1/4 G1/4                                                | ZE<br>EXH                                                                                                                                                                                                                                                                                                                                                                                                                                                                                                                                                                                                                                                                                                                                                                                                                                                                                                                                                                                                                                                                                                                                                                                                                                                                                                                                                                                                                                                                                                                                                                                                                                                                                                                                                                                                                                                                                                                                                                                                                                                                                                                   | NW 3.0 2.5                                                                         | Operating pressure range (bar)                                                                                                           | ORDE (all coils are  110 V  NIL E12613Q                                                                                                                                                                                                                                                                                                                                               | RING NO. WIT provided with D C 48 V                                                                                                                                                                            | H COIL VOLTA IN connector type C 24 V  NIL E12613W                                                                                                                                                                                                                                                                                                                                                                                                                                                                                                                                                                                                                                                                                                                                                                                                                                                                                                                                                                                                                                                                                                                                                                                                                                                                                                                                                                                                                                                                                                                                                                                                                                                                                                                                                                                                                                                                                                                                                                                                                                                                          | EL25637G - K  AGE OF e socket S1)  12 V  NIL E12613R                                                                                                                                                                                                                                                         | Knob type manual adjuster                                                                                                                                                                                                                                                                                                                                                                                                                                                                                                                                    |
| REF. CAT. NO.  Direct ac  J001 - 04  J013 - 02  J013 - 02                                                                                                                                                                                                                                                                                                                                                                                                                                                                                                                                                                                                                                                                                                                                                                                                                                                                                                                                                                                                                                                                                                                                                                                                                                                                                                                                                                                                                                                                                                                                                                                                                                                                                                                                                                                                                                                                                                                                                                                                                                                                      | TYPE<br>OF<br>VALVE<br>ting valves<br>2/2 NC<br>2/2 NC<br>2/2 NC                                                                                                                                 | FC IN G1/4 G1/4 G1/4                                                                      | ORT SI OUT G1/4 G1/4 G1/4                                    | ZE EXH NIL NIL NIL                                                                                                                                                                                                                                                                                                                                                                                                                                                                                                                                                                                                                                                                                                                                                                                                                                                                                                                                                                                                                                                                                                                                                                                                                                                                                                                                                                                                                                                                                                                                                                                                                                                                                                                                                                                                                                                                                                                                                                                                                                                                                                          | 3.0<br>2.5<br>2                                                                    | Operating pressure range (bar)  0-10 0-7 0-10                                                                                            | ORDE<br>(all coils are<br>110 V<br>NIL<br>E12613Q<br>E12612Q                                                                                                                                                                                                                                                                                                                          | RING NO. WIT provided with D C 48 V NIL E12613S E12612S                                                                                                                                                        | H COIL VOLTA IN connector type C 24 V  NIL E12613W E12612W                                                                                                                                                                                                                                                                                                                                                                                                                                                                                                                                                                                                                                                                                                                                                                                                                                                                                                                                                                                                                                                                                                                                                                                                                                                                                                                                                                                                                                                                                                                                                                                                                                                                                                                                                                                                                                                                                                                                                                                                                                                                  | EL25637G - K  GE OF e socket S1)  12 V  NIL E12613R E12612R                                                                                                                                                                                                                                                  | Knob type manual adjuster                                                                                                                                                                                                                                                                                                                                                                                                                                                                                                                                    |
| REF.<br>CAT.<br>NO.<br>Direct ac<br>J001 - 04<br>J013 - 02                                                                                                                                                                                                                                                                                                                                                                                                                                                                                                                                                                                                                                                                                                                                                                                                                                                                                                                                                                                                                                                                                                                                                                                                                                                                                                                                                                                                                                                                                                                                                                                                                                                                                                                                                                                                                                                                                                                                                                                                                                                                     | TYPE<br>OF<br>VALVE<br>ting valves<br>2/2 NC<br>2/2 NC                                                                                                                                           | P( IN G1/4 G1/4                                                                           | OUT G1/4 G1/4                                                | ZE<br>EXH                                                                                                                                                                                                                                                                                                                                                                                                                                                                                                                                                                                                                                                                                                                                                                                                                                                                                                                                                                                                                                                                                                                                                                                                                                                                                                                                                                                                                                                                                                                                                                                                                                                                                                                                                                                                                                                                                                                                                                                                                                                                                                                   | NW 3.0 2.5                                                                         | Operating pressure range (bar)                                                                                                           | ORDE (all coils are  110 V  NIL E12613Q                                                                                                                                                                                                                                                                                                                                               | RING NO. WIT provided with D C 48 V                                                                                                                                                                            | H COIL VOLTA IN connector type C 24 V  NIL E12613W                                                                                                                                                                                                                                                                                                                                                                                                                                                                                                                                                                                                                                                                                                                                                                                                                                                                                                                                                                                                                                                                                                                                                                                                                                                                                                                                                                                                                                                                                                                                                                                                                                                                                                                                                                                                                                                                                                                                                                                                                                                                          | EL25637G - K  AGE OF e socket S1)  12 V  NIL E12613R                                                                                                                                                                                                                                                         | Knob type manual adjuster                                                                                                                                                                                                                                                                                                                                                                                                                                                                                                                                    |
| REF. CAT. NO.  Direct ac  J001 - 04  J013 - 02  J013 - 02                                                                                                                                                                                                                                                                                                                                                                                                                                                                                                                                                                                                                                                                                                                                                                                                                                                                                                                                                                                                                                                                                                                                                                                                                                                                                                                                                                                                                                                                                                                                                                                                                                                                                                                                                                                                                                                                                                                                                                                                                                                                      | TYPE<br>OF<br>VALVE<br>ting valves<br>2/2 NC<br>2/2 NC<br>2/2 NC                                                                                                                                 | FC IN G1/4 G1/4 G1/4                                                                      | ORT SI OUT G1/4 G1/4 G1/4                                    | ZE EXH NIL NIL NIL                                                                                                                                                                                                                                                                                                                                                                                                                                                                                                                                                                                                                                                                                                                                                                                                                                                                                                                                                                                                                                                                                                                                                                                                                                                                                                                                                                                                                                                                                                                                                                                                                                                                                                                                                                                                                                                                                                                                                                                                                                                                                                          | 3.0<br>2.5<br>2                                                                    | Operating pressure range (bar)  0-10 0-7 0-10                                                                                            | ORDE<br>(all coils are<br>110 V<br>NIL<br>E12613Q<br>E12612Q                                                                                                                                                                                                                                                                                                                          | RING NO. WIT provided with D C 48 V NIL E12613S E12612S                                                                                                                                                        | H COIL VOLTA IN connector type C 24 V  NIL E12613W E12612W                                                                                                                                                                                                                                                                                                                                                                                                                                                                                                                                                                                                                                                                                                                                                                                                                                                                                                                                                                                                                                                                                                                                                                                                                                                                                                                                                                                                                                                                                                                                                                                                                                                                                                                                                                                                                                                                                                                                                                                                                                                                  | EL25637G - K  GE OF e socket S1)  12 V  NIL E12613R E12612R                                                                                                                                                                                                                                                  | Knob type manual adjuster                                                                                                                                                                                                                                                                                                                                                                                                                                                                                                                                    |
| REF. CAT. NO.  Direct ac J001 - 04 J013 - 02 J013 - 02 J013 - 02 J002 - 04 J002 - 04                                                                                                                                                                                                                                                                                                                                                                                                                                                                                                                                                                                                                                                                                                                                                                                                                                                                                                                                                                                                                                                                                                                                                                                                                                                                                                                                                                                                                                                                                                                                                                                                                                                                                                                                                                                                                                                                                                                                                                                                                                           | TYPE OF VALVE  ting valves 2/2 NC 2/2 NC 2/2 NC 2/2 NC 3/2 NO 3/2 NO 3/2 NO                                                                                                                      | G1/4<br>G1/4<br>G1/4<br>G1/4<br>G1/8<br>G1/8                                              | ORT SI OUT G1/4 G1/4 G1/4 G1/4 G1/4 G1/4                     | EXH  NIL  NIL  NIL  OH  OH  OH  OH  OH  OH  OH  OH  OH  O                                                                                                                                                                                                                                                                                                                                                                                                                                                                                                                                                                                                                                                                                                                                                                                                                                                                                                                                                                                                                                                                                                                                                                                                                                                                                                                                                                                                                                                                                                                                                                                                                                                                                                                                                                                                                                                                                                                                                                                                                                                                   | 3.0<br>2.5<br>2<br>1.2<br>2.5<br>2.0                                               | Operating pressure range (bar)  0-10 0-7 0-10 0-20  0-7 0-10                                                                             | ORDEI<br>(all coils are<br>110 V<br>NIL<br>E12613Q<br>E12612Q<br>E12611Q                                                                                                                                                                                                                                                                                                              | RING NO. WIT provided with D C 48 V NIL E12613S E12612S                                                                                                                                                        | H COIL VOLTA IN connector typ IN CONNECTOR IN E12613W E12612W E12611W                                                                                                                                                                                                                                                                                                                                                                                                                                                                                                                                                                                                                                                                                                                                                                                                                                                                                                                                                                                                                                                                                                                                                                                                                                                                                                                                                                                                                                                                                                                                                                                                                                                                                                                                                                                                                                                                                                                                                                                                                                                       | EL25637G - K  GE OF e socket S1)  12 V  NIL E12613R E12612R                                                                                                                                                                                                                                                  | Knob type manual adjuster                                                                                                                                                                                                                                                                                                                                                                                                                                                                                                                                    |
| REF. CAT. NO.  Direct ac J001 - 04 J013 - 02 J013 - 02 J013 - 02 J002 - 04                                                                                                                                                                                                                                                                                                                                                                                                                                                                                                                                                                                                                                                                                                                                                                                                                                                                                                                                                                                                                                                                                                                                                                                                                                                                                                                                                                                                                                                                                                                                                                                                                                                                                                                                                                                                                                                                                                                                                                                                                                                     | TYPE OF VALVE  ting valves 2/2 NC 2/2 NC 2/2 NC 2/2 NC 2/2 NC 3/2 NO                                                                                                                             | G1/4<br>G1/4<br>G1/4<br>G1/4<br>G1/8                                                      | ORT SI OUT G1/4 G1/4 G1/4 G1/4 G1/4                          | ZE  EXH  NIL  NIL  NIL  NIL  OH  OH  OH  OH  OH  OH  OH  OH  OH  O                                                                                                                                                                                                                                                                                                                                                                                                                                                                                                                                                                                                                                                                                                                                                                                                                                                                                                                                                                                                                                                                                                                                                                                                                                                                                                                                                                                                                                                                                                                                                                                                                                                                                                                                                                                                                                                                                                                                                                                                                                                          | 3.0<br>2.5<br>2<br>1.2<br>2.5                                                      | Operating pressure range (bar)  0-10 0-7 0-10 0-20                                                                                       | ORDEI (all coils are 110 V NIL E12613Q E12611Q -                                                                                                                                                                                                                                                                                                                                      | RING NO. WIT provided with D C 48 V NIL E12613S E12612S                                                                                                                                                        | PEL25637D - K  H COIL VOLTA IN connector typ  C  24 V  NIL  E12613W  E12612W  E12611W  -                                                                                                                                                                                                                                                                                                                                                                                                                                                                                                                                                                                                                                                                                                                                                                                                                                                                                                                                                                                                                                                                                                                                                                                                                                                                                                                                                                                                                                                                                                                                                                                                                                                                                                                                                                                                                                                                                                                                                                                                                                    | EL25637G - K  GE OF e socket S1)  12 V  NIL E12613R E12612R                                                                                                                                                                                                                                                  | Knob type manual adjuster                                                                                                                                                                                                                                                                                                                                                                                                                                                                                                                                    |
| REF. CAT. NO.  Direct ac J001 - 04 J013 - 02 J013 - 02 J013 - 02 J002 - 04 J002 - 04                                                                                                                                                                                                                                                                                                                                                                                                                                                                                                                                                                                                                                                                                                                                                                                                                                                                                                                                                                                                                                                                                                                                                                                                                                                                                                                                                                                                                                                                                                                                                                                                                                                                                                                                                                                                                                                                                                                                                                                                                                           | TYPE OF VALVE  ting valves 2/2 NC 2/2 NC 2/2 NC 2/2 NC 3/2 NO 3/2 NO 3/2 NO                                                                                                                      | G1/4<br>G1/4<br>G1/4<br>G1/4<br>G1/8<br>G1/8                                              | ORT SI OUT G1/4 G1/4 G1/4 G1/4 G1/4 G1/4                     | EXH  NIL  NIL  NIL  OH  OH  OH  OH  OH  OH  OH  OH  OH  O                                                                                                                                                                                                                                                                                                                                                                                                                                                                                                                                                                                                                                                                                                                                                                                                                                                                                                                                                                                                                                                                                                                                                                                                                                                                                                                                                                                                                                                                                                                                                                                                                                                                                                                                                                                                                                                                                                                                                                                                                                                                   | 3.0<br>2.5<br>2<br>1.2<br>2.5<br>2.0                                               | Operating pressure range (bar)  0-10 0-7 0-10 0-20  0-7 0-10                                                                             | ORDEI (all coils are 110 V NIL E12613Q E12611Q                                                                                                                                                                                                                                                                                                                                        | RING NO. WIT provided with D C 48 V NIL E12613S E12612S E12611S                                                                                                                                                | PEL25637D - K  H COIL VOLTA IN connector typ  C  24 V  NIL  E12613W  E12612W  E12611W  -  -                                                                                                                                                                                                                                                                                                                                                                                                                                                                                                                                                                                                                                                                                                                                                                                                                                                                                                                                                                                                                                                                                                                                                                                                                                                                                                                                                                                                                                                                                                                                                                                                                                                                                                                                                                                                                                                                                                                                                                                                                                 | EL25637G - K  GE OF e socket S1)  12 V  NIL E12613R E12612R                                                                                                                                                                                                                                                  | Knob type manual adjuster                                                                                                                                                                                                                                                                                                                                                                                                                                                                                                                                    |
| REF. CAT. NO. Direct ac J001 - 04 J013 - 02 J013 - 02 J013 - 02 J002 - 04 J002 - 04 J002 - 04                                                                                                                                                                                                                                                                                                                                                                                                                                                                                                                                                                                                                                                                                                                                                                                                                                                                                                                                                                                                                                                                                                                                                                                                                                                                                                                                                                                                                                                                                                                                                                                                                                                                                                                                                                                                                                                                                                                                                                                                                                  | TYPE<br>OF<br>VALVE<br>ting valves<br>2/2 NC<br>2/2 NC<br>2/2 NC<br>2/2 NC<br>3/2 NO<br>3/2 NO<br>3/2 NO                                                                                         | G1/4<br>G1/4<br>G1/4<br>G1/4<br>G1/8<br>G1/8                                              | ORT SI OUT G1/4 G1/4 G1/4 G1/4 G1/4 G1/4                     | EXH  NIL  NIL  NIL  NIL  OH  OH  OH  OH  OH  OH  OH  OH  OH  O                                                                                                                                                                                                                                                                                                                                                                                                                                                                                                                                                                                                                                                                                                                                                                                                                                                                                                                                                                                                                                                                                                                                                                                                                                                                                                                                                                                                                                                                                                                                                                                                                                                                                                                                                                                                                                                                                                                                                                                                                                                              | 3.0<br>2.5<br>2<br>1.2<br>2.5<br>2.0<br>1.2                                        | Operating pressure range (bar)  0 - 10 0 - 7 0 - 10 0 - 20  0 - 7 0 - 10 0 - 20                                                          | ORDE (all coils are 110 V)  NIL E12613Q E12612Q E12611Q                                                                                                                                                                                                                                                                                                                               | RING NO. WIT provided with D  48 V  NIL E12613S E12612S E12611S                                                                                                                                                | PEL25637D - K  H COIL VOLTA IN connector typ  CC  24 V  NIL  E12613W  E12612W  E12611W                                                                                                                                                                                                                                                                                                                                                                                                                                                                                                                                                                                                                                                                                                                                                                                                                                                                                                                                                                                                                                                                                                                                                                                                                                                                                                                                                                                                                                                                                                                                                                                                                                                                                                                                                                                                                                                                                                                                                                                                                                      | REL25637G - K RGE OF e socket S1)  12 V  NIL E12613R E12612R E12611R                                                                                                                                                                                                                                         | Knob type manual adjuster                                                                                                                                                                                                                                                                                                                                                                                                                                                                                                                                    |
| DC  REF. CAT. NO.  Direct ac  J001 - 04  J013 - 02  J013 - 02  J002 - 04  J002 - 04  J002 - 04  J003 - 04                                                                                                                                                                                                                                                                                                                                                                                                                                                                                                                                                                                                                                                                                                                                                                                                                                                                                                                                                                                                                                                                                                                                                                                                                                                                                                                                                                                                                                                                                                                                                                                                                                                                                                                                                                                                                                                                                                                                                                                                                      | TYPE<br>OF<br>VALVE<br>ting valves<br>2/2 NC<br>2/2 NC<br>2/2 NC<br>2/2 NC<br>3/2 NO<br>3/2 NO<br>3/2 NO<br>3/2 NO                                                                               | G1/4<br>G1/4<br>G1/4<br>G1/4<br>G1/8<br>G1/8<br>G1/8                                      | G1/4<br>G1/4<br>G1/4<br>G1/4<br>G1/4<br>G1/4<br>G1/4         | NIL   NIL   NIL   NIL   G1/4   G1/4   G1/8                                                                                                                                                                                                                                                                                                                                                                                                                                                                                                                                                                                                                                                                                                                                                                                                                                                                                                                                                                                                                                                                                                                                                                                                                                                                                                                                                                                                                                                                                                                                                                                                                                                                                                                                                                                                                                                                                                                                                                                                                                                                                  | 3.0<br>2.5<br>2<br>1.2<br>2.5<br>2.0<br>1.2                                        | Operating pressure range (bar)  0 - 10 0 - 7 0 - 10 0 - 20  0 - 7 0 - 10 0 - 20  0 - 7                                                   | ORDEI (all coils are 110 V)  NIL E12613Q E12611Q E14613Q                                                                                                                                                                                                                                                                                                                              | RING NO. WIT provided with D E 48 V  NIL E12613S E12612S E12611S  E14613S                                                                                                                                      | NIL E12611W E12611W E12611W E12611W E14613W E14613W E14613W E14613W E14613W E14611W E14613W E14613W E14613W E14613W E14613W E14613W E14613W E14613W E14613W                                                                                                                                                                                                                                                                                                                                                                                                                                                                                                                                                                                                                                                                                                                                                                                                                                                                                                                                                                                                                                                                                                                                                                                                                                                                                                                                                                                                                                                                                                                                                                                                                                                                                                                                                                                                                                                                                                                                                                 | REL25637G - K RGE OF e socket S1)  12 V  NIL E12613R E12612R E12611R  E14613R                                                                                                                                                                                                                                | Knob type manual adjuster                                                                                                                                                                                                                                                                                                                                                                                                                                                                                                                                    |
| REF. CAT. NO.  Direct ac J001 - 04 J013 - 02 J013 - 02 J013 - 02 J002 - 04 J002 - 04 J003 - 04 J003 - 04 J003 - 04 J003 - 04                                                                                                                                                                                                                                                                                                                                                                                                                                                                                                                                                                                                                                                                                                                                                                                                                                                                                                                                                                                                                                                                                                                                                                                                                                                                                                                                                                                                                                                                                                                                                                                                                                                                                                                                                                                                                                                                                                                                                                                                   | TYPE<br>OF<br>VALVE<br>:ting valves<br>2/2 NC<br>2/2 NC<br>2/2 NC<br>2/2 NC<br>3/2 NO<br>3/2 NO<br>3/2 NO<br>3/2 NC<br>3/2 NC<br>3/2 NC<br>3/2 NC                                                | G1/4<br>G1/4<br>G1/4<br>G1/8<br>G1/8<br>G1/8<br>G1/4<br>G1/4                              | G1/4<br>G1/4<br>G1/4<br>G1/4<br>G1/4<br>G1/4<br>G1/4<br>G1/4 | NIL NIL NIL G1/4 G1/4 G1/8 G1/8 G1/8                                                                                                                                                                                                                                                                                                                                                                                                                                                                                                                                                                                                                                                                                                                                                                                                                                                                                                                                                                                                                                                                                                                                                                                                                                                                                                                                                                                                                                                                                                                                                                                                                                                                                                                                                                                                                                                                                                                                                                                                                                                                                        | 3.0<br>2.5<br>2<br>1.2<br>2.5<br>2.0<br>1.2                                        | Operating pressure range (bar)  0-10 0-7 0-10 0-20  0-7 0-10 0-20  0-7 0-10 0-20                                                         | NIL E12613Q E12611Q E14613Q E14612Q E14612Q                                                                                                                                                                                                                                                                                                                                           | RING NO. WIT provided with D                                                                                                                                                                                   | NIL   E12611W   E12611W   E14613W   E14612W   E14612W | REL25637G - K RGE OF e socket S1)  12 V  NIL E12613R E12612R E12611R  E14613R E14612R                                                                                                                                                                                                                        | Knob type manual adjuster  Remarks                                                                                                                                                                                                                                                                                                                                                                                                                                                                                                                           |
| REF. CAT. NO.  Direct ac  J001 - 04  J013 - 02  J013 - 02  J013 - 02  J002 - 04  J002 - 04  J003 - 04  J003 - 04                                                                                                                                                                                                                                                                                                                                                                                                                                                                                                                                                                                                                                                                                                                                                                                                                                                                                                                                                                                                                                                                                                                                                                                                                                                                                                                                                                                                                                                                                                                                                                                                                                                                                                                                                                                                                                                                                                                                                                                                               | TYPE<br>OF<br>VALVE<br>ting valves<br>2/2 NC<br>2/2 NC<br>2/2 NC<br>2/2 NC<br>3/2 NO<br>3/2 NO<br>3/2 NO<br>3/2 NO<br>3/2 NO<br>3/2 NC                                                           | G1/4<br>G1/4<br>G1/4<br>G1/4<br>G1/8<br>G1/8<br>G1/8<br>G1/4                              | G1/4<br>G1/4<br>G1/4<br>G1/4<br>G1/4<br>G1/4<br>G1/4<br>G1/4 | NIL   NIL   NIL   NIL   G1/4   G1/4   G1/8   G1/8   G1/8                                                                                                                                                                                                                                                                                                                                                                                                                                                                                                                                                                                                                                                                                                                                                                                                                                                                                                                                                                                                                                                                                                                                                                                                                                                                                                                                                                                                                                                                                                                                                                                                                                                                                                                                                                                                                                                                                                                                                                                                                                                                    | 3.0<br>2.5<br>2<br>1.2<br>2.5<br>2.0<br>1.2<br>2.5<br>2.0                          | Operating pressure range (bar)  0 - 10 0 - 7 0 - 10 0 - 20  0 - 7 0 - 10 0 - 20  0 - 7 0 - 10                                            | NIL E12613Q E12611Q E14613Q E14611Q E14611Q E14611Q                                                                                                                                                                                                                                                                                                                                   | RING NO. WIT provided with D                                                                                                                                                                                   | NIL E12613W E12611W E14613W E14611W E14611W E14611W                                                                                                                                                                                                                                                                                                                                                                                                                                                                                                                                                                                                                                                                                                                                                                                                                                                                                                                                                                                                                                                                                                                                                                                                                                                                                                                                                                                                                                                                                                                                                                                                                                                                                                                                                                                                                                                                                                                                                                                                                                                                         | REL25637G - K RGE OF e socket S1)  12 V  NIL E12613R E12612R E12611R  E14613R E14613R E14612R E14611R                                                                                                                                                                                                        | Knob type manual adjuster  Remarks                                                                                                                                                                                                                                                                                                                                                                                                                                                                                                                           |
| REF. CAT. NO.  Direct ac J001 - 04 J013 - 02 J013 - 02 J013 - 02 J002 - 04 J002 - 04 J003 - 04 J003 - 04 J003 - 04 J003 - 04                                                                                                                                                                                                                                                                                                                                                                                                                                                                                                                                                                                                                                                                                                                                                                                                                                                                                                                                                                                                                                                                                                                                                                                                                                                                                                                                                                                                                                                                                                                                                                                                                                                                                                                                                                                                                                                                                                                                                                                                   | TYPE OF VALVE  ting valves 2/2 NC 2/2 NC 2/2 NC 3/2 NO 3/2 NO 3/2 NO 3/2 NO 3/2 NO 3/2 NC                                  | G1/4<br>G1/4<br>G1/4<br>G1/8<br>G1/8<br>G1/8<br>G1/4<br>G1/4                              | G1/4<br>G1/4<br>G1/4<br>G1/4<br>G1/4<br>G1/4<br>G1/4<br>G1/4 | NIL NIL NIL G1/4 G1/4 G1/8 G1/8 G1/8                                                                                                                                                                                                                                                                                                                                                                                                                                                                                                                                                                                                                                                                                                                                                                                                                                                                                                                                                                                                                                                                                                                                                                                                                                                                                                                                                                                                                                                                                                                                                                                                                                                                                                                                                                                                                                                                                                                                                                                                                                                                                        | 3.0<br>2.5<br>2<br>1.2<br>2.5<br>2.0<br>1.2                                        | Operating pressure range (bar)  0-10 0-7 0-10 0-20  0-7 0-10 0-20  0-7 0-10 0-20                                                         | NIL E12613Q E12611Q E14613Q E14611Q E14611Q E24002Q E24002Q                                                                                                                                                                                                                                                                                                                           | RING NO. WIT provided with D                                                                                                                                                                                   | NIL E12613W E12611W E14613W E14611W E14611W E24002W E24002W                                                                                                                                                                                                                                                                                                                                                                                                                                                                                                                                                                                                                                                                                                                                                                                                                                                                                                                                                                                                                                                                                                                                                                                                                                                                                                                                                                                                                                                                                                                                                                                                                                                                                                                                                                                                                                                                                                                                                                                                                                                                 | REL25637G - K RGE OF e socket S1)  12 V  NIL E12613R E12612R E12611R  E14613R E14613R E14612R E14611R E24002R                                                                                                                                                                                                | Remarks  Remarks                                                                                                                                                                                                                                                                                                                                                                                                                                                                                                                                             |
| REF. CAT. NO.  Direct ac J001 - 04 J013 - 02 J013 - 02 J013 - 02 J002 - 04 J002 - 04 J003 - 04 J003 - 04 J003 - 04 J003 - 04 Pilot ope                                                                                                                                                                                                                                                                                                                                                                                                                                                                                                                                                                                                                                                                                                                                                                                                                                                                                                                                                                                                                                                                                                                                                                                                                                                                                                                                                                                                                                                                                                                                                                                                                                                                                                                                                                                                                                                                                                                                                                                         | TYPE OF VALVE  ting valves 2/2 NC 2/2 NC 2/2 NC 2/2 NC 3/2 NO 3/2 NO 3/2 NO 3/2 NO 3/2 NC                    | PC IN G1/4 G1/4 G1/8 G1/8 G1/8 G1/4 G1/4 G1/4 G1/4 NIL                                    | OUT  G1/4 G1/4 G1/4 G1/4 G1/4 G1/4 G1/4 G1/                  | NIL NIL G1/4 G1/8 G1/8 G1/8                                                                                                                                                                                                                                                                                                                                                                                                                                                                                                                                                                                                                                                                                                                                                                                                                                                                                                                                                                                                                                                                                                                                                                                                                                                                                                                                                                                                                                                                                                                                                                                                                                                                                                                                                                                                                                                                                                                                                                                                                                                                                                 | 3.0<br>2.5<br>2<br>1.2<br>2.5<br>2.0<br>1.2<br>2.5<br>2.0<br>1.2                   | Operating pressure range (bar)  0-10 0-7 0-10 0-20  0-7 0-10 0-20  0-7 0-10 0-20  0-7 0-10 0-10 0-20                                     | NIL E12613Q E12611Q E14613Q E14611Q E14611Q E24002Q E24002Q                                                                                                                                                                                                                                                                                                                           | RING NO. WIT provided with D                                                                                                                                                                                   | NIL E12613W E12611W E14613W E14611W E14611W E24002W E24002W                                                                                                                                                                                                                                                                                                                                                                                                                                                                                                                                                                                                                                                                                                                                                                                                                                                                                                                                                                                                                                                                                                                                                                                                                                                                                                                                                                                                                                                                                                                                                                                                                                                                                                                                                                                                                                                                                                                                                                                                                                                                 | REL25637G - K RGE OF e socket S1)  12 V  NIL E12613R E12612R E12611R  E14613R E14613R E14612R E14611R E24002R                                                                                                                                                                                                | Remarks  Remarks  Screw type manual adjuster  Knob type manual adjuster                                                                                                                                                                                                                                                                                                                                                                                                                                                                                      |
| REF. CAT. NO.  Direct ac J001 - 04 J013 - 02 J013 - 02 J013 - 02 J002 - 04 J002 - 04 J003 - 04                                                                                                                                                                                                                                                                                                                                                                                                                                                                                                                                                                                                                                                                                                                                                                                                                                                                                                                                                                                                                                                                                                                                                                                                                                                                                                                                                                                                                                                                                                                                                                                                                                                                                                                                                                                                                                                                                                                                                                                         | TYPE OF VALVE  ting valves 2/2 NC 2/2 NC 2/2 NC 2/2 NC 3/2 NO 3/2 NO 3/2 NO 3/2 NO 3/2 NC                                                | G1/4<br>G1/4<br>G1/4<br>G1/8<br>G1/8<br>G1/8<br>G1/4<br>G1/4                              | G1/4<br>G1/4<br>G1/4<br>G1/4<br>G1/4<br>G1/4<br>G1/4<br>G1/4 | NIL NIL NIL G1/4 G1/4 G1/8 G1/8 G1/8                                                                                                                                                                                                                                                                                                                                                                                                                                                                                                                                                                                                                                                                                                                                                                                                                                                                                                                                                                                                                                                                                                                                                                                                                                                                                                                                                                                                                                                                                                                                                                                                                                                                                                                                                                                                                                                                                                                                                                                                                                                                                        | 3.0<br>2.5<br>2<br>1.2<br>2.5<br>2.0<br>1.2                                        | Operating pressure range (bar)  0-10 0-7 0-10 0-20  0-7 0-10 0-20  0-7 0-10 0-20                                                         | ORDEI (all coils are 110 V)  NIL E12613Q E12612Q E12611Q E14613Q E14612Q E14611Q E24002Q E24002Q - K                                                                                                                                                                                                                                                                                  | RING NO. WIT provided with D                                                                                                                                                                                   | NIL E12613W E12611W E14613W E14613W E14611W E2402W E24002W - K                                                                                                                                                                                                                                                                                                                                                                                                                                                                                                                                                                                                                                                                                                                                                                                                                                                                                                                                                                                                                                                                                                                                                                                                                                                                                                                                                                                                                                                                                                                                                                                                                                                                                                                                                                                                                                                                                                                                                                                                                                                              | REL25637G - K RGE OF e socket S1)  12 V  NIL E12613R E12612R E12611R  E14613R E14612R E14612R E14611R E24002R E24002R - K  EL13615R EL13615R - K                                                                                                                                                             | Remarks  Remarks  Screw type manual adjuster Knob type manual adjuster Screw type manual adjuster Knob type manual adjuster                                                                                                                                                                                                                                                                                                                                                                                                                                  |
| REF. CAT. NO.  Direct ac J001 - 04 J013 - 02 J013 - 02 J013 - 02 J002 - 04 J002 - 04 J003 - 05 J | TYPE OF VALVE  ting valves 2/2 NC 2/2 NC 2/2 NC 2/2 NC 3/2 NO 3/2 NO 3/2 NO 3/2 NO 3/2 NC 3/2 Sigle pilot NO | PC IN G1/4 G1/4 G1/4 G1/8 G1/8 G1/4 G1/4 G1/4 G1/4 G1/4 G1/4                              | OUT  G1/4 G1/4 G1/4 G1/4 G1/4 G1/4 G1/4 G1/                  | NIL NIL G1/4 G1/8 G1/8 G1/8                                                                                                                                                                                                                                                                                                                                                                                                                                                                                                                                                                                                                                                                                                                                                                                                                                                                                                                                                                                                                                                                                                                                                                                                                                                                                                                                                                                                                                                                                                                                                                                                                                                                                                                                                                                                                                                                                                                                                                                                                                                                                                 | 3.0<br>2.5<br>2<br>1.2<br>2.5<br>2.0<br>1.2<br>2.5<br>2.0<br>1.2                   | Operating pressure range (bar)  0-10 0-7 0-10 0-20  0-7 0-10 0-20  0-7 0-10 0-20  0-7 0-10 0-10 0-20                                     | PL25637A - K  ORDEI (all coils are  110 V  NIL  E12613Q  E12612Q  E12611Q  E14613Q  E14612Q  E14611Q  E24002Q  E24002Q - K  EL13615Q  EL13615Q - K  EL14615Q                                                                                                                                                                                                                          | RING NO. WIT provided with D                                                                                                                                                                                   | PL25637D - K  H COIL VOLTA IN connector type  C 24 V  NIL  E12613W  E12612W  E12611W  E14613W  E14612W  E14611W  E24002W  E24002W - K  EL13615W  EL13615W - K  EL14615W                                                                                                                                                                                                                                                                                                                                                                                                                                                                                                                                                                                                                                                                                                                                                                                                                                                                                                                                                                                                                                                                                                                                                                                                                                                                                                                                                                                                                                                                                                                                                                                                                                                                                                                                                                                                                                                                                                                                                     | REL25637G - K RGE OF e socket S1)  12 V  NIL E12613R E12612R E12611R  E14613R E14613R E14612R E14611R E24002R E24002R - K  EL13615R - K EL13615R - K EL14615R                                                                                                                                                | Remarks  Remarks  Screw type manual adjuster Knob type manual adjuster Screw type manual adjuster Knob type manual adjuster Knob type manual adjuster Screw type manual adjuster                                                                                                                                                                                                                                                                                                                                                                             |
| REF. CAT. NO.  Direct ac J001 - 04 J013 - 02 J013 - 02 J013 - 02 J002 - 04 J002 - 04 J003 - 04 J003 - 04 J003 - 04 J003 - 04 Pilot ope                                                                                                                                                                                                                                                                                                                                                                                                                                                                                                                                                                                                                                                                                                                                                                                                                                                                                                                                                                                                                                                                                                                                                                                                                                                                                                                                                                                                                                                                                                                                                                                                                                                                                                                                                                                                                                                                                                                                                                                         | TYPE OF VALVE  ting valves 2/2 NC 2/2 NC 2/2 NC 2/2 NC 3/2 NO 3/2 NO 3/2 NO 3/2 NO 3/2 NC                    | PC IN G1/4 G1/4 G1/8 G1/8 G1/8 G1/4 G1/4 G1/4 G1/4 NIL                                    | OUT  G1/4 G1/4 G1/4 G1/4 G1/4 G1/4 G1/4 G1/                  | NIL NIL G1/4 G1/4 G1/8 G1/8 G1/8                                                                                                                                                                                                                                                                                                                                                                                                                                                                                                                                                                                                                                                                                                                                                                                                                                                                                                                                                                                                                                                                                                                                                                                                                                                                                                                                                                                                                                                                                                                                                                                                                                                                                                                                                                                                                                                                                                                                                                                                                                                                                            | 3.0<br>2.5<br>2<br>1.2<br>2.5<br>2.0<br>1.2<br>2.5<br>2.0<br>1.2                   | Operating pressure range (bar)  0 - 10 0 - 7 0 - 10 0 - 20  0 - 7 0 - 10 0 - 20  0 - 7 0 - 10 0 - 20  2 - 10  2 - 10                     | PL25637A - K  ORDEI (all coils are  110 V  NIL  E12613Q  E12612Q  E12611Q  E14613Q  E14612Q  E14611Q  E24002Q  E24002Q - K  EL13615Q - K  EL14615Q  EL14615Q - K                                                                                                                                                                                                                      | RING NO. WIT provided with D E 48 V  NIL E12613S E12612S E12611S                                                                                                                                               | PEL25637D - K  H COIL VOLTA IN connector type  C 24 V  NIL  E12613W  E12612W  E12611W  E14613W  E14612W  E14611W  E24002W  E24002W - K  EL13615W  EL13615W - K  EL14615W - K                                                                                                                                                                                                                                                                                                                                                                                                                                                                                                                                                                                                                                                                                                                                                                                                                                                                                                                                                                                                                                                                                                                                                                                                                                                                                                                                                                                                                                                                                                                                                                                                                                                                                                                                                                                                                                                                                                                                                | REL25637G - K RGE OF e socket S1)  12 V  NIL E12613R E12612R E12611R  E14613R E14613R E14612R E14611R  E24002R E24002R - K  EL13615R - K EL14615R EL14615R - K                                                                                                                                               | Remarks  Remarks  Screw type manual adjuster Knob type manual adjuster                                                                                                                                                                                                                                                                                                                           |
| REF. CAT. NO.  Direct ac J001 - 04 J013 - 02 J013 - 02 J013 - 02 J002 - 04 J002 - 04 J003 - 05 J | TYPE OF VALVE  ting valves 2/2 NC 2/2 NC 2/2 NC 2/2 NC 3/2 NO 3/2 NO 3/2 NO 3/2 NO 3/2 NC 3/2 Sigle pilot NO | PC IN G1/4 G1/4 G1/4 G1/8 G1/8 G1/4 G1/4 G1/4 G1/4 G1/4 G1/4                              | OUT  G1/4 G1/4 G1/4 G1/4 G1/4 G1/4 G1/4 G1/                  | NIL NIL G1/4 G1/4 G1/8 G1/8 G1/8                                                                                                                                                                                                                                                                                                                                                                                                                                                                                                                                                                                                                                                                                                                                                                                                                                                                                                                                                                                                                                                                                                                                                                                                                                                                                                                                                                                                                                                                                                                                                                                                                                                                                                                                                                                                                                                                                                                                                                                                                                                                                            | 3.0<br>2.5<br>2<br>1.2<br>2.5<br>2.0<br>1.2<br>2.5<br>2.0<br>1.2                   | Operating pressure range (bar)  0 - 10 0 - 7 0 - 10 0 - 20  0 - 7 0 - 10 0 - 20  0 - 7 0 - 10 0 - 20  2 - 10  2 - 10                     | EL25637A - K  ORDEI (all coils are  110 V  NIL E12613Q E12612Q E12611Q  E14613Q E14612Q E14611Q E24002Q E24002Q - K  EL13615Q EL13615Q - K EL14615Q EL14615Q - K EL13637Q                                                                                                                                                                                                             | RING NO. WIT provided with D E 48 V  NIL E12613S E12612S E12611S                                                                                                                                               | PL25637D - K  H COIL VOLTA IN connector type  C 24 V  NIL  E12613W  E12612W  E12611W  E14613W  E14612W  E14611W  E24002W  E24002W - K  EL13615W  EL13615W - K  EL14615W - K  EL14615W - K  EL14615W - K  EL13637W                                                                                                                                                                                                                                                                                                                                                                                                                                                                                                                                                                                                                                                                                                                                                                                                                                                                                                                                                                                                                                                                                                                                                                                                                                                                                                                                                                                                                                                                                                                                                                                                                                                                                                                                                                                                                                                                                                           | REL25637G - K RGE OF e socket S1)  12 V  NIL E12613R E12612R E12611R  E14613R E14613R E14612R E14611R  E24002R E24002R - K  EL13615R EL13615R - K EL14615R EL14615R - K EL13637R                                                                                                                             | Remarks  Remarks  Screw type manual adjuster Knob type manual adjuster Screw type manual adjuster Knob type manual adjuster Screw type manual adjuster                                                                                                                                                                                                                                                                                               |
| REF. CAT. NO.  Direct ac J001 - 04 J013 - 02 J013 - 02 J013 - 02 J002 - 04 J002 - 04 J003 - 04 J003 - 04 J003 - 04 J003 - 04 J005 - 05 J006 - 05                                                                                                                                                                                                                                                                                                                                                                                                                                                                                                                                                                                                                                                                                                                                                                                                                                                                                                                                                                                                                                                                                                                                                                                                                                                                                                                                                                                                                                                                                                                                                                                                                                                                                                                                                                                                                                                                                                                                                                               | TYPE OF VALVE  ting valves 2/2 NC 2/2 NC 2/2 NC 2/2 NC 3/2 NC 3/2 NO 3/2 NO 3/2 NO 3/2 NC 3/2 NC 3/2 NC 3/2 NC 3/2 Sigle pilot NO 3/2 Single pilot NC                                            | PC IN G1/4 G1/4 G1/4 G1/8 G1/8 G1/8 G1/4 G1/4 G1/4 G1/4 G1/4 G1/4                         | OUT  G1/4 G1/4 G1/4 G1/4 G1/4 G1/4 G1/4 G1/                  | NIL NIL NIL G1/4 G1/4 G1/8 G1/8 G1/4                                                                                                                                                                                                                                                                                                                                                                                                                                                                                                                                                                                                                                                                                                                                                                                                                                                                                                                                                                                                                                                                                                                                                                                                                                                                                                                                                                                                                                                                                                                                                                                                                                                                                                                                                                                                                                                                                                                                                                                                                                                                                        | 3.0<br>2.5<br>2<br>1.2<br>2.5<br>2.0<br>1.2<br>2.5<br>2.0<br>1.2<br>2              | Operating pressure range (bar)  0 - 10 0 - 7 0 - 10 0 - 20  0 - 7 0 - 10 0 - 20  0 - 7 0 - 10 0 - 20  2 - 10  2 - 10                     | EL25637A - K  ORDEI (all coils are  110 V  NIL E12613Q E12612Q E12611Q  E14613Q E14612Q E14611Q E24002Q E24002Q - K  EL13615Q - K EL13615Q - K EL14615Q - K EL13637Q - K EL13637Q - K                                                                                                                                                                                                 | RING NO. WIT provided with D E 48 V  NIL E12613S E12612S E12611S  E14613S E14612S E14611S E14615S E14615S E14615S E14615S EL14615S - K EL13637S EL13637S - K                                                   | EL25637D - K  H COIL VOLTA IN connector type  C 24 V  NIL E12613W E12612W E12611W                                                                                                                                                                                                                                                                                                                                                                                                                                                                                                                                                                                                                                                                                                                                                                                                                                                                                                                                                                                                                                                                                                                                                                                                                                                                                                                                                                                                                                                                                                                                                                                                                                                                                                                                                                                                                                                                                                                                                                                                                                           | REL25637G - K RGE OF e socket S1)  12 V  NIL E12613R E12612R E12611R  E14613R E14613R E14612R E14611R  E24002R E24002R - K  EL13615R - K EL13615R - K EL14615R EL14615R - K EL13637R EL13637R - K                                                                                                            | Remarks  Remarks  Screw type manual adjuster Knob type manual adjuster Knob type manual adjuster Knob type manual adjuster Knob type manual adjuster Screw type manual adjuster Knob type manual adjuster                                                                                                                                                                                                                                            |
| REF. CAT. NO.  Direct ac J001 - 04 J013 - 02 J013 - 02 J013 - 02 J002 - 04 J002 - 04 J003 - 04 J003 - 04 J003 - 04 J003 - 04 J005 - 05 J006 - 05                                                                                                                                                                                                                                                                                                                                                                                                                                                                                                                                                                                                                                                                                                                                                                                                                                                                                                                                                                                                                                                                                                                                                                                                                                                                                                                                                                                                                                                                                                                                                                                                                                                                                                                                                                                                                                                                                                                                                                               | TYPE OF VALVE  ting valves 2/2 NC 2/2 NC 2/2 NC 2/2 NC 3/2 NC 3/2 NO 3/2 NO 3/2 NO 3/2 NC 3/2 NC 3/2 NC 3/2 NC 3/2 Sigle pilot NO 3/2 Single pilot NC                                            | PC IN G1/4 G1/4 G1/4 G1/8 G1/8 G1/8 G1/4 G1/4 G1/4 G1/4 G1/4 G1/4                         | OUT  G1/4 G1/4 G1/4 G1/4 G1/4 G1/4 G1/4 G1/                  | NIL NIL NIL G1/4 G1/4 G1/8 G1/8 G1/4                                                                                                                                                                                                                                                                                                                                                                                                                                                                                                                                                                                                                                                                                                                                                                                                                                                                                                                                                                                                                                                                                                                                                                                                                                                                                                                                                                                                                                                                                                                                                                                                                                                                                                                                                                                                                                                                                                                                                                                                                                                                                        | 3.0<br>2.5<br>2<br>1.2<br>2.5<br>2.0<br>1.2<br>2.5<br>2.0<br>1.2<br>2              | Operating pressure range (bar)  0 - 10 0 - 7 0 - 10 0 - 20  0 - 7 0 - 10 0 - 20  0 - 7 0 - 10 0 - 20  2 - 10  2 - 10                     | EL25637A - K  ORDEI (all coils are  110 V  NIL E12613Q E12612Q E12611Q  E14613Q E14612Q E14611Q E24002Q E24002Q - K  EL13615Q - K EL13615Q - K EL14615Q - K EL13637Q - K EL14637Q                                                                                                                                                                                                     | RING NO. WIT provided with D E 48 V  NIL E12613S E12612S E12611S  E14613S E14612S E14611S  E14613S E1465S E14615S E14615S - K EL13615S - K EL14615S - K EL13637S EL13637S - K EL14637S                         | EL25637D - K  H COIL VOLTA IN connector type  C 24 V  NIL E12613W E12612W E12611W  E14613W E14612W E14611W  E24002W - K  EL13615W EL13615W - K EL13615W - K EL14615W - K EL14637W EL13637W - K EL14637W                                                                                                                                                                                                                                                                                                                                                                                                                                                                                                                                                                                                                                                                                                                                                                                                                                                                                                                                                                                                                                                                                                                                                                                                                                                                                                                                                                                                                                                                                                                                                                                                                                                                                                                                                                                                                                                                                                                     | EL25637G - K  GE OF e socket S1)  12 V  NIL E12613R E12612R E12611R  E14613R E14612R E14611R  E24002R - K  EL13615R EL13615R - K EL14615R EL14615R - K EL13637R EL13637R - K EL14637R                                                                                                                        | Remarks  Remarks  Screw type manual adjuster Knob type manual adjuster Knob type manual adjuster Knob type manual adjuster Knob type manual adjuster Screw type manual adjuster Knob type manual adjuster Knob type manual adjuster Knob type manual adjuster Screw type manual adjuster Screw type manual adjuster Screw type manual adjuster                                                                                                                                                                                                               |
| REF. CAT. NO.  Direct ac J001 - 04 J013 - 02 J013 - 02 J013 - 02 J002 - 04 J002 - 04 J003 - 04 J003 - 04 J003 - 04 J005 - 05 J006 - 05 J006 - 05 J007 - 05                                                                                                                                                                                                                                                                                                                                                                                                                                                                                                                                                                                                                                                                                                                                                                                                                                                                                                                                                                                                                                                                                                                                                                                                                                                                                                                                                                                                                                                                                                                                                                                                                                                                                                                                                                                                                                                                                                                                                                     | TYPE OF VALVE  ting valves 2/2 NC 2/2 NC 2/2 NC 2/2 NC 3/2 NO 3/2 NO 3/2 NO 3/2 NO 3/2 NC 3/2 NC 3/2 NC 3/2 Single pilot NO 3/2 Single pilot NO 3/2 Single pilot NO                              | PC IN G1/4 G1/4 G1/4 G1/8 G1/8 G1/8 G1/4 G1/4 G1/4 G1/4 G1/4 G1/4 G1/4 G1/4               | OUT  G1/4 G1/4 G1/4 G1/4 G1/4 G1/4 G1/4 G1/                  | NIL NIL NIL G1/4 G1/4 G1/8 G1/8 G1/4 G1/4 G1/4                                                                                                                                                                                                                                                                                                                                                                                                                                                                                                                                                                                                                                                                                                                                                                                                                                                                                                                                                                                                                                                                                                                                                                                                                                                                                                                                                                                                                                                                                                                                                                                                                                                                                                                                                                                                                                                                                                                                                                                                                                                                              | 3.0<br>2.5<br>2<br>1.2<br>2.5<br>2.0<br>1.2<br>2.5<br>2.0<br>1.2<br>2<br>6<br>6    | Operating pressure range (bar)  0 - 10 0 - 7 0 - 10 0 - 20  0 - 7 0 - 10 0 - 20  0 - 7 0 - 10 0 - 20  2 - 10 2 - 10 2 - 10               | EL25637A - K  ORDEI (all coils are  110 V  NIL E12613Q E12612Q E12611Q  E14613Q E14612Q E14611Q E24002Q E24002Q - K  EL13615Q - K EL13615Q - K EL14615Q - K EL13637Q - K EL14637Q - K EL14637Q - K                                                                                                                                                                                    | RING NO. WIT provided with D E 48 V  NIL E12613S E12612S E12611S  E14613S E14612S E14611S  E14613S E1465S E14615S E14615S - K EL13615S - K EL14615S - K EL14637S EL14637S - K EL14637S - K                     | EL25637D - K  H COIL VOLTA IN connector type  C 24 V  NIL E12613W E12612W E12611W  E14613W E14612W E14611W  E24002W E24002W - K  EL13615W EL13615W - K EL13637W EL14637W - K EL14637W EL14637W - K                                                                                                                                                                                                                                                                                                                                                                                                                                                                                                                                                                                                                                                                                                                                                                                                                                                                                                                                                                                                                                                                                                                                                                                                                                                                                                                                                                                                                                                                                                                                                                                                                                                                                                                                                                                                                                                                                                                          | EL25637G - K  GE OF e socket S1)  12 V  NIL E12613R E12612R E12611R  E14613R E14612R E14612R E14611R  E24002R - K  EL13615R EL13615R - K EL14615R EL14615R - K EL13637R EL13637R - K EL14637R EL14637R EL14637R - K                                                                                          | Remarks  Remarks  Screw type manual adjuster Knob type manual adjuster Screw type manual adjuster Knob type manual adjuster Knob type manual adjuster Knob type manual adjuster Knob type manual adjuster                                                                                                                                                              |
| DC  REF. CAT. NO.  Direct ac  J001 - 04  J013 - 02  J013 - 02  J013 - 02  J002 - 04  J002 - 04  J003 - 04  J003 - 04  J004 - 04  Pilot ope  J005 - 05  J006 - 05                                                                                                                                                                                                                                                                                                                                                                                                                                                                                                                                                                                                                                                                                                                                                                                                                                                                                                                                                                                                                                                                                                                                                                                                                                                                                                                                                                                                                                                                                                                                                                                                                                                                                                                                                                                                                                                                                                                                                               | TYPE OF VALVE  ting valves 2/2 NC 2/2 NC 2/2 NC 2/2 NC 3/2 NO 3/2 NO 3/2 NO 3/2 NO 3/2 NC 3/2 NC 3/2 NC 3/2 Single pilot NO 3/2 Single pilot NO 3/2 Single pilot NO                              | PC IN G1/4 G1/4 G1/4 G1/8 G1/8 G1/8 G1/4 G1/4 G1/4 G1/4 G1/4 G1/4 G1/4 G1/4               | OUT  G1/4 G1/4 G1/4 G1/4 G1/4 G1/4 G1/4 G1/                  | NIL NIL NIL G1/4 G1/4 G1/8 G1/8 G1/4 G1/4 G1/4                                                                                                                                                                                                                                                                                                                                                                                                                                                                                                                                                                                                                                                                                                                                                                                                                                                                                                                                                                                                                                                                                                                                                                                                                                                                                                                                                                                                                                                                                                                                                                                                                                                                                                                                                                                                                                                                                                                                                                                                                                                                              | 3.0<br>2.5<br>2<br>1.2<br>2.5<br>2.0<br>1.2<br>2.5<br>2.0<br>1.2<br>2<br>6<br>6    | Operating pressure range (bar)  0 - 10 0 - 7 0 - 10 0 - 20  0 - 7 0 - 10 0 - 20  0 - 7 0 - 10 0 - 20  2 - 10 2 - 10 2 - 10               | EL25637A - K  ORDEI (all coils are  110 V  NIL E12613Q E12612Q E12611Q  E14613Q E14614Q E14614Q E24002Q E24002Q - K  EL13615Q - K EL13615Q - K EL13637Q - K EL13637Q - K EL14637Q - K EL14637Q - K EL14637Q - K EL15615Q                                                                                                                                                              | RING NO. WIT provided with D                                                                                                                                                                                   | EL25637D - K  H COIL VOLTA IN connector type C 24 V  NIL E12613W E12612W E12611W  E14613W E14612W E14611W  E24002W E24002W - K  EL13615W EL13615W - K EL13637W EL14637W EL14637W - K EL14637W EL14637W - K EL14637W - K EL14637W - K EL15615W                                                                                                                                                                                                                                                                                                                                                                                                                                                                                                                                                                                                                                                                                                                                                                                                                                                                                                                                                                                                                                                                                                                                                                                                                                                                                                                                                                                                                                                                                                                                                                                                                                                                                                                                                                                                                                                                               | EL25637G - K  RGE OF e socket S1)  12 V  NIL E12613R E12612R E12611R  E14613R E14612R E14612R E14611R  E24002R - K  EL13615R EL13615R - K EL14615R EL14615R - K EL14637R EL14637R - K EL14637R EL14637R - K EL15615R                                                                                         | Remarks  Remarks  Screw type manual adjuster Knob type manual adjuster Screw type manual adjuster Knob type manual adjuster Knob type manual adjuster Knob type manual adjuster Screw type manual adjuster Knob type manual adjuster Screw type manual adjuster                                                                                                                                  |
| DC  REF. CAT. NO.  Direct ac J001 - 04 J013 - 02 J013 - 02 J013 - 02 J002 - 04 J002 - 04 J003 - 05 J006 - 05 J007 - 05 J008 - 05                                                                                                                                                                                                                                                                                                                                                                                                                                                                                                                                                                                                                                                                                                                                                                                                                                                                                                                                                                                                                                                                                                                                                                                                                                                                                                                                                                                                                                                                                                                                                                                                                                                                                                                                                                                                                                                                                                                                                       | TYPE OF VALVE  ting valves 2/2 NC 2/2 NC 2/2 NC 2/2 NC 3/2 NO 3/2 NO 3/2 NO 3/2 NO 3/2 NC 3/2 NC 3/2 NC 3/2 Single pilot NO 3/2 Single pilot NO 3/2 Single pilot NO 3/2 Single pilot NC          | PC IN G1/4 G1/4 G1/4 G1/8 G1/8 G1/8 G1/8 G1/4 G1/4 G1/4 G1/4 G1/4 G1/4 G1/4 G1/4          | OUT  G1/4 G1/4 G1/4 G1/4 G1/4 G1/4 G1/4 G1/                  | NIL NIL NIL G1/4 G1/4 G1/8 G1/8 G1/4 G1/2 G1/2 G1/2                                                                                                                                                                                                                                                                                                                                                                                                                                                                                                                                                                                                                                                                                                                                                                                                                                                                                                                                                                                                                                                                                                                                                                                                                                                                                                                                                                                                                                                                                                                                                                                                                                                                                                                                                                                                                                                                                                                                                                                                                                                                         | 3.0<br>2.5<br>2<br>1.2<br>2.5<br>2.0<br>1.2<br>2<br>6<br>6<br>12                   | Operating pressure range (bar)  0 - 10 0 - 7 0 - 10 0 - 20  0 - 7 0 - 10 0 - 20  0 - 7 0 - 10 0 - 20  2 - 10 2 - 10 2 - 10 2 - 10        | EL25637A - K  ORDEI (all coils are  110 V  NIL E12613Q E12612Q E12611Q  E14613Q E14614Q E14614Q E24002Q E24002Q - K  EL13615Q - K EL13615Q - K EL13637Q - K EL14637Q - K EL14637Q - K EL14637Q - K EL15615Q - K EL15615Q - K                                                                                                                                                          | RING NO. WIT provided with D  48 V  NIL E12613S E12612S E12611S  E14613S E14612S E14611S  E24002S E24002S - K  EL13615S - K EL14615S EL14615S - K EL14637S EL14637S - K EL14637S - K EL15615S - K EL15615S - K | EL25637D - K  H COIL VOLTA IN connector typ  C  24 V  NIL  E12613W  E12612W  E12611W  E14613W  E14612W  E14611W  E24002W  E24002W - K  EL13615W - K  EL13637W  EL14637W - K  EL15615W - K  EL15615W - K                                                                                                                                                                                                                                                                                                                                                                                                                                                                                                                                                                                                                                                                                                                                                                                                                                                                                                                                                                                                                                                                                                                                                                                                                                                                                                                                                                                                                                                                                                                                                                                                                                                                                                                                                                                                                                                             | EL25637G - K  AGE OF e socket S1)  12 V  NIL E12613R E12612R E12611R  E14613R E14612R E14612R E14611R  E24002R - K  EL13615R EL13615R - K EL14615R EL14615R - K EL14637R EL14637R - K EL14637R EL14637R - K EL15615R EL15615R - K                                                                            | Remarks  Remarks  Screw type manual adjuster Knob type manual adjuster                                                                                                                                     |
| DC  REF. CAT. NO.  Direct ac J001 - 04 J013 - 02 J013 - 02 J013 - 02 J002 - 04 J002 - 04 J003 - 05 J006 - 05 J007 - 05 J008 - 05                                                                                                                                                                                                                                                                                                                                                                                                                                                                                                                                                                                                                                                                                                                                                                                                                                                                                                                                                                                                                                                                                                                                                                                                                                                                                                                                                                                                                                                                                                                                                                                                                                                                                                                                                                                                                                                                                                                                                       | TYPE OF VALVE  ting valves 2/2 NC 2/2 NC 2/2 NC 2/2 NC 3/2 NO 3/2 NO 3/2 NO 3/2 NO 3/2 NC 3/2 NC 3/2 NC 3/2 Single pilot NO 3/2 Single pilot NO 3/2 Single pilot NO 3/2 Single pilot NC          | PC IN G1/4 G1/4 G1/4 G1/8 G1/8 G1/8 G1/8 G1/4 G1/4 G1/4 G1/4 G1/4 G1/4 G1/4 G1/4          | OUT  G1/4 G1/4 G1/4 G1/4 G1/4 G1/4 G1/4 G1/                  | NIL NIL NIL G1/4 G1/4 G1/8 G1/8 G1/4 G1/2 G1/2 G1/2                                                                                                                                                                                                                                                                                                                                                                                                                                                                                                                                                                                                                                                                                                                                                                                                                                                                                                                                                                                                                                                                                                                                                                                                                                                                                                                                                                                                                                                                                                                                                                                                                                                                                                                                                                                                                                                                                                                                                                                                                                                                         | 3.0<br>2.5<br>2<br>1.2<br>2.5<br>2.0<br>1.2<br>2<br>6<br>6<br>12                   | Operating pressure range (bar)  0 - 10 0 - 7 0 - 10 0 - 20  0 - 7 0 - 10 0 - 20  0 - 7 0 - 10 0 - 20  2 - 10 2 - 10 2 - 10 2 - 10        | EL25637A - K  ORDEI (all coils are  110 V  NIL E12613Q E12612Q E12611Q  E14613Q E14612Q E14611Q E24002Q - K  EL13615Q - K  EL13615Q - K  EL14615Q - K  EL14637Q - K  EL14637Q - K  EL14637Q - K  EL14637Q - K  EL15615Q - K                                                                                                   | RING NO. WIT provided with D                                                                                                                                                                                   | EL25637D - K  H COIL VOLTA IN connector typ  C  24 V  NIL  E12613W  E12612W  E12611W  E14613W  E14612W  E14611W  E24002W  E24002W - K  EL13615W - K  EL13615W - K  EL14653W  EL14637W - K  EL14637W - K  EL15615W  EL15615W - K  EL15637W                                                                                                                                                                                                                                                                                                                                                                                                                                                                                                                                                                                                                                                                                                                                                                                                                                                                                                                                                                                                                                                                                                                                                                                                                                                                                                                                                                                                                                                                                                                                                                                                                                                                                                                                                                                                                           | EL25637G - K  RGE OF e socket S1)  12 V  NIL E12613R E12612R E12611R  E14613R E14612R E14612R E14611R  E24002R - K  EL13615R - K EL13615R - K EL14637R EL14637R - K EL14637R EL14637R - K EL15615R EL15615R - K EL15615R EL15615R - K                                                                        | Remarks  Remarks  Screw type manual adjuster Knob type manual adjuster Screw type manual adjuster Knob type manual adjuster Knob type manual adjuster Knob type manual adjuster Screw type manual adjuster Screw type manual adjuster                                                                              |
| DC REF. CAT. NO.  Direct ac J001 - 04 J013 - 02 J013 - 02 J013 - 02 J002 - 04 J002 - 04 J003 - 04 J003 - 04 J003 - 04 J003 - 05 J006 - 05 J007 - 05 J008 - 05 J009 - 05 J001 - 05                                                                                                                                                                                                                                                                                                                                                                                                                                                                                                                                                                                                                                                                                                                                                                                                                                                                                                                                                                                                                                                                                                                                                                                                                                                                                                                                                                                                                                                                                                                                                                                                                                                                                                                                                                                                                                                                                                                                              | TYPE OF VALVE  ting valves 2/2 NC 2/2 NC 2/2 NC 2/2 NC 3/2 NO 3/2 NO 3/2 NO 3/2 NO 3/2 NC 3/2 NC 3/2 Single pilot NO 3/2 Single pilot NO 3/2 Single pilot NC 5/2 Single pilot 5/2 Single pilot   | G1/4 G1/4 G1/4 G1/8 G1/8 G1/8 G1/8 G1/8 G1/4 G1/4 G1/4 G1/4 G1/4 G1/4 G1/2 G1/2 G1/2 G1/2 | G1/4 G1/4 G1/4 G1/4 G1/4 G1/4 G1/4 G1/4                      | NIL NIL NIL NIL G1/4 G1/4 G1/4 G1/4 G1/4 G1/4 G1/4 G1/4                                                                                                                                                                                                                                                                                                                                                                                                                                                                                                                                                                                                                                                                                                                                                                                                                                                                                                                                                                                                                                                                                                                                                                                                                                                                                                                                                                                                                                                                                                                                                                                                                                                                                                                                                                                                                                                                                                                                                                                                                                                                     | 3.0<br>2.5<br>2<br>1.2<br>2.5<br>2.0<br>1.2<br>2<br>2<br>6<br>6<br>12<br>12        | Operating pressure range (bar)  0 - 10 0 - 7 0 - 10 0 - 20  0 - 7 0 - 10 0 - 20  0 - 7 0 - 10 2 - 10 2 - 10 2 - 10 2 - 10 2 - 10 2 - 10  | EL25637A - K  ORDEI (all coils are  110 V  NIL E12613Q E12612Q E12611Q  E14613Q E14612Q E14611Q E24002Q - K  EL13615Q - K EL13615Q - K EL14615Q - K EL14637Q - K EL14637Q - K EL14637Q - K EL15615Q - K EL15615Q - K EL15615Q - K EL15615Q - K EL15637Q - K                                                                                                                           | RING NO. WIT provided with D                                                                                                                                                                                   | EL25637D - K  H COIL VOLTA IN connector typ  C  24 V  NIL  E12613W  E12612W  E12611W  E14613W  E14612W  E14611W  E24002W  E24002W - K  EL13615W - K  EL13637W  EL14637W - K  EL14637W - K  EL15615W - K  EL15615W - K  EL15615W - K  EL15637W - K  EL15637W - K                                                                                                                                                                                                                                                                                                                                                                                                                                                                                                                                                                                                                                                                                                                                                                                                                                                                                                                                                                                                                                                                                                                                                                                                                                                                                                                                                                                                                                                                                                                                                                                                                                                                                                                                                                                                                                                             | EL25637G - K  RGE OF e socket S1)  12 V  NIL E12613R E12612R E12611R  E14613R E14612R E14612R E14611R  E24002R - K  EL13615R EL13615R - K EL14615R EL14637R EL14637R - K EL14637R EL15615R - K EL15615R EL15637R EL15637R EL15637R EL15637R EL15637R - K                                                     | Remarks  Remarks  Screw type manual adjuster Knob type manual adjuster Screw type manual adjuster Knob type manual adjuster Knob type manual adjuster Knob type manual adjuster                                                      |
| DC  REF. CAT. NO.  Direct ac  J001 - 04  J013 - 02  J013 - 02  J002 - 04  J002 - 04  J003 - 04  J003 - 04  J003 - 04  J003 - 04  J004 - 04  Pilot ope  J006 - 05  J007 - 05  J008 - 05                                                                                                                                                                                                                                                                                                                                                                                                                                                                                                                                                                                                                                                                                                                                                                                                                                                                                                                                                                                                                                                                                                                                                                                                                                                                                                                                                                                                                                                                                                                                                                                                                                                                                                                                                                                                                                                                                                                                         | TYPE OF VALVE  ting valves 2/2 NC 2/2 NC 2/2 NC 2/2 NC 3/2 NO 3/2 NO 3/2 NO 3/2 NO 3/2 NC 3/2 NC 3/2 NC 3/2 Single pilot NO 3/2 Single pilot NC 3/2 Single pilot NC 5/2 Single pilot NC          | PC IN G1/4 G1/4 G1/4 G1/8 G1/8 G1/8 G1/4 G1/4 G1/4 G1/4 G1/4 G1/4 G1/4 G1/4               | OUT  G1/4 G1/4 G1/4 G1/4 G1/4 G1/4 G1/4 G1/                  | NIL   NIL | 3.0<br>2.5<br>2<br>1.2<br>2.5<br>2.0<br>1.2<br>2<br>5<br>2.0<br>1.2<br>2<br>6<br>6 | Operating pressure range (bar)  0 - 10 0 - 7 0 - 10 0 - 20  0 - 7 0 - 10 0 - 20  0 - 7 0 - 10 0 - 20  2 - 10 2 - 10 2 - 10 2 - 10 2 - 10 | EL25637A - K  ORDEI (all coils are  110 V  NIL E12613Q E12612Q E12611Q  E14613Q E14612Q E14611Q E24002Q - K  EL13615Q - K  EL13615Q - K  EL14615Q - K  EL14637Q - K  EL14637Q - K  EL14637Q - K  EL14637Q - K  EL15615Q - K                                                                                                   | RING NO. WIT provided with D                                                                                                                                                                                   | EL25637D - K  H COIL VOLTA IN connector typ  C  24 V  NIL  E12613W  E12612W  E12611W  E14613W  E14612W  E14611W  E24002W  E24002W - K  EL13615W - K  EL13615W - K  EL14653W  EL14637W - K  EL14637W - K  EL15615W  EL15615W - K  EL15637W                                                                                                                                                                                                                                                                                                                                                                                                                                                                                                                                                                                                                                                                                                                                                                                                                                                                                                                                                                                                                                                                                                                                                                                                                                                                                                                                                                                                                                                                                                                                                                                                                                                                                                                                                                                                                           | EL25637G - K  RGE OF e socket S1)  12 V  NIL E12613R E12612R E12611R  E14613R E14612R E14612R E14611R  E24002R - K  EL13615R - K EL13615R - K EL14637R EL14637R - K EL14637R EL14637R - K EL15615R EL15615R - K EL15615R EL15615R - K                                                                        | Remarks  Remarks  Screw type manual adjuster Knob type manual adjuster Screw type manual adjuster Knob type manual adjuster Knob type manual adjuster Screw type manual adjuster Knob type manual adjuster Screw type manual adjuster                                                                              |
| DC REF. CAT. NO.  Direct ac J001 - 04 J013 - 02 J013 - 02 J013 - 02 J002 - 04 J002 - 04 J003 - 04 J003 - 04 J003 - 04 J003 - 05 J006 - 05 J007 - 05 J008 - 05 J009 - 05 J001 - 05                                                                                                                                                                                                                                                                                                                                                                                                                                                                                                                                                                                                                                                                                                                                                                                                                                                                                                                                                                                                                                                                                                                                                                                                                                                                                                                                                                                                                                                                                                                                                                                                                                                                                                                                                                                                                                                                                                                                              | TYPE OF VALVE  ting valves 2/2 NC 2/2 NC 2/2 NC 2/2 NC 3/2 NO 3/2 NO 3/2 NO 3/2 NO 3/2 NC 3/2 NC 3/2 Single pilot NO 3/2 Single pilot NO 3/2 Single pilot NC 5/2 Single pilot 5/2 Single pilot   | G1/4 G1/4 G1/4 G1/8 G1/8 G1/8 G1/8 G1/8 G1/4 G1/4 G1/4 G1/4 G1/4 G1/4 G1/2 G1/2 G1/2 G1/2 | G1/4 G1/4 G1/4 G1/4 G1/4 G1/4 G1/4 G1/4                      | NIL NIL NIL NIL G1/4 G1/4 G1/4 G1/4 G1/4 G1/4 G1/4 G1/4                                                                                                                                                                                                                                                                                                                                                                                                                                                                                                                                                                                                                                                                                                                                                                                                                                                                                                                                                                                                                                                                                                                                                                                                                                                                                                                                                                                                                                                                                                                                                                                                                                                                                                                                                                                                                                                                                                                                                                                                                                                                     | 3.0<br>2.5<br>2<br>1.2<br>2.5<br>2.0<br>1.2<br>2<br>2<br>6<br>6<br>12<br>12        | Operating pressure range (bar)  0 - 10 0 - 7 0 - 10 0 - 20  0 - 7 0 - 10 0 - 20  0 - 7 0 - 10 2 - 10 2 - 10 2 - 10 2 - 10 2 - 10 2 - 10  | EL25637A - K  ORDEI (all coils are  110 V  NIL E12613Q E12612Q E12611Q  E14613Q E14612Q E14611Q E24002Q - K  EL13615Q - K  EL13615Q - K  EL14615Q - K  EL14637Q - K  EL14637Q - K  EL14637Q - K  EL15615Q - K  EL15637Q - K  EL25615Q - K | RING NO. WIT provided with D                                                                                                                                                                                   | EL25637D - K  H COIL VOLTA IN connector typ  CC  24 V  NIL  E12613W  E12612W  E12611W  E14613W  E14612W  E14611W  E24002W - K  EL13615W - K  EL13615W - K  EL1465W  EL1465W - K  EL1465W - K  EL15637W - K  EL15615W - K  EL15615W - K  EL15615W - K  EL15637W - K  EL5615W - K  EL15637W - K  EL15637W - K  EL25615W                                                                                                                                                                                                                                                                                                                                                                                                                                                                                                                                                                                                                                                                                                                                                                                                                                                                                                                                                                                                                                                                                                                                                                                                                                                                                                                                                                                                                                                                                                                                                                                                                                                                                       | EL25637G - K  RGE OF e socket S1)  12 V  NIL E12613R E12612R E12611R  E14613R E14612R E14612R E14611R  E24002R - K  EL13615R EL13615R - K EL14615R EL14615R - K EL14637R EL14637R - K EL15615R EL15615R - K EL15637R EL15637R - K EL15637R EL15637R - K EL15637R EL15637R - K EL15637R EL15637R - K EL25615R | Remarks  Remarks  Screw type manual adjuster Knob type manual adjuster Screw type manual adjuster Knob type manual adjuster Knob type manual adjuster Knob type manual adjuster Screw type manual adjuster Knob type manual adjuster |