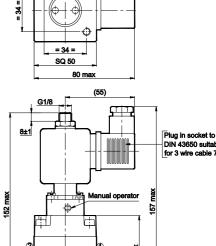

DC15R     |
| 2    | Moving core sub assembly complete consists of 1. moving core subassembly 2. main spring                                                  | SSA0311  | SSA0711   |
| 3    | Solenoid valve sub assembly complete ( without coil ) Consists of 1. Solenoid valve sub assembly 2. Screws – 2 no's 3. 'O'rings – 2 no's | E24001-A | E24001-D  |
|      | Seal kit consists of all rubber items for the main valve (4)                                                                             | SK3      | 611       |

#### Caution:

#### A. To ensure proper functioning

- 1. Please ensure that inlet port is connected to tubing of 6 mm ID minimum from the compressor air source.
- 2. Exhaust should not be restricted.
- B. A.C coil should not be used on a D.C coil valve, and vice versa.





Ø6.7x2Nos-Thru



<sup>#</sup> For ordering refer page no.3.1.1
\* at 6 bar inlet, 5 bar outlet , with pressure drop +p = 1 bar





**J Series** 

Cat No J006 - 05

## 3 / 2 Pilot operated normally closed valve

#### **Features**

- ☐ Diaphragm operated poppet seat type.
- Wide range of coil voltages.
- Continuous duty cycle.
- Low temperature of operation
- ☐ Manual operator (Screw driver type)
- Noiseless performance
- Good flow characteristics.

### **Technical Specifications**

| Model #                        | EL14615                       |          |                  |  |
|--------------------------------|-------------------------------|----------|------------------|--|
| Port size                      | Inlet, Outlet, Exhaust - G1/4 |          |                  |  |
| Ambient