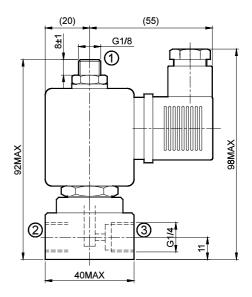

| AC 50Hz          |
|      | 220                                                                                     | AC11A            |
|      | 110                                                                                     | AC11B            |
| 1    | 48                                                                                      | AC11D            |
|      | 24                                                                                      | AC11G            |
|      | 12                                                                                      | - NA -           |
| 2    | Moving core sub assembly complete consists of 1. moving core subassembly 2. main spring | SSA0411          |



## Caution:











J Series

Cat No J003 - 04

## 3 / 2 Direct acting normally closed valve

#### **Features**

- Wide range of coil voltages.
- Continuous duty cycle.
- Low temperature of operation
- Noiseless performance
- Coil can be rotated by 360°.

## **Technical Specifications**

| Model #                   | E14613       | E14       | 612 E14611               |                  |  |  |  |
|---------------------------|--------------|-----------|--------------------------|------------------|--|--|--|
| Port size                 | Inlet, Outl  | et - G1/- | : - G1/4, Exhaust - G1/8 |                  |  |  |  |
| Ambient Temperature       |              | 60°c      | Мах.                     |                  |  |  |  |
| Medium                    | Filte        | ered con  | npresse