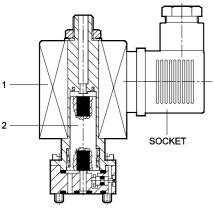

|  |  |
|      | 220                                                                                     | AC11A   | - NA -        |  |  |
|      | 110                                                                                     | AC11B   | DC12Q         |  |  |
| 1    | 48                                                                                      | AC11D   | DC12S         |  |  |
|      | 24                                                                                      | AC11G   | DC12W         |  |  |
|      | 12                                                                                      | - NA -  | DC15R         |  |  |
| 2    | Moving core sub assembly complete consists of 1. moving core subassembly 2. main spring | SSA0311 | SSA0711       |  |  |









## Caution:



<sup>#</sup> For ordering refer page no.3.1.1

\* at 6 bar inlet, 5 bar outlet , with pressure drop +p = 1 bar



## **Manifold for Gang Mounting Valves**

## Plug type manifold



| Part Name   | Thread | W    | В  | С   | C1 | Α  | Ød  | L   | L1 | L2 | Н  | H1 | Ordering no. |
|-------------|--------|------|----|-----|----|----|-----|-----|----|----|----|----|--------------|
| Four valves | G1/4   | G1/8 | 35 | 143 | 25 | 33 | 6.7 | 155 | 6  | 5  | 20 | 11 | LA3029       |
| Six valves  | G1/4   | G1/8 | 35 | 209 | 25 | 33 | 6.7 | 221 | 6  | 5  | 20 | 11 | LA3030       |
| Nine valves | G1/4   | G1/8 | 35 | 308 | 25 | 33 | 6.7 | 320 | 6  | 5  | 20 | 11 | 42312        |

#### Connector type manifold



| Part Name    | Thread | W    | В  | С   | C1 | Α  | Ød  | L