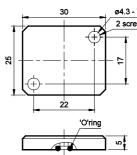

4  | 25 | -  | 6.7 | 56  | 6  | 5  | 20 | 11 | 42080        |
| Two valves   | G1/4   | G1/8 | 35 | 77  | 25 | 33 | 6.7 | 89  | 6  | 5  | 20 | 11 | 42070        |
| Three valves | G1/4   | G1/8 | 35 | 110 | 25 | 33 | 6.7 | 122 | 6  | 5  | 20 | 11 | LA3035       |
| Five valves  | G1/4   | G1/8 | 35 | 176 | 25 | 33 | 6.7 | 188 | 6  | 5  | 20 | 11 | 42069        |

#### Connector assembly





#### Application:

These connector assemblies can be used to connect two manifolds. For eg., 2 no's of manifolds to Model no. 42080 can be connected together. This is applicable for the connector type manifold only.

| Part Name            | Ordering no. |
|----------------------|--------------|
| Connector assembly   | MS001        |
| Cover plate assembly | MS002        |

#### Cover plate assembly



## Application:

These cover plate assemblies can be used to plug the unutilised position in a manifold.

For eg., if it is required to mount only 8 valves on manifold no. 42312, the 9th position can be plugged and made dummy using one cover plate assembly.

## **How to Order**

While ordering valve, mention the ordering number given in the corresponding tables.





J Series

Cat No J005 - 05

## 3 / 2 Pilot operated normally open valve

#### **Features**

- Diaphragm operated poppet seat type.
- Wide range of coil voltages.
- Continuous duty cycle.
- Low temperature of operation
- Manual operator (Screw driver type)
- Noiseless performance
- Good flow characteristics.

## **Technical Specifications**

| Model #                        | EL13615                       |         |