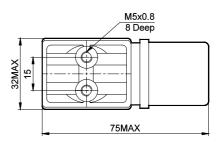

| AC 50Hz          |
|      | 220                                                                                     | AC11A            |
|      | 110                                                                                     | AC11B            |
| 1    | 48                                                                                      | AC11D            |
|      | 24                                                                                      | AC11G            |
|      | 12                                                                                      | - NA -           |
| 2    | Moving core sub assembly complete consists of 1. moving core subassembly 2. main spring | SSA0411          |



## Caution:











J Series

Cat No J003 - 04

## 3 / 2 Direct acting normally closed valve

#### **Features**

- Wide range of coil voltages.
- Continuous duty cycle.
- Low temperature of operation
- Noiseless performance
- Coil can be rotated by 360°.

## **Technical Specifications**

| Model #                   | E14613       | E14       | 612 E14611               |                  |  |  |  |
|---------------------------|--------------|-----------|--------------------------|------------------|--|--|--|
| Port size                 | Inlet, Outl  | et - G1/- | : - G1/4, Exhaust - G1/8 |                  |  |  |  |
| Ambient Temperature       |              | 60°c      | Мах.                     |                  |  |  |  |
| Medium                    | Filte        | ered con  | npresse