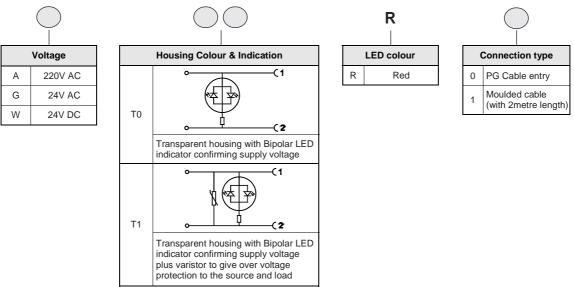

## **SOLENOID VALVE - ORDERING CODE**

| REF.<br>CAT.                                                                                                                                                                                                                                                                                                                                                                                                                                                                                                                                                                                                                                                                                                                                                                                                                                                                                                                                                                                                                                                                                                                                                                                                                                                                                                                                                                                                                                                                                                                                                                                                                                                                                                                                                                                                                                                                                                                                                                                                                                                                                                                   | TYPE                                                                                                                                                                                             | TYPE PORT SIZE                                                                            |                                                              | ZE                                                                                                                                                                                                                                                                                                                                                                                                                                                                                                                                                                                                                                                                                                                                                                                                                                                                                                                                                                                                                                                                                                                                                                                                                                                                                                                                                                                                                                                                                                                                                                                                                                                                                                                                                                                                                                                                                                                                                                                                                                                                                                                          | NW                                                                                 | Operating pressure                                                                                                                       | ORDERING NO. WITH COIL VOLTAGE OF (all coils are provided with DIN connector type socket S1)                                                                                                                                                                                                                                                                                          |                                                                                                                                                                                                                |                                                                                                                                                                                                                                                                                                                                                                                                                                                                                                                                                                                                                                                                                                                                                                                                                                                                                                                                                                                                                                                                                                                                                                                                                                                                                                                                                                                                                                                                                                                                                                                                                                                                                                                                                                                                                                                                                                                                                                                                                                                                                                                             |                                                                                                                                                                                                                                                                                                              | Remarks                                                                                                                                                                                                                                                                                                                                                                                                                                                                                                                                                      |
|--------------------------------------------------------------------------------------------------------------------------------------------------------------------------------------------------------------------------------------------------------------------------------------------------------------------------------------------------------------------------------------------------------------------------------------------------------------------------------------------------------------------------------------------------------------------------------------------------------------------------------------------------------------------------------------------------------------------------------------------------------------------------------------------------------------------------------------------------------------------------------------------------------------------------------------------------------------------------------------------------------------------------------------------------------------------------------------------------------------------------------------------------------------------------------------------------------------------------------------------------------------------------------------------------------------------------------------------------------------------------------------------------------------------------------------------------------------------------------------------------------------------------------------------------------------------------------------------------------------------------------------------------------------------------------------------------------------------------------------------------------------------------------------------------------------------------------------------------------------------------------------------------------------------------------------------------------------------------------------------------------------------------------------------------------------------------------------------------------------------------------|--------------------------------------------------------------------------------------------------------------------------------------------------------------------------------------------------|-------------------------------------------------------------------------------------------|--------------------------------------------------------------|-----------------------------------------------------------------------------------------------------------------------------------------------------------------------------------------------------------------------------------------------------------------------------------------------------------------------------------------------------------------------------------------------------------------------------------------------------------------------------------------------------------------------------------------------------------------------------------------------------------------------------------------------------------------------------------------------------------------------------------------------------------------------------------------------------------------------------------------------------------------------------------------------------------------------------------------------------------------------------------------------------------------------------------------------------------------------------------------------------------------------------------------------------------------------------------------------------------------------------------------------------------------------------------------------------------------------------------------------------------------------------------------------------------------------------------------------------------------------------------------------------------------------------------------------------------------------------------------------------------------------------------------------------------------------------------------------------------------------------------------------------------------------------------------------------------------------------------------------------------------------------------------------------------------------------------------------------------------------------------------------------------------------------------------------------------------------------------------------------------------------------|------------------------------------------------------------------------------------|------------------------------------------------------------------------------------------------------------------------------------------|---------------------------------------------------------------------------------------------------------------------------------------------------------------------------------------------------------------------------------------------------------------------------------------------------------------------------------------------------------------------------------------|----------------------------------------------------------------------------------------------------------------------------------------------------------------------------------------------------------------|-----------------------------------------------------------------------------------------------------------------------------------------------------------------------------------------------------------------------------------------------------------------------------------------------------------------------------------------------------------------------------------------------------------------------------------------------------------------------------------------------------------------------------------------------------------------------------------------------------------------------------------------------------------------------------------------------------------------------------------------------------------------------------------------------------------------------------------------------------------------------------------------------------------------------------------------------------------------------------------------------------------------------------------------------------------------------------------------------------------------------------------------------------------------------------------------------------------------------------------------------------------------------------------------------------------------------------------------------------------------------------------------------------------------------------------------------------------------------------------------------------------------------------------------------------------------------------------------------------------------------------------------------------------------------------------------------------------------------------------------------------------------------------------------------------------------------------------------------------------------------------------------------------------------------------------------------------------------------------------------------------------------------------------------------------------------------------------------------------------------------------|--------------------------------------------------------------------------------------------------------------------------------------------------------------------------------------------------------------------------------------------------------------------------------------------------------------|--------------------------------------------------------------------------------------------------------------------------------------------------------------------------------------------------------------------------------------------------------------------------------------------------------------------------------------------------------------------------------------------------------------------------------------------------------------------------------------------------------------------------------------------------------------|
| NO.                                                                                                                                                                                                                                                                                                                                                                                                                                                                                                                                                                                                                                                                                                                                                                                                                                                                                                                                                                                                                                                                                                                                                                                                                                                                                                                                                                                                                                                                                                                                                                                                                                                                                                                                                                                                                                                                                                                                                                                                                                                                                                                            | VALVE                                                                                                                                                                                            | IN                                                                                        | OUT                                                          | EXH                                                                                                                                                                                                                                                                                                                                                                                                                                                                                                                                                                                                                                                                                                                                                                                                                                                                                                                                                                                                                                                                                                                                                                                                                                                                                                                                                                                                                                                                                                                                                                                                                                                                                                                                                                                                                                                                                                                                                                                                                                                                                                                         | INVV                                                                               | range<br>( bar )                                                                                                                         | 220.1/                                                                                                                                                                                                                                                                                                                                                                                |                                                                                                                                                                                                                | (C                                                                                                                                                                                                                                                                                                                                                                                                                                                                                                                                                                                                                                                                                                                                                                                                                                                                                                                                                                                                                                                                                                                                                                                                                                                                                                                                                                                                                                                                                                                                                                                                                                                                                                                                                                                                                                                                                                                                                                                                                                                                                                                          | 24.1/                                                                                                                                                                                                                                                                                                        | Remarks                                                                                                                                                                                                                                                                                                                                                                                                                                                                                                                                                      |
| Direct ac                                                                                                                                                                                                                                                                                                                                                                                                                                                                                                                                                                                                                                                                                                                                                                                                                                                                                                                                                                                                                                                                                                                                                                                                                                                                                                                                                                                                                                                                                                                                                                                                                                                                                                                                                                                                                                                                                                                                                                                                                                                                                                                      | ting valves                                                                                                                                                                                      |                                                                                           |                                                              |                                                                                                                                                                                                                                                                                                                                                                                                                                                                                                                                                                                                                                                                                                                                                                                                                                                                                                                                                                                                                                                                                                                                                                                                                                                                                                                                                                                                                                                                                                                                                                                                                                                                                                                                                                                                                                                                                                                                                                                                                                                                                                                             |                                                                                    | ( bui )                                                                                                                                  | 220 V                                                                                                                                                                                                                                                                                                                                                                                 | 110 V                                                                                                                                                                                                          | 48 V                                                                                                                                                                                                                                                                                                                                                                                                                                                                                                                                                                                                                                                                                                                                                                                                                                                                                                                                                                                                                                                                                                                                                                                                                                                                                                                                                                                                                                                                                                                                                                                                                                                                                                                                                                                                                                                                                                                                                                                                                                                                                                                        | 24 V                                                                                                                                                                                                                                                                                                         |                                                                                                                                                                                                                                                                                                                                                                                                                                                                                                                                                              |
| J001 - 04                                                                                                                                                                                                                                                                                                                                                                                                                                                                                                                                                                                                                                                                                                                                                                                                                                                                                                                                                                                                                                                                                                                                                                                                                                                                                                                                                                                                                                                                                                                                                                                                                                                                                                                                                                                                                                                                                                                                                                                                                                                                                                                      | 2/2 NC                                                                                                                                                                                           | G1/4                                                                                      | G1/4                                                         | NIL                                                                                                                                                                                                                                                                                                                                                                                                                                                                                                                                                                                                                                                                                                                                                                                                                                                                                                                                                                                                                                                                                                                                                                                                                                                                                                                                                                                                                                                                                                                                                                                                                                                                                                                                                                                                                                                                                                                                                                                                                                                                                                                         | 3.0                                                                                | 0 - 10                                                                                                                                   | E12614A                                                                                                                                                                                                                                                                                                                                                                               | E12614B                                                                                                                                                                                                        | E12614D                                                                                                                                                                                                                                                                                                                                                                                                                                                                                                                                                                                                                                                                                                                                                                                                                                                                                                                                                                                                                                                                                                                                                                                                                                                                                                                                                                                                                                                                                                                                                                                                                                                                                                                                                                                                                                                                                                                                                                                                                                                                                                                     | E12614G                                                                                                                                                                                                                                                                                                      |                                                                                                                                                                                                                                                                                                                                                                                                                                                                                                                                                              |
| J013 - 02                                                                                                                                                                                                                                                                                                                                                                                                                                                                                                                                                                                                                                                                                                                                                                                                                                                                                                                                                                                                                                                                                                                                                                                                                                                                                                                                                                                                                                                                                                                                                                                                                                                                                                                                                                                                                                                                                                                                                                                                                                                                                                                      | 2/2 NC                                                                                                                                                                                           | G1/4                                                                                      | G1/4                                                         | NIL                                                                                                                                                                                                                                                                                                                                                                                                                                                                                                                                                                                                                                                                                                                                                                                                                                                                                                                                                                                                                                                                                                                                                                                                                                                                                                                                                                                                                                                                                                                                                                                                                                                                                                                                                                                                                                                                                                                                                                                                                                                                                                                         | 2.5                                                                                | 0 - 7                                                                                                                                    | E12613A                                                                                                                                                                                                                                                                                                                                                                               | E12613B                                                                                                                                                                                                        | E12613D                                                                                                                                                                                                                                                                                                                                                                                                                                                                                                                                                                                                                                                                                                                                                                                                                                                                                                                                                                                                                                                                                                                                                                                                                                                                                                                                                                                                                                                                                                                                                                                                                                                                                                                                                                                                                                                                                                                                                                                                                                                                                                                     | E12613G                                                                                                                                                                                                                                                                                                      |                                                                                                                                                                                                                                                                                                                                                                                                                                                                                                                                                              |
| J013 - 02                                                                                                                                                                                                                                                                                                                                                                                                                                                                                                                                                                                                                                                                                                                                                                                                                                                                                                                                                                                                                                                                                                                                                                                                                                                                                                                                                                                                                                                                                                                                                                                                                                                                                                                                                                                                                                                                                                                                                                                                                                                                                                                      | 2/2 NC                                                                                                                                                                                           | G1/4                                                                                      | G1/4                                                         | NIL                                                                                                                                                                                                                                                                                                                                                                                                                                                                                                                                                                                                                                                                                                                                                                                                                                                                                                                                                                                                                                                                                                                                                                                                                                                                                                                                                                                                                                                                                                                                                                                                                                                                                                                                                                                                                                                                                                                                                                                                                                                                                                                         | 2                                                                                  | 0 - 10                                                                                                                                   | E12612A                                                                                                                                                                                                                                                                                                                                                                               | E12612B                                                                                                                                                                                                        | E12612D                                                                                                                                                                                                                                                                                                                                                                                                                                                                                                                                                                                                                                                                                                                                                                                                                                                                                                                                                                                                                                                                                                                                                                                                                                                                                                                                                                                                                                                                                                                                                                                                                                                                                                                                                                                                                                                                                                                                                                                                                                                                                                                     | E12612G                                                                                                                                                                                                                                                                                                      |                                                                                                                                                                                                                                                                                                                                                                                                                                                                                                                                                              |
| J013 - 02                                                                                                                                                                                                                                                                                                                                                                                                                                                                                                                                                                                                                                                                                                                                                                                                                                                                                                                                                                                                                                                                                                                                                                                                                                                                                                                                                                                                                                                                                                                                                                                                                                                                                                                                                                                                                                                                                                                                                                                                                                                                                                                      | 2/2 NC                                                                                                                                                                                           | G1/4                                                                                      | G1/4                                                         | NIL                                                                                                                                                                                                                                                                                                                                                                                                                                                                                                                                                                                                                                                                                                                                                                                                                                                                                                                                                                                                                                                                                                                                                                                                                                                                                                                                                                                                                                                                                                                                                                                                                                                                                                                                                                                                                                                                                                                                                                                                                                                                                                                         | 1.2                                                                                | 0 - 20                                                                                                                                   | E12611A                                                                                                                                                                                                                                                                                                                                                                               | E12611B                                                                                                                                                                                                        | E12611D                                                                                                                                                                                                                                                                                                                                                                                                                                                                                                                                                                                                                                                                                                                                                                                                                                                                                                                                                                                                                                                                                                                                                                                                                                                                                                                                                                                                                                                                                                                                                                                                                                                                                                                                                                                                                                                                                                                                                                                                                                                                                                                     | E12611G                                                                                                                                                                                                                                                                                                      |                                                                                                                                                                                                                                                                                                                                                                                                                                                                                                                                                              |
| J002 - 04                                                                                                                                                                                                                                                                                                                                                                                                                                                                                                                                                                                                                                                                                                                                                                                                                                                                                                                                                                                                                                                                                                                                                                                                                                                                                                                                                                                                                                                                                                                                                                                                                                                                                                                                                                                                                                                                                                                                                                                                                                                                                                                      | 3/2 NO                                                                                                                                                                                           | G1/8                                                                                      | G1/4                                                         | G1/4                                                                                                                                                                                                                                                                                                                                                                                                                                                                                                                                                                                                                                                                                                                                                                                                                                                                                                                                                                                                                                                                                                                                                                                                                                                                                                                                                                                                                                                                                                                                                                                                                                                                                                                                                                                                                                                                                                                                                                                                                                                                                                                        | 2.5                                                                                | 0 - 7                                                                                                                                    | E13613A                                                                                                                                                                                                                                                                                                                                                                               | E13613B                                                                                                                                                                                                        | E13613D                                                                                                                                                                                                                                                                                                                                                                                                                                                                                                                                                                                                                                                                                                                                                                                                                                                                                                                                                                                                                                                                                                                                                                                                                                                                                                                                                                                                                                                                                                                                                                                                                                                                                                                                                                                                                                                                                                                                                                                                                                                                                                                     | E13613G                                                                                                                                                                                                                                                                                                      |                                                                                                                                                                                                                                                                                                                                                                                                                                                                                                                                                              |
| J002 - 04<br>J002 - 04                                                                                                                                                                                                                                                                                                                                                                                                                                                                                                                                                                                                                                                                                                                                                                                                                                                                                                                                                                                                                                                                                                                                                                                                                                                                                                                                                                                                                                                                                                                                                                                                                                                                                                                                                                                                                                                                                                                                                                                                                                                                                                         | 3/2 NO                                                                                                                                                                                           | G1/8                                                                                      | G1/4                                                         | G1/4                                                                                                                                                                                                                                                                                                                                                                                                                                                                                                                                                                                                                                                                                                                                                                                                                                                                                                                                                                                                                                                                                                                                                                                                                                                                                                                                                                                                                                                                                                                                                                                                                                                                                                                                                                                                                                                                                                                                                                                                                                                                                                                        | 2.0                                                                                | 0 - 10                                                                                                                                   | E13613A<br>E13612A                                                                                                                                                                                                                                                                                                                                                                    | E13612B                                                                                                                                                                                                        | E13612D                                                                                                                                                                                                                                                                                                                                                                                                                                                                                                                                                                                                                                                                                                                                                                                                                                                                                                                                                                                                                                                                                                                                                                                                                                                                                                                                                                                                                                                                                                                                                                                                                                                                                                                                                                                                                                                                                                                                                                                                                                                                                                                     | E13612G                                                                                                                                                                                                                                                                                                      |                                                                                                                                                                                                                                                                                                                                                                                                                                                                                                                                                              |
| J002 - 04                                                                                                                                                                                                                                                                                                                                                                                                                                                                                                                                                                                                                                                                                                                                                                                                                                                                                                                                                                                                                                                                                                                                                                                                                                                                                                                                                                                                                                                                                                                                                                                                                                                                                                                                                                                                                                                                                                                                                                                                                                                                                                                      | 3/2 NO                                                                                                                                                                                           | G1/8                                                                                      | G1/4                                                         | G1/4                                                                                                                                                                                                                                                                                                                                                                                                                                                                                                                                                                                                                                                                                                                                                                                                                                                                                                                                                                                                                                                                                                                                                                                                                                                                                                                                                                                                                                                                                                                                                                                                                                                                                                                                                                                                                                                                                                                                                                                                                                                                                                                        | 1.2                                                                                | 0 - 20                                                                                                                                   | E13611A                                                                                                                                                                                                                                                                                                                                                                               | E13611B                                                                                                                                                                                                        | E13611D                                                                                                                                                                                                                                                                                                                                                                                                                                                                                                                                                                                                                                                                                                                                                                                                                                                                                                                                                                                                                                                                                                                                                                                                                                                                                                                                                                                                                                                                                                                                                                                                                                                                                                                                                                                                                                                                                                                                                                                                                                                                                                                     | E13611G                                                                                                                                                                                                                                                                                                      |                                                                                                                                                                                                                                                                                                                                                                                                                                                                                                                                                              |
|                                                                                                                                                                                                                                                                                                                                                                                                                                                                                                                                                                                                                                                                                                                                                                                                                                                                                                                                                                                                                                                                                                                                                                                                                                                                                                                                                                                                                                                                                                                                                                                                                                                                                                                                                                                                                                                                                                                                                                                                                                                                                                                                |                                                                                                                                                                                                  |                                                                                           |                                                              |                                                                                                                                                                                                                                                                                                                                                                                                                                                                                                                                                                                                                                                                                                                                                                                                                                                                                                                                                                                                                                                                                                                                                                                                                                                                                                                                                                                                                                                                                                                                                                                                                                                                                                                                                                                                                                                                                                                                                                                                                                                                                                                             |                                                                                    |                                                                                                                                          |                                                                                                                                                                                                                                                                                                                                                                                       |                                                                                                                                                                                                                |                                                                                                                                                                                                                                                                                                                                                                                                                                                                                                                                                                                                                                                                                                                                                                                                                                                                                                                                                                                                                                                                                                                                                                                                                                                                                                                                                                                                                                                                                                                                                                                                                                                                                                                                                                                                                                                                                                                                                                                                                                                                                                                             |                                                                                                                                                                                                                                                                                                              |                                                                                                                                                                                                                                                                                                                                                                                                                                                                                                                                                              |
| J003 - 04<br>J003 - 04                                                                                                                                                                                                                                                                                                                                                                                                                                                                                                                                                                                                                                                                                                                                                                                                                                                                                                                                                                                                                                                                                                                                                                                                                                                                                                                                                                                                                                                                                                                                                                                                                                                                                                                                                                                                                                                                                                                                                                                                                                                                                                         | 3/2 NC                                                                                                                                                                                           | G1/4<br>G1/4                                                                              | G1/4                                                         | G1/8<br>G1/8                                                                                                                                                                                                                                                                                                                                                                                                                                                                                                                                                                                                                                                                                                                                                                                                                                                                                                                                                                                                                                                                                                                                                                                                                                                                                                                                                                                                                                                                                                                                                                                                                                                                                                                                                                                                                                                                                                                                                                                                                                                                                                                | 2.5                                                                                | 0 - 7                                                                                                                                    | E14613A                                                                                                                                                                                                                                                                                                                                                                               | E14613B                                                                                                                                                                                                        | E14613D                                                                                                                                                                                                                                                                                                                                                                                                                                                                                                                                                                                                                                                                                                                                                                                                                                                                                                                                                                                                                                                                                                                                                                                                                                                                                                                                                                                                                                                                                                                                                                                                                                                                                                                                                                                                                                                                                                                                                                                                                                                                                                                     | E14613G                                                                                                                                                                                                                                                                                                      |                                                                                                                                                                                                                                                                                                                                                                                                                                                                                                                                                              |
| J003 - 04<br>J003 - 04                                                                                                                                                                                                                                                                                                                                                                                                                                                                                                                                                                                                                                                                                                                                                                                                                                                                                                                                                                                                                                                                                                                                                                                                                                                                                                                                                                                                                                                                                                                                                                                                                                                                                                                                                                                                                                                                                                                                                                                                                                                                                                         | 3/2 NC<br>3/2 NC                                                                                                                                                                                 | G1/4                                                                                      | G1/4                                                         | G1/8                                                                                                                                                                                                                                                                                                                                                                                                                                                                                                                                                                                                                                                                                                                                                                                                                                                                                                                                                                                                                                                                                                                                                                                                                                                                                                                                                                                                                                                                                                                                                                                                                                                                                                                                                                                                                                                                                                                                                                                                                                                                                                                        | 2.0                                                                                | 0 - 10<br>0 - 20                                                                                                                         | E14612A<br>E14611A                                                                                                                                                                                                                                                                                                                                                                    | E14612B<br>E14611B                                                                                                                                                                                             | E14612D<br>E14611D                                                                                                                                                                                                                                                                                                                                                                                                                                                                                                                                                                                                                                                                                                                                                                                                                                                                                                                                                                                                                                                                                                                                                                                                                                                                                                                                                                                                                                                                                                                                                                                                                                                                                                                                                                                                                                                                                                                                                                                                                                                                                                          | E14612G<br>E14611G                                                                                                                                                                                                                                                                                           |                                                                                                                                                                                                                                                                                                                                                                                                                                                                                                                                                              |
| J003 - 04                                                                                                                                                                                                                                                                                                                                                                                                                                                                                                                                                                                                                                                                                                                                                                                                                                                                                                                                                                                                                                                                                                                                                                                                                                                                                                                                                                                                                                                                                                                                                                                                                                                                                                                                                                                                                                                                                                                                                                                                                                                                                                                      | 3/2 NC                                                                                                                                                                                           | G 1/4                                                                                     | G 1/4                                                        | G 1/6                                                                                                                                                                                                                                                                                                                                                                                                                                                                                                                                                                                                                                                                                                                                                                                                                                                                                                                                                                                                                                                                                                                                                                                                                                                                                                                                                                                                                                                                                                                                                                                                                                                                                                                                                                                                                                                                                                                                                                                                                                                                                                                       | 1.2                                                                                | 0 - 20                                                                                                                                   |                                                                                                                                                                                                                                                                                                                                                                                       | 1                                                                                                                                                                                                              |                                                                                                                                                                                                                                                                                                                                                                                                                                                                                                                                                                                                                                                                                                                                                                                                                                                                                                                                                                                                                                                                                                                                                                                                                                                                                                                                                                                                                                                                                                                                                                                                                                                                                                                                                                                                                                                                                                                                                                                                                                                                                                                             |                                                                                                                                                                                                                                                                                                              |                                                                                                                                                                                                                                                                                                                                                                                                                                                                                                                                                              |
| J004 - 04                                                                                                                                                                                                                                                                                                                                                                                                                                                                                                                                                                                                                                                                                                                                                                                                                                                                                                                                                                                                                                                                                                                                                                                                                                                                                                                                                                                                                                                                                                                                                                                                                                                                                                                                                                                                                                                                                                                                                                                                                                                                                                                      | 3/2 Gang<br>mounting NC                                                                                                                                                                          | NIL                                                                                       | NIL                                                          | G1/8                                                                                                                                                                                                                                                                                                                                                                                                                                                                                                                                                                                                                                                                                                                                                                                                                                                                                                                                                                                                                                                                                                                                                                                                                                                                                                                                                                                                                                                                                                                                                                                                                                                                                                                                                                                                                                                                                                                                                                                                                                                                                                                        | 2                                                                                  | 0 - 10                                                                                                                                   | E24002A                                                                                                                                                                                                                                                                                                                                                                               | E24002B                                                                                                                                                                                                        | E24002D                                                                                                                                                                                                                                                                                                                                                                                                                                                                                                                                                                                                                                                                                                                                                                                                                                                                                                                                                                                                                                                                                                                                                                                                                                                                                                                                                                                                                                                                                                                                                                                                                                                                                                                                                                                                                                                                                                                                                                                                                                                                                                                     | E24002G                                                                                                                                                                                                                                                                                                      | Screw type manual adjuster                                                                                                                                                                                                                                                                                                                                                                                                                                                                                                                                   |
| Dilat and                                                                                                                                                                                                                                                                                                                                                                                                                                                                                                                                                                                                                                                                                                                                                                                                                                                                                                                                                                                                                                                                                                                                                                                                                                                                                                                                                                                                                                                                                                                                                                                                                                                                                                                                                                                                                                                                                                                                                                                                                                                                                                                      | Ū                                                                                                                                                                                                |                                                                                           |                                                              |                                                                                                                                                                                                                                                                                                                                                                                                                                                                                                                                                                                                                                                                                                                                                                                                                                                                                                                                                                                                                                                                                                                                                                                                                                                                                                                                                                                                                                                                                                                                                                                                                                                                                                                                                                                                                                                                                                                                                                                                                                                                                                                             |                                                                                    |                                                                                                                                          | E24002A - K                                                                                                                                                                                                                                                                                                                                                                           | E24002B - K                                                                                                                                                                                                    | E24002D - K                                                                                                                                                                                                                                                                                                                                                                                                                                                                                                                                                                                                                                                                                                                                                                                                                                                                                                                                                                                                                                                                                                                                                                                                                                                                                                                                                                                                                                                                                                                                                                                                                                                                                                                                                                                                                                                                                                                                                                                                                                                                                                                 | E24002G - K                                                                                                                                                                                                                                                                                                  | Knob type manual adjuster                                                                                                                                                                                                                                                                                                                                                                                                                                                                                                                                    |
| Pliot ope                                                                                                                                                                                                                                                                                                                                                                                                                                                                                                                                                                                                                                                                                                                                                                                                                                                                                                                                                                                                                                                                                                                                                                                                                                                                                                                                                                                                                                                                                                                                                                                                                                                                                                                                                                                                                                                                                                                                                                                                                                                                                                                      | erated valves                                                                                                                                                                                    |                                                                                           |                                                              |                                                                                                                                                                                                                                                                                                                                                                                                                                                                                                                                                                                                                                                                                                                                                                                                                                                                                                                                                                                                                                                                                                                                                                                                                                                                                                                                                                                                                                                                                                                                                                                                                                                                                                                                                                                                                                                                                                                                                                                                                                                                                                                             |                                                                                    |                                                                                                                                          | EL 4264EA                                                                                                                                                                                                                                                                                                                                                                             | EL 4204ED                                                                                                                                                                                                      | EL 1201ED                                                                                                                                                                                                                                                                                                                                                                                                                                                                                                                                                                                                                                                                                                                                                                                                                                                                                                                                                                                                                                                                                                                                                                                                                                                                                                                                                                                                                                                                                                                                                                                                                                                                                                                                                                                                                                                                                                                                                                                                                                                                                                                   | EL 1201EC                                                                                                                                                                                                                                                                                                    | Caravitus manual adivatas                                                                                                                                                                                                                                                                                                                                                                                                                                                                                                                                    |
| J005 - 05                                                                                                                                                                                                                                                                                                                                                                                                                                                                                                                                                                                                                                                                                                                                                                                                                                                                                                                                                                                                                                                                                                                                                                                                                                                                                                                                                                                                                                                                                                                                                                                                                                                                                                                                                                                                                                                                                                                                                                                                                                                                                                                      | 3/2 Single pilot NO                                                                                                                                                                              | G1/4                                                                                      | G1/4                                                         | G1/4                                                                                                                                                                                                                                                                                                                                                                                                                                                                                                                                                                                                                                                                                                                                                                                                                                                                                                                                                                                                                                                                                                                                                                                                                                                                                                                                                                                                                                                                                                                                                                                                                                                                                                                                                                                                                                                                                                                                                                                                                                                                                                                        | 6                                                                                  | 2 - 10                                                                                                                                   | EL13615A<br>EL13615A - K                                                                                                                                                                                                                                                                                                                                                              | EL13615B<br>EL13615B - K                                                                                                                                                                                       | EL13615D - K                                                                                                                                                                                                                                                                                                                                                                                                                                                                                                                                                                                                                                                                                                                                                                                                                                                                                                                                                                                                                                                                                                                                                                                                                                                                                                                                                                                                                                                                                                                                                                                                                                                                                                                                                                                                                                                                                                                                                                                                                                                                                                                | EL13615G<br>EL13615G - K                                                                                                                                                                                                                                                                                     | Screw type manual adjuster                                                                                                                                                                                                                                                                                                                                                                                                                                                                                                                                   |
|                                                                                                                                                                                                                                                                                                                                                                                                                                                                                                                                                                                                                                                                                                                                                                                                                                                                                                                                                                                                                                                                                                                                                                                                                                                                                                                                                                                                                                                                                                                                                                                                                                                                                                                                                                                                                                                                                                                                                                                                                                                                                                                                |                                                                                                                                                                                                  |                                                                                           | <del>                                     </del>             |                                                                                                                                                                                                                                                                                                                                                                                                                                                                                                                                                                                                                                                                                                                                                                                                                                                                                                                                                                                                                                                                                                                                                                                                                                                                                                                                                                                                                                                                                                                                                                                                                                                                                                                                                                                                                                                                                                                                                                                                                                                                                                                             |                                                                                    |                                                                                                                                          | EL13615A - K<br>EL14615A                                                                                                                                                                                                                                                                                                                                                              | EL13615B - K                                                                                                                                                                                                   | EL13615D - K<br>EL14615D                                                                                                                                                                                                                                                                                                                                                                                                                                                                                                                                                                                                                                                                                                                                                                                                                                                                                                                                                                                                                                                                                                                                                                                                                                                                                                                                                                                                                                                                                                                                                                                                                                                                                                                                                                                                                                                                                                                                                                                                                                                                                                    | EL13615G - K<br>EL14615G                                                                                                                                                                                                                                                                                     | Knob type manual adjuster Screw type manual adjuster                                                                                                                                                                                                                                                                                                                                                                                                                                                                                                         |
| J006 - 05                                                                                                                                                                                                                                                                                                                                                                                                                                                                                                                                                                                                                                                                                                                                                                                                                                                                                                                                                                                                                                                                                                                                                                                                                                                                                                                                                                                                                                                                                                                                                                                                                                                                                                                                                                                                                                                                                                                                                                                                                                                                                                                      | 3/2 Single pilot NC                                                                                                                                                                              | G1/4                                                                                      | G1/4                                                         | G1/4                                                                                                                                                                                                                                                                                                                                                                                                                                                                                                                                                                                                                                                                                                                                                                                                                                                                                                                                                                                                                                                                                                                                                                                                                                                                                                                                                                                                                                                                                                                                                                                                                                                                                                                                                                                                                                                                                                                                                                                                                                                                                                                        | 6                                                                                  | 2 - 10                                                                                                                                   | EL14615A - K                                                                                                                                                                                                                                                                                                                                                                          | EL14615B - K                                                                                                                                                                                                   | EL14615D - K                                                                                                                                                                                                                                                                                                                                                                                                                                                                                                                                                                                                                                                                                                                                                                                                                                                                                                                                                                                                                                                                                                                                                                                                                                                                                                                                                                                                                                                                                                                                                                                                                                                                                                                                                                                                                                                                                                                                                                                                                                                                                                                | EL14615G - K                                                                                                                                                                                                                                                                                                 | Knob type manual adjuster                                                                                                                                                                                                                                                                                                                                                                                                                                                                                                                                    |
|                                                                                                                                                                                                                                                                                                                                                                                                                                                                                                                                                                                                                                                                                                                                                                                                                                                                                                                                                                                                                                                                                                                                                                                                                                                                                                                                                                                                                                                                                                                                                                                                                                                                                                                                                                                                                                                                                                                                                                                                                                                                                                                                |                                                                                                                                                                                                  | _                                                                                         |                                                              | _                                                                                                                                                                                                                                                                                                                                                                                                                                                                                                                                                                                                                                                                                                                                                                                                                                                                                                                                                                                                                                                                                                                                                                                                                                                                                                                                                                                                                                                                                                                                                                                                                                                                                                                                                                                                                                                                                                                                                                                                                                                                                                                           |                                                                                    |                                                                                                                                          | EL13637A                                                                                                                                                                                                                                                                                                                                                                              | EL13637B                                                                                                                                                                                                       | EL13637D                                                                                                                                                                                                                                                                                                                                                                                                                                                                                                                                                                                                                                                                                                                                                                                                                                                                                                                                                                                                                                                                                                                                                                                                                                                                                                                                                                                                                                                                                                                                                                                                                                                                                                                                                                                                                                                                                                                                                                                                                                                                                                                    | EL13637G                                                                                                                                                                                                                                                                                                     | Screw type manual adjuster                                                                                                                                                                                                                                                                                                                                                                                                                                                                                                                                   |
| J007 - 05                                                                                                                                                                                                                                                                                                                                                                                                                                                                                                                                                                                                                                                                                                                                                                                                                                                                                                                                                                                                                                                                                                                                                                                                                                                                                                                                                                                                                                                                                                                                                                                                                                                                                                                                                                                                                                                                                                                                                                                                                                                                                                                      | 3/2 Single pilot NO                                                                                                                                                                              | G1/2                                                                                      | G1/2                                                         | G1/2                                                                                                                                                                                                                                                                                                                                                                                                                                                                                                                                                                                                                                                                                                                                                                                                                                                                                                                                                                                                                                                                                                                                                                                                                                                                                                                                                                                                                                                                                                                                                                                                                                                                                                                                                                                                                                                                                                                                                                                                                                                                                                                        | 12                                                                                 | 2 - 10                                                                                                                                   | EL13637A - K                                                                                                                                                                                                                                                                                                                                                                          | EL13637B - K                                                                                                                                                                                                   | EL13637D - K                                                                                                                                                                                                                                                                                                                                                                                                                                                                                                                                                                                                                                                                                                                                                                                                                                                                                                                                                                                                                                                                                                                                                                                                                                                                                                                                                                                                                                                                                                                                                                                                                                                                                                                                                                                                                                                                                                                                                                                                                                                                                                                | EL13637G - K                                                                                                                                                                                                                                                                                                 | Knob type manual adjuster                                                                                                                                                                                                                                                                                                                                                                                                                                                                                                                                    |
| 1000 05                                                                                                                                                                                                                                                                                                                                                                                                                                                                                                                                                                                                                                                                                                                                                                                                                                                                                                                                                                                                                                                                                                                                                                                                                                                                                                                                                                                                                                                                                                                                                                                                                                                                                                                                                                                                                                                                                                                                                                                                                                                                                                                        | 0/0 0:                                                                                                                                                                                           | 04/2                                                                                      | 01/5                                                         | 04/2                                                                                                                                                                                                                                                                                                                                                                                                                                                                                                                                                                                                                                                                                                                                                                                                                                                                                                                                                                                                                                                                                                                                                                                                                                                                                                                                                                                                                                                                                                                                                                                                                                                                                                                                                                                                                                                                                                                                                                                                                                                                                                                        | 40                                                                                 | 0.10                                                                                                                                     | EL14637A                                                                                                                                                                                                                                                                                                                                                                              | EL14637B                                                                                                                                                                                                       | EL14637D                                                                                                                                                                                                                                                                                                                                                                                                                                                                                                                                                                                                                                                                                                                                                                                                                                                                                                                                                                                                                                                                                                                                                                                                                                                                                                                                                                                                                                                                                                                                                                                                                                                                                                                                                                                                                                                                                                                                                                                                                                                                                                                    | EL14637G                                                                                                                                                                                                                                                                                                     | Screw type manual adjuster                                                                                                                                                                                                                                                                                                                                                                                                                                                                                                                                   |
| J008 - 05                                                                                                                                                                                                                                                                                                                                                                                                                                                                                                                                                                                                                                                                                                                                                                                                                                                                                                                                                                                                                                                                                                                                                                                                                                                                                                                                                                                                                                                                                                                                                                                                                                                                                                                                                                                                                                                                                                                                                                                                                                                                                                                      | 3/2 Single pilot NC                                                                                                                                                                              | G1/2                                                                                      | G1/2                                                         | G1/2                                                                                                                                                                                                                                                                                                                                                                                                                                                                                                                                                                                                                                                                                                                                                                                                                                                                                                                                                                                                                                                                                                                                                                                                                                                                                                                                                                                                                                                                                                                                                                                                                                                                                                                                                                                                                                                                                                                                                                                                                                                                                                                        | 12                                                                                 | 2 - 10                                                                                                                                   | EL14637A - K                                                                                                                                                                                                                                                                                                                                                                          | EL14637B - K                                                                                                                                                                                                   | EL14637D - K                                                                                                                                                                                                                                                                                                                                                                                                                                                                                                                                                                                                                                                                                                                                                                                                                                                                                                                                                                                                                                                                                                                                                                                                                                                                                                                                                                                                                                                                                                                                                                                                                                                                                                                                                                                                                                                                                                                                                                                                                                                                                                                | EL14637G - K                                                                                                                                                                                                                                                                                                 | Knob type manual adjuster                                                                                                                                                                                                                                                                                                                                                                                                                                                                                                                                    |
| J009 - 05                                                                                                                                                                                                                                                                                                                                                                                                                                                                                                                                                                                                                                                                                                                                                                                                                                                                                                                                                                                                                                                                                                                                                                                                                                                                                                                                                                                                                                                                                                                                                                                                                                                                                                                                                                                                                                                                                                                                                                                                                                                                                                                      | 5/2 Single pilot                                                                                                                                                                                 | G1/4                                                                                      | G1/4                                                         | G1/4                                                                                                                                                                                                                                                                                                                                                                                                                                                                                                                                                                                                                                                                                                                                                                                                                                                                                                                                                                                                                                                                                                                                                                                                                                                                                                                                                                                                                                                                                                                                                                                                                                                                                                                                                                                                                                                                                                                                                                                                                                                                                                                        | 6                                                                                  | 2 - 10                                                                                                                                   | EL15615A                                                                                                                                                                                                                                                                                                                                                                              | EL15615B                                                                                                                                                                                                       | EL15615D                                                                                                                                                                                                                                                                                                                                                                                                                                                                                                                                                                                                                                                                                                                                                                                                                                                                                                                                                                                                                                                                                                                                                                                                                                                                                                                                                                                                                                                                                                                                                                                                                                                                                                                                                                                                                                                                                                                                                                                                                                                                                                                    | EL15615G                                                                                                                                                                                                                                                                                                     | Screw type manual adjuster                                                                                                                                                                                                                                                                                                                                                                                                                                                                                                                                   |
| 3009 - 03                                                                                                                                                                                                                                                                                                                                                                                                                                                                                                                                                                                                                                                                                                                                                                                                                                                                                                                                                                                                                                                                                                                                                                                                                                                                                                                                                                                                                                                                                                                                                                                                                                                                                                                                                                                                                                                                                                                                                                                                                                                                                                                      | 3/2 Sirigle pilot                                                                                                                                                                                | G 1/4                                                                                     | G 1/4                                                        | G1/4                                                                                                                                                                                                                                                                                                                                                                                                                                                                                                                                                                                                                                                                                                                                                                                                                                                                                                                                                                                                                                                                                                                                                                                                                                                                                                                                                                                                                                                                                                                                                                                                                                                                                                                                                                                                                                                                                                                                                                                                                                                                                                                        | Ü                                                                                  | 2 - 10                                                                                                                                   | EL15615A - K                                                                                                                                                                                                                                                                                                                                                                          | EL15615B - K                                                                                                                                                                                                   | EL15615D - K                                                                                                                                                                                                                                                                                                                                                                                                                                                                                                                                                                                                                                                                                                                                                                                                                                                                                                                                                                                                                                                                                                                                                                                                                                                                                                                                                                                                                                                                                                                                                                                                                                                                                                                                                                                                                                                                                                                                                                                                                                                                                                                | EL15615G - K                                                                                                                                                                                                                                                                                                 | Knob type manual adjuster                                                                                                                                                                                                                                                                                                                                                                                                                                                                                                                                    |
| J010 - 05                                                                                                                                                                                                                                                                                                                                                                                                                                                                                                                                                                                                                                                                                                                                                                                                                                                                                                                                                                                                                                                                                                                                                                                                                                                                                                                                                                                                                                                                                                                                                                                                                                                                                                                                                                                                                                                                                                                                                                                                                                                                                                                      | 5/2 Single pilot                                                                                                                                                                                 | G1/2                                                                                      | G1/2                                                         | G1/2                                                                                                                                                                                                                                                                                                                                                                                                                                                                                                                                                                                                                                                                                                                                                                                                                                                                                                                                                                                                                                                                                                                                                                                                                                                                                                                                                                                                                                                                                                                                                                                                                                                                                                                                                                                                                                                                                                                                                                                                                                                                                                                        | 12                                                                                 | 2 - 10                                                                                                                                   | EL15637A                                                                                                                                                                                                                                                                                                                                                                              | EL15637B                                                                                                                                                                                                       | EL15637D                                                                                                                                                                                                                                                                                                                                                                                                                                                                                                                                                                                                                                                                                                                                                                                                                                                                                                                                                                                                                                                                                                                                                                                                                                                                                                                                                                                                                                                                                                                                                                                                                                                                                                                                                                                                                                                                                                                                                                                                                                                                                                                    | EL15637G                                                                                                                                                                                                                                                                                                     | Screw type manual adjuster                                                                                                                                                                                                                                                                                                                                                                                                                                                                                                                                   |
| 00.0 00                                                                                                                                                                                                                                                                                                                                                                                                                                                                                                                                                                                                                                                                                                                                                                                                                                                                                                                                                                                                                                                                                                                                                                                                                                                                                                                                                                                                                                                                                                                                                                                                                                                                                                                                                                                                                                                                                                                                                                                                                                                                                                                        | 0/2 0g.o po.                                                                                                                                                                                     | 0.,,2                                                                                     | 0.72                                                         | 0.,,2                                                                                                                                                                                                                                                                                                                                                                                                                                                                                                                                                                                                                                                                                                                                                                                                                                                                                                                                                                                                                                                                                                                                                                                                                                                                                                                                                                                                                                                                                                                                                                                                                                                                                                                                                                                                                                                                                                                                                                                                                                                                                                                       |                                                                                    | 2 .0                                                                                                                                     | EL15637A - K                                                                                                                                                                                                                                                                                                                                                                          | EL15637B - K                                                                                                                                                                                                   | EL15637D - K                                                                                                                                                                                                                                                                                                                                                                                                                                                                                                                                                                                                                                                                                                                                                                                                                                                                                                                                                                                                                                                                                                                                                                                                                                                                                                                                                                                                                                                                                                                                                                                                                                                                                                                                                                                                                                                                                                                                                                                                                                                                                                                | EL15637G - K                                                                                                                                                                                                                                                                                                 | Knob type manual adjuster                                                                                                                                                                                                                                                                                                                                                                                                                                                                                                                                    |
| J011 - 05                                                                                                                                                                                                                                                                                                                                                                                                                                                                                                                                                                                                                                                                                                                                                                                                                                                                                                                                                                                                                                                                                                                                                                                                                                                                                                                                                                                                                                                                                                                                                                                                                                                                                                                                                                                                                                                                                                                                                                                                                                                                                                                      | 5/2 Double pilot                                                                                                                                                                                 | G1/4                                                                                      | G1/4                                                         | G1/4                                                                                                                                                                                                                                                                                                                                                                                                                                                                                                                                                                                                                                                                                                                                                                                                                                                                                                                                                                                                                                                                                                                                                                                                                                                                                                                                                                                                                                                                                                                                                                                                                                                                                                                                                                                                                                                                                                                                                                                                                                                                                                                        | 6                                                                                  | 2 - 10                                                                                                                                   | EL25615A                                                                                                                                                                                                                                                                                                                                                                              | EL25615B                                                                                                                                                                                                       | EL25615D                                                                                                                                                                                                                                                                                                                                                                                                                                                                                                                                                                                                                                                                                                                                                                                                                                                                                                                                                                                                                                                                                                                                                                                                                                                                                                                                                                                                                                                                                                                                                                                                                                                                                                                                                                                                                                                                                                                                                                                                                                                                                                                    | EL25615G                                                                                                                                                                                                                                                                                                     | Screw type manual adjuster                                                                                                                                                                                                                                                                                                                                                                                                                                                                                                                                   |
|                                                                                                                                                                                                                                                                                                                                                                                                                                                                                                                                                                                                                                                                                                                                                                                                                                                                                                                                                                                                                                                                                                                                                                                                                                                                                                                                                                                                                                                                                                                                                                                                                                                                                                                                                                                                                                                                                                                                                                                                                                                                                                                                | ·                                                                                                                                                                                                |                                                                                           |                                                              |                                                                                                                                                                                                                                                                                                                                                                                                                                                                                                                                                                                                                                                                                                                                                                                                                                                                                                                                                                                                                                                                                                                                                                                                                                                                                                                                                                                                                                                                                                                                                                                                                                                                                                                                                                                                                                                                                                                                                                                                                                                                                                                             |                                                                                    |                                                                                                                                          | EL25615A - K                                                                                                                                                                                                                                                                                                                                                                          | EL25615B - K                                                                                                                                                                                                   | EL25615D - K                                                                                                                                                                                                                                                                                                                                                                                                                                                                                                                                                                                                                                                                                                                                                                                                                                                                                                                                                                                                                                                                                                                                                                                                                                                                                                                                                                                                                                                                                                                                                                                                                                                                                                                                                                                                                                                                                                                                                                                                                                                                                                                | EL25615G - K                                                                                                                                                                                                                                                                                                 | Knob type manual adjuster                                                                                                                                                                                                                                                                                                                                                                                                                                                                                                                                    |
|                                                                                                                                                                                                                                                                                                                                                                                                                                                                                                                                                                                                                                                                                                                                                                                                                                                                                                                                                                                                                                                                                                                                                                                                                                                                                                                                                                                                                                                                                                                                                                                                                                                                                                                                                                                                                                                                                                                                                                                                                                                                                                                                |                                                                                                                                                                                                  |                                                                                           |                                                              |                                                                                                                                                                                                                                                                                                                                                                                                                                                                                                                                                                                                                                                                                                                                                                                                                                                                                                                                                                                                                                                                                                                                                                                                                                                                                                                                                                                                                                                                                                                                                                                                                                                                                                                                                                                                                                                                                                                                                                                                                                                                                                                             |                                                                                    |                                                                                                                                          |                                                                                                                                                                                                                                                                                                                                                                                       |                                                                                                                                                                                                                |                                                                                                                                                                                                                                                                                                                                                                                                                                                                                                                                                                                                                                                                                                                                                                                                                                                                                                                                                                                                                                                                                                                                                                                                                                                                                                                                                                                                                                                                                                                                                                                                                                                                                                                                                                                                                                                                                                                                                                                                                                                                                                                             |                                                                                                                                                                                                                                                                                                              |                                                                                                                                                                                                                                                                                                                                                                                                                                                                                                                                                              |
| J012 - 05                                                                                                                                                                                                                                                                                                                                                                                                                                                                                                                                                                                                                                                                                                                                                                                                                                                                                                                                                                                                                                                                                                                                                                                                                                                                                                                                                                                                                                                                                                                                                                                                                                                                                                                                                                                                                                                                                                                                                                                                                                                                                                                      | 5/2 Double pilot                                                                                                                                                                                 | G1/2                                                                                      | G1/2                                                         | G1/2                                                                                                                                                                                                                                                                                                                                                                                                                                                                                                                                                                                                                                                                                                                                                                                                                                                                                                                                                                                                                                                                                                                                                                                                                                                                                                                                                                                                                                                                                                                                                                                                                                                                                                                                                                                                                                                                                                                                                                                                                                                                                                                        | 12                                                                                 | 2 - 10                                                                                                                                   | EL25637A                                                                                                                                                                                                                                                                                                                                                                              | EL25637B                                                                                                                                                                                                       | EL25637D                                                                                                                                                                                                                                                                                                                                                                                                                                                                                                                                                                                                                                                                                                                                                                                                                                                                                                                                                                                                                                                                                                                                                                                                                                                                                                                                                                                                                                                                                                                                                                                                                                                                                                                                                                                                                                                                                                                                                                                                                                                                                                                    | EL25637G                                                                                                                                                                                                                                                                                                     | Screw type manual adjuster                                                                                                                                                                                                                                                                                                                                                                                                                                                                                                                                   |
|                                                                                                                                                                                                                                                                                                                                                                                                                                                                                                                                                                                                                                                                                                                                                                                                                                                                                                                                                                                                                                                                                                                                                                                                                                                                                                                                                                                                                                                                                                                                                                                                                                                                                                                                                                                                                                                                                                                                                                                                                                                                                                                                | 5/2 Double pilot                                                                                                                                                                                 | G1/2                                                                                      | G1/2                                                         | G1/2                                                                                                                                                                                                                                                                                                                                                                                                                                                                                                                                                                                                                                                                                                                                                                                                                                                                                                                                                                                                                                                                                                                                                                                                                                                                                                                                                                                                                                                                                                                                                                                                                                                                                                                                                                                                                                                                                                                                                                                                                                                                                                                        | 12                                                                                 | 2 - 10                                                                                                                                   | EL25637A<br>EL25637A - K                                                                                                                                                                                                                                                                                                                                                              | EL25637B<br>EL25637B - K                                                                                                                                                                                       | EL25637D - K                                                                                                                                                                                                                                                                                                                                                                                                                                                                                                                                                                                                                                                                                                                                                                                                                                                                                                                                                                                                                                                                                                                                                                                                                                                                                                                                                                                                                                                                                                                                                                                                                                                                                                                                                                                                                                                                                                                                                                                                                                                                                                                | EL25637G<br>EL25637G - K                                                                                                                                                                                                                                                                                     | Knob type manual adjuster                                                                                                                                                                                                                                                                                                                                                                                                                                                                                                                                    |
|                                                                                                                                                                                                                                                                                                                                                                                                                                                                                                                                                                                                                                                                                                                                                                                                                                                                                                                                                                                                                                                                                                                                                                                                                                                                                                                                                                                                                                                                                                                                                                                                                                                                                                                                                                                                                                                                                                                                                                                                                                                                                                                                | 5/2 Double pilot                                                                                                                                                                                 | G1/2                                                                                      | G1/2                                                         | G1/2                                                                                                                                                                                                                                                                                                                                                                                                                                                                                                                                                                                                                                                                                                                                                                                                                                                                                                                                                                                                                                                                                                                                                                                                                                                                                                                                                                                                                                                                                                                                                                                                                                                                                                                                                                                                                                                                                                                                                                                                                                                                                                                        | 12                                                                                 |                                                                                                                                          | EL25637A - K                                                                                                                                                                                                                                                                                                                                                                          | EL25637B - K                                                                                                                                                                                                   | EL25637D - K                                                                                                                                                                                                                                                                                                                                                                                                                                                                                                                                                                                                                                                                                                                                                                                                                                                                                                                                                                                                                                                                                                                                                                                                                                                                                                                                                                                                                                                                                                                                                                                                                                                                                                                                                                                                                                                                                                                                                                                                                                                                                                                | EL25637G - K                                                                                                                                                                                                                                                                                                 |                                                                                                                                                                                                                                                                                                                                                                                                                                                                                                                                                              |
| C REF.                                                                                                                                                                                                                                                                                                                                                                                                                                                                                                                                                                                                                                                                                                                                                                                                                                                                                                                                                                                                                                                                                                                                                                                                                                                                                                                                                                                                                                                                                                                                                                                                                                                                                                                                                                                                                                                                                                                                                                                                                                                                                                                         | TYPE                                                                                                                                                                                             |                                                                                           | G1/2                                                         |                                                                                                                                                                                                                                                                                                                                                                                                                                                                                                                                                                                                                                                                                                                                                                                                                                                                                                                                                                                                                                                                                                                                                                                                                                                                                                                                                                                                                                                                                                                                                                                                                                                                                                                                                                                                                                                                                                                                                                                                                                                                                                                             |                                                                                    | Operating                                                                                                                                | EL25637A - K                                                                                                                                                                                                                                                                                                                                                                          | EL25637B - K                                                                                                                                                                                                   | EL25637D - K                                                                                                                                                                                                                                                                                                                                                                                                                                                                                                                                                                                                                                                                                                                                                                                                                                                                                                                                                                                                                                                                                                                                                                                                                                                                                                                                                                                                                                                                                                                                                                                                                                                                                                                                                                                                                                                                                                                                                                                                                                                                                                                | EL25637G - K                                                                                                                                                                                                                                                                                                 | Knob type manual adjuster                                                                                                                                                                                                                                                                                                                                                                                                                                                                                                                                    |
| REF.<br>CAT.                                                                                                                                                                                                                                                                                                                                                                                                                                                                                                                                                                                                                                                                                                                                                                                                                                                                                                                                                                                                                                                                                                                                                                                                                                                                                                                                                                                                                                                                                                                                                                                                                                                                                                                                                                                                                                                                                                                                                                                                                                                                                                                   | TYPE<br>OF                                                                                                                                                                                       | PC                                                                                        | ORT SI                                                       | ZE                                                                                                                                                                                                                                                                                                                                                                                                                                                                                                                                                                                                                                                                                                                                                                                                                                                                                                                                                                                                                                                                                                                                                                                                                                                                                                                                                                                                                                                                                                                                                                                                                                                                                                                                                                                                                                                                                                                                                                                                                                                                                                                          | 12<br><b>NW</b>                                                                    | Operating pressure range                                                                                                                 | EL25637A - K                                                                                                                                                                                                                                                                                                                                                                          | EL25637B - K  RING NO. WIT provided with D                                                                                                                                                                     | EL25637D - K                                                                                                                                                                                                                                                                                                                                                                                                                                                                                                                                                                                                                                                                                                                                                                                                                                                                                                                                                                                                                                                                                                                                                                                                                                                                                                                                                                                                                                                                                                                                                                                                                                                                                                                                                                                                                                                                                                                                                                                                                                                                                                                | EL25637G - K                                                                                                                                                                                                                                                                                                 |                                                                                                                                                                                                                                                                                                                                                                                                                                                                                                                                                              |
| C REF.                                                                                                                                                                                                                                                                                                                                                                                                                                                                                                                                                                                                                                                                                                                                                                                                                                                                                                                                                                                                                                                                                                                                                                                                                                                                                                                                                                                                                                                                                                                                                                                                                                                                                                                                                                                                                                                                                                                                                                                                                                                                                                                         | TYPE                                                                                                                                                                                             |                                                                                           |                                                              |                                                                                                                                                                                                                                                                                                                                                                                                                                                                                                                                                                                                                                                                                                                                                                                                                                                                                                                                                                                                                                                                                                                                                                                                                                                                                                                                                                                                                                                                                                                                                                                                                                                                                                                                                                                                                                                                                                                                                                                                                                                                                                                             |                                                                                    | Operating pressure                                                                                                                       | EL25637A - K                                                                                                                                                                                                                                                                                                                                                                          | EL25637B - K  RING NO. WIT provided with D                                                                                                                                                                     | EL25637D - K  H COIL VOLTA IN connector typ                                                                                                                                                                                                                                                                                                                                                                                                                                                                                                                                                                                                                                                                                                                                                                                                                                                                                                                                                                                                                                                                                                                                                                                                                                                                                                                                                                                                                                                                                                                                                                                                                                                                                                                                                                                                                                                                                                                                                                                                                                                                                 | EL25637G - K                                                                                                                                                                                                                                                                                                 | Knob type manual adjuster                                                                                                                                                                                                                                                                                                                                                                                                                                                                                                                                    |
| REF.<br>CAT.<br>NO.                                                                                                                                                                                                                                                                                                                                                                                                                                                                                                                                                                                                                                                                                                                                                                                                                                                                                                                                                                                                                                                                                                                                                                                                                                                                                                                                                                                                                                                                                                                                                                                                                                                                                                                                                                                                                                                                                                                                                                                                                                                                                                            | TYPE<br>OF                                                                                                                                                                                       | PC<br>IN                                                                                  | ORT SI                                                       | ZE                                                                                                                                                                                                                                                                                                                                                                                                                                                                                                                                                                                                                                                                                                                                                                                                                                                                                                                                                                                                                                                                                                                                                                                                                                                                                                                                                                                                                                                                                                                                                                                                                                                                                                                                                                                                                                                                                                                                                                                                                                                                                                                          |                                                                                    | Operating pressure range                                                                                                                 | ORDE<br>(all coils are                                                                                                                                                                                                                                                                                                                                                                | RING NO. WIT provided with D                                                                                                                                                                                   | H COIL VOLTA<br>IN connector type<br>IN 24 V                                                                                                                                                                                                                                                                                                                                                                                                                                                                                                                                                                                                                                                                                                                                                                                                                                                                                                                                                                                                                                                                                                                                                                                                                                                                                                                                                                                                                                                                                                                                                                                                                                                                                                                                                                                                                                                                                                                                                                                                                                                                                | GE OF<br>e socket S1)                                                                                                                                                                                                                                                                                        | Knob type manual adjuster                                                                                                                                                                                                                                                                                                                                                                                                                                                                                                                                    |
| REF. CAT. NO.  Direct ac                                                                                                                                                                                                                                                                                                                                                                                                                                                                                                                                                                                                                                                                                                                                                                                                                                                                                                                                                                                                                                                                                                                                                                                                                                                                                                                                                                                                                                                                                                                                                                                                                                                                                                                                                                                                                                                                                                                                                                                                                                                                                                       | TYPE<br>OF<br>VALVE<br>ting valves                                                                                                                                                               | PC IN G1/4                                                                                | OUT G1/4                                                     | ZE<br>EXH                                                                                                                                                                                                                                                                                                                                                                                                                                                                                                                                                                                                                                                                                                                                                                                                                                                                                                                                                                                                                                                                                                                                                                                                                                                                                                                                                                                                                                                                                                                                                                                                                                                                                                                                                                                                                                                                                                                                                                                                                                                                                                                   | <b>NW</b>                                                                          | Operating pressure range (bar)                                                                                                           | ORDE (all coils are                                                                                                                                                                                                                                                                                                                                                                   | RING NO. WIT provided with D C 48 V                                                                                                                                                                            | H COIL VOLTA IN connector type C 24 V                                                                                                                                                                                                                                                                                                                                                                                                                                                                                                                                                                                                                                                                                                                                                                                                                                                                                                                                                                                                                                                                                                                                                                                                                                                                                                                                                                                                                                                                                                                                                                                                                                                                                                                                                                                                                                                                                                                                                                                                                                                                                       | GE OF<br>e socket S1)                                                                                                                                                                                                                                                                                        | Knob type manual adjuster                                                                                                                                                                                                                                                                                                                                                                                                                                                                                                                                    |
| REF.<br>CAT.<br>NO.<br>Direct ac<br>J001 - 04<br>J013 - 02                                                                                                                                                                                                                                                                                                                                                                                                                                                                                                                                                                                                                                                                                                                                                                                                                                                                                                                                                                                                                                                                                                                                                                                                                                                                                                                                                                                                                                                                                                                                                                                                                                                                                                                                                                                                                                                                                                                                                                                                                                                                     | TYPE<br>OF<br>VALVE<br>ting valves<br>2/2 NC<br>2/2 NC                                                                                                                                           | P( IN G1/4 G1/4                                                                           | OUT G1/4 G1/4                                                | ZE<br>EXH                                                                                                                                                                                                                                                                                                                                                                                                                                                                                                                                                                                                                                                                                                                                                                                                                                                                                                                                                                                                                                                                                                                                                                                                                                                                                                                                                                                                                                                                                                                                                                                                                                                                                                                                                                                                                                                                                                                                                                                                                                                                                                                   | NW 3.0 2.5                                                                         | Operating pressure range (bar)                                                                                                           | ORDE (all coils are  110 V  NIL E12613Q                                                                                                                                                                                                                                                                                                                                               | RING NO. WIT provided with D C 48 V                                                                                                                                                                            | H COIL VOLTA IN connector type C 24 V  NIL E12613W                                                                                                                                                                                                                                                                                                                                                                                                                                                                                                                                                                                                                                                                                                                                                                                                                                                                                                                                                                                                                                                                                                                                                                                                                                                                                                                                                                                                                                                                                                                                                                                                                                                                                                                                                                                                                                                                                                                                                                                                                                                                          | EL25637G - K  AGE OF e socket S1)  12 V  NIL E12613R                                                                                                                                                                                                                                                         | Knob type manual adjuster                                                                                                                                                                                                                                                                                                                                                                                                                                                                                                                                    |
| REF. CAT. NO.  Direct ac  J001 - 04  J013 - 02  J013 - 02                                                                                                                                                                                                                                                                                                                                                                                                                                                                                                                                                                                                                                                                                                                                                                                                                                                                                                                                                                                                                                                                                                                                                                                                                                                                                                                                                                                                                                                                                                                                                                                                                                                                                                                                                                                                                                                                                                                                                                                                                                                                      | TYPE<br>OF<br>VALVE<br>ting valves<br>2/2 NC<br>2/2 NC<br>2/2 NC                                                                                                                                 | FC IN G1/4 G1/4 G1/4                                                                      | ORT SI OUT G1/4 G1/4 G1/4                                    | ZE EXH NIL NIL NIL                                                                                                                                                                                                                                                                                                                                                                                                                                                                                                                                                                                                                                                                                                                                                                                                                                                                                                                                                                                                                                                                                                                                                                                                                                                                                                                                                                                                                                                                                                                                                                                                                                                                                                                                                                                                                                                                                                                                                                                                                                                                                                          | 3.0<br>2.5<br>2                                                                    | Operating pressure range (bar)  0-10 0-7 0-10                                                                                            | ORDE<br>(all coils are<br>110 V<br>NIL<br>E12613Q<br>E12612Q                                                                                                                                                                                                                                                                                                                          | RING NO. WIT provided with D C 48 V NIL E12613S E12612S                                                                                                                                                        | H COIL VOLTA IN connector type C 24 V  NIL E12613W E12612W                                                                                                                                                                                                                                                                                                                                                                                                                                                                                                                                                                                                                                                                                                                                                                                                                                                                                                                                                                                                                                                                                                                                                                                                                                                                                                                                                                                                                                                                                                                                                                                                                                                                                                                                                                                                                                                                                                                                                                                                                                                                  | EL25637G - K  GE OF e socket S1)  12 V  NIL E12613R E12612R                                                                                                                                                                                                                                                  | Knob type manual adjuster                                                                                                                                                                                                                                                                                                                                                                                                                                                                                                                                    |
| REF.<br>CAT.<br>NO.<br>Direct ac<br>J001 - 04<br>J013 - 02                                                                                                                                                                                                                                                                                                                                                                                                                                                                                                                                                                                                                                                                                                                                                                                                                                                                                                                                                                                                                                                                                                                                                                                                                                                                                                                                                                                                                                                                                                                                                                                                                                                                                                                                                                                                                                                                                                                                                                                                                                                                     | TYPE<br>OF<br>VALVE<br>ting valves<br>2/2 NC<br>2/2 NC                                                                                                                                           | P( IN G1/4 G1/4                                                                           | OUT G1/4 G1/4                                                | ZE<br>EXH                                                                                                                                                                                                                                                                                                                                                                                                                                                                                                                                                                                                                                                                                                                                                                                                                                                                                                                                                                                                                                                                                                                                                                                                                                                                                                                                                                                                                                                                                                                                                                                                                                                                                                                                                                                                                                                                                                                                                                                                                                                                                                                   | NW 3.0 2.5                                                                         | Operating pressure range (bar)                                                                                                           | ORDE (all coils are  110 V  NIL E12613Q                                                                                                                                                                                                                                                                                                                                               | RING NO. WIT provided with D C 48 V                                                                                                                                                                            | H COIL VOLTA IN connector type C 24 V  NIL E12613W                                                                                                                                                                                                                                                                                                                                                                                                                                                                                                                                                                                                                                                                                                                                                                                                                                                                                                                                                                                                                                                                                                                                                                                                                                                                                                                                                                                                                                                                                                                                                                                                                                                                                                                                                                                                                                                                                                                                                                                                                                                                          | EL25637G - K  AGE OF e socket S1)  12 V  NIL E12613R                                                                                                                                                                                                                                                         | Knob type manual adjuster                                                                                                                                                                                                                                                                                                                                                                                                                                                                                                                                    |
| REF. CAT. NO.  Direct ac  J001 - 04  J013 - 02  J013 - 02                                                                                                                                                                                                                                                                                                                                                                                                                                                                                                                                                                                                                                                                                                                                                                                                                                                                                                                                                                                                                                                                                                                                                                                                                                                                                                                                                                                                                                                                                                                                                                                                                                                                                                                                                                                                                                                                                                                                                                                                                                                                      | TYPE<br>OF<br>VALVE<br>ting valves<br>2/2 NC<br>2/2 NC<br>2/2 NC                                                                                                                                 | FC IN G1/4 G1/4 G1/4                                                                      | ORT SI OUT G1/4 G1/4 G1/4                                    | ZE EXH NIL NIL NIL                                                                                                                                                                                                                                                                                                                                                                                                                                                                                                                                                                                                                                                                                                                                                                                                                                                                                                                                                                                                                                                                                                                                                                                                                                                                                                                                                                                                                                                                                                                                                                                                                                                                                                                                                                                                                                                                                                                                                                                                                                                                                                          | 3.0<br>2.5<br>2                                                                    | Operating pressure range (bar)  0-10 0-7 0-10                                                                                            | ORDE<br>(all coils are<br>110 V<br>NIL<br>E12613Q<br>E12612Q                                                                                                                                                                                                                                                                                                                          | RING NO. WIT provided with D C 48 V NIL E12613S E12612S                                                                                                                                                        | H COIL VOLTA IN connector type C 24 V  NIL E12613W E12612W                                                                                                                                                                                                                                                                                                                                                                                                                                                                                                                                                                                                                                                                                                                                                                                                                                                                                                                                                                                                                                                                                                                                                                                                                                                                                                                                                                                                                                                                                                                                                                                                                                                                                                                                                                                                                                                                                                                                                                                                                                                                  | EL25637G - K  GE OF e socket S1)  12 V  NIL E12613R E12612R                                                                                                                                                                                                                                                  | Knob type manual adjuster                                                                                                                                                                                                                                                                                                                                                                                                                                                                                                                                    |
| REF. CAT. NO.  Direct ac J001 - 04 J013 - 02 J013 - 02 J013 - 02 J002 - 04 J002 - 04                                                                                                                                                                                                                                                                                                                                                                                                                                                                                                                                                                                                                                                                                                                                                                                                                                                                                                                                                                                                                                                                                                                                                                                                                                                                                                                                                                                                                                                                                                                                                                                                                                                                                                                                                                                                                                                                                                                                                                                                                                           | TYPE OF VALVE  ting valves 2/2 NC 2/2 NC 2/2 NC 2/2 NC 3/2 NO 3/2 NO 3/2 NO                                                                                                                      | G1/4<br>G1/4<br>G1/4<br>G1/4<br>G1/8<br>G1/8                                              | ORT SI OUT G1/4 G1/4 G1/4 G1/4 G1/4 G1/4                     | EXH  NIL  NIL  NIL  OH  OH  OH  OH  OH  OH  OH  OH  OH  O                                                                                                                                                                                                                                                                                                                                                                                                                                                                                                                                                                                                                                                                                                                                                                                                                                                                                                                                                                                                                                                                                                                                                                                                                                                                                                                                                                                                                                                                                                                                                                                                                                                                                                                                                                                                                                                                                                                                                                                                                                                                   | 3.0<br>2.5<br>2<br>1.2<br>2.5<br>2.0                                               | Operating pressure range (bar)  0-10 0-7 0-10 0-20  0-7 0-10                                                                             | ORDEI<br>(all coils are<br>110 V<br>NIL<br>E12613Q<br>E12612Q<br>E12611Q                                                                                                                                                                                                                                                                                                              | RING NO. WIT provided with D C 48 V NIL E12613S E12612S                                                                                                                                                        | H COIL VOLTA IN connector typ IN CONNECTOR IN E12613W E12612W E12611W                                                                                                                                                                                                                                                                                                                                                                                                                                                                                                                                                                                                                                                                                                                                                                                                                                                                                                                                                                                                                                                                                                                                                                                                                                                                                                                                                                                                                                                                                                                                                                                                                                                                                                                                                                                                                                                                                                                                                                                                                                                       | EL25637G - K  GE OF e socket S1)  12 V  NIL E12613R E12612R                                                                                                                                                                                                                                                  | Knob type manual adjuster                                                                                                                                                                                                                                                                                                                                                                                                                                                                                                                                    |
| REF. CAT. NO.  Direct ac J001 - 04 J013 - 02 J013 - 02 J013 - 02 J002 - 04                                                                                                                                                                                                                                                                                                                                                                                                                                                                                                                                                                                                                                                                                                                                                                                                                                                                                                                                                                                                                                                                                                                                                                                                                                                                                                                                                                                                                                                                                                                                                                                                                                                                                                                                                                                                                                                                                                                                                                                                                                                     | TYPE OF VALVE  ting valves 2/2 NC 2/2 NC 2/2 NC 2/2 NC 2/2 NC 3/2 NO                                                                                                                             | G1/4<br>G1/4<br>G1/4<br>G1/4<br>G1/8                                                      | ORT SI OUT G1/4 G1/4 G1/4 G1/4 G1/4                          | ZE  EXH  NIL  NIL  NIL  NIL  OH  OH  OH  OH  OH  OH  OH  OH  OH  O                                                                                                                                                                                                                                                                                                                                                                                                                                                                                                                                                                                                                                                                                                                                                                                                                                                                                                                                                                                                                                                                                                                                                                                                                                                                                                                                                                                                                                                                                                                                                                                                                                                                                                                                                                                                                                                                                                                                                                                                                                                          | 3.0<br>2.5<br>2<br>1.2<br>2.5                                                      | Operating pressure range (bar)  0-10 0-7 0-10 0-20                                                                                       | ORDEI (all coils are 110 V NIL E12613Q E12611Q -                                                                                                                                                                                                                                                                                                                                      | RING NO. WIT provided with D C 48 V NIL E12613S E12612S                                                                                                                                                        | PEL25637D - K  H COIL VOLTA IN connector typ  C  24 V  NIL  E12613W  E12612W  E12611W  -                                                                                                                                                                                                                                                                                                                                                                                                                                                                                                                                                                                                                                                                                                                                                                                                                                                                                                                                                                                                                                                                                                                                                                                                                                                                                                                                                                                                                                                                                                                                                                                                                                                                                                                                                                                                                                                                                                                                                                                                                                    | EL25637G - K  GE OF e socket S1)  12 V  NIL E12613R E12612R                                                                                                                                                                                                                                                  | Knob type manual adjuster                                                                                                                                                                                                                                                                                                                                                                                                                                                                                                                                    |
| REF. CAT. NO.  Direct ac J001 - 04 J013 - 02 J013 - 02 J013 - 02 J002 - 04 J002 - 04                                                                                                                                                                                                                                                                                                                                                                                                                                                                                                                                                                                                                                                                                                                                                                                                                                                                                                                                                                                                                                                                                                                                                                                                                                                                                                                                                                                                                                                                                                                                                                                                                                                                                                                                                                                                                                                                                                                                                                                                                                           | TYPE OF VALVE  ting valves 2/2 NC 2/2 NC 2/2 NC 2/2 NC 3/2 NO 3/2 NO 3/2 NO                                                                                                                      | G1/4<br>G1/4<br>G1/4<br>G1/4<br>G1/8<br>G1/8                                              | ORT SI OUT G1/4 G1/4 G1/4 G1/4 G1/4 G1/4                     | EXH  NIL  NIL  NIL  OH  OH  OH  OH  OH  OH  OH  OH  OH  O                                                                                                                                                                                                                                                                                                                                                                                                                                                                                                                                                                                                                                                                                                                                                                                                                                                                                                                                                                                                                                                                                                                                                                                                                                                                                                                                                                                                                                                                                                                                                                                                                                                                                                                                                                                                                                                                                                                                                                                                                                                                   | 3.0<br>2.5<br>2<br>1.2<br>2.5<br>2.0                                               | Operating pressure range (bar)  0-10 0-7 0-10 0-20  0-7 0-10                                                                             | ORDEI (all coils are 110 V NIL E12613Q E12611Q                                                                                                                                                                                                                                                                                                                                        | RING NO. WIT provided with D C 48 V NIL E12613S E12612S E12611S                                                                                                                                                | PEL25637D - K  H COIL VOLTA IN connector typ  C  24 V  NIL  E12613W  E12612W  E12611W  -  -                                                                                                                                                                                                                                                                                                                                                                                                                                                                                                                                                                                                                                                                                                                                                                                                                                                                                                                                                                                                                                                                                                                                                                                                                                                                                                                                                                                                                                                                                                                                                                                                                                                                                                                                                                                                                                                                                                                                                                                                                                 | EL25637G - K  GE OF e socket S1)  12 V  NIL E12613R E12612R                                                                                                                                                                                                                                                  | Knob type manual adjuster                                                                                                                                                                                                                                                                                                                                                                                                                                                                                                                                    |
| REF. CAT. NO. Direct ac J001 - 04 J013 - 02 J013 - 02 J013 - 02 J002 - 04 J002 - 04 J002 - 04                                                                                                                                                                                                                                                                                                                                                                                                                                                                                                                                                                                                                                                                                                                                                                                                                                                                                                                                                                                                                                                                                                                                                                                                                                                                                                                                                                                                                                                                                                                                                                                                                                                                                                                                                                                                                                                                                                                                                                                                                                  | TYPE<br>OF<br>VALVE<br>ting valves<br>2/2 NC<br>2/2 NC<br>2/2 NC<br>2/2 NC<br>3/2 NO<br>3/2 NO<br>3/2 NO                                                                                         | G1/4<br>G1/4<br>G1/4<br>G1/4<br>G1/8<br>G1/8                                              | ORT SI OUT G1/4 G1/4 G1/4 G1/4 G1/4 G1/4                     | EXH  NIL  NIL  NIL  NIL  OH  OH  OH  OH  OH  OH  OH  OH  OH  O                                                                                                                                                                                                                                                                                                                                                                                                                                                                                                                                                                                                                                                                                                                                                                                                                                                                                                                                                                                                                                                                                                                                                                                                                                                                                                                                                                                                                                                                                                                                                                                                                                                                                                                                                                                                                                                                                                                                                                                                                                                              | 3.0<br>2.5<br>2<br>1.2<br>2.5<br>2.0<br>1.2                                        | Operating pressure range (bar)  0 - 10 0 - 7 0 - 10 0 - 20  0 - 7 0 - 10 0 - 20                                                          | ORDE (all coils are 110 V)  NIL E12613Q E12612Q E12611Q                                                                                                                                                                                                                                                                                                                               | RING NO. WIT provided with D  48 V  NIL E12613S E12612S E12611S                                                                                                                                                | PEL25637D - K  H COIL VOLTA IN connector typ  CC  24 V  NIL  E12613W  E12612W  E12611W                                                                                                                                                                                                                                                                                                                                                                                                                                                                                                                                                                                                                                                                                                                                                                                                                                                                                                                                                                                                                                                                                                                                                                                                                                                                                                                                                                                                                                                                                                                                                                                                                                                                                                                                                                                                                                                                                                                                                                                                                                      | REL25637G - K RGE OF e socket S1)  12 V  NIL E12613R E12612R E12611R                                                                                                                                                                                                                                         | Knob type manual adjuster                                                                                                                                                                                                                                                                                                                                                                                                                                                                                                                                    |
| DC  REF. CAT. NO.  Direct ac  J001 - 04  J013 - 02  J013 - 02  J002 - 04  J002 - 04  J002 - 04  J003 - 04                                                                                                                                                                                                                                                                                                                                                                                                                                                                                                                                                                                                                                                                                                                                                                                                                                                                                                                                                                                                                                                                                                                                                                                                                                                                                                                                                                                                                                                                                                                                                                                                                                                                                                                                                                                                                                                                                                                                                                                                                      | TYPE<br>OF<br>VALVE<br>ting valves<br>2/2 NC<br>2/2 NC<br>2/2 NC<br>2/2 NC<br>3/2 NO<br>3/2 NO<br>3/2 NO<br>3/2 NO                                                                               | G1/4<br>G1/4<br>G1/4<br>G1/4<br>G1/8<br>G1/8<br>G1/8                                      | G1/4<br>G1/4<br>G1/4<br>G1/4<br>G1/4<br>G1/4<br>G1/4         | NIL   NIL   NIL   NIL   G1/4   G1/4   G1/8                                                                                                                                                                                                                                                                                                                                                                                                                                                                                                                                                                                                                                                                                                                                                                                                                                                                                                                                                                                                                                                                                                                                                                                                                                                                                                                                                                                                                                                                                                                                                                                                                                                                                                                                                                                                                                                                                                                                                                                                                                                                                  | 3.0<br>2.5<br>2<br>1.2<br>2.5<br>2.0<br>1.2                                        | Operating pressure range (bar)  0 - 10 0 - 7 0 - 10 0 - 20  0 - 7 0 - 10 0 - 20  0 - 7                                                   | ORDEI (all coils are 110 V)  NIL E12613Q E12611Q E14613Q                                                                                                                                                                                                                                                                                                                              | RING NO. WIT provided with D E 48 V  NIL E12613S E12612S E12611S  E14613S                                                                                                                                      | NIL E12611W E12611W E12611W E12611W E14613W E14613W E14613W E14613W E14613W E14611W E14613W E14613W E14613W E14613W E14613W E14613W E14613W E14613W E14613W                                                                                                                                                                                                                                                                                                                                                                                                                                                                                                                                                                                                                                                                                                                                                                                                                                                                                                                                                                                                                                                                                                                                                                                                                                                                                                                                                                                                                                                                                                                                                                                                                                                                                                                                                                                                                                                                                                                                                                 | REL25637G - K RGE OF e socket S1)  12 V  NIL E12613R E12612R E12611R  E14613R                                                                                                                                                                                                                                | Knob type manual adjuster                                                                                                                                                                                                                                                                                                                                                                                                                                                                                                                                    |
| REF. CAT. NO.  Direct ac J001 - 04 J013 - 02 J013 - 02 J013 - 02 J002 - 04 J002 - 04 J003 - 04 J003 - 04 J003 - 04 J003 - 04                                                                                                                                                                                                                                                                                                                                                                                                                                                                                                                                                                                                                                                                                                                                                                                                                                                                                                                                                                                                                                                                                                                                                                                                                                                                                                                                                                                                                                                                                                                                                                                                                                                                                                                                                                                                                                                                                                                                                                                                   | TYPE<br>OF<br>VALVE<br>:ting valves<br>2/2 NC<br>2/2 NC<br>2/2 NC<br>2/2 NC<br>3/2 NO<br>3/2 NO<br>3/2 NO<br>3/2 NC<br>3/2 NC<br>3/2 NC<br>3/2 NC                                                | G1/4<br>G1/4<br>G1/4<br>G1/8<br>G1/8<br>G1/8<br>G1/4<br>G1/4                              | G1/4<br>G1/4<br>G1/4<br>G1/4<br>G1/4<br>G1/4<br>G1/4<br>G1/4 | NIL NIL NIL G1/4 G1/4 G1/8 G1/8 G1/8                                                                                                                                                                                                                                                                                                                                                                                                                                                                                                                                                                                                                                                                                                                                                                                                                                                                                                                                                                                                                                                                                                                                                                                                                                                                                                                                                                                                                                                                                                                                                                                                                                                                                                                                                                                                                                                                                                                                                                                                                                                                                        | 3.0<br>2.5<br>2<br>1.2<br>2.5<br>2.0<br>1.2                                        | Operating pressure range (bar)  0-10 0-7 0-10 0-20  0-7 0-10 0-20  0-7 0-10 0-20                                                         | NIL E12613Q E12611Q E14613Q E14612Q E14612Q                                                                                                                                                                                                                                                                                                                                           | RING NO. WIT provided with D                                                                                                                                                                                   | NIL   E12611W   E12611W   E14613W   E14612W   E14612W | REL25637G - K RGE OF e socket S1)  12 V  NIL E12613R E12612R E12611R  E14613R E14612R                                                                                                                                                                                                                        | Knob type manual adjuster  Remarks                                                                                                                                                                                                                                                                                                                                                                                                                                                                                                                           |
| REF. CAT. NO.  Direct ac  J001 - 04  J013 - 02  J013 - 02  J013 - 02  J002 - 04  J002 - 04  J003 - 04  J003 - 04                                                                                                                                                                                                                                                                                                                                                                                                                                                                                                                                                                                                                                                                                                                                                                                                                                                                                                                                                                                                                                                                                                                                                                                                                                                                                                                                                                                                                                                                                                                                                                                                                                                                                                                                                                                                                                                                                                                                                                                                               | TYPE<br>OF<br>VALVE<br>ting valves<br>2/2 NC<br>2/2 NC<br>2/2 NC<br>2/2 NC<br>3/2 NO<br>3/2 NO<br>3/2 NO<br>3/2 NO<br>3/2 NO<br>3/2 NC                                                           | G1/4<br>G1/4<br>G1/4<br>G1/4<br>G1/8<br>G1/8<br>G1/8<br>G1/4                              | G1/4<br>G1/4<br>G1/4<br>G1/4<br>G1/4<br>G1/4<br>G1/4<br>G1/4 | NIL   NIL   NIL   NIL   G1/4   G1/4   G1/8   G1/8   G1/8                                                                                                                                                                                                                                                                                                                                                                                                                                                                                                                                                                                                                                                                                                                                                                                                                                                                                                                                                                                                                                                                                                                                                                                                                                                                                                                                                                                                                                                                                                                                                                                                                                                                                                                                                                                                                                                                                                                                                                                                                                                                    | 3.0<br>2.5<br>2<br>1.2<br>2.5<br>2.0<br>1.2<br>2.5<br>2.0                          | Operating pressure range (bar)  0 - 10 0 - 7 0 - 10 0 - 20  0 - 7 0 - 10 0 - 20  0 - 7 0 - 10                                            | NIL E12613Q E12611Q E14613Q E14611Q E14611Q E14611Q                                                                                                                                                                                                                                                                                                                                   | RING NO. WIT provided with D                                                                                                                                                                                   | NIL E12613W E12611W E14613W E14611W E14611W E14611W                                                                                                                                                                                                                                                                                                                                                                                                                                                                                                                                                                                                                                                                                                                                                                                                                                                                                                                                                                                                                                                                                                                                                                                                                                                                                                                                                                                                                                                                                                                                                                                                                                                                                                                                                                                                                                                                                                                                                                                                                                                                         | REL25637G - K RGE OF e socket S1)  12 V  NIL E12613R E12612R E12611R  E14613R E14613R E14612R E14611R                                                                                                                                                                                                        | Knob type manual adjuster  Remarks                                                                                                                                                                                                                                                                                                                                                                                                                                                                                                                           |
| REF. CAT. NO.  Direct ac J001 - 04 J013 - 02 J013 - 02 J013 - 02 J002 - 04 J002 - 04 J003 - 04 J003 - 04 J003 - 04 J003 - 04                                                                                                                                                                                                                                                                                                                                                                                                                                                                                                                                                                                                                                                                                                                                                                                                                                                                                                                                                                                                                                                                                                                                                                                                                                                                                                                                                                                                                                                                                                                                                                                                                                                                                                                                                                                                                                                                                                                                                                                                   | TYPE OF VALVE  ting valves 2/2 NC 2/2 NC 2/2 NC 3/2 NO 3/2 NO 3/2 NO 3/2 NO 3/2 NO 3/2 NC                                  | G1/4<br>G1/4<br>G1/4<br>G1/8<br>G1/8<br>G1/8<br>G1/4<br>G1/4                              | G1/4<br>G1/4<br>G1/4<br>G1/4<br>G1/4<br>G1/4<br>G1/4<br>G1/4 | NIL NIL NIL G1/4 G1/4 G1/8 G1/8 G1/8                                                                                                                                                                                                                                                                                                                                                                                                                                                                                                                                                                                                                                                                                                                                                                                                                                                                                                                                                                                                                                                                                                                                                                                                                                                                                                                                                                                                                                                                                                                                                                                                                                                                                                                                                                                                                                                                                                                                                                                                                                                                                        | 3.0<br>2.5<br>2<br>1.2<br>2.5<br>2.0<br>1.2                                        | Operating pressure range (bar)  0-10 0-7 0-10 0-20  0-7 0-10 0-20  0-7 0-10 0-20                                                         | NIL E12613Q E12611Q E14613Q E14611Q E14611Q E24002Q E24002Q                                                                                                                                                                                                                                                                                                                           | RING NO. WIT provided with D                                                                                                                                                                                   | NIL E12613W E12611W E14613W E14611W E14611W E24002W E24002W                                                                                                                                                                                                                                                                                                                                                                                                                                                                                                                                                                                                                                                                                                                                                                                                                                                                                                                                                                                                                                                                                                                                                                                                                                                                                                                                                                                                                                                                                                                                                                                                                                                                                                                                                                                                                                                                                                                                                                                                                                                                 | REL25637G - K RGE OF e socket S1)  12 V  NIL E12613R E12612R E12611R  E14613R E14613R E14612R E14611R E24002R                                                                                                                                                                                                | Remarks  Remarks                                                                                                                                                                                                                                                                                                                                                                                                                                                                                                                                             |
| REF. CAT. NO.  Direct ac J001 - 04 J013 - 02 J013 - 02 J013 - 02 J002 - 04 J002 - 04 J003 - 04 J003 - 04 J003 - 04 J003 - 04 Pilot ope                                                                                                                                                                                                                                                                                                                                                                                                                                                                                                                                                                                                                                                                                                                                                                                                                                                                                                                                                                                                                                                                                                                                                                                                                                                                                                                                                                                                                                                                                                                                                                                                                                                                                                                                                                                                                                                                                                                                                                                         | TYPE OF VALVE  ting valves 2/2 NC 2/2 NC 2/2 NC 2/2 NC 3/2 NO 3/2 NO 3/2 NO 3/2 NO 3/2 NC                    | PC IN G1/4 G1/4 G1/8 G1/8 G1/8 G1/4 G1/4 G1/4 G1/4 NIL                                    | OUT  G1/4 G1/4 G1/4 G1/4 G1/4 G1/4 G1/4 G1/                  | NIL NIL G1/4 G1/8 G1/8 G1/8                                                                                                                                                                                                                                                                                                                                                                                                                                                                                                                                                                                                                                                                                                                                                                                                                                                                                                                                                                                                                                                                                                                                                                                                                                                                                                                                                                                                                                                                                                                                                                                                                                                                                                                                                                                                                                                                                                                                                                                                                                                                                                 | 3.0<br>2.5<br>2<br>1.2<br>2.5<br>2.0<br>1.2<br>2.5<br>2.0<br>1.2                   | Operating pressure range (bar)  0-10 0-7 0-10 0-20  0-7 0-10 0-20  0-7 0-10 0-20  0-7 0-10 0-10 0-20                                     | NIL E12613Q E12611Q E14613Q E14611Q E14611Q E24002Q E24002Q                                                                                                                                                                                                                                                                                                                           | RING NO. WIT provided with D                                                                                                                                                                                   | NIL E12613W E12611W E14613W E14611W E14611W E24002W E24002W                                                                                                                                                                                                                                                                                                                                                                                                                                                                                                                                                                                                                                                                                                                                                                                                                                                                                                                                                                                                                                                                                                                                                                                                                                                                                                                                                                                                                                                                                                                                                                                                                                                                                                                                                                                                                                                                                                                                                                                                                                                                 | REL25637G - K RGE OF e socket S1)  12 V  NIL E12613R E12612R E12611R  E14613R E14613R E14612R E14611R E24002R                                                                                                                                                                                                | Remarks  Remarks  Screw type manual adjuster  Knob type manual adjuster                                                                                                                                                                                                                                                                                                                                                                                                                                                                                      |
| REF. CAT. NO.  Direct ac J001 - 04 J013 - 02 J013 - 02 J013 - 02 J002 - 04 J002 - 04 J003 - 04                                                                                                                                                                                                                                                                                                                                                                                                                                                                                                                                                                                                                                                                                                                                                                                                                                                                                                                                                                                                                                                                                                                                                                                                                                                                                                                                                                                                                                                                                                                                                                                                                                                                                                                                                                                                                                                                                                                                                                                         | TYPE OF VALVE  ting valves 2/2 NC 2/2 NC 2/2 NC 2/2 NC 3/2 NO 3/2 NO 3/2 NO 3/2 NO 3/2 NC                                                | G1/4<br>G1/4<br>G1/4<br>G1/8<br>G1/8<br>G1/8<br>G1/4<br>G1/4                              | G1/4<br>G1/4<br>G1/4<br>G1/4<br>G1/4<br>G1/4<br>G1/4<br>G1/4 | NIL NIL NIL G1/4 G1/4 G1/8 G1/8 G1/8                                                                                                                                                                                                                                                                                                                                                                                                                                                                                                                                                                                                                                                                                                                                                                                                                                                                                                                                                                                                                                                                                                                                                                                                                                                                                                                                                                                                                                                                                                                                                                                                                                                                                                                                                                                                                                                                                                                                                                                                                                                                                        | 3.0<br>2.5<br>2<br>1.2<br>2.5<br>2.0<br>1.2                                        | Operating pressure range (bar)  0-10 0-7 0-10 0-20  0-7 0-10 0-20  0-7 0-10 0-20                                                         | ORDEI (all coils are 110 V)  NIL E12613Q E12612Q E12611Q E14613Q E14612Q E14611Q E24002Q E24002Q - K                                                                                                                                                                                                                                                                                  | RING NO. WIT provided with D                                                                                                                                                                                   | NIL E12613W E12611W E14613W E14613W E14611W E2402W E24002W - K                                                                                                                                                                                                                                                                                                                                                                                                                                                                                                                                                                                                                                                                                                                                                                                                                                                                                                                                                                                                                                                                                                                                                                                                                                                                                                                                                                                                                                                                                                                                                                                                                                                                                                                                                                                                                                                                                                                                                                                                                                                              | REL25637G - K RGE OF e socket S1)  12 V  NIL E12613R E12612R E12611R  E14613R E14612R E14612R E14611R E24002R E24002R - K  EL13615R EL13615R - K                                                                                                                                                             | Remarks  Remarks  Screw type manual adjuster Knob type manual adjuster Screw type manual adjuster Knob type manual adjuster                                                                                                                                                                                                                                                                                                                                                                                                                                  |
| REF. CAT. NO.  Direct ac J001 - 04 J013 - 02 J013 - 02 J013 - 02 J002 - 04 J002 - 04 J003 - 05 J | TYPE OF VALVE  ting valves 2/2 NC 2/2 NC 2/2 NC 2/2 NC 3/2 NO 3/2 NO 3/2 NO 3/2 NO 3/2 NC 3/2 Sigle pilot NO | PC IN G1/4 G1/4 G1/4 G1/8 G1/8 G1/4 G1/4 G1/4 G1/4 G1/4 G1/4                              | OUT  G1/4 G1/4 G1/4 G1/4 G1/4 G1/4 G1/4 G1/                  | NIL NIL G1/4 G1/8 G1/8 G1/8                                                                                                                                                                                                                                                                                                                                                                                                                                                                                                                                                                                                                                                                                                                                                                                                                                                                                                                                                                                                                                                                                                                                                                                                                                                                                                                                                                                                                                                                                                                                                                                                                                                                                                                                                                                                                                                                                                                                                                                                                                                                                                 | 3.0<br>2.5<br>2<br>1.2<br>2.5<br>2.0<br>1.2<br>2.5<br>2.0<br>1.2                   | Operating pressure range (bar)  0-10 0-7 0-10 0-20  0-7 0-10 0-20  0-7 0-10 0-20  0-7 0-10 0-10 0-20                                     | PL25637A - K  ORDEI (all coils are  110 V  NIL  E12613Q  E12612Q  E12611Q  E14613Q  E14612Q  E14611Q  E24002Q  E24002Q - K  EL13615Q  EL13615Q - K  EL14615Q                                                                                                                                                                                                                          | RING NO. WIT provided with D                                                                                                                                                                                   | PL25637D - K  H COIL VOLTA IN connector type  C 24 V  NIL  E12613W  E12612W  E12611W  E14613W  E14612W  E14611W  E24002W  E24002W - K  EL13615W  EL13615W - K  EL14615W                                                                                                                                                                                                                                                                                                                                                                                                                                                                                                                                                                                                                                                                                                                                                                                                                                                                                                                                                                                                                                                                                                                                                                                                                                                                                                                                                                                                                                                                                                                                                                                                                                                                                                                                                                                                                                                                                                                                                     | REL25637G - K RGE OF e socket S1)  12 V  NIL E12613R E12612R E12611R  E14613R E14613R E14612R E14611R E24002R E24002R - K  EL13615R - K EL13615R - K EL14615R                                                                                                                                                | Remarks  Remarks  Screw type manual adjuster Knob type manual adjuster Screw type manual adjuster Knob type manual adjuster Knob type manual adjuster Screw type manual adjuster                                                                                                                                                                                                                                                                                                                                                                             |
| REF. CAT. NO.  Direct ac J001 - 04 J013 - 02 J013 - 02 J013 - 02 J002 - 04 J002 - 04 J003 - 04 J003 - 04 J003 - 04 J003 - 04 Pilot ope                                                                                                                                                                                                                                                                                                                                                                                                                                                                                                                                                                                                                                                                                                                                                                                                                                                                                                                                                                                                                                                                                                                                                                                                                                                                                                                                                                                                                                                                                                                                                                                                                                                                                                                                                                                                                                                                                                                                                                                         | TYPE OF VALVE  ting valves 2/2 NC 2/2 NC 2/2 NC 2/2 NC 3/2 NO 3/2 NO 3/2 NO 3/2 NO 3/2 NC                    | PC IN G1/4 G1/4 G1/8 G1/8 G1/8 G1/4 G1/4 G1/4 G1/4 NIL                                    | OUT  G1/4 G1/4 G1/4 G1/4 G1/4 G1/4 G1/4 G1/                  | NIL NIL G1/4 G1/4 G1/8 G1/8 G1/8                                                                                                                                                                                                                                                                                                                                                                                                                                                                                                                                                                                                                                                                                                                                                                                                                                                                                                                                                                                                                                                                                                                                                                                                                                                                                                                                                                                                                                                                                                                                                                                                                                                                                                                                                                                                                                                                                                                                                                                                                                                                                            | 3.0<br>2.5<br>2<br>1.2<br>2.5<br>2.0<br>1.2<br>2.5<br>2.0<br>1.2                   | Operating pressure range (bar)  0 - 10 0 - 7 0 - 10 0 - 20  0 - 7 0 - 10 0 - 20  0 - 7 0 - 10 0 - 20  2 - 10  2 - 10                     | PL25637A - K  ORDEI (all coils are  110 V  NIL  E12613Q  E12612Q  E12611Q  E14613Q  E14612Q  E14611Q  E24002Q  E24002Q - K  EL13615Q - K  EL14615Q  EL14615Q - K                                                                                                                                                                                                                      | RING NO. WIT provided with D E 48 V  NIL E12613S E12612S E12611S                                                                                                                                               | PEL25637D - K  H COIL VOLTA IN connector type  C 24 V  NIL  E12613W  E12612W  E12611W  E14613W  E14612W  E14611W  E24002W  E24002W - K  EL13615W  EL13615W - K  EL14615W - K                                                                                                                                                                                                                                                                                                                                                                                                                                                                                                                                                                                                                                                                                                                                                                                                                                                                                                                                                                                                                                                                                                                                                                                                                                                                                                                                                                                                                                                                                                                                                                                                                                                                                                                                                                                                                                                                                                                                                | REL25637G - K RGE OF e socket S1)  12 V  NIL E12613R E12612R E12611R  E14613R E14613R E14612R E14611R  E24002R E24002R - K  EL13615R - K EL14615R EL14615R - K                                                                                                                                               | Remarks  Remarks  Screw type manual adjuster Knob type manual adjuster                                                                                                                                                                                                                                                                                                                           |
| REF. CAT. NO.  Direct ac J001 - 04 J013 - 02 J013 - 02 J013 - 02 J002 - 04 J002 - 04 J003 - 05 J | TYPE OF VALVE  ting valves 2/2 NC 2/2 NC 2/2 NC 2/2 NC 3/2 NO 3/2 NO 3/2 NO 3/2 NO 3/2 NC 3/2 Sigle pilot NO | PC IN G1/4 G1/4 G1/4 G1/8 G1/8 G1/4 G1/4 G1/4 G1/4 G1/4 G1/4                              | OUT  G1/4 G1/4 G1/4 G1/4 G1/4 G1/4 G1/4 G1/                  | NIL NIL G1/4 G1/4 G1/8 G1/8 G1/8                                                                                                                                                                                                                                                                                                                                                                                                                                                                                                                                                                                                                                                                                                                                                                                                                                                                                                                                                                                                                                                                                                                                                                                                                                                                                                                                                                                                                                                                                                                                                                                                                                                                                                                                                                                                                                                                                                                                                                                                                                                                                            | 3.0<br>2.5<br>2<br>1.2<br>2.5<br>2.0<br>1.2<br>2.5<br>2.0<br>1.2                   | Operating pressure range (bar)  0 - 10 0 - 7 0 - 10 0 - 20  0 - 7 0 - 10 0 - 20  0 - 7 0 - 10 0 - 20  2 - 10  2 - 10                     | EL25637A - K  ORDEI (all coils are  110 V  NIL E12613Q E12612Q E12611Q  E14613Q E14612Q E14611Q E24002Q E24002Q - K  EL13615Q EL13615Q - K EL14615Q EL14615Q - K EL13637Q                                                                                                                                                                                                             | RING NO. WIT provided with D E 48 V  NIL E12613S E12612S E12611S                                                                                                                                               | PL25637D - K  H COIL VOLTA IN connector type  C 24 V  NIL  E12613W  E12612W  E12611W  E14613W  E14612W  E14611W  E24002W  E24002W - K  EL13615W  EL13615W - K  EL14615W - K  EL14615W - K  EL14615W - K  EL13637W                                                                                                                                                                                                                                                                                                                                                                                                                                                                                                                                                                                                                                                                                                                                                                                                                                                                                                                                                                                                                                                                                                                                                                                                                                                                                                                                                                                                                                                                                                                                                                                                                                                                                                                                                                                                                                                                                                           | REL25637G - K RGE OF e socket S1)  12 V  NIL E12613R E12612R E12611R  E14613R E14613R E14612R E14611R  E24002R E24002R - K  EL13615R EL13615R - K EL14615R EL14615R - K EL13637R                                                                                                                             | Remarks  Remarks  Screw type manual adjuster Knob type manual adjuster Screw type manual adjuster Knob type manual adjuster Screw type manual adjuster                                                                                                                                                                                                                                                                                               |
| REF. CAT. NO.  Direct ac J001 - 04 J013 - 02 J013 - 02 J013 - 02 J002 - 04 J002 - 04 J003 - 04 J003 - 04 J003 - 04 J003 - 04 J005 - 05 J006 - 05                                                                                                                                                                                                                                                                                                                                                                                                                                                                                                                                                                                                                                                                                                                                                                                                                                                                                                                                                                                                                                                                                                                                                                                                                                                                                                                                                                                                                                                                                                                                                                                                                                                                                                                                                                                                                                                                                                                                                                               | TYPE OF VALVE  ting valves 2/2 NC 2/2 NC 2/2 NC 2/2 NC 3/2 NC 3/2 NO 3/2 NO 3/2 NO 3/2 NC 3/2 NC 3/2 NC 3/2 NC 3/2 Sigle pilot NO 3/2 Single pilot NC                                            | PC IN G1/4 G1/4 G1/4 G1/8 G1/8 G1/8 G1/4 G1/4 G1/4 G1/4 G1/4 G1/4                         | OUT  G1/4 G1/4 G1/4 G1/4 G1/4 G1/4 G1/4 G1/                  | NIL NIL NIL G1/4 G1/4 G1/8 G1/8 G1/4                                                                                                                                                                                                                                                                                                                                                                                                                                                                                                                                                                                                                                                                                                                                                                                                                                                                                                                                                                                                                                                                                                                                                                                                                                                                                                                                                                                                                                                                                                                                                                                                                                                                                                                                                                                                                                                                                                                                                                                                                                                                                        | 3.0<br>2.5<br>2<br>1.2<br>2.5<br>2.0<br>1.2<br>2.5<br>2.0<br>1.2<br>2              | Operating pressure range (bar)  0 - 10 0 - 7 0 - 10 0 - 20  0 - 7 0 - 10 0 - 20  0 - 7 0 - 10 0 - 20  2 - 10  2 - 10                     | EL25637A - K  ORDEI (all coils are  110 V  NIL E12613Q E12612Q E12611Q  E14613Q E14612Q E14611Q E24002Q E24002Q - K  EL13615Q - K EL13615Q - K EL14615Q - K EL13637Q - K EL13637Q - K                                                                                                                                                                                                 | RING NO. WIT provided with D E 48 V  NIL E12613S E12612S E12611S  E14613S E14612S E14611S E14615S E14615S E14615S E14615S EL14615S - K EL13637S EL13637S - K                                                   | EL25637D - K  H COIL VOLTA IN connector type  C 24 V  NIL E12613W E12612W E12611W                                                                                                                                                                                                                                                                                                                                                                                                                                                                                                                                                                                                                                                                                                                                                                                                                                                                                                                                                                                                                                                                                                                                                                                                                                                                                                                                                                                                                                                                                                                                                                                                                                                                                                                                                                                                                                                                                                                                                                                                                                           | REL25637G - K RGE OF e socket S1)  12 V  NIL E12613R E12612R E12611R  E14613R E14613R E14612R E14611R  E24002R E24002R - K  EL13615R - K EL13615R - K EL14615R EL14615R - K EL13637R EL13637R - K                                                                                                            | Remarks  Remarks  Screw type manual adjuster Knob type manual adjuster Knob type manual adjuster Knob type manual adjuster Knob type manual adjuster Screw type manual adjuster Knob type manual adjuster                                                                                                                                                                                                                                            |
| REF. CAT. NO.  Direct ac J001 - 04 J013 - 02 J013 - 02 J013 - 02 J002 - 04 J002 - 04 J003 - 04 J003 - 04 J003 - 04 J003 - 04 J005 - 05 J006 - 05                                                                                                                                                                                                                                                                                                                                                                                                                                                                                                                                                                                                                                                                                                                                                                                                                                                                                                                                                                                                                                                                                                                                                                                                                                                                                                                                                                                                                                                                                                                                                                                                                                                                                                                                                                                                                                                                                                                                                                               | TYPE OF VALVE  ting valves 2/2 NC 2/2 NC 2/2 NC 2/2 NC 3/2 NC 3/2 NO 3/2 NO 3/2 NO 3/2 NC 3/2 NC 3/2 NC 3/2 NC 3/2 Sigle pilot NO 3/2 Single pilot NC                                            | PC IN G1/4 G1/4 G1/4 G1/8 G1/8 G1/8 G1/4 G1/4 G1/4 G1/4 G1/4 G1/4                         | OUT  G1/4 G1/4 G1/4 G1/4 G1/4 G1/4 G1/4 G1/                  | NIL NIL NIL G1/4 G1/4 G1/8 G1/8 G1/4                                                                                                                                                                                                                                                                                                                                                                                                                                                                                                                                                                                                                                                                                                                                                                                                                                                                                                                                                                                                                                                                                                                                                                                                                                                                                                                                                                                                                                                                                                                                                                                                                                                                                                                                                                                                                                                                                                                                                                                                                                                                                        | 3.0<br>2.5<br>2<br>1.2<br>2.5<br>2.0<br>1.2<br>2.5<br>2.0<br>1.2<br>2              | Operating pressure range (bar)  0 - 10 0 - 7 0 - 10 0 - 20  0 - 7 0 - 10 0 - 20  0 - 7 0 - 10 0 - 20  2 - 10  2 - 10                     | EL25637A - K  ORDEI (all coils are  110 V  NIL E12613Q E12612Q E12611Q  E14613Q E14612Q E14611Q E24002Q E24002Q - K  EL13615Q - K EL13615Q - K EL14615Q - K EL13637Q - K EL14637Q                                                                                                                                                                                                     | RING NO. WIT provided with D E 48 V  NIL E12613S E12612S E12611S  E14613S E14612S E14611S  E14613S E1465S E14615S E14615S - K EL13615S - K EL14615S - K EL13637S EL13637S - K EL14637S                         | EL25637D - K  H COIL VOLTA IN connector type  C 24 V  NIL E12613W E12612W E12611W  E14613W E14612W E14611W  E24002W - K  EL13615W EL13615W - K EL13615W - K EL14615W - K EL14637W EL13637W - K EL14637W                                                                                                                                                                                                                                                                                                                                                                                                                                                                                                                                                                                                                                                                                                                                                                                                                                                                                                                                                                                                                                                                                                                                                                                                                                                                                                                                                                                                                                                                                                                                                                                                                                                                                                                                                                                                                                                                                                                     | EL25637G - K  GE OF e socket S1)  12 V  NIL E12613R E12612R E12611R  E14613R E14612R E14611R  E24002R - K  EL13615R EL13615R - K EL14615R EL14615R - K EL13637R EL13637R - K EL14637R                                                                                                                        | Remarks  Remarks  Screw type manual adjuster Knob type manual adjuster Knob type manual adjuster Knob type manual adjuster Knob type manual adjuster Screw type manual adjuster Knob type manual adjuster Knob type manual adjuster Knob type manual adjuster Screw type manual adjuster Screw type manual adjuster Screw type manual adjuster                                                                                                                                                                                                               |
| REF. CAT. NO.  Direct ac J001 - 04 J013 - 02 J013 - 02 J013 - 02 J002 - 04 J002 - 04 J003 - 04 J003 - 04 J003 - 04 J005 - 05 J006 - 05 J006 - 05 J007 - 05                                                                                                                                                                                                                                                                                                                                                                                                                                                                                                                                                                                                                                                                                                                                                                                                                                                                                                                                                                                                                                                                                                                                                                                                                                                                                                                                                                                                                                                                                                                                                                                                                                                                                                                                                                                                                                                                                                                                                                     | TYPE OF VALVE  ting valves 2/2 NC 2/2 NC 2/2 NC 2/2 NC 3/2 NO 3/2 NO 3/2 NO 3/2 NO 3/2 NC 3/2 NC 3/2 NC 3/2 Single pilot NO 3/2 Single pilot NO 3/2 Single pilot NO                              | PC IN G1/4 G1/4 G1/4 G1/8 G1/8 G1/8 G1/4 G1/4 G1/4 G1/4 G1/4 G1/4 G1/4 G1/4               | OUT  G1/4 G1/4 G1/4 G1/4 G1/4 G1/4 G1/4 G1/                  | NIL NIL NIL G1/4 G1/4 G1/8 G1/8 G1/4 G1/4 G1/4                                                                                                                                                                                                                                                                                                                                                                                                                                                                                                                                                                                                                                                                                                                                                                                                                                                                                                                                                                                                                                                                                                                                                                                                                                                                                                                                                                                                                                                                                                                                                                                                                                                                                                                                                                                                                                                                                                                                                                                                                                                                              | 3.0<br>2.5<br>2<br>1.2<br>2.5<br>2.0<br>1.2<br>2.5<br>2.0<br>1.2<br>2<br>6<br>6    | Operating pressure range (bar)  0 - 10 0 - 7 0 - 10 0 - 20  0 - 7 0 - 10 0 - 20  0 - 7 0 - 10 0 - 20  2 - 10 2 - 10 2 - 10               | EL25637A - K  ORDEI (all coils are  110 V  NIL E12613Q E12612Q E12611Q  E14613Q E14612Q E14611Q E24002Q E24002Q - K  EL13615Q - K EL13615Q - K EL14615Q - K EL13637Q - K EL14637Q - K EL14637Q - K                                                                                                                                                                                    | RING NO. WIT provided with D E 48 V  NIL E12613S E12612S E12611S  E14613S E14612S E14611S  E14613S E1465S E14615S E14615S - K EL13615S - K EL14615S - K EL14637S EL14637S - K EL14637S - K                     | EL25637D - K  H COIL VOLTA IN connector type  C 24 V  NIL E12613W E12612W E12611W  E14613W E14612W E14611W  E24002W E24002W - K  EL13615W EL13615W - K EL13637W EL14637W - K EL14637W EL14637W - K                                                                                                                                                                                                                                                                                                                                                                                                                                                                                                                                                                                                                                                                                                                                                                                                                                                                                                                                                                                                                                                                                                                                                                                                                                                                                                                                                                                                                                                                                                                                                                                                                                                                                                                                                                                                                                                                                                                          | EL25637G - K  GE OF e socket S1)  12 V  NIL E12613R E12612R E12611R  E14613R E14612R E14612R E14611R  E24002R - K  EL13615R EL13615R - K EL14615R EL14615R - K EL13637R EL13637R - K EL14637R EL14637R EL14637R - K                                                                                          | Remarks  Remarks  Screw type manual adjuster Knob type manual adjuster Screw type manual adjuster Knob type manual adjuster Knob type manual adjuster Knob type manual adjuster Knob type manual adjuster                                                                                                                                                              |
| DC  REF. CAT. NO.  Direct ac  J001 - 04  J013 - 02  J013 - 02  J013 - 02  J002 - 04  J002 - 04  J003 - 04  J003 - 04  J004 - 04  Pilot ope  J005 - 05  J006 - 05                                                                                                                                                                                                                                                                                                                                                                                                                                                                                                                                                                                                                                                                                                                                                                                                                                                                                                                                                                                                                                                                                                                                                                                                                                                                                                                                                                                                                                                                                                                                                                                                                                                                                                                                                                                                                                                                                                                                                               | TYPE OF VALVE  ting valves 2/2 NC 2/2 NC 2/2 NC 2/2 NC 3/2 NO 3/2 NO 3/2 NO 3/2 NO 3/2 NC 3/2 NC 3/2 NC 3/2 Single pilot NO 3/2 Single pilot NO 3/2 Single pilot NO                              | PC IN G1/4 G1/4 G1/4 G1/8 G1/8 G1/8 G1/4 G1/4 G1/4 G1/4 G1/4 G1/4 G1/4 G1/4               | OUT  G1/4 G1/4 G1/4 G1/4 G1/4 G1/4 G1/4 G1/                  | NIL NIL NIL G1/4 G1/4 G1/8 G1/8 G1/4 G1/4 G1/4                                                                                                                                                                                                                                                                                                                                                                                                                                                                                                                                                                                                                                                                                                                                                                                                                                                                                                                                                                                                                                                                                                                                                                                                                                                                                                                                                                                                                                                                                                                                                                                                                                                                                                                                                                                                                                                                                                                                                                                                                                                                              | 3.0<br>2.5<br>2<br>1.2<br>2.5<br>2.0<br>1.2<br>2.5<br>2.0<br>1.2<br>2<br>6<br>6    | Operating pressure range (bar)  0 - 10 0 - 7 0 - 10 0 - 20  0 - 7 0 - 10 0 - 20  0 - 7 0 - 10 0 - 20  2 - 10 2 - 10 2 - 10               | EL25637A - K  ORDEI (all coils are  110 V  NIL E12613Q E12612Q E12611Q  E14613Q E14614Q E14614Q E24002Q E24002Q - K  EL13615Q - K EL13615Q - K EL13637Q - K EL13637Q - K EL14637Q - K EL14637Q - K EL14637Q - K EL15615Q                                                                                                                                                              | RING NO. WIT provided with D                                                                                                                                                                                   | EL25637D - K  H COIL VOLTA IN connector type C 24 V  NIL E12613W E12612W E12611W  E14613W E14612W E14611W  E24002W E24002W - K  EL13615W EL13615W - K EL13637W EL14637W EL14637W - K EL14637W EL14637W - K EL14637W - K EL14637W - K EL15615W                                                                                                                                                                                                                                                                                                                                                                                                                                                                                                                                                                                                                                                                                                                                                                                                                                                                                                                                                                                                                                                                                                                                                                                                                                                                                                                                                                                                                                                                                                                                                                                                                                                                                                                                                                                                                                                                               | EL25637G - K  RGE OF e socket S1)  12 V  NIL E12613R E12612R E12611R  E14613R E14612R E14612R E14611R  E24002R - K  EL13615R EL13615R - K EL14615R EL14615R - K EL14637R EL14637R - K EL14637R EL14637R - K EL15615R                                                                                         | Remarks  Remarks  Screw type manual adjuster Knob type manual adjuster Screw type manual adjuster Knob type manual adjuster Knob type manual adjuster Knob type manual adjuster Screw type manual adjuster Knob type manual adjuster Screw type manual adjuster                                                                                                                                  |
| DC  REF. CAT. NO.  Direct ac J001 - 04 J013 - 02 J013 - 02 J013 - 02 J002 - 04 J002 - 04 J003 - 05 J006 - 05 J007 - 05 J008 - 05                                                                                                                                                                                                                                                                                                                                                                                                                                                                                                                                                                                                                                                                                                                                                                                                                                                                                                                                                                                                                                                                                                                                                                                                                                                                                                                                                                                                                                                                                                                                                                                                                                                                                                                                                                                                                                                                                                                                                       | TYPE OF VALVE  ting valves 2/2 NC 2/2 NC 2/2 NC 2/2 NC 3/2 NO 3/2 NO 3/2 NO 3/2 NO 3/2 NC 3/2 NC 3/2 NC 3/2 Single pilot NO 3/2 Single pilot NO 3/2 Single pilot NO 3/2 Single pilot NC          | PC IN G1/4 G1/4 G1/4 G1/8 G1/8 G1/8 G1/8 G1/4 G1/4 G1/4 G1/4 G1/4 G1/4 G1/4 G1/4          | OUT  G1/4 G1/4 G1/4 G1/4 G1/4 G1/4 G1/4 G1/                  | NIL NIL NIL G1/4 G1/4 G1/8 G1/8 G1/4 G1/2 G1/2 G1/2                                                                                                                                                                                                                                                                                                                                                                                                                                                                                                                                                                                                                                                                                                                                                                                                                                                                                                                                                                                                                                                                                                                                                                                                                                                                                                                                                                                                                                                                                                                                                                                                                                                                                                                                                                                                                                                                                                                                                                                                                                                                         | 3.0<br>2.5<br>2<br>1.2<br>2.5<br>2.0<br>1.2<br>2<br>6<br>6<br>12                   | Operating pressure range (bar)  0 - 10 0 - 7 0 - 10 0 - 20  0 - 7 0 - 10 0 - 20  0 - 7 0 - 10 0 - 20  2 - 10 2 - 10 2 - 10 2 - 10        | EL25637A - K  ORDEI (all coils are  110 V  NIL E12613Q E12612Q E12611Q  E14613Q E14614Q E14614Q E24002Q E24002Q - K  EL13615Q - K EL13615Q - K EL13637Q - K EL14637Q - K EL14637Q - K EL14637Q - K EL15615Q - K EL15615Q - K                                                                                                                                                          | RING NO. WIT provided with D  48 V  NIL E12613S E12612S E12611S  E14613S E14612S E14611S  E24002S E24002S - K  EL13615S - K EL14615S EL14615S - K EL14637S EL14637S - K EL14637S - K EL15615S - K EL15615S - K | EL25637D - K  H COIL VOLTA IN connector typ  C  24 V  NIL  E12613W  E12612W  E12611W  E14613W  E14612W  E14611W  E24002W  E24002W - K  EL13615W - K  EL13637W  EL14637W - K  EL15615W - K  EL15615W - K                                                                                                                                                                                                                                                                                                                                                                                                                                                                                                                                                                                                                                                                                                                                                                                                                                                                                                                                                                                                                                                                                                                                                                                                                                                                                                                                                                                                                                                                                                                                                                                                                                                                                                                                                                                                                                                             | EL25637G - K  AGE OF e socket S1)  12 V  NIL E12613R E12612R E12611R  E14613R E14612R E14612R E14611R  E24002R - K  EL13615R EL13615R - K EL14615R EL14615R - K EL14637R EL14637R - K EL14637R EL14637R - K EL15615R EL15615R - K                                                                            | Remarks  Remarks  Screw type manual adjuster Knob type manual adjuster                                                                                                                                     |
| DC  REF. CAT. NO.  Direct ac J001 - 04 J013 - 02 J013 - 02 J013 - 02 J002 - 04 J002 - 04 J003 - 05 J006 - 05 J007 - 05 J008 - 05                                                                                                                                                                                                                                                                                                                                                                                                                                                                                                                                                                                                                                                                                                                                                                                                                                                                                                                                                                                                                                                                                                                                                                                                                                                                                                                                                                                                                                                                                                                                                                                                                                                                                                                                                                                                                                                                                                                                                       | TYPE OF VALVE  ting valves 2/2 NC 2/2 NC 2/2 NC 2/2 NC 3/2 NO 3/2 NO 3/2 NO 3/2 NO 3/2 NC 3/2 NC 3/2 NC 3/2 Single pilot NO 3/2 Single pilot NO 3/2 Single pilot NO 3/2 Single pilot NC          | PC IN G1/4 G1/4 G1/4 G1/8 G1/8 G1/8 G1/8 G1/4 G1/4 G1/4 G1/4 G1/4 G1/4 G1/4 G1/4          | OUT  G1/4 G1/4 G1/4 G1/4 G1/4 G1/4 G1/4 G1/                  | NIL NIL NIL G1/4 G1/4 G1/8 G1/8 G1/4 G1/2 G1/2 G1/2                                                                                                                                                                                                                                                                                                                                                                                                                                                                                                                                                                                                                                                                                                                                                                                                                                                                                                                                                                                                                                                                                                                                                                                                                                                                                                                                                                                                                                                                                                                                                                                                                                                                                                                                                                                                                                                                                                                                                                                                                                                                         | 3.0<br>2.5<br>2<br>1.2<br>2.5<br>2.0<br>1.2<br>2<br>6<br>6<br>12                   | Operating pressure range (bar)  0 - 10 0 - 7 0 - 10 0 - 20  0 - 7 0 - 10 0 - 20  0 - 7 0 - 10 0 - 20  2 - 10 2 - 10 2 - 10 2 - 10        | EL25637A - K  ORDEI (all coils are  110 V  NIL E12613Q E12612Q E12611Q  E14613Q E14612Q E14611Q E24002Q - K  EL13615Q - K  EL13615Q - K  EL14615Q - K  EL14637Q - K  EL14637Q - K  EL14637Q - K  EL14637Q - K  EL15615Q - K                                                                                                   | RING NO. WIT provided with D                                                                                                                                                                                   | EL25637D - K  H COIL VOLTA IN connector typ  C  24 V  NIL  E12613W  E12612W  E12611W  E14613W  E14612W  E14611W  E24002W  E24002W - K  EL13615W - K  EL13615W - K  EL14653W  EL14637W - K  EL14637W - K  EL15615W  EL15615W - K  EL15637W                                                                                                                                                                                                                                                                                                                                                                                                                                                                                                                                                                                                                                                                                                                                                                                                                                                                                                                                                                                                                                                                                                                                                                                                                                                                                                                                                                                                                                                                                                                                                                                                                                                                                                                                                                                                                           | EL25637G - K  RGE OF e socket S1)  12 V  NIL E12613R E12612R E12611R  E14613R E14612R E14612R E14611R  E24002R - K  EL13615R - K EL13615R - K EL14637R EL14637R - K EL14637R EL14637R - K EL15615R EL15615R - K EL15615R EL15615R - K                                                                        | Remarks  Remarks  Screw type manual adjuster Knob type manual adjuster Screw type manual adjuster Knob type manual adjuster Knob type manual adjuster Knob type manual adjuster Screw type manual adjuster Screw type manual adjuster                                                                              |
| DC REF. CAT. NO.  Direct ac J001 - 04 J013 - 02 J013 - 02 J013 - 02 J002 - 04 J002 - 04 J003 - 04 J003 - 04 J003 - 04 J003 - 05 J006 - 05 J007 - 05 J008 - 05 J009 - 05 J001 - 05                                                                                                                                                                                                                                                                                                                                                                                                                                                                                                                                                                                                                                                                                                                                                                                                                                                                                                                                                                                                                                                                                                                                                                                                                                                                                                                                                                                                                                                                                                                                                                                                                                                                                                                                                                                                                                                                                                                                              | TYPE OF VALVE  ting valves 2/2 NC 2/2 NC 2/2 NC 2/2 NC 3/2 NO 3/2 NO 3/2 NO 3/2 NO 3/2 NC 3/2 NC 3/2 Single pilot NO 3/2 Single pilot NO 3/2 Single pilot NC 5/2 Single pilot 5/2 Single pilot   | G1/4 G1/4 G1/4 G1/8 G1/8 G1/8 G1/8 G1/8 G1/4 G1/4 G1/4 G1/4 G1/4 G1/4 G1/2 G1/2 G1/2 G1/2 | G1/4 G1/4 G1/4 G1/4 G1/4 G1/4 G1/4 G1/4                      | NIL NIL NIL NIL G1/4 G1/4 G1/4 G1/4 G1/4 G1/4 G1/4 G1/4                                                                                                                                                                                                                                                                                                                                                                                                                                                                                                                                                                                                                                                                                                                                                                                                                                                                                                                                                                                                                                                                                                                                                                                                                                                                                                                                                                                                                                                                                                                                                                                                                                                                                                                                                                                                                                                                                                                                                                                                                                                                     | 3.0<br>2.5<br>2<br>1.2<br>2.5<br>2.0<br>1.2<br>2<br>2<br>6<br>6<br>12<br>12        | Operating pressure range (bar)  0 - 10 0 - 7 0 - 10 0 - 20  0 - 7 0 - 10 0 - 20  0 - 7 0 - 10 2 - 10 2 - 10 2 - 10 2 - 10 2 - 10 2 - 10  | EL25637A - K  ORDEI (all coils are  110 V  NIL E12613Q E12612Q E12611Q  E14613Q E14612Q E14611Q E24002Q - K  EL13615Q - K EL13615Q - K EL14615Q - K EL14637Q - K EL14637Q - K EL14637Q - K EL15615Q - K EL15615Q - K EL15615Q - K EL15615Q - K EL15637Q - K                                                                                                                           | RING NO. WIT provided with D                                                                                                                                                                                   | EL25637D - K  H COIL VOLTA IN connector typ  C  24 V  NIL  E12613W  E12612W  E12611W  E14613W  E14612W  E14611W  E24002W  E24002W - K  EL13615W - K  EL13637W  EL14637W - K  EL14637W - K  EL15615W - K  EL15615W - K  EL15615W - K  EL15637W - K  EL15637W - K                                                                                                                                                                                                                                                                                                                                                                                                                                                                                                                                                                                                                                                                                                                                                                                                                                                                                                                                                                                                                                                                                                                                                                                                                                                                                                                                                                                                                                                                                                                                                                                                                                                                                                                                                                                                                                                             | EL25637G - K  RGE OF e socket S1)  12 V  NIL E12613R E12612R E12611R  E14613R E14612R E14612R E14611R  E24002R - K  EL13615R EL13615R - K EL14615R EL14637R EL14637R - K EL14637R EL15615R - K EL15615R EL15637R EL15637R EL15637R EL15637R EL15637R - K                                                     | Remarks  Remarks  Screw type manual adjuster Knob type manual adjuster Screw type manual adjuster Knob type manual adjuster Knob type manual adjuster Knob type manual adjuster                                                      |
| DC  REF. CAT. NO.  Direct ac  J001 - 04  J013 - 02  J013 - 02  J002 - 04  J002 - 04  J003 - 04  J003 - 04  J003 - 04  J003 - 04  J004 - 04  Pilot ope  J006 - 05  J007 - 05  J008 - 05                                                                                                                                                                                                                                                                                                                                                                                                                                                                                                                                                                                                                                                                                                                                                                                                                                                                                                                                                                                                                                                                                                                                                                                                                                                                                                                                                                                                                                                                                                                                                                                                                                                                                                                                                                                                                                                                                                                                         | TYPE OF VALVE  ting valves 2/2 NC 2/2 NC 2/2 NC 2/2 NC 3/2 NO 3/2 NO 3/2 NO 3/2 NO 3/2 NC 3/2 NC 3/2 NC 3/2 Single pilot NO 3/2 Single pilot NC 3/2 Single pilot NC 5/2 Single pilot NC          | PC IN G1/4 G1/4 G1/4 G1/8 G1/8 G1/8 G1/4 G1/4 G1/4 G1/4 G1/4 G1/4 G1/4 G1/4               | OUT  G1/4 G1/4 G1/4 G1/4 G1/4 G1/4 G1/4 G1/                  | NIL   NIL | 3.0<br>2.5<br>2<br>1.2<br>2.5<br>2.0<br>1.2<br>2<br>5<br>2.0<br>1.2<br>2<br>6<br>6 | Operating pressure range (bar)  0 - 10 0 - 7 0 - 10 0 - 20  0 - 7 0 - 10 0 - 20  0 - 7 0 - 10 0 - 20  2 - 10 2 - 10 2 - 10 2 - 10 2 - 10 | EL25637A - K  ORDEI (all coils are  110 V  NIL E12613Q E12612Q E12611Q  E14613Q E14612Q E14611Q E24002Q - K  EL13615Q - K  EL13615Q - K  EL14615Q - K  EL14637Q - K  EL14637Q - K  EL14637Q - K  EL14637Q - K  EL15615Q - K                                                                                                   | RING NO. WIT provided with D                                                                                                                                                                                   | EL25637D - K  H COIL VOLTA IN connector typ  C  24 V  NIL  E12613W  E12612W  E12611W  E14613W  E14612W  E14611W  E24002W  E24002W - K  EL13615W - K  EL13615W - K  EL14653W  EL14637W - K  EL14637W - K  EL15615W  EL15615W - K  EL15637W                                                                                                                                                                                                                                                                                                                                                                                                                                                                                                                                                                                                                                                                                                                                                                                                                                                                                                                                                                                                                                                                                                                                                                                                                                                                                                                                                                                                                                                                                                                                                                                                                                                                                                                                                                                                                           | EL25637G - K  RGE OF e socket S1)  12 V  NIL E12613R E12612R E12611R  E14613R E14612R E14612R E14611R  E24002R - K  EL13615R - K EL13615R - K EL14637R EL14637R - K EL14637R EL14637R - K EL15615R EL15615R - K EL15615R EL15615R - K                                                                        | Remarks  Remarks  Screw type manual adjuster Knob type manual adjuster Screw type manual adjuster Knob type manual adjuster Knob type manual adjuster Screw type manual adjuster Knob type manual adjuster Screw type manual adjuster                                                                              |
| DC REF. CAT. NO.  Direct ac J001 - 04 J013 - 02 J013 - 02 J013 - 02 J002 - 04 J002 - 04 J003 - 04 J003 - 04 J003 - 04 J003 - 05 J006 - 05 J007 - 05 J008 - 05 J009 - 05 J001 - 05                                                                                                                                                                                                                                                                                                                                                                                                                                                                                                                                                                                                                                                                                                                                                                                                                                                                                                                                                                                                                                                                                                                                                                                                                                                                                                                                                                                                                                                                                                                                                                                                                                                                                                                                                                                                                                                                                                                                              | TYPE OF VALVE  ting valves 2/2 NC 2/2 NC 2/2 NC 2/2 NC 3/2 NO 3/2 NO 3/2 NO 3/2 NO 3/2 NC 3/2 NC 3/2 Single pilot NO 3/2 Single pilot NO 3/2 Single pilot NC 5/2 Single pilot 5/2 Single pilot   | G1/4 G1/4 G1/4 G1/8 G1/8 G1/8 G1/8 G1/8 G1/4 G1/4 G1/4 G1/4 G1/4 G1/4 G1/2 G1/2 G1/2 G1/2 | G1/4 G1/4 G1/4 G1/4 G1/4 G1/4 G1/4 G1/4                      | NIL NIL NIL NIL G1/4 G1/4 G1/4 G1/4 G1/4 G1/4 G1/4 G1/4                                                                                                                                                                                                                                                                                                                                                                                                                                                                                                                                                                                                                                                                                                                                                                                                                                                                                                                                                                                                                                                                                                                                                                                                                                                                                                                                                                                                                                                                                                                                                                                                                                                                                                                                                                                                                                                                                                                                                                                                                                                                     | 3.0<br>2.5<br>2<br>1.2<br>2.5<br>2.0<br>1.2<br>2<br>2<br>6<br>6<br>12<br>12        | Operating pressure range (bar)  0 - 10 0 - 7 0 - 10 0 - 20  0 - 7 0 - 10 0 - 20  0 - 7 0 - 10 2 - 10 2 - 10 2 - 10 2 - 10 2 - 10 2 - 10  | EL25637A - K  ORDEI (all coils are  110 V  NIL E12613Q E12612Q E12611Q  E14613Q E14612Q E14611Q E24002Q - K  EL13615Q - K  EL13615Q - K  EL14615Q - K  EL14637Q - K  EL14637Q - K  EL14637Q - K  EL15615Q - K  EL15637Q - K  EL25615Q - K | RING NO. WIT provided with D                                                                                                                                                                                   | EL25637D - K  H COIL VOLTA IN connector typ  CC  24 V  NIL  E12613W  E12612W  E12611W  E14613W  E14612W  E14611W  E24002W - K  EL13615W - K  EL13615W - K  EL1465W  EL1465W - K  EL1465W - K  EL15637W - K  EL15615W - K  EL15615W - K  EL15615W - K  EL15637W - K  EL5615W - K  EL15637W - K  EL15637W - K  EL25615W                                                                                                                                                                                                                                                                                                                                                                                                                                                                                                                                                                                                                                                                                                                                                                                                                                                                                                                                                                                                                                                                                                                                                                                                                                                                                                                                                                                                                                                                                                                                                                                                                                                                                       | EL25637G - K  RGE OF e socket S1)  12 V  NIL E12613R E12612R E12611R  E14613R E14612R E14612R E14611R  E24002R - K  EL13615R EL13615R - K EL14615R EL14615R - K EL14637R EL14637R - K EL15615R EL15615R - K EL15637R EL15637R - K EL15637R EL15637R - K EL15637R EL15637R - K EL15637R EL15637R - K EL25615R | Remarks  Remarks  Screw type manual adjuster Knob type manual adjuster Screw type manual adjuster Knob type manual adjuster Knob type manual adjuster Knob type manual adjuster Screw type manual adjuster Knob type manual adjuster |