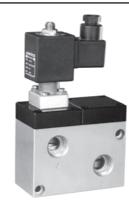

- NA -           | DC15R    |
| 2    | Moving core sub assembly complete consists of 1. moving core subassembly 2. main spring                                                  | SSA0311          | SSA0711  |
| 3    | Solenoid valve sub assembly complete ( without coil ) Consists of 1. Solenoid valve sub assembly 2. Screws – 2 no's 3. 'O'rings – 2 no's | E24001-A         | E24001-D |
|      | Seal kit consists of all rubber items for the main valve (4)                                                                             | SK5631           |          |

#### Caution:

- 1. Please ensure that inlet port is connected to tubing of 10 mm ID minimum from the compressor air source.
- 2. Exhaust should not be restricted.
- B. A.C coil should not be used on a D.C coil valve, and vice versa.







- ① Inlet ②, ④ Outlet ③, ⑤ Exhaust



<sup>#</sup> For ordering refer page no.3.1.1
\* at 6 bar inlet, 5 bar outlet , with pressure drop +p = 1 bar





J Series

Cat No J011 - 05

## 5 / 2 Double solenoid pilot operated valve

#### **Features**

- Diaphragm operated poppet seat type.
- Wide range of coil voltages.
- Continuous duty cycle.
- Low temperature of operation
- Manual operator (Screw driver type)
- Noiseless performance
- Good flow characteristics.

## **Technical Specifications**

| Model #                        | EL25615                                    |    |             |
|--------------------------------|--------------------------------------------|----|-------------|
| Port size                      | Inlet, Outlet, Exhaust - G1/4              |    |             |