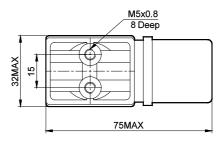

## **SOLENOID VALVE - ORDERING CODE**

| REF.<br>CAT.                                                                                                                                                                                                                                                                                                                                                                                                                                                                                                                                                                                                                                                                                                                                                                                                                                                                                                                                                                                                                                                                                                                                                                                                                                                                                                                                                                                                                                                                                                                                                                                                                                                                                                                                                                                                                                                                                                                                                                                                                                                                                                                   | TYPE                                                                                                                                                                                             | TYPE PORT SIZE                                                                            |                                                              | ZE                                                                                                                                                                                                                                                                                                                                                                                                                                                                                                                                                                                                                                                                                                                                                                                                                                                                                                                                                                                                                                                                                                                                                                                                                                                                                                                                                                                                                                                                                                                                                                                                                                                                                                                                                                                                                                                                                                                                                                                                                                                                                                                          | NW                                                                                 | Operating pressure                                                                                                                       | ORDERING NO. WITH COIL VOLTAGE OF (all coils are provided with DIN connector type socket S1)                                                                                                                                                                                                                                                                                          |                                                                                                                                                                                                                |                                                                                                                                                                                                                                                                                                                                                                                                                                                                                                                                                                                                                                                                                                                                                                                                                                                                                                                                                                                                                                                                                                                                                                                                                                                                                                                                                                                                                                                                                                                                                                                                                                                                                                                                                                                                                                                                                                                                                                                                                                                                                                                             |                                                                                                                                                                                                                                                                                                              | Remarks                                                                                                                                                                                                                                                                                                                                                                                                                                                                                                                                                      |
|--------------------------------------------------------------------------------------------------------------------------------------------------------------------------------------------------------------------------------------------------------------------------------------------------------------------------------------------------------------------------------------------------------------------------------------------------------------------------------------------------------------------------------------------------------------------------------------------------------------------------------------------------------------------------------------------------------------------------------------------------------------------------------------------------------------------------------------------------------------------------------------------------------------------------------------------------------------------------------------------------------------------------------------------------------------------------------------------------------------------------------------------------------------------------------------------------------------------------------------------------------------------------------------------------------------------------------------------------------------------------------------------------------------------------------------------------------------------------------------------------------------------------------------------------------------------------------------------------------------------------------------------------------------------------------------------------------------------------------------------------------------------------------------------------------------------------------------------------------------------------------------------------------------------------------------------------------------------------------------------------------------------------------------------------------------------------------------------------------------------------------|--------------------------------------------------------------------------------------------------------------------------------------------------------------------------------------------------|-------------------------------------------------------------------------------------------|--------------------------------------------------------------|-----------------------------------------------------------------------------------------------------------------------------------------------------------------------------------------------------------------------------------------------------------------------------------------------------------------------------------------------------------------------------------------------------------------------------------------------------------------------------------------------------------------------------------------------------------------------------------------------------------------------------------------------------------------------------------------------------------------------------------------------------------------------------------------------------------------------------------------------------------------------------------------------------------------------------------------------------------------------------------------------------------------------------------------------------------------------------------------------------------------------------------------------------------------------------------------------------------------------------------------------------------------------------------------------------------------------------------------------------------------------------------------------------------------------------------------------------------------------------------------------------------------------------------------------------------------------------------------------------------------------------------------------------------------------------------------------------------------------------------------------------------------------------------------------------------------------------------------------------------------------------------------------------------------------------------------------------------------------------------------------------------------------------------------------------------------------------------------------------------------------------|------------------------------------------------------------------------------------|------------------------------------------------------------------------------------------------------------------------------------------|---------------------------------------------------------------------------------------------------------------------------------------------------------------------------------------------------------------------------------------------------------------------------------------------------------------------------------------------------------------------------------------|----------------------------------------------------------------------------------------------------------------------------------------------------------------------------------------------------------------|-----------------------------------------------------------------------------------------------------------------------------------------------------------------------------------------------------------------------------------------------------------------------------------------------------------------------------------------------------------------------------------------------------------------------------------------------------------------------------------------------------------------------------------------------------------------------------------------------------------------------------------------------------------------------------------------------------------------------------------------------------------------------------------------------------------------------------------------------------------------------------------------------------------------------------------------------------------------------------------------------------------------------------------------------------------------------------------------------------------------------------------------------------------------------------------------------------------------------------------------------------------------------------------------------------------------------------------------------------------------------------------------------------------------------------------------------------------------------------------------------------------------------------------------------------------------------------------------------------------------------------------------------------------------------------------------------------------------------------------------------------------------------------------------------------------------------------------------------------------------------------------------------------------------------------------------------------------------------------------------------------------------------------------------------------------------------------------------------------------------------------|--------------------------------------------------------------------------------------------------------------------------------------------------------------------------------------------------------------------------------------------------------------------------------------------------------------|--------------------------------------------------------------------------------------------------------------------------------------------------------------------------------------------------------------------------------------------------------------------------------------------------------------------------------------------------------------------------------------------------------------------------------------------------------------------------------------------------------------------------------------------------------------|
| NO.                                                                                                                                                                                                                                                                                                                                                                                                                                                                                                                                                                                                                                                                                                                                                                                                                                                                                                                                                                                                                                                                                                                                                                                                                                                                                                                                                                                                                                                                                                                                                                                                                                                                                                                                                                                                                                                                                                                                                                                                                                                                                                                            | VALVE                                                                                                                                                                                            | IN                                                                                        | OUT                                                          | EXH                                                                                                                                                                                                                                                                                                                                                                                                                                                                                                                                                                                                                                                                                                                                                                                                                                                                                                                                                                                                                                                                                                                                                                                                                                                                                                                                                                                                                                                                                                                                                                                                                                                                                                                                                                                                                                                                                                                                                                                                                                                                                                                         | INVV                                                                               | range<br>( bar )                                                                                                                         | 220.1/                                                                                                                                                                                                                                                                                                                                                                                |                                                                                                                                                                                                                | (C                                                                                                                                                                                                                                                                                                                                                                                                                                                                                                                                                                                                                                                                                                                                                                                                                                                                                                                                                                                                                                                                                                                                                                                                                                                                                                                                                                                                                                                                                                                                                                                                                                                                                                                                                                                                                                                                                                                                                                                                                                                                                                                          | 24.1/                                                                                                                                                                                                                                                                                                        | Remarks                                                                                                                                                                                                                                                                                                                                                                                                                                                                                                                                                      |
| Direct ac                                                                                                                                                                                                                                                                                                                                                                                                                                                                                                                                                                                                                                                                                                                                                                                                                                                                                                                                                                                                                                                                                                                                                                                                                                                                                                                                                                                                                                                                                                                                                                                                                                                                                                                                                                                                                                                                                                                                                                                                                                                                                                                      | ting valves                                                                                                                                                                                      |                                                                                           |                                                              |                                                                                                                                                                                                                                                                                                                                                                                                                                                                                                                                                                                                                                                                                                                                                                                                                                                                                                                                                                                                                                                                                                                                                                                                                                                                                                                                                                                                                                                                                                                                                                                                                                                                                                                                                                                                                                                                                                                                                                                                                                                                                                                             |                                                                                    | ( bui )                                                                                                                                  | 220 V                                                                                                                                                                                                                                                                                                                                                                                 | 110 V                                                                                                                                                                                                          | 48 V                                                                                                                                                                                                                                                                                                                                                                                                                                                                                                                                                                                                                                                                                                                                                                                                                                                                                                                                                                                                                                                                                                                                                                                                                                                                                                                                                                                                                                                                                                                                                                                                                                                                                                                                                                                                                                                                                                                                                                                                                                                                                                                        | 24 V                                                                                                                                                                                                                                                                                                         |                                                                                                                                                                                                                                                                                                                                                                                                                                                                                                                                                              |
| J001 - 04                                                                                                                                                                                                                                                                                                                                                                                                                                                                                                                                                                                                                                                                                                                                                                                                                                                                                                                                                                                                                                                                                                                                                                                                                                                                                                                                                                                                                                                                                                                                                                                                                                                                                                                                                                                                                                                                                                                                                                                                                                                                                                                      | 2/2 NC                                                                                                                                                                                           | G1/4                                                                                      | G1/4                                                         | NIL                                                                                                                                                                                                                                                                                                                                                                                                                                                                                                                                                                                                                                                                                                                                                                                                                                                                                                                                                                                                                                                                                                                                                                                                                                                                                                                                                                                                                                                                                                                                                                                                                                                                                                                                                                                                                                                                                                                                                                                                                                                                                                                         | 3.0                                                                                | 0 - 10                                                                                                                                   | E12614A                                                                                                                                                                                                                                                                                                                                                                               | E12614B                                                                                                                                                                                                        | E12614D                                                                                                                                                                                                                                                                                                                                                                                                                                                                                                                                                                                                                                                                                                                                                                                                                                                                                                                                                                                                                                                                                                                                                                                                                                                                                                                                                                                                                                                                                                                                                                                                                                                                                                                                                                                                                                                                                                                                                                                                                                                                                                                     | E12614G                                                                                                                                                                                                                                                                                                      |                                                                                                                                                                                                                                                                                                                                                                                                                                                                                                                                                              |
| J013 - 02                                                                                                                                                                                                                                                                                                                                                                                                                                                                                                                                                                                                                                                                                                                                                                                                                                                                                                                                                                                                                                                                                                                                                                                                                                                                                                                                                                                                                                                                                                                                                                                                                                                                                                                                                                                                                                                                                                                                                                                                                                                                                                                      | 2/2 NC                                                                                                                                                                                           | G1/4                                                                                      | G1/4                                                         | NIL                                                                                                                                                                                                                                                                                                                                                                                                                                                                                                                                                                                                                                                                                                                                                                                                                                                                                                                                                                                                                                                                                                                                                                                                                                                                                                                                                                                                                                                                                                                                                                                                                                                                                                                                                                                                                                                                                                                                                                                                                                                                                                                         | 2.5                                                                                | 0 - 7                                                                                                                                    | E12613A                                                                                                                                                                                                                                                                                                                                                                               | E12613B                                                                                                                                                                                                        | E12613D                                                                                                                                                                                                                                                                                                                                                                                                                                                                                                                                                                                                                                                                                                                                                                                                                                                                                                                                                                                                                                                                                                                                                                                                                                                                                                                                                                                                                                                                                                                                                                                                                                                                                                                                                                                                                                                                                                                                                                                                                                                                                                                     | E12613G                                                                                                                                                                                                                                                                                                      |                                                                                                                                                                                                                                                                                                                                                                                                                                                                                                                                                              |
| J013 - 02                                                                                                                                                                                                                                                                                                                                                                                                                                                                                                                                                                                                                                                                                                                                                                                                                                                                                                                                                                                                                                                                                                                                                                                                                                                                                                                                                                                                                                                                                                                                                                                                                                                                                                                                                                                                                                                                                                                                                                                                                                                                                                                      | 2/2 NC                                                                                                                                                                                           | G1/4                                                                                      | G1/4                                                         | NIL                                                                                                                                                                                                                                                                                                                                                                                                                                                                                                                                                                                                                                                                                                                                                                                                                                                                                                                                                                                                                                                                                                                                                                                                                                                                                                                                                                                                                                                                                                                                                                                                                                                                                                                                                                                                                                                                                                                                                                                                                                                                                                                         | 2                                                                                  | 0 - 10                                                                                                                                   | E12612A                                                                                                                                                                                                                                                                                                                                                                               | E12612B                                                                                                                                                                                                        | E12612D                                                                                                                                                                                                                                                                                                                                                                                                                                                                                                                                                                                                                                                                                                                                                                                                                                                                                                                                                                                                                                                                                                                                                                                                                                                                                                                                                                                                                                                                                                                                                                                                                                                                                                                                                                                                                                                                                                                                                                                                                                                                                                                     | E12612G                                                                                                                                                                                                                                                                                                      |                                                                                                                                                                                                                                                                                                                                                                                                                                                                                                                                                              |
| J013 - 02                                                                                                                                                                                                                                                                                                                                                                                                                                                                                                                                                                                                                                                                                                                                                                                                                                                                                                                                                                                                                                                                                                                                                                                                                                                                                                                                                                                                                                                                                                                                                                                                                                                                                                                                                                                                                                                                                                                                                                                                                                                                                                                      | 2/2 NC                                                                                                                                                                                           | G1/4                                                                                      | G1/4                                                         | NIL                                                                                                                                                                                                                                                                                                                                                                                                                                                                                                                                                                                                                                                                                                                                                                                                                                                                                                                                                                                                                                                                                                                                                                                                                                                                                                                                                                                                                                                                                                                                                                                                                                                                                                                                                                                                                                                                                                                                                                                                                                                                                                                         | 1.2                                                                                | 0 - 20                                                                                                                                   | E12611A                                                                                                                                                                                                                                                                                                                                                                               | E12611B                                                                                                                                                                                                        | E12611D                                                                                                                                                                                                                                                                                                                                                                                                                                                                                                                                                                                                                                                                                                                                                                                                                                                                                                                                                                                                                                                                                                                                                                                                                                                                                                                                                                                                                                                                                                                                                                                                                                                                                                                                                                                                                                                                                                                                                                                                                                                                                                                     | E12611G                                                                                                                                                                                                                                                                                                      |                                                                                                                                                                                                                                                                                                                                                                                                                                                                                                                                                              |
| J002 - 04                                                                                                                                                                                                                                                                                                                                                                                                                                                                                                                                                                                                                                                                                                                                                                                                                                                                                                                                                                                                                                                                                                                                                                                                                                                                                                                                                                                                                                                                                                                                                                                                                                                                                                                                                                                                                                                                                                                                                                                                                                                                                                                      | 3/2 NO                                                                                                                                                                                           | G1/8                                                                                      | G1/4                                                         | G1/4                                                                                                                                                                                                                                                                                                                                                                                                                                                                                                                                                                                                                                                                                                                                                                                                                                                                                                                                                                                                                                                                                                                                                                                                                                                                                                                                                                                                                                                                                                                                                                                                                                                                                                                                                                                                                                                                                                                                                                                                                                                                                                                        | 2.5                                                                                | 0 - 7                                                                                                                                    | E13613A                                                                                                                                                                                                                                                                                                                                                                               | E13613B                                                                                                                                                                                                        | E13613D                                                                                                                                                                                                                                                                                                                                                                                                                                                                                                                                                                                                                                                                                                                                                                                                                                                                                                                                                                                                                                                                                                                                                                                                                                                                                                                                                                                                                                                                                                                                                                                                                                                                                                                                                                                                                                                                                                                                                                                                                                                                                                                     | E13613G                                                                                                                                                                                                                                                                                                      |                                                                                                                                                                                                                                                                                                                                                                                                                                                                                                                                                              |
| J002 - 04<br>J002 - 04                                                                                                                                                                                                                                                                                                                                                                                                                                                                                                                                                                                                                                                                                                                                                                                                                                                                                                                                                                                                                                                                                                                                                                                                                                                                                                                                                                                                                                                                                                                                                                                                                                                                                                                                                                                                                                                                                                                                                                                                                                                                                                         | 3/2 NO                                                                                                                                                                                           | G1/8                                                                                      | G1/4                                                         | G1/4                                                                                                                                                                                                                                                                                                                                                                                                                                                                                                                                                                                                                                                                                                                                                                                                                                                                                                                                                                                                                                                                                                                                                                                                                                                                                                                                                                                                                                                                                                                                                                                                                                                                                                                                                                                                                                                                                                                                                                                                                                                                                                                        | 2.0                                                                                | 0 - 10                                                                                                                                   | E13613A<br>E13612A                                                                                                                                                                                                                                                                                                                                                                    | E13612B                                                                                                                                                                                                        | E13612D                                                                                                                                                                                                                                                                                                                                                                                                                                                                                                                                                                                                                                                                                                                                                                                                                                                                                                                                                                                                                                                                                                                                                                                                                                                                                                                                                                                                                                                                                                                                                                                                                                                                                                                                                                                                                                                                                                                                                                                                                                                                                                                     | E13612G                                                                                                                                                                                                                                                                                                      |                                                                                                                                                                                                                                                                                                                                                                                                                                                                                                                                                              |
| J002 - 04                                                                                                                                                                                                                                                                                                                                                                                                                                                                                                                                                                                                                                                                                                                                                                                                                                                                                                                                                                                                                                                                                                                                                                                                                                                                                                                                                                                                                                                                                                                                                                                                                                                                                                                                                                                                                                                                                                                                                                                                                                                                                                                      | 3/2 NO                                                                                                                                                                                           | G1/8                                                                                      | G1/4                                                         | G1/4                                                                                                                                                                                                                                                                                                                                                                                                                                                                                                                                                                                                                                                                                                                                                                                                                                                                                                                                                                                                                                                                                                                                                                                                                                                                                                                                                                                                                                                                                                                                                                                                                                                                                                                                                                                                                                                                                                                                                                                                                                                                                                                        | 1.2                                                                                | 0 - 20                                                                                                                                   | E13611A                                                                                                                                                                                                                                                                                                                                                                               | E13611B                                                                                                                                                                                                        | E13611D                                                                                                                                                                                                                                                                                                                                                                                                                                                                                                                                                                                                                                                                                                                                                                                                                                                                                                                                                                                                                                                                                                                                                                                                                                                                                                                                                                                                                                                                                                                                                                                                                                                                                                                                                                                                                                                                                                                                                                                                                                                                                                                     | E13611G                                                                                                                                                                                                                                                                                                      |                                                                                                                                                                                                                                                                                                                                                                                                                                                                                                                                                              |
|                                                                                                                                                                                                                                                                                                                                                                                                                                                                                                                                                                                                                                                                                                                                                                                                                                                                                                                                                                                                                                                                                                                                                                                                                                                                                                                                                                                                                                                                                                                                                                                                                                                                                                                                                                                                                                                                                                                                                                                                                                                                                                                                |                                                                                                                                                                                                  |                                                                                           |                                                              |                                                                                                                                                                                                                                                                                                                                                                                                                                                                                                                                                                                                                                                                                                                                                                                                                                                                                                                                                                                                                                                                                                                                                                                                                                                                                                                                                                                                                                                                                                                                                                                                                                                                                                                                                                                                                                                                                                                                                                                                                                                                                                                             |                                                                                    |                                                                                                                                          |                                                                                                                                                                                                                                                                                                                                                                                       |                                                                                                                                                                                                                |                                                                                                                                                                                                                                                                                                                                                                                                                                                                                                                                                                                                                                                                                                                                                                                                                                                                                                                                                                                                                                                                                                                                                                                                                                                                                                                                                                                                                                                                                                                                                                                                                                                                                                                                                                                                                                                                                                                                                                                                                                                                                                                             |                                                                                                                                                                                                                                                                                                              |                                                                                                                                                                                                                                                                                                                                                                                                                                                                                                                                                              |
| J003 - 04<br>J003 - 04                                                                                                                                                                                                                                                                                                                                                                                                                                                                                                                                                                                                                                                                                                                                                                                                                                                                                                                                                                                                                                                                                                                                                                                                                                                                                                                                                                                                                                                                                                                                                                                                                                                                                                                                                                                                                                                                                                                                                                                                                                                                                                         | 3/2 NC                                                                                                                                                                                           | G1/4<br>G1/4                                                                              | G1/4                                                         | G1/8<br>G1/8                                                                                                                                                                                                                                                                                                                                                                                                                                                                                                                                                                                                                                                                                                                                                                                                                                                                                                                                                                                                                                                                                                                                                                                                                                                                                                                                                                                                                                                                                                                                                                                                                                                                                                                                                                                                                                                                                                                                                                                                                                                                                                                | 2.5                                                                                | 0 - 7                                                                                                                                    | E14613A                                                                                                                                                                                                                                                                                                                                                                               | E14613B                                                                                                                                                                                                        | E14613D                                                                                                                                                                                                                                                                                                                                                                                                                                                                                                                                                                                                                                                                                                                                                                                                                                                                                                                                                                                                                                                                                                                                                                                                                                                                                                                                                                                                                                                                                                                                                                                                                                                                                                                                                                                                                                                                                                                                                                                                                                                                                                                     | E14613G                                                                                                                                                                                                                                                                                                      |                                                                                                                                                                                                                                                                                                                                                                                                                                                                                                                                                              |
| J003 - 04<br>J003 - 04                                                                                                                                                                                                                                                                                                                                                                                                                                                                                                                                                                                                                                                                                                                                                                                                                                                                                                                                                                                                                                                                                                                                                                                                                                                                                                                                                                                                                                                                                                                                                                                                                                                                                                                                                                                                                                                                                                                                                                                                                                                                                                         | 3/2 NC<br>3/2 NC                                                                                                                                                                                 | G1/4                                                                                      | G1/4                                                         | G1/8                                                                                                                                                                                                                                                                                                                                                                                                                                                                                                                                                                                                                                                                                                                                                                                                                                                                                                                                                                                                                                                                                                                                                                                                                                                                                                                                                                                                                                                                                                                                                                                                                                                                                                                                                                                                                                                                                                                                                                                                                                                                                                                        | 2.0                                                                                | 0 - 10<br>0 - 20                                                                                                                         | E14612A<br>E14611A                                                                                                                                                                                                                                                                                                                                                                    | E14612B<br>E14611B                                                                                                                                                                                             | E14612D<br>E14611D                                                                                                                                                                                                                                                                                                                                                                                                                                                                                                                                                                                                                                                                                                                                                                                                                                                                                                                                                                                                                                                                                                                                                                                                                                                                                                                                                                                                                                                                                                                                                                                                                                                                                                                                                                                                                                                                                                                                                                                                                                                                                                          | E14612G<br>E14611G                                                                                                                                                                                                                                                                                           |                                                                                                                                                                                                                                                                                                                                                                                                                                                                                                                                                              |
| J003 - 04                                                                                                                                                                                                                                                                                                                                                                                                                                                                                                                                                                                                                                                                                                                                                                                                                                                                                                                                                                                                                                                                                                                                                                                                                                                                                                                                                                                                                                                                                                                                                                                                                                                                                                                                                                                                                                                                                                                                                                                                                                                                                                                      | 3/2 NC                                                                                                                                                                                           | G 1/4                                                                                     | G 1/4                                                        | G 1/6                                                                                                                                                                                                                                                                                                                                                                                                                                                                                                                                                                                                                                                                                                                                                                                                                                                                                                                                                                                                                                                                                                                                                                                                                                                                                                                                                                                                                                                                                                                                                                                                                                                                                                                                                                                                                                                                                                                                                                                                                                                                                                                       | 1.2                                                                                | 0 - 20                                                                                                                                   |                                                                                                                                                                                                                                                                                                                                                                                       | 1                                                                                                                                                                                                              |                                                                                                                                                                                                                                                                                                                                                                                                                                                                                                                                                                                                                                                                                                                                                                                                                                                                                                                                                                                                                                                                                                                                                                                                                                                                                                                                                                                                                                                                                                                                                                                                                                                                                                                                                                                                                                                                                                                                                                                                                                                                                                                             |                                                                                                                                                                                                                                                                                                              |                                                                                                                                                                                                                                                                                                                                                                                                                                                                                                                                                              |
| J004 - 04                                                                                                                                                                                                                                                                                                                                                                                                                                                                                                                                                                                                                                                                                                                                                                                                                                                                                                                                                                                                                                                                                                                                                                                                                                                                                                                                                                                                                                                                                                                                                                                                                                                                                                                                                                                                                                                                                                                                                                                                                                                                                                                      | 3/2 Gang<br>mounting NC                                                                                                                                                                          | NIL                                                                                       | NIL                                                          | G1/8                                                                                                                                                                                                                                                                                                                                                                                                                                                                                                                                                                                                                                                                                                                                                                                                                                                                                                                                                                                                                                                                                                                                                                                                                                                                                                                                                                                                                                                                                                                                                                                                                                                                                                                                                                                                                                                                                                                                                                                                                                                                                                                        | 2                                                                                  | 0 - 10                                                                                                                                   | E24002A                                                                                                                                                                                                                                                                                                                                                                               | E24002B                                                                                                                                                                                                        | E24002D                                                                                                                                                                                                                                                                                                                                                                                                                                                                                                                                                                                                                                                                                                                                                                                                                                                                                                                                                                                                                                                                                                                                                                                                                                                                                                                                                                                                                                                                                                                                                                                                                                                                                                                                                                                                                                                                                                                                                                                                                                                                                                                     | E24002G                                                                                                                                                                                                                                                                                                      | Screw type manual adjuster                                                                                                                                                                                                                                                                                                                                                                                                                                                                                                                                   |
| Dilat and                                                                                                                                                                                                                                                                                                                                                                                                                                                                                                                                                                                                                                                                                                                                                                                                                                                                                                                                                                                                                                                                                                                                                                                                                                                                                                                                                                                                                                                                                                                                                                                                                                                                                                                                                                                                                                                                                                                                                                                                                                                                                                                      | Ū                                                                                                                                                                                                |                                                                                           |                                                              |                                                                                                                                                                                                                                                                                                                                                                                                                                                                                                                                                                                                                                                                                                                                                                                                                                                                                                                                                                                                                                                                                                                                                                                                                                                                                                                                                                                                                                                                                                                                                                                                                                                                                                                                                                                                                                                                                                                                                                                                                                                                                                                             |                                                                                    |                                                                                                                                          | E24002A - K                                                                                                                                                                                                                                                                                                                                                                           | E24002B - K                                                                                                                                                                                                    | E24002D - K                                                                                                                                                                                                                                                                                                                                                                                                                                                                                                                                                                                                                                                                                                                                                                                                                                                                                                                                                                                                                                                                                                                                                                                                                                                                                                                                                                                                                                                                                                                                                                                                                                                                                                                                                                                                                                                                                                                                                                                                                                                                                                                 | E24002G - K                                                                                                                                                                                                                                                                                                  | Knob type manual adjuster                                                                                                                                                                                                                                                                                                                                                                                                                                                                                                                                    |
| Pliot ope                                                                                                                                                                                                                                                                                                                                                                                                                                                                                                                                                                                                                                                                                                                                                                                                                                                                                                                                                                                                                                                                                                                                                                                                                                                                                                                                                                                                                                                                                                                                                                                                                                                                                                                                                                                                                                                                                                                                                                                                                                                                                                                      | erated valves                                                                                                                                                                                    |                                                                                           |                                                              |                                                                                                                                                                                                                                                                                                                                                                                                                                                                                                                                                                                                                                                                                                                                                                                                                                                                                                                                                                                                                                                                                                                                                                                                                                                                                                                                                                                                                                                                                                                                                                                                                                                                                                                                                                                                                                                                                                                                                                                                                                                                                                                             |                                                                                    |                                                                                                                                          | EL 4264EA                                                                                                                                                                                                                                                                                                                                                                             | EL 4204ED                                                                                                                                                                                                      | EL 1201ED                                                                                                                                                                                                                                                                                                                                                                                                                                                                                                                                                                                                                                                                                                                                                                                                                                                                                                                                                                                                                                                                                                                                                                                                                                                                                                                                                                                                                                                                                                                                                                                                                                                                                                                                                                                                                                                                                                                                                                                                                                                                                                                   | EL 1201EC                                                                                                                                                                                                                                                                                                    | Caravitus manual adivatas                                                                                                                                                                                                                                                                                                                                                                                                                                                                                                                                    |
| J005 - 05                                                                                                                                                                                                                                                                                                                                                                                                                                                                                                                                                                                                                                                                                                                                                                                                                                                                                                                                                                                                                                                                                                                                                                                                                                                                                                                                                                                                                                                                                                                                                                                                                                                                                                                                                                                                                                                                                                                                                                                                                                                                                                                      | 3/2 Single pilot NO                                                                                                                                                                              | G1/4                                                                                      | G1/4                                                         | G1/4                                                                                                                                                                                                                                                                                                                                                                                                                                                                                                                                                                                                                                                                                                                                                                                                                                                                                                                                                                                                                                                                                                                                                                                                                                                                                                                                                                                                                                                                                                                                                                                                                                                                                                                                                                                                                                                                                                                                                                                                                                                                                                                        | 6                                                                                  | 2 - 10                                                                                                                                   | EL13615A<br>EL13615A - K                                                                                                                                                                                                                                                                                                                                                              | EL13615B<br>EL13615B - K                                                                                                                                                                                       | EL13615D - K                                                                                                                                                                                                                                                                                                                                                                                                                                                                                                                                                                                                                                                                                                                                                                                                                                                                                                                                                                                                                                                                                                                                                                                                                                                                                                                                                                                                                                                                                                                                                                                                                                                                                                                                                                                                                                                                                                                                                                                                                                                                                                                | EL13615G<br>EL13615G - K                                                                                                                                                                                                                                                                                     | Screw type manual adjuster                                                                                                                                                                                                                                                                                                                                                                                                                                                                                                                                   |
|                                                                                                                                                                                                                                                                                                                                                                                                                                                                                                                                                                                                                                                                                                                                                                                                                                                                                                                                                                                                                                                                                                                                                                                                                                                                                                                                                                                                                                                                                                                                                                                                                                                                                                                                                                                                                                                                                                                                                                                                                                                                                                                                |                                                                                                                                                                                                  |                                                                                           | <del>                                     </del>             |                                                                                                                                                                                                                                                                                                                                                                                                                                                                                                                                                                                                                                                                                                                                                                                                                                                                                                                                                                                                                                                                                                                                                                                                                                                                                                                                                                                                                                                                                                                                                                                                                                                                                                                                                                                                                                                                                                                                                                                                                                                                                                                             |                                                                                    |                                                                                                                                          | EL13615A - K<br>EL14615A                                                                                                                                                                                                                                                                                                                                                              | EL13615B - K                                                                                                                                                                                                   | EL13615D - K<br>EL14615D                                                                                                                                                                                                                                                                                                                                                                                                                                                                                                                                                                                                                                                                                                                                                                                                                                                                                                                                                                                                                                                                                                                                                                                                                                                                                                                                                                                                                                                                                                                                                                                                                                                                                                                                                                                                                                                                                                                                                                                                                                                                                                    | EL13615G - K<br>EL14615G                                                                                                                                                                                                                                                                                     | Knob type manual adjuster Screw type manual adjuster                                                                                                                                                                                                                                                                                                                                                                                                                                                                                                         |
| J006 - 05                                                                                                                                                                                                                                                                                                                                                                                                                                                                                                                                                                                                                                                                                                                                                                                                                                                                                                                                                                                                                                                                                                                                                                                                                                                                                                                                                                                                                                                                                                                                                                                                                                                                                                                                                                                                                                                                                                                                                                                                                                                                                                                      | 3/2 Single pilot NC                                                                                                                                                                              | G1/4                                                                                      | G1/4                                                         | G1/4                                                                                                                                                                                                                                                                                                                                                                                                                                                                                                                                                                                                                                                                                                                                                                                                                                                                                                                                                                                                                                                                                                                                                                                                                                                                                                                                                                                                                                                                                                                                                                                                                                                                                                                                                                                                                                                                                                                                                                                                                                                                                                                        | 6                                                                                  | 2 - 10                                                                                                                                   | EL14615A - K                                                                                                                                                                                                                                                                                                                                                                          | EL14615B - K                                                                                                                                                                                                   | EL14615D - K                                                                                                                                                                                                                                                                                                                                                                                                                                                                                                                                                                                                                                                                                                                                                                                                                                                                                                                                                                                                                                                                                                                                                                                                                                                                                                                                                                                                                                                                                                                                                                                                                                                                                                                                                                                                                                                                                                                                                                                                                                                                                                                | EL14615G - K                                                                                                                                                                                                                                                                                                 | Knob type manual adjuster                                                                                                                                                                                                                                                                                                                                                                                                                                                                                                                                    |
|                                                                                                                                                                                                                                                                                                                                                                                                                                                                                                                                                                                                                                                                                                                                                                                                                                                                                                                                                                                                                                                                                                                                                                                                                                                                                                                                                                                                                                                                                                                                                                                                                                                                                                                                                                                                                                                                                                                                                                                                                                                                                                                                |                                                                                                                                                                                                  | _                                                                                         |                                                              | _                                                                                                                                                                                                                                                                                                                                                                                                                                                                                                                                                                                                                                                                                                                                                                                                                                                                                                                                                                                                                                                                                                                                                                                                                                                                                                                                                                                                                                                                                                                                                                                                                                                                                                                                                                                                                                                                                                                                                                                                                                                                                                                           |                                                                                    |                                                                                                                                          | EL13637A                                                                                                                                                                                                                                                                                                                                                                              | EL13637B                                                                                                                                                                                                       | EL13637D                                                                                                                                                                                                                                                                                                                                                                                                                                                                                                                                                                                                                                                                                                                                                                                                                                                                                                                                                                                                                                                                                                                                                                                                                                                                                                                                                                                                                                                                                                                                                                                                                                                                                                                                                                                                                                                                                                                                                                                                                                                                                                                    | EL13637G                                                                                                                                                                                                                                                                                                     | Screw type manual adjuster                                                                                                                                                                                                                                                                                                                                                                                                                                                                                                                                   |
| J007 - 05                                                                                                                                                                                                                                                                                                                                                                                                                                                                                                                                                                                                                                                                                                                                                                                                                                                                                                                                                                                                                                                                                                                                                                                                                                                                                                                                                                                                                                                                                                                                                                                                                                                                                                                                                                                                                                                                                                                                                                                                                                                                                                                      | 3/2 Single pilot NO                                                                                                                                                                              | G1/2                                                                                      | G1/2                                                         | G1/2                                                                                                                                                                                                                                                                                                                                                                                                                                                                                                                                                                                                                                                                                                                                                                                                                                                                                                                                                                                                                                                                                                                                                                                                                                                                                                                                                                                                                                                                                                                                                                                                                                                                                                                                                                                                                                                                                                                                                                                                                                                                                                                        | 12                                                                                 | 2 - 10                                                                                                                                   | EL13637A - K                                                                                                                                                                                                                                                                                                                                                                          | EL13637B - K                                                                                                                                                                                                   | EL13637D - K                                                                                                                                                                                                                                                                                                                                                                                                                                                                                                                                                                                                                                                                                                                                                                                                                                                                                                                                                                                                                                                                                                                                                                                                                                                                                                                                                                                                                                                                                                                                                                                                                                                                                                                                                                                                                                                                                                                                                                                                                                                                                                                | EL13637G - K                                                                                                                                                                                                                                                                                                 | Knob type manual adjuster                                                                                                                                                                                                                                                                                                                                                                                                                                                                                                                                    |
| 1000 05                                                                                                                                                                                                                                                                                                                                                                                                                                                                                                                                                                                                                                                                                                                                                                                                                                                                                                                                                                                                                                                                                                                                                                                                                                                                                                                                                                                                                                                                                                                                                                                                                                                                                                                                                                                                                                                                                                                                                                                                                                                                                                                        | 0/0 0:                                                                                                                                                                                           | 04/2                                                                                      | 01/5                                                         | 04/2                                                                                                                                                                                                                                                                                                                                                                                                                                                                                                                                                                                                                                                                                                                                                                                                                                                                                                                                                                                                                                                                                                                                                                                                                                                                                                                                                                                                                                                                                                                                                                                                                                                                                                                                                                                                                                                                                                                                                                                                                                                                                                                        | 40                                                                                 | 0.10                                                                                                                                     | EL14637A                                                                                                                                                                                                                                                                                                                                                                              | EL14637B                                                                                                                                                                                                       | EL14637D                                                                                                                                                                                                                                                                                                                                                                                                                                                                                                                                                                                                                                                                                                                                                                                                                                                                                                                                                                                                                                                                                                                                                                                                                                                                                                                                                                                                                                                                                                                                                                                                                                                                                                                                                                                                                                                                                                                                                                                                                                                                                                                    | EL14637G                                                                                                                                                                                                                                                                                                     | Screw type manual adjuster                                                                                                                                                                                                                                                                                                                                                                                                                                                                                                                                   |
| J008 - 05                                                                                                                                                                                                                                                                                                                                                                                                                                                                                                                                                                                                                                                                                                                                                                                                                                                                                                                                                                                                                                                                                                                                                                                                                                                                                                                                                                                                                                                                                                                                                                                                                                                                                                                                                                                                                                                                                                                                                                                                                                                                                                                      | 3/2 Single pilot NC                                                                                                                                                                              | G1/2                                                                                      | G1/2                                                         | G1/2                                                                                                                                                                                                                                                                                                                                                                                                                                                                                                                                                                                                                                                                                                                                                                                                                                                                                                                                                                                                                                                                                                                                                                                                                                                                                                                                                                                                                                                                                                                                                                                                                                                                                                                                                                                                                                                                                                                                                                                                                                                                                                                        | 12                                                                                 | 2 - 10                                                                                                                                   | EL14637A - K                                                                                                                                                                                                                                                                                                                                                                          | EL14637B - K                                                                                                                                                                                                   | EL14637D - K                                                                                                                                                                                                                                                                                                                                                                                                                                                                                                                                                                                                                                                                                                                                                                                                                                                                                                                                                                                                                                                                                                                                                                                                                                                                                                                                                                                                                                                                                                                                                                                                                                                                                                                                                                                                                                                                                                                                                                                                                                                                                                                | EL14637G - K                                                                                                                                                                                                                                                                                                 | Knob type manual adjuster                                                                                                                                                                                                                                                                                                                                                                                                                                                                                                                                    |
| J009 - 05                                                                                                                                                                                                                                                                                                                                                                                                                                                                                                                                                                                                                                                                                                                                                                                                                                                                                                                                                                                                                                                                                                                                                                                                                                                                                                                                                                                                                                                                                                                                                                                                                                                                                                                                                                                                                                                                                                                                                                                                                                                                                                                      | 5/2 Single pilot                                                                                                                                                                                 | G1/4                                                                                      | G1/4                                                         | G1/4                                                                                                                                                                                                                                                                                                                                                                                                                                                                                                                                                                                                                                                                                                                                                                                                                                                                                                                                                                                                                                                                                                                                                                                                                                                                                                                                                                                                                                                                                                                                                                                                                                                                                                                                                                                                                                                                                                                                                                                                                                                                                                                        | 6                                                                                  | 2 - 10                                                                                                                                   | EL15615A                                                                                                                                                                                                                                                                                                                                                                              | EL15615B                                                                                                                                                                                                       | EL15615D                                                                                                                                                                                                                                                                                                                                                                                                                                                                                                                                                                                                                                                                                                                                                                                                                                                                                                                                                                                                                                                                                                                                                                                                                                                                                                                                                                                                                                                                                                                                                                                                                                                                                                                                                                                                                                                                                                                                                                                                                                                                                                                    | EL15615G                                                                                                                                                                                                                                                                                                     | Screw type manual adjuster                                                                                                                                                                                                                                                                                                                                                                                                                                                                                                                                   |
| 3009 - 03                                                                                                                                                                                                                                                                                                                                                                                                                                                                                                                                                                                                                                                                                                                                                                                                                                                                                                                                                                                                                                                                                                                                                                                                                                                                                                                                                                                                                                                                                                                                                                                                                                                                                                                                                                                                                                                                                                                                                                                                                                                                                                                      | 3/2 Sirigle pilot                                                                                                                                                                                | G 1/4                                                                                     | G 1/4                                                        | G1/4                                                                                                                                                                                                                                                                                                                                                                                                                                                                                                                                                                                                                                                                                                                                                                                                                                                                                                                                                                                                                                                                                                                                                                                                                                                                                                                                                                                                                                                                                                                                                                                                                                                                                                                                                                                                                                                                                                                                                                                                                                                                                                                        | Ü                                                                                  | 2 - 10                                                                                                                                   | EL15615A - K                                                                                                                                                                                                                                                                                                                                                                          | EL15615B - K                                                                                                                                                                                                   | EL15615D - K                                                                                                                                                                                                                                                                                                                                                                                                                                                                                                                                                                                                                                                                                                                                                                                                                                                                                                                                                                                                                                                                                                                                                                                                                                                                                                                                                                                                                                                                                                                                                                                                                                                                                                                                                                                                                                                                                                                                                                                                                                                                                                                | EL15615G - K                                                                                                                                                                                                                                                                                                 | Knob type manual adjuster                                                                                                                                                                                                                                                                                                                                                                                                                                                                                                                                    |
| J010 - 05                                                                                                                                                                                                                                                                                                                                                                                                                                                                                                                                                                                                                                                                                                                                                                                                                                                                                                                                                                                                                                                                                                                                                                                                                                                                                                                                                                                                                                                                                                                                                                                                                                                                                                                                                                                                                                                                                                                                                                                                                                                                                                                      | 5/2 Single pilot                                                                                                                                                                                 | G1/2                                                                                      | G1/2                                                         | G1/2                                                                                                                                                                                                                                                                                                                                                                                                                                                                                                                                                                                                                                                                                                                                                                                                                                                                                                                                                                                                                                                                                                                                                                                                                                                                                                                                                                                                                                                                                                                                                                                                                                                                                                                                                                                                                                                                                                                                                                                                                                                                                                                        | 12                                                                                 | 2 - 10                                                                                                                                   | EL15637A                                                                                                                                                                                                                                                                                                                                                                              | EL15637B                                                                                                                                                                                                       | EL15637D                                                                                                                                                                                                                                                                                                                                                                                                                                                                                                                                                                                                                                                                                                                                                                                                                                                                                                                                                                                                                                                                                                                                                                                                                                                                                                                                                                                                                                                                                                                                                                                                                                                                                                                                                                                                                                                                                                                                                                                                                                                                                                                    | EL15637G                                                                                                                                                                                                                                                                                                     | Screw type manual adjuster                                                                                                                                                                                                                                                                                                                                                                                                                                                                                                                                   |
| 00.0 00                                                                                                                                                                                                                                                                                                                                                                                                                                                                                                                                                                                                                                                                                                                                                                                                                                                                                                                                                                                                                                                                                                                                                                                                                                                                                                                                                                                                                                                                                                                                                                                                                                                                                                                                                                                                                                                                                                                                                                                                                                                                                                                        | 0/2 0g.o po.                                                                                                                                                                                     | 0.,,2                                                                                     | 0.72                                                         | 0.,,2                                                                                                                                                                                                                                                                                                                                                                                                                                                                                                                                                                                                                                                                                                                                                                                                                                                                                                                                                                                                                                                                                                                                                                                                                                                                                                                                                                                                                                                                                                                                                                                                                                                                                                                                                                                                                                                                                                                                                                                                                                                                                                                       |                                                                                    | 2 .0                                                                                                                                     | EL15637A - K                                                                                                                                                                                                                                                                                                                                                                          | EL15637B - K                                                                                                                                                                                                   | EL15637D - K                                                                                                                                                                                                                                                                                                                                                                                                                                                                                                                                                                                                                                                                                                                                                                                                                                                                                                                                                                                                                                                                                                                                                                                                                                                                                                                                                                                                                                                                                                                                                                                                                                                                                                                                                                                                                                                                                                                                                                                                                                                                                                                | EL15637G - K                                                                                                                                                                                                                                                                                                 | Knob type manual adjuster                                                                                                                                                                                                                                                                                                                                                                                                                                                                                                                                    |
| J011 - 05                                                                                                                                                                                                                                                                                                                                                                                                                                                                                                                                                                                                                                                                                                                                                                                                                                                                                                                                                                                                                                                                                                                                                                                                                                                                                                                                                                                                                                                                                                                                                                                                                                                                                                                                                                                                                                                                                                                                                                                                                                                                                                                      | 5/2 Double pilot                                                                                                                                                                                 | G1/4                                                                                      | G1/4                                                         | G1/4                                                                                                                                                                                                                                                                                                                                                                                                                                                                                                                                                                                                                                                                                                                                                                                                                                                                                                                                                                                                                                                                                                                                                                                                                                                                                                                                                                                                                                                                                                                                                                                                                                                                                                                                                                                                                                                                                                                                                                                                                                                                                                                        | 6                                                                                  | 2 - 10                                                                                                                                   | EL25615A                                                                                                                                                                                                                                                                                                                                                                              | EL25615B                                                                                                                                                                                                       | EL25615D                                                                                                                                                                                                                                                                                                                                                                                                                                                                                                                                                                                                                                                                                                                                                                                                                                                                                                                                                                                                                                                                                                                                                                                                                                                                                                                                                                                                                                                                                                                                                                                                                                                                                                                                                                                                                                                                                                                                                                                                                                                                                                                    | EL25615G                                                                                                                                                                                                                                                                                                     | Screw type manual adjuster                                                                                                                                                                                                                                                                                                                                                                                                                                                                                                                                   |
|                                                                                                                                                                                                                                                                                                                                                                                                                                                                                                                                                                                                                                                                                                                                                                                                                                                                                                                                                                                                                                                                                                                                                                                                                                                                                                                                                                                                                                                                                                                                                                                                                                                                                                                                                                                                                                                                                                                                                                                                                                                                                                                                | ·                                                                                                                                                                                                |                                                                                           |                                                              |                                                                                                                                                                                                                                                                                                                                                                                                                                                                                                                                                                                                                                                                                                                                                                                                                                                                                                                                                                                                                                                                                                                                                                                                                                                                                                                                                                                                                                                                                                                                                                                                                                                                                                                                                                                                                                                                                                                                                                                                                                                                                                                             |                                                                                    |                                                                                                                                          | EL25615A - K                                                                                                                                                                                                                                                                                                                                                                          | EL25615B - K                                                                                                                                                                                                   | EL25615D - K                                                                                                                                                                                                                                                                                                                                                                                                                                                                                                                                                                                                                                                                                                                                                                                                                                                                                                                                                                                                                                                                                                                                                                                                                                                                                                                                                                                                                                                                                                                                                                                                                                                                                                                                                                                                                                                                                                                                                                                                                                                                                                                | EL25615G - K                                                                                                                                                                                                                                                                                                 | Knob type manual adjuster                                                                                                                                                                                                                                                                                                                                                                                                                                                                                                                                    |
|                                                                                                                                                                                                                                                                                                                                                                                                                                                                                                                                                                                                                                                                                                                                                                                                                                                                                                                                                                                                                                                                                                                                                                                                                                                                                                                                                                                                                                                                                                                                                                                                                                                                                                                                                                                                                                                                                                                                                                                                                                                                                                                                |                                                                                                                                                                                                  |                                                                                           |                                                              |                                                                                                                                                                                                                                                                                                                                                                                                                                                                                                                                                                                                                                                                                                                                                                                                                                                                                                                                                                                                                                                                                                                                                                                                                                                                                                                                                                                                                                                                                                                                                                                                                                                                                                                                                                                                                                                                                                                                                                                                                                                                                                                             |                                                                                    |                                                                                                                                          |                                                                                                                                                                                                                                                                                                                                                                                       |                                                                                                                                                                                                                |                                                                                                                                                                                                                                                                                                                                                                                                                                                                                                                                                                                                                                                                                                                                                                                                                                                                                                                                                                                                                                                                                                                                                                                                                                                                                                                                                                                                                                                                                                                                                                                                                                                                                                                                                                                                                                                                                                                                                                                                                                                                                                                             |                                                                                                                                                                                                                                                                                                              |                                                                                                                                                                                                                                                                                                                                                                                                                                                                                                                                                              |
| J012 - 05                                                                                                                                                                                                                                                                                                                                                                                                                                                                                                                                                                                                                                                                                                                                                                                                                                                                                                                                                                                                                                                                                                                                                                                                                                                                                                                                                                                                                                                                                                                                                                                                                                                                                                                                                                                                                                                                                                                                                                                                                                                                                                                      | 5/2 Double pilot                                                                                                                                                                                 | G1/2                                                                                      | G1/2                                                         | G1/2                                                                                                                                                                                                                                                                                                                                                                                                                                                                                                                                                                                                                                                                                                                                                                                                                                                                                                                                                                                                                                                                                                                                                                                                                                                                                                                                                                                                                                                                                                                                                                                                                                                                                                                                                                                                                                                                                                                                                                                                                                                                                                                        | 12                                                                                 | 2 - 10                                                                                                                                   | EL25637A                                                                                                                                                                                                                                                                                                                                                                              | EL25637B                                                                                                                                                                                                       | EL25637D                                                                                                                                                                                                                                                                                                                                                                                                                                                                                                                                                                                                                                                                                                                                                                                                                                                                                                                                                                                                                                                                                                                                                                                                                                                                                                                                                                                                                                                                                                                                                                                                                                                                                                                                                                                                                                                                                                                                                                                                                                                                                                                    | EL25637G                                                                                                                                                                                                                                                                                                     | Screw type manual adjuster                                                                                                                                                                                                                                                                                                                                                                                                                                                                                                                                   |
|                                                                                                                                                                                                                                                                                                                                                                                                                                                                                                                                                                                                                                                                                                                                                                                                                                                                                                                                                                                                                                                                                                                                                                                                                                                                                                                                                                                                                                                                                                                                                                                                                                                                                                                                                                                                                                                                                                                                                                                                                                                                                                                                | 5/2 Double pilot                                                                                                                                                                                 | G1/2                                                                                      | G1/2                                                         | G1/2                                                                                                                                                                                                                                                                                                                                                                                                                                                                                                                                                                                                                                                                                                                                                                                                                                                                                                                                                                                                                                                                                                                                                                                                                                                                                                                                                                                                                                                                                                                                                                                                                                                                                                                                                                                                                                                                                                                                                                                                                                                                                                                        | 12                                                                                 | 2 - 10                                                                                                                                   | EL25637A<br>EL25637A - K                                                                                                                                                                                                                                                                                                                                                              | EL25637B<br>EL25637B - K                                                                                                                                                                                       | EL25637D - K                                                                                                                                                                                                                                                                                                                                                                                                                                                                                                                                                                                                                                                                                                                                                                                                                                                                                                                                                                                                                                                                                                                                                                                                                                                                                                                                                                                                                                                                                                                                                                                                                                                                                                                                                                                                                                                                                                                                                                                                                                                                                                                | EL25637G<br>EL25637G - K                                                                                                                                                                                                                                                                                     | Knob type manual adjuster                                                                                                                                                                                                                                                                                                                                                                                                                                                                                                                                    |
|                                                                                                                                                                                                                                                                                                                                                                                                                                                                                                                                                                                                                                                                                                                                                                                                                                                                                                                                                                                                                                                                                                                                                                                                                                                                                                                                                                                                                                                                                                                                                                                                                                                                                                                                                                                                                                                                                                                                                                                                                                                                                                                                | 5/2 Double pilot                                                                                                                                                                                 | G1/2                                                                                      | G1/2                                                         | G1/2                                                                                                                                                                                                                                                                                                                                                                                                                                                                                                                                                                                                                                                                                                                                                                                                                                                                                                                                                                                                                                                                                                                                                                                                                                                                                                                                                                                                                                                                                                                                                                                                                                                                                                                                                                                                                                                                                                                                                                                                                                                                                                                        | 12                                                                                 |                                                                                                                                          | EL25637A - K                                                                                                                                                                                                                                                                                                                                                                          | EL25637B - K                                                                                                                                                                                                   | EL25637D - K                                                                                                                                                                                                                                                                                                                                                                                                                                                                                                                                                                                                                                                                                                                                                                                                                                                                                                                                                                                                                                                                                                                                                                                                                                                                                                                                                                                                                                                                                                                                                                                                                                                                                                                                                                                                                                                                                                                                                                                                                                                                                                                | EL25637G - K                                                                                                                                                                                                                                                                                                 |                                                                                                                                                                                                                                                                                                                                                                                                                                                                                                                                                              |
| C REF.                                                                                                                                                                                                                                                                                                                                                                                                                                                                                                                                                                                                                                                                                                                                                                                                                                                                                                                                                                                                                                                                                                                                                                                                                                                                                                                                                                                                                                                                                                                                                                                                                                                                                                                                                                                                                                                                                                                                                                                                                                                                                                                         | TYPE                                                                                                                                                                                             |                                                                                           | G1/2                                                         |                                                                                                                                                                                                                                                                                                                                                                                                                                                                                                                                                                                                                                                                                                                                                                                                                                                                                                                                                                                                                                                                                                                                                                                                                                                                                                                                                                                                                                                                                                                                                                                                                                                                                                                                                                                                                                                                                                                                                                                                                                                                                                                             |                                                                                    | Operating                                                                                                                                | EL25637A - K                                                                                                                                                                                                                                                                                                                                                                          | EL25637B - K                                                                                                                                                                                                   | EL25637D - K                                                                                                                                                                                                                                                                                                                                                                                                                                                                                                                                                                                                                                                                                                                                                                                                                                                                                                                                                                                                                                                                                                                                                                                                                                                                                                                                                                                                                                                                                                                                                                                                                                                                                                                                                                                                                                                                                                                                                                                                                                                                                                                | EL25637G - K                                                                                                                                                                                                                                                                                                 | Knob type manual adjuster                                                                                                                                                                                                                                                                                                                                                                                                                                                                                                                                    |
| REF.<br>CAT.                                                                                                                                                                                                                                                                                                                                                                                                                                                                                                                                                                                                                                                                                                                                                                                                                                                                                                                                                                                                                                                                                                                                                                                                                                                                                                                                                                                                                                                                                                                                                                                                                                                                                                                                                                                                                                                                                                                                                                                                                                                                                                                   | TYPE<br>OF                                                                                                                                                                                       | PC                                                                                        | ORT SI                                                       | ZE                                                                                                                                                                                                                                                                                                                                                                                                                                                                                                                                                                                                                                                                                                                                                                                                                                                                                                                                                                                                                                                                                                                                                                                                                                                                                                                                                                                                                                                                                                                                                                                                                                                                                                                                                                                                                                                                                                                                                                                                                                                                                                                          | 12<br><b>NW</b>                                                                    | Operating pressure range                                                                                                                 | EL25637A - K                                                                                                                                                                                                                                                                                                                                                                          | EL25637B - K  RING NO. WIT provided with D                                                                                                                                                                     | EL25637D - K                                                                                                                                                                                                                                                                                                                                                                                                                                                                                                                                                                                                                                                                                                                                                                                                                                                                                                                                                                                                                                                                                                                                                                                                                                                                                                                                                                                                                                                                                                                                                                                                                                                                                                                                                                                                                                                                                                                                                                                                                                                                                                                | EL25637G - K                                                                                                                                                                                                                                                                                                 |                                                                                                                                                                                                                                                                                                                                                                                                                                                                                                                                                              |
| C REF.                                                                                                                                                                                                                                                                                                                                                                                                                                                                                                                                                                                                                                                                                                                                                                                                                                                                                                                                                                                                                                                                                                                                                                                                                                                                                                                                                                                                                                                                                                                                                                                                                                                                                                                                                                                                                                                                                                                                                                                                                                                                                                                         | TYPE                                                                                                                                                                                             |                                                                                           |                                                              |                                                                                                                                                                                                                                                                                                                                                                                                                                                                                                                                                                                                                                                                                                                                                                                                                                                                                                                                                                                                                                                                                                                                                                                                                                                                                                                                                                                                                                                                                                                                                                                                                                                                                                                                                                                                                                                                                                                                                                                                                                                                                                                             |                                                                                    | Operating pressure                                                                                                                       | EL25637A - K                                                                                                                                                                                                                                                                                                                                                                          | EL25637B - K  RING NO. WIT provided with D                                                                                                                                                                     | EL25637D - K  H COIL VOLTA IN connector typ                                                                                                                                                                                                                                                                                                                                                                                                                                                                                                                                                                                                                                                                                                                                                                                                                                                                                                                                                                                                                                                                                                                                                                                                                                                                                                                                                                                                                                                                                                                                                                                                                                                                                                                                                                                                                                                                                                                                                                                                                                                                                 | EL25637G - K                                                                                                                                                                                                                                                                                                 | Knob type manual adjuster                                                                                                                                                                                                                                                                                                                                                                                                                                                                                                                                    |
| REF.<br>CAT.<br>NO.                                                                                                                                                                                                                                                                                                                                                                                                                                                                                                                                                                                                                                                                                                                                                                                                                                                                                                                                                                                                                                                                                                                                                                                                                                                                                                                                                                                                                                                                                                                                                                                                                                                                                                                                                                                                                                                                                                                                                                                                                                                                                                            | TYPE<br>OF                                                                                                                                                                                       | PC<br>IN                                                                                  | ORT SI                                                       | ZE                                                                                                                                                                                                                                                                                                                                                                                                                                                                                                                                                                                                                                                                                                                                                                                                                                                                                                                                                                                                                                                                                                                                                                                                                                                                                                                                                                                                                                                                                                                                                                                                                                                                                                                                                                                                                                                                                                                                                                                                                                                                                                                          |                                                                                    | Operating pressure range                                                                                                                 | ORDE<br>(all coils are                                                                                                                                                                                                                                                                                                                                                                | RING NO. WIT provided with D                                                                                                                                                                                   | H COIL VOLTA<br>IN connector type<br>IN 24 V                                                                                                                                                                                                                                                                                                                                                                                                                                                                                                                                                                                                                                                                                                                                                                                                                                                                                                                                                                                                                                                                                                                                                                                                                                                                                                                                                                                                                                                                                                                                                                                                                                                                                                                                                                                                                                                                                                                                                                                                                                                                                | GE OF<br>e socket S1)                                                                                                                                                                                                                                                                                        | Knob type manual adjuster                                                                                                                                                                                                                                                                                                                                                                                                                                                                                                                                    |
| REF. CAT. NO.  Direct ac                                                                                                                                                                                                                                                                                                                                                                                                                                                                                                                                                                                                                                                                                                                                                                                                                                                                                                                                                                                                                                                                                                                                                                                                                                                                                                                                                                                                                                                                                                                                                                                                                                                                                                                                                                                                                                                                                                                                                                                                                                                                                                       | TYPE<br>OF<br>VALVE<br>ting valves                                                                                                                                                               | PC IN G1/4                                                                                | OUT G1/4                                                     | ZE<br>EXH                                                                                                                                                                                                                                                                                                                                                                                                                                                                                                                                                                                                                                                                                                                                                                                                                                                                                                                                                                                                                                                                                                                                                                                                                                                                                                                                                                                                                                                                                                                                                                                                                                                                                                                                                                                                                                                                                                                                                                                                                                                                                                                   | <b>NW</b>                                                                          | Operating pressure range (bar)                                                                                                           | ORDE (all coils are                                                                                                                                                                                                                                                                                                                                                                   | RING NO. WIT provided with D C 48 V                                                                                                                                                                            | H COIL VOLTA IN connector type C 24 V                                                                                                                                                                                                                                                                                                                                                                                                                                                                                                                                                                                                                                                                                                                                                                                                                                                                                                                                                                                                                                                                                                                                                                                                                                                                                                                                                                                                                                                                                                                                                                                                                                                                                                                                                                                                                                                                                                                                                                                                                                                                                       | GE OF<br>e socket S1)                                                                                                                                                                                                                                                                                        | Knob type manual adjuster                                                                                                                                                                                                                                                                                                                                                                                                                                                                                                                                    |
| REF.<br>CAT.<br>NO.<br>Direct ac<br>J001 - 04<br>J013 - 02                                                                                                                                                                                                                                                                                                                                                                                                                                                                                                                                                                                                                                                                                                                                                                                                                                                                                                                                                                                                                                                                                                                                                                                                                                                                                                                                                                                                                                                                                                                                                                                                                                                                                                                                                                                                                                                                                                                                                                                                                                                                     | TYPE<br>OF<br>VALVE<br>ting valves<br>2/2 NC<br>2/2 NC                                                                                                                                           | P( IN G1/4 G1/4                                                                           | OUT G1/4 G1/4                                                | ZE<br>EXH                                                                                                                                                                                                                                                                                                                                                                                                                                                                                                                                                                                                                                                                                                                                                                                                                                                                                                                                                                                                                                                                                                                                                                                                                                                                                                                                                                                                                                                                                                                                                                                                                                                                                                                                                                                                                                                                                                                                                                                                                                                                                                                   | NW 3.0 2.5                                                                         | Operating pressure range (bar)                                                                                                           | ORDE (all coils are  110 V  NIL E12613Q                                                                                                                                                                                                                                                                                                                                               | RING NO. WIT provided with D C 48 V                                                                                                                                                                            | H COIL VOLTA IN connector type C 24 V  NIL E12613W                                                                                                                                                                                                                                                                                                                                                                                                                                                                                                                                                                                                                                                                                                                                                                                                                                                                                                                                                                                                                                                                                                                                                                                                                                                                                                                                                                                                                                                                                                                                                                                                                                                                                                                                                                                                                                                                                                                                                                                                                                                                          | EL25637G - K  AGE OF e socket S1)  12 V  NIL E12613R                                                                                                                                                                                                                                                         | Knob type manual adjuster                                                                                                                                                                                                                                                                                                                                                                                                                                                                                                                                    |
| REF. CAT. NO.  Direct ac  J001 - 04  J013 - 02  J013 - 02                                                                                                                                                                                                                                                                                                                                                                                                                                                                                                                                                                                                                                                                                                                                                                                                                                                                                                                                                                                                                                                                                                                                                                                                                                                                                                                                                                                                                                                                                                                                                                                                                                                                                                                                                                                                                                                                                                                                                                                                                                                                      | TYPE<br>OF<br>VALVE<br>ting valves<br>2/2 NC<br>2/2 NC<br>2/2 NC                                                                                                                                 | FC IN G1/4 G1/4 G1/4                                                                      | ORT SI OUT G1/4 G1/4 G1/4                                    | ZE EXH NIL NIL NIL                                                                                                                                                                                                                                                                                                                                                                                                                                                                                                                                                                                                                                                                                                                                                                                                                                                                                                                                                                                                                                                                                                                                                                                                                                                                                                                                                                                                                                                                                                                                                                                                                                                                                                                                                                                                                                                                                                                                                                                                                                                                                                          | 3.0<br>2.5<br>2                                                                    | Operating pressure range (bar)  0-10 0-7 0-10                                                                                            | ORDE<br>(all coils are<br>110 V<br>NIL<br>E12613Q<br>E12612Q                                                                                                                                                                                                                                                                                                                          | RING NO. WIT provided with D C 48 V NIL E12613S E12612S                                                                                                                                                        | H COIL VOLTA IN connector type C 24 V  NIL E12613W E12612W                                                                                                                                                                                                                                                                                                                                                                                                                                                                                                                                                                                                                                                                                                                                                                                                                                                                                                                                                                                                                                                                                                                                                                                                                                                                                                                                                                                                                                                                                                                                                                                                                                                                                                                                                                                                                                                                                                                                                                                                                                                                  | EL25637G - K  GE OF e socket S1)  12 V  NIL E12613R E12612R                                                                                                                                                                                                                                                  | Knob type manual adjuster                                                                                                                                                                                                                                                                                                                                                                                                                                                                                                                                    |
| REF.<br>CAT.<br>NO.<br>Direct ac<br>J001 - 04<br>J013 - 02                                                                                                                                                                                                                                                                                                                                                                                                                                                                                                                                                                                                                                                                                                                                                                                                                                                                                                                                                                                                                                                                                                                                                                                                                                                                                                                                                                                                                                                                                                                                                                                                                                                                                                                                                                                                                                                                                                                                                                                                                                                                     | TYPE<br>OF<br>VALVE<br>ting valves<br>2/2 NC<br>2/2 NC                                                                                                                                           | P( IN G1/4 G1/4                                                                           | OUT G1/4 G1/4                                                | ZE<br>EXH                                                                                                                                                                                                                                                                                                                                                                                                                                                                                                                                                                                                                                                                                                                                                                                                                                                                                                                                                                                                                                                                                                                                                                                                                                                                                                                                                                                                                                                                                                                                                                                                                                                                                                                                                                                                                                                                                                                                                                                                                                                                                                                   | NW 3.0 2.5                                                                         | Operating pressure range (bar)                                                                                                           | ORDE (all coils are  110 V  NIL E12613Q                                                                                                                                                                                                                                                                                                                                               | RING NO. WIT provided with D C 48 V                                                                                                                                                                            | H COIL VOLTA IN connector type C 24 V  NIL E12613W                                                                                                                                                                                                                                                                                                                                                                                                                                                                                                                                                                                                                                                                                                                                                                                                                                                                                                                                                                                                                                                                                                                                                                                                                                                                                                                                                                                                                                                                                                                                                                                                                                                                                                                                                                                                                                                                                                                                                                                                                                                                          | EL25637G - K  AGE OF e socket S1)  12 V  NIL E12613R                                                                                                                                                                                                                                                         | Knob type manual adjuster                                                                                                                                                                                                                                                                                                                                                                                                                                                                                                                                    |
| REF. CAT. NO.  Direct ac  J001 - 04  J013 - 02  J013 - 02                                                                                                                                                                                                                                                                                                                                                                                                                                                                                                                                                                                                                                                                                                                                                                                                                                                                                                                                                                                                                                                                                                                                                                                                                                                                                                                                                                                                                                                                                                                                                                                                                                                                                                                                                                                                                                                                                                                                                                                                                                                                      | TYPE<br>OF<br>VALVE<br>ting valves<br>2/2 NC<br>2/2 NC<br>2/2 NC                                                                                                                                 | FC IN G1/4 G1/4 G1/4                                                                      | ORT SI OUT G1/4 G1/4 G1/4                                    | ZE EXH NIL NIL NIL                                                                                                                                                                                                                                                                                                                                                                                                                                                                                                                                                                                                                                                                                                                                                                                                                                                                                                                                                                                                                                                                                                                                                                                                                                                                                                                                                                                                                                                                                                                                                                                                                                                                                                                                                                                                                                                                                                                                                                                                                                                                                                          | 3.0<br>2.5<br>2                                                                    | Operating pressure range (bar)  0-10 0-7 0-10                                                                                            | ORDE<br>(all coils are<br>110 V<br>NIL<br>E12613Q<br>E12612Q                                                                                                                                                                                                                                                                                                                          | RING NO. WIT provided with D C 48 V NIL E12613S E12612S                                                                                                                                                        | H COIL VOLTA IN connector type C 24 V  NIL E12613W E12612W                                                                                                                                                                                                                                                                                                                                                                                                                                                                                                                                                                                                                                                                                                                                                                                                                                                                                                                                                                                                                                                                                                                                                                                                                                                                                                                                                                                                                                                                                                                                                                                                                                                                                                                                                                                                                                                                                                                                                                                                                                                                  | EL25637G - K  GE OF e socket S1)  12 V  NIL E12613R E12612R                                                                                                                                                                                                                                                  | Knob type manual adjuster                                                                                                                                                                                                                                                                                                                                                                                                                                                                                                                                    |
| REF. CAT. NO.  Direct ac J001 - 04 J013 - 02 J013 - 02 J013 - 02 J002 - 04 J002 - 04                                                                                                                                                                                                                                                                                                                                                                                                                                                                                                                                                                                                                                                                                                                                                                                                                                                                                                                                                                                                                                                                                                                                                                                                                                                                                                                                                                                                                                                                                                                                                                                                                                                                                                                                                                                                                                                                                                                                                                                                                                           | TYPE OF VALVE  ting valves 2/2 NC 2/2 NC 2/2 NC 2/2 NC 3/2 NO 3/2 NO 3/2 NO                                                                                                                      | G1/4<br>G1/4<br>G1/4<br>G1/4<br>G1/8<br>G1/8                                              | ORT SI OUT G1/4 G1/4 G1/4 G1/4 G1/4 G1/4                     | EXH  NIL  NIL  NIL  OH  OH  OH  OH  OH  OH  OH  OH  OH  O                                                                                                                                                                                                                                                                                                                                                                                                                                                                                                                                                                                                                                                                                                                                                                                                                                                                                                                                                                                                                                                                                                                                                                                                                                                                                                                                                                                                                                                                                                                                                                                                                                                                                                                                                                                                                                                                                                                                                                                                                                                                   | 3.0<br>2.5<br>2<br>1.2<br>2.5<br>2.0                                               | Operating pressure range (bar)  0-10 0-7 0-10 0-20  0-7 0-10                                                                             | ORDEI<br>(all coils are<br>110 V<br>NIL<br>E12613Q<br>E12612Q<br>E12611Q                                                                                                                                                                                                                                                                                                              | RING NO. WIT provided with D C 48 V NIL E12613S E12612S                                                                                                                                                        | H COIL VOLTA IN connector typ IN CONNECTOR IN E12613W E12612W E12611W                                                                                                                                                                                                                                                                                                                                                                                                                                                                                                                                                                                                                                                                                                                                                                                                                                                                                                                                                                                                                                                                                                                                                                                                                                                                                                                                                                                                                                                                                                                                                                                                                                                                                                                                                                                                                                                                                                                                                                                                                                                       | EL25637G - K  GE OF e socket S1)  12 V  NIL E12613R E12612R                                                                                                                                                                                                                                                  | Knob type manual adjuster                                                                                                                                                                                                                                                                                                                                                                                                                                                                                                                                    |
| REF. CAT. NO.  Direct ac J001 - 04 J013 - 02 J013 - 02 J013 - 02 J002 - 04                                                                                                                                                                                                                                                                                                                                                                                                                                                                                                                                                                                                                                                                                                                                                                                                                                                                                                                                                                                                                                                                                                                                                                                                                                                                                                                                                                                                                                                                                                                                                                                                                                                                                                                                                                                                                                                                                                                                                                                                                                                     | TYPE OF VALVE  ting valves 2/2 NC 2/2 NC 2/2 NC 2/2 NC 2/2 NC 3/2 NO                                                                                                                             | G1/4<br>G1/4<br>G1/4<br>G1/4<br>G1/8                                                      | ORT SI OUT G1/4 G1/4 G1/4 G1/4 G1/4                          | ZE  EXH  NIL  NIL  NIL  NIL  OH  OH  OH  OH  OH  OH  OH  OH  OH  O                                                                                                                                                                                                                                                                                                                                                                                                                                                                                                                                                                                                                                                                                                                                                                                                                                                                                                                                                                                                                                                                                                                                                                                                                                                                                                                                                                                                                                                                                                                                                                                                                                                                                                                                                                                                                                                                                                                                                                                                                                                          | 3.0<br>2.5<br>2<br>1.2<br>2.5                                                      | Operating pressure range (bar)  0-10 0-7 0-10 0-20                                                                                       | ORDEI (all coils are 110 V NIL E12613Q E12611Q -                                                                                                                                                                                                                                                                                                                                      | RING NO. WIT provided with D C 48 V NIL E12613S E12612S                                                                                                                                                        | PEL25637D - K  H COIL VOLTA IN connector typ  C  24 V  NIL  E12613W  E12612W  E12611W  -                                                                                                                                                                                                                                                                                                                                                                                                                                                                                                                                                                                                                                                                                                                                                                                                                                                                                                                                                                                                                                                                                                                                                                                                                                                                                                                                                                                                                                                                                                                                                                                                                                                                                                                                                                                                                                                                                                                                                                                                                                    | EL25637G - K  GE OF e socket S1)  12 V  NIL E12613R E12612R                                                                                                                                                                                                                                                  | Knob type manual adjuster                                                                                                                                                                                                                                                                                                                                                                                                                                                                                                                                    |
| REF. CAT. NO.  Direct ac J001 - 04 J013 - 02 J013 - 02 J013 - 02 J002 - 04 J002 - 04                                                                                                                                                                                                                                                                                                                                                                                                                                                                                                                                                                                                                                                                                                                                                                                                                                                                                                                                                                                                                                                                                                                                                                                                                                                                                                                                                                                                                                                                                                                                                                                                                                                                                                                                                                                                                                                                                                                                                                                                                                           | TYPE OF VALVE  ting valves 2/2 NC 2/2 NC 2/2 NC 2/2 NC 3/2 NO 3/2 NO 3/2 NO                                                                                                                      | G1/4<br>G1/4<br>G1/4<br>G1/4<br>G1/8<br>G1/8                                              | ORT SI OUT G1/4 G1/4 G1/4 G1/4 G1/4 G1/4                     | EXH  NIL  NIL  NIL  OH  OH  OH  OH  OH  OH  OH  OH  OH  O                                                                                                                                                                                                                                                                                                                                                                                                                                                                                                                                                                                                                                                                                                                                                                                                                                                                                                                                                                                                                                                                                                                                                                                                                                                                                                                                                                                                                                                                                                                                                                                                                                                                                                                                                                                                                                                                                                                                                                                                                                                                   | 3.0<br>2.5<br>2<br>1.2<br>2.5<br>2.0                                               | Operating pressure range (bar)  0-10 0-7 0-10 0-20  0-7 0-10                                                                             | ORDEI (all coils are 110 V NIL E12613Q E12611Q                                                                                                                                                                                                                                                                                                                                        | RING NO. WIT provided with D C 48 V NIL E12613S E12612S E12611S                                                                                                                                                | PEL25637D - K  H COIL VOLTA IN connector typ  C  24 V  NIL  E12613W  E12612W  E12611W  -  -                                                                                                                                                                                                                                                                                                                                                                                                                                                                                                                                                                                                                                                                                                                                                                                                                                                                                                                                                                                                                                                                                                                                                                                                                                                                                                                                                                                                                                                                                                                                                                                                                                                                                                                                                                                                                                                                                                                                                                                                                                 | EL25637G - K  GE OF e socket S1)  12 V  NIL E12613R E12612R                                                                                                                                                                                                                                                  | Knob type manual adjuster                                                                                                                                                                                                                                                                                                                                                                                                                                                                                                                                    |
| REF. CAT. NO. Direct ac J001 - 04 J013 - 02 J013 - 02 J013 - 02 J002 - 04 J002 - 04 J002 - 04                                                                                                                                                                                                                                                                                                                                                                                                                                                                                                                                                                                                                                                                                                                                                                                                                                                                                                                                                                                                                                                                                                                                                                                                                                                                                                                                                                                                                                                                                                                                                                                                                                                                                                                                                                                                                                                                                                                                                                                                                                  | TYPE<br>OF<br>VALVE<br>ting valves<br>2/2 NC<br>2/2 NC<br>2/2 NC<br>2/2 NC<br>3/2 NO<br>3/2 NO<br>3/2 NO                                                                                         | G1/4<br>G1/4<br>G1/4<br>G1/4<br>G1/8<br>G1/8                                              | ORT SI OUT G1/4 G1/4 G1/4 G1/4 G1/4 G1/4                     | EXH  NIL  NIL  NIL  NIL  OH  OH  OH  OH  OH  OH  OH  OH  OH  O                                                                                                                                                                                                                                                                                                                                                                                                                                                                                                                                                                                                                                                                                                                                                                                                                                                                                                                                                                                                                                                                                                                                                                                                                                                                                                                                                                                                                                                                                                                                                                                                                                                                                                                                                                                                                                                                                                                                                                                                                                                              | 3.0<br>2.5<br>2<br>1.2<br>2.5<br>2.0<br>1.2                                        | Operating pressure range (bar)  0 - 10 0 - 7 0 - 10 0 - 20  0 - 7 0 - 10 0 - 20                                                          | ORDE (all coils are 110 V)  NIL E12613Q E12612Q E12611Q                                                                                                                                                                                                                                                                                                                               | RING NO. WIT provided with D  48 V  NIL E12613S E12612S E12611S                                                                                                                                                | PEL25637D - K  H COIL VOLTA IN connector typ  CC  24 V  NIL  E12613W  E12612W  E12611W                                                                                                                                                                                                                                                                                                                                                                                                                                                                                                                                                                                                                                                                                                                                                                                                                                                                                                                                                                                                                                                                                                                                                                                                                                                                                                                                                                                                                                                                                                                                                                                                                                                                                                                                                                                                                                                                                                                                                                                                                                      | REL25637G - K RGE OF e socket S1)  12 V  NIL E12613R E12612R E12611R                                                                                                                                                                                                                                         | Knob type manual adjuster                                                                                                                                                                                                                                                                                                                                                                                                                                                                                                                                    |
| DC  REF. CAT. NO.  Direct ac  J001 - 04  J013 - 02  J013 - 02  J002 - 04  J002 - 04  J002 - 04  J003 - 04                                                                                                                                                                                                                                                                                                                                                                                                                                                                                                                                                                                                                                                                                                                                                                                                                                                                                                                                                                                                                                                                                                                                                                                                                                                                                                                                                                                                                                                                                                                                                                                                                                                                                                                                                                                                                                                                                                                                                                                                                      | TYPE<br>OF<br>VALVE<br>ting valves<br>2/2 NC<br>2/2 NC<br>2/2 NC<br>2/2 NC<br>3/2 NO<br>3/2 NO<br>3/2 NO<br>3/2 NO                                                                               | G1/4<br>G1/4<br>G1/4<br>G1/4<br>G1/8<br>G1/8<br>G1/8                                      | G1/4<br>G1/4<br>G1/4<br>G1/4<br>G1/4<br>G1/4<br>G1/4         | NIL   NIL   NIL   NIL   G1/4   G1/4   G1/8                                                                                                                                                                                                                                                                                                                                                                                                                                                                                                                                                                                                                                                                                                                                                                                                                                                                                                                                                                                                                                                                                                                                                                                                                                                                                                                                                                                                                                                                                                                                                                                                                                                                                                                                                                                                                                                                                                                                                                                                                                                                                  | 3.0<br>2.5<br>2<br>1.2<br>2.5<br>2.0<br>1.2                                        | Operating pressure range (bar)  0 - 10 0 - 7 0 - 10 0 - 20  0 - 7 0 - 10 0 - 20  0 - 7                                                   | ORDEI (all coils are 110 V)  NIL E12613Q E12611Q E14613Q                                                                                                                                                                                                                                                                                                                              | RING NO. WIT provided with D E 48 V  NIL E12613S E12612S E12611S  E14613S                                                                                                                                      | NIL E12611W E12611W E12611W E12611W E14613W E14613W E14613W E14613W E14613W E14611W E14613W E14613W E14613W E14613W E14613W E14613W E14613W E14613W E14613W                                                                                                                                                                                                                                                                                                                                                                                                                                                                                                                                                                                                                                                                                                                                                                                                                                                                                                                                                                                                                                                                                                                                                                                                                                                                                                                                                                                                                                                                                                                                                                                                                                                                                                                                                                                                                                                                                                                                                                 | REL25637G - K RGE OF e socket S1)  12 V  NIL E12613R E12612R E12611R  E14613R                                                                                                                                                                                                                                | Knob type manual adjuster                                                                                                                                                                                                                                                                                                                                                                                                                                                                                                                                    |
| REF. CAT. NO.  Direct ac J001 - 04 J013 - 02 J013 - 02 J013 - 02 J002 - 04 J002 - 04 J003 - 04 J003 - 04 J003 - 04 J003 - 04                                                                                                                                                                                                                                                                                                                                                                                                                                                                                                                                                                                                                                                                                                                                                                                                                                                                                                                                                                                                                                                                                                                                                                                                                                                                                                                                                                                                                                                                                                                                                                                                                                                                                                                                                                                                                                                                                                                                                                                                   | TYPE<br>OF<br>VALVE<br>:ting valves<br>2/2 NC<br>2/2 NC<br>2/2 NC<br>2/2 NC<br>3/2 NO<br>3/2 NO<br>3/2 NO<br>3/2 NC<br>3/2 NC<br>3/2 NC<br>3/2 NC                                                | G1/4<br>G1/4<br>G1/4<br>G1/8<br>G1/8<br>G1/8<br>G1/4<br>G1/4                              | G1/4<br>G1/4<br>G1/4<br>G1/4<br>G1/4<br>G1/4<br>G1/4<br>G1/4 | NIL NIL NIL G1/4 G1/4 G1/8 G1/8 G1/8                                                                                                                                                                                                                                                                                                                                                                                                                                                                                                                                                                                                                                                                                                                                                                                                                                                                                                                                                                                                                                                                                                                                                                                                                                                                                                                                                                                                                                                                                                                                                                                                                                                                                                                                                                                                                                                                                                                                                                                                                                                                                        | 3.0<br>2.5<br>2<br>1.2<br>2.5<br>2.0<br>1.2                                        | Operating pressure range (bar)  0-10 0-7 0-10 0-20  0-7 0-10 0-20  0-7 0-10 0-20                                                         | NIL E12613Q E12611Q E14613Q E14612Q E14612Q                                                                                                                                                                                                                                                                                                                                           | RING NO. WIT provided with D                                                                                                                                                                                   | NIL   E12611W   E12611W   E14613W   E14612W   E14612W | REL25637G - K RGE OF e socket S1)  12 V  NIL E12613R E12612R E12611R  E14613R E14612R                                                                                                                                                                                                                        | Knob type manual adjuster  Remarks                                                                                                                                                                                                                                                                                                                                                                                                                                                                                                                           |
| REF. CAT. NO.  Direct ac  J001 - 04  J013 - 02  J013 - 02  J013 - 02  J002 - 04  J002 - 04  J003 - 04  J003 - 04                                                                                                                                                                                                                                                                                                                                                                                                                                                                                                                                                                                                                                                                                                                                                                                                                                                                                                                                                                                                                                                                                                                                                                                                                                                                                                                                                                                                                                                                                                                                                                                                                                                                                                                                                                                                                                                                                                                                                                                                               | TYPE<br>OF<br>VALVE<br>ting valves<br>2/2 NC<br>2/2 NC<br>2/2 NC<br>2/2 NC<br>3/2 NO<br>3/2 NO<br>3/2 NO<br>3/2 NO<br>3/2 NO<br>3/2 NC                                                           | G1/4<br>G1/4<br>G1/4<br>G1/4<br>G1/8<br>G1/8<br>G1/8<br>G1/4                              | G1/4<br>G1/4<br>G1/4<br>G1/4<br>G1/4<br>G1/4<br>G1/4<br>G1/4 | NIL   NIL   NIL   NIL   G1/4   G1/4   G1/8   G1/8   G1/8                                                                                                                                                                                                                                                                                                                                                                                                                                                                                                                                                                                                                                                                                                                                                                                                                                                                                                                                                                                                                                                                                                                                                                                                                                                                                                                                                                                                                                                                                                                                                                                                                                                                                                                                                                                                                                                                                                                                                                                                                                                                    | 3.0<br>2.5<br>2<br>1.2<br>2.5<br>2.0<br>1.2<br>2.5<br>2.0                          | Operating pressure range (bar)  0 - 10 0 - 7 0 - 10 0 - 20  0 - 7 0 - 10 0 - 20  0 - 7 0 - 10                                            | NIL E12613Q E12611Q E14613Q E14611Q E14611Q E14611Q                                                                                                                                                                                                                                                                                                                                   | RING NO. WIT provided with D                                                                                                                                                                                   | NIL E12613W E12611W E14613W E14611W E14611W E14611W                                                                                                                                                                                                                                                                                                                                                                                                                                                                                                                                                                                                                                                                                                                                                                                                                                                                                                                                                                                                                                                                                                                                                                                                                                                                                                                                                                                                                                                                                                                                                                                                                                                                                                                                                                                                                                                                                                                                                                                                                                                                         | REL25637G - K RGE OF e socket S1)  12 V  NIL E12613R E12612R E12611R  E14613R E14613R E14612R E14611R                                                                                                                                                                                                        | Knob type manual adjuster  Remarks                                                                                                                                                                                                                                                                                                                                                                                                                                                                                                                           |
| REF. CAT. NO.  Direct ac J001 - 04 J013 - 02 J013 - 02 J013 - 02 J002 - 04 J002 - 04 J003 - 04 J003 - 04 J003 - 04 J003 - 04                                                                                                                                                                                                                                                                                                                                                                                                                                                                                                                                                                                                                                                                                                                                                                                                                                                                                                                                                                                                                                                                                                                                                                                                                                                                                                                                                                                                                                                                                                                                                                                                                                                                                                                                                                                                                                                                                                                                                                                                   | TYPE OF VALVE  ting valves 2/2 NC 2/2 NC 2/2 NC 3/2 NO 3/2 NO 3/2 NO 3/2 NO 3/2 NO 3/2 NC                                  | G1/4<br>G1/4<br>G1/4<br>G1/8<br>G1/8<br>G1/8<br>G1/4<br>G1/4                              | G1/4<br>G1/4<br>G1/4<br>G1/4<br>G1/4<br>G1/4<br>G1/4<br>G1/4 | NIL NIL NIL G1/4 G1/4 G1/8 G1/8 G1/8                                                                                                                                                                                                                                                                                                                                                                                                                                                                                                                                                                                                                                                                                                                                                                                                                                                                                                                                                                                                                                                                                                                                                                                                                                                                                                                                                                                                                                                                                                                                                                                                                                                                                                                                                                                                                                                                                                                                                                                                                                                                                        | 3.0<br>2.5<br>2<br>1.2<br>2.5<br>2.0<br>1.2                                        | Operating pressure range (bar)  0-10 0-7 0-10 0-20  0-7 0-10 0-20  0-7 0-10 0-20                                                         | NIL E12613Q E12611Q E14613Q E14611Q E14611Q E24002Q E24002Q                                                                                                                                                                                                                                                                                                                           | RING NO. WIT provided with D                                                                                                                                                                                   | NIL E12613W E12611W E14613W E14611W E14611W E24002W E24002W                                                                                                                                                                                                                                                                                                                                                                                                                                                                                                                                                                                                                                                                                                                                                                                                                                                                                                                                                                                                                                                                                                                                                                                                                                                                                                                                                                                                                                                                                                                                                                                                                                                                                                                                                                                                                                                                                                                                                                                                                                                                 | REL25637G - K RGE OF e socket S1)  12 V  NIL E12613R E12612R E12611R  E14613R E14613R E14612R E14611R E24002R                                                                                                                                                                                                | Remarks  Remarks                                                                                                                                                                                                                                                                                                                                                                                                                                                                                                                                             |
| REF. CAT. NO.  Direct ac J001 - 04 J013 - 02 J013 - 02 J013 - 02 J002 - 04 J002 - 04 J003 - 04 J003 - 04 J003 - 04 J003 - 04 Pilot ope                                                                                                                                                                                                                                                                                                                                                                                                                                                                                                                                                                                                                                                                                                                                                                                                                                                                                                                                                                                                                                                                                                                                                                                                                                                                                                                                                                                                                                                                                                                                                                                                                                                                                                                                                                                                                                                                                                                                                                                         | TYPE OF VALVE  ting valves 2/2 NC 2/2 NC 2/2 NC 2/2 NC 3/2 NO 3/2 NO 3/2 NO 3/2 NO 3/2 NC                    | PC IN G1/4 G1/4 G1/8 G1/8 G1/8 G1/4 G1/4 G1/4 G1/4 NIL                                    | OUT  G1/4 G1/4 G1/4 G1/4 G1/4 G1/4 G1/4 G1/                  | NIL NIL G1/4 G1/8 G1/8 G1/8                                                                                                                                                                                                                                                                                                                                                                                                                                                                                                                                                                                                                                                                                                                                                                                                                                                                                                                                                                                                                                                                                                                                                                                                                                                                                                                                                                                                                                                                                                                                                                                                                                                                                                                                                                                                                                                                                                                                                                                                                                                                                                 | 3.0<br>2.5<br>2<br>1.2<br>2.5<br>2.0<br>1.2<br>2.5<br>2.0<br>1.2                   | Operating pressure range (bar)  0-10 0-7 0-10 0-20  0-7 0-10 0-20  0-7 0-10 0-20  0-7 0-10 0-10 0-20                                     | NIL E12613Q E12611Q E14613Q E14611Q E14611Q E24002Q E24002Q                                                                                                                                                                                                                                                                                                                           | RING NO. WIT provided with D                                                                                                                                                                                   | NIL E12613W E12611W E14613W E14611W E14611W E24002W E24002W                                                                                                                                                                                                                                                                                                                                                                                                                                                                                                                                                                                                                                                                                                                                                                                                                                                                                                                                                                                                                                                                                                                                                                                                                                                                                                                                                                                                                                                                                                                                                                                                                                                                                                                                                                                                                                                                                                                                                                                                                                                                 | REL25637G - K RGE OF e socket S1)  12 V  NIL E12613R E12612R E12611R  E14613R E14613R E14612R E14611R E24002R                                                                                                                                                                                                | Remarks  Remarks  Screw type manual adjuster  Knob type manual adjuster                                                                                                                                                                                                                                                                                                                                                                                                                                                                                      |
| REF. CAT. NO.  Direct ac J001 - 04 J013 - 02 J013 - 02 J013 - 02 J002 - 04 J002 - 04 J003 - 04                                                                                                                                                                                                                                                                                                                                                                                                                                                                                                                                                                                                                                                                                                                                                                                                                                                                                                                                                                                                                                                                                                                                                                                                                                                                                                                                                                                                                                                                                                                                                                                                                                                                                                                                                                                                                                                                                                                                                                                         | TYPE OF VALVE  ting valves 2/2 NC 2/2 NC 2/2 NC 2/2 NC 3/2 NO 3/2 NO 3/2 NO 3/2 NO 3/2 NC                                                | G1/4<br>G1/4<br>G1/4<br>G1/8<br>G1/8<br>G1/8<br>G1/4<br>G1/4                              | G1/4<br>G1/4<br>G1/4<br>G1/4<br>G1/4<br>G1/4<br>G1/4<br>G1/4 | NIL NIL NIL G1/4 G1/4 G1/8 G1/8 G1/8                                                                                                                                                                                                                                                                                                                                                                                                                                                                                                                                                                                                                                                                                                                                                                                                                                                                                                                                                                                                                                                                                                                                                                                                                                                                                                                                                                                                                                                                                                                                                                                                                                                                                                                                                                                                                                                                                                                                                                                                                                                                                        | 3.0<br>2.5<br>2<br>1.2<br>2.5<br>2.0<br>1.2                                        | Operating pressure range (bar)  0-10 0-7 0-10 0-20  0-7 0-10 0-20  0-7 0-10 0-20                                                         | ORDEI (all coils are 110 V)  NIL E12613Q E12612Q E12611Q E14613Q E14612Q E14611Q E24002Q E24002Q - K                                                                                                                                                                                                                                                                                  | RING NO. WIT provided with D                                                                                                                                                                                   | NIL E12613W E12611W E14613W E14613W E14611W E2402W E24002W - K                                                                                                                                                                                                                                                                                                                                                                                                                                                                                                                                                                                                                                                                                                                                                                                                                                                                                                                                                                                                                                                                                                                                                                                                                                                                                                                                                                                                                                                                                                                                                                                                                                                                                                                                                                                                                                                                                                                                                                                                                                                              | REL25637G - K RGE OF e socket S1)  12 V  NIL E12613R E12612R E12611R  E14613R E14612R E14612R E14611R E24002R E24002R - K  EL13615R EL13615R - K                                                                                                                                                             | Remarks  Remarks  Screw type manual adjuster Knob type manual adjuster Screw type manual adjuster Knob type manual adjuster                                                                                                                                                                                                                                                                                                                                                                                                                                  |
| REF. CAT. NO.  Direct ac J001 - 04 J013 - 02 J013 - 02 J013 - 02 J002 - 04 J002 - 04 J003 - 05 J | TYPE OF VALVE  ting valves 2/2 NC 2/2 NC 2/2 NC 2/2 NC 3/2 NO 3/2 NO 3/2 NO 3/2 NO 3/2 NC 3/2 Sigle pilot NO | PC IN G1/4 G1/4 G1/4 G1/8 G1/8 G1/4 G1/4 G1/4 G1/4 G1/4 G1/4                              | OUT  G1/4 G1/4 G1/4 G1/4 G1/4 G1/4 G1/4 G1/                  | NIL NIL G1/4 G1/8 G1/8 G1/8                                                                                                                                                                                                                                                                                                                                                                                                                                                                                                                                                                                                                                                                                                                                                                                                                                                                                                                                                                                                                                                                                                                                                                                                                                                                                                                                                                                                                                                                                                                                                                                                                                                                                                                                                                                                                                                                                                                                                                                                                                                                                                 | 3.0<br>2.5<br>2<br>1.2<br>2.5<br>2.0<br>1.2<br>2.5<br>2.0<br>1.2                   | Operating pressure range (bar)  0-10 0-7 0-10 0-20  0-7 0-10 0-20  0-7 0-10 0-20  0-7 0-10 0-10 0-20                                     | PL25637A - K  ORDEI (all coils are  110 V  NIL  E12613Q  E12612Q  E12611Q  E14613Q  E14612Q  E14611Q  E24002Q  E24002Q - K  EL13615Q  EL13615Q - K  EL14615Q                                                                                                                                                                                                                          | RING NO. WIT provided with D                                                                                                                                                                                   | PL25637D - K  H COIL VOLTA IN connector type  C 24 V  NIL  E12613W  E12612W  E12611W  E14613W  E14612W  E14611W  E24002W  E24002W - K  EL13615W  EL13615W - K  EL14615W                                                                                                                                                                                                                                                                                                                                                                                                                                                                                                                                                                                                                                                                                                                                                                                                                                                                                                                                                                                                                                                                                                                                                                                                                                                                                                                                                                                                                                                                                                                                                                                                                                                                                                                                                                                                                                                                                                                                                     | REL25637G - K RGE OF e socket S1)  12 V  NIL E12613R E12612R E12611R  E14613R E14613R E14612R E14611R E24002R E24002R - K  EL13615R - K EL13615R - K EL14615R                                                                                                                                                | Remarks  Remarks  Screw type manual adjuster Knob type manual adjuster Screw type manual adjuster Knob type manual adjuster Knob type manual adjuster Screw type manual adjuster                                                                                                                                                                                                                                                                                                                                                                             |
| REF. CAT. NO.  Direct ac J001 - 04 J013 - 02 J013 - 02 J013 - 02 J002 - 04 J002 - 04 J003 - 04 J003 - 04 J003 - 04 J003 - 04 Pilot ope                                                                                                                                                                                                                                                                                                                                                                                                                                                                                                                                                                                                                                                                                                                                                                                                                                                                                                                                                                                                                                                                                                                                                                                                                                                                                                                                                                                                                                                                                                                                                                                                                                                                                                                                                                                                                                                                                                                                                                                         | TYPE OF VALVE  ting valves 2/2 NC 2/2 NC 2/2 NC 2/2 NC 3/2 NO 3/2 NO 3/2 NO 3/2 NO 3/2 NC                    | PC IN G1/4 G1/4 G1/8 G1/8 G1/8 G1/4 G1/4 G1/4 G1/4 NIL                                    | OUT  G1/4 G1/4 G1/4 G1/4 G1/4 G1/4 G1/4 G1/                  | NIL NIL G1/4 G1/4 G1/8 G1/8 G1/8                                                                                                                                                                                                                                                                                                                                                                                                                                                                                                                                                                                                                                                                                                                                                                                                                                                                                                                                                                                                                                                                                                                                                                                                                                                                                                                                                                                                                                                                                                                                                                                                                                                                                                                                                                                                                                                                                                                                                                                                                                                                                            | 3.0<br>2.5<br>2<br>1.2<br>2.5<br>2.0<br>1.2<br>2.5<br>2.0<br>1.2                   | Operating pressure range (bar)  0 - 10 0 - 7 0 - 10 0 - 20  0 - 7 0 - 10 0 - 20  0 - 7 0 - 10 0 - 20  2 - 10  2 - 10                     | PL25637A - K  ORDEI (all coils are  110 V  NIL  E12613Q  E12612Q  E12611Q  E14613Q  E14612Q  E14611Q  E24002Q  E24002Q - K  EL13615Q - K  EL14615Q  EL14615Q - K                                                                                                                                                                                                                      | RING NO. WIT provided with D E 48 V  NIL E12613S E12612S E12611S                                                                                                                                               | PEL25637D - K  H COIL VOLTA IN connector type  C 24 V  NIL  E12613W  E12612W  E12611W  E14613W  E14612W  E14611W  E24002W  E24002W - K  EL13615W  EL13615W - K  EL14615W - K                                                                                                                                                                                                                                                                                                                                                                                                                                                                                                                                                                                                                                                                                                                                                                                                                                                                                                                                                                                                                                                                                                                                                                                                                                                                                                                                                                                                                                                                                                                                                                                                                                                                                                                                                                                                                                                                                                                                                | REL25637G - K RGE OF e socket S1)  12 V  NIL E12613R E12612R E12611R  E14613R E14613R E14612R E14611R  E24002R E24002R - K  EL13615R - K EL14615R EL14615R - K                                                                                                                                               | Remarks  Remarks  Screw type manual adjuster Knob type manual adjuster                                                                                                                                                                                                                                                                                                                           |
| REF. CAT. NO.  Direct ac J001 - 04 J013 - 02 J013 - 02 J013 - 02 J002 - 04 J002 - 04 J003 - 05 J | TYPE OF VALVE  ting valves 2/2 NC 2/2 NC 2/2 NC 2/2 NC 3/2 NO 3/2 NO 3/2 NO 3/2 NO 3/2 NC 3/2 Sigle pilot NO | PC IN G1/4 G1/4 G1/4 G1/8 G1/8 G1/4 G1/4 G1/4 G1/4 G1/4 G1/4                              | OUT  G1/4 G1/4 G1/4 G1/4 G1/4 G1/4 G1/4 G1/                  | NIL NIL G1/4 G1/4 G1/8 G1/8 G1/8                                                                                                                                                                                                                                                                                                                                                                                                                                                                                                                                                                                                                                                                                                                                                                                                                                                                                                                                                                                                                                                                                                                                                                                                                                                                                                                                                                                                                                                                                                                                                                                                                                                                                                                                                                                                                                                                                                                                                                                                                                                                                            | 3.0<br>2.5<br>2<br>1.2<br>2.5<br>2.0<br>1.2<br>2.5<br>2.0<br>1.2                   | Operating pressure range (bar)  0 - 10 0 - 7 0 - 10 0 - 20  0 - 7 0 - 10 0 - 20  0 - 7 0 - 10 0 - 20  2 - 10  2 - 10                     | EL25637A - K  ORDEI (all coils are  110 V  NIL E12613Q E12612Q E12611Q  E14613Q E14612Q E14611Q E24002Q E24002Q - K  EL13615Q EL13615Q - K EL14615Q EL14615Q - K EL13637Q                                                                                                                                                                                                             | RING NO. WIT provided with D E 48 V  NIL E12613S E12612S E12611S                                                                                                                                               | PL25637D - K  H COIL VOLTA IN connector type  C 24 V  NIL  E12613W  E12612W  E12611W  E14613W  E14612W  E14611W  E24002W  E24002W - K  EL13615W  EL13615W - K  EL14615W - K  EL14615W - K  EL14615W - K  EL13637W                                                                                                                                                                                                                                                                                                                                                                                                                                                                                                                                                                                                                                                                                                                                                                                                                                                                                                                                                                                                                                                                                                                                                                                                                                                                                                                                                                                                                                                                                                                                                                                                                                                                                                                                                                                                                                                                                                           | REL25637G - K RGE OF e socket S1)  12 V  NIL E12613R E12612R E12611R  E14613R E14613R E14612R E14611R  E24002R E24002R - K  EL13615R EL13615R - K EL14615R EL14615R - K EL13637R                                                                                                                             | Remarks  Remarks  Screw type manual adjuster Knob type manual adjuster Screw type manual adjuster Knob type manual adjuster Screw type manual adjuster                                                                                                                                                                                                                                                                                               |
| REF. CAT. NO.  Direct ac J001 - 04 J013 - 02 J013 - 02 J013 - 02 J002 - 04 J002 - 04 J003 - 04 J003 - 04 J003 - 04 J003 - 04 J005 - 05 J006 - 05                                                                                                                                                                                                                                                                                                                                                                                                                                                                                                                                                                                                                                                                                                                                                                                                                                                                                                                                                                                                                                                                                                                                                                                                                                                                                                                                                                                                                                                                                                                                                                                                                                                                                                                                                                                                                                                                                                                                                                               | TYPE OF VALVE  ting valves 2/2 NC 2/2 NC 2/2 NC 2/2 NC 3/2 NC 3/2 NO 3/2 NO 3/2 NO 3/2 NC 3/2 NC 3/2 NC 3/2 NC 3/2 Sigle pilot NO 3/2 Single pilot NC                                            | PC IN G1/4 G1/4 G1/4 G1/8 G1/8 G1/8 G1/4 G1/4 G1/4 G1/4 G1/4 G1/4                         | OUT  G1/4 G1/4 G1/4 G1/4 G1/4 G1/4 G1/4 G1/                  | NIL NIL NIL G1/4 G1/4 G1/8 G1/8 G1/4                                                                                                                                                                                                                                                                                                                                                                                                                                                                                                                                                                                                                                                                                                                                                                                                                                                                                                                                                                                                                                                                                                                                                                                                                                                                                                                                                                                                                                                                                                                                                                                                                                                                                                                                                                                                                                                                                                                                                                                                                                                                                        | 3.0<br>2.5<br>2<br>1.2<br>2.5<br>2.0<br>1.2<br>2.5<br>2.0<br>1.2<br>2              | Operating pressure range (bar)  0 - 10 0 - 7 0 - 10 0 - 20  0 - 7 0 - 10 0 - 20  0 - 7 0 - 10 0 - 20  2 - 10  2 - 10                     | EL25637A - K  ORDEI (all coils are  110 V  NIL E12613Q E12612Q E12611Q  E14613Q E14612Q E14611Q E24002Q E24002Q - K  EL13615Q - K EL13615Q - K EL14615Q - K EL13637Q - K EL13637Q - K                                                                                                                                                                                                 | RING NO. WIT provided with D E 48 V  NIL E12613S E12612S E12611S  E14613S E14612S E14611S E14615S E14615S E14615S E14615S EL14615S - K EL13637S EL13637S - K                                                   | EL25637D - K  H COIL VOLTA IN connector type  C 24 V  NIL E12613W E12612W E12611W                                                                                                                                                                                                                                                                                                                                                                                                                                                                                                                                                                                                                                                                                                                                                                                                                                                                                                                                                                                                                                                                                                                                                                                                                                                                                                                                                                                                                                                                                                                                                                                                                                                                                                                                                                                                                                                                                                                                                                                                                                           | REL25637G - K RGE OF e socket S1)  12 V  NIL E12613R E12612R E12611R  E14613R E14613R E14612R E14611R  E24002R E24002R - K  EL13615R - K EL13615R - K EL14615R EL14615R - K EL13637R EL13637R - K                                                                                                            | Remarks  Remarks  Screw type manual adjuster Knob type manual adjuster Knob type manual adjuster Knob type manual adjuster Knob type manual adjuster Screw type manual adjuster Knob type manual adjuster                                                                                                                                                                                                                                            |
| REF. CAT. NO.  Direct ac J001 - 04 J013 - 02 J013 - 02 J013 - 02 J002 - 04 J002 - 04 J003 - 04 J003 - 04 J003 - 04 J003 - 04 J005 - 05 J006 - 05                                                                                                                                                                                                                                                                                                                                                                                                                                                                                                                                                                                                                                                                                                                                                                                                                                                                                                                                                                                                                                                                                                                                                                                                                                                                                                                                                                                                                                                                                                                                                                                                                                                                                                                                                                                                                                                                                                                                                                               | TYPE OF VALVE  ting valves 2/2 NC 2/2 NC 2/2 NC 2/2 NC 3/2 NC 3/2 NO 3/2 NO 3/2 NO 3/2 NC 3/2 NC 3/2 NC 3/2 NC 3/2 Sigle pilot NO 3/2 Single pilot NC                                            | PC IN G1/4 G1/4 G1/4 G1/8 G1/8 G1/8 G1/4 G1/4 G1/4 G1/4 G1/4 G1/4                         | OUT  G1/4 G1/4 G1/4 G1/4 G1/4 G1/4 G1/4 G1/                  | NIL NIL NIL G1/4 G1/4 G1/8 G1/8 G1/4                                                                                                                                                                                                                                                                                                                                                                                                                                                                                                                                                                                                                                                                                                                                                                                                                                                                                                                                                                                                                                                                                                                                                                                                                                                                                                                                                                                                                                                                                                                                                                                                                                                                                                                                                                                                                                                                                                                                                                                                                                                                                        | 3.0<br>2.5<br>2<br>1.2<br>2.5<br>2.0<br>1.2<br>2.5<br>2.0<br>1.2<br>2              | Operating pressure range (bar)  0 - 10 0 - 7 0 - 10 0 - 20  0 - 7 0 - 10 0 - 20  0 - 7 0 - 10 0 - 20  2 - 10  2 - 10                     | EL25637A - K  ORDEI (all coils are  110 V  NIL E12613Q E12612Q E12611Q  E14613Q E14612Q E14611Q E24002Q E24002Q - K  EL13615Q - K EL13615Q - K EL14615Q - K EL13637Q - K EL14637Q                                                                                                                                                                                                     | RING NO. WIT provided with D E 48 V  NIL E12613S E12612S E12611S  E14613S E14612S E14611S  E14613S E1465S E14615S E14615S - K EL13615S - K EL14615S - K EL13637S EL13637S - K EL14637S                         | EL25637D - K  H COIL VOLTA IN connector type  C 24 V  NIL E12613W E12612W E12611W  E14613W E14612W E14611W  E24002W - K  EL13615W EL13615W - K EL13615W - K EL14615W - K EL14637W EL13637W - K EL14637W                                                                                                                                                                                                                                                                                                                                                                                                                                                                                                                                                                                                                                                                                                                                                                                                                                                                                                                                                                                                                                                                                                                                                                                                                                                                                                                                                                                                                                                                                                                                                                                                                                                                                                                                                                                                                                                                                                                     | EL25637G - K  GE OF e socket S1)  12 V  NIL E12613R E12612R E12611R  E14613R E14612R E14611R  E24002R - K  EL13615R EL13615R - K EL14615R EL14615R - K EL13637R EL13637R - K EL14637R                                                                                                                        | Remarks  Remarks  Screw type manual adjuster Knob type manual adjuster Knob type manual adjuster Knob type manual adjuster Knob type manual adjuster Screw type manual adjuster Knob type manual adjuster Knob type manual adjuster Knob type manual adjuster Screw type manual adjuster Screw type manual adjuster Screw type manual adjuster                                                                                                                                                                                                               |
| REF. CAT. NO.  Direct ac J001 - 04 J013 - 02 J013 - 02 J013 - 02 J002 - 04 J002 - 04 J003 - 04 J003 - 04 J003 - 04 J005 - 05 J006 - 05 J006 - 05 J007 - 05                                                                                                                                                                                                                                                                                                                                                                                                                                                                                                                                                                                                                                                                                                                                                                                                                                                                                                                                                                                                                                                                                                                                                                                                                                                                                                                                                                                                                                                                                                                                                                                                                                                                                                                                                                                                                                                                                                                                                                     | TYPE OF VALVE  ting valves 2/2 NC 2/2 NC 2/2 NC 2/2 NC 3/2 NO 3/2 NO 3/2 NO 3/2 NO 3/2 NC 3/2 NC 3/2 NC 3/2 Single pilot NO 3/2 Single pilot NO 3/2 Single pilot NO                              | PC IN G1/4 G1/4 G1/4 G1/8 G1/8 G1/8 G1/4 G1/4 G1/4 G1/4 G1/4 G1/4 G1/4 G1/4               | OUT  G1/4 G1/4 G1/4 G1/4 G1/4 G1/4 G1/4 G1/                  | NIL NIL NIL G1/4 G1/4 G1/8 G1/8 G1/4 G1/4 G1/4                                                                                                                                                                                                                                                                                                                                                                                                                                                                                                                                                                                                                                                                                                                                                                                                                                                                                                                                                                                                                                                                                                                                                                                                                                                                                                                                                                                                                                                                                                                                                                                                                                                                                                                                                                                                                                                                                                                                                                                                                                                                              | 3.0<br>2.5<br>2<br>1.2<br>2.5<br>2.0<br>1.2<br>2.5<br>2.0<br>1.2<br>2<br>6<br>6    | Operating pressure range (bar)  0 - 10 0 - 7 0 - 10 0 - 20  0 - 7 0 - 10 0 - 20  0 - 7 0 - 10 0 - 20  2 - 10 2 - 10 2 - 10               | EL25637A - K  ORDEI (all coils are  110 V  NIL E12613Q E12612Q E12611Q  E14613Q E14612Q E14611Q E24002Q E24002Q - K  EL13615Q - K EL13615Q - K EL14615Q - K EL13637Q - K EL14637Q - K EL14637Q - K                                                                                                                                                                                    | RING NO. WIT provided with D E 48 V  NIL E12613S E12612S E12611S  E14613S E14612S E14611S  E14613S E1465S E14615S E14615S - K EL13615S - K EL14615S - K EL14637S EL14637S - K EL14637S - K                     | EL25637D - K  H COIL VOLTA IN connector type  C 24 V  NIL E12613W E12612W E12611W  E14613W E14612W E14611W  E24002W E24002W - K  EL13615W EL13615W - K EL13637W EL14637W - K EL14637W EL14637W - K                                                                                                                                                                                                                                                                                                                                                                                                                                                                                                                                                                                                                                                                                                                                                                                                                                                                                                                                                                                                                                                                                                                                                                                                                                                                                                                                                                                                                                                                                                                                                                                                                                                                                                                                                                                                                                                                                                                          | EL25637G - K  GE OF e socket S1)  12 V  NIL E12613R E12612R E12611R  E14613R E14612R E14612R E14611R  E24002R - K  EL13615R EL13615R - K EL14615R EL14615R - K EL13637R EL13637R - K EL14637R EL14637R EL14637R - K                                                                                          | Remarks  Remarks  Screw type manual adjuster Knob type manual adjuster Screw type manual adjuster Knob type manual adjuster Knob type manual adjuster Knob type manual adjuster Knob type manual adjuster                                                                                                                                                              |
| DC  REF. CAT. NO.  Direct ac  J001 - 04  J013 - 02  J013 - 02  J013 - 02  J002 - 04  J002 - 04  J003 - 04  J003 - 04  J004 - 04  Pilot ope  J005 - 05  J006 - 05                                                                                                                                                                                                                                                                                                                                                                                                                                                                                                                                                                                                                                                                                                                                                                                                                                                                                                                                                                                                                                                                                                                                                                                                                                                                                                                                                                                                                                                                                                                                                                                                                                                                                                                                                                                                                                                                                                                                                               | TYPE OF VALVE  ting valves 2/2 NC 2/2 NC 2/2 NC 2/2 NC 3/2 NO 3/2 NO 3/2 NO 3/2 NO 3/2 NC 3/2 NC 3/2 NC 3/2 Single pilot NO 3/2 Single pilot NO 3/2 Single pilot NO                              | PC IN G1/4 G1/4 G1/4 G1/8 G1/8 G1/8 G1/4 G1/4 G1/4 G1/4 G1/4 G1/4 G1/4 G1/4               | OUT  G1/4 G1/4 G1/4 G1/4 G1/4 G1/4 G1/4 G1/                  | NIL NIL NIL G1/4 G1/4 G1/8 G1/8 G1/4 G1/4 G1/4                                                                                                                                                                                                                                                                                                                                                                                                                                                                                                                                                                                                                                                                                                                                                                                                                                                                                                                                                                                                                                                                                                                                                                                                                                                                                                                                                                                                                                                                                                                                                                                                                                                                                                                                                                                                                                                                                                                                                                                                                                                                              | 3.0<br>2.5<br>2<br>1.2<br>2.5<br>2.0<br>1.2<br>2.5<br>2.0<br>1.2<br>2<br>6<br>6    | Operating pressure range (bar)  0 - 10 0 - 7 0 - 10 0 - 20  0 - 7 0 - 10 0 - 20  0 - 7 0 - 10 0 - 20  2 - 10 2 - 10 2 - 10               | EL25637A - K  ORDEI (all coils are  110 V  NIL E12613Q E12612Q E12611Q  E14613Q E14614Q E14614Q E24002Q E24002Q - K  EL13615Q - K EL13615Q - K EL13637Q - K EL13637Q - K EL14637Q - K EL14637Q - K EL14637Q - K EL15615Q                                                                                                                                                              | RING NO. WIT provided with D                                                                                                                                                                                   | EL25637D - K  H COIL VOLTA IN connector type C 24 V  NIL E12613W E12612W E12611W  E14613W E14612W E14611W  E24002W E24002W - K  EL13615W EL13615W - K EL13637W EL14637W EL14637W - K EL14637W EL14637W - K EL14637W - K EL14637W - K EL15615W                                                                                                                                                                                                                                                                                                                                                                                                                                                                                                                                                                                                                                                                                                                                                                                                                                                                                                                                                                                                                                                                                                                                                                                                                                                                                                                                                                                                                                                                                                                                                                                                                                                                                                                                                                                                                                                                               | EL25637G - K  RGE OF e socket S1)  12 V  NIL E12613R E12612R E12611R  E14613R E14612R E14612R E14611R  E24002R - K  EL13615R EL13615R - K EL14615R EL14615R - K EL14637R EL14637R - K EL14637R EL14637R - K EL15615R                                                                                         | Remarks  Remarks  Screw type manual adjuster Knob type manual adjuster Screw type manual adjuster Knob type manual adjuster Knob type manual adjuster Knob type manual adjuster Screw type manual adjuster Knob type manual adjuster Screw type manual adjuster                                                                                                                                  |
| DC  REF. CAT. NO.  Direct ac J001 - 04 J013 - 02 J013 - 02 J013 - 02 J002 - 04 J002 - 04 J003 - 05 J006 - 05 J007 - 05 J008 - 05                                                                                                                                                                                                                                                                                                                                                                                                                                                                                                                                                                                                                                                                                                                                                                                                                                                                                                                                                                                                                                                                                                                                                                                                                                                                                                                                                                                                                                                                                                                                                                                                                                                                                                                                                                                                                                                                                                                                                       | TYPE OF VALVE  ting valves 2/2 NC 2/2 NC 2/2 NC 2/2 NC 3/2 NO 3/2 NO 3/2 NO 3/2 NO 3/2 NC 3/2 NC 3/2 NC 3/2 Single pilot NO 3/2 Single pilot NO 3/2 Single pilot NO 3/2 Single pilot NC          | PC IN G1/4 G1/4 G1/4 G1/8 G1/8 G1/8 G1/8 G1/4 G1/4 G1/4 G1/4 G1/4 G1/4 G1/4 G1/4          | OUT  G1/4 G1/4 G1/4 G1/4 G1/4 G1/4 G1/4 G1/                  | NIL NIL NIL G1/4 G1/4 G1/8 G1/8 G1/4 G1/2 G1/2 G1/2                                                                                                                                                                                                                                                                                                                                                                                                                                                                                                                                                                                                                                                                                                                                                                                                                                                                                                                                                                                                                                                                                                                                                                                                                                                                                                                                                                                                                                                                                                                                                                                                                                                                                                                                                                                                                                                                                                                                                                                                                                                                         | 3.0<br>2.5<br>2<br>1.2<br>2.5<br>2.0<br>1.2<br>2<br>6<br>6<br>12                   | Operating pressure range (bar)  0 - 10 0 - 7 0 - 10 0 - 20  0 - 7 0 - 10 0 - 20  0 - 7 0 - 10 0 - 20  2 - 10 2 - 10 2 - 10 2 - 10        | EL25637A - K  ORDEI (all coils are  110 V  NIL E12613Q E12612Q E12611Q  E14613Q E14614Q E14614Q E24002Q E24002Q - K  EL13615Q - K EL13615Q - K EL13637Q - K EL14637Q - K EL14637Q - K EL14637Q - K EL15615Q - K EL15615Q - K                                                                                                                                                          | RING NO. WIT provided with D  48 V  NIL E12613S E12612S E12611S  E14613S E14612S E14611S  E24002S E24002S - K  EL13615S - K EL14615S EL14615S - K EL14637S EL14637S - K EL14637S - K EL15615S - K EL15615S - K | EL25637D - K  H COIL VOLTA IN connector typ  C  24 V  NIL  E12613W  E12612W  E12611W  E14613W  E14612W  E14611W  E24002W  E24002W - K  EL13615W - K  EL13637W  EL14637W - K  EL15615W - K  EL15615W - K                                                                                                                                                                                                                                                                                                                                                                                                                                                                                                                                                                                                                                                                                                                                                                                                                                                                                                                                                                                                                                                                                                                                                                                                                                                                                                                                                                                                                                                                                                                                                                                                                                                                                                                                                                                                                                                             | EL25637G - K  AGE OF e socket S1)  12 V  NIL E12613R E12612R E12611R  E14613R E14612R E14612R E14611R  E24002R - K  EL13615R EL13615R - K EL14615R EL14615R - K EL14637R EL14637R - K EL14637R EL14637R - K EL15615R EL15615R - K                                                                            | Remarks  Remarks  Screw type manual adjuster Knob type manual adjuster                                                                                                                                     |
| DC  REF. CAT. NO.  Direct ac J001 - 04 J013 - 02 J013 - 02 J013 - 02 J002 - 04 J002 - 04 J003 - 05 J006 - 05 J007 - 05 J008 - 05                                                                                                                                                                                                                                                                                                                                                                                                                                                                                                                                                                                                                                                                                                                                                                                                                                                                                                                                                                                                                                                                                                                                                                                                                                                                                                                                                                                                                                                                                                                                                                                                                                                                                                                                                                                                                                                                                                                                                       | TYPE OF VALVE  ting valves 2/2 NC 2/2 NC 2/2 NC 2/2 NC 3/2 NO 3/2 NO 3/2 NO 3/2 NO 3/2 NC 3/2 NC 3/2 NC 3/2 Single pilot NO 3/2 Single pilot NO 3/2 Single pilot NO 3/2 Single pilot NC          | PC IN G1/4 G1/4 G1/4 G1/8 G1/8 G1/8 G1/8 G1/4 G1/4 G1/4 G1/4 G1/4 G1/4 G1/4 G1/4          | OUT  G1/4 G1/4 G1/4 G1/4 G1/4 G1/4 G1/4 G1/                  | NIL NIL NIL G1/4 G1/4 G1/8 G1/8 G1/4 G1/2 G1/2 G1/2                                                                                                                                                                                                                                                                                                                                                                                                                                                                                                                                                                                                                                                                                                                                                                                                                                                                                                                                                                                                                                                                                                                                                                                                                                                                                                                                                                                                                                                                                                                                                                                                                                                                                                                                                                                                                                                                                                                                                                                                                                                                         | 3.0<br>2.5<br>2<br>1.2<br>2.5<br>2.0<br>1.2<br>2<br>6<br>6<br>12                   | Operating pressure range (bar)  0 - 10 0 - 7 0 - 10 0 - 20  0 - 7 0 - 10 0 - 20  0 - 7 0 - 10 0 - 20  2 - 10 2 - 10 2 - 10 2 - 10        | EL25637A - K  ORDEI (all coils are  110 V  NIL E12613Q E12612Q E12611Q  E14613Q E14612Q E14611Q E24002Q - K  EL13615Q - K  EL13615Q - K  EL14615Q - K  EL14637Q - K  EL14637Q - K  EL14637Q - K  EL14637Q - K  EL15615Q - K                                                                                                   | RING NO. WIT provided with D                                                                                                                                                                                   | EL25637D - K  H COIL VOLTA IN connector typ  C  24 V  NIL  E12613W  E12612W  E12611W  E14613W  E14612W  E14611W  E24002W  E24002W - K  EL13615W - K  EL13615W - K  EL14653W  EL14637W - K  EL14637W - K  EL15615W  EL15615W - K  EL15637W                                                                                                                                                                                                                                                                                                                                                                                                                                                                                                                                                                                                                                                                                                                                                                                                                                                                                                                                                                                                                                                                                                                                                                                                                                                                                                                                                                                                                                                                                                                                                                                                                                                                                                                                                                                                                           | EL25637G - K  RGE OF e socket S1)  12 V  NIL E12613R E12612R E12611R  E14613R E14612R E14612R E14611R  E24002R - K  EL13615R - K EL13615R - K EL14637R EL14637R - K EL14637R EL14637R - K EL15615R EL15615R - K EL15615R EL15615R - K                                                                        | Remarks  Remarks  Screw type manual adjuster Knob type manual adjuster Screw type manual adjuster Knob type manual adjuster Knob type manual adjuster Knob type manual adjuster Screw type manual adjuster Screw type manual adjuster                                                                              |
| DC REF. CAT. NO.  Direct ac J001 - 04 J013 - 02 J013 - 02 J013 - 02 J002 - 04 J002 - 04 J003 - 04 J003 - 04 J003 - 04 J003 - 05 J006 - 05 J007 - 05 J008 - 05 J009 - 05 J001 - 05                                                                                                                                                                                                                                                                                                                                                                                                                                                                                                                                                                                                                                                                                                                                                                                                                                                                                                                                                                                                                                                                                                                                                                                                                                                                                                                                                                                                                                                                                                                                                                                                                                                                                                                                                                                                                                                                                                                                              | TYPE OF VALVE  ting valves 2/2 NC 2/2 NC 2/2 NC 2/2 NC 3/2 NO 3/2 NO 3/2 NO 3/2 NO 3/2 NC 3/2 NC 3/2 Single pilot NO 3/2 Single pilot NO 3/2 Single pilot NC 5/2 Single pilot 5/2 Single pilot   | G1/4 G1/4 G1/4 G1/8 G1/8 G1/8 G1/8 G1/8 G1/4 G1/4 G1/4 G1/4 G1/4 G1/4 G1/2 G1/2 G1/2 G1/2 | G1/4 G1/4 G1/4 G1/4 G1/4 G1/4 G1/4 G1/4                      | NIL NIL NIL NIL G1/4 G1/4 G1/4 G1/4 G1/4 G1/4 G1/4 G1/4                                                                                                                                                                                                                                                                                                                                                                                                                                                                                                                                                                                                                                                                                                                                                                                                                                                                                                                                                                                                                                                                                                                                                                                                                                                                                                                                                                                                                                                                                                                                                                                                                                                                                                                                                                                                                                                                                                                                                                                                                                                                     | 3.0<br>2.5<br>2<br>1.2<br>2.5<br>2.0<br>1.2<br>2<br>2<br>6<br>6<br>12<br>12        | Operating pressure range (bar)  0 - 10 0 - 7 0 - 10 0 - 20  0 - 7 0 - 10 0 - 20  0 - 7 0 - 10 2 - 10 2 - 10 2 - 10 2 - 10 2 - 10 2 - 10  | EL25637A - K  ORDEI (all coils are  110 V  NIL E12613Q E12612Q E12611Q  E14613Q E14612Q E14611Q E24002Q - K  EL13615Q - K EL13615Q - K EL14615Q - K EL14637Q - K EL14637Q - K EL14637Q - K EL15615Q - K EL15615Q - K EL15615Q - K EL15615Q - K EL15637Q - K                                                                                                                           | RING NO. WIT provided with D                                                                                                                                                                                   | EL25637D - K  H COIL VOLTA IN connector typ  C  24 V  NIL  E12613W  E12612W  E12611W  E14613W  E14612W  E14611W  E24002W  E24002W - K  EL13615W - K  EL13637W  EL14637W - K  EL14637W - K  EL15615W - K  EL15615W - K  EL15615W - K  EL15637W - K  EL15637W - K                                                                                                                                                                                                                                                                                                                                                                                                                                                                                                                                                                                                                                                                                                                                                                                                                                                                                                                                                                                                                                                                                                                                                                                                                                                                                                                                                                                                                                                                                                                                                                                                                                                                                                                                                                                                                                                             | EL25637G - K  RGE OF e socket S1)  12 V  NIL E12613R E12612R E12611R  E14613R E14612R E14612R E14611R  E24002R - K  EL13615R EL13615R - K EL14615R EL14637R EL14637R - K EL14637R EL15615R - K EL15615R EL15637R EL15637R EL15637R EL15637R EL15637R - K                                                     | Remarks  Remarks  Screw type manual adjuster Knob type manual adjuster Screw type manual adjuster Knob type manual adjuster Knob type manual adjuster Knob type manual adjuster                                                      |
| DC  REF. CAT. NO.  Direct ac  J001 - 04  J013 - 02  J013 - 02  J002 - 04  J002 - 04  J003 - 04  J003 - 04  J003 - 04  J003 - 04  J004 - 04  Pilot ope  J006 - 05  J007 - 05  J008 - 05                                                                                                                                                                                                                                                                                                                                                                                                                                                                                                                                                                                                                                                                                                                                                                                                                                                                                                                                                                                                                                                                                                                                                                                                                                                                                                                                                                                                                                                                                                                                                                                                                                                                                                                                                                                                                                                                                                                                         | TYPE OF VALVE  ting valves 2/2 NC 2/2 NC 2/2 NC 2/2 NC 3/2 NO 3/2 NO 3/2 NO 3/2 NO 3/2 NC 3/2 NC 3/2 NC 3/2 Single pilot NO 3/2 Single pilot NC 3/2 Single pilot NC 5/2 Single pilot NC          | PC IN G1/4 G1/4 G1/4 G1/8 G1/8 G1/8 G1/4 G1/4 G1/4 G1/4 G1/4 G1/4 G1/4 G1/4               | OUT  G1/4 G1/4 G1/4 G1/4 G1/4 G1/4 G1/4 G1/                  | NIL   NIL | 3.0<br>2.5<br>2<br>1.2<br>2.5<br>2.0<br>1.2<br>2<br>5<br>2.0<br>1.2<br>2<br>6<br>6 | Operating pressure range (bar)  0 - 10 0 - 7 0 - 10 0 - 20  0 - 7 0 - 10 0 - 20  0 - 7 0 - 10 0 - 20  2 - 10 2 - 10 2 - 10 2 - 10 2 - 10 | EL25637A - K  ORDEI (all coils are  110 V  NIL E12613Q E12612Q E12611Q  E14613Q E14612Q E14611Q E24002Q - K  EL13615Q - K  EL13615Q - K  EL14615Q - K  EL14637Q - K  EL14637Q - K  EL14637Q - K  EL14637Q - K  EL15615Q - K                                                                                                   | RING NO. WIT provided with D                                                                                                                                                                                   | EL25637D - K  H COIL VOLTA IN connector typ  C  24 V  NIL  E12613W  E12612W  E12611W  E14613W  E14612W  E14611W  E24002W  E24002W - K  EL13615W - K  EL13615W - K  EL14653W  EL14637W - K  EL14637W - K  EL15615W  EL15615W - K  EL15637W                                                                                                                                                                                                                                                                                                                                                                                                                                                                                                                                                                                                                                                                                                                                                                                                                                                                                                                                                                                                                                                                                                                                                                                                                                                                                                                                                                                                                                                                                                                                                                                                                                                                                                                                                                                                                           | EL25637G - K  RGE OF e socket S1)  12 V  NIL E12613R E12612R E12611R  E14613R E14612R E14612R E14611R  E24002R - K  EL13615R - K EL13615R - K EL14637R EL14637R - K EL14637R EL14637R - K EL15615R EL15615R - K EL15615R EL15615R - K                                                                        | Remarks  Remarks  Screw type manual adjuster Knob type manual adjuster Screw type manual adjuster Knob type manual adjuster Knob type manual adjuster Screw type manual adjuster Knob type manual adjuster Screw type manual adjuster                                                                              |
| DC REF. CAT. NO.  Direct ac J001 - 04 J013 - 02 J013 - 02 J013 - 02 J002 - 04 J002 - 04 J003 - 04 J003 - 04 J003 - 04 J003 - 05 J006 - 05 J007 - 05 J008 - 05 J009 - 05 J001 - 05                                                                                                                                                                                                                                                                                                                                                                                                                                                                                                                                                                                                                                                                                                                                                                                                                                                                                                                                                                                                                                                                                                                                                                                                                                                                                                                                                                                                                                                                                                                                                                                                                                                                                                                                                                                                                                                                                                                                              | TYPE OF VALVE  ting valves 2/2 NC 2/2 NC 2/2 NC 2/2 NC 3/2 NO 3/2 NO 3/2 NO 3/2 NO 3/2 NC 3/2 NC 3/2 Single pilot NO 3/2 Single pilot NO 3/2 Single pilot NC 5/2 Single pilot 5/2 Single pilot   | G1/4 G1/4 G1/4 G1/8 G1/8 G1/8 G1/8 G1/8 G1/4 G1/4 G1/4 G1/4 G1/4 G1/4 G1/2 G1/2 G1/2 G1/2 | G1/4 G1/4 G1/4 G1/4 G1/4 G1/4 G1/4 G1/4                      | NIL NIL NIL NIL G1/4 G1/4 G1/4 G1/4 G1/4 G1/4 G1/4 G1/4                                                                                                                                                                                                                                                                                                                                                                                                                                                                                                                                                                                                                                                                                                                                                                                                                                                                                                                                                                                                                                                                                                                                                                                                                                                                                                                                                                                                                                                                                                                                                                                                                                                                                                                                                                                                                                                                                                                                                                                                                                                                     | 3.0<br>2.5<br>2<br>1.2<br>2.5<br>2.0<br>1.2<br>2<br>2<br>6<br>6<br>12<br>12        | Operating pressure range (bar)  0 - 10 0 - 7 0 - 10 0 - 20  0 - 7 0 - 10 0 - 20  0 - 7 0 - 10 2 - 10 2 - 10 2 - 10 2 - 10 2 - 10 2 - 10  | EL25637A - K  ORDEI (all coils are  110 V  NIL E12613Q E12612Q E12611Q  E14613Q E14612Q E14611Q E24002Q - K  EL13615Q - K  EL13615Q - K  EL14615Q - K  EL14637Q - K  EL14637Q - K  EL14637Q - K  EL15615Q - K  EL15637Q - K  EL25615Q - K | RING NO. WIT provided with D                                                                                                                                                                                   | EL25637D - K  H COIL VOLTA IN connector typ  CC  24 V  NIL  E12613W  E12612W  E12611W  E14613W  E14612W  E14611W  E24002W - K  EL13615W - K  EL13615W - K  EL1465W  EL1465W - K  EL1465W - K  EL15637W - K  EL15615W - K  EL15615W - K  EL15615W - K  EL15637W - K  EL5615W - K  EL15637W - K  EL15637W - K  EL25615W                                                                                                                                                                                                                                                                                                                                                                                                                                                                                                                                                                                                                                                                                                                                                                                                                                                                                                                                                                                                                                                                                                                                                                                                                                                                                                                                                                                                                                                                                                                                                                                                                                                                                       | EL25637G - K  RGE OF e socket S1)  12 V  NIL E12613R E12612R E12611R  E14613R E14612R E14612R E14611R  E24002R - K  EL13615R EL13615R - K EL14615R EL14615R - K EL14637R EL14637R - K EL15615R EL15615R - K EL15637R EL15637R - K EL15637R EL15637R - K EL15637R EL15637R - K EL15637R EL15637R - K EL25615R | Remarks  Remarks  Screw type manual adjuster Knob type manual adjuster Screw type manual adjuster Knob type manual adjuster Knob type manual adjuster Knob type manual adjuster Screw type manual adjuster Knob type manual adjuster |