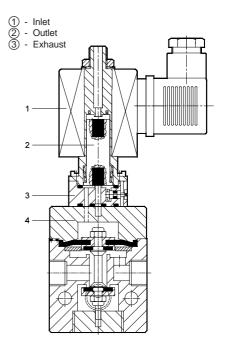

| Moving core sub assembly complete consists of 1. moving core subassembly 2. main spring                                                  | SSA0311  | SSA0711   |
| 3    | Solenoid valve sub assembly complete ( without coil ) Consists of 1. Solenoid valve sub assembly 2. Screws – 2 no's 3. 'O'rings – 2 no's | E24001-A | E24001-D  |
|      | Seal kit consists of all rubber items for the main valve (4)                                                                             | SK3      | 611       |

#### Caution:

#### A. To ensure proper functioning

- 1. Please ensure that inlet port is connected to tubing of 6 mm ID minimum from the compressor air source.
- 2. Exhaust should not be restricted.
- B. A.C coil should not be used on a D.C coil valve, and vice versa.





Ø6.7x2Nos-Thru



<sup>#</sup> For ordering refer page no.3.1.1
\* at 6 bar inlet, 5 bar outlet , with pressure drop +p = 1 bar





**J Series** 

Cat No J006 - 05

## 3 / 2 Pilot operated normally closed valve

#### **Features**

- ☐ Diaphragm operated poppet seat type.
- Wide range of coil voltages.
- Continuous duty cycle.
- Low temperature of operation
- ☐ Manual operator (Screw driver type)
- Noiseless performance
- Good flow characteristics.

### **Technical Specifications**

| Model #                        | EL14615                       |          |                  |  |
|--------------------------------|-------------------------------|----------|------------------|--|
| Port size                      | Inlet, Outlet, Exhaust - G1/4 |          |                  |  |
| Ambient Temperature