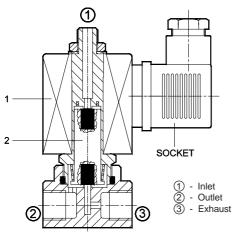

| AC 50Hz          |
|      | 220                                                                                     | AC11A            |
|      | 110                                                                                     | AC11B            |
| 1    | 48                                                                                      | AC11D            |
|      | 24                                                                                      | AC11G            |
|      | 12                                                                                      | - NA -           |
| 2    | Moving core sub assembly complete consists of 1. moving core subassembly 2. main spring | SSA0411          |



## Caution:











J Series

Cat No J003 - 04

## 3 / 2 Direct acting normally closed valve

#### **Features**

- Wide range of coil voltages.
- Continuous duty cycle.
- Low temperature of operation
- Noiseless performance
- Coil can be rotated by 360°.

## **Technical Specifications**

| Model #                   | E14613       | E14       | 612 E14611               |                  |  |  |  |
|---------------------------|--------------|-----------|--------------------------|------------------|--|--|--|
| Port size                 | Inlet, Outl  | et - G1/- | : - G1/4, Exhaust - G1/8 |                  |  |  |  |
| Ambient Temperature       |              | 60°c      | Мах.                     |                  |  |  |  |
| Medium                    | Filte        | ered con  | n