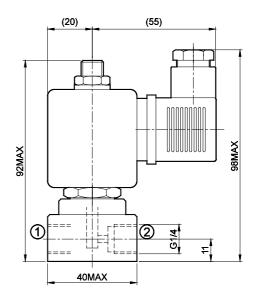

## **SOLENOID VALVE - ORDERING CODE**

| REF.<br>CAT.                                                                                                                                                                                                                                                                                                                                                                                                                                                                                                                                                                                                                                                                                                                                                                                                                                                                                                                                                                                                                                                                                                                                                                                                                                                                                                                                                                                                                                                                                                                                                                                                                                                                                                                                                                                                                                                                                                                                                                                                                                                                                                                   | TYPE                                                                                                                                                                                             | TYPE PORT SIZE                                                                            |                                                              | ZE                                                                                                                                                                                                                                                                                                                                                                                                                                                                                                                                                                                                                                                                                                                                                                                                                                                                                                                                                                                                                                                                                                                                                                                                                                                                                                                                                                                                                                                                                                                                                                                                                                                                                                                                                                                                                                                                                                                                                                                                                                                                                                                          | NW                                                                                 | Operating pressure                                                                                                                       | ORDERING NO. WITH COIL VOLTAGE OF (all coils are provided with DIN connector type socket S1)                                                                                                                                                                                                                                                                                          |                                                                                                                                                                                                                |                                                                                                                                                                                                                                                                                                                                                                                                                                                                                                                                                                                                                                                                                                                                                                                                                                                                                                                                                                                                                                                                                                                                                                                                                                                                                                                                                                                                                                                                                                                                                                                                                                                                                                                                                                                                                                                                                                                                                                                                                                                                                                                             |                                                                                                                                                                                                                                                                                                              | Remarks                                                                                                                                                                                                                                                                                                                                                                                                                                                                                                                                                      |
|--------------------------------------------------------------------------------------------------------------------------------------------------------------------------------------------------------------------------------------------------------------------------------------------------------------------------------------------------------------------------------------------------------------------------------------------------------------------------------------------------------------------------------------------------------------------------------------------------------------------------------------------------------------------------------------------------------------------------------------------------------------------------------------------------------------------------------------------------------------------------------------------------------------------------------------------------------------------------------------------------------------------------------------------------------------------------------------------------------------------------------------------------------------------------------------------------------------------------------------------------------------------------------------------------------------------------------------------------------------------------------------------------------------------------------------------------------------------------------------------------------------------------------------------------------------------------------------------------------------------------------------------------------------------------------------------------------------------------------------------------------------------------------------------------------------------------------------------------------------------------------------------------------------------------------------------------------------------------------------------------------------------------------------------------------------------------------------------------------------------------------|--------------------------------------------------------------------------------------------------------------------------------------------------------------------------------------------------|-------------------------------------------------------------------------------------------|--------------------------------------------------------------|-----------------------------------------------------------------------------------------------------------------------------------------------------------------------------------------------------------------------------------------------------------------------------------------------------------------------------------------------------------------------------------------------------------------------------------------------------------------------------------------------------------------------------------------------------------------------------------------------------------------------------------------------------------------------------------------------------------------------------------------------------------------------------------------------------------------------------------------------------------------------------------------------------------------------------------------------------------------------------------------------------------------------------------------------------------------------------------------------------------------------------------------------------------------------------------------------------------------------------------------------------------------------------------------------------------------------------------------------------------------------------------------------------------------------------------------------------------------------------------------------------------------------------------------------------------------------------------------------------------------------------------------------------------------------------------------------------------------------------------------------------------------------------------------------------------------------------------------------------------------------------------------------------------------------------------------------------------------------------------------------------------------------------------------------------------------------------------------------------------------------------|------------------------------------------------------------------------------------|------------------------------------------------------------------------------------------------------------------------------------------|---------------------------------------------------------------------------------------------------------------------------------------------------------------------------------------------------------------------------------------------------------------------------------------------------------------------------------------------------------------------------------------|----------------------------------------------------------------------------------------------------------------------------------------------------------------------------------------------------------------|-----------------------------------------------------------------------------------------------------------------------------------------------------------------------------------------------------------------------------------------------------------------------------------------------------------------------------------------------------------------------------------------------------------------------------------------------------------------------------------------------------------------------------------------------------------------------------------------------------------------------------------------------------------------------------------------------------------------------------------------------------------------------------------------------------------------------------------------------------------------------------------------------------------------------------------------------------------------------------------------------------------------------------------------------------------------------------------------------------------------------------------------------------------------------------------------------------------------------------------------------------------------------------------------------------------------------------------------------------------------------------------------------------------------------------------------------------------------------------------------------------------------------------------------------------------------------------------------------------------------------------------------------------------------------------------------------------------------------------------------------------------------------------------------------------------------------------------------------------------------------------------------------------------------------------------------------------------------------------------------------------------------------------------------------------------------------------------------------------------------------------|--------------------------------------------------------------------------------------------------------------------------------------------------------------------------------------------------------------------------------------------------------------------------------------------------------------|--------------------------------------------------------------------------------------------------------------------------------------------------------------------------------------------------------------------------------------------------------------------------------------------------------------------------------------------------------------------------------------------------------------------------------------------------------------------------------------------------------------------------------------------------------------|
| NO.                                                                                                                                                                                                                                                                                                                                                                                                                                                                                                                                                                                                                                                                                                                                                                                                                                                                                                                                                                                                                                                                                                                                                                                                                                                                                                                                                                                                                                                                                                                                                                                                                                                                                                                                                                                                                                                                                                                                                                                                                                                                                                                            | VALVE                                                                                                                                                                                            | IN                                                                                        | OUT                                                          | EXH                                                                                                                                                                                                                                                                                                                                                                                                                                                                                                                                                                                                                                                                                                                                                                                                                                                                                                                                                                                                                                                                                                                                                                                                                                                                                                                                                                                                                                                                                                                                                                                                                                                                                                                                                                                                                                                                                                                                                                                                                                                                                                                         | INVV                                                                               | range<br>( bar )                                                                                                                         | 220.1/                                                                                                                                                                                                                                                                                                                                                                                |                                                                                                                                                                                                                | (C                                                                                                                                                                                                                                                                                                                                                                                                                                                                                                                                                                                                                                                                                                                                                                                                                                                                                                                                                                                                                                                                                                                                                                                                                                                                                                                                                                                                                                                                                                                                                                                                                                                                                                                                                                                                                                                                                                                                                                                                                                                                                                                          | 24.1/                                                                                                                                                                                                                                                                                                        | Remarks                                                                                                                                                                                                                                                                                                                                                                                                                                                                                                                                                      |
| Direct ac                                                                                                                                                                                                                                                                                                                                                                                                                                                                                                                                                                                                                                                                                                                                                                                                                                                                                                                                                                                                                                                                                                                                                                                                                                                                                                                                                                                                                                                                                                                                                                                                                                                                                                                                                                                                                                                                                                                                                                                                                                                                                                                      | ting valves                                                                                                                                                                                      |                                                                                           |                                                              |                                                                                                                                                                                                                                                                                                                                                                                                                                                                                                                                                                                                                                                                                                                                                                                                                                                                                                                                                                                                                                                                                                                                                                                                                                                                                                                                                                                                                                                                                                                                                                                                                                                                                                                                                                                                                                                                                                                                                                                                                                                                                                                             |                                                                                    | ( bui )                                                                                                                                  | 220 V                                                                                                                                                                                                                                                                                                                                                                                 | 110 V                                                                                                                                                                                                          | 48 V                                                                                                                                                                                                                                                                                                                                                                                                                                                                                                                                                                                                                                                                                                                                                                                                                                                                                                                                                                                                                                                                                                                                                                                                                                                                                                                                                                                                                                                                                                                                                                                                                                                                                                                                                                                                                                                                                                                                                                                                                                                                                                                        | 24 V                                                                                                                                                                                                                                                                                                         |                                                                                                                                                                                                                                                                                                                                                                                                                                                                                                                                                              |
| J001 - 04                                                                                                                                                                                                                                                                                                                                                                                                                                                                                                                                                                                                                                                                                                                                                                                                                                                                                                                                                                                                                                                                                                                                                                                                                                                                                                                                                                                                                                                                                                                                                                                                                                                                                                                                                                                                                                                                                                                                                                                                                                                                                                                      | 2/2 NC                                                                                                                                                                                           | G1/4                                                                                      | G1/4                                                         | NIL                                                                                                                                                                                                                                                                                                                                                                                                                                                                                                                                                                                                                                                                                                                                                                                                                                                                                                                                                                                                                                                                                                                                                                                                                                                                                                                                                                                                                                                                                                                                                                                                                                                                                                                                                                                                                                                                                                                                                                                                                                                                                                                         | 3.0                                                                                | 0 - 10                                                                                                                                   | E12614A                                                                                                                                                                                                                                                                                                                                                                               | E12614B                                                                                                                                                                                                        | E12614D                                                                                                                                                                                                                                                                                                                                                                                                                                                                                                                                                                                                                                                                                                                                                                                                                                                                                                                                                                                                                                                                                                                                                                                                                                                                                                                                                                                                                                                                                                                                                                                                                                                                                                                                                                                                                                                                                                                                                                                                                                                                                                                     | E12614G                                                                                                                                                                                                                                                                                                      |                                                                                                                                                                                                                                                                                                                                                                                                                                                                                                                                                              |
| J013 - 02                                                                                                                                                                                                                                                                                                                                                                                                                                                                                                                                                                                                                                                                                                                                                                                                                                                                                                                                                                                                                                                                                                                                                                                                                                                                                                                                                                                                                                                                                                                                                                                                                                                                                                                                                                                                                                                                                                                                                                                                                                                                                                                      | 2/2 NC                                                                                                                                                                                           | G1/4                                                                                      | G1/4                                                         | NIL                                                                                                                                                                                                                                                                                                                                                                                                                                                                                                                                                                                                                                                                                                                                                                                                                                                                                                                                                                                                                                                                                                                                                                                                                                                                                                                                                                                                                                                                                                                                                                                                                                                                                                                                                                                                                                                                                                                                                                                                                                                                                                                         | 2.5                                                                                | 0 - 7                                                                                                                                    | E12613A                                                                                                                                                                                                                                                                                                                                                                               | E12613B                                                                                                                                                                                                        | E12613D                                                                                                                                                                                                                                                                                                                                                                                                                                                                                                                                                                                                                                                                                                                                                                                                                                                                                                                                                                                                                                                                                                                                                                                                                                                                                                                                                                                                                                                                                                                                                                                                                                                                                                                                                                                                                                                                                                                                                                                                                                                                                                                     | E12613G                                                                                                                                                                                                                                                                                                      |                                                                                                                                                                                                                                                                                                                                                                                                                                                                                                                                                              |
| J013 - 02                                                                                                                                                                                                                                                                                                                                                                                                                                                                                                                                                                                                                                                                                                                                                                                                                                                                                                                                                                                                                                                                                                                                                                                                                                                                                                                                                                                                                                                                                                                                                                                                                                                                                                                                                                                                                                                                                                                                                                                                                                                                                                                      | 2/2 NC                                                                                                                                                                                           | G1/4                                                                                      | G1/4                                                         | NIL                                                                                                                                                                                                                                                                                                                                                                                                                                                                                                                                                                                                                                                                                                                                                                                                                                                                                                                                                                                                                                                                                                                                                                                                                                                                                                                                                                                                                                                                                                                                                                                                                                                                                                                                                                                                                                                                                                                                                                                                                                                                                                                         | 2                                                                                  | 0 - 10                                                                                                                                   | E12612A                                                                                                                                                                                                                                                                                                                                                                               | E12612B                                                                                                                                                                                                        | E12612D                                                                                                                                                                                                                                                                                                                                                                                                                                                                                                                                                                                                                                                                                                                                                                                                                                                                                                                                                                                                                                                                                                                                                                                                                                                                                                                                                                                                                                                                                                                                                                                                                                                                                                                                                                                                                                                                                                                                                                                                                                                                                                                     | E12612G                                                                                                                                                                                                                                                                                                      |                                                                                                                                                                                                                                                                                                                                                                                                                                                                                                                                                              |
| J013 - 02                                                                                                                                                                                                                                                                                                                                                                                                                                                                                                                                                                                                                                                                                                                                                                                                                                                                                                                                                                                                                                                                                                                                                                                                                                                                                                                                                                                                                                                                                                                                                                                                                                                                                                                                                                                                                                                                                                                                                                                                                                                                                                                      | 2/2 NC                                                                                                                                                                                           | G1/4                                                                                      | G1/4                                                         | NIL                                                                                                                                                                                                                                                                                                                                                                                                                                                                                                                                                                                                                                                                                                                                                                                                                                                                                                                                                                                                                                                                                                                                                                                                                                                                                                                                                                                                                                                                                                                                                                                                                                                                                                                                                                                                                                                                                                                                                                                                                                                                                                                         | 1.2                                                                                | 0 - 20                                                                                                                                   | E12611A                                                                                                                                                                                                                                                                                                                                                                               | E12611B                                                                                                                                                                                                        | E12611D                                                                                                                                                                                                                                                                                                                                                                                                                                                                                                                                                                                                                                                                                                                                                                                                                                                                                                                                                                                                                                                                                                                                                                                                                                                                                                                                                                                                                                                                                                                                                                                                                                                                                                                                                                                                                                                                                                                                                                                                                                                                                                                     | E12611G                                                                                                                                                                                                                                                                                                      |                                                                                                                                                                                                                                                                                                                                                                                                                                                                                                                                                              |
| J002 - 04                                                                                                                                                                                                                                                                                                                                                                                                                                                                                                                                                                                                                                                                                                                                                                                                                                                                                                                                                                                                                                                                                                                                                                                                                                                                                                                                                                                                                                                                                                                                                                                                                                                                                                                                                                                                                                                                                                                                                                                                                                                                                                                      | 3/2 NO                                                                                                                                                                                           | G1/8                                                                                      | G1/4                                                         | G1/4                                                                                                                                                                                                                                                                                                                                                                                                                                                                                                                                                                                                                                                                                                                                                                                                                                                                                                                                                                                                                                                                                                                                                                                                                                                                                                                                                                                                                                                                                                                                                                                                                                                                                                                                                                                                                                                                                                                                                                                                                                                                                                                        | 2.5                                                                                | 0 - 7                                                                                                                                    | E13613A                                                                                                                                                                                                                                                                                                                                                                               | E13613B                                                                                                                                                                                                        | E13613D                                                                                                                                                                                                                                                                                                                                                                                                                                                                                                                                                                                                                                                                                                                                                                                                                                                                                                                                                                                                                                                                                                                                                                                                                                                                                                                                                                                                                                                                                                                                                                                                                                                                                                                                                                                                                                                                                                                                                                                                                                                                                                                     | E13613G                                                                                                                                                                                                                                                                                                      |                                                                                                                                                                                                                                                                                                                                                                                                                                                                                                                                                              |
| J002 - 04<br>J002 - 04                                                                                                                                                                                                                                                                                                                                                                                                                                                                                                                                                                                                                                                                                                                                                                                                                                                                                                                                                                                                                                                                                                                                                                                                                                                                                                                                                                                                                                                                                                                                                                                                                                                                                                                                                                                                                                                                                                                                                                                                                                                                                                         | 3/2 NO                                                                                                                                                                                           | G1/8                                                                                      | G1/4                                                         | G1/4                                                                                                                                                                                                                                                                                                                                                                                                                                                                                                                                                                                                                                                                                                                                                                                                                                                                                                                                                                                                                                                                                                                                                                                                                                                                                                                                                                                                                                                                                                                                                                                                                                                                                                                                                                                                                                                                                                                                                                                                                                                                                                                        | 2.0                                                                                | 0 - 10                                                                                                                                   | E13613A<br>E13612A                                                                                                                                                                                                                                                                                                                                                                    | E13612B                                                                                                                                                                                                        | E13612D                                                                                                                                                                                                                                                                                                                                                                                                                                                                                                                                                                                                                                                                                                                                                                                                                                                                                                                                                                                                                                                                                                                                                                                                                                                                                                                                                                                                                                                                                                                                                                                                                                                                                                                                                                                                                                                                                                                                                                                                                                                                                                                     | E13612G                                                                                                                                                                                                                                                                                                      |                                                                                                                                                                                                                                                                                                                                                                                                                                                                                                                                                              |
| J002 - 04                                                                                                                                                                                                                                                                                                                                                                                                                                                                                                                                                                                                                                                                                                                                                                                                                                                                                                                                                                                                                                                                                                                                                                                                                                                                                                                                                                                                                                                                                                                                                                                                                                                                                                                                                                                                                                                                                                                                                                                                                                                                                                                      | 3/2 NO                                                                                                                                                                                           | G1/8                                                                                      | G1/4                                                         | G1/4                                                                                                                                                                                                                                                                                                                                                                                                                                                                                                                                                                                                                                                                                                                                                                                                                                                                                                                                                                                                                                                                                                                                                                                                                                                                                                                                                                                                                                                                                                                                                                                                                                                                                                                                                                                                                                                                                                                                                                                                                                                                                                                        | 1.2                                                                                | 0 - 20                                                                                                                                   | E13611A                                                                                                                                                                                                                                                                                                                                                                               | E13611B                                                                                                                                                                                                        | E13611D                                                                                                                                                                                                                                                                                                                                                                                                                                                                                                                                                                                                                                                                                                                                                                                                                                                                                                                                                                                                                                                                                                                                                                                                                                                                                                                                                                                                                                                                                                                                                                                                                                                                                                                                                                                                                                                                                                                                                                                                                                                                                                                     | E13611G                                                                                                                                                                                                                                                                                                      |                                                                                                                                                                                                                                                                                                                                                                                                                                                                                                                                                              |
|                                                                                                                                                                                                                                                                                                                                                                                                                                                                                                                                                                                                                                                                                                                                                                                                                                                                                                                                                                                                                                                                                                                                                                                                                                                                                                                                                                                                                                                                                                                                                                                                                                                                                                                                                                                                                                                                                                                                                                                                                                                                                                                                |                                                                                                                                                                                                  |                                                                                           |                                                              |                                                                                                                                                                                                                                                                                                                                                                                                                                                                                                                                                                                                                                                                                                                                                                                                                                                                                                                                                                                                                                                                                                                                                                                                                                                                                                                                                                                                                                                                                                                                                                                                                                                                                                                                                                                                                                                                                                                                                                                                                                                                                                                             |                                                                                    |                                                                                                                                          |                                                                                                                                                                                                                                                                                                                                                                                       |                                                                                                                                                                                                                |                                                                                                                                                                                                                                                                                                                                                                                                                                                                                                                                                                                                                                                                                                                                                                                                                                                                                                                                                                                                                                                                                                                                                                                                                                                                                                                                                                                                                                                                                                                                                                                                                                                                                                                                                                                                                                                                                                                                                                                                                                                                                                                             |                                                                                                                                                                                                                                                                                                              |                                                                                                                                                                                                                                                                                                                                                                                                                                                                                                                                                              |
| J003 - 04<br>J003 - 04                                                                                                                                                                                                                                                                                                                                                                                                                                                                                                                                                                                                                                                                                                                                                                                                                                                                                                                                                                                                                                                                                                                                                                                                                                                                                                                                                                                                                                                                                                                                                                                                                                                                                                                                                                                                                                                                                                                                                                                                                                                                                                         | 3/2 NC                                                                                                                                                                                           | G1/4<br>G1/4                                                                              | G1/4                                                         | G1/8<br>G1/8                                                                                                                                                                                                                                                                                                                                                                                                                                                                                                                                                                                                                                                                                                                                                                                                                                                                                                                                                                                                                                                                                                                                                                                                                                                                                                                                                                                                                                                                                                                                                                                                                                                                                                                                                                                                                                                                                                                                                                                                                                                                                                                | 2.5                                                                                | 0 - 7                                                                                                                                    | E14613A                                                                                                                                                                                                                                                                                                                                                                               | E14613B                                                                                                                                                                                                        | E14613D                                                                                                                                                                                                                                                                                                                                                                                                                                                                                                                                                                                                                                                                                                                                                                                                                                                                                                                                                                                                                                                                                                                                                                                                                                                                                                                                                                                                                                                                                                                                                                                                                                                                                                                                                                                                                                                                                                                                                                                                                                                                                                                     | E14613G                                                                                                                                                                                                                                                                                                      |                                                                                                                                                                                                                                                                                                                                                                                                                                                                                                                                                              |
| J003 - 04<br>J003 - 04                                                                                                                                                                                                                                                                                                                                                                                                                                                                                                                                                                                                                                                                                                                                                                                                                                                                                                                                                                                                                                                                                                                                                                                                                                                                                                                                                                                                                                                                                                                                                                                                                                                                                                                                                                                                                                                                                                                                                                                                                                                                                                         | 3/2 NC<br>3/2 NC                                                                                                                                                                                 | G1/4                                                                                      | G1/4                                                         | G1/8                                                                                                                                                                                                                                                                                                                                                                                                                                                                                                                                                                                                                                                                                                                                                                                                                                                                                                                                                                                                                                                                                                                                                                                                                                                                                                                                                                                                                                                                                                                                                                                                                                                                                                                                                                                                                                                                                                                                                                                                                                                                                                                        | 2.0                                                                                | 0 - 10<br>0 - 20                                                                                                                         | E14612A<br>E14611A                                                                                                                                                                                                                                                                                                                                                                    | E14612B<br>E14611B                                                                                                                                                                                             | E14612D<br>E14611D                                                                                                                                                                                                                                                                                                                                                                                                                                                                                                                                                                                                                                                                                                                                                                                                                                                                                                                                                                                                                                                                                                                                                                                                                                                                                                                                                                                                                                                                                                                                                                                                                                                                                                                                                                                                                                                                                                                                                                                                                                                                                                          | E14612G<br>E14611G                                                                                                                                                                                                                                                                                           |                                                                                                                                                                                                                                                                                                                                                                                                                                                                                                                                                              |
| J003 - 04                                                                                                                                                                                                                                                                                                                                                                                                                                                                                                                                                                                                                                                                                                                                                                                                                                                                                                                                                                                                                                                                                                                                                                                                                                                                                                                                                                                                                                                                                                                                                                                                                                                                                                                                                                                                                                                                                                                                                                                                                                                                                                                      | 3/2 NC                                                                                                                                                                                           | G 1/4                                                                                     | G 1/4                                                        | G 1/6                                                                                                                                                                                                                                                                                                                                                                                                                                                                                                                                                                                                                                                                                                                                                                                                                                                                                                                                                                                                                                                                                                                                                                                                                                                                                                                                                                                                                                                                                                                                                                                                                                                                                                                                                                                                                                                                                                                                                                                                                                                                                                                       | 1.2                                                                                | 0 - 20                                                                                                                                   |                                                                                                                                                                                                                                                                                                                                                                                       | 1                                                                                                                                                                                                              |                                                                                                                                                                                                                                                                                                                                                                                                                                                                                                                                                                                                                                                                                                                                                                                                                                                                                                                                                                                                                                                                                                                                                                                                                                                                                                                                                                                                                                                                                                                                                                                                                                                                                                                                                                                                                                                                                                                                                                                                                                                                                                                             |                                                                                                                                                                                                                                                                                                              |                                                                                                                                                                                                                                                                                                                                                                                                                                                                                                                                                              |
| J004 - 04                                                                                                                                                                                                                                                                                                                                                                                                                                                                                                                                                                                                                                                                                                                                                                                                                                                                                                                                                                                                                                                                                                                                                                                                                                                                                                                                                                                                                                                                                                                                                                                                                                                                                                                                                                                                                                                                                                                                                                                                                                                                                                                      | 3/2 Gang<br>mounting NC                                                                                                                                                                          | NIL                                                                                       | NIL                                                          | G1/8                                                                                                                                                                                                                                                                                                                                                                                                                                                                                                                                                                                                                                                                                                                                                                                                                                                                                                                                                                                                                                                                                                                                                                                                                                                                                                                                                                                                                                                                                                                                                                                                                                                                                                                                                                                                                                                                                                                                                                                                                                                                                                                        | 2                                                                                  | 0 - 10                                                                                                                                   | E24002A                                                                                                                                                                                                                                                                                                                                                                               | E24002B                                                                                                                                                                                                        | E24002D                                                                                                                                                                                                                                                                                                                                                                                                                                                                                                                                                                                                                                                                                                                                                                                                                                                                                                                                                                                                                                                                                                                                                                                                                                                                                                                                                                                                                                                                                                                                                                                                                                                                                                                                                                                                                                                                                                                                                                                                                                                                                                                     | E24002G                                                                                                                                                                                                                                                                                                      | Screw type manual adjuster                                                                                                                                                                                                                                                                                                                                                                                                                                                                                                                                   |
| Dilat and                                                                                                                                                                                                                                                                                                                                                                                                                                                                                                                                                                                                                                                                                                                                                                                                                                                                                                                                                                                                                                                                                                                                                                                                                                                                                                                                                                                                                                                                                                                                                                                                                                                                                                                                                                                                                                                                                                                                                                                                                                                                                                                      | Ū                                                                                                                                                                                                |                                                                                           |                                                              |                                                                                                                                                                                                                                                                                                                                                                                                                                                                                                                                                                                                                                                                                                                                                                                                                                                                                                                                                                                                                                                                                                                                                                                                                                                                                                                                                                                                                                                                                                                                                                                                                                                                                                                                                                                                                                                                                                                                                                                                                                                                                                                             |                                                                                    |                                                                                                                                          | E24002A - K                                                                                                                                                                                                                                                                                                                                                                           | E24002B - K                                                                                                                                                                                                    | E24002D - K                                                                                                                                                                                                                                                                                                                                                                                                                                                                                                                                                                                                                                                                                                                                                                                                                                                                                                                                                                                                                                                                                                                                                                                                                                                                                                                                                                                                                                                                                                                                                                                                                                                                                                                                                                                                                                                                                                                                                                                                                                                                                                                 | E24002G - K                                                                                                                                                                                                                                                                                                  | Knob type manual adjuster                                                                                                                                                                                                                                                                                                                                                                                                                                                                                                                                    |
| Pliot ope                                                                                                                                                                                                                                                                                                                                                                                                                                                                                                                                                                                                                                                                                                                                                                                                                                                                                                                                                                                                                                                                                                                                                                                                                                                                                                                                                                                                                                                                                                                                                                                                                                                                                                                                                                                                                                                                                                                                                                                                                                                                                                                      | erated valves                                                                                                                                                                                    |                                                                                           |                                                              |                                                                                                                                                                                                                                                                                                                                                                                                                                                                                                                                                                                                                                                                                                                                                                                                                                                                                                                                                                                                                                                                                                                                                                                                                                                                                                                                                                                                                                                                                                                                                                                                                                                                                                                                                                                                                                                                                                                                                                                                                                                                                                                             |                                                                                    |                                                                                                                                          | EL 4264EA                                                                                                                                                                                                                                                                                                                                                                             | EL 4204ED                                                                                                                                                                                                      | EL 1201ED                                                                                                                                                                                                                                                                                                                                                                                                                                                                                                                                                                                                                                                                                                                                                                                                                                                                                                                                                                                                                                                                                                                                                                                                                                                                                                                                                                                                                                                                                                                                                                                                                                                                                                                                                                                                                                                                                                                                                                                                                                                                                                                   | EL 1201EC                                                                                                                                                                                                                                                                                                    | Caravitus manual adivatas                                                                                                                                                                                                                                                                                                                                                                                                                                                                                                                                    |
| J005 - 05                                                                                                                                                                                                                                                                                                                                                                                                                                                                                                                                                                                                                                                                                                                                                                                                                                                                                                                                                                                                                                                                                                                                                                                                                                                                                                                                                                                                                                                                                                                                                                                                                                                                                                                                                                                                                                                                                                                                                                                                                                                                                                                      | 3/2 Single pilot NO                                                                                                                                                                              | G1/4                                                                                      | G1/4                                                         | G1/4                                                                                                                                                                                                                                                                                                                                                                                                                                                                                                                                                                                                                                                                                                                                                                                                                                                                                                                                                                                                                                                                                                                                                                                                                                                                                                                                                                                                                                                                                                                                                                                                                                                                                                                                                                                                                                                                                                                                                                                                                                                                                                                        | 6                                                                                  | 2 - 10                                                                                                                                   | EL13615A<br>EL13615A - K                                                                                                                                                                                                                                                                                                                                                              | EL13615B<br>EL13615B - K                                                                                                                                                                                       | EL13615D - K                                                                                                                                                                                                                                                                                                                                                                                                                                                                                                                                                                                                                                                                                                                                                                                                                                                                                                                                                                                                                                                                                                                                                                                                                                                                                                                                                                                                                                                                                                                                                                                                                                                                                                                                                                                                                                                                                                                                                                                                                                                                                                                | EL13615G<br>EL13615G - K                                                                                                                                                                                                                                                                                     | Screw type manual adjuster                                                                                                                                                                                                                                                                                                                                                                                                                                                                                                                                   |
|                                                                                                                                                                                                                                                                                                                                                                                                                                                                                                                                                                                                                                                                                                                                                                                                                                                                                                                                                                                                                                                                                                                                                                                                                                                                                                                                                                                                                                                                                                                                                                                                                                                                                                                                                                                                                                                                                                                                                                                                                                                                                                                                |                                                                                                                                                                                                  |                                                                                           | <del>                                     </del>             |                                                                                                                                                                                                                                                                                                                                                                                                                                                                                                                                                                                                                                                                                                                                                                                                                                                                                                                                                                                                                                                                                                                                                                                                                                                                                                                                                                                                                                                                                                                                                                                                                                                                                                                                                                                                                                                                                                                                                                                                                                                                                                                             |                                                                                    |                                                                                                                                          | EL13615A - K<br>EL14615A                                                                                                                                                                                                                                                                                                                                                              | EL13615B - K                                                                                                                                                                                                   | EL13615D - K<br>EL14615D                                                                                                                                                                                                                                                                                                                                                                                                                                                                                                                                                                                                                                                                                                                                                                                                                                                                                                                                                                                                                                                                                                                                                                                                                                                                                                                                                                                                                                                                                                                                                                                                                                                                                                                                                                                                                                                                                                                                                                                                                                                                                                    | EL13615G - K<br>EL14615G                                                                                                                                                                                                                                                                                     | Knob type manual adjuster Screw type manual adjuster                                                                                                                                                                                                                                                                                                                                                                                                                                                                                                         |
| J006 - 05                                                                                                                                                                                                                                                                                                                                                                                                                                                                                                                                                                                                                                                                                                                                                                                                                                                                                                                                                                                                                                                                                                                                                                                                                                                                                                                                                                                                                                                                                                                                                                                                                                                                                                                                                                                                                                                                                                                                                                                                                                                                                                                      | 3/2 Single pilot NC                                                                                                                                                                              | G1/4                                                                                      | G1/4                                                         | G1/4                                                                                                                                                                                                                                                                                                                                                                                                                                                                                                                                                                                                                                                                                                                                                                                                                                                                                                                                                                                                                                                                                                                                                                                                                                                                                                                                                                                                                                                                                                                                                                                                                                                                                                                                                                                                                                                                                                                                                                                                                                                                                                                        | 6                                                                                  | 2 - 10                                                                                                                                   | EL14615A - K                                                                                                                                                                                                                                                                                                                                                                          | EL14615B - K                                                                                                                                                                                                   | EL14615D - K                                                                                                                                                                                                                                                                                                                                                                                                                                                                                                                                                                                                                                                                                                                                                                                                                                                                                                                                                                                                                                                                                                                                                                                                                                                                                                                                                                                                                                                                                                                                                                                                                                                                                                                                                                                                                                                                                                                                                                                                                                                                                                                | EL14615G - K                                                                                                                                                                                                                                                                                                 | Knob type manual adjuster                                                                                                                                                                                                                                                                                                                                                                                                                                                                                                                                    |
|                                                                                                                                                                                                                                                                                                                                                                                                                                                                                                                                                                                                                                                                                                                                                                                                                                                                                                                                                                                                                                                                                                                                                                                                                                                                                                                                                                                                                                                                                                                                                                                                                                                                                                                                                                                                                                                                                                                                                                                                                                                                                                                                |                                                                                                                                                                                                  | _                                                                                         |                                                              | _                                                                                                                                                                                                                                                                                                                                                                                                                                                                                                                                                                                                                                                                                                                                                                                                                                                                                                                                                                                                                                                                                                                                                                                                                                                                                                                                                                                                                                                                                                                                                                                                                                                                                                                                                                                                                                                                                                                                                                                                                                                                                                                           |                                                                                    |                                                                                                                                          | EL13637A                                                                                                                                                                                                                                                                                                                                                                              | EL13637B                                                                                                                                                                                                       | EL13637D                                                                                                                                                                                                                                                                                                                                                                                                                                                                                                                                                                                                                                                                                                                                                                                                                                                                                                                                                                                                                                                                                                                                                                                                                                                                                                                                                                                                                                                                                                                                                                                                                                                                                                                                                                                                                                                                                                                                                                                                                                                                                                                    | EL13637G                                                                                                                                                                                                                                                                                                     | Screw type manual adjuster                                                                                                                                                                                                                                                                                                                                                                                                                                                                                                                                   |
| J007 - 05                                                                                                                                                                                                                                                                                                                                                                                                                                                                                                                                                                                                                                                                                                                                                                                                                                                                                                                                                                                                                                                                                                                                                                                                                                                                                                                                                                                                                                                                                                                                                                                                                                                                                                                                                                                                                                                                                                                                                                                                                                                                                                                      | 3/2 Single pilot NO                                                                                                                                                                              | G1/2                                                                                      | G1/2                                                         | G1/2                                                                                                                                                                                                                                                                                                                                                                                                                                                                                                                                                                                                                                                                                                                                                                                                                                                                                                                                                                                                                                                                                                                                                                                                                                                                                                                                                                                                                                                                                                                                                                                                                                                                                                                                                                                                                                                                                                                                                                                                                                                                                                                        | 12                                                                                 | 2 - 10                                                                                                                                   | EL13637A - K                                                                                                                                                                                                                                                                                                                                                                          | EL13637B - K                                                                                                                                                                                                   | EL13637D - K                                                                                                                                                                                                                                                                                                                                                                                                                                                                                                                                                                                                                                                                                                                                                                                                                                                                                                                                                                                                                                                                                                                                                                                                                                                                                                                                                                                                                                                                                                                                                                                                                                                                                                                                                                                                                                                                                                                                                                                                                                                                                                                | EL13637G - K                                                                                                                                                                                                                                                                                                 | Knob type manual adjuster                                                                                                                                                                                                                                                                                                                                                                                                                                                                                                                                    |
| 1000 05                                                                                                                                                                                                                                                                                                                                                                                                                                                                                                                                                                                                                                                                                                                                                                                                                                                                                                                                                                                                                                                                                                                                                                                                                                                                                                                                                                                                                                                                                                                                                                                                                                                                                                                                                                                                                                                                                                                                                                                                                                                                                                                        | 0/0 0:                                                                                                                                                                                           | 04/2                                                                                      | 01/5                                                         | 04/2                                                                                                                                                                                                                                                                                                                                                                                                                                                                                                                                                                                                                                                                                                                                                                                                                                                                                                                                                                                                                                                                                                                                                                                                                                                                                                                                                                                                                                                                                                                                                                                                                                                                                                                                                                                                                                                                                                                                                                                                                                                                                                                        | 40                                                                                 | 0.10                                                                                                                                     | EL14637A                                                                                                                                                                                                                                                                                                                                                                              | EL14637B                                                                                                                                                                                                       | EL14637D                                                                                                                                                                                                                                                                                                                                                                                                                                                                                                                                                                                                                                                                                                                                                                                                                                                                                                                                                                                                                                                                                                                                                                                                                                                                                                                                                                                                                                                                                                                                                                                                                                                                                                                                                                                                                                                                                                                                                                                                                                                                                                                    | EL14637G                                                                                                                                                                                                                                                                                                     | Screw type manual adjuster                                                                                                                                                                                                                                                                                                                                                                                                                                                                                                                                   |
| J008 - 05                                                                                                                                                                                                                                                                                                                                                                                                                                                                                                                                                                                                                                                                                                                                                                                                                                                                                                                                                                                                                                                                                                                                                                                                                                                                                                                                                                                                                                                                                                                                                                                                                                                                                                                                                                                                                                                                                                                                                                                                                                                                                                                      | 3/2 Single pilot NC                                                                                                                                                                              | G1/2                                                                                      | G1/2                                                         | G1/2                                                                                                                                                                                                                                                                                                                                                                                                                                                                                                                                                                                                                                                                                                                                                                                                                                                                                                                                                                                                                                                                                                                                                                                                                                                                                                                                                                                                                                                                                                                                                                                                                                                                                                                                                                                                                                                                                                                                                                                                                                                                                                                        | 12                                                                                 | 2 - 10                                                                                                                                   | EL14637A - K                                                                                                                                                                                                                                                                                                                                                                          | EL14637B - K                                                                                                                                                                                                   | EL14637D - K                                                                                                                                                                                                                                                                                                                                                                                                                                                                                                                                                                                                                                                                                                                                                                                                                                                                                                                                                                                                                                                                                                                                                                                                                                                                                                                                                                                                                                                                                                                                                                                                                                                                                                                                                                                                                                                                                                                                                                                                                                                                                                                | EL14637G - K                                                                                                                                                                                                                                                                                                 | Knob type manual adjuster                                                                                                                                                                                                                                                                                                                                                                                                                                                                                                                                    |
| J009 - 05                                                                                                                                                                                                                                                                                                                                                                                                                                                                                                                                                                                                                                                                                                                                                                                                                                                                                                                                                                                                                                                                                                                                                                                                                                                                                                                                                                                                                                                                                                                                                                                                                                                                                                                                                                                                                                                                                                                                                                                                                                                                                                                      | 5/2 Single pilot                                                                                                                                                                                 | G1/4                                                                                      | G1/4                                                         | G1/4                                                                                                                                                                                                                                                                                                                                                                                                                                                                                                                                                                                                                                                                                                                                                                                                                                                                                                                                                                                                                                                                                                                                                                                                                                                                                                                                                                                                                                                                                                                                                                                                                                                                                                                                                                                                                                                                                                                                                                                                                                                                                                                        | 6                                                                                  | 2 - 10                                                                                                                                   | EL15615A                                                                                                                                                                                                                                                                                                                                                                              | EL15615B                                                                                                                                                                                                       | EL15615D                                                                                                                                                                                                                                                                                                                                                                                                                                                                                                                                                                                                                                                                                                                                                                                                                                                                                                                                                                                                                                                                                                                                                                                                                                                                                                                                                                                                                                                                                                                                                                                                                                                                                                                                                                                                                                                                                                                                                                                                                                                                                                                    | EL15615G                                                                                                                                                                                                                                                                                                     | Screw type manual adjuster                                                                                                                                                                                                                                                                                                                                                                                                                                                                                                                                   |
| 3009 - 03                                                                                                                                                                                                                                                                                                                                                                                                                                                                                                                                                                                                                                                                                                                                                                                                                                                                                                                                                                                                                                                                                                                                                                                                                                                                                                                                                                                                                                                                                                                                                                                                                                                                                                                                                                                                                                                                                                                                                                                                                                                                                                                      | 3/2 Sirigle pilot                                                                                                                                                                                | G 1/4                                                                                     | G 1/4                                                        | G1/4                                                                                                                                                                                                                                                                                                                                                                                                                                                                                                                                                                                                                                                                                                                                                                                                                                                                                                                                                                                                                                                                                                                                                                                                                                                                                                                                                                                                                                                                                                                                                                                                                                                                                                                                                                                                                                                                                                                                                                                                                                                                                                                        | Ü                                                                                  | 2 - 10                                                                                                                                   | EL15615A - K                                                                                                                                                                                                                                                                                                                                                                          | EL15615B - K                                                                                                                                                                                                   | EL15615D - K                                                                                                                                                                                                                                                                                                                                                                                                                                                                                                                                                                                                                                                                                                                                                                                                                                                                                                                                                                                                                                                                                                                                                                                                                                                                                                                                                                                                                                                                                                                                                                                                                                                                                                                                                                                                                                                                                                                                                                                                                                                                                                                | EL15615G - K                                                                                                                                                                                                                                                                                                 | Knob type manual adjuster                                                                                                                                                                                                                                                                                                                                                                                                                                                                                                                                    |
| J010 - 05                                                                                                                                                                                                                                                                                                                                                                                                                                                                                                                                                                                                                                                                                                                                                                                                                                                                                                                                                                                                                                                                                                                                                                                                                                                                                                                                                                                                                                                                                                                                                                                                                                                                                                                                                                                                                                                                                                                                                                                                                                                                                                                      | 5/2 Single pilot                                                                                                                                                                                 | G1/2                                                                                      | G1/2                                                         | G1/2                                                                                                                                                                                                                                                                                                                                                                                                                                                                                                                                                                                                                                                                                                                                                                                                                                                                                                                                                                                                                                                                                                                                                                                                                                                                                                                                                                                                                                                                                                                                                                                                                                                                                                                                                                                                                                                                                                                                                                                                                                                                                                                        | 12                                                                                 | 2 - 10                                                                                                                                   | EL15637A                                                                                                                                                                                                                                                                                                                                                                              | EL15637B                                                                                                                                                                                                       | EL15637D                                                                                                                                                                                                                                                                                                                                                                                                                                                                                                                                                                                                                                                                                                                                                                                                                                                                                                                                                                                                                                                                                                                                                                                                                                                                                                                                                                                                                                                                                                                                                                                                                                                                                                                                                                                                                                                                                                                                                                                                                                                                                                                    | EL15637G                                                                                                                                                                                                                                                                                                     | Screw type manual adjuster                                                                                                                                                                                                                                                                                                                                                                                                                                                                                                                                   |
| 00.0 00                                                                                                                                                                                                                                                                                                                                                                                                                                                                                                                                                                                                                                                                                                                                                                                                                                                                                                                                                                                                                                                                                                                                                                                                                                                                                                                                                                                                                                                                                                                                                                                                                                                                                                                                                                                                                                                                                                                                                                                                                                                                                                                        | 0/2 0g.o po.                                                                                                                                                                                     | 0.,,2                                                                                     | 0.72                                                         | 0.,,2                                                                                                                                                                                                                                                                                                                                                                                                                                                                                                                                                                                                                                                                                                                                                                                                                                                                                                                                                                                                                                                                                                                                                                                                                                                                                                                                                                                                                                                                                                                                                                                                                                                                                                                                                                                                                                                                                                                                                                                                                                                                                                                       |                                                                                    | 2 .0                                                                                                                                     | EL15637A - K                                                                                                                                                                                                                                                                                                                                                                          | EL15637B - K                                                                                                                                                                                                   | EL15637D - K                                                                                                                                                                                                                                                                                                                                                                                                                                                                                                                                                                                                                                                                                                                                                                                                                                                                                                                                                                                                                                                                                                                                                                                                                                                                                                                                                                                                                                                                                                                                                                                                                                                                                                                                                                                                                                                                                                                                                                                                                                                                                                                | EL15637G - K                                                                                                                                                                                                                                                                                                 | Knob type manual adjuster                                                                                                                                                                                                                                                                                                                                                                                                                                                                                                                                    |
| J011 - 05                                                                                                                                                                                                                                                                                                                                                                                                                                                                                                                                                                                                                                                                                                                                                                                                                                                                                                                                                                                                                                                                                                                                                                                                                                                                                                                                                                                                                                                                                                                                                                                                                                                                                                                                                                                                                                                                                                                                                                                                                                                                                                                      | 5/2 Double pilot                                                                                                                                                                                 | G1/4                                                                                      | G1/4                                                         | G1/4                                                                                                                                                                                                                                                                                                                                                                                                                                                                                                                                                                                                                                                                                                                                                                                                                                                                                                                                                                                                                                                                                                                                                                                                                                                                                                                                                                                                                                                                                                                                                                                                                                                                                                                                                                                                                                                                                                                                                                                                                                                                                                                        | 6                                                                                  | 2 - 10                                                                                                                                   | EL25615A                                                                                                                                                                                                                                                                                                                                                                              | EL25615B                                                                                                                                                                                                       | EL25615D                                                                                                                                                                                                                                                                                                                                                                                                                                                                                                                                                                                                                                                                                                                                                                                                                                                                                                                                                                                                                                                                                                                                                                                                                                                                                                                                                                                                                                                                                                                                                                                                                                                                                                                                                                                                                                                                                                                                                                                                                                                                                                                    | EL25615G                                                                                                                                                                                                                                                                                                     | Screw type manual adjuster                                                                                                                                                                                                                                                                                                                                                                                                                                                                                                                                   |
|                                                                                                                                                                                                                                                                                                                                                                                                                                                                                                                                                                                                                                                                                                                                                                                                                                                                                                                                                                                                                                                                                                                                                                                                                                                                                                                                                                                                                                                                                                                                                                                                                                                                                                                                                                                                                                                                                                                                                                                                                                                                                                                                | ·                                                                                                                                                                                                |                                                                                           |                                                              |                                                                                                                                                                                                                                                                                                                                                                                                                                                                                                                                                                                                                                                                                                                                                                                                                                                                                                                                                                                                                                                                                                                                                                                                                                                                                                                                                                                                                                                                                                                                                                                                                                                                                                                                                                                                                                                                                                                                                                                                                                                                                                                             |                                                                                    |                                                                                                                                          | EL25615A - K                                                                                                                                                                                                                                                                                                                                                                          | EL25615B - K                                                                                                                                                                                                   | EL25615D - K                                                                                                                                                                                                                                                                                                                                                                                                                                                                                                                                                                                                                                                                                                                                                                                                                                                                                                                                                                                                                                                                                                                                                                                                                                                                                                                                                                                                                                                                                                                                                                                                                                                                                                                                                                                                                                                                                                                                                                                                                                                                                                                | EL25615G - K                                                                                                                                                                                                                                                                                                 | Knob type manual adjuster                                                                                                                                                                                                                                                                                                                                                                                                                                                                                                                                    |
|                                                                                                                                                                                                                                                                                                                                                                                                                                                                                                                                                                                                                                                                                                                                                                                                                                                                                                                                                                                                                                                                                                                                                                                                                                                                                                                                                                                                                                                                                                                                                                                                                                                                                                                                                                                                                                                                                                                                                                                                                                                                                                                                |                                                                                                                                                                                                  |                                                                                           |                                                              |                                                                                                                                                                                                                                                                                                                                                                                                                                                                                                                                                                                                                                                                                                                                                                                                                                                                                                                                                                                                                                                                                                                                                                                                                                                                                                                                                                                                                                                                                                                                                                                                                                                                                                                                                                                                                                                                                                                                                                                                                                                                                                                             |                                                                                    |                                                                                                                                          |                                                                                                                                                                                                                                                                                                                                                                                       |                                                                                                                                                                                                                |                                                                                                                                                                                                                                                                                                                                                                                                                                                                                                                                                                                                                                                                                                                                                                                                                                                                                                                                                                                                                                                                                                                                                                                                                                                                                                                                                                                                                                                                                                                                                                                                                                                                                                                                                                                                                                                                                                                                                                                                                                                                                                                             |                                                                                                                                                                                                                                                                                                              |                                                                                                                                                                                                                                                                                                                                                                                                                                                                                                                                                              |
| J012 - 05                                                                                                                                                                                                                                                                                                                                                                                                                                                                                                                                                                                                                                                                                                                                                                                                                                                                                                                                                                                                                                                                                                                                                                                                                                                                                                                                                                                                                                                                                                                                                                                                                                                                                                                                                                                                                                                                                                                                                                                                                                                                                                                      | 5/2 Double pilot                                                                                                                                                                                 | G1/2                                                                                      | G1/2                                                         | G1/2                                                                                                                                                                                                                                                                                                                                                                                                                                                                                                                                                                                                                                                                                                                                                                                                                                                                                                                                                                                                                                                                                                                                                                                                                                                                                                                                                                                                                                                                                                                                                                                                                                                                                                                                                                                                                                                                                                                                                                                                                                                                                                                        | 12                                                                                 | 2 - 10                                                                                                                                   | EL25637A                                                                                                                                                                                                                                                                                                                                                                              | EL25637B                                                                                                                                                                                                       | EL25637D                                                                                                                                                                                                                                                                                                                                                                                                                                                                                                                                                                                                                                                                                                                                                                                                                                                                                                                                                                                                                                                                                                                                                                                                                                                                                                                                                                                                                                                                                                                                                                                                                                                                                                                                                                                                                                                                                                                                                                                                                                                                                                                    | EL25637G                                                                                                                                                                                                                                                                                                     | Screw type manual adjuster                                                                                                                                                                                                                                                                                                                                                                                                                                                                                                                                   |
|                                                                                                                                                                                                                                                                                                                                                                                                                                                                                                                                                                                                                                                                                                                                                                                                                                                                                                                                                                                                                                                                                                                                                                                                                                                                                                                                                                                                                                                                                                                                                                                                                                                                                                                                                                                                                                                                                                                                                                                                                                                                                                                                | 5/2 Double pilot                                                                                                                                                                                 | G1/2                                                                                      | G1/2                                                         | G1/2                                                                                                                                                                                                                                                                                                                                                                                                                                                                                                                                                                                                                                                                                                                                                                                                                                                                                                                                                                                                                                                                                                                                                                                                                                                                                                                                                                                                                                                                                                                                                                                                                                                                                                                                                                                                                                                                                                                                                                                                                                                                                                                        | 12                                                                                 | 2 - 10                                                                                                                                   | EL25637A<br>EL25637A - K                                                                                                                                                                                                                                                                                                                                                              | EL25637B<br>EL25637B - K                                                                                                                                                                                       | EL25637D - K                                                                                                                                                                                                                                                                                                                                                                                                                                                                                                                                                                                                                                                                                                                                                                                                                                                                                                                                                                                                                                                                                                                                                                                                                                                                                                                                                                                                                                                                                                                                                                                                                                                                                                                                                                                                                                                                                                                                                                                                                                                                                                                | EL25637G<br>EL25637G - K                                                                                                                                                                                                                                                                                     | Knob type manual adjuster                                                                                                                                                                                                                                                                                                                                                                                                                                                                                                                                    |
|                                                                                                                                                                                                                                                                                                                                                                                                                                                                                                                                                                                                                                                                                                                                                                                                                                                                                                                                                                                                                                                                                                                                                                                                                                                                                                                                                                                                                                                                                                                                                                                                                                                                                                                                                                                                                                                                                                                                                                                                                                                                                                                                | 5/2 Double pilot                                                                                                                                                                                 | G1/2                                                                                      | G1/2                                                         | G1/2                                                                                                                                                                                                                                                                                                                                                                                                                                                                                                                                                                                                                                                                                                                                                                                                                                                                                                                                                                                                                                                                                                                                                                                                                                                                                                                                                                                                                                                                                                                                                                                                                                                                                                                                                                                                                                                                                                                                                                                                                                                                                                                        | 12                                                                                 |                                                                                                                                          | EL25637A - K                                                                                                                                                                                                                                                                                                                                                                          | EL25637B - K                                                                                                                                                                                                   | EL25637D - K                                                                                                                                                                                                                                                                                                                                                                                                                                                                                                                                                                                                                                                                                                                                                                                                                                                                                                                                                                                                                                                                                                                                                                                                                                                                                                                                                                                                                                                                                                                                                                                                                                                                                                                                                                                                                                                                                                                                                                                                                                                                                                                | EL25637G - K                                                                                                                                                                                                                                                                                                 |                                                                                                                                                                                                                                                                                                                                                                                                                                                                                                                                                              |
| C REF.                                                                                                                                                                                                                                                                                                                                                                                                                                                                                                                                                                                                                                                                                                                                                                                                                                                                                                                                                                                                                                                                                                                                                                                                                                                                                                                                                                                                                                                                                                                                                                                                                                                                                                                                                                                                                                                                                                                                                                                                                                                                                                                         | TYPE                                                                                                                                                                                             |                                                                                           | G1/2                                                         |                                                                                                                                                                                                                                                                                                                                                                                                                                                                                                                                                                                                                                                                                                                                                                                                                                                                                                                                                                                                                                                                                                                                                                                                                                                                                                                                                                                                                                                                                                                                                                                                                                                                                                                                                                                                                                                                                                                                                                                                                                                                                                                             |                                                                                    | Operating                                                                                                                                | EL25637A - K                                                                                                                                                                                                                                                                                                                                                                          | EL25637B - K                                                                                                                                                                                                   | EL25637D - K                                                                                                                                                                                                                                                                                                                                                                                                                                                                                                                                                                                                                                                                                                                                                                                                                                                                                                                                                                                                                                                                                                                                                                                                                                                                                                                                                                                                                                                                                                                                                                                                                                                                                                                                                                                                                                                                                                                                                                                                                                                                                                                | EL25637G - K                                                                                                                                                                                                                                                                                                 | Knob type manual adjuster                                                                                                                                                                                                                                                                                                                                                                                                                                                                                                                                    |
| REF.<br>CAT.                                                                                                                                                                                                                                                                                                                                                                                                                                                                                                                                                                                                                                                                                                                                                                                                                                                                                                                                                                                                                                                                                                                                                                                                                                                                                                                                                                                                                                                                                                                                                                                                                                                                                                                                                                                                                                                                                                                                                                                                                                                                                                                   | TYPE<br>OF                                                                                                                                                                                       | PC                                                                                        | ORT SI                                                       | ZE                                                                                                                                                                                                                                                                                                                                                                                                                                                                                                                                                                                                                                                                                                                                                                                                                                                                                                                                                                                                                                                                                                                                                                                                                                                                                                                                                                                                                                                                                                                                                                                                                                                                                                                                                                                                                                                                                                                                                                                                                                                                                                                          | 12<br><b>NW</b>                                                                    | Operating pressure range                                                                                                                 | EL25637A - K                                                                                                                                                                                                                                                                                                                                                                          | EL25637B - K  RING NO. WIT provided with D                                                                                                                                                                     | EL25637D - K                                                                                                                                                                                                                                                                                                                                                                                                                                                                                                                                                                                                                                                                                                                                                                                                                                                                                                                                                                                                                                                                                                                                                                                                                                                                                                                                                                                                                                                                                                                                                                                                                                                                                                                                                                                                                                                                                                                                                                                                                                                                                                                | EL25637G - K                                                                                                                                                                                                                                                                                                 |                                                                                                                                                                                                                                                                                                                                                                                                                                                                                                                                                              |
| C REF.                                                                                                                                                                                                                                                                                                                                                                                                                                                                                                                                                                                                                                                                                                                                                                                                                                                                                                                                                                                                                                                                                                                                                                                                                                                                                                                                                                                                                                                                                                                                                                                                                                                                                                                                                                                                                                                                                                                                                                                                                                                                                                                         | TYPE                                                                                                                                                                                             |                                                                                           |                                                              |                                                                                                                                                                                                                                                                                                                                                                                                                                                                                                                                                                                                                                                                                                                                                                                                                                                                                                                                                                                                                                                                                                                                                                                                                                                                                                                                                                                                                                                                                                                                                                                                                                                                                                                                                                                                                                                                                                                                                                                                                                                                                                                             |                                                                                    | Operating pressure                                                                                                                       | EL25637A - K                                                                                                                                                                                                                                                                                                                                                                          | EL25637B - K  RING NO. WIT provided with D                                                                                                                                                                     | EL25637D - K  H COIL VOLTA IN connector typ                                                                                                                                                                                                                                                                                                                                                                                                                                                                                                                                                                                                                                                                                                                                                                                                                                                                                                                                                                                                                                                                                                                                                                                                                                                                                                                                                                                                                                                                                                                                                                                                                                                                                                                                                                                                                                                                                                                                                                                                                                                                                 | EL25637G - K                                                                                                                                                                                                                                                                                                 | Knob type manual adjuster                                                                                                                                                                                                                                                                                                                                                                                                                                                                                                                                    |
| REF.<br>CAT.<br>NO.                                                                                                                                                                                                                                                                                                                                                                                                                                                                                                                                                                                                                                                                                                                                                                                                                                                                                                                                                                                                                                                                                                                                                                                                                                                                                                                                                                                                                                                                                                                                                                                                                                                                                                                                                                                                                                                                                                                                                                                                                                                                                                            | TYPE<br>OF                                                                                                                                                                                       | PC<br>IN                                                                                  | ORT SI                                                       | ZE                                                                                                                                                                                                                                                                                                                                                                                                                                                                                                                                                                                                                                                                                                                                                                                                                                                                                                                                                                                                                                                                                                                                                                                                                                                                                                                                                                                                                                                                                                                                                                                                                                                                                                                                                                                                                                                                                                                                                                                                                                                                                                                          |                                                                                    | Operating pressure range                                                                                                                 | ORDE<br>(all coils are                                                                                                                                                                                                                                                                                                                                                                | RING NO. WIT provided with D                                                                                                                                                                                   | H COIL VOLTA<br>IN connector type<br>IN 24 V                                                                                                                                                                                                                                                                                                                                                                                                                                                                                                                                                                                                                                                                                                                                                                                                                                                                                                                                                                                                                                                                                                                                                                                                                                                                                                                                                                                                                                                                                                                                                                                                                                                                                                                                                                                                                                                                                                                                                                                                                                                                                | GE OF<br>e socket S1)                                                                                                                                                                                                                                                                                        | Knob type manual adjuster                                                                                                                                                                                                                                                                                                                                                                                                                                                                                                                                    |
| REF. CAT. NO.  Direct ac                                                                                                                                                                                                                                                                                                                                                                                                                                                                                                                                                                                                                                                                                                                                                                                                                                                                                                                                                                                                                                                                                                                                                                                                                                                                                                                                                                                                                                                                                                                                                                                                                                                                                                                                                                                                                                                                                                                                                                                                                                                                                                       | TYPE<br>OF<br>VALVE<br>ting valves                                                                                                                                                               | PC IN G1/4                                                                                | OUT G1/4                                                     | ZE<br>EXH                                                                                                                                                                                                                                                                                                                                                                                                                                                                                                                                                                                                                                                                                                                                                                                                                                                                                                                                                                                                                                                                                                                                                                                                                                                                                                                                                                                                                                                                                                                                                                                                                                                                                                                                                                                                                                                                                                                                                                                                                                                                                                                   | <b>NW</b>                                                                          | Operating pressure range (bar)                                                                                                           | ORDE (all coils are                                                                                                                                                                                                                                                                                                                                                                   | RING NO. WIT provided with D C 48 V                                                                                                                                                                            | H COIL VOLTA IN connector type C 24 V                                                                                                                                                                                                                                                                                                                                                                                                                                                                                                                                                                                                                                                                                                                                                                                                                                                                                                                                                                                                                                                                                                                                                                                                                                                                                                                                                                                                                                                                                                                                                                                                                                                                                                                                                                                                                                                                                                                                                                                                                                                                                       | GE OF<br>e socket S1)                                                                                                                                                                                                                                                                                        | Knob type manual adjuster                                                                                                                                                                                                                                                                                                                                                                                                                                                                                                                                    |
| REF.<br>CAT.<br>NO.<br>Direct ac<br>J001 - 04<br>J013 - 02                                                                                                                                                                                                                                                                                                                                                                                                                                                                                                                                                                                                                                                                                                                                                                                                                                                                                                                                                                                                                                                                                                                                                                                                                                                                                                                                                                                                                                                                                                                                                                                                                                                                                                                                                                                                                                                                                                                                                                                                                                                                     | TYPE<br>OF<br>VALVE<br>ting valves<br>2/2 NC<br>2/2 NC                                                                                                                                           | P( IN G1/4 G1/4                                                                           | OUT G1/4 G1/4                                                | ZE<br>EXH                                                                                                                                                                                                                                                                                                                                                                                                                                                                                                                                                                                                                                                                                                                                                                                                                                                                                                                                                                                                                                                                                                                                                                                                                                                                                                                                                                                                                                                                                                                                                                                                                                                                                                                                                                                                                                                                                                                                                                                                                                                                                                                   | NW 3.0 2.5                                                                         | Operating pressure range (bar)                                                                                                           | ORDE (all coils are  110 V  NIL E12613Q                                                                                                                                                                                                                                                                                                                                               | RING NO. WIT provided with D C 48 V                                                                                                                                                                            | H COIL VOLTA IN connector type C 24 V  NIL E12613W                                                                                                                                                                                                                                                                                                                                                                                                                                                                                                                                                                                                                                                                                                                                                                                                                                                                                                                                                                                                                                                                                                                                                                                                                                                                                                                                                                                                                                                                                                                                                                                                                                                                                                                                                                                                                                                                                                                                                                                                                                                                          | EL25637G - K  AGE OF e socket S1)  12 V  NIL E12613R                                                                                                                                                                                                                                                         | Knob type manual adjuster                                                                                                                                                                                                                                                                                                                                                                                                                                                                                                                                    |
| REF. CAT. NO.  Direct ac  J001 - 04  J013 - 02  J013 - 02                                                                                                                                                                                                                                                                                                                                                                                                                                                                                                                                                                                                                                                                                                                                                                                                                                                                                                                                                                                                                                                                                                                                                                                                                                                                                                                                                                                                                                                                                                                                                                                                                                                                                                                                                                                                                                                                                                                                                                                                                                                                      | TYPE<br>OF<br>VALVE<br>ting valves<br>2/2 NC<br>2/2 NC<br>2/2 NC                                                                                                                                 | FC IN G1/4 G1/4 G1/4                                                                      | ORT SI OUT G1/4 G1/4 G1/4                                    | ZE EXH NIL NIL NIL                                                                                                                                                                                                                                                                                                                                                                                                                                                                                                                                                                                                                                                                                                                                                                                                                                                                                                                                                                                                                                                                                                                                                                                                                                                                                                                                                                                                                                                                                                                                                                                                                                                                                                                                                                                                                                                                                                                                                                                                                                                                                                          | 3.0<br>2.5<br>2                                                                    | Operating pressure range (bar)  0-10 0-7 0-10                                                                                            | ORDE<br>(all coils are<br>110 V<br>NIL<br>E12613Q<br>E12612Q                                                                                                                                                                                                                                                                                                                          | RING NO. WIT provided with D C 48 V NIL E12613S E12612S                                                                                                                                                        | H COIL VOLTA IN connector type C 24 V  NIL E12613W E12612W                                                                                                                                                                                                                                                                                                                                                                                                                                                                                                                                                                                                                                                                                                                                                                                                                                                                                                                                                                                                                                                                                                                                                                                                                                                                                                                                                                                                                                                                                                                                                                                                                                                                                                                                                                                                                                                                                                                                                                                                                                                                  | EL25637G - K  GE OF e socket S1)  12 V  NIL E12613R E12612R                                                                                                                                                                                                                                                  | Knob type manual adjuster                                                                                                                                                                                                                                                                                                                                                                                                                                                                                                                                    |
| REF.<br>CAT.<br>NO.<br>Direct ac<br>J001 - 04<br>J013 - 02                                                                                                                                                                                                                                                                                                                                                                                                                                                                                                                                                                                                                                                                                                                                                                                                                                                                                                                                                                                                                                                                                                                                                                                                                                                                                                                                                                                                                                                                                                                                                                                                                                                                                                                                                                                                                                                                                                                                                                                                                                                                     | TYPE<br>OF<br>VALVE<br>ting valves<br>2/2 NC<br>2/2 NC                                                                                                                                           | P( IN G1/4 G1/4                                                                           | OUT G1/4 G1/4                                                | ZE<br>EXH                                                                                                                                                                                                                                                                                                                                                                                                                                                                                                                                                                                                                                                                                                                                                                                                                                                                                                                                                                                                                                                                                                                                                                                                                                                                                                                                                                                                                                                                                                                                                                                                                                                                                                                                                                                                                                                                                                                                                                                                                                                                                                                   | NW 3.0 2.5                                                                         | Operating pressure range (bar)                                                                                                           | ORDE (all coils are  110 V  NIL E12613Q                                                                                                                                                                                                                                                                                                                                               | RING NO. WIT provided with D C 48 V                                                                                                                                                                            | H COIL VOLTA IN connector type C 24 V  NIL E12613W                                                                                                                                                                                                                                                                                                                                                                                                                                                                                                                                                                                                                                                                                                                                                                                                                                                                                                                                                                                                                                                                                                                                                                                                                                                                                                                                                                                                                                                                                                                                                                                                                                                                                                                                                                                                                                                                                                                                                                                                                                                                          | EL25637G - K  AGE OF e socket S1)  12 V  NIL E12613R                                                                                                                                                                                                                                                         | Knob type manual adjuster                                                                                                                                                                                                                                                                                                                                                                                                                                                                                                                                    |
| REF. CAT. NO.  Direct ac  J001 - 04  J013 - 02  J013 - 02                                                                                                                                                                                                                                                                                                                                                                                                                                                                                                                                                                                                                                                                                                                                                                                                                                                                                                                                                                                                                                                                                                                                                                                                                                                                                                                                                                                                                                                                                                                                                                                                                                                                                                                                                                                                                                                                                                                                                                                                                                                                      | TYPE<br>OF<br>VALVE<br>ting valves<br>2/2 NC<br>2/2 NC<br>2/2 NC                                                                                                                                 | FC IN G1/4 G1/4 G1/4                                                                      | ORT SI OUT G1/4 G1/4 G1/4                                    | ZE EXH NIL NIL NIL                                                                                                                                                                                                                                                                                                                                                                                                                                                                                                                                                                                                                                                                                                                                                                                                                                                                                                                                                                                                                                                                                                                                                                                                                                                                                                                                                                                                                                                                                                                                                                                                                                                                                                                                                                                                                                                                                                                                                                                                                                                                                                          | 3.0<br>2.5<br>2                                                                    | Operating pressure range (bar)  0-10 0-7 0-10                                                                                            | ORDE<br>(all coils are<br>110 V<br>NIL<br>E12613Q<br>E12612Q                                                                                                                                                                                                                                                                                                                          | RING NO. WIT provided with D C 48 V NIL E12613S E12612S                                                                                                                                                        | H COIL VOLTA IN connector type C 24 V  NIL E12613W E12612W                                                                                                                                                                                                                                                                                                                                                                                                                                                                                                                                                                                                                                                                                                                                                                                                                                                                                                                                                                                                                                                                                                                                                                                                                                                                                                                                                                                                                                                                                                                                                                                                                                                                                                                                                                                                                                                                                                                                                                                                                                                                  | EL25637G - K  GE OF e socket S1)  12 V  NIL E12613R E12612R                                                                                                                                                                                                                                                  | Knob type manual adjuster                                                                                                                                                                                                                                                                                                                                                                                                                                                                                                                                    |
| REF. CAT. NO.  Direct ac J001 - 04 J013 - 02 J013 - 02 J013 - 02 J002 - 04 J002 - 04                                                                                                                                                                                                                                                                                                                                                                                                                                                                                                                                                                                                                                                                                                                                                                                                                                                                                                                                                                                                                                                                                                                                                                                                                                                                                                                                                                                                                                                                                                                                                                                                                                                                                                                                                                                                                                                                                                                                                                                                                                           | TYPE OF VALVE  ting valves 2/2 NC 2/2 NC 2/2 NC 2/2 NC 3/2 NO 3/2 NO 3/2 NO                                                                                                                      | G1/4<br>G1/4<br>G1/4<br>G1/4<br>G1/8<br>G1/8                                              | ORT SI OUT G1/4 G1/4 G1/4 G1/4 G1/4 G1/4                     | EXH  NIL  NIL  NIL  OH  OH  OH  OH  OH  OH  OH  OH  OH  O                                                                                                                                                                                                                                                                                                                                                                                                                                                                                                                                                                                                                                                                                                                                                                                                                                                                                                                                                                                                                                                                                                                                                                                                                                                                                                                                                                                                                                                                                                                                                                                                                                                                                                                                                                                                                                                                                                                                                                                                                                                                   | 3.0<br>2.5<br>2<br>1.2<br>2.5<br>2.0                                               | Operating pressure range (bar)  0-10 0-7 0-10 0-20  0-7 0-10                                                                             | ORDEI<br>(all coils are<br>110 V<br>NIL<br>E12613Q<br>E12612Q<br>E12611Q                                                                                                                                                                                                                                                                                                              | RING NO. WIT provided with D C 48 V NIL E12613S E12612S                                                                                                                                                        | H COIL VOLTA IN connector typ IN CONNECTOR IN E12613W E12612W E12611W                                                                                                                                                                                                                                                                                                                                                                                                                                                                                                                                                                                                                                                                                                                                                                                                                                                                                                                                                                                                                                                                                                                                                                                                                                                                                                                                                                                                                                                                                                                                                                                                                                                                                                                                                                                                                                                                                                                                                                                                                                                       | EL25637G - K  GE OF e socket S1)  12 V  NIL E12613R E12612R                                                                                                                                                                                                                                                  | Knob type manual adjuster                                                                                                                                                                                                                                                                                                                                                                                                                                                                                                                                    |
| REF. CAT. NO.  Direct ac J001 - 04 J013 - 02 J013 - 02 J013 - 02 J002 - 04                                                                                                                                                                                                                                                                                                                                                                                                                                                                                                                                                                                                                                                                                                                                                                                                                                                                                                                                                                                                                                                                                                                                                                                                                                                                                                                                                                                                                                                                                                                                                                                                                                                                                                                                                                                                                                                                                                                                                                                                                                                     | TYPE OF VALVE  ting valves 2/2 NC 2/2 NC 2/2 NC 2/2 NC 2/2 NC 3/2 NO                                                                                                                             | G1/4<br>G1/4<br>G1/4<br>G1/4<br>G1/8                                                      | ORT SI OUT G1/4 G1/4 G1/4 G1/4 G1/4                          | ZE  EXH  NIL  NIL  NIL  NIL  OH  OH  OH  OH  OH  OH  OH  OH  OH  O                                                                                                                                                                                                                                                                                                                                                                                                                                                                                                                                                                                                                                                                                                                                                                                                                                                                                                                                                                                                                                                                                                                                                                                                                                                                                                                                                                                                                                                                                                                                                                                                                                                                                                                                                                                                                                                                                                                                                                                                                                                          | 3.0<br>2.5<br>2<br>1.2<br>2.5                                                      | Operating pressure range (bar)  0-10 0-7 0-10 0-20                                                                                       | ORDEI (all coils are 110 V NIL E12613Q E12611Q -                                                                                                                                                                                                                                                                                                                                      | RING NO. WIT provided with D C 48 V NIL E12613S E12612S                                                                                                                                                        | PEL25637D - K  H COIL VOLTA IN connector typ  C  24 V  NIL  E12613W  E12612W  E12611W  -                                                                                                                                                                                                                                                                                                                                                                                                                                                                                                                                                                                                                                                                                                                                                                                                                                                                                                                                                                                                                                                                                                                                                                                                                                                                                                                                                                                                                                                                                                                                                                                                                                                                                                                                                                                                                                                                                                                                                                                                                                    | EL25637G - K  GE OF e socket S1)  12 V  NIL E12613R E12612R                                                                                                                                                                                                                                                  | Knob type manual adjuster                                                                                                                                                                                                                                                                                                                                                                                                                                                                                                                                    |
| REF. CAT. NO.  Direct ac J001 - 04 J013 - 02 J013 - 02 J013 - 02 J002 - 04 J002 - 04                                                                                                                                                                                                                                                                                                                                                                                                                                                                                                                                                                                                                                                                                                                                                                                                                                                                                                                                                                                                                                                                                                                                                                                                                                                                                                                                                                                                                                                                                                                                                                                                                                                                                                                                                                                                                                                                                                                                                                                                                                           | TYPE OF VALVE  ting valves 2/2 NC 2/2 NC 2/2 NC 2/2 NC 3/2 NO 3/2 NO 3/2 NO                                                                                                                      | G1/4<br>G1/4<br>G1/4<br>G1/4<br>G1/8<br>G1/8                                              | ORT SI OUT G1/4 G1/4 G1/4 G1/4 G1/4 G1/4                     | EXH  NIL  NIL  NIL  OH  OH  OH  OH  OH  OH  OH  OH  OH  O                                                                                                                                                                                                                                                                                                                                                                                                                                                                                                                                                                                                                                                                                                                                                                                                                                                                                                                                                                                                                                                                                                                                                                                                                                                                                                                                                                                                                                                                                                                                                                                                                                                                                                                                                                                                                                                                                                                                                                                                                                                                   | 3.0<br>2.5<br>2<br>1.2<br>2.5<br>2.0                                               | Operating pressure range (bar)  0-10 0-7 0-10 0-20  0-7 0-10                                                                             | ORDEI (all coils are 110 V NIL E12613Q E12611Q                                                                                                                                                                                                                                                                                                                                        | RING NO. WIT provided with D C 48 V NIL E12613S E12612S E12611S                                                                                                                                                | PEL25637D - K  H COIL VOLTA IN connector typ  C  24 V  NIL  E12613W  E12612W  E12611W  -  -                                                                                                                                                                                                                                                                                                                                                                                                                                                                                                                                                                                                                                                                                                                                                                                                                                                                                                                                                                                                                                                                                                                                                                                                                                                                                                                                                                                                                                                                                                                                                                                                                                                                                                                                                                                                                                                                                                                                                                                                                                 | EL25637G - K  GE OF e socket S1)  12 V  NIL E12613R E12612R                                                                                                                                                                                                                                                  | Knob type manual adjuster                                                                                                                                                                                                                                                                                                                                                                                                                                                                                                                                    |
| REF. CAT. NO. Direct ac J001 - 04 J013 - 02 J013 - 02 J013 - 02 J002 - 04 J002 - 04 J002 - 04                                                                                                                                                                                                                                                                                                                                                                                                                                                                                                                                                                                                                                                                                                                                                                                                                                                                                                                                                                                                                                                                                                                                                                                                                                                                                                                                                                                                                                                                                                                                                                                                                                                                                                                                                                                                                                                                                                                                                                                                                                  | TYPE<br>OF<br>VALVE<br>ting valves<br>2/2 NC<br>2/2 NC<br>2/2 NC<br>2/2 NC<br>3/2 NO<br>3/2 NO<br>3/2 NO                                                                                         | G1/4<br>G1/4<br>G1/4<br>G1/4<br>G1/8<br>G1/8                                              | ORT SI OUT G1/4 G1/4 G1/4 G1/4 G1/4 G1/4                     | EXH  NIL  NIL  NIL  NIL  OH  OH  OH  OH  OH  OH  OH  OH  OH  O                                                                                                                                                                                                                                                                                                                                                                                                                                                                                                                                                                                                                                                                                                                                                                                                                                                                                                                                                                                                                                                                                                                                                                                                                                                                                                                                                                                                                                                                                                                                                                                                                                                                                                                                                                                                                                                                                                                                                                                                                                                              | 3.0<br>2.5<br>2<br>1.2<br>2.5<br>2.0<br>1.2                                        | Operating pressure range (bar)  0 - 10 0 - 7 0 - 10 0 - 20  0 - 7 0 - 10 0 - 20                                                          | ORDE (all coils are 110 V)  NIL E12613Q E12612Q E12611Q                                                                                                                                                                                                                                                                                                                               | RING NO. WIT provided with D  48 V  NIL E12613S E12612S E12611S                                                                                                                                                | PEL25637D - K  H COIL VOLTA IN connector typ  CC  24 V  NIL  E12613W  E12612W  E12611W                                                                                                                                                                                                                                                                                                                                                                                                                                                                                                                                                                                                                                                                                                                                                                                                                                                                                                                                                                                                                                                                                                                                                                                                                                                                                                                                                                                                                                                                                                                                                                                                                                                                                                                                                                                                                                                                                                                                                                                                                                      | REL25637G - K RGE OF e socket S1)  12 V  NIL E12613R E12612R E12611R                                                                                                                                                                                                                                         | Knob type manual adjuster                                                                                                                                                                                                                                                                                                                                                                                                                                                                                                                                    |
| DC  REF. CAT. NO.  Direct ac  J001 - 04  J013 - 02  J013 - 02  J002 - 04  J002 - 04  J002 - 04  J003 - 04                                                                                                                                                                                                                                                                                                                                                                                                                                                                                                                                                                                                                                                                                                                                                                                                                                                                                                                                                                                                                                                                                                                                                                                                                                                                                                                                                                                                                                                                                                                                                                                                                                                                                                                                                                                                                                                                                                                                                                                                                      | TYPE<br>OF<br>VALVE<br>ting valves<br>2/2 NC<br>2/2 NC<br>2/2 NC<br>2/2 NC<br>3/2 NO<br>3/2 NO<br>3/2 NO<br>3/2 NO                                                                               | G1/4<br>G1/4<br>G1/4<br>G1/4<br>G1/8<br>G1/8<br>G1/8                                      | G1/4<br>G1/4<br>G1/4<br>G1/4<br>G1/4<br>G1/4<br>G1/4         | NIL   NIL   NIL   NIL   G1/4   G1/4   G1/8                                                                                                                                                                                                                                                                                                                                                                                                                                                                                                                                                                                                                                                                                                                                                                                                                                                                                                                                                                                                                                                                                                                                                                                                                                                                                                                                                                                                                                                                                                                                                                                                                                                                                                                                                                                                                                                                                                                                                                                                                                                                                  | 3.0<br>2.5<br>2<br>1.2<br>2.5<br>2.0<br>1.2                                        | Operating pressure range (bar)  0 - 10 0 - 7 0 - 10 0 - 20  0 - 7 0 - 10 0 - 20  0 - 7                                                   | ORDEI (all coils are 110 V)  NIL E12613Q E12611Q E14613Q                                                                                                                                                                                                                                                                                                                              | RING NO. WIT provided with D E 48 V  NIL E12613S E12612S E12611S  E14613S                                                                                                                                      | NIL E12611W E12611W E12611W E12611W E14613W E14613W E14613W E14613W E14613W E14611W E14613W E14613W E14613W E14613W E14613W E14613W E14613W E14613W E14613W                                                                                                                                                                                                                                                                                                                                                                                                                                                                                                                                                                                                                                                                                                                                                                                                                                                                                                                                                                                                                                                                                                                                                                                                                                                                                                                                                                                                                                                                                                                                                                                                                                                                                                                                                                                                                                                                                                                                                                 | REL25637G - K RGE OF e socket S1)  12 V  NIL E12613R E12612R E12611R  E14613R                                                                                                                                                                                                                                | Knob type manual adjuster                                                                                                                                                                                                                                                                                                                                                                                                                                                                                                                                    |
| REF. CAT. NO.  Direct ac J001 - 04 J013 - 02 J013 - 02 J013 - 02 J002 - 04 J002 - 04 J003 - 04 J003 - 04 J003 - 04 J003 - 04                                                                                                                                                                                                                                                                                                                                                                                                                                                                                                                                                                                                                                                                                                                                                                                                                                                                                                                                                                                                                                                                                                                                                                                                                                                                                                                                                                                                                                                                                                                                                                                                                                                                                                                                                                                                                                                                                                                                                                                                   | TYPE<br>OF<br>VALVE<br>:ting valves<br>2/2 NC<br>2/2 NC<br>2/2 NC<br>2/2 NC<br>3/2 NO<br>3/2 NO<br>3/2 NO<br>3/2 NC<br>3/2 NC<br>3/2 NC<br>3/2 NC                                                | G1/4<br>G1/4<br>G1/4<br>G1/8<br>G1/8<br>G1/8<br>G1/4<br>G1/4                              | G1/4<br>G1/4<br>G1/4<br>G1/4<br>G1/4<br>G1/4<br>G1/4<br>G1/4 | NIL NIL NIL G1/4 G1/4 G1/8 G1/8 G1/8                                                                                                                                                                                                                                                                                                                                                                                                                                                                                                                                                                                                                                                                                                                                                                                                                                                                                                                                                                                                                                                                                                                                                                                                                                                                                                                                                                                                                                                                                                                                                                                                                                                                                                                                                                                                                                                                                                                                                                                                                                                                                        | 3.0<br>2.5<br>2<br>1.2<br>2.5<br>2.0<br>1.2                                        | Operating pressure range (bar)  0-10 0-7 0-10 0-20  0-7 0-10 0-20  0-7 0-10 0-20                                                         | NIL E12613Q E12611Q E14613Q E14612Q E14612Q                                                                                                                                                                                                                                                                                                                                           | RING NO. WIT provided with D                                                                                                                                                                                   | NIL   E12611W   E12611W   E14613W   E14612W   E14612W | REL25637G - K RGE OF e socket S1)  12 V  NIL E12613R E12612R E12611R  E14613R E14612R                                                                                                                                                                                                                        | Knob type manual adjuster  Remarks                                                                                                                                                                                                                                                                                                                                                                                                                                                                                                                           |
| REF. CAT. NO.  Direct ac  J001 - 04  J013 - 02  J013 - 02  J013 - 02  J002 - 04  J002 - 04  J003 - 04  J003 - 04                                                                                                                                                                                                                                                                                                                                                                                                                                                                                                                                                                                                                                                                                                                                                                                                                                                                                                                                                                                                                                                                                                                                                                                                                                                                                                                                                                                                                                                                                                                                                                                                                                                                                                                                                                                                                                                                                                                                                                                                               | TYPE<br>OF<br>VALVE<br>ting valves<br>2/2 NC<br>2/2 NC<br>2/2 NC<br>2/2 NC<br>3/2 NO<br>3/2 NO<br>3/2 NO<br>3/2 NO<br>3/2 NO<br>3/2 NC                                                           | G1/4<br>G1/4<br>G1/4<br>G1/4<br>G1/8<br>G1/8<br>G1/8<br>G1/4                              | G1/4<br>G1/4<br>G1/4<br>G1/4<br>G1/4<br>G1/4<br>G1/4<br>G1/4 | NIL   NIL   NIL   NIL   G1/4   G1/4   G1/8   G1/8   G1/8                                                                                                                                                                                                                                                                                                                                                                                                                                                                                                                                                                                                                                                                                                                                                                                                                                                                                                                                                                                                                                                                                                                                                                                                                                                                                                                                                                                                                                                                                                                                                                                                                                                                                                                                                                                                                                                                                                                                                                                                                                                                    | 3.0<br>2.5<br>2<br>1.2<br>2.5<br>2.0<br>1.2<br>2.5<br>2.0                          | Operating pressure range (bar)  0 - 10 0 - 7 0 - 10 0 - 20  0 - 7 0 - 10 0 - 20  0 - 7 0 - 10                                            | NIL E12613Q E12611Q E14613Q E14611Q E14611Q E14611Q                                                                                                                                                                                                                                                                                                                                   | RING NO. WIT provided with D                                                                                                                                                                                   | NIL E12613W E12611W E14613W E14611W E14611W E14611W                                                                                                                                                                                                                                                                                                                                                                                                                                                                                                                                                                                                                                                                                                                                                                                                                                                                                                                                                                                                                                                                                                                                                                                                                                                                                                                                                                                                                                                                                                                                                                                                                                                                                                                                                                                                                                                                                                                                                                                                                                                                         | REL25637G - K RGE OF e socket S1)  12 V  NIL E12613R E12612R E12611R  E14613R E14613R E14612R E14611R                                                                                                                                                                                                        | Knob type manual adjuster  Remarks                                                                                                                                                                                                                                                                                                                                                                                                                                                                                                                           |
| REF. CAT. NO.  Direct ac J001 - 04 J013 - 02 J013 - 02 J013 - 02 J002 - 04 J002 - 04 J003 - 04 J003 - 04 J003 - 04 J003 - 04                                                                                                                                                                                                                                                                                                                                                                                                                                                                                                                                                                                                                                                                                                                                                                                                                                                                                                                                                                                                                                                                                                                                                                                                                                                                                                                                                                                                                                                                                                                                                                                                                                                                                                                                                                                                                                                                                                                                                                                                   | TYPE OF VALVE  ting valves 2/2 NC 2/2 NC 2/2 NC 3/2 NO 3/2 NO 3/2 NO 3/2 NO 3/2 NO 3/2 NC                                  | G1/4<br>G1/4<br>G1/4<br>G1/8<br>G1/8<br>G1/8<br>G1/4<br>G1/4                              | G1/4<br>G1/4<br>G1/4<br>G1/4<br>G1/4<br>G1/4<br>G1/4<br>G1/4 | NIL NIL NIL G1/4 G1/4 G1/8 G1/8 G1/8                                                                                                                                                                                                                                                                                                                                                                                                                                                                                                                                                                                                                                                                                                                                                                                                                                                                                                                                                                                                                                                                                                                                                                                                                                                                                                                                                                                                                                                                                                                                                                                                                                                                                                                                                                                                                                                                                                                                                                                                                                                                                        | 3.0<br>2.5<br>2<br>1.2<br>2.5<br>2.0<br>1.2                                        | Operating pressure range (bar)  0-10 0-7 0-10 0-20  0-7 0-10 0-20  0-7 0-10 0-20                                                         | NIL E12613Q E12611Q E14613Q E14611Q E14611Q E24002Q E24002Q                                                                                                                                                                                                                                                                                                                           | RING NO. WIT provided with D                                                                                                                                                                                   | NIL E12613W E12611W E14613W E14611W E14611W E24002W E24002W                                                                                                                                                                                                                                                                                                                                                                                                                                                                                                                                                                                                                                                                                                                                                                                                                                                                                                                                                                                                                                                                                                                                                                                                                                                                                                                                                                                                                                                                                                                                                                                                                                                                                                                                                                                                                                                                                                                                                                                                                                                                 | REL25637G - K RGE OF e socket S1)  12 V  NIL E12613R E12612R E12611R  E14613R E14613R E14612R E14611R E24002R                                                                                                                                                                                                | Remarks  Remarks                                                                                                                                                                                                                                                                                                                                                                                                                                                                                                                                             |
| REF. CAT. NO.  Direct ac J001 - 04 J013 - 02 J013 - 02 J013 - 02 J002 - 04 J002 - 04 J003 - 04 J003 - 04 J003 - 04 J003 - 04 Pilot ope                                                                                                                                                                                                                                                                                                                                                                                                                                                                                                                                                                                                                                                                                                                                                                                                                                                                                                                                                                                                                                                                                                                                                                                                                                                                                                                                                                                                                                                                                                                                                                                                                                                                                                                                                                                                                                                                                                                                                                                         | TYPE OF VALVE  ting valves 2/2 NC 2/2 NC 2/2 NC 2/2 NC 3/2 NO 3/2 NO 3/2 NO 3/2 NO 3/2 NC                    | PC IN G1/4 G1/4 G1/8 G1/8 G1/8 G1/4 G1/4 G1/4 G1/4 NIL                                    | OUT  G1/4 G1/4 G1/4 G1/4 G1/4 G1/4 G1/4 G1/                  | NIL NIL G1/4 G1/8 G1/8 G1/8                                                                                                                                                                                                                                                                                                                                                                                                                                                                                                                                                                                                                                                                                                                                                                                                                                                                                                                                                                                                                                                                                                                                                                                                                                                                                                                                                                                                                                                                                                                                                                                                                                                                                                                                                                                                                                                                                                                                                                                                                                                                                                 | 3.0<br>2.5<br>2<br>1.2<br>2.5<br>2.0<br>1.2<br>2.5<br>2.0<br>1.2                   | Operating pressure range (bar)  0-10 0-7 0-10 0-20  0-7 0-10 0-20  0-7 0-10 0-20  0-7 0-10 0-10 0-20                                     | NIL E12613Q E12611Q E14613Q E14611Q E14611Q E24002Q E24002Q                                                                                                                                                                                                                                                                                                                           | RING NO. WIT provided with D                                                                                                                                                                                   | NIL E12613W E12611W E14613W E14611W E14611W E24002W E24002W                                                                                                                                                                                                                                                                                                                                                                                                                                                                                                                                                                                                                                                                                                                                                                                                                                                                                                                                                                                                                                                                                                                                                                                                                                                                                                                                                                                                                                                                                                                                                                                                                                                                                                                                                                                                                                                                                                                                                                                                                                                                 | REL25637G - K RGE OF e socket S1)  12 V  NIL E12613R E12612R E12611R  E14613R E14613R E14612R E14611R E24002R                                                                                                                                                                                                | Remarks  Remarks  Screw type manual adjuster  Knob type manual adjuster                                                                                                                                                                                                                                                                                                                                                                                                                                                                                      |
| REF. CAT. NO.  Direct ac J001 - 04 J013 - 02 J013 - 02 J013 - 02 J002 - 04 J002 - 04 J003 - 04                                                                                                                                                                                                                                                                                                                                                                                                                                                                                                                                                                                                                                                                                                                                                                                                                                                                                                                                                                                                                                                                                                                                                                                                                                                                                                                                                                                                                                                                                                                                                                                                                                                                                                                                                                                                                                                                                                                                                                                         | TYPE OF VALVE  ting valves 2/2 NC 2/2 NC 2/2 NC 2/2 NC 3/2 NO 3/2 NO 3/2 NO 3/2 NO 3/2 NC                                                | G1/4<br>G1/4<br>G1/4<br>G1/8<br>G1/8<br>G1/8<br>G1/4<br>G1/4                              | G1/4<br>G1/4<br>G1/4<br>G1/4<br>G1/4<br>G1/4<br>G1/4<br>G1/4 | NIL NIL NIL G1/4 G1/4 G1/8 G1/8 G1/8                                                                                                                                                                                                                                                                                                                                                                                                                                                                                                                                                                                                                                                                                                                                                                                                                                                                                                                                                                                                                                                                                                                                                                                                                                                                                                                                                                                                                                                                                                                                                                                                                                                                                                                                                                                                                                                                                                                                                                                                                                                                                        | 3.0<br>2.5<br>2<br>1.2<br>2.5<br>2.0<br>1.2                                        | Operating pressure range (bar)  0-10 0-7 0-10 0-20  0-7 0-10 0-20  0-7 0-10 0-20                                                         | ORDEI (all coils are 110 V)  NIL E12613Q E12612Q E12611Q E14613Q E14612Q E14611Q E24002Q E24002Q - K                                                                                                                                                                                                                                                                                  | RING NO. WIT provided with D                                                                                                                                                                                   | NIL E12613W E12611W E14613W E14613W E14611W E2402W E24002W - K                                                                                                                                                                                                                                                                                                                                                                                                                                                                                                                                                                                                                                                                                                                                                                                                                                                                                                                                                                                                                                                                                                                                                                                                                                                                                                                                                                                                                                                                                                                                                                                                                                                                                                                                                                                                                                                                                                                                                                                                                                                              | REL25637G - K RGE OF e socket S1)  12 V  NIL E12613R E12612R E12611R  E14613R E14612R E14612R E14611R E24002R E24002R - K  EL13615R EL13615R - K                                                                                                                                                             | Remarks  Remarks  Screw type manual adjuster Knob type manual adjuster Screw type manual adjuster Knob type manual adjuster                                                                                                                                                                                                                                                                                                                                                                                                                                  |
| REF. CAT. NO.  Direct ac J001 - 04 J013 - 02 J013 - 02 J013 - 02 J002 - 04 J002 - 04 J003 - 05 J | TYPE OF VALVE  ting valves 2/2 NC 2/2 NC 2/2 NC 2/2 NC 3/2 NO 3/2 NO 3/2 NO 3/2 NO 3/2 NC 3/2 Sigle pilot NO | PC IN G1/4 G1/4 G1/4 G1/8 G1/8 G1/4 G1/4 G1/4 G1/4 G1/4 G1/4                              | OUT  G1/4 G1/4 G1/4 G1/4 G1/4 G1/4 G1/4 G1/                  | NIL NIL G1/4 G1/8 G1/8 G1/8                                                                                                                                                                                                                                                                                                                                                                                                                                                                                                                                                                                                                                                                                                                                                                                                                                                                                                                                                                                                                                                                                                                                                                                                                                                                                                                                                                                                                                                                                                                                                                                                                                                                                                                                                                                                                                                                                                                                                                                                                                                                                                 | 3.0<br>2.5<br>2<br>1.2<br>2.5<br>2.0<br>1.2<br>2.5<br>2.0<br>1.2                   | Operating pressure range (bar)  0-10 0-7 0-10 0-20  0-7 0-10 0-20  0-7 0-10 0-20  0-7 0-10 0-10 0-20                                     | PL25637A - K  ORDEI (all coils are  110 V  NIL  E12613Q  E12612Q  E12611Q  E14613Q  E14612Q  E14611Q  E24002Q  E24002Q - K  EL13615Q  EL13615Q - K  EL14615Q                                                                                                                                                                                                                          | RING NO. WIT provided with D                                                                                                                                                                                   | PL25637D - K  H COIL VOLTA IN connector type  C 24 V  NIL  E12613W  E12612W  E12611W  E14613W  E14612W  E14611W  E24002W  E24002W - K  EL13615W  EL13615W - K  EL14615W                                                                                                                                                                                                                                                                                                                                                                                                                                                                                                                                                                                                                                                                                                                                                                                                                                                                                                                                                                                                                                                                                                                                                                                                                                                                                                                                                                                                                                                                                                                                                                                                                                                                                                                                                                                                                                                                                                                                                     | REL25637G - K RGE OF e socket S1)  12 V  NIL E12613R E12612R E12611R  E14613R E14613R E14612R E14611R E24002R E24002R - K  EL13615R - K EL13615R - K EL14615R                                                                                                                                                | Remarks  Remarks  Screw type manual adjuster Knob type manual adjuster Screw type manual adjuster Knob type manual adjuster Knob type manual adjuster Screw type manual adjuster                                                                                                                                                                                                                                                                                                                                                                             |
| REF. CAT. NO.  Direct ac J001 - 04 J013 - 02 J013 - 02 J013 - 02 J002 - 04 J002 - 04 J003 - 04 J003 - 04 J003 - 04 J003 - 04 Pilot ope                                                                                                                                                                                                                                                                                                                                                                                                                                                                                                                                                                                                                                                                                                                                                                                                                                                                                                                                                                                                                                                                                                                                                                                                                                                                                                                                                                                                                                                                                                                                                                                                                                                                                                                                                                                                                                                                                                                                                                                         | TYPE OF VALVE  ting valves 2/2 NC 2/2 NC 2/2 NC 2/2 NC 3/2 NO 3/2 NO 3/2 NO 3/2 NO 3/2 NC                    | PC IN G1/4 G1/4 G1/8 G1/8 G1/8 G1/4 G1/4 G1/4 G1/4 NIL                                    | OUT  G1/4 G1/4 G1/4 G1/4 G1/4 G1/4 G1/4 G1/                  | NIL NIL G1/4 G1/4 G1/8 G1/8 G1/8                                                                                                                                                                                                                                                                                                                                                                                                                                                                                                                                                                                                                                                                                                                                                                                                                                                                                                                                                                                                                                                                                                                                                                                                                                                                                                                                                                                                                                                                                                                                                                                                                                                                                                                                                                                                                                                                                                                                                                                                                                                                                            | 3.0<br>2.5<br>2<br>1.2<br>2.5<br>2.0<br>1.2<br>2.5<br>2.0<br>1.2                   | Operating pressure range (bar)  0 - 10 0 - 7 0 - 10 0 - 20  0 - 7 0 - 10 0 - 20  0 - 7 0 - 10 0 - 20  2 - 10  2 - 10                     | PL25637A - K  ORDEI (all coils are  110 V  NIL  E12613Q  E12612Q  E12611Q  E14613Q  E14612Q  E14611Q  E24002Q  E24002Q - K  EL13615Q - K  EL14615Q  EL14615Q - K                                                                                                                                                                                                                      | RING NO. WIT provided with D E 48 V  NIL E12613S E12612S E12611S                                                                                                                                               | PEL25637D - K  H COIL VOLTA IN connector type  C 24 V  NIL  E12613W  E12612W  E12611W  E14613W  E14612W  E14611W  E24002W  E24002W - K  EL13615W  EL13615W - K  EL14615W - K                                                                                                                                                                                                                                                                                                                                                                                                                                                                                                                                                                                                                                                                                                                                                                                                                                                                                                                                                                                                                                                                                                                                                                                                                                                                                                                                                                                                                                                                                                                                                                                                                                                                                                                                                                                                                                                                                                                                                | REL25637G - K RGE OF e socket S1)  12 V  NIL E12613R E12612R E12611R  E14613R E14613R E14612R E14611R  E24002R E24002R - K  EL13615R - K EL14615R EL14615R - K                                                                                                                                               | Remarks  Remarks  Screw type manual adjuster Knob type manual adjuster                                                                                                                                                                                                                                                                                                                           |
| REF. CAT. NO.  Direct ac J001 - 04 J013 - 02 J013 - 02 J013 - 02 J002 - 04 J002 - 04 J003 - 05 J | TYPE OF VALVE  ting valves 2/2 NC 2/2 NC 2/2 NC 2/2 NC 3/2 NO 3/2 NO 3/2 NO 3/2 NO 3/2 NC 3/2 Sigle pilot NO | PC IN G1/4 G1/4 G1/4 G1/8 G1/8 G1/4 G1/4 G1/4 G1/4 G1/4 G1/4                              | OUT  G1/4 G1/4 G1/4 G1/4 G1/4 G1/4 G1/4 G1/                  | NIL NIL G1/4 G1/4 G1/8 G1/8 G1/8                                                                                                                                                                                                                                                                                                                                                                                                                                                                                                                                                                                                                                                                                                                                                                                                                                                                                                                                                                                                                                                                                                                                                                                                                                                                                                                                                                                                                                                                                                                                                                                                                                                                                                                                                                                                                                                                                                                                                                                                                                                                                            | 3.0<br>2.5<br>2<br>1.2<br>2.5<br>2.0<br>1.2<br>2.5<br>2.0<br>1.2                   | Operating pressure range (bar)  0 - 10 0 - 7 0 - 10 0 - 20  0 - 7 0 - 10 0 - 20  0 - 7 0 - 10 0 - 20  2 - 10  2 - 10                     | EL25637A - K  ORDEI (all coils are  110 V  NIL E12613Q E12612Q E12611Q  E14613Q E14612Q E14611Q E24002Q E24002Q - K  EL13615Q EL13615Q - K EL14615Q EL14615Q - K EL13637Q                                                                                                                                                                                                             | RING NO. WIT provided with D E 48 V  NIL E12613S E12612S E12611S                                                                                                                                               | PL25637D - K  H COIL VOLTA IN connector type  C 24 V  NIL  E12613W  E12612W  E12611W  E14613W  E14612W  E14611W  E24002W  E24002W - K  EL13615W  EL13615W - K  EL14615W - K  EL14615W - K  EL14615W - K  EL13637W                                                                                                                                                                                                                                                                                                                                                                                                                                                                                                                                                                                                                                                                                                                                                                                                                                                                                                                                                                                                                                                                                                                                                                                                                                                                                                                                                                                                                                                                                                                                                                                                                                                                                                                                                                                                                                                                                                           | REL25637G - K RGE OF e socket S1)  12 V  NIL E12613R E12612R E12611R  E14613R E14613R E14612R E14611R  E24002R E24002R - K  EL13615R EL13615R - K EL14615R EL14615R - K EL13637R                                                                                                                             | Remarks  Remarks  Screw type manual adjuster Knob type manual adjuster Screw type manual adjuster Knob type manual adjuster Screw type manual adjuster                                                                                                                                                                                                                                                                                               |
| REF. CAT. NO.  Direct ac J001 - 04 J013 - 02 J013 - 02 J013 - 02 J002 - 04 J002 - 04 J003 - 04 J003 - 04 J003 - 04 J003 - 04 J005 - 05 J006 - 05                                                                                                                                                                                                                                                                                                                                                                                                                                                                                                                                                                                                                                                                                                                                                                                                                                                                                                                                                                                                                                                                                                                                                                                                                                                                                                                                                                                                                                                                                                                                                                                                                                                                                                                                                                                                                                                                                                                                                                               | TYPE OF VALVE  ting valves 2/2 NC 2/2 NC 2/2 NC 2/2 NC 3/2 NC 3/2 NO 3/2 NO 3/2 NO 3/2 NC 3/2 NC 3/2 NC 3/2 NC 3/2 Sigle pilot NO 3/2 Single pilot NC                                            | PC IN G1/4 G1/4 G1/4 G1/8 G1/8 G1/8 G1/4 G1/4 G1/4 G1/4 G1/4 G1/4                         | OUT  G1/4 G1/4 G1/4 G1/4 G1/4 G1/4 G1/4 G1/                  | NIL NIL NIL G1/4 G1/4 G1/8 G1/8 G1/4                                                                                                                                                                                                                                                                                                                                                                                                                                                                                                                                                                                                                                                                                                                                                                                                                                                                                                                                                                                                                                                                                                                                                                                                                                                                                                                                                                                                                                                                                                                                                                                                                                                                                                                                                                                                                                                                                                                                                                                                                                                                                        | 3.0<br>2.5<br>2<br>1.2<br>2.5<br>2.0<br>1.2<br>2.5<br>2.0<br>1.2<br>2              | Operating pressure range (bar)  0 - 10 0 - 7 0 - 10 0 - 20  0 - 7 0 - 10 0 - 20  0 - 7 0 - 10 0 - 20  2 - 10  2 - 10                     | EL25637A - K  ORDEI (all coils are  110 V  NIL E12613Q E12612Q E12611Q  E14613Q E14612Q E14611Q E24002Q E24002Q - K  EL13615Q - K EL13615Q - K EL14615Q - K EL13637Q - K EL13637Q - K                                                                                                                                                                                                 | RING NO. WIT provided with D E 48 V  NIL E12613S E12612S E12611S  E14613S E14612S E14611S E14615S E14615S E14615S E14615S EL14615S - K EL13637S EL13637S - K                                                   | EL25637D - K  H COIL VOLTA IN connector type  C 24 V  NIL E12613W E12612W E12611W                                                                                                                                                                                                                                                                                                                                                                                                                                                                                                                                                                                                                                                                                                                                                                                                                                                                                                                                                                                                                                                                                                                                                                                                                                                                                                                                                                                                                                                                                                                                                                                                                                                                                                                                                                                                                                                                                                                                                                                                                                           | REL25637G - K RGE OF e socket S1)  12 V  NIL E12613R E12612R E12611R  E14613R E14613R E14612R E14611R  E24002R E24002R - K  EL13615R - K EL13615R - K EL14615R EL14615R - K EL13637R EL13637R - K                                                                                                            | Remarks  Remarks  Screw type manual adjuster Knob type manual adjuster Knob type manual adjuster Knob type manual adjuster Knob type manual adjuster Screw type manual adjuster Knob type manual adjuster                                                                                                                                                                                                                                            |
| REF. CAT. NO.  Direct ac J001 - 04 J013 - 02 J013 - 02 J013 - 02 J002 - 04 J002 - 04 J003 - 04 J003 - 04 J003 - 04 J003 - 04 J005 - 05 J006 - 05                                                                                                                                                                                                                                                                                                                                                                                                                                                                                                                                                                                                                                                                                                                                                                                                                                                                                                                                                                                                                                                                                                                                                                                                                                                                                                                                                                                                                                                                                                                                                                                                                                                                                                                                                                                                                                                                                                                                                                               | TYPE OF VALVE  ting valves 2/2 NC 2/2 NC 2/2 NC 2/2 NC 3/2 NC 3/2 NO 3/2 NO 3/2 NO 3/2 NC 3/2 NC 3/2 NC 3/2 NC 3/2 Sigle pilot NO 3/2 Single pilot NC                                            | PC IN G1/4 G1/4 G1/4 G1/8 G1/8 G1/8 G1/4 G1/4 G1/4 G1/4 G1/4 G1/4                         | OUT  G1/4 G1/4 G1/4 G1/4 G1/4 G1/4 G1/4 G1/                  | NIL NIL NIL G1/4 G1/4 G1/8 G1/8 G1/4                                                                                                                                                                                                                                                                                                                                                                                                                                                                                                                                                                                                                                                                                                                                                                                                                                                                                                                                                                                                                                                                                                                                                                                                                                                                                                                                                                                                                                                                                                                                                                                                                                                                                                                                                                                                                                                                                                                                                                                                                                                                                        | 3.0<br>2.5<br>2<br>1.2<br>2.5<br>2.0<br>1.2<br>2.5<br>2.0<br>1.2<br>2              | Operating pressure range (bar)  0 - 10 0 - 7 0 - 10 0 - 20  0 - 7 0 - 10 0 - 20  0 - 7 0 - 10 0 - 20  2 - 10  2 - 10                     | EL25637A - K  ORDEI (all coils are  110 V  NIL E12613Q E12612Q E12611Q  E14613Q E14612Q E14611Q E24002Q E24002Q - K  EL13615Q - K EL13615Q - K EL14615Q - K EL13637Q - K EL14637Q                                                                                                                                                                                                     | RING NO. WIT provided with D E 48 V  NIL E12613S E12612S E12611S  E14613S E14612S E14611S  E14613S E1465S E14615S E14615S - K EL13615S - K EL14615S - K EL13637S EL13637S - K EL14637S                         | EL25637D - K  H COIL VOLTA IN connector type  C 24 V  NIL E12613W E12612W E12611W  E14613W E14612W E14611W  E24002W - K  EL13615W EL13615W - K EL13615W - K EL14615W - K EL14637W EL13637W - K EL14637W                                                                                                                                                                                                                                                                                                                                                                                                                                                                                                                                                                                                                                                                                                                                                                                                                                                                                                                                                                                                                                                                                                                                                                                                                                                                                                                                                                                                                                                                                                                                                                                                                                                                                                                                                                                                                                                                                                                     | EL25637G - K  GE OF e socket S1)  12 V  NIL E12613R E12612R E12611R  E14613R E14612R E14611R  E24002R - K  EL13615R EL13615R - K EL14615R EL14615R - K EL13637R EL13637R - K EL14637R                                                                                                                        | Remarks  Remarks  Screw type manual adjuster Knob type manual adjuster Knob type manual adjuster Knob type manual adjuster Knob type manual adjuster Screw type manual adjuster Knob type manual adjuster Knob type manual adjuster Knob type manual adjuster Screw type manual adjuster Screw type manual adjuster Screw type manual adjuster                                                                                                                                                                                                               |
| REF. CAT. NO.  Direct ac J001 - 04 J013 - 02 J013 - 02 J013 - 02 J002 - 04 J002 - 04 J003 - 04 J003 - 04 J003 - 04 J005 - 05 J006 - 05 J006 - 05 J007 - 05                                                                                                                                                                                                                                                                                                                                                                                                                                                                                                                                                                                                                                                                                                                                                                                                                                                                                                                                                                                                                                                                                                                                                                                                                                                                                                                                                                                                                                                                                                                                                                                                                                                                                                                                                                                                                                                                                                                                                                     | TYPE OF VALVE  ting valves 2/2 NC 2/2 NC 2/2 NC 2/2 NC 3/2 NO 3/2 NO 3/2 NO 3/2 NO 3/2 NC 3/2 NC 3/2 NC 3/2 Single pilot NO 3/2 Single pilot NO 3/2 Single pilot NO                              | PC IN G1/4 G1/4 G1/4 G1/8 G1/8 G1/8 G1/4 G1/4 G1/4 G1/4 G1/4 G1/4 G1/4 G1/4               | OUT  G1/4 G1/4 G1/4 G1/4 G1/4 G1/4 G1/4 G1/                  | NIL NIL NIL G1/4 G1/4 G1/8 G1/8 G1/4 G1/4 G1/4                                                                                                                                                                                                                                                                                                                                                                                                                                                                                                                                                                                                                                                                                                                                                                                                                                                                                                                                                                                                                                                                                                                                                                                                                                                                                                                                                                                                                                                                                                                                                                                                                                                                                                                                                                                                                                                                                                                                                                                                                                                                              | 3.0<br>2.5<br>2<br>1.2<br>2.5<br>2.0<br>1.2<br>2.5<br>2.0<br>1.2<br>2<br>6<br>6    | Operating pressure range (bar)  0 - 10 0 - 7 0 - 10 0 - 20  0 - 7 0 - 10 0 - 20  0 - 7 0 - 10 0 - 20  2 - 10 2 - 10 2 - 10               | EL25637A - K  ORDEI (all coils are  110 V  NIL E12613Q E12612Q E12611Q  E14613Q E14612Q E14611Q E24002Q E24002Q - K  EL13615Q - K EL13615Q - K EL14615Q - K EL13637Q - K EL14637Q - K EL14637Q - K                                                                                                                                                                                    | RING NO. WIT provided with D E 48 V  NIL E12613S E12612S E12611S  E14613S E14612S E14611S  E14613S E1465S E14615S E14615S - K EL13615S - K EL14615S - K EL14637S EL14637S - K EL14637S - K                     | EL25637D - K  H COIL VOLTA IN connector type  C 24 V  NIL E12613W E12612W E12611W  E14613W E14612W E14611W  E24002W E24002W - K  EL13615W EL13615W - K EL13637W EL14637W - K EL14637W EL14637W - K                                                                                                                                                                                                                                                                                                                                                                                                                                                                                                                                                                                                                                                                                                                                                                                                                                                                                                                                                                                                                                                                                                                                                                                                                                                                                                                                                                                                                                                                                                                                                                                                                                                                                                                                                                                                                                                                                                                          | EL25637G - K  GE OF e socket S1)  12 V  NIL E12613R E12612R E12611R  E14613R E14612R E14612R E14611R  E24002R - K  EL13615R EL13615R - K EL14615R EL14615R - K EL13637R EL13637R - K EL14637R EL14637R EL14637R - K                                                                                          | Remarks  Remarks  Screw type manual adjuster Knob type manual adjuster Screw type manual adjuster Knob type manual adjuster Knob type manual adjuster Knob type manual adjuster Knob type manual adjuster                                                                                                                                                              |
| DC  REF. CAT. NO.  Direct ac  J001 - 04  J013 - 02  J013 - 02  J013 - 02  J002 - 04  J002 - 04  J003 - 04  J003 - 04  J004 - 04  Pilot ope  J005 - 05  J006 - 05                                                                                                                                                                                                                                                                                                                                                                                                                                                                                                                                                                                                                                                                                                                                                                                                                                                                                                                                                                                                                                                                                                                                                                                                                                                                                                                                                                                                                                                                                                                                                                                                                                                                                                                                                                                                                                                                                                                                                               | TYPE OF VALVE  ting valves 2/2 NC 2/2 NC 2/2 NC 2/2 NC 3/2 NO 3/2 NO 3/2 NO 3/2 NO 3/2 NC 3/2 NC 3/2 NC 3/2 Single pilot NO 3/2 Single pilot NO 3/2 Single pilot NO                              | PC IN G1/4 G1/4 G1/4 G1/8 G1/8 G1/8 G1/4 G1/4 G1/4 G1/4 G1/4 G1/4 G1/4 G1/4               | OUT  G1/4 G1/4 G1/4 G1/4 G1/4 G1/4 G1/4 G1/                  | NIL NIL NIL G1/4 G1/4 G1/8 G1/8 G1/4 G1/4 G1/4                                                                                                                                                                                                                                                                                                                                                                                                                                                                                                                                                                                                                                                                                                                                                                                                                                                                                                                                                                                                                                                                                                                                                                                                                                                                                                                                                                                                                                                                                                                                                                                                                                                                                                                                                                                                                                                                                                                                                                                                                                                                              | 3.0<br>2.5<br>2<br>1.2<br>2.5<br>2.0<br>1.2<br>2.5<br>2.0<br>1.2<br>2<br>6<br>6    | Operating pressure range (bar)  0 - 10 0 - 7 0 - 10 0 - 20  0 - 7 0 - 10 0 - 20  0 - 7 0 - 10 0 - 20  2 - 10 2 - 10 2 - 10               | EL25637A - K  ORDEI (all coils are  110 V  NIL E12613Q E12612Q E12611Q  E14613Q E14614Q E14614Q E24002Q E24002Q - K  EL13615Q - K EL13615Q - K EL13637Q - K EL13637Q - K EL14637Q - K EL14637Q - K EL14637Q - K EL15615Q                                                                                                                                                              | RING NO. WIT provided with D                                                                                                                                                                                   | EL25637D - K  H COIL VOLTA IN connector type C 24 V  NIL E12613W E12612W E12611W  E14613W E14612W E14611W  E24002W E24002W - K  EL13615W EL13615W - K EL13637W EL14637W EL14637W - K EL14637W EL14637W - K EL14637W - K EL14637W - K EL15615W                                                                                                                                                                                                                                                                                                                                                                                                                                                                                                                                                                                                                                                                                                                                                                                                                                                                                                                                                                                                                                                                                                                                                                                                                                                                                                                                                                                                                                                                                                                                                                                                                                                                                                                                                                                                                                                                               | EL25637G - K  RGE OF e socket S1)  12 V  NIL E12613R E12612R E12611R  E14613R E14612R E14612R E14611R  E24002R - K  EL13615R EL13615R - K EL14615R EL14615R - K EL14637R EL14637R - K EL14637R EL14637R - K EL15615R                                                                                         | Remarks  Remarks  Screw type manual adjuster Knob type manual adjuster Screw type manual adjuster Knob type manual adjuster Knob type manual adjuster Knob type manual adjuster Screw type manual adjuster Knob type manual adjuster Screw type manual adjuster                                                                                                                                  |
| DC  REF. CAT. NO.  Direct ac J001 - 04 J013 - 02 J013 - 02 J013 - 02 J002 - 04 J002 - 04 J003 - 05 J006 - 05 J007 - 05 J008 - 05                                                                                                                                                                                                                                                                                                                                                                                                                                                                                                                                                                                                                                                                                                                                                                                                                                                                                                                                                                                                                                                                                                                                                                                                                                                                                                                                                                                                                                                                                                                                                                                                                                                                                                                                                                                                                                                                                                                                                       | TYPE OF VALVE  ting valves 2/2 NC 2/2 NC 2/2 NC 2/2 NC 3/2 NO 3/2 NO 3/2 NO 3/2 NO 3/2 NC 3/2 NC 3/2 NC 3/2 Single pilot NO 3/2 Single pilot NO 3/2 Single pilot NO 3/2 Single pilot NC          | PC IN G1/4 G1/4 G1/4 G1/8 G1/8 G1/8 G1/8 G1/4 G1/4 G1/4 G1/4 G1/4 G1/4 G1/4 G1/4          | OUT  G1/4 G1/4 G1/4 G1/4 G1/4 G1/4 G1/4 G1/                  | NIL NIL NIL G1/4 G1/4 G1/8 G1/8 G1/4 G1/2 G1/2 G1/2                                                                                                                                                                                                                                                                                                                                                                                                                                                                                                                                                                                                                                                                                                                                                                                                                                                                                                                                                                                                                                                                                                                                                                                                                                                                                                                                                                                                                                                                                                                                                                                                                                                                                                                                                                                                                                                                                                                                                                                                                                                                         | 3.0<br>2.5<br>2<br>1.2<br>2.5<br>2.0<br>1.2<br>2<br>6<br>6<br>12                   | Operating pressure range (bar)  0 - 10 0 - 7 0 - 10 0 - 20  0 - 7 0 - 10 0 - 20  0 - 7 0 - 10 0 - 20  2 - 10 2 - 10 2 - 10 2 - 10        | EL25637A - K  ORDEI (all coils are  110 V  NIL E12613Q E12612Q E12611Q  E14613Q E14614Q E14614Q E24002Q E24002Q - K  EL13615Q - K EL13615Q - K EL13637Q - K EL14637Q - K EL14637Q - K EL14637Q - K EL15615Q - K EL15615Q - K                                                                                                                                                          | RING NO. WIT provided with D  48 V  NIL E12613S E12612S E12611S  E14613S E14612S E14611S  E24002S E24002S - K  EL13615S - K EL14615S EL14615S - K EL14637S EL14637S - K EL14637S - K EL15615S - K EL15615S - K | EL25637D - K  H COIL VOLTA IN connector typ  C  24 V  NIL  E12613W  E12612W  E12611W  E14613W  E14612W  E14611W  E24002W  E24002W - K  EL13615W - K  EL13637W  EL14637W - K  EL15615W - K  EL15615W - K                                                                                                                                                                                                                                                                                                                                                                                                                                                                                                                                                                                                                                                                                                                                                                                                                                                                                                                                                                                                                                                                                                                                                                                                                                                                                                                                                                                                                                                                                                                                                                                                                                                                                                                                                                                                                                                             | EL25637G - K  AGE OF e socket S1)  12 V  NIL E12613R E12612R E12611R  E14613R E14612R E14612R E14611R  E24002R - K  EL13615R EL13615R - K EL14615R EL14615R - K EL14637R EL14637R - K EL14637R EL14637R - K EL15615R EL15615R - K                                                                            | Remarks  Remarks  Screw type manual adjuster Knob type manual adjuster                                                                                                                                     |
| DC  REF. CAT. NO.  Direct ac J001 - 04 J013 - 02 J013 - 02 J013 - 02 J002 - 04 J002 - 04 J003 - 05 J006 - 05 J007 - 05 J008 - 05                                                                                                                                                                                                                                                                                                                                                                                                                                                                                                                                                                                                                                                                                                                                                                                                                                                                                                                                                                                                                                                                                                                                                                                                                                                                                                                                                                                                                                                                                                                                                                                                                                                                                                                                                                                                                                                                                                                                                       | TYPE OF VALVE  ting valves 2/2 NC 2/2 NC 2/2 NC 2/2 NC 3/2 NO 3/2 NO 3/2 NO 3/2 NO 3/2 NC 3/2 NC 3/2 NC 3/2 Single pilot NO 3/2 Single pilot NO 3/2 Single pilot NO 3/2 Single pilot NC          | PC IN G1/4 G1/4 G1/4 G1/8 G1/8 G1/8 G1/8 G1/4 G1/4 G1/4 G1/4 G1/4 G1/4 G1/4 G1/4          | OUT  G1/4 G1/4 G1/4 G1/4 G1/4 G1/4 G1/4 G1/                  | NIL NIL NIL G1/4 G1/4 G1/8 G1/8 G1/4 G1/2 G1/2 G1/2                                                                                                                                                                                                                                                                                                                                                                                                                                                                                                                                                                                                                                                                                                                                                                                                                                                                                                                                                                                                                                                                                                                                                                                                                                                                                                                                                                                                                                                                                                                                                                                                                                                                                                                                                                                                                                                                                                                                                                                                                                                                         | 3.0<br>2.5<br>2<br>1.2<br>2.5<br>2.0<br>1.2<br>2<br>6<br>6<br>12                   | Operating pressure range (bar)  0 - 10 0 - 7 0 - 10 0 - 20  0 - 7 0 - 10 0 - 20  0 - 7 0 - 10 0 - 20  2 - 10 2 - 10 2 - 10 2 - 10        | EL25637A - K  ORDEI (all coils are  110 V  NIL E12613Q E12612Q E12611Q  E14613Q E14612Q E14611Q E24002Q - K  EL13615Q - K  EL13615Q - K  EL14615Q - K  EL14637Q - K  EL14637Q - K  EL14637Q - K  EL14637Q - K  EL15615Q - K                                                                                                   | RING NO. WIT provided with D                                                                                                                                                                                   | EL25637D - K  H COIL VOLTA IN connector typ  C  24 V  NIL  E12613W  E12612W  E12611W  E14613W  E14612W  E14611W  E24002W  E24002W - K  EL13615W - K  EL13615W - K  EL14653W  EL14637W - K  EL14637W - K  EL15615W  EL15615W - K  EL15637W                                                                                                                                                                                                                                                                                                                                                                                                                                                                                                                                                                                                                                                                                                                                                                                                                                                                                                                                                                                                                                                                                                                                                                                                                                                                                                                                                                                                                                                                                                                                                                                                                                                                                                                                                                                                                           | EL25637G - K  RGE OF e socket S1)  12 V  NIL E12613R E12612R E12611R  E14613R E14612R E14612R E14611R  E24002R - K  EL13615R - K EL13615R - K EL14637R EL14637R - K EL14637R EL14637R - K EL15615R EL15615R - K EL15615R EL15615R - K                                                                        | Remarks  Remarks  Screw type manual adjuster Knob type manual adjuster Screw type manual adjuster Knob type manual adjuster Knob type manual adjuster Knob type manual adjuster Screw type manual adjuster Screw type manual adjuster                                                                              |
| DC REF. CAT. NO.  Direct ac J001 - 04 J013 - 02 J013 - 02 J013 - 02 J002 - 04 J002 - 04 J003 - 04 J003 - 04 J003 - 04 J003 - 05 J006 - 05 J007 - 05 J008 - 05 J009 - 05 J001 - 05                                                                                                                                                                                                                                                                                                                                                                                                                                                                                                                                                                                                                                                                                                                                                                                                                                                                                                                                                                                                                                                                                                                                                                                                                                                                                                                                                                                                                                                                                                                                                                                                                                                                                                                                                                                                                                                                                                                                              | TYPE OF VALVE  ting valves 2/2 NC 2/2 NC 2/2 NC 2/2 NC 3/2 NO 3/2 NO 3/2 NO 3/2 NO 3/2 NC 3/2 NC 3/2 Single pilot NO 3/2 Single pilot NO 3/2 Single pilot NC 5/2 Single pilot 5/2 Single pilot   | G1/4 G1/4 G1/4 G1/8 G1/8 G1/8 G1/8 G1/8 G1/4 G1/4 G1/4 G1/4 G1/4 G1/4 G1/2 G1/2 G1/2 G1/2 | G1/4 G1/4 G1/4 G1/4 G1/4 G1/4 G1/4 G1/4                      | NIL NIL NIL NIL G1/4 G1/4 G1/4 G1/4 G1/4 G1/4 G1/4 G1/4                                                                                                                                                                                                                                                                                                                                                                                                                                                                                                                                                                                                                                                                                                                                                                                                                                                                                                                                                                                                                                                                                                                                                                                                                                                                                                                                                                                                                                                                                                                                                                                                                                                                                                                                                                                                                                                                                                                                                                                                                                                                     | 3.0<br>2.5<br>2<br>1.2<br>2.5<br>2.0<br>1.2<br>2<br>2<br>6<br>6<br>12<br>12        | Operating pressure range (bar)  0 - 10 0 - 7 0 - 10 0 - 20  0 - 7 0 - 10 0 - 20  0 - 7 0 - 10 2 - 10 2 - 10 2 - 10 2 - 10 2 - 10 2 - 10  | EL25637A - K  ORDEI (all coils are  110 V  NIL E12613Q E12612Q E12611Q  E14613Q E14612Q E14611Q E24002Q - K  EL13615Q - K EL13615Q - K EL14615Q - K EL14637Q - K EL14637Q - K EL14637Q - K EL15615Q - K EL15615Q - K EL15615Q - K EL15615Q - K EL15637Q - K                                                                                                                           | RING NO. WIT provided with D                                                                                                                                                                                   | EL25637D - K  H COIL VOLTA IN connector typ  C  24 V  NIL  E12613W  E12612W  E12611W  E14613W  E14612W  E14611W  E24002W  E24002W - K  EL13615W - K  EL13637W  EL14637W - K  EL14637W - K  EL15615W - K  EL15615W - K  EL15615W - K  EL15637W - K  EL15637W - K                                                                                                                                                                                                                                                                                                                                                                                                                                                                                                                                                                                                                                                                                                                                                                                                                                                                                                                                                                                                                                                                                                                                                                                                                                                                                                                                                                                                                                                                                                                                                                                                                                                                                                                                                                                                                                                             | EL25637G - K  RGE OF e socket S1)  12 V  NIL E12613R E12612R E12611R  E14613R E14612R E14612R E14611R  E24002R - K  EL13615R EL13615R - K EL14615R EL14637R EL14637R - K EL14637R EL15615R - K EL15615R EL15637R EL15637R EL15637R EL15637R EL15637R - K                                                     | Remarks  Remarks  Screw type manual adjuster Knob type manual adjuster Screw type manual adjuster Knob type manual adjuster Knob type manual adjuster Knob type manual adjuster                                                      |
| DC  REF. CAT. NO.  Direct ac  J001 - 04  J013 - 02  J013 - 02  J002 - 04  J002 - 04  J003 - 04  J003 - 04  J003 - 04  J003 - 04  J004 - 04  Pilot ope  J006 - 05  J007 - 05  J008 - 05                                                                                                                                                                                                                                                                                                                                                                                                                                                                                                                                                                                                                                                                                                                                                                                                                                                                                                                                                                                                                                                                                                                                                                                                                                                                                                                                                                                                                                                                                                                                                                                                                                                                                                                                                                                                                                                                                                                                         | TYPE OF VALVE  ting valves 2/2 NC 2/2 NC 2/2 NC 2/2 NC 3/2 NO 3/2 NO 3/2 NO 3/2 NO 3/2 NC 3/2 NC 3/2 NC 3/2 Single pilot NO 3/2 Single pilot NC 3/2 Single pilot NC 5/2 Single pilot NC          | PC IN G1/4 G1/4 G1/4 G1/8 G1/8 G1/8 G1/4 G1/4 G1/4 G1/4 G1/4 G1/4 G1/4 G1/4               | OUT  G1/4 G1/4 G1/4 G1/4 G1/4 G1/4 G1/4 G1/                  | NIL   NIL | 3.0<br>2.5<br>2<br>1.2<br>2.5<br>2.0<br>1.2<br>2<br>5<br>2.0<br>1.2<br>2<br>6<br>6 | Operating pressure range (bar)  0 - 10 0 - 7 0 - 10 0 - 20  0 - 7 0 - 10 0 - 20  0 - 7 0 - 10 0 - 20  2 - 10 2 - 10 2 - 10 2 - 10 2 - 10 | EL25637A - K  ORDEI (all coils are  110 V  NIL E12613Q E12612Q E12611Q  E14613Q E14612Q E14611Q E24002Q - K  EL13615Q - K  EL13615Q - K  EL14615Q - K  EL14637Q - K  EL14637Q - K  EL14637Q - K  EL14637Q - K  EL15615Q - K                                                                                                   | RING NO. WIT provided with D                                                                                                                                                                                   | EL25637D - K  H COIL VOLTA IN connector typ  C  24 V  NIL  E12613W  E12612W  E12611W  E14613W  E14612W  E14611W  E24002W  E24002W - K  EL13615W - K  EL13615W - K  EL14653W  EL14637W - K  EL14637W - K  EL15615W  EL15615W - K  EL15637W                                                                                                                                                                                                                                                                                                                                                                                                                                                                                                                                                                                                                                                                                                                                                                                                                                                                                                                                                                                                                                                                                                                                                                                                                                                                                                                                                                                                                                                                                                                                                                                                                                                                                                                                                                                                                           | EL25637G - K  RGE OF e socket S1)  12 V  NIL E12613R E12612R E12611R  E14613R E14612R E14612R E14611R  E24002R - K  EL13615R - K EL13615R - K EL14637R EL14637R - K EL14637R EL14637R - K EL15615R EL15615R - K EL15615R EL15615R - K                                                                        | Remarks  Remarks  Screw type manual adjuster Knob type manual adjuster Screw type manual adjuster Knob type manual adjuster Knob type manual adjuster Screw type manual adjuster Knob type manual adjuster Screw type manual adjuster                                                                              |
| DC REF. CAT. NO.  Direct ac J001 - 04 J013 - 02 J013 - 02 J013 - 02 J002 - 04 J002 - 04 J003 - 04 J003 - 04 J003 - 04 J003 - 05 J006 - 05 J007 - 05 J008 - 05 J009 - 05 J001 - 05                                                                                                                                                                                                                                                                                                                                                                                                                                                                                                                                                                                                                                                                                                                                                                                                                                                                                                                                                                                                                                                                                                                                                                                                                                                                                                                                                                                                                                                                                                                                                                                                                                                                                                                                                                                                                                                                                                                                              | TYPE OF VALVE  ting valves 2/2 NC 2/2 NC 2/2 NC 2/2 NC 3/2 NO 3/2 NO 3/2 NO 3/2 NO 3/2 NC 3/2 NC 3/2 Single pilot NO 3/2 Single pilot NO 3/2 Single pilot NC 5/2 Single pilot 5/2 Single pilot   | G1/4 G1/4 G1/4 G1/8 G1/8 G1/8 G1/8 G1/8 G1/4 G1/4 G1/4 G1/4 G1/4 G1/4 G1/2 G1/2 G1/2 G1/2 | G1/4 G1/4 G1/4 G1/4 G1/4 G1/4 G1/4 G1/4                      | NIL NIL NIL NIL G1/4 G1/4 G1/4 G1/4 G1/4 G1/4 G1/4 G1/4                                                                                                                                                                                                                                                                                                                                                                                                                                                                                                                                                                                                                                                                                                                                                                                                                                                                                                                                                                                                                                                                                                                                                                                                                                                                                                                                                                                                                                                                                                                                                                                                                                                                                                                                                                                                                                                                                                                                                                                                                                                                     | 3.0<br>2.5<br>2<br>1.2<br>2.5<br>2.0<br>1.2<br>2<br>2<br>6<br>6<br>12<br>12        | Operating pressure range (bar)  0 - 10 0 - 7 0 - 10 0 - 20  0 - 7 0 - 10 0 - 20  0 - 7 0 - 10 2 - 10 2 - 10 2 - 10 2 - 10 2 - 10 2 - 10  | EL25637A - K  ORDEI (all coils are  110 V  NIL E12613Q E12612Q E12611Q  E14613Q E14612Q E14611Q E24002Q - K  EL13615Q - K  EL13615Q - K  EL14615Q - K  EL14637Q - K  EL14637Q - K  EL14637Q - K  EL15615Q - K  EL15637Q - K  EL25615Q - K | RING NO. WIT provided with D                                                                                                                                                                                   | EL25637D - K  H COIL VOLTA IN connector typ  CC  24 V  NIL  E12613W  E12612W  E12611W  E14613W  E14612W  E14611W  E24002W - K  EL13615W - K  EL13615W - K  EL1465W  EL1465W - K  EL1465W - K  EL15637W - K  EL15615W - K  EL15615W - K  EL15615W - K  EL15637W - K  EL5615W - K  EL15637W - K  EL15637W - K  EL25615W                                                                                                                                                                                                                                                                                                                                                                                                                                                                                                                                                                                                                                                                                                                                                                                                                                                                                                                                                                                                                                                                                                                                                                                                                                                                                                                                                                                                                                                                                                                                                                                                                                                                                       | EL25637G - K  RGE OF e socket S1)  12 V  NIL E12613R E12612R E12611R  E14613R E14612R E14612R E14611R  E24002R - K  EL13615R EL13615R - K EL14615R EL14615R - K EL14637R EL14637R - K EL15615R EL15615R - K EL15637R EL15637R - K EL15637R EL15637R - K EL15637R EL15637R - K EL15637R EL15637R - K EL25615R | Remarks  Remarks  Screw type manual adjuster Knob type manual adjuster Screw type manual adjuster Knob type manual adjuster Knob type manual adjuster Knob type manual adjuster Screw type manual adjuster Knob type manual adjuster |