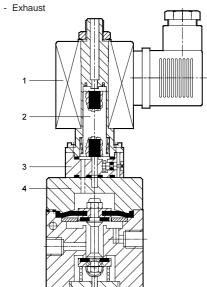

## **SOLENOID VALVE - ORDERING CODE**

| REF.<br>CAT.                                                                                                                                                                                                                                                                                                                                                                                                                                                                                                                                                                                                                                                                                                                                                                                                                                                                                                                                                                                                                                                                                                                                                                                                                                                                                                                                                                                                                                                                                                                                                                                                                                                                                                                                                                                                                                                                                                                                                                                                                                                                                                                   | TYPE                                                                                                                                                                                             | TYPE PORT SIZE                                                                            |                                                              | ZE                                                                                                                                                                                                                                                                                                                                                                                                                                                                                                                                                                                                                                                                                                                                                                                                                                                                                                                                                                                                                                                                                                                                                                                                                                                                                                                                                                                                                                                                                                                                                                                                                                                                                                                                                                                                                                                                                                                                                                                                                                                                                                                          | NW                                                                                 | Operating pressure                                                                                                                       | ORDERING NO. WITH COIL VOLTAGE OF (all coils are provided with DIN connector type socket S1)                                                                                                                                                                                                                                                                                          |                                                                                                                                                                                                                |                                                                                                                                                                                                                                                                                                                                                                                                                                                                                                                                                                                                                                                                                                                                                                                                                                                                                                                                                                                                                                                                                                                                                                                                                                                                                                                                                                                                                                                                                                                                                                                                                                                                                                                                                                                                                                                                                                                                                                                                                                                                                                                             |                                                                                                                                                                                                                                                                                                              | Remarks                                                                                                                                                                                                                                                                                                                                                                                                                                                                                                                                                      |
|--------------------------------------------------------------------------------------------------------------------------------------------------------------------------------------------------------------------------------------------------------------------------------------------------------------------------------------------------------------------------------------------------------------------------------------------------------------------------------------------------------------------------------------------------------------------------------------------------------------------------------------------------------------------------------------------------------------------------------------------------------------------------------------------------------------------------------------------------------------------------------------------------------------------------------------------------------------------------------------------------------------------------------------------------------------------------------------------------------------------------------------------------------------------------------------------------------------------------------------------------------------------------------------------------------------------------------------------------------------------------------------------------------------------------------------------------------------------------------------------------------------------------------------------------------------------------------------------------------------------------------------------------------------------------------------------------------------------------------------------------------------------------------------------------------------------------------------------------------------------------------------------------------------------------------------------------------------------------------------------------------------------------------------------------------------------------------------------------------------------------------|--------------------------------------------------------------------------------------------------------------------------------------------------------------------------------------------------|-------------------------------------------------------------------------------------------|--------------------------------------------------------------|-----------------------------------------------------------------------------------------------------------------------------------------------------------------------------------------------------------------------------------------------------------------------------------------------------------------------------------------------------------------------------------------------------------------------------------------------------------------------------------------------------------------------------------------------------------------------------------------------------------------------------------------------------------------------------------------------------------------------------------------------------------------------------------------------------------------------------------------------------------------------------------------------------------------------------------------------------------------------------------------------------------------------------------------------------------------------------------------------------------------------------------------------------------------------------------------------------------------------------------------------------------------------------------------------------------------------------------------------------------------------------------------------------------------------------------------------------------------------------------------------------------------------------------------------------------------------------------------------------------------------------------------------------------------------------------------------------------------------------------------------------------------------------------------------------------------------------------------------------------------------------------------------------------------------------------------------------------------------------------------------------------------------------------------------------------------------------------------------------------------------------|------------------------------------------------------------------------------------|------------------------------------------------------------------------------------------------------------------------------------------|---------------------------------------------------------------------------------------------------------------------------------------------------------------------------------------------------------------------------------------------------------------------------------------------------------------------------------------------------------------------------------------|----------------------------------------------------------------------------------------------------------------------------------------------------------------------------------------------------------------|-----------------------------------------------------------------------------------------------------------------------------------------------------------------------------------------------------------------------------------------------------------------------------------------------------------------------------------------------------------------------------------------------------------------------------------------------------------------------------------------------------------------------------------------------------------------------------------------------------------------------------------------------------------------------------------------------------------------------------------------------------------------------------------------------------------------------------------------------------------------------------------------------------------------------------------------------------------------------------------------------------------------------------------------------------------------------------------------------------------------------------------------------------------------------------------------------------------------------------------------------------------------------------------------------------------------------------------------------------------------------------------------------------------------------------------------------------------------------------------------------------------------------------------------------------------------------------------------------------------------------------------------------------------------------------------------------------------------------------------------------------------------------------------------------------------------------------------------------------------------------------------------------------------------------------------------------------------------------------------------------------------------------------------------------------------------------------------------------------------------------------|--------------------------------------------------------------------------------------------------------------------------------------------------------------------------------------------------------------------------------------------------------------------------------------------------------------|--------------------------------------------------------------------------------------------------------------------------------------------------------------------------------------------------------------------------------------------------------------------------------------------------------------------------------------------------------------------------------------------------------------------------------------------------------------------------------------------------------------------------------------------------------------|
| NO.                                                                                                                                                                                                                                                                                                                                                                                                                                                                                                                                                                                                                                                                                                                                                                                                                                                                                                                                                                                                                                                                                                                                                                                                                                                                                                                                                                                                                                                                                                                                                                                                                                                                                                                                                                                                                                                                                                                                                                                                                                                                                                                            | VALVE                                                                                                                                                                                            | IN                                                                                        | OUT                                                          | EXH                                                                                                                                                                                                                                                                                                                                                                                                                                                                                                                                                                                                                                                                                                                                                                                                                                                                                                                                                                                                                                                                                                                                                                                                                                                                                                                                                                                                                                                                                                                                                                                                                                                                                                                                                                                                                                                                                                                                                                                                                                                                                                                         | INVV                                                                               | range<br>( bar )                                                                                                                         | 220.1/                                                                                                                                                                                                                                                                                                                                                                                |                                                                                                                                                                                                                | (C                                                                                                                                                                                                                                                                                                                                                                                                                                                                                                                                                                                                                                                                                                                                                                                                                                                                                                                                                                                                                                                                                                                                                                                                                                                                                                                                                                                                                                                                                                                                                                                                                                                                                                                                                                                                                                                                                                                                                                                                                                                                                                                          | 24.1/                                                                                                                                                                                                                                                                                                        | Remarks                                                                                                                                                                                                                                                                                                                                                                                                                                                                                                                                                      |
| Direct ac                                                                                                                                                                                                                                                                                                                                                                                                                                                                                                                                                                                                                                                                                                                                                                                                                                                                                                                                                                                                                                                                                                                                                                                                                                                                                                                                                                                                                                                                                                                                                                                                                                                                                                                                                                                                                                                                                                                                                                                                                                                                                                                      | ting valves                                                                                                                                                                                      |                                                                                           |                                                              |                                                                                                                                                                                                                                                                                                                                                                                                                                                                                                                                                                                                                                                                                                                                                                                                                                                                                                                                                                                                                                                                                                                                                                                                                                                                                                                                                                                                                                                                                                                                                                                                                                                                                                                                                                                                                                                                                                                                                                                                                                                                                                                             |                                                                                    | ( bui )                                                                                                                                  | 220 V                                                                                                                                                                                                                                                                                                                                                                                 | 110 V                                                                                                                                                                                                          | 48 V                                                                                                                                                                                                                                                                                                                                                                                                                                                                                                                                                                                                                                                                                                                                                                                                                                                                                                                                                                                                                                                                                                                                                                                                                                                                                                                                                                                                                                                                                                                                                                                                                                                                                                                                                                                                                                                                                                                                                                                                                                                                                                                        | 24 V                                                                                                                                                                                                                                                                                                         |                                                                                                                                                                                                                                                                                                                                                                                                                                                                                                                                                              |
| J001 - 04                                                                                                                                                                                                                                                                                                                                                                                                                                                                                                                                                                                                                                                                                                                                                                                                                                                                                                                                                                                                                                                                                                                                                                                                                                                                                                                                                                                                                                                                                                                                                                                                                                                                                                                                                                                                                                                                                                                                                                                                                                                                                                                      | 2/2 NC                                                                                                                                                                                           | G1/4                                                                                      | G1/4                                                         | NIL                                                                                                                                                                                                                                                                                                                                                                                                                                                                                                                                                                                                                                                                                                                                                                                                                                                                                                                                                                                                                                                                                                                                                                                                                                                                                                                                                                                                                                                                                                                                                                                                                                                                                                                                                                                                                                                                                                                                                                                                                                                                                                                         | 3.0                                                                                | 0 - 10                                                                                                                                   | E12614A                                                                                                                                                                                                                                                                                                                                                                               | E12614B                                                                                                                                                                                                        | E12614D                                                                                                                                                                                                                                                                                                                                                                                                                                                                                                                                                                                                                                                                                                                                                                                                                                                                                                                                                                                                                                                                                                                                                                                                                                                                                                                                                                                                                                                                                                                                                                                                                                                                                                                                                                                                                                                                                                                                                                                                                                                                                                                     | E12614G                                                                                                                                                                                                                                                                                                      |                                                                                                                                                                                                                                                                                                                                                                                                                                                                                                                                                              |
| J013 - 02                                                                                                                                                                                                                                                                                                                                                                                                                                                                                                                                                                                                                                                                                                                                                                                                                                                                                                                                                                                                                                                                                                                                                                                                                                                                                                                                                                                                                                                                                                                                                                                                                                                                                                                                                                                                                                                                                                                                                                                                                                                                                                                      | 2/2 NC                                                                                                                                                                                           | G1/4                                                                                      | G1/4                                                         | NIL                                                                                                                                                                                                                                                                                                                                                                                                                                                                                                                                                                                                                                                                                                                                                                                                                                                                                                                                                                                                                                                                                                                                                                                                                                                                                                                                                                                                                                                                                                                                                                                                                                                                                                                                                                                                                                                                                                                                                                                                                                                                                                                         | 2.5                                                                                | 0 - 7                                                                                                                                    | E12613A                                                                                                                                                                                                                                                                                                                                                                               | E12613B                                                                                                                                                                                                        | E12613D                                                                                                                                                                                                                                                                                                                                                                                                                                                                                                                                                                                                                                                                                                                                                                                                                                                                                                                                                                                                                                                                                                                                                                                                                                                                                                                                                                                                                                                                                                                                                                                                                                                                                                                                                                                                                                                                                                                                                                                                                                                                                                                     | E12613G                                                                                                                                                                                                                                                                                                      |                                                                                                                                                                                                                                                                                                                                                                                                                                                                                                                                                              |
| J013 - 02                                                                                                                                                                                                                                                                                                                                                                                                                                                                                                                                                                                                                                                                                                                                                                                                                                                                                                                                                                                                                                                                                                                                                                                                                                                                                                                                                                                                                                                                                                                                                                                                                                                                                                                                                                                                                                                                                                                                                                                                                                                                                                                      | 2/2 NC                                                                                                                                                                                           | G1/4                                                                                      | G1/4                                                         | NIL                                                                                                                                                                                                                                                                                                                                                                                                                                                                                                                                                                                                                                                                                                                                                                                                                                                                                                                                                                                                                                                                                                                                                                                                                                                                                                                                                                                                                                                                                                                                                                                                                                                                                                                                                                                                                                                                                                                                                                                                                                                                                                                         | 2                                                                                  | 0 - 10                                                                                                                                   | E12612A                                                                                                                                                                                                                                                                                                                                                                               | E12612B                                                                                                                                                                                                        | E12612D                                                                                                                                                                                                                                                                                                                                                                                                                                                                                                                                                                                                                                                                                                                                                                                                                                                                                                                                                                                                                                                                                                                                                                                                                                                                                                                                                                                                                                                                                                                                                                                                                                                                                                                                                                                                                                                                                                                                                                                                                                                                                                                     | E12612G                                                                                                                                                                                                                                                                                                      |                                                                                                                                                                                                                                                                                                                                                                                                                                                                                                                                                              |
| J013 - 02                                                                                                                                                                                                                                                                                                                                                                                                                                                                                                                                                                                                                                                                                                                                                                                                                                                                                                                                                                                                                                                                                                                                                                                                                                                                                                                                                                                                                                                                                                                                                                                                                                                                                                                                                                                                                                                                                                                                                                                                                                                                                                                      | 2/2 NC                                                                                                                                                                                           | G1/4                                                                                      | G1/4                                                         | NIL                                                                                                                                                                                                                                                                                                                                                                                                                                                                                                                                                                                                                                                                                                                                                                                                                                                                                                                                                                                                                                                                                                                                                                                                                                                                                                                                                                                                                                                                                                                                                                                                                                                                                                                                                                                                                                                                                                                                                                                                                                                                                                                         | 1.2                                                                                | 0 - 20                                                                                                                                   | E12611A                                                                                                                                                                                                                                                                                                                                                                               | E12611B                                                                                                                                                                                                        | E12611D                                                                                                                                                                                                                                                                                                                                                                                                                                                                                                                                                                                                                                                                                                                                                                                                                                                                                                                                                                                                                                                                                                                                                                                                                                                                                                                                                                                                                                                                                                                                                                                                                                                                                                                                                                                                                                                                                                                                                                                                                                                                                                                     | E12611G                                                                                                                                                                                                                                                                                                      |                                                                                                                                                                                                                                                                                                                                                                                                                                                                                                                                                              |
| J002 - 04                                                                                                                                                                                                                                                                                                                                                                                                                                                                                                                                                                                                                                                                                                                                                                                                                                                                                                                                                                                                                                                                                                                                                                                                                                                                                                                                                                                                                                                                                                                                                                                                                                                                                                                                                                                                                                                                                                                                                                                                                                                                                                                      | 3/2 NO                                                                                                                                                                                           | G1/8                                                                                      | G1/4                                                         | G1/4                                                                                                                                                                                                                                                                                                                                                                                                                                                                                                                                                                                                                                                                                                                                                                                                                                                                                                                                                                                                                                                                                                                                                                                                                                                                                                                                                                                                                                                                                                                                                                                                                                                                                                                                                                                                                                                                                                                                                                                                                                                                                                                        | 2.5                                                                                | 0 - 7                                                                                                                                    | E13613A                                                                                                                                                                                                                                                                                                                                                                               | E13613B                                                                                                                                                                                                        | E13613D                                                                                                                                                                                                                                                                                                                                                                                                                                                                                                                                                                                                                                                                                                                                                                                                                                                                                                                                                                                                                                                                                                                                                                                                                                                                                                                                                                                                                                                                                                                                                                                                                                                                                                                                                                                                                                                                                                                                                                                                                                                                                                                     | E13613G                                                                                                                                                                                                                                                                                                      |                                                                                                                                                                                                                                                                                                                                                                                                                                                                                                                                                              |
| J002 - 04<br>J002 - 04                                                                                                                                                                                                                                                                                                                                                                                                                                                                                                                                                                                                                                                                                                                                                                                                                                                                                                                                                                                                                                                                                                                                                                                                                                                                                                                                                                                                                                                                                                                                                                                                                                                                                                                                                                                                                                                                                                                                                                                                                                                                                                         | 3/2 NO                                                                                                                                                                                           | G1/8                                                                                      | G1/4                                                         | G1/4                                                                                                                                                                                                                                                                                                                                                                                                                                                                                                                                                                                                                                                                                                                                                                                                                                                                                                                                                                                                                                                                                                                                                                                                                                                                                                                                                                                                                                                                                                                                                                                                                                                                                                                                                                                                                                                                                                                                                                                                                                                                                                                        | 2.0                                                                                | 0 - 10                                                                                                                                   | E13613A<br>E13612A                                                                                                                                                                                                                                                                                                                                                                    | E13612B                                                                                                                                                                                                        | E13612D                                                                                                                                                                                                                                                                                                                                                                                                                                                                                                                                                                                                                                                                                                                                                                                                                                                                                                                                                                                                                                                                                                                                                                                                                                                                                                                                                                                                                                                                                                                                                                                                                                                                                                                                                                                                                                                                                                                                                                                                                                                                                                                     | E13612G                                                                                                                                                                                                                                                                                                      |                                                                                                                                                                                                                                                                                                                                                                                                                                                                                                                                                              |
| J002 - 04                                                                                                                                                                                                                                                                                                                                                                                                                                                                                                                                                                                                                                                                                                                                                                                                                                                                                                                                                                                                                                                                                                                                                                                                                                                                                                                                                                                                                                                                                                                                                                                                                                                                                                                                                                                                                                                                                                                                                                                                                                                                                                                      | 3/2 NO                                                                                                                                                                                           | G1/8                                                                                      | G1/4                                                         | G1/4                                                                                                                                                                                                                                                                                                                                                                                                                                                                                                                                                                                                                                                                                                                                                                                                                                                                                                                                                                                                                                                                                                                                                                                                                                                                                                                                                                                                                                                                                                                                                                                                                                                                                                                                                                                                                                                                                                                                                                                                                                                                                                                        | 1.2                                                                                | 0 - 20                                                                                                                                   | E13611A                                                                                                                                                                                                                                                                                                                                                                               | E13611B                                                                                                                                                                                                        | E13611D                                                                                                                                                                                                                                                                                                                                                                                                                                                                                                                                                                                                                                                                                                                                                                                                                                                                                                                                                                                                                                                                                                                                                                                                                                                                                                                                                                                                                                                                                                                                                                                                                                                                                                                                                                                                                                                                                                                                                                                                                                                                                                                     | E13611G                                                                                                                                                                                                                                                                                                      |                                                                                                                                                                                                                                                                                                                                                                                                                                                                                                                                                              |
|                                                                                                                                                                                                                                                                                                                                                                                                                                                                                                                                                                                                                                                                                                                                                                                                                                                                                                                                                                                                                                                                                                                                                                                                                                                                                                                                                                                                                                                                                                                                                                                                                                                                                                                                                                                                                                                                                                                                                                                                                                                                                                                                |                                                                                                                                                                                                  |                                                                                           |                                                              |                                                                                                                                                                                                                                                                                                                                                                                                                                                                                                                                                                                                                                                                                                                                                                                                                                                                                                                                                                                                                                                                                                                                                                                                                                                                                                                                                                                                                                                                                                                                                                                                                                                                                                                                                                                                                                                                                                                                                                                                                                                                                                                             |                                                                                    |                                                                                                                                          |                                                                                                                                                                                                                                                                                                                                                                                       |                                                                                                                                                                                                                |                                                                                                                                                                                                                                                                                                                                                                                                                                                                                                                                                                                                                                                                                                                                                                                                                                                                                                                                                                                                                                                                                                                                                                                                                                                                                                                                                                                                                                                                                                                                                                                                                                                                                                                                                                                                                                                                                                                                                                                                                                                                                                                             |                                                                                                                                                                                                                                                                                                              |                                                                                                                                                                                                                                                                                                                                                                                                                                                                                                                                                              |
| J003 - 04<br>J003 - 04                                                                                                                                                                                                                                                                                                                                                                                                                                                                                                                                                                                                                                                                                                                                                                                                                                                                                                                                                                                                                                                                                                                                                                                                                                                                                                                                                                                                                                                                                                                                                                                                                                                                                                                                                                                                                                                                                                                                                                                                                                                                                                         | 3/2 NC                                                                                                                                                                                           | G1/4<br>G1/4                                                                              | G1/4                                                         | G1/8<br>G1/8                                                                                                                                                                                                                                                                                                                                                                                                                                                                                                                                                                                                                                                                                                                                                                                                                                                                                                                                                                                                                                                                                                                                                                                                                                                                                                                                                                                                                                                                                                                                                                                                                                                                                                                                                                                                                                                                                                                                                                                                                                                                                                                | 2.5                                                                                | 0 - 7                                                                                                                                    | E14613A                                                                                                                                                                                                                                                                                                                                                                               | E14613B                                                                                                                                                                                                        | E14613D                                                                                                                                                                                                                                                                                                                                                                                                                                                                                                                                                                                                                                                                                                                                                                                                                                                                                                                                                                                                                                                                                                                                                                                                                                                                                                                                                                                                                                                                                                                                                                                                                                                                                                                                                                                                                                                                                                                                                                                                                                                                                                                     | E14613G                                                                                                                                                                                                                                                                                                      |                                                                                                                                                                                                                                                                                                                                                                                                                                                                                                                                                              |
| J003 - 04<br>J003 - 04                                                                                                                                                                                                                                                                                                                                                                                                                                                                                                                                                                                                                                                                                                                                                                                                                                                                                                                                                                                                                                                                                                                                                                                                                                                                                                                                                                                                                                                                                                                                                                                                                                                                                                                                                                                                                                                                                                                                                                                                                                                                                                         | 3/2 NC<br>3/2 NC                                                                                                                                                                                 | G1/4                                                                                      | G1/4                                                         | G1/8                                                                                                                                                                                                                                                                                                                                                                                                                                                                                                                                                                                                                                                                                                                                                                                                                                                                                                                                                                                                                                                                                                                                                                                                                                                                                                                                                                                                                                                                                                                                                                                                                                                                                                                                                                                                                                                                                                                                                                                                                                                                                                                        | 2.0                                                                                | 0 - 10<br>0 - 20                                                                                                                         | E14612A<br>E14611A                                                                                                                                                                                                                                                                                                                                                                    | E14612B<br>E14611B                                                                                                                                                                                             | E14612D<br>E14611D                                                                                                                                                                                                                                                                                                                                                                                                                                                                                                                                                                                                                                                                                                                                                                                                                                                                                                                                                                                                                                                                                                                                                                                                                                                                                                                                                                                                                                                                                                                                                                                                                                                                                                                                                                                                                                                                                                                                                                                                                                                                                                          | E14612G<br>E14611G                                                                                                                                                                                                                                                                                           |                                                                                                                                                                                                                                                                                                                                                                                                                                                                                                                                                              |
| J003 - 04                                                                                                                                                                                                                                                                                                                                                                                                                                                                                                                                                                                                                                                                                                                                                                                                                                                                                                                                                                                                                                                                                                                                                                                                                                                                                                                                                                                                                                                                                                                                                                                                                                                                                                                                                                                                                                                                                                                                                                                                                                                                                                                      | 3/2 NC                                                                                                                                                                                           | G 1/4                                                                                     | G 1/4                                                        | G 1/6                                                                                                                                                                                                                                                                                                                                                                                                                                                                                                                                                                                                                                                                                                                                                                                                                                                                                                                                                                                                                                                                                                                                                                                                                                                                                                                                                                                                                                                                                                                                                                                                                                                                                                                                                                                                                                                                                                                                                                                                                                                                                                                       | 1.2                                                                                | 0 - 20                                                                                                                                   |                                                                                                                                                                                                                                                                                                                                                                                       | 1                                                                                                                                                                                                              |                                                                                                                                                                                                                                                                                                                                                                                                                                                                                                                                                                                                                                                                                                                                                                                                                                                                                                                                                                                                                                                                                                                                                                                                                                                                                                                                                                                                                                                                                                                                                                                                                                                                                                                                                                                                                                                                                                                                                                                                                                                                                                                             |                                                                                                                                                                                                                                                                                                              |                                                                                                                                                                                                                                                                                                                                                                                                                                                                                                                                                              |
| J004 - 04                                                                                                                                                                                                                                                                                                                                                                                                                                                                                                                                                                                                                                                                                                                                                                                                                                                                                                                                                                                                                                                                                                                                                                                                                                                                                                                                                                                                                                                                                                                                                                                                                                                                                                                                                                                                                                                                                                                                                                                                                                                                                                                      | 3/2 Gang<br>mounting NC                                                                                                                                                                          | NIL                                                                                       | NIL                                                          | G1/8                                                                                                                                                                                                                                                                                                                                                                                                                                                                                                                                                                                                                                                                                                                                                                                                                                                                                                                                                                                                                                                                                                                                                                                                                                                                                                                                                                                                                                                                                                                                                                                                                                                                                                                                                                                                                                                                                                                                                                                                                                                                                                                        | 2                                                                                  | 0 - 10                                                                                                                                   | E24002A                                                                                                                                                                                                                                                                                                                                                                               | E24002B                                                                                                                                                                                                        | E24002D                                                                                                                                                                                                                                                                                                                                                                                                                                                                                                                                                                                                                                                                                                                                                                                                                                                                                                                                                                                                                                                                                                                                                                                                                                                                                                                                                                                                                                                                                                                                                                                                                                                                                                                                                                                                                                                                                                                                                                                                                                                                                                                     | E24002G                                                                                                                                                                                                                                                                                                      | Screw type manual adjuster                                                                                                                                                                                                                                                                                                                                                                                                                                                                                                                                   |
| Dilat and                                                                                                                                                                                                                                                                                                                                                                                                                                                                                                                                                                                                                                                                                                                                                                                                                                                                                                                                                                                                                                                                                                                                                                                                                                                                                                                                                                                                                                                                                                                                                                                                                                                                                                                                                                                                                                                                                                                                                                                                                                                                                                                      | Ū                                                                                                                                                                                                |                                                                                           |                                                              |                                                                                                                                                                                                                                                                                                                                                                                                                                                                                                                                                                                                                                                                                                                                                                                                                                                                                                                                                                                                                                                                                                                                                                                                                                                                                                                                                                                                                                                                                                                                                                                                                                                                                                                                                                                                                                                                                                                                                                                                                                                                                                                             |                                                                                    |                                                                                                                                          | E24002A - K                                                                                                                                                                                                                                                                                                                                                                           | E24002B - K                                                                                                                                                                                                    | E24002D - K                                                                                                                                                                                                                                                                                                                                                                                                                                                                                                                                                                                                                                                                                                                                                                                                                                                                                                                                                                                                                                                                                                                                                                                                                                                                                                                                                                                                                                                                                                                                                                                                                                                                                                                                                                                                                                                                                                                                                                                                                                                                                                                 | E24002G - K                                                                                                                                                                                                                                                                                                  | Knob type manual adjuster                                                                                                                                                                                                                                                                                                                                                                                                                                                                                                                                    |
| Pliot ope                                                                                                                                                                                                                                                                                                                                                                                                                                                                                                                                                                                                                                                                                                                                                                                                                                                                                                                                                                                                                                                                                                                                                                                                                                                                                                                                                                                                                                                                                                                                                                                                                                                                                                                                                                                                                                                                                                                                                                                                                                                                                                                      | erated valves                                                                                                                                                                                    |                                                                                           |                                                              |                                                                                                                                                                                                                                                                                                                                                                                                                                                                                                                                                                                                                                                                                                                                                                                                                                                                                                                                                                                                                                                                                                                                                                                                                                                                                                                                                                                                                                                                                                                                                                                                                                                                                                                                                                                                                                                                                                                                                                                                                                                                                                                             |                                                                                    |                                                                                                                                          | EL 4264EA                                                                                                                                                                                                                                                                                                                                                                             | EL 4204ED                                                                                                                                                                                                      | EL 1201ED                                                                                                                                                                                                                                                                                                                                                                                                                                                                                                                                                                                                                                                                                                                                                                                                                                                                                                                                                                                                                                                                                                                                                                                                                                                                                                                                                                                                                                                                                                                                                                                                                                                                                                                                                                                                                                                                                                                                                                                                                                                                                                                   | EL 1201EC                                                                                                                                                                                                                                                                                                    | Caravitus manual adivatas                                                                                                                                                                                                                                                                                                                                                                                                                                                                                                                                    |
| J005 - 05                                                                                                                                                                                                                                                                                                                                                                                                                                                                                                                                                                                                                                                                                                                                                                                                                                                                                                                                                                                                                                                                                                                                                                                                                                                                                                                                                                                                                                                                                                                                                                                                                                                                                                                                                                                                                                                                                                                                                                                                                                                                                                                      | 3/2 Single pilot NO                                                                                                                                                                              | G1/4                                                                                      | G1/4                                                         | G1/4                                                                                                                                                                                                                                                                                                                                                                                                                                                                                                                                                                                                                                                                                                                                                                                                                                                                                                                                                                                                                                                                                                                                                                                                                                                                                                                                                                                                                                                                                                                                                                                                                                                                                                                                                                                                                                                                                                                                                                                                                                                                                                                        | 6                                                                                  | 2 - 10                                                                                                                                   | EL13615A<br>EL13615A - K                                                                                                                                                                                                                                                                                                                                                              | EL13615B<br>EL13615B - K                                                                                                                                                                                       | EL13615D - K                                                                                                                                                                                                                                                                                                                                                                                                                                                                                                                                                                                                                                                                                                                                                                                                                                                                                                                                                                                                                                                                                                                                                                                                                                                                                                                                                                                                                                                                                                                                                                                                                                                                                                                                                                                                                                                                                                                                                                                                                                                                                                                | EL13615G<br>EL13615G - K                                                                                                                                                                                                                                                                                     | Screw type manual adjuster                                                                                                                                                                                                                                                                                                                                                                                                                                                                                                                                   |
|                                                                                                                                                                                                                                                                                                                                                                                                                                                                                                                                                                                                                                                                                                                                                                                                                                                                                                                                                                                                                                                                                                                                                                                                                                                                                                                                                                                                                                                                                                                                                                                                                                                                                                                                                                                                                                                                                                                                                                                                                                                                                                                                |                                                                                                                                                                                                  |                                                                                           | <del>                                     </del>             |                                                                                                                                                                                                                                                                                                                                                                                                                                                                                                                                                                                                                                                                                                                                                                                                                                                                                                                                                                                                                                                                                                                                                                                                                                                                                                                                                                                                                                                                                                                                                                                                                                                                                                                                                                                                                                                                                                                                                                                                                                                                                                                             |                                                                                    |                                                                                                                                          | EL13615A - K<br>EL14615A                                                                                                                                                                                                                                                                                                                                                              | EL13615B - K                                                                                                                                                                                                   | EL13615D - K<br>EL14615D                                                                                                                                                                                                                                                                                                                                                                                                                                                                                                                                                                                                                                                                                                                                                                                                                                                                                                                                                                                                                                                                                                                                                                                                                                                                                                                                                                                                                                                                                                                                                                                                                                                                                                                                                                                                                                                                                                                                                                                                                                                                                                    | EL13615G - K<br>EL14615G                                                                                                                                                                                                                                                                                     | Knob type manual adjuster Screw type manual adjuster                                                                                                                                                                                                                                                                                                                                                                                                                                                                                                         |
| J006 - 05                                                                                                                                                                                                                                                                                                                                                                                                                                                                                                                                                                                                                                                                                                                                                                                                                                                                                                                                                                                                                                                                                                                                                                                                                                                                                                                                                                                                                                                                                                                                                                                                                                                                                                                                                                                                                                                                                                                                                                                                                                                                                                                      | 3/2 Single pilot NC                                                                                                                                                                              | G1/4                                                                                      | G1/4                                                         | G1/4                                                                                                                                                                                                                                                                                                                                                                                                                                                                                                                                                                                                                                                                                                                                                                                                                                                                                                                                                                                                                                                                                                                                                                                                                                                                                                                                                                                                                                                                                                                                                                                                                                                                                                                                                                                                                                                                                                                                                                                                                                                                                                                        | 6                                                                                  | 2 - 10                                                                                                                                   | EL14615A - K                                                                                                                                                                                                                                                                                                                                                                          | EL14615B - K                                                                                                                                                                                                   | EL14615D - K                                                                                                                                                                                                                                                                                                                                                                                                                                                                                                                                                                                                                                                                                                                                                                                                                                                                                                                                                                                                                                                                                                                                                                                                                                                                                                                                                                                                                                                                                                                                                                                                                                                                                                                                                                                                                                                                                                                                                                                                                                                                                                                | EL14615G - K                                                                                                                                                                                                                                                                                                 | Knob type manual adjuster                                                                                                                                                                                                                                                                                                                                                                                                                                                                                                                                    |
|                                                                                                                                                                                                                                                                                                                                                                                                                                                                                                                                                                                                                                                                                                                                                                                                                                                                                                                                                                                                                                                                                                                                                                                                                                                                                                                                                                                                                                                                                                                                                                                                                                                                                                                                                                                                                                                                                                                                                                                                                                                                                                                                |                                                                                                                                                                                                  | _                                                                                         |                                                              | _                                                                                                                                                                                                                                                                                                                                                                                                                                                                                                                                                                                                                                                                                                                                                                                                                                                                                                                                                                                                                                                                                                                                                                                                                                                                                                                                                                                                                                                                                                                                                                                                                                                                                                                                                                                                                                                                                                                                                                                                                                                                                                                           |                                                                                    |                                                                                                                                          | EL13637A                                                                                                                                                                                                                                                                                                                                                                              | EL13637B                                                                                                                                                                                                       | EL13637D                                                                                                                                                                                                                                                                                                                                                                                                                                                                                                                                                                                                                                                                                                                                                                                                                                                                                                                                                                                                                                                                                                                                                                                                                                                                                                                                                                                                                                                                                                                                                                                                                                                                                                                                                                                                                                                                                                                                                                                                                                                                                                                    | EL13637G                                                                                                                                                                                                                                                                                                     | Screw type manual adjuster                                                                                                                                                                                                                                                                                                                                                                                                                                                                                                                                   |
| J007 - 05                                                                                                                                                                                                                                                                                                                                                                                                                                                                                                                                                                                                                                                                                                                                                                                                                                                                                                                                                                                                                                                                                                                                                                                                                                                                                                                                                                                                                                                                                                                                                                                                                                                                                                                                                                                                                                                                                                                                                                                                                                                                                                                      | 3/2 Single pilot NO                                                                                                                                                                              | G1/2                                                                                      | G1/2                                                         | G1/2                                                                                                                                                                                                                                                                                                                                                                                                                                                                                                                                                                                                                                                                                                                                                                                                                                                                                                                                                                                                                                                                                                                                                                                                                                                                                                                                                                                                                                                                                                                                                                                                                                                                                                                                                                                                                                                                                                                                                                                                                                                                                                                        | 12                                                                                 | 2 - 10                                                                                                                                   | EL13637A - K                                                                                                                                                                                                                                                                                                                                                                          | EL13637B - K                                                                                                                                                                                                   | EL13637D - K                                                                                                                                                                                                                                                                                                                                                                                                                                                                                                                                                                                                                                                                                                                                                                                                                                                                                                                                                                                                                                                                                                                                                                                                                                                                                                                                                                                                                                                                                                                                                                                                                                                                                                                                                                                                                                                                                                                                                                                                                                                                                                                | EL13637G - K                                                                                                                                                                                                                                                                                                 | Knob type manual adjuster                                                                                                                                                                                                                                                                                                                                                                                                                                                                                                                                    |
| 1000 05                                                                                                                                                                                                                                                                                                                                                                                                                                                                                                                                                                                                                                                                                                                                                                                                                                                                                                                                                                                                                                                                                                                                                                                                                                                                                                                                                                                                                                                                                                                                                                                                                                                                                                                                                                                                                                                                                                                                                                                                                                                                                                                        | 0/0 0:                                                                                                                                                                                           | 04/2                                                                                      | 01/5                                                         | 04/2                                                                                                                                                                                                                                                                                                                                                                                                                                                                                                                                                                                                                                                                                                                                                                                                                                                                                                                                                                                                                                                                                                                                                                                                                                                                                                                                                                                                                                                                                                                                                                                                                                                                                                                                                                                                                                                                                                                                                                                                                                                                                                                        | 40                                                                                 | 0.10                                                                                                                                     | EL14637A                                                                                                                                                                                                                                                                                                                                                                              | EL14637B                                                                                                                                                                                                       | EL14637D                                                                                                                                                                                                                                                                                                                                                                                                                                                                                                                                                                                                                                                                                                                                                                                                                                                                                                                                                                                                                                                                                                                                                                                                                                                                                                                                                                                                                                                                                                                                                                                                                                                                                                                                                                                                                                                                                                                                                                                                                                                                                                                    | EL14637G                                                                                                                                                                                                                                                                                                     | Screw type manual adjuster                                                                                                                                                                                                                                                                                                                                                                                                                                                                                                                                   |
| J008 - 05                                                                                                                                                                                                                                                                                                                                                                                                                                                                                                                                                                                                                                                                                                                                                                                                                                                                                                                                                                                                                                                                                                                                                                                                                                                                                                                                                                                                                                                                                                                                                                                                                                                                                                                                                                                                                                                                                                                                                                                                                                                                                                                      | 3/2 Single pilot NC                                                                                                                                                                              | G1/2                                                                                      | G1/2                                                         | G1/2                                                                                                                                                                                                                                                                                                                                                                                                                                                                                                                                                                                                                                                                                                                                                                                                                                                                                                                                                                                                                                                                                                                                                                                                                                                                                                                                                                                                                                                                                                                                                                                                                                                                                                                                                                                                                                                                                                                                                                                                                                                                                                                        | 12                                                                                 | 2 - 10                                                                                                                                   | EL14637A - K                                                                                                                                                                                                                                                                                                                                                                          | EL14637B - K                                                                                                                                                                                                   | EL14637D - K                                                                                                                                                                                                                                                                                                                                                                                                                                                                                                                                                                                                                                                                                                                                                                                                                                                                                                                                                                                                                                                                                                                                                                                                                                                                                                                                                                                                                                                                                                                                                                                                                                                                                                                                                                                                                                                                                                                                                                                                                                                                                                                | EL14637G - K                                                                                                                                                                                                                                                                                                 | Knob type manual adjuster                                                                                                                                                                                                                                                                                                                                                                                                                                                                                                                                    |
| J009 - 05                                                                                                                                                                                                                                                                                                                                                                                                                                                                                                                                                                                                                                                                                                                                                                                                                                                                                                                                                                                                                                                                                                                                                                                                                                                                                                                                                                                                                                                                                                                                                                                                                                                                                                                                                                                                                                                                                                                                                                                                                                                                                                                      | 5/2 Single pilot                                                                                                                                                                                 | G1/4                                                                                      | G1/4                                                         | G1/4                                                                                                                                                                                                                                                                                                                                                                                                                                                                                                                                                                                                                                                                                                                                                                                                                                                                                                                                                                                                                                                                                                                                                                                                                                                                                                                                                                                                                                                                                                                                                                                                                                                                                                                                                                                                                                                                                                                                                                                                                                                                                                                        | 6                                                                                  | 2 - 10                                                                                                                                   | EL15615A                                                                                                                                                                                                                                                                                                                                                                              | EL15615B                                                                                                                                                                                                       | EL15615D                                                                                                                                                                                                                                                                                                                                                                                                                                                                                                                                                                                                                                                                                                                                                                                                                                                                                                                                                                                                                                                                                                                                                                                                                                                                                                                                                                                                                                                                                                                                                                                                                                                                                                                                                                                                                                                                                                                                                                                                                                                                                                                    | EL15615G                                                                                                                                                                                                                                                                                                     | Screw type manual adjuster                                                                                                                                                                                                                                                                                                                                                                                                                                                                                                                                   |
| 3009 - 03                                                                                                                                                                                                                                                                                                                                                                                                                                                                                                                                                                                                                                                                                                                                                                                                                                                                                                                                                                                                                                                                                                                                                                                                                                                                                                                                                                                                                                                                                                                                                                                                                                                                                                                                                                                                                                                                                                                                                                                                                                                                                                                      | 3/2 Sirigle pilot                                                                                                                                                                                | G 1/4                                                                                     | G 1/4                                                        | G1/4                                                                                                                                                                                                                                                                                                                                                                                                                                                                                                                                                                                                                                                                                                                                                                                                                                                                                                                                                                                                                                                                                                                                                                                                                                                                                                                                                                                                                                                                                                                                                                                                                                                                                                                                                                                                                                                                                                                                                                                                                                                                                                                        | Ü                                                                                  | 2 - 10                                                                                                                                   | EL15615A - K                                                                                                                                                                                                                                                                                                                                                                          | EL15615B - K                                                                                                                                                                                                   | EL15615D - K                                                                                                                                                                                                                                                                                                                                                                                                                                                                                                                                                                                                                                                                                                                                                                                                                                                                                                                                                                                                                                                                                                                                                                                                                                                                                                                                                                                                                                                                                                                                                                                                                                                                                                                                                                                                                                                                                                                                                                                                                                                                                                                | EL15615G - K                                                                                                                                                                                                                                                                                                 | Knob type manual adjuster                                                                                                                                                                                                                                                                                                                                                                                                                                                                                                                                    |
| J010 - 05                                                                                                                                                                                                                                                                                                                                                                                                                                                                                                                                                                                                                                                                                                                                                                                                                                                                                                                                                                                                                                                                                                                                                                                                                                                                                                                                                                                                                                                                                                                                                                                                                                                                                                                                                                                                                                                                                                                                                                                                                                                                                                                      | 5/2 Single pilot                                                                                                                                                                                 | G1/2                                                                                      | G1/2                                                         | G1/2                                                                                                                                                                                                                                                                                                                                                                                                                                                                                                                                                                                                                                                                                                                                                                                                                                                                                                                                                                                                                                                                                                                                                                                                                                                                                                                                                                                                                                                                                                                                                                                                                                                                                                                                                                                                                                                                                                                                                                                                                                                                                                                        | 12                                                                                 | 2 - 10                                                                                                                                   | EL15637A                                                                                                                                                                                                                                                                                                                                                                              | EL15637B                                                                                                                                                                                                       | EL15637D                                                                                                                                                                                                                                                                                                                                                                                                                                                                                                                                                                                                                                                                                                                                                                                                                                                                                                                                                                                                                                                                                                                                                                                                                                                                                                                                                                                                                                                                                                                                                                                                                                                                                                                                                                                                                                                                                                                                                                                                                                                                                                                    | EL15637G                                                                                                                                                                                                                                                                                                     | Screw type manual adjuster                                                                                                                                                                                                                                                                                                                                                                                                                                                                                                                                   |
| 00.0 00                                                                                                                                                                                                                                                                                                                                                                                                                                                                                                                                                                                                                                                                                                                                                                                                                                                                                                                                                                                                                                                                                                                                                                                                                                                                                                                                                                                                                                                                                                                                                                                                                                                                                                                                                                                                                                                                                                                                                                                                                                                                                                                        | 0/2 0g.o po.                                                                                                                                                                                     | 0.,,2                                                                                     | 0.72                                                         | 0.,,2                                                                                                                                                                                                                                                                                                                                                                                                                                                                                                                                                                                                                                                                                                                                                                                                                                                                                                                                                                                                                                                                                                                                                                                                                                                                                                                                                                                                                                                                                                                                                                                                                                                                                                                                                                                                                                                                                                                                                                                                                                                                                                                       |                                                                                    | 2 .0                                                                                                                                     | EL15637A - K                                                                                                                                                                                                                                                                                                                                                                          | EL15637B - K                                                                                                                                                                                                   | EL15637D - K                                                                                                                                                                                                                                                                                                                                                                                                                                                                                                                                                                                                                                                                                                                                                                                                                                                                                                                                                                                                                                                                                                                                                                                                                                                                                                                                                                                                                                                                                                                                                                                                                                                                                                                                                                                                                                                                                                                                                                                                                                                                                                                | EL15637G - K                                                                                                                                                                                                                                                                                                 | Knob type manual adjuster                                                                                                                                                                                                                                                                                                                                                                                                                                                                                                                                    |
| J011 - 05                                                                                                                                                                                                                                                                                                                                                                                                                                                                                                                                                                                                                                                                                                                                                                                                                                                                                                                                                                                                                                                                                                                                                                                                                                                                                                                                                                                                                                                                                                                                                                                                                                                                                                                                                                                                                                                                                                                                                                                                                                                                                                                      | 5/2 Double pilot                                                                                                                                                                                 | G1/4                                                                                      | G1/4                                                         | G1/4                                                                                                                                                                                                                                                                                                                                                                                                                                                                                                                                                                                                                                                                                                                                                                                                                                                                                                                                                                                                                                                                                                                                                                                                                                                                                                                                                                                                                                                                                                                                                                                                                                                                                                                                                                                                                                                                                                                                                                                                                                                                                                                        | 6                                                                                  | 2 - 10                                                                                                                                   | EL25615A                                                                                                                                                                                                                                                                                                                                                                              | EL25615B                                                                                                                                                                                                       | EL25615D                                                                                                                                                                                                                                                                                                                                                                                                                                                                                                                                                                                                                                                                                                                                                                                                                                                                                                                                                                                                                                                                                                                                                                                                                                                                                                                                                                                                                                                                                                                                                                                                                                                                                                                                                                                                                                                                                                                                                                                                                                                                                                                    | EL25615G                                                                                                                                                                                                                                                                                                     | Screw type manual adjuster                                                                                                                                                                                                                                                                                                                                                                                                                                                                                                                                   |
|                                                                                                                                                                                                                                                                                                                                                                                                                                                                                                                                                                                                                                                                                                                                                                                                                                                                                                                                                                                                                                                                                                                                                                                                                                                                                                                                                                                                                                                                                                                                                                                                                                                                                                                                                                                                                                                                                                                                                                                                                                                                                                                                | ·                                                                                                                                                                                                |                                                                                           |                                                              |                                                                                                                                                                                                                                                                                                                                                                                                                                                                                                                                                                                                                                                                                                                                                                                                                                                                                                                                                                                                                                                                                                                                                                                                                                                                                                                                                                                                                                                                                                                                                                                                                                                                                                                                                                                                                                                                                                                                                                                                                                                                                                                             |                                                                                    |                                                                                                                                          | EL25615A - K                                                                                                                                                                                                                                                                                                                                                                          | EL25615B - K                                                                                                                                                                                                   | EL25615D - K                                                                                                                                                                                                                                                                                                                                                                                                                                                                                                                                                                                                                                                                                                                                                                                                                                                                                                                                                                                                                                                                                                                                                                                                                                                                                                                                                                                                                                                                                                                                                                                                                                                                                                                                                                                                                                                                                                                                                                                                                                                                                                                | EL25615G - K                                                                                                                                                                                                                                                                                                 | Knob type manual adjuster                                                                                                                                                                                                                                                                                                                                                                                                                                                                                                                                    |
|                                                                                                                                                                                                                                                                                                                                                                                                                                                                                                                                                                                                                                                                                                                                                                                                                                                                                                                                                                                                                                                                                                                                                                                                                                                                                                                                                                                                                                                                                                                                                                                                                                                                                                                                                                                                                                                                                                                                                                                                                                                                                                                                |                                                                                                                                                                                                  |                                                                                           |                                                              |                                                                                                                                                                                                                                                                                                                                                                                                                                                                                                                                                                                                                                                                                                                                                                                                                                                                                                                                                                                                                                                                                                                                                                                                                                                                                                                                                                                                                                                                                                                                                                                                                                                                                                                                                                                                                                                                                                                                                                                                                                                                                                                             |                                                                                    |                                                                                                                                          |                                                                                                                                                                                                                                                                                                                                                                                       |                                                                                                                                                                                                                |                                                                                                                                                                                                                                                                                                                                                                                                                                                                                                                                                                                                                                                                                                                                                                                                                                                                                                                                                                                                                                                                                                                                                                                                                                                                                                                                                                                                                                                                                                                                                                                                                                                                                                                                                                                                                                                                                                                                                                                                                                                                                                                             |                                                                                                                                                                                                                                                                                                              |                                                                                                                                                                                                                                                                                                                                                                                                                                                                                                                                                              |
| J012 - 05                                                                                                                                                                                                                                                                                                                                                                                                                                                                                                                                                                                                                                                                                                                                                                                                                                                                                                                                                                                                                                                                                                                                                                                                                                                                                                                                                                                                                                                                                                                                                                                                                                                                                                                                                                                                                                                                                                                                                                                                                                                                                                                      | 5/2 Double pilot                                                                                                                                                                                 | G1/2                                                                                      | G1/2                                                         | G1/2                                                                                                                                                                                                                                                                                                                                                                                                                                                                                                                                                                                                                                                                                                                                                                                                                                                                                                                                                                                                                                                                                                                                                                                                                                                                                                                                                                                                                                                                                                                                                                                                                                                                                                                                                                                                                                                                                                                                                                                                                                                                                                                        | 12                                                                                 | 2 - 10                                                                                                                                   | EL25637A                                                                                                                                                                                                                                                                                                                                                                              | EL25637B                                                                                                                                                                                                       | EL25637D                                                                                                                                                                                                                                                                                                                                                                                                                                                                                                                                                                                                                                                                                                                                                                                                                                                                                                                                                                                                                                                                                                                                                                                                                                                                                                                                                                                                                                                                                                                                                                                                                                                                                                                                                                                                                                                                                                                                                                                                                                                                                                                    | EL25637G                                                                                                                                                                                                                                                                                                     | Screw type manual adjuster                                                                                                                                                                                                                                                                                                                                                                                                                                                                                                                                   |
|                                                                                                                                                                                                                                                                                                                                                                                                                                                                                                                                                                                                                                                                                                                                                                                                                                                                                                                                                                                                                                                                                                                                                                                                                                                                                                                                                                                                                                                                                                                                                                                                                                                                                                                                                                                                                                                                                                                                                                                                                                                                                                                                | 5/2 Double pilot                                                                                                                                                                                 | G1/2                                                                                      | G1/2                                                         | G1/2                                                                                                                                                                                                                                                                                                                                                                                                                                                                                                                                                                                                                                                                                                                                                                                                                                                                                                                                                                                                                                                                                                                                                                                                                                                                                                                                                                                                                                                                                                                                                                                                                                                                                                                                                                                                                                                                                                                                                                                                                                                                                                                        | 12                                                                                 | 2 - 10                                                                                                                                   | EL25637A<br>EL25637A - K                                                                                                                                                                                                                                                                                                                                                              | EL25637B<br>EL25637B - K                                                                                                                                                                                       | EL25637D - K                                                                                                                                                                                                                                                                                                                                                                                                                                                                                                                                                                                                                                                                                                                                                                                                                                                                                                                                                                                                                                                                                                                                                                                                                                                                                                                                                                                                                                                                                                                                                                                                                                                                                                                                                                                                                                                                                                                                                                                                                                                                                                                | EL25637G<br>EL25637G - K                                                                                                                                                                                                                                                                                     | Knob type manual adjuster                                                                                                                                                                                                                                                                                                                                                                                                                                                                                                                                    |
|                                                                                                                                                                                                                                                                                                                                                                                                                                                                                                                                                                                                                                                                                                                                                                                                                                                                                                                                                                                                                                                                                                                                                                                                                                                                                                                                                                                                                                                                                                                                                                                                                                                                                                                                                                                                                                                                                                                                                                                                                                                                                                                                | 5/2 Double pilot                                                                                                                                                                                 | G1/2                                                                                      | G1/2                                                         | G1/2                                                                                                                                                                                                                                                                                                                                                                                                                                                                                                                                                                                                                                                                                                                                                                                                                                                                                                                                                                                                                                                                                                                                                                                                                                                                                                                                                                                                                                                                                                                                                                                                                                                                                                                                                                                                                                                                                                                                                                                                                                                                                                                        | 12                                                                                 |                                                                                                                                          | EL25637A - K                                                                                                                                                                                                                                                                                                                                                                          | EL25637B - K                                                                                                                                                                                                   | EL25637D - K                                                                                                                                                                                                                                                                                                                                                                                                                                                                                                                                                                                                                                                                                                                                                                                                                                                                                                                                                                                                                                                                                                                                                                                                                                                                                                                                                                                                                                                                                                                                                                                                                                                                                                                                                                                                                                                                                                                                                                                                                                                                                                                | EL25637G - K                                                                                                                                                                                                                                                                                                 |                                                                                                                                                                                                                                                                                                                                                                                                                                                                                                                                                              |
| C REF.                                                                                                                                                                                                                                                                                                                                                                                                                                                                                                                                                                                                                                                                                                                                                                                                                                                                                                                                                                                                                                                                                                                                                                                                                                                                                                                                                                                                                                                                                                                                                                                                                                                                                                                                                                                                                                                                                                                                                                                                                                                                                                                         | TYPE                                                                                                                                                                                             |                                                                                           | G1/2                                                         |                                                                                                                                                                                                                                                                                                                                                                                                                                                                                                                                                                                                                                                                                                                                                                                                                                                                                                                                                                                                                                                                                                                                                                                                                                                                                                                                                                                                                                                                                                                                                                                                                                                                                                                                                                                                                                                                                                                                                                                                                                                                                                                             |                                                                                    | Operating                                                                                                                                | EL25637A - K                                                                                                                                                                                                                                                                                                                                                                          | EL25637B - K                                                                                                                                                                                                   | EL25637D - K                                                                                                                                                                                                                                                                                                                                                                                                                                                                                                                                                                                                                                                                                                                                                                                                                                                                                                                                                                                                                                                                                                                                                                                                                                                                                                                                                                                                                                                                                                                                                                                                                                                                                                                                                                                                                                                                                                                                                                                                                                                                                                                | EL25637G - K                                                                                                                                                                                                                                                                                                 | Knob type manual adjuster                                                                                                                                                                                                                                                                                                                                                                                                                                                                                                                                    |
| REF.<br>CAT.                                                                                                                                                                                                                                                                                                                                                                                                                                                                                                                                                                                                                                                                                                                                                                                                                                                                                                                                                                                                                                                                                                                                                                                                                                                                                                                                                                                                                                                                                                                                                                                                                                                                                                                                                                                                                                                                                                                                                                                                                                                                                                                   | TYPE<br>OF                                                                                                                                                                                       | PC                                                                                        | ORT SI                                                       | ZE                                                                                                                                                                                                                                                                                                                                                                                                                                                                                                                                                                                                                                                                                                                                                                                                                                                                                                                                                                                                                                                                                                                                                                                                                                                                                                                                                                                                                                                                                                                                                                                                                                                                                                                                                                                                                                                                                                                                                                                                                                                                                                                          | 12<br><b>NW</b>                                                                    | Operating pressure range                                                                                                                 | EL25637A - K                                                                                                                                                                                                                                                                                                                                                                          | EL25637B - K  RING NO. WIT provided with D                                                                                                                                                                     | EL25637D - K                                                                                                                                                                                                                                                                                                                                                                                                                                                                                                                                                                                                                                                                                                                                                                                                                                                                                                                                                                                                                                                                                                                                                                                                                                                                                                                                                                                                                                                                                                                                                                                                                                                                                                                                                                                                                                                                                                                                                                                                                                                                                                                | EL25637G - K                                                                                                                                                                                                                                                                                                 |                                                                                                                                                                                                                                                                                                                                                                                                                                                                                                                                                              |
| C REF.                                                                                                                                                                                                                                                                                                                                                                                                                                                                                                                                                                                                                                                                                                                                                                                                                                                                                                                                                                                                                                                                                                                                                                                                                                                                                                                                                                                                                                                                                                                                                                                                                                                                                                                                                                                                                                                                                                                                                                                                                                                                                                                         | TYPE                                                                                                                                                                                             |                                                                                           |                                                              |                                                                                                                                                                                                                                                                                                                                                                                                                                                                                                                                                                                                                                                                                                                                                                                                                                                                                                                                                                                                                                                                                                                                                                                                                                                                                                                                                                                                                                                                                                                                                                                                                                                                                                                                                                                                                                                                                                                                                                                                                                                                                                                             |                                                                                    | Operating pressure                                                                                                                       | EL25637A - K                                                                                                                                                                                                                                                                                                                                                                          | EL25637B - K  RING NO. WIT provided with D                                                                                                                                                                     | EL25637D - K  H COIL VOLTA IN connector typ                                                                                                                                                                                                                                                                                                                                                                                                                                                                                                                                                                                                                                                                                                                                                                                                                                                                                                                                                                                                                                                                                                                                                                                                                                                                                                                                                                                                                                                                                                                                                                                                                                                                                                                                                                                                                                                                                                                                                                                                                                                                                 | EL25637G - K                                                                                                                                                                                                                                                                                                 | Knob type manual adjuster                                                                                                                                                                                                                                                                                                                                                                                                                                                                                                                                    |
| REF.<br>CAT.<br>NO.                                                                                                                                                                                                                                                                                                                                                                                                                                                                                                                                                                                                                                                                                                                                                                                                                                                                                                                                                                                                                                                                                                                                                                                                                                                                                                                                                                                                                                                                                                                                                                                                                                                                                                                                                                                                                                                                                                                                                                                                                                                                                                            | TYPE<br>OF                                                                                                                                                                                       | PC<br>IN                                                                                  | ORT SI                                                       | ZE                                                                                                                                                                                                                                                                                                                                                                                                                                                                                                                                                                                                                                                                                                                                                                                                                                                                                                                                                                                                                                                                                                                                                                                                                                                                                                                                                                                                                                                                                                                                                                                                                                                                                                                                                                                                                                                                                                                                                                                                                                                                                                                          |                                                                                    | Operating pressure range                                                                                                                 | ORDE<br>(all coils are                                                                                                                                                                                                                                                                                                                                                                | RING NO. WIT provided with D                                                                                                                                                                                   | H COIL VOLTA<br>IN connector type<br>IN 24 V                                                                                                                                                                                                                                                                                                                                                                                                                                                                                                                                                                                                                                                                                                                                                                                                                                                                                                                                                                                                                                                                                                                                                                                                                                                                                                                                                                                                                                                                                                                                                                                                                                                                                                                                                                                                                                                                                                                                                                                                                                                                                | GE OF<br>e socket S1)                                                                                                                                                                                                                                                                                        | Knob type manual adjuster                                                                                                                                                                                                                                                                                                                                                                                                                                                                                                                                    |
| REF. CAT. NO.  Direct ac                                                                                                                                                                                                                                                                                                                                                                                                                                                                                                                                                                                                                                                                                                                                                                                                                                                                                                                                                                                                                                                                                                                                                                                                                                                                                                                                                                                                                                                                                                                                                                                                                                                                                                                                                                                                                                                                                                                                                                                                                                                                                                       | TYPE<br>OF<br>VALVE<br>ting valves                                                                                                                                                               | PC IN G1/4                                                                                | OUT G1/4                                                     | ZE<br>EXH                                                                                                                                                                                                                                                                                                                                                                                                                                                                                                                                                                                                                                                                                                                                                                                                                                                                                                                                                                                                                                                                                                                                                                                                                                                                                                                                                                                                                                                                                                                                                                                                                                                                                                                                                                                                                                                                                                                                                                                                                                                                                                                   | <b>NW</b>                                                                          | Operating pressure range (bar)                                                                                                           | ORDE (all coils are                                                                                                                                                                                                                                                                                                                                                                   | RING NO. WIT provided with D C 48 V                                                                                                                                                                            | H COIL VOLTA IN connector type C 24 V                                                                                                                                                                                                                                                                                                                                                                                                                                                                                                                                                                                                                                                                                                                                                                                                                                                                                                                                                                                                                                                                                                                                                                                                                                                                                                                                                                                                                                                                                                                                                                                                                                                                                                                                                                                                                                                                                                                                                                                                                                                                                       | GE OF<br>e socket S1)                                                                                                                                                                                                                                                                                        | Knob type manual adjuster                                                                                                                                                                                                                                                                                                                                                                                                                                                                                                                                    |
| REF.<br>CAT.<br>NO.<br>Direct ac<br>J001 - 04<br>J013 - 02                                                                                                                                                                                                                                                                                                                                                                                                                                                                                                                                                                                                                                                                                                                                                                                                                                                                                                                                                                                                                                                                                                                                                                                                                                                                                                                                                                                                                                                                                                                                                                                                                                                                                                                                                                                                                                                                                                                                                                                                                                                                     | TYPE<br>OF<br>VALVE<br>ting valves<br>2/2 NC<br>2/2 NC                                                                                                                                           | P( IN G1/4 G1/4                                                                           | OUT G1/4 G1/4                                                | ZE<br>EXH                                                                                                                                                                                                                                                                                                                                                                                                                                                                                                                                                                                                                                                                                                                                                                                                                                                                                                                                                                                                                                                                                                                                                                                                                                                                                                                                                                                                                                                                                                                                                                                                                                                                                                                                                                                                                                                                                                                                                                                                                                                                                                                   | NW 3.0 2.5                                                                         | Operating pressure range (bar)                                                                                                           | ORDE (all coils are  110 V  NIL E12613Q                                                                                                                                                                                                                                                                                                                                               | RING NO. WIT provided with D C 48 V                                                                                                                                                                            | H COIL VOLTA IN connector type C 24 V  NIL E12613W                                                                                                                                                                                                                                                                                                                                                                                                                                                                                                                                                                                                                                                                                                                                                                                                                                                                                                                                                                                                                                                                                                                                                                                                                                                                                                                                                                                                                                                                                                                                                                                                                                                                                                                                                                                                                                                                                                                                                                                                                                                                          | EL25637G - K  AGE OF e socket S1)  12 V  NIL E12613R                                                                                                                                                                                                                                                         | Knob type manual adjuster                                                                                                                                                                                                                                                                                                                                                                                                                                                                                                                                    |
| REF. CAT. NO.  Direct ac  J001 - 04  J013 - 02  J013 - 02                                                                                                                                                                                                                                                                                                                                                                                                                                                                                                                                                                                                                                                                                                                                                                                                                                                                                                                                                                                                                                                                                                                                                                                                                                                                                                                                                                                                                                                                                                                                                                                                                                                                                                                                                                                                                                                                                                                                                                                                                                                                      | TYPE<br>OF<br>VALVE<br>ting valves<br>2/2 NC<br>2/2 NC<br>2/2 NC                                                                                                                                 | FC IN G1/4 G1/4 G1/4                                                                      | ORT SI OUT G1/4 G1/4 G1/4                                    | ZE EXH NIL NIL NIL                                                                                                                                                                                                                                                                                                                                                                                                                                                                                                                                                                                                                                                                                                                                                                                                                                                                                                                                                                                                                                                                                                                                                                                                                                                                                                                                                                                                                                                                                                                                                                                                                                                                                                                                                                                                                                                                                                                                                                                                                                                                                                          | 3.0<br>2.5<br>2                                                                    | Operating pressure range (bar)  0-10 0-7 0-10                                                                                            | ORDE<br>(all coils are<br>110 V<br>NIL<br>E12613Q<br>E12612Q                                                                                                                                                                                                                                                                                                                          | RING NO. WIT provided with D C 48 V NIL E12613S E12612S                                                                                                                                                        | H COIL VOLTA IN connector type C 24 V  NIL E12613W E12612W                                                                                                                                                                                                                                                                                                                                                                                                                                                                                                                                                                                                                                                                                                                                                                                                                                                                                                                                                                                                                                                                                                                                                                                                                                                                                                                                                                                                                                                                                                                                                                                                                                                                                                                                                                                                                                                                                                                                                                                                                                                                  | EL25637G - K  GE OF e socket S1)  12 V  NIL E12613R E12612R                                                                                                                                                                                                                                                  | Knob type manual adjuster                                                                                                                                                                                                                                                                                                                                                                                                                                                                                                                                    |
| REF.<br>CAT.<br>NO.<br>Direct ac<br>J001 - 04<br>J013 - 02                                                                                                                                                                                                                                                                                                                                                                                                                                                                                                                                                                                                                                                                                                                                                                                                                                                                                                                                                                                                                                                                                                                                                                                                                                                                                                                                                                                                                                                                                                                                                                                                                                                                                                                                                                                                                                                                                                                                                                                                                                                                     | TYPE<br>OF<br>VALVE<br>ting valves<br>2/2 NC<br>2/2 NC                                                                                                                                           | P( IN G1/4 G1/4                                                                           | OUT G1/4 G1/4                                                | ZE<br>EXH                                                                                                                                                                                                                                                                                                                                                                                                                                                                                                                                                                                                                                                                                                                                                                                                                                                                                                                                                                                                                                                                                                                                                                                                                                                                                                                                                                                                                                                                                                                                                                                                                                                                                                                                                                                                                                                                                                                                                                                                                                                                                                                   | NW 3.0 2.5                                                                         | Operating pressure range (bar)                                                                                                           | ORDE (all coils are  110 V  NIL E12613Q                                                                                                                                                                                                                                                                                                                                               | RING NO. WIT provided with D C 48 V                                                                                                                                                                            | H COIL VOLTA IN connector type C 24 V  NIL E12613W                                                                                                                                                                                                                                                                                                                                                                                                                                                                                                                                                                                                                                                                                                                                                                                                                                                                                                                                                                                                                                                                                                                                                                                                                                                                                                                                                                                                                                                                                                                                                                                                                                                                                                                                                                                                                                                                                                                                                                                                                                                                          | EL25637G - K  AGE OF e socket S1)  12 V  NIL E12613R                                                                                                                                                                                                                                                         | Knob type manual adjuster                                                                                                                                                                                                                                                                                                                                                                                                                                                                                                                                    |
| REF. CAT. NO.  Direct ac  J001 - 04  J013 - 02  J013 - 02                                                                                                                                                                                                                                                                                                                                                                                                                                                                                                                                                                                                                                                                                                                                                                                                                                                                                                                                                                                                                                                                                                                                                                                                                                                                                                                                                                                                                                                                                                                                                                                                                                                                                                                                                                                                                                                                                                                                                                                                                                                                      | TYPE<br>OF<br>VALVE<br>ting valves<br>2/2 NC<br>2/2 NC<br>2/2 NC                                                                                                                                 | FC IN G1/4 G1/4 G1/4                                                                      | ORT SI OUT G1/4 G1/4 G1/4                                    | ZE EXH NIL NIL NIL                                                                                                                                                                                                                                                                                                                                                                                                                                                                                                                                                                                                                                                                                                                                                                                                                                                                                                                                                                                                                                                                                                                                                                                                                                                                                                                                                                                                                                                                                                                                                                                                                                                                                                                                                                                                                                                                                                                                                                                                                                                                                                          | 3.0<br>2.5<br>2                                                                    | Operating pressure range (bar)  0-10 0-7 0-10                                                                                            | ORDE<br>(all coils are<br>110 V<br>NIL<br>E12613Q<br>E12612Q                                                                                                                                                                                                                                                                                                                          | RING NO. WIT provided with D C 48 V NIL E12613S E12612S                                                                                                                                                        | H COIL VOLTA IN connector type C 24 V  NIL E12613W E12612W                                                                                                                                                                                                                                                                                                                                                                                                                                                                                                                                                                                                                                                                                                                                                                                                                                                                                                                                                                                                                                                                                                                                                                                                                                                                                                                                                                                                                                                                                                                                                                                                                                                                                                                                                                                                                                                                                                                                                                                                                                                                  | EL25637G - K  GE OF e socket S1)  12 V  NIL E12613R E12612R                                                                                                                                                                                                                                                  | Knob type manual adjuster                                                                                                                                                                                                                                                                                                                                                                                                                                                                                                                                    |
| REF. CAT. NO.  Direct ac J001 - 04 J013 - 02 J013 - 02 J013 - 02 J002 - 04 J002 - 04                                                                                                                                                                                                                                                                                                                                                                                                                                                                                                                                                                                                                                                                                                                                                                                                                                                                                                                                                                                                                                                                                                                                                                                                                                                                                                                                                                                                                                                                                                                                                                                                                                                                                                                                                                                                                                                                                                                                                                                                                                           | TYPE OF VALVE  ting valves 2/2 NC 2/2 NC 2/2 NC 2/2 NC 3/2 NO 3/2 NO 3/2 NO                                                                                                                      | G1/4<br>G1/4<br>G1/4<br>G1/4<br>G1/8<br>G1/8                                              | ORT SI OUT G1/4 G1/4 G1/4 G1/4 G1/4 G1/4                     | EXH  NIL  NIL  NIL  OH  OH  OH  OH  OH  OH  OH  OH  OH  O                                                                                                                                                                                                                                                                                                                                                                                                                                                                                                                                                                                                                                                                                                                                                                                                                                                                                                                                                                                                                                                                                                                                                                                                                                                                                                                                                                                                                                                                                                                                                                                                                                                                                                                                                                                                                                                                                                                                                                                                                                                                   | 3.0<br>2.5<br>2<br>1.2<br>2.5<br>2.0                                               | Operating pressure range (bar)  0-10 0-7 0-10 0-20  0-7 0-10                                                                             | ORDEI<br>(all coils are<br>110 V<br>NIL<br>E12613Q<br>E12612Q<br>E12611Q                                                                                                                                                                                                                                                                                                              | RING NO. WIT provided with D C 48 V NIL E12613S E12612S                                                                                                                                                        | H COIL VOLTA IN connector typ IN CONNECTOR IN E12613W E12612W E12611W                                                                                                                                                                                                                                                                                                                                                                                                                                                                                                                                                                                                                                                                                                                                                                                                                                                                                                                                                                                                                                                                                                                                                                                                                                                                                                                                                                                                                                                                                                                                                                                                                                                                                                                                                                                                                                                                                                                                                                                                                                                       | EL25637G - K  GE OF e socket S1)  12 V  NIL E12613R E12612R                                                                                                                                                                                                                                                  | Knob type manual adjuster                                                                                                                                                                                                                                                                                                                                                                                                                                                                                                                                    |
| REF. CAT. NO.  Direct ac J001 - 04 J013 - 02 J013 - 02 J013 - 02 J002 - 04                                                                                                                                                                                                                                                                                                                                                                                                                                                                                                                                                                                                                                                                                                                                                                                                                                                                                                                                                                                                                                                                                                                                                                                                                                                                                                                                                                                                                                                                                                                                                                                                                                                                                                                                                                                                                                                                                                                                                                                                                                                     | TYPE OF VALVE  ting valves 2/2 NC 2/2 NC 2/2 NC 2/2 NC 2/2 NC 3/2 NO                                                                                                                             | G1/4<br>G1/4<br>G1/4<br>G1/4<br>G1/8                                                      | ORT SI OUT G1/4 G1/4 G1/4 G1/4 G1/4                          | ZE  EXH  NIL  NIL  NIL  NIL  OH  OH  OH  OH  OH  OH  OH  OH  OH  O                                                                                                                                                                                                                                                                                                                                                                                                                                                                                                                                                                                                                                                                                                                                                                                                                                                                                                                                                                                                                                                                                                                                                                                                                                                                                                                                                                                                                                                                                                                                                                                                                                                                                                                                                                                                                                                                                                                                                                                                                                                          | 3.0<br>2.5<br>2<br>1.2<br>2.5                                                      | Operating pressure range (bar)  0-10 0-7 0-10 0-20                                                                                       | ORDEI (all coils are 110 V NIL E12613Q E12611Q -                                                                                                                                                                                                                                                                                                                                      | RING NO. WIT provided with D C 48 V NIL E12613S E12612S                                                                                                                                                        | PEL25637D - K  H COIL VOLTA IN connector typ  C  24 V  NIL  E12613W  E12612W  E12611W  -                                                                                                                                                                                                                                                                                                                                                                                                                                                                                                                                                                                                                                                                                                                                                                                                                                                                                                                                                                                                                                                                                                                                                                                                                                                                                                                                                                                                                                                                                                                                                                                                                                                                                                                                                                                                                                                                                                                                                                                                                                    | EL25637G - K  GE OF e socket S1)  12 V  NIL E12613R E12612R                                                                                                                                                                                                                                                  | Knob type manual adjuster                                                                                                                                                                                                                                                                                                                                                                                                                                                                                                                                    |
| REF. CAT. NO.  Direct ac J001 - 04 J013 - 02 J013 - 02 J013 - 02 J002 - 04 J002 - 04                                                                                                                                                                                                                                                                                                                                                                                                                                                                                                                                                                                                                                                                                                                                                                                                                                                                                                                                                                                                                                                                                                                                                                                                                                                                                                                                                                                                                                                                                                                                                                                                                                                                                                                                                                                                                                                                                                                                                                                                                                           | TYPE OF VALVE  ting valves 2/2 NC 2/2 NC 2/2 NC 2/2 NC 3/2 NO 3/2 NO 3/2 NO                                                                                                                      | G1/4<br>G1/4<br>G1/4<br>G1/4<br>G1/8<br>G1/8                                              | ORT SI OUT G1/4 G1/4 G1/4 G1/4 G1/4 G1/4                     | EXH  NIL  NIL  NIL  OH  OH  OH  OH  OH  OH  OH  OH  OH  O                                                                                                                                                                                                                                                                                                                                                                                                                                                                                                                                                                                                                                                                                                                                                                                                                                                                                                                                                                                                                                                                                                                                                                                                                                                                                                                                                                                                                                                                                                                                                                                                                                                                                                                                                                                                                                                                                                                                                                                                                                                                   | 3.0<br>2.5<br>2<br>1.2<br>2.5<br>2.0                                               | Operating pressure range (bar)  0-10 0-7 0-10 0-20  0-7 0-10                                                                             | ORDEI (all coils are 110 V NIL E12613Q E12611Q                                                                                                                                                                                                                                                                                                                                        | RING NO. WIT provided with D C 48 V NIL E12613S E12612S E12611S                                                                                                                                                | PEL25637D - K  H COIL VOLTA IN connector typ  C  24 V  NIL  E12613W  E12612W  E12611W  -  -                                                                                                                                                                                                                                                                                                                                                                                                                                                                                                                                                                                                                                                                                                                                                                                                                                                                                                                                                                                                                                                                                                                                                                                                                                                                                                                                                                                                                                                                                                                                                                                                                                                                                                                                                                                                                                                                                                                                                                                                                                 | EL25637G - K  GE OF e socket S1)  12 V  NIL E12613R E12612R                                                                                                                                                                                                                                                  | Knob type manual adjuster                                                                                                                                                                                                                                                                                                                                                                                                                                                                                                                                    |
| REF. CAT. NO. Direct ac J001 - 04 J013 - 02 J013 - 02 J013 - 02 J002 - 04 J002 - 04 J002 - 04                                                                                                                                                                                                                                                                                                                                                                                                                                                                                                                                                                                                                                                                                                                                                                                                                                                                                                                                                                                                                                                                                                                                                                                                                                                                                                                                                                                                                                                                                                                                                                                                                                                                                                                                                                                                                                                                                                                                                                                                                                  | TYPE<br>OF<br>VALVE<br>ting valves<br>2/2 NC<br>2/2 NC<br>2/2 NC<br>2/2 NC<br>3/2 NO<br>3/2 NO<br>3/2 NO                                                                                         | G1/4<br>G1/4<br>G1/4<br>G1/4<br>G1/8<br>G1/8                                              | ORT SI OUT G1/4 G1/4 G1/4 G1/4 G1/4 G1/4                     | EXH  NIL  NIL  NIL  NIL  OH  OH  OH  OH  OH  OH  OH  OH  OH  O                                                                                                                                                                                                                                                                                                                                                                                                                                                                                                                                                                                                                                                                                                                                                                                                                                                                                                                                                                                                                                                                                                                                                                                                                                                                                                                                                                                                                                                                                                                                                                                                                                                                                                                                                                                                                                                                                                                                                                                                                                                              | 3.0<br>2.5<br>2<br>1.2<br>2.5<br>2.0<br>1.2                                        | Operating pressure range (bar)  0 - 10 0 - 7 0 - 10 0 - 20  0 - 7 0 - 10 0 - 20                                                          | ORDE (all coils are 110 V)  NIL E12613Q E12612Q E12611Q                                                                                                                                                                                                                                                                                                                               | RING NO. WIT provided with D  48 V  NIL E12613S E12612S E12611S                                                                                                                                                | PEL25637D - K  H COIL VOLTA IN connector typ  CC  24 V  NIL  E12613W  E12612W  E12611W                                                                                                                                                                                                                                                                                                                                                                                                                                                                                                                                                                                                                                                                                                                                                                                                                                                                                                                                                                                                                                                                                                                                                                                                                                                                                                                                                                                                                                                                                                                                                                                                                                                                                                                                                                                                                                                                                                                                                                                                                                      | REL25637G - K RGE OF e socket S1)  12 V  NIL E12613R E12612R E12611R                                                                                                                                                                                                                                         | Knob type manual adjuster                                                                                                                                                                                                                                                                                                                                                                                                                                                                                                                                    |
| DC  REF. CAT. NO.  Direct ac  J001 - 04  J013 - 02  J013 - 02  J002 - 04  J002 - 04  J002 - 04  J003 - 04                                                                                                                                                                                                                                                                                                                                                                                                                                                                                                                                                                                                                                                                                                                                                                                                                                                                                                                                                                                                                                                                                                                                                                                                                                                                                                                                                                                                                                                                                                                                                                                                                                                                                                                                                                                                                                                                                                                                                                                                                      | TYPE<br>OF<br>VALVE<br>ting valves<br>2/2 NC<br>2/2 NC<br>2/2 NC<br>2/2 NC<br>3/2 NO<br>3/2 NO<br>3/2 NO<br>3/2 NO                                                                               | G1/4<br>G1/4<br>G1/4<br>G1/4<br>G1/8<br>G1/8<br>G1/8                                      | G1/4<br>G1/4<br>G1/4<br>G1/4<br>G1/4<br>G1/4<br>G1/4         | NIL   NIL   NIL   NIL   G1/4   G1/4   G1/8                                                                                                                                                                                                                                                                                                                                                                                                                                                                                                                                                                                                                                                                                                                                                                                                                                                                                                                                                                                                                                                                                                                                                                                                                                                                                                                                                                                                                                                                                                                                                                                                                                                                                                                                                                                                                                                                                                                                                                                                                                                                                  | 3.0<br>2.5<br>2<br>1.2<br>2.5<br>2.0<br>1.2                                        | Operating pressure range (bar)  0 - 10 0 - 7 0 - 10 0 - 20  0 - 7 0 - 10 0 - 20  0 - 7                                                   | ORDEI (all coils are 110 V)  NIL E12613Q E12611Q E14613Q                                                                                                                                                                                                                                                                                                                              | RING NO. WIT provided with D E 48 V  NIL E12613S E12612S E12611S  E14613S                                                                                                                                      | NIL E12611W E12611W E12611W E12611W E14613W E14613W E14613W E14613W E14613W E14611W E14613W E14613W E14613W E14613W E14613W E14613W E14613W E14613W E14613W                                                                                                                                                                                                                                                                                                                                                                                                                                                                                                                                                                                                                                                                                                                                                                                                                                                                                                                                                                                                                                                                                                                                                                                                                                                                                                                                                                                                                                                                                                                                                                                                                                                                                                                                                                                                                                                                                                                                                                 | REL25637G - K RGE OF e socket S1)  12 V  NIL E12613R E12612R E12611R  E14613R                                                                                                                                                                                                                                | Knob type manual adjuster                                                                                                                                                                                                                                                                                                                                                                                                                                                                                                                                    |
| REF. CAT. NO.  Direct ac J001 - 04 J013 - 02 J013 - 02 J013 - 02 J002 - 04 J002 - 04 J003 - 04 J003 - 04 J003 - 04 J003 - 04                                                                                                                                                                                                                                                                                                                                                                                                                                                                                                                                                                                                                                                                                                                                                                                                                                                                                                                                                                                                                                                                                                                                                                                                                                                                                                                                                                                                                                                                                                                                                                                                                                                                                                                                                                                                                                                                                                                                                                                                   | TYPE<br>OF<br>VALVE<br>:ting valves<br>2/2 NC<br>2/2 NC<br>2/2 NC<br>2/2 NC<br>3/2 NO<br>3/2 NO<br>3/2 NO<br>3/2 NC<br>3/2 NC<br>3/2 NC<br>3/2 NC                                                | G1/4<br>G1/4<br>G1/4<br>G1/8<br>G1/8<br>G1/8<br>G1/4<br>G1/4                              | G1/4<br>G1/4<br>G1/4<br>G1/4<br>G1/4<br>G1/4<br>G1/4<br>G1/4 | NIL NIL NIL G1/4 G1/4 G1/8 G1/8 G1/8                                                                                                                                                                                                                                                                                                                                                                                                                                                                                                                                                                                                                                                                                                                                                                                                                                                                                                                                                                                                                                                                                                                                                                                                                                                                                                                                                                                                                                                                                                                                                                                                                                                                                                                                                                                                                                                                                                                                                                                                                                                                                        | 3.0<br>2.5<br>2<br>1.2<br>2.5<br>2.0<br>1.2                                        | Operating pressure range (bar)  0-10 0-7 0-10 0-20  0-7 0-10 0-20  0-7 0-10 0-20                                                         | NIL E12613Q E12611Q E14613Q E14612Q E14612Q                                                                                                                                                                                                                                                                                                                                           | RING NO. WIT provided with D                                                                                                                                                                                   | NIL   E12611W   E12611W   E14613W   E14612W   E14612W | REL25637G - K RGE OF e socket S1)  12 V  NIL E12613R E12612R E12611R  E14613R E14612R                                                                                                                                                                                                                        | Knob type manual adjuster  Remarks                                                                                                                                                                                                                                                                                                                                                                                                                                                                                                                           |
| REF. CAT. NO.  Direct ac  J001 - 04  J013 - 02  J013 - 02  J013 - 02  J002 - 04  J002 - 04  J003 - 04  J003 - 04                                                                                                                                                                                                                                                                                                                                                                                                                                                                                                                                                                                                                                                                                                                                                                                                                                                                                                                                                                                                                                                                                                                                                                                                                                                                                                                                                                                                                                                                                                                                                                                                                                                                                                                                                                                                                                                                                                                                                                                                               | TYPE<br>OF<br>VALVE<br>ting valves<br>2/2 NC<br>2/2 NC<br>2/2 NC<br>2/2 NC<br>3/2 NO<br>3/2 NO<br>3/2 NO<br>3/2 NO<br>3/2 NO<br>3/2 NC                                                           | G1/4<br>G1/4<br>G1/4<br>G1/4<br>G1/8<br>G1/8<br>G1/8<br>G1/4                              | G1/4<br>G1/4<br>G1/4<br>G1/4<br>G1/4<br>G1/4<br>G1/4<br>G1/4 | NIL   NIL   NIL   NIL   G1/4   G1/4   G1/8   G1/8   G1/8                                                                                                                                                                                                                                                                                                                                                                                                                                                                                                                                                                                                                                                                                                                                                                                                                                                                                                                                                                                                                                                                                                                                                                                                                                                                                                                                                                                                                                                                                                                                                                                                                                                                                                                                                                                                                                                                                                                                                                                                                                                                    | 3.0<br>2.5<br>2<br>1.2<br>2.5<br>2.0<br>1.2<br>2.5<br>2.0                          | Operating pressure range (bar)  0 - 10 0 - 7 0 - 10 0 - 20  0 - 7 0 - 10 0 - 20  0 - 7 0 - 10                                            | NIL E12613Q E12611Q E14613Q E14611Q E14611Q E14611Q                                                                                                                                                                                                                                                                                                                                   | RING NO. WIT provided with D                                                                                                                                                                                   | NIL E12613W E12611W E14613W E14611W E14611W E14611W                                                                                                                                                                                                                                                                                                                                                                                                                                                                                                                                                                                                                                                                                                                                                                                                                                                                                                                                                                                                                                                                                                                                                                                                                                                                                                                                                                                                                                                                                                                                                                                                                                                                                                                                                                                                                                                                                                                                                                                                                                                                         | REL25637G - K RGE OF e socket S1)  12 V  NIL E12613R E12612R E12611R  E14613R E14613R E14612R E14611R                                                                                                                                                                                                        | Knob type manual adjuster  Remarks                                                                                                                                                                                                                                                                                                                                                                                                                                                                                                                           |
| REF. CAT. NO.  Direct ac J001 - 04 J013 - 02 J013 - 02 J013 - 02 J002 - 04 J002 - 04 J003 - 04 J003 - 04 J003 - 04 J003 - 04                                                                                                                                                                                                                                                                                                                                                                                                                                                                                                                                                                                                                                                                                                                                                                                                                                                                                                                                                                                                                                                                                                                                                                                                                                                                                                                                                                                                                                                                                                                                                                                                                                                                                                                                                                                                                                                                                                                                                                                                   | TYPE OF VALVE  ting valves 2/2 NC 2/2 NC 2/2 NC 3/2 NO 3/2 NO 3/2 NO 3/2 NO 3/2 NO 3/2 NC                                  | G1/4<br>G1/4<br>G1/4<br>G1/8<br>G1/8<br>G1/8<br>G1/4<br>G1/4                              | G1/4<br>G1/4<br>G1/4<br>G1/4<br>G1/4<br>G1/4<br>G1/4<br>G1/4 | NIL NIL NIL G1/4 G1/4 G1/8 G1/8 G1/8                                                                                                                                                                                                                                                                                                                                                                                                                                                                                                                                                                                                                                                                                                                                                                                                                                                                                                                                                                                                                                                                                                                                                                                                                                                                                                                                                                                                                                                                                                                                                                                                                                                                                                                                                                                                                                                                                                                                                                                                                                                                                        | 3.0<br>2.5<br>2<br>1.2<br>2.5<br>2.0<br>1.2                                        | Operating pressure range (bar)  0-10 0-7 0-10 0-20  0-7 0-10 0-20  0-7 0-10 0-20                                                         | NIL E12613Q E12611Q E14613Q E14611Q E14611Q E24002Q E24002Q                                                                                                                                                                                                                                                                                                                           | RING NO. WIT provided with D                                                                                                                                                                                   | NIL E12613W E12611W E14613W E14611W E14611W E24002W E24002W                                                                                                                                                                                                                                                                                                                                                                                                                                                                                                                                                                                                                                                                                                                                                                                                                                                                                                                                                                                                                                                                                                                                                                                                                                                                                                                                                                                                                                                                                                                                                                                                                                                                                                                                                                                                                                                                                                                                                                                                                                                                 | REL25637G - K RGE OF e socket S1)  12 V  NIL E12613R E12612R E12611R  E14613R E14613R E14612R E14611R E24002R                                                                                                                                                                                                | Remarks  Remarks                                                                                                                                                                                                                                                                                                                                                                                                                                                                                                                                             |
| REF. CAT. NO.  Direct ac J001 - 04 J013 - 02 J013 - 02 J013 - 02 J002 - 04 J002 - 04 J003 - 04 J003 - 04 J003 - 04 J003 - 04 Pilot ope                                                                                                                                                                                                                                                                                                                                                                                                                                                                                                                                                                                                                                                                                                                                                                                                                                                                                                                                                                                                                                                                                                                                                                                                                                                                                                                                                                                                                                                                                                                                                                                                                                                                                                                                                                                                                                                                                                                                                                                         | TYPE OF VALVE  ting valves 2/2 NC 2/2 NC 2/2 NC 2/2 NC 3/2 NO 3/2 NO 3/2 NO 3/2 NO 3/2 NC                    | PC IN G1/4 G1/4 G1/8 G1/8 G1/8 G1/4 G1/4 G1/4 G1/4 NIL                                    | OUT  G1/4 G1/4 G1/4 G1/4 G1/4 G1/4 G1/4 G1/                  | NIL NIL G1/4 G1/8 G1/8 G1/8                                                                                                                                                                                                                                                                                                                                                                                                                                                                                                                                                                                                                                                                                                                                                                                                                                                                                                                                                                                                                                                                                                                                                                                                                                                                                                                                                                                                                                                                                                                                                                                                                                                                                                                                                                                                                                                                                                                                                                                                                                                                                                 | 3.0<br>2.5<br>2<br>1.2<br>2.5<br>2.0<br>1.2<br>2.5<br>2.0<br>1.2                   | Operating pressure range (bar)  0-10 0-7 0-10 0-20  0-7 0-10 0-20  0-7 0-10 0-20  0-7 0-10 0-10 0-20                                     | NIL E12613Q E12611Q E14613Q E14611Q E14611Q E24002Q E24002Q                                                                                                                                                                                                                                                                                                                           | RING NO. WIT provided with D                                                                                                                                                                                   | NIL E12613W E12611W E14613W E14611W E14611W E24002W E24002W                                                                                                                                                                                                                                                                                                                                                                                                                                                                                                                                                                                                                                                                                                                                                                                                                                                                                                                                                                                                                                                                                                                                                                                                                                                                                                                                                                                                                                                                                                                                                                                                                                                                                                                                                                                                                                                                                                                                                                                                                                                                 | REL25637G - K RGE OF e socket S1)  12 V  NIL E12613R E12612R E12611R  E14613R E14613R E14612R E14611R E24002R                                                                                                                                                                                                | Remarks  Remarks  Screw type manual adjuster  Knob type manual adjuster                                                                                                                                                                                                                                                                                                                                                                                                                                                                                      |
| REF. CAT. NO.  Direct ac J001 - 04 J013 - 02 J013 - 02 J013 - 02 J002 - 04 J002 - 04 J003 - 04                                                                                                                                                                                                                                                                                                                                                                                                                                                                                                                                                                                                                                                                                                                                                                                                                                                                                                                                                                                                                                                                                                                                                                                                                                                                                                                                                                                                                                                                                                                                                                                                                                                                                                                                                                                                                                                                                                                                                                                         | TYPE OF VALVE  ting valves 2/2 NC 2/2 NC 2/2 NC 2/2 NC 3/2 NO 3/2 NO 3/2 NO 3/2 NO 3/2 NC                                                | G1/4<br>G1/4<br>G1/4<br>G1/8<br>G1/8<br>G1/8<br>G1/4<br>G1/4                              | G1/4<br>G1/4<br>G1/4<br>G1/4<br>G1/4<br>G1/4<br>G1/4<br>G1/4 | NIL NIL NIL G1/4 G1/4 G1/8 G1/8 G1/8                                                                                                                                                                                                                                                                                                                                                                                                                                                                                                                                                                                                                                                                                                                                                                                                                                                                                                                                                                                                                                                                                                                                                                                                                                                                                                                                                                                                                                                                                                                                                                                                                                                                                                                                                                                                                                                                                                                                                                                                                                                                                        | 3.0<br>2.5<br>2<br>1.2<br>2.5<br>2.0<br>1.2                                        | Operating pressure range (bar)  0-10 0-7 0-10 0-20  0-7 0-10 0-20  0-7 0-10 0-20                                                         | ORDEI (all coils are 110 V)  NIL E12613Q E12612Q E12611Q E14613Q E14612Q E14611Q E24002Q E24002Q - K                                                                                                                                                                                                                                                                                  | RING NO. WIT provided with D                                                                                                                                                                                   | NIL E12613W E12611W E14613W E14613W E14611W E2402W E24002W - K                                                                                                                                                                                                                                                                                                                                                                                                                                                                                                                                                                                                                                                                                                                                                                                                                                                                                                                                                                                                                                                                                                                                                                                                                                                                                                                                                                                                                                                                                                                                                                                                                                                                                                                                                                                                                                                                                                                                                                                                                                                              | REL25637G - K RGE OF e socket S1)  12 V  NIL E12613R E12612R E12611R  E14613R E14612R E14612R E14611R E24002R E24002R - K  EL13615R EL13615R - K                                                                                                                                                             | Remarks  Remarks  Screw type manual adjuster Knob type manual adjuster Screw type manual adjuster Knob type manual adjuster                                                                                                                                                                                                                                                                                                                                                                                                                                  |
| REF. CAT. NO.  Direct ac J001 - 04 J013 - 02 J013 - 02 J013 - 02 J002 - 04 J002 - 04 J003 - 05 J | TYPE OF VALVE  ting valves 2/2 NC 2/2 NC 2/2 NC 2/2 NC 3/2 NO 3/2 NO 3/2 NO 3/2 NO 3/2 NC 3/2 Sigle pilot NO | PC IN G1/4 G1/4 G1/4 G1/8 G1/8 G1/4 G1/4 G1/4 G1/4 G1/4 G1/4                              | OUT  G1/4 G1/4 G1/4 G1/4 G1/4 G1/4 G1/4 G1/                  | NIL NIL G1/4 G1/8 G1/8 G1/8                                                                                                                                                                                                                                                                                                                                                                                                                                                                                                                                                                                                                                                                                                                                                                                                                                                                                                                                                                                                                                                                                                                                                                                                                                                                                                                                                                                                                                                                                                                                                                                                                                                                                                                                                                                                                                                                                                                                                                                                                                                                                                 | 3.0<br>2.5<br>2<br>1.2<br>2.5<br>2.0<br>1.2<br>2.5<br>2.0<br>1.2                   | Operating pressure range (bar)  0-10 0-7 0-10 0-20  0-7 0-10 0-20  0-7 0-10 0-20  0-7 0-10 0-10 0-20                                     | PL25637A - K  ORDEI (all coils are  110 V  NIL  E12613Q  E12612Q  E12611Q  E14613Q  E14612Q  E14611Q  E24002Q  E24002Q - K  EL13615Q  EL13615Q - K  EL14615Q                                                                                                                                                                                                                          | RING NO. WIT provided with D                                                                                                                                                                                   | PL25637D - K  H COIL VOLTA IN connector type  C 24 V  NIL  E12613W  E12612W  E12611W  E14613W  E14612W  E14611W  E24002W  E24002W - K  EL13615W  EL13615W - K  EL14615W                                                                                                                                                                                                                                                                                                                                                                                                                                                                                                                                                                                                                                                                                                                                                                                                                                                                                                                                                                                                                                                                                                                                                                                                                                                                                                                                                                                                                                                                                                                                                                                                                                                                                                                                                                                                                                                                                                                                                     | REL25637G - K RGE OF e socket S1)  12 V  NIL E12613R E12612R E12611R  E14613R E14613R E14612R E14611R E24002R E24002R - K  EL13615R - K EL13615R - K EL14615R                                                                                                                                                | Remarks  Remarks  Screw type manual adjuster Knob type manual adjuster Screw type manual adjuster Knob type manual adjuster Knob type manual adjuster Screw type manual adjuster                                                                                                                                                                                                                                                                                                                                                                             |
| REF. CAT. NO.  Direct ac J001 - 04 J013 - 02 J013 - 02 J013 - 02 J002 - 04 J002 - 04 J003 - 04 J003 - 04 J003 - 04 J003 - 04 Pilot ope                                                                                                                                                                                                                                                                                                                                                                                                                                                                                                                                                                                                                                                                                                                                                                                                                                                                                                                                                                                                                                                                                                                                                                                                                                                                                                                                                                                                                                                                                                                                                                                                                                                                                                                                                                                                                                                                                                                                                                                         | TYPE OF VALVE  ting valves 2/2 NC 2/2 NC 2/2 NC 2/2 NC 3/2 NO 3/2 NO 3/2 NO 3/2 NO 3/2 NC                    | PC IN G1/4 G1/4 G1/8 G1/8 G1/8 G1/4 G1/4 G1/4 G1/4 NIL                                    | OUT  G1/4 G1/4 G1/4 G1/4 G1/4 G1/4 G1/4 G1/                  | NIL NIL G1/4 G1/4 G1/8 G1/8 G1/8                                                                                                                                                                                                                                                                                                                                                                                                                                                                                                                                                                                                                                                                                                                                                                                                                                                                                                                                                                                                                                                                                                                                                                                                                                                                                                                                                                                                                                                                                                                                                                                                                                                                                                                                                                                                                                                                                                                                                                                                                                                                                            | 3.0<br>2.5<br>2<br>1.2<br>2.5<br>2.0<br>1.2<br>2.5<br>2.0<br>1.2                   | Operating pressure range (bar)  0 - 10 0 - 7 0 - 10 0 - 20  0 - 7 0 - 10 0 - 20  0 - 7 0 - 10 0 - 20  2 - 10  2 - 10                     | PL25637A - K  ORDEI (all coils are  110 V  NIL  E12613Q  E12612Q  E12611Q  E14613Q  E14612Q  E14611Q  E24002Q  E24002Q - K  EL13615Q - K  EL14615Q  EL14615Q - K                                                                                                                                                                                                                      | RING NO. WIT provided with D E 48 V  NIL E12613S E12612S E12611S                                                                                                                                               | PEL25637D - K  H COIL VOLTA IN connector type  C 24 V  NIL  E12613W  E12612W  E12611W  E14613W  E14612W  E14611W  E24002W  E24002W - K  EL13615W  EL13615W - K  EL14615W - K                                                                                                                                                                                                                                                                                                                                                                                                                                                                                                                                                                                                                                                                                                                                                                                                                                                                                                                                                                                                                                                                                                                                                                                                                                                                                                                                                                                                                                                                                                                                                                                                                                                                                                                                                                                                                                                                                                                                                | REL25637G - K RGE OF e socket S1)  12 V  NIL E12613R E12612R E12611R  E14613R E14613R E14612R E14611R  E24002R E24002R - K  EL13615R - K EL14615R EL14615R - K                                                                                                                                               | Remarks  Remarks  Screw type manual adjuster Knob type manual adjuster                                                                                                                                                                                                                                                                                                                           |
| REF. CAT. NO.  Direct ac J001 - 04 J013 - 02 J013 - 02 J013 - 02 J002 - 04 J002 - 04 J003 - 05 J | TYPE OF VALVE  ting valves 2/2 NC 2/2 NC 2/2 NC 2/2 NC 3/2 NO 3/2 NO 3/2 NO 3/2 NO 3/2 NC 3/2 Sigle pilot NO | PC IN G1/4 G1/4 G1/4 G1/8 G1/8 G1/4 G1/4 G1/4 G1/4 G1/4 G1/4                              | OUT  G1/4 G1/4 G1/4 G1/4 G1/4 G1/4 G1/4 G1/                  | NIL NIL G1/4 G1/4 G1/8 G1/8 G1/8                                                                                                                                                                                                                                                                                                                                                                                                                                                                                                                                                                                                                                                                                                                                                                                                                                                                                                                                                                                                                                                                                                                                                                                                                                                                                                                                                                                                                                                                                                                                                                                                                                                                                                                                                                                                                                                                                                                                                                                                                                                                                            | 3.0<br>2.5<br>2<br>1.2<br>2.5<br>2.0<br>1.2<br>2.5<br>2.0<br>1.2                   | Operating pressure range (bar)  0 - 10 0 - 7 0 - 10 0 - 20  0 - 7 0 - 10 0 - 20  0 - 7 0 - 10 0 - 20  2 - 10  2 - 10                     | EL25637A - K  ORDEI (all coils are  110 V  NIL E12613Q E12612Q E12611Q  E14613Q E14612Q E14611Q E24002Q E24002Q - K  EL13615Q EL13615Q - K EL14615Q EL14615Q - K EL13637Q                                                                                                                                                                                                             | RING NO. WIT provided with D E 48 V  NIL E12613S E12612S E12611S                                                                                                                                               | PL25637D - K  H COIL VOLTA IN connector type  C 24 V  NIL  E12613W  E12612W  E12611W  E14613W  E14612W  E14611W  E24002W  E24002W - K  EL13615W  EL13615W - K  EL14615W - K  EL14615W - K  EL14615W - K  EL13637W                                                                                                                                                                                                                                                                                                                                                                                                                                                                                                                                                                                                                                                                                                                                                                                                                                                                                                                                                                                                                                                                                                                                                                                                                                                                                                                                                                                                                                                                                                                                                                                                                                                                                                                                                                                                                                                                                                           | REL25637G - K RGE OF e socket S1)  12 V  NIL E12613R E12612R E12611R  E14613R E14613R E14612R E14611R  E24002R E24002R - K  EL13615R EL13615R - K EL14615R EL14615R - K EL13637R                                                                                                                             | Remarks  Remarks  Screw type manual adjuster Knob type manual adjuster Screw type manual adjuster Knob type manual adjuster Screw type manual adjuster                                                                                                                                                                                                                                                                                               |
| REF. CAT. NO.  Direct ac J001 - 04 J013 - 02 J013 - 02 J013 - 02 J002 - 04 J002 - 04 J003 - 04 J003 - 04 J003 - 04 J003 - 04 J005 - 05 J006 - 05                                                                                                                                                                                                                                                                                                                                                                                                                                                                                                                                                                                                                                                                                                                                                                                                                                                                                                                                                                                                                                                                                                                                                                                                                                                                                                                                                                                                                                                                                                                                                                                                                                                                                                                                                                                                                                                                                                                                                                               | TYPE OF VALVE  ting valves 2/2 NC 2/2 NC 2/2 NC 2/2 NC 3/2 NC 3/2 NO 3/2 NO 3/2 NO 3/2 NC 3/2 NC 3/2 NC 3/2 NC 3/2 Sigle pilot NO 3/2 Single pilot NC                                            | PC IN G1/4 G1/4 G1/4 G1/8 G1/8 G1/8 G1/4 G1/4 G1/4 G1/4 G1/4 G1/4                         | OUT  G1/4 G1/4 G1/4 G1/4 G1/4 G1/4 G1/4 G1/                  | NIL NIL NIL G1/4 G1/4 G1/8 G1/8 G1/4                                                                                                                                                                                                                                                                                                                                                                                                                                                                                                                                                                                                                                                                                                                                                                                                                                                                                                                                                                                                                                                                                                                                                                                                                                                                                                                                                                                                                                                                                                                                                                                                                                                                                                                                                                                                                                                                                                                                                                                                                                                                                        | 3.0<br>2.5<br>2<br>1.2<br>2.5<br>2.0<br>1.2<br>2.5<br>2.0<br>1.2<br>2              | Operating pressure range (bar)  0 - 10 0 - 7 0 - 10 0 - 20  0 - 7 0 - 10 0 - 20  0 - 7 0 - 10 0 - 20  2 - 10  2 - 10                     | EL25637A - K  ORDEI (all coils are  110 V  NIL E12613Q E12612Q E12611Q  E14613Q E14612Q E14611Q E24002Q E24002Q - K  EL13615Q - K EL13615Q - K EL14615Q - K EL13637Q - K EL13637Q - K                                                                                                                                                                                                 | RING NO. WIT provided with D E 48 V  NIL E12613S E12612S E12611S  E14613S E14612S E14611S E14615S E14615S E14615S E14615S EL14615S - K EL13637S EL13637S - K                                                   | EL25637D - K  H COIL VOLTA IN connector type  C 24 V  NIL E12613W E12612W E12611W                                                                                                                                                                                                                                                                                                                                                                                                                                                                                                                                                                                                                                                                                                                                                                                                                                                                                                                                                                                                                                                                                                                                                                                                                                                                                                                                                                                                                                                                                                                                                                                                                                                                                                                                                                                                                                                                                                                                                                                                                                           | REL25637G - K RGE OF e socket S1)  12 V  NIL E12613R E12612R E12611R  E14613R E14613R E14612R E14611R  E24002R E24002R - K  EL13615R - K EL13615R - K EL14615R EL14615R - K EL13637R EL13637R - K                                                                                                            | Remarks  Remarks  Screw type manual adjuster Knob type manual adjuster Knob type manual adjuster Knob type manual adjuster Knob type manual adjuster Screw type manual adjuster Knob type manual adjuster                                                                                                                                                                                                                                            |
| REF. CAT. NO.  Direct ac J001 - 04 J013 - 02 J013 - 02 J013 - 02 J002 - 04 J002 - 04 J003 - 04 J003 - 04 J003 - 04 J003 - 04 J005 - 05 J006 - 05                                                                                                                                                                                                                                                                                                                                                                                                                                                                                                                                                                                                                                                                                                                                                                                                                                                                                                                                                                                                                                                                                                                                                                                                                                                                                                                                                                                                                                                                                                                                                                                                                                                                                                                                                                                                                                                                                                                                                                               | TYPE OF VALVE  ting valves 2/2 NC 2/2 NC 2/2 NC 2/2 NC 3/2 NC 3/2 NO 3/2 NO 3/2 NO 3/2 NC 3/2 NC 3/2 NC 3/2 NC 3/2 Sigle pilot NO 3/2 Single pilot NC                                            | PC IN G1/4 G1/4 G1/4 G1/8 G1/8 G1/8 G1/4 G1/4 G1/4 G1/4 G1/4 G1/4                         | OUT  G1/4 G1/4 G1/4 G1/4 G1/4 G1/4 G1/4 G1/                  | NIL NIL NIL G1/4 G1/4 G1/8 G1/8 G1/4                                                                                                                                                                                                                                                                                                                                                                                                                                                                                                                                                                                                                                                                                                                                                                                                                                                                                                                                                                                                                                                                                                                                                                                                                                                                                                                                                                                                                                                                                                                                                                                                                                                                                                                                                                                                                                                                                                                                                                                                                                                                                        | 3.0<br>2.5<br>2<br>1.2<br>2.5<br>2.0<br>1.2<br>2.5<br>2.0<br>1.2<br>2              | Operating pressure range (bar)  0 - 10 0 - 7 0 - 10 0 - 20  0 - 7 0 - 10 0 - 20  0 - 7 0 - 10 0 - 20  2 - 10  2 - 10                     | EL25637A - K  ORDEI (all coils are  110 V  NIL E12613Q E12612Q E12611Q  E14613Q E14612Q E14611Q E24002Q E24002Q - K  EL13615Q - K EL13615Q - K EL14615Q - K EL13637Q - K EL14637Q                                                                                                                                                                                                     | RING NO. WIT provided with D E 48 V  NIL E12613S E12612S E12611S  E14613S E14612S E14611S  E14613S E1465S E14615S E14615S - K EL13615S - K EL14615S - K EL13637S EL13637S - K EL14637S                         | EL25637D - K  H COIL VOLTA IN connector type  C 24 V  NIL E12613W E12612W E12611W  E14613W E14612W E14611W  E24002W - K  EL13615W EL13615W - K EL13615W - K EL14615W - K EL14637W EL13637W - K EL14637W                                                                                                                                                                                                                                                                                                                                                                                                                                                                                                                                                                                                                                                                                                                                                                                                                                                                                                                                                                                                                                                                                                                                                                                                                                                                                                                                                                                                                                                                                                                                                                                                                                                                                                                                                                                                                                                                                                                     | EL25637G - K  GE OF e socket S1)  12 V  NIL E12613R E12612R E12611R  E14613R E14612R E14611R  E24002R - K  EL13615R EL13615R - K EL14615R EL14615R - K EL13637R EL13637R - K EL14637R                                                                                                                        | Remarks  Remarks  Screw type manual adjuster Knob type manual adjuster Knob type manual adjuster Knob type manual adjuster Knob type manual adjuster Screw type manual adjuster Knob type manual adjuster Knob type manual adjuster Knob type manual adjuster Screw type manual adjuster Screw type manual adjuster Screw type manual adjuster                                                                                                                                                                                                               |
| REF. CAT. NO.  Direct ac J001 - 04 J013 - 02 J013 - 02 J013 - 02 J002 - 04 J002 - 04 J003 - 04 J003 - 04 J003 - 04 J005 - 05 J006 - 05 J006 - 05 J007 - 05                                                                                                                                                                                                                                                                                                                                                                                                                                                                                                                                                                                                                                                                                                                                                                                                                                                                                                                                                                                                                                                                                                                                                                                                                                                                                                                                                                                                                                                                                                                                                                                                                                                                                                                                                                                                                                                                                                                                                                     | TYPE OF VALVE  ting valves 2/2 NC 2/2 NC 2/2 NC 2/2 NC 3/2 NO 3/2 NO 3/2 NO 3/2 NO 3/2 NC 3/2 NC 3/2 NC 3/2 Single pilot NO 3/2 Single pilot NO 3/2 Single pilot NO                              | PC IN G1/4 G1/4 G1/4 G1/8 G1/8 G1/8 G1/4 G1/4 G1/4 G1/4 G1/4 G1/4 G1/4 G1/4               | OUT  G1/4 G1/4 G1/4 G1/4 G1/4 G1/4 G1/4 G1/                  | NIL NIL NIL G1/4 G1/4 G1/8 G1/8 G1/4 G1/4 G1/4                                                                                                                                                                                                                                                                                                                                                                                                                                                                                                                                                                                                                                                                                                                                                                                                                                                                                                                                                                                                                                                                                                                                                                                                                                                                                                                                                                                                                                                                                                                                                                                                                                                                                                                                                                                                                                                                                                                                                                                                                                                                              | 3.0<br>2.5<br>2<br>1.2<br>2.5<br>2.0<br>1.2<br>2.5<br>2.0<br>1.2<br>2<br>6<br>6    | Operating pressure range (bar)  0 - 10 0 - 7 0 - 10 0 - 20  0 - 7 0 - 10 0 - 20  0 - 7 0 - 10 0 - 20  2 - 10 2 - 10 2 - 10               | EL25637A - K  ORDEI (all coils are  110 V  NIL E12613Q E12612Q E12611Q  E14613Q E14612Q E14611Q E24002Q E24002Q - K  EL13615Q - K EL13615Q - K EL14615Q - K EL13637Q - K EL14637Q - K EL14637Q - K                                                                                                                                                                                    | RING NO. WIT provided with D E 48 V  NIL E12613S E12612S E12611S  E14613S E14612S E14611S  E14613S E1465S E14615S E14615S - K EL13615S - K EL14615S - K EL14637S EL14637S - K EL14637S - K                     | EL25637D - K  H COIL VOLTA IN connector type  C 24 V  NIL E12613W E12612W E12611W  E14613W E14612W E14611W  E24002W E24002W - K  EL13615W EL13615W - K EL13637W EL14637W - K EL14637W EL14637W - K                                                                                                                                                                                                                                                                                                                                                                                                                                                                                                                                                                                                                                                                                                                                                                                                                                                                                                                                                                                                                                                                                                                                                                                                                                                                                                                                                                                                                                                                                                                                                                                                                                                                                                                                                                                                                                                                                                                          | EL25637G - K  GE OF e socket S1)  12 V  NIL E12613R E12612R E12611R  E14613R E14612R E14612R E14611R  E24002R - K  EL13615R EL13615R - K EL14615R EL14615R - K EL13637R EL13637R - K EL14637R EL14637R EL14637R - K                                                                                          | Remarks  Remarks  Screw type manual adjuster Knob type manual adjuster Screw type manual adjuster Knob type manual adjuster Knob type manual adjuster Knob type manual adjuster Knob type manual adjuster                                                                                                                                                              |
| DC  REF. CAT. NO.  Direct ac  J001 - 04  J013 - 02  J013 - 02  J013 - 02  J002 - 04  J002 - 04  J003 - 04  J003 - 04  J004 - 04  Pilot ope  J005 - 05  J006 - 05                                                                                                                                                                                                                                                                                                                                                                                                                                                                                                                                                                                                                                                                                                                                                                                                                                                                                                                                                                                                                                                                                                                                                                                                                                                                                                                                                                                                                                                                                                                                                                                                                                                                                                                                                                                                                                                                                                                                                               | TYPE OF VALVE  ting valves 2/2 NC 2/2 NC 2/2 NC 2/2 NC 3/2 NO 3/2 NO 3/2 NO 3/2 NO 3/2 NC 3/2 NC 3/2 NC 3/2 Single pilot NO 3/2 Single pilot NO 3/2 Single pilot NO                              | PC IN G1/4 G1/4 G1/4 G1/8 G1/8 G1/8 G1/4 G1/4 G1/4 G1/4 G1/4 G1/4 G1/4 G1/4               | OUT  G1/4 G1/4 G1/4 G1/4 G1/4 G1/4 G1/4 G1/                  | NIL NIL NIL G1/4 G1/4 G1/8 G1/8 G1/4 G1/4 G1/4                                                                                                                                                                                                                                                                                                                                                                                                                                                                                                                                                                                                                                                                                                                                                                                                                                                                                                                                                                                                                                                                                                                                                                                                                                                                                                                                                                                                                                                                                                                                                                                                                                                                                                                                                                                                                                                                                                                                                                                                                                                                              | 3.0<br>2.5<br>2<br>1.2<br>2.5<br>2.0<br>1.2<br>2.5<br>2.0<br>1.2<br>2<br>6<br>6    | Operating pressure range (bar)  0 - 10 0 - 7 0 - 10 0 - 20  0 - 7 0 - 10 0 - 20  0 - 7 0 - 10 0 - 20  2 - 10 2 - 10 2 - 10               | EL25637A - K  ORDEI (all coils are  110 V  NIL E12613Q E12612Q E12611Q  E14613Q E14614Q E14614Q E24002Q E24002Q - K  EL13615Q - K EL13615Q - K EL13637Q - K EL13637Q - K EL14637Q - K EL14637Q - K EL14637Q - K EL15615Q                                                                                                                                                              | RING NO. WIT provided with D                                                                                                                                                                                   | EL25637D - K  H COIL VOLTA IN connector type C 24 V  NIL E12613W E12612W E12611W  E14613W E14612W E14611W  E24002W E24002W - K  EL13615W EL13615W - K EL13637W EL14637W EL14637W - K EL14637W EL14637W - K EL14637W - K EL14637W - K EL15615W                                                                                                                                                                                                                                                                                                                                                                                                                                                                                                                                                                                                                                                                                                                                                                                                                                                                                                                                                                                                                                                                                                                                                                                                                                                                                                                                                                                                                                                                                                                                                                                                                                                                                                                                                                                                                                                                               | EL25637G - K  RGE OF e socket S1)  12 V  NIL E12613R E12612R E12611R  E14613R E14612R E14612R E14611R  E24002R - K  EL13615R EL13615R - K EL14615R EL14615R - K EL14637R EL14637R - K EL14637R EL14637R - K EL15615R                                                                                         | Remarks  Remarks  Screw type manual adjuster Knob type manual adjuster Screw type manual adjuster Knob type manual adjuster Knob type manual adjuster Knob type manual adjuster Screw type manual adjuster Knob type manual adjuster Screw type manual adjuster                                                                                                                                  |
| DC  REF. CAT. NO.  Direct ac J001 - 04 J013 - 02 J013 - 02 J013 - 02 J002 - 04 J002 - 04 J003 - 05 J006 - 05 J007 - 05 J008 - 05                                                                                                                                                                                                                                                                                                                                                                                                                                                                                                                                                                                                                                                                                                                                                                                                                                                                                                                                                                                                                                                                                                                                                                                                                                                                                                                                                                                                                                                                                                                                                                                                                                                                                                                                                                                                                                                                                                                                                       | TYPE OF VALVE  ting valves 2/2 NC 2/2 NC 2/2 NC 2/2 NC 3/2 NO 3/2 NO 3/2 NO 3/2 NO 3/2 NC 3/2 NC 3/2 NC 3/2 Single pilot NO 3/2 Single pilot NO 3/2 Single pilot NO 3/2 Single pilot NC          | PC IN G1/4 G1/4 G1/4 G1/8 G1/8 G1/8 G1/8 G1/4 G1/4 G1/4 G1/4 G1/4 G1/4 G1/4 G1/4          | OUT  G1/4 G1/4 G1/4 G1/4 G1/4 G1/4 G1/4 G1/                  | NIL NIL NIL G1/4 G1/4 G1/8 G1/8 G1/4 G1/2 G1/2 G1/2                                                                                                                                                                                                                                                                                                                                                                                                                                                                                                                                                                                                                                                                                                                                                                                                                                                                                                                                                                                                                                                                                                                                                                                                                                                                                                                                                                                                                                                                                                                                                                                                                                                                                                                                                                                                                                                                                                                                                                                                                                                                         | 3.0<br>2.5<br>2<br>1.2<br>2.5<br>2.0<br>1.2<br>2<br>6<br>6<br>12                   | Operating pressure range (bar)  0 - 10 0 - 7 0 - 10 0 - 20  0 - 7 0 - 10 0 - 20  0 - 7 0 - 10 0 - 20  2 - 10 2 - 10 2 - 10 2 - 10        | EL25637A - K  ORDEI (all coils are  110 V  NIL E12613Q E12612Q E12611Q  E14613Q E14614Q E14614Q E24002Q E24002Q - K  EL13615Q - K EL13615Q - K EL13637Q - K EL14637Q - K EL14637Q - K EL14637Q - K EL15615Q - K EL15615Q - K                                                                                                                                                          | RING NO. WIT provided with D  48 V  NIL E12613S E12612S E12611S  E14613S E14612S E14611S  E24002S E24002S - K  EL13615S - K EL14615S EL14615S - K EL14637S EL14637S - K EL14637S - K EL15615S - K EL15615S - K | EL25637D - K  H COIL VOLTA IN connector typ  C  24 V  NIL  E12613W  E12612W  E12611W  E14613W  E14612W  E14611W  E24002W  E24002W - K  EL13615W - K  EL13637W  EL14637W - K  EL15615W - K  EL15615W - K                                                                                                                                                                                                                                                                                                                                                                                                                                                                                                                                                                                                                                                                                                                                                                                                                                                                                                                                                                                                                                                                                                                                                                                                                                                                                                                                                                                                                                                                                                                                                                                                                                                                                                                                                                                                                                                             | EL25637G - K  AGE OF e socket S1)  12 V  NIL E12613R E12612R E12611R  E14613R E14612R E14612R E14611R  E24002R - K  EL13615R EL13615R - K EL14615R EL14615R - K EL14637R EL14637R - K EL14637R EL14637R - K EL15615R EL15615R - K                                                                            | Remarks  Remarks  Screw type manual adjuster Knob type manual adjuster                                                                                                                                     |
| DC  REF. CAT. NO.  Direct ac J001 - 04 J013 - 02 J013 - 02 J013 - 02 J002 - 04 J002 - 04 J003 - 05 J006 - 05 J007 - 05 J008 - 05                                                                                                                                                                                                                                                                                                                                                                                                                                                                                                                                                                                                                                                                                                                                                                                                                                                                                                                                                                                                                                                                                                                                                                                                                                                                                                                                                                                                                                                                                                                                                                                                                                                                                                                                                                                                                                                                                                                                                       | TYPE OF VALVE  ting valves 2/2 NC 2/2 NC 2/2 NC 2/2 NC 3/2 NO 3/2 NO 3/2 NO 3/2 NO 3/2 NC 3/2 NC 3/2 NC 3/2 Single pilot NO 3/2 Single pilot NO 3/2 Single pilot NO 3/2 Single pilot NC          | PC IN G1/4 G1/4 G1/4 G1/8 G1/8 G1/8 G1/8 G1/4 G1/4 G1/4 G1/4 G1/4 G1/4 G1/4 G1/4          | OUT  G1/4 G1/4 G1/4 G1/4 G1/4 G1/4 G1/4 G1/                  | NIL NIL NIL G1/4 G1/4 G1/8 G1/8 G1/4 G1/2 G1/2 G1/2                                                                                                                                                                                                                                                                                                                                                                                                                                                                                                                                                                                                                                                                                                                                                                                                                                                                                                                                                                                                                                                                                                                                                                                                                                                                                                                                                                                                                                                                                                                                                                                                                                                                                                                                                                                                                                                                                                                                                                                                                                                                         | 3.0<br>2.5<br>2<br>1.2<br>2.5<br>2.0<br>1.2<br>2<br>6<br>6<br>12                   | Operating pressure range (bar)  0 - 10 0 - 7 0 - 10 0 - 20  0 - 7 0 - 10 0 - 20  0 - 7 0 - 10 0 - 20  2 - 10 2 - 10 2 - 10 2 - 10        | EL25637A - K  ORDEI (all coils are  110 V  NIL E12613Q E12612Q E12611Q  E14613Q E14612Q E14611Q E24002Q - K  EL13615Q - K  EL13615Q - K  EL14615Q - K  EL14637Q - K  EL14637Q - K  EL14637Q - K  EL14637Q - K  EL15615Q - K                                                                                                   | RING NO. WIT provided with D                                                                                                                                                                                   | EL25637D - K  H COIL VOLTA IN connector typ  C  24 V  NIL  E12613W  E12612W  E12611W  E14613W  E14612W  E14611W  E24002W  E24002W - K  EL13615W - K  EL13615W - K  EL14653W  EL14637W - K  EL14637W - K  EL15615W  EL15615W - K  EL15637W                                                                                                                                                                                                                                                                                                                                                                                                                                                                                                                                                                                                                                                                                                                                                                                                                                                                                                                                                                                                                                                                                                                                                                                                                                                                                                                                                                                                                                                                                                                                                                                                                                                                                                                                                                                                                           | EL25637G - K  RGE OF e socket S1)  12 V  NIL E12613R E12612R E12611R  E14613R E14612R E14612R E14611R  E24002R - K  EL13615R - K EL13615R - K EL14637R EL14637R - K EL14637R EL14637R - K EL15615R EL15615R - K EL15615R EL15615R - K                                                                        | Remarks  Remarks  Screw type manual adjuster Knob type manual adjuster Screw type manual adjuster Knob type manual adjuster Knob type manual adjuster Knob type manual adjuster Screw type manual adjuster Screw type manual adjuster                                                                              |
| DC REF. CAT. NO.  Direct ac J001 - 04 J013 - 02 J013 - 02 J013 - 02 J002 - 04 J002 - 04 J003 - 04 J003 - 04 J003 - 04 J003 - 05 J006 - 05 J007 - 05 J008 - 05 J009 - 05 J001 - 05                                                                                                                                                                                                                                                                                                                                                                                                                                                                                                                                                                                                                                                                                                                                                                                                                                                                                                                                                                                                                                                                                                                                                                                                                                                                                                                                                                                                                                                                                                                                                                                                                                                                                                                                                                                                                                                                                                                                              | TYPE OF VALVE  ting valves 2/2 NC 2/2 NC 2/2 NC 2/2 NC 3/2 NO 3/2 NO 3/2 NO 3/2 NO 3/2 NC 3/2 NC 3/2 Single pilot NO 3/2 Single pilot NO 3/2 Single pilot NC 5/2 Single pilot 5/2 Single pilot   | G1/4 G1/4 G1/4 G1/8 G1/8 G1/8 G1/8 G1/8 G1/4 G1/4 G1/4 G1/4 G1/4 G1/4 G1/2 G1/2 G1/2 G1/2 | G1/4 G1/4 G1/4 G1/4 G1/4 G1/4 G1/4 G1/4                      | NIL NIL NIL NIL G1/4 G1/4 G1/4 G1/4 G1/4 G1/4 G1/4 G1/4                                                                                                                                                                                                                                                                                                                                                                                                                                                                                                                                                                                                                                                                                                                                                                                                                                                                                                                                                                                                                                                                                                                                                                                                                                                                                                                                                                                                                                                                                                                                                                                                                                                                                                                                                                                                                                                                                                                                                                                                                                                                     | 3.0<br>2.5<br>2<br>1.2<br>2.5<br>2.0<br>1.2<br>2<br>2<br>6<br>6<br>12<br>12        | Operating pressure range (bar)  0 - 10 0 - 7 0 - 10 0 - 20  0 - 7 0 - 10 0 - 20  0 - 7 0 - 10 2 - 10 2 - 10 2 - 10 2 - 10 2 - 10 2 - 10  | EL25637A - K  ORDEI (all coils are  110 V  NIL E12613Q E12612Q E12611Q  E14613Q E14612Q E14611Q E24002Q - K  EL13615Q - K EL13615Q - K EL14615Q - K EL14637Q - K EL14637Q - K EL14637Q - K EL15615Q - K EL15615Q - K EL15615Q - K EL15615Q - K EL15637Q - K                                                                                                                           | RING NO. WIT provided with D                                                                                                                                                                                   | EL25637D - K  H COIL VOLTA IN connector typ  C  24 V  NIL  E12613W  E12612W  E12611W  E14613W  E14612W  E14611W  E24002W  E24002W - K  EL13615W - K  EL13637W  EL14637W - K  EL14637W - K  EL15615W - K  EL15615W - K  EL15615W - K  EL15637W - K  EL15637W - K                                                                                                                                                                                                                                                                                                                                                                                                                                                                                                                                                                                                                                                                                                                                                                                                                                                                                                                                                                                                                                                                                                                                                                                                                                                                                                                                                                                                                                                                                                                                                                                                                                                                                                                                                                                                                                                             | EL25637G - K  RGE OF e socket S1)  12 V  NIL E12613R E12612R E12611R  E14613R E14612R E14612R E14611R  E24002R - K  EL13615R EL13615R - K EL14615R EL14637R EL14637R - K EL14637R EL15615R - K EL15615R EL15637R EL15637R EL15637R EL15637R EL15637R - K                                                     | Remarks  Remarks  Screw type manual adjuster Knob type manual adjuster Screw type manual adjuster Knob type manual adjuster Knob type manual adjuster Knob type manual adjuster                                                      |
| DC  REF. CAT. NO.  Direct ac  J001 - 04  J013 - 02  J013 - 02  J002 - 04  J002 - 04  J003 - 04  J003 - 04  J003 - 04  J003 - 04  J004 - 04  Pilot ope  J006 - 05  J007 - 05  J008 - 05                                                                                                                                                                                                                                                                                                                                                                                                                                                                                                                                                                                                                                                                                                                                                                                                                                                                                                                                                                                                                                                                                                                                                                                                                                                                                                                                                                                                                                                                                                                                                                                                                                                                                                                                                                                                                                                                                                                                         | TYPE OF VALVE  ting valves 2/2 NC 2/2 NC 2/2 NC 2/2 NC 3/2 NO 3/2 NO 3/2 NO 3/2 NO 3/2 NC 3/2 NC 3/2 NC 3/2 Single pilot NO 3/2 Single pilot NC 3/2 Single pilot NC 5/2 Single pilot NC          | PC IN G1/4 G1/4 G1/4 G1/8 G1/8 G1/8 G1/4 G1/4 G1/4 G1/4 G1/4 G1/4 G1/4 G1/4               | OUT  G1/4 G1/4 G1/4 G1/4 G1/4 G1/4 G1/4 G1/                  | NIL   NIL | 3.0<br>2.5<br>2<br>1.2<br>2.5<br>2.0<br>1.2<br>2<br>5<br>2.0<br>1.2<br>2<br>6<br>6 | Operating pressure range (bar)  0 - 10 0 - 7 0 - 10 0 - 20  0 - 7 0 - 10 0 - 20  0 - 7 0 - 10 0 - 20  2 - 10 2 - 10 2 - 10 2 - 10 2 - 10 | EL25637A - K  ORDEI (all coils are  110 V  NIL E12613Q E12612Q E12611Q  E14613Q E14612Q E14611Q E24002Q - K  EL13615Q - K  EL13615Q - K  EL14615Q - K  EL14637Q - K  EL14637Q - K  EL14637Q - K  EL14637Q - K  EL15615Q - K                                                                                                   | RING NO. WIT provided with D                                                                                                                                                                                   | EL25637D - K  H COIL VOLTA IN connector typ  C  24 V  NIL  E12613W  E12612W  E12611W  E14613W  E14612W  E14611W  E24002W  E24002W - K  EL13615W - K  EL13615W - K  EL14653W  EL14637W - K  EL14637W - K  EL15615W  EL15615W - K  EL15637W                                                                                                                                                                                                                                                                                                                                                                                                                                                                                                                                                                                                                                                                                                                                                                                                                                                                                                                                                                                                                                                                                                                                                                                                                                                                                                                                                                                                                                                                                                                                                                                                                                                                                                                                                                                                                           | EL25637G - K  RGE OF e socket S1)  12 V  NIL E12613R E12612R E12611R  E14613R E14612R E14612R E14611R  E24002R - K  EL13615R - K EL13615R - K EL14637R EL14637R - K EL14637R EL14637R - K EL15615R EL15615R - K EL15615R EL15615R - K                                                                        | Remarks  Remarks  Screw type manual adjuster Knob type manual adjuster Screw type manual adjuster Knob type manual adjuster Knob type manual adjuster Screw type manual adjuster Knob type manual adjuster Screw type manual adjuster                                                                              |
| DC REF. CAT. NO.  Direct ac J001 - 04 J013 - 02 J013 - 02 J013 - 02 J002 - 04 J002 - 04 J003 - 04 J003 - 04 J003 - 04 J003 - 05 J006 - 05 J007 - 05 J008 - 05 J009 - 05 J001 - 05                                                                                                                                                                                                                                                                                                                                                                                                                                                                                                                                                                                                                                                                                                                                                                                                                                                                                                                                                                                                                                                                                                                                                                                                                                                                                                                                                                                                                                                                                                                                                                                                                                                                                                                                                                                                                                                                                                                                              | TYPE OF VALVE  ting valves 2/2 NC 2/2 NC 2/2 NC 2/2 NC 3/2 NO 3/2 NO 3/2 NO 3/2 NO 3/2 NC 3/2 NC 3/2 Single pilot NO 3/2 Single pilot NO 3/2 Single pilot NC 5/2 Single pilot 5/2 Single pilot   | G1/4 G1/4 G1/4 G1/8 G1/8 G1/8 G1/8 G1/8 G1/4 G1/4 G1/4 G1/4 G1/4 G1/4 G1/2 G1/2 G1/2 G1/2 | G1/4 G1/4 G1/4 G1/4 G1/4 G1/4 G1/4 G1/4                      | NIL NIL NIL NIL G1/4 G1/4 G1/4 G1/4 G1/4 G1/4 G1/4 G1/4                                                                                                                                                                                                                                                                                                                                                                                                                                                                                                                                                                                                                                                                                                                                                                                                                                                                                                                                                                                                                                                                                                                                                                                                                                                                                                                                                                                                                                                                                                                                                                                                                                                                                                                                                                                                                                                                                                                                                                                                                                                                     | 3.0<br>2.5<br>2<br>1.2<br>2.5<br>2.0<br>1.2<br>2<br>2<br>6<br>6<br>12<br>12        | Operating pressure range (bar)  0 - 10 0 - 7 0 - 10 0 - 20  0 - 7 0 - 10 0 - 20  0 - 7 0 - 10 2 - 10 2 - 10 2 - 10 2 - 10 2 - 10 2 - 10  | EL25637A - K  ORDEI (all coils are  110 V  NIL E12613Q E12612Q E12611Q  E14613Q E14612Q E14611Q E24002Q - K  EL13615Q - K  EL13615Q - K  EL14615Q - K  EL14637Q - K  EL14637Q - K  EL14637Q - K  EL15615Q - K  EL15637Q - K  EL25615Q - K | RING NO. WIT provided with D                                                                                                                                                                                   | EL25637D - K  H COIL VOLTA IN connector typ  CC  24 V  NIL  E12613W  E12612W  E12611W  E14613W  E14612W  E14611W  E24002W - K  EL13615W - K  EL13615W - K  EL1465W  EL1465W - K  EL1465W - K  EL15637W - K  EL15615W - K  EL15615W - K  EL15615W - K  EL15637W - K  EL5615W - K  EL15637W - K  EL15637W - K  EL25615W                                                                                                                                                                                                                                                                                                                                                                                                                                                                                                                                                                                                                                                                                                                                                                                                                                                                                                                                                                                                                                                                                                                                                                                                                                                                                                                                                                                                                                                                                                                                                                                                                                                                                       | EL25637G - K  RGE OF e socket S1)  12 V  NIL E12613R E12612R E12611R  E14613R E14612R E14612R E14611R  E24002R - K  EL13615R EL13615R - K EL14615R EL14615R - K EL14637R EL14637R - K EL15615R EL15615R - K EL15637R EL15637R - K EL15637R EL15637R - K EL15637R EL15637R - K EL15637R EL15637R - K EL25615R | Remarks  Remarks  Screw type manual adjuster Knob type manual adjuster Screw type manual adjuster Knob type manual adjuster Knob type manual adjuster Knob type manual adjuster Screw type manual adjuster Knob type manual adjuster |