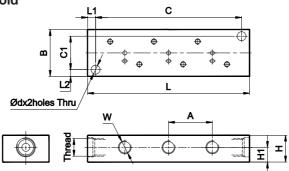

## **SOLENOID VALVE - ORDERING CODE**

| REF.<br>CAT.                                                                                                                                                                                                                                                                                                                                                                                                                                                                                                                                                                                                                                                                                                                                                                                                                                                                                                                                                                                                                                                                                                                                                                                                                                                                                                                                                                                                                                                                                                                                                                                                                                                                                                                                                                                                                                                                                                                                                                                                                                                                                                                   | TYPE                                                                                                                                                                                             | TYPE PORT SIZE                                                                            |                                                              | ZE                                                                                                                                                                                                                                                                                                                                                                                                                                                                                                                                                                                                                                                                                                                                                                                                                                                                                                                                                                                                                                                                                                                                                                                                                                                                                                                                                                                                                                                                                                                                                                                                                                                                                                                                                                                                                                                                                                                                                                                                                                                                                                                          | NW                                                                                 | Operating pressure                                                                                                                       | ORDERING NO. WITH COIL VOLTAGE OF (all coils are provided with DIN connector type socket S1)                                                                                                                                                                                                                                                                                          |                                                                                                                                                                                                                |                                                                                                                                                                                                                                                                                                                                                                                                                                                                                                                                                                                                                                                                                                                                                                                                                                                                                                                                                                                                                                                                                                                                                                                                                                                                                                                                                                                                                                                                                                                                                                                                                                                                                                                                                                                                                                                                                                                                                                                                                                                                                                                             |                                                                                                                                                                                                                                                                                                              | Remarks                                                                                                                                                                                                                                                                                                                                                                                                                                                                                                                                                      |
|--------------------------------------------------------------------------------------------------------------------------------------------------------------------------------------------------------------------------------------------------------------------------------------------------------------------------------------------------------------------------------------------------------------------------------------------------------------------------------------------------------------------------------------------------------------------------------------------------------------------------------------------------------------------------------------------------------------------------------------------------------------------------------------------------------------------------------------------------------------------------------------------------------------------------------------------------------------------------------------------------------------------------------------------------------------------------------------------------------------------------------------------------------------------------------------------------------------------------------------------------------------------------------------------------------------------------------------------------------------------------------------------------------------------------------------------------------------------------------------------------------------------------------------------------------------------------------------------------------------------------------------------------------------------------------------------------------------------------------------------------------------------------------------------------------------------------------------------------------------------------------------------------------------------------------------------------------------------------------------------------------------------------------------------------------------------------------------------------------------------------------|--------------------------------------------------------------------------------------------------------------------------------------------------------------------------------------------------|-------------------------------------------------------------------------------------------|--------------------------------------------------------------|-----------------------------------------------------------------------------------------------------------------------------------------------------------------------------------------------------------------------------------------------------------------------------------------------------------------------------------------------------------------------------------------------------------------------------------------------------------------------------------------------------------------------------------------------------------------------------------------------------------------------------------------------------------------------------------------------------------------------------------------------------------------------------------------------------------------------------------------------------------------------------------------------------------------------------------------------------------------------------------------------------------------------------------------------------------------------------------------------------------------------------------------------------------------------------------------------------------------------------------------------------------------------------------------------------------------------------------------------------------------------------------------------------------------------------------------------------------------------------------------------------------------------------------------------------------------------------------------------------------------------------------------------------------------------------------------------------------------------------------------------------------------------------------------------------------------------------------------------------------------------------------------------------------------------------------------------------------------------------------------------------------------------------------------------------------------------------------------------------------------------------|------------------------------------------------------------------------------------|------------------------------------------------------------------------------------------------------------------------------------------|---------------------------------------------------------------------------------------------------------------------------------------------------------------------------------------------------------------------------------------------------------------------------------------------------------------------------------------------------------------------------------------|----------------------------------------------------------------------------------------------------------------------------------------------------------------------------------------------------------------|-----------------------------------------------------------------------------------------------------------------------------------------------------------------------------------------------------------------------------------------------------------------------------------------------------------------------------------------------------------------------------------------------------------------------------------------------------------------------------------------------------------------------------------------------------------------------------------------------------------------------------------------------------------------------------------------------------------------------------------------------------------------------------------------------------------------------------------------------------------------------------------------------------------------------------------------------------------------------------------------------------------------------------------------------------------------------------------------------------------------------------------------------------------------------------------------------------------------------------------------------------------------------------------------------------------------------------------------------------------------------------------------------------------------------------------------------------------------------------------------------------------------------------------------------------------------------------------------------------------------------------------------------------------------------------------------------------------------------------------------------------------------------------------------------------------------------------------------------------------------------------------------------------------------------------------------------------------------------------------------------------------------------------------------------------------------------------------------------------------------------------|--------------------------------------------------------------------------------------------------------------------------------------------------------------------------------------------------------------------------------------------------------------------------------------------------------------|--------------------------------------------------------------------------------------------------------------------------------------------------------------------------------------------------------------------------------------------------------------------------------------------------------------------------------------------------------------------------------------------------------------------------------------------------------------------------------------------------------------------------------------------------------------|
| NO.                                                                                                                                                                                                                                                                                                                                                                                                                                                                                                                                                                                                                                                                                                                                                                                                                                                                                                                                                                                                                                                                                                                                                                                                                                                                                                                                                                                                                                                                                                                                                                                                                                                                                                                                                                                                                                                                                                                                                                                                                                                                                                                            | VALVE                                                                                                                                                                                            | IN                                                                                        | OUT                                                          | EXH                                                                                                                                                                                                                                                                                                                                                                                                                                                                                                                                                                                                                                                                                                                                                                                                                                                                                                                                                                                                                                                                                                                                                                                                                                                                                                                                                                                                                                                                                                                                                                                                                                                                                                                                                                                                                                                                                                                                                                                                                                                                                                                         | INVV                                                                               | range<br>( bar )                                                                                                                         | 220.1/                                                                                                                                                                                                                                                                                                                                                                                |                                                                                                                                                                                                                | (C                                                                                                                                                                                                                                                                                                                                                                                                                                                                                                                                                                                                                                                                                                                                                                                                                                                                                                                                                                                                                                                                                                                                                                                                                                                                                                                                                                                                                                                                                                                                                                                                                                                                                                                                                                                                                                                                                                                                                                                                                                                                                                                          | 24.1/                                                                                                                                                                                                                                                                                                        | Remarks                                                                                                                                                                                                                                                                                                                                                                                                                                                                                                                                                      |
| Direct ac                                                                                                                                                                                                                                                                                                                                                                                                                                                                                                                                                                                                                                                                                                                                                                                                                                                                                                                                                                                                                                                                                                                                                                                                                                                                                                                                                                                                                                                                                                                                                                                                                                                                                                                                                                                                                                                                                                                                                                                                                                                                                                                      | ting valves                                                                                                                                                                                      |                                                                                           |                                                              |                                                                                                                                                                                                                                                                                                                                                                                                                                                                                                                                                                                                                                                                                                                                                                                                                                                                                                                                                                                                                                                                                                                                                                                                                                                                                                                                                                                                                                                                                                                                                                                                                                                                                                                                                                                                                                                                                                                                                                                                                                                                                                                             |                                                                                    | ( bui )                                                                                                                                  | 220 V                                                                                                                                                                                                                                                                                                                                                                                 | 110 V                                                                                                                                                                                                          | 48 V                                                                                                                                                                                                                                                                                                                                                                                                                                                                                                                                                                                                                                                                                                                                                                                                                                                                                                                                                                                                                                                                                                                                                                                                                                                                                                                                                                                                                                                                                                                                                                                                                                                                                                                                                                                                                                                                                                                                                                                                                                                                                                                        | 24 V                                                                                                                                                                                                                                                                                                         |                                                                                                                                                                                                                                                                                                                                                                                                                                                                                                                                                              |
| J001 - 04                                                                                                                                                                                                                                                                                                                                                                                                                                                                                                                                                                                                                                                                                                                                                                                                                                                                                                                                                                                                                                                                                                                                                                                                                                                                                                                                                                                                                                                                                                                                                                                                                                                                                                                                                                                                                                                                                                                                                                                                                                                                                                                      | 2/2 NC                                                                                                                                                                                           | G1/4                                                                                      | G1/4                                                         | NIL                                                                                                                                                                                                                                                                                                                                                                                                                                                                                                                                                                                                                                                                                                                                                                                                                                                                                                                                                                                                                                                                                                                                                                                                                                                                                                                                                                                                                                                                                                                                                                                                                                                                                                                                                                                                                                                                                                                                                                                                                                                                                                                         | 3.0                                                                                | 0 - 10                                                                                                                                   | E12614A                                                                                                                                                                                                                                                                                                                                                                               | E12614B                                                                                                                                                                                                        | E12614D                                                                                                                                                                                                                                                                                                                                                                                                                                                                                                                                                                                                                                                                                                                                                                                                                                                                                                                                                                                                                                                                                                                                                                                                                                                                                                                                                                                                                                                                                                                                                                                                                                                                                                                                                                                                                                                                                                                                                                                                                                                                                                                     | E12614G                                                                                                                                                                                                                                                                                                      |                                                                                                                                                                                                                                                                                                                                                                                                                                                                                                                                                              |
| J013 - 02                                                                                                                                                                                                                                                                                                                                                                                                                                                                                                                                                                                                                                                                                                                                                                                                                                                                                                                                                                                                                                                                                                                                                                                                                                                                                                                                                                                                                                                                                                                                                                                                                                                                                                                                                                                                                                                                                                                                                                                                                                                                                                                      | 2/2 NC                                                                                                                                                                                           | G1/4                                                                                      | G1/4                                                         | NIL                                                                                                                                                                                                                                                                                                                                                                                                                                                                                                                                                                                                                                                                                                                                                                                                                                                                                                                                                                                                                                                                                                                                                                                                                                                                                                                                                                                                                                                                                                                                                                                                                                                                                                                                                                                                                                                                                                                                                                                                                                                                                                                         | 2.5                                                                                | 0 - 7                                                                                                                                    | E12613A                                                                                                                                                                                                                                                                                                                                                                               | E12613B                                                                                                                                                                                                        | E12613D                                                                                                                                                                                                                                                                                                                                                                                                                                                                                                                                                                                                                                                                                                                                                                                                                                                                                                                                                                                                                                                                                                                                                                                                                                                                                                                                                                                                                                                                                                                                                                                                                                                                                                                                                                                                                                                                                                                                                                                                                                                                                                                     | E12613G                                                                                                                                                                                                                                                                                                      |                                                                                                                                                                                                                                                                                                                                                                                                                                                                                                                                                              |
| J013 - 02                                                                                                                                                                                                                                                                                                                                                                                                                                                                                                                                                                                                                                                                                                                                                                                                                                                                                                                                                                                                                                                                                                                                                                                                                                                                                                                                                                                                                                                                                                                                                                                                                                                                                                                                                                                                                                                                                                                                                                                                                                                                                                                      | 2/2 NC                                                                                                                                                                                           | G1/4                                                                                      | G1/4                                                         | NIL                                                                                                                                                                                                                                                                                                                                                                                                                                                                                                                                                                                                                                                                                                                                                                                                                                                                                                                                                                                                                                                                                                                                                                                                                                                                                                                                                                                                                                                                                                                                                                                                                                                                                                                                                                                                                                                                                                                                                                                                                                                                                                                         | 2                                                                                  | 0 - 10                                                                                                                                   | E12612A                                                                                                                                                                                                                                                                                                                                                                               | E12612B                                                                                                                                                                                                        | E12612D                                                                                                                                                                                                                                                                                                                                                                                                                                                                                                                                                                                                                                                                                                                                                                                                                                                                                                                                                                                                                                                                                                                                                                                                                                                                                                                                                                                                                                                                                                                                                                                                                                                                                                                                                                                                                                                                                                                                                                                                                                                                                                                     | E12612G                                                                                                                                                                                                                                                                                                      |                                                                                                                                                                                                                                                                                                                                                                                                                                                                                                                                                              |
| J013 - 02                                                                                                                                                                                                                                                                                                                                                                                                                                                                                                                                                                                                                                                                                                                                                                                                                                                                                                                                                                                                                                                                                                                                                                                                                                                                                                                                                                                                                                                                                                                                                                                                                                                                                                                                                                                                                                                                                                                                                                                                                                                                                                                      | 2/2 NC                                                                                                                                                                                           | G1/4                                                                                      | G1/4                                                         | NIL                                                                                                                                                                                                                                                                                                                                                                                                                                                                                                                                                                                                                                                                                                                                                                                                                                                                                                                                                                                                                                                                                                                                                                                                                                                                                                                                                                                                                                                                                                                                                                                                                                                                                                                                                                                                                                                                                                                                                                                                                                                                                                                         | 1.2                                                                                | 0 - 20                                                                                                                                   | E12611A                                                                                                                                                                                                                                                                                                                                                                               | E12611B                                                                                                                                                                                                        | E12611D                                                                                                                                                                                                                                                                                                                                                                                                                                                                                                                                                                                                                                                                                                                                                                                                                                                                                                                                                                                                                                                                                                                                                                                                                                                                                                                                                                                                                                                                                                                                                                                                                                                                                                                                                                                                                                                                                                                                                                                                                                                                                                                     | E12611G                                                                                                                                                                                                                                                                                                      |                                                                                                                                                                                                                                                                                                                                                                                                                                                                                                                                                              |
| J002 - 04                                                                                                                                                                                                                                                                                                                                                                                                                                                                                                                                                                                                                                                                                                                                                                                                                                                                                                                                                                                                                                                                                                                                                                                                                                                                                                                                                                                                                                                                                                                                                                                                                                                                                                                                                                                                                                                                                                                                                                                                                                                                                                                      | 3/2 NO                                                                                                                                                                                           | G1/8                                                                                      | G1/4                                                         | G1/4                                                                                                                                                                                                                                                                                                                                                                                                                                                                                                                                                                                                                                                                                                                                                                                                                                                                                                                                                                                                                                                                                                                                                                                                                                                                                                                                                                                                                                                                                                                                                                                                                                                                                                                                                                                                                                                                                                                                                                                                                                                                                                                        | 2.5                                                                                | 0 - 7                                                                                                                                    | E13613A                                                                                                                                                                                                                                                                                                                                                                               | E13613B                                                                                                                                                                                                        | E13613D                                                                                                                                                                                                                                                                                                                                                                                                                                                                                                                                                                                                                                                                                                                                                                                                                                                                                                                                                                                                                                                                                                                                                                                                                                                                                                                                                                                                                                                                                                                                                                                                                                                                                                                                                                                                                                                                                                                                                                                                                                                                                                                     | E13613G                                                                                                                                                                                                                                                                                                      |                                                                                                                                                                                                                                                                                                                                                                                                                                                                                                                                                              |
| J002 - 04<br>J002 - 04                                                                                                                                                                                                                                                                                                                                                                                                                                                                                                                                                                                                                                                                                                                                                                                                                                                                                                                                                                                                                                                                                                                                                                                                                                                                                                                                                                                                                                                                                                                                                                                                                                                                                                                                                                                                                                                                                                                                                                                                                                                                                                         | 3/2 NO                                                                                                                                                                                           | G1/8                                                                                      | G1/4                                                         | G1/4                                                                                                                                                                                                                                                                                                                                                                                                                                                                                                                                                                                                                                                                                                                                                                                                                                                                                                                                                                                                                                                                                                                                                                                                                                                                                                                                                                                                                                                                                                                                                                                                                                                                                                                                                                                                                                                                                                                                                                                                                                                                                                                        | 2.0                                                                                | 0 - 10                                                                                                                                   | E13613A<br>E13612A                                                                                                                                                                                                                                                                                                                                                                    | E13612B                                                                                                                                                                                                        | E13612D                                                                                                                                                                                                                                                                                                                                                                                                                                                                                                                                                                                                                                                                                                                                                                                                                                                                                                                                                                                                                                                                                                                                                                                                                                                                                                                                                                                                                                                                                                                                                                                                                                                                                                                                                                                                                                                                                                                                                                                                                                                                                                                     | E13612G                                                                                                                                                                                                                                                                                                      |                                                                                                                                                                                                                                                                                                                                                                                                                                                                                                                                                              |
| J002 - 04                                                                                                                                                                                                                                                                                                                                                                                                                                                                                                                                                                                                                                                                                                                                                                                                                                                                                                                                                                                                                                                                                                                                                                                                                                                                                                                                                                                                                                                                                                                                                                                                                                                                                                                                                                                                                                                                                                                                                                                                                                                                                                                      | 3/2 NO                                                                                                                                                                                           | G1/8                                                                                      | G1/4                                                         | G1/4                                                                                                                                                                                                                                                                                                                                                                                                                                                                                                                                                                                                                                                                                                                                                                                                                                                                                                                                                                                                                                                                                                                                                                                                                                                                                                                                                                                                                                                                                                                                                                                                                                                                                                                                                                                                                                                                                                                                                                                                                                                                                                                        | 1.2                                                                                | 0 - 20                                                                                                                                   | E13611A                                                                                                                                                                                                                                                                                                                                                                               | E13611B                                                                                                                                                                                                        | E13611D                                                                                                                                                                                                                                                                                                                                                                                                                                                                                                                                                                                                                                                                                                                                                                                                                                                                                                                                                                                                                                                                                                                                                                                                                                                                                                                                                                                                                                                                                                                                                                                                                                                                                                                                                                                                                                                                                                                                                                                                                                                                                                                     | E13611G                                                                                                                                                                                                                                                                                                      |                                                                                                                                                                                                                                                                                                                                                                                                                                                                                                                                                              |
|                                                                                                                                                                                                                                                                                                                                                                                                                                                                                                                                                                                                                                                                                                                                                                                                                                                                                                                                                                                                                                                                                                                                                                                                                                                                                                                                                                                                                                                                                                                                                                                                                                                                                                                                                                                                                                                                                                                                                                                                                                                                                                                                |                                                                                                                                                                                                  |                                                                                           |                                                              |                                                                                                                                                                                                                                                                                                                                                                                                                                                                                                                                                                                                                                                                                                                                                                                                                                                                                                                                                                                                                                                                                                                                                                                                                                                                                                                                                                                                                                                                                                                                                                                                                                                                                                                                                                                                                                                                                                                                                                                                                                                                                                                             |                                                                                    |                                                                                                                                          |                                                                                                                                                                                                                                                                                                                                                                                       |                                                                                                                                                                                                                |                                                                                                                                                                                                                                                                                                                                                                                                                                                                                                                                                                                                                                                                                                                                                                                                                                                                                                                                                                                                                                                                                                                                                                                                                                                                                                                                                                                                                                                                                                                                                                                                                                                                                                                                                                                                                                                                                                                                                                                                                                                                                                                             |                                                                                                                                                                                                                                                                                                              |                                                                                                                                                                                                                                                                                                                                                                                                                                                                                                                                                              |
| J003 - 04<br>J003 - 04                                                                                                                                                                                                                                                                                                                                                                                                                                                                                                                                                                                                                                                                                                                                                                                                                                                                                                                                                                                                                                                                                                                                                                                                                                                                                                                                                                                                                                                                                                                                                                                                                                                                                                                                                                                                                                                                                                                                                                                                                                                                                                         | 3/2 NC                                                                                                                                                                                           | G1/4<br>G1/4                                                                              | G1/4                                                         | G1/8<br>G1/8                                                                                                                                                                                                                                                                                                                                                                                                                                                                                                                                                                                                                                                                                                                                                                                                                                                                                                                                                                                                                                                                                                                                                                                                                                                                                                                                                                                                                                                                                                                                                                                                                                                                                                                                                                                                                                                                                                                                                                                                                                                                                                                | 2.5                                                                                | 0 - 7                                                                                                                                    | E14613A                                                                                                                                                                                                                                                                                                                                                                               | E14613B                                                                                                                                                                                                        | E14613D                                                                                                                                                                                                                                                                                                                                                                                                                                                                                                                                                                                                                                                                                                                                                                                                                                                                                                                                                                                                                                                                                                                                                                                                                                                                                                                                                                                                                                                                                                                                                                                                                                                                                                                                                                                                                                                                                                                                                                                                                                                                                                                     | E14613G                                                                                                                                                                                                                                                                                                      |                                                                                                                                                                                                                                                                                                                                                                                                                                                                                                                                                              |
| J003 - 04<br>J003 - 04                                                                                                                                                                                                                                                                                                                                                                                                                                                                                                                                                                                                                                                                                                                                                                                                                                                                                                                                                                                                                                                                                                                                                                                                                                                                                                                                                                                                                                                                                                                                                                                                                                                                                                                                                                                                                                                                                                                                                                                                                                                                                                         | 3/2 NC<br>3/2 NC                                                                                                                                                                                 | G1/4                                                                                      | G1/4                                                         | G1/8                                                                                                                                                                                                                                                                                                                                                                                                                                                                                                                                                                                                                                                                                                                                                                                                                                                                                                                                                                                                                                                                                                                                                                                                                                                                                                                                                                                                                                                                                                                                                                                                                                                                                                                                                                                                                                                                                                                                                                                                                                                                                                                        | 2.0                                                                                | 0 - 10<br>0 - 20                                                                                                                         | E14612A<br>E14611A                                                                                                                                                                                                                                                                                                                                                                    | E14612B<br>E14611B                                                                                                                                                                                             | E14612D<br>E14611D                                                                                                                                                                                                                                                                                                                                                                                                                                                                                                                                                                                                                                                                                                                                                                                                                                                                                                                                                                                                                                                                                                                                                                                                                                                                                                                                                                                                                                                                                                                                                                                                                                                                                                                                                                                                                                                                                                                                                                                                                                                                                                          | E14612G<br>E14611G                                                                                                                                                                                                                                                                                           |                                                                                                                                                                                                                                                                                                                                                                                                                                                                                                                                                              |
| J003 - 04                                                                                                                                                                                                                                                                                                                                                                                                                                                                                                                                                                                                                                                                                                                                                                                                                                                                                                                                                                                                                                                                                                                                                                                                                                                                                                                                                                                                                                                                                                                                                                                                                                                                                                                                                                                                                                                                                                                                                                                                                                                                                                                      | 3/2 NC                                                                                                                                                                                           | G 1/4                                                                                     | G 1/4                                                        | G 1/6                                                                                                                                                                                                                                                                                                                                                                                                                                                                                                                                                                                                                                                                                                                                                                                                                                                                                                                                                                                                                                                                                                                                                                                                                                                                                                                                                                                                                                                                                                                                                                                                                                                                                                                                                                                                                                                                                                                                                                                                                                                                                                                       | 1.2                                                                                | 0 - 20                                                                                                                                   |                                                                                                                                                                                                                                                                                                                                                                                       | 1                                                                                                                                                                                                              |                                                                                                                                                                                                                                                                                                                                                                                                                                                                                                                                                                                                                                                                                                                                                                                                                                                                                                                                                                                                                                                                                                                                                                                                                                                                                                                                                                                                                                                                                                                                                                                                                                                                                                                                                                                                                                                                                                                                                                                                                                                                                                                             |                                                                                                                                                                                                                                                                                                              |                                                                                                                                                                                                                                                                                                                                                                                                                                                                                                                                                              |
| J004 - 04                                                                                                                                                                                                                                                                                                                                                                                                                                                                                                                                                                                                                                                                                                                                                                                                                                                                                                                                                                                                                                                                                                                                                                                                                                                                                                                                                                                                                                                                                                                                                                                                                                                                                                                                                                                                                                                                                                                                                                                                                                                                                                                      | 3/2 Gang<br>mounting NC                                                                                                                                                                          | NIL                                                                                       | NIL                                                          | G1/8                                                                                                                                                                                                                                                                                                                                                                                                                                                                                                                                                                                                                                                                                                                                                                                                                                                                                                                                                                                                                                                                                                                                                                                                                                                                                                                                                                                                                                                                                                                                                                                                                                                                                                                                                                                                                                                                                                                                                                                                                                                                                                                        | 2                                                                                  | 0 - 10                                                                                                                                   | E24002A                                                                                                                                                                                                                                                                                                                                                                               | E24002B                                                                                                                                                                                                        | E24002D                                                                                                                                                                                                                                                                                                                                                                                                                                                                                                                                                                                                                                                                                                                                                                                                                                                                                                                                                                                                                                                                                                                                                                                                                                                                                                                                                                                                                                                                                                                                                                                                                                                                                                                                                                                                                                                                                                                                                                                                                                                                                                                     | E24002G                                                                                                                                                                                                                                                                                                      | Screw type manual adjuster                                                                                                                                                                                                                                                                                                                                                                                                                                                                                                                                   |
| Dilat and                                                                                                                                                                                                                                                                                                                                                                                                                                                                                                                                                                                                                                                                                                                                                                                                                                                                                                                                                                                                                                                                                                                                                                                                                                                                                                                                                                                                                                                                                                                                                                                                                                                                                                                                                                                                                                                                                                                                                                                                                                                                                                                      | Ū                                                                                                                                                                                                |                                                                                           |                                                              |                                                                                                                                                                                                                                                                                                                                                                                                                                                                                                                                                                                                                                                                                                                                                                                                                                                                                                                                                                                                                                                                                                                                                                                                                                                                                                                                                                                                                                                                                                                                                                                                                                                                                                                                                                                                                                                                                                                                                                                                                                                                                                                             |                                                                                    |                                                                                                                                          | E24002A - K                                                                                                                                                                                                                                                                                                                                                                           | E24002B - K                                                                                                                                                                                                    | E24002D - K                                                                                                                                                                                                                                                                                                                                                                                                                                                                                                                                                                                                                                                                                                                                                                                                                                                                                                                                                                                                                                                                                                                                                                                                                                                                                                                                                                                                                                                                                                                                                                                                                                                                                                                                                                                                                                                                                                                                                                                                                                                                                                                 | E24002G - K                                                                                                                                                                                                                                                                                                  | Knob type manual adjuster                                                                                                                                                                                                                                                                                                                                                                                                                                                                                                                                    |
| Pliot ope                                                                                                                                                                                                                                                                                                                                                                                                                                                                                                                                                                                                                                                                                                                                                                                                                                                                                                                                                                                                                                                                                                                                                                                                                                                                                                                                                                                                                                                                                                                                                                                                                                                                                                                                                                                                                                                                                                                                                                                                                                                                                                                      | erated valves                                                                                                                                                                                    |                                                                                           |                                                              |                                                                                                                                                                                                                                                                                                                                                                                                                                                                                                                                                                                                                                                                                                                                                                                                                                                                                                                                                                                                                                                                                                                                                                                                                                                                                                                                                                                                                                                                                                                                                                                                                                                                                                                                                                                                                                                                                                                                                                                                                                                                                                                             |                                                                                    |                                                                                                                                          | EL 4264EA                                                                                                                                                                                                                                                                                                                                                                             | EL 4204ED                                                                                                                                                                                                      | EL 1201ED                                                                                                                                                                                                                                                                                                                                                                                                                                                                                                                                                                                                                                                                                                                                                                                                                                                                                                                                                                                                                                                                                                                                                                                                                                                                                                                                                                                                                                                                                                                                                                                                                                                                                                                                                                                                                                                                                                                                                                                                                                                                                                                   | EL 1201EC                                                                                                                                                                                                                                                                                                    | Caravitus manual adivatas                                                                                                                                                                                                                                                                                                                                                                                                                                                                                                                                    |
| J005 - 05                                                                                                                                                                                                                                                                                                                                                                                                                                                                                                                                                                                                                                                                                                                                                                                                                                                                                                                                                                                                                                                                                                                                                                                                                                                                                                                                                                                                                                                                                                                                                                                                                                                                                                                                                                                                                                                                                                                                                                                                                                                                                                                      | 3/2 Single pilot NO                                                                                                                                                                              | G1/4                                                                                      | G1/4                                                         | G1/4                                                                                                                                                                                                                                                                                                                                                                                                                                                                                                                                                                                                                                                                                                                                                                                                                                                                                                                                                                                                                                                                                                                                                                                                                                                                                                                                                                                                                                                                                                                                                                                                                                                                                                                                                                                                                                                                                                                                                                                                                                                                                                                        | 6                                                                                  | 2 - 10                                                                                                                                   | EL13615A<br>EL13615A - K                                                                                                                                                                                                                                                                                                                                                              | EL13615B<br>EL13615B - K                                                                                                                                                                                       | EL13615D - K                                                                                                                                                                                                                                                                                                                                                                                                                                                                                                                                                                                                                                                                                                                                                                                                                                                                                                                                                                                                                                                                                                                                                                                                                                                                                                                                                                                                                                                                                                                                                                                                                                                                                                                                                                                                                                                                                                                                                                                                                                                                                                                | EL13615G<br>EL13615G - K                                                                                                                                                                                                                                                                                     | Screw type manual adjuster                                                                                                                                                                                                                                                                                                                                                                                                                                                                                                                                   |
|                                                                                                                                                                                                                                                                                                                                                                                                                                                                                                                                                                                                                                                                                                                                                                                                                                                                                                                                                                                                                                                                                                                                                                                                                                                                                                                                                                                                                                                                                                                                                                                                                                                                                                                                                                                                                                                                                                                                                                                                                                                                                                                                |                                                                                                                                                                                                  |                                                                                           | <del>                                     </del>             |                                                                                                                                                                                                                                                                                                                                                                                                                                                                                                                                                                                                                                                                                                                                                                                                                                                                                                                                                                                                                                                                                                                                                                                                                                                                                                                                                                                                                                                                                                                                                                                                                                                                                                                                                                                                                                                                                                                                                                                                                                                                                                                             |                                                                                    |                                                                                                                                          | EL13615A - K<br>EL14615A                                                                                                                                                                                                                                                                                                                                                              | EL13615B - K                                                                                                                                                                                                   | EL13615D - K<br>EL14615D                                                                                                                                                                                                                                                                                                                                                                                                                                                                                                                                                                                                                                                                                                                                                                                                                                                                                                                                                                                                                                                                                                                                                                                                                                                                                                                                                                                                                                                                                                                                                                                                                                                                                                                                                                                                                                                                                                                                                                                                                                                                                                    | EL13615G - K<br>EL14615G                                                                                                                                                                                                                                                                                     | Knob type manual adjuster Screw type manual adjuster                                                                                                                                                                                                                                                                                                                                                                                                                                                                                                         |
| J006 - 05                                                                                                                                                                                                                                                                                                                                                                                                                                                                                                                                                                                                                                                                                                                                                                                                                                                                                                                                                                                                                                                                                                                                                                                                                                                                                                                                                                                                                                                                                                                                                                                                                                                                                                                                                                                                                                                                                                                                                                                                                                                                                                                      | 3/2 Single pilot NC                                                                                                                                                                              | G1/4                                                                                      | G1/4                                                         | G1/4                                                                                                                                                                                                                                                                                                                                                                                                                                                                                                                                                                                                                                                                                                                                                                                                                                                                                                                                                                                                                                                                                                                                                                                                                                                                                                                                                                                                                                                                                                                                                                                                                                                                                                                                                                                                                                                                                                                                                                                                                                                                                                                        | 6                                                                                  | 2 - 10                                                                                                                                   | EL14615A - K                                                                                                                                                                                                                                                                                                                                                                          | EL14615B - K                                                                                                                                                                                                   | EL14615D - K                                                                                                                                                                                                                                                                                                                                                                                                                                                                                                                                                                                                                                                                                                                                                                                                                                                                                                                                                                                                                                                                                                                                                                                                                                                                                                                                                                                                                                                                                                                                                                                                                                                                                                                                                                                                                                                                                                                                                                                                                                                                                                                | EL14615G - K                                                                                                                                                                                                                                                                                                 | Knob type manual adjuster                                                                                                                                                                                                                                                                                                                                                                                                                                                                                                                                    |
|                                                                                                                                                                                                                                                                                                                                                                                                                                                                                                                                                                                                                                                                                                                                                                                                                                                                                                                                                                                                                                                                                                                                                                                                                                                                                                                                                                                                                                                                                                                                                                                                                                                                                                                                                                                                                                                                                                                                                                                                                                                                                                                                |                                                                                                                                                                                                  | _                                                                                         |                                                              | _                                                                                                                                                                                                                                                                                                                                                                                                                                                                                                                                                                                                                                                                                                                                                                                                                                                                                                                                                                                                                                                                                                                                                                                                                                                                                                                                                                                                                                                                                                                                                                                                                                                                                                                                                                                                                                                                                                                                                                                                                                                                                                                           |                                                                                    |                                                                                                                                          | EL13637A                                                                                                                                                                                                                                                                                                                                                                              | EL13637B                                                                                                                                                                                                       | EL13637D                                                                                                                                                                                                                                                                                                                                                                                                                                                                                                                                                                                                                                                                                                                                                                                                                                                                                                                                                                                                                                                                                                                                                                                                                                                                                                                                                                                                                                                                                                                                                                                                                                                                                                                                                                                                                                                                                                                                                                                                                                                                                                                    | EL13637G                                                                                                                                                                                                                                                                                                     | Screw type manual adjuster                                                                                                                                                                                                                                                                                                                                                                                                                                                                                                                                   |
| J007 - 05                                                                                                                                                                                                                                                                                                                                                                                                                                                                                                                                                                                                                                                                                                                                                                                                                                                                                                                                                                                                                                                                                                                                                                                                                                                                                                                                                                                                                                                                                                                                                                                                                                                                                                                                                                                                                                                                                                                                                                                                                                                                                                                      | 3/2 Single pilot NO                                                                                                                                                                              | G1/2                                                                                      | G1/2                                                         | G1/2                                                                                                                                                                                                                                                                                                                                                                                                                                                                                                                                                                                                                                                                                                                                                                                                                                                                                                                                                                                                                                                                                                                                                                                                                                                                                                                                                                                                                                                                                                                                                                                                                                                                                                                                                                                                                                                                                                                                                                                                                                                                                                                        | 12                                                                                 | 2 - 10                                                                                                                                   | EL13637A - K                                                                                                                                                                                                                                                                                                                                                                          | EL13637B - K                                                                                                                                                                                                   | EL13637D - K                                                                                                                                                                                                                                                                                                                                                                                                                                                                                                                                                                                                                                                                                                                                                                                                                                                                                                                                                                                                                                                                                                                                                                                                                                                                                                                                                                                                                                                                                                                                                                                                                                                                                                                                                                                                                                                                                                                                                                                                                                                                                                                | EL13637G - K                                                                                                                                                                                                                                                                                                 | Knob type manual adjuster                                                                                                                                                                                                                                                                                                                                                                                                                                                                                                                                    |
| 1000 05                                                                                                                                                                                                                                                                                                                                                                                                                                                                                                                                                                                                                                                                                                                                                                                                                                                                                                                                                                                                                                                                                                                                                                                                                                                                                                                                                                                                                                                                                                                                                                                                                                                                                                                                                                                                                                                                                                                                                                                                                                                                                                                        | 0/0 0:                                                                                                                                                                                           | 04/2                                                                                      | 01/5                                                         | 04/2                                                                                                                                                                                                                                                                                                                                                                                                                                                                                                                                                                                                                                                                                                                                                                                                                                                                                                                                                                                                                                                                                                                                                                                                                                                                                                                                                                                                                                                                                                                                                                                                                                                                                                                                                                                                                                                                                                                                                                                                                                                                                                                        | 40                                                                                 | 0.10                                                                                                                                     | EL14637A                                                                                                                                                                                                                                                                                                                                                                              | EL14637B                                                                                                                                                                                                       | EL14637D                                                                                                                                                                                                                                                                                                                                                                                                                                                                                                                                                                                                                                                                                                                                                                                                                                                                                                                                                                                                                                                                                                                                                                                                                                                                                                                                                                                                                                                                                                                                                                                                                                                                                                                                                                                                                                                                                                                                                                                                                                                                                                                    | EL14637G                                                                                                                                                                                                                                                                                                     | Screw type manual adjuster                                                                                                                                                                                                                                                                                                                                                                                                                                                                                                                                   |
| J008 - 05                                                                                                                                                                                                                                                                                                                                                                                                                                                                                                                                                                                                                                                                                                                                                                                                                                                                                                                                                                                                                                                                                                                                                                                                                                                                                                                                                                                                                                                                                                                                                                                                                                                                                                                                                                                                                                                                                                                                                                                                                                                                                                                      | 3/2 Single pilot NC                                                                                                                                                                              | G1/2                                                                                      | G1/2                                                         | G1/2                                                                                                                                                                                                                                                                                                                                                                                                                                                                                                                                                                                                                                                                                                                                                                                                                                                                                                                                                                                                                                                                                                                                                                                                                                                                                                                                                                                                                                                                                                                                                                                                                                                                                                                                                                                                                                                                                                                                                                                                                                                                                                                        | 12                                                                                 | 2 - 10                                                                                                                                   | EL14637A - K                                                                                                                                                                                                                                                                                                                                                                          | EL14637B - K                                                                                                                                                                                                   | EL14637D - K                                                                                                                                                                                                                                                                                                                                                                                                                                                                                                                                                                                                                                                                                                                                                                                                                                                                                                                                                                                                                                                                                                                                                                                                                                                                                                                                                                                                                                                                                                                                                                                                                                                                                                                                                                                                                                                                                                                                                                                                                                                                                                                | EL14637G - K                                                                                                                                                                                                                                                                                                 | Knob type manual adjuster                                                                                                                                                                                                                                                                                                                                                                                                                                                                                                                                    |
| J009 - 05                                                                                                                                                                                                                                                                                                                                                                                                                                                                                                                                                                                                                                                                                                                                                                                                                                                                                                                                                                                                                                                                                                                                                                                                                                                                                                                                                                                                                                                                                                                                                                                                                                                                                                                                                                                                                                                                                                                                                                                                                                                                                                                      | 5/2 Single pilot                                                                                                                                                                                 | G1/4                                                                                      | G1/4                                                         | G1/4                                                                                                                                                                                                                                                                                                                                                                                                                                                                                                                                                                                                                                                                                                                                                                                                                                                                                                                                                                                                                                                                                                                                                                                                                                                                                                                                                                                                                                                                                                                                                                                                                                                                                                                                                                                                                                                                                                                                                                                                                                                                                                                        | 6                                                                                  | 2 - 10                                                                                                                                   | EL15615A                                                                                                                                                                                                                                                                                                                                                                              | EL15615B                                                                                                                                                                                                       | EL15615D                                                                                                                                                                                                                                                                                                                                                                                                                                                                                                                                                                                                                                                                                                                                                                                                                                                                                                                                                                                                                                                                                                                                                                                                                                                                                                                                                                                                                                                                                                                                                                                                                                                                                                                                                                                                                                                                                                                                                                                                                                                                                                                    | EL15615G                                                                                                                                                                                                                                                                                                     | Screw type manual adjuster                                                                                                                                                                                                                                                                                                                                                                                                                                                                                                                                   |
| 3009 - 03                                                                                                                                                                                                                                                                                                                                                                                                                                                                                                                                                                                                                                                                                                                                                                                                                                                                                                                                                                                                                                                                                                                                                                                                                                                                                                                                                                                                                                                                                                                                                                                                                                                                                                                                                                                                                                                                                                                                                                                                                                                                                                                      | 3/2 Sirigle pilot                                                                                                                                                                                | G 1/4                                                                                     | G 1/4                                                        | G1/4                                                                                                                                                                                                                                                                                                                                                                                                                                                                                                                                                                                                                                                                                                                                                                                                                                                                                                                                                                                                                                                                                                                                                                                                                                                                                                                                                                                                                                                                                                                                                                                                                                                                                                                                                                                                                                                                                                                                                                                                                                                                                                                        | Ü                                                                                  | 2 - 10                                                                                                                                   | EL15615A - K                                                                                                                                                                                                                                                                                                                                                                          | EL15615B - K                                                                                                                                                                                                   | EL15615D - K                                                                                                                                                                                                                                                                                                                                                                                                                                                                                                                                                                                                                                                                                                                                                                                                                                                                                                                                                                                                                                                                                                                                                                                                                                                                                                                                                                                                                                                                                                                                                                                                                                                                                                                                                                                                                                                                                                                                                                                                                                                                                                                | EL15615G - K                                                                                                                                                                                                                                                                                                 | Knob type manual adjuster                                                                                                                                                                                                                                                                                                                                                                                                                                                                                                                                    |
| J010 - 05                                                                                                                                                                                                                                                                                                                                                                                                                                                                                                                                                                                                                                                                                                                                                                                                                                                                                                                                                                                                                                                                                                                                                                                                                                                                                                                                                                                                                                                                                                                                                                                                                                                                                                                                                                                                                                                                                                                                                                                                                                                                                                                      | 5/2 Single pilot                                                                                                                                                                                 | G1/2                                                                                      | G1/2                                                         | G1/2                                                                                                                                                                                                                                                                                                                                                                                                                                                                                                                                                                                                                                                                                                                                                                                                                                                                                                                                                                                                                                                                                                                                                                                                                                                                                                                                                                                                                                                                                                                                                                                                                                                                                                                                                                                                                                                                                                                                                                                                                                                                                                                        | 12                                                                                 | 2 - 10                                                                                                                                   | EL15637A                                                                                                                                                                                                                                                                                                                                                                              | EL15637B                                                                                                                                                                                                       | EL15637D                                                                                                                                                                                                                                                                                                                                                                                                                                                                                                                                                                                                                                                                                                                                                                                                                                                                                                                                                                                                                                                                                                                                                                                                                                                                                                                                                                                                                                                                                                                                                                                                                                                                                                                                                                                                                                                                                                                                                                                                                                                                                                                    | EL15637G                                                                                                                                                                                                                                                                                                     | Screw type manual adjuster                                                                                                                                                                                                                                                                                                                                                                                                                                                                                                                                   |
| 00.0 00                                                                                                                                                                                                                                                                                                                                                                                                                                                                                                                                                                                                                                                                                                                                                                                                                                                                                                                                                                                                                                                                                                                                                                                                                                                                                                                                                                                                                                                                                                                                                                                                                                                                                                                                                                                                                                                                                                                                                                                                                                                                                                                        | 0/2 0g.o po.                                                                                                                                                                                     | 0.,,2                                                                                     | 0.72                                                         | 0.,,2                                                                                                                                                                                                                                                                                                                                                                                                                                                                                                                                                                                                                                                                                                                                                                                                                                                                                                                                                                                                                                                                                                                                                                                                                                                                                                                                                                                                                                                                                                                                                                                                                                                                                                                                                                                                                                                                                                                                                                                                                                                                                                                       |                                                                                    | 2 .0                                                                                                                                     | EL15637A - K                                                                                                                                                                                                                                                                                                                                                                          | EL15637B - K                                                                                                                                                                                                   | EL15637D - K                                                                                                                                                                                                                                                                                                                                                                                                                                                                                                                                                                                                                                                                                                                                                                                                                                                                                                                                                                                                                                                                                                                                                                                                                                                                                                                                                                                                                                                                                                                                                                                                                                                                                                                                                                                                                                                                                                                                                                                                                                                                                                                | EL15637G - K                                                                                                                                                                                                                                                                                                 | Knob type manual adjuster                                                                                                                                                                                                                                                                                                                                                                                                                                                                                                                                    |
| J011 - 05                                                                                                                                                                                                                                                                                                                                                                                                                                                                                                                                                                                                                                                                                                                                                                                                                                                                                                                                                                                                                                                                                                                                                                                                                                                                                                                                                                                                                                                                                                                                                                                                                                                                                                                                                                                                                                                                                                                                                                                                                                                                                                                      | 5/2 Double pilot                                                                                                                                                                                 | G1/4                                                                                      | G1/4                                                         | G1/4                                                                                                                                                                                                                                                                                                                                                                                                                                                                                                                                                                                                                                                                                                                                                                                                                                                                                                                                                                                                                                                                                                                                                                                                                                                                                                                                                                                                                                                                                                                                                                                                                                                                                                                                                                                                                                                                                                                                                                                                                                                                                                                        | 6                                                                                  | 2 - 10                                                                                                                                   | EL25615A                                                                                                                                                                                                                                                                                                                                                                              | EL25615B                                                                                                                                                                                                       | EL25615D                                                                                                                                                                                                                                                                                                                                                                                                                                                                                                                                                                                                                                                                                                                                                                                                                                                                                                                                                                                                                                                                                                                                                                                                                                                                                                                                                                                                                                                                                                                                                                                                                                                                                                                                                                                                                                                                                                                                                                                                                                                                                                                    | EL25615G                                                                                                                                                                                                                                                                                                     | Screw type manual adjuster                                                                                                                                                                                                                                                                                                                                                                                                                                                                                                                                   |
|                                                                                                                                                                                                                                                                                                                                                                                                                                                                                                                                                                                                                                                                                                                                                                                                                                                                                                                                                                                                                                                                                                                                                                                                                                                                                                                                                                                                                                                                                                                                                                                                                                                                                                                                                                                                                                                                                                                                                                                                                                                                                                                                | ·                                                                                                                                                                                                |                                                                                           |                                                              |                                                                                                                                                                                                                                                                                                                                                                                                                                                                                                                                                                                                                                                                                                                                                                                                                                                                                                                                                                                                                                                                                                                                                                                                                                                                                                                                                                                                                                                                                                                                                                                                                                                                                                                                                                                                                                                                                                                                                                                                                                                                                                                             |                                                                                    |                                                                                                                                          | EL25615A - K                                                                                                                                                                                                                                                                                                                                                                          | EL25615B - K                                                                                                                                                                                                   | EL25615D - K                                                                                                                                                                                                                                                                                                                                                                                                                                                                                                                                                                                                                                                                                                                                                                                                                                                                                                                                                                                                                                                                                                                                                                                                                                                                                                                                                                                                                                                                                                                                                                                                                                                                                                                                                                                                                                                                                                                                                                                                                                                                                                                | EL25615G - K                                                                                                                                                                                                                                                                                                 | Knob type manual adjuster                                                                                                                                                                                                                                                                                                                                                                                                                                                                                                                                    |
|                                                                                                                                                                                                                                                                                                                                                                                                                                                                                                                                                                                                                                                                                                                                                                                                                                                                                                                                                                                                                                                                                                                                                                                                                                                                                                                                                                                                                                                                                                                                                                                                                                                                                                                                                                                                                                                                                                                                                                                                                                                                                                                                |                                                                                                                                                                                                  |                                                                                           |                                                              |                                                                                                                                                                                                                                                                                                                                                                                                                                                                                                                                                                                                                                                                                                                                                                                                                                                                                                                                                                                                                                                                                                                                                                                                                                                                                                                                                                                                                                                                                                                                                                                                                                                                                                                                                                                                                                                                                                                                                                                                                                                                                                                             |                                                                                    |                                                                                                                                          |                                                                                                                                                                                                                                                                                                                                                                                       |                                                                                                                                                                                                                |                                                                                                                                                                                                                                                                                                                                                                                                                                                                                                                                                                                                                                                                                                                                                                                                                                                                                                                                                                                                                                                                                                                                                                                                                                                                                                                                                                                                                                                                                                                                                                                                                                                                                                                                                                                                                                                                                                                                                                                                                                                                                                                             |                                                                                                                                                                                                                                                                                                              |                                                                                                                                                                                                                                                                                                                                                                                                                                                                                                                                                              |
| J012 - 05                                                                                                                                                                                                                                                                                                                                                                                                                                                                                                                                                                                                                                                                                                                                                                                                                                                                                                                                                                                                                                                                                                                                                                                                                                                                                                                                                                                                                                                                                                                                                                                                                                                                                                                                                                                                                                                                                                                                                                                                                                                                                                                      | 5/2 Double pilot                                                                                                                                                                                 | G1/2                                                                                      | G1/2                                                         | G1/2                                                                                                                                                                                                                                                                                                                                                                                                                                                                                                                                                                                                                                                                                                                                                                                                                                                                                                                                                                                                                                                                                                                                                                                                                                                                                                                                                                                                                                                                                                                                                                                                                                                                                                                                                                                                                                                                                                                                                                                                                                                                                                                        | 12                                                                                 | 2 - 10                                                                                                                                   | EL25637A                                                                                                                                                                                                                                                                                                                                                                              | EL25637B                                                                                                                                                                                                       | EL25637D                                                                                                                                                                                                                                                                                                                                                                                                                                                                                                                                                                                                                                                                                                                                                                                                                                                                                                                                                                                                                                                                                                                                                                                                                                                                                                                                                                                                                                                                                                                                                                                                                                                                                                                                                                                                                                                                                                                                                                                                                                                                                                                    | EL25637G                                                                                                                                                                                                                                                                                                     | Screw type manual adjuster                                                                                                                                                                                                                                                                                                                                                                                                                                                                                                                                   |
|                                                                                                                                                                                                                                                                                                                                                                                                                                                                                                                                                                                                                                                                                                                                                                                                                                                                                                                                                                                                                                                                                                                                                                                                                                                                                                                                                                                                                                                                                                                                                                                                                                                                                                                                                                                                                                                                                                                                                                                                                                                                                                                                | 5/2 Double pilot                                                                                                                                                                                 | G1/2                                                                                      | G1/2                                                         | G1/2                                                                                                                                                                                                                                                                                                                                                                                                                                                                                                                                                                                                                                                                                                                                                                                                                                                                                                                                                                                                                                                                                                                                                                                                                                                                                                                                                                                                                                                                                                                                                                                                                                                                                                                                                                                                                                                                                                                                                                                                                                                                                                                        | 12                                                                                 | 2 - 10                                                                                                                                   | EL25637A<br>EL25637A - K                                                                                                                                                                                                                                                                                                                                                              | EL25637B<br>EL25637B - K                                                                                                                                                                                       | EL25637D - K                                                                                                                                                                                                                                                                                                                                                                                                                                                                                                                                                                                                                                                                                                                                                                                                                                                                                                                                                                                                                                                                                                                                                                                                                                                                                                                                                                                                                                                                                                                                                                                                                                                                                                                                                                                                                                                                                                                                                                                                                                                                                                                | EL25637G<br>EL25637G - K                                                                                                                                                                                                                                                                                     | Knob type manual adjuster                                                                                                                                                                                                                                                                                                                                                                                                                                                                                                                                    |
|                                                                                                                                                                                                                                                                                                                                                                                                                                                                                                                                                                                                                                                                                                                                                                                                                                                                                                                                                                                                                                                                                                                                                                                                                                                                                                                                                                                                                                                                                                                                                                                                                                                                                                                                                                                                                                                                                                                                                                                                                                                                                                                                | 5/2 Double pilot                                                                                                                                                                                 | G1/2                                                                                      | G1/2                                                         | G1/2                                                                                                                                                                                                                                                                                                                                                                                                                                                                                                                                                                                                                                                                                                                                                                                                                                                                                                                                                                                                                                                                                                                                                                                                                                                                                                                                                                                                                                                                                                                                                                                                                                                                                                                                                                                                                                                                                                                                                                                                                                                                                                                        | 12                                                                                 |                                                                                                                                          | EL25637A - K                                                                                                                                                                                                                                                                                                                                                                          | EL25637B - K                                                                                                                                                                                                   | EL25637D - K                                                                                                                                                                                                                                                                                                                                                                                                                                                                                                                                                                                                                                                                                                                                                                                                                                                                                                                                                                                                                                                                                                                                                                                                                                                                                                                                                                                                                                                                                                                                                                                                                                                                                                                                                                                                                                                                                                                                                                                                                                                                                                                | EL25637G - K                                                                                                                                                                                                                                                                                                 |                                                                                                                                                                                                                                                                                                                                                                                                                                                                                                                                                              |
| C REF.                                                                                                                                                                                                                                                                                                                                                                                                                                                                                                                                                                                                                                                                                                                                                                                                                                                                                                                                                                                                                                                                                                                                                                                                                                                                                                                                                                                                                                                                                                                                                                                                                                                                                                                                                                                                                                                                                                                                                                                                                                                                                                                         | TYPE                                                                                                                                                                                             |                                                                                           | G1/2                                                         |                                                                                                                                                                                                                                                                                                                                                                                                                                                                                                                                                                                                                                                                                                                                                                                                                                                                                                                                                                                                                                                                                                                                                                                                                                                                                                                                                                                                                                                                                                                                                                                                                                                                                                                                                                                                                                                                                                                                                                                                                                                                                                                             |                                                                                    | Operating                                                                                                                                | EL25637A - K                                                                                                                                                                                                                                                                                                                                                                          | EL25637B - K                                                                                                                                                                                                   | EL25637D - K                                                                                                                                                                                                                                                                                                                                                                                                                                                                                                                                                                                                                                                                                                                                                                                                                                                                                                                                                                                                                                                                                                                                                                                                                                                                                                                                                                                                                                                                                                                                                                                                                                                                                                                                                                                                                                                                                                                                                                                                                                                                                                                | EL25637G - K                                                                                                                                                                                                                                                                                                 | Knob type manual adjuster                                                                                                                                                                                                                                                                                                                                                                                                                                                                                                                                    |
| REF.<br>CAT.                                                                                                                                                                                                                                                                                                                                                                                                                                                                                                                                                                                                                                                                                                                                                                                                                                                                                                                                                                                                                                                                                                                                                                                                                                                                                                                                                                                                                                                                                                                                                                                                                                                                                                                                                                                                                                                                                                                                                                                                                                                                                                                   | TYPE<br>OF                                                                                                                                                                                       | PC                                                                                        | ORT SI                                                       | ZE                                                                                                                                                                                                                                                                                                                                                                                                                                                                                                                                                                                                                                                                                                                                                                                                                                                                                                                                                                                                                                                                                                                                                                                                                                                                                                                                                                                                                                                                                                                                                                                                                                                                                                                                                                                                                                                                                                                                                                                                                                                                                                                          | 12<br><b>NW</b>                                                                    | Operating pressure range                                                                                                                 | EL25637A - K                                                                                                                                                                                                                                                                                                                                                                          | EL25637B - K  RING NO. WIT provided with D                                                                                                                                                                     | EL25637D - K                                                                                                                                                                                                                                                                                                                                                                                                                                                                                                                                                                                                                                                                                                                                                                                                                                                                                                                                                                                                                                                                                                                                                                                                                                                                                                                                                                                                                                                                                                                                                                                                                                                                                                                                                                                                                                                                                                                                                                                                                                                                                                                | EL25637G - K                                                                                                                                                                                                                                                                                                 |                                                                                                                                                                                                                                                                                                                                                                                                                                                                                                                                                              |
| C REF.                                                                                                                                                                                                                                                                                                                                                                                                                                                                                                                                                                                                                                                                                                                                                                                                                                                                                                                                                                                                                                                                                                                                                                                                                                                                                                                                                                                                                                                                                                                                                                                                                                                                                                                                                                                                                                                                                                                                                                                                                                                                                                                         | TYPE                                                                                                                                                                                             |                                                                                           |                                                              |                                                                                                                                                                                                                                                                                                                                                                                                                                                                                                                                                                                                                                                                                                                                                                                                                                                                                                                                                                                                                                                                                                                                                                                                                                                                                                                                                                                                                                                                                                                                                                                                                                                                                                                                                                                                                                                                                                                                                                                                                                                                                                                             |                                                                                    | Operating pressure                                                                                                                       | EL25637A - K                                                                                                                                                                                                                                                                                                                                                                          | EL25637B - K  RING NO. WIT provided with D                                                                                                                                                                     | EL25637D - K  H COIL VOLTA IN connector typ                                                                                                                                                                                                                                                                                                                                                                                                                                                                                                                                                                                                                                                                                                                                                                                                                                                                                                                                                                                                                                                                                                                                                                                                                                                                                                                                                                                                                                                                                                                                                                                                                                                                                                                                                                                                                                                                                                                                                                                                                                                                                 | EL25637G - K                                                                                                                                                                                                                                                                                                 | Knob type manual adjuster                                                                                                                                                                                                                                                                                                                                                                                                                                                                                                                                    |
| REF.<br>CAT.<br>NO.                                                                                                                                                                                                                                                                                                                                                                                                                                                                                                                                                                                                                                                                                                                                                                                                                                                                                                                                                                                                                                                                                                                                                                                                                                                                                                                                                                                                                                                                                                                                                                                                                                                                                                                                                                                                                                                                                                                                                                                                                                                                                                            | TYPE<br>OF                                                                                                                                                                                       | PC<br>IN                                                                                  | ORT SI                                                       | ZE                                                                                                                                                                                                                                                                                                                                                                                                                                                                                                                                                                                                                                                                                                                                                                                                                                                                                                                                                                                                                                                                                                                                                                                                                                                                                                                                                                                                                                                                                                                                                                                                                                                                                                                                                                                                                                                                                                                                                                                                                                                                                                                          |                                                                                    | Operating pressure range                                                                                                                 | ORDE<br>(all coils are                                                                                                                                                                                                                                                                                                                                                                | RING NO. WIT provided with D                                                                                                                                                                                   | H COIL VOLTA<br>IN connector type<br>IN 24 V                                                                                                                                                                                                                                                                                                                                                                                                                                                                                                                                                                                                                                                                                                                                                                                                                                                                                                                                                                                                                                                                                                                                                                                                                                                                                                                                                                                                                                                                                                                                                                                                                                                                                                                                                                                                                                                                                                                                                                                                                                                                                | GE OF<br>e socket S1)                                                                                                                                                                                                                                                                                        | Knob type manual adjuster                                                                                                                                                                                                                                                                                                                                                                                                                                                                                                                                    |
| REF. CAT. NO.  Direct ac                                                                                                                                                                                                                                                                                                                                                                                                                                                                                                                                                                                                                                                                                                                                                                                                                                                                                                                                                                                                                                                                                                                                                                                                                                                                                                                                                                                                                                                                                                                                                                                                                                                                                                                                                                                                                                                                                                                                                                                                                                                                                                       | TYPE<br>OF<br>VALVE<br>ting valves                                                                                                                                                               | PC IN G1/4                                                                                | OUT G1/4                                                     | ZE<br>EXH                                                                                                                                                                                                                                                                                                                                                                                                                                                                                                                                                                                                                                                                                                                                                                                                                                                                                                                                                                                                                                                                                                                                                                                                                                                                                                                                                                                                                                                                                                                                                                                                                                                                                                                                                                                                                                                                                                                                                                                                                                                                                                                   | <b>NW</b>                                                                          | Operating pressure range (bar)                                                                                                           | ORDE (all coils are                                                                                                                                                                                                                                                                                                                                                                   | RING NO. WIT provided with D C 48 V                                                                                                                                                                            | H COIL VOLTA IN connector type C 24 V                                                                                                                                                                                                                                                                                                                                                                                                                                                                                                                                                                                                                                                                                                                                                                                                                                                                                                                                                                                                                                                                                                                                                                                                                                                                                                                                                                                                                                                                                                                                                                                                                                                                                                                                                                                                                                                                                                                                                                                                                                                                                       | GE OF<br>e socket S1)                                                                                                                                                                                                                                                                                        | Knob type manual adjuster                                                                                                                                                                                                                                                                                                                                                                                                                                                                                                                                    |
| REF.<br>CAT.<br>NO.<br>Direct ac<br>J001 - 04<br>J013 - 02                                                                                                                                                                                                                                                                                                                                                                                                                                                                                                                                                                                                                                                                                                                                                                                                                                                                                                                                                                                                                                                                                                                                                                                                                                                                                                                                                                                                                                                                                                                                                                                                                                                                                                                                                                                                                                                                                                                                                                                                                                                                     | TYPE<br>OF<br>VALVE<br>ting valves<br>2/2 NC<br>2/2 NC                                                                                                                                           | P( IN G1/4 G1/4                                                                           | OUT G1/4 G1/4                                                | ZE<br>EXH                                                                                                                                                                                                                                                                                                                                                                                                                                                                                                                                                                                                                                                                                                                                                                                                                                                                                                                                                                                                                                                                                                                                                                                                                                                                                                                                                                                                                                                                                                                                                                                                                                                                                                                                                                                                                                                                                                                                                                                                                                                                                                                   | NW 3.0 2.5                                                                         | Operating pressure range (bar)                                                                                                           | ORDE (all coils are  110 V  NIL E12613Q                                                                                                                                                                                                                                                                                                                                               | RING NO. WIT provided with D C 48 V                                                                                                                                                                            | H COIL VOLTA IN connector type C 24 V  NIL E12613W                                                                                                                                                                                                                                                                                                                                                                                                                                                                                                                                                                                                                                                                                                                                                                                                                                                                                                                                                                                                                                                                                                                                                                                                                                                                                                                                                                                                                                                                                                                                                                                                                                                                                                                                                                                                                                                                                                                                                                                                                                                                          | EL25637G - K  AGE OF e socket S1)  12 V  NIL E12613R                                                                                                                                                                                                                                                         | Knob type manual adjuster                                                                                                                                                                                                                                                                                                                                                                                                                                                                                                                                    |
| REF. CAT. NO.  Direct ac  J001 - 04  J013 - 02  J013 - 02                                                                                                                                                                                                                                                                                                                                                                                                                                                                                                                                                                                                                                                                                                                                                                                                                                                                                                                                                                                                                                                                                                                                                                                                                                                                                                                                                                                                                                                                                                                                                                                                                                                                                                                                                                                                                                                                                                                                                                                                                                                                      | TYPE<br>OF<br>VALVE<br>ting valves<br>2/2 NC<br>2/2 NC<br>2/2 NC                                                                                                                                 | FC IN G1/4 G1/4 G1/4                                                                      | ORT SI OUT G1/4 G1/4 G1/4                                    | ZE EXH NIL NIL NIL                                                                                                                                                                                                                                                                                                                                                                                                                                                                                                                                                                                                                                                                                                                                                                                                                                                                                                                                                                                                                                                                                                                                                                                                                                                                                                                                                                                                                                                                                                                                                                                                                                                                                                                                                                                                                                                                                                                                                                                                                                                                                                          | 3.0<br>2.5<br>2                                                                    | Operating pressure range (bar)  0-10 0-7 0-10                                                                                            | ORDE<br>(all coils are<br>110 V<br>NIL<br>E12613Q<br>E12612Q                                                                                                                                                                                                                                                                                                                          | RING NO. WIT provided with D C 48 V NIL E12613S E12612S                                                                                                                                                        | H COIL VOLTA IN connector type C 24 V  NIL E12613W E12612W                                                                                                                                                                                                                                                                                                                                                                                                                                                                                                                                                                                                                                                                                                                                                                                                                                                                                                                                                                                                                                                                                                                                                                                                                                                                                                                                                                                                                                                                                                                                                                                                                                                                                                                                                                                                                                                                                                                                                                                                                                                                  | EL25637G - K  GE OF e socket S1)  12 V  NIL E12613R E12612R                                                                                                                                                                                                                                                  | Knob type manual adjuster                                                                                                                                                                                                                                                                                                                                                                                                                                                                                                                                    |
| REF.<br>CAT.<br>NO.<br>Direct ac<br>J001 - 04<br>J013 - 02                                                                                                                                                                                                                                                                                                                                                                                                                                                                                                                                                                                                                                                                                                                                                                                                                                                                                                                                                                                                                                                                                                                                                                                                                                                                                                                                                                                                                                                                                                                                                                                                                                                                                                                                                                                                                                                                                                                                                                                                                                                                     | TYPE<br>OF<br>VALVE<br>ting valves<br>2/2 NC<br>2/2 NC                                                                                                                                           | P( IN G1/4 G1/4                                                                           | OUT G1/4 G1/4                                                | ZE<br>EXH                                                                                                                                                                                                                                                                                                                                                                                                                                                                                                                                                                                                                                                                                                                                                                                                                                                                                                                                                                                                                                                                                                                                                                                                                                                                                                                                                                                                                                                                                                                                                                                                                                                                                                                                                                                                                                                                                                                                                                                                                                                                                                                   | NW 3.0 2.5                                                                         | Operating pressure range (bar)                                                                                                           | ORDE (all coils are  110 V  NIL E12613Q                                                                                                                                                                                                                                                                                                                                               | RING NO. WIT provided with D C 48 V                                                                                                                                                                            | H COIL VOLTA IN connector type C 24 V  NIL E12613W                                                                                                                                                                                                                                                                                                                                                                                                                                                                                                                                                                                                                                                                                                                                                                                                                                                                                                                                                                                                                                                                                                                                                                                                                                                                                                                                                                                                                                                                                                                                                                                                                                                                                                                                                                                                                                                                                                                                                                                                                                                                          | EL25637G - K  AGE OF e socket S1)  12 V  NIL E12613R                                                                                                                                                                                                                                                         | Knob type manual adjuster                                                                                                                                                                                                                                                                                                                                                                                                                                                                                                                                    |
| REF. CAT. NO.  Direct ac  J001 - 04  J013 - 02  J013 - 02                                                                                                                                                                                                                                                                                                                                                                                                                                                                                                                                                                                                                                                                                                                                                                                                                                                                                                                                                                                                                                                                                                                                                                                                                                                                                                                                                                                                                                                                                                                                                                                                                                                                                                                                                                                                                                                                                                                                                                                                                                                                      | TYPE<br>OF<br>VALVE<br>ting valves<br>2/2 NC<br>2/2 NC<br>2/2 NC                                                                                                                                 | FC IN G1/4 G1/4 G1/4                                                                      | ORT SI OUT G1/4 G1/4 G1/4                                    | ZE EXH NIL NIL NIL                                                                                                                                                                                                                                                                                                                                                                                                                                                                                                                                                                                                                                                                                                                                                                                                                                                                                                                                                                                                                                                                                                                                                                                                                                                                                                                                                                                                                                                                                                                                                                                                                                                                                                                                                                                                                                                                                                                                                                                                                                                                                                          | 3.0<br>2.5<br>2                                                                    | Operating pressure range (bar)  0-10 0-7 0-10                                                                                            | ORDE<br>(all coils are<br>110 V<br>NIL<br>E12613Q<br>E12612Q                                                                                                                                                                                                                                                                                                                          | RING NO. WIT provided with D C 48 V NIL E12613S E12612S                                                                                                                                                        | H COIL VOLTA IN connector type C 24 V  NIL E12613W E12612W                                                                                                                                                                                                                                                                                                                                                                                                                                                                                                                                                                                                                                                                                                                                                                                                                                                                                                                                                                                                                                                                                                                                                                                                                                                                                                                                                                                                                                                                                                                                                                                                                                                                                                                                                                                                                                                                                                                                                                                                                                                                  | EL25637G - K  GE OF e socket S1)  12 V  NIL E12613R E12612R                                                                                                                                                                                                                                                  | Knob type manual adjuster                                                                                                                                                                                                                                                                                                                                                                                                                                                                                                                                    |
| REF. CAT. NO.  Direct ac J001 - 04 J013 - 02 J013 - 02 J013 - 02 J002 - 04 J002 - 04                                                                                                                                                                                                                                                                                                                                                                                                                                                                                                                                                                                                                                                                                                                                                                                                                                                                                                                                                                                                                                                                                                                                                                                                                                                                                                                                                                                                                                                                                                                                                                                                                                                                                                                                                                                                                                                                                                                                                                                                                                           | TYPE OF VALVE  ting valves 2/2 NC 2/2 NC 2/2 NC 2/2 NC 3/2 NO 3/2 NO 3/2 NO                                                                                                                      | G1/4<br>G1/4<br>G1/4<br>G1/4<br>G1/8<br>G1/8                                              | ORT SI OUT G1/4 G1/4 G1/4 G1/4 G1/4 G1/4                     | EXH  NIL  NIL  NIL  OH  OH  OH  OH  OH  OH  OH  OH  OH  O                                                                                                                                                                                                                                                                                                                                                                                                                                                                                                                                                                                                                                                                                                                                                                                                                                                                                                                                                                                                                                                                                                                                                                                                                                                                                                                                                                                                                                                                                                                                                                                                                                                                                                                                                                                                                                                                                                                                                                                                                                                                   | 3.0<br>2.5<br>2<br>1.2<br>2.5<br>2.0                                               | Operating pressure range (bar)  0-10 0-7 0-10 0-20  0-7 0-10                                                                             | ORDEI<br>(all coils are<br>110 V<br>NIL<br>E12613Q<br>E12612Q<br>E12611Q                                                                                                                                                                                                                                                                                                              | RING NO. WIT provided with D C 48 V NIL E12613S E12612S                                                                                                                                                        | H COIL VOLTA IN connector typ IN CONNECTOR IN E12613W E12612W E12611W                                                                                                                                                                                                                                                                                                                                                                                                                                                                                                                                                                                                                                                                                                                                                                                                                                                                                                                                                                                                                                                                                                                                                                                                                                                                                                                                                                                                                                                                                                                                                                                                                                                                                                                                                                                                                                                                                                                                                                                                                                                       | EL25637G - K  GE OF e socket S1)  12 V  NIL E12613R E12612R                                                                                                                                                                                                                                                  | Knob type manual adjuster                                                                                                                                                                                                                                                                                                                                                                                                                                                                                                                                    |
| REF. CAT. NO.  Direct ac J001 - 04 J013 - 02 J013 - 02 J013 - 02 J002 - 04                                                                                                                                                                                                                                                                                                                                                                                                                                                                                                                                                                                                                                                                                                                                                                                                                                                                                                                                                                                                                                                                                                                                                                                                                                                                                                                                                                                                                                                                                                                                                                                                                                                                                                                                                                                                                                                                                                                                                                                                                                                     | TYPE OF VALVE  ting valves 2/2 NC 2/2 NC 2/2 NC 2/2 NC 2/2 NC 3/2 NO                                                                                                                             | G1/4<br>G1/4<br>G1/4<br>G1/4<br>G1/8                                                      | ORT SI OUT G1/4 G1/4 G1/4 G1/4 G1/4                          | ZE  EXH  NIL  NIL  NIL  NIL  OH  OH  OH  OH  OH  OH  OH  OH  OH  O                                                                                                                                                                                                                                                                                                                                                                                                                                                                                                                                                                                                                                                                                                                                                                                                                                                                                                                                                                                                                                                                                                                                                                                                                                                                                                                                                                                                                                                                                                                                                                                                                                                                                                                                                                                                                                                                                                                                                                                                                                                          | 3.0<br>2.5<br>2<br>1.2<br>2.5                                                      | Operating pressure range (bar)  0-10 0-7 0-10 0-20                                                                                       | ORDEI (all coils are 110 V NIL E12613Q E12611Q -                                                                                                                                                                                                                                                                                                                                      | RING NO. WIT provided with D C 48 V NIL E12613S E12612S                                                                                                                                                        | PEL25637D - K  H COIL VOLTA IN connector typ  C  24 V  NIL  E12613W  E12612W  E12611W  -                                                                                                                                                                                                                                                                                                                                                                                                                                                                                                                                                                                                                                                                                                                                                                                                                                                                                                                                                                                                                                                                                                                                                                                                                                                                                                                                                                                                                                                                                                                                                                                                                                                                                                                                                                                                                                                                                                                                                                                                                                    | EL25637G - K  GE OF e socket S1)  12 V  NIL E12613R E12612R                                                                                                                                                                                                                                                  | Knob type manual adjuster                                                                                                                                                                                                                                                                                                                                                                                                                                                                                                                                    |
| REF. CAT. NO.  Direct ac J001 - 04 J013 - 02 J013 - 02 J013 - 02 J002 - 04 J002 - 04                                                                                                                                                                                                                                                                                                                                                                                                                                                                                                                                                                                                                                                                                                                                                                                                                                                                                                                                                                                                                                                                                                                                                                                                                                                                                                                                                                                                                                                                                                                                                                                                                                                                                                                                                                                                                                                                                                                                                                                                                                           | TYPE OF VALVE  ting valves 2/2 NC 2/2 NC 2/2 NC 2/2 NC 3/2 NO 3/2 NO 3/2 NO                                                                                                                      | G1/4<br>G1/4<br>G1/4<br>G1/4<br>G1/8<br>G1/8                                              | ORT SI OUT G1/4 G1/4 G1/4 G1/4 G1/4 G1/4                     | EXH  NIL  NIL  NIL  OH  OH  OH  OH  OH  OH  OH  OH  OH  O                                                                                                                                                                                                                                                                                                                                                                                                                                                                                                                                                                                                                                                                                                                                                                                                                                                                                                                                                                                                                                                                                                                                                                                                                                                                                                                                                                                                                                                                                                                                                                                                                                                                                                                                                                                                                                                                                                                                                                                                                                                                   | 3.0<br>2.5<br>2<br>1.2<br>2.5<br>2.0                                               | Operating pressure range (bar)  0-10 0-7 0-10 0-20  0-7 0-10                                                                             | ORDEI (all coils are 110 V NIL E12613Q E12611Q                                                                                                                                                                                                                                                                                                                                        | RING NO. WIT provided with D C 48 V NIL E12613S E12612S E12611S                                                                                                                                                | PEL25637D - K  H COIL VOLTA IN connector typ  C  24 V  NIL  E12613W  E12612W  E12611W  -  -                                                                                                                                                                                                                                                                                                                                                                                                                                                                                                                                                                                                                                                                                                                                                                                                                                                                                                                                                                                                                                                                                                                                                                                                                                                                                                                                                                                                                                                                                                                                                                                                                                                                                                                                                                                                                                                                                                                                                                                                                                 | EL25637G - K  GE OF e socket S1)  12 V  NIL E12613R E12612R                                                                                                                                                                                                                                                  | Knob type manual adjuster                                                                                                                                                                                                                                                                                                                                                                                                                                                                                                                                    |
| REF. CAT. NO. Direct ac J001 - 04 J013 - 02 J013 - 02 J013 - 02 J002 - 04 J002 - 04 J002 - 04                                                                                                                                                                                                                                                                                                                                                                                                                                                                                                                                                                                                                                                                                                                                                                                                                                                                                                                                                                                                                                                                                                                                                                                                                                                                                                                                                                                                                                                                                                                                                                                                                                                                                                                                                                                                                                                                                                                                                                                                                                  | TYPE<br>OF<br>VALVE<br>ting valves<br>2/2 NC<br>2/2 NC<br>2/2 NC<br>2/2 NC<br>3/2 NO<br>3/2 NO<br>3/2 NO                                                                                         | G1/4<br>G1/4<br>G1/4<br>G1/4<br>G1/8<br>G1/8                                              | ORT SI OUT G1/4 G1/4 G1/4 G1/4 G1/4 G1/4                     | EXH  NIL  NIL  NIL  NIL  OH  OH  OH  OH  OH  OH  OH  OH  OH  O                                                                                                                                                                                                                                                                                                                                                                                                                                                                                                                                                                                                                                                                                                                                                                                                                                                                                                                                                                                                                                                                                                                                                                                                                                                                                                                                                                                                                                                                                                                                                                                                                                                                                                                                                                                                                                                                                                                                                                                                                                                              | 3.0<br>2.5<br>2<br>1.2<br>2.5<br>2.0<br>1.2                                        | Operating pressure range (bar)  0 - 10 0 - 7 0 - 10 0 - 20  0 - 7 0 - 10 0 - 20                                                          | ORDE (all coils are 110 V)  NIL E12613Q E12612Q E12611Q                                                                                                                                                                                                                                                                                                                               | RING NO. WIT provided with D  48 V  NIL E12613S E12612S E12611S                                                                                                                                                | PEL25637D - K  H COIL VOLTA IN connector typ  CC  24 V  NIL  E12613W  E12612W  E12611W                                                                                                                                                                                                                                                                                                                                                                                                                                                                                                                                                                                                                                                                                                                                                                                                                                                                                                                                                                                                                                                                                                                                                                                                                                                                                                                                                                                                                                                                                                                                                                                                                                                                                                                                                                                                                                                                                                                                                                                                                                      | REL25637G - K RGE OF e socket S1)  12 V  NIL E12613R E12612R E12611R                                                                                                                                                                                                                                         | Knob type manual adjuster                                                                                                                                                                                                                                                                                                                                                                                                                                                                                                                                    |
| DC  REF. CAT. NO.  Direct ac  J001 - 04  J013 - 02  J013 - 02  J002 - 04  J002 - 04  J002 - 04  J003 - 04                                                                                                                                                                                                                                                                                                                                                                                                                                                                                                                                                                                                                                                                                                                                                                                                                                                                                                                                                                                                                                                                                                                                                                                                                                                                                                                                                                                                                                                                                                                                                                                                                                                                                                                                                                                                                                                                                                                                                                                                                      | TYPE<br>OF<br>VALVE<br>ting valves<br>2/2 NC<br>2/2 NC<br>2/2 NC<br>2/2 NC<br>3/2 NO<br>3/2 NO<br>3/2 NO<br>3/2 NO                                                                               | G1/4<br>G1/4<br>G1/4<br>G1/4<br>G1/8<br>G1/8<br>G1/8                                      | G1/4<br>G1/4<br>G1/4<br>G1/4<br>G1/4<br>G1/4<br>G1/4         | NIL   NIL   NIL   NIL   G1/4   G1/4   G1/8                                                                                                                                                                                                                                                                                                                                                                                                                                                                                                                                                                                                                                                                                                                                                                                                                                                                                                                                                                                                                                                                                                                                                                                                                                                                                                                                                                                                                                                                                                                                                                                                                                                                                                                                                                                                                                                                                                                                                                                                                                                                                  | 3.0<br>2.5<br>2<br>1.2<br>2.5<br>2.0<br>1.2                                        | Operating pressure range (bar)  0 - 10 0 - 7 0 - 10 0 - 20  0 - 7 0 - 10 0 - 20  0 - 7                                                   | ORDEI (all coils are 110 V)  NIL E12613Q E12611Q E14613Q                                                                                                                                                                                                                                                                                                                              | RING NO. WIT provided with D E 48 V  NIL E12613S E12612S E12611S  E14613S                                                                                                                                      | NIL E12611W E12611W E12611W E12611W E14613W E14613W E14613W E14613W E14613W E14611W E14613W E14613W E14613W E14613W E14613W E14613W E14613W E14613W E14613W                                                                                                                                                                                                                                                                                                                                                                                                                                                                                                                                                                                                                                                                                                                                                                                                                                                                                                                                                                                                                                                                                                                                                                                                                                                                                                                                                                                                                                                                                                                                                                                                                                                                                                                                                                                                                                                                                                                                                                 | REL25637G - K RGE OF e socket S1)  12 V  NIL E12613R E12612R E12611R  E14613R                                                                                                                                                                                                                                | Knob type manual adjuster                                                                                                                                                                                                                                                                                                                                                                                                                                                                                                                                    |
| REF. CAT. NO.  Direct ac J001 - 04 J013 - 02 J013 - 02 J013 - 02 J002 - 04 J002 - 04 J003 - 04 J003 - 04 J003 - 04 J003 - 04                                                                                                                                                                                                                                                                                                                                                                                                                                                                                                                                                                                                                                                                                                                                                                                                                                                                                                                                                                                                                                                                                                                                                                                                                                                                                                                                                                                                                                                                                                                                                                                                                                                                                                                                                                                                                                                                                                                                                                                                   | TYPE<br>OF<br>VALVE<br>:ting valves<br>2/2 NC<br>2/2 NC<br>2/2 NC<br>2/2 NC<br>3/2 NO<br>3/2 NO<br>3/2 NO<br>3/2 NC<br>3/2 NC<br>3/2 NC<br>3/2 NC                                                | G1/4<br>G1/4<br>G1/4<br>G1/8<br>G1/8<br>G1/8<br>G1/4<br>G1/4                              | G1/4<br>G1/4<br>G1/4<br>G1/4<br>G1/4<br>G1/4<br>G1/4<br>G1/4 | NIL NIL NIL G1/4 G1/4 G1/8 G1/8 G1/8                                                                                                                                                                                                                                                                                                                                                                                                                                                                                                                                                                                                                                                                                                                                                                                                                                                                                                                                                                                                                                                                                                                                                                                                                                                                                                                                                                                                                                                                                                                                                                                                                                                                                                                                                                                                                                                                                                                                                                                                                                                                                        | 3.0<br>2.5<br>2<br>1.2<br>2.5<br>2.0<br>1.2                                        | Operating pressure range (bar)  0-10 0-7 0-10 0-20  0-7 0-10 0-20  0-7 0-10 0-20                                                         | NIL E12613Q E12611Q E14613Q E14612Q E14612Q                                                                                                                                                                                                                                                                                                                                           | RING NO. WIT provided with D                                                                                                                                                                                   | NIL   E12611W   E12611W   E14613W   E14612W   E14612W | REL25637G - K RGE OF e socket S1)  12 V  NIL E12613R E12612R E12611R  E14613R E14612R                                                                                                                                                                                                                        | Knob type manual adjuster  Remarks                                                                                                                                                                                                                                                                                                                                                                                                                                                                                                                           |
| REF. CAT. NO.  Direct ac  J001 - 04  J013 - 02  J013 - 02  J013 - 02  J002 - 04  J002 - 04  J003 - 04  J003 - 04                                                                                                                                                                                                                                                                                                                                                                                                                                                                                                                                                                                                                                                                                                                                                                                                                                                                                                                                                                                                                                                                                                                                                                                                                                                                                                                                                                                                                                                                                                                                                                                                                                                                                                                                                                                                                                                                                                                                                                                                               | TYPE<br>OF<br>VALVE<br>ting valves<br>2/2 NC<br>2/2 NC<br>2/2 NC<br>2/2 NC<br>3/2 NO<br>3/2 NO<br>3/2 NO<br>3/2 NO<br>3/2 NO<br>3/2 NC                                                           | G1/4<br>G1/4<br>G1/4<br>G1/4<br>G1/8<br>G1/8<br>G1/8<br>G1/4                              | G1/4<br>G1/4<br>G1/4<br>G1/4<br>G1/4<br>G1/4<br>G1/4<br>G1/4 | NIL   NIL   NIL   NIL   G1/4   G1/4   G1/8   G1/8   G1/8                                                                                                                                                                                                                                                                                                                                                                                                                                                                                                                                                                                                                                                                                                                                                                                                                                                                                                                                                                                                                                                                                                                                                                                                                                                                                                                                                                                                                                                                                                                                                                                                                                                                                                                                                                                                                                                                                                                                                                                                                                                                    | 3.0<br>2.5<br>2<br>1.2<br>2.5<br>2.0<br>1.2<br>2.5<br>2.0                          | Operating pressure range (bar)  0 - 10 0 - 7 0 - 10 0 - 20  0 - 7 0 - 10 0 - 20  0 - 7 0 - 10                                            | NIL E12613Q E12611Q E14613Q E14611Q E14611Q E14611Q                                                                                                                                                                                                                                                                                                                                   | RING NO. WIT provided with D                                                                                                                                                                                   | NIL E12613W E12611W E14613W E14611W E14611W E14611W                                                                                                                                                                                                                                                                                                                                                                                                                                                                                                                                                                                                                                                                                                                                                                                                                                                                                                                                                                                                                                                                                                                                                                                                                                                                                                                                                                                                                                                                                                                                                                                                                                                                                                                                                                                                                                                                                                                                                                                                                                                                         | REL25637G - K RGE OF e socket S1)  12 V  NIL E12613R E12612R E12611R  E14613R E14613R E14612R E14611R                                                                                                                                                                                                        | Knob type manual adjuster  Remarks                                                                                                                                                                                                                                                                                                                                                                                                                                                                                                                           |
| REF. CAT. NO.  Direct ac J001 - 04 J013 - 02 J013 - 02 J013 - 02 J002 - 04 J002 - 04 J003 - 04 J003 - 04 J003 - 04 J003 - 04                                                                                                                                                                                                                                                                                                                                                                                                                                                                                                                                                                                                                                                                                                                                                                                                                                                                                                                                                                                                                                                                                                                                                                                                                                                                                                                                                                                                                                                                                                                                                                                                                                                                                                                                                                                                                                                                                                                                                                                                   | TYPE OF VALVE  ting valves 2/2 NC 2/2 NC 2/2 NC 3/2 NO 3/2 NO 3/2 NO 3/2 NO 3/2 NO 3/2 NC                                  | G1/4<br>G1/4<br>G1/4<br>G1/8<br>G1/8<br>G1/8<br>G1/4<br>G1/4                              | G1/4<br>G1/4<br>G1/4<br>G1/4<br>G1/4<br>G1/4<br>G1/4<br>G1/4 | NIL NIL NIL G1/4 G1/4 G1/8 G1/8 G1/8                                                                                                                                                                                                                                                                                                                                                                                                                                                                                                                                                                                                                                                                                                                                                                                                                                                                                                                                                                                                                                                                                                                                                                                                                                                                                                                                                                                                                                                                                                                                                                                                                                                                                                                                                                                                                                                                                                                                                                                                                                                                                        | 3.0<br>2.5<br>2<br>1.2<br>2.5<br>2.0<br>1.2                                        | Operating pressure range (bar)  0-10 0-7 0-10 0-20  0-7 0-10 0-20  0-7 0-10 0-20                                                         | NIL E12613Q E12611Q E14613Q E14611Q E14611Q E24002Q E24002Q                                                                                                                                                                                                                                                                                                                           | RING NO. WIT provided with D                                                                                                                                                                                   | NIL E12613W E12611W E14613W E14611W E14611W E24002W E24002W                                                                                                                                                                                                                                                                                                                                                                                                                                                                                                                                                                                                                                                                                                                                                                                                                                                                                                                                                                                                                                                                                                                                                                                                                                                                                                                                                                                                                                                                                                                                                                                                                                                                                                                                                                                                                                                                                                                                                                                                                                                                 | REL25637G - K RGE OF e socket S1)  12 V  NIL E12613R E12612R E12611R  E14613R E14613R E14612R E14611R E24002R                                                                                                                                                                                                | Remarks  Remarks                                                                                                                                                                                                                                                                                                                                                                                                                                                                                                                                             |
| REF. CAT. NO.  Direct ac J001 - 04 J013 - 02 J013 - 02 J013 - 02 J002 - 04 J002 - 04 J003 - 04 J003 - 04 J003 - 04 J003 - 04 Pilot ope                                                                                                                                                                                                                                                                                                                                                                                                                                                                                                                                                                                                                                                                                                                                                                                                                                                                                                                                                                                                                                                                                                                                                                                                                                                                                                                                                                                                                                                                                                                                                                                                                                                                                                                                                                                                                                                                                                                                                                                         | TYPE OF VALVE  ting valves 2/2 NC 2/2 NC 2/2 NC 2/2 NC 3/2 NO 3/2 NO 3/2 NO 3/2 NO 3/2 NC                    | PC IN G1/4 G1/4 G1/8 G1/8 G1/8 G1/4 G1/4 G1/4 G1/4 NIL                                    | OUT  G1/4 G1/4 G1/4 G1/4 G1/4 G1/4 G1/4 G1/                  | NIL NIL G1/4 G1/8 G1/8 G1/8                                                                                                                                                                                                                                                                                                                                                                                                                                                                                                                                                                                                                                                                                                                                                                                                                                                                                                                                                                                                                                                                                                                                                                                                                                                                                                                                                                                                                                                                                                                                                                                                                                                                                                                                                                                                                                                                                                                                                                                                                                                                                                 | 3.0<br>2.5<br>2<br>1.2<br>2.5<br>2.0<br>1.2<br>2.5<br>2.0<br>1.2                   | Operating pressure range (bar)  0-10 0-7 0-10 0-20  0-7 0-10 0-20  0-7 0-10 0-20  0-7 0-10 0-10 0-20                                     | NIL E12613Q E12611Q E14613Q E14611Q E14611Q E24002Q E24002Q                                                                                                                                                                                                                                                                                                                           | RING NO. WIT provided with D                                                                                                                                                                                   | NIL E12613W E12611W E14613W E14611W E14611W E24002W E24002W                                                                                                                                                                                                                                                                                                                                                                                                                                                                                                                                                                                                                                                                                                                                                                                                                                                                                                                                                                                                                                                                                                                                                                                                                                                                                                                                                                                                                                                                                                                                                                                                                                                                                                                                                                                                                                                                                                                                                                                                                                                                 | REL25637G - K RGE OF e socket S1)  12 V  NIL E12613R E12612R E12611R  E14613R E14613R E14612R E14611R E24002R                                                                                                                                                                                                | Remarks  Remarks  Screw type manual adjuster  Knob type manual adjuster                                                                                                                                                                                                                                                                                                                                                                                                                                                                                      |
| REF. CAT. NO.  Direct ac J001 - 04 J013 - 02 J013 - 02 J013 - 02 J002 - 04 J002 - 04 J003 - 04                                                                                                                                                                                                                                                                                                                                                                                                                                                                                                                                                                                                                                                                                                                                                                                                                                                                                                                                                                                                                                                                                                                                                                                                                                                                                                                                                                                                                                                                                                                                                                                                                                                                                                                                                                                                                                                                                                                                                                                         | TYPE OF VALVE  ting valves 2/2 NC 2/2 NC 2/2 NC 2/2 NC 3/2 NO 3/2 NO 3/2 NO 3/2 NO 3/2 NC                                                | G1/4<br>G1/4<br>G1/4<br>G1/8<br>G1/8<br>G1/8<br>G1/4<br>G1/4                              | G1/4<br>G1/4<br>G1/4<br>G1/4<br>G1/4<br>G1/4<br>G1/4<br>G1/4 | NIL NIL NIL G1/4 G1/4 G1/8 G1/8 G1/8                                                                                                                                                                                                                                                                                                                                                                                                                                                                                                                                                                                                                                                                                                                                                                                                                                                                                                                                                                                                                                                                                                                                                                                                                                                                                                                                                                                                                                                                                                                                                                                                                                                                                                                                                                                                                                                                                                                                                                                                                                                                                        | 3.0<br>2.5<br>2<br>1.2<br>2.5<br>2.0<br>1.2                                        | Operating pressure range (bar)  0-10 0-7 0-10 0-20  0-7 0-10 0-20  0-7 0-10 0-20                                                         | ORDEI (all coils are 110 V)  NIL E12613Q E12612Q E12611Q E14613Q E14612Q E14611Q E24002Q E24002Q - K                                                                                                                                                                                                                                                                                  | RING NO. WIT provided with D                                                                                                                                                                                   | NIL E12613W E12611W E14613W E14613W E14611W E2402W E24002W - K                                                                                                                                                                                                                                                                                                                                                                                                                                                                                                                                                                                                                                                                                                                                                                                                                                                                                                                                                                                                                                                                                                                                                                                                                                                                                                                                                                                                                                                                                                                                                                                                                                                                                                                                                                                                                                                                                                                                                                                                                                                              | REL25637G - K RGE OF e socket S1)  12 V  NIL E12613R E12612R E12611R  E14613R E14612R E14612R E14611R E24002R E24002R - K  EL13615R EL13615R - K                                                                                                                                                             | Remarks  Remarks  Screw type manual adjuster Knob type manual adjuster Screw type manual adjuster Knob type manual adjuster                                                                                                                                                                                                                                                                                                                                                                                                                                  |
| REF. CAT. NO.  Direct ac J001 - 04 J013 - 02 J013 - 02 J013 - 02 J002 - 04 J002 - 04 J003 - 05 J | TYPE OF VALVE  ting valves 2/2 NC 2/2 NC 2/2 NC 2/2 NC 3/2 NO 3/2 NO 3/2 NO 3/2 NO 3/2 NC 3/2 Sigle pilot NO | PC IN G1/4 G1/4 G1/4 G1/8 G1/8 G1/4 G1/4 G1/4 G1/4 G1/4 G1/4                              | OUT  G1/4 G1/4 G1/4 G1/4 G1/4 G1/4 G1/4 G1/                  | NIL NIL G1/4 G1/8 G1/8 G1/8                                                                                                                                                                                                                                                                                                                                                                                                                                                                                                                                                                                                                                                                                                                                                                                                                                                                                                                                                                                                                                                                                                                                                                                                                                                                                                                                                                                                                                                                                                                                                                                                                                                                                                                                                                                                                                                                                                                                                                                                                                                                                                 | 3.0<br>2.5<br>2<br>1.2<br>2.5<br>2.0<br>1.2<br>2.5<br>2.0<br>1.2                   | Operating pressure range (bar)  0-10 0-7 0-10 0-20  0-7 0-10 0-20  0-7 0-10 0-20  0-7 0-10 0-10 0-20                                     | PL25637A - K  ORDEI (all coils are  110 V  NIL  E12613Q  E12612Q  E12611Q  E14613Q  E14612Q  E14611Q  E24002Q  E24002Q - K  EL13615Q  EL13615Q - K  EL14615Q                                                                                                                                                                                                                          | RING NO. WIT provided with D                                                                                                                                                                                   | PL25637D - K  H COIL VOLTA IN connector type  C 24 V  NIL  E12613W  E12612W  E12611W  E14613W  E14612W  E14611W  E24002W  E24002W - K  EL13615W  EL13615W - K  EL14615W                                                                                                                                                                                                                                                                                                                                                                                                                                                                                                                                                                                                                                                                                                                                                                                                                                                                                                                                                                                                                                                                                                                                                                                                                                                                                                                                                                                                                                                                                                                                                                                                                                                                                                                                                                                                                                                                                                                                                     | REL25637G - K RGE OF e socket S1)  12 V  NIL E12613R E12612R E12611R  E14613R E14613R E14612R E14611R E24002R E24002R - K  EL13615R - K EL13615R - K EL14615R                                                                                                                                                | Remarks  Remarks  Screw type manual adjuster Knob type manual adjuster Screw type manual adjuster Knob type manual adjuster Knob type manual adjuster Screw type manual adjuster                                                                                                                                                                                                                                                                                                                                                                             |
| REF. CAT. NO.  Direct ac J001 - 04 J013 - 02 J013 - 02 J013 - 02 J002 - 04 J002 - 04 J003 - 04 J003 - 04 J003 - 04 J003 - 04 Pilot ope                                                                                                                                                                                                                                                                                                                                                                                                                                                                                                                                                                                                                                                                                                                                                                                                                                                                                                                                                                                                                                                                                                                                                                                                                                                                                                                                                                                                                                                                                                                                                                                                                                                                                                                                                                                                                                                                                                                                                                                         | TYPE OF VALVE  ting valves 2/2 NC 2/2 NC 2/2 NC 2/2 NC 3/2 NO 3/2 NO 3/2 NO 3/2 NO 3/2 NC                    | PC IN G1/4 G1/4 G1/8 G1/8 G1/8 G1/4 G1/4 G1/4 G1/4 NIL                                    | OUT  G1/4 G1/4 G1/4 G1/4 G1/4 G1/4 G1/4 G1/                  | NIL NIL G1/4 G1/4 G1/8 G1/8 G1/8                                                                                                                                                                                                                                                                                                                                                                                                                                                                                                                                                                                                                                                                                                                                                                                                                                                                                                                                                                                                                                                                                                                                                                                                                                                                                                                                                                                                                                                                                                                                                                                                                                                                                                                                                                                                                                                                                                                                                                                                                                                                                            | 3.0<br>2.5<br>2<br>1.2<br>2.5<br>2.0<br>1.2<br>2.5<br>2.0<br>1.2                   | Operating pressure range (bar)  0 - 10 0 - 7 0 - 10 0 - 20  0 - 7 0 - 10 0 - 20  0 - 7 0 - 10 0 - 20  2 - 10  2 - 10                     | PL25637A - K  ORDEI (all coils are  110 V  NIL  E12613Q  E12612Q  E12611Q  E14613Q  E14612Q  E14611Q  E24002Q  E24002Q - K  EL13615Q - K  EL14615Q  EL14615Q - K                                                                                                                                                                                                                      | RING NO. WIT provided with D E 48 V  NIL E12613S E12612S E12611S                                                                                                                                               | PEL25637D - K  H COIL VOLTA IN connector type  C 24 V  NIL  E12613W  E12612W  E12611W  E14613W  E14612W  E14611W  E24002W  E24002W - K  EL13615W  EL13615W - K  EL14615W - K                                                                                                                                                                                                                                                                                                                                                                                                                                                                                                                                                                                                                                                                                                                                                                                                                                                                                                                                                                                                                                                                                                                                                                                                                                                                                                                                                                                                                                                                                                                                                                                                                                                                                                                                                                                                                                                                                                                                                | REL25637G - K RGE OF e socket S1)  12 V  NIL E12613R E12612R E12611R  E14613R E14613R E14612R E14611R  E24002R E24002R - K  EL13615R - K EL14615R EL14615R - K                                                                                                                                               | Remarks  Remarks  Screw type manual adjuster Knob type manual adjuster                                                                                                                                                                                                                                                                                                                           |
| REF. CAT. NO.  Direct ac J001 - 04 J013 - 02 J013 - 02 J013 - 02 J002 - 04 J002 - 04 J003 - 05 J | TYPE OF VALVE  ting valves 2/2 NC 2/2 NC 2/2 NC 2/2 NC 3/2 NO 3/2 NO 3/2 NO 3/2 NO 3/2 NC 3/2 Sigle pilot NO | PC IN G1/4 G1/4 G1/4 G1/8 G1/8 G1/4 G1/4 G1/4 G1/4 G1/4 G1/4                              | OUT  G1/4 G1/4 G1/4 G1/4 G1/4 G1/4 G1/4 G1/                  | NIL NIL G1/4 G1/4 G1/8 G1/8 G1/8                                                                                                                                                                                                                                                                                                                                                                                                                                                                                                                                                                                                                                                                                                                                                                                                                                                                                                                                                                                                                                                                                                                                                                                                                                                                                                                                                                                                                                                                                                                                                                                                                                                                                                                                                                                                                                                                                                                                                                                                                                                                                            | 3.0<br>2.5<br>2<br>1.2<br>2.5<br>2.0<br>1.2<br>2.5<br>2.0<br>1.2                   | Operating pressure range (bar)  0 - 10 0 - 7 0 - 10 0 - 20  0 - 7 0 - 10 0 - 20  0 - 7 0 - 10 0 - 20  2 - 10  2 - 10                     | EL25637A - K  ORDEI (all coils are  110 V  NIL E12613Q E12612Q E12611Q  E14613Q E14612Q E14611Q E24002Q E24002Q - K  EL13615Q EL13615Q - K EL14615Q EL14615Q - K EL13637Q                                                                                                                                                                                                             | RING NO. WIT provided with D E 48 V  NIL E12613S E12612S E12611S                                                                                                                                               | PL25637D - K  H COIL VOLTA IN connector type  C 24 V  NIL  E12613W  E12612W  E12611W  E14613W  E14612W  E14611W  E24002W  E24002W - K  EL13615W  EL13615W - K  EL14615W - K  EL14615W - K  EL14615W - K  EL13637W                                                                                                                                                                                                                                                                                                                                                                                                                                                                                                                                                                                                                                                                                                                                                                                                                                                                                                                                                                                                                                                                                                                                                                                                                                                                                                                                                                                                                                                                                                                                                                                                                                                                                                                                                                                                                                                                                                           | REL25637G - K RGE OF e socket S1)  12 V  NIL E12613R E12612R E12611R  E14613R E14613R E14612R E14611R  E24002R E24002R - K  EL13615R EL13615R - K EL14615R EL14615R - K EL13637R                                                                                                                             | Remarks  Remarks  Screw type manual adjuster Knob type manual adjuster Screw type manual adjuster Knob type manual adjuster Screw type manual adjuster                                                                                                                                                                                                                                                                                               |
| REF. CAT. NO.  Direct ac J001 - 04 J013 - 02 J013 - 02 J013 - 02 J002 - 04 J002 - 04 J003 - 04 J003 - 04 J003 - 04 J003 - 04 J005 - 05 J006 - 05                                                                                                                                                                                                                                                                                                                                                                                                                                                                                                                                                                                                                                                                                                                                                                                                                                                                                                                                                                                                                                                                                                                                                                                                                                                                                                                                                                                                                                                                                                                                                                                                                                                                                                                                                                                                                                                                                                                                                                               | TYPE OF VALVE  ting valves 2/2 NC 2/2 NC 2/2 NC 2/2 NC 3/2 NC 3/2 NO 3/2 NO 3/2 NO 3/2 NC 3/2 NC 3/2 NC 3/2 NC 3/2 Sigle pilot NO 3/2 Single pilot NC                                            | PC IN G1/4 G1/4 G1/4 G1/8 G1/8 G1/8 G1/4 G1/4 G1/4 G1/4 G1/4 G1/4                         | OUT  G1/4 G1/4 G1/4 G1/4 G1/4 G1/4 G1/4 G1/                  | NIL NIL NIL G1/4 G1/4 G1/8 G1/8 G1/4                                                                                                                                                                                                                                                                                                                                                                                                                                                                                                                                                                                                                                                                                                                                                                                                                                                                                                                                                                                                                                                                                                                                                                                                                                                                                                                                                                                                                                                                                                                                                                                                                                                                                                                                                                                                                                                                                                                                                                                                                                                                                        | 3.0<br>2.5<br>2<br>1.2<br>2.5<br>2.0<br>1.2<br>2.5<br>2.0<br>1.2<br>2              | Operating pressure range (bar)  0 - 10 0 - 7 0 - 10 0 - 20  0 - 7 0 - 10 0 - 20  0 - 7 0 - 10 0 - 20  2 - 10  2 - 10                     | EL25637A - K  ORDEI (all coils are  110 V  NIL E12613Q E12612Q E12611Q  E14613Q E14612Q E14611Q E24002Q E24002Q - K  EL13615Q - K EL13615Q - K EL14615Q - K EL13637Q - K EL13637Q - K                                                                                                                                                                                                 | RING NO. WIT provided with D E 48 V  NIL E12613S E12612S E12611S  E14613S E14612S E14611S E14615S E14615S E14615S E14615S EL14615S - K EL13637S EL13637S - K                                                   | EL25637D - K  H COIL VOLTA IN connector type  C 24 V  NIL E12613W E12612W E12611W                                                                                                                                                                                                                                                                                                                                                                                                                                                                                                                                                                                                                                                                                                                                                                                                                                                                                                                                                                                                                                                                                                                                                                                                                                                                                                                                                                                                                                                                                                                                                                                                                                                                                                                                                                                                                                                                                                                                                                                                                                           | REL25637G - K RGE OF e socket S1)  12 V  NIL E12613R E12612R E12611R  E14613R E14613R E14612R E14611R  E24002R E24002R - K  EL13615R - K EL13615R - K EL14615R EL14615R - K EL13637R EL13637R - K                                                                                                            | Remarks  Remarks  Screw type manual adjuster Knob type manual adjuster Knob type manual adjuster Knob type manual adjuster Knob type manual adjuster Screw type manual adjuster Knob type manual adjuster                                                                                                                                                                                                                                            |
| REF. CAT. NO.  Direct ac J001 - 04 J013 - 02 J013 - 02 J013 - 02 J002 - 04 J002 - 04 J003 - 04 J003 - 04 J003 - 04 J003 - 04 J005 - 05 J006 - 05                                                                                                                                                                                                                                                                                                                                                                                                                                                                                                                                                                                                                                                                                                                                                                                                                                                                                                                                                                                                                                                                                                                                                                                                                                                                                                                                                                                                                                                                                                                                                                                                                                                                                                                                                                                                                                                                                                                                                                               | TYPE OF VALVE  ting valves 2/2 NC 2/2 NC 2/2 NC 2/2 NC 3/2 NC 3/2 NO 3/2 NO 3/2 NO 3/2 NC 3/2 NC 3/2 NC 3/2 NC 3/2 Sigle pilot NO 3/2 Single pilot NC                                            | PC IN G1/4 G1/4 G1/4 G1/8 G1/8 G1/8 G1/4 G1/4 G1/4 G1/4 G1/4 G1/4                         | OUT  G1/4 G1/4 G1/4 G1/4 G1/4 G1/4 G1/4 G1/                  | NIL NIL NIL G1/4 G1/4 G1/8 G1/8 G1/4                                                                                                                                                                                                                                                                                                                                                                                                                                                                                                                                                                                                                                                                                                                                                                                                                                                                                                                                                                                                                                                                                                                                                                                                                                                                                                                                                                                                                                                                                                                                                                                                                                                                                                                                                                                                                                                                                                                                                                                                                                                                                        | 3.0<br>2.5<br>2<br>1.2<br>2.5<br>2.0<br>1.2<br>2.5<br>2.0<br>1.2<br>2              | Operating pressure range (bar)  0 - 10 0 - 7 0 - 10 0 - 20  0 - 7 0 - 10 0 - 20  0 - 7 0 - 10 0 - 20  2 - 10  2 - 10                     | EL25637A - K  ORDEI (all coils are  110 V  NIL E12613Q E12612Q E12611Q  E14613Q E14612Q E14611Q E24002Q E24002Q - K  EL13615Q - K EL13615Q - K EL14615Q - K EL13637Q - K EL14637Q                                                                                                                                                                                                     | RING NO. WIT provided with D E 48 V  NIL E12613S E12612S E12611S  E14613S E14612S E14611S  E14613S E1465S E14615S E14615S - K EL13615S - K EL14615S - K EL13637S EL13637S - K EL14637S                         | EL25637D - K  H COIL VOLTA IN connector type  C 24 V  NIL E12613W E12612W E12611W  E14613W E14612W E14611W  E24002W - K  EL13615W EL13615W - K EL13615W - K EL14615W - K EL14637W EL13637W - K EL14637W                                                                                                                                                                                                                                                                                                                                                                                                                                                                                                                                                                                                                                                                                                                                                                                                                                                                                                                                                                                                                                                                                                                                                                                                                                                                                                                                                                                                                                                                                                                                                                                                                                                                                                                                                                                                                                                                                                                     | EL25637G - K  GE OF e socket S1)  12 V  NIL E12613R E12612R E12611R  E14613R E14612R E14611R  E24002R - K  EL13615R EL13615R - K EL14615R EL14615R - K EL13637R EL13637R - K EL14637R                                                                                                                        | Remarks  Remarks  Screw type manual adjuster Knob type manual adjuster Knob type manual adjuster Knob type manual adjuster Knob type manual adjuster Screw type manual adjuster Knob type manual adjuster Knob type manual adjuster Knob type manual adjuster Screw type manual adjuster Screw type manual adjuster Screw type manual adjuster                                                                                                                                                                                                               |
| REF. CAT. NO.  Direct ac J001 - 04 J013 - 02 J013 - 02 J013 - 02 J002 - 04 J002 - 04 J003 - 04 J003 - 04 J003 - 04 J005 - 05 J006 - 05 J006 - 05 J007 - 05                                                                                                                                                                                                                                                                                                                                                                                                                                                                                                                                                                                                                                                                                                                                                                                                                                                                                                                                                                                                                                                                                                                                                                                                                                                                                                                                                                                                                                                                                                                                                                                                                                                                                                                                                                                                                                                                                                                                                                     | TYPE OF VALVE  ting valves 2/2 NC 2/2 NC 2/2 NC 2/2 NC 3/2 NO 3/2 NO 3/2 NO 3/2 NO 3/2 NC 3/2 NC 3/2 NC 3/2 Single pilot NO 3/2 Single pilot NO 3/2 Single pilot NO                              | PC IN G1/4 G1/4 G1/4 G1/8 G1/8 G1/8 G1/4 G1/4 G1/4 G1/4 G1/4 G1/4 G1/4 G1/4               | OUT  G1/4 G1/4 G1/4 G1/4 G1/4 G1/4 G1/4 G1/                  | NIL NIL NIL G1/4 G1/4 G1/8 G1/8 G1/4 G1/4 G1/4                                                                                                                                                                                                                                                                                                                                                                                                                                                                                                                                                                                                                                                                                                                                                                                                                                                                                                                                                                                                                                                                                                                                                                                                                                                                                                                                                                                                                                                                                                                                                                                                                                                                                                                                                                                                                                                                                                                                                                                                                                                                              | 3.0<br>2.5<br>2<br>1.2<br>2.5<br>2.0<br>1.2<br>2.5<br>2.0<br>1.2<br>2<br>6<br>6    | Operating pressure range (bar)  0 - 10 0 - 7 0 - 10 0 - 20  0 - 7 0 - 10 0 - 20  0 - 7 0 - 10 0 - 20  2 - 10 2 - 10 2 - 10               | EL25637A - K  ORDEI (all coils are  110 V  NIL E12613Q E12612Q E12611Q  E14613Q E14612Q E14611Q E24002Q E24002Q - K  EL13615Q - K EL13615Q - K EL14615Q - K EL13637Q - K EL14637Q - K EL14637Q - K                                                                                                                                                                                    | RING NO. WIT provided with D E 48 V  NIL E12613S E12612S E12611S  E14613S E14612S E14611S  E14613S E1465S E14615S E14615S - K EL13615S - K EL14615S - K EL14637S EL14637S - K EL14637S - K                     | EL25637D - K  H COIL VOLTA IN connector type  C 24 V  NIL E12613W E12612W E12611W  E14613W E14612W E14611W  E24002W E24002W - K  EL13615W EL13615W - K EL13637W EL14637W - K EL14637W EL14637W - K                                                                                                                                                                                                                                                                                                                                                                                                                                                                                                                                                                                                                                                                                                                                                                                                                                                                                                                                                                                                                                                                                                                                                                                                                                                                                                                                                                                                                                                                                                                                                                                                                                                                                                                                                                                                                                                                                                                          | EL25637G - K  GE OF e socket S1)  12 V  NIL E12613R E12612R E12611R  E14613R E14612R E14612R E14611R  E24002R - K  EL13615R EL13615R - K EL14615R EL14615R - K EL13637R EL13637R - K EL14637R EL14637R EL14637R - K                                                                                          | Remarks  Remarks  Screw type manual adjuster Knob type manual adjuster Screw type manual adjuster Knob type manual adjuster Knob type manual adjuster Knob type manual adjuster Knob type manual adjuster                                                                                                                                                              |
| DC  REF. CAT. NO.  Direct ac  J001 - 04  J013 - 02  J013 - 02  J013 - 02  J002 - 04  J002 - 04  J003 - 04  J003 - 04  J004 - 04  Pilot ope  J005 - 05  J006 - 05                                                                                                                                                                                                                                                                                                                                                                                                                                                                                                                                                                                                                                                                                                                                                                                                                                                                                                                                                                                                                                                                                                                                                                                                                                                                                                                                                                                                                                                                                                                                                                                                                                                                                                                                                                                                                                                                                                                                                               | TYPE OF VALVE  ting valves 2/2 NC 2/2 NC 2/2 NC 2/2 NC 3/2 NO 3/2 NO 3/2 NO 3/2 NO 3/2 NC 3/2 NC 3/2 NC 3/2 Single pilot NO 3/2 Single pilot NO 3/2 Single pilot NO                              | PC IN G1/4 G1/4 G1/4 G1/8 G1/8 G1/8 G1/4 G1/4 G1/4 G1/4 G1/4 G1/4 G1/4 G1/4               | OUT  G1/4 G1/4 G1/4 G1/4 G1/4 G1/4 G1/4 G1/                  | NIL NIL NIL G1/4 G1/4 G1/8 G1/8 G1/4 G1/4 G1/4                                                                                                                                                                                                                                                                                                                                                                                                                                                                                                                                                                                                                                                                                                                                                                                                                                                                                                                                                                                                                                                                                                                                                                                                                                                                                                                                                                                                                                                                                                                                                                                                                                                                                                                                                                                                                                                                                                                                                                                                                                                                              | 3.0<br>2.5<br>2<br>1.2<br>2.5<br>2.0<br>1.2<br>2.5<br>2.0<br>1.2<br>2<br>6<br>6    | Operating pressure range (bar)  0 - 10 0 - 7 0 - 10 0 - 20  0 - 7 0 - 10 0 - 20  0 - 7 0 - 10 0 - 20  2 - 10 2 - 10 2 - 10               | EL25637A - K  ORDEI (all coils are  110 V  NIL E12613Q E12612Q E12611Q  E14613Q E14614Q E14614Q E24002Q E24002Q - K  EL13615Q - K EL13615Q - K EL13637Q - K EL13637Q - K EL14637Q - K EL14637Q - K EL14637Q - K EL15615Q                                                                                                                                                              | RING NO. WIT provided with D                                                                                                                                                                                   | EL25637D - K  H COIL VOLTA IN connector type C 24 V  NIL E12613W E12612W E12611W  E14613W E14612W E14611W  E24002W E24002W - K  EL13615W EL13615W - K EL13637W EL14637W EL14637W - K EL14637W EL14637W - K EL14637W - K EL14637W - K EL15615W                                                                                                                                                                                                                                                                                                                                                                                                                                                                                                                                                                                                                                                                                                                                                                                                                                                                                                                                                                                                                                                                                                                                                                                                                                                                                                                                                                                                                                                                                                                                                                                                                                                                                                                                                                                                                                                                               | EL25637G - K  RGE OF e socket S1)  12 V  NIL E12613R E12612R E12611R  E14613R E14612R E14612R E14611R  E24002R - K  EL13615R EL13615R - K EL14615R EL14615R - K EL14637R EL14637R - K EL14637R EL14637R - K EL15615R                                                                                         | Remarks  Remarks  Screw type manual adjuster Knob type manual adjuster Screw type manual adjuster Knob type manual adjuster Knob type manual adjuster Knob type manual adjuster Screw type manual adjuster Knob type manual adjuster Screw type manual adjuster                                                                                                                                  |
| DC  REF. CAT. NO.  Direct ac J001 - 04 J013 - 02 J013 - 02 J013 - 02 J002 - 04 J002 - 04 J003 - 05 J006 - 05 J007 - 05 J008 - 05                                                                                                                                                                                                                                                                                                                                                                                                                                                                                                                                                                                                                                                                                                                                                                                                                                                                                                                                                                                                                                                                                                                                                                                                                                                                                                                                                                                                                                                                                                                                                                                                                                                                                                                                                                                                                                                                                                                                                       | TYPE OF VALVE  ting valves 2/2 NC 2/2 NC 2/2 NC 2/2 NC 3/2 NO 3/2 NO 3/2 NO 3/2 NO 3/2 NC 3/2 NC 3/2 NC 3/2 Single pilot NO 3/2 Single pilot NO 3/2 Single pilot NO 3/2 Single pilot NC          | PC IN G1/4 G1/4 G1/4 G1/8 G1/8 G1/8 G1/8 G1/4 G1/4 G1/4 G1/4 G1/4 G1/4 G1/4 G1/4          | OUT  G1/4 G1/4 G1/4 G1/4 G1/4 G1/4 G1/4 G1/                  | NIL NIL NIL G1/4 G1/4 G1/8 G1/8 G1/4 G1/2 G1/2 G1/2                                                                                                                                                                                                                                                                                                                                                                                                                                                                                                                                                                                                                                                                                                                                                                                                                                                                                                                                                                                                                                                                                                                                                                                                                                                                                                                                                                                                                                                                                                                                                                                                                                                                                                                                                                                                                                                                                                                                                                                                                                                                         | 3.0<br>2.5<br>2<br>1.2<br>2.5<br>2.0<br>1.2<br>2<br>6<br>6<br>12                   | Operating pressure range (bar)  0 - 10 0 - 7 0 - 10 0 - 20  0 - 7 0 - 10 0 - 20  0 - 7 0 - 10 0 - 20  2 - 10 2 - 10 2 - 10 2 - 10        | EL25637A - K  ORDEI (all coils are  110 V  NIL E12613Q E12612Q E12611Q  E14613Q E14614Q E14614Q E24002Q E24002Q - K  EL13615Q - K EL13615Q - K EL13637Q - K EL14637Q - K EL14637Q - K EL14637Q - K EL15615Q - K EL15615Q - K                                                                                                                                                          | RING NO. WIT provided with D  48 V  NIL E12613S E12612S E12611S  E14613S E14612S E14611S  E24002S E24002S - K  EL13615S - K EL14615S EL14615S - K EL14637S EL14637S - K EL14637S - K EL15615S - K EL15615S - K | EL25637D - K  H COIL VOLTA IN connector typ  C  24 V  NIL  E12613W  E12612W  E12611W  E14613W  E14612W  E14611W  E24002W  E24002W - K  EL13615W - K  EL13637W  EL14637W - K  EL15615W - K  EL15615W - K                                                                                                                                                                                                                                                                                                                                                                                                                                                                                                                                                                                                                                                                                                                                                                                                                                                                                                                                                                                                                                                                                                                                                                                                                                                                                                                                                                                                                                                                                                                                                                                                                                                                                                                                                                                                                                                             | EL25637G - K  AGE OF e socket S1)  12 V  NIL E12613R E12612R E12611R  E14613R E14612R E14612R E14611R  E24002R - K  EL13615R EL13615R - K EL14615R EL14615R - K EL14637R EL14637R - K EL14637R EL14637R - K EL15615R EL15615R - K                                                                            | Remarks  Remarks  Screw type manual adjuster Knob type manual adjuster                                                                                                                                     |
| DC  REF. CAT. NO.  Direct ac J001 - 04 J013 - 02 J013 - 02 J013 - 02 J002 - 04 J002 - 04 J003 - 05 J006 - 05 J007 - 05 J008 - 05                                                                                                                                                                                                                                                                                                                                                                                                                                                                                                                                                                                                                                                                                                                                                                                                                                                                                                                                                                                                                                                                                                                                                                                                                                                                                                                                                                                                                                                                                                                                                                                                                                                                                                                                                                                                                                                                                                                                                       | TYPE OF VALVE  ting valves 2/2 NC 2/2 NC 2/2 NC 2/2 NC 3/2 NO 3/2 NO 3/2 NO 3/2 NO 3/2 NC 3/2 NC 3/2 NC 3/2 Single pilot NO 3/2 Single pilot NO 3/2 Single pilot NO 3/2 Single pilot NC          | PC IN G1/4 G1/4 G1/4 G1/8 G1/8 G1/8 G1/8 G1/4 G1/4 G1/4 G1/4 G1/4 G1/4 G1/4 G1/4          | OUT  G1/4 G1/4 G1/4 G1/4 G1/4 G1/4 G1/4 G1/                  | NIL NIL NIL G1/4 G1/4 G1/8 G1/8 G1/4 G1/2 G1/2 G1/2                                                                                                                                                                                                                                                                                                                                                                                                                                                                                                                                                                                                                                                                                                                                                                                                                                                                                                                                                                                                                                                                                                                                                                                                                                                                                                                                                                                                                                                                                                                                                                                                                                                                                                                                                                                                                                                                                                                                                                                                                                                                         | 3.0<br>2.5<br>2<br>1.2<br>2.5<br>2.0<br>1.2<br>2<br>6<br>6<br>12                   | Operating pressure range (bar)  0 - 10 0 - 7 0 - 10 0 - 20  0 - 7 0 - 10 0 - 20  0 - 7 0 - 10 0 - 20  2 - 10 2 - 10 2 - 10 2 - 10        | EL25637A - K  ORDEI (all coils are  110 V  NIL E12613Q E12612Q E12611Q  E14613Q E14612Q E14611Q E24002Q - K  EL13615Q - K  EL13615Q - K  EL14615Q - K  EL14637Q - K  EL14637Q - K  EL14637Q - K  EL14637Q - K  EL15615Q - K                                                                                                   | RING NO. WIT provided with D                                                                                                                                                                                   | EL25637D - K  H COIL VOLTA IN connector typ  C  24 V  NIL  E12613W  E12612W  E12611W  E14613W  E14612W  E14611W  E24002W  E24002W - K  EL13615W - K  EL13615W - K  EL14653W  EL14637W - K  EL14637W - K  EL15615W  EL15615W - K  EL15637W                                                                                                                                                                                                                                                                                                                                                                                                                                                                                                                                                                                                                                                                                                                                                                                                                                                                                                                                                                                                                                                                                                                                                                                                                                                                                                                                                                                                                                                                                                                                                                                                                                                                                                                                                                                                                           | EL25637G - K  RGE OF e socket S1)  12 V  NIL E12613R E12612R E12611R  E14613R E14612R E14612R E14611R  E24002R - K  EL13615R - K EL13615R - K EL14637R EL14637R - K EL14637R EL14637R - K EL15615R EL15615R - K EL15615R EL15615R - K                                                                        | Remarks  Remarks  Screw type manual adjuster Knob type manual adjuster Screw type manual adjuster Knob type manual adjuster Knob type manual adjuster Knob type manual adjuster Screw type manual adjuster Screw type manual adjuster                                                                              |
| DC REF. CAT. NO.  Direct ac J001 - 04 J013 - 02 J013 - 02 J013 - 02 J002 - 04 J002 - 04 J003 - 04 J003 - 04 J003 - 04 J003 - 05 J006 - 05 J007 - 05 J008 - 05 J009 - 05 J001 - 05                                                                                                                                                                                                                                                                                                                                                                                                                                                                                                                                                                                                                                                                                                                                                                                                                                                                                                                                                                                                                                                                                                                                                                                                                                                                                                                                                                                                                                                                                                                                                                                                                                                                                                                                                                                                                                                                                                                                              | TYPE OF VALVE  ting valves 2/2 NC 2/2 NC 2/2 NC 2/2 NC 3/2 NO 3/2 NO 3/2 NO 3/2 NO 3/2 NC 3/2 NC 3/2 Single pilot NO 3/2 Single pilot NO 3/2 Single pilot NC 5/2 Single pilot 5/2 Single pilot   | G1/4 G1/4 G1/4 G1/8 G1/8 G1/8 G1/8 G1/8 G1/4 G1/4 G1/4 G1/4 G1/4 G1/4 G1/2 G1/2 G1/2 G1/2 | G1/4 G1/4 G1/4 G1/4 G1/4 G1/4 G1/4 G1/4                      | NIL NIL NIL NIL G1/4 G1/4 G1/4 G1/4 G1/4 G1/4 G1/4 G1/4                                                                                                                                                                                                                                                                                                                                                                                                                                                                                                                                                                                                                                                                                                                                                                                                                                                                                                                                                                                                                                                                                                                                                                                                                                                                                                                                                                                                                                                                                                                                                                                                                                                                                                                                                                                                                                                                                                                                                                                                                                                                     | 3.0<br>2.5<br>2<br>1.2<br>2.5<br>2.0<br>1.2<br>2<br>2<br>6<br>6<br>12<br>12        | Operating pressure range (bar)  0 - 10 0 - 7 0 - 10 0 - 20  0 - 7 0 - 10 0 - 20  0 - 7 0 - 10 2 - 10 2 - 10 2 - 10 2 - 10 2 - 10 2 - 10  | EL25637A - K  ORDEI (all coils are  110 V  NIL E12613Q E12612Q E12611Q  E14613Q E14612Q E14611Q E24002Q - K  EL13615Q - K EL13615Q - K EL14615Q - K EL14637Q - K EL14637Q - K EL14637Q - K EL15615Q - K EL15615Q - K EL15615Q - K EL15615Q - K EL15637Q - K                                                                                                                           | RING NO. WIT provided with D                                                                                                                                                                                   | EL25637D - K  H COIL VOLTA IN connector typ  C  24 V  NIL  E12613W  E12612W  E12611W  E14613W  E14612W  E14611W  E24002W  E24002W - K  EL13615W - K  EL13637W  EL14637W - K  EL14637W - K  EL15615W - K  EL15615W - K  EL15615W - K  EL15637W - K  EL15637W - K                                                                                                                                                                                                                                                                                                                                                                                                                                                                                                                                                                                                                                                                                                                                                                                                                                                                                                                                                                                                                                                                                                                                                                                                                                                                                                                                                                                                                                                                                                                                                                                                                                                                                                                                                                                                                                                             | EL25637G - K  RGE OF e socket S1)  12 V  NIL E12613R E12612R E12611R  E14613R E14612R E14612R E14611R  E24002R - K  EL13615R EL13615R - K EL14615R EL14637R EL14637R - K EL14637R EL15615R - K EL15615R EL15637R EL15637R EL15637R EL15637R EL15637R - K                                                     | Remarks  Remarks  Screw type manual adjuster Knob type manual adjuster Screw type manual adjuster Knob type manual adjuster Knob type manual adjuster Knob type manual adjuster                                                      |
| DC  REF. CAT. NO.  Direct ac  J001 - 04  J013 - 02  J013 - 02  J002 - 04  J002 - 04  J003 - 04  J003 - 04  J003 - 04  J003 - 04  J004 - 04  Pilot ope  J006 - 05  J007 - 05  J008 - 05                                                                                                                                                                                                                                                                                                                                                                                                                                                                                                                                                                                                                                                                                                                                                                                                                                                                                                                                                                                                                                                                                                                                                                                                                                                                                                                                                                                                                                                                                                                                                                                                                                                                                                                                                                                                                                                                                                                                         | TYPE OF VALVE  ting valves 2/2 NC 2/2 NC 2/2 NC 2/2 NC 3/2 NO 3/2 NO 3/2 NO 3/2 NO 3/2 NC 3/2 NC 3/2 NC 3/2 Single pilot NO 3/2 Single pilot NC 3/2 Single pilot NC 5/2 Single pilot NC          | PC IN G1/4 G1/4 G1/4 G1/8 G1/8 G1/8 G1/4 G1/4 G1/4 G1/4 G1/4 G1/4 G1/4 G1/4               | OUT  G1/4 G1/4 G1/4 G1/4 G1/4 G1/4 G1/4 G1/                  | NIL   NIL | 3.0<br>2.5<br>2<br>1.2<br>2.5<br>2.0<br>1.2<br>2<br>5<br>2.0<br>1.2<br>2<br>6<br>6 | Operating pressure range (bar)  0 - 10 0 - 7 0 - 10 0 - 20  0 - 7 0 - 10 0 - 20  0 - 7 0 - 10 0 - 20  2 - 10 2 - 10 2 - 10 2 - 10 2 - 10 | EL25637A - K  ORDEI (all coils are  110 V  NIL E12613Q E12612Q E12611Q  E14613Q E14612Q E14611Q E24002Q - K  EL13615Q - K  EL13615Q - K  EL14615Q - K  EL14637Q - K  EL14637Q - K  EL14637Q - K  EL14637Q - K  EL15615Q - K                                                                                                   | RING NO. WIT provided with D                                                                                                                                                                                   | EL25637D - K  H COIL VOLTA IN connector typ  C  24 V  NIL  E12613W  E12612W  E12611W  E14613W  E14612W  E14611W  E24002W  E24002W - K  EL13615W - K  EL13615W - K  EL14653W  EL14637W - K  EL14637W - K  EL15615W  EL15615W - K  EL15637W                                                                                                                                                                                                                                                                                                                                                                                                                                                                                                                                                                                                                                                                                                                                                                                                                                                                                                                                                                                                                                                                                                                                                                                                                                                                                                                                                                                                                                                                                                                                                                                                                                                                                                                                                                                                                           | EL25637G - K  RGE OF e socket S1)  12 V  NIL E12613R E12612R E12611R  E14613R E14612R E14612R E14611R  E24002R - K  EL13615R - K EL13615R - K EL14637R EL14637R - K EL14637R EL14637R - K EL15615R EL15615R - K EL15615R EL15615R - K                                                                        | Remarks  Remarks  Screw type manual adjuster Knob type manual adjuster Screw type manual adjuster Knob type manual adjuster Knob type manual adjuster Screw type manual adjuster Knob type manual adjuster Screw type manual adjuster                                                                              |
| DC REF. CAT. NO.  Direct ac J001 - 04 J013 - 02 J013 - 02 J013 - 02 J002 - 04 J002 - 04 J003 - 04 J003 - 04 J003 - 04 J003 - 05 J006 - 05 J007 - 05 J008 - 05 J009 - 05 J001 - 05                                                                                                                                                                                                                                                                                                                                                                                                                                                                                                                                                                                                                                                                                                                                                                                                                                                                                                                                                                                                                                                                                                                                                                                                                                                                                                                                                                                                                                                                                                                                                                                                                                                                                                                                                                                                                                                                                                                                              | TYPE OF VALVE  ting valves 2/2 NC 2/2 NC 2/2 NC 2/2 NC 3/2 NO 3/2 NO 3/2 NO 3/2 NO 3/2 NC 3/2 NC 3/2 Single pilot NO 3/2 Single pilot NO 3/2 Single pilot NC 5/2 Single pilot 5/2 Single pilot   | G1/4 G1/4 G1/4 G1/8 G1/8 G1/8 G1/8 G1/8 G1/4 G1/4 G1/4 G1/4 G1/4 G1/4 G1/2 G1/2 G1/2 G1/2 | G1/4 G1/4 G1/4 G1/4 G1/4 G1/4 G1/4 G1/4                      | NIL NIL NIL NIL G1/4 G1/4 G1/4 G1/4 G1/4 G1/4 G1/4 G1/4                                                                                                                                                                                                                                                                                                                                                                                                                                                                                                                                                                                                                                                                                                                                                                                                                                                                                                                                                                                                                                                                                                                                                                                                                                                                                                                                                                                                                                                                                                                                                                                                                                                                                                                                                                                                                                                                                                                                                                                                                                                                     | 3.0<br>2.5<br>2<br>1.2<br>2.5<br>2.0<br>1.2<br>2<br>2<br>6<br>6<br>12<br>12        | Operating pressure range (bar)  0 - 10 0 - 7 0 - 10 0 - 20  0 - 7 0 - 10 0 - 20  0 - 7 0 - 10 2 - 10 2 - 10 2 - 10 2 - 10 2 - 10 2 - 10  | EL25637A - K  ORDEI (all coils are  110 V  NIL E12613Q E12612Q E12611Q  E14613Q E14612Q E14611Q E24002Q - K  EL13615Q - K  EL13615Q - K  EL14615Q - K  EL14637Q - K  EL14637Q - K  EL14637Q - K  EL15615Q - K  EL15637Q - K  EL25615Q - K | RING NO. WIT provided with D                                                                                                                                                                                   | EL25637D - K  H COIL VOLTA IN connector typ  CC  24 V  NIL  E12613W  E12612W  E12611W  E14613W  E14612W  E14611W  E24002W - K  EL13615W - K  EL13615W - K  EL1465W  EL1465W - K  EL1465W - K  EL15637W - K  EL15615W - K  EL15615W - K  EL15615W - K  EL15637W - K  EL5615W - K  EL15637W - K  EL15637W - K  EL25615W                                                                                                                                                                                                                                                                                                                                                                                                                                                                                                                                                                                                                                                                                                                                                                                                                                                                                                                                                                                                                                                                                                                                                                                                                                                                                                                                                                                                                                                                                                                                                                                                                                                                                       | EL25637G - K  RGE OF e socket S1)  12 V  NIL E12613R E12612R E12611R  E14613R E14612R E14612R E14611R  E24002R - K  EL13615R EL13615R - K EL14615R EL14615R - K EL14637R EL14637R - K EL15615R EL15615R - K EL15637R EL15637R - K EL15637R EL15637R - K EL15637R EL15637R - K EL15637R EL15637R - K EL25615R | Remarks  Remarks  Screw type manual adjuster Knob type manual adjuster Screw type manual adjuster Knob type manual adjuster Knob type manual adjuster Knob type manual adjuster Screw type manual adjuster Knob type manual adjuster |