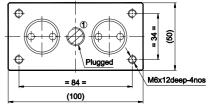

## **SOLENOID VALVE - ORDERING CODE**

| REF.<br>CAT.                                                                                                                                                                                                                                                                                                                                                                                                                                                                                                                                                                                                                                                                                                                                                                                                                                                                                                                                                                                                                                                                                                                                                                                                                                                                                                                                                                                                                                                                                                                                                                                                                                                                                                                                                                                                                                                                                                                                                                                                                                                                                                                   | TYPE                                                                                                                                                                                             | TYPE PORT SIZE                                                                            |                                                              | ZE                                                                                                                                                                                                                                                                                                                                                                                                                                                                                                                                                                                                                                                                                                                                                                                                                                                                                                                                                                                                                                                                                                                                                                                                                                                                                                                                                                                                                                                                                                                                                                                                                                                                                                                                                                                                                                                                                                                                                                                                                                                                                                                          | NW                                                                                 | Operating pressure                                                                                                                       | ORDERING NO. WITH COIL VOLTAGE OF (all coils are provided with DIN connector type socket S1)                                                                                                                                                                                                                                                                                          |                                                                                                                                                                                                                |                                                                                                                                                                                                                                                                                                                                                                                                                                                                                                                                                                                                                                                                                                                                                                                                                                                                                                                                                                                                                                                                                                                                                                                                                                                                                                                                                                                                                                                                                                                                                                                                                                                                                                                                                                                                                                                                                                                                                                                                                                                                                                                             |                                                                                                                                                                                                                                                                                                              | Remarks                                                                                                                                                                                                                                                                                                                                                                                                                                                                                                                                                      |
|--------------------------------------------------------------------------------------------------------------------------------------------------------------------------------------------------------------------------------------------------------------------------------------------------------------------------------------------------------------------------------------------------------------------------------------------------------------------------------------------------------------------------------------------------------------------------------------------------------------------------------------------------------------------------------------------------------------------------------------------------------------------------------------------------------------------------------------------------------------------------------------------------------------------------------------------------------------------------------------------------------------------------------------------------------------------------------------------------------------------------------------------------------------------------------------------------------------------------------------------------------------------------------------------------------------------------------------------------------------------------------------------------------------------------------------------------------------------------------------------------------------------------------------------------------------------------------------------------------------------------------------------------------------------------------------------------------------------------------------------------------------------------------------------------------------------------------------------------------------------------------------------------------------------------------------------------------------------------------------------------------------------------------------------------------------------------------------------------------------------------------|--------------------------------------------------------------------------------------------------------------------------------------------------------------------------------------------------|-------------------------------------------------------------------------------------------|--------------------------------------------------------------|-----------------------------------------------------------------------------------------------------------------------------------------------------------------------------------------------------------------------------------------------------------------------------------------------------------------------------------------------------------------------------------------------------------------------------------------------------------------------------------------------------------------------------------------------------------------------------------------------------------------------------------------------------------------------------------------------------------------------------------------------------------------------------------------------------------------------------------------------------------------------------------------------------------------------------------------------------------------------------------------------------------------------------------------------------------------------------------------------------------------------------------------------------------------------------------------------------------------------------------------------------------------------------------------------------------------------------------------------------------------------------------------------------------------------------------------------------------------------------------------------------------------------------------------------------------------------------------------------------------------------------------------------------------------------------------------------------------------------------------------------------------------------------------------------------------------------------------------------------------------------------------------------------------------------------------------------------------------------------------------------------------------------------------------------------------------------------------------------------------------------------|------------------------------------------------------------------------------------|------------------------------------------------------------------------------------------------------------------------------------------|---------------------------------------------------------------------------------------------------------------------------------------------------------------------------------------------------------------------------------------------------------------------------------------------------------------------------------------------------------------------------------------|----------------------------------------------------------------------------------------------------------------------------------------------------------------------------------------------------------------|-----------------------------------------------------------------------------------------------------------------------------------------------------------------------------------------------------------------------------------------------------------------------------------------------------------------------------------------------------------------------------------------------------------------------------------------------------------------------------------------------------------------------------------------------------------------------------------------------------------------------------------------------------------------------------------------------------------------------------------------------------------------------------------------------------------------------------------------------------------------------------------------------------------------------------------------------------------------------------------------------------------------------------------------------------------------------------------------------------------------------------------------------------------------------------------------------------------------------------------------------------------------------------------------------------------------------------------------------------------------------------------------------------------------------------------------------------------------------------------------------------------------------------------------------------------------------------------------------------------------------------------------------------------------------------------------------------------------------------------------------------------------------------------------------------------------------------------------------------------------------------------------------------------------------------------------------------------------------------------------------------------------------------------------------------------------------------------------------------------------------------|--------------------------------------------------------------------------------------------------------------------------------------------------------------------------------------------------------------------------------------------------------------------------------------------------------------|--------------------------------------------------------------------------------------------------------------------------------------------------------------------------------------------------------------------------------------------------------------------------------------------------------------------------------------------------------------------------------------------------------------------------------------------------------------------------------------------------------------------------------------------------------------|
| NO.                                                                                                                                                                                                                                                                                                                                                                                                                                                                                                                                                                                                                                                                                                                                                                                                                                                                                                                                                                                                                                                                                                                                                                                                                                                                                                                                                                                                                                                                                                                                                                                                                                                                                                                                                                                                                                                                                                                                                                                                                                                                                                                            | VALVE                                                                                                                                                                                            | IN                                                                                        | OUT                                                          | EXH                                                                                                                                                                                                                                                                                                                                                                                                                                                                                                                                                                                                                                                                                                                                                                                                                                                                                                                                                                                                                                                                                                                                                                                                                                                                                                                                                                                                                                                                                                                                                                                                                                                                                                                                                                                                                                                                                                                                                                                                                                                                                                                         | INVV                                                                               | range<br>( bar )                                                                                                                         | 220.1/                                                                                                                                                                                                                                                                                                                                                                                |                                                                                                                                                                                                                | (C                                                                                                                                                                                                                                                                                                                                                                                                                                                                                                                                                                                                                                                                                                                                                                                                                                                                                                                                                                                                                                                                                                                                                                                                                                                                                                                                                                                                                                                                                                                                                                                                                                                                                                                                                                                                                                                                                                                                                                                                                                                                                                                          | 24.1/                                                                                                                                                                                                                                                                                                        | Remarks                                                                                                                                                                                                                                                                                                                                                                                                                                                                                                                                                      |
| Direct ac                                                                                                                                                                                                                                                                                                                                                                                                                                                                                                                                                                                                                                                                                                                                                                                                                                                                                                                                                                                                                                                                                                                                                                                                                                                                                                                                                                                                                                                                                                                                                                                                                                                                                                                                                                                                                                                                                                                                                                                                                                                                                                                      | ting valves                                                                                                                                                                                      |                                                                                           |                                                              |                                                                                                                                                                                                                                                                                                                                                                                                                                                                                                                                                                                                                                                                                                                                                                                                                                                                                                                                                                                                                                                                                                                                                                                                                                                                                                                                                                                                                                                                                                                                                                                                                                                                                                                                                                                                                                                                                                                                                                                                                                                                                                                             |                                                                                    | ( bui )                                                                                                                                  | 220 V                                                                                                                                                                                                                                                                                                                                                                                 | 110 V                                                                                                                                                                                                          | 48 V                                                                                                                                                                                                                                                                                                                                                                                                                                                                                                                                                                                                                                                                                                                                                                                                                                                                                                                                                                                                                                                                                                                                                                                                                                                                                                                                                                                                                                                                                                                                                                                                                                                                                                                                                                                                                                                                                                                                                                                                                                                                                                                        | 24 V                                                                                                                                                                                                                                                                                                         |                                                                                                                                                                                                                                                                                                                                                                                                                                                                                                                                                              |
| J001 - 04                                                                                                                                                                                                                                                                                                                                                                                                                                                                                                                                                                                                                                                                                                                                                                                                                                                                                                                                                                                                                                                                                                                                                                                                                                                                                                                                                                                                                                                                                                                                                                                                                                                                                                                                                                                                                                                                                                                                                                                                                                                                                                                      | 2/2 NC                                                                                                                                                                                           | G1/4                                                                                      | G1/4                                                         | NIL                                                                                                                                                                                                                                                                                                                                                                                                                                                                                                                                                                                                                                                                                                                                                                                                                                                                                                                                                                                                                                                                                                                                                                                                                                                                                                                                                                                                                                                                                                                                                                                                                                                                                                                                                                                                                                                                                                                                                                                                                                                                                                                         | 3.0                                                                                | 0 - 10                                                                                                                                   | E12614A                                                                                                                                                                                                                                                                                                                                                                               | E12614B                                                                                                                                                                                                        | E12614D                                                                                                                                                                                                                                                                                                                                                                                                                                                                                                                                                                                                                                                                                                                                                                                                                                                                                                                                                                                                                                                                                                                                                                                                                                                                                                                                                                                                                                                                                                                                                                                                                                                                                                                                                                                                                                                                                                                                                                                                                                                                                                                     | E12614G                                                                                                                                                                                                                                                                                                      |                                                                                                                                                                                                                                                                                                                                                                                                                                                                                                                                                              |
| J013 - 02                                                                                                                                                                                                                                                                                                                                                                                                                                                                                                                                                                                                                                                                                                                                                                                                                                                                                                                                                                                                                                                                                                                                                                                                                                                                                                                                                                                                                                                                                                                                                                                                                                                                                                                                                                                                                                                                                                                                                                                                                                                                                                                      | 2/2 NC                                                                                                                                                                                           | G1/4                                                                                      | G1/4                                                         | NIL                                                                                                                                                                                                                                                                                                                                                                                                                                                                                                                                                                                                                                                                                                                                                                                                                                                                                                                                                                                                                                                                                                                                                                                                                                                                                                                                                                                                                                                                                                                                                                                                                                                                                                                                                                                                                                                                                                                                                                                                                                                                                                                         | 2.5                                                                                | 0 - 7                                                                                                                                    | E12613A                                                                                                                                                                                                                                                                                                                                                                               | E12613B                                                                                                                                                                                                        | E12613D                                                                                                                                                                                                                                                                                                                                                                                                                                                                                                                                                                                                                                                                                                                                                                                                                                                                                                                                                                                                                                                                                                                                                                                                                                                                                                                                                                                                                                                                                                                                                                                                                                                                                                                                                                                                                                                                                                                                                                                                                                                                                                                     | E12613G                                                                                                                                                                                                                                                                                                      |                                                                                                                                                                                                                                                                                                                                                                                                                                                                                                                                                              |
| J013 - 02                                                                                                                                                                                                                                                                                                                                                                                                                                                                                                                                                                                                                                                                                                                                                                                                                                                                                                                                                                                                                                                                                                                                                                                                                                                                                                                                                                                                                                                                                                                                                                                                                                                                                                                                                                                                                                                                                                                                                                                                                                                                                                                      | 2/2 NC                                                                                                                                                                                           | G1/4                                                                                      | G1/4                                                         | NIL                                                                                                                                                                                                                                                                                                                                                                                                                                                                                                                                                                                                                                                                                                                                                                                                                                                                                                                                                                                                                                                                                                                                                                                                                                                                                                                                                                                                                                                                                                                                                                                                                                                                                                                                                                                                                                                                                                                                                                                                                                                                                                                         | 2                                                                                  | 0 - 10                                                                                                                                   | E12612A                                                                                                                                                                                                                                                                                                                                                                               | E12612B                                                                                                                                                                                                        | E12612D                                                                                                                                                                                                                                                                                                                                                                                                                                                                                                                                                                                                                                                                                                                                                                                                                                                                                                                                                                                                                                                                                                                                                                                                                                                                                                                                                                                                                                                                                                                                                                                                                                                                                                                                                                                                                                                                                                                                                                                                                                                                                                                     | E12612G                                                                                                                                                                                                                                                                                                      |                                                                                                                                                                                                                                                                                                                                                                                                                                                                                                                                                              |
| J013 - 02                                                                                                                                                                                                                                                                                                                                                                                                                                                                                                                                                                                                                                                                                                                                                                                                                                                                                                                                                                                                                                                                                                                                                                                                                                                                                                                                                                                                                                                                                                                                                                                                                                                                                                                                                                                                                                                                                                                                                                                                                                                                                                                      | 2/2 NC                                                                                                                                                                                           | G1/4                                                                                      | G1/4                                                         | NIL                                                                                                                                                                                                                                                                                                                                                                                                                                                                                                                                                                                                                                                                                                                                                                                                                                                                                                                                                                                                                                                                                                                                                                                                                                                                                                                                                                                                                                                                                                                                                                                                                                                                                                                                                                                                                                                                                                                                                                                                                                                                                                                         | 1.2                                                                                | 0 - 20                                                                                                                                   | E12611A                                                                                                                                                                                                                                                                                                                                                                               | E12611B                                                                                                                                                                                                        | E12611D                                                                                                                                                                                                                                                                                                                                                                                                                                                                                                                                                                                                                                                                                                                                                                                                                                                                                                                                                                                                                                                                                                                                                                                                                                                                                                                                                                                                                                                                                                                                                                                                                                                                                                                                                                                                                                                                                                                                                                                                                                                                                                                     | E12611G                                                                                                                                                                                                                                                                                                      |                                                                                                                                                                                                                                                                                                                                                                                                                                                                                                                                                              |
| J002 - 04                                                                                                                                                                                                                                                                                                                                                                                                                                                                                                                                                                                                                                                                                                                                                                                                                                                                                                                                                                                                                                                                                                                                                                                                                                                                                                                                                                                                                                                                                                                                                                                                                                                                                                                                                                                                                                                                                                                                                                                                                                                                                                                      | 3/2 NO                                                                                                                                                                                           | G1/8                                                                                      | G1/4                                                         | G1/4                                                                                                                                                                                                                                                                                                                                                                                                                                                                                                                                                                                                                                                                                                                                                                                                                                                                                                                                                                                                                                                                                                                                                                                                                                                                                                                                                                                                                                                                                                                                                                                                                                                                                                                                                                                                                                                                                                                                                                                                                                                                                                                        | 2.5                                                                                | 0 - 7                                                                                                                                    | E13613A                                                                                                                                                                                                                                                                                                                                                                               | E13613B                                                                                                                                                                                                        | E13613D                                                                                                                                                                                                                                                                                                                                                                                                                                                                                                                                                                                                                                                                                                                                                                                                                                                                                                                                                                                                                                                                                                                                                                                                                                                                                                                                                                                                                                                                                                                                                                                                                                                                                                                                                                                                                                                                                                                                                                                                                                                                                                                     | E13613G                                                                                                                                                                                                                                                                                                      |                                                                                                                                                                                                                                                                                                                                                                                                                                                                                                                                                              |
| J002 - 04<br>J002 - 04                                                                                                                                                                                                                                                                                                                                                                                                                                                                                                                                                                                                                                                                                                                                                                                                                                                                                                                                                                                                                                                                                                                                                                                                                                                                                                                                                                                                                                                                                                                                                                                                                                                                                                                                                                                                                                                                                                                                                                                                                                                                                                         | 3/2 NO                                                                                                                                                                                           | G1/8                                                                                      | G1/4                                                         | G1/4                                                                                                                                                                                                                                                                                                                                                                                                                                                                                                                                                                                                                                                                                                                                                                                                                                                                                                                                                                                                                                                                                                                                                                                                                                                                                                                                                                                                                                                                                                                                                                                                                                                                                                                                                                                                                                                                                                                                                                                                                                                                                                                        | 2.0                                                                                | 0 - 10                                                                                                                                   | E13613A<br>E13612A                                                                                                                                                                                                                                                                                                                                                                    | E13612B                                                                                                                                                                                                        | E13612D                                                                                                                                                                                                                                                                                                                                                                                                                                                                                                                                                                                                                                                                                                                                                                                                                                                                                                                                                                                                                                                                                                                                                                                                                                                                                                                                                                                                                                                                                                                                                                                                                                                                                                                                                                                                                                                                                                                                                                                                                                                                                                                     | E13612G                                                                                                                                                                                                                                                                                                      |                                                                                                                                                                                                                                                                                                                                                                                                                                                                                                                                                              |
| J002 - 04                                                                                                                                                                                                                                                                                                                                                                                                                                                                                                                                                                                                                                                                                                                                                                                                                                                                                                                                                                                                                                                                                                                                                                                                                                                                                                                                                                                                                                                                                                                                                                                                                                                                                                                                                                                                                                                                                                                                                                                                                                                                                                                      | 3/2 NO                                                                                                                                                                                           | G1/8                                                                                      | G1/4                                                         | G1/4                                                                                                                                                                                                                                                                                                                                                                                                                                                                                                                                                                                                                                                                                                                                                                                                                                                                                                                                                                                                                                                                                                                                                                                                                                                                                                                                                                                                                                                                                                                                                                                                                                                                                                                                                                                                                                                                                                                                                                                                                                                                                                                        | 1.2                                                                                | 0 - 20                                                                                                                                   | E13611A                                                                                                                                                                                                                                                                                                                                                                               | E13611B                                                                                                                                                                                                        | E13611D                                                                                                                                                                                                                                                                                                                                                                                                                                                                                                                                                                                                                                                                                                                                                                                                                                                                                                                                                                                                                                                                                                                                                                                                                                                                                                                                                                                                                                                                                                                                                                                                                                                                                                                                                                                                                                                                                                                                                                                                                                                                                                                     | E13611G                                                                                                                                                                                                                                                                                                      |                                                                                                                                                                                                                                                                                                                                                                                                                                                                                                                                                              |
|                                                                                                                                                                                                                                                                                                                                                                                                                                                                                                                                                                                                                                                                                                                                                                                                                                                                                                                                                                                                                                                                                                                                                                                                                                                                                                                                                                                                                                                                                                                                                                                                                                                                                                                                                                                                                                                                                                                                                                                                                                                                                                                                |                                                                                                                                                                                                  |                                                                                           |                                                              |                                                                                                                                                                                                                                                                                                                                                                                                                                                                                                                                                                                                                                                                                                                                                                                                                                                                                                                                                                                                                                                                                                                                                                                                                                                                                                                                                                                                                                                                                                                                                                                                                                                                                                                                                                                                                                                                                                                                                                                                                                                                                                                             |                                                                                    |                                                                                                                                          |                                                                                                                                                                                                                                                                                                                                                                                       |                                                                                                                                                                                                                |                                                                                                                                                                                                                                                                                                                                                                                                                                                                                                                                                                                                                                                                                                                                                                                                                                                                                                                                                                                                                                                                                                                                                                                                                                                                                                                                                                                                                                                                                                                                                                                                                                                                                                                                                                                                                                                                                                                                                                                                                                                                                                                             |                                                                                                                                                                                                                                                                                                              |                                                                                                                                                                                                                                                                                                                                                                                                                                                                                                                                                              |
| J003 - 04<br>J003 - 04                                                                                                                                                                                                                                                                                                                                                                                                                                                                                                                                                                                                                                                                                                                                                                                                                                                                                                                                                                                                                                                                                                                                                                                                                                                                                                                                                                                                                                                                                                                                                                                                                                                                                                                                                                                                                                                                                                                                                                                                                                                                                                         | 3/2 NC                                                                                                                                                                                           | G1/4<br>G1/4                                                                              | G1/4                                                         | G1/8<br>G1/8                                                                                                                                                                                                                                                                                                                                                                                                                                                                                                                                                                                                                                                                                                                                                                                                                                                                                                                                                                                                                                                                                                                                                                                                                                                                                                                                                                                                                                                                                                                                                                                                                                                                                                                                                                                                                                                                                                                                                                                                                                                                                                                | 2.5                                                                                | 0 - 7                                                                                                                                    | E14613A                                                                                                                                                                                                                                                                                                                                                                               | E14613B                                                                                                                                                                                                        | E14613D                                                                                                                                                                                                                                                                                                                                                                                                                                                                                                                                                                                                                                                                                                                                                                                                                                                                                                                                                                                                                                                                                                                                                                                                                                                                                                                                                                                                                                                                                                                                                                                                                                                                                                                                                                                                                                                                                                                                                                                                                                                                                                                     | E14613G                                                                                                                                                                                                                                                                                                      |                                                                                                                                                                                                                                                                                                                                                                                                                                                                                                                                                              |
| J003 - 04<br>J003 - 04                                                                                                                                                                                                                                                                                                                                                                                                                                                                                                                                                                                                                                                                                                                                                                                                                                                                                                                                                                                                                                                                                                                                                                                                                                                                                                                                                                                                                                                                                                                                                                                                                                                                                                                                                                                                                                                                                                                                                                                                                                                                                                         | 3/2 NC<br>3/2 NC                                                                                                                                                                                 | G1/4                                                                                      | G1/4                                                         | G1/8                                                                                                                                                                                                                                                                                                                                                                                                                                                                                                                                                                                                                                                                                                                                                                                                                                                                                                                                                                                                                                                                                                                                                                                                                                                                                                                                                                                                                                                                                                                                                                                                                                                                                                                                                                                                                                                                                                                                                                                                                                                                                                                        | 2.0                                                                                | 0 - 10<br>0 - 20                                                                                                                         | E14612A<br>E14611A                                                                                                                                                                                                                                                                                                                                                                    | E14612B<br>E14611B                                                                                                                                                                                             | E14612D<br>E14611D                                                                                                                                                                                                                                                                                                                                                                                                                                                                                                                                                                                                                                                                                                                                                                                                                                                                                                                                                                                                                                                                                                                                                                                                                                                                                                                                                                                                                                                                                                                                                                                                                                                                                                                                                                                                                                                                                                                                                                                                                                                                                                          | E14612G<br>E14611G                                                                                                                                                                                                                                                                                           |                                                                                                                                                                                                                                                                                                                                                                                                                                                                                                                                                              |
| J003 - 04                                                                                                                                                                                                                                                                                                                                                                                                                                                                                                                                                                                                                                                                                                                                                                                                                                                                                                                                                                                                                                                                                                                                                                                                                                                                                                                                                                                                                                                                                                                                                                                                                                                                                                                                                                                                                                                                                                                                                                                                                                                                                                                      | 3/2 NC                                                                                                                                                                                           | G 1/4                                                                                     | G 1/4                                                        | G 1/6                                                                                                                                                                                                                                                                                                                                                                                                                                                                                                                                                                                                                                                                                                                                                                                                                                                                                                                                                                                                                                                                                                                                                                                                                                                                                                                                                                                                                                                                                                                                                                                                                                                                                                                                                                                                                                                                                                                                                                                                                                                                                                                       | 1.2                                                                                | 0 - 20                                                                                                                                   |                                                                                                                                                                                                                                                                                                                                                                                       | 1                                                                                                                                                                                                              |                                                                                                                                                                                                                                                                                                                                                                                                                                                                                                                                                                                                                                                                                                                                                                                                                                                                                                                                                                                                                                                                                                                                                                                                                                                                                                                                                                                                                                                                                                                                                                                                                                                                                                                                                                                                                                                                                                                                                                                                                                                                                                                             |                                                                                                                                                                                                                                                                                                              |                                                                                                                                                                                                                                                                                                                                                                                                                                                                                                                                                              |
| J004 - 04                                                                                                                                                                                                                                                                                                                                                                                                                                                                                                                                                                                                                                                                                                                                                                                                                                                                                                                                                                                                                                                                                                                                                                                                                                                                                                                                                                                                                                                                                                                                                                                                                                                                                                                                                                                                                                                                                                                                                                                                                                                                                                                      | 3/2 Gang<br>mounting NC                                                                                                                                                                          | NIL                                                                                       | NIL                                                          | G1/8                                                                                                                                                                                                                                                                                                                                                                                                                                                                                                                                                                                                                                                                                                                                                                                                                                                                                                                                                                                                                                                                                                                                                                                                                                                                                                                                                                                                                                                                                                                                                                                                                                                                                                                                                                                                                                                                                                                                                                                                                                                                                                                        | 2                                                                                  | 0 - 10                                                                                                                                   | E24002A                                                                                                                                                                                                                                                                                                                                                                               | E24002B                                                                                                                                                                                                        | E24002D                                                                                                                                                                                                                                                                                                                                                                                                                                                                                                                                                                                                                                                                                                                                                                                                                                                                                                                                                                                                                                                                                                                                                                                                                                                                                                                                                                                                                                                                                                                                                                                                                                                                                                                                                                                                                                                                                                                                                                                                                                                                                                                     | E24002G                                                                                                                                                                                                                                                                                                      | Screw type manual adjuster                                                                                                                                                                                                                                                                                                                                                                                                                                                                                                                                   |
| Dilat and                                                                                                                                                                                                                                                                                                                                                                                                                                                                                                                                                                                                                                                                                                                                                                                                                                                                                                                                                                                                                                                                                                                                                                                                                                                                                                                                                                                                                                                                                                                                                                                                                                                                                                                                                                                                                                                                                                                                                                                                                                                                                                                      | Ū                                                                                                                                                                                                |                                                                                           |                                                              |                                                                                                                                                                                                                                                                                                                                                                                                                                                                                                                                                                                                                                                                                                                                                                                                                                                                                                                                                                                                                                                                                                                                                                                                                                                                                                                                                                                                                                                                                                                                                                                                                                                                                                                                                                                                                                                                                                                                                                                                                                                                                                                             |                                                                                    |                                                                                                                                          | E24002A - K                                                                                                                                                                                                                                                                                                                                                                           | E24002B - K                                                                                                                                                                                                    | E24002D - K                                                                                                                                                                                                                                                                                                                                                                                                                                                                                                                                                                                                                                                                                                                                                                                                                                                                                                                                                                                                                                                                                                                                                                                                                                                                                                                                                                                                                                                                                                                                                                                                                                                                                                                                                                                                                                                                                                                                                                                                                                                                                                                 | E24002G - K                                                                                                                                                                                                                                                                                                  | Knob type manual adjuster                                                                                                                                                                                                                                                                                                                                                                                                                                                                                                                                    |
| Pliot ope                                                                                                                                                                                                                                                                                                                                                                                                                                                                                                                                                                                                                                                                                                                                                                                                                                                                                                                                                                                                                                                                                                                                                                                                                                                                                                                                                                                                                                                                                                                                                                                                                                                                                                                                                                                                                                                                                                                                                                                                                                                                                                                      | erated valves                                                                                                                                                                                    |                                                                                           |                                                              |                                                                                                                                                                                                                                                                                                                                                                                                                                                                                                                                                                                                                                                                                                                                                                                                                                                                                                                                                                                                                                                                                                                                                                                                                                                                                                                                                                                                                                                                                                                                                                                                                                                                                                                                                                                                                                                                                                                                                                                                                                                                                                                             |                                                                                    |                                                                                                                                          | EL 4264EA                                                                                                                                                                                                                                                                                                                                                                             | EL 4204ED                                                                                                                                                                                                      | EL 1201ED                                                                                                                                                                                                                                                                                                                                                                                                                                                                                                                                                                                                                                                                                                                                                                                                                                                                                                                                                                                                                                                                                                                                                                                                                                                                                                                                                                                                                                                                                                                                                                                                                                                                                                                                                                                                                                                                                                                                                                                                                                                                                                                   | EL 1201EC                                                                                                                                                                                                                                                                                                    | Caravitus manual adivatas                                                                                                                                                                                                                                                                                                                                                                                                                                                                                                                                    |
| J005 - 05                                                                                                                                                                                                                                                                                                                                                                                                                                                                                                                                                                                                                                                                                                                                                                                                                                                                                                                                                                                                                                                                                                                                                                                                                                                                                                                                                                                                                                                                                                                                                                                                                                                                                                                                                                                                                                                                                                                                                                                                                                                                                                                      | 3/2 Single pilot NO                                                                                                                                                                              | G1/4                                                                                      | G1/4                                                         | G1/4                                                                                                                                                                                                                                                                                                                                                                                                                                                                                                                                                                                                                                                                                                                                                                                                                                                                                                                                                                                                                                                                                                                                                                                                                                                                                                                                                                                                                                                                                                                                                                                                                                                                                                                                                                                                                                                                                                                                                                                                                                                                                                                        | 6                                                                                  | 2 - 10                                                                                                                                   | EL13615A<br>EL13615A - K                                                                                                                                                                                                                                                                                                                                                              | EL13615B<br>EL13615B - K                                                                                                                                                                                       | EL13615D - K                                                                                                                                                                                                                                                                                                                                                                                                                                                                                                                                                                                                                                                                                                                                                                                                                                                                                                                                                                                                                                                                                                                                                                                                                                                                                                                                                                                                                                                                                                                                                                                                                                                                                                                                                                                                                                                                                                                                                                                                                                                                                                                | EL13615G<br>EL13615G - K                                                                                                                                                                                                                                                                                     | Screw type manual adjuster                                                                                                                                                                                                                                                                                                                                                                                                                                                                                                                                   |
|                                                                                                                                                                                                                                                                                                                                                                                                                                                                                                                                                                                                                                                                                                                                                                                                                                                                                                                                                                                                                                                                                                                                                                                                                                                                                                                                                                                                                                                                                                                                                                                                                                                                                                                                                                                                                                                                                                                                                                                                                                                                                                                                |                                                                                                                                                                                                  |                                                                                           | <del>                                     </del>             |                                                                                                                                                                                                                                                                                                                                                                                                                                                                                                                                                                                                                                                                                                                                                                                                                                                                                                                                                                                                                                                                                                                                                                                                                                                                                                                                                                                                                                                                                                                                                                                                                                                                                                                                                                                                                                                                                                                                                                                                                                                                                                                             |                                                                                    |                                                                                                                                          | EL13615A - K<br>EL14615A                                                                                                                                                                                                                                                                                                                                                              | EL13615B - K                                                                                                                                                                                                   | EL13615D - K<br>EL14615D                                                                                                                                                                                                                                                                                                                                                                                                                                                                                                                                                                                                                                                                                                                                                                                                                                                                                                                                                                                                                                                                                                                                                                                                                                                                                                                                                                                                                                                                                                                                                                                                                                                                                                                                                                                                                                                                                                                                                                                                                                                                                                    | EL13615G - K<br>EL14615G                                                                                                                                                                                                                                                                                     | Knob type manual adjuster Screw type manual adjuster                                                                                                                                                                                                                                                                                                                                                                                                                                                                                                         |
| J006 - 05                                                                                                                                                                                                                                                                                                                                                                                                                                                                                                                                                                                                                                                                                                                                                                                                                                                                                                                                                                                                                                                                                                                                                                                                                                                                                                                                                                                                                                                                                                                                                                                                                                                                                                                                                                                                                                                                                                                                                                                                                                                                                                                      | 3/2 Single pilot NC                                                                                                                                                                              | G1/4                                                                                      | G1/4                                                         | G1/4                                                                                                                                                                                                                                                                                                                                                                                                                                                                                                                                                                                                                                                                                                                                                                                                                                                                                                                                                                                                                                                                                                                                                                                                                                                                                                                                                                                                                                                                                                                                                                                                                                                                                                                                                                                                                                                                                                                                                                                                                                                                                                                        | 6                                                                                  | 2 - 10                                                                                                                                   | EL14615A - K                                                                                                                                                                                                                                                                                                                                                                          | EL14615B - K                                                                                                                                                                                                   | EL14615D - K                                                                                                                                                                                                                                                                                                                                                                                                                                                                                                                                                                                                                                                                                                                                                                                                                                                                                                                                                                                                                                                                                                                                                                                                                                                                                                                                                                                                                                                                                                                                                                                                                                                                                                                                                                                                                                                                                                                                                                                                                                                                                                                | EL14615G - K                                                                                                                                                                                                                                                                                                 | Knob type manual adjuster                                                                                                                                                                                                                                                                                                                                                                                                                                                                                                                                    |
|                                                                                                                                                                                                                                                                                                                                                                                                                                                                                                                                                                                                                                                                                                                                                                                                                                                                                                                                                                                                                                                                                                                                                                                                                                                                                                                                                                                                                                                                                                                                                                                                                                                                                                                                                                                                                                                                                                                                                                                                                                                                                                                                |                                                                                                                                                                                                  | _                                                                                         |                                                              | _                                                                                                                                                                                                                                                                                                                                                                                                                                                                                                                                                                                                                                                                                                                                                                                                                                                                                                                                                                                                                                                                                                                                                                                                                                                                                                                                                                                                                                                                                                                                                                                                                                                                                                                                                                                                                                                                                                                                                                                                                                                                                                                           |                                                                                    |                                                                                                                                          | EL13637A                                                                                                                                                                                                                                                                                                                                                                              | EL13637B                                                                                                                                                                                                       | EL13637D                                                                                                                                                                                                                                                                                                                                                                                                                                                                                                                                                                                                                                                                                                                                                                                                                                                                                                                                                                                                                                                                                                                                                                                                                                                                                                                                                                                                                                                                                                                                                                                                                                                                                                                                                                                                                                                                                                                                                                                                                                                                                                                    | EL13637G                                                                                                                                                                                                                                                                                                     | Screw type manual adjuster                                                                                                                                                                                                                                                                                                                                                                                                                                                                                                                                   |
| J007 - 05                                                                                                                                                                                                                                                                                                                                                                                                                                                                                                                                                                                                                                                                                                                                                                                                                                                                                                                                                                                                                                                                                                                                                                                                                                                                                                                                                                                                                                                                                                                                                                                                                                                                                                                                                                                                                                                                                                                                                                                                                                                                                                                      | 3/2 Single pilot NO                                                                                                                                                                              | G1/2                                                                                      | G1/2                                                         | G1/2                                                                                                                                                                                                                                                                                                                                                                                                                                                                                                                                                                                                                                                                                                                                                                                                                                                                                                                                                                                                                                                                                                                                                                                                                                                                                                                                                                                                                                                                                                                                                                                                                                                                                                                                                                                                                                                                                                                                                                                                                                                                                                                        | 12                                                                                 | 2 - 10                                                                                                                                   | EL13637A - K                                                                                                                                                                                                                                                                                                                                                                          | EL13637B - K                                                                                                                                                                                                   | EL13637D - K                                                                                                                                                                                                                                                                                                                                                                                                                                                                                                                                                                                                                                                                                                                                                                                                                                                                                                                                                                                                                                                                                                                                                                                                                                                                                                                                                                                                                                                                                                                                                                                                                                                                                                                                                                                                                                                                                                                                                                                                                                                                                                                | EL13637G - K                                                                                                                                                                                                                                                                                                 | Knob type manual adjuster                                                                                                                                                                                                                                                                                                                                                                                                                                                                                                                                    |
| 1000 05                                                                                                                                                                                                                                                                                                                                                                                                                                                                                                                                                                                                                                                                                                                                                                                                                                                                                                                                                                                                                                                                                                                                                                                                                                                                                                                                                                                                                                                                                                                                                                                                                                                                                                                                                                                                                                                                                                                                                                                                                                                                                                                        | 0/0 0:                                                                                                                                                                                           | 04/2                                                                                      | 01/5                                                         | 04/2                                                                                                                                                                                                                                                                                                                                                                                                                                                                                                                                                                                                                                                                                                                                                                                                                                                                                                                                                                                                                                                                                                                                                                                                                                                                                                                                                                                                                                                                                                                                                                                                                                                                                                                                                                                                                                                                                                                                                                                                                                                                                                                        | 40                                                                                 | 0.10                                                                                                                                     | EL14637A                                                                                                                                                                                                                                                                                                                                                                              | EL14637B                                                                                                                                                                                                       | EL14637D                                                                                                                                                                                                                                                                                                                                                                                                                                                                                                                                                                                                                                                                                                                                                                                                                                                                                                                                                                                                                                                                                                                                                                                                                                                                                                                                                                                                                                                                                                                                                                                                                                                                                                                                                                                                                                                                                                                                                                                                                                                                                                                    | EL14637G                                                                                                                                                                                                                                                                                                     | Screw type manual adjuster                                                                                                                                                                                                                                                                                                                                                                                                                                                                                                                                   |
| J008 - 05                                                                                                                                                                                                                                                                                                                                                                                                                                                                                                                                                                                                                                                                                                                                                                                                                                                                                                                                                                                                                                                                                                                                                                                                                                                                                                                                                                                                                                                                                                                                                                                                                                                                                                                                                                                                                                                                                                                                                                                                                                                                                                                      | 3/2 Single pilot NC                                                                                                                                                                              | G1/2                                                                                      | G1/2                                                         | G1/2                                                                                                                                                                                                                                                                                                                                                                                                                                                                                                                                                                                                                                                                                                                                                                                                                                                                                                                                                                                                                                                                                                                                                                                                                                                                                                                                                                                                                                                                                                                                                                                                                                                                                                                                                                                                                                                                                                                                                                                                                                                                                                                        | 12                                                                                 | 2 - 10                                                                                                                                   | EL14637A - K                                                                                                                                                                                                                                                                                                                                                                          | EL14637B - K                                                                                                                                                                                                   | EL14637D - K                                                                                                                                                                                                                                                                                                                                                                                                                                                                                                                                                                                                                                                                                                                                                                                                                                                                                                                                                                                                                                                                                                                                                                                                                                                                                                                                                                                                                                                                                                                                                                                                                                                                                                                                                                                                                                                                                                                                                                                                                                                                                                                | EL14637G - K                                                                                                                                                                                                                                                                                                 | Knob type manual adjuster                                                                                                                                                                                                                                                                                                                                                                                                                                                                                                                                    |
| J009 - 05                                                                                                                                                                                                                                                                                                                                                                                                                                                                                                                                                                                                                                                                                                                                                                                                                                                                                                                                                                                                                                                                                                                                                                                                                                                                                                                                                                                                                                                                                                                                                                                                                                                                                                                                                                                                                                                                                                                                                                                                                                                                                                                      | 5/2 Single pilot                                                                                                                                                                                 | G1/4                                                                                      | G1/4                                                         | G1/4                                                                                                                                                                                                                                                                                                                                                                                                                                                                                                                                                                                                                                                                                                                                                                                                                                                                                                                                                                                                                                                                                                                                                                                                                                                                                                                                                                                                                                                                                                                                                                                                                                                                                                                                                                                                                                                                                                                                                                                                                                                                                                                        | 6                                                                                  | 2 - 10                                                                                                                                   | EL15615A                                                                                                                                                                                                                                                                                                                                                                              | EL15615B                                                                                                                                                                                                       | EL15615D                                                                                                                                                                                                                                                                                                                                                                                                                                                                                                                                                                                                                                                                                                                                                                                                                                                                                                                                                                                                                                                                                                                                                                                                                                                                                                                                                                                                                                                                                                                                                                                                                                                                                                                                                                                                                                                                                                                                                                                                                                                                                                                    | EL15615G                                                                                                                                                                                                                                                                                                     | Screw type manual adjuster                                                                                                                                                                                                                                                                                                                                                                                                                                                                                                                                   |
| 3009 - 03                                                                                                                                                                                                                                                                                                                                                                                                                                                                                                                                                                                                                                                                                                                                                                                                                                                                                                                                                                                                                                                                                                                                                                                                                                                                                                                                                                                                                                                                                                                                                                                                                                                                                                                                                                                                                                                                                                                                                                                                                                                                                                                      | 3/2 Sirigle pilot                                                                                                                                                                                | G 1/4                                                                                     | G 1/4                                                        | G1/4                                                                                                                                                                                                                                                                                                                                                                                                                                                                                                                                                                                                                                                                                                                                                                                                                                                                                                                                                                                                                                                                                                                                                                                                                                                                                                                                                                                                                                                                                                                                                                                                                                                                                                                                                                                                                                                                                                                                                                                                                                                                                                                        | Ü                                                                                  | 2 - 10                                                                                                                                   | EL15615A - K                                                                                                                                                                                                                                                                                                                                                                          | EL15615B - K                                                                                                                                                                                                   | EL15615D - K                                                                                                                                                                                                                                                                                                                                                                                                                                                                                                                                                                                                                                                                                                                                                                                                                                                                                                                                                                                                                                                                                                                                                                                                                                                                                                                                                                                                                                                                                                                                                                                                                                                                                                                                                                                                                                                                                                                                                                                                                                                                                                                | EL15615G - K                                                                                                                                                                                                                                                                                                 | Knob type manual adjuster                                                                                                                                                                                                                                                                                                                                                                                                                                                                                                                                    |
| J010 - 05                                                                                                                                                                                                                                                                                                                                                                                                                                                                                                                                                                                                                                                                                                                                                                                                                                                                                                                                                                                                                                                                                                                                                                                                                                                                                                                                                                                                                                                                                                                                                                                                                                                                                                                                                                                                                                                                                                                                                                                                                                                                                                                      | 5/2 Single pilot                                                                                                                                                                                 | G1/2                                                                                      | G1/2                                                         | G1/2                                                                                                                                                                                                                                                                                                                                                                                                                                                                                                                                                                                                                                                                                                                                                                                                                                                                                                                                                                                                                                                                                                                                                                                                                                                                                                                                                                                                                                                                                                                                                                                                                                                                                                                                                                                                                                                                                                                                                                                                                                                                                                                        | 12                                                                                 | 2 - 10                                                                                                                                   | EL15637A                                                                                                                                                                                                                                                                                                                                                                              | EL15637B                                                                                                                                                                                                       | EL15637D                                                                                                                                                                                                                                                                                                                                                                                                                                                                                                                                                                                                                                                                                                                                                                                                                                                                                                                                                                                                                                                                                                                                                                                                                                                                                                                                                                                                                                                                                                                                                                                                                                                                                                                                                                                                                                                                                                                                                                                                                                                                                                                    | EL15637G                                                                                                                                                                                                                                                                                                     | Screw type manual adjuster                                                                                                                                                                                                                                                                                                                                                                                                                                                                                                                                   |
| 00.0 00                                                                                                                                                                                                                                                                                                                                                                                                                                                                                                                                                                                                                                                                                                                                                                                                                                                                                                                                                                                                                                                                                                                                                                                                                                                                                                                                                                                                                                                                                                                                                                                                                                                                                                                                                                                                                                                                                                                                                                                                                                                                                                                        | 0/2 0g.o po.                                                                                                                                                                                     | 0.,,2                                                                                     | 0.72                                                         | 0.,,2                                                                                                                                                                                                                                                                                                                                                                                                                                                                                                                                                                                                                                                                                                                                                                                                                                                                                                                                                                                                                                                                                                                                                                                                                                                                                                                                                                                                                                                                                                                                                                                                                                                                                                                                                                                                                                                                                                                                                                                                                                                                                                                       |                                                                                    | 2 .0                                                                                                                                     | EL15637A - K                                                                                                                                                                                                                                                                                                                                                                          | EL15637B - K                                                                                                                                                                                                   | EL15637D - K                                                                                                                                                                                                                                                                                                                                                                                                                                                                                                                                                                                                                                                                                                                                                                                                                                                                                                                                                                                                                                                                                                                                                                                                                                                                                                                                                                                                                                                                                                                                                                                                                                                                                                                                                                                                                                                                                                                                                                                                                                                                                                                | EL15637G - K                                                                                                                                                                                                                                                                                                 | Knob type manual adjuster                                                                                                                                                                                                                                                                                                                                                                                                                                                                                                                                    |
| J011 - 05                                                                                                                                                                                                                                                                                                                                                                                                                                                                                                                                                                                                                                                                                                                                                                                                                                                                                                                                                                                                                                                                                                                                                                                                                                                                                                                                                                                                                                                                                                                                                                                                                                                                                                                                                                                                                                                                                                                                                                                                                                                                                                                      | 5/2 Double pilot                                                                                                                                                                                 | G1/4                                                                                      | G1/4                                                         | G1/4                                                                                                                                                                                                                                                                                                                                                                                                                                                                                                                                                                                                                                                                                                                                                                                                                                                                                                                                                                                                                                                                                                                                                                                                                                                                                                                                                                                                                                                                                                                                                                                                                                                                                                                                                                                                                                                                                                                                                                                                                                                                                                                        | 6                                                                                  | 2 - 10                                                                                                                                   | EL25615A                                                                                                                                                                                                                                                                                                                                                                              | EL25615B                                                                                                                                                                                                       | EL25615D                                                                                                                                                                                                                                                                                                                                                                                                                                                                                                                                                                                                                                                                                                                                                                                                                                                                                                                                                                                                                                                                                                                                                                                                                                                                                                                                                                                                                                                                                                                                                                                                                                                                                                                                                                                                                                                                                                                                                                                                                                                                                                                    | EL25615G                                                                                                                                                                                                                                                                                                     | Screw type manual adjuster                                                                                                                                                                                                                                                                                                                                                                                                                                                                                                                                   |
|                                                                                                                                                                                                                                                                                                                                                                                                                                                                                                                                                                                                                                                                                                                                                                                                                                                                                                                                                                                                                                                                                                                                                                                                                                                                                                                                                                                                                                                                                                                                                                                                                                                                                                                                                                                                                                                                                                                                                                                                                                                                                                                                | ·                                                                                                                                                                                                |                                                                                           |                                                              |                                                                                                                                                                                                                                                                                                                                                                                                                                                                                                                                                                                                                                                                                                                                                                                                                                                                                                                                                                                                                                                                                                                                                                                                                                                                                                                                                                                                                                                                                                                                                                                                                                                                                                                                                                                                                                                                                                                                                                                                                                                                                                                             |                                                                                    |                                                                                                                                          | EL25615A - K                                                                                                                                                                                                                                                                                                                                                                          | EL25615B - K                                                                                                                                                                                                   | EL25615D - K                                                                                                                                                                                                                                                                                                                                                                                                                                                                                                                                                                                                                                                                                                                                                                                                                                                                                                                                                                                                                                                                                                                                                                                                                                                                                                                                                                                                                                                                                                                                                                                                                                                                                                                                                                                                                                                                                                                                                                                                                                                                                                                | EL25615G - K                                                                                                                                                                                                                                                                                                 | Knob type manual adjuster                                                                                                                                                                                                                                                                                                                                                                                                                                                                                                                                    |
|                                                                                                                                                                                                                                                                                                                                                                                                                                                                                                                                                                                                                                                                                                                                                                                                                                                                                                                                                                                                                                                                                                                                                                                                                                                                                                                                                                                                                                                                                                                                                                                                                                                                                                                                                                                                                                                                                                                                                                                                                                                                                                                                |                                                                                                                                                                                                  |                                                                                           |                                                              |                                                                                                                                                                                                                                                                                                                                                                                                                                                                                                                                                                                                                                                                                                                                                                                                                                                                                                                                                                                                                                                                                                                                                                                                                                                                                                                                                                                                                                                                                                                                                                                                                                                                                                                                                                                                                                                                                                                                                                                                                                                                                                                             |                                                                                    |                                                                                                                                          |                                                                                                                                                                                                                                                                                                                                                                                       |                                                                                                                                                                                                                |                                                                                                                                                                                                                                                                                                                                                                                                                                                                                                                                                                                                                                                                                                                                                                                                                                                                                                                                                                                                                                                                                                                                                                                                                                                                                                                                                                                                                                                                                                                                                                                                                                                                                                                                                                                                                                                                                                                                                                                                                                                                                                                             |                                                                                                                                                                                                                                                                                                              |                                                                                                                                                                                                                                                                                                                                                                                                                                                                                                                                                              |
| J012 - 05                                                                                                                                                                                                                                                                                                                                                                                                                                                                                                                                                                                                                                                                                                                                                                                                                                                                                                                                                                                                                                                                                                                                                                                                                                                                                                                                                                                                                                                                                                                                                                                                                                                                                                                                                                                                                                                                                                                                                                                                                                                                                                                      | 5/2 Double pilot                                                                                                                                                                                 | G1/2                                                                                      | G1/2                                                         | G1/2                                                                                                                                                                                                                                                                                                                                                                                                                                                                                                                                                                                                                                                                                                                                                                                                                                                                                                                                                                                                                                                                                                                                                                                                                                                                                                                                                                                                                                                                                                                                                                                                                                                                                                                                                                                                                                                                                                                                                                                                                                                                                                                        | 12                                                                                 | 2 - 10                                                                                                                                   | EL25637A                                                                                                                                                                                                                                                                                                                                                                              | EL25637B                                                                                                                                                                                                       | EL25637D                                                                                                                                                                                                                                                                                                                                                                                                                                                                                                                                                                                                                                                                                                                                                                                                                                                                                                                                                                                                                                                                                                                                                                                                                                                                                                                                                                                                                                                                                                                                                                                                                                                                                                                                                                                                                                                                                                                                                                                                                                                                                                                    | EL25637G                                                                                                                                                                                                                                                                                                     | Screw type manual adjuster                                                                                                                                                                                                                                                                                                                                                                                                                                                                                                                                   |
|                                                                                                                                                                                                                                                                                                                                                                                                                                                                                                                                                                                                                                                                                                                                                                                                                                                                                                                                                                                                                                                                                                                                                                                                                                                                                                                                                                                                                                                                                                                                                                                                                                                                                                                                                                                                                                                                                                                                                                                                                                                                                                                                | 5/2 Double pilot                                                                                                                                                                                 | G1/2                                                                                      | G1/2                                                         | G1/2                                                                                                                                                                                                                                                                                                                                                                                                                                                                                                                                                                                                                                                                                                                                                                                                                                                                                                                                                                                                                                                                                                                                                                                                                                                                                                                                                                                                                                                                                                                                                                                                                                                                                                                                                                                                                                                                                                                                                                                                                                                                                                                        | 12                                                                                 | 2 - 10                                                                                                                                   | EL25637A<br>EL25637A - K                                                                                                                                                                                                                                                                                                                                                              | EL25637B<br>EL25637B - K                                                                                                                                                                                       | EL25637D - K                                                                                                                                                                                                                                                                                                                                                                                                                                                                                                                                                                                                                                                                                                                                                                                                                                                                                                                                                                                                                                                                                                                                                                                                                                                                                                                                                                                                                                                                                                                                                                                                                                                                                                                                                                                                                                                                                                                                                                                                                                                                                                                | EL25637G<br>EL25637G - K                                                                                                                                                                                                                                                                                     | Knob type manual adjuster                                                                                                                                                                                                                                                                                                                                                                                                                                                                                                                                    |
|                                                                                                                                                                                                                                                                                                                                                                                                                                                                                                                                                                                                                                                                                                                                                                                                                                                                                                                                                                                                                                                                                                                                                                                                                                                                                                                                                                                                                                                                                                                                                                                                                                                                                                                                                                                                                                                                                                                                                                                                                                                                                                                                | 5/2 Double pilot                                                                                                                                                                                 | G1/2                                                                                      | G1/2                                                         | G1/2                                                                                                                                                                                                                                                                                                                                                                                                                                                                                                                                                                                                                                                                                                                                                                                                                                                                                                                                                                                                                                                                                                                                                                                                                                                                                                                                                                                                                                                                                                                                                                                                                                                                                                                                                                                                                                                                                                                                                                                                                                                                                                                        | 12                                                                                 |                                                                                                                                          | EL25637A - K                                                                                                                                                                                                                                                                                                                                                                          | EL25637B - K                                                                                                                                                                                                   | EL25637D - K                                                                                                                                                                                                                                                                                                                                                                                                                                                                                                                                                                                                                                                                                                                                                                                                                                                                                                                                                                                                                                                                                                                                                                                                                                                                                                                                                                                                                                                                                                                                                                                                                                                                                                                                                                                                                                                                                                                                                                                                                                                                                                                | EL25637G - K                                                                                                                                                                                                                                                                                                 |                                                                                                                                                                                                                                                                                                                                                                                                                                                                                                                                                              |
| C REF.                                                                                                                                                                                                                                                                                                                                                                                                                                                                                                                                                                                                                                                                                                                                                                                                                                                                                                                                                                                                                                                                                                                                                                                                                                                                                                                                                                                                                                                                                                                                                                                                                                                                                                                                                                                                                                                                                                                                                                                                                                                                                                                         | TYPE                                                                                                                                                                                             |                                                                                           | G1/2                                                         |                                                                                                                                                                                                                                                                                                                                                                                                                                                                                                                                                                                                                                                                                                                                                                                                                                                                                                                                                                                                                                                                                                                                                                                                                                                                                                                                                                                                                                                                                                                                                                                                                                                                                                                                                                                                                                                                                                                                                                                                                                                                                                                             |                                                                                    | Operating                                                                                                                                | EL25637A - K                                                                                                                                                                                                                                                                                                                                                                          | EL25637B - K                                                                                                                                                                                                   | EL25637D - K                                                                                                                                                                                                                                                                                                                                                                                                                                                                                                                                                                                                                                                                                                                                                                                                                                                                                                                                                                                                                                                                                                                                                                                                                                                                                                                                                                                                                                                                                                                                                                                                                                                                                                                                                                                                                                                                                                                                                                                                                                                                                                                | EL25637G - K                                                                                                                                                                                                                                                                                                 | Knob type manual adjuster                                                                                                                                                                                                                                                                                                                                                                                                                                                                                                                                    |
| REF.<br>CAT.                                                                                                                                                                                                                                                                                                                                                                                                                                                                                                                                                                                                                                                                                                                                                                                                                                                                                                                                                                                                                                                                                                                                                                                                                                                                                                                                                                                                                                                                                                                                                                                                                                                                                                                                                                                                                                                                                                                                                                                                                                                                                                                   | TYPE<br>OF                                                                                                                                                                                       | PC                                                                                        | ORT SI                                                       | ZE                                                                                                                                                                                                                                                                                                                                                                                                                                                                                                                                                                                                                                                                                                                                                                                                                                                                                                                                                                                                                                                                                                                                                                                                                                                                                                                                                                                                                                                                                                                                                                                                                                                                                                                                                                                                                                                                                                                                                                                                                                                                                                                          | 12<br><b>NW</b>                                                                    | Operating pressure range                                                                                                                 | EL25637A - K                                                                                                                                                                                                                                                                                                                                                                          | EL25637B - K  RING NO. WIT provided with D                                                                                                                                                                     | EL25637D - K                                                                                                                                                                                                                                                                                                                                                                                                                                                                                                                                                                                                                                                                                                                                                                                                                                                                                                                                                                                                                                                                                                                                                                                                                                                                                                                                                                                                                                                                                                                                                                                                                                                                                                                                                                                                                                                                                                                                                                                                                                                                                                                | EL25637G - K                                                                                                                                                                                                                                                                                                 |                                                                                                                                                                                                                                                                                                                                                                                                                                                                                                                                                              |
| C REF.                                                                                                                                                                                                                                                                                                                                                                                                                                                                                                                                                                                                                                                                                                                                                                                                                                                                                                                                                                                                                                                                                                                                                                                                                                                                                                                                                                                                                                                                                                                                                                                                                                                                                                                                                                                                                                                                                                                                                                                                                                                                                                                         | TYPE                                                                                                                                                                                             |                                                                                           |                                                              |                                                                                                                                                                                                                                                                                                                                                                                                                                                                                                                                                                                                                                                                                                                                                                                                                                                                                                                                                                                                                                                                                                                                                                                                                                                                                                                                                                                                                                                                                                                                                                                                                                                                                                                                                                                                                                                                                                                                                                                                                                                                                                                             |                                                                                    | Operating pressure                                                                                                                       | EL25637A - K                                                                                                                                                                                                                                                                                                                                                                          | EL25637B - K  RING NO. WIT provided with D                                                                                                                                                                     | EL25637D - K  H COIL VOLTA IN connector typ                                                                                                                                                                                                                                                                                                                                                                                                                                                                                                                                                                                                                                                                                                                                                                                                                                                                                                                                                                                                                                                                                                                                                                                                                                                                                                                                                                                                                                                                                                                                                                                                                                                                                                                                                                                                                                                                                                                                                                                                                                                                                 | EL25637G - K                                                                                                                                                                                                                                                                                                 | Knob type manual adjuster                                                                                                                                                                                                                                                                                                                                                                                                                                                                                                                                    |
| REF.<br>CAT.<br>NO.                                                                                                                                                                                                                                                                                                                                                                                                                                                                                                                                                                                                                                                                                                                                                                                                                                                                                                                                                                                                                                                                                                                                                                                                                                                                                                                                                                                                                                                                                                                                                                                                                                                                                                                                                                                                                                                                                                                                                                                                                                                                                                            | TYPE<br>OF                                                                                                                                                                                       | PC<br>IN                                                                                  | ORT SI                                                       | ZE                                                                                                                                                                                                                                                                                                                                                                                                                                                                                                                                                                                                                                                                                                                                                                                                                                                                                                                                                                                                                                                                                                                                                                                                                                                                                                                                                                                                                                                                                                                                                                                                                                                                                                                                                                                                                                                                                                                                                                                                                                                                                                                          |                                                                                    | Operating pressure range                                                                                                                 | ORDE<br>(all coils are                                                                                                                                                                                                                                                                                                                                                                | RING NO. WIT provided with D                                                                                                                                                                                   | H COIL VOLTA<br>IN connector type<br>IN 24 V                                                                                                                                                                                                                                                                                                                                                                                                                                                                                                                                                                                                                                                                                                                                                                                                                                                                                                                                                                                                                                                                                                                                                                                                                                                                                                                                                                                                                                                                                                                                                                                                                                                                                                                                                                                                                                                                                                                                                                                                                                                                                | GE OF<br>e socket S1)                                                                                                                                                                                                                                                                                        | Knob type manual adjuster                                                                                                                                                                                                                                                                                                                                                                                                                                                                                                                                    |
| REF. CAT. NO.  Direct ac                                                                                                                                                                                                                                                                                                                                                                                                                                                                                                                                                                                                                                                                                                                                                                                                                                                                                                                                                                                                                                                                                                                                                                                                                                                                                                                                                                                                                                                                                                                                                                                                                                                                                                                                                                                                                                                                                                                                                                                                                                                                                                       | TYPE<br>OF<br>VALVE<br>ting valves                                                                                                                                                               | PC IN G1/4                                                                                | OUT G1/4                                                     | ZE<br>EXH                                                                                                                                                                                                                                                                                                                                                                                                                                                                                                                                                                                                                                                                                                                                                                                                                                                                                                                                                                                                                                                                                                                                                                                                                                                                                                                                                                                                                                                                                                                                                                                                                                                                                                                                                                                                                                                                                                                                                                                                                                                                                                                   | <b>NW</b>                                                                          | Operating pressure range (bar)                                                                                                           | ORDE (all coils are                                                                                                                                                                                                                                                                                                                                                                   | RING NO. WIT provided with D C 48 V                                                                                                                                                                            | H COIL VOLTA IN connector type C 24 V                                                                                                                                                                                                                                                                                                                                                                                                                                                                                                                                                                                                                                                                                                                                                                                                                                                                                                                                                                                                                                                                                                                                                                                                                                                                                                                                                                                                                                                                                                                                                                                                                                                                                                                                                                                                                                                                                                                                                                                                                                                                                       | GE OF<br>e socket S1)                                                                                                                                                                                                                                                                                        | Knob type manual adjuster                                                                                                                                                                                                                                                                                                                                                                                                                                                                                                                                    |
| REF.<br>CAT.<br>NO.<br>Direct ac<br>J001 - 04<br>J013 - 02                                                                                                                                                                                                                                                                                                                                                                                                                                                                                                                                                                                                                                                                                                                                                                                                                                                                                                                                                                                                                                                                                                                                                                                                                                                                                                                                                                                                                                                                                                                                                                                                                                                                                                                                                                                                                                                                                                                                                                                                                                                                     | TYPE<br>OF<br>VALVE<br>ting valves<br>2/2 NC<br>2/2 NC                                                                                                                                           | P( IN G1/4 G1/4                                                                           | OUT G1/4 G1/4                                                | ZE<br>EXH                                                                                                                                                                                                                                                                                                                                                                                                                                                                                                                                                                                                                                                                                                                                                                                                                                                                                                                                                                                                                                                                                                                                                                                                                                                                                                                                                                                                                                                                                                                                                                                                                                                                                                                                                                                                                                                                                                                                                                                                                                                                                                                   | NW 3.0 2.5                                                                         | Operating pressure range (bar)                                                                                                           | ORDE (all coils are  110 V  NIL E12613Q                                                                                                                                                                                                                                                                                                                                               | RING NO. WIT provided with D C 48 V                                                                                                                                                                            | H COIL VOLTA IN connector type C 24 V  NIL E12613W                                                                                                                                                                                                                                                                                                                                                                                                                                                                                                                                                                                                                                                                                                                                                                                                                                                                                                                                                                                                                                                                                                                                                                                                                                                                                                                                                                                                                                                                                                                                                                                                                                                                                                                                                                                                                                                                                                                                                                                                                                                                          | EL25637G - K  AGE OF e socket S1)  12 V  NIL E12613R                                                                                                                                                                                                                                                         | Knob type manual adjuster                                                                                                                                                                                                                                                                                                                                                                                                                                                                                                                                    |
| REF. CAT. NO.  Direct ac  J001 - 04  J013 - 02  J013 - 02                                                                                                                                                                                                                                                                                                                                                                                                                                                                                                                                                                                                                                                                                                                                                                                                                                                                                                                                                                                                                                                                                                                                                                                                                                                                                                                                                                                                                                                                                                                                                                                                                                                                                                                                                                                                                                                                                                                                                                                                                                                                      | TYPE<br>OF<br>VALVE<br>ting valves<br>2/2 NC<br>2/2 NC<br>2/2 NC                                                                                                                                 | FC IN G1/4 G1/4 G1/4                                                                      | ORT SI OUT G1/4 G1/4 G1/4                                    | ZE EXH NIL NIL NIL                                                                                                                                                                                                                                                                                                                                                                                                                                                                                                                                                                                                                                                                                                                                                                                                                                                                                                                                                                                                                                                                                                                                                                                                                                                                                                                                                                                                                                                                                                                                                                                                                                                                                                                                                                                                                                                                                                                                                                                                                                                                                                          | 3.0<br>2.5<br>2                                                                    | Operating pressure range (bar)  0-10 0-7 0-10                                                                                            | ORDE<br>(all coils are<br>110 V<br>NIL<br>E12613Q<br>E12612Q                                                                                                                                                                                                                                                                                                                          | RING NO. WIT provided with D C 48 V NIL E12613S E12612S                                                                                                                                                        | H COIL VOLTA IN connector type C 24 V  NIL E12613W E12612W                                                                                                                                                                                                                                                                                                                                                                                                                                                                                                                                                                                                                                                                                                                                                                                                                                                                                                                                                                                                                                                                                                                                                                                                                                                                                                                                                                                                                                                                                                                                                                                                                                                                                                                                                                                                                                                                                                                                                                                                                                                                  | EL25637G - K  GE OF e socket S1)  12 V  NIL E12613R E12612R                                                                                                                                                                                                                                                  | Knob type manual adjuster                                                                                                                                                                                                                                                                                                                                                                                                                                                                                                                                    |
| REF.<br>CAT.<br>NO.<br>Direct ac<br>J001 - 04<br>J013 - 02                                                                                                                                                                                                                                                                                                                                                                                                                                                                                                                                                                                                                                                                                                                                                                                                                                                                                                                                                                                                                                                                                                                                                                                                                                                                                                                                                                                                                                                                                                                                                                                                                                                                                                                                                                                                                                                                                                                                                                                                                                                                     | TYPE<br>OF<br>VALVE<br>ting valves<br>2/2 NC<br>2/2 NC                                                                                                                                           | P( IN G1/4 G1/4                                                                           | OUT G1/4 G1/4                                                | ZE<br>EXH                                                                                                                                                                                                                                                                                                                                                                                                                                                                                                                                                                                                                                                                                                                                                                                                                                                                                                                                                                                                                                                                                                                                                                                                                                                                                                                                                                                                                                                                                                                                                                                                                                                                                                                                                                                                                                                                                                                                                                                                                                                                                                                   | NW 3.0 2.5                                                                         | Operating pressure range (bar)                                                                                                           | ORDE (all coils are  110 V  NIL E12613Q                                                                                                                                                                                                                                                                                                                                               | RING NO. WIT provided with D C 48 V                                                                                                                                                                            | H COIL VOLTA IN connector type C 24 V  NIL E12613W                                                                                                                                                                                                                                                                                                                                                                                                                                                                                                                                                                                                                                                                                                                                                                                                                                                                                                                                                                                                                                                                                                                                                                                                                                                                                                                                                                                                                                                                                                                                                                                                                                                                                                                                                                                                                                                                                                                                                                                                                                                                          | EL25637G - K  AGE OF e socket S1)  12 V  NIL E12613R                                                                                                                                                                                                                                                         | Knob type manual adjuster                                                                                                                                                                                                                                                                                                                                                                                                                                                                                                                                    |
| REF. CAT. NO.  Direct ac  J001 - 04  J013 - 02  J013 - 02                                                                                                                                                                                                                                                                                                                                                                                                                                                                                                                                                                                                                                                                                                                                                                                                                                                                                                                                                                                                                                                                                                                                                                                                                                                                                                                                                                                                                                                                                                                                                                                                                                                                                                                                                                                                                                                                                                                                                                                                                                                                      | TYPE<br>OF<br>VALVE<br>ting valves<br>2/2 NC<br>2/2 NC<br>2/2 NC                                                                                                                                 | FC IN G1/4 G1/4 G1/4                                                                      | ORT SI OUT G1/4 G1/4 G1/4                                    | ZE EXH NIL NIL NIL                                                                                                                                                                                                                                                                                                                                                                                                                                                                                                                                                                                                                                                                                                                                                                                                                                                                                                                                                                                                                                                                                                                                                                                                                                                                                                                                                                                                                                                                                                                                                                                                                                                                                                                                                                                                                                                                                                                                                                                                                                                                                                          | 3.0<br>2.5<br>2                                                                    | Operating pressure range (bar)  0-10 0-7 0-10                                                                                            | ORDE<br>(all coils are<br>110 V<br>NIL<br>E12613Q<br>E12612Q                                                                                                                                                                                                                                                                                                                          | RING NO. WIT provided with D C 48 V NIL E12613S E12612S                                                                                                                                                        | H COIL VOLTA IN connector type C 24 V  NIL E12613W E12612W                                                                                                                                                                                                                                                                                                                                                                                                                                                                                                                                                                                                                                                                                                                                                                                                                                                                                                                                                                                                                                                                                                                                                                                                                                                                                                                                                                                                                                                                                                                                                                                                                                                                                                                                                                                                                                                                                                                                                                                                                                                                  | EL25637G - K  GE OF e socket S1)  12 V  NIL E12613R E12612R                                                                                                                                                                                                                                                  | Knob type manual adjuster                                                                                                                                                                                                                                                                                                                                                                                                                                                                                                                                    |
| REF. CAT. NO.  Direct ac J001 - 04 J013 - 02 J013 - 02 J013 - 02 J002 - 04 J002 - 04                                                                                                                                                                                                                                                                                                                                                                                                                                                                                                                                                                                                                                                                                                                                                                                                                                                                                                                                                                                                                                                                                                                                                                                                                                                                                                                                                                                                                                                                                                                                                                                                                                                                                                                                                                                                                                                                                                                                                                                                                                           | TYPE OF VALVE  ting valves 2/2 NC 2/2 NC 2/2 NC 2/2 NC 3/2 NO 3/2 NO 3/2 NO                                                                                                                      | G1/4<br>G1/4<br>G1/4<br>G1/4<br>G1/8<br>G1/8                                              | ORT SI OUT G1/4 G1/4 G1/4 G1/4 G1/4 G1/4                     | EXH  NIL  NIL  NIL  OH  OH  OH  OH  OH  OH  OH  OH  OH  O                                                                                                                                                                                                                                                                                                                                                                                                                                                                                                                                                                                                                                                                                                                                                                                                                                                                                                                                                                                                                                                                                                                                                                                                                                                                                                                                                                                                                                                                                                                                                                                                                                                                                                                                                                                                                                                                                                                                                                                                                                                                   | 3.0<br>2.5<br>2<br>1.2<br>2.5<br>2.0                                               | Operating pressure range (bar)  0-10 0-7 0-10 0-20  0-7 0-10                                                                             | ORDEI<br>(all coils are<br>110 V<br>NIL<br>E12613Q<br>E12612Q<br>E12611Q                                                                                                                                                                                                                                                                                                              | RING NO. WIT provided with D C 48 V NIL E12613S E12612S                                                                                                                                                        | H COIL VOLTA IN connector typ IN CONNECTOR IN E12613W E12612W E12611W                                                                                                                                                                                                                                                                                                                                                                                                                                                                                                                                                                                                                                                                                                                                                                                                                                                                                                                                                                                                                                                                                                                                                                                                                                                                                                                                                                                                                                                                                                                                                                                                                                                                                                                                                                                                                                                                                                                                                                                                                                                       | EL25637G - K  GE OF e socket S1)  12 V  NIL E12613R E12612R                                                                                                                                                                                                                                                  | Knob type manual adjuster                                                                                                                                                                                                                                                                                                                                                                                                                                                                                                                                    |
| REF. CAT. NO.  Direct ac J001 - 04 J013 - 02 J013 - 02 J013 - 02 J002 - 04                                                                                                                                                                                                                                                                                                                                                                                                                                                                                                                                                                                                                                                                                                                                                                                                                                                                                                                                                                                                                                                                                                                                                                                                                                                                                                                                                                                                                                                                                                                                                                                                                                                                                                                                                                                                                                                                                                                                                                                                                                                     | TYPE OF VALVE  ting valves 2/2 NC 2/2 NC 2/2 NC 2/2 NC 2/2 NC 3/2 NO                                                                                                                             | G1/4<br>G1/4<br>G1/4<br>G1/4<br>G1/8                                                      | ORT SI OUT G1/4 G1/4 G1/4 G1/4 G1/4                          | ZE  EXH  NIL  NIL  NIL  NIL  OH  OH  OH  OH  OH  OH  OH  OH  OH  O                                                                                                                                                                                                                                                                                                                                                                                                                                                                                                                                                                                                                                                                                                                                                                                                                                                                                                                                                                                                                                                                                                                                                                                                                                                                                                                                                                                                                                                                                                                                                                                                                                                                                                                                                                                                                                                                                                                                                                                                                                                          | 3.0<br>2.5<br>2<br>1.2<br>2.5                                                      | Operating pressure range (bar)  0-10 0-7 0-10 0-20                                                                                       | ORDEI (all coils are 110 V NIL E12613Q E12611Q -                                                                                                                                                                                                                                                                                                                                      | RING NO. WIT provided with D C 48 V NIL E12613S E12612S                                                                                                                                                        | PEL25637D - K  H COIL VOLTA IN connector typ  C  24 V  NIL  E12613W  E12612W  E12611W  -                                                                                                                                                                                                                                                                                                                                                                                                                                                                                                                                                                                                                                                                                                                                                                                                                                                                                                                                                                                                                                                                                                                                                                                                                                                                                                                                                                                                                                                                                                                                                                                                                                                                                                                                                                                                                                                                                                                                                                                                                                    | EL25637G - K  GE OF e socket S1)  12 V  NIL E12613R E12612R                                                                                                                                                                                                                                                  | Knob type manual adjuster                                                                                                                                                                                                                                                                                                                                                                                                                                                                                                                                    |
| REF. CAT. NO.  Direct ac J001 - 04 J013 - 02 J013 - 02 J013 - 02 J002 - 04 J002 - 04                                                                                                                                                                                                                                                                                                                                                                                                                                                                                                                                                                                                                                                                                                                                                                                                                                                                                                                                                                                                                                                                                                                                                                                                                                                                                                                                                                                                                                                                                                                                                                                                                                                                                                                                                                                                                                                                                                                                                                                                                                           | TYPE OF VALVE  ting valves 2/2 NC 2/2 NC 2/2 NC 2/2 NC 3/2 NO 3/2 NO 3/2 NO                                                                                                                      | G1/4<br>G1/4<br>G1/4<br>G1/4<br>G1/8<br>G1/8                                              | ORT SI OUT G1/4 G1/4 G1/4 G1/4 G1/4 G1/4                     | EXH  NIL  NIL  NIL  OH  OH  OH  OH  OH  OH  OH  OH  OH  O                                                                                                                                                                                                                                                                                                                                                                                                                                                                                                                                                                                                                                                                                                                                                                                                                                                                                                                                                                                                                                                                                                                                                                                                                                                                                                                                                                                                                                                                                                                                                                                                                                                                                                                                                                                                                                                                                                                                                                                                                                                                   | 3.0<br>2.5<br>2<br>1.2<br>2.5<br>2.0                                               | Operating pressure range (bar)  0-10 0-7 0-10 0-20  0-7 0-10                                                                             | ORDEI (all coils are 110 V NIL E12613Q E12611Q                                                                                                                                                                                                                                                                                                                                        | RING NO. WIT provided with D C 48 V NIL E12613S E12612S E12611S                                                                                                                                                | PEL25637D - K  H COIL VOLTA IN connector typ  C  24 V  NIL  E12613W  E12612W  E12611W  -  -                                                                                                                                                                                                                                                                                                                                                                                                                                                                                                                                                                                                                                                                                                                                                                                                                                                                                                                                                                                                                                                                                                                                                                                                                                                                                                                                                                                                                                                                                                                                                                                                                                                                                                                                                                                                                                                                                                                                                                                                                                 | EL25637G - K  GE OF e socket S1)  12 V  NIL E12613R E12612R                                                                                                                                                                                                                                                  | Knob type manual adjuster                                                                                                                                                                                                                                                                                                                                                                                                                                                                                                                                    |
| REF. CAT. NO. Direct ac J001 - 04 J013 - 02 J013 - 02 J013 - 02 J002 - 04 J002 - 04 J002 - 04                                                                                                                                                                                                                                                                                                                                                                                                                                                                                                                                                                                                                                                                                                                                                                                                                                                                                                                                                                                                                                                                                                                                                                                                                                                                                                                                                                                                                                                                                                                                                                                                                                                                                                                                                                                                                                                                                                                                                                                                                                  | TYPE<br>OF<br>VALVE<br>ting valves<br>2/2 NC<br>2/2 NC<br>2/2 NC<br>2/2 NC<br>3/2 NO<br>3/2 NO<br>3/2 NO                                                                                         | G1/4<br>G1/4<br>G1/4<br>G1/4<br>G1/8<br>G1/8                                              | ORT SI OUT G1/4 G1/4 G1/4 G1/4 G1/4 G1/4                     | EXH  NIL  NIL  NIL  NIL  OH  OH  OH  OH  OH  OH  OH  OH  OH  O                                                                                                                                                                                                                                                                                                                                                                                                                                                                                                                                                                                                                                                                                                                                                                                                                                                                                                                                                                                                                                                                                                                                                                                                                                                                                                                                                                                                                                                                                                                                                                                                                                                                                                                                                                                                                                                                                                                                                                                                                                                              | 3.0<br>2.5<br>2<br>1.2<br>2.5<br>2.0<br>1.2                                        | Operating pressure range (bar)  0 - 10 0 - 7 0 - 10 0 - 20  0 - 7 0 - 10 0 - 20                                                          | ORDE (all coils are 110 V)  NIL E12613Q E12612Q E12611Q                                                                                                                                                                                                                                                                                                                               | RING NO. WIT provided with D  48 V  NIL E12613S E12612S E12611S                                                                                                                                                | PEL25637D - K  H COIL VOLTA IN connector typ  CC  24 V  NIL  E12613W  E12612W  E12611W                                                                                                                                                                                                                                                                                                                                                                                                                                                                                                                                                                                                                                                                                                                                                                                                                                                                                                                                                                                                                                                                                                                                                                                                                                                                                                                                                                                                                                                                                                                                                                                                                                                                                                                                                                                                                                                                                                                                                                                                                                      | REL25637G - K RGE OF e socket S1)  12 V  NIL E12613R E12612R E12611R                                                                                                                                                                                                                                         | Knob type manual adjuster                                                                                                                                                                                                                                                                                                                                                                                                                                                                                                                                    |
| DC  REF. CAT. NO.  Direct ac  J001 - 04  J013 - 02  J013 - 02  J002 - 04  J002 - 04  J002 - 04  J003 - 04                                                                                                                                                                                                                                                                                                                                                                                                                                                                                                                                                                                                                                                                                                                                                                                                                                                                                                                                                                                                                                                                                                                                                                                                                                                                                                                                                                                                                                                                                                                                                                                                                                                                                                                                                                                                                                                                                                                                                                                                                      | TYPE<br>OF<br>VALVE<br>ting valves<br>2/2 NC<br>2/2 NC<br>2/2 NC<br>2/2 NC<br>3/2 NO<br>3/2 NO<br>3/2 NO<br>3/2 NO                                                                               | G1/4<br>G1/4<br>G1/4<br>G1/4<br>G1/8<br>G1/8<br>G1/8                                      | G1/4<br>G1/4<br>G1/4<br>G1/4<br>G1/4<br>G1/4<br>G1/4         | NIL   NIL   NIL   NIL   G1/4   G1/4   G1/8                                                                                                                                                                                                                                                                                                                                                                                                                                                                                                                                                                                                                                                                                                                                                                                                                                                                                                                                                                                                                                                                                                                                                                                                                                                                                                                                                                                                                                                                                                                                                                                                                                                                                                                                                                                                                                                                                                                                                                                                                                                                                  | 3.0<br>2.5<br>2<br>1.2<br>2.5<br>2.0<br>1.2                                        | Operating pressure range (bar)  0 - 10 0 - 7 0 - 10 0 - 20  0 - 7 0 - 10 0 - 20  0 - 7                                                   | ORDEI (all coils are 110 V)  NIL E12613Q E12611Q E14613Q                                                                                                                                                                                                                                                                                                                              | RING NO. WIT provided with D E 48 V  NIL E12613S E12612S E12611S  E14613S                                                                                                                                      | NIL E12611W E12611W E12611W E12611W E14613W E14613W E14613W E14613W E14613W E14611W E14613W E14613W E14613W E14613W E14613W E14613W E14613W E14613W E14613W                                                                                                                                                                                                                                                                                                                                                                                                                                                                                                                                                                                                                                                                                                                                                                                                                                                                                                                                                                                                                                                                                                                                                                                                                                                                                                                                                                                                                                                                                                                                                                                                                                                                                                                                                                                                                                                                                                                                                                 | REL25637G - K RGE OF e socket S1)  12 V  NIL E12613R E12612R E12611R  E14613R                                                                                                                                                                                                                                | Knob type manual adjuster                                                                                                                                                                                                                                                                                                                                                                                                                                                                                                                                    |
| REF. CAT. NO.  Direct ac J001 - 04 J013 - 02 J013 - 02 J013 - 02 J002 - 04 J002 - 04 J003 - 04 J003 - 04 J003 - 04 J003 - 04                                                                                                                                                                                                                                                                                                                                                                                                                                                                                                                                                                                                                                                                                                                                                                                                                                                                                                                                                                                                                                                                                                                                                                                                                                                                                                                                                                                                                                                                                                                                                                                                                                                                                                                                                                                                                                                                                                                                                                                                   | TYPE<br>OF<br>VALVE<br>:ting valves<br>2/2 NC<br>2/2 NC<br>2/2 NC<br>2/2 NC<br>3/2 NO<br>3/2 NO<br>3/2 NO<br>3/2 NC<br>3/2 NC<br>3/2 NC<br>3/2 NC                                                | G1/4<br>G1/4<br>G1/4<br>G1/8<br>G1/8<br>G1/8<br>G1/4<br>G1/4                              | G1/4<br>G1/4<br>G1/4<br>G1/4<br>G1/4<br>G1/4<br>G1/4<br>G1/4 | NIL NIL NIL G1/4 G1/4 G1/8 G1/8 G1/8                                                                                                                                                                                                                                                                                                                                                                                                                                                                                                                                                                                                                                                                                                                                                                                                                                                                                                                                                                                                                                                                                                                                                                                                                                                                                                                                                                                                                                                                                                                                                                                                                                                                                                                                                                                                                                                                                                                                                                                                                                                                                        | 3.0<br>2.5<br>2<br>1.2<br>2.5<br>2.0<br>1.2                                        | Operating pressure range (bar)  0-10 0-7 0-10 0-20  0-7 0-10 0-20  0-7 0-10 0-20                                                         | NIL E12613Q E12611Q E14613Q E14612Q E14612Q                                                                                                                                                                                                                                                                                                                                           | RING NO. WIT provided with D                                                                                                                                                                                   | NIL   E12611W   E12611W   E14613W   E14612W   E14612W | REL25637G - K RGE OF e socket S1)  12 V  NIL E12613R E12612R E12611R  E14613R E14612R                                                                                                                                                                                                                        | Knob type manual adjuster  Remarks                                                                                                                                                                                                                                                                                                                                                                                                                                                                                                                           |
| REF. CAT. NO.  Direct ac  J001 - 04  J013 - 02  J013 - 02  J013 - 02  J002 - 04  J002 - 04  J003 - 04  J003 - 04                                                                                                                                                                                                                                                                                                                                                                                                                                                                                                                                                                                                                                                                                                                                                                                                                                                                                                                                                                                                                                                                                                                                                                                                                                                                                                                                                                                                                                                                                                                                                                                                                                                                                                                                                                                                                                                                                                                                                                                                               | TYPE<br>OF<br>VALVE<br>ting valves<br>2/2 NC<br>2/2 NC<br>2/2 NC<br>2/2 NC<br>3/2 NO<br>3/2 NO<br>3/2 NO<br>3/2 NO<br>3/2 NO<br>3/2 NC                                                           | G1/4<br>G1/4<br>G1/4<br>G1/4<br>G1/8<br>G1/8<br>G1/8<br>G1/4                              | G1/4<br>G1/4<br>G1/4<br>G1/4<br>G1/4<br>G1/4<br>G1/4<br>G1/4 | NIL   NIL   NIL   NIL   G1/4   G1/4   G1/8   G1/8   G1/8                                                                                                                                                                                                                                                                                                                                                                                                                                                                                                                                                                                                                                                                                                                                                                                                                                                                                                                                                                                                                                                                                                                                                                                                                                                                                                                                                                                                                                                                                                                                                                                                                                                                                                                                                                                                                                                                                                                                                                                                                                                                    | 3.0<br>2.5<br>2<br>1.2<br>2.5<br>2.0<br>1.2<br>2.5<br>2.0                          | Operating pressure range (bar)  0 - 10 0 - 7 0 - 10 0 - 20  0 - 7 0 - 10 0 - 20  0 - 7 0 - 10                                            | NIL E12613Q E12611Q E14613Q E14611Q E14611Q E14611Q                                                                                                                                                                                                                                                                                                                                   | RING NO. WIT provided with D                                                                                                                                                                                   | NIL E12613W E12611W E14613W E14611W E14611W E14611W                                                                                                                                                                                                                                                                                                                                                                                                                                                                                                                                                                                                                                                                                                                                                                                                                                                                                                                                                                                                                                                                                                                                                                                                                                                                                                                                                                                                                                                                                                                                                                                                                                                                                                                                                                                                                                                                                                                                                                                                                                                                         | REL25637G - K RGE OF e socket S1)  12 V  NIL E12613R E12612R E12611R  E14613R E14613R E14612R E14611R                                                                                                                                                                                                        | Knob type manual adjuster  Remarks                                                                                                                                                                                                                                                                                                                                                                                                                                                                                                                           |
| REF. CAT. NO.  Direct ac J001 - 04 J013 - 02 J013 - 02 J013 - 02 J002 - 04 J002 - 04 J003 - 04 J003 - 04 J003 - 04 J003 - 04                                                                                                                                                                                                                                                                                                                                                                                                                                                                                                                                                                                                                                                                                                                                                                                                                                                                                                                                                                                                                                                                                                                                                                                                                                                                                                                                                                                                                                                                                                                                                                                                                                                                                                                                                                                                                                                                                                                                                                                                   | TYPE OF VALVE  ting valves 2/2 NC 2/2 NC 2/2 NC 3/2 NO 3/2 NO 3/2 NO 3/2 NO 3/2 NO 3/2 NC                                  | G1/4<br>G1/4<br>G1/4<br>G1/8<br>G1/8<br>G1/8<br>G1/4<br>G1/4                              | G1/4<br>G1/4<br>G1/4<br>G1/4<br>G1/4<br>G1/4<br>G1/4<br>G1/4 | NIL NIL NIL G1/4 G1/4 G1/8 G1/8 G1/8                                                                                                                                                                                                                                                                                                                                                                                                                                                                                                                                                                                                                                                                                                                                                                                                                                                                                                                                                                                                                                                                                                                                                                                                                                                                                                                                                                                                                                                                                                                                                                                                                                                                                                                                                                                                                                                                                                                                                                                                                                                                                        | 3.0<br>2.5<br>2<br>1.2<br>2.5<br>2.0<br>1.2                                        | Operating pressure range (bar)  0-10 0-7 0-10 0-20  0-7 0-10 0-20  0-7 0-10 0-20                                                         | NIL E12613Q E12611Q E14613Q E14611Q E14611Q E24002Q E24002Q                                                                                                                                                                                                                                                                                                                           | RING NO. WIT provided with D                                                                                                                                                                                   | NIL E12613W E12611W E14613W E14611W E14611W E24002W E24002W                                                                                                                                                                                                                                                                                                                                                                                                                                                                                                                                                                                                                                                                                                                                                                                                                                                                                                                                                                                                                                                                                                                                                                                                                                                                                                                                                                                                                                                                                                                                                                                                                                                                                                                                                                                                                                                                                                                                                                                                                                                                 | REL25637G - K RGE OF e socket S1)  12 V  NIL E12613R E12612R E12611R  E14613R E14613R E14612R E14611R E24002R                                                                                                                                                                                                | Remarks  Remarks                                                                                                                                                                                                                                                                                                                                                                                                                                                                                                                                             |
| REF. CAT. NO.  Direct ac J001 - 04 J013 - 02 J013 - 02 J013 - 02 J002 - 04 J002 - 04 J003 - 04 J003 - 04 J003 - 04 J003 - 04 Pilot ope                                                                                                                                                                                                                                                                                                                                                                                                                                                                                                                                                                                                                                                                                                                                                                                                                                                                                                                                                                                                                                                                                                                                                                                                                                                                                                                                                                                                                                                                                                                                                                                                                                                                                                                                                                                                                                                                                                                                                                                         | TYPE OF VALVE  ting valves 2/2 NC 2/2 NC 2/2 NC 2/2 NC 3/2 NO 3/2 NO 3/2 NO 3/2 NO 3/2 NC                    | PC IN G1/4 G1/4 G1/8 G1/8 G1/8 G1/4 G1/4 G1/4 G1/4 NIL                                    | OUT  G1/4 G1/4 G1/4 G1/4 G1/4 G1/4 G1/4 G1/                  | NIL NIL G1/4 G1/8 G1/8 G1/8                                                                                                                                                                                                                                                                                                                                                                                                                                                                                                                                                                                                                                                                                                                                                                                                                                                                                                                                                                                                                                                                                                                                                                                                                                                                                                                                                                                                                                                                                                                                                                                                                                                                                                                                                                                                                                                                                                                                                                                                                                                                                                 | 3.0<br>2.5<br>2<br>1.2<br>2.5<br>2.0<br>1.2<br>2.5<br>2.0<br>1.2                   | Operating pressure range (bar)  0-10 0-7 0-10 0-20  0-7 0-10 0-20  0-7 0-10 0-20  0-7 0-10 0-10 0-20                                     | NIL E12613Q E12611Q E14613Q E14611Q E14611Q E24002Q E24002Q                                                                                                                                                                                                                                                                                                                           | RING NO. WIT provided with D                                                                                                                                                                                   | NIL E12613W E12611W E14613W E14611W E14611W E24002W E24002W                                                                                                                                                                                                                                                                                                                                                                                                                                                                                                                                                                                                                                                                                                                                                                                                                                                                                                                                                                                                                                                                                                                                                                                                                                                                                                                                                                                                                                                                                                                                                                                                                                                                                                                                                                                                                                                                                                                                                                                                                                                                 | REL25637G - K RGE OF e socket S1)  12 V  NIL E12613R E12612R E12611R  E14613R E14613R E14612R E14611R E24002R                                                                                                                                                                                                | Remarks  Remarks  Screw type manual adjuster  Knob type manual adjuster                                                                                                                                                                                                                                                                                                                                                                                                                                                                                      |
| REF. CAT. NO.  Direct ac J001 - 04 J013 - 02 J013 - 02 J013 - 02 J002 - 04 J002 - 04 J003 - 04                                                                                                                                                                                                                                                                                                                                                                                                                                                                                                                                                                                                                                                                                                                                                                                                                                                                                                                                                                                                                                                                                                                                                                                                                                                                                                                                                                                                                                                                                                                                                                                                                                                                                                                                                                                                                                                                                                                                                                                         | TYPE OF VALVE  ting valves 2/2 NC 2/2 NC 2/2 NC 2/2 NC 3/2 NO 3/2 NO 3/2 NO 3/2 NO 3/2 NC                                                | G1/4<br>G1/4<br>G1/4<br>G1/8<br>G1/8<br>G1/8<br>G1/4<br>G1/4                              | G1/4<br>G1/4<br>G1/4<br>G1/4<br>G1/4<br>G1/4<br>G1/4<br>G1/4 | NIL NIL NIL G1/4 G1/4 G1/8 G1/8 G1/8                                                                                                                                                                                                                                                                                                                                                                                                                                                                                                                                                                                                                                                                                                                                                                                                                                                                                                                                                                                                                                                                                                                                                                                                                                                                                                                                                                                                                                                                                                                                                                                                                                                                                                                                                                                                                                                                                                                                                                                                                                                                                        | 3.0<br>2.5<br>2<br>1.2<br>2.5<br>2.0<br>1.2                                        | Operating pressure range (bar)  0-10 0-7 0-10 0-20  0-7 0-10 0-20  0-7 0-10 0-20                                                         | ORDEI (all coils are 110 V)  NIL E12613Q E12612Q E12611Q E14613Q E14612Q E14611Q E24002Q E24002Q - K                                                                                                                                                                                                                                                                                  | RING NO. WIT provided with D                                                                                                                                                                                   | NIL E12613W E12611W E14613W E14613W E14611W E2402W E24002W - K                                                                                                                                                                                                                                                                                                                                                                                                                                                                                                                                                                                                                                                                                                                                                                                                                                                                                                                                                                                                                                                                                                                                                                                                                                                                                                                                                                                                                                                                                                                                                                                                                                                                                                                                                                                                                                                                                                                                                                                                                                                              | REL25637G - K RGE OF e socket S1)  12 V  NIL E12613R E12612R E12611R  E14613R E14612R E14612R E14611R E24002R E24002R - K  EL13615R EL13615R - K                                                                                                                                                             | Remarks  Remarks  Screw type manual adjuster Knob type manual adjuster Screw type manual adjuster Knob type manual adjuster                                                                                                                                                                                                                                                                                                                                                                                                                                  |
| REF. CAT. NO.  Direct ac J001 - 04 J013 - 02 J013 - 02 J013 - 02 J002 - 04 J002 - 04 J003 - 05 J | TYPE OF VALVE  ting valves 2/2 NC 2/2 NC 2/2 NC 2/2 NC 3/2 NO 3/2 NO 3/2 NO 3/2 NO 3/2 NC 3/2 Sigle pilot NO | PC IN G1/4 G1/4 G1/4 G1/8 G1/8 G1/4 G1/4 G1/4 G1/4 G1/4 G1/4                              | OUT  G1/4 G1/4 G1/4 G1/4 G1/4 G1/4 G1/4 G1/                  | NIL NIL G1/4 G1/8 G1/8 G1/8                                                                                                                                                                                                                                                                                                                                                                                                                                                                                                                                                                                                                                                                                                                                                                                                                                                                                                                                                                                                                                                                                                                                                                                                                                                                                                                                                                                                                                                                                                                                                                                                                                                                                                                                                                                                                                                                                                                                                                                                                                                                                                 | 3.0<br>2.5<br>2<br>1.2<br>2.5<br>2.0<br>1.2<br>2.5<br>2.0<br>1.2                   | Operating pressure range (bar)  0-10 0-7 0-10 0-20  0-7 0-10 0-20  0-7 0-10 0-20  0-7 0-10 0-10 0-20                                     | PL25637A - K  ORDEI (all coils are  110 V  NIL  E12613Q  E12612Q  E12611Q  E14613Q  E14612Q  E14611Q  E24002Q  E24002Q - K  EL13615Q  EL13615Q - K  EL14615Q                                                                                                                                                                                                                          | RING NO. WIT provided with D                                                                                                                                                                                   | PL25637D - K  H COIL VOLTA IN connector type  C 24 V  NIL  E12613W  E12612W  E12611W  E14613W  E14612W  E14611W  E24002W  E24002W - K  EL13615W  EL13615W - K  EL14615W                                                                                                                                                                                                                                                                                                                                                                                                                                                                                                                                                                                                                                                                                                                                                                                                                                                                                                                                                                                                                                                                                                                                                                                                                                                                                                                                                                                                                                                                                                                                                                                                                                                                                                                                                                                                                                                                                                                                                     | REL25637G - K RGE OF e socket S1)  12 V  NIL E12613R E12612R E12611R  E14613R E14613R E14612R E14611R E24002R E24002R - K  EL13615R - K EL13615R - K EL14615R                                                                                                                                                | Remarks  Remarks  Screw type manual adjuster Knob type manual adjuster Screw type manual adjuster Knob type manual adjuster Knob type manual adjuster Screw type manual adjuster                                                                                                                                                                                                                                                                                                                                                                             |
| REF. CAT. NO.  Direct ac J001 - 04 J013 - 02 J013 - 02 J013 - 02 J002 - 04 J002 - 04 J003 - 04 J003 - 04 J003 - 04 J003 - 04 Pilot ope                                                                                                                                                                                                                                                                                                                                                                                                                                                                                                                                                                                                                                                                                                                                                                                                                                                                                                                                                                                                                                                                                                                                                                                                                                                                                                                                                                                                                                                                                                                                                                                                                                                                                                                                                                                                                                                                                                                                                                                         | TYPE OF VALVE  ting valves 2/2 NC 2/2 NC 2/2 NC 2/2 NC 3/2 NO 3/2 NO 3/2 NO 3/2 NO 3/2 NC                    | PC IN G1/4 G1/4 G1/8 G1/8 G1/8 G1/4 G1/4 G1/4 G1/4 NIL                                    | OUT  G1/4 G1/4 G1/4 G1/4 G1/4 G1/4 G1/4 G1/                  | NIL NIL G1/4 G1/4 G1/8 G1/8 G1/8                                                                                                                                                                                                                                                                                                                                                                                                                                                                                                                                                                                                                                                                                                                                                                                                                                                                                                                                                                                                                                                                                                                                                                                                                                                                                                                                                                                                                                                                                                                                                                                                                                                                                                                                                                                                                                                                                                                                                                                                                                                                                            | 3.0<br>2.5<br>2<br>1.2<br>2.5<br>2.0<br>1.2<br>2.5<br>2.0<br>1.2                   | Operating pressure range (bar)  0 - 10 0 - 7 0 - 10 0 - 20  0 - 7 0 - 10 0 - 20  0 - 7 0 - 10 0 - 20  2 - 10  2 - 10                     | PL25637A - K  ORDEI (all coils are  110 V  NIL  E12613Q  E12612Q  E12611Q  E14613Q  E14612Q  E14611Q  E24002Q  E24002Q - K  EL13615Q - K  EL14615Q  EL14615Q - K                                                                                                                                                                                                                      | RING NO. WIT provided with D E 48 V  NIL E12613S E12612S E12611S                                                                                                                                               | PEL25637D - K  H COIL VOLTA IN connector type  C 24 V  NIL  E12613W  E12612W  E12611W  E14613W  E14612W  E14611W  E24002W  E24002W - K  EL13615W  EL13615W - K  EL14615W - K                                                                                                                                                                                                                                                                                                                                                                                                                                                                                                                                                                                                                                                                                                                                                                                                                                                                                                                                                                                                                                                                                                                                                                                                                                                                                                                                                                                                                                                                                                                                                                                                                                                                                                                                                                                                                                                                                                                                                | REL25637G - K RGE OF e socket S1)  12 V  NIL E12613R E12612R E12611R  E14613R E14613R E14612R E14611R  E24002R E24002R - K  EL13615R - K EL14615R EL14615R - K                                                                                                                                               | Remarks  Remarks  Screw type manual adjuster Knob type manual adjuster                                                                                                                                                                                                                                                                                                                           |
| REF. CAT. NO.  Direct ac J001 - 04 J013 - 02 J013 - 02 J013 - 02 J002 - 04 J002 - 04 J003 - 05 J | TYPE OF VALVE  ting valves 2/2 NC 2/2 NC 2/2 NC 2/2 NC 3/2 NO 3/2 NO 3/2 NO 3/2 NO 3/2 NC 3/2 Sigle pilot NO | PC IN G1/4 G1/4 G1/4 G1/8 G1/8 G1/4 G1/4 G1/4 G1/4 G1/4 G1/4                              | OUT  G1/4 G1/4 G1/4 G1/4 G1/4 G1/4 G1/4 G1/                  | NIL NIL G1/4 G1/4 G1/8 G1/8 G1/8                                                                                                                                                                                                                                                                                                                                                                                                                                                                                                                                                                                                                                                                                                                                                                                                                                                                                                                                                                                                                                                                                                                                                                                                                                                                                                                                                                                                                                                                                                                                                                                                                                                                                                                                                                                                                                                                                                                                                                                                                                                                                            | 3.0<br>2.5<br>2<br>1.2<br>2.5<br>2.0<br>1.2<br>2.5<br>2.0<br>1.2                   | Operating pressure range (bar)  0 - 10 0 - 7 0 - 10 0 - 20  0 - 7 0 - 10 0 - 20  0 - 7 0 - 10 0 - 20  2 - 10  2 - 10                     | EL25637A - K  ORDEI (all coils are  110 V  NIL E12613Q E12612Q E12611Q  E14613Q E14612Q E14611Q E24002Q E24002Q - K  EL13615Q EL13615Q - K EL14615Q EL14615Q - K EL13637Q                                                                                                                                                                                                             | RING NO. WIT provided with D E 48 V  NIL E12613S E12612S E12611S                                                                                                                                               | PL25637D - K  H COIL VOLTA IN connector type  C 24 V  NIL  E12613W  E12612W  E12611W  E14613W  E14612W  E14611W  E24002W  E24002W - K  EL13615W  EL13615W - K  EL14615W - K  EL14615W - K  EL14615W - K  EL13637W                                                                                                                                                                                                                                                                                                                                                                                                                                                                                                                                                                                                                                                                                                                                                                                                                                                                                                                                                                                                                                                                                                                                                                                                                                                                                                                                                                                                                                                                                                                                                                                                                                                                                                                                                                                                                                                                                                           | REL25637G - K RGE OF e socket S1)  12 V  NIL E12613R E12612R E12611R  E14613R E14613R E14612R E14611R  E24002R E24002R - K  EL13615R EL13615R - K EL14615R EL14615R - K EL13637R                                                                                                                             | Remarks  Remarks  Screw type manual adjuster Knob type manual adjuster Screw type manual adjuster Knob type manual adjuster Screw type manual adjuster                                                                                                                                                                                                                                                                                               |
| REF. CAT. NO.  Direct ac J001 - 04 J013 - 02 J013 - 02 J013 - 02 J002 - 04 J002 - 04 J003 - 04 J003 - 04 J003 - 04 J003 - 04 J005 - 05 J006 - 05                                                                                                                                                                                                                                                                                                                                                                                                                                                                                                                                                                                                                                                                                                                                                                                                                                                                                                                                                                                                                                                                                                                                                                                                                                                                                                                                                                                                                                                                                                                                                                                                                                                                                                                                                                                                                                                                                                                                                                               | TYPE OF VALVE  ting valves 2/2 NC 2/2 NC 2/2 NC 2/2 NC 3/2 NC 3/2 NO 3/2 NO 3/2 NO 3/2 NC 3/2 NC 3/2 NC 3/2 NC 3/2 Sigle pilot NO 3/2 Single pilot NC                                            | PC IN G1/4 G1/4 G1/4 G1/8 G1/8 G1/8 G1/4 G1/4 G1/4 G1/4 G1/4 G1/4                         | OUT  G1/4 G1/4 G1/4 G1/4 G1/4 G1/4 G1/4 G1/                  | NIL NIL NIL G1/4 G1/4 G1/8 G1/8 G1/4                                                                                                                                                                                                                                                                                                                                                                                                                                                                                                                                                                                                                                                                                                                                                                                                                                                                                                                                                                                                                                                                                                                                                                                                                                                                                                                                                                                                                                                                                                                                                                                                                                                                                                                                                                                                                                                                                                                                                                                                                                                                                        | 3.0<br>2.5<br>2<br>1.2<br>2.5<br>2.0<br>1.2<br>2.5<br>2.0<br>1.2<br>2              | Operating pressure range (bar)  0 - 10 0 - 7 0 - 10 0 - 20  0 - 7 0 - 10 0 - 20  0 - 7 0 - 10 0 - 20  2 - 10  2 - 10                     | EL25637A - K  ORDEI (all coils are  110 V  NIL E12613Q E12612Q E12611Q  E14613Q E14612Q E14611Q E24002Q E24002Q - K  EL13615Q - K EL13615Q - K EL14615Q - K EL13637Q - K EL13637Q - K                                                                                                                                                                                                 | RING NO. WIT provided with D E 48 V  NIL E12613S E12612S E12611S  E14613S E14612S E14611S E14615S E14615S E14615S E14615S EL14615S - K EL13637S EL13637S - K                                                   | EL25637D - K  H COIL VOLTA IN connector type  C 24 V  NIL E12613W E12612W E12611W                                                                                                                                                                                                                                                                                                                                                                                                                                                                                                                                                                                                                                                                                                                                                                                                                                                                                                                                                                                                                                                                                                                                                                                                                                                                                                                                                                                                                                                                                                                                                                                                                                                                                                                                                                                                                                                                                                                                                                                                                                           | REL25637G - K RGE OF e socket S1)  12 V  NIL E12613R E12612R E12611R  E14613R E14613R E14612R E14611R  E24002R E24002R - K  EL13615R - K EL13615R - K EL14615R EL14615R - K EL13637R EL13637R - K                                                                                                            | Remarks  Remarks  Screw type manual adjuster Knob type manual adjuster Knob type manual adjuster Knob type manual adjuster Knob type manual adjuster Screw type manual adjuster Knob type manual adjuster                                                                                                                                                                                                                                            |
| REF. CAT. NO.  Direct ac J001 - 04 J013 - 02 J013 - 02 J013 - 02 J002 - 04 J002 - 04 J003 - 04 J003 - 04 J003 - 04 J003 - 04 J005 - 05 J006 - 05                                                                                                                                                                                                                                                                                                                                                                                                                                                                                                                                                                                                                                                                                                                                                                                                                                                                                                                                                                                                                                                                                                                                                                                                                                                                                                                                                                                                                                                                                                                                                                                                                                                                                                                                                                                                                                                                                                                                                                               | TYPE OF VALVE  ting valves 2/2 NC 2/2 NC 2/2 NC 2/2 NC 3/2 NC 3/2 NO 3/2 NO 3/2 NO 3/2 NC 3/2 NC 3/2 NC 3/2 NC 3/2 Sigle pilot NO 3/2 Single pilot NC                                            | PC IN G1/4 G1/4 G1/4 G1/8 G1/8 G1/8 G1/4 G1/4 G1/4 G1/4 G1/4 G1/4                         | OUT  G1/4 G1/4 G1/4 G1/4 G1/4 G1/4 G1/4 G1/                  | NIL NIL NIL G1/4 G1/4 G1/8 G1/8 G1/4                                                                                                                                                                                                                                                                                                                                                                                                                                                                                                                                                                                                                                                                                                                                                                                                                                                                                                                                                                                                                                                                                                                                                                                                                                                                                                                                                                                                                                                                                                                                                                                                                                                                                                                                                                                                                                                                                                                                                                                                                                                                                        | 3.0<br>2.5<br>2<br>1.2<br>2.5<br>2.0<br>1.2<br>2.5<br>2.0<br>1.2<br>2              | Operating pressure range (bar)  0 - 10 0 - 7 0 - 10 0 - 20  0 - 7 0 - 10 0 - 20  0 - 7 0 - 10 0 - 20  2 - 10  2 - 10                     | EL25637A - K  ORDEI (all coils are  110 V  NIL E12613Q E12612Q E12611Q  E14613Q E14612Q E14611Q E24002Q E24002Q - K  EL13615Q - K EL13615Q - K EL14615Q - K EL13637Q - K EL14637Q                                                                                                                                                                                                     | RING NO. WIT provided with D E 48 V  NIL E12613S E12612S E12611S  E14613S E14612S E14611S  E14613S E1465S E14615S E14615S - K EL13615S - K EL14615S - K EL13637S EL13637S - K EL14637S                         | EL25637D - K  H COIL VOLTA IN connector type  C 24 V  NIL E12613W E12612W E12611W  E14613W E14612W E14611W  E24002W - K  EL13615W EL13615W - K EL13615W - K EL14615W - K EL14637W EL13637W - K EL14637W                                                                                                                                                                                                                                                                                                                                                                                                                                                                                                                                                                                                                                                                                                                                                                                                                                                                                                                                                                                                                                                                                                                                                                                                                                                                                                                                                                                                                                                                                                                                                                                                                                                                                                                                                                                                                                                                                                                     | EL25637G - K  GE OF e socket S1)  12 V  NIL E12613R E12612R E12611R  E14613R E14612R E14611R  E24002R - K  EL13615R EL13615R - K EL14615R EL14615R - K EL13637R EL13637R - K EL14637R                                                                                                                        | Remarks  Remarks  Screw type manual adjuster Knob type manual adjuster Knob type manual adjuster Knob type manual adjuster Knob type manual adjuster Screw type manual adjuster Knob type manual adjuster Knob type manual adjuster Knob type manual adjuster Screw type manual adjuster Screw type manual adjuster Screw type manual adjuster                                                                                                                                                                                                               |
| REF. CAT. NO.  Direct ac J001 - 04 J013 - 02 J013 - 02 J013 - 02 J002 - 04 J002 - 04 J003 - 04 J003 - 04 J003 - 04 J005 - 05 J006 - 05 J006 - 05 J007 - 05                                                                                                                                                                                                                                                                                                                                                                                                                                                                                                                                                                                                                                                                                                                                                                                                                                                                                                                                                                                                                                                                                                                                                                                                                                                                                                                                                                                                                                                                                                                                                                                                                                                                                                                                                                                                                                                                                                                                                                     | TYPE OF VALVE  ting valves 2/2 NC 2/2 NC 2/2 NC 2/2 NC 3/2 NO 3/2 NO 3/2 NO 3/2 NO 3/2 NC 3/2 NC 3/2 NC 3/2 Single pilot NO 3/2 Single pilot NO 3/2 Single pilot NO                              | PC IN G1/4 G1/4 G1/4 G1/8 G1/8 G1/8 G1/4 G1/4 G1/4 G1/4 G1/4 G1/4 G1/4 G1/4               | OUT  G1/4 G1/4 G1/4 G1/4 G1/4 G1/4 G1/4 G1/                  | NIL NIL NIL G1/4 G1/4 G1/8 G1/8 G1/4 G1/4 G1/4                                                                                                                                                                                                                                                                                                                                                                                                                                                                                                                                                                                                                                                                                                                                                                                                                                                                                                                                                                                                                                                                                                                                                                                                                                                                                                                                                                                                                                                                                                                                                                                                                                                                                                                                                                                                                                                                                                                                                                                                                                                                              | 3.0<br>2.5<br>2<br>1.2<br>2.5<br>2.0<br>1.2<br>2.5<br>2.0<br>1.2<br>2<br>6<br>6    | Operating pressure range (bar)  0 - 10 0 - 7 0 - 10 0 - 20  0 - 7 0 - 10 0 - 20  0 - 7 0 - 10 0 - 20  2 - 10 2 - 10 2 - 10               | EL25637A - K  ORDEI (all coils are  110 V  NIL E12613Q E12612Q E12611Q  E14613Q E14612Q E14611Q E24002Q E24002Q - K  EL13615Q - K EL13615Q - K EL14615Q - K EL13637Q - K EL14637Q - K EL14637Q - K                                                                                                                                                                                    | RING NO. WIT provided with D E 48 V  NIL E12613S E12612S E12611S  E14613S E14612S E14611S  E14613S E1465S E14615S E14615S - K EL13615S - K EL14615S - K EL14637S EL14637S - K EL14637S - K                     | EL25637D - K  H COIL VOLTA IN connector type  C 24 V  NIL E12613W E12612W E12611W  E14613W E14612W E14611W  E24002W E24002W - K  EL13615W EL13615W - K EL13637W EL14637W - K EL14637W EL14637W - K                                                                                                                                                                                                                                                                                                                                                                                                                                                                                                                                                                                                                                                                                                                                                                                                                                                                                                                                                                                                                                                                                                                                                                                                                                                                                                                                                                                                                                                                                                                                                                                                                                                                                                                                                                                                                                                                                                                          | EL25637G - K  GE OF e socket S1)  12 V  NIL E12613R E12612R E12611R  E14613R E14612R E14612R E14611R  E24002R - K  EL13615R EL13615R - K EL14615R EL14615R - K EL13637R EL13637R - K EL14637R EL14637R EL14637R - K                                                                                          | Remarks  Remarks  Screw type manual adjuster Knob type manual adjuster Screw type manual adjuster Knob type manual adjuster Knob type manual adjuster Knob type manual adjuster Knob type manual adjuster                                                                                                                                                              |
| DC  REF. CAT. NO.  Direct ac  J001 - 04  J013 - 02  J013 - 02  J013 - 02  J002 - 04  J002 - 04  J003 - 04  J003 - 04  J004 - 04  Pilot ope  J005 - 05  J006 - 05                                                                                                                                                                                                                                                                                                                                                                                                                                                                                                                                                                                                                                                                                                                                                                                                                                                                                                                                                                                                                                                                                                                                                                                                                                                                                                                                                                                                                                                                                                                                                                                                                                                                                                                                                                                                                                                                                                                                                               | TYPE OF VALVE  ting valves 2/2 NC 2/2 NC 2/2 NC 2/2 NC 3/2 NO 3/2 NO 3/2 NO 3/2 NO 3/2 NC 3/2 NC 3/2 NC 3/2 Single pilot NO 3/2 Single pilot NO 3/2 Single pilot NO                              | PC IN G1/4 G1/4 G1/4 G1/8 G1/8 G1/8 G1/4 G1/4 G1/4 G1/4 G1/4 G1/4 G1/4 G1/4               | OUT  G1/4 G1/4 G1/4 G1/4 G1/4 G1/4 G1/4 G1/                  | NIL NIL NIL G1/4 G1/4 G1/8 G1/8 G1/4 G1/4 G1/4                                                                                                                                                                                                                                                                                                                                                                                                                                                                                                                                                                                                                                                                                                                                                                                                                                                                                                                                                                                                                                                                                                                                                                                                                                                                                                                                                                                                                                                                                                                                                                                                                                                                                                                                                                                                                                                                                                                                                                                                                                                                              | 3.0<br>2.5<br>2<br>1.2<br>2.5<br>2.0<br>1.2<br>2.5<br>2.0<br>1.2<br>2<br>6<br>6    | Operating pressure range (bar)  0 - 10 0 - 7 0 - 10 0 - 20  0 - 7 0 - 10 0 - 20  0 - 7 0 - 10 0 - 20  2 - 10 2 - 10 2 - 10               | EL25637A - K  ORDEI (all coils are  110 V  NIL E12613Q E12612Q E12611Q  E14613Q E14614Q E14614Q E24002Q E24002Q - K  EL13615Q - K EL13615Q - K EL13637Q - K EL13637Q - K EL14637Q - K EL14637Q - K EL14637Q - K EL15615Q                                                                                                                                                              | RING NO. WIT provided with D                                                                                                                                                                                   | EL25637D - K  H COIL VOLTA IN connector type C 24 V  NIL E12613W E12612W E12611W  E14613W E14612W E14611W  E24002W E24002W - K  EL13615W EL13615W - K EL13637W EL14637W EL14637W - K EL14637W EL14637W - K EL14637W - K EL14637W - K EL15615W                                                                                                                                                                                                                                                                                                                                                                                                                                                                                                                                                                                                                                                                                                                                                                                                                                                                                                                                                                                                                                                                                                                                                                                                                                                                                                                                                                                                                                                                                                                                                                                                                                                                                                                                                                                                                                                                               | EL25637G - K  RGE OF e socket S1)  12 V  NIL E12613R E12612R E12611R  E14613R E14612R E14612R E14611R  E24002R - K  EL13615R EL13615R - K EL14615R EL14615R - K EL14637R EL14637R - K EL14637R EL14637R - K EL15615R                                                                                         | Remarks  Remarks  Screw type manual adjuster Knob type manual adjuster Screw type manual adjuster Knob type manual adjuster Knob type manual adjuster Knob type manual adjuster Screw type manual adjuster Knob type manual adjuster Screw type manual adjuster                                                                                                                                  |
| DC  REF. CAT. NO.  Direct ac J001 - 04 J013 - 02 J013 - 02 J013 - 02 J002 - 04 J002 - 04 J003 - 05 J006 - 05 J007 - 05 J008 - 05                                                                                                                                                                                                                                                                                                                                                                                                                                                                                                                                                                                                                                                                                                                                                                                                                                                                                                                                                                                                                                                                                                                                                                                                                                                                                                                                                                                                                                                                                                                                                                                                                                                                                                                                                                                                                                                                                                                                                       | TYPE OF VALVE  ting valves 2/2 NC 2/2 NC 2/2 NC 2/2 NC 3/2 NO 3/2 NO 3/2 NO 3/2 NO 3/2 NC 3/2 NC 3/2 NC 3/2 Single pilot NO 3/2 Single pilot NO 3/2 Single pilot NO 3/2 Single pilot NC          | PC IN G1/4 G1/4 G1/4 G1/8 G1/8 G1/8 G1/8 G1/4 G1/4 G1/4 G1/4 G1/4 G1/4 G1/4 G1/4          | OUT  G1/4 G1/4 G1/4 G1/4 G1/4 G1/4 G1/4 G1/                  | NIL NIL NIL G1/4 G1/4 G1/8 G1/8 G1/4 G1/2 G1/2 G1/2                                                                                                                                                                                                                                                                                                                                                                                                                                                                                                                                                                                                                                                                                                                                                                                                                                                                                                                                                                                                                                                                                                                                                                                                                                                                                                                                                                                                                                                                                                                                                                                                                                                                                                                                                                                                                                                                                                                                                                                                                                                                         | 3.0<br>2.5<br>2<br>1.2<br>2.5<br>2.0<br>1.2<br>2<br>6<br>6<br>12                   | Operating pressure range (bar)  0 - 10 0 - 7 0 - 10 0 - 20  0 - 7 0 - 10 0 - 20  0 - 7 0 - 10 0 - 20  2 - 10 2 - 10 2 - 10 2 - 10        | EL25637A - K  ORDEI (all coils are  110 V  NIL E12613Q E12612Q E12611Q  E14613Q E14614Q E14614Q E24002Q E24002Q - K  EL13615Q - K EL13615Q - K EL13637Q - K EL14637Q - K EL14637Q - K EL14637Q - K EL15615Q - K EL15615Q - K                                                                                                                                                          | RING NO. WIT provided with D  48 V  NIL E12613S E12612S E12611S  E14613S E14612S E14611S  E24002S E24002S - K  EL13615S - K EL14615S EL14615S - K EL14637S EL14637S - K EL14637S - K EL15615S - K EL15615S - K | EL25637D - K  H COIL VOLTA IN connector typ  C  24 V  NIL  E12613W  E12612W  E12611W  E14613W  E14612W  E14611W  E24002W  E24002W - K  EL13615W - K  EL13637W  EL14637W - K  EL15615W - K  EL15615W - K                                                                                                                                                                                                                                                                                                                                                                                                                                                                                                                                                                                                                                                                                                                                                                                                                                                                                                                                                                                                                                                                                                                                                                                                                                                                                                                                                                                                                                                                                                                                                                                                                                                                                                                                                                                                                                                             | EL25637G - K  AGE OF e socket S1)  12 V  NIL E12613R E12612R E12611R  E14613R E14612R E14612R E14611R  E24002R - K  EL13615R EL13615R - K EL14615R EL14615R - K EL14637R EL14637R - K EL14637R EL14637R - K EL15615R EL15615R - K                                                                            | Remarks  Remarks  Screw type manual adjuster Knob type manual adjuster                                                                                                                                     |
| DC  REF. CAT. NO.  Direct ac J001 - 04 J013 - 02 J013 - 02 J013 - 02 J002 - 04 J002 - 04 J003 - 05 J006 - 05 J007 - 05 J008 - 05                                                                                                                                                                                                                                                                                                                                                                                                                                                                                                                                                                                                                                                                                                                                                                                                                                                                                                                                                                                                                                                                                                                                                                                                                                                                                                                                                                                                                                                                                                                                                                                                                                                                                                                                                                                                                                                                                                                                                       | TYPE OF VALVE  ting valves 2/2 NC 2/2 NC 2/2 NC 2/2 NC 3/2 NO 3/2 NO 3/2 NO 3/2 NO 3/2 NC 3/2 NC 3/2 NC 3/2 Single pilot NO 3/2 Single pilot NO 3/2 Single pilot NO 3/2 Single pilot NC          | PC IN G1/4 G1/4 G1/4 G1/8 G1/8 G1/8 G1/8 G1/4 G1/4 G1/4 G1/4 G1/4 G1/4 G1/4 G1/4          | OUT  G1/4 G1/4 G1/4 G1/4 G1/4 G1/4 G1/4 G1/                  | NIL NIL NIL G1/4 G1/4 G1/8 G1/8 G1/4 G1/2 G1/2 G1/2                                                                                                                                                                                                                                                                                                                                                                                                                                                                                                                                                                                                                                                                                                                                                                                                                                                                                                                                                                                                                                                                                                                                                                                                                                                                                                                                                                                                                                                                                                                                                                                                                                                                                                                                                                                                                                                                                                                                                                                                                                                                         | 3.0<br>2.5<br>2<br>1.2<br>2.5<br>2.0<br>1.2<br>2<br>6<br>6<br>12                   | Operating pressure range (bar)  0 - 10 0 - 7 0 - 10 0 - 20  0 - 7 0 - 10 0 - 20  0 - 7 0 - 10 0 - 20  2 - 10 2 - 10 2 - 10 2 - 10        | EL25637A - K  ORDEI (all coils are  110 V  NIL E12613Q E12612Q E12611Q  E14613Q E14612Q E14611Q E24002Q - K  EL13615Q - K  EL13615Q - K  EL14615Q - K  EL14637Q - K  EL14637Q - K  EL14637Q - K  EL14637Q - K  EL15615Q - K                                                                                                   | RING NO. WIT provided with D                                                                                                                                                                                   | EL25637D - K  H COIL VOLTA IN connector typ  C  24 V  NIL  E12613W  E12612W  E12611W  E14613W  E14612W  E14611W  E24002W  E24002W - K  EL13615W - K  EL13615W - K  EL14653W  EL14637W - K  EL14637W - K  EL15615W  EL15615W - K  EL15637W                                                                                                                                                                                                                                                                                                                                                                                                                                                                                                                                                                                                                                                                                                                                                                                                                                                                                                                                                                                                                                                                                                                                                                                                                                                                                                                                                                                                                                                                                                                                                                                                                                                                                                                                                                                                                           | EL25637G - K  RGE OF e socket S1)  12 V  NIL E12613R E12612R E12611R  E14613R E14612R E14612R E14611R  E24002R - K  EL13615R - K EL13615R - K EL14637R EL14637R - K EL14637R EL14637R - K EL15615R EL15615R - K EL15615R EL15615R - K                                                                        | Remarks  Remarks  Screw type manual adjuster Knob type manual adjuster Screw type manual adjuster Knob type manual adjuster Knob type manual adjuster Knob type manual adjuster Screw type manual adjuster Screw type manual adjuster                                                                              |
| DC REF. CAT. NO.  Direct ac J001 - 04 J013 - 02 J013 - 02 J013 - 02 J002 - 04 J002 - 04 J003 - 04 J003 - 04 J003 - 04 J003 - 05 J006 - 05 J007 - 05 J008 - 05 J009 - 05 J001 - 05                                                                                                                                                                                                                                                                                                                                                                                                                                                                                                                                                                                                                                                                                                                                                                                                                                                                                                                                                                                                                                                                                                                                                                                                                                                                                                                                                                                                                                                                                                                                                                                                                                                                                                                                                                                                                                                                                                                                              | TYPE OF VALVE  ting valves 2/2 NC 2/2 NC 2/2 NC 2/2 NC 3/2 NO 3/2 NO 3/2 NO 3/2 NO 3/2 NC 3/2 NC 3/2 Single pilot NO 3/2 Single pilot NO 3/2 Single pilot NC 5/2 Single pilot 5/2 Single pilot   | G1/4 G1/4 G1/4 G1/8 G1/8 G1/8 G1/8 G1/8 G1/4 G1/4 G1/4 G1/4 G1/4 G1/4 G1/2 G1/2 G1/2 G1/2 | G1/4 G1/4 G1/4 G1/4 G1/4 G1/4 G1/4 G1/4                      | NIL NIL NIL NIL G1/4 G1/4 G1/4 G1/4 G1/4 G1/4 G1/4 G1/4                                                                                                                                                                                                                                                                                                                                                                                                                                                                                                                                                                                                                                                                                                                                                                                                                                                                                                                                                                                                                                                                                                                                                                                                                                                                                                                                                                                                                                                                                                                                                                                                                                                                                                                                                                                                                                                                                                                                                                                                                                                                     | 3.0<br>2.5<br>2<br>1.2<br>2.5<br>2.0<br>1.2<br>2<br>2<br>6<br>6<br>12<br>12        | Operating pressure range (bar)  0 - 10 0 - 7 0 - 10 0 - 20  0 - 7 0 - 10 0 - 20  0 - 7 0 - 10 2 - 10 2 - 10 2 - 10 2 - 10 2 - 10 2 - 10  | EL25637A - K  ORDEI (all coils are  110 V  NIL E12613Q E12612Q E12611Q  E14613Q E14612Q E14611Q E24002Q - K  EL13615Q - K EL13615Q - K EL14615Q - K EL14637Q - K EL14637Q - K EL14637Q - K EL15615Q - K EL15615Q - K EL15615Q - K EL15615Q - K EL15637Q - K                                                                                                                           | RING NO. WIT provided with D                                                                                                                                                                                   | EL25637D - K  H COIL VOLTA IN connector typ  C  24 V  NIL  E12613W  E12612W  E12611W  E14613W  E14612W  E14611W  E24002W  E24002W - K  EL13615W - K  EL13637W  EL14637W - K  EL14637W - K  EL15615W - K  EL15615W - K  EL15615W - K  EL15637W - K  EL15637W - K                                                                                                                                                                                                                                                                                                                                                                                                                                                                                                                                                                                                                                                                                                                                                                                                                                                                                                                                                                                                                                                                                                                                                                                                                                                                                                                                                                                                                                                                                                                                                                                                                                                                                                                                                                                                                                                             | EL25637G - K  RGE OF e socket S1)  12 V  NIL E12613R E12612R E12611R  E14613R E14612R E14612R E14611R  E24002R - K  EL13615R EL13615R - K EL14615R EL14637R EL14637R - K EL14637R EL15615R - K EL15615R EL15637R EL15637R EL15637R EL15637R EL15637R - K                                                     | Remarks  Remarks  Screw type manual adjuster Knob type manual adjuster Screw type manual adjuster Knob type manual adjuster Knob type manual adjuster Knob type manual adjuster                                                      |
| DC  REF. CAT. NO.  Direct ac  J001 - 04  J013 - 02  J013 - 02  J002 - 04  J002 - 04  J003 - 04  J003 - 04  J003 - 04  J003 - 04  J004 - 04  Pilot ope  J006 - 05  J007 - 05  J008 - 05                                                                                                                                                                                                                                                                                                                                                                                                                                                                                                                                                                                                                                                                                                                                                                                                                                                                                                                                                                                                                                                                                                                                                                                                                                                                                                                                                                                                                                                                                                                                                                                                                                                                                                                                                                                                                                                                                                                                         | TYPE OF VALVE  ting valves 2/2 NC 2/2 NC 2/2 NC 2/2 NC 3/2 NO 3/2 NO 3/2 NO 3/2 NO 3/2 NC 3/2 NC 3/2 NC 3/2 Single pilot NO 3/2 Single pilot NC 3/2 Single pilot NC 5/2 Single pilot NC          | PC IN G1/4 G1/4 G1/4 G1/8 G1/8 G1/8 G1/4 G1/4 G1/4 G1/4 G1/4 G1/4 G1/4 G1/4               | OUT  G1/4 G1/4 G1/4 G1/4 G1/4 G1/4 G1/4 G1/                  | NIL   NIL | 3.0<br>2.5<br>2<br>1.2<br>2.5<br>2.0<br>1.2<br>2<br>5<br>2.0<br>1.2<br>2<br>6<br>6 | Operating pressure range (bar)  0 - 10 0 - 7 0 - 10 0 - 20  0 - 7 0 - 10 0 - 20  0 - 7 0 - 10 0 - 20  2 - 10 2 - 10 2 - 10 2 - 10 2 - 10 | EL25637A - K  ORDEI (all coils are  110 V  NIL E12613Q E12612Q E12611Q  E14613Q E14612Q E14611Q E24002Q - K  EL13615Q - K  EL13615Q - K  EL14615Q - K  EL14637Q - K  EL14637Q - K  EL14637Q - K  EL14637Q - K  EL15615Q - K                                                                                                   | RING NO. WIT provided with D                                                                                                                                                                                   | EL25637D - K  H COIL VOLTA IN connector typ  C  24 V  NIL  E12613W  E12612W  E12611W  E14613W  E14612W  E14611W  E24002W  E24002W - K  EL13615W - K  EL13615W - K  EL14653W  EL14637W - K  EL14637W - K  EL15615W  EL15615W - K  EL15637W                                                                                                                                                                                                                                                                                                                                                                                                                                                                                                                                                                                                                                                                                                                                                                                                                                                                                                                                                                                                                                                                                                                                                                                                                                                                                                                                                                                                                                                                                                                                                                                                                                                                                                                                                                                                                           | EL25637G - K  RGE OF e socket S1)  12 V  NIL E12613R E12612R E12611R  E14613R E14612R E14612R E14611R  E24002R - K  EL13615R - K EL13615R - K EL14637R EL14637R - K EL14637R EL14637R - K EL15615R EL15615R - K EL15615R EL15615R - K                                                                        | Remarks  Remarks  Screw type manual adjuster Knob type manual adjuster Screw type manual adjuster Knob type manual adjuster Knob type manual adjuster Screw type manual adjuster Knob type manual adjuster Screw type manual adjuster                                                                              |
| DC REF. CAT. NO.  Direct ac J001 - 04 J013 - 02 J013 - 02 J013 - 02 J002 - 04 J002 - 04 J003 - 04 J003 - 04 J003 - 04 J003 - 05 J006 - 05 J007 - 05 J008 - 05 J009 - 05 J001 - 05                                                                                                                                                                                                                                                                                                                                                                                                                                                                                                                                                                                                                                                                                                                                                                                                                                                                                                                                                                                                                                                                                                                                                                                                                                                                                                                                                                                                                                                                                                                                                                                                                                                                                                                                                                                                                                                                                                                                              | TYPE OF VALVE  ting valves 2/2 NC 2/2 NC 2/2 NC 2/2 NC 3/2 NO 3/2 NO 3/2 NO 3/2 NO 3/2 NC 3/2 NC 3/2 Single pilot NO 3/2 Single pilot NO 3/2 Single pilot NC 5/2 Single pilot 5/2 Single pilot   | G1/4 G1/4 G1/4 G1/8 G1/8 G1/8 G1/8 G1/8 G1/4 G1/4 G1/4 G1/4 G1/4 G1/4 G1/2 G1/2 G1/2 G1/2 | G1/4 G1/4 G1/4 G1/4 G1/4 G1/4 G1/4 G1/4                      | NIL NIL NIL NIL G1/4 G1/4 G1/4 G1/4 G1/4 G1/4 G1/4 G1/4                                                                                                                                                                                                                                                                                                                                                                                                                                                                                                                                                                                                                                                                                                                                                                                                                                                                                                                                                                                                                                                                                                                                                                                                                                                                                                                                                                                                                                                                                                                                                                                                                                                                                                                                                                                                                                                                                                                                                                                                                                                                     | 3.0<br>2.5<br>2<br>1.2<br>2.5<br>2.0<br>1.2<br>2<br>2<br>6<br>6<br>12<br>12        | Operating pressure range (bar)  0 - 10 0 - 7 0 - 10 0 - 20  0 - 7 0 - 10 0 - 20  0 - 7 0 - 10 2 - 10 2 - 10 2 - 10 2 - 10 2 - 10 2 - 10  | EL25637A - K  ORDEI (all coils are  110 V  NIL E12613Q E12612Q E12611Q  E14613Q E14612Q E14611Q E24002Q - K  EL13615Q - K  EL13615Q - K  EL14615Q - K  EL14637Q - K  EL14637Q - K  EL14637Q - K  EL15615Q - K  EL15637Q - K  EL25615Q - K | RING NO. WIT provided with D                                                                                                                                                                                   | EL25637D - K  H COIL VOLTA IN connector typ  CC  24 V  NIL  E12613W  E12612W  E12611W  E14613W  E14612W  E14611W  E24002W - K  EL13615W - K  EL13615W - K  EL1465W  EL1465W - K  EL1465W - K  EL15637W - K  EL15615W - K  EL15615W - K  EL15615W - K  EL15637W - K  EL5615W - K  EL15637W - K  EL15637W - K  EL25615W                                                                                                                                                                                                                                                                                                                                                                                                                                                                                                                                                                                                                                                                                                                                                                                                                                                                                                                                                                                                                                                                                                                                                                                                                                                                                                                                                                                                                                                                                                                                                                                                                                                                                       | EL25637G - K  RGE OF e socket S1)  12 V  NIL E12613R E12612R E12611R  E14613R E14612R E14612R E14611R  E24002R - K  EL13615R EL13615R - K EL14615R EL14615R - K EL14637R EL14637R - K EL15615R EL15615R - K EL15637R EL15637R - K EL15637R EL15637R - K EL15637R EL15637R - K EL15637R EL15637R - K EL25615R | Remarks  Remarks  Screw type manual adjuster Knob type manual adjuster Screw type manual adjuster Knob type manual adjuster Knob type manual adjuster Knob type manual adjuster Screw type manual adjuster Knob type manual adjuster |