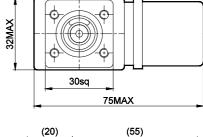

## **SOLENOID VALVE - ORDERING CODE**

| REF.<br>CAT.                                                                                                                                                                                                                                                                                                                                                                                                                                                                                                                                                                                                                                                                                                                                                                                                                                                                                                                                                                                                                                                                                                                                                                                                                                                                                                                                                                                                                                                                                                                                                                                                                                                                                                                                                                                                                                                                                                                                                                                                                                                                                                                   | TYPE                                                                                                                                                                                             | TYPE PORT SIZE                                                                            |                                                              | ZE                                                                                                                                                                                                                                                                                                                                                                                                                                                                                                                                                                                                                                                                                                                                                                                                                                                                                                                                                                                                                                                                                                                                                                                                                                                                                                                                                                                                                                                                                                                                                                                                                                                                                                                                                                                                                                                                                                                                                                                                                                                                                                                          | NW                                                                                 | Operating pressure                                                                                                                       | ORDERING NO. WITH COIL VOLTAGE OF (all coils are provided with DIN connector type socket S1)                                                                                                                                                                                                                                                                                          |                                                                                                                                                                                                                |                                                                                                                                                                                                                                                                                                                                                                                                                                                                                                                                                                                                                                                                                                                                                                                                                                                                                                                                                                                                                                                                                                                                                                                                                                                                                                                                                                                                                                                                                                                                                                                                                                                                                                                                                                                                                                                                                                                                                                                                                                                                                                                             |                                                                                                                                                                                                                                                                                                              | Remarks                                                                                                                                                                                                                                                                                                                                                                                                                                                                                                                                                      |
|--------------------------------------------------------------------------------------------------------------------------------------------------------------------------------------------------------------------------------------------------------------------------------------------------------------------------------------------------------------------------------------------------------------------------------------------------------------------------------------------------------------------------------------------------------------------------------------------------------------------------------------------------------------------------------------------------------------------------------------------------------------------------------------------------------------------------------------------------------------------------------------------------------------------------------------------------------------------------------------------------------------------------------------------------------------------------------------------------------------------------------------------------------------------------------------------------------------------------------------------------------------------------------------------------------------------------------------------------------------------------------------------------------------------------------------------------------------------------------------------------------------------------------------------------------------------------------------------------------------------------------------------------------------------------------------------------------------------------------------------------------------------------------------------------------------------------------------------------------------------------------------------------------------------------------------------------------------------------------------------------------------------------------------------------------------------------------------------------------------------------------|--------------------------------------------------------------------------------------------------------------------------------------------------------------------------------------------------|-------------------------------------------------------------------------------------------|--------------------------------------------------------------|-----------------------------------------------------------------------------------------------------------------------------------------------------------------------------------------------------------------------------------------------------------------------------------------------------------------------------------------------------------------------------------------------------------------------------------------------------------------------------------------------------------------------------------------------------------------------------------------------------------------------------------------------------------------------------------------------------------------------------------------------------------------------------------------------------------------------------------------------------------------------------------------------------------------------------------------------------------------------------------------------------------------------------------------------------------------------------------------------------------------------------------------------------------------------------------------------------------------------------------------------------------------------------------------------------------------------------------------------------------------------------------------------------------------------------------------------------------------------------------------------------------------------------------------------------------------------------------------------------------------------------------------------------------------------------------------------------------------------------------------------------------------------------------------------------------------------------------------------------------------------------------------------------------------------------------------------------------------------------------------------------------------------------------------------------------------------------------------------------------------------------|------------------------------------------------------------------------------------|------------------------------------------------------------------------------------------------------------------------------------------|---------------------------------------------------------------------------------------------------------------------------------------------------------------------------------------------------------------------------------------------------------------------------------------------------------------------------------------------------------------------------------------|----------------------------------------------------------------------------------------------------------------------------------------------------------------------------------------------------------------|-----------------------------------------------------------------------------------------------------------------------------------------------------------------------------------------------------------------------------------------------------------------------------------------------------------------------------------------------------------------------------------------------------------------------------------------------------------------------------------------------------------------------------------------------------------------------------------------------------------------------------------------------------------------------------------------------------------------------------------------------------------------------------------------------------------------------------------------------------------------------------------------------------------------------------------------------------------------------------------------------------------------------------------------------------------------------------------------------------------------------------------------------------------------------------------------------------------------------------------------------------------------------------------------------------------------------------------------------------------------------------------------------------------------------------------------------------------------------------------------------------------------------------------------------------------------------------------------------------------------------------------------------------------------------------------------------------------------------------------------------------------------------------------------------------------------------------------------------------------------------------------------------------------------------------------------------------------------------------------------------------------------------------------------------------------------------------------------------------------------------------|--------------------------------------------------------------------------------------------------------------------------------------------------------------------------------------------------------------------------------------------------------------------------------------------------------------|--------------------------------------------------------------------------------------------------------------------------------------------------------------------------------------------------------------------------------------------------------------------------------------------------------------------------------------------------------------------------------------------------------------------------------------------------------------------------------------------------------------------------------------------------------------|
| NO.                                                                                                                                                                                                                                                                                                                                                                                                                                                                                                                                                                                                                                                                                                                                                                                                                                                                                                                                                                                                                                                                                                                                                                                                                                                                                                                                                                                                                                                                                                                                                                                                                                                                                                                                                                                                                                                                                                                                                                                                                                                                                                                            | VALVE                                                                                                                                                                                            | IN                                                                                        | OUT                                                          | EXH                                                                                                                                                                                                                                                                                                                                                                                                                                                                                                                                                                                                                                                                                                                                                                                                                                                                                                                                                                                                                                                                                                                                                                                                                                                                                                                                                                                                                                                                                                                                                                                                                                                                                                                                                                                                                                                                                                                                                                                                                                                                                                                         | INVV                                                                               | range<br>( bar )                                                                                                                         | 220.1/                                                                                                                                                                                                                                                                                                                                                                                |                                                                                                                                                                                                                | (C                                                                                                                                                                                                                                                                                                                                                                                                                                                                                                                                                                                                                                                                                                                                                                                                                                                                                                                                                                                                                                                                                                                                                                                                                                                                                                                                                                                                                                                                                                                                                                                                                                                                                                                                                                                                                                                                                                                                                                                                                                                                                                                          | 24.1/                                                                                                                                                                                                                                                                                                        | Remarks                                                                                                                                                                                                                                                                                                                                                                                                                                                                                                                                                      |
| Direct ac                                                                                                                                                                                                                                                                                                                                                                                                                                                                                                                                                                                                                                                                                                                                                                                                                                                                                                                                                                                                                                                                                                                                                                                                                                                                                                                                                                                                                                                                                                                                                                                                                                                                                                                                                                                                                                                                                                                                                                                                                                                                                                                      | ting valves                                                                                                                                                                                      |                                                                                           |                                                              |                                                                                                                                                                                                                                                                                                                                                                                                                                                                                                                                                                                                                                                                                                                                                                                                                                                                                                                                                                                                                                                                                                                                                                                                                                                                                                                                                                                                                                                                                                                                                                                                                                                                                                                                                                                                                                                                                                                                                                                                                                                                                                                             |                                                                                    | ( bui )                                                                                                                                  | 220 V                                                                                                                                                                                                                                                                                                                                                                                 | 110 V                                                                                                                                                                                                          | 48 V                                                                                                                                                                                                                                                                                                                                                                                                                                                                                                                                                                                                                                                                                                                                                                                                                                                                                                                                                                                                                                                                                                                                                                                                                                                                                                                                                                                                                                                                                                                                                                                                                                                                                                                                                                                                                                                                                                                                                                                                                                                                                                                        | 24 V                                                                                                                                                                                                                                                                                                         |                                                                                                                                                                                                                                                                                                                                                                                                                                                                                                                                                              |
| J001 - 04                                                                                                                                                                                                                                                                                                                                                                                                                                                                                                                                                                                                                                                                                                                                                                                                                                                                                                                                                                                                                                                                                                                                                                                                                                                                                                                                                                                                                                                                                                                                                                                                                                                                                                                                                                                                                                                                                                                                                                                                                                                                                                                      | 2/2 NC                                                                                                                                                                                           | G1/4                                                                                      | G1/4                                                         | NIL                                                                                                                                                                                                                                                                                                                                                                                                                                                                                                                                                                                                                                                                                                                                                                                                                                                                                                                                                                                                                                                                                                                                                                                                                                                                                                                                                                                                                                                                                                                                                                                                                                                                                                                                                                                                                                                                                                                                                                                                                                                                                                                         | 3.0                                                                                | 0 - 10                                                                                                                                   | E12614A                                                                                                                                                                                                                                                                                                                                                                               | E12614B                                                                                                                                                                                                        | E12614D                                                                                                                                                                                                                                                                                                                                                                                                                                                                                                                                                                                                                                                                                                                                                                                                                                                                                                                                                                                                                                                                                                                                                                                                                                                                                                                                                                                                                                                                                                                                                                                                                                                                                                                                                                                                                                                                                                                                                                                                                                                                                                                     | E12614G                                                                                                                                                                                                                                                                                                      |                                                                                                                                                                                                                                                                                                                                                                                                                                                                                                                                                              |
| J013 - 02                                                                                                                                                                                                                                                                                                                                                                                                                                                                                                                                                                                                                                                                                                                                                                                                                                                                                                                                                                                                                                                                                                                                                                                                                                                                                                                                                                                                                                                                                                                                                                                                                                                                                                                                                                                                                                                                                                                                                                                                                                                                                                                      | 2/2 NC                                                                                                                                                                                           | G1/4                                                                                      | G1/4                                                         | NIL                                                                                                                                                                                                                                                                                                                                                                                                                                                                                                                                                                                                                                                                                                                                                                                                                                                                                                                                                                                                                                                                                                                                                                                                                                                                                                                                                                                                                                                                                                                                                                                                                                                                                                                                                                                                                                                                                                                                                                                                                                                                                                                         | 2.5                                                                                | 0 - 7                                                                                                                                    | E12613A                                                                                                                                                                                                                                                                                                                                                                               | E12613B                                                                                                                                                                                                        | E12613D                                                                                                                                                                                                                                                                                                                                                                                                                                                                                                                                                                                                                                                                                                                                                                                                                                                                                                                                                                                                                                                                                                                                                                                                                                                                                                                                                                                                                                                                                                                                                                                                                                                                                                                                                                                                                                                                                                                                                                                                                                                                                                                     | E12613G                                                                                                                                                                                                                                                                                                      |                                                                                                                                                                                                                                                                                                                                                                                                                                                                                                                                                              |
| J013 - 02                                                                                                                                                                                                                                                                                                                                                                                                                                                                                                                                                                                                                                                                                                                                                                                                                                                                                                                                                                                                                                                                                                                                                                                                                                                                                                                                                                                                                                                                                                                                                                                                                                                                                                                                                                                                                                                                                                                                                                                                                                                                                                                      | 2/2 NC                                                                                                                                                                                           | G1/4                                                                                      | G1/4                                                         | NIL                                                                                                                                                                                                                                                                                                                                                                                                                                                                                                                                                                                                                                                                                                                                                                                                                                                                                                                                                                                                                                                                                                                                                                                                                                                                                                                                                                                                                                                                                                                                                                                                                                                                                                                                                                                                                                                                                                                                                                                                                                                                                                                         | 2                                                                                  | 0 - 10                                                                                                                                   | E12612A                                                                                                                                                                                                                                                                                                                                                                               | E12612B                                                                                                                                                                                                        | E12612D                                                                                                                                                                                                                                                                                                                                                                                                                                                                                                                                                                                                                                                                                                                                                                                                                                                                                                                                                                                                                                                                                                                                                                                                                                                                                                                                                                                                                                                                                                                                                                                                                                                                                                                                                                                                                                                                                                                                                                                                                                                                                                                     | E12612G                                                                                                                                                                                                                                                                                                      |                                                                                                                                                                                                                                                                                                                                                                                                                                                                                                                                                              |
| J013 - 02                                                                                                                                                                                                                                                                                                                                                                                                                                                                                                                                                                                                                                                                                                                                                                                                                                                                                                                                                                                                                                                                                                                                                                                                                                                                                                                                                                                                                                                                                                                                                                                                                                                                                                                                                                                                                                                                                                                                                                                                                                                                                                                      | 2/2 NC                                                                                                                                                                                           | G1/4                                                                                      | G1/4                                                         | NIL                                                                                                                                                                                                                                                                                                                                                                                                                                                                                                                                                                                                                                                                                                                                                                                                                                                                                                                                                                                                                                                                                                                                                                                                                                                                                                                                                                                                                                                                                                                                                                                                                                                                                                                                                                                                                                                                                                                                                                                                                                                                                                                         | 1.2                                                                                | 0 - 20                                                                                                                                   | E12611A                                                                                                                                                                                                                                                                                                                                                                               | E12611B                                                                                                                                                                                                        | E12611D                                                                                                                                                                                                                                                                                                                                                                                                                                                                                                                                                                                                                                                                                                                                                                                                                                                                                                                                                                                                                                                                                                                                                                                                                                                                                                                                                                                                                                                                                                                                                                                                                                                                                                                                                                                                                                                                                                                                                                                                                                                                                                                     | E12611G                                                                                                                                                                                                                                                                                                      |                                                                                                                                                                                                                                                                                                                                                                                                                                                                                                                                                              |
| J002 - 04                                                                                                                                                                                                                                                                                                                                                                                                                                                                                                                                                                                                                                                                                                                                                                                                                                                                                                                                                                                                                                                                                                                                                                                                                                                                                                                                                                                                                                                                                                                                                                                                                                                                                                                                                                                                                                                                                                                                                                                                                                                                                                                      | 3/2 NO                                                                                                                                                                                           | G1/8                                                                                      | G1/4                                                         | G1/4                                                                                                                                                                                                                                                                                                                                                                                                                                                                                                                                                                                                                                                                                                                                                                                                                                                                                                                                                                                                                                                                                                                                                                                                                                                                                                                                                                                                                                                                                                                                                                                                                                                                                                                                                                                                                                                                                                                                                                                                                                                                                                                        | 2.5                                                                                | 0 - 7                                                                                                                                    | E13613A                                                                                                                                                                                                                                                                                                                                                                               | E13613B                                                                                                                                                                                                        | E13613D                                                                                                                                                                                                                                                                                                                                                                                                                                                                                                                                                                                                                                                                                                                                                                                                                                                                                                                                                                                                                                                                                                                                                                                                                                                                                                                                                                                                                                                                                                                                                                                                                                                                                                                                                                                                                                                                                                                                                                                                                                                                                                                     | E13613G                                                                                                                                                                                                                                                                                                      |                                                                                                                                                                                                                                                                                                                                                                                                                                                                                                                                                              |
| J002 - 04<br>J002 - 04                                                                                                                                                                                                                                                                                                                                                                                                                                                                                                                                                                                                                                                                                                                                                                                                                                                                                                                                                                                                                                                                                                                                                                                                                                                                                                                                                                                                                                                                                                                                                                                                                                                                                                                                                                                                                                                                                                                                                                                                                                                                                                         | 3/2 NO                                                                                                                                                                                           | G1/8                                                                                      | G1/4                                                         | G1/4                                                                                                                                                                                                                                                                                                                                                                                                                                                                                                                                                                                                                                                                                                                                                                                                                                                                                                                                                                                                                                                                                                                                                                                                                                                                                                                                                                                                                                                                                                                                                                                                                                                                                                                                                                                                                                                                                                                                                                                                                                                                                                                        | 2.0                                                                                | 0 - 10                                                                                                                                   | E13613A<br>E13612A                                                                                                                                                                                                                                                                                                                                                                    | E13612B                                                                                                                                                                                                        | E13612D                                                                                                                                                                                                                                                                                                                                                                                                                                                                                                                                                                                                                                                                                                                                                                                                                                                                                                                                                                                                                                                                                                                                                                                                                                                                                                                                                                                                                                                                                                                                                                                                                                                                                                                                                                                                                                                                                                                                                                                                                                                                                                                     | E13612G                                                                                                                                                                                                                                                                                                      |                                                                                                                                                                                                                                                                                                                                                                                                                                                                                                                                                              |
| J002 - 04                                                                                                                                                                                                                                                                                                                                                                                                                                                                                                                                                                                                                                                                                                                                                                                                                                                                                                                                                                                                                                                                                                                                                                                                                                                                                                                                                                                                                                                                                                                                                                                                                                                                                                                                                                                                                                                                                                                                                                                                                                                                                                                      | 3/2 NO                                                                                                                                                                                           | G1/8                                                                                      | G1/4                                                         | G1/4                                                                                                                                                                                                                                                                                                                                                                                                                                                                                                                                                                                                                                                                                                                                                                                                                                                                                                                                                                                                                                                                                                                                                                                                                                                                                                                                                                                                                                                                                                                                                                                                                                                                                                                                                                                                                                                                                                                                                                                                                                                                                                                        | 1.2                                                                                | 0 - 20                                                                                                                                   | E13611A                                                                                                                                                                                                                                                                                                                                                                               | E13611B                                                                                                                                                                                                        | E13611D                                                                                                                                                                                                                                                                                                                                                                                                                                                                                                                                                                                                                                                                                                                                                                                                                                                                                                                                                                                                                                                                                                                                                                                                                                                                                                                                                                                                                                                                                                                                                                                                                                                                                                                                                                                                                                                                                                                                                                                                                                                                                                                     | E13611G                                                                                                                                                                                                                                                                                                      |                                                                                                                                                                                                                                                                                                                                                                                                                                                                                                                                                              |
|                                                                                                                                                                                                                                                                                                                                                                                                                                                                                                                                                                                                                                                                                                                                                                                                                                                                                                                                                                                                                                                                                                                                                                                                                                                                                                                                                                                                                                                                                                                                                                                                                                                                                                                                                                                                                                                                                                                                                                                                                                                                                                                                |                                                                                                                                                                                                  |                                                                                           |                                                              |                                                                                                                                                                                                                                                                                                                                                                                                                                                                                                                                                                                                                                                                                                                                                                                                                                                                                                                                                                                                                                                                                                                                                                                                                                                                                                                                                                                                                                                                                                                                                                                                                                                                                                                                                                                                                                                                                                                                                                                                                                                                                                                             |                                                                                    |                                                                                                                                          |                                                                                                                                                                                                                                                                                                                                                                                       |                                                                                                                                                                                                                |                                                                                                                                                                                                                                                                                                                                                                                                                                                                                                                                                                                                                                                                                                                                                                                                                                                                                                                                                                                                                                                                                                                                                                                                                                                                                                                                                                                                                                                                                                                                                                                                                                                                                                                                                                                                                                                                                                                                                                                                                                                                                                                             |                                                                                                                                                                                                                                                                                                              |                                                                                                                                                                                                                                                                                                                                                                                                                                                                                                                                                              |
| J003 - 04<br>J003 - 04                                                                                                                                                                                                                                                                                                                                                                                                                                                                                                                                                                                                                                                                                                                                                                                                                                                                                                                                                                                                                                                                                                                                                                                                                                                                                                                                                                                                                                                                                                                                                                                                                                                                                                                                                                                                                                                                                                                                                                                                                                                                                                         | 3/2 NC                                                                                                                                                                                           | G1/4<br>G1/4                                                                              | G1/4                                                         | G1/8<br>G1/8                                                                                                                                                                                                                                                                                                                                                                                                                                                                                                                                                                                                                                                                                                                                                                                                                                                                                                                                                                                                                                                                                                                                                                                                                                                                                                                                                                                                                                                                                                                                                                                                                                                                                                                                                                                                                                                                                                                                                                                                                                                                                                                | 2.5                                                                                | 0 - 7                                                                                                                                    | E14613A                                                                                                                                                                                                                                                                                                                                                                               | E14613B                                                                                                                                                                                                        | E14613D                                                                                                                                                                                                                                                                                                                                                                                                                                                                                                                                                                                                                                                                                                                                                                                                                                                                                                                                                                                                                                                                                                                                                                                                                                                                                                                                                                                                                                                                                                                                                                                                                                                                                                                                                                                                                                                                                                                                                                                                                                                                                                                     | E14613G                                                                                                                                                                                                                                                                                                      |                                                                                                                                                                                                                                                                                                                                                                                                                                                                                                                                                              |
| J003 - 04<br>J003 - 04                                                                                                                                                                                                                                                                                                                                                                                                                                                                                                                                                                                                                                                                                                                                                                                                                                                                                                                                                                                                                                                                                                                                                                                                                                                                                                                                                                                                                                                                                                                                                                                                                                                                                                                                                                                                                                                                                                                                                                                                                                                                                                         | 3/2 NC<br>3/2 NC                                                                                                                                                                                 | G1/4                                                                                      | G1/4                                                         | G1/8                                                                                                                                                                                                                                                                                                                                                                                                                                                                                                                                                                                                                                                                                                                                                                                                                                                                                                                                                                                                                                                                                                                                                                                                                                                                                                                                                                                                                                                                                                                                                                                                                                                                                                                                                                                                                                                                                                                                                                                                                                                                                                                        | 2.0                                                                                | 0 - 10<br>0 - 20                                                                                                                         | E14612A<br>E14611A                                                                                                                                                                                                                                                                                                                                                                    | E14612B<br>E14611B                                                                                                                                                                                             | E14612D<br>E14611D                                                                                                                                                                                                                                                                                                                                                                                                                                                                                                                                                                                                                                                                                                                                                                                                                                                                                                                                                                                                                                                                                                                                                                                                                                                                                                                                                                                                                                                                                                                                                                                                                                                                                                                                                                                                                                                                                                                                                                                                                                                                                                          | E14612G<br>E14611G                                                                                                                                                                                                                                                                                           |                                                                                                                                                                                                                                                                                                                                                                                                                                                                                                                                                              |
| J003 - 04                                                                                                                                                                                                                                                                                                                                                                                                                                                                                                                                                                                                                                                                                                                                                                                                                                                                                                                                                                                                                                                                                                                                                                                                                                                                                                                                                                                                                                                                                                                                                                                                                                                                                                                                                                                                                                                                                                                                                                                                                                                                                                                      | 3/2 NC                                                                                                                                                                                           | G 1/4                                                                                     | G 1/4                                                        | G 1/6                                                                                                                                                                                                                                                                                                                                                                                                                                                                                                                                                                                                                                                                                                                                                                                                                                                                                                                                                                                                                                                                                                                                                                                                                                                                                                                                                                                                                                                                                                                                                                                                                                                                                                                                                                                                                                                                                                                                                                                                                                                                                                                       | 1.2                                                                                | 0 - 20                                                                                                                                   |                                                                                                                                                                                                                                                                                                                                                                                       | 1                                                                                                                                                                                                              |                                                                                                                                                                                                                                                                                                                                                                                                                                                                                                                                                                                                                                                                                                                                                                                                                                                                                                                                                                                                                                                                                                                                                                                                                                                                                                                                                                                                                                                                                                                                                                                                                                                                                                                                                                                                                                                                                                                                                                                                                                                                                                                             |                                                                                                                                                                                                                                                                                                              |                                                                                                                                                                                                                                                                                                                                                                                                                                                                                                                                                              |
| J004 - 04                                                                                                                                                                                                                                                                                                                                                                                                                                                                                                                                                                                                                                                                                                                                                                                                                                                                                                                                                                                                                                                                                                                                                                                                                                                                                                                                                                                                                                                                                                                                                                                                                                                                                                                                                                                                                                                                                                                                                                                                                                                                                                                      | 3/2 Gang<br>mounting NC                                                                                                                                                                          | NIL                                                                                       | NIL                                                          | G1/8                                                                                                                                                                                                                                                                                                                                                                                                                                                                                                                                                                                                                                                                                                                                                                                                                                                                                                                                                                                                                                                                                                                                                                                                                                                                                                                                                                                                                                                                                                                                                                                                                                                                                                                                                                                                                                                                                                                                                                                                                                                                                                                        | 2                                                                                  | 0 - 10                                                                                                                                   | E24002A                                                                                                                                                                                                                                                                                                                                                                               | E24002B                                                                                                                                                                                                        | E24002D                                                                                                                                                                                                                                                                                                                                                                                                                                                                                                                                                                                                                                                                                                                                                                                                                                                                                                                                                                                                                                                                                                                                                                                                                                                                                                                                                                                                                                                                                                                                                                                                                                                                                                                                                                                                                                                                                                                                                                                                                                                                                                                     | E24002G                                                                                                                                                                                                                                                                                                      | Screw type manual adjuster                                                                                                                                                                                                                                                                                                                                                                                                                                                                                                                                   |
| Dilat and                                                                                                                                                                                                                                                                                                                                                                                                                                                                                                                                                                                                                                                                                                                                                                                                                                                                                                                                                                                                                                                                                                                                                                                                                                                                                                                                                                                                                                                                                                                                                                                                                                                                                                                                                                                                                                                                                                                                                                                                                                                                                                                      | Ū                                                                                                                                                                                                |                                                                                           |                                                              |                                                                                                                                                                                                                                                                                                                                                                                                                                                                                                                                                                                                                                                                                                                                                                                                                                                                                                                                                                                                                                                                                                                                                                                                                                                                                                                                                                                                                                                                                                                                                                                                                                                                                                                                                                                                                                                                                                                                                                                                                                                                                                                             |                                                                                    |                                                                                                                                          | E24002A - K                                                                                                                                                                                                                                                                                                                                                                           | E24002B - K                                                                                                                                                                                                    | E24002D - K                                                                                                                                                                                                                                                                                                                                                                                                                                                                                                                                                                                                                                                                                                                                                                                                                                                                                                                                                                                                                                                                                                                                                                                                                                                                                                                                                                                                                                                                                                                                                                                                                                                                                                                                                                                                                                                                                                                                                                                                                                                                                                                 | E24002G - K                                                                                                                                                                                                                                                                                                  | Knob type manual adjuster                                                                                                                                                                                                                                                                                                                                                                                                                                                                                                                                    |
| Pliot ope                                                                                                                                                                                                                                                                                                                                                                                                                                                                                                                                                                                                                                                                                                                                                                                                                                                                                                                                                                                                                                                                                                                                                                                                                                                                                                                                                                                                                                                                                                                                                                                                                                                                                                                                                                                                                                                                                                                                                                                                                                                                                                                      | erated valves                                                                                                                                                                                    |                                                                                           |                                                              |                                                                                                                                                                                                                                                                                                                                                                                                                                                                                                                                                                                                                                                                                                                                                                                                                                                                                                                                                                                                                                                                                                                                                                                                                                                                                                                                                                                                                                                                                                                                                                                                                                                                                                                                                                                                                                                                                                                                                                                                                                                                                                                             |                                                                                    |                                                                                                                                          | EL 4264EA                                                                                                                                                                                                                                                                                                                                                                             | EL 4204ED                                                                                                                                                                                                      | EL 1201ED                                                                                                                                                                                                                                                                                                                                                                                                                                                                                                                                                                                                                                                                                                                                                                                                                                                                                                                                                                                                                                                                                                                                                                                                                                                                                                                                                                                                                                                                                                                                                                                                                                                                                                                                                                                                                                                                                                                                                                                                                                                                                                                   | EL 1201EC                                                                                                                                                                                                                                                                                                    | Caravitus manual adivatas                                                                                                                                                                                                                                                                                                                                                                                                                                                                                                                                    |
| J005 - 05                                                                                                                                                                                                                                                                                                                                                                                                                                                                                                                                                                                                                                                                                                                                                                                                                                                                                                                                                                                                                                                                                                                                                                                                                                                                                                                                                                                                                                                                                                                                                                                                                                                                                                                                                                                                                                                                                                                                                                                                                                                                                                                      | 3/2 Single pilot NO                                                                                                                                                                              | G1/4                                                                                      | G1/4                                                         | G1/4                                                                                                                                                                                                                                                                                                                                                                                                                                                                                                                                                                                                                                                                                                                                                                                                                                                                                                                                                                                                                                                                                                                                                                                                                                                                                                                                                                                                                                                                                                                                                                                                                                                                                                                                                                                                                                                                                                                                                                                                                                                                                                                        | 6                                                                                  | 2 - 10                                                                                                                                   | EL13615A<br>EL13615A - K                                                                                                                                                                                                                                                                                                                                                              | EL13615B<br>EL13615B - K                                                                                                                                                                                       | EL13615D - K                                                                                                                                                                                                                                                                                                                                                                                                                                                                                                                                                                                                                                                                                                                                                                                                                                                                                                                                                                                                                                                                                                                                                                                                                                                                                                                                                                                                                                                                                                                                                                                                                                                                                                                                                                                                                                                                                                                                                                                                                                                                                                                | EL13615G<br>EL13615G - K                                                                                                                                                                                                                                                                                     | Screw type manual adjuster                                                                                                                                                                                                                                                                                                                                                                                                                                                                                                                                   |
|                                                                                                                                                                                                                                                                                                                                                                                                                                                                                                                                                                                                                                                                                                                                                                                                                                                                                                                                                                                                                                                                                                                                                                                                                                                                                                                                                                                                                                                                                                                                                                                                                                                                                                                                                                                                                                                                                                                                                                                                                                                                                                                                |                                                                                                                                                                                                  |                                                                                           | <del>                                     </del>             |                                                                                                                                                                                                                                                                                                                                                                                                                                                                                                                                                                                                                                                                                                                                                                                                                                                                                                                                                                                                                                                                                                                                                                                                                                                                                                                                                                                                                                                                                                                                                                                                                                                                                                                                                                                                                                                                                                                                                                                                                                                                                                                             |                                                                                    |                                                                                                                                          | EL13615A - K<br>EL14615A                                                                                                                                                                                                                                                                                                                                                              | EL13615B - K                                                                                                                                                                                                   | EL13615D - K<br>EL14615D                                                                                                                                                                                                                                                                                                                                                                                                                                                                                                                                                                                                                                                                                                                                                                                                                                                                                                                                                                                                                                                                                                                                                                                                                                                                                                                                                                                                                                                                                                                                                                                                                                                                                                                                                                                                                                                                                                                                                                                                                                                                                                    | EL13615G - K<br>EL14615G                                                                                                                                                                                                                                                                                     | Knob type manual adjuster Screw type manual adjuster                                                                                                                                                                                                                                                                                                                                                                                                                                                                                                         |
| J006 - 05                                                                                                                                                                                                                                                                                                                                                                                                                                                                                                                                                                                                                                                                                                                                                                                                                                                                                                                                                                                                                                                                                                                                                                                                                                                                                                                                                                                                                                                                                                                                                                                                                                                                                                                                                                                                                                                                                                                                                                                                                                                                                                                      | 3/2 Single pilot NC                                                                                                                                                                              | G1/4                                                                                      | G1/4                                                         | G1/4                                                                                                                                                                                                                                                                                                                                                                                                                                                                                                                                                                                                                                                                                                                                                                                                                                                                                                                                                                                                                                                                                                                                                                                                                                                                                                                                                                                                                                                                                                                                                                                                                                                                                                                                                                                                                                                                                                                                                                                                                                                                                                                        | 6                                                                                  | 2 - 10                                                                                                                                   | EL14615A - K                                                                                                                                                                                                                                                                                                                                                                          | EL14615B - K                                                                                                                                                                                                   | EL14615D - K                                                                                                                                                                                                                                                                                                                                                                                                                                                                                                                                                                                                                                                                                                                                                                                                                                                                                                                                                                                                                                                                                                                                                                                                                                                                                                                                                                                                                                                                                                                                                                                                                                                                                                                                                                                                                                                                                                                                                                                                                                                                                                                | EL14615G - K                                                                                                                                                                                                                                                                                                 | Knob type manual adjuster                                                                                                                                                                                                                                                                                                                                                                                                                                                                                                                                    |
|                                                                                                                                                                                                                                                                                                                                                                                                                                                                                                                                                                                                                                                                                                                                                                                                                                                                                                                                                                                                                                                                                                                                                                                                                                                                                                                                                                                                                                                                                                                                                                                                                                                                                                                                                                                                                                                                                                                                                                                                                                                                                                                                |                                                                                                                                                                                                  | _                                                                                         |                                                              | _                                                                                                                                                                                                                                                                                                                                                                                                                                                                                                                                                                                                                                                                                                                                                                                                                                                                                                                                                                                                                                                                                                                                                                                                                                                                                                                                                                                                                                                                                                                                                                                                                                                                                                                                                                                                                                                                                                                                                                                                                                                                                                                           |                                                                                    |                                                                                                                                          | EL13637A                                                                                                                                                                                                                                                                                                                                                                              | EL13637B                                                                                                                                                                                                       | EL13637D                                                                                                                                                                                                                                                                                                                                                                                                                                                                                                                                                                                                                                                                                                                                                                                                                                                                                                                                                                                                                                                                                                                                                                                                                                                                                                                                                                                                                                                                                                                                                                                                                                                                                                                                                                                                                                                                                                                                                                                                                                                                                                                    | EL13637G                                                                                                                                                                                                                                                                                                     | Screw type manual adjuster                                                                                                                                                                                                                                                                                                                                                                                                                                                                                                                                   |
| J007 - 05                                                                                                                                                                                                                                                                                                                                                                                                                                                                                                                                                                                                                                                                                                                                                                                                                                                                                                                                                                                                                                                                                                                                                                                                                                                                                                                                                                                                                                                                                                                                                                                                                                                                                                                                                                                                                                                                                                                                                                                                                                                                                                                      | 3/2 Single pilot NO                                                                                                                                                                              | G1/2                                                                                      | G1/2                                                         | G1/2                                                                                                                                                                                                                                                                                                                                                                                                                                                                                                                                                                                                                                                                                                                                                                                                                                                                                                                                                                                                                                                                                                                                                                                                                                                                                                                                                                                                                                                                                                                                                                                                                                                                                                                                                                                                                                                                                                                                                                                                                                                                                                                        | 12                                                                                 | 2 - 10                                                                                                                                   | EL13637A - K                                                                                                                                                                                                                                                                                                                                                                          | EL13637B - K                                                                                                                                                                                                   | EL13637D - K                                                                                                                                                                                                                                                                                                                                                                                                                                                                                                                                                                                                                                                                                                                                                                                                                                                                                                                                                                                                                                                                                                                                                                                                                                                                                                                                                                                                                                                                                                                                                                                                                                                                                                                                                                                                                                                                                                                                                                                                                                                                                                                | EL13637G - K                                                                                                                                                                                                                                                                                                 | Knob type manual adjuster                                                                                                                                                                                                                                                                                                                                                                                                                                                                                                                                    |
| 1000 05                                                                                                                                                                                                                                                                                                                                                                                                                                                                                                                                                                                                                                                                                                                                                                                                                                                                                                                                                                                                                                                                                                                                                                                                                                                                                                                                                                                                                                                                                                                                                                                                                                                                                                                                                                                                                                                                                                                                                                                                                                                                                                                        | 0/0 0:                                                                                                                                                                                           | 04/2                                                                                      | 01/5                                                         | 04/2                                                                                                                                                                                                                                                                                                                                                                                                                                                                                                                                                                                                                                                                                                                                                                                                                                                                                                                                                                                                                                                                                                                                                                                                                                                                                                                                                                                                                                                                                                                                                                                                                                                                                                                                                                                                                                                                                                                                                                                                                                                                                                                        | 40                                                                                 | 0.10                                                                                                                                     | EL14637A                                                                                                                                                                                                                                                                                                                                                                              | EL14637B                                                                                                                                                                                                       | EL14637D                                                                                                                                                                                                                                                                                                                                                                                                                                                                                                                                                                                                                                                                                                                                                                                                                                                                                                                                                                                                                                                                                                                                                                                                                                                                                                                                                                                                                                                                                                                                                                                                                                                                                                                                                                                                                                                                                                                                                                                                                                                                                                                    | EL14637G                                                                                                                                                                                                                                                                                                     | Screw type manual adjuster                                                                                                                                                                                                                                                                                                                                                                                                                                                                                                                                   |
| J008 - 05                                                                                                                                                                                                                                                                                                                                                                                                                                                                                                                                                                                                                                                                                                                                                                                                                                                                                                                                                                                                                                                                                                                                                                                                                                                                                                                                                                                                                                                                                                                                                                                                                                                                                                                                                                                                                                                                                                                                                                                                                                                                                                                      | 3/2 Single pilot NC                                                                                                                                                                              | G1/2                                                                                      | G1/2                                                         | G1/2                                                                                                                                                                                                                                                                                                                                                                                                                                                                                                                                                                                                                                                                                                                                                                                                                                                                                                                                                                                                                                                                                                                                                                                                                                                                                                                                                                                                                                                                                                                                                                                                                                                                                                                                                                                                                                                                                                                                                                                                                                                                                                                        | 12                                                                                 | 2 - 10                                                                                                                                   | EL14637A - K                                                                                                                                                                                                                                                                                                                                                                          | EL14637B - K                                                                                                                                                                                                   | EL14637D - K                                                                                                                                                                                                                                                                                                                                                                                                                                                                                                                                                                                                                                                                                                                                                                                                                                                                                                                                                                                                                                                                                                                                                                                                                                                                                                                                                                                                                                                                                                                                                                                                                                                                                                                                                                                                                                                                                                                                                                                                                                                                                                                | EL14637G - K                                                                                                                                                                                                                                                                                                 | Knob type manual adjuster                                                                                                                                                                                                                                                                                                                                                                                                                                                                                                                                    |
| J009 - 05                                                                                                                                                                                                                                                                                                                                                                                                                                                                                                                                                                                                                                                                                                                                                                                                                                                                                                                                                                                                                                                                                                                                                                                                                                                                                                                                                                                                                                                                                                                                                                                                                                                                                                                                                                                                                                                                                                                                                                                                                                                                                                                      | 5/2 Single pilot                                                                                                                                                                                 | G1/4                                                                                      | G1/4                                                         | G1/4                                                                                                                                                                                                                                                                                                                                                                                                                                                                                                                                                                                                                                                                                                                                                                                                                                                                                                                                                                                                                                                                                                                                                                                                                                                                                                                                                                                                                                                                                                                                                                                                                                                                                                                                                                                                                                                                                                                                                                                                                                                                                                                        | 6                                                                                  | 2 - 10                                                                                                                                   | EL15615A                                                                                                                                                                                                                                                                                                                                                                              | EL15615B                                                                                                                                                                                                       | EL15615D                                                                                                                                                                                                                                                                                                                                                                                                                                                                                                                                                                                                                                                                                                                                                                                                                                                                                                                                                                                                                                                                                                                                                                                                                                                                                                                                                                                                                                                                                                                                                                                                                                                                                                                                                                                                                                                                                                                                                                                                                                                                                                                    | EL15615G                                                                                                                                                                                                                                                                                                     | Screw type manual adjuster                                                                                                                                                                                                                                                                                                                                                                                                                                                                                                                                   |
| 3009 - 03                                                                                                                                                                                                                                                                                                                                                                                                                                                                                                                                                                                                                                                                                                                                                                                                                                                                                                                                                                                                                                                                                                                                                                                                                                                                                                                                                                                                                                                                                                                                                                                                                                                                                                                                                                                                                                                                                                                                                                                                                                                                                                                      | 3/2 Sirigle pilot                                                                                                                                                                                | G 1/4                                                                                     | G 1/4                                                        | G1/4                                                                                                                                                                                                                                                                                                                                                                                                                                                                                                                                                                                                                                                                                                                                                                                                                                                                                                                                                                                                                                                                                                                                                                                                                                                                                                                                                                                                                                                                                                                                                                                                                                                                                                                                                                                                                                                                                                                                                                                                                                                                                                                        | Ü                                                                                  | 2 - 10                                                                                                                                   | EL15615A - K                                                                                                                                                                                                                                                                                                                                                                          | EL15615B - K                                                                                                                                                                                                   | EL15615D - K                                                                                                                                                                                                                                                                                                                                                                                                                                                                                                                                                                                                                                                                                                                                                                                                                                                                                                                                                                                                                                                                                                                                                                                                                                                                                                                                                                                                                                                                                                                                                                                                                                                                                                                                                                                                                                                                                                                                                                                                                                                                                                                | EL15615G - K                                                                                                                                                                                                                                                                                                 | Knob type manual adjuster                                                                                                                                                                                                                                                                                                                                                                                                                                                                                                                                    |
| J010 - 05                                                                                                                                                                                                                                                                                                                                                                                                                                                                                                                                                                                                                                                                                                                                                                                                                                                                                                                                                                                                                                                                                                                                                                                                                                                                                                                                                                                                                                                                                                                                                                                                                                                                                                                                                                                                                                                                                                                                                                                                                                                                                                                      | 5/2 Single pilot                                                                                                                                                                                 | G1/2                                                                                      | G1/2                                                         | G1/2                                                                                                                                                                                                                                                                                                                                                                                                                                                                                                                                                                                                                                                                                                                                                                                                                                                                                                                                                                                                                                                                                                                                                                                                                                                                                                                                                                                                                                                                                                                                                                                                                                                                                                                                                                                                                                                                                                                                                                                                                                                                                                                        | 12                                                                                 | 2 - 10                                                                                                                                   | EL15637A                                                                                                                                                                                                                                                                                                                                                                              | EL15637B                                                                                                                                                                                                       | EL15637D                                                                                                                                                                                                                                                                                                                                                                                                                                                                                                                                                                                                                                                                                                                                                                                                                                                                                                                                                                                                                                                                                                                                                                                                                                                                                                                                                                                                                                                                                                                                                                                                                                                                                                                                                                                                                                                                                                                                                                                                                                                                                                                    | EL15637G                                                                                                                                                                                                                                                                                                     | Screw type manual adjuster                                                                                                                                                                                                                                                                                                                                                                                                                                                                                                                                   |
| 00.0 00                                                                                                                                                                                                                                                                                                                                                                                                                                                                                                                                                                                                                                                                                                                                                                                                                                                                                                                                                                                                                                                                                                                                                                                                                                                                                                                                                                                                                                                                                                                                                                                                                                                                                                                                                                                                                                                                                                                                                                                                                                                                                                                        | 0/2 0g.o po.                                                                                                                                                                                     | 0.,,2                                                                                     | 0.72                                                         | 0.,,2                                                                                                                                                                                                                                                                                                                                                                                                                                                                                                                                                                                                                                                                                                                                                                                                                                                                                                                                                                                                                                                                                                                                                                                                                                                                                                                                                                                                                                                                                                                                                                                                                                                                                                                                                                                                                                                                                                                                                                                                                                                                                                                       |                                                                                    | 2 .0                                                                                                                                     | EL15637A - K                                                                                                                                                                                                                                                                                                                                                                          | EL15637B - K                                                                                                                                                                                                   | EL15637D - K                                                                                                                                                                                                                                                                                                                                                                                                                                                                                                                                                                                                                                                                                                                                                                                                                                                                                                                                                                                                                                                                                                                                                                                                                                                                                                                                                                                                                                                                                                                                                                                                                                                                                                                                                                                                                                                                                                                                                                                                                                                                                                                | EL15637G - K                                                                                                                                                                                                                                                                                                 | Knob type manual adjuster                                                                                                                                                                                                                                                                                                                                                                                                                                                                                                                                    |
| J011 - 05                                                                                                                                                                                                                                                                                                                                                                                                                                                                                                                                                                                                                                                                                                                                                                                                                                                                                                                                                                                                                                                                                                                                                                                                                                                                                                                                                                                                                                                                                                                                                                                                                                                                                                                                                                                                                                                                                                                                                                                                                                                                                                                      | 5/2 Double pilot                                                                                                                                                                                 | G1/4                                                                                      | G1/4                                                         | G1/4                                                                                                                                                                                                                                                                                                                                                                                                                                                                                                                                                                                                                                                                                                                                                                                                                                                                                                                                                                                                                                                                                                                                                                                                                                                                                                                                                                                                                                                                                                                                                                                                                                                                                                                                                                                                                                                                                                                                                                                                                                                                                                                        | 6                                                                                  | 2 - 10                                                                                                                                   | EL25615A                                                                                                                                                                                                                                                                                                                                                                              | EL25615B                                                                                                                                                                                                       | EL25615D                                                                                                                                                                                                                                                                                                                                                                                                                                                                                                                                                                                                                                                                                                                                                                                                                                                                                                                                                                                                                                                                                                                                                                                                                                                                                                                                                                                                                                                                                                                                                                                                                                                                                                                                                                                                                                                                                                                                                                                                                                                                                                                    | EL25615G                                                                                                                                                                                                                                                                                                     | Screw type manual adjuster                                                                                                                                                                                                                                                                                                                                                                                                                                                                                                                                   |
|                                                                                                                                                                                                                                                                                                                                                                                                                                                                                                                                                                                                                                                                                                                                                                                                                                                                                                                                                                                                                                                                                                                                                                                                                                                                                                                                                                                                                                                                                                                                                                                                                                                                                                                                                                                                                                                                                                                                                                                                                                                                                                                                | ·                                                                                                                                                                                                |                                                                                           |                                                              |                                                                                                                                                                                                                                                                                                                                                                                                                                                                                                                                                                                                                                                                                                                                                                                                                                                                                                                                                                                                                                                                                                                                                                                                                                                                                                                                                                                                                                                                                                                                                                                                                                                                                                                                                                                                                                                                                                                                                                                                                                                                                                                             |                                                                                    |                                                                                                                                          | EL25615A - K                                                                                                                                                                                                                                                                                                                                                                          | EL25615B - K                                                                                                                                                                                                   | EL25615D - K                                                                                                                                                                                                                                                                                                                                                                                                                                                                                                                                                                                                                                                                                                                                                                                                                                                                                                                                                                                                                                                                                                                                                                                                                                                                                                                                                                                                                                                                                                                                                                                                                                                                                                                                                                                                                                                                                                                                                                                                                                                                                                                | EL25615G - K                                                                                                                                                                                                                                                                                                 | Knob type manual adjuster                                                                                                                                                                                                                                                                                                                                                                                                                                                                                                                                    |
|                                                                                                                                                                                                                                                                                                                                                                                                                                                                                                                                                                                                                                                                                                                                                                                                                                                                                                                                                                                                                                                                                                                                                                                                                                                                                                                                                                                                                                                                                                                                                                                                                                                                                                                                                                                                                                                                                                                                                                                                                                                                                                                                |                                                                                                                                                                                                  |                                                                                           |                                                              |                                                                                                                                                                                                                                                                                                                                                                                                                                                                                                                                                                                                                                                                                                                                                                                                                                                                                                                                                                                                                                                                                                                                                                                                                                                                                                                                                                                                                                                                                                                                                                                                                                                                                                                                                                                                                                                                                                                                                                                                                                                                                                                             |                                                                                    |                                                                                                                                          |                                                                                                                                                                                                                                                                                                                                                                                       |                                                                                                                                                                                                                |                                                                                                                                                                                                                                                                                                                                                                                                                                                                                                                                                                                                                                                                                                                                                                                                                                                                                                                                                                                                                                                                                                                                                                                                                                                                                                                                                                                                                                                                                                                                                                                                                                                                                                                                                                                                                                                                                                                                                                                                                                                                                                                             |                                                                                                                                                                                                                                                                                                              |                                                                                                                                                                                                                                                                                                                                                                                                                                                                                                                                                              |
| J012 - 05                                                                                                                                                                                                                                                                                                                                                                                                                                                                                                                                                                                                                                                                                                                                                                                                                                                                                                                                                                                                                                                                                                                                                                                                                                                                                                                                                                                                                                                                                                                                                                                                                                                                                                                                                                                                                                                                                                                                                                                                                                                                                                                      | 5/2 Double pilot                                                                                                                                                                                 | G1/2                                                                                      | G1/2                                                         | G1/2                                                                                                                                                                                                                                                                                                                                                                                                                                                                                                                                                                                                                                                                                                                                                                                                                                                                                                                                                                                                                                                                                                                                                                                                                                                                                                                                                                                                                                                                                                                                                                                                                                                                                                                                                                                                                                                                                                                                                                                                                                                                                                                        | 12                                                                                 | 2 - 10                                                                                                                                   | EL25637A                                                                                                                                                                                                                                                                                                                                                                              | EL25637B                                                                                                                                                                                                       | EL25637D                                                                                                                                                                                                                                                                                                                                                                                                                                                                                                                                                                                                                                                                                                                                                                                                                                                                                                                                                                                                                                                                                                                                                                                                                                                                                                                                                                                                                                                                                                                                                                                                                                                                                                                                                                                                                                                                                                                                                                                                                                                                                                                    | EL25637G                                                                                                                                                                                                                                                                                                     | Screw type manual adjuster                                                                                                                                                                                                                                                                                                                                                                                                                                                                                                                                   |
|                                                                                                                                                                                                                                                                                                                                                                                                                                                                                                                                                                                                                                                                                                                                                                                                                                                                                                                                                                                                                                                                                                                                                                                                                                                                                                                                                                                                                                                                                                                                                                                                                                                                                                                                                                                                                                                                                                                                                                                                                                                                                                                                | 5/2 Double pilot                                                                                                                                                                                 | G1/2                                                                                      | G1/2                                                         | G1/2                                                                                                                                                                                                                                                                                                                                                                                                                                                                                                                                                                                                                                                                                                                                                                                                                                                                                                                                                                                                                                                                                                                                                                                                                                                                                                                                                                                                                                                                                                                                                                                                                                                                                                                                                                                                                                                                                                                                                                                                                                                                                                                        | 12                                                                                 | 2 - 10                                                                                                                                   | EL25637A<br>EL25637A - K                                                                                                                                                                                                                                                                                                                                                              | EL25637B<br>EL25637B - K                                                                                                                                                                                       | EL25637D - K                                                                                                                                                                                                                                                                                                                                                                                                                                                                                                                                                                                                                                                                                                                                                                                                                                                                                                                                                                                                                                                                                                                                                                                                                                                                                                                                                                                                                                                                                                                                                                                                                                                                                                                                                                                                                                                                                                                                                                                                                                                                                                                | EL25637G<br>EL25637G - K                                                                                                                                                                                                                                                                                     | Knob type manual adjuster                                                                                                                                                                                                                                                                                                                                                                                                                                                                                                                                    |
|                                                                                                                                                                                                                                                                                                                                                                                                                                                                                                                                                                                                                                                                                                                                                                                                                                                                                                                                                                                                                                                                                                                                                                                                                                                                                                                                                                                                                                                                                                                                                                                                                                                                                                                                                                                                                                                                                                                                                                                                                                                                                                                                | 5/2 Double pilot                                                                                                                                                                                 | G1/2                                                                                      | G1/2                                                         | G1/2                                                                                                                                                                                                                                                                                                                                                                                                                                                                                                                                                                                                                                                                                                                                                                                                                                                                                                                                                                                                                                                                                                                                                                                                                                                                                                                                                                                                                                                                                                                                                                                                                                                                                                                                                                                                                                                                                                                                                                                                                                                                                                                        | 12                                                                                 |                                                                                                                                          | EL25637A - K                                                                                                                                                                                                                                                                                                                                                                          | EL25637B - K                                                                                                                                                                                                   | EL25637D - K                                                                                                                                                                                                                                                                                                                                                                                                                                                                                                                                                                                                                                                                                                                                                                                                                                                                                                                                                                                                                                                                                                                                                                                                                                                                                                                                                                                                                                                                                                                                                                                                                                                                                                                                                                                                                                                                                                                                                                                                                                                                                                                | EL25637G - K                                                                                                                                                                                                                                                                                                 |                                                                                                                                                                                                                                                                                                                                                                                                                                                                                                                                                              |
| C REF.                                                                                                                                                                                                                                                                                                                                                                                                                                                                                                                                                                                                                                                                                                                                                                                                                                                                                                                                                                                                                                                                                                                                                                                                                                                                                                                                                                                                                                                                                                                                                                                                                                                                                                                                                                                                                                                                                                                                                                                                                                                                                                                         | TYPE                                                                                                                                                                                             |                                                                                           | G1/2                                                         |                                                                                                                                                                                                                                                                                                                                                                                                                                                                                                                                                                                                                                                                                                                                                                                                                                                                                                                                                                                                                                                                                                                                                                                                                                                                                                                                                                                                                                                                                                                                                                                                                                                                                                                                                                                                                                                                                                                                                                                                                                                                                                                             |                                                                                    | Operating                                                                                                                                | EL25637A - K                                                                                                                                                                                                                                                                                                                                                                          | EL25637B - K                                                                                                                                                                                                   | EL25637D - K                                                                                                                                                                                                                                                                                                                                                                                                                                                                                                                                                                                                                                                                                                                                                                                                                                                                                                                                                                                                                                                                                                                                                                                                                                                                                                                                                                                                                                                                                                                                                                                                                                                                                                                                                                                                                                                                                                                                                                                                                                                                                                                | EL25637G - K                                                                                                                                                                                                                                                                                                 | Knob type manual adjuster                                                                                                                                                                                                                                                                                                                                                                                                                                                                                                                                    |
| REF.<br>CAT.                                                                                                                                                                                                                                                                                                                                                                                                                                                                                                                                                                                                                                                                                                                                                                                                                                                                                                                                                                                                                                                                                                                                                                                                                                                                                                                                                                                                                                                                                                                                                                                                                                                                                                                                                                                                                                                                                                                                                                                                                                                                                                                   | TYPE<br>OF                                                                                                                                                                                       | PC                                                                                        | ORT SI                                                       | ZE                                                                                                                                                                                                                                                                                                                                                                                                                                                                                                                                                                                                                                                                                                                                                                                                                                                                                                                                                                                                                                                                                                                                                                                                                                                                                                                                                                                                                                                                                                                                                                                                                                                                                                                                                                                                                                                                                                                                                                                                                                                                                                                          | 12<br><b>NW</b>                                                                    | Operating pressure range                                                                                                                 | EL25637A - K                                                                                                                                                                                                                                                                                                                                                                          | EL25637B - K  RING NO. WIT provided with D                                                                                                                                                                     | EL25637D - K                                                                                                                                                                                                                                                                                                                                                                                                                                                                                                                                                                                                                                                                                                                                                                                                                                                                                                                                                                                                                                                                                                                                                                                                                                                                                                                                                                                                                                                                                                                                                                                                                                                                                                                                                                                                                                                                                                                                                                                                                                                                                                                | EL25637G - K                                                                                                                                                                                                                                                                                                 |                                                                                                                                                                                                                                                                                                                                                                                                                                                                                                                                                              |
| C REF.                                                                                                                                                                                                                                                                                                                                                                                                                                                                                                                                                                                                                                                                                                                                                                                                                                                                                                                                                                                                                                                                                                                                                                                                                                                                                                                                                                                                                                                                                                                                                                                                                                                                                                                                                                                                                                                                                                                                                                                                                                                                                                                         | TYPE                                                                                                                                                                                             |                                                                                           |                                                              |                                                                                                                                                                                                                                                                                                                                                                                                                                                                                                                                                                                                                                                                                                                                                                                                                                                                                                                                                                                                                                                                                                                                                                                                                                                                                                                                                                                                                                                                                                                                                                                                                                                                                                                                                                                                                                                                                                                                                                                                                                                                                                                             |                                                                                    | Operating pressure                                                                                                                       | EL25637A - K                                                                                                                                                                                                                                                                                                                                                                          | EL25637B - K  RING NO. WIT provided with D                                                                                                                                                                     | EL25637D - K  H COIL VOLTA IN connector typ                                                                                                                                                                                                                                                                                                                                                                                                                                                                                                                                                                                                                                                                                                                                                                                                                                                                                                                                                                                                                                                                                                                                                                                                                                                                                                                                                                                                                                                                                                                                                                                                                                                                                                                                                                                                                                                                                                                                                                                                                                                                                 | EL25637G - K                                                                                                                                                                                                                                                                                                 | Knob type manual adjuster                                                                                                                                                                                                                                                                                                                                                                                                                                                                                                                                    |
| REF.<br>CAT.<br>NO.                                                                                                                                                                                                                                                                                                                                                                                                                                                                                                                                                                                                                                                                                                                                                                                                                                                                                                                                                                                                                                                                                                                                                                                                                                                                                                                                                                                                                                                                                                                                                                                                                                                                                                                                                                                                                                                                                                                                                                                                                                                                                                            | TYPE<br>OF                                                                                                                                                                                       | PC<br>IN                                                                                  | ORT SI                                                       | ZE                                                                                                                                                                                                                                                                                                                                                                                                                                                                                                                                                                                                                                                                                                                                                                                                                                                                                                                                                                                                                                                                                                                                                                                                                                                                                                                                                                                                                                                                                                                                                                                                                                                                                                                                                                                                                                                                                                                                                                                                                                                                                                                          |                                                                                    | Operating pressure range                                                                                                                 | ORDE<br>(all coils are                                                                                                                                                                                                                                                                                                                                                                | RING NO. WIT provided with D                                                                                                                                                                                   | H COIL VOLTA<br>IN connector type<br>IN 24 V                                                                                                                                                                                                                                                                                                                                                                                                                                                                                                                                                                                                                                                                                                                                                                                                                                                                                                                                                                                                                                                                                                                                                                                                                                                                                                                                                                                                                                                                                                                                                                                                                                                                                                                                                                                                                                                                                                                                                                                                                                                                                | GE OF<br>e socket S1)                                                                                                                                                                                                                                                                                        | Knob type manual adjuster                                                                                                                                                                                                                                                                                                                                                                                                                                                                                                                                    |
| REF. CAT. NO.  Direct ac                                                                                                                                                                                                                                                                                                                                                                                                                                                                                                                                                                                                                                                                                                                                                                                                                                                                                                                                                                                                                                                                                                                                                                                                                                                                                                                                                                                                                                                                                                                                                                                                                                                                                                                                                                                                                                                                                                                                                                                                                                                                                                       | TYPE<br>OF<br>VALVE<br>ting valves                                                                                                                                                               | PC IN G1/4                                                                                | OUT G1/4                                                     | ZE<br>EXH                                                                                                                                                                                                                                                                                                                                                                                                                                                                                                                                                                                                                                                                                                                                                                                                                                                                                                                                                                                                                                                                                                                                                                                                                                                                                                                                                                                                                                                                                                                                                                                                                                                                                                                                                                                                                                                                                                                                                                                                                                                                                                                   | <b>NW</b>                                                                          | Operating pressure range (bar)                                                                                                           | ORDE (all coils are                                                                                                                                                                                                                                                                                                                                                                   | RING NO. WIT provided with D C 48 V                                                                                                                                                                            | H COIL VOLTA IN connector type C 24 V                                                                                                                                                                                                                                                                                                                                                                                                                                                                                                                                                                                                                                                                                                                                                                                                                                                                                                                                                                                                                                                                                                                                                                                                                                                                                                                                                                                                                                                                                                                                                                                                                                                                                                                                                                                                                                                                                                                                                                                                                                                                                       | GE OF<br>e socket S1)                                                                                                                                                                                                                                                                                        | Knob type manual adjuster                                                                                                                                                                                                                                                                                                                                                                                                                                                                                                                                    |
| REF.<br>CAT.<br>NO.<br>Direct ac<br>J001 - 04<br>J013 - 02                                                                                                                                                                                                                                                                                                                                                                                                                                                                                                                                                                                                                                                                                                                                                                                                                                                                                                                                                                                                                                                                                                                                                                                                                                                                                                                                                                                                                                                                                                                                                                                                                                                                                                                                                                                                                                                                                                                                                                                                                                                                     | TYPE<br>OF<br>VALVE<br>ting valves<br>2/2 NC<br>2/2 NC                                                                                                                                           | P( IN G1/4 G1/4                                                                           | OUT G1/4 G1/4                                                | ZE<br>EXH                                                                                                                                                                                                                                                                                                                                                                                                                                                                                                                                                                                                                                                                                                                                                                                                                                                                                                                                                                                                                                                                                                                                                                                                                                                                                                                                                                                                                                                                                                                                                                                                                                                                                                                                                                                                                                                                                                                                                                                                                                                                                                                   | NW 3.0 2.5                                                                         | Operating pressure range (bar)                                                                                                           | ORDE (all coils are  110 V  NIL E12613Q                                                                                                                                                                                                                                                                                                                                               | RING NO. WIT provided with D C 48 V                                                                                                                                                                            | H COIL VOLTA IN connector type C 24 V  NIL E12613W                                                                                                                                                                                                                                                                                                                                                                                                                                                                                                                                                                                                                                                                                                                                                                                                                                                                                                                                                                                                                                                                                                                                                                                                                                                                                                                                                                                                                                                                                                                                                                                                                                                                                                                                                                                                                                                                                                                                                                                                                                                                          | EL25637G - K  AGE OF e socket S1)  12 V  NIL E12613R                                                                                                                                                                                                                                                         | Knob type manual adjuster                                                                                                                                                                                                                                                                                                                                                                                                                                                                                                                                    |
| REF. CAT. NO.  Direct ac  J001 - 04  J013 - 02  J013 - 02                                                                                                                                                                                                                                                                                                                                                                                                                                                                                                                                                                                                                                                                                                                                                                                                                                                                                                                                                                                                                                                                                                                                                                                                                                                                                                                                                                                                                                                                                                                                                                                                                                                                                                                                                                                                                                                                                                                                                                                                                                                                      | TYPE<br>OF<br>VALVE<br>ting valves<br>2/2 NC<br>2/2 NC<br>2/2 NC                                                                                                                                 | FC IN G1/4 G1/4 G1/4                                                                      | ORT SI OUT G1/4 G1/4 G1/4                                    | ZE EXH NIL NIL NIL                                                                                                                                                                                                                                                                                                                                                                                                                                                                                                                                                                                                                                                                                                                                                                                                                                                                                                                                                                                                                                                                                                                                                                                                                                                                                                                                                                                                                                                                                                                                                                                                                                                                                                                                                                                                                                                                                                                                                                                                                                                                                                          | 3.0<br>2.5<br>2                                                                    | Operating pressure range (bar)  0-10 0-7 0-10                                                                                            | ORDE<br>(all coils are<br>110 V<br>NIL<br>E12613Q<br>E12612Q                                                                                                                                                                                                                                                                                                                          | RING NO. WIT provided with D C 48 V NIL E12613S E12612S                                                                                                                                                        | H COIL VOLTA IN connector type C 24 V  NIL E12613W E12612W                                                                                                                                                                                                                                                                                                                                                                                                                                                                                                                                                                                                                                                                                                                                                                                                                                                                                                                                                                                                                                                                                                                                                                                                                                                                                                                                                                                                                                                                                                                                                                                                                                                                                                                                                                                                                                                                                                                                                                                                                                                                  | EL25637G - K  GE OF e socket S1)  12 V  NIL E12613R E12612R                                                                                                                                                                                                                                                  | Knob type manual adjuster                                                                                                                                                                                                                                                                                                                                                                                                                                                                                                                                    |
| REF.<br>CAT.<br>NO.<br>Direct ac<br>J001 - 04<br>J013 - 02                                                                                                                                                                                                                                                                                                                                                                                                                                                                                                                                                                                                                                                                                                                                                                                                                                                                                                                                                                                                                                                                                                                                                                                                                                                                                                                                                                                                                                                                                                                                                                                                                                                                                                                                                                                                                                                                                                                                                                                                                                                                     | TYPE<br>OF<br>VALVE<br>ting valves<br>2/2 NC<br>2/2 NC                                                                                                                                           | P( IN G1/4 G1/4                                                                           | OUT G1/4 G1/4                                                | ZE<br>EXH                                                                                                                                                                                                                                                                                                                                                                                                                                                                                                                                                                                                                                                                                                                                                                                                                                                                                                                                                                                                                                                                                                                                                                                                                                                                                                                                                                                                                                                                                                                                                                                                                                                                                                                                                                                                                                                                                                                                                                                                                                                                                                                   | NW 3.0 2.5                                                                         | Operating pressure range (bar)                                                                                                           | ORDE (all coils are  110 V  NIL E12613Q                                                                                                                                                                                                                                                                                                                                               | RING NO. WIT provided with D C 48 V                                                                                                                                                                            | H COIL VOLTA IN connector type C 24 V  NIL E12613W                                                                                                                                                                                                                                                                                                                                                                                                                                                                                                                                                                                                                                                                                                                                                                                                                                                                                                                                                                                                                                                                                                                                                                                                                                                                                                                                                                                                                                                                                                                                                                                                                                                                                                                                                                                                                                                                                                                                                                                                                                                                          | EL25637G - K  AGE OF e socket S1)  12 V  NIL E12613R                                                                                                                                                                                                                                                         | Knob type manual adjuster                                                                                                                                                                                                                                                                                                                                                                                                                                                                                                                                    |
| REF. CAT. NO.  Direct ac  J001 - 04  J013 - 02  J013 - 02                                                                                                                                                                                                                                                                                                                                                                                                                                                                                                                                                                                                                                                                                                                                                                                                                                                                                                                                                                                                                                                                                                                                                                                                                                                                                                                                                                                                                                                                                                                                                                                                                                                                                                                                                                                                                                                                                                                                                                                                                                                                      | TYPE<br>OF<br>VALVE<br>ting valves<br>2/2 NC<br>2/2 NC<br>2/2 NC                                                                                                                                 | FC IN G1/4 G1/4 G1/4                                                                      | ORT SI OUT G1/4 G1/4 G1/4                                    | ZE EXH NIL NIL NIL                                                                                                                                                                                                                                                                                                                                                                                                                                                                                                                                                                                                                                                                                                                                                                                                                                                                                                                                                                                                                                                                                                                                                                                                                                                                                                                                                                                                                                                                                                                                                                                                                                                                                                                                                                                                                                                                                                                                                                                                                                                                                                          | 3.0<br>2.5<br>2                                                                    | Operating pressure range (bar)  0-10 0-7 0-10                                                                                            | ORDE<br>(all coils are<br>110 V<br>NIL<br>E12613Q<br>E12612Q                                                                                                                                                                                                                                                                                                                          | RING NO. WIT provided with D C 48 V NIL E12613S E12612S                                                                                                                                                        | H COIL VOLTA IN connector type C 24 V  NIL E12613W E12612W                                                                                                                                                                                                                                                                                                                                                                                                                                                                                                                                                                                                                                                                                                                                                                                                                                                                                                                                                                                                                                                                                                                                                                                                                                                                                                                                                                                                                                                                                                                                                                                                                                                                                                                                                                                                                                                                                                                                                                                                                                                                  | EL25637G - K  GE OF e socket S1)  12 V  NIL E12613R E12612R                                                                                                                                                                                                                                                  | Knob type manual adjuster                                                                                                                                                                                                                                                                                                                                                                                                                                                                                                                                    |
| REF. CAT. NO.  Direct ac J001 - 04 J013 - 02 J013 - 02 J013 - 02 J002 - 04 J002 - 04                                                                                                                                                                                                                                                                                                                                                                                                                                                                                                                                                                                                                                                                                                                                                                                                                                                                                                                                                                                                                                                                                                                                                                                                                                                                                                                                                                                                                                                                                                                                                                                                                                                                                                                                                                                                                                                                                                                                                                                                                                           | TYPE OF VALVE  ting valves 2/2 NC 2/2 NC 2/2 NC 2/2 NC 3/2 NO 3/2 NO 3/2 NO                                                                                                                      | G1/4<br>G1/4<br>G1/4<br>G1/4<br>G1/8<br>G1/8                                              | ORT SI OUT G1/4 G1/4 G1/4 G1/4 G1/4 G1/4                     | EXH  NIL  NIL  NIL  OH  OH  OH  OH  OH  OH  OH  OH  OH  O                                                                                                                                                                                                                                                                                                                                                                                                                                                                                                                                                                                                                                                                                                                                                                                                                                                                                                                                                                                                                                                                                                                                                                                                                                                                                                                                                                                                                                                                                                                                                                                                                                                                                                                                                                                                                                                                                                                                                                                                                                                                   | 3.0<br>2.5<br>2<br>1.2<br>2.5<br>2.0                                               | Operating pressure range (bar)  0-10 0-7 0-10 0-20  0-7 0-10                                                                             | ORDEI<br>(all coils are<br>110 V<br>NIL<br>E12613Q<br>E12612Q<br>E12611Q                                                                                                                                                                                                                                                                                                              | RING NO. WIT provided with D C 48 V NIL E12613S E12612S                                                                                                                                                        | H COIL VOLTA IN connector typ IN CONNECTOR IN E12613W E12612W E12611W                                                                                                                                                                                                                                                                                                                                                                                                                                                                                                                                                                                                                                                                                                                                                                                                                                                                                                                                                                                                                                                                                                                                                                                                                                                                                                                                                                                                                                                                                                                                                                                                                                                                                                                                                                                                                                                                                                                                                                                                                                                       | EL25637G - K  GE OF e socket S1)  12 V  NIL E12613R E12612R                                                                                                                                                                                                                                                  | Knob type manual adjuster                                                                                                                                                                                                                                                                                                                                                                                                                                                                                                                                    |
| REF. CAT. NO.  Direct ac J001 - 04 J013 - 02 J013 - 02 J013 - 02 J002 - 04                                                                                                                                                                                                                                                                                                                                                                                                                                                                                                                                                                                                                                                                                                                                                                                                                                                                                                                                                                                                                                                                                                                                                                                                                                                                                                                                                                                                                                                                                                                                                                                                                                                                                                                                                                                                                                                                                                                                                                                                                                                     | TYPE OF VALVE  ting valves 2/2 NC 2/2 NC 2/2 NC 2/2 NC 2/2 NC 3/2 NO                                                                                                                             | G1/4<br>G1/4<br>G1/4<br>G1/4<br>G1/8                                                      | ORT SI OUT G1/4 G1/4 G1/4 G1/4 G1/4                          | ZE  EXH  NIL  NIL  NIL  NIL  OH  OH  OH  OH  OH  OH  OH  OH  OH  O                                                                                                                                                                                                                                                                                                                                                                                                                                                                                                                                                                                                                                                                                                                                                                                                                                                                                                                                                                                                                                                                                                                                                                                                                                                                                                                                                                                                                                                                                                                                                                                                                                                                                                                                                                                                                                                                                                                                                                                                                                                          | 3.0<br>2.5<br>2<br>1.2<br>2.5                                                      | Operating pressure range (bar)  0-10 0-7 0-10 0-20                                                                                       | ORDEI (all coils are 110 V NIL E12613Q E12611Q -                                                                                                                                                                                                                                                                                                                                      | RING NO. WIT provided with D C 48 V NIL E12613S E12612S                                                                                                                                                        | PEL25637D - K  H COIL VOLTA IN connector typ  C  24 V  NIL  E12613W  E12612W  E12611W  -                                                                                                                                                                                                                                                                                                                                                                                                                                                                                                                                                                                                                                                                                                                                                                                                                                                                                                                                                                                                                                                                                                                                                                                                                                                                                                                                                                                                                                                                                                                                                                                                                                                                                                                                                                                                                                                                                                                                                                                                                                    | EL25637G - K  GE OF e socket S1)  12 V  NIL E12613R E12612R                                                                                                                                                                                                                                                  | Knob type manual adjuster                                                                                                                                                                                                                                                                                                                                                                                                                                                                                                                                    |
| REF. CAT. NO.  Direct ac J001 - 04 J013 - 02 J013 - 02 J013 - 02 J002 - 04 J002 - 04                                                                                                                                                                                                                                                                                                                                                                                                                                                                                                                                                                                                                                                                                                                                                                                                                                                                                                                                                                                                                                                                                                                                                                                                                                                                                                                                                                                                                                                                                                                                                                                                                                                                                                                                                                                                                                                                                                                                                                                                                                           | TYPE OF VALVE  ting valves 2/2 NC 2/2 NC 2/2 NC 2/2 NC 3/2 NO 3/2 NO 3/2 NO                                                                                                                      | G1/4<br>G1/4<br>G1/4<br>G1/4<br>G1/8<br>G1/8                                              | ORT SI OUT G1/4 G1/4 G1/4 G1/4 G1/4 G1/4                     | EXH  NIL  NIL  NIL  OH  OH  OH  OH  OH  OH  OH  OH  OH  O                                                                                                                                                                                                                                                                                                                                                                                                                                                                                                                                                                                                                                                                                                                                                                                                                                                                                                                                                                                                                                                                                                                                                                                                                                                                                                                                                                                                                                                                                                                                                                                                                                                                                                                                                                                                                                                                                                                                                                                                                                                                   | 3.0<br>2.5<br>2<br>1.2<br>2.5<br>2.0                                               | Operating pressure range (bar)  0-10 0-7 0-10 0-20  0-7 0-10                                                                             | ORDEI (all coils are 110 V NIL E12613Q E12611Q                                                                                                                                                                                                                                                                                                                                        | RING NO. WIT provided with D C 48 V NIL E12613S E12612S E12611S                                                                                                                                                | PEL25637D - K  H COIL VOLTA IN connector typ  C  24 V  NIL  E12613W  E12612W  E12611W  -  -                                                                                                                                                                                                                                                                                                                                                                                                                                                                                                                                                                                                                                                                                                                                                                                                                                                                                                                                                                                                                                                                                                                                                                                                                                                                                                                                                                                                                                                                                                                                                                                                                                                                                                                                                                                                                                                                                                                                                                                                                                 | EL25637G - K  GE OF e socket S1)  12 V  NIL E12613R E12612R                                                                                                                                                                                                                                                  | Knob type manual adjuster                                                                                                                                                                                                                                                                                                                                                                                                                                                                                                                                    |
| REF. CAT. NO. Direct ac J001 - 04 J013 - 02 J013 - 02 J013 - 02 J002 - 04 J002 - 04 J002 - 04                                                                                                                                                                                                                                                                                                                                                                                                                                                                                                                                                                                                                                                                                                                                                                                                                                                                                                                                                                                                                                                                                                                                                                                                                                                                                                                                                                                                                                                                                                                                                                                                                                                                                                                                                                                                                                                                                                                                                                                                                                  | TYPE<br>OF<br>VALVE<br>ting valves<br>2/2 NC<br>2/2 NC<br>2/2 NC<br>2/2 NC<br>3/2 NO<br>3/2 NO<br>3/2 NO                                                                                         | G1/4<br>G1/4<br>G1/4<br>G1/4<br>G1/8<br>G1/8                                              | ORT SI OUT G1/4 G1/4 G1/4 G1/4 G1/4 G1/4                     | EXH  NIL  NIL  NIL  NIL  OH  OH  OH  OH  OH  OH  OH  OH  OH  O                                                                                                                                                                                                                                                                                                                                                                                                                                                                                                                                                                                                                                                                                                                                                                                                                                                                                                                                                                                                                                                                                                                                                                                                                                                                                                                                                                                                                                                                                                                                                                                                                                                                                                                                                                                                                                                                                                                                                                                                                                                              | 3.0<br>2.5<br>2<br>1.2<br>2.5<br>2.0<br>1.2                                        | Operating pressure range (bar)  0 - 10 0 - 7 0 - 10 0 - 20  0 - 7 0 - 10 0 - 20                                                          | ORDE (all coils are 110 V)  NIL E12613Q E12612Q E12611Q                                                                                                                                                                                                                                                                                                                               | RING NO. WIT provided with D  48 V  NIL E12613S E12612S E12611S                                                                                                                                                | PEL25637D - K  H COIL VOLTA IN connector typ  CC  24 V  NIL  E12613W  E12612W  E12611W                                                                                                                                                                                                                                                                                                                                                                                                                                                                                                                                                                                                                                                                                                                                                                                                                                                                                                                                                                                                                                                                                                                                                                                                                                                                                                                                                                                                                                                                                                                                                                                                                                                                                                                                                                                                                                                                                                                                                                                                                                      | REL25637G - K RGE OF e socket S1)  12 V  NIL E12613R E12612R E12611R                                                                                                                                                                                                                                         | Knob type manual adjuster                                                                                                                                                                                                                                                                                                                                                                                                                                                                                                                                    |
| DC  REF. CAT. NO.  Direct ac  J001 - 04  J013 - 02  J013 - 02  J002 - 04  J002 - 04  J002 - 04  J003 - 04                                                                                                                                                                                                                                                                                                                                                                                                                                                                                                                                                                                                                                                                                                                                                                                                                                                                                                                                                                                                                                                                                                                                                                                                                                                                                                                                                                                                                                                                                                                                                                                                                                                                                                                                                                                                                                                                                                                                                                                                                      | TYPE<br>OF<br>VALVE<br>ting valves<br>2/2 NC<br>2/2 NC<br>2/2 NC<br>2/2 NC<br>3/2 NO<br>3/2 NO<br>3/2 NO<br>3/2 NO                                                                               | G1/4<br>G1/4<br>G1/4<br>G1/4<br>G1/8<br>G1/8<br>G1/8                                      | G1/4<br>G1/4<br>G1/4<br>G1/4<br>G1/4<br>G1/4<br>G1/4         | NIL   NIL   NIL   NIL   G1/4   G1/4   G1/8                                                                                                                                                                                                                                                                                                                                                                                                                                                                                                                                                                                                                                                                                                                                                                                                                                                                                                                                                                                                                                                                                                                                                                                                                                                                                                                                                                                                                                                                                                                                                                                                                                                                                                                                                                                                                                                                                                                                                                                                                                                                                  | 3.0<br>2.5<br>2<br>1.2<br>2.5<br>2.0<br>1.2                                        | Operating pressure range (bar)  0 - 10 0 - 7 0 - 10 0 - 20  0 - 7 0 - 10 0 - 20  0 - 7                                                   | ORDEI (all coils are 110 V)  NIL E12613Q E12611Q E14613Q                                                                                                                                                                                                                                                                                                                              | RING NO. WIT provided with D E 48 V  NIL E12613S E12612S E12611S  E14613S                                                                                                                                      | NIL E12611W E12611W E12611W E12611W E14613W E14613W E14613W E14613W E14613W E14611W E14613W E14613W E14613W E14613W E14613W E14613W E14613W E14613W E14613W                                                                                                                                                                                                                                                                                                                                                                                                                                                                                                                                                                                                                                                                                                                                                                                                                                                                                                                                                                                                                                                                                                                                                                                                                                                                                                                                                                                                                                                                                                                                                                                                                                                                                                                                                                                                                                                                                                                                                                 | REL25637G - K RGE OF e socket S1)  12 V  NIL E12613R E12612R E12611R  E14613R                                                                                                                                                                                                                                | Knob type manual adjuster                                                                                                                                                                                                                                                                                                                                                                                                                                                                                                                                    |
| REF. CAT. NO.  Direct ac J001 - 04 J013 - 02 J013 - 02 J013 - 02 J002 - 04 J002 - 04 J003 - 04 J003 - 04 J003 - 04 J003 - 04                                                                                                                                                                                                                                                                                                                                                                                                                                                                                                                                                                                                                                                                                                                                                                                                                                                                                                                                                                                                                                                                                                                                                                                                                                                                                                                                                                                                                                                                                                                                                                                                                                                                                                                                                                                                                                                                                                                                                                                                   | TYPE<br>OF<br>VALVE<br>:ting valves<br>2/2 NC<br>2/2 NC<br>2/2 NC<br>2/2 NC<br>3/2 NO<br>3/2 NO<br>3/2 NO<br>3/2 NC<br>3/2 NC<br>3/2 NC<br>3/2 NC                                                | G1/4<br>G1/4<br>G1/4<br>G1/8<br>G1/8<br>G1/8<br>G1/4<br>G1/4                              | G1/4<br>G1/4<br>G1/4<br>G1/4<br>G1/4<br>G1/4<br>G1/4<br>G1/4 | NIL NIL NIL G1/4 G1/4 G1/8 G1/8 G1/8                                                                                                                                                                                                                                                                                                                                                                                                                                                                                                                                                                                                                                                                                                                                                                                                                                                                                                                                                                                                                                                                                                                                                                                                                                                                                                                                                                                                                                                                                                                                                                                                                                                                                                                                                                                                                                                                                                                                                                                                                                                                                        | 3.0<br>2.5<br>2<br>1.2<br>2.5<br>2.0<br>1.2                                        | Operating pressure range (bar)  0-10 0-7 0-10 0-20  0-7 0-10 0-20  0-7 0-10 0-20                                                         | NIL E12613Q E12611Q E14613Q E14612Q E14612Q                                                                                                                                                                                                                                                                                                                                           | RING NO. WIT provided with D                                                                                                                                                                                   | NIL   E12611W   E12611W   E14613W   E14612W   E14612W | REL25637G - K RGE OF e socket S1)  12 V  NIL E12613R E12612R E12611R  E14613R E14612R                                                                                                                                                                                                                        | Knob type manual adjuster  Remarks                                                                                                                                                                                                                                                                                                                                                                                                                                                                                                                           |
| REF. CAT. NO.  Direct ac  J001 - 04  J013 - 02  J013 - 02  J013 - 02  J002 - 04  J002 - 04  J003 - 04  J003 - 04                                                                                                                                                                                                                                                                                                                                                                                                                                                                                                                                                                                                                                                                                                                                                                                                                                                                                                                                                                                                                                                                                                                                                                                                                                                                                                                                                                                                                                                                                                                                                                                                                                                                                                                                                                                                                                                                                                                                                                                                               | TYPE<br>OF<br>VALVE<br>ting valves<br>2/2 NC<br>2/2 NC<br>2/2 NC<br>2/2 NC<br>3/2 NO<br>3/2 NO<br>3/2 NO<br>3/2 NO<br>3/2 NO<br>3/2 NC                                                           | G1/4<br>G1/4<br>G1/4<br>G1/4<br>G1/8<br>G1/8<br>G1/8<br>G1/4                              | G1/4<br>G1/4<br>G1/4<br>G1/4<br>G1/4<br>G1/4<br>G1/4<br>G1/4 | NIL   NIL   NIL   NIL   G1/4   G1/4   G1/8   G1/8   G1/8                                                                                                                                                                                                                                                                                                                                                                                                                                                                                                                                                                                                                                                                                                                                                                                                                                                                                                                                                                                                                                                                                                                                                                                                                                                                                                                                                                                                                                                                                                                                                                                                                                                                                                                                                                                                                                                                                                                                                                                                                                                                    | 3.0<br>2.5<br>2<br>1.2<br>2.5<br>2.0<br>1.2<br>2.5<br>2.0                          | Operating pressure range (bar)  0 - 10 0 - 7 0 - 10 0 - 20  0 - 7 0 - 10 0 - 20  0 - 7 0 - 10                                            | NIL E12613Q E12611Q E14613Q E14611Q E14611Q E14611Q                                                                                                                                                                                                                                                                                                                                   | RING NO. WIT provided with D                                                                                                                                                                                   | NIL E12613W E12611W E14613W E14611W E14611W E14611W                                                                                                                                                                                                                                                                                                                                                                                                                                                                                                                                                                                                                                                                                                                                                                                                                                                                                                                                                                                                                                                                                                                                                                                                                                                                                                                                                                                                                                                                                                                                                                                                                                                                                                                                                                                                                                                                                                                                                                                                                                                                         | REL25637G - K RGE OF e socket S1)  12 V  NIL E12613R E12612R E12611R  E14613R E14613R E14612R E14611R                                                                                                                                                                                                        | Knob type manual adjuster  Remarks                                                                                                                                                                                                                                                                                                                                                                                                                                                                                                                           |
| REF. CAT. NO.  Direct ac J001 - 04 J013 - 02 J013 - 02 J013 - 02 J002 - 04 J002 - 04 J003 - 04 J003 - 04 J003 - 04 J003 - 04                                                                                                                                                                                                                                                                                                                                                                                                                                                                                                                                                                                                                                                                                                                                                                                                                                                                                                                                                                                                                                                                                                                                                                                                                                                                                                                                                                                                                                                                                                                                                                                                                                                                                                                                                                                                                                                                                                                                                                                                   | TYPE OF VALVE  ting valves 2/2 NC 2/2 NC 2/2 NC 3/2 NO 3/2 NO 3/2 NO 3/2 NO 3/2 NO 3/2 NC                                  | G1/4<br>G1/4<br>G1/4<br>G1/8<br>G1/8<br>G1/8<br>G1/4<br>G1/4                              | G1/4<br>G1/4<br>G1/4<br>G1/4<br>G1/4<br>G1/4<br>G1/4<br>G1/4 | NIL NIL NIL G1/4 G1/4 G1/8 G1/8 G1/8                                                                                                                                                                                                                                                                                                                                                                                                                                                                                                                                                                                                                                                                                                                                                                                                                                                                                                                                                                                                                                                                                                                                                                                                                                                                                                                                                                                                                                                                                                                                                                                                                                                                                                                                                                                                                                                                                                                                                                                                                                                                                        | 3.0<br>2.5<br>2<br>1.2<br>2.5<br>2.0<br>1.2                                        | Operating pressure range (bar)  0-10 0-7 0-10 0-20  0-7 0-10 0-20  0-7 0-10 0-20                                                         | NIL E12613Q E12611Q E14613Q E14611Q E14611Q E24002Q E24002Q                                                                                                                                                                                                                                                                                                                           | RING NO. WIT provided with D                                                                                                                                                                                   | NIL E12613W E12611W E14613W E14611W E14611W E24002W E24002W                                                                                                                                                                                                                                                                                                                                                                                                                                                                                                                                                                                                                                                                                                                                                                                                                                                                                                                                                                                                                                                                                                                                                                                                                                                                                                                                                                                                                                                                                                                                                                                                                                                                                                                                                                                                                                                                                                                                                                                                                                                                 | REL25637G - K RGE OF e socket S1)  12 V  NIL E12613R E12612R E12611R  E14613R E14613R E14612R E14611R E24002R                                                                                                                                                                                                | Remarks  Remarks                                                                                                                                                                                                                                                                                                                                                                                                                                                                                                                                             |
| REF. CAT. NO.  Direct ac J001 - 04 J013 - 02 J013 - 02 J013 - 02 J002 - 04 J002 - 04 J003 - 04 J003 - 04 J003 - 04 J003 - 04 Pilot ope                                                                                                                                                                                                                                                                                                                                                                                                                                                                                                                                                                                                                                                                                                                                                                                                                                                                                                                                                                                                                                                                                                                                                                                                                                                                                                                                                                                                                                                                                                                                                                                                                                                                                                                                                                                                                                                                                                                                                                                         | TYPE OF VALVE  ting valves 2/2 NC 2/2 NC 2/2 NC 2/2 NC 3/2 NO 3/2 NO 3/2 NO 3/2 NO 3/2 NC                    | PC IN G1/4 G1/4 G1/8 G1/8 G1/8 G1/4 G1/4 G1/4 G1/4 NIL                                    | OUT  G1/4 G1/4 G1/4 G1/4 G1/4 G1/4 G1/4 G1/                  | NIL NIL G1/4 G1/8 G1/8 G1/8                                                                                                                                                                                                                                                                                                                                                                                                                                                                                                                                                                                                                                                                                                                                                                                                                                                                                                                                                                                                                                                                                                                                                                                                                                                                                                                                                                                                                                                                                                                                                                                                                                                                                                                                                                                                                                                                                                                                                                                                                                                                                                 | 3.0<br>2.5<br>2<br>1.2<br>2.5<br>2.0<br>1.2<br>2.5<br>2.0<br>1.2                   | Operating pressure range (bar)  0-10 0-7 0-10 0-20  0-7 0-10 0-20  0-7 0-10 0-20  0-7 0-10 0-10 0-20                                     | NIL E12613Q E12611Q E14613Q E14611Q E14611Q E24002Q E24002Q                                                                                                                                                                                                                                                                                                                           | RING NO. WIT provided with D                                                                                                                                                                                   | NIL E12613W E12611W E14613W E14611W E14611W E24002W E24002W                                                                                                                                                                                                                                                                                                                                                                                                                                                                                                                                                                                                                                                                                                                                                                                                                                                                                                                                                                                                                                                                                                                                                                                                                                                                                                                                                                                                                                                                                                                                                                                                                                                                                                                                                                                                                                                                                                                                                                                                                                                                 | REL25637G - K RGE OF e socket S1)  12 V  NIL E12613R E12612R E12611R  E14613R E14613R E14612R E14611R E24002R                                                                                                                                                                                                | Remarks  Remarks  Screw type manual adjuster  Knob type manual adjuster                                                                                                                                                                                                                                                                                                                                                                                                                                                                                      |
| REF. CAT. NO.  Direct ac J001 - 04 J013 - 02 J013 - 02 J013 - 02 J002 - 04 J002 - 04 J003 - 04                                                                                                                                                                                                                                                                                                                                                                                                                                                                                                                                                                                                                                                                                                                                                                                                                                                                                                                                                                                                                                                                                                                                                                                                                                                                                                                                                                                                                                                                                                                                                                                                                                                                                                                                                                                                                                                                                                                                                                                         | TYPE OF VALVE  ting valves 2/2 NC 2/2 NC 2/2 NC 2/2 NC 3/2 NO 3/2 NO 3/2 NO 3/2 NO 3/2 NC                                                | G1/4<br>G1/4<br>G1/4<br>G1/8<br>G1/8<br>G1/8<br>G1/4<br>G1/4                              | G1/4<br>G1/4<br>G1/4<br>G1/4<br>G1/4<br>G1/4<br>G1/4<br>G1/4 | NIL NIL NIL G1/4 G1/4 G1/8 G1/8 G1/8                                                                                                                                                                                                                                                                                                                                                                                                                                                                                                                                                                                                                                                                                                                                                                                                                                                                                                                                                                                                                                                                                                                                                                                                                                                                                                                                                                                                                                                                                                                                                                                                                                                                                                                                                                                                                                                                                                                                                                                                                                                                                        | 3.0<br>2.5<br>2<br>1.2<br>2.5<br>2.0<br>1.2                                        | Operating pressure range (bar)  0-10 0-7 0-10 0-20  0-7 0-10 0-20  0-7 0-10 0-20                                                         | ORDEI (all coils are 110 V)  NIL E12613Q E12612Q E12611Q E14613Q E14612Q E14611Q E24002Q E24002Q - K                                                                                                                                                                                                                                                                                  | RING NO. WIT provided with D                                                                                                                                                                                   | NIL E12613W E12611W E14613W E14613W E14611W E2402W E24002W - K                                                                                                                                                                                                                                                                                                                                                                                                                                                                                                                                                                                                                                                                                                                                                                                                                                                                                                                                                                                                                                                                                                                                                                                                                                                                                                                                                                                                                                                                                                                                                                                                                                                                                                                                                                                                                                                                                                                                                                                                                                                              | REL25637G - K RGE OF e socket S1)  12 V  NIL E12613R E12612R E12611R  E14613R E14612R E14612R E14611R E24002R E24002R - K  EL13615R EL13615R - K                                                                                                                                                             | Remarks  Remarks  Screw type manual adjuster Knob type manual adjuster Screw type manual adjuster Knob type manual adjuster                                                                                                                                                                                                                                                                                                                                                                                                                                  |
| REF. CAT. NO.  Direct ac J001 - 04 J013 - 02 J013 - 02 J013 - 02 J002 - 04 J002 - 04 J003 - 05 J | TYPE OF VALVE  ting valves 2/2 NC 2/2 NC 2/2 NC 2/2 NC 3/2 NO 3/2 NO 3/2 NO 3/2 NO 3/2 NC 3/2 Sigle pilot NO | PC IN G1/4 G1/4 G1/4 G1/8 G1/8 G1/4 G1/4 G1/4 G1/4 G1/4 G1/4                              | OUT  G1/4 G1/4 G1/4 G1/4 G1/4 G1/4 G1/4 G1/                  | NIL NIL G1/4 G1/8 G1/8 G1/8                                                                                                                                                                                                                                                                                                                                                                                                                                                                                                                                                                                                                                                                                                                                                                                                                                                                                                                                                                                                                                                                                                                                                                                                                                                                                                                                                                                                                                                                                                                                                                                                                                                                                                                                                                                                                                                                                                                                                                                                                                                                                                 | 3.0<br>2.5<br>2<br>1.2<br>2.5<br>2.0<br>1.2<br>2.5<br>2.0<br>1.2                   | Operating pressure range (bar)  0-10 0-7 0-10 0-20  0-7 0-10 0-20  0-7 0-10 0-20  0-7 0-10 0-10 0-20                                     | PL25637A - K  ORDEI (all coils are  110 V  NIL  E12613Q  E12612Q  E12611Q  E14613Q  E14612Q  E14611Q  E24002Q  E24002Q - K  EL13615Q  EL13615Q - K  EL14615Q                                                                                                                                                                                                                          | RING NO. WIT provided with D                                                                                                                                                                                   | PL25637D - K  H COIL VOLTA IN connector type  C 24 V  NIL  E12613W  E12612W  E12611W  E14613W  E14612W  E14611W  E24002W  E24002W - K  EL13615W  EL13615W - K  EL14615W                                                                                                                                                                                                                                                                                                                                                                                                                                                                                                                                                                                                                                                                                                                                                                                                                                                                                                                                                                                                                                                                                                                                                                                                                                                                                                                                                                                                                                                                                                                                                                                                                                                                                                                                                                                                                                                                                                                                                     | REL25637G - K RGE OF e socket S1)  12 V  NIL E12613R E12612R E12611R  E14613R E14613R E14612R E14611R E24002R E24002R - K  EL13615R - K EL13615R - K EL14615R                                                                                                                                                | Remarks  Remarks  Screw type manual adjuster Knob type manual adjuster Screw type manual adjuster Knob type manual adjuster Knob type manual adjuster Screw type manual adjuster                                                                                                                                                                                                                                                                                                                                                                             |
| REF. CAT. NO.  Direct ac J001 - 04 J013 - 02 J013 - 02 J013 - 02 J002 - 04 J002 - 04 J003 - 04 J003 - 04 J003 - 04 J003 - 04 Pilot ope                                                                                                                                                                                                                                                                                                                                                                                                                                                                                                                                                                                                                                                                                                                                                                                                                                                                                                                                                                                                                                                                                                                                                                                                                                                                                                                                                                                                                                                                                                                                                                                                                                                                                                                                                                                                                                                                                                                                                                                         | TYPE OF VALVE  ting valves 2/2 NC 2/2 NC 2/2 NC 2/2 NC 3/2 NO 3/2 NO 3/2 NO 3/2 NO 3/2 NC                    | PC IN G1/4 G1/4 G1/8 G1/8 G1/8 G1/4 G1/4 G1/4 G1/4 NIL                                    | OUT  G1/4 G1/4 G1/4 G1/4 G1/4 G1/4 G1/4 G1/                  | NIL NIL G1/4 G1/4 G1/8 G1/8 G1/8                                                                                                                                                                                                                                                                                                                                                                                                                                                                                                                                                                                                                                                                                                                                                                                                                                                                                                                                                                                                                                                                                                                                                                                                                                                                                                                                                                                                                                                                                                                                                                                                                                                                                                                                                                                                                                                                                                                                                                                                                                                                                            | 3.0<br>2.5<br>2<br>1.2<br>2.5<br>2.0<br>1.2<br>2.5<br>2.0<br>1.2                   | Operating pressure range (bar)  0 - 10 0 - 7 0 - 10 0 - 20  0 - 7 0 - 10 0 - 20  0 - 7 0 - 10 0 - 20  2 - 10  2 - 10                     | PL25637A - K  ORDEI (all coils are  110 V  NIL  E12613Q  E12612Q  E12611Q  E14613Q  E14612Q  E14611Q  E24002Q  E24002Q - K  EL13615Q - K  EL14615Q  EL14615Q - K                                                                                                                                                                                                                      | RING NO. WIT provided with D E 48 V  NIL E12613S E12612S E12611S                                                                                                                                               | PEL25637D - K  H COIL VOLTA IN connector type  C 24 V  NIL  E12613W  E12612W  E12611W  E14613W  E14612W  E14611W  E24002W  E24002W - K  EL13615W  EL13615W - K  EL14615W - K                                                                                                                                                                                                                                                                                                                                                                                                                                                                                                                                                                                                                                                                                                                                                                                                                                                                                                                                                                                                                                                                                                                                                                                                                                                                                                                                                                                                                                                                                                                                                                                                                                                                                                                                                                                                                                                                                                                                                | REL25637G - K RGE OF e socket S1)  12 V  NIL E12613R E12612R E12611R  E14613R E14613R E14612R E14611R  E24002R E24002R - K  EL13615R - K EL14615R EL14615R - K                                                                                                                                               | Remarks  Remarks  Screw type manual adjuster Knob type manual adjuster                                                                                                                                                                                                                                                                                                                           |
| REF. CAT. NO.  Direct ac J001 - 04 J013 - 02 J013 - 02 J013 - 02 J002 - 04 J002 - 04 J003 - 05 J | TYPE OF VALVE  ting valves 2/2 NC 2/2 NC 2/2 NC 2/2 NC 3/2 NO 3/2 NO 3/2 NO 3/2 NO 3/2 NC 3/2 Sigle pilot NO | PC IN G1/4 G1/4 G1/4 G1/8 G1/8 G1/4 G1/4 G1/4 G1/4 G1/4 G1/4                              | OUT  G1/4 G1/4 G1/4 G1/4 G1/4 G1/4 G1/4 G1/                  | NIL NIL G1/4 G1/4 G1/8 G1/8 G1/8                                                                                                                                                                                                                                                                                                                                                                                                                                                                                                                                                                                                                                                                                                                                                                                                                                                                                                                                                                                                                                                                                                                                                                                                                                                                                                                                                                                                                                                                                                                                                                                                                                                                                                                                                                                                                                                                                                                                                                                                                                                                                            | 3.0<br>2.5<br>2<br>1.2<br>2.5<br>2.0<br>1.2<br>2.5<br>2.0<br>1.2                   | Operating pressure range (bar)  0 - 10 0 - 7 0 - 10 0 - 20  0 - 7 0 - 10 0 - 20  0 - 7 0 - 10 0 - 20  2 - 10  2 - 10                     | EL25637A - K  ORDEI (all coils are  110 V  NIL E12613Q E12612Q E12611Q  E14613Q E14612Q E14611Q E24002Q E24002Q - K  EL13615Q EL13615Q - K EL14615Q EL14615Q - K EL13637Q                                                                                                                                                                                                             | RING NO. WIT provided with D E 48 V  NIL E12613S E12612S E12611S                                                                                                                                               | PL25637D - K  H COIL VOLTA IN connector type  C 24 V  NIL  E12613W  E12612W  E12611W  E14613W  E14612W  E14611W  E24002W  E24002W - K  EL13615W  EL13615W - K  EL14615W - K  EL14615W - K  EL14615W - K  EL13637W                                                                                                                                                                                                                                                                                                                                                                                                                                                                                                                                                                                                                                                                                                                                                                                                                                                                                                                                                                                                                                                                                                                                                                                                                                                                                                                                                                                                                                                                                                                                                                                                                                                                                                                                                                                                                                                                                                           | REL25637G - K RGE OF e socket S1)  12 V  NIL E12613R E12612R E12611R  E14613R E14613R E14612R E14611R  E24002R E24002R - K  EL13615R EL13615R - K EL14615R EL14615R - K EL13637R                                                                                                                             | Remarks  Remarks  Screw type manual adjuster Knob type manual adjuster Screw type manual adjuster Knob type manual adjuster Screw type manual adjuster                                                                                                                                                                                                                                                                                               |
| REF. CAT. NO.  Direct ac J001 - 04 J013 - 02 J013 - 02 J013 - 02 J002 - 04 J002 - 04 J003 - 04 J003 - 04 J003 - 04 J003 - 04 J005 - 05 J006 - 05                                                                                                                                                                                                                                                                                                                                                                                                                                                                                                                                                                                                                                                                                                                                                                                                                                                                                                                                                                                                                                                                                                                                                                                                                                                                                                                                                                                                                                                                                                                                                                                                                                                                                                                                                                                                                                                                                                                                                                               | TYPE OF VALVE  ting valves 2/2 NC 2/2 NC 2/2 NC 2/2 NC 3/2 NC 3/2 NO 3/2 NO 3/2 NO 3/2 NC 3/2 NC 3/2 NC 3/2 NC 3/2 Sigle pilot NO 3/2 Single pilot NC                                            | PC IN G1/4 G1/4 G1/4 G1/8 G1/8 G1/8 G1/4 G1/4 G1/4 G1/4 G1/4 G1/4                         | OUT  G1/4 G1/4 G1/4 G1/4 G1/4 G1/4 G1/4 G1/                  | NIL NIL NIL G1/4 G1/4 G1/8 G1/8 G1/4                                                                                                                                                                                                                                                                                                                                                                                                                                                                                                                                                                                                                                                                                                                                                                                                                                                                                                                                                                                                                                                                                                                                                                                                                                                                                                                                                                                                                                                                                                                                                                                                                                                                                                                                                                                                                                                                                                                                                                                                                                                                                        | 3.0<br>2.5<br>2<br>1.2<br>2.5<br>2.0<br>1.2<br>2.5<br>2.0<br>1.2<br>2              | Operating pressure range (bar)  0 - 10 0 - 7 0 - 10 0 - 20  0 - 7 0 - 10 0 - 20  0 - 7 0 - 10 0 - 20  2 - 10  2 - 10                     | EL25637A - K  ORDEI (all coils are  110 V  NIL E12613Q E12612Q E12611Q  E14613Q E14612Q E14611Q E24002Q E24002Q - K  EL13615Q - K EL13615Q - K EL14615Q - K EL13637Q - K EL13637Q - K                                                                                                                                                                                                 | RING NO. WIT provided with D E 48 V  NIL E12613S E12612S E12611S  E14613S E14612S E14611S E14615S E14615S E14615S E14615S EL14615S - K EL13637S EL13637S - K                                                   | EL25637D - K  H COIL VOLTA IN connector type  C 24 V  NIL E12613W E12612W E12611W                                                                                                                                                                                                                                                                                                                                                                                                                                                                                                                                                                                                                                                                                                                                                                                                                                                                                                                                                                                                                                                                                                                                                                                                                                                                                                                                                                                                                                                                                                                                                                                                                                                                                                                                                                                                                                                                                                                                                                                                                                           | REL25637G - K RGE OF e socket S1)  12 V  NIL E12613R E12612R E12611R  E14613R E14613R E14612R E14611R  E24002R E24002R - K  EL13615R - K EL13615R - K EL14615R EL14615R - K EL13637R EL13637R - K                                                                                                            | Remarks  Remarks  Screw type manual adjuster Knob type manual adjuster Knob type manual adjuster Knob type manual adjuster Knob type manual adjuster Screw type manual adjuster Knob type manual adjuster                                                                                                                                                                                                                                            |
| REF. CAT. NO.  Direct ac J001 - 04 J013 - 02 J013 - 02 J013 - 02 J002 - 04 J002 - 04 J003 - 04 J003 - 04 J003 - 04 J003 - 04 J005 - 05 J006 - 05                                                                                                                                                                                                                                                                                                                                                                                                                                                                                                                                                                                                                                                                                                                                                                                                                                                                                                                                                                                                                                                                                                                                                                                                                                                                                                                                                                                                                                                                                                                                                                                                                                                                                                                                                                                                                                                                                                                                                                               | TYPE OF VALVE  ting valves 2/2 NC 2/2 NC 2/2 NC 2/2 NC 3/2 NC 3/2 NO 3/2 NO 3/2 NO 3/2 NC 3/2 NC 3/2 NC 3/2 NC 3/2 Sigle pilot NO 3/2 Single pilot NC                                            | PC IN G1/4 G1/4 G1/4 G1/8 G1/8 G1/8 G1/4 G1/4 G1/4 G1/4 G1/4 G1/4                         | OUT  G1/4 G1/4 G1/4 G1/4 G1/4 G1/4 G1/4 G1/                  | NIL NIL NIL G1/4 G1/4 G1/8 G1/8 G1/4                                                                                                                                                                                                                                                                                                                                                                                                                                                                                                                                                                                                                                                                                                                                                                                                                                                                                                                                                                                                                                                                                                                                                                                                                                                                                                                                                                                                                                                                                                                                                                                                                                                                                                                                                                                                                                                                                                                                                                                                                                                                                        | 3.0<br>2.5<br>2<br>1.2<br>2.5<br>2.0<br>1.2<br>2.5<br>2.0<br>1.2<br>2              | Operating pressure range (bar)  0 - 10 0 - 7 0 - 10 0 - 20  0 - 7 0 - 10 0 - 20  0 - 7 0 - 10 0 - 20  2 - 10  2 - 10                     | EL25637A - K  ORDEI (all coils are  110 V  NIL E12613Q E12612Q E12611Q  E14613Q E14612Q E14611Q E24002Q E24002Q - K  EL13615Q - K EL13615Q - K EL14615Q - K EL13637Q - K EL14637Q                                                                                                                                                                                                     | RING NO. WIT provided with D E 48 V  NIL E12613S E12612S E12611S  E14613S E14612S E14611S  E14613S E1465S E14615S E14615S - K EL13615S - K EL14615S - K EL13637S EL13637S - K EL14637S                         | EL25637D - K  H COIL VOLTA IN connector type  C 24 V  NIL E12613W E12612W E12611W  E14613W E14612W E14611W  E24002W - K  EL13615W EL13615W - K EL13615W - K EL14615W - K EL14637W EL13637W - K EL14637W                                                                                                                                                                                                                                                                                                                                                                                                                                                                                                                                                                                                                                                                                                                                                                                                                                                                                                                                                                                                                                                                                                                                                                                                                                                                                                                                                                                                                                                                                                                                                                                                                                                                                                                                                                                                                                                                                                                     | EL25637G - K  GE OF e socket S1)  12 V  NIL E12613R E12612R E12611R  E14613R E14612R E14611R  E24002R - K  EL13615R EL13615R - K EL14615R EL14615R - K EL13637R EL13637R - K EL14637R                                                                                                                        | Remarks  Remarks  Screw type manual adjuster Knob type manual adjuster Knob type manual adjuster Knob type manual adjuster Knob type manual adjuster Screw type manual adjuster Knob type manual adjuster Knob type manual adjuster Knob type manual adjuster Screw type manual adjuster Screw type manual adjuster Screw type manual adjuster                                                                                                                                                                                                               |
| REF. CAT. NO.  Direct ac J001 - 04 J013 - 02 J013 - 02 J013 - 02 J002 - 04 J002 - 04 J003 - 04 J003 - 04 J003 - 04 J005 - 05 J006 - 05 J006 - 05 J007 - 05                                                                                                                                                                                                                                                                                                                                                                                                                                                                                                                                                                                                                                                                                                                                                                                                                                                                                                                                                                                                                                                                                                                                                                                                                                                                                                                                                                                                                                                                                                                                                                                                                                                                                                                                                                                                                                                                                                                                                                     | TYPE OF VALVE  ting valves 2/2 NC 2/2 NC 2/2 NC 2/2 NC 3/2 NO 3/2 NO 3/2 NO 3/2 NO 3/2 NC 3/2 NC 3/2 NC 3/2 Single pilot NO 3/2 Single pilot NO 3/2 Single pilot NO                              | PC IN G1/4 G1/4 G1/4 G1/8 G1/8 G1/8 G1/4 G1/4 G1/4 G1/4 G1/4 G1/4 G1/4 G1/4               | OUT  G1/4 G1/4 G1/4 G1/4 G1/4 G1/4 G1/4 G1/                  | NIL NIL NIL G1/4 G1/4 G1/8 G1/8 G1/4 G1/4 G1/4                                                                                                                                                                                                                                                                                                                                                                                                                                                                                                                                                                                                                                                                                                                                                                                                                                                                                                                                                                                                                                                                                                                                                                                                                                                                                                                                                                                                                                                                                                                                                                                                                                                                                                                                                                                                                                                                                                                                                                                                                                                                              | 3.0<br>2.5<br>2<br>1.2<br>2.5<br>2.0<br>1.2<br>2.5<br>2.0<br>1.2<br>2<br>6<br>6    | Operating pressure range (bar)  0 - 10 0 - 7 0 - 10 0 - 20  0 - 7 0 - 10 0 - 20  0 - 7 0 - 10 0 - 20  2 - 10 2 - 10 2 - 10               | EL25637A - K  ORDEI (all coils are  110 V  NIL E12613Q E12612Q E12611Q  E14613Q E14612Q E14611Q E24002Q E24002Q - K  EL13615Q - K EL13615Q - K EL14615Q - K EL13637Q - K EL14637Q - K EL14637Q - K                                                                                                                                                                                    | RING NO. WIT provided with D E 48 V  NIL E12613S E12612S E12611S  E14613S E14612S E14611S  E14613S E1465S E14615S E14615S - K EL13615S - K EL14615S - K EL14637S EL14637S - K EL14637S - K                     | EL25637D - K  H COIL VOLTA IN connector type  C 24 V  NIL E12613W E12612W E12611W  E14613W E14612W E14611W  E24002W E24002W - K  EL13615W EL13615W - K EL13637W EL14637W - K EL14637W EL14637W - K                                                                                                                                                                                                                                                                                                                                                                                                                                                                                                                                                                                                                                                                                                                                                                                                                                                                                                                                                                                                                                                                                                                                                                                                                                                                                                                                                                                                                                                                                                                                                                                                                                                                                                                                                                                                                                                                                                                          | EL25637G - K  GE OF e socket S1)  12 V  NIL E12613R E12612R E12611R  E14613R E14612R E14612R E14611R  E24002R - K  EL13615R EL13615R - K EL14615R EL14615R - K EL13637R EL13637R - K EL14637R EL14637R EL14637R - K                                                                                          | Remarks  Remarks  Screw type manual adjuster Knob type manual adjuster Screw type manual adjuster Knob type manual adjuster Knob type manual adjuster Knob type manual adjuster Knob type manual adjuster                                                                                                                                                              |
| DC  REF. CAT. NO.  Direct ac  J001 - 04  J013 - 02  J013 - 02  J013 - 02  J002 - 04  J002 - 04  J003 - 04  J003 - 04  J004 - 04  Pilot ope  J005 - 05  J006 - 05                                                                                                                                                                                                                                                                                                                                                                                                                                                                                                                                                                                                                                                                                                                                                                                                                                                                                                                                                                                                                                                                                                                                                                                                                                                                                                                                                                                                                                                                                                                                                                                                                                                                                                                                                                                                                                                                                                                                                               | TYPE OF VALVE  ting valves 2/2 NC 2/2 NC 2/2 NC 2/2 NC 3/2 NO 3/2 NO 3/2 NO 3/2 NO 3/2 NC 3/2 NC 3/2 NC 3/2 Single pilot NO 3/2 Single pilot NO 3/2 Single pilot NO                              | PC IN G1/4 G1/4 G1/4 G1/8 G1/8 G1/8 G1/4 G1/4 G1/4 G1/4 G1/4 G1/4 G1/4 G1/4               | OUT  G1/4 G1/4 G1/4 G1/4 G1/4 G1/4 G1/4 G1/                  | NIL NIL NIL G1/4 G1/4 G1/8 G1/8 G1/4 G1/4 G1/4                                                                                                                                                                                                                                                                                                                                                                                                                                                                                                                                                                                                                                                                                                                                                                                                                                                                                                                                                                                                                                                                                                                                                                                                                                                                                                                                                                                                                                                                                                                                                                                                                                                                                                                                                                                                                                                                                                                                                                                                                                                                              | 3.0<br>2.5<br>2<br>1.2<br>2.5<br>2.0<br>1.2<br>2.5<br>2.0<br>1.2<br>2<br>6<br>6    | Operating pressure range (bar)  0 - 10 0 - 7 0 - 10 0 - 20  0 - 7 0 - 10 0 - 20  0 - 7 0 - 10 0 - 20  2 - 10 2 - 10 2 - 10               | EL25637A - K  ORDEI (all coils are  110 V  NIL E12613Q E12612Q E12611Q  E14613Q E14614Q E14614Q E24002Q E24002Q - K  EL13615Q - K EL13615Q - K EL13637Q - K EL13637Q - K EL14637Q - K EL14637Q - K EL14637Q - K EL15615Q                                                                                                                                                              | RING NO. WIT provided with D                                                                                                                                                                                   | EL25637D - K  H COIL VOLTA IN connector type C 24 V  NIL E12613W E12612W E12611W  E14613W E14612W E14611W  E24002W E24002W - K  EL13615W EL13615W - K EL13637W EL14637W EL14637W - K EL14637W EL14637W - K EL14637W - K EL14637W - K EL15615W                                                                                                                                                                                                                                                                                                                                                                                                                                                                                                                                                                                                                                                                                                                                                                                                                                                                                                                                                                                                                                                                                                                                                                                                                                                                                                                                                                                                                                                                                                                                                                                                                                                                                                                                                                                                                                                                               | EL25637G - K  RGE OF e socket S1)  12 V  NIL E12613R E12612R E12611R  E14613R E14612R E14612R E14611R  E24002R - K  EL13615R EL13615R - K EL14615R EL14615R - K EL14637R EL14637R - K EL14637R EL14637R - K EL15615R                                                                                         | Remarks  Remarks  Screw type manual adjuster Knob type manual adjuster Screw type manual adjuster Knob type manual adjuster Knob type manual adjuster Knob type manual adjuster Screw type manual adjuster Knob type manual adjuster Screw type manual adjuster                                                                                                                                  |
| DC  REF. CAT. NO.  Direct ac J001 - 04 J013 - 02 J013 - 02 J013 - 02 J002 - 04 J002 - 04 J003 - 05 J006 - 05 J007 - 05 J008 - 05                                                                                                                                                                                                                                                                                                                                                                                                                                                                                                                                                                                                                                                                                                                                                                                                                                                                                                                                                                                                                                                                                                                                                                                                                                                                                                                                                                                                                                                                                                                                                                                                                                                                                                                                                                                                                                                                                                                                                       | TYPE OF VALVE  ting valves 2/2 NC 2/2 NC 2/2 NC 2/2 NC 3/2 NO 3/2 NO 3/2 NO 3/2 NO 3/2 NC 3/2 NC 3/2 NC 3/2 Single pilot NO 3/2 Single pilot NO 3/2 Single pilot NO 3/2 Single pilot NC          | PC IN G1/4 G1/4 G1/4 G1/8 G1/8 G1/8 G1/8 G1/4 G1/4 G1/4 G1/4 G1/4 G1/4 G1/4 G1/4          | OUT  G1/4 G1/4 G1/4 G1/4 G1/4 G1/4 G1/4 G1/                  | NIL NIL NIL G1/4 G1/4 G1/8 G1/8 G1/4 G1/2 G1/2 G1/2                                                                                                                                                                                                                                                                                                                                                                                                                                                                                                                                                                                                                                                                                                                                                                                                                                                                                                                                                                                                                                                                                                                                                                                                                                                                                                                                                                                                                                                                                                                                                                                                                                                                                                                                                                                                                                                                                                                                                                                                                                                                         | 3.0<br>2.5<br>2<br>1.2<br>2.5<br>2.0<br>1.2<br>2<br>6<br>6<br>12                   | Operating pressure range (bar)  0 - 10 0 - 7 0 - 10 0 - 20  0 - 7 0 - 10 0 - 20  0 - 7 0 - 10 0 - 20  2 - 10 2 - 10 2 - 10 2 - 10        | EL25637A - K  ORDEI (all coils are  110 V  NIL E12613Q E12612Q E12611Q  E14613Q E14614Q E14614Q E24002Q E24002Q - K  EL13615Q - K EL13615Q - K EL13637Q - K EL14637Q - K EL14637Q - K EL14637Q - K EL15615Q - K EL15615Q - K                                                                                                                                                          | RING NO. WIT provided with D  48 V  NIL E12613S E12612S E12611S  E14613S E14612S E14611S  E24002S E24002S - K  EL13615S - K EL14615S EL14615S - K EL14637S EL14637S - K EL14637S - K EL15615S - K EL15615S - K | EL25637D - K  H COIL VOLTA IN connector typ  C  24 V  NIL  E12613W  E12612W  E12611W  E14613W  E14612W  E14611W  E24002W  E24002W - K  EL13615W - K  EL13637W  EL14637W - K  EL15615W - K  EL15615W - K                                                                                                                                                                                                                                                                                                                                                                                                                                                                                                                                                                                                                                                                                                                                                                                                                                                                                                                                                                                                                                                                                                                                                                                                                                                                                                                                                                                                                                                                                                                                                                                                                                                                                                                                                                                                                                                             | EL25637G - K  AGE OF e socket S1)  12 V  NIL E12613R E12612R E12611R  E14613R E14612R E14612R E14611R  E24002R - K  EL13615R EL13615R - K EL14615R EL14615R - K EL14637R EL14637R - K EL14637R EL14637R - K EL15615R EL15615R - K                                                                            | Remarks  Remarks  Screw type manual adjuster Knob type manual adjuster                                                                                                                                     |
| DC  REF. CAT. NO.  Direct ac J001 - 04 J013 - 02 J013 - 02 J013 - 02 J002 - 04 J002 - 04 J003 - 05 J006 - 05 J007 - 05 J008 - 05                                                                                                                                                                                                                                                                                                                                                                                                                                                                                                                                                                                                                                                                                                                                                                                                                                                                                                                                                                                                                                                                                                                                                                                                                                                                                                                                                                                                                                                                                                                                                                                                                                                                                                                                                                                                                                                                                                                                                       | TYPE OF VALVE  ting valves 2/2 NC 2/2 NC 2/2 NC 2/2 NC 3/2 NO 3/2 NO 3/2 NO 3/2 NO 3/2 NC 3/2 NC 3/2 NC 3/2 Single pilot NO 3/2 Single pilot NO 3/2 Single pilot NO 3/2 Single pilot NC          | PC IN G1/4 G1/4 G1/4 G1/8 G1/8 G1/8 G1/8 G1/4 G1/4 G1/4 G1/4 G1/4 G1/4 G1/4 G1/4          | OUT  G1/4 G1/4 G1/4 G1/4 G1/4 G1/4 G1/4 G1/                  | NIL NIL NIL G1/4 G1/4 G1/8 G1/8 G1/4 G1/2 G1/2 G1/2                                                                                                                                                                                                                                                                                                                                                                                                                                                                                                                                                                                                                                                                                                                                                                                                                                                                                                                                                                                                                                                                                                                                                                                                                                                                                                                                                                                                                                                                                                                                                                                                                                                                                                                                                                                                                                                                                                                                                                                                                                                                         | 3.0<br>2.5<br>2<br>1.2<br>2.5<br>2.0<br>1.2<br>2<br>6<br>6<br>12                   | Operating pressure range (bar)  0 - 10 0 - 7 0 - 10 0 - 20  0 - 7 0 - 10 0 - 20  0 - 7 0 - 10 0 - 20  2 - 10 2 - 10 2 - 10 2 - 10        | EL25637A - K  ORDEI (all coils are  110 V  NIL E12613Q E12612Q E12611Q  E14613Q E14612Q E14611Q E24002Q - K  EL13615Q - K  EL13615Q - K  EL14615Q - K  EL14637Q - K  EL14637Q - K  EL14637Q - K  EL14637Q - K  EL15615Q - K                                                                                                   | RING NO. WIT provided with D                                                                                                                                                                                   | EL25637D - K  H COIL VOLTA IN connector typ  C  24 V  NIL  E12613W  E12612W  E12611W  E14613W  E14612W  E14611W  E24002W  E24002W - K  EL13615W - K  EL13615W - K  EL14653W  EL14637W - K  EL14637W - K  EL15615W  EL15615W - K  EL15637W                                                                                                                                                                                                                                                                                                                                                                                                                                                                                                                                                                                                                                                                                                                                                                                                                                                                                                                                                                                                                                                                                                                                                                                                                                                                                                                                                                                                                                                                                                                                                                                                                                                                                                                                                                                                                           | EL25637G - K  RGE OF e socket S1)  12 V  NIL E12613R E12612R E12611R  E14613R E14612R E14612R E14611R  E24002R - K  EL13615R - K EL13615R - K EL14637R EL14637R - K EL14637R EL14637R - K EL15615R EL15615R - K EL15615R EL15615R - K                                                                        | Remarks  Remarks  Screw type manual adjuster Knob type manual adjuster Screw type manual adjuster Knob type manual adjuster Knob type manual adjuster Knob type manual adjuster Screw type manual adjuster Screw type manual adjuster                                                                              |
| DC REF. CAT. NO.  Direct ac J001 - 04 J013 - 02 J013 - 02 J013 - 02 J002 - 04 J002 - 04 J003 - 04 J003 - 04 J003 - 04 J003 - 05 J006 - 05 J007 - 05 J008 - 05 J009 - 05 J001 - 05                                                                                                                                                                                                                                                                                                                                                                                                                                                                                                                                                                                                                                                                                                                                                                                                                                                                                                                                                                                                                                                                                                                                                                                                                                                                                                                                                                                                                                                                                                                                                                                                                                                                                                                                                                                                                                                                                                                                              | TYPE OF VALVE  ting valves 2/2 NC 2/2 NC 2/2 NC 2/2 NC 3/2 NO 3/2 NO 3/2 NO 3/2 NO 3/2 NC 3/2 NC 3/2 Single pilot NO 3/2 Single pilot NO 3/2 Single pilot NC 5/2 Single pilot 5/2 Single pilot   | G1/4 G1/4 G1/4 G1/8 G1/8 G1/8 G1/8 G1/8 G1/4 G1/4 G1/4 G1/4 G1/4 G1/4 G1/2 G1/2 G1/2 G1/2 | G1/4 G1/4 G1/4 G1/4 G1/4 G1/4 G1/4 G1/4                      | NIL NIL NIL NIL G1/4 G1/4 G1/4 G1/4 G1/4 G1/4 G1/4 G1/4                                                                                                                                                                                                                                                                                                                                                                                                                                                                                                                                                                                                                                                                                                                                                                                                                                                                                                                                                                                                                                                                                                                                                                                                                                                                                                                                                                                                                                                                                                                                                                                                                                                                                                                                                                                                                                                                                                                                                                                                                                                                     | 3.0<br>2.5<br>2<br>1.2<br>2.5<br>2.0<br>1.2<br>2<br>2<br>6<br>6<br>12<br>12        | Operating pressure range (bar)  0 - 10 0 - 7 0 - 10 0 - 20  0 - 7 0 - 10 0 - 20  0 - 7 0 - 10 2 - 10 2 - 10 2 - 10 2 - 10 2 - 10 2 - 10  | EL25637A - K  ORDEI (all coils are  110 V  NIL E12613Q E12612Q E12611Q  E14613Q E14612Q E14611Q E24002Q - K  EL13615Q - K EL13615Q - K EL14615Q - K EL14637Q - K EL14637Q - K EL14637Q - K EL15615Q - K EL15615Q - K EL15615Q - K EL15615Q - K EL15637Q - K                                                                                                                           | RING NO. WIT provided with D                                                                                                                                                                                   | EL25637D - K  H COIL VOLTA IN connector typ  C  24 V  NIL  E12613W  E12612W  E12611W  E14613W  E14612W  E14611W  E24002W  E24002W - K  EL13615W - K  EL13637W  EL14637W - K  EL14637W - K  EL15615W - K  EL15615W - K  EL15615W - K  EL15637W - K  EL15637W - K                                                                                                                                                                                                                                                                                                                                                                                                                                                                                                                                                                                                                                                                                                                                                                                                                                                                                                                                                                                                                                                                                                                                                                                                                                                                                                                                                                                                                                                                                                                                                                                                                                                                                                                                                                                                                                                             | EL25637G - K  RGE OF e socket S1)  12 V  NIL E12613R E12612R E12611R  E14613R E14612R E14612R E14611R  E24002R - K  EL13615R EL13615R - K EL14615R EL14637R EL14637R - K EL14637R EL15615R - K EL15615R EL15637R EL15637R EL15637R EL15637R EL15637R - K                                                     | Remarks  Remarks  Screw type manual adjuster Knob type manual adjuster Screw type manual adjuster Knob type manual adjuster Knob type manual adjuster Knob type manual adjuster                                                      |
| DC  REF. CAT. NO.  Direct ac  J001 - 04  J013 - 02  J013 - 02  J002 - 04  J002 - 04  J003 - 04  J003 - 04  J003 - 04  J003 - 04  J004 - 04  Pilot ope  J006 - 05  J007 - 05  J008 - 05                                                                                                                                                                                                                                                                                                                                                                                                                                                                                                                                                                                                                                                                                                                                                                                                                                                                                                                                                                                                                                                                                                                                                                                                                                                                                                                                                                                                                                                                                                                                                                                                                                                                                                                                                                                                                                                                                                                                         | TYPE OF VALVE  ting valves 2/2 NC 2/2 NC 2/2 NC 2/2 NC 3/2 NO 3/2 NO 3/2 NO 3/2 NO 3/2 NC 3/2 NC 3/2 NC 3/2 Single pilot NO 3/2 Single pilot NC 3/2 Single pilot NC 5/2 Single pilot NC          | PC IN G1/4 G1/4 G1/4 G1/8 G1/8 G1/8 G1/4 G1/4 G1/4 G1/4 G1/4 G1/4 G1/4 G1/4               | OUT  G1/4 G1/4 G1/4 G1/4 G1/4 G1/4 G1/4 G1/                  | NIL   NIL | 3.0<br>2.5<br>2<br>1.2<br>2.5<br>2.0<br>1.2<br>2<br>5<br>2.0<br>1.2<br>2<br>6<br>6 | Operating pressure range (bar)  0 - 10 0 - 7 0 - 10 0 - 20  0 - 7 0 - 10 0 - 20  0 - 7 0 - 10 0 - 20  2 - 10 2 - 10 2 - 10 2 - 10 2 - 10 | EL25637A - K  ORDEI (all coils are  110 V  NIL E12613Q E12612Q E12611Q  E14613Q E14612Q E14611Q E24002Q - K  EL13615Q - K  EL13615Q - K  EL14615Q - K  EL14637Q - K  EL14637Q - K  EL14637Q - K  EL14637Q - K  EL15615Q - K                                                                                                   | RING NO. WIT provided with D                                                                                                                                                                                   | EL25637D - K  H COIL VOLTA IN connector typ  C  24 V  NIL  E12613W  E12612W  E12611W  E14613W  E14612W  E14611W  E24002W  E24002W - K  EL13615W - K  EL13615W - K  EL14653W  EL14637W - K  EL14637W - K  EL15615W  EL15615W - K  EL15637W                                                                                                                                                                                                                                                                                                                                                                                                                                                                                                                                                                                                                                                                                                                                                                                                                                                                                                                                                                                                                                                                                                                                                                                                                                                                                                                                                                                                                                                                                                                                                                                                                                                                                                                                                                                                                           | EL25637G - K  RGE OF e socket S1)  12 V  NIL E12613R E12612R E12611R  E14613R E14612R E14612R E14611R  E24002R - K  EL13615R - K EL13615R - K EL14637R EL14637R - K EL14637R EL14637R - K EL15615R EL15615R - K EL15615R EL15615R - K                                                                        | Remarks  Remarks  Screw type manual adjuster Knob type manual adjuster Screw type manual adjuster Knob type manual adjuster Knob type manual adjuster Screw type manual adjuster Knob type manual adjuster Screw type manual adjuster                                                                              |
| DC REF. CAT. NO.  Direct ac J001 - 04 J013 - 02 J013 - 02 J013 - 02 J002 - 04 J002 - 04 J003 - 04 J003 - 04 J003 - 04 J003 - 05 J006 - 05 J007 - 05 J008 - 05 J009 - 05 J001 - 05                                                                                                                                                                                                                                                                                                                                                                                                                                                                                                                                                                                                                                                                                                                                                                                                                                                                                                                                                                                                                                                                                                                                                                                                                                                                                                                                                                                                                                                                                                                                                                                                                                                                                                                                                                                                                                                                                                                                              | TYPE OF VALVE  ting valves 2/2 NC 2/2 NC 2/2 NC 2/2 NC 3/2 NO 3/2 NO 3/2 NO 3/2 NO 3/2 NC 3/2 NC 3/2 Single pilot NO 3/2 Single pilot NO 3/2 Single pilot NC 5/2 Single pilot 5/2 Single pilot   | G1/4 G1/4 G1/4 G1/8 G1/8 G1/8 G1/8 G1/8 G1/4 G1/4 G1/4 G1/4 G1/4 G1/4 G1/2 G1/2 G1/2 G1/2 | G1/4 G1/4 G1/4 G1/4 G1/4 G1/4 G1/4 G1/4                      | NIL NIL NIL NIL G1/4 G1/4 G1/4 G1/4 G1/4 G1/4 G1/4 G1/4                                                                                                                                                                                                                                                                                                                                                                                                                                                                                                                                                                                                                                                                                                                                                                                                                                                                                                                                                                                                                                                                                                                                                                                                                                                                                                                                                                                                                                                                                                                                                                                                                                                                                                                                                                                                                                                                                                                                                                                                                                                                     | 3.0<br>2.5<br>2<br>1.2<br>2.5<br>2.0<br>1.2<br>2<br>2<br>6<br>6<br>12<br>12        | Operating pressure range (bar)  0 - 10 0 - 7 0 - 10 0 - 20  0 - 7 0 - 10 0 - 20  0 - 7 0 - 10 2 - 10 2 - 10 2 - 10 2 - 10 2 - 10 2 - 10  | EL25637A - K  ORDEI (all coils are  110 V  NIL E12613Q E12612Q E12611Q  E14613Q E14612Q E14611Q E24002Q - K  EL13615Q - K  EL13615Q - K  EL14615Q - K  EL14637Q - K  EL14637Q - K  EL14637Q - K  EL15615Q - K  EL15637Q - K  EL25615Q - K | RING NO. WIT provided with D                                                                                                                                                                                   | EL25637D - K  H COIL VOLTA IN connector typ  CC  24 V  NIL  E12613W  E12612W  E12611W  E14613W  E14612W  E14611W  E24002W - K  EL13615W - K  EL13615W - K  EL1465W  EL1465W - K  EL1465W - K  EL15637W - K  EL15615W - K  EL15615W - K  EL15615W - K  EL15637W - K  EL5615W - K  EL15637W - K  EL15637W - K  EL25615W                                                                                                                                                                                                                                                                                                                                                                                                                                                                                                                                                                                                                                                                                                                                                                                                                                                                                                                                                                                                                                                                                                                                                                                                                                                                                                                                                                                                                                                                                                                                                                                                                                                                                       | EL25637G - K  RGE OF e socket S1)  12 V  NIL E12613R E12612R E12611R  E14613R E14612R E14612R E14611R  E24002R - K  EL13615R EL13615R - K EL14615R EL14615R - K EL14637R EL14637R - K EL15615R EL15615R - K EL15637R EL15637R - K EL15637R EL15637R - K EL15637R EL15637R - K EL15637R EL15637R - K EL25615R | Remarks  Remarks  Screw type manual adjuster Knob type manual adjuster Screw type manual adjuster Knob type manual adjuster Knob type manual adjuster Knob type manual adjuster Screw type manual adjuster Knob type manual adjuster |