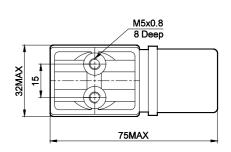

## **SOLENOID VALVE - ORDERING CODE**

| REF.<br>CAT.                                                                                                                                                                                                                                                                                                                                                                                                                                                                                                                                                                                                                                                                                                                                                                                                                                                                                                                                                                                                                                                                                                                                                                                                                                                                                                                                                                                                                                                                                                                                                                                                                                                                                                                                                                                                                                                                                                                                                                                                                                                                                                                   | TYPE                                                                                                                                                                                             | TYPE PORT SIZE                                                                            |                                                              | ZE                                                                                                                                                                                                                                                                                                                                                                                                                                                                                                                                                                                                                                                                                                                                                                                                                                                                                                                                                                                                                                                                                                                                                                                                                                                                                                                                                                                                                                                                                                                                                                                                                                                                                                                                                                                                                                                                                                                                                                                                                                                                                                                          | NW                                                                                 | Operating pressure                                                                                                                       | ORDERING NO. WITH COIL VOLTAGE OF (all coils are provided with DIN connector type socket S1)                                                                                                                                                                                                                                                                                          |                                                                                                                                                                                                                |                                                                                                                                                                                                                                                                                                                                                                                                                                                                                                                                                                                                                                                                                                                                                                                                                                                                                                                                                                                                                                                                                                                                                                                                                                                                                                                                                                                                                                                                                                                                                                                                                                                                                                                                                                                                                                                                                                                                                                                                                                                                                                                             |                                                                                                                                                                                                                                                                                                              | Remarks                                                                                                                                                                                                                                                                                                                                                                                                                                                                                                                                                      |
|--------------------------------------------------------------------------------------------------------------------------------------------------------------------------------------------------------------------------------------------------------------------------------------------------------------------------------------------------------------------------------------------------------------------------------------------------------------------------------------------------------------------------------------------------------------------------------------------------------------------------------------------------------------------------------------------------------------------------------------------------------------------------------------------------------------------------------------------------------------------------------------------------------------------------------------------------------------------------------------------------------------------------------------------------------------------------------------------------------------------------------------------------------------------------------------------------------------------------------------------------------------------------------------------------------------------------------------------------------------------------------------------------------------------------------------------------------------------------------------------------------------------------------------------------------------------------------------------------------------------------------------------------------------------------------------------------------------------------------------------------------------------------------------------------------------------------------------------------------------------------------------------------------------------------------------------------------------------------------------------------------------------------------------------------------------------------------------------------------------------------------|--------------------------------------------------------------------------------------------------------------------------------------------------------------------------------------------------|-------------------------------------------------------------------------------------------|--------------------------------------------------------------|-----------------------------------------------------------------------------------------------------------------------------------------------------------------------------------------------------------------------------------------------------------------------------------------------------------------------------------------------------------------------------------------------------------------------------------------------------------------------------------------------------------------------------------------------------------------------------------------------------------------------------------------------------------------------------------------------------------------------------------------------------------------------------------------------------------------------------------------------------------------------------------------------------------------------------------------------------------------------------------------------------------------------------------------------------------------------------------------------------------------------------------------------------------------------------------------------------------------------------------------------------------------------------------------------------------------------------------------------------------------------------------------------------------------------------------------------------------------------------------------------------------------------------------------------------------------------------------------------------------------------------------------------------------------------------------------------------------------------------------------------------------------------------------------------------------------------------------------------------------------------------------------------------------------------------------------------------------------------------------------------------------------------------------------------------------------------------------------------------------------------------|------------------------------------------------------------------------------------|------------------------------------------------------------------------------------------------------------------------------------------|---------------------------------------------------------------------------------------------------------------------------------------------------------------------------------------------------------------------------------------------------------------------------------------------------------------------------------------------------------------------------------------|----------------------------------------------------------------------------------------------------------------------------------------------------------------------------------------------------------------|-----------------------------------------------------------------------------------------------------------------------------------------------------------------------------------------------------------------------------------------------------------------------------------------------------------------------------------------------------------------------------------------------------------------------------------------------------------------------------------------------------------------------------------------------------------------------------------------------------------------------------------------------------------------------------------------------------------------------------------------------------------------------------------------------------------------------------------------------------------------------------------------------------------------------------------------------------------------------------------------------------------------------------------------------------------------------------------------------------------------------------------------------------------------------------------------------------------------------------------------------------------------------------------------------------------------------------------------------------------------------------------------------------------------------------------------------------------------------------------------------------------------------------------------------------------------------------------------------------------------------------------------------------------------------------------------------------------------------------------------------------------------------------------------------------------------------------------------------------------------------------------------------------------------------------------------------------------------------------------------------------------------------------------------------------------------------------------------------------------------------------|--------------------------------------------------------------------------------------------------------------------------------------------------------------------------------------------------------------------------------------------------------------------------------------------------------------|--------------------------------------------------------------------------------------------------------------------------------------------------------------------------------------------------------------------------------------------------------------------------------------------------------------------------------------------------------------------------------------------------------------------------------------------------------------------------------------------------------------------------------------------------------------|
| NO.                                                                                                                                                                                                                                                                                                                                                                                                                                                                                                                                                                                                                                                                                                                                                                                                                                                                                                                                                                                                                                                                                                                                                                                                                                                                                                                                                                                                                                                                                                                                                                                                                                                                                                                                                                                                                                                                                                                                                                                                                                                                                                                            | VALVE                                                                                                                                                                                            | IN                                                                                        | OUT                                                          | EXH                                                                                                                                                                                                                                                                                                                                                                                                                                                                                                                                                                                                                                                                                                                                                                                                                                                                                                                                                                                                                                                                                                                                                                                                                                                                                                                                                                                                                                                                                                                                                                                                                                                                                                                                                                                                                                                                                                                                                                                                                                                                                                                         | INVV                                                                               | range<br>( bar )                                                                                                                         | 220.1/                                                                                                                                                                                                                                                                                                                                                                                |                                                                                                                                                                                                                | (C                                                                                                                                                                                                                                                                                                                                                                                                                                                                                                                                                                                                                                                                                                                                                                                                                                                                                                                                                                                                                                                                                                                                                                                                                                                                                                                                                                                                                                                                                                                                                                                                                                                                                                                                                                                                                                                                                                                                                                                                                                                                                                                          | 24.1/                                                                                                                                                                                                                                                                                                        | Remarks                                                                                                                                                                                                                                                                                                                                                                                                                                                                                                                                                      |
| Direct ac                                                                                                                                                                                                                                                                                                                                                                                                                                                                                                                                                                                                                                                                                                                                                                                                                                                                                                                                                                                                                                                                                                                                                                                                                                                                                                                                                                                                                                                                                                                                                                                                                                                                                                                                                                                                                                                                                                                                                                                                                                                                                                                      | ting valves                                                                                                                                                                                      |                                                                                           |                                                              |                                                                                                                                                                                                                                                                                                                                                                                                                                                                                                                                                                                                                                                                                                                                                                                                                                                                                                                                                                                                                                                                                                                                                                                                                                                                                                                                                                                                                                                                                                                                                                                                                                                                                                                                                                                                                                                                                                                                                                                                                                                                                                                             |                                                                                    | ( bui )                                                                                                                                  | 220 V                                                                                                                                                                                                                                                                                                                                                                                 | 110 V                                                                                                                                                                                                          | 48 V                                                                                                                                                                                                                                                                                                                                                                                                                                                                                                                                                                                                                                                                                                                                                                                                                                                                                                                                                                                                                                                                                                                                                                                                                                                                                                                                                                                                                                                                                                                                                                                                                                                                                                                                                                                                                                                                                                                                                                                                                                                                                                                        | 24 V                                                                                                                                                                                                                                                                                                         |                                                                                                                                                                                                                                                                                                                                                                                                                                                                                                                                                              |
| J001 - 04                                                                                                                                                                                                                                                                                                                                                                                                                                                                                                                                                                                                                                                                                                                                                                                                                                                                                                                                                                                                                                                                                                                                                                                                                                                                                                                                                                                                                                                                                                                                                                                                                                                                                                                                                                                                                                                                                                                                                                                                                                                                                                                      | 2/2 NC                                                                                                                                                                                           | G1/4                                                                                      | G1/4                                                         | NIL                                                                                                                                                                                                                                                                                                                                                                                                                                                                                                                                                                                                                                                                                                                                                                                                                                                                                                                                                                                                                                                                                                                                                                                                                                                                                                                                                                                                                                                                                                                                                                                                                                                                                                                                                                                                                                                                                                                                                                                                                                                                                                                         | 3.0                                                                                | 0 - 10                                                                                                                                   | E12614A                                                                                                                                                                                                                                                                                                                                                                               | E12614B                                                                                                                                                                                                        | E12614D                                                                                                                                                                                                                                                                                                                                                                                                                                                                                                                                                                                                                                                                                                                                                                                                                                                                                                                                                                                                                                                                                                                                                                                                                                                                                                                                                                                                                                                                                                                                                                                                                                                                                                                                                                                                                                                                                                                                                                                                                                                                                                                     | E12614G                                                                                                                                                                                                                                                                                                      |                                                                                                                                                                                                                                                                                                                                                                                                                                                                                                                                                              |
| J013 - 02                                                                                                                                                                                                                                                                                                                                                                                                                                                                                                                                                                                                                                                                                                                                                                                                                                                                                                                                                                                                                                                                                                                                                                                                                                                                                                                                                                                                                                                                                                                                                                                                                                                                                                                                                                                                                                                                                                                                                                                                                                                                                                                      | 2/2 NC                                                                                                                                                                                           | G1/4                                                                                      | G1/4                                                         | NIL                                                                                                                                                                                                                                                                                                                                                                                                                                                                                                                                                                                                                                                                                                                                                                                                                                                                                                                                                                                                                                                                                                                                                                                                                                                                                                                                                                                                                                                                                                                                                                                                                                                                                                                                                                                                                                                                                                                                                                                                                                                                                                                         | 2.5                                                                                | 0 - 7                                                                                                                                    | E12613A                                                                                                                                                                                                                                                                                                                                                                               | E12613B                                                                                                                                                                                                        | E12613D                                                                                                                                                                                                                                                                                                                                                                                                                                                                                                                                                                                                                                                                                                                                                                                                                                                                                                                                                                                                                                                                                                                                                                                                                                                                                                                                                                                                                                                                                                                                                                                                                                                                                                                                                                                                                                                                                                                                                                                                                                                                                                                     | E12613G                                                                                                                                                                                                                                                                                                      |                                                                                                                                                                                                                                                                                                                                                                                                                                                                                                                                                              |
| J013 - 02                                                                                                                                                                                                                                                                                                                                                                                                                                                                                                                                                                                                                                                                                                                                                                                                                                                                                                                                                                                                                                                                                                                                                                                                                                                                                                                                                                                                                                                                                                                                                                                                                                                                                                                                                                                                                                                                                                                                                                                                                                                                                                                      | 2/2 NC                                                                                                                                                                                           | G1/4                                                                                      | G1/4                                                         | NIL                                                                                                                                                                                                                                                                                                                                                                                                                                                                                                                                                                                                                                                                                                                                                                                                                                                                                                                                                                                                                                                                                                                                                                                                                                                                                                                                                                                                                                                                                                                                                                                                                                                                                                                                                                                                                                                                                                                                                                                                                                                                                                                         | 2                                                                                  | 0 - 10                                                                                                                                   | E12612A                                                                                                                                                                                                                                                                                                                                                                               | E12612B                                                                                                                                                                                                        | E12612D                                                                                                                                                                                                                                                                                                                                                                                                                                                                                                                                                                                                                                                                                                                                                                                                                                                                                                                                                                                                                                                                                                                                                                                                                                                                                                                                                                                                                                                                                                                                                                                                                                                                                                                                                                                                                                                                                                                                                                                                                                                                                                                     | E12612G                                                                                                                                                                                                                                                                                                      |                                                                                                                                                                                                                                                                                                                                                                                                                                                                                                                                                              |
| J013 - 02                                                                                                                                                                                                                                                                                                                                                                                                                                                                                                                                                                                                                                                                                                                                                                                                                                                                                                                                                                                                                                                                                                                                                                                                                                                                                                                                                                                                                                                                                                                                                                                                                                                                                                                                                                                                                                                                                                                                                                                                                                                                                                                      | 2/2 NC                                                                                                                                                                                           | G1/4                                                                                      | G1/4                                                         | NIL                                                                                                                                                                                                                                                                                                                                                                                                                                                                                                                                                                                                                                                                                                                                                                                                                                                                                                                                                                                                                                                                                                                                                                                                                                                                                                                                                                                                                                                                                                                                                                                                                                                                                                                                                                                                                                                                                                                                                                                                                                                                                                                         | 1.2                                                                                | 0 - 20                                                                                                                                   | E12611A                                                                                                                                                                                                                                                                                                                                                                               | E12611B                                                                                                                                                                                                        | E12611D                                                                                                                                                                                                                                                                                                                                                                                                                                                                                                                                                                                                                                                                                                                                                                                                                                                                                                                                                                                                                                                                                                                                                                                                                                                                                                                                                                                                                                                                                                                                                                                                                                                                                                                                                                                                                                                                                                                                                                                                                                                                                                                     | E12611G                                                                                                                                                                                                                                                                                                      |                                                                                                                                                                                                                                                                                                                                                                                                                                                                                                                                                              |
| J002 - 04                                                                                                                                                                                                                                                                                                                                                                                                                                                                                                                                                                                                                                                                                                                                                                                                                                                                                                                                                                                                                                                                                                                                                                                                                                                                                                                                                                                                                                                                                                                                                                                                                                                                                                                                                                                                                                                                                                                                                                                                                                                                                                                      | 3/2 NO                                                                                                                                                                                           | G1/8                                                                                      | G1/4                                                         | G1/4                                                                                                                                                                                                                                                                                                                                                                                                                                                                                                                                                                                                                                                                                                                                                                                                                                                                                                                                                                                                                                                                                                                                                                                                                                                                                                                                                                                                                                                                                                                                                                                                                                                                                                                                                                                                                                                                                                                                                                                                                                                                                                                        | 2.5                                                                                | 0 - 7                                                                                                                                    | E13613A                                                                                                                                                                                                                                                                                                                                                                               | E13613B                                                                                                                                                                                                        | E13613D                                                                                                                                                                                                                                                                                                                                                                                                                                                                                                                                                                                                                                                                                                                                                                                                                                                                                                                                                                                                                                                                                                                                                                                                                                                                                                                                                                                                                                                                                                                                                                                                                                                                                                                                                                                                                                                                                                                                                                                                                                                                                                                     | E13613G                                                                                                                                                                                                                                                                                                      |                                                                                                                                                                                                                                                                                                                                                                                                                                                                                                                                                              |
| J002 - 04<br>J002 - 04                                                                                                                                                                                                                                                                                                                                                                                                                                                                                                                                                                                                                                                                                                                                                                                                                                                                                                                                                                                                                                                                                                                                                                                                                                                                                                                                                                                                                                                                                                                                                                                                                                                                                                                                                                                                                                                                                                                                                                                                                                                                                                         | 3/2 NO                                                                                                                                                                                           | G1/8                                                                                      | G1/4                                                         | G1/4                                                                                                                                                                                                                                                                                                                                                                                                                                                                                                                                                                                                                                                                                                                                                                                                                                                                                                                                                                                                                                                                                                                                                                                                                                                                                                                                                                                                                                                                                                                                                                                                                                                                                                                                                                                                                                                                                                                                                                                                                                                                                                                        | 2.0                                                                                | 0 - 10                                                                                                                                   | E13613A<br>E13612A                                                                                                                                                                                                                                                                                                                                                                    | E13612B                                                                                                                                                                                                        | E13612D                                                                                                                                                                                                                                                                                                                                                                                                                                                                                                                                                                                                                                                                                                                                                                                                                                                                                                                                                                                                                                                                                                                                                                                                                                                                                                                                                                                                                                                                                                                                                                                                                                                                                                                                                                                                                                                                                                                                                                                                                                                                                                                     | E13612G                                                                                                                                                                                                                                                                                                      |                                                                                                                                                                                                                                                                                                                                                                                                                                                                                                                                                              |
| J002 - 04                                                                                                                                                                                                                                                                                                                                                                                                                                                                                                                                                                                                                                                                                                                                                                                                                                                                                                                                                                                                                                                                                                                                                                                                                                                                                                                                                                                                                                                                                                                                                                                                                                                                                                                                                                                                                                                                                                                                                                                                                                                                                                                      | 3/2 NO                                                                                                                                                                                           | G1/8                                                                                      | G1/4                                                         | G1/4                                                                                                                                                                                                                                                                                                                                                                                                                                                                                                                                                                                                                                                                                                                                                                                                                                                                                                                                                                                                                                                                                                                                                                                                                                                                                                                                                                                                                                                                                                                                                                                                                                                                                                                                                                                                                                                                                                                                                                                                                                                                                                                        | 1.2                                                                                | 0 - 20                                                                                                                                   | E13611A                                                                                                                                                                                                                                                                                                                                                                               | E13611B                                                                                                                                                                                                        | E13611D                                                                                                                                                                                                                                                                                                                                                                                                                                                                                                                                                                                                                                                                                                                                                                                                                                                                                                                                                                                                                                                                                                                                                                                                                                                                                                                                                                                                                                                                                                                                                                                                                                                                                                                                                                                                                                                                                                                                                                                                                                                                                                                     | E13611G                                                                                                                                                                                                                                                                                                      |                                                                                                                                                                                                                                                                                                                                                                                                                                                                                                                                                              |
|                                                                                                                                                                                                                                                                                                                                                                                                                                                                                                                                                                                                                                                                                                                                                                                                                                                                                                                                                                                                                                                                                                                                                                                                                                                                                                                                                                                                                                                                                                                                                                                                                                                                                                                                                                                                                                                                                                                                                                                                                                                                                                                                |                                                                                                                                                                                                  |                                                                                           |                                                              |                                                                                                                                                                                                                                                                                                                                                                                                                                                                                                                                                                                                                                                                                                                                                                                                                                                                                                                                                                                                                                                                                                                                                                                                                                                                                                                                                                                                                                                                                                                                                                                                                                                                                                                                                                                                                                                                                                                                                                                                                                                                                                                             |                                                                                    |                                                                                                                                          |                                                                                                                                                                                                                                                                                                                                                                                       |                                                                                                                                                                                                                |                                                                                                                                                                                                                                                                                                                                                                                                                                                                                                                                                                                                                                                                                                                                                                                                                                                                                                                                                                                                                                                                                                                                                                                                                                                                                                                                                                                                                                                                                                                                                                                                                                                                                                                                                                                                                                                                                                                                                                                                                                                                                                                             |                                                                                                                                                                                                                                                                                                              |                                                                                                                                                                                                                                                                                                                                                                                                                                                                                                                                                              |
| J003 - 04<br>J003 - 04                                                                                                                                                                                                                                                                                                                                                                                                                                                                                                                                                                                                                                                                                                                                                                                                                                                                                                                                                                                                                                                                                                                                                                                                                                                                                                                                                                                                                                                                                                                                                                                                                                                                                                                                                                                                                                                                                                                                                                                                                                                                                                         | 3/2 NC                                                                                                                                                                                           | G1/4<br>G1/4                                                                              | G1/4                                                         | G1/8<br>G1/8                                                                                                                                                                                                                                                                                                                                                                                                                                                                                                                                                                                                                                                                                                                                                                                                                                                                                                                                                                                                                                                                                                                                                                                                                                                                                                                                                                                                                                                                                                                                                                                                                                                                                                                                                                                                                                                                                                                                                                                                                                                                                                                | 2.5                                                                                | 0 - 7                                                                                                                                    | E14613A                                                                                                                                                                                                                                                                                                                                                                               | E14613B                                                                                                                                                                                                        | E14613D                                                                                                                                                                                                                                                                                                                                                                                                                                                                                                                                                                                                                                                                                                                                                                                                                                                                                                                                                                                                                                                                                                                                                                                                                                                                                                                                                                                                                                                                                                                                                                                                                                                                                                                                                                                                                                                                                                                                                                                                                                                                                                                     | E14613G                                                                                                                                                                                                                                                                                                      |                                                                                                                                                                                                                                                                                                                                                                                                                                                                                                                                                              |
| J003 - 04<br>J003 - 04                                                                                                                                                                                                                                                                                                                                                                                                                                                                                                                                                                                                                                                                                                                                                                                                                                                                                                                                                                                                                                                                                                                                                                                                                                                                                                                                                                                                                                                                                                                                                                                                                                                                                                                                                                                                                                                                                                                                                                                                                                                                                                         | 3/2 NC<br>3/2 NC                                                                                                                                                                                 | G1/4                                                                                      | G1/4                                                         | G1/8                                                                                                                                                                                                                                                                                                                                                                                                                                                                                                                                                                                                                                                                                                                                                                                                                                                                                                                                                                                                                                                                                                                                                                                                                                                                                                                                                                                                                                                                                                                                                                                                                                                                                                                                                                                                                                                                                                                                                                                                                                                                                                                        | 2.0                                                                                | 0 - 10<br>0 - 20                                                                                                                         | E14612A<br>E14611A                                                                                                                                                                                                                                                                                                                                                                    | E14612B<br>E14611B                                                                                                                                                                                             | E14612D<br>E14611D                                                                                                                                                                                                                                                                                                                                                                                                                                                                                                                                                                                                                                                                                                                                                                                                                                                                                                                                                                                                                                                                                                                                                                                                                                                                                                                                                                                                                                                                                                                                                                                                                                                                                                                                                                                                                                                                                                                                                                                                                                                                                                          | E14612G<br>E14611G                                                                                                                                                                                                                                                                                           |                                                                                                                                                                                                                                                                                                                                                                                                                                                                                                                                                              |
| J003 - 04                                                                                                                                                                                                                                                                                                                                                                                                                                                                                                                                                                                                                                                                                                                                                                                                                                                                                                                                                                                                                                                                                                                                                                                                                                                                                                                                                                                                                                                                                                                                                                                                                                                                                                                                                                                                                                                                                                                                                                                                                                                                                                                      | 3/2 NC                                                                                                                                                                                           | G 1/4                                                                                     | G 1/4                                                        | G 1/6                                                                                                                                                                                                                                                                                                                                                                                                                                                                                                                                                                                                                                                                                                                                                                                                                                                                                                                                                                                                                                                                                                                                                                                                                                                                                                                                                                                                                                                                                                                                                                                                                                                                                                                                                                                                                                                                                                                                                                                                                                                                                                                       | 1.2                                                                                | 0 - 20                                                                                                                                   |                                                                                                                                                                                                                                                                                                                                                                                       | 1                                                                                                                                                                                                              |                                                                                                                                                                                                                                                                                                                                                                                                                                                                                                                                                                                                                                                                                                                                                                                                                                                                                                                                                                                                                                                                                                                                                                                                                                                                                                                                                                                                                                                                                                                                                                                                                                                                                                                                                                                                                                                                                                                                                                                                                                                                                                                             |                                                                                                                                                                                                                                                                                                              |                                                                                                                                                                                                                                                                                                                                                                                                                                                                                                                                                              |
| J004 - 04                                                                                                                                                                                                                                                                                                                                                                                                                                                                                                                                                                                                                                                                                                                                                                                                                                                                                                                                                                                                                                                                                                                                                                                                                                                                                                                                                                                                                                                                                                                                                                                                                                                                                                                                                                                                                                                                                                                                                                                                                                                                                                                      | 3/2 Gang<br>mounting NC                                                                                                                                                                          | NIL                                                                                       | NIL                                                          | G1/8                                                                                                                                                                                                                                                                                                                                                                                                                                                                                                                                                                                                                                                                                                                                                                                                                                                                                                                                                                                                                                                                                                                                                                                                                                                                                                                                                                                                                                                                                                                                                                                                                                                                                                                                                                                                                                                                                                                                                                                                                                                                                                                        | 2                                                                                  | 0 - 10                                                                                                                                   | E24002A                                                                                                                                                                                                                                                                                                                                                                               | E24002B                                                                                                                                                                                                        | E24002D                                                                                                                                                                                                                                                                                                                                                                                                                                                                                                                                                                                                                                                                                                                                                                                                                                                                                                                                                                                                                                                                                                                                                                                                                                                                                                                                                                                                                                                                                                                                                                                                                                                                                                                                                                                                                                                                                                                                                                                                                                                                                                                     | E24002G                                                                                                                                                                                                                                                                                                      | Screw type manual adjuster                                                                                                                                                                                                                                                                                                                                                                                                                                                                                                                                   |
| Dilat and                                                                                                                                                                                                                                                                                                                                                                                                                                                                                                                                                                                                                                                                                                                                                                                                                                                                                                                                                                                                                                                                                                                                                                                                                                                                                                                                                                                                                                                                                                                                                                                                                                                                                                                                                                                                                                                                                                                                                                                                                                                                                                                      | Ū                                                                                                                                                                                                |                                                                                           |                                                              |                                                                                                                                                                                                                                                                                                                                                                                                                                                                                                                                                                                                                                                                                                                                                                                                                                                                                                                                                                                                                                                                                                                                                                                                                                                                                                                                                                                                                                                                                                                                                                                                                                                                                                                                                                                                                                                                                                                                                                                                                                                                                                                             |                                                                                    |                                                                                                                                          | E24002A - K                                                                                                                                                                                                                                                                                                                                                                           | E24002B - K                                                                                                                                                                                                    | E24002D - K                                                                                                                                                                                                                                                                                                                                                                                                                                                                                                                                                                                                                                                                                                                                                                                                                                                                                                                                                                                                                                                                                                                                                                                                                                                                                                                                                                                                                                                                                                                                                                                                                                                                                                                                                                                                                                                                                                                                                                                                                                                                                                                 | E24002G - K                                                                                                                                                                                                                                                                                                  | Knob type manual adjuster                                                                                                                                                                                                                                                                                                                                                                                                                                                                                                                                    |
| Pliot ope                                                                                                                                                                                                                                                                                                                                                                                                                                                                                                                                                                                                                                                                                                                                                                                                                                                                                                                                                                                                                                                                                                                                                                                                                                                                                                                                                                                                                                                                                                                                                                                                                                                                                                                                                                                                                                                                                                                                                                                                                                                                                                                      | erated valves                                                                                                                                                                                    |                                                                                           |                                                              |                                                                                                                                                                                                                                                                                                                                                                                                                                                                                                                                                                                                                                                                                                                                                                                                                                                                                                                                                                                                                                                                                                                                                                                                                                                                                                                                                                                                                                                                                                                                                                                                                                                                                                                                                                                                                                                                                                                                                                                                                                                                                                                             |                                                                                    |                                                                                                                                          | EL 4264EA                                                                                                                                                                                                                                                                                                                                                                             | EL 4204ED                                                                                                                                                                                                      | EL 1201ED                                                                                                                                                                                                                                                                                                                                                                                                                                                                                                                                                                                                                                                                                                                                                                                                                                                                                                                                                                                                                                                                                                                                                                                                                                                                                                                                                                                                                                                                                                                                                                                                                                                                                                                                                                                                                                                                                                                                                                                                                                                                                                                   | EL 1201EC                                                                                                                                                                                                                                                                                                    | Caravitus manual adivatas                                                                                                                                                                                                                                                                                                                                                                                                                                                                                                                                    |
| J005 - 05                                                                                                                                                                                                                                                                                                                                                                                                                                                                                                                                                                                                                                                                                                                                                                                                                                                                                                                                                                                                                                                                                                                                                                                                                                                                                                                                                                                                                                                                                                                                                                                                                                                                                                                                                                                                                                                                                                                                                                                                                                                                                                                      | 3/2 Single pilot NO                                                                                                                                                                              | G1/4                                                                                      | G1/4                                                         | G1/4                                                                                                                                                                                                                                                                                                                                                                                                                                                                                                                                                                                                                                                                                                                                                                                                                                                                                                                                                                                                                                                                                                                                                                                                                                                                                                                                                                                                                                                                                                                                                                                                                                                                                                                                                                                                                                                                                                                                                                                                                                                                                                                        | 6                                                                                  | 2 - 10                                                                                                                                   | EL13615A<br>EL13615A - K                                                                                                                                                                                                                                                                                                                                                              | EL13615B<br>EL13615B - K                                                                                                                                                                                       | EL13615D - K                                                                                                                                                                                                                                                                                                                                                                                                                                                                                                                                                                                                                                                                                                                                                                                                                                                                                                                                                                                                                                                                                                                                                                                                                                                                                                                                                                                                                                                                                                                                                                                                                                                                                                                                                                                                                                                                                                                                                                                                                                                                                                                | EL13615G<br>EL13615G - K                                                                                                                                                                                                                                                                                     | Screw type manual adjuster                                                                                                                                                                                                                                                                                                                                                                                                                                                                                                                                   |
|                                                                                                                                                                                                                                                                                                                                                                                                                                                                                                                                                                                                                                                                                                                                                                                                                                                                                                                                                                                                                                                                                                                                                                                                                                                                                                                                                                                                                                                                                                                                                                                                                                                                                                                                                                                                                                                                                                                                                                                                                                                                                                                                |                                                                                                                                                                                                  |                                                                                           | <del>                                     </del>             |                                                                                                                                                                                                                                                                                                                                                                                                                                                                                                                                                                                                                                                                                                                                                                                                                                                                                                                                                                                                                                                                                                                                                                                                                                                                                                                                                                                                                                                                                                                                                                                                                                                                                                                                                                                                                                                                                                                                                                                                                                                                                                                             |                                                                                    |                                                                                                                                          | EL13615A - K<br>EL14615A                                                                                                                                                                                                                                                                                                                                                              | EL13615B - K                                                                                                                                                                                                   | EL13615D - K<br>EL14615D                                                                                                                                                                                                                                                                                                                                                                                                                                                                                                                                                                                                                                                                                                                                                                                                                                                                                                                                                                                                                                                                                                                                                                                                                                                                                                                                                                                                                                                                                                                                                                                                                                                                                                                                                                                                                                                                                                                                                                                                                                                                                                    | EL13615G - K<br>EL14615G                                                                                                                                                                                                                                                                                     | Knob type manual adjuster Screw type manual adjuster                                                                                                                                                                                                                                                                                                                                                                                                                                                                                                         |
| J006 - 05                                                                                                                                                                                                                                                                                                                                                                                                                                                                                                                                                                                                                                                                                                                                                                                                                                                                                                                                                                                                                                                                                                                                                                                                                                                                                                                                                                                                                                                                                                                                                                                                                                                                                                                                                                                                                                                                                                                                                                                                                                                                                                                      | 3/2 Single pilot NC                                                                                                                                                                              | G1/4                                                                                      | G1/4                                                         | G1/4                                                                                                                                                                                                                                                                                                                                                                                                                                                                                                                                                                                                                                                                                                                                                                                                                                                                                                                                                                                                                                                                                                                                                                                                                                                                                                                                                                                                                                                                                                                                                                                                                                                                                                                                                                                                                                                                                                                                                                                                                                                                                                                        | 6                                                                                  | 2 - 10                                                                                                                                   | EL14615A - K                                                                                                                                                                                                                                                                                                                                                                          | EL14615B - K                                                                                                                                                                                                   | EL14615D - K                                                                                                                                                                                                                                                                                                                                                                                                                                                                                                                                                                                                                                                                                                                                                                                                                                                                                                                                                                                                                                                                                                                                                                                                                                                                                                                                                                                                                                                                                                                                                                                                                                                                                                                                                                                                                                                                                                                                                                                                                                                                                                                | EL14615G - K                                                                                                                                                                                                                                                                                                 | Knob type manual adjuster                                                                                                                                                                                                                                                                                                                                                                                                                                                                                                                                    |
|                                                                                                                                                                                                                                                                                                                                                                                                                                                                                                                                                                                                                                                                                                                                                                                                                                                                                                                                                                                                                                                                                                                                                                                                                                                                                                                                                                                                                                                                                                                                                                                                                                                                                                                                                                                                                                                                                                                                                                                                                                                                                                                                |                                                                                                                                                                                                  | _                                                                                         |                                                              | _                                                                                                                                                                                                                                                                                                                                                                                                                                                                                                                                                                                                                                                                                                                                                                                                                                                                                                                                                                                                                                                                                                                                                                                                                                                                                                                                                                                                                                                                                                                                                                                                                                                                                                                                                                                                                                                                                                                                                                                                                                                                                                                           |                                                                                    |                                                                                                                                          | EL13637A                                                                                                                                                                                                                                                                                                                                                                              | EL13637B                                                                                                                                                                                                       | EL13637D                                                                                                                                                                                                                                                                                                                                                                                                                                                                                                                                                                                                                                                                                                                                                                                                                                                                                                                                                                                                                                                                                                                                                                                                                                                                                                                                                                                                                                                                                                                                                                                                                                                                                                                                                                                                                                                                                                                                                                                                                                                                                                                    | EL13637G                                                                                                                                                                                                                                                                                                     | Screw type manual adjuster                                                                                                                                                                                                                                                                                                                                                                                                                                                                                                                                   |
| J007 - 05                                                                                                                                                                                                                                                                                                                                                                                                                                                                                                                                                                                                                                                                                                                                                                                                                                                                                                                                                                                                                                                                                                                                                                                                                                                                                                                                                                                                                                                                                                                                                                                                                                                                                                                                                                                                                                                                                                                                                                                                                                                                                                                      | 3/2 Single pilot NO                                                                                                                                                                              | G1/2                                                                                      | G1/2                                                         | G1/2                                                                                                                                                                                                                                                                                                                                                                                                                                                                                                                                                                                                                                                                                                                                                                                                                                                                                                                                                                                                                                                                                                                                                                                                                                                                                                                                                                                                                                                                                                                                                                                                                                                                                                                                                                                                                                                                                                                                                                                                                                                                                                                        | 12                                                                                 | 2 - 10                                                                                                                                   | EL13637A - K                                                                                                                                                                                                                                                                                                                                                                          | EL13637B - K                                                                                                                                                                                                   | EL13637D - K                                                                                                                                                                                                                                                                                                                                                                                                                                                                                                                                                                                                                                                                                                                                                                                                                                                                                                                                                                                                                                                                                                                                                                                                                                                                                                                                                                                                                                                                                                                                                                                                                                                                                                                                                                                                                                                                                                                                                                                                                                                                                                                | EL13637G - K                                                                                                                                                                                                                                                                                                 | Knob type manual adjuster                                                                                                                                                                                                                                                                                                                                                                                                                                                                                                                                    |
| 1000 05                                                                                                                                                                                                                                                                                                                                                                                                                                                                                                                                                                                                                                                                                                                                                                                                                                                                                                                                                                                                                                                                                                                                                                                                                                                                                                                                                                                                                                                                                                                                                                                                                                                                                                                                                                                                                                                                                                                                                                                                                                                                                                                        | 0/0 0:                                                                                                                                                                                           | 04/2                                                                                      | 01/5                                                         | 04/2                                                                                                                                                                                                                                                                                                                                                                                                                                                                                                                                                                                                                                                                                                                                                                                                                                                                                                                                                                                                                                                                                                                                                                                                                                                                                                                                                                                                                                                                                                                                                                                                                                                                                                                                                                                                                                                                                                                                                                                                                                                                                                                        | 40                                                                                 | 0.10                                                                                                                                     | EL14637A                                                                                                                                                                                                                                                                                                                                                                              | EL14637B                                                                                                                                                                                                       | EL14637D                                                                                                                                                                                                                                                                                                                                                                                                                                                                                                                                                                                                                                                                                                                                                                                                                                                                                                                                                                                                                                                                                                                                                                                                                                                                                                                                                                                                                                                                                                                                                                                                                                                                                                                                                                                                                                                                                                                                                                                                                                                                                                                    | EL14637G                                                                                                                                                                                                                                                                                                     | Screw type manual adjuster                                                                                                                                                                                                                                                                                                                                                                                                                                                                                                                                   |
| J008 - 05                                                                                                                                                                                                                                                                                                                                                                                                                                                                                                                                                                                                                                                                                                                                                                                                                                                                                                                                                                                                                                                                                                                                                                                                                                                                                                                                                                                                                                                                                                                                                                                                                                                                                                                                                                                                                                                                                                                                                                                                                                                                                                                      | 3/2 Single pilot NC                                                                                                                                                                              | G1/2                                                                                      | G1/2                                                         | G1/2                                                                                                                                                                                                                                                                                                                                                                                                                                                                                                                                                                                                                                                                                                                                                                                                                                                                                                                                                                                                                                                                                                                                                                                                                                                                                                                                                                                                                                                                                                                                                                                                                                                                                                                                                                                                                                                                                                                                                                                                                                                                                                                        | 12                                                                                 | 2 - 10                                                                                                                                   | EL14637A - K                                                                                                                                                                                                                                                                                                                                                                          | EL14637B - K                                                                                                                                                                                                   | EL14637D - K                                                                                                                                                                                                                                                                                                                                                                                                                                                                                                                                                                                                                                                                                                                                                                                                                                                                                                                                                                                                                                                                                                                                                                                                                                                                                                                                                                                                                                                                                                                                                                                                                                                                                                                                                                                                                                                                                                                                                                                                                                                                                                                | EL14637G - K                                                                                                                                                                                                                                                                                                 | Knob type manual adjuster                                                                                                                                                                                                                                                                                                                                                                                                                                                                                                                                    |
| J009 - 05                                                                                                                                                                                                                                                                                                                                                                                                                                                                                                                                                                                                                                                                                                                                                                                                                                                                                                                                                                                                                                                                                                                                                                                                                                                                                                                                                                                                                                                                                                                                                                                                                                                                                                                                                                                                                                                                                                                                                                                                                                                                                                                      | 5/2 Single pilot                                                                                                                                                                                 | G1/4                                                                                      | G1/4                                                         | G1/4                                                                                                                                                                                                                                                                                                                                                                                                                                                                                                                                                                                                                                                                                                                                                                                                                                                                                                                                                                                                                                                                                                                                                                                                                                                                                                                                                                                                                                                                                                                                                                                                                                                                                                                                                                                                                                                                                                                                                                                                                                                                                                                        | 6                                                                                  | 2 - 10                                                                                                                                   | EL15615A                                                                                                                                                                                                                                                                                                                                                                              | EL15615B                                                                                                                                                                                                       | EL15615D                                                                                                                                                                                                                                                                                                                                                                                                                                                                                                                                                                                                                                                                                                                                                                                                                                                                                                                                                                                                                                                                                                                                                                                                                                                                                                                                                                                                                                                                                                                                                                                                                                                                                                                                                                                                                                                                                                                                                                                                                                                                                                                    | EL15615G                                                                                                                                                                                                                                                                                                     | Screw type manual adjuster                                                                                                                                                                                                                                                                                                                                                                                                                                                                                                                                   |
| 3009 - 03                                                                                                                                                                                                                                                                                                                                                                                                                                                                                                                                                                                                                                                                                                                                                                                                                                                                                                                                                                                                                                                                                                                                                                                                                                                                                                                                                                                                                                                                                                                                                                                                                                                                                                                                                                                                                                                                                                                                                                                                                                                                                                                      | 3/2 Sirigle pilot                                                                                                                                                                                | G 1/4                                                                                     | G 1/4                                                        | G1/4                                                                                                                                                                                                                                                                                                                                                                                                                                                                                                                                                                                                                                                                                                                                                                                                                                                                                                                                                                                                                                                                                                                                                                                                                                                                                                                                                                                                                                                                                                                                                                                                                                                                                                                                                                                                                                                                                                                                                                                                                                                                                                                        | Ü                                                                                  | 2 - 10                                                                                                                                   | EL15615A - K                                                                                                                                                                                                                                                                                                                                                                          | EL15615B - K                                                                                                                                                                                                   | EL15615D - K                                                                                                                                                                                                                                                                                                                                                                                                                                                                                                                                                                                                                                                                                                                                                                                                                                                                                                                                                                                                                                                                                                                                                                                                                                                                                                                                                                                                                                                                                                                                                                                                                                                                                                                                                                                                                                                                                                                                                                                                                                                                                                                | EL15615G - K                                                                                                                                                                                                                                                                                                 | Knob type manual adjuster                                                                                                                                                                                                                                                                                                                                                                                                                                                                                                                                    |
| J010 - 05                                                                                                                                                                                                                                                                                                                                                                                                                                                                                                                                                                                                                                                                                                                                                                                                                                                                                                                                                                                                                                                                                                                                                                                                                                                                                                                                                                                                                                                                                                                                                                                                                                                                                                                                                                                                                                                                                                                                                                                                                                                                                                                      | 5/2 Single pilot                                                                                                                                                                                 | G1/2                                                                                      | G1/2                                                         | G1/2                                                                                                                                                                                                                                                                                                                                                                                                                                                                                                                                                                                                                                                                                                                                                                                                                                                                                                                                                                                                                                                                                                                                                                                                                                                                                                                                                                                                                                                                                                                                                                                                                                                                                                                                                                                                                                                                                                                                                                                                                                                                                                                        | 12                                                                                 | 2 - 10                                                                                                                                   | EL15637A                                                                                                                                                                                                                                                                                                                                                                              | EL15637B                                                                                                                                                                                                       | EL15637D                                                                                                                                                                                                                                                                                                                                                                                                                                                                                                                                                                                                                                                                                                                                                                                                                                                                                                                                                                                                                                                                                                                                                                                                                                                                                                                                                                                                                                                                                                                                                                                                                                                                                                                                                                                                                                                                                                                                                                                                                                                                                                                    | EL15637G                                                                                                                                                                                                                                                                                                     | Screw type manual adjuster                                                                                                                                                                                                                                                                                                                                                                                                                                                                                                                                   |
| 00.0 00                                                                                                                                                                                                                                                                                                                                                                                                                                                                                                                                                                                                                                                                                                                                                                                                                                                                                                                                                                                                                                                                                                                                                                                                                                                                                                                                                                                                                                                                                                                                                                                                                                                                                                                                                                                                                                                                                                                                                                                                                                                                                                                        | 0/2 0g.o po.                                                                                                                                                                                     | 0.,,2                                                                                     | 0.72                                                         | 0.,,2                                                                                                                                                                                                                                                                                                                                                                                                                                                                                                                                                                                                                                                                                                                                                                                                                                                                                                                                                                                                                                                                                                                                                                                                                                                                                                                                                                                                                                                                                                                                                                                                                                                                                                                                                                                                                                                                                                                                                                                                                                                                                                                       |                                                                                    | 2 .0                                                                                                                                     | EL15637A - K                                                                                                                                                                                                                                                                                                                                                                          | EL15637B - K                                                                                                                                                                                                   | EL15637D - K                                                                                                                                                                                                                                                                                                                                                                                                                                                                                                                                                                                                                                                                                                                                                                                                                                                                                                                                                                                                                                                                                                                                                                                                                                                                                                                                                                                                                                                                                                                                                                                                                                                                                                                                                                                                                                                                                                                                                                                                                                                                                                                | EL15637G - K                                                                                                                                                                                                                                                                                                 | Knob type manual adjuster                                                                                                                                                                                                                                                                                                                                                                                                                                                                                                                                    |
| J011 - 05                                                                                                                                                                                                                                                                                                                                                                                                                                                                                                                                                                                                                                                                                                                                                                                                                                                                                                                                                                                                                                                                                                                                                                                                                                                                                                                                                                                                                                                                                                                                                                                                                                                                                                                                                                                                                                                                                                                                                                                                                                                                                                                      | 5/2 Double pilot                                                                                                                                                                                 | G1/4                                                                                      | G1/4                                                         | G1/4                                                                                                                                                                                                                                                                                                                                                                                                                                                                                                                                                                                                                                                                                                                                                                                                                                                                                                                                                                                                                                                                                                                                                                                                                                                                                                                                                                                                                                                                                                                                                                                                                                                                                                                                                                                                                                                                                                                                                                                                                                                                                                                        | 6                                                                                  | 2 - 10                                                                                                                                   | EL25615A                                                                                                                                                                                                                                                                                                                                                                              | EL25615B                                                                                                                                                                                                       | EL25615D                                                                                                                                                                                                                                                                                                                                                                                                                                                                                                                                                                                                                                                                                                                                                                                                                                                                                                                                                                                                                                                                                                                                                                                                                                                                                                                                                                                                                                                                                                                                                                                                                                                                                                                                                                                                                                                                                                                                                                                                                                                                                                                    | EL25615G                                                                                                                                                                                                                                                                                                     | Screw type manual adjuster                                                                                                                                                                                                                                                                                                                                                                                                                                                                                                                                   |
|                                                                                                                                                                                                                                                                                                                                                                                                                                                                                                                                                                                                                                                                                                                                                                                                                                                                                                                                                                                                                                                                                                                                                                                                                                                                                                                                                                                                                                                                                                                                                                                                                                                                                                                                                                                                                                                                                                                                                                                                                                                                                                                                | ·                                                                                                                                                                                                |                                                                                           |                                                              |                                                                                                                                                                                                                                                                                                                                                                                                                                                                                                                                                                                                                                                                                                                                                                                                                                                                                                                                                                                                                                                                                                                                                                                                                                                                                                                                                                                                                                                                                                                                                                                                                                                                                                                                                                                                                                                                                                                                                                                                                                                                                                                             |                                                                                    |                                                                                                                                          | EL25615A - K                                                                                                                                                                                                                                                                                                                                                                          | EL25615B - K                                                                                                                                                                                                   | EL25615D - K                                                                                                                                                                                                                                                                                                                                                                                                                                                                                                                                                                                                                                                                                                                                                                                                                                                                                                                                                                                                                                                                                                                                                                                                                                                                                                                                                                                                                                                                                                                                                                                                                                                                                                                                                                                                                                                                                                                                                                                                                                                                                                                | EL25615G - K                                                                                                                                                                                                                                                                                                 | Knob type manual adjuster                                                                                                                                                                                                                                                                                                                                                                                                                                                                                                                                    |
|                                                                                                                                                                                                                                                                                                                                                                                                                                                                                                                                                                                                                                                                                                                                                                                                                                                                                                                                                                                                                                                                                                                                                                                                                                                                                                                                                                                                                                                                                                                                                                                                                                                                                                                                                                                                                                                                                                                                                                                                                                                                                                                                |                                                                                                                                                                                                  |                                                                                           |                                                              |                                                                                                                                                                                                                                                                                                                                                                                                                                                                                                                                                                                                                                                                                                                                                                                                                                                                                                                                                                                                                                                                                                                                                                                                                                                                                                                                                                                                                                                                                                                                                                                                                                                                                                                                                                                                                                                                                                                                                                                                                                                                                                                             |                                                                                    |                                                                                                                                          |                                                                                                                                                                                                                                                                                                                                                                                       |                                                                                                                                                                                                                |                                                                                                                                                                                                                                                                                                                                                                                                                                                                                                                                                                                                                                                                                                                                                                                                                                                                                                                                                                                                                                                                                                                                                                                                                                                                                                                                                                                                                                                                                                                                                                                                                                                                                                                                                                                                                                                                                                                                                                                                                                                                                                                             |                                                                                                                                                                                                                                                                                                              |                                                                                                                                                                                                                                                                                                                                                                                                                                                                                                                                                              |
| J012 - 05                                                                                                                                                                                                                                                                                                                                                                                                                                                                                                                                                                                                                                                                                                                                                                                                                                                                                                                                                                                                                                                                                                                                                                                                                                                                                                                                                                                                                                                                                                                                                                                                                                                                                                                                                                                                                                                                                                                                                                                                                                                                                                                      | 5/2 Double pilot                                                                                                                                                                                 | G1/2                                                                                      | G1/2                                                         | G1/2                                                                                                                                                                                                                                                                                                                                                                                                                                                                                                                                                                                                                                                                                                                                                                                                                                                                                                                                                                                                                                                                                                                                                                                                                                                                                                                                                                                                                                                                                                                                                                                                                                                                                                                                                                                                                                                                                                                                                                                                                                                                                                                        | 12                                                                                 | 2 - 10                                                                                                                                   | EL25637A                                                                                                                                                                                                                                                                                                                                                                              | EL25637B                                                                                                                                                                                                       | EL25637D                                                                                                                                                                                                                                                                                                                                                                                                                                                                                                                                                                                                                                                                                                                                                                                                                                                                                                                                                                                                                                                                                                                                                                                                                                                                                                                                                                                                                                                                                                                                                                                                                                                                                                                                                                                                                                                                                                                                                                                                                                                                                                                    | EL25637G                                                                                                                                                                                                                                                                                                     | Screw type manual adjuster                                                                                                                                                                                                                                                                                                                                                                                                                                                                                                                                   |
|                                                                                                                                                                                                                                                                                                                                                                                                                                                                                                                                                                                                                                                                                                                                                                                                                                                                                                                                                                                                                                                                                                                                                                                                                                                                                                                                                                                                                                                                                                                                                                                                                                                                                                                                                                                                                                                                                                                                                                                                                                                                                                                                | 5/2 Double pilot                                                                                                                                                                                 | G1/2                                                                                      | G1/2                                                         | G1/2                                                                                                                                                                                                                                                                                                                                                                                                                                                                                                                                                                                                                                                                                                                                                                                                                                                                                                                                                                                                                                                                                                                                                                                                                                                                                                                                                                                                                                                                                                                                                                                                                                                                                                                                                                                                                                                                                                                                                                                                                                                                                                                        | 12                                                                                 | 2 - 10                                                                                                                                   | EL25637A<br>EL25637A - K                                                                                                                                                                                                                                                                                                                                                              | EL25637B<br>EL25637B - K                                                                                                                                                                                       | EL25637D - K                                                                                                                                                                                                                                                                                                                                                                                                                                                                                                                                                                                                                                                                                                                                                                                                                                                                                                                                                                                                                                                                                                                                                                                                                                                                                                                                                                                                                                                                                                                                                                                                                                                                                                                                                                                                                                                                                                                                                                                                                                                                                                                | EL25637G<br>EL25637G - K                                                                                                                                                                                                                                                                                     | Knob type manual adjuster                                                                                                                                                                                                                                                                                                                                                                                                                                                                                                                                    |
|                                                                                                                                                                                                                                                                                                                                                                                                                                                                                                                                                                                                                                                                                                                                                                                                                                                                                                                                                                                                                                                                                                                                                                                                                                                                                                                                                                                                                                                                                                                                                                                                                                                                                                                                                                                                                                                                                                                                                                                                                                                                                                                                | 5/2 Double pilot                                                                                                                                                                                 | G1/2                                                                                      | G1/2                                                         | G1/2                                                                                                                                                                                                                                                                                                                                                                                                                                                                                                                                                                                                                                                                                                                                                                                                                                                                                                                                                                                                                                                                                                                                                                                                                                                                                                                                                                                                                                                                                                                                                                                                                                                                                                                                                                                                                                                                                                                                                                                                                                                                                                                        | 12                                                                                 |                                                                                                                                          | EL25637A - K                                                                                                                                                                                                                                                                                                                                                                          | EL25637B - K                                                                                                                                                                                                   | EL25637D - K                                                                                                                                                                                                                                                                                                                                                                                                                                                                                                                                                                                                                                                                                                                                                                                                                                                                                                                                                                                                                                                                                                                                                                                                                                                                                                                                                                                                                                                                                                                                                                                                                                                                                                                                                                                                                                                                                                                                                                                                                                                                                                                | EL25637G - K                                                                                                                                                                                                                                                                                                 |                                                                                                                                                                                                                                                                                                                                                                                                                                                                                                                                                              |
| C REF.                                                                                                                                                                                                                                                                                                                                                                                                                                                                                                                                                                                                                                                                                                                                                                                                                                                                                                                                                                                                                                                                                                                                                                                                                                                                                                                                                                                                                                                                                                                                                                                                                                                                                                                                                                                                                                                                                                                                                                                                                                                                                                                         | TYPE                                                                                                                                                                                             |                                                                                           | G1/2                                                         |                                                                                                                                                                                                                                                                                                                                                                                                                                                                                                                                                                                                                                                                                                                                                                                                                                                                                                                                                                                                                                                                                                                                                                                                                                                                                                                                                                                                                                                                                                                                                                                                                                                                                                                                                                                                                                                                                                                                                                                                                                                                                                                             |                                                                                    | Operating                                                                                                                                | EL25637A - K                                                                                                                                                                                                                                                                                                                                                                          | EL25637B - K                                                                                                                                                                                                   | EL25637D - K                                                                                                                                                                                                                                                                                                                                                                                                                                                                                                                                                                                                                                                                                                                                                                                                                                                                                                                                                                                                                                                                                                                                                                                                                                                                                                                                                                                                                                                                                                                                                                                                                                                                                                                                                                                                                                                                                                                                                                                                                                                                                                                | EL25637G - K                                                                                                                                                                                                                                                                                                 | Knob type manual adjuster                                                                                                                                                                                                                                                                                                                                                                                                                                                                                                                                    |
| REF.<br>CAT.                                                                                                                                                                                                                                                                                                                                                                                                                                                                                                                                                                                                                                                                                                                                                                                                                                                                                                                                                                                                                                                                                                                                                                                                                                                                                                                                                                                                                                                                                                                                                                                                                                                                                                                                                                                                                                                                                                                                                                                                                                                                                                                   | TYPE<br>OF                                                                                                                                                                                       | PC                                                                                        | ORT SI                                                       | ZE                                                                                                                                                                                                                                                                                                                                                                                                                                                                                                                                                                                                                                                                                                                                                                                                                                                                                                                                                                                                                                                                                                                                                                                                                                                                                                                                                                                                                                                                                                                                                                                                                                                                                                                                                                                                                                                                                                                                                                                                                                                                                                                          | 12<br><b>NW</b>                                                                    | Operating pressure range                                                                                                                 | EL25637A - K                                                                                                                                                                                                                                                                                                                                                                          | EL25637B - K  RING NO. WIT provided with D                                                                                                                                                                     | EL25637D - K                                                                                                                                                                                                                                                                                                                                                                                                                                                                                                                                                                                                                                                                                                                                                                                                                                                                                                                                                                                                                                                                                                                                                                                                                                                                                                                                                                                                                                                                                                                                                                                                                                                                                                                                                                                                                                                                                                                                                                                                                                                                                                                | EL25637G - K                                                                                                                                                                                                                                                                                                 |                                                                                                                                                                                                                                                                                                                                                                                                                                                                                                                                                              |
| C REF.                                                                                                                                                                                                                                                                                                                                                                                                                                                                                                                                                                                                                                                                                                                                                                                                                                                                                                                                                                                                                                                                                                                                                                                                                                                                                                                                                                                                                                                                                                                                                                                                                                                                                                                                                                                                                                                                                                                                                                                                                                                                                                                         | TYPE                                                                                                                                                                                             |                                                                                           |                                                              |                                                                                                                                                                                                                                                                                                                                                                                                                                                                                                                                                                                                                                                                                                                                                                                                                                                                                                                                                                                                                                                                                                                                                                                                                                                                                                                                                                                                                                                                                                                                                                                                                                                                                                                                                                                                                                                                                                                                                                                                                                                                                                                             |                                                                                    | Operating pressure                                                                                                                       | EL25637A - K                                                                                                                                                                                                                                                                                                                                                                          | EL25637B - K  RING NO. WIT provided with D                                                                                                                                                                     | EL25637D - K  H COIL VOLTA IN connector typ                                                                                                                                                                                                                                                                                                                                                                                                                                                                                                                                                                                                                                                                                                                                                                                                                                                                                                                                                                                                                                                                                                                                                                                                                                                                                                                                                                                                                                                                                                                                                                                                                                                                                                                                                                                                                                                                                                                                                                                                                                                                                 | EL25637G - K                                                                                                                                                                                                                                                                                                 | Knob type manual adjuster                                                                                                                                                                                                                                                                                                                                                                                                                                                                                                                                    |
| REF.<br>CAT.<br>NO.                                                                                                                                                                                                                                                                                                                                                                                                                                                                                                                                                                                                                                                                                                                                                                                                                                                                                                                                                                                                                                                                                                                                                                                                                                                                                                                                                                                                                                                                                                                                                                                                                                                                                                                                                                                                                                                                                                                                                                                                                                                                                                            | TYPE<br>OF                                                                                                                                                                                       | PC<br>IN                                                                                  | ORT SI                                                       | ZE                                                                                                                                                                                                                                                                                                                                                                                                                                                                                                                                                                                                                                                                                                                                                                                                                                                                                                                                                                                                                                                                                                                                                                                                                                                                                                                                                                                                                                                                                                                                                                                                                                                                                                                                                                                                                                                                                                                                                                                                                                                                                                                          |                                                                                    | Operating pressure range                                                                                                                 | ORDE<br>(all coils are                                                                                                                                                                                                                                                                                                                                                                | RING NO. WIT provided with D                                                                                                                                                                                   | H COIL VOLTA<br>IN connector type<br>IN 24 V                                                                                                                                                                                                                                                                                                                                                                                                                                                                                                                                                                                                                                                                                                                                                                                                                                                                                                                                                                                                                                                                                                                                                                                                                                                                                                                                                                                                                                                                                                                                                                                                                                                                                                                                                                                                                                                                                                                                                                                                                                                                                | GE OF<br>e socket S1)                                                                                                                                                                                                                                                                                        | Knob type manual adjuster                                                                                                                                                                                                                                                                                                                                                                                                                                                                                                                                    |
| REF. CAT. NO.  Direct ac                                                                                                                                                                                                                                                                                                                                                                                                                                                                                                                                                                                                                                                                                                                                                                                                                                                                                                                                                                                                                                                                                                                                                                                                                                                                                                                                                                                                                                                                                                                                                                                                                                                                                                                                                                                                                                                                                                                                                                                                                                                                                                       | TYPE<br>OF<br>VALVE<br>ting valves                                                                                                                                                               | PC IN G1/4                                                                                | OUT G1/4                                                     | ZE<br>EXH                                                                                                                                                                                                                                                                                                                                                                                                                                                                                                                                                                                                                                                                                                                                                                                                                                                                                                                                                                                                                                                                                                                                                                                                                                                                                                                                                                                                                                                                                                                                                                                                                                                                                                                                                                                                                                                                                                                                                                                                                                                                                                                   | <b>NW</b>                                                                          | Operating pressure range (bar)                                                                                                           | ORDE (all coils are                                                                                                                                                                                                                                                                                                                                                                   | RING NO. WIT provided with D C 48 V                                                                                                                                                                            | H COIL VOLTA IN connector type C 24 V                                                                                                                                                                                                                                                                                                                                                                                                                                                                                                                                                                                                                                                                                                                                                                                                                                                                                                                                                                                                                                                                                                                                                                                                                                                                                                                                                                                                                                                                                                                                                                                                                                                                                                                                                                                                                                                                                                                                                                                                                                                                                       | GE OF<br>e socket S1)                                                                                                                                                                                                                                                                                        | Knob type manual adjuster                                                                                                                                                                                                                                                                                                                                                                                                                                                                                                                                    |
| REF.<br>CAT.<br>NO.<br>Direct ac<br>J001 - 04<br>J013 - 02                                                                                                                                                                                                                                                                                                                                                                                                                                                                                                                                                                                                                                                                                                                                                                                                                                                                                                                                                                                                                                                                                                                                                                                                                                                                                                                                                                                                                                                                                                                                                                                                                                                                                                                                                                                                                                                                                                                                                                                                                                                                     | TYPE<br>OF<br>VALVE<br>ting valves<br>2/2 NC<br>2/2 NC                                                                                                                                           | P( IN G1/4 G1/4                                                                           | OUT G1/4 G1/4                                                | ZE<br>EXH                                                                                                                                                                                                                                                                                                                                                                                                                                                                                                                                                                                                                                                                                                                                                                                                                                                                                                                                                                                                                                                                                                                                                                                                                                                                                                                                                                                                                                                                                                                                                                                                                                                                                                                                                                                                                                                                                                                                                                                                                                                                                                                   | NW 3.0 2.5                                                                         | Operating pressure range (bar)                                                                                                           | ORDE (all coils are  110 V  NIL E12613Q                                                                                                                                                                                                                                                                                                                                               | RING NO. WIT provided with D C 48 V                                                                                                                                                                            | H COIL VOLTA IN connector type C 24 V  NIL E12613W                                                                                                                                                                                                                                                                                                                                                                                                                                                                                                                                                                                                                                                                                                                                                                                                                                                                                                                                                                                                                                                                                                                                                                                                                                                                                                                                                                                                                                                                                                                                                                                                                                                                                                                                                                                                                                                                                                                                                                                                                                                                          | EL25637G - K  AGE OF e socket S1)  12 V  NIL E12613R                                                                                                                                                                                                                                                         | Knob type manual adjuster                                                                                                                                                                                                                                                                                                                                                                                                                                                                                                                                    |
| REF. CAT. NO.  Direct ac  J001 - 04  J013 - 02  J013 - 02                                                                                                                                                                                                                                                                                                                                                                                                                                                                                                                                                                                                                                                                                                                                                                                                                                                                                                                                                                                                                                                                                                                                                                                                                                                                                                                                                                                                                                                                                                                                                                                                                                                                                                                                                                                                                                                                                                                                                                                                                                                                      | TYPE<br>OF<br>VALVE<br>ting valves<br>2/2 NC<br>2/2 NC<br>2/2 NC                                                                                                                                 | FC IN G1/4 G1/4 G1/4                                                                      | ORT SI OUT G1/4 G1/4 G1/4                                    | ZE EXH NIL NIL NIL                                                                                                                                                                                                                                                                                                                                                                                                                                                                                                                                                                                                                                                                                                                                                                                                                                                                                                                                                                                                                                                                                                                                                                                                                                                                                                                                                                                                                                                                                                                                                                                                                                                                                                                                                                                                                                                                                                                                                                                                                                                                                                          | 3.0<br>2.5<br>2                                                                    | Operating pressure range (bar)  0-10 0-7 0-10                                                                                            | ORDE<br>(all coils are<br>110 V<br>NIL<br>E12613Q<br>E12612Q                                                                                                                                                                                                                                                                                                                          | RING NO. WIT provided with D C 48 V NIL E12613S E12612S                                                                                                                                                        | H COIL VOLTA IN connector type C 24 V  NIL E12613W E12612W                                                                                                                                                                                                                                                                                                                                                                                                                                                                                                                                                                                                                                                                                                                                                                                                                                                                                                                                                                                                                                                                                                                                                                                                                                                                                                                                                                                                                                                                                                                                                                                                                                                                                                                                                                                                                                                                                                                                                                                                                                                                  | EL25637G - K  GE OF e socket S1)  12 V  NIL E12613R E12612R                                                                                                                                                                                                                                                  | Knob type manual adjuster                                                                                                                                                                                                                                                                                                                                                                                                                                                                                                                                    |
| REF.<br>CAT.<br>NO.<br>Direct ac<br>J001 - 04<br>J013 - 02                                                                                                                                                                                                                                                                                                                                                                                                                                                                                                                                                                                                                                                                                                                                                                                                                                                                                                                                                                                                                                                                                                                                                                                                                                                                                                                                                                                                                                                                                                                                                                                                                                                                                                                                                                                                                                                                                                                                                                                                                                                                     | TYPE<br>OF<br>VALVE<br>ting valves<br>2/2 NC<br>2/2 NC                                                                                                                                           | P( IN G1/4 G1/4                                                                           | OUT G1/4 G1/4                                                | ZE<br>EXH                                                                                                                                                                                                                                                                                                                                                                                                                                                                                                                                                                                                                                                                                                                                                                                                                                                                                                                                                                                                                                                                                                                                                                                                                                                                                                                                                                                                                                                                                                                                                                                                                                                                                                                                                                                                                                                                                                                                                                                                                                                                                                                   | NW 3.0 2.5                                                                         | Operating pressure range (bar)                                                                                                           | ORDE (all coils are  110 V  NIL E12613Q                                                                                                                                                                                                                                                                                                                                               | RING NO. WIT provided with D C 48 V                                                                                                                                                                            | H COIL VOLTA IN connector type C 24 V  NIL E12613W                                                                                                                                                                                                                                                                                                                                                                                                                                                                                                                                                                                                                                                                                                                                                                                                                                                                                                                                                                                                                                                                                                                                                                                                                                                                                                                                                                                                                                                                                                                                                                                                                                                                                                                                                                                                                                                                                                                                                                                                                                                                          | EL25637G - K  AGE OF e socket S1)  12 V  NIL E12613R                                                                                                                                                                                                                                                         | Knob type manual adjuster                                                                                                                                                                                                                                                                                                                                                                                                                                                                                                                                    |
| REF. CAT. NO.  Direct ac  J001 - 04  J013 - 02  J013 - 02                                                                                                                                                                                                                                                                                                                                                                                                                                                                                                                                                                                                                                                                                                                                                                                                                                                                                                                                                                                                                                                                                                                                                                                                                                                                                                                                                                                                                                                                                                                                                                                                                                                                                                                                                                                                                                                                                                                                                                                                                                                                      | TYPE<br>OF<br>VALVE<br>ting valves<br>2/2 NC<br>2/2 NC<br>2/2 NC                                                                                                                                 | FC IN G1/4 G1/4 G1/4                                                                      | ORT SI OUT G1/4 G1/4 G1/4                                    | ZE EXH NIL NIL NIL                                                                                                                                                                                                                                                                                                                                                                                                                                                                                                                                                                                                                                                                                                                                                                                                                                                                                                                                                                                                                                                                                                                                                                                                                                                                                                                                                                                                                                                                                                                                                                                                                                                                                                                                                                                                                                                                                                                                                                                                                                                                                                          | 3.0<br>2.5<br>2                                                                    | Operating pressure range (bar)  0-10 0-7 0-10                                                                                            | ORDE<br>(all coils are<br>110 V<br>NIL<br>E12613Q<br>E12612Q                                                                                                                                                                                                                                                                                                                          | RING NO. WIT provided with D C 48 V NIL E12613S E12612S                                                                                                                                                        | H COIL VOLTA IN connector type C 24 V  NIL E12613W E12612W                                                                                                                                                                                                                                                                                                                                                                                                                                                                                                                                                                                                                                                                                                                                                                                                                                                                                                                                                                                                                                                                                                                                                                                                                                                                                                                                                                                                                                                                                                                                                                                                                                                                                                                                                                                                                                                                                                                                                                                                                                                                  | EL25637G - K  GE OF e socket S1)  12 V  NIL E12613R E12612R                                                                                                                                                                                                                                                  | Knob type manual adjuster                                                                                                                                                                                                                                                                                                                                                                                                                                                                                                                                    |
| REF. CAT. NO.  Direct ac J001 - 04 J013 - 02 J013 - 02 J013 - 02 J002 - 04 J002 - 04                                                                                                                                                                                                                                                                                                                                                                                                                                                                                                                                                                                                                                                                                                                                                                                                                                                                                                                                                                                                                                                                                                                                                                                                                                                                                                                                                                                                                                                                                                                                                                                                                                                                                                                                                                                                                                                                                                                                                                                                                                           | TYPE OF VALVE  ting valves 2/2 NC 2/2 NC 2/2 NC 2/2 NC 3/2 NO 3/2 NO 3/2 NO                                                                                                                      | G1/4<br>G1/4<br>G1/4<br>G1/4<br>G1/8<br>G1/8                                              | ORT SI OUT G1/4 G1/4 G1/4 G1/4 G1/4 G1/4                     | EXH  NIL  NIL  NIL  OH  OH  OH  OH  OH  OH  OH  OH  OH  O                                                                                                                                                                                                                                                                                                                                                                                                                                                                                                                                                                                                                                                                                                                                                                                                                                                                                                                                                                                                                                                                                                                                                                                                                                                                                                                                                                                                                                                                                                                                                                                                                                                                                                                                                                                                                                                                                                                                                                                                                                                                   | 3.0<br>2.5<br>2<br>1.2<br>2.5<br>2.0                                               | Operating pressure range (bar)  0-10 0-7 0-10 0-20  0-7 0-10                                                                             | ORDEI<br>(all coils are<br>110 V<br>NIL<br>E12613Q<br>E12612Q<br>E12611Q                                                                                                                                                                                                                                                                                                              | RING NO. WIT provided with D C 48 V NIL E12613S E12612S                                                                                                                                                        | H COIL VOLTA IN connector typ IN CONNECTOR IN E12613W E12612W E12611W                                                                                                                                                                                                                                                                                                                                                                                                                                                                                                                                                                                                                                                                                                                                                                                                                                                                                                                                                                                                                                                                                                                                                                                                                                                                                                                                                                                                                                                                                                                                                                                                                                                                                                                                                                                                                                                                                                                                                                                                                                                       | EL25637G - K  GE OF e socket S1)  12 V  NIL E12613R E12612R                                                                                                                                                                                                                                                  | Knob type manual adjuster                                                                                                                                                                                                                                                                                                                                                                                                                                                                                                                                    |
| REF. CAT. NO.  Direct ac J001 - 04 J013 - 02 J013 - 02 J013 - 02 J002 - 04                                                                                                                                                                                                                                                                                                                                                                                                                                                                                                                                                                                                                                                                                                                                                                                                                                                                                                                                                                                                                                                                                                                                                                                                                                                                                                                                                                                                                                                                                                                                                                                                                                                                                                                                                                                                                                                                                                                                                                                                                                                     | TYPE OF VALVE  ting valves 2/2 NC 2/2 NC 2/2 NC 2/2 NC 2/2 NC 3/2 NO                                                                                                                             | G1/4<br>G1/4<br>G1/4<br>G1/4<br>G1/8                                                      | ORT SI OUT G1/4 G1/4 G1/4 G1/4 G1/4                          | ZE  EXH  NIL  NIL  NIL  NIL  OH  OH  OH  OH  OH  OH  OH  OH  OH  O                                                                                                                                                                                                                                                                                                                                                                                                                                                                                                                                                                                                                                                                                                                                                                                                                                                                                                                                                                                                                                                                                                                                                                                                                                                                                                                                                                                                                                                                                                                                                                                                                                                                                                                                                                                                                                                                                                                                                                                                                                                          | 3.0<br>2.5<br>2<br>1.2<br>2.5                                                      | Operating pressure range (bar)  0-10 0-7 0-10 0-20                                                                                       | ORDEI (all coils are 110 V NIL E12613Q E12611Q -                                                                                                                                                                                                                                                                                                                                      | RING NO. WIT provided with D C 48 V NIL E12613S E12612S                                                                                                                                                        | PEL25637D - K  H COIL VOLTA IN connector typ  C  24 V  NIL  E12613W  E12612W  E12611W  -                                                                                                                                                                                                                                                                                                                                                                                                                                                                                                                                                                                                                                                                                                                                                                                                                                                                                                                                                                                                                                                                                                                                                                                                                                                                                                                                                                                                                                                                                                                                                                                                                                                                                                                                                                                                                                                                                                                                                                                                                                    | EL25637G - K  GE OF e socket S1)  12 V  NIL E12613R E12612R                                                                                                                                                                                                                                                  | Knob type manual adjuster                                                                                                                                                                                                                                                                                                                                                                                                                                                                                                                                    |
| REF. CAT. NO.  Direct ac J001 - 04 J013 - 02 J013 - 02 J013 - 02 J002 - 04 J002 - 04                                                                                                                                                                                                                                                                                                                                                                                                                                                                                                                                                                                                                                                                                                                                                                                                                                                                                                                                                                                                                                                                                                                                                                                                                                                                                                                                                                                                                                                                                                                                                                                                                                                                                                                                                                                                                                                                                                                                                                                                                                           | TYPE OF VALVE  ting valves 2/2 NC 2/2 NC 2/2 NC 2/2 NC 3/2 NO 3/2 NO 3/2 NO                                                                                                                      | G1/4<br>G1/4<br>G1/4<br>G1/4<br>G1/8<br>G1/8                                              | ORT SI OUT G1/4 G1/4 G1/4 G1/4 G1/4 G1/4                     | EXH  NIL  NIL  NIL  OH  OH  OH  OH  OH  OH  OH  OH  OH  O                                                                                                                                                                                                                                                                                                                                                                                                                                                                                                                                                                                                                                                                                                                                                                                                                                                                                                                                                                                                                                                                                                                                                                                                                                                                                                                                                                                                                                                                                                                                                                                                                                                                                                                                                                                                                                                                                                                                                                                                                                                                   | 3.0<br>2.5<br>2<br>1.2<br>2.5<br>2.0                                               | Operating pressure range (bar)  0-10 0-7 0-10 0-20  0-7 0-10                                                                             | ORDEI (all coils are 110 V NIL E12613Q E12611Q                                                                                                                                                                                                                                                                                                                                        | RING NO. WIT provided with D C 48 V NIL E12613S E12612S E12611S                                                                                                                                                | PEL25637D - K  H COIL VOLTA IN connector typ  C  24 V  NIL  E12613W  E12612W  E12611W  -  -                                                                                                                                                                                                                                                                                                                                                                                                                                                                                                                                                                                                                                                                                                                                                                                                                                                                                                                                                                                                                                                                                                                                                                                                                                                                                                                                                                                                                                                                                                                                                                                                                                                                                                                                                                                                                                                                                                                                                                                                                                 | EL25637G - K  GE OF e socket S1)  12 V  NIL E12613R E12612R                                                                                                                                                                                                                                                  | Knob type manual adjuster                                                                                                                                                                                                                                                                                                                                                                                                                                                                                                                                    |
| REF. CAT. NO. Direct ac J001 - 04 J013 - 02 J013 - 02 J013 - 02 J002 - 04 J002 - 04 J002 - 04                                                                                                                                                                                                                                                                                                                                                                                                                                                                                                                                                                                                                                                                                                                                                                                                                                                                                                                                                                                                                                                                                                                                                                                                                                                                                                                                                                                                                                                                                                                                                                                                                                                                                                                                                                                                                                                                                                                                                                                                                                  | TYPE<br>OF<br>VALVE<br>ting valves<br>2/2 NC<br>2/2 NC<br>2/2 NC<br>2/2 NC<br>3/2 NO<br>3/2 NO<br>3/2 NO                                                                                         | G1/4<br>G1/4<br>G1/4<br>G1/4<br>G1/8<br>G1/8                                              | ORT SI OUT G1/4 G1/4 G1/4 G1/4 G1/4 G1/4                     | EXH  NIL  NIL  NIL  NIL  OH  OH  OH  OH  OH  OH  OH  OH  OH  O                                                                                                                                                                                                                                                                                                                                                                                                                                                                                                                                                                                                                                                                                                                                                                                                                                                                                                                                                                                                                                                                                                                                                                                                                                                                                                                                                                                                                                                                                                                                                                                                                                                                                                                                                                                                                                                                                                                                                                                                                                                              | 3.0<br>2.5<br>2<br>1.2<br>2.5<br>2.0<br>1.2                                        | Operating pressure range (bar)  0 - 10 0 - 7 0 - 10 0 - 20  0 - 7 0 - 10 0 - 20                                                          | ORDE (all coils are 110 V)  NIL E12613Q E12612Q E12611Q                                                                                                                                                                                                                                                                                                                               | RING NO. WIT provided with D  48 V  NIL E12613S E12612S E12611S                                                                                                                                                | PEL25637D - K  H COIL VOLTA IN connector typ  CC  24 V  NIL  E12613W  E12612W  E12611W                                                                                                                                                                                                                                                                                                                                                                                                                                                                                                                                                                                                                                                                                                                                                                                                                                                                                                                                                                                                                                                                                                                                                                                                                                                                                                                                                                                                                                                                                                                                                                                                                                                                                                                                                                                                                                                                                                                                                                                                                                      | REL25637G - K RGE OF e socket S1)  12 V  NIL E12613R E12612R E12611R                                                                                                                                                                                                                                         | Knob type manual adjuster                                                                                                                                                                                                                                                                                                                                                                                                                                                                                                                                    |
| DC  REF. CAT. NO.  Direct ac  J001 - 04  J013 - 02  J013 - 02  J002 - 04  J002 - 04  J002 - 04  J003 - 04                                                                                                                                                                                                                                                                                                                                                                                                                                                                                                                                                                                                                                                                                                                                                                                                                                                                                                                                                                                                                                                                                                                                                                                                                                                                                                                                                                                                                                                                                                                                                                                                                                                                                                                                                                                                                                                                                                                                                                                                                      | TYPE<br>OF<br>VALVE<br>ting valves<br>2/2 NC<br>2/2 NC<br>2/2 NC<br>2/2 NC<br>3/2 NO<br>3/2 NO<br>3/2 NO<br>3/2 NO                                                                               | G1/4<br>G1/4<br>G1/4<br>G1/4<br>G1/8<br>G1/8<br>G1/8                                      | G1/4<br>G1/4<br>G1/4<br>G1/4<br>G1/4<br>G1/4<br>G1/4         | NIL   NIL   NIL   NIL   G1/4   G1/4   G1/8                                                                                                                                                                                                                                                                                                                                                                                                                                                                                                                                                                                                                                                                                                                                                                                                                                                                                                                                                                                                                                                                                                                                                                                                                                                                                                                                                                                                                                                                                                                                                                                                                                                                                                                                                                                                                                                                                                                                                                                                                                                                                  | 3.0<br>2.5<br>2<br>1.2<br>2.5<br>2.0<br>1.2                                        | Operating pressure range (bar)  0 - 10 0 - 7 0 - 10 0 - 20  0 - 7 0 - 10 0 - 20  0 - 7                                                   | ORDEI (all coils are 110 V)  NIL E12613Q E12611Q E14613Q                                                                                                                                                                                                                                                                                                                              | RING NO. WIT provided with D E 48 V  NIL E12613S E12612S E12611S  E14613S                                                                                                                                      | NIL E12611W E12611W E12611W E12611W E14613W E14613W E14613W E14613W E14613W E14611W E14613W E14613W E14613W E14613W E14613W E14613W E14613W E14613W E14613W                                                                                                                                                                                                                                                                                                                                                                                                                                                                                                                                                                                                                                                                                                                                                                                                                                                                                                                                                                                                                                                                                                                                                                                                                                                                                                                                                                                                                                                                                                                                                                                                                                                                                                                                                                                                                                                                                                                                                                 | REL25637G - K RGE OF e socket S1)  12 V  NIL E12613R E12612R E12611R  E14613R                                                                                                                                                                                                                                | Knob type manual adjuster                                                                                                                                                                                                                                                                                                                                                                                                                                                                                                                                    |
| REF. CAT. NO.  Direct ac J001 - 04 J013 - 02 J013 - 02 J013 - 02 J002 - 04 J002 - 04 J003 - 04 J003 - 04 J003 - 04 J003 - 04                                                                                                                                                                                                                                                                                                                                                                                                                                                                                                                                                                                                                                                                                                                                                                                                                                                                                                                                                                                                                                                                                                                                                                                                                                                                                                                                                                                                                                                                                                                                                                                                                                                                                                                                                                                                                                                                                                                                                                                                   | TYPE<br>OF<br>VALVE<br>:ting valves<br>2/2 NC<br>2/2 NC<br>2/2 NC<br>2/2 NC<br>3/2 NO<br>3/2 NO<br>3/2 NO<br>3/2 NC<br>3/2 NC<br>3/2 NC<br>3/2 NC                                                | G1/4<br>G1/4<br>G1/4<br>G1/8<br>G1/8<br>G1/8<br>G1/4<br>G1/4                              | G1/4<br>G1/4<br>G1/4<br>G1/4<br>G1/4<br>G1/4<br>G1/4<br>G1/4 | NIL NIL NIL G1/4 G1/4 G1/8 G1/8 G1/8                                                                                                                                                                                                                                                                                                                                                                                                                                                                                                                                                                                                                                                                                                                                                                                                                                                                                                                                                                                                                                                                                                                                                                                                                                                                                                                                                                                                                                                                                                                                                                                                                                                                                                                                                                                                                                                                                                                                                                                                                                                                                        | 3.0<br>2.5<br>2<br>1.2<br>2.5<br>2.0<br>1.2                                        | Operating pressure range (bar)  0-10 0-7 0-10 0-20  0-7 0-10 0-20  0-7 0-10 0-20                                                         | NIL E12613Q E12611Q E14613Q E14612Q E14612Q                                                                                                                                                                                                                                                                                                                                           | RING NO. WIT provided with D                                                                                                                                                                                   | NIL   E12611W   E12611W   E14613W   E14612W   E14612W | REL25637G - K RGE OF e socket S1)  12 V  NIL E12613R E12612R E12611R  E14613R E14612R                                                                                                                                                                                                                        | Knob type manual adjuster  Remarks                                                                                                                                                                                                                                                                                                                                                                                                                                                                                                                           |
| REF. CAT. NO.  Direct ac  J001 - 04  J013 - 02  J013 - 02  J013 - 02  J002 - 04  J002 - 04  J003 - 04  J003 - 04                                                                                                                                                                                                                                                                                                                                                                                                                                                                                                                                                                                                                                                                                                                                                                                                                                                                                                                                                                                                                                                                                                                                                                                                                                                                                                                                                                                                                                                                                                                                                                                                                                                                                                                                                                                                                                                                                                                                                                                                               | TYPE<br>OF<br>VALVE<br>ting valves<br>2/2 NC<br>2/2 NC<br>2/2 NC<br>2/2 NC<br>3/2 NO<br>3/2 NO<br>3/2 NO<br>3/2 NO<br>3/2 NO<br>3/2 NC                                                           | G1/4<br>G1/4<br>G1/4<br>G1/4<br>G1/8<br>G1/8<br>G1/8<br>G1/4                              | G1/4<br>G1/4<br>G1/4<br>G1/4<br>G1/4<br>G1/4<br>G1/4<br>G1/4 | NIL   NIL   NIL   NIL   G1/4   G1/4   G1/8   G1/8   G1/8                                                                                                                                                                                                                                                                                                                                                                                                                                                                                                                                                                                                                                                                                                                                                                                                                                                                                                                                                                                                                                                                                                                                                                                                                                                                                                                                                                                                                                                                                                                                                                                                                                                                                                                                                                                                                                                                                                                                                                                                                                                                    | 3.0<br>2.5<br>2<br>1.2<br>2.5<br>2.0<br>1.2<br>2.5<br>2.0                          | Operating pressure range (bar)  0 - 10 0 - 7 0 - 10 0 - 20  0 - 7 0 - 10 0 - 20  0 - 7 0 - 10                                            | NIL E12613Q E12611Q E14613Q E14611Q E14611Q E14611Q                                                                                                                                                                                                                                                                                                                                   | RING NO. WIT provided with D                                                                                                                                                                                   | NIL E12613W E12611W E14613W E14611W E14611W E14611W                                                                                                                                                                                                                                                                                                                                                                                                                                                                                                                                                                                                                                                                                                                                                                                                                                                                                                                                                                                                                                                                                                                                                                                                                                                                                                                                                                                                                                                                                                                                                                                                                                                                                                                                                                                                                                                                                                                                                                                                                                                                         | REL25637G - K RGE OF e socket S1)  12 V  NIL E12613R E12612R E12611R  E14613R E14613R E14612R E14611R                                                                                                                                                                                                        | Knob type manual adjuster  Remarks                                                                                                                                                                                                                                                                                                                                                                                                                                                                                                                           |
| REF. CAT. NO.  Direct ac J001 - 04 J013 - 02 J013 - 02 J013 - 02 J002 - 04 J002 - 04 J003 - 04 J003 - 04 J003 - 04 J003 - 04                                                                                                                                                                                                                                                                                                                                                                                                                                                                                                                                                                                                                                                                                                                                                                                                                                                                                                                                                                                                                                                                                                                                                                                                                                                                                                                                                                                                                                                                                                                                                                                                                                                                                                                                                                                                                                                                                                                                                                                                   | TYPE OF VALVE  ting valves 2/2 NC 2/2 NC 2/2 NC 3/2 NO 3/2 NO 3/2 NO 3/2 NO 3/2 NO 3/2 NC                                  | G1/4<br>G1/4<br>G1/4<br>G1/8<br>G1/8<br>G1/8<br>G1/4<br>G1/4                              | G1/4<br>G1/4<br>G1/4<br>G1/4<br>G1/4<br>G1/4<br>G1/4<br>G1/4 | NIL NIL NIL G1/4 G1/4 G1/8 G1/8 G1/8                                                                                                                                                                                                                                                                                                                                                                                                                                                                                                                                                                                                                                                                                                                                                                                                                                                                                                                                                                                                                                                                                                                                                                                                                                                                                                                                                                                                                                                                                                                                                                                                                                                                                                                                                                                                                                                                                                                                                                                                                                                                                        | 3.0<br>2.5<br>2<br>1.2<br>2.5<br>2.0<br>1.2                                        | Operating pressure range (bar)  0-10 0-7 0-10 0-20  0-7 0-10 0-20  0-7 0-10 0-20                                                         | NIL E12613Q E12611Q E14613Q E14611Q E14611Q E24002Q E24002Q                                                                                                                                                                                                                                                                                                                           | RING NO. WIT provided with D                                                                                                                                                                                   | NIL E12613W E12611W E14613W E14611W E14611W E24002W E24002W                                                                                                                                                                                                                                                                                                                                                                                                                                                                                                                                                                                                                                                                                                                                                                                                                                                                                                                                                                                                                                                                                                                                                                                                                                                                                                                                                                                                                                                                                                                                                                                                                                                                                                                                                                                                                                                                                                                                                                                                                                                                 | REL25637G - K RGE OF e socket S1)  12 V  NIL E12613R E12612R E12611R  E14613R E14613R E14612R E14611R E24002R                                                                                                                                                                                                | Remarks  Remarks                                                                                                                                                                                                                                                                                                                                                                                                                                                                                                                                             |
| REF. CAT. NO.  Direct ac J001 - 04 J013 - 02 J013 - 02 J013 - 02 J002 - 04 J002 - 04 J003 - 04 J003 - 04 J003 - 04 J003 - 04 Pilot ope                                                                                                                                                                                                                                                                                                                                                                                                                                                                                                                                                                                                                                                                                                                                                                                                                                                                                                                                                                                                                                                                                                                                                                                                                                                                                                                                                                                                                                                                                                                                                                                                                                                                                                                                                                                                                                                                                                                                                                                         | TYPE OF VALVE  ting valves 2/2 NC 2/2 NC 2/2 NC 2/2 NC 3/2 NO 3/2 NO 3/2 NO 3/2 NO 3/2 NC                    | PC IN G1/4 G1/4 G1/8 G1/8 G1/8 G1/4 G1/4 G1/4 G1/4 NIL                                    | OUT  G1/4 G1/4 G1/4 G1/4 G1/4 G1/4 G1/4 G1/                  | NIL NIL G1/4 G1/8 G1/8 G1/8                                                                                                                                                                                                                                                                                                                                                                                                                                                                                                                                                                                                                                                                                                                                                                                                                                                                                                                                                                                                                                                                                                                                                                                                                                                                                                                                                                                                                                                                                                                                                                                                                                                                                                                                                                                                                                                                                                                                                                                                                                                                                                 | 3.0<br>2.5<br>2<br>1.2<br>2.5<br>2.0<br>1.2<br>2.5<br>2.0<br>1.2                   | Operating pressure range (bar)  0-10 0-7 0-10 0-20  0-7 0-10 0-20  0-7 0-10 0-20  0-7 0-10 0-10 0-20                                     | NIL E12613Q E12611Q E14613Q E14611Q E14611Q E24002Q E24002Q                                                                                                                                                                                                                                                                                                                           | RING NO. WIT provided with D                                                                                                                                                                                   | NIL E12613W E12611W E14613W E14611W E14611W E24002W E24002W                                                                                                                                                                                                                                                                                                                                                                                                                                                                                                                                                                                                                                                                                                                                                                                                                                                                                                                                                                                                                                                                                                                                                                                                                                                                                                                                                                                                                                                                                                                                                                                                                                                                                                                                                                                                                                                                                                                                                                                                                                                                 | REL25637G - K RGE OF e socket S1)  12 V  NIL E12613R E12612R E12611R  E14613R E14613R E14612R E14611R E24002R                                                                                                                                                                                                | Remarks  Remarks  Screw type manual adjuster  Knob type manual adjuster                                                                                                                                                                                                                                                                                                                                                                                                                                                                                      |
| REF. CAT. NO.  Direct ac J001 - 04 J013 - 02 J013 - 02 J013 - 02 J002 - 04 J002 - 04 J003 - 04                                                                                                                                                                                                                                                                                                                                                                                                                                                                                                                                                                                                                                                                                                                                                                                                                                                                                                                                                                                                                                                                                                                                                                                                                                                                                                                                                                                                                                                                                                                                                                                                                                                                                                                                                                                                                                                                                                                                                                                         | TYPE OF VALVE  ting valves 2/2 NC 2/2 NC 2/2 NC 2/2 NC 3/2 NO 3/2 NO 3/2 NO 3/2 NO 3/2 NC                                                | G1/4<br>G1/4<br>G1/4<br>G1/8<br>G1/8<br>G1/8<br>G1/4<br>G1/4                              | G1/4<br>G1/4<br>G1/4<br>G1/4<br>G1/4<br>G1/4<br>G1/4<br>G1/4 | NIL NIL NIL G1/4 G1/4 G1/8 G1/8 G1/8                                                                                                                                                                                                                                                                                                                                                                                                                                                                                                                                                                                                                                                                                                                                                                                                                                                                                                                                                                                                                                                                                                                                                                                                                                                                                                                                                                                                                                                                                                                                                                                                                                                                                                                                                                                                                                                                                                                                                                                                                                                                                        | 3.0<br>2.5<br>2<br>1.2<br>2.5<br>2.0<br>1.2                                        | Operating pressure range (bar)  0-10 0-7 0-10 0-20  0-7 0-10 0-20  0-7 0-10 0-20                                                         | ORDEI (all coils are 110 V)  NIL E12613Q E12612Q E12611Q E14613Q E14612Q E14611Q E24002Q E24002Q - K                                                                                                                                                                                                                                                                                  | RING NO. WIT provided with D                                                                                                                                                                                   | NIL E12613W E12611W E14613W E14613W E14611W E2402W E24002W - K                                                                                                                                                                                                                                                                                                                                                                                                                                                                                                                                                                                                                                                                                                                                                                                                                                                                                                                                                                                                                                                                                                                                                                                                                                                                                                                                                                                                                                                                                                                                                                                                                                                                                                                                                                                                                                                                                                                                                                                                                                                              | REL25637G - K RGE OF e socket S1)  12 V  NIL E12613R E12612R E12611R  E14613R E14612R E14612R E14611R E24002R E24002R - K  EL13615R EL13615R - K                                                                                                                                                             | Remarks  Remarks  Screw type manual adjuster Knob type manual adjuster Screw type manual adjuster Knob type manual adjuster                                                                                                                                                                                                                                                                                                                                                                                                                                  |
| REF. CAT. NO.  Direct ac J001 - 04 J013 - 02 J013 - 02 J013 - 02 J002 - 04 J002 - 04 J003 - 05 J | TYPE OF VALVE  ting valves 2/2 NC 2/2 NC 2/2 NC 2/2 NC 3/2 NO 3/2 NO 3/2 NO 3/2 NO 3/2 NC 3/2 Sigle pilot NO | PC IN G1/4 G1/4 G1/4 G1/8 G1/8 G1/4 G1/4 G1/4 G1/4 G1/4 G1/4                              | OUT  G1/4 G1/4 G1/4 G1/4 G1/4 G1/4 G1/4 G1/                  | NIL NIL G1/4 G1/8 G1/8 G1/8                                                                                                                                                                                                                                                                                                                                                                                                                                                                                                                                                                                                                                                                                                                                                                                                                                                                                                                                                                                                                                                                                                                                                                                                                                                                                                                                                                                                                                                                                                                                                                                                                                                                                                                                                                                                                                                                                                                                                                                                                                                                                                 | 3.0<br>2.5<br>2<br>1.2<br>2.5<br>2.0<br>1.2<br>2.5<br>2.0<br>1.2                   | Operating pressure range (bar)  0-10 0-7 0-10 0-20  0-7 0-10 0-20  0-7 0-10 0-20  0-7 0-10 0-10 0-20                                     | PL25637A - K  ORDEI (all coils are  110 V  NIL  E12613Q  E12612Q  E12611Q  E14613Q  E14612Q  E14611Q  E24002Q  E24002Q - K  EL13615Q  EL13615Q - K  EL14615Q                                                                                                                                                                                                                          | RING NO. WIT provided with D                                                                                                                                                                                   | PL25637D - K  H COIL VOLTA IN connector type  C 24 V  NIL  E12613W  E12612W  E12611W  E14613W  E14612W  E14611W  E24002W  E24002W - K  EL13615W  EL13615W - K  EL14615W                                                                                                                                                                                                                                                                                                                                                                                                                                                                                                                                                                                                                                                                                                                                                                                                                                                                                                                                                                                                                                                                                                                                                                                                                                                                                                                                                                                                                                                                                                                                                                                                                                                                                                                                                                                                                                                                                                                                                     | REL25637G - K RGE OF e socket S1)  12 V  NIL E12613R E12612R E12611R  E14613R E14613R E14612R E14611R E24002R E24002R - K  EL13615R - K EL13615R - K EL14615R                                                                                                                                                | Remarks  Remarks  Screw type manual adjuster Knob type manual adjuster Screw type manual adjuster Knob type manual adjuster Knob type manual adjuster Screw type manual adjuster                                                                                                                                                                                                                                                                                                                                                                             |
| REF. CAT. NO.  Direct ac J001 - 04 J013 - 02 J013 - 02 J013 - 02 J002 - 04 J002 - 04 J003 - 04 J003 - 04 J003 - 04 J003 - 04 Pilot ope                                                                                                                                                                                                                                                                                                                                                                                                                                                                                                                                                                                                                                                                                                                                                                                                                                                                                                                                                                                                                                                                                                                                                                                                                                                                                                                                                                                                                                                                                                                                                                                                                                                                                                                                                                                                                                                                                                                                                                                         | TYPE OF VALVE  ting valves 2/2 NC 2/2 NC 2/2 NC 2/2 NC 3/2 NO 3/2 NO 3/2 NO 3/2 NO 3/2 NC                    | PC IN G1/4 G1/4 G1/8 G1/8 G1/8 G1/4 G1/4 G1/4 G1/4 NIL                                    | OUT  G1/4 G1/4 G1/4 G1/4 G1/4 G1/4 G1/4 G1/                  | NIL NIL G1/4 G1/4 G1/8 G1/8 G1/8                                                                                                                                                                                                                                                                                                                                                                                                                                                                                                                                                                                                                                                                                                                                                                                                                                                                                                                                                                                                                                                                                                                                                                                                                                                                                                                                                                                                                                                                                                                                                                                                                                                                                                                                                                                                                                                                                                                                                                                                                                                                                            | 3.0<br>2.5<br>2<br>1.2<br>2.5<br>2.0<br>1.2<br>2.5<br>2.0<br>1.2                   | Operating pressure range (bar)  0 - 10 0 - 7 0 - 10 0 - 20  0 - 7 0 - 10 0 - 20  0 - 7 0 - 10 0 - 20  2 - 10  2 - 10                     | PL25637A - K  ORDEI (all coils are  110 V  NIL  E12613Q  E12612Q  E12611Q  E14613Q  E14612Q  E14611Q  E24002Q  E24002Q - K  EL13615Q - K  EL14615Q  EL14615Q - K                                                                                                                                                                                                                      | RING NO. WIT provided with D E 48 V  NIL E12613S E12612S E12611S                                                                                                                                               | PEL25637D - K  H COIL VOLTA IN connector type  C 24 V  NIL  E12613W  E12612W  E12611W  E14613W  E14612W  E14611W  E24002W  E24002W - K  EL13615W  EL13615W - K  EL14615W - K                                                                                                                                                                                                                                                                                                                                                                                                                                                                                                                                                                                                                                                                                                                                                                                                                                                                                                                                                                                                                                                                                                                                                                                                                                                                                                                                                                                                                                                                                                                                                                                                                                                                                                                                                                                                                                                                                                                                                | REL25637G - K RGE OF e socket S1)  12 V  NIL E12613R E12612R E12611R  E14613R E14613R E14612R E14611R  E24002R E24002R - K  EL13615R - K EL14615R EL14615R - K                                                                                                                                               | Remarks  Remarks  Screw type manual adjuster Knob type manual adjuster                                                                                                                                                                                                                                                                                                                           |
| REF. CAT. NO.  Direct ac J001 - 04 J013 - 02 J013 - 02 J013 - 02 J002 - 04 J002 - 04 J003 - 05 J | TYPE OF VALVE  ting valves 2/2 NC 2/2 NC 2/2 NC 2/2 NC 3/2 NO 3/2 NO 3/2 NO 3/2 NO 3/2 NC 3/2 Sigle pilot NO | PC IN G1/4 G1/4 G1/4 G1/8 G1/8 G1/4 G1/4 G1/4 G1/4 G1/4 G1/4                              | OUT  G1/4 G1/4 G1/4 G1/4 G1/4 G1/4 G1/4 G1/                  | NIL NIL G1/4 G1/4 G1/8 G1/8 G1/8                                                                                                                                                                                                                                                                                                                                                                                                                                                                                                                                                                                                                                                                                                                                                                                                                                                                                                                                                                                                                                                                                                                                                                                                                                                                                                                                                                                                                                                                                                                                                                                                                                                                                                                                                                                                                                                                                                                                                                                                                                                                                            | 3.0<br>2.5<br>2<br>1.2<br>2.5<br>2.0<br>1.2<br>2.5<br>2.0<br>1.2                   | Operating pressure range (bar)  0 - 10 0 - 7 0 - 10 0 - 20  0 - 7 0 - 10 0 - 20  0 - 7 0 - 10 0 - 20  2 - 10  2 - 10                     | EL25637A - K  ORDEI (all coils are  110 V  NIL E12613Q E12612Q E12611Q  E14613Q E14612Q E14611Q E24002Q E24002Q - K  EL13615Q EL13615Q - K EL14615Q EL14615Q - K EL13637Q                                                                                                                                                                                                             | RING NO. WIT provided with D E 48 V  NIL E12613S E12612S E12611S                                                                                                                                               | PL25637D - K  H COIL VOLTA IN connector type  C 24 V  NIL  E12613W  E12612W  E12611W  E14613W  E14612W  E14611W  E24002W  E24002W - K  EL13615W  EL13615W - K  EL14615W - K  EL14615W - K  EL14615W - K  EL13637W                                                                                                                                                                                                                                                                                                                                                                                                                                                                                                                                                                                                                                                                                                                                                                                                                                                                                                                                                                                                                                                                                                                                                                                                                                                                                                                                                                                                                                                                                                                                                                                                                                                                                                                                                                                                                                                                                                           | REL25637G - K RGE OF e socket S1)  12 V  NIL E12613R E12612R E12611R  E14613R E14613R E14612R E14611R  E24002R E24002R - K  EL13615R EL13615R - K EL14615R EL14615R - K EL13637R                                                                                                                             | Remarks  Remarks  Screw type manual adjuster Knob type manual adjuster Screw type manual adjuster Knob type manual adjuster Screw type manual adjuster                                                                                                                                                                                                                                                                                               |
| REF. CAT. NO.  Direct ac J001 - 04 J013 - 02 J013 - 02 J013 - 02 J002 - 04 J002 - 04 J003 - 04 J003 - 04 J003 - 04 J003 - 04 J005 - 05 J006 - 05                                                                                                                                                                                                                                                                                                                                                                                                                                                                                                                                                                                                                                                                                                                                                                                                                                                                                                                                                                                                                                                                                                                                                                                                                                                                                                                                                                                                                                                                                                                                                                                                                                                                                                                                                                                                                                                                                                                                                                               | TYPE OF VALVE  ting valves 2/2 NC 2/2 NC 2/2 NC 2/2 NC 3/2 NC 3/2 NO 3/2 NO 3/2 NO 3/2 NC 3/2 NC 3/2 NC 3/2 NC 3/2 Sigle pilot NO 3/2 Single pilot NC                                            | PC IN G1/4 G1/4 G1/4 G1/8 G1/8 G1/8 G1/4 G1/4 G1/4 G1/4 G1/4 G1/4                         | OUT  G1/4 G1/4 G1/4 G1/4 G1/4 G1/4 G1/4 G1/                  | NIL NIL NIL G1/4 G1/4 G1/8 G1/8 G1/4                                                                                                                                                                                                                                                                                                                                                                                                                                                                                                                                                                                                                                                                                                                                                                                                                                                                                                                                                                                                                                                                                                                                                                                                                                                                                                                                                                                                                                                                                                                                                                                                                                                                                                                                                                                                                                                                                                                                                                                                                                                                                        | 3.0<br>2.5<br>2<br>1.2<br>2.5<br>2.0<br>1.2<br>2.5<br>2.0<br>1.2<br>2              | Operating pressure range (bar)  0 - 10 0 - 7 0 - 10 0 - 20  0 - 7 0 - 10 0 - 20  0 - 7 0 - 10 0 - 20  2 - 10  2 - 10                     | EL25637A - K  ORDEI (all coils are  110 V  NIL E12613Q E12612Q E12611Q  E14613Q E14612Q E14611Q E24002Q E24002Q - K  EL13615Q - K EL13615Q - K EL14615Q - K EL13637Q - K EL13637Q - K                                                                                                                                                                                                 | RING NO. WIT provided with D E 48 V  NIL E12613S E12612S E12611S  E14613S E14612S E14611S E14615S E14615S E14615S E14615S EL14615S - K EL13637S EL13637S - K                                                   | EL25637D - K  H COIL VOLTA IN connector type  C 24 V  NIL E12613W E12612W E12611W                                                                                                                                                                                                                                                                                                                                                                                                                                                                                                                                                                                                                                                                                                                                                                                                                                                                                                                                                                                                                                                                                                                                                                                                                                                                                                                                                                                                                                                                                                                                                                                                                                                                                                                                                                                                                                                                                                                                                                                                                                           | REL25637G - K RGE OF e socket S1)  12 V  NIL E12613R E12612R E12611R  E14613R E14613R E14612R E14611R  E24002R E24002R - K  EL13615R - K EL13615R - K EL14615R EL14615R - K EL13637R EL13637R - K                                                                                                            | Remarks  Remarks  Screw type manual adjuster Knob type manual adjuster Knob type manual adjuster Knob type manual adjuster Knob type manual adjuster Screw type manual adjuster Knob type manual adjuster                                                                                                                                                                                                                                            |
| REF. CAT. NO.  Direct ac J001 - 04 J013 - 02 J013 - 02 J013 - 02 J002 - 04 J002 - 04 J003 - 04 J003 - 04 J003 - 04 J003 - 04 J005 - 05 J006 - 05                                                                                                                                                                                                                                                                                                                                                                                                                                                                                                                                                                                                                                                                                                                                                                                                                                                                                                                                                                                                                                                                                                                                                                                                                                                                                                                                                                                                                                                                                                                                                                                                                                                                                                                                                                                                                                                                                                                                                                               | TYPE OF VALVE  ting valves 2/2 NC 2/2 NC 2/2 NC 2/2 NC 3/2 NC 3/2 NO 3/2 NO 3/2 NO 3/2 NC 3/2 NC 3/2 NC 3/2 NC 3/2 Sigle pilot NO 3/2 Single pilot NC                                            | PC IN G1/4 G1/4 G1/4 G1/8 G1/8 G1/8 G1/4 G1/4 G1/4 G1/4 G1/4 G1/4                         | OUT  G1/4 G1/4 G1/4 G1/4 G1/4 G1/4 G1/4 G1/                  | NIL NIL NIL G1/4 G1/4 G1/8 G1/8 G1/4                                                                                                                                                                                                                                                                                                                                                                                                                                                                                                                                                                                                                                                                                                                                                                                                                                                                                                                                                                                                                                                                                                                                                                                                                                                                                                                                                                                                                                                                                                                                                                                                                                                                                                                                                                                                                                                                                                                                                                                                                                                                                        | 3.0<br>2.5<br>2<br>1.2<br>2.5<br>2.0<br>1.2<br>2.5<br>2.0<br>1.2<br>2              | Operating pressure range (bar)  0 - 10 0 - 7 0 - 10 0 - 20  0 - 7 0 - 10 0 - 20  0 - 7 0 - 10 0 - 20  2 - 10  2 - 10                     | EL25637A - K  ORDEI (all coils are  110 V  NIL E12613Q E12612Q E12611Q  E14613Q E14612Q E14611Q E24002Q E24002Q - K  EL13615Q - K EL13615Q - K EL14615Q - K EL13637Q - K EL14637Q                                                                                                                                                                                                     | RING NO. WIT provided with D E 48 V  NIL E12613S E12612S E12611S  E14613S E14612S E14611S  E14613S E1465S E14615S E14615S - K EL13615S - K EL14615S - K EL13637S EL13637S - K EL14637S                         | EL25637D - K  H COIL VOLTA IN connector type  C 24 V  NIL E12613W E12612W E12611W  E14613W E14612W E14611W  E24002W - K  EL13615W EL13615W - K EL13615W - K EL14615W - K EL14637W EL13637W - K EL14637W                                                                                                                                                                                                                                                                                                                                                                                                                                                                                                                                                                                                                                                                                                                                                                                                                                                                                                                                                                                                                                                                                                                                                                                                                                                                                                                                                                                                                                                                                                                                                                                                                                                                                                                                                                                                                                                                                                                     | EL25637G - K  GE OF e socket S1)  12 V  NIL E12613R E12612R E12611R  E14613R E14612R E14611R  E24002R - K  EL13615R EL13615R - K EL14615R EL14615R - K EL13637R EL13637R - K EL14637R                                                                                                                        | Remarks  Remarks  Screw type manual adjuster Knob type manual adjuster Knob type manual adjuster Knob type manual adjuster Knob type manual adjuster Screw type manual adjuster Knob type manual adjuster Knob type manual adjuster Knob type manual adjuster Screw type manual adjuster Screw type manual adjuster Screw type manual adjuster                                                                                                                                                                                                               |
| REF. CAT. NO.  Direct ac J001 - 04 J013 - 02 J013 - 02 J013 - 02 J002 - 04 J002 - 04 J003 - 04 J003 - 04 J003 - 04 J005 - 05 J006 - 05 J006 - 05 J007 - 05                                                                                                                                                                                                                                                                                                                                                                                                                                                                                                                                                                                                                                                                                                                                                                                                                                                                                                                                                                                                                                                                                                                                                                                                                                                                                                                                                                                                                                                                                                                                                                                                                                                                                                                                                                                                                                                                                                                                                                     | TYPE OF VALVE  ting valves 2/2 NC 2/2 NC 2/2 NC 2/2 NC 3/2 NO 3/2 NO 3/2 NO 3/2 NO 3/2 NC 3/2 NC 3/2 NC 3/2 Single pilot NO 3/2 Single pilot NO 3/2 Single pilot NO                              | PC IN G1/4 G1/4 G1/4 G1/8 G1/8 G1/8 G1/4 G1/4 G1/4 G1/4 G1/4 G1/4 G1/4 G1/4               | OUT  G1/4 G1/4 G1/4 G1/4 G1/4 G1/4 G1/4 G1/                  | NIL NIL NIL G1/4 G1/4 G1/8 G1/8 G1/4 G1/4 G1/4                                                                                                                                                                                                                                                                                                                                                                                                                                                                                                                                                                                                                                                                                                                                                                                                                                                                                                                                                                                                                                                                                                                                                                                                                                                                                                                                                                                                                                                                                                                                                                                                                                                                                                                                                                                                                                                                                                                                                                                                                                                                              | 3.0<br>2.5<br>2<br>1.2<br>2.5<br>2.0<br>1.2<br>2.5<br>2.0<br>1.2<br>2<br>6<br>6    | Operating pressure range (bar)  0 - 10 0 - 7 0 - 10 0 - 20  0 - 7 0 - 10 0 - 20  0 - 7 0 - 10 0 - 20  2 - 10 2 - 10 2 - 10               | EL25637A - K  ORDEI (all coils are  110 V  NIL E12613Q E12612Q E12611Q  E14613Q E14612Q E14611Q E24002Q E24002Q - K  EL13615Q - K EL13615Q - K EL14615Q - K EL13637Q - K EL14637Q - K EL14637Q - K                                                                                                                                                                                    | RING NO. WIT provided with D E 48 V  NIL E12613S E12612S E12611S  E14613S E14612S E14611S  E14613S E1465S E14615S E14615S - K EL13615S - K EL14615S - K EL14637S EL14637S - K EL14637S - K                     | EL25637D - K  H COIL VOLTA IN connector type  C 24 V  NIL E12613W E12612W E12611W  E14613W E14612W E14611W  E24002W E24002W - K  EL13615W EL13615W - K EL13637W EL14637W - K EL14637W EL14637W - K                                                                                                                                                                                                                                                                                                                                                                                                                                                                                                                                                                                                                                                                                                                                                                                                                                                                                                                                                                                                                                                                                                                                                                                                                                                                                                                                                                                                                                                                                                                                                                                                                                                                                                                                                                                                                                                                                                                          | EL25637G - K  GE OF e socket S1)  12 V  NIL E12613R E12612R E12611R  E14613R E14612R E14612R E14611R  E24002R - K  EL13615R EL13615R - K EL14615R EL14615R - K EL13637R EL13637R - K EL14637R EL14637R EL14637R - K                                                                                          | Remarks  Remarks  Screw type manual adjuster Knob type manual adjuster Screw type manual adjuster Knob type manual adjuster Knob type manual adjuster Knob type manual adjuster Knob type manual adjuster                                                                                                                                                              |
| DC  REF. CAT. NO.  Direct ac  J001 - 04  J013 - 02  J013 - 02  J013 - 02  J002 - 04  J002 - 04  J003 - 04  J003 - 04  J004 - 04  Pilot ope  J005 - 05  J006 - 05                                                                                                                                                                                                                                                                                                                                                                                                                                                                                                                                                                                                                                                                                                                                                                                                                                                                                                                                                                                                                                                                                                                                                                                                                                                                                                                                                                                                                                                                                                                                                                                                                                                                                                                                                                                                                                                                                                                                                               | TYPE OF VALVE  ting valves 2/2 NC 2/2 NC 2/2 NC 2/2 NC 3/2 NO 3/2 NO 3/2 NO 3/2 NO 3/2 NC 3/2 NC 3/2 NC 3/2 Single pilot NO 3/2 Single pilot NO 3/2 Single pilot NO                              | PC IN G1/4 G1/4 G1/4 G1/8 G1/8 G1/8 G1/4 G1/4 G1/4 G1/4 G1/4 G1/4 G1/4 G1/4               | OUT  G1/4 G1/4 G1/4 G1/4 G1/4 G1/4 G1/4 G1/                  | NIL NIL NIL G1/4 G1/4 G1/8 G1/8 G1/4 G1/4 G1/4                                                                                                                                                                                                                                                                                                                                                                                                                                                                                                                                                                                                                                                                                                                                                                                                                                                                                                                                                                                                                                                                                                                                                                                                                                                                                                                                                                                                                                                                                                                                                                                                                                                                                                                                                                                                                                                                                                                                                                                                                                                                              | 3.0<br>2.5<br>2<br>1.2<br>2.5<br>2.0<br>1.2<br>2.5<br>2.0<br>1.2<br>2<br>6<br>6    | Operating pressure range (bar)  0 - 10 0 - 7 0 - 10 0 - 20  0 - 7 0 - 10 0 - 20  0 - 7 0 - 10 0 - 20  2 - 10 2 - 10 2 - 10               | EL25637A - K  ORDEI (all coils are  110 V  NIL E12613Q E12612Q E12611Q  E14613Q E14614Q E14614Q E24002Q E24002Q - K  EL13615Q - K EL13615Q - K EL13637Q - K EL13637Q - K EL14637Q - K EL14637Q - K EL14637Q - K EL15615Q                                                                                                                                                              | RING NO. WIT provided with D                                                                                                                                                                                   | EL25637D - K  H COIL VOLTA IN connector type C 24 V  NIL E12613W E12612W E12611W  E14613W E14612W E14611W  E24002W E24002W - K  EL13615W EL13615W - K EL13637W EL14637W EL14637W - K EL14637W EL14637W - K EL14637W - K EL14637W - K EL15615W                                                                                                                                                                                                                                                                                                                                                                                                                                                                                                                                                                                                                                                                                                                                                                                                                                                                                                                                                                                                                                                                                                                                                                                                                                                                                                                                                                                                                                                                                                                                                                                                                                                                                                                                                                                                                                                                               | EL25637G - K  RGE OF e socket S1)  12 V  NIL E12613R E12612R E12611R  E14613R E14612R E14612R E14611R  E24002R - K  EL13615R EL13615R - K EL14615R EL14615R - K EL14637R EL14637R - K EL14637R EL14637R - K EL15615R                                                                                         | Remarks  Remarks  Screw type manual adjuster Knob type manual adjuster Screw type manual adjuster Knob type manual adjuster Knob type manual adjuster Knob type manual adjuster Screw type manual adjuster Knob type manual adjuster Screw type manual adjuster                                                                                                                                  |
| DC  REF. CAT. NO.  Direct ac J001 - 04 J013 - 02 J013 - 02 J013 - 02 J002 - 04 J002 - 04 J003 - 05 J006 - 05 J007 - 05 J008 - 05                                                                                                                                                                                                                                                                                                                                                                                                                                                                                                                                                                                                                                                                                                                                                                                                                                                                                                                                                                                                                                                                                                                                                                                                                                                                                                                                                                                                                                                                                                                                                                                                                                                                                                                                                                                                                                                                                                                                                       | TYPE OF VALVE  ting valves 2/2 NC 2/2 NC 2/2 NC 2/2 NC 3/2 NO 3/2 NO 3/2 NO 3/2 NO 3/2 NC 3/2 NC 3/2 NC 3/2 Single pilot NO 3/2 Single pilot NO 3/2 Single pilot NO 3/2 Single pilot NC          | PC IN G1/4 G1/4 G1/4 G1/8 G1/8 G1/8 G1/8 G1/4 G1/4 G1/4 G1/4 G1/4 G1/4 G1/4 G1/4          | OUT  G1/4 G1/4 G1/4 G1/4 G1/4 G1/4 G1/4 G1/                  | NIL NIL NIL G1/4 G1/4 G1/8 G1/8 G1/4 G1/2 G1/2 G1/2                                                                                                                                                                                                                                                                                                                                                                                                                                                                                                                                                                                                                                                                                                                                                                                                                                                                                                                                                                                                                                                                                                                                                                                                                                                                                                                                                                                                                                                                                                                                                                                                                                                                                                                                                                                                                                                                                                                                                                                                                                                                         | 3.0<br>2.5<br>2<br>1.2<br>2.5<br>2.0<br>1.2<br>2<br>6<br>6<br>12                   | Operating pressure range (bar)  0 - 10 0 - 7 0 - 10 0 - 20  0 - 7 0 - 10 0 - 20  0 - 7 0 - 10 0 - 20  2 - 10 2 - 10 2 - 10 2 - 10        | EL25637A - K  ORDEI (all coils are  110 V  NIL E12613Q E12612Q E12611Q  E14613Q E14614Q E14614Q E24002Q E24002Q - K  EL13615Q - K EL13615Q - K EL13637Q - K EL14637Q - K EL14637Q - K EL14637Q - K EL15615Q - K EL15615Q - K                                                                                                                                                          | RING NO. WIT provided with D  48 V  NIL E12613S E12612S E12611S  E14613S E14612S E14611S  E24002S E24002S - K  EL13615S - K EL14615S EL14615S - K EL14637S EL14637S - K EL14637S - K EL15615S - K EL15615S - K | EL25637D - K  H COIL VOLTA IN connector typ  C  24 V  NIL  E12613W  E12612W  E12611W  E14613W  E14612W  E14611W  E24002W  E24002W - K  EL13615W - K  EL13637W  EL14637W - K  EL15615W - K  EL15615W - K                                                                                                                                                                                                                                                                                                                                                                                                                                                                                                                                                                                                                                                                                                                                                                                                                                                                                                                                                                                                                                                                                                                                                                                                                                                                                                                                                                                                                                                                                                                                                                                                                                                                                                                                                                                                                                                             | EL25637G - K  AGE OF e socket S1)  12 V  NIL E12613R E12612R E12611R  E14613R E14612R E14612R E14611R  E24002R - K  EL13615R EL13615R - K EL14615R EL14615R - K EL14637R EL14637R - K EL14637R EL14637R - K EL15615R EL15615R - K                                                                            | Remarks  Remarks  Screw type manual adjuster Knob type manual adjuster                                                                                                                                     |
| DC  REF. CAT. NO.  Direct ac J001 - 04 J013 - 02 J013 - 02 J013 - 02 J002 - 04 J002 - 04 J003 - 05 J006 - 05 J007 - 05 J008 - 05                                                                                                                                                                                                                                                                                                                                                                                                                                                                                                                                                                                                                                                                                                                                                                                                                                                                                                                                                                                                                                                                                                                                                                                                                                                                                                                                                                                                                                                                                                                                                                                                                                                                                                                                                                                                                                                                                                                                                       | TYPE OF VALVE  ting valves 2/2 NC 2/2 NC 2/2 NC 2/2 NC 3/2 NO 3/2 NO 3/2 NO 3/2 NO 3/2 NC 3/2 NC 3/2 NC 3/2 Single pilot NO 3/2 Single pilot NO 3/2 Single pilot NO 3/2 Single pilot NC          | PC IN G1/4 G1/4 G1/4 G1/8 G1/8 G1/8 G1/8 G1/4 G1/4 G1/4 G1/4 G1/4 G1/4 G1/4 G1/4          | OUT  G1/4 G1/4 G1/4 G1/4 G1/4 G1/4 G1/4 G1/                  | NIL NIL NIL G1/4 G1/4 G1/8 G1/8 G1/4 G1/2 G1/2 G1/2                                                                                                                                                                                                                                                                                                                                                                                                                                                                                                                                                                                                                                                                                                                                                                                                                                                                                                                                                                                                                                                                                                                                                                                                                                                                                                                                                                                                                                                                                                                                                                                                                                                                                                                                                                                                                                                                                                                                                                                                                                                                         | 3.0<br>2.5<br>2<br>1.2<br>2.5<br>2.0<br>1.2<br>2<br>6<br>6<br>12                   | Operating pressure range (bar)  0 - 10 0 - 7 0 - 10 0 - 20  0 - 7 0 - 10 0 - 20  0 - 7 0 - 10 0 - 20  2 - 10 2 - 10 2 - 10 2 - 10        | EL25637A - K  ORDEI (all coils are  110 V  NIL E12613Q E12612Q E12611Q  E14613Q E14612Q E14611Q E24002Q - K  EL13615Q - K  EL13615Q - K  EL14615Q - K  EL14637Q - K  EL14637Q - K  EL14637Q - K  EL14637Q - K  EL15615Q - K                                                                                                   | RING NO. WIT provided with D                                                                                                                                                                                   | EL25637D - K  H COIL VOLTA IN connector typ  C  24 V  NIL  E12613W  E12612W  E12611W  E14613W  E14612W  E14611W  E24002W  E24002W - K  EL13615W - K  EL13615W - K  EL14653W  EL14637W - K  EL14637W - K  EL15615W  EL15615W - K  EL15637W                                                                                                                                                                                                                                                                                                                                                                                                                                                                                                                                                                                                                                                                                                                                                                                                                                                                                                                                                                                                                                                                                                                                                                                                                                                                                                                                                                                                                                                                                                                                                                                                                                                                                                                                                                                                                           | EL25637G - K  RGE OF e socket S1)  12 V  NIL E12613R E12612R E12611R  E14613R E14612R E14612R E14611R  E24002R - K  EL13615R - K EL13615R - K EL14637R EL14637R - K EL14637R EL14637R - K EL15615R EL15615R - K EL15615R EL15615R - K                                                                        | Remarks  Remarks  Screw type manual adjuster Knob type manual adjuster Screw type manual adjuster Knob type manual adjuster Knob type manual adjuster Knob type manual adjuster Screw type manual adjuster Screw type manual adjuster                                                                              |
| DC REF. CAT. NO.  Direct ac J001 - 04 J013 - 02 J013 - 02 J013 - 02 J002 - 04 J002 - 04 J003 - 04 J003 - 04 J003 - 04 J003 - 05 J006 - 05 J007 - 05 J008 - 05 J009 - 05 J001 - 05                                                                                                                                                                                                                                                                                                                                                                                                                                                                                                                                                                                                                                                                                                                                                                                                                                                                                                                                                                                                                                                                                                                                                                                                                                                                                                                                                                                                                                                                                                                                                                                                                                                                                                                                                                                                                                                                                                                                              | TYPE OF VALVE  ting valves 2/2 NC 2/2 NC 2/2 NC 2/2 NC 3/2 NO 3/2 NO 3/2 NO 3/2 NO 3/2 NC 3/2 NC 3/2 Single pilot NO 3/2 Single pilot NO 3/2 Single pilot NC 5/2 Single pilot 5/2 Single pilot   | G1/4 G1/4 G1/4 G1/8 G1/8 G1/8 G1/8 G1/8 G1/4 G1/4 G1/4 G1/4 G1/4 G1/4 G1/2 G1/2 G1/2 G1/2 | G1/4 G1/4 G1/4 G1/4 G1/4 G1/4 G1/4 G1/4                      | NIL NIL NIL NIL G1/4 G1/4 G1/4 G1/4 G1/4 G1/4 G1/4 G1/4                                                                                                                                                                                                                                                                                                                                                                                                                                                                                                                                                                                                                                                                                                                                                                                                                                                                                                                                                                                                                                                                                                                                                                                                                                                                                                                                                                                                                                                                                                                                                                                                                                                                                                                                                                                                                                                                                                                                                                                                                                                                     | 3.0<br>2.5<br>2<br>1.2<br>2.5<br>2.0<br>1.2<br>2<br>2<br>6<br>6<br>12<br>12        | Operating pressure range (bar)  0 - 10 0 - 7 0 - 10 0 - 20  0 - 7 0 - 10 0 - 20  0 - 7 0 - 10 2 - 10 2 - 10 2 - 10 2 - 10 2 - 10 2 - 10  | EL25637A - K  ORDEI (all coils are  110 V  NIL E12613Q E12612Q E12611Q  E14613Q E14612Q E14611Q E24002Q - K  EL13615Q - K EL13615Q - K EL14615Q - K EL14637Q - K EL14637Q - K EL14637Q - K EL15615Q - K EL15615Q - K EL15615Q - K EL15615Q - K EL15637Q - K                                                                                                                           | RING NO. WIT provided with D                                                                                                                                                                                   | EL25637D - K  H COIL VOLTA IN connector typ  C  24 V  NIL  E12613W  E12612W  E12611W  E14613W  E14612W  E14611W  E24002W  E24002W - K  EL13615W - K  EL13637W  EL14637W - K  EL14637W - K  EL15615W - K  EL15615W - K  EL15615W - K  EL15637W - K  EL15637W - K                                                                                                                                                                                                                                                                                                                                                                                                                                                                                                                                                                                                                                                                                                                                                                                                                                                                                                                                                                                                                                                                                                                                                                                                                                                                                                                                                                                                                                                                                                                                                                                                                                                                                                                                                                                                                                                             | EL25637G - K  RGE OF e socket S1)  12 V  NIL E12613R E12612R E12611R  E14613R E14612R E14612R E14611R  E24002R - K  EL13615R EL13615R - K EL14615R EL14637R EL14637R - K EL14637R EL15615R - K EL15615R EL15637R EL15637R EL15637R EL15637R EL15637R - K                                                     | Remarks  Remarks  Screw type manual adjuster Knob type manual adjuster Screw type manual adjuster Knob type manual adjuster Knob type manual adjuster Knob type manual adjuster                                                      |
| DC  REF. CAT. NO.  Direct ac  J001 - 04  J013 - 02  J013 - 02  J002 - 04  J002 - 04  J003 - 04  J003 - 04  J003 - 04  J003 - 04  J004 - 04  Pilot ope  J006 - 05  J007 - 05  J008 - 05                                                                                                                                                                                                                                                                                                                                                                                                                                                                                                                                                                                                                                                                                                                                                                                                                                                                                                                                                                                                                                                                                                                                                                                                                                                                                                                                                                                                                                                                                                                                                                                                                                                                                                                                                                                                                                                                                                                                         | TYPE OF VALVE  ting valves 2/2 NC 2/2 NC 2/2 NC 2/2 NC 3/2 NO 3/2 NO 3/2 NO 3/2 NO 3/2 NC 3/2 NC 3/2 NC 3/2 Single pilot NO 3/2 Single pilot NC 3/2 Single pilot NC 5/2 Single pilot NC          | PC IN G1/4 G1/4 G1/4 G1/8 G1/8 G1/8 G1/4 G1/4 G1/4 G1/4 G1/4 G1/4 G1/4 G1/4               | OUT  G1/4 G1/4 G1/4 G1/4 G1/4 G1/4 G1/4 G1/                  | NIL   NIL | 3.0<br>2.5<br>2<br>1.2<br>2.5<br>2.0<br>1.2<br>2<br>5<br>2.0<br>1.2<br>2<br>6<br>6 | Operating pressure range (bar)  0 - 10 0 - 7 0 - 10 0 - 20  0 - 7 0 - 10 0 - 20  0 - 7 0 - 10 0 - 20  2 - 10 2 - 10 2 - 10 2 - 10 2 - 10 | EL25637A - K  ORDEI (all coils are  110 V  NIL E12613Q E12612Q E12611Q  E14613Q E14612Q E14611Q E24002Q - K  EL13615Q - K  EL13615Q - K  EL14615Q - K  EL14637Q - K  EL14637Q - K  EL14637Q - K  EL14637Q - K  EL15615Q - K                                                                                                   | RING NO. WIT provided with D                                                                                                                                                                                   | EL25637D - K  H COIL VOLTA IN connector typ  C  24 V  NIL  E12613W  E12612W  E12611W  E14613W  E14612W  E14611W  E24002W  E24002W - K  EL13615W - K  EL13615W - K  EL14653W  EL14637W - K  EL14637W - K  EL15615W  EL15615W - K  EL15637W                                                                                                                                                                                                                                                                                                                                                                                                                                                                                                                                                                                                                                                                                                                                                                                                                                                                                                                                                                                                                                                                                                                                                                                                                                                                                                                                                                                                                                                                                                                                                                                                                                                                                                                                                                                                                           | EL25637G - K  RGE OF e socket S1)  12 V  NIL E12613R E12612R E12611R  E14613R E14612R E14612R E14611R  E24002R - K  EL13615R - K EL13615R - K EL14637R EL14637R - K EL14637R EL14637R - K EL15615R EL15615R - K EL15615R EL15615R - K                                                                        | Remarks  Remarks  Screw type manual adjuster Knob type manual adjuster Screw type manual adjuster Knob type manual adjuster Knob type manual adjuster Screw type manual adjuster Knob type manual adjuster Screw type manual adjuster                                                                              |
| DC REF. CAT. NO.  Direct ac J001 - 04 J013 - 02 J013 - 02 J013 - 02 J002 - 04 J002 - 04 J003 - 04 J003 - 04 J003 - 04 J003 - 05 J006 - 05 J007 - 05 J008 - 05 J009 - 05 J001 - 05                                                                                                                                                                                                                                                                                                                                                                                                                                                                                                                                                                                                                                                                                                                                                                                                                                                                                                                                                                                                                                                                                                                                                                                                                                                                                                                                                                                                                                                                                                                                                                                                                                                                                                                                                                                                                                                                                                                                              | TYPE OF VALVE  ting valves 2/2 NC 2/2 NC 2/2 NC 2/2 NC 3/2 NO 3/2 NO 3/2 NO 3/2 NO 3/2 NC 3/2 NC 3/2 Single pilot NO 3/2 Single pilot NO 3/2 Single pilot NC 5/2 Single pilot 5/2 Single pilot   | G1/4 G1/4 G1/4 G1/8 G1/8 G1/8 G1/8 G1/8 G1/4 G1/4 G1/4 G1/4 G1/4 G1/4 G1/2 G1/2 G1/2 G1/2 | G1/4 G1/4 G1/4 G1/4 G1/4 G1/4 G1/4 G1/4                      | NIL NIL NIL NIL G1/4 G1/4 G1/4 G1/4 G1/4 G1/4 G1/4 G1/4                                                                                                                                                                                                                                                                                                                                                                                                                                                                                                                                                                                                                                                                                                                                                                                                                                                                                                                                                                                                                                                                                                                                                                                                                                                                                                                                                                                                                                                                                                                                                                                                                                                                                                                                                                                                                                                                                                                                                                                                                                                                     | 3.0<br>2.5<br>2<br>1.2<br>2.5<br>2.0<br>1.2<br>2<br>2<br>6<br>6<br>12<br>12        | Operating pressure range (bar)  0 - 10 0 - 7 0 - 10 0 - 20  0 - 7 0 - 10 0 - 20  0 - 7 0 - 10 2 - 10 2 - 10 2 - 10 2 - 10 2 - 10 2 - 10  | EL25637A - K  ORDEI (all coils are  110 V  NIL E12613Q E12612Q E12611Q  E14613Q E14612Q E14611Q E24002Q - K  EL13615Q - K  EL13615Q - K  EL14615Q - K  EL14637Q - K  EL14637Q - K  EL14637Q - K  EL15615Q - K  EL15637Q - K  EL25615Q - K | RING NO. WIT provided with D                                                                                                                                                                                   | EL25637D - K  H COIL VOLTA IN connector typ  CC  24 V  NIL  E12613W  E12612W  E12611W  E14613W  E14612W  E14611W  E24002W - K  EL13615W - K  EL13615W - K  EL1465W  EL1465W - K  EL1465W - K  EL15637W - K  EL15615W - K  EL15615W - K  EL15615W - K  EL15637W - K  EL5615W - K  EL15637W - K  EL15637W - K  EL25615W                                                                                                                                                                                                                                                                                                                                                                                                                                                                                                                                                                                                                                                                                                                                                                                                                                                                                                                                                                                                                                                                                                                                                                                                                                                                                                                                                                                                                                                                                                                                                                                                                                                                                       | EL25637G - K  RGE OF e socket S1)  12 V  NIL E12613R E12612R E12611R  E14613R E14612R E14612R E14611R  E24002R - K  EL13615R EL13615R - K EL14615R EL14615R - K EL14637R EL14637R - K EL15615R EL15615R - K EL15637R EL15637R - K EL15637R EL15637R - K EL15637R EL15637R - K EL15637R EL15637R - K EL25615R | Remarks  Remarks  Screw type manual adjuster Knob type manual adjuster Screw type manual adjuster Knob type manual adjuster Knob type manual adjuster Knob type manual adjuster Screw type manual adjuster Knob type manual adjuster |