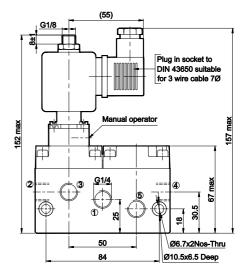

## **SOLENOID VALVE - ORDERING CODE**

| REF.<br>CAT.                                                                                                                                                                                                                                                                                                                                                                                                                                                                                                                                                                                                                                                                                                                                                                                                                                                                                                                                                                                                                                                                                                                                                                                                                                                                                                                                                                                                                                                                                                                                                                                                                                                                                                                                                                                                                                                                                                                                                                                                                                                                                                                   | TYPE                                                                                                                                                                                             | TYPE PORT SIZE                                                                            |                                                              | ZE                                                                                                                                                                                                                                                                                                                                                                                                                                                                                                                                                                                                                                                                                                                                                                                                                                                                                                                                                                                                                                                                                                                                                                                                                                                                                                                                                                                                                                                                                                                                                                                                                                                                                                                                                                                                                                                                                                                                                                                                                                                                                                                          | NW                                                                                 | Operating pressure                                                                                                                       | ORDERING NO. WITH COIL VOLTAGE OF (all coils are provided with DIN connector type socket S1)                                                                                                                                                                                                                                                                                          |                                                                                                                                                                                                                |                                                                                                                                                                                                                                                                                                                                                                                                                                                                                                                                                                                                                                                                                                                                                                                                                                                                                                                                                                                                                                                                                                                                                                                                                                                                                                                                                                                                                                                                                                                                                                                                                                                                                                                                                                                                                                                                                                                                                                                                                                                                                                                             |                                                                                                                                                                                                                                                                                                              | Remarks                                                                                                                                                                                                                                                                                                                                                                                                                                                                                                                                                      |
|--------------------------------------------------------------------------------------------------------------------------------------------------------------------------------------------------------------------------------------------------------------------------------------------------------------------------------------------------------------------------------------------------------------------------------------------------------------------------------------------------------------------------------------------------------------------------------------------------------------------------------------------------------------------------------------------------------------------------------------------------------------------------------------------------------------------------------------------------------------------------------------------------------------------------------------------------------------------------------------------------------------------------------------------------------------------------------------------------------------------------------------------------------------------------------------------------------------------------------------------------------------------------------------------------------------------------------------------------------------------------------------------------------------------------------------------------------------------------------------------------------------------------------------------------------------------------------------------------------------------------------------------------------------------------------------------------------------------------------------------------------------------------------------------------------------------------------------------------------------------------------------------------------------------------------------------------------------------------------------------------------------------------------------------------------------------------------------------------------------------------------|--------------------------------------------------------------------------------------------------------------------------------------------------------------------------------------------------|-------------------------------------------------------------------------------------------|--------------------------------------------------------------|-----------------------------------------------------------------------------------------------------------------------------------------------------------------------------------------------------------------------------------------------------------------------------------------------------------------------------------------------------------------------------------------------------------------------------------------------------------------------------------------------------------------------------------------------------------------------------------------------------------------------------------------------------------------------------------------------------------------------------------------------------------------------------------------------------------------------------------------------------------------------------------------------------------------------------------------------------------------------------------------------------------------------------------------------------------------------------------------------------------------------------------------------------------------------------------------------------------------------------------------------------------------------------------------------------------------------------------------------------------------------------------------------------------------------------------------------------------------------------------------------------------------------------------------------------------------------------------------------------------------------------------------------------------------------------------------------------------------------------------------------------------------------------------------------------------------------------------------------------------------------------------------------------------------------------------------------------------------------------------------------------------------------------------------------------------------------------------------------------------------------------|------------------------------------------------------------------------------------|------------------------------------------------------------------------------------------------------------------------------------------|---------------------------------------------------------------------------------------------------------------------------------------------------------------------------------------------------------------------------------------------------------------------------------------------------------------------------------------------------------------------------------------|----------------------------------------------------------------------------------------------------------------------------------------------------------------------------------------------------------------|-----------------------------------------------------------------------------------------------------------------------------------------------------------------------------------------------------------------------------------------------------------------------------------------------------------------------------------------------------------------------------------------------------------------------------------------------------------------------------------------------------------------------------------------------------------------------------------------------------------------------------------------------------------------------------------------------------------------------------------------------------------------------------------------------------------------------------------------------------------------------------------------------------------------------------------------------------------------------------------------------------------------------------------------------------------------------------------------------------------------------------------------------------------------------------------------------------------------------------------------------------------------------------------------------------------------------------------------------------------------------------------------------------------------------------------------------------------------------------------------------------------------------------------------------------------------------------------------------------------------------------------------------------------------------------------------------------------------------------------------------------------------------------------------------------------------------------------------------------------------------------------------------------------------------------------------------------------------------------------------------------------------------------------------------------------------------------------------------------------------------------|--------------------------------------------------------------------------------------------------------------------------------------------------------------------------------------------------------------------------------------------------------------------------------------------------------------|--------------------------------------------------------------------------------------------------------------------------------------------------------------------------------------------------------------------------------------------------------------------------------------------------------------------------------------------------------------------------------------------------------------------------------------------------------------------------------------------------------------------------------------------------------------|
| NO.                                                                                                                                                                                                                                                                                                                                                                                                                                                                                                                                                                                                                                                                                                                                                                                                                                                                                                                                                                                                                                                                                                                                                                                                                                                                                                                                                                                                                                                                                                                                                                                                                                                                                                                                                                                                                                                                                                                                                                                                                                                                                                                            | VALVE                                                                                                                                                                                            | IN                                                                                        | OUT                                                          | EXH                                                                                                                                                                                                                                                                                                                                                                                                                                                                                                                                                                                                                                                                                                                                                                                                                                                                                                                                                                                                                                                                                                                                                                                                                                                                                                                                                                                                                                                                                                                                                                                                                                                                                                                                                                                                                                                                                                                                                                                                                                                                                                                         | INVV                                                                               | range<br>( bar )                                                                                                                         | 220.1/                                                                                                                                                                                                                                                                                                                                                                                |                                                                                                                                                                                                                | (C                                                                                                                                                                                                                                                                                                                                                                                                                                                                                                                                                                                                                                                                                                                                                                                                                                                                                                                                                                                                                                                                                                                                                                                                                                                                                                                                                                                                                                                                                                                                                                                                                                                                                                                                                                                                                                                                                                                                                                                                                                                                                                                          | 24.1/                                                                                                                                                                                                                                                                                                        | Remarks                                                                                                                                                                                                                                                                                                                                                                                                                                                                                                                                                      |
| Direct ac                                                                                                                                                                                                                                                                                                                                                                                                                                                                                                                                                                                                                                                                                                                                                                                                                                                                                                                                                                                                                                                                                                                                                                                                                                                                                                                                                                                                                                                                                                                                                                                                                                                                                                                                                                                                                                                                                                                                                                                                                                                                                                                      | ting valves                                                                                                                                                                                      |                                                                                           |                                                              |                                                                                                                                                                                                                                                                                                                                                                                                                                                                                                                                                                                                                                                                                                                                                                                                                                                                                                                                                                                                                                                                                                                                                                                                                                                                                                                                                                                                                                                                                                                                                                                                                                                                                                                                                                                                                                                                                                                                                                                                                                                                                                                             |                                                                                    | ( bui )                                                                                                                                  | 220 V                                                                                                                                                                                                                                                                                                                                                                                 | 110 V                                                                                                                                                                                                          | 48 V                                                                                                                                                                                                                                                                                                                                                                                                                                                                                                                                                                                                                                                                                                                                                                                                                                                                                                                                                                                                                                                                                                                                                                                                                                                                                                                                                                                                                                                                                                                                                                                                                                                                                                                                                                                                                                                                                                                                                                                                                                                                                                                        | 24 V                                                                                                                                                                                                                                                                                                         |                                                                                                                                                                                                                                                                                                                                                                                                                                                                                                                                                              |
| J001 - 04                                                                                                                                                                                                                                                                                                                                                                                                                                                                                                                                                                                                                                                                                                                                                                                                                                                                                                                                                                                                                                                                                                                                                                                                                                                                                                                                                                                                                                                                                                                                                                                                                                                                                                                                                                                                                                                                                                                                                                                                                                                                                                                      | 2/2 NC                                                                                                                                                                                           | G1/4                                                                                      | G1/4                                                         | NIL                                                                                                                                                                                                                                                                                                                                                                                                                                                                                                                                                                                                                                                                                                                                                                                                                                                                                                                                                                                                                                                                                                                                                                                                                                                                                                                                                                                                                                                                                                                                                                                                                                                                                                                                                                                                                                                                                                                                                                                                                                                                                                                         | 3.0                                                                                | 0 - 10                                                                                                                                   | E12614A                                                                                                                                                                                                                                                                                                                                                                               | E12614B                                                                                                                                                                                                        | E12614D                                                                                                                                                                                                                                                                                                                                                                                                                                                                                                                                                                                                                                                                                                                                                                                                                                                                                                                                                                                                                                                                                                                                                                                                                                                                                                                                                                                                                                                                                                                                                                                                                                                                                                                                                                                                                                                                                                                                                                                                                                                                                                                     | E12614G                                                                                                                                                                                                                                                                                                      |                                                                                                                                                                                                                                                                                                                                                                                                                                                                                                                                                              |
| J013 - 02                                                                                                                                                                                                                                                                                                                                                                                                                                                                                                                                                                                                                                                                                                                                                                                                                                                                                                                                                                                                                                                                                                                                                                                                                                                                                                                                                                                                                                                                                                                                                                                                                                                                                                                                                                                                                                                                                                                                                                                                                                                                                                                      | 2/2 NC                                                                                                                                                                                           | G1/4                                                                                      | G1/4                                                         | NIL                                                                                                                                                                                                                                                                                                                                                                                                                                                                                                                                                                                                                                                                                                                                                                                                                                                                                                                                                                                                                                                                                                                                                                                                                                                                                                                                                                                                                                                                                                                                                                                                                                                                                                                                                                                                                                                                                                                                                                                                                                                                                                                         | 2.5                                                                                | 0 - 7                                                                                                                                    | E12613A                                                                                                                                                                                                                                                                                                                                                                               | E12613B                                                                                                                                                                                                        | E12613D                                                                                                                                                                                                                                                                                                                                                                                                                                                                                                                                                                                                                                                                                                                                                                                                                                                                                                                                                                                                                                                                                                                                                                                                                                                                                                                                                                                                                                                                                                                                                                                                                                                                                                                                                                                                                                                                                                                                                                                                                                                                                                                     | E12613G                                                                                                                                                                                                                                                                                                      |                                                                                                                                                                                                                                                                                                                                                                                                                                                                                                                                                              |
| J013 - 02                                                                                                                                                                                                                                                                                                                                                                                                                                                                                                                                                                                                                                                                                                                                                                                                                                                                                                                                                                                                                                                                                                                                                                                                                                                                                                                                                                                                                                                                                                                                                                                                                                                                                                                                                                                                                                                                                                                                                                                                                                                                                                                      | 2/2 NC                                                                                                                                                                                           | G1/4                                                                                      | G1/4                                                         | NIL                                                                                                                                                                                                                                                                                                                                                                                                                                                                                                                                                                                                                                                                                                                                                                                                                                                                                                                                                                                                                                                                                                                                                                                                                                                                                                                                                                                                                                                                                                                                                                                                                                                                                                                                                                                                                                                                                                                                                                                                                                                                                                                         | 2                                                                                  | 0 - 10                                                                                                                                   | E12612A                                                                                                                                                                                                                                                                                                                                                                               | E12612B                                                                                                                                                                                                        | E12612D                                                                                                                                                                                                                                                                                                                                                                                                                                                                                                                                                                                                                                                                                                                                                                                                                                                                                                                                                                                                                                                                                                                                                                                                                                                                                                                                                                                                                                                                                                                                                                                                                                                                                                                                                                                                                                                                                                                                                                                                                                                                                                                     | E12612G                                                                                                                                                                                                                                                                                                      |                                                                                                                                                                                                                                                                                                                                                                                                                                                                                                                                                              |
| J013 - 02                                                                                                                                                                                                                                                                                                                                                                                                                                                                                                                                                                                                                                                                                                                                                                                                                                                                                                                                                                                                                                                                                                                                                                                                                                                                                                                                                                                                                                                                                                                                                                                                                                                                                                                                                                                                                                                                                                                                                                                                                                                                                                                      | 2/2 NC                                                                                                                                                                                           | G1/4                                                                                      | G1/4                                                         | NIL                                                                                                                                                                                                                                                                                                                                                                                                                                                                                                                                                                                                                                                                                                                                                                                                                                                                                                                                                                                                                                                                                                                                                                                                                                                                                                                                                                                                                                                                                                                                                                                                                                                                                                                                                                                                                                                                                                                                                                                                                                                                                                                         | 1.2                                                                                | 0 - 20                                                                                                                                   | E12611A                                                                                                                                                                                                                                                                                                                                                                               | E12611B                                                                                                                                                                                                        | E12611D                                                                                                                                                                                                                                                                                                                                                                                                                                                                                                                                                                                                                                                                                                                                                                                                                                                                                                                                                                                                                                                                                                                                                                                                                                                                                                                                                                                                                                                                                                                                                                                                                                                                                                                                                                                                                                                                                                                                                                                                                                                                                                                     | E12611G                                                                                                                                                                                                                                                                                                      |                                                                                                                                                                                                                                                                                                                                                                                                                                                                                                                                                              |
| J002 - 04                                                                                                                                                                                                                                                                                                                                                                                                                                                                                                                                                                                                                                                                                                                                                                                                                                                                                                                                                                                                                                                                                                                                                                                                                                                                                                                                                                                                                                                                                                                                                                                                                                                                                                                                                                                                                                                                                                                                                                                                                                                                                                                      | 3/2 NO                                                                                                                                                                                           | G1/8                                                                                      | G1/4                                                         | G1/4                                                                                                                                                                                                                                                                                                                                                                                                                                                                                                                                                                                                                                                                                                                                                                                                                                                                                                                                                                                                                                                                                                                                                                                                                                                                                                                                                                                                                                                                                                                                                                                                                                                                                                                                                                                                                                                                                                                                                                                                                                                                                                                        | 2.5                                                                                | 0 - 7                                                                                                                                    | E13613A                                                                                                                                                                                                                                                                                                                                                                               | E13613B                                                                                                                                                                                                        | E13613D                                                                                                                                                                                                                                                                                                                                                                                                                                                                                                                                                                                                                                                                                                                                                                                                                                                                                                                                                                                                                                                                                                                                                                                                                                                                                                                                                                                                                                                                                                                                                                                                                                                                                                                                                                                                                                                                                                                                                                                                                                                                                                                     | E13613G                                                                                                                                                                                                                                                                                                      |                                                                                                                                                                                                                                                                                                                                                                                                                                                                                                                                                              |
| J002 - 04<br>J002 - 04                                                                                                                                                                                                                                                                                                                                                                                                                                                                                                                                                                                                                                                                                                                                                                                                                                                                                                                                                                                                                                                                                                                                                                                                                                                                                                                                                                                                                                                                                                                                                                                                                                                                                                                                                                                                                                                                                                                                                                                                                                                                                                         | 3/2 NO                                                                                                                                                                                           | G1/8                                                                                      | G1/4                                                         | G1/4                                                                                                                                                                                                                                                                                                                                                                                                                                                                                                                                                                                                                                                                                                                                                                                                                                                                                                                                                                                                                                                                                                                                                                                                                                                                                                                                                                                                                                                                                                                                                                                                                                                                                                                                                                                                                                                                                                                                                                                                                                                                                                                        | 2.0                                                                                | 0 - 10                                                                                                                                   | E13613A<br>E13612A                                                                                                                                                                                                                                                                                                                                                                    | E13612B                                                                                                                                                                                                        | E13612D                                                                                                                                                                                                                                                                                                                                                                                                                                                                                                                                                                                                                                                                                                                                                                                                                                                                                                                                                                                                                                                                                                                                                                                                                                                                                                                                                                                                                                                                                                                                                                                                                                                                                                                                                                                                                                                                                                                                                                                                                                                                                                                     | E13612G                                                                                                                                                                                                                                                                                                      |                                                                                                                                                                                                                                                                                                                                                                                                                                                                                                                                                              |
| J002 - 04                                                                                                                                                                                                                                                                                                                                                                                                                                                                                                                                                                                                                                                                                                                                                                                                                                                                                                                                                                                                                                                                                                                                                                                                                                                                                                                                                                                                                                                                                                                                                                                                                                                                                                                                                                                                                                                                                                                                                                                                                                                                                                                      | 3/2 NO                                                                                                                                                                                           | G1/8                                                                                      | G1/4                                                         | G1/4                                                                                                                                                                                                                                                                                                                                                                                                                                                                                                                                                                                                                                                                                                                                                                                                                                                                                                                                                                                                                                                                                                                                                                                                                                                                                                                                                                                                                                                                                                                                                                                                                                                                                                                                                                                                                                                                                                                                                                                                                                                                                                                        | 1.2                                                                                | 0 - 20                                                                                                                                   | E13611A                                                                                                                                                                                                                                                                                                                                                                               | E13611B                                                                                                                                                                                                        | E13611D                                                                                                                                                                                                                                                                                                                                                                                                                                                                                                                                                                                                                                                                                                                                                                                                                                                                                                                                                                                                                                                                                                                                                                                                                                                                                                                                                                                                                                                                                                                                                                                                                                                                                                                                                                                                                                                                                                                                                                                                                                                                                                                     | E13611G                                                                                                                                                                                                                                                                                                      |                                                                                                                                                                                                                                                                                                                                                                                                                                                                                                                                                              |
|                                                                                                                                                                                                                                                                                                                                                                                                                                                                                                                                                                                                                                                                                                                                                                                                                                                                                                                                                                                                                                                                                                                                                                                                                                                                                                                                                                                                                                                                                                                                                                                                                                                                                                                                                                                                                                                                                                                                                                                                                                                                                                                                |                                                                                                                                                                                                  |                                                                                           |                                                              |                                                                                                                                                                                                                                                                                                                                                                                                                                                                                                                                                                                                                                                                                                                                                                                                                                                                                                                                                                                                                                                                                                                                                                                                                                                                                                                                                                                                                                                                                                                                                                                                                                                                                                                                                                                                                                                                                                                                                                                                                                                                                                                             |                                                                                    |                                                                                                                                          |                                                                                                                                                                                                                                                                                                                                                                                       |                                                                                                                                                                                                                |                                                                                                                                                                                                                                                                                                                                                                                                                                                                                                                                                                                                                                                                                                                                                                                                                                                                                                                                                                                                                                                                                                                                                                                                                                                                                                                                                                                                                                                                                                                                                                                                                                                                                                                                                                                                                                                                                                                                                                                                                                                                                                                             |                                                                                                                                                                                                                                                                                                              |                                                                                                                                                                                                                                                                                                                                                                                                                                                                                                                                                              |
| J003 - 04<br>J003 - 04                                                                                                                                                                                                                                                                                                                                                                                                                                                                                                                                                                                                                                                                                                                                                                                                                                                                                                                                                                                                                                                                                                                                                                                                                                                                                                                                                                                                                                                                                                                                                                                                                                                                                                                                                                                                                                                                                                                                                                                                                                                                                                         | 3/2 NC                                                                                                                                                                                           | G1/4<br>G1/4                                                                              | G1/4                                                         | G1/8<br>G1/8                                                                                                                                                                                                                                                                                                                                                                                                                                                                                                                                                                                                                                                                                                                                                                                                                                                                                                                                                                                                                                                                                                                                                                                                                                                                                                                                                                                                                                                                                                                                                                                                                                                                                                                                                                                                                                                                                                                                                                                                                                                                                                                | 2.5                                                                                | 0 - 7                                                                                                                                    | E14613A                                                                                                                                                                                                                                                                                                                                                                               | E14613B                                                                                                                                                                                                        | E14613D                                                                                                                                                                                                                                                                                                                                                                                                                                                                                                                                                                                                                                                                                                                                                                                                                                                                                                                                                                                                                                                                                                                                                                                                                                                                                                                                                                                                                                                                                                                                                                                                                                                                                                                                                                                                                                                                                                                                                                                                                                                                                                                     | E14613G                                                                                                                                                                                                                                                                                                      |                                                                                                                                                                                                                                                                                                                                                                                                                                                                                                                                                              |
| J003 - 04<br>J003 - 04                                                                                                                                                                                                                                                                                                                                                                                                                                                                                                                                                                                                                                                                                                                                                                                                                                                                                                                                                                                                                                                                                                                                                                                                                                                                                                                                                                                                                                                                                                                                                                                                                                                                                                                                                                                                                                                                                                                                                                                                                                                                                                         | 3/2 NC<br>3/2 NC                                                                                                                                                                                 | G1/4                                                                                      | G1/4                                                         | G1/8                                                                                                                                                                                                                                                                                                                                                                                                                                                                                                                                                                                                                                                                                                                                                                                                                                                                                                                                                                                                                                                                                                                                                                                                                                                                                                                                                                                                                                                                                                                                                                                                                                                                                                                                                                                                                                                                                                                                                                                                                                                                                                                        | 2.0                                                                                | 0 - 10<br>0 - 20                                                                                                                         | E14612A<br>E14611A                                                                                                                                                                                                                                                                                                                                                                    | E14612B<br>E14611B                                                                                                                                                                                             | E14612D<br>E14611D                                                                                                                                                                                                                                                                                                                                                                                                                                                                                                                                                                                                                                                                                                                                                                                                                                                                                                                                                                                                                                                                                                                                                                                                                                                                                                                                                                                                                                                                                                                                                                                                                                                                                                                                                                                                                                                                                                                                                                                                                                                                                                          | E14612G<br>E14611G                                                                                                                                                                                                                                                                                           |                                                                                                                                                                                                                                                                                                                                                                                                                                                                                                                                                              |
| J003 - 04                                                                                                                                                                                                                                                                                                                                                                                                                                                                                                                                                                                                                                                                                                                                                                                                                                                                                                                                                                                                                                                                                                                                                                                                                                                                                                                                                                                                                                                                                                                                                                                                                                                                                                                                                                                                                                                                                                                                                                                                                                                                                                                      | 3/2 NC                                                                                                                                                                                           | G 1/4                                                                                     | G 1/4                                                        | G 1/6                                                                                                                                                                                                                                                                                                                                                                                                                                                                                                                                                                                                                                                                                                                                                                                                                                                                                                                                                                                                                                                                                                                                                                                                                                                                                                                                                                                                                                                                                                                                                                                                                                                                                                                                                                                                                                                                                                                                                                                                                                                                                                                       | 1.2                                                                                | 0 - 20                                                                                                                                   |                                                                                                                                                                                                                                                                                                                                                                                       | 1                                                                                                                                                                                                              |                                                                                                                                                                                                                                                                                                                                                                                                                                                                                                                                                                                                                                                                                                                                                                                                                                                                                                                                                                                                                                                                                                                                                                                                                                                                                                                                                                                                                                                                                                                                                                                                                                                                                                                                                                                                                                                                                                                                                                                                                                                                                                                             |                                                                                                                                                                                                                                                                                                              |                                                                                                                                                                                                                                                                                                                                                                                                                                                                                                                                                              |
| J004 - 04                                                                                                                                                                                                                                                                                                                                                                                                                                                                                                                                                                                                                                                                                                                                                                                                                                                                                                                                                                                                                                                                                                                                                                                                                                                                                                                                                                                                                                                                                                                                                                                                                                                                                                                                                                                                                                                                                                                                                                                                                                                                                                                      | 3/2 Gang<br>mounting NC                                                                                                                                                                          | NIL                                                                                       | NIL                                                          | G1/8                                                                                                                                                                                                                                                                                                                                                                                                                                                                                                                                                                                                                                                                                                                                                                                                                                                                                                                                                                                                                                                                                                                                                                                                                                                                                                                                                                                                                                                                                                                                                                                                                                                                                                                                                                                                                                                                                                                                                                                                                                                                                                                        | 2                                                                                  | 0 - 10                                                                                                                                   | E24002A                                                                                                                                                                                                                                                                                                                                                                               | E24002B                                                                                                                                                                                                        | E24002D                                                                                                                                                                                                                                                                                                                                                                                                                                                                                                                                                                                                                                                                                                                                                                                                                                                                                                                                                                                                                                                                                                                                                                                                                                                                                                                                                                                                                                                                                                                                                                                                                                                                                                                                                                                                                                                                                                                                                                                                                                                                                                                     | E24002G                                                                                                                                                                                                                                                                                                      | Screw type manual adjuster                                                                                                                                                                                                                                                                                                                                                                                                                                                                                                                                   |
| Dilat and                                                                                                                                                                                                                                                                                                                                                                                                                                                                                                                                                                                                                                                                                                                                                                                                                                                                                                                                                                                                                                                                                                                                                                                                                                                                                                                                                                                                                                                                                                                                                                                                                                                                                                                                                                                                                                                                                                                                                                                                                                                                                                                      | Ū                                                                                                                                                                                                |                                                                                           |                                                              |                                                                                                                                                                                                                                                                                                                                                                                                                                                                                                                                                                                                                                                                                                                                                                                                                                                                                                                                                                                                                                                                                                                                                                                                                                                                                                                                                                                                                                                                                                                                                                                                                                                                                                                                                                                                                                                                                                                                                                                                                                                                                                                             |                                                                                    |                                                                                                                                          | E24002A - K                                                                                                                                                                                                                                                                                                                                                                           | E24002B - K                                                                                                                                                                                                    | E24002D - K                                                                                                                                                                                                                                                                                                                                                                                                                                                                                                                                                                                                                                                                                                                                                                                                                                                                                                                                                                                                                                                                                                                                                                                                                                                                                                                                                                                                                                                                                                                                                                                                                                                                                                                                                                                                                                                                                                                                                                                                                                                                                                                 | E24002G - K                                                                                                                                                                                                                                                                                                  | Knob type manual adjuster                                                                                                                                                                                                                                                                                                                                                                                                                                                                                                                                    |
| Pliot ope                                                                                                                                                                                                                                                                                                                                                                                                                                                                                                                                                                                                                                                                                                                                                                                                                                                                                                                                                                                                                                                                                                                                                                                                                                                                                                                                                                                                                                                                                                                                                                                                                                                                                                                                                                                                                                                                                                                                                                                                                                                                                                                      | erated valves                                                                                                                                                                                    |                                                                                           |                                                              |                                                                                                                                                                                                                                                                                                                                                                                                                                                                                                                                                                                                                                                                                                                                                                                                                                                                                                                                                                                                                                                                                                                                                                                                                                                                                                                                                                                                                                                                                                                                                                                                                                                                                                                                                                                                                                                                                                                                                                                                                                                                                                                             |                                                                                    |                                                                                                                                          | EL 4264EA                                                                                                                                                                                                                                                                                                                                                                             | EL 4204ED                                                                                                                                                                                                      | EL 1201ED                                                                                                                                                                                                                                                                                                                                                                                                                                                                                                                                                                                                                                                                                                                                                                                                                                                                                                                                                                                                                                                                                                                                                                                                                                                                                                                                                                                                                                                                                                                                                                                                                                                                                                                                                                                                                                                                                                                                                                                                                                                                                                                   | EL 1201EC                                                                                                                                                                                                                                                                                                    | Caravitus manual adivatas                                                                                                                                                                                                                                                                                                                                                                                                                                                                                                                                    |
| J005 - 05                                                                                                                                                                                                                                                                                                                                                                                                                                                                                                                                                                                                                                                                                                                                                                                                                                                                                                                                                                                                                                                                                                                                                                                                                                                                                                                                                                                                                                                                                                                                                                                                                                                                                                                                                                                                                                                                                                                                                                                                                                                                                                                      | 3/2 Single pilot NO                                                                                                                                                                              | G1/4                                                                                      | G1/4                                                         | G1/4                                                                                                                                                                                                                                                                                                                                                                                                                                                                                                                                                                                                                                                                                                                                                                                                                                                                                                                                                                                                                                                                                                                                                                                                                                                                                                                                                                                                                                                                                                                                                                                                                                                                                                                                                                                                                                                                                                                                                                                                                                                                                                                        | 6                                                                                  | 2 - 10                                                                                                                                   | EL13615A<br>EL13615A - K                                                                                                                                                                                                                                                                                                                                                              | EL13615B<br>EL13615B - K                                                                                                                                                                                       | EL13615D - K                                                                                                                                                                                                                                                                                                                                                                                                                                                                                                                                                                                                                                                                                                                                                                                                                                                                                                                                                                                                                                                                                                                                                                                                                                                                                                                                                                                                                                                                                                                                                                                                                                                                                                                                                                                                                                                                                                                                                                                                                                                                                                                | EL13615G<br>EL13615G - K                                                                                                                                                                                                                                                                                     | Screw type manual adjuster                                                                                                                                                                                                                                                                                                                                                                                                                                                                                                                                   |
|                                                                                                                                                                                                                                                                                                                                                                                                                                                                                                                                                                                                                                                                                                                                                                                                                                                                                                                                                                                                                                                                                                                                                                                                                                                                                                                                                                                                                                                                                                                                                                                                                                                                                                                                                                                                                                                                                                                                                                                                                                                                                                                                |                                                                                                                                                                                                  |                                                                                           | <del>                                     </del>             |                                                                                                                                                                                                                                                                                                                                                                                                                                                                                                                                                                                                                                                                                                                                                                                                                                                                                                                                                                                                                                                                                                                                                                                                                                                                                                                                                                                                                                                                                                                                                                                                                                                                                                                                                                                                                                                                                                                                                                                                                                                                                                                             |                                                                                    |                                                                                                                                          | EL13615A - K<br>EL14615A                                                                                                                                                                                                                                                                                                                                                              | EL13615B - K                                                                                                                                                                                                   | EL13615D - K<br>EL14615D                                                                                                                                                                                                                                                                                                                                                                                                                                                                                                                                                                                                                                                                                                                                                                                                                                                                                                                                                                                                                                                                                                                                                                                                                                                                                                                                                                                                                                                                                                                                                                                                                                                                                                                                                                                                                                                                                                                                                                                                                                                                                                    | EL13615G - K<br>EL14615G                                                                                                                                                                                                                                                                                     | Knob type manual adjuster Screw type manual adjuster                                                                                                                                                                                                                                                                                                                                                                                                                                                                                                         |
| J006 - 05                                                                                                                                                                                                                                                                                                                                                                                                                                                                                                                                                                                                                                                                                                                                                                                                                                                                                                                                                                                                                                                                                                                                                                                                                                                                                                                                                                                                                                                                                                                                                                                                                                                                                                                                                                                                                                                                                                                                                                                                                                                                                                                      | 3/2 Single pilot NC                                                                                                                                                                              | G1/4                                                                                      | G1/4                                                         | G1/4                                                                                                                                                                                                                                                                                                                                                                                                                                                                                                                                                                                                                                                                                                                                                                                                                                                                                                                                                                                                                                                                                                                                                                                                                                                                                                                                                                                                                                                                                                                                                                                                                                                                                                                                                                                                                                                                                                                                                                                                                                                                                                                        | 6                                                                                  | 2 - 10                                                                                                                                   | EL14615A - K                                                                                                                                                                                                                                                                                                                                                                          | EL14615B - K                                                                                                                                                                                                   | EL14615D - K                                                                                                                                                                                                                                                                                                                                                                                                                                                                                                                                                                                                                                                                                                                                                                                                                                                                                                                                                                                                                                                                                                                                                                                                                                                                                                                                                                                                                                                                                                                                                                                                                                                                                                                                                                                                                                                                                                                                                                                                                                                                                                                | EL14615G - K                                                                                                                                                                                                                                                                                                 | Knob type manual adjuster                                                                                                                                                                                                                                                                                                                                                                                                                                                                                                                                    |
|                                                                                                                                                                                                                                                                                                                                                                                                                                                                                                                                                                                                                                                                                                                                                                                                                                                                                                                                                                                                                                                                                                                                                                                                                                                                                                                                                                                                                                                                                                                                                                                                                                                                                                                                                                                                                                                                                                                                                                                                                                                                                                                                |                                                                                                                                                                                                  | _                                                                                         |                                                              | _                                                                                                                                                                                                                                                                                                                                                                                                                                                                                                                                                                                                                                                                                                                                                                                                                                                                                                                                                                                                                                                                                                                                                                                                                                                                                                                                                                                                                                                                                                                                                                                                                                                                                                                                                                                                                                                                                                                                                                                                                                                                                                                           |                                                                                    |                                                                                                                                          | EL13637A                                                                                                                                                                                                                                                                                                                                                                              | EL13637B                                                                                                                                                                                                       | EL13637D                                                                                                                                                                                                                                                                                                                                                                                                                                                                                                                                                                                                                                                                                                                                                                                                                                                                                                                                                                                                                                                                                                                                                                                                                                                                                                                                                                                                                                                                                                                                                                                                                                                                                                                                                                                                                                                                                                                                                                                                                                                                                                                    | EL13637G                                                                                                                                                                                                                                                                                                     | Screw type manual adjuster                                                                                                                                                                                                                                                                                                                                                                                                                                                                                                                                   |
| J007 - 05                                                                                                                                                                                                                                                                                                                                                                                                                                                                                                                                                                                                                                                                                                                                                                                                                                                                                                                                                                                                                                                                                                                                                                                                                                                                                                                                                                                                                                                                                                                                                                                                                                                                                                                                                                                                                                                                                                                                                                                                                                                                                                                      | 3/2 Single pilot NO                                                                                                                                                                              | G1/2                                                                                      | G1/2                                                         | G1/2                                                                                                                                                                                                                                                                                                                                                                                                                                                                                                                                                                                                                                                                                                                                                                                                                                                                                                                                                                                                                                                                                                                                                                                                                                                                                                                                                                                                                                                                                                                                                                                                                                                                                                                                                                                                                                                                                                                                                                                                                                                                                                                        | 12                                                                                 | 2 - 10                                                                                                                                   | EL13637A - K                                                                                                                                                                                                                                                                                                                                                                          | EL13637B - K                                                                                                                                                                                                   | EL13637D - K                                                                                                                                                                                                                                                                                                                                                                                                                                                                                                                                                                                                                                                                                                                                                                                                                                                                                                                                                                                                                                                                                                                                                                                                                                                                                                                                                                                                                                                                                                                                                                                                                                                                                                                                                                                                                                                                                                                                                                                                                                                                                                                | EL13637G - K                                                                                                                                                                                                                                                                                                 | Knob type manual adjuster                                                                                                                                                                                                                                                                                                                                                                                                                                                                                                                                    |
| 1000 05                                                                                                                                                                                                                                                                                                                                                                                                                                                                                                                                                                                                                                                                                                                                                                                                                                                                                                                                                                                                                                                                                                                                                                                                                                                                                                                                                                                                                                                                                                                                                                                                                                                                                                                                                                                                                                                                                                                                                                                                                                                                                                                        | 0/0 0:                                                                                                                                                                                           | 04/2                                                                                      | 01/5                                                         | 04/2                                                                                                                                                                                                                                                                                                                                                                                                                                                                                                                                                                                                                                                                                                                                                                                                                                                                                                                                                                                                                                                                                                                                                                                                                                                                                                                                                                                                                                                                                                                                                                                                                                                                                                                                                                                                                                                                                                                                                                                                                                                                                                                        | 40                                                                                 | 0.10                                                                                                                                     | EL14637A                                                                                                                                                                                                                                                                                                                                                                              | EL14637B                                                                                                                                                                                                       | EL14637D                                                                                                                                                                                                                                                                                                                                                                                                                                                                                                                                                                                                                                                                                                                                                                                                                                                                                                                                                                                                                                                                                                                                                                                                                                                                                                                                                                                                                                                                                                                                                                                                                                                                                                                                                                                                                                                                                                                                                                                                                                                                                                                    | EL14637G                                                                                                                                                                                                                                                                                                     | Screw type manual adjuster                                                                                                                                                                                                                                                                                                                                                                                                                                                                                                                                   |
| J008 - 05                                                                                                                                                                                                                                                                                                                                                                                                                                                                                                                                                                                                                                                                                                                                                                                                                                                                                                                                                                                                                                                                                                                                                                                                                                                                                                                                                                                                                                                                                                                                                                                                                                                                                                                                                                                                                                                                                                                                                                                                                                                                                                                      | 3/2 Single pilot NC                                                                                                                                                                              | G1/2                                                                                      | G1/2                                                         | G1/2                                                                                                                                                                                                                                                                                                                                                                                                                                                                                                                                                                                                                                                                                                                                                                                                                                                                                                                                                                                                                                                                                                                                                                                                                                                                                                                                                                                                                                                                                                                                                                                                                                                                                                                                                                                                                                                                                                                                                                                                                                                                                                                        | 12                                                                                 | 2 - 10                                                                                                                                   | EL14637A - K                                                                                                                                                                                                                                                                                                                                                                          | EL14637B - K                                                                                                                                                                                                   | EL14637D - K                                                                                                                                                                                                                                                                                                                                                                                                                                                                                                                                                                                                                                                                                                                                                                                                                                                                                                                                                                                                                                                                                                                                                                                                                                                                                                                                                                                                                                                                                                                                                                                                                                                                                                                                                                                                                                                                                                                                                                                                                                                                                                                | EL14637G - K                                                                                                                                                                                                                                                                                                 | Knob type manual adjuster                                                                                                                                                                                                                                                                                                                                                                                                                                                                                                                                    |
| J009 - 05                                                                                                                                                                                                                                                                                                                                                                                                                                                                                                                                                                                                                                                                                                                                                                                                                                                                                                                                                                                                                                                                                                                                                                                                                                                                                                                                                                                                                                                                                                                                                                                                                                                                                                                                                                                                                                                                                                                                                                                                                                                                                                                      | 5/2 Single pilot                                                                                                                                                                                 | G1/4                                                                                      | G1/4                                                         | G1/4                                                                                                                                                                                                                                                                                                                                                                                                                                                                                                                                                                                                                                                                                                                                                                                                                                                                                                                                                                                                                                                                                                                                                                                                                                                                                                                                                                                                                                                                                                                                                                                                                                                                                                                                                                                                                                                                                                                                                                                                                                                                                                                        | 6                                                                                  | 2 - 10                                                                                                                                   | EL15615A                                                                                                                                                                                                                                                                                                                                                                              | EL15615B                                                                                                                                                                                                       | EL15615D                                                                                                                                                                                                                                                                                                                                                                                                                                                                                                                                                                                                                                                                                                                                                                                                                                                                                                                                                                                                                                                                                                                                                                                                                                                                                                                                                                                                                                                                                                                                                                                                                                                                                                                                                                                                                                                                                                                                                                                                                                                                                                                    | EL15615G                                                                                                                                                                                                                                                                                                     | Screw type manual adjuster                                                                                                                                                                                                                                                                                                                                                                                                                                                                                                                                   |
| 3009 - 03                                                                                                                                                                                                                                                                                                                                                                                                                                                                                                                                                                                                                                                                                                                                                                                                                                                                                                                                                                                                                                                                                                                                                                                                                                                                                                                                                                                                                                                                                                                                                                                                                                                                                                                                                                                                                                                                                                                                                                                                                                                                                                                      | 3/2 Sirigle pilot                                                                                                                                                                                | G 1/4                                                                                     | G 1/4                                                        | G1/4                                                                                                                                                                                                                                                                                                                                                                                                                                                                                                                                                                                                                                                                                                                                                                                                                                                                                                                                                                                                                                                                                                                                                                                                                                                                                                                                                                                                                                                                                                                                                                                                                                                                                                                                                                                                                                                                                                                                                                                                                                                                                                                        | Ü                                                                                  | 2 - 10                                                                                                                                   | EL15615A - K                                                                                                                                                                                                                                                                                                                                                                          | EL15615B - K                                                                                                                                                                                                   | EL15615D - K                                                                                                                                                                                                                                                                                                                                                                                                                                                                                                                                                                                                                                                                                                                                                                                                                                                                                                                                                                                                                                                                                                                                                                                                                                                                                                                                                                                                                                                                                                                                                                                                                                                                                                                                                                                                                                                                                                                                                                                                                                                                                                                | EL15615G - K                                                                                                                                                                                                                                                                                                 | Knob type manual adjuster                                                                                                                                                                                                                                                                                                                                                                                                                                                                                                                                    |
| J010 - 05                                                                                                                                                                                                                                                                                                                                                                                                                                                                                                                                                                                                                                                                                                                                                                                                                                                                                                                                                                                                                                                                                                                                                                                                                                                                                                                                                                                                                                                                                                                                                                                                                                                                                                                                                                                                                                                                                                                                                                                                                                                                                                                      | 5/2 Single pilot                                                                                                                                                                                 | G1/2                                                                                      | G1/2                                                         | G1/2                                                                                                                                                                                                                                                                                                                                                                                                                                                                                                                                                                                                                                                                                                                                                                                                                                                                                                                                                                                                                                                                                                                                                                                                                                                                                                                                                                                                                                                                                                                                                                                                                                                                                                                                                                                                                                                                                                                                                                                                                                                                                                                        | 12                                                                                 | 2 - 10                                                                                                                                   | EL15637A                                                                                                                                                                                                                                                                                                                                                                              | EL15637B                                                                                                                                                                                                       | EL15637D                                                                                                                                                                                                                                                                                                                                                                                                                                                                                                                                                                                                                                                                                                                                                                                                                                                                                                                                                                                                                                                                                                                                                                                                                                                                                                                                                                                                                                                                                                                                                                                                                                                                                                                                                                                                                                                                                                                                                                                                                                                                                                                    | EL15637G                                                                                                                                                                                                                                                                                                     | Screw type manual adjuster                                                                                                                                                                                                                                                                                                                                                                                                                                                                                                                                   |
| 00.0 00                                                                                                                                                                                                                                                                                                                                                                                                                                                                                                                                                                                                                                                                                                                                                                                                                                                                                                                                                                                                                                                                                                                                                                                                                                                                                                                                                                                                                                                                                                                                                                                                                                                                                                                                                                                                                                                                                                                                                                                                                                                                                                                        | 0/2 0g.o po.                                                                                                                                                                                     | 0.,,2                                                                                     | 0.72                                                         | 0.,,2                                                                                                                                                                                                                                                                                                                                                                                                                                                                                                                                                                                                                                                                                                                                                                                                                                                                                                                                                                                                                                                                                                                                                                                                                                                                                                                                                                                                                                                                                                                                                                                                                                                                                                                                                                                                                                                                                                                                                                                                                                                                                                                       |                                                                                    | 2 .0                                                                                                                                     | EL15637A - K                                                                                                                                                                                                                                                                                                                                                                          | EL15637B - K                                                                                                                                                                                                   | EL15637D - K                                                                                                                                                                                                                                                                                                                                                                                                                                                                                                                                                                                                                                                                                                                                                                                                                                                                                                                                                                                                                                                                                                                                                                                                                                                                                                                                                                                                                                                                                                                                                                                                                                                                                                                                                                                                                                                                                                                                                                                                                                                                                                                | EL15637G - K                                                                                                                                                                                                                                                                                                 | Knob type manual adjuster                                                                                                                                                                                                                                                                                                                                                                                                                                                                                                                                    |
| J011 - 05                                                                                                                                                                                                                                                                                                                                                                                                                                                                                                                                                                                                                                                                                                                                                                                                                                                                                                                                                                                                                                                                                                                                                                                                                                                                                                                                                                                                                                                                                                                                                                                                                                                                                                                                                                                                                                                                                                                                                                                                                                                                                                                      | 5/2 Double pilot                                                                                                                                                                                 | G1/4                                                                                      | G1/4                                                         | G1/4                                                                                                                                                                                                                                                                                                                                                                                                                                                                                                                                                                                                                                                                                                                                                                                                                                                                                                                                                                                                                                                                                                                                                                                                                                                                                                                                                                                                                                                                                                                                                                                                                                                                                                                                                                                                                                                                                                                                                                                                                                                                                                                        | 6                                                                                  | 2 - 10                                                                                                                                   | EL25615A                                                                                                                                                                                                                                                                                                                                                                              | EL25615B                                                                                                                                                                                                       | EL25615D                                                                                                                                                                                                                                                                                                                                                                                                                                                                                                                                                                                                                                                                                                                                                                                                                                                                                                                                                                                                                                                                                                                                                                                                                                                                                                                                                                                                                                                                                                                                                                                                                                                                                                                                                                                                                                                                                                                                                                                                                                                                                                                    | EL25615G                                                                                                                                                                                                                                                                                                     | Screw type manual adjuster                                                                                                                                                                                                                                                                                                                                                                                                                                                                                                                                   |
|                                                                                                                                                                                                                                                                                                                                                                                                                                                                                                                                                                                                                                                                                                                                                                                                                                                                                                                                                                                                                                                                                                                                                                                                                                                                                                                                                                                                                                                                                                                                                                                                                                                                                                                                                                                                                                                                                                                                                                                                                                                                                                                                | ·                                                                                                                                                                                                |                                                                                           |                                                              |                                                                                                                                                                                                                                                                                                                                                                                                                                                                                                                                                                                                                                                                                                                                                                                                                                                                                                                                                                                                                                                                                                                                                                                                                                                                                                                                                                                                                                                                                                                                                                                                                                                                                                                                                                                                                                                                                                                                                                                                                                                                                                                             |                                                                                    |                                                                                                                                          | EL25615A - K                                                                                                                                                                                                                                                                                                                                                                          | EL25615B - K                                                                                                                                                                                                   | EL25615D - K                                                                                                                                                                                                                                                                                                                                                                                                                                                                                                                                                                                                                                                                                                                                                                                                                                                                                                                                                                                                                                                                                                                                                                                                                                                                                                                                                                                                                                                                                                                                                                                                                                                                                                                                                                                                                                                                                                                                                                                                                                                                                                                | EL25615G - K                                                                                                                                                                                                                                                                                                 | Knob type manual adjuster                                                                                                                                                                                                                                                                                                                                                                                                                                                                                                                                    |
|                                                                                                                                                                                                                                                                                                                                                                                                                                                                                                                                                                                                                                                                                                                                                                                                                                                                                                                                                                                                                                                                                                                                                                                                                                                                                                                                                                                                                                                                                                                                                                                                                                                                                                                                                                                                                                                                                                                                                                                                                                                                                                                                |                                                                                                                                                                                                  |                                                                                           |                                                              |                                                                                                                                                                                                                                                                                                                                                                                                                                                                                                                                                                                                                                                                                                                                                                                                                                                                                                                                                                                                                                                                                                                                                                                                                                                                                                                                                                                                                                                                                                                                                                                                                                                                                                                                                                                                                                                                                                                                                                                                                                                                                                                             |                                                                                    |                                                                                                                                          |                                                                                                                                                                                                                                                                                                                                                                                       |                                                                                                                                                                                                                |                                                                                                                                                                                                                                                                                                                                                                                                                                                                                                                                                                                                                                                                                                                                                                                                                                                                                                                                                                                                                                                                                                                                                                                                                                                                                                                                                                                                                                                                                                                                                                                                                                                                                                                                                                                                                                                                                                                                                                                                                                                                                                                             |                                                                                                                                                                                                                                                                                                              |                                                                                                                                                                                                                                                                                                                                                                                                                                                                                                                                                              |
| J012 - 05                                                                                                                                                                                                                                                                                                                                                                                                                                                                                                                                                                                                                                                                                                                                                                                                                                                                                                                                                                                                                                                                                                                                                                                                                                                                                                                                                                                                                                                                                                                                                                                                                                                                                                                                                                                                                                                                                                                                                                                                                                                                                                                      | 5/2 Double pilot                                                                                                                                                                                 | G1/2                                                                                      | G1/2                                                         | G1/2                                                                                                                                                                                                                                                                                                                                                                                                                                                                                                                                                                                                                                                                                                                                                                                                                                                                                                                                                                                                                                                                                                                                                                                                                                                                                                                                                                                                                                                                                                                                                                                                                                                                                                                                                                                                                                                                                                                                                                                                                                                                                                                        | 12                                                                                 | 2 - 10                                                                                                                                   | EL25637A                                                                                                                                                                                                                                                                                                                                                                              | EL25637B                                                                                                                                                                                                       | EL25637D                                                                                                                                                                                                                                                                                                                                                                                                                                                                                                                                                                                                                                                                                                                                                                                                                                                                                                                                                                                                                                                                                                                                                                                                                                                                                                                                                                                                                                                                                                                                                                                                                                                                                                                                                                                                                                                                                                                                                                                                                                                                                                                    | EL25637G                                                                                                                                                                                                                                                                                                     | Screw type manual adjuster                                                                                                                                                                                                                                                                                                                                                                                                                                                                                                                                   |
|                                                                                                                                                                                                                                                                                                                                                                                                                                                                                                                                                                                                                                                                                                                                                                                                                                                                                                                                                                                                                                                                                                                                                                                                                                                                                                                                                                                                                                                                                                                                                                                                                                                                                                                                                                                                                                                                                                                                                                                                                                                                                                                                | 5/2 Double pilot                                                                                                                                                                                 | G1/2                                                                                      | G1/2                                                         | G1/2                                                                                                                                                                                                                                                                                                                                                                                                                                                                                                                                                                                                                                                                                                                                                                                                                                                                                                                                                                                                                                                                                                                                                                                                                                                                                                                                                                                                                                                                                                                                                                                                                                                                                                                                                                                                                                                                                                                                                                                                                                                                                                                        | 12                                                                                 | 2 - 10                                                                                                                                   | EL25637A<br>EL25637A - K                                                                                                                                                                                                                                                                                                                                                              | EL25637B<br>EL25637B - K                                                                                                                                                                                       | EL25637D - K                                                                                                                                                                                                                                                                                                                                                                                                                                                                                                                                                                                                                                                                                                                                                                                                                                                                                                                                                                                                                                                                                                                                                                                                                                                                                                                                                                                                                                                                                                                                                                                                                                                                                                                                                                                                                                                                                                                                                                                                                                                                                                                | EL25637G<br>EL25637G - K                                                                                                                                                                                                                                                                                     | Knob type manual adjuster                                                                                                                                                                                                                                                                                                                                                                                                                                                                                                                                    |
|                                                                                                                                                                                                                                                                                                                                                                                                                                                                                                                                                                                                                                                                                                                                                                                                                                                                                                                                                                                                                                                                                                                                                                                                                                                                                                                                                                                                                                                                                                                                                                                                                                                                                                                                                                                                                                                                                                                                                                                                                                                                                                                                | 5/2 Double pilot                                                                                                                                                                                 | G1/2                                                                                      | G1/2                                                         | G1/2                                                                                                                                                                                                                                                                                                                                                                                                                                                                                                                                                                                                                                                                                                                                                                                                                                                                                                                                                                                                                                                                                                                                                                                                                                                                                                                                                                                                                                                                                                                                                                                                                                                                                                                                                                                                                                                                                                                                                                                                                                                                                                                        | 12                                                                                 |                                                                                                                                          | EL25637A - K                                                                                                                                                                                                                                                                                                                                                                          | EL25637B - K                                                                                                                                                                                                   | EL25637D - K                                                                                                                                                                                                                                                                                                                                                                                                                                                                                                                                                                                                                                                                                                                                                                                                                                                                                                                                                                                                                                                                                                                                                                                                                                                                                                                                                                                                                                                                                                                                                                                                                                                                                                                                                                                                                                                                                                                                                                                                                                                                                                                | EL25637G - K                                                                                                                                                                                                                                                                                                 |                                                                                                                                                                                                                                                                                                                                                                                                                                                                                                                                                              |
| C REF.                                                                                                                                                                                                                                                                                                                                                                                                                                                                                                                                                                                                                                                                                                                                                                                                                                                                                                                                                                                                                                                                                                                                                                                                                                                                                                                                                                                                                                                                                                                                                                                                                                                                                                                                                                                                                                                                                                                                                                                                                                                                                                                         | TYPE                                                                                                                                                                                             |                                                                                           | G1/2                                                         |                                                                                                                                                                                                                                                                                                                                                                                                                                                                                                                                                                                                                                                                                                                                                                                                                                                                                                                                                                                                                                                                                                                                                                                                                                                                                                                                                                                                                                                                                                                                                                                                                                                                                                                                                                                                                                                                                                                                                                                                                                                                                                                             |                                                                                    | Operating                                                                                                                                | EL25637A - K                                                                                                                                                                                                                                                                                                                                                                          | EL25637B - K                                                                                                                                                                                                   | EL25637D - K                                                                                                                                                                                                                                                                                                                                                                                                                                                                                                                                                                                                                                                                                                                                                                                                                                                                                                                                                                                                                                                                                                                                                                                                                                                                                                                                                                                                                                                                                                                                                                                                                                                                                                                                                                                                                                                                                                                                                                                                                                                                                                                | EL25637G - K                                                                                                                                                                                                                                                                                                 | Knob type manual adjuster                                                                                                                                                                                                                                                                                                                                                                                                                                                                                                                                    |
| REF.<br>CAT.                                                                                                                                                                                                                                                                                                                                                                                                                                                                                                                                                                                                                                                                                                                                                                                                                                                                                                                                                                                                                                                                                                                                                                                                                                                                                                                                                                                                                                                                                                                                                                                                                                                                                                                                                                                                                                                                                                                                                                                                                                                                                                                   | TYPE<br>OF                                                                                                                                                                                       | PC                                                                                        | ORT SI                                                       | ZE                                                                                                                                                                                                                                                                                                                                                                                                                                                                                                                                                                                                                                                                                                                                                                                                                                                                                                                                                                                                                                                                                                                                                                                                                                                                                                                                                                                                                                                                                                                                                                                                                                                                                                                                                                                                                                                                                                                                                                                                                                                                                                                          | 12<br><b>NW</b>                                                                    | Operating pressure range                                                                                                                 | EL25637A - K                                                                                                                                                                                                                                                                                                                                                                          | EL25637B - K  RING NO. WIT provided with D                                                                                                                                                                     | EL25637D - K                                                                                                                                                                                                                                                                                                                                                                                                                                                                                                                                                                                                                                                                                                                                                                                                                                                                                                                                                                                                                                                                                                                                                                                                                                                                                                                                                                                                                                                                                                                                                                                                                                                                                                                                                                                                                                                                                                                                                                                                                                                                                                                | EL25637G - K                                                                                                                                                                                                                                                                                                 |                                                                                                                                                                                                                                                                                                                                                                                                                                                                                                                                                              |
| C REF.                                                                                                                                                                                                                                                                                                                                                                                                                                                                                                                                                                                                                                                                                                                                                                                                                                                                                                                                                                                                                                                                                                                                                                                                                                                                                                                                                                                                                                                                                                                                                                                                                                                                                                                                                                                                                                                                                                                                                                                                                                                                                                                         | TYPE                                                                                                                                                                                             |                                                                                           |                                                              |                                                                                                                                                                                                                                                                                                                                                                                                                                                                                                                                                                                                                                                                                                                                                                                                                                                                                                                                                                                                                                                                                                                                                                                                                                                                                                                                                                                                                                                                                                                                                                                                                                                                                                                                                                                                                                                                                                                                                                                                                                                                                                                             |                                                                                    | Operating pressure                                                                                                                       | EL25637A - K                                                                                                                                                                                                                                                                                                                                                                          | EL25637B - K  RING NO. WIT provided with D                                                                                                                                                                     | EL25637D - K  H COIL VOLTA IN connector typ                                                                                                                                                                                                                                                                                                                                                                                                                                                                                                                                                                                                                                                                                                                                                                                                                                                                                                                                                                                                                                                                                                                                                                                                                                                                                                                                                                                                                                                                                                                                                                                                                                                                                                                                                                                                                                                                                                                                                                                                                                                                                 | EL25637G - K                                                                                                                                                                                                                                                                                                 | Knob type manual adjuster                                                                                                                                                                                                                                                                                                                                                                                                                                                                                                                                    |
| REF.<br>CAT.<br>NO.                                                                                                                                                                                                                                                                                                                                                                                                                                                                                                                                                                                                                                                                                                                                                                                                                                                                                                                                                                                                                                                                                                                                                                                                                                                                                                                                                                                                                                                                                                                                                                                                                                                                                                                                                                                                                                                                                                                                                                                                                                                                                                            | TYPE<br>OF                                                                                                                                                                                       | PC<br>IN                                                                                  | ORT SI                                                       | ZE                                                                                                                                                                                                                                                                                                                                                                                                                                                                                                                                                                                                                                                                                                                                                                                                                                                                                                                                                                                                                                                                                                                                                                                                                                                                                                                                                                                                                                                                                                                                                                                                                                                                                                                                                                                                                                                                                                                                                                                                                                                                                                                          |                                                                                    | Operating pressure range                                                                                                                 | ORDE<br>(all coils are                                                                                                                                                                                                                                                                                                                                                                | RING NO. WIT provided with D                                                                                                                                                                                   | H COIL VOLTA<br>IN connector type<br>IN 24 V                                                                                                                                                                                                                                                                                                                                                                                                                                                                                                                                                                                                                                                                                                                                                                                                                                                                                                                                                                                                                                                                                                                                                                                                                                                                                                                                                                                                                                                                                                                                                                                                                                                                                                                                                                                                                                                                                                                                                                                                                                                                                | GE OF<br>e socket S1)                                                                                                                                                                                                                                                                                        | Knob type manual adjuster                                                                                                                                                                                                                                                                                                                                                                                                                                                                                                                                    |
| REF. CAT. NO.  Direct ac                                                                                                                                                                                                                                                                                                                                                                                                                                                                                                                                                                                                                                                                                                                                                                                                                                                                                                                                                                                                                                                                                                                                                                                                                                                                                                                                                                                                                                                                                                                                                                                                                                                                                                                                                                                                                                                                                                                                                                                                                                                                                                       | TYPE<br>OF<br>VALVE<br>ting valves                                                                                                                                                               | PC IN G1/4                                                                                | OUT G1/4                                                     | ZE<br>EXH                                                                                                                                                                                                                                                                                                                                                                                                                                                                                                                                                                                                                                                                                                                                                                                                                                                                                                                                                                                                                                                                                                                                                                                                                                                                                                                                                                                                                                                                                                                                                                                                                                                                                                                                                                                                                                                                                                                                                                                                                                                                                                                   | <b>NW</b>                                                                          | Operating pressure range (bar)                                                                                                           | ORDE (all coils are                                                                                                                                                                                                                                                                                                                                                                   | RING NO. WIT provided with D C 48 V                                                                                                                                                                            | H COIL VOLTA IN connector type C 24 V                                                                                                                                                                                                                                                                                                                                                                                                                                                                                                                                                                                                                                                                                                                                                                                                                                                                                                                                                                                                                                                                                                                                                                                                                                                                                                                                                                                                                                                                                                                                                                                                                                                                                                                                                                                                                                                                                                                                                                                                                                                                                       | GE OF<br>e socket S1)                                                                                                                                                                                                                                                                                        | Knob type manual adjuster                                                                                                                                                                                                                                                                                                                                                                                                                                                                                                                                    |
| REF.<br>CAT.<br>NO.<br>Direct ac<br>J001 - 04<br>J013 - 02                                                                                                                                                                                                                                                                                                                                                                                                                                                                                                                                                                                                                                                                                                                                                                                                                                                                                                                                                                                                                                                                                                                                                                                                                                                                                                                                                                                                                                                                                                                                                                                                                                                                                                                                                                                                                                                                                                                                                                                                                                                                     | TYPE<br>OF<br>VALVE<br>ting valves<br>2/2 NC<br>2/2 NC                                                                                                                                           | P( IN G1/4 G1/4                                                                           | OUT G1/4 G1/4                                                | ZE<br>EXH                                                                                                                                                                                                                                                                                                                                                                                                                                                                                                                                                                                                                                                                                                                                                                                                                                                                                                                                                                                                                                                                                                                                                                                                                                                                                                                                                                                                                                                                                                                                                                                                                                                                                                                                                                                                                                                                                                                                                                                                                                                                                                                   | NW 3.0 2.5                                                                         | Operating pressure range (bar)                                                                                                           | ORDE (all coils are  110 V  NIL E12613Q                                                                                                                                                                                                                                                                                                                                               | RING NO. WIT provided with D C 48 V                                                                                                                                                                            | H COIL VOLTA IN connector type C 24 V  NIL E12613W                                                                                                                                                                                                                                                                                                                                                                                                                                                                                                                                                                                                                                                                                                                                                                                                                                                                                                                                                                                                                                                                                                                                                                                                                                                                                                                                                                                                                                                                                                                                                                                                                                                                                                                                                                                                                                                                                                                                                                                                                                                                          | EL25637G - K  AGE OF e socket S1)  12 V  NIL E12613R                                                                                                                                                                                                                                                         | Knob type manual adjuster                                                                                                                                                                                                                                                                                                                                                                                                                                                                                                                                    |
| REF. CAT. NO.  Direct ac  J001 - 04  J013 - 02  J013 - 02                                                                                                                                                                                                                                                                                                                                                                                                                                                                                                                                                                                                                                                                                                                                                                                                                                                                                                                                                                                                                                                                                                                                                                                                                                                                                                                                                                                                                                                                                                                                                                                                                                                                                                                                                                                                                                                                                                                                                                                                                                                                      | TYPE<br>OF<br>VALVE<br>ting valves<br>2/2 NC<br>2/2 NC<br>2/2 NC                                                                                                                                 | FC IN G1/4 G1/4 G1/4                                                                      | ORT SI OUT G1/4 G1/4 G1/4                                    | ZE EXH NIL NIL NIL                                                                                                                                                                                                                                                                                                                                                                                                                                                                                                                                                                                                                                                                                                                                                                                                                                                                                                                                                                                                                                                                                                                                                                                                                                                                                                                                                                                                                                                                                                                                                                                                                                                                                                                                                                                                                                                                                                                                                                                                                                                                                                          | 3.0<br>2.5<br>2                                                                    | Operating pressure range (bar)  0-10 0-7 0-10                                                                                            | ORDE<br>(all coils are<br>110 V<br>NIL<br>E12613Q<br>E12612Q                                                                                                                                                                                                                                                                                                                          | RING NO. WIT provided with D C 48 V NIL E12613S E12612S                                                                                                                                                        | H COIL VOLTA IN connector type C 24 V  NIL E12613W E12612W                                                                                                                                                                                                                                                                                                                                                                                                                                                                                                                                                                                                                                                                                                                                                                                                                                                                                                                                                                                                                                                                                                                                                                                                                                                                                                                                                                                                                                                                                                                                                                                                                                                                                                                                                                                                                                                                                                                                                                                                                                                                  | EL25637G - K  GE OF e socket S1)  12 V  NIL E12613R E12612R                                                                                                                                                                                                                                                  | Knob type manual adjuster                                                                                                                                                                                                                                                                                                                                                                                                                                                                                                                                    |
| REF.<br>CAT.<br>NO.<br>Direct ac<br>J001 - 04<br>J013 - 02                                                                                                                                                                                                                                                                                                                                                                                                                                                                                                                                                                                                                                                                                                                                                                                                                                                                                                                                                                                                                                                                                                                                                                                                                                                                                                                                                                                                                                                                                                                                                                                                                                                                                                                                                                                                                                                                                                                                                                                                                                                                     | TYPE<br>OF<br>VALVE<br>ting valves<br>2/2 NC<br>2/2 NC                                                                                                                                           | P( IN G1/4 G1/4                                                                           | OUT G1/4 G1/4                                                | ZE<br>EXH                                                                                                                                                                                                                                                                                                                                                                                                                                                                                                                                                                                                                                                                                                                                                                                                                                                                                                                                                                                                                                                                                                                                                                                                                                                                                                                                                                                                                                                                                                                                                                                                                                                                                                                                                                                                                                                                                                                                                                                                                                                                                                                   | NW 3.0 2.5                                                                         | Operating pressure range (bar)                                                                                                           | ORDE (all coils are  110 V  NIL E12613Q                                                                                                                                                                                                                                                                                                                                               | RING NO. WIT provided with D C 48 V                                                                                                                                                                            | H COIL VOLTA IN connector type C 24 V  NIL E12613W                                                                                                                                                                                                                                                                                                                                                                                                                                                                                                                                                                                                                                                                                                                                                                                                                                                                                                                                                                                                                                                                                                                                                                                                                                                                                                                                                                                                                                                                                                                                                                                                                                                                                                                                                                                                                                                                                                                                                                                                                                                                          | EL25637G - K  AGE OF e socket S1)  12 V  NIL E12613R                                                                                                                                                                                                                                                         | Knob type manual adjuster                                                                                                                                                                                                                                                                                                                                                                                                                                                                                                                                    |
| REF. CAT. NO.  Direct ac  J001 - 04  J013 - 02  J013 - 02                                                                                                                                                                                                                                                                                                                                                                                                                                                                                                                                                                                                                                                                                                                                                                                                                                                                                                                                                                                                                                                                                                                                                                                                                                                                                                                                                                                                                                                                                                                                                                                                                                                                                                                                                                                                                                                                                                                                                                                                                                                                      | TYPE<br>OF<br>VALVE<br>ting valves<br>2/2 NC<br>2/2 NC<br>2/2 NC                                                                                                                                 | FC IN G1/4 G1/4 G1/4                                                                      | ORT SI OUT G1/4 G1/4 G1/4                                    | ZE EXH NIL NIL NIL                                                                                                                                                                                                                                                                                                                                                                                                                                                                                                                                                                                                                                                                                                                                                                                                                                                                                                                                                                                                                                                                                                                                                                                                                                                                                                                                                                                                                                                                                                                                                                                                                                                                                                                                                                                                                                                                                                                                                                                                                                                                                                          | 3.0<br>2.5<br>2                                                                    | Operating pressure range (bar)  0-10 0-7 0-10                                                                                            | ORDE<br>(all coils are<br>110 V<br>NIL<br>E12613Q<br>E12612Q                                                                                                                                                                                                                                                                                                                          | RING NO. WIT provided with D C 48 V NIL E12613S E12612S                                                                                                                                                        | H COIL VOLTA IN connector type C 24 V  NIL E12613W E12612W                                                                                                                                                                                                                                                                                                                                                                                                                                                                                                                                                                                                                                                                                                                                                                                                                                                                                                                                                                                                                                                                                                                                                                                                                                                                                                                                                                                                                                                                                                                                                                                                                                                                                                                                                                                                                                                                                                                                                                                                                                                                  | EL25637G - K  GE OF e socket S1)  12 V  NIL E12613R E12612R                                                                                                                                                                                                                                                  | Knob type manual adjuster                                                                                                                                                                                                                                                                                                                                                                                                                                                                                                                                    |
| REF. CAT. NO.  Direct ac J001 - 04 J013 - 02 J013 - 02 J013 - 02 J002 - 04 J002 - 04                                                                                                                                                                                                                                                                                                                                                                                                                                                                                                                                                                                                                                                                                                                                                                                                                                                                                                                                                                                                                                                                                                                                                                                                                                                                                                                                                                                                                                                                                                                                                                                                                                                                                                                                                                                                                                                                                                                                                                                                                                           | TYPE OF VALVE  ting valves 2/2 NC 2/2 NC 2/2 NC 2/2 NC 3/2 NO 3/2 NO 3/2 NO                                                                                                                      | G1/4<br>G1/4<br>G1/4<br>G1/4<br>G1/8<br>G1/8                                              | ORT SI OUT G1/4 G1/4 G1/4 G1/4 G1/4 G1/4                     | EXH  NIL  NIL  NIL  OH  OH  OH  OH  OH  OH  OH  OH  OH  O                                                                                                                                                                                                                                                                                                                                                                                                                                                                                                                                                                                                                                                                                                                                                                                                                                                                                                                                                                                                                                                                                                                                                                                                                                                                                                                                                                                                                                                                                                                                                                                                                                                                                                                                                                                                                                                                                                                                                                                                                                                                   | 3.0<br>2.5<br>2<br>1.2<br>2.5<br>2.0                                               | Operating pressure range (bar)  0-10 0-7 0-10 0-20  0-7 0-10                                                                             | ORDEI<br>(all coils are<br>110 V<br>NIL<br>E12613Q<br>E12612Q<br>E12611Q                                                                                                                                                                                                                                                                                                              | RING NO. WIT provided with D C 48 V NIL E12613S E12612S                                                                                                                                                        | H COIL VOLTA IN connector typ IN CONNECTOR IN E12613W E12612W E12611W                                                                                                                                                                                                                                                                                                                                                                                                                                                                                                                                                                                                                                                                                                                                                                                                                                                                                                                                                                                                                                                                                                                                                                                                                                                                                                                                                                                                                                                                                                                                                                                                                                                                                                                                                                                                                                                                                                                                                                                                                                                       | EL25637G - K  GE OF e socket S1)  12 V  NIL E12613R E12612R                                                                                                                                                                                                                                                  | Knob type manual adjuster                                                                                                                                                                                                                                                                                                                                                                                                                                                                                                                                    |
| REF. CAT. NO.  Direct ac J001 - 04 J013 - 02 J013 - 02 J013 - 02 J002 - 04                                                                                                                                                                                                                                                                                                                                                                                                                                                                                                                                                                                                                                                                                                                                                                                                                                                                                                                                                                                                                                                                                                                                                                                                                                                                                                                                                                                                                                                                                                                                                                                                                                                                                                                                                                                                                                                                                                                                                                                                                                                     | TYPE OF VALVE  ting valves 2/2 NC 2/2 NC 2/2 NC 2/2 NC 2/2 NC 3/2 NO                                                                                                                             | G1/4<br>G1/4<br>G1/4<br>G1/4<br>G1/8                                                      | ORT SI OUT G1/4 G1/4 G1/4 G1/4 G1/4                          | ZE  EXH  NIL  NIL  NIL  NIL  OH  OH  OH  OH  OH  OH  OH  OH  OH  O                                                                                                                                                                                                                                                                                                                                                                                                                                                                                                                                                                                                                                                                                                                                                                                                                                                                                                                                                                                                                                                                                                                                                                                                                                                                                                                                                                                                                                                                                                                                                                                                                                                                                                                                                                                                                                                                                                                                                                                                                                                          | 3.0<br>2.5<br>2<br>1.2<br>2.5                                                      | Operating pressure range (bar)  0-10 0-7 0-10 0-20                                                                                       | ORDEI (all coils are 110 V NIL E12613Q E12611Q -                                                                                                                                                                                                                                                                                                                                      | RING NO. WIT provided with D C 48 V NIL E12613S E12612S                                                                                                                                                        | PEL25637D - K  H COIL VOLTA IN connector typ  C  24 V  NIL  E12613W  E12612W  E12611W  -                                                                                                                                                                                                                                                                                                                                                                                                                                                                                                                                                                                                                                                                                                                                                                                                                                                                                                                                                                                                                                                                                                                                                                                                                                                                                                                                                                                                                                                                                                                                                                                                                                                                                                                                                                                                                                                                                                                                                                                                                                    | EL25637G - K  GE OF e socket S1)  12 V  NIL E12613R E12612R                                                                                                                                                                                                                                                  | Knob type manual adjuster                                                                                                                                                                                                                                                                                                                                                                                                                                                                                                                                    |
| REF. CAT. NO.  Direct ac J001 - 04 J013 - 02 J013 - 02 J013 - 02 J002 - 04 J002 - 04                                                                                                                                                                                                                                                                                                                                                                                                                                                                                                                                                                                                                                                                                                                                                                                                                                                                                                                                                                                                                                                                                                                                                                                                                                                                                                                                                                                                                                                                                                                                                                                                                                                                                                                                                                                                                                                                                                                                                                                                                                           | TYPE OF VALVE  ting valves 2/2 NC 2/2 NC 2/2 NC 2/2 NC 3/2 NO 3/2 NO 3/2 NO                                                                                                                      | G1/4<br>G1/4<br>G1/4<br>G1/4<br>G1/8<br>G1/8                                              | ORT SI OUT G1/4 G1/4 G1/4 G1/4 G1/4 G1/4                     | EXH  NIL  NIL  NIL  OH  OH  OH  OH  OH  OH  OH  OH  OH  O                                                                                                                                                                                                                                                                                                                                                                                                                                                                                                                                                                                                                                                                                                                                                                                                                                                                                                                                                                                                                                                                                                                                                                                                                                                                                                                                                                                                                                                                                                                                                                                                                                                                                                                                                                                                                                                                                                                                                                                                                                                                   | 3.0<br>2.5<br>2<br>1.2<br>2.5<br>2.0                                               | Operating pressure range (bar)  0-10 0-7 0-10 0-20  0-7 0-10                                                                             | ORDEI (all coils are 110 V NIL E12613Q E12611Q                                                                                                                                                                                                                                                                                                                                        | RING NO. WIT provided with D C 48 V NIL E12613S E12612S E12611S                                                                                                                                                | PEL25637D - K  H COIL VOLTA IN connector typ  C  24 V  NIL  E12613W  E12612W  E12611W  -  -                                                                                                                                                                                                                                                                                                                                                                                                                                                                                                                                                                                                                                                                                                                                                                                                                                                                                                                                                                                                                                                                                                                                                                                                                                                                                                                                                                                                                                                                                                                                                                                                                                                                                                                                                                                                                                                                                                                                                                                                                                 | EL25637G - K  GE OF e socket S1)  12 V  NIL E12613R E12612R                                                                                                                                                                                                                                                  | Knob type manual adjuster                                                                                                                                                                                                                                                                                                                                                                                                                                                                                                                                    |
| REF. CAT. NO. Direct ac J001 - 04 J013 - 02 J013 - 02 J013 - 02 J002 - 04 J002 - 04 J002 - 04                                                                                                                                                                                                                                                                                                                                                                                                                                                                                                                                                                                                                                                                                                                                                                                                                                                                                                                                                                                                                                                                                                                                                                                                                                                                                                                                                                                                                                                                                                                                                                                                                                                                                                                                                                                                                                                                                                                                                                                                                                  | TYPE<br>OF<br>VALVE<br>ting valves<br>2/2 NC<br>2/2 NC<br>2/2 NC<br>2/2 NC<br>3/2 NO<br>3/2 NO<br>3/2 NO                                                                                         | G1/4<br>G1/4<br>G1/4<br>G1/4<br>G1/8<br>G1/8                                              | ORT SI OUT G1/4 G1/4 G1/4 G1/4 G1/4 G1/4                     | EXH  NIL  NIL  NIL  NIL  OH  OH  OH  OH  OH  OH  OH  OH  OH  O                                                                                                                                                                                                                                                                                                                                                                                                                                                                                                                                                                                                                                                                                                                                                                                                                                                                                                                                                                                                                                                                                                                                                                                                                                                                                                                                                                                                                                                                                                                                                                                                                                                                                                                                                                                                                                                                                                                                                                                                                                                              | 3.0<br>2.5<br>2<br>1.2<br>2.5<br>2.0<br>1.2                                        | Operating pressure range (bar)  0 - 10 0 - 7 0 - 10 0 - 20  0 - 7 0 - 10 0 - 20                                                          | ORDE (all coils are 110 V)  NIL E12613Q E12612Q E12611Q                                                                                                                                                                                                                                                                                                                               | RING NO. WIT provided with D  48 V  NIL E12613S E12612S E12611S                                                                                                                                                | PEL25637D - K  H COIL VOLTA IN connector typ  CC  24 V  NIL  E12613W  E12612W  E12611W                                                                                                                                                                                                                                                                                                                                                                                                                                                                                                                                                                                                                                                                                                                                                                                                                                                                                                                                                                                                                                                                                                                                                                                                                                                                                                                                                                                                                                                                                                                                                                                                                                                                                                                                                                                                                                                                                                                                                                                                                                      | REL25637G - K RGE OF e socket S1)  12 V  NIL E12613R E12612R E12611R                                                                                                                                                                                                                                         | Knob type manual adjuster                                                                                                                                                                                                                                                                                                                                                                                                                                                                                                                                    |
| DC  REF. CAT. NO.  Direct ac  J001 - 04  J013 - 02  J013 - 02  J002 - 04  J002 - 04  J002 - 04  J003 - 04                                                                                                                                                                                                                                                                                                                                                                                                                                                                                                                                                                                                                                                                                                                                                                                                                                                                                                                                                                                                                                                                                                                                                                                                                                                                                                                                                                                                                                                                                                                                                                                                                                                                                                                                                                                                                                                                                                                                                                                                                      | TYPE<br>OF<br>VALVE<br>ting valves<br>2/2 NC<br>2/2 NC<br>2/2 NC<br>2/2 NC<br>3/2 NO<br>3/2 NO<br>3/2 NO<br>3/2 NO                                                                               | G1/4<br>G1/4<br>G1/4<br>G1/4<br>G1/8<br>G1/8<br>G1/8                                      | G1/4<br>G1/4<br>G1/4<br>G1/4<br>G1/4<br>G1/4<br>G1/4         | NIL   NIL   NIL   NIL   G1/4   G1/4   G1/8                                                                                                                                                                                                                                                                                                                                                                                                                                                                                                                                                                                                                                                                                                                                                                                                                                                                                                                                                                                                                                                                                                                                                                                                                                                                                                                                                                                                                                                                                                                                                                                                                                                                                                                                                                                                                                                                                                                                                                                                                                                                                  | 3.0<br>2.5<br>2<br>1.2<br>2.5<br>2.0<br>1.2                                        | Operating pressure range (bar)  0 - 10 0 - 7 0 - 10 0 - 20  0 - 7 0 - 10 0 - 20  0 - 7                                                   | ORDEI (all coils are 110 V)  NIL E12613Q E12611Q E14613Q                                                                                                                                                                                                                                                                                                                              | RING NO. WIT provided with D E 48 V  NIL E12613S E12612S E12611S  E14613S                                                                                                                                      | NIL E12611W E12611W E12611W E12611W E14613W E14613W E14613W E14613W E14613W E14611W E14613W E14613W E14613W E14613W E14613W E14613W E14613W E14613W E14613W                                                                                                                                                                                                                                                                                                                                                                                                                                                                                                                                                                                                                                                                                                                                                                                                                                                                                                                                                                                                                                                                                                                                                                                                                                                                                                                                                                                                                                                                                                                                                                                                                                                                                                                                                                                                                                                                                                                                                                 | REL25637G - K RGE OF e socket S1)  12 V  NIL E12613R E12612R E12611R  E14613R                                                                                                                                                                                                                                | Knob type manual adjuster                                                                                                                                                                                                                                                                                                                                                                                                                                                                                                                                    |
| REF. CAT. NO.  Direct ac J001 - 04 J013 - 02 J013 - 02 J013 - 02 J002 - 04 J002 - 04 J003 - 04 J003 - 04 J003 - 04 J003 - 04                                                                                                                                                                                                                                                                                                                                                                                                                                                                                                                                                                                                                                                                                                                                                                                                                                                                                                                                                                                                                                                                                                                                                                                                                                                                                                                                                                                                                                                                                                                                                                                                                                                                                                                                                                                                                                                                                                                                                                                                   | TYPE<br>OF<br>VALVE<br>:ting valves<br>2/2 NC<br>2/2 NC<br>2/2 NC<br>2/2 NC<br>3/2 NO<br>3/2 NO<br>3/2 NO<br>3/2 NC<br>3/2 NC<br>3/2 NC<br>3/2 NC                                                | G1/4<br>G1/4<br>G1/4<br>G1/8<br>G1/8<br>G1/8<br>G1/4<br>G1/4                              | G1/4<br>G1/4<br>G1/4<br>G1/4<br>G1/4<br>G1/4<br>G1/4<br>G1/4 | NIL NIL NIL G1/4 G1/4 G1/8 G1/8 G1/8                                                                                                                                                                                                                                                                                                                                                                                                                                                                                                                                                                                                                                                                                                                                                                                                                                                                                                                                                                                                                                                                                                                                                                                                                                                                                                                                                                                                                                                                                                                                                                                                                                                                                                                                                                                                                                                                                                                                                                                                                                                                                        | 3.0<br>2.5<br>2<br>1.2<br>2.5<br>2.0<br>1.2                                        | Operating pressure range (bar)  0-10 0-7 0-10 0-20  0-7 0-10 0-20  0-7 0-10 0-20                                                         | NIL E12613Q E12611Q E14613Q E14612Q E14612Q                                                                                                                                                                                                                                                                                                                                           | RING NO. WIT provided with D                                                                                                                                                                                   | NIL   E12611W   E12611W   E14613W   E14612W   E14612W | REL25637G - K RGE OF e socket S1)  12 V  NIL E12613R E12612R E12611R  E14613R E14612R                                                                                                                                                                                                                        | Knob type manual adjuster  Remarks                                                                                                                                                                                                                                                                                                                                                                                                                                                                                                                           |
| REF. CAT. NO.  Direct ac  J001 - 04  J013 - 02  J013 - 02  J013 - 02  J002 - 04  J002 - 04  J003 - 04  J003 - 04                                                                                                                                                                                                                                                                                                                                                                                                                                                                                                                                                                                                                                                                                                                                                                                                                                                                                                                                                                                                                                                                                                                                                                                                                                                                                                                                                                                                                                                                                                                                                                                                                                                                                                                                                                                                                                                                                                                                                                                                               | TYPE<br>OF<br>VALVE<br>ting valves<br>2/2 NC<br>2/2 NC<br>2/2 NC<br>2/2 NC<br>3/2 NO<br>3/2 NO<br>3/2 NO<br>3/2 NO<br>3/2 NO<br>3/2 NC                                                           | G1/4<br>G1/4<br>G1/4<br>G1/4<br>G1/8<br>G1/8<br>G1/8<br>G1/4                              | G1/4<br>G1/4<br>G1/4<br>G1/4<br>G1/4<br>G1/4<br>G1/4<br>G1/4 | NIL   NIL   NIL   NIL   G1/4   G1/4   G1/8   G1/8   G1/8                                                                                                                                                                                                                                                                                                                                                                                                                                                                                                                                                                                                                                                                                                                                                                                                                                                                                                                                                                                                                                                                                                                                                                                                                                                                                                                                                                                                                                                                                                                                                                                                                                                                                                                                                                                                                                                                                                                                                                                                                                                                    | 3.0<br>2.5<br>2<br>1.2<br>2.5<br>2.0<br>1.2<br>2.5<br>2.0                          | Operating pressure range (bar)  0 - 10 0 - 7 0 - 10 0 - 20  0 - 7 0 - 10 0 - 20  0 - 7 0 - 10                                            | NIL E12613Q E12611Q E14613Q E14611Q E14611Q E14611Q                                                                                                                                                                                                                                                                                                                                   | RING NO. WIT provided with D                                                                                                                                                                                   | NIL E12613W E12611W E14613W E14611W E14611W E14611W                                                                                                                                                                                                                                                                                                                                                                                                                                                                                                                                                                                                                                                                                                                                                                                                                                                                                                                                                                                                                                                                                                                                                                                                                                                                                                                                                                                                                                                                                                                                                                                                                                                                                                                                                                                                                                                                                                                                                                                                                                                                         | REL25637G - K RGE OF e socket S1)  12 V  NIL E12613R E12612R E12611R  E14613R E14613R E14612R E14611R                                                                                                                                                                                                        | Knob type manual adjuster  Remarks                                                                                                                                                                                                                                                                                                                                                                                                                                                                                                                           |
| REF. CAT. NO.  Direct ac J001 - 04 J013 - 02 J013 - 02 J013 - 02 J002 - 04 J002 - 04 J003 - 04 J003 - 04 J003 - 04 J003 - 04                                                                                                                                                                                                                                                                                                                                                                                                                                                                                                                                                                                                                                                                                                                                                                                                                                                                                                                                                                                                                                                                                                                                                                                                                                                                                                                                                                                                                                                                                                                                                                                                                                                                                                                                                                                                                                                                                                                                                                                                   | TYPE OF VALVE  ting valves 2/2 NC 2/2 NC 2/2 NC 3/2 NO 3/2 NO 3/2 NO 3/2 NO 3/2 NO 3/2 NC                                  | G1/4<br>G1/4<br>G1/4<br>G1/8<br>G1/8<br>G1/8<br>G1/4<br>G1/4                              | G1/4<br>G1/4<br>G1/4<br>G1/4<br>G1/4<br>G1/4<br>G1/4<br>G1/4 | NIL NIL NIL G1/4 G1/4 G1/8 G1/8 G1/8                                                                                                                                                                                                                                                                                                                                                                                                                                                                                                                                                                                                                                                                                                                                                                                                                                                                                                                                                                                                                                                                                                                                                                                                                                                                                                                                                                                                                                                                                                                                                                                                                                                                                                                                                                                                                                                                                                                                                                                                                                                                                        | 3.0<br>2.5<br>2<br>1.2<br>2.5<br>2.0<br>1.2                                        | Operating pressure range (bar)  0-10 0-7 0-10 0-20  0-7 0-10 0-20  0-7 0-10 0-20                                                         | NIL E12613Q E12611Q E14613Q E14611Q E14611Q E24002Q E24002Q                                                                                                                                                                                                                                                                                                                           | RING NO. WIT provided with D                                                                                                                                                                                   | NIL E12613W E12611W E14613W E14611W E14611W E24002W E24002W                                                                                                                                                                                                                                                                                                                                                                                                                                                                                                                                                                                                                                                                                                                                                                                                                                                                                                                                                                                                                                                                                                                                                                                                                                                                                                                                                                                                                                                                                                                                                                                                                                                                                                                                                                                                                                                                                                                                                                                                                                                                 | REL25637G - K RGE OF e socket S1)  12 V  NIL E12613R E12612R E12611R  E14613R E14613R E14612R E14611R E24002R                                                                                                                                                                                                | Remarks  Remarks                                                                                                                                                                                                                                                                                                                                                                                                                                                                                                                                             |
| REF. CAT. NO.  Direct ac J001 - 04 J013 - 02 J013 - 02 J013 - 02 J002 - 04 J002 - 04 J003 - 04 J003 - 04 J003 - 04 J003 - 04 Pilot ope                                                                                                                                                                                                                                                                                                                                                                                                                                                                                                                                                                                                                                                                                                                                                                                                                                                                                                                                                                                                                                                                                                                                                                                                                                                                                                                                                                                                                                                                                                                                                                                                                                                                                                                                                                                                                                                                                                                                                                                         | TYPE OF VALVE  ting valves 2/2 NC 2/2 NC 2/2 NC 2/2 NC 3/2 NO 3/2 NO 3/2 NO 3/2 NO 3/2 NC                    | PC IN G1/4 G1/4 G1/8 G1/8 G1/8 G1/4 G1/4 G1/4 G1/4 NIL                                    | OUT  G1/4 G1/4 G1/4 G1/4 G1/4 G1/4 G1/4 G1/                  | NIL NIL G1/4 G1/8 G1/8 G1/8                                                                                                                                                                                                                                                                                                                                                                                                                                                                                                                                                                                                                                                                                                                                                                                                                                                                                                                                                                                                                                                                                                                                                                                                                                                                                                                                                                                                                                                                                                                                                                                                                                                                                                                                                                                                                                                                                                                                                                                                                                                                                                 | 3.0<br>2.5<br>2<br>1.2<br>2.5<br>2.0<br>1.2<br>2.5<br>2.0<br>1.2                   | Operating pressure range (bar)  0-10 0-7 0-10 0-20  0-7 0-10 0-20  0-7 0-10 0-20  0-7 0-10 0-10 0-20                                     | NIL E12613Q E12611Q E14613Q E14611Q E14611Q E24002Q E24002Q                                                                                                                                                                                                                                                                                                                           | RING NO. WIT provided with D                                                                                                                                                                                   | NIL E12613W E12611W E14613W E14611W E14611W E24002W E24002W                                                                                                                                                                                                                                                                                                                                                                                                                                                                                                                                                                                                                                                                                                                                                                                                                                                                                                                                                                                                                                                                                                                                                                                                                                                                                                                                                                                                                                                                                                                                                                                                                                                                                                                                                                                                                                                                                                                                                                                                                                                                 | REL25637G - K RGE OF e socket S1)  12 V  NIL E12613R E12612R E12611R  E14613R E14613R E14612R E14611R E24002R                                                                                                                                                                                                | Remarks  Remarks  Screw type manual adjuster  Knob type manual adjuster                                                                                                                                                                                                                                                                                                                                                                                                                                                                                      |
| REF. CAT. NO.  Direct ac J001 - 04 J013 - 02 J013 - 02 J013 - 02 J002 - 04 J002 - 04 J003 - 04                                                                                                                                                                                                                                                                                                                                                                                                                                                                                                                                                                                                                                                                                                                                                                                                                                                                                                                                                                                                                                                                                                                                                                                                                                                                                                                                                                                                                                                                                                                                                                                                                                                                                                                                                                                                                                                                                                                                                                                         | TYPE OF VALVE  ting valves 2/2 NC 2/2 NC 2/2 NC 2/2 NC 3/2 NO 3/2 NO 3/2 NO 3/2 NO 3/2 NC                                                | G1/4<br>G1/4<br>G1/4<br>G1/8<br>G1/8<br>G1/8<br>G1/4<br>G1/4                              | G1/4<br>G1/4<br>G1/4<br>G1/4<br>G1/4<br>G1/4<br>G1/4<br>G1/4 | NIL NIL NIL G1/4 G1/4 G1/8 G1/8 G1/8                                                                                                                                                                                                                                                                                                                                                                                                                                                                                                                                                                                                                                                                                                                                                                                                                                                                                                                                                                                                                                                                                                                                                                                                                                                                                                                                                                                                                                                                                                                                                                                                                                                                                                                                                                                                                                                                                                                                                                                                                                                                                        | 3.0<br>2.5<br>2<br>1.2<br>2.5<br>2.0<br>1.2                                        | Operating pressure range (bar)  0-10 0-7 0-10 0-20  0-7 0-10 0-20  0-7 0-10 0-20                                                         | ORDEI (all coils are 110 V)  NIL E12613Q E12612Q E12611Q E14613Q E14612Q E14611Q E24002Q E24002Q - K                                                                                                                                                                                                                                                                                  | RING NO. WIT provided with D                                                                                                                                                                                   | NIL E12613W E12611W E14613W E14613W E14611W E2402W E24002W - K                                                                                                                                                                                                                                                                                                                                                                                                                                                                                                                                                                                                                                                                                                                                                                                                                                                                                                                                                                                                                                                                                                                                                                                                                                                                                                                                                                                                                                                                                                                                                                                                                                                                                                                                                                                                                                                                                                                                                                                                                                                              | REL25637G - K RGE OF e socket S1)  12 V  NIL E12613R E12612R E12611R  E14613R E14612R E14612R E14611R E24002R E24002R - K  EL13615R EL13615R - K                                                                                                                                                             | Remarks  Remarks  Screw type manual adjuster Knob type manual adjuster Screw type manual adjuster Knob type manual adjuster                                                                                                                                                                                                                                                                                                                                                                                                                                  |
| REF. CAT. NO.  Direct ac J001 - 04 J013 - 02 J013 - 02 J013 - 02 J002 - 04 J002 - 04 J003 - 05 J | TYPE OF VALVE  ting valves 2/2 NC 2/2 NC 2/2 NC 2/2 NC 3/2 NO 3/2 NO 3/2 NO 3/2 NO 3/2 NC 3/2 Sigle pilot NO | PC IN G1/4 G1/4 G1/4 G1/8 G1/8 G1/4 G1/4 G1/4 G1/4 G1/4 G1/4                              | OUT  G1/4 G1/4 G1/4 G1/4 G1/4 G1/4 G1/4 G1/                  | NIL NIL G1/4 G1/8 G1/8 G1/8                                                                                                                                                                                                                                                                                                                                                                                                                                                                                                                                                                                                                                                                                                                                                                                                                                                                                                                                                                                                                                                                                                                                                                                                                                                                                                                                                                                                                                                                                                                                                                                                                                                                                                                                                                                                                                                                                                                                                                                                                                                                                                 | 3.0<br>2.5<br>2<br>1.2<br>2.5<br>2.0<br>1.2<br>2.5<br>2.0<br>1.2                   | Operating pressure range (bar)  0-10 0-7 0-10 0-20  0-7 0-10 0-20  0-7 0-10 0-20  0-7 0-10 0-10 0-20                                     | PL25637A - K  ORDEI (all coils are  110 V  NIL  E12613Q  E12612Q  E12611Q  E14613Q  E14612Q  E14611Q  E24002Q  E24002Q - K  EL13615Q  EL13615Q - K  EL14615Q                                                                                                                                                                                                                          | RING NO. WIT provided with D                                                                                                                                                                                   | PL25637D - K  H COIL VOLTA IN connector type  C 24 V  NIL  E12613W  E12612W  E12611W  E14613W  E14612W  E14611W  E24002W  E24002W - K  EL13615W  EL13615W - K  EL14615W                                                                                                                                                                                                                                                                                                                                                                                                                                                                                                                                                                                                                                                                                                                                                                                                                                                                                                                                                                                                                                                                                                                                                                                                                                                                                                                                                                                                                                                                                                                                                                                                                                                                                                                                                                                                                                                                                                                                                     | REL25637G - K RGE OF e socket S1)  12 V  NIL E12613R E12612R E12611R  E14613R E14613R E14612R E14611R E24002R E24002R - K  EL13615R - K EL13615R - K EL14615R                                                                                                                                                | Remarks  Remarks  Screw type manual adjuster Knob type manual adjuster Screw type manual adjuster Knob type manual adjuster Knob type manual adjuster Screw type manual adjuster                                                                                                                                                                                                                                                                                                                                                                             |
| REF. CAT. NO.  Direct ac J001 - 04 J013 - 02 J013 - 02 J013 - 02 J002 - 04 J002 - 04 J003 - 04 J003 - 04 J003 - 04 J003 - 04 Pilot ope                                                                                                                                                                                                                                                                                                                                                                                                                                                                                                                                                                                                                                                                                                                                                                                                                                                                                                                                                                                                                                                                                                                                                                                                                                                                                                                                                                                                                                                                                                                                                                                                                                                                                                                                                                                                                                                                                                                                                                                         | TYPE OF VALVE  ting valves 2/2 NC 2/2 NC 2/2 NC 2/2 NC 3/2 NO 3/2 NO 3/2 NO 3/2 NO 3/2 NC                    | PC IN G1/4 G1/4 G1/8 G1/8 G1/8 G1/4 G1/4 G1/4 G1/4 NIL                                    | OUT  G1/4 G1/4 G1/4 G1/4 G1/4 G1/4 G1/4 G1/                  | NIL NIL G1/4 G1/4 G1/8 G1/8 G1/8                                                                                                                                                                                                                                                                                                                                                                                                                                                                                                                                                                                                                                                                                                                                                                                                                                                                                                                                                                                                                                                                                                                                                                                                                                                                                                                                                                                                                                                                                                                                                                                                                                                                                                                                                                                                                                                                                                                                                                                                                                                                                            | 3.0<br>2.5<br>2<br>1.2<br>2.5<br>2.0<br>1.2<br>2.5<br>2.0<br>1.2                   | Operating pressure range (bar)  0 - 10 0 - 7 0 - 10 0 - 20  0 - 7 0 - 10 0 - 20  0 - 7 0 - 10 0 - 20  2 - 10  2 - 10                     | PL25637A - K  ORDEI (all coils are  110 V  NIL  E12613Q  E12612Q  E12611Q  E14613Q  E14612Q  E14611Q  E24002Q  E24002Q - K  EL13615Q - K  EL14615Q  EL14615Q - K                                                                                                                                                                                                                      | RING NO. WIT provided with D E 48 V  NIL E12613S E12612S E12611S                                                                                                                                               | PEL25637D - K  H COIL VOLTA IN connector type  C 24 V  NIL  E12613W  E12612W  E12611W  E14613W  E14612W  E14611W  E24002W  E24002W - K  EL13615W  EL13615W - K  EL14615W - K                                                                                                                                                                                                                                                                                                                                                                                                                                                                                                                                                                                                                                                                                                                                                                                                                                                                                                                                                                                                                                                                                                                                                                                                                                                                                                                                                                                                                                                                                                                                                                                                                                                                                                                                                                                                                                                                                                                                                | REL25637G - K RGE OF e socket S1)  12 V  NIL E12613R E12612R E12611R  E14613R E14613R E14612R E14611R  E24002R E24002R - K  EL13615R - K EL14615R EL14615R - K                                                                                                                                               | Remarks  Remarks  Screw type manual adjuster Knob type manual adjuster                                                                                                                                                                                                                                                                                                                           |
| REF. CAT. NO.  Direct ac J001 - 04 J013 - 02 J013 - 02 J013 - 02 J002 - 04 J002 - 04 J003 - 05 J | TYPE OF VALVE  ting valves 2/2 NC 2/2 NC 2/2 NC 2/2 NC 3/2 NO 3/2 NO 3/2 NO 3/2 NO 3/2 NC 3/2 Sigle pilot NO | PC IN G1/4 G1/4 G1/4 G1/8 G1/8 G1/4 G1/4 G1/4 G1/4 G1/4 G1/4                              | OUT  G1/4 G1/4 G1/4 G1/4 G1/4 G1/4 G1/4 G1/                  | NIL NIL G1/4 G1/4 G1/8 G1/8 G1/8                                                                                                                                                                                                                                                                                                                                                                                                                                                                                                                                                                                                                                                                                                                                                                                                                                                                                                                                                                                                                                                                                                                                                                                                                                                                                                                                                                                                                                                                                                                                                                                                                                                                                                                                                                                                                                                                                                                                                                                                                                                                                            | 3.0<br>2.5<br>2<br>1.2<br>2.5<br>2.0<br>1.2<br>2.5<br>2.0<br>1.2                   | Operating pressure range (bar)  0 - 10 0 - 7 0 - 10 0 - 20  0 - 7 0 - 10 0 - 20  0 - 7 0 - 10 0 - 20  2 - 10  2 - 10                     | EL25637A - K  ORDEI (all coils are  110 V  NIL E12613Q E12612Q E12611Q  E14613Q E14612Q E14611Q E24002Q E24002Q - K  EL13615Q EL13615Q - K EL14615Q EL14615Q - K EL13637Q                                                                                                                                                                                                             | RING NO. WIT provided with D E 48 V  NIL E12613S E12612S E12611S                                                                                                                                               | PL25637D - K  H COIL VOLTA IN connector type  C 24 V  NIL  E12613W  E12612W  E12611W  E14613W  E14612W  E14611W  E24002W  E24002W - K  EL13615W  EL13615W - K  EL14615W - K  EL14615W - K  EL14615W - K  EL13637W                                                                                                                                                                                                                                                                                                                                                                                                                                                                                                                                                                                                                                                                                                                                                                                                                                                                                                                                                                                                                                                                                                                                                                                                                                                                                                                                                                                                                                                                                                                                                                                                                                                                                                                                                                                                                                                                                                           | REL25637G - K RGE OF e socket S1)  12 V  NIL E12613R E12612R E12611R  E14613R E14613R E14612R E14611R  E24002R E24002R - K  EL13615R EL13615R - K EL14615R EL14615R - K EL13637R                                                                                                                             | Remarks  Remarks  Screw type manual adjuster Knob type manual adjuster Screw type manual adjuster Knob type manual adjuster Screw type manual adjuster                                                                                                                                                                                                                                                                                               |
| REF. CAT. NO.  Direct ac J001 - 04 J013 - 02 J013 - 02 J013 - 02 J002 - 04 J002 - 04 J003 - 04 J003 - 04 J003 - 04 J003 - 04 J005 - 05 J006 - 05                                                                                                                                                                                                                                                                                                                                                                                                                                                                                                                                                                                                                                                                                                                                                                                                                                                                                                                                                                                                                                                                                                                                                                                                                                                                                                                                                                                                                                                                                                                                                                                                                                                                                                                                                                                                                                                                                                                                                                               | TYPE OF VALVE  ting valves 2/2 NC 2/2 NC 2/2 NC 2/2 NC 3/2 NC 3/2 NO 3/2 NO 3/2 NO 3/2 NC 3/2 NC 3/2 NC 3/2 NC 3/2 Sigle pilot NO 3/2 Single pilot NC                                            | PC IN G1/4 G1/4 G1/4 G1/8 G1/8 G1/8 G1/4 G1/4 G1/4 G1/4 G1/4 G1/4                         | OUT  G1/4 G1/4 G1/4 G1/4 G1/4 G1/4 G1/4 G1/                  | NIL NIL NIL G1/4 G1/4 G1/8 G1/8 G1/4                                                                                                                                                                                                                                                                                                                                                                                                                                                                                                                                                                                                                                                                                                                                                                                                                                                                                                                                                                                                                                                                                                                                                                                                                                                                                                                                                                                                                                                                                                                                                                                                                                                                                                                                                                                                                                                                                                                                                                                                                                                                                        | 3.0<br>2.5<br>2<br>1.2<br>2.5<br>2.0<br>1.2<br>2.5<br>2.0<br>1.2<br>2              | Operating pressure range (bar)  0 - 10 0 - 7 0 - 10 0 - 20  0 - 7 0 - 10 0 - 20  0 - 7 0 - 10 0 - 20  2 - 10  2 - 10                     | EL25637A - K  ORDEI (all coils are  110 V  NIL E12613Q E12612Q E12611Q  E14613Q E14612Q E14611Q E24002Q E24002Q - K  EL13615Q - K EL13615Q - K EL14615Q - K EL13637Q - K EL13637Q - K                                                                                                                                                                                                 | RING NO. WIT provided with D E 48 V  NIL E12613S E12612S E12611S  E14613S E14612S E14611S E14615S E14615S E14615S E14615S EL14615S - K EL13637S EL13637S - K                                                   | EL25637D - K  H COIL VOLTA IN connector type  C 24 V  NIL E12613W E12612W E12611W                                                                                                                                                                                                                                                                                                                                                                                                                                                                                                                                                                                                                                                                                                                                                                                                                                                                                                                                                                                                                                                                                                                                                                                                                                                                                                                                                                                                                                                                                                                                                                                                                                                                                                                                                                                                                                                                                                                                                                                                                                           | REL25637G - K RGE OF e socket S1)  12 V  NIL E12613R E12612R E12611R  E14613R E14613R E14612R E14611R  E24002R E24002R - K  EL13615R - K EL13615R - K EL14615R EL14615R - K EL13637R EL13637R - K                                                                                                            | Remarks  Remarks  Screw type manual adjuster Knob type manual adjuster Knob type manual adjuster Knob type manual adjuster Knob type manual adjuster Screw type manual adjuster Knob type manual adjuster                                                                                                                                                                                                                                            |
| REF. CAT. NO.  Direct ac J001 - 04 J013 - 02 J013 - 02 J013 - 02 J002 - 04 J002 - 04 J003 - 04 J003 - 04 J003 - 04 J003 - 04 J005 - 05 J006 - 05                                                                                                                                                                                                                                                                                                                                                                                                                                                                                                                                                                                                                                                                                                                                                                                                                                                                                                                                                                                                                                                                                                                                                                                                                                                                                                                                                                                                                                                                                                                                                                                                                                                                                                                                                                                                                                                                                                                                                                               | TYPE OF VALVE  ting valves 2/2 NC 2/2 NC 2/2 NC 2/2 NC 3/2 NC 3/2 NO 3/2 NO 3/2 NO 3/2 NC 3/2 NC 3/2 NC 3/2 NC 3/2 Sigle pilot NO 3/2 Single pilot NC                                            | PC IN G1/4 G1/4 G1/4 G1/8 G1/8 G1/8 G1/4 G1/4 G1/4 G1/4 G1/4 G1/4                         | OUT  G1/4 G1/4 G1/4 G1/4 G1/4 G1/4 G1/4 G1/                  | NIL NIL NIL G1/4 G1/4 G1/8 G1/8 G1/4                                                                                                                                                                                                                                                                                                                                                                                                                                                                                                                                                                                                                                                                                                                                                                                                                                                                                                                                                                                                                                                                                                                                                                                                                                                                                                                                                                                                                                                                                                                                                                                                                                                                                                                                                                                                                                                                                                                                                                                                                                                                                        | 3.0<br>2.5<br>2<br>1.2<br>2.5<br>2.0<br>1.2<br>2.5<br>2.0<br>1.2<br>2              | Operating pressure range (bar)  0 - 10 0 - 7 0 - 10 0 - 20  0 - 7 0 - 10 0 - 20  0 - 7 0 - 10 0 - 20  2 - 10  2 - 10                     | EL25637A - K  ORDEI (all coils are  110 V  NIL E12613Q E12612Q E12611Q  E14613Q E14612Q E14611Q E24002Q E24002Q - K  EL13615Q - K EL13615Q - K EL14615Q - K EL13637Q - K EL14637Q                                                                                                                                                                                                     | RING NO. WIT provided with D E 48 V  NIL E12613S E12612S E12611S  E14613S E14612S E14611S  E14613S E1465S E14615S E14615S - K EL13615S - K EL14615S - K EL13637S EL13637S - K EL14637S                         | EL25637D - K  H COIL VOLTA IN connector type  C 24 V  NIL E12613W E12612W E12611W  E14613W E14612W E14611W  E24002W - K  EL13615W EL13615W - K EL13615W - K EL14615W - K EL14637W EL13637W - K EL14637W                                                                                                                                                                                                                                                                                                                                                                                                                                                                                                                                                                                                                                                                                                                                                                                                                                                                                                                                                                                                                                                                                                                                                                                                                                                                                                                                                                                                                                                                                                                                                                                                                                                                                                                                                                                                                                                                                                                     | EL25637G - K  GE OF e socket S1)  12 V  NIL E12613R E12612R E12611R  E14613R E14612R E14611R  E24002R - K  EL13615R EL13615R - K EL14615R EL14615R - K EL13637R EL13637R - K EL14637R                                                                                                                        | Remarks  Remarks  Screw type manual adjuster Knob type manual adjuster Knob type manual adjuster Knob type manual adjuster Knob type manual adjuster Screw type manual adjuster Knob type manual adjuster Knob type manual adjuster Knob type manual adjuster Screw type manual adjuster Screw type manual adjuster Screw type manual adjuster                                                                                                                                                                                                               |
| REF. CAT. NO.  Direct ac J001 - 04 J013 - 02 J013 - 02 J013 - 02 J002 - 04 J002 - 04 J003 - 04 J003 - 04 J003 - 04 J005 - 05 J006 - 05 J006 - 05 J007 - 05                                                                                                                                                                                                                                                                                                                                                                                                                                                                                                                                                                                                                                                                                                                                                                                                                                                                                                                                                                                                                                                                                                                                                                                                                                                                                                                                                                                                                                                                                                                                                                                                                                                                                                                                                                                                                                                                                                                                                                     | TYPE OF VALVE  ting valves 2/2 NC 2/2 NC 2/2 NC 2/2 NC 3/2 NO 3/2 NO 3/2 NO 3/2 NO 3/2 NC 3/2 NC 3/2 NC 3/2 Single pilot NO 3/2 Single pilot NO 3/2 Single pilot NO                              | PC IN G1/4 G1/4 G1/4 G1/8 G1/8 G1/8 G1/4 G1/4 G1/4 G1/4 G1/4 G1/4 G1/4 G1/4               | OUT  G1/4 G1/4 G1/4 G1/4 G1/4 G1/4 G1/4 G1/                  | NIL NIL NIL G1/4 G1/4 G1/8 G1/8 G1/4 G1/4 G1/4                                                                                                                                                                                                                                                                                                                                                                                                                                                                                                                                                                                                                                                                                                                                                                                                                                                                                                                                                                                                                                                                                                                                                                                                                                                                                                                                                                                                                                                                                                                                                                                                                                                                                                                                                                                                                                                                                                                                                                                                                                                                              | 3.0<br>2.5<br>2<br>1.2<br>2.5<br>2.0<br>1.2<br>2.5<br>2.0<br>1.2<br>2<br>6<br>6    | Operating pressure range (bar)  0 - 10 0 - 7 0 - 10 0 - 20  0 - 7 0 - 10 0 - 20  0 - 7 0 - 10 0 - 20  2 - 10 2 - 10 2 - 10               | EL25637A - K  ORDEI (all coils are  110 V  NIL E12613Q E12612Q E12611Q  E14613Q E14612Q E14611Q E24002Q E24002Q - K  EL13615Q - K EL13615Q - K EL14615Q - K EL13637Q - K EL14637Q - K EL14637Q - K                                                                                                                                                                                    | RING NO. WIT provided with D E 48 V  NIL E12613S E12612S E12611S  E14613S E14612S E14611S  E14613S E1465S E14615S E14615S - K EL13615S - K EL14615S - K EL14637S EL14637S - K EL14637S - K                     | EL25637D - K  H COIL VOLTA IN connector type  C 24 V  NIL E12613W E12612W E12611W  E14613W E14612W E14611W  E24002W E24002W - K  EL13615W EL13615W - K EL13637W EL14637W - K EL14637W EL14637W - K                                                                                                                                                                                                                                                                                                                                                                                                                                                                                                                                                                                                                                                                                                                                                                                                                                                                                                                                                                                                                                                                                                                                                                                                                                                                                                                                                                                                                                                                                                                                                                                                                                                                                                                                                                                                                                                                                                                          | EL25637G - K  GE OF e socket S1)  12 V  NIL E12613R E12612R E12611R  E14613R E14612R E14612R E14611R  E24002R - K  EL13615R EL13615R - K EL14615R EL14615R - K EL13637R EL13637R - K EL14637R EL14637R EL14637R - K                                                                                          | Remarks  Remarks  Screw type manual adjuster Knob type manual adjuster Screw type manual adjuster Knob type manual adjuster Knob type manual adjuster Knob type manual adjuster Knob type manual adjuster                                                                                                                                                              |
| DC  REF. CAT. NO.  Direct ac  J001 - 04  J013 - 02  J013 - 02  J013 - 02  J002 - 04  J002 - 04  J003 - 04  J003 - 04  J004 - 04  Pilot ope  J005 - 05  J006 - 05                                                                                                                                                                                                                                                                                                                                                                                                                                                                                                                                                                                                                                                                                                                                                                                                                                                                                                                                                                                                                                                                                                                                                                                                                                                                                                                                                                                                                                                                                                                                                                                                                                                                                                                                                                                                                                                                                                                                                               | TYPE OF VALVE  ting valves 2/2 NC 2/2 NC 2/2 NC 2/2 NC 3/2 NO 3/2 NO 3/2 NO 3/2 NO 3/2 NC 3/2 NC 3/2 NC 3/2 Single pilot NO 3/2 Single pilot NO 3/2 Single pilot NO                              | PC IN G1/4 G1/4 G1/4 G1/8 G1/8 G1/8 G1/4 G1/4 G1/4 G1/4 G1/4 G1/4 G1/4 G1/4               | OUT  G1/4 G1/4 G1/4 G1/4 G1/4 G1/4 G1/4 G1/                  | NIL NIL NIL G1/4 G1/4 G1/8 G1/8 G1/4 G1/4 G1/4                                                                                                                                                                                                                                                                                                                                                                                                                                                                                                                                                                                                                                                                                                                                                                                                                                                                                                                                                                                                                                                                                                                                                                                                                                                                                                                                                                                                                                                                                                                                                                                                                                                                                                                                                                                                                                                                                                                                                                                                                                                                              | 3.0<br>2.5<br>2<br>1.2<br>2.5<br>2.0<br>1.2<br>2.5<br>2.0<br>1.2<br>2<br>6<br>6    | Operating pressure range (bar)  0 - 10 0 - 7 0 - 10 0 - 20  0 - 7 0 - 10 0 - 20  0 - 7 0 - 10 0 - 20  2 - 10 2 - 10 2 - 10               | EL25637A - K  ORDEI (all coils are  110 V  NIL E12613Q E12612Q E12611Q  E14613Q E14614Q E14614Q E24002Q E24002Q - K  EL13615Q - K EL13615Q - K EL13637Q - K EL13637Q - K EL14637Q - K EL14637Q - K EL14637Q - K EL15615Q                                                                                                                                                              | RING NO. WIT provided with D                                                                                                                                                                                   | EL25637D - K  H COIL VOLTA IN connector type C 24 V  NIL E12613W E12612W E12611W  E14613W E14612W E14611W  E24002W E24002W - K  EL13615W EL13615W - K EL13637W EL14637W EL14637W - K EL14637W EL14637W - K EL14637W - K EL14637W - K EL15615W                                                                                                                                                                                                                                                                                                                                                                                                                                                                                                                                                                                                                                                                                                                                                                                                                                                                                                                                                                                                                                                                                                                                                                                                                                                                                                                                                                                                                                                                                                                                                                                                                                                                                                                                                                                                                                                                               | EL25637G - K  RGE OF e socket S1)  12 V  NIL E12613R E12612R E12611R  E14613R E14612R E14612R E14611R  E24002R - K  EL13615R EL13615R - K EL14615R EL14615R - K EL14637R EL14637R - K EL14637R EL14637R - K EL15615R                                                                                         | Remarks  Remarks  Screw type manual adjuster Knob type manual adjuster Screw type manual adjuster Knob type manual adjuster Knob type manual adjuster Knob type manual adjuster Screw type manual adjuster Knob type manual adjuster Screw type manual adjuster                                                                                                                                  |
| DC  REF. CAT. NO.  Direct ac J001 - 04 J013 - 02 J013 - 02 J013 - 02 J002 - 04 J002 - 04 J003 - 05 J006 - 05 J007 - 05 J008 - 05                                                                                                                                                                                                                                                                                                                                                                                                                                                                                                                                                                                                                                                                                                                                                                                                                                                                                                                                                                                                                                                                                                                                                                                                                                                                                                                                                                                                                                                                                                                                                                                                                                                                                                                                                                                                                                                                                                                                                       | TYPE OF VALVE  ting valves 2/2 NC 2/2 NC 2/2 NC 2/2 NC 3/2 NO 3/2 NO 3/2 NO 3/2 NO 3/2 NC 3/2 NC 3/2 NC 3/2 Single pilot NO 3/2 Single pilot NO 3/2 Single pilot NO 3/2 Single pilot NC          | PC IN G1/4 G1/4 G1/4 G1/8 G1/8 G1/8 G1/8 G1/4 G1/4 G1/4 G1/4 G1/4 G1/4 G1/4 G1/4          | OUT  G1/4 G1/4 G1/4 G1/4 G1/4 G1/4 G1/4 G1/                  | NIL NIL NIL G1/4 G1/4 G1/8 G1/8 G1/4 G1/2 G1/2 G1/2                                                                                                                                                                                                                                                                                                                                                                                                                                                                                                                                                                                                                                                                                                                                                                                                                                                                                                                                                                                                                                                                                                                                                                                                                                                                                                                                                                                                                                                                                                                                                                                                                                                                                                                                                                                                                                                                                                                                                                                                                                                                         | 3.0<br>2.5<br>2<br>1.2<br>2.5<br>2.0<br>1.2<br>2<br>6<br>6<br>12                   | Operating pressure range (bar)  0 - 10 0 - 7 0 - 10 0 - 20  0 - 7 0 - 10 0 - 20  0 - 7 0 - 10 0 - 20  2 - 10 2 - 10 2 - 10 2 - 10        | EL25637A - K  ORDEI (all coils are  110 V  NIL E12613Q E12612Q E12611Q  E14613Q E14614Q E14614Q E24002Q E24002Q - K  EL13615Q - K EL13615Q - K EL13637Q - K EL14637Q - K EL14637Q - K EL14637Q - K EL15615Q - K EL15615Q - K                                                                                                                                                          | RING NO. WIT provided with D  48 V  NIL E12613S E12612S E12611S  E14613S E14612S E14611S  E24002S E24002S - K  EL13615S - K EL14615S EL14615S - K EL14637S EL14637S - K EL14637S - K EL15615S - K EL15615S - K | EL25637D - K  H COIL VOLTA IN connector typ  C  24 V  NIL  E12613W  E12612W  E12611W  E14613W  E14612W  E14611W  E24002W  E24002W - K  EL13615W - K  EL13637W  EL14637W - K  EL15615W - K  EL15615W - K                                                                                                                                                                                                                                                                                                                                                                                                                                                                                                                                                                                                                                                                                                                                                                                                                                                                                                                                                                                                                                                                                                                                                                                                                                                                                                                                                                                                                                                                                                                                                                                                                                                                                                                                                                                                                                                             | EL25637G - K  AGE OF e socket S1)  12 V  NIL E12613R E12612R E12611R  E14613R E14612R E14612R E14611R  E24002R - K  EL13615R EL13615R - K EL14615R EL14615R - K EL14637R EL14637R - K EL14637R EL14637R - K EL15615R EL15615R - K                                                                            | Remarks  Remarks  Screw type manual adjuster Knob type manual adjuster                                                                                                                                     |
| DC  REF. CAT. NO.  Direct ac J001 - 04 J013 - 02 J013 - 02 J013 - 02 J002 - 04 J002 - 04 J003 - 05 J006 - 05 J007 - 05 J008 - 05                                                                                                                                                                                                                                                                                                                                                                                                                                                                                                                                                                                                                                                                                                                                                                                                                                                                                                                                                                                                                                                                                                                                                                                                                                                                                                                                                                                                                                                                                                                                                                                                                                                                                                                                                                                                                                                                                                                                                       | TYPE OF VALVE  ting valves 2/2 NC 2/2 NC 2/2 NC 2/2 NC 3/2 NO 3/2 NO 3/2 NO 3/2 NO 3/2 NC 3/2 NC 3/2 NC 3/2 Single pilot NO 3/2 Single pilot NO 3/2 Single pilot NO 3/2 Single pilot NC          | PC IN G1/4 G1/4 G1/4 G1/8 G1/8 G1/8 G1/8 G1/4 G1/4 G1/4 G1/4 G1/4 G1/4 G1/4 G1/4          | OUT  G1/4 G1/4 G1/4 G1/4 G1/4 G1/4 G1/4 G1/                  | NIL NIL NIL G1/4 G1/4 G1/8 G1/8 G1/4 G1/2 G1/2 G1/2                                                                                                                                                                                                                                                                                                                                                                                                                                                                                                                                                                                                                                                                                                                                                                                                                                                                                                                                                                                                                                                                                                                                                                                                                                                                                                                                                                                                                                                                                                                                                                                                                                                                                                                                                                                                                                                                                                                                                                                                                                                                         | 3.0<br>2.5<br>2<br>1.2<br>2.5<br>2.0<br>1.2<br>2<br>6<br>6<br>12                   | Operating pressure range (bar)  0 - 10 0 - 7 0 - 10 0 - 20  0 - 7 0 - 10 0 - 20  0 - 7 0 - 10 0 - 20  2 - 10 2 - 10 2 - 10 2 - 10        | EL25637A - K  ORDEI (all coils are  110 V  NIL E12613Q E12612Q E12611Q  E14613Q E14612Q E14611Q E24002Q - K  EL13615Q - K  EL13615Q - K  EL14615Q - K  EL14637Q - K  EL14637Q - K  EL14637Q - K  EL14637Q - K  EL15615Q - K                                                                                                   | RING NO. WIT provided with D                                                                                                                                                                                   | EL25637D - K  H COIL VOLTA IN connector typ  C  24 V  NIL  E12613W  E12612W  E12611W  E14613W  E14612W  E14611W  E24002W  E24002W - K  EL13615W - K  EL13615W - K  EL14653W  EL14637W - K  EL14637W - K  EL15615W  EL15615W - K  EL15637W                                                                                                                                                                                                                                                                                                                                                                                                                                                                                                                                                                                                                                                                                                                                                                                                                                                                                                                                                                                                                                                                                                                                                                                                                                                                                                                                                                                                                                                                                                                                                                                                                                                                                                                                                                                                                           | EL25637G - K  RGE OF e socket S1)  12 V  NIL E12613R E12612R E12611R  E14613R E14612R E14612R E14611R  E24002R - K  EL13615R - K EL13615R - K EL14637R EL14637R - K EL14637R EL14637R - K EL15615R EL15615R - K EL15615R EL15615R - K                                                                        | Remarks  Remarks  Screw type manual adjuster Knob type manual adjuster Screw type manual adjuster Knob type manual adjuster Knob type manual adjuster Knob type manual adjuster Screw type manual adjuster Screw type manual adjuster                                                                              |
| DC REF. CAT. NO.  Direct ac J001 - 04 J013 - 02 J013 - 02 J013 - 02 J002 - 04 J002 - 04 J003 - 04 J003 - 04 J003 - 04 J003 - 05 J006 - 05 J007 - 05 J008 - 05 J009 - 05 J001 - 05                                                                                                                                                                                                                                                                                                                                                                                                                                                                                                                                                                                                                                                                                                                                                                                                                                                                                                                                                                                                                                                                                                                                                                                                                                                                                                                                                                                                                                                                                                                                                                                                                                                                                                                                                                                                                                                                                                                                              | TYPE OF VALVE  ting valves 2/2 NC 2/2 NC 2/2 NC 2/2 NC 3/2 NO 3/2 NO 3/2 NO 3/2 NO 3/2 NC 3/2 NC 3/2 Single pilot NO 3/2 Single pilot NO 3/2 Single pilot NC 5/2 Single pilot 5/2 Single pilot   | G1/4 G1/4 G1/4 G1/8 G1/8 G1/8 G1/8 G1/8 G1/4 G1/4 G1/4 G1/4 G1/4 G1/4 G1/2 G1/2 G1/2 G1/2 | G1/4 G1/4 G1/4 G1/4 G1/4 G1/4 G1/4 G1/4                      | NIL NIL NIL NIL G1/4 G1/4 G1/4 G1/4 G1/4 G1/4 G1/4 G1/4                                                                                                                                                                                                                                                                                                                                                                                                                                                                                                                                                                                                                                                                                                                                                                                                                                                                                                                                                                                                                                                                                                                                                                                                                                                                                                                                                                                                                                                                                                                                                                                                                                                                                                                                                                                                                                                                                                                                                                                                                                                                     | 3.0<br>2.5<br>2<br>1.2<br>2.5<br>2.0<br>1.2<br>2<br>2<br>6<br>6<br>12<br>12        | Operating pressure range (bar)  0 - 10 0 - 7 0 - 10 0 - 20  0 - 7 0 - 10 0 - 20  0 - 7 0 - 10 2 - 10 2 - 10 2 - 10 2 - 10 2 - 10 2 - 10  | EL25637A - K  ORDEI (all coils are  110 V  NIL E12613Q E12612Q E12611Q  E14613Q E14612Q E14611Q E24002Q - K  EL13615Q - K EL13615Q - K EL14615Q - K EL14637Q - K EL14637Q - K EL14637Q - K EL15615Q - K EL15615Q - K EL15615Q - K EL15615Q - K EL15637Q - K                                                                                                                           | RING NO. WIT provided with D                                                                                                                                                                                   | EL25637D - K  H COIL VOLTA IN connector typ  C  24 V  NIL  E12613W  E12612W  E12611W  E14613W  E14612W  E14611W  E24002W  E24002W - K  EL13615W - K  EL13637W  EL14637W - K  EL14637W - K  EL15615W - K  EL15615W - K  EL15615W - K  EL15637W - K  EL15637W - K                                                                                                                                                                                                                                                                                                                                                                                                                                                                                                                                                                                                                                                                                                                                                                                                                                                                                                                                                                                                                                                                                                                                                                                                                                                                                                                                                                                                                                                                                                                                                                                                                                                                                                                                                                                                                                                             | EL25637G - K  RGE OF e socket S1)  12 V  NIL E12613R E12612R E12611R  E14613R E14612R E14612R E14611R  E24002R - K  EL13615R EL13615R - K EL14615R EL14637R EL14637R - K EL14637R EL15615R - K EL15615R EL15637R EL15637R EL15637R EL15637R EL15637R - K                                                     | Remarks  Remarks  Screw type manual adjuster Knob type manual adjuster Screw type manual adjuster Knob type manual adjuster Knob type manual adjuster Knob type manual adjuster                                                      |
| DC  REF. CAT. NO.  Direct ac  J001 - 04  J013 - 02  J013 - 02  J002 - 04  J002 - 04  J003 - 04  J003 - 04  J003 - 04  J003 - 04  J004 - 04  Pilot ope  J006 - 05  J007 - 05  J008 - 05                                                                                                                                                                                                                                                                                                                                                                                                                                                                                                                                                                                                                                                                                                                                                                                                                                                                                                                                                                                                                                                                                                                                                                                                                                                                                                                                                                                                                                                                                                                                                                                                                                                                                                                                                                                                                                                                                                                                         | TYPE OF VALVE  ting valves 2/2 NC 2/2 NC 2/2 NC 2/2 NC 3/2 NO 3/2 NO 3/2 NO 3/2 NO 3/2 NC 3/2 NC 3/2 NC 3/2 Single pilot NO 3/2 Single pilot NC 3/2 Single pilot NC 5/2 Single pilot NC          | PC IN G1/4 G1/4 G1/4 G1/8 G1/8 G1/8 G1/4 G1/4 G1/4 G1/4 G1/4 G1/4 G1/4 G1/4               | OUT  G1/4 G1/4 G1/4 G1/4 G1/4 G1/4 G1/4 G1/                  | NIL   NIL | 3.0<br>2.5<br>2<br>1.2<br>2.5<br>2.0<br>1.2<br>2<br>5<br>2.0<br>1.2<br>2<br>6<br>6 | Operating pressure range (bar)  0 - 10 0 - 7 0 - 10 0 - 20  0 - 7 0 - 10 0 - 20  0 - 7 0 - 10 0 - 20  2 - 10 2 - 10 2 - 10 2 - 10 2 - 10 | EL25637A - K  ORDEI (all coils are  110 V  NIL E12613Q E12612Q E12611Q  E14613Q E14612Q E14611Q E24002Q - K  EL13615Q - K  EL13615Q - K  EL14615Q - K  EL14637Q - K  EL14637Q - K  EL14637Q - K  EL14637Q - K  EL15615Q - K                                                                                                   | RING NO. WIT provided with D                                                                                                                                                                                   | EL25637D - K  H COIL VOLTA IN connector typ  C  24 V  NIL  E12613W  E12612W  E12611W  E14613W  E14612W  E14611W  E24002W  E24002W - K  EL13615W - K  EL13615W - K  EL14653W  EL14637W - K  EL14637W - K  EL15615W  EL15615W - K  EL15637W                                                                                                                                                                                                                                                                                                                                                                                                                                                                                                                                                                                                                                                                                                                                                                                                                                                                                                                                                                                                                                                                                                                                                                                                                                                                                                                                                                                                                                                                                                                                                                                                                                                                                                                                                                                                                           | EL25637G - K  RGE OF e socket S1)  12 V  NIL E12613R E12612R E12611R  E14613R E14612R E14612R E14611R  E24002R - K  EL13615R - K EL13615R - K EL14637R EL14637R - K EL14637R EL14637R - K EL15615R EL15615R - K EL15615R EL15615R - K                                                                        | Remarks  Remarks  Screw type manual adjuster Knob type manual adjuster Screw type manual adjuster Knob type manual adjuster Knob type manual adjuster Screw type manual adjuster Knob type manual adjuster Screw type manual adjuster                                                                              |
| DC REF. CAT. NO.  Direct ac J001 - 04 J013 - 02 J013 - 02 J013 - 02 J002 - 04 J002 - 04 J003 - 04 J003 - 04 J003 - 04 J003 - 05 J006 - 05 J007 - 05 J008 - 05 J009 - 05 J001 - 05                                                                                                                                                                                                                                                                                                                                                                                                                                                                                                                                                                                                                                                                                                                                                                                                                                                                                                                                                                                                                                                                                                                                                                                                                                                                                                                                                                                                                                                                                                                                                                                                                                                                                                                                                                                                                                                                                                                                              | TYPE OF VALVE  ting valves 2/2 NC 2/2 NC 2/2 NC 2/2 NC 3/2 NO 3/2 NO 3/2 NO 3/2 NO 3/2 NC 3/2 NC 3/2 Single pilot NO 3/2 Single pilot NO 3/2 Single pilot NC 5/2 Single pilot 5/2 Single pilot   | G1/4 G1/4 G1/4 G1/8 G1/8 G1/8 G1/8 G1/8 G1/4 G1/4 G1/4 G1/4 G1/4 G1/4 G1/2 G1/2 G1/2 G1/2 | G1/4 G1/4 G1/4 G1/4 G1/4 G1/4 G1/4 G1/4                      | NIL NIL NIL NIL G1/4 G1/4 G1/4 G1/4 G1/4 G1/4 G1/4 G1/4                                                                                                                                                                                                                                                                                                                                                                                                                                                                                                                                                                                                                                                                                                                                                                                                                                                                                                                                                                                                                                                                                                                                                                                                                                                                                                                                                                                                                                                                                                                                                                                                                                                                                                                                                                                                                                                                                                                                                                                                                                                                     | 3.0<br>2.5<br>2<br>1.2<br>2.5<br>2.0<br>1.2<br>2<br>2<br>6<br>6<br>12<br>12        | Operating pressure range (bar)  0 - 10 0 - 7 0 - 10 0 - 20  0 - 7 0 - 10 0 - 20  0 - 7 0 - 10 2 - 10 2 - 10 2 - 10 2 - 10 2 - 10 2 - 10  | EL25637A - K  ORDEI (all coils are  110 V  NIL E12613Q E12612Q E12611Q  E14613Q E14612Q E14611Q E24002Q - K  EL13615Q - K  EL13615Q - K  EL14615Q - K  EL14637Q - K  EL14637Q - K  EL14637Q - K  EL15615Q - K  EL15637Q - K  EL25615Q - K | RING NO. WIT provided with D                                                                                                                                                                                   | EL25637D - K  H COIL VOLTA IN connector typ  CC  24 V  NIL  E12613W  E12612W  E12611W  E14613W  E14612W  E14611W  E24002W - K  EL13615W - K  EL13615W - K  EL1465W  EL1465W - K  EL1465W - K  EL15637W - K  EL15615W - K  EL15615W - K  EL15615W - K  EL15637W - K  EL5615W - K  EL15637W - K  EL15637W - K  EL25615W                                                                                                                                                                                                                                                                                                                                                                                                                                                                                                                                                                                                                                                                                                                                                                                                                                                                                                                                                                                                                                                                                                                                                                                                                                                                                                                                                                                                                                                                                                                                                                                                                                                                                       | EL25637G - K  RGE OF e socket S1)  12 V  NIL E12613R E12612R E12611R  E14613R E14612R E14612R E14611R  E24002R - K  EL13615R EL13615R - K EL14615R EL14615R - K EL14637R EL14637R - K EL15615R EL15615R - K EL15637R EL15637R - K EL15637R EL15637R - K EL15637R EL15637R - K EL15637R EL15637R - K EL25615R | Remarks  Remarks  Screw type manual adjuster Knob type manual adjuster Screw type manual adjuster Knob type manual adjuster Knob type manual adjuster Knob type manual adjuster Screw type manual adjuster Knob type manual adjuster |