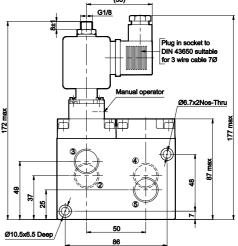

## **SOLENOID VALVE - ORDERING CODE**

| REF.<br>CAT.                                                                                                                                                                                                                                                                                                                                                                                                                                                                                                                                                                                                                                                                                                                                                                                                                                                                                                                                                                                                                                                                                                                                                                                                                                                                                                                                                                                                                                                                                                                                                                                                                                                                                                                                                                                                                                                                                                                                                                                                                                                                                                                   | TYPE                                                                                                                                                                                             | TYPE PORT SIZE                                                                            |                                                              | ZE                                                                                                                                                                                                                                                                                                                                                                                                                                                                                                                                                                                                                                                                                                                                                                                                                                                                                                                                                                                                                                                                                                                                                                                                                                                                                                                                                                                                                                                                                                                                                                                                                                                                                                                                                                                                                                                                                                                                                                                                                                                                                                                          | NW                                                                                 | Operating pressure                                                                                                                       | ORDERING NO. WITH COIL VOLTAGE OF (all coils are provided with DIN connector type socket S1)                                                                                                                                                                                                                                                                                          |                                                                                                                                                                                                                |                                                                                                                                                                                                                                                                                                                                                                                                                                                                                                                                                                                                                                                                                                                                                                                                                                                                                                                                                                                                                                                                                                                                                                                                                                                                                                                                                                                                                                                                                                                                                                                                                                                                                                                                                                                                                                                                                                                                                                                                                                                                                                                             |                                                                                                                                                                                                                                                                                                              | Remarks                                                                                                                                                                                                                                                                                                                                                                                                                                                                                                                                                      |
|--------------------------------------------------------------------------------------------------------------------------------------------------------------------------------------------------------------------------------------------------------------------------------------------------------------------------------------------------------------------------------------------------------------------------------------------------------------------------------------------------------------------------------------------------------------------------------------------------------------------------------------------------------------------------------------------------------------------------------------------------------------------------------------------------------------------------------------------------------------------------------------------------------------------------------------------------------------------------------------------------------------------------------------------------------------------------------------------------------------------------------------------------------------------------------------------------------------------------------------------------------------------------------------------------------------------------------------------------------------------------------------------------------------------------------------------------------------------------------------------------------------------------------------------------------------------------------------------------------------------------------------------------------------------------------------------------------------------------------------------------------------------------------------------------------------------------------------------------------------------------------------------------------------------------------------------------------------------------------------------------------------------------------------------------------------------------------------------------------------------------------|--------------------------------------------------------------------------------------------------------------------------------------------------------------------------------------------------|-------------------------------------------------------------------------------------------|--------------------------------------------------------------|-----------------------------------------------------------------------------------------------------------------------------------------------------------------------------------------------------------------------------------------------------------------------------------------------------------------------------------------------------------------------------------------------------------------------------------------------------------------------------------------------------------------------------------------------------------------------------------------------------------------------------------------------------------------------------------------------------------------------------------------------------------------------------------------------------------------------------------------------------------------------------------------------------------------------------------------------------------------------------------------------------------------------------------------------------------------------------------------------------------------------------------------------------------------------------------------------------------------------------------------------------------------------------------------------------------------------------------------------------------------------------------------------------------------------------------------------------------------------------------------------------------------------------------------------------------------------------------------------------------------------------------------------------------------------------------------------------------------------------------------------------------------------------------------------------------------------------------------------------------------------------------------------------------------------------------------------------------------------------------------------------------------------------------------------------------------------------------------------------------------------------|------------------------------------------------------------------------------------|------------------------------------------------------------------------------------------------------------------------------------------|---------------------------------------------------------------------------------------------------------------------------------------------------------------------------------------------------------------------------------------------------------------------------------------------------------------------------------------------------------------------------------------|----------------------------------------------------------------------------------------------------------------------------------------------------------------------------------------------------------------|-----------------------------------------------------------------------------------------------------------------------------------------------------------------------------------------------------------------------------------------------------------------------------------------------------------------------------------------------------------------------------------------------------------------------------------------------------------------------------------------------------------------------------------------------------------------------------------------------------------------------------------------------------------------------------------------------------------------------------------------------------------------------------------------------------------------------------------------------------------------------------------------------------------------------------------------------------------------------------------------------------------------------------------------------------------------------------------------------------------------------------------------------------------------------------------------------------------------------------------------------------------------------------------------------------------------------------------------------------------------------------------------------------------------------------------------------------------------------------------------------------------------------------------------------------------------------------------------------------------------------------------------------------------------------------------------------------------------------------------------------------------------------------------------------------------------------------------------------------------------------------------------------------------------------------------------------------------------------------------------------------------------------------------------------------------------------------------------------------------------------------|--------------------------------------------------------------------------------------------------------------------------------------------------------------------------------------------------------------------------------------------------------------------------------------------------------------|--------------------------------------------------------------------------------------------------------------------------------------------------------------------------------------------------------------------------------------------------------------------------------------------------------------------------------------------------------------------------------------------------------------------------------------------------------------------------------------------------------------------------------------------------------------|
| NO.                                                                                                                                                                                                                                                                                                                                                                                                                                                                                                                                                                                                                                                                                                                                                                                                                                                                                                                                                                                                                                                                                                                                                                                                                                                                                                                                                                                                                                                                                                                                                                                                                                                                                                                                                                                                                                                                                                                                                                                                                                                                                                                            | VALVE                                                                                                                                                                                            | IN                                                                                        | OUT                                                          | EXH                                                                                                                                                                                                                                                                                                                                                                                                                                                                                                                                                                                                                                                                                                                                                                                                                                                                                                                                                                                                                                                                                                                                                                                                                                                                                                                                                                                                                                                                                                                                                                                                                                                                                                                                                                                                                                                                                                                                                                                                                                                                                                                         | INVV                                                                               | range<br>( bar )                                                                                                                         | 220.1/                                                                                                                                                                                                                                                                                                                                                                                |                                                                                                                                                                                                                | (C                                                                                                                                                                                                                                                                                                                                                                                                                                                                                                                                                                                                                                                                                                                                                                                                                                                                                                                                                                                                                                                                                                                                                                                                                                                                                                                                                                                                                                                                                                                                                                                                                                                                                                                                                                                                                                                                                                                                                                                                                                                                                                                          | 24.1/                                                                                                                                                                                                                                                                                                        | Remarks                                                                                                                                                                                                                                                                                                                                                                                                                                                                                                                                                      |
| Direct ac                                                                                                                                                                                                                                                                                                                                                                                                                                                                                                                                                                                                                                                                                                                                                                                                                                                                                                                                                                                                                                                                                                                                                                                                                                                                                                                                                                                                                                                                                                                                                                                                                                                                                                                                                                                                                                                                                                                                                                                                                                                                                                                      | ting valves                                                                                                                                                                                      |                                                                                           |                                                              |                                                                                                                                                                                                                                                                                                                                                                                                                                                                                                                                                                                                                                                                                                                                                                                                                                                                                                                                                                                                                                                                                                                                                                                                                                                                                                                                                                                                                                                                                                                                                                                                                                                                                                                                                                                                                                                                                                                                                                                                                                                                                                                             |                                                                                    | ( bui )                                                                                                                                  | 220 V                                                                                                                                                                                                                                                                                                                                                                                 | 110 V                                                                                                                                                                                                          | 48 V                                                                                                                                                                                                                                                                                                                                                                                                                                                                                                                                                                                                                                                                                                                                                                                                                                                                                                                                                                                                                                                                                                                                                                                                                                                                                                                                                                                                                                                                                                                                                                                                                                                                                                                                                                                                                                                                                                                                                                                                                                                                                                                        | 24 V                                                                                                                                                                                                                                                                                                         |                                                                                                                                                                                                                                                                                                                                                                                                                                                                                                                                                              |
| J001 - 04                                                                                                                                                                                                                                                                                                                                                                                                                                                                                                                                                                                                                                                                                                                                                                                                                                                                                                                                                                                                                                                                                                                                                                                                                                                                                                                                                                                                                                                                                                                                                                                                                                                                                                                                                                                                                                                                                                                                                                                                                                                                                                                      | 2/2 NC                                                                                                                                                                                           | G1/4                                                                                      | G1/4                                                         | NIL                                                                                                                                                                                                                                                                                                                                                                                                                                                                                                                                                                                                                                                                                                                                                                                                                                                                                                                                                                                                                                                                                                                                                                                                                                                                                                                                                                                                                                                                                                                                                                                                                                                                                                                                                                                                                                                                                                                                                                                                                                                                                                                         | 3.0                                                                                | 0 - 10                                                                                                                                   | E12614A                                                                                                                                                                                                                                                                                                                                                                               | E12614B                                                                                                                                                                                                        | E12614D                                                                                                                                                                                                                                                                                                                                                                                                                                                                                                                                                                                                                                                                                                                                                                                                                                                                                                                                                                                                                                                                                                                                                                                                                                                                                                                                                                                                                                                                                                                                                                                                                                                                                                                                                                                                                                                                                                                                                                                                                                                                                                                     | E12614G                                                                                                                                                                                                                                                                                                      |                                                                                                                                                                                                                                                                                                                                                                                                                                                                                                                                                              |
| J013 - 02                                                                                                                                                                                                                                                                                                                                                                                                                                                                                                                                                                                                                                                                                                                                                                                                                                                                                                                                                                                                                                                                                                                                                                                                                                                                                                                                                                                                                                                                                                                                                                                                                                                                                                                                                                                                                                                                                                                                                                                                                                                                                                                      | 2/2 NC                                                                                                                                                                                           | G1/4                                                                                      | G1/4                                                         | NIL                                                                                                                                                                                                                                                                                                                                                                                                                                                                                                                                                                                                                                                                                                                                                                                                                                                                                                                                                                                                                                                                                                                                                                                                                                                                                                                                                                                                                                                                                                                                                                                                                                                                                                                                                                                                                                                                                                                                                                                                                                                                                                                         | 2.5                                                                                | 0 - 7                                                                                                                                    | E12613A                                                                                                                                                                                                                                                                                                                                                                               | E12613B                                                                                                                                                                                                        | E12613D                                                                                                                                                                                                                                                                                                                                                                                                                                                                                                                                                                                                                                                                                                                                                                                                                                                                                                                                                                                                                                                                                                                                                                                                                                                                                                                                                                                                                                                                                                                                                                                                                                                                                                                                                                                                                                                                                                                                                                                                                                                                                                                     | E12613G                                                                                                                                                                                                                                                                                                      |                                                                                                                                                                                                                                                                                                                                                                                                                                                                                                                                                              |
| J013 - 02                                                                                                                                                                                                                                                                                                                                                                                                                                                                                                                                                                                                                                                                                                                                                                                                                                                                                                                                                                                                                                                                                                                                                                                                                                                                                                                                                                                                                                                                                                                                                                                                                                                                                                                                                                                                                                                                                                                                                                                                                                                                                                                      | 2/2 NC                                                                                                                                                                                           | G1/4                                                                                      | G1/4                                                         | NIL                                                                                                                                                                                                                                                                                                                                                                                                                                                                                                                                                                                                                                                                                                                                                                                                                                                                                                                                                                                                                                                                                                                                                                                                                                                                                                                                                                                                                                                                                                                                                                                                                                                                                                                                                                                                                                                                                                                                                                                                                                                                                                                         | 2                                                                                  | 0 - 10                                                                                                                                   | E12612A                                                                                                                                                                                                                                                                                                                                                                               | E12612B                                                                                                                                                                                                        | E12612D                                                                                                                                                                                                                                                                                                                                                                                                                                                                                                                                                                                                                                                                                                                                                                                                                                                                                                                                                                                                                                                                                                                                                                                                                                                                                                                                                                                                                                                                                                                                                                                                                                                                                                                                                                                                                                                                                                                                                                                                                                                                                                                     | E12612G                                                                                                                                                                                                                                                                                                      |                                                                                                                                                                                                                                                                                                                                                                                                                                                                                                                                                              |
| J013 - 02                                                                                                                                                                                                                                                                                                                                                                                                                                                                                                                                                                                                                                                                                                                                                                                                                                                                                                                                                                                                                                                                                                                                                                                                                                                                                                                                                                                                                                                                                                                                                                                                                                                                                                                                                                                                                                                                                                                                                                                                                                                                                                                      | 2/2 NC                                                                                                                                                                                           | G1/4                                                                                      | G1/4                                                         | NIL                                                                                                                                                                                                                                                                                                                                                                                                                                                                                                                                                                                                                                                                                                                                                                                                                                                                                                                                                                                                                                                                                                                                                                                                                                                                                                                                                                                                                                                                                                                                                                                                                                                                                                                                                                                                                                                                                                                                                                                                                                                                                                                         | 1.2                                                                                | 0 - 20                                                                                                                                   | E12611A                                                                                                                                                                                                                                                                                                                                                                               | E12611B                                                                                                                                                                                                        | E12611D                                                                                                                                                                                                                                                                                                                                                                                                                                                                                                                                                                                                                                                                                                                                                                                                                                                                                                                                                                                                                                                                                                                                                                                                                                                                                                                                                                                                                                                                                                                                                                                                                                                                                                                                                                                                                                                                                                                                                                                                                                                                                                                     | E12611G                                                                                                                                                                                                                                                                                                      |                                                                                                                                                                                                                                                                                                                                                                                                                                                                                                                                                              |
| J002 - 04                                                                                                                                                                                                                                                                                                                                                                                                                                                                                                                                                                                                                                                                                                                                                                                                                                                                                                                                                                                                                                                                                                                                                                                                                                                                                                                                                                                                                                                                                                                                                                                                                                                                                                                                                                                                                                                                                                                                                                                                                                                                                                                      | 3/2 NO                                                                                                                                                                                           | G1/8                                                                                      | G1/4                                                         | G1/4                                                                                                                                                                                                                                                                                                                                                                                                                                                                                                                                                                                                                                                                                                                                                                                                                                                                                                                                                                                                                                                                                                                                                                                                                                                                                                                                                                                                                                                                                                                                                                                                                                                                                                                                                                                                                                                                                                                                                                                                                                                                                                                        | 2.5                                                                                | 0 - 7                                                                                                                                    | E13613A                                                                                                                                                                                                                                                                                                                                                                               | E13613B                                                                                                                                                                                                        | E13613D                                                                                                                                                                                                                                                                                                                                                                                                                                                                                                                                                                                                                                                                                                                                                                                                                                                                                                                                                                                                                                                                                                                                                                                                                                                                                                                                                                                                                                                                                                                                                                                                                                                                                                                                                                                                                                                                                                                                                                                                                                                                                                                     | E13613G                                                                                                                                                                                                                                                                                                      |                                                                                                                                                                                                                                                                                                                                                                                                                                                                                                                                                              |
| J002 - 04<br>J002 - 04                                                                                                                                                                                                                                                                                                                                                                                                                                                                                                                                                                                                                                                                                                                                                                                                                                                                                                                                                                                                                                                                                                                                                                                                                                                                                                                                                                                                                                                                                                                                                                                                                                                                                                                                                                                                                                                                                                                                                                                                                                                                                                         | 3/2 NO                                                                                                                                                                                           | G1/8                                                                                      | G1/4                                                         | G1/4                                                                                                                                                                                                                                                                                                                                                                                                                                                                                                                                                                                                                                                                                                                                                                                                                                                                                                                                                                                                                                                                                                                                                                                                                                                                                                                                                                                                                                                                                                                                                                                                                                                                                                                                                                                                                                                                                                                                                                                                                                                                                                                        | 2.0                                                                                | 0 - 10                                                                                                                                   | E13613A<br>E13612A                                                                                                                                                                                                                                                                                                                                                                    | E13612B                                                                                                                                                                                                        | E13612D                                                                                                                                                                                                                                                                                                                                                                                                                                                                                                                                                                                                                                                                                                                                                                                                                                                                                                                                                                                                                                                                                                                                                                                                                                                                                                                                                                                                                                                                                                                                                                                                                                                                                                                                                                                                                                                                                                                                                                                                                                                                                                                     | E13612G                                                                                                                                                                                                                                                                                                      |                                                                                                                                                                                                                                                                                                                                                                                                                                                                                                                                                              |
| J002 - 04                                                                                                                                                                                                                                                                                                                                                                                                                                                                                                                                                                                                                                                                                                                                                                                                                                                                                                                                                                                                                                                                                                                                                                                                                                                                                                                                                                                                                                                                                                                                                                                                                                                                                                                                                                                                                                                                                                                                                                                                                                                                                                                      | 3/2 NO                                                                                                                                                                                           | G1/8                                                                                      | G1/4                                                         | G1/4                                                                                                                                                                                                                                                                                                                                                                                                                                                                                                                                                                                                                                                                                                                                                                                                                                                                                                                                                                                                                                                                                                                                                                                                                                                                                                                                                                                                                                                                                                                                                                                                                                                                                                                                                                                                                                                                                                                                                                                                                                                                                                                        | 1.2                                                                                | 0 - 20                                                                                                                                   | E13611A                                                                                                                                                                                                                                                                                                                                                                               | E13611B                                                                                                                                                                                                        | E13611D                                                                                                                                                                                                                                                                                                                                                                                                                                                                                                                                                                                                                                                                                                                                                                                                                                                                                                                                                                                                                                                                                                                                                                                                                                                                                                                                                                                                                                                                                                                                                                                                                                                                                                                                                                                                                                                                                                                                                                                                                                                                                                                     | E13611G                                                                                                                                                                                                                                                                                                      |                                                                                                                                                                                                                                                                                                                                                                                                                                                                                                                                                              |
|                                                                                                                                                                                                                                                                                                                                                                                                                                                                                                                                                                                                                                                                                                                                                                                                                                                                                                                                                                                                                                                                                                                                                                                                                                                                                                                                                                                                                                                                                                                                                                                                                                                                                                                                                                                                                                                                                                                                                                                                                                                                                                                                |                                                                                                                                                                                                  |                                                                                           |                                                              |                                                                                                                                                                                                                                                                                                                                                                                                                                                                                                                                                                                                                                                                                                                                                                                                                                                                                                                                                                                                                                                                                                                                                                                                                                                                                                                                                                                                                                                                                                                                                                                                                                                                                                                                                                                                                                                                                                                                                                                                                                                                                                                             |                                                                                    |                                                                                                                                          |                                                                                                                                                                                                                                                                                                                                                                                       |                                                                                                                                                                                                                |                                                                                                                                                                                                                                                                                                                                                                                                                                                                                                                                                                                                                                                                                                                                                                                                                                                                                                                                                                                                                                                                                                                                                                                                                                                                                                                                                                                                                                                                                                                                                                                                                                                                                                                                                                                                                                                                                                                                                                                                                                                                                                                             |                                                                                                                                                                                                                                                                                                              |                                                                                                                                                                                                                                                                                                                                                                                                                                                                                                                                                              |
| J003 - 04<br>J003 - 04                                                                                                                                                                                                                                                                                                                                                                                                                                                                                                                                                                                                                                                                                                                                                                                                                                                                                                                                                                                                                                                                                                                                                                                                                                                                                                                                                                                                                                                                                                                                                                                                                                                                                                                                                                                                                                                                                                                                                                                                                                                                                                         | 3/2 NC                                                                                                                                                                                           | G1/4<br>G1/4                                                                              | G1/4                                                         | G1/8<br>G1/8                                                                                                                                                                                                                                                                                                                                                                                                                                                                                                                                                                                                                                                                                                                                                                                                                                                                                                                                                                                                                                                                                                                                                                                                                                                                                                                                                                                                                                                                                                                                                                                                                                                                                                                                                                                                                                                                                                                                                                                                                                                                                                                | 2.5                                                                                | 0 - 7                                                                                                                                    | E14613A                                                                                                                                                                                                                                                                                                                                                                               | E14613B                                                                                                                                                                                                        | E14613D                                                                                                                                                                                                                                                                                                                                                                                                                                                                                                                                                                                                                                                                                                                                                                                                                                                                                                                                                                                                                                                                                                                                                                                                                                                                                                                                                                                                                                                                                                                                                                                                                                                                                                                                                                                                                                                                                                                                                                                                                                                                                                                     | E14613G                                                                                                                                                                                                                                                                                                      |                                                                                                                                                                                                                                                                                                                                                                                                                                                                                                                                                              |
| J003 - 04<br>J003 - 04                                                                                                                                                                                                                                                                                                                                                                                                                                                                                                                                                                                                                                                                                                                                                                                                                                                                                                                                                                                                                                                                                                                                                                                                                                                                                                                                                                                                                                                                                                                                                                                                                                                                                                                                                                                                                                                                                                                                                                                                                                                                                                         | 3/2 NC<br>3/2 NC                                                                                                                                                                                 | G1/4                                                                                      | G1/4                                                         | G1/8                                                                                                                                                                                                                                                                                                                                                                                                                                                                                                                                                                                                                                                                                                                                                                                                                                                                                                                                                                                                                                                                                                                                                                                                                                                                                                                                                                                                                                                                                                                                                                                                                                                                                                                                                                                                                                                                                                                                                                                                                                                                                                                        | 2.0                                                                                | 0 - 10<br>0 - 20                                                                                                                         | E14612A<br>E14611A                                                                                                                                                                                                                                                                                                                                                                    | E14612B<br>E14611B                                                                                                                                                                                             | E14612D<br>E14611D                                                                                                                                                                                                                                                                                                                                                                                                                                                                                                                                                                                                                                                                                                                                                                                                                                                                                                                                                                                                                                                                                                                                                                                                                                                                                                                                                                                                                                                                                                                                                                                                                                                                                                                                                                                                                                                                                                                                                                                                                                                                                                          | E14612G<br>E14611G                                                                                                                                                                                                                                                                                           |                                                                                                                                                                                                                                                                                                                                                                                                                                                                                                                                                              |
| J003 - 04                                                                                                                                                                                                                                                                                                                                                                                                                                                                                                                                                                                                                                                                                                                                                                                                                                                                                                                                                                                                                                                                                                                                                                                                                                                                                                                                                                                                                                                                                                                                                                                                                                                                                                                                                                                                                                                                                                                                                                                                                                                                                                                      | 3/2 NC                                                                                                                                                                                           | G 1/4                                                                                     | G 1/4                                                        | G 1/6                                                                                                                                                                                                                                                                                                                                                                                                                                                                                                                                                                                                                                                                                                                                                                                                                                                                                                                                                                                                                                                                                                                                                                                                                                                                                                                                                                                                                                                                                                                                                                                                                                                                                                                                                                                                                                                                                                                                                                                                                                                                                                                       | 1.2                                                                                | 0 - 20                                                                                                                                   |                                                                                                                                                                                                                                                                                                                                                                                       | 1                                                                                                                                                                                                              |                                                                                                                                                                                                                                                                                                                                                                                                                                                                                                                                                                                                                                                                                                                                                                                                                                                                                                                                                                                                                                                                                                                                                                                                                                                                                                                                                                                                                                                                                                                                                                                                                                                                                                                                                                                                                                                                                                                                                                                                                                                                                                                             |                                                                                                                                                                                                                                                                                                              |                                                                                                                                                                                                                                                                                                                                                                                                                                                                                                                                                              |
| J004 - 04                                                                                                                                                                                                                                                                                                                                                                                                                                                                                                                                                                                                                                                                                                                                                                                                                                                                                                                                                                                                                                                                                                                                                                                                                                                                                                                                                                                                                                                                                                                                                                                                                                                                                                                                                                                                                                                                                                                                                                                                                                                                                                                      | 3/2 Gang<br>mounting NC                                                                                                                                                                          | NIL                                                                                       | NIL                                                          | G1/8                                                                                                                                                                                                                                                                                                                                                                                                                                                                                                                                                                                                                                                                                                                                                                                                                                                                                                                                                                                                                                                                                                                                                                                                                                                                                                                                                                                                                                                                                                                                                                                                                                                                                                                                                                                                                                                                                                                                                                                                                                                                                                                        | 2                                                                                  | 0 - 10                                                                                                                                   | E24002A                                                                                                                                                                                                                                                                                                                                                                               | E24002B                                                                                                                                                                                                        | E24002D                                                                                                                                                                                                                                                                                                                                                                                                                                                                                                                                                                                                                                                                                                                                                                                                                                                                                                                                                                                                                                                                                                                                                                                                                                                                                                                                                                                                                                                                                                                                                                                                                                                                                                                                                                                                                                                                                                                                                                                                                                                                                                                     | E24002G                                                                                                                                                                                                                                                                                                      | Screw type manual adjuster                                                                                                                                                                                                                                                                                                                                                                                                                                                                                                                                   |
| Dilat and                                                                                                                                                                                                                                                                                                                                                                                                                                                                                                                                                                                                                                                                                                                                                                                                                                                                                                                                                                                                                                                                                                                                                                                                                                                                                                                                                                                                                                                                                                                                                                                                                                                                                                                                                                                                                                                                                                                                                                                                                                                                                                                      | Ū                                                                                                                                                                                                |                                                                                           |                                                              |                                                                                                                                                                                                                                                                                                                                                                                                                                                                                                                                                                                                                                                                                                                                                                                                                                                                                                                                                                                                                                                                                                                                                                                                                                                                                                                                                                                                                                                                                                                                                                                                                                                                                                                                                                                                                                                                                                                                                                                                                                                                                                                             |                                                                                    |                                                                                                                                          | E24002A - K                                                                                                                                                                                                                                                                                                                                                                           | E24002B - K                                                                                                                                                                                                    | E24002D - K                                                                                                                                                                                                                                                                                                                                                                                                                                                                                                                                                                                                                                                                                                                                                                                                                                                                                                                                                                                                                                                                                                                                                                                                                                                                                                                                                                                                                                                                                                                                                                                                                                                                                                                                                                                                                                                                                                                                                                                                                                                                                                                 | E24002G - K                                                                                                                                                                                                                                                                                                  | Knob type manual adjuster                                                                                                                                                                                                                                                                                                                                                                                                                                                                                                                                    |
| Pliot ope                                                                                                                                                                                                                                                                                                                                                                                                                                                                                                                                                                                                                                                                                                                                                                                                                                                                                                                                                                                                                                                                                                                                                                                                                                                                                                                                                                                                                                                                                                                                                                                                                                                                                                                                                                                                                                                                                                                                                                                                                                                                                                                      | erated valves                                                                                                                                                                                    |                                                                                           |                                                              |                                                                                                                                                                                                                                                                                                                                                                                                                                                                                                                                                                                                                                                                                                                                                                                                                                                                                                                                                                                                                                                                                                                                                                                                                                                                                                                                                                                                                                                                                                                                                                                                                                                                                                                                                                                                                                                                                                                                                                                                                                                                                                                             |                                                                                    |                                                                                                                                          | EL 4264EA                                                                                                                                                                                                                                                                                                                                                                             | EL 4204ED                                                                                                                                                                                                      | EL 1201ED                                                                                                                                                                                                                                                                                                                                                                                                                                                                                                                                                                                                                                                                                                                                                                                                                                                                                                                                                                                                                                                                                                                                                                                                                                                                                                                                                                                                                                                                                                                                                                                                                                                                                                                                                                                                                                                                                                                                                                                                                                                                                                                   | EL 1201EC                                                                                                                                                                                                                                                                                                    | Caravitus manual adivatas                                                                                                                                                                                                                                                                                                                                                                                                                                                                                                                                    |
| J005 - 05                                                                                                                                                                                                                                                                                                                                                                                                                                                                                                                                                                                                                                                                                                                                                                                                                                                                                                                                                                                                                                                                                                                                                                                                                                                                                                                                                                                                                                                                                                                                                                                                                                                                                                                                                                                                                                                                                                                                                                                                                                                                                                                      | 3/2 Single pilot NO                                                                                                                                                                              | G1/4                                                                                      | G1/4                                                         | G1/4                                                                                                                                                                                                                                                                                                                                                                                                                                                                                                                                                                                                                                                                                                                                                                                                                                                                                                                                                                                                                                                                                                                                                                                                                                                                                                                                                                                                                                                                                                                                                                                                                                                                                                                                                                                                                                                                                                                                                                                                                                                                                                                        | 6                                                                                  | 2 - 10                                                                                                                                   | EL13615A<br>EL13615A - K                                                                                                                                                                                                                                                                                                                                                              | EL13615B<br>EL13615B - K                                                                                                                                                                                       | EL13615D - K                                                                                                                                                                                                                                                                                                                                                                                                                                                                                                                                                                                                                                                                                                                                                                                                                                                                                                                                                                                                                                                                                                                                                                                                                                                                                                                                                                                                                                                                                                                                                                                                                                                                                                                                                                                                                                                                                                                                                                                                                                                                                                                | EL13615G<br>EL13615G - K                                                                                                                                                                                                                                                                                     | Screw type manual adjuster                                                                                                                                                                                                                                                                                                                                                                                                                                                                                                                                   |
|                                                                                                                                                                                                                                                                                                                                                                                                                                                                                                                                                                                                                                                                                                                                                                                                                                                                                                                                                                                                                                                                                                                                                                                                                                                                                                                                                                                                                                                                                                                                                                                                                                                                                                                                                                                                                                                                                                                                                                                                                                                                                                                                |                                                                                                                                                                                                  |                                                                                           | <del>                                     </del>             |                                                                                                                                                                                                                                                                                                                                                                                                                                                                                                                                                                                                                                                                                                                                                                                                                                                                                                                                                                                                                                                                                                                                                                                                                                                                                                                                                                                                                                                                                                                                                                                                                                                                                                                                                                                                                                                                                                                                                                                                                                                                                                                             |                                                                                    |                                                                                                                                          | EL13615A - K<br>EL14615A                                                                                                                                                                                                                                                                                                                                                              | EL13615B - K                                                                                                                                                                                                   | EL13615D - K<br>EL14615D                                                                                                                                                                                                                                                                                                                                                                                                                                                                                                                                                                                                                                                                                                                                                                                                                                                                                                                                                                                                                                                                                                                                                                                                                                                                                                                                                                                                                                                                                                                                                                                                                                                                                                                                                                                                                                                                                                                                                                                                                                                                                                    | EL13615G - K<br>EL14615G                                                                                                                                                                                                                                                                                     | Knob type manual adjuster Screw type manual adjuster                                                                                                                                                                                                                                                                                                                                                                                                                                                                                                         |
| J006 - 05                                                                                                                                                                                                                                                                                                                                                                                                                                                                                                                                                                                                                                                                                                                                                                                                                                                                                                                                                                                                                                                                                                                                                                                                                                                                                                                                                                                                                                                                                                                                                                                                                                                                                                                                                                                                                                                                                                                                                                                                                                                                                                                      | 3/2 Single pilot NC                                                                                                                                                                              | G1/4                                                                                      | G1/4                                                         | G1/4                                                                                                                                                                                                                                                                                                                                                                                                                                                                                                                                                                                                                                                                                                                                                                                                                                                                                                                                                                                                                                                                                                                                                                                                                                                                                                                                                                                                                                                                                                                                                                                                                                                                                                                                                                                                                                                                                                                                                                                                                                                                                                                        | 6                                                                                  | 2 - 10                                                                                                                                   | EL14615A - K                                                                                                                                                                                                                                                                                                                                                                          | EL14615B - K                                                                                                                                                                                                   | EL14615D - K                                                                                                                                                                                                                                                                                                                                                                                                                                                                                                                                                                                                                                                                                                                                                                                                                                                                                                                                                                                                                                                                                                                                                                                                                                                                                                                                                                                                                                                                                                                                                                                                                                                                                                                                                                                                                                                                                                                                                                                                                                                                                                                | EL14615G - K                                                                                                                                                                                                                                                                                                 | Knob type manual adjuster                                                                                                                                                                                                                                                                                                                                                                                                                                                                                                                                    |
|                                                                                                                                                                                                                                                                                                                                                                                                                                                                                                                                                                                                                                                                                                                                                                                                                                                                                                                                                                                                                                                                                                                                                                                                                                                                                                                                                                                                                                                                                                                                                                                                                                                                                                                                                                                                                                                                                                                                                                                                                                                                                                                                |                                                                                                                                                                                                  | _                                                                                         |                                                              | _                                                                                                                                                                                                                                                                                                                                                                                                                                                                                                                                                                                                                                                                                                                                                                                                                                                                                                                                                                                                                                                                                                                                                                                                                                                                                                                                                                                                                                                                                                                                                                                                                                                                                                                                                                                                                                                                                                                                                                                                                                                                                                                           |                                                                                    |                                                                                                                                          | EL13637A                                                                                                                                                                                                                                                                                                                                                                              | EL13637B                                                                                                                                                                                                       | EL13637D                                                                                                                                                                                                                                                                                                                                                                                                                                                                                                                                                                                                                                                                                                                                                                                                                                                                                                                                                                                                                                                                                                                                                                                                                                                                                                                                                                                                                                                                                                                                                                                                                                                                                                                                                                                                                                                                                                                                                                                                                                                                                                                    | EL13637G                                                                                                                                                                                                                                                                                                     | Screw type manual adjuster                                                                                                                                                                                                                                                                                                                                                                                                                                                                                                                                   |
| J007 - 05                                                                                                                                                                                                                                                                                                                                                                                                                                                                                                                                                                                                                                                                                                                                                                                                                                                                                                                                                                                                                                                                                                                                                                                                                                                                                                                                                                                                                                                                                                                                                                                                                                                                                                                                                                                                                                                                                                                                                                                                                                                                                                                      | 3/2 Single pilot NO                                                                                                                                                                              | G1/2                                                                                      | G1/2                                                         | G1/2                                                                                                                                                                                                                                                                                                                                                                                                                                                                                                                                                                                                                                                                                                                                                                                                                                                                                                                                                                                                                                                                                                                                                                                                                                                                                                                                                                                                                                                                                                                                                                                                                                                                                                                                                                                                                                                                                                                                                                                                                                                                                                                        | 12                                                                                 | 2 - 10                                                                                                                                   | EL13637A - K                                                                                                                                                                                                                                                                                                                                                                          | EL13637B - K                                                                                                                                                                                                   | EL13637D - K                                                                                                                                                                                                                                                                                                                                                                                                                                                                                                                                                                                                                                                                                                                                                                                                                                                                                                                                                                                                                                                                                                                                                                                                                                                                                                                                                                                                                                                                                                                                                                                                                                                                                                                                                                                                                                                                                                                                                                                                                                                                                                                | EL13637G - K                                                                                                                                                                                                                                                                                                 | Knob type manual adjuster                                                                                                                                                                                                                                                                                                                                                                                                                                                                                                                                    |
| 1000 05                                                                                                                                                                                                                                                                                                                                                                                                                                                                                                                                                                                                                                                                                                                                                                                                                                                                                                                                                                                                                                                                                                                                                                                                                                                                                                                                                                                                                                                                                                                                                                                                                                                                                                                                                                                                                                                                                                                                                                                                                                                                                                                        | 0/0 0:                                                                                                                                                                                           | 04/2                                                                                      | 01/5                                                         | 04/2                                                                                                                                                                                                                                                                                                                                                                                                                                                                                                                                                                                                                                                                                                                                                                                                                                                                                                                                                                                                                                                                                                                                                                                                                                                                                                                                                                                                                                                                                                                                                                                                                                                                                                                                                                                                                                                                                                                                                                                                                                                                                                                        | 40                                                                                 | 0.10                                                                                                                                     | EL14637A                                                                                                                                                                                                                                                                                                                                                                              | EL14637B                                                                                                                                                                                                       | EL14637D                                                                                                                                                                                                                                                                                                                                                                                                                                                                                                                                                                                                                                                                                                                                                                                                                                                                                                                                                                                                                                                                                                                                                                                                                                                                                                                                                                                                                                                                                                                                                                                                                                                                                                                                                                                                                                                                                                                                                                                                                                                                                                                    | EL14637G                                                                                                                                                                                                                                                                                                     | Screw type manual adjuster                                                                                                                                                                                                                                                                                                                                                                                                                                                                                                                                   |
| J008 - 05                                                                                                                                                                                                                                                                                                                                                                                                                                                                                                                                                                                                                                                                                                                                                                                                                                                                                                                                                                                                                                                                                                                                                                                                                                                                                                                                                                                                                                                                                                                                                                                                                                                                                                                                                                                                                                                                                                                                                                                                                                                                                                                      | 3/2 Single pilot NC                                                                                                                                                                              | G1/2                                                                                      | G1/2                                                         | G1/2                                                                                                                                                                                                                                                                                                                                                                                                                                                                                                                                                                                                                                                                                                                                                                                                                                                                                                                                                                                                                                                                                                                                                                                                                                                                                                                                                                                                                                                                                                                                                                                                                                                                                                                                                                                                                                                                                                                                                                                                                                                                                                                        | 12                                                                                 | 2 - 10                                                                                                                                   | EL14637A - K                                                                                                                                                                                                                                                                                                                                                                          | EL14637B - K                                                                                                                                                                                                   | EL14637D - K                                                                                                                                                                                                                                                                                                                                                                                                                                                                                                                                                                                                                                                                                                                                                                                                                                                                                                                                                                                                                                                                                                                                                                                                                                                                                                                                                                                                                                                                                                                                                                                                                                                                                                                                                                                                                                                                                                                                                                                                                                                                                                                | EL14637G - K                                                                                                                                                                                                                                                                                                 | Knob type manual adjuster                                                                                                                                                                                                                                                                                                                                                                                                                                                                                                                                    |
| J009 - 05                                                                                                                                                                                                                                                                                                                                                                                                                                                                                                                                                                                                                                                                                                                                                                                                                                                                                                                                                                                                                                                                                                                                                                                                                                                                                                                                                                                                                                                                                                                                                                                                                                                                                                                                                                                                                                                                                                                                                                                                                                                                                                                      | 5/2 Single pilot                                                                                                                                                                                 | G1/4                                                                                      | G1/4                                                         | G1/4                                                                                                                                                                                                                                                                                                                                                                                                                                                                                                                                                                                                                                                                                                                                                                                                                                                                                                                                                                                                                                                                                                                                                                                                                                                                                                                                                                                                                                                                                                                                                                                                                                                                                                                                                                                                                                                                                                                                                                                                                                                                                                                        | 6                                                                                  | 2 - 10                                                                                                                                   | EL15615A                                                                                                                                                                                                                                                                                                                                                                              | EL15615B                                                                                                                                                                                                       | EL15615D                                                                                                                                                                                                                                                                                                                                                                                                                                                                                                                                                                                                                                                                                                                                                                                                                                                                                                                                                                                                                                                                                                                                                                                                                                                                                                                                                                                                                                                                                                                                                                                                                                                                                                                                                                                                                                                                                                                                                                                                                                                                                                                    | EL15615G                                                                                                                                                                                                                                                                                                     | Screw type manual adjuster                                                                                                                                                                                                                                                                                                                                                                                                                                                                                                                                   |
| 3009 - 03                                                                                                                                                                                                                                                                                                                                                                                                                                                                                                                                                                                                                                                                                                                                                                                                                                                                                                                                                                                                                                                                                                                                                                                                                                                                                                                                                                                                                                                                                                                                                                                                                                                                                                                                                                                                                                                                                                                                                                                                                                                                                                                      | 3/2 Sirigle pilot                                                                                                                                                                                | G 1/4                                                                                     | G 1/4                                                        | G1/4                                                                                                                                                                                                                                                                                                                                                                                                                                                                                                                                                                                                                                                                                                                                                                                                                                                                                                                                                                                                                                                                                                                                                                                                                                                                                                                                                                                                                                                                                                                                                                                                                                                                                                                                                                                                                                                                                                                                                                                                                                                                                                                        | Ü                                                                                  | 2 - 10                                                                                                                                   | EL15615A - K                                                                                                                                                                                                                                                                                                                                                                          | EL15615B - K                                                                                                                                                                                                   | EL15615D - K                                                                                                                                                                                                                                                                                                                                                                                                                                                                                                                                                                                                                                                                                                                                                                                                                                                                                                                                                                                                                                                                                                                                                                                                                                                                                                                                                                                                                                                                                                                                                                                                                                                                                                                                                                                                                                                                                                                                                                                                                                                                                                                | EL15615G - K                                                                                                                                                                                                                                                                                                 | Knob type manual adjuster                                                                                                                                                                                                                                                                                                                                                                                                                                                                                                                                    |
| J010 - 05                                                                                                                                                                                                                                                                                                                                                                                                                                                                                                                                                                                                                                                                                                                                                                                                                                                                                                                                                                                                                                                                                                                                                                                                                                                                                                                                                                                                                                                                                                                                                                                                                                                                                                                                                                                                                                                                                                                                                                                                                                                                                                                      | 5/2 Single pilot                                                                                                                                                                                 | G1/2                                                                                      | G1/2                                                         | G1/2                                                                                                                                                                                                                                                                                                                                                                                                                                                                                                                                                                                                                                                                                                                                                                                                                                                                                                                                                                                                                                                                                                                                                                                                                                                                                                                                                                                                                                                                                                                                                                                                                                                                                                                                                                                                                                                                                                                                                                                                                                                                                                                        | 12                                                                                 | 2 - 10                                                                                                                                   | EL15637A                                                                                                                                                                                                                                                                                                                                                                              | EL15637B                                                                                                                                                                                                       | EL15637D                                                                                                                                                                                                                                                                                                                                                                                                                                                                                                                                                                                                                                                                                                                                                                                                                                                                                                                                                                                                                                                                                                                                                                                                                                                                                                                                                                                                                                                                                                                                                                                                                                                                                                                                                                                                                                                                                                                                                                                                                                                                                                                    | EL15637G                                                                                                                                                                                                                                                                                                     | Screw type manual adjuster                                                                                                                                                                                                                                                                                                                                                                                                                                                                                                                                   |
| 00.0 00                                                                                                                                                                                                                                                                                                                                                                                                                                                                                                                                                                                                                                                                                                                                                                                                                                                                                                                                                                                                                                                                                                                                                                                                                                                                                                                                                                                                                                                                                                                                                                                                                                                                                                                                                                                                                                                                                                                                                                                                                                                                                                                        | 0/2 0g.o po.                                                                                                                                                                                     | 0.,,2                                                                                     | 0.72                                                         | 0.,,2                                                                                                                                                                                                                                                                                                                                                                                                                                                                                                                                                                                                                                                                                                                                                                                                                                                                                                                                                                                                                                                                                                                                                                                                                                                                                                                                                                                                                                                                                                                                                                                                                                                                                                                                                                                                                                                                                                                                                                                                                                                                                                                       |                                                                                    | 2 .0                                                                                                                                     | EL15637A - K                                                                                                                                                                                                                                                                                                                                                                          | EL15637B - K                                                                                                                                                                                                   | EL15637D - K                                                                                                                                                                                                                                                                                                                                                                                                                                                                                                                                                                                                                                                                                                                                                                                                                                                                                                                                                                                                                                                                                                                                                                                                                                                                                                                                                                                                                                                                                                                                                                                                                                                                                                                                                                                                                                                                                                                                                                                                                                                                                                                | EL15637G - K                                                                                                                                                                                                                                                                                                 | Knob type manual adjuster                                                                                                                                                                                                                                                                                                                                                                                                                                                                                                                                    |
| J011 - 05                                                                                                                                                                                                                                                                                                                                                                                                                                                                                                                                                                                                                                                                                                                                                                                                                                                                                                                                                                                                                                                                                                                                                                                                                                                                                                                                                                                                                                                                                                                                                                                                                                                                                                                                                                                                                                                                                                                                                                                                                                                                                                                      | 5/2 Double pilot                                                                                                                                                                                 | G1/4                                                                                      | G1/4                                                         | G1/4                                                                                                                                                                                                                                                                                                                                                                                                                                                                                                                                                                                                                                                                                                                                                                                                                                                                                                                                                                                                                                                                                                                                                                                                                                                                                                                                                                                                                                                                                                                                                                                                                                                                                                                                                                                                                                                                                                                                                                                                                                                                                                                        | 6                                                                                  | 2 - 10                                                                                                                                   | EL25615A                                                                                                                                                                                                                                                                                                                                                                              | EL25615B                                                                                                                                                                                                       | EL25615D                                                                                                                                                                                                                                                                                                                                                                                                                                                                                                                                                                                                                                                                                                                                                                                                                                                                                                                                                                                                                                                                                                                                                                                                                                                                                                                                                                                                                                                                                                                                                                                                                                                                                                                                                                                                                                                                                                                                                                                                                                                                                                                    | EL25615G                                                                                                                                                                                                                                                                                                     | Screw type manual adjuster                                                                                                                                                                                                                                                                                                                                                                                                                                                                                                                                   |
|                                                                                                                                                                                                                                                                                                                                                                                                                                                                                                                                                                                                                                                                                                                                                                                                                                                                                                                                                                                                                                                                                                                                                                                                                                                                                                                                                                                                                                                                                                                                                                                                                                                                                                                                                                                                                                                                                                                                                                                                                                                                                                                                | ·                                                                                                                                                                                                |                                                                                           |                                                              |                                                                                                                                                                                                                                                                                                                                                                                                                                                                                                                                                                                                                                                                                                                                                                                                                                                                                                                                                                                                                                                                                                                                                                                                                                                                                                                                                                                                                                                                                                                                                                                                                                                                                                                                                                                                                                                                                                                                                                                                                                                                                                                             |                                                                                    |                                                                                                                                          | EL25615A - K                                                                                                                                                                                                                                                                                                                                                                          | EL25615B - K                                                                                                                                                                                                   | EL25615D - K                                                                                                                                                                                                                                                                                                                                                                                                                                                                                                                                                                                                                                                                                                                                                                                                                                                                                                                                                                                                                                                                                                                                                                                                                                                                                                                                                                                                                                                                                                                                                                                                                                                                                                                                                                                                                                                                                                                                                                                                                                                                                                                | EL25615G - K                                                                                                                                                                                                                                                                                                 | Knob type manual adjuster                                                                                                                                                                                                                                                                                                                                                                                                                                                                                                                                    |
|                                                                                                                                                                                                                                                                                                                                                                                                                                                                                                                                                                                                                                                                                                                                                                                                                                                                                                                                                                                                                                                                                                                                                                                                                                                                                                                                                                                                                                                                                                                                                                                                                                                                                                                                                                                                                                                                                                                                                                                                                                                                                                                                |                                                                                                                                                                                                  |                                                                                           |                                                              |                                                                                                                                                                                                                                                                                                                                                                                                                                                                                                                                                                                                                                                                                                                                                                                                                                                                                                                                                                                                                                                                                                                                                                                                                                                                                                                                                                                                                                                                                                                                                                                                                                                                                                                                                                                                                                                                                                                                                                                                                                                                                                                             |                                                                                    |                                                                                                                                          |                                                                                                                                                                                                                                                                                                                                                                                       |                                                                                                                                                                                                                |                                                                                                                                                                                                                                                                                                                                                                                                                                                                                                                                                                                                                                                                                                                                                                                                                                                                                                                                                                                                                                                                                                                                                                                                                                                                                                                                                                                                                                                                                                                                                                                                                                                                                                                                                                                                                                                                                                                                                                                                                                                                                                                             |                                                                                                                                                                                                                                                                                                              |                                                                                                                                                                                                                                                                                                                                                                                                                                                                                                                                                              |
| J012 - 05                                                                                                                                                                                                                                                                                                                                                                                                                                                                                                                                                                                                                                                                                                                                                                                                                                                                                                                                                                                                                                                                                                                                                                                                                                                                                                                                                                                                                                                                                                                                                                                                                                                                                                                                                                                                                                                                                                                                                                                                                                                                                                                      | 5/2 Double pilot                                                                                                                                                                                 | G1/2                                                                                      | G1/2                                                         | G1/2                                                                                                                                                                                                                                                                                                                                                                                                                                                                                                                                                                                                                                                                                                                                                                                                                                                                                                                                                                                                                                                                                                                                                                                                                                                                                                                                                                                                                                                                                                                                                                                                                                                                                                                                                                                                                                                                                                                                                                                                                                                                                                                        | 12                                                                                 | 2 - 10                                                                                                                                   | EL25637A                                                                                                                                                                                                                                                                                                                                                                              | EL25637B                                                                                                                                                                                                       | EL25637D                                                                                                                                                                                                                                                                                                                                                                                                                                                                                                                                                                                                                                                                                                                                                                                                                                                                                                                                                                                                                                                                                                                                                                                                                                                                                                                                                                                                                                                                                                                                                                                                                                                                                                                                                                                                                                                                                                                                                                                                                                                                                                                    | EL25637G                                                                                                                                                                                                                                                                                                     | Screw type manual adjuster                                                                                                                                                                                                                                                                                                                                                                                                                                                                                                                                   |
|                                                                                                                                                                                                                                                                                                                                                                                                                                                                                                                                                                                                                                                                                                                                                                                                                                                                                                                                                                                                                                                                                                                                                                                                                                                                                                                                                                                                                                                                                                                                                                                                                                                                                                                                                                                                                                                                                                                                                                                                                                                                                                                                | 5/2 Double pilot                                                                                                                                                                                 | G1/2                                                                                      | G1/2                                                         | G1/2                                                                                                                                                                                                                                                                                                                                                                                                                                                                                                                                                                                                                                                                                                                                                                                                                                                                                                                                                                                                                                                                                                                                                                                                                                                                                                                                                                                                                                                                                                                                                                                                                                                                                                                                                                                                                                                                                                                                                                                                                                                                                                                        | 12                                                                                 | 2 - 10                                                                                                                                   | EL25637A<br>EL25637A - K                                                                                                                                                                                                                                                                                                                                                              | EL25637B<br>EL25637B - K                                                                                                                                                                                       | EL25637D - K                                                                                                                                                                                                                                                                                                                                                                                                                                                                                                                                                                                                                                                                                                                                                                                                                                                                                                                                                                                                                                                                                                                                                                                                                                                                                                                                                                                                                                                                                                                                                                                                                                                                                                                                                                                                                                                                                                                                                                                                                                                                                                                | EL25637G<br>EL25637G - K                                                                                                                                                                                                                                                                                     | Knob type manual adjuster                                                                                                                                                                                                                                                                                                                                                                                                                                                                                                                                    |
|                                                                                                                                                                                                                                                                                                                                                                                                                                                                                                                                                                                                                                                                                                                                                                                                                                                                                                                                                                                                                                                                                                                                                                                                                                                                                                                                                                                                                                                                                                                                                                                                                                                                                                                                                                                                                                                                                                                                                                                                                                                                                                                                | 5/2 Double pilot                                                                                                                                                                                 | G1/2                                                                                      | G1/2                                                         | G1/2                                                                                                                                                                                                                                                                                                                                                                                                                                                                                                                                                                                                                                                                                                                                                                                                                                                                                                                                                                                                                                                                                                                                                                                                                                                                                                                                                                                                                                                                                                                                                                                                                                                                                                                                                                                                                                                                                                                                                                                                                                                                                                                        | 12                                                                                 |                                                                                                                                          | EL25637A - K                                                                                                                                                                                                                                                                                                                                                                          | EL25637B - K                                                                                                                                                                                                   | EL25637D - K                                                                                                                                                                                                                                                                                                                                                                                                                                                                                                                                                                                                                                                                                                                                                                                                                                                                                                                                                                                                                                                                                                                                                                                                                                                                                                                                                                                                                                                                                                                                                                                                                                                                                                                                                                                                                                                                                                                                                                                                                                                                                                                | EL25637G - K                                                                                                                                                                                                                                                                                                 |                                                                                                                                                                                                                                                                                                                                                                                                                                                                                                                                                              |
| C REF.                                                                                                                                                                                                                                                                                                                                                                                                                                                                                                                                                                                                                                                                                                                                                                                                                                                                                                                                                                                                                                                                                                                                                                                                                                                                                                                                                                                                                                                                                                                                                                                                                                                                                                                                                                                                                                                                                                                                                                                                                                                                                                                         | TYPE                                                                                                                                                                                             |                                                                                           | G1/2                                                         |                                                                                                                                                                                                                                                                                                                                                                                                                                                                                                                                                                                                                                                                                                                                                                                                                                                                                                                                                                                                                                                                                                                                                                                                                                                                                                                                                                                                                                                                                                                                                                                                                                                                                                                                                                                                                                                                                                                                                                                                                                                                                                                             |                                                                                    | Operating                                                                                                                                | EL25637A - K                                                                                                                                                                                                                                                                                                                                                                          | EL25637B - K                                                                                                                                                                                                   | EL25637D - K                                                                                                                                                                                                                                                                                                                                                                                                                                                                                                                                                                                                                                                                                                                                                                                                                                                                                                                                                                                                                                                                                                                                                                                                                                                                                                                                                                                                                                                                                                                                                                                                                                                                                                                                                                                                                                                                                                                                                                                                                                                                                                                | EL25637G - K                                                                                                                                                                                                                                                                                                 | Knob type manual adjuster                                                                                                                                                                                                                                                                                                                                                                                                                                                                                                                                    |
| REF.<br>CAT.                                                                                                                                                                                                                                                                                                                                                                                                                                                                                                                                                                                                                                                                                                                                                                                                                                                                                                                                                                                                                                                                                                                                                                                                                                                                                                                                                                                                                                                                                                                                                                                                                                                                                                                                                                                                                                                                                                                                                                                                                                                                                                                   | TYPE<br>OF                                                                                                                                                                                       | PC                                                                                        | ORT SI                                                       | ZE                                                                                                                                                                                                                                                                                                                                                                                                                                                                                                                                                                                                                                                                                                                                                                                                                                                                                                                                                                                                                                                                                                                                                                                                                                                                                                                                                                                                                                                                                                                                                                                                                                                                                                                                                                                                                                                                                                                                                                                                                                                                                                                          | 12<br><b>NW</b>                                                                    | Operating pressure range                                                                                                                 | EL25637A - K                                                                                                                                                                                                                                                                                                                                                                          | EL25637B - K  RING NO. WIT provided with D                                                                                                                                                                     | EL25637D - K                                                                                                                                                                                                                                                                                                                                                                                                                                                                                                                                                                                                                                                                                                                                                                                                                                                                                                                                                                                                                                                                                                                                                                                                                                                                                                                                                                                                                                                                                                                                                                                                                                                                                                                                                                                                                                                                                                                                                                                                                                                                                                                | EL25637G - K                                                                                                                                                                                                                                                                                                 |                                                                                                                                                                                                                                                                                                                                                                                                                                                                                                                                                              |
| C REF.                                                                                                                                                                                                                                                                                                                                                                                                                                                                                                                                                                                                                                                                                                                                                                                                                                                                                                                                                                                                                                                                                                                                                                                                                                                                                                                                                                                                                                                                                                                                                                                                                                                                                                                                                                                                                                                                                                                                                                                                                                                                                                                         | TYPE                                                                                                                                                                                             |                                                                                           |                                                              |                                                                                                                                                                                                                                                                                                                                                                                                                                                                                                                                                                                                                                                                                                                                                                                                                                                                                                                                                                                                                                                                                                                                                                                                                                                                                                                                                                                                                                                                                                                                                                                                                                                                                                                                                                                                                                                                                                                                                                                                                                                                                                                             |                                                                                    | Operating pressure                                                                                                                       | EL25637A - K                                                                                                                                                                                                                                                                                                                                                                          | EL25637B - K  RING NO. WIT provided with D                                                                                                                                                                     | EL25637D - K  H COIL VOLTA IN connector typ                                                                                                                                                                                                                                                                                                                                                                                                                                                                                                                                                                                                                                                                                                                                                                                                                                                                                                                                                                                                                                                                                                                                                                                                                                                                                                                                                                                                                                                                                                                                                                                                                                                                                                                                                                                                                                                                                                                                                                                                                                                                                 | EL25637G - K                                                                                                                                                                                                                                                                                                 | Knob type manual adjuster                                                                                                                                                                                                                                                                                                                                                                                                                                                                                                                                    |
| REF.<br>CAT.<br>NO.                                                                                                                                                                                                                                                                                                                                                                                                                                                                                                                                                                                                                                                                                                                                                                                                                                                                                                                                                                                                                                                                                                                                                                                                                                                                                                                                                                                                                                                                                                                                                                                                                                                                                                                                                                                                                                                                                                                                                                                                                                                                                                            | TYPE<br>OF                                                                                                                                                                                       | PC<br>IN                                                                                  | ORT SI                                                       | ZE                                                                                                                                                                                                                                                                                                                                                                                                                                                                                                                                                                                                                                                                                                                                                                                                                                                                                                                                                                                                                                                                                                                                                                                                                                                                                                                                                                                                                                                                                                                                                                                                                                                                                                                                                                                                                                                                                                                                                                                                                                                                                                                          |                                                                                    | Operating pressure range                                                                                                                 | ORDE<br>(all coils are                                                                                                                                                                                                                                                                                                                                                                | RING NO. WIT provided with D                                                                                                                                                                                   | H COIL VOLTA<br>IN connector type<br>IN 24 V                                                                                                                                                                                                                                                                                                                                                                                                                                                                                                                                                                                                                                                                                                                                                                                                                                                                                                                                                                                                                                                                                                                                                                                                                                                                                                                                                                                                                                                                                                                                                                                                                                                                                                                                                                                                                                                                                                                                                                                                                                                                                | GE OF<br>e socket S1)                                                                                                                                                                                                                                                                                        | Knob type manual adjuster                                                                                                                                                                                                                                                                                                                                                                                                                                                                                                                                    |
| REF. CAT. NO.  Direct ac                                                                                                                                                                                                                                                                                                                                                                                                                                                                                                                                                                                                                                                                                                                                                                                                                                                                                                                                                                                                                                                                                                                                                                                                                                                                                                                                                                                                                                                                                                                                                                                                                                                                                                                                                                                                                                                                                                                                                                                                                                                                                                       | TYPE<br>OF<br>VALVE<br>ting valves                                                                                                                                                               | PC IN G1/4                                                                                | OUT G1/4                                                     | ZE<br>EXH                                                                                                                                                                                                                                                                                                                                                                                                                                                                                                                                                                                                                                                                                                                                                                                                                                                                                                                                                                                                                                                                                                                                                                                                                                                                                                                                                                                                                                                                                                                                                                                                                                                                                                                                                                                                                                                                                                                                                                                                                                                                                                                   | <b>NW</b>                                                                          | Operating pressure range (bar)                                                                                                           | ORDE (all coils are                                                                                                                                                                                                                                                                                                                                                                   | RING NO. WIT provided with D C 48 V                                                                                                                                                                            | H COIL VOLTA IN connector type C 24 V                                                                                                                                                                                                                                                                                                                                                                                                                                                                                                                                                                                                                                                                                                                                                                                                                                                                                                                                                                                                                                                                                                                                                                                                                                                                                                                                                                                                                                                                                                                                                                                                                                                                                                                                                                                                                                                                                                                                                                                                                                                                                       | GE OF<br>e socket S1)                                                                                                                                                                                                                                                                                        | Knob type manual adjuster                                                                                                                                                                                                                                                                                                                                                                                                                                                                                                                                    |
| REF.<br>CAT.<br>NO.<br>Direct ac<br>J001 - 04<br>J013 - 02                                                                                                                                                                                                                                                                                                                                                                                                                                                                                                                                                                                                                                                                                                                                                                                                                                                                                                                                                                                                                                                                                                                                                                                                                                                                                                                                                                                                                                                                                                                                                                                                                                                                                                                                                                                                                                                                                                                                                                                                                                                                     | TYPE<br>OF<br>VALVE<br>ting valves<br>2/2 NC<br>2/2 NC                                                                                                                                           | P( IN G1/4 G1/4                                                                           | OUT G1/4 G1/4                                                | ZE<br>EXH                                                                                                                                                                                                                                                                                                                                                                                                                                                                                                                                                                                                                                                                                                                                                                                                                                                                                                                                                                                                                                                                                                                                                                                                                                                                                                                                                                                                                                                                                                                                                                                                                                                                                                                                                                                                                                                                                                                                                                                                                                                                                                                   | NW 3.0 2.5                                                                         | Operating pressure range (bar)                                                                                                           | ORDE (all coils are  110 V  NIL E12613Q                                                                                                                                                                                                                                                                                                                                               | RING NO. WIT provided with D C 48 V                                                                                                                                                                            | H COIL VOLTA IN connector type C 24 V  NIL E12613W                                                                                                                                                                                                                                                                                                                                                                                                                                                                                                                                                                                                                                                                                                                                                                                                                                                                                                                                                                                                                                                                                                                                                                                                                                                                                                                                                                                                                                                                                                                                                                                                                                                                                                                                                                                                                                                                                                                                                                                                                                                                          | EL25637G - K  AGE OF e socket S1)  12 V  NIL E12613R                                                                                                                                                                                                                                                         | Knob type manual adjuster                                                                                                                                                                                                                                                                                                                                                                                                                                                                                                                                    |
| REF. CAT. NO.  Direct ac  J001 - 04  J013 - 02  J013 - 02                                                                                                                                                                                                                                                                                                                                                                                                                                                                                                                                                                                                                                                                                                                                                                                                                                                                                                                                                                                                                                                                                                                                                                                                                                                                                                                                                                                                                                                                                                                                                                                                                                                                                                                                                                                                                                                                                                                                                                                                                                                                      | TYPE<br>OF<br>VALVE<br>ting valves<br>2/2 NC<br>2/2 NC<br>2/2 NC                                                                                                                                 | FC IN G1/4 G1/4 G1/4                                                                      | ORT SI OUT G1/4 G1/4 G1/4                                    | ZE EXH NIL NIL NIL                                                                                                                                                                                                                                                                                                                                                                                                                                                                                                                                                                                                                                                                                                                                                                                                                                                                                                                                                                                                                                                                                                                                                                                                                                                                                                                                                                                                                                                                                                                                                                                                                                                                                                                                                                                                                                                                                                                                                                                                                                                                                                          | 3.0<br>2.5<br>2                                                                    | Operating pressure range (bar)  0-10 0-7 0-10                                                                                            | ORDE<br>(all coils are<br>110 V<br>NIL<br>E12613Q<br>E12612Q                                                                                                                                                                                                                                                                                                                          | RING NO. WIT provided with D C 48 V NIL E12613S E12612S                                                                                                                                                        | H COIL VOLTA IN connector type C 24 V  NIL E12613W E12612W                                                                                                                                                                                                                                                                                                                                                                                                                                                                                                                                                                                                                                                                                                                                                                                                                                                                                                                                                                                                                                                                                                                                                                                                                                                                                                                                                                                                                                                                                                                                                                                                                                                                                                                                                                                                                                                                                                                                                                                                                                                                  | EL25637G - K  GE OF e socket S1)  12 V  NIL E12613R E12612R                                                                                                                                                                                                                                                  | Knob type manual adjuster                                                                                                                                                                                                                                                                                                                                                                                                                                                                                                                                    |
| REF.<br>CAT.<br>NO.<br>Direct ac<br>J001 - 04<br>J013 - 02                                                                                                                                                                                                                                                                                                                                                                                                                                                                                                                                                                                                                                                                                                                                                                                                                                                                                                                                                                                                                                                                                                                                                                                                                                                                                                                                                                                                                                                                                                                                                                                                                                                                                                                                                                                                                                                                                                                                                                                                                                                                     | TYPE<br>OF<br>VALVE<br>ting valves<br>2/2 NC<br>2/2 NC                                                                                                                                           | P( IN G1/4 G1/4                                                                           | OUT G1/4 G1/4                                                | ZE<br>EXH                                                                                                                                                                                                                                                                                                                                                                                                                                                                                                                                                                                                                                                                                                                                                                                                                                                                                                                                                                                                                                                                                                                                                                                                                                                                                                                                                                                                                                                                                                                                                                                                                                                                                                                                                                                                                                                                                                                                                                                                                                                                                                                   | NW 3.0 2.5                                                                         | Operating pressure range (bar)                                                                                                           | ORDE (all coils are  110 V  NIL E12613Q                                                                                                                                                                                                                                                                                                                                               | RING NO. WIT provided with D C 48 V                                                                                                                                                                            | H COIL VOLTA IN connector type C 24 V  NIL E12613W                                                                                                                                                                                                                                                                                                                                                                                                                                                                                                                                                                                                                                                                                                                                                                                                                                                                                                                                                                                                                                                                                                                                                                                                                                                                                                                                                                                                                                                                                                                                                                                                                                                                                                                                                                                                                                                                                                                                                                                                                                                                          | EL25637G - K  AGE OF e socket S1)  12 V  NIL E12613R                                                                                                                                                                                                                                                         | Knob type manual adjuster                                                                                                                                                                                                                                                                                                                                                                                                                                                                                                                                    |
| REF. CAT. NO.  Direct ac  J001 - 04  J013 - 02  J013 - 02                                                                                                                                                                                                                                                                                                                                                                                                                                                                                                                                                                                                                                                                                                                                                                                                                                                                                                                                                                                                                                                                                                                                                                                                                                                                                                                                                                                                                                                                                                                                                                                                                                                                                                                                                                                                                                                                                                                                                                                                                                                                      | TYPE<br>OF<br>VALVE<br>ting valves<br>2/2 NC<br>2/2 NC<br>2/2 NC                                                                                                                                 | FC IN G1/4 G1/4 G1/4                                                                      | ORT SI OUT G1/4 G1/4 G1/4                                    | ZE EXH NIL NIL NIL                                                                                                                                                                                                                                                                                                                                                                                                                                                                                                                                                                                                                                                                                                                                                                                                                                                                                                                                                                                                                                                                                                                                                                                                                                                                                                                                                                                                                                                                                                                                                                                                                                                                                                                                                                                                                                                                                                                                                                                                                                                                                                          | 3.0<br>2.5<br>2                                                                    | Operating pressure range (bar)  0-10 0-7 0-10                                                                                            | ORDE<br>(all coils are<br>110 V<br>NIL<br>E12613Q<br>E12612Q                                                                                                                                                                                                                                                                                                                          | RING NO. WIT provided with D C 48 V NIL E12613S E12612S                                                                                                                                                        | H COIL VOLTA IN connector type C 24 V  NIL E12613W E12612W                                                                                                                                                                                                                                                                                                                                                                                                                                                                                                                                                                                                                                                                                                                                                                                                                                                                                                                                                                                                                                                                                                                                                                                                                                                                                                                                                                                                                                                                                                                                                                                                                                                                                                                                                                                                                                                                                                                                                                                                                                                                  | EL25637G - K  GE OF e socket S1)  12 V  NIL E12613R E12612R                                                                                                                                                                                                                                                  | Knob type manual adjuster                                                                                                                                                                                                                                                                                                                                                                                                                                                                                                                                    |
| REF. CAT. NO.  Direct ac J001 - 04 J013 - 02 J013 - 02 J013 - 02 J002 - 04 J002 - 04                                                                                                                                                                                                                                                                                                                                                                                                                                                                                                                                                                                                                                                                                                                                                                                                                                                                                                                                                                                                                                                                                                                                                                                                                                                                                                                                                                                                                                                                                                                                                                                                                                                                                                                                                                                                                                                                                                                                                                                                                                           | TYPE OF VALVE  ting valves 2/2 NC 2/2 NC 2/2 NC 2/2 NC 3/2 NO 3/2 NO 3/2 NO                                                                                                                      | G1/4<br>G1/4<br>G1/4<br>G1/4<br>G1/8<br>G1/8                                              | ORT SI OUT G1/4 G1/4 G1/4 G1/4 G1/4 G1/4                     | EXH  NIL  NIL  NIL  OH  OH  OH  OH  OH  OH  OH  OH  OH  O                                                                                                                                                                                                                                                                                                                                                                                                                                                                                                                                                                                                                                                                                                                                                                                                                                                                                                                                                                                                                                                                                                                                                                                                                                                                                                                                                                                                                                                                                                                                                                                                                                                                                                                                                                                                                                                                                                                                                                                                                                                                   | 3.0<br>2.5<br>2<br>1.2<br>2.5<br>2.0                                               | Operating pressure range (bar)  0-10 0-7 0-10 0-20  0-7 0-10                                                                             | ORDEI<br>(all coils are<br>110 V<br>NIL<br>E12613Q<br>E12612Q<br>E12611Q                                                                                                                                                                                                                                                                                                              | RING NO. WIT provided with D C 48 V NIL E12613S E12612S                                                                                                                                                        | H COIL VOLTA IN connector typ IN CONNECTOR IN E12613W E12612W E12611W                                                                                                                                                                                                                                                                                                                                                                                                                                                                                                                                                                                                                                                                                                                                                                                                                                                                                                                                                                                                                                                                                                                                                                                                                                                                                                                                                                                                                                                                                                                                                                                                                                                                                                                                                                                                                                                                                                                                                                                                                                                       | EL25637G - K  GE OF e socket S1)  12 V  NIL E12613R E12612R                                                                                                                                                                                                                                                  | Knob type manual adjuster                                                                                                                                                                                                                                                                                                                                                                                                                                                                                                                                    |
| REF. CAT. NO.  Direct ac J001 - 04 J013 - 02 J013 - 02 J013 - 02 J002 - 04                                                                                                                                                                                                                                                                                                                                                                                                                                                                                                                                                                                                                                                                                                                                                                                                                                                                                                                                                                                                                                                                                                                                                                                                                                                                                                                                                                                                                                                                                                                                                                                                                                                                                                                                                                                                                                                                                                                                                                                                                                                     | TYPE OF VALVE  ting valves 2/2 NC 2/2 NC 2/2 NC 2/2 NC 2/2 NC 3/2 NO                                                                                                                             | G1/4<br>G1/4<br>G1/4<br>G1/4<br>G1/8                                                      | ORT SI OUT G1/4 G1/4 G1/4 G1/4 G1/4                          | ZE  EXH  NIL  NIL  NIL  NIL  OH  OH  OH  OH  OH  OH  OH  OH  OH  O                                                                                                                                                                                                                                                                                                                                                                                                                                                                                                                                                                                                                                                                                                                                                                                                                                                                                                                                                                                                                                                                                                                                                                                                                                                                                                                                                                                                                                                                                                                                                                                                                                                                                                                                                                                                                                                                                                                                                                                                                                                          | 3.0<br>2.5<br>2<br>1.2<br>2.5                                                      | Operating pressure range (bar)  0-10 0-7 0-10 0-20                                                                                       | ORDEI (all coils are 110 V NIL E12613Q E12611Q -                                                                                                                                                                                                                                                                                                                                      | RING NO. WIT provided with D C 48 V NIL E12613S E12612S                                                                                                                                                        | PEL25637D - K  H COIL VOLTA IN connector typ  C  24 V  NIL  E12613W  E12612W  E12611W  -                                                                                                                                                                                                                                                                                                                                                                                                                                                                                                                                                                                                                                                                                                                                                                                                                                                                                                                                                                                                                                                                                                                                                                                                                                                                                                                                                                                                                                                                                                                                                                                                                                                                                                                                                                                                                                                                                                                                                                                                                                    | EL25637G - K  GE OF e socket S1)  12 V  NIL E12613R E12612R                                                                                                                                                                                                                                                  | Knob type manual adjuster                                                                                                                                                                                                                                                                                                                                                                                                                                                                                                                                    |
| REF. CAT. NO.  Direct ac J001 - 04 J013 - 02 J013 - 02 J013 - 02 J002 - 04 J002 - 04                                                                                                                                                                                                                                                                                                                                                                                                                                                                                                                                                                                                                                                                                                                                                                                                                                                                                                                                                                                                                                                                                                                                                                                                                                                                                                                                                                                                                                                                                                                                                                                                                                                                                                                                                                                                                                                                                                                                                                                                                                           | TYPE OF VALVE  ting valves 2/2 NC 2/2 NC 2/2 NC 2/2 NC 3/2 NO 3/2 NO 3/2 NO                                                                                                                      | G1/4<br>G1/4<br>G1/4<br>G1/4<br>G1/8<br>G1/8                                              | ORT SI OUT G1/4 G1/4 G1/4 G1/4 G1/4 G1/4                     | EXH  NIL  NIL  NIL  OH  OH  OH  OH  OH  OH  OH  OH  OH  O                                                                                                                                                                                                                                                                                                                                                                                                                                                                                                                                                                                                                                                                                                                                                                                                                                                                                                                                                                                                                                                                                                                                                                                                                                                                                                                                                                                                                                                                                                                                                                                                                                                                                                                                                                                                                                                                                                                                                                                                                                                                   | 3.0<br>2.5<br>2<br>1.2<br>2.5<br>2.0                                               | Operating pressure range (bar)  0-10 0-7 0-10 0-20  0-7 0-10                                                                             | ORDEI (all coils are 110 V NIL E12613Q E12611Q                                                                                                                                                                                                                                                                                                                                        | RING NO. WIT provided with D C 48 V NIL E12613S E12612S E12611S                                                                                                                                                | PEL25637D - K  H COIL VOLTA IN connector typ  C  24 V  NIL  E12613W  E12612W  E12611W  -  -                                                                                                                                                                                                                                                                                                                                                                                                                                                                                                                                                                                                                                                                                                                                                                                                                                                                                                                                                                                                                                                                                                                                                                                                                                                                                                                                                                                                                                                                                                                                                                                                                                                                                                                                                                                                                                                                                                                                                                                                                                 | EL25637G - K  GE OF e socket S1)  12 V  NIL E12613R E12612R                                                                                                                                                                                                                                                  | Knob type manual adjuster                                                                                                                                                                                                                                                                                                                                                                                                                                                                                                                                    |
| REF. CAT. NO. Direct ac J001 - 04 J013 - 02 J013 - 02 J013 - 02 J002 - 04 J002 - 04 J002 - 04                                                                                                                                                                                                                                                                                                                                                                                                                                                                                                                                                                                                                                                                                                                                                                                                                                                                                                                                                                                                                                                                                                                                                                                                                                                                                                                                                                                                                                                                                                                                                                                                                                                                                                                                                                                                                                                                                                                                                                                                                                  | TYPE<br>OF<br>VALVE<br>ting valves<br>2/2 NC<br>2/2 NC<br>2/2 NC<br>2/2 NC<br>3/2 NO<br>3/2 NO<br>3/2 NO                                                                                         | G1/4<br>G1/4<br>G1/4<br>G1/4<br>G1/8<br>G1/8                                              | ORT SI OUT G1/4 G1/4 G1/4 G1/4 G1/4 G1/4                     | EXH  NIL  NIL  NIL  NIL  OH  OH  OH  OH  OH  OH  OH  OH  OH  O                                                                                                                                                                                                                                                                                                                                                                                                                                                                                                                                                                                                                                                                                                                                                                                                                                                                                                                                                                                                                                                                                                                                                                                                                                                                                                                                                                                                                                                                                                                                                                                                                                                                                                                                                                                                                                                                                                                                                                                                                                                              | 3.0<br>2.5<br>2<br>1.2<br>2.5<br>2.0<br>1.2                                        | Operating pressure range (bar)  0 - 10 0 - 7 0 - 10 0 - 20  0 - 7 0 - 10 0 - 20                                                          | ORDE (all coils are 110 V)  NIL E12613Q E12612Q E12611Q                                                                                                                                                                                                                                                                                                                               | RING NO. WIT provided with D  48 V  NIL E12613S E12612S E12611S                                                                                                                                                | PEL25637D - K  H COIL VOLTA IN connector typ  CC  24 V  NIL  E12613W  E12612W  E12611W                                                                                                                                                                                                                                                                                                                                                                                                                                                                                                                                                                                                                                                                                                                                                                                                                                                                                                                                                                                                                                                                                                                                                                                                                                                                                                                                                                                                                                                                                                                                                                                                                                                                                                                                                                                                                                                                                                                                                                                                                                      | REL25637G - K RGE OF e socket S1)  12 V  NIL E12613R E12612R E12611R                                                                                                                                                                                                                                         | Knob type manual adjuster                                                                                                                                                                                                                                                                                                                                                                                                                                                                                                                                    |
| DC  REF. CAT. NO.  Direct ac  J001 - 04  J013 - 02  J013 - 02  J002 - 04  J002 - 04  J002 - 04  J003 - 04                                                                                                                                                                                                                                                                                                                                                                                                                                                                                                                                                                                                                                                                                                                                                                                                                                                                                                                                                                                                                                                                                                                                                                                                                                                                                                                                                                                                                                                                                                                                                                                                                                                                                                                                                                                                                                                                                                                                                                                                                      | TYPE<br>OF<br>VALVE<br>ting valves<br>2/2 NC<br>2/2 NC<br>2/2 NC<br>2/2 NC<br>3/2 NO<br>3/2 NO<br>3/2 NO<br>3/2 NO                                                                               | G1/4<br>G1/4<br>G1/4<br>G1/4<br>G1/8<br>G1/8<br>G1/8                                      | G1/4<br>G1/4<br>G1/4<br>G1/4<br>G1/4<br>G1/4<br>G1/4         | NIL   NIL   NIL   NIL   G1/4   G1/4   G1/8                                                                                                                                                                                                                                                                                                                                                                                                                                                                                                                                                                                                                                                                                                                                                                                                                                                                                                                                                                                                                                                                                                                                                                                                                                                                                                                                                                                                                                                                                                                                                                                                                                                                                                                                                                                                                                                                                                                                                                                                                                                                                  | 3.0<br>2.5<br>2<br>1.2<br>2.5<br>2.0<br>1.2                                        | Operating pressure range (bar)  0 - 10 0 - 7 0 - 10 0 - 20  0 - 7 0 - 10 0 - 20  0 - 7                                                   | ORDEI (all coils are 110 V)  NIL E12613Q E12611Q E14613Q                                                                                                                                                                                                                                                                                                                              | RING NO. WIT provided with D E 48 V  NIL E12613S E12612S E12611S  E14613S                                                                                                                                      | NIL E12611W E12611W E12611W E12611W E14613W E14613W E14613W E14613W E14613W E14611W E14613W E14613W E14613W E14613W E14613W E14613W E14613W E14613W E14613W                                                                                                                                                                                                                                                                                                                                                                                                                                                                                                                                                                                                                                                                                                                                                                                                                                                                                                                                                                                                                                                                                                                                                                                                                                                                                                                                                                                                                                                                                                                                                                                                                                                                                                                                                                                                                                                                                                                                                                 | REL25637G - K RGE OF e socket S1)  12 V  NIL E12613R E12612R E12611R  E14613R                                                                                                                                                                                                                                | Knob type manual adjuster                                                                                                                                                                                                                                                                                                                                                                                                                                                                                                                                    |
| REF. CAT. NO.  Direct ac J001 - 04 J013 - 02 J013 - 02 J013 - 02 J002 - 04 J002 - 04 J003 - 04 J003 - 04 J003 - 04 J003 - 04                                                                                                                                                                                                                                                                                                                                                                                                                                                                                                                                                                                                                                                                                                                                                                                                                                                                                                                                                                                                                                                                                                                                                                                                                                                                                                                                                                                                                                                                                                                                                                                                                                                                                                                                                                                                                                                                                                                                                                                                   | TYPE<br>OF<br>VALVE<br>:ting valves<br>2/2 NC<br>2/2 NC<br>2/2 NC<br>2/2 NC<br>3/2 NO<br>3/2 NO<br>3/2 NO<br>3/2 NC<br>3/2 NC<br>3/2 NC<br>3/2 NC                                                | G1/4<br>G1/4<br>G1/4<br>G1/8<br>G1/8<br>G1/8<br>G1/4<br>G1/4                              | G1/4<br>G1/4<br>G1/4<br>G1/4<br>G1/4<br>G1/4<br>G1/4<br>G1/4 | NIL NIL NIL G1/4 G1/4 G1/8 G1/8 G1/8                                                                                                                                                                                                                                                                                                                                                                                                                                                                                                                                                                                                                                                                                                                                                                                                                                                                                                                                                                                                                                                                                                                                                                                                                                                                                                                                                                                                                                                                                                                                                                                                                                                                                                                                                                                                                                                                                                                                                                                                                                                                                        | 3.0<br>2.5<br>2<br>1.2<br>2.5<br>2.0<br>1.2                                        | Operating pressure range (bar)  0-10 0-7 0-10 0-20  0-7 0-10 0-20  0-7 0-10 0-20                                                         | NIL E12613Q E12611Q E14613Q E14612Q E14612Q                                                                                                                                                                                                                                                                                                                                           | RING NO. WIT provided with D                                                                                                                                                                                   | NIL   E12611W   E12611W   E14613W   E14612W   E14612W | REL25637G - K RGE OF e socket S1)  12 V  NIL E12613R E12612R E12611R  E14613R E14612R                                                                                                                                                                                                                        | Knob type manual adjuster  Remarks                                                                                                                                                                                                                                                                                                                                                                                                                                                                                                                           |
| REF. CAT. NO.  Direct ac  J001 - 04  J013 - 02  J013 - 02  J013 - 02  J002 - 04  J002 - 04  J003 - 04  J003 - 04                                                                                                                                                                                                                                                                                                                                                                                                                                                                                                                                                                                                                                                                                                                                                                                                                                                                                                                                                                                                                                                                                                                                                                                                                                                                                                                                                                                                                                                                                                                                                                                                                                                                                                                                                                                                                                                                                                                                                                                                               | TYPE<br>OF<br>VALVE<br>ting valves<br>2/2 NC<br>2/2 NC<br>2/2 NC<br>2/2 NC<br>3/2 NO<br>3/2 NO<br>3/2 NO<br>3/2 NO<br>3/2 NO<br>3/2 NC                                                           | G1/4<br>G1/4<br>G1/4<br>G1/4<br>G1/8<br>G1/8<br>G1/8<br>G1/4                              | G1/4<br>G1/4<br>G1/4<br>G1/4<br>G1/4<br>G1/4<br>G1/4<br>G1/4 | NIL   NIL   NIL   NIL   G1/4   G1/4   G1/8   G1/8   G1/8                                                                                                                                                                                                                                                                                                                                                                                                                                                                                                                                                                                                                                                                                                                                                                                                                                                                                                                                                                                                                                                                                                                                                                                                                                                                                                                                                                                                                                                                                                                                                                                                                                                                                                                                                                                                                                                                                                                                                                                                                                                                    | 3.0<br>2.5<br>2<br>1.2<br>2.5<br>2.0<br>1.2<br>2.5<br>2.0                          | Operating pressure range (bar)  0 - 10 0 - 7 0 - 10 0 - 20  0 - 7 0 - 10 0 - 20  0 - 7 0 - 10                                            | NIL E12613Q E12611Q E14613Q E14611Q E14611Q E14611Q                                                                                                                                                                                                                                                                                                                                   | RING NO. WIT provided with D                                                                                                                                                                                   | NIL E12613W E12611W E14613W E14611W E14611W E14611W                                                                                                                                                                                                                                                                                                                                                                                                                                                                                                                                                                                                                                                                                                                                                                                                                                                                                                                                                                                                                                                                                                                                                                                                                                                                                                                                                                                                                                                                                                                                                                                                                                                                                                                                                                                                                                                                                                                                                                                                                                                                         | REL25637G - K RGE OF e socket S1)  12 V  NIL E12613R E12612R E12611R  E14613R E14613R E14612R E14611R                                                                                                                                                                                                        | Knob type manual adjuster  Remarks                                                                                                                                                                                                                                                                                                                                                                                                                                                                                                                           |
| REF. CAT. NO.  Direct ac J001 - 04 J013 - 02 J013 - 02 J013 - 02 J002 - 04 J002 - 04 J003 - 04 J003 - 04 J003 - 04 J003 - 04                                                                                                                                                                                                                                                                                                                                                                                                                                                                                                                                                                                                                                                                                                                                                                                                                                                                                                                                                                                                                                                                                                                                                                                                                                                                                                                                                                                                                                                                                                                                                                                                                                                                                                                                                                                                                                                                                                                                                                                                   | TYPE OF VALVE  ting valves 2/2 NC 2/2 NC 2/2 NC 3/2 NO 3/2 NO 3/2 NO 3/2 NO 3/2 NO 3/2 NC                                  | G1/4<br>G1/4<br>G1/4<br>G1/8<br>G1/8<br>G1/8<br>G1/4<br>G1/4                              | G1/4<br>G1/4<br>G1/4<br>G1/4<br>G1/4<br>G1/4<br>G1/4<br>G1/4 | NIL NIL NIL G1/4 G1/4 G1/8 G1/8 G1/8                                                                                                                                                                                                                                                                                                                                                                                                                                                                                                                                                                                                                                                                                                                                                                                                                                                                                                                                                                                                                                                                                                                                                                                                                                                                                                                                                                                                                                                                                                                                                                                                                                                                                                                                                                                                                                                                                                                                                                                                                                                                                        | 3.0<br>2.5<br>2<br>1.2<br>2.5<br>2.0<br>1.2                                        | Operating pressure range (bar)  0-10 0-7 0-10 0-20  0-7 0-10 0-20  0-7 0-10 0-20                                                         | NIL E12613Q E12611Q E14613Q E14611Q E14611Q E24002Q E24002Q                                                                                                                                                                                                                                                                                                                           | RING NO. WIT provided with D                                                                                                                                                                                   | NIL E12613W E12611W E14613W E14611W E14611W E24002W E24002W                                                                                                                                                                                                                                                                                                                                                                                                                                                                                                                                                                                                                                                                                                                                                                                                                                                                                                                                                                                                                                                                                                                                                                                                                                                                                                                                                                                                                                                                                                                                                                                                                                                                                                                                                                                                                                                                                                                                                                                                                                                                 | REL25637G - K RGE OF e socket S1)  12 V  NIL E12613R E12612R E12611R  E14613R E14613R E14612R E14611R E24002R                                                                                                                                                                                                | Remarks  Remarks                                                                                                                                                                                                                                                                                                                                                                                                                                                                                                                                             |
| REF. CAT. NO.  Direct ac J001 - 04 J013 - 02 J013 - 02 J013 - 02 J002 - 04 J002 - 04 J003 - 04 J003 - 04 J003 - 04 J003 - 04 Pilot ope                                                                                                                                                                                                                                                                                                                                                                                                                                                                                                                                                                                                                                                                                                                                                                                                                                                                                                                                                                                                                                                                                                                                                                                                                                                                                                                                                                                                                                                                                                                                                                                                                                                                                                                                                                                                                                                                                                                                                                                         | TYPE OF VALVE  ting valves 2/2 NC 2/2 NC 2/2 NC 2/2 NC 3/2 NO 3/2 NO 3/2 NO 3/2 NO 3/2 NC                    | PC IN G1/4 G1/4 G1/8 G1/8 G1/8 G1/4 G1/4 G1/4 G1/4 NIL                                    | OUT  G1/4 G1/4 G1/4 G1/4 G1/4 G1/4 G1/4 G1/                  | NIL NIL G1/4 G1/8 G1/8 G1/8                                                                                                                                                                                                                                                                                                                                                                                                                                                                                                                                                                                                                                                                                                                                                                                                                                                                                                                                                                                                                                                                                                                                                                                                                                                                                                                                                                                                                                                                                                                                                                                                                                                                                                                                                                                                                                                                                                                                                                                                                                                                                                 | 3.0<br>2.5<br>2<br>1.2<br>2.5<br>2.0<br>1.2<br>2.5<br>2.0<br>1.2                   | Operating pressure range (bar)  0-10 0-7 0-10 0-20  0-7 0-10 0-20  0-7 0-10 0-20  0-7 0-10 0-10 0-20                                     | NIL E12613Q E12611Q E14613Q E14611Q E14611Q E24002Q E24002Q                                                                                                                                                                                                                                                                                                                           | RING NO. WIT provided with D                                                                                                                                                                                   | NIL E12613W E12611W E14613W E14611W E14611W E24002W E24002W                                                                                                                                                                                                                                                                                                                                                                                                                                                                                                                                                                                                                                                                                                                                                                                                                                                                                                                                                                                                                                                                                                                                                                                                                                                                                                                                                                                                                                                                                                                                                                                                                                                                                                                                                                                                                                                                                                                                                                                                                                                                 | REL25637G - K RGE OF e socket S1)  12 V  NIL E12613R E12612R E12611R  E14613R E14613R E14612R E14611R E24002R                                                                                                                                                                                                | Remarks  Remarks  Screw type manual adjuster  Knob type manual adjuster                                                                                                                                                                                                                                                                                                                                                                                                                                                                                      |
| REF. CAT. NO.  Direct ac J001 - 04 J013 - 02 J013 - 02 J013 - 02 J002 - 04 J002 - 04 J003 - 04                                                                                                                                                                                                                                                                                                                                                                                                                                                                                                                                                                                                                                                                                                                                                                                                                                                                                                                                                                                                                                                                                                                                                                                                                                                                                                                                                                                                                                                                                                                                                                                                                                                                                                                                                                                                                                                                                                                                                                                         | TYPE OF VALVE  ting valves 2/2 NC 2/2 NC 2/2 NC 2/2 NC 3/2 NO 3/2 NO 3/2 NO 3/2 NO 3/2 NC                                                | G1/4<br>G1/4<br>G1/4<br>G1/8<br>G1/8<br>G1/8<br>G1/4<br>G1/4                              | G1/4<br>G1/4<br>G1/4<br>G1/4<br>G1/4<br>G1/4<br>G1/4<br>G1/4 | NIL NIL NIL G1/4 G1/4 G1/8 G1/8 G1/8                                                                                                                                                                                                                                                                                                                                                                                                                                                                                                                                                                                                                                                                                                                                                                                                                                                                                                                                                                                                                                                                                                                                                                                                                                                                                                                                                                                                                                                                                                                                                                                                                                                                                                                                                                                                                                                                                                                                                                                                                                                                                        | 3.0<br>2.5<br>2<br>1.2<br>2.5<br>2.0<br>1.2                                        | Operating pressure range (bar)  0-10 0-7 0-10 0-20  0-7 0-10 0-20  0-7 0-10 0-20                                                         | ORDEI (all coils are 110 V)  NIL E12613Q E12612Q E12611Q E14613Q E14612Q E14611Q E24002Q E24002Q - K                                                                                                                                                                                                                                                                                  | RING NO. WIT provided with D                                                                                                                                                                                   | NIL E12613W E12611W E14613W E14613W E14611W E2402W E24002W - K                                                                                                                                                                                                                                                                                                                                                                                                                                                                                                                                                                                                                                                                                                                                                                                                                                                                                                                                                                                                                                                                                                                                                                                                                                                                                                                                                                                                                                                                                                                                                                                                                                                                                                                                                                                                                                                                                                                                                                                                                                                              | REL25637G - K RGE OF e socket S1)  12 V  NIL E12613R E12612R E12611R  E14613R E14612R E14612R E14611R E24002R E24002R - K  EL13615R EL13615R - K                                                                                                                                                             | Remarks  Remarks  Screw type manual adjuster Knob type manual adjuster Screw type manual adjuster Knob type manual adjuster                                                                                                                                                                                                                                                                                                                                                                                                                                  |
| REF. CAT. NO.  Direct ac J001 - 04 J013 - 02 J013 - 02 J013 - 02 J002 - 04 J002 - 04 J003 - 05 J | TYPE OF VALVE  ting valves 2/2 NC 2/2 NC 2/2 NC 2/2 NC 3/2 NO 3/2 NO 3/2 NO 3/2 NO 3/2 NC 3/2 Sigle pilot NO | PC IN G1/4 G1/4 G1/4 G1/8 G1/8 G1/4 G1/4 G1/4 G1/4 G1/4 G1/4                              | OUT  G1/4 G1/4 G1/4 G1/4 G1/4 G1/4 G1/4 G1/                  | NIL NIL G1/4 G1/8 G1/8 G1/8                                                                                                                                                                                                                                                                                                                                                                                                                                                                                                                                                                                                                                                                                                                                                                                                                                                                                                                                                                                                                                                                                                                                                                                                                                                                                                                                                                                                                                                                                                                                                                                                                                                                                                                                                                                                                                                                                                                                                                                                                                                                                                 | 3.0<br>2.5<br>2<br>1.2<br>2.5<br>2.0<br>1.2<br>2.5<br>2.0<br>1.2                   | Operating pressure range (bar)  0-10 0-7 0-10 0-20  0-7 0-10 0-20  0-7 0-10 0-20  0-7 0-10 0-10 0-20                                     | PL25637A - K  ORDEI (all coils are  110 V  NIL  E12613Q  E12612Q  E12611Q  E14613Q  E14612Q  E14611Q  E24002Q  E24002Q - K  EL13615Q  EL13615Q - K  EL14615Q                                                                                                                                                                                                                          | RING NO. WIT provided with D                                                                                                                                                                                   | PL25637D - K  H COIL VOLTA IN connector type  C 24 V  NIL  E12613W  E12612W  E12611W  E14613W  E14612W  E14611W  E24002W  E24002W - K  EL13615W  EL13615W - K  EL14615W                                                                                                                                                                                                                                                                                                                                                                                                                                                                                                                                                                                                                                                                                                                                                                                                                                                                                                                                                                                                                                                                                                                                                                                                                                                                                                                                                                                                                                                                                                                                                                                                                                                                                                                                                                                                                                                                                                                                                     | REL25637G - K RGE OF e socket S1)  12 V  NIL E12613R E12612R E12611R  E14613R E14613R E14612R E14611R E24002R E24002R - K  EL13615R - K EL13615R - K EL14615R                                                                                                                                                | Remarks  Remarks  Screw type manual adjuster Knob type manual adjuster Screw type manual adjuster Knob type manual adjuster Knob type manual adjuster Screw type manual adjuster                                                                                                                                                                                                                                                                                                                                                                             |
| REF. CAT. NO.  Direct ac J001 - 04 J013 - 02 J013 - 02 J013 - 02 J002 - 04 J002 - 04 J003 - 04 J003 - 04 J003 - 04 J003 - 04 Pilot ope                                                                                                                                                                                                                                                                                                                                                                                                                                                                                                                                                                                                                                                                                                                                                                                                                                                                                                                                                                                                                                                                                                                                                                                                                                                                                                                                                                                                                                                                                                                                                                                                                                                                                                                                                                                                                                                                                                                                                                                         | TYPE OF VALVE  ting valves 2/2 NC 2/2 NC 2/2 NC 2/2 NC 3/2 NO 3/2 NO 3/2 NO 3/2 NO 3/2 NC                    | PC IN G1/4 G1/4 G1/8 G1/8 G1/8 G1/4 G1/4 G1/4 G1/4 NIL                                    | OUT  G1/4 G1/4 G1/4 G1/4 G1/4 G1/4 G1/4 G1/                  | NIL NIL G1/4 G1/4 G1/8 G1/8 G1/8                                                                                                                                                                                                                                                                                                                                                                                                                                                                                                                                                                                                                                                                                                                                                                                                                                                                                                                                                                                                                                                                                                                                                                                                                                                                                                                                                                                                                                                                                                                                                                                                                                                                                                                                                                                                                                                                                                                                                                                                                                                                                            | 3.0<br>2.5<br>2<br>1.2<br>2.5<br>2.0<br>1.2<br>2.5<br>2.0<br>1.2                   | Operating pressure range (bar)  0 - 10 0 - 7 0 - 10 0 - 20  0 - 7 0 - 10 0 - 20  0 - 7 0 - 10 0 - 20  2 - 10  2 - 10                     | PL25637A - K  ORDEI (all coils are  110 V  NIL  E12613Q  E12612Q  E12611Q  E14613Q  E14612Q  E14611Q  E24002Q  E24002Q - K  EL13615Q - K  EL14615Q  EL14615Q - K                                                                                                                                                                                                                      | RING NO. WIT provided with D E 48 V  NIL E12613S E12612S E12611S                                                                                                                                               | PEL25637D - K  H COIL VOLTA IN connector type  C 24 V  NIL  E12613W  E12612W  E12611W  E14613W  E14612W  E14611W  E24002W  E24002W - K  EL13615W  EL13615W - K  EL14615W - K                                                                                                                                                                                                                                                                                                                                                                                                                                                                                                                                                                                                                                                                                                                                                                                                                                                                                                                                                                                                                                                                                                                                                                                                                                                                                                                                                                                                                                                                                                                                                                                                                                                                                                                                                                                                                                                                                                                                                | REL25637G - K RGE OF e socket S1)  12 V  NIL E12613R E12612R E12611R  E14613R E14613R E14612R E14611R  E24002R E24002R - K  EL13615R - K EL14615R EL14615R - K                                                                                                                                               | Remarks  Remarks  Screw type manual adjuster Knob type manual adjuster                                                                                                                                                                                                                                                                                                                           |
| REF. CAT. NO.  Direct ac J001 - 04 J013 - 02 J013 - 02 J013 - 02 J002 - 04 J002 - 04 J003 - 05 J | TYPE OF VALVE  ting valves 2/2 NC 2/2 NC 2/2 NC 2/2 NC 3/2 NO 3/2 NO 3/2 NO 3/2 NO 3/2 NC 3/2 Sigle pilot NO | PC IN G1/4 G1/4 G1/4 G1/8 G1/8 G1/4 G1/4 G1/4 G1/4 G1/4 G1/4                              | OUT  G1/4 G1/4 G1/4 G1/4 G1/4 G1/4 G1/4 G1/                  | NIL NIL G1/4 G1/4 G1/8 G1/8 G1/8                                                                                                                                                                                                                                                                                                                                                                                                                                                                                                                                                                                                                                                                                                                                                                                                                                                                                                                                                                                                                                                                                                                                                                                                                                                                                                                                                                                                                                                                                                                                                                                                                                                                                                                                                                                                                                                                                                                                                                                                                                                                                            | 3.0<br>2.5<br>2<br>1.2<br>2.5<br>2.0<br>1.2<br>2.5<br>2.0<br>1.2                   | Operating pressure range (bar)  0 - 10 0 - 7 0 - 10 0 - 20  0 - 7 0 - 10 0 - 20  0 - 7 0 - 10 0 - 20  2 - 10  2 - 10                     | EL25637A - K  ORDEI (all coils are  110 V  NIL E12613Q E12612Q E12611Q  E14613Q E14612Q E14611Q E24002Q E24002Q - K  EL13615Q EL13615Q - K EL14615Q EL14615Q - K EL13637Q                                                                                                                                                                                                             | RING NO. WIT provided with D E 48 V  NIL E12613S E12612S E12611S                                                                                                                                               | PL25637D - K  H COIL VOLTA IN connector type  C 24 V  NIL  E12613W  E12612W  E12611W  E14613W  E14612W  E14611W  E24002W  E24002W - K  EL13615W  EL13615W - K  EL14615W - K  EL14615W - K  EL14615W - K  EL13637W                                                                                                                                                                                                                                                                                                                                                                                                                                                                                                                                                                                                                                                                                                                                                                                                                                                                                                                                                                                                                                                                                                                                                                                                                                                                                                                                                                                                                                                                                                                                                                                                                                                                                                                                                                                                                                                                                                           | REL25637G - K RGE OF e socket S1)  12 V  NIL E12613R E12612R E12611R  E14613R E14613R E14612R E14611R  E24002R E24002R - K  EL13615R EL13615R - K EL14615R EL14615R - K EL13637R                                                                                                                             | Remarks  Remarks  Screw type manual adjuster Knob type manual adjuster Screw type manual adjuster Knob type manual adjuster Screw type manual adjuster                                                                                                                                                                                                                                                                                               |
| REF. CAT. NO.  Direct ac J001 - 04 J013 - 02 J013 - 02 J013 - 02 J002 - 04 J002 - 04 J003 - 04 J003 - 04 J003 - 04 J003 - 04 J005 - 05 J006 - 05                                                                                                                                                                                                                                                                                                                                                                                                                                                                                                                                                                                                                                                                                                                                                                                                                                                                                                                                                                                                                                                                                                                                                                                                                                                                                                                                                                                                                                                                                                                                                                                                                                                                                                                                                                                                                                                                                                                                                                               | TYPE OF VALVE  ting valves 2/2 NC 2/2 NC 2/2 NC 2/2 NC 3/2 NC 3/2 NO 3/2 NO 3/2 NO 3/2 NC 3/2 NC 3/2 NC 3/2 NC 3/2 Sigle pilot NO 3/2 Single pilot NC                                            | PC IN G1/4 G1/4 G1/4 G1/8 G1/8 G1/8 G1/4 G1/4 G1/4 G1/4 G1/4 G1/4                         | OUT  G1/4 G1/4 G1/4 G1/4 G1/4 G1/4 G1/4 G1/                  | NIL NIL NIL G1/4 G1/4 G1/8 G1/8 G1/4                                                                                                                                                                                                                                                                                                                                                                                                                                                                                                                                                                                                                                                                                                                                                                                                                                                                                                                                                                                                                                                                                                                                                                                                                                                                                                                                                                                                                                                                                                                                                                                                                                                                                                                                                                                                                                                                                                                                                                                                                                                                                        | 3.0<br>2.5<br>2<br>1.2<br>2.5<br>2.0<br>1.2<br>2.5<br>2.0<br>1.2<br>2              | Operating pressure range (bar)  0 - 10 0 - 7 0 - 10 0 - 20  0 - 7 0 - 10 0 - 20  0 - 7 0 - 10 0 - 20  2 - 10  2 - 10                     | EL25637A - K  ORDEI (all coils are  110 V  NIL E12613Q E12612Q E12611Q  E14613Q E14612Q E14611Q E24002Q E24002Q - K  EL13615Q - K EL13615Q - K EL14615Q - K EL13637Q - K EL13637Q - K                                                                                                                                                                                                 | RING NO. WIT provided with D E 48 V  NIL E12613S E12612S E12611S  E14613S E14612S E14611S E14615S E14615S E14615S E14615S EL14615S - K EL13637S EL13637S - K                                                   | EL25637D - K  H COIL VOLTA IN connector type  C 24 V  NIL E12613W E12612W E12611W                                                                                                                                                                                                                                                                                                                                                                                                                                                                                                                                                                                                                                                                                                                                                                                                                                                                                                                                                                                                                                                                                                                                                                                                                                                                                                                                                                                                                                                                                                                                                                                                                                                                                                                                                                                                                                                                                                                                                                                                                                           | REL25637G - K RGE OF e socket S1)  12 V  NIL E12613R E12612R E12611R  E14613R E14613R E14612R E14611R  E24002R E24002R - K  EL13615R - K EL13615R - K EL14615R EL14615R - K EL13637R EL13637R - K                                                                                                            | Remarks  Remarks  Screw type manual adjuster Knob type manual adjuster Knob type manual adjuster Knob type manual adjuster Knob type manual adjuster Screw type manual adjuster Knob type manual adjuster                                                                                                                                                                                                                                            |
| REF. CAT. NO.  Direct ac J001 - 04 J013 - 02 J013 - 02 J013 - 02 J002 - 04 J002 - 04 J003 - 04 J003 - 04 J003 - 04 J003 - 04 J005 - 05 J006 - 05                                                                                                                                                                                                                                                                                                                                                                                                                                                                                                                                                                                                                                                                                                                                                                                                                                                                                                                                                                                                                                                                                                                                                                                                                                                                                                                                                                                                                                                                                                                                                                                                                                                                                                                                                                                                                                                                                                                                                                               | TYPE OF VALVE  ting valves 2/2 NC 2/2 NC 2/2 NC 2/2 NC 3/2 NC 3/2 NO 3/2 NO 3/2 NO 3/2 NC 3/2 NC 3/2 NC 3/2 NC 3/2 Sigle pilot NO 3/2 Single pilot NC                                            | PC IN G1/4 G1/4 G1/4 G1/8 G1/8 G1/8 G1/4 G1/4 G1/4 G1/4 G1/4 G1/4                         | OUT  G1/4 G1/4 G1/4 G1/4 G1/4 G1/4 G1/4 G1/                  | NIL NIL NIL G1/4 G1/4 G1/8 G1/8 G1/4                                                                                                                                                                                                                                                                                                                                                                                                                                                                                                                                                                                                                                                                                                                                                                                                                                                                                                                                                                                                                                                                                                                                                                                                                                                                                                                                                                                                                                                                                                                                                                                                                                                                                                                                                                                                                                                                                                                                                                                                                                                                                        | 3.0<br>2.5<br>2<br>1.2<br>2.5<br>2.0<br>1.2<br>2.5<br>2.0<br>1.2<br>2              | Operating pressure range (bar)  0 - 10 0 - 7 0 - 10 0 - 20  0 - 7 0 - 10 0 - 20  0 - 7 0 - 10 0 - 20  2 - 10  2 - 10                     | EL25637A - K  ORDEI (all coils are  110 V  NIL E12613Q E12612Q E12611Q  E14613Q E14612Q E14611Q E24002Q E24002Q - K  EL13615Q - K EL13615Q - K EL14615Q - K EL13637Q - K EL14637Q                                                                                                                                                                                                     | RING NO. WIT provided with D E 48 V  NIL E12613S E12612S E12611S  E14613S E14612S E14611S  E14613S E1465S E14615S E14615S - K EL13615S - K EL14615S - K EL13637S EL13637S - K EL14637S                         | EL25637D - K  H COIL VOLTA IN connector type  C 24 V  NIL E12613W E12612W E12611W  E14613W E14612W E14611W  E24002W - K  EL13615W EL13615W - K EL13615W - K EL14615W - K EL14637W EL13637W - K EL14637W                                                                                                                                                                                                                                                                                                                                                                                                                                                                                                                                                                                                                                                                                                                                                                                                                                                                                                                                                                                                                                                                                                                                                                                                                                                                                                                                                                                                                                                                                                                                                                                                                                                                                                                                                                                                                                                                                                                     | EL25637G - K  GE OF e socket S1)  12 V  NIL E12613R E12612R E12611R  E14613R E14612R E14611R  E24002R - K  EL13615R EL13615R - K EL14615R EL14615R - K EL13637R EL13637R - K EL14637R                                                                                                                        | Remarks  Remarks  Screw type manual adjuster Knob type manual adjuster Knob type manual adjuster Knob type manual adjuster Knob type manual adjuster Screw type manual adjuster Knob type manual adjuster Knob type manual adjuster Knob type manual adjuster Screw type manual adjuster Screw type manual adjuster Screw type manual adjuster                                                                                                                                                                                                               |
| REF. CAT. NO.  Direct ac J001 - 04 J013 - 02 J013 - 02 J013 - 02 J002 - 04 J002 - 04 J003 - 04 J003 - 04 J003 - 04 J005 - 05 J006 - 05 J006 - 05 J007 - 05                                                                                                                                                                                                                                                                                                                                                                                                                                                                                                                                                                                                                                                                                                                                                                                                                                                                                                                                                                                                                                                                                                                                                                                                                                                                                                                                                                                                                                                                                                                                                                                                                                                                                                                                                                                                                                                                                                                                                                     | TYPE OF VALVE  ting valves 2/2 NC 2/2 NC 2/2 NC 2/2 NC 3/2 NO 3/2 NO 3/2 NO 3/2 NO 3/2 NC 3/2 NC 3/2 NC 3/2 Single pilot NO 3/2 Single pilot NO 3/2 Single pilot NO                              | PC IN G1/4 G1/4 G1/4 G1/8 G1/8 G1/8 G1/4 G1/4 G1/4 G1/4 G1/4 G1/4 G1/4 G1/4               | OUT  G1/4 G1/4 G1/4 G1/4 G1/4 G1/4 G1/4 G1/                  | NIL NIL NIL G1/4 G1/4 G1/8 G1/8 G1/4 G1/4 G1/4                                                                                                                                                                                                                                                                                                                                                                                                                                                                                                                                                                                                                                                                                                                                                                                                                                                                                                                                                                                                                                                                                                                                                                                                                                                                                                                                                                                                                                                                                                                                                                                                                                                                                                                                                                                                                                                                                                                                                                                                                                                                              | 3.0<br>2.5<br>2<br>1.2<br>2.5<br>2.0<br>1.2<br>2.5<br>2.0<br>1.2<br>2<br>6<br>6    | Operating pressure range (bar)  0 - 10 0 - 7 0 - 10 0 - 20  0 - 7 0 - 10 0 - 20  0 - 7 0 - 10 0 - 20  2 - 10 2 - 10 2 - 10               | EL25637A - K  ORDEI (all coils are  110 V  NIL E12613Q E12612Q E12611Q  E14613Q E14612Q E14611Q E24002Q E24002Q - K  EL13615Q - K EL13615Q - K EL14615Q - K EL13637Q - K EL14637Q - K EL14637Q - K                                                                                                                                                                                    | RING NO. WIT provided with D E 48 V  NIL E12613S E12612S E12611S  E14613S E14612S E14611S  E14613S E1465S E14615S E14615S - K EL13615S - K EL14615S - K EL14637S EL14637S - K EL14637S - K                     | EL25637D - K  H COIL VOLTA IN connector type  C 24 V  NIL E12613W E12612W E12611W  E14613W E14612W E14611W  E24002W E24002W - K  EL13615W EL13615W - K EL13637W EL14637W - K EL14637W EL14637W - K                                                                                                                                                                                                                                                                                                                                                                                                                                                                                                                                                                                                                                                                                                                                                                                                                                                                                                                                                                                                                                                                                                                                                                                                                                                                                                                                                                                                                                                                                                                                                                                                                                                                                                                                                                                                                                                                                                                          | EL25637G - K  GE OF e socket S1)  12 V  NIL E12613R E12612R E12611R  E14613R E14612R E14612R E14611R  E24002R - K  EL13615R EL13615R - K EL14615R EL14615R - K EL13637R EL13637R - K EL14637R EL14637R EL14637R - K                                                                                          | Remarks  Remarks  Screw type manual adjuster Knob type manual adjuster Screw type manual adjuster Knob type manual adjuster Knob type manual adjuster Knob type manual adjuster Knob type manual adjuster                                                                                                                                                              |
| DC  REF. CAT. NO.  Direct ac  J001 - 04  J013 - 02  J013 - 02  J013 - 02  J002 - 04  J002 - 04  J003 - 04  J003 - 04  J004 - 04  Pilot ope  J005 - 05  J006 - 05                                                                                                                                                                                                                                                                                                                                                                                                                                                                                                                                                                                                                                                                                                                                                                                                                                                                                                                                                                                                                                                                                                                                                                                                                                                                                                                                                                                                                                                                                                                                                                                                                                                                                                                                                                                                                                                                                                                                                               | TYPE OF VALVE  ting valves 2/2 NC 2/2 NC 2/2 NC 2/2 NC 3/2 NO 3/2 NO 3/2 NO 3/2 NO 3/2 NC 3/2 NC 3/2 NC 3/2 Single pilot NO 3/2 Single pilot NO 3/2 Single pilot NO                              | PC IN G1/4 G1/4 G1/4 G1/8 G1/8 G1/8 G1/4 G1/4 G1/4 G1/4 G1/4 G1/4 G1/4 G1/4               | OUT  G1/4 G1/4 G1/4 G1/4 G1/4 G1/4 G1/4 G1/                  | NIL NIL NIL G1/4 G1/4 G1/8 G1/8 G1/4 G1/4 G1/4                                                                                                                                                                                                                                                                                                                                                                                                                                                                                                                                                                                                                                                                                                                                                                                                                                                                                                                                                                                                                                                                                                                                                                                                                                                                                                                                                                                                                                                                                                                                                                                                                                                                                                                                                                                                                                                                                                                                                                                                                                                                              | 3.0<br>2.5<br>2<br>1.2<br>2.5<br>2.0<br>1.2<br>2.5<br>2.0<br>1.2<br>2<br>6<br>6    | Operating pressure range (bar)  0 - 10 0 - 7 0 - 10 0 - 20  0 - 7 0 - 10 0 - 20  0 - 7 0 - 10 0 - 20  2 - 10 2 - 10 2 - 10               | EL25637A - K  ORDEI (all coils are  110 V  NIL E12613Q E12612Q E12611Q  E14613Q E14614Q E14614Q E24002Q E24002Q - K  EL13615Q - K EL13615Q - K EL13637Q - K EL13637Q - K EL14637Q - K EL14637Q - K EL14637Q - K EL15615Q                                                                                                                                                              | RING NO. WIT provided with D                                                                                                                                                                                   | EL25637D - K  H COIL VOLTA IN connector type C 24 V  NIL E12613W E12612W E12611W  E14613W E14612W E14611W  E24002W E24002W - K  EL13615W EL13615W - K EL13637W EL14637W EL14637W - K EL14637W EL14637W - K EL14637W - K EL14637W - K EL15615W                                                                                                                                                                                                                                                                                                                                                                                                                                                                                                                                                                                                                                                                                                                                                                                                                                                                                                                                                                                                                                                                                                                                                                                                                                                                                                                                                                                                                                                                                                                                                                                                                                                                                                                                                                                                                                                                               | EL25637G - K  RGE OF e socket S1)  12 V  NIL E12613R E12612R E12611R  E14613R E14612R E14612R E14611R  E24002R - K  EL13615R EL13615R - K EL14615R EL14615R - K EL14637R EL14637R - K EL14637R EL14637R - K EL15615R                                                                                         | Remarks  Remarks  Screw type manual adjuster Knob type manual adjuster Screw type manual adjuster Knob type manual adjuster Knob type manual adjuster Knob type manual adjuster Screw type manual adjuster Knob type manual adjuster Screw type manual adjuster                                                                                                                                  |
| DC  REF. CAT. NO.  Direct ac J001 - 04 J013 - 02 J013 - 02 J013 - 02 J002 - 04 J002 - 04 J003 - 05 J006 - 05 J007 - 05 J008 - 05                                                                                                                                                                                                                                                                                                                                                                                                                                                                                                                                                                                                                                                                                                                                                                                                                                                                                                                                                                                                                                                                                                                                                                                                                                                                                                                                                                                                                                                                                                                                                                                                                                                                                                                                                                                                                                                                                                                                                       | TYPE OF VALVE  ting valves 2/2 NC 2/2 NC 2/2 NC 2/2 NC 3/2 NO 3/2 NO 3/2 NO 3/2 NO 3/2 NC 3/2 NC 3/2 NC 3/2 Single pilot NO 3/2 Single pilot NO 3/2 Single pilot NO 3/2 Single pilot NC          | PC IN G1/4 G1/4 G1/4 G1/8 G1/8 G1/8 G1/8 G1/4 G1/4 G1/4 G1/4 G1/4 G1/4 G1/4 G1/4          | OUT  G1/4 G1/4 G1/4 G1/4 G1/4 G1/4 G1/4 G1/                  | NIL NIL NIL G1/4 G1/4 G1/8 G1/8 G1/4 G1/2 G1/2 G1/2                                                                                                                                                                                                                                                                                                                                                                                                                                                                                                                                                                                                                                                                                                                                                                                                                                                                                                                                                                                                                                                                                                                                                                                                                                                                                                                                                                                                                                                                                                                                                                                                                                                                                                                                                                                                                                                                                                                                                                                                                                                                         | 3.0<br>2.5<br>2<br>1.2<br>2.5<br>2.0<br>1.2<br>2<br>6<br>6<br>12                   | Operating pressure range (bar)  0 - 10 0 - 7 0 - 10 0 - 20  0 - 7 0 - 10 0 - 20  0 - 7 0 - 10 0 - 20  2 - 10 2 - 10 2 - 10 2 - 10        | EL25637A - K  ORDEI (all coils are  110 V  NIL E12613Q E12612Q E12611Q  E14613Q E14614Q E14614Q E24002Q E24002Q - K  EL13615Q - K EL13615Q - K EL13637Q - K EL14637Q - K EL14637Q - K EL14637Q - K EL15615Q - K EL15615Q - K                                                                                                                                                          | RING NO. WIT provided with D  48 V  NIL E12613S E12612S E12611S  E14613S E14612S E14611S  E24002S E24002S - K  EL13615S - K EL14615S EL14615S - K EL14637S EL14637S - K EL14637S - K EL15615S - K EL15615S - K | EL25637D - K  H COIL VOLTA IN connector typ  C  24 V  NIL  E12613W  E12612W  E12611W  E14613W  E14612W  E14611W  E24002W  E24002W - K  EL13615W - K  EL13637W  EL14637W - K  EL15615W - K  EL15615W - K                                                                                                                                                                                                                                                                                                                                                                                                                                                                                                                                                                                                                                                                                                                                                                                                                                                                                                                                                                                                                                                                                                                                                                                                                                                                                                                                                                                                                                                                                                                                                                                                                                                                                                                                                                                                                                                             | EL25637G - K  AGE OF e socket S1)  12 V  NIL E12613R E12612R E12611R  E14613R E14612R E14612R E14611R  E24002R - K  EL13615R EL13615R - K EL14615R EL14615R - K EL14637R EL14637R - K EL14637R EL14637R - K EL15615R EL15615R - K                                                                            | Remarks  Remarks  Screw type manual adjuster Knob type manual adjuster                                                                                                                                     |
| DC  REF. CAT. NO.  Direct ac J001 - 04 J013 - 02 J013 - 02 J013 - 02 J002 - 04 J002 - 04 J003 - 05 J006 - 05 J007 - 05 J008 - 05                                                                                                                                                                                                                                                                                                                                                                                                                                                                                                                                                                                                                                                                                                                                                                                                                                                                                                                                                                                                                                                                                                                                                                                                                                                                                                                                                                                                                                                                                                                                                                                                                                                                                                                                                                                                                                                                                                                                                       | TYPE OF VALVE  ting valves 2/2 NC 2/2 NC 2/2 NC 2/2 NC 3/2 NO 3/2 NO 3/2 NO 3/2 NO 3/2 NC 3/2 NC 3/2 NC 3/2 Single pilot NO 3/2 Single pilot NO 3/2 Single pilot NO 3/2 Single pilot NC          | PC IN G1/4 G1/4 G1/4 G1/8 G1/8 G1/8 G1/8 G1/4 G1/4 G1/4 G1/4 G1/4 G1/4 G1/4 G1/4          | OUT  G1/4 G1/4 G1/4 G1/4 G1/4 G1/4 G1/4 G1/                  | NIL NIL NIL G1/4 G1/4 G1/8 G1/8 G1/4 G1/2 G1/2 G1/2                                                                                                                                                                                                                                                                                                                                                                                                                                                                                                                                                                                                                                                                                                                                                                                                                                                                                                                                                                                                                                                                                                                                                                                                                                                                                                                                                                                                                                                                                                                                                                                                                                                                                                                                                                                                                                                                                                                                                                                                                                                                         | 3.0<br>2.5<br>2<br>1.2<br>2.5<br>2.0<br>1.2<br>2<br>6<br>6<br>12                   | Operating pressure range (bar)  0 - 10 0 - 7 0 - 10 0 - 20  0 - 7 0 - 10 0 - 20  0 - 7 0 - 10 0 - 20  2 - 10 2 - 10 2 - 10 2 - 10        | EL25637A - K  ORDEI (all coils are  110 V  NIL E12613Q E12612Q E12611Q  E14613Q E14612Q E14611Q E24002Q - K  EL13615Q - K  EL13615Q - K  EL14615Q - K  EL14637Q - K  EL14637Q - K  EL14637Q - K  EL14637Q - K  EL15615Q - K                                                                                                   | RING NO. WIT provided with D                                                                                                                                                                                   | EL25637D - K  H COIL VOLTA IN connector typ  C  24 V  NIL  E12613W  E12612W  E12611W  E14613W  E14612W  E14611W  E24002W  E24002W - K  EL13615W - K  EL13615W - K  EL14653W  EL14637W - K  EL14637W - K  EL15615W  EL15615W - K  EL15637W                                                                                                                                                                                                                                                                                                                                                                                                                                                                                                                                                                                                                                                                                                                                                                                                                                                                                                                                                                                                                                                                                                                                                                                                                                                                                                                                                                                                                                                                                                                                                                                                                                                                                                                                                                                                                           | EL25637G - K  RGE OF e socket S1)  12 V  NIL E12613R E12612R E12611R  E14613R E14612R E14612R E14611R  E24002R - K  EL13615R - K EL13615R - K EL14637R EL14637R - K EL14637R EL14637R - K EL15615R EL15615R - K EL15615R EL15615R - K                                                                        | Remarks  Remarks  Screw type manual adjuster Knob type manual adjuster Screw type manual adjuster Knob type manual adjuster Knob type manual adjuster Knob type manual adjuster Screw type manual adjuster Screw type manual adjuster                                                                              |
| DC REF. CAT. NO.  Direct ac J001 - 04 J013 - 02 J013 - 02 J013 - 02 J002 - 04 J002 - 04 J003 - 04 J003 - 04 J003 - 04 J003 - 05 J006 - 05 J007 - 05 J008 - 05 J009 - 05 J001 - 05                                                                                                                                                                                                                                                                                                                                                                                                                                                                                                                                                                                                                                                                                                                                                                                                                                                                                                                                                                                                                                                                                                                                                                                                                                                                                                                                                                                                                                                                                                                                                                                                                                                                                                                                                                                                                                                                                                                                              | TYPE OF VALVE  ting valves 2/2 NC 2/2 NC 2/2 NC 2/2 NC 3/2 NO 3/2 NO 3/2 NO 3/2 NO 3/2 NC 3/2 NC 3/2 Single pilot NO 3/2 Single pilot NO 3/2 Single pilot NC 5/2 Single pilot 5/2 Single pilot   | G1/4 G1/4 G1/4 G1/8 G1/8 G1/8 G1/8 G1/8 G1/4 G1/4 G1/4 G1/4 G1/4 G1/4 G1/2 G1/2 G1/2 G1/2 | G1/4 G1/4 G1/4 G1/4 G1/4 G1/4 G1/4 G1/4                      | NIL NIL NIL NIL G1/4 G1/4 G1/4 G1/4 G1/4 G1/4 G1/4 G1/4                                                                                                                                                                                                                                                                                                                                                                                                                                                                                                                                                                                                                                                                                                                                                                                                                                                                                                                                                                                                                                                                                                                                                                                                                                                                                                                                                                                                                                                                                                                                                                                                                                                                                                                                                                                                                                                                                                                                                                                                                                                                     | 3.0<br>2.5<br>2<br>1.2<br>2.5<br>2.0<br>1.2<br>2<br>2<br>6<br>6<br>12<br>12        | Operating pressure range (bar)  0 - 10 0 - 7 0 - 10 0 - 20  0 - 7 0 - 10 0 - 20  0 - 7 0 - 10 2 - 10 2 - 10 2 - 10 2 - 10 2 - 10 2 - 10  | EL25637A - K  ORDEI (all coils are  110 V  NIL E12613Q E12612Q E12611Q  E14613Q E14612Q E14611Q E24002Q - K  EL13615Q - K EL13615Q - K EL14615Q - K EL14637Q - K EL14637Q - K EL14637Q - K EL15615Q - K EL15615Q - K EL15615Q - K EL15615Q - K EL15637Q - K                                                                                                                           | RING NO. WIT provided with D                                                                                                                                                                                   | EL25637D - K  H COIL VOLTA IN connector typ  C  24 V  NIL  E12613W  E12612W  E12611W  E14613W  E14612W  E14611W  E24002W  E24002W - K  EL13615W - K  EL13637W  EL14637W - K  EL14637W - K  EL15615W - K  EL15615W - K  EL15615W - K  EL15637W - K  EL15637W - K                                                                                                                                                                                                                                                                                                                                                                                                                                                                                                                                                                                                                                                                                                                                                                                                                                                                                                                                                                                                                                                                                                                                                                                                                                                                                                                                                                                                                                                                                                                                                                                                                                                                                                                                                                                                                                                             | EL25637G - K  RGE OF e socket S1)  12 V  NIL E12613R E12612R E12611R  E14613R E14612R E14612R E14611R  E24002R - K  EL13615R EL13615R - K EL14615R EL14637R EL14637R - K EL14637R EL15615R - K EL15615R EL15637R EL15637R EL15637R EL15637R EL15637R - K                                                     | Remarks  Remarks  Screw type manual adjuster Knob type manual adjuster Screw type manual adjuster Knob type manual adjuster Knob type manual adjuster Knob type manual adjuster                                                      |
| DC  REF. CAT. NO.  Direct ac  J001 - 04  J013 - 02  J013 - 02  J002 - 04  J002 - 04  J003 - 04  J003 - 04  J003 - 04  J003 - 04  J004 - 04  Pilot ope  J006 - 05  J007 - 05  J008 - 05                                                                                                                                                                                                                                                                                                                                                                                                                                                                                                                                                                                                                                                                                                                                                                                                                                                                                                                                                                                                                                                                                                                                                                                                                                                                                                                                                                                                                                                                                                                                                                                                                                                                                                                                                                                                                                                                                                                                         | TYPE OF VALVE  ting valves 2/2 NC 2/2 NC 2/2 NC 2/2 NC 3/2 NO 3/2 NO 3/2 NO 3/2 NO 3/2 NC 3/2 NC 3/2 NC 3/2 Single pilot NO 3/2 Single pilot NC 3/2 Single pilot NC 5/2 Single pilot NC          | PC IN G1/4 G1/4 G1/4 G1/8 G1/8 G1/8 G1/4 G1/4 G1/4 G1/4 G1/4 G1/4 G1/4 G1/4               | OUT  G1/4 G1/4 G1/4 G1/4 G1/4 G1/4 G1/4 G1/                  | NIL   NIL | 3.0<br>2.5<br>2<br>1.2<br>2.5<br>2.0<br>1.2<br>2<br>5<br>2.0<br>1.2<br>2<br>6<br>6 | Operating pressure range (bar)  0 - 10 0 - 7 0 - 10 0 - 20  0 - 7 0 - 10 0 - 20  0 - 7 0 - 10 0 - 20  2 - 10 2 - 10 2 - 10 2 - 10 2 - 10 | EL25637A - K  ORDEI (all coils are  110 V  NIL E12613Q E12612Q E12611Q  E14613Q E14612Q E14611Q E24002Q - K  EL13615Q - K  EL13615Q - K  EL14615Q - K  EL14637Q - K  EL14637Q - K  EL14637Q - K  EL14637Q - K  EL15615Q - K                                                                                                   | RING NO. WIT provided with D                                                                                                                                                                                   | EL25637D - K  H COIL VOLTA IN connector typ  C  24 V  NIL  E12613W  E12612W  E12611W  E14613W  E14612W  E14611W  E24002W  E24002W - K  EL13615W - K  EL13615W - K  EL14653W  EL14637W - K  EL14637W - K  EL15615W  EL15615W - K  EL15637W                                                                                                                                                                                                                                                                                                                                                                                                                                                                                                                                                                                                                                                                                                                                                                                                                                                                                                                                                                                                                                                                                                                                                                                                                                                                                                                                                                                                                                                                                                                                                                                                                                                                                                                                                                                                                           | EL25637G - K  RGE OF e socket S1)  12 V  NIL E12613R E12612R E12611R  E14613R E14612R E14612R E14611R  E24002R - K  EL13615R - K EL13615R - K EL14637R EL14637R - K EL14637R EL14637R - K EL15615R EL15615R - K EL15615R EL15615R - K                                                                        | Remarks  Remarks  Screw type manual adjuster Knob type manual adjuster Screw type manual adjuster Knob type manual adjuster Knob type manual adjuster Screw type manual adjuster Knob type manual adjuster Screw type manual adjuster                                                                              |
| DC REF. CAT. NO.  Direct ac J001 - 04 J013 - 02 J013 - 02 J013 - 02 J002 - 04 J002 - 04 J003 - 04 J003 - 04 J003 - 04 J003 - 05 J006 - 05 J007 - 05 J008 - 05 J009 - 05 J001 - 05                                                                                                                                                                                                                                                                                                                                                                                                                                                                                                                                                                                                                                                                                                                                                                                                                                                                                                                                                                                                                                                                                                                                                                                                                                                                                                                                                                                                                                                                                                                                                                                                                                                                                                                                                                                                                                                                                                                                              | TYPE OF VALVE  ting valves 2/2 NC 2/2 NC 2/2 NC 2/2 NC 3/2 NO 3/2 NO 3/2 NO 3/2 NO 3/2 NC 3/2 NC 3/2 Single pilot NO 3/2 Single pilot NO 3/2 Single pilot NC 5/2 Single pilot 5/2 Single pilot   | G1/4 G1/4 G1/4 G1/8 G1/8 G1/8 G1/8 G1/8 G1/4 G1/4 G1/4 G1/4 G1/4 G1/4 G1/2 G1/2 G1/2 G1/2 | G1/4 G1/4 G1/4 G1/4 G1/4 G1/4 G1/4 G1/4                      | NIL NIL NIL NIL G1/4 G1/4 G1/4 G1/4 G1/4 G1/4 G1/4 G1/4                                                                                                                                                                                                                                                                                                                                                                                                                                                                                                                                                                                                                                                                                                                                                                                                                                                                                                                                                                                                                                                                                                                                                                                                                                                                                                                                                                                                                                                                                                                                                                                                                                                                                                                                                                                                                                                                                                                                                                                                                                                                     | 3.0<br>2.5<br>2<br>1.2<br>2.5<br>2.0<br>1.2<br>2<br>2<br>6<br>6<br>12<br>12        | Operating pressure range (bar)  0 - 10 0 - 7 0 - 10 0 - 20  0 - 7 0 - 10 0 - 20  0 - 7 0 - 10 2 - 10 2 - 10 2 - 10 2 - 10 2 - 10 2 - 10  | EL25637A - K  ORDEI (all coils are  110 V  NIL E12613Q E12612Q E12611Q  E14613Q E14612Q E14611Q E24002Q - K  EL13615Q - K  EL13615Q - K  EL14615Q - K  EL14637Q - K  EL14637Q - K  EL14637Q - K  EL15615Q - K  EL15637Q - K  EL25615Q - K | RING NO. WIT provided with D                                                                                                                                                                                   | EL25637D - K  H COIL VOLTA IN connector typ  CC  24 V  NIL  E12613W  E12612W  E12611W  E14613W  E14612W  E14611W  E24002W - K  EL13615W - K  EL13615W - K  EL1465W  EL1465W - K  EL1465W - K  EL15637W - K  EL15615W - K  EL15615W - K  EL15615W - K  EL15637W - K  EL5615W - K  EL15637W - K  EL15637W - K  EL25615W                                                                                                                                                                                                                                                                                                                                                                                                                                                                                                                                                                                                                                                                                                                                                                                                                                                                                                                                                                                                                                                                                                                                                                                                                                                                                                                                                                                                                                                                                                                                                                                                                                                                                       | EL25637G - K  RGE OF e socket S1)  12 V  NIL E12613R E12612R E12611R  E14613R E14612R E14612R E14611R  E24002R - K  EL13615R EL13615R - K EL14615R EL14615R - K EL14637R EL14637R - K EL15615R EL15615R - K EL15637R EL15637R - K EL15637R EL15637R - K EL15637R EL15637R - K EL15637R EL15637R - K EL25615R | Remarks  Remarks  Screw type manual adjuster Knob type manual adjuster Screw type manual adjuster Knob type manual adjuster Knob type manual adjuster Knob type manual adjuster Screw type manual adjuster Knob type manual adjuster |