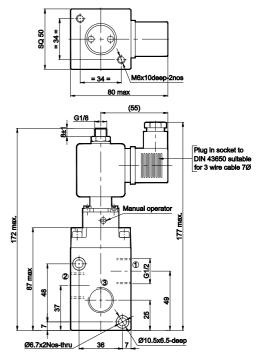

## **SOLENOID VALVE - ORDERING CODE**

| REF.<br>CAT.                                                                                                                                                                                                                                                                                                                                                                                                                                                                                                                                                                                                                                                                                                                                                                                                                                                                                                                                                                                                                                                                                                                                                                                                                                                                                                                                                                                                                                                                                                                                                                                                                                                                                                                                                                                                                                                                                                                                                                                                                                                                                                                   | TYPE                                                                                                                                                                                             | TYPE PORT SIZE                                                                            |                                                              | ZE                                                                                                                                                                                                                                                                                                                                                                                                                                                                                                                                                                                                                                                                                                                                                                                                                                                                                                                                                                                                                                                                                                                                                                                                                                                                                                                                                                                                                                                                                                                                                                                                                                                                                                                                                                                                                                                                                                                                                                                                                                                                                                                          | NW                                                                                 | Operating pressure                                                                                                                       | ORDERING NO. WITH COIL VOLTAGE OF (all coils are provided with DIN connector type socket S1)                                                                                                                                                                                                                                                                                          |                                                                                                                                                                                                                |                                                                                                                                                                                                                                                                                                                                                                                                                                                                                                                                                                                                                                                                                                                                                                                                                                                                                                                                                                                                                                                                                                                                                                                                                                                                                                                                                                                                                                                                                                                                                                                                                                                                                                                                                                                                                                                                                                                                                                                                                                                                                                                             |                                                                                                                                                                                                                                                                                                              | Remarks                                                                                                                                                                                                                                                                                                                                                                                                                                                                                                                                                      |
|--------------------------------------------------------------------------------------------------------------------------------------------------------------------------------------------------------------------------------------------------------------------------------------------------------------------------------------------------------------------------------------------------------------------------------------------------------------------------------------------------------------------------------------------------------------------------------------------------------------------------------------------------------------------------------------------------------------------------------------------------------------------------------------------------------------------------------------------------------------------------------------------------------------------------------------------------------------------------------------------------------------------------------------------------------------------------------------------------------------------------------------------------------------------------------------------------------------------------------------------------------------------------------------------------------------------------------------------------------------------------------------------------------------------------------------------------------------------------------------------------------------------------------------------------------------------------------------------------------------------------------------------------------------------------------------------------------------------------------------------------------------------------------------------------------------------------------------------------------------------------------------------------------------------------------------------------------------------------------------------------------------------------------------------------------------------------------------------------------------------------------|--------------------------------------------------------------------------------------------------------------------------------------------------------------------------------------------------|-------------------------------------------------------------------------------------------|--------------------------------------------------------------|-----------------------------------------------------------------------------------------------------------------------------------------------------------------------------------------------------------------------------------------------------------------------------------------------------------------------------------------------------------------------------------------------------------------------------------------------------------------------------------------------------------------------------------------------------------------------------------------------------------------------------------------------------------------------------------------------------------------------------------------------------------------------------------------------------------------------------------------------------------------------------------------------------------------------------------------------------------------------------------------------------------------------------------------------------------------------------------------------------------------------------------------------------------------------------------------------------------------------------------------------------------------------------------------------------------------------------------------------------------------------------------------------------------------------------------------------------------------------------------------------------------------------------------------------------------------------------------------------------------------------------------------------------------------------------------------------------------------------------------------------------------------------------------------------------------------------------------------------------------------------------------------------------------------------------------------------------------------------------------------------------------------------------------------------------------------------------------------------------------------------------|------------------------------------------------------------------------------------|------------------------------------------------------------------------------------------------------------------------------------------|---------------------------------------------------------------------------------------------------------------------------------------------------------------------------------------------------------------------------------------------------------------------------------------------------------------------------------------------------------------------------------------|----------------------------------------------------------------------------------------------------------------------------------------------------------------------------------------------------------------|-----------------------------------------------------------------------------------------------------------------------------------------------------------------------------------------------------------------------------------------------------------------------------------------------------------------------------------------------------------------------------------------------------------------------------------------------------------------------------------------------------------------------------------------------------------------------------------------------------------------------------------------------------------------------------------------------------------------------------------------------------------------------------------------------------------------------------------------------------------------------------------------------------------------------------------------------------------------------------------------------------------------------------------------------------------------------------------------------------------------------------------------------------------------------------------------------------------------------------------------------------------------------------------------------------------------------------------------------------------------------------------------------------------------------------------------------------------------------------------------------------------------------------------------------------------------------------------------------------------------------------------------------------------------------------------------------------------------------------------------------------------------------------------------------------------------------------------------------------------------------------------------------------------------------------------------------------------------------------------------------------------------------------------------------------------------------------------------------------------------------------|--------------------------------------------------------------------------------------------------------------------------------------------------------------------------------------------------------------------------------------------------------------------------------------------------------------|--------------------------------------------------------------------------------------------------------------------------------------------------------------------------------------------------------------------------------------------------------------------------------------------------------------------------------------------------------------------------------------------------------------------------------------------------------------------------------------------------------------------------------------------------------------|
| NO.                                                                                                                                                                                                                                                                                                                                                                                                                                                                                                                                                                                                                                                                                                                                                                                                                                                                                                                                                                                                                                                                                                                                                                                                                                                                                                                                                                                                                                                                                                                                                                                                                                                                                                                                                                                                                                                                                                                                                                                                                                                                                                                            | VALVE                                                                                                                                                                                            | IN                                                                                        | OUT                                                          | EXH                                                                                                                                                                                                                                                                                                                                                                                                                                                                                                                                                                                                                                                                                                                                                                                                                                                                                                                                                                                                                                                                                                                                                                                                                                                                                                                                                                                                                                                                                                                                                                                                                                                                                                                                                                                                                                                                                                                                                                                                                                                                                                                         | INVV                                                                               | range<br>( bar )                                                                                                                         | 220.1/                                                                                                                                                                                                                                                                                                                                                                                |                                                                                                                                                                                                                | (C                                                                                                                                                                                                                                                                                                                                                                                                                                                                                                                                                                                                                                                                                                                                                                                                                                                                                                                                                                                                                                                                                                                                                                                                                                                                                                                                                                                                                                                                                                                                                                                                                                                                                                                                                                                                                                                                                                                                                                                                                                                                                                                          | 24.1/                                                                                                                                                                                                                                                                                                        | Remarks                                                                                                                                                                                                                                                                                                                                                                                                                                                                                                                                                      |
| Direct ac                                                                                                                                                                                                                                                                                                                                                                                                                                                                                                                                                                                                                                                                                                                                                                                                                                                                                                                                                                                                                                                                                                                                                                                                                                                                                                                                                                                                                                                                                                                                                                                                                                                                                                                                                                                                                                                                                                                                                                                                                                                                                                                      | ting valves                                                                                                                                                                                      |                                                                                           |                                                              |                                                                                                                                                                                                                                                                                                                                                                                                                                                                                                                                                                                                                                                                                                                                                                                                                                                                                                                                                                                                                                                                                                                                                                                                                                                                                                                                                                                                                                                                                                                                                                                                                                                                                                                                                                                                                                                                                                                                                                                                                                                                                                                             |                                                                                    | ( bui )                                                                                                                                  | 220 V                                                                                                                                                                                                                                                                                                                                                                                 | 110 V                                                                                                                                                                                                          | 48 V                                                                                                                                                                                                                                                                                                                                                                                                                                                                                                                                                                                                                                                                                                                                                                                                                                                                                                                                                                                                                                                                                                                                                                                                                                                                                                                                                                                                                                                                                                                                                                                                                                                                                                                                                                                                                                                                                                                                                                                                                                                                                                                        | 24 V                                                                                                                                                                                                                                                                                                         |                                                                                                                                                                                                                                                                                                                                                                                                                                                                                                                                                              |
| J001 - 04                                                                                                                                                                                                                                                                                                                                                                                                                                                                                                                                                                                                                                                                                                                                                                                                                                                                                                                                                                                                                                                                                                                                                                                                                                                                                                                                                                                                                                                                                                                                                                                                                                                                                                                                                                                                                                                                                                                                                                                                                                                                                                                      | 2/2 NC                                                                                                                                                                                           | G1/4                                                                                      | G1/4                                                         | NIL                                                                                                                                                                                                                                                                                                                                                                                                                                                                                                                                                                                                                                                                                                                                                                                                                                                                                                                                                                                                                                                                                                                                                                                                                                                                                                                                                                                                                                                                                                                                                                                                                                                                                                                                                                                                                                                                                                                                                                                                                                                                                                                         | 3.0                                                                                | 0 - 10                                                                                                                                   | E12614A                                                                                                                                                                                                                                                                                                                                                                               | E12614B                                                                                                                                                                                                        | E12614D                                                                                                                                                                                                                                                                                                                                                                                                                                                                                                                                                                                                                                                                                                                                                                                                                                                                                                                                                                                                                                                                                                                                                                                                                                                                                                                                                                                                                                                                                                                                                                                                                                                                                                                                                                                                                                                                                                                                                                                                                                                                                                                     | E12614G                                                                                                                                                                                                                                                                                                      |                                                                                                                                                                                                                                                                                                                                                                                                                                                                                                                                                              |
| J013 - 02                                                                                                                                                                                                                                                                                                                                                                                                                                                                                                                                                                                                                                                                                                                                                                                                                                                                                                                                                                                                                                                                                                                                                                                                                                                                                                                                                                                                                                                                                                                                                                                                                                                                                                                                                                                                                                                                                                                                                                                                                                                                                                                      | 2/2 NC                                                                                                                                                                                           | G1/4                                                                                      | G1/4                                                         | NIL                                                                                                                                                                                                                                                                                                                                                                                                                                                                                                                                                                                                                                                                                                                                                                                                                                                                                                                                                                                                                                                                                                                                                                                                                                                                                                                                                                                                                                                                                                                                                                                                                                                                                                                                                                                                                                                                                                                                                                                                                                                                                                                         | 2.5                                                                                | 0 - 7                                                                                                                                    | E12613A                                                                                                                                                                                                                                                                                                                                                                               | E12613B                                                                                                                                                                                                        | E12613D                                                                                                                                                                                                                                                                                                                                                                                                                                                                                                                                                                                                                                                                                                                                                                                                                                                                                                                                                                                                                                                                                                                                                                                                                                                                                                                                                                                                                                                                                                                                                                                                                                                                                                                                                                                                                                                                                                                                                                                                                                                                                                                     | E12613G                                                                                                                                                                                                                                                                                                      |                                                                                                                                                                                                                                                                                                                                                                                                                                                                                                                                                              |
| J013 - 02                                                                                                                                                                                                                                                                                                                                                                                                                                                                                                                                                                                                                                                                                                                                                                                                                                                                                                                                                                                                                                                                                                                                                                                                                                                                                                                                                                                                                                                                                                                                                                                                                                                                                                                                                                                                                                                                                                                                                                                                                                                                                                                      | 2/2 NC                                                                                                                                                                                           | G1/4                                                                                      | G1/4                                                         | NIL                                                                                                                                                                                                                                                                                                                                                                                                                                                                                                                                                                                                                                                                                                                                                                                                                                                                                                                                                                                                                                                                                                                                                                                                                                                                                                                                                                                                                                                                                                                                                                                                                                                                                                                                                                                                                                                                                                                                                                                                                                                                                                                         | 2                                                                                  | 0 - 10                                                                                                                                   | E12612A                                                                                                                                                                                                                                                                                                                                                                               | E12612B                                                                                                                                                                                                        | E12612D                                                                                                                                                                                                                                                                                                                                                                                                                                                                                                                                                                                                                                                                                                                                                                                                                                                                                                                                                                                                                                                                                                                                                                                                                                                                                                                                                                                                                                                                                                                                                                                                                                                                                                                                                                                                                                                                                                                                                                                                                                                                                                                     | E12612G                                                                                                                                                                                                                                                                                                      |                                                                                                                                                                                                                                                                                                                                                                                                                                                                                                                                                              |
| J013 - 02                                                                                                                                                                                                                                                                                                                                                                                                                                                                                                                                                                                                                                                                                                                                                                                                                                                                                                                                                                                                                                                                                                                                                                                                                                                                                                                                                                                                                                                                                                                                                                                                                                                                                                                                                                                                                                                                                                                                                                                                                                                                                                                      | 2/2 NC                                                                                                                                                                                           | G1/4                                                                                      | G1/4                                                         | NIL                                                                                                                                                                                                                                                                                                                                                                                                                                                                                                                                                                                                                                                                                                                                                                                                                                                                                                                                                                                                                                                                                                                                                                                                                                                                                                                                                                                                                                                                                                                                                                                                                                                                                                                                                                                                                                                                                                                                                                                                                                                                                                                         | 1.2                                                                                | 0 - 20                                                                                                                                   | E12611A                                                                                                                                                                                                                                                                                                                                                                               | E12611B                                                                                                                                                                                                        | E12611D                                                                                                                                                                                                                                                                                                                                                                                                                                                                                                                                                                                                                                                                                                                                                                                                                                                                                                                                                                                                                                                                                                                                                                                                                                                                                                                                                                                                                                                                                                                                                                                                                                                                                                                                                                                                                                                                                                                                                                                                                                                                                                                     | E12611G                                                                                                                                                                                                                                                                                                      |                                                                                                                                                                                                                                                                                                                                                                                                                                                                                                                                                              |
| J002 - 04                                                                                                                                                                                                                                                                                                                                                                                                                                                                                                                                                                                                                                                                                                                                                                                                                                                                                                                                                                                                                                                                                                                                                                                                                                                                                                                                                                                                                                                                                                                                                                                                                                                                                                                                                                                                                                                                                                                                                                                                                                                                                                                      | 3/2 NO                                                                                                                                                                                           | G1/8                                                                                      | G1/4                                                         | G1/4                                                                                                                                                                                                                                                                                                                                                                                                                                                                                                                                                                                                                                                                                                                                                                                                                                                                                                                                                                                                                                                                                                                                                                                                                                                                                                                                                                                                                                                                                                                                                                                                                                                                                                                                                                                                                                                                                                                                                                                                                                                                                                                        | 2.5                                                                                | 0 - 7                                                                                                                                    | E13613A                                                                                                                                                                                                                                                                                                                                                                               | E13613B                                                                                                                                                                                                        | E13613D                                                                                                                                                                                                                                                                                                                                                                                                                                                                                                                                                                                                                                                                                                                                                                                                                                                                                                                                                                                                                                                                                                                                                                                                                                                                                                                                                                                                                                                                                                                                                                                                                                                                                                                                                                                                                                                                                                                                                                                                                                                                                                                     | E13613G                                                                                                                                                                                                                                                                                                      |                                                                                                                                                                                                                                                                                                                                                                                                                                                                                                                                                              |
| J002 - 04<br>J002 - 04                                                                                                                                                                                                                                                                                                                                                                                                                                                                                                                                                                                                                                                                                                                                                                                                                                                                                                                                                                                                                                                                                                                                                                                                                                                                                                                                                                                                                                                                                                                                                                                                                                                                                                                                                                                                                                                                                                                                                                                                                                                                                                         | 3/2 NO                                                                                                                                                                                           | G1/8                                                                                      | G1/4                                                         | G1/4                                                                                                                                                                                                                                                                                                                                                                                                                                                                                                                                                                                                                                                                                                                                                                                                                                                                                                                                                                                                                                                                                                                                                                                                                                                                                                                                                                                                                                                                                                                                                                                                                                                                                                                                                                                                                                                                                                                                                                                                                                                                                                                        | 2.0                                                                                | 0 - 10                                                                                                                                   | E13613A<br>E13612A                                                                                                                                                                                                                                                                                                                                                                    | E13612B                                                                                                                                                                                                        | E13612D                                                                                                                                                                                                                                                                                                                                                                                                                                                                                                                                                                                                                                                                                                                                                                                                                                                                                                                                                                                                                                                                                                                                                                                                                                                                                                                                                                                                                                                                                                                                                                                                                                                                                                                                                                                                                                                                                                                                                                                                                                                                                                                     | E13612G                                                                                                                                                                                                                                                                                                      |                                                                                                                                                                                                                                                                                                                                                                                                                                                                                                                                                              |
| J002 - 04                                                                                                                                                                                                                                                                                                                                                                                                                                                                                                                                                                                                                                                                                                                                                                                                                                                                                                                                                                                                                                                                                                                                                                                                                                                                                                                                                                                                                                                                                                                                                                                                                                                                                                                                                                                                                                                                                                                                                                                                                                                                                                                      | 3/2 NO                                                                                                                                                                                           | G1/8                                                                                      | G1/4                                                         | G1/4                                                                                                                                                                                                                                                                                                                                                                                                                                                                                                                                                                                                                                                                                                                                                                                                                                                                                                                                                                                                                                                                                                                                                                                                                                                                                                                                                                                                                                                                                                                                                                                                                                                                                                                                                                                                                                                                                                                                                                                                                                                                                                                        | 1.2                                                                                | 0 - 20                                                                                                                                   | E13611A                                                                                                                                                                                                                                                                                                                                                                               | E13611B                                                                                                                                                                                                        | E13611D                                                                                                                                                                                                                                                                                                                                                                                                                                                                                                                                                                                                                                                                                                                                                                                                                                                                                                                                                                                                                                                                                                                                                                                                                                                                                                                                                                                                                                                                                                                                                                                                                                                                                                                                                                                                                                                                                                                                                                                                                                                                                                                     | E13611G                                                                                                                                                                                                                                                                                                      |                                                                                                                                                                                                                                                                                                                                                                                                                                                                                                                                                              |
|                                                                                                                                                                                                                                                                                                                                                                                                                                                                                                                                                                                                                                                                                                                                                                                                                                                                                                                                                                                                                                                                                                                                                                                                                                                                                                                                                                                                                                                                                                                                                                                                                                                                                                                                                                                                                                                                                                                                                                                                                                                                                                                                |                                                                                                                                                                                                  |                                                                                           |                                                              |                                                                                                                                                                                                                                                                                                                                                                                                                                                                                                                                                                                                                                                                                                                                                                                                                                                                                                                                                                                                                                                                                                                                                                                                                                                                                                                                                                                                                                                                                                                                                                                                                                                                                                                                                                                                                                                                                                                                                                                                                                                                                                                             |                                                                                    |                                                                                                                                          |                                                                                                                                                                                                                                                                                                                                                                                       |                                                                                                                                                                                                                |                                                                                                                                                                                                                                                                                                                                                                                                                                                                                                                                                                                                                                                                                                                                                                                                                                                                                                                                                                                                                                                                                                                                                                                                                                                                                                                                                                                                                                                                                                                                                                                                                                                                                                                                                                                                                                                                                                                                                                                                                                                                                                                             |                                                                                                                                                                                                                                                                                                              |                                                                                                                                                                                                                                                                                                                                                                                                                                                                                                                                                              |
| J003 - 04<br>J003 - 04                                                                                                                                                                                                                                                                                                                                                                                                                                                                                                                                                                                                                                                                                                                                                                                                                                                                                                                                                                                                                                                                                                                                                                                                                                                                                                                                                                                                                                                                                                                                                                                                                                                                                                                                                                                                                                                                                                                                                                                                                                                                                                         | 3/2 NC                                                                                                                                                                                           | G1/4<br>G1/4                                                                              | G1/4                                                         | G1/8<br>G1/8                                                                                                                                                                                                                                                                                                                                                                                                                                                                                                                                                                                                                                                                                                                                                                                                                                                                                                                                                                                                                                                                                                                                                                                                                                                                                                                                                                                                                                                                                                                                                                                                                                                                                                                                                                                                                                                                                                                                                                                                                                                                                                                | 2.5                                                                                | 0 - 7                                                                                                                                    | E14613A                                                                                                                                                                                                                                                                                                                                                                               | E14613B                                                                                                                                                                                                        | E14613D                                                                                                                                                                                                                                                                                                                                                                                                                                                                                                                                                                                                                                                                                                                                                                                                                                                                                                                                                                                                                                                                                                                                                                                                                                                                                                                                                                                                                                                                                                                                                                                                                                                                                                                                                                                                                                                                                                                                                                                                                                                                                                                     | E14613G                                                                                                                                                                                                                                                                                                      |                                                                                                                                                                                                                                                                                                                                                                                                                                                                                                                                                              |
| J003 - 04<br>J003 - 04                                                                                                                                                                                                                                                                                                                                                                                                                                                                                                                                                                                                                                                                                                                                                                                                                                                                                                                                                                                                                                                                                                                                                                                                                                                                                                                                                                                                                                                                                                                                                                                                                                                                                                                                                                                                                                                                                                                                                                                                                                                                                                         | 3/2 NC<br>3/2 NC                                                                                                                                                                                 | G1/4                                                                                      | G1/4                                                         | G1/8                                                                                                                                                                                                                                                                                                                                                                                                                                                                                                                                                                                                                                                                                                                                                                                                                                                                                                                                                                                                                                                                                                                                                                                                                                                                                                                                                                                                                                                                                                                                                                                                                                                                                                                                                                                                                                                                                                                                                                                                                                                                                                                        | 2.0                                                                                | 0 - 10<br>0 - 20                                                                                                                         | E14612A<br>E14611A                                                                                                                                                                                                                                                                                                                                                                    | E14612B<br>E14611B                                                                                                                                                                                             | E14612D<br>E14611D                                                                                                                                                                                                                                                                                                                                                                                                                                                                                                                                                                                                                                                                                                                                                                                                                                                                                                                                                                                                                                                                                                                                                                                                                                                                                                                                                                                                                                                                                                                                                                                                                                                                                                                                                                                                                                                                                                                                                                                                                                                                                                          | E14612G<br>E14611G                                                                                                                                                                                                                                                                                           |                                                                                                                                                                                                                                                                                                                                                                                                                                                                                                                                                              |
| J003 - 04                                                                                                                                                                                                                                                                                                                                                                                                                                                                                                                                                                                                                                                                                                                                                                                                                                                                                                                                                                                                                                                                                                                                                                                                                                                                                                                                                                                                                                                                                                                                                                                                                                                                                                                                                                                                                                                                                                                                                                                                                                                                                                                      | 3/2 NC                                                                                                                                                                                           | G 1/4                                                                                     | G 1/4                                                        | G 1/6                                                                                                                                                                                                                                                                                                                                                                                                                                                                                                                                                                                                                                                                                                                                                                                                                                                                                                                                                                                                                                                                                                                                                                                                                                                                                                                                                                                                                                                                                                                                                                                                                                                                                                                                                                                                                                                                                                                                                                                                                                                                                                                       | 1.2                                                                                | 0 - 20                                                                                                                                   |                                                                                                                                                                                                                                                                                                                                                                                       | 1                                                                                                                                                                                                              |                                                                                                                                                                                                                                                                                                                                                                                                                                                                                                                                                                                                                                                                                                                                                                                                                                                                                                                                                                                                                                                                                                                                                                                                                                                                                                                                                                                                                                                                                                                                                                                                                                                                                                                                                                                                                                                                                                                                                                                                                                                                                                                             |                                                                                                                                                                                                                                                                                                              |                                                                                                                                                                                                                                                                                                                                                                                                                                                                                                                                                              |
| J004 - 04                                                                                                                                                                                                                                                                                                                                                                                                                                                                                                                                                                                                                                                                                                                                                                                                                                                                                                                                                                                                                                                                                                                                                                                                                                                                                                                                                                                                                                                                                                                                                                                                                                                                                                                                                                                                                                                                                                                                                                                                                                                                                                                      | 3/2 Gang<br>mounting NC                                                                                                                                                                          | NIL                                                                                       | NIL                                                          | G1/8                                                                                                                                                                                                                                                                                                                                                                                                                                                                                                                                                                                                                                                                                                                                                                                                                                                                                                                                                                                                                                                                                                                                                                                                                                                                                                                                                                                                                                                                                                                                                                                                                                                                                                                                                                                                                                                                                                                                                                                                                                                                                                                        | 2                                                                                  | 0 - 10                                                                                                                                   | E24002A                                                                                                                                                                                                                                                                                                                                                                               | E24002B                                                                                                                                                                                                        | E24002D                                                                                                                                                                                                                                                                                                                                                                                                                                                                                                                                                                                                                                                                                                                                                                                                                                                                                                                                                                                                                                                                                                                                                                                                                                                                                                                                                                                                                                                                                                                                                                                                                                                                                                                                                                                                                                                                                                                                                                                                                                                                                                                     | E24002G                                                                                                                                                                                                                                                                                                      | Screw type manual adjuster                                                                                                                                                                                                                                                                                                                                                                                                                                                                                                                                   |
| Dilat and                                                                                                                                                                                                                                                                                                                                                                                                                                                                                                                                                                                                                                                                                                                                                                                                                                                                                                                                                                                                                                                                                                                                                                                                                                                                                                                                                                                                                                                                                                                                                                                                                                                                                                                                                                                                                                                                                                                                                                                                                                                                                                                      | Ū                                                                                                                                                                                                |                                                                                           |                                                              |                                                                                                                                                                                                                                                                                                                                                                                                                                                                                                                                                                                                                                                                                                                                                                                                                                                                                                                                                                                                                                                                                                                                                                                                                                                                                                                                                                                                                                                                                                                                                                                                                                                                                                                                                                                                                                                                                                                                                                                                                                                                                                                             |                                                                                    |                                                                                                                                          | E24002A - K                                                                                                                                                                                                                                                                                                                                                                           | E24002B - K                                                                                                                                                                                                    | E24002D - K                                                                                                                                                                                                                                                                                                                                                                                                                                                                                                                                                                                                                                                                                                                                                                                                                                                                                                                                                                                                                                                                                                                                                                                                                                                                                                                                                                                                                                                                                                                                                                                                                                                                                                                                                                                                                                                                                                                                                                                                                                                                                                                 | E24002G - K                                                                                                                                                                                                                                                                                                  | Knob type manual adjuster                                                                                                                                                                                                                                                                                                                                                                                                                                                                                                                                    |
| Pliot ope                                                                                                                                                                                                                                                                                                                                                                                                                                                                                                                                                                                                                                                                                                                                                                                                                                                                                                                                                                                                                                                                                                                                                                                                                                                                                                                                                                                                                                                                                                                                                                                                                                                                                                                                                                                                                                                                                                                                                                                                                                                                                                                      | erated valves                                                                                                                                                                                    |                                                                                           |                                                              |                                                                                                                                                                                                                                                                                                                                                                                                                                                                                                                                                                                                                                                                                                                                                                                                                                                                                                                                                                                                                                                                                                                                                                                                                                                                                                                                                                                                                                                                                                                                                                                                                                                                                                                                                                                                                                                                                                                                                                                                                                                                                                                             |                                                                                    |                                                                                                                                          | EL 4264EA                                                                                                                                                                                                                                                                                                                                                                             | EL 4204ED                                                                                                                                                                                                      | EL 1201ED                                                                                                                                                                                                                                                                                                                                                                                                                                                                                                                                                                                                                                                                                                                                                                                                                                                                                                                                                                                                                                                                                                                                                                                                                                                                                                                                                                                                                                                                                                                                                                                                                                                                                                                                                                                                                                                                                                                                                                                                                                                                                                                   | EL 1201EC                                                                                                                                                                                                                                                                                                    | Caravitus manual adivatas                                                                                                                                                                                                                                                                                                                                                                                                                                                                                                                                    |
| J005 - 05                                                                                                                                                                                                                                                                                                                                                                                                                                                                                                                                                                                                                                                                                                                                                                                                                                                                                                                                                                                                                                                                                                                                                                                                                                                                                                                                                                                                                                                                                                                                                                                                                                                                                                                                                                                                                                                                                                                                                                                                                                                                                                                      | 3/2 Single pilot NO                                                                                                                                                                              | G1/4                                                                                      | G1/4                                                         | G1/4                                                                                                                                                                                                                                                                                                                                                                                                                                                                                                                                                                                                                                                                                                                                                                                                                                                                                                                                                                                                                                                                                                                                                                                                                                                                                                                                                                                                                                                                                                                                                                                                                                                                                                                                                                                                                                                                                                                                                                                                                                                                                                                        | 6                                                                                  | 2 - 10                                                                                                                                   | EL13615A<br>EL13615A - K                                                                                                                                                                                                                                                                                                                                                              | EL13615B<br>EL13615B - K                                                                                                                                                                                       | EL13615D - K                                                                                                                                                                                                                                                                                                                                                                                                                                                                                                                                                                                                                                                                                                                                                                                                                                                                                                                                                                                                                                                                                                                                                                                                                                                                                                                                                                                                                                                                                                                                                                                                                                                                                                                                                                                                                                                                                                                                                                                                                                                                                                                | EL13615G<br>EL13615G - K                                                                                                                                                                                                                                                                                     | Screw type manual adjuster                                                                                                                                                                                                                                                                                                                                                                                                                                                                                                                                   |
|                                                                                                                                                                                                                                                                                                                                                                                                                                                                                                                                                                                                                                                                                                                                                                                                                                                                                                                                                                                                                                                                                                                                                                                                                                                                                                                                                                                                                                                                                                                                                                                                                                                                                                                                                                                                                                                                                                                                                                                                                                                                                                                                |                                                                                                                                                                                                  |                                                                                           | <del>                                     </del>             |                                                                                                                                                                                                                                                                                                                                                                                                                                                                                                                                                                                                                                                                                                                                                                                                                                                                                                                                                                                                                                                                                                                                                                                                                                                                                                                                                                                                                                                                                                                                                                                                                                                                                                                                                                                                                                                                                                                                                                                                                                                                                                                             |                                                                                    |                                                                                                                                          | EL13615A - K<br>EL14615A                                                                                                                                                                                                                                                                                                                                                              | EL13615B - K                                                                                                                                                                                                   | EL13615D - K<br>EL14615D                                                                                                                                                                                                                                                                                                                                                                                                                                                                                                                                                                                                                                                                                                                                                                                                                                                                                                                                                                                                                                                                                                                                                                                                                                                                                                                                                                                                                                                                                                                                                                                                                                                                                                                                                                                                                                                                                                                                                                                                                                                                                                    | EL13615G - K<br>EL14615G                                                                                                                                                                                                                                                                                     | Knob type manual adjuster Screw type manual adjuster                                                                                                                                                                                                                                                                                                                                                                                                                                                                                                         |
| J006 - 05                                                                                                                                                                                                                                                                                                                                                                                                                                                                                                                                                                                                                                                                                                                                                                                                                                                                                                                                                                                                                                                                                                                                                                                                                                                                                                                                                                                                                                                                                                                                                                                                                                                                                                                                                                                                                                                                                                                                                                                                                                                                                                                      | 3/2 Single pilot NC                                                                                                                                                                              | G1/4                                                                                      | G1/4                                                         | G1/4                                                                                                                                                                                                                                                                                                                                                                                                                                                                                                                                                                                                                                                                                                                                                                                                                                                                                                                                                                                                                                                                                                                                                                                                                                                                                                                                                                                                                                                                                                                                                                                                                                                                                                                                                                                                                                                                                                                                                                                                                                                                                                                        | 6                                                                                  | 2 - 10                                                                                                                                   | EL14615A - K                                                                                                                                                                                                                                                                                                                                                                          | EL14615B - K                                                                                                                                                                                                   | EL14615D - K                                                                                                                                                                                                                                                                                                                                                                                                                                                                                                                                                                                                                                                                                                                                                                                                                                                                                                                                                                                                                                                                                                                                                                                                                                                                                                                                                                                                                                                                                                                                                                                                                                                                                                                                                                                                                                                                                                                                                                                                                                                                                                                | EL14615G - K                                                                                                                                                                                                                                                                                                 | Knob type manual adjuster                                                                                                                                                                                                                                                                                                                                                                                                                                                                                                                                    |
|                                                                                                                                                                                                                                                                                                                                                                                                                                                                                                                                                                                                                                                                                                                                                                                                                                                                                                                                                                                                                                                                                                                                                                                                                                                                                                                                                                                                                                                                                                                                                                                                                                                                                                                                                                                                                                                                                                                                                                                                                                                                                                                                |                                                                                                                                                                                                  | _                                                                                         |                                                              | _                                                                                                                                                                                                                                                                                                                                                                                                                                                                                                                                                                                                                                                                                                                                                                                                                                                                                                                                                                                                                                                                                                                                                                                                                                                                                                                                                                                                                                                                                                                                                                                                                                                                                                                                                                                                                                                                                                                                                                                                                                                                                                                           |                                                                                    |                                                                                                                                          | EL13637A                                                                                                                                                                                                                                                                                                                                                                              | EL13637B                                                                                                                                                                                                       | EL13637D                                                                                                                                                                                                                                                                                                                                                                                                                                                                                                                                                                                                                                                                                                                                                                                                                                                                                                                                                                                                                                                                                                                                                                                                                                                                                                                                                                                                                                                                                                                                                                                                                                                                                                                                                                                                                                                                                                                                                                                                                                                                                                                    | EL13637G                                                                                                                                                                                                                                                                                                     | Screw type manual adjuster                                                                                                                                                                                                                                                                                                                                                                                                                                                                                                                                   |
| J007 - 05                                                                                                                                                                                                                                                                                                                                                                                                                                                                                                                                                                                                                                                                                                                                                                                                                                                                                                                                                                                                                                                                                                                                                                                                                                                                                                                                                                                                                                                                                                                                                                                                                                                                                                                                                                                                                                                                                                                                                                                                                                                                                                                      | 3/2 Single pilot NO                                                                                                                                                                              | G1/2                                                                                      | G1/2                                                         | G1/2                                                                                                                                                                                                                                                                                                                                                                                                                                                                                                                                                                                                                                                                                                                                                                                                                                                                                                                                                                                                                                                                                                                                                                                                                                                                                                                                                                                                                                                                                                                                                                                                                                                                                                                                                                                                                                                                                                                                                                                                                                                                                                                        | 12                                                                                 | 2 - 10                                                                                                                                   | EL13637A - K                                                                                                                                                                                                                                                                                                                                                                          | EL13637B - K                                                                                                                                                                                                   | EL13637D - K                                                                                                                                                                                                                                                                                                                                                                                                                                                                                                                                                                                                                                                                                                                                                                                                                                                                                                                                                                                                                                                                                                                                                                                                                                                                                                                                                                                                                                                                                                                                                                                                                                                                                                                                                                                                                                                                                                                                                                                                                                                                                                                | EL13637G - K                                                                                                                                                                                                                                                                                                 | Knob type manual adjuster                                                                                                                                                                                                                                                                                                                                                                                                                                                                                                                                    |
| 1000 05                                                                                                                                                                                                                                                                                                                                                                                                                                                                                                                                                                                                                                                                                                                                                                                                                                                                                                                                                                                                                                                                                                                                                                                                                                                                                                                                                                                                                                                                                                                                                                                                                                                                                                                                                                                                                                                                                                                                                                                                                                                                                                                        | 0/0 0:                                                                                                                                                                                           | 04/2                                                                                      | 01/5                                                         | 04/2                                                                                                                                                                                                                                                                                                                                                                                                                                                                                                                                                                                                                                                                                                                                                                                                                                                                                                                                                                                                                                                                                                                                                                                                                                                                                                                                                                                                                                                                                                                                                                                                                                                                                                                                                                                                                                                                                                                                                                                                                                                                                                                        | 40                                                                                 | 0.10                                                                                                                                     | EL14637A                                                                                                                                                                                                                                                                                                                                                                              | EL14637B                                                                                                                                                                                                       | EL14637D                                                                                                                                                                                                                                                                                                                                                                                                                                                                                                                                                                                                                                                                                                                                                                                                                                                                                                                                                                                                                                                                                                                                                                                                                                                                                                                                                                                                                                                                                                                                                                                                                                                                                                                                                                                                                                                                                                                                                                                                                                                                                                                    | EL14637G                                                                                                                                                                                                                                                                                                     | Screw type manual adjuster                                                                                                                                                                                                                                                                                                                                                                                                                                                                                                                                   |
| J008 - 05                                                                                                                                                                                                                                                                                                                                                                                                                                                                                                                                                                                                                                                                                                                                                                                                                                                                                                                                                                                                                                                                                                                                                                                                                                                                                                                                                                                                                                                                                                                                                                                                                                                                                                                                                                                                                                                                                                                                                                                                                                                                                                                      | 3/2 Single pilot NC                                                                                                                                                                              | G1/2                                                                                      | G1/2                                                         | G1/2                                                                                                                                                                                                                                                                                                                                                                                                                                                                                                                                                                                                                                                                                                                                                                                                                                                                                                                                                                                                                                                                                                                                                                                                                                                                                                                                                                                                                                                                                                                                                                                                                                                                                                                                                                                                                                                                                                                                                                                                                                                                                                                        | 12                                                                                 | 2 - 10                                                                                                                                   | EL14637A - K                                                                                                                                                                                                                                                                                                                                                                          | EL14637B - K                                                                                                                                                                                                   | EL14637D - K                                                                                                                                                                                                                                                                                                                                                                                                                                                                                                                                                                                                                                                                                                                                                                                                                                                                                                                                                                                                                                                                                                                                                                                                                                                                                                                                                                                                                                                                                                                                                                                                                                                                                                                                                                                                                                                                                                                                                                                                                                                                                                                | EL14637G - K                                                                                                                                                                                                                                                                                                 | Knob type manual adjuster                                                                                                                                                                                                                                                                                                                                                                                                                                                                                                                                    |
| J009 - 05                                                                                                                                                                                                                                                                                                                                                                                                                                                                                                                                                                                                                                                                                                                                                                                                                                                                                                                                                                                                                                                                                                                                                                                                                                                                                                                                                                                                                                                                                                                                                                                                                                                                                                                                                                                                                                                                                                                                                                                                                                                                                                                      | 5/2 Single pilot                                                                                                                                                                                 | G1/4                                                                                      | G1/4                                                         | G1/4                                                                                                                                                                                                                                                                                                                                                                                                                                                                                                                                                                                                                                                                                                                                                                                                                                                                                                                                                                                                                                                                                                                                                                                                                                                                                                                                                                                                                                                                                                                                                                                                                                                                                                                                                                                                                                                                                                                                                                                                                                                                                                                        | 6                                                                                  | 2 - 10                                                                                                                                   | EL15615A                                                                                                                                                                                                                                                                                                                                                                              | EL15615B                                                                                                                                                                                                       | EL15615D                                                                                                                                                                                                                                                                                                                                                                                                                                                                                                                                                                                                                                                                                                                                                                                                                                                                                                                                                                                                                                                                                                                                                                                                                                                                                                                                                                                                                                                                                                                                                                                                                                                                                                                                                                                                                                                                                                                                                                                                                                                                                                                    | EL15615G                                                                                                                                                                                                                                                                                                     | Screw type manual adjuster                                                                                                                                                                                                                                                                                                                                                                                                                                                                                                                                   |
| 3009 - 03                                                                                                                                                                                                                                                                                                                                                                                                                                                                                                                                                                                                                                                                                                                                                                                                                                                                                                                                                                                                                                                                                                                                                                                                                                                                                                                                                                                                                                                                                                                                                                                                                                                                                                                                                                                                                                                                                                                                                                                                                                                                                                                      | 3/2 Sirigle pilot                                                                                                                                                                                | G 1/4                                                                                     | G 1/4                                                        | G1/4                                                                                                                                                                                                                                                                                                                                                                                                                                                                                                                                                                                                                                                                                                                                                                                                                                                                                                                                                                                                                                                                                                                                                                                                                                                                                                                                                                                                                                                                                                                                                                                                                                                                                                                                                                                                                                                                                                                                                                                                                                                                                                                        | Ü                                                                                  | 2 - 10                                                                                                                                   | EL15615A - K                                                                                                                                                                                                                                                                                                                                                                          | EL15615B - K                                                                                                                                                                                                   | EL15615D - K                                                                                                                                                                                                                                                                                                                                                                                                                                                                                                                                                                                                                                                                                                                                                                                                                                                                                                                                                                                                                                                                                                                                                                                                                                                                                                                                                                                                                                                                                                                                                                                                                                                                                                                                                                                                                                                                                                                                                                                                                                                                                                                | EL15615G - K                                                                                                                                                                                                                                                                                                 | Knob type manual adjuster                                                                                                                                                                                                                                                                                                                                                                                                                                                                                                                                    |
| J010 - 05                                                                                                                                                                                                                                                                                                                                                                                                                                                                                                                                                                                                                                                                                                                                                                                                                                                                                                                                                                                                                                                                                                                                                                                                                                                                                                                                                                                                                                                                                                                                                                                                                                                                                                                                                                                                                                                                                                                                                                                                                                                                                                                      | 5/2 Single pilot                                                                                                                                                                                 | G1/2                                                                                      | G1/2                                                         | G1/2                                                                                                                                                                                                                                                                                                                                                                                                                                                                                                                                                                                                                                                                                                                                                                                                                                                                                                                                                                                                                                                                                                                                                                                                                                                                                                                                                                                                                                                                                                                                                                                                                                                                                                                                                                                                                                                                                                                                                                                                                                                                                                                        | 12                                                                                 | 2 - 10                                                                                                                                   | EL15637A                                                                                                                                                                                                                                                                                                                                                                              | EL15637B                                                                                                                                                                                                       | EL15637D                                                                                                                                                                                                                                                                                                                                                                                                                                                                                                                                                                                                                                                                                                                                                                                                                                                                                                                                                                                                                                                                                                                                                                                                                                                                                                                                                                                                                                                                                                                                                                                                                                                                                                                                                                                                                                                                                                                                                                                                                                                                                                                    | EL15637G                                                                                                                                                                                                                                                                                                     | Screw type manual adjuster                                                                                                                                                                                                                                                                                                                                                                                                                                                                                                                                   |
| 00.0 00                                                                                                                                                                                                                                                                                                                                                                                                                                                                                                                                                                                                                                                                                                                                                                                                                                                                                                                                                                                                                                                                                                                                                                                                                                                                                                                                                                                                                                                                                                                                                                                                                                                                                                                                                                                                                                                                                                                                                                                                                                                                                                                        | 0/2 0g.o po.                                                                                                                                                                                     | 0.,,2                                                                                     | 0.72                                                         | 0.,,2                                                                                                                                                                                                                                                                                                                                                                                                                                                                                                                                                                                                                                                                                                                                                                                                                                                                                                                                                                                                                                                                                                                                                                                                                                                                                                                                                                                                                                                                                                                                                                                                                                                                                                                                                                                                                                                                                                                                                                                                                                                                                                                       |                                                                                    | 2 .0                                                                                                                                     | EL15637A - K                                                                                                                                                                                                                                                                                                                                                                          | EL15637B - K                                                                                                                                                                                                   | EL15637D - K                                                                                                                                                                                                                                                                                                                                                                                                                                                                                                                                                                                                                                                                                                                                                                                                                                                                                                                                                                                                                                                                                                                                                                                                                                                                                                                                                                                                                                                                                                                                                                                                                                                                                                                                                                                                                                                                                                                                                                                                                                                                                                                | EL15637G - K                                                                                                                                                                                                                                                                                                 | Knob type manual adjuster                                                                                                                                                                                                                                                                                                                                                                                                                                                                                                                                    |
| J011 - 05                                                                                                                                                                                                                                                                                                                                                                                                                                                                                                                                                                                                                                                                                                                                                                                                                                                                                                                                                                                                                                                                                                                                                                                                                                                                                                                                                                                                                                                                                                                                                                                                                                                                                                                                                                                                                                                                                                                                                                                                                                                                                                                      | 5/2 Double pilot                                                                                                                                                                                 | G1/4                                                                                      | G1/4                                                         | G1/4                                                                                                                                                                                                                                                                                                                                                                                                                                                                                                                                                                                                                                                                                                                                                                                                                                                                                                                                                                                                                                                                                                                                                                                                                                                                                                                                                                                                                                                                                                                                                                                                                                                                                                                                                                                                                                                                                                                                                                                                                                                                                                                        | 6                                                                                  | 2 - 10                                                                                                                                   | EL25615A                                                                                                                                                                                                                                                                                                                                                                              | EL25615B                                                                                                                                                                                                       | EL25615D                                                                                                                                                                                                                                                                                                                                                                                                                                                                                                                                                                                                                                                                                                                                                                                                                                                                                                                                                                                                                                                                                                                                                                                                                                                                                                                                                                                                                                                                                                                                                                                                                                                                                                                                                                                                                                                                                                                                                                                                                                                                                                                    | EL25615G                                                                                                                                                                                                                                                                                                     | Screw type manual adjuster                                                                                                                                                                                                                                                                                                                                                                                                                                                                                                                                   |
|                                                                                                                                                                                                                                                                                                                                                                                                                                                                                                                                                                                                                                                                                                                                                                                                                                                                                                                                                                                                                                                                                                                                                                                                                                                                                                                                                                                                                                                                                                                                                                                                                                                                                                                                                                                                                                                                                                                                                                                                                                                                                                                                | ·                                                                                                                                                                                                |                                                                                           |                                                              |                                                                                                                                                                                                                                                                                                                                                                                                                                                                                                                                                                                                                                                                                                                                                                                                                                                                                                                                                                                                                                                                                                                                                                                                                                                                                                                                                                                                                                                                                                                                                                                                                                                                                                                                                                                                                                                                                                                                                                                                                                                                                                                             |                                                                                    |                                                                                                                                          | EL25615A - K                                                                                                                                                                                                                                                                                                                                                                          | EL25615B - K                                                                                                                                                                                                   | EL25615D - K                                                                                                                                                                                                                                                                                                                                                                                                                                                                                                                                                                                                                                                                                                                                                                                                                                                                                                                                                                                                                                                                                                                                                                                                                                                                                                                                                                                                                                                                                                                                                                                                                                                                                                                                                                                                                                                                                                                                                                                                                                                                                                                | EL25615G - K                                                                                                                                                                                                                                                                                                 | Knob type manual adjuster                                                                                                                                                                                                                                                                                                                                                                                                                                                                                                                                    |
|                                                                                                                                                                                                                                                                                                                                                                                                                                                                                                                                                                                                                                                                                                                                                                                                                                                                                                                                                                                                                                                                                                                                                                                                                                                                                                                                                                                                                                                                                                                                                                                                                                                                                                                                                                                                                                                                                                                                                                                                                                                                                                                                |                                                                                                                                                                                                  |                                                                                           |                                                              |                                                                                                                                                                                                                                                                                                                                                                                                                                                                                                                                                                                                                                                                                                                                                                                                                                                                                                                                                                                                                                                                                                                                                                                                                                                                                                                                                                                                                                                                                                                                                                                                                                                                                                                                                                                                                                                                                                                                                                                                                                                                                                                             |                                                                                    |                                                                                                                                          |                                                                                                                                                                                                                                                                                                                                                                                       |                                                                                                                                                                                                                |                                                                                                                                                                                                                                                                                                                                                                                                                                                                                                                                                                                                                                                                                                                                                                                                                                                                                                                                                                                                                                                                                                                                                                                                                                                                                                                                                                                                                                                                                                                                                                                                                                                                                                                                                                                                                                                                                                                                                                                                                                                                                                                             |                                                                                                                                                                                                                                                                                                              |                                                                                                                                                                                                                                                                                                                                                                                                                                                                                                                                                              |
| J012 - 05                                                                                                                                                                                                                                                                                                                                                                                                                                                                                                                                                                                                                                                                                                                                                                                                                                                                                                                                                                                                                                                                                                                                                                                                                                                                                                                                                                                                                                                                                                                                                                                                                                                                                                                                                                                                                                                                                                                                                                                                                                                                                                                      | 5/2 Double pilot                                                                                                                                                                                 | G1/2                                                                                      | G1/2                                                         | G1/2                                                                                                                                                                                                                                                                                                                                                                                                                                                                                                                                                                                                                                                                                                                                                                                                                                                                                                                                                                                                                                                                                                                                                                                                                                                                                                                                                                                                                                                                                                                                                                                                                                                                                                                                                                                                                                                                                                                                                                                                                                                                                                                        | 12                                                                                 | 2 - 10                                                                                                                                   | EL25637A                                                                                                                                                                                                                                                                                                                                                                              | EL25637B                                                                                                                                                                                                       | EL25637D                                                                                                                                                                                                                                                                                                                                                                                                                                                                                                                                                                                                                                                                                                                                                                                                                                                                                                                                                                                                                                                                                                                                                                                                                                                                                                                                                                                                                                                                                                                                                                                                                                                                                                                                                                                                                                                                                                                                                                                                                                                                                                                    | EL25637G                                                                                                                                                                                                                                                                                                     | Screw type manual adjuster                                                                                                                                                                                                                                                                                                                                                                                                                                                                                                                                   |
|                                                                                                                                                                                                                                                                                                                                                                                                                                                                                                                                                                                                                                                                                                                                                                                                                                                                                                                                                                                                                                                                                                                                                                                                                                                                                                                                                                                                                                                                                                                                                                                                                                                                                                                                                                                                                                                                                                                                                                                                                                                                                                                                | 5/2 Double pilot                                                                                                                                                                                 | G1/2                                                                                      | G1/2                                                         | G1/2                                                                                                                                                                                                                                                                                                                                                                                                                                                                                                                                                                                                                                                                                                                                                                                                                                                                                                                                                                                                                                                                                                                                                                                                                                                                                                                                                                                                                                                                                                                                                                                                                                                                                                                                                                                                                                                                                                                                                                                                                                                                                                                        | 12                                                                                 | 2 - 10                                                                                                                                   | EL25637A<br>EL25637A - K                                                                                                                                                                                                                                                                                                                                                              | EL25637B<br>EL25637B - K                                                                                                                                                                                       | EL25637D - K                                                                                                                                                                                                                                                                                                                                                                                                                                                                                                                                                                                                                                                                                                                                                                                                                                                                                                                                                                                                                                                                                                                                                                                                                                                                                                                                                                                                                                                                                                                                                                                                                                                                                                                                                                                                                                                                                                                                                                                                                                                                                                                | EL25637G<br>EL25637G - K                                                                                                                                                                                                                                                                                     | Knob type manual adjuster                                                                                                                                                                                                                                                                                                                                                                                                                                                                                                                                    |
|                                                                                                                                                                                                                                                                                                                                                                                                                                                                                                                                                                                                                                                                                                                                                                                                                                                                                                                                                                                                                                                                                                                                                                                                                                                                                                                                                                                                                                                                                                                                                                                                                                                                                                                                                                                                                                                                                                                                                                                                                                                                                                                                | 5/2 Double pilot                                                                                                                                                                                 | G1/2                                                                                      | G1/2                                                         | G1/2                                                                                                                                                                                                                                                                                                                                                                                                                                                                                                                                                                                                                                                                                                                                                                                                                                                                                                                                                                                                                                                                                                                                                                                                                                                                                                                                                                                                                                                                                                                                                                                                                                                                                                                                                                                                                                                                                                                                                                                                                                                                                                                        | 12                                                                                 |                                                                                                                                          | EL25637A - K                                                                                                                                                                                                                                                                                                                                                                          | EL25637B - K                                                                                                                                                                                                   | EL25637D - K                                                                                                                                                                                                                                                                                                                                                                                                                                                                                                                                                                                                                                                                                                                                                                                                                                                                                                                                                                                                                                                                                                                                                                                                                                                                                                                                                                                                                                                                                                                                                                                                                                                                                                                                                                                                                                                                                                                                                                                                                                                                                                                | EL25637G - K                                                                                                                                                                                                                                                                                                 |                                                                                                                                                                                                                                                                                                                                                                                                                                                                                                                                                              |
| C REF.                                                                                                                                                                                                                                                                                                                                                                                                                                                                                                                                                                                                                                                                                                                                                                                                                                                                                                                                                                                                                                                                                                                                                                                                                                                                                                                                                                                                                                                                                                                                                                                                                                                                                                                                                                                                                                                                                                                                                                                                                                                                                                                         | TYPE                                                                                                                                                                                             |                                                                                           | G1/2                                                         |                                                                                                                                                                                                                                                                                                                                                                                                                                                                                                                                                                                                                                                                                                                                                                                                                                                                                                                                                                                                                                                                                                                                                                                                                                                                                                                                                                                                                                                                                                                                                                                                                                                                                                                                                                                                                                                                                                                                                                                                                                                                                                                             |                                                                                    | Operating                                                                                                                                | EL25637A - K                                                                                                                                                                                                                                                                                                                                                                          | EL25637B - K                                                                                                                                                                                                   | EL25637D - K                                                                                                                                                                                                                                                                                                                                                                                                                                                                                                                                                                                                                                                                                                                                                                                                                                                                                                                                                                                                                                                                                                                                                                                                                                                                                                                                                                                                                                                                                                                                                                                                                                                                                                                                                                                                                                                                                                                                                                                                                                                                                                                | EL25637G - K                                                                                                                                                                                                                                                                                                 | Knob type manual adjuster                                                                                                                                                                                                                                                                                                                                                                                                                                                                                                                                    |
| REF.<br>CAT.                                                                                                                                                                                                                                                                                                                                                                                                                                                                                                                                                                                                                                                                                                                                                                                                                                                                                                                                                                                                                                                                                                                                                                                                                                                                                                                                                                                                                                                                                                                                                                                                                                                                                                                                                                                                                                                                                                                                                                                                                                                                                                                   | TYPE<br>OF                                                                                                                                                                                       | PC                                                                                        | ORT SI                                                       | ZE                                                                                                                                                                                                                                                                                                                                                                                                                                                                                                                                                                                                                                                                                                                                                                                                                                                                                                                                                                                                                                                                                                                                                                                                                                                                                                                                                                                                                                                                                                                                                                                                                                                                                                                                                                                                                                                                                                                                                                                                                                                                                                                          | 12<br><b>NW</b>                                                                    | Operating pressure range                                                                                                                 | EL25637A - K                                                                                                                                                                                                                                                                                                                                                                          | EL25637B - K  RING NO. WIT provided with D                                                                                                                                                                     | EL25637D - K                                                                                                                                                                                                                                                                                                                                                                                                                                                                                                                                                                                                                                                                                                                                                                                                                                                                                                                                                                                                                                                                                                                                                                                                                                                                                                                                                                                                                                                                                                                                                                                                                                                                                                                                                                                                                                                                                                                                                                                                                                                                                                                | EL25637G - K                                                                                                                                                                                                                                                                                                 |                                                                                                                                                                                                                                                                                                                                                                                                                                                                                                                                                              |
| C REF.                                                                                                                                                                                                                                                                                                                                                                                                                                                                                                                                                                                                                                                                                                                                                                                                                                                                                                                                                                                                                                                                                                                                                                                                                                                                                                                                                                                                                                                                                                                                                                                                                                                                                                                                                                                                                                                                                                                                                                                                                                                                                                                         | TYPE                                                                                                                                                                                             |                                                                                           |                                                              |                                                                                                                                                                                                                                                                                                                                                                                                                                                                                                                                                                                                                                                                                                                                                                                                                                                                                                                                                                                                                                                                                                                                                                                                                                                                                                                                                                                                                                                                                                                                                                                                                                                                                                                                                                                                                                                                                                                                                                                                                                                                                                                             |                                                                                    | Operating pressure                                                                                                                       | EL25637A - K                                                                                                                                                                                                                                                                                                                                                                          | EL25637B - K  RING NO. WIT provided with D                                                                                                                                                                     | EL25637D - K  H COIL VOLTA IN connector typ                                                                                                                                                                                                                                                                                                                                                                                                                                                                                                                                                                                                                                                                                                                                                                                                                                                                                                                                                                                                                                                                                                                                                                                                                                                                                                                                                                                                                                                                                                                                                                                                                                                                                                                                                                                                                                                                                                                                                                                                                                                                                 | EL25637G - K                                                                                                                                                                                                                                                                                                 | Knob type manual adjuster                                                                                                                                                                                                                                                                                                                                                                                                                                                                                                                                    |
| REF.<br>CAT.<br>NO.                                                                                                                                                                                                                                                                                                                                                                                                                                                                                                                                                                                                                                                                                                                                                                                                                                                                                                                                                                                                                                                                                                                                                                                                                                                                                                                                                                                                                                                                                                                                                                                                                                                                                                                                                                                                                                                                                                                                                                                                                                                                                                            | TYPE<br>OF                                                                                                                                                                                       | PC<br>IN                                                                                  | ORT SI                                                       | ZE                                                                                                                                                                                                                                                                                                                                                                                                                                                                                                                                                                                                                                                                                                                                                                                                                                                                                                                                                                                                                                                                                                                                                                                                                                                                                                                                                                                                                                                                                                                                                                                                                                                                                                                                                                                                                                                                                                                                                                                                                                                                                                                          |                                                                                    | Operating pressure range                                                                                                                 | ORDE<br>(all coils are                                                                                                                                                                                                                                                                                                                                                                | RING NO. WIT provided with D                                                                                                                                                                                   | H COIL VOLTA<br>IN connector type<br>IN 24 V                                                                                                                                                                                                                                                                                                                                                                                                                                                                                                                                                                                                                                                                                                                                                                                                                                                                                                                                                                                                                                                                                                                                                                                                                                                                                                                                                                                                                                                                                                                                                                                                                                                                                                                                                                                                                                                                                                                                                                                                                                                                                | GE OF<br>e socket S1)                                                                                                                                                                                                                                                                                        | Knob type manual adjuster                                                                                                                                                                                                                                                                                                                                                                                                                                                                                                                                    |
| REF. CAT. NO.  Direct ac                                                                                                                                                                                                                                                                                                                                                                                                                                                                                                                                                                                                                                                                                                                                                                                                                                                                                                                                                                                                                                                                                                                                                                                                                                                                                                                                                                                                                                                                                                                                                                                                                                                                                                                                                                                                                                                                                                                                                                                                                                                                                                       | TYPE<br>OF<br>VALVE<br>ting valves                                                                                                                                                               | PC IN G1/4                                                                                | OUT G1/4                                                     | ZE<br>EXH                                                                                                                                                                                                                                                                                                                                                                                                                                                                                                                                                                                                                                                                                                                                                                                                                                                                                                                                                                                                                                                                                                                                                                                                                                                                                                                                                                                                                                                                                                                                                                                                                                                                                                                                                                                                                                                                                                                                                                                                                                                                                                                   | <b>NW</b>                                                                          | Operating pressure range (bar)                                                                                                           | ORDE (all coils are                                                                                                                                                                                                                                                                                                                                                                   | RING NO. WIT provided with D C 48 V                                                                                                                                                                            | H COIL VOLTA IN connector type C 24 V                                                                                                                                                                                                                                                                                                                                                                                                                                                                                                                                                                                                                                                                                                                                                                                                                                                                                                                                                                                                                                                                                                                                                                                                                                                                                                                                                                                                                                                                                                                                                                                                                                                                                                                                                                                                                                                                                                                                                                                                                                                                                       | GE OF<br>e socket S1)                                                                                                                                                                                                                                                                                        | Knob type manual adjuster                                                                                                                                                                                                                                                                                                                                                                                                                                                                                                                                    |
| REF.<br>CAT.<br>NO.<br>Direct ac<br>J001 - 04<br>J013 - 02                                                                                                                                                                                                                                                                                                                                                                                                                                                                                                                                                                                                                                                                                                                                                                                                                                                                                                                                                                                                                                                                                                                                                                                                                                                                                                                                                                                                                                                                                                                                                                                                                                                                                                                                                                                                                                                                                                                                                                                                                                                                     | TYPE<br>OF<br>VALVE<br>ting valves<br>2/2 NC<br>2/2 NC                                                                                                                                           | P( IN G1/4 G1/4                                                                           | OUT G1/4 G1/4                                                | ZE<br>EXH                                                                                                                                                                                                                                                                                                                                                                                                                                                                                                                                                                                                                                                                                                                                                                                                                                                                                                                                                                                                                                                                                                                                                                                                                                                                                                                                                                                                                                                                                                                                                                                                                                                                                                                                                                                                                                                                                                                                                                                                                                                                                                                   | NW 3.0 2.5                                                                         | Operating pressure range (bar)                                                                                                           | ORDE (all coils are  110 V  NIL E12613Q                                                                                                                                                                                                                                                                                                                                               | RING NO. WIT provided with D C 48 V                                                                                                                                                                            | H COIL VOLTA IN connector type C 24 V  NIL E12613W                                                                                                                                                                                                                                                                                                                                                                                                                                                                                                                                                                                                                                                                                                                                                                                                                                                                                                                                                                                                                                                                                                                                                                                                                                                                                                                                                                                                                                                                                                                                                                                                                                                                                                                                                                                                                                                                                                                                                                                                                                                                          | EL25637G - K  AGE OF e socket S1)  12 V  NIL E12613R                                                                                                                                                                                                                                                         | Knob type manual adjuster                                                                                                                                                                                                                                                                                                                                                                                                                                                                                                                                    |
| REF. CAT. NO.  Direct ac  J001 - 04  J013 - 02  J013 - 02                                                                                                                                                                                                                                                                                                                                                                                                                                                                                                                                                                                                                                                                                                                                                                                                                                                                                                                                                                                                                                                                                                                                                                                                                                                                                                                                                                                                                                                                                                                                                                                                                                                                                                                                                                                                                                                                                                                                                                                                                                                                      | TYPE<br>OF<br>VALVE<br>ting valves<br>2/2 NC<br>2/2 NC<br>2/2 NC                                                                                                                                 | FC IN G1/4 G1/4 G1/4                                                                      | ORT SI OUT G1/4 G1/4 G1/4                                    | ZE EXH NIL NIL NIL                                                                                                                                                                                                                                                                                                                                                                                                                                                                                                                                                                                                                                                                                                                                                                                                                                                                                                                                                                                                                                                                                                                                                                                                                                                                                                                                                                                                                                                                                                                                                                                                                                                                                                                                                                                                                                                                                                                                                                                                                                                                                                          | 3.0<br>2.5<br>2                                                                    | Operating pressure range (bar)  0-10 0-7 0-10                                                                                            | ORDE<br>(all coils are<br>110 V<br>NIL<br>E12613Q<br>E12612Q                                                                                                                                                                                                                                                                                                                          | RING NO. WIT provided with D C 48 V NIL E12613S E12612S                                                                                                                                                        | H COIL VOLTA IN connector type C 24 V  NIL E12613W E12612W                                                                                                                                                                                                                                                                                                                                                                                                                                                                                                                                                                                                                                                                                                                                                                                                                                                                                                                                                                                                                                                                                                                                                                                                                                                                                                                                                                                                                                                                                                                                                                                                                                                                                                                                                                                                                                                                                                                                                                                                                                                                  | EL25637G - K  GE OF e socket S1)  12 V  NIL E12613R E12612R                                                                                                                                                                                                                                                  | Knob type manual adjuster                                                                                                                                                                                                                                                                                                                                                                                                                                                                                                                                    |
| REF.<br>CAT.<br>NO.<br>Direct ac<br>J001 - 04<br>J013 - 02                                                                                                                                                                                                                                                                                                                                                                                                                                                                                                                                                                                                                                                                                                                                                                                                                                                                                                                                                                                                                                                                                                                                                                                                                                                                                                                                                                                                                                                                                                                                                                                                                                                                                                                                                                                                                                                                                                                                                                                                                                                                     | TYPE<br>OF<br>VALVE<br>ting valves<br>2/2 NC<br>2/2 NC                                                                                                                                           | P( IN G1/4 G1/4                                                                           | OUT G1/4 G1/4                                                | ZE<br>EXH                                                                                                                                                                                                                                                                                                                                                                                                                                                                                                                                                                                                                                                                                                                                                                                                                                                                                                                                                                                                                                                                                                                                                                                                                                                                                                                                                                                                                                                                                                                                                                                                                                                                                                                                                                                                                                                                                                                                                                                                                                                                                                                   | NW 3.0 2.5                                                                         | Operating pressure range (bar)                                                                                                           | ORDE (all coils are  110 V  NIL E12613Q                                                                                                                                                                                                                                                                                                                                               | RING NO. WIT provided with D C 48 V                                                                                                                                                                            | H COIL VOLTA IN connector type C 24 V  NIL E12613W                                                                                                                                                                                                                                                                                                                                                                                                                                                                                                                                                                                                                                                                                                                                                                                                                                                                                                                                                                                                                                                                                                                                                                                                                                                                                                                                                                                                                                                                                                                                                                                                                                                                                                                                                                                                                                                                                                                                                                                                                                                                          | EL25637G - K  AGE OF e socket S1)  12 V  NIL E12613R                                                                                                                                                                                                                                                         | Knob type manual adjuster                                                                                                                                                                                                                                                                                                                                                                                                                                                                                                                                    |
| REF. CAT. NO.  Direct ac  J001 - 04  J013 - 02  J013 - 02                                                                                                                                                                                                                                                                                                                                                                                                                                                                                                                                                                                                                                                                                                                                                                                                                                                                                                                                                                                                                                                                                                                                                                                                                                                                                                                                                                                                                                                                                                                                                                                                                                                                                                                                                                                                                                                                                                                                                                                                                                                                      | TYPE<br>OF<br>VALVE<br>ting valves<br>2/2 NC<br>2/2 NC<br>2/2 NC                                                                                                                                 | FC IN G1/4 G1/4 G1/4                                                                      | ORT SI OUT G1/4 G1/4 G1/4                                    | ZE EXH NIL NIL NIL                                                                                                                                                                                                                                                                                                                                                                                                                                                                                                                                                                                                                                                                                                                                                                                                                                                                                                                                                                                                                                                                                                                                                                                                                                                                                                                                                                                                                                                                                                                                                                                                                                                                                                                                                                                                                                                                                                                                                                                                                                                                                                          | 3.0<br>2.5<br>2                                                                    | Operating pressure range (bar)  0-10 0-7 0-10                                                                                            | ORDE<br>(all coils are<br>110 V<br>NIL<br>E12613Q<br>E12612Q                                                                                                                                                                                                                                                                                                                          | RING NO. WIT provided with D C 48 V NIL E12613S E12612S                                                                                                                                                        | H COIL VOLTA IN connector type C 24 V  NIL E12613W E12612W                                                                                                                                                                                                                                                                                                                                                                                                                                                                                                                                                                                                                                                                                                                                                                                                                                                                                                                                                                                                                                                                                                                                                                                                                                                                                                                                                                                                                                                                                                                                                                                                                                                                                                                                                                                                                                                                                                                                                                                                                                                                  | EL25637G - K  GE OF e socket S1)  12 V  NIL E12613R E12612R                                                                                                                                                                                                                                                  | Knob type manual adjuster                                                                                                                                                                                                                                                                                                                                                                                                                                                                                                                                    |
| REF. CAT. NO.  Direct ac J001 - 04 J013 - 02 J013 - 02 J013 - 02 J002 - 04 J002 - 04                                                                                                                                                                                                                                                                                                                                                                                                                                                                                                                                                                                                                                                                                                                                                                                                                                                                                                                                                                                                                                                                                                                                                                                                                                                                                                                                                                                                                                                                                                                                                                                                                                                                                                                                                                                                                                                                                                                                                                                                                                           | TYPE OF VALVE  ting valves 2/2 NC 2/2 NC 2/2 NC 2/2 NC 3/2 NO 3/2 NO 3/2 NO                                                                                                                      | G1/4<br>G1/4<br>G1/4<br>G1/4<br>G1/8<br>G1/8                                              | ORT SI OUT G1/4 G1/4 G1/4 G1/4 G1/4 G1/4                     | EXH  NIL  NIL  NIL  OH  OH  OH  OH  OH  OH  OH  OH  OH  O                                                                                                                                                                                                                                                                                                                                                                                                                                                                                                                                                                                                                                                                                                                                                                                                                                                                                                                                                                                                                                                                                                                                                                                                                                                                                                                                                                                                                                                                                                                                                                                                                                                                                                                                                                                                                                                                                                                                                                                                                                                                   | 3.0<br>2.5<br>2<br>1.2<br>2.5<br>2.0                                               | Operating pressure range (bar)  0-10 0-7 0-10 0-20  0-7 0-10                                                                             | ORDEI<br>(all coils are<br>110 V<br>NIL<br>E12613Q<br>E12612Q<br>E12611Q                                                                                                                                                                                                                                                                                                              | RING NO. WIT provided with D C 48 V NIL E12613S E12612S                                                                                                                                                        | H COIL VOLTA IN connector typ IN CONNECTOR IN E12613W E12612W E12611W                                                                                                                                                                                                                                                                                                                                                                                                                                                                                                                                                                                                                                                                                                                                                                                                                                                                                                                                                                                                                                                                                                                                                                                                                                                                                                                                                                                                                                                                                                                                                                                                                                                                                                                                                                                                                                                                                                                                                                                                                                                       | EL25637G - K  GE OF e socket S1)  12 V  NIL E12613R E12612R                                                                                                                                                                                                                                                  | Knob type manual adjuster                                                                                                                                                                                                                                                                                                                                                                                                                                                                                                                                    |
| REF. CAT. NO.  Direct ac J001 - 04 J013 - 02 J013 - 02 J013 - 02 J002 - 04                                                                                                                                                                                                                                                                                                                                                                                                                                                                                                                                                                                                                                                                                                                                                                                                                                                                                                                                                                                                                                                                                                                                                                                                                                                                                                                                                                                                                                                                                                                                                                                                                                                                                                                                                                                                                                                                                                                                                                                                                                                     | TYPE OF VALVE  ting valves 2/2 NC 2/2 NC 2/2 NC 2/2 NC 2/2 NC 3/2 NO                                                                                                                             | G1/4<br>G1/4<br>G1/4<br>G1/4<br>G1/8                                                      | ORT SI OUT G1/4 G1/4 G1/4 G1/4 G1/4                          | ZE  EXH  NIL  NIL  NIL  NIL  OH  OH  OH  OH  OH  OH  OH  OH  OH  O                                                                                                                                                                                                                                                                                                                                                                                                                                                                                                                                                                                                                                                                                                                                                                                                                                                                                                                                                                                                                                                                                                                                                                                                                                                                                                                                                                                                                                                                                                                                                                                                                                                                                                                                                                                                                                                                                                                                                                                                                                                          | 3.0<br>2.5<br>2<br>1.2<br>2.5                                                      | Operating pressure range (bar)  0-10 0-7 0-10 0-20                                                                                       | ORDEI (all coils are 110 V NIL E12613Q E12611Q -                                                                                                                                                                                                                                                                                                                                      | RING NO. WIT provided with D C 48 V NIL E12613S E12612S                                                                                                                                                        | PEL25637D - K  H COIL VOLTA IN connector typ  C  24 V  NIL  E12613W  E12612W  E12611W  -                                                                                                                                                                                                                                                                                                                                                                                                                                                                                                                                                                                                                                                                                                                                                                                                                                                                                                                                                                                                                                                                                                                                                                                                                                                                                                                                                                                                                                                                                                                                                                                                                                                                                                                                                                                                                                                                                                                                                                                                                                    | EL25637G - K  GE OF e socket S1)  12 V  NIL E12613R E12612R                                                                                                                                                                                                                                                  | Knob type manual adjuster                                                                                                                                                                                                                                                                                                                                                                                                                                                                                                                                    |
| REF. CAT. NO.  Direct ac J001 - 04 J013 - 02 J013 - 02 J013 - 02 J002 - 04 J002 - 04                                                                                                                                                                                                                                                                                                                                                                                                                                                                                                                                                                                                                                                                                                                                                                                                                                                                                                                                                                                                                                                                                                                                                                                                                                                                                                                                                                                                                                                                                                                                                                                                                                                                                                                                                                                                                                                                                                                                                                                                                                           | TYPE OF VALVE  ting valves 2/2 NC 2/2 NC 2/2 NC 2/2 NC 3/2 NO 3/2 NO 3/2 NO                                                                                                                      | G1/4<br>G1/4<br>G1/4<br>G1/4<br>G1/8<br>G1/8                                              | ORT SI OUT G1/4 G1/4 G1/4 G1/4 G1/4 G1/4                     | EXH  NIL  NIL  NIL  OH  OH  OH  OH  OH  OH  OH  OH  OH  O                                                                                                                                                                                                                                                                                                                                                                                                                                                                                                                                                                                                                                                                                                                                                                                                                                                                                                                                                                                                                                                                                                                                                                                                                                                                                                                                                                                                                                                                                                                                                                                                                                                                                                                                                                                                                                                                                                                                                                                                                                                                   | 3.0<br>2.5<br>2<br>1.2<br>2.5<br>2.0                                               | Operating pressure range (bar)  0-10 0-7 0-10 0-20  0-7 0-10                                                                             | ORDEI (all coils are 110 V NIL E12613Q E12611Q                                                                                                                                                                                                                                                                                                                                        | RING NO. WIT provided with D C 48 V NIL E12613S E12612S E12611S                                                                                                                                                | PEL25637D - K  H COIL VOLTA IN connector typ  C  24 V  NIL  E12613W  E12612W  E12611W  -  -                                                                                                                                                                                                                                                                                                                                                                                                                                                                                                                                                                                                                                                                                                                                                                                                                                                                                                                                                                                                                                                                                                                                                                                                                                                                                                                                                                                                                                                                                                                                                                                                                                                                                                                                                                                                                                                                                                                                                                                                                                 | EL25637G - K  GE OF e socket S1)  12 V  NIL E12613R E12612R                                                                                                                                                                                                                                                  | Knob type manual adjuster                                                                                                                                                                                                                                                                                                                                                                                                                                                                                                                                    |
| REF. CAT. NO. Direct ac J001 - 04 J013 - 02 J013 - 02 J013 - 02 J002 - 04 J002 - 04 J002 - 04                                                                                                                                                                                                                                                                                                                                                                                                                                                                                                                                                                                                                                                                                                                                                                                                                                                                                                                                                                                                                                                                                                                                                                                                                                                                                                                                                                                                                                                                                                                                                                                                                                                                                                                                                                                                                                                                                                                                                                                                                                  | TYPE<br>OF<br>VALVE<br>ting valves<br>2/2 NC<br>2/2 NC<br>2/2 NC<br>2/2 NC<br>3/2 NO<br>3/2 NO<br>3/2 NO                                                                                         | G1/4<br>G1/4<br>G1/4<br>G1/4<br>G1/8<br>G1/8                                              | ORT SI OUT G1/4 G1/4 G1/4 G1/4 G1/4 G1/4                     | EXH  NIL  NIL  NIL  NIL  OH  OH  OH  OH  OH  OH  OH  OH  OH  O                                                                                                                                                                                                                                                                                                                                                                                                                                                                                                                                                                                                                                                                                                                                                                                                                                                                                                                                                                                                                                                                                                                                                                                                                                                                                                                                                                                                                                                                                                                                                                                                                                                                                                                                                                                                                                                                                                                                                                                                                                                              | 3.0<br>2.5<br>2<br>1.2<br>2.5<br>2.0<br>1.2                                        | Operating pressure range (bar)  0 - 10 0 - 7 0 - 10 0 - 20  0 - 7 0 - 10 0 - 20                                                          | ORDE (all coils are 110 V)  NIL E12613Q E12612Q E12611Q                                                                                                                                                                                                                                                                                                                               | RING NO. WIT provided with D  48 V  NIL E12613S E12612S E12611S                                                                                                                                                | PEL25637D - K  H COIL VOLTA IN connector typ  CC  24 V  NIL  E12613W  E12612W  E12611W                                                                                                                                                                                                                                                                                                                                                                                                                                                                                                                                                                                                                                                                                                                                                                                                                                                                                                                                                                                                                                                                                                                                                                                                                                                                                                                                                                                                                                                                                                                                                                                                                                                                                                                                                                                                                                                                                                                                                                                                                                      | REL25637G - K RGE OF e socket S1)  12 V  NIL E12613R E12612R E12611R                                                                                                                                                                                                                                         | Knob type manual adjuster                                                                                                                                                                                                                                                                                                                                                                                                                                                                                                                                    |
| DC  REF. CAT. NO.  Direct ac  J001 - 04  J013 - 02  J013 - 02  J002 - 04  J002 - 04  J002 - 04  J003 - 04                                                                                                                                                                                                                                                                                                                                                                                                                                                                                                                                                                                                                                                                                                                                                                                                                                                                                                                                                                                                                                                                                                                                                                                                                                                                                                                                                                                                                                                                                                                                                                                                                                                                                                                                                                                                                                                                                                                                                                                                                      | TYPE<br>OF<br>VALVE<br>ting valves<br>2/2 NC<br>2/2 NC<br>2/2 NC<br>2/2 NC<br>3/2 NO<br>3/2 NO<br>3/2 NO<br>3/2 NO                                                                               | G1/4<br>G1/4<br>G1/4<br>G1/4<br>G1/8<br>G1/8<br>G1/8                                      | G1/4<br>G1/4<br>G1/4<br>G1/4<br>G1/4<br>G1/4<br>G1/4         | NIL   NIL   NIL   NIL   G1/4   G1/4   G1/8                                                                                                                                                                                                                                                                                                                                                                                                                                                                                                                                                                                                                                                                                                                                                                                                                                                                                                                                                                                                                                                                                                                                                                                                                                                                                                                                                                                                                                                                                                                                                                                                                                                                                                                                                                                                                                                                                                                                                                                                                                                                                  | 3.0<br>2.5<br>2<br>1.2<br>2.5<br>2.0<br>1.2                                        | Operating pressure range (bar)  0 - 10 0 - 7 0 - 10 0 - 20  0 - 7 0 - 10 0 - 20  0 - 7                                                   | ORDEI (all coils are 110 V)  NIL E12613Q E12611Q E14613Q                                                                                                                                                                                                                                                                                                                              | RING NO. WIT provided with D E 48 V  NIL E12613S E12612S E12611S  E14613S                                                                                                                                      | NIL E12611W E12611W E12611W E12611W E14613W E14613W E14613W E14613W E14613W E14611W E14613W E14613W E14613W E14613W E14613W E14613W E14613W E14613W E14613W                                                                                                                                                                                                                                                                                                                                                                                                                                                                                                                                                                                                                                                                                                                                                                                                                                                                                                                                                                                                                                                                                                                                                                                                                                                                                                                                                                                                                                                                                                                                                                                                                                                                                                                                                                                                                                                                                                                                                                 | REL25637G - K RGE OF e socket S1)  12 V  NIL E12613R E12612R E12611R  E14613R                                                                                                                                                                                                                                | Knob type manual adjuster                                                                                                                                                                                                                                                                                                                                                                                                                                                                                                                                    |
| REF. CAT. NO.  Direct ac J001 - 04 J013 - 02 J013 - 02 J013 - 02 J002 - 04 J002 - 04 J003 - 04 J003 - 04 J003 - 04 J003 - 04                                                                                                                                                                                                                                                                                                                                                                                                                                                                                                                                                                                                                                                                                                                                                                                                                                                                                                                                                                                                                                                                                                                                                                                                                                                                                                                                                                                                                                                                                                                                                                                                                                                                                                                                                                                                                                                                                                                                                                                                   | TYPE<br>OF<br>VALVE<br>:ting valves<br>2/2 NC<br>2/2 NC<br>2/2 NC<br>2/2 NC<br>3/2 NO<br>3/2 NO<br>3/2 NO<br>3/2 NC<br>3/2 NC<br>3/2 NC<br>3/2 NC                                                | G1/4<br>G1/4<br>G1/4<br>G1/8<br>G1/8<br>G1/8<br>G1/4<br>G1/4                              | G1/4<br>G1/4<br>G1/4<br>G1/4<br>G1/4<br>G1/4<br>G1/4<br>G1/4 | NIL NIL NIL G1/4 G1/4 G1/8 G1/8 G1/8                                                                                                                                                                                                                                                                                                                                                                                                                                                                                                                                                                                                                                                                                                                                                                                                                                                                                                                                                                                                                                                                                                                                                                                                                                                                                                                                                                                                                                                                                                                                                                                                                                                                                                                                                                                                                                                                                                                                                                                                                                                                                        | 3.0<br>2.5<br>2<br>1.2<br>2.5<br>2.0<br>1.2                                        | Operating pressure range (bar)  0-10 0-7 0-10 0-20  0-7 0-10 0-20  0-7 0-10 0-20                                                         | NIL E12613Q E12611Q E14613Q E14612Q E14612Q                                                                                                                                                                                                                                                                                                                                           | RING NO. WIT provided with D                                                                                                                                                                                   | NIL   E12611W   E12611W   E14613W   E14612W   E14612W | REL25637G - K RGE OF e socket S1)  12 V  NIL E12613R E12612R E12611R  E14613R E14612R                                                                                                                                                                                                                        | Knob type manual adjuster  Remarks                                                                                                                                                                                                                                                                                                                                                                                                                                                                                                                           |
| REF. CAT. NO.  Direct ac  J001 - 04  J013 - 02  J013 - 02  J013 - 02  J002 - 04  J002 - 04  J003 - 04  J003 - 04                                                                                                                                                                                                                                                                                                                                                                                                                                                                                                                                                                                                                                                                                                                                                                                                                                                                                                                                                                                                                                                                                                                                                                                                                                                                                                                                                                                                                                                                                                                                                                                                                                                                                                                                                                                                                                                                                                                                                                                                               | TYPE<br>OF<br>VALVE<br>ting valves<br>2/2 NC<br>2/2 NC<br>2/2 NC<br>2/2 NC<br>3/2 NO<br>3/2 NO<br>3/2 NO<br>3/2 NO<br>3/2 NO<br>3/2 NC                                                           | G1/4<br>G1/4<br>G1/4<br>G1/4<br>G1/8<br>G1/8<br>G1/8<br>G1/4                              | G1/4<br>G1/4<br>G1/4<br>G1/4<br>G1/4<br>G1/4<br>G1/4<br>G1/4 | NIL   NIL   NIL   NIL   G1/4   G1/4   G1/8   G1/8   G1/8                                                                                                                                                                                                                                                                                                                                                                                                                                                                                                                                                                                                                                                                                                                                                                                                                                                                                                                                                                                                                                                                                                                                                                                                                                                                                                                                                                                                                                                                                                                                                                                                                                                                                                                                                                                                                                                                                                                                                                                                                                                                    | 3.0<br>2.5<br>2<br>1.2<br>2.5<br>2.0<br>1.2<br>2.5<br>2.0                          | Operating pressure range (bar)  0 - 10 0 - 7 0 - 10 0 - 20  0 - 7 0 - 10 0 - 20  0 - 7 0 - 10                                            | NIL E12613Q E12611Q E14613Q E14611Q E14611Q E14611Q                                                                                                                                                                                                                                                                                                                                   | RING NO. WIT provided with D                                                                                                                                                                                   | NIL E12613W E12611W E14613W E14611W E14611W E14611W                                                                                                                                                                                                                                                                                                                                                                                                                                                                                                                                                                                                                                                                                                                                                                                                                                                                                                                                                                                                                                                                                                                                                                                                                                                                                                                                                                                                                                                                                                                                                                                                                                                                                                                                                                                                                                                                                                                                                                                                                                                                         | REL25637G - K RGE OF e socket S1)  12 V  NIL E12613R E12612R E12611R  E14613R E14613R E14612R E14611R                                                                                                                                                                                                        | Knob type manual adjuster  Remarks                                                                                                                                                                                                                                                                                                                                                                                                                                                                                                                           |
| REF. CAT. NO.  Direct ac J001 - 04 J013 - 02 J013 - 02 J013 - 02 J002 - 04 J002 - 04 J003 - 04 J003 - 04 J003 - 04 J003 - 04                                                                                                                                                                                                                                                                                                                                                                                                                                                                                                                                                                                                                                                                                                                                                                                                                                                                                                                                                                                                                                                                                                                                                                                                                                                                                                                                                                                                                                                                                                                                                                                                                                                                                                                                                                                                                                                                                                                                                                                                   | TYPE OF VALVE  ting valves 2/2 NC 2/2 NC 2/2 NC 3/2 NO 3/2 NO 3/2 NO 3/2 NO 3/2 NO 3/2 NC                                  | G1/4<br>G1/4<br>G1/4<br>G1/8<br>G1/8<br>G1/8<br>G1/4<br>G1/4                              | G1/4<br>G1/4<br>G1/4<br>G1/4<br>G1/4<br>G1/4<br>G1/4<br>G1/4 | NIL NIL NIL G1/4 G1/4 G1/8 G1/8 G1/8                                                                                                                                                                                                                                                                                                                                                                                                                                                                                                                                                                                                                                                                                                                                                                                                                                                                                                                                                                                                                                                                                                                                                                                                                                                                                                                                                                                                                                                                                                                                                                                                                                                                                                                                                                                                                                                                                                                                                                                                                                                                                        | 3.0<br>2.5<br>2<br>1.2<br>2.5<br>2.0<br>1.2                                        | Operating pressure range (bar)  0-10 0-7 0-10 0-20  0-7 0-10 0-20  0-7 0-10 0-20                                                         | NIL E12613Q E12611Q E14613Q E14611Q E14611Q E24002Q E24002Q                                                                                                                                                                                                                                                                                                                           | RING NO. WIT provided with D                                                                                                                                                                                   | NIL E12613W E12611W E14613W E14611W E14611W E24002W E24002W                                                                                                                                                                                                                                                                                                                                                                                                                                                                                                                                                                                                                                                                                                                                                                                                                                                                                                                                                                                                                                                                                                                                                                                                                                                                                                                                                                                                                                                                                                                                                                                                                                                                                                                                                                                                                                                                                                                                                                                                                                                                 | REL25637G - K RGE OF e socket S1)  12 V  NIL E12613R E12612R E12611R  E14613R E14613R E14612R E14611R E24002R                                                                                                                                                                                                | Remarks  Remarks                                                                                                                                                                                                                                                                                                                                                                                                                                                                                                                                             |
| REF. CAT. NO.  Direct ac J001 - 04 J013 - 02 J013 - 02 J013 - 02 J002 - 04 J002 - 04 J003 - 04 J003 - 04 J003 - 04 J003 - 04 Pilot ope                                                                                                                                                                                                                                                                                                                                                                                                                                                                                                                                                                                                                                                                                                                                                                                                                                                                                                                                                                                                                                                                                                                                                                                                                                                                                                                                                                                                                                                                                                                                                                                                                                                                                                                                                                                                                                                                                                                                                                                         | TYPE OF VALVE  ting valves 2/2 NC 2/2 NC 2/2 NC 2/2 NC 3/2 NO 3/2 NO 3/2 NO 3/2 NO 3/2 NC                    | PC IN G1/4 G1/4 G1/8 G1/8 G1/8 G1/4 G1/4 G1/4 G1/4 NIL                                    | OUT  G1/4 G1/4 G1/4 G1/4 G1/4 G1/4 G1/4 G1/                  | NIL NIL G1/4 G1/8 G1/8 G1/8                                                                                                                                                                                                                                                                                                                                                                                                                                                                                                                                                                                                                                                                                                                                                                                                                                                                                                                                                                                                                                                                                                                                                                                                                                                                                                                                                                                                                                                                                                                                                                                                                                                                                                                                                                                                                                                                                                                                                                                                                                                                                                 | 3.0<br>2.5<br>2<br>1.2<br>2.5<br>2.0<br>1.2<br>2.5<br>2.0<br>1.2                   | Operating pressure range (bar)  0-10 0-7 0-10 0-20  0-7 0-10 0-20  0-7 0-10 0-20  0-7 0-10 0-10 0-20                                     | NIL E12613Q E12611Q E14613Q E14611Q E14611Q E24002Q E24002Q                                                                                                                                                                                                                                                                                                                           | RING NO. WIT provided with D                                                                                                                                                                                   | NIL E12613W E12611W E14613W E14611W E14611W E24002W E24002W                                                                                                                                                                                                                                                                                                                                                                                                                                                                                                                                                                                                                                                                                                                                                                                                                                                                                                                                                                                                                                                                                                                                                                                                                                                                                                                                                                                                                                                                                                                                                                                                                                                                                                                                                                                                                                                                                                                                                                                                                                                                 | REL25637G - K RGE OF e socket S1)  12 V  NIL E12613R E12612R E12611R  E14613R E14613R E14612R E14611R E24002R                                                                                                                                                                                                | Remarks  Remarks  Screw type manual adjuster  Knob type manual adjuster                                                                                                                                                                                                                                                                                                                                                                                                                                                                                      |
| REF. CAT. NO.  Direct ac J001 - 04 J013 - 02 J013 - 02 J013 - 02 J002 - 04 J002 - 04 J003 - 04                                                                                                                                                                                                                                                                                                                                                                                                                                                                                                                                                                                                                                                                                                                                                                                                                                                                                                                                                                                                                                                                                                                                                                                                                                                                                                                                                                                                                                                                                                                                                                                                                                                                                                                                                                                                                                                                                                                                                                                         | TYPE OF VALVE  ting valves 2/2 NC 2/2 NC 2/2 NC 2/2 NC 3/2 NO 3/2 NO 3/2 NO 3/2 NO 3/2 NC                                                | G1/4<br>G1/4<br>G1/4<br>G1/8<br>G1/8<br>G1/8<br>G1/4<br>G1/4                              | G1/4<br>G1/4<br>G1/4<br>G1/4<br>G1/4<br>G1/4<br>G1/4<br>G1/4 | NIL NIL NIL G1/4 G1/4 G1/8 G1/8 G1/8                                                                                                                                                                                                                                                                                                                                                                                                                                                                                                                                                                                                                                                                                                                                                                                                                                                                                                                                                                                                                                                                                                                                                                                                                                                                                                                                                                                                                                                                                                                                                                                                                                                                                                                                                                                                                                                                                                                                                                                                                                                                                        | 3.0<br>2.5<br>2<br>1.2<br>2.5<br>2.0<br>1.2                                        | Operating pressure range (bar)  0-10 0-7 0-10 0-20  0-7 0-10 0-20  0-7 0-10 0-20                                                         | ORDEI (all coils are 110 V)  NIL E12613Q E12612Q E12611Q E14613Q E14612Q E14611Q E24002Q E24002Q - K                                                                                                                                                                                                                                                                                  | RING NO. WIT provided with D                                                                                                                                                                                   | NIL E12613W E12611W E14613W E14613W E14611W E2402W E24002W - K                                                                                                                                                                                                                                                                                                                                                                                                                                                                                                                                                                                                                                                                                                                                                                                                                                                                                                                                                                                                                                                                                                                                                                                                                                                                                                                                                                                                                                                                                                                                                                                                                                                                                                                                                                                                                                                                                                                                                                                                                                                              | REL25637G - K RGE OF e socket S1)  12 V  NIL E12613R E12612R E12611R  E14613R E14612R E14612R E14611R E24002R E24002R - K  EL13615R EL13615R - K                                                                                                                                                             | Remarks  Remarks  Screw type manual adjuster Knob type manual adjuster Screw type manual adjuster Knob type manual adjuster                                                                                                                                                                                                                                                                                                                                                                                                                                  |
| REF. CAT. NO.  Direct ac J001 - 04 J013 - 02 J013 - 02 J013 - 02 J002 - 04 J002 - 04 J003 - 05 J | TYPE OF VALVE  ting valves 2/2 NC 2/2 NC 2/2 NC 2/2 NC 3/2 NO 3/2 NO 3/2 NO 3/2 NO 3/2 NC 3/2 Sigle pilot NO | PC IN G1/4 G1/4 G1/4 G1/8 G1/8 G1/4 G1/4 G1/4 G1/4 G1/4 G1/4                              | OUT  G1/4 G1/4 G1/4 G1/4 G1/4 G1/4 G1/4 G1/                  | NIL NIL G1/4 G1/8 G1/8 G1/8                                                                                                                                                                                                                                                                                                                                                                                                                                                                                                                                                                                                                                                                                                                                                                                                                                                                                                                                                                                                                                                                                                                                                                                                                                                                                                                                                                                                                                                                                                                                                                                                                                                                                                                                                                                                                                                                                                                                                                                                                                                                                                 | 3.0<br>2.5<br>2<br>1.2<br>2.5<br>2.0<br>1.2<br>2.5<br>2.0<br>1.2                   | Operating pressure range (bar)  0-10 0-7 0-10 0-20  0-7 0-10 0-20  0-7 0-10 0-20  0-7 0-10 0-10 0-20                                     | PL25637A - K  ORDEI (all coils are  110 V  NIL  E12613Q  E12612Q  E12611Q  E14613Q  E14612Q  E14611Q  E24002Q  E24002Q - K  EL13615Q  EL13615Q - K  EL14615Q                                                                                                                                                                                                                          | RING NO. WIT provided with D                                                                                                                                                                                   | PL25637D - K  H COIL VOLTA IN connector type  C 24 V  NIL  E12613W  E12612W  E12611W  E14613W  E14612W  E14611W  E24002W  E24002W - K  EL13615W  EL13615W - K  EL14615W                                                                                                                                                                                                                                                                                                                                                                                                                                                                                                                                                                                                                                                                                                                                                                                                                                                                                                                                                                                                                                                                                                                                                                                                                                                                                                                                                                                                                                                                                                                                                                                                                                                                                                                                                                                                                                                                                                                                                     | REL25637G - K RGE OF e socket S1)  12 V  NIL E12613R E12612R E12611R  E14613R E14613R E14612R E14611R E24002R E24002R - K  EL13615R - K EL13615R - K EL14615R                                                                                                                                                | Remarks  Remarks  Screw type manual adjuster Knob type manual adjuster Screw type manual adjuster Knob type manual adjuster Knob type manual adjuster Screw type manual adjuster                                                                                                                                                                                                                                                                                                                                                                             |
| REF. CAT. NO.  Direct ac J001 - 04 J013 - 02 J013 - 02 J013 - 02 J002 - 04 J002 - 04 J003 - 04 J003 - 04 J003 - 04 J003 - 04 Pilot ope                                                                                                                                                                                                                                                                                                                                                                                                                                                                                                                                                                                                                                                                                                                                                                                                                                                                                                                                                                                                                                                                                                                                                                                                                                                                                                                                                                                                                                                                                                                                                                                                                                                                                                                                                                                                                                                                                                                                                                                         | TYPE OF VALVE  ting valves 2/2 NC 2/2 NC 2/2 NC 2/2 NC 3/2 NO 3/2 NO 3/2 NO 3/2 NO 3/2 NC                    | PC IN G1/4 G1/4 G1/8 G1/8 G1/8 G1/4 G1/4 G1/4 G1/4 NIL                                    | OUT  G1/4 G1/4 G1/4 G1/4 G1/4 G1/4 G1/4 G1/                  | NIL NIL G1/4 G1/4 G1/8 G1/8 G1/8                                                                                                                                                                                                                                                                                                                                                                                                                                                                                                                                                                                                                                                                                                                                                                                                                                                                                                                                                                                                                                                                                                                                                                                                                                                                                                                                                                                                                                                                                                                                                                                                                                                                                                                                                                                                                                                                                                                                                                                                                                                                                            | 3.0<br>2.5<br>2<br>1.2<br>2.5<br>2.0<br>1.2<br>2.5<br>2.0<br>1.2                   | Operating pressure range (bar)  0 - 10 0 - 7 0 - 10 0 - 20  0 - 7 0 - 10 0 - 20  0 - 7 0 - 10 0 - 20  2 - 10  2 - 10                     | PL25637A - K  ORDEI (all coils are  110 V  NIL  E12613Q  E12612Q  E12611Q  E14613Q  E14612Q  E14611Q  E24002Q  E24002Q - K  EL13615Q - K  EL14615Q  EL14615Q - K                                                                                                                                                                                                                      | RING NO. WIT provided with D E 48 V  NIL E12613S E12612S E12611S                                                                                                                                               | PEL25637D - K  H COIL VOLTA IN connector type  C 24 V  NIL  E12613W  E12612W  E12611W  E14613W  E14612W  E14611W  E24002W  E24002W - K  EL13615W  EL13615W - K  EL14615W - K                                                                                                                                                                                                                                                                                                                                                                                                                                                                                                                                                                                                                                                                                                                                                                                                                                                                                                                                                                                                                                                                                                                                                                                                                                                                                                                                                                                                                                                                                                                                                                                                                                                                                                                                                                                                                                                                                                                                                | REL25637G - K RGE OF e socket S1)  12 V  NIL E12613R E12612R E12611R  E14613R E14613R E14612R E14611R  E24002R E24002R - K  EL13615R - K EL14615R EL14615R - K                                                                                                                                               | Remarks  Remarks  Screw type manual adjuster Knob type manual adjuster                                                                                                                                                                                                                                                                                                                           |
| REF. CAT. NO.  Direct ac J001 - 04 J013 - 02 J013 - 02 J013 - 02 J002 - 04 J002 - 04 J003 - 05 J | TYPE OF VALVE  ting valves 2/2 NC 2/2 NC 2/2 NC 2/2 NC 3/2 NO 3/2 NO 3/2 NO 3/2 NO 3/2 NC 3/2 Sigle pilot NO | PC IN G1/4 G1/4 G1/4 G1/8 G1/8 G1/4 G1/4 G1/4 G1/4 G1/4 G1/4                              | OUT  G1/4 G1/4 G1/4 G1/4 G1/4 G1/4 G1/4 G1/                  | NIL NIL G1/4 G1/4 G1/8 G1/8 G1/8                                                                                                                                                                                                                                                                                                                                                                                                                                                                                                                                                                                                                                                                                                                                                                                                                                                                                                                                                                                                                                                                                                                                                                                                                                                                                                                                                                                                                                                                                                                                                                                                                                                                                                                                                                                                                                                                                                                                                                                                                                                                                            | 3.0<br>2.5<br>2<br>1.2<br>2.5<br>2.0<br>1.2<br>2.5<br>2.0<br>1.2                   | Operating pressure range (bar)  0 - 10 0 - 7 0 - 10 0 - 20  0 - 7 0 - 10 0 - 20  0 - 7 0 - 10 0 - 20  2 - 10  2 - 10                     | EL25637A - K  ORDEI (all coils are  110 V  NIL E12613Q E12612Q E12611Q  E14613Q E14612Q E14611Q E24002Q E24002Q - K  EL13615Q EL13615Q - K EL14615Q EL14615Q - K EL13637Q                                                                                                                                                                                                             | RING NO. WIT provided with D E 48 V  NIL E12613S E12612S E12611S                                                                                                                                               | PL25637D - K  H COIL VOLTA IN connector type  C 24 V  NIL  E12613W  E12612W  E12611W  E14613W  E14612W  E14611W  E24002W  E24002W - K  EL13615W  EL13615W - K  EL14615W - K  EL14615W - K  EL14615W - K  EL13637W                                                                                                                                                                                                                                                                                                                                                                                                                                                                                                                                                                                                                                                                                                                                                                                                                                                                                                                                                                                                                                                                                                                                                                                                                                                                                                                                                                                                                                                                                                                                                                                                                                                                                                                                                                                                                                                                                                           | REL25637G - K RGE OF e socket S1)  12 V  NIL E12613R E12612R E12611R  E14613R E14613R E14612R E14611R  E24002R E24002R - K  EL13615R EL13615R - K EL14615R EL14615R - K EL13637R                                                                                                                             | Remarks  Remarks  Screw type manual adjuster Knob type manual adjuster Screw type manual adjuster Knob type manual adjuster Screw type manual adjuster                                                                                                                                                                                                                                                                                               |
| REF. CAT. NO.  Direct ac J001 - 04 J013 - 02 J013 - 02 J013 - 02 J002 - 04 J002 - 04 J003 - 04 J003 - 04 J003 - 04 J003 - 04 J005 - 05 J006 - 05                                                                                                                                                                                                                                                                                                                                                                                                                                                                                                                                                                                                                                                                                                                                                                                                                                                                                                                                                                                                                                                                                                                                                                                                                                                                                                                                                                                                                                                                                                                                                                                                                                                                                                                                                                                                                                                                                                                                                                               | TYPE OF VALVE  ting valves 2/2 NC 2/2 NC 2/2 NC 2/2 NC 3/2 NC 3/2 NO 3/2 NO 3/2 NO 3/2 NC 3/2 NC 3/2 NC 3/2 NC 3/2 Sigle pilot NO 3/2 Single pilot NC                                            | PC IN G1/4 G1/4 G1/4 G1/8 G1/8 G1/8 G1/4 G1/4 G1/4 G1/4 G1/4 G1/4                         | OUT  G1/4 G1/4 G1/4 G1/4 G1/4 G1/4 G1/4 G1/                  | NIL NIL NIL G1/4 G1/4 G1/8 G1/8 G1/4                                                                                                                                                                                                                                                                                                                                                                                                                                                                                                                                                                                                                                                                                                                                                                                                                                                                                                                                                                                                                                                                                                                                                                                                                                                                                                                                                                                                                                                                                                                                                                                                                                                                                                                                                                                                                                                                                                                                                                                                                                                                                        | 3.0<br>2.5<br>2<br>1.2<br>2.5<br>2.0<br>1.2<br>2.5<br>2.0<br>1.2<br>2              | Operating pressure range (bar)  0 - 10 0 - 7 0 - 10 0 - 20  0 - 7 0 - 10 0 - 20  0 - 7 0 - 10 0 - 20  2 - 10  2 - 10                     | EL25637A - K  ORDEI (all coils are  110 V  NIL E12613Q E12612Q E12611Q  E14613Q E14612Q E14611Q E24002Q E24002Q - K  EL13615Q - K EL13615Q - K EL14615Q - K EL13637Q - K EL13637Q - K                                                                                                                                                                                                 | RING NO. WIT provided with D E 48 V  NIL E12613S E12612S E12611S  E14613S E14612S E14611S E14615S E14615S E14615S E14615S EL14615S - K EL13637S EL13637S - K                                                   | EL25637D - K  H COIL VOLTA IN connector type  C 24 V  NIL E12613W E12612W E12611W                                                                                                                                                                                                                                                                                                                                                                                                                                                                                                                                                                                                                                                                                                                                                                                                                                                                                                                                                                                                                                                                                                                                                                                                                                                                                                                                                                                                                                                                                                                                                                                                                                                                                                                                                                                                                                                                                                                                                                                                                                           | REL25637G - K RGE OF e socket S1)  12 V  NIL E12613R E12612R E12611R  E14613R E14613R E14612R E14611R  E24002R E24002R - K  EL13615R - K EL13615R - K EL14615R EL14615R - K EL13637R EL13637R - K                                                                                                            | Remarks  Remarks  Screw type manual adjuster Knob type manual adjuster Knob type manual adjuster Knob type manual adjuster Knob type manual adjuster Screw type manual adjuster Knob type manual adjuster                                                                                                                                                                                                                                            |
| REF. CAT. NO.  Direct ac J001 - 04 J013 - 02 J013 - 02 J013 - 02 J002 - 04 J002 - 04 J003 - 04 J003 - 04 J003 - 04 J003 - 04 J005 - 05 J006 - 05                                                                                                                                                                                                                                                                                                                                                                                                                                                                                                                                                                                                                                                                                                                                                                                                                                                                                                                                                                                                                                                                                                                                                                                                                                                                                                                                                                                                                                                                                                                                                                                                                                                                                                                                                                                                                                                                                                                                                                               | TYPE OF VALVE  ting valves 2/2 NC 2/2 NC 2/2 NC 2/2 NC 3/2 NC 3/2 NO 3/2 NO 3/2 NO 3/2 NC 3/2 NC 3/2 NC 3/2 NC 3/2 Sigle pilot NO 3/2 Single pilot NC                                            | PC IN G1/4 G1/4 G1/4 G1/8 G1/8 G1/8 G1/4 G1/4 G1/4 G1/4 G1/4 G1/4                         | OUT  G1/4 G1/4 G1/4 G1/4 G1/4 G1/4 G1/4 G1/                  | NIL NIL NIL G1/4 G1/4 G1/8 G1/8 G1/4                                                                                                                                                                                                                                                                                                                                                                                                                                                                                                                                                                                                                                                                                                                                                                                                                                                                                                                                                                                                                                                                                                                                                                                                                                                                                                                                                                                                                                                                                                                                                                                                                                                                                                                                                                                                                                                                                                                                                                                                                                                                                        | 3.0<br>2.5<br>2<br>1.2<br>2.5<br>2.0<br>1.2<br>2.5<br>2.0<br>1.2<br>2              | Operating pressure range (bar)  0 - 10 0 - 7 0 - 10 0 - 20  0 - 7 0 - 10 0 - 20  0 - 7 0 - 10 0 - 20  2 - 10  2 - 10                     | EL25637A - K  ORDEI (all coils are  110 V  NIL E12613Q E12612Q E12611Q  E14613Q E14612Q E14611Q E24002Q E24002Q - K  EL13615Q - K EL13615Q - K EL14615Q - K EL13637Q - K EL14637Q                                                                                                                                                                                                     | RING NO. WIT provided with D E 48 V  NIL E12613S E12612S E12611S  E14613S E14612S E14611S  E14613S E1465S E14615S E14615S - K EL13615S - K EL14615S - K EL13637S EL13637S - K EL14637S                         | EL25637D - K  H COIL VOLTA IN connector type  C 24 V  NIL E12613W E12612W E12611W  E14613W E14612W E14611W  E24002W - K  EL13615W EL13615W - K EL13615W - K EL14615W - K EL14637W EL13637W - K EL14637W                                                                                                                                                                                                                                                                                                                                                                                                                                                                                                                                                                                                                                                                                                                                                                                                                                                                                                                                                                                                                                                                                                                                                                                                                                                                                                                                                                                                                                                                                                                                                                                                                                                                                                                                                                                                                                                                                                                     | EL25637G - K  GE OF e socket S1)  12 V  NIL E12613R E12612R E12611R  E14613R E14612R E14611R  E24002R - K  EL13615R EL13615R - K EL14615R EL14615R - K EL13637R EL13637R - K EL14637R                                                                                                                        | Remarks  Remarks  Screw type manual adjuster Knob type manual adjuster Knob type manual adjuster Knob type manual adjuster Knob type manual adjuster Screw type manual adjuster Knob type manual adjuster Knob type manual adjuster Knob type manual adjuster Screw type manual adjuster Screw type manual adjuster Screw type manual adjuster                                                                                                                                                                                                               |
| REF. CAT. NO.  Direct ac J001 - 04 J013 - 02 J013 - 02 J013 - 02 J002 - 04 J002 - 04 J003 - 04 J003 - 04 J003 - 04 J005 - 05 J006 - 05 J006 - 05 J007 - 05                                                                                                                                                                                                                                                                                                                                                                                                                                                                                                                                                                                                                                                                                                                                                                                                                                                                                                                                                                                                                                                                                                                                                                                                                                                                                                                                                                                                                                                                                                                                                                                                                                                                                                                                                                                                                                                                                                                                                                     | TYPE OF VALVE  ting valves 2/2 NC 2/2 NC 2/2 NC 2/2 NC 3/2 NO 3/2 NO 3/2 NO 3/2 NO 3/2 NC 3/2 NC 3/2 NC 3/2 Single pilot NO 3/2 Single pilot NO 3/2 Single pilot NO                              | PC IN G1/4 G1/4 G1/4 G1/8 G1/8 G1/8 G1/4 G1/4 G1/4 G1/4 G1/4 G1/4 G1/4 G1/4               | OUT  G1/4 G1/4 G1/4 G1/4 G1/4 G1/4 G1/4 G1/                  | NIL NIL NIL G1/4 G1/4 G1/8 G1/8 G1/4 G1/4 G1/4                                                                                                                                                                                                                                                                                                                                                                                                                                                                                                                                                                                                                                                                                                                                                                                                                                                                                                                                                                                                                                                                                                                                                                                                                                                                                                                                                                                                                                                                                                                                                                                                                                                                                                                                                                                                                                                                                                                                                                                                                                                                              | 3.0<br>2.5<br>2<br>1.2<br>2.5<br>2.0<br>1.2<br>2.5<br>2.0<br>1.2<br>2<br>6<br>6    | Operating pressure range (bar)  0 - 10 0 - 7 0 - 10 0 - 20  0 - 7 0 - 10 0 - 20  0 - 7 0 - 10 0 - 20  2 - 10 2 - 10 2 - 10               | EL25637A - K  ORDEI (all coils are  110 V  NIL E12613Q E12612Q E12611Q  E14613Q E14612Q E14611Q E24002Q E24002Q - K  EL13615Q - K EL13615Q - K EL14615Q - K EL13637Q - K EL14637Q - K EL14637Q - K                                                                                                                                                                                    | RING NO. WIT provided with D E 48 V  NIL E12613S E12612S E12611S  E14613S E14612S E14611S  E14613S E1465S E14615S E14615S - K EL13615S - K EL14615S - K EL14637S EL14637S - K EL14637S - K                     | EL25637D - K  H COIL VOLTA IN connector type  C 24 V  NIL E12613W E12612W E12611W  E14613W E14612W E14611W  E24002W E24002W - K  EL13615W EL13615W - K EL13637W EL14637W - K EL14637W EL14637W - K                                                                                                                                                                                                                                                                                                                                                                                                                                                                                                                                                                                                                                                                                                                                                                                                                                                                                                                                                                                                                                                                                                                                                                                                                                                                                                                                                                                                                                                                                                                                                                                                                                                                                                                                                                                                                                                                                                                          | EL25637G - K  GE OF e socket S1)  12 V  NIL E12613R E12612R E12611R  E14613R E14612R E14612R E14611R  E24002R - K  EL13615R EL13615R - K EL14615R EL14615R - K EL13637R EL13637R - K EL14637R EL14637R EL14637R - K                                                                                          | Remarks  Remarks  Screw type manual adjuster Knob type manual adjuster Screw type manual adjuster Knob type manual adjuster Knob type manual adjuster Knob type manual adjuster Knob type manual adjuster                                                                                                                                                              |
| DC  REF. CAT. NO.  Direct ac  J001 - 04  J013 - 02  J013 - 02  J013 - 02  J002 - 04  J002 - 04  J003 - 04  J003 - 04  J004 - 04  Pilot ope  J005 - 05  J006 - 05                                                                                                                                                                                                                                                                                                                                                                                                                                                                                                                                                                                                                                                                                                                                                                                                                                                                                                                                                                                                                                                                                                                                                                                                                                                                                                                                                                                                                                                                                                                                                                                                                                                                                                                                                                                                                                                                                                                                                               | TYPE OF VALVE  ting valves 2/2 NC 2/2 NC 2/2 NC 2/2 NC 3/2 NO 3/2 NO 3/2 NO 3/2 NO 3/2 NC 3/2 NC 3/2 NC 3/2 Single pilot NO 3/2 Single pilot NO 3/2 Single pilot NO                              | PC IN G1/4 G1/4 G1/4 G1/8 G1/8 G1/8 G1/4 G1/4 G1/4 G1/4 G1/4 G1/4 G1/4 G1/4               | OUT  G1/4 G1/4 G1/4 G1/4 G1/4 G1/4 G1/4 G1/                  | NIL NIL NIL G1/4 G1/4 G1/8 G1/8 G1/4 G1/4 G1/4                                                                                                                                                                                                                                                                                                                                                                                                                                                                                                                                                                                                                                                                                                                                                                                                                                                                                                                                                                                                                                                                                                                                                                                                                                                                                                                                                                                                                                                                                                                                                                                                                                                                                                                                                                                                                                                                                                                                                                                                                                                                              | 3.0<br>2.5<br>2<br>1.2<br>2.5<br>2.0<br>1.2<br>2.5<br>2.0<br>1.2<br>2<br>6<br>6    | Operating pressure range (bar)  0 - 10 0 - 7 0 - 10 0 - 20  0 - 7 0 - 10 0 - 20  0 - 7 0 - 10 0 - 20  2 - 10 2 - 10 2 - 10               | EL25637A - K  ORDEI (all coils are  110 V  NIL E12613Q E12612Q E12611Q  E14613Q E14614Q E14614Q E24002Q E24002Q - K  EL13615Q - K EL13615Q - K EL13637Q - K EL13637Q - K EL14637Q - K EL14637Q - K EL14637Q - K EL15615Q                                                                                                                                                              | RING NO. WIT provided with D                                                                                                                                                                                   | EL25637D - K  H COIL VOLTA IN connector type C 24 V  NIL E12613W E12612W E12611W  E14613W E14612W E14611W  E24002W E24002W - K  EL13615W EL13615W - K EL13637W EL14637W EL14637W - K EL14637W EL14637W - K EL14637W - K EL14637W - K EL15615W                                                                                                                                                                                                                                                                                                                                                                                                                                                                                                                                                                                                                                                                                                                                                                                                                                                                                                                                                                                                                                                                                                                                                                                                                                                                                                                                                                                                                                                                                                                                                                                                                                                                                                                                                                                                                                                                               | EL25637G - K  RGE OF e socket S1)  12 V  NIL E12613R E12612R E12611R  E14613R E14612R E14612R E14611R  E24002R - K  EL13615R EL13615R - K EL14615R EL14615R - K EL14637R EL14637R - K EL14637R EL14637R - K EL15615R                                                                                         | Remarks  Remarks  Screw type manual adjuster Knob type manual adjuster Screw type manual adjuster Knob type manual adjuster Knob type manual adjuster Knob type manual adjuster Screw type manual adjuster Knob type manual adjuster Screw type manual adjuster                                                                                                                                  |
| DC  REF. CAT. NO.  Direct ac J001 - 04 J013 - 02 J013 - 02 J013 - 02 J002 - 04 J002 - 04 J003 - 05 J006 - 05 J007 - 05 J008 - 05                                                                                                                                                                                                                                                                                                                                                                                                                                                                                                                                                                                                                                                                                                                                                                                                                                                                                                                                                                                                                                                                                                                                                                                                                                                                                                                                                                                                                                                                                                                                                                                                                                                                                                                                                                                                                                                                                                                                                       | TYPE OF VALVE  ting valves 2/2 NC 2/2 NC 2/2 NC 2/2 NC 3/2 NO 3/2 NO 3/2 NO 3/2 NO 3/2 NC 3/2 NC 3/2 NC 3/2 Single pilot NO 3/2 Single pilot NO 3/2 Single pilot NO 3/2 Single pilot NC          | PC IN G1/4 G1/4 G1/4 G1/8 G1/8 G1/8 G1/8 G1/4 G1/4 G1/4 G1/4 G1/4 G1/4 G1/4 G1/4          | OUT  G1/4 G1/4 G1/4 G1/4 G1/4 G1/4 G1/4 G1/                  | NIL NIL NIL G1/4 G1/4 G1/8 G1/8 G1/4 G1/2 G1/2 G1/2                                                                                                                                                                                                                                                                                                                                                                                                                                                                                                                                                                                                                                                                                                                                                                                                                                                                                                                                                                                                                                                                                                                                                                                                                                                                                                                                                                                                                                                                                                                                                                                                                                                                                                                                                                                                                                                                                                                                                                                                                                                                         | 3.0<br>2.5<br>2<br>1.2<br>2.5<br>2.0<br>1.2<br>2<br>6<br>6<br>12                   | Operating pressure range (bar)  0 - 10 0 - 7 0 - 10 0 - 20  0 - 7 0 - 10 0 - 20  0 - 7 0 - 10 0 - 20  2 - 10 2 - 10 2 - 10 2 - 10        | EL25637A - K  ORDEI (all coils are  110 V  NIL E12613Q E12612Q E12611Q  E14613Q E14614Q E14614Q E24002Q E24002Q - K  EL13615Q - K EL13615Q - K EL13637Q - K EL14637Q - K EL14637Q - K EL14637Q - K EL15615Q - K EL15615Q - K                                                                                                                                                          | RING NO. WIT provided with D  48 V  NIL E12613S E12612S E12611S  E14613S E14612S E14611S  E24002S E24002S - K  EL13615S - K EL14615S EL14615S - K EL14637S EL14637S - K EL14637S - K EL15615S - K EL15615S - K | EL25637D - K  H COIL VOLTA IN connector typ  C  24 V  NIL  E12613W  E12612W  E12611W  E14613W  E14612W  E14611W  E24002W  E24002W - K  EL13615W - K  EL13637W  EL14637W - K  EL15615W - K  EL15615W - K                                                                                                                                                                                                                                                                                                                                                                                                                                                                                                                                                                                                                                                                                                                                                                                                                                                                                                                                                                                                                                                                                                                                                                                                                                                                                                                                                                                                                                                                                                                                                                                                                                                                                                                                                                                                                                                             | EL25637G - K  AGE OF e socket S1)  12 V  NIL E12613R E12612R E12611R  E14613R E14612R E14612R E14611R  E24002R - K  EL13615R EL13615R - K EL14615R EL14615R - K EL14637R EL14637R - K EL14637R EL14637R - K EL15615R EL15615R - K                                                                            | Remarks  Remarks  Screw type manual adjuster Knob type manual adjuster                                                                                                                                     |
| DC  REF. CAT. NO.  Direct ac J001 - 04 J013 - 02 J013 - 02 J013 - 02 J002 - 04 J002 - 04 J003 - 05 J006 - 05 J007 - 05 J008 - 05                                                                                                                                                                                                                                                                                                                                                                                                                                                                                                                                                                                                                                                                                                                                                                                                                                                                                                                                                                                                                                                                                                                                                                                                                                                                                                                                                                                                                                                                                                                                                                                                                                                                                                                                                                                                                                                                                                                                                       | TYPE OF VALVE  ting valves 2/2 NC 2/2 NC 2/2 NC 2/2 NC 3/2 NO 3/2 NO 3/2 NO 3/2 NO 3/2 NC 3/2 NC 3/2 NC 3/2 Single pilot NO 3/2 Single pilot NO 3/2 Single pilot NO 3/2 Single pilot NC          | PC IN G1/4 G1/4 G1/4 G1/8 G1/8 G1/8 G1/8 G1/4 G1/4 G1/4 G1/4 G1/4 G1/4 G1/4 G1/4          | OUT  G1/4 G1/4 G1/4 G1/4 G1/4 G1/4 G1/4 G1/                  | NIL NIL NIL G1/4 G1/4 G1/8 G1/8 G1/4 G1/2 G1/2 G1/2                                                                                                                                                                                                                                                                                                                                                                                                                                                                                                                                                                                                                                                                                                                                                                                                                                                                                                                                                                                                                                                                                                                                                                                                                                                                                                                                                                                                                                                                                                                                                                                                                                                                                                                                                                                                                                                                                                                                                                                                                                                                         | 3.0<br>2.5<br>2<br>1.2<br>2.5<br>2.0<br>1.2<br>2<br>6<br>6<br>12                   | Operating pressure range (bar)  0 - 10 0 - 7 0 - 10 0 - 20  0 - 7 0 - 10 0 - 20  0 - 7 0 - 10 0 - 20  2 - 10 2 - 10 2 - 10 2 - 10        | EL25637A - K  ORDEI (all coils are  110 V  NIL E12613Q E12612Q E12611Q  E14613Q E14612Q E14611Q E24002Q - K  EL13615Q - K  EL13615Q - K  EL14615Q - K  EL14637Q - K  EL14637Q - K  EL14637Q - K  EL14637Q - K  EL15615Q - K                                                                                                   | RING NO. WIT provided with D                                                                                                                                                                                   | EL25637D - K  H COIL VOLTA IN connector typ  C  24 V  NIL  E12613W  E12612W  E12611W  E14613W  E14612W  E14611W  E24002W  E24002W - K  EL13615W - K  EL13615W - K  EL14653W  EL14637W - K  EL14637W - K  EL15615W  EL15615W - K  EL15637W                                                                                                                                                                                                                                                                                                                                                                                                                                                                                                                                                                                                                                                                                                                                                                                                                                                                                                                                                                                                                                                                                                                                                                                                                                                                                                                                                                                                                                                                                                                                                                                                                                                                                                                                                                                                                           | EL25637G - K  RGE OF e socket S1)  12 V  NIL E12613R E12612R E12611R  E14613R E14612R E14612R E14611R  E24002R - K  EL13615R - K EL13615R - K EL14637R EL14637R - K EL14637R EL14637R - K EL15615R EL15615R - K EL15615R EL15615R - K                                                                        | Remarks  Remarks  Screw type manual adjuster Knob type manual adjuster Screw type manual adjuster Knob type manual adjuster Knob type manual adjuster Knob type manual adjuster Screw type manual adjuster Screw type manual adjuster                                                                              |
| DC REF. CAT. NO.  Direct ac J001 - 04 J013 - 02 J013 - 02 J013 - 02 J002 - 04 J002 - 04 J003 - 04 J003 - 04 J003 - 04 J003 - 05 J006 - 05 J007 - 05 J008 - 05 J009 - 05 J001 - 05                                                                                                                                                                                                                                                                                                                                                                                                                                                                                                                                                                                                                                                                                                                                                                                                                                                                                                                                                                                                                                                                                                                                                                                                                                                                                                                                                                                                                                                                                                                                                                                                                                                                                                                                                                                                                                                                                                                                              | TYPE OF VALVE  ting valves 2/2 NC 2/2 NC 2/2 NC 2/2 NC 3/2 NO 3/2 NO 3/2 NO 3/2 NO 3/2 NC 3/2 NC 3/2 Single pilot NO 3/2 Single pilot NO 3/2 Single pilot NC 5/2 Single pilot 5/2 Single pilot   | G1/4 G1/4 G1/4 G1/8 G1/8 G1/8 G1/8 G1/8 G1/4 G1/4 G1/4 G1/4 G1/4 G1/4 G1/2 G1/2 G1/2 G1/2 | G1/4 G1/4 G1/4 G1/4 G1/4 G1/4 G1/4 G1/4                      | NIL NIL NIL NIL G1/4 G1/4 G1/4 G1/4 G1/4 G1/4 G1/4 G1/4                                                                                                                                                                                                                                                                                                                                                                                                                                                                                                                                                                                                                                                                                                                                                                                                                                                                                                                                                                                                                                                                                                                                                                                                                                                                                                                                                                                                                                                                                                                                                                                                                                                                                                                                                                                                                                                                                                                                                                                                                                                                     | 3.0<br>2.5<br>2<br>1.2<br>2.5<br>2.0<br>1.2<br>2<br>2<br>6<br>6<br>12<br>12        | Operating pressure range (bar)  0 - 10 0 - 7 0 - 10 0 - 20  0 - 7 0 - 10 0 - 20  0 - 7 0 - 10 2 - 10 2 - 10 2 - 10 2 - 10 2 - 10 2 - 10  | EL25637A - K  ORDEI (all coils are  110 V  NIL E12613Q E12612Q E12611Q  E14613Q E14612Q E14611Q E24002Q - K  EL13615Q - K EL13615Q - K EL14615Q - K EL14637Q - K EL14637Q - K EL14637Q - K EL15615Q - K EL15615Q - K EL15615Q - K EL15615Q - K EL15637Q - K                                                                                                                           | RING NO. WIT provided with D                                                                                                                                                                                   | EL25637D - K  H COIL VOLTA IN connector typ  C  24 V  NIL  E12613W  E12612W  E12611W  E14613W  E14612W  E14611W  E24002W  E24002W - K  EL13615W - K  EL13637W  EL14637W - K  EL14637W - K  EL15615W - K  EL15615W - K  EL15615W - K  EL15637W - K  EL15637W - K                                                                                                                                                                                                                                                                                                                                                                                                                                                                                                                                                                                                                                                                                                                                                                                                                                                                                                                                                                                                                                                                                                                                                                                                                                                                                                                                                                                                                                                                                                                                                                                                                                                                                                                                                                                                                                                             | EL25637G - K  RGE OF e socket S1)  12 V  NIL E12613R E12612R E12611R  E14613R E14612R E14612R E14611R  E24002R - K  EL13615R EL13615R - K EL14615R EL14637R EL14637R - K EL14637R EL15615R - K EL15615R EL15637R EL15637R EL15637R EL15637R EL15637R - K                                                     | Remarks  Remarks  Screw type manual adjuster Knob type manual adjuster Screw type manual adjuster Knob type manual adjuster Knob type manual adjuster Knob type manual adjuster                                                      |
| DC  REF. CAT. NO.  Direct ac  J001 - 04  J013 - 02  J013 - 02  J002 - 04  J002 - 04  J003 - 04  J003 - 04  J003 - 04  J003 - 04  J004 - 04  Pilot ope  J006 - 05  J007 - 05  J008 - 05                                                                                                                                                                                                                                                                                                                                                                                                                                                                                                                                                                                                                                                                                                                                                                                                                                                                                                                                                                                                                                                                                                                                                                                                                                                                                                                                                                                                                                                                                                                                                                                                                                                                                                                                                                                                                                                                                                                                         | TYPE OF VALVE  ting valves 2/2 NC 2/2 NC 2/2 NC 2/2 NC 3/2 NO 3/2 NO 3/2 NO 3/2 NO 3/2 NC 3/2 NC 3/2 NC 3/2 Single pilot NO 3/2 Single pilot NC 3/2 Single pilot NC 5/2 Single pilot NC          | PC IN G1/4 G1/4 G1/4 G1/8 G1/8 G1/8 G1/4 G1/4 G1/4 G1/4 G1/4 G1/4 G1/4 G1/4               | OUT  G1/4 G1/4 G1/4 G1/4 G1/4 G1/4 G1/4 G1/                  | NIL   NIL | 3.0<br>2.5<br>2<br>1.2<br>2.5<br>2.0<br>1.2<br>2<br>5<br>2.0<br>1.2<br>2<br>6<br>6 | Operating pressure range (bar)  0 - 10 0 - 7 0 - 10 0 - 20  0 - 7 0 - 10 0 - 20  0 - 7 0 - 10 0 - 20  2 - 10 2 - 10 2 - 10 2 - 10 2 - 10 | EL25637A - K  ORDEI (all coils are  110 V  NIL E12613Q E12612Q E12611Q  E14613Q E14612Q E14611Q E24002Q - K  EL13615Q - K  EL13615Q - K  EL14615Q - K  EL14637Q - K  EL14637Q - K  EL14637Q - K  EL14637Q - K  EL15615Q - K                                                                                                   | RING NO. WIT provided with D                                                                                                                                                                                   | EL25637D - K  H COIL VOLTA IN connector typ  C  24 V  NIL  E12613W  E12612W  E12611W  E14613W  E14612W  E14611W  E24002W  E24002W - K  EL13615W - K  EL13615W - K  EL14653W  EL14637W - K  EL14637W - K  EL15615W  EL15615W - K  EL15637W                                                                                                                                                                                                                                                                                                                                                                                                                                                                                                                                                                                                                                                                                                                                                                                                                                                                                                                                                                                                                                                                                                                                                                                                                                                                                                                                                                                                                                                                                                                                                                                                                                                                                                                                                                                                                           | EL25637G - K  RGE OF e socket S1)  12 V  NIL E12613R E12612R E12611R  E14613R E14612R E14612R E14611R  E24002R - K  EL13615R - K EL13615R - K EL14637R EL14637R - K EL14637R EL14637R - K EL15615R EL15615R - K EL15615R EL15615R - K                                                                        | Remarks  Remarks  Screw type manual adjuster Knob type manual adjuster Screw type manual adjuster Knob type manual adjuster Knob type manual adjuster Screw type manual adjuster Knob type manual adjuster Screw type manual adjuster                                                                              |
| DC REF. CAT. NO.  Direct ac J001 - 04 J013 - 02 J013 - 02 J013 - 02 J002 - 04 J002 - 04 J003 - 04 J003 - 04 J003 - 04 J003 - 05 J006 - 05 J007 - 05 J008 - 05 J009 - 05 J001 - 05                                                                                                                                                                                                                                                                                                                                                                                                                                                                                                                                                                                                                                                                                                                                                                                                                                                                                                                                                                                                                                                                                                                                                                                                                                                                                                                                                                                                                                                                                                                                                                                                                                                                                                                                                                                                                                                                                                                                              | TYPE OF VALVE  ting valves 2/2 NC 2/2 NC 2/2 NC 2/2 NC 3/2 NO 3/2 NO 3/2 NO 3/2 NO 3/2 NC 3/2 NC 3/2 Single pilot NO 3/2 Single pilot NO 3/2 Single pilot NC 5/2 Single pilot 5/2 Single pilot   | G1/4 G1/4 G1/4 G1/8 G1/8 G1/8 G1/8 G1/8 G1/4 G1/4 G1/4 G1/4 G1/4 G1/4 G1/2 G1/2 G1/2 G1/2 | G1/4 G1/4 G1/4 G1/4 G1/4 G1/4 G1/4 G1/4                      | NIL NIL NIL NIL G1/4 G1/4 G1/4 G1/4 G1/4 G1/4 G1/4 G1/4                                                                                                                                                                                                                                                                                                                                                                                                                                                                                                                                                                                                                                                                                                                                                                                                                                                                                                                                                                                                                                                                                                                                                                                                                                                                                                                                                                                                                                                                                                                                                                                                                                                                                                                                                                                                                                                                                                                                                                                                                                                                     | 3.0<br>2.5<br>2<br>1.2<br>2.5<br>2.0<br>1.2<br>2<br>2<br>6<br>6<br>12<br>12        | Operating pressure range (bar)  0 - 10 0 - 7 0 - 10 0 - 20  0 - 7 0 - 10 0 - 20  0 - 7 0 - 10 2 - 10 2 - 10 2 - 10 2 - 10 2 - 10 2 - 10  | EL25637A - K  ORDEI (all coils are  110 V  NIL E12613Q E12612Q E12611Q  E14613Q E14612Q E14611Q E24002Q - K  EL13615Q - K  EL13615Q - K  EL14615Q - K  EL14637Q - K  EL14637Q - K  EL14637Q - K  EL15615Q - K  EL15637Q - K  EL25615Q - K | RING NO. WIT provided with D                                                                                                                                                                                   | EL25637D - K  H COIL VOLTA IN connector typ  CC  24 V  NIL  E12613W  E12612W  E12611W  E14613W  E14612W  E14611W  E24002W - K  EL13615W - K  EL13615W - K  EL1465W  EL1465W - K  EL1465W - K  EL15637W - K  EL15615W - K  EL15615W - K  EL15615W - K  EL15637W - K  EL5615W - K  EL15637W - K  EL15637W - K  EL25615W                                                                                                                                                                                                                                                                                                                                                                                                                                                                                                                                                                                                                                                                                                                                                                                                                                                                                                                                                                                                                                                                                                                                                                                                                                                                                                                                                                                                                                                                                                                                                                                                                                                                                       | EL25637G - K  RGE OF e socket S1)  12 V  NIL E12613R E12612R E12611R  E14613R E14612R E14612R E14611R  E24002R - K  EL13615R EL13615R - K EL14615R EL14615R - K EL14637R EL14637R - K EL15615R EL15615R - K EL15637R EL15637R - K EL15637R EL15637R - K EL15637R EL15637R - K EL15637R EL15637R - K EL25615R | Remarks  Remarks  Screw type manual adjuster Knob type manual adjuster Screw type manual adjuster Knob type manual adjuster Knob type manual adjuster Knob type manual adjuster Screw type manual adjuster Knob type manual adjuster |