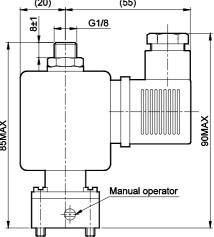

## **SOLENOID VALVE - ORDERING CODE**

| REF.<br>CAT.                                                                                                                                                                                                                                                                                                                                                                                                                                                                                                                                                                                                                                                                                                                                                                                                                                                                                                                                                                                                                                                                                                                                                                                                                                                                                                                                                                                                                                                                                                                                                                                                                                                                                                                                                                                                                                                                                                                                                                                                                                                                                                                   | TYPE                                                                                                                                                                                             | TYPE PORT SIZE                                                                            |                                                              | ZE                                                                                                                                                                                                                                                                                                                                                                                                                                                                                                                                                                                                                                                                                                                                                                                                                                                                                                                                                                                                                                                                                                                                                                                                                                                                                                                                                                                                                                                                                                                                                                                                                                                                                                                                                                                                                                                                                                                                                                                                                                                                                                                          | NW                                                                                 | Operating pressure                                                                                                                       | ORDERING NO. WITH COIL VOLTAGE OF (all coils are provided with DIN connector type socket S1)                                                                                                                                                                                                                                                                                          |                                                                                                                                                                                                                |                                                                                                                                                                                                                                                                                                                                                                                                                                                                                                                                                                                                                                                                                                                                                                                                                                                                                                                                                                                                                                                                                                                                                                                                                                                                                                                                                                                                                                                                                                                                                                                                                                                                                                                                                                                                                                                                                                                                                                                                                                                                                                                             |                                                                                                                                                                                                                                                                                                              | Remarks                                                                                                                                                                                                                                                                                                                                                                                                                                                                                                                                                      |
|--------------------------------------------------------------------------------------------------------------------------------------------------------------------------------------------------------------------------------------------------------------------------------------------------------------------------------------------------------------------------------------------------------------------------------------------------------------------------------------------------------------------------------------------------------------------------------------------------------------------------------------------------------------------------------------------------------------------------------------------------------------------------------------------------------------------------------------------------------------------------------------------------------------------------------------------------------------------------------------------------------------------------------------------------------------------------------------------------------------------------------------------------------------------------------------------------------------------------------------------------------------------------------------------------------------------------------------------------------------------------------------------------------------------------------------------------------------------------------------------------------------------------------------------------------------------------------------------------------------------------------------------------------------------------------------------------------------------------------------------------------------------------------------------------------------------------------------------------------------------------------------------------------------------------------------------------------------------------------------------------------------------------------------------------------------------------------------------------------------------------------|--------------------------------------------------------------------------------------------------------------------------------------------------------------------------------------------------|-------------------------------------------------------------------------------------------|--------------------------------------------------------------|-----------------------------------------------------------------------------------------------------------------------------------------------------------------------------------------------------------------------------------------------------------------------------------------------------------------------------------------------------------------------------------------------------------------------------------------------------------------------------------------------------------------------------------------------------------------------------------------------------------------------------------------------------------------------------------------------------------------------------------------------------------------------------------------------------------------------------------------------------------------------------------------------------------------------------------------------------------------------------------------------------------------------------------------------------------------------------------------------------------------------------------------------------------------------------------------------------------------------------------------------------------------------------------------------------------------------------------------------------------------------------------------------------------------------------------------------------------------------------------------------------------------------------------------------------------------------------------------------------------------------------------------------------------------------------------------------------------------------------------------------------------------------------------------------------------------------------------------------------------------------------------------------------------------------------------------------------------------------------------------------------------------------------------------------------------------------------------------------------------------------------|------------------------------------------------------------------------------------|------------------------------------------------------------------------------------------------------------------------------------------|---------------------------------------------------------------------------------------------------------------------------------------------------------------------------------------------------------------------------------------------------------------------------------------------------------------------------------------------------------------------------------------|----------------------------------------------------------------------------------------------------------------------------------------------------------------------------------------------------------------|-----------------------------------------------------------------------------------------------------------------------------------------------------------------------------------------------------------------------------------------------------------------------------------------------------------------------------------------------------------------------------------------------------------------------------------------------------------------------------------------------------------------------------------------------------------------------------------------------------------------------------------------------------------------------------------------------------------------------------------------------------------------------------------------------------------------------------------------------------------------------------------------------------------------------------------------------------------------------------------------------------------------------------------------------------------------------------------------------------------------------------------------------------------------------------------------------------------------------------------------------------------------------------------------------------------------------------------------------------------------------------------------------------------------------------------------------------------------------------------------------------------------------------------------------------------------------------------------------------------------------------------------------------------------------------------------------------------------------------------------------------------------------------------------------------------------------------------------------------------------------------------------------------------------------------------------------------------------------------------------------------------------------------------------------------------------------------------------------------------------------------|--------------------------------------------------------------------------------------------------------------------------------------------------------------------------------------------------------------------------------------------------------------------------------------------------------------|--------------------------------------------------------------------------------------------------------------------------------------------------------------------------------------------------------------------------------------------------------------------------------------------------------------------------------------------------------------------------------------------------------------------------------------------------------------------------------------------------------------------------------------------------------------|
| NO.                                                                                                                                                                                                                                                                                                                                                                                                                                                                                                                                                                                                                                                                                                                                                                                                                                                                                                                                                                                                                                                                                                                                                                                                                                                                                                                                                                                                                                                                                                                                                                                                                                                                                                                                                                                                                                                                                                                                                                                                                                                                                                                            | VALVE                                                                                                                                                                                            | IN                                                                                        | OUT                                                          | EXH                                                                                                                                                                                                                                                                                                                                                                                                                                                                                                                                                                                                                                                                                                                                                                                                                                                                                                                                                                                                                                                                                                                                                                                                                                                                                                                                                                                                                                                                                                                                                                                                                                                                                                                                                                                                                                                                                                                                                                                                                                                                                                                         | INVV                                                                               | range<br>( bar )                                                                                                                         | 220.1/                                                                                                                                                                                                                                                                                                                                                                                |                                                                                                                                                                                                                | (C                                                                                                                                                                                                                                                                                                                                                                                                                                                                                                                                                                                                                                                                                                                                                                                                                                                                                                                                                                                                                                                                                                                                                                                                                                                                                                                                                                                                                                                                                                                                                                                                                                                                                                                                                                                                                                                                                                                                                                                                                                                                                                                          | 24.1/                                                                                                                                                                                                                                                                                                        | Remarks                                                                                                                                                                                                                                                                                                                                                                                                                                                                                                                                                      |
| Direct ac                                                                                                                                                                                                                                                                                                                                                                                                                                                                                                                                                                                                                                                                                                                                                                                                                                                                                                                                                                                                                                                                                                                                                                                                                                                                                                                                                                                                                                                                                                                                                                                                                                                                                                                                                                                                                                                                                                                                                                                                                                                                                                                      | ting valves                                                                                                                                                                                      |                                                                                           |                                                              |                                                                                                                                                                                                                                                                                                                                                                                                                                                                                                                                                                                                                                                                                                                                                                                                                                                                                                                                                                                                                                                                                                                                                                                                                                                                                                                                                                                                                                                                                                                                                                                                                                                                                                                                                                                                                                                                                                                                                                                                                                                                                                                             |                                                                                    | ( bui )                                                                                                                                  | 220 V                                                                                                                                                                                                                                                                                                                                                                                 | 110 V                                                                                                                                                                                                          | 48 V                                                                                                                                                                                                                                                                                                                                                                                                                                                                                                                                                                                                                                                                                                                                                                                                                                                                                                                                                                                                                                                                                                                                                                                                                                                                                                                                                                                                                                                                                                                                                                                                                                                                                                                                                                                                                                                                                                                                                                                                                                                                                                                        | 24 V                                                                                                                                                                                                                                                                                                         |                                                                                                                                                                                                                                                                                                                                                                                                                                                                                                                                                              |
| J001 - 04                                                                                                                                                                                                                                                                                                                                                                                                                                                                                                                                                                                                                                                                                                                                                                                                                                                                                                                                                                                                                                                                                                                                                                                                                                                                                                                                                                                                                                                                                                                                                                                                                                                                                                                                                                                                                                                                                                                                                                                                                                                                                                                      | 2/2 NC                                                                                                                                                                                           | G1/4                                                                                      | G1/4                                                         | NIL                                                                                                                                                                                                                                                                                                                                                                                                                                                                                                                                                                                                                                                                                                                                                                                                                                                                                                                                                                                                                                                                                                                                                                                                                                                                                                                                                                                                                                                                                                                                                                                                                                                                                                                                                                                                                                                                                                                                                                                                                                                                                                                         | 3.0                                                                                | 0 - 10                                                                                                                                   | E12614A                                                                                                                                                                                                                                                                                                                                                                               | E12614B                                                                                                                                                                                                        | E12614D                                                                                                                                                                                                                                                                                                                                                                                                                                                                                                                                                                                                                                                                                                                                                                                                                                                                                                                                                                                                                                                                                                                                                                                                                                                                                                                                                                                                                                                                                                                                                                                                                                                                                                                                                                                                                                                                                                                                                                                                                                                                                                                     | E12614G                                                                                                                                                                                                                                                                                                      |                                                                                                                                                                                                                                                                                                                                                                                                                                                                                                                                                              |
| J013 - 02                                                                                                                                                                                                                                                                                                                                                                                                                                                                                                                                                                                                                                                                                                                                                                                                                                                                                                                                                                                                                                                                                                                                                                                                                                                                                                                                                                                                                                                                                                                                                                                                                                                                                                                                                                                                                                                                                                                                                                                                                                                                                                                      | 2/2 NC                                                                                                                                                                                           | G1/4                                                                                      | G1/4                                                         | NIL                                                                                                                                                                                                                                                                                                                                                                                                                                                                                                                                                                                                                                                                                                                                                                                                                                                                                                                                                                                                                                                                                                                                                                                                                                                                                                                                                                                                                                                                                                                                                                                                                                                                                                                                                                                                                                                                                                                                                                                                                                                                                                                         | 2.5                                                                                | 0 - 7                                                                                                                                    | E12613A                                                                                                                                                                                                                                                                                                                                                                               | E12613B                                                                                                                                                                                                        | E12613D                                                                                                                                                                                                                                                                                                                                                                                                                                                                                                                                                                                                                                                                                                                                                                                                                                                                                                                                                                                                                                                                                                                                                                                                                                                                                                                                                                                                                                                                                                                                                                                                                                                                                                                                                                                                                                                                                                                                                                                                                                                                                                                     | E12613G                                                                                                                                                                                                                                                                                                      |                                                                                                                                                                                                                                                                                                                                                                                                                                                                                                                                                              |
| J013 - 02                                                                                                                                                                                                                                                                                                                                                                                                                                                                                                                                                                                                                                                                                                                                                                                                                                                                                                                                                                                                                                                                                                                                                                                                                                                                                                                                                                                                                                                                                                                                                                                                                                                                                                                                                                                                                                                                                                                                                                                                                                                                                                                      | 2/2 NC                                                                                                                                                                                           | G1/4                                                                                      | G1/4                                                         | NIL                                                                                                                                                                                                                                                                                                                                                                                                                                                                                                                                                                                                                                                                                                                                                                                                                                                                                                                                                                                                                                                                                                                                                                                                                                                                                                                                                                                                                                                                                                                                                                                                                                                                                                                                                                                                                                                                                                                                                                                                                                                                                                                         | 2                                                                                  | 0 - 10                                                                                                                                   | E12612A                                                                                                                                                                                                                                                                                                                                                                               | E12612B                                                                                                                                                                                                        | E12612D                                                                                                                                                                                                                                                                                                                                                                                                                                                                                                                                                                                                                                                                                                                                                                                                                                                                                                                                                                                                                                                                                                                                                                                                                                                                                                                                                                                                                                                                                                                                                                                                                                                                                                                                                                                                                                                                                                                                                                                                                                                                                                                     | E12612G                                                                                                                                                                                                                                                                                                      |                                                                                                                                                                                                                                                                                                                                                                                                                                                                                                                                                              |
| J013 - 02                                                                                                                                                                                                                                                                                                                                                                                                                                                                                                                                                                                                                                                                                                                                                                                                                                                                                                                                                                                                                                                                                                                                                                                                                                                                                                                                                                                                                                                                                                                                                                                                                                                                                                                                                                                                                                                                                                                                                                                                                                                                                                                      | 2/2 NC                                                                                                                                                                                           | G1/4                                                                                      | G1/4                                                         | NIL                                                                                                                                                                                                                                                                                                                                                                                                                                                                                                                                                                                                                                                                                                                                                                                                                                                                                                                                                                                                                                                                                                                                                                                                                                                                                                                                                                                                                                                                                                                                                                                                                                                                                                                                                                                                                                                                                                                                                                                                                                                                                                                         | 1.2                                                                                | 0 - 20                                                                                                                                   | E12611A                                                                                                                                                                                                                                                                                                                                                                               | E12611B                                                                                                                                                                                                        | E12611D                                                                                                                                                                                                                                                                                                                                                                                                                                                                                                                                                                                                                                                                                                                                                                                                                                                                                                                                                                                                                                                                                                                                                                                                                                                                                                                                                                                                                                                                                                                                                                                                                                                                                                                                                                                                                                                                                                                                                                                                                                                                                                                     | E12611G                                                                                                                                                                                                                                                                                                      |                                                                                                                                                                                                                                                                                                                                                                                                                                                                                                                                                              |
| J002 - 04                                                                                                                                                                                                                                                                                                                                                                                                                                                                                                                                                                                                                                                                                                                                                                                                                                                                                                                                                                                                                                                                                                                                                                                                                                                                                                                                                                                                                                                                                                                                                                                                                                                                                                                                                                                                                                                                                                                                                                                                                                                                                                                      | 3/2 NO                                                                                                                                                                                           | G1/8                                                                                      | G1/4                                                         | G1/4                                                                                                                                                                                                                                                                                                                                                                                                                                                                                                                                                                                                                                                                                                                                                                                                                                                                                                                                                                                                                                                                                                                                                                                                                                                                                                                                                                                                                                                                                                                                                                                                                                                                                                                                                                                                                                                                                                                                                                                                                                                                                                                        | 2.5                                                                                | 0 - 7                                                                                                                                    | E13613A                                                                                                                                                                                                                                                                                                                                                                               | E13613B                                                                                                                                                                                                        | E13613D                                                                                                                                                                                                                                                                                                                                                                                                                                                                                                                                                                                                                                                                                                                                                                                                                                                                                                                                                                                                                                                                                                                                                                                                                                                                                                                                                                                                                                                                                                                                                                                                                                                                                                                                                                                                                                                                                                                                                                                                                                                                                                                     | E13613G                                                                                                                                                                                                                                                                                                      |                                                                                                                                                                                                                                                                                                                                                                                                                                                                                                                                                              |
| J002 - 04<br>J002 - 04                                                                                                                                                                                                                                                                                                                                                                                                                                                                                                                                                                                                                                                                                                                                                                                                                                                                                                                                                                                                                                                                                                                                                                                                                                                                                                                                                                                                                                                                                                                                                                                                                                                                                                                                                                                                                                                                                                                                                                                                                                                                                                         | 3/2 NO                                                                                                                                                                                           | G1/8                                                                                      | G1/4                                                         | G1/4                                                                                                                                                                                                                                                                                                                                                                                                                                                                                                                                                                                                                                                                                                                                                                                                                                                                                                                                                                                                                                                                                                                                                                                                                                                                                                                                                                                                                                                                                                                                                                                                                                                                                                                                                                                                                                                                                                                                                                                                                                                                                                                        | 2.0                                                                                | 0 - 10                                                                                                                                   | E13613A<br>E13612A                                                                                                                                                                                                                                                                                                                                                                    | E13612B                                                                                                                                                                                                        | E13612D                                                                                                                                                                                                                                                                                                                                                                                                                                                                                                                                                                                                                                                                                                                                                                                                                                                                                                                                                                                                                                                                                                                                                                                                                                                                                                                                                                                                                                                                                                                                                                                                                                                                                                                                                                                                                                                                                                                                                                                                                                                                                                                     | E13612G                                                                                                                                                                                                                                                                                                      |                                                                                                                                                                                                                                                                                                                                                                                                                                                                                                                                                              |
| J002 - 04                                                                                                                                                                                                                                                                                                                                                                                                                                                                                                                                                                                                                                                                                                                                                                                                                                                                                                                                                                                                                                                                                                                                                                                                                                                                                                                                                                                                                                                                                                                                                                                                                                                                                                                                                                                                                                                                                                                                                                                                                                                                                                                      | 3/2 NO                                                                                                                                                                                           | G1/8                                                                                      | G1/4                                                         | G1/4                                                                                                                                                                                                                                                                                                                                                                                                                                                                                                                                                                                                                                                                                                                                                                                                                                                                                                                                                                                                                                                                                                                                                                                                                                                                                                                                                                                                                                                                                                                                                                                                                                                                                                                                                                                                                                                                                                                                                                                                                                                                                                                        | 1.2                                                                                | 0 - 20                                                                                                                                   | E13611A                                                                                                                                                                                                                                                                                                                                                                               | E13611B                                                                                                                                                                                                        | E13611D                                                                                                                                                                                                                                                                                                                                                                                                                                                                                                                                                                                                                                                                                                                                                                                                                                                                                                                                                                                                                                                                                                                                                                                                                                                                                                                                                                                                                                                                                                                                                                                                                                                                                                                                                                                                                                                                                                                                                                                                                                                                                                                     | E13611G                                                                                                                                                                                                                                                                                                      |                                                                                                                                                                                                                                                                                                                                                                                                                                                                                                                                                              |
|                                                                                                                                                                                                                                                                                                                                                                                                                                                                                                                                                                                                                                                                                                                                                                                                                                                                                                                                                                                                                                                                                                                                                                                                                                                                                                                                                                                                                                                                                                                                                                                                                                                                                                                                                                                                                                                                                                                                                                                                                                                                                                                                |                                                                                                                                                                                                  |                                                                                           |                                                              |                                                                                                                                                                                                                                                                                                                                                                                                                                                                                                                                                                                                                                                                                                                                                                                                                                                                                                                                                                                                                                                                                                                                                                                                                                                                                                                                                                                                                                                                                                                                                                                                                                                                                                                                                                                                                                                                                                                                                                                                                                                                                                                             |                                                                                    |                                                                                                                                          |                                                                                                                                                                                                                                                                                                                                                                                       |                                                                                                                                                                                                                |                                                                                                                                                                                                                                                                                                                                                                                                                                                                                                                                                                                                                                                                                                                                                                                                                                                                                                                                                                                                                                                                                                                                                                                                                                                                                                                                                                                                                                                                                                                                                                                                                                                                                                                                                                                                                                                                                                                                                                                                                                                                                                                             |                                                                                                                                                                                                                                                                                                              |                                                                                                                                                                                                                                                                                                                                                                                                                                                                                                                                                              |
| J003 - 04<br>J003 - 04                                                                                                                                                                                                                                                                                                                                                                                                                                                                                                                                                                                                                                                                                                                                                                                                                                                                                                                                                                                                                                                                                                                                                                                                                                                                                                                                                                                                                                                                                                                                                                                                                                                                                                                                                                                                                                                                                                                                                                                                                                                                                                         | 3/2 NC                                                                                                                                                                                           | G1/4<br>G1/4                                                                              | G1/4                                                         | G1/8<br>G1/8                                                                                                                                                                                                                                                                                                                                                                                                                                                                                                                                                                                                                                                                                                                                                                                                                                                                                                                                                                                                                                                                                                                                                                                                                                                                                                                                                                                                                                                                                                                                                                                                                                                                                                                                                                                                                                                                                                                                                                                                                                                                                                                | 2.5                                                                                | 0 - 7                                                                                                                                    | E14613A                                                                                                                                                                                                                                                                                                                                                                               | E14613B                                                                                                                                                                                                        | E14613D                                                                                                                                                                                                                                                                                                                                                                                                                                                                                                                                                                                                                                                                                                                                                                                                                                                                                                                                                                                                                                                                                                                                                                                                                                                                                                                                                                                                                                                                                                                                                                                                                                                                                                                                                                                                                                                                                                                                                                                                                                                                                                                     | E14613G                                                                                                                                                                                                                                                                                                      |                                                                                                                                                                                                                                                                                                                                                                                                                                                                                                                                                              |
| J003 - 04<br>J003 - 04                                                                                                                                                                                                                                                                                                                                                                                                                                                                                                                                                                                                                                                                                                                                                                                                                                                                                                                                                                                                                                                                                                                                                                                                                                                                                                                                                                                                                                                                                                                                                                                                                                                                                                                                                                                                                                                                                                                                                                                                                                                                                                         | 3/2 NC<br>3/2 NC                                                                                                                                                                                 | G1/4                                                                                      | G1/4                                                         | G1/8                                                                                                                                                                                                                                                                                                                                                                                                                                                                                                                                                                                                                                                                                                                                                                                                                                                                                                                                                                                                                                                                                                                                                                                                                                                                                                                                                                                                                                                                                                                                                                                                                                                                                                                                                                                                                                                                                                                                                                                                                                                                                                                        | 2.0                                                                                | 0 - 10<br>0 - 20                                                                                                                         | E14612A<br>E14611A                                                                                                                                                                                                                                                                                                                                                                    | E14612B<br>E14611B                                                                                                                                                                                             | E14612D<br>E14611D                                                                                                                                                                                                                                                                                                                                                                                                                                                                                                                                                                                                                                                                                                                                                                                                                                                                                                                                                                                                                                                                                                                                                                                                                                                                                                                                                                                                                                                                                                                                                                                                                                                                                                                                                                                                                                                                                                                                                                                                                                                                                                          | E14612G<br>E14611G                                                                                                                                                                                                                                                                                           |                                                                                                                                                                                                                                                                                                                                                                                                                                                                                                                                                              |
| J003 - 04                                                                                                                                                                                                                                                                                                                                                                                                                                                                                                                                                                                                                                                                                                                                                                                                                                                                                                                                                                                                                                                                                                                                                                                                                                                                                                                                                                                                                                                                                                                                                                                                                                                                                                                                                                                                                                                                                                                                                                                                                                                                                                                      | 3/2 NC                                                                                                                                                                                           | G 1/4                                                                                     | G 1/4                                                        | G 1/6                                                                                                                                                                                                                                                                                                                                                                                                                                                                                                                                                                                                                                                                                                                                                                                                                                                                                                                                                                                                                                                                                                                                                                                                                                                                                                                                                                                                                                                                                                                                                                                                                                                                                                                                                                                                                                                                                                                                                                                                                                                                                                                       | 1.2                                                                                | 0 - 20                                                                                                                                   |                                                                                                                                                                                                                                                                                                                                                                                       | 1                                                                                                                                                                                                              |                                                                                                                                                                                                                                                                                                                                                                                                                                                                                                                                                                                                                                                                                                                                                                                                                                                                                                                                                                                                                                                                                                                                                                                                                                                                                                                                                                                                                                                                                                                                                                                                                                                                                                                                                                                                                                                                                                                                                                                                                                                                                                                             |                                                                                                                                                                                                                                                                                                              |                                                                                                                                                                                                                                                                                                                                                                                                                                                                                                                                                              |
| J004 - 04                                                                                                                                                                                                                                                                                                                                                                                                                                                                                                                                                                                                                                                                                                                                                                                                                                                                                                                                                                                                                                                                                                                                                                                                                                                                                                                                                                                                                                                                                                                                                                                                                                                                                                                                                                                                                                                                                                                                                                                                                                                                                                                      | 3/2 Gang<br>mounting NC                                                                                                                                                                          | NIL                                                                                       | NIL                                                          | G1/8                                                                                                                                                                                                                                                                                                                                                                                                                                                                                                                                                                                                                                                                                                                                                                                                                                                                                                                                                                                                                                                                                                                                                                                                                                                                                                                                                                                                                                                                                                                                                                                                                                                                                                                                                                                                                                                                                                                                                                                                                                                                                                                        | 2                                                                                  | 0 - 10                                                                                                                                   | E24002A                                                                                                                                                                                                                                                                                                                                                                               | E24002B                                                                                                                                                                                                        | E24002D                                                                                                                                                                                                                                                                                                                                                                                                                                                                                                                                                                                                                                                                                                                                                                                                                                                                                                                                                                                                                                                                                                                                                                                                                                                                                                                                                                                                                                                                                                                                                                                                                                                                                                                                                                                                                                                                                                                                                                                                                                                                                                                     | E24002G                                                                                                                                                                                                                                                                                                      | Screw type manual adjuster                                                                                                                                                                                                                                                                                                                                                                                                                                                                                                                                   |
| Dilat and                                                                                                                                                                                                                                                                                                                                                                                                                                                                                                                                                                                                                                                                                                                                                                                                                                                                                                                                                                                                                                                                                                                                                                                                                                                                                                                                                                                                                                                                                                                                                                                                                                                                                                                                                                                                                                                                                                                                                                                                                                                                                                                      | Ū                                                                                                                                                                                                |                                                                                           |                                                              |                                                                                                                                                                                                                                                                                                                                                                                                                                                                                                                                                                                                                                                                                                                                                                                                                                                                                                                                                                                                                                                                                                                                                                                                                                                                                                                                                                                                                                                                                                                                                                                                                                                                                                                                                                                                                                                                                                                                                                                                                                                                                                                             |                                                                                    |                                                                                                                                          | E24002A - K                                                                                                                                                                                                                                                                                                                                                                           | E24002B - K                                                                                                                                                                                                    | E24002D - K                                                                                                                                                                                                                                                                                                                                                                                                                                                                                                                                                                                                                                                                                                                                                                                                                                                                                                                                                                                                                                                                                                                                                                                                                                                                                                                                                                                                                                                                                                                                                                                                                                                                                                                                                                                                                                                                                                                                                                                                                                                                                                                 | E24002G - K                                                                                                                                                                                                                                                                                                  | Knob type manual adjuster                                                                                                                                                                                                                                                                                                                                                                                                                                                                                                                                    |
| Pliot ope                                                                                                                                                                                                                                                                                                                                                                                                                                                                                                                                                                                                                                                                                                                                                                                                                                                                                                                                                                                                                                                                                                                                                                                                                                                                                                                                                                                                                                                                                                                                                                                                                                                                                                                                                                                                                                                                                                                                                                                                                                                                                                                      | erated valves                                                                                                                                                                                    |                                                                                           |                                                              |                                                                                                                                                                                                                                                                                                                                                                                                                                                                                                                                                                                                                                                                                                                                                                                                                                                                                                                                                                                                                                                                                                                                                                                                                                                                                                                                                                                                                                                                                                                                                                                                                                                                                                                                                                                                                                                                                                                                                                                                                                                                                                                             |                                                                                    |                                                                                                                                          | EL 4264EA                                                                                                                                                                                                                                                                                                                                                                             | EL 4204ED                                                                                                                                                                                                      | EL 1201ED                                                                                                                                                                                                                                                                                                                                                                                                                                                                                                                                                                                                                                                                                                                                                                                                                                                                                                                                                                                                                                                                                                                                                                                                                                                                                                                                                                                                                                                                                                                                                                                                                                                                                                                                                                                                                                                                                                                                                                                                                                                                                                                   | EL 1201EC                                                                                                                                                                                                                                                                                                    | Caravitus manual adivatas                                                                                                                                                                                                                                                                                                                                                                                                                                                                                                                                    |
| J005 - 05                                                                                                                                                                                                                                                                                                                                                                                                                                                                                                                                                                                                                                                                                                                                                                                                                                                                                                                                                                                                                                                                                                                                                                                                                                                                                                                                                                                                                                                                                                                                                                                                                                                                                                                                                                                                                                                                                                                                                                                                                                                                                                                      | 3/2 Single pilot NO                                                                                                                                                                              | G1/4                                                                                      | G1/4                                                         | G1/4                                                                                                                                                                                                                                                                                                                                                                                                                                                                                                                                                                                                                                                                                                                                                                                                                                                                                                                                                                                                                                                                                                                                                                                                                                                                                                                                                                                                                                                                                                                                                                                                                                                                                                                                                                                                                                                                                                                                                                                                                                                                                                                        | 6                                                                                  | 2 - 10                                                                                                                                   | EL13615A<br>EL13615A - K                                                                                                                                                                                                                                                                                                                                                              | EL13615B<br>EL13615B - K                                                                                                                                                                                       | EL13615D - K                                                                                                                                                                                                                                                                                                                                                                                                                                                                                                                                                                                                                                                                                                                                                                                                                                                                                                                                                                                                                                                                                                                                                                                                                                                                                                                                                                                                                                                                                                                                                                                                                                                                                                                                                                                                                                                                                                                                                                                                                                                                                                                | EL13615G<br>EL13615G - K                                                                                                                                                                                                                                                                                     | Screw type manual adjuster                                                                                                                                                                                                                                                                                                                                                                                                                                                                                                                                   |
|                                                                                                                                                                                                                                                                                                                                                                                                                                                                                                                                                                                                                                                                                                                                                                                                                                                                                                                                                                                                                                                                                                                                                                                                                                                                                                                                                                                                                                                                                                                                                                                                                                                                                                                                                                                                                                                                                                                                                                                                                                                                                                                                |                                                                                                                                                                                                  |                                                                                           | <del>                                     </del>             |                                                                                                                                                                                                                                                                                                                                                                                                                                                                                                                                                                                                                                                                                                                                                                                                                                                                                                                                                                                                                                                                                                                                                                                                                                                                                                                                                                                                                                                                                                                                                                                                                                                                                                                                                                                                                                                                                                                                                                                                                                                                                                                             |                                                                                    |                                                                                                                                          | EL13615A - K<br>EL14615A                                                                                                                                                                                                                                                                                                                                                              | EL13615B - K                                                                                                                                                                                                   | EL13615D - K<br>EL14615D                                                                                                                                                                                                                                                                                                                                                                                                                                                                                                                                                                                                                                                                                                                                                                                                                                                                                                                                                                                                                                                                                                                                                                                                                                                                                                                                                                                                                                                                                                                                                                                                                                                                                                                                                                                                                                                                                                                                                                                                                                                                                                    | EL13615G - K<br>EL14615G                                                                                                                                                                                                                                                                                     | Knob type manual adjuster Screw type manual adjuster                                                                                                                                                                                                                                                                                                                                                                                                                                                                                                         |
| J006 - 05                                                                                                                                                                                                                                                                                                                                                                                                                                                                                                                                                                                                                                                                                                                                                                                                                                                                                                                                                                                                                                                                                                                                                                                                                                                                                                                                                                                                                                                                                                                                                                                                                                                                                                                                                                                                                                                                                                                                                                                                                                                                                                                      | 3/2 Single pilot NC                                                                                                                                                                              | G1/4                                                                                      | G1/4                                                         | G1/4                                                                                                                                                                                                                                                                                                                                                                                                                                                                                                                                                                                                                                                                                                                                                                                                                                                                                                                                                                                                                                                                                                                                                                                                                                                                                                                                                                                                                                                                                                                                                                                                                                                                                                                                                                                                                                                                                                                                                                                                                                                                                                                        | 6                                                                                  | 2 - 10                                                                                                                                   | EL14615A - K                                                                                                                                                                                                                                                                                                                                                                          | EL14615B - K                                                                                                                                                                                                   | EL14615D - K                                                                                                                                                                                                                                                                                                                                                                                                                                                                                                                                                                                                                                                                                                                                                                                                                                                                                                                                                                                                                                                                                                                                                                                                                                                                                                                                                                                                                                                                                                                                                                                                                                                                                                                                                                                                                                                                                                                                                                                                                                                                                                                | EL14615G - K                                                                                                                                                                                                                                                                                                 | Knob type manual adjuster                                                                                                                                                                                                                                                                                                                                                                                                                                                                                                                                    |
|                                                                                                                                                                                                                                                                                                                                                                                                                                                                                                                                                                                                                                                                                                                                                                                                                                                                                                                                                                                                                                                                                                                                                                                                                                                                                                                                                                                                                                                                                                                                                                                                                                                                                                                                                                                                                                                                                                                                                                                                                                                                                                                                |                                                                                                                                                                                                  | _                                                                                         |                                                              | _                                                                                                                                                                                                                                                                                                                                                                                                                                                                                                                                                                                                                                                                                                                                                                                                                                                                                                                                                                                                                                                                                                                                                                                                                                                                                                                                                                                                                                                                                                                                                                                                                                                                                                                                                                                                                                                                                                                                                                                                                                                                                                                           |                                                                                    |                                                                                                                                          | EL13637A                                                                                                                                                                                                                                                                                                                                                                              | EL13637B                                                                                                                                                                                                       | EL13637D                                                                                                                                                                                                                                                                                                                                                                                                                                                                                                                                                                                                                                                                                                                                                                                                                                                                                                                                                                                                                                                                                                                                                                                                                                                                                                                                                                                                                                                                                                                                                                                                                                                                                                                                                                                                                                                                                                                                                                                                                                                                                                                    | EL13637G                                                                                                                                                                                                                                                                                                     | Screw type manual adjuster                                                                                                                                                                                                                                                                                                                                                                                                                                                                                                                                   |
| J007 - 05                                                                                                                                                                                                                                                                                                                                                                                                                                                                                                                                                                                                                                                                                                                                                                                                                                                                                                                                                                                                                                                                                                                                                                                                                                                                                                                                                                                                                                                                                                                                                                                                                                                                                                                                                                                                                                                                                                                                                                                                                                                                                                                      | 3/2 Single pilot NO                                                                                                                                                                              | G1/2                                                                                      | G1/2                                                         | G1/2                                                                                                                                                                                                                                                                                                                                                                                                                                                                                                                                                                                                                                                                                                                                                                                                                                                                                                                                                                                                                                                                                                                                                                                                                                                                                                                                                                                                                                                                                                                                                                                                                                                                                                                                                                                                                                                                                                                                                                                                                                                                                                                        | 12                                                                                 | 2 - 10                                                                                                                                   | EL13637A - K                                                                                                                                                                                                                                                                                                                                                                          | EL13637B - K                                                                                                                                                                                                   | EL13637D - K                                                                                                                                                                                                                                                                                                                                                                                                                                                                                                                                                                                                                                                                                                                                                                                                                                                                                                                                                                                                                                                                                                                                                                                                                                                                                                                                                                                                                                                                                                                                                                                                                                                                                                                                                                                                                                                                                                                                                                                                                                                                                                                | EL13637G - K                                                                                                                                                                                                                                                                                                 | Knob type manual adjuster                                                                                                                                                                                                                                                                                                                                                                                                                                                                                                                                    |
| 1000 05                                                                                                                                                                                                                                                                                                                                                                                                                                                                                                                                                                                                                                                                                                                                                                                                                                                                                                                                                                                                                                                                                                                                                                                                                                                                                                                                                                                                                                                                                                                                                                                                                                                                                                                                                                                                                                                                                                                                                                                                                                                                                                                        | 0/0 0:                                                                                                                                                                                           | 04/2                                                                                      | 01/5                                                         | 04/2                                                                                                                                                                                                                                                                                                                                                                                                                                                                                                                                                                                                                                                                                                                                                                                                                                                                                                                                                                                                                                                                                                                                                                                                                                                                                                                                                                                                                                                                                                                                                                                                                                                                                                                                                                                                                                                                                                                                                                                                                                                                                                                        | 40                                                                                 | 0.10                                                                                                                                     | EL14637A                                                                                                                                                                                                                                                                                                                                                                              | EL14637B                                                                                                                                                                                                       | EL14637D                                                                                                                                                                                                                                                                                                                                                                                                                                                                                                                                                                                                                                                                                                                                                                                                                                                                                                                                                                                                                                                                                                                                                                                                                                                                                                                                                                                                                                                                                                                                                                                                                                                                                                                                                                                                                                                                                                                                                                                                                                                                                                                    | EL14637G                                                                                                                                                                                                                                                                                                     | Screw type manual adjuster                                                                                                                                                                                                                                                                                                                                                                                                                                                                                                                                   |
| J008 - 05                                                                                                                                                                                                                                                                                                                                                                                                                                                                                                                                                                                                                                                                                                                                                                                                                                                                                                                                                                                                                                                                                                                                                                                                                                                                                                                                                                                                                                                                                                                                                                                                                                                                                                                                                                                                                                                                                                                                                                                                                                                                                                                      | 3/2 Single pilot NC                                                                                                                                                                              | G1/2                                                                                      | G1/2                                                         | G1/2                                                                                                                                                                                                                                                                                                                                                                                                                                                                                                                                                                                                                                                                                                                                                                                                                                                                                                                                                                                                                                                                                                                                                                                                                                                                                                                                                                                                                                                                                                                                                                                                                                                                                                                                                                                                                                                                                                                                                                                                                                                                                                                        | 12                                                                                 | 2 - 10                                                                                                                                   | EL14637A - K                                                                                                                                                                                                                                                                                                                                                                          | EL14637B - K                                                                                                                                                                                                   | EL14637D - K                                                                                                                                                                                                                                                                                                                                                                                                                                                                                                                                                                                                                                                                                                                                                                                                                                                                                                                                                                                                                                                                                                                                                                                                                                                                                                                                                                                                                                                                                                                                                                                                                                                                                                                                                                                                                                                                                                                                                                                                                                                                                                                | EL14637G - K                                                                                                                                                                                                                                                                                                 | Knob type manual adjuster                                                                                                                                                                                                                                                                                                                                                                                                                                                                                                                                    |
| J009 - 05                                                                                                                                                                                                                                                                                                                                                                                                                                                                                                                                                                                                                                                                                                                                                                                                                                                                                                                                                                                                                                                                                                                                                                                                                                                                                                                                                                                                                                                                                                                                                                                                                                                                                                                                                                                                                                                                                                                                                                                                                                                                                                                      | 5/2 Single pilot                                                                                                                                                                                 | G1/4                                                                                      | G1/4                                                         | G1/4                                                                                                                                                                                                                                                                                                                                                                                                                                                                                                                                                                                                                                                                                                                                                                                                                                                                                                                                                                                                                                                                                                                                                                                                                                                                                                                                                                                                                                                                                                                                                                                                                                                                                                                                                                                                                                                                                                                                                                                                                                                                                                                        | 6                                                                                  | 2 - 10                                                                                                                                   | EL15615A                                                                                                                                                                                                                                                                                                                                                                              | EL15615B                                                                                                                                                                                                       | EL15615D                                                                                                                                                                                                                                                                                                                                                                                                                                                                                                                                                                                                                                                                                                                                                                                                                                                                                                                                                                                                                                                                                                                                                                                                                                                                                                                                                                                                                                                                                                                                                                                                                                                                                                                                                                                                                                                                                                                                                                                                                                                                                                                    | EL15615G                                                                                                                                                                                                                                                                                                     | Screw type manual adjuster                                                                                                                                                                                                                                                                                                                                                                                                                                                                                                                                   |
| 3009 - 03                                                                                                                                                                                                                                                                                                                                                                                                                                                                                                                                                                                                                                                                                                                                                                                                                                                                                                                                                                                                                                                                                                                                                                                                                                                                                                                                                                                                                                                                                                                                                                                                                                                                                                                                                                                                                                                                                                                                                                                                                                                                                                                      | 3/2 Sirigle pilot                                                                                                                                                                                | G 1/4                                                                                     | G 1/4                                                        | G1/4                                                                                                                                                                                                                                                                                                                                                                                                                                                                                                                                                                                                                                                                                                                                                                                                                                                                                                                                                                                                                                                                                                                                                                                                                                                                                                                                                                                                                                                                                                                                                                                                                                                                                                                                                                                                                                                                                                                                                                                                                                                                                                                        | Ü                                                                                  | 2 - 10                                                                                                                                   | EL15615A - K                                                                                                                                                                                                                                                                                                                                                                          | EL15615B - K                                                                                                                                                                                                   | EL15615D - K                                                                                                                                                                                                                                                                                                                                                                                                                                                                                                                                                                                                                                                                                                                                                                                                                                                                                                                                                                                                                                                                                                                                                                                                                                                                                                                                                                                                                                                                                                                                                                                                                                                                                                                                                                                                                                                                                                                                                                                                                                                                                                                | EL15615G - K                                                                                                                                                                                                                                                                                                 | Knob type manual adjuster                                                                                                                                                                                                                                                                                                                                                                                                                                                                                                                                    |
| J010 - 05                                                                                                                                                                                                                                                                                                                                                                                                                                                                                                                                                                                                                                                                                                                                                                                                                                                                                                                                                                                                                                                                                                                                                                                                                                                                                                                                                                                                                                                                                                                                                                                                                                                                                                                                                                                                                                                                                                                                                                                                                                                                                                                      | 5/2 Single pilot                                                                                                                                                                                 | G1/2                                                                                      | G1/2                                                         | G1/2                                                                                                                                                                                                                                                                                                                                                                                                                                                                                                                                                                                                                                                                                                                                                                                                                                                                                                                                                                                                                                                                                                                                                                                                                                                                                                                                                                                                                                                                                                                                                                                                                                                                                                                                                                                                                                                                                                                                                                                                                                                                                                                        | 12                                                                                 | 2 - 10                                                                                                                                   | EL15637A                                                                                                                                                                                                                                                                                                                                                                              | EL15637B                                                                                                                                                                                                       | EL15637D                                                                                                                                                                                                                                                                                                                                                                                                                                                                                                                                                                                                                                                                                                                                                                                                                                                                                                                                                                                                                                                                                                                                                                                                                                                                                                                                                                                                                                                                                                                                                                                                                                                                                                                                                                                                                                                                                                                                                                                                                                                                                                                    | EL15637G                                                                                                                                                                                                                                                                                                     | Screw type manual adjuster                                                                                                                                                                                                                                                                                                                                                                                                                                                                                                                                   |
| 00.0 00                                                                                                                                                                                                                                                                                                                                                                                                                                                                                                                                                                                                                                                                                                                                                                                                                                                                                                                                                                                                                                                                                                                                                                                                                                                                                                                                                                                                                                                                                                                                                                                                                                                                                                                                                                                                                                                                                                                                                                                                                                                                                                                        | 0/2 0g.o po.                                                                                                                                                                                     | 0.,,2                                                                                     | 0.72                                                         | 0.,,2                                                                                                                                                                                                                                                                                                                                                                                                                                                                                                                                                                                                                                                                                                                                                                                                                                                                                                                                                                                                                                                                                                                                                                                                                                                                                                                                                                                                                                                                                                                                                                                                                                                                                                                                                                                                                                                                                                                                                                                                                                                                                                                       |                                                                                    | 2 .0                                                                                                                                     | EL15637A - K                                                                                                                                                                                                                                                                                                                                                                          | EL15637B - K                                                                                                                                                                                                   | EL15637D - K                                                                                                                                                                                                                                                                                                                                                                                                                                                                                                                                                                                                                                                                                                                                                                                                                                                                                                                                                                                                                                                                                                                                                                                                                                                                                                                                                                                                                                                                                                                                                                                                                                                                                                                                                                                                                                                                                                                                                                                                                                                                                                                | EL15637G - K                                                                                                                                                                                                                                                                                                 | Knob type manual adjuster                                                                                                                                                                                                                                                                                                                                                                                                                                                                                                                                    |
| J011 - 05                                                                                                                                                                                                                                                                                                                                                                                                                                                                                                                                                                                                                                                                                                                                                                                                                                                                                                                                                                                                                                                                                                                                                                                                                                                                                                                                                                                                                                                                                                                                                                                                                                                                                                                                                                                                                                                                                                                                                                                                                                                                                                                      | 5/2 Double pilot                                                                                                                                                                                 | G1/4                                                                                      | G1/4                                                         | G1/4                                                                                                                                                                                                                                                                                                                                                                                                                                                                                                                                                                                                                                                                                                                                                                                                                                                                                                                                                                                                                                                                                                                                                                                                                                                                                                                                                                                                                                                                                                                                                                                                                                                                                                                                                                                                                                                                                                                                                                                                                                                                                                                        | 6                                                                                  | 2 - 10                                                                                                                                   | EL25615A                                                                                                                                                                                                                                                                                                                                                                              | EL25615B                                                                                                                                                                                                       | EL25615D                                                                                                                                                                                                                                                                                                                                                                                                                                                                                                                                                                                                                                                                                                                                                                                                                                                                                                                                                                                                                                                                                                                                                                                                                                                                                                                                                                                                                                                                                                                                                                                                                                                                                                                                                                                                                                                                                                                                                                                                                                                                                                                    | EL25615G                                                                                                                                                                                                                                                                                                     | Screw type manual adjuster                                                                                                                                                                                                                                                                                                                                                                                                                                                                                                                                   |
|                                                                                                                                                                                                                                                                                                                                                                                                                                                                                                                                                                                                                                                                                                                                                                                                                                                                                                                                                                                                                                                                                                                                                                                                                                                                                                                                                                                                                                                                                                                                                                                                                                                                                                                                                                                                                                                                                                                                                                                                                                                                                                                                | ·                                                                                                                                                                                                |                                                                                           |                                                              |                                                                                                                                                                                                                                                                                                                                                                                                                                                                                                                                                                                                                                                                                                                                                                                                                                                                                                                                                                                                                                                                                                                                                                                                                                                                                                                                                                                                                                                                                                                                                                                                                                                                                                                                                                                                                                                                                                                                                                                                                                                                                                                             |                                                                                    |                                                                                                                                          | EL25615A - K                                                                                                                                                                                                                                                                                                                                                                          | EL25615B - K                                                                                                                                                                                                   | EL25615D - K                                                                                                                                                                                                                                                                                                                                                                                                                                                                                                                                                                                                                                                                                                                                                                                                                                                                                                                                                                                                                                                                                                                                                                                                                                                                                                                                                                                                                                                                                                                                                                                                                                                                                                                                                                                                                                                                                                                                                                                                                                                                                                                | EL25615G - K                                                                                                                                                                                                                                                                                                 | Knob type manual adjuster                                                                                                                                                                                                                                                                                                                                                                                                                                                                                                                                    |
|                                                                                                                                                                                                                                                                                                                                                                                                                                                                                                                                                                                                                                                                                                                                                                                                                                                                                                                                                                                                                                                                                                                                                                                                                                                                                                                                                                                                                                                                                                                                                                                                                                                                                                                                                                                                                                                                                                                                                                                                                                                                                                                                |                                                                                                                                                                                                  |                                                                                           |                                                              |                                                                                                                                                                                                                                                                                                                                                                                                                                                                                                                                                                                                                                                                                                                                                                                                                                                                                                                                                                                                                                                                                                                                                                                                                                                                                                                                                                                                                                                                                                                                                                                                                                                                                                                                                                                                                                                                                                                                                                                                                                                                                                                             |                                                                                    |                                                                                                                                          |                                                                                                                                                                                                                                                                                                                                                                                       |                                                                                                                                                                                                                |                                                                                                                                                                                                                                                                                                                                                                                                                                                                                                                                                                                                                                                                                                                                                                                                                                                                                                                                                                                                                                                                                                                                                                                                                                                                                                                                                                                                                                                                                                                                                                                                                                                                                                                                                                                                                                                                                                                                                                                                                                                                                                                             |                                                                                                                                                                                                                                                                                                              |                                                                                                                                                                                                                                                                                                                                                                                                                                                                                                                                                              |
| J012 - 05                                                                                                                                                                                                                                                                                                                                                                                                                                                                                                                                                                                                                                                                                                                                                                                                                                                                                                                                                                                                                                                                                                                                                                                                                                                                                                                                                                                                                                                                                                                                                                                                                                                                                                                                                                                                                                                                                                                                                                                                                                                                                                                      | 5/2 Double pilot                                                                                                                                                                                 | G1/2                                                                                      | G1/2                                                         | G1/2                                                                                                                                                                                                                                                                                                                                                                                                                                                                                                                                                                                                                                                                                                                                                                                                                                                                                                                                                                                                                                                                                                                                                                                                                                                                                                                                                                                                                                                                                                                                                                                                                                                                                                                                                                                                                                                                                                                                                                                                                                                                                                                        | 12                                                                                 | 2 - 10                                                                                                                                   | EL25637A                                                                                                                                                                                                                                                                                                                                                                              | EL25637B                                                                                                                                                                                                       | EL25637D                                                                                                                                                                                                                                                                                                                                                                                                                                                                                                                                                                                                                                                                                                                                                                                                                                                                                                                                                                                                                                                                                                                                                                                                                                                                                                                                                                                                                                                                                                                                                                                                                                                                                                                                                                                                                                                                                                                                                                                                                                                                                                                    | EL25637G                                                                                                                                                                                                                                                                                                     | Screw type manual adjuster                                                                                                                                                                                                                                                                                                                                                                                                                                                                                                                                   |
|                                                                                                                                                                                                                                                                                                                                                                                                                                                                                                                                                                                                                                                                                                                                                                                                                                                                                                                                                                                                                                                                                                                                                                                                                                                                                                                                                                                                                                                                                                                                                                                                                                                                                                                                                                                                                                                                                                                                                                                                                                                                                                                                | 5/2 Double pilot                                                                                                                                                                                 | G1/2                                                                                      | G1/2                                                         | G1/2                                                                                                                                                                                                                                                                                                                                                                                                                                                                                                                                                                                                                                                                                                                                                                                                                                                                                                                                                                                                                                                                                                                                                                                                                                                                                                                                                                                                                                                                                                                                                                                                                                                                                                                                                                                                                                                                                                                                                                                                                                                                                                                        | 12                                                                                 | 2 - 10                                                                                                                                   | EL25637A<br>EL25637A - K                                                                                                                                                                                                                                                                                                                                                              | EL25637B<br>EL25637B - K                                                                                                                                                                                       | EL25637D - K                                                                                                                                                                                                                                                                                                                                                                                                                                                                                                                                                                                                                                                                                                                                                                                                                                                                                                                                                                                                                                                                                                                                                                                                                                                                                                                                                                                                                                                                                                                                                                                                                                                                                                                                                                                                                                                                                                                                                                                                                                                                                                                | EL25637G<br>EL25637G - K                                                                                                                                                                                                                                                                                     | Knob type manual adjuster                                                                                                                                                                                                                                                                                                                                                                                                                                                                                                                                    |
|                                                                                                                                                                                                                                                                                                                                                                                                                                                                                                                                                                                                                                                                                                                                                                                                                                                                                                                                                                                                                                                                                                                                                                                                                                                                                                                                                                                                                                                                                                                                                                                                                                                                                                                                                                                                                                                                                                                                                                                                                                                                                                                                | 5/2 Double pilot                                                                                                                                                                                 | G1/2                                                                                      | G1/2                                                         | G1/2                                                                                                                                                                                                                                                                                                                                                                                                                                                                                                                                                                                                                                                                                                                                                                                                                                                                                                                                                                                                                                                                                                                                                                                                                                                                                                                                                                                                                                                                                                                                                                                                                                                                                                                                                                                                                                                                                                                                                                                                                                                                                                                        | 12                                                                                 |                                                                                                                                          | EL25637A - K                                                                                                                                                                                                                                                                                                                                                                          | EL25637B - K                                                                                                                                                                                                   | EL25637D - K                                                                                                                                                                                                                                                                                                                                                                                                                                                                                                                                                                                                                                                                                                                                                                                                                                                                                                                                                                                                                                                                                                                                                                                                                                                                                                                                                                                                                                                                                                                                                                                                                                                                                                                                                                                                                                                                                                                                                                                                                                                                                                                | EL25637G - K                                                                                                                                                                                                                                                                                                 |                                                                                                                                                                                                                                                                                                                                                                                                                                                                                                                                                              |
| C REF.                                                                                                                                                                                                                                                                                                                                                                                                                                                                                                                                                                                                                                                                                                                                                                                                                                                                                                                                                                                                                                                                                                                                                                                                                                                                                                                                                                                                                                                                                                                                                                                                                                                                                                                                                                                                                                                                                                                                                                                                                                                                                                                         | TYPE                                                                                                                                                                                             |                                                                                           | G1/2                                                         |                                                                                                                                                                                                                                                                                                                                                                                                                                                                                                                                                                                                                                                                                                                                                                                                                                                                                                                                                                                                                                                                                                                                                                                                                                                                                                                                                                                                                                                                                                                                                                                                                                                                                                                                                                                                                                                                                                                                                                                                                                                                                                                             |                                                                                    | Operating                                                                                                                                | EL25637A - K                                                                                                                                                                                                                                                                                                                                                                          | EL25637B - K                                                                                                                                                                                                   | EL25637D - K                                                                                                                                                                                                                                                                                                                                                                                                                                                                                                                                                                                                                                                                                                                                                                                                                                                                                                                                                                                                                                                                                                                                                                                                                                                                                                                                                                                                                                                                                                                                                                                                                                                                                                                                                                                                                                                                                                                                                                                                                                                                                                                | EL25637G - K                                                                                                                                                                                                                                                                                                 | Knob type manual adjuster                                                                                                                                                                                                                                                                                                                                                                                                                                                                                                                                    |
| REF.<br>CAT.                                                                                                                                                                                                                                                                                                                                                                                                                                                                                                                                                                                                                                                                                                                                                                                                                                                                                                                                                                                                                                                                                                                                                                                                                                                                                                                                                                                                                                                                                                                                                                                                                                                                                                                                                                                                                                                                                                                                                                                                                                                                                                                   | TYPE<br>OF                                                                                                                                                                                       | PC                                                                                        | ORT SI                                                       | ZE                                                                                                                                                                                                                                                                                                                                                                                                                                                                                                                                                                                                                                                                                                                                                                                                                                                                                                                                                                                                                                                                                                                                                                                                                                                                                                                                                                                                                                                                                                                                                                                                                                                                                                                                                                                                                                                                                                                                                                                                                                                                                                                          | 12<br><b>NW</b>                                                                    | Operating pressure range                                                                                                                 | EL25637A - K                                                                                                                                                                                                                                                                                                                                                                          | EL25637B - K  RING NO. WIT provided with D                                                                                                                                                                     | EL25637D - K                                                                                                                                                                                                                                                                                                                                                                                                                                                                                                                                                                                                                                                                                                                                                                                                                                                                                                                                                                                                                                                                                                                                                                                                                                                                                                                                                                                                                                                                                                                                                                                                                                                                                                                                                                                                                                                                                                                                                                                                                                                                                                                | EL25637G - K                                                                                                                                                                                                                                                                                                 |                                                                                                                                                                                                                                                                                                                                                                                                                                                                                                                                                              |
| C REF.                                                                                                                                                                                                                                                                                                                                                                                                                                                                                                                                                                                                                                                                                                                                                                                                                                                                                                                                                                                                                                                                                                                                                                                                                                                                                                                                                                                                                                                                                                                                                                                                                                                                                                                                                                                                                                                                                                                                                                                                                                                                                                                         | TYPE                                                                                                                                                                                             |                                                                                           |                                                              |                                                                                                                                                                                                                                                                                                                                                                                                                                                                                                                                                                                                                                                                                                                                                                                                                                                                                                                                                                                                                                                                                                                                                                                                                                                                                                                                                                                                                                                                                                                                                                                                                                                                                                                                                                                                                                                                                                                                                                                                                                                                                                                             |                                                                                    | Operating pressure                                                                                                                       | EL25637A - K                                                                                                                                                                                                                                                                                                                                                                          | EL25637B - K  RING NO. WIT provided with D                                                                                                                                                                     | EL25637D - K  H COIL VOLTA IN connector typ                                                                                                                                                                                                                                                                                                                                                                                                                                                                                                                                                                                                                                                                                                                                                                                                                                                                                                                                                                                                                                                                                                                                                                                                                                                                                                                                                                                                                                                                                                                                                                                                                                                                                                                                                                                                                                                                                                                                                                                                                                                                                 | EL25637G - K                                                                                                                                                                                                                                                                                                 | Knob type manual adjuster                                                                                                                                                                                                                                                                                                                                                                                                                                                                                                                                    |
| REF.<br>CAT.<br>NO.                                                                                                                                                                                                                                                                                                                                                                                                                                                                                                                                                                                                                                                                                                                                                                                                                                                                                                                                                                                                                                                                                                                                                                                                                                                                                                                                                                                                                                                                                                                                                                                                                                                                                                                                                                                                                                                                                                                                                                                                                                                                                                            | TYPE<br>OF                                                                                                                                                                                       | PC<br>IN                                                                                  | ORT SI                                                       | ZE                                                                                                                                                                                                                                                                                                                                                                                                                                                                                                                                                                                                                                                                                                                                                                                                                                                                                                                                                                                                                                                                                                                                                                                                                                                                                                                                                                                                                                                                                                                                                                                                                                                                                                                                                                                                                                                                                                                                                                                                                                                                                                                          |                                                                                    | Operating pressure range                                                                                                                 | ORDE<br>(all coils are                                                                                                                                                                                                                                                                                                                                                                | RING NO. WIT provided with D                                                                                                                                                                                   | H COIL VOLTA<br>IN connector type<br>IN 24 V                                                                                                                                                                                                                                                                                                                                                                                                                                                                                                                                                                                                                                                                                                                                                                                                                                                                                                                                                                                                                                                                                                                                                                                                                                                                                                                                                                                                                                                                                                                                                                                                                                                                                                                                                                                                                                                                                                                                                                                                                                                                                | GE OF<br>e socket S1)                                                                                                                                                                                                                                                                                        | Knob type manual adjuster                                                                                                                                                                                                                                                                                                                                                                                                                                                                                                                                    |
| REF. CAT. NO.  Direct ac                                                                                                                                                                                                                                                                                                                                                                                                                                                                                                                                                                                                                                                                                                                                                                                                                                                                                                                                                                                                                                                                                                                                                                                                                                                                                                                                                                                                                                                                                                                                                                                                                                                                                                                                                                                                                                                                                                                                                                                                                                                                                                       | TYPE<br>OF<br>VALVE<br>ting valves                                                                                                                                                               | PC IN G1/4                                                                                | OUT G1/4                                                     | ZE<br>EXH                                                                                                                                                                                                                                                                                                                                                                                                                                                                                                                                                                                                                                                                                                                                                                                                                                                                                                                                                                                                                                                                                                                                                                                                                                                                                                                                                                                                                                                                                                                                                                                                                                                                                                                                                                                                                                                                                                                                                                                                                                                                                                                   | <b>NW</b>                                                                          | Operating pressure range (bar)                                                                                                           | ORDE (all coils are                                                                                                                                                                                                                                                                                                                                                                   | RING NO. WIT provided with D C 48 V                                                                                                                                                                            | H COIL VOLTA IN connector type C 24 V                                                                                                                                                                                                                                                                                                                                                                                                                                                                                                                                                                                                                                                                                                                                                                                                                                                                                                                                                                                                                                                                                                                                                                                                                                                                                                                                                                                                                                                                                                                                                                                                                                                                                                                                                                                                                                                                                                                                                                                                                                                                                       | GE OF<br>e socket S1)                                                                                                                                                                                                                                                                                        | Knob type manual adjuster                                                                                                                                                                                                                                                                                                                                                                                                                                                                                                                                    |
| REF.<br>CAT.<br>NO.<br>Direct ac<br>J001 - 04<br>J013 - 02                                                                                                                                                                                                                                                                                                                                                                                                                                                                                                                                                                                                                                                                                                                                                                                                                                                                                                                                                                                                                                                                                                                                                                                                                                                                                                                                                                                                                                                                                                                                                                                                                                                                                                                                                                                                                                                                                                                                                                                                                                                                     | TYPE<br>OF<br>VALVE<br>ting valves<br>2/2 NC<br>2/2 NC                                                                                                                                           | P( IN G1/4 G1/4                                                                           | OUT G1/4 G1/4                                                | ZE<br>EXH                                                                                                                                                                                                                                                                                                                                                                                                                                                                                                                                                                                                                                                                                                                                                                                                                                                                                                                                                                                                                                                                                                                                                                                                                                                                                                                                                                                                                                                                                                                                                                                                                                                                                                                                                                                                                                                                                                                                                                                                                                                                                                                   | NW 3.0 2.5                                                                         | Operating pressure range (bar)                                                                                                           | ORDE (all coils are  110 V  NIL E12613Q                                                                                                                                                                                                                                                                                                                                               | RING NO. WIT provided with D C 48 V                                                                                                                                                                            | H COIL VOLTA IN connector type C 24 V  NIL E12613W                                                                                                                                                                                                                                                                                                                                                                                                                                                                                                                                                                                                                                                                                                                                                                                                                                                                                                                                                                                                                                                                                                                                                                                                                                                                                                                                                                                                                                                                                                                                                                                                                                                                                                                                                                                                                                                                                                                                                                                                                                                                          | EL25637G - K  AGE OF e socket S1)  12 V  NIL E12613R                                                                                                                                                                                                                                                         | Knob type manual adjuster                                                                                                                                                                                                                                                                                                                                                                                                                                                                                                                                    |
| REF. CAT. NO.  Direct ac  J001 - 04  J013 - 02  J013 - 02                                                                                                                                                                                                                                                                                                                                                                                                                                                                                                                                                                                                                                                                                                                                                                                                                                                                                                                                                                                                                                                                                                                                                                                                                                                                                                                                                                                                                                                                                                                                                                                                                                                                                                                                                                                                                                                                                                                                                                                                                                                                      | TYPE<br>OF<br>VALVE<br>ting valves<br>2/2 NC<br>2/2 NC<br>2/2 NC                                                                                                                                 | FC IN G1/4 G1/4 G1/4                                                                      | ORT SI OUT G1/4 G1/4 G1/4                                    | ZE EXH NIL NIL NIL                                                                                                                                                                                                                                                                                                                                                                                                                                                                                                                                                                                                                                                                                                                                                                                                                                                                                                                                                                                                                                                                                                                                                                                                                                                                                                                                                                                                                                                                                                                                                                                                                                                                                                                                                                                                                                                                                                                                                                                                                                                                                                          | 3.0<br>2.5<br>2                                                                    | Operating pressure range (bar)  0-10 0-7 0-10                                                                                            | ORDE<br>(all coils are<br>110 V<br>NIL<br>E12613Q<br>E12612Q                                                                                                                                                                                                                                                                                                                          | RING NO. WIT provided with D C 48 V NIL E12613S E12612S                                                                                                                                                        | H COIL VOLTA IN connector type C 24 V  NIL E12613W E12612W                                                                                                                                                                                                                                                                                                                                                                                                                                                                                                                                                                                                                                                                                                                                                                                                                                                                                                                                                                                                                                                                                                                                                                                                                                                                                                                                                                                                                                                                                                                                                                                                                                                                                                                                                                                                                                                                                                                                                                                                                                                                  | EL25637G - K  GE OF e socket S1)  12 V  NIL E12613R E12612R                                                                                                                                                                                                                                                  | Knob type manual adjuster                                                                                                                                                                                                                                                                                                                                                                                                                                                                                                                                    |
| REF.<br>CAT.<br>NO.<br>Direct ac<br>J001 - 04<br>J013 - 02                                                                                                                                                                                                                                                                                                                                                                                                                                                                                                                                                                                                                                                                                                                                                                                                                                                                                                                                                                                                                                                                                                                                                                                                                                                                                                                                                                                                                                                                                                                                                                                                                                                                                                                                                                                                                                                                                                                                                                                                                                                                     | TYPE<br>OF<br>VALVE<br>ting valves<br>2/2 NC<br>2/2 NC                                                                                                                                           | P( IN G1/4 G1/4                                                                           | OUT G1/4 G1/4                                                | ZE<br>EXH                                                                                                                                                                                                                                                                                                                                                                                                                                                                                                                                                                                                                                                                                                                                                                                                                                                                                                                                                                                                                                                                                                                                                                                                                                                                                                                                                                                                                                                                                                                                                                                                                                                                                                                                                                                                                                                                                                                                                                                                                                                                                                                   | NW 3.0 2.5                                                                         | Operating pressure range (bar)                                                                                                           | ORDE (all coils are  110 V  NIL E12613Q                                                                                                                                                                                                                                                                                                                                               | RING NO. WIT provided with D C 48 V                                                                                                                                                                            | H COIL VOLTA IN connector type C 24 V  NIL E12613W                                                                                                                                                                                                                                                                                                                                                                                                                                                                                                                                                                                                                                                                                                                                                                                                                                                                                                                                                                                                                                                                                                                                                                                                                                                                                                                                                                                                                                                                                                                                                                                                                                                                                                                                                                                                                                                                                                                                                                                                                                                                          | EL25637G - K  AGE OF e socket S1)  12 V  NIL E12613R                                                                                                                                                                                                                                                         | Knob type manual adjuster                                                                                                                                                                                                                                                                                                                                                                                                                                                                                                                                    |
| REF. CAT. NO.  Direct ac  J001 - 04  J013 - 02  J013 - 02                                                                                                                                                                                                                                                                                                                                                                                                                                                                                                                                                                                                                                                                                                                                                                                                                                                                                                                                                                                                                                                                                                                                                                                                                                                                                                                                                                                                                                                                                                                                                                                                                                                                                                                                                                                                                                                                                                                                                                                                                                                                      | TYPE<br>OF<br>VALVE<br>ting valves<br>2/2 NC<br>2/2 NC<br>2/2 NC                                                                                                                                 | FC IN G1/4 G1/4 G1/4                                                                      | ORT SI OUT G1/4 G1/4 G1/4                                    | ZE EXH NIL NIL NIL                                                                                                                                                                                                                                                                                                                                                                                                                                                                                                                                                                                                                                                                                                                                                                                                                                                                                                                                                                                                                                                                                                                                                                                                                                                                                                                                                                                                                                                                                                                                                                                                                                                                                                                                                                                                                                                                                                                                                                                                                                                                                                          | 3.0<br>2.5<br>2                                                                    | Operating pressure range (bar)  0-10 0-7 0-10                                                                                            | ORDE<br>(all coils are<br>110 V<br>NIL<br>E12613Q<br>E12612Q                                                                                                                                                                                                                                                                                                                          | RING NO. WIT provided with D C 48 V NIL E12613S E12612S                                                                                                                                                        | H COIL VOLTA IN connector type C 24 V  NIL E12613W E12612W                                                                                                                                                                                                                                                                                                                                                                                                                                                                                                                                                                                                                                                                                                                                                                                                                                                                                                                                                                                                                                                                                                                                                                                                                                                                                                                                                                                                                                                                                                                                                                                                                                                                                                                                                                                                                                                                                                                                                                                                                                                                  | EL25637G - K  GE OF e socket S1)  12 V  NIL E12613R E12612R                                                                                                                                                                                                                                                  | Knob type manual adjuster                                                                                                                                                                                                                                                                                                                                                                                                                                                                                                                                    |
| REF. CAT. NO.  Direct ac J001 - 04 J013 - 02 J013 - 02 J013 - 02 J002 - 04 J002 - 04                                                                                                                                                                                                                                                                                                                                                                                                                                                                                                                                                                                                                                                                                                                                                                                                                                                                                                                                                                                                                                                                                                                                                                                                                                                                                                                                                                                                                                                                                                                                                                                                                                                                                                                                                                                                                                                                                                                                                                                                                                           | TYPE OF VALVE  ting valves 2/2 NC 2/2 NC 2/2 NC 2/2 NC 3/2 NO 3/2 NO 3/2 NO                                                                                                                      | G1/4<br>G1/4<br>G1/4<br>G1/4<br>G1/8<br>G1/8                                              | ORT SI OUT G1/4 G1/4 G1/4 G1/4 G1/4 G1/4                     | EXH  NIL  NIL  NIL  OH  OH  OH  OH  OH  OH  OH  OH  OH  O                                                                                                                                                                                                                                                                                                                                                                                                                                                                                                                                                                                                                                                                                                                                                                                                                                                                                                                                                                                                                                                                                                                                                                                                                                                                                                                                                                                                                                                                                                                                                                                                                                                                                                                                                                                                                                                                                                                                                                                                                                                                   | 3.0<br>2.5<br>2<br>1.2<br>2.5<br>2.0                                               | Operating pressure range (bar)  0-10 0-7 0-10 0-20  0-7 0-10                                                                             | ORDEI<br>(all coils are<br>110 V<br>NIL<br>E12613Q<br>E12612Q<br>E12611Q                                                                                                                                                                                                                                                                                                              | RING NO. WIT provided with D C 48 V NIL E12613S E12612S                                                                                                                                                        | H COIL VOLTA IN connector typ IN CONNECTOR IN E12613W E12612W E12611W                                                                                                                                                                                                                                                                                                                                                                                                                                                                                                                                                                                                                                                                                                                                                                                                                                                                                                                                                                                                                                                                                                                                                                                                                                                                                                                                                                                                                                                                                                                                                                                                                                                                                                                                                                                                                                                                                                                                                                                                                                                       | EL25637G - K  GE OF e socket S1)  12 V  NIL E12613R E12612R                                                                                                                                                                                                                                                  | Knob type manual adjuster                                                                                                                                                                                                                                                                                                                                                                                                                                                                                                                                    |
| REF. CAT. NO.  Direct ac J001 - 04 J013 - 02 J013 - 02 J013 - 02 J002 - 04                                                                                                                                                                                                                                                                                                                                                                                                                                                                                                                                                                                                                                                                                                                                                                                                                                                                                                                                                                                                                                                                                                                                                                                                                                                                                                                                                                                                                                                                                                                                                                                                                                                                                                                                                                                                                                                                                                                                                                                                                                                     | TYPE OF VALVE  ting valves 2/2 NC 2/2 NC 2/2 NC 2/2 NC 2/2 NC 3/2 NO                                                                                                                             | G1/4<br>G1/4<br>G1/4<br>G1/4<br>G1/8                                                      | ORT SI OUT G1/4 G1/4 G1/4 G1/4 G1/4                          | ZE  EXH  NIL  NIL  NIL  NIL  OH  OH  OH  OH  OH  OH  OH  OH  OH  O                                                                                                                                                                                                                                                                                                                                                                                                                                                                                                                                                                                                                                                                                                                                                                                                                                                                                                                                                                                                                                                                                                                                                                                                                                                                                                                                                                                                                                                                                                                                                                                                                                                                                                                                                                                                                                                                                                                                                                                                                                                          | 3.0<br>2.5<br>2<br>1.2<br>2.5                                                      | Operating pressure range (bar)  0-10 0-7 0-10 0-20                                                                                       | ORDEI (all coils are 110 V NIL E12613Q E12611Q -                                                                                                                                                                                                                                                                                                                                      | RING NO. WIT provided with D C 48 V NIL E12613S E12612S                                                                                                                                                        | PEL25637D - K  H COIL VOLTA IN connector typ  C  24 V  NIL  E12613W  E12612W  E12611W  -                                                                                                                                                                                                                                                                                                                                                                                                                                                                                                                                                                                                                                                                                                                                                                                                                                                                                                                                                                                                                                                                                                                                                                                                                                                                                                                                                                                                                                                                                                                                                                                                                                                                                                                                                                                                                                                                                                                                                                                                                                    | EL25637G - K  GE OF e socket S1)  12 V  NIL E12613R E12612R                                                                                                                                                                                                                                                  | Knob type manual adjuster                                                                                                                                                                                                                                                                                                                                                                                                                                                                                                                                    |
| REF. CAT. NO.  Direct ac J001 - 04 J013 - 02 J013 - 02 J013 - 02 J002 - 04 J002 - 04                                                                                                                                                                                                                                                                                                                                                                                                                                                                                                                                                                                                                                                                                                                                                                                                                                                                                                                                                                                                                                                                                                                                                                                                                                                                                                                                                                                                                                                                                                                                                                                                                                                                                                                                                                                                                                                                                                                                                                                                                                           | TYPE OF VALVE  ting valves 2/2 NC 2/2 NC 2/2 NC 2/2 NC 3/2 NO 3/2 NO 3/2 NO                                                                                                                      | G1/4<br>G1/4<br>G1/4<br>G1/4<br>G1/8<br>G1/8                                              | ORT SI OUT G1/4 G1/4 G1/4 G1/4 G1/4 G1/4                     | EXH  NIL  NIL  NIL  OH  OH  OH  OH  OH  OH  OH  OH  OH  O                                                                                                                                                                                                                                                                                                                                                                                                                                                                                                                                                                                                                                                                                                                                                                                                                                                                                                                                                                                                                                                                                                                                                                                                                                                                                                                                                                                                                                                                                                                                                                                                                                                                                                                                                                                                                                                                                                                                                                                                                                                                   | 3.0<br>2.5<br>2<br>1.2<br>2.5<br>2.0                                               | Operating pressure range (bar)  0-10 0-7 0-10 0-20  0-7 0-10                                                                             | ORDEI (all coils are 110 V NIL E12613Q E12611Q                                                                                                                                                                                                                                                                                                                                        | RING NO. WIT provided with D C 48 V NIL E12613S E12612S E12611S                                                                                                                                                | PEL25637D - K  H COIL VOLTA IN connector typ  C  24 V  NIL  E12613W  E12612W  E12611W  -  -                                                                                                                                                                                                                                                                                                                                                                                                                                                                                                                                                                                                                                                                                                                                                                                                                                                                                                                                                                                                                                                                                                                                                                                                                                                                                                                                                                                                                                                                                                                                                                                                                                                                                                                                                                                                                                                                                                                                                                                                                                 | EL25637G - K  GE OF e socket S1)  12 V  NIL E12613R E12612R                                                                                                                                                                                                                                                  | Knob type manual adjuster                                                                                                                                                                                                                                                                                                                                                                                                                                                                                                                                    |
| REF. CAT. NO. Direct ac J001 - 04 J013 - 02 J013 - 02 J013 - 02 J002 - 04 J002 - 04 J002 - 04                                                                                                                                                                                                                                                                                                                                                                                                                                                                                                                                                                                                                                                                                                                                                                                                                                                                                                                                                                                                                                                                                                                                                                                                                                                                                                                                                                                                                                                                                                                                                                                                                                                                                                                                                                                                                                                                                                                                                                                                                                  | TYPE<br>OF<br>VALVE<br>ting valves<br>2/2 NC<br>2/2 NC<br>2/2 NC<br>2/2 NC<br>3/2 NO<br>3/2 NO<br>3/2 NO                                                                                         | G1/4<br>G1/4<br>G1/4<br>G1/4<br>G1/8<br>G1/8                                              | ORT SI OUT G1/4 G1/4 G1/4 G1/4 G1/4 G1/4                     | EXH  NIL  NIL  NIL  NIL  OH  OH  OH  OH  OH  OH  OH  OH  OH  O                                                                                                                                                                                                                                                                                                                                                                                                                                                                                                                                                                                                                                                                                                                                                                                                                                                                                                                                                                                                                                                                                                                                                                                                                                                                                                                                                                                                                                                                                                                                                                                                                                                                                                                                                                                                                                                                                                                                                                                                                                                              | 3.0<br>2.5<br>2<br>1.2<br>2.5<br>2.0<br>1.2                                        | Operating pressure range (bar)  0 - 10 0 - 7 0 - 10 0 - 20  0 - 7 0 - 10 0 - 20                                                          | ORDE (all coils are 110 V)  NIL E12613Q E12612Q E12611Q                                                                                                                                                                                                                                                                                                                               | RING NO. WIT provided with D  48 V  NIL E12613S E12612S E12611S                                                                                                                                                | PEL25637D - K  H COIL VOLTA IN connector typ  CC  24 V  NIL  E12613W  E12612W  E12611W                                                                                                                                                                                                                                                                                                                                                                                                                                                                                                                                                                                                                                                                                                                                                                                                                                                                                                                                                                                                                                                                                                                                                                                                                                                                                                                                                                                                                                                                                                                                                                                                                                                                                                                                                                                                                                                                                                                                                                                                                                      | REL25637G - K RGE OF e socket S1)  12 V  NIL E12613R E12612R E12611R                                                                                                                                                                                                                                         | Knob type manual adjuster                                                                                                                                                                                                                                                                                                                                                                                                                                                                                                                                    |
| DC  REF. CAT. NO.  Direct ac  J001 - 04  J013 - 02  J013 - 02  J002 - 04  J002 - 04  J002 - 04  J003 - 04                                                                                                                                                                                                                                                                                                                                                                                                                                                                                                                                                                                                                                                                                                                                                                                                                                                                                                                                                                                                                                                                                                                                                                                                                                                                                                                                                                                                                                                                                                                                                                                                                                                                                                                                                                                                                                                                                                                                                                                                                      | TYPE<br>OF<br>VALVE<br>ting valves<br>2/2 NC<br>2/2 NC<br>2/2 NC<br>2/2 NC<br>3/2 NO<br>3/2 NO<br>3/2 NO<br>3/2 NO                                                                               | G1/4<br>G1/4<br>G1/4<br>G1/4<br>G1/8<br>G1/8<br>G1/8                                      | G1/4<br>G1/4<br>G1/4<br>G1/4<br>G1/4<br>G1/4<br>G1/4         | NIL   NIL   NIL   NIL   G1/4   G1/4   G1/8                                                                                                                                                                                                                                                                                                                                                                                                                                                                                                                                                                                                                                                                                                                                                                                                                                                                                                                                                                                                                                                                                                                                                                                                                                                                                                                                                                                                                                                                                                                                                                                                                                                                                                                                                                                                                                                                                                                                                                                                                                                                                  | 3.0<br>2.5<br>2<br>1.2<br>2.5<br>2.0<br>1.2                                        | Operating pressure range (bar)  0 - 10 0 - 7 0 - 10 0 - 20  0 - 7 0 - 10 0 - 20  0 - 7                                                   | ORDEI (all coils are 110 V)  NIL E12613Q E12611Q E14613Q                                                                                                                                                                                                                                                                                                                              | RING NO. WIT provided with D E 48 V  NIL E12613S E12612S E12611S  E14613S                                                                                                                                      | NIL E12611W E12611W E12611W E12611W E14613W E14613W E14613W E14613W E14613W E14611W E14613W E14613W E14613W E14613W E14613W E14613W E14613W E14613W E14613W                                                                                                                                                                                                                                                                                                                                                                                                                                                                                                                                                                                                                                                                                                                                                                                                                                                                                                                                                                                                                                                                                                                                                                                                                                                                                                                                                                                                                                                                                                                                                                                                                                                                                                                                                                                                                                                                                                                                                                 | REL25637G - K RGE OF e socket S1)  12 V  NIL E12613R E12612R E12611R  E14613R                                                                                                                                                                                                                                | Knob type manual adjuster                                                                                                                                                                                                                                                                                                                                                                                                                                                                                                                                    |
| REF. CAT. NO.  Direct ac J001 - 04 J013 - 02 J013 - 02 J013 - 02 J002 - 04 J002 - 04 J003 - 04 J003 - 04 J003 - 04 J003 - 04                                                                                                                                                                                                                                                                                                                                                                                                                                                                                                                                                                                                                                                                                                                                                                                                                                                                                                                                                                                                                                                                                                                                                                                                                                                                                                                                                                                                                                                                                                                                                                                                                                                                                                                                                                                                                                                                                                                                                                                                   | TYPE<br>OF<br>VALVE<br>:ting valves<br>2/2 NC<br>2/2 NC<br>2/2 NC<br>2/2 NC<br>3/2 NO<br>3/2 NO<br>3/2 NO<br>3/2 NC<br>3/2 NC<br>3/2 NC<br>3/2 NC                                                | G1/4<br>G1/4<br>G1/4<br>G1/8<br>G1/8<br>G1/8<br>G1/4<br>G1/4                              | G1/4<br>G1/4<br>G1/4<br>G1/4<br>G1/4<br>G1/4<br>G1/4<br>G1/4 | NIL NIL NIL G1/4 G1/4 G1/8 G1/8 G1/8                                                                                                                                                                                                                                                                                                                                                                                                                                                                                                                                                                                                                                                                                                                                                                                                                                                                                                                                                                                                                                                                                                                                                                                                                                                                                                                                                                                                                                                                                                                                                                                                                                                                                                                                                                                                                                                                                                                                                                                                                                                                                        | 3.0<br>2.5<br>2<br>1.2<br>2.5<br>2.0<br>1.2                                        | Operating pressure range (bar)  0-10 0-7 0-10 0-20  0-7 0-10 0-20  0-7 0-10 0-20                                                         | NIL E12613Q E12611Q E14613Q E14612Q E14612Q                                                                                                                                                                                                                                                                                                                                           | RING NO. WIT provided with D                                                                                                                                                                                   | NIL   E12611W   E12611W   E14613W   E14612W   E14612W | REL25637G - K RGE OF e socket S1)  12 V  NIL E12613R E12612R E12611R  E14613R E14612R                                                                                                                                                                                                                        | Knob type manual adjuster  Remarks                                                                                                                                                                                                                                                                                                                                                                                                                                                                                                                           |
| REF. CAT. NO.  Direct ac  J001 - 04  J013 - 02  J013 - 02  J013 - 02  J002 - 04  J002 - 04  J003 - 04  J003 - 04                                                                                                                                                                                                                                                                                                                                                                                                                                                                                                                                                                                                                                                                                                                                                                                                                                                                                                                                                                                                                                                                                                                                                                                                                                                                                                                                                                                                                                                                                                                                                                                                                                                                                                                                                                                                                                                                                                                                                                                                               | TYPE<br>OF<br>VALVE<br>ting valves<br>2/2 NC<br>2/2 NC<br>2/2 NC<br>2/2 NC<br>3/2 NO<br>3/2 NO<br>3/2 NO<br>3/2 NO<br>3/2 NO<br>3/2 NC                                                           | G1/4<br>G1/4<br>G1/4<br>G1/4<br>G1/8<br>G1/8<br>G1/8<br>G1/4                              | G1/4<br>G1/4<br>G1/4<br>G1/4<br>G1/4<br>G1/4<br>G1/4<br>G1/4 | NIL   NIL   NIL   NIL   G1/4   G1/4   G1/8   G1/8   G1/8                                                                                                                                                                                                                                                                                                                                                                                                                                                                                                                                                                                                                                                                                                                                                                                                                                                                                                                                                                                                                                                                                                                                                                                                                                                                                                                                                                                                                                                                                                                                                                                                                                                                                                                                                                                                                                                                                                                                                                                                                                                                    | 3.0<br>2.5<br>2<br>1.2<br>2.5<br>2.0<br>1.2<br>2.5<br>2.0                          | Operating pressure range (bar)  0 - 10 0 - 7 0 - 10 0 - 20  0 - 7 0 - 10 0 - 20  0 - 7 0 - 10                                            | NIL E12613Q E12611Q E14613Q E14611Q E14611Q E14611Q                                                                                                                                                                                                                                                                                                                                   | RING NO. WIT provided with D                                                                                                                                                                                   | NIL E12613W E12611W E14613W E14611W E14611W E14611W                                                                                                                                                                                                                                                                                                                                                                                                                                                                                                                                                                                                                                                                                                                                                                                                                                                                                                                                                                                                                                                                                                                                                                                                                                                                                                                                                                                                                                                                                                                                                                                                                                                                                                                                                                                                                                                                                                                                                                                                                                                                         | REL25637G - K RGE OF e socket S1)  12 V  NIL E12613R E12612R E12611R  E14613R E14613R E14612R E14611R                                                                                                                                                                                                        | Knob type manual adjuster  Remarks                                                                                                                                                                                                                                                                                                                                                                                                                                                                                                                           |
| REF. CAT. NO.  Direct ac J001 - 04 J013 - 02 J013 - 02 J013 - 02 J002 - 04 J002 - 04 J003 - 04 J003 - 04 J003 - 04 J003 - 04                                                                                                                                                                                                                                                                                                                                                                                                                                                                                                                                                                                                                                                                                                                                                                                                                                                                                                                                                                                                                                                                                                                                                                                                                                                                                                                                                                                                                                                                                                                                                                                                                                                                                                                                                                                                                                                                                                                                                                                                   | TYPE OF VALVE  ting valves 2/2 NC 2/2 NC 2/2 NC 3/2 NO 3/2 NO 3/2 NO 3/2 NO 3/2 NO 3/2 NC                                  | G1/4<br>G1/4<br>G1/4<br>G1/8<br>G1/8<br>G1/8<br>G1/4<br>G1/4                              | G1/4<br>G1/4<br>G1/4<br>G1/4<br>G1/4<br>G1/4<br>G1/4<br>G1/4 | NIL NIL NIL G1/4 G1/4 G1/8 G1/8 G1/8                                                                                                                                                                                                                                                                                                                                                                                                                                                                                                                                                                                                                                                                                                                                                                                                                                                                                                                                                                                                                                                                                                                                                                                                                                                                                                                                                                                                                                                                                                                                                                                                                                                                                                                                                                                                                                                                                                                                                                                                                                                                                        | 3.0<br>2.5<br>2<br>1.2<br>2.5<br>2.0<br>1.2                                        | Operating pressure range (bar)  0-10 0-7 0-10 0-20  0-7 0-10 0-20  0-7 0-10 0-20                                                         | NIL E12613Q E12611Q E14613Q E14611Q E14611Q E24002Q E24002Q                                                                                                                                                                                                                                                                                                                           | RING NO. WIT provided with D                                                                                                                                                                                   | NIL E12613W E12611W E14613W E14611W E14611W E24002W E24002W                                                                                                                                                                                                                                                                                                                                                                                                                                                                                                                                                                                                                                                                                                                                                                                                                                                                                                                                                                                                                                                                                                                                                                                                                                                                                                                                                                                                                                                                                                                                                                                                                                                                                                                                                                                                                                                                                                                                                                                                                                                                 | REL25637G - K RGE OF e socket S1)  12 V  NIL E12613R E12612R E12611R  E14613R E14613R E14612R E14611R E24002R                                                                                                                                                                                                | Remarks  Remarks                                                                                                                                                                                                                                                                                                                                                                                                                                                                                                                                             |
| REF. CAT. NO.  Direct ac J001 - 04 J013 - 02 J013 - 02 J013 - 02 J002 - 04 J002 - 04 J003 - 04 J003 - 04 J003 - 04 J003 - 04 Pilot ope                                                                                                                                                                                                                                                                                                                                                                                                                                                                                                                                                                                                                                                                                                                                                                                                                                                                                                                                                                                                                                                                                                                                                                                                                                                                                                                                                                                                                                                                                                                                                                                                                                                                                                                                                                                                                                                                                                                                                                                         | TYPE OF VALVE  ting valves 2/2 NC 2/2 NC 2/2 NC 2/2 NC 3/2 NO 3/2 NO 3/2 NO 3/2 NO 3/2 NC                    | PC IN G1/4 G1/4 G1/8 G1/8 G1/8 G1/4 G1/4 G1/4 G1/4 NIL                                    | OUT  G1/4 G1/4 G1/4 G1/4 G1/4 G1/4 G1/4 G1/                  | NIL NIL G1/4 G1/8 G1/8 G1/8                                                                                                                                                                                                                                                                                                                                                                                                                                                                                                                                                                                                                                                                                                                                                                                                                                                                                                                                                                                                                                                                                                                                                                                                                                                                                                                                                                                                                                                                                                                                                                                                                                                                                                                                                                                                                                                                                                                                                                                                                                                                                                 | 3.0<br>2.5<br>2<br>1.2<br>2.5<br>2.0<br>1.2<br>2.5<br>2.0<br>1.2                   | Operating pressure range (bar)  0-10 0-7 0-10 0-20  0-7 0-10 0-20  0-7 0-10 0-20  0-7 0-10 0-10 0-20                                     | NIL E12613Q E12611Q E14613Q E14611Q E14611Q E24002Q E24002Q                                                                                                                                                                                                                                                                                                                           | RING NO. WIT provided with D                                                                                                                                                                                   | NIL E12613W E12611W E14613W E14611W E14611W E24002W E24002W                                                                                                                                                                                                                                                                                                                                                                                                                                                                                                                                                                                                                                                                                                                                                                                                                                                                                                                                                                                                                                                                                                                                                                                                                                                                                                                                                                                                                                                                                                                                                                                                                                                                                                                                                                                                                                                                                                                                                                                                                                                                 | REL25637G - K RGE OF e socket S1)  12 V  NIL E12613R E12612R E12611R  E14613R E14613R E14612R E14611R E24002R                                                                                                                                                                                                | Remarks  Remarks  Screw type manual adjuster  Knob type manual adjuster                                                                                                                                                                                                                                                                                                                                                                                                                                                                                      |
| REF. CAT. NO.  Direct ac J001 - 04 J013 - 02 J013 - 02 J013 - 02 J002 - 04 J002 - 04 J003 - 04                                                                                                                                                                                                                                                                                                                                                                                                                                                                                                                                                                                                                                                                                                                                                                                                                                                                                                                                                                                                                                                                                                                                                                                                                                                                                                                                                                                                                                                                                                                                                                                                                                                                                                                                                                                                                                                                                                                                                                                         | TYPE OF VALVE  ting valves 2/2 NC 2/2 NC 2/2 NC 2/2 NC 3/2 NO 3/2 NO 3/2 NO 3/2 NO 3/2 NC                                                | G1/4<br>G1/4<br>G1/4<br>G1/8<br>G1/8<br>G1/8<br>G1/4<br>G1/4                              | G1/4<br>G1/4<br>G1/4<br>G1/4<br>G1/4<br>G1/4<br>G1/4<br>G1/4 | NIL NIL NIL G1/4 G1/4 G1/8 G1/8 G1/8                                                                                                                                                                                                                                                                                                                                                                                                                                                                                                                                                                                                                                                                                                                                                                                                                                                                                                                                                                                                                                                                                                                                                                                                                                                                                                                                                                                                                                                                                                                                                                                                                                                                                                                                                                                                                                                                                                                                                                                                                                                                                        | 3.0<br>2.5<br>2<br>1.2<br>2.5<br>2.0<br>1.2                                        | Operating pressure range (bar)  0-10 0-7 0-10 0-20  0-7 0-10 0-20  0-7 0-10 0-20                                                         | ORDEI (all coils are 110 V)  NIL E12613Q E12612Q E12611Q E14613Q E14612Q E14611Q E24002Q E24002Q - K                                                                                                                                                                                                                                                                                  | RING NO. WIT provided with D                                                                                                                                                                                   | NIL E12613W E12611W E14613W E14613W E14611W E2402W E24002W - K                                                                                                                                                                                                                                                                                                                                                                                                                                                                                                                                                                                                                                                                                                                                                                                                                                                                                                                                                                                                                                                                                                                                                                                                                                                                                                                                                                                                                                                                                                                                                                                                                                                                                                                                                                                                                                                                                                                                                                                                                                                              | REL25637G - K RGE OF e socket S1)  12 V  NIL E12613R E12612R E12611R  E14613R E14612R E14612R E14611R E24002R E24002R - K  EL13615R EL13615R - K                                                                                                                                                             | Remarks  Remarks  Screw type manual adjuster Knob type manual adjuster Screw type manual adjuster Knob type manual adjuster                                                                                                                                                                                                                                                                                                                                                                                                                                  |
| REF. CAT. NO.  Direct ac J001 - 04 J013 - 02 J013 - 02 J013 - 02 J002 - 04 J002 - 04 J003 - 05 J | TYPE OF VALVE  ting valves 2/2 NC 2/2 NC 2/2 NC 2/2 NC 3/2 NO 3/2 NO 3/2 NO 3/2 NO 3/2 NC 3/2 Sigle pilot NO | PC IN G1/4 G1/4 G1/4 G1/8 G1/8 G1/4 G1/4 G1/4 G1/4 G1/4 G1/4                              | OUT  G1/4 G1/4 G1/4 G1/4 G1/4 G1/4 G1/4 G1/                  | NIL NIL G1/4 G1/8 G1/8 G1/8                                                                                                                                                                                                                                                                                                                                                                                                                                                                                                                                                                                                                                                                                                                                                                                                                                                                                                                                                                                                                                                                                                                                                                                                                                                                                                                                                                                                                                                                                                                                                                                                                                                                                                                                                                                                                                                                                                                                                                                                                                                                                                 | 3.0<br>2.5<br>2<br>1.2<br>2.5<br>2.0<br>1.2<br>2.5<br>2.0<br>1.2                   | Operating pressure range (bar)  0-10 0-7 0-10 0-20  0-7 0-10 0-20  0-7 0-10 0-20  0-7 0-10 0-10 0-20                                     | PL25637A - K  ORDEI (all coils are  110 V  NIL  E12613Q  E12612Q  E12611Q  E14613Q  E14612Q  E14611Q  E24002Q  E24002Q - K  EL13615Q  EL13615Q - K  EL14615Q                                                                                                                                                                                                                          | RING NO. WIT provided with D                                                                                                                                                                                   | PL25637D - K  H COIL VOLTA IN connector type  C 24 V  NIL  E12613W  E12612W  E12611W  E14613W  E14612W  E14611W  E24002W  E24002W - K  EL13615W  EL13615W - K  EL14615W                                                                                                                                                                                                                                                                                                                                                                                                                                                                                                                                                                                                                                                                                                                                                                                                                                                                                                                                                                                                                                                                                                                                                                                                                                                                                                                                                                                                                                                                                                                                                                                                                                                                                                                                                                                                                                                                                                                                                     | REL25637G - K RGE OF e socket S1)  12 V  NIL E12613R E12612R E12611R  E14613R E14613R E14612R E14611R E24002R E24002R - K  EL13615R - K EL13615R - K EL14615R                                                                                                                                                | Remarks  Remarks  Screw type manual adjuster Knob type manual adjuster Screw type manual adjuster Knob type manual adjuster Knob type manual adjuster Screw type manual adjuster                                                                                                                                                                                                                                                                                                                                                                             |
| REF. CAT. NO.  Direct ac J001 - 04 J013 - 02 J013 - 02 J013 - 02 J002 - 04 J002 - 04 J003 - 04 J003 - 04 J003 - 04 J003 - 04 Pilot ope                                                                                                                                                                                                                                                                                                                                                                                                                                                                                                                                                                                                                                                                                                                                                                                                                                                                                                                                                                                                                                                                                                                                                                                                                                                                                                                                                                                                                                                                                                                                                                                                                                                                                                                                                                                                                                                                                                                                                                                         | TYPE OF VALVE  ting valves 2/2 NC 2/2 NC 2/2 NC 2/2 NC 3/2 NO 3/2 NO 3/2 NO 3/2 NO 3/2 NC                    | PC IN G1/4 G1/4 G1/8 G1/8 G1/8 G1/4 G1/4 G1/4 G1/4 NIL                                    | OUT  G1/4 G1/4 G1/4 G1/4 G1/4 G1/4 G1/4 G1/                  | NIL NIL G1/4 G1/4 G1/8 G1/8 G1/8                                                                                                                                                                                                                                                                                                                                                                                                                                                                                                                                                                                                                                                                                                                                                                                                                                                                                                                                                                                                                                                                                                                                                                                                                                                                                                                                                                                                                                                                                                                                                                                                                                                                                                                                                                                                                                                                                                                                                                                                                                                                                            | 3.0<br>2.5<br>2<br>1.2<br>2.5<br>2.0<br>1.2<br>2.5<br>2.0<br>1.2                   | Operating pressure range (bar)  0 - 10 0 - 7 0 - 10 0 - 20  0 - 7 0 - 10 0 - 20  0 - 7 0 - 10 0 - 20  2 - 10  2 - 10                     | PL25637A - K  ORDEI (all coils are  110 V  NIL  E12613Q  E12612Q  E12611Q  E14613Q  E14612Q  E14611Q  E24002Q  E24002Q - K  EL13615Q - K  EL14615Q  EL14615Q - K                                                                                                                                                                                                                      | RING NO. WIT provided with D E 48 V  NIL E12613S E12612S E12611S                                                                                                                                               | PEL25637D - K  H COIL VOLTA IN connector type  C 24 V  NIL  E12613W  E12612W  E12611W  E14613W  E14612W  E14611W  E24002W  E24002W - K  EL13615W  EL13615W - K  EL14615W - K                                                                                                                                                                                                                                                                                                                                                                                                                                                                                                                                                                                                                                                                                                                                                                                                                                                                                                                                                                                                                                                                                                                                                                                                                                                                                                                                                                                                                                                                                                                                                                                                                                                                                                                                                                                                                                                                                                                                                | REL25637G - K RGE OF e socket S1)  12 V  NIL E12613R E12612R E12611R  E14613R E14613R E14612R E14611R  E24002R E24002R - K  EL13615R - K EL14615R EL14615R - K                                                                                                                                               | Remarks  Remarks  Screw type manual adjuster Knob type manual adjuster                                                                                                                                                                                                                                                                                                                           |
| REF. CAT. NO.  Direct ac J001 - 04 J013 - 02 J013 - 02 J013 - 02 J002 - 04 J002 - 04 J003 - 05 J | TYPE OF VALVE  ting valves 2/2 NC 2/2 NC 2/2 NC 2/2 NC 3/2 NO 3/2 NO 3/2 NO 3/2 NO 3/2 NC 3/2 Sigle pilot NO | PC IN G1/4 G1/4 G1/4 G1/8 G1/8 G1/4 G1/4 G1/4 G1/4 G1/4 G1/4                              | OUT  G1/4 G1/4 G1/4 G1/4 G1/4 G1/4 G1/4 G1/                  | NIL NIL G1/4 G1/4 G1/8 G1/8 G1/8                                                                                                                                                                                                                                                                                                                                                                                                                                                                                                                                                                                                                                                                                                                                                                                                                                                                                                                                                                                                                                                                                                                                                                                                                                                                                                                                                                                                                                                                                                                                                                                                                                                                                                                                                                                                                                                                                                                                                                                                                                                                                            | 3.0<br>2.5<br>2<br>1.2<br>2.5<br>2.0<br>1.2<br>2.5<br>2.0<br>1.2                   | Operating pressure range (bar)  0 - 10 0 - 7 0 - 10 0 - 20  0 - 7 0 - 10 0 - 20  0 - 7 0 - 10 0 - 20  2 - 10  2 - 10                     | EL25637A - K  ORDEI (all coils are  110 V  NIL E12613Q E12612Q E12611Q  E14613Q E14612Q E14611Q E24002Q E24002Q - K  EL13615Q EL13615Q - K EL14615Q EL14615Q - K EL13637Q                                                                                                                                                                                                             | RING NO. WIT provided with D E 48 V  NIL E12613S E12612S E12611S                                                                                                                                               | PL25637D - K  H COIL VOLTA IN connector type  C 24 V  NIL  E12613W  E12612W  E12611W  E14613W  E14612W  E14611W  E24002W  E24002W - K  EL13615W  EL13615W - K  EL14615W - K  EL14615W - K  EL14615W - K  EL13637W                                                                                                                                                                                                                                                                                                                                                                                                                                                                                                                                                                                                                                                                                                                                                                                                                                                                                                                                                                                                                                                                                                                                                                                                                                                                                                                                                                                                                                                                                                                                                                                                                                                                                                                                                                                                                                                                                                           | REL25637G - K RGE OF e socket S1)  12 V  NIL E12613R E12612R E12611R  E14613R E14613R E14612R E14611R  E24002R E24002R - K  EL13615R EL13615R - K EL14615R EL14615R - K EL13637R                                                                                                                             | Remarks  Remarks  Screw type manual adjuster Knob type manual adjuster Screw type manual adjuster Knob type manual adjuster Screw type manual adjuster                                                                                                                                                                                                                                                                                               |
| REF. CAT. NO.  Direct ac J001 - 04 J013 - 02 J013 - 02 J013 - 02 J002 - 04 J002 - 04 J003 - 04 J003 - 04 J003 - 04 J003 - 04 J005 - 05 J006 - 05                                                                                                                                                                                                                                                                                                                                                                                                                                                                                                                                                                                                                                                                                                                                                                                                                                                                                                                                                                                                                                                                                                                                                                                                                                                                                                                                                                                                                                                                                                                                                                                                                                                                                                                                                                                                                                                                                                                                                                               | TYPE OF VALVE  ting valves 2/2 NC 2/2 NC 2/2 NC 2/2 NC 3/2 NC 3/2 NO 3/2 NO 3/2 NO 3/2 NC 3/2 NC 3/2 NC 3/2 NC 3/2 Sigle pilot NO 3/2 Single pilot NC                                            | PC IN G1/4 G1/4 G1/4 G1/8 G1/8 G1/8 G1/4 G1/4 G1/4 G1/4 G1/4 G1/4                         | OUT  G1/4 G1/4 G1/4 G1/4 G1/4 G1/4 G1/4 G1/                  | NIL NIL NIL G1/4 G1/4 G1/8 G1/8 G1/4                                                                                                                                                                                                                                                                                                                                                                                                                                                                                                                                                                                                                                                                                                                                                                                                                                                                                                                                                                                                                                                                                                                                                                                                                                                                                                                                                                                                                                                                                                                                                                                                                                                                                                                                                                                                                                                                                                                                                                                                                                                                                        | 3.0<br>2.5<br>2<br>1.2<br>2.5<br>2.0<br>1.2<br>2.5<br>2.0<br>1.2<br>2              | Operating pressure range (bar)  0 - 10 0 - 7 0 - 10 0 - 20  0 - 7 0 - 10 0 - 20  0 - 7 0 - 10 0 - 20  2 - 10  2 - 10                     | EL25637A - K  ORDEI (all coils are  110 V  NIL E12613Q E12612Q E12611Q  E14613Q E14612Q E14611Q E24002Q E24002Q - K  EL13615Q - K EL13615Q - K EL14615Q - K EL13637Q - K EL13637Q - K                                                                                                                                                                                                 | RING NO. WIT provided with D E 48 V  NIL E12613S E12612S E12611S  E14613S E14612S E14611S E14615S E14615S E14615S E14615S EL14615S - K EL13637S EL13637S - K                                                   | EL25637D - K  H COIL VOLTA IN connector type  C 24 V  NIL E12613W E12612W E12611W                                                                                                                                                                                                                                                                                                                                                                                                                                                                                                                                                                                                                                                                                                                                                                                                                                                                                                                                                                                                                                                                                                                                                                                                                                                                                                                                                                                                                                                                                                                                                                                                                                                                                                                                                                                                                                                                                                                                                                                                                                           | REL25637G - K RGE OF e socket S1)  12 V  NIL E12613R E12612R E12611R  E14613R E14613R E14612R E14611R  E24002R E24002R - K  EL13615R - K EL13615R - K EL14615R EL14615R - K EL13637R EL13637R - K                                                                                                            | Remarks  Remarks  Screw type manual adjuster Knob type manual adjuster Knob type manual adjuster Knob type manual adjuster Knob type manual adjuster Screw type manual adjuster Knob type manual adjuster                                                                                                                                                                                                                                            |
| REF. CAT. NO.  Direct ac J001 - 04 J013 - 02 J013 - 02 J013 - 02 J002 - 04 J002 - 04 J003 - 04 J003 - 04 J003 - 04 J003 - 04 J005 - 05 J006 - 05                                                                                                                                                                                                                                                                                                                                                                                                                                                                                                                                                                                                                                                                                                                                                                                                                                                                                                                                                                                                                                                                                                                                                                                                                                                                                                                                                                                                                                                                                                                                                                                                                                                                                                                                                                                                                                                                                                                                                                               | TYPE OF VALVE  ting valves 2/2 NC 2/2 NC 2/2 NC 2/2 NC 3/2 NC 3/2 NO 3/2 NO 3/2 NO 3/2 NC 3/2 NC 3/2 NC 3/2 NC 3/2 Sigle pilot NO 3/2 Single pilot NC                                            | PC IN G1/4 G1/4 G1/4 G1/8 G1/8 G1/8 G1/4 G1/4 G1/4 G1/4 G1/4 G1/4                         | OUT  G1/4 G1/4 G1/4 G1/4 G1/4 G1/4 G1/4 G1/                  | NIL NIL NIL G1/4 G1/4 G1/8 G1/8 G1/4                                                                                                                                                                                                                                                                                                                                                                                                                                                                                                                                                                                                                                                                                                                                                                                                                                                                                                                                                                                                                                                                                                                                                                                                                                                                                                                                                                                                                                                                                                                                                                                                                                                                                                                                                                                                                                                                                                                                                                                                                                                                                        | 3.0<br>2.5<br>2<br>1.2<br>2.5<br>2.0<br>1.2<br>2.5<br>2.0<br>1.2<br>2              | Operating pressure range (bar)  0 - 10 0 - 7 0 - 10 0 - 20  0 - 7 0 - 10 0 - 20  0 - 7 0 - 10 0 - 20  2 - 10  2 - 10                     | EL25637A - K  ORDEI (all coils are  110 V  NIL E12613Q E12612Q E12611Q  E14613Q E14612Q E14611Q E24002Q E24002Q - K  EL13615Q - K EL13615Q - K EL14615Q - K EL13637Q - K EL14637Q                                                                                                                                                                                                     | RING NO. WIT provided with D E 48 V  NIL E12613S E12612S E12611S  E14613S E14612S E14611S  E14613S E1465S E14615S E14615S - K EL13615S - K EL14615S - K EL13637S EL13637S - K EL14637S                         | EL25637D - K  H COIL VOLTA IN connector type  C 24 V  NIL E12613W E12612W E12611W  E14613W E14612W E14611W  E24002W - K  EL13615W EL13615W - K EL13615W - K EL14615W - K EL14637W EL13637W - K EL14637W                                                                                                                                                                                                                                                                                                                                                                                                                                                                                                                                                                                                                                                                                                                                                                                                                                                                                                                                                                                                                                                                                                                                                                                                                                                                                                                                                                                                                                                                                                                                                                                                                                                                                                                                                                                                                                                                                                                     | EL25637G - K  GE OF e socket S1)  12 V  NIL E12613R E12612R E12611R  E14613R E14612R E14611R  E24002R - K  EL13615R EL13615R - K EL14615R EL14615R - K EL13637R EL13637R - K EL14637R                                                                                                                        | Remarks  Remarks  Screw type manual adjuster Knob type manual adjuster Knob type manual adjuster Knob type manual adjuster Knob type manual adjuster Screw type manual adjuster Knob type manual adjuster Knob type manual adjuster Knob type manual adjuster Screw type manual adjuster Screw type manual adjuster Screw type manual adjuster                                                                                                                                                                                                               |
| REF. CAT. NO.  Direct ac J001 - 04 J013 - 02 J013 - 02 J013 - 02 J002 - 04 J002 - 04 J003 - 04 J003 - 04 J003 - 04 J005 - 05 J006 - 05 J006 - 05 J007 - 05                                                                                                                                                                                                                                                                                                                                                                                                                                                                                                                                                                                                                                                                                                                                                                                                                                                                                                                                                                                                                                                                                                                                                                                                                                                                                                                                                                                                                                                                                                                                                                                                                                                                                                                                                                                                                                                                                                                                                                     | TYPE OF VALVE  ting valves 2/2 NC 2/2 NC 2/2 NC 2/2 NC 3/2 NO 3/2 NO 3/2 NO 3/2 NO 3/2 NC 3/2 NC 3/2 NC 3/2 Single pilot NO 3/2 Single pilot NO 3/2 Single pilot NO                              | PC IN G1/4 G1/4 G1/4 G1/8 G1/8 G1/8 G1/4 G1/4 G1/4 G1/4 G1/4 G1/4 G1/4 G1/4               | OUT  G1/4 G1/4 G1/4 G1/4 G1/4 G1/4 G1/4 G1/                  | NIL NIL NIL G1/4 G1/4 G1/8 G1/8 G1/4 G1/4 G1/4                                                                                                                                                                                                                                                                                                                                                                                                                                                                                                                                                                                                                                                                                                                                                                                                                                                                                                                                                                                                                                                                                                                                                                                                                                                                                                                                                                                                                                                                                                                                                                                                                                                                                                                                                                                                                                                                                                                                                                                                                                                                              | 3.0<br>2.5<br>2<br>1.2<br>2.5<br>2.0<br>1.2<br>2.5<br>2.0<br>1.2<br>2<br>6<br>6    | Operating pressure range (bar)  0 - 10 0 - 7 0 - 10 0 - 20  0 - 7 0 - 10 0 - 20  0 - 7 0 - 10 0 - 20  2 - 10 2 - 10 2 - 10               | EL25637A - K  ORDEI (all coils are  110 V  NIL E12613Q E12612Q E12611Q  E14613Q E14612Q E14611Q E24002Q E24002Q - K  EL13615Q - K EL13615Q - K EL14615Q - K EL13637Q - K EL14637Q - K EL14637Q - K                                                                                                                                                                                    | RING NO. WIT provided with D E 48 V  NIL E12613S E12612S E12611S  E14613S E14612S E14611S  E14613S E1465S E14615S E14615S - K EL13615S - K EL14615S - K EL14637S EL14637S - K EL14637S - K                     | EL25637D - K  H COIL VOLTA IN connector type  C 24 V  NIL E12613W E12612W E12611W  E14613W E14612W E14611W  E24002W E24002W - K  EL13615W EL13615W - K EL13637W EL14637W - K EL14637W EL14637W - K                                                                                                                                                                                                                                                                                                                                                                                                                                                                                                                                                                                                                                                                                                                                                                                                                                                                                                                                                                                                                                                                                                                                                                                                                                                                                                                                                                                                                                                                                                                                                                                                                                                                                                                                                                                                                                                                                                                          | EL25637G - K  GE OF e socket S1)  12 V  NIL E12613R E12612R E12611R  E14613R E14612R E14612R E14611R  E24002R - K  EL13615R EL13615R - K EL14615R EL14615R - K EL13637R EL13637R - K EL14637R EL14637R EL14637R - K                                                                                          | Remarks  Remarks  Screw type manual adjuster Knob type manual adjuster Screw type manual adjuster Knob type manual adjuster Knob type manual adjuster Knob type manual adjuster Knob type manual adjuster                                                                                                                                                              |
| DC  REF. CAT. NO.  Direct ac  J001 - 04  J013 - 02  J013 - 02  J013 - 02  J002 - 04  J002 - 04  J003 - 04  J003 - 04  J004 - 04  Pilot ope  J005 - 05  J006 - 05                                                                                                                                                                                                                                                                                                                                                                                                                                                                                                                                                                                                                                                                                                                                                                                                                                                                                                                                                                                                                                                                                                                                                                                                                                                                                                                                                                                                                                                                                                                                                                                                                                                                                                                                                                                                                                                                                                                                                               | TYPE OF VALVE  ting valves 2/2 NC 2/2 NC 2/2 NC 2/2 NC 3/2 NO 3/2 NO 3/2 NO 3/2 NO 3/2 NC 3/2 NC 3/2 NC 3/2 Single pilot NO 3/2 Single pilot NO 3/2 Single pilot NO                              | PC IN G1/4 G1/4 G1/4 G1/8 G1/8 G1/8 G1/4 G1/4 G1/4 G1/4 G1/4 G1/4 G1/4 G1/4               | OUT  G1/4 G1/4 G1/4 G1/4 G1/4 G1/4 G1/4 G1/                  | NIL NIL NIL G1/4 G1/4 G1/8 G1/8 G1/4 G1/4 G1/4                                                                                                                                                                                                                                                                                                                                                                                                                                                                                                                                                                                                                                                                                                                                                                                                                                                                                                                                                                                                                                                                                                                                                                                                                                                                                                                                                                                                                                                                                                                                                                                                                                                                                                                                                                                                                                                                                                                                                                                                                                                                              | 3.0<br>2.5<br>2<br>1.2<br>2.5<br>2.0<br>1.2<br>2.5<br>2.0<br>1.2<br>2<br>6<br>6    | Operating pressure range (bar)  0 - 10 0 - 7 0 - 10 0 - 20  0 - 7 0 - 10 0 - 20  0 - 7 0 - 10 0 - 20  2 - 10 2 - 10 2 - 10               | EL25637A - K  ORDEI (all coils are  110 V  NIL E12613Q E12612Q E12611Q  E14613Q E14614Q E14614Q E24002Q E24002Q - K  EL13615Q - K EL13615Q - K EL13637Q - K EL13637Q - K EL14637Q - K EL14637Q - K EL14637Q - K EL15615Q                                                                                                                                                              | RING NO. WIT provided with D                                                                                                                                                                                   | EL25637D - K  H COIL VOLTA IN connector type C 24 V  NIL E12613W E12612W E12611W  E14613W E14612W E14611W  E24002W E24002W - K  EL13615W EL13615W - K EL13637W EL14637W EL14637W - K EL14637W EL14637W - K EL14637W - K EL14637W - K EL15615W                                                                                                                                                                                                                                                                                                                                                                                                                                                                                                                                                                                                                                                                                                                                                                                                                                                                                                                                                                                                                                                                                                                                                                                                                                                                                                                                                                                                                                                                                                                                                                                                                                                                                                                                                                                                                                                                               | EL25637G - K  RGE OF e socket S1)  12 V  NIL E12613R E12612R E12611R  E14613R E14612R E14612R E14611R  E24002R - K  EL13615R EL13615R - K EL14615R EL14615R - K EL14637R EL14637R - K EL14637R EL14637R - K EL15615R                                                                                         | Remarks  Remarks  Screw type manual adjuster Knob type manual adjuster Screw type manual adjuster Knob type manual adjuster Knob type manual adjuster Knob type manual adjuster Screw type manual adjuster Knob type manual adjuster Screw type manual adjuster                                                                                                                                  |
| DC  REF. CAT. NO.  Direct ac J001 - 04 J013 - 02 J013 - 02 J013 - 02 J002 - 04 J002 - 04 J003 - 05 J006 - 05 J007 - 05 J008 - 05                                                                                                                                                                                                                                                                                                                                                                                                                                                                                                                                                                                                                                                                                                                                                                                                                                                                                                                                                                                                                                                                                                                                                                                                                                                                                                                                                                                                                                                                                                                                                                                                                                                                                                                                                                                                                                                                                                                                                       | TYPE OF VALVE  ting valves 2/2 NC 2/2 NC 2/2 NC 2/2 NC 3/2 NO 3/2 NO 3/2 NO 3/2 NO 3/2 NC 3/2 NC 3/2 NC 3/2 Single pilot NO 3/2 Single pilot NO 3/2 Single pilot NO 3/2 Single pilot NC          | PC IN G1/4 G1/4 G1/4 G1/8 G1/8 G1/8 G1/8 G1/4 G1/4 G1/4 G1/4 G1/4 G1/4 G1/4 G1/4          | OUT  G1/4 G1/4 G1/4 G1/4 G1/4 G1/4 G1/4 G1/                  | NIL NIL NIL G1/4 G1/4 G1/8 G1/8 G1/4 G1/2 G1/2 G1/2                                                                                                                                                                                                                                                                                                                                                                                                                                                                                                                                                                                                                                                                                                                                                                                                                                                                                                                                                                                                                                                                                                                                                                                                                                                                                                                                                                                                                                                                                                                                                                                                                                                                                                                                                                                                                                                                                                                                                                                                                                                                         | 3.0<br>2.5<br>2<br>1.2<br>2.5<br>2.0<br>1.2<br>2<br>6<br>6<br>12                   | Operating pressure range (bar)  0 - 10 0 - 7 0 - 10 0 - 20  0 - 7 0 - 10 0 - 20  0 - 7 0 - 10 0 - 20  2 - 10 2 - 10 2 - 10 2 - 10        | EL25637A - K  ORDEI (all coils are  110 V  NIL E12613Q E12612Q E12611Q  E14613Q E14614Q E14614Q E24002Q E24002Q - K  EL13615Q - K EL13615Q - K EL13637Q - K EL14637Q - K EL14637Q - K EL14637Q - K EL15615Q - K EL15615Q - K                                                                                                                                                          | RING NO. WIT provided with D  48 V  NIL E12613S E12612S E12611S  E14613S E14612S E14611S  E24002S E24002S - K  EL13615S - K EL14615S EL14615S - K EL14637S EL14637S - K EL14637S - K EL15615S - K EL15615S - K | EL25637D - K  H COIL VOLTA IN connector typ  C  24 V  NIL  E12613W  E12612W  E12611W  E14613W  E14612W  E14611W  E24002W  E24002W - K  EL13615W - K  EL13637W  EL14637W - K  EL15615W - K  EL15615W - K                                                                                                                                                                                                                                                                                                                                                                                                                                                                                                                                                                                                                                                                                                                                                                                                                                                                                                                                                                                                                                                                                                                                                                                                                                                                                                                                                                                                                                                                                                                                                                                                                                                                                                                                                                                                                                                             | EL25637G - K  AGE OF e socket S1)  12 V  NIL E12613R E12612R E12611R  E14613R E14612R E14612R E14611R  E24002R - K  EL13615R EL13615R - K EL14615R EL14615R - K EL14637R EL14637R - K EL14637R EL14637R - K EL15615R EL15615R - K                                                                            | Remarks  Remarks  Screw type manual adjuster Knob type manual adjuster                                                                                                                                     |
| DC  REF. CAT. NO.  Direct ac J001 - 04 J013 - 02 J013 - 02 J013 - 02 J002 - 04 J002 - 04 J003 - 05 J006 - 05 J007 - 05 J008 - 05                                                                                                                                                                                                                                                                                                                                                                                                                                                                                                                                                                                                                                                                                                                                                                                                                                                                                                                                                                                                                                                                                                                                                                                                                                                                                                                                                                                                                                                                                                                                                                                                                                                                                                                                                                                                                                                                                                                                                       | TYPE OF VALVE  ting valves 2/2 NC 2/2 NC 2/2 NC 2/2 NC 3/2 NO 3/2 NO 3/2 NO 3/2 NO 3/2 NC 3/2 NC 3/2 NC 3/2 Single pilot NO 3/2 Single pilot NO 3/2 Single pilot NO 3/2 Single pilot NC          | PC IN G1/4 G1/4 G1/4 G1/8 G1/8 G1/8 G1/8 G1/4 G1/4 G1/4 G1/4 G1/4 G1/4 G1/4 G1/4          | OUT  G1/4 G1/4 G1/4 G1/4 G1/4 G1/4 G1/4 G1/                  | NIL NIL NIL G1/4 G1/4 G1/8 G1/8 G1/4 G1/2 G1/2 G1/2                                                                                                                                                                                                                                                                                                                                                                                                                                                                                                                                                                                                                                                                                                                                                                                                                                                                                                                                                                                                                                                                                                                                                                                                                                                                                                                                                                                                                                                                                                                                                                                                                                                                                                                                                                                                                                                                                                                                                                                                                                                                         | 3.0<br>2.5<br>2<br>1.2<br>2.5<br>2.0<br>1.2<br>2<br>6<br>6<br>12                   | Operating pressure range (bar)  0 - 10 0 - 7 0 - 10 0 - 20  0 - 7 0 - 10 0 - 20  0 - 7 0 - 10 0 - 20  2 - 10 2 - 10 2 - 10 2 - 10        | EL25637A - K  ORDEI (all coils are  110 V  NIL E12613Q E12612Q E12611Q  E14613Q E14612Q E14611Q E24002Q - K  EL13615Q - K  EL13615Q - K  EL14615Q - K  EL14637Q - K  EL14637Q - K  EL14637Q - K  EL14637Q - K  EL15615Q - K                                                                                                   | RING NO. WIT provided with D                                                                                                                                                                                   | EL25637D - K  H COIL VOLTA IN connector typ  C  24 V  NIL  E12613W  E12612W  E12611W  E14613W  E14612W  E14611W  E24002W  E24002W - K  EL13615W - K  EL13615W - K  EL14653W  EL14637W - K  EL14637W - K  EL15615W  EL15615W - K  EL15637W                                                                                                                                                                                                                                                                                                                                                                                                                                                                                                                                                                                                                                                                                                                                                                                                                                                                                                                                                                                                                                                                                                                                                                                                                                                                                                                                                                                                                                                                                                                                                                                                                                                                                                                                                                                                                           | EL25637G - K  RGE OF e socket S1)  12 V  NIL E12613R E12612R E12611R  E14613R E14612R E14612R E14611R  E24002R - K  EL13615R - K EL13615R - K EL14637R EL14637R - K EL14637R EL14637R - K EL15615R EL15615R - K EL15615R EL15615R - K                                                                        | Remarks  Remarks  Screw type manual adjuster Knob type manual adjuster Screw type manual adjuster Knob type manual adjuster Knob type manual adjuster Knob type manual adjuster Screw type manual adjuster Screw type manual adjuster                                                                              |
| DC REF. CAT. NO.  Direct ac J001 - 04 J013 - 02 J013 - 02 J013 - 02 J002 - 04 J002 - 04 J003 - 04 J003 - 04 J003 - 04 J003 - 05 J006 - 05 J007 - 05 J008 - 05 J009 - 05 J001 - 05                                                                                                                                                                                                                                                                                                                                                                                                                                                                                                                                                                                                                                                                                                                                                                                                                                                                                                                                                                                                                                                                                                                                                                                                                                                                                                                                                                                                                                                                                                                                                                                                                                                                                                                                                                                                                                                                                                                                              | TYPE OF VALVE  ting valves 2/2 NC 2/2 NC 2/2 NC 2/2 NC 3/2 NO 3/2 NO 3/2 NO 3/2 NO 3/2 NC 3/2 NC 3/2 Single pilot NO 3/2 Single pilot NO 3/2 Single pilot NC 5/2 Single pilot 5/2 Single pilot   | G1/4 G1/4 G1/4 G1/8 G1/8 G1/8 G1/8 G1/8 G1/4 G1/4 G1/4 G1/4 G1/4 G1/4 G1/2 G1/2 G1/2 G1/2 | G1/4 G1/4 G1/4 G1/4 G1/4 G1/4 G1/4 G1/4                      | NIL NIL NIL NIL G1/4 G1/4 G1/4 G1/4 G1/4 G1/4 G1/4 G1/4                                                                                                                                                                                                                                                                                                                                                                                                                                                                                                                                                                                                                                                                                                                                                                                                                                                                                                                                                                                                                                                                                                                                                                                                                                                                                                                                                                                                                                                                                                                                                                                                                                                                                                                                                                                                                                                                                                                                                                                                                                                                     | 3.0<br>2.5<br>2<br>1.2<br>2.5<br>2.0<br>1.2<br>2<br>2<br>6<br>6<br>12<br>12        | Operating pressure range (bar)  0 - 10 0 - 7 0 - 10 0 - 20  0 - 7 0 - 10 0 - 20  0 - 7 0 - 10 2 - 10 2 - 10 2 - 10 2 - 10 2 - 10 2 - 10  | EL25637A - K  ORDEI (all coils are  110 V  NIL E12613Q E12612Q E12611Q  E14613Q E14612Q E14611Q E24002Q - K  EL13615Q - K EL13615Q - K EL14615Q - K EL14637Q - K EL14637Q - K EL14637Q - K EL15615Q - K EL15615Q - K EL15615Q - K EL15615Q - K EL15637Q - K                                                                                                                           | RING NO. WIT provided with D                                                                                                                                                                                   | EL25637D - K  H COIL VOLTA IN connector typ  C  24 V  NIL  E12613W  E12612W  E12611W  E14613W  E14612W  E14611W  E24002W  E24002W - K  EL13615W - K  EL13637W  EL14637W - K  EL14637W - K  EL15615W - K  EL15615W - K  EL15615W - K  EL15637W - K  EL15637W - K                                                                                                                                                                                                                                                                                                                                                                                                                                                                                                                                                                                                                                                                                                                                                                                                                                                                                                                                                                                                                                                                                                                                                                                                                                                                                                                                                                                                                                                                                                                                                                                                                                                                                                                                                                                                                                                             | EL25637G - K  RGE OF e socket S1)  12 V  NIL E12613R E12612R E12611R  E14613R E14612R E14612R E14611R  E24002R - K  EL13615R EL13615R - K EL14615R EL14637R EL14637R - K EL14637R EL15615R - K EL15615R EL15637R EL15637R EL15637R EL15637R EL15637R - K                                                     | Remarks  Remarks  Screw type manual adjuster Knob type manual adjuster Screw type manual adjuster Knob type manual adjuster Knob type manual adjuster Knob type manual adjuster                                                      |
| DC  REF. CAT. NO.  Direct ac  J001 - 04  J013 - 02  J013 - 02  J002 - 04  J002 - 04  J003 - 04  J003 - 04  J003 - 04  J003 - 04  J004 - 04  Pilot ope  J006 - 05  J007 - 05  J008 - 05                                                                                                                                                                                                                                                                                                                                                                                                                                                                                                                                                                                                                                                                                                                                                                                                                                                                                                                                                                                                                                                                                                                                                                                                                                                                                                                                                                                                                                                                                                                                                                                                                                                                                                                                                                                                                                                                                                                                         | TYPE OF VALVE  ting valves 2/2 NC 2/2 NC 2/2 NC 2/2 NC 3/2 NO 3/2 NO 3/2 NO 3/2 NO 3/2 NC 3/2 NC 3/2 NC 3/2 Single pilot NO 3/2 Single pilot NC 3/2 Single pilot NC 5/2 Single pilot NC          | PC IN G1/4 G1/4 G1/4 G1/8 G1/8 G1/8 G1/4 G1/4 G1/4 G1/4 G1/4 G1/4 G1/4 G1/4               | OUT  G1/4 G1/4 G1/4 G1/4 G1/4 G1/4 G1/4 G1/                  | NIL   NIL | 3.0<br>2.5<br>2<br>1.2<br>2.5<br>2.0<br>1.2<br>2<br>5<br>2.0<br>1.2<br>2<br>6<br>6 | Operating pressure range (bar)  0 - 10 0 - 7 0 - 10 0 - 20  0 - 7 0 - 10 0 - 20  0 - 7 0 - 10 0 - 20  2 - 10 2 - 10 2 - 10 2 - 10 2 - 10 | EL25637A - K  ORDEI (all coils are  110 V  NIL E12613Q E12612Q E12611Q  E14613Q E14612Q E14611Q E24002Q - K  EL13615Q - K  EL13615Q - K  EL14615Q - K  EL14637Q - K  EL14637Q - K  EL14637Q - K  EL14637Q - K  EL15615Q - K                                                                                                   | RING NO. WIT provided with D                                                                                                                                                                                   | EL25637D - K  H COIL VOLTA IN connector typ  C  24 V  NIL  E12613W  E12612W  E12611W  E14613W  E14612W  E14611W  E24002W  E24002W - K  EL13615W - K  EL13615W - K  EL14653W  EL14637W - K  EL14637W - K  EL15615W  EL15615W - K  EL15637W                                                                                                                                                                                                                                                                                                                                                                                                                                                                                                                                                                                                                                                                                                                                                                                                                                                                                                                                                                                                                                                                                                                                                                                                                                                                                                                                                                                                                                                                                                                                                                                                                                                                                                                                                                                                                           | EL25637G - K  RGE OF e socket S1)  12 V  NIL E12613R E12612R E12611R  E14613R E14612R E14612R E14611R  E24002R - K  EL13615R - K EL13615R - K EL14637R EL14637R - K EL14637R EL14637R - K EL15615R EL15615R - K EL15615R EL15615R - K                                                                        | Remarks  Remarks  Screw type manual adjuster Knob type manual adjuster Screw type manual adjuster Knob type manual adjuster Knob type manual adjuster Screw type manual adjuster Knob type manual adjuster Screw type manual adjuster                                                                              |
| DC REF. CAT. NO.  Direct ac J001 - 04 J013 - 02 J013 - 02 J013 - 02 J002 - 04 J002 - 04 J003 - 04 J003 - 04 J003 - 04 J003 - 05 J006 - 05 J007 - 05 J008 - 05 J009 - 05 J001 - 05                                                                                                                                                                                                                                                                                                                                                                                                                                                                                                                                                                                                                                                                                                                                                                                                                                                                                                                                                                                                                                                                                                                                                                                                                                                                                                                                                                                                                                                                                                                                                                                                                                                                                                                                                                                                                                                                                                                                              | TYPE OF VALVE  ting valves 2/2 NC 2/2 NC 2/2 NC 2/2 NC 3/2 NO 3/2 NO 3/2 NO 3/2 NO 3/2 NC 3/2 NC 3/2 Single pilot NO 3/2 Single pilot NO 3/2 Single pilot NC 5/2 Single pilot 5/2 Single pilot   | G1/4 G1/4 G1/4 G1/8 G1/8 G1/8 G1/8 G1/8 G1/4 G1/4 G1/4 G1/4 G1/4 G1/4 G1/2 G1/2 G1/2 G1/2 | G1/4 G1/4 G1/4 G1/4 G1/4 G1/4 G1/4 G1/4                      | NIL NIL NIL NIL G1/4 G1/4 G1/4 G1/4 G1/4 G1/4 G1/4 G1/4                                                                                                                                                                                                                                                                                                                                                                                                                                                                                                                                                                                                                                                                                                                                                                                                                                                                                                                                                                                                                                                                                                                                                                                                                                                                                                                                                                                                                                                                                                                                                                                                                                                                                                                                                                                                                                                                                                                                                                                                                                                                     | 3.0<br>2.5<br>2<br>1.2<br>2.5<br>2.0<br>1.2<br>2<br>2<br>6<br>6<br>12<br>12        | Operating pressure range (bar)  0 - 10 0 - 7 0 - 10 0 - 20  0 - 7 0 - 10 0 - 20  0 - 7 0 - 10 2 - 10 2 - 10 2 - 10 2 - 10 2 - 10 2 - 10  | EL25637A - K  ORDEI (all coils are  110 V  NIL E12613Q E12612Q E12611Q  E14613Q E14612Q E14611Q E24002Q - K  EL13615Q - K  EL13615Q - K  EL14615Q - K  EL14637Q - K  EL14637Q - K  EL14637Q - K  EL15615Q - K  EL15637Q - K  EL25615Q - K | RING NO. WIT provided with D                                                                                                                                                                                   | EL25637D - K  H COIL VOLTA IN connector typ  CC  24 V  NIL  E12613W  E12612W  E12611W  E14613W  E14612W  E14611W  E24002W - K  EL13615W - K  EL13615W - K  EL1465W  EL1465W - K  EL1465W - K  EL15637W - K  EL15615W - K  EL15615W - K  EL15615W - K  EL15637W - K  EL5615W - K  EL15637W - K  EL15637W - K  EL25615W                                                                                                                                                                                                                                                                                                                                                                                                                                                                                                                                                                                                                                                                                                                                                                                                                                                                                                                                                                                                                                                                                                                                                                                                                                                                                                                                                                                                                                                                                                                                                                                                                                                                                       | EL25637G - K  RGE OF e socket S1)  12 V  NIL E12613R E12612R E12611R  E14613R E14612R E14612R E14611R  E24002R - K  EL13615R EL13615R - K EL14615R EL14615R - K EL14637R EL14637R - K EL15615R EL15615R - K EL15637R EL15637R - K EL15637R EL15637R - K EL15637R EL15637R - K EL15637R EL15637R - K EL25615R | Remarks  Remarks  Screw type manual adjuster Knob type manual adjuster Screw type manual adjuster Knob type manual adjuster Knob type manual adjuster Knob type manual adjuster Screw type manual adjuster Knob type manual adjuster |