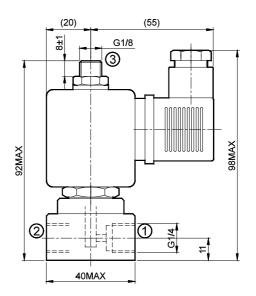

| AC 50Hz  | DC        |
|      | 220                                                                                     | AC11A    | - NA -    |
|      | 110                                                                                     | AC11B    | DC12Q     |
| 1    | 48                                                                                      | AC11D    | DC12S     |
|      | 24                                                                                      | AC11G    | DC12W     |
|      | 12                                                                                      | - NA -   | DC15R     |
| 2    | Moving core sub assembly complete consists of 1. moving core subassembly 2. main spring | SSA0311  | SSA0711   |



## Caution:







<sup>#</sup> For ordering refer page no.3.1.1

\* at 6 bar inlet, 5 bar outlet , with pressure drop +p = 1 bar





# **SOLENOID VALVE**

J Series

Cat No J004 - 04

## 3 / 2 Direct acting, normally closed, gang mounting valve

#### **Features**

- Gang mounting type ( Manifolds for gang mounting of 1,2,5 & 9.valves are available - for details refer next page)
- Wide range of coil voltages.
- Continuous duty cycle.
- Low temperature of operation
- Noiseless performance
- Manual operator (Screw driver type)



| Model #                        | E24002              |           |                  |  |  |  |
|--------------------------------|---------------------|-----------|------------------|--|--|--|
| Port size                      | Exhau               | aust G1/8 |                  |