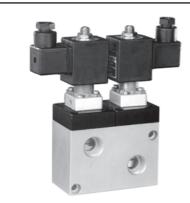

## **SOLENOID VALVE - ORDERING CODE**

| REF.<br>CAT.                                                                                                                                                                                                                                                                                                                                                                                                                                                                                                                                                                                                                                                                                                                                                                                                                                                                                                                                                                                                                                                                                                                                                                                                                                                                                                                                                                                                                                                                                                                                                                                                                                                                                                                                                                                                                                                                                                                                                                                                                                                                                                                   | TYPE                                                                                                                                                                                             | TYPE PORT SIZE                                                                            |                                                              | ZE                                                                                                                                                                                                                                                                                                                                                                                                                                                                                                                                                                                                                                                                                                                                                                                                                                                                                                                                                                                                                                                                                                                                                                                                                                                                                                                                                                                                                                                                                                                                                                                                                                                                                                                                                                                                                                                                                                                                                                                                                                                                                                                          | NW                                                                                 | Operating pressure                                                                                                                       | ORDERING NO. WITH COIL VOLTAGE OF (all coils are provided with DIN connector type socket S1)                                                                                                                                                                                                                                                                                          |                                                                                                                                                                                                                |                                                                                                                                                                                                                                                                                                                                                                                                                                                                                                                                                                                                                                                                                                                                                                                                                                                                                                                                                                                                                                                                                                                                                                                                                                                                                                                                                                                                                                                                                                                                                                                                                                                                                                                                                                                                                                                                                                                                                                                                                                                                                                                             |                                                                                                                                                                                                                                                                                                              | Remarks                                                                                                                                                                                                                                                                                                                                                                                                                                                                                                                                                      |
|--------------------------------------------------------------------------------------------------------------------------------------------------------------------------------------------------------------------------------------------------------------------------------------------------------------------------------------------------------------------------------------------------------------------------------------------------------------------------------------------------------------------------------------------------------------------------------------------------------------------------------------------------------------------------------------------------------------------------------------------------------------------------------------------------------------------------------------------------------------------------------------------------------------------------------------------------------------------------------------------------------------------------------------------------------------------------------------------------------------------------------------------------------------------------------------------------------------------------------------------------------------------------------------------------------------------------------------------------------------------------------------------------------------------------------------------------------------------------------------------------------------------------------------------------------------------------------------------------------------------------------------------------------------------------------------------------------------------------------------------------------------------------------------------------------------------------------------------------------------------------------------------------------------------------------------------------------------------------------------------------------------------------------------------------------------------------------------------------------------------------------|--------------------------------------------------------------------------------------------------------------------------------------------------------------------------------------------------|-------------------------------------------------------------------------------------------|--------------------------------------------------------------|-----------------------------------------------------------------------------------------------------------------------------------------------------------------------------------------------------------------------------------------------------------------------------------------------------------------------------------------------------------------------------------------------------------------------------------------------------------------------------------------------------------------------------------------------------------------------------------------------------------------------------------------------------------------------------------------------------------------------------------------------------------------------------------------------------------------------------------------------------------------------------------------------------------------------------------------------------------------------------------------------------------------------------------------------------------------------------------------------------------------------------------------------------------------------------------------------------------------------------------------------------------------------------------------------------------------------------------------------------------------------------------------------------------------------------------------------------------------------------------------------------------------------------------------------------------------------------------------------------------------------------------------------------------------------------------------------------------------------------------------------------------------------------------------------------------------------------------------------------------------------------------------------------------------------------------------------------------------------------------------------------------------------------------------------------------------------------------------------------------------------------|------------------------------------------------------------------------------------|------------------------------------------------------------------------------------------------------------------------------------------|---------------------------------------------------------------------------------------------------------------------------------------------------------------------------------------------------------------------------------------------------------------------------------------------------------------------------------------------------------------------------------------|----------------------------------------------------------------------------------------------------------------------------------------------------------------------------------------------------------------|-----------------------------------------------------------------------------------------------------------------------------------------------------------------------------------------------------------------------------------------------------------------------------------------------------------------------------------------------------------------------------------------------------------------------------------------------------------------------------------------------------------------------------------------------------------------------------------------------------------------------------------------------------------------------------------------------------------------------------------------------------------------------------------------------------------------------------------------------------------------------------------------------------------------------------------------------------------------------------------------------------------------------------------------------------------------------------------------------------------------------------------------------------------------------------------------------------------------------------------------------------------------------------------------------------------------------------------------------------------------------------------------------------------------------------------------------------------------------------------------------------------------------------------------------------------------------------------------------------------------------------------------------------------------------------------------------------------------------------------------------------------------------------------------------------------------------------------------------------------------------------------------------------------------------------------------------------------------------------------------------------------------------------------------------------------------------------------------------------------------------------|--------------------------------------------------------------------------------------------------------------------------------------------------------------------------------------------------------------------------------------------------------------------------------------------------------------|--------------------------------------------------------------------------------------------------------------------------------------------------------------------------------------------------------------------------------------------------------------------------------------------------------------------------------------------------------------------------------------------------------------------------------------------------------------------------------------------------------------------------------------------------------------|
| NO.                                                                                                                                                                                                                                                                                                                                                                                                                                                                                                                                                                                                                                                                                                                                                                                                                                                                                                                                                                                                                                                                                                                                                                                                                                                                                                                                                                                                                                                                                                                                                                                                                                                                                                                                                                                                                                                                                                                                                                                                                                                                                                                            | VALVE                                                                                                                                                                                            | IN                                                                                        | OUT                                                          | EXH                                                                                                                                                                                                                                                                                                                                                                                                                                                                                                                                                                                                                                                                                                                                                                                                                                                                                                                                                                                                                                                                                                                                                                                                                                                                                                                                                                                                                                                                                                                                                                                                                                                                                                                                                                                                                                                                                                                                                                                                                                                                                                                         | INVV                                                                               | range<br>( bar )                                                                                                                         | 220.1/                                                                                                                                                                                                                                                                                                                                                                                |                                                                                                                                                                                                                | (C                                                                                                                                                                                                                                                                                                                                                                                                                                                                                                                                                                                                                                                                                                                                                                                                                                                                                                                                                                                                                                                                                                                                                                                                                                                                                                                                                                                                                                                                                                                                                                                                                                                                                                                                                                                                                                                                                                                                                                                                                                                                                                                          | 24.1/                                                                                                                                                                                                                                                                                                        | Remarks                                                                                                                                                                                                                                                                                                                                                                                                                                                                                                                                                      |
| Direct ac                                                                                                                                                                                                                                                                                                                                                                                                                                                                                                                                                                                                                                                                                                                                                                                                                                                                                                                                                                                                                                                                                                                                                                                                                                                                                                                                                                                                                                                                                                                                                                                                                                                                                                                                                                                                                                                                                                                                                                                                                                                                                                                      | ting valves                                                                                                                                                                                      |                                                                                           |                                                              |                                                                                                                                                                                                                                                                                                                                                                                                                                                                                                                                                                                                                                                                                                                                                                                                                                                                                                                                                                                                                                                                                                                                                                                                                                                                                                                                                                                                                                                                                                                                                                                                                                                                                                                                                                                                                                                                                                                                                                                                                                                                                                                             |                                                                                    | ( bui )                                                                                                                                  | 220 V                                                                                                                                                                                                                                                                                                                                                                                 | 110 V                                                                                                                                                                                                          | 48 V                                                                                                                                                                                                                                                                                                                                                                                                                                                                                                                                                                                                                                                                                                                                                                                                                                                                                                                                                                                                                                                                                                                                                                                                                                                                                                                                                                                                                                                                                                                                                                                                                                                                                                                                                                                                                                                                                                                                                                                                                                                                                                                        | 24 V                                                                                                                                                                                                                                                                                                         |                                                                                                                                                                                                                                                                                                                                                                                                                                                                                                                                                              |
| J001 - 04                                                                                                                                                                                                                                                                                                                                                                                                                                                                                                                                                                                                                                                                                                                                                                                                                                                                                                                                                                                                                                                                                                                                                                                                                                                                                                                                                                                                                                                                                                                                                                                                                                                                                                                                                                                                                                                                                                                                                                                                                                                                                                                      | 2/2 NC                                                                                                                                                                                           | G1/4                                                                                      | G1/4                                                         | NIL                                                                                                                                                                                                                                                                                                                                                                                                                                                                                                                                                                                                                                                                                                                                                                                                                                                                                                                                                                                                                                                                                                                                                                                                                                                                                                                                                                                                                                                                                                                                                                                                                                                                                                                                                                                                                                                                                                                                                                                                                                                                                                                         | 3.0                                                                                | 0 - 10                                                                                                                                   | E12614A                                                                                                                                                                                                                                                                                                                                                                               | E12614B                                                                                                                                                                                                        | E12614D                                                                                                                                                                                                                                                                                                                                                                                                                                                                                                                                                                                                                                                                                                                                                                                                                                                                                                                                                                                                                                                                                                                                                                                                                                                                                                                                                                                                                                                                                                                                                                                                                                                                                                                                                                                                                                                                                                                                                                                                                                                                                                                     | E12614G                                                                                                                                                                                                                                                                                                      |                                                                                                                                                                                                                                                                                                                                                                                                                                                                                                                                                              |
| J013 - 02                                                                                                                                                                                                                                                                                                                                                                                                                                                                                                                                                                                                                                                                                                                                                                                                                                                                                                                                                                                                                                                                                                                                                                                                                                                                                                                                                                                                                                                                                                                                                                                                                                                                                                                                                                                                                                                                                                                                                                                                                                                                                                                      | 2/2 NC                                                                                                                                                                                           | G1/4                                                                                      | G1/4                                                         | NIL                                                                                                                                                                                                                                                                                                                                                                                                                                                                                                                                                                                                                                                                                                                                                                                                                                                                                                                                                                                                                                                                                                                                                                                                                                                                                                                                                                                                                                                                                                                                                                                                                                                                                                                                                                                                                                                                                                                                                                                                                                                                                                                         | 2.5                                                                                | 0 - 7                                                                                                                                    | E12613A                                                                                                                                                                                                                                                                                                                                                                               | E12613B                                                                                                                                                                                                        | E12613D                                                                                                                                                                                                                                                                                                                                                                                                                                                                                                                                                                                                                                                                                                                                                                                                                                                                                                                                                                                                                                                                                                                                                                                                                                                                                                                                                                                                                                                                                                                                                                                                                                                                                                                                                                                                                                                                                                                                                                                                                                                                                                                     | E12613G                                                                                                                                                                                                                                                                                                      |                                                                                                                                                                                                                                                                                                                                                                                                                                                                                                                                                              |
| J013 - 02                                                                                                                                                                                                                                                                                                                                                                                                                                                                                                                                                                                                                                                                                                                                                                                                                                                                                                                                                                                                                                                                                                                                                                                                                                                                                                                                                                                                                                                                                                                                                                                                                                                                                                                                                                                                                                                                                                                                                                                                                                                                                                                      | 2/2 NC                                                                                                                                                                                           | G1/4                                                                                      | G1/4                                                         | NIL                                                                                                                                                                                                                                                                                                                                                                                                                                                                                                                                                                                                                                                                                                                                                                                                                                                                                                                                                                                                                                                                                                                                                                                                                                                                                                                                                                                                                                                                                                                                                                                                                                                                                                                                                                                                                                                                                                                                                                                                                                                                                                                         | 2                                                                                  | 0 - 10                                                                                                                                   | E12612A                                                                                                                                                                                                                                                                                                                                                                               | E12612B                                                                                                                                                                                                        | E12612D                                                                                                                                                                                                                                                                                                                                                                                                                                                                                                                                                                                                                                                                                                                                                                                                                                                                                                                                                                                                                                                                                                                                                                                                                                                                                                                                                                                                                                                                                                                                                                                                                                                                                                                                                                                                                                                                                                                                                                                                                                                                                                                     | E12612G                                                                                                                                                                                                                                                                                                      |                                                                                                                                                                                                                                                                                                                                                                                                                                                                                                                                                              |
| J013 - 02                                                                                                                                                                                                                                                                                                                                                                                                                                                                                                                                                                                                                                                                                                                                                                                                                                                                                                                                                                                                                                                                                                                                                                                                                                                                                                                                                                                                                                                                                                                                                                                                                                                                                                                                                                                                                                                                                                                                                                                                                                                                                                                      | 2/2 NC                                                                                                                                                                                           | G1/4                                                                                      | G1/4                                                         | NIL                                                                                                                                                                                                                                                                                                                                                                                                                                                                                                                                                                                                                                                                                                                                                                                                                                                                                                                                                                                                                                                                                                                                                                                                                                                                                                                                                                                                                                                                                                                                                                                                                                                                                                                                                                                                                                                                                                                                                                                                                                                                                                                         | 1.2                                                                                | 0 - 20                                                                                                                                   | E12611A                                                                                                                                                                                                                                                                                                                                                                               | E12611B                                                                                                                                                                                                        | E12611D                                                                                                                                                                                                                                                                                                                                                                                                                                                                                                                                                                                                                                                                                                                                                                                                                                                                                                                                                                                                                                                                                                                                                                                                                                                                                                                                                                                                                                                                                                                                                                                                                                                                                                                                                                                                                                                                                                                                                                                                                                                                                                                     | E12611G                                                                                                                                                                                                                                                                                                      |                                                                                                                                                                                                                                                                                                                                                                                                                                                                                                                                                              |
| J002 - 04                                                                                                                                                                                                                                                                                                                                                                                                                                                                                                                                                                                                                                                                                                                                                                                                                                                                                                                                                                                                                                                                                                                                                                                                                                                                                                                                                                                                                                                                                                                                                                                                                                                                                                                                                                                                                                                                                                                                                                                                                                                                                                                      | 3/2 NO                                                                                                                                                                                           | G1/8                                                                                      | G1/4                                                         | G1/4                                                                                                                                                                                                                                                                                                                                                                                                                                                                                                                                                                                                                                                                                                                                                                                                                                                                                                                                                                                                                                                                                                                                                                                                                                                                                                                                                                                                                                                                                                                                                                                                                                                                                                                                                                                                                                                                                                                                                                                                                                                                                                                        | 2.5                                                                                | 0 - 7                                                                                                                                    | E13613A                                                                                                                                                                                                                                                                                                                                                                               | E13613B                                                                                                                                                                                                        | E13613D                                                                                                                                                                                                                                                                                                                                                                                                                                                                                                                                                                                                                                                                                                                                                                                                                                                                                                                                                                                                                                                                                                                                                                                                                                                                                                                                                                                                                                                                                                                                                                                                                                                                                                                                                                                                                                                                                                                                                                                                                                                                                                                     | E13613G                                                                                                                                                                                                                                                                                                      |                                                                                                                                                                                                                                                                                                                                                                                                                                                                                                                                                              |
| J002 - 04<br>J002 - 04                                                                                                                                                                                                                                                                                                                                                                                                                                                                                                                                                                                                                                                                                                                                                                                                                                                                                                                                                                                                                                                                                                                                                                                                                                                                                                                                                                                                                                                                                                                                                                                                                                                                                                                                                                                                                                                                                                                                                                                                                                                                                                         | 3/2 NO                                                                                                                                                                                           | G1/8                                                                                      | G1/4                                                         | G1/4                                                                                                                                                                                                                                                                                                                                                                                                                                                                                                                                                                                                                                                                                                                                                                                                                                                                                                                                                                                                                                                                                                                                                                                                                                                                                                                                                                                                                                                                                                                                                                                                                                                                                                                                                                                                                                                                                                                                                                                                                                                                                                                        | 2.0                                                                                | 0 - 10                                                                                                                                   | E13613A<br>E13612A                                                                                                                                                                                                                                                                                                                                                                    | E13612B                                                                                                                                                                                                        | E13612D                                                                                                                                                                                                                                                                                                                                                                                                                                                                                                                                                                                                                                                                                                                                                                                                                                                                                                                                                                                                                                                                                                                                                                                                                                                                                                                                                                                                                                                                                                                                                                                                                                                                                                                                                                                                                                                                                                                                                                                                                                                                                                                     | E13612G                                                                                                                                                                                                                                                                                                      |                                                                                                                                                                                                                                                                                                                                                                                                                                                                                                                                                              |
| J002 - 04                                                                                                                                                                                                                                                                                                                                                                                                                                                                                                                                                                                                                                                                                                                                                                                                                                                                                                                                                                                                                                                                                                                                                                                                                                                                                                                                                                                                                                                                                                                                                                                                                                                                                                                                                                                                                                                                                                                                                                                                                                                                                                                      | 3/2 NO                                                                                                                                                                                           | G1/8                                                                                      | G1/4                                                         | G1/4                                                                                                                                                                                                                                                                                                                                                                                                                                                                                                                                                                                                                                                                                                                                                                                                                                                                                                                                                                                                                                                                                                                                                                                                                                                                                                                                                                                                                                                                                                                                                                                                                                                                                                                                                                                                                                                                                                                                                                                                                                                                                                                        | 1.2                                                                                | 0 - 20                                                                                                                                   | E13611A                                                                                                                                                                                                                                                                                                                                                                               | E13611B                                                                                                                                                                                                        | E13611D                                                                                                                                                                                                                                                                                                                                                                                                                                                                                                                                                                                                                                                                                                                                                                                                                                                                                                                                                                                                                                                                                                                                                                                                                                                                                                                                                                                                                                                                                                                                                                                                                                                                                                                                                                                                                                                                                                                                                                                                                                                                                                                     | E13611G                                                                                                                                                                                                                                                                                                      |                                                                                                                                                                                                                                                                                                                                                                                                                                                                                                                                                              |
|                                                                                                                                                                                                                                                                                                                                                                                                                                                                                                                                                                                                                                                                                                                                                                                                                                                                                                                                                                                                                                                                                                                                                                                                                                                                                                                                                                                                                                                                                                                                                                                                                                                                                                                                                                                                                                                                                                                                                                                                                                                                                                                                |                                                                                                                                                                                                  |                                                                                           |                                                              |                                                                                                                                                                                                                                                                                                                                                                                                                                                                                                                                                                                                                                                                                                                                                                                                                                                                                                                                                                                                                                                                                                                                                                                                                                                                                                                                                                                                                                                                                                                                                                                                                                                                                                                                                                                                                                                                                                                                                                                                                                                                                                                             |                                                                                    |                                                                                                                                          |                                                                                                                                                                                                                                                                                                                                                                                       |                                                                                                                                                                                                                |                                                                                                                                                                                                                                                                                                                                                                                                                                                                                                                                                                                                                                                                                                                                                                                                                                                                                                                                                                                                                                                                                                                                                                                                                                                                                                                                                                                                                                                                                                                                                                                                                                                                                                                                                                                                                                                                                                                                                                                                                                                                                                                             |                                                                                                                                                                                                                                                                                                              |                                                                                                                                                                                                                                                                                                                                                                                                                                                                                                                                                              |
| J003 - 04<br>J003 - 04                                                                                                                                                                                                                                                                                                                                                                                                                                                                                                                                                                                                                                                                                                                                                                                                                                                                                                                                                                                                                                                                                                                                                                                                                                                                                                                                                                                                                                                                                                                                                                                                                                                                                                                                                                                                                                                                                                                                                                                                                                                                                                         | 3/2 NC                                                                                                                                                                                           | G1/4<br>G1/4                                                                              | G1/4                                                         | G1/8<br>G1/8                                                                                                                                                                                                                                                                                                                                                                                                                                                                                                                                                                                                                                                                                                                                                                                                                                                                                                                                                                                                                                                                                                                                                                                                                                                                                                                                                                                                                                                                                                                                                                                                                                                                                                                                                                                                                                                                                                                                                                                                                                                                                                                | 2.5                                                                                | 0 - 7                                                                                                                                    | E14613A                                                                                                                                                                                                                                                                                                                                                                               | E14613B                                                                                                                                                                                                        | E14613D                                                                                                                                                                                                                                                                                                                                                                                                                                                                                                                                                                                                                                                                                                                                                                                                                                                                                                                                                                                                                                                                                                                                                                                                                                                                                                                                                                                                                                                                                                                                                                                                                                                                                                                                                                                                                                                                                                                                                                                                                                                                                                                     | E14613G                                                                                                                                                                                                                                                                                                      |                                                                                                                                                                                                                                                                                                                                                                                                                                                                                                                                                              |
| J003 - 04<br>J003 - 04                                                                                                                                                                                                                                                                                                                                                                                                                                                                                                                                                                                                                                                                                                                                                                                                                                                                                                                                                                                                                                                                                                                                                                                                                                                                                                                                                                                                                                                                                                                                                                                                                                                                                                                                                                                                                                                                                                                                                                                                                                                                                                         | 3/2 NC<br>3/2 NC                                                                                                                                                                                 | G1/4                                                                                      | G1/4                                                         | G1/8                                                                                                                                                                                                                                                                                                                                                                                                                                                                                                                                                                                                                                                                                                                                                                                                                                                                                                                                                                                                                                                                                                                                                                                                                                                                                                                                                                                                                                                                                                                                                                                                                                                                                                                                                                                                                                                                                                                                                                                                                                                                                                                        | 2.0                                                                                | 0 - 10<br>0 - 20                                                                                                                         | E14612A<br>E14611A                                                                                                                                                                                                                                                                                                                                                                    | E14612B<br>E14611B                                                                                                                                                                                             | E14612D<br>E14611D                                                                                                                                                                                                                                                                                                                                                                                                                                                                                                                                                                                                                                                                                                                                                                                                                                                                                                                                                                                                                                                                                                                                                                                                                                                                                                                                                                                                                                                                                                                                                                                                                                                                                                                                                                                                                                                                                                                                                                                                                                                                                                          | E14612G<br>E14611G                                                                                                                                                                                                                                                                                           |                                                                                                                                                                                                                                                                                                                                                                                                                                                                                                                                                              |
| J003 - 04                                                                                                                                                                                                                                                                                                                                                                                                                                                                                                                                                                                                                                                                                                                                                                                                                                                                                                                                                                                                                                                                                                                                                                                                                                                                                                                                                                                                                                                                                                                                                                                                                                                                                                                                                                                                                                                                                                                                                                                                                                                                                                                      | 3/2 NC                                                                                                                                                                                           | G 1/4                                                                                     | G 1/4                                                        | G 1/6                                                                                                                                                                                                                                                                                                                                                                                                                                                                                                                                                                                                                                                                                                                                                                                                                                                                                                                                                                                                                                                                                                                                                                                                                                                                                                                                                                                                                                                                                                                                                                                                                                                                                                                                                                                                                                                                                                                                                                                                                                                                                                                       | 1.2                                                                                | 0 - 20                                                                                                                                   |                                                                                                                                                                                                                                                                                                                                                                                       | 1                                                                                                                                                                                                              |                                                                                                                                                                                                                                                                                                                                                                                                                                                                                                                                                                                                                                                                                                                                                                                                                                                                                                                                                                                                                                                                                                                                                                                                                                                                                                                                                                                                                                                                                                                                                                                                                                                                                                                                                                                                                                                                                                                                                                                                                                                                                                                             |                                                                                                                                                                                                                                                                                                              |                                                                                                                                                                                                                                                                                                                                                                                                                                                                                                                                                              |
| J004 - 04                                                                                                                                                                                                                                                                                                                                                                                                                                                                                                                                                                                                                                                                                                                                                                                                                                                                                                                                                                                                                                                                                                                                                                                                                                                                                                                                                                                                                                                                                                                                                                                                                                                                                                                                                                                                                                                                                                                                                                                                                                                                                                                      | 3/2 Gang<br>mounting NC                                                                                                                                                                          | NIL                                                                                       | NIL                                                          | G1/8                                                                                                                                                                                                                                                                                                                                                                                                                                                                                                                                                                                                                                                                                                                                                                                                                                                                                                                                                                                                                                                                                                                                                                                                                                                                                                                                                                                                                                                                                                                                                                                                                                                                                                                                                                                                                                                                                                                                                                                                                                                                                                                        | 2                                                                                  | 0 - 10                                                                                                                                   | E24002A                                                                                                                                                                                                                                                                                                                                                                               | E24002B                                                                                                                                                                                                        | E24002D                                                                                                                                                                                                                                                                                                                                                                                                                                                                                                                                                                                                                                                                                                                                                                                                                                                                                                                                                                                                                                                                                                                                                                                                                                                                                                                                                                                                                                                                                                                                                                                                                                                                                                                                                                                                                                                                                                                                                                                                                                                                                                                     | E24002G                                                                                                                                                                                                                                                                                                      | Screw type manual adjuster                                                                                                                                                                                                                                                                                                                                                                                                                                                                                                                                   |
| Dilat and                                                                                                                                                                                                                                                                                                                                                                                                                                                                                                                                                                                                                                                                                                                                                                                                                                                                                                                                                                                                                                                                                                                                                                                                                                                                                                                                                                                                                                                                                                                                                                                                                                                                                                                                                                                                                                                                                                                                                                                                                                                                                                                      | Ū                                                                                                                                                                                                |                                                                                           |                                                              |                                                                                                                                                                                                                                                                                                                                                                                                                                                                                                                                                                                                                                                                                                                                                                                                                                                                                                                                                                                                                                                                                                                                                                                                                                                                                                                                                                                                                                                                                                                                                                                                                                                                                                                                                                                                                                                                                                                                                                                                                                                                                                                             |                                                                                    |                                                                                                                                          | E24002A - K                                                                                                                                                                                                                                                                                                                                                                           | E24002B - K                                                                                                                                                                                                    | E24002D - K                                                                                                                                                                                                                                                                                                                                                                                                                                                                                                                                                                                                                                                                                                                                                                                                                                                                                                                                                                                                                                                                                                                                                                                                                                                                                                                                                                                                                                                                                                                                                                                                                                                                                                                                                                                                                                                                                                                                                                                                                                                                                                                 | E24002G - K                                                                                                                                                                                                                                                                                                  | Knob type manual adjuster                                                                                                                                                                                                                                                                                                                                                                                                                                                                                                                                    |
| Pliot ope                                                                                                                                                                                                                                                                                                                                                                                                                                                                                                                                                                                                                                                                                                                                                                                                                                                                                                                                                                                                                                                                                                                                                                                                                                                                                                                                                                                                                                                                                                                                                                                                                                                                                                                                                                                                                                                                                                                                                                                                                                                                                                                      | erated valves                                                                                                                                                                                    |                                                                                           |                                                              |                                                                                                                                                                                                                                                                                                                                                                                                                                                                                                                                                                                                                                                                                                                                                                                                                                                                                                                                                                                                                                                                                                                                                                                                                                                                                                                                                                                                                                                                                                                                                                                                                                                                                                                                                                                                                                                                                                                                                                                                                                                                                                                             |                                                                                    |                                                                                                                                          | EL 4264EA                                                                                                                                                                                                                                                                                                                                                                             | EL 4204ED                                                                                                                                                                                                      | EL 1201ED                                                                                                                                                                                                                                                                                                                                                                                                                                                                                                                                                                                                                                                                                                                                                                                                                                                                                                                                                                                                                                                                                                                                                                                                                                                                                                                                                                                                                                                                                                                                                                                                                                                                                                                                                                                                                                                                                                                                                                                                                                                                                                                   | EL 1201EC                                                                                                                                                                                                                                                                                                    | Caravitus manual adivatas                                                                                                                                                                                                                                                                                                                                                                                                                                                                                                                                    |
| J005 - 05                                                                                                                                                                                                                                                                                                                                                                                                                                                                                                                                                                                                                                                                                                                                                                                                                                                                                                                                                                                                                                                                                                                                                                                                                                                                                                                                                                                                                                                                                                                                                                                                                                                                                                                                                                                                                                                                                                                                                                                                                                                                                                                      | 3/2 Single pilot NO                                                                                                                                                                              | G1/4                                                                                      | G1/4                                                         | G1/4                                                                                                                                                                                                                                                                                                                                                                                                                                                                                                                                                                                                                                                                                                                                                                                                                                                                                                                                                                                                                                                                                                                                                                                                                                                                                                                                                                                                                                                                                                                                                                                                                                                                                                                                                                                                                                                                                                                                                                                                                                                                                                                        | 6                                                                                  | 2 - 10                                                                                                                                   | EL13615A<br>EL13615A - K                                                                                                                                                                                                                                                                                                                                                              | EL13615B<br>EL13615B - K                                                                                                                                                                                       | EL13615D - K                                                                                                                                                                                                                                                                                                                                                                                                                                                                                                                                                                                                                                                                                                                                                                                                                                                                                                                                                                                                                                                                                                                                                                                                                                                                                                                                                                                                                                                                                                                                                                                                                                                                                                                                                                                                                                                                                                                                                                                                                                                                                                                | EL13615G<br>EL13615G - K                                                                                                                                                                                                                                                                                     | Screw type manual adjuster                                                                                                                                                                                                                                                                                                                                                                                                                                                                                                                                   |
|                                                                                                                                                                                                                                                                                                                                                                                                                                                                                                                                                                                                                                                                                                                                                                                                                                                                                                                                                                                                                                                                                                                                                                                                                                                                                                                                                                                                                                                                                                                                                                                                                                                                                                                                                                                                                                                                                                                                                                                                                                                                                                                                |                                                                                                                                                                                                  |                                                                                           | <del>                                     </del>             |                                                                                                                                                                                                                                                                                                                                                                                                                                                                                                                                                                                                                                                                                                                                                                                                                                                                                                                                                                                                                                                                                                                                                                                                                                                                                                                                                                                                                                                                                                                                                                                                                                                                                                                                                                                                                                                                                                                                                                                                                                                                                                                             |                                                                                    |                                                                                                                                          | EL13615A - K<br>EL14615A                                                                                                                                                                                                                                                                                                                                                              | EL13615B - K                                                                                                                                                                                                   | EL13615D - K<br>EL14615D                                                                                                                                                                                                                                                                                                                                                                                                                                                                                                                                                                                                                                                                                                                                                                                                                                                                                                                                                                                                                                                                                                                                                                                                                                                                                                                                                                                                                                                                                                                                                                                                                                                                                                                                                                                                                                                                                                                                                                                                                                                                                                    | EL13615G - K<br>EL14615G                                                                                                                                                                                                                                                                                     | Knob type manual adjuster Screw type manual adjuster                                                                                                                                                                                                                                                                                                                                                                                                                                                                                                         |
| J006 - 05                                                                                                                                                                                                                                                                                                                                                                                                                                                                                                                                                                                                                                                                                                                                                                                                                                                                                                                                                                                                                                                                                                                                                                                                                                                                                                                                                                                                                                                                                                                                                                                                                                                                                                                                                                                                                                                                                                                                                                                                                                                                                                                      | 3/2 Single pilot NC                                                                                                                                                                              | G1/4                                                                                      | G1/4                                                         | G1/4                                                                                                                                                                                                                                                                                                                                                                                                                                                                                                                                                                                                                                                                                                                                                                                                                                                                                                                                                                                                                                                                                                                                                                                                                                                                                                                                                                                                                                                                                                                                                                                                                                                                                                                                                                                                                                                                                                                                                                                                                                                                                                                        | 6                                                                                  | 2 - 10                                                                                                                                   | EL14615A - K                                                                                                                                                                                                                                                                                                                                                                          | EL14615B - K                                                                                                                                                                                                   | EL14615D - K                                                                                                                                                                                                                                                                                                                                                                                                                                                                                                                                                                                                                                                                                                                                                                                                                                                                                                                                                                                                                                                                                                                                                                                                                                                                                                                                                                                                                                                                                                                                                                                                                                                                                                                                                                                                                                                                                                                                                                                                                                                                                                                | EL14615G - K                                                                                                                                                                                                                                                                                                 | Knob type manual adjuster                                                                                                                                                                                                                                                                                                                                                                                                                                                                                                                                    |
|                                                                                                                                                                                                                                                                                                                                                                                                                                                                                                                                                                                                                                                                                                                                                                                                                                                                                                                                                                                                                                                                                                                                                                                                                                                                                                                                                                                                                                                                                                                                                                                                                                                                                                                                                                                                                                                                                                                                                                                                                                                                                                                                |                                                                                                                                                                                                  | _                                                                                         |                                                              | _                                                                                                                                                                                                                                                                                                                                                                                                                                                                                                                                                                                                                                                                                                                                                                                                                                                                                                                                                                                                                                                                                                                                                                                                                                                                                                                                                                                                                                                                                                                                                                                                                                                                                                                                                                                                                                                                                                                                                                                                                                                                                                                           |                                                                                    |                                                                                                                                          | EL13637A                                                                                                                                                                                                                                                                                                                                                                              | EL13637B                                                                                                                                                                                                       | EL13637D                                                                                                                                                                                                                                                                                                                                                                                                                                                                                                                                                                                                                                                                                                                                                                                                                                                                                                                                                                                                                                                                                                                                                                                                                                                                                                                                                                                                                                                                                                                                                                                                                                                                                                                                                                                                                                                                                                                                                                                                                                                                                                                    | EL13637G                                                                                                                                                                                                                                                                                                     | Screw type manual adjuster                                                                                                                                                                                                                                                                                                                                                                                                                                                                                                                                   |
| J007 - 05                                                                                                                                                                                                                                                                                                                                                                                                                                                                                                                                                                                                                                                                                                                                                                                                                                                                                                                                                                                                                                                                                                                                                                                                                                                                                                                                                                                                                                                                                                                                                                                                                                                                                                                                                                                                                                                                                                                                                                                                                                                                                                                      | 3/2 Single pilot NO                                                                                                                                                                              | G1/2                                                                                      | G1/2                                                         | G1/2                                                                                                                                                                                                                                                                                                                                                                                                                                                                                                                                                                                                                                                                                                                                                                                                                                                                                                                                                                                                                                                                                                                                                                                                                                                                                                                                                                                                                                                                                                                                                                                                                                                                                                                                                                                                                                                                                                                                                                                                                                                                                                                        | 12                                                                                 | 2 - 10                                                                                                                                   | EL13637A - K                                                                                                                                                                                                                                                                                                                                                                          | EL13637B - K                                                                                                                                                                                                   | EL13637D - K                                                                                                                                                                                                                                                                                                                                                                                                                                                                                                                                                                                                                                                                                                                                                                                                                                                                                                                                                                                                                                                                                                                                                                                                                                                                                                                                                                                                                                                                                                                                                                                                                                                                                                                                                                                                                                                                                                                                                                                                                                                                                                                | EL13637G - K                                                                                                                                                                                                                                                                                                 | Knob type manual adjuster                                                                                                                                                                                                                                                                                                                                                                                                                                                                                                                                    |
| 1000 05                                                                                                                                                                                                                                                                                                                                                                                                                                                                                                                                                                                                                                                                                                                                                                                                                                                                                                                                                                                                                                                                                                                                                                                                                                                                                                                                                                                                                                                                                                                                                                                                                                                                                                                                                                                                                                                                                                                                                                                                                                                                                                                        | 0/0 0:                                                                                                                                                                                           | 04/2                                                                                      | 01/5                                                         | 04/2                                                                                                                                                                                                                                                                                                                                                                                                                                                                                                                                                                                                                                                                                                                                                                                                                                                                                                                                                                                                                                                                                                                                                                                                                                                                                                                                                                                                                                                                                                                                                                                                                                                                                                                                                                                                                                                                                                                                                                                                                                                                                                                        | 40                                                                                 | 0.10                                                                                                                                     | EL14637A                                                                                                                                                                                                                                                                                                                                                                              | EL14637B                                                                                                                                                                                                       | EL14637D                                                                                                                                                                                                                                                                                                                                                                                                                                                                                                                                                                                                                                                                                                                                                                                                                                                                                                                                                                                                                                                                                                                                                                                                                                                                                                                                                                                                                                                                                                                                                                                                                                                                                                                                                                                                                                                                                                                                                                                                                                                                                                                    | EL14637G                                                                                                                                                                                                                                                                                                     | Screw type manual adjuster                                                                                                                                                                                                                                                                                                                                                                                                                                                                                                                                   |
| J008 - 05                                                                                                                                                                                                                                                                                                                                                                                                                                                                                                                                                                                                                                                                                                                                                                                                                                                                                                                                                                                                                                                                                                                                                                                                                                                                                                                                                                                                                                                                                                                                                                                                                                                                                                                                                                                                                                                                                                                                                                                                                                                                                                                      | 3/2 Single pilot NC                                                                                                                                                                              | G1/2                                                                                      | G1/2                                                         | G1/2                                                                                                                                                                                                                                                                                                                                                                                                                                                                                                                                                                                                                                                                                                                                                                                                                                                                                                                                                                                                                                                                                                                                                                                                                                                                                                                                                                                                                                                                                                                                                                                                                                                                                                                                                                                                                                                                                                                                                                                                                                                                                                                        | 12                                                                                 | 2 - 10                                                                                                                                   | EL14637A - K                                                                                                                                                                                                                                                                                                                                                                          | EL14637B - K                                                                                                                                                                                                   | EL14637D - K                                                                                                                                                                                                                                                                                                                                                                                                                                                                                                                                                                                                                                                                                                                                                                                                                                                                                                                                                                                                                                                                                                                                                                                                                                                                                                                                                                                                                                                                                                                                                                                                                                                                                                                                                                                                                                                                                                                                                                                                                                                                                                                | EL14637G - K                                                                                                                                                                                                                                                                                                 | Knob type manual adjuster                                                                                                                                                                                                                                                                                                                                                                                                                                                                                                                                    |
| J009 - 05                                                                                                                                                                                                                                                                                                                                                                                                                                                                                                                                                                                                                                                                                                                                                                                                                                                                                                                                                                                                                                                                                                                                                                                                                                                                                                                                                                                                                                                                                                                                                                                                                                                                                                                                                                                                                                                                                                                                                                                                                                                                                                                      | 5/2 Single pilot                                                                                                                                                                                 | G1/4                                                                                      | G1/4                                                         | G1/4                                                                                                                                                                                                                                                                                                                                                                                                                                                                                                                                                                                                                                                                                                                                                                                                                                                                                                                                                                                                                                                                                                                                                                                                                                                                                                                                                                                                                                                                                                                                                                                                                                                                                                                                                                                                                                                                                                                                                                                                                                                                                                                        | 6                                                                                  | 2 - 10                                                                                                                                   | EL15615A                                                                                                                                                                                                                                                                                                                                                                              | EL15615B                                                                                                                                                                                                       | EL15615D                                                                                                                                                                                                                                                                                                                                                                                                                                                                                                                                                                                                                                                                                                                                                                                                                                                                                                                                                                                                                                                                                                                                                                                                                                                                                                                                                                                                                                                                                                                                                                                                                                                                                                                                                                                                                                                                                                                                                                                                                                                                                                                    | EL15615G                                                                                                                                                                                                                                                                                                     | Screw type manual adjuster                                                                                                                                                                                                                                                                                                                                                                                                                                                                                                                                   |
| 3009 - 03                                                                                                                                                                                                                                                                                                                                                                                                                                                                                                                                                                                                                                                                                                                                                                                                                                                                                                                                                                                                                                                                                                                                                                                                                                                                                                                                                                                                                                                                                                                                                                                                                                                                                                                                                                                                                                                                                                                                                                                                                                                                                                                      | 3/2 Sirigle pilot                                                                                                                                                                                | G 1/4                                                                                     | G 1/4                                                        | G1/4                                                                                                                                                                                                                                                                                                                                                                                                                                                                                                                                                                                                                                                                                                                                                                                                                                                                                                                                                                                                                                                                                                                                                                                                                                                                                                                                                                                                                                                                                                                                                                                                                                                                                                                                                                                                                                                                                                                                                                                                                                                                                                                        | Ü                                                                                  | 2 - 10                                                                                                                                   | EL15615A - K                                                                                                                                                                                                                                                                                                                                                                          | EL15615B - K                                                                                                                                                                                                   | EL15615D - K                                                                                                                                                                                                                                                                                                                                                                                                                                                                                                                                                                                                                                                                                                                                                                                                                                                                                                                                                                                                                                                                                                                                                                                                                                                                                                                                                                                                                                                                                                                                                                                                                                                                                                                                                                                                                                                                                                                                                                                                                                                                                                                | EL15615G - K                                                                                                                                                                                                                                                                                                 | Knob type manual adjuster                                                                                                                                                                                                                                                                                                                                                                                                                                                                                                                                    |
| J010 - 05                                                                                                                                                                                                                                                                                                                                                                                                                                                                                                                                                                                                                                                                                                                                                                                                                                                                                                                                                                                                                                                                                                                                                                                                                                                                                                                                                                                                                                                                                                                                                                                                                                                                                                                                                                                                                                                                                                                                                                                                                                                                                                                      | 5/2 Single pilot                                                                                                                                                                                 | G1/2                                                                                      | G1/2                                                         | G1/2                                                                                                                                                                                                                                                                                                                                                                                                                                                                                                                                                                                                                                                                                                                                                                                                                                                                                                                                                                                                                                                                                                                                                                                                                                                                                                                                                                                                                                                                                                                                                                                                                                                                                                                                                                                                                                                                                                                                                                                                                                                                                                                        | 12                                                                                 | 2 - 10                                                                                                                                   | EL15637A                                                                                                                                                                                                                                                                                                                                                                              | EL15637B                                                                                                                                                                                                       | EL15637D                                                                                                                                                                                                                                                                                                                                                                                                                                                                                                                                                                                                                                                                                                                                                                                                                                                                                                                                                                                                                                                                                                                                                                                                                                                                                                                                                                                                                                                                                                                                                                                                                                                                                                                                                                                                                                                                                                                                                                                                                                                                                                                    | EL15637G                                                                                                                                                                                                                                                                                                     | Screw type manual adjuster                                                                                                                                                                                                                                                                                                                                                                                                                                                                                                                                   |
| 00.0 00                                                                                                                                                                                                                                                                                                                                                                                                                                                                                                                                                                                                                                                                                                                                                                                                                                                                                                                                                                                                                                                                                                                                                                                                                                                                                                                                                                                                                                                                                                                                                                                                                                                                                                                                                                                                                                                                                                                                                                                                                                                                                                                        | 0/2 0g.o po.                                                                                                                                                                                     | 0.,,2                                                                                     | 0.72                                                         | 0.,,2                                                                                                                                                                                                                                                                                                                                                                                                                                                                                                                                                                                                                                                                                                                                                                                                                                                                                                                                                                                                                                                                                                                                                                                                                                                                                                                                                                                                                                                                                                                                                                                                                                                                                                                                                                                                                                                                                                                                                                                                                                                                                                                       |                                                                                    | 2 .0                                                                                                                                     | EL15637A - K                                                                                                                                                                                                                                                                                                                                                                          | EL15637B - K                                                                                                                                                                                                   | EL15637D - K                                                                                                                                                                                                                                                                                                                                                                                                                                                                                                                                                                                                                                                                                                                                                                                                                                                                                                                                                                                                                                                                                                                                                                                                                                                                                                                                                                                                                                                                                                                                                                                                                                                                                                                                                                                                                                                                                                                                                                                                                                                                                                                | EL15637G - K                                                                                                                                                                                                                                                                                                 | Knob type manual adjuster                                                                                                                                                                                                                                                                                                                                                                                                                                                                                                                                    |
| J011 - 05                                                                                                                                                                                                                                                                                                                                                                                                                                                                                                                                                                                                                                                                                                                                                                                                                                                                                                                                                                                                                                                                                                                                                                                                                                                                                                                                                                                                                                                                                                                                                                                                                                                                                                                                                                                                                                                                                                                                                                                                                                                                                                                      | 5/2 Double pilot                                                                                                                                                                                 | G1/4                                                                                      | G1/4                                                         | G1/4                                                                                                                                                                                                                                                                                                                                                                                                                                                                                                                                                                                                                                                                                                                                                                                                                                                                                                                                                                                                                                                                                                                                                                                                                                                                                                                                                                                                                                                                                                                                                                                                                                                                                                                                                                                                                                                                                                                                                                                                                                                                                                                        | 6                                                                                  | 2 - 10                                                                                                                                   | EL25615A                                                                                                                                                                                                                                                                                                                                                                              | EL25615B                                                                                                                                                                                                       | EL25615D                                                                                                                                                                                                                                                                                                                                                                                                                                                                                                                                                                                                                                                                                                                                                                                                                                                                                                                                                                                                                                                                                                                                                                                                                                                                                                                                                                                                                                                                                                                                                                                                                                                                                                                                                                                                                                                                                                                                                                                                                                                                                                                    | EL25615G                                                                                                                                                                                                                                                                                                     | Screw type manual adjuster                                                                                                                                                                                                                                                                                                                                                                                                                                                                                                                                   |
|                                                                                                                                                                                                                                                                                                                                                                                                                                                                                                                                                                                                                                                                                                                                                                                                                                                                                                                                                                                                                                                                                                                                                                                                                                                                                                                                                                                                                                                                                                                                                                                                                                                                                                                                                                                                                                                                                                                                                                                                                                                                                                                                | ·                                                                                                                                                                                                |                                                                                           |                                                              |                                                                                                                                                                                                                                                                                                                                                                                                                                                                                                                                                                                                                                                                                                                                                                                                                                                                                                                                                                                                                                                                                                                                                                                                                                                                                                                                                                                                                                                                                                                                                                                                                                                                                                                                                                                                                                                                                                                                                                                                                                                                                                                             |                                                                                    |                                                                                                                                          | EL25615A - K                                                                                                                                                                                                                                                                                                                                                                          | EL25615B - K                                                                                                                                                                                                   | EL25615D - K                                                                                                                                                                                                                                                                                                                                                                                                                                                                                                                                                                                                                                                                                                                                                                                                                                                                                                                                                                                                                                                                                                                                                                                                                                                                                                                                                                                                                                                                                                                                                                                                                                                                                                                                                                                                                                                                                                                                                                                                                                                                                                                | EL25615G - K                                                                                                                                                                                                                                                                                                 | Knob type manual adjuster                                                                                                                                                                                                                                                                                                                                                                                                                                                                                                                                    |
|                                                                                                                                                                                                                                                                                                                                                                                                                                                                                                                                                                                                                                                                                                                                                                                                                                                                                                                                                                                                                                                                                                                                                                                                                                                                                                                                                                                                                                                                                                                                                                                                                                                                                                                                                                                                                                                                                                                                                                                                                                                                                                                                |                                                                                                                                                                                                  |                                                                                           |                                                              |                                                                                                                                                                                                                                                                                                                                                                                                                                                                                                                                                                                                                                                                                                                                                                                                                                                                                                                                                                                                                                                                                                                                                                                                                                                                                                                                                                                                                                                                                                                                                                                                                                                                                                                                                                                                                                                                                                                                                                                                                                                                                                                             |                                                                                    |                                                                                                                                          |                                                                                                                                                                                                                                                                                                                                                                                       |                                                                                                                                                                                                                |                                                                                                                                                                                                                                                                                                                                                                                                                                                                                                                                                                                                                                                                                                                                                                                                                                                                                                                                                                                                                                                                                                                                                                                                                                                                                                                                                                                                                                                                                                                                                                                                                                                                                                                                                                                                                                                                                                                                                                                                                                                                                                                             |                                                                                                                                                                                                                                                                                                              |                                                                                                                                                                                                                                                                                                                                                                                                                                                                                                                                                              |
| J012 - 05                                                                                                                                                                                                                                                                                                                                                                                                                                                                                                                                                                                                                                                                                                                                                                                                                                                                                                                                                                                                                                                                                                                                                                                                                                                                                                                                                                                                                                                                                                                                                                                                                                                                                                                                                                                                                                                                                                                                                                                                                                                                                                                      | 5/2 Double pilot                                                                                                                                                                                 | G1/2                                                                                      | G1/2                                                         | G1/2                                                                                                                                                                                                                                                                                                                                                                                                                                                                                                                                                                                                                                                                                                                                                                                                                                                                                                                                                                                                                                                                                                                                                                                                                                                                                                                                                                                                                                                                                                                                                                                                                                                                                                                                                                                                                                                                                                                                                                                                                                                                                                                        | 12                                                                                 | 2 - 10                                                                                                                                   | EL25637A                                                                                                                                                                                                                                                                                                                                                                              | EL25637B                                                                                                                                                                                                       | EL25637D                                                                                                                                                                                                                                                                                                                                                                                                                                                                                                                                                                                                                                                                                                                                                                                                                                                                                                                                                                                                                                                                                                                                                                                                                                                                                                                                                                                                                                                                                                                                                                                                                                                                                                                                                                                                                                                                                                                                                                                                                                                                                                                    | EL25637G                                                                                                                                                                                                                                                                                                     | Screw type manual adjuster                                                                                                                                                                                                                                                                                                                                                                                                                                                                                                                                   |
|                                                                                                                                                                                                                                                                                                                                                                                                                                                                                                                                                                                                                                                                                                                                                                                                                                                                                                                                                                                                                                                                                                                                                                                                                                                                                                                                                                                                                                                                                                                                                                                                                                                                                                                                                                                                                                                                                                                                                                                                                                                                                                                                | 5/2 Double pilot                                                                                                                                                                                 | G1/2                                                                                      | G1/2                                                         | G1/2                                                                                                                                                                                                                                                                                                                                                                                                                                                                                                                                                                                                                                                                                                                                                                                                                                                                                                                                                                                                                                                                                                                                                                                                                                                                                                                                                                                                                                                                                                                                                                                                                                                                                                                                                                                                                                                                                                                                                                                                                                                                                                                        | 12                                                                                 | 2 - 10                                                                                                                                   | EL25637A<br>EL25637A - K                                                                                                                                                                                                                                                                                                                                                              | EL25637B<br>EL25637B - K                                                                                                                                                                                       | EL25637D - K                                                                                                                                                                                                                                                                                                                                                                                                                                                                                                                                                                                                                                                                                                                                                                                                                                                                                                                                                                                                                                                                                                                                                                                                                                                                                                                                                                                                                                                                                                                                                                                                                                                                                                                                                                                                                                                                                                                                                                                                                                                                                                                | EL25637G<br>EL25637G - K                                                                                                                                                                                                                                                                                     | Knob type manual adjuster                                                                                                                                                                                                                                                                                                                                                                                                                                                                                                                                    |
|                                                                                                                                                                                                                                                                                                                                                                                                                                                                                                                                                                                                                                                                                                                                                                                                                                                                                                                                                                                                                                                                                                                                                                                                                                                                                                                                                                                                                                                                                                                                                                                                                                                                                                                                                                                                                                                                                                                                                                                                                                                                                                                                | 5/2 Double pilot                                                                                                                                                                                 | G1/2                                                                                      | G1/2                                                         | G1/2                                                                                                                                                                                                                                                                                                                                                                                                                                                                                                                                                                                                                                                                                                                                                                                                                                                                                                                                                                                                                                                                                                                                                                                                                                                                                                                                                                                                                                                                                                                                                                                                                                                                                                                                                                                                                                                                                                                                                                                                                                                                                                                        | 12                                                                                 |                                                                                                                                          | EL25637A - K                                                                                                                                                                                                                                                                                                                                                                          | EL25637B - K                                                                                                                                                                                                   | EL25637D - K                                                                                                                                                                                                                                                                                                                                                                                                                                                                                                                                                                                                                                                                                                                                                                                                                                                                                                                                                                                                                                                                                                                                                                                                                                                                                                                                                                                                                                                                                                                                                                                                                                                                                                                                                                                                                                                                                                                                                                                                                                                                                                                | EL25637G - K                                                                                                                                                                                                                                                                                                 |                                                                                                                                                                                                                                                                                                                                                                                                                                                                                                                                                              |
| C REF.                                                                                                                                                                                                                                                                                                                                                                                                                                                                                                                                                                                                                                                                                                                                                                                                                                                                                                                                                                                                                                                                                                                                                                                                                                                                                                                                                                                                                                                                                                                                                                                                                                                                                                                                                                                                                                                                                                                                                                                                                                                                                                                         | TYPE                                                                                                                                                                                             |                                                                                           | G1/2                                                         |                                                                                                                                                                                                                                                                                                                                                                                                                                                                                                                                                                                                                                                                                                                                                                                                                                                                                                                                                                                                                                                                                                                                                                                                                                                                                                                                                                                                                                                                                                                                                                                                                                                                                                                                                                                                                                                                                                                                                                                                                                                                                                                             |                                                                                    | Operating                                                                                                                                | EL25637A - K                                                                                                                                                                                                                                                                                                                                                                          | EL25637B - K                                                                                                                                                                                                   | EL25637D - K                                                                                                                                                                                                                                                                                                                                                                                                                                                                                                                                                                                                                                                                                                                                                                                                                                                                                                                                                                                                                                                                                                                                                                                                                                                                                                                                                                                                                                                                                                                                                                                                                                                                                                                                                                                                                                                                                                                                                                                                                                                                                                                | EL25637G - K                                                                                                                                                                                                                                                                                                 | Knob type manual adjuster                                                                                                                                                                                                                                                                                                                                                                                                                                                                                                                                    |
| REF.<br>CAT.                                                                                                                                                                                                                                                                                                                                                                                                                                                                                                                                                                                                                                                                                                                                                                                                                                                                                                                                                                                                                                                                                                                                                                                                                                                                                                                                                                                                                                                                                                                                                                                                                                                                                                                                                                                                                                                                                                                                                                                                                                                                                                                   | TYPE<br>OF                                                                                                                                                                                       | PC                                                                                        | ORT SI                                                       | ZE                                                                                                                                                                                                                                                                                                                                                                                                                                                                                                                                                                                                                                                                                                                                                                                                                                                                                                                                                                                                                                                                                                                                                                                                                                                                                                                                                                                                                                                                                                                                                                                                                                                                                                                                                                                                                                                                                                                                                                                                                                                                                                                          | 12<br><b>NW</b>                                                                    | Operating pressure range                                                                                                                 | EL25637A - K                                                                                                                                                                                                                                                                                                                                                                          | EL25637B - K  RING NO. WIT provided with D                                                                                                                                                                     | EL25637D - K                                                                                                                                                                                                                                                                                                                                                                                                                                                                                                                                                                                                                                                                                                                                                                                                                                                                                                                                                                                                                                                                                                                                                                                                                                                                                                                                                                                                                                                                                                                                                                                                                                                                                                                                                                                                                                                                                                                                                                                                                                                                                                                | EL25637G - K                                                                                                                                                                                                                                                                                                 |                                                                                                                                                                                                                                                                                                                                                                                                                                                                                                                                                              |
| C REF.                                                                                                                                                                                                                                                                                                                                                                                                                                                                                                                                                                                                                                                                                                                                                                                                                                                                                                                                                                                                                                                                                                                                                                                                                                                                                                                                                                                                                                                                                                                                                                                                                                                                                                                                                                                                                                                                                                                                                                                                                                                                                                                         | TYPE                                                                                                                                                                                             |                                                                                           |                                                              |                                                                                                                                                                                                                                                                                                                                                                                                                                                                                                                                                                                                                                                                                                                                                                                                                                                                                                                                                                                                                                                                                                                                                                                                                                                                                                                                                                                                                                                                                                                                                                                                                                                                                                                                                                                                                                                                                                                                                                                                                                                                                                                             |                                                                                    | Operating pressure                                                                                                                       | EL25637A - K                                                                                                                                                                                                                                                                                                                                                                          | EL25637B - K  RING NO. WIT provided with D                                                                                                                                                                     | EL25637D - K  H COIL VOLTA IN connector typ                                                                                                                                                                                                                                                                                                                                                                                                                                                                                                                                                                                                                                                                                                                                                                                                                                                                                                                                                                                                                                                                                                                                                                                                                                                                                                                                                                                                                                                                                                                                                                                                                                                                                                                                                                                                                                                                                                                                                                                                                                                                                 | EL25637G - K                                                                                                                                                                                                                                                                                                 | Knob type manual adjuster                                                                                                                                                                                                                                                                                                                                                                                                                                                                                                                                    |
| REF.<br>CAT.<br>NO.                                                                                                                                                                                                                                                                                                                                                                                                                                                                                                                                                                                                                                                                                                                                                                                                                                                                                                                                                                                                                                                                                                                                                                                                                                                                                                                                                                                                                                                                                                                                                                                                                                                                                                                                                                                                                                                                                                                                                                                                                                                                                                            | TYPE<br>OF                                                                                                                                                                                       | PC<br>IN                                                                                  | ORT SI                                                       | ZE                                                                                                                                                                                                                                                                                                                                                                                                                                                                                                                                                                                                                                                                                                                                                                                                                                                                                                                                                                                                                                                                                                                                                                                                                                                                                                                                                                                                                                                                                                                                                                                                                                                                                                                                                                                                                                                                                                                                                                                                                                                                                                                          |                                                                                    | Operating pressure range                                                                                                                 | ORDE<br>(all coils are                                                                                                                                                                                                                                                                                                                                                                | RING NO. WIT provided with D                                                                                                                                                                                   | H COIL VOLTA<br>IN connector type<br>IN 24 V                                                                                                                                                                                                                                                                                                                                                                                                                                                                                                                                                                                                                                                                                                                                                                                                                                                                                                                                                                                                                                                                                                                                                                                                                                                                                                                                                                                                                                                                                                                                                                                                                                                                                                                                                                                                                                                                                                                                                                                                                                                                                | GE OF<br>e socket S1)                                                                                                                                                                                                                                                                                        | Knob type manual adjuster                                                                                                                                                                                                                                                                                                                                                                                                                                                                                                                                    |
| REF. CAT. NO.  Direct ac                                                                                                                                                                                                                                                                                                                                                                                                                                                                                                                                                                                                                                                                                                                                                                                                                                                                                                                                                                                                                                                                                                                                                                                                                                                                                                                                                                                                                                                                                                                                                                                                                                                                                                                                                                                                                                                                                                                                                                                                                                                                                                       | TYPE<br>OF<br>VALVE<br>ting valves                                                                                                                                                               | PC IN G1/4                                                                                | OUT G1/4                                                     | ZE<br>EXH                                                                                                                                                                                                                                                                                                                                                                                                                                                                                                                                                                                                                                                                                                                                                                                                                                                                                                                                                                                                                                                                                                                                                                                                                                                                                                                                                                                                                                                                                                                                                                                                                                                                                                                                                                                                                                                                                                                                                                                                                                                                                                                   | <b>NW</b>                                                                          | Operating pressure range (bar)                                                                                                           | ORDE (all coils are                                                                                                                                                                                                                                                                                                                                                                   | RING NO. WIT provided with D C 48 V                                                                                                                                                                            | H COIL VOLTA IN connector type C 24 V                                                                                                                                                                                                                                                                                                                                                                                                                                                                                                                                                                                                                                                                                                                                                                                                                                                                                                                                                                                                                                                                                                                                                                                                                                                                                                                                                                                                                                                                                                                                                                                                                                                                                                                                                                                                                                                                                                                                                                                                                                                                                       | GE OF<br>e socket S1)                                                                                                                                                                                                                                                                                        | Knob type manual adjuster                                                                                                                                                                                                                                                                                                                                                                                                                                                                                                                                    |
| REF.<br>CAT.<br>NO.<br>Direct ac<br>J001 - 04<br>J013 - 02                                                                                                                                                                                                                                                                                                                                                                                                                                                                                                                                                                                                                                                                                                                                                                                                                                                                                                                                                                                                                                                                                                                                                                                                                                                                                                                                                                                                                                                                                                                                                                                                                                                                                                                                                                                                                                                                                                                                                                                                                                                                     | TYPE<br>OF<br>VALVE<br>ting valves<br>2/2 NC<br>2/2 NC                                                                                                                                           | P( IN G1/4 G1/4                                                                           | OUT G1/4 G1/4                                                | ZE<br>EXH                                                                                                                                                                                                                                                                                                                                                                                                                                                                                                                                                                                                                                                                                                                                                                                                                                                                                                                                                                                                                                                                                                                                                                                                                                                                                                                                                                                                                                                                                                                                                                                                                                                                                                                                                                                                                                                                                                                                                                                                                                                                                                                   | NW 3.0 2.5                                                                         | Operating pressure range (bar)                                                                                                           | ORDE (all coils are  110 V  NIL E12613Q                                                                                                                                                                                                                                                                                                                                               | RING NO. WIT provided with D C 48 V                                                                                                                                                                            | H COIL VOLTA IN connector type C 24 V  NIL E12613W                                                                                                                                                                                                                                                                                                                                                                                                                                                                                                                                                                                                                                                                                                                                                                                                                                                                                                                                                                                                                                                                                                                                                                                                                                                                                                                                                                                                                                                                                                                                                                                                                                                                                                                                                                                                                                                                                                                                                                                                                                                                          | EL25637G - K  AGE OF e socket S1)  12 V  NIL E12613R                                                                                                                                                                                                                                                         | Knob type manual adjuster                                                                                                                                                                                                                                                                                                                                                                                                                                                                                                                                    |
| REF. CAT. NO.  Direct ac  J001 - 04  J013 - 02  J013 - 02                                                                                                                                                                                                                                                                                                                                                                                                                                                                                                                                                                                                                                                                                                                                                                                                                                                                                                                                                                                                                                                                                                                                                                                                                                                                                                                                                                                                                                                                                                                                                                                                                                                                                                                                                                                                                                                                                                                                                                                                                                                                      | TYPE<br>OF<br>VALVE<br>ting valves<br>2/2 NC<br>2/2 NC<br>2/2 NC                                                                                                                                 | FC IN G1/4 G1/4 G1/4                                                                      | ORT SI OUT G1/4 G1/4 G1/4                                    | ZE EXH NIL NIL NIL                                                                                                                                                                                                                                                                                                                                                                                                                                                                                                                                                                                                                                                                                                                                                                                                                                                                                                                                                                                                                                                                                                                                                                                                                                                                                                                                                                                                                                                                                                                                                                                                                                                                                                                                                                                                                                                                                                                                                                                                                                                                                                          | 3.0<br>2.5<br>2                                                                    | Operating pressure range (bar)  0-10 0-7 0-10                                                                                            | ORDE<br>(all coils are<br>110 V<br>NIL<br>E12613Q<br>E12612Q                                                                                                                                                                                                                                                                                                                          | RING NO. WIT provided with D C 48 V NIL E12613S E12612S                                                                                                                                                        | H COIL VOLTA IN connector type C 24 V  NIL E12613W E12612W                                                                                                                                                                                                                                                                                                                                                                                                                                                                                                                                                                                                                                                                                                                                                                                                                                                                                                                                                                                                                                                                                                                                                                                                                                                                                                                                                                                                                                                                                                                                                                                                                                                                                                                                                                                                                                                                                                                                                                                                                                                                  | EL25637G - K  GE OF e socket S1)  12 V  NIL E12613R E12612R                                                                                                                                                                                                                                                  | Knob type manual adjuster                                                                                                                                                                                                                                                                                                                                                                                                                                                                                                                                    |
| REF.<br>CAT.<br>NO.<br>Direct ac<br>J001 - 04<br>J013 - 02                                                                                                                                                                                                                                                                                                                                                                                                                                                                                                                                                                                                                                                                                                                                                                                                                                                                                                                                                                                                                                                                                                                                                                                                                                                                                                                                                                                                                                                                                                                                                                                                                                                                                                                                                                                                                                                                                                                                                                                                                                                                     | TYPE<br>OF<br>VALVE<br>ting valves<br>2/2 NC<br>2/2 NC                                                                                                                                           | P( IN G1/4 G1/4                                                                           | OUT G1/4 G1/4                                                | ZE<br>EXH                                                                                                                                                                                                                                                                                                                                                                                                                                                                                                                                                                                                                                                                                                                                                                                                                                                                                                                                                                                                                                                                                                                                                                                                                                                                                                                                                                                                                                                                                                                                                                                                                                                                                                                                                                                                                                                                                                                                                                                                                                                                                                                   | NW 3.0 2.5                                                                         | Operating pressure range (bar)                                                                                                           | ORDE (all coils are  110 V  NIL E12613Q                                                                                                                                                                                                                                                                                                                                               | RING NO. WIT provided with D C 48 V                                                                                                                                                                            | H COIL VOLTA IN connector type C 24 V  NIL E12613W                                                                                                                                                                                                                                                                                                                                                                                                                                                                                                                                                                                                                                                                                                                                                                                                                                                                                                                                                                                                                                                                                                                                                                                                                                                                                                                                                                                                                                                                                                                                                                                                                                                                                                                                                                                                                                                                                                                                                                                                                                                                          | EL25637G - K  AGE OF e socket S1)  12 V  NIL E12613R                                                                                                                                                                                                                                                         | Knob type manual adjuster                                                                                                                                                                                                                                                                                                                                                                                                                                                                                                                                    |
| REF. CAT. NO.  Direct ac  J001 - 04  J013 - 02  J013 - 02                                                                                                                                                                                                                                                                                                                                                                                                                                                                                                                                                                                                                                                                                                                                                                                                                                                                                                                                                                                                                                                                                                                                                                                                                                                                                                                                                                                                                                                                                                                                                                                                                                                                                                                                                                                                                                                                                                                                                                                                                                                                      | TYPE<br>OF<br>VALVE<br>ting valves<br>2/2 NC<br>2/2 NC<br>2/2 NC                                                                                                                                 | FC IN G1/4 G1/4 G1/4                                                                      | ORT SI OUT G1/4 G1/4 G1/4                                    | ZE EXH NIL NIL NIL                                                                                                                                                                                                                                                                                                                                                                                                                                                                                                                                                                                                                                                                                                                                                                                                                                                                                                                                                                                                                                                                                                                                                                                                                                                                                                                                                                                                                                                                                                                                                                                                                                                                                                                                                                                                                                                                                                                                                                                                                                                                                                          | 3.0<br>2.5<br>2                                                                    | Operating pressure range (bar)  0-10 0-7 0-10                                                                                            | ORDE<br>(all coils are<br>110 V<br>NIL<br>E12613Q<br>E12612Q                                                                                                                                                                                                                                                                                                                          | RING NO. WIT provided with D C 48 V NIL E12613S E12612S                                                                                                                                                        | H COIL VOLTA IN connector type C 24 V  NIL E12613W E12612W                                                                                                                                                                                                                                                                                                                                                                                                                                                                                                                                                                                                                                                                                                                                                                                                                                                                                                                                                                                                                                                                                                                                                                                                                                                                                                                                                                                                                                                                                                                                                                                                                                                                                                                                                                                                                                                                                                                                                                                                                                                                  | EL25637G - K  GE OF e socket S1)  12 V  NIL E12613R E12612R                                                                                                                                                                                                                                                  | Knob type manual adjuster                                                                                                                                                                                                                                                                                                                                                                                                                                                                                                                                    |
| REF. CAT. NO.  Direct ac J001 - 04 J013 - 02 J013 - 02 J013 - 02 J002 - 04 J002 - 04                                                                                                                                                                                                                                                                                                                                                                                                                                                                                                                                                                                                                                                                                                                                                                                                                                                                                                                                                                                                                                                                                                                                                                                                                                                                                                                                                                                                                                                                                                                                                                                                                                                                                                                                                                                                                                                                                                                                                                                                                                           | TYPE OF VALVE  ting valves 2/2 NC 2/2 NC 2/2 NC 2/2 NC 3/2 NO 3/2 NO 3/2 NO                                                                                                                      | G1/4<br>G1/4<br>G1/4<br>G1/4<br>G1/8<br>G1/8                                              | ORT SI OUT G1/4 G1/4 G1/4 G1/4 G1/4 G1/4                     | EXH  NIL  NIL  NIL  OH  OH  OH  OH  OH  OH  OH  OH  OH  O                                                                                                                                                                                                                                                                                                                                                                                                                                                                                                                                                                                                                                                                                                                                                                                                                                                                                                                                                                                                                                                                                                                                                                                                                                                                                                                                                                                                                                                                                                                                                                                                                                                                                                                                                                                                                                                                                                                                                                                                                                                                   | 3.0<br>2.5<br>2<br>1.2<br>2.5<br>2.0                                               | Operating pressure range (bar)  0-10 0-7 0-10 0-20  0-7 0-10                                                                             | ORDEI<br>(all coils are<br>110 V<br>NIL<br>E12613Q<br>E12612Q<br>E12611Q                                                                                                                                                                                                                                                                                                              | RING NO. WIT provided with D C 48 V NIL E12613S E12612S                                                                                                                                                        | H COIL VOLTA IN connector typ IN CONNECTOR IN E12613W E12612W E12611W                                                                                                                                                                                                                                                                                                                                                                                                                                                                                                                                                                                                                                                                                                                                                                                                                                                                                                                                                                                                                                                                                                                                                                                                                                                                                                                                                                                                                                                                                                                                                                                                                                                                                                                                                                                                                                                                                                                                                                                                                                                       | EL25637G - K  GE OF e socket S1)  12 V  NIL E12613R E12612R                                                                                                                                                                                                                                                  | Knob type manual adjuster                                                                                                                                                                                                                                                                                                                                                                                                                                                                                                                                    |
| REF. CAT. NO.  Direct ac J001 - 04 J013 - 02 J013 - 02 J013 - 02 J002 - 04                                                                                                                                                                                                                                                                                                                                                                                                                                                                                                                                                                                                                                                                                                                                                                                                                                                                                                                                                                                                                                                                                                                                                                                                                                                                                                                                                                                                                                                                                                                                                                                                                                                                                                                                                                                                                                                                                                                                                                                                                                                     | TYPE OF VALVE  ting valves 2/2 NC 2/2 NC 2/2 NC 2/2 NC 2/2 NC 3/2 NO                                                                                                                             | G1/4<br>G1/4<br>G1/4<br>G1/4<br>G1/8                                                      | ORT SI OUT G1/4 G1/4 G1/4 G1/4 G1/4                          | ZE  EXH  NIL  NIL  NIL  NIL  OH  OH  OH  OH  OH  OH  OH  OH  OH  O                                                                                                                                                                                                                                                                                                                                                                                                                                                                                                                                                                                                                                                                                                                                                                                                                                                                                                                                                                                                                                                                                                                                                                                                                                                                                                                                                                                                                                                                                                                                                                                                                                                                                                                                                                                                                                                                                                                                                                                                                                                          | 3.0<br>2.5<br>2<br>1.2<br>2.5                                                      | Operating pressure range (bar)  0-10 0-7 0-10 0-20                                                                                       | ORDEI (all coils are 110 V NIL E12613Q E12611Q -                                                                                                                                                                                                                                                                                                                                      | RING NO. WIT provided with D C 48 V NIL E12613S E12612S                                                                                                                                                        | PEL25637D - K  H COIL VOLTA IN connector typ  C  24 V  NIL  E12613W  E12612W  E12611W  -                                                                                                                                                                                                                                                                                                                                                                                                                                                                                                                                                                                                                                                                                                                                                                                                                                                                                                                                                                                                                                                                                                                                                                                                                                                                                                                                                                                                                                                                                                                                                                                                                                                                                                                                                                                                                                                                                                                                                                                                                                    | EL25637G - K  GE OF e socket S1)  12 V  NIL E12613R E12612R                                                                                                                                                                                                                                                  | Knob type manual adjuster                                                                                                                                                                                                                                                                                                                                                                                                                                                                                                                                    |
| REF. CAT. NO.  Direct ac J001 - 04 J013 - 02 J013 - 02 J013 - 02 J002 - 04 J002 - 04                                                                                                                                                                                                                                                                                                                                                                                                                                                                                                                                                                                                                                                                                                                                                                                                                                                                                                                                                                                                                                                                                                                                                                                                                                                                                                                                                                                                                                                                                                                                                                                                                                                                                                                                                                                                                                                                                                                                                                                                                                           | TYPE OF VALVE  ting valves 2/2 NC 2/2 NC 2/2 NC 2/2 NC 3/2 NO 3/2 NO 3/2 NO                                                                                                                      | G1/4<br>G1/4<br>G1/4<br>G1/4<br>G1/8<br>G1/8                                              | ORT SI OUT G1/4 G1/4 G1/4 G1/4 G1/4 G1/4                     | EXH  NIL  NIL  NIL  OH  OH  OH  OH  OH  OH  OH  OH  OH  O                                                                                                                                                                                                                                                                                                                                                                                                                                                                                                                                                                                                                                                                                                                                                                                                                                                                                                                                                                                                                                                                                                                                                                                                                                                                                                                                                                                                                                                                                                                                                                                                                                                                                                                                                                                                                                                                                                                                                                                                                                                                   | 3.0<br>2.5<br>2<br>1.2<br>2.5<br>2.0                                               | Operating pressure range (bar)  0-10 0-7 0-10 0-20  0-7 0-10                                                                             | ORDEI (all coils are 110 V NIL E12613Q E12611Q                                                                                                                                                                                                                                                                                                                                        | RING NO. WIT provided with D C 48 V NIL E12613S E12612S E12611S                                                                                                                                                | PEL25637D - K  H COIL VOLTA IN connector typ  C  24 V  NIL  E12613W  E12612W  E12611W  -  -                                                                                                                                                                                                                                                                                                                                                                                                                                                                                                                                                                                                                                                                                                                                                                                                                                                                                                                                                                                                                                                                                                                                                                                                                                                                                                                                                                                                                                                                                                                                                                                                                                                                                                                                                                                                                                                                                                                                                                                                                                 | EL25637G - K  GE OF e socket S1)  12 V  NIL E12613R E12612R                                                                                                                                                                                                                                                  | Knob type manual adjuster                                                                                                                                                                                                                                                                                                                                                                                                                                                                                                                                    |
| REF. CAT. NO. Direct ac J001 - 04 J013 - 02 J013 - 02 J013 - 02 J002 - 04 J002 - 04 J002 - 04                                                                                                                                                                                                                                                                                                                                                                                                                                                                                                                                                                                                                                                                                                                                                                                                                                                                                                                                                                                                                                                                                                                                                                                                                                                                                                                                                                                                                                                                                                                                                                                                                                                                                                                                                                                                                                                                                                                                                                                                                                  | TYPE<br>OF<br>VALVE<br>ting valves<br>2/2 NC<br>2/2 NC<br>2/2 NC<br>2/2 NC<br>3/2 NO<br>3/2 NO<br>3/2 NO                                                                                         | G1/4<br>G1/4<br>G1/4<br>G1/4<br>G1/8<br>G1/8                                              | ORT SI OUT G1/4 G1/4 G1/4 G1/4 G1/4 G1/4                     | EXH  NIL  NIL  NIL  NIL  OH  OH  OH  OH  OH  OH  OH  OH  OH  O                                                                                                                                                                                                                                                                                                                                                                                                                                                                                                                                                                                                                                                                                                                                                                                                                                                                                                                                                                                                                                                                                                                                                                                                                                                                                                                                                                                                                                                                                                                                                                                                                                                                                                                                                                                                                                                                                                                                                                                                                                                              | 3.0<br>2.5<br>2<br>1.2<br>2.5<br>2.0<br>1.2                                        | Operating pressure range (bar)  0 - 10 0 - 7 0 - 10 0 - 20  0 - 7 0 - 10 0 - 20                                                          | ORDE (all coils are 110 V)  NIL E12613Q E12612Q E12611Q                                                                                                                                                                                                                                                                                                                               | RING NO. WIT provided with D  48 V  NIL E12613S E12612S E12611S                                                                                                                                                | PEL25637D - K  H COIL VOLTA IN connector typ  CC  24 V  NIL  E12613W  E12612W  E12611W                                                                                                                                                                                                                                                                                                                                                                                                                                                                                                                                                                                                                                                                                                                                                                                                                                                                                                                                                                                                                                                                                                                                                                                                                                                                                                                                                                                                                                                                                                                                                                                                                                                                                                                                                                                                                                                                                                                                                                                                                                      | REL25637G - K RGE OF e socket S1)  12 V  NIL E12613R E12612R E12611R                                                                                                                                                                                                                                         | Knob type manual adjuster                                                                                                                                                                                                                                                                                                                                                                                                                                                                                                                                    |
| DC  REF. CAT. NO.  Direct ac  J001 - 04  J013 - 02  J013 - 02  J002 - 04  J002 - 04  J002 - 04  J003 - 04                                                                                                                                                                                                                                                                                                                                                                                                                                                                                                                                                                                                                                                                                                                                                                                                                                                                                                                                                                                                                                                                                                                                                                                                                                                                                                                                                                                                                                                                                                                                                                                                                                                                                                                                                                                                                                                                                                                                                                                                                      | TYPE<br>OF<br>VALVE<br>ting valves<br>2/2 NC<br>2/2 NC<br>2/2 NC<br>2/2 NC<br>3/2 NO<br>3/2 NO<br>3/2 NO<br>3/2 NO                                                                               | G1/4<br>G1/4<br>G1/4<br>G1/4<br>G1/8<br>G1/8<br>G1/8                                      | G1/4<br>G1/4<br>G1/4<br>G1/4<br>G1/4<br>G1/4<br>G1/4         | NIL   NIL   NIL   NIL   G1/4   G1/4   G1/8                                                                                                                                                                                                                                                                                                                                                                                                                                                                                                                                                                                                                                                                                                                                                                                                                                                                                                                                                                                                                                                                                                                                                                                                                                                                                                                                                                                                                                                                                                                                                                                                                                                                                                                                                                                                                                                                                                                                                                                                                                                                                  | 3.0<br>2.5<br>2<br>1.2<br>2.5<br>2.0<br>1.2                                        | Operating pressure range (bar)  0 - 10 0 - 7 0 - 10 0 - 20  0 - 7 0 - 10 0 - 20  0 - 7                                                   | ORDEI (all coils are 110 V)  NIL E12613Q E12611Q E14613Q                                                                                                                                                                                                                                                                                                                              | RING NO. WIT provided with D E 48 V  NIL E12613S E12612S E12611S  E14613S                                                                                                                                      | NIL E12611W E12611W E12611W E12611W E14613W E14613W E14613W E14613W E14613W E14611W E14613W E14613W E14613W E14613W E14613W E14613W E14613W E14613W E14613W                                                                                                                                                                                                                                                                                                                                                                                                                                                                                                                                                                                                                                                                                                                                                                                                                                                                                                                                                                                                                                                                                                                                                                                                                                                                                                                                                                                                                                                                                                                                                                                                                                                                                                                                                                                                                                                                                                                                                                 | REL25637G - K RGE OF e socket S1)  12 V  NIL E12613R E12612R E12611R  E14613R                                                                                                                                                                                                                                | Knob type manual adjuster                                                                                                                                                                                                                                                                                                                                                                                                                                                                                                                                    |
| REF. CAT. NO.  Direct ac J001 - 04 J013 - 02 J013 - 02 J013 - 02 J002 - 04 J002 - 04 J003 - 04 J003 - 04 J003 - 04 J003 - 04                                                                                                                                                                                                                                                                                                                                                                                                                                                                                                                                                                                                                                                                                                                                                                                                                                                                                                                                                                                                                                                                                                                                                                                                                                                                                                                                                                                                                                                                                                                                                                                                                                                                                                                                                                                                                                                                                                                                                                                                   | TYPE<br>OF<br>VALVE<br>:ting valves<br>2/2 NC<br>2/2 NC<br>2/2 NC<br>2/2 NC<br>3/2 NO<br>3/2 NO<br>3/2 NO<br>3/2 NC<br>3/2 NC<br>3/2 NC<br>3/2 NC                                                | G1/4<br>G1/4<br>G1/4<br>G1/8<br>G1/8<br>G1/8<br>G1/4<br>G1/4                              | G1/4<br>G1/4<br>G1/4<br>G1/4<br>G1/4<br>G1/4<br>G1/4<br>G1/4 | NIL NIL NIL G1/4 G1/4 G1/8 G1/8 G1/8                                                                                                                                                                                                                                                                                                                                                                                                                                                                                                                                                                                                                                                                                                                                                                                                                                                                                                                                                                                                                                                                                                                                                                                                                                                                                                                                                                                                                                                                                                                                                                                                                                                                                                                                                                                                                                                                                                                                                                                                                                                                                        | 3.0<br>2.5<br>2<br>1.2<br>2.5<br>2.0<br>1.2                                        | Operating pressure range (bar)  0-10 0-7 0-10 0-20  0-7 0-10 0-20  0-7 0-10 0-20                                                         | NIL E12613Q E12611Q E14613Q E14612Q E14612Q                                                                                                                                                                                                                                                                                                                                           | RING NO. WIT provided with D                                                                                                                                                                                   | NIL   E12611W   E12611W   E14613W   E14612W   E14612W | REL25637G - K RGE OF e socket S1)  12 V  NIL E12613R E12612R E12611R  E14613R E14612R                                                                                                                                                                                                                        | Knob type manual adjuster  Remarks                                                                                                                                                                                                                                                                                                                                                                                                                                                                                                                           |
| REF. CAT. NO.  Direct ac  J001 - 04  J013 - 02  J013 - 02  J013 - 02  J002 - 04  J002 - 04  J003 - 04  J003 - 04                                                                                                                                                                                                                                                                                                                                                                                                                                                                                                                                                                                                                                                                                                                                                                                                                                                                                                                                                                                                                                                                                                                                                                                                                                                                                                                                                                                                                                                                                                                                                                                                                                                                                                                                                                                                                                                                                                                                                                                                               | TYPE<br>OF<br>VALVE<br>ting valves<br>2/2 NC<br>2/2 NC<br>2/2 NC<br>2/2 NC<br>3/2 NO<br>3/2 NO<br>3/2 NO<br>3/2 NO<br>3/2 NO<br>3/2 NC                                                           | G1/4<br>G1/4<br>G1/4<br>G1/4<br>G1/8<br>G1/8<br>G1/8<br>G1/4                              | G1/4<br>G1/4<br>G1/4<br>G1/4<br>G1/4<br>G1/4<br>G1/4<br>G1/4 | NIL   NIL   NIL   NIL   G1/4   G1/4   G1/8   G1/8   G1/8                                                                                                                                                                                                                                                                                                                                                                                                                                                                                                                                                                                                                                                                                                                                                                                                                                                                                                                                                                                                                                                                                                                                                                                                                                                                                                                                                                                                                                                                                                                                                                                                                                                                                                                                                                                                                                                                                                                                                                                                                                                                    | 3.0<br>2.5<br>2<br>1.2<br>2.5<br>2.0<br>1.2<br>2.5<br>2.0                          | Operating pressure range (bar)  0 - 10 0 - 7 0 - 10 0 - 20  0 - 7 0 - 10 0 - 20  0 - 7 0 - 10                                            | NIL E12613Q E12611Q E14613Q E14611Q E14611Q E14611Q                                                                                                                                                                                                                                                                                                                                   | RING NO. WIT provided with D                                                                                                                                                                                   | NIL E12613W E12611W E14613W E14611W E14611W E14611W                                                                                                                                                                                                                                                                                                                                                                                                                                                                                                                                                                                                                                                                                                                                                                                                                                                                                                                                                                                                                                                                                                                                                                                                                                                                                                                                                                                                                                                                                                                                                                                                                                                                                                                                                                                                                                                                                                                                                                                                                                                                         | REL25637G - K RGE OF e socket S1)  12 V  NIL E12613R E12612R E12611R  E14613R E14613R E14612R E14611R                                                                                                                                                                                                        | Knob type manual adjuster  Remarks                                                                                                                                                                                                                                                                                                                                                                                                                                                                                                                           |
| REF. CAT. NO.  Direct ac J001 - 04 J013 - 02 J013 - 02 J013 - 02 J002 - 04 J002 - 04 J003 - 04 J003 - 04 J003 - 04 J003 - 04                                                                                                                                                                                                                                                                                                                                                                                                                                                                                                                                                                                                                                                                                                                                                                                                                                                                                                                                                                                                                                                                                                                                                                                                                                                                                                                                                                                                                                                                                                                                                                                                                                                                                                                                                                                                                                                                                                                                                                                                   | TYPE OF VALVE  ting valves 2/2 NC 2/2 NC 2/2 NC 3/2 NO 3/2 NO 3/2 NO 3/2 NO 3/2 NO 3/2 NC                                  | G1/4<br>G1/4<br>G1/4<br>G1/8<br>G1/8<br>G1/8<br>G1/4<br>G1/4                              | G1/4<br>G1/4<br>G1/4<br>G1/4<br>G1/4<br>G1/4<br>G1/4<br>G1/4 | NIL NIL NIL G1/4 G1/4 G1/8 G1/8 G1/8                                                                                                                                                                                                                                                                                                                                                                                                                                                                                                                                                                                                                                                                                                                                                                                                                                                                                                                                                                                                                                                                                                                                                                                                                                                                                                                                                                                                                                                                                                                                                                                                                                                                                                                                                                                                                                                                                                                                                                                                                                                                                        | 3.0<br>2.5<br>2<br>1.2<br>2.5<br>2.0<br>1.2                                        | Operating pressure range (bar)  0-10 0-7 0-10 0-20  0-7 0-10 0-20  0-7 0-10 0-20                                                         | NIL E12613Q E12611Q E14613Q E14611Q E14611Q E24002Q E24002Q                                                                                                                                                                                                                                                                                                                           | RING NO. WIT provided with D                                                                                                                                                                                   | NIL E12613W E12611W E14613W E14611W E14611W E24002W E24002W                                                                                                                                                                                                                                                                                                                                                                                                                                                                                                                                                                                                                                                                                                                                                                                                                                                                                                                                                                                                                                                                                                                                                                                                                                                                                                                                                                                                                                                                                                                                                                                                                                                                                                                                                                                                                                                                                                                                                                                                                                                                 | REL25637G - K RGE OF e socket S1)  12 V  NIL E12613R E12612R E12611R  E14613R E14613R E14612R E14611R E24002R                                                                                                                                                                                                | Remarks  Remarks                                                                                                                                                                                                                                                                                                                                                                                                                                                                                                                                             |
| REF. CAT. NO.  Direct ac J001 - 04 J013 - 02 J013 - 02 J013 - 02 J002 - 04 J002 - 04 J003 - 04 J003 - 04 J003 - 04 J003 - 04 Pilot ope                                                                                                                                                                                                                                                                                                                                                                                                                                                                                                                                                                                                                                                                                                                                                                                                                                                                                                                                                                                                                                                                                                                                                                                                                                                                                                                                                                                                                                                                                                                                                                                                                                                                                                                                                                                                                                                                                                                                                                                         | TYPE OF VALVE  ting valves 2/2 NC 2/2 NC 2/2 NC 2/2 NC 3/2 NO 3/2 NO 3/2 NO 3/2 NO 3/2 NC                    | PC IN G1/4 G1/4 G1/8 G1/8 G1/8 G1/4 G1/4 G1/4 G1/4 NIL                                    | OUT  G1/4 G1/4 G1/4 G1/4 G1/4 G1/4 G1/4 G1/                  | NIL NIL G1/4 G1/8 G1/8 G1/8                                                                                                                                                                                                                                                                                                                                                                                                                                                                                                                                                                                                                                                                                                                                                                                                                                                                                                                                                                                                                                                                                                                                                                                                                                                                                                                                                                                                                                                                                                                                                                                                                                                                                                                                                                                                                                                                                                                                                                                                                                                                                                 | 3.0<br>2.5<br>2<br>1.2<br>2.5<br>2.0<br>1.2<br>2.5<br>2.0<br>1.2                   | Operating pressure range (bar)  0-10 0-7 0-10 0-20  0-7 0-10 0-20  0-7 0-10 0-20  0-7 0-10 0-10 0-20                                     | NIL E12613Q E12611Q E14613Q E14611Q E14611Q E24002Q E24002Q                                                                                                                                                                                                                                                                                                                           | RING NO. WIT provided with D                                                                                                                                                                                   | NIL E12613W E12611W E14613W E14611W E14611W E24002W E24002W                                                                                                                                                                                                                                                                                                                                                                                                                                                                                                                                                                                                                                                                                                                                                                                                                                                                                                                                                                                                                                                                                                                                                                                                                                                                                                                                                                                                                                                                                                                                                                                                                                                                                                                                                                                                                                                                                                                                                                                                                                                                 | REL25637G - K RGE OF e socket S1)  12 V  NIL E12613R E12612R E12611R  E14613R E14613R E14612R E14611R E24002R                                                                                                                                                                                                | Remarks  Remarks  Screw type manual adjuster  Knob type manual adjuster                                                                                                                                                                                                                                                                                                                                                                                                                                                                                      |
| REF. CAT. NO.  Direct ac J001 - 04 J013 - 02 J013 - 02 J013 - 02 J002 - 04 J002 - 04 J003 - 04                                                                                                                                                                                                                                                                                                                                                                                                                                                                                                                                                                                                                                                                                                                                                                                                                                                                                                                                                                                                                                                                                                                                                                                                                                                                                                                                                                                                                                                                                                                                                                                                                                                                                                                                                                                                                                                                                                                                                                                         | TYPE OF VALVE  ting valves 2/2 NC 2/2 NC 2/2 NC 2/2 NC 3/2 NO 3/2 NO 3/2 NO 3/2 NO 3/2 NC                                                | G1/4<br>G1/4<br>G1/4<br>G1/8<br>G1/8<br>G1/8<br>G1/4<br>G1/4                              | G1/4<br>G1/4<br>G1/4<br>G1/4<br>G1/4<br>G1/4<br>G1/4<br>G1/4 | NIL NIL NIL G1/4 G1/4 G1/8 G1/8 G1/8                                                                                                                                                                                                                                                                                                                                                                                                                                                                                                                                                                                                                                                                                                                                                                                                                                                                                                                                                                                                                                                                                                                                                                                                                                                                                                                                                                                                                                                                                                                                                                                                                                                                                                                                                                                                                                                                                                                                                                                                                                                                                        | 3.0<br>2.5<br>2<br>1.2<br>2.5<br>2.0<br>1.2                                        | Operating pressure range (bar)  0-10 0-7 0-10 0-20  0-7 0-10 0-20  0-7 0-10 0-20                                                         | ORDEI (all coils are 110 V)  NIL E12613Q E12612Q E12611Q E14613Q E14612Q E14611Q E24002Q E24002Q - K                                                                                                                                                                                                                                                                                  | RING NO. WIT provided with D                                                                                                                                                                                   | NIL E12613W E12611W E14613W E14613W E14611W E2402W E24002W - K                                                                                                                                                                                                                                                                                                                                                                                                                                                                                                                                                                                                                                                                                                                                                                                                                                                                                                                                                                                                                                                                                                                                                                                                                                                                                                                                                                                                                                                                                                                                                                                                                                                                                                                                                                                                                                                                                                                                                                                                                                                              | REL25637G - K RGE OF e socket S1)  12 V  NIL E12613R E12612R E12611R  E14613R E14612R E14612R E14611R E24002R E24002R - K  EL13615R EL13615R - K                                                                                                                                                             | Remarks  Remarks  Screw type manual adjuster Knob type manual adjuster Screw type manual adjuster Knob type manual adjuster                                                                                                                                                                                                                                                                                                                                                                                                                                  |
| REF. CAT. NO.  Direct ac J001 - 04 J013 - 02 J013 - 02 J013 - 02 J002 - 04 J002 - 04 J003 - 05 J | TYPE OF VALVE  ting valves 2/2 NC 2/2 NC 2/2 NC 2/2 NC 3/2 NO 3/2 NO 3/2 NO 3/2 NO 3/2 NC 3/2 Sigle pilot NO | PC IN G1/4 G1/4 G1/4 G1/8 G1/8 G1/4 G1/4 G1/4 G1/4 G1/4 G1/4                              | OUT  G1/4 G1/4 G1/4 G1/4 G1/4 G1/4 G1/4 G1/                  | NIL NIL G1/4 G1/8 G1/8 G1/8                                                                                                                                                                                                                                                                                                                                                                                                                                                                                                                                                                                                                                                                                                                                                                                                                                                                                                                                                                                                                                                                                                                                                                                                                                                                                                                                                                                                                                                                                                                                                                                                                                                                                                                                                                                                                                                                                                                                                                                                                                                                                                 | 3.0<br>2.5<br>2<br>1.2<br>2.5<br>2.0<br>1.2<br>2.5<br>2.0<br>1.2                   | Operating pressure range (bar)  0-10 0-7 0-10 0-20  0-7 0-10 0-20  0-7 0-10 0-20  0-7 0-10 0-10 0-20                                     | PL25637A - K  ORDEI (all coils are  110 V  NIL  E12613Q  E12612Q  E12611Q  E14613Q  E14612Q  E14611Q  E24002Q  E24002Q - K  EL13615Q  EL13615Q - K  EL14615Q                                                                                                                                                                                                                          | RING NO. WIT provided with D                                                                                                                                                                                   | PL25637D - K  H COIL VOLTA IN connector type  C 24 V  NIL  E12613W  E12612W  E12611W  E14613W  E14612W  E14611W  E24002W  E24002W - K  EL13615W  EL13615W - K  EL14615W                                                                                                                                                                                                                                                                                                                                                                                                                                                                                                                                                                                                                                                                                                                                                                                                                                                                                                                                                                                                                                                                                                                                                                                                                                                                                                                                                                                                                                                                                                                                                                                                                                                                                                                                                                                                                                                                                                                                                     | REL25637G - K RGE OF e socket S1)  12 V  NIL E12613R E12612R E12611R  E14613R E14613R E14612R E14611R E24002R E24002R - K  EL13615R - K EL13615R - K EL14615R                                                                                                                                                | Remarks  Remarks  Screw type manual adjuster Knob type manual adjuster Screw type manual adjuster Knob type manual adjuster Knob type manual adjuster Screw type manual adjuster                                                                                                                                                                                                                                                                                                                                                                             |
| REF. CAT. NO.  Direct ac J001 - 04 J013 - 02 J013 - 02 J013 - 02 J002 - 04 J002 - 04 J003 - 04 J003 - 04 J003 - 04 J003 - 04 Pilot ope                                                                                                                                                                                                                                                                                                                                                                                                                                                                                                                                                                                                                                                                                                                                                                                                                                                                                                                                                                                                                                                                                                                                                                                                                                                                                                                                                                                                                                                                                                                                                                                                                                                                                                                                                                                                                                                                                                                                                                                         | TYPE OF VALVE  ting valves 2/2 NC 2/2 NC 2/2 NC 2/2 NC 3/2 NO 3/2 NO 3/2 NO 3/2 NO 3/2 NC                    | PC IN G1/4 G1/4 G1/8 G1/8 G1/8 G1/4 G1/4 G1/4 G1/4 NIL                                    | OUT  G1/4 G1/4 G1/4 G1/4 G1/4 G1/4 G1/4 G1/                  | NIL NIL G1/4 G1/4 G1/8 G1/8 G1/8                                                                                                                                                                                                                                                                                                                                                                                                                                                                                                                                                                                                                                                                                                                                                                                                                                                                                                                                                                                                                                                                                                                                                                                                                                                                                                                                                                                                                                                                                                                                                                                                                                                                                                                                                                                                                                                                                                                                                                                                                                                                                            | 3.0<br>2.5<br>2<br>1.2<br>2.5<br>2.0<br>1.2<br>2.5<br>2.0<br>1.2                   | Operating pressure range (bar)  0 - 10 0 - 7 0 - 10 0 - 20  0 - 7 0 - 10 0 - 20  0 - 7 0 - 10 0 - 20  2 - 10  2 - 10                     | PL25637A - K  ORDEI (all coils are  110 V  NIL  E12613Q  E12612Q  E12611Q  E14613Q  E14612Q  E14611Q  E24002Q  E24002Q - K  EL13615Q - K  EL14615Q  EL14615Q - K                                                                                                                                                                                                                      | RING NO. WIT provided with D E 48 V  NIL E12613S E12612S E12611S                                                                                                                                               | PEL25637D - K  H COIL VOLTA IN connector type  C 24 V  NIL  E12613W  E12612W  E12611W  E14613W  E14612W  E14611W  E24002W  E24002W - K  EL13615W  EL13615W - K  EL14615W - K                                                                                                                                                                                                                                                                                                                                                                                                                                                                                                                                                                                                                                                                                                                                                                                                                                                                                                                                                                                                                                                                                                                                                                                                                                                                                                                                                                                                                                                                                                                                                                                                                                                                                                                                                                                                                                                                                                                                                | REL25637G - K RGE OF e socket S1)  12 V  NIL E12613R E12612R E12611R  E14613R E14613R E14612R E14611R  E24002R E24002R - K  EL13615R - K EL14615R EL14615R - K                                                                                                                                               | Remarks  Remarks  Screw type manual adjuster Knob type manual adjuster                                                                                                                                                                                                                                                                                                                           |
| REF. CAT. NO.  Direct ac J001 - 04 J013 - 02 J013 - 02 J013 - 02 J002 - 04 J002 - 04 J003 - 05 J | TYPE OF VALVE  ting valves 2/2 NC 2/2 NC 2/2 NC 2/2 NC 3/2 NO 3/2 NO 3/2 NO 3/2 NO 3/2 NC 3/2 Sigle pilot NO | PC IN G1/4 G1/4 G1/4 G1/8 G1/8 G1/4 G1/4 G1/4 G1/4 G1/4 G1/4                              | OUT  G1/4 G1/4 G1/4 G1/4 G1/4 G1/4 G1/4 G1/                  | NIL NIL G1/4 G1/4 G1/8 G1/8 G1/8                                                                                                                                                                                                                                                                                                                                                                                                                                                                                                                                                                                                                                                                                                                                                                                                                                                                                                                                                                                                                                                                                                                                                                                                                                                                                                                                                                                                                                                                                                                                                                                                                                                                                                                                                                                                                                                                                                                                                                                                                                                                                            | 3.0<br>2.5<br>2<br>1.2<br>2.5<br>2.0<br>1.2<br>2.5<br>2.0<br>1.2                   | Operating pressure range (bar)  0 - 10 0 - 7 0 - 10 0 - 20  0 - 7 0 - 10 0 - 20  0 - 7 0 - 10 0 - 20  2 - 10  2 - 10                     | EL25637A - K  ORDEI (all coils are  110 V  NIL E12613Q E12612Q E12611Q  E14613Q E14612Q E14611Q E24002Q E24002Q - K  EL13615Q EL13615Q - K EL14615Q EL14615Q - K EL13637Q                                                                                                                                                                                                             | RING NO. WIT provided with D E 48 V  NIL E12613S E12612S E12611S                                                                                                                                               | PL25637D - K  H COIL VOLTA IN connector type  C 24 V  NIL  E12613W  E12612W  E12611W  E14613W  E14612W  E14611W  E24002W  E24002W - K  EL13615W  EL13615W - K  EL14615W - K  EL14615W - K  EL14615W - K  EL13637W                                                                                                                                                                                                                                                                                                                                                                                                                                                                                                                                                                                                                                                                                                                                                                                                                                                                                                                                                                                                                                                                                                                                                                                                                                                                                                                                                                                                                                                                                                                                                                                                                                                                                                                                                                                                                                                                                                           | REL25637G - K RGE OF e socket S1)  12 V  NIL E12613R E12612R E12611R  E14613R E14613R E14612R E14611R  E24002R E24002R - K  EL13615R EL13615R - K EL14615R EL14615R - K EL13637R                                                                                                                             | Remarks  Remarks  Screw type manual adjuster Knob type manual adjuster Screw type manual adjuster Knob type manual adjuster Screw type manual adjuster                                                                                                                                                                                                                                                                                               |
| REF. CAT. NO.  Direct ac J001 - 04 J013 - 02 J013 - 02 J013 - 02 J002 - 04 J002 - 04 J003 - 04 J003 - 04 J003 - 04 J003 - 04 J005 - 05 J006 - 05                                                                                                                                                                                                                                                                                                                                                                                                                                                                                                                                                                                                                                                                                                                                                                                                                                                                                                                                                                                                                                                                                                                                                                                                                                                                                                                                                                                                                                                                                                                                                                                                                                                                                                                                                                                                                                                                                                                                                                               | TYPE OF VALVE  ting valves 2/2 NC 2/2 NC 2/2 NC 2/2 NC 3/2 NC 3/2 NO 3/2 NO 3/2 NO 3/2 NC 3/2 NC 3/2 NC 3/2 NC 3/2 Sigle pilot NO 3/2 Single pilot NC                                            | PC IN G1/4 G1/4 G1/4 G1/8 G1/8 G1/8 G1/4 G1/4 G1/4 G1/4 G1/4 G1/4                         | OUT  G1/4 G1/4 G1/4 G1/4 G1/4 G1/4 G1/4 G1/                  | NIL NIL NIL G1/4 G1/4 G1/8 G1/8 G1/4                                                                                                                                                                                                                                                                                                                                                                                                                                                                                                                                                                                                                                                                                                                                                                                                                                                                                                                                                                                                                                                                                                                                                                                                                                                                                                                                                                                                                                                                                                                                                                                                                                                                                                                                                                                                                                                                                                                                                                                                                                                                                        | 3.0<br>2.5<br>2<br>1.2<br>2.5<br>2.0<br>1.2<br>2.5<br>2.0<br>1.2<br>2              | Operating pressure range (bar)  0 - 10 0 - 7 0 - 10 0 - 20  0 - 7 0 - 10 0 - 20  0 - 7 0 - 10 0 - 20  2 - 10  2 - 10                     | EL25637A - K  ORDEI (all coils are  110 V  NIL E12613Q E12612Q E12611Q  E14613Q E14612Q E14611Q E24002Q E24002Q - K  EL13615Q - K EL13615Q - K EL14615Q - K EL13637Q - K EL13637Q - K                                                                                                                                                                                                 | RING NO. WIT provided with D E 48 V  NIL E12613S E12612S E12611S  E14613S E14612S E14611S E14615S E14615S E14615S E14615S EL14615S - K EL13637S EL13637S - K                                                   | EL25637D - K  H COIL VOLTA IN connector type  C 24 V  NIL E12613W E12612W E12611W                                                                                                                                                                                                                                                                                                                                                                                                                                                                                                                                                                                                                                                                                                                                                                                                                                                                                                                                                                                                                                                                                                                                                                                                                                                                                                                                                                                                                                                                                                                                                                                                                                                                                                                                                                                                                                                                                                                                                                                                                                           | REL25637G - K RGE OF e socket S1)  12 V  NIL E12613R E12612R E12611R  E14613R E14613R E14612R E14611R  E24002R E24002R - K  EL13615R - K EL13615R - K EL14615R EL14615R - K EL13637R EL13637R - K                                                                                                            | Remarks  Remarks  Screw type manual adjuster Knob type manual adjuster Knob type manual adjuster Knob type manual adjuster Knob type manual adjuster Screw type manual adjuster Knob type manual adjuster                                                                                                                                                                                                                                            |
| REF. CAT. NO.  Direct ac J001 - 04 J013 - 02 J013 - 02 J013 - 02 J002 - 04 J002 - 04 J003 - 04 J003 - 04 J003 - 04 J003 - 04 J005 - 05 J006 - 05                                                                                                                                                                                                                                                                                                                                                                                                                                                                                                                                                                                                                                                                                                                                                                                                                                                                                                                                                                                                                                                                                                                                                                                                                                                                                                                                                                                                                                                                                                                                                                                                                                                                                                                                                                                                                                                                                                                                                                               | TYPE OF VALVE  ting valves 2/2 NC 2/2 NC 2/2 NC 2/2 NC 3/2 NC 3/2 NO 3/2 NO 3/2 NO 3/2 NC 3/2 NC 3/2 NC 3/2 NC 3/2 Sigle pilot NO 3/2 Single pilot NC                                            | PC IN G1/4 G1/4 G1/4 G1/8 G1/8 G1/8 G1/4 G1/4 G1/4 G1/4 G1/4 G1/4                         | OUT  G1/4 G1/4 G1/4 G1/4 G1/4 G1/4 G1/4 G1/                  | NIL NIL NIL G1/4 G1/4 G1/8 G1/8 G1/4                                                                                                                                                                                                                                                                                                                                                                                                                                                                                                                                                                                                                                                                                                                                                                                                                                                                                                                                                                                                                                                                                                                                                                                                                                                                                                                                                                                                                                                                                                                                                                                                                                                                                                                                                                                                                                                                                                                                                                                                                                                                                        | 3.0<br>2.5<br>2<br>1.2<br>2.5<br>2.0<br>1.2<br>2.5<br>2.0<br>1.2<br>2              | Operating pressure range (bar)  0 - 10 0 - 7 0 - 10 0 - 20  0 - 7 0 - 10 0 - 20  0 - 7 0 - 10 0 - 20  2 - 10  2 - 10                     | EL25637A - K  ORDEI (all coils are  110 V  NIL E12613Q E12612Q E12611Q  E14613Q E14612Q E14611Q E24002Q E24002Q - K  EL13615Q - K EL13615Q - K EL14615Q - K EL13637Q - K EL14637Q                                                                                                                                                                                                     | RING NO. WIT provided with D E 48 V  NIL E12613S E12612S E12611S  E14613S E14612S E14611S  E14613S E1465S E14615S E14615S - K EL13615S - K EL14615S - K EL13637S EL13637S - K EL14637S                         | EL25637D - K  H COIL VOLTA IN connector type  C 24 V  NIL E12613W E12612W E12611W  E14613W E14612W E14611W  E24002W - K  EL13615W EL13615W - K EL13615W - K EL14615W - K EL14637W EL13637W - K EL14637W                                                                                                                                                                                                                                                                                                                                                                                                                                                                                                                                                                                                                                                                                                                                                                                                                                                                                                                                                                                                                                                                                                                                                                                                                                                                                                                                                                                                                                                                                                                                                                                                                                                                                                                                                                                                                                                                                                                     | EL25637G - K  GE OF e socket S1)  12 V  NIL E12613R E12612R E12611R  E14613R E14612R E14611R  E24002R - K  EL13615R EL13615R - K EL14615R EL14615R - K EL13637R EL13637R - K EL14637R                                                                                                                        | Remarks  Remarks  Screw type manual adjuster Knob type manual adjuster Knob type manual adjuster Knob type manual adjuster Knob type manual adjuster Screw type manual adjuster Knob type manual adjuster Knob type manual adjuster Knob type manual adjuster Screw type manual adjuster Screw type manual adjuster Screw type manual adjuster                                                                                                                                                                                                               |
| REF. CAT. NO.  Direct ac J001 - 04 J013 - 02 J013 - 02 J013 - 02 J002 - 04 J002 - 04 J003 - 04 J003 - 04 J003 - 04 J005 - 05 J006 - 05 J006 - 05 J007 - 05                                                                                                                                                                                                                                                                                                                                                                                                                                                                                                                                                                                                                                                                                                                                                                                                                                                                                                                                                                                                                                                                                                                                                                                                                                                                                                                                                                                                                                                                                                                                                                                                                                                                                                                                                                                                                                                                                                                                                                     | TYPE OF VALVE  ting valves 2/2 NC 2/2 NC 2/2 NC 2/2 NC 3/2 NO 3/2 NO 3/2 NO 3/2 NO 3/2 NC 3/2 NC 3/2 NC 3/2 Single pilot NO 3/2 Single pilot NO 3/2 Single pilot NO                              | PC IN G1/4 G1/4 G1/4 G1/8 G1/8 G1/8 G1/4 G1/4 G1/4 G1/4 G1/4 G1/4 G1/4 G1/4               | OUT  G1/4 G1/4 G1/4 G1/4 G1/4 G1/4 G1/4 G1/                  | NIL NIL NIL G1/4 G1/4 G1/8 G1/8 G1/4 G1/4 G1/4                                                                                                                                                                                                                                                                                                                                                                                                                                                                                                                                                                                                                                                                                                                                                                                                                                                                                                                                                                                                                                                                                                                                                                                                                                                                                                                                                                                                                                                                                                                                                                                                                                                                                                                                                                                                                                                                                                                                                                                                                                                                              | 3.0<br>2.5<br>2<br>1.2<br>2.5<br>2.0<br>1.2<br>2.5<br>2.0<br>1.2<br>2<br>6<br>6    | Operating pressure range (bar)  0 - 10 0 - 7 0 - 10 0 - 20  0 - 7 0 - 10 0 - 20  0 - 7 0 - 10 0 - 20  2 - 10 2 - 10 2 - 10               | EL25637A - K  ORDEI (all coils are  110 V  NIL E12613Q E12612Q E12611Q  E14613Q E14612Q E14611Q E24002Q E24002Q - K  EL13615Q - K EL13615Q - K EL14615Q - K EL13637Q - K EL14637Q - K EL14637Q - K                                                                                                                                                                                    | RING NO. WIT provided with D E 48 V  NIL E12613S E12612S E12611S  E14613S E14612S E14611S  E14613S E1465S E14615S E14615S - K EL13615S - K EL14615S - K EL14637S EL14637S - K EL14637S - K                     | EL25637D - K  H COIL VOLTA IN connector type  C 24 V  NIL E12613W E12612W E12611W  E14613W E14612W E14611W  E24002W E24002W - K  EL13615W EL13615W - K EL13637W EL14637W - K EL14637W EL14637W - K                                                                                                                                                                                                                                                                                                                                                                                                                                                                                                                                                                                                                                                                                                                                                                                                                                                                                                                                                                                                                                                                                                                                                                                                                                                                                                                                                                                                                                                                                                                                                                                                                                                                                                                                                                                                                                                                                                                          | EL25637G - K  GE OF e socket S1)  12 V  NIL E12613R E12612R E12611R  E14613R E14612R E14612R E14611R  E24002R - K  EL13615R EL13615R - K EL14615R EL14615R - K EL13637R EL13637R - K EL14637R EL14637R EL14637R - K                                                                                          | Remarks  Remarks  Screw type manual adjuster Knob type manual adjuster Screw type manual adjuster Knob type manual adjuster Knob type manual adjuster Knob type manual adjuster Knob type manual adjuster                                                                                                                                                              |
| DC  REF. CAT. NO.  Direct ac  J001 - 04  J013 - 02  J013 - 02  J013 - 02  J002 - 04  J002 - 04  J003 - 04  J003 - 04  J004 - 04  Pilot ope  J005 - 05  J006 - 05                                                                                                                                                                                                                                                                                                                                                                                                                                                                                                                                                                                                                                                                                                                                                                                                                                                                                                                                                                                                                                                                                                                                                                                                                                                                                                                                                                                                                                                                                                                                                                                                                                                                                                                                                                                                                                                                                                                                                               | TYPE OF VALVE  ting valves 2/2 NC 2/2 NC 2/2 NC 2/2 NC 3/2 NO 3/2 NO 3/2 NO 3/2 NO 3/2 NC 3/2 NC 3/2 NC 3/2 Single pilot NO 3/2 Single pilot NO 3/2 Single pilot NO                              | PC IN G1/4 G1/4 G1/4 G1/8 G1/8 G1/8 G1/4 G1/4 G1/4 G1/4 G1/4 G1/4 G1/4 G1/4               | OUT  G1/4 G1/4 G1/4 G1/4 G1/4 G1/4 G1/4 G1/                  | NIL NIL NIL G1/4 G1/4 G1/8 G1/8 G1/4 G1/4 G1/4                                                                                                                                                                                                                                                                                                                                                                                                                                                                                                                                                                                                                                                                                                                                                                                                                                                                                                                                                                                                                                                                                                                                                                                                                                                                                                                                                                                                                                                                                                                                                                                                                                                                                                                                                                                                                                                                                                                                                                                                                                                                              | 3.0<br>2.5<br>2<br>1.2<br>2.5<br>2.0<br>1.2<br>2.5<br>2.0<br>1.2<br>2<br>6<br>6    | Operating pressure range (bar)  0 - 10 0 - 7 0 - 10 0 - 20  0 - 7 0 - 10 0 - 20  0 - 7 0 - 10 0 - 20  2 - 10 2 - 10 2 - 10               | EL25637A - K  ORDEI (all coils are  110 V  NIL E12613Q E12612Q E12611Q  E14613Q E14614Q E14614Q E24002Q E24002Q - K  EL13615Q - K EL13615Q - K EL13637Q - K EL13637Q - K EL14637Q - K EL14637Q - K EL14637Q - K EL15615Q                                                                                                                                                              | RING NO. WIT provided with D                                                                                                                                                                                   | EL25637D - K  H COIL VOLTA IN connector type C 24 V  NIL E12613W E12612W E12611W  E14613W E14612W E14611W  E24002W E24002W - K  EL13615W EL13615W - K EL13637W EL14637W EL14637W - K EL14637W EL14637W - K EL14637W - K EL14637W - K EL15615W                                                                                                                                                                                                                                                                                                                                                                                                                                                                                                                                                                                                                                                                                                                                                                                                                                                                                                                                                                                                                                                                                                                                                                                                                                                                                                                                                                                                                                                                                                                                                                                                                                                                                                                                                                                                                                                                               | EL25637G - K  RGE OF e socket S1)  12 V  NIL E12613R E12612R E12611R  E14613R E14612R E14612R E14611R  E24002R - K  EL13615R EL13615R - K EL14615R EL14615R - K EL14637R EL14637R - K EL14637R EL14637R - K EL15615R                                                                                         | Remarks  Remarks  Screw type manual adjuster Knob type manual adjuster Screw type manual adjuster Knob type manual adjuster Knob type manual adjuster Knob type manual adjuster Screw type manual adjuster Knob type manual adjuster Screw type manual adjuster                                                                                                                                  |
| DC  REF. CAT. NO.  Direct ac J001 - 04 J013 - 02 J013 - 02 J013 - 02 J002 - 04 J002 - 04 J003 - 05 J006 - 05 J007 - 05 J008 - 05                                                                                                                                                                                                                                                                                                                                                                                                                                                                                                                                                                                                                                                                                                                                                                                                                                                                                                                                                                                                                                                                                                                                                                                                                                                                                                                                                                                                                                                                                                                                                                                                                                                                                                                                                                                                                                                                                                                                                       | TYPE OF VALVE  ting valves 2/2 NC 2/2 NC 2/2 NC 2/2 NC 3/2 NO 3/2 NO 3/2 NO 3/2 NO 3/2 NC 3/2 NC 3/2 NC 3/2 Single pilot NO 3/2 Single pilot NO 3/2 Single pilot NO 3/2 Single pilot NC          | PC IN G1/4 G1/4 G1/4 G1/8 G1/8 G1/8 G1/8 G1/4 G1/4 G1/4 G1/4 G1/4 G1/4 G1/4 G1/4          | OUT  G1/4 G1/4 G1/4 G1/4 G1/4 G1/4 G1/4 G1/                  | NIL NIL NIL G1/4 G1/4 G1/8 G1/8 G1/4 G1/2 G1/2 G1/2                                                                                                                                                                                                                                                                                                                                                                                                                                                                                                                                                                                                                                                                                                                                                                                                                                                                                                                                                                                                                                                                                                                                                                                                                                                                                                                                                                                                                                                                                                                                                                                                                                                                                                                                                                                                                                                                                                                                                                                                                                                                         | 3.0<br>2.5<br>2<br>1.2<br>2.5<br>2.0<br>1.2<br>2<br>6<br>6<br>12                   | Operating pressure range (bar)  0 - 10 0 - 7 0 - 10 0 - 20  0 - 7 0 - 10 0 - 20  0 - 7 0 - 10 0 - 20  2 - 10 2 - 10 2 - 10 2 - 10        | EL25637A - K  ORDEI (all coils are  110 V  NIL E12613Q E12612Q E12611Q  E14613Q E14614Q E14614Q E24002Q E24002Q - K  EL13615Q - K EL13615Q - K EL13637Q - K EL14637Q - K EL14637Q - K EL14637Q - K EL15615Q - K EL15615Q - K                                                                                                                                                          | RING NO. WIT provided with D  48 V  NIL E12613S E12612S E12611S  E14613S E14612S E14611S  E24002S E24002S - K  EL13615S - K EL14615S EL14615S - K EL14637S EL14637S - K EL14637S - K EL15615S - K EL15615S - K | EL25637D - K  H COIL VOLTA IN connector typ  C  24 V  NIL  E12613W  E12612W  E12611W  E14613W  E14612W  E14611W  E24002W  E24002W - K  EL13615W - K  EL13637W  EL14637W - K  EL15615W - K  EL15615W - K                                                                                                                                                                                                                                                                                                                                                                                                                                                                                                                                                                                                                                                                                                                                                                                                                                                                                                                                                                                                                                                                                                                                                                                                                                                                                                                                                                                                                                                                                                                                                                                                                                                                                                                                                                                                                                                             | EL25637G - K  AGE OF e socket S1)  12 V  NIL E12613R E12612R E12611R  E14613R E14612R E14612R E14611R  E24002R - K  EL13615R EL13615R - K EL14615R EL14615R - K EL14637R EL14637R - K EL14637R EL14637R - K EL15615R EL15615R - K                                                                            | Remarks  Remarks  Screw type manual adjuster Knob type manual adjuster                                                                                                                                     |
| DC  REF. CAT. NO.  Direct ac J001 - 04 J013 - 02 J013 - 02 J013 - 02 J002 - 04 J002 - 04 J003 - 05 J006 - 05 J007 - 05 J008 - 05                                                                                                                                                                                                                                                                                                                                                                                                                                                                                                                                                                                                                                                                                                                                                                                                                                                                                                                                                                                                                                                                                                                                                                                                                                                                                                                                                                                                                                                                                                                                                                                                                                                                                                                                                                                                                                                                                                                                                       | TYPE OF VALVE  ting valves 2/2 NC 2/2 NC 2/2 NC 2/2 NC 3/2 NO 3/2 NO 3/2 NO 3/2 NO 3/2 NC 3/2 NC 3/2 NC 3/2 Single pilot NO 3/2 Single pilot NO 3/2 Single pilot NO 3/2 Single pilot NC          | PC IN G1/4 G1/4 G1/4 G1/8 G1/8 G1/8 G1/8 G1/4 G1/4 G1/4 G1/4 G1/4 G1/4 G1/4 G1/4          | OUT  G1/4 G1/4 G1/4 G1/4 G1/4 G1/4 G1/4 G1/                  | NIL NIL NIL G1/4 G1/4 G1/8 G1/8 G1/4 G1/2 G1/2 G1/2                                                                                                                                                                                                                                                                                                                                                                                                                                                                                                                                                                                                                                                                                                                                                                                                                                                                                                                                                                                                                                                                                                                                                                                                                                                                                                                                                                                                                                                                                                                                                                                                                                                                                                                                                                                                                                                                                                                                                                                                                                                                         | 3.0<br>2.5<br>2<br>1.2<br>2.5<br>2.0<br>1.2<br>2<br>6<br>6<br>12                   | Operating pressure range (bar)  0 - 10 0 - 7 0 - 10 0 - 20  0 - 7 0 - 10 0 - 20  0 - 7 0 - 10 0 - 20  2 - 10 2 - 10 2 - 10 2 - 10        | EL25637A - K  ORDEI (all coils are  110 V  NIL E12613Q E12612Q E12611Q  E14613Q E14612Q E14611Q E24002Q - K  EL13615Q - K  EL13615Q - K  EL14615Q - K  EL14637Q - K  EL14637Q - K  EL14637Q - K  EL14637Q - K  EL15615Q - K                                                                                                   | RING NO. WIT provided with D                                                                                                                                                                                   | EL25637D - K  H COIL VOLTA IN connector typ  C  24 V  NIL  E12613W  E12612W  E12611W  E14613W  E14612W  E14611W  E24002W  E24002W - K  EL13615W - K  EL13615W - K  EL14653W  EL14637W - K  EL14637W - K  EL15615W  EL15615W - K  EL15637W                                                                                                                                                                                                                                                                                                                                                                                                                                                                                                                                                                                                                                                                                                                                                                                                                                                                                                                                                                                                                                                                                                                                                                                                                                                                                                                                                                                                                                                                                                                                                                                                                                                                                                                                                                                                                           | EL25637G - K  RGE OF e socket S1)  12 V  NIL E12613R E12612R E12611R  E14613R E14612R E14612R E14611R  E24002R - K  EL13615R - K EL13615R - K EL14637R EL14637R - K EL14637R EL14637R - K EL15615R EL15615R - K EL15615R EL15615R - K                                                                        | Remarks  Remarks  Screw type manual adjuster Knob type manual adjuster Screw type manual adjuster Knob type manual adjuster Knob type manual adjuster Knob type manual adjuster Screw type manual adjuster Screw type manual adjuster                                                                              |
| DC REF. CAT. NO.  Direct ac J001 - 04 J013 - 02 J013 - 02 J013 - 02 J002 - 04 J002 - 04 J003 - 04 J003 - 04 J003 - 04 J003 - 05 J006 - 05 J007 - 05 J008 - 05 J009 - 05 J001 - 05                                                                                                                                                                                                                                                                                                                                                                                                                                                                                                                                                                                                                                                                                                                                                                                                                                                                                                                                                                                                                                                                                                                                                                                                                                                                                                                                                                                                                                                                                                                                                                                                                                                                                                                                                                                                                                                                                                                                              | TYPE OF VALVE  ting valves 2/2 NC 2/2 NC 2/2 NC 2/2 NC 3/2 NO 3/2 NO 3/2 NO 3/2 NO 3/2 NC 3/2 NC 3/2 Single pilot NO 3/2 Single pilot NO 3/2 Single pilot NC 5/2 Single pilot 5/2 Single pilot   | G1/4 G1/4 G1/4 G1/8 G1/8 G1/8 G1/8 G1/8 G1/4 G1/4 G1/4 G1/4 G1/4 G1/4 G1/2 G1/2 G1/2 G1/2 | G1/4 G1/4 G1/4 G1/4 G1/4 G1/4 G1/4 G1/4                      | NIL NIL NIL NIL G1/4 G1/4 G1/4 G1/4 G1/4 G1/4 G1/4 G1/4                                                                                                                                                                                                                                                                                                                                                                                                                                                                                                                                                                                                                                                                                                                                                                                                                                                                                                                                                                                                                                                                                                                                                                                                                                                                                                                                                                                                                                                                                                                                                                                                                                                                                                                                                                                                                                                                                                                                                                                                                                                                     | 3.0<br>2.5<br>2<br>1.2<br>2.5<br>2.0<br>1.2<br>2<br>2<br>6<br>6<br>12<br>12        | Operating pressure range (bar)  0 - 10 0 - 7 0 - 10 0 - 20  0 - 7 0 - 10 0 - 20  0 - 7 0 - 10 2 - 10 2 - 10 2 - 10 2 - 10 2 - 10 2 - 10  | EL25637A - K  ORDEI (all coils are  110 V  NIL E12613Q E12612Q E12611Q  E14613Q E14612Q E14611Q E24002Q - K  EL13615Q - K EL13615Q - K EL14615Q - K EL14637Q - K EL14637Q - K EL14637Q - K EL15615Q - K EL15615Q - K EL15615Q - K EL15615Q - K EL15637Q - K                                                                                                                           | RING NO. WIT provided with D                                                                                                                                                                                   | EL25637D - K  H COIL VOLTA IN connector typ  C  24 V  NIL  E12613W  E12612W  E12611W  E14613W  E14612W  E14611W  E24002W  E24002W - K  EL13615W - K  EL13637W  EL14637W - K  EL14637W - K  EL15615W - K  EL15615W - K  EL15615W - K  EL15637W - K  EL15637W - K                                                                                                                                                                                                                                                                                                                                                                                                                                                                                                                                                                                                                                                                                                                                                                                                                                                                                                                                                                                                                                                                                                                                                                                                                                                                                                                                                                                                                                                                                                                                                                                                                                                                                                                                                                                                                                                             | EL25637G - K  RGE OF e socket S1)  12 V  NIL E12613R E12612R E12611R  E14613R E14612R E14612R E14611R  E24002R - K  EL13615R EL13615R - K EL14615R EL14637R EL14637R - K EL14637R EL15615R - K EL15615R EL15637R EL15637R EL15637R EL15637R EL15637R - K                                                     | Remarks  Remarks  Screw type manual adjuster Knob type manual adjuster Screw type manual adjuster Knob type manual adjuster Knob type manual adjuster Knob type manual adjuster                                                      |
| DC  REF. CAT. NO.  Direct ac  J001 - 04  J013 - 02  J013 - 02  J002 - 04  J002 - 04  J003 - 04  J003 - 04  J003 - 04  J003 - 04  J004 - 04  Pilot ope  J006 - 05  J007 - 05  J008 - 05                                                                                                                                                                                                                                                                                                                                                                                                                                                                                                                                                                                                                                                                                                                                                                                                                                                                                                                                                                                                                                                                                                                                                                                                                                                                                                                                                                                                                                                                                                                                                                                                                                                                                                                                                                                                                                                                                                                                         | TYPE OF VALVE  ting valves 2/2 NC 2/2 NC 2/2 NC 2/2 NC 3/2 NO 3/2 NO 3/2 NO 3/2 NO 3/2 NC 3/2 NC 3/2 NC 3/2 Single pilot NO 3/2 Single pilot NC 3/2 Single pilot NC 5/2 Single pilot NC          | PC IN G1/4 G1/4 G1/4 G1/8 G1/8 G1/8 G1/4 G1/4 G1/4 G1/4 G1/4 G1/4 G1/4 G1/4               | OUT  G1/4 G1/4 G1/4 G1/4 G1/4 G1/4 G1/4 G1/                  | NIL   NIL | 3.0<br>2.5<br>2<br>1.2<br>2.5<br>2.0<br>1.2<br>2<br>5<br>2.0<br>1.2<br>2<br>6<br>6 | Operating pressure range (bar)  0 - 10 0 - 7 0 - 10 0 - 20  0 - 7 0 - 10 0 - 20  0 - 7 0 - 10 0 - 20  2 - 10 2 - 10 2 - 10 2 - 10 2 - 10 | EL25637A - K  ORDEI (all coils are  110 V  NIL E12613Q E12612Q E12611Q  E14613Q E14612Q E14611Q E24002Q - K  EL13615Q - K  EL13615Q - K  EL14615Q - K  EL14637Q - K  EL14637Q - K  EL14637Q - K  EL14637Q - K  EL15615Q - K                                                                                                   | RING NO. WIT provided with D                                                                                                                                                                                   | EL25637D - K  H COIL VOLTA IN connector typ  C  24 V  NIL  E12613W  E12612W  E12611W  E14613W  E14612W  E14611W  E24002W  E24002W - K  EL13615W - K  EL13615W - K  EL14653W  EL14637W - K  EL14637W - K  EL15615W  EL15615W - K  EL15637W                                                                                                                                                                                                                                                                                                                                                                                                                                                                                                                                                                                                                                                                                                                                                                                                                                                                                                                                                                                                                                                                                                                                                                                                                                                                                                                                                                                                                                                                                                                                                                                                                                                                                                                                                                                                                           | EL25637G - K  RGE OF e socket S1)  12 V  NIL E12613R E12612R E12611R  E14613R E14612R E14612R E14611R  E24002R - K  EL13615R - K EL13615R - K EL14637R EL14637R - K EL14637R EL14637R - K EL15615R EL15615R - K EL15615R EL15615R - K                                                                        | Remarks  Remarks  Screw type manual adjuster Knob type manual adjuster Screw type manual adjuster Knob type manual adjuster Knob type manual adjuster Screw type manual adjuster Knob type manual adjuster Screw type manual adjuster                                                                              |
| DC REF. CAT. NO.  Direct ac J001 - 04 J013 - 02 J013 - 02 J013 - 02 J002 - 04 J002 - 04 J003 - 04 J003 - 04 J003 - 04 J003 - 05 J006 - 05 J007 - 05 J008 - 05 J009 - 05 J001 - 05                                                                                                                                                                                                                                                                                                                                                                                                                                                                                                                                                                                                                                                                                                                                                                                                                                                                                                                                                                                                                                                                                                                                                                                                                                                                                                                                                                                                                                                                                                                                                                                                                                                                                                                                                                                                                                                                                                                                              | TYPE OF VALVE  ting valves 2/2 NC 2/2 NC 2/2 NC 2/2 NC 3/2 NO 3/2 NO 3/2 NO 3/2 NO 3/2 NC 3/2 NC 3/2 Single pilot NO 3/2 Single pilot NO 3/2 Single pilot NC 5/2 Single pilot 5/2 Single pilot   | G1/4 G1/4 G1/4 G1/8 G1/8 G1/8 G1/8 G1/8 G1/4 G1/4 G1/4 G1/4 G1/4 G1/4 G1/2 G1/2 G1/2 G1/2 | G1/4 G1/4 G1/4 G1/4 G1/4 G1/4 G1/4 G1/4                      | NIL NIL NIL NIL G1/4 G1/4 G1/4 G1/4 G1/4 G1/4 G1/4 G1/4                                                                                                                                                                                                                                                                                                                                                                                                                                                                                                                                                                                                                                                                                                                                                                                                                                                                                                                                                                                                                                                                                                                                                                                                                                                                                                                                                                                                                                                                                                                                                                                                                                                                                                                                                                                                                                                                                                                                                                                                                                                                     | 3.0<br>2.5<br>2<br>1.2<br>2.5<br>2.0<br>1.2<br>2<br>2<br>6<br>6<br>12<br>12        | Operating pressure range (bar)  0 - 10 0 - 7 0 - 10 0 - 20  0 - 7 0 - 10 0 - 20  0 - 7 0 - 10 2 - 10 2 - 10 2 - 10 2 - 10 2 - 10 2 - 10  | EL25637A - K  ORDEI (all coils are  110 V  NIL E12613Q E12612Q E12611Q  E14613Q E14612Q E14611Q E24002Q - K  EL13615Q - K  EL13615Q - K  EL14615Q - K  EL14637Q - K  EL14637Q - K  EL14637Q - K  EL15615Q - K  EL15637Q - K  EL25615Q - K | RING NO. WIT provided with D                                                                                                                                                                                   | EL25637D - K  H COIL VOLTA IN connector typ  CC  24 V  NIL  E12613W  E12612W  E12611W  E14613W  E14612W  E14611W  E24002W - K  EL13615W - K  EL13615W - K  EL1465W  EL1465W - K  EL1465W - K  EL15637W - K  EL15615W - K  EL15615W - K  EL15615W - K  EL15637W - K  EL5615W - K  EL15637W - K  EL15637W - K  EL25615W                                                                                                                                                                                                                                                                                                                                                                                                                                                                                                                                                                                                                                                                                                                                                                                                                                                                                                                                                                                                                                                                                                                                                                                                                                                                                                                                                                                                                                                                                                                                                                                                                                                                                       | EL25637G - K  RGE OF e socket S1)  12 V  NIL E12613R E12612R E12611R  E14613R E14612R E14612R E14611R  E24002R - K  EL13615R EL13615R - K EL14615R EL14615R - K EL14637R EL14637R - K EL15615R EL15615R - K EL15637R EL15637R - K EL15637R EL15637R - K EL15637R EL15637R - K EL15637R EL15637R - K EL25615R | Remarks  Remarks  Screw type manual adjuster Knob type manual adjuster Screw type manual adjuster Knob type manual adjuster Knob type manual adjuster Knob type manual adjuster Screw type manual adjuster Knob type manual adjuster |