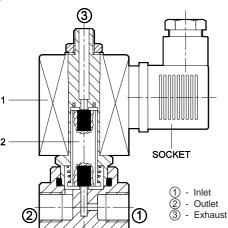

## **SOLENOID VALVE - ORDERING CODE**

| REF.<br>CAT.                                                                                                                                                                                                                                                                                                                                                                                                                                                                                                                                                                                                                                                                                                                                                                                                                                                                                                                                                                                                                                                                                                                                                                                                                                                                                                                                                                                                                                                                                                                                                                                                                                                                                                                                                                                                                                                                                                                                                                                                                                                                                                                   | TYPE                                                                                                                                                                                             | TYPE PORT SIZE                                                                            |                                                              | ZE                                                                                                                                                                                                                                                                                                                                                                                                                                                                                                                                                                                                                                                                                                                                                                                                                                                                                                                                                                                                                                                                                                                                                                                                                                                                                                                                                                                                                                                                                                                                                                                                                                                                                                                                                                                                                                                                                                                                                                                                                                                                                                                          | NW                                                                                 | Operating pressure                                                                                                                       | ORDERING NO. WITH COIL VOLTAGE OF (all coils are provided with DIN connector type socket S1)                                                                                                                                                                                                                                                                                          |                                                                                                                                                                                                                |                                                                                                                                                                                                                                                                                                                                                                                                                                                                                                                                                                                                                                                                                                                                                                                                                                                                                                                                                                                                                                                                                                                                                                                                                                                                                                                                                                                                                                                                                                                                                                                                                                                                                                                                                                                                                                                                                                                                                                                                                                                                                                                             |                                                                                                                                                                                                                                                                                                              | Remarks                                                                                                                                                                                                                                                                                                                                                                                                                                                                                                                                                      |
|--------------------------------------------------------------------------------------------------------------------------------------------------------------------------------------------------------------------------------------------------------------------------------------------------------------------------------------------------------------------------------------------------------------------------------------------------------------------------------------------------------------------------------------------------------------------------------------------------------------------------------------------------------------------------------------------------------------------------------------------------------------------------------------------------------------------------------------------------------------------------------------------------------------------------------------------------------------------------------------------------------------------------------------------------------------------------------------------------------------------------------------------------------------------------------------------------------------------------------------------------------------------------------------------------------------------------------------------------------------------------------------------------------------------------------------------------------------------------------------------------------------------------------------------------------------------------------------------------------------------------------------------------------------------------------------------------------------------------------------------------------------------------------------------------------------------------------------------------------------------------------------------------------------------------------------------------------------------------------------------------------------------------------------------------------------------------------------------------------------------------------|--------------------------------------------------------------------------------------------------------------------------------------------------------------------------------------------------|-------------------------------------------------------------------------------------------|--------------------------------------------------------------|-----------------------------------------------------------------------------------------------------------------------------------------------------------------------------------------------------------------------------------------------------------------------------------------------------------------------------------------------------------------------------------------------------------------------------------------------------------------------------------------------------------------------------------------------------------------------------------------------------------------------------------------------------------------------------------------------------------------------------------------------------------------------------------------------------------------------------------------------------------------------------------------------------------------------------------------------------------------------------------------------------------------------------------------------------------------------------------------------------------------------------------------------------------------------------------------------------------------------------------------------------------------------------------------------------------------------------------------------------------------------------------------------------------------------------------------------------------------------------------------------------------------------------------------------------------------------------------------------------------------------------------------------------------------------------------------------------------------------------------------------------------------------------------------------------------------------------------------------------------------------------------------------------------------------------------------------------------------------------------------------------------------------------------------------------------------------------------------------------------------------------|------------------------------------------------------------------------------------|------------------------------------------------------------------------------------------------------------------------------------------|---------------------------------------------------------------------------------------------------------------------------------------------------------------------------------------------------------------------------------------------------------------------------------------------------------------------------------------------------------------------------------------|----------------------------------------------------------------------------------------------------------------------------------------------------------------------------------------------------------------|-----------------------------------------------------------------------------------------------------------------------------------------------------------------------------------------------------------------------------------------------------------------------------------------------------------------------------------------------------------------------------------------------------------------------------------------------------------------------------------------------------------------------------------------------------------------------------------------------------------------------------------------------------------------------------------------------------------------------------------------------------------------------------------------------------------------------------------------------------------------------------------------------------------------------------------------------------------------------------------------------------------------------------------------------------------------------------------------------------------------------------------------------------------------------------------------------------------------------------------------------------------------------------------------------------------------------------------------------------------------------------------------------------------------------------------------------------------------------------------------------------------------------------------------------------------------------------------------------------------------------------------------------------------------------------------------------------------------------------------------------------------------------------------------------------------------------------------------------------------------------------------------------------------------------------------------------------------------------------------------------------------------------------------------------------------------------------------------------------------------------------|--------------------------------------------------------------------------------------------------------------------------------------------------------------------------------------------------------------------------------------------------------------------------------------------------------------|--------------------------------------------------------------------------------------------------------------------------------------------------------------------------------------------------------------------------------------------------------------------------------------------------------------------------------------------------------------------------------------------------------------------------------------------------------------------------------------------------------------------------------------------------------------|
| NO.                                                                                                                                                                                                                                                                                                                                                                                                                                                                                                                                                                                                                                                                                                                                                                                                                                                                                                                                                                                                                                                                                                                                                                                                                                                                                                                                                                                                                                                                                                                                                                                                                                                                                                                                                                                                                                                                                                                                                                                                                                                                                                                            | VALVE                                                                                                                                                                                            | IN                                                                                        | OUT                                                          | EXH                                                                                                                                                                                                                                                                                                                                                                                                                                                                                                                                                                                                                                                                                                                                                                                                                                                                                                                                                                                                                                                                                                                                                                                                                                                                                                                                                                                                                                                                                                                                                                                                                                                                                                                                                                                                                                                                                                                                                                                                                                                                                                                         | INVV                                                                               | range<br>( bar )                                                                                                                         | 220.1/                                                                                                                                                                                                                                                                                                                                                                                |                                                                                                                                                                                                                | (C                                                                                                                                                                                                                                                                                                                                                                                                                                                                                                                                                                                                                                                                                                                                                                                                                                                                                                                                                                                                                                                                                                                                                                                                                                                                                                                                                                                                                                                                                                                                                                                                                                                                                                                                                                                                                                                                                                                                                                                                                                                                                                                          | 24.1/                                                                                                                                                                                                                                                                                                        | Remarks                                                                                                                                                                                                                                                                                                                                                                                                                                                                                                                                                      |
| Direct ac                                                                                                                                                                                                                                                                                                                                                                                                                                                                                                                                                                                                                                                                                                                                                                                                                                                                                                                                                                                                                                                                                                                                                                                                                                                                                                                                                                                                                                                                                                                                                                                                                                                                                                                                                                                                                                                                                                                                                                                                                                                                                                                      | ting valves                                                                                                                                                                                      |                                                                                           |                                                              |                                                                                                                                                                                                                                                                                                                                                                                                                                                                                                                                                                                                                                                                                                                                                                                                                                                                                                                                                                                                                                                                                                                                                                                                                                                                                                                                                                                                                                                                                                                                                                                                                                                                                                                                                                                                                                                                                                                                                                                                                                                                                                                             |                                                                                    | ( bui )                                                                                                                                  | 220 V                                                                                                                                                                                                                                                                                                                                                                                 | 110 V                                                                                                                                                                                                          | 48 V                                                                                                                                                                                                                                                                                                                                                                                                                                                                                                                                                                                                                                                                                                                                                                                                                                                                                                                                                                                                                                                                                                                                                                                                                                                                                                                                                                                                                                                                                                                                                                                                                                                                                                                                                                                                                                                                                                                                                                                                                                                                                                                        | 24 V                                                                                                                                                                                                                                                                                                         |                                                                                                                                                                                                                                                                                                                                                                                                                                                                                                                                                              |
| J001 - 04                                                                                                                                                                                                                                                                                                                                                                                                                                                                                                                                                                                                                                                                                                                                                                                                                                                                                                                                                                                                                                                                                                                                                                                                                                                                                                                                                                                                                                                                                                                                                                                                                                                                                                                                                                                                                                                                                                                                                                                                                                                                                                                      | 2/2 NC                                                                                                                                                                                           | G1/4                                                                                      | G1/4                                                         | NIL                                                                                                                                                                                                                                                                                                                                                                                                                                                                                                                                                                                                                                                                                                                                                                                                                                                                                                                                                                                                                                                                                                                                                                                                                                                                                                                                                                                                                                                                                                                                                                                                                                                                                                                                                                                                                                                                                                                                                                                                                                                                                                                         | 3.0                                                                                | 0 - 10                                                                                                                                   | E12614A                                                                                                                                                                                                                                                                                                                                                                               | E12614B                                                                                                                                                                                                        | E12614D                                                                                                                                                                                                                                                                                                                                                                                                                                                                                                                                                                                                                                                                                                                                                                                                                                                                                                                                                                                                                                                                                                                                                                                                                                                                                                                                                                                                                                                                                                                                                                                                                                                                                                                                                                                                                                                                                                                                                                                                                                                                                                                     | E12614G                                                                                                                                                                                                                                                                                                      |                                                                                                                                                                                                                                                                                                                                                                                                                                                                                                                                                              |
| J013 - 02                                                                                                                                                                                                                                                                                                                                                                                                                                                                                                                                                                                                                                                                                                                                                                                                                                                                                                                                                                                                                                                                                                                                                                                                                                                                                                                                                                                                                                                                                                                                                                                                                                                                                                                                                                                                                                                                                                                                                                                                                                                                                                                      | 2/2 NC                                                                                                                                                                                           | G1/4                                                                                      | G1/4                                                         | NIL                                                                                                                                                                                                                                                                                                                                                                                                                                                                                                                                                                                                                                                                                                                                                                                                                                                                                                                                                                                                                                                                                                                                                                                                                                                                                                                                                                                                                                                                                                                                                                                                                                                                                                                                                                                                                                                                                                                                                                                                                                                                                                                         | 2.5                                                                                | 0 - 7                                                                                                                                    | E12613A                                                                                                                                                                                                                                                                                                                                                                               | E12613B                                                                                                                                                                                                        | E12613D                                                                                                                                                                                                                                                                                                                                                                                                                                                                                                                                                                                                                                                                                                                                                                                                                                                                                                                                                                                                                                                                                                                                                                                                                                                                                                                                                                                                                                                                                                                                                                                                                                                                                                                                                                                                                                                                                                                                                                                                                                                                                                                     | E12613G                                                                                                                                                                                                                                                                                                      |                                                                                                                                                                                                                                                                                                                                                                                                                                                                                                                                                              |
| J013 - 02                                                                                                                                                                                                                                                                                                                                                                                                                                                                                                                                                                                                                                                                                                                                                                                                                                                                                                                                                                                                                                                                                                                                                                                                                                                                                                                                                                                                                                                                                                                                                                                                                                                                                                                                                                                                                                                                                                                                                                                                                                                                                                                      | 2/2 NC                                                                                                                                                                                           | G1/4                                                                                      | G1/4                                                         | NIL                                                                                                                                                                                                                                                                                                                                                                                                                                                                                                                                                                                                                                                                                                                                                                                                                                                                                                                                                                                                                                                                                                                                                                                                                                                                                                                                                                                                                                                                                                                                                                                                                                                                                                                                                                                                                                                                                                                                                                                                                                                                                                                         | 2                                                                                  | 0 - 10                                                                                                                                   | E12612A                                                                                                                                                                                                                                                                                                                                                                               | E12612B                                                                                                                                                                                                        | E12612D                                                                                                                                                                                                                                                                                                                                                                                                                                                                                                                                                                                                                                                                                                                                                                                                                                                                                                                                                                                                                                                                                                                                                                                                                                                                                                                                                                                                                                                                                                                                                                                                                                                                                                                                                                                                                                                                                                                                                                                                                                                                                                                     | E12612G                                                                                                                                                                                                                                                                                                      |                                                                                                                                                                                                                                                                                                                                                                                                                                                                                                                                                              |
| J013 - 02                                                                                                                                                                                                                                                                                                                                                                                                                                                                                                                                                                                                                                                                                                                                                                                                                                                                                                                                                                                                                                                                                                                                                                                                                                                                                                                                                                                                                                                                                                                                                                                                                                                                                                                                                                                                                                                                                                                                                                                                                                                                                                                      | 2/2 NC                                                                                                                                                                                           | G1/4                                                                                      | G1/4                                                         | NIL                                                                                                                                                                                                                                                                                                                                                                                                                                                                                                                                                                                                                                                                                                                                                                                                                                                                                                                                                                                                                                                                                                                                                                                                                                                                                                                                                                                                                                                                                                                                                                                                                                                                                                                                                                                                                                                                                                                                                                                                                                                                                                                         | 1.2                                                                                | 0 - 20                                                                                                                                   | E12611A                                                                                                                                                                                                                                                                                                                                                                               | E12611B                                                                                                                                                                                                        | E12611D                                                                                                                                                                                                                                                                                                                                                                                                                                                                                                                                                                                                                                                                                                                                                                                                                                                                                                                                                                                                                                                                                                                                                                                                                                                                                                                                                                                                                                                                                                                                                                                                                                                                                                                                                                                                                                                                                                                                                                                                                                                                                                                     | E12611G                                                                                                                                                                                                                                                                                                      |                                                                                                                                                                                                                                                                                                                                                                                                                                                                                                                                                              |
| J002 - 04                                                                                                                                                                                                                                                                                                                                                                                                                                                                                                                                                                                                                                                                                                                                                                                                                                                                                                                                                                                                                                                                                                                                                                                                                                                                                                                                                                                                                                                                                                                                                                                                                                                                                                                                                                                                                                                                                                                                                                                                                                                                                                                      | 3/2 NO                                                                                                                                                                                           | G1/8                                                                                      | G1/4                                                         | G1/4                                                                                                                                                                                                                                                                                                                                                                                                                                                                                                                                                                                                                                                                                                                                                                                                                                                                                                                                                                                                                                                                                                                                                                                                                                                                                                                                                                                                                                                                                                                                                                                                                                                                                                                                                                                                                                                                                                                                                                                                                                                                                                                        | 2.5                                                                                | 0 - 7                                                                                                                                    | E13613A                                                                                                                                                                                                                                                                                                                                                                               | E13613B                                                                                                                                                                                                        | E13613D                                                                                                                                                                                                                                                                                                                                                                                                                                                                                                                                                                                                                                                                                                                                                                                                                                                                                                                                                                                                                                                                                                                                                                                                                                                                                                                                                                                                                                                                                                                                                                                                                                                                                                                                                                                                                                                                                                                                                                                                                                                                                                                     | E13613G                                                                                                                                                                                                                                                                                                      |                                                                                                                                                                                                                                                                                                                                                                                                                                                                                                                                                              |
| J002 - 04<br>J002 - 04                                                                                                                                                                                                                                                                                                                                                                                                                                                                                                                                                                                                                                                                                                                                                                                                                                                                                                                                                                                                                                                                                                                                                                                                                                                                                                                                                                                                                                                                                                                                                                                                                                                                                                                                                                                                                                                                                                                                                                                                                                                                                                         | 3/2 NO                                                                                                                                                                                           | G1/8                                                                                      | G1/4                                                         | G1/4                                                                                                                                                                                                                                                                                                                                                                                                                                                                                                                                                                                                                                                                                                                                                                                                                                                                                                                                                                                                                                                                                                                                                                                                                                                                                                                                                                                                                                                                                                                                                                                                                                                                                                                                                                                                                                                                                                                                                                                                                                                                                                                        | 2.0                                                                                | 0 - 10                                                                                                                                   | E13613A<br>E13612A                                                                                                                                                                                                                                                                                                                                                                    | E13612B                                                                                                                                                                                                        | E13612D                                                                                                                                                                                                                                                                                                                                                                                                                                                                                                                                                                                                                                                                                                                                                                                                                                                                                                                                                                                                                                                                                                                                                                                                                                                                                                                                                                                                                                                                                                                                                                                                                                                                                                                                                                                                                                                                                                                                                                                                                                                                                                                     | E13612G                                                                                                                                                                                                                                                                                                      |                                                                                                                                                                                                                                                                                                                                                                                                                                                                                                                                                              |
| J002 - 04                                                                                                                                                                                                                                                                                                                                                                                                                                                                                                                                                                                                                                                                                                                                                                                                                                                                                                                                                                                                                                                                                                                                                                                                                                                                                                                                                                                                                                                                                                                                                                                                                                                                                                                                                                                                                                                                                                                                                                                                                                                                                                                      | 3/2 NO                                                                                                                                                                                           | G1/8                                                                                      | G1/4                                                         | G1/4                                                                                                                                                                                                                                                                                                                                                                                                                                                                                                                                                                                                                                                                                                                                                                                                                                                                                                                                                                                                                                                                                                                                                                                                                                                                                                                                                                                                                                                                                                                                                                                                                                                                                                                                                                                                                                                                                                                                                                                                                                                                                                                        | 1.2                                                                                | 0 - 20                                                                                                                                   | E13611A                                                                                                                                                                                                                                                                                                                                                                               | E13611B                                                                                                                                                                                                        | E13611D                                                                                                                                                                                                                                                                                                                                                                                                                                                                                                                                                                                                                                                                                                                                                                                                                                                                                                                                                                                                                                                                                                                                                                                                                                                                                                                                                                                                                                                                                                                                                                                                                                                                                                                                                                                                                                                                                                                                                                                                                                                                                                                     | E13611G                                                                                                                                                                                                                                                                                                      |                                                                                                                                                                                                                                                                                                                                                                                                                                                                                                                                                              |
|                                                                                                                                                                                                                                                                                                                                                                                                                                                                                                                                                                                                                                                                                                                                                                                                                                                                                                                                                                                                                                                                                                                                                                                                                                                                                                                                                                                                                                                                                                                                                                                                                                                                                                                                                                                                                                                                                                                                                                                                                                                                                                                                |                                                                                                                                                                                                  |                                                                                           |                                                              |                                                                                                                                                                                                                                                                                                                                                                                                                                                                                                                                                                                                                                                                                                                                                                                                                                                                                                                                                                                                                                                                                                                                                                                                                                                                                                                                                                                                                                                                                                                                                                                                                                                                                                                                                                                                                                                                                                                                                                                                                                                                                                                             |                                                                                    |                                                                                                                                          |                                                                                                                                                                                                                                                                                                                                                                                       |                                                                                                                                                                                                                |                                                                                                                                                                                                                                                                                                                                                                                                                                                                                                                                                                                                                                                                                                                                                                                                                                                                                                                                                                                                                                                                                                                                                                                                                                                                                                                                                                                                                                                                                                                                                                                                                                                                                                                                                                                                                                                                                                                                                                                                                                                                                                                             |                                                                                                                                                                                                                                                                                                              |                                                                                                                                                                                                                                                                                                                                                                                                                                                                                                                                                              |
| J003 - 04<br>J003 - 04                                                                                                                                                                                                                                                                                                                                                                                                                                                                                                                                                                                                                                                                                                                                                                                                                                                                                                                                                                                                                                                                                                                                                                                                                                                                                                                                                                                                                                                                                                                                                                                                                                                                                                                                                                                                                                                                                                                                                                                                                                                                                                         | 3/2 NC                                                                                                                                                                                           | G1/4<br>G1/4                                                                              | G1/4                                                         | G1/8<br>G1/8                                                                                                                                                                                                                                                                                                                                                                                                                                                                                                                                                                                                                                                                                                                                                                                                                                                                                                                                                                                                                                                                                                                                                                                                                                                                                                                                                                                                                                                                                                                                                                                                                                                                                                                                                                                                                                                                                                                                                                                                                                                                                                                | 2.5                                                                                | 0 - 7                                                                                                                                    | E14613A                                                                                                                                                                                                                                                                                                                                                                               | E14613B                                                                                                                                                                                                        | E14613D                                                                                                                                                                                                                                                                                                                                                                                                                                                                                                                                                                                                                                                                                                                                                                                                                                                                                                                                                                                                                                                                                                                                                                                                                                                                                                                                                                                                                                                                                                                                                                                                                                                                                                                                                                                                                                                                                                                                                                                                                                                                                                                     | E14613G                                                                                                                                                                                                                                                                                                      |                                                                                                                                                                                                                                                                                                                                                                                                                                                                                                                                                              |
| J003 - 04<br>J003 - 04                                                                                                                                                                                                                                                                                                                                                                                                                                                                                                                                                                                                                                                                                                                                                                                                                                                                                                                                                                                                                                                                                                                                                                                                                                                                                                                                                                                                                                                                                                                                                                                                                                                                                                                                                                                                                                                                                                                                                                                                                                                                                                         | 3/2 NC<br>3/2 NC                                                                                                                                                                                 | G1/4                                                                                      | G1/4                                                         | G1/8                                                                                                                                                                                                                                                                                                                                                                                                                                                                                                                                                                                                                                                                                                                                                                                                                                                                                                                                                                                                                                                                                                                                                                                                                                                                                                                                                                                                                                                                                                                                                                                                                                                                                                                                                                                                                                                                                                                                                                                                                                                                                                                        | 2.0                                                                                | 0 - 10<br>0 - 20                                                                                                                         | E14612A<br>E14611A                                                                                                                                                                                                                                                                                                                                                                    | E14612B<br>E14611B                                                                                                                                                                                             | E14612D<br>E14611D                                                                                                                                                                                                                                                                                                                                                                                                                                                                                                                                                                                                                                                                                                                                                                                                                                                                                                                                                                                                                                                                                                                                                                                                                                                                                                                                                                                                                                                                                                                                                                                                                                                                                                                                                                                                                                                                                                                                                                                                                                                                                                          | E14612G<br>E14611G                                                                                                                                                                                                                                                                                           |                                                                                                                                                                                                                                                                                                                                                                                                                                                                                                                                                              |
| J003 - 04                                                                                                                                                                                                                                                                                                                                                                                                                                                                                                                                                                                                                                                                                                                                                                                                                                                                                                                                                                                                                                                                                                                                                                                                                                                                                                                                                                                                                                                                                                                                                                                                                                                                                                                                                                                                                                                                                                                                                                                                                                                                                                                      | 3/2 NC                                                                                                                                                                                           | G 1/4                                                                                     | G 1/4                                                        | G 1/6                                                                                                                                                                                                                                                                                                                                                                                                                                                                                                                                                                                                                                                                                                                                                                                                                                                                                                                                                                                                                                                                                                                                                                                                                                                                                                                                                                                                                                                                                                                                                                                                                                                                                                                                                                                                                                                                                                                                                                                                                                                                                                                       | 1.2                                                                                | 0 - 20                                                                                                                                   |                                                                                                                                                                                                                                                                                                                                                                                       | 1                                                                                                                                                                                                              |                                                                                                                                                                                                                                                                                                                                                                                                                                                                                                                                                                                                                                                                                                                                                                                                                                                                                                                                                                                                                                                                                                                                                                                                                                                                                                                                                                                                                                                                                                                                                                                                                                                                                                                                                                                                                                                                                                                                                                                                                                                                                                                             |                                                                                                                                                                                                                                                                                                              |                                                                                                                                                                                                                                                                                                                                                                                                                                                                                                                                                              |
| J004 - 04                                                                                                                                                                                                                                                                                                                                                                                                                                                                                                                                                                                                                                                                                                                                                                                                                                                                                                                                                                                                                                                                                                                                                                                                                                                                                                                                                                                                                                                                                                                                                                                                                                                                                                                                                                                                                                                                                                                                                                                                                                                                                                                      | 3/2 Gang<br>mounting NC                                                                                                                                                                          | NIL                                                                                       | NIL                                                          | G1/8                                                                                                                                                                                                                                                                                                                                                                                                                                                                                                                                                                                                                                                                                                                                                                                                                                                                                                                                                                                                                                                                                                                                                                                                                                                                                                                                                                                                                                                                                                                                                                                                                                                                                                                                                                                                                                                                                                                                                                                                                                                                                                                        | 2                                                                                  | 0 - 10                                                                                                                                   | E24002A                                                                                                                                                                                                                                                                                                                                                                               | E24002B                                                                                                                                                                                                        | E24002D                                                                                                                                                                                                                                                                                                                                                                                                                                                                                                                                                                                                                                                                                                                                                                                                                                                                                                                                                                                                                                                                                                                                                                                                                                                                                                                                                                                                                                                                                                                                                                                                                                                                                                                                                                                                                                                                                                                                                                                                                                                                                                                     | E24002G                                                                                                                                                                                                                                                                                                      | Screw type manual adjuster                                                                                                                                                                                                                                                                                                                                                                                                                                                                                                                                   |
| Dilat and                                                                                                                                                                                                                                                                                                                                                                                                                                                                                                                                                                                                                                                                                                                                                                                                                                                                                                                                                                                                                                                                                                                                                                                                                                                                                                                                                                                                                                                                                                                                                                                                                                                                                                                                                                                                                                                                                                                                                                                                                                                                                                                      | Ū                                                                                                                                                                                                |                                                                                           |                                                              |                                                                                                                                                                                                                                                                                                                                                                                                                                                                                                                                                                                                                                                                                                                                                                                                                                                                                                                                                                                                                                                                                                                                                                                                                                                                                                                                                                                                                                                                                                                                                                                                                                                                                                                                                                                                                                                                                                                                                                                                                                                                                                                             |                                                                                    |                                                                                                                                          | E24002A - K                                                                                                                                                                                                                                                                                                                                                                           | E24002B - K                                                                                                                                                                                                    | E24002D - K                                                                                                                                                                                                                                                                                                                                                                                                                                                                                                                                                                                                                                                                                                                                                                                                                                                                                                                                                                                                                                                                                                                                                                                                                                                                                                                                                                                                                                                                                                                                                                                                                                                                                                                                                                                                                                                                                                                                                                                                                                                                                                                 | E24002G - K                                                                                                                                                                                                                                                                                                  | Knob type manual adjuster                                                                                                                                                                                                                                                                                                                                                                                                                                                                                                                                    |
| Pliot ope                                                                                                                                                                                                                                                                                                                                                                                                                                                                                                                                                                                                                                                                                                                                                                                                                                                                                                                                                                                                                                                                                                                                                                                                                                                                                                                                                                                                                                                                                                                                                                                                                                                                                                                                                                                                                                                                                                                                                                                                                                                                                                                      | erated valves                                                                                                                                                                                    |                                                                                           |                                                              |                                                                                                                                                                                                                                                                                                                                                                                                                                                                                                                                                                                                                                                                                                                                                                                                                                                                                                                                                                                                                                                                                                                                                                                                                                                                                                                                                                                                                                                                                                                                                                                                                                                                                                                                                                                                                                                                                                                                                                                                                                                                                                                             |                                                                                    |                                                                                                                                          | EL 4264EA                                                                                                                                                                                                                                                                                                                                                                             | EL 4204ED                                                                                                                                                                                                      | EL 1201ED                                                                                                                                                                                                                                                                                                                                                                                                                                                                                                                                                                                                                                                                                                                                                                                                                                                                                                                                                                                                                                                                                                                                                                                                                                                                                                                                                                                                                                                                                                                                                                                                                                                                                                                                                                                                                                                                                                                                                                                                                                                                                                                   | EL 1201EC                                                                                                                                                                                                                                                                                                    | Caravitus manual adivatas                                                                                                                                                                                                                                                                                                                                                                                                                                                                                                                                    |
| J005 - 05                                                                                                                                                                                                                                                                                                                                                                                                                                                                                                                                                                                                                                                                                                                                                                                                                                                                                                                                                                                                                                                                                                                                                                                                                                                                                                                                                                                                                                                                                                                                                                                                                                                                                                                                                                                                                                                                                                                                                                                                                                                                                                                      | 3/2 Single pilot NO                                                                                                                                                                              | G1/4                                                                                      | G1/4                                                         | G1/4                                                                                                                                                                                                                                                                                                                                                                                                                                                                                                                                                                                                                                                                                                                                                                                                                                                                                                                                                                                                                                                                                                                                                                                                                                                                                                                                                                                                                                                                                                                                                                                                                                                                                                                                                                                                                                                                                                                                                                                                                                                                                                                        | 6                                                                                  | 2 - 10                                                                                                                                   | EL13615A<br>EL13615A - K                                                                                                                                                                                                                                                                                                                                                              | EL13615B<br>EL13615B - K                                                                                                                                                                                       | EL13615D - K                                                                                                                                                                                                                                                                                                                                                                                                                                                                                                                                                                                                                                                                                                                                                                                                                                                                                                                                                                                                                                                                                                                                                                                                                                                                                                                                                                                                                                                                                                                                                                                                                                                                                                                                                                                                                                                                                                                                                                                                                                                                                                                | EL13615G<br>EL13615G - K                                                                                                                                                                                                                                                                                     | Screw type manual adjuster                                                                                                                                                                                                                                                                                                                                                                                                                                                                                                                                   |
|                                                                                                                                                                                                                                                                                                                                                                                                                                                                                                                                                                                                                                                                                                                                                                                                                                                                                                                                                                                                                                                                                                                                                                                                                                                                                                                                                                                                                                                                                                                                                                                                                                                                                                                                                                                                                                                                                                                                                                                                                                                                                                                                |                                                                                                                                                                                                  |                                                                                           | <del>                                     </del>             |                                                                                                                                                                                                                                                                                                                                                                                                                                                                                                                                                                                                                                                                                                                                                                                                                                                                                                                                                                                                                                                                                                                                                                                                                                                                                                                                                                                                                                                                                                                                                                                                                                                                                                                                                                                                                                                                                                                                                                                                                                                                                                                             |                                                                                    |                                                                                                                                          | EL13615A - K<br>EL14615A                                                                                                                                                                                                                                                                                                                                                              | EL13615B - K                                                                                                                                                                                                   | EL13615D - K<br>EL14615D                                                                                                                                                                                                                                                                                                                                                                                                                                                                                                                                                                                                                                                                                                                                                                                                                                                                                                                                                                                                                                                                                                                                                                                                                                                                                                                                                                                                                                                                                                                                                                                                                                                                                                                                                                                                                                                                                                                                                                                                                                                                                                    | EL13615G - K<br>EL14615G                                                                                                                                                                                                                                                                                     | Knob type manual adjuster Screw type manual adjuster                                                                                                                                                                                                                                                                                                                                                                                                                                                                                                         |
| J006 - 05                                                                                                                                                                                                                                                                                                                                                                                                                                                                                                                                                                                                                                                                                                                                                                                                                                                                                                                                                                                                                                                                                                                                                                                                                                                                                                                                                                                                                                                                                                                                                                                                                                                                                                                                                                                                                                                                                                                                                                                                                                                                                                                      | 3/2 Single pilot NC                                                                                                                                                                              | G1/4                                                                                      | G1/4                                                         | G1/4                                                                                                                                                                                                                                                                                                                                                                                                                                                                                                                                                                                                                                                                                                                                                                                                                                                                                                                                                                                                                                                                                                                                                                                                                                                                                                                                                                                                                                                                                                                                                                                                                                                                                                                                                                                                                                                                                                                                                                                                                                                                                                                        | 6                                                                                  | 2 - 10                                                                                                                                   | EL14615A - K                                                                                                                                                                                                                                                                                                                                                                          | EL14615B - K                                                                                                                                                                                                   | EL14615D - K                                                                                                                                                                                                                                                                                                                                                                                                                                                                                                                                                                                                                                                                                                                                                                                                                                                                                                                                                                                                                                                                                                                                                                                                                                                                                                                                                                                                                                                                                                                                                                                                                                                                                                                                                                                                                                                                                                                                                                                                                                                                                                                | EL14615G - K                                                                                                                                                                                                                                                                                                 | Knob type manual adjuster                                                                                                                                                                                                                                                                                                                                                                                                                                                                                                                                    |
|                                                                                                                                                                                                                                                                                                                                                                                                                                                                                                                                                                                                                                                                                                                                                                                                                                                                                                                                                                                                                                                                                                                                                                                                                                                                                                                                                                                                                                                                                                                                                                                                                                                                                                                                                                                                                                                                                                                                                                                                                                                                                                                                |                                                                                                                                                                                                  | _                                                                                         |                                                              | _                                                                                                                                                                                                                                                                                                                                                                                                                                                                                                                                                                                                                                                                                                                                                                                                                                                                                                                                                                                                                                                                                                                                                                                                                                                                                                                                                                                                                                                                                                                                                                                                                                                                                                                                                                                                                                                                                                                                                                                                                                                                                                                           |                                                                                    |                                                                                                                                          | EL13637A                                                                                                                                                                                                                                                                                                                                                                              | EL13637B                                                                                                                                                                                                       | EL13637D                                                                                                                                                                                                                                                                                                                                                                                                                                                                                                                                                                                                                                                                                                                                                                                                                                                                                                                                                                                                                                                                                                                                                                                                                                                                                                                                                                                                                                                                                                                                                                                                                                                                                                                                                                                                                                                                                                                                                                                                                                                                                                                    | EL13637G                                                                                                                                                                                                                                                                                                     | Screw type manual adjuster                                                                                                                                                                                                                                                                                                                                                                                                                                                                                                                                   |
| J007 - 05                                                                                                                                                                                                                                                                                                                                                                                                                                                                                                                                                                                                                                                                                                                                                                                                                                                                                                                                                                                                                                                                                                                                                                                                                                                                                                                                                                                                                                                                                                                                                                                                                                                                                                                                                                                                                                                                                                                                                                                                                                                                                                                      | 3/2 Single pilot NO                                                                                                                                                                              | G1/2                                                                                      | G1/2                                                         | G1/2                                                                                                                                                                                                                                                                                                                                                                                                                                                                                                                                                                                                                                                                                                                                                                                                                                                                                                                                                                                                                                                                                                                                                                                                                                                                                                                                                                                                                                                                                                                                                                                                                                                                                                                                                                                                                                                                                                                                                                                                                                                                                                                        | 12                                                                                 | 2 - 10                                                                                                                                   | EL13637A - K                                                                                                                                                                                                                                                                                                                                                                          | EL13637B - K                                                                                                                                                                                                   | EL13637D - K                                                                                                                                                                                                                                                                                                                                                                                                                                                                                                                                                                                                                                                                                                                                                                                                                                                                                                                                                                                                                                                                                                                                                                                                                                                                                                                                                                                                                                                                                                                                                                                                                                                                                                                                                                                                                                                                                                                                                                                                                                                                                                                | EL13637G - K                                                                                                                                                                                                                                                                                                 | Knob type manual adjuster                                                                                                                                                                                                                                                                                                                                                                                                                                                                                                                                    |
| 1000 05                                                                                                                                                                                                                                                                                                                                                                                                                                                                                                                                                                                                                                                                                                                                                                                                                                                                                                                                                                                                                                                                                                                                                                                                                                                                                                                                                                                                                                                                                                                                                                                                                                                                                                                                                                                                                                                                                                                                                                                                                                                                                                                        | 0/0 0:                                                                                                                                                                                           | 04/2                                                                                      | 01/5                                                         | 04/2                                                                                                                                                                                                                                                                                                                                                                                                                                                                                                                                                                                                                                                                                                                                                                                                                                                                                                                                                                                                                                                                                                                                                                                                                                                                                                                                                                                                                                                                                                                                                                                                                                                                                                                                                                                                                                                                                                                                                                                                                                                                                                                        | 40                                                                                 | 0.10                                                                                                                                     | EL14637A                                                                                                                                                                                                                                                                                                                                                                              | EL14637B                                                                                                                                                                                                       | EL14637D                                                                                                                                                                                                                                                                                                                                                                                                                                                                                                                                                                                                                                                                                                                                                                                                                                                                                                                                                                                                                                                                                                                                                                                                                                                                                                                                                                                                                                                                                                                                                                                                                                                                                                                                                                                                                                                                                                                                                                                                                                                                                                                    | EL14637G                                                                                                                                                                                                                                                                                                     | Screw type manual adjuster                                                                                                                                                                                                                                                                                                                                                                                                                                                                                                                                   |
| J008 - 05                                                                                                                                                                                                                                                                                                                                                                                                                                                                                                                                                                                                                                                                                                                                                                                                                                                                                                                                                                                                                                                                                                                                                                                                                                                                                                                                                                                                                                                                                                                                                                                                                                                                                                                                                                                                                                                                                                                                                                                                                                                                                                                      | 3/2 Single pilot NC                                                                                                                                                                              | G1/2                                                                                      | G1/2                                                         | G1/2                                                                                                                                                                                                                                                                                                                                                                                                                                                                                                                                                                                                                                                                                                                                                                                                                                                                                                                                                                                                                                                                                                                                                                                                                                                                                                                                                                                                                                                                                                                                                                                                                                                                                                                                                                                                                                                                                                                                                                                                                                                                                                                        | 12                                                                                 | 2 - 10                                                                                                                                   | EL14637A - K                                                                                                                                                                                                                                                                                                                                                                          | EL14637B - K                                                                                                                                                                                                   | EL14637D - K                                                                                                                                                                                                                                                                                                                                                                                                                                                                                                                                                                                                                                                                                                                                                                                                                                                                                                                                                                                                                                                                                                                                                                                                                                                                                                                                                                                                                                                                                                                                                                                                                                                                                                                                                                                                                                                                                                                                                                                                                                                                                                                | EL14637G - K                                                                                                                                                                                                                                                                                                 | Knob type manual adjuster                                                                                                                                                                                                                                                                                                                                                                                                                                                                                                                                    |
| J009 - 05                                                                                                                                                                                                                                                                                                                                                                                                                                                                                                                                                                                                                                                                                                                                                                                                                                                                                                                                                                                                                                                                                                                                                                                                                                                                                                                                                                                                                                                                                                                                                                                                                                                                                                                                                                                                                                                                                                                                                                                                                                                                                                                      | 5/2 Single pilot                                                                                                                                                                                 | G1/4                                                                                      | G1/4                                                         | G1/4                                                                                                                                                                                                                                                                                                                                                                                                                                                                                                                                                                                                                                                                                                                                                                                                                                                                                                                                                                                                                                                                                                                                                                                                                                                                                                                                                                                                                                                                                                                                                                                                                                                                                                                                                                                                                                                                                                                                                                                                                                                                                                                        | 6                                                                                  | 2 - 10                                                                                                                                   | EL15615A                                                                                                                                                                                                                                                                                                                                                                              | EL15615B                                                                                                                                                                                                       | EL15615D                                                                                                                                                                                                                                                                                                                                                                                                                                                                                                                                                                                                                                                                                                                                                                                                                                                                                                                                                                                                                                                                                                                                                                                                                                                                                                                                                                                                                                                                                                                                                                                                                                                                                                                                                                                                                                                                                                                                                                                                                                                                                                                    | EL15615G                                                                                                                                                                                                                                                                                                     | Screw type manual adjuster                                                                                                                                                                                                                                                                                                                                                                                                                                                                                                                                   |
| 3009 - 03                                                                                                                                                                                                                                                                                                                                                                                                                                                                                                                                                                                                                                                                                                                                                                                                                                                                                                                                                                                                                                                                                                                                                                                                                                                                                                                                                                                                                                                                                                                                                                                                                                                                                                                                                                                                                                                                                                                                                                                                                                                                                                                      | 3/2 Sirigle pilot                                                                                                                                                                                | G 1/4                                                                                     | G 1/4                                                        | G1/4                                                                                                                                                                                                                                                                                                                                                                                                                                                                                                                                                                                                                                                                                                                                                                                                                                                                                                                                                                                                                                                                                                                                                                                                                                                                                                                                                                                                                                                                                                                                                                                                                                                                                                                                                                                                                                                                                                                                                                                                                                                                                                                        | Ü                                                                                  | 2 - 10                                                                                                                                   | EL15615A - K                                                                                                                                                                                                                                                                                                                                                                          | EL15615B - K                                                                                                                                                                                                   | EL15615D - K                                                                                                                                                                                                                                                                                                                                                                                                                                                                                                                                                                                                                                                                                                                                                                                                                                                                                                                                                                                                                                                                                                                                                                                                                                                                                                                                                                                                                                                                                                                                                                                                                                                                                                                                                                                                                                                                                                                                                                                                                                                                                                                | EL15615G - K                                                                                                                                                                                                                                                                                                 | Knob type manual adjuster                                                                                                                                                                                                                                                                                                                                                                                                                                                                                                                                    |
| J010 - 05                                                                                                                                                                                                                                                                                                                                                                                                                                                                                                                                                                                                                                                                                                                                                                                                                                                                                                                                                                                                                                                                                                                                                                                                                                                                                                                                                                                                                                                                                                                                                                                                                                                                                                                                                                                                                                                                                                                                                                                                                                                                                                                      | 5/2 Single pilot                                                                                                                                                                                 | G1/2                                                                                      | G1/2                                                         | G1/2                                                                                                                                                                                                                                                                                                                                                                                                                                                                                                                                                                                                                                                                                                                                                                                                                                                                                                                                                                                                                                                                                                                                                                                                                                                                                                                                                                                                                                                                                                                                                                                                                                                                                                                                                                                                                                                                                                                                                                                                                                                                                                                        | 12                                                                                 | 2 - 10                                                                                                                                   | EL15637A                                                                                                                                                                                                                                                                                                                                                                              | EL15637B                                                                                                                                                                                                       | EL15637D                                                                                                                                                                                                                                                                                                                                                                                                                                                                                                                                                                                                                                                                                                                                                                                                                                                                                                                                                                                                                                                                                                                                                                                                                                                                                                                                                                                                                                                                                                                                                                                                                                                                                                                                                                                                                                                                                                                                                                                                                                                                                                                    | EL15637G                                                                                                                                                                                                                                                                                                     | Screw type manual adjuster                                                                                                                                                                                                                                                                                                                                                                                                                                                                                                                                   |
| 00.0 00                                                                                                                                                                                                                                                                                                                                                                                                                                                                                                                                                                                                                                                                                                                                                                                                                                                                                                                                                                                                                                                                                                                                                                                                                                                                                                                                                                                                                                                                                                                                                                                                                                                                                                                                                                                                                                                                                                                                                                                                                                                                                                                        | 0/2 0g.o po.                                                                                                                                                                                     | 0.,,2                                                                                     | 0.72                                                         | 0.,,2                                                                                                                                                                                                                                                                                                                                                                                                                                                                                                                                                                                                                                                                                                                                                                                                                                                                                                                                                                                                                                                                                                                                                                                                                                                                                                                                                                                                                                                                                                                                                                                                                                                                                                                                                                                                                                                                                                                                                                                                                                                                                                                       |                                                                                    | 2 .0                                                                                                                                     | EL15637A - K                                                                                                                                                                                                                                                                                                                                                                          | EL15637B - K                                                                                                                                                                                                   | EL15637D - K                                                                                                                                                                                                                                                                                                                                                                                                                                                                                                                                                                                                                                                                                                                                                                                                                                                                                                                                                                                                                                                                                                                                                                                                                                                                                                                                                                                                                                                                                                                                                                                                                                                                                                                                                                                                                                                                                                                                                                                                                                                                                                                | EL15637G - K                                                                                                                                                                                                                                                                                                 | Knob type manual adjuster                                                                                                                                                                                                                                                                                                                                                                                                                                                                                                                                    |
| J011 - 05                                                                                                                                                                                                                                                                                                                                                                                                                                                                                                                                                                                                                                                                                                                                                                                                                                                                                                                                                                                                                                                                                                                                                                                                                                                                                                                                                                                                                                                                                                                                                                                                                                                                                                                                                                                                                                                                                                                                                                                                                                                                                                                      | 5/2 Double pilot                                                                                                                                                                                 | G1/4                                                                                      | G1/4                                                         | G1/4                                                                                                                                                                                                                                                                                                                                                                                                                                                                                                                                                                                                                                                                                                                                                                                                                                                                                                                                                                                                                                                                                                                                                                                                                                                                                                                                                                                                                                                                                                                                                                                                                                                                                                                                                                                                                                                                                                                                                                                                                                                                                                                        | 6                                                                                  | 2 - 10                                                                                                                                   | EL25615A                                                                                                                                                                                                                                                                                                                                                                              | EL25615B                                                                                                                                                                                                       | EL25615D                                                                                                                                                                                                                                                                                                                                                                                                                                                                                                                                                                                                                                                                                                                                                                                                                                                                                                                                                                                                                                                                                                                                                                                                                                                                                                                                                                                                                                                                                                                                                                                                                                                                                                                                                                                                                                                                                                                                                                                                                                                                                                                    | EL25615G                                                                                                                                                                                                                                                                                                     | Screw type manual adjuster                                                                                                                                                                                                                                                                                                                                                                                                                                                                                                                                   |
|                                                                                                                                                                                                                                                                                                                                                                                                                                                                                                                                                                                                                                                                                                                                                                                                                                                                                                                                                                                                                                                                                                                                                                                                                                                                                                                                                                                                                                                                                                                                                                                                                                                                                                                                                                                                                                                                                                                                                                                                                                                                                                                                | ·                                                                                                                                                                                                |                                                                                           |                                                              |                                                                                                                                                                                                                                                                                                                                                                                                                                                                                                                                                                                                                                                                                                                                                                                                                                                                                                                                                                                                                                                                                                                                                                                                                                                                                                                                                                                                                                                                                                                                                                                                                                                                                                                                                                                                                                                                                                                                                                                                                                                                                                                             |                                                                                    |                                                                                                                                          | EL25615A - K                                                                                                                                                                                                                                                                                                                                                                          | EL25615B - K                                                                                                                                                                                                   | EL25615D - K                                                                                                                                                                                                                                                                                                                                                                                                                                                                                                                                                                                                                                                                                                                                                                                                                                                                                                                                                                                                                                                                                                                                                                                                                                                                                                                                                                                                                                                                                                                                                                                                                                                                                                                                                                                                                                                                                                                                                                                                                                                                                                                | EL25615G - K                                                                                                                                                                                                                                                                                                 | Knob type manual adjuster                                                                                                                                                                                                                                                                                                                                                                                                                                                                                                                                    |
|                                                                                                                                                                                                                                                                                                                                                                                                                                                                                                                                                                                                                                                                                                                                                                                                                                                                                                                                                                                                                                                                                                                                                                                                                                                                                                                                                                                                                                                                                                                                                                                                                                                                                                                                                                                                                                                                                                                                                                                                                                                                                                                                |                                                                                                                                                                                                  |                                                                                           |                                                              |                                                                                                                                                                                                                                                                                                                                                                                                                                                                                                                                                                                                                                                                                                                                                                                                                                                                                                                                                                                                                                                                                                                                                                                                                                                                                                                                                                                                                                                                                                                                                                                                                                                                                                                                                                                                                                                                                                                                                                                                                                                                                                                             |                                                                                    |                                                                                                                                          |                                                                                                                                                                                                                                                                                                                                                                                       |                                                                                                                                                                                                                |                                                                                                                                                                                                                                                                                                                                                                                                                                                                                                                                                                                                                                                                                                                                                                                                                                                                                                                                                                                                                                                                                                                                                                                                                                                                                                                                                                                                                                                                                                                                                                                                                                                                                                                                                                                                                                                                                                                                                                                                                                                                                                                             |                                                                                                                                                                                                                                                                                                              |                                                                                                                                                                                                                                                                                                                                                                                                                                                                                                                                                              |
| J012 - 05                                                                                                                                                                                                                                                                                                                                                                                                                                                                                                                                                                                                                                                                                                                                                                                                                                                                                                                                                                                                                                                                                                                                                                                                                                                                                                                                                                                                                                                                                                                                                                                                                                                                                                                                                                                                                                                                                                                                                                                                                                                                                                                      | 5/2 Double pilot                                                                                                                                                                                 | G1/2                                                                                      | G1/2                                                         | G1/2                                                                                                                                                                                                                                                                                                                                                                                                                                                                                                                                                                                                                                                                                                                                                                                                                                                                                                                                                                                                                                                                                                                                                                                                                                                                                                                                                                                                                                                                                                                                                                                                                                                                                                                                                                                                                                                                                                                                                                                                                                                                                                                        | 12                                                                                 | 2 - 10                                                                                                                                   | EL25637A                                                                                                                                                                                                                                                                                                                                                                              | EL25637B                                                                                                                                                                                                       | EL25637D                                                                                                                                                                                                                                                                                                                                                                                                                                                                                                                                                                                                                                                                                                                                                                                                                                                                                                                                                                                                                                                                                                                                                                                                                                                                                                                                                                                                                                                                                                                                                                                                                                                                                                                                                                                                                                                                                                                                                                                                                                                                                                                    | EL25637G                                                                                                                                                                                                                                                                                                     | Screw type manual adjuster                                                                                                                                                                                                                                                                                                                                                                                                                                                                                                                                   |
|                                                                                                                                                                                                                                                                                                                                                                                                                                                                                                                                                                                                                                                                                                                                                                                                                                                                                                                                                                                                                                                                                                                                                                                                                                                                                                                                                                                                                                                                                                                                                                                                                                                                                                                                                                                                                                                                                                                                                                                                                                                                                                                                | 5/2 Double pilot                                                                                                                                                                                 | G1/2                                                                                      | G1/2                                                         | G1/2                                                                                                                                                                                                                                                                                                                                                                                                                                                                                                                                                                                                                                                                                                                                                                                                                                                                                                                                                                                                                                                                                                                                                                                                                                                                                                                                                                                                                                                                                                                                                                                                                                                                                                                                                                                                                                                                                                                                                                                                                                                                                                                        | 12                                                                                 | 2 - 10                                                                                                                                   | EL25637A<br>EL25637A - K                                                                                                                                                                                                                                                                                                                                                              | EL25637B<br>EL25637B - K                                                                                                                                                                                       | EL25637D - K                                                                                                                                                                                                                                                                                                                                                                                                                                                                                                                                                                                                                                                                                                                                                                                                                                                                                                                                                                                                                                                                                                                                                                                                                                                                                                                                                                                                                                                                                                                                                                                                                                                                                                                                                                                                                                                                                                                                                                                                                                                                                                                | EL25637G<br>EL25637G - K                                                                                                                                                                                                                                                                                     | Knob type manual adjuster                                                                                                                                                                                                                                                                                                                                                                                                                                                                                                                                    |
|                                                                                                                                                                                                                                                                                                                                                                                                                                                                                                                                                                                                                                                                                                                                                                                                                                                                                                                                                                                                                                                                                                                                                                                                                                                                                                                                                                                                                                                                                                                                                                                                                                                                                                                                                                                                                                                                                                                                                                                                                                                                                                                                | 5/2 Double pilot                                                                                                                                                                                 | G1/2                                                                                      | G1/2                                                         | G1/2                                                                                                                                                                                                                                                                                                                                                                                                                                                                                                                                                                                                                                                                                                                                                                                                                                                                                                                                                                                                                                                                                                                                                                                                                                                                                                                                                                                                                                                                                                                                                                                                                                                                                                                                                                                                                                                                                                                                                                                                                                                                                                                        | 12                                                                                 |                                                                                                                                          | EL25637A - K                                                                                                                                                                                                                                                                                                                                                                          | EL25637B - K                                                                                                                                                                                                   | EL25637D - K                                                                                                                                                                                                                                                                                                                                                                                                                                                                                                                                                                                                                                                                                                                                                                                                                                                                                                                                                                                                                                                                                                                                                                                                                                                                                                                                                                                                                                                                                                                                                                                                                                                                                                                                                                                                                                                                                                                                                                                                                                                                                                                | EL25637G - K                                                                                                                                                                                                                                                                                                 |                                                                                                                                                                                                                                                                                                                                                                                                                                                                                                                                                              |
| C REF.                                                                                                                                                                                                                                                                                                                                                                                                                                                                                                                                                                                                                                                                                                                                                                                                                                                                                                                                                                                                                                                                                                                                                                                                                                                                                                                                                                                                                                                                                                                                                                                                                                                                                                                                                                                                                                                                                                                                                                                                                                                                                                                         | TYPE                                                                                                                                                                                             |                                                                                           | G1/2                                                         |                                                                                                                                                                                                                                                                                                                                                                                                                                                                                                                                                                                                                                                                                                                                                                                                                                                                                                                                                                                                                                                                                                                                                                                                                                                                                                                                                                                                                                                                                                                                                                                                                                                                                                                                                                                                                                                                                                                                                                                                                                                                                                                             |                                                                                    | Operating                                                                                                                                | EL25637A - K                                                                                                                                                                                                                                                                                                                                                                          | EL25637B - K                                                                                                                                                                                                   | EL25637D - K                                                                                                                                                                                                                                                                                                                                                                                                                                                                                                                                                                                                                                                                                                                                                                                                                                                                                                                                                                                                                                                                                                                                                                                                                                                                                                                                                                                                                                                                                                                                                                                                                                                                                                                                                                                                                                                                                                                                                                                                                                                                                                                | EL25637G - K                                                                                                                                                                                                                                                                                                 | Knob type manual adjuster                                                                                                                                                                                                                                                                                                                                                                                                                                                                                                                                    |
| REF.<br>CAT.                                                                                                                                                                                                                                                                                                                                                                                                                                                                                                                                                                                                                                                                                                                                                                                                                                                                                                                                                                                                                                                                                                                                                                                                                                                                                                                                                                                                                                                                                                                                                                                                                                                                                                                                                                                                                                                                                                                                                                                                                                                                                                                   | TYPE<br>OF                                                                                                                                                                                       | PC                                                                                        | ORT SI                                                       | ZE                                                                                                                                                                                                                                                                                                                                                                                                                                                                                                                                                                                                                                                                                                                                                                                                                                                                                                                                                                                                                                                                                                                                                                                                                                                                                                                                                                                                                                                                                                                                                                                                                                                                                                                                                                                                                                                                                                                                                                                                                                                                                                                          | 12<br><b>NW</b>                                                                    | Operating pressure range                                                                                                                 | EL25637A - K                                                                                                                                                                                                                                                                                                                                                                          | EL25637B - K  RING NO. WIT provided with D                                                                                                                                                                     | EL25637D - K                                                                                                                                                                                                                                                                                                                                                                                                                                                                                                                                                                                                                                                                                                                                                                                                                                                                                                                                                                                                                                                                                                                                                                                                                                                                                                                                                                                                                                                                                                                                                                                                                                                                                                                                                                                                                                                                                                                                                                                                                                                                                                                | EL25637G - K                                                                                                                                                                                                                                                                                                 |                                                                                                                                                                                                                                                                                                                                                                                                                                                                                                                                                              |
| C REF.                                                                                                                                                                                                                                                                                                                                                                                                                                                                                                                                                                                                                                                                                                                                                                                                                                                                                                                                                                                                                                                                                                                                                                                                                                                                                                                                                                                                                                                                                                                                                                                                                                                                                                                                                                                                                                                                                                                                                                                                                                                                                                                         | TYPE                                                                                                                                                                                             |                                                                                           |                                                              |                                                                                                                                                                                                                                                                                                                                                                                                                                                                                                                                                                                                                                                                                                                                                                                                                                                                                                                                                                                                                                                                                                                                                                                                                                                                                                                                                                                                                                                                                                                                                                                                                                                                                                                                                                                                                                                                                                                                                                                                                                                                                                                             |                                                                                    | Operating pressure                                                                                                                       | EL25637A - K                                                                                                                                                                                                                                                                                                                                                                          | EL25637B - K  RING NO. WIT provided with D                                                                                                                                                                     | EL25637D - K  H COIL VOLTA IN connector typ                                                                                                                                                                                                                                                                                                                                                                                                                                                                                                                                                                                                                                                                                                                                                                                                                                                                                                                                                                                                                                                                                                                                                                                                                                                                                                                                                                                                                                                                                                                                                                                                                                                                                                                                                                                                                                                                                                                                                                                                                                                                                 | EL25637G - K                                                                                                                                                                                                                                                                                                 | Knob type manual adjuster                                                                                                                                                                                                                                                                                                                                                                                                                                                                                                                                    |
| REF.<br>CAT.<br>NO.                                                                                                                                                                                                                                                                                                                                                                                                                                                                                                                                                                                                                                                                                                                                                                                                                                                                                                                                                                                                                                                                                                                                                                                                                                                                                                                                                                                                                                                                                                                                                                                                                                                                                                                                                                                                                                                                                                                                                                                                                                                                                                            | TYPE<br>OF                                                                                                                                                                                       | PC<br>IN                                                                                  | ORT SI                                                       | ZE                                                                                                                                                                                                                                                                                                                                                                                                                                                                                                                                                                                                                                                                                                                                                                                                                                                                                                                                                                                                                                                                                                                                                                                                                                                                                                                                                                                                                                                                                                                                                                                                                                                                                                                                                                                                                                                                                                                                                                                                                                                                                                                          |                                                                                    | Operating pressure range                                                                                                                 | ORDE<br>(all coils are                                                                                                                                                                                                                                                                                                                                                                | RING NO. WIT provided with D                                                                                                                                                                                   | H COIL VOLTA<br>IN connector type<br>IN 24 V                                                                                                                                                                                                                                                                                                                                                                                                                                                                                                                                                                                                                                                                                                                                                                                                                                                                                                                                                                                                                                                                                                                                                                                                                                                                                                                                                                                                                                                                                                                                                                                                                                                                                                                                                                                                                                                                                                                                                                                                                                                                                | GE OF<br>e socket S1)                                                                                                                                                                                                                                                                                        | Knob type manual adjuster                                                                                                                                                                                                                                                                                                                                                                                                                                                                                                                                    |
| REF. CAT. NO.  Direct ac                                                                                                                                                                                                                                                                                                                                                                                                                                                                                                                                                                                                                                                                                                                                                                                                                                                                                                                                                                                                                                                                                                                                                                                                                                                                                                                                                                                                                                                                                                                                                                                                                                                                                                                                                                                                                                                                                                                                                                                                                                                                                                       | TYPE<br>OF<br>VALVE<br>ting valves                                                                                                                                                               | PC IN G1/4                                                                                | OUT G1/4                                                     | ZE<br>EXH                                                                                                                                                                                                                                                                                                                                                                                                                                                                                                                                                                                                                                                                                                                                                                                                                                                                                                                                                                                                                                                                                                                                                                                                                                                                                                                                                                                                                                                                                                                                                                                                                                                                                                                                                                                                                                                                                                                                                                                                                                                                                                                   | <b>NW</b>                                                                          | Operating pressure range (bar)                                                                                                           | ORDE (all coils are                                                                                                                                                                                                                                                                                                                                                                   | RING NO. WIT provided with D C 48 V                                                                                                                                                                            | H COIL VOLTA IN connector type C 24 V                                                                                                                                                                                                                                                                                                                                                                                                                                                                                                                                                                                                                                                                                                                                                                                                                                                                                                                                                                                                                                                                                                                                                                                                                                                                                                                                                                                                                                                                                                                                                                                                                                                                                                                                                                                                                                                                                                                                                                                                                                                                                       | GE OF<br>e socket S1)                                                                                                                                                                                                                                                                                        | Knob type manual adjuster                                                                                                                                                                                                                                                                                                                                                                                                                                                                                                                                    |
| REF.<br>CAT.<br>NO.<br>Direct ac<br>J001 - 04<br>J013 - 02                                                                                                                                                                                                                                                                                                                                                                                                                                                                                                                                                                                                                                                                                                                                                                                                                                                                                                                                                                                                                                                                                                                                                                                                                                                                                                                                                                                                                                                                                                                                                                                                                                                                                                                                                                                                                                                                                                                                                                                                                                                                     | TYPE<br>OF<br>VALVE<br>ting valves<br>2/2 NC<br>2/2 NC                                                                                                                                           | P( IN G1/4 G1/4                                                                           | OUT G1/4 G1/4                                                | ZE<br>EXH                                                                                                                                                                                                                                                                                                                                                                                                                                                                                                                                                                                                                                                                                                                                                                                                                                                                                                                                                                                                                                                                                                                                                                                                                                                                                                                                                                                                                                                                                                                                                                                                                                                                                                                                                                                                                                                                                                                                                                                                                                                                                                                   | NW 3.0 2.5                                                                         | Operating pressure range (bar)                                                                                                           | ORDE (all coils are  110 V  NIL E12613Q                                                                                                                                                                                                                                                                                                                                               | RING NO. WIT provided with D C 48 V                                                                                                                                                                            | H COIL VOLTA IN connector type C 24 V  NIL E12613W                                                                                                                                                                                                                                                                                                                                                                                                                                                                                                                                                                                                                                                                                                                                                                                                                                                                                                                                                                                                                                                                                                                                                                                                                                                                                                                                                                                                                                                                                                                                                                                                                                                                                                                                                                                                                                                                                                                                                                                                                                                                          | EL25637G - K  AGE OF e socket S1)  12 V  NIL E12613R                                                                                                                                                                                                                                                         | Knob type manual adjuster                                                                                                                                                                                                                                                                                                                                                                                                                                                                                                                                    |
| REF. CAT. NO.  Direct ac  J001 - 04  J013 - 02  J013 - 02                                                                                                                                                                                                                                                                                                                                                                                                                                                                                                                                                                                                                                                                                                                                                                                                                                                                                                                                                                                                                                                                                                                                                                                                                                                                                                                                                                                                                                                                                                                                                                                                                                                                                                                                                                                                                                                                                                                                                                                                                                                                      | TYPE<br>OF<br>VALVE<br>ting valves<br>2/2 NC<br>2/2 NC<br>2/2 NC                                                                                                                                 | FC IN G1/4 G1/4 G1/4                                                                      | ORT SI OUT G1/4 G1/4 G1/4                                    | ZE EXH NIL NIL NIL                                                                                                                                                                                                                                                                                                                                                                                                                                                                                                                                                                                                                                                                                                                                                                                                                                                                                                                                                                                                                                                                                                                                                                                                                                                                                                                                                                                                                                                                                                                                                                                                                                                                                                                                                                                                                                                                                                                                                                                                                                                                                                          | 3.0<br>2.5<br>2                                                                    | Operating pressure range (bar)  0-10 0-7 0-10                                                                                            | ORDE<br>(all coils are<br>110 V<br>NIL<br>E12613Q<br>E12612Q                                                                                                                                                                                                                                                                                                                          | RING NO. WIT provided with D C 48 V NIL E12613S E12612S                                                                                                                                                        | H COIL VOLTA IN connector type C 24 V  NIL E12613W E12612W                                                                                                                                                                                                                                                                                                                                                                                                                                                                                                                                                                                                                                                                                                                                                                                                                                                                                                                                                                                                                                                                                                                                                                                                                                                                                                                                                                                                                                                                                                                                                                                                                                                                                                                                                                                                                                                                                                                                                                                                                                                                  | EL25637G - K  GE OF e socket S1)  12 V  NIL E12613R E12612R                                                                                                                                                                                                                                                  | Knob type manual adjuster                                                                                                                                                                                                                                                                                                                                                                                                                                                                                                                                    |
| REF.<br>CAT.<br>NO.<br>Direct ac<br>J001 - 04<br>J013 - 02                                                                                                                                                                                                                                                                                                                                                                                                                                                                                                                                                                                                                                                                                                                                                                                                                                                                                                                                                                                                                                                                                                                                                                                                                                                                                                                                                                                                                                                                                                                                                                                                                                                                                                                                                                                                                                                                                                                                                                                                                                                                     | TYPE<br>OF<br>VALVE<br>ting valves<br>2/2 NC<br>2/2 NC                                                                                                                                           | P( IN G1/4 G1/4                                                                           | OUT G1/4 G1/4                                                | ZE<br>EXH                                                                                                                                                                                                                                                                                                                                                                                                                                                                                                                                                                                                                                                                                                                                                                                                                                                                                                                                                                                                                                                                                                                                                                                                                                                                                                                                                                                                                                                                                                                                                                                                                                                                                                                                                                                                                                                                                                                                                                                                                                                                                                                   | NW 3.0 2.5                                                                         | Operating pressure range (bar)                                                                                                           | ORDE (all coils are  110 V  NIL E12613Q                                                                                                                                                                                                                                                                                                                                               | RING NO. WIT provided with D C 48 V                                                                                                                                                                            | H COIL VOLTA IN connector type C 24 V  NIL E12613W                                                                                                                                                                                                                                                                                                                                                                                                                                                                                                                                                                                                                                                                                                                                                                                                                                                                                                                                                                                                                                                                                                                                                                                                                                                                                                                                                                                                                                                                                                                                                                                                                                                                                                                                                                                                                                                                                                                                                                                                                                                                          | EL25637G - K  AGE OF e socket S1)  12 V  NIL E12613R                                                                                                                                                                                                                                                         | Knob type manual adjuster                                                                                                                                                                                                                                                                                                                                                                                                                                                                                                                                    |
| REF. CAT. NO.  Direct ac  J001 - 04  J013 - 02  J013 - 02                                                                                                                                                                                                                                                                                                                                                                                                                                                                                                                                                                                                                                                                                                                                                                                                                                                                                                                                                                                                                                                                                                                                                                                                                                                                                                                                                                                                                                                                                                                                                                                                                                                                                                                                                                                                                                                                                                                                                                                                                                                                      | TYPE<br>OF<br>VALVE<br>ting valves<br>2/2 NC<br>2/2 NC<br>2/2 NC                                                                                                                                 | FC IN G1/4 G1/4 G1/4                                                                      | ORT SI OUT G1/4 G1/4 G1/4                                    | ZE EXH NIL NIL NIL                                                                                                                                                                                                                                                                                                                                                                                                                                                                                                                                                                                                                                                                                                                                                                                                                                                                                                                                                                                                                                                                                                                                                                                                                                                                                                                                                                                                                                                                                                                                                                                                                                                                                                                                                                                                                                                                                                                                                                                                                                                                                                          | 3.0<br>2.5<br>2                                                                    | Operating pressure range (bar)  0-10 0-7 0-10                                                                                            | ORDE<br>(all coils are<br>110 V<br>NIL<br>E12613Q<br>E12612Q                                                                                                                                                                                                                                                                                                                          | RING NO. WIT provided with D C 48 V NIL E12613S E12612S                                                                                                                                                        | H COIL VOLTA IN connector type C 24 V  NIL E12613W E12612W                                                                                                                                                                                                                                                                                                                                                                                                                                                                                                                                                                                                                                                                                                                                                                                                                                                                                                                                                                                                                                                                                                                                                                                                                                                                                                                                                                                                                                                                                                                                                                                                                                                                                                                                                                                                                                                                                                                                                                                                                                                                  | EL25637G - K  GE OF e socket S1)  12 V  NIL E12613R E12612R                                                                                                                                                                                                                                                  | Knob type manual adjuster                                                                                                                                                                                                                                                                                                                                                                                                                                                                                                                                    |
| REF. CAT. NO.  Direct ac J001 - 04 J013 - 02 J013 - 02 J013 - 02 J002 - 04 J002 - 04                                                                                                                                                                                                                                                                                                                                                                                                                                                                                                                                                                                                                                                                                                                                                                                                                                                                                                                                                                                                                                                                                                                                                                                                                                                                                                                                                                                                                                                                                                                                                                                                                                                                                                                                                                                                                                                                                                                                                                                                                                           | TYPE OF VALVE  ting valves 2/2 NC 2/2 NC 2/2 NC 2/2 NC 3/2 NO 3/2 NO 3/2 NO                                                                                                                      | G1/4<br>G1/4<br>G1/4<br>G1/4<br>G1/8<br>G1/8                                              | ORT SI OUT G1/4 G1/4 G1/4 G1/4 G1/4 G1/4                     | EXH  NIL  NIL  NIL  OH  OH  OH  OH  OH  OH  OH  OH  OH  O                                                                                                                                                                                                                                                                                                                                                                                                                                                                                                                                                                                                                                                                                                                                                                                                                                                                                                                                                                                                                                                                                                                                                                                                                                                                                                                                                                                                                                                                                                                                                                                                                                                                                                                                                                                                                                                                                                                                                                                                                                                                   | 3.0<br>2.5<br>2<br>1.2<br>2.5<br>2.0                                               | Operating pressure range (bar)  0-10 0-7 0-10 0-20  0-7 0-10                                                                             | ORDEI<br>(all coils are<br>110 V<br>NIL<br>E12613Q<br>E12612Q<br>E12611Q                                                                                                                                                                                                                                                                                                              | RING NO. WIT provided with D C 48 V NIL E12613S E12612S                                                                                                                                                        | H COIL VOLTA IN connector typ IN CONNECTOR IN E12613W E12612W E12611W                                                                                                                                                                                                                                                                                                                                                                                                                                                                                                                                                                                                                                                                                                                                                                                                                                                                                                                                                                                                                                                                                                                                                                                                                                                                                                                                                                                                                                                                                                                                                                                                                                                                                                                                                                                                                                                                                                                                                                                                                                                       | EL25637G - K  GE OF e socket S1)  12 V  NIL E12613R E12612R                                                                                                                                                                                                                                                  | Knob type manual adjuster                                                                                                                                                                                                                                                                                                                                                                                                                                                                                                                                    |
| REF. CAT. NO.  Direct ac J001 - 04 J013 - 02 J013 - 02 J013 - 02 J002 - 04                                                                                                                                                                                                                                                                                                                                                                                                                                                                                                                                                                                                                                                                                                                                                                                                                                                                                                                                                                                                                                                                                                                                                                                                                                                                                                                                                                                                                                                                                                                                                                                                                                                                                                                                                                                                                                                                                                                                                                                                                                                     | TYPE OF VALVE  ting valves 2/2 NC 2/2 NC 2/2 NC 2/2 NC 2/2 NC 3/2 NO                                                                                                                             | G1/4<br>G1/4<br>G1/4<br>G1/4<br>G1/8                                                      | ORT SI OUT G1/4 G1/4 G1/4 G1/4 G1/4                          | ZE  EXH  NIL  NIL  NIL  NIL  OH  OH  OH  OH  OH  OH  OH  OH  OH  O                                                                                                                                                                                                                                                                                                                                                                                                                                                                                                                                                                                                                                                                                                                                                                                                                                                                                                                                                                                                                                                                                                                                                                                                                                                                                                                                                                                                                                                                                                                                                                                                                                                                                                                                                                                                                                                                                                                                                                                                                                                          | 3.0<br>2.5<br>2<br>1.2<br>2.5                                                      | Operating pressure range (bar)  0-10 0-7 0-10 0-20                                                                                       | ORDEI (all coils are 110 V NIL E12613Q E12611Q -                                                                                                                                                                                                                                                                                                                                      | RING NO. WIT provided with D C 48 V NIL E12613S E12612S                                                                                                                                                        | PEL25637D - K  H COIL VOLTA IN connector typ  C  24 V  NIL  E12613W  E12612W  E12611W  -                                                                                                                                                                                                                                                                                                                                                                                                                                                                                                                                                                                                                                                                                                                                                                                                                                                                                                                                                                                                                                                                                                                                                                                                                                                                                                                                                                                                                                                                                                                                                                                                                                                                                                                                                                                                                                                                                                                                                                                                                                    | EL25637G - K  GE OF e socket S1)  12 V  NIL E12613R E12612R                                                                                                                                                                                                                                                  | Knob type manual adjuster                                                                                                                                                                                                                                                                                                                                                                                                                                                                                                                                    |
| REF. CAT. NO.  Direct ac J001 - 04 J013 - 02 J013 - 02 J013 - 02 J002 - 04 J002 - 04                                                                                                                                                                                                                                                                                                                                                                                                                                                                                                                                                                                                                                                                                                                                                                                                                                                                                                                                                                                                                                                                                                                                                                                                                                                                                                                                                                                                                                                                                                                                                                                                                                                                                                                                                                                                                                                                                                                                                                                                                                           | TYPE OF VALVE  ting valves 2/2 NC 2/2 NC 2/2 NC 2/2 NC 3/2 NO 3/2 NO 3/2 NO                                                                                                                      | G1/4<br>G1/4<br>G1/4<br>G1/4<br>G1/8<br>G1/8                                              | ORT SI OUT G1/4 G1/4 G1/4 G1/4 G1/4 G1/4                     | EXH  NIL  NIL  NIL  OH  OH  OH  OH  OH  OH  OH  OH  OH  O                                                                                                                                                                                                                                                                                                                                                                                                                                                                                                                                                                                                                                                                                                                                                                                                                                                                                                                                                                                                                                                                                                                                                                                                                                                                                                                                                                                                                                                                                                                                                                                                                                                                                                                                                                                                                                                                                                                                                                                                                                                                   | 3.0<br>2.5<br>2<br>1.2<br>2.5<br>2.0                                               | Operating pressure range (bar)  0-10 0-7 0-10 0-20  0-7 0-10                                                                             | ORDEI (all coils are 110 V NIL E12613Q E12611Q                                                                                                                                                                                                                                                                                                                                        | RING NO. WIT provided with D C 48 V NIL E12613S E12612S E12611S                                                                                                                                                | PEL25637D - K  H COIL VOLTA IN connector typ  C  24 V  NIL  E12613W  E12612W  E12611W  -  -                                                                                                                                                                                                                                                                                                                                                                                                                                                                                                                                                                                                                                                                                                                                                                                                                                                                                                                                                                                                                                                                                                                                                                                                                                                                                                                                                                                                                                                                                                                                                                                                                                                                                                                                                                                                                                                                                                                                                                                                                                 | EL25637G - K  GE OF e socket S1)  12 V  NIL E12613R E12612R                                                                                                                                                                                                                                                  | Knob type manual adjuster                                                                                                                                                                                                                                                                                                                                                                                                                                                                                                                                    |
| REF. CAT. NO. Direct ac J001 - 04 J013 - 02 J013 - 02 J013 - 02 J002 - 04 J002 - 04 J002 - 04                                                                                                                                                                                                                                                                                                                                                                                                                                                                                                                                                                                                                                                                                                                                                                                                                                                                                                                                                                                                                                                                                                                                                                                                                                                                                                                                                                                                                                                                                                                                                                                                                                                                                                                                                                                                                                                                                                                                                                                                                                  | TYPE<br>OF<br>VALVE<br>ting valves<br>2/2 NC<br>2/2 NC<br>2/2 NC<br>2/2 NC<br>3/2 NO<br>3/2 NO<br>3/2 NO                                                                                         | G1/4<br>G1/4<br>G1/4<br>G1/4<br>G1/8<br>G1/8                                              | ORT SI OUT G1/4 G1/4 G1/4 G1/4 G1/4 G1/4                     | EXH  NIL  NIL  NIL  NIL  OH  OH  OH  OH  OH  OH  OH  OH  OH  O                                                                                                                                                                                                                                                                                                                                                                                                                                                                                                                                                                                                                                                                                                                                                                                                                                                                                                                                                                                                                                                                                                                                                                                                                                                                                                                                                                                                                                                                                                                                                                                                                                                                                                                                                                                                                                                                                                                                                                                                                                                              | 3.0<br>2.5<br>2<br>1.2<br>2.5<br>2.0<br>1.2                                        | Operating pressure range (bar)  0 - 10 0 - 7 0 - 10 0 - 20  0 - 7 0 - 10 0 - 20                                                          | ORDE (all coils are 110 V)  NIL E12613Q E12612Q E12611Q                                                                                                                                                                                                                                                                                                                               | RING NO. WIT provided with D  48 V  NIL E12613S E12612S E12611S                                                                                                                                                | PEL25637D - K  H COIL VOLTA IN connector typ  CC  24 V  NIL  E12613W  E12612W  E12611W                                                                                                                                                                                                                                                                                                                                                                                                                                                                                                                                                                                                                                                                                                                                                                                                                                                                                                                                                                                                                                                                                                                                                                                                                                                                                                                                                                                                                                                                                                                                                                                                                                                                                                                                                                                                                                                                                                                                                                                                                                      | REL25637G - K RGE OF e socket S1)  12 V  NIL E12613R E12612R E12611R                                                                                                                                                                                                                                         | Knob type manual adjuster                                                                                                                                                                                                                                                                                                                                                                                                                                                                                                                                    |
| DC  REF. CAT. NO.  Direct ac  J001 - 04  J013 - 02  J013 - 02  J002 - 04  J002 - 04  J002 - 04  J003 - 04                                                                                                                                                                                                                                                                                                                                                                                                                                                                                                                                                                                                                                                                                                                                                                                                                                                                                                                                                                                                                                                                                                                                                                                                                                                                                                                                                                                                                                                                                                                                                                                                                                                                                                                                                                                                                                                                                                                                                                                                                      | TYPE<br>OF<br>VALVE<br>ting valves<br>2/2 NC<br>2/2 NC<br>2/2 NC<br>2/2 NC<br>3/2 NO<br>3/2 NO<br>3/2 NO<br>3/2 NO                                                                               | G1/4<br>G1/4<br>G1/4<br>G1/4<br>G1/8<br>G1/8<br>G1/8                                      | G1/4<br>G1/4<br>G1/4<br>G1/4<br>G1/4<br>G1/4<br>G1/4         | NIL   NIL   NIL   NIL   G1/4   G1/4   G1/8                                                                                                                                                                                                                                                                                                                                                                                                                                                                                                                                                                                                                                                                                                                                                                                                                                                                                                                                                                                                                                                                                                                                                                                                                                                                                                                                                                                                                                                                                                                                                                                                                                                                                                                                                                                                                                                                                                                                                                                                                                                                                  | 3.0<br>2.5<br>2<br>1.2<br>2.5<br>2.0<br>1.2                                        | Operating pressure range (bar)  0 - 10 0 - 7 0 - 10 0 - 20  0 - 7 0 - 10 0 - 20  0 - 7                                                   | ORDEI (all coils are 110 V)  NIL E12613Q E12611Q E14613Q                                                                                                                                                                                                                                                                                                                              | RING NO. WIT provided with D E 48 V  NIL E12613S E12612S E12611S  E14613S                                                                                                                                      | NIL E12611W E12611W E12611W E12611W E14613W E14613W E14613W E14613W E14613W E14611W E14613W E14613W E14613W E14613W E14613W E14613W E14613W E14613W E14613W                                                                                                                                                                                                                                                                                                                                                                                                                                                                                                                                                                                                                                                                                                                                                                                                                                                                                                                                                                                                                                                                                                                                                                                                                                                                                                                                                                                                                                                                                                                                                                                                                                                                                                                                                                                                                                                                                                                                                                 | REL25637G - K RGE OF e socket S1)  12 V  NIL E12613R E12612R E12611R  E14613R                                                                                                                                                                                                                                | Knob type manual adjuster                                                                                                                                                                                                                                                                                                                                                                                                                                                                                                                                    |
| REF. CAT. NO.  Direct ac J001 - 04 J013 - 02 J013 - 02 J013 - 02 J002 - 04 J002 - 04 J003 - 04 J003 - 04 J003 - 04 J003 - 04                                                                                                                                                                                                                                                                                                                                                                                                                                                                                                                                                                                                                                                                                                                                                                                                                                                                                                                                                                                                                                                                                                                                                                                                                                                                                                                                                                                                                                                                                                                                                                                                                                                                                                                                                                                                                                                                                                                                                                                                   | TYPE<br>OF<br>VALVE<br>:ting valves<br>2/2 NC<br>2/2 NC<br>2/2 NC<br>2/2 NC<br>3/2 NO<br>3/2 NO<br>3/2 NO<br>3/2 NC<br>3/2 NC<br>3/2 NC<br>3/2 NC                                                | G1/4<br>G1/4<br>G1/4<br>G1/8<br>G1/8<br>G1/8<br>G1/4<br>G1/4                              | G1/4<br>G1/4<br>G1/4<br>G1/4<br>G1/4<br>G1/4<br>G1/4<br>G1/4 | NIL NIL NIL G1/4 G1/4 G1/8 G1/8 G1/8                                                                                                                                                                                                                                                                                                                                                                                                                                                                                                                                                                                                                                                                                                                                                                                                                                                                                                                                                                                                                                                                                                                                                                                                                                                                                                                                                                                                                                                                                                                                                                                                                                                                                                                                                                                                                                                                                                                                                                                                                                                                                        | 3.0<br>2.5<br>2<br>1.2<br>2.5<br>2.0<br>1.2                                        | Operating pressure range (bar)  0-10 0-7 0-10 0-20  0-7 0-10 0-20  0-7 0-10 0-20                                                         | NIL E12613Q E12611Q E14613Q E14612Q E14612Q                                                                                                                                                                                                                                                                                                                                           | RING NO. WIT provided with D                                                                                                                                                                                   | NIL   E12611W   E12611W   E14613W   E14612W   E14612W | REL25637G - K RGE OF e socket S1)  12 V  NIL E12613R E12612R E12611R  E14613R E14612R                                                                                                                                                                                                                        | Knob type manual adjuster  Remarks                                                                                                                                                                                                                                                                                                                                                                                                                                                                                                                           |
| REF. CAT. NO.  Direct ac  J001 - 04  J013 - 02  J013 - 02  J013 - 02  J002 - 04  J002 - 04  J003 - 04  J003 - 04                                                                                                                                                                                                                                                                                                                                                                                                                                                                                                                                                                                                                                                                                                                                                                                                                                                                                                                                                                                                                                                                                                                                                                                                                                                                                                                                                                                                                                                                                                                                                                                                                                                                                                                                                                                                                                                                                                                                                                                                               | TYPE<br>OF<br>VALVE<br>ting valves<br>2/2 NC<br>2/2 NC<br>2/2 NC<br>2/2 NC<br>3/2 NO<br>3/2 NO<br>3/2 NO<br>3/2 NO<br>3/2 NO<br>3/2 NC                                                           | G1/4<br>G1/4<br>G1/4<br>G1/4<br>G1/8<br>G1/8<br>G1/8<br>G1/4                              | G1/4<br>G1/4<br>G1/4<br>G1/4<br>G1/4<br>G1/4<br>G1/4<br>G1/4 | NIL   NIL   NIL   NIL   G1/4   G1/4   G1/8   G1/8   G1/8                                                                                                                                                                                                                                                                                                                                                                                                                                                                                                                                                                                                                                                                                                                                                                                                                                                                                                                                                                                                                                                                                                                                                                                                                                                                                                                                                                                                                                                                                                                                                                                                                                                                                                                                                                                                                                                                                                                                                                                                                                                                    | 3.0<br>2.5<br>2<br>1.2<br>2.5<br>2.0<br>1.2<br>2.5<br>2.0                          | Operating pressure range (bar)  0 - 10 0 - 7 0 - 10 0 - 20  0 - 7 0 - 10 0 - 20  0 - 7 0 - 10                                            | NIL E12613Q E12611Q E14613Q E14611Q E14611Q E14611Q                                                                                                                                                                                                                                                                                                                                   | RING NO. WIT provided with D                                                                                                                                                                                   | NIL E12613W E12611W E14613W E14611W E14611W E14611W                                                                                                                                                                                                                                                                                                                                                                                                                                                                                                                                                                                                                                                                                                                                                                                                                                                                                                                                                                                                                                                                                                                                                                                                                                                                                                                                                                                                                                                                                                                                                                                                                                                                                                                                                                                                                                                                                                                                                                                                                                                                         | REL25637G - K RGE OF e socket S1)  12 V  NIL E12613R E12612R E12611R  E14613R E14613R E14612R E14611R                                                                                                                                                                                                        | Knob type manual adjuster  Remarks                                                                                                                                                                                                                                                                                                                                                                                                                                                                                                                           |
| REF. CAT. NO.  Direct ac J001 - 04 J013 - 02 J013 - 02 J013 - 02 J002 - 04 J002 - 04 J003 - 04 J003 - 04 J003 - 04 J003 - 04                                                                                                                                                                                                                                                                                                                                                                                                                                                                                                                                                                                                                                                                                                                                                                                                                                                                                                                                                                                                                                                                                                                                                                                                                                                                                                                                                                                                                                                                                                                                                                                                                                                                                                                                                                                                                                                                                                                                                                                                   | TYPE OF VALVE  ting valves 2/2 NC 2/2 NC 2/2 NC 3/2 NO 3/2 NO 3/2 NO 3/2 NO 3/2 NO 3/2 NC                                  | G1/4<br>G1/4<br>G1/4<br>G1/8<br>G1/8<br>G1/8<br>G1/4<br>G1/4                              | G1/4<br>G1/4<br>G1/4<br>G1/4<br>G1/4<br>G1/4<br>G1/4<br>G1/4 | NIL NIL NIL G1/4 G1/4 G1/8 G1/8 G1/8                                                                                                                                                                                                                                                                                                                                                                                                                                                                                                                                                                                                                                                                                                                                                                                                                                                                                                                                                                                                                                                                                                                                                                                                                                                                                                                                                                                                                                                                                                                                                                                                                                                                                                                                                                                                                                                                                                                                                                                                                                                                                        | 3.0<br>2.5<br>2<br>1.2<br>2.5<br>2.0<br>1.2                                        | Operating pressure range (bar)  0-10 0-7 0-10 0-20  0-7 0-10 0-20  0-7 0-10 0-20                                                         | NIL E12613Q E12611Q E14613Q E14611Q E14611Q E24002Q E24002Q                                                                                                                                                                                                                                                                                                                           | RING NO. WIT provided with D                                                                                                                                                                                   | NIL E12613W E12611W E14613W E14611W E14611W E24002W E24002W                                                                                                                                                                                                                                                                                                                                                                                                                                                                                                                                                                                                                                                                                                                                                                                                                                                                                                                                                                                                                                                                                                                                                                                                                                                                                                                                                                                                                                                                                                                                                                                                                                                                                                                                                                                                                                                                                                                                                                                                                                                                 | REL25637G - K RGE OF e socket S1)  12 V  NIL E12613R E12612R E12611R  E14613R E14613R E14612R E14611R E24002R                                                                                                                                                                                                | Remarks  Remarks                                                                                                                                                                                                                                                                                                                                                                                                                                                                                                                                             |
| REF. CAT. NO.  Direct ac J001 - 04 J013 - 02 J013 - 02 J013 - 02 J002 - 04 J002 - 04 J003 - 04 J003 - 04 J003 - 04 J003 - 04 Pilot ope                                                                                                                                                                                                                                                                                                                                                                                                                                                                                                                                                                                                                                                                                                                                                                                                                                                                                                                                                                                                                                                                                                                                                                                                                                                                                                                                                                                                                                                                                                                                                                                                                                                                                                                                                                                                                                                                                                                                                                                         | TYPE OF VALVE  ting valves 2/2 NC 2/2 NC 2/2 NC 2/2 NC 3/2 NO 3/2 NO 3/2 NO 3/2 NO 3/2 NC                    | PC IN G1/4 G1/4 G1/8 G1/8 G1/8 G1/4 G1/4 G1/4 G1/4 NIL                                    | OUT  G1/4 G1/4 G1/4 G1/4 G1/4 G1/4 G1/4 G1/                  | NIL NIL G1/4 G1/8 G1/8 G1/8                                                                                                                                                                                                                                                                                                                                                                                                                                                                                                                                                                                                                                                                                                                                                                                                                                                                                                                                                                                                                                                                                                                                                                                                                                                                                                                                                                                                                                                                                                                                                                                                                                                                                                                                                                                                                                                                                                                                                                                                                                                                                                 | 3.0<br>2.5<br>2<br>1.2<br>2.5<br>2.0<br>1.2<br>2.5<br>2.0<br>1.2                   | Operating pressure range (bar)  0-10 0-7 0-10 0-20  0-7 0-10 0-20  0-7 0-10 0-20  0-7 0-10 0-10 0-20                                     | NIL E12613Q E12611Q E14613Q E14611Q E14611Q E24002Q E24002Q                                                                                                                                                                                                                                                                                                                           | RING NO. WIT provided with D                                                                                                                                                                                   | NIL E12613W E12611W E14613W E14611W E14611W E24002W E24002W                                                                                                                                                                                                                                                                                                                                                                                                                                                                                                                                                                                                                                                                                                                                                                                                                                                                                                                                                                                                                                                                                                                                                                                                                                                                                                                                                                                                                                                                                                                                                                                                                                                                                                                                                                                                                                                                                                                                                                                                                                                                 | REL25637G - K RGE OF e socket S1)  12 V  NIL E12613R E12612R E12611R  E14613R E14613R E14612R E14611R E24002R                                                                                                                                                                                                | Remarks  Remarks  Screw type manual adjuster  Knob type manual adjuster                                                                                                                                                                                                                                                                                                                                                                                                                                                                                      |
| REF. CAT. NO.  Direct ac J001 - 04 J013 - 02 J013 - 02 J013 - 02 J002 - 04 J002 - 04 J003 - 04                                                                                                                                                                                                                                                                                                                                                                                                                                                                                                                                                                                                                                                                                                                                                                                                                                                                                                                                                                                                                                                                                                                                                                                                                                                                                                                                                                                                                                                                                                                                                                                                                                                                                                                                                                                                                                                                                                                                                                                         | TYPE OF VALVE  ting valves 2/2 NC 2/2 NC 2/2 NC 2/2 NC 3/2 NO 3/2 NO 3/2 NO 3/2 NO 3/2 NC                                                | G1/4<br>G1/4<br>G1/4<br>G1/8<br>G1/8<br>G1/8<br>G1/4<br>G1/4                              | G1/4<br>G1/4<br>G1/4<br>G1/4<br>G1/4<br>G1/4<br>G1/4<br>G1/4 | NIL NIL NIL G1/4 G1/4 G1/8 G1/8 G1/8                                                                                                                                                                                                                                                                                                                                                                                                                                                                                                                                                                                                                                                                                                                                                                                                                                                                                                                                                                                                                                                                                                                                                                                                                                                                                                                                                                                                                                                                                                                                                                                                                                                                                                                                                                                                                                                                                                                                                                                                                                                                                        | 3.0<br>2.5<br>2<br>1.2<br>2.5<br>2.0<br>1.2                                        | Operating pressure range (bar)  0-10 0-7 0-10 0-20  0-7 0-10 0-20  0-7 0-10 0-20                                                         | ORDEI (all coils are 110 V)  NIL E12613Q E12612Q E12611Q E14613Q E14612Q E14611Q E24002Q E24002Q - K                                                                                                                                                                                                                                                                                  | RING NO. WIT provided with D                                                                                                                                                                                   | NIL E12613W E12611W E14613W E14613W E14611W E2402W E24002W - K                                                                                                                                                                                                                                                                                                                                                                                                                                                                                                                                                                                                                                                                                                                                                                                                                                                                                                                                                                                                                                                                                                                                                                                                                                                                                                                                                                                                                                                                                                                                                                                                                                                                                                                                                                                                                                                                                                                                                                                                                                                              | REL25637G - K RGE OF e socket S1)  12 V  NIL E12613R E12612R E12611R  E14613R E14612R E14612R E14611R E24002R E24002R - K  EL13615R EL13615R - K                                                                                                                                                             | Remarks  Remarks  Screw type manual adjuster Knob type manual adjuster Screw type manual adjuster Knob type manual adjuster                                                                                                                                                                                                                                                                                                                                                                                                                                  |
| REF. CAT. NO.  Direct ac J001 - 04 J013 - 02 J013 - 02 J013 - 02 J002 - 04 J002 - 04 J003 - 05 J | TYPE OF VALVE  ting valves 2/2 NC 2/2 NC 2/2 NC 2/2 NC 3/2 NO 3/2 NO 3/2 NO 3/2 NO 3/2 NC 3/2 Sigle pilot NO | PC IN G1/4 G1/4 G1/4 G1/8 G1/8 G1/4 G1/4 G1/4 G1/4 G1/4 G1/4                              | OUT  G1/4 G1/4 G1/4 G1/4 G1/4 G1/4 G1/4 G1/                  | NIL NIL G1/4 G1/8 G1/8 G1/8                                                                                                                                                                                                                                                                                                                                                                                                                                                                                                                                                                                                                                                                                                                                                                                                                                                                                                                                                                                                                                                                                                                                                                                                                                                                                                                                                                                                                                                                                                                                                                                                                                                                                                                                                                                                                                                                                                                                                                                                                                                                                                 | 3.0<br>2.5<br>2<br>1.2<br>2.5<br>2.0<br>1.2<br>2.5<br>2.0<br>1.2                   | Operating pressure range (bar)  0-10 0-7 0-10 0-20  0-7 0-10 0-20  0-7 0-10 0-20  0-7 0-10 0-10 0-20                                     | PL25637A - K  ORDEI (all coils are  110 V  NIL  E12613Q  E12612Q  E12611Q  E14613Q  E14612Q  E14611Q  E24002Q  E24002Q - K  EL13615Q  EL13615Q - K  EL14615Q                                                                                                                                                                                                                          | RING NO. WIT provided with D                                                                                                                                                                                   | PL25637D - K  H COIL VOLTA IN connector type  C 24 V  NIL  E12613W  E12612W  E12611W  E14613W  E14612W  E14611W  E24002W  E24002W - K  EL13615W  EL13615W - K  EL14615W                                                                                                                                                                                                                                                                                                                                                                                                                                                                                                                                                                                                                                                                                                                                                                                                                                                                                                                                                                                                                                                                                                                                                                                                                                                                                                                                                                                                                                                                                                                                                                                                                                                                                                                                                                                                                                                                                                                                                     | REL25637G - K RGE OF e socket S1)  12 V  NIL E12613R E12612R E12611R  E14613R E14613R E14612R E14611R E24002R E24002R - K  EL13615R - K EL13615R - K EL14615R                                                                                                                                                | Remarks  Remarks  Screw type manual adjuster Knob type manual adjuster Screw type manual adjuster Knob type manual adjuster Knob type manual adjuster Screw type manual adjuster                                                                                                                                                                                                                                                                                                                                                                             |
| REF. CAT. NO.  Direct ac J001 - 04 J013 - 02 J013 - 02 J013 - 02 J002 - 04 J002 - 04 J003 - 04 J003 - 04 J003 - 04 J003 - 04 Pilot ope                                                                                                                                                                                                                                                                                                                                                                                                                                                                                                                                                                                                                                                                                                                                                                                                                                                                                                                                                                                                                                                                                                                                                                                                                                                                                                                                                                                                                                                                                                                                                                                                                                                                                                                                                                                                                                                                                                                                                                                         | TYPE OF VALVE  ting valves 2/2 NC 2/2 NC 2/2 NC 2/2 NC 3/2 NO 3/2 NO 3/2 NO 3/2 NO 3/2 NC                    | PC IN G1/4 G1/4 G1/8 G1/8 G1/8 G1/4 G1/4 G1/4 G1/4 NIL                                    | OUT  G1/4 G1/4 G1/4 G1/4 G1/4 G1/4 G1/4 G1/                  | NIL NIL G1/4 G1/4 G1/8 G1/8 G1/8                                                                                                                                                                                                                                                                                                                                                                                                                                                                                                                                                                                                                                                                                                                                                                                                                                                                                                                                                                                                                                                                                                                                                                                                                                                                                                                                                                                                                                                                                                                                                                                                                                                                                                                                                                                                                                                                                                                                                                                                                                                                                            | 3.0<br>2.5<br>2<br>1.2<br>2.5<br>2.0<br>1.2<br>2.5<br>2.0<br>1.2                   | Operating pressure range (bar)  0 - 10 0 - 7 0 - 10 0 - 20  0 - 7 0 - 10 0 - 20  0 - 7 0 - 10 0 - 20  2 - 10  2 - 10                     | PL25637A - K  ORDEI (all coils are  110 V  NIL  E12613Q  E12612Q  E12611Q  E14613Q  E14612Q  E14611Q  E24002Q  E24002Q - K  EL13615Q - K  EL14615Q  EL14615Q - K                                                                                                                                                                                                                      | RING NO. WIT provided with D E 48 V  NIL E12613S E12612S E12611S                                                                                                                                               | PEL25637D - K  H COIL VOLTA IN connector type  C 24 V  NIL  E12613W  E12612W  E12611W  E14613W  E14612W  E14611W  E24002W  E24002W - K  EL13615W  EL13615W - K  EL14615W - K                                                                                                                                                                                                                                                                                                                                                                                                                                                                                                                                                                                                                                                                                                                                                                                                                                                                                                                                                                                                                                                                                                                                                                                                                                                                                                                                                                                                                                                                                                                                                                                                                                                                                                                                                                                                                                                                                                                                                | REL25637G - K RGE OF e socket S1)  12 V  NIL E12613R E12612R E12611R  E14613R E14613R E14612R E14611R  E24002R E24002R - K  EL13615R - K EL14615R EL14615R - K                                                                                                                                               | Remarks  Remarks  Screw type manual adjuster Knob type manual adjuster                                                                                                                                                                                                                                                                                                                           |
| REF. CAT. NO.  Direct ac J001 - 04 J013 - 02 J013 - 02 J013 - 02 J002 - 04 J002 - 04 J003 - 05 J | TYPE OF VALVE  ting valves 2/2 NC 2/2 NC 2/2 NC 2/2 NC 3/2 NO 3/2 NO 3/2 NO 3/2 NO 3/2 NC 3/2 Sigle pilot NO | PC IN G1/4 G1/4 G1/4 G1/8 G1/8 G1/4 G1/4 G1/4 G1/4 G1/4 G1/4                              | OUT  G1/4 G1/4 G1/4 G1/4 G1/4 G1/4 G1/4 G1/                  | NIL NIL G1/4 G1/4 G1/8 G1/8 G1/8                                                                                                                                                                                                                                                                                                                                                                                                                                                                                                                                                                                                                                                                                                                                                                                                                                                                                                                                                                                                                                                                                                                                                                                                                                                                                                                                                                                                                                                                                                                                                                                                                                                                                                                                                                                                                                                                                                                                                                                                                                                                                            | 3.0<br>2.5<br>2<br>1.2<br>2.5<br>2.0<br>1.2<br>2.5<br>2.0<br>1.2                   | Operating pressure range (bar)  0 - 10 0 - 7 0 - 10 0 - 20  0 - 7 0 - 10 0 - 20  0 - 7 0 - 10 0 - 20  2 - 10  2 - 10                     | EL25637A - K  ORDEI (all coils are  110 V  NIL E12613Q E12612Q E12611Q  E14613Q E14612Q E14611Q E24002Q E24002Q - K  EL13615Q EL13615Q - K EL14615Q EL14615Q - K EL13637Q                                                                                                                                                                                                             | RING NO. WIT provided with D E 48 V  NIL E12613S E12612S E12611S                                                                                                                                               | PL25637D - K  H COIL VOLTA IN connector type  C 24 V  NIL  E12613W  E12612W  E12611W  E14613W  E14612W  E14611W  E24002W  E24002W - K  EL13615W  EL13615W - K  EL14615W - K  EL14615W - K  EL14615W - K  EL13637W                                                                                                                                                                                                                                                                                                                                                                                                                                                                                                                                                                                                                                                                                                                                                                                                                                                                                                                                                                                                                                                                                                                                                                                                                                                                                                                                                                                                                                                                                                                                                                                                                                                                                                                                                                                                                                                                                                           | REL25637G - K RGE OF e socket S1)  12 V  NIL E12613R E12612R E12611R  E14613R E14613R E14612R E14611R  E24002R E24002R - K  EL13615R EL13615R - K EL14615R EL14615R - K EL13637R                                                                                                                             | Remarks  Remarks  Screw type manual adjuster Knob type manual adjuster Screw type manual adjuster Knob type manual adjuster Screw type manual adjuster                                                                                                                                                                                                                                                                                               |
| REF. CAT. NO.  Direct ac J001 - 04 J013 - 02 J013 - 02 J013 - 02 J002 - 04 J002 - 04 J003 - 04 J003 - 04 J003 - 04 J003 - 04 J005 - 05 J006 - 05                                                                                                                                                                                                                                                                                                                                                                                                                                                                                                                                                                                                                                                                                                                                                                                                                                                                                                                                                                                                                                                                                                                                                                                                                                                                                                                                                                                                                                                                                                                                                                                                                                                                                                                                                                                                                                                                                                                                                                               | TYPE OF VALVE  ting valves 2/2 NC 2/2 NC 2/2 NC 2/2 NC 3/2 NC 3/2 NO 3/2 NO 3/2 NO 3/2 NC 3/2 NC 3/2 NC 3/2 NC 3/2 Sigle pilot NO 3/2 Single pilot NC                                            | PC IN G1/4 G1/4 G1/4 G1/8 G1/8 G1/8 G1/4 G1/4 G1/4 G1/4 G1/4 G1/4                         | OUT  G1/4 G1/4 G1/4 G1/4 G1/4 G1/4 G1/4 G1/                  | NIL NIL NIL G1/4 G1/4 G1/8 G1/8 G1/4                                                                                                                                                                                                                                                                                                                                                                                                                                                                                                                                                                                                                                                                                                                                                                                                                                                                                                                                                                                                                                                                                                                                                                                                                                                                                                                                                                                                                                                                                                                                                                                                                                                                                                                                                                                                                                                                                                                                                                                                                                                                                        | 3.0<br>2.5<br>2<br>1.2<br>2.5<br>2.0<br>1.2<br>2.5<br>2.0<br>1.2<br>2              | Operating pressure range (bar)  0 - 10 0 - 7 0 - 10 0 - 20  0 - 7 0 - 10 0 - 20  0 - 7 0 - 10 0 - 20  2 - 10  2 - 10                     | EL25637A - K  ORDEI (all coils are  110 V  NIL E12613Q E12612Q E12611Q  E14613Q E14612Q E14611Q E24002Q E24002Q - K  EL13615Q - K EL13615Q - K EL14615Q - K EL13637Q - K EL13637Q - K                                                                                                                                                                                                 | RING NO. WIT provided with D E 48 V  NIL E12613S E12612S E12611S  E14613S E14612S E14611S E14615S E14615S E14615S E14615S EL14615S - K EL13637S EL13637S - K                                                   | EL25637D - K  H COIL VOLTA IN connector type  C 24 V  NIL E12613W E12612W E12611W                                                                                                                                                                                                                                                                                                                                                                                                                                                                                                                                                                                                                                                                                                                                                                                                                                                                                                                                                                                                                                                                                                                                                                                                                                                                                                                                                                                                                                                                                                                                                                                                                                                                                                                                                                                                                                                                                                                                                                                                                                           | REL25637G - K RGE OF e socket S1)  12 V  NIL E12613R E12612R E12611R  E14613R E14613R E14612R E14611R  E24002R E24002R - K  EL13615R - K EL13615R - K EL14615R EL14615R - K EL13637R EL13637R - K                                                                                                            | Remarks  Remarks  Screw type manual adjuster Knob type manual adjuster Knob type manual adjuster Knob type manual adjuster Knob type manual adjuster Screw type manual adjuster Knob type manual adjuster                                                                                                                                                                                                                                            |
| REF. CAT. NO.  Direct ac J001 - 04 J013 - 02 J013 - 02 J013 - 02 J002 - 04 J002 - 04 J003 - 04 J003 - 04 J003 - 04 J003 - 04 J005 - 05 J006 - 05                                                                                                                                                                                                                                                                                                                                                                                                                                                                                                                                                                                                                                                                                                                                                                                                                                                                                                                                                                                                                                                                                                                                                                                                                                                                                                                                                                                                                                                                                                                                                                                                                                                                                                                                                                                                                                                                                                                                                                               | TYPE OF VALVE  ting valves 2/2 NC 2/2 NC 2/2 NC 2/2 NC 3/2 NC 3/2 NO 3/2 NO 3/2 NO 3/2 NC 3/2 NC 3/2 NC 3/2 NC 3/2 Sigle pilot NO 3/2 Single pilot NC                                            | PC IN G1/4 G1/4 G1/4 G1/8 G1/8 G1/8 G1/4 G1/4 G1/4 G1/4 G1/4 G1/4                         | OUT  G1/4 G1/4 G1/4 G1/4 G1/4 G1/4 G1/4 G1/                  | NIL NIL NIL G1/4 G1/4 G1/8 G1/8 G1/4                                                                                                                                                                                                                                                                                                                                                                                                                                                                                                                                                                                                                                                                                                                                                                                                                                                                                                                                                                                                                                                                                                                                                                                                                                                                                                                                                                                                                                                                                                                                                                                                                                                                                                                                                                                                                                                                                                                                                                                                                                                                                        | 3.0<br>2.5<br>2<br>1.2<br>2.5<br>2.0<br>1.2<br>2.5<br>2.0<br>1.2<br>2              | Operating pressure range (bar)  0 - 10 0 - 7 0 - 10 0 - 20  0 - 7 0 - 10 0 - 20  0 - 7 0 - 10 0 - 20  2 - 10  2 - 10                     | EL25637A - K  ORDEI (all coils are  110 V  NIL E12613Q E12612Q E12611Q  E14613Q E14612Q E14611Q E24002Q E24002Q - K  EL13615Q - K EL13615Q - K EL14615Q - K EL13637Q - K EL14637Q                                                                                                                                                                                                     | RING NO. WIT provided with D E 48 V  NIL E12613S E12612S E12611S  E14613S E14612S E14611S  E14613S E1465S E14615S E14615S - K EL13615S - K EL14615S - K EL13637S EL13637S - K EL14637S                         | EL25637D - K  H COIL VOLTA IN connector type  C 24 V  NIL E12613W E12612W E12611W  E14613W E14612W E14611W  E24002W - K  EL13615W EL13615W - K EL13615W - K EL14615W - K EL14637W EL13637W - K EL14637W                                                                                                                                                                                                                                                                                                                                                                                                                                                                                                                                                                                                                                                                                                                                                                                                                                                                                                                                                                                                                                                                                                                                                                                                                                                                                                                                                                                                                                                                                                                                                                                                                                                                                                                                                                                                                                                                                                                     | EL25637G - K  GE OF e socket S1)  12 V  NIL E12613R E12612R E12611R  E14613R E14612R E14611R  E24002R - K  EL13615R EL13615R - K EL14615R EL14615R - K EL13637R EL13637R - K EL14637R                                                                                                                        | Remarks  Remarks  Screw type manual adjuster Knob type manual adjuster Knob type manual adjuster Knob type manual adjuster Knob type manual adjuster Screw type manual adjuster Knob type manual adjuster Knob type manual adjuster Knob type manual adjuster Screw type manual adjuster Screw type manual adjuster Screw type manual adjuster                                                                                                                                                                                                               |
| REF. CAT. NO.  Direct ac J001 - 04 J013 - 02 J013 - 02 J013 - 02 J002 - 04 J002 - 04 J003 - 04 J003 - 04 J003 - 04 J005 - 05 J006 - 05 J006 - 05 J007 - 05                                                                                                                                                                                                                                                                                                                                                                                                                                                                                                                                                                                                                                                                                                                                                                                                                                                                                                                                                                                                                                                                                                                                                                                                                                                                                                                                                                                                                                                                                                                                                                                                                                                                                                                                                                                                                                                                                                                                                                     | TYPE OF VALVE  ting valves 2/2 NC 2/2 NC 2/2 NC 2/2 NC 3/2 NO 3/2 NO 3/2 NO 3/2 NO 3/2 NC 3/2 NC 3/2 NC 3/2 Single pilot NO 3/2 Single pilot NO 3/2 Single pilot NO                              | PC IN G1/4 G1/4 G1/4 G1/8 G1/8 G1/8 G1/4 G1/4 G1/4 G1/4 G1/4 G1/4 G1/4 G1/4               | OUT  G1/4 G1/4 G1/4 G1/4 G1/4 G1/4 G1/4 G1/                  | NIL NIL NIL G1/4 G1/4 G1/8 G1/8 G1/4 G1/4 G1/4                                                                                                                                                                                                                                                                                                                                                                                                                                                                                                                                                                                                                                                                                                                                                                                                                                                                                                                                                                                                                                                                                                                                                                                                                                                                                                                                                                                                                                                                                                                                                                                                                                                                                                                                                                                                                                                                                                                                                                                                                                                                              | 3.0<br>2.5<br>2<br>1.2<br>2.5<br>2.0<br>1.2<br>2.5<br>2.0<br>1.2<br>2<br>6<br>6    | Operating pressure range (bar)  0 - 10 0 - 7 0 - 10 0 - 20  0 - 7 0 - 10 0 - 20  0 - 7 0 - 10 0 - 20  2 - 10 2 - 10 2 - 10               | EL25637A - K  ORDEI (all coils are  110 V  NIL E12613Q E12612Q E12611Q  E14613Q E14612Q E14611Q E24002Q E24002Q - K  EL13615Q - K EL13615Q - K EL14615Q - K EL13637Q - K EL14637Q - K EL14637Q - K                                                                                                                                                                                    | RING NO. WIT provided with D E 48 V  NIL E12613S E12612S E12611S  E14613S E14612S E14611S  E14613S E1465S E14615S E14615S - K EL13615S - K EL14615S - K EL14637S EL14637S - K EL14637S - K                     | EL25637D - K  H COIL VOLTA IN connector type  C 24 V  NIL E12613W E12612W E12611W  E14613W E14612W E14611W  E24002W E24002W - K  EL13615W EL13615W - K EL13637W EL14637W - K EL14637W EL14637W - K                                                                                                                                                                                                                                                                                                                                                                                                                                                                                                                                                                                                                                                                                                                                                                                                                                                                                                                                                                                                                                                                                                                                                                                                                                                                                                                                                                                                                                                                                                                                                                                                                                                                                                                                                                                                                                                                                                                          | EL25637G - K  GE OF e socket S1)  12 V  NIL E12613R E12612R E12611R  E14613R E14612R E14612R E14611R  E24002R - K  EL13615R EL13615R - K EL14615R EL14615R - K EL13637R EL13637R - K EL14637R EL14637R EL14637R - K                                                                                          | Remarks  Remarks  Screw type manual adjuster Knob type manual adjuster Screw type manual adjuster Knob type manual adjuster Knob type manual adjuster Knob type manual adjuster Knob type manual adjuster                                                                                                                                                              |
| DC  REF. CAT. NO.  Direct ac  J001 - 04  J013 - 02  J013 - 02  J013 - 02  J002 - 04  J002 - 04  J003 - 04  J003 - 04  J004 - 04  Pilot ope  J005 - 05  J006 - 05                                                                                                                                                                                                                                                                                                                                                                                                                                                                                                                                                                                                                                                                                                                                                                                                                                                                                                                                                                                                                                                                                                                                                                                                                                                                                                                                                                                                                                                                                                                                                                                                                                                                                                                                                                                                                                                                                                                                                               | TYPE OF VALVE  ting valves 2/2 NC 2/2 NC 2/2 NC 2/2 NC 3/2 NO 3/2 NO 3/2 NO 3/2 NO 3/2 NC 3/2 NC 3/2 NC 3/2 Single pilot NO 3/2 Single pilot NO 3/2 Single pilot NO                              | PC IN G1/4 G1/4 G1/4 G1/8 G1/8 G1/8 G1/4 G1/4 G1/4 G1/4 G1/4 G1/4 G1/4 G1/4               | OUT  G1/4 G1/4 G1/4 G1/4 G1/4 G1/4 G1/4 G1/                  | NIL NIL NIL G1/4 G1/4 G1/8 G1/8 G1/4 G1/4 G1/4                                                                                                                                                                                                                                                                                                                                                                                                                                                                                                                                                                                                                                                                                                                                                                                                                                                                                                                                                                                                                                                                                                                                                                                                                                                                                                                                                                                                                                                                                                                                                                                                                                                                                                                                                                                                                                                                                                                                                                                                                                                                              | 3.0<br>2.5<br>2<br>1.2<br>2.5<br>2.0<br>1.2<br>2.5<br>2.0<br>1.2<br>2<br>6<br>6    | Operating pressure range (bar)  0 - 10 0 - 7 0 - 10 0 - 20  0 - 7 0 - 10 0 - 20  0 - 7 0 - 10 0 - 20  2 - 10 2 - 10 2 - 10               | EL25637A - K  ORDEI (all coils are  110 V  NIL E12613Q E12612Q E12611Q  E14613Q E14614Q E14614Q E24002Q E24002Q - K  EL13615Q - K EL13615Q - K EL13637Q - K EL13637Q - K EL14637Q - K EL14637Q - K EL14637Q - K EL15615Q                                                                                                                                                              | RING NO. WIT provided with D                                                                                                                                                                                   | EL25637D - K  H COIL VOLTA IN connector type C 24 V  NIL E12613W E12612W E12611W  E14613W E14612W E14611W  E24002W E24002W - K  EL13615W EL13615W - K EL13637W EL14637W EL14637W - K EL14637W EL14637W - K EL14637W - K EL14637W - K EL15615W                                                                                                                                                                                                                                                                                                                                                                                                                                                                                                                                                                                                                                                                                                                                                                                                                                                                                                                                                                                                                                                                                                                                                                                                                                                                                                                                                                                                                                                                                                                                                                                                                                                                                                                                                                                                                                                                               | EL25637G - K  RGE OF e socket S1)  12 V  NIL E12613R E12612R E12611R  E14613R E14612R E14612R E14611R  E24002R - K  EL13615R EL13615R - K EL14615R EL14615R - K EL14637R EL14637R - K EL14637R EL14637R - K EL15615R                                                                                         | Remarks  Remarks  Screw type manual adjuster Knob type manual adjuster Screw type manual adjuster Knob type manual adjuster Knob type manual adjuster Knob type manual adjuster Screw type manual adjuster Knob type manual adjuster Screw type manual adjuster                                                                                                                                  |
| DC  REF. CAT. NO.  Direct ac J001 - 04 J013 - 02 J013 - 02 J013 - 02 J002 - 04 J002 - 04 J003 - 05 J006 - 05 J007 - 05 J008 - 05                                                                                                                                                                                                                                                                                                                                                                                                                                                                                                                                                                                                                                                                                                                                                                                                                                                                                                                                                                                                                                                                                                                                                                                                                                                                                                                                                                                                                                                                                                                                                                                                                                                                                                                                                                                                                                                                                                                                                       | TYPE OF VALVE  ting valves 2/2 NC 2/2 NC 2/2 NC 2/2 NC 3/2 NO 3/2 NO 3/2 NO 3/2 NO 3/2 NC 3/2 NC 3/2 NC 3/2 Single pilot NO 3/2 Single pilot NO 3/2 Single pilot NO 3/2 Single pilot NC          | PC IN G1/4 G1/4 G1/4 G1/8 G1/8 G1/8 G1/8 G1/4 G1/4 G1/4 G1/4 G1/4 G1/4 G1/4 G1/4          | OUT  G1/4 G1/4 G1/4 G1/4 G1/4 G1/4 G1/4 G1/                  | NIL NIL NIL G1/4 G1/4 G1/8 G1/8 G1/4 G1/2 G1/2 G1/2                                                                                                                                                                                                                                                                                                                                                                                                                                                                                                                                                                                                                                                                                                                                                                                                                                                                                                                                                                                                                                                                                                                                                                                                                                                                                                                                                                                                                                                                                                                                                                                                                                                                                                                                                                                                                                                                                                                                                                                                                                                                         | 3.0<br>2.5<br>2<br>1.2<br>2.5<br>2.0<br>1.2<br>2<br>6<br>6<br>12                   | Operating pressure range (bar)  0 - 10 0 - 7 0 - 10 0 - 20  0 - 7 0 - 10 0 - 20  0 - 7 0 - 10 0 - 20  2 - 10 2 - 10 2 - 10 2 - 10        | EL25637A - K  ORDEI (all coils are  110 V  NIL E12613Q E12612Q E12611Q  E14613Q E14614Q E14614Q E24002Q E24002Q - K  EL13615Q - K EL13615Q - K EL13637Q - K EL14637Q - K EL14637Q - K EL14637Q - K EL15615Q - K EL15615Q - K                                                                                                                                                          | RING NO. WIT provided with D  48 V  NIL E12613S E12612S E12611S  E14613S E14612S E14611S  E24002S E24002S - K  EL13615S - K EL14615S EL14615S - K EL14637S EL14637S - K EL14637S - K EL15615S - K EL15615S - K | EL25637D - K  H COIL VOLTA IN connector typ  C  24 V  NIL  E12613W  E12612W  E12611W  E14613W  E14612W  E14611W  E24002W  E24002W - K  EL13615W - K  EL13637W  EL14637W - K  EL15615W - K  EL15615W - K                                                                                                                                                                                                                                                                                                                                                                                                                                                                                                                                                                                                                                                                                                                                                                                                                                                                                                                                                                                                                                                                                                                                                                                                                                                                                                                                                                                                                                                                                                                                                                                                                                                                                                                                                                                                                                                             | EL25637G - K  AGE OF e socket S1)  12 V  NIL E12613R E12612R E12611R  E14613R E14612R E14612R E14611R  E24002R - K  EL13615R EL13615R - K EL14615R EL14615R - K EL14637R EL14637R - K EL14637R EL14637R - K EL15615R EL15615R - K                                                                            | Remarks  Remarks  Screw type manual adjuster Knob type manual adjuster                                                                                                                                     |
| DC  REF. CAT. NO.  Direct ac J001 - 04 J013 - 02 J013 - 02 J013 - 02 J002 - 04 J002 - 04 J003 - 05 J006 - 05 J007 - 05 J008 - 05                                                                                                                                                                                                                                                                                                                                                                                                                                                                                                                                                                                                                                                                                                                                                                                                                                                                                                                                                                                                                                                                                                                                                                                                                                                                                                                                                                                                                                                                                                                                                                                                                                                                                                                                                                                                                                                                                                                                                       | TYPE OF VALVE  ting valves 2/2 NC 2/2 NC 2/2 NC 2/2 NC 3/2 NO 3/2 NO 3/2 NO 3/2 NO 3/2 NC 3/2 NC 3/2 NC 3/2 Single pilot NO 3/2 Single pilot NO 3/2 Single pilot NO 3/2 Single pilot NC          | PC IN G1/4 G1/4 G1/4 G1/8 G1/8 G1/8 G1/8 G1/4 G1/4 G1/4 G1/4 G1/4 G1/4 G1/4 G1/4          | OUT  G1/4 G1/4 G1/4 G1/4 G1/4 G1/4 G1/4 G1/                  | NIL NIL NIL G1/4 G1/4 G1/8 G1/8 G1/4 G1/2 G1/2 G1/2                                                                                                                                                                                                                                                                                                                                                                                                                                                                                                                                                                                                                                                                                                                                                                                                                                                                                                                                                                                                                                                                                                                                                                                                                                                                                                                                                                                                                                                                                                                                                                                                                                                                                                                                                                                                                                                                                                                                                                                                                                                                         | 3.0<br>2.5<br>2<br>1.2<br>2.5<br>2.0<br>1.2<br>2<br>6<br>6<br>12                   | Operating pressure range (bar)  0 - 10 0 - 7 0 - 10 0 - 20  0 - 7 0 - 10 0 - 20  0 - 7 0 - 10 0 - 20  2 - 10 2 - 10 2 - 10 2 - 10        | EL25637A - K  ORDEI (all coils are  110 V  NIL E12613Q E12612Q E12611Q  E14613Q E14612Q E14611Q E24002Q - K  EL13615Q - K  EL13615Q - K  EL14615Q - K  EL14637Q - K  EL14637Q - K  EL14637Q - K  EL14637Q - K  EL15615Q - K                                                                                                   | RING NO. WIT provided with D                                                                                                                                                                                   | EL25637D - K  H COIL VOLTA IN connector typ  C  24 V  NIL  E12613W  E12612W  E12611W  E14613W  E14612W  E14611W  E24002W  E24002W - K  EL13615W - K  EL13615W - K  EL14653W  EL14637W - K  EL14637W - K  EL15615W  EL15615W - K  EL15637W                                                                                                                                                                                                                                                                                                                                                                                                                                                                                                                                                                                                                                                                                                                                                                                                                                                                                                                                                                                                                                                                                                                                                                                                                                                                                                                                                                                                                                                                                                                                                                                                                                                                                                                                                                                                                           | EL25637G - K  RGE OF e socket S1)  12 V  NIL E12613R E12612R E12611R  E14613R E14612R E14612R E14611R  E24002R - K  EL13615R - K EL13615R - K EL14637R EL14637R - K EL14637R EL14637R - K EL15615R EL15615R - K EL15615R EL15615R - K                                                                        | Remarks  Remarks  Screw type manual adjuster Knob type manual adjuster Screw type manual adjuster Knob type manual adjuster Knob type manual adjuster Knob type manual adjuster Screw type manual adjuster Screw type manual adjuster                                                                              |
| DC REF. CAT. NO.  Direct ac J001 - 04 J013 - 02 J013 - 02 J013 - 02 J002 - 04 J002 - 04 J003 - 04 J003 - 04 J003 - 04 J003 - 05 J006 - 05 J007 - 05 J008 - 05 J009 - 05 J001 - 05                                                                                                                                                                                                                                                                                                                                                                                                                                                                                                                                                                                                                                                                                                                                                                                                                                                                                                                                                                                                                                                                                                                                                                                                                                                                                                                                                                                                                                                                                                                                                                                                                                                                                                                                                                                                                                                                                                                                              | TYPE OF VALVE  ting valves 2/2 NC 2/2 NC 2/2 NC 2/2 NC 3/2 NO 3/2 NO 3/2 NO 3/2 NO 3/2 NC 3/2 NC 3/2 Single pilot NO 3/2 Single pilot NO 3/2 Single pilot NC 5/2 Single pilot 5/2 Single pilot   | G1/4 G1/4 G1/4 G1/8 G1/8 G1/8 G1/8 G1/8 G1/4 G1/4 G1/4 G1/4 G1/4 G1/4 G1/2 G1/2 G1/2 G1/2 | G1/4 G1/4 G1/4 G1/4 G1/4 G1/4 G1/4 G1/4                      | NIL NIL NIL NIL G1/4 G1/4 G1/4 G1/4 G1/4 G1/4 G1/4 G1/4                                                                                                                                                                                                                                                                                                                                                                                                                                                                                                                                                                                                                                                                                                                                                                                                                                                                                                                                                                                                                                                                                                                                                                                                                                                                                                                                                                                                                                                                                                                                                                                                                                                                                                                                                                                                                                                                                                                                                                                                                                                                     | 3.0<br>2.5<br>2<br>1.2<br>2.5<br>2.0<br>1.2<br>2<br>2<br>6<br>6<br>12<br>12        | Operating pressure range (bar)  0 - 10 0 - 7 0 - 10 0 - 20  0 - 7 0 - 10 0 - 20  0 - 7 0 - 10 2 - 10 2 - 10 2 - 10 2 - 10 2 - 10 2 - 10  | EL25637A - K  ORDEI (all coils are  110 V  NIL E12613Q E12612Q E12611Q  E14613Q E14612Q E14611Q E24002Q - K  EL13615Q - K EL13615Q - K EL14615Q - K EL14637Q - K EL14637Q - K EL14637Q - K EL15615Q - K EL15615Q - K EL15615Q - K EL15615Q - K EL15637Q - K                                                                                                                           | RING NO. WIT provided with D                                                                                                                                                                                   | EL25637D - K  H COIL VOLTA IN connector typ  C  24 V  NIL  E12613W  E12612W  E12611W  E14613W  E14612W  E14611W  E24002W  E24002W - K  EL13615W - K  EL13637W  EL14637W - K  EL14637W - K  EL15615W - K  EL15615W - K  EL15615W - K  EL15637W - K  EL15637W - K                                                                                                                                                                                                                                                                                                                                                                                                                                                                                                                                                                                                                                                                                                                                                                                                                                                                                                                                                                                                                                                                                                                                                                                                                                                                                                                                                                                                                                                                                                                                                                                                                                                                                                                                                                                                                                                             | EL25637G - K  RGE OF e socket S1)  12 V  NIL E12613R E12612R E12611R  E14613R E14612R E14612R E14611R  E24002R - K  EL13615R EL13615R - K EL14615R EL14637R EL14637R - K EL14637R EL15615R - K EL15615R EL15637R EL15637R EL15637R EL15637R EL15637R - K                                                     | Remarks  Remarks  Screw type manual adjuster Knob type manual adjuster Screw type manual adjuster Knob type manual adjuster Knob type manual adjuster Knob type manual adjuster                                                      |
| DC  REF. CAT. NO.  Direct ac  J001 - 04  J013 - 02  J013 - 02  J002 - 04  J002 - 04  J003 - 04  J003 - 04  J003 - 04  J003 - 04  J004 - 04  Pilot ope  J006 - 05  J007 - 05  J008 - 05                                                                                                                                                                                                                                                                                                                                                                                                                                                                                                                                                                                                                                                                                                                                                                                                                                                                                                                                                                                                                                                                                                                                                                                                                                                                                                                                                                                                                                                                                                                                                                                                                                                                                                                                                                                                                                                                                                                                         | TYPE OF VALVE  ting valves 2/2 NC 2/2 NC 2/2 NC 2/2 NC 3/2 NO 3/2 NO 3/2 NO 3/2 NO 3/2 NC 3/2 NC 3/2 NC 3/2 Single pilot NO 3/2 Single pilot NC 3/2 Single pilot NC 5/2 Single pilot NC          | PC IN G1/4 G1/4 G1/4 G1/8 G1/8 G1/8 G1/4 G1/4 G1/4 G1/4 G1/4 G1/4 G1/4 G1/4               | OUT  G1/4 G1/4 G1/4 G1/4 G1/4 G1/4 G1/4 G1/                  | NIL   NIL | 3.0<br>2.5<br>2<br>1.2<br>2.5<br>2.0<br>1.2<br>2<br>5<br>2.0<br>1.2<br>2<br>6<br>6 | Operating pressure range (bar)  0 - 10 0 - 7 0 - 10 0 - 20  0 - 7 0 - 10 0 - 20  0 - 7 0 - 10 0 - 20  2 - 10 2 - 10 2 - 10 2 - 10 2 - 10 | EL25637A - K  ORDEI (all coils are  110 V  NIL E12613Q E12612Q E12611Q  E14613Q E14612Q E14611Q E24002Q - K  EL13615Q - K  EL13615Q - K  EL14615Q - K  EL14637Q - K  EL14637Q - K  EL14637Q - K  EL14637Q - K  EL15615Q - K                                                                                                   | RING NO. WIT provided with D                                                                                                                                                                                   | EL25637D - K  H COIL VOLTA IN connector typ  C  24 V  NIL  E12613W  E12612W  E12611W  E14613W  E14612W  E14611W  E24002W  E24002W - K  EL13615W - K  EL13615W - K  EL14653W  EL14637W - K  EL14637W - K  EL15615W  EL15615W - K  EL15637W                                                                                                                                                                                                                                                                                                                                                                                                                                                                                                                                                                                                                                                                                                                                                                                                                                                                                                                                                                                                                                                                                                                                                                                                                                                                                                                                                                                                                                                                                                                                                                                                                                                                                                                                                                                                                           | EL25637G - K  RGE OF e socket S1)  12 V  NIL E12613R E12612R E12611R  E14613R E14612R E14612R E14611R  E24002R - K  EL13615R - K EL13615R - K EL14637R EL14637R - K EL14637R EL14637R - K EL15615R EL15615R - K EL15615R EL15615R - K                                                                        | Remarks  Remarks  Screw type manual adjuster Knob type manual adjuster Screw type manual adjuster Knob type manual adjuster Knob type manual adjuster Screw type manual adjuster Knob type manual adjuster Screw type manual adjuster                                                                              |
| DC REF. CAT. NO.  Direct ac J001 - 04 J013 - 02 J013 - 02 J013 - 02 J002 - 04 J002 - 04 J003 - 04 J003 - 04 J003 - 04 J003 - 05 J006 - 05 J007 - 05 J008 - 05 J009 - 05 J001 - 05                                                                                                                                                                                                                                                                                                                                                                                                                                                                                                                                                                                                                                                                                                                                                                                                                                                                                                                                                                                                                                                                                                                                                                                                                                                                                                                                                                                                                                                                                                                                                                                                                                                                                                                                                                                                                                                                                                                                              | TYPE OF VALVE  ting valves 2/2 NC 2/2 NC 2/2 NC 2/2 NC 3/2 NO 3/2 NO 3/2 NO 3/2 NO 3/2 NC 3/2 NC 3/2 Single pilot NO 3/2 Single pilot NO 3/2 Single pilot NC 5/2 Single pilot 5/2 Single pilot   | G1/4 G1/4 G1/4 G1/8 G1/8 G1/8 G1/8 G1/8 G1/4 G1/4 G1/4 G1/4 G1/4 G1/4 G1/2 G1/2 G1/2 G1/2 | G1/4 G1/4 G1/4 G1/4 G1/4 G1/4 G1/4 G1/4                      | NIL NIL NIL NIL G1/4 G1/4 G1/4 G1/4 G1/4 G1/4 G1/4 G1/4                                                                                                                                                                                                                                                                                                                                                                                                                                                                                                                                                                                                                                                                                                                                                                                                                                                                                                                                                                                                                                                                                                                                                                                                                                                                                                                                                                                                                                                                                                                                                                                                                                                                                                                                                                                                                                                                                                                                                                                                                                                                     | 3.0<br>2.5<br>2<br>1.2<br>2.5<br>2.0<br>1.2<br>2<br>2<br>6<br>6<br>12<br>12        | Operating pressure range (bar)  0 - 10 0 - 7 0 - 10 0 - 20  0 - 7 0 - 10 0 - 20  0 - 7 0 - 10 2 - 10 2 - 10 2 - 10 2 - 10 2 - 10 2 - 10  | EL25637A - K  ORDEI (all coils are  110 V  NIL E12613Q E12612Q E12611Q  E14613Q E14612Q E14611Q E24002Q - K  EL13615Q - K  EL13615Q - K  EL14615Q - K  EL14637Q - K  EL14637Q - K  EL14637Q - K  EL15615Q - K  EL15637Q - K  EL25615Q - K | RING NO. WIT provided with D                                                                                                                                                                                   | EL25637D - K  H COIL VOLTA IN connector typ  CC  24 V  NIL  E12613W  E12612W  E12611W  E14613W  E14612W  E14611W  E24002W - K  EL13615W - K  EL13615W - K  EL1465W  EL1465W - K  EL1465W - K  EL15637W - K  EL15615W - K  EL15615W - K  EL15615W - K  EL15637W - K  EL5615W - K  EL15637W - K  EL15637W - K  EL25615W                                                                                                                                                                                                                                                                                                                                                                                                                                                                                                                                                                                                                                                                                                                                                                                                                                                                                                                                                                                                                                                                                                                                                                                                                                                                                                                                                                                                                                                                                                                                                                                                                                                                                       | EL25637G - K  RGE OF e socket S1)  12 V  NIL E12613R E12612R E12611R  E14613R E14612R E14612R E14611R  E24002R - K  EL13615R EL13615R - K EL14615R EL14615R - K EL14637R EL14637R - K EL15615R EL15615R - K EL15637R EL15637R - K EL15637R EL15637R - K EL15637R EL15637R - K EL15637R EL15637R - K EL25615R | Remarks  Remarks  Screw type manual adjuster Knob type manual adjuster Screw type manual adjuster Knob type manual adjuster Knob type manual adjuster Knob type manual adjuster Screw type manual adjuster Knob type manual adjuster |