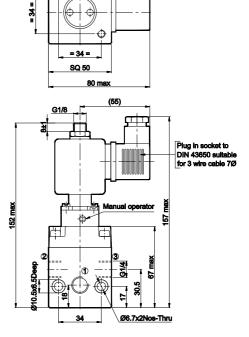

| - NA -   | DC15R     |
| 2    | Moving core sub assembly complete consists of 1. moving core subassembly 2. main spring                                                  | SSA0311  | SSA0711   |
| 3    | Solenoid valve sub assembly complete ( without coil ) Consists of 1. Solenoid valve sub assembly 2. Screws – 2 no's 3. 'O'rings – 2 no's | E24001-A | E24001-D  |
|      | Seal kit consists of all rubber items for the main valve (4)                                                                             | SK3      | 8611      |

#### Caution:

- 1. Please ensure that inlet port is connected to tubing of 6 mm ID minimum from the compressor air source.
- 2. Exhaust should not be restricted.
- B. A.C coil should not be used on a D.C coil valve, and vice versa.







<sup>\*</sup> at 6 bar inlet, 5 bar outlet, with pressure drop +p = 1 bar





J Series

Cat No J007 - 05

## 3 / 2 Pilot operated normally open valve

#### **Features**

- □ Diaphragm operated poppet seat type.
- Wide range of coil voltages.
- Continuous duty cycle.
- □ Low temperature of operation
- ☐ Manual operator (Screw driver type)
- Noiseless performance
- Good flow characteristics.

## **Technical Specifications**

| Model #                        | EL13637                       |          |                  |  |
|--------------------------------|-------------------------------|----------|------------------|--|
| Port size                      | Inlet, Outlet, Exhaust - G1/2 |          |                  |  |
| Ambient Temperature            | 60°c Max.                     |