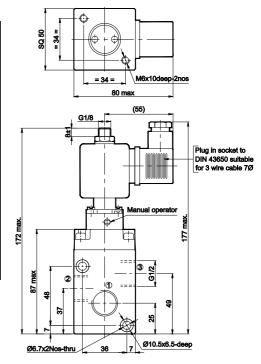

## **SOLENOID VALVE - ORDERING CODE**

| REF.<br>CAT.                                                                                                                                                                                                                                                                                                                                                                                                                                                                                                                                                                                                                                                                                                                                                                                                                                                                                                                                                                                                                                                                                                                                                                                                                                                                                                                                                                                                                                                                                                                                                                                                                                                                                                                                                                                                                                                                                                                                                                                                                                                                                                                   | TYPE                                                                                                                                                                                             | TYPE PORT SIZE                                                                            |                                                              | ZE                                                                                                                                                                                                                                                                                                                                                                                                                                                                                                                                                                                                                                                                                                                                                                                                                                                                                                                                                                                                                                                                                                                                                                                                                                                                                                                                                                                                                                                                                                                                                                                                                                                                                                                                                                                                                                                                                                                                                                                                                                                                                                                          | NW                                                                                 | Operating pressure                                                                                                                       | ORDERING NO. WITH COIL VOLTAGE OF (all coils are provided with DIN connector type socket S1)                                                                                                                                                                                                                                                                                          |                                                                                                                                                                                                                |                                                                                                                                                                                                                                                                                                                                                                                                                                                                                                                                                                                                                                                                                                                                                                                                                                                                                                                                                                                                                                                                                                                                                                                                                                                                                                                                                                                                                                                                                                                                                                                                                                                                                                                                                                                                                                                                                                                                                                                                                                                                                                                             |                                                                                                                                                                                                                                                                                                              | Remarks                                                                                                                                                                                                                                                                                                                                                                                                                                                                                                                                                      |
|--------------------------------------------------------------------------------------------------------------------------------------------------------------------------------------------------------------------------------------------------------------------------------------------------------------------------------------------------------------------------------------------------------------------------------------------------------------------------------------------------------------------------------------------------------------------------------------------------------------------------------------------------------------------------------------------------------------------------------------------------------------------------------------------------------------------------------------------------------------------------------------------------------------------------------------------------------------------------------------------------------------------------------------------------------------------------------------------------------------------------------------------------------------------------------------------------------------------------------------------------------------------------------------------------------------------------------------------------------------------------------------------------------------------------------------------------------------------------------------------------------------------------------------------------------------------------------------------------------------------------------------------------------------------------------------------------------------------------------------------------------------------------------------------------------------------------------------------------------------------------------------------------------------------------------------------------------------------------------------------------------------------------------------------------------------------------------------------------------------------------------|--------------------------------------------------------------------------------------------------------------------------------------------------------------------------------------------------|-------------------------------------------------------------------------------------------|--------------------------------------------------------------|-----------------------------------------------------------------------------------------------------------------------------------------------------------------------------------------------------------------------------------------------------------------------------------------------------------------------------------------------------------------------------------------------------------------------------------------------------------------------------------------------------------------------------------------------------------------------------------------------------------------------------------------------------------------------------------------------------------------------------------------------------------------------------------------------------------------------------------------------------------------------------------------------------------------------------------------------------------------------------------------------------------------------------------------------------------------------------------------------------------------------------------------------------------------------------------------------------------------------------------------------------------------------------------------------------------------------------------------------------------------------------------------------------------------------------------------------------------------------------------------------------------------------------------------------------------------------------------------------------------------------------------------------------------------------------------------------------------------------------------------------------------------------------------------------------------------------------------------------------------------------------------------------------------------------------------------------------------------------------------------------------------------------------------------------------------------------------------------------------------------------------|------------------------------------------------------------------------------------|------------------------------------------------------------------------------------------------------------------------------------------|---------------------------------------------------------------------------------------------------------------------------------------------------------------------------------------------------------------------------------------------------------------------------------------------------------------------------------------------------------------------------------------|----------------------------------------------------------------------------------------------------------------------------------------------------------------------------------------------------------------|-----------------------------------------------------------------------------------------------------------------------------------------------------------------------------------------------------------------------------------------------------------------------------------------------------------------------------------------------------------------------------------------------------------------------------------------------------------------------------------------------------------------------------------------------------------------------------------------------------------------------------------------------------------------------------------------------------------------------------------------------------------------------------------------------------------------------------------------------------------------------------------------------------------------------------------------------------------------------------------------------------------------------------------------------------------------------------------------------------------------------------------------------------------------------------------------------------------------------------------------------------------------------------------------------------------------------------------------------------------------------------------------------------------------------------------------------------------------------------------------------------------------------------------------------------------------------------------------------------------------------------------------------------------------------------------------------------------------------------------------------------------------------------------------------------------------------------------------------------------------------------------------------------------------------------------------------------------------------------------------------------------------------------------------------------------------------------------------------------------------------------|--------------------------------------------------------------------------------------------------------------------------------------------------------------------------------------------------------------------------------------------------------------------------------------------------------------|--------------------------------------------------------------------------------------------------------------------------------------------------------------------------------------------------------------------------------------------------------------------------------------------------------------------------------------------------------------------------------------------------------------------------------------------------------------------------------------------------------------------------------------------------------------|
| NO.                                                                                                                                                                                                                                                                                                                                                                                                                                                                                                                                                                                                                                                                                                                                                                                                                                                                                                                                                                                                                                                                                                                                                                                                                                                                                                                                                                                                                                                                                                                                                                                                                                                                                                                                                                                                                                                                                                                                                                                                                                                                                                                            | VALVE                                                                                                                                                                                            | IN                                                                                        | OUT                                                          | EXH                                                                                                                                                                                                                                                                                                                                                                                                                                                                                                                                                                                                                                                                                                                                                                                                                                                                                                                                                                                                                                                                                                                                                                                                                                                                                                                                                                                                                                                                                                                                                                                                                                                                                                                                                                                                                                                                                                                                                                                                                                                                                                                         | INVV                                                                               | range<br>( bar )                                                                                                                         | 220.1/                                                                                                                                                                                                                                                                                                                                                                                |                                                                                                                                                                                                                | (C                                                                                                                                                                                                                                                                                                                                                                                                                                                                                                                                                                                                                                                                                                                                                                                                                                                                                                                                                                                                                                                                                                                                                                                                                                                                                                                                                                                                                                                                                                                                                                                                                                                                                                                                                                                                                                                                                                                                                                                                                                                                                                                          | 24.1/                                                                                                                                                                                                                                                                                                        | Remarks                                                                                                                                                                                                                                                                                                                                                                                                                                                                                                                                                      |
| Direct ac                                                                                                                                                                                                                                                                                                                                                                                                                                                                                                                                                                                                                                                                                                                                                                                                                                                                                                                                                                                                                                                                                                                                                                                                                                                                                                                                                                                                                                                                                                                                                                                                                                                                                                                                                                                                                                                                                                                                                                                                                                                                                                                      | ting valves                                                                                                                                                                                      |                                                                                           |                                                              |                                                                                                                                                                                                                                                                                                                                                                                                                                                                                                                                                                                                                                                                                                                                                                                                                                                                                                                                                                                                                                                                                                                                                                                                                                                                                                                                                                                                                                                                                                                                                                                                                                                                                                                                                                                                                                                                                                                                                                                                                                                                                                                             |                                                                                    | ( bui )                                                                                                                                  | 220 V                                                                                                                                                                                                                                                                                                                                                                                 | 110 V                                                                                                                                                                                                          | 48 V                                                                                                                                                                                                                                                                                                                                                                                                                                                                                                                                                                                                                                                                                                                                                                                                                                                                                                                                                                                                                                                                                                                                                                                                                                                                                                                                                                                                                                                                                                                                                                                                                                                                                                                                                                                                                                                                                                                                                                                                                                                                                                                        | 24 V                                                                                                                                                                                                                                                                                                         |                                                                                                                                                                                                                                                                                                                                                                                                                                                                                                                                                              |
| J001 - 04                                                                                                                                                                                                                                                                                                                                                                                                                                                                                                                                                                                                                                                                                                                                                                                                                                                                                                                                                                                                                                                                                                                                                                                                                                                                                                                                                                                                                                                                                                                                                                                                                                                                                                                                                                                                                                                                                                                                                                                                                                                                                                                      | 2/2 NC                                                                                                                                                                                           | G1/4                                                                                      | G1/4                                                         | NIL                                                                                                                                                                                                                                                                                                                                                                                                                                                                                                                                                                                                                                                                                                                                                                                                                                                                                                                                                                                                                                                                                                                                                                                                                                                                                                                                                                                                                                                                                                                                                                                                                                                                                                                                                                                                                                                                                                                                                                                                                                                                                                                         | 3.0                                                                                | 0 - 10                                                                                                                                   | E12614A                                                                                                                                                                                                                                                                                                                                                                               | E12614B                                                                                                                                                                                                        | E12614D                                                                                                                                                                                                                                                                                                                                                                                                                                                                                                                                                                                                                                                                                                                                                                                                                                                                                                                                                                                                                                                                                                                                                                                                                                                                                                                                                                                                                                                                                                                                                                                                                                                                                                                                                                                                                                                                                                                                                                                                                                                                                                                     | E12614G                                                                                                                                                                                                                                                                                                      |                                                                                                                                                                                                                                                                                                                                                                                                                                                                                                                                                              |
| J013 - 02                                                                                                                                                                                                                                                                                                                                                                                                                                                                                                                                                                                                                                                                                                                                                                                                                                                                                                                                                                                                                                                                                                                                                                                                                                                                                                                                                                                                                                                                                                                                                                                                                                                                                                                                                                                                                                                                                                                                                                                                                                                                                                                      | 2/2 NC                                                                                                                                                                                           | G1/4                                                                                      | G1/4                                                         | NIL                                                                                                                                                                                                                                                                                                                                                                                                                                                                                                                                                                                                                                                                                                                                                                                                                                                                                                                                                                                                                                                                                                                                                                                                                                                                                                                                                                                                                                                                                                                                                                                                                                                                                                                                                                                                                                                                                                                                                                                                                                                                                                                         | 2.5                                                                                | 0 - 7                                                                                                                                    | E12613A                                                                                                                                                                                                                                                                                                                                                                               | E12613B                                                                                                                                                                                                        | E12613D                                                                                                                                                                                                                                                                                                                                                                                                                                                                                                                                                                                                                                                                                                                                                                                                                                                                                                                                                                                                                                                                                                                                                                                                                                                                                                                                                                                                                                                                                                                                                                                                                                                                                                                                                                                                                                                                                                                                                                                                                                                                                                                     | E12613G                                                                                                                                                                                                                                                                                                      |                                                                                                                                                                                                                                                                                                                                                                                                                                                                                                                                                              |
| J013 - 02                                                                                                                                                                                                                                                                                                                                                                                                                                                                                                                                                                                                                                                                                                                                                                                                                                                                                                                                                                                                                                                                                                                                                                                                                                                                                                                                                                                                                                                                                                                                                                                                                                                                                                                                                                                                                                                                                                                                                                                                                                                                                                                      | 2/2 NC                                                                                                                                                                                           | G1/4                                                                                      | G1/4                                                         | NIL                                                                                                                                                                                                                                                                                                                                                                                                                                                                                                                                                                                                                                                                                                                                                                                                                                                                                                                                                                                                                                                                                                                                                                                                                                                                                                                                                                                                                                                                                                                                                                                                                                                                                                                                                                                                                                                                                                                                                                                                                                                                                                                         | 2                                                                                  | 0 - 10                                                                                                                                   | E12612A                                                                                                                                                                                                                                                                                                                                                                               | E12612B                                                                                                                                                                                                        | E12612D                                                                                                                                                                                                                                                                                                                                                                                                                                                                                                                                                                                                                                                                                                                                                                                                                                                                                                                                                                                                                                                                                                                                                                                                                                                                                                                                                                                                                                                                                                                                                                                                                                                                                                                                                                                                                                                                                                                                                                                                                                                                                                                     | E12612G                                                                                                                                                                                                                                                                                                      |                                                                                                                                                                                                                                                                                                                                                                                                                                                                                                                                                              |
| J013 - 02                                                                                                                                                                                                                                                                                                                                                                                                                                                                                                                                                                                                                                                                                                                                                                                                                                                                                                                                                                                                                                                                                                                                                                                                                                                                                                                                                                                                                                                                                                                                                                                                                                                                                                                                                                                                                                                                                                                                                                                                                                                                                                                      | 2/2 NC                                                                                                                                                                                           | G1/4                                                                                      | G1/4                                                         | NIL                                                                                                                                                                                                                                                                                                                                                                                                                                                                                                                                                                                                                                                                                                                                                                                                                                                                                                                                                                                                                                                                                                                                                                                                                                                                                                                                                                                                                                                                                                                                                                                                                                                                                                                                                                                                                                                                                                                                                                                                                                                                                                                         | 1.2                                                                                | 0 - 20                                                                                                                                   | E12611A                                                                                                                                                                                                                                                                                                                                                                               | E12611B                                                                                                                                                                                                        | E12611D                                                                                                                                                                                                                                                                                                                                                                                                                                                                                                                                                                                                                                                                                                                                                                                                                                                                                                                                                                                                                                                                                                                                                                                                                                                                                                                                                                                                                                                                                                                                                                                                                                                                                                                                                                                                                                                                                                                                                                                                                                                                                                                     | E12611G                                                                                                                                                                                                                                                                                                      |                                                                                                                                                                                                                                                                                                                                                                                                                                                                                                                                                              |
| J002 - 04                                                                                                                                                                                                                                                                                                                                                                                                                                                                                                                                                                                                                                                                                                                                                                                                                                                                                                                                                                                                                                                                                                                                                                                                                                                                                                                                                                                                                                                                                                                                                                                                                                                                                                                                                                                                                                                                                                                                                                                                                                                                                                                      | 3/2 NO                                                                                                                                                                                           | G1/8                                                                                      | G1/4                                                         | G1/4                                                                                                                                                                                                                                                                                                                                                                                                                                                                                                                                                                                                                                                                                                                                                                                                                                                                                                                                                                                                                                                                                                                                                                                                                                                                                                                                                                                                                                                                                                                                                                                                                                                                                                                                                                                                                                                                                                                                                                                                                                                                                                                        | 2.5                                                                                | 0 - 7                                                                                                                                    | E13613A                                                                                                                                                                                                                                                                                                                                                                               | E13613B                                                                                                                                                                                                        | E13613D                                                                                                                                                                                                                                                                                                                                                                                                                                                                                                                                                                                                                                                                                                                                                                                                                                                                                                                                                                                                                                                                                                                                                                                                                                                                                                                                                                                                                                                                                                                                                                                                                                                                                                                                                                                                                                                                                                                                                                                                                                                                                                                     | E13613G                                                                                                                                                                                                                                                                                                      |                                                                                                                                                                                                                                                                                                                                                                                                                                                                                                                                                              |
| J002 - 04<br>J002 - 04                                                                                                                                                                                                                                                                                                                                                                                                                                                                                                                                                                                                                                                                                                                                                                                                                                                                                                                                                                                                                                                                                                                                                                                                                                                                                                                                                                                                                                                                                                                                                                                                                                                                                                                                                                                                                                                                                                                                                                                                                                                                                                         | 3/2 NO                                                                                                                                                                                           | G1/8                                                                                      | G1/4                                                         | G1/4                                                                                                                                                                                                                                                                                                                                                                                                                                                                                                                                                                                                                                                                                                                                                                                                                                                                                                                                                                                                                                                                                                                                                                                                                                                                                                                                                                                                                                                                                                                                                                                                                                                                                                                                                                                                                                                                                                                                                                                                                                                                                                                        | 2.0                                                                                | 0 - 10                                                                                                                                   | E13613A<br>E13612A                                                                                                                                                                                                                                                                                                                                                                    | E13612B                                                                                                                                                                                                        | E13612D                                                                                                                                                                                                                                                                                                                                                                                                                                                                                                                                                                                                                                                                                                                                                                                                                                                                                                                                                                                                                                                                                                                                                                                                                                                                                                                                                                                                                                                                                                                                                                                                                                                                                                                                                                                                                                                                                                                                                                                                                                                                                                                     | E13612G                                                                                                                                                                                                                                                                                                      |                                                                                                                                                                                                                                                                                                                                                                                                                                                                                                                                                              |
| J002 - 04                                                                                                                                                                                                                                                                                                                                                                                                                                                                                                                                                                                                                                                                                                                                                                                                                                                                                                                                                                                                                                                                                                                                                                                                                                                                                                                                                                                                                                                                                                                                                                                                                                                                                                                                                                                                                                                                                                                                                                                                                                                                                                                      | 3/2 NO                                                                                                                                                                                           | G1/8                                                                                      | G1/4                                                         | G1/4                                                                                                                                                                                                                                                                                                                                                                                                                                                                                                                                                                                                                                                                                                                                                                                                                                                                                                                                                                                                                                                                                                                                                                                                                                                                                                                                                                                                                                                                                                                                                                                                                                                                                                                                                                                                                                                                                                                                                                                                                                                                                                                        | 1.2                                                                                | 0 - 20                                                                                                                                   | E13611A                                                                                                                                                                                                                                                                                                                                                                               | E13611B                                                                                                                                                                                                        | E13611D                                                                                                                                                                                                                                                                                                                                                                                                                                                                                                                                                                                                                                                                                                                                                                                                                                                                                                                                                                                                                                                                                                                                                                                                                                                                                                                                                                                                                                                                                                                                                                                                                                                                                                                                                                                                                                                                                                                                                                                                                                                                                                                     | E13611G                                                                                                                                                                                                                                                                                                      |                                                                                                                                                                                                                                                                                                                                                                                                                                                                                                                                                              |
|                                                                                                                                                                                                                                                                                                                                                                                                                                                                                                                                                                                                                                                                                                                                                                                                                                                                                                                                                                                                                                                                                                                                                                                                                                                                                                                                                                                                                                                                                                                                                                                                                                                                                                                                                                                                                                                                                                                                                                                                                                                                                                                                |                                                                                                                                                                                                  |                                                                                           |                                                              |                                                                                                                                                                                                                                                                                                                                                                                                                                                                                                                                                                                                                                                                                                                                                                                                                                                                                                                                                                                                                                                                                                                                                                                                                                                                                                                                                                                                                                                                                                                                                                                                                                                                                                                                                                                                                                                                                                                                                                                                                                                                                                                             |                                                                                    |                                                                                                                                          |                                                                                                                                                                                                                                                                                                                                                                                       |                                                                                                                                                                                                                |                                                                                                                                                                                                                                                                                                                                                                                                                                                                                                                                                                                                                                                                                                                                                                                                                                                                                                                                                                                                                                                                                                                                                                                                                                                                                                                                                                                                                                                                                                                                                                                                                                                                                                                                                                                                                                                                                                                                                                                                                                                                                                                             |                                                                                                                                                                                                                                                                                                              |                                                                                                                                                                                                                                                                                                                                                                                                                                                                                                                                                              |
| J003 - 04<br>J003 - 04                                                                                                                                                                                                                                                                                                                                                                                                                                                                                                                                                                                                                                                                                                                                                                                                                                                                                                                                                                                                                                                                                                                                                                                                                                                                                                                                                                                                                                                                                                                                                                                                                                                                                                                                                                                                                                                                                                                                                                                                                                                                                                         | 3/2 NC                                                                                                                                                                                           | G1/4<br>G1/4                                                                              | G1/4                                                         | G1/8<br>G1/8                                                                                                                                                                                                                                                                                                                                                                                                                                                                                                                                                                                                                                                                                                                                                                                                                                                                                                                                                                                                                                                                                                                                                                                                                                                                                                                                                                                                                                                                                                                                                                                                                                                                                                                                                                                                                                                                                                                                                                                                                                                                                                                | 2.5                                                                                | 0 - 7                                                                                                                                    | E14613A                                                                                                                                                                                                                                                                                                                                                                               | E14613B                                                                                                                                                                                                        | E14613D                                                                                                                                                                                                                                                                                                                                                                                                                                                                                                                                                                                                                                                                                                                                                                                                                                                                                                                                                                                                                                                                                                                                                                                                                                                                                                                                                                                                                                                                                                                                                                                                                                                                                                                                                                                                                                                                                                                                                                                                                                                                                                                     | E14613G                                                                                                                                                                                                                                                                                                      |                                                                                                                                                                                                                                                                                                                                                                                                                                                                                                                                                              |
| J003 - 04<br>J003 - 04                                                                                                                                                                                                                                                                                                                                                                                                                                                                                                                                                                                                                                                                                                                                                                                                                                                                                                                                                                                                                                                                                                                                                                                                                                                                                                                                                                                                                                                                                                                                                                                                                                                                                                                                                                                                                                                                                                                                                                                                                                                                                                         | 3/2 NC<br>3/2 NC                                                                                                                                                                                 | G1/4                                                                                      | G1/4                                                         | G1/8                                                                                                                                                                                                                                                                                                                                                                                                                                                                                                                                                                                                                                                                                                                                                                                                                                                                                                                                                                                                                                                                                                                                                                                                                                                                                                                                                                                                                                                                                                                                                                                                                                                                                                                                                                                                                                                                                                                                                                                                                                                                                                                        | 2.0                                                                                | 0 - 10<br>0 - 20                                                                                                                         | E14612A<br>E14611A                                                                                                                                                                                                                                                                                                                                                                    | E14612B<br>E14611B                                                                                                                                                                                             | E14612D<br>E14611D                                                                                                                                                                                                                                                                                                                                                                                                                                                                                                                                                                                                                                                                                                                                                                                                                                                                                                                                                                                                                                                                                                                                                                                                                                                                                                                                                                                                                                                                                                                                                                                                                                                                                                                                                                                                                                                                                                                                                                                                                                                                                                          | E14612G<br>E14611G                                                                                                                                                                                                                                                                                           |                                                                                                                                                                                                                                                                                                                                                                                                                                                                                                                                                              |
| J003 - 04                                                                                                                                                                                                                                                                                                                                                                                                                                                                                                                                                                                                                                                                                                                                                                                                                                                                                                                                                                                                                                                                                                                                                                                                                                                                                                                                                                                                                                                                                                                                                                                                                                                                                                                                                                                                                                                                                                                                                                                                                                                                                                                      | 3/2 NC                                                                                                                                                                                           | G 1/4                                                                                     | G 1/4                                                        | G 1/6                                                                                                                                                                                                                                                                                                                                                                                                                                                                                                                                                                                                                                                                                                                                                                                                                                                                                                                                                                                                                                                                                                                                                                                                                                                                                                                                                                                                                                                                                                                                                                                                                                                                                                                                                                                                                                                                                                                                                                                                                                                                                                                       | 1.2                                                                                | 0 - 20                                                                                                                                   |                                                                                                                                                                                                                                                                                                                                                                                       | 1                                                                                                                                                                                                              |                                                                                                                                                                                                                                                                                                                                                                                                                                                                                                                                                                                                                                                                                                                                                                                                                                                                                                                                                                                                                                                                                                                                                                                                                                                                                                                                                                                                                                                                                                                                                                                                                                                                                                                                                                                                                                                                                                                                                                                                                                                                                                                             |                                                                                                                                                                                                                                                                                                              |                                                                                                                                                                                                                                                                                                                                                                                                                                                                                                                                                              |
| J004 - 04                                                                                                                                                                                                                                                                                                                                                                                                                                                                                                                                                                                                                                                                                                                                                                                                                                                                                                                                                                                                                                                                                                                                                                                                                                                                                                                                                                                                                                                                                                                                                                                                                                                                                                                                                                                                                                                                                                                                                                                                                                                                                                                      | 3/2 Gang<br>mounting NC                                                                                                                                                                          | NIL                                                                                       | NIL                                                          | G1/8                                                                                                                                                                                                                                                                                                                                                                                                                                                                                                                                                                                                                                                                                                                                                                                                                                                                                                                                                                                                                                                                                                                                                                                                                                                                                                                                                                                                                                                                                                                                                                                                                                                                                                                                                                                                                                                                                                                                                                                                                                                                                                                        | 2                                                                                  | 0 - 10                                                                                                                                   | E24002A                                                                                                                                                                                                                                                                                                                                                                               | E24002B                                                                                                                                                                                                        | E24002D                                                                                                                                                                                                                                                                                                                                                                                                                                                                                                                                                                                                                                                                                                                                                                                                                                                                                                                                                                                                                                                                                                                                                                                                                                                                                                                                                                                                                                                                                                                                                                                                                                                                                                                                                                                                                                                                                                                                                                                                                                                                                                                     | E24002G                                                                                                                                                                                                                                                                                                      | Screw type manual adjuster                                                                                                                                                                                                                                                                                                                                                                                                                                                                                                                                   |
| Dilat and                                                                                                                                                                                                                                                                                                                                                                                                                                                                                                                                                                                                                                                                                                                                                                                                                                                                                                                                                                                                                                                                                                                                                                                                                                                                                                                                                                                                                                                                                                                                                                                                                                                                                                                                                                                                                                                                                                                                                                                                                                                                                                                      | Ū                                                                                                                                                                                                |                                                                                           |                                                              |                                                                                                                                                                                                                                                                                                                                                                                                                                                                                                                                                                                                                                                                                                                                                                                                                                                                                                                                                                                                                                                                                                                                                                                                                                                                                                                                                                                                                                                                                                                                                                                                                                                                                                                                                                                                                                                                                                                                                                                                                                                                                                                             |                                                                                    |                                                                                                                                          | E24002A - K                                                                                                                                                                                                                                                                                                                                                                           | E24002B - K                                                                                                                                                                                                    | E24002D - K                                                                                                                                                                                                                                                                                                                                                                                                                                                                                                                                                                                                                                                                                                                                                                                                                                                                                                                                                                                                                                                                                                                                                                                                                                                                                                                                                                                                                                                                                                                                                                                                                                                                                                                                                                                                                                                                                                                                                                                                                                                                                                                 | E24002G - K                                                                                                                                                                                                                                                                                                  | Knob type manual adjuster                                                                                                                                                                                                                                                                                                                                                                                                                                                                                                                                    |
| Pliot ope                                                                                                                                                                                                                                                                                                                                                                                                                                                                                                                                                                                                                                                                                                                                                                                                                                                                                                                                                                                                                                                                                                                                                                                                                                                                                                                                                                                                                                                                                                                                                                                                                                                                                                                                                                                                                                                                                                                                                                                                                                                                                                                      | erated valves                                                                                                                                                                                    |                                                                                           |                                                              |                                                                                                                                                                                                                                                                                                                                                                                                                                                                                                                                                                                                                                                                                                                                                                                                                                                                                                                                                                                                                                                                                                                                                                                                                                                                                                                                                                                                                                                                                                                                                                                                                                                                                                                                                                                                                                                                                                                                                                                                                                                                                                                             |                                                                                    |                                                                                                                                          | EL 4264EA                                                                                                                                                                                                                                                                                                                                                                             | EL 4204ED                                                                                                                                                                                                      | EL 1201ED                                                                                                                                                                                                                                                                                                                                                                                                                                                                                                                                                                                                                                                                                                                                                                                                                                                                                                                                                                                                                                                                                                                                                                                                                                                                                                                                                                                                                                                                                                                                                                                                                                                                                                                                                                                                                                                                                                                                                                                                                                                                                                                   | EL 1201EC                                                                                                                                                                                                                                                                                                    | Caravitus manual adivatas                                                                                                                                                                                                                                                                                                                                                                                                                                                                                                                                    |
| J005 - 05                                                                                                                                                                                                                                                                                                                                                                                                                                                                                                                                                                                                                                                                                                                                                                                                                                                                                                                                                                                                                                                                                                                                                                                                                                                                                                                                                                                                                                                                                                                                                                                                                                                                                                                                                                                                                                                                                                                                                                                                                                                                                                                      | 3/2 Single pilot NO                                                                                                                                                                              | G1/4                                                                                      | G1/4                                                         | G1/4                                                                                                                                                                                                                                                                                                                                                                                                                                                                                                                                                                                                                                                                                                                                                                                                                                                                                                                                                                                                                                                                                                                                                                                                                                                                                                                                                                                                                                                                                                                                                                                                                                                                                                                                                                                                                                                                                                                                                                                                                                                                                                                        | 6                                                                                  | 2 - 10                                                                                                                                   | EL13615A<br>EL13615A - K                                                                                                                                                                                                                                                                                                                                                              | EL13615B<br>EL13615B - K                                                                                                                                                                                       | EL13615D - K                                                                                                                                                                                                                                                                                                                                                                                                                                                                                                                                                                                                                                                                                                                                                                                                                                                                                                                                                                                                                                                                                                                                                                                                                                                                                                                                                                                                                                                                                                                                                                                                                                                                                                                                                                                                                                                                                                                                                                                                                                                                                                                | EL13615G<br>EL13615G - K                                                                                                                                                                                                                                                                                     | Screw type manual adjuster                                                                                                                                                                                                                                                                                                                                                                                                                                                                                                                                   |
|                                                                                                                                                                                                                                                                                                                                                                                                                                                                                                                                                                                                                                                                                                                                                                                                                                                                                                                                                                                                                                                                                                                                                                                                                                                                                                                                                                                                                                                                                                                                                                                                                                                                                                                                                                                                                                                                                                                                                                                                                                                                                                                                |                                                                                                                                                                                                  |                                                                                           | <del>                                     </del>             |                                                                                                                                                                                                                                                                                                                                                                                                                                                                                                                                                                                                                                                                                                                                                                                                                                                                                                                                                                                                                                                                                                                                                                                                                                                                                                                                                                                                                                                                                                                                                                                                                                                                                                                                                                                                                                                                                                                                                                                                                                                                                                                             |                                                                                    |                                                                                                                                          | EL13615A - K<br>EL14615A                                                                                                                                                                                                                                                                                                                                                              | EL13615B - K                                                                                                                                                                                                   | EL13615D - K<br>EL14615D                                                                                                                                                                                                                                                                                                                                                                                                                                                                                                                                                                                                                                                                                                                                                                                                                                                                                                                                                                                                                                                                                                                                                                                                                                                                                                                                                                                                                                                                                                                                                                                                                                                                                                                                                                                                                                                                                                                                                                                                                                                                                                    | EL13615G - K<br>EL14615G                                                                                                                                                                                                                                                                                     | Knob type manual adjuster Screw type manual adjuster                                                                                                                                                                                                                                                                                                                                                                                                                                                                                                         |
| J006 - 05                                                                                                                                                                                                                                                                                                                                                                                                                                                                                                                                                                                                                                                                                                                                                                                                                                                                                                                                                                                                                                                                                                                                                                                                                                                                                                                                                                                                                                                                                                                                                                                                                                                                                                                                                                                                                                                                                                                                                                                                                                                                                                                      | 3/2 Single pilot NC                                                                                                                                                                              | G1/4                                                                                      | G1/4                                                         | G1/4                                                                                                                                                                                                                                                                                                                                                                                                                                                                                                                                                                                                                                                                                                                                                                                                                                                                                                                                                                                                                                                                                                                                                                                                                                                                                                                                                                                                                                                                                                                                                                                                                                                                                                                                                                                                                                                                                                                                                                                                                                                                                                                        | 6                                                                                  | 2 - 10                                                                                                                                   | EL14615A - K                                                                                                                                                                                                                                                                                                                                                                          | EL14615B - K                                                                                                                                                                                                   | EL14615D - K                                                                                                                                                                                                                                                                                                                                                                                                                                                                                                                                                                                                                                                                                                                                                                                                                                                                                                                                                                                                                                                                                                                                                                                                                                                                                                                                                                                                                                                                                                                                                                                                                                                                                                                                                                                                                                                                                                                                                                                                                                                                                                                | EL14615G - K                                                                                                                                                                                                                                                                                                 | Knob type manual adjuster                                                                                                                                                                                                                                                                                                                                                                                                                                                                                                                                    |
|                                                                                                                                                                                                                                                                                                                                                                                                                                                                                                                                                                                                                                                                                                                                                                                                                                                                                                                                                                                                                                                                                                                                                                                                                                                                                                                                                                                                                                                                                                                                                                                                                                                                                                                                                                                                                                                                                                                                                                                                                                                                                                                                |                                                                                                                                                                                                  | _                                                                                         |                                                              | _                                                                                                                                                                                                                                                                                                                                                                                                                                                                                                                                                                                                                                                                                                                                                                                                                                                                                                                                                                                                                                                                                                                                                                                                                                                                                                                                                                                                                                                                                                                                                                                                                                                                                                                                                                                                                                                                                                                                                                                                                                                                                                                           |                                                                                    |                                                                                                                                          | EL13637A                                                                                                                                                                                                                                                                                                                                                                              | EL13637B                                                                                                                                                                                                       | EL13637D                                                                                                                                                                                                                                                                                                                                                                                                                                                                                                                                                                                                                                                                                                                                                                                                                                                                                                                                                                                                                                                                                                                                                                                                                                                                                                                                                                                                                                                                                                                                                                                                                                                                                                                                                                                                                                                                                                                                                                                                                                                                                                                    | EL13637G                                                                                                                                                                                                                                                                                                     | Screw type manual adjuster                                                                                                                                                                                                                                                                                                                                                                                                                                                                                                                                   |
| J007 - 05                                                                                                                                                                                                                                                                                                                                                                                                                                                                                                                                                                                                                                                                                                                                                                                                                                                                                                                                                                                                                                                                                                                                                                                                                                                                                                                                                                                                                                                                                                                                                                                                                                                                                                                                                                                                                                                                                                                                                                                                                                                                                                                      | 3/2 Single pilot NO                                                                                                                                                                              | G1/2                                                                                      | G1/2                                                         | G1/2                                                                                                                                                                                                                                                                                                                                                                                                                                                                                                                                                                                                                                                                                                                                                                                                                                                                                                                                                                                                                                                                                                                                                                                                                                                                                                                                                                                                                                                                                                                                                                                                                                                                                                                                                                                                                                                                                                                                                                                                                                                                                                                        | 12                                                                                 | 2 - 10                                                                                                                                   | EL13637A - K                                                                                                                                                                                                                                                                                                                                                                          | EL13637B - K                                                                                                                                                                                                   | EL13637D - K                                                                                                                                                                                                                                                                                                                                                                                                                                                                                                                                                                                                                                                                                                                                                                                                                                                                                                                                                                                                                                                                                                                                                                                                                                                                                                                                                                                                                                                                                                                                                                                                                                                                                                                                                                                                                                                                                                                                                                                                                                                                                                                | EL13637G - K                                                                                                                                                                                                                                                                                                 | Knob type manual adjuster                                                                                                                                                                                                                                                                                                                                                                                                                                                                                                                                    |
| 1000 05                                                                                                                                                                                                                                                                                                                                                                                                                                                                                                                                                                                                                                                                                                                                                                                                                                                                                                                                                                                                                                                                                                                                                                                                                                                                                                                                                                                                                                                                                                                                                                                                                                                                                                                                                                                                                                                                                                                                                                                                                                                                                                                        | 0/0 0:                                                                                                                                                                                           | 04/2                                                                                      | 01/5                                                         | 04/2                                                                                                                                                                                                                                                                                                                                                                                                                                                                                                                                                                                                                                                                                                                                                                                                                                                                                                                                                                                                                                                                                                                                                                                                                                                                                                                                                                                                                                                                                                                                                                                                                                                                                                                                                                                                                                                                                                                                                                                                                                                                                                                        | 40                                                                                 | 0.10                                                                                                                                     | EL14637A                                                                                                                                                                                                                                                                                                                                                                              | EL14637B                                                                                                                                                                                                       | EL14637D                                                                                                                                                                                                                                                                                                                                                                                                                                                                                                                                                                                                                                                                                                                                                                                                                                                                                                                                                                                                                                                                                                                                                                                                                                                                                                                                                                                                                                                                                                                                                                                                                                                                                                                                                                                                                                                                                                                                                                                                                                                                                                                    | EL14637G                                                                                                                                                                                                                                                                                                     | Screw type manual adjuster                                                                                                                                                                                                                                                                                                                                                                                                                                                                                                                                   |
| J008 - 05                                                                                                                                                                                                                                                                                                                                                                                                                                                                                                                                                                                                                                                                                                                                                                                                                                                                                                                                                                                                                                                                                                                                                                                                                                                                                                                                                                                                                                                                                                                                                                                                                                                                                                                                                                                                                                                                                                                                                                                                                                                                                                                      | 3/2 Single pilot NC                                                                                                                                                                              | G1/2                                                                                      | G1/2                                                         | G1/2                                                                                                                                                                                                                                                                                                                                                                                                                                                                                                                                                                                                                                                                                                                                                                                                                                                                                                                                                                                                                                                                                                                                                                                                                                                                                                                                                                                                                                                                                                                                                                                                                                                                                                                                                                                                                                                                                                                                                                                                                                                                                                                        | 12                                                                                 | 2 - 10                                                                                                                                   | EL14637A - K                                                                                                                                                                                                                                                                                                                                                                          | EL14637B - K                                                                                                                                                                                                   | EL14637D - K                                                                                                                                                                                                                                                                                                                                                                                                                                                                                                                                                                                                                                                                                                                                                                                                                                                                                                                                                                                                                                                                                                                                                                                                                                                                                                                                                                                                                                                                                                                                                                                                                                                                                                                                                                                                                                                                                                                                                                                                                                                                                                                | EL14637G - K                                                                                                                                                                                                                                                                                                 | Knob type manual adjuster                                                                                                                                                                                                                                                                                                                                                                                                                                                                                                                                    |
| J009 - 05                                                                                                                                                                                                                                                                                                                                                                                                                                                                                                                                                                                                                                                                                                                                                                                                                                                                                                                                                                                                                                                                                                                                                                                                                                                                                                                                                                                                                                                                                                                                                                                                                                                                                                                                                                                                                                                                                                                                                                                                                                                                                                                      | 5/2 Single pilot                                                                                                                                                                                 | G1/4                                                                                      | G1/4                                                         | G1/4                                                                                                                                                                                                                                                                                                                                                                                                                                                                                                                                                                                                                                                                                                                                                                                                                                                                                                                                                                                                                                                                                                                                                                                                                                                                                                                                                                                                                                                                                                                                                                                                                                                                                                                                                                                                                                                                                                                                                                                                                                                                                                                        | 6                                                                                  | 2 - 10                                                                                                                                   | EL15615A                                                                                                                                                                                                                                                                                                                                                                              | EL15615B                                                                                                                                                                                                       | EL15615D                                                                                                                                                                                                                                                                                                                                                                                                                                                                                                                                                                                                                                                                                                                                                                                                                                                                                                                                                                                                                                                                                                                                                                                                                                                                                                                                                                                                                                                                                                                                                                                                                                                                                                                                                                                                                                                                                                                                                                                                                                                                                                                    | EL15615G                                                                                                                                                                                                                                                                                                     | Screw type manual adjuster                                                                                                                                                                                                                                                                                                                                                                                                                                                                                                                                   |
| 3009 - 03                                                                                                                                                                                                                                                                                                                                                                                                                                                                                                                                                                                                                                                                                                                                                                                                                                                                                                                                                                                                                                                                                                                                                                                                                                                                                                                                                                                                                                                                                                                                                                                                                                                                                                                                                                                                                                                                                                                                                                                                                                                                                                                      | 3/2 Sirigle pilot                                                                                                                                                                                | G 1/4                                                                                     | G 1/4                                                        | G1/4                                                                                                                                                                                                                                                                                                                                                                                                                                                                                                                                                                                                                                                                                                                                                                                                                                                                                                                                                                                                                                                                                                                                                                                                                                                                                                                                                                                                                                                                                                                                                                                                                                                                                                                                                                                                                                                                                                                                                                                                                                                                                                                        | Ü                                                                                  | 2 - 10                                                                                                                                   | EL15615A - K                                                                                                                                                                                                                                                                                                                                                                          | EL15615B - K                                                                                                                                                                                                   | EL15615D - K                                                                                                                                                                                                                                                                                                                                                                                                                                                                                                                                                                                                                                                                                                                                                                                                                                                                                                                                                                                                                                                                                                                                                                                                                                                                                                                                                                                                                                                                                                                                                                                                                                                                                                                                                                                                                                                                                                                                                                                                                                                                                                                | EL15615G - K                                                                                                                                                                                                                                                                                                 | Knob type manual adjuster                                                                                                                                                                                                                                                                                                                                                                                                                                                                                                                                    |
| J010 - 05                                                                                                                                                                                                                                                                                                                                                                                                                                                                                                                                                                                                                                                                                                                                                                                                                                                                                                                                                                                                                                                                                                                                                                                                                                                                                                                                                                                                                                                                                                                                                                                                                                                                                                                                                                                                                                                                                                                                                                                                                                                                                                                      | 5/2 Single pilot                                                                                                                                                                                 | G1/2                                                                                      | G1/2                                                         | G1/2                                                                                                                                                                                                                                                                                                                                                                                                                                                                                                                                                                                                                                                                                                                                                                                                                                                                                                                                                                                                                                                                                                                                                                                                                                                                                                                                                                                                                                                                                                                                                                                                                                                                                                                                                                                                                                                                                                                                                                                                                                                                                                                        | 12                                                                                 | 2 - 10                                                                                                                                   | EL15637A                                                                                                                                                                                                                                                                                                                                                                              | EL15637B                                                                                                                                                                                                       | EL15637D                                                                                                                                                                                                                                                                                                                                                                                                                                                                                                                                                                                                                                                                                                                                                                                                                                                                                                                                                                                                                                                                                                                                                                                                                                                                                                                                                                                                                                                                                                                                                                                                                                                                                                                                                                                                                                                                                                                                                                                                                                                                                                                    | EL15637G                                                                                                                                                                                                                                                                                                     | Screw type manual adjuster                                                                                                                                                                                                                                                                                                                                                                                                                                                                                                                                   |
| 00.0 00                                                                                                                                                                                                                                                                                                                                                                                                                                                                                                                                                                                                                                                                                                                                                                                                                                                                                                                                                                                                                                                                                                                                                                                                                                                                                                                                                                                                                                                                                                                                                                                                                                                                                                                                                                                                                                                                                                                                                                                                                                                                                                                        | 0/2 0g.o po.                                                                                                                                                                                     | 0.,,2                                                                                     | 0.72                                                         | 0.,,2                                                                                                                                                                                                                                                                                                                                                                                                                                                                                                                                                                                                                                                                                                                                                                                                                                                                                                                                                                                                                                                                                                                                                                                                                                                                                                                                                                                                                                                                                                                                                                                                                                                                                                                                                                                                                                                                                                                                                                                                                                                                                                                       |                                                                                    | 2 .0                                                                                                                                     | EL15637A - K                                                                                                                                                                                                                                                                                                                                                                          | EL15637B - K                                                                                                                                                                                                   | EL15637D - K                                                                                                                                                                                                                                                                                                                                                                                                                                                                                                                                                                                                                                                                                                                                                                                                                                                                                                                                                                                                                                                                                                                                                                                                                                                                                                                                                                                                                                                                                                                                                                                                                                                                                                                                                                                                                                                                                                                                                                                                                                                                                                                | EL15637G - K                                                                                                                                                                                                                                                                                                 | Knob type manual adjuster                                                                                                                                                                                                                                                                                                                                                                                                                                                                                                                                    |
| J011 - 05                                                                                                                                                                                                                                                                                                                                                                                                                                                                                                                                                                                                                                                                                                                                                                                                                                                                                                                                                                                                                                                                                                                                                                                                                                                                                                                                                                                                                                                                                                                                                                                                                                                                                                                                                                                                                                                                                                                                                                                                                                                                                                                      | 5/2 Double pilot                                                                                                                                                                                 | G1/4                                                                                      | G1/4                                                         | G1/4                                                                                                                                                                                                                                                                                                                                                                                                                                                                                                                                                                                                                                                                                                                                                                                                                                                                                                                                                                                                                                                                                                                                                                                                                                                                                                                                                                                                                                                                                                                                                                                                                                                                                                                                                                                                                                                                                                                                                                                                                                                                                                                        | 6                                                                                  | 2 - 10                                                                                                                                   | EL25615A                                                                                                                                                                                                                                                                                                                                                                              | EL25615B                                                                                                                                                                                                       | EL25615D                                                                                                                                                                                                                                                                                                                                                                                                                                                                                                                                                                                                                                                                                                                                                                                                                                                                                                                                                                                                                                                                                                                                                                                                                                                                                                                                                                                                                                                                                                                                                                                                                                                                                                                                                                                                                                                                                                                                                                                                                                                                                                                    | EL25615G                                                                                                                                                                                                                                                                                                     | Screw type manual adjuster                                                                                                                                                                                                                                                                                                                                                                                                                                                                                                                                   |
|                                                                                                                                                                                                                                                                                                                                                                                                                                                                                                                                                                                                                                                                                                                                                                                                                                                                                                                                                                                                                                                                                                                                                                                                                                                                                                                                                                                                                                                                                                                                                                                                                                                                                                                                                                                                                                                                                                                                                                                                                                                                                                                                | ·                                                                                                                                                                                                |                                                                                           |                                                              |                                                                                                                                                                                                                                                                                                                                                                                                                                                                                                                                                                                                                                                                                                                                                                                                                                                                                                                                                                                                                                                                                                                                                                                                                                                                                                                                                                                                                                                                                                                                                                                                                                                                                                                                                                                                                                                                                                                                                                                                                                                                                                                             |                                                                                    |                                                                                                                                          | EL25615A - K                                                                                                                                                                                                                                                                                                                                                                          | EL25615B - K                                                                                                                                                                                                   | EL25615D - K                                                                                                                                                                                                                                                                                                                                                                                                                                                                                                                                                                                                                                                                                                                                                                                                                                                                                                                                                                                                                                                                                                                                                                                                                                                                                                                                                                                                                                                                                                                                                                                                                                                                                                                                                                                                                                                                                                                                                                                                                                                                                                                | EL25615G - K                                                                                                                                                                                                                                                                                                 | Knob type manual adjuster                                                                                                                                                                                                                                                                                                                                                                                                                                                                                                                                    |
|                                                                                                                                                                                                                                                                                                                                                                                                                                                                                                                                                                                                                                                                                                                                                                                                                                                                                                                                                                                                                                                                                                                                                                                                                                                                                                                                                                                                                                                                                                                                                                                                                                                                                                                                                                                                                                                                                                                                                                                                                                                                                                                                |                                                                                                                                                                                                  |                                                                                           |                                                              |                                                                                                                                                                                                                                                                                                                                                                                                                                                                                                                                                                                                                                                                                                                                                                                                                                                                                                                                                                                                                                                                                                                                                                                                                                                                                                                                                                                                                                                                                                                                                                                                                                                                                                                                                                                                                                                                                                                                                                                                                                                                                                                             |                                                                                    |                                                                                                                                          |                                                                                                                                                                                                                                                                                                                                                                                       |                                                                                                                                                                                                                |                                                                                                                                                                                                                                                                                                                                                                                                                                                                                                                                                                                                                                                                                                                                                                                                                                                                                                                                                                                                                                                                                                                                                                                                                                                                                                                                                                                                                                                                                                                                                                                                                                                                                                                                                                                                                                                                                                                                                                                                                                                                                                                             |                                                                                                                                                                                                                                                                                                              |                                                                                                                                                                                                                                                                                                                                                                                                                                                                                                                                                              |
| J012 - 05                                                                                                                                                                                                                                                                                                                                                                                                                                                                                                                                                                                                                                                                                                                                                                                                                                                                                                                                                                                                                                                                                                                                                                                                                                                                                                                                                                                                                                                                                                                                                                                                                                                                                                                                                                                                                                                                                                                                                                                                                                                                                                                      | 5/2 Double pilot                                                                                                                                                                                 | G1/2                                                                                      | G1/2                                                         | G1/2                                                                                                                                                                                                                                                                                                                                                                                                                                                                                                                                                                                                                                                                                                                                                                                                                                                                                                                                                                                                                                                                                                                                                                                                                                                                                                                                                                                                                                                                                                                                                                                                                                                                                                                                                                                                                                                                                                                                                                                                                                                                                                                        | 12                                                                                 | 2 - 10                                                                                                                                   | EL25637A                                                                                                                                                                                                                                                                                                                                                                              | EL25637B                                                                                                                                                                                                       | EL25637D                                                                                                                                                                                                                                                                                                                                                                                                                                                                                                                                                                                                                                                                                                                                                                                                                                                                                                                                                                                                                                                                                                                                                                                                                                                                                                                                                                                                                                                                                                                                                                                                                                                                                                                                                                                                                                                                                                                                                                                                                                                                                                                    | EL25637G                                                                                                                                                                                                                                                                                                     | Screw type manual adjuster                                                                                                                                                                                                                                                                                                                                                                                                                                                                                                                                   |
|                                                                                                                                                                                                                                                                                                                                                                                                                                                                                                                                                                                                                                                                                                                                                                                                                                                                                                                                                                                                                                                                                                                                                                                                                                                                                                                                                                                                                                                                                                                                                                                                                                                                                                                                                                                                                                                                                                                                                                                                                                                                                                                                | 5/2 Double pilot                                                                                                                                                                                 | G1/2                                                                                      | G1/2                                                         | G1/2                                                                                                                                                                                                                                                                                                                                                                                                                                                                                                                                                                                                                                                                                                                                                                                                                                                                                                                                                                                                                                                                                                                                                                                                                                                                                                                                                                                                                                                                                                                                                                                                                                                                                                                                                                                                                                                                                                                                                                                                                                                                                                                        | 12                                                                                 | 2 - 10                                                                                                                                   | EL25637A<br>EL25637A - K                                                                                                                                                                                                                                                                                                                                                              | EL25637B<br>EL25637B - K                                                                                                                                                                                       | EL25637D - K                                                                                                                                                                                                                                                                                                                                                                                                                                                                                                                                                                                                                                                                                                                                                                                                                                                                                                                                                                                                                                                                                                                                                                                                                                                                                                                                                                                                                                                                                                                                                                                                                                                                                                                                                                                                                                                                                                                                                                                                                                                                                                                | EL25637G<br>EL25637G - K                                                                                                                                                                                                                                                                                     | Knob type manual adjuster                                                                                                                                                                                                                                                                                                                                                                                                                                                                                                                                    |
|                                                                                                                                                                                                                                                                                                                                                                                                                                                                                                                                                                                                                                                                                                                                                                                                                                                                                                                                                                                                                                                                                                                                                                                                                                                                                                                                                                                                                                                                                                                                                                                                                                                                                                                                                                                                                                                                                                                                                                                                                                                                                                                                | 5/2 Double pilot                                                                                                                                                                                 | G1/2                                                                                      | G1/2                                                         | G1/2                                                                                                                                                                                                                                                                                                                                                                                                                                                                                                                                                                                                                                                                                                                                                                                                                                                                                                                                                                                                                                                                                                                                                                                                                                                                                                                                                                                                                                                                                                                                                                                                                                                                                                                                                                                                                                                                                                                                                                                                                                                                                                                        | 12                                                                                 |                                                                                                                                          | EL25637A - K                                                                                                                                                                                                                                                                                                                                                                          | EL25637B - K                                                                                                                                                                                                   | EL25637D - K                                                                                                                                                                                                                                                                                                                                                                                                                                                                                                                                                                                                                                                                                                                                                                                                                                                                                                                                                                                                                                                                                                                                                                                                                                                                                                                                                                                                                                                                                                                                                                                                                                                                                                                                                                                                                                                                                                                                                                                                                                                                                                                | EL25637G - K                                                                                                                                                                                                                                                                                                 |                                                                                                                                                                                                                                                                                                                                                                                                                                                                                                                                                              |
| C REF.                                                                                                                                                                                                                                                                                                                                                                                                                                                                                                                                                                                                                                                                                                                                                                                                                                                                                                                                                                                                                                                                                                                                                                                                                                                                                                                                                                                                                                                                                                                                                                                                                                                                                                                                                                                                                                                                                                                                                                                                                                                                                                                         | TYPE                                                                                                                                                                                             |                                                                                           | G1/2                                                         |                                                                                                                                                                                                                                                                                                                                                                                                                                                                                                                                                                                                                                                                                                                                                                                                                                                                                                                                                                                                                                                                                                                                                                                                                                                                                                                                                                                                                                                                                                                                                                                                                                                                                                                                                                                                                                                                                                                                                                                                                                                                                                                             |                                                                                    | Operating                                                                                                                                | EL25637A - K                                                                                                                                                                                                                                                                                                                                                                          | EL25637B - K                                                                                                                                                                                                   | EL25637D - K                                                                                                                                                                                                                                                                                                                                                                                                                                                                                                                                                                                                                                                                                                                                                                                                                                                                                                                                                                                                                                                                                                                                                                                                                                                                                                                                                                                                                                                                                                                                                                                                                                                                                                                                                                                                                                                                                                                                                                                                                                                                                                                | EL25637G - K                                                                                                                                                                                                                                                                                                 | Knob type manual adjuster                                                                                                                                                                                                                                                                                                                                                                                                                                                                                                                                    |
| REF.<br>CAT.                                                                                                                                                                                                                                                                                                                                                                                                                                                                                                                                                                                                                                                                                                                                                                                                                                                                                                                                                                                                                                                                                                                                                                                                                                                                                                                                                                                                                                                                                                                                                                                                                                                                                                                                                                                                                                                                                                                                                                                                                                                                                                                   | TYPE<br>OF                                                                                                                                                                                       | PC                                                                                        | ORT SI                                                       | ZE                                                                                                                                                                                                                                                                                                                                                                                                                                                                                                                                                                                                                                                                                                                                                                                                                                                                                                                                                                                                                                                                                                                                                                                                                                                                                                                                                                                                                                                                                                                                                                                                                                                                                                                                                                                                                                                                                                                                                                                                                                                                                                                          | 12<br><b>NW</b>                                                                    | Operating pressure range                                                                                                                 | EL25637A - K                                                                                                                                                                                                                                                                                                                                                                          | EL25637B - K  RING NO. WIT provided with D                                                                                                                                                                     | EL25637D - K                                                                                                                                                                                                                                                                                                                                                                                                                                                                                                                                                                                                                                                                                                                                                                                                                                                                                                                                                                                                                                                                                                                                                                                                                                                                                                                                                                                                                                                                                                                                                                                                                                                                                                                                                                                                                                                                                                                                                                                                                                                                                                                | EL25637G - K                                                                                                                                                                                                                                                                                                 |                                                                                                                                                                                                                                                                                                                                                                                                                                                                                                                                                              |
| C REF.                                                                                                                                                                                                                                                                                                                                                                                                                                                                                                                                                                                                                                                                                                                                                                                                                                                                                                                                                                                                                                                                                                                                                                                                                                                                                                                                                                                                                                                                                                                                                                                                                                                                                                                                                                                                                                                                                                                                                                                                                                                                                                                         | TYPE                                                                                                                                                                                             |                                                                                           |                                                              |                                                                                                                                                                                                                                                                                                                                                                                                                                                                                                                                                                                                                                                                                                                                                                                                                                                                                                                                                                                                                                                                                                                                                                                                                                                                                                                                                                                                                                                                                                                                                                                                                                                                                                                                                                                                                                                                                                                                                                                                                                                                                                                             |                                                                                    | Operating pressure                                                                                                                       | EL25637A - K                                                                                                                                                                                                                                                                                                                                                                          | EL25637B - K  RING NO. WIT provided with D                                                                                                                                                                     | EL25637D - K  H COIL VOLTA IN connector typ                                                                                                                                                                                                                                                                                                                                                                                                                                                                                                                                                                                                                                                                                                                                                                                                                                                                                                                                                                                                                                                                                                                                                                                                                                                                                                                                                                                                                                                                                                                                                                                                                                                                                                                                                                                                                                                                                                                                                                                                                                                                                 | EL25637G - K                                                                                                                                                                                                                                                                                                 | Knob type manual adjuster                                                                                                                                                                                                                                                                                                                                                                                                                                                                                                                                    |
| REF.<br>CAT.<br>NO.                                                                                                                                                                                                                                                                                                                                                                                                                                                                                                                                                                                                                                                                                                                                                                                                                                                                                                                                                                                                                                                                                                                                                                                                                                                                                                                                                                                                                                                                                                                                                                                                                                                                                                                                                                                                                                                                                                                                                                                                                                                                                                            | TYPE<br>OF                                                                                                                                                                                       | PC<br>IN                                                                                  | ORT SI                                                       | ZE                                                                                                                                                                                                                                                                                                                                                                                                                                                                                                                                                                                                                                                                                                                                                                                                                                                                                                                                                                                                                                                                                                                                                                                                                                                                                                                                                                                                                                                                                                                                                                                                                                                                                                                                                                                                                                                                                                                                                                                                                                                                                                                          |                                                                                    | Operating pressure range                                                                                                                 | ORDE<br>(all coils are                                                                                                                                                                                                                                                                                                                                                                | RING NO. WIT provided with D                                                                                                                                                                                   | H COIL VOLTA<br>IN connector type<br>IN 24 V                                                                                                                                                                                                                                                                                                                                                                                                                                                                                                                                                                                                                                                                                                                                                                                                                                                                                                                                                                                                                                                                                                                                                                                                                                                                                                                                                                                                                                                                                                                                                                                                                                                                                                                                                                                                                                                                                                                                                                                                                                                                                | GE OF<br>e socket S1)                                                                                                                                                                                                                                                                                        | Knob type manual adjuster                                                                                                                                                                                                                                                                                                                                                                                                                                                                                                                                    |
| REF. CAT. NO.  Direct ac                                                                                                                                                                                                                                                                                                                                                                                                                                                                                                                                                                                                                                                                                                                                                                                                                                                                                                                                                                                                                                                                                                                                                                                                                                                                                                                                                                                                                                                                                                                                                                                                                                                                                                                                                                                                                                                                                                                                                                                                                                                                                                       | TYPE<br>OF<br>VALVE<br>ting valves                                                                                                                                                               | PC IN G1/4                                                                                | OUT G1/4                                                     | ZE<br>EXH                                                                                                                                                                                                                                                                                                                                                                                                                                                                                                                                                                                                                                                                                                                                                                                                                                                                                                                                                                                                                                                                                                                                                                                                                                                                                                                                                                                                                                                                                                                                                                                                                                                                                                                                                                                                                                                                                                                                                                                                                                                                                                                   | <b>NW</b>                                                                          | Operating pressure range (bar)                                                                                                           | ORDE (all coils are                                                                                                                                                                                                                                                                                                                                                                   | RING NO. WIT provided with D C 48 V                                                                                                                                                                            | H COIL VOLTA IN connector type C 24 V                                                                                                                                                                                                                                                                                                                                                                                                                                                                                                                                                                                                                                                                                                                                                                                                                                                                                                                                                                                                                                                                                                                                                                                                                                                                                                                                                                                                                                                                                                                                                                                                                                                                                                                                                                                                                                                                                                                                                                                                                                                                                       | GE OF<br>e socket S1)                                                                                                                                                                                                                                                                                        | Knob type manual adjuster                                                                                                                                                                                                                                                                                                                                                                                                                                                                                                                                    |
| REF.<br>CAT.<br>NO.<br>Direct ac<br>J001 - 04<br>J013 - 02                                                                                                                                                                                                                                                                                                                                                                                                                                                                                                                                                                                                                                                                                                                                                                                                                                                                                                                                                                                                                                                                                                                                                                                                                                                                                                                                                                                                                                                                                                                                                                                                                                                                                                                                                                                                                                                                                                                                                                                                                                                                     | TYPE<br>OF<br>VALVE<br>ting valves<br>2/2 NC<br>2/2 NC                                                                                                                                           | P( IN G1/4 G1/4                                                                           | OUT G1/4 G1/4                                                | ZE<br>EXH                                                                                                                                                                                                                                                                                                                                                                                                                                                                                                                                                                                                                                                                                                                                                                                                                                                                                                                                                                                                                                                                                                                                                                                                                                                                                                                                                                                                                                                                                                                                                                                                                                                                                                                                                                                                                                                                                                                                                                                                                                                                                                                   | NW 3.0 2.5                                                                         | Operating pressure range (bar)                                                                                                           | ORDE (all coils are  110 V  NIL E12613Q                                                                                                                                                                                                                                                                                                                                               | RING NO. WIT provided with D C 48 V                                                                                                                                                                            | H COIL VOLTA IN connector type C 24 V  NIL E12613W                                                                                                                                                                                                                                                                                                                                                                                                                                                                                                                                                                                                                                                                                                                                                                                                                                                                                                                                                                                                                                                                                                                                                                                                                                                                                                                                                                                                                                                                                                                                                                                                                                                                                                                                                                                                                                                                                                                                                                                                                                                                          | EL25637G - K  AGE OF e socket S1)  12 V  NIL E12613R                                                                                                                                                                                                                                                         | Knob type manual adjuster                                                                                                                                                                                                                                                                                                                                                                                                                                                                                                                                    |
| REF. CAT. NO.  Direct ac  J001 - 04  J013 - 02  J013 - 02                                                                                                                                                                                                                                                                                                                                                                                                                                                                                                                                                                                                                                                                                                                                                                                                                                                                                                                                                                                                                                                                                                                                                                                                                                                                                                                                                                                                                                                                                                                                                                                                                                                                                                                                                                                                                                                                                                                                                                                                                                                                      | TYPE<br>OF<br>VALVE<br>ting valves<br>2/2 NC<br>2/2 NC<br>2/2 NC                                                                                                                                 | FC IN G1/4 G1/4 G1/4                                                                      | ORT SI OUT G1/4 G1/4 G1/4                                    | ZE EXH NIL NIL NIL                                                                                                                                                                                                                                                                                                                                                                                                                                                                                                                                                                                                                                                                                                                                                                                                                                                                                                                                                                                                                                                                                                                                                                                                                                                                                                                                                                                                                                                                                                                                                                                                                                                                                                                                                                                                                                                                                                                                                                                                                                                                                                          | 3.0<br>2.5<br>2                                                                    | Operating pressure range (bar)  0-10 0-7 0-10                                                                                            | ORDE<br>(all coils are<br>110 V<br>NIL<br>E12613Q<br>E12612Q                                                                                                                                                                                                                                                                                                                          | RING NO. WIT provided with D C 48 V NIL E12613S E12612S                                                                                                                                                        | H COIL VOLTA IN connector type C 24 V  NIL E12613W E12612W                                                                                                                                                                                                                                                                                                                                                                                                                                                                                                                                                                                                                                                                                                                                                                                                                                                                                                                                                                                                                                                                                                                                                                                                                                                                                                                                                                                                                                                                                                                                                                                                                                                                                                                                                                                                                                                                                                                                                                                                                                                                  | EL25637G - K  GE OF e socket S1)  12 V  NIL E12613R E12612R                                                                                                                                                                                                                                                  | Knob type manual adjuster                                                                                                                                                                                                                                                                                                                                                                                                                                                                                                                                    |
| REF.<br>CAT.<br>NO.<br>Direct ac<br>J001 - 04<br>J013 - 02                                                                                                                                                                                                                                                                                                                                                                                                                                                                                                                                                                                                                                                                                                                                                                                                                                                                                                                                                                                                                                                                                                                                                                                                                                                                                                                                                                                                                                                                                                                                                                                                                                                                                                                                                                                                                                                                                                                                                                                                                                                                     | TYPE<br>OF<br>VALVE<br>ting valves<br>2/2 NC<br>2/2 NC                                                                                                                                           | P( IN G1/4 G1/4                                                                           | OUT G1/4 G1/4                                                | ZE<br>EXH                                                                                                                                                                                                                                                                                                                                                                                                                                                                                                                                                                                                                                                                                                                                                                                                                                                                                                                                                                                                                                                                                                                                                                                                                                                                                                                                                                                                                                                                                                                                                                                                                                                                                                                                                                                                                                                                                                                                                                                                                                                                                                                   | NW 3.0 2.5                                                                         | Operating pressure range (bar)                                                                                                           | ORDE (all coils are  110 V  NIL E12613Q                                                                                                                                                                                                                                                                                                                                               | RING NO. WIT provided with D C 48 V                                                                                                                                                                            | H COIL VOLTA IN connector type C 24 V  NIL E12613W                                                                                                                                                                                                                                                                                                                                                                                                                                                                                                                                                                                                                                                                                                                                                                                                                                                                                                                                                                                                                                                                                                                                                                                                                                                                                                                                                                                                                                                                                                                                                                                                                                                                                                                                                                                                                                                                                                                                                                                                                                                                          | EL25637G - K  AGE OF e socket S1)  12 V  NIL E12613R                                                                                                                                                                                                                                                         | Knob type manual adjuster                                                                                                                                                                                                                                                                                                                                                                                                                                                                                                                                    |
| REF. CAT. NO.  Direct ac  J001 - 04  J013 - 02  J013 - 02                                                                                                                                                                                                                                                                                                                                                                                                                                                                                                                                                                                                                                                                                                                                                                                                                                                                                                                                                                                                                                                                                                                                                                                                                                                                                                                                                                                                                                                                                                                                                                                                                                                                                                                                                                                                                                                                                                                                                                                                                                                                      | TYPE<br>OF<br>VALVE<br>ting valves<br>2/2 NC<br>2/2 NC<br>2/2 NC                                                                                                                                 | FC IN G1/4 G1/4 G1/4                                                                      | ORT SI OUT G1/4 G1/4 G1/4                                    | ZE EXH NIL NIL NIL                                                                                                                                                                                                                                                                                                                                                                                                                                                                                                                                                                                                                                                                                                                                                                                                                                                                                                                                                                                                                                                                                                                                                                                                                                                                                                                                                                                                                                                                                                                                                                                                                                                                                                                                                                                                                                                                                                                                                                                                                                                                                                          | 3.0<br>2.5<br>2                                                                    | Operating pressure range (bar)  0-10 0-7 0-10                                                                                            | ORDE<br>(all coils are<br>110 V<br>NIL<br>E12613Q<br>E12612Q                                                                                                                                                                                                                                                                                                                          | RING NO. WIT provided with D C 48 V NIL E12613S E12612S                                                                                                                                                        | H COIL VOLTA IN connector type C 24 V  NIL E12613W E12612W                                                                                                                                                                                                                                                                                                                                                                                                                                                                                                                                                                                                                                                                                                                                                                                                                                                                                                                                                                                                                                                                                                                                                                                                                                                                                                                                                                                                                                                                                                                                                                                                                                                                                                                                                                                                                                                                                                                                                                                                                                                                  | EL25637G - K  GE OF e socket S1)  12 V  NIL E12613R E12612R                                                                                                                                                                                                                                                  | Knob type manual adjuster                                                                                                                                                                                                                                                                                                                                                                                                                                                                                                                                    |
| REF. CAT. NO.  Direct ac J001 - 04 J013 - 02 J013 - 02 J013 - 02 J002 - 04 J002 - 04                                                                                                                                                                                                                                                                                                                                                                                                                                                                                                                                                                                                                                                                                                                                                                                                                                                                                                                                                                                                                                                                                                                                                                                                                                                                                                                                                                                                                                                                                                                                                                                                                                                                                                                                                                                                                                                                                                                                                                                                                                           | TYPE OF VALVE  ting valves 2/2 NC 2/2 NC 2/2 NC 2/2 NC 3/2 NO 3/2 NO 3/2 NO                                                                                                                      | G1/4<br>G1/4<br>G1/4<br>G1/4<br>G1/8<br>G1/8                                              | ORT SI OUT G1/4 G1/4 G1/4 G1/4 G1/4 G1/4                     | EXH  NIL  NIL  NIL  OH  OH  OH  OH  OH  OH  OH  OH  OH  O                                                                                                                                                                                                                                                                                                                                                                                                                                                                                                                                                                                                                                                                                                                                                                                                                                                                                                                                                                                                                                                                                                                                                                                                                                                                                                                                                                                                                                                                                                                                                                                                                                                                                                                                                                                                                                                                                                                                                                                                                                                                   | 3.0<br>2.5<br>2<br>1.2<br>2.5<br>2.0                                               | Operating pressure range (bar)  0-10 0-7 0-10 0-20  0-7 0-10                                                                             | ORDEI<br>(all coils are<br>110 V<br>NIL<br>E12613Q<br>E12612Q<br>E12611Q                                                                                                                                                                                                                                                                                                              | RING NO. WIT provided with D C 48 V NIL E12613S E12612S                                                                                                                                                        | H COIL VOLTA IN connector typ IN CONNECTOR IN E12613W E12612W E12611W                                                                                                                                                                                                                                                                                                                                                                                                                                                                                                                                                                                                                                                                                                                                                                                                                                                                                                                                                                                                                                                                                                                                                                                                                                                                                                                                                                                                                                                                                                                                                                                                                                                                                                                                                                                                                                                                                                                                                                                                                                                       | EL25637G - K  GE OF e socket S1)  12 V  NIL E12613R E12612R                                                                                                                                                                                                                                                  | Knob type manual adjuster                                                                                                                                                                                                                                                                                                                                                                                                                                                                                                                                    |
| REF. CAT. NO.  Direct ac J001 - 04 J013 - 02 J013 - 02 J013 - 02 J002 - 04                                                                                                                                                                                                                                                                                                                                                                                                                                                                                                                                                                                                                                                                                                                                                                                                                                                                                                                                                                                                                                                                                                                                                                                                                                                                                                                                                                                                                                                                                                                                                                                                                                                                                                                                                                                                                                                                                                                                                                                                                                                     | TYPE OF VALVE  ting valves 2/2 NC 2/2 NC 2/2 NC 2/2 NC 2/2 NC 3/2 NO                                                                                                                             | G1/4<br>G1/4<br>G1/4<br>G1/4<br>G1/8                                                      | ORT SI OUT G1/4 G1/4 G1/4 G1/4 G1/4                          | ZE  EXH  NIL  NIL  NIL  NIL  OH  OH  OH  OH  OH  OH  OH  OH  OH  O                                                                                                                                                                                                                                                                                                                                                                                                                                                                                                                                                                                                                                                                                                                                                                                                                                                                                                                                                                                                                                                                                                                                                                                                                                                                                                                                                                                                                                                                                                                                                                                                                                                                                                                                                                                                                                                                                                                                                                                                                                                          | 3.0<br>2.5<br>2<br>1.2<br>2.5                                                      | Operating pressure range (bar)  0-10 0-7 0-10 0-20                                                                                       | ORDEI (all coils are 110 V NIL E12613Q E12611Q -                                                                                                                                                                                                                                                                                                                                      | RING NO. WIT provided with D C 48 V NIL E12613S E12612S                                                                                                                                                        | PEL25637D - K  H COIL VOLTA IN connector typ  C  24 V  NIL  E12613W  E12612W  E12611W  -                                                                                                                                                                                                                                                                                                                                                                                                                                                                                                                                                                                                                                                                                                                                                                                                                                                                                                                                                                                                                                                                                                                                                                                                                                                                                                                                                                                                                                                                                                                                                                                                                                                                                                                                                                                                                                                                                                                                                                                                                                    | EL25637G - K  GE OF e socket S1)  12 V  NIL E12613R E12612R                                                                                                                                                                                                                                                  | Knob type manual adjuster                                                                                                                                                                                                                                                                                                                                                                                                                                                                                                                                    |
| REF. CAT. NO.  Direct ac J001 - 04 J013 - 02 J013 - 02 J013 - 02 J002 - 04 J002 - 04                                                                                                                                                                                                                                                                                                                                                                                                                                                                                                                                                                                                                                                                                                                                                                                                                                                                                                                                                                                                                                                                                                                                                                                                                                                                                                                                                                                                                                                                                                                                                                                                                                                                                                                                                                                                                                                                                                                                                                                                                                           | TYPE OF VALVE  ting valves 2/2 NC 2/2 NC 2/2 NC 2/2 NC 3/2 NO 3/2 NO 3/2 NO                                                                                                                      | G1/4<br>G1/4<br>G1/4<br>G1/4<br>G1/8<br>G1/8                                              | ORT SI OUT G1/4 G1/4 G1/4 G1/4 G1/4 G1/4                     | EXH  NIL  NIL  NIL  OH  OH  OH  OH  OH  OH  OH  OH  OH  O                                                                                                                                                                                                                                                                                                                                                                                                                                                                                                                                                                                                                                                                                                                                                                                                                                                                                                                                                                                                                                                                                                                                                                                                                                                                                                                                                                                                                                                                                                                                                                                                                                                                                                                                                                                                                                                                                                                                                                                                                                                                   | 3.0<br>2.5<br>2<br>1.2<br>2.5<br>2.0                                               | Operating pressure range (bar)  0-10 0-7 0-10 0-20  0-7 0-10                                                                             | ORDEI (all coils are 110 V NIL E12613Q E12611Q                                                                                                                                                                                                                                                                                                                                        | RING NO. WIT provided with D C 48 V NIL E12613S E12612S E12611S                                                                                                                                                | PEL25637D - K  H COIL VOLTA IN connector typ  C  24 V  NIL  E12613W  E12612W  E12611W  -  -                                                                                                                                                                                                                                                                                                                                                                                                                                                                                                                                                                                                                                                                                                                                                                                                                                                                                                                                                                                                                                                                                                                                                                                                                                                                                                                                                                                                                                                                                                                                                                                                                                                                                                                                                                                                                                                                                                                                                                                                                                 | EL25637G - K  GE OF e socket S1)  12 V  NIL E12613R E12612R                                                                                                                                                                                                                                                  | Knob type manual adjuster                                                                                                                                                                                                                                                                                                                                                                                                                                                                                                                                    |
| REF. CAT. NO. Direct ac J001 - 04 J013 - 02 J013 - 02 J013 - 02 J002 - 04 J002 - 04 J002 - 04                                                                                                                                                                                                                                                                                                                                                                                                                                                                                                                                                                                                                                                                                                                                                                                                                                                                                                                                                                                                                                                                                                                                                                                                                                                                                                                                                                                                                                                                                                                                                                                                                                                                                                                                                                                                                                                                                                                                                                                                                                  | TYPE<br>OF<br>VALVE<br>ting valves<br>2/2 NC<br>2/2 NC<br>2/2 NC<br>2/2 NC<br>3/2 NO<br>3/2 NO<br>3/2 NO                                                                                         | G1/4<br>G1/4<br>G1/4<br>G1/4<br>G1/8<br>G1/8                                              | ORT SI OUT G1/4 G1/4 G1/4 G1/4 G1/4 G1/4                     | EXH  NIL  NIL  NIL  NIL  OH  OH  OH  OH  OH  OH  OH  OH  OH  O                                                                                                                                                                                                                                                                                                                                                                                                                                                                                                                                                                                                                                                                                                                                                                                                                                                                                                                                                                                                                                                                                                                                                                                                                                                                                                                                                                                                                                                                                                                                                                                                                                                                                                                                                                                                                                                                                                                                                                                                                                                              | 3.0<br>2.5<br>2<br>1.2<br>2.5<br>2.0<br>1.2                                        | Operating pressure range (bar)  0 - 10 0 - 7 0 - 10 0 - 20  0 - 7 0 - 10 0 - 20                                                          | ORDE (all coils are 110 V)  NIL E12613Q E12612Q E12611Q                                                                                                                                                                                                                                                                                                                               | RING NO. WIT provided with D  48 V  NIL E12613S E12612S E12611S                                                                                                                                                | PEL25637D - K  H COIL VOLTA IN connector typ  CC  24 V  NIL  E12613W  E12612W  E12611W                                                                                                                                                                                                                                                                                                                                                                                                                                                                                                                                                                                                                                                                                                                                                                                                                                                                                                                                                                                                                                                                                                                                                                                                                                                                                                                                                                                                                                                                                                                                                                                                                                                                                                                                                                                                                                                                                                                                                                                                                                      | REL25637G - K RGE OF e socket S1)  12 V  NIL E12613R E12612R E12611R                                                                                                                                                                                                                                         | Knob type manual adjuster                                                                                                                                                                                                                                                                                                                                                                                                                                                                                                                                    |
| DC  REF. CAT. NO.  Direct ac  J001 - 04  J013 - 02  J013 - 02  J002 - 04  J002 - 04  J002 - 04  J003 - 04                                                                                                                                                                                                                                                                                                                                                                                                                                                                                                                                                                                                                                                                                                                                                                                                                                                                                                                                                                                                                                                                                                                                                                                                                                                                                                                                                                                                                                                                                                                                                                                                                                                                                                                                                                                                                                                                                                                                                                                                                      | TYPE<br>OF<br>VALVE<br>ting valves<br>2/2 NC<br>2/2 NC<br>2/2 NC<br>2/2 NC<br>3/2 NO<br>3/2 NO<br>3/2 NO<br>3/2 NO                                                                               | G1/4<br>G1/4<br>G1/4<br>G1/4<br>G1/8<br>G1/8<br>G1/8                                      | G1/4<br>G1/4<br>G1/4<br>G1/4<br>G1/4<br>G1/4<br>G1/4         | NIL   NIL   NIL   NIL   G1/4   G1/4   G1/8                                                                                                                                                                                                                                                                                                                                                                                                                                                                                                                                                                                                                                                                                                                                                                                                                                                                                                                                                                                                                                                                                                                                                                                                                                                                                                                                                                                                                                                                                                                                                                                                                                                                                                                                                                                                                                                                                                                                                                                                                                                                                  | 3.0<br>2.5<br>2<br>1.2<br>2.5<br>2.0<br>1.2                                        | Operating pressure range (bar)  0 - 10 0 - 7 0 - 10 0 - 20  0 - 7 0 - 10 0 - 20  0 - 7                                                   | ORDEI (all coils are 110 V)  NIL E12613Q E12611Q E14613Q                                                                                                                                                                                                                                                                                                                              | RING NO. WIT provided with D E 48 V  NIL E12613S E12612S E12611S  E14613S                                                                                                                                      | NIL E12611W E12611W E12611W E12611W E14613W E14613W E14613W E14613W E14613W E14611W E14613W E14613W E14613W E14613W E14613W E14613W E14613W E14613W E14613W                                                                                                                                                                                                                                                                                                                                                                                                                                                                                                                                                                                                                                                                                                                                                                                                                                                                                                                                                                                                                                                                                                                                                                                                                                                                                                                                                                                                                                                                                                                                                                                                                                                                                                                                                                                                                                                                                                                                                                 | REL25637G - K RGE OF e socket S1)  12 V  NIL E12613R E12612R E12611R  E14613R                                                                                                                                                                                                                                | Knob type manual adjuster                                                                                                                                                                                                                                                                                                                                                                                                                                                                                                                                    |
| REF. CAT. NO.  Direct ac J001 - 04 J013 - 02 J013 - 02 J013 - 02 J002 - 04 J002 - 04 J003 - 04 J003 - 04 J003 - 04 J003 - 04                                                                                                                                                                                                                                                                                                                                                                                                                                                                                                                                                                                                                                                                                                                                                                                                                                                                                                                                                                                                                                                                                                                                                                                                                                                                                                                                                                                                                                                                                                                                                                                                                                                                                                                                                                                                                                                                                                                                                                                                   | TYPE<br>OF<br>VALVE<br>:ting valves<br>2/2 NC<br>2/2 NC<br>2/2 NC<br>2/2 NC<br>3/2 NO<br>3/2 NO<br>3/2 NO<br>3/2 NC<br>3/2 NC<br>3/2 NC<br>3/2 NC                                                | G1/4<br>G1/4<br>G1/4<br>G1/8<br>G1/8<br>G1/8<br>G1/4<br>G1/4                              | G1/4<br>G1/4<br>G1/4<br>G1/4<br>G1/4<br>G1/4<br>G1/4<br>G1/4 | NIL NIL NIL G1/4 G1/4 G1/8 G1/8 G1/8                                                                                                                                                                                                                                                                                                                                                                                                                                                                                                                                                                                                                                                                                                                                                                                                                                                                                                                                                                                                                                                                                                                                                                                                                                                                                                                                                                                                                                                                                                                                                                                                                                                                                                                                                                                                                                                                                                                                                                                                                                                                                        | 3.0<br>2.5<br>2<br>1.2<br>2.5<br>2.0<br>1.2                                        | Operating pressure range (bar)  0-10 0-7 0-10 0-20  0-7 0-10 0-20  0-7 0-10 0-20                                                         | NIL E12613Q E12611Q E14613Q E14612Q E14612Q                                                                                                                                                                                                                                                                                                                                           | RING NO. WIT provided with D                                                                                                                                                                                   | NIL   E12611W   E12611W   E14613W   E14612W   E14612W | REL25637G - K RGE OF e socket S1)  12 V  NIL E12613R E12612R E12611R  E14613R E14612R                                                                                                                                                                                                                        | Knob type manual adjuster  Remarks                                                                                                                                                                                                                                                                                                                                                                                                                                                                                                                           |
| REF. CAT. NO.  Direct ac  J001 - 04  J013 - 02  J013 - 02  J013 - 02  J002 - 04  J002 - 04  J003 - 04  J003 - 04                                                                                                                                                                                                                                                                                                                                                                                                                                                                                                                                                                                                                                                                                                                                                                                                                                                                                                                                                                                                                                                                                                                                                                                                                                                                                                                                                                                                                                                                                                                                                                                                                                                                                                                                                                                                                                                                                                                                                                                                               | TYPE<br>OF<br>VALVE<br>ting valves<br>2/2 NC<br>2/2 NC<br>2/2 NC<br>2/2 NC<br>3/2 NO<br>3/2 NO<br>3/2 NO<br>3/2 NO<br>3/2 NO<br>3/2 NC                                                           | G1/4<br>G1/4<br>G1/4<br>G1/4<br>G1/8<br>G1/8<br>G1/8<br>G1/4                              | G1/4<br>G1/4<br>G1/4<br>G1/4<br>G1/4<br>G1/4<br>G1/4<br>G1/4 | NIL   NIL   NIL   NIL   G1/4   G1/4   G1/8   G1/8   G1/8                                                                                                                                                                                                                                                                                                                                                                                                                                                                                                                                                                                                                                                                                                                                                                                                                                                                                                                                                                                                                                                                                                                                                                                                                                                                                                                                                                                                                                                                                                                                                                                                                                                                                                                                                                                                                                                                                                                                                                                                                                                                    | 3.0<br>2.5<br>2<br>1.2<br>2.5<br>2.0<br>1.2<br>2.5<br>2.0                          | Operating pressure range (bar)  0 - 10 0 - 7 0 - 10 0 - 20  0 - 7 0 - 10 0 - 20  0 - 7 0 - 10                                            | NIL E12613Q E12611Q E14613Q E14611Q E14611Q E14611Q                                                                                                                                                                                                                                                                                                                                   | RING NO. WIT provided with D                                                                                                                                                                                   | NIL E12613W E12611W E14613W E14611W E14611W E14611W                                                                                                                                                                                                                                                                                                                                                                                                                                                                                                                                                                                                                                                                                                                                                                                                                                                                                                                                                                                                                                                                                                                                                                                                                                                                                                                                                                                                                                                                                                                                                                                                                                                                                                                                                                                                                                                                                                                                                                                                                                                                         | REL25637G - K RGE OF e socket S1)  12 V  NIL E12613R E12612R E12611R  E14613R E14613R E14612R E14611R                                                                                                                                                                                                        | Knob type manual adjuster  Remarks                                                                                                                                                                                                                                                                                                                                                                                                                                                                                                                           |
| REF. CAT. NO.  Direct ac J001 - 04 J013 - 02 J013 - 02 J013 - 02 J002 - 04 J002 - 04 J003 - 04 J003 - 04 J003 - 04 J003 - 04                                                                                                                                                                                                                                                                                                                                                                                                                                                                                                                                                                                                                                                                                                                                                                                                                                                                                                                                                                                                                                                                                                                                                                                                                                                                                                                                                                                                                                                                                                                                                                                                                                                                                                                                                                                                                                                                                                                                                                                                   | TYPE OF VALVE  ting valves 2/2 NC 2/2 NC 2/2 NC 3/2 NO 3/2 NO 3/2 NO 3/2 NO 3/2 NO 3/2 NC                                  | G1/4<br>G1/4<br>G1/4<br>G1/8<br>G1/8<br>G1/8<br>G1/4<br>G1/4                              | G1/4<br>G1/4<br>G1/4<br>G1/4<br>G1/4<br>G1/4<br>G1/4<br>G1/4 | NIL NIL NIL G1/4 G1/4 G1/8 G1/8 G1/8                                                                                                                                                                                                                                                                                                                                                                                                                                                                                                                                                                                                                                                                                                                                                                                                                                                                                                                                                                                                                                                                                                                                                                                                                                                                                                                                                                                                                                                                                                                                                                                                                                                                                                                                                                                                                                                                                                                                                                                                                                                                                        | 3.0<br>2.5<br>2<br>1.2<br>2.5<br>2.0<br>1.2                                        | Operating pressure range (bar)  0-10 0-7 0-10 0-20  0-7 0-10 0-20  0-7 0-10 0-20                                                         | NIL E12613Q E12611Q E14613Q E14611Q E14611Q E24002Q E24002Q                                                                                                                                                                                                                                                                                                                           | RING NO. WIT provided with D                                                                                                                                                                                   | NIL E12613W E12611W E14613W E14611W E14611W E24002W E24002W                                                                                                                                                                                                                                                                                                                                                                                                                                                                                                                                                                                                                                                                                                                                                                                                                                                                                                                                                                                                                                                                                                                                                                                                                                                                                                                                                                                                                                                                                                                                                                                                                                                                                                                                                                                                                                                                                                                                                                                                                                                                 | REL25637G - K RGE OF e socket S1)  12 V  NIL E12613R E12612R E12611R  E14613R E14613R E14612R E14611R E24002R                                                                                                                                                                                                | Remarks  Remarks                                                                                                                                                                                                                                                                                                                                                                                                                                                                                                                                             |
| REF. CAT. NO.  Direct ac J001 - 04 J013 - 02 J013 - 02 J013 - 02 J002 - 04 J002 - 04 J003 - 04 J003 - 04 J003 - 04 J003 - 04 Pilot ope                                                                                                                                                                                                                                                                                                                                                                                                                                                                                                                                                                                                                                                                                                                                                                                                                                                                                                                                                                                                                                                                                                                                                                                                                                                                                                                                                                                                                                                                                                                                                                                                                                                                                                                                                                                                                                                                                                                                                                                         | TYPE OF VALVE  ting valves 2/2 NC 2/2 NC 2/2 NC 2/2 NC 3/2 NO 3/2 NO 3/2 NO 3/2 NO 3/2 NC                    | PC IN G1/4 G1/4 G1/8 G1/8 G1/8 G1/4 G1/4 G1/4 G1/4 NIL                                    | OUT  G1/4 G1/4 G1/4 G1/4 G1/4 G1/4 G1/4 G1/                  | NIL NIL G1/4 G1/8 G1/8 G1/8                                                                                                                                                                                                                                                                                                                                                                                                                                                                                                                                                                                                                                                                                                                                                                                                                                                                                                                                                                                                                                                                                                                                                                                                                                                                                                                                                                                                                                                                                                                                                                                                                                                                                                                                                                                                                                                                                                                                                                                                                                                                                                 | 3.0<br>2.5<br>2<br>1.2<br>2.5<br>2.0<br>1.2<br>2.5<br>2.0<br>1.2                   | Operating pressure range (bar)  0-10 0-7 0-10 0-20  0-7 0-10 0-20  0-7 0-10 0-20  0-7 0-10 0-10 0-20                                     | NIL E12613Q E12611Q E14613Q E14611Q E14611Q E24002Q E24002Q                                                                                                                                                                                                                                                                                                                           | RING NO. WIT provided with D                                                                                                                                                                                   | NIL E12613W E12611W E14613W E14611W E14611W E24002W E24002W                                                                                                                                                                                                                                                                                                                                                                                                                                                                                                                                                                                                                                                                                                                                                                                                                                                                                                                                                                                                                                                                                                                                                                                                                                                                                                                                                                                                                                                                                                                                                                                                                                                                                                                                                                                                                                                                                                                                                                                                                                                                 | REL25637G - K RGE OF e socket S1)  12 V  NIL E12613R E12612R E12611R  E14613R E14613R E14612R E14611R E24002R                                                                                                                                                                                                | Remarks  Remarks  Screw type manual adjuster  Knob type manual adjuster                                                                                                                                                                                                                                                                                                                                                                                                                                                                                      |
| REF. CAT. NO.  Direct ac J001 - 04 J013 - 02 J013 - 02 J013 - 02 J002 - 04 J002 - 04 J003 - 04                                                                                                                                                                                                                                                                                                                                                                                                                                                                                                                                                                                                                                                                                                                                                                                                                                                                                                                                                                                                                                                                                                                                                                                                                                                                                                                                                                                                                                                                                                                                                                                                                                                                                                                                                                                                                                                                                                                                                                                         | TYPE OF VALVE  ting valves 2/2 NC 2/2 NC 2/2 NC 2/2 NC 3/2 NO 3/2 NO 3/2 NO 3/2 NO 3/2 NC                                                | G1/4<br>G1/4<br>G1/4<br>G1/8<br>G1/8<br>G1/8<br>G1/4<br>G1/4                              | G1/4<br>G1/4<br>G1/4<br>G1/4<br>G1/4<br>G1/4<br>G1/4<br>G1/4 | NIL NIL NIL G1/4 G1/4 G1/8 G1/8 G1/8                                                                                                                                                                                                                                                                                                                                                                                                                                                                                                                                                                                                                                                                                                                                                                                                                                                                                                                                                                                                                                                                                                                                                                                                                                                                                                                                                                                                                                                                                                                                                                                                                                                                                                                                                                                                                                                                                                                                                                                                                                                                                        | 3.0<br>2.5<br>2<br>1.2<br>2.5<br>2.0<br>1.2                                        | Operating pressure range (bar)  0-10 0-7 0-10 0-20  0-7 0-10 0-20  0-7 0-10 0-20                                                         | ORDEI (all coils are 110 V)  NIL E12613Q E12612Q E12611Q E14613Q E14612Q E14611Q E24002Q E24002Q - K                                                                                                                                                                                                                                                                                  | RING NO. WIT provided with D                                                                                                                                                                                   | NIL E12613W E12611W E14613W E14613W E14611W E2402W E24002W - K                                                                                                                                                                                                                                                                                                                                                                                                                                                                                                                                                                                                                                                                                                                                                                                                                                                                                                                                                                                                                                                                                                                                                                                                                                                                                                                                                                                                                                                                                                                                                                                                                                                                                                                                                                                                                                                                                                                                                                                                                                                              | REL25637G - K RGE OF e socket S1)  12 V  NIL E12613R E12612R E12611R  E14613R E14612R E14612R E14611R E24002R E24002R - K  EL13615R EL13615R - K                                                                                                                                                             | Remarks  Remarks  Screw type manual adjuster Knob type manual adjuster Screw type manual adjuster Knob type manual adjuster                                                                                                                                                                                                                                                                                                                                                                                                                                  |
| REF. CAT. NO.  Direct ac J001 - 04 J013 - 02 J013 - 02 J013 - 02 J002 - 04 J002 - 04 J003 - 05 J | TYPE OF VALVE  ting valves 2/2 NC 2/2 NC 2/2 NC 2/2 NC 3/2 NO 3/2 NO 3/2 NO 3/2 NO 3/2 NC 3/2 Sigle pilot NO | PC IN G1/4 G1/4 G1/4 G1/8 G1/8 G1/4 G1/4 G1/4 G1/4 G1/4 G1/4                              | OUT  G1/4 G1/4 G1/4 G1/4 G1/4 G1/4 G1/4 G1/                  | NIL NIL G1/4 G1/8 G1/8 G1/8                                                                                                                                                                                                                                                                                                                                                                                                                                                                                                                                                                                                                                                                                                                                                                                                                                                                                                                                                                                                                                                                                                                                                                                                                                                                                                                                                                                                                                                                                                                                                                                                                                                                                                                                                                                                                                                                                                                                                                                                                                                                                                 | 3.0<br>2.5<br>2<br>1.2<br>2.5<br>2.0<br>1.2<br>2.5<br>2.0<br>1.2                   | Operating pressure range (bar)  0-10 0-7 0-10 0-20  0-7 0-10 0-20  0-7 0-10 0-20  0-7 0-10 0-10 0-20                                     | PL25637A - K  ORDEI (all coils are  110 V  NIL  E12613Q  E12612Q  E12611Q  E14613Q  E14612Q  E14611Q  E24002Q  E24002Q - K  EL13615Q  EL13615Q - K  EL14615Q                                                                                                                                                                                                                          | RING NO. WIT provided with D                                                                                                                                                                                   | PL25637D - K  H COIL VOLTA IN connector type  C 24 V  NIL  E12613W  E12612W  E12611W  E14613W  E14612W  E14611W  E24002W  E24002W - K  EL13615W  EL13615W - K  EL14615W                                                                                                                                                                                                                                                                                                                                                                                                                                                                                                                                                                                                                                                                                                                                                                                                                                                                                                                                                                                                                                                                                                                                                                                                                                                                                                                                                                                                                                                                                                                                                                                                                                                                                                                                                                                                                                                                                                                                                     | REL25637G - K RGE OF e socket S1)  12 V  NIL E12613R E12612R E12611R  E14613R E14613R E14612R E14611R E24002R E24002R - K  EL13615R - K EL13615R - K EL14615R                                                                                                                                                | Remarks  Remarks  Screw type manual adjuster Knob type manual adjuster Screw type manual adjuster Knob type manual adjuster Knob type manual adjuster Screw type manual adjuster                                                                                                                                                                                                                                                                                                                                                                             |
| REF. CAT. NO.  Direct ac J001 - 04 J013 - 02 J013 - 02 J013 - 02 J002 - 04 J002 - 04 J003 - 04 J003 - 04 J003 - 04 J003 - 04 Pilot ope                                                                                                                                                                                                                                                                                                                                                                                                                                                                                                                                                                                                                                                                                                                                                                                                                                                                                                                                                                                                                                                                                                                                                                                                                                                                                                                                                                                                                                                                                                                                                                                                                                                                                                                                                                                                                                                                                                                                                                                         | TYPE OF VALVE  ting valves 2/2 NC 2/2 NC 2/2 NC 2/2 NC 3/2 NO 3/2 NO 3/2 NO 3/2 NO 3/2 NC                    | PC IN G1/4 G1/4 G1/8 G1/8 G1/8 G1/4 G1/4 G1/4 G1/4 NIL                                    | OUT  G1/4 G1/4 G1/4 G1/4 G1/4 G1/4 G1/4 G1/                  | NIL NIL G1/4 G1/4 G1/8 G1/8 G1/8                                                                                                                                                                                                                                                                                                                                                                                                                                                                                                                                                                                                                                                                                                                                                                                                                                                                                                                                                                                                                                                                                                                                                                                                                                                                                                                                                                                                                                                                                                                                                                                                                                                                                                                                                                                                                                                                                                                                                                                                                                                                                            | 3.0<br>2.5<br>2<br>1.2<br>2.5<br>2.0<br>1.2<br>2.5<br>2.0<br>1.2                   | Operating pressure range (bar)  0 - 10 0 - 7 0 - 10 0 - 20  0 - 7 0 - 10 0 - 20  0 - 7 0 - 10 0 - 20  2 - 10  2 - 10                     | PL25637A - K  ORDEI (all coils are  110 V  NIL  E12613Q  E12612Q  E12611Q  E14613Q  E14612Q  E14611Q  E24002Q  E24002Q - K  EL13615Q - K  EL14615Q  EL14615Q - K                                                                                                                                                                                                                      | RING NO. WIT provided with D E 48 V  NIL E12613S E12612S E12611S                                                                                                                                               | PEL25637D - K  H COIL VOLTA IN connector type  C 24 V  NIL  E12613W  E12612W  E12611W  E14613W  E14612W  E14611W  E24002W  E24002W - K  EL13615W  EL13615W - K  EL14615W - K                                                                                                                                                                                                                                                                                                                                                                                                                                                                                                                                                                                                                                                                                                                                                                                                                                                                                                                                                                                                                                                                                                                                                                                                                                                                                                                                                                                                                                                                                                                                                                                                                                                                                                                                                                                                                                                                                                                                                | REL25637G - K RGE OF e socket S1)  12 V  NIL E12613R E12612R E12611R  E14613R E14613R E14612R E14611R  E24002R E24002R - K  EL13615R - K EL14615R EL14615R - K                                                                                                                                               | Remarks  Remarks  Screw type manual adjuster Knob type manual adjuster                                                                                                                                                                                                                                                                                                                           |
| REF. CAT. NO.  Direct ac J001 - 04 J013 - 02 J013 - 02 J013 - 02 J002 - 04 J002 - 04 J003 - 05 J | TYPE OF VALVE  ting valves 2/2 NC 2/2 NC 2/2 NC 2/2 NC 3/2 NO 3/2 NO 3/2 NO 3/2 NO 3/2 NC 3/2 Sigle pilot NO | PC IN G1/4 G1/4 G1/4 G1/8 G1/8 G1/4 G1/4 G1/4 G1/4 G1/4 G1/4                              | OUT  G1/4 G1/4 G1/4 G1/4 G1/4 G1/4 G1/4 G1/                  | NIL NIL G1/4 G1/4 G1/8 G1/8 G1/8                                                                                                                                                                                                                                                                                                                                                                                                                                                                                                                                                                                                                                                                                                                                                                                                                                                                                                                                                                                                                                                                                                                                                                                                                                                                                                                                                                                                                                                                                                                                                                                                                                                                                                                                                                                                                                                                                                                                                                                                                                                                                            | 3.0<br>2.5<br>2<br>1.2<br>2.5<br>2.0<br>1.2<br>2.5<br>2.0<br>1.2                   | Operating pressure range (bar)  0 - 10 0 - 7 0 - 10 0 - 20  0 - 7 0 - 10 0 - 20  0 - 7 0 - 10 0 - 20  2 - 10  2 - 10                     | EL25637A - K  ORDEI (all coils are  110 V  NIL E12613Q E12612Q E12611Q  E14613Q E14612Q E14611Q E24002Q E24002Q - K  EL13615Q EL13615Q - K EL14615Q EL14615Q - K EL13637Q                                                                                                                                                                                                             | RING NO. WIT provided with D E 48 V  NIL E12613S E12612S E12611S                                                                                                                                               | PL25637D - K  H COIL VOLTA IN connector type  C 24 V  NIL  E12613W  E12612W  E12611W  E14613W  E14612W  E14611W  E24002W  E24002W - K  EL13615W  EL13615W - K  EL14615W - K  EL14615W - K  EL14615W - K  EL13637W                                                                                                                                                                                                                                                                                                                                                                                                                                                                                                                                                                                                                                                                                                                                                                                                                                                                                                                                                                                                                                                                                                                                                                                                                                                                                                                                                                                                                                                                                                                                                                                                                                                                                                                                                                                                                                                                                                           | REL25637G - K RGE OF e socket S1)  12 V  NIL E12613R E12612R E12611R  E14613R E14613R E14612R E14611R  E24002R E24002R - K  EL13615R EL13615R - K EL14615R EL14615R - K EL13637R                                                                                                                             | Remarks  Remarks  Screw type manual adjuster Knob type manual adjuster Screw type manual adjuster Knob type manual adjuster Screw type manual adjuster                                                                                                                                                                                                                                                                                               |
| REF. CAT. NO.  Direct ac J001 - 04 J013 - 02 J013 - 02 J013 - 02 J002 - 04 J002 - 04 J003 - 04 J003 - 04 J003 - 04 J003 - 04 J005 - 05 J006 - 05                                                                                                                                                                                                                                                                                                                                                                                                                                                                                                                                                                                                                                                                                                                                                                                                                                                                                                                                                                                                                                                                                                                                                                                                                                                                                                                                                                                                                                                                                                                                                                                                                                                                                                                                                                                                                                                                                                                                                                               | TYPE OF VALVE  ting valves 2/2 NC 2/2 NC 2/2 NC 2/2 NC 3/2 NC 3/2 NO 3/2 NO 3/2 NO 3/2 NC 3/2 NC 3/2 NC 3/2 NC 3/2 Sigle pilot NO 3/2 Single pilot NC                                            | PC IN G1/4 G1/4 G1/4 G1/8 G1/8 G1/8 G1/4 G1/4 G1/4 G1/4 G1/4 G1/4                         | OUT  G1/4 G1/4 G1/4 G1/4 G1/4 G1/4 G1/4 G1/                  | NIL NIL NIL G1/4 G1/4 G1/8 G1/8 G1/4                                                                                                                                                                                                                                                                                                                                                                                                                                                                                                                                                                                                                                                                                                                                                                                                                                                                                                                                                                                                                                                                                                                                                                                                                                                                                                                                                                                                                                                                                                                                                                                                                                                                                                                                                                                                                                                                                                                                                                                                                                                                                        | 3.0<br>2.5<br>2<br>1.2<br>2.5<br>2.0<br>1.2<br>2.5<br>2.0<br>1.2<br>2              | Operating pressure range (bar)  0 - 10 0 - 7 0 - 10 0 - 20  0 - 7 0 - 10 0 - 20  0 - 7 0 - 10 0 - 20  2 - 10  2 - 10                     | EL25637A - K  ORDEI (all coils are  110 V  NIL E12613Q E12612Q E12611Q  E14613Q E14612Q E14611Q E24002Q E24002Q - K  EL13615Q - K EL13615Q - K EL14615Q - K EL13637Q - K EL13637Q - K                                                                                                                                                                                                 | RING NO. WIT provided with D E 48 V  NIL E12613S E12612S E12611S  E14613S E14612S E14611S E14615S E14615S E14615S E14615S EL14615S - K EL13637S EL13637S - K                                                   | EL25637D - K  H COIL VOLTA IN connector type  C 24 V  NIL E12613W E12612W E12611W                                                                                                                                                                                                                                                                                                                                                                                                                                                                                                                                                                                                                                                                                                                                                                                                                                                                                                                                                                                                                                                                                                                                                                                                                                                                                                                                                                                                                                                                                                                                                                                                                                                                                                                                                                                                                                                                                                                                                                                                                                           | REL25637G - K RGE OF e socket S1)  12 V  NIL E12613R E12612R E12611R  E14613R E14613R E14612R E14611R  E24002R E24002R - K  EL13615R - K EL13615R - K EL14615R EL14615R - K EL13637R EL13637R - K                                                                                                            | Remarks  Remarks  Screw type manual adjuster Knob type manual adjuster Knob type manual adjuster Knob type manual adjuster Knob type manual adjuster Screw type manual adjuster Knob type manual adjuster                                                                                                                                                                                                                                            |
| REF. CAT. NO.  Direct ac J001 - 04 J013 - 02 J013 - 02 J013 - 02 J002 - 04 J002 - 04 J003 - 04 J003 - 04 J003 - 04 J003 - 04 J005 - 05 J006 - 05                                                                                                                                                                                                                                                                                                                                                                                                                                                                                                                                                                                                                                                                                                                                                                                                                                                                                                                                                                                                                                                                                                                                                                                                                                                                                                                                                                                                                                                                                                                                                                                                                                                                                                                                                                                                                                                                                                                                                                               | TYPE OF VALVE  ting valves 2/2 NC 2/2 NC 2/2 NC 2/2 NC 3/2 NC 3/2 NO 3/2 NO 3/2 NO 3/2 NC 3/2 NC 3/2 NC 3/2 NC 3/2 Sigle pilot NO 3/2 Single pilot NC                                            | PC IN G1/4 G1/4 G1/4 G1/8 G1/8 G1/8 G1/4 G1/4 G1/4 G1/4 G1/4 G1/4                         | OUT  G1/4 G1/4 G1/4 G1/4 G1/4 G1/4 G1/4 G1/                  | NIL NIL NIL G1/4 G1/4 G1/8 G1/8 G1/4                                                                                                                                                                                                                                                                                                                                                                                                                                                                                                                                                                                                                                                                                                                                                                                                                                                                                                                                                                                                                                                                                                                                                                                                                                                                                                                                                                                                                                                                                                                                                                                                                                                                                                                                                                                                                                                                                                                                                                                                                                                                                        | 3.0<br>2.5<br>2<br>1.2<br>2.5<br>2.0<br>1.2<br>2.5<br>2.0<br>1.2<br>2              | Operating pressure range (bar)  0 - 10 0 - 7 0 - 10 0 - 20  0 - 7 0 - 10 0 - 20  0 - 7 0 - 10 0 - 20  2 - 10  2 - 10                     | EL25637A - K  ORDEI (all coils are  110 V  NIL E12613Q E12612Q E12611Q  E14613Q E14612Q E14611Q E24002Q E24002Q - K  EL13615Q - K EL13615Q - K EL14615Q - K EL13637Q - K EL14637Q                                                                                                                                                                                                     | RING NO. WIT provided with D E 48 V  NIL E12613S E12612S E12611S  E14613S E14612S E14611S  E14613S E1465S E14615S E14615S - K EL13615S - K EL14615S - K EL13637S EL13637S - K EL14637S                         | EL25637D - K  H COIL VOLTA IN connector type  C 24 V  NIL E12613W E12612W E12611W  E14613W E14612W E14611W  E24002W - K  EL13615W EL13615W - K EL13615W - K EL14615W - K EL14637W EL13637W - K EL14637W                                                                                                                                                                                                                                                                                                                                                                                                                                                                                                                                                                                                                                                                                                                                                                                                                                                                                                                                                                                                                                                                                                                                                                                                                                                                                                                                                                                                                                                                                                                                                                                                                                                                                                                                                                                                                                                                                                                     | EL25637G - K  GE OF e socket S1)  12 V  NIL E12613R E12612R E12611R  E14613R E14612R E14611R  E24002R - K  EL13615R EL13615R - K EL14615R EL14615R - K EL13637R EL13637R - K EL14637R                                                                                                                        | Remarks  Remarks  Screw type manual adjuster Knob type manual adjuster Knob type manual adjuster Knob type manual adjuster Knob type manual adjuster Screw type manual adjuster Knob type manual adjuster Knob type manual adjuster Knob type manual adjuster Screw type manual adjuster Screw type manual adjuster Screw type manual adjuster                                                                                                                                                                                                               |
| REF. CAT. NO.  Direct ac J001 - 04 J013 - 02 J013 - 02 J013 - 02 J002 - 04 J002 - 04 J003 - 04 J003 - 04 J003 - 04 J005 - 05 J006 - 05 J006 - 05 J007 - 05                                                                                                                                                                                                                                                                                                                                                                                                                                                                                                                                                                                                                                                                                                                                                                                                                                                                                                                                                                                                                                                                                                                                                                                                                                                                                                                                                                                                                                                                                                                                                                                                                                                                                                                                                                                                                                                                                                                                                                     | TYPE OF VALVE  ting valves 2/2 NC 2/2 NC 2/2 NC 2/2 NC 3/2 NO 3/2 NO 3/2 NO 3/2 NO 3/2 NC 3/2 NC 3/2 NC 3/2 Single pilot NO 3/2 Single pilot NO 3/2 Single pilot NO                              | PC IN G1/4 G1/4 G1/4 G1/8 G1/8 G1/8 G1/4 G1/4 G1/4 G1/4 G1/4 G1/4 G1/4 G1/4               | OUT  G1/4 G1/4 G1/4 G1/4 G1/4 G1/4 G1/4 G1/                  | NIL NIL NIL G1/4 G1/4 G1/8 G1/8 G1/4 G1/4 G1/4                                                                                                                                                                                                                                                                                                                                                                                                                                                                                                                                                                                                                                                                                                                                                                                                                                                                                                                                                                                                                                                                                                                                                                                                                                                                                                                                                                                                                                                                                                                                                                                                                                                                                                                                                                                                                                                                                                                                                                                                                                                                              | 3.0<br>2.5<br>2<br>1.2<br>2.5<br>2.0<br>1.2<br>2.5<br>2.0<br>1.2<br>2<br>6<br>6    | Operating pressure range (bar)  0 - 10 0 - 7 0 - 10 0 - 20  0 - 7 0 - 10 0 - 20  0 - 7 0 - 10 0 - 20  2 - 10 2 - 10 2 - 10               | EL25637A - K  ORDEI (all coils are  110 V  NIL E12613Q E12612Q E12611Q  E14613Q E14612Q E14611Q E24002Q E24002Q - K  EL13615Q - K EL13615Q - K EL14615Q - K EL13637Q - K EL14637Q - K EL14637Q - K                                                                                                                                                                                    | RING NO. WIT provided with D E 48 V  NIL E12613S E12612S E12611S  E14613S E14612S E14611S  E14613S E1465S E14615S E14615S - K EL13615S - K EL14615S - K EL14637S EL14637S - K EL14637S - K                     | EL25637D - K  H COIL VOLTA IN connector type  C 24 V  NIL E12613W E12612W E12611W  E14613W E14612W E14611W  E24002W E24002W - K  EL13615W EL13615W - K EL13637W EL14637W - K EL14637W EL14637W - K                                                                                                                                                                                                                                                                                                                                                                                                                                                                                                                                                                                                                                                                                                                                                                                                                                                                                                                                                                                                                                                                                                                                                                                                                                                                                                                                                                                                                                                                                                                                                                                                                                                                                                                                                                                                                                                                                                                          | EL25637G - K  GE OF e socket S1)  12 V  NIL E12613R E12612R E12611R  E14613R E14612R E14612R E14611R  E24002R - K  EL13615R EL13615R - K EL14615R EL14615R - K EL13637R EL13637R - K EL14637R EL14637R EL14637R - K                                                                                          | Remarks  Remarks  Screw type manual adjuster Knob type manual adjuster Screw type manual adjuster Knob type manual adjuster Knob type manual adjuster Knob type manual adjuster Knob type manual adjuster                                                                                                                                                              |
| DC  REF. CAT. NO.  Direct ac  J001 - 04  J013 - 02  J013 - 02  J013 - 02  J002 - 04  J002 - 04  J003 - 04  J003 - 04  J004 - 04  Pilot ope  J005 - 05  J006 - 05                                                                                                                                                                                                                                                                                                                                                                                                                                                                                                                                                                                                                                                                                                                                                                                                                                                                                                                                                                                                                                                                                                                                                                                                                                                                                                                                                                                                                                                                                                                                                                                                                                                                                                                                                                                                                                                                                                                                                               | TYPE OF VALVE  ting valves 2/2 NC 2/2 NC 2/2 NC 2/2 NC 3/2 NO 3/2 NO 3/2 NO 3/2 NO 3/2 NC 3/2 NC 3/2 NC 3/2 Single pilot NO 3/2 Single pilot NO 3/2 Single pilot NO                              | PC IN G1/4 G1/4 G1/4 G1/8 G1/8 G1/8 G1/4 G1/4 G1/4 G1/4 G1/4 G1/4 G1/4 G1/4               | OUT  G1/4 G1/4 G1/4 G1/4 G1/4 G1/4 G1/4 G1/                  | NIL NIL NIL G1/4 G1/4 G1/8 G1/8 G1/4 G1/4 G1/4                                                                                                                                                                                                                                                                                                                                                                                                                                                                                                                                                                                                                                                                                                                                                                                                                                                                                                                                                                                                                                                                                                                                                                                                                                                                                                                                                                                                                                                                                                                                                                                                                                                                                                                                                                                                                                                                                                                                                                                                                                                                              | 3.0<br>2.5<br>2<br>1.2<br>2.5<br>2.0<br>1.2<br>2.5<br>2.0<br>1.2<br>2<br>6<br>6    | Operating pressure range (bar)  0 - 10 0 - 7 0 - 10 0 - 20  0 - 7 0 - 10 0 - 20  0 - 7 0 - 10 0 - 20  2 - 10 2 - 10 2 - 10               | EL25637A - K  ORDEI (all coils are  110 V  NIL E12613Q E12612Q E12611Q  E14613Q E14614Q E14614Q E24002Q E24002Q - K  EL13615Q - K EL13615Q - K EL13637Q - K EL13637Q - K EL14637Q - K EL14637Q - K EL14637Q - K EL15615Q                                                                                                                                                              | RING NO. WIT provided with D                                                                                                                                                                                   | EL25637D - K  H COIL VOLTA IN connector type C 24 V  NIL E12613W E12612W E12611W  E14613W E14612W E14611W  E24002W E24002W - K  EL13615W EL13615W - K EL13637W EL14637W EL14637W - K EL14637W EL14637W - K EL14637W - K EL14637W - K EL15615W                                                                                                                                                                                                                                                                                                                                                                                                                                                                                                                                                                                                                                                                                                                                                                                                                                                                                                                                                                                                                                                                                                                                                                                                                                                                                                                                                                                                                                                                                                                                                                                                                                                                                                                                                                                                                                                                               | EL25637G - K  RGE OF e socket S1)  12 V  NIL E12613R E12612R E12611R  E14613R E14612R E14612R E14611R  E24002R - K  EL13615R EL13615R - K EL14615R EL14615R - K EL14637R EL14637R - K EL14637R EL14637R - K EL15615R                                                                                         | Remarks  Remarks  Screw type manual adjuster Knob type manual adjuster Screw type manual adjuster Knob type manual adjuster Knob type manual adjuster Knob type manual adjuster Screw type manual adjuster Knob type manual adjuster Screw type manual adjuster                                                                                                                                  |
| DC  REF. CAT. NO.  Direct ac J001 - 04 J013 - 02 J013 - 02 J013 - 02 J002 - 04 J002 - 04 J003 - 05 J006 - 05 J007 - 05 J008 - 05                                                                                                                                                                                                                                                                                                                                                                                                                                                                                                                                                                                                                                                                                                                                                                                                                                                                                                                                                                                                                                                                                                                                                                                                                                                                                                                                                                                                                                                                                                                                                                                                                                                                                                                                                                                                                                                                                                                                                       | TYPE OF VALVE  ting valves 2/2 NC 2/2 NC 2/2 NC 2/2 NC 3/2 NO 3/2 NO 3/2 NO 3/2 NO 3/2 NC 3/2 NC 3/2 NC 3/2 Single pilot NO 3/2 Single pilot NO 3/2 Single pilot NO 3/2 Single pilot NC          | PC IN G1/4 G1/4 G1/4 G1/8 G1/8 G1/8 G1/8 G1/4 G1/4 G1/4 G1/4 G1/4 G1/4 G1/4 G1/4          | OUT  G1/4 G1/4 G1/4 G1/4 G1/4 G1/4 G1/4 G1/                  | NIL NIL NIL G1/4 G1/4 G1/8 G1/8 G1/4 G1/2 G1/2 G1/2                                                                                                                                                                                                                                                                                                                                                                                                                                                                                                                                                                                                                                                                                                                                                                                                                                                                                                                                                                                                                                                                                                                                                                                                                                                                                                                                                                                                                                                                                                                                                                                                                                                                                                                                                                                                                                                                                                                                                                                                                                                                         | 3.0<br>2.5<br>2<br>1.2<br>2.5<br>2.0<br>1.2<br>2<br>6<br>6<br>12                   | Operating pressure range (bar)  0 - 10 0 - 7 0 - 10 0 - 20  0 - 7 0 - 10 0 - 20  0 - 7 0 - 10 0 - 20  2 - 10 2 - 10 2 - 10 2 - 10        | EL25637A - K  ORDEI (all coils are  110 V  NIL E12613Q E12612Q E12611Q  E14613Q E14614Q E14614Q E24002Q E24002Q - K  EL13615Q - K EL13615Q - K EL13637Q - K EL14637Q - K EL14637Q - K EL14637Q - K EL15615Q - K EL15615Q - K                                                                                                                                                          | RING NO. WIT provided with D  48 V  NIL E12613S E12612S E12611S  E14613S E14612S E14611S  E24002S E24002S - K  EL13615S - K EL14615S EL14615S - K EL14637S EL14637S - K EL14637S - K EL15615S - K EL15615S - K | EL25637D - K  H COIL VOLTA IN connector typ  C  24 V  NIL  E12613W  E12612W  E12611W  E14613W  E14612W  E14611W  E24002W  E24002W - K  EL13615W - K  EL13637W  EL14637W - K  EL15615W - K  EL15615W - K                                                                                                                                                                                                                                                                                                                                                                                                                                                                                                                                                                                                                                                                                                                                                                                                                                                                                                                                                                                                                                                                                                                                                                                                                                                                                                                                                                                                                                                                                                                                                                                                                                                                                                                                                                                                                                                             | EL25637G - K  AGE OF e socket S1)  12 V  NIL E12613R E12612R E12611R  E14613R E14612R E14612R E14611R  E24002R - K  EL13615R EL13615R - K EL14615R EL14615R - K EL14637R EL14637R - K EL14637R EL14637R - K EL15615R EL15615R - K                                                                            | Remarks  Remarks  Screw type manual adjuster Knob type manual adjuster                                                                                                                                     |
| DC  REF. CAT. NO.  Direct ac J001 - 04 J013 - 02 J013 - 02 J013 - 02 J002 - 04 J002 - 04 J003 - 05 J006 - 05 J007 - 05 J008 - 05                                                                                                                                                                                                                                                                                                                                                                                                                                                                                                                                                                                                                                                                                                                                                                                                                                                                                                                                                                                                                                                                                                                                                                                                                                                                                                                                                                                                                                                                                                                                                                                                                                                                                                                                                                                                                                                                                                                                                       | TYPE OF VALVE  ting valves 2/2 NC 2/2 NC 2/2 NC 2/2 NC 3/2 NO 3/2 NO 3/2 NO 3/2 NO 3/2 NC 3/2 NC 3/2 NC 3/2 Single pilot NO 3/2 Single pilot NO 3/2 Single pilot NO 3/2 Single pilot NC          | PC IN G1/4 G1/4 G1/4 G1/8 G1/8 G1/8 G1/8 G1/4 G1/4 G1/4 G1/4 G1/4 G1/4 G1/4 G1/4          | OUT  G1/4 G1/4 G1/4 G1/4 G1/4 G1/4 G1/4 G1/                  | NIL NIL NIL G1/4 G1/4 G1/8 G1/8 G1/4 G1/2 G1/2 G1/2                                                                                                                                                                                                                                                                                                                                                                                                                                                                                                                                                                                                                                                                                                                                                                                                                                                                                                                                                                                                                                                                                                                                                                                                                                                                                                                                                                                                                                                                                                                                                                                                                                                                                                                                                                                                                                                                                                                                                                                                                                                                         | 3.0<br>2.5<br>2<br>1.2<br>2.5<br>2.0<br>1.2<br>2<br>6<br>6<br>12                   | Operating pressure range (bar)  0 - 10 0 - 7 0 - 10 0 - 20  0 - 7 0 - 10 0 - 20  0 - 7 0 - 10 0 - 20  2 - 10 2 - 10 2 - 10 2 - 10        | EL25637A - K  ORDEI (all coils are  110 V  NIL E12613Q E12612Q E12611Q  E14613Q E14612Q E14611Q E24002Q - K  EL13615Q - K  EL13615Q - K  EL14615Q - K  EL14637Q - K  EL14637Q - K  EL14637Q - K  EL14637Q - K  EL15615Q - K                                                                                                   | RING NO. WIT provided with D                                                                                                                                                                                   | EL25637D - K  H COIL VOLTA IN connector typ  C  24 V  NIL  E12613W  E12612W  E12611W  E14613W  E14612W  E14611W  E24002W  E24002W - K  EL13615W - K  EL13615W - K  EL14653W  EL14637W - K  EL14637W - K  EL15615W  EL15615W - K  EL15637W                                                                                                                                                                                                                                                                                                                                                                                                                                                                                                                                                                                                                                                                                                                                                                                                                                                                                                                                                                                                                                                                                                                                                                                                                                                                                                                                                                                                                                                                                                                                                                                                                                                                                                                                                                                                                           | EL25637G - K  RGE OF e socket S1)  12 V  NIL E12613R E12612R E12611R  E14613R E14612R E14612R E14611R  E24002R - K  EL13615R - K EL13615R - K EL14637R EL14637R - K EL14637R EL14637R - K EL15615R EL15615R - K EL15615R EL15615R - K                                                                        | Remarks  Remarks  Screw type manual adjuster Knob type manual adjuster Screw type manual adjuster Knob type manual adjuster Knob type manual adjuster Knob type manual adjuster Screw type manual adjuster Screw type manual adjuster                                                                              |
| DC REF. CAT. NO.  Direct ac J001 - 04 J013 - 02 J013 - 02 J013 - 02 J002 - 04 J002 - 04 J003 - 04 J003 - 04 J003 - 04 J003 - 05 J006 - 05 J007 - 05 J008 - 05 J009 - 05 J001 - 05                                                                                                                                                                                                                                                                                                                                                                                                                                                                                                                                                                                                                                                                                                                                                                                                                                                                                                                                                                                                                                                                                                                                                                                                                                                                                                                                                                                                                                                                                                                                                                                                                                                                                                                                                                                                                                                                                                                                              | TYPE OF VALVE  ting valves 2/2 NC 2/2 NC 2/2 NC 2/2 NC 3/2 NO 3/2 NO 3/2 NO 3/2 NO 3/2 NC 3/2 NC 3/2 Single pilot NO 3/2 Single pilot NO 3/2 Single pilot NC 5/2 Single pilot 5/2 Single pilot   | G1/4 G1/4 G1/4 G1/8 G1/8 G1/8 G1/8 G1/8 G1/4 G1/4 G1/4 G1/4 G1/4 G1/4 G1/2 G1/2 G1/2 G1/2 | G1/4 G1/4 G1/4 G1/4 G1/4 G1/4 G1/4 G1/4                      | NIL NIL NIL NIL G1/4 G1/4 G1/4 G1/4 G1/4 G1/4 G1/4 G1/4                                                                                                                                                                                                                                                                                                                                                                                                                                                                                                                                                                                                                                                                                                                                                                                                                                                                                                                                                                                                                                                                                                                                                                                                                                                                                                                                                                                                                                                                                                                                                                                                                                                                                                                                                                                                                                                                                                                                                                                                                                                                     | 3.0<br>2.5<br>2<br>1.2<br>2.5<br>2.0<br>1.2<br>2<br>2<br>6<br>6<br>12<br>12        | Operating pressure range (bar)  0 - 10 0 - 7 0 - 10 0 - 20  0 - 7 0 - 10 0 - 20  0 - 7 0 - 10 2 - 10 2 - 10 2 - 10 2 - 10 2 - 10 2 - 10  | EL25637A - K  ORDEI (all coils are  110 V  NIL E12613Q E12612Q E12611Q  E14613Q E14612Q E14611Q E24002Q - K  EL13615Q - K EL13615Q - K EL14615Q - K EL14637Q - K EL14637Q - K EL14637Q - K EL15615Q - K EL15615Q - K EL15615Q - K EL15615Q - K EL15637Q - K                                                                                                                           | RING NO. WIT provided with D                                                                                                                                                                                   | EL25637D - K  H COIL VOLTA IN connector typ  C  24 V  NIL  E12613W  E12612W  E12611W  E14613W  E14612W  E14611W  E24002W  E24002W - K  EL13615W - K  EL13637W  EL14637W - K  EL14637W - K  EL15615W - K  EL15615W - K  EL15615W - K  EL15637W - K  EL15637W - K                                                                                                                                                                                                                                                                                                                                                                                                                                                                                                                                                                                                                                                                                                                                                                                                                                                                                                                                                                                                                                                                                                                                                                                                                                                                                                                                                                                                                                                                                                                                                                                                                                                                                                                                                                                                                                                             | EL25637G - K  RGE OF e socket S1)  12 V  NIL E12613R E12612R E12611R  E14613R E14612R E14612R E14611R  E24002R - K  EL13615R EL13615R - K EL14615R EL14637R EL14637R - K EL14637R EL15615R - K EL15615R EL15637R EL15637R EL15637R EL15637R EL15637R - K                                                     | Remarks  Remarks  Screw type manual adjuster Knob type manual adjuster Screw type manual adjuster Knob type manual adjuster Knob type manual adjuster Knob type manual adjuster                                                      |
| DC  REF. CAT. NO.  Direct ac  J001 - 04  J013 - 02  J013 - 02  J002 - 04  J002 - 04  J003 - 04  J003 - 04  J003 - 04  J003 - 04  J004 - 04  Pilot ope  J006 - 05  J007 - 05  J008 - 05                                                                                                                                                                                                                                                                                                                                                                                                                                                                                                                                                                                                                                                                                                                                                                                                                                                                                                                                                                                                                                                                                                                                                                                                                                                                                                                                                                                                                                                                                                                                                                                                                                                                                                                                                                                                                                                                                                                                         | TYPE OF VALVE  ting valves 2/2 NC 2/2 NC 2/2 NC 2/2 NC 3/2 NO 3/2 NO 3/2 NO 3/2 NO 3/2 NC 3/2 NC 3/2 NC 3/2 Single pilot NO 3/2 Single pilot NC 3/2 Single pilot NC 5/2 Single pilot NC          | PC IN G1/4 G1/4 G1/4 G1/8 G1/8 G1/8 G1/4 G1/4 G1/4 G1/4 G1/4 G1/4 G1/4 G1/4               | OUT  G1/4 G1/4 G1/4 G1/4 G1/4 G1/4 G1/4 G1/                  | NIL   NIL | 3.0<br>2.5<br>2<br>1.2<br>2.5<br>2.0<br>1.2<br>2<br>5<br>2.0<br>1.2<br>2<br>6<br>6 | Operating pressure range (bar)  0 - 10 0 - 7 0 - 10 0 - 20  0 - 7 0 - 10 0 - 20  0 - 7 0 - 10 0 - 20  2 - 10 2 - 10 2 - 10 2 - 10 2 - 10 | EL25637A - K  ORDEI (all coils are  110 V  NIL E12613Q E12612Q E12611Q  E14613Q E14612Q E14611Q E24002Q - K  EL13615Q - K  EL13615Q - K  EL14615Q - K  EL14637Q - K  EL14637Q - K  EL14637Q - K  EL14637Q - K  EL15615Q - K                                                                                                   | RING NO. WIT provided with D                                                                                                                                                                                   | EL25637D - K  H COIL VOLTA IN connector typ  C  24 V  NIL  E12613W  E12612W  E12611W  E14613W  E14612W  E14611W  E24002W  E24002W - K  EL13615W - K  EL13615W - K  EL14653W  EL14637W - K  EL14637W - K  EL15615W  EL15615W - K  EL15637W                                                                                                                                                                                                                                                                                                                                                                                                                                                                                                                                                                                                                                                                                                                                                                                                                                                                                                                                                                                                                                                                                                                                                                                                                                                                                                                                                                                                                                                                                                                                                                                                                                                                                                                                                                                                                           | EL25637G - K  RGE OF e socket S1)  12 V  NIL E12613R E12612R E12611R  E14613R E14612R E14612R E14611R  E24002R - K  EL13615R - K EL13615R - K EL14637R EL14637R - K EL14637R EL14637R - K EL15615R EL15615R - K EL15615R EL15615R - K                                                                        | Remarks  Remarks  Screw type manual adjuster Knob type manual adjuster Screw type manual adjuster Knob type manual adjuster Knob type manual adjuster Screw type manual adjuster Knob type manual adjuster Screw type manual adjuster                                                                              |
| DC REF. CAT. NO.  Direct ac J001 - 04 J013 - 02 J013 - 02 J013 - 02 J002 - 04 J002 - 04 J003 - 04 J003 - 04 J003 - 04 J003 - 05 J006 - 05 J007 - 05 J008 - 05 J009 - 05 J001 - 05                                                                                                                                                                                                                                                                                                                                                                                                                                                                                                                                                                                                                                                                                                                                                                                                                                                                                                                                                                                                                                                                                                                                                                                                                                                                                                                                                                                                                                                                                                                                                                                                                                                                                                                                                                                                                                                                                                                                              | TYPE OF VALVE  ting valves 2/2 NC 2/2 NC 2/2 NC 2/2 NC 3/2 NO 3/2 NO 3/2 NO 3/2 NO 3/2 NC 3/2 NC 3/2 Single pilot NO 3/2 Single pilot NO 3/2 Single pilot NC 5/2 Single pilot 5/2 Single pilot   | G1/4 G1/4 G1/4 G1/8 G1/8 G1/8 G1/8 G1/8 G1/4 G1/4 G1/4 G1/4 G1/4 G1/4 G1/2 G1/2 G1/2 G1/2 | G1/4 G1/4 G1/4 G1/4 G1/4 G1/4 G1/4 G1/4                      | NIL NIL NIL NIL G1/4 G1/4 G1/4 G1/4 G1/4 G1/4 G1/4 G1/4                                                                                                                                                                                                                                                                                                                                                                                                                                                                                                                                                                                                                                                                                                                                                                                                                                                                                                                                                                                                                                                                                                                                                                                                                                                                                                                                                                                                                                                                                                                                                                                                                                                                                                                                                                                                                                                                                                                                                                                                                                                                     | 3.0<br>2.5<br>2<br>1.2<br>2.5<br>2.0<br>1.2<br>2<br>2<br>6<br>6<br>12<br>12        | Operating pressure range (bar)  0 - 10 0 - 7 0 - 10 0 - 20  0 - 7 0 - 10 0 - 20  0 - 7 0 - 10 2 - 10 2 - 10 2 - 10 2 - 10 2 - 10 2 - 10  | EL25637A - K  ORDEI (all coils are  110 V  NIL E12613Q E12612Q E12611Q  E14613Q E14612Q E14611Q E24002Q - K  EL13615Q - K  EL13615Q - K  EL14615Q - K  EL14637Q - K  EL14637Q - K  EL14637Q - K  EL15615Q - K  EL15637Q - K  EL25615Q - K | RING NO. WIT provided with D                                                                                                                                                                                   | EL25637D - K  H COIL VOLTA IN connector typ  CC  24 V  NIL  E12613W  E12612W  E12611W  E14613W  E14612W  E14611W  E24002W - K  EL13615W - K  EL13615W - K  EL1465W  EL1465W - K  EL1465W - K  EL15637W - K  EL15615W - K  EL15615W - K  EL15615W - K  EL15637W - K  EL5615W - K  EL15637W - K  EL15637W - K  EL25615W                                                                                                                                                                                                                                                                                                                                                                                                                                                                                                                                                                                                                                                                                                                                                                                                                                                                                                                                                                                                                                                                                                                                                                                                                                                                                                                                                                                                                                                                                                                                                                                                                                                                                       | EL25637G - K  RGE OF e socket S1)  12 V  NIL E12613R E12612R E12611R  E14613R E14612R E14612R E14611R  E24002R - K  EL13615R EL13615R - K EL14615R EL14615R - K EL14637R EL14637R - K EL15615R EL15615R - K EL15637R EL15637R - K EL15637R EL15637R - K EL15637R EL15637R - K EL15637R EL15637R - K EL25615R | Remarks  Remarks  Screw type manual adjuster Knob type manual adjuster Screw type manual adjuster Knob type manual adjuster Knob type manual adjuster Knob type manual adjuster Screw type manual adjuster Knob type manual adjuster |