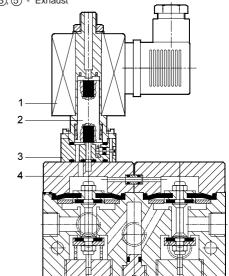

Moving core sub assembly complete consists of 1. moving core subassembly 2. main spring                                                  | SSA0311  | SSA0711   |
| 3    | Solenoid valve sub assembly complete ( without coil ) Consists of 1. Solenoid valve sub assembly 2. Screws – 2 no's 3. 'O'rings – 2 no's | E24001-A | E24001-D  |
|      | Seal kit consists of all rubber items for the main valve (4)                                                                             | SK5      | 611       |

#### Caution:

- 1. Please ensure that inlet port is connected to tubing of 6 mm ID minimum from the compressor air source.
- 2. Exhaust should not be restricted.
- B. A.C coil should not be used on a D.C coil valve, and vice versa.







- Inlet 2 nos.
- ① Inlet 2 r ②, ④ Outlet ③, ⑤ Exhaust



<sup>#</sup> For ordering refer page no.3.1.1
\* at 6 bar inlet, 5 bar outlet , with pressure drop +p = 1 bar





J Series

Cat No J010 - 05

## 5 / 2 Single solenoid pilot operated valve

#### **Features**

- Diaphragm operated poppet seat type.
- Wide range of coil voltages.
- Continuous duty cycle.
- Low temperature of operation
- Manual operator (Screw driver type)
- Noiseless performance
- Good flow characteristics.

### **Technical Specifications**

| Model #                   | EL15637                                    |                         |             |  |
|---------------------------|--------------------------------------------|-------------------------|-------------|--|
| Port size                 | Inlet, Outlet, Exhaust - G1/2              |                         |