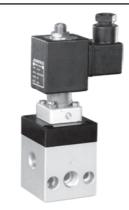

| DC15R     |
| 2    | Moving core sub assembly complete consists of 1. moving core subassembly 2. main spring                                                  | SSA0311  | SSA0711   |
| 3    | Solenoid valve sub assembly complete ( without coil ) Consists of 1. Solenoid valve sub assembly 2. Screws – 2 no's 3. 'O'rings – 2 no's | E24001-A | E24001-D  |
|      | Seal kit consists of all rubber items for the main valve (4)                                                                             | SK3      | 611       |

#### Caution:

#### A. To ensure proper functioning

- 1. Please ensure that inlet port is connected to tubing of 6 mm ID minimum from the compressor air source.
- 2. Exhaust should not be restricted.
- B. A.C coil should not be used on a D.C coil valve, and vice versa.





Ø6.7x2Nos-Thru



<sup>#</sup> For ordering refer page no.3.1.1
\* at 6 bar inlet, 5 bar outlet , with pressure drop +p = 1 bar





**J Series** 

Cat No J006 - 05

## 3 / 2 Pilot operated normally closed valve

#### **Features**

- ☐ Diaphragm operated poppet seat type.
- Wide range of coil voltages.
- Continuous duty cycle.
- Low temperature of operation
- ☐ Manual operator (Screw driver type)
- Noiseless performance
- Good flow characteristics.

### **Technical Specifications**

| Model #                        | EL14615                       |          |                  |  |
|--------------------------------|-------------------------------|----------|------------------|--|
| Port size                      | Inlet, Outlet, Exhaust - G1/4 |          |                  |  |
| Ambien