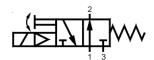

Connector assembly





#### Application:

These connector assemblies can be used to connect two manifolds. For eg., 2 no's of manifolds to Model no. 42080 can be connected together. This is applicable for the connector type manifold only.

| Part Name            | Ordering no. |
|----------------------|--------------|
| Connector assembly   | MS001        |
| Cover plate assembly | MS002        |

#### Cover plate assembly



## Application:

These cover plate assemblies can be used to plug the unutilised position in a manifold.

For eg., if it is required to mount only 8 valves on manifold no. 42312, the 9th position can be plugged and made dummy using one cover plate assembly.

## **How to Order**

While ordering valve, mention the ordering number given in the corresponding tables.





J Series

Cat No J005 - 05

## 3 / 2 Pilot operated normally open valve

#### **Features**

- Diaphragm operated poppet seat type.
- Wide range of coil voltages.
- Continuous duty cycle.
- Low temperature of operation
- Manual operator (Screw driver type)
- Noiseless performance
- Good flow characteristics.

## **Technical Specifications**

| Model #                        | EL13615                       |         |                   |  |
|--------------------------------|-------------------------------|---------|-------------------|--|
| Port size                      | Inlet, Outlet, Exhaust - G1/4 |         |                   |  |
| Ambient Temperature            | 60°c Max.                     |         |                   |  |
| Medium                         | Filtered con