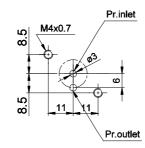

|  |  |
|      | 220                                                                                     | AC11A   | - NA -        |  |  |
|      | 110                                                                                     | AC11B   | DC12Q         |  |  |
| 1    | 48                                                                                      | AC11D   | DC12S         |  |  |
|      | 24                                                                                      | AC11G   | DC12W         |  |  |
|      | 12                                                                                      | - NA -  | DC15R         |  |  |
| 2    | Moving core sub assembly complete consists of 1. moving core subassembly 2. main spring | SSA0311 | SSA0711       |  |  |









## Caution:



<sup>#</sup> For ordering refer page no.3.1.1

\* at 6 bar inlet, 5 bar outlet , with pressure drop +p = 1 bar



## **Manifold for Gang Mounting Valves**

## Plug type manifold



| Part Name   | Thread | W    | В  | С   | C1 | Α  | Ød  | L   | L1 | L2 | Н  | H1 | Ordering no. |
|-------------|--------|------|----|-----|----|----|-----|-----|----|----|----|----|--------------|
| Four valves | G1/4   | G1/8 | 35 | 143 | 25 | 33 | 6.7 | 155 | 6  | 5  | 20 | 11 | LA3029       |
| Six valves  | G1/4   | G1/8 | 35 | 209 | 25 | 33 | 6.7 | 221 | 6  | 5  | 20 | 11 | LA3030       |
| Nine valves | G1/4   | G1/8 | 35 | 308 | 25 | 33 | 6.7 | 320 | 6  | 5  | 20 | 11 | 42312        |

#### Connector type manifold



| Part Name    | Thread | W    | В  | С   | C1 | Α  | Ød  | L   |