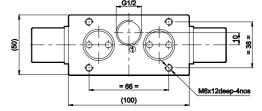

## **SOLENOID VALVE - ORDERING CODE**

| REF.<br>CAT.                                                                                                                                                                                                                                                                                                                                                                                                                                                                                                                                                                                                                                                                                                                                                                                                                                                                                                                                                                                                                                                                                                                                                                                                                                                                                                                                                                                                                                                                                                                                                                                                                                                                                                                                                                                                                                                                                                                                                                                                                                                                                                                   | TYPE                                                                                                                                                                                             | TYPE PORT SIZE                                                                            |                                                              | ZE                                                                                                                                                                                                                                                                                                                                                                                                                                                                                                                                                                                                                                                                                                                                                                                                                                                                                                                                                                                                                                                                                                                                                                                                                                                                                                                                                                                                                                                                                                                                                                                                                                                                                                                                                                                                                                                                                                                                                                                                                                                                                                                          | NW                                                                                 | Operating pressure                                                                                                                       | ORDERING NO. WITH COIL VOLTAGE OF (all coils are provided with DIN connector type socket S1)                                                                                                                                                                                                                                                                                          |                                                                                                                                                                                                                |                                                                                                                                                                                                                                                                                                                                                                                                                                                                                                                                                                                                                                                                                                                                                                                                                                                                                                                                                                                                                                                                                                                                                                                                                                                                                                                                                                                                                                                                                                                                                                                                                                                                                                                                                                                                                                                                                                                                                                                                                                                                                                                             |                                                                                                                                                                                                                                                                                                              | Remarks                                                                                                                                                                                                                                                                                                                                                                                                                                                                                                                                                      |
|--------------------------------------------------------------------------------------------------------------------------------------------------------------------------------------------------------------------------------------------------------------------------------------------------------------------------------------------------------------------------------------------------------------------------------------------------------------------------------------------------------------------------------------------------------------------------------------------------------------------------------------------------------------------------------------------------------------------------------------------------------------------------------------------------------------------------------------------------------------------------------------------------------------------------------------------------------------------------------------------------------------------------------------------------------------------------------------------------------------------------------------------------------------------------------------------------------------------------------------------------------------------------------------------------------------------------------------------------------------------------------------------------------------------------------------------------------------------------------------------------------------------------------------------------------------------------------------------------------------------------------------------------------------------------------------------------------------------------------------------------------------------------------------------------------------------------------------------------------------------------------------------------------------------------------------------------------------------------------------------------------------------------------------------------------------------------------------------------------------------------------|--------------------------------------------------------------------------------------------------------------------------------------------------------------------------------------------------|-------------------------------------------------------------------------------------------|--------------------------------------------------------------|-----------------------------------------------------------------------------------------------------------------------------------------------------------------------------------------------------------------------------------------------------------------------------------------------------------------------------------------------------------------------------------------------------------------------------------------------------------------------------------------------------------------------------------------------------------------------------------------------------------------------------------------------------------------------------------------------------------------------------------------------------------------------------------------------------------------------------------------------------------------------------------------------------------------------------------------------------------------------------------------------------------------------------------------------------------------------------------------------------------------------------------------------------------------------------------------------------------------------------------------------------------------------------------------------------------------------------------------------------------------------------------------------------------------------------------------------------------------------------------------------------------------------------------------------------------------------------------------------------------------------------------------------------------------------------------------------------------------------------------------------------------------------------------------------------------------------------------------------------------------------------------------------------------------------------------------------------------------------------------------------------------------------------------------------------------------------------------------------------------------------------|------------------------------------------------------------------------------------|------------------------------------------------------------------------------------------------------------------------------------------|---------------------------------------------------------------------------------------------------------------------------------------------------------------------------------------------------------------------------------------------------------------------------------------------------------------------------------------------------------------------------------------|----------------------------------------------------------------------------------------------------------------------------------------------------------------------------------------------------------------|-----------------------------------------------------------------------------------------------------------------------------------------------------------------------------------------------------------------------------------------------------------------------------------------------------------------------------------------------------------------------------------------------------------------------------------------------------------------------------------------------------------------------------------------------------------------------------------------------------------------------------------------------------------------------------------------------------------------------------------------------------------------------------------------------------------------------------------------------------------------------------------------------------------------------------------------------------------------------------------------------------------------------------------------------------------------------------------------------------------------------------------------------------------------------------------------------------------------------------------------------------------------------------------------------------------------------------------------------------------------------------------------------------------------------------------------------------------------------------------------------------------------------------------------------------------------------------------------------------------------------------------------------------------------------------------------------------------------------------------------------------------------------------------------------------------------------------------------------------------------------------------------------------------------------------------------------------------------------------------------------------------------------------------------------------------------------------------------------------------------------------|--------------------------------------------------------------------------------------------------------------------------------------------------------------------------------------------------------------------------------------------------------------------------------------------------------------|--------------------------------------------------------------------------------------------------------------------------------------------------------------------------------------------------------------------------------------------------------------------------------------------------------------------------------------------------------------------------------------------------------------------------------------------------------------------------------------------------------------------------------------------------------------|
| NO.                                                                                                                                                                                                                                                                                                                                                                                                                                                                                                                                                                                                                                                                                                                                                                                                                                                                                                                                                                                                                                                                                                                                                                                                                                                                                                                                                                                                                                                                                                                                                                                                                                                                                                                                                                                                                                                                                                                                                                                                                                                                                                                            | VALVE                                                                                                                                                                                            | IN                                                                                        | OUT                                                          | EXH                                                                                                                                                                                                                                                                                                                                                                                                                                                                                                                                                                                                                                                                                                                                                                                                                                                                                                                                                                                                                                                                                                                                                                                                                                                                                                                                                                                                                                                                                                                                                                                                                                                                                                                                                                                                                                                                                                                                                                                                                                                                                                                         | INVV                                                                               | range<br>( bar )                                                                                                                         | 220.1/                                                                                                                                                                                                                                                                                                                                                                                |                                                                                                                                                                                                                | (C                                                                                                                                                                                                                                                                                                                                                                                                                                                                                                                                                                                                                                                                                                                                                                                                                                                                                                                                                                                                                                                                                                                                                                                                                                                                                                                                                                                                                                                                                                                                                                                                                                                                                                                                                                                                                                                                                                                                                                                                                                                                                                                          | 24.1/                                                                                                                                                                                                                                                                                                        | Remarks                                                                                                                                                                                                                                                                                                                                                                                                                                                                                                                                                      |
| Direct ac                                                                                                                                                                                                                                                                                                                                                                                                                                                                                                                                                                                                                                                                                                                                                                                                                                                                                                                                                                                                                                                                                                                                                                                                                                                                                                                                                                                                                                                                                                                                                                                                                                                                                                                                                                                                                                                                                                                                                                                                                                                                                                                      | ting valves                                                                                                                                                                                      |                                                                                           |                                                              |                                                                                                                                                                                                                                                                                                                                                                                                                                                                                                                                                                                                                                                                                                                                                                                                                                                                                                                                                                                                                                                                                                                                                                                                                                                                                                                                                                                                                                                                                                                                                                                                                                                                                                                                                                                                                                                                                                                                                                                                                                                                                                                             |                                                                                    | ( bui )                                                                                                                                  | 220 V                                                                                                                                                                                                                                                                                                                                                                                 | 110 V                                                                                                                                                                                                          | 48 V                                                                                                                                                                                                                                                                                                                                                                                                                                                                                                                                                                                                                                                                                                                                                                                                                                                                                                                                                                                                                                                                                                                                                                                                                                                                                                                                                                                                                                                                                                                                                                                                                                                                                                                                                                                                                                                                                                                                                                                                                                                                                                                        | 24 V                                                                                                                                                                                                                                                                                                         |                                                                                                                                                                                                                                                                                                                                                                                                                                                                                                                                                              |
| J001 - 04                                                                                                                                                                                                                                                                                                                                                                                                                                                                                                                                                                                                                                                                                                                                                                                                                                                                                                                                                                                                                                                                                                                                                                                                                                                                                                                                                                                                                                                                                                                                                                                                                                                                                                                                                                                                                                                                                                                                                                                                                                                                                                                      | 2/2 NC                                                                                                                                                                                           | G1/4                                                                                      | G1/4                                                         | NIL                                                                                                                                                                                                                                                                                                                                                                                                                                                                                                                                                                                                                                                                                                                                                                                                                                                                                                                                                                                                                                                                                                                                                                                                                                                                                                                                                                                                                                                                                                                                                                                                                                                                                                                                                                                                                                                                                                                                                                                                                                                                                                                         | 3.0                                                                                | 0 - 10                                                                                                                                   | E12614A                                                                                                                                                                                                                                                                                                                                                                               | E12614B                                                                                                                                                                                                        | E12614D                                                                                                                                                                                                                                                                                                                                                                                                                                                                                                                                                                                                                                                                                                                                                                                                                                                                                                                                                                                                                                                                                                                                                                                                                                                                                                                                                                                                                                                                                                                                                                                                                                                                                                                                                                                                                                                                                                                                                                                                                                                                                                                     | E12614G                                                                                                                                                                                                                                                                                                      |                                                                                                                                                                                                                                                                                                                                                                                                                                                                                                                                                              |
| J013 - 02                                                                                                                                                                                                                                                                                                                                                                                                                                                                                                                                                                                                                                                                                                                                                                                                                                                                                                                                                                                                                                                                                                                                                                                                                                                                                                                                                                                                                                                                                                                                                                                                                                                                                                                                                                                                                                                                                                                                                                                                                                                                                                                      | 2/2 NC                                                                                                                                                                                           | G1/4                                                                                      | G1/4                                                         | NIL                                                                                                                                                                                                                                                                                                                                                                                                                                                                                                                                                                                                                                                                                                                                                                                                                                                                                                                                                                                                                                                                                                                                                                                                                                                                                                                                                                                                                                                                                                                                                                                                                                                                                                                                                                                                                                                                                                                                                                                                                                                                                                                         | 2.5                                                                                | 0 - 7                                                                                                                                    | E12613A                                                                                                                                                                                                                                                                                                                                                                               | E12613B                                                                                                                                                                                                        | E12613D                                                                                                                                                                                                                                                                                                                                                                                                                                                                                                                                                                                                                                                                                                                                                                                                                                                                                                                                                                                                                                                                                                                                                                                                                                                                                                                                                                                                                                                                                                                                                                                                                                                                                                                                                                                                                                                                                                                                                                                                                                                                                                                     | E12613G                                                                                                                                                                                                                                                                                                      |                                                                                                                                                                                                                                                                                                                                                                                                                                                                                                                                                              |
| J013 - 02                                                                                                                                                                                                                                                                                                                                                                                                                                                                                                                                                                                                                                                                                                                                                                                                                                                                                                                                                                                                                                                                                                                                                                                                                                                                                                                                                                                                                                                                                                                                                                                                                                                                                                                                                                                                                                                                                                                                                                                                                                                                                                                      | 2/2 NC                                                                                                                                                                                           | G1/4                                                                                      | G1/4                                                         | NIL                                                                                                                                                                                                                                                                                                                                                                                                                                                                                                                                                                                                                                                                                                                                                                                                                                                                                                                                                                                                                                                                                                                                                                                                                                                                                                                                                                                                                                                                                                                                                                                                                                                                                                                                                                                                                                                                                                                                                                                                                                                                                                                         | 2                                                                                  | 0 - 10                                                                                                                                   | E12612A                                                                                                                                                                                                                                                                                                                                                                               | E12612B                                                                                                                                                                                                        | E12612D                                                                                                                                                                                                                                                                                                                                                                                                                                                                                                                                                                                                                                                                                                                                                                                                                                                                                                                                                                                                                                                                                                                                                                                                                                                                                                                                                                                                                                                                                                                                                                                                                                                                                                                                                                                                                                                                                                                                                                                                                                                                                                                     | E12612G                                                                                                                                                                                                                                                                                                      |                                                                                                                                                                                                                                                                                                                                                                                                                                                                                                                                                              |
| J013 - 02                                                                                                                                                                                                                                                                                                                                                                                                                                                                                                                                                                                                                                                                                                                                                                                                                                                                                                                                                                                                                                                                                                                                                                                                                                                                                                                                                                                                                                                                                                                                                                                                                                                                                                                                                                                                                                                                                                                                                                                                                                                                                                                      | 2/2 NC                                                                                                                                                                                           | G1/4                                                                                      | G1/4                                                         | NIL                                                                                                                                                                                                                                                                                                                                                                                                                                                                                                                                                                                                                                                                                                                                                                                                                                                                                                                                                                                                                                                                                                                                                                                                                                                                                                                                                                                                                                                                                                                                                                                                                                                                                                                                                                                                                                                                                                                                                                                                                                                                                                                         | 1.2                                                                                | 0 - 20                                                                                                                                   | E12611A                                                                                                                                                                                                                                                                                                                                                                               | E12611B                                                                                                                                                                                                        | E12611D                                                                                                                                                                                                                                                                                                                                                                                                                                                                                                                                                                                                                                                                                                                                                                                                                                                                                                                                                                                                                                                                                                                                                                                                                                                                                                                                                                                                                                                                                                                                                                                                                                                                                                                                                                                                                                                                                                                                                                                                                                                                                                                     | E12611G                                                                                                                                                                                                                                                                                                      |                                                                                                                                                                                                                                                                                                                                                                                                                                                                                                                                                              |
| J002 - 04                                                                                                                                                                                                                                                                                                                                                                                                                                                                                                                                                                                                                                                                                                                                                                                                                                                                                                                                                                                                                                                                                                                                                                                                                                                                                                                                                                                                                                                                                                                                                                                                                                                                                                                                                                                                                                                                                                                                                                                                                                                                                                                      | 3/2 NO                                                                                                                                                                                           | G1/8                                                                                      | G1/4                                                         | G1/4                                                                                                                                                                                                                                                                                                                                                                                                                                                                                                                                                                                                                                                                                                                                                                                                                                                                                                                                                                                                                                                                                                                                                                                                                                                                                                                                                                                                                                                                                                                                                                                                                                                                                                                                                                                                                                                                                                                                                                                                                                                                                                                        | 2.5                                                                                | 0 - 7                                                                                                                                    | E13613A                                                                                                                                                                                                                                                                                                                                                                               | E13613B                                                                                                                                                                                                        | E13613D                                                                                                                                                                                                                                                                                                                                                                                                                                                                                                                                                                                                                                                                                                                                                                                                                                                                                                                                                                                                                                                                                                                                                                                                                                                                                                                                                                                                                                                                                                                                                                                                                                                                                                                                                                                                                                                                                                                                                                                                                                                                                                                     | E13613G                                                                                                                                                                                                                                                                                                      |                                                                                                                                                                                                                                                                                                                                                                                                                                                                                                                                                              |
| J002 - 04<br>J002 - 04                                                                                                                                                                                                                                                                                                                                                                                                                                                                                                                                                                                                                                                                                                                                                                                                                                                                                                                                                                                                                                                                                                                                                                                                                                                                                                                                                                                                                                                                                                                                                                                                                                                                                                                                                                                                                                                                                                                                                                                                                                                                                                         | 3/2 NO                                                                                                                                                                                           | G1/8                                                                                      | G1/4                                                         | G1/4                                                                                                                                                                                                                                                                                                                                                                                                                                                                                                                                                                                                                                                                                                                                                                                                                                                                                                                                                                                                                                                                                                                                                                                                                                                                                                                                                                                                                                                                                                                                                                                                                                                                                                                                                                                                                                                                                                                                                                                                                                                                                                                        | 2.0                                                                                | 0 - 10                                                                                                                                   | E13613A<br>E13612A                                                                                                                                                                                                                                                                                                                                                                    | E13612B                                                                                                                                                                                                        | E13612D                                                                                                                                                                                                                                                                                                                                                                                                                                                                                                                                                                                                                                                                                                                                                                                                                                                                                                                                                                                                                                                                                                                                                                                                                                                                                                                                                                                                                                                                                                                                                                                                                                                                                                                                                                                                                                                                                                                                                                                                                                                                                                                     | E13612G                                                                                                                                                                                                                                                                                                      |                                                                                                                                                                                                                                                                                                                                                                                                                                                                                                                                                              |
| J002 - 04                                                                                                                                                                                                                                                                                                                                                                                                                                                                                                                                                                                                                                                                                                                                                                                                                                                                                                                                                                                                                                                                                                                                                                                                                                                                                                                                                                                                                                                                                                                                                                                                                                                                                                                                                                                                                                                                                                                                                                                                                                                                                                                      | 3/2 NO                                                                                                                                                                                           | G1/8                                                                                      | G1/4                                                         | G1/4                                                                                                                                                                                                                                                                                                                                                                                                                                                                                                                                                                                                                                                                                                                                                                                                                                                                                                                                                                                                                                                                                                                                                                                                                                                                                                                                                                                                                                                                                                                                                                                                                                                                                                                                                                                                                                                                                                                                                                                                                                                                                                                        | 1.2                                                                                | 0 - 20                                                                                                                                   | E13611A                                                                                                                                                                                                                                                                                                                                                                               | E13611B                                                                                                                                                                                                        | E13611D                                                                                                                                                                                                                                                                                                                                                                                                                                                                                                                                                                                                                                                                                                                                                                                                                                                                                                                                                                                                                                                                                                                                                                                                                                                                                                                                                                                                                                                                                                                                                                                                                                                                                                                                                                                                                                                                                                                                                                                                                                                                                                                     | E13611G                                                                                                                                                                                                                                                                                                      |                                                                                                                                                                                                                                                                                                                                                                                                                                                                                                                                                              |
|                                                                                                                                                                                                                                                                                                                                                                                                                                                                                                                                                                                                                                                                                                                                                                                                                                                                                                                                                                                                                                                                                                                                                                                                                                                                                                                                                                                                                                                                                                                                                                                                                                                                                                                                                                                                                                                                                                                                                                                                                                                                                                                                |                                                                                                                                                                                                  |                                                                                           |                                                              |                                                                                                                                                                                                                                                                                                                                                                                                                                                                                                                                                                                                                                                                                                                                                                                                                                                                                                                                                                                                                                                                                                                                                                                                                                                                                                                                                                                                                                                                                                                                                                                                                                                                                                                                                                                                                                                                                                                                                                                                                                                                                                                             |                                                                                    |                                                                                                                                          |                                                                                                                                                                                                                                                                                                                                                                                       |                                                                                                                                                                                                                |                                                                                                                                                                                                                                                                                                                                                                                                                                                                                                                                                                                                                                                                                                                                                                                                                                                                                                                                                                                                                                                                                                                                                                                                                                                                                                                                                                                                                                                                                                                                                                                                                                                                                                                                                                                                                                                                                                                                                                                                                                                                                                                             |                                                                                                                                                                                                                                                                                                              |                                                                                                                                                                                                                                                                                                                                                                                                                                                                                                                                                              |
| J003 - 04<br>J003 - 04                                                                                                                                                                                                                                                                                                                                                                                                                                                                                                                                                                                                                                                                                                                                                                                                                                                                                                                                                                                                                                                                                                                                                                                                                                                                                                                                                                                                                                                                                                                                                                                                                                                                                                                                                                                                                                                                                                                                                                                                                                                                                                         | 3/2 NC                                                                                                                                                                                           | G1/4<br>G1/4                                                                              | G1/4                                                         | G1/8<br>G1/8                                                                                                                                                                                                                                                                                                                                                                                                                                                                                                                                                                                                                                                                                                                                                                                                                                                                                                                                                                                                                                                                                                                                                                                                                                                                                                                                                                                                                                                                                                                                                                                                                                                                                                                                                                                                                                                                                                                                                                                                                                                                                                                | 2.5                                                                                | 0 - 7                                                                                                                                    | E14613A                                                                                                                                                                                                                                                                                                                                                                               | E14613B                                                                                                                                                                                                        | E14613D                                                                                                                                                                                                                                                                                                                                                                                                                                                                                                                                                                                                                                                                                                                                                                                                                                                                                                                                                                                                                                                                                                                                                                                                                                                                                                                                                                                                                                                                                                                                                                                                                                                                                                                                                                                                                                                                                                                                                                                                                                                                                                                     | E14613G                                                                                                                                                                                                                                                                                                      |                                                                                                                                                                                                                                                                                                                                                                                                                                                                                                                                                              |
| J003 - 04<br>J003 - 04                                                                                                                                                                                                                                                                                                                                                                                                                                                                                                                                                                                                                                                                                                                                                                                                                                                                                                                                                                                                                                                                                                                                                                                                                                                                                                                                                                                                                                                                                                                                                                                                                                                                                                                                                                                                                                                                                                                                                                                                                                                                                                         | 3/2 NC<br>3/2 NC                                                                                                                                                                                 | G1/4                                                                                      | G1/4                                                         | G1/8                                                                                                                                                                                                                                                                                                                                                                                                                                                                                                                                                                                                                                                                                                                                                                                                                                                                                                                                                                                                                                                                                                                                                                                                                                                                                                                                                                                                                                                                                                                                                                                                                                                                                                                                                                                                                                                                                                                                                                                                                                                                                                                        | 2.0                                                                                | 0 - 10<br>0 - 20                                                                                                                         | E14612A<br>E14611A                                                                                                                                                                                                                                                                                                                                                                    | E14612B<br>E14611B                                                                                                                                                                                             | E14612D<br>E14611D                                                                                                                                                                                                                                                                                                                                                                                                                                                                                                                                                                                                                                                                                                                                                                                                                                                                                                                                                                                                                                                                                                                                                                                                                                                                                                                                                                                                                                                                                                                                                                                                                                                                                                                                                                                                                                                                                                                                                                                                                                                                                                          | E14612G<br>E14611G                                                                                                                                                                                                                                                                                           |                                                                                                                                                                                                                                                                                                                                                                                                                                                                                                                                                              |
| J003 - 04                                                                                                                                                                                                                                                                                                                                                                                                                                                                                                                                                                                                                                                                                                                                                                                                                                                                                                                                                                                                                                                                                                                                                                                                                                                                                                                                                                                                                                                                                                                                                                                                                                                                                                                                                                                                                                                                                                                                                                                                                                                                                                                      | 3/2 NC                                                                                                                                                                                           | G 1/4                                                                                     | G 1/4                                                        | G 1/6                                                                                                                                                                                                                                                                                                                                                                                                                                                                                                                                                                                                                                                                                                                                                                                                                                                                                                                                                                                                                                                                                                                                                                                                                                                                                                                                                                                                                                                                                                                                                                                                                                                                                                                                                                                                                                                                                                                                                                                                                                                                                                                       | 1.2                                                                                | 0 - 20                                                                                                                                   |                                                                                                                                                                                                                                                                                                                                                                                       | 1                                                                                                                                                                                                              |                                                                                                                                                                                                                                                                                                                                                                                                                                                                                                                                                                                                                                                                                                                                                                                                                                                                                                                                                                                                                                                                                                                                                                                                                                                                                                                                                                                                                                                                                                                                                                                                                                                                                                                                                                                                                                                                                                                                                                                                                                                                                                                             |                                                                                                                                                                                                                                                                                                              |                                                                                                                                                                                                                                                                                                                                                                                                                                                                                                                                                              |
| J004 - 04                                                                                                                                                                                                                                                                                                                                                                                                                                                                                                                                                                                                                                                                                                                                                                                                                                                                                                                                                                                                                                                                                                                                                                                                                                                                                                                                                                                                                                                                                                                                                                                                                                                                                                                                                                                                                                                                                                                                                                                                                                                                                                                      | 3/2 Gang<br>mounting NC                                                                                                                                                                          | NIL                                                                                       | NIL                                                          | G1/8                                                                                                                                                                                                                                                                                                                                                                                                                                                                                                                                                                                                                                                                                                                                                                                                                                                                                                                                                                                                                                                                                                                                                                                                                                                                                                                                                                                                                                                                                                                                                                                                                                                                                                                                                                                                                                                                                                                                                                                                                                                                                                                        | 2                                                                                  | 0 - 10                                                                                                                                   | E24002A                                                                                                                                                                                                                                                                                                                                                                               | E24002B                                                                                                                                                                                                        | E24002D                                                                                                                                                                                                                                                                                                                                                                                                                                                                                                                                                                                                                                                                                                                                                                                                                                                                                                                                                                                                                                                                                                                                                                                                                                                                                                                                                                                                                                                                                                                                                                                                                                                                                                                                                                                                                                                                                                                                                                                                                                                                                                                     | E24002G                                                                                                                                                                                                                                                                                                      | Screw type manual adjuster                                                                                                                                                                                                                                                                                                                                                                                                                                                                                                                                   |
| Dilat and                                                                                                                                                                                                                                                                                                                                                                                                                                                                                                                                                                                                                                                                                                                                                                                                                                                                                                                                                                                                                                                                                                                                                                                                                                                                                                                                                                                                                                                                                                                                                                                                                                                                                                                                                                                                                                                                                                                                                                                                                                                                                                                      | Ū                                                                                                                                                                                                |                                                                                           |                                                              |                                                                                                                                                                                                                                                                                                                                                                                                                                                                                                                                                                                                                                                                                                                                                                                                                                                                                                                                                                                                                                                                                                                                                                                                                                                                                                                                                                                                                                                                                                                                                                                                                                                                                                                                                                                                                                                                                                                                                                                                                                                                                                                             |                                                                                    |                                                                                                                                          | E24002A - K                                                                                                                                                                                                                                                                                                                                                                           | E24002B - K                                                                                                                                                                                                    | E24002D - K                                                                                                                                                                                                                                                                                                                                                                                                                                                                                                                                                                                                                                                                                                                                                                                                                                                                                                                                                                                                                                                                                                                                                                                                                                                                                                                                                                                                                                                                                                                                                                                                                                                                                                                                                                                                                                                                                                                                                                                                                                                                                                                 | E24002G - K                                                                                                                                                                                                                                                                                                  | Knob type manual adjuster                                                                                                                                                                                                                                                                                                                                                                                                                                                                                                                                    |
| Pliot ope                                                                                                                                                                                                                                                                                                                                                                                                                                                                                                                                                                                                                                                                                                                                                                                                                                                                                                                                                                                                                                                                                                                                                                                                                                                                                                                                                                                                                                                                                                                                                                                                                                                                                                                                                                                                                                                                                                                                                                                                                                                                                                                      | erated valves                                                                                                                                                                                    |                                                                                           |                                                              |                                                                                                                                                                                                                                                                                                                                                                                                                                                                                                                                                                                                                                                                                                                                                                                                                                                                                                                                                                                                                                                                                                                                                                                                                                                                                                                                                                                                                                                                                                                                                                                                                                                                                                                                                                                                                                                                                                                                                                                                                                                                                                                             |                                                                                    |                                                                                                                                          | EL 4264EA                                                                                                                                                                                                                                                                                                                                                                             | EL 4204ED                                                                                                                                                                                                      | EL 1201ED                                                                                                                                                                                                                                                                                                                                                                                                                                                                                                                                                                                                                                                                                                                                                                                                                                                                                                                                                                                                                                                                                                                                                                                                                                                                                                                                                                                                                                                                                                                                                                                                                                                                                                                                                                                                                                                                                                                                                                                                                                                                                                                   | EL 1201EC                                                                                                                                                                                                                                                                                                    | Caravitus manual adivatas                                                                                                                                                                                                                                                                                                                                                                                                                                                                                                                                    |
| J005 - 05                                                                                                                                                                                                                                                                                                                                                                                                                                                                                                                                                                                                                                                                                                                                                                                                                                                                                                                                                                                                                                                                                                                                                                                                                                                                                                                                                                                                                                                                                                                                                                                                                                                                                                                                                                                                                                                                                                                                                                                                                                                                                                                      | 3/2 Single pilot NO                                                                                                                                                                              | G1/4                                                                                      | G1/4                                                         | G1/4                                                                                                                                                                                                                                                                                                                                                                                                                                                                                                                                                                                                                                                                                                                                                                                                                                                                                                                                                                                                                                                                                                                                                                                                                                                                                                                                                                                                                                                                                                                                                                                                                                                                                                                                                                                                                                                                                                                                                                                                                                                                                                                        | 6                                                                                  | 2 - 10                                                                                                                                   | EL13615A<br>EL13615A - K                                                                                                                                                                                                                                                                                                                                                              | EL13615B<br>EL13615B - K                                                                                                                                                                                       | EL13615D - K                                                                                                                                                                                                                                                                                                                                                                                                                                                                                                                                                                                                                                                                                                                                                                                                                                                                                                                                                                                                                                                                                                                                                                                                                                                                                                                                                                                                                                                                                                                                                                                                                                                                                                                                                                                                                                                                                                                                                                                                                                                                                                                | EL13615G<br>EL13615G - K                                                                                                                                                                                                                                                                                     | Screw type manual adjuster                                                                                                                                                                                                                                                                                                                                                                                                                                                                                                                                   |
|                                                                                                                                                                                                                                                                                                                                                                                                                                                                                                                                                                                                                                                                                                                                                                                                                                                                                                                                                                                                                                                                                                                                                                                                                                                                                                                                                                                                                                                                                                                                                                                                                                                                                                                                                                                                                                                                                                                                                                                                                                                                                                                                |                                                                                                                                                                                                  |                                                                                           | <del>                                     </del>             |                                                                                                                                                                                                                                                                                                                                                                                                                                                                                                                                                                                                                                                                                                                                                                                                                                                                                                                                                                                                                                                                                                                                                                                                                                                                                                                                                                                                                                                                                                                                                                                                                                                                                                                                                                                                                                                                                                                                                                                                                                                                                                                             |                                                                                    |                                                                                                                                          | EL13615A - K<br>EL14615A                                                                                                                                                                                                                                                                                                                                                              | EL13615B - K                                                                                                                                                                                                   | EL13615D - K<br>EL14615D                                                                                                                                                                                                                                                                                                                                                                                                                                                                                                                                                                                                                                                                                                                                                                                                                                                                                                                                                                                                                                                                                                                                                                                                                                                                                                                                                                                                                                                                                                                                                                                                                                                                                                                                                                                                                                                                                                                                                                                                                                                                                                    | EL13615G - K<br>EL14615G                                                                                                                                                                                                                                                                                     | Knob type manual adjuster Screw type manual adjuster                                                                                                                                                                                                                                                                                                                                                                                                                                                                                                         |
| J006 - 05                                                                                                                                                                                                                                                                                                                                                                                                                                                                                                                                                                                                                                                                                                                                                                                                                                                                                                                                                                                                                                                                                                                                                                                                                                                                                                                                                                                                                                                                                                                                                                                                                                                                                                                                                                                                                                                                                                                                                                                                                                                                                                                      | 3/2 Single pilot NC                                                                                                                                                                              | G1/4                                                                                      | G1/4                                                         | G1/4                                                                                                                                                                                                                                                                                                                                                                                                                                                                                                                                                                                                                                                                                                                                                                                                                                                                                                                                                                                                                                                                                                                                                                                                                                                                                                                                                                                                                                                                                                                                                                                                                                                                                                                                                                                                                                                                                                                                                                                                                                                                                                                        | 6                                                                                  | 2 - 10                                                                                                                                   | EL14615A - K                                                                                                                                                                                                                                                                                                                                                                          | EL14615B - K                                                                                                                                                                                                   | EL14615D - K                                                                                                                                                                                                                                                                                                                                                                                                                                                                                                                                                                                                                                                                                                                                                                                                                                                                                                                                                                                                                                                                                                                                                                                                                                                                                                                                                                                                                                                                                                                                                                                                                                                                                                                                                                                                                                                                                                                                                                                                                                                                                                                | EL14615G - K                                                                                                                                                                                                                                                                                                 | Knob type manual adjuster                                                                                                                                                                                                                                                                                                                                                                                                                                                                                                                                    |
|                                                                                                                                                                                                                                                                                                                                                                                                                                                                                                                                                                                                                                                                                                                                                                                                                                                                                                                                                                                                                                                                                                                                                                                                                                                                                                                                                                                                                                                                                                                                                                                                                                                                                                                                                                                                                                                                                                                                                                                                                                                                                                                                |                                                                                                                                                                                                  | _                                                                                         |                                                              | _                                                                                                                                                                                                                                                                                                                                                                                                                                                                                                                                                                                                                                                                                                                                                                                                                                                                                                                                                                                                                                                                                                                                                                                                                                                                                                                                                                                                                                                                                                                                                                                                                                                                                                                                                                                                                                                                                                                                                                                                                                                                                                                           |                                                                                    |                                                                                                                                          | EL13637A                                                                                                                                                                                                                                                                                                                                                                              | EL13637B                                                                                                                                                                                                       | EL13637D                                                                                                                                                                                                                                                                                                                                                                                                                                                                                                                                                                                                                                                                                                                                                                                                                                                                                                                                                                                                                                                                                                                                                                                                                                                                                                                                                                                                                                                                                                                                                                                                                                                                                                                                                                                                                                                                                                                                                                                                                                                                                                                    | EL13637G                                                                                                                                                                                                                                                                                                     | Screw type manual adjuster                                                                                                                                                                                                                                                                                                                                                                                                                                                                                                                                   |
| J007 - 05                                                                                                                                                                                                                                                                                                                                                                                                                                                                                                                                                                                                                                                                                                                                                                                                                                                                                                                                                                                                                                                                                                                                                                                                                                                                                                                                                                                                                                                                                                                                                                                                                                                                                                                                                                                                                                                                                                                                                                                                                                                                                                                      | 3/2 Single pilot NO                                                                                                                                                                              | G1/2                                                                                      | G1/2                                                         | G1/2                                                                                                                                                                                                                                                                                                                                                                                                                                                                                                                                                                                                                                                                                                                                                                                                                                                                                                                                                                                                                                                                                                                                                                                                                                                                                                                                                                                                                                                                                                                                                                                                                                                                                                                                                                                                                                                                                                                                                                                                                                                                                                                        | 12                                                                                 | 2 - 10                                                                                                                                   | EL13637A - K                                                                                                                                                                                                                                                                                                                                                                          | EL13637B - K                                                                                                                                                                                                   | EL13637D - K                                                                                                                                                                                                                                                                                                                                                                                                                                                                                                                                                                                                                                                                                                                                                                                                                                                                                                                                                                                                                                                                                                                                                                                                                                                                                                                                                                                                                                                                                                                                                                                                                                                                                                                                                                                                                                                                                                                                                                                                                                                                                                                | EL13637G - K                                                                                                                                                                                                                                                                                                 | Knob type manual adjuster                                                                                                                                                                                                                                                                                                                                                                                                                                                                                                                                    |
| 1000 05                                                                                                                                                                                                                                                                                                                                                                                                                                                                                                                                                                                                                                                                                                                                                                                                                                                                                                                                                                                                                                                                                                                                                                                                                                                                                                                                                                                                                                                                                                                                                                                                                                                                                                                                                                                                                                                                                                                                                                                                                                                                                                                        | 0/0 0:                                                                                                                                                                                           | 04/2                                                                                      | 01/5                                                         | 04/2                                                                                                                                                                                                                                                                                                                                                                                                                                                                                                                                                                                                                                                                                                                                                                                                                                                                                                                                                                                                                                                                                                                                                                                                                                                                                                                                                                                                                                                                                                                                                                                                                                                                                                                                                                                                                                                                                                                                                                                                                                                                                                                        | 40                                                                                 | 0.10                                                                                                                                     | EL14637A                                                                                                                                                                                                                                                                                                                                                                              | EL14637B                                                                                                                                                                                                       | EL14637D                                                                                                                                                                                                                                                                                                                                                                                                                                                                                                                                                                                                                                                                                                                                                                                                                                                                                                                                                                                                                                                                                                                                                                                                                                                                                                                                                                                                                                                                                                                                                                                                                                                                                                                                                                                                                                                                                                                                                                                                                                                                                                                    | EL14637G                                                                                                                                                                                                                                                                                                     | Screw type manual adjuster                                                                                                                                                                                                                                                                                                                                                                                                                                                                                                                                   |
| J008 - 05                                                                                                                                                                                                                                                                                                                                                                                                                                                                                                                                                                                                                                                                                                                                                                                                                                                                                                                                                                                                                                                                                                                                                                                                                                                                                                                                                                                                                                                                                                                                                                                                                                                                                                                                                                                                                                                                                                                                                                                                                                                                                                                      | 3/2 Single pilot NC                                                                                                                                                                              | G1/2                                                                                      | G1/2                                                         | G1/2                                                                                                                                                                                                                                                                                                                                                                                                                                                                                                                                                                                                                                                                                                                                                                                                                                                                                                                                                                                                                                                                                                                                                                                                                                                                                                                                                                                                                                                                                                                                                                                                                                                                                                                                                                                                                                                                                                                                                                                                                                                                                                                        | 12                                                                                 | 2 - 10                                                                                                                                   | EL14637A - K                                                                                                                                                                                                                                                                                                                                                                          | EL14637B - K                                                                                                                                                                                                   | EL14637D - K                                                                                                                                                                                                                                                                                                                                                                                                                                                                                                                                                                                                                                                                                                                                                                                                                                                                                                                                                                                                                                                                                                                                                                                                                                                                                                                                                                                                                                                                                                                                                                                                                                                                                                                                                                                                                                                                                                                                                                                                                                                                                                                | EL14637G - K                                                                                                                                                                                                                                                                                                 | Knob type manual adjuster                                                                                                                                                                                                                                                                                                                                                                                                                                                                                                                                    |
| J009 - 05                                                                                                                                                                                                                                                                                                                                                                                                                                                                                                                                                                                                                                                                                                                                                                                                                                                                                                                                                                                                                                                                                                                                                                                                                                                                                                                                                                                                                                                                                                                                                                                                                                                                                                                                                                                                                                                                                                                                                                                                                                                                                                                      | 5/2 Single pilot                                                                                                                                                                                 | G1/4                                                                                      | G1/4                                                         | G1/4                                                                                                                                                                                                                                                                                                                                                                                                                                                                                                                                                                                                                                                                                                                                                                                                                                                                                                                                                                                                                                                                                                                                                                                                                                                                                                                                                                                                                                                                                                                                                                                                                                                                                                                                                                                                                                                                                                                                                                                                                                                                                                                        | 6                                                                                  | 2 - 10                                                                                                                                   | EL15615A                                                                                                                                                                                                                                                                                                                                                                              | EL15615B                                                                                                                                                                                                       | EL15615D                                                                                                                                                                                                                                                                                                                                                                                                                                                                                                                                                                                                                                                                                                                                                                                                                                                                                                                                                                                                                                                                                                                                                                                                                                                                                                                                                                                                                                                                                                                                                                                                                                                                                                                                                                                                                                                                                                                                                                                                                                                                                                                    | EL15615G                                                                                                                                                                                                                                                                                                     | Screw type manual adjuster                                                                                                                                                                                                                                                                                                                                                                                                                                                                                                                                   |
| 3009 - 03                                                                                                                                                                                                                                                                                                                                                                                                                                                                                                                                                                                                                                                                                                                                                                                                                                                                                                                                                                                                                                                                                                                                                                                                                                                                                                                                                                                                                                                                                                                                                                                                                                                                                                                                                                                                                                                                                                                                                                                                                                                                                                                      | 3/2 Sirigle pilot                                                                                                                                                                                | G 1/4                                                                                     | G 1/4                                                        | G1/4                                                                                                                                                                                                                                                                                                                                                                                                                                                                                                                                                                                                                                                                                                                                                                                                                                                                                                                                                                                                                                                                                                                                                                                                                                                                                                                                                                                                                                                                                                                                                                                                                                                                                                                                                                                                                                                                                                                                                                                                                                                                                                                        | Ü                                                                                  | 2 - 10                                                                                                                                   | EL15615A - K                                                                                                                                                                                                                                                                                                                                                                          | EL15615B - K                                                                                                                                                                                                   | EL15615D - K                                                                                                                                                                                                                                                                                                                                                                                                                                                                                                                                                                                                                                                                                                                                                                                                                                                                                                                                                                                                                                                                                                                                                                                                                                                                                                                                                                                                                                                                                                                                                                                                                                                                                                                                                                                                                                                                                                                                                                                                                                                                                                                | EL15615G - K                                                                                                                                                                                                                                                                                                 | Knob type manual adjuster                                                                                                                                                                                                                                                                                                                                                                                                                                                                                                                                    |
| J010 - 05                                                                                                                                                                                                                                                                                                                                                                                                                                                                                                                                                                                                                                                                                                                                                                                                                                                                                                                                                                                                                                                                                                                                                                                                                                                                                                                                                                                                                                                                                                                                                                                                                                                                                                                                                                                                                                                                                                                                                                                                                                                                                                                      | 5/2 Single pilot                                                                                                                                                                                 | G1/2                                                                                      | G1/2                                                         | G1/2                                                                                                                                                                                                                                                                                                                                                                                                                                                                                                                                                                                                                                                                                                                                                                                                                                                                                                                                                                                                                                                                                                                                                                                                                                                                                                                                                                                                                                                                                                                                                                                                                                                                                                                                                                                                                                                                                                                                                                                                                                                                                                                        | 12                                                                                 | 2 - 10                                                                                                                                   | EL15637A                                                                                                                                                                                                                                                                                                                                                                              | EL15637B                                                                                                                                                                                                       | EL15637D                                                                                                                                                                                                                                                                                                                                                                                                                                                                                                                                                                                                                                                                                                                                                                                                                                                                                                                                                                                                                                                                                                                                                                                                                                                                                                                                                                                                                                                                                                                                                                                                                                                                                                                                                                                                                                                                                                                                                                                                                                                                                                                    | EL15637G                                                                                                                                                                                                                                                                                                     | Screw type manual adjuster                                                                                                                                                                                                                                                                                                                                                                                                                                                                                                                                   |
| 00.0 00                                                                                                                                                                                                                                                                                                                                                                                                                                                                                                                                                                                                                                                                                                                                                                                                                                                                                                                                                                                                                                                                                                                                                                                                                                                                                                                                                                                                                                                                                                                                                                                                                                                                                                                                                                                                                                                                                                                                                                                                                                                                                                                        | 0/2 0g.o po.                                                                                                                                                                                     | 0.,,2                                                                                     | 0.72                                                         | 0.,,2                                                                                                                                                                                                                                                                                                                                                                                                                                                                                                                                                                                                                                                                                                                                                                                                                                                                                                                                                                                                                                                                                                                                                                                                                                                                                                                                                                                                                                                                                                                                                                                                                                                                                                                                                                                                                                                                                                                                                                                                                                                                                                                       |                                                                                    | 2 .0                                                                                                                                     | EL15637A - K                                                                                                                                                                                                                                                                                                                                                                          | EL15637B - K                                                                                                                                                                                                   | EL15637D - K                                                                                                                                                                                                                                                                                                                                                                                                                                                                                                                                                                                                                                                                                                                                                                                                                                                                                                                                                                                                                                                                                                                                                                                                                                                                                                                                                                                                                                                                                                                                                                                                                                                                                                                                                                                                                                                                                                                                                                                                                                                                                                                | EL15637G - K                                                                                                                                                                                                                                                                                                 | Knob type manual adjuster                                                                                                                                                                                                                                                                                                                                                                                                                                                                                                                                    |
| J011 - 05                                                                                                                                                                                                                                                                                                                                                                                                                                                                                                                                                                                                                                                                                                                                                                                                                                                                                                                                                                                                                                                                                                                                                                                                                                                                                                                                                                                                                                                                                                                                                                                                                                                                                                                                                                                                                                                                                                                                                                                                                                                                                                                      | 5/2 Double pilot                                                                                                                                                                                 | G1/4                                                                                      | G1/4                                                         | G1/4                                                                                                                                                                                                                                                                                                                                                                                                                                                                                                                                                                                                                                                                                                                                                                                                                                                                                                                                                                                                                                                                                                                                                                                                                                                                                                                                                                                                                                                                                                                                                                                                                                                                                                                                                                                                                                                                                                                                                                                                                                                                                                                        | 6                                                                                  | 2 - 10                                                                                                                                   | EL25615A                                                                                                                                                                                                                                                                                                                                                                              | EL25615B                                                                                                                                                                                                       | EL25615D                                                                                                                                                                                                                                                                                                                                                                                                                                                                                                                                                                                                                                                                                                                                                                                                                                                                                                                                                                                                                                                                                                                                                                                                                                                                                                                                                                                                                                                                                                                                                                                                                                                                                                                                                                                                                                                                                                                                                                                                                                                                                                                    | EL25615G                                                                                                                                                                                                                                                                                                     | Screw type manual adjuster                                                                                                                                                                                                                                                                                                                                                                                                                                                                                                                                   |
|                                                                                                                                                                                                                                                                                                                                                                                                                                                                                                                                                                                                                                                                                                                                                                                                                                                                                                                                                                                                                                                                                                                                                                                                                                                                                                                                                                                                                                                                                                                                                                                                                                                                                                                                                                                                                                                                                                                                                                                                                                                                                                                                | ·                                                                                                                                                                                                |                                                                                           |                                                              |                                                                                                                                                                                                                                                                                                                                                                                                                                                                                                                                                                                                                                                                                                                                                                                                                                                                                                                                                                                                                                                                                                                                                                                                                                                                                                                                                                                                                                                                                                                                                                                                                                                                                                                                                                                                                                                                                                                                                                                                                                                                                                                             |                                                                                    |                                                                                                                                          | EL25615A - K                                                                                                                                                                                                                                                                                                                                                                          | EL25615B - K                                                                                                                                                                                                   | EL25615D - K                                                                                                                                                                                                                                                                                                                                                                                                                                                                                                                                                                                                                                                                                                                                                                                                                                                                                                                                                                                                                                                                                                                                                                                                                                                                                                                                                                                                                                                                                                                                                                                                                                                                                                                                                                                                                                                                                                                                                                                                                                                                                                                | EL25615G - K                                                                                                                                                                                                                                                                                                 | Knob type manual adjuster                                                                                                                                                                                                                                                                                                                                                                                                                                                                                                                                    |
|                                                                                                                                                                                                                                                                                                                                                                                                                                                                                                                                                                                                                                                                                                                                                                                                                                                                                                                                                                                                                                                                                                                                                                                                                                                                                                                                                                                                                                                                                                                                                                                                                                                                                                                                                                                                                                                                                                                                                                                                                                                                                                                                |                                                                                                                                                                                                  |                                                                                           |                                                              |                                                                                                                                                                                                                                                                                                                                                                                                                                                                                                                                                                                                                                                                                                                                                                                                                                                                                                                                                                                                                                                                                                                                                                                                                                                                                                                                                                                                                                                                                                                                                                                                                                                                                                                                                                                                                                                                                                                                                                                                                                                                                                                             |                                                                                    |                                                                                                                                          |                                                                                                                                                                                                                                                                                                                                                                                       |                                                                                                                                                                                                                |                                                                                                                                                                                                                                                                                                                                                                                                                                                                                                                                                                                                                                                                                                                                                                                                                                                                                                                                                                                                                                                                                                                                                                                                                                                                                                                                                                                                                                                                                                                                                                                                                                                                                                                                                                                                                                                                                                                                                                                                                                                                                                                             |                                                                                                                                                                                                                                                                                                              |                                                                                                                                                                                                                                                                                                                                                                                                                                                                                                                                                              |
| J012 - 05                                                                                                                                                                                                                                                                                                                                                                                                                                                                                                                                                                                                                                                                                                                                                                                                                                                                                                                                                                                                                                                                                                                                                                                                                                                                                                                                                                                                                                                                                                                                                                                                                                                                                                                                                                                                                                                                                                                                                                                                                                                                                                                      | 5/2 Double pilot                                                                                                                                                                                 | G1/2                                                                                      | G1/2                                                         | G1/2                                                                                                                                                                                                                                                                                                                                                                                                                                                                                                                                                                                                                                                                                                                                                                                                                                                                                                                                                                                                                                                                                                                                                                                                                                                                                                                                                                                                                                                                                                                                                                                                                                                                                                                                                                                                                                                                                                                                                                                                                                                                                                                        | 12                                                                                 | 2 - 10                                                                                                                                   | EL25637A                                                                                                                                                                                                                                                                                                                                                                              | EL25637B                                                                                                                                                                                                       | EL25637D                                                                                                                                                                                                                                                                                                                                                                                                                                                                                                                                                                                                                                                                                                                                                                                                                                                                                                                                                                                                                                                                                                                                                                                                                                                                                                                                                                                                                                                                                                                                                                                                                                                                                                                                                                                                                                                                                                                                                                                                                                                                                                                    | EL25637G                                                                                                                                                                                                                                                                                                     | Screw type manual adjuster                                                                                                                                                                                                                                                                                                                                                                                                                                                                                                                                   |
|                                                                                                                                                                                                                                                                                                                                                                                                                                                                                                                                                                                                                                                                                                                                                                                                                                                                                                                                                                                                                                                                                                                                                                                                                                                                                                                                                                                                                                                                                                                                                                                                                                                                                                                                                                                                                                                                                                                                                                                                                                                                                                                                | 5/2 Double pilot                                                                                                                                                                                 | G1/2                                                                                      | G1/2                                                         | G1/2                                                                                                                                                                                                                                                                                                                                                                                                                                                                                                                                                                                                                                                                                                                                                                                                                                                                                                                                                                                                                                                                                                                                                                                                                                                                                                                                                                                                                                                                                                                                                                                                                                                                                                                                                                                                                                                                                                                                                                                                                                                                                                                        | 12                                                                                 | 2 - 10                                                                                                                                   | EL25637A<br>EL25637A - K                                                                                                                                                                                                                                                                                                                                                              | EL25637B<br>EL25637B - K                                                                                                                                                                                       | EL25637D - K                                                                                                                                                                                                                                                                                                                                                                                                                                                                                                                                                                                                                                                                                                                                                                                                                                                                                                                                                                                                                                                                                                                                                                                                                                                                                                                                                                                                                                                                                                                                                                                                                                                                                                                                                                                                                                                                                                                                                                                                                                                                                                                | EL25637G<br>EL25637G - K                                                                                                                                                                                                                                                                                     | Knob type manual adjuster                                                                                                                                                                                                                                                                                                                                                                                                                                                                                                                                    |
|                                                                                                                                                                                                                                                                                                                                                                                                                                                                                                                                                                                                                                                                                                                                                                                                                                                                                                                                                                                                                                                                                                                                                                                                                                                                                                                                                                                                                                                                                                                                                                                                                                                                                                                                                                                                                                                                                                                                                                                                                                                                                                                                | 5/2 Double pilot                                                                                                                                                                                 | G1/2                                                                                      | G1/2                                                         | G1/2                                                                                                                                                                                                                                                                                                                                                                                                                                                                                                                                                                                                                                                                                                                                                                                                                                                                                                                                                                                                                                                                                                                                                                                                                                                                                                                                                                                                                                                                                                                                                                                                                                                                                                                                                                                                                                                                                                                                                                                                                                                                                                                        | 12                                                                                 |                                                                                                                                          | EL25637A - K                                                                                                                                                                                                                                                                                                                                                                          | EL25637B - K                                                                                                                                                                                                   | EL25637D - K                                                                                                                                                                                                                                                                                                                                                                                                                                                                                                                                                                                                                                                                                                                                                                                                                                                                                                                                                                                                                                                                                                                                                                                                                                                                                                                                                                                                                                                                                                                                                                                                                                                                                                                                                                                                                                                                                                                                                                                                                                                                                                                | EL25637G - K                                                                                                                                                                                                                                                                                                 |                                                                                                                                                                                                                                                                                                                                                                                                                                                                                                                                                              |
| C REF.                                                                                                                                                                                                                                                                                                                                                                                                                                                                                                                                                                                                                                                                                                                                                                                                                                                                                                                                                                                                                                                                                                                                                                                                                                                                                                                                                                                                                                                                                                                                                                                                                                                                                                                                                                                                                                                                                                                                                                                                                                                                                                                         | TYPE                                                                                                                                                                                             |                                                                                           | G1/2                                                         |                                                                                                                                                                                                                                                                                                                                                                                                                                                                                                                                                                                                                                                                                                                                                                                                                                                                                                                                                                                                                                                                                                                                                                                                                                                                                                                                                                                                                                                                                                                                                                                                                                                                                                                                                                                                                                                                                                                                                                                                                                                                                                                             |                                                                                    | Operating                                                                                                                                | EL25637A - K                                                                                                                                                                                                                                                                                                                                                                          | EL25637B - K                                                                                                                                                                                                   | EL25637D - K                                                                                                                                                                                                                                                                                                                                                                                                                                                                                                                                                                                                                                                                                                                                                                                                                                                                                                                                                                                                                                                                                                                                                                                                                                                                                                                                                                                                                                                                                                                                                                                                                                                                                                                                                                                                                                                                                                                                                                                                                                                                                                                | EL25637G - K                                                                                                                                                                                                                                                                                                 | Knob type manual adjuster                                                                                                                                                                                                                                                                                                                                                                                                                                                                                                                                    |
| REF.<br>CAT.                                                                                                                                                                                                                                                                                                                                                                                                                                                                                                                                                                                                                                                                                                                                                                                                                                                                                                                                                                                                                                                                                                                                                                                                                                                                                                                                                                                                                                                                                                                                                                                                                                                                                                                                                                                                                                                                                                                                                                                                                                                                                                                   | TYPE<br>OF                                                                                                                                                                                       | PC                                                                                        | ORT SI                                                       | ZE                                                                                                                                                                                                                                                                                                                                                                                                                                                                                                                                                                                                                                                                                                                                                                                                                                                                                                                                                                                                                                                                                                                                                                                                                                                                                                                                                                                                                                                                                                                                                                                                                                                                                                                                                                                                                                                                                                                                                                                                                                                                                                                          | 12<br><b>NW</b>                                                                    | Operating pressure range                                                                                                                 | EL25637A - K                                                                                                                                                                                                                                                                                                                                                                          | EL25637B - K  RING NO. WIT provided with D                                                                                                                                                                     | EL25637D - K                                                                                                                                                                                                                                                                                                                                                                                                                                                                                                                                                                                                                                                                                                                                                                                                                                                                                                                                                                                                                                                                                                                                                                                                                                                                                                                                                                                                                                                                                                                                                                                                                                                                                                                                                                                                                                                                                                                                                                                                                                                                                                                | EL25637G - K                                                                                                                                                                                                                                                                                                 |                                                                                                                                                                                                                                                                                                                                                                                                                                                                                                                                                              |
| C REF.                                                                                                                                                                                                                                                                                                                                                                                                                                                                                                                                                                                                                                                                                                                                                                                                                                                                                                                                                                                                                                                                                                                                                                                                                                                                                                                                                                                                                                                                                                                                                                                                                                                                                                                                                                                                                                                                                                                                                                                                                                                                                                                         | TYPE                                                                                                                                                                                             |                                                                                           |                                                              |                                                                                                                                                                                                                                                                                                                                                                                                                                                                                                                                                                                                                                                                                                                                                                                                                                                                                                                                                                                                                                                                                                                                                                                                                                                                                                                                                                                                                                                                                                                                                                                                                                                                                                                                                                                                                                                                                                                                                                                                                                                                                                                             |                                                                                    | Operating pressure                                                                                                                       | EL25637A - K                                                                                                                                                                                                                                                                                                                                                                          | EL25637B - K  RING NO. WIT provided with D                                                                                                                                                                     | EL25637D - K  H COIL VOLTA IN connector typ                                                                                                                                                                                                                                                                                                                                                                                                                                                                                                                                                                                                                                                                                                                                                                                                                                                                                                                                                                                                                                                                                                                                                                                                                                                                                                                                                                                                                                                                                                                                                                                                                                                                                                                                                                                                                                                                                                                                                                                                                                                                                 | EL25637G - K                                                                                                                                                                                                                                                                                                 | Knob type manual adjuster                                                                                                                                                                                                                                                                                                                                                                                                                                                                                                                                    |
| REF.<br>CAT.<br>NO.                                                                                                                                                                                                                                                                                                                                                                                                                                                                                                                                                                                                                                                                                                                                                                                                                                                                                                                                                                                                                                                                                                                                                                                                                                                                                                                                                                                                                                                                                                                                                                                                                                                                                                                                                                                                                                                                                                                                                                                                                                                                                                            | TYPE<br>OF                                                                                                                                                                                       | PC<br>IN                                                                                  | ORT SI                                                       | ZE                                                                                                                                                                                                                                                                                                                                                                                                                                                                                                                                                                                                                                                                                                                                                                                                                                                                                                                                                                                                                                                                                                                                                                                                                                                                                                                                                                                                                                                                                                                                                                                                                                                                                                                                                                                                                                                                                                                                                                                                                                                                                                                          |                                                                                    | Operating pressure range                                                                                                                 | ORDE<br>(all coils are                                                                                                                                                                                                                                                                                                                                                                | RING NO. WIT provided with D                                                                                                                                                                                   | H COIL VOLTA<br>IN connector type<br>IN 24 V                                                                                                                                                                                                                                                                                                                                                                                                                                                                                                                                                                                                                                                                                                                                                                                                                                                                                                                                                                                                                                                                                                                                                                                                                                                                                                                                                                                                                                                                                                                                                                                                                                                                                                                                                                                                                                                                                                                                                                                                                                                                                | GE OF<br>e socket S1)                                                                                                                                                                                                                                                                                        | Knob type manual adjuster                                                                                                                                                                                                                                                                                                                                                                                                                                                                                                                                    |
| REF. CAT. NO.  Direct ac                                                                                                                                                                                                                                                                                                                                                                                                                                                                                                                                                                                                                                                                                                                                                                                                                                                                                                                                                                                                                                                                                                                                                                                                                                                                                                                                                                                                                                                                                                                                                                                                                                                                                                                                                                                                                                                                                                                                                                                                                                                                                                       | TYPE<br>OF<br>VALVE<br>ting valves                                                                                                                                                               | PC IN G1/4                                                                                | OUT G1/4                                                     | ZE<br>EXH                                                                                                                                                                                                                                                                                                                                                                                                                                                                                                                                                                                                                                                                                                                                                                                                                                                                                                                                                                                                                                                                                                                                                                                                                                                                                                                                                                                                                                                                                                                                                                                                                                                                                                                                                                                                                                                                                                                                                                                                                                                                                                                   | <b>NW</b>                                                                          | Operating pressure range (bar)                                                                                                           | ORDE (all coils are                                                                                                                                                                                                                                                                                                                                                                   | RING NO. WIT provided with D C 48 V                                                                                                                                                                            | H COIL VOLTA IN connector type C 24 V                                                                                                                                                                                                                                                                                                                                                                                                                                                                                                                                                                                                                                                                                                                                                                                                                                                                                                                                                                                                                                                                                                                                                                                                                                                                                                                                                                                                                                                                                                                                                                                                                                                                                                                                                                                                                                                                                                                                                                                                                                                                                       | GE OF<br>e socket S1)                                                                                                                                                                                                                                                                                        | Knob type manual adjuster                                                                                                                                                                                                                                                                                                                                                                                                                                                                                                                                    |
| REF.<br>CAT.<br>NO.<br>Direct ac<br>J001 - 04<br>J013 - 02                                                                                                                                                                                                                                                                                                                                                                                                                                                                                                                                                                                                                                                                                                                                                                                                                                                                                                                                                                                                                                                                                                                                                                                                                                                                                                                                                                                                                                                                                                                                                                                                                                                                                                                                                                                                                                                                                                                                                                                                                                                                     | TYPE<br>OF<br>VALVE<br>ting valves<br>2/2 NC<br>2/2 NC                                                                                                                                           | P( IN G1/4 G1/4                                                                           | OUT G1/4 G1/4                                                | ZE<br>EXH                                                                                                                                                                                                                                                                                                                                                                                                                                                                                                                                                                                                                                                                                                                                                                                                                                                                                                                                                                                                                                                                                                                                                                                                                                                                                                                                                                                                                                                                                                                                                                                                                                                                                                                                                                                                                                                                                                                                                                                                                                                                                                                   | NW 3.0 2.5                                                                         | Operating pressure range (bar)                                                                                                           | ORDE (all coils are  110 V  NIL E12613Q                                                                                                                                                                                                                                                                                                                                               | RING NO. WIT provided with D C 48 V                                                                                                                                                                            | H COIL VOLTA IN connector type C 24 V  NIL E12613W                                                                                                                                                                                                                                                                                                                                                                                                                                                                                                                                                                                                                                                                                                                                                                                                                                                                                                                                                                                                                                                                                                                                                                                                                                                                                                                                                                                                                                                                                                                                                                                                                                                                                                                                                                                                                                                                                                                                                                                                                                                                          | EL25637G - K  AGE OF e socket S1)  12 V  NIL E12613R                                                                                                                                                                                                                                                         | Knob type manual adjuster                                                                                                                                                                                                                                                                                                                                                                                                                                                                                                                                    |
| REF. CAT. NO.  Direct ac  J001 - 04  J013 - 02  J013 - 02                                                                                                                                                                                                                                                                                                                                                                                                                                                                                                                                                                                                                                                                                                                                                                                                                                                                                                                                                                                                                                                                                                                                                                                                                                                                                                                                                                                                                                                                                                                                                                                                                                                                                                                                                                                                                                                                                                                                                                                                                                                                      | TYPE<br>OF<br>VALVE<br>ting valves<br>2/2 NC<br>2/2 NC<br>2/2 NC                                                                                                                                 | FC IN G1/4 G1/4 G1/4                                                                      | ORT SI OUT G1/4 G1/4 G1/4                                    | ZE EXH NIL NIL NIL                                                                                                                                                                                                                                                                                                                                                                                                                                                                                                                                                                                                                                                                                                                                                                                                                                                                                                                                                                                                                                                                                                                                                                                                                                                                                                                                                                                                                                                                                                                                                                                                                                                                                                                                                                                                                                                                                                                                                                                                                                                                                                          | 3.0<br>2.5<br>2                                                                    | Operating pressure range (bar)  0-10 0-7 0-10                                                                                            | ORDE<br>(all coils are<br>110 V<br>NIL<br>E12613Q<br>E12612Q                                                                                                                                                                                                                                                                                                                          | RING NO. WIT provided with D C 48 V NIL E12613S E12612S                                                                                                                                                        | H COIL VOLTA IN connector type C 24 V  NIL E12613W E12612W                                                                                                                                                                                                                                                                                                                                                                                                                                                                                                                                                                                                                                                                                                                                                                                                                                                                                                                                                                                                                                                                                                                                                                                                                                                                                                                                                                                                                                                                                                                                                                                                                                                                                                                                                                                                                                                                                                                                                                                                                                                                  | EL25637G - K  GE OF e socket S1)  12 V  NIL E12613R E12612R                                                                                                                                                                                                                                                  | Knob type manual adjuster                                                                                                                                                                                                                                                                                                                                                                                                                                                                                                                                    |
| REF.<br>CAT.<br>NO.<br>Direct ac<br>J001 - 04<br>J013 - 02                                                                                                                                                                                                                                                                                                                                                                                                                                                                                                                                                                                                                                                                                                                                                                                                                                                                                                                                                                                                                                                                                                                                                                                                                                                                                                                                                                                                                                                                                                                                                                                                                                                                                                                                                                                                                                                                                                                                                                                                                                                                     | TYPE<br>OF<br>VALVE<br>ting valves<br>2/2 NC<br>2/2 NC                                                                                                                                           | P( IN G1/4 G1/4                                                                           | OUT G1/4 G1/4                                                | ZE<br>EXH                                                                                                                                                                                                                                                                                                                                                                                                                                                                                                                                                                                                                                                                                                                                                                                                                                                                                                                                                                                                                                                                                                                                                                                                                                                                                                                                                                                                                                                                                                                                                                                                                                                                                                                                                                                                                                                                                                                                                                                                                                                                                                                   | NW 3.0 2.5                                                                         | Operating pressure range (bar)                                                                                                           | ORDE (all coils are  110 V  NIL E12613Q                                                                                                                                                                                                                                                                                                                                               | RING NO. WIT provided with D C 48 V                                                                                                                                                                            | H COIL VOLTA IN connector type C 24 V  NIL E12613W                                                                                                                                                                                                                                                                                                                                                                                                                                                                                                                                                                                                                                                                                                                                                                                                                                                                                                                                                                                                                                                                                                                                                                                                                                                                                                                                                                                                                                                                                                                                                                                                                                                                                                                                                                                                                                                                                                                                                                                                                                                                          | EL25637G - K  AGE OF e socket S1)  12 V  NIL E12613R                                                                                                                                                                                                                                                         | Knob type manual adjuster                                                                                                                                                                                                                                                                                                                                                                                                                                                                                                                                    |
| REF. CAT. NO.  Direct ac  J001 - 04  J013 - 02  J013 - 02                                                                                                                                                                                                                                                                                                                                                                                                                                                                                                                                                                                                                                                                                                                                                                                                                                                                                                                                                                                                                                                                                                                                                                                                                                                                                                                                                                                                                                                                                                                                                                                                                                                                                                                                                                                                                                                                                                                                                                                                                                                                      | TYPE<br>OF<br>VALVE<br>ting valves<br>2/2 NC<br>2/2 NC<br>2/2 NC                                                                                                                                 | FC IN G1/4 G1/4 G1/4                                                                      | ORT SI OUT G1/4 G1/4 G1/4                                    | ZE EXH NIL NIL NIL                                                                                                                                                                                                                                                                                                                                                                                                                                                                                                                                                                                                                                                                                                                                                                                                                                                                                                                                                                                                                                                                                                                                                                                                                                                                                                                                                                                                                                                                                                                                                                                                                                                                                                                                                                                                                                                                                                                                                                                                                                                                                                          | 3.0<br>2.5<br>2                                                                    | Operating pressure range (bar)  0-10 0-7 0-10                                                                                            | ORDE<br>(all coils are<br>110 V<br>NIL<br>E12613Q<br>E12612Q                                                                                                                                                                                                                                                                                                                          | RING NO. WIT provided with D C 48 V NIL E12613S E12612S                                                                                                                                                        | H COIL VOLTA IN connector type C 24 V  NIL E12613W E12612W                                                                                                                                                                                                                                                                                                                                                                                                                                                                                                                                                                                                                                                                                                                                                                                                                                                                                                                                                                                                                                                                                                                                                                                                                                                                                                                                                                                                                                                                                                                                                                                                                                                                                                                                                                                                                                                                                                                                                                                                                                                                  | EL25637G - K  GE OF e socket S1)  12 V  NIL E12613R E12612R                                                                                                                                                                                                                                                  | Knob type manual adjuster                                                                                                                                                                                                                                                                                                                                                                                                                                                                                                                                    |
| REF. CAT. NO.  Direct ac J001 - 04 J013 - 02 J013 - 02 J013 - 02 J002 - 04 J002 - 04                                                                                                                                                                                                                                                                                                                                                                                                                                                                                                                                                                                                                                                                                                                                                                                                                                                                                                                                                                                                                                                                                                                                                                                                                                                                                                                                                                                                                                                                                                                                                                                                                                                                                                                                                                                                                                                                                                                                                                                                                                           | TYPE OF VALVE  ting valves 2/2 NC 2/2 NC 2/2 NC 2/2 NC 3/2 NO 3/2 NO 3/2 NO                                                                                                                      | G1/4<br>G1/4<br>G1/4<br>G1/4<br>G1/8<br>G1/8                                              | ORT SI OUT G1/4 G1/4 G1/4 G1/4 G1/4 G1/4                     | EXH  NIL  NIL  NIL  OH  OH  OH  OH  OH  OH  OH  OH  OH  O                                                                                                                                                                                                                                                                                                                                                                                                                                                                                                                                                                                                                                                                                                                                                                                                                                                                                                                                                                                                                                                                                                                                                                                                                                                                                                                                                                                                                                                                                                                                                                                                                                                                                                                                                                                                                                                                                                                                                                                                                                                                   | 3.0<br>2.5<br>2<br>1.2<br>2.5<br>2.0                                               | Operating pressure range (bar)  0-10 0-7 0-10 0-20  0-7 0-10                                                                             | ORDEI<br>(all coils are<br>110 V<br>NIL<br>E12613Q<br>E12612Q<br>E12611Q                                                                                                                                                                                                                                                                                                              | RING NO. WIT provided with D C 48 V NIL E12613S E12612S                                                                                                                                                        | H COIL VOLTA IN connector typ IN CONNECTOR IN E12613W E12612W E12611W                                                                                                                                                                                                                                                                                                                                                                                                                                                                                                                                                                                                                                                                                                                                                                                                                                                                                                                                                                                                                                                                                                                                                                                                                                                                                                                                                                                                                                                                                                                                                                                                                                                                                                                                                                                                                                                                                                                                                                                                                                                       | EL25637G - K  GE OF e socket S1)  12 V  NIL E12613R E12612R                                                                                                                                                                                                                                                  | Knob type manual adjuster                                                                                                                                                                                                                                                                                                                                                                                                                                                                                                                                    |
| REF. CAT. NO.  Direct ac J001 - 04 J013 - 02 J013 - 02 J013 - 02 J002 - 04                                                                                                                                                                                                                                                                                                                                                                                                                                                                                                                                                                                                                                                                                                                                                                                                                                                                                                                                                                                                                                                                                                                                                                                                                                                                                                                                                                                                                                                                                                                                                                                                                                                                                                                                                                                                                                                                                                                                                                                                                                                     | TYPE OF VALVE  ting valves 2/2 NC 2/2 NC 2/2 NC 2/2 NC 2/2 NC 3/2 NO                                                                                                                             | G1/4<br>G1/4<br>G1/4<br>G1/4<br>G1/8                                                      | ORT SI OUT G1/4 G1/4 G1/4 G1/4 G1/4                          | ZE  EXH  NIL  NIL  NIL  NIL  OH  OH  OH  OH  OH  OH  OH  OH  OH  O                                                                                                                                                                                                                                                                                                                                                                                                                                                                                                                                                                                                                                                                                                                                                                                                                                                                                                                                                                                                                                                                                                                                                                                                                                                                                                                                                                                                                                                                                                                                                                                                                                                                                                                                                                                                                                                                                                                                                                                                                                                          | 3.0<br>2.5<br>2<br>1.2<br>2.5                                                      | Operating pressure range (bar)  0-10 0-7 0-10 0-20                                                                                       | ORDEI (all coils are 110 V NIL E12613Q E12611Q -                                                                                                                                                                                                                                                                                                                                      | RING NO. WIT provided with D C 48 V NIL E12613S E12612S                                                                                                                                                        | PEL25637D - K  H COIL VOLTA IN connector typ  C  24 V  NIL  E12613W  E12612W  E12611W  -                                                                                                                                                                                                                                                                                                                                                                                                                                                                                                                                                                                                                                                                                                                                                                                                                                                                                                                                                                                                                                                                                                                                                                                                                                                                                                                                                                                                                                                                                                                                                                                                                                                                                                                                                                                                                                                                                                                                                                                                                                    | EL25637G - K  GE OF e socket S1)  12 V  NIL E12613R E12612R                                                                                                                                                                                                                                                  | Knob type manual adjuster                                                                                                                                                                                                                                                                                                                                                                                                                                                                                                                                    |
| REF. CAT. NO.  Direct ac J001 - 04 J013 - 02 J013 - 02 J013 - 02 J002 - 04 J002 - 04                                                                                                                                                                                                                                                                                                                                                                                                                                                                                                                                                                                                                                                                                                                                                                                                                                                                                                                                                                                                                                                                                                                                                                                                                                                                                                                                                                                                                                                                                                                                                                                                                                                                                                                                                                                                                                                                                                                                                                                                                                           | TYPE OF VALVE  ting valves 2/2 NC 2/2 NC 2/2 NC 2/2 NC 3/2 NO 3/2 NO 3/2 NO                                                                                                                      | G1/4<br>G1/4<br>G1/4<br>G1/4<br>G1/8<br>G1/8                                              | ORT SI OUT G1/4 G1/4 G1/4 G1/4 G1/4 G1/4                     | EXH  NIL  NIL  NIL  OH  OH  OH  OH  OH  OH  OH  OH  OH  O                                                                                                                                                                                                                                                                                                                                                                                                                                                                                                                                                                                                                                                                                                                                                                                                                                                                                                                                                                                                                                                                                                                                                                                                                                                                                                                                                                                                                                                                                                                                                                                                                                                                                                                                                                                                                                                                                                                                                                                                                                                                   | 3.0<br>2.5<br>2<br>1.2<br>2.5<br>2.0                                               | Operating pressure range (bar)  0-10 0-7 0-10 0-20  0-7 0-10                                                                             | ORDEI (all coils are 110 V NIL E12613Q E12611Q                                                                                                                                                                                                                                                                                                                                        | RING NO. WIT provided with D C 48 V NIL E12613S E12612S E12611S                                                                                                                                                | PEL25637D - K  H COIL VOLTA IN connector typ  C  24 V  NIL  E12613W  E12612W  E12611W  -  -                                                                                                                                                                                                                                                                                                                                                                                                                                                                                                                                                                                                                                                                                                                                                                                                                                                                                                                                                                                                                                                                                                                                                                                                                                                                                                                                                                                                                                                                                                                                                                                                                                                                                                                                                                                                                                                                                                                                                                                                                                 | EL25637G - K  GE OF e socket S1)  12 V  NIL E12613R E12612R                                                                                                                                                                                                                                                  | Knob type manual adjuster                                                                                                                                                                                                                                                                                                                                                                                                                                                                                                                                    |
| REF. CAT. NO. Direct ac J001 - 04 J013 - 02 J013 - 02 J013 - 02 J002 - 04 J002 - 04 J002 - 04                                                                                                                                                                                                                                                                                                                                                                                                                                                                                                                                                                                                                                                                                                                                                                                                                                                                                                                                                                                                                                                                                                                                                                                                                                                                                                                                                                                                                                                                                                                                                                                                                                                                                                                                                                                                                                                                                                                                                                                                                                  | TYPE<br>OF<br>VALVE<br>ting valves<br>2/2 NC<br>2/2 NC<br>2/2 NC<br>2/2 NC<br>3/2 NO<br>3/2 NO<br>3/2 NO                                                                                         | G1/4<br>G1/4<br>G1/4<br>G1/4<br>G1/8<br>G1/8                                              | ORT SI OUT G1/4 G1/4 G1/4 G1/4 G1/4 G1/4                     | EXH  NIL  NIL  NIL  NIL  OH  OH  OH  OH  OH  OH  OH  OH  OH  O                                                                                                                                                                                                                                                                                                                                                                                                                                                                                                                                                                                                                                                                                                                                                                                                                                                                                                                                                                                                                                                                                                                                                                                                                                                                                                                                                                                                                                                                                                                                                                                                                                                                                                                                                                                                                                                                                                                                                                                                                                                              | 3.0<br>2.5<br>2<br>1.2<br>2.5<br>2.0<br>1.2                                        | Operating pressure range (bar)  0 - 10 0 - 7 0 - 10 0 - 20  0 - 7 0 - 10 0 - 20                                                          | ORDE (all coils are 110 V)  NIL E12613Q E12612Q E12611Q                                                                                                                                                                                                                                                                                                                               | RING NO. WIT provided with D  48 V  NIL E12613S E12612S E12611S                                                                                                                                                | PEL25637D - K  H COIL VOLTA IN connector typ  CC  24 V  NIL  E12613W  E12612W  E12611W                                                                                                                                                                                                                                                                                                                                                                                                                                                                                                                                                                                                                                                                                                                                                                                                                                                                                                                                                                                                                                                                                                                                                                                                                                                                                                                                                                                                                                                                                                                                                                                                                                                                                                                                                                                                                                                                                                                                                                                                                                      | REL25637G - K RGE OF e socket S1)  12 V  NIL E12613R E12612R E12611R                                                                                                                                                                                                                                         | Knob type manual adjuster                                                                                                                                                                                                                                                                                                                                                                                                                                                                                                                                    |
| DC  REF. CAT. NO.  Direct ac  J001 - 04  J013 - 02  J013 - 02  J002 - 04  J002 - 04  J002 - 04  J003 - 04                                                                                                                                                                                                                                                                                                                                                                                                                                                                                                                                                                                                                                                                                                                                                                                                                                                                                                                                                                                                                                                                                                                                                                                                                                                                                                                                                                                                                                                                                                                                                                                                                                                                                                                                                                                                                                                                                                                                                                                                                      | TYPE<br>OF<br>VALVE<br>ting valves<br>2/2 NC<br>2/2 NC<br>2/2 NC<br>2/2 NC<br>3/2 NO<br>3/2 NO<br>3/2 NO<br>3/2 NO                                                                               | G1/4<br>G1/4<br>G1/4<br>G1/4<br>G1/8<br>G1/8<br>G1/8                                      | G1/4<br>G1/4<br>G1/4<br>G1/4<br>G1/4<br>G1/4<br>G1/4         | NIL   NIL   NIL   NIL   G1/4   G1/4   G1/8                                                                                                                                                                                                                                                                                                                                                                                                                                                                                                                                                                                                                                                                                                                                                                                                                                                                                                                                                                                                                                                                                                                                                                                                                                                                                                                                                                                                                                                                                                                                                                                                                                                                                                                                                                                                                                                                                                                                                                                                                                                                                  | 3.0<br>2.5<br>2<br>1.2<br>2.5<br>2.0<br>1.2                                        | Operating pressure range (bar)  0 - 10 0 - 7 0 - 10 0 - 20  0 - 7 0 - 10 0 - 20  0 - 7                                                   | ORDEI (all coils are 110 V)  NIL E12613Q E12611Q E14613Q                                                                                                                                                                                                                                                                                                                              | RING NO. WIT provided with D E 48 V  NIL E12613S E12612S E12611S  E14613S                                                                                                                                      | NIL E12611W E12611W E12611W E12611W E14613W E14613W E14613W E14613W E14613W E14611W E14613W E14613W E14613W E14613W E14613W E14613W E14613W E14613W E14613W                                                                                                                                                                                                                                                                                                                                                                                                                                                                                                                                                                                                                                                                                                                                                                                                                                                                                                                                                                                                                                                                                                                                                                                                                                                                                                                                                                                                                                                                                                                                                                                                                                                                                                                                                                                                                                                                                                                                                                 | REL25637G - K RGE OF e socket S1)  12 V  NIL E12613R E12612R E12611R  E14613R                                                                                                                                                                                                                                | Knob type manual adjuster                                                                                                                                                                                                                                                                                                                                                                                                                                                                                                                                    |
| REF. CAT. NO.  Direct ac J001 - 04 J013 - 02 J013 - 02 J013 - 02 J002 - 04 J002 - 04 J003 - 04 J003 - 04 J003 - 04 J003 - 04                                                                                                                                                                                                                                                                                                                                                                                                                                                                                                                                                                                                                                                                                                                                                                                                                                                                                                                                                                                                                                                                                                                                                                                                                                                                                                                                                                                                                                                                                                                                                                                                                                                                                                                                                                                                                                                                                                                                                                                                   | TYPE<br>OF<br>VALVE<br>:ting valves<br>2/2 NC<br>2/2 NC<br>2/2 NC<br>2/2 NC<br>3/2 NO<br>3/2 NO<br>3/2 NO<br>3/2 NC<br>3/2 NC<br>3/2 NC<br>3/2 NC                                                | G1/4<br>G1/4<br>G1/4<br>G1/8<br>G1/8<br>G1/8<br>G1/4<br>G1/4                              | G1/4<br>G1/4<br>G1/4<br>G1/4<br>G1/4<br>G1/4<br>G1/4<br>G1/4 | NIL NIL NIL G1/4 G1/4 G1/8 G1/8 G1/8                                                                                                                                                                                                                                                                                                                                                                                                                                                                                                                                                                                                                                                                                                                                                                                                                                                                                                                                                                                                                                                                                                                                                                                                                                                                                                                                                                                                                                                                                                                                                                                                                                                                                                                                                                                                                                                                                                                                                                                                                                                                                        | 3.0<br>2.5<br>2<br>1.2<br>2.5<br>2.0<br>1.2                                        | Operating pressure range (bar)  0-10 0-7 0-10 0-20  0-7 0-10 0-20  0-7 0-10 0-20                                                         | NIL E12613Q E12611Q E14613Q E14612Q E14612Q                                                                                                                                                                                                                                                                                                                                           | RING NO. WIT provided with D                                                                                                                                                                                   | NIL   E12611W   E12611W   E14613W   E14612W   E14612W | REL25637G - K RGE OF e socket S1)  12 V  NIL E12613R E12612R E12611R  E14613R E14612R                                                                                                                                                                                                                        | Knob type manual adjuster  Remarks                                                                                                                                                                                                                                                                                                                                                                                                                                                                                                                           |
| REF. CAT. NO.  Direct ac  J001 - 04  J013 - 02  J013 - 02  J013 - 02  J002 - 04  J002 - 04  J003 - 04  J003 - 04                                                                                                                                                                                                                                                                                                                                                                                                                                                                                                                                                                                                                                                                                                                                                                                                                                                                                                                                                                                                                                                                                                                                                                                                                                                                                                                                                                                                                                                                                                                                                                                                                                                                                                                                                                                                                                                                                                                                                                                                               | TYPE<br>OF<br>VALVE<br>ting valves<br>2/2 NC<br>2/2 NC<br>2/2 NC<br>2/2 NC<br>3/2 NO<br>3/2 NO<br>3/2 NO<br>3/2 NO<br>3/2 NO<br>3/2 NC                                                           | G1/4<br>G1/4<br>G1/4<br>G1/4<br>G1/8<br>G1/8<br>G1/8<br>G1/4                              | G1/4<br>G1/4<br>G1/4<br>G1/4<br>G1/4<br>G1/4<br>G1/4<br>G1/4 | NIL   NIL   NIL   NIL   G1/4   G1/4   G1/8   G1/8   G1/8                                                                                                                                                                                                                                                                                                                                                                                                                                                                                                                                                                                                                                                                                                                                                                                                                                                                                                                                                                                                                                                                                                                                                                                                                                                                                                                                                                                                                                                                                                                                                                                                                                                                                                                                                                                                                                                                                                                                                                                                                                                                    | 3.0<br>2.5<br>2<br>1.2<br>2.5<br>2.0<br>1.2<br>2.5<br>2.0                          | Operating pressure range (bar)  0 - 10 0 - 7 0 - 10 0 - 20  0 - 7 0 - 10 0 - 20  0 - 7 0 - 10                                            | NIL E12613Q E12611Q E14613Q E14611Q E14611Q E14611Q                                                                                                                                                                                                                                                                                                                                   | RING NO. WIT provided with D                                                                                                                                                                                   | NIL E12613W E12611W E14613W E14611W E14611W E14611W                                                                                                                                                                                                                                                                                                                                                                                                                                                                                                                                                                                                                                                                                                                                                                                                                                                                                                                                                                                                                                                                                                                                                                                                                                                                                                                                                                                                                                                                                                                                                                                                                                                                                                                                                                                                                                                                                                                                                                                                                                                                         | REL25637G - K RGE OF e socket S1)  12 V  NIL E12613R E12612R E12611R  E14613R E14613R E14612R E14611R                                                                                                                                                                                                        | Knob type manual adjuster  Remarks                                                                                                                                                                                                                                                                                                                                                                                                                                                                                                                           |
| REF. CAT. NO.  Direct ac J001 - 04 J013 - 02 J013 - 02 J013 - 02 J002 - 04 J002 - 04 J003 - 04 J003 - 04 J003 - 04 J003 - 04                                                                                                                                                                                                                                                                                                                                                                                                                                                                                                                                                                                                                                                                                                                                                                                                                                                                                                                                                                                                                                                                                                                                                                                                                                                                                                                                                                                                                                                                                                                                                                                                                                                                                                                                                                                                                                                                                                                                                                                                   | TYPE OF VALVE  ting valves 2/2 NC 2/2 NC 2/2 NC 3/2 NO 3/2 NO 3/2 NO 3/2 NO 3/2 NO 3/2 NC                                  | G1/4<br>G1/4<br>G1/4<br>G1/8<br>G1/8<br>G1/8<br>G1/4<br>G1/4                              | G1/4<br>G1/4<br>G1/4<br>G1/4<br>G1/4<br>G1/4<br>G1/4<br>G1/4 | NIL NIL NIL G1/4 G1/4 G1/8 G1/8 G1/8                                                                                                                                                                                                                                                                                                                                                                                                                                                                                                                                                                                                                                                                                                                                                                                                                                                                                                                                                                                                                                                                                                                                                                                                                                                                                                                                                                                                                                                                                                                                                                                                                                                                                                                                                                                                                                                                                                                                                                                                                                                                                        | 3.0<br>2.5<br>2<br>1.2<br>2.5<br>2.0<br>1.2                                        | Operating pressure range (bar)  0-10 0-7 0-10 0-20  0-7 0-10 0-20  0-7 0-10 0-20                                                         | NIL E12613Q E12611Q E14613Q E14611Q E14611Q E24002Q E24002Q                                                                                                                                                                                                                                                                                                                           | RING NO. WIT provided with D                                                                                                                                                                                   | NIL E12613W E12611W E14613W E14611W E14611W E24002W E24002W                                                                                                                                                                                                                                                                                                                                                                                                                                                                                                                                                                                                                                                                                                                                                                                                                                                                                                                                                                                                                                                                                                                                                                                                                                                                                                                                                                                                                                                                                                                                                                                                                                                                                                                                                                                                                                                                                                                                                                                                                                                                 | REL25637G - K RGE OF e socket S1)  12 V  NIL E12613R E12612R E12611R  E14613R E14613R E14612R E14611R E24002R                                                                                                                                                                                                | Remarks  Remarks                                                                                                                                                                                                                                                                                                                                                                                                                                                                                                                                             |
| REF. CAT. NO.  Direct ac J001 - 04 J013 - 02 J013 - 02 J013 - 02 J002 - 04 J002 - 04 J003 - 04 J003 - 04 J003 - 04 J003 - 04 Pilot ope                                                                                                                                                                                                                                                                                                                                                                                                                                                                                                                                                                                                                                                                                                                                                                                                                                                                                                                                                                                                                                                                                                                                                                                                                                                                                                                                                                                                                                                                                                                                                                                                                                                                                                                                                                                                                                                                                                                                                                                         | TYPE OF VALVE  ting valves 2/2 NC 2/2 NC 2/2 NC 2/2 NC 3/2 NO 3/2 NO 3/2 NO 3/2 NO 3/2 NC                    | PC IN G1/4 G1/4 G1/8 G1/8 G1/8 G1/4 G1/4 G1/4 G1/4 NIL                                    | OUT  G1/4 G1/4 G1/4 G1/4 G1/4 G1/4 G1/4 G1/                  | NIL NIL G1/4 G1/8 G1/8 G1/8                                                                                                                                                                                                                                                                                                                                                                                                                                                                                                                                                                                                                                                                                                                                                                                                                                                                                                                                                                                                                                                                                                                                                                                                                                                                                                                                                                                                                                                                                                                                                                                                                                                                                                                                                                                                                                                                                                                                                                                                                                                                                                 | 3.0<br>2.5<br>2<br>1.2<br>2.5<br>2.0<br>1.2<br>2.5<br>2.0<br>1.2                   | Operating pressure range (bar)  0-10 0-7 0-10 0-20  0-7 0-10 0-20  0-7 0-10 0-20  0-7 0-10 0-10 0-20                                     | NIL E12613Q E12611Q E14613Q E14611Q E14611Q E24002Q E24002Q                                                                                                                                                                                                                                                                                                                           | RING NO. WIT provided with D                                                                                                                                                                                   | NIL E12613W E12611W E14613W E14611W E14611W E24002W E24002W                                                                                                                                                                                                                                                                                                                                                                                                                                                                                                                                                                                                                                                                                                                                                                                                                                                                                                                                                                                                                                                                                                                                                                                                                                                                                                                                                                                                                                                                                                                                                                                                                                                                                                                                                                                                                                                                                                                                                                                                                                                                 | REL25637G - K RGE OF e socket S1)  12 V  NIL E12613R E12612R E12611R  E14613R E14613R E14612R E14611R E24002R                                                                                                                                                                                                | Remarks  Remarks  Screw type manual adjuster  Knob type manual adjuster                                                                                                                                                                                                                                                                                                                                                                                                                                                                                      |
| REF. CAT. NO.  Direct ac J001 - 04 J013 - 02 J013 - 02 J013 - 02 J002 - 04 J002 - 04 J003 - 04                                                                                                                                                                                                                                                                                                                                                                                                                                                                                                                                                                                                                                                                                                                                                                                                                                                                                                                                                                                                                                                                                                                                                                                                                                                                                                                                                                                                                                                                                                                                                                                                                                                                                                                                                                                                                                                                                                                                                                                         | TYPE OF VALVE  ting valves 2/2 NC 2/2 NC 2/2 NC 2/2 NC 3/2 NO 3/2 NO 3/2 NO 3/2 NO 3/2 NC                                                | G1/4<br>G1/4<br>G1/4<br>G1/8<br>G1/8<br>G1/8<br>G1/4<br>G1/4                              | G1/4<br>G1/4<br>G1/4<br>G1/4<br>G1/4<br>G1/4<br>G1/4<br>G1/4 | NIL NIL NIL G1/4 G1/4 G1/8 G1/8 G1/8                                                                                                                                                                                                                                                                                                                                                                                                                                                                                                                                                                                                                                                                                                                                                                                                                                                                                                                                                                                                                                                                                                                                                                                                                                                                                                                                                                                                                                                                                                                                                                                                                                                                                                                                                                                                                                                                                                                                                                                                                                                                                        | 3.0<br>2.5<br>2<br>1.2<br>2.5<br>2.0<br>1.2                                        | Operating pressure range (bar)  0-10 0-7 0-10 0-20  0-7 0-10 0-20  0-7 0-10 0-20                                                         | ORDEI (all coils are 110 V)  NIL E12613Q E12612Q E12611Q E14613Q E14612Q E14611Q E24002Q E24002Q - K                                                                                                                                                                                                                                                                                  | RING NO. WIT provided with D                                                                                                                                                                                   | NIL E12613W E12611W E14613W E14613W E14611W E2402W E24002W - K                                                                                                                                                                                                                                                                                                                                                                                                                                                                                                                                                                                                                                                                                                                                                                                                                                                                                                                                                                                                                                                                                                                                                                                                                                                                                                                                                                                                                                                                                                                                                                                                                                                                                                                                                                                                                                                                                                                                                                                                                                                              | REL25637G - K RGE OF e socket S1)  12 V  NIL E12613R E12612R E12611R  E14613R E14612R E14612R E14611R E24002R E24002R - K  EL13615R EL13615R - K                                                                                                                                                             | Remarks  Remarks  Screw type manual adjuster Knob type manual adjuster Screw type manual adjuster Knob type manual adjuster                                                                                                                                                                                                                                                                                                                                                                                                                                  |
| REF. CAT. NO.  Direct ac J001 - 04 J013 - 02 J013 - 02 J013 - 02 J002 - 04 J002 - 04 J003 - 05 J | TYPE OF VALVE  ting valves 2/2 NC 2/2 NC 2/2 NC 2/2 NC 3/2 NO 3/2 NO 3/2 NO 3/2 NO 3/2 NC 3/2 Sigle pilot NO | PC IN G1/4 G1/4 G1/4 G1/8 G1/8 G1/4 G1/4 G1/4 G1/4 G1/4 G1/4                              | OUT  G1/4 G1/4 G1/4 G1/4 G1/4 G1/4 G1/4 G1/                  | NIL NIL G1/4 G1/8 G1/8 G1/8                                                                                                                                                                                                                                                                                                                                                                                                                                                                                                                                                                                                                                                                                                                                                                                                                                                                                                                                                                                                                                                                                                                                                                                                                                                                                                                                                                                                                                                                                                                                                                                                                                                                                                                                                                                                                                                                                                                                                                                                                                                                                                 | 3.0<br>2.5<br>2<br>1.2<br>2.5<br>2.0<br>1.2<br>2.5<br>2.0<br>1.2                   | Operating pressure range (bar)  0-10 0-7 0-10 0-20  0-7 0-10 0-20  0-7 0-10 0-20  0-7 0-10 0-10 0-20                                     | PL25637A - K  ORDEI (all coils are  110 V  NIL  E12613Q  E12612Q  E12611Q  E14613Q  E14612Q  E14611Q  E24002Q  E24002Q - K  EL13615Q  EL13615Q - K  EL14615Q                                                                                                                                                                                                                          | RING NO. WIT provided with D                                                                                                                                                                                   | PL25637D - K  H COIL VOLTA IN connector type  C 24 V  NIL  E12613W  E12612W  E12611W  E14613W  E14612W  E14611W  E24002W  E24002W - K  EL13615W  EL13615W - K  EL14615W                                                                                                                                                                                                                                                                                                                                                                                                                                                                                                                                                                                                                                                                                                                                                                                                                                                                                                                                                                                                                                                                                                                                                                                                                                                                                                                                                                                                                                                                                                                                                                                                                                                                                                                                                                                                                                                                                                                                                     | REL25637G - K RGE OF e socket S1)  12 V  NIL E12613R E12612R E12611R  E14613R E14613R E14612R E14611R E24002R E24002R - K  EL13615R - K EL13615R - K EL14615R                                                                                                                                                | Remarks  Remarks  Screw type manual adjuster Knob type manual adjuster Screw type manual adjuster Knob type manual adjuster Knob type manual adjuster Screw type manual adjuster                                                                                                                                                                                                                                                                                                                                                                             |
| REF. CAT. NO.  Direct ac J001 - 04 J013 - 02 J013 - 02 J013 - 02 J002 - 04 J002 - 04 J003 - 04 J003 - 04 J003 - 04 J003 - 04 Pilot ope                                                                                                                                                                                                                                                                                                                                                                                                                                                                                                                                                                                                                                                                                                                                                                                                                                                                                                                                                                                                                                                                                                                                                                                                                                                                                                                                                                                                                                                                                                                                                                                                                                                                                                                                                                                                                                                                                                                                                                                         | TYPE OF VALVE  ting valves 2/2 NC 2/2 NC 2/2 NC 2/2 NC 3/2 NO 3/2 NO 3/2 NO 3/2 NO 3/2 NC                    | PC IN G1/4 G1/4 G1/8 G1/8 G1/8 G1/4 G1/4 G1/4 G1/4 NIL                                    | OUT  G1/4 G1/4 G1/4 G1/4 G1/4 G1/4 G1/4 G1/                  | NIL NIL G1/4 G1/4 G1/8 G1/8 G1/8                                                                                                                                                                                                                                                                                                                                                                                                                                                                                                                                                                                                                                                                                                                                                                                                                                                                                                                                                                                                                                                                                                                                                                                                                                                                                                                                                                                                                                                                                                                                                                                                                                                                                                                                                                                                                                                                                                                                                                                                                                                                                            | 3.0<br>2.5<br>2<br>1.2<br>2.5<br>2.0<br>1.2<br>2.5<br>2.0<br>1.2                   | Operating pressure range (bar)  0 - 10 0 - 7 0 - 10 0 - 20  0 - 7 0 - 10 0 - 20  0 - 7 0 - 10 0 - 20  2 - 10  2 - 10                     | PL25637A - K  ORDEI (all coils are  110 V  NIL  E12613Q  E12612Q  E12611Q  E14613Q  E14612Q  E14611Q  E24002Q  E24002Q - K  EL13615Q - K  EL14615Q  EL14615Q - K                                                                                                                                                                                                                      | RING NO. WIT provided with D E 48 V  NIL E12613S E12612S E12611S                                                                                                                                               | PEL25637D - K  H COIL VOLTA IN connector type  C 24 V  NIL  E12613W  E12612W  E12611W  E14613W  E14612W  E14611W  E24002W  E24002W - K  EL13615W  EL13615W - K  EL14615W - K                                                                                                                                                                                                                                                                                                                                                                                                                                                                                                                                                                                                                                                                                                                                                                                                                                                                                                                                                                                                                                                                                                                                                                                                                                                                                                                                                                                                                                                                                                                                                                                                                                                                                                                                                                                                                                                                                                                                                | REL25637G - K RGE OF e socket S1)  12 V  NIL E12613R E12612R E12611R  E14613R E14613R E14612R E14611R  E24002R E24002R - K  EL13615R - K EL14615R EL14615R - K                                                                                                                                               | Remarks  Remarks  Screw type manual adjuster Knob type manual adjuster                                                                                                                                                                                                                                                                                                                           |
| REF. CAT. NO.  Direct ac J001 - 04 J013 - 02 J013 - 02 J013 - 02 J002 - 04 J002 - 04 J003 - 05 J | TYPE OF VALVE  ting valves 2/2 NC 2/2 NC 2/2 NC 2/2 NC 3/2 NO 3/2 NO 3/2 NO 3/2 NO 3/2 NC 3/2 Sigle pilot NO | PC IN G1/4 G1/4 G1/4 G1/8 G1/8 G1/4 G1/4 G1/4 G1/4 G1/4 G1/4                              | OUT  G1/4 G1/4 G1/4 G1/4 G1/4 G1/4 G1/4 G1/                  | NIL NIL G1/4 G1/4 G1/8 G1/8 G1/8                                                                                                                                                                                                                                                                                                                                                                                                                                                                                                                                                                                                                                                                                                                                                                                                                                                                                                                                                                                                                                                                                                                                                                                                                                                                                                                                                                                                                                                                                                                                                                                                                                                                                                                                                                                                                                                                                                                                                                                                                                                                                            | 3.0<br>2.5<br>2<br>1.2<br>2.5<br>2.0<br>1.2<br>2.5<br>2.0<br>1.2                   | Operating pressure range (bar)  0 - 10 0 - 7 0 - 10 0 - 20  0 - 7 0 - 10 0 - 20  0 - 7 0 - 10 0 - 20  2 - 10  2 - 10                     | EL25637A - K  ORDEI (all coils are  110 V  NIL E12613Q E12612Q E12611Q  E14613Q E14612Q E14611Q E24002Q E24002Q - K  EL13615Q EL13615Q - K EL14615Q EL14615Q - K EL13637Q                                                                                                                                                                                                             | RING NO. WIT provided with D E 48 V  NIL E12613S E12612S E12611S                                                                                                                                               | PL25637D - K  H COIL VOLTA IN connector type  C 24 V  NIL  E12613W  E12612W  E12611W  E14613W  E14612W  E14611W  E24002W  E24002W - K  EL13615W  EL13615W - K  EL14615W - K  EL14615W - K  EL14615W - K  EL13637W                                                                                                                                                                                                                                                                                                                                                                                                                                                                                                                                                                                                                                                                                                                                                                                                                                                                                                                                                                                                                                                                                                                                                                                                                                                                                                                                                                                                                                                                                                                                                                                                                                                                                                                                                                                                                                                                                                           | REL25637G - K RGE OF e socket S1)  12 V  NIL E12613R E12612R E12611R  E14613R E14613R E14612R E14611R  E24002R E24002R - K  EL13615R EL13615R - K EL14615R EL14615R - K EL13637R                                                                                                                             | Remarks  Remarks  Screw type manual adjuster Knob type manual adjuster Screw type manual adjuster Knob type manual adjuster Screw type manual adjuster                                                                                                                                                                                                                                                                                               |
| REF. CAT. NO.  Direct ac J001 - 04 J013 - 02 J013 - 02 J013 - 02 J002 - 04 J002 - 04 J003 - 04 J003 - 04 J003 - 04 J003 - 04 J005 - 05 J006 - 05                                                                                                                                                                                                                                                                                                                                                                                                                                                                                                                                                                                                                                                                                                                                                                                                                                                                                                                                                                                                                                                                                                                                                                                                                                                                                                                                                                                                                                                                                                                                                                                                                                                                                                                                                                                                                                                                                                                                                                               | TYPE OF VALVE  ting valves 2/2 NC 2/2 NC 2/2 NC 2/2 NC 3/2 NC 3/2 NO 3/2 NO 3/2 NO 3/2 NC 3/2 NC 3/2 NC 3/2 NC 3/2 Sigle pilot NO 3/2 Single pilot NC                                            | PC IN G1/4 G1/4 G1/4 G1/8 G1/8 G1/8 G1/4 G1/4 G1/4 G1/4 G1/4 G1/4                         | OUT  G1/4 G1/4 G1/4 G1/4 G1/4 G1/4 G1/4 G1/                  | NIL NIL NIL G1/4 G1/4 G1/8 G1/8 G1/4                                                                                                                                                                                                                                                                                                                                                                                                                                                                                                                                                                                                                                                                                                                                                                                                                                                                                                                                                                                                                                                                                                                                                                                                                                                                                                                                                                                                                                                                                                                                                                                                                                                                                                                                                                                                                                                                                                                                                                                                                                                                                        | 3.0<br>2.5<br>2<br>1.2<br>2.5<br>2.0<br>1.2<br>2.5<br>2.0<br>1.2<br>2              | Operating pressure range (bar)  0 - 10 0 - 7 0 - 10 0 - 20  0 - 7 0 - 10 0 - 20  0 - 7 0 - 10 0 - 20  2 - 10  2 - 10                     | EL25637A - K  ORDEI (all coils are  110 V  NIL E12613Q E12612Q E12611Q  E14613Q E14612Q E14611Q E24002Q E24002Q - K  EL13615Q - K EL13615Q - K EL14615Q - K EL13637Q - K EL13637Q - K                                                                                                                                                                                                 | RING NO. WIT provided with D E 48 V  NIL E12613S E12612S E12611S  E14613S E14612S E14611S E14615S E14615S E14615S E14615S EL14615S - K EL13637S EL13637S - K                                                   | EL25637D - K  H COIL VOLTA IN connector type  C 24 V  NIL E12613W E12612W E12611W                                                                                                                                                                                                                                                                                                                                                                                                                                                                                                                                                                                                                                                                                                                                                                                                                                                                                                                                                                                                                                                                                                                                                                                                                                                                                                                                                                                                                                                                                                                                                                                                                                                                                                                                                                                                                                                                                                                                                                                                                                           | REL25637G - K RGE OF e socket S1)  12 V  NIL E12613R E12612R E12611R  E14613R E14613R E14612R E14611R  E24002R E24002R - K  EL13615R - K EL13615R - K EL14615R EL14615R - K EL13637R EL13637R - K                                                                                                            | Remarks  Remarks  Screw type manual adjuster Knob type manual adjuster Knob type manual adjuster Knob type manual adjuster Knob type manual adjuster Screw type manual adjuster Knob type manual adjuster                                                                                                                                                                                                                                            |
| REF. CAT. NO.  Direct ac J001 - 04 J013 - 02 J013 - 02 J013 - 02 J002 - 04 J002 - 04 J003 - 04 J003 - 04 J003 - 04 J003 - 04 J005 - 05 J006 - 05                                                                                                                                                                                                                                                                                                                                                                                                                                                                                                                                                                                                                                                                                                                                                                                                                                                                                                                                                                                                                                                                                                                                                                                                                                                                                                                                                                                                                                                                                                                                                                                                                                                                                                                                                                                                                                                                                                                                                                               | TYPE OF VALVE  ting valves 2/2 NC 2/2 NC 2/2 NC 2/2 NC 3/2 NC 3/2 NO 3/2 NO 3/2 NO 3/2 NC 3/2 NC 3/2 NC 3/2 NC 3/2 Sigle pilot NO 3/2 Single pilot NC                                            | PC IN G1/4 G1/4 G1/4 G1/8 G1/8 G1/8 G1/4 G1/4 G1/4 G1/4 G1/4 G1/4                         | OUT  G1/4 G1/4 G1/4 G1/4 G1/4 G1/4 G1/4 G1/                  | NIL NIL NIL G1/4 G1/4 G1/8 G1/8 G1/4                                                                                                                                                                                                                                                                                                                                                                                                                                                                                                                                                                                                                                                                                                                                                                                                                                                                                                                                                                                                                                                                                                                                                                                                                                                                                                                                                                                                                                                                                                                                                                                                                                                                                                                                                                                                                                                                                                                                                                                                                                                                                        | 3.0<br>2.5<br>2<br>1.2<br>2.5<br>2.0<br>1.2<br>2.5<br>2.0<br>1.2<br>2              | Operating pressure range (bar)  0 - 10 0 - 7 0 - 10 0 - 20  0 - 7 0 - 10 0 - 20  0 - 7 0 - 10 0 - 20  2 - 10  2 - 10                     | EL25637A - K  ORDEI (all coils are  110 V  NIL E12613Q E12612Q E12611Q  E14613Q E14612Q E14611Q E24002Q E24002Q - K  EL13615Q - K EL13615Q - K EL14615Q - K EL13637Q - K EL14637Q                                                                                                                                                                                                     | RING NO. WIT provided with D E 48 V  NIL E12613S E12612S E12611S  E14613S E14612S E14611S  E14613S E1465S E14615S E14615S - K EL13615S - K EL14615S - K EL13637S EL13637S - K EL14637S                         | EL25637D - K  H COIL VOLTA IN connector type  C 24 V  NIL E12613W E12612W E12611W  E14613W E14612W E14611W  E24002W - K  EL13615W EL13615W - K EL13615W - K EL14615W - K EL14637W EL13637W - K EL14637W                                                                                                                                                                                                                                                                                                                                                                                                                                                                                                                                                                                                                                                                                                                                                                                                                                                                                                                                                                                                                                                                                                                                                                                                                                                                                                                                                                                                                                                                                                                                                                                                                                                                                                                                                                                                                                                                                                                     | EL25637G - K  GE OF e socket S1)  12 V  NIL E12613R E12612R E12611R  E14613R E14612R E14611R  E24002R - K  EL13615R EL13615R - K EL14615R EL14615R - K EL13637R EL13637R - K EL14637R                                                                                                                        | Remarks  Remarks  Screw type manual adjuster Knob type manual adjuster Knob type manual adjuster Knob type manual adjuster Knob type manual adjuster Screw type manual adjuster Knob type manual adjuster Knob type manual adjuster Knob type manual adjuster Screw type manual adjuster Screw type manual adjuster Screw type manual adjuster                                                                                                                                                                                                               |
| REF. CAT. NO.  Direct ac J001 - 04 J013 - 02 J013 - 02 J013 - 02 J002 - 04 J002 - 04 J003 - 04 J003 - 04 J003 - 04 J005 - 05 J006 - 05 J006 - 05 J007 - 05                                                                                                                                                                                                                                                                                                                                                                                                                                                                                                                                                                                                                                                                                                                                                                                                                                                                                                                                                                                                                                                                                                                                                                                                                                                                                                                                                                                                                                                                                                                                                                                                                                                                                                                                                                                                                                                                                                                                                                     | TYPE OF VALVE  ting valves 2/2 NC 2/2 NC 2/2 NC 2/2 NC 3/2 NO 3/2 NO 3/2 NO 3/2 NO 3/2 NC 3/2 NC 3/2 NC 3/2 Single pilot NO 3/2 Single pilot NO 3/2 Single pilot NO                              | PC IN G1/4 G1/4 G1/4 G1/8 G1/8 G1/8 G1/4 G1/4 G1/4 G1/4 G1/4 G1/4 G1/4 G1/4               | OUT  G1/4 G1/4 G1/4 G1/4 G1/4 G1/4 G1/4 G1/                  | NIL NIL NIL G1/4 G1/4 G1/8 G1/8 G1/4 G1/4 G1/4                                                                                                                                                                                                                                                                                                                                                                                                                                                                                                                                                                                                                                                                                                                                                                                                                                                                                                                                                                                                                                                                                                                                                                                                                                                                                                                                                                                                                                                                                                                                                                                                                                                                                                                                                                                                                                                                                                                                                                                                                                                                              | 3.0<br>2.5<br>2<br>1.2<br>2.5<br>2.0<br>1.2<br>2.5<br>2.0<br>1.2<br>2<br>6<br>6    | Operating pressure range (bar)  0 - 10 0 - 7 0 - 10 0 - 20  0 - 7 0 - 10 0 - 20  0 - 7 0 - 10 0 - 20  2 - 10 2 - 10 2 - 10               | EL25637A - K  ORDEI (all coils are  110 V  NIL E12613Q E12612Q E12611Q  E14613Q E14612Q E14611Q E24002Q E24002Q - K  EL13615Q - K EL13615Q - K EL14615Q - K EL13637Q - K EL14637Q - K EL14637Q - K                                                                                                                                                                                    | RING NO. WIT provided with D E 48 V  NIL E12613S E12612S E12611S  E14613S E14612S E14611S  E14613S E1465S E14615S E14615S - K EL13615S - K EL14615S - K EL14637S EL14637S - K EL14637S - K                     | EL25637D - K  H COIL VOLTA IN connector type  C 24 V  NIL E12613W E12612W E12611W  E14613W E14612W E14611W  E24002W E24002W - K  EL13615W EL13615W - K EL13637W EL14637W - K EL14637W EL14637W - K                                                                                                                                                                                                                                                                                                                                                                                                                                                                                                                                                                                                                                                                                                                                                                                                                                                                                                                                                                                                                                                                                                                                                                                                                                                                                                                                                                                                                                                                                                                                                                                                                                                                                                                                                                                                                                                                                                                          | EL25637G - K  GE OF e socket S1)  12 V  NIL E12613R E12612R E12611R  E14613R E14612R E14612R E14611R  E24002R - K  EL13615R EL13615R - K EL14615R EL14615R - K EL13637R EL13637R - K EL14637R EL14637R EL14637R - K                                                                                          | Remarks  Remarks  Screw type manual adjuster Knob type manual adjuster Screw type manual adjuster Knob type manual adjuster Knob type manual adjuster Knob type manual adjuster Knob type manual adjuster                                                                                                                                                              |
| DC  REF. CAT. NO.  Direct ac  J001 - 04  J013 - 02  J013 - 02  J013 - 02  J002 - 04  J002 - 04  J003 - 04  J003 - 04  J004 - 04  Pilot ope  J005 - 05  J006 - 05                                                                                                                                                                                                                                                                                                                                                                                                                                                                                                                                                                                                                                                                                                                                                                                                                                                                                                                                                                                                                                                                                                                                                                                                                                                                                                                                                                                                                                                                                                                                                                                                                                                                                                                                                                                                                                                                                                                                                               | TYPE OF VALVE  ting valves 2/2 NC 2/2 NC 2/2 NC 2/2 NC 3/2 NO 3/2 NO 3/2 NO 3/2 NO 3/2 NC 3/2 NC 3/2 NC 3/2 Single pilot NO 3/2 Single pilot NO 3/2 Single pilot NO                              | PC IN G1/4 G1/4 G1/4 G1/8 G1/8 G1/8 G1/4 G1/4 G1/4 G1/4 G1/4 G1/4 G1/4 G1/4               | OUT  G1/4 G1/4 G1/4 G1/4 G1/4 G1/4 G1/4 G1/                  | NIL NIL NIL G1/4 G1/4 G1/8 G1/8 G1/4 G1/4 G1/4                                                                                                                                                                                                                                                                                                                                                                                                                                                                                                                                                                                                                                                                                                                                                                                                                                                                                                                                                                                                                                                                                                                                                                                                                                                                                                                                                                                                                                                                                                                                                                                                                                                                                                                                                                                                                                                                                                                                                                                                                                                                              | 3.0<br>2.5<br>2<br>1.2<br>2.5<br>2.0<br>1.2<br>2.5<br>2.0<br>1.2<br>2<br>6<br>6    | Operating pressure range (bar)  0 - 10 0 - 7 0 - 10 0 - 20  0 - 7 0 - 10 0 - 20  0 - 7 0 - 10 0 - 20  2 - 10 2 - 10 2 - 10               | EL25637A - K  ORDEI (all coils are  110 V  NIL E12613Q E12612Q E12611Q  E14613Q E14614Q E14614Q E24002Q E24002Q - K  EL13615Q - K EL13615Q - K EL13637Q - K EL13637Q - K EL14637Q - K EL14637Q - K EL14637Q - K EL15615Q                                                                                                                                                              | RING NO. WIT provided with D                                                                                                                                                                                   | EL25637D - K  H COIL VOLTA IN connector type C 24 V  NIL E12613W E12612W E12611W  E14613W E14612W E14611W  E24002W E24002W - K  EL13615W EL13615W - K EL13637W EL14637W EL14637W - K EL14637W EL14637W - K EL14637W - K EL14637W - K EL15615W                                                                                                                                                                                                                                                                                                                                                                                                                                                                                                                                                                                                                                                                                                                                                                                                                                                                                                                                                                                                                                                                                                                                                                                                                                                                                                                                                                                                                                                                                                                                                                                                                                                                                                                                                                                                                                                                               | EL25637G - K  RGE OF e socket S1)  12 V  NIL E12613R E12612R E12611R  E14613R E14612R E14612R E14611R  E24002R - K  EL13615R EL13615R - K EL14615R EL14615R - K EL14637R EL14637R - K EL14637R EL14637R - K EL15615R                                                                                         | Remarks  Remarks  Screw type manual adjuster Knob type manual adjuster Screw type manual adjuster Knob type manual adjuster Knob type manual adjuster Knob type manual adjuster Screw type manual adjuster Knob type manual adjuster Screw type manual adjuster                                                                                                                                  |
| DC  REF. CAT. NO.  Direct ac J001 - 04 J013 - 02 J013 - 02 J013 - 02 J002 - 04 J002 - 04 J003 - 05 J006 - 05 J007 - 05 J008 - 05                                                                                                                                                                                                                                                                                                                                                                                                                                                                                                                                                                                                                                                                                                                                                                                                                                                                                                                                                                                                                                                                                                                                                                                                                                                                                                                                                                                                                                                                                                                                                                                                                                                                                                                                                                                                                                                                                                                                                       | TYPE OF VALVE  ting valves 2/2 NC 2/2 NC 2/2 NC 2/2 NC 3/2 NO 3/2 NO 3/2 NO 3/2 NO 3/2 NC 3/2 NC 3/2 NC 3/2 Single pilot NO 3/2 Single pilot NO 3/2 Single pilot NO 3/2 Single pilot NC          | PC IN G1/4 G1/4 G1/4 G1/8 G1/8 G1/8 G1/8 G1/4 G1/4 G1/4 G1/4 G1/4 G1/4 G1/4 G1/4          | OUT  G1/4 G1/4 G1/4 G1/4 G1/4 G1/4 G1/4 G1/                  | NIL NIL NIL G1/4 G1/4 G1/8 G1/8 G1/4 G1/2 G1/2 G1/2                                                                                                                                                                                                                                                                                                                                                                                                                                                                                                                                                                                                                                                                                                                                                                                                                                                                                                                                                                                                                                                                                                                                                                                                                                                                                                                                                                                                                                                                                                                                                                                                                                                                                                                                                                                                                                                                                                                                                                                                                                                                         | 3.0<br>2.5<br>2<br>1.2<br>2.5<br>2.0<br>1.2<br>2<br>6<br>6<br>12                   | Operating pressure range (bar)  0 - 10 0 - 7 0 - 10 0 - 20  0 - 7 0 - 10 0 - 20  0 - 7 0 - 10 0 - 20  2 - 10 2 - 10 2 - 10 2 - 10        | EL25637A - K  ORDEI (all coils are  110 V  NIL E12613Q E12612Q E12611Q  E14613Q E14614Q E14614Q E24002Q E24002Q - K  EL13615Q - K EL13615Q - K EL13637Q - K EL14637Q - K EL14637Q - K EL14637Q - K EL15615Q - K EL15615Q - K                                                                                                                                                          | RING NO. WIT provided with D  48 V  NIL E12613S E12612S E12611S  E14613S E14612S E14611S  E24002S E24002S - K  EL13615S - K EL14615S EL14615S - K EL14637S EL14637S - K EL14637S - K EL15615S - K EL15615S - K | EL25637D - K  H COIL VOLTA IN connector typ  C  24 V  NIL  E12613W  E12612W  E12611W  E14613W  E14612W  E14611W  E24002W  E24002W - K  EL13615W - K  EL13637W  EL14637W - K  EL15615W - K  EL15615W - K                                                                                                                                                                                                                                                                                                                                                                                                                                                                                                                                                                                                                                                                                                                                                                                                                                                                                                                                                                                                                                                                                                                                                                                                                                                                                                                                                                                                                                                                                                                                                                                                                                                                                                                                                                                                                                                             | EL25637G - K  AGE OF e socket S1)  12 V  NIL E12613R E12612R E12611R  E14613R E14612R E14612R E14611R  E24002R - K  EL13615R EL13615R - K EL14615R EL14615R - K EL14637R EL14637R - K EL14637R EL14637R - K EL15615R EL15615R - K                                                                            | Remarks  Remarks  Screw type manual adjuster Knob type manual adjuster                                                                                                                                     |
| DC  REF. CAT. NO.  Direct ac J001 - 04 J013 - 02 J013 - 02 J013 - 02 J002 - 04 J002 - 04 J003 - 05 J006 - 05 J007 - 05 J008 - 05                                                                                                                                                                                                                                                                                                                                                                                                                                                                                                                                                                                                                                                                                                                                                                                                                                                                                                                                                                                                                                                                                                                                                                                                                                                                                                                                                                                                                                                                                                                                                                                                                                                                                                                                                                                                                                                                                                                                                       | TYPE OF VALVE  ting valves 2/2 NC 2/2 NC 2/2 NC 2/2 NC 3/2 NO 3/2 NO 3/2 NO 3/2 NO 3/2 NC 3/2 NC 3/2 NC 3/2 Single pilot NO 3/2 Single pilot NO 3/2 Single pilot NO 3/2 Single pilot NC          | PC IN G1/4 G1/4 G1/4 G1/8 G1/8 G1/8 G1/8 G1/4 G1/4 G1/4 G1/4 G1/4 G1/4 G1/4 G1/4          | OUT  G1/4 G1/4 G1/4 G1/4 G1/4 G1/4 G1/4 G1/                  | NIL NIL NIL G1/4 G1/4 G1/8 G1/8 G1/4 G1/2 G1/2 G1/2                                                                                                                                                                                                                                                                                                                                                                                                                                                                                                                                                                                                                                                                                                                                                                                                                                                                                                                                                                                                                                                                                                                                                                                                                                                                                                                                                                                                                                                                                                                                                                                                                                                                                                                                                                                                                                                                                                                                                                                                                                                                         | 3.0<br>2.5<br>2<br>1.2<br>2.5<br>2.0<br>1.2<br>2<br>6<br>6<br>12                   | Operating pressure range (bar)  0 - 10 0 - 7 0 - 10 0 - 20  0 - 7 0 - 10 0 - 20  0 - 7 0 - 10 0 - 20  2 - 10 2 - 10 2 - 10 2 - 10        | EL25637A - K  ORDEI (all coils are  110 V  NIL E12613Q E12612Q E12611Q  E14613Q E14612Q E14611Q E24002Q - K  EL13615Q - K  EL13615Q - K  EL14615Q - K  EL14637Q - K  EL14637Q - K  EL14637Q - K  EL14637Q - K  EL15615Q - K                                                                                                   | RING NO. WIT provided with D                                                                                                                                                                                   | EL25637D - K  H COIL VOLTA IN connector typ  C  24 V  NIL  E12613W  E12612W  E12611W  E14613W  E14612W  E14611W  E24002W  E24002W - K  EL13615W - K  EL13615W - K  EL14653W  EL14637W - K  EL14637W - K  EL15615W  EL15615W - K  EL15637W                                                                                                                                                                                                                                                                                                                                                                                                                                                                                                                                                                                                                                                                                                                                                                                                                                                                                                                                                                                                                                                                                                                                                                                                                                                                                                                                                                                                                                                                                                                                                                                                                                                                                                                                                                                                                           | EL25637G - K  RGE OF e socket S1)  12 V  NIL E12613R E12612R E12611R  E14613R E14612R E14612R E14611R  E24002R - K  EL13615R - K EL13615R - K EL14637R EL14637R - K EL14637R EL14637R - K EL15615R EL15615R - K EL15615R EL15615R - K                                                                        | Remarks  Remarks  Screw type manual adjuster Knob type manual adjuster Screw type manual adjuster Knob type manual adjuster Knob type manual adjuster Knob type manual adjuster Screw type manual adjuster Screw type manual adjuster                                                                              |
| DC REF. CAT. NO.  Direct ac J001 - 04 J013 - 02 J013 - 02 J013 - 02 J002 - 04 J002 - 04 J003 - 04 J003 - 04 J003 - 04 J003 - 05 J006 - 05 J007 - 05 J008 - 05 J009 - 05 J001 - 05                                                                                                                                                                                                                                                                                                                                                                                                                                                                                                                                                                                                                                                                                                                                                                                                                                                                                                                                                                                                                                                                                                                                                                                                                                                                                                                                                                                                                                                                                                                                                                                                                                                                                                                                                                                                                                                                                                                                              | TYPE OF VALVE  ting valves 2/2 NC 2/2 NC 2/2 NC 2/2 NC 3/2 NO 3/2 NO 3/2 NO 3/2 NO 3/2 NC 3/2 NC 3/2 Single pilot NO 3/2 Single pilot NO 3/2 Single pilot NC 5/2 Single pilot 5/2 Single pilot   | G1/4 G1/4 G1/4 G1/8 G1/8 G1/8 G1/8 G1/8 G1/4 G1/4 G1/4 G1/4 G1/4 G1/4 G1/2 G1/2 G1/2 G1/2 | G1/4 G1/4 G1/4 G1/4 G1/4 G1/4 G1/4 G1/4                      | NIL NIL NIL NIL G1/4 G1/4 G1/4 G1/4 G1/4 G1/4 G1/4 G1/4                                                                                                                                                                                                                                                                                                                                                                                                                                                                                                                                                                                                                                                                                                                                                                                                                                                                                                                                                                                                                                                                                                                                                                                                                                                                                                                                                                                                                                                                                                                                                                                                                                                                                                                                                                                                                                                                                                                                                                                                                                                                     | 3.0<br>2.5<br>2<br>1.2<br>2.5<br>2.0<br>1.2<br>2<br>2<br>6<br>6<br>12<br>12        | Operating pressure range (bar)  0 - 10 0 - 7 0 - 10 0 - 20  0 - 7 0 - 10 0 - 20  0 - 7 0 - 10 2 - 10 2 - 10 2 - 10 2 - 10 2 - 10 2 - 10  | EL25637A - K  ORDEI (all coils are  110 V  NIL E12613Q E12612Q E12611Q  E14613Q E14612Q E14611Q E24002Q - K  EL13615Q - K EL13615Q - K EL14615Q - K EL14637Q - K EL14637Q - K EL14637Q - K EL15615Q - K EL15615Q - K EL15615Q - K EL15615Q - K EL15637Q - K                                                                                                                           | RING NO. WIT provided with D                                                                                                                                                                                   | EL25637D - K  H COIL VOLTA IN connector typ  C  24 V  NIL  E12613W  E12612W  E12611W  E14613W  E14612W  E14611W  E24002W  E24002W - K  EL13615W - K  EL13637W  EL14637W - K  EL14637W - K  EL15615W - K  EL15615W - K  EL15615W - K  EL15637W - K  EL15637W - K                                                                                                                                                                                                                                                                                                                                                                                                                                                                                                                                                                                                                                                                                                                                                                                                                                                                                                                                                                                                                                                                                                                                                                                                                                                                                                                                                                                                                                                                                                                                                                                                                                                                                                                                                                                                                                                             | EL25637G - K  RGE OF e socket S1)  12 V  NIL E12613R E12612R E12611R  E14613R E14612R E14612R E14611R  E24002R - K  EL13615R EL13615R - K EL14615R EL14637R EL14637R - K EL14637R EL15615R - K EL15615R EL15637R EL15637R EL15637R EL15637R EL15637R - K                                                     | Remarks  Remarks  Screw type manual adjuster Knob type manual adjuster Screw type manual adjuster Knob type manual adjuster Knob type manual adjuster Knob type manual adjuster                                                      |
| DC  REF. CAT. NO.  Direct ac  J001 - 04  J013 - 02  J013 - 02  J002 - 04  J002 - 04  J003 - 04  J003 - 04  J003 - 04  J003 - 04  J004 - 04  Pilot ope  J006 - 05  J007 - 05  J008 - 05                                                                                                                                                                                                                                                                                                                                                                                                                                                                                                                                                                                                                                                                                                                                                                                                                                                                                                                                                                                                                                                                                                                                                                                                                                                                                                                                                                                                                                                                                                                                                                                                                                                                                                                                                                                                                                                                                                                                         | TYPE OF VALVE  ting valves 2/2 NC 2/2 NC 2/2 NC 2/2 NC 3/2 NO 3/2 NO 3/2 NO 3/2 NO 3/2 NC 3/2 NC 3/2 NC 3/2 Single pilot NO 3/2 Single pilot NC 3/2 Single pilot NC 5/2 Single pilot NC          | PC IN G1/4 G1/4 G1/4 G1/8 G1/8 G1/8 G1/4 G1/4 G1/4 G1/4 G1/4 G1/4 G1/4 G1/4               | OUT  G1/4 G1/4 G1/4 G1/4 G1/4 G1/4 G1/4 G1/                  | NIL   NIL | 3.0<br>2.5<br>2<br>1.2<br>2.5<br>2.0<br>1.2<br>2<br>5<br>2.0<br>1.2<br>2<br>6<br>6 | Operating pressure range (bar)  0 - 10 0 - 7 0 - 10 0 - 20  0 - 7 0 - 10 0 - 20  0 - 7 0 - 10 0 - 20  2 - 10 2 - 10 2 - 10 2 - 10 2 - 10 | EL25637A - K  ORDEI (all coils are  110 V  NIL E12613Q E12612Q E12611Q  E14613Q E14612Q E14611Q E24002Q - K  EL13615Q - K  EL13615Q - K  EL14615Q - K  EL14637Q - K  EL14637Q - K  EL14637Q - K  EL14637Q - K  EL15615Q - K                                                                                                   | RING NO. WIT provided with D                                                                                                                                                                                   | EL25637D - K  H COIL VOLTA IN connector typ  C  24 V  NIL  E12613W  E12612W  E12611W  E14613W  E14612W  E14611W  E24002W  E24002W - K  EL13615W - K  EL13615W - K  EL14653W  EL14637W - K  EL14637W - K  EL15615W  EL15615W - K  EL15637W                                                                                                                                                                                                                                                                                                                                                                                                                                                                                                                                                                                                                                                                                                                                                                                                                                                                                                                                                                                                                                                                                                                                                                                                                                                                                                                                                                                                                                                                                                                                                                                                                                                                                                                                                                                                                           | EL25637G - K  RGE OF e socket S1)  12 V  NIL E12613R E12612R E12611R  E14613R E14612R E14612R E14611R  E24002R - K  EL13615R - K EL13615R - K EL14637R EL14637R - K EL14637R EL14637R - K EL15615R EL15615R - K EL15615R EL15615R - K                                                                        | Remarks  Remarks  Screw type manual adjuster Knob type manual adjuster Screw type manual adjuster Knob type manual adjuster Knob type manual adjuster Screw type manual adjuster Knob type manual adjuster Screw type manual adjuster                                                                              |
| DC REF. CAT. NO.  Direct ac J001 - 04 J013 - 02 J013 - 02 J013 - 02 J002 - 04 J002 - 04 J003 - 04 J003 - 04 J003 - 04 J003 - 05 J006 - 05 J007 - 05 J008 - 05 J009 - 05 J001 - 05                                                                                                                                                                                                                                                                                                                                                                                                                                                                                                                                                                                                                                                                                                                                                                                                                                                                                                                                                                                                                                                                                                                                                                                                                                                                                                                                                                                                                                                                                                                                                                                                                                                                                                                                                                                                                                                                                                                                              | TYPE OF VALVE  ting valves 2/2 NC 2/2 NC 2/2 NC 2/2 NC 3/2 NO 3/2 NO 3/2 NO 3/2 NO 3/2 NC 3/2 NC 3/2 Single pilot NO 3/2 Single pilot NO 3/2 Single pilot NC 5/2 Single pilot 5/2 Single pilot   | G1/4 G1/4 G1/4 G1/8 G1/8 G1/8 G1/8 G1/8 G1/4 G1/4 G1/4 G1/4 G1/4 G1/4 G1/2 G1/2 G1/2 G1/2 | G1/4 G1/4 G1/4 G1/4 G1/4 G1/4 G1/4 G1/4                      | NIL NIL NIL NIL G1/4 G1/4 G1/4 G1/4 G1/4 G1/4 G1/4 G1/4                                                                                                                                                                                                                                                                                                                                                                                                                                                                                                                                                                                                                                                                                                                                                                                                                                                                                                                                                                                                                                                                                                                                                                                                                                                                                                                                                                                                                                                                                                                                                                                                                                                                                                                                                                                                                                                                                                                                                                                                                                                                     | 3.0<br>2.5<br>2<br>1.2<br>2.5<br>2.0<br>1.2<br>2<br>2<br>6<br>6<br>12<br>12        | Operating pressure range (bar)  0 - 10 0 - 7 0 - 10 0 - 20  0 - 7 0 - 10 0 - 20  0 - 7 0 - 10 2 - 10 2 - 10 2 - 10 2 - 10 2 - 10 2 - 10  | EL25637A - K  ORDEI (all coils are  110 V  NIL E12613Q E12612Q E12611Q  E14613Q E14612Q E14611Q E24002Q - K  EL13615Q - K  EL13615Q - K  EL14615Q - K  EL14637Q - K  EL14637Q - K  EL14637Q - K  EL15615Q - K  EL15637Q - K  EL25615Q - K | RING NO. WIT provided with D                                                                                                                                                                                   | EL25637D - K  H COIL VOLTA IN connector typ  CC  24 V  NIL  E12613W  E12612W  E12611W  E14613W  E14612W  E14611W  E24002W - K  EL13615W - K  EL13615W - K  EL1465W  EL1465W - K  EL1465W - K  EL15637W - K  EL15615W - K  EL15615W - K  EL15615W - K  EL15637W - K  EL5615W - K  EL15637W - K  EL15637W - K  EL25615W                                                                                                                                                                                                                                                                                                                                                                                                                                                                                                                                                                                                                                                                                                                                                                                                                                                                                                                                                                                                                                                                                                                                                                                                                                                                                                                                                                                                                                                                                                                                                                                                                                                                                       | EL25637G - K  RGE OF e socket S1)  12 V  NIL E12613R E12612R E12611R  E14613R E14612R E14612R E14611R  E24002R - K  EL13615R EL13615R - K EL14615R EL14615R - K EL14637R EL14637R - K EL15615R EL15615R - K EL15637R EL15637R - K EL15637R EL15637R - K EL15637R EL15637R - K EL15637R EL15637R - K EL25615R | Remarks  Remarks  Screw type manual adjuster Knob type manual adjuster Screw type manual adjuster Knob type manual adjuster Knob type manual adjuster Knob type manual adjuster Screw type manual adjuster Knob type manual adjuster |