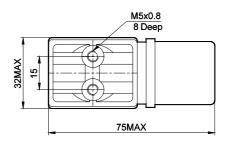

| AC 50Hz | DC        |
|      | 220                                                                                     | AC11A   | - NA -    |
|      | 110                                                                                     | AC11B   | DC12Q     |
| 1    | 48                                                                                      | AC11D   | DC12S     |
|      | 24                                                                                      | AC11G   | DC12W     |
|      | 12                                                                                      | - NA -  | DC15R     |
| 2    | Moving core sub assembly complete consists of 1. moving core subassembly 2. main spring | SSA0311 | SSA0711   |



## Caution:







<sup>#</sup> For ordering refer page no.3.1.1
\* at 6 bar inlet, 5 bar outlet , with pressure drop +p = 1 bar





J Series

Cat No J002 - 04

## 3 / 2 Direct acting normally open valve

#### **Features**

- Wide range of coil voltages.
- Continuous duty cycle.
- Low temperature of operation
- Noiseless performance
- Coil can be rotated by 360°.

## **Technical Specifications**

| Model #                   | E13613                               | E13612           | E13611         |  |  |
|---------------------------|--------------------------------------|------------------|----------------|--|--|
| Port size                 | Inlet - G1/8, Outlet, Exhaust - G1/4 |                  |                |  |  |
| Ambient Temperature       |                                      | 60°c Max.