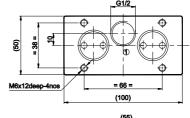

NA -           | DC15R    |
| 2    | Moving core sub assembly complete consists of 1. moving core subassembly 2. main spring                                                  | SSA0311          | SSA0711  |
| 3    | Solenoid valve sub assembly complete ( without coil ) Consists of 1. Solenoid valve sub assembly 2. Screws – 2 no's 3. 'O'rings – 2 no's | E24001-A         | E24001-D |
|      | Seal kit consists of all rubber items for the main valve (4)                                                                             | SK5631           |          |

#### Caution:

- 1. Please ensure that inlet port is connected to tubing of 10 mm ID minimum from the compressor air source.
- 2. Exhaust should not be restricted.
- B. A.C coil should not be used on a D.C coil valve, and vice versa.







- ① Inlet ②, ④ Outlet ③, ⑤ Exhaust



<sup>#</sup> For ordering refer page no.3.1.1
\* at 6 bar inlet, 5 bar outlet , with pressure drop +p = 1 bar





J Series

Cat No J011 - 05

## 5 / 2 Double solenoid pilot operated valve

#### **Features**

- Diaphragm operated poppet seat type.
- Wide range of coil voltages.
- Continuous duty cycle.
- Low temperature of operation
- Manual operator (Screw driver type)
- Noiseless performance
- Good flow characteristics.

## **Technical Specifications**

| Model #                        | EL25615                                    |    |             |
|--------------------------------|--------------------------------------------|----|-------------|
| Port size                      | Inlet, Outlet, Exhaust - G1/4              |    |             |
|