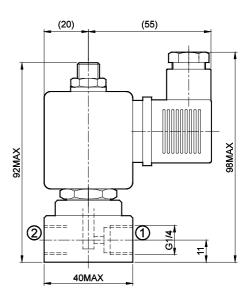

| AC 50Hz | DC        |
|      | 220                                                                                     | AC11A   | - NA -    |
|      | 110                                                                                     | AC11B   | DC12Q     |
| 1    | 48                                                                                      | AC11D   | DC12S     |
|      | 24                                                                                      | AC11G   | DC12W     |
|      | 12                                                                                      | - NA -  | DC15R     |
| 2    | Moving core sub assembly complete consists of 1. moving core subassembly 2. main spring | SSA0311 | SSA0711   |



## Caution:







<sup>#</sup> For ordering refer page no.3.1.1
\* at 6 bar inlet, 5 bar outlet , with pressure drop +p = 1 bar





J Series

Cat No J002 - 04

## 3 / 2 Direct acting normally open valve

#### **Features**

- Wide range of coil voltages.
- Continuous duty cycle.
- Low temperature of operation
- Noiseless performance
- Coil can be rotated by 360°.

## **Technical Specifications**

| Model #                   | E13613                               | E13612           | E13611         |  |  |
|---------------------------|--------------------------------------|------------------|----------------|--|--|
| Port size                 | Inlet - G1/8, Outlet, Exhaust - G1/4 |                  |                |  |  |
| Ambient Temperature       |                                      | 60°c Max.