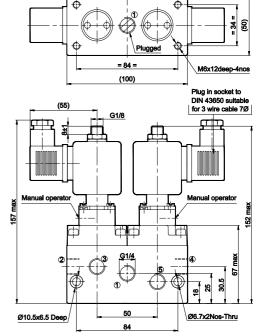

## **SOLENOID VALVE - ORDERING CODE**

| REF.<br>CAT.                                                                                                                                                                                                                                                                                                                                                                                                                                                                                                                                                                                                                                                                                                                                                                                                                                                                                                                                                                                                                                                                                                                                                                                                                                                                                                                                                                                                                                                                                                                                                                                                                                                                                                                                                                                                                                                                                                                                                                                                                                                                                                                   | TYPE                                                                                                                                                                                             | TYPE PORT SIZE                                                                            |                                                              | ZE                                                                                                                                                                                                                                                                                                                                                                                                                                                                                                                                                                                                                                                                                                                                                                                                                                                                                                                                                                                                                                                                                                                                                                                                                                                                                                                                                                                                                                                                                                                                                                                                                                                                                                                                                                                                                                                                                                                                                                                                                                                                                                                          | NW                                                                                 | Operating pressure                                                                                                                       | ORDERING NO. WITH COIL VOLTAGE OF (all coils are provided with DIN connector type socket S1)                                                                                                                                                                                                                                                                                          |                                                                                                                                                                                                                |                                                                                                                                                                                                                                                                                                                                                                                                                                                                                                                                                                                                                                                                                                                                                                                                                                                                                                                                                                                                                                                                                                                                                                                                                                                                                                                                                                                                                                                                                                                                                                                                                                                                                                                                                                                                                                                                                                                                                                                                                                                                                                                             |                                                                                                                                                                                                                                                                                                              | Remarks                                                                                                                                                                                                                                                                                                                                                                                                                                                                                                                                                      |
|--------------------------------------------------------------------------------------------------------------------------------------------------------------------------------------------------------------------------------------------------------------------------------------------------------------------------------------------------------------------------------------------------------------------------------------------------------------------------------------------------------------------------------------------------------------------------------------------------------------------------------------------------------------------------------------------------------------------------------------------------------------------------------------------------------------------------------------------------------------------------------------------------------------------------------------------------------------------------------------------------------------------------------------------------------------------------------------------------------------------------------------------------------------------------------------------------------------------------------------------------------------------------------------------------------------------------------------------------------------------------------------------------------------------------------------------------------------------------------------------------------------------------------------------------------------------------------------------------------------------------------------------------------------------------------------------------------------------------------------------------------------------------------------------------------------------------------------------------------------------------------------------------------------------------------------------------------------------------------------------------------------------------------------------------------------------------------------------------------------------------------|--------------------------------------------------------------------------------------------------------------------------------------------------------------------------------------------------|-------------------------------------------------------------------------------------------|--------------------------------------------------------------|-----------------------------------------------------------------------------------------------------------------------------------------------------------------------------------------------------------------------------------------------------------------------------------------------------------------------------------------------------------------------------------------------------------------------------------------------------------------------------------------------------------------------------------------------------------------------------------------------------------------------------------------------------------------------------------------------------------------------------------------------------------------------------------------------------------------------------------------------------------------------------------------------------------------------------------------------------------------------------------------------------------------------------------------------------------------------------------------------------------------------------------------------------------------------------------------------------------------------------------------------------------------------------------------------------------------------------------------------------------------------------------------------------------------------------------------------------------------------------------------------------------------------------------------------------------------------------------------------------------------------------------------------------------------------------------------------------------------------------------------------------------------------------------------------------------------------------------------------------------------------------------------------------------------------------------------------------------------------------------------------------------------------------------------------------------------------------------------------------------------------------|------------------------------------------------------------------------------------|------------------------------------------------------------------------------------------------------------------------------------------|---------------------------------------------------------------------------------------------------------------------------------------------------------------------------------------------------------------------------------------------------------------------------------------------------------------------------------------------------------------------------------------|----------------------------------------------------------------------------------------------------------------------------------------------------------------------------------------------------------------|-----------------------------------------------------------------------------------------------------------------------------------------------------------------------------------------------------------------------------------------------------------------------------------------------------------------------------------------------------------------------------------------------------------------------------------------------------------------------------------------------------------------------------------------------------------------------------------------------------------------------------------------------------------------------------------------------------------------------------------------------------------------------------------------------------------------------------------------------------------------------------------------------------------------------------------------------------------------------------------------------------------------------------------------------------------------------------------------------------------------------------------------------------------------------------------------------------------------------------------------------------------------------------------------------------------------------------------------------------------------------------------------------------------------------------------------------------------------------------------------------------------------------------------------------------------------------------------------------------------------------------------------------------------------------------------------------------------------------------------------------------------------------------------------------------------------------------------------------------------------------------------------------------------------------------------------------------------------------------------------------------------------------------------------------------------------------------------------------------------------------------|--------------------------------------------------------------------------------------------------------------------------------------------------------------------------------------------------------------------------------------------------------------------------------------------------------------|--------------------------------------------------------------------------------------------------------------------------------------------------------------------------------------------------------------------------------------------------------------------------------------------------------------------------------------------------------------------------------------------------------------------------------------------------------------------------------------------------------------------------------------------------------------|
| NO.                                                                                                                                                                                                                                                                                                                                                                                                                                                                                                                                                                                                                                                                                                                                                                                                                                                                                                                                                                                                                                                                                                                                                                                                                                                                                                                                                                                                                                                                                                                                                                                                                                                                                                                                                                                                                                                                                                                                                                                                                                                                                                                            | VALVE                                                                                                                                                                                            | IN                                                                                        | OUT                                                          | EXH                                                                                                                                                                                                                                                                                                                                                                                                                                                                                                                                                                                                                                                                                                                                                                                                                                                                                                                                                                                                                                                                                                                                                                                                                                                                                                                                                                                                                                                                                                                                                                                                                                                                                                                                                                                                                                                                                                                                                                                                                                                                                                                         | INVV                                                                               | range<br>( bar )                                                                                                                         | 220.1/                                                                                                                                                                                                                                                                                                                                                                                |                                                                                                                                                                                                                | (C                                                                                                                                                                                                                                                                                                                                                                                                                                                                                                                                                                                                                                                                                                                                                                                                                                                                                                                                                                                                                                                                                                                                                                                                                                                                                                                                                                                                                                                                                                                                                                                                                                                                                                                                                                                                                                                                                                                                                                                                                                                                                                                          | 24.1/                                                                                                                                                                                                                                                                                                        | Remarks                                                                                                                                                                                                                                                                                                                                                                                                                                                                                                                                                      |
| Direct ac                                                                                                                                                                                                                                                                                                                                                                                                                                                                                                                                                                                                                                                                                                                                                                                                                                                                                                                                                                                                                                                                                                                                                                                                                                                                                                                                                                                                                                                                                                                                                                                                                                                                                                                                                                                                                                                                                                                                                                                                                                                                                                                      | ting valves                                                                                                                                                                                      |                                                                                           |                                                              |                                                                                                                                                                                                                                                                                                                                                                                                                                                                                                                                                                                                                                                                                                                                                                                                                                                                                                                                                                                                                                                                                                                                                                                                                                                                                                                                                                                                                                                                                                                                                                                                                                                                                                                                                                                                                                                                                                                                                                                                                                                                                                                             |                                                                                    | ( bui )                                                                                                                                  | 220 V                                                                                                                                                                                                                                                                                                                                                                                 | 110 V                                                                                                                                                                                                          | 48 V                                                                                                                                                                                                                                                                                                                                                                                                                                                                                                                                                                                                                                                                                                                                                                                                                                                                                                                                                                                                                                                                                                                                                                                                                                                                                                                                                                                                                                                                                                                                                                                                                                                                                                                                                                                                                                                                                                                                                                                                                                                                                                                        | 24 V                                                                                                                                                                                                                                                                                                         |                                                                                                                                                                                                                                                                                                                                                                                                                                                                                                                                                              |
| J001 - 04                                                                                                                                                                                                                                                                                                                                                                                                                                                                                                                                                                                                                                                                                                                                                                                                                                                                                                                                                                                                                                                                                                                                                                                                                                                                                                                                                                                                                                                                                                                                                                                                                                                                                                                                                                                                                                                                                                                                                                                                                                                                                                                      | 2/2 NC                                                                                                                                                                                           | G1/4                                                                                      | G1/4                                                         | NIL                                                                                                                                                                                                                                                                                                                                                                                                                                                                                                                                                                                                                                                                                                                                                                                                                                                                                                                                                                                                                                                                                                                                                                                                                                                                                                                                                                                                                                                                                                                                                                                                                                                                                                                                                                                                                                                                                                                                                                                                                                                                                                                         | 3.0                                                                                | 0 - 10                                                                                                                                   | E12614A                                                                                                                                                                                                                                                                                                                                                                               | E12614B                                                                                                                                                                                                        | E12614D                                                                                                                                                                                                                                                                                                                                                                                                                                                                                                                                                                                                                                                                                                                                                                                                                                                                                                                                                                                                                                                                                                                                                                                                                                                                                                                                                                                                                                                                                                                                                                                                                                                                                                                                                                                                                                                                                                                                                                                                                                                                                                                     | E12614G                                                                                                                                                                                                                                                                                                      |                                                                                                                                                                                                                                                                                                                                                                                                                                                                                                                                                              |
| J013 - 02                                                                                                                                                                                                                                                                                                                                                                                                                                                                                                                                                                                                                                                                                                                                                                                                                                                                                                                                                                                                                                                                                                                                                                                                                                                                                                                                                                                                                                                                                                                                                                                                                                                                                                                                                                                                                                                                                                                                                                                                                                                                                                                      | 2/2 NC                                                                                                                                                                                           | G1/4                                                                                      | G1/4                                                         | NIL                                                                                                                                                                                                                                                                                                                                                                                                                                                                                                                                                                                                                                                                                                                                                                                                                                                                                                                                                                                                                                                                                                                                                                                                                                                                                                                                                                                                                                                                                                                                                                                                                                                                                                                                                                                                                                                                                                                                                                                                                                                                                                                         | 2.5                                                                                | 0 - 7                                                                                                                                    | E12613A                                                                                                                                                                                                                                                                                                                                                                               | E12613B                                                                                                                                                                                                        | E12613D                                                                                                                                                                                                                                                                                                                                                                                                                                                                                                                                                                                                                                                                                                                                                                                                                                                                                                                                                                                                                                                                                                                                                                                                                                                                                                                                                                                                                                                                                                                                                                                                                                                                                                                                                                                                                                                                                                                                                                                                                                                                                                                     | E12613G                                                                                                                                                                                                                                                                                                      |                                                                                                                                                                                                                                                                                                                                                                                                                                                                                                                                                              |
| J013 - 02                                                                                                                                                                                                                                                                                                                                                                                                                                                                                                                                                                                                                                                                                                                                                                                                                                                                                                                                                                                                                                                                                                                                                                                                                                                                                                                                                                                                                                                                                                                                                                                                                                                                                                                                                                                                                                                                                                                                                                                                                                                                                                                      | 2/2 NC                                                                                                                                                                                           | G1/4                                                                                      | G1/4                                                         | NIL                                                                                                                                                                                                                                                                                                                                                                                                                                                                                                                                                                                                                                                                                                                                                                                                                                                                                                                                                                                                                                                                                                                                                                                                                                                                                                                                                                                                                                                                                                                                                                                                                                                                                                                                                                                                                                                                                                                                                                                                                                                                                                                         | 2                                                                                  | 0 - 10                                                                                                                                   | E12612A                                                                                                                                                                                                                                                                                                                                                                               | E12612B                                                                                                                                                                                                        | E12612D                                                                                                                                                                                                                                                                                                                                                                                                                                                                                                                                                                                                                                                                                                                                                                                                                                                                                                                                                                                                                                                                                                                                                                                                                                                                                                                                                                                                                                                                                                                                                                                                                                                                                                                                                                                                                                                                                                                                                                                                                                                                                                                     | E12612G                                                                                                                                                                                                                                                                                                      |                                                                                                                                                                                                                                                                                                                                                                                                                                                                                                                                                              |
| J013 - 02                                                                                                                                                                                                                                                                                                                                                                                                                                                                                                                                                                                                                                                                                                                                                                                                                                                                                                                                                                                                                                                                                                                                                                                                                                                                                                                                                                                                                                                                                                                                                                                                                                                                                                                                                                                                                                                                                                                                                                                                                                                                                                                      | 2/2 NC                                                                                                                                                                                           | G1/4                                                                                      | G1/4                                                         | NIL                                                                                                                                                                                                                                                                                                                                                                                                                                                                                                                                                                                                                                                                                                                                                                                                                                                                                                                                                                                                                                                                                                                                                                                                                                                                                                                                                                                                                                                                                                                                                                                                                                                                                                                                                                                                                                                                                                                                                                                                                                                                                                                         | 1.2                                                                                | 0 - 20                                                                                                                                   | E12611A                                                                                                                                                                                                                                                                                                                                                                               | E12611B                                                                                                                                                                                                        | E12611D                                                                                                                                                                                                                                                                                                                                                                                                                                                                                                                                                                                                                                                                                                                                                                                                                                                                                                                                                                                                                                                                                                                                                                                                                                                                                                                                                                                                                                                                                                                                                                                                                                                                                                                                                                                                                                                                                                                                                                                                                                                                                                                     | E12611G                                                                                                                                                                                                                                                                                                      |                                                                                                                                                                                                                                                                                                                                                                                                                                                                                                                                                              |
| J002 - 04                                                                                                                                                                                                                                                                                                                                                                                                                                                                                                                                                                                                                                                                                                                                                                                                                                                                                                                                                                                                                                                                                                                                                                                                                                                                                                                                                                                                                                                                                                                                                                                                                                                                                                                                                                                                                                                                                                                                                                                                                                                                                                                      | 3/2 NO                                                                                                                                                                                           | G1/8                                                                                      | G1/4                                                         | G1/4                                                                                                                                                                                                                                                                                                                                                                                                                                                                                                                                                                                                                                                                                                                                                                                                                                                                                                                                                                                                                                                                                                                                                                                                                                                                                                                                                                                                                                                                                                                                                                                                                                                                                                                                                                                                                                                                                                                                                                                                                                                                                                                        | 2.5                                                                                | 0 - 7                                                                                                                                    | E13613A                                                                                                                                                                                                                                                                                                                                                                               | E13613B                                                                                                                                                                                                        | E13613D                                                                                                                                                                                                                                                                                                                                                                                                                                                                                                                                                                                                                                                                                                                                                                                                                                                                                                                                                                                                                                                                                                                                                                                                                                                                                                                                                                                                                                                                                                                                                                                                                                                                                                                                                                                                                                                                                                                                                                                                                                                                                                                     | E13613G                                                                                                                                                                                                                                                                                                      |                                                                                                                                                                                                                                                                                                                                                                                                                                                                                                                                                              |
| J002 - 04<br>J002 - 04                                                                                                                                                                                                                                                                                                                                                                                                                                                                                                                                                                                                                                                                                                                                                                                                                                                                                                                                                                                                                                                                                                                                                                                                                                                                                                                                                                                                                                                                                                                                                                                                                                                                                                                                                                                                                                                                                                                                                                                                                                                                                                         | 3/2 NO                                                                                                                                                                                           | G1/8                                                                                      | G1/4                                                         | G1/4                                                                                                                                                                                                                                                                                                                                                                                                                                                                                                                                                                                                                                                                                                                                                                                                                                                                                                                                                                                                                                                                                                                                                                                                                                                                                                                                                                                                                                                                                                                                                                                                                                                                                                                                                                                                                                                                                                                                                                                                                                                                                                                        | 2.0                                                                                | 0 - 10                                                                                                                                   | E13613A<br>E13612A                                                                                                                                                                                                                                                                                                                                                                    | E13612B                                                                                                                                                                                                        | E13612D                                                                                                                                                                                                                                                                                                                                                                                                                                                                                                                                                                                                                                                                                                                                                                                                                                                                                                                                                                                                                                                                                                                                                                                                                                                                                                                                                                                                                                                                                                                                                                                                                                                                                                                                                                                                                                                                                                                                                                                                                                                                                                                     | E13612G                                                                                                                                                                                                                                                                                                      |                                                                                                                                                                                                                                                                                                                                                                                                                                                                                                                                                              |
| J002 - 04                                                                                                                                                                                                                                                                                                                                                                                                                                                                                                                                                                                                                                                                                                                                                                                                                                                                                                                                                                                                                                                                                                                                                                                                                                                                                                                                                                                                                                                                                                                                                                                                                                                                                                                                                                                                                                                                                                                                                                                                                                                                                                                      | 3/2 NO                                                                                                                                                                                           | G1/8                                                                                      | G1/4                                                         | G1/4                                                                                                                                                                                                                                                                                                                                                                                                                                                                                                                                                                                                                                                                                                                                                                                                                                                                                                                                                                                                                                                                                                                                                                                                                                                                                                                                                                                                                                                                                                                                                                                                                                                                                                                                                                                                                                                                                                                                                                                                                                                                                                                        | 1.2                                                                                | 0 - 20                                                                                                                                   | E13611A                                                                                                                                                                                                                                                                                                                                                                               | E13611B                                                                                                                                                                                                        | E13611D                                                                                                                                                                                                                                                                                                                                                                                                                                                                                                                                                                                                                                                                                                                                                                                                                                                                                                                                                                                                                                                                                                                                                                                                                                                                                                                                                                                                                                                                                                                                                                                                                                                                                                                                                                                                                                                                                                                                                                                                                                                                                                                     | E13611G                                                                                                                                                                                                                                                                                                      |                                                                                                                                                                                                                                                                                                                                                                                                                                                                                                                                                              |
|                                                                                                                                                                                                                                                                                                                                                                                                                                                                                                                                                                                                                                                                                                                                                                                                                                                                                                                                                                                                                                                                                                                                                                                                                                                                                                                                                                                                                                                                                                                                                                                                                                                                                                                                                                                                                                                                                                                                                                                                                                                                                                                                |                                                                                                                                                                                                  |                                                                                           |                                                              |                                                                                                                                                                                                                                                                                                                                                                                                                                                                                                                                                                                                                                                                                                                                                                                                                                                                                                                                                                                                                                                                                                                                                                                                                                                                                                                                                                                                                                                                                                                                                                                                                                                                                                                                                                                                                                                                                                                                                                                                                                                                                                                             |                                                                                    |                                                                                                                                          |                                                                                                                                                                                                                                                                                                                                                                                       |                                                                                                                                                                                                                |                                                                                                                                                                                                                                                                                                                                                                                                                                                                                                                                                                                                                                                                                                                                                                                                                                                                                                                                                                                                                                                                                                                                                                                                                                                                                                                                                                                                                                                                                                                                                                                                                                                                                                                                                                                                                                                                                                                                                                                                                                                                                                                             |                                                                                                                                                                                                                                                                                                              |                                                                                                                                                                                                                                                                                                                                                                                                                                                                                                                                                              |
| J003 - 04<br>J003 - 04                                                                                                                                                                                                                                                                                                                                                                                                                                                                                                                                                                                                                                                                                                                                                                                                                                                                                                                                                                                                                                                                                                                                                                                                                                                                                                                                                                                                                                                                                                                                                                                                                                                                                                                                                                                                                                                                                                                                                                                                                                                                                                         | 3/2 NC                                                                                                                                                                                           | G1/4<br>G1/4                                                                              | G1/4                                                         | G1/8<br>G1/8                                                                                                                                                                                                                                                                                                                                                                                                                                                                                                                                                                                                                                                                                                                                                                                                                                                                                                                                                                                                                                                                                                                                                                                                                                                                                                                                                                                                                                                                                                                                                                                                                                                                                                                                                                                                                                                                                                                                                                                                                                                                                                                | 2.5                                                                                | 0 - 7                                                                                                                                    | E14613A                                                                                                                                                                                                                                                                                                                                                                               | E14613B                                                                                                                                                                                                        | E14613D                                                                                                                                                                                                                                                                                                                                                                                                                                                                                                                                                                                                                                                                                                                                                                                                                                                                                                                                                                                                                                                                                                                                                                                                                                                                                                                                                                                                                                                                                                                                                                                                                                                                                                                                                                                                                                                                                                                                                                                                                                                                                                                     | E14613G                                                                                                                                                                                                                                                                                                      |                                                                                                                                                                                                                                                                                                                                                                                                                                                                                                                                                              |
| J003 - 04<br>J003 - 04                                                                                                                                                                                                                                                                                                                                                                                                                                                                                                                                                                                                                                                                                                                                                                                                                                                                                                                                                                                                                                                                                                                                                                                                                                                                                                                                                                                                                                                                                                                                                                                                                                                                                                                                                                                                                                                                                                                                                                                                                                                                                                         | 3/2 NC<br>3/2 NC                                                                                                                                                                                 | G1/4                                                                                      | G1/4                                                         | G1/8                                                                                                                                                                                                                                                                                                                                                                                                                                                                                                                                                                                                                                                                                                                                                                                                                                                                                                                                                                                                                                                                                                                                                                                                                                                                                                                                                                                                                                                                                                                                                                                                                                                                                                                                                                                                                                                                                                                                                                                                                                                                                                                        | 2.0                                                                                | 0 - 10<br>0 - 20                                                                                                                         | E14612A<br>E14611A                                                                                                                                                                                                                                                                                                                                                                    | E14612B<br>E14611B                                                                                                                                                                                             | E14612D<br>E14611D                                                                                                                                                                                                                                                                                                                                                                                                                                                                                                                                                                                                                                                                                                                                                                                                                                                                                                                                                                                                                                                                                                                                                                                                                                                                                                                                                                                                                                                                                                                                                                                                                                                                                                                                                                                                                                                                                                                                                                                                                                                                                                          | E14612G<br>E14611G                                                                                                                                                                                                                                                                                           |                                                                                                                                                                                                                                                                                                                                                                                                                                                                                                                                                              |
| J003 - 04                                                                                                                                                                                                                                                                                                                                                                                                                                                                                                                                                                                                                                                                                                                                                                                                                                                                                                                                                                                                                                                                                                                                                                                                                                                                                                                                                                                                                                                                                                                                                                                                                                                                                                                                                                                                                                                                                                                                                                                                                                                                                                                      | 3/2 NC                                                                                                                                                                                           | G 1/4                                                                                     | G 1/4                                                        | G 1/6                                                                                                                                                                                                                                                                                                                                                                                                                                                                                                                                                                                                                                                                                                                                                                                                                                                                                                                                                                                                                                                                                                                                                                                                                                                                                                                                                                                                                                                                                                                                                                                                                                                                                                                                                                                                                                                                                                                                                                                                                                                                                                                       | 1.2                                                                                | 0 - 20                                                                                                                                   |                                                                                                                                                                                                                                                                                                                                                                                       | 1                                                                                                                                                                                                              |                                                                                                                                                                                                                                                                                                                                                                                                                                                                                                                                                                                                                                                                                                                                                                                                                                                                                                                                                                                                                                                                                                                                                                                                                                                                                                                                                                                                                                                                                                                                                                                                                                                                                                                                                                                                                                                                                                                                                                                                                                                                                                                             |                                                                                                                                                                                                                                                                                                              |                                                                                                                                                                                                                                                                                                                                                                                                                                                                                                                                                              |
| J004 - 04                                                                                                                                                                                                                                                                                                                                                                                                                                                                                                                                                                                                                                                                                                                                                                                                                                                                                                                                                                                                                                                                                                                                                                                                                                                                                                                                                                                                                                                                                                                                                                                                                                                                                                                                                                                                                                                                                                                                                                                                                                                                                                                      | 3/2 Gang<br>mounting NC                                                                                                                                                                          | NIL                                                                                       | NIL                                                          | G1/8                                                                                                                                                                                                                                                                                                                                                                                                                                                                                                                                                                                                                                                                                                                                                                                                                                                                                                                                                                                                                                                                                                                                                                                                                                                                                                                                                                                                                                                                                                                                                                                                                                                                                                                                                                                                                                                                                                                                                                                                                                                                                                                        | 2                                                                                  | 0 - 10                                                                                                                                   | E24002A                                                                                                                                                                                                                                                                                                                                                                               | E24002B                                                                                                                                                                                                        | E24002D                                                                                                                                                                                                                                                                                                                                                                                                                                                                                                                                                                                                                                                                                                                                                                                                                                                                                                                                                                                                                                                                                                                                                                                                                                                                                                                                                                                                                                                                                                                                                                                                                                                                                                                                                                                                                                                                                                                                                                                                                                                                                                                     | E24002G                                                                                                                                                                                                                                                                                                      | Screw type manual adjuster                                                                                                                                                                                                                                                                                                                                                                                                                                                                                                                                   |
| Dilat and                                                                                                                                                                                                                                                                                                                                                                                                                                                                                                                                                                                                                                                                                                                                                                                                                                                                                                                                                                                                                                                                                                                                                                                                                                                                                                                                                                                                                                                                                                                                                                                                                                                                                                                                                                                                                                                                                                                                                                                                                                                                                                                      | Ū                                                                                                                                                                                                |                                                                                           |                                                              |                                                                                                                                                                                                                                                                                                                                                                                                                                                                                                                                                                                                                                                                                                                                                                                                                                                                                                                                                                                                                                                                                                                                                                                                                                                                                                                                                                                                                                                                                                                                                                                                                                                                                                                                                                                                                                                                                                                                                                                                                                                                                                                             |                                                                                    |                                                                                                                                          | E24002A - K                                                                                                                                                                                                                                                                                                                                                                           | E24002B - K                                                                                                                                                                                                    | E24002D - K                                                                                                                                                                                                                                                                                                                                                                                                                                                                                                                                                                                                                                                                                                                                                                                                                                                                                                                                                                                                                                                                                                                                                                                                                                                                                                                                                                                                                                                                                                                                                                                                                                                                                                                                                                                                                                                                                                                                                                                                                                                                                                                 | E24002G - K                                                                                                                                                                                                                                                                                                  | Knob type manual adjuster                                                                                                                                                                                                                                                                                                                                                                                                                                                                                                                                    |
| Pliot ope                                                                                                                                                                                                                                                                                                                                                                                                                                                                                                                                                                                                                                                                                                                                                                                                                                                                                                                                                                                                                                                                                                                                                                                                                                                                                                                                                                                                                                                                                                                                                                                                                                                                                                                                                                                                                                                                                                                                                                                                                                                                                                                      | erated valves                                                                                                                                                                                    |                                                                                           |                                                              |                                                                                                                                                                                                                                                                                                                                                                                                                                                                                                                                                                                                                                                                                                                                                                                                                                                                                                                                                                                                                                                                                                                                                                                                                                                                                                                                                                                                                                                                                                                                                                                                                                                                                                                                                                                                                                                                                                                                                                                                                                                                                                                             |                                                                                    |                                                                                                                                          | EL 4264EA                                                                                                                                                                                                                                                                                                                                                                             | EL 4204ED                                                                                                                                                                                                      | EL 1201ED                                                                                                                                                                                                                                                                                                                                                                                                                                                                                                                                                                                                                                                                                                                                                                                                                                                                                                                                                                                                                                                                                                                                                                                                                                                                                                                                                                                                                                                                                                                                                                                                                                                                                                                                                                                                                                                                                                                                                                                                                                                                                                                   | EL 1201EC                                                                                                                                                                                                                                                                                                    | Caravitus manual adivatas                                                                                                                                                                                                                                                                                                                                                                                                                                                                                                                                    |
| J005 - 05                                                                                                                                                                                                                                                                                                                                                                                                                                                                                                                                                                                                                                                                                                                                                                                                                                                                                                                                                                                                                                                                                                                                                                                                                                                                                                                                                                                                                                                                                                                                                                                                                                                                                                                                                                                                                                                                                                                                                                                                                                                                                                                      | 3/2 Single pilot NO                                                                                                                                                                              | G1/4                                                                                      | G1/4                                                         | G1/4                                                                                                                                                                                                                                                                                                                                                                                                                                                                                                                                                                                                                                                                                                                                                                                                                                                                                                                                                                                                                                                                                                                                                                                                                                                                                                                                                                                                                                                                                                                                                                                                                                                                                                                                                                                                                                                                                                                                                                                                                                                                                                                        | 6                                                                                  | 2 - 10                                                                                                                                   | EL13615A<br>EL13615A - K                                                                                                                                                                                                                                                                                                                                                              | EL13615B<br>EL13615B - K                                                                                                                                                                                       | EL13615D - K                                                                                                                                                                                                                                                                                                                                                                                                                                                                                                                                                                                                                                                                                                                                                                                                                                                                                                                                                                                                                                                                                                                                                                                                                                                                                                                                                                                                                                                                                                                                                                                                                                                                                                                                                                                                                                                                                                                                                                                                                                                                                                                | EL13615G<br>EL13615G - K                                                                                                                                                                                                                                                                                     | Screw type manual adjuster                                                                                                                                                                                                                                                                                                                                                                                                                                                                                                                                   |
|                                                                                                                                                                                                                                                                                                                                                                                                                                                                                                                                                                                                                                                                                                                                                                                                                                                                                                                                                                                                                                                                                                                                                                                                                                                                                                                                                                                                                                                                                                                                                                                                                                                                                                                                                                                                                                                                                                                                                                                                                                                                                                                                |                                                                                                                                                                                                  |                                                                                           | <del>                                     </del>             |                                                                                                                                                                                                                                                                                                                                                                                                                                                                                                                                                                                                                                                                                                                                                                                                                                                                                                                                                                                                                                                                                                                                                                                                                                                                                                                                                                                                                                                                                                                                                                                                                                                                                                                                                                                                                                                                                                                                                                                                                                                                                                                             |                                                                                    |                                                                                                                                          | EL13615A - K<br>EL14615A                                                                                                                                                                                                                                                                                                                                                              | EL13615B - K                                                                                                                                                                                                   | EL13615D - K<br>EL14615D                                                                                                                                                                                                                                                                                                                                                                                                                                                                                                                                                                                                                                                                                                                                                                                                                                                                                                                                                                                                                                                                                                                                                                                                                                                                                                                                                                                                                                                                                                                                                                                                                                                                                                                                                                                                                                                                                                                                                                                                                                                                                                    | EL13615G - K<br>EL14615G                                                                                                                                                                                                                                                                                     | Knob type manual adjuster Screw type manual adjuster                                                                                                                                                                                                                                                                                                                                                                                                                                                                                                         |
| J006 - 05                                                                                                                                                                                                                                                                                                                                                                                                                                                                                                                                                                                                                                                                                                                                                                                                                                                                                                                                                                                                                                                                                                                                                                                                                                                                                                                                                                                                                                                                                                                                                                                                                                                                                                                                                                                                                                                                                                                                                                                                                                                                                                                      | 3/2 Single pilot NC                                                                                                                                                                              | G1/4                                                                                      | G1/4                                                         | G1/4                                                                                                                                                                                                                                                                                                                                                                                                                                                                                                                                                                                                                                                                                                                                                                                                                                                                                                                                                                                                                                                                                                                                                                                                                                                                                                                                                                                                                                                                                                                                                                                                                                                                                                                                                                                                                                                                                                                                                                                                                                                                                                                        | 6                                                                                  | 2 - 10                                                                                                                                   | EL14615A - K                                                                                                                                                                                                                                                                                                                                                                          | EL14615B - K                                                                                                                                                                                                   | EL14615D - K                                                                                                                                                                                                                                                                                                                                                                                                                                                                                                                                                                                                                                                                                                                                                                                                                                                                                                                                                                                                                                                                                                                                                                                                                                                                                                                                                                                                                                                                                                                                                                                                                                                                                                                                                                                                                                                                                                                                                                                                                                                                                                                | EL14615G - K                                                                                                                                                                                                                                                                                                 | Knob type manual adjuster                                                                                                                                                                                                                                                                                                                                                                                                                                                                                                                                    |
|                                                                                                                                                                                                                                                                                                                                                                                                                                                                                                                                                                                                                                                                                                                                                                                                                                                                                                                                                                                                                                                                                                                                                                                                                                                                                                                                                                                                                                                                                                                                                                                                                                                                                                                                                                                                                                                                                                                                                                                                                                                                                                                                |                                                                                                                                                                                                  | _                                                                                         |                                                              | _                                                                                                                                                                                                                                                                                                                                                                                                                                                                                                                                                                                                                                                                                                                                                                                                                                                                                                                                                                                                                                                                                                                                                                                                                                                                                                                                                                                                                                                                                                                                                                                                                                                                                                                                                                                                                                                                                                                                                                                                                                                                                                                           |                                                                                    |                                                                                                                                          | EL13637A                                                                                                                                                                                                                                                                                                                                                                              | EL13637B                                                                                                                                                                                                       | EL13637D                                                                                                                                                                                                                                                                                                                                                                                                                                                                                                                                                                                                                                                                                                                                                                                                                                                                                                                                                                                                                                                                                                                                                                                                                                                                                                                                                                                                                                                                                                                                                                                                                                                                                                                                                                                                                                                                                                                                                                                                                                                                                                                    | EL13637G                                                                                                                                                                                                                                                                                                     | Screw type manual adjuster                                                                                                                                                                                                                                                                                                                                                                                                                                                                                                                                   |
| J007 - 05                                                                                                                                                                                                                                                                                                                                                                                                                                                                                                                                                                                                                                                                                                                                                                                                                                                                                                                                                                                                                                                                                                                                                                                                                                                                                                                                                                                                                                                                                                                                                                                                                                                                                                                                                                                                                                                                                                                                                                                                                                                                                                                      | 3/2 Single pilot NO                                                                                                                                                                              | G1/2                                                                                      | G1/2                                                         | G1/2                                                                                                                                                                                                                                                                                                                                                                                                                                                                                                                                                                                                                                                                                                                                                                                                                                                                                                                                                                                                                                                                                                                                                                                                                                                                                                                                                                                                                                                                                                                                                                                                                                                                                                                                                                                                                                                                                                                                                                                                                                                                                                                        | 12                                                                                 | 2 - 10                                                                                                                                   | EL13637A - K                                                                                                                                                                                                                                                                                                                                                                          | EL13637B - K                                                                                                                                                                                                   | EL13637D - K                                                                                                                                                                                                                                                                                                                                                                                                                                                                                                                                                                                                                                                                                                                                                                                                                                                                                                                                                                                                                                                                                                                                                                                                                                                                                                                                                                                                                                                                                                                                                                                                                                                                                                                                                                                                                                                                                                                                                                                                                                                                                                                | EL13637G - K                                                                                                                                                                                                                                                                                                 | Knob type manual adjuster                                                                                                                                                                                                                                                                                                                                                                                                                                                                                                                                    |
| 1000 05                                                                                                                                                                                                                                                                                                                                                                                                                                                                                                                                                                                                                                                                                                                                                                                                                                                                                                                                                                                                                                                                                                                                                                                                                                                                                                                                                                                                                                                                                                                                                                                                                                                                                                                                                                                                                                                                                                                                                                                                                                                                                                                        | 0/0 0:                                                                                                                                                                                           | 04/2                                                                                      | 01/5                                                         | 04/2                                                                                                                                                                                                                                                                                                                                                                                                                                                                                                                                                                                                                                                                                                                                                                                                                                                                                                                                                                                                                                                                                                                                                                                                                                                                                                                                                                                                                                                                                                                                                                                                                                                                                                                                                                                                                                                                                                                                                                                                                                                                                                                        | 40                                                                                 | 0.10                                                                                                                                     | EL14637A                                                                                                                                                                                                                                                                                                                                                                              | EL14637B                                                                                                                                                                                                       | EL14637D                                                                                                                                                                                                                                                                                                                                                                                                                                                                                                                                                                                                                                                                                                                                                                                                                                                                                                                                                                                                                                                                                                                                                                                                                                                                                                                                                                                                                                                                                                                                                                                                                                                                                                                                                                                                                                                                                                                                                                                                                                                                                                                    | EL14637G                                                                                                                                                                                                                                                                                                     | Screw type manual adjuster                                                                                                                                                                                                                                                                                                                                                                                                                                                                                                                                   |
| J008 - 05                                                                                                                                                                                                                                                                                                                                                                                                                                                                                                                                                                                                                                                                                                                                                                                                                                                                                                                                                                                                                                                                                                                                                                                                                                                                                                                                                                                                                                                                                                                                                                                                                                                                                                                                                                                                                                                                                                                                                                                                                                                                                                                      | 3/2 Single pilot NC                                                                                                                                                                              | G1/2                                                                                      | G1/2                                                         | G1/2                                                                                                                                                                                                                                                                                                                                                                                                                                                                                                                                                                                                                                                                                                                                                                                                                                                                                                                                                                                                                                                                                                                                                                                                                                                                                                                                                                                                                                                                                                                                                                                                                                                                                                                                                                                                                                                                                                                                                                                                                                                                                                                        | 12                                                                                 | 2 - 10                                                                                                                                   | EL14637A - K                                                                                                                                                                                                                                                                                                                                                                          | EL14637B - K                                                                                                                                                                                                   | EL14637D - K                                                                                                                                                                                                                                                                                                                                                                                                                                                                                                                                                                                                                                                                                                                                                                                                                                                                                                                                                                                                                                                                                                                                                                                                                                                                                                                                                                                                                                                                                                                                                                                                                                                                                                                                                                                                                                                                                                                                                                                                                                                                                                                | EL14637G - K                                                                                                                                                                                                                                                                                                 | Knob type manual adjuster                                                                                                                                                                                                                                                                                                                                                                                                                                                                                                                                    |
| J009 - 05                                                                                                                                                                                                                                                                                                                                                                                                                                                                                                                                                                                                                                                                                                                                                                                                                                                                                                                                                                                                                                                                                                                                                                                                                                                                                                                                                                                                                                                                                                                                                                                                                                                                                                                                                                                                                                                                                                                                                                                                                                                                                                                      | 5/2 Single pilot                                                                                                                                                                                 | G1/4                                                                                      | G1/4                                                         | G1/4                                                                                                                                                                                                                                                                                                                                                                                                                                                                                                                                                                                                                                                                                                                                                                                                                                                                                                                                                                                                                                                                                                                                                                                                                                                                                                                                                                                                                                                                                                                                                                                                                                                                                                                                                                                                                                                                                                                                                                                                                                                                                                                        | 6                                                                                  | 2 - 10                                                                                                                                   | EL15615A                                                                                                                                                                                                                                                                                                                                                                              | EL15615B                                                                                                                                                                                                       | EL15615D                                                                                                                                                                                                                                                                                                                                                                                                                                                                                                                                                                                                                                                                                                                                                                                                                                                                                                                                                                                                                                                                                                                                                                                                                                                                                                                                                                                                                                                                                                                                                                                                                                                                                                                                                                                                                                                                                                                                                                                                                                                                                                                    | EL15615G                                                                                                                                                                                                                                                                                                     | Screw type manual adjuster                                                                                                                                                                                                                                                                                                                                                                                                                                                                                                                                   |
| 3009 - 03                                                                                                                                                                                                                                                                                                                                                                                                                                                                                                                                                                                                                                                                                                                                                                                                                                                                                                                                                                                                                                                                                                                                                                                                                                                                                                                                                                                                                                                                                                                                                                                                                                                                                                                                                                                                                                                                                                                                                                                                                                                                                                                      | 3/2 Sirigle pilot                                                                                                                                                                                | G 1/4                                                                                     | G 1/4                                                        | G1/4                                                                                                                                                                                                                                                                                                                                                                                                                                                                                                                                                                                                                                                                                                                                                                                                                                                                                                                                                                                                                                                                                                                                                                                                                                                                                                                                                                                                                                                                                                                                                                                                                                                                                                                                                                                                                                                                                                                                                                                                                                                                                                                        | Ü                                                                                  | 2 - 10                                                                                                                                   | EL15615A - K                                                                                                                                                                                                                                                                                                                                                                          | EL15615B - K                                                                                                                                                                                                   | EL15615D - K                                                                                                                                                                                                                                                                                                                                                                                                                                                                                                                                                                                                                                                                                                                                                                                                                                                                                                                                                                                                                                                                                                                                                                                                                                                                                                                                                                                                                                                                                                                                                                                                                                                                                                                                                                                                                                                                                                                                                                                                                                                                                                                | EL15615G - K                                                                                                                                                                                                                                                                                                 | Knob type manual adjuster                                                                                                                                                                                                                                                                                                                                                                                                                                                                                                                                    |
| J010 - 05                                                                                                                                                                                                                                                                                                                                                                                                                                                                                                                                                                                                                                                                                                                                                                                                                                                                                                                                                                                                                                                                                                                                                                                                                                                                                                                                                                                                                                                                                                                                                                                                                                                                                                                                                                                                                                                                                                                                                                                                                                                                                                                      | 5/2 Single pilot                                                                                                                                                                                 | G1/2                                                                                      | G1/2                                                         | G1/2                                                                                                                                                                                                                                                                                                                                                                                                                                                                                                                                                                                                                                                                                                                                                                                                                                                                                                                                                                                                                                                                                                                                                                                                                                                                                                                                                                                                                                                                                                                                                                                                                                                                                                                                                                                                                                                                                                                                                                                                                                                                                                                        | 12                                                                                 | 2 - 10                                                                                                                                   | EL15637A                                                                                                                                                                                                                                                                                                                                                                              | EL15637B                                                                                                                                                                                                       | EL15637D                                                                                                                                                                                                                                                                                                                                                                                                                                                                                                                                                                                                                                                                                                                                                                                                                                                                                                                                                                                                                                                                                                                                                                                                                                                                                                                                                                                                                                                                                                                                                                                                                                                                                                                                                                                                                                                                                                                                                                                                                                                                                                                    | EL15637G                                                                                                                                                                                                                                                                                                     | Screw type manual adjuster                                                                                                                                                                                                                                                                                                                                                                                                                                                                                                                                   |
| 00.0 00                                                                                                                                                                                                                                                                                                                                                                                                                                                                                                                                                                                                                                                                                                                                                                                                                                                                                                                                                                                                                                                                                                                                                                                                                                                                                                                                                                                                                                                                                                                                                                                                                                                                                                                                                                                                                                                                                                                                                                                                                                                                                                                        | 0/2 0g.o po.                                                                                                                                                                                     | 0.,,2                                                                                     | 0.72                                                         | 0.,,2                                                                                                                                                                                                                                                                                                                                                                                                                                                                                                                                                                                                                                                                                                                                                                                                                                                                                                                                                                                                                                                                                                                                                                                                                                                                                                                                                                                                                                                                                                                                                                                                                                                                                                                                                                                                                                                                                                                                                                                                                                                                                                                       |                                                                                    | 2 .0                                                                                                                                     | EL15637A - K                                                                                                                                                                                                                                                                                                                                                                          | EL15637B - K                                                                                                                                                                                                   | EL15637D - K                                                                                                                                                                                                                                                                                                                                                                                                                                                                                                                                                                                                                                                                                                                                                                                                                                                                                                                                                                                                                                                                                                                                                                                                                                                                                                                                                                                                                                                                                                                                                                                                                                                                                                                                                                                                                                                                                                                                                                                                                                                                                                                | EL15637G - K                                                                                                                                                                                                                                                                                                 | Knob type manual adjuster                                                                                                                                                                                                                                                                                                                                                                                                                                                                                                                                    |
| J011 - 05                                                                                                                                                                                                                                                                                                                                                                                                                                                                                                                                                                                                                                                                                                                                                                                                                                                                                                                                                                                                                                                                                                                                                                                                                                                                                                                                                                                                                                                                                                                                                                                                                                                                                                                                                                                                                                                                                                                                                                                                                                                                                                                      | 5/2 Double pilot                                                                                                                                                                                 | G1/4                                                                                      | G1/4                                                         | G1/4                                                                                                                                                                                                                                                                                                                                                                                                                                                                                                                                                                                                                                                                                                                                                                                                                                                                                                                                                                                                                                                                                                                                                                                                                                                                                                                                                                                                                                                                                                                                                                                                                                                                                                                                                                                                                                                                                                                                                                                                                                                                                                                        | 6                                                                                  | 2 - 10                                                                                                                                   | EL25615A                                                                                                                                                                                                                                                                                                                                                                              | EL25615B                                                                                                                                                                                                       | EL25615D                                                                                                                                                                                                                                                                                                                                                                                                                                                                                                                                                                                                                                                                                                                                                                                                                                                                                                                                                                                                                                                                                                                                                                                                                                                                                                                                                                                                                                                                                                                                                                                                                                                                                                                                                                                                                                                                                                                                                                                                                                                                                                                    | EL25615G                                                                                                                                                                                                                                                                                                     | Screw type manual adjuster                                                                                                                                                                                                                                                                                                                                                                                                                                                                                                                                   |
|                                                                                                                                                                                                                                                                                                                                                                                                                                                                                                                                                                                                                                                                                                                                                                                                                                                                                                                                                                                                                                                                                                                                                                                                                                                                                                                                                                                                                                                                                                                                                                                                                                                                                                                                                                                                                                                                                                                                                                                                                                                                                                                                | ·                                                                                                                                                                                                |                                                                                           |                                                              |                                                                                                                                                                                                                                                                                                                                                                                                                                                                                                                                                                                                                                                                                                                                                                                                                                                                                                                                                                                                                                                                                                                                                                                                                                                                                                                                                                                                                                                                                                                                                                                                                                                                                                                                                                                                                                                                                                                                                                                                                                                                                                                             |                                                                                    |                                                                                                                                          | EL25615A - K                                                                                                                                                                                                                                                                                                                                                                          | EL25615B - K                                                                                                                                                                                                   | EL25615D - K                                                                                                                                                                                                                                                                                                                                                                                                                                                                                                                                                                                                                                                                                                                                                                                                                                                                                                                                                                                                                                                                                                                                                                                                                                                                                                                                                                                                                                                                                                                                                                                                                                                                                                                                                                                                                                                                                                                                                                                                                                                                                                                | EL25615G - K                                                                                                                                                                                                                                                                                                 | Knob type manual adjuster                                                                                                                                                                                                                                                                                                                                                                                                                                                                                                                                    |
|                                                                                                                                                                                                                                                                                                                                                                                                                                                                                                                                                                                                                                                                                                                                                                                                                                                                                                                                                                                                                                                                                                                                                                                                                                                                                                                                                                                                                                                                                                                                                                                                                                                                                                                                                                                                                                                                                                                                                                                                                                                                                                                                |                                                                                                                                                                                                  |                                                                                           |                                                              |                                                                                                                                                                                                                                                                                                                                                                                                                                                                                                                                                                                                                                                                                                                                                                                                                                                                                                                                                                                                                                                                                                                                                                                                                                                                                                                                                                                                                                                                                                                                                                                                                                                                                                                                                                                                                                                                                                                                                                                                                                                                                                                             |                                                                                    |                                                                                                                                          |                                                                                                                                                                                                                                                                                                                                                                                       |                                                                                                                                                                                                                |                                                                                                                                                                                                                                                                                                                                                                                                                                                                                                                                                                                                                                                                                                                                                                                                                                                                                                                                                                                                                                                                                                                                                                                                                                                                                                                                                                                                                                                                                                                                                                                                                                                                                                                                                                                                                                                                                                                                                                                                                                                                                                                             |                                                                                                                                                                                                                                                                                                              |                                                                                                                                                                                                                                                                                                                                                                                                                                                                                                                                                              |
| J012 - 05                                                                                                                                                                                                                                                                                                                                                                                                                                                                                                                                                                                                                                                                                                                                                                                                                                                                                                                                                                                                                                                                                                                                                                                                                                                                                                                                                                                                                                                                                                                                                                                                                                                                                                                                                                                                                                                                                                                                                                                                                                                                                                                      | 5/2 Double pilot                                                                                                                                                                                 | G1/2                                                                                      | G1/2                                                         | G1/2                                                                                                                                                                                                                                                                                                                                                                                                                                                                                                                                                                                                                                                                                                                                                                                                                                                                                                                                                                                                                                                                                                                                                                                                                                                                                                                                                                                                                                                                                                                                                                                                                                                                                                                                                                                                                                                                                                                                                                                                                                                                                                                        | 12                                                                                 | 2 - 10                                                                                                                                   | EL25637A                                                                                                                                                                                                                                                                                                                                                                              | EL25637B                                                                                                                                                                                                       | EL25637D                                                                                                                                                                                                                                                                                                                                                                                                                                                                                                                                                                                                                                                                                                                                                                                                                                                                                                                                                                                                                                                                                                                                                                                                                                                                                                                                                                                                                                                                                                                                                                                                                                                                                                                                                                                                                                                                                                                                                                                                                                                                                                                    | EL25637G                                                                                                                                                                                                                                                                                                     | Screw type manual adjuster                                                                                                                                                                                                                                                                                                                                                                                                                                                                                                                                   |
|                                                                                                                                                                                                                                                                                                                                                                                                                                                                                                                                                                                                                                                                                                                                                                                                                                                                                                                                                                                                                                                                                                                                                                                                                                                                                                                                                                                                                                                                                                                                                                                                                                                                                                                                                                                                                                                                                                                                                                                                                                                                                                                                | 5/2 Double pilot                                                                                                                                                                                 | G1/2                                                                                      | G1/2                                                         | G1/2                                                                                                                                                                                                                                                                                                                                                                                                                                                                                                                                                                                                                                                                                                                                                                                                                                                                                                                                                                                                                                                                                                                                                                                                                                                                                                                                                                                                                                                                                                                                                                                                                                                                                                                                                                                                                                                                                                                                                                                                                                                                                                                        | 12                                                                                 | 2 - 10                                                                                                                                   | EL25637A<br>EL25637A - K                                                                                                                                                                                                                                                                                                                                                              | EL25637B<br>EL25637B - K                                                                                                                                                                                       | EL25637D - K                                                                                                                                                                                                                                                                                                                                                                                                                                                                                                                                                                                                                                                                                                                                                                                                                                                                                                                                                                                                                                                                                                                                                                                                                                                                                                                                                                                                                                                                                                                                                                                                                                                                                                                                                                                                                                                                                                                                                                                                                                                                                                                | EL25637G<br>EL25637G - K                                                                                                                                                                                                                                                                                     | Knob type manual adjuster                                                                                                                                                                                                                                                                                                                                                                                                                                                                                                                                    |
|                                                                                                                                                                                                                                                                                                                                                                                                                                                                                                                                                                                                                                                                                                                                                                                                                                                                                                                                                                                                                                                                                                                                                                                                                                                                                                                                                                                                                                                                                                                                                                                                                                                                                                                                                                                                                                                                                                                                                                                                                                                                                                                                | 5/2 Double pilot                                                                                                                                                                                 | G1/2                                                                                      | G1/2                                                         | G1/2                                                                                                                                                                                                                                                                                                                                                                                                                                                                                                                                                                                                                                                                                                                                                                                                                                                                                                                                                                                                                                                                                                                                                                                                                                                                                                                                                                                                                                                                                                                                                                                                                                                                                                                                                                                                                                                                                                                                                                                                                                                                                                                        | 12                                                                                 |                                                                                                                                          | EL25637A - K                                                                                                                                                                                                                                                                                                                                                                          | EL25637B - K                                                                                                                                                                                                   | EL25637D - K                                                                                                                                                                                                                                                                                                                                                                                                                                                                                                                                                                                                                                                                                                                                                                                                                                                                                                                                                                                                                                                                                                                                                                                                                                                                                                                                                                                                                                                                                                                                                                                                                                                                                                                                                                                                                                                                                                                                                                                                                                                                                                                | EL25637G - K                                                                                                                                                                                                                                                                                                 |                                                                                                                                                                                                                                                                                                                                                                                                                                                                                                                                                              |
| C REF.                                                                                                                                                                                                                                                                                                                                                                                                                                                                                                                                                                                                                                                                                                                                                                                                                                                                                                                                                                                                                                                                                                                                                                                                                                                                                                                                                                                                                                                                                                                                                                                                                                                                                                                                                                                                                                                                                                                                                                                                                                                                                                                         | TYPE                                                                                                                                                                                             |                                                                                           | G1/2                                                         |                                                                                                                                                                                                                                                                                                                                                                                                                                                                                                                                                                                                                                                                                                                                                                                                                                                                                                                                                                                                                                                                                                                                                                                                                                                                                                                                                                                                                                                                                                                                                                                                                                                                                                                                                                                                                                                                                                                                                                                                                                                                                                                             |                                                                                    | Operating                                                                                                                                | EL25637A - K                                                                                                                                                                                                                                                                                                                                                                          | EL25637B - K                                                                                                                                                                                                   | EL25637D - K                                                                                                                                                                                                                                                                                                                                                                                                                                                                                                                                                                                                                                                                                                                                                                                                                                                                                                                                                                                                                                                                                                                                                                                                                                                                                                                                                                                                                                                                                                                                                                                                                                                                                                                                                                                                                                                                                                                                                                                                                                                                                                                | EL25637G - K                                                                                                                                                                                                                                                                                                 | Knob type manual adjuster                                                                                                                                                                                                                                                                                                                                                                                                                                                                                                                                    |
| REF.<br>CAT.                                                                                                                                                                                                                                                                                                                                                                                                                                                                                                                                                                                                                                                                                                                                                                                                                                                                                                                                                                                                                                                                                                                                                                                                                                                                                                                                                                                                                                                                                                                                                                                                                                                                                                                                                                                                                                                                                                                                                                                                                                                                                                                   | TYPE<br>OF                                                                                                                                                                                       | PC                                                                                        | ORT SI                                                       | ZE                                                                                                                                                                                                                                                                                                                                                                                                                                                                                                                                                                                                                                                                                                                                                                                                                                                                                                                                                                                                                                                                                                                                                                                                                                                                                                                                                                                                                                                                                                                                                                                                                                                                                                                                                                                                                                                                                                                                                                                                                                                                                                                          | 12<br><b>NW</b>                                                                    | Operating pressure range                                                                                                                 | EL25637A - K                                                                                                                                                                                                                                                                                                                                                                          | EL25637B - K  RING NO. WIT provided with D                                                                                                                                                                     | EL25637D - K                                                                                                                                                                                                                                                                                                                                                                                                                                                                                                                                                                                                                                                                                                                                                                                                                                                                                                                                                                                                                                                                                                                                                                                                                                                                                                                                                                                                                                                                                                                                                                                                                                                                                                                                                                                                                                                                                                                                                                                                                                                                                                                | EL25637G - K                                                                                                                                                                                                                                                                                                 |                                                                                                                                                                                                                                                                                                                                                                                                                                                                                                                                                              |
| C REF.                                                                                                                                                                                                                                                                                                                                                                                                                                                                                                                                                                                                                                                                                                                                                                                                                                                                                                                                                                                                                                                                                                                                                                                                                                                                                                                                                                                                                                                                                                                                                                                                                                                                                                                                                                                                                                                                                                                                                                                                                                                                                                                         | TYPE                                                                                                                                                                                             |                                                                                           |                                                              |                                                                                                                                                                                                                                                                                                                                                                                                                                                                                                                                                                                                                                                                                                                                                                                                                                                                                                                                                                                                                                                                                                                                                                                                                                                                                                                                                                                                                                                                                                                                                                                                                                                                                                                                                                                                                                                                                                                                                                                                                                                                                                                             |                                                                                    | Operating pressure                                                                                                                       | EL25637A - K                                                                                                                                                                                                                                                                                                                                                                          | EL25637B - K  RING NO. WIT provided with D                                                                                                                                                                     | EL25637D - K  H COIL VOLTA IN connector typ                                                                                                                                                                                                                                                                                                                                                                                                                                                                                                                                                                                                                                                                                                                                                                                                                                                                                                                                                                                                                                                                                                                                                                                                                                                                                                                                                                                                                                                                                                                                                                                                                                                                                                                                                                                                                                                                                                                                                                                                                                                                                 | EL25637G - K                                                                                                                                                                                                                                                                                                 | Knob type manual adjuster                                                                                                                                                                                                                                                                                                                                                                                                                                                                                                                                    |
| REF.<br>CAT.<br>NO.                                                                                                                                                                                                                                                                                                                                                                                                                                                                                                                                                                                                                                                                                                                                                                                                                                                                                                                                                                                                                                                                                                                                                                                                                                                                                                                                                                                                                                                                                                                                                                                                                                                                                                                                                                                                                                                                                                                                                                                                                                                                                                            | TYPE<br>OF                                                                                                                                                                                       | PC<br>IN                                                                                  | ORT SI                                                       | ZE                                                                                                                                                                                                                                                                                                                                                                                                                                                                                                                                                                                                                                                                                                                                                                                                                                                                                                                                                                                                                                                                                                                                                                                                                                                                                                                                                                                                                                                                                                                                                                                                                                                                                                                                                                                                                                                                                                                                                                                                                                                                                                                          |                                                                                    | Operating pressure range                                                                                                                 | ORDE<br>(all coils are                                                                                                                                                                                                                                                                                                                                                                | RING NO. WIT provided with D                                                                                                                                                                                   | H COIL VOLTA<br>IN connector type<br>IN 24 V                                                                                                                                                                                                                                                                                                                                                                                                                                                                                                                                                                                                                                                                                                                                                                                                                                                                                                                                                                                                                                                                                                                                                                                                                                                                                                                                                                                                                                                                                                                                                                                                                                                                                                                                                                                                                                                                                                                                                                                                                                                                                | GE OF<br>e socket S1)                                                                                                                                                                                                                                                                                        | Knob type manual adjuster                                                                                                                                                                                                                                                                                                                                                                                                                                                                                                                                    |
| REF. CAT. NO.  Direct ac                                                                                                                                                                                                                                                                                                                                                                                                                                                                                                                                                                                                                                                                                                                                                                                                                                                                                                                                                                                                                                                                                                                                                                                                                                                                                                                                                                                                                                                                                                                                                                                                                                                                                                                                                                                                                                                                                                                                                                                                                                                                                                       | TYPE<br>OF<br>VALVE<br>ting valves                                                                                                                                                               | PC IN G1/4                                                                                | OUT G1/4                                                     | ZE<br>EXH                                                                                                                                                                                                                                                                                                                                                                                                                                                                                                                                                                                                                                                                                                                                                                                                                                                                                                                                                                                                                                                                                                                                                                                                                                                                                                                                                                                                                                                                                                                                                                                                                                                                                                                                                                                                                                                                                                                                                                                                                                                                                                                   | <b>NW</b>                                                                          | Operating pressure range (bar)                                                                                                           | ORDE (all coils are                                                                                                                                                                                                                                                                                                                                                                   | RING NO. WIT provided with D C 48 V                                                                                                                                                                            | H COIL VOLTA IN connector type C 24 V                                                                                                                                                                                                                                                                                                                                                                                                                                                                                                                                                                                                                                                                                                                                                                                                                                                                                                                                                                                                                                                                                                                                                                                                                                                                                                                                                                                                                                                                                                                                                                                                                                                                                                                                                                                                                                                                                                                                                                                                                                                                                       | GE OF<br>e socket S1)                                                                                                                                                                                                                                                                                        | Knob type manual adjuster                                                                                                                                                                                                                                                                                                                                                                                                                                                                                                                                    |
| REF.<br>CAT.<br>NO.<br>Direct ac<br>J001 - 04<br>J013 - 02                                                                                                                                                                                                                                                                                                                                                                                                                                                                                                                                                                                                                                                                                                                                                                                                                                                                                                                                                                                                                                                                                                                                                                                                                                                                                                                                                                                                                                                                                                                                                                                                                                                                                                                                                                                                                                                                                                                                                                                                                                                                     | TYPE<br>OF<br>VALVE<br>ting valves<br>2/2 NC<br>2/2 NC                                                                                                                                           | P( IN G1/4 G1/4                                                                           | OUT G1/4 G1/4                                                | ZE<br>EXH                                                                                                                                                                                                                                                                                                                                                                                                                                                                                                                                                                                                                                                                                                                                                                                                                                                                                                                                                                                                                                                                                                                                                                                                                                                                                                                                                                                                                                                                                                                                                                                                                                                                                                                                                                                                                                                                                                                                                                                                                                                                                                                   | NW 3.0 2.5                                                                         | Operating pressure range (bar)                                                                                                           | ORDE (all coils are  110 V  NIL E12613Q                                                                                                                                                                                                                                                                                                                                               | RING NO. WIT provided with D C 48 V                                                                                                                                                                            | H COIL VOLTA IN connector type C 24 V  NIL E12613W                                                                                                                                                                                                                                                                                                                                                                                                                                                                                                                                                                                                                                                                                                                                                                                                                                                                                                                                                                                                                                                                                                                                                                                                                                                                                                                                                                                                                                                                                                                                                                                                                                                                                                                                                                                                                                                                                                                                                                                                                                                                          | EL25637G - K  AGE OF e socket S1)  12 V  NIL E12613R                                                                                                                                                                                                                                                         | Knob type manual adjuster                                                                                                                                                                                                                                                                                                                                                                                                                                                                                                                                    |
| REF. CAT. NO.  Direct ac  J001 - 04  J013 - 02  J013 - 02                                                                                                                                                                                                                                                                                                                                                                                                                                                                                                                                                                                                                                                                                                                                                                                                                                                                                                                                                                                                                                                                                                                                                                                                                                                                                                                                                                                                                                                                                                                                                                                                                                                                                                                                                                                                                                                                                                                                                                                                                                                                      | TYPE<br>OF<br>VALVE<br>ting valves<br>2/2 NC<br>2/2 NC<br>2/2 NC                                                                                                                                 | FC IN G1/4 G1/4 G1/4                                                                      | ORT SI OUT G1/4 G1/4 G1/4                                    | ZE EXH NIL NIL NIL                                                                                                                                                                                                                                                                                                                                                                                                                                                                                                                                                                                                                                                                                                                                                                                                                                                                                                                                                                                                                                                                                                                                                                                                                                                                                                                                                                                                                                                                                                                                                                                                                                                                                                                                                                                                                                                                                                                                                                                                                                                                                                          | 3.0<br>2.5<br>2                                                                    | Operating pressure range (bar)  0-10 0-7 0-10                                                                                            | ORDE<br>(all coils are<br>110 V<br>NIL<br>E12613Q<br>E12612Q                                                                                                                                                                                                                                                                                                                          | RING NO. WIT provided with D C 48 V NIL E12613S E12612S                                                                                                                                                        | H COIL VOLTA IN connector type C 24 V  NIL E12613W E12612W                                                                                                                                                                                                                                                                                                                                                                                                                                                                                                                                                                                                                                                                                                                                                                                                                                                                                                                                                                                                                                                                                                                                                                                                                                                                                                                                                                                                                                                                                                                                                                                                                                                                                                                                                                                                                                                                                                                                                                                                                                                                  | EL25637G - K  GE OF e socket S1)  12 V  NIL E12613R E12612R                                                                                                                                                                                                                                                  | Knob type manual adjuster                                                                                                                                                                                                                                                                                                                                                                                                                                                                                                                                    |
| REF.<br>CAT.<br>NO.<br>Direct ac<br>J001 - 04<br>J013 - 02                                                                                                                                                                                                                                                                                                                                                                                                                                                                                                                                                                                                                                                                                                                                                                                                                                                                                                                                                                                                                                                                                                                                                                                                                                                                                                                                                                                                                                                                                                                                                                                                                                                                                                                                                                                                                                                                                                                                                                                                                                                                     | TYPE<br>OF<br>VALVE<br>ting valves<br>2/2 NC<br>2/2 NC                                                                                                                                           | P( IN G1/4 G1/4                                                                           | OUT G1/4 G1/4                                                | ZE<br>EXH                                                                                                                                                                                                                                                                                                                                                                                                                                                                                                                                                                                                                                                                                                                                                                                                                                                                                                                                                                                                                                                                                                                                                                                                                                                                                                                                                                                                                                                                                                                                                                                                                                                                                                                                                                                                                                                                                                                                                                                                                                                                                                                   | NW 3.0 2.5                                                                         | Operating pressure range (bar)                                                                                                           | ORDE (all coils are  110 V  NIL E12613Q                                                                                                                                                                                                                                                                                                                                               | RING NO. WIT provided with D C 48 V                                                                                                                                                                            | H COIL VOLTA IN connector type C 24 V  NIL E12613W                                                                                                                                                                                                                                                                                                                                                                                                                                                                                                                                                                                                                                                                                                                                                                                                                                                                                                                                                                                                                                                                                                                                                                                                                                                                                                                                                                                                                                                                                                                                                                                                                                                                                                                                                                                                                                                                                                                                                                                                                                                                          | EL25637G - K  AGE OF e socket S1)  12 V  NIL E12613R                                                                                                                                                                                                                                                         | Knob type manual adjuster                                                                                                                                                                                                                                                                                                                                                                                                                                                                                                                                    |
| REF. CAT. NO.  Direct ac  J001 - 04  J013 - 02  J013 - 02                                                                                                                                                                                                                                                                                                                                                                                                                                                                                                                                                                                                                                                                                                                                                                                                                                                                                                                                                                                                                                                                                                                                                                                                                                                                                                                                                                                                                                                                                                                                                                                                                                                                                                                                                                                                                                                                                                                                                                                                                                                                      | TYPE<br>OF<br>VALVE<br>ting valves<br>2/2 NC<br>2/2 NC<br>2/2 NC                                                                                                                                 | FC IN G1/4 G1/4 G1/4                                                                      | ORT SI OUT G1/4 G1/4 G1/4                                    | ZE EXH NIL NIL NIL                                                                                                                                                                                                                                                                                                                                                                                                                                                                                                                                                                                                                                                                                                                                                                                                                                                                                                                                                                                                                                                                                                                                                                                                                                                                                                                                                                                                                                                                                                                                                                                                                                                                                                                                                                                                                                                                                                                                                                                                                                                                                                          | 3.0<br>2.5<br>2                                                                    | Operating pressure range (bar)  0-10 0-7 0-10                                                                                            | ORDE<br>(all coils are<br>110 V<br>NIL<br>E12613Q<br>E12612Q                                                                                                                                                                                                                                                                                                                          | RING NO. WIT provided with D C 48 V NIL E12613S E12612S                                                                                                                                                        | H COIL VOLTA IN connector type C 24 V  NIL E12613W E12612W                                                                                                                                                                                                                                                                                                                                                                                                                                                                                                                                                                                                                                                                                                                                                                                                                                                                                                                                                                                                                                                                                                                                                                                                                                                                                                                                                                                                                                                                                                                                                                                                                                                                                                                                                                                                                                                                                                                                                                                                                                                                  | EL25637G - K  GE OF e socket S1)  12 V  NIL E12613R E12612R                                                                                                                                                                                                                                                  | Knob type manual adjuster                                                                                                                                                                                                                                                                                                                                                                                                                                                                                                                                    |
| REF. CAT. NO.  Direct ac J001 - 04 J013 - 02 J013 - 02 J013 - 02 J002 - 04 J002 - 04                                                                                                                                                                                                                                                                                                                                                                                                                                                                                                                                                                                                                                                                                                                                                                                                                                                                                                                                                                                                                                                                                                                                                                                                                                                                                                                                                                                                                                                                                                                                                                                                                                                                                                                                                                                                                                                                                                                                                                                                                                           | TYPE OF VALVE  ting valves 2/2 NC 2/2 NC 2/2 NC 2/2 NC 3/2 NO 3/2 NO 3/2 NO                                                                                                                      | G1/4<br>G1/4<br>G1/4<br>G1/4<br>G1/8<br>G1/8                                              | ORT SI OUT G1/4 G1/4 G1/4 G1/4 G1/4 G1/4                     | EXH  NIL  NIL  NIL  OH  OH  OH  OH  OH  OH  OH  OH  OH  O                                                                                                                                                                                                                                                                                                                                                                                                                                                                                                                                                                                                                                                                                                                                                                                                                                                                                                                                                                                                                                                                                                                                                                                                                                                                                                                                                                                                                                                                                                                                                                                                                                                                                                                                                                                                                                                                                                                                                                                                                                                                   | 3.0<br>2.5<br>2<br>1.2<br>2.5<br>2.0                                               | Operating pressure range (bar)  0-10 0-7 0-10 0-20  0-7 0-10                                                                             | ORDEI<br>(all coils are<br>110 V<br>NIL<br>E12613Q<br>E12612Q<br>E12611Q                                                                                                                                                                                                                                                                                                              | RING NO. WIT provided with D C 48 V NIL E12613S E12612S                                                                                                                                                        | H COIL VOLTA IN connector typ IN CONNECTOR IN E12613W E12612W E12611W                                                                                                                                                                                                                                                                                                                                                                                                                                                                                                                                                                                                                                                                                                                                                                                                                                                                                                                                                                                                                                                                                                                                                                                                                                                                                                                                                                                                                                                                                                                                                                                                                                                                                                                                                                                                                                                                                                                                                                                                                                                       | EL25637G - K  GE OF e socket S1)  12 V  NIL E12613R E12612R                                                                                                                                                                                                                                                  | Knob type manual adjuster                                                                                                                                                                                                                                                                                                                                                                                                                                                                                                                                    |
| REF. CAT. NO.  Direct ac J001 - 04 J013 - 02 J013 - 02 J013 - 02 J002 - 04                                                                                                                                                                                                                                                                                                                                                                                                                                                                                                                                                                                                                                                                                                                                                                                                                                                                                                                                                                                                                                                                                                                                                                                                                                                                                                                                                                                                                                                                                                                                                                                                                                                                                                                                                                                                                                                                                                                                                                                                                                                     | TYPE OF VALVE  ting valves 2/2 NC 2/2 NC 2/2 NC 2/2 NC 2/2 NC 3/2 NO                                                                                                                             | G1/4<br>G1/4<br>G1/4<br>G1/4<br>G1/8                                                      | ORT SI OUT G1/4 G1/4 G1/4 G1/4 G1/4                          | ZE  EXH  NIL  NIL  NIL  NIL  OH  OH  OH  OH  OH  OH  OH  OH  OH  O                                                                                                                                                                                                                                                                                                                                                                                                                                                                                                                                                                                                                                                                                                                                                                                                                                                                                                                                                                                                                                                                                                                                                                                                                                                                                                                                                                                                                                                                                                                                                                                                                                                                                                                                                                                                                                                                                                                                                                                                                                                          | 3.0<br>2.5<br>2<br>1.2<br>2.5                                                      | Operating pressure range (bar)  0-10 0-7 0-10 0-20                                                                                       | ORDEI (all coils are 110 V NIL E12613Q E12611Q -                                                                                                                                                                                                                                                                                                                                      | RING NO. WIT provided with D C 48 V NIL E12613S E12612S                                                                                                                                                        | PEL25637D - K  H COIL VOLTA IN connector typ  C  24 V  NIL  E12613W  E12612W  E12611W  -                                                                                                                                                                                                                                                                                                                                                                                                                                                                                                                                                                                                                                                                                                                                                                                                                                                                                                                                                                                                                                                                                                                                                                                                                                                                                                                                                                                                                                                                                                                                                                                                                                                                                                                                                                                                                                                                                                                                                                                                                                    | EL25637G - K  GE OF e socket S1)  12 V  NIL E12613R E12612R                                                                                                                                                                                                                                                  | Knob type manual adjuster                                                                                                                                                                                                                                                                                                                                                                                                                                                                                                                                    |
| REF. CAT. NO.  Direct ac J001 - 04 J013 - 02 J013 - 02 J013 - 02 J002 - 04 J002 - 04                                                                                                                                                                                                                                                                                                                                                                                                                                                                                                                                                                                                                                                                                                                                                                                                                                                                                                                                                                                                                                                                                                                                                                                                                                                                                                                                                                                                                                                                                                                                                                                                                                                                                                                                                                                                                                                                                                                                                                                                                                           | TYPE OF VALVE  ting valves 2/2 NC 2/2 NC 2/2 NC 2/2 NC 3/2 NO 3/2 NO 3/2 NO                                                                                                                      | G1/4<br>G1/4<br>G1/4<br>G1/4<br>G1/8<br>G1/8                                              | ORT SI OUT G1/4 G1/4 G1/4 G1/4 G1/4 G1/4                     | EXH  NIL  NIL  NIL  OH  OH  OH  OH  OH  OH  OH  OH  OH  O                                                                                                                                                                                                                                                                                                                                                                                                                                                                                                                                                                                                                                                                                                                                                                                                                                                                                                                                                                                                                                                                                                                                                                                                                                                                                                                                                                                                                                                                                                                                                                                                                                                                                                                                                                                                                                                                                                                                                                                                                                                                   | 3.0<br>2.5<br>2<br>1.2<br>2.5<br>2.0                                               | Operating pressure range (bar)  0-10 0-7 0-10 0-20  0-7 0-10                                                                             | ORDEI (all coils are 110 V NIL E12613Q E12611Q                                                                                                                                                                                                                                                                                                                                        | RING NO. WIT provided with D C 48 V NIL E12613S E12612S E12611S                                                                                                                                                | PEL25637D - K  H COIL VOLTA IN connector typ  C  24 V  NIL  E12613W  E12612W  E12611W  -  -                                                                                                                                                                                                                                                                                                                                                                                                                                                                                                                                                                                                                                                                                                                                                                                                                                                                                                                                                                                                                                                                                                                                                                                                                                                                                                                                                                                                                                                                                                                                                                                                                                                                                                                                                                                                                                                                                                                                                                                                                                 | EL25637G - K  GE OF e socket S1)  12 V  NIL E12613R E12612R                                                                                                                                                                                                                                                  | Knob type manual adjuster                                                                                                                                                                                                                                                                                                                                                                                                                                                                                                                                    |
| REF. CAT. NO. Direct ac J001 - 04 J013 - 02 J013 - 02 J013 - 02 J002 - 04 J002 - 04 J002 - 04                                                                                                                                                                                                                                                                                                                                                                                                                                                                                                                                                                                                                                                                                                                                                                                                                                                                                                                                                                                                                                                                                                                                                                                                                                                                                                                                                                                                                                                                                                                                                                                                                                                                                                                                                                                                                                                                                                                                                                                                                                  | TYPE<br>OF<br>VALVE<br>ting valves<br>2/2 NC<br>2/2 NC<br>2/2 NC<br>2/2 NC<br>3/2 NO<br>3/2 NO<br>3/2 NO                                                                                         | G1/4<br>G1/4<br>G1/4<br>G1/4<br>G1/8<br>G1/8                                              | ORT SI OUT G1/4 G1/4 G1/4 G1/4 G1/4 G1/4                     | EXH  NIL  NIL  NIL  NIL  OH  OH  OH  OH  OH  OH  OH  OH  OH  O                                                                                                                                                                                                                                                                                                                                                                                                                                                                                                                                                                                                                                                                                                                                                                                                                                                                                                                                                                                                                                                                                                                                                                                                                                                                                                                                                                                                                                                                                                                                                                                                                                                                                                                                                                                                                                                                                                                                                                                                                                                              | 3.0<br>2.5<br>2<br>1.2<br>2.5<br>2.0<br>1.2                                        | Operating pressure range (bar)  0 - 10 0 - 7 0 - 10 0 - 20  0 - 7 0 - 10 0 - 20                                                          | ORDE (all coils are 110 V)  NIL E12613Q E12612Q E12611Q                                                                                                                                                                                                                                                                                                                               | RING NO. WIT provided with D  48 V  NIL E12613S E12612S E12611S                                                                                                                                                | PEL25637D - K  H COIL VOLTA IN connector typ  CC  24 V  NIL  E12613W  E12612W  E12611W                                                                                                                                                                                                                                                                                                                                                                                                                                                                                                                                                                                                                                                                                                                                                                                                                                                                                                                                                                                                                                                                                                                                                                                                                                                                                                                                                                                                                                                                                                                                                                                                                                                                                                                                                                                                                                                                                                                                                                                                                                      | REL25637G - K RGE OF e socket S1)  12 V  NIL E12613R E12612R E12611R                                                                                                                                                                                                                                         | Knob type manual adjuster                                                                                                                                                                                                                                                                                                                                                                                                                                                                                                                                    |
| DC  REF. CAT. NO.  Direct ac  J001 - 04  J013 - 02  J013 - 02  J002 - 04  J002 - 04  J002 - 04  J003 - 04                                                                                                                                                                                                                                                                                                                                                                                                                                                                                                                                                                                                                                                                                                                                                                                                                                                                                                                                                                                                                                                                                                                                                                                                                                                                                                                                                                                                                                                                                                                                                                                                                                                                                                                                                                                                                                                                                                                                                                                                                      | TYPE<br>OF<br>VALVE<br>ting valves<br>2/2 NC<br>2/2 NC<br>2/2 NC<br>2/2 NC<br>3/2 NO<br>3/2 NO<br>3/2 NO<br>3/2 NO                                                                               | G1/4<br>G1/4<br>G1/4<br>G1/4<br>G1/8<br>G1/8<br>G1/8                                      | G1/4<br>G1/4<br>G1/4<br>G1/4<br>G1/4<br>G1/4<br>G1/4         | NIL   NIL   NIL   NIL   G1/4   G1/4   G1/8                                                                                                                                                                                                                                                                                                                                                                                                                                                                                                                                                                                                                                                                                                                                                                                                                                                                                                                                                                                                                                                                                                                                                                                                                                                                                                                                                                                                                                                                                                                                                                                                                                                                                                                                                                                                                                                                                                                                                                                                                                                                                  | 3.0<br>2.5<br>2<br>1.2<br>2.5<br>2.0<br>1.2                                        | Operating pressure range (bar)  0 - 10 0 - 7 0 - 10 0 - 20  0 - 7 0 - 10 0 - 20  0 - 7                                                   | ORDEI (all coils are 110 V)  NIL E12613Q E12611Q E14613Q                                                                                                                                                                                                                                                                                                                              | RING NO. WIT provided with D E 48 V  NIL E12613S E12612S E12611S  E14613S                                                                                                                                      | NIL E12611W E12611W E12611W E12611W E14613W E14613W E14613W E14613W E14613W E14611W E14613W E14613W E14613W E14613W E14613W E14613W E14613W E14613W E14613W                                                                                                                                                                                                                                                                                                                                                                                                                                                                                                                                                                                                                                                                                                                                                                                                                                                                                                                                                                                                                                                                                                                                                                                                                                                                                                                                                                                                                                                                                                                                                                                                                                                                                                                                                                                                                                                                                                                                                                 | REL25637G - K RGE OF e socket S1)  12 V  NIL E12613R E12612R E12611R  E14613R                                                                                                                                                                                                                                | Knob type manual adjuster                                                                                                                                                                                                                                                                                                                                                                                                                                                                                                                                    |
| REF. CAT. NO.  Direct ac J001 - 04 J013 - 02 J013 - 02 J013 - 02 J002 - 04 J002 - 04 J003 - 04 J003 - 04 J003 - 04 J003 - 04                                                                                                                                                                                                                                                                                                                                                                                                                                                                                                                                                                                                                                                                                                                                                                                                                                                                                                                                                                                                                                                                                                                                                                                                                                                                                                                                                                                                                                                                                                                                                                                                                                                                                                                                                                                                                                                                                                                                                                                                   | TYPE<br>OF<br>VALVE<br>:ting valves<br>2/2 NC<br>2/2 NC<br>2/2 NC<br>2/2 NC<br>3/2 NO<br>3/2 NO<br>3/2 NO<br>3/2 NC<br>3/2 NC<br>3/2 NC<br>3/2 NC                                                | G1/4<br>G1/4<br>G1/4<br>G1/8<br>G1/8<br>G1/8<br>G1/4<br>G1/4                              | G1/4<br>G1/4<br>G1/4<br>G1/4<br>G1/4<br>G1/4<br>G1/4<br>G1/4 | NIL NIL NIL G1/4 G1/4 G1/8 G1/8 G1/8                                                                                                                                                                                                                                                                                                                                                                                                                                                                                                                                                                                                                                                                                                                                                                                                                                                                                                                                                                                                                                                                                                                                                                                                                                                                                                                                                                                                                                                                                                                                                                                                                                                                                                                                                                                                                                                                                                                                                                                                                                                                                        | 3.0<br>2.5<br>2<br>1.2<br>2.5<br>2.0<br>1.2                                        | Operating pressure range (bar)  0-10 0-7 0-10 0-20  0-7 0-10 0-20  0-7 0-10 0-20                                                         | NIL E12613Q E12611Q E14613Q E14612Q E14612Q                                                                                                                                                                                                                                                                                                                                           | RING NO. WIT provided with D                                                                                                                                                                                   | NIL   E12611W   E12611W   E14613W   E14612W   E14612W | REL25637G - K RGE OF e socket S1)  12 V  NIL E12613R E12612R E12611R  E14613R E14612R                                                                                                                                                                                                                        | Knob type manual adjuster  Remarks                                                                                                                                                                                                                                                                                                                                                                                                                                                                                                                           |
| REF. CAT. NO.  Direct ac  J001 - 04  J013 - 02  J013 - 02  J013 - 02  J002 - 04  J002 - 04  J003 - 04  J003 - 04                                                                                                                                                                                                                                                                                                                                                                                                                                                                                                                                                                                                                                                                                                                                                                                                                                                                                                                                                                                                                                                                                                                                                                                                                                                                                                                                                                                                                                                                                                                                                                                                                                                                                                                                                                                                                                                                                                                                                                                                               | TYPE<br>OF<br>VALVE<br>ting valves<br>2/2 NC<br>2/2 NC<br>2/2 NC<br>2/2 NC<br>3/2 NO<br>3/2 NO<br>3/2 NO<br>3/2 NO<br>3/2 NO<br>3/2 NC                                                           | G1/4<br>G1/4<br>G1/4<br>G1/4<br>G1/8<br>G1/8<br>G1/8<br>G1/4                              | G1/4<br>G1/4<br>G1/4<br>G1/4<br>G1/4<br>G1/4<br>G1/4<br>G1/4 | NIL   NIL   NIL   NIL   G1/4   G1/4   G1/8   G1/8   G1/8                                                                                                                                                                                                                                                                                                                                                                                                                                                                                                                                                                                                                                                                                                                                                                                                                                                                                                                                                                                                                                                                                                                                                                                                                                                                                                                                                                                                                                                                                                                                                                                                                                                                                                                                                                                                                                                                                                                                                                                                                                                                    | 3.0<br>2.5<br>2<br>1.2<br>2.5<br>2.0<br>1.2<br>2.5<br>2.0                          | Operating pressure range (bar)  0 - 10 0 - 7 0 - 10 0 - 20  0 - 7 0 - 10 0 - 20  0 - 7 0 - 10                                            | NIL E12613Q E12611Q E14613Q E14611Q E14611Q E14611Q                                                                                                                                                                                                                                                                                                                                   | RING NO. WIT provided with D                                                                                                                                                                                   | NIL E12613W E12611W E14613W E14611W E14611W E14611W                                                                                                                                                                                                                                                                                                                                                                                                                                                                                                                                                                                                                                                                                                                                                                                                                                                                                                                                                                                                                                                                                                                                                                                                                                                                                                                                                                                                                                                                                                                                                                                                                                                                                                                                                                                                                                                                                                                                                                                                                                                                         | REL25637G - K RGE OF e socket S1)  12 V  NIL E12613R E12612R E12611R  E14613R E14613R E14612R E14611R                                                                                                                                                                                                        | Knob type manual adjuster  Remarks                                                                                                                                                                                                                                                                                                                                                                                                                                                                                                                           |
| REF. CAT. NO.  Direct ac J001 - 04 J013 - 02 J013 - 02 J013 - 02 J002 - 04 J002 - 04 J003 - 04 J003 - 04 J003 - 04 J003 - 04                                                                                                                                                                                                                                                                                                                                                                                                                                                                                                                                                                                                                                                                                                                                                                                                                                                                                                                                                                                                                                                                                                                                                                                                                                                                                                                                                                                                                                                                                                                                                                                                                                                                                                                                                                                                                                                                                                                                                                                                   | TYPE OF VALVE  ting valves 2/2 NC 2/2 NC 2/2 NC 3/2 NO 3/2 NO 3/2 NO 3/2 NO 3/2 NO 3/2 NC                                  | G1/4<br>G1/4<br>G1/4<br>G1/8<br>G1/8<br>G1/8<br>G1/4<br>G1/4                              | G1/4<br>G1/4<br>G1/4<br>G1/4<br>G1/4<br>G1/4<br>G1/4<br>G1/4 | NIL NIL NIL G1/4 G1/4 G1/8 G1/8 G1/8                                                                                                                                                                                                                                                                                                                                                                                                                                                                                                                                                                                                                                                                                                                                                                                                                                                                                                                                                                                                                                                                                                                                                                                                                                                                                                                                                                                                                                                                                                                                                                                                                                                                                                                                                                                                                                                                                                                                                                                                                                                                                        | 3.0<br>2.5<br>2<br>1.2<br>2.5<br>2.0<br>1.2                                        | Operating pressure range (bar)  0-10 0-7 0-10 0-20  0-7 0-10 0-20  0-7 0-10 0-20                                                         | NIL E12613Q E12611Q E14613Q E14611Q E14611Q E24002Q E24002Q                                                                                                                                                                                                                                                                                                                           | RING NO. WIT provided with D                                                                                                                                                                                   | NIL E12613W E12611W E14613W E14611W E14611W E24002W E24002W                                                                                                                                                                                                                                                                                                                                                                                                                                                                                                                                                                                                                                                                                                                                                                                                                                                                                                                                                                                                                                                                                                                                                                                                                                                                                                                                                                                                                                                                                                                                                                                                                                                                                                                                                                                                                                                                                                                                                                                                                                                                 | REL25637G - K RGE OF e socket S1)  12 V  NIL E12613R E12612R E12611R  E14613R E14613R E14612R E14611R E24002R                                                                                                                                                                                                | Remarks  Remarks                                                                                                                                                                                                                                                                                                                                                                                                                                                                                                                                             |
| REF. CAT. NO.  Direct ac J001 - 04 J013 - 02 J013 - 02 J013 - 02 J002 - 04 J002 - 04 J003 - 04 J003 - 04 J003 - 04 J003 - 04 Pilot ope                                                                                                                                                                                                                                                                                                                                                                                                                                                                                                                                                                                                                                                                                                                                                                                                                                                                                                                                                                                                                                                                                                                                                                                                                                                                                                                                                                                                                                                                                                                                                                                                                                                                                                                                                                                                                                                                                                                                                                                         | TYPE OF VALVE  ting valves 2/2 NC 2/2 NC 2/2 NC 2/2 NC 3/2 NO 3/2 NO 3/2 NO 3/2 NO 3/2 NC                    | PC IN G1/4 G1/4 G1/8 G1/8 G1/8 G1/4 G1/4 G1/4 G1/4 NIL                                    | OUT  G1/4 G1/4 G1/4 G1/4 G1/4 G1/4 G1/4 G1/                  | NIL NIL G1/4 G1/8 G1/8 G1/8                                                                                                                                                                                                                                                                                                                                                                                                                                                                                                                                                                                                                                                                                                                                                                                                                                                                                                                                                                                                                                                                                                                                                                                                                                                                                                                                                                                                                                                                                                                                                                                                                                                                                                                                                                                                                                                                                                                                                                                                                                                                                                 | 3.0<br>2.5<br>2<br>1.2<br>2.5<br>2.0<br>1.2<br>2.5<br>2.0<br>1.2                   | Operating pressure range (bar)  0-10 0-7 0-10 0-20  0-7 0-10 0-20  0-7 0-10 0-20  0-7 0-10 0-10 0-20                                     | NIL E12613Q E12611Q E14613Q E14611Q E14611Q E24002Q E24002Q                                                                                                                                                                                                                                                                                                                           | RING NO. WIT provided with D                                                                                                                                                                                   | NIL E12613W E12611W E14613W E14611W E14611W E24002W E24002W                                                                                                                                                                                                                                                                                                                                                                                                                                                                                                                                                                                                                                                                                                                                                                                                                                                                                                                                                                                                                                                                                                                                                                                                                                                                                                                                                                                                                                                                                                                                                                                                                                                                                                                                                                                                                                                                                                                                                                                                                                                                 | REL25637G - K RGE OF e socket S1)  12 V  NIL E12613R E12612R E12611R  E14613R E14613R E14612R E14611R E24002R                                                                                                                                                                                                | Remarks  Remarks  Screw type manual adjuster  Knob type manual adjuster                                                                                                                                                                                                                                                                                                                                                                                                                                                                                      |
| REF. CAT. NO.  Direct ac J001 - 04 J013 - 02 J013 - 02 J013 - 02 J002 - 04 J002 - 04 J003 - 04                                                                                                                                                                                                                                                                                                                                                                                                                                                                                                                                                                                                                                                                                                                                                                                                                                                                                                                                                                                                                                                                                                                                                                                                                                                                                                                                                                                                                                                                                                                                                                                                                                                                                                                                                                                                                                                                                                                                                                                         | TYPE OF VALVE  ting valves 2/2 NC 2/2 NC 2/2 NC 2/2 NC 3/2 NO 3/2 NO 3/2 NO 3/2 NO 3/2 NC                                                | G1/4<br>G1/4<br>G1/4<br>G1/8<br>G1/8<br>G1/8<br>G1/4<br>G1/4                              | G1/4<br>G1/4<br>G1/4<br>G1/4<br>G1/4<br>G1/4<br>G1/4<br>G1/4 | NIL NIL NIL G1/4 G1/4 G1/8 G1/8 G1/8                                                                                                                                                                                                                                                                                                                                                                                                                                                                                                                                                                                                                                                                                                                                                                                                                                                                                                                                                                                                                                                                                                                                                                                                                                                                                                                                                                                                                                                                                                                                                                                                                                                                                                                                                                                                                                                                                                                                                                                                                                                                                        | 3.0<br>2.5<br>2<br>1.2<br>2.5<br>2.0<br>1.2                                        | Operating pressure range (bar)  0-10 0-7 0-10 0-20  0-7 0-10 0-20  0-7 0-10 0-20                                                         | ORDEI (all coils are 110 V)  NIL E12613Q E12612Q E12611Q E14613Q E14612Q E14611Q E24002Q E24002Q - K                                                                                                                                                                                                                                                                                  | RING NO. WIT provided with D                                                                                                                                                                                   | NIL E12613W E12611W E14613W E14613W E14611W E2402W E24002W - K                                                                                                                                                                                                                                                                                                                                                                                                                                                                                                                                                                                                                                                                                                                                                                                                                                                                                                                                                                                                                                                                                                                                                                                                                                                                                                                                                                                                                                                                                                                                                                                                                                                                                                                                                                                                                                                                                                                                                                                                                                                              | REL25637G - K RGE OF e socket S1)  12 V  NIL E12613R E12612R E12611R  E14613R E14612R E14612R E14611R E24002R E24002R - K  EL13615R EL13615R - K                                                                                                                                                             | Remarks  Remarks  Screw type manual adjuster Knob type manual adjuster Screw type manual adjuster Knob type manual adjuster                                                                                                                                                                                                                                                                                                                                                                                                                                  |
| REF. CAT. NO.  Direct ac J001 - 04 J013 - 02 J013 - 02 J013 - 02 J002 - 04 J002 - 04 J003 - 05 J | TYPE OF VALVE  ting valves 2/2 NC 2/2 NC 2/2 NC 2/2 NC 3/2 NO 3/2 NO 3/2 NO 3/2 NO 3/2 NC 3/2 Sigle pilot NO | PC IN G1/4 G1/4 G1/4 G1/8 G1/8 G1/4 G1/4 G1/4 G1/4 G1/4 G1/4                              | OUT  G1/4 G1/4 G1/4 G1/4 G1/4 G1/4 G1/4 G1/                  | NIL NIL G1/4 G1/8 G1/8 G1/8                                                                                                                                                                                                                                                                                                                                                                                                                                                                                                                                                                                                                                                                                                                                                                                                                                                                                                                                                                                                                                                                                                                                                                                                                                                                                                                                                                                                                                                                                                                                                                                                                                                                                                                                                                                                                                                                                                                                                                                                                                                                                                 | 3.0<br>2.5<br>2<br>1.2<br>2.5<br>2.0<br>1.2<br>2.5<br>2.0<br>1.2                   | Operating pressure range (bar)  0-10 0-7 0-10 0-20  0-7 0-10 0-20  0-7 0-10 0-20  0-7 0-10 0-10 0-20                                     | PL25637A - K  ORDEI (all coils are  110 V  NIL  E12613Q  E12612Q  E12611Q  E14613Q  E14612Q  E14611Q  E24002Q  E24002Q - K  EL13615Q  EL13615Q - K  EL14615Q                                                                                                                                                                                                                          | RING NO. WIT provided with D                                                                                                                                                                                   | PL25637D - K  H COIL VOLTA IN connector type  C 24 V  NIL  E12613W  E12612W  E12611W  E14613W  E14612W  E14611W  E24002W  E24002W - K  EL13615W  EL13615W - K  EL14615W                                                                                                                                                                                                                                                                                                                                                                                                                                                                                                                                                                                                                                                                                                                                                                                                                                                                                                                                                                                                                                                                                                                                                                                                                                                                                                                                                                                                                                                                                                                                                                                                                                                                                                                                                                                                                                                                                                                                                     | REL25637G - K RGE OF e socket S1)  12 V  NIL E12613R E12612R E12611R  E14613R E14613R E14612R E14611R E24002R E24002R - K  EL13615R - K EL13615R - K EL14615R                                                                                                                                                | Remarks  Remarks  Screw type manual adjuster Knob type manual adjuster Screw type manual adjuster Knob type manual adjuster Knob type manual adjuster Screw type manual adjuster                                                                                                                                                                                                                                                                                                                                                                             |
| REF. CAT. NO.  Direct ac J001 - 04 J013 - 02 J013 - 02 J013 - 02 J002 - 04 J002 - 04 J003 - 04 J003 - 04 J003 - 04 J003 - 04 Pilot ope                                                                                                                                                                                                                                                                                                                                                                                                                                                                                                                                                                                                                                                                                                                                                                                                                                                                                                                                                                                                                                                                                                                                                                                                                                                                                                                                                                                                                                                                                                                                                                                                                                                                                                                                                                                                                                                                                                                                                                                         | TYPE OF VALVE  ting valves 2/2 NC 2/2 NC 2/2 NC 2/2 NC 3/2 NO 3/2 NO 3/2 NO 3/2 NO 3/2 NC                    | PC IN G1/4 G1/4 G1/8 G1/8 G1/8 G1/4 G1/4 G1/4 G1/4 NIL                                    | OUT  G1/4 G1/4 G1/4 G1/4 G1/4 G1/4 G1/4 G1/                  | NIL NIL G1/4 G1/4 G1/8 G1/8 G1/8                                                                                                                                                                                                                                                                                                                                                                                                                                                                                                                                                                                                                                                                                                                                                                                                                                                                                                                                                                                                                                                                                                                                                                                                                                                                                                                                                                                                                                                                                                                                                                                                                                                                                                                                                                                                                                                                                                                                                                                                                                                                                            | 3.0<br>2.5<br>2<br>1.2<br>2.5<br>2.0<br>1.2<br>2.5<br>2.0<br>1.2                   | Operating pressure range (bar)  0 - 10 0 - 7 0 - 10 0 - 20  0 - 7 0 - 10 0 - 20  0 - 7 0 - 10 0 - 20  2 - 10  2 - 10                     | PL25637A - K  ORDEI (all coils are  110 V  NIL  E12613Q  E12612Q  E12611Q  E14613Q  E14612Q  E14611Q  E24002Q  E24002Q - K  EL13615Q - K  EL14615Q  EL14615Q - K                                                                                                                                                                                                                      | RING NO. WIT provided with D E 48 V  NIL E12613S E12612S E12611S                                                                                                                                               | PEL25637D - K  H COIL VOLTA IN connector type  C 24 V  NIL  E12613W  E12612W  E12611W  E14613W  E14612W  E14611W  E24002W  E24002W - K  EL13615W  EL13615W - K  EL14615W - K                                                                                                                                                                                                                                                                                                                                                                                                                                                                                                                                                                                                                                                                                                                                                                                                                                                                                                                                                                                                                                                                                                                                                                                                                                                                                                                                                                                                                                                                                                                                                                                                                                                                                                                                                                                                                                                                                                                                                | REL25637G - K RGE OF e socket S1)  12 V  NIL E12613R E12612R E12611R  E14613R E14613R E14612R E14611R  E24002R E24002R - K  EL13615R - K EL14615R EL14615R - K                                                                                                                                               | Remarks  Remarks  Screw type manual adjuster Knob type manual adjuster                                                                                                                                                                                                                                                                                                                           |
| REF. CAT. NO.  Direct ac J001 - 04 J013 - 02 J013 - 02 J013 - 02 J002 - 04 J002 - 04 J003 - 05 J | TYPE OF VALVE  ting valves 2/2 NC 2/2 NC 2/2 NC 2/2 NC 3/2 NO 3/2 NO 3/2 NO 3/2 NO 3/2 NC 3/2 Sigle pilot NO | PC IN G1/4 G1/4 G1/4 G1/8 G1/8 G1/4 G1/4 G1/4 G1/4 G1/4 G1/4                              | OUT  G1/4 G1/4 G1/4 G1/4 G1/4 G1/4 G1/4 G1/                  | NIL NIL G1/4 G1/4 G1/8 G1/8 G1/8                                                                                                                                                                                                                                                                                                                                                                                                                                                                                                                                                                                                                                                                                                                                                                                                                                                                                                                                                                                                                                                                                                                                                                                                                                                                                                                                                                                                                                                                                                                                                                                                                                                                                                                                                                                                                                                                                                                                                                                                                                                                                            | 3.0<br>2.5<br>2<br>1.2<br>2.5<br>2.0<br>1.2<br>2.5<br>2.0<br>1.2                   | Operating pressure range (bar)  0 - 10 0 - 7 0 - 10 0 - 20  0 - 7 0 - 10 0 - 20  0 - 7 0 - 10 0 - 20  2 - 10  2 - 10                     | EL25637A - K  ORDEI (all coils are  110 V  NIL E12613Q E12612Q E12611Q  E14613Q E14612Q E14611Q E24002Q E24002Q - K  EL13615Q EL13615Q - K EL14615Q EL14615Q - K EL13637Q                                                                                                                                                                                                             | RING NO. WIT provided with D E 48 V  NIL E12613S E12612S E12611S                                                                                                                                               | PL25637D - K  H COIL VOLTA IN connector type  C 24 V  NIL  E12613W  E12612W  E12611W  E14613W  E14612W  E14611W  E24002W  E24002W - K  EL13615W  EL13615W - K  EL14615W - K  EL14615W - K  EL14615W - K  EL13637W                                                                                                                                                                                                                                                                                                                                                                                                                                                                                                                                                                                                                                                                                                                                                                                                                                                                                                                                                                                                                                                                                                                                                                                                                                                                                                                                                                                                                                                                                                                                                                                                                                                                                                                                                                                                                                                                                                           | REL25637G - K RGE OF e socket S1)  12 V  NIL E12613R E12612R E12611R  E14613R E14613R E14612R E14611R  E24002R E24002R - K  EL13615R EL13615R - K EL14615R EL14615R - K EL13637R                                                                                                                             | Remarks  Remarks  Screw type manual adjuster Knob type manual adjuster Screw type manual adjuster Knob type manual adjuster Screw type manual adjuster                                                                                                                                                                                                                                                                                               |
| REF. CAT. NO.  Direct ac J001 - 04 J013 - 02 J013 - 02 J013 - 02 J002 - 04 J002 - 04 J003 - 04 J003 - 04 J003 - 04 J003 - 04 J005 - 05 J006 - 05                                                                                                                                                                                                                                                                                                                                                                                                                                                                                                                                                                                                                                                                                                                                                                                                                                                                                                                                                                                                                                                                                                                                                                                                                                                                                                                                                                                                                                                                                                                                                                                                                                                                                                                                                                                                                                                                                                                                                                               | TYPE OF VALVE  ting valves 2/2 NC 2/2 NC 2/2 NC 2/2 NC 3/2 NC 3/2 NO 3/2 NO 3/2 NO 3/2 NC 3/2 NC 3/2 NC 3/2 NC 3/2 Sigle pilot NO 3/2 Single pilot NC                                            | PC IN G1/4 G1/4 G1/4 G1/8 G1/8 G1/8 G1/4 G1/4 G1/4 G1/4 G1/4 G1/4                         | OUT  G1/4 G1/4 G1/4 G1/4 G1/4 G1/4 G1/4 G1/                  | NIL NIL NIL G1/4 G1/4 G1/8 G1/8 G1/4                                                                                                                                                                                                                                                                                                                                                                                                                                                                                                                                                                                                                                                                                                                                                                                                                                                                                                                                                                                                                                                                                                                                                                                                                                                                                                                                                                                                                                                                                                                                                                                                                                                                                                                                                                                                                                                                                                                                                                                                                                                                                        | 3.0<br>2.5<br>2<br>1.2<br>2.5<br>2.0<br>1.2<br>2.5<br>2.0<br>1.2<br>2              | Operating pressure range (bar)  0 - 10 0 - 7 0 - 10 0 - 20  0 - 7 0 - 10 0 - 20  0 - 7 0 - 10 0 - 20  2 - 10  2 - 10                     | EL25637A - K  ORDEI (all coils are  110 V  NIL E12613Q E12612Q E12611Q  E14613Q E14612Q E14611Q E24002Q E24002Q - K  EL13615Q - K EL13615Q - K EL14615Q - K EL13637Q - K EL13637Q - K                                                                                                                                                                                                 | RING NO. WIT provided with D E 48 V  NIL E12613S E12612S E12611S  E14613S E14612S E14611S E14615S E14615S E14615S E14615S EL14615S - K EL13637S EL13637S - K                                                   | EL25637D - K  H COIL VOLTA IN connector type  C 24 V  NIL E12613W E12612W E12611W                                                                                                                                                                                                                                                                                                                                                                                                                                                                                                                                                                                                                                                                                                                                                                                                                                                                                                                                                                                                                                                                                                                                                                                                                                                                                                                                                                                                                                                                                                                                                                                                                                                                                                                                                                                                                                                                                                                                                                                                                                           | REL25637G - K RGE OF e socket S1)  12 V  NIL E12613R E12612R E12611R  E14613R E14613R E14612R E14611R  E24002R E24002R - K  EL13615R - K EL13615R - K EL14615R EL14615R - K EL13637R EL13637R - K                                                                                                            | Remarks  Remarks  Screw type manual adjuster Knob type manual adjuster Knob type manual adjuster Knob type manual adjuster Knob type manual adjuster Screw type manual adjuster Knob type manual adjuster                                                                                                                                                                                                                                            |
| REF. CAT. NO.  Direct ac J001 - 04 J013 - 02 J013 - 02 J013 - 02 J002 - 04 J002 - 04 J003 - 04 J003 - 04 J003 - 04 J003 - 04 J005 - 05 J006 - 05                                                                                                                                                                                                                                                                                                                                                                                                                                                                                                                                                                                                                                                                                                                                                                                                                                                                                                                                                                                                                                                                                                                                                                                                                                                                                                                                                                                                                                                                                                                                                                                                                                                                                                                                                                                                                                                                                                                                                                               | TYPE OF VALVE  ting valves 2/2 NC 2/2 NC 2/2 NC 2/2 NC 3/2 NC 3/2 NO 3/2 NO 3/2 NO 3/2 NC 3/2 NC 3/2 NC 3/2 NC 3/2 Sigle pilot NO 3/2 Single pilot NC                                            | PC IN G1/4 G1/4 G1/4 G1/8 G1/8 G1/8 G1/4 G1/4 G1/4 G1/4 G1/4 G1/4                         | OUT  G1/4 G1/4 G1/4 G1/4 G1/4 G1/4 G1/4 G1/                  | NIL NIL NIL G1/4 G1/4 G1/8 G1/8 G1/4                                                                                                                                                                                                                                                                                                                                                                                                                                                                                                                                                                                                                                                                                                                                                                                                                                                                                                                                                                                                                                                                                                                                                                                                                                                                                                                                                                                                                                                                                                                                                                                                                                                                                                                                                                                                                                                                                                                                                                                                                                                                                        | 3.0<br>2.5<br>2<br>1.2<br>2.5<br>2.0<br>1.2<br>2.5<br>2.0<br>1.2<br>2              | Operating pressure range (bar)  0 - 10 0 - 7 0 - 10 0 - 20  0 - 7 0 - 10 0 - 20  0 - 7 0 - 10 0 - 20  2 - 10  2 - 10                     | EL25637A - K  ORDEI (all coils are  110 V  NIL E12613Q E12612Q E12611Q  E14613Q E14612Q E14611Q E24002Q E24002Q - K  EL13615Q - K EL13615Q - K EL14615Q - K EL13637Q - K EL14637Q                                                                                                                                                                                                     | RING NO. WIT provided with D E 48 V  NIL E12613S E12612S E12611S  E14613S E14612S E14611S  E14613S E1465S E14615S E14615S - K EL13615S - K EL14615S - K EL13637S EL13637S - K EL14637S                         | EL25637D - K  H COIL VOLTA IN connector type  C 24 V  NIL E12613W E12612W E12611W  E14613W E14612W E14611W  E24002W - K  EL13615W EL13615W - K EL13615W - K EL14615W - K EL14637W EL13637W - K EL14637W                                                                                                                                                                                                                                                                                                                                                                                                                                                                                                                                                                                                                                                                                                                                                                                                                                                                                                                                                                                                                                                                                                                                                                                                                                                                                                                                                                                                                                                                                                                                                                                                                                                                                                                                                                                                                                                                                                                     | EL25637G - K  GE OF e socket S1)  12 V  NIL E12613R E12612R E12611R  E14613R E14612R E14611R  E24002R - K  EL13615R EL13615R - K EL14615R EL14615R - K EL13637R EL13637R - K EL14637R                                                                                                                        | Remarks  Remarks  Screw type manual adjuster Knob type manual adjuster Knob type manual adjuster Knob type manual adjuster Knob type manual adjuster Screw type manual adjuster Knob type manual adjuster Knob type manual adjuster Knob type manual adjuster Screw type manual adjuster Screw type manual adjuster Screw type manual adjuster                                                                                                                                                                                                               |
| REF. CAT. NO.  Direct ac J001 - 04 J013 - 02 J013 - 02 J013 - 02 J002 - 04 J002 - 04 J003 - 04 J003 - 04 J003 - 04 J005 - 05 J006 - 05 J006 - 05 J007 - 05                                                                                                                                                                                                                                                                                                                                                                                                                                                                                                                                                                                                                                                                                                                                                                                                                                                                                                                                                                                                                                                                                                                                                                                                                                                                                                                                                                                                                                                                                                                                                                                                                                                                                                                                                                                                                                                                                                                                                                     | TYPE OF VALVE  ting valves 2/2 NC 2/2 NC 2/2 NC 2/2 NC 3/2 NO 3/2 NO 3/2 NO 3/2 NO 3/2 NC 3/2 NC 3/2 NC 3/2 Single pilot NO 3/2 Single pilot NO 3/2 Single pilot NO                              | PC IN G1/4 G1/4 G1/4 G1/8 G1/8 G1/8 G1/4 G1/4 G1/4 G1/4 G1/4 G1/4 G1/4 G1/4               | OUT  G1/4 G1/4 G1/4 G1/4 G1/4 G1/4 G1/4 G1/                  | NIL NIL NIL G1/4 G1/4 G1/8 G1/8 G1/4 G1/4 G1/4                                                                                                                                                                                                                                                                                                                                                                                                                                                                                                                                                                                                                                                                                                                                                                                                                                                                                                                                                                                                                                                                                                                                                                                                                                                                                                                                                                                                                                                                                                                                                                                                                                                                                                                                                                                                                                                                                                                                                                                                                                                                              | 3.0<br>2.5<br>2<br>1.2<br>2.5<br>2.0<br>1.2<br>2.5<br>2.0<br>1.2<br>2<br>6<br>6    | Operating pressure range (bar)  0 - 10 0 - 7 0 - 10 0 - 20  0 - 7 0 - 10 0 - 20  0 - 7 0 - 10 0 - 20  2 - 10 2 - 10 2 - 10               | EL25637A - K  ORDEI (all coils are  110 V  NIL E12613Q E12612Q E12611Q  E14613Q E14612Q E14611Q E24002Q E24002Q - K  EL13615Q - K EL13615Q - K EL14615Q - K EL13637Q - K EL14637Q - K EL14637Q - K                                                                                                                                                                                    | RING NO. WIT provided with D E 48 V  NIL E12613S E12612S E12611S  E14613S E14612S E14611S  E14613S E1465S E14615S E14615S - K EL13615S - K EL14615S - K EL14637S EL14637S - K EL14637S - K                     | EL25637D - K  H COIL VOLTA IN connector type  C 24 V  NIL E12613W E12612W E12611W  E14613W E14612W E14611W  E24002W E24002W - K  EL13615W EL13615W - K EL13637W EL14637W - K EL14637W EL14637W - K                                                                                                                                                                                                                                                                                                                                                                                                                                                                                                                                                                                                                                                                                                                                                                                                                                                                                                                                                                                                                                                                                                                                                                                                                                                                                                                                                                                                                                                                                                                                                                                                                                                                                                                                                                                                                                                                                                                          | EL25637G - K  GE OF e socket S1)  12 V  NIL E12613R E12612R E12611R  E14613R E14612R E14612R E14611R  E24002R - K  EL13615R EL13615R - K EL14615R EL14615R - K EL13637R EL13637R - K EL14637R EL14637R EL14637R - K                                                                                          | Remarks  Remarks  Screw type manual adjuster Knob type manual adjuster Screw type manual adjuster Knob type manual adjuster Knob type manual adjuster Knob type manual adjuster Knob type manual adjuster                                                                                                                                                              |
| DC  REF. CAT. NO.  Direct ac  J001 - 04  J013 - 02  J013 - 02  J013 - 02  J002 - 04  J002 - 04  J003 - 04  J003 - 04  J004 - 04  Pilot ope  J005 - 05  J006 - 05                                                                                                                                                                                                                                                                                                                                                                                                                                                                                                                                                                                                                                                                                                                                                                                                                                                                                                                                                                                                                                                                                                                                                                                                                                                                                                                                                                                                                                                                                                                                                                                                                                                                                                                                                                                                                                                                                                                                                               | TYPE OF VALVE  ting valves 2/2 NC 2/2 NC 2/2 NC 2/2 NC 3/2 NO 3/2 NO 3/2 NO 3/2 NO 3/2 NC 3/2 NC 3/2 NC 3/2 Single pilot NO 3/2 Single pilot NO 3/2 Single pilot NO                              | PC IN G1/4 G1/4 G1/4 G1/8 G1/8 G1/8 G1/4 G1/4 G1/4 G1/4 G1/4 G1/4 G1/4 G1/4               | OUT  G1/4 G1/4 G1/4 G1/4 G1/4 G1/4 G1/4 G1/                  | NIL NIL NIL G1/4 G1/4 G1/8 G1/8 G1/4 G1/4 G1/4                                                                                                                                                                                                                                                                                                                                                                                                                                                                                                                                                                                                                                                                                                                                                                                                                                                                                                                                                                                                                                                                                                                                                                                                                                                                                                                                                                                                                                                                                                                                                                                                                                                                                                                                                                                                                                                                                                                                                                                                                                                                              | 3.0<br>2.5<br>2<br>1.2<br>2.5<br>2.0<br>1.2<br>2.5<br>2.0<br>1.2<br>2<br>6<br>6    | Operating pressure range (bar)  0 - 10 0 - 7 0 - 10 0 - 20  0 - 7 0 - 10 0 - 20  0 - 7 0 - 10 0 - 20  2 - 10 2 - 10 2 - 10               | EL25637A - K  ORDEI (all coils are  110 V  NIL E12613Q E12612Q E12611Q  E14613Q E14614Q E14614Q E24002Q E24002Q - K  EL13615Q - K EL13615Q - K EL13637Q - K EL13637Q - K EL14637Q - K EL14637Q - K EL14637Q - K EL15615Q                                                                                                                                                              | RING NO. WIT provided with D                                                                                                                                                                                   | EL25637D - K  H COIL VOLTA IN connector type C 24 V  NIL E12613W E12612W E12611W  E14613W E14612W E14611W  E24002W E24002W - K  EL13615W EL13615W - K EL13637W EL14637W EL14637W - K EL14637W EL14637W - K EL14637W - K EL14637W - K EL15615W                                                                                                                                                                                                                                                                                                                                                                                                                                                                                                                                                                                                                                                                                                                                                                                                                                                                                                                                                                                                                                                                                                                                                                                                                                                                                                                                                                                                                                                                                                                                                                                                                                                                                                                                                                                                                                                                               | EL25637G - K  RGE OF e socket S1)  12 V  NIL E12613R E12612R E12611R  E14613R E14612R E14612R E14611R  E24002R - K  EL13615R EL13615R - K EL14615R EL14615R - K EL14637R EL14637R - K EL14637R EL14637R - K EL15615R                                                                                         | Remarks  Remarks  Screw type manual adjuster Knob type manual adjuster Screw type manual adjuster Knob type manual adjuster Knob type manual adjuster Knob type manual adjuster Screw type manual adjuster Knob type manual adjuster Screw type manual adjuster                                                                                                                                  |
| DC  REF. CAT. NO.  Direct ac J001 - 04 J013 - 02 J013 - 02 J013 - 02 J002 - 04 J002 - 04 J003 - 05 J006 - 05 J007 - 05 J008 - 05                                                                                                                                                                                                                                                                                                                                                                                                                                                                                                                                                                                                                                                                                                                                                                                                                                                                                                                                                                                                                                                                                                                                                                                                                                                                                                                                                                                                                                                                                                                                                                                                                                                                                                                                                                                                                                                                                                                                                       | TYPE OF VALVE  ting valves 2/2 NC 2/2 NC 2/2 NC 2/2 NC 3/2 NO 3/2 NO 3/2 NO 3/2 NO 3/2 NC 3/2 NC 3/2 NC 3/2 Single pilot NO 3/2 Single pilot NO 3/2 Single pilot NO 3/2 Single pilot NC          | PC IN G1/4 G1/4 G1/4 G1/8 G1/8 G1/8 G1/8 G1/4 G1/4 G1/4 G1/4 G1/4 G1/4 G1/4 G1/4          | OUT  G1/4 G1/4 G1/4 G1/4 G1/4 G1/4 G1/4 G1/                  | NIL NIL NIL G1/4 G1/4 G1/8 G1/8 G1/4 G1/2 G1/2 G1/2                                                                                                                                                                                                                                                                                                                                                                                                                                                                                                                                                                                                                                                                                                                                                                                                                                                                                                                                                                                                                                                                                                                                                                                                                                                                                                                                                                                                                                                                                                                                                                                                                                                                                                                                                                                                                                                                                                                                                                                                                                                                         | 3.0<br>2.5<br>2<br>1.2<br>2.5<br>2.0<br>1.2<br>2<br>6<br>6<br>12                   | Operating pressure range (bar)  0 - 10 0 - 7 0 - 10 0 - 20  0 - 7 0 - 10 0 - 20  0 - 7 0 - 10 0 - 20  2 - 10 2 - 10 2 - 10 2 - 10        | EL25637A - K  ORDEI (all coils are  110 V  NIL E12613Q E12612Q E12611Q  E14613Q E14614Q E14614Q E24002Q E24002Q - K  EL13615Q - K EL13615Q - K EL13637Q - K EL14637Q - K EL14637Q - K EL14637Q - K EL15615Q - K EL15615Q - K                                                                                                                                                          | RING NO. WIT provided with D  48 V  NIL E12613S E12612S E12611S  E14613S E14612S E14611S  E24002S E24002S - K  EL13615S - K EL14615S EL14615S - K EL14637S EL14637S - K EL14637S - K EL15615S - K EL15615S - K | EL25637D - K  H COIL VOLTA IN connector typ  C  24 V  NIL  E12613W  E12612W  E12611W  E14613W  E14612W  E14611W  E24002W  E24002W - K  EL13615W - K  EL13637W  EL14637W - K  EL15615W - K  EL15615W - K                                                                                                                                                                                                                                                                                                                                                                                                                                                                                                                                                                                                                                                                                                                                                                                                                                                                                                                                                                                                                                                                                                                                                                                                                                                                                                                                                                                                                                                                                                                                                                                                                                                                                                                                                                                                                                                             | EL25637G - K  AGE OF e socket S1)  12 V  NIL E12613R E12612R E12611R  E14613R E14612R E14612R E14611R  E24002R - K  EL13615R EL13615R - K EL14615R EL14615R - K EL14637R EL14637R - K EL14637R EL14637R - K EL15615R EL15615R - K                                                                            | Remarks  Remarks  Screw type manual adjuster Knob type manual adjuster                                                                                                                                     |
| DC  REF. CAT. NO.  Direct ac J001 - 04 J013 - 02 J013 - 02 J013 - 02 J002 - 04 J002 - 04 J003 - 05 J006 - 05 J007 - 05 J008 - 05                                                                                                                                                                                                                                                                                                                                                                                                                                                                                                                                                                                                                                                                                                                                                                                                                                                                                                                                                                                                                                                                                                                                                                                                                                                                                                                                                                                                                                                                                                                                                                                                                                                                                                                                                                                                                                                                                                                                                       | TYPE OF VALVE  ting valves 2/2 NC 2/2 NC 2/2 NC 2/2 NC 3/2 NO 3/2 NO 3/2 NO 3/2 NO 3/2 NC 3/2 NC 3/2 NC 3/2 Single pilot NO 3/2 Single pilot NO 3/2 Single pilot NO 3/2 Single pilot NC          | PC IN G1/4 G1/4 G1/4 G1/8 G1/8 G1/8 G1/8 G1/4 G1/4 G1/4 G1/4 G1/4 G1/4 G1/4 G1/4          | OUT  G1/4 G1/4 G1/4 G1/4 G1/4 G1/4 G1/4 G1/                  | NIL NIL NIL G1/4 G1/4 G1/8 G1/8 G1/4 G1/2 G1/2 G1/2                                                                                                                                                                                                                                                                                                                                                                                                                                                                                                                                                                                                                                                                                                                                                                                                                                                                                                                                                                                                                                                                                                                                                                                                                                                                                                                                                                                                                                                                                                                                                                                                                                                                                                                                                                                                                                                                                                                                                                                                                                                                         | 3.0<br>2.5<br>2<br>1.2<br>2.5<br>2.0<br>1.2<br>2<br>6<br>6<br>12                   | Operating pressure range (bar)  0 - 10 0 - 7 0 - 10 0 - 20  0 - 7 0 - 10 0 - 20  0 - 7 0 - 10 0 - 20  2 - 10 2 - 10 2 - 10 2 - 10        | EL25637A - K  ORDEI (all coils are  110 V  NIL E12613Q E12612Q E12611Q  E14613Q E14612Q E14611Q E24002Q - K  EL13615Q - K  EL13615Q - K  EL14615Q - K  EL14637Q - K  EL14637Q - K  EL14637Q - K  EL14637Q - K  EL15615Q - K                                                                                                   | RING NO. WIT provided with D                                                                                                                                                                                   | EL25637D - K  H COIL VOLTA IN connector typ  C  24 V  NIL  E12613W  E12612W  E12611W  E14613W  E14612W  E14611W  E24002W  E24002W - K  EL13615W - K  EL13615W - K  EL14653W  EL14637W - K  EL14637W - K  EL15615W  EL15615W - K  EL15637W                                                                                                                                                                                                                                                                                                                                                                                                                                                                                                                                                                                                                                                                                                                                                                                                                                                                                                                                                                                                                                                                                                                                                                                                                                                                                                                                                                                                                                                                                                                                                                                                                                                                                                                                                                                                                           | EL25637G - K  RGE OF e socket S1)  12 V  NIL E12613R E12612R E12611R  E14613R E14612R E14612R E14611R  E24002R - K  EL13615R - K EL13615R - K EL14637R EL14637R - K EL14637R EL14637R - K EL15615R EL15615R - K EL15615R EL15615R - K                                                                        | Remarks  Remarks  Screw type manual adjuster Knob type manual adjuster Screw type manual adjuster Knob type manual adjuster Knob type manual adjuster Knob type manual adjuster Screw type manual adjuster Screw type manual adjuster                                                                              |
| DC REF. CAT. NO.  Direct ac J001 - 04 J013 - 02 J013 - 02 J013 - 02 J002 - 04 J002 - 04 J003 - 04 J003 - 04 J003 - 04 J003 - 05 J006 - 05 J007 - 05 J008 - 05 J009 - 05 J001 - 05                                                                                                                                                                                                                                                                                                                                                                                                                                                                                                                                                                                                                                                                                                                                                                                                                                                                                                                                                                                                                                                                                                                                                                                                                                                                                                                                                                                                                                                                                                                                                                                                                                                                                                                                                                                                                                                                                                                                              | TYPE OF VALVE  ting valves 2/2 NC 2/2 NC 2/2 NC 2/2 NC 3/2 NO 3/2 NO 3/2 NO 3/2 NO 3/2 NC 3/2 NC 3/2 Single pilot NO 3/2 Single pilot NO 3/2 Single pilot NC 5/2 Single pilot 5/2 Single pilot   | G1/4 G1/4 G1/4 G1/8 G1/8 G1/8 G1/8 G1/8 G1/4 G1/4 G1/4 G1/4 G1/4 G1/4 G1/2 G1/2 G1/2 G1/2 | G1/4 G1/4 G1/4 G1/4 G1/4 G1/4 G1/4 G1/4                      | NIL NIL NIL NIL G1/4 G1/4 G1/4 G1/4 G1/4 G1/4 G1/4 G1/4                                                                                                                                                                                                                                                                                                                                                                                                                                                                                                                                                                                                                                                                                                                                                                                                                                                                                                                                                                                                                                                                                                                                                                                                                                                                                                                                                                                                                                                                                                                                                                                                                                                                                                                                                                                                                                                                                                                                                                                                                                                                     | 3.0<br>2.5<br>2<br>1.2<br>2.5<br>2.0<br>1.2<br>2<br>2<br>6<br>6<br>12<br>12        | Operating pressure range (bar)  0 - 10 0 - 7 0 - 10 0 - 20  0 - 7 0 - 10 0 - 20  0 - 7 0 - 10 2 - 10 2 - 10 2 - 10 2 - 10 2 - 10 2 - 10  | EL25637A - K  ORDEI (all coils are  110 V  NIL E12613Q E12612Q E12611Q  E14613Q E14612Q E14611Q E24002Q - K  EL13615Q - K EL13615Q - K EL14615Q - K EL14637Q - K EL14637Q - K EL14637Q - K EL15615Q - K EL15615Q - K EL15615Q - K EL15615Q - K EL15637Q - K                                                                                                                           | RING NO. WIT provided with D                                                                                                                                                                                   | EL25637D - K  H COIL VOLTA IN connector typ  C  24 V  NIL  E12613W  E12612W  E12611W  E14613W  E14612W  E14611W  E24002W  E24002W - K  EL13615W - K  EL13637W  EL14637W - K  EL14637W - K  EL15615W - K  EL15615W - K  EL15615W - K  EL15637W - K  EL15637W - K                                                                                                                                                                                                                                                                                                                                                                                                                                                                                                                                                                                                                                                                                                                                                                                                                                                                                                                                                                                                                                                                                                                                                                                                                                                                                                                                                                                                                                                                                                                                                                                                                                                                                                                                                                                                                                                             | EL25637G - K  RGE OF e socket S1)  12 V  NIL E12613R E12612R E12611R  E14613R E14612R E14612R E14611R  E24002R - K  EL13615R EL13615R - K EL14615R EL14637R EL14637R - K EL14637R EL15615R - K EL15615R EL15637R EL15637R EL15637R EL15637R EL15637R - K                                                     | Remarks  Remarks  Screw type manual adjuster Knob type manual adjuster Screw type manual adjuster Knob type manual adjuster Knob type manual adjuster Knob type manual adjuster                                                      |
| DC  REF. CAT. NO.  Direct ac  J001 - 04  J013 - 02  J013 - 02  J002 - 04  J002 - 04  J003 - 04  J003 - 04  J003 - 04  J003 - 04  J004 - 04  Pilot ope  J006 - 05  J007 - 05  J008 - 05                                                                                                                                                                                                                                                                                                                                                                                                                                                                                                                                                                                                                                                                                                                                                                                                                                                                                                                                                                                                                                                                                                                                                                                                                                                                                                                                                                                                                                                                                                                                                                                                                                                                                                                                                                                                                                                                                                                                         | TYPE OF VALVE  ting valves 2/2 NC 2/2 NC 2/2 NC 2/2 NC 3/2 NO 3/2 NO 3/2 NO 3/2 NO 3/2 NC 3/2 NC 3/2 NC 3/2 Single pilot NO 3/2 Single pilot NC 3/2 Single pilot NC 5/2 Single pilot NC          | PC IN G1/4 G1/4 G1/4 G1/8 G1/8 G1/8 G1/4 G1/4 G1/4 G1/4 G1/4 G1/4 G1/4 G1/4               | OUT  G1/4 G1/4 G1/4 G1/4 G1/4 G1/4 G1/4 G1/                  | NIL   NIL | 3.0<br>2.5<br>2<br>1.2<br>2.5<br>2.0<br>1.2<br>2<br>5<br>2.0<br>1.2<br>2<br>6<br>6 | Operating pressure range (bar)  0 - 10 0 - 7 0 - 10 0 - 20  0 - 7 0 - 10 0 - 20  0 - 7 0 - 10 0 - 20  2 - 10 2 - 10 2 - 10 2 - 10 2 - 10 | EL25637A - K  ORDEI (all coils are  110 V  NIL E12613Q E12612Q E12611Q  E14613Q E14612Q E14611Q E24002Q - K  EL13615Q - K  EL13615Q - K  EL14615Q - K  EL14637Q - K  EL14637Q - K  EL14637Q - K  EL14637Q - K  EL15615Q - K                                                                                                   | RING NO. WIT provided with D                                                                                                                                                                                   | EL25637D - K  H COIL VOLTA IN connector typ  C  24 V  NIL  E12613W  E12612W  E12611W  E14613W  E14612W  E14611W  E24002W  E24002W - K  EL13615W - K  EL13615W - K  EL14653W  EL14637W - K  EL14637W - K  EL15615W  EL15615W - K  EL15637W                                                                                                                                                                                                                                                                                                                                                                                                                                                                                                                                                                                                                                                                                                                                                                                                                                                                                                                                                                                                                                                                                                                                                                                                                                                                                                                                                                                                                                                                                                                                                                                                                                                                                                                                                                                                                           | EL25637G - K  RGE OF e socket S1)  12 V  NIL E12613R E12612R E12611R  E14613R E14612R E14612R E14611R  E24002R - K  EL13615R - K EL13615R - K EL14637R EL14637R - K EL14637R EL14637R - K EL15615R EL15615R - K EL15615R EL15615R - K                                                                        | Remarks  Remarks  Screw type manual adjuster Knob type manual adjuster Screw type manual adjuster Knob type manual adjuster Knob type manual adjuster Screw type manual adjuster Knob type manual adjuster Screw type manual adjuster                                                                              |
| DC REF. CAT. NO.  Direct ac J001 - 04 J013 - 02 J013 - 02 J013 - 02 J002 - 04 J002 - 04 J003 - 04 J003 - 04 J003 - 04 J003 - 05 J006 - 05 J007 - 05 J008 - 05 J009 - 05 J001 - 05                                                                                                                                                                                                                                                                                                                                                                                                                                                                                                                                                                                                                                                                                                                                                                                                                                                                                                                                                                                                                                                                                                                                                                                                                                                                                                                                                                                                                                                                                                                                                                                                                                                                                                                                                                                                                                                                                                                                              | TYPE OF VALVE  ting valves 2/2 NC 2/2 NC 2/2 NC 2/2 NC 3/2 NO 3/2 NO 3/2 NO 3/2 NO 3/2 NC 3/2 NC 3/2 Single pilot NO 3/2 Single pilot NO 3/2 Single pilot NC 5/2 Single pilot 5/2 Single pilot   | G1/4 G1/4 G1/4 G1/8 G1/8 G1/8 G1/8 G1/8 G1/4 G1/4 G1/4 G1/4 G1/4 G1/4 G1/2 G1/2 G1/2 G1/2 | G1/4 G1/4 G1/4 G1/4 G1/4 G1/4 G1/4 G1/4                      | NIL NIL NIL NIL G1/4 G1/4 G1/4 G1/4 G1/4 G1/4 G1/4 G1/4                                                                                                                                                                                                                                                                                                                                                                                                                                                                                                                                                                                                                                                                                                                                                                                                                                                                                                                                                                                                                                                                                                                                                                                                                                                                                                                                                                                                                                                                                                                                                                                                                                                                                                                                                                                                                                                                                                                                                                                                                                                                     | 3.0<br>2.5<br>2<br>1.2<br>2.5<br>2.0<br>1.2<br>2<br>2<br>6<br>6<br>12<br>12        | Operating pressure range (bar)  0 - 10 0 - 7 0 - 10 0 - 20  0 - 7 0 - 10 0 - 20  0 - 7 0 - 10 2 - 10 2 - 10 2 - 10 2 - 10 2 - 10 2 - 10  | EL25637A - K  ORDEI (all coils are  110 V  NIL E12613Q E12612Q E12611Q  E14613Q E14612Q E14611Q E24002Q - K  EL13615Q - K  EL13615Q - K  EL14615Q - K  EL14637Q - K  EL14637Q - K  EL14637Q - K  EL15615Q - K  EL15637Q - K  EL25615Q - K | RING NO. WIT provided with D                                                                                                                                                                                   | EL25637D - K  H COIL VOLTA IN connector typ  CC  24 V  NIL  E12613W  E12612W  E12611W  E14613W  E14612W  E14611W  E24002W - K  EL13615W - K  EL13615W - K  EL1465W  EL1465W - K  EL1465W - K  EL15637W - K  EL15615W - K  EL15615W - K  EL15615W - K  EL15637W - K  EL5615W - K  EL15637W - K  EL15637W - K  EL25615W                                                                                                                                                                                                                                                                                                                                                                                                                                                                                                                                                                                                                                                                                                                                                                                                                                                                                                                                                                                                                                                                                                                                                                                                                                                                                                                                                                                                                                                                                                                                                                                                                                                                                       | EL25637G - K  RGE OF e socket S1)  12 V  NIL E12613R E12612R E12611R  E14613R E14612R E14612R E14611R  E24002R - K  EL13615R EL13615R - K EL14615R EL14615R - K EL14637R EL14637R - K EL15615R EL15615R - K EL15637R EL15637R - K EL15637R EL15637R - K EL15637R EL15637R - K EL15637R EL15637R - K EL25615R | Remarks  Remarks  Screw type manual adjuster Knob type manual adjuster Screw type manual adjuster Knob type manual adjuster Knob type manual adjuster Knob type manual adjuster Screw type manual adjuster Knob type manual adjuster |