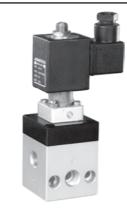

| - NA -   | DC15R     |
| 2    | Moving core sub assembly complete consists of 1. moving core subassembly 2. main spring                                                  | SSA0311  | SSA0711   |
| 3    | Solenoid valve sub assembly complete ( without coil ) Consists of 1. Solenoid valve sub assembly 2. Screws – 2 no's 3. 'O'rings – 2 no's | E24001-A | E24001-D  |
|      | Seal kit consists of all rubber items for the main valve (4)                                                                             | SK3      | 8611      |

#### Caution:

- 1. Please ensure that inlet port is connected to tubing of 6 mm ID minimum from the compressor air source.
- 2. Exhaust should not be restricted.
- B. A.C coil should not be used on a D.C coil valve, and vice versa.







<sup>\*</sup> at 6 bar inlet, 5 bar outlet, with pressure drop +p = 1 bar





J Series

Cat No J007 - 05

## 3 / 2 Pilot operated normally open valve

#### **Features**

- □ Diaphragm operated poppet seat type.
- Wide range of coil voltages.
- Continuous duty cycle.
- □ Low temperature of operation
- ☐ Manual operator (Screw driver type)
- Noiseless performance
- Good flow characteristics.

## **Technical Specifications**

| Model #                        | EL13637                       |          |                  |  |
|--------------------------------|-------------------------------|----------|------------------|--|
| Port size                      | Inlet, Outlet, Exhaust - G1/2 |          |                  |  |
| Ambient Temperature            | 60°c Max.                     |