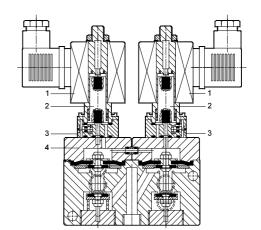

## **SOLENOID VALVE - ORDERING CODE**

| REF.<br>CAT.                                                                                                                                                                                                                                                                                                                                                                                                                                                                                                                                                                                                                                                                                                                                                                                                                                                                                                                                                                                                                                                                                                                                                                                                                                                                                                                                                                                                                                                                                                                                                                                                                                                                                                                                                                                                                                                                                                                                                                                                                                                                                                                   | TYPE                                                                                                                                                                                             | TYPE PORT SIZE                                                                            |                                                              | ZE                                                                                                                                                                                                                                                                                                                                                                                                                                                                                                                                                                                                                                                                                                                                                                                                                                                                                                                                                                                                                                                                                                                                                                                                                                                                                                                                                                                                                                                                                                                                                                                                                                                                                                                                                                                                                                                                                                                                                                                                                                                                                                                          | NW                                                                                 | Operating pressure                                                                                                                       | ORDERING NO. WITH COIL VOLTAGE OF (all coils are provided with DIN connector type socket S1)                                                                                                                                                                                                                                                                                          |                                                                                                                                                                                                                |                                                                                                                                                                                                                                                                                                                                                                                                                                                                                                                                                                                                                                                                                                                                                                                                                                                                                                                                                                                                                                                                                                                                                                                                                                                                                                                                                                                                                                                                                                                                                                                                                                                                                                                                                                                                                                                                                                                                                                                                                                                                                                                             |                                                                                                                                                                                                                                                                                                              | Remarks                                                                                                                                                                                                                                                                                                                                                                                                                                                                                                                                                      |
|--------------------------------------------------------------------------------------------------------------------------------------------------------------------------------------------------------------------------------------------------------------------------------------------------------------------------------------------------------------------------------------------------------------------------------------------------------------------------------------------------------------------------------------------------------------------------------------------------------------------------------------------------------------------------------------------------------------------------------------------------------------------------------------------------------------------------------------------------------------------------------------------------------------------------------------------------------------------------------------------------------------------------------------------------------------------------------------------------------------------------------------------------------------------------------------------------------------------------------------------------------------------------------------------------------------------------------------------------------------------------------------------------------------------------------------------------------------------------------------------------------------------------------------------------------------------------------------------------------------------------------------------------------------------------------------------------------------------------------------------------------------------------------------------------------------------------------------------------------------------------------------------------------------------------------------------------------------------------------------------------------------------------------------------------------------------------------------------------------------------------------|--------------------------------------------------------------------------------------------------------------------------------------------------------------------------------------------------|-------------------------------------------------------------------------------------------|--------------------------------------------------------------|-----------------------------------------------------------------------------------------------------------------------------------------------------------------------------------------------------------------------------------------------------------------------------------------------------------------------------------------------------------------------------------------------------------------------------------------------------------------------------------------------------------------------------------------------------------------------------------------------------------------------------------------------------------------------------------------------------------------------------------------------------------------------------------------------------------------------------------------------------------------------------------------------------------------------------------------------------------------------------------------------------------------------------------------------------------------------------------------------------------------------------------------------------------------------------------------------------------------------------------------------------------------------------------------------------------------------------------------------------------------------------------------------------------------------------------------------------------------------------------------------------------------------------------------------------------------------------------------------------------------------------------------------------------------------------------------------------------------------------------------------------------------------------------------------------------------------------------------------------------------------------------------------------------------------------------------------------------------------------------------------------------------------------------------------------------------------------------------------------------------------------|------------------------------------------------------------------------------------|------------------------------------------------------------------------------------------------------------------------------------------|---------------------------------------------------------------------------------------------------------------------------------------------------------------------------------------------------------------------------------------------------------------------------------------------------------------------------------------------------------------------------------------|----------------------------------------------------------------------------------------------------------------------------------------------------------------------------------------------------------------|-----------------------------------------------------------------------------------------------------------------------------------------------------------------------------------------------------------------------------------------------------------------------------------------------------------------------------------------------------------------------------------------------------------------------------------------------------------------------------------------------------------------------------------------------------------------------------------------------------------------------------------------------------------------------------------------------------------------------------------------------------------------------------------------------------------------------------------------------------------------------------------------------------------------------------------------------------------------------------------------------------------------------------------------------------------------------------------------------------------------------------------------------------------------------------------------------------------------------------------------------------------------------------------------------------------------------------------------------------------------------------------------------------------------------------------------------------------------------------------------------------------------------------------------------------------------------------------------------------------------------------------------------------------------------------------------------------------------------------------------------------------------------------------------------------------------------------------------------------------------------------------------------------------------------------------------------------------------------------------------------------------------------------------------------------------------------------------------------------------------------------|--------------------------------------------------------------------------------------------------------------------------------------------------------------------------------------------------------------------------------------------------------------------------------------------------------------|--------------------------------------------------------------------------------------------------------------------------------------------------------------------------------------------------------------------------------------------------------------------------------------------------------------------------------------------------------------------------------------------------------------------------------------------------------------------------------------------------------------------------------------------------------------|
| NO.                                                                                                                                                                                                                                                                                                                                                                                                                                                                                                                                                                                                                                                                                                                                                                                                                                                                                                                                                                                                                                                                                                                                                                                                                                                                                                                                                                                                                                                                                                                                                                                                                                                                                                                                                                                                                                                                                                                                                                                                                                                                                                                            | VALVE                                                                                                                                                                                            | IN                                                                                        | OUT                                                          | EXH                                                                                                                                                                                                                                                                                                                                                                                                                                                                                                                                                                                                                                                                                                                                                                                                                                                                                                                                                                                                                                                                                                                                                                                                                                                                                                                                                                                                                                                                                                                                                                                                                                                                                                                                                                                                                                                                                                                                                                                                                                                                                                                         | INVV                                                                               | range<br>( bar )                                                                                                                         | 220.1/                                                                                                                                                                                                                                                                                                                                                                                |                                                                                                                                                                                                                | (C                                                                                                                                                                                                                                                                                                                                                                                                                                                                                                                                                                                                                                                                                                                                                                                                                                                                                                                                                                                                                                                                                                                                                                                                                                                                                                                                                                                                                                                                                                                                                                                                                                                                                                                                                                                                                                                                                                                                                                                                                                                                                                                          | 24.1/                                                                                                                                                                                                                                                                                                        | Remarks                                                                                                                                                                                                                                                                                                                                                                                                                                                                                                                                                      |
| Direct ac                                                                                                                                                                                                                                                                                                                                                                                                                                                                                                                                                                                                                                                                                                                                                                                                                                                                                                                                                                                                                                                                                                                                                                                                                                                                                                                                                                                                                                                                                                                                                                                                                                                                                                                                                                                                                                                                                                                                                                                                                                                                                                                      | ting valves                                                                                                                                                                                      |                                                                                           |                                                              |                                                                                                                                                                                                                                                                                                                                                                                                                                                                                                                                                                                                                                                                                                                                                                                                                                                                                                                                                                                                                                                                                                                                                                                                                                                                                                                                                                                                                                                                                                                                                                                                                                                                                                                                                                                                                                                                                                                                                                                                                                                                                                                             |                                                                                    | ( bui )                                                                                                                                  | 220 V                                                                                                                                                                                                                                                                                                                                                                                 | 110 V                                                                                                                                                                                                          | 48 V                                                                                                                                                                                                                                                                                                                                                                                                                                                                                                                                                                                                                                                                                                                                                                                                                                                                                                                                                                                                                                                                                                                                                                                                                                                                                                                                                                                                                                                                                                                                                                                                                                                                                                                                                                                                                                                                                                                                                                                                                                                                                                                        | 24 V                                                                                                                                                                                                                                                                                                         |                                                                                                                                                                                                                                                                                                                                                                                                                                                                                                                                                              |
| J001 - 04                                                                                                                                                                                                                                                                                                                                                                                                                                                                                                                                                                                                                                                                                                                                                                                                                                                                                                                                                                                                                                                                                                                                                                                                                                                                                                                                                                                                                                                                                                                                                                                                                                                                                                                                                                                                                                                                                                                                                                                                                                                                                                                      | 2/2 NC                                                                                                                                                                                           | G1/4                                                                                      | G1/4                                                         | NIL                                                                                                                                                                                                                                                                                                                                                                                                                                                                                                                                                                                                                                                                                                                                                                                                                                                                                                                                                                                                                                                                                                                                                                                                                                                                                                                                                                                                                                                                                                                                                                                                                                                                                                                                                                                                                                                                                                                                                                                                                                                                                                                         | 3.0                                                                                | 0 - 10                                                                                                                                   | E12614A                                                                                                                                                                                                                                                                                                                                                                               | E12614B                                                                                                                                                                                                        | E12614D                                                                                                                                                                                                                                                                                                                                                                                                                                                                                                                                                                                                                                                                                                                                                                                                                                                                                                                                                                                                                                                                                                                                                                                                                                                                                                                                                                                                                                                                                                                                                                                                                                                                                                                                                                                                                                                                                                                                                                                                                                                                                                                     | E12614G                                                                                                                                                                                                                                                                                                      |                                                                                                                                                                                                                                                                                                                                                                                                                                                                                                                                                              |
| J013 - 02                                                                                                                                                                                                                                                                                                                                                                                                                                                                                                                                                                                                                                                                                                                                                                                                                                                                                                                                                                                                                                                                                                                                                                                                                                                                                                                                                                                                                                                                                                                                                                                                                                                                                                                                                                                                                                                                                                                                                                                                                                                                                                                      | 2/2 NC                                                                                                                                                                                           | G1/4                                                                                      | G1/4                                                         | NIL                                                                                                                                                                                                                                                                                                                                                                                                                                                                                                                                                                                                                                                                                                                                                                                                                                                                                                                                                                                                                                                                                                                                                                                                                                                                                                                                                                                                                                                                                                                                                                                                                                                                                                                                                                                                                                                                                                                                                                                                                                                                                                                         | 2.5                                                                                | 0 - 7                                                                                                                                    | E12613A                                                                                                                                                                                                                                                                                                                                                                               | E12613B                                                                                                                                                                                                        | E12613D                                                                                                                                                                                                                                                                                                                                                                                                                                                                                                                                                                                                                                                                                                                                                                                                                                                                                                                                                                                                                                                                                                                                                                                                                                                                                                                                                                                                                                                                                                                                                                                                                                                                                                                                                                                                                                                                                                                                                                                                                                                                                                                     | E12613G                                                                                                                                                                                                                                                                                                      |                                                                                                                                                                                                                                                                                                                                                                                                                                                                                                                                                              |
| J013 - 02                                                                                                                                                                                                                                                                                                                                                                                                                                                                                                                                                                                                                                                                                                                                                                                                                                                                                                                                                                                                                                                                                                                                                                                                                                                                                                                                                                                                                                                                                                                                                                                                                                                                                                                                                                                                                                                                                                                                                                                                                                                                                                                      | 2/2 NC                                                                                                                                                                                           | G1/4                                                                                      | G1/4                                                         | NIL                                                                                                                                                                                                                                                                                                                                                                                                                                                                                                                                                                                                                                                                                                                                                                                                                                                                                                                                                                                                                                                                                                                                                                                                                                                                                                                                                                                                                                                                                                                                                                                                                                                                                                                                                                                                                                                                                                                                                                                                                                                                                                                         | 2                                                                                  | 0 - 10                                                                                                                                   | E12612A                                                                                                                                                                                                                                                                                                                                                                               | E12612B                                                                                                                                                                                                        | E12612D                                                                                                                                                                                                                                                                                                                                                                                                                                                                                                                                                                                                                                                                                                                                                                                                                                                                                                                                                                                                                                                                                                                                                                                                                                                                                                                                                                                                                                                                                                                                                                                                                                                                                                                                                                                                                                                                                                                                                                                                                                                                                                                     | E12612G                                                                                                                                                                                                                                                                                                      |                                                                                                                                                                                                                                                                                                                                                                                                                                                                                                                                                              |
| J013 - 02                                                                                                                                                                                                                                                                                                                                                                                                                                                                                                                                                                                                                                                                                                                                                                                                                                                                                                                                                                                                                                                                                                                                                                                                                                                                                                                                                                                                                                                                                                                                                                                                                                                                                                                                                                                                                                                                                                                                                                                                                                                                                                                      | 2/2 NC                                                                                                                                                                                           | G1/4                                                                                      | G1/4                                                         | NIL                                                                                                                                                                                                                                                                                                                                                                                                                                                                                                                                                                                                                                                                                                                                                                                                                                                                                                                                                                                                                                                                                                                                                                                                                                                                                                                                                                                                                                                                                                                                                                                                                                                                                                                                                                                                                                                                                                                                                                                                                                                                                                                         | 1.2                                                                                | 0 - 20                                                                                                                                   | E12611A                                                                                                                                                                                                                                                                                                                                                                               | E12611B                                                                                                                                                                                                        | E12611D                                                                                                                                                                                                                                                                                                                                                                                                                                                                                                                                                                                                                                                                                                                                                                                                                                                                                                                                                                                                                                                                                                                                                                                                                                                                                                                                                                                                                                                                                                                                                                                                                                                                                                                                                                                                                                                                                                                                                                                                                                                                                                                     | E12611G                                                                                                                                                                                                                                                                                                      |                                                                                                                                                                                                                                                                                                                                                                                                                                                                                                                                                              |
| J002 - 04                                                                                                                                                                                                                                                                                                                                                                                                                                                                                                                                                                                                                                                                                                                                                                                                                                                                                                                                                                                                                                                                                                                                                                                                                                                                                                                                                                                                                                                                                                                                                                                                                                                                                                                                                                                                                                                                                                                                                                                                                                                                                                                      | 3/2 NO                                                                                                                                                                                           | G1/8                                                                                      | G1/4                                                         | G1/4                                                                                                                                                                                                                                                                                                                                                                                                                                                                                                                                                                                                                                                                                                                                                                                                                                                                                                                                                                                                                                                                                                                                                                                                                                                                                                                                                                                                                                                                                                                                                                                                                                                                                                                                                                                                                                                                                                                                                                                                                                                                                                                        | 2.5                                                                                | 0 - 7                                                                                                                                    | E13613A                                                                                                                                                                                                                                                                                                                                                                               | E13613B                                                                                                                                                                                                        | E13613D                                                                                                                                                                                                                                                                                                                                                                                                                                                                                                                                                                                                                                                                                                                                                                                                                                                                                                                                                                                                                                                                                                                                                                                                                                                                                                                                                                                                                                                                                                                                                                                                                                                                                                                                                                                                                                                                                                                                                                                                                                                                                                                     | E13613G                                                                                                                                                                                                                                                                                                      |                                                                                                                                                                                                                                                                                                                                                                                                                                                                                                                                                              |
| J002 - 04<br>J002 - 04                                                                                                                                                                                                                                                                                                                                                                                                                                                                                                                                                                                                                                                                                                                                                                                                                                                                                                                                                                                                                                                                                                                                                                                                                                                                                                                                                                                                                                                                                                                                                                                                                                                                                                                                                                                                                                                                                                                                                                                                                                                                                                         | 3/2 NO                                                                                                                                                                                           | G1/8                                                                                      | G1/4                                                         | G1/4                                                                                                                                                                                                                                                                                                                                                                                                                                                                                                                                                                                                                                                                                                                                                                                                                                                                                                                                                                                                                                                                                                                                                                                                                                                                                                                                                                                                                                                                                                                                                                                                                                                                                                                                                                                                                                                                                                                                                                                                                                                                                                                        | 2.0                                                                                | 0 - 10                                                                                                                                   | E13613A<br>E13612A                                                                                                                                                                                                                                                                                                                                                                    | E13612B                                                                                                                                                                                                        | E13612D                                                                                                                                                                                                                                                                                                                                                                                                                                                                                                                                                                                                                                                                                                                                                                                                                                                                                                                                                                                                                                                                                                                                                                                                                                                                                                                                                                                                                                                                                                                                                                                                                                                                                                                                                                                                                                                                                                                                                                                                                                                                                                                     | E13612G                                                                                                                                                                                                                                                                                                      |                                                                                                                                                                                                                                                                                                                                                                                                                                                                                                                                                              |
| J002 - 04                                                                                                                                                                                                                                                                                                                                                                                                                                                                                                                                                                                                                                                                                                                                                                                                                                                                                                                                                                                                                                                                                                                                                                                                                                                                                                                                                                                                                                                                                                                                                                                                                                                                                                                                                                                                                                                                                                                                                                                                                                                                                                                      | 3/2 NO                                                                                                                                                                                           | G1/8                                                                                      | G1/4                                                         | G1/4                                                                                                                                                                                                                                                                                                                                                                                                                                                                                                                                                                                                                                                                                                                                                                                                                                                                                                                                                                                                                                                                                                                                                                                                                                                                                                                                                                                                                                                                                                                                                                                                                                                                                                                                                                                                                                                                                                                                                                                                                                                                                                                        | 1.2                                                                                | 0 - 20                                                                                                                                   | E13611A                                                                                                                                                                                                                                                                                                                                                                               | E13611B                                                                                                                                                                                                        | E13611D                                                                                                                                                                                                                                                                                                                                                                                                                                                                                                                                                                                                                                                                                                                                                                                                                                                                                                                                                                                                                                                                                                                                                                                                                                                                                                                                                                                                                                                                                                                                                                                                                                                                                                                                                                                                                                                                                                                                                                                                                                                                                                                     | E13611G                                                                                                                                                                                                                                                                                                      |                                                                                                                                                                                                                                                                                                                                                                                                                                                                                                                                                              |
|                                                                                                                                                                                                                                                                                                                                                                                                                                                                                                                                                                                                                                                                                                                                                                                                                                                                                                                                                                                                                                                                                                                                                                                                                                                                                                                                                                                                                                                                                                                                                                                                                                                                                                                                                                                                                                                                                                                                                                                                                                                                                                                                |                                                                                                                                                                                                  |                                                                                           |                                                              |                                                                                                                                                                                                                                                                                                                                                                                                                                                                                                                                                                                                                                                                                                                                                                                                                                                                                                                                                                                                                                                                                                                                                                                                                                                                                                                                                                                                                                                                                                                                                                                                                                                                                                                                                                                                                                                                                                                                                                                                                                                                                                                             |                                                                                    |                                                                                                                                          |                                                                                                                                                                                                                                                                                                                                                                                       |                                                                                                                                                                                                                |                                                                                                                                                                                                                                                                                                                                                                                                                                                                                                                                                                                                                                                                                                                                                                                                                                                                                                                                                                                                                                                                                                                                                                                                                                                                                                                                                                                                                                                                                                                                                                                                                                                                                                                                                                                                                                                                                                                                                                                                                                                                                                                             |                                                                                                                                                                                                                                                                                                              |                                                                                                                                                                                                                                                                                                                                                                                                                                                                                                                                                              |
| J003 - 04<br>J003 - 04                                                                                                                                                                                                                                                                                                                                                                                                                                                                                                                                                                                                                                                                                                                                                                                                                                                                                                                                                                                                                                                                                                                                                                                                                                                                                                                                                                                                                                                                                                                                                                                                                                                                                                                                                                                                                                                                                                                                                                                                                                                                                                         | 3/2 NC                                                                                                                                                                                           | G1/4<br>G1/4                                                                              | G1/4                                                         | G1/8<br>G1/8                                                                                                                                                                                                                                                                                                                                                                                                                                                                                                                                                                                                                                                                                                                                                                                                                                                                                                                                                                                                                                                                                                                                                                                                                                                                                                                                                                                                                                                                                                                                                                                                                                                                                                                                                                                                                                                                                                                                                                                                                                                                                                                | 2.5                                                                                | 0 - 7                                                                                                                                    | E14613A                                                                                                                                                                                                                                                                                                                                                                               | E14613B                                                                                                                                                                                                        | E14613D                                                                                                                                                                                                                                                                                                                                                                                                                                                                                                                                                                                                                                                                                                                                                                                                                                                                                                                                                                                                                                                                                                                                                                                                                                                                                                                                                                                                                                                                                                                                                                                                                                                                                                                                                                                                                                                                                                                                                                                                                                                                                                                     | E14613G                                                                                                                                                                                                                                                                                                      |                                                                                                                                                                                                                                                                                                                                                                                                                                                                                                                                                              |
| J003 - 04<br>J003 - 04                                                                                                                                                                                                                                                                                                                                                                                                                                                                                                                                                                                                                                                                                                                                                                                                                                                                                                                                                                                                                                                                                                                                                                                                                                                                                                                                                                                                                                                                                                                                                                                                                                                                                                                                                                                                                                                                                                                                                                                                                                                                                                         | 3/2 NC<br>3/2 NC                                                                                                                                                                                 | G1/4                                                                                      | G1/4                                                         | G1/8                                                                                                                                                                                                                                                                                                                                                                                                                                                                                                                                                                                                                                                                                                                                                                                                                                                                                                                                                                                                                                                                                                                                                                                                                                                                                                                                                                                                                                                                                                                                                                                                                                                                                                                                                                                                                                                                                                                                                                                                                                                                                                                        | 2.0                                                                                | 0 - 10<br>0 - 20                                                                                                                         | E14612A<br>E14611A                                                                                                                                                                                                                                                                                                                                                                    | E14612B<br>E14611B                                                                                                                                                                                             | E14612D<br>E14611D                                                                                                                                                                                                                                                                                                                                                                                                                                                                                                                                                                                                                                                                                                                                                                                                                                                                                                                                                                                                                                                                                                                                                                                                                                                                                                                                                                                                                                                                                                                                                                                                                                                                                                                                                                                                                                                                                                                                                                                                                                                                                                          | E14612G<br>E14611G                                                                                                                                                                                                                                                                                           |                                                                                                                                                                                                                                                                                                                                                                                                                                                                                                                                                              |
| J003 - 04                                                                                                                                                                                                                                                                                                                                                                                                                                                                                                                                                                                                                                                                                                                                                                                                                                                                                                                                                                                                                                                                                                                                                                                                                                                                                                                                                                                                                                                                                                                                                                                                                                                                                                                                                                                                                                                                                                                                                                                                                                                                                                                      | 3/2 NC                                                                                                                                                                                           | G 1/4                                                                                     | G 1/4                                                        | G 1/6                                                                                                                                                                                                                                                                                                                                                                                                                                                                                                                                                                                                                                                                                                                                                                                                                                                                                                                                                                                                                                                                                                                                                                                                                                                                                                                                                                                                                                                                                                                                                                                                                                                                                                                                                                                                                                                                                                                                                                                                                                                                                                                       | 1.2                                                                                | 0 - 20                                                                                                                                   |                                                                                                                                                                                                                                                                                                                                                                                       | 1                                                                                                                                                                                                              |                                                                                                                                                                                                                                                                                                                                                                                                                                                                                                                                                                                                                                                                                                                                                                                                                                                                                                                                                                                                                                                                                                                                                                                                                                                                                                                                                                                                                                                                                                                                                                                                                                                                                                                                                                                                                                                                                                                                                                                                                                                                                                                             |                                                                                                                                                                                                                                                                                                              |                                                                                                                                                                                                                                                                                                                                                                                                                                                                                                                                                              |
| J004 - 04                                                                                                                                                                                                                                                                                                                                                                                                                                                                                                                                                                                                                                                                                                                                                                                                                                                                                                                                                                                                                                                                                                                                                                                                                                                                                                                                                                                                                                                                                                                                                                                                                                                                                                                                                                                                                                                                                                                                                                                                                                                                                                                      | 3/2 Gang<br>mounting NC                                                                                                                                                                          | NIL                                                                                       | NIL                                                          | G1/8                                                                                                                                                                                                                                                                                                                                                                                                                                                                                                                                                                                                                                                                                                                                                                                                                                                                                                                                                                                                                                                                                                                                                                                                                                                                                                                                                                                                                                                                                                                                                                                                                                                                                                                                                                                                                                                                                                                                                                                                                                                                                                                        | 2                                                                                  | 0 - 10                                                                                                                                   | E24002A                                                                                                                                                                                                                                                                                                                                                                               | E24002B                                                                                                                                                                                                        | E24002D                                                                                                                                                                                                                                                                                                                                                                                                                                                                                                                                                                                                                                                                                                                                                                                                                                                                                                                                                                                                                                                                                                                                                                                                                                                                                                                                                                                                                                                                                                                                                                                                                                                                                                                                                                                                                                                                                                                                                                                                                                                                                                                     | E24002G                                                                                                                                                                                                                                                                                                      | Screw type manual adjuster                                                                                                                                                                                                                                                                                                                                                                                                                                                                                                                                   |
| Dilat and                                                                                                                                                                                                                                                                                                                                                                                                                                                                                                                                                                                                                                                                                                                                                                                                                                                                                                                                                                                                                                                                                                                                                                                                                                                                                                                                                                                                                                                                                                                                                                                                                                                                                                                                                                                                                                                                                                                                                                                                                                                                                                                      | Ū                                                                                                                                                                                                |                                                                                           |                                                              |                                                                                                                                                                                                                                                                                                                                                                                                                                                                                                                                                                                                                                                                                                                                                                                                                                                                                                                                                                                                                                                                                                                                                                                                                                                                                                                                                                                                                                                                                                                                                                                                                                                                                                                                                                                                                                                                                                                                                                                                                                                                                                                             |                                                                                    |                                                                                                                                          | E24002A - K                                                                                                                                                                                                                                                                                                                                                                           | E24002B - K                                                                                                                                                                                                    | E24002D - K                                                                                                                                                                                                                                                                                                                                                                                                                                                                                                                                                                                                                                                                                                                                                                                                                                                                                                                                                                                                                                                                                                                                                                                                                                                                                                                                                                                                                                                                                                                                                                                                                                                                                                                                                                                                                                                                                                                                                                                                                                                                                                                 | E24002G - K                                                                                                                                                                                                                                                                                                  | Knob type manual adjuster                                                                                                                                                                                                                                                                                                                                                                                                                                                                                                                                    |
| Pliot ope                                                                                                                                                                                                                                                                                                                                                                                                                                                                                                                                                                                                                                                                                                                                                                                                                                                                                                                                                                                                                                                                                                                                                                                                                                                                                                                                                                                                                                                                                                                                                                                                                                                                                                                                                                                                                                                                                                                                                                                                                                                                                                                      | erated valves                                                                                                                                                                                    |                                                                                           |                                                              |                                                                                                                                                                                                                                                                                                                                                                                                                                                                                                                                                                                                                                                                                                                                                                                                                                                                                                                                                                                                                                                                                                                                                                                                                                                                                                                                                                                                                                                                                                                                                                                                                                                                                                                                                                                                                                                                                                                                                                                                                                                                                                                             |                                                                                    |                                                                                                                                          | EL 4264EA                                                                                                                                                                                                                                                                                                                                                                             | EL 4204ED                                                                                                                                                                                                      | EL 1201ED                                                                                                                                                                                                                                                                                                                                                                                                                                                                                                                                                                                                                                                                                                                                                                                                                                                                                                                                                                                                                                                                                                                                                                                                                                                                                                                                                                                                                                                                                                                                                                                                                                                                                                                                                                                                                                                                                                                                                                                                                                                                                                                   | EL 1201EC                                                                                                                                                                                                                                                                                                    | Caravitus manual adivatas                                                                                                                                                                                                                                                                                                                                                                                                                                                                                                                                    |
| J005 - 05                                                                                                                                                                                                                                                                                                                                                                                                                                                                                                                                                                                                                                                                                                                                                                                                                                                                                                                                                                                                                                                                                                                                                                                                                                                                                                                                                                                                                                                                                                                                                                                                                                                                                                                                                                                                                                                                                                                                                                                                                                                                                                                      | 3/2 Single pilot NO                                                                                                                                                                              | G1/4                                                                                      | G1/4                                                         | G1/4                                                                                                                                                                                                                                                                                                                                                                                                                                                                                                                                                                                                                                                                                                                                                                                                                                                                                                                                                                                                                                                                                                                                                                                                                                                                                                                                                                                                                                                                                                                                                                                                                                                                                                                                                                                                                                                                                                                                                                                                                                                                                                                        | 6                                                                                  | 2 - 10                                                                                                                                   | EL13615A<br>EL13615A - K                                                                                                                                                                                                                                                                                                                                                              | EL13615B<br>EL13615B - K                                                                                                                                                                                       | EL13615D - K                                                                                                                                                                                                                                                                                                                                                                                                                                                                                                                                                                                                                                                                                                                                                                                                                                                                                                                                                                                                                                                                                                                                                                                                                                                                                                                                                                                                                                                                                                                                                                                                                                                                                                                                                                                                                                                                                                                                                                                                                                                                                                                | EL13615G<br>EL13615G - K                                                                                                                                                                                                                                                                                     | Screw type manual adjuster                                                                                                                                                                                                                                                                                                                                                                                                                                                                                                                                   |
|                                                                                                                                                                                                                                                                                                                                                                                                                                                                                                                                                                                                                                                                                                                                                                                                                                                                                                                                                                                                                                                                                                                                                                                                                                                                                                                                                                                                                                                                                                                                                                                                                                                                                                                                                                                                                                                                                                                                                                                                                                                                                                                                |                                                                                                                                                                                                  |                                                                                           | <del>                                     </del>             |                                                                                                                                                                                                                                                                                                                                                                                                                                                                                                                                                                                                                                                                                                                                                                                                                                                                                                                                                                                                                                                                                                                                                                                                                                                                                                                                                                                                                                                                                                                                                                                                                                                                                                                                                                                                                                                                                                                                                                                                                                                                                                                             |                                                                                    |                                                                                                                                          | EL13615A - K<br>EL14615A                                                                                                                                                                                                                                                                                                                                                              | EL13615B - K                                                                                                                                                                                                   | EL13615D - K<br>EL14615D                                                                                                                                                                                                                                                                                                                                                                                                                                                                                                                                                                                                                                                                                                                                                                                                                                                                                                                                                                                                                                                                                                                                                                                                                                                                                                                                                                                                                                                                                                                                                                                                                                                                                                                                                                                                                                                                                                                                                                                                                                                                                                    | EL13615G - K<br>EL14615G                                                                                                                                                                                                                                                                                     | Knob type manual adjuster Screw type manual adjuster                                                                                                                                                                                                                                                                                                                                                                                                                                                                                                         |
| J006 - 05                                                                                                                                                                                                                                                                                                                                                                                                                                                                                                                                                                                                                                                                                                                                                                                                                                                                                                                                                                                                                                                                                                                                                                                                                                                                                                                                                                                                                                                                                                                                                                                                                                                                                                                                                                                                                                                                                                                                                                                                                                                                                                                      | 3/2 Single pilot NC                                                                                                                                                                              | G1/4                                                                                      | G1/4                                                         | G1/4                                                                                                                                                                                                                                                                                                                                                                                                                                                                                                                                                                                                                                                                                                                                                                                                                                                                                                                                                                                                                                                                                                                                                                                                                                                                                                                                                                                                                                                                                                                                                                                                                                                                                                                                                                                                                                                                                                                                                                                                                                                                                                                        | 6                                                                                  | 2 - 10                                                                                                                                   | EL14615A - K                                                                                                                                                                                                                                                                                                                                                                          | EL14615B - K                                                                                                                                                                                                   | EL14615D - K                                                                                                                                                                                                                                                                                                                                                                                                                                                                                                                                                                                                                                                                                                                                                                                                                                                                                                                                                                                                                                                                                                                                                                                                                                                                                                                                                                                                                                                                                                                                                                                                                                                                                                                                                                                                                                                                                                                                                                                                                                                                                                                | EL14615G - K                                                                                                                                                                                                                                                                                                 | Knob type manual adjuster                                                                                                                                                                                                                                                                                                                                                                                                                                                                                                                                    |
|                                                                                                                                                                                                                                                                                                                                                                                                                                                                                                                                                                                                                                                                                                                                                                                                                                                                                                                                                                                                                                                                                                                                                                                                                                                                                                                                                                                                                                                                                                                                                                                                                                                                                                                                                                                                                                                                                                                                                                                                                                                                                                                                |                                                                                                                                                                                                  | _                                                                                         |                                                              | _                                                                                                                                                                                                                                                                                                                                                                                                                                                                                                                                                                                                                                                                                                                                                                                                                                                                                                                                                                                                                                                                                                                                                                                                                                                                                                                                                                                                                                                                                                                                                                                                                                                                                                                                                                                                                                                                                                                                                                                                                                                                                                                           |                                                                                    |                                                                                                                                          | EL13637A                                                                                                                                                                                                                                                                                                                                                                              | EL13637B                                                                                                                                                                                                       | EL13637D                                                                                                                                                                                                                                                                                                                                                                                                                                                                                                                                                                                                                                                                                                                                                                                                                                                                                                                                                                                                                                                                                                                                                                                                                                                                                                                                                                                                                                                                                                                                                                                                                                                                                                                                                                                                                                                                                                                                                                                                                                                                                                                    | EL13637G                                                                                                                                                                                                                                                                                                     | Screw type manual adjuster                                                                                                                                                                                                                                                                                                                                                                                                                                                                                                                                   |
| J007 - 05                                                                                                                                                                                                                                                                                                                                                                                                                                                                                                                                                                                                                                                                                                                                                                                                                                                                                                                                                                                                                                                                                                                                                                                                                                                                                                                                                                                                                                                                                                                                                                                                                                                                                                                                                                                                                                                                                                                                                                                                                                                                                                                      | 3/2 Single pilot NO                                                                                                                                                                              | G1/2                                                                                      | G1/2                                                         | G1/2                                                                                                                                                                                                                                                                                                                                                                                                                                                                                                                                                                                                                                                                                                                                                                                                                                                                                                                                                                                                                                                                                                                                                                                                                                                                                                                                                                                                                                                                                                                                                                                                                                                                                                                                                                                                                                                                                                                                                                                                                                                                                                                        | 12                                                                                 | 2 - 10                                                                                                                                   | EL13637A - K                                                                                                                                                                                                                                                                                                                                                                          | EL13637B - K                                                                                                                                                                                                   | EL13637D - K                                                                                                                                                                                                                                                                                                                                                                                                                                                                                                                                                                                                                                                                                                                                                                                                                                                                                                                                                                                                                                                                                                                                                                                                                                                                                                                                                                                                                                                                                                                                                                                                                                                                                                                                                                                                                                                                                                                                                                                                                                                                                                                | EL13637G - K                                                                                                                                                                                                                                                                                                 | Knob type manual adjuster                                                                                                                                                                                                                                                                                                                                                                                                                                                                                                                                    |
| 1000 05                                                                                                                                                                                                                                                                                                                                                                                                                                                                                                                                                                                                                                                                                                                                                                                                                                                                                                                                                                                                                                                                                                                                                                                                                                                                                                                                                                                                                                                                                                                                                                                                                                                                                                                                                                                                                                                                                                                                                                                                                                                                                                                        | 0/0 0:                                                                                                                                                                                           | 04/2                                                                                      | 01/5                                                         | 04/2                                                                                                                                                                                                                                                                                                                                                                                                                                                                                                                                                                                                                                                                                                                                                                                                                                                                                                                                                                                                                                                                                                                                                                                                                                                                                                                                                                                                                                                                                                                                                                                                                                                                                                                                                                                                                                                                                                                                                                                                                                                                                                                        | 40                                                                                 | 0.10                                                                                                                                     | EL14637A                                                                                                                                                                                                                                                                                                                                                                              | EL14637B                                                                                                                                                                                                       | EL14637D                                                                                                                                                                                                                                                                                                                                                                                                                                                                                                                                                                                                                                                                                                                                                                                                                                                                                                                                                                                                                                                                                                                                                                                                                                                                                                                                                                                                                                                                                                                                                                                                                                                                                                                                                                                                                                                                                                                                                                                                                                                                                                                    | EL14637G                                                                                                                                                                                                                                                                                                     | Screw type manual adjuster                                                                                                                                                                                                                                                                                                                                                                                                                                                                                                                                   |
| J008 - 05                                                                                                                                                                                                                                                                                                                                                                                                                                                                                                                                                                                                                                                                                                                                                                                                                                                                                                                                                                                                                                                                                                                                                                                                                                                                                                                                                                                                                                                                                                                                                                                                                                                                                                                                                                                                                                                                                                                                                                                                                                                                                                                      | 3/2 Single pilot NC                                                                                                                                                                              | G1/2                                                                                      | G1/2                                                         | G1/2                                                                                                                                                                                                                                                                                                                                                                                                                                                                                                                                                                                                                                                                                                                                                                                                                                                                                                                                                                                                                                                                                                                                                                                                                                                                                                                                                                                                                                                                                                                                                                                                                                                                                                                                                                                                                                                                                                                                                                                                                                                                                                                        | 12                                                                                 | 2 - 10                                                                                                                                   | EL14637A - K                                                                                                                                                                                                                                                                                                                                                                          | EL14637B - K                                                                                                                                                                                                   | EL14637D - K                                                                                                                                                                                                                                                                                                                                                                                                                                                                                                                                                                                                                                                                                                                                                                                                                                                                                                                                                                                                                                                                                                                                                                                                                                                                                                                                                                                                                                                                                                                                                                                                                                                                                                                                                                                                                                                                                                                                                                                                                                                                                                                | EL14637G - K                                                                                                                                                                                                                                                                                                 | Knob type manual adjuster                                                                                                                                                                                                                                                                                                                                                                                                                                                                                                                                    |
| J009 - 05                                                                                                                                                                                                                                                                                                                                                                                                                                                                                                                                                                                                                                                                                                                                                                                                                                                                                                                                                                                                                                                                                                                                                                                                                                                                                                                                                                                                                                                                                                                                                                                                                                                                                                                                                                                                                                                                                                                                                                                                                                                                                                                      | 5/2 Single pilot                                                                                                                                                                                 | G1/4                                                                                      | G1/4                                                         | G1/4                                                                                                                                                                                                                                                                                                                                                                                                                                                                                                                                                                                                                                                                                                                                                                                                                                                                                                                                                                                                                                                                                                                                                                                                                                                                                                                                                                                                                                                                                                                                                                                                                                                                                                                                                                                                                                                                                                                                                                                                                                                                                                                        | 6                                                                                  | 2 - 10                                                                                                                                   | EL15615A                                                                                                                                                                                                                                                                                                                                                                              | EL15615B                                                                                                                                                                                                       | EL15615D                                                                                                                                                                                                                                                                                                                                                                                                                                                                                                                                                                                                                                                                                                                                                                                                                                                                                                                                                                                                                                                                                                                                                                                                                                                                                                                                                                                                                                                                                                                                                                                                                                                                                                                                                                                                                                                                                                                                                                                                                                                                                                                    | EL15615G                                                                                                                                                                                                                                                                                                     | Screw type manual adjuster                                                                                                                                                                                                                                                                                                                                                                                                                                                                                                                                   |
| 3009 - 03                                                                                                                                                                                                                                                                                                                                                                                                                                                                                                                                                                                                                                                                                                                                                                                                                                                                                                                                                                                                                                                                                                                                                                                                                                                                                                                                                                                                                                                                                                                                                                                                                                                                                                                                                                                                                                                                                                                                                                                                                                                                                                                      | 3/2 Sirigle pilot                                                                                                                                                                                | G 1/4                                                                                     | G 1/4                                                        | G1/4                                                                                                                                                                                                                                                                                                                                                                                                                                                                                                                                                                                                                                                                                                                                                                                                                                                                                                                                                                                                                                                                                                                                                                                                                                                                                                                                                                                                                                                                                                                                                                                                                                                                                                                                                                                                                                                                                                                                                                                                                                                                                                                        | Ü                                                                                  | 2 - 10                                                                                                                                   | EL15615A - K                                                                                                                                                                                                                                                                                                                                                                          | EL15615B - K                                                                                                                                                                                                   | EL15615D - K                                                                                                                                                                                                                                                                                                                                                                                                                                                                                                                                                                                                                                                                                                                                                                                                                                                                                                                                                                                                                                                                                                                                                                                                                                                                                                                                                                                                                                                                                                                                                                                                                                                                                                                                                                                                                                                                                                                                                                                                                                                                                                                | EL15615G - K                                                                                                                                                                                                                                                                                                 | Knob type manual adjuster                                                                                                                                                                                                                                                                                                                                                                                                                                                                                                                                    |
| J010 - 05                                                                                                                                                                                                                                                                                                                                                                                                                                                                                                                                                                                                                                                                                                                                                                                                                                                                                                                                                                                                                                                                                                                                                                                                                                                                                                                                                                                                                                                                                                                                                                                                                                                                                                                                                                                                                                                                                                                                                                                                                                                                                                                      | 5/2 Single pilot                                                                                                                                                                                 | G1/2                                                                                      | G1/2                                                         | G1/2                                                                                                                                                                                                                                                                                                                                                                                                                                                                                                                                                                                                                                                                                                                                                                                                                                                                                                                                                                                                                                                                                                                                                                                                                                                                                                                                                                                                                                                                                                                                                                                                                                                                                                                                                                                                                                                                                                                                                                                                                                                                                                                        | 12                                                                                 | 2 - 10                                                                                                                                   | EL15637A                                                                                                                                                                                                                                                                                                                                                                              | EL15637B                                                                                                                                                                                                       | EL15637D                                                                                                                                                                                                                                                                                                                                                                                                                                                                                                                                                                                                                                                                                                                                                                                                                                                                                                                                                                                                                                                                                                                                                                                                                                                                                                                                                                                                                                                                                                                                                                                                                                                                                                                                                                                                                                                                                                                                                                                                                                                                                                                    | EL15637G                                                                                                                                                                                                                                                                                                     | Screw type manual adjuster                                                                                                                                                                                                                                                                                                                                                                                                                                                                                                                                   |
| 00.0 00                                                                                                                                                                                                                                                                                                                                                                                                                                                                                                                                                                                                                                                                                                                                                                                                                                                                                                                                                                                                                                                                                                                                                                                                                                                                                                                                                                                                                                                                                                                                                                                                                                                                                                                                                                                                                                                                                                                                                                                                                                                                                                                        | 0/2 0g.o po.                                                                                                                                                                                     | 0.,,2                                                                                     | 0.72                                                         | 0.,,2                                                                                                                                                                                                                                                                                                                                                                                                                                                                                                                                                                                                                                                                                                                                                                                                                                                                                                                                                                                                                                                                                                                                                                                                                                                                                                                                                                                                                                                                                                                                                                                                                                                                                                                                                                                                                                                                                                                                                                                                                                                                                                                       |                                                                                    | 2 .0                                                                                                                                     | EL15637A - K                                                                                                                                                                                                                                                                                                                                                                          | EL15637B - K                                                                                                                                                                                                   | EL15637D - K                                                                                                                                                                                                                                                                                                                                                                                                                                                                                                                                                                                                                                                                                                                                                                                                                                                                                                                                                                                                                                                                                                                                                                                                                                                                                                                                                                                                                                                                                                                                                                                                                                                                                                                                                                                                                                                                                                                                                                                                                                                                                                                | EL15637G - K                                                                                                                                                                                                                                                                                                 | Knob type manual adjuster                                                                                                                                                                                                                                                                                                                                                                                                                                                                                                                                    |
| J011 - 05                                                                                                                                                                                                                                                                                                                                                                                                                                                                                                                                                                                                                                                                                                                                                                                                                                                                                                                                                                                                                                                                                                                                                                                                                                                                                                                                                                                                                                                                                                                                                                                                                                                                                                                                                                                                                                                                                                                                                                                                                                                                                                                      | 5/2 Double pilot                                                                                                                                                                                 | G1/4                                                                                      | G1/4                                                         | G1/4                                                                                                                                                                                                                                                                                                                                                                                                                                                                                                                                                                                                                                                                                                                                                                                                                                                                                                                                                                                                                                                                                                                                                                                                                                                                                                                                                                                                                                                                                                                                                                                                                                                                                                                                                                                                                                                                                                                                                                                                                                                                                                                        | 6                                                                                  | 2 - 10                                                                                                                                   | EL25615A                                                                                                                                                                                                                                                                                                                                                                              | EL25615B                                                                                                                                                                                                       | EL25615D                                                                                                                                                                                                                                                                                                                                                                                                                                                                                                                                                                                                                                                                                                                                                                                                                                                                                                                                                                                                                                                                                                                                                                                                                                                                                                                                                                                                                                                                                                                                                                                                                                                                                                                                                                                                                                                                                                                                                                                                                                                                                                                    | EL25615G                                                                                                                                                                                                                                                                                                     | Screw type manual adjuster                                                                                                                                                                                                                                                                                                                                                                                                                                                                                                                                   |
|                                                                                                                                                                                                                                                                                                                                                                                                                                                                                                                                                                                                                                                                                                                                                                                                                                                                                                                                                                                                                                                                                                                                                                                                                                                                                                                                                                                                                                                                                                                                                                                                                                                                                                                                                                                                                                                                                                                                                                                                                                                                                                                                | ·                                                                                                                                                                                                |                                                                                           |                                                              |                                                                                                                                                                                                                                                                                                                                                                                                                                                                                                                                                                                                                                                                                                                                                                                                                                                                                                                                                                                                                                                                                                                                                                                                                                                                                                                                                                                                                                                                                                                                                                                                                                                                                                                                                                                                                                                                                                                                                                                                                                                                                                                             |                                                                                    |                                                                                                                                          | EL25615A - K                                                                                                                                                                                                                                                                                                                                                                          | EL25615B - K                                                                                                                                                                                                   | EL25615D - K                                                                                                                                                                                                                                                                                                                                                                                                                                                                                                                                                                                                                                                                                                                                                                                                                                                                                                                                                                                                                                                                                                                                                                                                                                                                                                                                                                                                                                                                                                                                                                                                                                                                                                                                                                                                                                                                                                                                                                                                                                                                                                                | EL25615G - K                                                                                                                                                                                                                                                                                                 | Knob type manual adjuster                                                                                                                                                                                                                                                                                                                                                                                                                                                                                                                                    |
|                                                                                                                                                                                                                                                                                                                                                                                                                                                                                                                                                                                                                                                                                                                                                                                                                                                                                                                                                                                                                                                                                                                                                                                                                                                                                                                                                                                                                                                                                                                                                                                                                                                                                                                                                                                                                                                                                                                                                                                                                                                                                                                                |                                                                                                                                                                                                  |                                                                                           |                                                              |                                                                                                                                                                                                                                                                                                                                                                                                                                                                                                                                                                                                                                                                                                                                                                                                                                                                                                                                                                                                                                                                                                                                                                                                                                                                                                                                                                                                                                                                                                                                                                                                                                                                                                                                                                                                                                                                                                                                                                                                                                                                                                                             |                                                                                    |                                                                                                                                          |                                                                                                                                                                                                                                                                                                                                                                                       |                                                                                                                                                                                                                |                                                                                                                                                                                                                                                                                                                                                                                                                                                                                                                                                                                                                                                                                                                                                                                                                                                                                                                                                                                                                                                                                                                                                                                                                                                                                                                                                                                                                                                                                                                                                                                                                                                                                                                                                                                                                                                                                                                                                                                                                                                                                                                             |                                                                                                                                                                                                                                                                                                              |                                                                                                                                                                                                                                                                                                                                                                                                                                                                                                                                                              |
| J012 - 05                                                                                                                                                                                                                                                                                                                                                                                                                                                                                                                                                                                                                                                                                                                                                                                                                                                                                                                                                                                                                                                                                                                                                                                                                                                                                                                                                                                                                                                                                                                                                                                                                                                                                                                                                                                                                                                                                                                                                                                                                                                                                                                      | 5/2 Double pilot                                                                                                                                                                                 | G1/2                                                                                      | G1/2                                                         | G1/2                                                                                                                                                                                                                                                                                                                                                                                                                                                                                                                                                                                                                                                                                                                                                                                                                                                                                                                                                                                                                                                                                                                                                                                                                                                                                                                                                                                                                                                                                                                                                                                                                                                                                                                                                                                                                                                                                                                                                                                                                                                                                                                        | 12                                                                                 | 2 - 10                                                                                                                                   | EL25637A                                                                                                                                                                                                                                                                                                                                                                              | EL25637B                                                                                                                                                                                                       | EL25637D                                                                                                                                                                                                                                                                                                                                                                                                                                                                                                                                                                                                                                                                                                                                                                                                                                                                                                                                                                                                                                                                                                                                                                                                                                                                                                                                                                                                                                                                                                                                                                                                                                                                                                                                                                                                                                                                                                                                                                                                                                                                                                                    | EL25637G                                                                                                                                                                                                                                                                                                     | Screw type manual adjuster                                                                                                                                                                                                                                                                                                                                                                                                                                                                                                                                   |
|                                                                                                                                                                                                                                                                                                                                                                                                                                                                                                                                                                                                                                                                                                                                                                                                                                                                                                                                                                                                                                                                                                                                                                                                                                                                                                                                                                                                                                                                                                                                                                                                                                                                                                                                                                                                                                                                                                                                                                                                                                                                                                                                | 5/2 Double pilot                                                                                                                                                                                 | G1/2                                                                                      | G1/2                                                         | G1/2                                                                                                                                                                                                                                                                                                                                                                                                                                                                                                                                                                                                                                                                                                                                                                                                                                                                                                                                                                                                                                                                                                                                                                                                                                                                                                                                                                                                                                                                                                                                                                                                                                                                                                                                                                                                                                                                                                                                                                                                                                                                                                                        | 12                                                                                 | 2 - 10                                                                                                                                   | EL25637A<br>EL25637A - K                                                                                                                                                                                                                                                                                                                                                              | EL25637B<br>EL25637B - K                                                                                                                                                                                       | EL25637D - K                                                                                                                                                                                                                                                                                                                                                                                                                                                                                                                                                                                                                                                                                                                                                                                                                                                                                                                                                                                                                                                                                                                                                                                                                                                                                                                                                                                                                                                                                                                                                                                                                                                                                                                                                                                                                                                                                                                                                                                                                                                                                                                | EL25637G<br>EL25637G - K                                                                                                                                                                                                                                                                                     | Knob type manual adjuster                                                                                                                                                                                                                                                                                                                                                                                                                                                                                                                                    |
|                                                                                                                                                                                                                                                                                                                                                                                                                                                                                                                                                                                                                                                                                                                                                                                                                                                                                                                                                                                                                                                                                                                                                                                                                                                                                                                                                                                                                                                                                                                                                                                                                                                                                                                                                                                                                                                                                                                                                                                                                                                                                                                                | 5/2 Double pilot                                                                                                                                                                                 | G1/2                                                                                      | G1/2                                                         | G1/2                                                                                                                                                                                                                                                                                                                                                                                                                                                                                                                                                                                                                                                                                                                                                                                                                                                                                                                                                                                                                                                                                                                                                                                                                                                                                                                                                                                                                                                                                                                                                                                                                                                                                                                                                                                                                                                                                                                                                                                                                                                                                                                        | 12                                                                                 |                                                                                                                                          | EL25637A - K                                                                                                                                                                                                                                                                                                                                                                          | EL25637B - K                                                                                                                                                                                                   | EL25637D - K                                                                                                                                                                                                                                                                                                                                                                                                                                                                                                                                                                                                                                                                                                                                                                                                                                                                                                                                                                                                                                                                                                                                                                                                                                                                                                                                                                                                                                                                                                                                                                                                                                                                                                                                                                                                                                                                                                                                                                                                                                                                                                                | EL25637G - K                                                                                                                                                                                                                                                                                                 |                                                                                                                                                                                                                                                                                                                                                                                                                                                                                                                                                              |
| C REF.                                                                                                                                                                                                                                                                                                                                                                                                                                                                                                                                                                                                                                                                                                                                                                                                                                                                                                                                                                                                                                                                                                                                                                                                                                                                                                                                                                                                                                                                                                                                                                                                                                                                                                                                                                                                                                                                                                                                                                                                                                                                                                                         | TYPE                                                                                                                                                                                             |                                                                                           | G1/2                                                         |                                                                                                                                                                                                                                                                                                                                                                                                                                                                                                                                                                                                                                                                                                                                                                                                                                                                                                                                                                                                                                                                                                                                                                                                                                                                                                                                                                                                                                                                                                                                                                                                                                                                                                                                                                                                                                                                                                                                                                                                                                                                                                                             |                                                                                    | Operating                                                                                                                                | EL25637A - K                                                                                                                                                                                                                                                                                                                                                                          | EL25637B - K                                                                                                                                                                                                   | EL25637D - K                                                                                                                                                                                                                                                                                                                                                                                                                                                                                                                                                                                                                                                                                                                                                                                                                                                                                                                                                                                                                                                                                                                                                                                                                                                                                                                                                                                                                                                                                                                                                                                                                                                                                                                                                                                                                                                                                                                                                                                                                                                                                                                | EL25637G - K                                                                                                                                                                                                                                                                                                 | Knob type manual adjuster                                                                                                                                                                                                                                                                                                                                                                                                                                                                                                                                    |
| REF.<br>CAT.                                                                                                                                                                                                                                                                                                                                                                                                                                                                                                                                                                                                                                                                                                                                                                                                                                                                                                                                                                                                                                                                                                                                                                                                                                                                                                                                                                                                                                                                                                                                                                                                                                                                                                                                                                                                                                                                                                                                                                                                                                                                                                                   | TYPE<br>OF                                                                                                                                                                                       | PC                                                                                        | ORT SI                                                       | ZE                                                                                                                                                                                                                                                                                                                                                                                                                                                                                                                                                                                                                                                                                                                                                                                                                                                                                                                                                                                                                                                                                                                                                                                                                                                                                                                                                                                                                                                                                                                                                                                                                                                                                                                                                                                                                                                                                                                                                                                                                                                                                                                          | 12<br><b>NW</b>                                                                    | Operating pressure range                                                                                                                 | EL25637A - K                                                                                                                                                                                                                                                                                                                                                                          | EL25637B - K  RING NO. WIT provided with D                                                                                                                                                                     | EL25637D - K                                                                                                                                                                                                                                                                                                                                                                                                                                                                                                                                                                                                                                                                                                                                                                                                                                                                                                                                                                                                                                                                                                                                                                                                                                                                                                                                                                                                                                                                                                                                                                                                                                                                                                                                                                                                                                                                                                                                                                                                                                                                                                                | EL25637G - K                                                                                                                                                                                                                                                                                                 |                                                                                                                                                                                                                                                                                                                                                                                                                                                                                                                                                              |
| C REF.                                                                                                                                                                                                                                                                                                                                                                                                                                                                                                                                                                                                                                                                                                                                                                                                                                                                                                                                                                                                                                                                                                                                                                                                                                                                                                                                                                                                                                                                                                                                                                                                                                                                                                                                                                                                                                                                                                                                                                                                                                                                                                                         | TYPE                                                                                                                                                                                             |                                                                                           |                                                              |                                                                                                                                                                                                                                                                                                                                                                                                                                                                                                                                                                                                                                                                                                                                                                                                                                                                                                                                                                                                                                                                                                                                                                                                                                                                                                                                                                                                                                                                                                                                                                                                                                                                                                                                                                                                                                                                                                                                                                                                                                                                                                                             |                                                                                    | Operating pressure                                                                                                                       | EL25637A - K                                                                                                                                                                                                                                                                                                                                                                          | EL25637B - K  RING NO. WIT provided with D                                                                                                                                                                     | EL25637D - K  H COIL VOLTA IN connector typ                                                                                                                                                                                                                                                                                                                                                                                                                                                                                                                                                                                                                                                                                                                                                                                                                                                                                                                                                                                                                                                                                                                                                                                                                                                                                                                                                                                                                                                                                                                                                                                                                                                                                                                                                                                                                                                                                                                                                                                                                                                                                 | EL25637G - K                                                                                                                                                                                                                                                                                                 | Knob type manual adjuster                                                                                                                                                                                                                                                                                                                                                                                                                                                                                                                                    |
| REF.<br>CAT.<br>NO.                                                                                                                                                                                                                                                                                                                                                                                                                                                                                                                                                                                                                                                                                                                                                                                                                                                                                                                                                                                                                                                                                                                                                                                                                                                                                                                                                                                                                                                                                                                                                                                                                                                                                                                                                                                                                                                                                                                                                                                                                                                                                                            | TYPE<br>OF                                                                                                                                                                                       | PC<br>IN                                                                                  | ORT SI                                                       | ZE                                                                                                                                                                                                                                                                                                                                                                                                                                                                                                                                                                                                                                                                                                                                                                                                                                                                                                                                                                                                                                                                                                                                                                                                                                                                                                                                                                                                                                                                                                                                                                                                                                                                                                                                                                                                                                                                                                                                                                                                                                                                                                                          |                                                                                    | Operating pressure range                                                                                                                 | ORDE<br>(all coils are                                                                                                                                                                                                                                                                                                                                                                | RING NO. WIT provided with D                                                                                                                                                                                   | H COIL VOLTA<br>IN connector type<br>IN 24 V                                                                                                                                                                                                                                                                                                                                                                                                                                                                                                                                                                                                                                                                                                                                                                                                                                                                                                                                                                                                                                                                                                                                                                                                                                                                                                                                                                                                                                                                                                                                                                                                                                                                                                                                                                                                                                                                                                                                                                                                                                                                                | GE OF<br>e socket S1)                                                                                                                                                                                                                                                                                        | Knob type manual adjuster                                                                                                                                                                                                                                                                                                                                                                                                                                                                                                                                    |
| REF. CAT. NO.  Direct ac                                                                                                                                                                                                                                                                                                                                                                                                                                                                                                                                                                                                                                                                                                                                                                                                                                                                                                                                                                                                                                                                                                                                                                                                                                                                                                                                                                                                                                                                                                                                                                                                                                                                                                                                                                                                                                                                                                                                                                                                                                                                                                       | TYPE<br>OF<br>VALVE<br>ting valves                                                                                                                                                               | PC IN G1/4                                                                                | OUT G1/4                                                     | ZE<br>EXH                                                                                                                                                                                                                                                                                                                                                                                                                                                                                                                                                                                                                                                                                                                                                                                                                                                                                                                                                                                                                                                                                                                                                                                                                                                                                                                                                                                                                                                                                                                                                                                                                                                                                                                                                                                                                                                                                                                                                                                                                                                                                                                   | <b>NW</b>                                                                          | Operating pressure range (bar)                                                                                                           | ORDE (all coils are                                                                                                                                                                                                                                                                                                                                                                   | RING NO. WIT provided with D C 48 V                                                                                                                                                                            | H COIL VOLTA IN connector type C 24 V                                                                                                                                                                                                                                                                                                                                                                                                                                                                                                                                                                                                                                                                                                                                                                                                                                                                                                                                                                                                                                                                                                                                                                                                                                                                                                                                                                                                                                                                                                                                                                                                                                                                                                                                                                                                                                                                                                                                                                                                                                                                                       | GE OF<br>e socket S1)                                                                                                                                                                                                                                                                                        | Knob type manual adjuster                                                                                                                                                                                                                                                                                                                                                                                                                                                                                                                                    |
| REF.<br>CAT.<br>NO.<br>Direct ac<br>J001 - 04<br>J013 - 02                                                                                                                                                                                                                                                                                                                                                                                                                                                                                                                                                                                                                                                                                                                                                                                                                                                                                                                                                                                                                                                                                                                                                                                                                                                                                                                                                                                                                                                                                                                                                                                                                                                                                                                                                                                                                                                                                                                                                                                                                                                                     | TYPE<br>OF<br>VALVE<br>ting valves<br>2/2 NC<br>2/2 NC                                                                                                                                           | P( IN G1/4 G1/4                                                                           | OUT G1/4 G1/4                                                | ZE<br>EXH                                                                                                                                                                                                                                                                                                                                                                                                                                                                                                                                                                                                                                                                                                                                                                                                                                                                                                                                                                                                                                                                                                                                                                                                                                                                                                                                                                                                                                                                                                                                                                                                                                                                                                                                                                                                                                                                                                                                                                                                                                                                                                                   | NW 3.0 2.5                                                                         | Operating pressure range (bar)                                                                                                           | ORDE (all coils are  110 V  NIL E12613Q                                                                                                                                                                                                                                                                                                                                               | RING NO. WIT provided with D C 48 V                                                                                                                                                                            | H COIL VOLTA IN connector type C 24 V  NIL E12613W                                                                                                                                                                                                                                                                                                                                                                                                                                                                                                                                                                                                                                                                                                                                                                                                                                                                                                                                                                                                                                                                                                                                                                                                                                                                                                                                                                                                                                                                                                                                                                                                                                                                                                                                                                                                                                                                                                                                                                                                                                                                          | EL25637G - K  AGE OF e socket S1)  12 V  NIL E12613R                                                                                                                                                                                                                                                         | Knob type manual adjuster                                                                                                                                                                                                                                                                                                                                                                                                                                                                                                                                    |
| REF. CAT. NO.  Direct ac  J001 - 04  J013 - 02  J013 - 02                                                                                                                                                                                                                                                                                                                                                                                                                                                                                                                                                                                                                                                                                                                                                                                                                                                                                                                                                                                                                                                                                                                                                                                                                                                                                                                                                                                                                                                                                                                                                                                                                                                                                                                                                                                                                                                                                                                                                                                                                                                                      | TYPE<br>OF<br>VALVE<br>ting valves<br>2/2 NC<br>2/2 NC<br>2/2 NC                                                                                                                                 | FC IN G1/4 G1/4 G1/4                                                                      | ORT SI OUT G1/4 G1/4 G1/4                                    | ZE EXH NIL NIL NIL                                                                                                                                                                                                                                                                                                                                                                                                                                                                                                                                                                                                                                                                                                                                                                                                                                                                                                                                                                                                                                                                                                                                                                                                                                                                                                                                                                                                                                                                                                                                                                                                                                                                                                                                                                                                                                                                                                                                                                                                                                                                                                          | 3.0<br>2.5<br>2                                                                    | Operating pressure range (bar)  0-10 0-7 0-10                                                                                            | ORDE<br>(all coils are<br>110 V<br>NIL<br>E12613Q<br>E12612Q                                                                                                                                                                                                                                                                                                                          | RING NO. WIT provided with D C 48 V NIL E12613S E12612S                                                                                                                                                        | H COIL VOLTA IN connector type C 24 V  NIL E12613W E12612W                                                                                                                                                                                                                                                                                                                                                                                                                                                                                                                                                                                                                                                                                                                                                                                                                                                                                                                                                                                                                                                                                                                                                                                                                                                                                                                                                                                                                                                                                                                                                                                                                                                                                                                                                                                                                                                                                                                                                                                                                                                                  | EL25637G - K  GE OF e socket S1)  12 V  NIL E12613R E12612R                                                                                                                                                                                                                                                  | Knob type manual adjuster                                                                                                                                                                                                                                                                                                                                                                                                                                                                                                                                    |
| REF.<br>CAT.<br>NO.<br>Direct ac<br>J001 - 04<br>J013 - 02                                                                                                                                                                                                                                                                                                                                                                                                                                                                                                                                                                                                                                                                                                                                                                                                                                                                                                                                                                                                                                                                                                                                                                                                                                                                                                                                                                                                                                                                                                                                                                                                                                                                                                                                                                                                                                                                                                                                                                                                                                                                     | TYPE<br>OF<br>VALVE<br>ting valves<br>2/2 NC<br>2/2 NC                                                                                                                                           | P( IN G1/4 G1/4                                                                           | OUT G1/4 G1/4                                                | ZE<br>EXH                                                                                                                                                                                                                                                                                                                                                                                                                                                                                                                                                                                                                                                                                                                                                                                                                                                                                                                                                                                                                                                                                                                                                                                                                                                                                                                                                                                                                                                                                                                                                                                                                                                                                                                                                                                                                                                                                                                                                                                                                                                                                                                   | NW 3.0 2.5                                                                         | Operating pressure range (bar)                                                                                                           | ORDE (all coils are  110 V  NIL E12613Q                                                                                                                                                                                                                                                                                                                                               | RING NO. WIT provided with D C 48 V                                                                                                                                                                            | H COIL VOLTA IN connector type C 24 V  NIL E12613W                                                                                                                                                                                                                                                                                                                                                                                                                                                                                                                                                                                                                                                                                                                                                                                                                                                                                                                                                                                                                                                                                                                                                                                                                                                                                                                                                                                                                                                                                                                                                                                                                                                                                                                                                                                                                                                                                                                                                                                                                                                                          | EL25637G - K  AGE OF e socket S1)  12 V  NIL E12613R                                                                                                                                                                                                                                                         | Knob type manual adjuster                                                                                                                                                                                                                                                                                                                                                                                                                                                                                                                                    |
| REF. CAT. NO.  Direct ac  J001 - 04  J013 - 02  J013 - 02                                                                                                                                                                                                                                                                                                                                                                                                                                                                                                                                                                                                                                                                                                                                                                                                                                                                                                                                                                                                                                                                                                                                                                                                                                                                                                                                                                                                                                                                                                                                                                                                                                                                                                                                                                                                                                                                                                                                                                                                                                                                      | TYPE<br>OF<br>VALVE<br>ting valves<br>2/2 NC<br>2/2 NC<br>2/2 NC                                                                                                                                 | FC IN G1/4 G1/4 G1/4                                                                      | ORT SI OUT G1/4 G1/4 G1/4                                    | ZE EXH NIL NIL NIL                                                                                                                                                                                                                                                                                                                                                                                                                                                                                                                                                                                                                                                                                                                                                                                                                                                                                                                                                                                                                                                                                                                                                                                                                                                                                                                                                                                                                                                                                                                                                                                                                                                                                                                                                                                                                                                                                                                                                                                                                                                                                                          | 3.0<br>2.5<br>2                                                                    | Operating pressure range (bar)  0-10 0-7 0-10                                                                                            | ORDE<br>(all coils are<br>110 V<br>NIL<br>E12613Q<br>E12612Q                                                                                                                                                                                                                                                                                                                          | RING NO. WIT provided with D C 48 V NIL E12613S E12612S                                                                                                                                                        | H COIL VOLTA IN connector type C 24 V  NIL E12613W E12612W                                                                                                                                                                                                                                                                                                                                                                                                                                                                                                                                                                                                                                                                                                                                                                                                                                                                                                                                                                                                                                                                                                                                                                                                                                                                                                                                                                                                                                                                                                                                                                                                                                                                                                                                                                                                                                                                                                                                                                                                                                                                  | EL25637G - K  GE OF e socket S1)  12 V  NIL E12613R E12612R                                                                                                                                                                                                                                                  | Knob type manual adjuster                                                                                                                                                                                                                                                                                                                                                                                                                                                                                                                                    |
| REF. CAT. NO.  Direct ac J001 - 04 J013 - 02 J013 - 02 J013 - 02 J002 - 04 J002 - 04                                                                                                                                                                                                                                                                                                                                                                                                                                                                                                                                                                                                                                                                                                                                                                                                                                                                                                                                                                                                                                                                                                                                                                                                                                                                                                                                                                                                                                                                                                                                                                                                                                                                                                                                                                                                                                                                                                                                                                                                                                           | TYPE OF VALVE  ting valves 2/2 NC 2/2 NC 2/2 NC 2/2 NC 3/2 NO 3/2 NO 3/2 NO                                                                                                                      | G1/4<br>G1/4<br>G1/4<br>G1/4<br>G1/8<br>G1/8                                              | ORT SI OUT G1/4 G1/4 G1/4 G1/4 G1/4 G1/4                     | EXH  NIL  NIL  NIL  OH  OH  OH  OH  OH  OH  OH  OH  OH  O                                                                                                                                                                                                                                                                                                                                                                                                                                                                                                                                                                                                                                                                                                                                                                                                                                                                                                                                                                                                                                                                                                                                                                                                                                                                                                                                                                                                                                                                                                                                                                                                                                                                                                                                                                                                                                                                                                                                                                                                                                                                   | 3.0<br>2.5<br>2<br>1.2<br>2.5<br>2.0                                               | Operating pressure range (bar)  0-10 0-7 0-10 0-20  0-7 0-10                                                                             | ORDEI<br>(all coils are<br>110 V<br>NIL<br>E12613Q<br>E12612Q<br>E12611Q                                                                                                                                                                                                                                                                                                              | RING NO. WIT provided with D C 48 V NIL E12613S E12612S                                                                                                                                                        | H COIL VOLTA IN connector typ IN CONNECTOR IN E12613W E12612W E12611W                                                                                                                                                                                                                                                                                                                                                                                                                                                                                                                                                                                                                                                                                                                                                                                                                                                                                                                                                                                                                                                                                                                                                                                                                                                                                                                                                                                                                                                                                                                                                                                                                                                                                                                                                                                                                                                                                                                                                                                                                                                       | EL25637G - K  GE OF e socket S1)  12 V  NIL E12613R E12612R                                                                                                                                                                                                                                                  | Knob type manual adjuster                                                                                                                                                                                                                                                                                                                                                                                                                                                                                                                                    |
| REF. CAT. NO.  Direct ac J001 - 04 J013 - 02 J013 - 02 J013 - 02 J002 - 04                                                                                                                                                                                                                                                                                                                                                                                                                                                                                                                                                                                                                                                                                                                                                                                                                                                                                                                                                                                                                                                                                                                                                                                                                                                                                                                                                                                                                                                                                                                                                                                                                                                                                                                                                                                                                                                                                                                                                                                                                                                     | TYPE OF VALVE  ting valves 2/2 NC 2/2 NC 2/2 NC 2/2 NC 2/2 NC 3/2 NO                                                                                                                             | G1/4<br>G1/4<br>G1/4<br>G1/4<br>G1/8                                                      | ORT SI OUT G1/4 G1/4 G1/4 G1/4 G1/4                          | ZE  EXH  NIL  NIL  NIL  NIL  OH  OH  OH  OH  OH  OH  OH  OH  OH  O                                                                                                                                                                                                                                                                                                                                                                                                                                                                                                                                                                                                                                                                                                                                                                                                                                                                                                                                                                                                                                                                                                                                                                                                                                                                                                                                                                                                                                                                                                                                                                                                                                                                                                                                                                                                                                                                                                                                                                                                                                                          | 3.0<br>2.5<br>2<br>1.2<br>2.5                                                      | Operating pressure range (bar)  0-10 0-7 0-10 0-20                                                                                       | ORDEI (all coils are 110 V NIL E12613Q E12611Q -                                                                                                                                                                                                                                                                                                                                      | RING NO. WIT provided with D C 48 V NIL E12613S E12612S                                                                                                                                                        | PEL25637D - K  H COIL VOLTA IN connector typ  C  24 V  NIL  E12613W  E12612W  E12611W  -                                                                                                                                                                                                                                                                                                                                                                                                                                                                                                                                                                                                                                                                                                                                                                                                                                                                                                                                                                                                                                                                                                                                                                                                                                                                                                                                                                                                                                                                                                                                                                                                                                                                                                                                                                                                                                                                                                                                                                                                                                    | EL25637G - K  GE OF e socket S1)  12 V  NIL E12613R E12612R                                                                                                                                                                                                                                                  | Knob type manual adjuster                                                                                                                                                                                                                                                                                                                                                                                                                                                                                                                                    |
| REF. CAT. NO.  Direct ac J001 - 04 J013 - 02 J013 - 02 J013 - 02 J002 - 04 J002 - 04                                                                                                                                                                                                                                                                                                                                                                                                                                                                                                                                                                                                                                                                                                                                                                                                                                                                                                                                                                                                                                                                                                                                                                                                                                                                                                                                                                                                                                                                                                                                                                                                                                                                                                                                                                                                                                                                                                                                                                                                                                           | TYPE OF VALVE  ting valves 2/2 NC 2/2 NC 2/2 NC 2/2 NC 3/2 NO 3/2 NO 3/2 NO                                                                                                                      | G1/4<br>G1/4<br>G1/4<br>G1/4<br>G1/8<br>G1/8                                              | ORT SI OUT G1/4 G1/4 G1/4 G1/4 G1/4 G1/4                     | EXH  NIL  NIL  NIL  OH  OH  OH  OH  OH  OH  OH  OH  OH  O                                                                                                                                                                                                                                                                                                                                                                                                                                                                                                                                                                                                                                                                                                                                                                                                                                                                                                                                                                                                                                                                                                                                                                                                                                                                                                                                                                                                                                                                                                                                                                                                                                                                                                                                                                                                                                                                                                                                                                                                                                                                   | 3.0<br>2.5<br>2<br>1.2<br>2.5<br>2.0                                               | Operating pressure range (bar)  0-10 0-7 0-10 0-20  0-7 0-10                                                                             | ORDEI (all coils are 110 V NIL E12613Q E12611Q                                                                                                                                                                                                                                                                                                                                        | RING NO. WIT provided with D C 48 V NIL E12613S E12612S E12611S                                                                                                                                                | PEL25637D - K  H COIL VOLTA IN connector typ  C  24 V  NIL  E12613W  E12612W  E12611W  -  -                                                                                                                                                                                                                                                                                                                                                                                                                                                                                                                                                                                                                                                                                                                                                                                                                                                                                                                                                                                                                                                                                                                                                                                                                                                                                                                                                                                                                                                                                                                                                                                                                                                                                                                                                                                                                                                                                                                                                                                                                                 | EL25637G - K  GE OF e socket S1)  12 V  NIL E12613R E12612R                                                                                                                                                                                                                                                  | Knob type manual adjuster                                                                                                                                                                                                                                                                                                                                                                                                                                                                                                                                    |
| REF. CAT. NO. Direct ac J001 - 04 J013 - 02 J013 - 02 J013 - 02 J002 - 04 J002 - 04 J002 - 04                                                                                                                                                                                                                                                                                                                                                                                                                                                                                                                                                                                                                                                                                                                                                                                                                                                                                                                                                                                                                                                                                                                                                                                                                                                                                                                                                                                                                                                                                                                                                                                                                                                                                                                                                                                                                                                                                                                                                                                                                                  | TYPE<br>OF<br>VALVE<br>ting valves<br>2/2 NC<br>2/2 NC<br>2/2 NC<br>2/2 NC<br>3/2 NO<br>3/2 NO<br>3/2 NO                                                                                         | G1/4<br>G1/4<br>G1/4<br>G1/4<br>G1/8<br>G1/8                                              | ORT SI OUT G1/4 G1/4 G1/4 G1/4 G1/4 G1/4                     | EXH  NIL  NIL  NIL  NIL  OH  OH  OH  OH  OH  OH  OH  OH  OH  O                                                                                                                                                                                                                                                                                                                                                                                                                                                                                                                                                                                                                                                                                                                                                                                                                                                                                                                                                                                                                                                                                                                                                                                                                                                                                                                                                                                                                                                                                                                                                                                                                                                                                                                                                                                                                                                                                                                                                                                                                                                              | 3.0<br>2.5<br>2<br>1.2<br>2.5<br>2.0<br>1.2                                        | Operating pressure range (bar)  0 - 10 0 - 7 0 - 10 0 - 20  0 - 7 0 - 10 0 - 20                                                          | ORDE (all coils are 110 V)  NIL E12613Q E12612Q E12611Q                                                                                                                                                                                                                                                                                                                               | RING NO. WIT provided with D  48 V  NIL E12613S E12612S E12611S                                                                                                                                                | PEL25637D - K  H COIL VOLTA IN connector typ  CC  24 V  NIL  E12613W  E12612W  E12611W                                                                                                                                                                                                                                                                                                                                                                                                                                                                                                                                                                                                                                                                                                                                                                                                                                                                                                                                                                                                                                                                                                                                                                                                                                                                                                                                                                                                                                                                                                                                                                                                                                                                                                                                                                                                                                                                                                                                                                                                                                      | REL25637G - K RGE OF e socket S1)  12 V  NIL E12613R E12612R E12611R                                                                                                                                                                                                                                         | Knob type manual adjuster                                                                                                                                                                                                                                                                                                                                                                                                                                                                                                                                    |
| DC  REF. CAT. NO.  Direct ac  J001 - 04  J013 - 02  J013 - 02  J002 - 04  J002 - 04  J002 - 04  J003 - 04                                                                                                                                                                                                                                                                                                                                                                                                                                                                                                                                                                                                                                                                                                                                                                                                                                                                                                                                                                                                                                                                                                                                                                                                                                                                                                                                                                                                                                                                                                                                                                                                                                                                                                                                                                                                                                                                                                                                                                                                                      | TYPE<br>OF<br>VALVE<br>ting valves<br>2/2 NC<br>2/2 NC<br>2/2 NC<br>2/2 NC<br>3/2 NO<br>3/2 NO<br>3/2 NO<br>3/2 NO                                                                               | G1/4<br>G1/4<br>G1/4<br>G1/4<br>G1/8<br>G1/8<br>G1/8                                      | G1/4<br>G1/4<br>G1/4<br>G1/4<br>G1/4<br>G1/4<br>G1/4         | NIL   NIL   NIL   NIL   G1/4   G1/4   G1/8                                                                                                                                                                                                                                                                                                                                                                                                                                                                                                                                                                                                                                                                                                                                                                                                                                                                                                                                                                                                                                                                                                                                                                                                                                                                                                                                                                                                                                                                                                                                                                                                                                                                                                                                                                                                                                                                                                                                                                                                                                                                                  | 3.0<br>2.5<br>2<br>1.2<br>2.5<br>2.0<br>1.2                                        | Operating pressure range (bar)  0 - 10 0 - 7 0 - 10 0 - 20  0 - 7 0 - 10 0 - 20  0 - 7                                                   | ORDEI (all coils are 110 V)  NIL E12613Q E12611Q E14613Q                                                                                                                                                                                                                                                                                                                              | RING NO. WIT provided with D E 48 V  NIL E12613S E12612S E12611S  E14613S                                                                                                                                      | NIL E12611W E12611W E12611W E12611W E14613W E14613W E14613W E14613W E14613W E14611W E14613W E14613W E14613W E14613W E14613W E14613W E14613W E14613W E14613W                                                                                                                                                                                                                                                                                                                                                                                                                                                                                                                                                                                                                                                                                                                                                                                                                                                                                                                                                                                                                                                                                                                                                                                                                                                                                                                                                                                                                                                                                                                                                                                                                                                                                                                                                                                                                                                                                                                                                                 | REL25637G - K RGE OF e socket S1)  12 V  NIL E12613R E12612R E12611R  E14613R                                                                                                                                                                                                                                | Knob type manual adjuster                                                                                                                                                                                                                                                                                                                                                                                                                                                                                                                                    |
| REF. CAT. NO.  Direct ac J001 - 04 J013 - 02 J013 - 02 J013 - 02 J002 - 04 J002 - 04 J003 - 04 J003 - 04 J003 - 04 J003 - 04                                                                                                                                                                                                                                                                                                                                                                                                                                                                                                                                                                                                                                                                                                                                                                                                                                                                                                                                                                                                                                                                                                                                                                                                                                                                                                                                                                                                                                                                                                                                                                                                                                                                                                                                                                                                                                                                                                                                                                                                   | TYPE<br>OF<br>VALVE<br>:ting valves<br>2/2 NC<br>2/2 NC<br>2/2 NC<br>2/2 NC<br>3/2 NO<br>3/2 NO<br>3/2 NO<br>3/2 NC<br>3/2 NC<br>3/2 NC<br>3/2 NC                                                | G1/4<br>G1/4<br>G1/4<br>G1/8<br>G1/8<br>G1/8<br>G1/4<br>G1/4                              | G1/4<br>G1/4<br>G1/4<br>G1/4<br>G1/4<br>G1/4<br>G1/4<br>G1/4 | NIL NIL NIL G1/4 G1/4 G1/8 G1/8 G1/8                                                                                                                                                                                                                                                                                                                                                                                                                                                                                                                                                                                                                                                                                                                                                                                                                                                                                                                                                                                                                                                                                                                                                                                                                                                                                                                                                                                                                                                                                                                                                                                                                                                                                                                                                                                                                                                                                                                                                                                                                                                                                        | 3.0<br>2.5<br>2<br>1.2<br>2.5<br>2.0<br>1.2                                        | Operating pressure range (bar)  0-10 0-7 0-10 0-20  0-7 0-10 0-20  0-7 0-10 0-20                                                         | NIL E12613Q E12611Q E14613Q E14612Q E14612Q                                                                                                                                                                                                                                                                                                                                           | RING NO. WIT provided with D                                                                                                                                                                                   | NIL   E12611W   E12611W   E14613W   E14612W   E14612W | REL25637G - K RGE OF e socket S1)  12 V  NIL E12613R E12612R E12611R  E14613R E14612R                                                                                                                                                                                                                        | Knob type manual adjuster  Remarks                                                                                                                                                                                                                                                                                                                                                                                                                                                                                                                           |
| REF. CAT. NO.  Direct ac  J001 - 04  J013 - 02  J013 - 02  J013 - 02  J002 - 04  J002 - 04  J003 - 04  J003 - 04                                                                                                                                                                                                                                                                                                                                                                                                                                                                                                                                                                                                                                                                                                                                                                                                                                                                                                                                                                                                                                                                                                                                                                                                                                                                                                                                                                                                                                                                                                                                                                                                                                                                                                                                                                                                                                                                                                                                                                                                               | TYPE<br>OF<br>VALVE<br>ting valves<br>2/2 NC<br>2/2 NC<br>2/2 NC<br>2/2 NC<br>3/2 NO<br>3/2 NO<br>3/2 NO<br>3/2 NO<br>3/2 NO<br>3/2 NC                                                           | G1/4<br>G1/4<br>G1/4<br>G1/4<br>G1/8<br>G1/8<br>G1/8<br>G1/4                              | G1/4<br>G1/4<br>G1/4<br>G1/4<br>G1/4<br>G1/4<br>G1/4<br>G1/4 | NIL   NIL   NIL   NIL   G1/4   G1/4   G1/8   G1/8   G1/8                                                                                                                                                                                                                                                                                                                                                                                                                                                                                                                                                                                                                                                                                                                                                                                                                                                                                                                                                                                                                                                                                                                                                                                                                                                                                                                                                                                                                                                                                                                                                                                                                                                                                                                                                                                                                                                                                                                                                                                                                                                                    | 3.0<br>2.5<br>2<br>1.2<br>2.5<br>2.0<br>1.2<br>2.5<br>2.0                          | Operating pressure range (bar)  0 - 10 0 - 7 0 - 10 0 - 20  0 - 7 0 - 10 0 - 20  0 - 7 0 - 10                                            | NIL E12613Q E12611Q E14613Q E14611Q E14611Q E14611Q                                                                                                                                                                                                                                                                                                                                   | RING NO. WIT provided with D                                                                                                                                                                                   | NIL E12613W E12611W E14613W E14611W E14611W E14611W                                                                                                                                                                                                                                                                                                                                                                                                                                                                                                                                                                                                                                                                                                                                                                                                                                                                                                                                                                                                                                                                                                                                                                                                                                                                                                                                                                                                                                                                                                                                                                                                                                                                                                                                                                                                                                                                                                                                                                                                                                                                         | REL25637G - K RGE OF e socket S1)  12 V  NIL E12613R E12612R E12611R  E14613R E14613R E14612R E14611R                                                                                                                                                                                                        | Knob type manual adjuster  Remarks                                                                                                                                                                                                                                                                                                                                                                                                                                                                                                                           |
| REF. CAT. NO.  Direct ac J001 - 04 J013 - 02 J013 - 02 J013 - 02 J002 - 04 J002 - 04 J003 - 04 J003 - 04 J003 - 04 J003 - 04                                                                                                                                                                                                                                                                                                                                                                                                                                                                                                                                                                                                                                                                                                                                                                                                                                                                                                                                                                                                                                                                                                                                                                                                                                                                                                                                                                                                                                                                                                                                                                                                                                                                                                                                                                                                                                                                                                                                                                                                   | TYPE OF VALVE  ting valves 2/2 NC 2/2 NC 2/2 NC 3/2 NO 3/2 NO 3/2 NO 3/2 NO 3/2 NO 3/2 NC                                  | G1/4<br>G1/4<br>G1/4<br>G1/8<br>G1/8<br>G1/8<br>G1/4<br>G1/4                              | G1/4<br>G1/4<br>G1/4<br>G1/4<br>G1/4<br>G1/4<br>G1/4<br>G1/4 | NIL NIL NIL G1/4 G1/4 G1/8 G1/8 G1/8                                                                                                                                                                                                                                                                                                                                                                                                                                                                                                                                                                                                                                                                                                                                                                                                                                                                                                                                                                                                                                                                                                                                                                                                                                                                                                                                                                                                                                                                                                                                                                                                                                                                                                                                                                                                                                                                                                                                                                                                                                                                                        | 3.0<br>2.5<br>2<br>1.2<br>2.5<br>2.0<br>1.2                                        | Operating pressure range (bar)  0-10 0-7 0-10 0-20  0-7 0-10 0-20  0-7 0-10 0-20                                                         | NIL E12613Q E12611Q E14613Q E14611Q E14611Q E24002Q E24002Q                                                                                                                                                                                                                                                                                                                           | RING NO. WIT provided with D                                                                                                                                                                                   | NIL E12613W E12611W E14613W E14611W E14611W E24002W E24002W                                                                                                                                                                                                                                                                                                                                                                                                                                                                                                                                                                                                                                                                                                                                                                                                                                                                                                                                                                                                                                                                                                                                                                                                                                                                                                                                                                                                                                                                                                                                                                                                                                                                                                                                                                                                                                                                                                                                                                                                                                                                 | REL25637G - K RGE OF e socket S1)  12 V  NIL E12613R E12612R E12611R  E14613R E14613R E14612R E14611R E24002R                                                                                                                                                                                                | Remarks  Remarks                                                                                                                                                                                                                                                                                                                                                                                                                                                                                                                                             |
| REF. CAT. NO.  Direct ac J001 - 04 J013 - 02 J013 - 02 J013 - 02 J002 - 04 J002 - 04 J003 - 04 J003 - 04 J003 - 04 J003 - 04 Pilot ope                                                                                                                                                                                                                                                                                                                                                                                                                                                                                                                                                                                                                                                                                                                                                                                                                                                                                                                                                                                                                                                                                                                                                                                                                                                                                                                                                                                                                                                                                                                                                                                                                                                                                                                                                                                                                                                                                                                                                                                         | TYPE OF VALVE  ting valves 2/2 NC 2/2 NC 2/2 NC 2/2 NC 3/2 NO 3/2 NO 3/2 NO 3/2 NO 3/2 NC                    | PC IN G1/4 G1/4 G1/8 G1/8 G1/8 G1/4 G1/4 G1/4 G1/4 NIL                                    | OUT  G1/4 G1/4 G1/4 G1/4 G1/4 G1/4 G1/4 G1/                  | NIL NIL G1/4 G1/8 G1/8 G1/8                                                                                                                                                                                                                                                                                                                                                                                                                                                                                                                                                                                                                                                                                                                                                                                                                                                                                                                                                                                                                                                                                                                                                                                                                                                                                                                                                                                                                                                                                                                                                                                                                                                                                                                                                                                                                                                                                                                                                                                                                                                                                                 | 3.0<br>2.5<br>2<br>1.2<br>2.5<br>2.0<br>1.2<br>2.5<br>2.0<br>1.2                   | Operating pressure range (bar)  0-10 0-7 0-10 0-20  0-7 0-10 0-20  0-7 0-10 0-20  0-7 0-10 0-10 0-20                                     | NIL E12613Q E12611Q E14613Q E14611Q E14611Q E24002Q E24002Q                                                                                                                                                                                                                                                                                                                           | RING NO. WIT provided with D                                                                                                                                                                                   | NIL E12613W E12611W E14613W E14611W E14611W E24002W E24002W                                                                                                                                                                                                                                                                                                                                                                                                                                                                                                                                                                                                                                                                                                                                                                                                                                                                                                                                                                                                                                                                                                                                                                                                                                                                                                                                                                                                                                                                                                                                                                                                                                                                                                                                                                                                                                                                                                                                                                                                                                                                 | REL25637G - K RGE OF e socket S1)  12 V  NIL E12613R E12612R E12611R  E14613R E14613R E14612R E14611R E24002R                                                                                                                                                                                                | Remarks  Remarks  Screw type manual adjuster  Knob type manual adjuster                                                                                                                                                                                                                                                                                                                                                                                                                                                                                      |
| REF. CAT. NO.  Direct ac J001 - 04 J013 - 02 J013 - 02 J013 - 02 J002 - 04 J002 - 04 J003 - 04                                                                                                                                                                                                                                                                                                                                                                                                                                                                                                                                                                                                                                                                                                                                                                                                                                                                                                                                                                                                                                                                                                                                                                                                                                                                                                                                                                                                                                                                                                                                                                                                                                                                                                                                                                                                                                                                                                                                                                                         | TYPE OF VALVE  ting valves 2/2 NC 2/2 NC 2/2 NC 2/2 NC 3/2 NO 3/2 NO 3/2 NO 3/2 NO 3/2 NC                                                | G1/4<br>G1/4<br>G1/4<br>G1/8<br>G1/8<br>G1/8<br>G1/4<br>G1/4                              | G1/4<br>G1/4<br>G1/4<br>G1/4<br>G1/4<br>G1/4<br>G1/4<br>G1/4 | NIL NIL NIL G1/4 G1/4 G1/8 G1/8 G1/8                                                                                                                                                                                                                                                                                                                                                                                                                                                                                                                                                                                                                                                                                                                                                                                                                                                                                                                                                                                                                                                                                                                                                                                                                                                                                                                                                                                                                                                                                                                                                                                                                                                                                                                                                                                                                                                                                                                                                                                                                                                                                        | 3.0<br>2.5<br>2<br>1.2<br>2.5<br>2.0<br>1.2                                        | Operating pressure range (bar)  0-10 0-7 0-10 0-20  0-7 0-10 0-20  0-7 0-10 0-20                                                         | ORDEI (all coils are 110 V)  NIL E12613Q E12612Q E12611Q E14613Q E14612Q E14611Q E24002Q E24002Q - K                                                                                                                                                                                                                                                                                  | RING NO. WIT provided with D                                                                                                                                                                                   | NIL E12613W E12611W E14613W E14613W E14611W E2402W E24002W - K                                                                                                                                                                                                                                                                                                                                                                                                                                                                                                                                                                                                                                                                                                                                                                                                                                                                                                                                                                                                                                                                                                                                                                                                                                                                                                                                                                                                                                                                                                                                                                                                                                                                                                                                                                                                                                                                                                                                                                                                                                                              | REL25637G - K RGE OF e socket S1)  12 V  NIL E12613R E12612R E12611R  E14613R E14612R E14612R E14611R E24002R E24002R - K  EL13615R EL13615R - K                                                                                                                                                             | Remarks  Remarks  Screw type manual adjuster Knob type manual adjuster Screw type manual adjuster Knob type manual adjuster                                                                                                                                                                                                                                                                                                                                                                                                                                  |
| REF. CAT. NO.  Direct ac J001 - 04 J013 - 02 J013 - 02 J013 - 02 J002 - 04 J002 - 04 J003 - 05 J | TYPE OF VALVE  ting valves 2/2 NC 2/2 NC 2/2 NC 2/2 NC 3/2 NO 3/2 NO 3/2 NO 3/2 NO 3/2 NC 3/2 Sigle pilot NO | PC IN G1/4 G1/4 G1/4 G1/8 G1/8 G1/4 G1/4 G1/4 G1/4 G1/4 G1/4                              | OUT  G1/4 G1/4 G1/4 G1/4 G1/4 G1/4 G1/4 G1/                  | NIL NIL G1/4 G1/8 G1/8 G1/8                                                                                                                                                                                                                                                                                                                                                                                                                                                                                                                                                                                                                                                                                                                                                                                                                                                                                                                                                                                                                                                                                                                                                                                                                                                                                                                                                                                                                                                                                                                                                                                                                                                                                                                                                                                                                                                                                                                                                                                                                                                                                                 | 3.0<br>2.5<br>2<br>1.2<br>2.5<br>2.0<br>1.2<br>2.5<br>2.0<br>1.2                   | Operating pressure range (bar)  0-10 0-7 0-10 0-20  0-7 0-10 0-20  0-7 0-10 0-20  0-7 0-10 0-10 0-20                                     | PL25637A - K  ORDEI (all coils are  110 V  NIL  E12613Q  E12612Q  E12611Q  E14613Q  E14612Q  E14611Q  E24002Q  E24002Q - K  EL13615Q  EL13615Q - K  EL14615Q                                                                                                                                                                                                                          | RING NO. WIT provided with D                                                                                                                                                                                   | PL25637D - K  H COIL VOLTA IN connector type  C 24 V  NIL  E12613W  E12612W  E12611W  E14613W  E14612W  E14611W  E24002W  E24002W - K  EL13615W  EL13615W - K  EL14615W                                                                                                                                                                                                                                                                                                                                                                                                                                                                                                                                                                                                                                                                                                                                                                                                                                                                                                                                                                                                                                                                                                                                                                                                                                                                                                                                                                                                                                                                                                                                                                                                                                                                                                                                                                                                                                                                                                                                                     | REL25637G - K RGE OF e socket S1)  12 V  NIL E12613R E12612R E12611R  E14613R E14613R E14612R E14611R E24002R E24002R - K  EL13615R - K EL13615R - K EL14615R                                                                                                                                                | Remarks  Remarks  Screw type manual adjuster Knob type manual adjuster Screw type manual adjuster Knob type manual adjuster Knob type manual adjuster Screw type manual adjuster                                                                                                                                                                                                                                                                                                                                                                             |
| REF. CAT. NO.  Direct ac J001 - 04 J013 - 02 J013 - 02 J013 - 02 J002 - 04 J002 - 04 J003 - 04 J003 - 04 J003 - 04 J003 - 04 Pilot ope                                                                                                                                                                                                                                                                                                                                                                                                                                                                                                                                                                                                                                                                                                                                                                                                                                                                                                                                                                                                                                                                                                                                                                                                                                                                                                                                                                                                                                                                                                                                                                                                                                                                                                                                                                                                                                                                                                                                                                                         | TYPE OF VALVE  ting valves 2/2 NC 2/2 NC 2/2 NC 2/2 NC 3/2 NO 3/2 NO 3/2 NO 3/2 NO 3/2 NC                    | PC IN G1/4 G1/4 G1/8 G1/8 G1/8 G1/4 G1/4 G1/4 G1/4 NIL                                    | OUT  G1/4 G1/4 G1/4 G1/4 G1/4 G1/4 G1/4 G1/                  | NIL NIL G1/4 G1/4 G1/8 G1/8 G1/8                                                                                                                                                                                                                                                                                                                                                                                                                                                                                                                                                                                                                                                                                                                                                                                                                                                                                                                                                                                                                                                                                                                                                                                                                                                                                                                                                                                                                                                                                                                                                                                                                                                                                                                                                                                                                                                                                                                                                                                                                                                                                            | 3.0<br>2.5<br>2<br>1.2<br>2.5<br>2.0<br>1.2<br>2.5<br>2.0<br>1.2                   | Operating pressure range (bar)  0 - 10 0 - 7 0 - 10 0 - 20  0 - 7 0 - 10 0 - 20  0 - 7 0 - 10 0 - 20  2 - 10  2 - 10                     | PL25637A - K  ORDEI (all coils are  110 V  NIL  E12613Q  E12612Q  E12611Q  E14613Q  E14612Q  E14611Q  E24002Q  E24002Q - K  EL13615Q - K  EL14615Q  EL14615Q - K                                                                                                                                                                                                                      | RING NO. WIT provided with D E 48 V  NIL E12613S E12612S E12611S                                                                                                                                               | PEL25637D - K  H COIL VOLTA IN connector type  C 24 V  NIL  E12613W  E12612W  E12611W  E14613W  E14612W  E14611W  E24002W  E24002W - K  EL13615W  EL13615W - K  EL14615W - K                                                                                                                                                                                                                                                                                                                                                                                                                                                                                                                                                                                                                                                                                                                                                                                                                                                                                                                                                                                                                                                                                                                                                                                                                                                                                                                                                                                                                                                                                                                                                                                                                                                                                                                                                                                                                                                                                                                                                | REL25637G - K RGE OF e socket S1)  12 V  NIL E12613R E12612R E12611R  E14613R E14613R E14612R E14611R  E24002R E24002R - K  EL13615R - K EL14615R EL14615R - K                                                                                                                                               | Remarks  Remarks  Screw type manual adjuster Knob type manual adjuster                                                                                                                                                                                                                                                                                                                           |
| REF. CAT. NO.  Direct ac J001 - 04 J013 - 02 J013 - 02 J013 - 02 J002 - 04 J002 - 04 J003 - 05 J | TYPE OF VALVE  ting valves 2/2 NC 2/2 NC 2/2 NC 2/2 NC 3/2 NO 3/2 NO 3/2 NO 3/2 NO 3/2 NC 3/2 Sigle pilot NO | PC IN G1/4 G1/4 G1/4 G1/8 G1/8 G1/4 G1/4 G1/4 G1/4 G1/4 G1/4                              | OUT  G1/4 G1/4 G1/4 G1/4 G1/4 G1/4 G1/4 G1/                  | NIL NIL G1/4 G1/4 G1/8 G1/8 G1/8                                                                                                                                                                                                                                                                                                                                                                                                                                                                                                                                                                                                                                                                                                                                                                                                                                                                                                                                                                                                                                                                                                                                                                                                                                                                                                                                                                                                                                                                                                                                                                                                                                                                                                                                                                                                                                                                                                                                                                                                                                                                                            | 3.0<br>2.5<br>2<br>1.2<br>2.5<br>2.0<br>1.2<br>2.5<br>2.0<br>1.2                   | Operating pressure range (bar)  0 - 10 0 - 7 0 - 10 0 - 20  0 - 7 0 - 10 0 - 20  0 - 7 0 - 10 0 - 20  2 - 10  2 - 10                     | EL25637A - K  ORDEI (all coils are  110 V  NIL E12613Q E12612Q E12611Q  E14613Q E14612Q E14611Q E24002Q E24002Q - K  EL13615Q EL13615Q - K EL14615Q EL14615Q - K EL13637Q                                                                                                                                                                                                             | RING NO. WIT provided with D E 48 V  NIL E12613S E12612S E12611S                                                                                                                                               | PL25637D - K  H COIL VOLTA IN connector type  C 24 V  NIL  E12613W  E12612W  E12611W  E14613W  E14612W  E14611W  E24002W  E24002W - K  EL13615W  EL13615W - K  EL14615W - K  EL14615W - K  EL14615W - K  EL13637W                                                                                                                                                                                                                                                                                                                                                                                                                                                                                                                                                                                                                                                                                                                                                                                                                                                                                                                                                                                                                                                                                                                                                                                                                                                                                                                                                                                                                                                                                                                                                                                                                                                                                                                                                                                                                                                                                                           | REL25637G - K RGE OF e socket S1)  12 V  NIL E12613R E12612R E12611R  E14613R E14613R E14612R E14611R  E24002R E24002R - K  EL13615R EL13615R - K EL14615R EL14615R - K EL13637R                                                                                                                             | Remarks  Remarks  Screw type manual adjuster Knob type manual adjuster Screw type manual adjuster Knob type manual adjuster Screw type manual adjuster                                                                                                                                                                                                                                                                                               |
| REF. CAT. NO.  Direct ac J001 - 04 J013 - 02 J013 - 02 J013 - 02 J002 - 04 J002 - 04 J003 - 04 J003 - 04 J003 - 04 J003 - 04 J005 - 05 J006 - 05                                                                                                                                                                                                                                                                                                                                                                                                                                                                                                                                                                                                                                                                                                                                                                                                                                                                                                                                                                                                                                                                                                                                                                                                                                                                                                                                                                                                                                                                                                                                                                                                                                                                                                                                                                                                                                                                                                                                                                               | TYPE OF VALVE  ting valves 2/2 NC 2/2 NC 2/2 NC 2/2 NC 3/2 NC 3/2 NO 3/2 NO 3/2 NO 3/2 NC 3/2 NC 3/2 NC 3/2 NC 3/2 Sigle pilot NO 3/2 Single pilot NC                                            | PC IN G1/4 G1/4 G1/4 G1/8 G1/8 G1/8 G1/4 G1/4 G1/4 G1/4 G1/4 G1/4                         | OUT  G1/4 G1/4 G1/4 G1/4 G1/4 G1/4 G1/4 G1/                  | NIL NIL NIL G1/4 G1/4 G1/8 G1/8 G1/4                                                                                                                                                                                                                                                                                                                                                                                                                                                                                                                                                                                                                                                                                                                                                                                                                                                                                                                                                                                                                                                                                                                                                                                                                                                                                                                                                                                                                                                                                                                                                                                                                                                                                                                                                                                                                                                                                                                                                                                                                                                                                        | 3.0<br>2.5<br>2<br>1.2<br>2.5<br>2.0<br>1.2<br>2.5<br>2.0<br>1.2<br>2              | Operating pressure range (bar)  0 - 10 0 - 7 0 - 10 0 - 20  0 - 7 0 - 10 0 - 20  0 - 7 0 - 10 0 - 20  2 - 10  2 - 10                     | EL25637A - K  ORDEI (all coils are  110 V  NIL E12613Q E12612Q E12611Q  E14613Q E14612Q E14611Q E24002Q E24002Q - K  EL13615Q - K EL13615Q - K EL14615Q - K EL13637Q - K EL13637Q - K                                                                                                                                                                                                 | RING NO. WIT provided with D E 48 V  NIL E12613S E12612S E12611S  E14613S E14612S E14611S E14615S E14615S E14615S E14615S EL14615S - K EL13637S EL13637S - K                                                   | EL25637D - K  H COIL VOLTA IN connector type  C 24 V  NIL E12613W E12612W E12611W                                                                                                                                                                                                                                                                                                                                                                                                                                                                                                                                                                                                                                                                                                                                                                                                                                                                                                                                                                                                                                                                                                                                                                                                                                                                                                                                                                                                                                                                                                                                                                                                                                                                                                                                                                                                                                                                                                                                                                                                                                           | REL25637G - K RGE OF e socket S1)  12 V  NIL E12613R E12612R E12611R  E14613R E14613R E14612R E14611R  E24002R E24002R - K  EL13615R - K EL13615R - K EL14615R EL14615R - K EL13637R EL13637R - K                                                                                                            | Remarks  Remarks  Screw type manual adjuster Knob type manual adjuster Knob type manual adjuster Knob type manual adjuster Knob type manual adjuster Screw type manual adjuster Knob type manual adjuster                                                                                                                                                                                                                                            |
| REF. CAT. NO.  Direct ac J001 - 04 J013 - 02 J013 - 02 J013 - 02 J002 - 04 J002 - 04 J003 - 04 J003 - 04 J003 - 04 J003 - 04 J005 - 05 J006 - 05                                                                                                                                                                                                                                                                                                                                                                                                                                                                                                                                                                                                                                                                                                                                                                                                                                                                                                                                                                                                                                                                                                                                                                                                                                                                                                                                                                                                                                                                                                                                                                                                                                                                                                                                                                                                                                                                                                                                                                               | TYPE OF VALVE  ting valves 2/2 NC 2/2 NC 2/2 NC 2/2 NC 3/2 NC 3/2 NO 3/2 NO 3/2 NO 3/2 NC 3/2 NC 3/2 NC 3/2 NC 3/2 Sigle pilot NO 3/2 Single pilot NC                                            | PC IN G1/4 G1/4 G1/4 G1/8 G1/8 G1/8 G1/4 G1/4 G1/4 G1/4 G1/4 G1/4                         | OUT  G1/4 G1/4 G1/4 G1/4 G1/4 G1/4 G1/4 G1/                  | NIL NIL NIL G1/4 G1/4 G1/8 G1/8 G1/4                                                                                                                                                                                                                                                                                                                                                                                                                                                                                                                                                                                                                                                                                                                                                                                                                                                                                                                                                                                                                                                                                                                                                                                                                                                                                                                                                                                                                                                                                                                                                                                                                                                                                                                                                                                                                                                                                                                                                                                                                                                                                        | 3.0<br>2.5<br>2<br>1.2<br>2.5<br>2.0<br>1.2<br>2.5<br>2.0<br>1.2<br>2              | Operating pressure range (bar)  0 - 10 0 - 7 0 - 10 0 - 20  0 - 7 0 - 10 0 - 20  0 - 7 0 - 10 0 - 20  2 - 10  2 - 10                     | EL25637A - K  ORDEI (all coils are  110 V  NIL E12613Q E12612Q E12611Q  E14613Q E14612Q E14611Q E24002Q E24002Q - K  EL13615Q - K EL13615Q - K EL14615Q - K EL13637Q - K EL14637Q                                                                                                                                                                                                     | RING NO. WIT provided with D E 48 V  NIL E12613S E12612S E12611S  E14613S E14612S E14611S  E14613S E1465S E14615S E14615S - K EL13615S - K EL14615S - K EL13637S EL13637S - K EL14637S                         | EL25637D - K  H COIL VOLTA IN connector type  C 24 V  NIL E12613W E12612W E12611W  E14613W E14612W E14611W  E24002W - K  EL13615W EL13615W - K EL13615W - K EL14615W - K EL14637W EL13637W - K EL14637W                                                                                                                                                                                                                                                                                                                                                                                                                                                                                                                                                                                                                                                                                                                                                                                                                                                                                                                                                                                                                                                                                                                                                                                                                                                                                                                                                                                                                                                                                                                                                                                                                                                                                                                                                                                                                                                                                                                     | EL25637G - K  GE OF e socket S1)  12 V  NIL E12613R E12612R E12611R  E14613R E14612R E14611R  E24002R - K  EL13615R EL13615R - K EL14615R EL14615R - K EL13637R EL13637R - K EL14637R                                                                                                                        | Remarks  Remarks  Screw type manual adjuster Knob type manual adjuster Knob type manual adjuster Knob type manual adjuster Knob type manual adjuster Screw type manual adjuster Knob type manual adjuster Knob type manual adjuster Knob type manual adjuster Screw type manual adjuster Screw type manual adjuster Screw type manual adjuster                                                                                                                                                                                                               |
| REF. CAT. NO.  Direct ac J001 - 04 J013 - 02 J013 - 02 J013 - 02 J002 - 04 J002 - 04 J003 - 04 J003 - 04 J003 - 04 J005 - 05 J006 - 05 J006 - 05 J007 - 05                                                                                                                                                                                                                                                                                                                                                                                                                                                                                                                                                                                                                                                                                                                                                                                                                                                                                                                                                                                                                                                                                                                                                                                                                                                                                                                                                                                                                                                                                                                                                                                                                                                                                                                                                                                                                                                                                                                                                                     | TYPE OF VALVE  ting valves 2/2 NC 2/2 NC 2/2 NC 2/2 NC 3/2 NO 3/2 NO 3/2 NO 3/2 NO 3/2 NC 3/2 NC 3/2 NC 3/2 Single pilot NO 3/2 Single pilot NO 3/2 Single pilot NO                              | PC IN G1/4 G1/4 G1/4 G1/8 G1/8 G1/8 G1/4 G1/4 G1/4 G1/4 G1/4 G1/4 G1/4 G1/4               | OUT  G1/4 G1/4 G1/4 G1/4 G1/4 G1/4 G1/4 G1/                  | NIL NIL NIL G1/4 G1/4 G1/8 G1/8 G1/4 G1/4 G1/4                                                                                                                                                                                                                                                                                                                                                                                                                                                                                                                                                                                                                                                                                                                                                                                                                                                                                                                                                                                                                                                                                                                                                                                                                                                                                                                                                                                                                                                                                                                                                                                                                                                                                                                                                                                                                                                                                                                                                                                                                                                                              | 3.0<br>2.5<br>2<br>1.2<br>2.5<br>2.0<br>1.2<br>2.5<br>2.0<br>1.2<br>2<br>6<br>6    | Operating pressure range (bar)  0 - 10 0 - 7 0 - 10 0 - 20  0 - 7 0 - 10 0 - 20  0 - 7 0 - 10 0 - 20  2 - 10 2 - 10 2 - 10               | EL25637A - K  ORDEI (all coils are  110 V  NIL E12613Q E12612Q E12611Q  E14613Q E14612Q E14611Q E24002Q E24002Q - K  EL13615Q - K EL13615Q - K EL14615Q - K EL13637Q - K EL14637Q - K EL14637Q - K                                                                                                                                                                                    | RING NO. WIT provided with D E 48 V  NIL E12613S E12612S E12611S  E14613S E14612S E14611S  E14613S E1465S E14615S E14615S - K EL13615S - K EL14615S - K EL14637S EL14637S - K EL14637S - K                     | EL25637D - K  H COIL VOLTA IN connector type  C 24 V  NIL E12613W E12612W E12611W  E14613W E14612W E14611W  E24002W E24002W - K  EL13615W EL13615W - K EL13637W EL14637W - K EL14637W EL14637W - K                                                                                                                                                                                                                                                                                                                                                                                                                                                                                                                                                                                                                                                                                                                                                                                                                                                                                                                                                                                                                                                                                                                                                                                                                                                                                                                                                                                                                                                                                                                                                                                                                                                                                                                                                                                                                                                                                                                          | EL25637G - K  GE OF e socket S1)  12 V  NIL E12613R E12612R E12611R  E14613R E14612R E14612R E14611R  E24002R - K  EL13615R EL13615R - K EL14615R EL14615R - K EL13637R EL13637R - K EL14637R EL14637R EL14637R - K                                                                                          | Remarks  Remarks  Screw type manual adjuster Knob type manual adjuster Screw type manual adjuster Knob type manual adjuster Knob type manual adjuster Knob type manual adjuster Knob type manual adjuster                                                                                                                                                              |
| DC  REF. CAT. NO.  Direct ac  J001 - 04  J013 - 02  J013 - 02  J013 - 02  J002 - 04  J002 - 04  J003 - 04  J003 - 04  J004 - 04  Pilot ope  J005 - 05  J006 - 05                                                                                                                                                                                                                                                                                                                                                                                                                                                                                                                                                                                                                                                                                                                                                                                                                                                                                                                                                                                                                                                                                                                                                                                                                                                                                                                                                                                                                                                                                                                                                                                                                                                                                                                                                                                                                                                                                                                                                               | TYPE OF VALVE  ting valves 2/2 NC 2/2 NC 2/2 NC 2/2 NC 3/2 NO 3/2 NO 3/2 NO 3/2 NO 3/2 NC 3/2 NC 3/2 NC 3/2 Single pilot NO 3/2 Single pilot NO 3/2 Single pilot NO                              | PC IN G1/4 G1/4 G1/4 G1/8 G1/8 G1/8 G1/4 G1/4 G1/4 G1/4 G1/4 G1/4 G1/4 G1/4               | OUT  G1/4 G1/4 G1/4 G1/4 G1/4 G1/4 G1/4 G1/                  | NIL NIL NIL G1/4 G1/4 G1/8 G1/8 G1/4 G1/4 G1/4                                                                                                                                                                                                                                                                                                                                                                                                                                                                                                                                                                                                                                                                                                                                                                                                                                                                                                                                                                                                                                                                                                                                                                                                                                                                                                                                                                                                                                                                                                                                                                                                                                                                                                                                                                                                                                                                                                                                                                                                                                                                              | 3.0<br>2.5<br>2<br>1.2<br>2.5<br>2.0<br>1.2<br>2.5<br>2.0<br>1.2<br>2<br>6<br>6    | Operating pressure range (bar)  0 - 10 0 - 7 0 - 10 0 - 20  0 - 7 0 - 10 0 - 20  0 - 7 0 - 10 0 - 20  2 - 10 2 - 10 2 - 10               | EL25637A - K  ORDEI (all coils are  110 V  NIL E12613Q E12612Q E12611Q  E14613Q E14614Q E14614Q E24002Q E24002Q - K  EL13615Q - K EL13615Q - K EL13637Q - K EL13637Q - K EL14637Q - K EL14637Q - K EL14637Q - K EL15615Q                                                                                                                                                              | RING NO. WIT provided with D                                                                                                                                                                                   | EL25637D - K  H COIL VOLTA IN connector type C 24 V  NIL E12613W E12612W E12611W  E14613W E14612W E14611W  E24002W E24002W - K  EL13615W EL13615W - K EL13637W EL14637W EL14637W - K EL14637W EL14637W - K EL14637W - K EL14637W - K EL15615W                                                                                                                                                                                                                                                                                                                                                                                                                                                                                                                                                                                                                                                                                                                                                                                                                                                                                                                                                                                                                                                                                                                                                                                                                                                                                                                                                                                                                                                                                                                                                                                                                                                                                                                                                                                                                                                                               | EL25637G - K  RGE OF e socket S1)  12 V  NIL E12613R E12612R E12611R  E14613R E14612R E14612R E14611R  E24002R - K  EL13615R EL13615R - K EL14615R EL14615R - K EL14637R EL14637R - K EL14637R EL14637R - K EL15615R                                                                                         | Remarks  Remarks  Screw type manual adjuster Knob type manual adjuster Screw type manual adjuster Knob type manual adjuster Knob type manual adjuster Knob type manual adjuster Screw type manual adjuster Knob type manual adjuster Screw type manual adjuster                                                                                                                                  |
| DC  REF. CAT. NO.  Direct ac J001 - 04 J013 - 02 J013 - 02 J013 - 02 J002 - 04 J002 - 04 J003 - 05 J006 - 05 J007 - 05 J008 - 05                                                                                                                                                                                                                                                                                                                                                                                                                                                                                                                                                                                                                                                                                                                                                                                                                                                                                                                                                                                                                                                                                                                                                                                                                                                                                                                                                                                                                                                                                                                                                                                                                                                                                                                                                                                                                                                                                                                                                       | TYPE OF VALVE  ting valves 2/2 NC 2/2 NC 2/2 NC 2/2 NC 3/2 NO 3/2 NO 3/2 NO 3/2 NO 3/2 NC 3/2 NC 3/2 NC 3/2 Single pilot NO 3/2 Single pilot NO 3/2 Single pilot NO 3/2 Single pilot NC          | PC IN G1/4 G1/4 G1/4 G1/8 G1/8 G1/8 G1/8 G1/4 G1/4 G1/4 G1/4 G1/4 G1/4 G1/4 G1/4          | OUT  G1/4 G1/4 G1/4 G1/4 G1/4 G1/4 G1/4 G1/                  | NIL NIL NIL G1/4 G1/4 G1/8 G1/8 G1/4 G1/2 G1/2 G1/2                                                                                                                                                                                                                                                                                                                                                                                                                                                                                                                                                                                                                                                                                                                                                                                                                                                                                                                                                                                                                                                                                                                                                                                                                                                                                                                                                                                                                                                                                                                                                                                                                                                                                                                                                                                                                                                                                                                                                                                                                                                                         | 3.0<br>2.5<br>2<br>1.2<br>2.5<br>2.0<br>1.2<br>2<br>6<br>6<br>12                   | Operating pressure range (bar)  0 - 10 0 - 7 0 - 10 0 - 20  0 - 7 0 - 10 0 - 20  0 - 7 0 - 10 0 - 20  2 - 10 2 - 10 2 - 10 2 - 10        | EL25637A - K  ORDEI (all coils are  110 V  NIL E12613Q E12612Q E12611Q  E14613Q E14614Q E14614Q E24002Q E24002Q - K  EL13615Q - K EL13615Q - K EL13637Q - K EL14637Q - K EL14637Q - K EL14637Q - K EL15615Q - K EL15615Q - K                                                                                                                                                          | RING NO. WIT provided with D  48 V  NIL E12613S E12612S E12611S  E14613S E14612S E14611S  E24002S E24002S - K  EL13615S - K EL14615S EL14615S - K EL14637S EL14637S - K EL14637S - K EL15615S - K EL15615S - K | EL25637D - K  H COIL VOLTA IN connector typ  C  24 V  NIL  E12613W  E12612W  E12611W  E14613W  E14612W  E14611W  E24002W  E24002W - K  EL13615W - K  EL13637W  EL14637W - K  EL15615W - K  EL15615W - K                                                                                                                                                                                                                                                                                                                                                                                                                                                                                                                                                                                                                                                                                                                                                                                                                                                                                                                                                                                                                                                                                                                                                                                                                                                                                                                                                                                                                                                                                                                                                                                                                                                                                                                                                                                                                                                             | EL25637G - K  AGE OF e socket S1)  12 V  NIL E12613R E12612R E12611R  E14613R E14612R E14612R E14611R  E24002R - K  EL13615R EL13615R - K EL14615R EL14615R - K EL14637R EL14637R - K EL14637R EL14637R - K EL15615R EL15615R - K                                                                            | Remarks  Remarks  Screw type manual adjuster Knob type manual adjuster                                                                                                                                     |
| DC  REF. CAT. NO.  Direct ac J001 - 04 J013 - 02 J013 - 02 J013 - 02 J002 - 04 J002 - 04 J003 - 05 J006 - 05 J007 - 05 J008 - 05                                                                                                                                                                                                                                                                                                                                                                                                                                                                                                                                                                                                                                                                                                                                                                                                                                                                                                                                                                                                                                                                                                                                                                                                                                                                                                                                                                                                                                                                                                                                                                                                                                                                                                                                                                                                                                                                                                                                                       | TYPE OF VALVE  ting valves 2/2 NC 2/2 NC 2/2 NC 2/2 NC 3/2 NO 3/2 NO 3/2 NO 3/2 NO 3/2 NC 3/2 NC 3/2 NC 3/2 Single pilot NO 3/2 Single pilot NO 3/2 Single pilot NO 3/2 Single pilot NC          | PC IN G1/4 G1/4 G1/4 G1/8 G1/8 G1/8 G1/8 G1/4 G1/4 G1/4 G1/4 G1/4 G1/4 G1/4 G1/4          | OUT  G1/4 G1/4 G1/4 G1/4 G1/4 G1/4 G1/4 G1/                  | NIL NIL NIL G1/4 G1/4 G1/8 G1/8 G1/4 G1/2 G1/2 G1/2                                                                                                                                                                                                                                                                                                                                                                                                                                                                                                                                                                                                                                                                                                                                                                                                                                                                                                                                                                                                                                                                                                                                                                                                                                                                                                                                                                                                                                                                                                                                                                                                                                                                                                                                                                                                                                                                                                                                                                                                                                                                         | 3.0<br>2.5<br>2<br>1.2<br>2.5<br>2.0<br>1.2<br>2<br>6<br>6<br>12                   | Operating pressure range (bar)  0 - 10 0 - 7 0 - 10 0 - 20  0 - 7 0 - 10 0 - 20  0 - 7 0 - 10 0 - 20  2 - 10 2 - 10 2 - 10 2 - 10        | EL25637A - K  ORDEI (all coils are  110 V  NIL E12613Q E12612Q E12611Q  E14613Q E14612Q E14611Q E24002Q - K  EL13615Q - K  EL13615Q - K  EL14615Q - K  EL14637Q - K  EL14637Q - K  EL14637Q - K  EL14637Q - K  EL15615Q - K                                                                                                   | RING NO. WIT provided with D                                                                                                                                                                                   | EL25637D - K  H COIL VOLTA IN connector typ  C  24 V  NIL  E12613W  E12612W  E12611W  E14613W  E14612W  E14611W  E24002W  E24002W - K  EL13615W - K  EL13615W - K  EL14653W  EL14637W - K  EL14637W - K  EL15615W  EL15615W - K  EL15637W                                                                                                                                                                                                                                                                                                                                                                                                                                                                                                                                                                                                                                                                                                                                                                                                                                                                                                                                                                                                                                                                                                                                                                                                                                                                                                                                                                                                                                                                                                                                                                                                                                                                                                                                                                                                                           | EL25637G - K  RGE OF e socket S1)  12 V  NIL E12613R E12612R E12611R  E14613R E14612R E14612R E14611R  E24002R - K  EL13615R - K EL13615R - K EL14637R EL14637R - K EL14637R EL14637R - K EL15615R EL15615R - K EL15615R EL15615R - K                                                                        | Remarks  Remarks  Screw type manual adjuster Knob type manual adjuster Screw type manual adjuster Knob type manual adjuster Knob type manual adjuster Knob type manual adjuster Screw type manual adjuster Screw type manual adjuster                                                                              |
| DC REF. CAT. NO.  Direct ac J001 - 04 J013 - 02 J013 - 02 J013 - 02 J002 - 04 J002 - 04 J003 - 04 J003 - 04 J003 - 04 J003 - 05 J006 - 05 J007 - 05 J008 - 05 J009 - 05 J001 - 05                                                                                                                                                                                                                                                                                                                                                                                                                                                                                                                                                                                                                                                                                                                                                                                                                                                                                                                                                                                                                                                                                                                                                                                                                                                                                                                                                                                                                                                                                                                                                                                                                                                                                                                                                                                                                                                                                                                                              | TYPE OF VALVE  ting valves 2/2 NC 2/2 NC 2/2 NC 2/2 NC 3/2 NO 3/2 NO 3/2 NO 3/2 NO 3/2 NC 3/2 NC 3/2 Single pilot NO 3/2 Single pilot NO 3/2 Single pilot NC 5/2 Single pilot 5/2 Single pilot   | G1/4 G1/4 G1/4 G1/8 G1/8 G1/8 G1/8 G1/8 G1/4 G1/4 G1/4 G1/4 G1/4 G1/4 G1/2 G1/2 G1/2 G1/2 | G1/4 G1/4 G1/4 G1/4 G1/4 G1/4 G1/4 G1/4                      | NIL NIL NIL NIL G1/4 G1/4 G1/4 G1/4 G1/4 G1/4 G1/4 G1/4                                                                                                                                                                                                                                                                                                                                                                                                                                                                                                                                                                                                                                                                                                                                                                                                                                                                                                                                                                                                                                                                                                                                                                                                                                                                                                                                                                                                                                                                                                                                                                                                                                                                                                                                                                                                                                                                                                                                                                                                                                                                     | 3.0<br>2.5<br>2<br>1.2<br>2.5<br>2.0<br>1.2<br>2<br>2<br>6<br>6<br>12<br>12        | Operating pressure range (bar)  0 - 10 0 - 7 0 - 10 0 - 20  0 - 7 0 - 10 0 - 20  0 - 7 0 - 10 2 - 10 2 - 10 2 - 10 2 - 10 2 - 10 2 - 10  | EL25637A - K  ORDEI (all coils are  110 V  NIL E12613Q E12612Q E12611Q  E14613Q E14612Q E14611Q E24002Q - K  EL13615Q - K EL13615Q - K EL14615Q - K EL14637Q - K EL14637Q - K EL14637Q - K EL15615Q - K EL15615Q - K EL15615Q - K EL15615Q - K EL15637Q - K                                                                                                                           | RING NO. WIT provided with D                                                                                                                                                                                   | EL25637D - K  H COIL VOLTA IN connector typ  C  24 V  NIL  E12613W  E12612W  E12611W  E14613W  E14612W  E14611W  E24002W  E24002W - K  EL13615W - K  EL13637W  EL14637W - K  EL14637W - K  EL15615W - K  EL15615W - K  EL15615W - K  EL15637W - K  EL15637W - K                                                                                                                                                                                                                                                                                                                                                                                                                                                                                                                                                                                                                                                                                                                                                                                                                                                                                                                                                                                                                                                                                                                                                                                                                                                                                                                                                                                                                                                                                                                                                                                                                                                                                                                                                                                                                                                             | EL25637G - K  RGE OF e socket S1)  12 V  NIL E12613R E12612R E12611R  E14613R E14612R E14612R E14611R  E24002R - K  EL13615R EL13615R - K EL14615R EL14637R EL14637R - K EL14637R EL15615R - K EL15615R EL15637R EL15637R EL15637R EL15637R EL15637R - K                                                     | Remarks  Remarks  Screw type manual adjuster Knob type manual adjuster Screw type manual adjuster Knob type manual adjuster Knob type manual adjuster Knob type manual adjuster                                                      |
| DC  REF. CAT. NO.  Direct ac  J001 - 04  J013 - 02  J013 - 02  J002 - 04  J002 - 04  J003 - 04  J003 - 04  J003 - 04  J003 - 04  J004 - 04  Pilot ope  J006 - 05  J007 - 05  J008 - 05                                                                                                                                                                                                                                                                                                                                                                                                                                                                                                                                                                                                                                                                                                                                                                                                                                                                                                                                                                                                                                                                                                                                                                                                                                                                                                                                                                                                                                                                                                                                                                                                                                                                                                                                                                                                                                                                                                                                         | TYPE OF VALVE  ting valves 2/2 NC 2/2 NC 2/2 NC 2/2 NC 3/2 NO 3/2 NO 3/2 NO 3/2 NO 3/2 NC 3/2 NC 3/2 NC 3/2 Single pilot NO 3/2 Single pilot NC 3/2 Single pilot NC 5/2 Single pilot NC          | PC IN G1/4 G1/4 G1/4 G1/8 G1/8 G1/8 G1/4 G1/4 G1/4 G1/4 G1/4 G1/4 G1/4 G1/4               | OUT  G1/4 G1/4 G1/4 G1/4 G1/4 G1/4 G1/4 G1/                  | NIL   NIL | 3.0<br>2.5<br>2<br>1.2<br>2.5<br>2.0<br>1.2<br>2<br>5<br>2.0<br>1.2<br>2<br>6<br>6 | Operating pressure range (bar)  0 - 10 0 - 7 0 - 10 0 - 20  0 - 7 0 - 10 0 - 20  0 - 7 0 - 10 0 - 20  2 - 10 2 - 10 2 - 10 2 - 10 2 - 10 | EL25637A - K  ORDEI (all coils are  110 V  NIL E12613Q E12612Q E12611Q  E14613Q E14612Q E14611Q E24002Q - K  EL13615Q - K  EL13615Q - K  EL14615Q - K  EL14637Q - K  EL14637Q - K  EL14637Q - K  EL14637Q - K  EL15615Q - K                                                                                                   | RING NO. WIT provided with D                                                                                                                                                                                   | EL25637D - K  H COIL VOLTA IN connector typ  C  24 V  NIL  E12613W  E12612W  E12611W  E14613W  E14612W  E14611W  E24002W  E24002W - K  EL13615W - K  EL13615W - K  EL14653W  EL14637W - K  EL14637W - K  EL15615W  EL15615W - K  EL15637W                                                                                                                                                                                                                                                                                                                                                                                                                                                                                                                                                                                                                                                                                                                                                                                                                                                                                                                                                                                                                                                                                                                                                                                                                                                                                                                                                                                                                                                                                                                                                                                                                                                                                                                                                                                                                           | EL25637G - K  RGE OF e socket S1)  12 V  NIL E12613R E12612R E12611R  E14613R E14612R E14612R E14611R  E24002R - K  EL13615R - K EL13615R - K EL14637R EL14637R - K EL14637R EL14637R - K EL15615R EL15615R - K EL15615R EL15615R - K                                                                        | Remarks  Remarks  Screw type manual adjuster Knob type manual adjuster Screw type manual adjuster Knob type manual adjuster Knob type manual adjuster Screw type manual adjuster Knob type manual adjuster Screw type manual adjuster                                                                              |
| DC REF. CAT. NO.  Direct ac J001 - 04 J013 - 02 J013 - 02 J013 - 02 J002 - 04 J002 - 04 J003 - 04 J003 - 04 J003 - 04 J003 - 05 J006 - 05 J007 - 05 J008 - 05 J009 - 05 J001 - 05                                                                                                                                                                                                                                                                                                                                                                                                                                                                                                                                                                                                                                                                                                                                                                                                                                                                                                                                                                                                                                                                                                                                                                                                                                                                                                                                                                                                                                                                                                                                                                                                                                                                                                                                                                                                                                                                                                                                              | TYPE OF VALVE  ting valves 2/2 NC 2/2 NC 2/2 NC 2/2 NC 3/2 NO 3/2 NO 3/2 NO 3/2 NO 3/2 NC 3/2 NC 3/2 Single pilot NO 3/2 Single pilot NO 3/2 Single pilot NC 5/2 Single pilot 5/2 Single pilot   | G1/4 G1/4 G1/4 G1/8 G1/8 G1/8 G1/8 G1/8 G1/4 G1/4 G1/4 G1/4 G1/4 G1/4 G1/2 G1/2 G1/2 G1/2 | G1/4 G1/4 G1/4 G1/4 G1/4 G1/4 G1/4 G1/4                      | NIL NIL NIL NIL G1/4 G1/4 G1/4 G1/4 G1/4 G1/4 G1/4 G1/4                                                                                                                                                                                                                                                                                                                                                                                                                                                                                                                                                                                                                                                                                                                                                                                                                                                                                                                                                                                                                                                                                                                                                                                                                                                                                                                                                                                                                                                                                                                                                                                                                                                                                                                                                                                                                                                                                                                                                                                                                                                                     | 3.0<br>2.5<br>2<br>1.2<br>2.5<br>2.0<br>1.2<br>2<br>2<br>6<br>6<br>12<br>12        | Operating pressure range (bar)  0 - 10 0 - 7 0 - 10 0 - 20  0 - 7 0 - 10 0 - 20  0 - 7 0 - 10 2 - 10 2 - 10 2 - 10 2 - 10 2 - 10 2 - 10  | EL25637A - K  ORDEI (all coils are  110 V  NIL E12613Q E12612Q E12611Q  E14613Q E14612Q E14611Q E24002Q - K  EL13615Q - K  EL13615Q - K  EL14615Q - K  EL14637Q - K  EL14637Q - K  EL14637Q - K  EL15615Q - K  EL15637Q - K  EL25615Q - K | RING NO. WIT provided with D                                                                                                                                                                                   | EL25637D - K  H COIL VOLTA IN connector typ  CC  24 V  NIL  E12613W  E12612W  E12611W  E14613W  E14612W  E14611W  E24002W - K  EL13615W - K  EL13615W - K  EL1465W  EL1465W - K  EL1465W - K  EL15637W - K  EL15615W - K  EL15615W - K  EL15615W - K  EL15637W - K  EL5615W - K  EL15637W - K  EL15637W - K  EL25615W                                                                                                                                                                                                                                                                                                                                                                                                                                                                                                                                                                                                                                                                                                                                                                                                                                                                                                                                                                                                                                                                                                                                                                                                                                                                                                                                                                                                                                                                                                                                                                                                                                                                                       | EL25637G - K  RGE OF e socket S1)  12 V  NIL E12613R E12612R E12611R  E14613R E14612R E14612R E14611R  E24002R - K  EL13615R EL13615R - K EL14615R EL14615R - K EL14637R EL14637R - K EL15615R EL15615R - K EL15637R EL15637R - K EL15637R EL15637R - K EL15637R EL15637R - K EL15637R EL15637R - K EL25615R | Remarks  Remarks  Screw type manual adjuster Knob type manual adjuster Screw type manual adjuster Knob type manual adjuster Knob type manual adjuster Knob type manual adjuster Screw type manual adjuster Knob type manual adjuster |