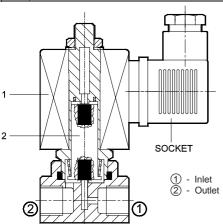

## **SOLENOID VALVE - ORDERING CODE**

| REF.<br>CAT.                                                                                                                                                                                                                                                                                                                                                                                                                                                                                                                                                                                                                                                                                                                                                                                                                                                                                                                                                                                                                                                                                                                                                                                                                                                                                                                                                                                                                                                                                                                                                                                                                                                                                                                                                                                                                                                                                                                                                                                                                                                                                                                   | TYPE                                                                                                                                                                                             | TYPE PORT SIZE                                                                            |                                                              | ZE                                                                                                                                                                                                                                                                                                                                                                                                                                                                                                                                                                                                                                                                                                                                                                                                                                                                                                                                                                                                                                                                                                                                                                                                                                                                                                                                                                                                                                                                                                                                                                                                                                                                                                                                                                                                                                                                                                                                                                                                                                                                                                                          | NW                                                                                 | Operating pressure                                                                                                                       | ORDERING NO. WITH COIL VOLTAGE OF (all coils are provided with DIN connector type socket S1)                                                                                                                                                                                                                                                                                          |                                                                                                                                                                                                                |                                                                                                                                                                                                                                                                                                                                                                                                                                                                                                                                                                                                                                                                                                                                                                                                                                                                                                                                                                                                                                                                                                                                                                                                                                                                                                                                                                                                                                                                                                                                                                                                                                                                                                                                                                                                                                                                                                                                                                                                                                                                                                                             |                                                                                                                                                                                                                                                                                                              | Remarks                                                                                                                                                                                                                                                                                                                                                                                                                                                                                                                                                      |
|--------------------------------------------------------------------------------------------------------------------------------------------------------------------------------------------------------------------------------------------------------------------------------------------------------------------------------------------------------------------------------------------------------------------------------------------------------------------------------------------------------------------------------------------------------------------------------------------------------------------------------------------------------------------------------------------------------------------------------------------------------------------------------------------------------------------------------------------------------------------------------------------------------------------------------------------------------------------------------------------------------------------------------------------------------------------------------------------------------------------------------------------------------------------------------------------------------------------------------------------------------------------------------------------------------------------------------------------------------------------------------------------------------------------------------------------------------------------------------------------------------------------------------------------------------------------------------------------------------------------------------------------------------------------------------------------------------------------------------------------------------------------------------------------------------------------------------------------------------------------------------------------------------------------------------------------------------------------------------------------------------------------------------------------------------------------------------------------------------------------------------|--------------------------------------------------------------------------------------------------------------------------------------------------------------------------------------------------|-------------------------------------------------------------------------------------------|--------------------------------------------------------------|-----------------------------------------------------------------------------------------------------------------------------------------------------------------------------------------------------------------------------------------------------------------------------------------------------------------------------------------------------------------------------------------------------------------------------------------------------------------------------------------------------------------------------------------------------------------------------------------------------------------------------------------------------------------------------------------------------------------------------------------------------------------------------------------------------------------------------------------------------------------------------------------------------------------------------------------------------------------------------------------------------------------------------------------------------------------------------------------------------------------------------------------------------------------------------------------------------------------------------------------------------------------------------------------------------------------------------------------------------------------------------------------------------------------------------------------------------------------------------------------------------------------------------------------------------------------------------------------------------------------------------------------------------------------------------------------------------------------------------------------------------------------------------------------------------------------------------------------------------------------------------------------------------------------------------------------------------------------------------------------------------------------------------------------------------------------------------------------------------------------------------|------------------------------------------------------------------------------------|------------------------------------------------------------------------------------------------------------------------------------------|---------------------------------------------------------------------------------------------------------------------------------------------------------------------------------------------------------------------------------------------------------------------------------------------------------------------------------------------------------------------------------------|----------------------------------------------------------------------------------------------------------------------------------------------------------------------------------------------------------------|-----------------------------------------------------------------------------------------------------------------------------------------------------------------------------------------------------------------------------------------------------------------------------------------------------------------------------------------------------------------------------------------------------------------------------------------------------------------------------------------------------------------------------------------------------------------------------------------------------------------------------------------------------------------------------------------------------------------------------------------------------------------------------------------------------------------------------------------------------------------------------------------------------------------------------------------------------------------------------------------------------------------------------------------------------------------------------------------------------------------------------------------------------------------------------------------------------------------------------------------------------------------------------------------------------------------------------------------------------------------------------------------------------------------------------------------------------------------------------------------------------------------------------------------------------------------------------------------------------------------------------------------------------------------------------------------------------------------------------------------------------------------------------------------------------------------------------------------------------------------------------------------------------------------------------------------------------------------------------------------------------------------------------------------------------------------------------------------------------------------------------|--------------------------------------------------------------------------------------------------------------------------------------------------------------------------------------------------------------------------------------------------------------------------------------------------------------|--------------------------------------------------------------------------------------------------------------------------------------------------------------------------------------------------------------------------------------------------------------------------------------------------------------------------------------------------------------------------------------------------------------------------------------------------------------------------------------------------------------------------------------------------------------|
| NO.                                                                                                                                                                                                                                                                                                                                                                                                                                                                                                                                                                                                                                                                                                                                                                                                                                                                                                                                                                                                                                                                                                                                                                                                                                                                                                                                                                                                                                                                                                                                                                                                                                                                                                                                                                                                                                                                                                                                                                                                                                                                                                                            | VALVE                                                                                                                                                                                            | IN                                                                                        | OUT                                                          | EXH                                                                                                                                                                                                                                                                                                                                                                                                                                                                                                                                                                                                                                                                                                                                                                                                                                                                                                                                                                                                                                                                                                                                                                                                                                                                                                                                                                                                                                                                                                                                                                                                                                                                                                                                                                                                                                                                                                                                                                                                                                                                                                                         | INVV                                                                               | range<br>( bar )                                                                                                                         | 220.1/                                                                                                                                                                                                                                                                                                                                                                                |                                                                                                                                                                                                                | (C                                                                                                                                                                                                                                                                                                                                                                                                                                                                                                                                                                                                                                                                                                                                                                                                                                                                                                                                                                                                                                                                                                                                                                                                                                                                                                                                                                                                                                                                                                                                                                                                                                                                                                                                                                                                                                                                                                                                                                                                                                                                                                                          | 24.1/                                                                                                                                                                                                                                                                                                        | Remarks                                                                                                                                                                                                                                                                                                                                                                                                                                                                                                                                                      |
| Direct ac                                                                                                                                                                                                                                                                                                                                                                                                                                                                                                                                                                                                                                                                                                                                                                                                                                                                                                                                                                                                                                                                                                                                                                                                                                                                                                                                                                                                                                                                                                                                                                                                                                                                                                                                                                                                                                                                                                                                                                                                                                                                                                                      | ting valves                                                                                                                                                                                      |                                                                                           |                                                              |                                                                                                                                                                                                                                                                                                                                                                                                                                                                                                                                                                                                                                                                                                                                                                                                                                                                                                                                                                                                                                                                                                                                                                                                                                                                                                                                                                                                                                                                                                                                                                                                                                                                                                                                                                                                                                                                                                                                                                                                                                                                                                                             |                                                                                    | ( bui )                                                                                                                                  | 220 V                                                                                                                                                                                                                                                                                                                                                                                 | 110 V                                                                                                                                                                                                          | 48 V                                                                                                                                                                                                                                                                                                                                                                                                                                                                                                                                                                                                                                                                                                                                                                                                                                                                                                                                                                                                                                                                                                                                                                                                                                                                                                                                                                                                                                                                                                                                                                                                                                                                                                                                                                                                                                                                                                                                                                                                                                                                                                                        | 24 V                                                                                                                                                                                                                                                                                                         |                                                                                                                                                                                                                                                                                                                                                                                                                                                                                                                                                              |
| J001 - 04                                                                                                                                                                                                                                                                                                                                                                                                                                                                                                                                                                                                                                                                                                                                                                                                                                                                                                                                                                                                                                                                                                                                                                                                                                                                                                                                                                                                                                                                                                                                                                                                                                                                                                                                                                                                                                                                                                                                                                                                                                                                                                                      | 2/2 NC                                                                                                                                                                                           | G1/4                                                                                      | G1/4                                                         | NIL                                                                                                                                                                                                                                                                                                                                                                                                                                                                                                                                                                                                                                                                                                                                                                                                                                                                                                                                                                                                                                                                                                                                                                                                                                                                                                                                                                                                                                                                                                                                                                                                                                                                                                                                                                                                                                                                                                                                                                                                                                                                                                                         | 3.0                                                                                | 0 - 10                                                                                                                                   | E12614A                                                                                                                                                                                                                                                                                                                                                                               | E12614B                                                                                                                                                                                                        | E12614D                                                                                                                                                                                                                                                                                                                                                                                                                                                                                                                                                                                                                                                                                                                                                                                                                                                                                                                                                                                                                                                                                                                                                                                                                                                                                                                                                                                                                                                                                                                                                                                                                                                                                                                                                                                                                                                                                                                                                                                                                                                                                                                     | E12614G                                                                                                                                                                                                                                                                                                      |                                                                                                                                                                                                                                                                                                                                                                                                                                                                                                                                                              |
| J013 - 02                                                                                                                                                                                                                                                                                                                                                                                                                                                                                                                                                                                                                                                                                                                                                                                                                                                                                                                                                                                                                                                                                                                                                                                                                                                                                                                                                                                                                                                                                                                                                                                                                                                                                                                                                                                                                                                                                                                                                                                                                                                                                                                      | 2/2 NC                                                                                                                                                                                           | G1/4                                                                                      | G1/4                                                         | NIL                                                                                                                                                                                                                                                                                                                                                                                                                                                                                                                                                                                                                                                                                                                                                                                                                                                                                                                                                                                                                                                                                                                                                                                                                                                                                                                                                                                                                                                                                                                                                                                                                                                                                                                                                                                                                                                                                                                                                                                                                                                                                                                         | 2.5                                                                                | 0 - 7                                                                                                                                    | E12613A                                                                                                                                                                                                                                                                                                                                                                               | E12613B                                                                                                                                                                                                        | E12613D                                                                                                                                                                                                                                                                                                                                                                                                                                                                                                                                                                                                                                                                                                                                                                                                                                                                                                                                                                                                                                                                                                                                                                                                                                                                                                                                                                                                                                                                                                                                                                                                                                                                                                                                                                                                                                                                                                                                                                                                                                                                                                                     | E12613G                                                                                                                                                                                                                                                                                                      |                                                                                                                                                                                                                                                                                                                                                                                                                                                                                                                                                              |
| J013 - 02                                                                                                                                                                                                                                                                                                                                                                                                                                                                                                                                                                                                                                                                                                                                                                                                                                                                                                                                                                                                                                                                                                                                                                                                                                                                                                                                                                                                                                                                                                                                                                                                                                                                                                                                                                                                                                                                                                                                                                                                                                                                                                                      | 2/2 NC                                                                                                                                                                                           | G1/4                                                                                      | G1/4                                                         | NIL                                                                                                                                                                                                                                                                                                                                                                                                                                                                                                                                                                                                                                                                                                                                                                                                                                                                                                                                                                                                                                                                                                                                                                                                                                                                                                                                                                                                                                                                                                                                                                                                                                                                                                                                                                                                                                                                                                                                                                                                                                                                                                                         | 2                                                                                  | 0 - 10                                                                                                                                   | E12612A                                                                                                                                                                                                                                                                                                                                                                               | E12612B                                                                                                                                                                                                        | E12612D                                                                                                                                                                                                                                                                                                                                                                                                                                                                                                                                                                                                                                                                                                                                                                                                                                                                                                                                                                                                                                                                                                                                                                                                                                                                                                                                                                                                                                                                                                                                                                                                                                                                                                                                                                                                                                                                                                                                                                                                                                                                                                                     | E12612G                                                                                                                                                                                                                                                                                                      |                                                                                                                                                                                                                                                                                                                                                                                                                                                                                                                                                              |
| J013 - 02                                                                                                                                                                                                                                                                                                                                                                                                                                                                                                                                                                                                                                                                                                                                                                                                                                                                                                                                                                                                                                                                                                                                                                                                                                                                                                                                                                                                                                                                                                                                                                                                                                                                                                                                                                                                                                                                                                                                                                                                                                                                                                                      | 2/2 NC                                                                                                                                                                                           | G1/4                                                                                      | G1/4                                                         | NIL                                                                                                                                                                                                                                                                                                                                                                                                                                                                                                                                                                                                                                                                                                                                                                                                                                                                                                                                                                                                                                                                                                                                                                                                                                                                                                                                                                                                                                                                                                                                                                                                                                                                                                                                                                                                                                                                                                                                                                                                                                                                                                                         | 1.2                                                                                | 0 - 20                                                                                                                                   | E12611A                                                                                                                                                                                                                                                                                                                                                                               | E12611B                                                                                                                                                                                                        | E12611D                                                                                                                                                                                                                                                                                                                                                                                                                                                                                                                                                                                                                                                                                                                                                                                                                                                                                                                                                                                                                                                                                                                                                                                                                                                                                                                                                                                                                                                                                                                                                                                                                                                                                                                                                                                                                                                                                                                                                                                                                                                                                                                     | E12611G                                                                                                                                                                                                                                                                                                      |                                                                                                                                                                                                                                                                                                                                                                                                                                                                                                                                                              |
| J002 - 04                                                                                                                                                                                                                                                                                                                                                                                                                                                                                                                                                                                                                                                                                                                                                                                                                                                                                                                                                                                                                                                                                                                                                                                                                                                                                                                                                                                                                                                                                                                                                                                                                                                                                                                                                                                                                                                                                                                                                                                                                                                                                                                      | 3/2 NO                                                                                                                                                                                           | G1/8                                                                                      | G1/4                                                         | G1/4                                                                                                                                                                                                                                                                                                                                                                                                                                                                                                                                                                                                                                                                                                                                                                                                                                                                                                                                                                                                                                                                                                                                                                                                                                                                                                                                                                                                                                                                                                                                                                                                                                                                                                                                                                                                                                                                                                                                                                                                                                                                                                                        | 2.5                                                                                | 0 - 7                                                                                                                                    | E13613A                                                                                                                                                                                                                                                                                                                                                                               | E13613B                                                                                                                                                                                                        | E13613D                                                                                                                                                                                                                                                                                                                                                                                                                                                                                                                                                                                                                                                                                                                                                                                                                                                                                                                                                                                                                                                                                                                                                                                                                                                                                                                                                                                                                                                                                                                                                                                                                                                                                                                                                                                                                                                                                                                                                                                                                                                                                                                     | E13613G                                                                                                                                                                                                                                                                                                      |                                                                                                                                                                                                                                                                                                                                                                                                                                                                                                                                                              |
| J002 - 04<br>J002 - 04                                                                                                                                                                                                                                                                                                                                                                                                                                                                                                                                                                                                                                                                                                                                                                                                                                                                                                                                                                                                                                                                                                                                                                                                                                                                                                                                                                                                                                                                                                                                                                                                                                                                                                                                                                                                                                                                                                                                                                                                                                                                                                         | 3/2 NO                                                                                                                                                                                           | G1/8                                                                                      | G1/4                                                         | G1/4                                                                                                                                                                                                                                                                                                                                                                                                                                                                                                                                                                                                                                                                                                                                                                                                                                                                                                                                                                                                                                                                                                                                                                                                                                                                                                                                                                                                                                                                                                                                                                                                                                                                                                                                                                                                                                                                                                                                                                                                                                                                                                                        | 2.0                                                                                | 0 - 10                                                                                                                                   | E13613A<br>E13612A                                                                                                                                                                                                                                                                                                                                                                    | E13612B                                                                                                                                                                                                        | E13612D                                                                                                                                                                                                                                                                                                                                                                                                                                                                                                                                                                                                                                                                                                                                                                                                                                                                                                                                                                                                                                                                                                                                                                                                                                                                                                                                                                                                                                                                                                                                                                                                                                                                                                                                                                                                                                                                                                                                                                                                                                                                                                                     | E13612G                                                                                                                                                                                                                                                                                                      |                                                                                                                                                                                                                                                                                                                                                                                                                                                                                                                                                              |
| J002 - 04                                                                                                                                                                                                                                                                                                                                                                                                                                                                                                                                                                                                                                                                                                                                                                                                                                                                                                                                                                                                                                                                                                                                                                                                                                                                                                                                                                                                                                                                                                                                                                                                                                                                                                                                                                                                                                                                                                                                                                                                                                                                                                                      | 3/2 NO                                                                                                                                                                                           | G1/8                                                                                      | G1/4                                                         | G1/4                                                                                                                                                                                                                                                                                                                                                                                                                                                                                                                                                                                                                                                                                                                                                                                                                                                                                                                                                                                                                                                                                                                                                                                                                                                                                                                                                                                                                                                                                                                                                                                                                                                                                                                                                                                                                                                                                                                                                                                                                                                                                                                        | 1.2                                                                                | 0 - 20                                                                                                                                   | E13611A                                                                                                                                                                                                                                                                                                                                                                               | E13611B                                                                                                                                                                                                        | E13611D                                                                                                                                                                                                                                                                                                                                                                                                                                                                                                                                                                                                                                                                                                                                                                                                                                                                                                                                                                                                                                                                                                                                                                                                                                                                                                                                                                                                                                                                                                                                                                                                                                                                                                                                                                                                                                                                                                                                                                                                                                                                                                                     | E13611G                                                                                                                                                                                                                                                                                                      |                                                                                                                                                                                                                                                                                                                                                                                                                                                                                                                                                              |
|                                                                                                                                                                                                                                                                                                                                                                                                                                                                                                                                                                                                                                                                                                                                                                                                                                                                                                                                                                                                                                                                                                                                                                                                                                                                                                                                                                                                                                                                                                                                                                                                                                                                                                                                                                                                                                                                                                                                                                                                                                                                                                                                |                                                                                                                                                                                                  |                                                                                           |                                                              |                                                                                                                                                                                                                                                                                                                                                                                                                                                                                                                                                                                                                                                                                                                                                                                                                                                                                                                                                                                                                                                                                                                                                                                                                                                                                                                                                                                                                                                                                                                                                                                                                                                                                                                                                                                                                                                                                                                                                                                                                                                                                                                             |                                                                                    |                                                                                                                                          |                                                                                                                                                                                                                                                                                                                                                                                       |                                                                                                                                                                                                                |                                                                                                                                                                                                                                                                                                                                                                                                                                                                                                                                                                                                                                                                                                                                                                                                                                                                                                                                                                                                                                                                                                                                                                                                                                                                                                                                                                                                                                                                                                                                                                                                                                                                                                                                                                                                                                                                                                                                                                                                                                                                                                                             |                                                                                                                                                                                                                                                                                                              |                                                                                                                                                                                                                                                                                                                                                                                                                                                                                                                                                              |
| J003 - 04<br>J003 - 04                                                                                                                                                                                                                                                                                                                                                                                                                                                                                                                                                                                                                                                                                                                                                                                                                                                                                                                                                                                                                                                                                                                                                                                                                                                                                                                                                                                                                                                                                                                                                                                                                                                                                                                                                                                                                                                                                                                                                                                                                                                                                                         | 3/2 NC                                                                                                                                                                                           | G1/4<br>G1/4                                                                              | G1/4                                                         | G1/8<br>G1/8                                                                                                                                                                                                                                                                                                                                                                                                                                                                                                                                                                                                                                                                                                                                                                                                                                                                                                                                                                                                                                                                                                                                                                                                                                                                                                                                                                                                                                                                                                                                                                                                                                                                                                                                                                                                                                                                                                                                                                                                                                                                                                                | 2.5                                                                                | 0 - 7                                                                                                                                    | E14613A                                                                                                                                                                                                                                                                                                                                                                               | E14613B                                                                                                                                                                                                        | E14613D                                                                                                                                                                                                                                                                                                                                                                                                                                                                                                                                                                                                                                                                                                                                                                                                                                                                                                                                                                                                                                                                                                                                                                                                                                                                                                                                                                                                                                                                                                                                                                                                                                                                                                                                                                                                                                                                                                                                                                                                                                                                                                                     | E14613G                                                                                                                                                                                                                                                                                                      |                                                                                                                                                                                                                                                                                                                                                                                                                                                                                                                                                              |
| J003 - 04<br>J003 - 04                                                                                                                                                                                                                                                                                                                                                                                                                                                                                                                                                                                                                                                                                                                                                                                                                                                                                                                                                                                                                                                                                                                                                                                                                                                                                                                                                                                                                                                                                                                                                                                                                                                                                                                                                                                                                                                                                                                                                                                                                                                                                                         | 3/2 NC<br>3/2 NC                                                                                                                                                                                 | G1/4                                                                                      | G1/4                                                         | G1/8                                                                                                                                                                                                                                                                                                                                                                                                                                                                                                                                                                                                                                                                                                                                                                                                                                                                                                                                                                                                                                                                                                                                                                                                                                                                                                                                                                                                                                                                                                                                                                                                                                                                                                                                                                                                                                                                                                                                                                                                                                                                                                                        | 2.0                                                                                | 0 - 10<br>0 - 20                                                                                                                         | E14612A<br>E14611A                                                                                                                                                                                                                                                                                                                                                                    | E14612B<br>E14611B                                                                                                                                                                                             | E14612D<br>E14611D                                                                                                                                                                                                                                                                                                                                                                                                                                                                                                                                                                                                                                                                                                                                                                                                                                                                                                                                                                                                                                                                                                                                                                                                                                                                                                                                                                                                                                                                                                                                                                                                                                                                                                                                                                                                                                                                                                                                                                                                                                                                                                          | E14612G<br>E14611G                                                                                                                                                                                                                                                                                           |                                                                                                                                                                                                                                                                                                                                                                                                                                                                                                                                                              |
| J003 - 04                                                                                                                                                                                                                                                                                                                                                                                                                                                                                                                                                                                                                                                                                                                                                                                                                                                                                                                                                                                                                                                                                                                                                                                                                                                                                                                                                                                                                                                                                                                                                                                                                                                                                                                                                                                                                                                                                                                                                                                                                                                                                                                      | 3/2 NC                                                                                                                                                                                           | G 1/4                                                                                     | G 1/4                                                        | G 1/6                                                                                                                                                                                                                                                                                                                                                                                                                                                                                                                                                                                                                                                                                                                                                                                                                                                                                                                                                                                                                                                                                                                                                                                                                                                                                                                                                                                                                                                                                                                                                                                                                                                                                                                                                                                                                                                                                                                                                                                                                                                                                                                       | 1.2                                                                                | 0 - 20                                                                                                                                   |                                                                                                                                                                                                                                                                                                                                                                                       | 1                                                                                                                                                                                                              |                                                                                                                                                                                                                                                                                                                                                                                                                                                                                                                                                                                                                                                                                                                                                                                                                                                                                                                                                                                                                                                                                                                                                                                                                                                                                                                                                                                                                                                                                                                                                                                                                                                                                                                                                                                                                                                                                                                                                                                                                                                                                                                             |                                                                                                                                                                                                                                                                                                              |                                                                                                                                                                                                                                                                                                                                                                                                                                                                                                                                                              |
| J004 - 04                                                                                                                                                                                                                                                                                                                                                                                                                                                                                                                                                                                                                                                                                                                                                                                                                                                                                                                                                                                                                                                                                                                                                                                                                                                                                                                                                                                                                                                                                                                                                                                                                                                                                                                                                                                                                                                                                                                                                                                                                                                                                                                      | 3/2 Gang<br>mounting NC                                                                                                                                                                          | NIL                                                                                       | NIL                                                          | G1/8                                                                                                                                                                                                                                                                                                                                                                                                                                                                                                                                                                                                                                                                                                                                                                                                                                                                                                                                                                                                                                                                                                                                                                                                                                                                                                                                                                                                                                                                                                                                                                                                                                                                                                                                                                                                                                                                                                                                                                                                                                                                                                                        | 2                                                                                  | 0 - 10                                                                                                                                   | E24002A                                                                                                                                                                                                                                                                                                                                                                               | E24002B                                                                                                                                                                                                        | E24002D                                                                                                                                                                                                                                                                                                                                                                                                                                                                                                                                                                                                                                                                                                                                                                                                                                                                                                                                                                                                                                                                                                                                                                                                                                                                                                                                                                                                                                                                                                                                                                                                                                                                                                                                                                                                                                                                                                                                                                                                                                                                                                                     | E24002G                                                                                                                                                                                                                                                                                                      | Screw type manual adjuster                                                                                                                                                                                                                                                                                                                                                                                                                                                                                                                                   |
| Dilat and                                                                                                                                                                                                                                                                                                                                                                                                                                                                                                                                                                                                                                                                                                                                                                                                                                                                                                                                                                                                                                                                                                                                                                                                                                                                                                                                                                                                                                                                                                                                                                                                                                                                                                                                                                                                                                                                                                                                                                                                                                                                                                                      | Ū                                                                                                                                                                                                |                                                                                           |                                                              |                                                                                                                                                                                                                                                                                                                                                                                                                                                                                                                                                                                                                                                                                                                                                                                                                                                                                                                                                                                                                                                                                                                                                                                                                                                                                                                                                                                                                                                                                                                                                                                                                                                                                                                                                                                                                                                                                                                                                                                                                                                                                                                             |                                                                                    |                                                                                                                                          | E24002A - K                                                                                                                                                                                                                                                                                                                                                                           | E24002B - K                                                                                                                                                                                                    | E24002D - K                                                                                                                                                                                                                                                                                                                                                                                                                                                                                                                                                                                                                                                                                                                                                                                                                                                                                                                                                                                                                                                                                                                                                                                                                                                                                                                                                                                                                                                                                                                                                                                                                                                                                                                                                                                                                                                                                                                                                                                                                                                                                                                 | E24002G - K                                                                                                                                                                                                                                                                                                  | Knob type manual adjuster                                                                                                                                                                                                                                                                                                                                                                                                                                                                                                                                    |
| Pliot ope                                                                                                                                                                                                                                                                                                                                                                                                                                                                                                                                                                                                                                                                                                                                                                                                                                                                                                                                                                                                                                                                                                                                                                                                                                                                                                                                                                                                                                                                                                                                                                                                                                                                                                                                                                                                                                                                                                                                                                                                                                                                                                                      | erated valves                                                                                                                                                                                    |                                                                                           |                                                              |                                                                                                                                                                                                                                                                                                                                                                                                                                                                                                                                                                                                                                                                                                                                                                                                                                                                                                                                                                                                                                                                                                                                                                                                                                                                                                                                                                                                                                                                                                                                                                                                                                                                                                                                                                                                                                                                                                                                                                                                                                                                                                                             |                                                                                    |                                                                                                                                          | EL 4264EA                                                                                                                                                                                                                                                                                                                                                                             | EL 4204ED                                                                                                                                                                                                      | EL 1201ED                                                                                                                                                                                                                                                                                                                                                                                                                                                                                                                                                                                                                                                                                                                                                                                                                                                                                                                                                                                                                                                                                                                                                                                                                                                                                                                                                                                                                                                                                                                                                                                                                                                                                                                                                                                                                                                                                                                                                                                                                                                                                                                   | EL 1201EC                                                                                                                                                                                                                                                                                                    | Caravitus manual adivatas                                                                                                                                                                                                                                                                                                                                                                                                                                                                                                                                    |
| J005 - 05                                                                                                                                                                                                                                                                                                                                                                                                                                                                                                                                                                                                                                                                                                                                                                                                                                                                                                                                                                                                                                                                                                                                                                                                                                                                                                                                                                                                                                                                                                                                                                                                                                                                                                                                                                                                                                                                                                                                                                                                                                                                                                                      | 3/2 Single pilot NO                                                                                                                                                                              | G1/4                                                                                      | G1/4                                                         | G1/4                                                                                                                                                                                                                                                                                                                                                                                                                                                                                                                                                                                                                                                                                                                                                                                                                                                                                                                                                                                                                                                                                                                                                                                                                                                                                                                                                                                                                                                                                                                                                                                                                                                                                                                                                                                                                                                                                                                                                                                                                                                                                                                        | 6                                                                                  | 2 - 10                                                                                                                                   | EL13615A<br>EL13615A - K                                                                                                                                                                                                                                                                                                                                                              | EL13615B<br>EL13615B - K                                                                                                                                                                                       | EL13615D - K                                                                                                                                                                                                                                                                                                                                                                                                                                                                                                                                                                                                                                                                                                                                                                                                                                                                                                                                                                                                                                                                                                                                                                                                                                                                                                                                                                                                                                                                                                                                                                                                                                                                                                                                                                                                                                                                                                                                                                                                                                                                                                                | EL13615G<br>EL13615G - K                                                                                                                                                                                                                                                                                     | Screw type manual adjuster                                                                                                                                                                                                                                                                                                                                                                                                                                                                                                                                   |
|                                                                                                                                                                                                                                                                                                                                                                                                                                                                                                                                                                                                                                                                                                                                                                                                                                                                                                                                                                                                                                                                                                                                                                                                                                                                                                                                                                                                                                                                                                                                                                                                                                                                                                                                                                                                                                                                                                                                                                                                                                                                                                                                |                                                                                                                                                                                                  |                                                                                           | <del>                                     </del>             |                                                                                                                                                                                                                                                                                                                                                                                                                                                                                                                                                                                                                                                                                                                                                                                                                                                                                                                                                                                                                                                                                                                                                                                                                                                                                                                                                                                                                                                                                                                                                                                                                                                                                                                                                                                                                                                                                                                                                                                                                                                                                                                             |                                                                                    |                                                                                                                                          | EL13615A - K<br>EL14615A                                                                                                                                                                                                                                                                                                                                                              | EL13615B - K                                                                                                                                                                                                   | EL13615D - K<br>EL14615D                                                                                                                                                                                                                                                                                                                                                                                                                                                                                                                                                                                                                                                                                                                                                                                                                                                                                                                                                                                                                                                                                                                                                                                                                                                                                                                                                                                                                                                                                                                                                                                                                                                                                                                                                                                                                                                                                                                                                                                                                                                                                                    | EL13615G - K<br>EL14615G                                                                                                                                                                                                                                                                                     | Knob type manual adjuster Screw type manual adjuster                                                                                                                                                                                                                                                                                                                                                                                                                                                                                                         |
| J006 - 05                                                                                                                                                                                                                                                                                                                                                                                                                                                                                                                                                                                                                                                                                                                                                                                                                                                                                                                                                                                                                                                                                                                                                                                                                                                                                                                                                                                                                                                                                                                                                                                                                                                                                                                                                                                                                                                                                                                                                                                                                                                                                                                      | 3/2 Single pilot NC                                                                                                                                                                              | G1/4                                                                                      | G1/4                                                         | G1/4                                                                                                                                                                                                                                                                                                                                                                                                                                                                                                                                                                                                                                                                                                                                                                                                                                                                                                                                                                                                                                                                                                                                                                                                                                                                                                                                                                                                                                                                                                                                                                                                                                                                                                                                                                                                                                                                                                                                                                                                                                                                                                                        | 6                                                                                  | 2 - 10                                                                                                                                   | EL14615A - K                                                                                                                                                                                                                                                                                                                                                                          | EL14615B - K                                                                                                                                                                                                   | EL14615D - K                                                                                                                                                                                                                                                                                                                                                                                                                                                                                                                                                                                                                                                                                                                                                                                                                                                                                                                                                                                                                                                                                                                                                                                                                                                                                                                                                                                                                                                                                                                                                                                                                                                                                                                                                                                                                                                                                                                                                                                                                                                                                                                | EL14615G - K                                                                                                                                                                                                                                                                                                 | Knob type manual adjuster                                                                                                                                                                                                                                                                                                                                                                                                                                                                                                                                    |
|                                                                                                                                                                                                                                                                                                                                                                                                                                                                                                                                                                                                                                                                                                                                                                                                                                                                                                                                                                                                                                                                                                                                                                                                                                                                                                                                                                                                                                                                                                                                                                                                                                                                                                                                                                                                                                                                                                                                                                                                                                                                                                                                |                                                                                                                                                                                                  | _                                                                                         |                                                              | _                                                                                                                                                                                                                                                                                                                                                                                                                                                                                                                                                                                                                                                                                                                                                                                                                                                                                                                                                                                                                                                                                                                                                                                                                                                                                                                                                                                                                                                                                                                                                                                                                                                                                                                                                                                                                                                                                                                                                                                                                                                                                                                           |                                                                                    |                                                                                                                                          | EL13637A                                                                                                                                                                                                                                                                                                                                                                              | EL13637B                                                                                                                                                                                                       | EL13637D                                                                                                                                                                                                                                                                                                                                                                                                                                                                                                                                                                                                                                                                                                                                                                                                                                                                                                                                                                                                                                                                                                                                                                                                                                                                                                                                                                                                                                                                                                                                                                                                                                                                                                                                                                                                                                                                                                                                                                                                                                                                                                                    | EL13637G                                                                                                                                                                                                                                                                                                     | Screw type manual adjuster                                                                                                                                                                                                                                                                                                                                                                                                                                                                                                                                   |
| J007 - 05                                                                                                                                                                                                                                                                                                                                                                                                                                                                                                                                                                                                                                                                                                                                                                                                                                                                                                                                                                                                                                                                                                                                                                                                                                                                                                                                                                                                                                                                                                                                                                                                                                                                                                                                                                                                                                                                                                                                                                                                                                                                                                                      | 3/2 Single pilot NO                                                                                                                                                                              | G1/2                                                                                      | G1/2                                                         | G1/2                                                                                                                                                                                                                                                                                                                                                                                                                                                                                                                                                                                                                                                                                                                                                                                                                                                                                                                                                                                                                                                                                                                                                                                                                                                                                                                                                                                                                                                                                                                                                                                                                                                                                                                                                                                                                                                                                                                                                                                                                                                                                                                        | 12                                                                                 | 2 - 10                                                                                                                                   | EL13637A - K                                                                                                                                                                                                                                                                                                                                                                          | EL13637B - K                                                                                                                                                                                                   | EL13637D - K                                                                                                                                                                                                                                                                                                                                                                                                                                                                                                                                                                                                                                                                                                                                                                                                                                                                                                                                                                                                                                                                                                                                                                                                                                                                                                                                                                                                                                                                                                                                                                                                                                                                                                                                                                                                                                                                                                                                                                                                                                                                                                                | EL13637G - K                                                                                                                                                                                                                                                                                                 | Knob type manual adjuster                                                                                                                                                                                                                                                                                                                                                                                                                                                                                                                                    |
| 1000 05                                                                                                                                                                                                                                                                                                                                                                                                                                                                                                                                                                                                                                                                                                                                                                                                                                                                                                                                                                                                                                                                                                                                                                                                                                                                                                                                                                                                                                                                                                                                                                                                                                                                                                                                                                                                                                                                                                                                                                                                                                                                                                                        | 0/0 0:                                                                                                                                                                                           | 04/2                                                                                      | 01/5                                                         | 04/2                                                                                                                                                                                                                                                                                                                                                                                                                                                                                                                                                                                                                                                                                                                                                                                                                                                                                                                                                                                                                                                                                                                                                                                                                                                                                                                                                                                                                                                                                                                                                                                                                                                                                                                                                                                                                                                                                                                                                                                                                                                                                                                        | 40                                                                                 | 0.10                                                                                                                                     | EL14637A                                                                                                                                                                                                                                                                                                                                                                              | EL14637B                                                                                                                                                                                                       | EL14637D                                                                                                                                                                                                                                                                                                                                                                                                                                                                                                                                                                                                                                                                                                                                                                                                                                                                                                                                                                                                                                                                                                                                                                                                                                                                                                                                                                                                                                                                                                                                                                                                                                                                                                                                                                                                                                                                                                                                                                                                                                                                                                                    | EL14637G                                                                                                                                                                                                                                                                                                     | Screw type manual adjuster                                                                                                                                                                                                                                                                                                                                                                                                                                                                                                                                   |
| J008 - 05                                                                                                                                                                                                                                                                                                                                                                                                                                                                                                                                                                                                                                                                                                                                                                                                                                                                                                                                                                                                                                                                                                                                                                                                                                                                                                                                                                                                                                                                                                                                                                                                                                                                                                                                                                                                                                                                                                                                                                                                                                                                                                                      | 3/2 Single pilot NC                                                                                                                                                                              | G1/2                                                                                      | G1/2                                                         | G1/2                                                                                                                                                                                                                                                                                                                                                                                                                                                                                                                                                                                                                                                                                                                                                                                                                                                                                                                                                                                                                                                                                                                                                                                                                                                                                                                                                                                                                                                                                                                                                                                                                                                                                                                                                                                                                                                                                                                                                                                                                                                                                                                        | 12                                                                                 | 2 - 10                                                                                                                                   | EL14637A - K                                                                                                                                                                                                                                                                                                                                                                          | EL14637B - K                                                                                                                                                                                                   | EL14637D - K                                                                                                                                                                                                                                                                                                                                                                                                                                                                                                                                                                                                                                                                                                                                                                                                                                                                                                                                                                                                                                                                                                                                                                                                                                                                                                                                                                                                                                                                                                                                                                                                                                                                                                                                                                                                                                                                                                                                                                                                                                                                                                                | EL14637G - K                                                                                                                                                                                                                                                                                                 | Knob type manual adjuster                                                                                                                                                                                                                                                                                                                                                                                                                                                                                                                                    |
| J009 - 05                                                                                                                                                                                                                                                                                                                                                                                                                                                                                                                                                                                                                                                                                                                                                                                                                                                                                                                                                                                                                                                                                                                                                                                                                                                                                                                                                                                                                                                                                                                                                                                                                                                                                                                                                                                                                                                                                                                                                                                                                                                                                                                      | 5/2 Single pilot                                                                                                                                                                                 | G1/4                                                                                      | G1/4                                                         | G1/4                                                                                                                                                                                                                                                                                                                                                                                                                                                                                                                                                                                                                                                                                                                                                                                                                                                                                                                                                                                                                                                                                                                                                                                                                                                                                                                                                                                                                                                                                                                                                                                                                                                                                                                                                                                                                                                                                                                                                                                                                                                                                                                        | 6                                                                                  | 2 - 10                                                                                                                                   | EL15615A                                                                                                                                                                                                                                                                                                                                                                              | EL15615B                                                                                                                                                                                                       | EL15615D                                                                                                                                                                                                                                                                                                                                                                                                                                                                                                                                                                                                                                                                                                                                                                                                                                                                                                                                                                                                                                                                                                                                                                                                                                                                                                                                                                                                                                                                                                                                                                                                                                                                                                                                                                                                                                                                                                                                                                                                                                                                                                                    | EL15615G                                                                                                                                                                                                                                                                                                     | Screw type manual adjuster                                                                                                                                                                                                                                                                                                                                                                                                                                                                                                                                   |
| 3009 - 03                                                                                                                                                                                                                                                                                                                                                                                                                                                                                                                                                                                                                                                                                                                                                                                                                                                                                                                                                                                                                                                                                                                                                                                                                                                                                                                                                                                                                                                                                                                                                                                                                                                                                                                                                                                                                                                                                                                                                                                                                                                                                                                      | 3/2 Sirigle pilot                                                                                                                                                                                | G 1/4                                                                                     | G 1/4                                                        | G1/4                                                                                                                                                                                                                                                                                                                                                                                                                                                                                                                                                                                                                                                                                                                                                                                                                                                                                                                                                                                                                                                                                                                                                                                                                                                                                                                                                                                                                                                                                                                                                                                                                                                                                                                                                                                                                                                                                                                                                                                                                                                                                                                        | Ü                                                                                  | 2 - 10                                                                                                                                   | EL15615A - K                                                                                                                                                                                                                                                                                                                                                                          | EL15615B - K                                                                                                                                                                                                   | EL15615D - K                                                                                                                                                                                                                                                                                                                                                                                                                                                                                                                                                                                                                                                                                                                                                                                                                                                                                                                                                                                                                                                                                                                                                                                                                                                                                                                                                                                                                                                                                                                                                                                                                                                                                                                                                                                                                                                                                                                                                                                                                                                                                                                | EL15615G - K                                                                                                                                                                                                                                                                                                 | Knob type manual adjuster                                                                                                                                                                                                                                                                                                                                                                                                                                                                                                                                    |
| J010 - 05                                                                                                                                                                                                                                                                                                                                                                                                                                                                                                                                                                                                                                                                                                                                                                                                                                                                                                                                                                                                                                                                                                                                                                                                                                                                                                                                                                                                                                                                                                                                                                                                                                                                                                                                                                                                                                                                                                                                                                                                                                                                                                                      | 5/2 Single pilot                                                                                                                                                                                 | G1/2                                                                                      | G1/2                                                         | G1/2                                                                                                                                                                                                                                                                                                                                                                                                                                                                                                                                                                                                                                                                                                                                                                                                                                                                                                                                                                                                                                                                                                                                                                                                                                                                                                                                                                                                                                                                                                                                                                                                                                                                                                                                                                                                                                                                                                                                                                                                                                                                                                                        | 12                                                                                 | 2 - 10                                                                                                                                   | EL15637A                                                                                                                                                                                                                                                                                                                                                                              | EL15637B                                                                                                                                                                                                       | EL15637D                                                                                                                                                                                                                                                                                                                                                                                                                                                                                                                                                                                                                                                                                                                                                                                                                                                                                                                                                                                                                                                                                                                                                                                                                                                                                                                                                                                                                                                                                                                                                                                                                                                                                                                                                                                                                                                                                                                                                                                                                                                                                                                    | EL15637G                                                                                                                                                                                                                                                                                                     | Screw type manual adjuster                                                                                                                                                                                                                                                                                                                                                                                                                                                                                                                                   |
| 00.0 00                                                                                                                                                                                                                                                                                                                                                                                                                                                                                                                                                                                                                                                                                                                                                                                                                                                                                                                                                                                                                                                                                                                                                                                                                                                                                                                                                                                                                                                                                                                                                                                                                                                                                                                                                                                                                                                                                                                                                                                                                                                                                                                        | 0/2 0g.o po.                                                                                                                                                                                     | 0.,,2                                                                                     | 0.72                                                         | 0.,,2                                                                                                                                                                                                                                                                                                                                                                                                                                                                                                                                                                                                                                                                                                                                                                                                                                                                                                                                                                                                                                                                                                                                                                                                                                                                                                                                                                                                                                                                                                                                                                                                                                                                                                                                                                                                                                                                                                                                                                                                                                                                                                                       |                                                                                    | 2 .0                                                                                                                                     | EL15637A - K                                                                                                                                                                                                                                                                                                                                                                          | EL15637B - K                                                                                                                                                                                                   | EL15637D - K                                                                                                                                                                                                                                                                                                                                                                                                                                                                                                                                                                                                                                                                                                                                                                                                                                                                                                                                                                                                                                                                                                                                                                                                                                                                                                                                                                                                                                                                                                                                                                                                                                                                                                                                                                                                                                                                                                                                                                                                                                                                                                                | EL15637G - K                                                                                                                                                                                                                                                                                                 | Knob type manual adjuster                                                                                                                                                                                                                                                                                                                                                                                                                                                                                                                                    |
| J011 - 05                                                                                                                                                                                                                                                                                                                                                                                                                                                                                                                                                                                                                                                                                                                                                                                                                                                                                                                                                                                                                                                                                                                                                                                                                                                                                                                                                                                                                                                                                                                                                                                                                                                                                                                                                                                                                                                                                                                                                                                                                                                                                                                      | 5/2 Double pilot                                                                                                                                                                                 | G1/4                                                                                      | G1/4                                                         | G1/4                                                                                                                                                                                                                                                                                                                                                                                                                                                                                                                                                                                                                                                                                                                                                                                                                                                                                                                                                                                                                                                                                                                                                                                                                                                                                                                                                                                                                                                                                                                                                                                                                                                                                                                                                                                                                                                                                                                                                                                                                                                                                                                        | 6                                                                                  | 2 - 10                                                                                                                                   | EL25615A                                                                                                                                                                                                                                                                                                                                                                              | EL25615B                                                                                                                                                                                                       | EL25615D                                                                                                                                                                                                                                                                                                                                                                                                                                                                                                                                                                                                                                                                                                                                                                                                                                                                                                                                                                                                                                                                                                                                                                                                                                                                                                                                                                                                                                                                                                                                                                                                                                                                                                                                                                                                                                                                                                                                                                                                                                                                                                                    | EL25615G                                                                                                                                                                                                                                                                                                     | Screw type manual adjuster                                                                                                                                                                                                                                                                                                                                                                                                                                                                                                                                   |
|                                                                                                                                                                                                                                                                                                                                                                                                                                                                                                                                                                                                                                                                                                                                                                                                                                                                                                                                                                                                                                                                                                                                                                                                                                                                                                                                                                                                                                                                                                                                                                                                                                                                                                                                                                                                                                                                                                                                                                                                                                                                                                                                | ·                                                                                                                                                                                                |                                                                                           |                                                              |                                                                                                                                                                                                                                                                                                                                                                                                                                                                                                                                                                                                                                                                                                                                                                                                                                                                                                                                                                                                                                                                                                                                                                                                                                                                                                                                                                                                                                                                                                                                                                                                                                                                                                                                                                                                                                                                                                                                                                                                                                                                                                                             |                                                                                    |                                                                                                                                          | EL25615A - K                                                                                                                                                                                                                                                                                                                                                                          | EL25615B - K                                                                                                                                                                                                   | EL25615D - K                                                                                                                                                                                                                                                                                                                                                                                                                                                                                                                                                                                                                                                                                                                                                                                                                                                                                                                                                                                                                                                                                                                                                                                                                                                                                                                                                                                                                                                                                                                                                                                                                                                                                                                                                                                                                                                                                                                                                                                                                                                                                                                | EL25615G - K                                                                                                                                                                                                                                                                                                 | Knob type manual adjuster                                                                                                                                                                                                                                                                                                                                                                                                                                                                                                                                    |
|                                                                                                                                                                                                                                                                                                                                                                                                                                                                                                                                                                                                                                                                                                                                                                                                                                                                                                                                                                                                                                                                                                                                                                                                                                                                                                                                                                                                                                                                                                                                                                                                                                                                                                                                                                                                                                                                                                                                                                                                                                                                                                                                |                                                                                                                                                                                                  |                                                                                           |                                                              |                                                                                                                                                                                                                                                                                                                                                                                                                                                                                                                                                                                                                                                                                                                                                                                                                                                                                                                                                                                                                                                                                                                                                                                                                                                                                                                                                                                                                                                                                                                                                                                                                                                                                                                                                                                                                                                                                                                                                                                                                                                                                                                             |                                                                                    |                                                                                                                                          |                                                                                                                                                                                                                                                                                                                                                                                       |                                                                                                                                                                                                                |                                                                                                                                                                                                                                                                                                                                                                                                                                                                                                                                                                                                                                                                                                                                                                                                                                                                                                                                                                                                                                                                                                                                                                                                                                                                                                                                                                                                                                                                                                                                                                                                                                                                                                                                                                                                                                                                                                                                                                                                                                                                                                                             |                                                                                                                                                                                                                                                                                                              |                                                                                                                                                                                                                                                                                                                                                                                                                                                                                                                                                              |
| J012 - 05                                                                                                                                                                                                                                                                                                                                                                                                                                                                                                                                                                                                                                                                                                                                                                                                                                                                                                                                                                                                                                                                                                                                                                                                                                                                                                                                                                                                                                                                                                                                                                                                                                                                                                                                                                                                                                                                                                                                                                                                                                                                                                                      | 5/2 Double pilot                                                                                                                                                                                 | G1/2                                                                                      | G1/2                                                         | G1/2                                                                                                                                                                                                                                                                                                                                                                                                                                                                                                                                                                                                                                                                                                                                                                                                                                                                                                                                                                                                                                                                                                                                                                                                                                                                                                                                                                                                                                                                                                                                                                                                                                                                                                                                                                                                                                                                                                                                                                                                                                                                                                                        | 12                                                                                 | 2 - 10                                                                                                                                   | EL25637A                                                                                                                                                                                                                                                                                                                                                                              | EL25637B                                                                                                                                                                                                       | EL25637D                                                                                                                                                                                                                                                                                                                                                                                                                                                                                                                                                                                                                                                                                                                                                                                                                                                                                                                                                                                                                                                                                                                                                                                                                                                                                                                                                                                                                                                                                                                                                                                                                                                                                                                                                                                                                                                                                                                                                                                                                                                                                                                    | EL25637G                                                                                                                                                                                                                                                                                                     | Screw type manual adjuster                                                                                                                                                                                                                                                                                                                                                                                                                                                                                                                                   |
|                                                                                                                                                                                                                                                                                                                                                                                                                                                                                                                                                                                                                                                                                                                                                                                                                                                                                                                                                                                                                                                                                                                                                                                                                                                                                                                                                                                                                                                                                                                                                                                                                                                                                                                                                                                                                                                                                                                                                                                                                                                                                                                                | 5/2 Double pilot                                                                                                                                                                                 | G1/2                                                                                      | G1/2                                                         | G1/2                                                                                                                                                                                                                                                                                                                                                                                                                                                                                                                                                                                                                                                                                                                                                                                                                                                                                                                                                                                                                                                                                                                                                                                                                                                                                                                                                                                                                                                                                                                                                                                                                                                                                                                                                                                                                                                                                                                                                                                                                                                                                                                        | 12                                                                                 | 2 - 10                                                                                                                                   | EL25637A<br>EL25637A - K                                                                                                                                                                                                                                                                                                                                                              | EL25637B<br>EL25637B - K                                                                                                                                                                                       | EL25637D - K                                                                                                                                                                                                                                                                                                                                                                                                                                                                                                                                                                                                                                                                                                                                                                                                                                                                                                                                                                                                                                                                                                                                                                                                                                                                                                                                                                                                                                                                                                                                                                                                                                                                                                                                                                                                                                                                                                                                                                                                                                                                                                                | EL25637G<br>EL25637G - K                                                                                                                                                                                                                                                                                     | Knob type manual adjuster                                                                                                                                                                                                                                                                                                                                                                                                                                                                                                                                    |
|                                                                                                                                                                                                                                                                                                                                                                                                                                                                                                                                                                                                                                                                                                                                                                                                                                                                                                                                                                                                                                                                                                                                                                                                                                                                                                                                                                                                                                                                                                                                                                                                                                                                                                                                                                                                                                                                                                                                                                                                                                                                                                                                | 5/2 Double pilot                                                                                                                                                                                 | G1/2                                                                                      | G1/2                                                         | G1/2                                                                                                                                                                                                                                                                                                                                                                                                                                                                                                                                                                                                                                                                                                                                                                                                                                                                                                                                                                                                                                                                                                                                                                                                                                                                                                                                                                                                                                                                                                                                                                                                                                                                                                                                                                                                                                                                                                                                                                                                                                                                                                                        | 12                                                                                 |                                                                                                                                          | EL25637A - K                                                                                                                                                                                                                                                                                                                                                                          | EL25637B - K                                                                                                                                                                                                   | EL25637D - K                                                                                                                                                                                                                                                                                                                                                                                                                                                                                                                                                                                                                                                                                                                                                                                                                                                                                                                                                                                                                                                                                                                                                                                                                                                                                                                                                                                                                                                                                                                                                                                                                                                                                                                                                                                                                                                                                                                                                                                                                                                                                                                | EL25637G - K                                                                                                                                                                                                                                                                                                 |                                                                                                                                                                                                                                                                                                                                                                                                                                                                                                                                                              |
| C REF.                                                                                                                                                                                                                                                                                                                                                                                                                                                                                                                                                                                                                                                                                                                                                                                                                                                                                                                                                                                                                                                                                                                                                                                                                                                                                                                                                                                                                                                                                                                                                                                                                                                                                                                                                                                                                                                                                                                                                                                                                                                                                                                         | TYPE                                                                                                                                                                                             |                                                                                           | G1/2                                                         |                                                                                                                                                                                                                                                                                                                                                                                                                                                                                                                                                                                                                                                                                                                                                                                                                                                                                                                                                                                                                                                                                                                                                                                                                                                                                                                                                                                                                                                                                                                                                                                                                                                                                                                                                                                                                                                                                                                                                                                                                                                                                                                             |                                                                                    | Operating                                                                                                                                | EL25637A - K                                                                                                                                                                                                                                                                                                                                                                          | EL25637B - K                                                                                                                                                                                                   | EL25637D - K                                                                                                                                                                                                                                                                                                                                                                                                                                                                                                                                                                                                                                                                                                                                                                                                                                                                                                                                                                                                                                                                                                                                                                                                                                                                                                                                                                                                                                                                                                                                                                                                                                                                                                                                                                                                                                                                                                                                                                                                                                                                                                                | EL25637G - K                                                                                                                                                                                                                                                                                                 | Knob type manual adjuster                                                                                                                                                                                                                                                                                                                                                                                                                                                                                                                                    |
| REF.<br>CAT.                                                                                                                                                                                                                                                                                                                                                                                                                                                                                                                                                                                                                                                                                                                                                                                                                                                                                                                                                                                                                                                                                                                                                                                                                                                                                                                                                                                                                                                                                                                                                                                                                                                                                                                                                                                                                                                                                                                                                                                                                                                                                                                   | TYPE<br>OF                                                                                                                                                                                       | PC                                                                                        | ORT SI                                                       | ZE                                                                                                                                                                                                                                                                                                                                                                                                                                                                                                                                                                                                                                                                                                                                                                                                                                                                                                                                                                                                                                                                                                                                                                                                                                                                                                                                                                                                                                                                                                                                                                                                                                                                                                                                                                                                                                                                                                                                                                                                                                                                                                                          | 12<br><b>NW</b>                                                                    | Operating pressure range                                                                                                                 | EL25637A - K                                                                                                                                                                                                                                                                                                                                                                          | EL25637B - K  RING NO. WIT provided with D                                                                                                                                                                     | EL25637D - K                                                                                                                                                                                                                                                                                                                                                                                                                                                                                                                                                                                                                                                                                                                                                                                                                                                                                                                                                                                                                                                                                                                                                                                                                                                                                                                                                                                                                                                                                                                                                                                                                                                                                                                                                                                                                                                                                                                                                                                                                                                                                                                | EL25637G - K                                                                                                                                                                                                                                                                                                 |                                                                                                                                                                                                                                                                                                                                                                                                                                                                                                                                                              |
| C REF.                                                                                                                                                                                                                                                                                                                                                                                                                                                                                                                                                                                                                                                                                                                                                                                                                                                                                                                                                                                                                                                                                                                                                                                                                                                                                                                                                                                                                                                                                                                                                                                                                                                                                                                                                                                                                                                                                                                                                                                                                                                                                                                         | TYPE                                                                                                                                                                                             |                                                                                           |                                                              |                                                                                                                                                                                                                                                                                                                                                                                                                                                                                                                                                                                                                                                                                                                                                                                                                                                                                                                                                                                                                                                                                                                                                                                                                                                                                                                                                                                                                                                                                                                                                                                                                                                                                                                                                                                                                                                                                                                                                                                                                                                                                                                             |                                                                                    | Operating pressure                                                                                                                       | EL25637A - K                                                                                                                                                                                                                                                                                                                                                                          | EL25637B - K  RING NO. WIT provided with D                                                                                                                                                                     | EL25637D - K  H COIL VOLTA IN connector typ                                                                                                                                                                                                                                                                                                                                                                                                                                                                                                                                                                                                                                                                                                                                                                                                                                                                                                                                                                                                                                                                                                                                                                                                                                                                                                                                                                                                                                                                                                                                                                                                                                                                                                                                                                                                                                                                                                                                                                                                                                                                                 | EL25637G - K                                                                                                                                                                                                                                                                                                 | Knob type manual adjuster                                                                                                                                                                                                                                                                                                                                                                                                                                                                                                                                    |
| REF.<br>CAT.<br>NO.                                                                                                                                                                                                                                                                                                                                                                                                                                                                                                                                                                                                                                                                                                                                                                                                                                                                                                                                                                                                                                                                                                                                                                                                                                                                                                                                                                                                                                                                                                                                                                                                                                                                                                                                                                                                                                                                                                                                                                                                                                                                                                            | TYPE<br>OF                                                                                                                                                                                       | PC<br>IN                                                                                  | ORT SI                                                       | ZE                                                                                                                                                                                                                                                                                                                                                                                                                                                                                                                                                                                                                                                                                                                                                                                                                                                                                                                                                                                                                                                                                                                                                                                                                                                                                                                                                                                                                                                                                                                                                                                                                                                                                                                                                                                                                                                                                                                                                                                                                                                                                                                          |                                                                                    | Operating pressure range                                                                                                                 | ORDE<br>(all coils are                                                                                                                                                                                                                                                                                                                                                                | RING NO. WIT provided with D                                                                                                                                                                                   | H COIL VOLTA<br>IN connector type<br>IN 24 V                                                                                                                                                                                                                                                                                                                                                                                                                                                                                                                                                                                                                                                                                                                                                                                                                                                                                                                                                                                                                                                                                                                                                                                                                                                                                                                                                                                                                                                                                                                                                                                                                                                                                                                                                                                                                                                                                                                                                                                                                                                                                | GE OF<br>e socket S1)                                                                                                                                                                                                                                                                                        | Knob type manual adjuster                                                                                                                                                                                                                                                                                                                                                                                                                                                                                                                                    |
| REF. CAT. NO.  Direct ac                                                                                                                                                                                                                                                                                                                                                                                                                                                                                                                                                                                                                                                                                                                                                                                                                                                                                                                                                                                                                                                                                                                                                                                                                                                                                                                                                                                                                                                                                                                                                                                                                                                                                                                                                                                                                                                                                                                                                                                                                                                                                                       | TYPE<br>OF<br>VALVE<br>ting valves                                                                                                                                                               | PC IN G1/4                                                                                | OUT G1/4                                                     | ZE<br>EXH                                                                                                                                                                                                                                                                                                                                                                                                                                                                                                                                                                                                                                                                                                                                                                                                                                                                                                                                                                                                                                                                                                                                                                                                                                                                                                                                                                                                                                                                                                                                                                                                                                                                                                                                                                                                                                                                                                                                                                                                                                                                                                                   | <b>NW</b>                                                                          | Operating pressure range (bar)                                                                                                           | ORDE (all coils are                                                                                                                                                                                                                                                                                                                                                                   | RING NO. WIT provided with D C 48 V                                                                                                                                                                            | H COIL VOLTA IN connector type C 24 V                                                                                                                                                                                                                                                                                                                                                                                                                                                                                                                                                                                                                                                                                                                                                                                                                                                                                                                                                                                                                                                                                                                                                                                                                                                                                                                                                                                                                                                                                                                                                                                                                                                                                                                                                                                                                                                                                                                                                                                                                                                                                       | GE OF<br>e socket S1)                                                                                                                                                                                                                                                                                        | Knob type manual adjuster                                                                                                                                                                                                                                                                                                                                                                                                                                                                                                                                    |
| REF.<br>CAT.<br>NO.<br>Direct ac<br>J001 - 04<br>J013 - 02                                                                                                                                                                                                                                                                                                                                                                                                                                                                                                                                                                                                                                                                                                                                                                                                                                                                                                                                                                                                                                                                                                                                                                                                                                                                                                                                                                                                                                                                                                                                                                                                                                                                                                                                                                                                                                                                                                                                                                                                                                                                     | TYPE<br>OF<br>VALVE<br>ting valves<br>2/2 NC<br>2/2 NC                                                                                                                                           | P( IN G1/4 G1/4                                                                           | OUT G1/4 G1/4                                                | ZE<br>EXH                                                                                                                                                                                                                                                                                                                                                                                                                                                                                                                                                                                                                                                                                                                                                                                                                                                                                                                                                                                                                                                                                                                                                                                                                                                                                                                                                                                                                                                                                                                                                                                                                                                                                                                                                                                                                                                                                                                                                                                                                                                                                                                   | NW 3.0 2.5                                                                         | Operating pressure range (bar)                                                                                                           | ORDE (all coils are  110 V  NIL E12613Q                                                                                                                                                                                                                                                                                                                                               | RING NO. WIT provided with D C 48 V                                                                                                                                                                            | H COIL VOLTA IN connector type C 24 V  NIL E12613W                                                                                                                                                                                                                                                                                                                                                                                                                                                                                                                                                                                                                                                                                                                                                                                                                                                                                                                                                                                                                                                                                                                                                                                                                                                                                                                                                                                                                                                                                                                                                                                                                                                                                                                                                                                                                                                                                                                                                                                                                                                                          | EL25637G - K  AGE OF e socket S1)  12 V  NIL E12613R                                                                                                                                                                                                                                                         | Knob type manual adjuster                                                                                                                                                                                                                                                                                                                                                                                                                                                                                                                                    |
| REF. CAT. NO.  Direct ac  J001 - 04  J013 - 02  J013 - 02                                                                                                                                                                                                                                                                                                                                                                                                                                                                                                                                                                                                                                                                                                                                                                                                                                                                                                                                                                                                                                                                                                                                                                                                                                                                                                                                                                                                                                                                                                                                                                                                                                                                                                                                                                                                                                                                                                                                                                                                                                                                      | TYPE<br>OF<br>VALVE<br>ting valves<br>2/2 NC<br>2/2 NC<br>2/2 NC                                                                                                                                 | FC IN G1/4 G1/4 G1/4                                                                      | ORT SI OUT G1/4 G1/4 G1/4                                    | ZE EXH NIL NIL NIL                                                                                                                                                                                                                                                                                                                                                                                                                                                                                                                                                                                                                                                                                                                                                                                                                                                                                                                                                                                                                                                                                                                                                                                                                                                                                                                                                                                                                                                                                                                                                                                                                                                                                                                                                                                                                                                                                                                                                                                                                                                                                                          | 3.0<br>2.5<br>2                                                                    | Operating pressure range (bar)  0-10 0-7 0-10                                                                                            | ORDE<br>(all coils are<br>110 V<br>NIL<br>E12613Q<br>E12612Q                                                                                                                                                                                                                                                                                                                          | RING NO. WIT provided with D C 48 V NIL E12613S E12612S                                                                                                                                                        | H COIL VOLTA IN connector type C 24 V  NIL E12613W E12612W                                                                                                                                                                                                                                                                                                                                                                                                                                                                                                                                                                                                                                                                                                                                                                                                                                                                                                                                                                                                                                                                                                                                                                                                                                                                                                                                                                                                                                                                                                                                                                                                                                                                                                                                                                                                                                                                                                                                                                                                                                                                  | EL25637G - K  GE OF e socket S1)  12 V  NIL E12613R E12612R                                                                                                                                                                                                                                                  | Knob type manual adjuster                                                                                                                                                                                                                                                                                                                                                                                                                                                                                                                                    |
| REF.<br>CAT.<br>NO.<br>Direct ac<br>J001 - 04<br>J013 - 02                                                                                                                                                                                                                                                                                                                                                                                                                                                                                                                                                                                                                                                                                                                                                                                                                                                                                                                                                                                                                                                                                                                                                                                                                                                                                                                                                                                                                                                                                                                                                                                                                                                                                                                                                                                                                                                                                                                                                                                                                                                                     | TYPE<br>OF<br>VALVE<br>ting valves<br>2/2 NC<br>2/2 NC                                                                                                                                           | P( IN G1/4 G1/4                                                                           | OUT G1/4 G1/4                                                | ZE<br>EXH                                                                                                                                                                                                                                                                                                                                                                                                                                                                                                                                                                                                                                                                                                                                                                                                                                                                                                                                                                                                                                                                                                                                                                                                                                                                                                                                                                                                                                                                                                                                                                                                                                                                                                                                                                                                                                                                                                                                                                                                                                                                                                                   | NW 3.0 2.5                                                                         | Operating pressure range (bar)                                                                                                           | ORDE (all coils are  110 V  NIL E12613Q                                                                                                                                                                                                                                                                                                                                               | RING NO. WIT provided with D C 48 V                                                                                                                                                                            | H COIL VOLTA IN connector type C 24 V  NIL E12613W                                                                                                                                                                                                                                                                                                                                                                                                                                                                                                                                                                                                                                                                                                                                                                                                                                                                                                                                                                                                                                                                                                                                                                                                                                                                                                                                                                                                                                                                                                                                                                                                                                                                                                                                                                                                                                                                                                                                                                                                                                                                          | EL25637G - K  AGE OF e socket S1)  12 V  NIL E12613R                                                                                                                                                                                                                                                         | Knob type manual adjuster                                                                                                                                                                                                                                                                                                                                                                                                                                                                                                                                    |
| REF. CAT. NO.  Direct ac  J001 - 04  J013 - 02  J013 - 02                                                                                                                                                                                                                                                                                                                                                                                                                                                                                                                                                                                                                                                                                                                                                                                                                                                                                                                                                                                                                                                                                                                                                                                                                                                                                                                                                                                                                                                                                                                                                                                                                                                                                                                                                                                                                                                                                                                                                                                                                                                                      | TYPE<br>OF<br>VALVE<br>ting valves<br>2/2 NC<br>2/2 NC<br>2/2 NC                                                                                                                                 | FC IN G1/4 G1/4 G1/4                                                                      | ORT SI OUT G1/4 G1/4 G1/4                                    | ZE EXH NIL NIL NIL                                                                                                                                                                                                                                                                                                                                                                                                                                                                                                                                                                                                                                                                                                                                                                                                                                                                                                                                                                                                                                                                                                                                                                                                                                                                                                                                                                                                                                                                                                                                                                                                                                                                                                                                                                                                                                                                                                                                                                                                                                                                                                          | 3.0<br>2.5<br>2                                                                    | Operating pressure range (bar)  0-10 0-7 0-10                                                                                            | ORDE<br>(all coils are<br>110 V<br>NIL<br>E12613Q<br>E12612Q                                                                                                                                                                                                                                                                                                                          | RING NO. WIT provided with D C 48 V NIL E12613S E12612S                                                                                                                                                        | H COIL VOLTA IN connector type C 24 V  NIL E12613W E12612W                                                                                                                                                                                                                                                                                                                                                                                                                                                                                                                                                                                                                                                                                                                                                                                                                                                                                                                                                                                                                                                                                                                                                                                                                                                                                                                                                                                                                                                                                                                                                                                                                                                                                                                                                                                                                                                                                                                                                                                                                                                                  | EL25637G - K  GE OF e socket S1)  12 V  NIL E12613R E12612R                                                                                                                                                                                                                                                  | Knob type manual adjuster                                                                                                                                                                                                                                                                                                                                                                                                                                                                                                                                    |
| REF. CAT. NO.  Direct ac J001 - 04 J013 - 02 J013 - 02 J013 - 02 J002 - 04 J002 - 04                                                                                                                                                                                                                                                                                                                                                                                                                                                                                                                                                                                                                                                                                                                                                                                                                                                                                                                                                                                                                                                                                                                                                                                                                                                                                                                                                                                                                                                                                                                                                                                                                                                                                                                                                                                                                                                                                                                                                                                                                                           | TYPE OF VALVE  ting valves 2/2 NC 2/2 NC 2/2 NC 2/2 NC 3/2 NO 3/2 NO 3/2 NO                                                                                                                      | G1/4<br>G1/4<br>G1/4<br>G1/4<br>G1/8<br>G1/8                                              | ORT SI OUT G1/4 G1/4 G1/4 G1/4 G1/4 G1/4                     | EXH  NIL  NIL  NIL  OH  OH  OH  OH  OH  OH  OH  OH  OH  O                                                                                                                                                                                                                                                                                                                                                                                                                                                                                                                                                                                                                                                                                                                                                                                                                                                                                                                                                                                                                                                                                                                                                                                                                                                                                                                                                                                                                                                                                                                                                                                                                                                                                                                                                                                                                                                                                                                                                                                                                                                                   | 3.0<br>2.5<br>2<br>1.2<br>2.5<br>2.0                                               | Operating pressure range (bar)  0-10 0-7 0-10 0-20  0-7 0-10                                                                             | ORDEI<br>(all coils are<br>110 V<br>NIL<br>E12613Q<br>E12612Q<br>E12611Q                                                                                                                                                                                                                                                                                                              | RING NO. WIT provided with D C 48 V NIL E12613S E12612S                                                                                                                                                        | H COIL VOLTA IN connector typ IN CONNECTOR IN E12613W E12612W E12611W                                                                                                                                                                                                                                                                                                                                                                                                                                                                                                                                                                                                                                                                                                                                                                                                                                                                                                                                                                                                                                                                                                                                                                                                                                                                                                                                                                                                                                                                                                                                                                                                                                                                                                                                                                                                                                                                                                                                                                                                                                                       | EL25637G - K  GE OF e socket S1)  12 V  NIL E12613R E12612R                                                                                                                                                                                                                                                  | Knob type manual adjuster                                                                                                                                                                                                                                                                                                                                                                                                                                                                                                                                    |
| REF. CAT. NO.  Direct ac J001 - 04 J013 - 02 J013 - 02 J013 - 02 J002 - 04                                                                                                                                                                                                                                                                                                                                                                                                                                                                                                                                                                                                                                                                                                                                                                                                                                                                                                                                                                                                                                                                                                                                                                                                                                                                                                                                                                                                                                                                                                                                                                                                                                                                                                                                                                                                                                                                                                                                                                                                                                                     | TYPE OF VALVE  ting valves 2/2 NC 2/2 NC 2/2 NC 2/2 NC 2/2 NC 3/2 NO                                                                                                                             | G1/4<br>G1/4<br>G1/4<br>G1/4<br>G1/8                                                      | ORT SI OUT G1/4 G1/4 G1/4 G1/4 G1/4                          | ZE  EXH  NIL  NIL  NIL  NIL  OH  OH  OH  OH  OH  OH  OH  OH  OH  O                                                                                                                                                                                                                                                                                                                                                                                                                                                                                                                                                                                                                                                                                                                                                                                                                                                                                                                                                                                                                                                                                                                                                                                                                                                                                                                                                                                                                                                                                                                                                                                                                                                                                                                                                                                                                                                                                                                                                                                                                                                          | 3.0<br>2.5<br>2<br>1.2<br>2.5                                                      | Operating pressure range (bar)  0-10 0-7 0-10 0-20                                                                                       | ORDEI (all coils are 110 V NIL E12613Q E12611Q -                                                                                                                                                                                                                                                                                                                                      | RING NO. WIT provided with D C 48 V NIL E12613S E12612S                                                                                                                                                        | PEL25637D - K  H COIL VOLTA IN connector typ  C  24 V  NIL  E12613W  E12612W  E12611W  -                                                                                                                                                                                                                                                                                                                                                                                                                                                                                                                                                                                                                                                                                                                                                                                                                                                                                                                                                                                                                                                                                                                                                                                                                                                                                                                                                                                                                                                                                                                                                                                                                                                                                                                                                                                                                                                                                                                                                                                                                                    | EL25637G - K  GE OF e socket S1)  12 V  NIL E12613R E12612R                                                                                                                                                                                                                                                  | Knob type manual adjuster                                                                                                                                                                                                                                                                                                                                                                                                                                                                                                                                    |
| REF. CAT. NO.  Direct ac J001 - 04 J013 - 02 J013 - 02 J013 - 02 J002 - 04 J002 - 04                                                                                                                                                                                                                                                                                                                                                                                                                                                                                                                                                                                                                                                                                                                                                                                                                                                                                                                                                                                                                                                                                                                                                                                                                                                                                                                                                                                                                                                                                                                                                                                                                                                                                                                                                                                                                                                                                                                                                                                                                                           | TYPE OF VALVE  ting valves 2/2 NC 2/2 NC 2/2 NC 2/2 NC 3/2 NO 3/2 NO 3/2 NO                                                                                                                      | G1/4<br>G1/4<br>G1/4<br>G1/4<br>G1/8<br>G1/8                                              | ORT SI OUT G1/4 G1/4 G1/4 G1/4 G1/4 G1/4                     | EXH  NIL  NIL  NIL  OH  OH  OH  OH  OH  OH  OH  OH  OH  O                                                                                                                                                                                                                                                                                                                                                                                                                                                                                                                                                                                                                                                                                                                                                                                                                                                                                                                                                                                                                                                                                                                                                                                                                                                                                                                                                                                                                                                                                                                                                                                                                                                                                                                                                                                                                                                                                                                                                                                                                                                                   | 3.0<br>2.5<br>2<br>1.2<br>2.5<br>2.0                                               | Operating pressure range (bar)  0-10 0-7 0-10 0-20  0-7 0-10                                                                             | ORDEI (all coils are 110 V NIL E12613Q E12611Q                                                                                                                                                                                                                                                                                                                                        | RING NO. WIT provided with D C 48 V NIL E12613S E12612S E12611S                                                                                                                                                | PEL25637D - K  H COIL VOLTA IN connector typ  C  24 V  NIL  E12613W  E12612W  E12611W  -  -                                                                                                                                                                                                                                                                                                                                                                                                                                                                                                                                                                                                                                                                                                                                                                                                                                                                                                                                                                                                                                                                                                                                                                                                                                                                                                                                                                                                                                                                                                                                                                                                                                                                                                                                                                                                                                                                                                                                                                                                                                 | EL25637G - K  GE OF e socket S1)  12 V  NIL E12613R E12612R                                                                                                                                                                                                                                                  | Knob type manual adjuster                                                                                                                                                                                                                                                                                                                                                                                                                                                                                                                                    |
| REF. CAT. NO. Direct ac J001 - 04 J013 - 02 J013 - 02 J013 - 02 J002 - 04 J002 - 04 J002 - 04                                                                                                                                                                                                                                                                                                                                                                                                                                                                                                                                                                                                                                                                                                                                                                                                                                                                                                                                                                                                                                                                                                                                                                                                                                                                                                                                                                                                                                                                                                                                                                                                                                                                                                                                                                                                                                                                                                                                                                                                                                  | TYPE<br>OF<br>VALVE<br>ting valves<br>2/2 NC<br>2/2 NC<br>2/2 NC<br>2/2 NC<br>3/2 NO<br>3/2 NO<br>3/2 NO                                                                                         | G1/4<br>G1/4<br>G1/4<br>G1/4<br>G1/8<br>G1/8                                              | ORT SI OUT G1/4 G1/4 G1/4 G1/4 G1/4 G1/4                     | EXH  NIL  NIL  NIL  NIL  OH  OH  OH  OH  OH  OH  OH  OH  OH  O                                                                                                                                                                                                                                                                                                                                                                                                                                                                                                                                                                                                                                                                                                                                                                                                                                                                                                                                                                                                                                                                                                                                                                                                                                                                                                                                                                                                                                                                                                                                                                                                                                                                                                                                                                                                                                                                                                                                                                                                                                                              | 3.0<br>2.5<br>2<br>1.2<br>2.5<br>2.0<br>1.2                                        | Operating pressure range (bar)  0 - 10 0 - 7 0 - 10 0 - 20  0 - 7 0 - 10 0 - 20                                                          | ORDE (all coils are 110 V)  NIL E12613Q E12612Q E12611Q                                                                                                                                                                                                                                                                                                                               | RING NO. WIT provided with D  48 V  NIL E12613S E12612S E12611S                                                                                                                                                | PEL25637D - K  H COIL VOLTA IN connector typ  CC  24 V  NIL  E12613W  E12612W  E12611W                                                                                                                                                                                                                                                                                                                                                                                                                                                                                                                                                                                                                                                                                                                                                                                                                                                                                                                                                                                                                                                                                                                                                                                                                                                                                                                                                                                                                                                                                                                                                                                                                                                                                                                                                                                                                                                                                                                                                                                                                                      | REL25637G - K RGE OF e socket S1)  12 V  NIL E12613R E12612R E12611R                                                                                                                                                                                                                                         | Knob type manual adjuster                                                                                                                                                                                                                                                                                                                                                                                                                                                                                                                                    |
| DC  REF. CAT. NO.  Direct ac  J001 - 04  J013 - 02  J013 - 02  J002 - 04  J002 - 04  J002 - 04  J003 - 04                                                                                                                                                                                                                                                                                                                                                                                                                                                                                                                                                                                                                                                                                                                                                                                                                                                                                                                                                                                                                                                                                                                                                                                                                                                                                                                                                                                                                                                                                                                                                                                                                                                                                                                                                                                                                                                                                                                                                                                                                      | TYPE<br>OF<br>VALVE<br>ting valves<br>2/2 NC<br>2/2 NC<br>2/2 NC<br>2/2 NC<br>3/2 NO<br>3/2 NO<br>3/2 NO<br>3/2 NO                                                                               | G1/4<br>G1/4<br>G1/4<br>G1/4<br>G1/8<br>G1/8<br>G1/8                                      | G1/4<br>G1/4<br>G1/4<br>G1/4<br>G1/4<br>G1/4<br>G1/4         | NIL   NIL   NIL   NIL   G1/4   G1/4   G1/8                                                                                                                                                                                                                                                                                                                                                                                                                                                                                                                                                                                                                                                                                                                                                                                                                                                                                                                                                                                                                                                                                                                                                                                                                                                                                                                                                                                                                                                                                                                                                                                                                                                                                                                                                                                                                                                                                                                                                                                                                                                                                  | 3.0<br>2.5<br>2<br>1.2<br>2.5<br>2.0<br>1.2                                        | Operating pressure range (bar)  0 - 10 0 - 7 0 - 10 0 - 20  0 - 7 0 - 10 0 - 20  0 - 7                                                   | ORDEI (all coils are 110 V)  NIL E12613Q E12611Q E14613Q                                                                                                                                                                                                                                                                                                                              | RING NO. WIT provided with D E 48 V  NIL E12613S E12612S E12611S  E14613S                                                                                                                                      | NIL E12611W E12611W E12611W E12611W E14613W E14613W E14613W E14613W E14613W E14611W E14613W E14613W E14613W E14613W E14613W E14613W E14613W E14613W E14613W                                                                                                                                                                                                                                                                                                                                                                                                                                                                                                                                                                                                                                                                                                                                                                                                                                                                                                                                                                                                                                                                                                                                                                                                                                                                                                                                                                                                                                                                                                                                                                                                                                                                                                                                                                                                                                                                                                                                                                 | REL25637G - K RGE OF e socket S1)  12 V  NIL E12613R E12612R E12611R  E14613R                                                                                                                                                                                                                                | Knob type manual adjuster                                                                                                                                                                                                                                                                                                                                                                                                                                                                                                                                    |
| REF. CAT. NO.  Direct ac J001 - 04 J013 - 02 J013 - 02 J013 - 02 J002 - 04 J002 - 04 J003 - 04 J003 - 04 J003 - 04 J003 - 04                                                                                                                                                                                                                                                                                                                                                                                                                                                                                                                                                                                                                                                                                                                                                                                                                                                                                                                                                                                                                                                                                                                                                                                                                                                                                                                                                                                                                                                                                                                                                                                                                                                                                                                                                                                                                                                                                                                                                                                                   | TYPE<br>OF<br>VALVE<br>:ting valves<br>2/2 NC<br>2/2 NC<br>2/2 NC<br>2/2 NC<br>3/2 NO<br>3/2 NO<br>3/2 NO<br>3/2 NC<br>3/2 NC<br>3/2 NC<br>3/2 NC                                                | G1/4<br>G1/4<br>G1/4<br>G1/8<br>G1/8<br>G1/8<br>G1/4<br>G1/4                              | G1/4<br>G1/4<br>G1/4<br>G1/4<br>G1/4<br>G1/4<br>G1/4<br>G1/4 | NIL NIL NIL G1/4 G1/4 G1/8 G1/8 G1/8                                                                                                                                                                                                                                                                                                                                                                                                                                                                                                                                                                                                                                                                                                                                                                                                                                                                                                                                                                                                                                                                                                                                                                                                                                                                                                                                                                                                                                                                                                                                                                                                                                                                                                                                                                                                                                                                                                                                                                                                                                                                                        | 3.0<br>2.5<br>2<br>1.2<br>2.5<br>2.0<br>1.2                                        | Operating pressure range (bar)  0-10 0-7 0-10 0-20  0-7 0-10 0-20  0-7 0-10 0-20                                                         | NIL E12613Q E12611Q E14613Q E14612Q E14612Q                                                                                                                                                                                                                                                                                                                                           | RING NO. WIT provided with D                                                                                                                                                                                   | NIL   E12611W   E12611W   E14613W   E14612W   E14612W | REL25637G - K RGE OF e socket S1)  12 V  NIL E12613R E12612R E12611R  E14613R E14612R                                                                                                                                                                                                                        | Knob type manual adjuster  Remarks                                                                                                                                                                                                                                                                                                                                                                                                                                                                                                                           |
| REF. CAT. NO.  Direct ac  J001 - 04  J013 - 02  J013 - 02  J013 - 02  J002 - 04  J002 - 04  J003 - 04  J003 - 04                                                                                                                                                                                                                                                                                                                                                                                                                                                                                                                                                                                                                                                                                                                                                                                                                                                                                                                                                                                                                                                                                                                                                                                                                                                                                                                                                                                                                                                                                                                                                                                                                                                                                                                                                                                                                                                                                                                                                                                                               | TYPE<br>OF<br>VALVE<br>ting valves<br>2/2 NC<br>2/2 NC<br>2/2 NC<br>2/2 NC<br>3/2 NO<br>3/2 NO<br>3/2 NO<br>3/2 NO<br>3/2 NO<br>3/2 NC                                                           | G1/4<br>G1/4<br>G1/4<br>G1/4<br>G1/8<br>G1/8<br>G1/8<br>G1/4                              | G1/4<br>G1/4<br>G1/4<br>G1/4<br>G1/4<br>G1/4<br>G1/4<br>G1/4 | NIL   NIL   NIL   NIL   G1/4   G1/4   G1/8   G1/8   G1/8                                                                                                                                                                                                                                                                                                                                                                                                                                                                                                                                                                                                                                                                                                                                                                                                                                                                                                                                                                                                                                                                                                                                                                                                                                                                                                                                                                                                                                                                                                                                                                                                                                                                                                                                                                                                                                                                                                                                                                                                                                                                    | 3.0<br>2.5<br>2<br>1.2<br>2.5<br>2.0<br>1.2<br>2.5<br>2.0                          | Operating pressure range (bar)  0 - 10 0 - 7 0 - 10 0 - 20  0 - 7 0 - 10 0 - 20  0 - 7 0 - 10                                            | NIL E12613Q E12611Q E14613Q E14611Q E14611Q E14611Q                                                                                                                                                                                                                                                                                                                                   | RING NO. WIT provided with D                                                                                                                                                                                   | NIL E12613W E12611W E14613W E14611W E14611W E14611W                                                                                                                                                                                                                                                                                                                                                                                                                                                                                                                                                                                                                                                                                                                                                                                                                                                                                                                                                                                                                                                                                                                                                                                                                                                                                                                                                                                                                                                                                                                                                                                                                                                                                                                                                                                                                                                                                                                                                                                                                                                                         | REL25637G - K RGE OF e socket S1)  12 V  NIL E12613R E12612R E12611R  E14613R E14613R E14612R E14611R                                                                                                                                                                                                        | Knob type manual adjuster  Remarks                                                                                                                                                                                                                                                                                                                                                                                                                                                                                                                           |
| REF. CAT. NO.  Direct ac J001 - 04 J013 - 02 J013 - 02 J013 - 02 J002 - 04 J002 - 04 J003 - 04 J003 - 04 J003 - 04 J003 - 04                                                                                                                                                                                                                                                                                                                                                                                                                                                                                                                                                                                                                                                                                                                                                                                                                                                                                                                                                                                                                                                                                                                                                                                                                                                                                                                                                                                                                                                                                                                                                                                                                                                                                                                                                                                                                                                                                                                                                                                                   | TYPE OF VALVE  ting valves 2/2 NC 2/2 NC 2/2 NC 3/2 NO 3/2 NO 3/2 NO 3/2 NO 3/2 NO 3/2 NC                                  | G1/4<br>G1/4<br>G1/4<br>G1/8<br>G1/8<br>G1/8<br>G1/4<br>G1/4                              | G1/4<br>G1/4<br>G1/4<br>G1/4<br>G1/4<br>G1/4<br>G1/4<br>G1/4 | NIL NIL NIL G1/4 G1/4 G1/8 G1/8 G1/8                                                                                                                                                                                                                                                                                                                                                                                                                                                                                                                                                                                                                                                                                                                                                                                                                                                                                                                                                                                                                                                                                                                                                                                                                                                                                                                                                                                                                                                                                                                                                                                                                                                                                                                                                                                                                                                                                                                                                                                                                                                                                        | 3.0<br>2.5<br>2<br>1.2<br>2.5<br>2.0<br>1.2                                        | Operating pressure range (bar)  0-10 0-7 0-10 0-20  0-7 0-10 0-20  0-7 0-10 0-20                                                         | NIL E12613Q E12611Q E14613Q E14611Q E14611Q E24002Q E24002Q                                                                                                                                                                                                                                                                                                                           | RING NO. WIT provided with D                                                                                                                                                                                   | NIL E12613W E12611W E14613W E14611W E14611W E24002W E24002W                                                                                                                                                                                                                                                                                                                                                                                                                                                                                                                                                                                                                                                                                                                                                                                                                                                                                                                                                                                                                                                                                                                                                                                                                                                                                                                                                                                                                                                                                                                                                                                                                                                                                                                                                                                                                                                                                                                                                                                                                                                                 | REL25637G - K RGE OF e socket S1)  12 V  NIL E12613R E12612R E12611R  E14613R E14613R E14612R E14611R E24002R                                                                                                                                                                                                | Remarks  Remarks                                                                                                                                                                                                                                                                                                                                                                                                                                                                                                                                             |
| REF. CAT. NO.  Direct ac J001 - 04 J013 - 02 J013 - 02 J013 - 02 J002 - 04 J002 - 04 J003 - 04 J003 - 04 J003 - 04 J003 - 04 Pilot ope                                                                                                                                                                                                                                                                                                                                                                                                                                                                                                                                                                                                                                                                                                                                                                                                                                                                                                                                                                                                                                                                                                                                                                                                                                                                                                                                                                                                                                                                                                                                                                                                                                                                                                                                                                                                                                                                                                                                                                                         | TYPE OF VALVE  ting valves 2/2 NC 2/2 NC 2/2 NC 2/2 NC 3/2 NO 3/2 NO 3/2 NO 3/2 NO 3/2 NC                    | PC IN G1/4 G1/4 G1/8 G1/8 G1/8 G1/4 G1/4 G1/4 G1/4 NIL                                    | OUT  G1/4 G1/4 G1/4 G1/4 G1/4 G1/4 G1/4 G1/                  | NIL NIL G1/4 G1/8 G1/8 G1/8                                                                                                                                                                                                                                                                                                                                                                                                                                                                                                                                                                                                                                                                                                                                                                                                                                                                                                                                                                                                                                                                                                                                                                                                                                                                                                                                                                                                                                                                                                                                                                                                                                                                                                                                                                                                                                                                                                                                                                                                                                                                                                 | 3.0<br>2.5<br>2<br>1.2<br>2.5<br>2.0<br>1.2<br>2.5<br>2.0<br>1.2                   | Operating pressure range (bar)  0-10 0-7 0-10 0-20  0-7 0-10 0-20  0-7 0-10 0-20  0-7 0-10 0-10 0-20                                     | NIL E12613Q E12611Q E14613Q E14611Q E14611Q E24002Q E24002Q                                                                                                                                                                                                                                                                                                                           | RING NO. WIT provided with D                                                                                                                                                                                   | NIL E12613W E12611W E14613W E14611W E14611W E24002W E24002W                                                                                                                                                                                                                                                                                                                                                                                                                                                                                                                                                                                                                                                                                                                                                                                                                                                                                                                                                                                                                                                                                                                                                                                                                                                                                                                                                                                                                                                                                                                                                                                                                                                                                                                                                                                                                                                                                                                                                                                                                                                                 | REL25637G - K RGE OF e socket S1)  12 V  NIL E12613R E12612R E12611R  E14613R E14613R E14612R E14611R E24002R                                                                                                                                                                                                | Remarks  Remarks  Screw type manual adjuster  Knob type manual adjuster                                                                                                                                                                                                                                                                                                                                                                                                                                                                                      |
| REF. CAT. NO.  Direct ac J001 - 04 J013 - 02 J013 - 02 J013 - 02 J002 - 04 J002 - 04 J003 - 04                                                                                                                                                                                                                                                                                                                                                                                                                                                                                                                                                                                                                                                                                                                                                                                                                                                                                                                                                                                                                                                                                                                                                                                                                                                                                                                                                                                                                                                                                                                                                                                                                                                                                                                                                                                                                                                                                                                                                                                         | TYPE OF VALVE  ting valves 2/2 NC 2/2 NC 2/2 NC 2/2 NC 3/2 NO 3/2 NO 3/2 NO 3/2 NO 3/2 NC                                                | G1/4<br>G1/4<br>G1/4<br>G1/8<br>G1/8<br>G1/8<br>G1/4<br>G1/4                              | G1/4<br>G1/4<br>G1/4<br>G1/4<br>G1/4<br>G1/4<br>G1/4<br>G1/4 | NIL NIL NIL G1/4 G1/4 G1/8 G1/8 G1/8                                                                                                                                                                                                                                                                                                                                                                                                                                                                                                                                                                                                                                                                                                                                                                                                                                                                                                                                                                                                                                                                                                                                                                                                                                                                                                                                                                                                                                                                                                                                                                                                                                                                                                                                                                                                                                                                                                                                                                                                                                                                                        | 3.0<br>2.5<br>2<br>1.2<br>2.5<br>2.0<br>1.2                                        | Operating pressure range (bar)  0-10 0-7 0-10 0-20  0-7 0-10 0-20  0-7 0-10 0-20                                                         | ORDEI (all coils are 110 V)  NIL E12613Q E12612Q E12611Q E14613Q E14612Q E14611Q E24002Q E24002Q - K                                                                                                                                                                                                                                                                                  | RING NO. WIT provided with D                                                                                                                                                                                   | NIL E12613W E12611W E14613W E14613W E14611W E2402W E24002W - K                                                                                                                                                                                                                                                                                                                                                                                                                                                                                                                                                                                                                                                                                                                                                                                                                                                                                                                                                                                                                                                                                                                                                                                                                                                                                                                                                                                                                                                                                                                                                                                                                                                                                                                                                                                                                                                                                                                                                                                                                                                              | REL25637G - K RGE OF e socket S1)  12 V  NIL E12613R E12612R E12611R  E14613R E14612R E14612R E14611R E24002R E24002R - K  EL13615R EL13615R - K                                                                                                                                                             | Remarks  Remarks  Screw type manual adjuster Knob type manual adjuster Screw type manual adjuster Knob type manual adjuster                                                                                                                                                                                                                                                                                                                                                                                                                                  |
| REF. CAT. NO.  Direct ac J001 - 04 J013 - 02 J013 - 02 J013 - 02 J002 - 04 J002 - 04 J003 - 05 J | TYPE OF VALVE  ting valves 2/2 NC 2/2 NC 2/2 NC 2/2 NC 3/2 NO 3/2 NO 3/2 NO 3/2 NO 3/2 NC 3/2 Sigle pilot NO | PC IN G1/4 G1/4 G1/4 G1/8 G1/8 G1/4 G1/4 G1/4 G1/4 G1/4 G1/4                              | OUT  G1/4 G1/4 G1/4 G1/4 G1/4 G1/4 G1/4 G1/                  | NIL NIL G1/4 G1/8 G1/8 G1/8                                                                                                                                                                                                                                                                                                                                                                                                                                                                                                                                                                                                                                                                                                                                                                                                                                                                                                                                                                                                                                                                                                                                                                                                                                                                                                                                                                                                                                                                                                                                                                                                                                                                                                                                                                                                                                                                                                                                                                                                                                                                                                 | 3.0<br>2.5<br>2<br>1.2<br>2.5<br>2.0<br>1.2<br>2.5<br>2.0<br>1.2                   | Operating pressure range (bar)  0-10 0-7 0-10 0-20  0-7 0-10 0-20  0-7 0-10 0-20  0-7 0-10 0-10 0-20                                     | PL25637A - K  ORDEI (all coils are  110 V  NIL  E12613Q  E12612Q  E12611Q  E14613Q  E14612Q  E14611Q  E24002Q  E24002Q - K  EL13615Q  EL13615Q - K  EL14615Q                                                                                                                                                                                                                          | RING NO. WIT provided with D                                                                                                                                                                                   | PL25637D - K  H COIL VOLTA IN connector type  C 24 V  NIL  E12613W  E12612W  E12611W  E14613W  E14612W  E14611W  E24002W  E24002W - K  EL13615W  EL13615W - K  EL14615W                                                                                                                                                                                                                                                                                                                                                                                                                                                                                                                                                                                                                                                                                                                                                                                                                                                                                                                                                                                                                                                                                                                                                                                                                                                                                                                                                                                                                                                                                                                                                                                                                                                                                                                                                                                                                                                                                                                                                     | REL25637G - K RGE OF e socket S1)  12 V  NIL E12613R E12612R E12611R  E14613R E14613R E14612R E14611R E24002R E24002R - K  EL13615R - K EL13615R - K EL14615R                                                                                                                                                | Remarks  Remarks  Screw type manual adjuster Knob type manual adjuster Screw type manual adjuster Knob type manual adjuster Knob type manual adjuster Screw type manual adjuster                                                                                                                                                                                                                                                                                                                                                                             |
| REF. CAT. NO.  Direct ac J001 - 04 J013 - 02 J013 - 02 J013 - 02 J002 - 04 J002 - 04 J003 - 04 J003 - 04 J003 - 04 J003 - 04 Pilot ope                                                                                                                                                                                                                                                                                                                                                                                                                                                                                                                                                                                                                                                                                                                                                                                                                                                                                                                                                                                                                                                                                                                                                                                                                                                                                                                                                                                                                                                                                                                                                                                                                                                                                                                                                                                                                                                                                                                                                                                         | TYPE OF VALVE  ting valves 2/2 NC 2/2 NC 2/2 NC 2/2 NC 3/2 NO 3/2 NO 3/2 NO 3/2 NO 3/2 NC                    | PC IN G1/4 G1/4 G1/8 G1/8 G1/8 G1/4 G1/4 G1/4 G1/4 NIL                                    | OUT  G1/4 G1/4 G1/4 G1/4 G1/4 G1/4 G1/4 G1/                  | NIL NIL G1/4 G1/4 G1/8 G1/8 G1/8                                                                                                                                                                                                                                                                                                                                                                                                                                                                                                                                                                                                                                                                                                                                                                                                                                                                                                                                                                                                                                                                                                                                                                                                                                                                                                                                                                                                                                                                                                                                                                                                                                                                                                                                                                                                                                                                                                                                                                                                                                                                                            | 3.0<br>2.5<br>2<br>1.2<br>2.5<br>2.0<br>1.2<br>2.5<br>2.0<br>1.2                   | Operating pressure range (bar)  0 - 10 0 - 7 0 - 10 0 - 20  0 - 7 0 - 10 0 - 20  0 - 7 0 - 10 0 - 20  2 - 10  2 - 10                     | PL25637A - K  ORDEI (all coils are  110 V  NIL  E12613Q  E12612Q  E12611Q  E14613Q  E14612Q  E14611Q  E24002Q  E24002Q - K  EL13615Q - K  EL14615Q  EL14615Q - K                                                                                                                                                                                                                      | RING NO. WIT provided with D E 48 V  NIL E12613S E12612S E12611S                                                                                                                                               | PEL25637D - K  H COIL VOLTA IN connector type  C 24 V  NIL  E12613W  E12612W  E12611W  E14613W  E14612W  E14611W  E24002W  E24002W - K  EL13615W  EL13615W - K  EL14615W - K                                                                                                                                                                                                                                                                                                                                                                                                                                                                                                                                                                                                                                                                                                                                                                                                                                                                                                                                                                                                                                                                                                                                                                                                                                                                                                                                                                                                                                                                                                                                                                                                                                                                                                                                                                                                                                                                                                                                                | REL25637G - K RGE OF e socket S1)  12 V  NIL E12613R E12612R E12611R  E14613R E14613R E14612R E14611R  E24002R E24002R - K  EL13615R - K EL14615R EL14615R - K                                                                                                                                               | Remarks  Remarks  Screw type manual adjuster Knob type manual adjuster                                                                                                                                                                                                                                                                                                                           |
| REF. CAT. NO.  Direct ac J001 - 04 J013 - 02 J013 - 02 J013 - 02 J002 - 04 J002 - 04 J003 - 05 J | TYPE OF VALVE  ting valves 2/2 NC 2/2 NC 2/2 NC 2/2 NC 3/2 NO 3/2 NO 3/2 NO 3/2 NO 3/2 NC 3/2 Sigle pilot NO | PC IN G1/4 G1/4 G1/4 G1/8 G1/8 G1/4 G1/4 G1/4 G1/4 G1/4 G1/4                              | OUT  G1/4 G1/4 G1/4 G1/4 G1/4 G1/4 G1/4 G1/                  | NIL NIL G1/4 G1/4 G1/8 G1/8 G1/8                                                                                                                                                                                                                                                                                                                                                                                                                                                                                                                                                                                                                                                                                                                                                                                                                                                                                                                                                                                                                                                                                                                                                                                                                                                                                                                                                                                                                                                                                                                                                                                                                                                                                                                                                                                                                                                                                                                                                                                                                                                                                            | 3.0<br>2.5<br>2<br>1.2<br>2.5<br>2.0<br>1.2<br>2.5<br>2.0<br>1.2                   | Operating pressure range (bar)  0 - 10 0 - 7 0 - 10 0 - 20  0 - 7 0 - 10 0 - 20  0 - 7 0 - 10 0 - 20  2 - 10  2 - 10                     | EL25637A - K  ORDEI (all coils are  110 V  NIL E12613Q E12612Q E12611Q  E14613Q E14612Q E14611Q E24002Q E24002Q - K  EL13615Q EL13615Q - K EL14615Q EL14615Q - K EL13637Q                                                                                                                                                                                                             | RING NO. WIT provided with D E 48 V  NIL E12613S E12612S E12611S                                                                                                                                               | PL25637D - K  H COIL VOLTA IN connector type  C 24 V  NIL  E12613W  E12612W  E12611W  E14613W  E14612W  E14611W  E24002W  E24002W - K  EL13615W  EL13615W - K  EL14615W - K  EL14615W - K  EL14615W - K  EL13637W                                                                                                                                                                                                                                                                                                                                                                                                                                                                                                                                                                                                                                                                                                                                                                                                                                                                                                                                                                                                                                                                                                                                                                                                                                                                                                                                                                                                                                                                                                                                                                                                                                                                                                                                                                                                                                                                                                           | REL25637G - K RGE OF e socket S1)  12 V  NIL E12613R E12612R E12611R  E14613R E14613R E14612R E14611R  E24002R E24002R - K  EL13615R EL13615R - K EL14615R EL14615R - K EL13637R                                                                                                                             | Remarks  Remarks  Screw type manual adjuster Knob type manual adjuster Screw type manual adjuster Knob type manual adjuster Screw type manual adjuster                                                                                                                                                                                                                                                                                               |
| REF. CAT. NO.  Direct ac J001 - 04 J013 - 02 J013 - 02 J013 - 02 J002 - 04 J002 - 04 J003 - 04 J003 - 04 J003 - 04 J003 - 04 J005 - 05 J006 - 05                                                                                                                                                                                                                                                                                                                                                                                                                                                                                                                                                                                                                                                                                                                                                                                                                                                                                                                                                                                                                                                                                                                                                                                                                                                                                                                                                                                                                                                                                                                                                                                                                                                                                                                                                                                                                                                                                                                                                                               | TYPE OF VALVE  ting valves 2/2 NC 2/2 NC 2/2 NC 2/2 NC 3/2 NC 3/2 NO 3/2 NO 3/2 NO 3/2 NC 3/2 NC 3/2 NC 3/2 NC 3/2 Sigle pilot NO 3/2 Single pilot NC                                            | PC IN G1/4 G1/4 G1/4 G1/8 G1/8 G1/8 G1/4 G1/4 G1/4 G1/4 G1/4 G1/4                         | OUT  G1/4 G1/4 G1/4 G1/4 G1/4 G1/4 G1/4 G1/                  | NIL NIL NIL G1/4 G1/4 G1/8 G1/8 G1/4                                                                                                                                                                                                                                                                                                                                                                                                                                                                                                                                                                                                                                                                                                                                                                                                                                                                                                                                                                                                                                                                                                                                                                                                                                                                                                                                                                                                                                                                                                                                                                                                                                                                                                                                                                                                                                                                                                                                                                                                                                                                                        | 3.0<br>2.5<br>2<br>1.2<br>2.5<br>2.0<br>1.2<br>2.5<br>2.0<br>1.2<br>2              | Operating pressure range (bar)  0 - 10 0 - 7 0 - 10 0 - 20  0 - 7 0 - 10 0 - 20  0 - 7 0 - 10 0 - 20  2 - 10  2 - 10                     | EL25637A - K  ORDEI (all coils are  110 V  NIL E12613Q E12612Q E12611Q  E14613Q E14612Q E14611Q E24002Q E24002Q - K  EL13615Q - K EL13615Q - K EL14615Q - K EL13637Q - K EL13637Q - K                                                                                                                                                                                                 | RING NO. WIT provided with D E 48 V  NIL E12613S E12612S E12611S  E14613S E14612S E14611S E14615S E14615S E14615S E14615S EL14615S - K EL13637S EL13637S - K                                                   | EL25637D - K  H COIL VOLTA IN connector type  C 24 V  NIL E12613W E12612W E12611W                                                                                                                                                                                                                                                                                                                                                                                                                                                                                                                                                                                                                                                                                                                                                                                                                                                                                                                                                                                                                                                                                                                                                                                                                                                                                                                                                                                                                                                                                                                                                                                                                                                                                                                                                                                                                                                                                                                                                                                                                                           | REL25637G - K RGE OF e socket S1)  12 V  NIL E12613R E12612R E12611R  E14613R E14613R E14612R E14611R  E24002R E24002R - K  EL13615R - K EL13615R - K EL14615R EL14615R - K EL13637R EL13637R - K                                                                                                            | Remarks  Remarks  Screw type manual adjuster Knob type manual adjuster Knob type manual adjuster Knob type manual adjuster Knob type manual adjuster Screw type manual adjuster Knob type manual adjuster                                                                                                                                                                                                                                            |
| REF. CAT. NO.  Direct ac J001 - 04 J013 - 02 J013 - 02 J013 - 02 J002 - 04 J002 - 04 J003 - 04 J003 - 04 J003 - 04 J003 - 04 J005 - 05 J006 - 05                                                                                                                                                                                                                                                                                                                                                                                                                                                                                                                                                                                                                                                                                                                                                                                                                                                                                                                                                                                                                                                                                                                                                                                                                                                                                                                                                                                                                                                                                                                                                                                                                                                                                                                                                                                                                                                                                                                                                                               | TYPE OF VALVE  ting valves 2/2 NC 2/2 NC 2/2 NC 2/2 NC 3/2 NC 3/2 NO 3/2 NO 3/2 NO 3/2 NC 3/2 NC 3/2 NC 3/2 NC 3/2 Sigle pilot NO 3/2 Single pilot NC                                            | PC IN G1/4 G1/4 G1/4 G1/8 G1/8 G1/8 G1/4 G1/4 G1/4 G1/4 G1/4 G1/4                         | OUT  G1/4 G1/4 G1/4 G1/4 G1/4 G1/4 G1/4 G1/                  | NIL NIL NIL G1/4 G1/4 G1/8 G1/8 G1/4                                                                                                                                                                                                                                                                                                                                                                                                                                                                                                                                                                                                                                                                                                                                                                                                                                                                                                                                                                                                                                                                                                                                                                                                                                                                                                                                                                                                                                                                                                                                                                                                                                                                                                                                                                                                                                                                                                                                                                                                                                                                                        | 3.0<br>2.5<br>2<br>1.2<br>2.5<br>2.0<br>1.2<br>2.5<br>2.0<br>1.2<br>2              | Operating pressure range (bar)  0 - 10 0 - 7 0 - 10 0 - 20  0 - 7 0 - 10 0 - 20  0 - 7 0 - 10 0 - 20  2 - 10  2 - 10                     | EL25637A - K  ORDEI (all coils are  110 V  NIL E12613Q E12612Q E12611Q  E14613Q E14612Q E14611Q E24002Q E24002Q - K  EL13615Q - K EL13615Q - K EL14615Q - K EL13637Q - K EL14637Q                                                                                                                                                                                                     | RING NO. WIT provided with D E 48 V  NIL E12613S E12612S E12611S  E14613S E14612S E14611S  E14613S E1465S E14615S E14615S - K EL13615S - K EL14615S - K EL13637S EL13637S - K EL14637S                         | EL25637D - K  H COIL VOLTA IN connector type  C 24 V  NIL E12613W E12612W E12611W  E14613W E14612W E14611W  E24002W - K  EL13615W EL13615W - K EL13615W - K EL14615W - K EL14637W EL13637W - K EL14637W                                                                                                                                                                                                                                                                                                                                                                                                                                                                                                                                                                                                                                                                                                                                                                                                                                                                                                                                                                                                                                                                                                                                                                                                                                                                                                                                                                                                                                                                                                                                                                                                                                                                                                                                                                                                                                                                                                                     | EL25637G - K  GE OF e socket S1)  12 V  NIL E12613R E12612R E12611R  E14613R E14612R E14611R  E24002R - K  EL13615R EL13615R - K EL14615R EL14615R - K EL13637R EL13637R - K EL14637R                                                                                                                        | Remarks  Remarks  Screw type manual adjuster Knob type manual adjuster Knob type manual adjuster Knob type manual adjuster Knob type manual adjuster Screw type manual adjuster Knob type manual adjuster Knob type manual adjuster Knob type manual adjuster Screw type manual adjuster Screw type manual adjuster Screw type manual adjuster                                                                                                                                                                                                               |
| REF. CAT. NO.  Direct ac J001 - 04 J013 - 02 J013 - 02 J013 - 02 J002 - 04 J002 - 04 J003 - 04 J003 - 04 J003 - 04 J005 - 05 J006 - 05 J006 - 05 J007 - 05                                                                                                                                                                                                                                                                                                                                                                                                                                                                                                                                                                                                                                                                                                                                                                                                                                                                                                                                                                                                                                                                                                                                                                                                                                                                                                                                                                                                                                                                                                                                                                                                                                                                                                                                                                                                                                                                                                                                                                     | TYPE OF VALVE  ting valves 2/2 NC 2/2 NC 2/2 NC 2/2 NC 3/2 NO 3/2 NO 3/2 NO 3/2 NO 3/2 NC 3/2 NC 3/2 NC 3/2 Single pilot NO 3/2 Single pilot NO 3/2 Single pilot NO                              | PC IN G1/4 G1/4 G1/4 G1/8 G1/8 G1/8 G1/4 G1/4 G1/4 G1/4 G1/4 G1/4 G1/4 G1/4               | OUT  G1/4 G1/4 G1/4 G1/4 G1/4 G1/4 G1/4 G1/                  | NIL NIL NIL G1/4 G1/4 G1/8 G1/8 G1/4 G1/4 G1/4                                                                                                                                                                                                                                                                                                                                                                                                                                                                                                                                                                                                                                                                                                                                                                                                                                                                                                                                                                                                                                                                                                                                                                                                                                                                                                                                                                                                                                                                                                                                                                                                                                                                                                                                                                                                                                                                                                                                                                                                                                                                              | 3.0<br>2.5<br>2<br>1.2<br>2.5<br>2.0<br>1.2<br>2.5<br>2.0<br>1.2<br>2<br>6<br>6    | Operating pressure range (bar)  0 - 10 0 - 7 0 - 10 0 - 20  0 - 7 0 - 10 0 - 20  0 - 7 0 - 10 0 - 20  2 - 10 2 - 10 2 - 10               | EL25637A - K  ORDEI (all coils are  110 V  NIL E12613Q E12612Q E12611Q  E14613Q E14612Q E14611Q E24002Q E24002Q - K  EL13615Q - K EL13615Q - K EL14615Q - K EL13637Q - K EL14637Q - K EL14637Q - K                                                                                                                                                                                    | RING NO. WIT provided with D E 48 V  NIL E12613S E12612S E12611S  E14613S E14612S E14611S  E14613S E1465S E14615S E14615S - K EL13615S - K EL14615S - K EL14637S EL14637S - K EL14637S - K                     | EL25637D - K  H COIL VOLTA IN connector type  C 24 V  NIL E12613W E12612W E12611W  E14613W E14612W E14611W  E24002W E24002W - K  EL13615W EL13615W - K EL13637W EL14637W - K EL14637W EL14637W - K                                                                                                                                                                                                                                                                                                                                                                                                                                                                                                                                                                                                                                                                                                                                                                                                                                                                                                                                                                                                                                                                                                                                                                                                                                                                                                                                                                                                                                                                                                                                                                                                                                                                                                                                                                                                                                                                                                                          | EL25637G - K  GE OF e socket S1)  12 V  NIL E12613R E12612R E12611R  E14613R E14612R E14612R E14611R  E24002R - K  EL13615R EL13615R - K EL14615R EL14615R - K EL13637R EL13637R - K EL14637R EL14637R EL14637R - K                                                                                          | Remarks  Remarks  Screw type manual adjuster Knob type manual adjuster Screw type manual adjuster Knob type manual adjuster Knob type manual adjuster Knob type manual adjuster Knob type manual adjuster                                                                                                                                                              |
| DC  REF. CAT. NO.  Direct ac  J001 - 04  J013 - 02  J013 - 02  J013 - 02  J002 - 04  J002 - 04  J003 - 04  J003 - 04  J004 - 04  Pilot ope  J005 - 05  J006 - 05                                                                                                                                                                                                                                                                                                                                                                                                                                                                                                                                                                                                                                                                                                                                                                                                                                                                                                                                                                                                                                                                                                                                                                                                                                                                                                                                                                                                                                                                                                                                                                                                                                                                                                                                                                                                                                                                                                                                                               | TYPE OF VALVE  ting valves 2/2 NC 2/2 NC 2/2 NC 2/2 NC 3/2 NO 3/2 NO 3/2 NO 3/2 NO 3/2 NC 3/2 NC 3/2 NC 3/2 Single pilot NO 3/2 Single pilot NO 3/2 Single pilot NO                              | PC IN G1/4 G1/4 G1/4 G1/8 G1/8 G1/8 G1/4 G1/4 G1/4 G1/4 G1/4 G1/4 G1/4 G1/4               | OUT  G1/4 G1/4 G1/4 G1/4 G1/4 G1/4 G1/4 G1/                  | NIL NIL NIL G1/4 G1/4 G1/8 G1/8 G1/4 G1/4 G1/4                                                                                                                                                                                                                                                                                                                                                                                                                                                                                                                                                                                                                                                                                                                                                                                                                                                                                                                                                                                                                                                                                                                                                                                                                                                                                                                                                                                                                                                                                                                                                                                                                                                                                                                                                                                                                                                                                                                                                                                                                                                                              | 3.0<br>2.5<br>2<br>1.2<br>2.5<br>2.0<br>1.2<br>2.5<br>2.0<br>1.2<br>2<br>6<br>6    | Operating pressure range (bar)  0 - 10 0 - 7 0 - 10 0 - 20  0 - 7 0 - 10 0 - 20  0 - 7 0 - 10 0 - 20  2 - 10 2 - 10 2 - 10               | EL25637A - K  ORDEI (all coils are  110 V  NIL E12613Q E12612Q E12611Q  E14613Q E14614Q E14614Q E24002Q E24002Q - K  EL13615Q - K EL13615Q - K EL13637Q - K EL13637Q - K EL14637Q - K EL14637Q - K EL14637Q - K EL15615Q                                                                                                                                                              | RING NO. WIT provided with D                                                                                                                                                                                   | EL25637D - K  H COIL VOLTA IN connector type C 24 V  NIL E12613W E12612W E12611W  E14613W E14612W E14611W  E24002W E24002W - K  EL13615W EL13615W - K EL13637W EL14637W EL14637W - K EL14637W EL14637W - K EL14637W - K EL14637W - K EL15615W                                                                                                                                                                                                                                                                                                                                                                                                                                                                                                                                                                                                                                                                                                                                                                                                                                                                                                                                                                                                                                                                                                                                                                                                                                                                                                                                                                                                                                                                                                                                                                                                                                                                                                                                                                                                                                                                               | EL25637G - K  RGE OF e socket S1)  12 V  NIL E12613R E12612R E12611R  E14613R E14612R E14612R E14611R  E24002R - K  EL13615R EL13615R - K EL14615R EL14615R - K EL14637R EL14637R - K EL14637R EL14637R - K EL15615R                                                                                         | Remarks  Remarks  Screw type manual adjuster Knob type manual adjuster Screw type manual adjuster Knob type manual adjuster Knob type manual adjuster Knob type manual adjuster Screw type manual adjuster Knob type manual adjuster Screw type manual adjuster                                                                                                                                  |
| DC  REF. CAT. NO.  Direct ac J001 - 04 J013 - 02 J013 - 02 J013 - 02 J002 - 04 J002 - 04 J003 - 05 J006 - 05 J007 - 05 J008 - 05                                                                                                                                                                                                                                                                                                                                                                                                                                                                                                                                                                                                                                                                                                                                                                                                                                                                                                                                                                                                                                                                                                                                                                                                                                                                                                                                                                                                                                                                                                                                                                                                                                                                                                                                                                                                                                                                                                                                                       | TYPE OF VALVE  ting valves 2/2 NC 2/2 NC 2/2 NC 2/2 NC 3/2 NO 3/2 NO 3/2 NO 3/2 NO 3/2 NC 3/2 NC 3/2 NC 3/2 Single pilot NO 3/2 Single pilot NO 3/2 Single pilot NO 3/2 Single pilot NC          | PC IN G1/4 G1/4 G1/4 G1/8 G1/8 G1/8 G1/8 G1/4 G1/4 G1/4 G1/4 G1/4 G1/4 G1/4 G1/4          | OUT  G1/4 G1/4 G1/4 G1/4 G1/4 G1/4 G1/4 G1/                  | NIL NIL NIL G1/4 G1/4 G1/8 G1/8 G1/4 G1/2 G1/2 G1/2                                                                                                                                                                                                                                                                                                                                                                                                                                                                                                                                                                                                                                                                                                                                                                                                                                                                                                                                                                                                                                                                                                                                                                                                                                                                                                                                                                                                                                                                                                                                                                                                                                                                                                                                                                                                                                                                                                                                                                                                                                                                         | 3.0<br>2.5<br>2<br>1.2<br>2.5<br>2.0<br>1.2<br>2<br>6<br>6<br>12                   | Operating pressure range (bar)  0 - 10 0 - 7 0 - 10 0 - 20  0 - 7 0 - 10 0 - 20  0 - 7 0 - 10 0 - 20  2 - 10 2 - 10 2 - 10 2 - 10        | EL25637A - K  ORDEI (all coils are  110 V  NIL E12613Q E12612Q E12611Q  E14613Q E14614Q E14614Q E24002Q E24002Q - K  EL13615Q - K EL13615Q - K EL13637Q - K EL14637Q - K EL14637Q - K EL14637Q - K EL15615Q - K EL15615Q - K                                                                                                                                                          | RING NO. WIT provided with D  48 V  NIL E12613S E12612S E12611S  E14613S E14612S E14611S  E24002S E24002S - K  EL13615S - K EL14615S EL14615S - K EL14637S EL14637S - K EL14637S - K EL15615S - K EL15615S - K | EL25637D - K  H COIL VOLTA IN connector typ  C  24 V  NIL  E12613W  E12612W  E12611W  E14613W  E14612W  E14611W  E24002W  E24002W - K  EL13615W - K  EL13637W  EL14637W - K  EL15615W - K  EL15615W - K                                                                                                                                                                                                                                                                                                                                                                                                                                                                                                                                                                                                                                                                                                                                                                                                                                                                                                                                                                                                                                                                                                                                                                                                                                                                                                                                                                                                                                                                                                                                                                                                                                                                                                                                                                                                                                                             | EL25637G - K  AGE OF e socket S1)  12 V  NIL E12613R E12612R E12611R  E14613R E14612R E14612R E14611R  E24002R - K  EL13615R EL13615R - K EL14615R EL14615R - K EL14637R EL14637R - K EL14637R EL14637R - K EL15615R EL15615R - K                                                                            | Remarks  Remarks  Screw type manual adjuster Knob type manual adjuster                                                                                                                                     |
| DC  REF. CAT. NO.  Direct ac J001 - 04 J013 - 02 J013 - 02 J013 - 02 J002 - 04 J002 - 04 J003 - 05 J006 - 05 J007 - 05 J008 - 05                                                                                                                                                                                                                                                                                                                                                                                                                                                                                                                                                                                                                                                                                                                                                                                                                                                                                                                                                                                                                                                                                                                                                                                                                                                                                                                                                                                                                                                                                                                                                                                                                                                                                                                                                                                                                                                                                                                                                       | TYPE OF VALVE  ting valves 2/2 NC 2/2 NC 2/2 NC 2/2 NC 3/2 NO 3/2 NO 3/2 NO 3/2 NO 3/2 NC 3/2 NC 3/2 NC 3/2 Single pilot NO 3/2 Single pilot NO 3/2 Single pilot NO 3/2 Single pilot NC          | PC IN G1/4 G1/4 G1/4 G1/8 G1/8 G1/8 G1/8 G1/4 G1/4 G1/4 G1/4 G1/4 G1/4 G1/4 G1/4          | OUT  G1/4 G1/4 G1/4 G1/4 G1/4 G1/4 G1/4 G1/                  | NIL NIL NIL G1/4 G1/4 G1/8 G1/8 G1/4 G1/2 G1/2 G1/2                                                                                                                                                                                                                                                                                                                                                                                                                                                                                                                                                                                                                                                                                                                                                                                                                                                                                                                                                                                                                                                                                                                                                                                                                                                                                                                                                                                                                                                                                                                                                                                                                                                                                                                                                                                                                                                                                                                                                                                                                                                                         | 3.0<br>2.5<br>2<br>1.2<br>2.5<br>2.0<br>1.2<br>2<br>6<br>6<br>12                   | Operating pressure range (bar)  0 - 10 0 - 7 0 - 10 0 - 20  0 - 7 0 - 10 0 - 20  0 - 7 0 - 10 0 - 20  2 - 10 2 - 10 2 - 10 2 - 10        | EL25637A - K  ORDEI (all coils are  110 V  NIL E12613Q E12612Q E12611Q  E14613Q E14612Q E14611Q E24002Q - K  EL13615Q - K  EL13615Q - K  EL14615Q - K  EL14637Q - K  EL14637Q - K  EL14637Q - K  EL14637Q - K  EL15615Q - K                                                                                                   | RING NO. WIT provided with D                                                                                                                                                                                   | EL25637D - K  H COIL VOLTA IN connector typ  C  24 V  NIL  E12613W  E12612W  E12611W  E14613W  E14612W  E14611W  E24002W  E24002W - K  EL13615W - K  EL13615W - K  EL14653W  EL14637W - K  EL14637W - K  EL15615W  EL15615W - K  EL15637W                                                                                                                                                                                                                                                                                                                                                                                                                                                                                                                                                                                                                                                                                                                                                                                                                                                                                                                                                                                                                                                                                                                                                                                                                                                                                                                                                                                                                                                                                                                                                                                                                                                                                                                                                                                                                           | EL25637G - K  RGE OF e socket S1)  12 V  NIL E12613R E12612R E12611R  E14613R E14612R E14612R E14611R  E24002R - K  EL13615R - K EL13615R - K EL14637R EL14637R - K EL14637R EL14637R - K EL15615R EL15615R - K EL15615R EL15615R - K                                                                        | Remarks  Remarks  Screw type manual adjuster Knob type manual adjuster Screw type manual adjuster Knob type manual adjuster Knob type manual adjuster Knob type manual adjuster Screw type manual adjuster Screw type manual adjuster                                                                              |
| DC REF. CAT. NO.  Direct ac J001 - 04 J013 - 02 J013 - 02 J013 - 02 J002 - 04 J002 - 04 J003 - 04 J003 - 04 J003 - 04 J003 - 05 J006 - 05 J007 - 05 J008 - 05 J009 - 05 J001 - 05                                                                                                                                                                                                                                                                                                                                                                                                                                                                                                                                                                                                                                                                                                                                                                                                                                                                                                                                                                                                                                                                                                                                                                                                                                                                                                                                                                                                                                                                                                                                                                                                                                                                                                                                                                                                                                                                                                                                              | TYPE OF VALVE  ting valves 2/2 NC 2/2 NC 2/2 NC 2/2 NC 3/2 NO 3/2 NO 3/2 NO 3/2 NO 3/2 NC 3/2 NC 3/2 Single pilot NO 3/2 Single pilot NO 3/2 Single pilot NC 5/2 Single pilot 5/2 Single pilot   | G1/4 G1/4 G1/4 G1/8 G1/8 G1/8 G1/8 G1/8 G1/4 G1/4 G1/4 G1/4 G1/4 G1/4 G1/2 G1/2 G1/2 G1/2 | G1/4 G1/4 G1/4 G1/4 G1/4 G1/4 G1/4 G1/4                      | NIL NIL NIL NIL G1/4 G1/4 G1/4 G1/4 G1/4 G1/4 G1/4 G1/4                                                                                                                                                                                                                                                                                                                                                                                                                                                                                                                                                                                                                                                                                                                                                                                                                                                                                                                                                                                                                                                                                                                                                                                                                                                                                                                                                                                                                                                                                                                                                                                                                                                                                                                                                                                                                                                                                                                                                                                                                                                                     | 3.0<br>2.5<br>2<br>1.2<br>2.5<br>2.0<br>1.2<br>2<br>2<br>6<br>6<br>12<br>12        | Operating pressure range (bar)  0 - 10 0 - 7 0 - 10 0 - 20  0 - 7 0 - 10 0 - 20  0 - 7 0 - 10 2 - 10 2 - 10 2 - 10 2 - 10 2 - 10 2 - 10  | EL25637A - K  ORDEI (all coils are  110 V  NIL E12613Q E12612Q E12611Q  E14613Q E14612Q E14611Q E24002Q - K  EL13615Q - K EL13615Q - K EL14615Q - K EL14637Q - K EL14637Q - K EL14637Q - K EL15615Q - K EL15615Q - K EL15615Q - K EL15615Q - K EL15637Q - K                                                                                                                           | RING NO. WIT provided with D                                                                                                                                                                                   | EL25637D - K  H COIL VOLTA IN connector typ  C  24 V  NIL  E12613W  E12612W  E12611W  E14613W  E14612W  E14611W  E24002W  E24002W - K  EL13615W - K  EL13637W  EL14637W - K  EL14637W - K  EL15615W - K  EL15615W - K  EL15615W - K  EL15637W - K  EL15637W - K                                                                                                                                                                                                                                                                                                                                                                                                                                                                                                                                                                                                                                                                                                                                                                                                                                                                                                                                                                                                                                                                                                                                                                                                                                                                                                                                                                                                                                                                                                                                                                                                                                                                                                                                                                                                                                                             | EL25637G - K  RGE OF e socket S1)  12 V  NIL E12613R E12612R E12611R  E14613R E14612R E14612R E14611R  E24002R - K  EL13615R EL13615R - K EL14615R EL14637R EL14637R - K EL14637R EL15615R - K EL15615R EL15637R EL15637R EL15637R EL15637R EL15637R - K                                                     | Remarks  Remarks  Screw type manual adjuster Knob type manual adjuster Screw type manual adjuster Knob type manual adjuster Knob type manual adjuster Knob type manual adjuster                                                      |
| DC  REF. CAT. NO.  Direct ac  J001 - 04  J013 - 02  J013 - 02  J002 - 04  J002 - 04  J003 - 04  J003 - 04  J003 - 04  J003 - 04  J004 - 04  Pilot ope  J006 - 05  J007 - 05  J008 - 05                                                                                                                                                                                                                                                                                                                                                                                                                                                                                                                                                                                                                                                                                                                                                                                                                                                                                                                                                                                                                                                                                                                                                                                                                                                                                                                                                                                                                                                                                                                                                                                                                                                                                                                                                                                                                                                                                                                                         | TYPE OF VALVE  ting valves 2/2 NC 2/2 NC 2/2 NC 2/2 NC 3/2 NO 3/2 NO 3/2 NO 3/2 NO 3/2 NC 3/2 NC 3/2 NC 3/2 Single pilot NO 3/2 Single pilot NC 3/2 Single pilot NC 5/2 Single pilot NC          | PC IN G1/4 G1/4 G1/4 G1/8 G1/8 G1/8 G1/4 G1/4 G1/4 G1/4 G1/4 G1/4 G1/4 G1/4               | OUT  G1/4 G1/4 G1/4 G1/4 G1/4 G1/4 G1/4 G1/                  | NIL   NIL | 3.0<br>2.5<br>2<br>1.2<br>2.5<br>2.0<br>1.2<br>2<br>5<br>2.0<br>1.2<br>2<br>6<br>6 | Operating pressure range (bar)  0 - 10 0 - 7 0 - 10 0 - 20  0 - 7 0 - 10 0 - 20  0 - 7 0 - 10 0 - 20  2 - 10 2 - 10 2 - 10 2 - 10 2 - 10 | EL25637A - K  ORDEI (all coils are  110 V  NIL E12613Q E12612Q E12611Q  E14613Q E14612Q E14611Q E24002Q - K  EL13615Q - K  EL13615Q - K  EL14615Q - K  EL14637Q - K  EL14637Q - K  EL14637Q - K  EL14637Q - K  EL15615Q - K                                                                                                   | RING NO. WIT provided with D                                                                                                                                                                                   | EL25637D - K  H COIL VOLTA IN connector typ  C  24 V  NIL  E12613W  E12612W  E12611W  E14613W  E14612W  E14611W  E24002W  E24002W - K  EL13615W - K  EL13615W - K  EL14653W  EL14637W - K  EL14637W - K  EL15615W  EL15615W - K  EL15637W                                                                                                                                                                                                                                                                                                                                                                                                                                                                                                                                                                                                                                                                                                                                                                                                                                                                                                                                                                                                                                                                                                                                                                                                                                                                                                                                                                                                                                                                                                                                                                                                                                                                                                                                                                                                                           | EL25637G - K  RGE OF e socket S1)  12 V  NIL E12613R E12612R E12611R  E14613R E14612R E14612R E14611R  E24002R - K  EL13615R - K EL13615R - K EL14637R EL14637R - K EL14637R EL14637R - K EL15615R EL15615R - K EL15615R EL15615R - K                                                                        | Remarks  Remarks  Screw type manual adjuster Knob type manual adjuster Screw type manual adjuster Knob type manual adjuster Knob type manual adjuster Screw type manual adjuster Knob type manual adjuster Screw type manual adjuster                                                                              |
| DC REF. CAT. NO.  Direct ac J001 - 04 J013 - 02 J013 - 02 J013 - 02 J002 - 04 J002 - 04 J003 - 04 J003 - 04 J003 - 04 J003 - 05 J006 - 05 J007 - 05 J008 - 05 J009 - 05 J001 - 05                                                                                                                                                                                                                                                                                                                                                                                                                                                                                                                                                                                                                                                                                                                                                                                                                                                                                                                                                                                                                                                                                                                                                                                                                                                                                                                                                                                                                                                                                                                                                                                                                                                                                                                                                                                                                                                                                                                                              | TYPE OF VALVE  ting valves 2/2 NC 2/2 NC 2/2 NC 2/2 NC 3/2 NO 3/2 NO 3/2 NO 3/2 NO 3/2 NC 3/2 NC 3/2 Single pilot NO 3/2 Single pilot NO 3/2 Single pilot NC 5/2 Single pilot 5/2 Single pilot   | G1/4 G1/4 G1/4 G1/8 G1/8 G1/8 G1/8 G1/8 G1/4 G1/4 G1/4 G1/4 G1/4 G1/4 G1/2 G1/2 G1/2 G1/2 | G1/4 G1/4 G1/4 G1/4 G1/4 G1/4 G1/4 G1/4                      | NIL NIL NIL NIL G1/4 G1/4 G1/4 G1/4 G1/4 G1/4 G1/4 G1/4                                                                                                                                                                                                                                                                                                                                                                                                                                                                                                                                                                                                                                                                                                                                                                                                                                                                                                                                                                                                                                                                                                                                                                                                                                                                                                                                                                                                                                                                                                                                                                                                                                                                                                                                                                                                                                                                                                                                                                                                                                                                     | 3.0<br>2.5<br>2<br>1.2<br>2.5<br>2.0<br>1.2<br>2<br>2<br>6<br>6<br>12<br>12        | Operating pressure range (bar)  0 - 10 0 - 7 0 - 10 0 - 20  0 - 7 0 - 10 0 - 20  0 - 7 0 - 10 2 - 10 2 - 10 2 - 10 2 - 10 2 - 10 2 - 10  | EL25637A - K  ORDEI (all coils are  110 V  NIL E12613Q E12612Q E12611Q  E14613Q E14612Q E14611Q E24002Q - K  EL13615Q - K  EL13615Q - K  EL14615Q - K  EL14637Q - K  EL14637Q - K  EL14637Q - K  EL15615Q - K  EL15637Q - K  EL25615Q - K | RING NO. WIT provided with D                                                                                                                                                                                   | EL25637D - K  H COIL VOLTA IN connector typ  CC  24 V  NIL  E12613W  E12612W  E12611W  E14613W  E14612W  E14611W  E24002W - K  EL13615W - K  EL13615W - K  EL1465W  EL1465W - K  EL1465W - K  EL15637W - K  EL15615W - K  EL15615W - K  EL15615W - K  EL15637W - K  EL5615W - K  EL15637W - K  EL15637W - K  EL25615W                                                                                                                                                                                                                                                                                                                                                                                                                                                                                                                                                                                                                                                                                                                                                                                                                                                                                                                                                                                                                                                                                                                                                                                                                                                                                                                                                                                                                                                                                                                                                                                                                                                                                       | EL25637G - K  RGE OF e socket S1)  12 V  NIL E12613R E12612R E12611R  E14613R E14612R E14612R E14611R  E24002R - K  EL13615R EL13615R - K EL14615R EL14615R - K EL14637R EL14637R - K EL15615R EL15615R - K EL15637R EL15637R - K EL15637R EL15637R - K EL15637R EL15637R - K EL15637R EL15637R - K EL25615R | Remarks  Remarks  Screw type manual adjuster Knob type manual adjuster Screw type manual adjuster Knob type manual adjuster Knob type manual adjuster Knob type manual adjuster Screw type manual adjuster Knob type manual adjuster |