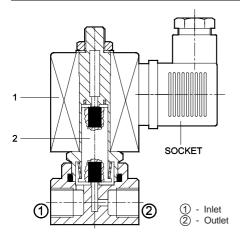

## **SOLENOID VALVE - ORDERING CODE**

| REF.<br>CAT.                                                                                                                                                                                                                                                                                                                                                                                                                                                                                                                                                                                                                                                                                                                                                                                                                                                                                                                                                                                                                                                                                                                                                                                                                                                                                                                                                                                                                                                                                                                                                                                                                                                                                                                                                                                                                                                                                                                                                                                                                                                                                                                   | TYPE                                                                                                                                                                                             | TYPE PORT SIZE                                                                            |                                                              | ZE                                                                                                                                                                                                                                                                                                                                                                                                                                                                                                                                                                                                                                                                                                                                                                                                                                                                                                                                                                                                                                                                                                                                                                                                                                                                                                                                                                                                                                                                                                                                                                                                                                                                                                                                                                                                                                                                                                                                                                                                                                                                                                                          | NW                                                                                 | Operating pressure                                                                                                                       | ORDERING NO. WITH COIL VOLTAGE OF (all coils are provided with DIN connector type socket S1)                                                                                                                                                                                                                                                                                          |                                                                                                                                                                                                                |                                                                                                                                                                                                                                                                                                                                                                                                                                                                                                                                                                                                                                                                                                                                                                                                                                                                                                                                                                                                                                                                                                                                                                                                                                                                                                                                                                                                                                                                                                                                                                                                                                                                                                                                                                                                                                                                                                                                                                                                                                                                                                                             |                                                                                                                                                                                                                                                                                                              | Remarks                                                                                                                                                                                                                                                                                                                                                                                                                                                                                                                                                      |
|--------------------------------------------------------------------------------------------------------------------------------------------------------------------------------------------------------------------------------------------------------------------------------------------------------------------------------------------------------------------------------------------------------------------------------------------------------------------------------------------------------------------------------------------------------------------------------------------------------------------------------------------------------------------------------------------------------------------------------------------------------------------------------------------------------------------------------------------------------------------------------------------------------------------------------------------------------------------------------------------------------------------------------------------------------------------------------------------------------------------------------------------------------------------------------------------------------------------------------------------------------------------------------------------------------------------------------------------------------------------------------------------------------------------------------------------------------------------------------------------------------------------------------------------------------------------------------------------------------------------------------------------------------------------------------------------------------------------------------------------------------------------------------------------------------------------------------------------------------------------------------------------------------------------------------------------------------------------------------------------------------------------------------------------------------------------------------------------------------------------------------|--------------------------------------------------------------------------------------------------------------------------------------------------------------------------------------------------|-------------------------------------------------------------------------------------------|--------------------------------------------------------------|-----------------------------------------------------------------------------------------------------------------------------------------------------------------------------------------------------------------------------------------------------------------------------------------------------------------------------------------------------------------------------------------------------------------------------------------------------------------------------------------------------------------------------------------------------------------------------------------------------------------------------------------------------------------------------------------------------------------------------------------------------------------------------------------------------------------------------------------------------------------------------------------------------------------------------------------------------------------------------------------------------------------------------------------------------------------------------------------------------------------------------------------------------------------------------------------------------------------------------------------------------------------------------------------------------------------------------------------------------------------------------------------------------------------------------------------------------------------------------------------------------------------------------------------------------------------------------------------------------------------------------------------------------------------------------------------------------------------------------------------------------------------------------------------------------------------------------------------------------------------------------------------------------------------------------------------------------------------------------------------------------------------------------------------------------------------------------------------------------------------------------|------------------------------------------------------------------------------------|------------------------------------------------------------------------------------------------------------------------------------------|---------------------------------------------------------------------------------------------------------------------------------------------------------------------------------------------------------------------------------------------------------------------------------------------------------------------------------------------------------------------------------------|----------------------------------------------------------------------------------------------------------------------------------------------------------------------------------------------------------------|-----------------------------------------------------------------------------------------------------------------------------------------------------------------------------------------------------------------------------------------------------------------------------------------------------------------------------------------------------------------------------------------------------------------------------------------------------------------------------------------------------------------------------------------------------------------------------------------------------------------------------------------------------------------------------------------------------------------------------------------------------------------------------------------------------------------------------------------------------------------------------------------------------------------------------------------------------------------------------------------------------------------------------------------------------------------------------------------------------------------------------------------------------------------------------------------------------------------------------------------------------------------------------------------------------------------------------------------------------------------------------------------------------------------------------------------------------------------------------------------------------------------------------------------------------------------------------------------------------------------------------------------------------------------------------------------------------------------------------------------------------------------------------------------------------------------------------------------------------------------------------------------------------------------------------------------------------------------------------------------------------------------------------------------------------------------------------------------------------------------------------|--------------------------------------------------------------------------------------------------------------------------------------------------------------------------------------------------------------------------------------------------------------------------------------------------------------|--------------------------------------------------------------------------------------------------------------------------------------------------------------------------------------------------------------------------------------------------------------------------------------------------------------------------------------------------------------------------------------------------------------------------------------------------------------------------------------------------------------------------------------------------------------|
| NO.                                                                                                                                                                                                                                                                                                                                                                                                                                                                                                                                                                                                                                                                                                                                                                                                                                                                                                                                                                                                                                                                                                                                                                                                                                                                                                                                                                                                                                                                                                                                                                                                                                                                                                                                                                                                                                                                                                                                                                                                                                                                                                                            | VALVE                                                                                                                                                                                            | IN                                                                                        | OUT                                                          | EXH                                                                                                                                                                                                                                                                                                                                                                                                                                                                                                                                                                                                                                                                                                                                                                                                                                                                                                                                                                                                                                                                                                                                                                                                                                                                                                                                                                                                                                                                                                                                                                                                                                                                                                                                                                                                                                                                                                                                                                                                                                                                                                                         | INVV                                                                               | range<br>( bar )                                                                                                                         | 220.1/                                                                                                                                                                                                                                                                                                                                                                                |                                                                                                                                                                                                                | (C                                                                                                                                                                                                                                                                                                                                                                                                                                                                                                                                                                                                                                                                                                                                                                                                                                                                                                                                                                                                                                                                                                                                                                                                                                                                                                                                                                                                                                                                                                                                                                                                                                                                                                                                                                                                                                                                                                                                                                                                                                                                                                                          | 24.1/                                                                                                                                                                                                                                                                                                        | Remarks                                                                                                                                                                                                                                                                                                                                                                                                                                                                                                                                                      |
| Direct ac                                                                                                                                                                                                                                                                                                                                                                                                                                                                                                                                                                                                                                                                                                                                                                                                                                                                                                                                                                                                                                                                                                                                                                                                                                                                                                                                                                                                                                                                                                                                                                                                                                                                                                                                                                                                                                                                                                                                                                                                                                                                                                                      | ting valves                                                                                                                                                                                      |                                                                                           |                                                              |                                                                                                                                                                                                                                                                                                                                                                                                                                                                                                                                                                                                                                                                                                                                                                                                                                                                                                                                                                                                                                                                                                                                                                                                                                                                                                                                                                                                                                                                                                                                                                                                                                                                                                                                                                                                                                                                                                                                                                                                                                                                                                                             |                                                                                    | ( bui )                                                                                                                                  | 220 V                                                                                                                                                                                                                                                                                                                                                                                 | 110 V                                                                                                                                                                                                          | 48 V                                                                                                                                                                                                                                                                                                                                                                                                                                                                                                                                                                                                                                                                                                                                                                                                                                                                                                                                                                                                                                                                                                                                                                                                                                                                                                                                                                                                                                                                                                                                                                                                                                                                                                                                                                                                                                                                                                                                                                                                                                                                                                                        | 24 V                                                                                                                                                                                                                                                                                                         |                                                                                                                                                                                                                                                                                                                                                                                                                                                                                                                                                              |
| J001 - 04                                                                                                                                                                                                                                                                                                                                                                                                                                                                                                                                                                                                                                                                                                                                                                                                                                                                                                                                                                                                                                                                                                                                                                                                                                                                                                                                                                                                                                                                                                                                                                                                                                                                                                                                                                                                                                                                                                                                                                                                                                                                                                                      | 2/2 NC                                                                                                                                                                                           | G1/4                                                                                      | G1/4                                                         | NIL                                                                                                                                                                                                                                                                                                                                                                                                                                                                                                                                                                                                                                                                                                                                                                                                                                                                                                                                                                                                                                                                                                                                                                                                                                                                                                                                                                                                                                                                                                                                                                                                                                                                                                                                                                                                                                                                                                                                                                                                                                                                                                                         | 3.0                                                                                | 0 - 10                                                                                                                                   | E12614A                                                                                                                                                                                                                                                                                                                                                                               | E12614B                                                                                                                                                                                                        | E12614D                                                                                                                                                                                                                                                                                                                                                                                                                                                                                                                                                                                                                                                                                                                                                                                                                                                                                                                                                                                                                                                                                                                                                                                                                                                                                                                                                                                                                                                                                                                                                                                                                                                                                                                                                                                                                                                                                                                                                                                                                                                                                                                     | E12614G                                                                                                                                                                                                                                                                                                      |                                                                                                                                                                                                                                                                                                                                                                                                                                                                                                                                                              |
| J013 - 02                                                                                                                                                                                                                                                                                                                                                                                                                                                                                                                                                                                                                                                                                                                                                                                                                                                                                                                                                                                                                                                                                                                                                                                                                                                                                                                                                                                                                                                                                                                                                                                                                                                                                                                                                                                                                                                                                                                                                                                                                                                                                                                      | 2/2 NC                                                                                                                                                                                           | G1/4                                                                                      | G1/4                                                         | NIL                                                                                                                                                                                                                                                                                                                                                                                                                                                                                                                                                                                                                                                                                                                                                                                                                                                                                                                                                                                                                                                                                                                                                                                                                                                                                                                                                                                                                                                                                                                                                                                                                                                                                                                                                                                                                                                                                                                                                                                                                                                                                                                         | 2.5                                                                                | 0 - 7                                                                                                                                    | E12613A                                                                                                                                                                                                                                                                                                                                                                               | E12613B                                                                                                                                                                                                        | E12613D                                                                                                                                                                                                                                                                                                                                                                                                                                                                                                                                                                                                                                                                                                                                                                                                                                                                                                                                                                                                                                                                                                                                                                                                                                                                                                                                                                                                                                                                                                                                                                                                                                                                                                                                                                                                                                                                                                                                                                                                                                                                                                                     | E12613G                                                                                                                                                                                                                                                                                                      |                                                                                                                                                                                                                                                                                                                                                                                                                                                                                                                                                              |
| J013 - 02                                                                                                                                                                                                                                                                                                                                                                                                                                                                                                                                                                                                                                                                                                                                                                                                                                                                                                                                                                                                                                                                                                                                                                                                                                                                                                                                                                                                                                                                                                                                                                                                                                                                                                                                                                                                                                                                                                                                                                                                                                                                                                                      | 2/2 NC                                                                                                                                                                                           | G1/4                                                                                      | G1/4                                                         | NIL                                                                                                                                                                                                                                                                                                                                                                                                                                                                                                                                                                                                                                                                                                                                                                                                                                                                                                                                                                                                                                                                                                                                                                                                                                                                                                                                                                                                                                                                                                                                                                                                                                                                                                                                                                                                                                                                                                                                                                                                                                                                                                                         | 2                                                                                  | 0 - 10                                                                                                                                   | E12612A                                                                                                                                                                                                                                                                                                                                                                               | E12612B                                                                                                                                                                                                        | E12612D                                                                                                                                                                                                                                                                                                                                                                                                                                                                                                                                                                                                                                                                                                                                                                                                                                                                                                                                                                                                                                                                                                                                                                                                                                                                                                                                                                                                                                                                                                                                                                                                                                                                                                                                                                                                                                                                                                                                                                                                                                                                                                                     | E12612G                                                                                                                                                                                                                                                                                                      |                                                                                                                                                                                                                                                                                                                                                                                                                                                                                                                                                              |
| J013 - 02                                                                                                                                                                                                                                                                                                                                                                                                                                                                                                                                                                                                                                                                                                                                                                                                                                                                                                                                                                                                                                                                                                                                                                                                                                                                                                                                                                                                                                                                                                                                                                                                                                                                                                                                                                                                                                                                                                                                                                                                                                                                                                                      | 2/2 NC                                                                                                                                                                                           | G1/4                                                                                      | G1/4                                                         | NIL                                                                                                                                                                                                                                                                                                                                                                                                                                                                                                                                                                                                                                                                                                                                                                                                                                                                                                                                                                                                                                                                                                                                                                                                                                                                                                                                                                                                                                                                                                                                                                                                                                                                                                                                                                                                                                                                                                                                                                                                                                                                                                                         | 1.2                                                                                | 0 - 20                                                                                                                                   | E12611A                                                                                                                                                                                                                                                                                                                                                                               | E12611B                                                                                                                                                                                                        | E12611D                                                                                                                                                                                                                                                                                                                                                                                                                                                                                                                                                                                                                                                                                                                                                                                                                                                                                                                                                                                                                                                                                                                                                                                                                                                                                                                                                                                                                                                                                                                                                                                                                                                                                                                                                                                                                                                                                                                                                                                                                                                                                                                     | E12611G                                                                                                                                                                                                                                                                                                      |                                                                                                                                                                                                                                                                                                                                                                                                                                                                                                                                                              |
| J002 - 04                                                                                                                                                                                                                                                                                                                                                                                                                                                                                                                                                                                                                                                                                                                                                                                                                                                                                                                                                                                                                                                                                                                                                                                                                                                                                                                                                                                                                                                                                                                                                                                                                                                                                                                                                                                                                                                                                                                                                                                                                                                                                                                      | 3/2 NO                                                                                                                                                                                           | G1/8                                                                                      | G1/4                                                         | G1/4                                                                                                                                                                                                                                                                                                                                                                                                                                                                                                                                                                                                                                                                                                                                                                                                                                                                                                                                                                                                                                                                                                                                                                                                                                                                                                                                                                                                                                                                                                                                                                                                                                                                                                                                                                                                                                                                                                                                                                                                                                                                                                                        | 2.5                                                                                | 0 - 7                                                                                                                                    | E13613A                                                                                                                                                                                                                                                                                                                                                                               | E13613B                                                                                                                                                                                                        | E13613D                                                                                                                                                                                                                                                                                                                                                                                                                                                                                                                                                                                                                                                                                                                                                                                                                                                                                                                                                                                                                                                                                                                                                                                                                                                                                                                                                                                                                                                                                                                                                                                                                                                                                                                                                                                                                                                                                                                                                                                                                                                                                                                     | E13613G                                                                                                                                                                                                                                                                                                      |                                                                                                                                                                                                                                                                                                                                                                                                                                                                                                                                                              |
| J002 - 04<br>J002 - 04                                                                                                                                                                                                                                                                                                                                                                                                                                                                                                                                                                                                                                                                                                                                                                                                                                                                                                                                                                                                                                                                                                                                                                                                                                                                                                                                                                                                                                                                                                                                                                                                                                                                                                                                                                                                                                                                                                                                                                                                                                                                                                         | 3/2 NO                                                                                                                                                                                           | G1/8                                                                                      | G1/4                                                         | G1/4                                                                                                                                                                                                                                                                                                                                                                                                                                                                                                                                                                                                                                                                                                                                                                                                                                                                                                                                                                                                                                                                                                                                                                                                                                                                                                                                                                                                                                                                                                                                                                                                                                                                                                                                                                                                                                                                                                                                                                                                                                                                                                                        | 2.0                                                                                | 0 - 10                                                                                                                                   | E13613A<br>E13612A                                                                                                                                                                                                                                                                                                                                                                    | E13612B                                                                                                                                                                                                        | E13612D                                                                                                                                                                                                                                                                                                                                                                                                                                                                                                                                                                                                                                                                                                                                                                                                                                                                                                                                                                                                                                                                                                                                                                                                                                                                                                                                                                                                                                                                                                                                                                                                                                                                                                                                                                                                                                                                                                                                                                                                                                                                                                                     | E13612G                                                                                                                                                                                                                                                                                                      |                                                                                                                                                                                                                                                                                                                                                                                                                                                                                                                                                              |
| J002 - 04                                                                                                                                                                                                                                                                                                                                                                                                                                                                                                                                                                                                                                                                                                                                                                                                                                                                                                                                                                                                                                                                                                                                                                                                                                                                                                                                                                                                                                                                                                                                                                                                                                                                                                                                                                                                                                                                                                                                                                                                                                                                                                                      | 3/2 NO                                                                                                                                                                                           | G1/8                                                                                      | G1/4                                                         | G1/4                                                                                                                                                                                                                                                                                                                                                                                                                                                                                                                                                                                                                                                                                                                                                                                                                                                                                                                                                                                                                                                                                                                                                                                                                                                                                                                                                                                                                                                                                                                                                                                                                                                                                                                                                                                                                                                                                                                                                                                                                                                                                                                        | 1.2                                                                                | 0 - 20                                                                                                                                   | E13611A                                                                                                                                                                                                                                                                                                                                                                               | E13611B                                                                                                                                                                                                        | E13611D                                                                                                                                                                                                                                                                                                                                                                                                                                                                                                                                                                                                                                                                                                                                                                                                                                                                                                                                                                                                                                                                                                                                                                                                                                                                                                                                                                                                                                                                                                                                                                                                                                                                                                                                                                                                                                                                                                                                                                                                                                                                                                                     | E13611G                                                                                                                                                                                                                                                                                                      |                                                                                                                                                                                                                                                                                                                                                                                                                                                                                                                                                              |
|                                                                                                                                                                                                                                                                                                                                                                                                                                                                                                                                                                                                                                                                                                                                                                                                                                                                                                                                                                                                                                                                                                                                                                                                                                                                                                                                                                                                                                                                                                                                                                                                                                                                                                                                                                                                                                                                                                                                                                                                                                                                                                                                |                                                                                                                                                                                                  |                                                                                           |                                                              |                                                                                                                                                                                                                                                                                                                                                                                                                                                                                                                                                                                                                                                                                                                                                                                                                                                                                                                                                                                                                                                                                                                                                                                                                                                                                                                                                                                                                                                                                                                                                                                                                                                                                                                                                                                                                                                                                                                                                                                                                                                                                                                             |                                                                                    |                                                                                                                                          |                                                                                                                                                                                                                                                                                                                                                                                       |                                                                                                                                                                                                                |                                                                                                                                                                                                                                                                                                                                                                                                                                                                                                                                                                                                                                                                                                                                                                                                                                                                                                                                                                                                                                                                                                                                                                                                                                                                                                                                                                                                                                                                                                                                                                                                                                                                                                                                                                                                                                                                                                                                                                                                                                                                                                                             |                                                                                                                                                                                                                                                                                                              |                                                                                                                                                                                                                                                                                                                                                                                                                                                                                                                                                              |
| J003 - 04<br>J003 - 04                                                                                                                                                                                                                                                                                                                                                                                                                                                                                                                                                                                                                                                                                                                                                                                                                                                                                                                                                                                                                                                                                                                                                                                                                                                                                                                                                                                                                                                                                                                                                                                                                                                                                                                                                                                                                                                                                                                                                                                                                                                                                                         | 3/2 NC                                                                                                                                                                                           | G1/4<br>G1/4                                                                              | G1/4                                                         | G1/8<br>G1/8                                                                                                                                                                                                                                                                                                                                                                                                                                                                                                                                                                                                                                                                                                                                                                                                                                                                                                                                                                                                                                                                                                                                                                                                                                                                                                                                                                                                                                                                                                                                                                                                                                                                                                                                                                                                                                                                                                                                                                                                                                                                                                                | 2.5                                                                                | 0 - 7                                                                                                                                    | E14613A                                                                                                                                                                                                                                                                                                                                                                               | E14613B                                                                                                                                                                                                        | E14613D                                                                                                                                                                                                                                                                                                                                                                                                                                                                                                                                                                                                                                                                                                                                                                                                                                                                                                                                                                                                                                                                                                                                                                                                                                                                                                                                                                                                                                                                                                                                                                                                                                                                                                                                                                                                                                                                                                                                                                                                                                                                                                                     | E14613G                                                                                                                                                                                                                                                                                                      |                                                                                                                                                                                                                                                                                                                                                                                                                                                                                                                                                              |
| J003 - 04<br>J003 - 04                                                                                                                                                                                                                                                                                                                                                                                                                                                                                                                                                                                                                                                                                                                                                                                                                                                                                                                                                                                                                                                                                                                                                                                                                                                                                                                                                                                                                                                                                                                                                                                                                                                                                                                                                                                                                                                                                                                                                                                                                                                                                                         | 3/2 NC<br>3/2 NC                                                                                                                                                                                 | G1/4                                                                                      | G1/4                                                         | G1/8                                                                                                                                                                                                                                                                                                                                                                                                                                                                                                                                                                                                                                                                                                                                                                                                                                                                                                                                                                                                                                                                                                                                                                                                                                                                                                                                                                                                                                                                                                                                                                                                                                                                                                                                                                                                                                                                                                                                                                                                                                                                                                                        | 2.0                                                                                | 0 - 10<br>0 - 20                                                                                                                         | E14612A<br>E14611A                                                                                                                                                                                                                                                                                                                                                                    | E14612B<br>E14611B                                                                                                                                                                                             | E14612D<br>E14611D                                                                                                                                                                                                                                                                                                                                                                                                                                                                                                                                                                                                                                                                                                                                                                                                                                                                                                                                                                                                                                                                                                                                                                                                                                                                                                                                                                                                                                                                                                                                                                                                                                                                                                                                                                                                                                                                                                                                                                                                                                                                                                          | E14612G<br>E14611G                                                                                                                                                                                                                                                                                           |                                                                                                                                                                                                                                                                                                                                                                                                                                                                                                                                                              |
| J003 - 04                                                                                                                                                                                                                                                                                                                                                                                                                                                                                                                                                                                                                                                                                                                                                                                                                                                                                                                                                                                                                                                                                                                                                                                                                                                                                                                                                                                                                                                                                                                                                                                                                                                                                                                                                                                                                                                                                                                                                                                                                                                                                                                      | 3/2 NC                                                                                                                                                                                           | G 1/4                                                                                     | G 1/4                                                        | G 1/6                                                                                                                                                                                                                                                                                                                                                                                                                                                                                                                                                                                                                                                                                                                                                                                                                                                                                                                                                                                                                                                                                                                                                                                                                                                                                                                                                                                                                                                                                                                                                                                                                                                                                                                                                                                                                                                                                                                                                                                                                                                                                                                       | 1.2                                                                                | 0 - 20                                                                                                                                   |                                                                                                                                                                                                                                                                                                                                                                                       | 1                                                                                                                                                                                                              |                                                                                                                                                                                                                                                                                                                                                                                                                                                                                                                                                                                                                                                                                                                                                                                                                                                                                                                                                                                                                                                                                                                                                                                                                                                                                                                                                                                                                                                                                                                                                                                                                                                                                                                                                                                                                                                                                                                                                                                                                                                                                                                             |                                                                                                                                                                                                                                                                                                              |                                                                                                                                                                                                                                                                                                                                                                                                                                                                                                                                                              |
| J004 - 04                                                                                                                                                                                                                                                                                                                                                                                                                                                                                                                                                                                                                                                                                                                                                                                                                                                                                                                                                                                                                                                                                                                                                                                                                                                                                                                                                                                                                                                                                                                                                                                                                                                                                                                                                                                                                                                                                                                                                                                                                                                                                                                      | 3/2 Gang<br>mounting NC                                                                                                                                                                          | NIL                                                                                       | NIL                                                          | G1/8                                                                                                                                                                                                                                                                                                                                                                                                                                                                                                                                                                                                                                                                                                                                                                                                                                                                                                                                                                                                                                                                                                                                                                                                                                                                                                                                                                                                                                                                                                                                                                                                                                                                                                                                                                                                                                                                                                                                                                                                                                                                                                                        | 2                                                                                  | 0 - 10                                                                                                                                   | E24002A                                                                                                                                                                                                                                                                                                                                                                               | E24002B                                                                                                                                                                                                        | E24002D                                                                                                                                                                                                                                                                                                                                                                                                                                                                                                                                                                                                                                                                                                                                                                                                                                                                                                                                                                                                                                                                                                                                                                                                                                                                                                                                                                                                                                                                                                                                                                                                                                                                                                                                                                                                                                                                                                                                                                                                                                                                                                                     | E24002G                                                                                                                                                                                                                                                                                                      | Screw type manual adjuster                                                                                                                                                                                                                                                                                                                                                                                                                                                                                                                                   |
| Dilat and                                                                                                                                                                                                                                                                                                                                                                                                                                                                                                                                                                                                                                                                                                                                                                                                                                                                                                                                                                                                                                                                                                                                                                                                                                                                                                                                                                                                                                                                                                                                                                                                                                                                                                                                                                                                                                                                                                                                                                                                                                                                                                                      | Ū                                                                                                                                                                                                |                                                                                           |                                                              |                                                                                                                                                                                                                                                                                                                                                                                                                                                                                                                                                                                                                                                                                                                                                                                                                                                                                                                                                                                                                                                                                                                                                                                                                                                                                                                                                                                                                                                                                                                                                                                                                                                                                                                                                                                                                                                                                                                                                                                                                                                                                                                             |                                                                                    |                                                                                                                                          | E24002A - K                                                                                                                                                                                                                                                                                                                                                                           | E24002B - K                                                                                                                                                                                                    | E24002D - K                                                                                                                                                                                                                                                                                                                                                                                                                                                                                                                                                                                                                                                                                                                                                                                                                                                                                                                                                                                                                                                                                                                                                                                                                                                                                                                                                                                                                                                                                                                                                                                                                                                                                                                                                                                                                                                                                                                                                                                                                                                                                                                 | E24002G - K                                                                                                                                                                                                                                                                                                  | Knob type manual adjuster                                                                                                                                                                                                                                                                                                                                                                                                                                                                                                                                    |
| Pliot ope                                                                                                                                                                                                                                                                                                                                                                                                                                                                                                                                                                                                                                                                                                                                                                                                                                                                                                                                                                                                                                                                                                                                                                                                                                                                                                                                                                                                                                                                                                                                                                                                                                                                                                                                                                                                                                                                                                                                                                                                                                                                                                                      | erated valves                                                                                                                                                                                    |                                                                                           |                                                              |                                                                                                                                                                                                                                                                                                                                                                                                                                                                                                                                                                                                                                                                                                                                                                                                                                                                                                                                                                                                                                                                                                                                                                                                                                                                                                                                                                                                                                                                                                                                                                                                                                                                                                                                                                                                                                                                                                                                                                                                                                                                                                                             |                                                                                    |                                                                                                                                          | EL 4264EA                                                                                                                                                                                                                                                                                                                                                                             | EL 4204ED                                                                                                                                                                                                      | EL 1201ED                                                                                                                                                                                                                                                                                                                                                                                                                                                                                                                                                                                                                                                                                                                                                                                                                                                                                                                                                                                                                                                                                                                                                                                                                                                                                                                                                                                                                                                                                                                                                                                                                                                                                                                                                                                                                                                                                                                                                                                                                                                                                                                   | EL 1201EC                                                                                                                                                                                                                                                                                                    | Caravitus manual adivatas                                                                                                                                                                                                                                                                                                                                                                                                                                                                                                                                    |
| J005 - 05                                                                                                                                                                                                                                                                                                                                                                                                                                                                                                                                                                                                                                                                                                                                                                                                                                                                                                                                                                                                                                                                                                                                                                                                                                                                                                                                                                                                                                                                                                                                                                                                                                                                                                                                                                                                                                                                                                                                                                                                                                                                                                                      | 3/2 Single pilot NO                                                                                                                                                                              | G1/4                                                                                      | G1/4                                                         | G1/4                                                                                                                                                                                                                                                                                                                                                                                                                                                                                                                                                                                                                                                                                                                                                                                                                                                                                                                                                                                                                                                                                                                                                                                                                                                                                                                                                                                                                                                                                                                                                                                                                                                                                                                                                                                                                                                                                                                                                                                                                                                                                                                        | 6                                                                                  | 2 - 10                                                                                                                                   | EL13615A<br>EL13615A - K                                                                                                                                                                                                                                                                                                                                                              | EL13615B<br>EL13615B - K                                                                                                                                                                                       | EL13615D - K                                                                                                                                                                                                                                                                                                                                                                                                                                                                                                                                                                                                                                                                                                                                                                                                                                                                                                                                                                                                                                                                                                                                                                                                                                                                                                                                                                                                                                                                                                                                                                                                                                                                                                                                                                                                                                                                                                                                                                                                                                                                                                                | EL13615G<br>EL13615G - K                                                                                                                                                                                                                                                                                     | Screw type manual adjuster                                                                                                                                                                                                                                                                                                                                                                                                                                                                                                                                   |
|                                                                                                                                                                                                                                                                                                                                                                                                                                                                                                                                                                                                                                                                                                                                                                                                                                                                                                                                                                                                                                                                                                                                                                                                                                                                                                                                                                                                                                                                                                                                                                                                                                                                                                                                                                                                                                                                                                                                                                                                                                                                                                                                |                                                                                                                                                                                                  |                                                                                           | <del>                                     </del>             |                                                                                                                                                                                                                                                                                                                                                                                                                                                                                                                                                                                                                                                                                                                                                                                                                                                                                                                                                                                                                                                                                                                                                                                                                                                                                                                                                                                                                                                                                                                                                                                                                                                                                                                                                                                                                                                                                                                                                                                                                                                                                                                             |                                                                                    |                                                                                                                                          | EL13615A - K<br>EL14615A                                                                                                                                                                                                                                                                                                                                                              | EL13615B - K                                                                                                                                                                                                   | EL13615D - K<br>EL14615D                                                                                                                                                                                                                                                                                                                                                                                                                                                                                                                                                                                                                                                                                                                                                                                                                                                                                                                                                                                                                                                                                                                                                                                                                                                                                                                                                                                                                                                                                                                                                                                                                                                                                                                                                                                                                                                                                                                                                                                                                                                                                                    | EL13615G - K<br>EL14615G                                                                                                                                                                                                                                                                                     | Knob type manual adjuster Screw type manual adjuster                                                                                                                                                                                                                                                                                                                                                                                                                                                                                                         |
| J006 - 05                                                                                                                                                                                                                                                                                                                                                                                                                                                                                                                                                                                                                                                                                                                                                                                                                                                                                                                                                                                                                                                                                                                                                                                                                                                                                                                                                                                                                                                                                                                                                                                                                                                                                                                                                                                                                                                                                                                                                                                                                                                                                                                      | 3/2 Single pilot NC                                                                                                                                                                              | G1/4                                                                                      | G1/4                                                         | G1/4                                                                                                                                                                                                                                                                                                                                                                                                                                                                                                                                                                                                                                                                                                                                                                                                                                                                                                                                                                                                                                                                                                                                                                                                                                                                                                                                                                                                                                                                                                                                                                                                                                                                                                                                                                                                                                                                                                                                                                                                                                                                                                                        | 6                                                                                  | 2 - 10                                                                                                                                   | EL14615A - K                                                                                                                                                                                                                                                                                                                                                                          | EL14615B - K                                                                                                                                                                                                   | EL14615D - K                                                                                                                                                                                                                                                                                                                                                                                                                                                                                                                                                                                                                                                                                                                                                                                                                                                                                                                                                                                                                                                                                                                                                                                                                                                                                                                                                                                                                                                                                                                                                                                                                                                                                                                                                                                                                                                                                                                                                                                                                                                                                                                | EL14615G - K                                                                                                                                                                                                                                                                                                 | Knob type manual adjuster                                                                                                                                                                                                                                                                                                                                                                                                                                                                                                                                    |
|                                                                                                                                                                                                                                                                                                                                                                                                                                                                                                                                                                                                                                                                                                                                                                                                                                                                                                                                                                                                                                                                                                                                                                                                                                                                                                                                                                                                                                                                                                                                                                                                                                                                                                                                                                                                                                                                                                                                                                                                                                                                                                                                |                                                                                                                                                                                                  | _                                                                                         |                                                              | _                                                                                                                                                                                                                                                                                                                                                                                                                                                                                                                                                                                                                                                                                                                                                                                                                                                                                                                                                                                                                                                                                                                                                                                                                                                                                                                                                                                                                                                                                                                                                                                                                                                                                                                                                                                                                                                                                                                                                                                                                                                                                                                           |                                                                                    |                                                                                                                                          | EL13637A                                                                                                                                                                                                                                                                                                                                                                              | EL13637B                                                                                                                                                                                                       | EL13637D                                                                                                                                                                                                                                                                                                                                                                                                                                                                                                                                                                                                                                                                                                                                                                                                                                                                                                                                                                                                                                                                                                                                                                                                                                                                                                                                                                                                                                                                                                                                                                                                                                                                                                                                                                                                                                                                                                                                                                                                                                                                                                                    | EL13637G                                                                                                                                                                                                                                                                                                     | Screw type manual adjuster                                                                                                                                                                                                                                                                                                                                                                                                                                                                                                                                   |
| J007 - 05                                                                                                                                                                                                                                                                                                                                                                                                                                                                                                                                                                                                                                                                                                                                                                                                                                                                                                                                                                                                                                                                                                                                                                                                                                                                                                                                                                                                                                                                                                                                                                                                                                                                                                                                                                                                                                                                                                                                                                                                                                                                                                                      | 3/2 Single pilot NO                                                                                                                                                                              | G1/2                                                                                      | G1/2                                                         | G1/2                                                                                                                                                                                                                                                                                                                                                                                                                                                                                                                                                                                                                                                                                                                                                                                                                                                                                                                                                                                                                                                                                                                                                                                                                                                                                                                                                                                                                                                                                                                                                                                                                                                                                                                                                                                                                                                                                                                                                                                                                                                                                                                        | 12                                                                                 | 2 - 10                                                                                                                                   | EL13637A - K                                                                                                                                                                                                                                                                                                                                                                          | EL13637B - K                                                                                                                                                                                                   | EL13637D - K                                                                                                                                                                                                                                                                                                                                                                                                                                                                                                                                                                                                                                                                                                                                                                                                                                                                                                                                                                                                                                                                                                                                                                                                                                                                                                                                                                                                                                                                                                                                                                                                                                                                                                                                                                                                                                                                                                                                                                                                                                                                                                                | EL13637G - K                                                                                                                                                                                                                                                                                                 | Knob type manual adjuster                                                                                                                                                                                                                                                                                                                                                                                                                                                                                                                                    |
| 1000 05                                                                                                                                                                                                                                                                                                                                                                                                                                                                                                                                                                                                                                                                                                                                                                                                                                                                                                                                                                                                                                                                                                                                                                                                                                                                                                                                                                                                                                                                                                                                                                                                                                                                                                                                                                                                                                                                                                                                                                                                                                                                                                                        | 0/0 0:                                                                                                                                                                                           | 04/2                                                                                      | 01/5                                                         | 04/2                                                                                                                                                                                                                                                                                                                                                                                                                                                                                                                                                                                                                                                                                                                                                                                                                                                                                                                                                                                                                                                                                                                                                                                                                                                                                                                                                                                                                                                                                                                                                                                                                                                                                                                                                                                                                                                                                                                                                                                                                                                                                                                        | 40                                                                                 | 0.10                                                                                                                                     | EL14637A                                                                                                                                                                                                                                                                                                                                                                              | EL14637B                                                                                                                                                                                                       | EL14637D                                                                                                                                                                                                                                                                                                                                                                                                                                                                                                                                                                                                                                                                                                                                                                                                                                                                                                                                                                                                                                                                                                                                                                                                                                                                                                                                                                                                                                                                                                                                                                                                                                                                                                                                                                                                                                                                                                                                                                                                                                                                                                                    | EL14637G                                                                                                                                                                                                                                                                                                     | Screw type manual adjuster                                                                                                                                                                                                                                                                                                                                                                                                                                                                                                                                   |
| J008 - 05                                                                                                                                                                                                                                                                                                                                                                                                                                                                                                                                                                                                                                                                                                                                                                                                                                                                                                                                                                                                                                                                                                                                                                                                                                                                                                                                                                                                                                                                                                                                                                                                                                                                                                                                                                                                                                                                                                                                                                                                                                                                                                                      | 3/2 Single pilot NC                                                                                                                                                                              | G1/2                                                                                      | G1/2                                                         | G1/2                                                                                                                                                                                                                                                                                                                                                                                                                                                                                                                                                                                                                                                                                                                                                                                                                                                                                                                                                                                                                                                                                                                                                                                                                                                                                                                                                                                                                                                                                                                                                                                                                                                                                                                                                                                                                                                                                                                                                                                                                                                                                                                        | 12                                                                                 | 2 - 10                                                                                                                                   | EL14637A - K                                                                                                                                                                                                                                                                                                                                                                          | EL14637B - K                                                                                                                                                                                                   | EL14637D - K                                                                                                                                                                                                                                                                                                                                                                                                                                                                                                                                                                                                                                                                                                                                                                                                                                                                                                                                                                                                                                                                                                                                                                                                                                                                                                                                                                                                                                                                                                                                                                                                                                                                                                                                                                                                                                                                                                                                                                                                                                                                                                                | EL14637G - K                                                                                                                                                                                                                                                                                                 | Knob type manual adjuster                                                                                                                                                                                                                                                                                                                                                                                                                                                                                                                                    |
| J009 - 05                                                                                                                                                                                                                                                                                                                                                                                                                                                                                                                                                                                                                                                                                                                                                                                                                                                                                                                                                                                                                                                                                                                                                                                                                                                                                                                                                                                                                                                                                                                                                                                                                                                                                                                                                                                                                                                                                                                                                                                                                                                                                                                      | 5/2 Single pilot                                                                                                                                                                                 | G1/4                                                                                      | G1/4                                                         | G1/4                                                                                                                                                                                                                                                                                                                                                                                                                                                                                                                                                                                                                                                                                                                                                                                                                                                                                                                                                                                                                                                                                                                                                                                                                                                                                                                                                                                                                                                                                                                                                                                                                                                                                                                                                                                                                                                                                                                                                                                                                                                                                                                        | 6                                                                                  | 2 - 10                                                                                                                                   | EL15615A                                                                                                                                                                                                                                                                                                                                                                              | EL15615B                                                                                                                                                                                                       | EL15615D                                                                                                                                                                                                                                                                                                                                                                                                                                                                                                                                                                                                                                                                                                                                                                                                                                                                                                                                                                                                                                                                                                                                                                                                                                                                                                                                                                                                                                                                                                                                                                                                                                                                                                                                                                                                                                                                                                                                                                                                                                                                                                                    | EL15615G                                                                                                                                                                                                                                                                                                     | Screw type manual adjuster                                                                                                                                                                                                                                                                                                                                                                                                                                                                                                                                   |
| 3009 - 03                                                                                                                                                                                                                                                                                                                                                                                                                                                                                                                                                                                                                                                                                                                                                                                                                                                                                                                                                                                                                                                                                                                                                                                                                                                                                                                                                                                                                                                                                                                                                                                                                                                                                                                                                                                                                                                                                                                                                                                                                                                                                                                      | 3/2 Sirigle pilot                                                                                                                                                                                | G 1/4                                                                                     | G 1/4                                                        | G1/4                                                                                                                                                                                                                                                                                                                                                                                                                                                                                                                                                                                                                                                                                                                                                                                                                                                                                                                                                                                                                                                                                                                                                                                                                                                                                                                                                                                                                                                                                                                                                                                                                                                                                                                                                                                                                                                                                                                                                                                                                                                                                                                        | Ü                                                                                  | 2 - 10                                                                                                                                   | EL15615A - K                                                                                                                                                                                                                                                                                                                                                                          | EL15615B - K                                                                                                                                                                                                   | EL15615D - K                                                                                                                                                                                                                                                                                                                                                                                                                                                                                                                                                                                                                                                                                                                                                                                                                                                                                                                                                                                                                                                                                                                                                                                                                                                                                                                                                                                                                                                                                                                                                                                                                                                                                                                                                                                                                                                                                                                                                                                                                                                                                                                | EL15615G - K                                                                                                                                                                                                                                                                                                 | Knob type manual adjuster                                                                                                                                                                                                                                                                                                                                                                                                                                                                                                                                    |
| J010 - 05                                                                                                                                                                                                                                                                                                                                                                                                                                                                                                                                                                                                                                                                                                                                                                                                                                                                                                                                                                                                                                                                                                                                                                                                                                                                                                                                                                                                                                                                                                                                                                                                                                                                                                                                                                                                                                                                                                                                                                                                                                                                                                                      | 5/2 Single pilot                                                                                                                                                                                 | G1/2                                                                                      | G1/2                                                         | G1/2                                                                                                                                                                                                                                                                                                                                                                                                                                                                                                                                                                                                                                                                                                                                                                                                                                                                                                                                                                                                                                                                                                                                                                                                                                                                                                                                                                                                                                                                                                                                                                                                                                                                                                                                                                                                                                                                                                                                                                                                                                                                                                                        | 12                                                                                 | 2 - 10                                                                                                                                   | EL15637A                                                                                                                                                                                                                                                                                                                                                                              | EL15637B                                                                                                                                                                                                       | EL15637D                                                                                                                                                                                                                                                                                                                                                                                                                                                                                                                                                                                                                                                                                                                                                                                                                                                                                                                                                                                                                                                                                                                                                                                                                                                                                                                                                                                                                                                                                                                                                                                                                                                                                                                                                                                                                                                                                                                                                                                                                                                                                                                    | EL15637G                                                                                                                                                                                                                                                                                                     | Screw type manual adjuster                                                                                                                                                                                                                                                                                                                                                                                                                                                                                                                                   |
| 00.0 00                                                                                                                                                                                                                                                                                                                                                                                                                                                                                                                                                                                                                                                                                                                                                                                                                                                                                                                                                                                                                                                                                                                                                                                                                                                                                                                                                                                                                                                                                                                                                                                                                                                                                                                                                                                                                                                                                                                                                                                                                                                                                                                        | 0/2 0g.o po.                                                                                                                                                                                     | 0.,,2                                                                                     | 0.72                                                         | 0.,,2                                                                                                                                                                                                                                                                                                                                                                                                                                                                                                                                                                                                                                                                                                                                                                                                                                                                                                                                                                                                                                                                                                                                                                                                                                                                                                                                                                                                                                                                                                                                                                                                                                                                                                                                                                                                                                                                                                                                                                                                                                                                                                                       |                                                                                    | 2 .0                                                                                                                                     | EL15637A - K                                                                                                                                                                                                                                                                                                                                                                          | EL15637B - K                                                                                                                                                                                                   | EL15637D - K                                                                                                                                                                                                                                                                                                                                                                                                                                                                                                                                                                                                                                                                                                                                                                                                                                                                                                                                                                                                                                                                                                                                                                                                                                                                                                                                                                                                                                                                                                                                                                                                                                                                                                                                                                                                                                                                                                                                                                                                                                                                                                                | EL15637G - K                                                                                                                                                                                                                                                                                                 | Knob type manual adjuster                                                                                                                                                                                                                                                                                                                                                                                                                                                                                                                                    |
| J011 - 05                                                                                                                                                                                                                                                                                                                                                                                                                                                                                                                                                                                                                                                                                                                                                                                                                                                                                                                                                                                                                                                                                                                                                                                                                                                                                                                                                                                                                                                                                                                                                                                                                                                                                                                                                                                                                                                                                                                                                                                                                                                                                                                      | 5/2 Double pilot                                                                                                                                                                                 | G1/4                                                                                      | G1/4                                                         | G1/4                                                                                                                                                                                                                                                                                                                                                                                                                                                                                                                                                                                                                                                                                                                                                                                                                                                                                                                                                                                                                                                                                                                                                                                                                                                                                                                                                                                                                                                                                                                                                                                                                                                                                                                                                                                                                                                                                                                                                                                                                                                                                                                        | 6                                                                                  | 2 - 10                                                                                                                                   | EL25615A                                                                                                                                                                                                                                                                                                                                                                              | EL25615B                                                                                                                                                                                                       | EL25615D                                                                                                                                                                                                                                                                                                                                                                                                                                                                                                                                                                                                                                                                                                                                                                                                                                                                                                                                                                                                                                                                                                                                                                                                                                                                                                                                                                                                                                                                                                                                                                                                                                                                                                                                                                                                                                                                                                                                                                                                                                                                                                                    | EL25615G                                                                                                                                                                                                                                                                                                     | Screw type manual adjuster                                                                                                                                                                                                                                                                                                                                                                                                                                                                                                                                   |
|                                                                                                                                                                                                                                                                                                                                                                                                                                                                                                                                                                                                                                                                                                                                                                                                                                                                                                                                                                                                                                                                                                                                                                                                                                                                                                                                                                                                                                                                                                                                                                                                                                                                                                                                                                                                                                                                                                                                                                                                                                                                                                                                | ·                                                                                                                                                                                                |                                                                                           |                                                              |                                                                                                                                                                                                                                                                                                                                                                                                                                                                                                                                                                                                                                                                                                                                                                                                                                                                                                                                                                                                                                                                                                                                                                                                                                                                                                                                                                                                                                                                                                                                                                                                                                                                                                                                                                                                                                                                                                                                                                                                                                                                                                                             |                                                                                    |                                                                                                                                          | EL25615A - K                                                                                                                                                                                                                                                                                                                                                                          | EL25615B - K                                                                                                                                                                                                   | EL25615D - K                                                                                                                                                                                                                                                                                                                                                                                                                                                                                                                                                                                                                                                                                                                                                                                                                                                                                                                                                                                                                                                                                                                                                                                                                                                                                                                                                                                                                                                                                                                                                                                                                                                                                                                                                                                                                                                                                                                                                                                                                                                                                                                | EL25615G - K                                                                                                                                                                                                                                                                                                 | Knob type manual adjuster                                                                                                                                                                                                                                                                                                                                                                                                                                                                                                                                    |
|                                                                                                                                                                                                                                                                                                                                                                                                                                                                                                                                                                                                                                                                                                                                                                                                                                                                                                                                                                                                                                                                                                                                                                                                                                                                                                                                                                                                                                                                                                                                                                                                                                                                                                                                                                                                                                                                                                                                                                                                                                                                                                                                |                                                                                                                                                                                                  |                                                                                           |                                                              |                                                                                                                                                                                                                                                                                                                                                                                                                                                                                                                                                                                                                                                                                                                                                                                                                                                                                                                                                                                                                                                                                                                                                                                                                                                                                                                                                                                                                                                                                                                                                                                                                                                                                                                                                                                                                                                                                                                                                                                                                                                                                                                             |                                                                                    |                                                                                                                                          |                                                                                                                                                                                                                                                                                                                                                                                       |                                                                                                                                                                                                                |                                                                                                                                                                                                                                                                                                                                                                                                                                                                                                                                                                                                                                                                                                                                                                                                                                                                                                                                                                                                                                                                                                                                                                                                                                                                                                                                                                                                                                                                                                                                                                                                                                                                                                                                                                                                                                                                                                                                                                                                                                                                                                                             |                                                                                                                                                                                                                                                                                                              |                                                                                                                                                                                                                                                                                                                                                                                                                                                                                                                                                              |
| J012 - 05                                                                                                                                                                                                                                                                                                                                                                                                                                                                                                                                                                                                                                                                                                                                                                                                                                                                                                                                                                                                                                                                                                                                                                                                                                                                                                                                                                                                                                                                                                                                                                                                                                                                                                                                                                                                                                                                                                                                                                                                                                                                                                                      | 5/2 Double pilot                                                                                                                                                                                 | G1/2                                                                                      | G1/2                                                         | G1/2                                                                                                                                                                                                                                                                                                                                                                                                                                                                                                                                                                                                                                                                                                                                                                                                                                                                                                                                                                                                                                                                                                                                                                                                                                                                                                                                                                                                                                                                                                                                                                                                                                                                                                                                                                                                                                                                                                                                                                                                                                                                                                                        | 12                                                                                 | 2 - 10                                                                                                                                   | EL25637A                                                                                                                                                                                                                                                                                                                                                                              | EL25637B                                                                                                                                                                                                       | EL25637D                                                                                                                                                                                                                                                                                                                                                                                                                                                                                                                                                                                                                                                                                                                                                                                                                                                                                                                                                                                                                                                                                                                                                                                                                                                                                                                                                                                                                                                                                                                                                                                                                                                                                                                                                                                                                                                                                                                                                                                                                                                                                                                    | EL25637G                                                                                                                                                                                                                                                                                                     | Screw type manual adjuster                                                                                                                                                                                                                                                                                                                                                                                                                                                                                                                                   |
|                                                                                                                                                                                                                                                                                                                                                                                                                                                                                                                                                                                                                                                                                                                                                                                                                                                                                                                                                                                                                                                                                                                                                                                                                                                                                                                                                                                                                                                                                                                                                                                                                                                                                                                                                                                                                                                                                                                                                                                                                                                                                                                                | 5/2 Double pilot                                                                                                                                                                                 | G1/2                                                                                      | G1/2                                                         | G1/2                                                                                                                                                                                                                                                                                                                                                                                                                                                                                                                                                                                                                                                                                                                                                                                                                                                                                                                                                                                                                                                                                                                                                                                                                                                                                                                                                                                                                                                                                                                                                                                                                                                                                                                                                                                                                                                                                                                                                                                                                                                                                                                        | 12                                                                                 | 2 - 10                                                                                                                                   | EL25637A<br>EL25637A - K                                                                                                                                                                                                                                                                                                                                                              | EL25637B<br>EL25637B - K                                                                                                                                                                                       | EL25637D - K                                                                                                                                                                                                                                                                                                                                                                                                                                                                                                                                                                                                                                                                                                                                                                                                                                                                                                                                                                                                                                                                                                                                                                                                                                                                                                                                                                                                                                                                                                                                                                                                                                                                                                                                                                                                                                                                                                                                                                                                                                                                                                                | EL25637G<br>EL25637G - K                                                                                                                                                                                                                                                                                     | Knob type manual adjuster                                                                                                                                                                                                                                                                                                                                                                                                                                                                                                                                    |
|                                                                                                                                                                                                                                                                                                                                                                                                                                                                                                                                                                                                                                                                                                                                                                                                                                                                                                                                                                                                                                                                                                                                                                                                                                                                                                                                                                                                                                                                                                                                                                                                                                                                                                                                                                                                                                                                                                                                                                                                                                                                                                                                | 5/2 Double pilot                                                                                                                                                                                 | G1/2                                                                                      | G1/2                                                         | G1/2                                                                                                                                                                                                                                                                                                                                                                                                                                                                                                                                                                                                                                                                                                                                                                                                                                                                                                                                                                                                                                                                                                                                                                                                                                                                                                                                                                                                                                                                                                                                                                                                                                                                                                                                                                                                                                                                                                                                                                                                                                                                                                                        | 12                                                                                 |                                                                                                                                          | EL25637A - K                                                                                                                                                                                                                                                                                                                                                                          | EL25637B - K                                                                                                                                                                                                   | EL25637D - K                                                                                                                                                                                                                                                                                                                                                                                                                                                                                                                                                                                                                                                                                                                                                                                                                                                                                                                                                                                                                                                                                                                                                                                                                                                                                                                                                                                                                                                                                                                                                                                                                                                                                                                                                                                                                                                                                                                                                                                                                                                                                                                | EL25637G - K                                                                                                                                                                                                                                                                                                 |                                                                                                                                                                                                                                                                                                                                                                                                                                                                                                                                                              |
| C REF.                                                                                                                                                                                                                                                                                                                                                                                                                                                                                                                                                                                                                                                                                                                                                                                                                                                                                                                                                                                                                                                                                                                                                                                                                                                                                                                                                                                                                                                                                                                                                                                                                                                                                                                                                                                                                                                                                                                                                                                                                                                                                                                         | TYPE                                                                                                                                                                                             |                                                                                           | G1/2                                                         |                                                                                                                                                                                                                                                                                                                                                                                                                                                                                                                                                                                                                                                                                                                                                                                                                                                                                                                                                                                                                                                                                                                                                                                                                                                                                                                                                                                                                                                                                                                                                                                                                                                                                                                                                                                                                                                                                                                                                                                                                                                                                                                             |                                                                                    | Operating                                                                                                                                | EL25637A - K                                                                                                                                                                                                                                                                                                                                                                          | EL25637B - K                                                                                                                                                                                                   | EL25637D - K                                                                                                                                                                                                                                                                                                                                                                                                                                                                                                                                                                                                                                                                                                                                                                                                                                                                                                                                                                                                                                                                                                                                                                                                                                                                                                                                                                                                                                                                                                                                                                                                                                                                                                                                                                                                                                                                                                                                                                                                                                                                                                                | EL25637G - K                                                                                                                                                                                                                                                                                                 | Knob type manual adjuster                                                                                                                                                                                                                                                                                                                                                                                                                                                                                                                                    |
| REF.<br>CAT.                                                                                                                                                                                                                                                                                                                                                                                                                                                                                                                                                                                                                                                                                                                                                                                                                                                                                                                                                                                                                                                                                                                                                                                                                                                                                                                                                                                                                                                                                                                                                                                                                                                                                                                                                                                                                                                                                                                                                                                                                                                                                                                   | TYPE<br>OF                                                                                                                                                                                       | PC                                                                                        | ORT SI                                                       | ZE                                                                                                                                                                                                                                                                                                                                                                                                                                                                                                                                                                                                                                                                                                                                                                                                                                                                                                                                                                                                                                                                                                                                                                                                                                                                                                                                                                                                                                                                                                                                                                                                                                                                                                                                                                                                                                                                                                                                                                                                                                                                                                                          | 12<br><b>NW</b>                                                                    | Operating pressure range                                                                                                                 | EL25637A - K                                                                                                                                                                                                                                                                                                                                                                          | EL25637B - K  RING NO. WIT provided with D                                                                                                                                                                     | EL25637D - K                                                                                                                                                                                                                                                                                                                                                                                                                                                                                                                                                                                                                                                                                                                                                                                                                                                                                                                                                                                                                                                                                                                                                                                                                                                                                                                                                                                                                                                                                                                                                                                                                                                                                                                                                                                                                                                                                                                                                                                                                                                                                                                | EL25637G - K                                                                                                                                                                                                                                                                                                 |                                                                                                                                                                                                                                                                                                                                                                                                                                                                                                                                                              |
| C REF.                                                                                                                                                                                                                                                                                                                                                                                                                                                                                                                                                                                                                                                                                                                                                                                                                                                                                                                                                                                                                                                                                                                                                                                                                                                                                                                                                                                                                                                                                                                                                                                                                                                                                                                                                                                                                                                                                                                                                                                                                                                                                                                         | TYPE                                                                                                                                                                                             |                                                                                           |                                                              |                                                                                                                                                                                                                                                                                                                                                                                                                                                                                                                                                                                                                                                                                                                                                                                                                                                                                                                                                                                                                                                                                                                                                                                                                                                                                                                                                                                                                                                                                                                                                                                                                                                                                                                                                                                                                                                                                                                                                                                                                                                                                                                             |                                                                                    | Operating pressure                                                                                                                       | EL25637A - K                                                                                                                                                                                                                                                                                                                                                                          | EL25637B - K  RING NO. WIT provided with D                                                                                                                                                                     | EL25637D - K  H COIL VOLTA IN connector typ                                                                                                                                                                                                                                                                                                                                                                                                                                                                                                                                                                                                                                                                                                                                                                                                                                                                                                                                                                                                                                                                                                                                                                                                                                                                                                                                                                                                                                                                                                                                                                                                                                                                                                                                                                                                                                                                                                                                                                                                                                                                                 | EL25637G - K                                                                                                                                                                                                                                                                                                 | Knob type manual adjuster                                                                                                                                                                                                                                                                                                                                                                                                                                                                                                                                    |
| REF.<br>CAT.<br>NO.                                                                                                                                                                                                                                                                                                                                                                                                                                                                                                                                                                                                                                                                                                                                                                                                                                                                                                                                                                                                                                                                                                                                                                                                                                                                                                                                                                                                                                                                                                                                                                                                                                                                                                                                                                                                                                                                                                                                                                                                                                                                                                            | TYPE<br>OF                                                                                                                                                                                       | PC<br>IN                                                                                  | ORT SI                                                       | ZE                                                                                                                                                                                                                                                                                                                                                                                                                                                                                                                                                                                                                                                                                                                                                                                                                                                                                                                                                                                                                                                                                                                                                                                                                                                                                                                                                                                                                                                                                                                                                                                                                                                                                                                                                                                                                                                                                                                                                                                                                                                                                                                          |                                                                                    | Operating pressure range                                                                                                                 | ORDE<br>(all coils are                                                                                                                                                                                                                                                                                                                                                                | RING NO. WIT provided with D                                                                                                                                                                                   | H COIL VOLTA<br>IN connector type<br>IN 24 V                                                                                                                                                                                                                                                                                                                                                                                                                                                                                                                                                                                                                                                                                                                                                                                                                                                                                                                                                                                                                                                                                                                                                                                                                                                                                                                                                                                                                                                                                                                                                                                                                                                                                                                                                                                                                                                                                                                                                                                                                                                                                | GE OF<br>e socket S1)                                                                                                                                                                                                                                                                                        | Knob type manual adjuster                                                                                                                                                                                                                                                                                                                                                                                                                                                                                                                                    |
| REF. CAT. NO.  Direct ac                                                                                                                                                                                                                                                                                                                                                                                                                                                                                                                                                                                                                                                                                                                                                                                                                                                                                                                                                                                                                                                                                                                                                                                                                                                                                                                                                                                                                                                                                                                                                                                                                                                                                                                                                                                                                                                                                                                                                                                                                                                                                                       | TYPE<br>OF<br>VALVE<br>ting valves                                                                                                                                                               | PC IN G1/4                                                                                | OUT G1/4                                                     | ZE<br>EXH                                                                                                                                                                                                                                                                                                                                                                                                                                                                                                                                                                                                                                                                                                                                                                                                                                                                                                                                                                                                                                                                                                                                                                                                                                                                                                                                                                                                                                                                                                                                                                                                                                                                                                                                                                                                                                                                                                                                                                                                                                                                                                                   | <b>NW</b>                                                                          | Operating pressure range (bar)                                                                                                           | ORDE (all coils are                                                                                                                                                                                                                                                                                                                                                                   | RING NO. WIT provided with D C 48 V                                                                                                                                                                            | H COIL VOLTA IN connector type C 24 V                                                                                                                                                                                                                                                                                                                                                                                                                                                                                                                                                                                                                                                                                                                                                                                                                                                                                                                                                                                                                                                                                                                                                                                                                                                                                                                                                                                                                                                                                                                                                                                                                                                                                                                                                                                                                                                                                                                                                                                                                                                                                       | GE OF<br>e socket S1)                                                                                                                                                                                                                                                                                        | Knob type manual adjuster                                                                                                                                                                                                                                                                                                                                                                                                                                                                                                                                    |
| REF.<br>CAT.<br>NO.<br>Direct ac<br>J001 - 04<br>J013 - 02                                                                                                                                                                                                                                                                                                                                                                                                                                                                                                                                                                                                                                                                                                                                                                                                                                                                                                                                                                                                                                                                                                                                                                                                                                                                                                                                                                                                                                                                                                                                                                                                                                                                                                                                                                                                                                                                                                                                                                                                                                                                     | TYPE<br>OF<br>VALVE<br>ting valves<br>2/2 NC<br>2/2 NC                                                                                                                                           | P( IN G1/4 G1/4                                                                           | OUT G1/4 G1/4                                                | ZE<br>EXH                                                                                                                                                                                                                                                                                                                                                                                                                                                                                                                                                                                                                                                                                                                                                                                                                                                                                                                                                                                                                                                                                                                                                                                                                                                                                                                                                                                                                                                                                                                                                                                                                                                                                                                                                                                                                                                                                                                                                                                                                                                                                                                   | NW 3.0 2.5                                                                         | Operating pressure range (bar)                                                                                                           | ORDE (all coils are  110 V  NIL E12613Q                                                                                                                                                                                                                                                                                                                                               | RING NO. WIT provided with D C 48 V                                                                                                                                                                            | H COIL VOLTA IN connector type C 24 V  NIL E12613W                                                                                                                                                                                                                                                                                                                                                                                                                                                                                                                                                                                                                                                                                                                                                                                                                                                                                                                                                                                                                                                                                                                                                                                                                                                                                                                                                                                                                                                                                                                                                                                                                                                                                                                                                                                                                                                                                                                                                                                                                                                                          | EL25637G - K  AGE OF e socket S1)  12 V  NIL E12613R                                                                                                                                                                                                                                                         | Knob type manual adjuster                                                                                                                                                                                                                                                                                                                                                                                                                                                                                                                                    |
| REF. CAT. NO.  Direct ac  J001 - 04  J013 - 02  J013 - 02                                                                                                                                                                                                                                                                                                                                                                                                                                                                                                                                                                                                                                                                                                                                                                                                                                                                                                                                                                                                                                                                                                                                                                                                                                                                                                                                                                                                                                                                                                                                                                                                                                                                                                                                                                                                                                                                                                                                                                                                                                                                      | TYPE<br>OF<br>VALVE<br>ting valves<br>2/2 NC<br>2/2 NC<br>2/2 NC                                                                                                                                 | FC IN G1/4 G1/4 G1/4                                                                      | ORT SI OUT G1/4 G1/4 G1/4                                    | ZE EXH NIL NIL NIL                                                                                                                                                                                                                                                                                                                                                                                                                                                                                                                                                                                                                                                                                                                                                                                                                                                                                                                                                                                                                                                                                                                                                                                                                                                                                                                                                                                                                                                                                                                                                                                                                                                                                                                                                                                                                                                                                                                                                                                                                                                                                                          | 3.0<br>2.5<br>2                                                                    | Operating pressure range (bar)  0-10 0-7 0-10                                                                                            | ORDE<br>(all coils are<br>110 V<br>NIL<br>E12613Q<br>E12612Q                                                                                                                                                                                                                                                                                                                          | RING NO. WIT provided with D C 48 V NIL E12613S E12612S                                                                                                                                                        | H COIL VOLTA IN connector type C 24 V  NIL E12613W E12612W                                                                                                                                                                                                                                                                                                                                                                                                                                                                                                                                                                                                                                                                                                                                                                                                                                                                                                                                                                                                                                                                                                                                                                                                                                                                                                                                                                                                                                                                                                                                                                                                                                                                                                                                                                                                                                                                                                                                                                                                                                                                  | EL25637G - K  GE OF e socket S1)  12 V  NIL E12613R E12612R                                                                                                                                                                                                                                                  | Knob type manual adjuster                                                                                                                                                                                                                                                                                                                                                                                                                                                                                                                                    |
| REF.<br>CAT.<br>NO.<br>Direct ac<br>J001 - 04<br>J013 - 02                                                                                                                                                                                                                                                                                                                                                                                                                                                                                                                                                                                                                                                                                                                                                                                                                                                                                                                                                                                                                                                                                                                                                                                                                                                                                                                                                                                                                                                                                                                                                                                                                                                                                                                                                                                                                                                                                                                                                                                                                                                                     | TYPE<br>OF<br>VALVE<br>ting valves<br>2/2 NC<br>2/2 NC                                                                                                                                           | P( IN G1/4 G1/4                                                                           | OUT G1/4 G1/4                                                | ZE<br>EXH                                                                                                                                                                                                                                                                                                                                                                                                                                                                                                                                                                                                                                                                                                                                                                                                                                                                                                                                                                                                                                                                                                                                                                                                                                                                                                                                                                                                                                                                                                                                                                                                                                                                                                                                                                                                                                                                                                                                                                                                                                                                                                                   | NW 3.0 2.5                                                                         | Operating pressure range (bar)                                                                                                           | ORDE (all coils are  110 V  NIL E12613Q                                                                                                                                                                                                                                                                                                                                               | RING NO. WIT provided with D C 48 V                                                                                                                                                                            | H COIL VOLTA IN connector type C 24 V  NIL E12613W                                                                                                                                                                                                                                                                                                                                                                                                                                                                                                                                                                                                                                                                                                                                                                                                                                                                                                                                                                                                                                                                                                                                                                                                                                                                                                                                                                                                                                                                                                                                                                                                                                                                                                                                                                                                                                                                                                                                                                                                                                                                          | EL25637G - K  AGE OF e socket S1)  12 V  NIL E12613R                                                                                                                                                                                                                                                         | Knob type manual adjuster                                                                                                                                                                                                                                                                                                                                                                                                                                                                                                                                    |
| REF. CAT. NO.  Direct ac  J001 - 04  J013 - 02  J013 - 02                                                                                                                                                                                                                                                                                                                                                                                                                                                                                                                                                                                                                                                                                                                                                                                                                                                                                                                                                                                                                                                                                                                                                                                                                                                                                                                                                                                                                                                                                                                                                                                                                                                                                                                                                                                                                                                                                                                                                                                                                                                                      | TYPE<br>OF<br>VALVE<br>ting valves<br>2/2 NC<br>2/2 NC<br>2/2 NC                                                                                                                                 | FC IN G1/4 G1/4 G1/4                                                                      | ORT SI OUT G1/4 G1/4 G1/4                                    | ZE EXH NIL NIL NIL                                                                                                                                                                                                                                                                                                                                                                                                                                                                                                                                                                                                                                                                                                                                                                                                                                                                                                                                                                                                                                                                                                                                                                                                                                                                                                                                                                                                                                                                                                                                                                                                                                                                                                                                                                                                                                                                                                                                                                                                                                                                                                          | 3.0<br>2.5<br>2                                                                    | Operating pressure range (bar)  0-10 0-7 0-10                                                                                            | ORDE<br>(all coils are<br>110 V<br>NIL<br>E12613Q<br>E12612Q                                                                                                                                                                                                                                                                                                                          | RING NO. WIT provided with D C 48 V NIL E12613S E12612S                                                                                                                                                        | H COIL VOLTA IN connector type C 24 V  NIL E12613W E12612W                                                                                                                                                                                                                                                                                                                                                                                                                                                                                                                                                                                                                                                                                                                                                                                                                                                                                                                                                                                                                                                                                                                                                                                                                                                                                                                                                                                                                                                                                                                                                                                                                                                                                                                                                                                                                                                                                                                                                                                                                                                                  | EL25637G - K  GE OF e socket S1)  12 V  NIL E12613R E12612R                                                                                                                                                                                                                                                  | Knob type manual adjuster                                                                                                                                                                                                                                                                                                                                                                                                                                                                                                                                    |
| REF. CAT. NO.  Direct ac J001 - 04 J013 - 02 J013 - 02 J013 - 02 J002 - 04 J002 - 04                                                                                                                                                                                                                                                                                                                                                                                                                                                                                                                                                                                                                                                                                                                                                                                                                                                                                                                                                                                                                                                                                                                                                                                                                                                                                                                                                                                                                                                                                                                                                                                                                                                                                                                                                                                                                                                                                                                                                                                                                                           | TYPE OF VALVE  ting valves 2/2 NC 2/2 NC 2/2 NC 2/2 NC 3/2 NO 3/2 NO 3/2 NO                                                                                                                      | G1/4<br>G1/4<br>G1/4<br>G1/4<br>G1/8<br>G1/8                                              | ORT SI OUT G1/4 G1/4 G1/4 G1/4 G1/4 G1/4                     | EXH  NIL  NIL  NIL  OH  OH  OH  OH  OH  OH  OH  OH  OH  O                                                                                                                                                                                                                                                                                                                                                                                                                                                                                                                                                                                                                                                                                                                                                                                                                                                                                                                                                                                                                                                                                                                                                                                                                                                                                                                                                                                                                                                                                                                                                                                                                                                                                                                                                                                                                                                                                                                                                                                                                                                                   | 3.0<br>2.5<br>2<br>1.2<br>2.5<br>2.0                                               | Operating pressure range (bar)  0-10 0-7 0-10 0-20  0-7 0-10                                                                             | ORDEI<br>(all coils are<br>110 V<br>NIL<br>E12613Q<br>E12612Q<br>E12611Q                                                                                                                                                                                                                                                                                                              | RING NO. WIT provided with D C 48 V NIL E12613S E12612S                                                                                                                                                        | H COIL VOLTA IN connector typ IN CONNECTOR IN E12613W E12612W E12611W                                                                                                                                                                                                                                                                                                                                                                                                                                                                                                                                                                                                                                                                                                                                                                                                                                                                                                                                                                                                                                                                                                                                                                                                                                                                                                                                                                                                                                                                                                                                                                                                                                                                                                                                                                                                                                                                                                                                                                                                                                                       | EL25637G - K  GE OF e socket S1)  12 V  NIL E12613R E12612R                                                                                                                                                                                                                                                  | Knob type manual adjuster                                                                                                                                                                                                                                                                                                                                                                                                                                                                                                                                    |
| REF. CAT. NO.  Direct ac J001 - 04 J013 - 02 J013 - 02 J013 - 02 J002 - 04                                                                                                                                                                                                                                                                                                                                                                                                                                                                                                                                                                                                                                                                                                                                                                                                                                                                                                                                                                                                                                                                                                                                                                                                                                                                                                                                                                                                                                                                                                                                                                                                                                                                                                                                                                                                                                                                                                                                                                                                                                                     | TYPE OF VALVE  ting valves 2/2 NC 2/2 NC 2/2 NC 2/2 NC 2/2 NC 3/2 NO                                                                                                                             | G1/4<br>G1/4<br>G1/4<br>G1/4<br>G1/8                                                      | ORT SI OUT G1/4 G1/4 G1/4 G1/4 G1/4                          | ZE  EXH  NIL  NIL  NIL  NIL  OH  OH  OH  OH  OH  OH  OH  OH  OH  O                                                                                                                                                                                                                                                                                                                                                                                                                                                                                                                                                                                                                                                                                                                                                                                                                                                                                                                                                                                                                                                                                                                                                                                                                                                                                                                                                                                                                                                                                                                                                                                                                                                                                                                                                                                                                                                                                                                                                                                                                                                          | 3.0<br>2.5<br>2<br>1.2<br>2.5                                                      | Operating pressure range (bar)  0-10 0-7 0-10 0-20                                                                                       | ORDEI (all coils are 110 V NIL E12613Q E12611Q -                                                                                                                                                                                                                                                                                                                                      | RING NO. WIT provided with D C 48 V NIL E12613S E12612S                                                                                                                                                        | PEL25637D - K  H COIL VOLTA IN connector typ  C  24 V  NIL  E12613W  E12612W  E12611W  -                                                                                                                                                                                                                                                                                                                                                                                                                                                                                                                                                                                                                                                                                                                                                                                                                                                                                                                                                                                                                                                                                                                                                                                                                                                                                                                                                                                                                                                                                                                                                                                                                                                                                                                                                                                                                                                                                                                                                                                                                                    | EL25637G - K  GE OF e socket S1)  12 V  NIL E12613R E12612R                                                                                                                                                                                                                                                  | Knob type manual adjuster                                                                                                                                                                                                                                                                                                                                                                                                                                                                                                                                    |
| REF. CAT. NO.  Direct ac J001 - 04 J013 - 02 J013 - 02 J013 - 02 J002 - 04 J002 - 04                                                                                                                                                                                                                                                                                                                                                                                                                                                                                                                                                                                                                                                                                                                                                                                                                                                                                                                                                                                                                                                                                                                                                                                                                                                                                                                                                                                                                                                                                                                                                                                                                                                                                                                                                                                                                                                                                                                                                                                                                                           | TYPE OF VALVE  ting valves 2/2 NC 2/2 NC 2/2 NC 2/2 NC 3/2 NO 3/2 NO 3/2 NO                                                                                                                      | G1/4<br>G1/4<br>G1/4<br>G1/4<br>G1/8<br>G1/8                                              | ORT SI OUT G1/4 G1/4 G1/4 G1/4 G1/4 G1/4                     | EXH  NIL  NIL  NIL  OH  OH  OH  OH  OH  OH  OH  OH  OH  O                                                                                                                                                                                                                                                                                                                                                                                                                                                                                                                                                                                                                                                                                                                                                                                                                                                                                                                                                                                                                                                                                                                                                                                                                                                                                                                                                                                                                                                                                                                                                                                                                                                                                                                                                                                                                                                                                                                                                                                                                                                                   | 3.0<br>2.5<br>2<br>1.2<br>2.5<br>2.0                                               | Operating pressure range (bar)  0-10 0-7 0-10 0-20  0-7 0-10                                                                             | ORDEI (all coils are 110 V NIL E12613Q E12611Q                                                                                                                                                                                                                                                                                                                                        | RING NO. WIT provided with D C 48 V NIL E12613S E12612S E12611S                                                                                                                                                | PEL25637D - K  H COIL VOLTA IN connector typ  C  24 V  NIL  E12613W  E12612W  E12611W  -  -                                                                                                                                                                                                                                                                                                                                                                                                                                                                                                                                                                                                                                                                                                                                                                                                                                                                                                                                                                                                                                                                                                                                                                                                                                                                                                                                                                                                                                                                                                                                                                                                                                                                                                                                                                                                                                                                                                                                                                                                                                 | EL25637G - K  GE OF e socket S1)  12 V  NIL E12613R E12612R                                                                                                                                                                                                                                                  | Knob type manual adjuster                                                                                                                                                                                                                                                                                                                                                                                                                                                                                                                                    |
| REF. CAT. NO. Direct ac J001 - 04 J013 - 02 J013 - 02 J013 - 02 J002 - 04 J002 - 04 J002 - 04                                                                                                                                                                                                                                                                                                                                                                                                                                                                                                                                                                                                                                                                                                                                                                                                                                                                                                                                                                                                                                                                                                                                                                                                                                                                                                                                                                                                                                                                                                                                                                                                                                                                                                                                                                                                                                                                                                                                                                                                                                  | TYPE<br>OF<br>VALVE<br>ting valves<br>2/2 NC<br>2/2 NC<br>2/2 NC<br>2/2 NC<br>3/2 NO<br>3/2 NO<br>3/2 NO                                                                                         | G1/4<br>G1/4<br>G1/4<br>G1/4<br>G1/8<br>G1/8                                              | ORT SI OUT G1/4 G1/4 G1/4 G1/4 G1/4 G1/4                     | EXH  NIL  NIL  NIL  NIL  OH  OH  OH  OH  OH  OH  OH  OH  OH  O                                                                                                                                                                                                                                                                                                                                                                                                                                                                                                                                                                                                                                                                                                                                                                                                                                                                                                                                                                                                                                                                                                                                                                                                                                                                                                                                                                                                                                                                                                                                                                                                                                                                                                                                                                                                                                                                                                                                                                                                                                                              | 3.0<br>2.5<br>2<br>1.2<br>2.5<br>2.0<br>1.2                                        | Operating pressure range (bar)  0 - 10 0 - 7 0 - 10 0 - 20  0 - 7 0 - 10 0 - 20                                                          | ORDE (all coils are 110 V)  NIL E12613Q E12612Q E12611Q                                                                                                                                                                                                                                                                                                                               | RING NO. WIT provided with D  48 V  NIL E12613S E12612S E12611S                                                                                                                                                | PEL25637D - K  H COIL VOLTA IN connector typ  CC  24 V  NIL  E12613W  E12612W  E12611W                                                                                                                                                                                                                                                                                                                                                                                                                                                                                                                                                                                                                                                                                                                                                                                                                                                                                                                                                                                                                                                                                                                                                                                                                                                                                                                                                                                                                                                                                                                                                                                                                                                                                                                                                                                                                                                                                                                                                                                                                                      | REL25637G - K RGE OF e socket S1)  12 V  NIL E12613R E12612R E12611R                                                                                                                                                                                                                                         | Knob type manual adjuster                                                                                                                                                                                                                                                                                                                                                                                                                                                                                                                                    |
| DC  REF. CAT. NO.  Direct ac  J001 - 04  J013 - 02  J013 - 02  J002 - 04  J002 - 04  J002 - 04  J003 - 04                                                                                                                                                                                                                                                                                                                                                                                                                                                                                                                                                                                                                                                                                                                                                                                                                                                                                                                                                                                                                                                                                                                                                                                                                                                                                                                                                                                                                                                                                                                                                                                                                                                                                                                                                                                                                                                                                                                                                                                                                      | TYPE<br>OF<br>VALVE<br>ting valves<br>2/2 NC<br>2/2 NC<br>2/2 NC<br>2/2 NC<br>3/2 NO<br>3/2 NO<br>3/2 NO<br>3/2 NO                                                                               | G1/4<br>G1/4<br>G1/4<br>G1/4<br>G1/8<br>G1/8<br>G1/8                                      | G1/4<br>G1/4<br>G1/4<br>G1/4<br>G1/4<br>G1/4<br>G1/4         | NIL   NIL   NIL   NIL   G1/4   G1/4   G1/8                                                                                                                                                                                                                                                                                                                                                                                                                                                                                                                                                                                                                                                                                                                                                                                                                                                                                                                                                                                                                                                                                                                                                                                                                                                                                                                                                                                                                                                                                                                                                                                                                                                                                                                                                                                                                                                                                                                                                                                                                                                                                  | 3.0<br>2.5<br>2<br>1.2<br>2.5<br>2.0<br>1.2                                        | Operating pressure range (bar)  0 - 10 0 - 7 0 - 10 0 - 20  0 - 7 0 - 10 0 - 20  0 - 7                                                   | ORDEI (all coils are 110 V)  NIL E12613Q E12611Q E14613Q                                                                                                                                                                                                                                                                                                                              | RING NO. WIT provided with D E 48 V  NIL E12613S E12612S E12611S  E14613S                                                                                                                                      | NIL E12611W E12611W E12611W E12611W E14613W E14613W E14613W E14613W E14613W E14611W E14613W E14613W E14613W E14613W E14613W E14613W E14613W E14613W E14613W                                                                                                                                                                                                                                                                                                                                                                                                                                                                                                                                                                                                                                                                                                                                                                                                                                                                                                                                                                                                                                                                                                                                                                                                                                                                                                                                                                                                                                                                                                                                                                                                                                                                                                                                                                                                                                                                                                                                                                 | REL25637G - K RGE OF e socket S1)  12 V  NIL E12613R E12612R E12611R  E14613R                                                                                                                                                                                                                                | Knob type manual adjuster                                                                                                                                                                                                                                                                                                                                                                                                                                                                                                                                    |
| REF. CAT. NO.  Direct ac J001 - 04 J013 - 02 J013 - 02 J013 - 02 J002 - 04 J002 - 04 J003 - 04 J003 - 04 J003 - 04 J003 - 04                                                                                                                                                                                                                                                                                                                                                                                                                                                                                                                                                                                                                                                                                                                                                                                                                                                                                                                                                                                                                                                                                                                                                                                                                                                                                                                                                                                                                                                                                                                                                                                                                                                                                                                                                                                                                                                                                                                                                                                                   | TYPE<br>OF<br>VALVE<br>:ting valves<br>2/2 NC<br>2/2 NC<br>2/2 NC<br>2/2 NC<br>3/2 NO<br>3/2 NO<br>3/2 NO<br>3/2 NC<br>3/2 NC<br>3/2 NC<br>3/2 NC                                                | G1/4<br>G1/4<br>G1/4<br>G1/8<br>G1/8<br>G1/8<br>G1/4<br>G1/4                              | G1/4<br>G1/4<br>G1/4<br>G1/4<br>G1/4<br>G1/4<br>G1/4<br>G1/4 | NIL NIL NIL G1/4 G1/4 G1/8 G1/8 G1/8                                                                                                                                                                                                                                                                                                                                                                                                                                                                                                                                                                                                                                                                                                                                                                                                                                                                                                                                                                                                                                                                                                                                                                                                                                                                                                                                                                                                                                                                                                                                                                                                                                                                                                                                                                                                                                                                                                                                                                                                                                                                                        | 3.0<br>2.5<br>2<br>1.2<br>2.5<br>2.0<br>1.2                                        | Operating pressure range (bar)  0-10 0-7 0-10 0-20  0-7 0-10 0-20  0-7 0-10 0-20                                                         | NIL E12613Q E12611Q E14613Q E14612Q E14612Q                                                                                                                                                                                                                                                                                                                                           | RING NO. WIT provided with D                                                                                                                                                                                   | NIL   E12611W   E12611W   E14613W   E14612W   E14612W | REL25637G - K RGE OF e socket S1)  12 V  NIL E12613R E12612R E12611R  E14613R E14612R                                                                                                                                                                                                                        | Knob type manual adjuster  Remarks                                                                                                                                                                                                                                                                                                                                                                                                                                                                                                                           |
| REF. CAT. NO.  Direct ac  J001 - 04  J013 - 02  J013 - 02  J013 - 02  J002 - 04  J002 - 04  J003 - 04  J003 - 04                                                                                                                                                                                                                                                                                                                                                                                                                                                                                                                                                                                                                                                                                                                                                                                                                                                                                                                                                                                                                                                                                                                                                                                                                                                                                                                                                                                                                                                                                                                                                                                                                                                                                                                                                                                                                                                                                                                                                                                                               | TYPE<br>OF<br>VALVE<br>ting valves<br>2/2 NC<br>2/2 NC<br>2/2 NC<br>2/2 NC<br>3/2 NO<br>3/2 NO<br>3/2 NO<br>3/2 NO<br>3/2 NO<br>3/2 NC                                                           | G1/4<br>G1/4<br>G1/4<br>G1/4<br>G1/8<br>G1/8<br>G1/8<br>G1/4                              | G1/4<br>G1/4<br>G1/4<br>G1/4<br>G1/4<br>G1/4<br>G1/4<br>G1/4 | NIL   NIL   NIL   NIL   G1/4   G1/4   G1/8   G1/8   G1/8                                                                                                                                                                                                                                                                                                                                                                                                                                                                                                                                                                                                                                                                                                                                                                                                                                                                                                                                                                                                                                                                                                                                                                                                                                                                                                                                                                                                                                                                                                                                                                                                                                                                                                                                                                                                                                                                                                                                                                                                                                                                    | 3.0<br>2.5<br>2<br>1.2<br>2.5<br>2.0<br>1.2<br>2.5<br>2.0                          | Operating pressure range (bar)  0 - 10 0 - 7 0 - 10 0 - 20  0 - 7 0 - 10 0 - 20  0 - 7 0 - 10                                            | NIL E12613Q E12611Q E14613Q E14611Q E14611Q E14611Q                                                                                                                                                                                                                                                                                                                                   | RING NO. WIT provided with D                                                                                                                                                                                   | NIL E12613W E12611W E14613W E14611W E14611W E14611W                                                                                                                                                                                                                                                                                                                                                                                                                                                                                                                                                                                                                                                                                                                                                                                                                                                                                                                                                                                                                                                                                                                                                                                                                                                                                                                                                                                                                                                                                                                                                                                                                                                                                                                                                                                                                                                                                                                                                                                                                                                                         | REL25637G - K RGE OF e socket S1)  12 V  NIL E12613R E12612R E12611R  E14613R E14613R E14612R E14611R                                                                                                                                                                                                        | Knob type manual adjuster  Remarks                                                                                                                                                                                                                                                                                                                                                                                                                                                                                                                           |
| REF. CAT. NO.  Direct ac J001 - 04 J013 - 02 J013 - 02 J013 - 02 J002 - 04 J002 - 04 J003 - 04 J003 - 04 J003 - 04 J003 - 04                                                                                                                                                                                                                                                                                                                                                                                                                                                                                                                                                                                                                                                                                                                                                                                                                                                                                                                                                                                                                                                                                                                                                                                                                                                                                                                                                                                                                                                                                                                                                                                                                                                                                                                                                                                                                                                                                                                                                                                                   | TYPE OF VALVE  ting valves 2/2 NC 2/2 NC 2/2 NC 3/2 NO 3/2 NO 3/2 NO 3/2 NO 3/2 NO 3/2 NC                                  | G1/4<br>G1/4<br>G1/4<br>G1/8<br>G1/8<br>G1/8<br>G1/4<br>G1/4                              | G1/4<br>G1/4<br>G1/4<br>G1/4<br>G1/4<br>G1/4<br>G1/4<br>G1/4 | NIL NIL NIL G1/4 G1/4 G1/8 G1/8 G1/8                                                                                                                                                                                                                                                                                                                                                                                                                                                                                                                                                                                                                                                                                                                                                                                                                                                                                                                                                                                                                                                                                                                                                                                                                                                                                                                                                                                                                                                                                                                                                                                                                                                                                                                                                                                                                                                                                                                                                                                                                                                                                        | 3.0<br>2.5<br>2<br>1.2<br>2.5<br>2.0<br>1.2                                        | Operating pressure range (bar)  0-10 0-7 0-10 0-20  0-7 0-10 0-20  0-7 0-10 0-20                                                         | NIL E12613Q E12611Q E14613Q E14611Q E14611Q E24002Q E24002Q                                                                                                                                                                                                                                                                                                                           | RING NO. WIT provided with D                                                                                                                                                                                   | NIL E12613W E12611W E14613W E14611W E14611W E24002W E24002W                                                                                                                                                                                                                                                                                                                                                                                                                                                                                                                                                                                                                                                                                                                                                                                                                                                                                                                                                                                                                                                                                                                                                                                                                                                                                                                                                                                                                                                                                                                                                                                                                                                                                                                                                                                                                                                                                                                                                                                                                                                                 | REL25637G - K RGE OF e socket S1)  12 V  NIL E12613R E12612R E12611R  E14613R E14613R E14612R E14611R E24002R                                                                                                                                                                                                | Remarks  Remarks                                                                                                                                                                                                                                                                                                                                                                                                                                                                                                                                             |
| REF. CAT. NO.  Direct ac J001 - 04 J013 - 02 J013 - 02 J013 - 02 J002 - 04 J002 - 04 J003 - 04 J003 - 04 J003 - 04 J003 - 04 Pilot ope                                                                                                                                                                                                                                                                                                                                                                                                                                                                                                                                                                                                                                                                                                                                                                                                                                                                                                                                                                                                                                                                                                                                                                                                                                                                                                                                                                                                                                                                                                                                                                                                                                                                                                                                                                                                                                                                                                                                                                                         | TYPE OF VALVE  ting valves 2/2 NC 2/2 NC 2/2 NC 2/2 NC 3/2 NO 3/2 NO 3/2 NO 3/2 NO 3/2 NC                    | PC IN G1/4 G1/4 G1/8 G1/8 G1/8 G1/4 G1/4 G1/4 G1/4 NIL                                    | OUT  G1/4 G1/4 G1/4 G1/4 G1/4 G1/4 G1/4 G1/                  | NIL NIL G1/4 G1/8 G1/8 G1/8                                                                                                                                                                                                                                                                                                                                                                                                                                                                                                                                                                                                                                                                                                                                                                                                                                                                                                                                                                                                                                                                                                                                                                                                                                                                                                                                                                                                                                                                                                                                                                                                                                                                                                                                                                                                                                                                                                                                                                                                                                                                                                 | 3.0<br>2.5<br>2<br>1.2<br>2.5<br>2.0<br>1.2<br>2.5<br>2.0<br>1.2                   | Operating pressure range (bar)  0-10 0-7 0-10 0-20  0-7 0-10 0-20  0-7 0-10 0-20  0-7 0-10 0-10 0-20                                     | NIL E12613Q E12611Q E14613Q E14611Q E14611Q E24002Q E24002Q                                                                                                                                                                                                                                                                                                                           | RING NO. WIT provided with D                                                                                                                                                                                   | NIL E12613W E12611W E14613W E14611W E14611W E24002W E24002W                                                                                                                                                                                                                                                                                                                                                                                                                                                                                                                                                                                                                                                                                                                                                                                                                                                                                                                                                                                                                                                                                                                                                                                                                                                                                                                                                                                                                                                                                                                                                                                                                                                                                                                                                                                                                                                                                                                                                                                                                                                                 | REL25637G - K RGE OF e socket S1)  12 V  NIL E12613R E12612R E12611R  E14613R E14613R E14612R E14611R E24002R                                                                                                                                                                                                | Remarks  Remarks  Screw type manual adjuster  Knob type manual adjuster                                                                                                                                                                                                                                                                                                                                                                                                                                                                                      |
| REF. CAT. NO.  Direct ac J001 - 04 J013 - 02 J013 - 02 J013 - 02 J002 - 04 J002 - 04 J003 - 04                                                                                                                                                                                                                                                                                                                                                                                                                                                                                                                                                                                                                                                                                                                                                                                                                                                                                                                                                                                                                                                                                                                                                                                                                                                                                                                                                                                                                                                                                                                                                                                                                                                                                                                                                                                                                                                                                                                                                                                         | TYPE OF VALVE  ting valves 2/2 NC 2/2 NC 2/2 NC 2/2 NC 3/2 NO 3/2 NO 3/2 NO 3/2 NO 3/2 NC                                                | G1/4<br>G1/4<br>G1/4<br>G1/8<br>G1/8<br>G1/8<br>G1/4<br>G1/4                              | G1/4<br>G1/4<br>G1/4<br>G1/4<br>G1/4<br>G1/4<br>G1/4<br>G1/4 | NIL NIL NIL G1/4 G1/4 G1/8 G1/8 G1/8                                                                                                                                                                                                                                                                                                                                                                                                                                                                                                                                                                                                                                                                                                                                                                                                                                                                                                                                                                                                                                                                                                                                                                                                                                                                                                                                                                                                                                                                                                                                                                                                                                                                                                                                                                                                                                                                                                                                                                                                                                                                                        | 3.0<br>2.5<br>2<br>1.2<br>2.5<br>2.0<br>1.2                                        | Operating pressure range (bar)  0-10 0-7 0-10 0-20  0-7 0-10 0-20  0-7 0-10 0-20                                                         | ORDEI (all coils are 110 V)  NIL E12613Q E12612Q E12611Q E14613Q E14612Q E14611Q E24002Q E24002Q - K                                                                                                                                                                                                                                                                                  | RING NO. WIT provided with D                                                                                                                                                                                   | NIL E12613W E12611W E14613W E14613W E14611W E2402W E24002W - K                                                                                                                                                                                                                                                                                                                                                                                                                                                                                                                                                                                                                                                                                                                                                                                                                                                                                                                                                                                                                                                                                                                                                                                                                                                                                                                                                                                                                                                                                                                                                                                                                                                                                                                                                                                                                                                                                                                                                                                                                                                              | REL25637G - K RGE OF e socket S1)  12 V  NIL E12613R E12612R E12611R  E14613R E14612R E14612R E14611R E24002R E24002R - K  EL13615R EL13615R - K                                                                                                                                                             | Remarks  Remarks  Screw type manual adjuster Knob type manual adjuster Screw type manual adjuster Knob type manual adjuster                                                                                                                                                                                                                                                                                                                                                                                                                                  |
| REF. CAT. NO.  Direct ac J001 - 04 J013 - 02 J013 - 02 J013 - 02 J002 - 04 J002 - 04 J003 - 05 J | TYPE OF VALVE  ting valves 2/2 NC 2/2 NC 2/2 NC 2/2 NC 3/2 NO 3/2 NO 3/2 NO 3/2 NO 3/2 NC 3/2 Sigle pilot NO | PC IN G1/4 G1/4 G1/4 G1/8 G1/8 G1/4 G1/4 G1/4 G1/4 G1/4 G1/4                              | OUT  G1/4 G1/4 G1/4 G1/4 G1/4 G1/4 G1/4 G1/                  | NIL NIL G1/4 G1/8 G1/8 G1/8                                                                                                                                                                                                                                                                                                                                                                                                                                                                                                                                                                                                                                                                                                                                                                                                                                                                                                                                                                                                                                                                                                                                                                                                                                                                                                                                                                                                                                                                                                                                                                                                                                                                                                                                                                                                                                                                                                                                                                                                                                                                                                 | 3.0<br>2.5<br>2<br>1.2<br>2.5<br>2.0<br>1.2<br>2.5<br>2.0<br>1.2                   | Operating pressure range (bar)  0-10 0-7 0-10 0-20  0-7 0-10 0-20  0-7 0-10 0-20  0-7 0-10 0-10 0-20                                     | PL25637A - K  ORDEI (all coils are  110 V  NIL  E12613Q  E12612Q  E12611Q  E14613Q  E14612Q  E14611Q  E24002Q  E24002Q - K  EL13615Q  EL13615Q - K  EL14615Q                                                                                                                                                                                                                          | RING NO. WIT provided with D                                                                                                                                                                                   | PL25637D - K  H COIL VOLTA IN connector type  C 24 V  NIL  E12613W  E12612W  E12611W  E14613W  E14612W  E14611W  E24002W  E24002W - K  EL13615W  EL13615W - K  EL14615W                                                                                                                                                                                                                                                                                                                                                                                                                                                                                                                                                                                                                                                                                                                                                                                                                                                                                                                                                                                                                                                                                                                                                                                                                                                                                                                                                                                                                                                                                                                                                                                                                                                                                                                                                                                                                                                                                                                                                     | REL25637G - K RGE OF e socket S1)  12 V  NIL E12613R E12612R E12611R  E14613R E14613R E14612R E14611R E24002R E24002R - K  EL13615R - K EL13615R - K EL14615R                                                                                                                                                | Remarks  Remarks  Screw type manual adjuster Knob type manual adjuster Screw type manual adjuster Knob type manual adjuster Knob type manual adjuster Screw type manual adjuster                                                                                                                                                                                                                                                                                                                                                                             |
| REF. CAT. NO.  Direct ac J001 - 04 J013 - 02 J013 - 02 J013 - 02 J002 - 04 J002 - 04 J003 - 04 J003 - 04 J003 - 04 J003 - 04 Pilot ope                                                                                                                                                                                                                                                                                                                                                                                                                                                                                                                                                                                                                                                                                                                                                                                                                                                                                                                                                                                                                                                                                                                                                                                                                                                                                                                                                                                                                                                                                                                                                                                                                                                                                                                                                                                                                                                                                                                                                                                         | TYPE OF VALVE  ting valves 2/2 NC 2/2 NC 2/2 NC 2/2 NC 3/2 NO 3/2 NO 3/2 NO 3/2 NO 3/2 NC                    | PC IN G1/4 G1/4 G1/8 G1/8 G1/8 G1/4 G1/4 G1/4 G1/4 NIL                                    | OUT  G1/4 G1/4 G1/4 G1/4 G1/4 G1/4 G1/4 G1/                  | NIL NIL G1/4 G1/4 G1/8 G1/8 G1/8                                                                                                                                                                                                                                                                                                                                                                                                                                                                                                                                                                                                                                                                                                                                                                                                                                                                                                                                                                                                                                                                                                                                                                                                                                                                                                                                                                                                                                                                                                                                                                                                                                                                                                                                                                                                                                                                                                                                                                                                                                                                                            | 3.0<br>2.5<br>2<br>1.2<br>2.5<br>2.0<br>1.2<br>2.5<br>2.0<br>1.2                   | Operating pressure range (bar)  0 - 10 0 - 7 0 - 10 0 - 20  0 - 7 0 - 10 0 - 20  0 - 7 0 - 10 0 - 20  2 - 10  2 - 10                     | PL25637A - K  ORDEI (all coils are  110 V  NIL  E12613Q  E12612Q  E12611Q  E14613Q  E14612Q  E14611Q  E24002Q  E24002Q - K  EL13615Q - K  EL14615Q  EL14615Q - K                                                                                                                                                                                                                      | RING NO. WIT provided with D E 48 V  NIL E12613S E12612S E12611S                                                                                                                                               | PEL25637D - K  H COIL VOLTA IN connector type  C 24 V  NIL  E12613W  E12612W  E12611W  E14613W  E14612W  E14611W  E24002W  E24002W - K  EL13615W  EL13615W - K  EL14615W - K                                                                                                                                                                                                                                                                                                                                                                                                                                                                                                                                                                                                                                                                                                                                                                                                                                                                                                                                                                                                                                                                                                                                                                                                                                                                                                                                                                                                                                                                                                                                                                                                                                                                                                                                                                                                                                                                                                                                                | REL25637G - K RGE OF e socket S1)  12 V  NIL E12613R E12612R E12611R  E14613R E14613R E14612R E14611R  E24002R E24002R - K  EL13615R - K EL14615R EL14615R - K                                                                                                                                               | Remarks  Remarks  Screw type manual adjuster Knob type manual adjuster                                                                                                                                                                                                                                                                                                                           |
| REF. CAT. NO.  Direct ac J001 - 04 J013 - 02 J013 - 02 J013 - 02 J002 - 04 J002 - 04 J003 - 05 J | TYPE OF VALVE  ting valves 2/2 NC 2/2 NC 2/2 NC 2/2 NC 3/2 NO 3/2 NO 3/2 NO 3/2 NO 3/2 NC 3/2 Sigle pilot NO | PC IN G1/4 G1/4 G1/4 G1/8 G1/8 G1/4 G1/4 G1/4 G1/4 G1/4 G1/4                              | OUT  G1/4 G1/4 G1/4 G1/4 G1/4 G1/4 G1/4 G1/                  | NIL NIL G1/4 G1/4 G1/8 G1/8 G1/8                                                                                                                                                                                                                                                                                                                                                                                                                                                                                                                                                                                                                                                                                                                                                                                                                                                                                                                                                                                                                                                                                                                                                                                                                                                                                                                                                                                                                                                                                                                                                                                                                                                                                                                                                                                                                                                                                                                                                                                                                                                                                            | 3.0<br>2.5<br>2<br>1.2<br>2.5<br>2.0<br>1.2<br>2.5<br>2.0<br>1.2                   | Operating pressure range (bar)  0 - 10 0 - 7 0 - 10 0 - 20  0 - 7 0 - 10 0 - 20  0 - 7 0 - 10 0 - 20  2 - 10  2 - 10                     | EL25637A - K  ORDEI (all coils are  110 V  NIL E12613Q E12612Q E12611Q  E14613Q E14612Q E14611Q E24002Q E24002Q - K  EL13615Q EL13615Q - K EL14615Q EL14615Q - K EL13637Q                                                                                                                                                                                                             | RING NO. WIT provided with D E 48 V  NIL E12613S E12612S E12611S                                                                                                                                               | PL25637D - K  H COIL VOLTA IN connector type  C 24 V  NIL  E12613W  E12612W  E12611W  E14613W  E14612W  E14611W  E24002W  E24002W - K  EL13615W  EL13615W - K  EL14615W - K  EL14615W - K  EL14615W - K  EL13637W                                                                                                                                                                                                                                                                                                                                                                                                                                                                                                                                                                                                                                                                                                                                                                                                                                                                                                                                                                                                                                                                                                                                                                                                                                                                                                                                                                                                                                                                                                                                                                                                                                                                                                                                                                                                                                                                                                           | REL25637G - K RGE OF e socket S1)  12 V  NIL E12613R E12612R E12611R  E14613R E14613R E14612R E14611R  E24002R E24002R - K  EL13615R EL13615R - K EL14615R EL14615R - K EL13637R                                                                                                                             | Remarks  Remarks  Screw type manual adjuster Knob type manual adjuster Screw type manual adjuster Knob type manual adjuster Screw type manual adjuster                                                                                                                                                                                                                                                                                               |
| REF. CAT. NO.  Direct ac J001 - 04 J013 - 02 J013 - 02 J013 - 02 J002 - 04 J002 - 04 J003 - 04 J003 - 04 J003 - 04 J003 - 04 J005 - 05 J006 - 05                                                                                                                                                                                                                                                                                                                                                                                                                                                                                                                                                                                                                                                                                                                                                                                                                                                                                                                                                                                                                                                                                                                                                                                                                                                                                                                                                                                                                                                                                                                                                                                                                                                                                                                                                                                                                                                                                                                                                                               | TYPE OF VALVE  ting valves 2/2 NC 2/2 NC 2/2 NC 2/2 NC 3/2 NC 3/2 NO 3/2 NO 3/2 NO 3/2 NC 3/2 NC 3/2 NC 3/2 NC 3/2 Sigle pilot NO 3/2 Single pilot NC                                            | PC IN G1/4 G1/4 G1/4 G1/8 G1/8 G1/8 G1/4 G1/4 G1/4 G1/4 G1/4 G1/4                         | OUT  G1/4 G1/4 G1/4 G1/4 G1/4 G1/4 G1/4 G1/                  | NIL NIL NIL G1/4 G1/4 G1/8 G1/8 G1/4                                                                                                                                                                                                                                                                                                                                                                                                                                                                                                                                                                                                                                                                                                                                                                                                                                                                                                                                                                                                                                                                                                                                                                                                                                                                                                                                                                                                                                                                                                                                                                                                                                                                                                                                                                                                                                                                                                                                                                                                                                                                                        | 3.0<br>2.5<br>2<br>1.2<br>2.5<br>2.0<br>1.2<br>2.5<br>2.0<br>1.2<br>2              | Operating pressure range (bar)  0 - 10 0 - 7 0 - 10 0 - 20  0 - 7 0 - 10 0 - 20  0 - 7 0 - 10 0 - 20  2 - 10  2 - 10                     | EL25637A - K  ORDEI (all coils are  110 V  NIL E12613Q E12612Q E12611Q  E14613Q E14612Q E14611Q E24002Q E24002Q - K  EL13615Q - K EL13615Q - K EL14615Q - K EL13637Q - K EL13637Q - K                                                                                                                                                                                                 | RING NO. WIT provided with D E 48 V  NIL E12613S E12612S E12611S  E14613S E14612S E14611S E14615S E14615S E14615S E14615S EL14615S - K EL13637S EL13637S - K                                                   | EL25637D - K  H COIL VOLTA IN connector type  C 24 V  NIL E12613W E12612W E12611W                                                                                                                                                                                                                                                                                                                                                                                                                                                                                                                                                                                                                                                                                                                                                                                                                                                                                                                                                                                                                                                                                                                                                                                                                                                                                                                                                                                                                                                                                                                                                                                                                                                                                                                                                                                                                                                                                                                                                                                                                                           | REL25637G - K RGE OF e socket S1)  12 V  NIL E12613R E12612R E12611R  E14613R E14613R E14612R E14611R  E24002R E24002R - K  EL13615R - K EL13615R - K EL14615R EL14615R - K EL13637R EL13637R - K                                                                                                            | Remarks  Remarks  Screw type manual adjuster Knob type manual adjuster Knob type manual adjuster Knob type manual adjuster Knob type manual adjuster Screw type manual adjuster Knob type manual adjuster                                                                                                                                                                                                                                            |
| REF. CAT. NO.  Direct ac J001 - 04 J013 - 02 J013 - 02 J013 - 02 J002 - 04 J002 - 04 J003 - 04 J003 - 04 J003 - 04 J003 - 04 J005 - 05 J006 - 05                                                                                                                                                                                                                                                                                                                                                                                                                                                                                                                                                                                                                                                                                                                                                                                                                                                                                                                                                                                                                                                                                                                                                                                                                                                                                                                                                                                                                                                                                                                                                                                                                                                                                                                                                                                                                                                                                                                                                                               | TYPE OF VALVE  ting valves 2/2 NC 2/2 NC 2/2 NC 2/2 NC 3/2 NC 3/2 NO 3/2 NO 3/2 NO 3/2 NC 3/2 NC 3/2 NC 3/2 NC 3/2 Sigle pilot NO 3/2 Single pilot NC                                            | PC IN G1/4 G1/4 G1/4 G1/8 G1/8 G1/8 G1/4 G1/4 G1/4 G1/4 G1/4 G1/4                         | OUT  G1/4 G1/4 G1/4 G1/4 G1/4 G1/4 G1/4 G1/                  | NIL NIL NIL G1/4 G1/4 G1/8 G1/8 G1/4                                                                                                                                                                                                                                                                                                                                                                                                                                                                                                                                                                                                                                                                                                                                                                                                                                                                                                                                                                                                                                                                                                                                                                                                                                                                                                                                                                                                                                                                                                                                                                                                                                                                                                                                                                                                                                                                                                                                                                                                                                                                                        | 3.0<br>2.5<br>2<br>1.2<br>2.5<br>2.0<br>1.2<br>2.5<br>2.0<br>1.2<br>2              | Operating pressure range (bar)  0 - 10 0 - 7 0 - 10 0 - 20  0 - 7 0 - 10 0 - 20  0 - 7 0 - 10 0 - 20  2 - 10  2 - 10                     | EL25637A - K  ORDEI (all coils are  110 V  NIL E12613Q E12612Q E12611Q  E14613Q E14612Q E14611Q E24002Q E24002Q - K  EL13615Q - K EL13615Q - K EL14615Q - K EL13637Q - K EL14637Q                                                                                                                                                                                                     | RING NO. WIT provided with D E 48 V  NIL E12613S E12612S E12611S  E14613S E14612S E14611S  E14613S E1465S E14615S E14615S - K EL13615S - K EL14615S - K EL13637S EL13637S - K EL14637S                         | EL25637D - K  H COIL VOLTA IN connector type  C 24 V  NIL E12613W E12612W E12611W  E14613W E14612W E14611W  E24002W - K  EL13615W EL13615W - K EL13615W - K EL14615W - K EL14637W EL13637W - K EL14637W                                                                                                                                                                                                                                                                                                                                                                                                                                                                                                                                                                                                                                                                                                                                                                                                                                                                                                                                                                                                                                                                                                                                                                                                                                                                                                                                                                                                                                                                                                                                                                                                                                                                                                                                                                                                                                                                                                                     | EL25637G - K  GE OF e socket S1)  12 V  NIL E12613R E12612R E12611R  E14613R E14612R E14611R  E24002R - K  EL13615R EL13615R - K EL14615R EL14615R - K EL13637R EL13637R - K EL14637R                                                                                                                        | Remarks  Remarks  Screw type manual adjuster Knob type manual adjuster Knob type manual adjuster Knob type manual adjuster Knob type manual adjuster Screw type manual adjuster Knob type manual adjuster Knob type manual adjuster Knob type manual adjuster Screw type manual adjuster Screw type manual adjuster Screw type manual adjuster                                                                                                                                                                                                               |
| REF. CAT. NO.  Direct ac J001 - 04 J013 - 02 J013 - 02 J013 - 02 J002 - 04 J002 - 04 J003 - 04 J003 - 04 J003 - 04 J005 - 05 J006 - 05 J006 - 05 J007 - 05                                                                                                                                                                                                                                                                                                                                                                                                                                                                                                                                                                                                                                                                                                                                                                                                                                                                                                                                                                                                                                                                                                                                                                                                                                                                                                                                                                                                                                                                                                                                                                                                                                                                                                                                                                                                                                                                                                                                                                     | TYPE OF VALVE  ting valves 2/2 NC 2/2 NC 2/2 NC 2/2 NC 3/2 NO 3/2 NO 3/2 NO 3/2 NO 3/2 NC 3/2 NC 3/2 NC 3/2 Single pilot NO 3/2 Single pilot NO 3/2 Single pilot NO                              | PC IN G1/4 G1/4 G1/4 G1/8 G1/8 G1/8 G1/4 G1/4 G1/4 G1/4 G1/4 G1/4 G1/4 G1/4               | OUT  G1/4 G1/4 G1/4 G1/4 G1/4 G1/4 G1/4 G1/                  | NIL NIL NIL G1/4 G1/4 G1/8 G1/8 G1/4 G1/4 G1/4                                                                                                                                                                                                                                                                                                                                                                                                                                                                                                                                                                                                                                                                                                                                                                                                                                                                                                                                                                                                                                                                                                                                                                                                                                                                                                                                                                                                                                                                                                                                                                                                                                                                                                                                                                                                                                                                                                                                                                                                                                                                              | 3.0<br>2.5<br>2<br>1.2<br>2.5<br>2.0<br>1.2<br>2.5<br>2.0<br>1.2<br>2<br>6<br>6    | Operating pressure range (bar)  0 - 10 0 - 7 0 - 10 0 - 20  0 - 7 0 - 10 0 - 20  0 - 7 0 - 10 0 - 20  2 - 10 2 - 10 2 - 10               | EL25637A - K  ORDEI (all coils are  110 V  NIL E12613Q E12612Q E12611Q  E14613Q E14612Q E14611Q E24002Q E24002Q - K  EL13615Q - K EL13615Q - K EL14615Q - K EL13637Q - K EL14637Q - K EL14637Q - K                                                                                                                                                                                    | RING NO. WIT provided with D E 48 V  NIL E12613S E12612S E12611S  E14613S E14612S E14611S  E14613S E1465S E14615S E14615S - K EL13615S - K EL14615S - K EL14637S EL14637S - K EL14637S - K                     | EL25637D - K  H COIL VOLTA IN connector type  C 24 V  NIL E12613W E12612W E12611W  E14613W E14612W E14611W  E24002W E24002W - K  EL13615W EL13615W - K EL13637W EL14637W - K EL14637W EL14637W - K                                                                                                                                                                                                                                                                                                                                                                                                                                                                                                                                                                                                                                                                                                                                                                                                                                                                                                                                                                                                                                                                                                                                                                                                                                                                                                                                                                                                                                                                                                                                                                                                                                                                                                                                                                                                                                                                                                                          | EL25637G - K  GE OF e socket S1)  12 V  NIL E12613R E12612R E12611R  E14613R E14612R E14612R E14611R  E24002R - K  EL13615R EL13615R - K EL14615R EL14615R - K EL13637R EL13637R - K EL14637R EL14637R EL14637R - K                                                                                          | Remarks  Remarks  Screw type manual adjuster Knob type manual adjuster Screw type manual adjuster Knob type manual adjuster Knob type manual adjuster Knob type manual adjuster Knob type manual adjuster                                                                                                                                                              |
| DC  REF. CAT. NO.  Direct ac  J001 - 04  J013 - 02  J013 - 02  J013 - 02  J002 - 04  J002 - 04  J003 - 04  J003 - 04  J004 - 04  Pilot ope  J005 - 05  J006 - 05                                                                                                                                                                                                                                                                                                                                                                                                                                                                                                                                                                                                                                                                                                                                                                                                                                                                                                                                                                                                                                                                                                                                                                                                                                                                                                                                                                                                                                                                                                                                                                                                                                                                                                                                                                                                                                                                                                                                                               | TYPE OF VALVE  ting valves 2/2 NC 2/2 NC 2/2 NC 2/2 NC 3/2 NO 3/2 NO 3/2 NO 3/2 NO 3/2 NC 3/2 NC 3/2 NC 3/2 Single pilot NO 3/2 Single pilot NO 3/2 Single pilot NO                              | PC IN G1/4 G1/4 G1/4 G1/8 G1/8 G1/8 G1/4 G1/4 G1/4 G1/4 G1/4 G1/4 G1/4 G1/4               | OUT  G1/4 G1/4 G1/4 G1/4 G1/4 G1/4 G1/4 G1/                  | NIL NIL NIL G1/4 G1/4 G1/8 G1/8 G1/4 G1/4 G1/4                                                                                                                                                                                                                                                                                                                                                                                                                                                                                                                                                                                                                                                                                                                                                                                                                                                                                                                                                                                                                                                                                                                                                                                                                                                                                                                                                                                                                                                                                                                                                                                                                                                                                                                                                                                                                                                                                                                                                                                                                                                                              | 3.0<br>2.5<br>2<br>1.2<br>2.5<br>2.0<br>1.2<br>2.5<br>2.0<br>1.2<br>2<br>6<br>6    | Operating pressure range (bar)  0 - 10 0 - 7 0 - 10 0 - 20  0 - 7 0 - 10 0 - 20  0 - 7 0 - 10 0 - 20  2 - 10 2 - 10 2 - 10               | EL25637A - K  ORDEI (all coils are  110 V  NIL E12613Q E12612Q E12611Q  E14613Q E14614Q E14614Q E24002Q E24002Q - K  EL13615Q - K EL13615Q - K EL13637Q - K EL13637Q - K EL14637Q - K EL14637Q - K EL14637Q - K EL15615Q                                                                                                                                                              | RING NO. WIT provided with D                                                                                                                                                                                   | EL25637D - K  H COIL VOLTA IN connector type C 24 V  NIL E12613W E12612W E12611W  E14613W E14612W E14611W  E24002W E24002W - K  EL13615W EL13615W - K EL13637W EL14637W EL14637W - K EL14637W EL14637W - K EL14637W - K EL14637W - K EL15615W                                                                                                                                                                                                                                                                                                                                                                                                                                                                                                                                                                                                                                                                                                                                                                                                                                                                                                                                                                                                                                                                                                                                                                                                                                                                                                                                                                                                                                                                                                                                                                                                                                                                                                                                                                                                                                                                               | EL25637G - K  RGE OF e socket S1)  12 V  NIL E12613R E12612R E12611R  E14613R E14612R E14612R E14611R  E24002R - K  EL13615R EL13615R - K EL14615R EL14615R - K EL14637R EL14637R - K EL14637R EL14637R - K EL15615R                                                                                         | Remarks  Remarks  Screw type manual adjuster Knob type manual adjuster Screw type manual adjuster Knob type manual adjuster Knob type manual adjuster Knob type manual adjuster Screw type manual adjuster Knob type manual adjuster Screw type manual adjuster                                                                                                                                  |
| DC  REF. CAT. NO.  Direct ac J001 - 04 J013 - 02 J013 - 02 J013 - 02 J002 - 04 J002 - 04 J003 - 05 J006 - 05 J007 - 05 J008 - 05                                                                                                                                                                                                                                                                                                                                                                                                                                                                                                                                                                                                                                                                                                                                                                                                                                                                                                                                                                                                                                                                                                                                                                                                                                                                                                                                                                                                                                                                                                                                                                                                                                                                                                                                                                                                                                                                                                                                                       | TYPE OF VALVE  ting valves 2/2 NC 2/2 NC 2/2 NC 2/2 NC 3/2 NO 3/2 NO 3/2 NO 3/2 NO 3/2 NC 3/2 NC 3/2 NC 3/2 Single pilot NO 3/2 Single pilot NO 3/2 Single pilot NO 3/2 Single pilot NC          | PC IN G1/4 G1/4 G1/4 G1/8 G1/8 G1/8 G1/8 G1/4 G1/4 G1/4 G1/4 G1/4 G1/4 G1/4 G1/4          | OUT  G1/4 G1/4 G1/4 G1/4 G1/4 G1/4 G1/4 G1/                  | NIL NIL NIL G1/4 G1/4 G1/8 G1/8 G1/4 G1/2 G1/2 G1/2                                                                                                                                                                                                                                                                                                                                                                                                                                                                                                                                                                                                                                                                                                                                                                                                                                                                                                                                                                                                                                                                                                                                                                                                                                                                                                                                                                                                                                                                                                                                                                                                                                                                                                                                                                                                                                                                                                                                                                                                                                                                         | 3.0<br>2.5<br>2<br>1.2<br>2.5<br>2.0<br>1.2<br>2<br>6<br>6<br>12                   | Operating pressure range (bar)  0 - 10 0 - 7 0 - 10 0 - 20  0 - 7 0 - 10 0 - 20  0 - 7 0 - 10 0 - 20  2 - 10 2 - 10 2 - 10 2 - 10        | EL25637A - K  ORDEI (all coils are  110 V  NIL E12613Q E12612Q E12611Q  E14613Q E14614Q E14614Q E24002Q E24002Q - K  EL13615Q - K EL13615Q - K EL13637Q - K EL14637Q - K EL14637Q - K EL14637Q - K EL15615Q - K EL15615Q - K                                                                                                                                                          | RING NO. WIT provided with D  48 V  NIL E12613S E12612S E12611S  E14613S E14612S E14611S  E24002S E24002S - K  EL13615S - K EL14615S EL14615S - K EL14637S EL14637S - K EL14637S - K EL15615S - K EL15615S - K | EL25637D - K  H COIL VOLTA IN connector typ  C  24 V  NIL  E12613W  E12612W  E12611W  E14613W  E14612W  E14611W  E24002W  E24002W - K  EL13615W - K  EL13637W  EL14637W - K  EL15615W - K  EL15615W - K                                                                                                                                                                                                                                                                                                                                                                                                                                                                                                                                                                                                                                                                                                                                                                                                                                                                                                                                                                                                                                                                                                                                                                                                                                                                                                                                                                                                                                                                                                                                                                                                                                                                                                                                                                                                                                                             | EL25637G - K  AGE OF e socket S1)  12 V  NIL E12613R E12612R E12611R  E14613R E14612R E14612R E14611R  E24002R - K  EL13615R EL13615R - K EL14615R EL14615R - K EL14637R EL14637R - K EL14637R EL14637R - K EL15615R EL15615R - K                                                                            | Remarks  Remarks  Screw type manual adjuster Knob type manual adjuster                                                                                                                                     |
| DC  REF. CAT. NO.  Direct ac J001 - 04 J013 - 02 J013 - 02 J013 - 02 J002 - 04 J002 - 04 J003 - 05 J006 - 05 J007 - 05 J008 - 05                                                                                                                                                                                                                                                                                                                                                                                                                                                                                                                                                                                                                                                                                                                                                                                                                                                                                                                                                                                                                                                                                                                                                                                                                                                                                                                                                                                                                                                                                                                                                                                                                                                                                                                                                                                                                                                                                                                                                       | TYPE OF VALVE  ting valves 2/2 NC 2/2 NC 2/2 NC 2/2 NC 3/2 NO 3/2 NO 3/2 NO 3/2 NO 3/2 NC 3/2 NC 3/2 NC 3/2 Single pilot NO 3/2 Single pilot NO 3/2 Single pilot NO 3/2 Single pilot NC          | PC IN G1/4 G1/4 G1/4 G1/8 G1/8 G1/8 G1/8 G1/4 G1/4 G1/4 G1/4 G1/4 G1/4 G1/4 G1/4          | OUT  G1/4 G1/4 G1/4 G1/4 G1/4 G1/4 G1/4 G1/                  | NIL NIL NIL G1/4 G1/4 G1/8 G1/8 G1/4 G1/2 G1/2 G1/2                                                                                                                                                                                                                                                                                                                                                                                                                                                                                                                                                                                                                                                                                                                                                                                                                                                                                                                                                                                                                                                                                                                                                                                                                                                                                                                                                                                                                                                                                                                                                                                                                                                                                                                                                                                                                                                                                                                                                                                                                                                                         | 3.0<br>2.5<br>2<br>1.2<br>2.5<br>2.0<br>1.2<br>2<br>6<br>6<br>12                   | Operating pressure range (bar)  0 - 10 0 - 7 0 - 10 0 - 20  0 - 7 0 - 10 0 - 20  0 - 7 0 - 10 0 - 20  2 - 10 2 - 10 2 - 10 2 - 10        | EL25637A - K  ORDEI (all coils are  110 V  NIL E12613Q E12612Q E12611Q  E14613Q E14612Q E14611Q E24002Q - K  EL13615Q - K  EL13615Q - K  EL14615Q - K  EL14637Q - K  EL14637Q - K  EL14637Q - K  EL14637Q - K  EL15615Q - K                                                                                                   | RING NO. WIT provided with D                                                                                                                                                                                   | EL25637D - K  H COIL VOLTA IN connector typ  C  24 V  NIL  E12613W  E12612W  E12611W  E14613W  E14612W  E14611W  E24002W  E24002W - K  EL13615W - K  EL13615W - K  EL14653W  EL14637W - K  EL14637W - K  EL15615W  EL15615W - K  EL15637W                                                                                                                                                                                                                                                                                                                                                                                                                                                                                                                                                                                                                                                                                                                                                                                                                                                                                                                                                                                                                                                                                                                                                                                                                                                                                                                                                                                                                                                                                                                                                                                                                                                                                                                                                                                                                           | EL25637G - K  RGE OF e socket S1)  12 V  NIL E12613R E12612R E12611R  E14613R E14612R E14612R E14611R  E24002R - K  EL13615R - K EL13615R - K EL14637R EL14637R - K EL14637R EL14637R - K EL15615R EL15615R - K EL15615R EL15615R - K                                                                        | Remarks  Remarks  Screw type manual adjuster Knob type manual adjuster Screw type manual adjuster Knob type manual adjuster Knob type manual adjuster Knob type manual adjuster Screw type manual adjuster Screw type manual adjuster                                                                              |
| DC REF. CAT. NO.  Direct ac J001 - 04 J013 - 02 J013 - 02 J013 - 02 J002 - 04 J002 - 04 J003 - 04 J003 - 04 J003 - 04 J003 - 05 J006 - 05 J007 - 05 J008 - 05 J009 - 05 J001 - 05                                                                                                                                                                                                                                                                                                                                                                                                                                                                                                                                                                                                                                                                                                                                                                                                                                                                                                                                                                                                                                                                                                                                                                                                                                                                                                                                                                                                                                                                                                                                                                                                                                                                                                                                                                                                                                                                                                                                              | TYPE OF VALVE  ting valves 2/2 NC 2/2 NC 2/2 NC 2/2 NC 3/2 NO 3/2 NO 3/2 NO 3/2 NO 3/2 NC 3/2 NC 3/2 Single pilot NO 3/2 Single pilot NO 3/2 Single pilot NC 5/2 Single pilot 5/2 Single pilot   | G1/4 G1/4 G1/4 G1/8 G1/8 G1/8 G1/8 G1/8 G1/4 G1/4 G1/4 G1/4 G1/4 G1/4 G1/2 G1/2 G1/2 G1/2 | G1/4 G1/4 G1/4 G1/4 G1/4 G1/4 G1/4 G1/4                      | NIL NIL NIL NIL G1/4 G1/4 G1/4 G1/4 G1/4 G1/4 G1/4 G1/4                                                                                                                                                                                                                                                                                                                                                                                                                                                                                                                                                                                                                                                                                                                                                                                                                                                                                                                                                                                                                                                                                                                                                                                                                                                                                                                                                                                                                                                                                                                                                                                                                                                                                                                                                                                                                                                                                                                                                                                                                                                                     | 3.0<br>2.5<br>2<br>1.2<br>2.5<br>2.0<br>1.2<br>2<br>2<br>6<br>6<br>12<br>12        | Operating pressure range (bar)  0 - 10 0 - 7 0 - 10 0 - 20  0 - 7 0 - 10 0 - 20  0 - 7 0 - 10 2 - 10 2 - 10 2 - 10 2 - 10 2 - 10 2 - 10  | EL25637A - K  ORDEI (all coils are  110 V  NIL E12613Q E12612Q E12611Q  E14613Q E14612Q E14611Q E24002Q - K  EL13615Q - K EL13615Q - K EL14615Q - K EL14637Q - K EL14637Q - K EL14637Q - K EL15615Q - K EL15615Q - K EL15615Q - K EL15615Q - K EL15637Q - K                                                                                                                           | RING NO. WIT provided with D                                                                                                                                                                                   | EL25637D - K  H COIL VOLTA IN connector typ  C  24 V  NIL  E12613W  E12612W  E12611W  E14613W  E14612W  E14611W  E24002W  E24002W - K  EL13615W - K  EL13637W  EL14637W - K  EL14637W - K  EL15615W - K  EL15615W - K  EL15615W - K  EL15637W - K  EL15637W - K                                                                                                                                                                                                                                                                                                                                                                                                                                                                                                                                                                                                                                                                                                                                                                                                                                                                                                                                                                                                                                                                                                                                                                                                                                                                                                                                                                                                                                                                                                                                                                                                                                                                                                                                                                                                                                                             | EL25637G - K  RGE OF e socket S1)  12 V  NIL E12613R E12612R E12611R  E14613R E14612R E14612R E14611R  E24002R - K  EL13615R EL13615R - K EL14615R EL14637R EL14637R - K EL14637R EL15615R - K EL15615R EL15637R EL15637R EL15637R EL15637R EL15637R - K                                                     | Remarks  Remarks  Screw type manual adjuster Knob type manual adjuster Screw type manual adjuster Knob type manual adjuster Knob type manual adjuster Knob type manual adjuster                                                      |
| DC  REF. CAT. NO.  Direct ac  J001 - 04  J013 - 02  J013 - 02  J002 - 04  J002 - 04  J003 - 04  J003 - 04  J003 - 04  J003 - 04  J004 - 04  Pilot ope  J006 - 05  J007 - 05  J008 - 05                                                                                                                                                                                                                                                                                                                                                                                                                                                                                                                                                                                                                                                                                                                                                                                                                                                                                                                                                                                                                                                                                                                                                                                                                                                                                                                                                                                                                                                                                                                                                                                                                                                                                                                                                                                                                                                                                                                                         | TYPE OF VALVE  ting valves 2/2 NC 2/2 NC 2/2 NC 2/2 NC 3/2 NO 3/2 NO 3/2 NO 3/2 NO 3/2 NC 3/2 NC 3/2 NC 3/2 Single pilot NO 3/2 Single pilot NC 3/2 Single pilot NC 5/2 Single pilot NC          | PC IN G1/4 G1/4 G1/4 G1/8 G1/8 G1/8 G1/4 G1/4 G1/4 G1/4 G1/4 G1/4 G1/4 G1/4               | OUT  G1/4 G1/4 G1/4 G1/4 G1/4 G1/4 G1/4 G1/                  | NIL   NIL | 3.0<br>2.5<br>2<br>1.2<br>2.5<br>2.0<br>1.2<br>2<br>5<br>2.0<br>1.2<br>2<br>6<br>6 | Operating pressure range (bar)  0 - 10 0 - 7 0 - 10 0 - 20  0 - 7 0 - 10 0 - 20  0 - 7 0 - 10 0 - 20  2 - 10 2 - 10 2 - 10 2 - 10 2 - 10 | EL25637A - K  ORDEI (all coils are  110 V  NIL E12613Q E12612Q E12611Q  E14613Q E14612Q E14611Q E24002Q - K  EL13615Q - K  EL13615Q - K  EL14615Q - K  EL14637Q - K  EL14637Q - K  EL14637Q - K  EL14637Q - K  EL15615Q - K                                                                                                   | RING NO. WIT provided with D                                                                                                                                                                                   | EL25637D - K  H COIL VOLTA IN connector typ  C  24 V  NIL  E12613W  E12612W  E12611W  E14613W  E14612W  E14611W  E24002W  E24002W - K  EL13615W - K  EL13615W - K  EL14653W  EL14637W - K  EL14637W - K  EL15615W  EL15615W - K  EL15637W                                                                                                                                                                                                                                                                                                                                                                                                                                                                                                                                                                                                                                                                                                                                                                                                                                                                                                                                                                                                                                                                                                                                                                                                                                                                                                                                                                                                                                                                                                                                                                                                                                                                                                                                                                                                                           | EL25637G - K  RGE OF e socket S1)  12 V  NIL E12613R E12612R E12611R  E14613R E14612R E14612R E14611R  E24002R - K  EL13615R - K EL13615R - K EL14637R EL14637R - K EL14637R EL14637R - K EL15615R EL15615R - K EL15615R EL15615R - K                                                                        | Remarks  Remarks  Screw type manual adjuster Knob type manual adjuster Screw type manual adjuster Knob type manual adjuster Knob type manual adjuster Screw type manual adjuster Knob type manual adjuster Screw type manual adjuster                                                                              |
| DC REF. CAT. NO.  Direct ac J001 - 04 J013 - 02 J013 - 02 J013 - 02 J002 - 04 J002 - 04 J003 - 04 J003 - 04 J003 - 04 J003 - 05 J006 - 05 J007 - 05 J008 - 05 J009 - 05 J001 - 05                                                                                                                                                                                                                                                                                                                                                                                                                                                                                                                                                                                                                                                                                                                                                                                                                                                                                                                                                                                                                                                                                                                                                                                                                                                                                                                                                                                                                                                                                                                                                                                                                                                                                                                                                                                                                                                                                                                                              | TYPE OF VALVE  ting valves 2/2 NC 2/2 NC 2/2 NC 2/2 NC 3/2 NO 3/2 NO 3/2 NO 3/2 NO 3/2 NC 3/2 NC 3/2 Single pilot NO 3/2 Single pilot NO 3/2 Single pilot NC 5/2 Single pilot 5/2 Single pilot   | G1/4 G1/4 G1/4 G1/8 G1/8 G1/8 G1/8 G1/8 G1/4 G1/4 G1/4 G1/4 G1/4 G1/4 G1/2 G1/2 G1/2 G1/2 | G1/4 G1/4 G1/4 G1/4 G1/4 G1/4 G1/4 G1/4                      | NIL NIL NIL NIL G1/4 G1/4 G1/4 G1/4 G1/4 G1/4 G1/4 G1/4                                                                                                                                                                                                                                                                                                                                                                                                                                                                                                                                                                                                                                                                                                                                                                                                                                                                                                                                                                                                                                                                                                                                                                                                                                                                                                                                                                                                                                                                                                                                                                                                                                                                                                                                                                                                                                                                                                                                                                                                                                                                     | 3.0<br>2.5<br>2<br>1.2<br>2.5<br>2.0<br>1.2<br>2<br>2<br>6<br>6<br>12<br>12        | Operating pressure range (bar)  0 - 10 0 - 7 0 - 10 0 - 20  0 - 7 0 - 10 0 - 20  0 - 7 0 - 10 2 - 10 2 - 10 2 - 10 2 - 10 2 - 10 2 - 10  | EL25637A - K  ORDEI (all coils are  110 V  NIL E12613Q E12612Q E12611Q  E14613Q E14612Q E14611Q E24002Q - K  EL13615Q - K  EL13615Q - K  EL14615Q - K  EL14637Q - K  EL14637Q - K  EL14637Q - K  EL15615Q - K  EL15637Q - K  EL25615Q - K | RING NO. WIT provided with D                                                                                                                                                                                   | EL25637D - K  H COIL VOLTA IN connector typ  CC  24 V  NIL  E12613W  E12612W  E12611W  E14613W  E14612W  E14611W  E24002W - K  EL13615W - K  EL13615W - K  EL1465W  EL1465W - K  EL1465W - K  EL15637W - K  EL15615W - K  EL15615W - K  EL15615W - K  EL15637W - K  EL5615W - K  EL15637W - K  EL15637W - K  EL25615W                                                                                                                                                                                                                                                                                                                                                                                                                                                                                                                                                                                                                                                                                                                                                                                                                                                                                                                                                                                                                                                                                                                                                                                                                                                                                                                                                                                                                                                                                                                                                                                                                                                                                       | EL25637G - K  RGE OF e socket S1)  12 V  NIL E12613R E12612R E12611R  E14613R E14612R E14612R E14611R  E24002R - K  EL13615R EL13615R - K EL14615R EL14615R - K EL14637R EL14637R - K EL15615R EL15615R - K EL15637R EL15637R - K EL15637R EL15637R - K EL15637R EL15637R - K EL15637R EL15637R - K EL25615R | Remarks  Remarks  Screw type manual adjuster Knob type manual adjuster Screw type manual adjuster Knob type manual adjuster Knob type manual adjuster Knob type manual adjuster Screw type manual adjuster Knob type manual adjuster |