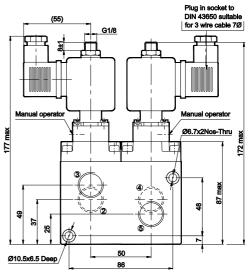

## **SOLENOID VALVE - ORDERING CODE**

| REF.<br>CAT.                                                                                                                                                                                                                                                                                                                                                                                                                                                                                                                                                                                                                                                                                                                                                                                                                                                                                                                                                                                                                                                                                                                                                                                                                                                                                                                                                                                                                                                                                                                                                                                                                                                                                                                                                                                                                                                                                                                                                                                                                                                                                                                   | TYPE                                                                                                                                                                                             | TYPE PORT SIZE                                                                            |                                                              | ZE                                                                                                                                                                                                                                                                                                                                                                                                                                                                                                                                                                                                                                                                                                                                                                                                                                                                                                                                                                                                                                                                                                                                                                                                                                                                                                                                                                                                                                                                                                                                                                                                                                                                                                                                                                                                                                                                                                                                                                                                                                                                                                                          | NW                                                                                 | Operating pressure                                                                                                                       | ORDERING NO. WITH COIL VOLTAGE OF (all coils are provided with DIN connector type socket S1)                                                                                                                                                                                                                                                                                          |                                                                                                                                                                                                                |                                                                                                                                                                                                                                                                                                                                                                                                                                                                                                                                                                                                                                                                                                                                                                                                                                                                                                                                                                                                                                                                                                                                                                                                                                                                                                                                                                                                                                                                                                                                                                                                                                                                                                                                                                                                                                                                                                                                                                                                                                                                                                                             |                                                                                                                                                                                                                                                                                                              | Remarks                                                                                                                                                                                                                                                                                                                                                                                                                                                                                                                                                      |
|--------------------------------------------------------------------------------------------------------------------------------------------------------------------------------------------------------------------------------------------------------------------------------------------------------------------------------------------------------------------------------------------------------------------------------------------------------------------------------------------------------------------------------------------------------------------------------------------------------------------------------------------------------------------------------------------------------------------------------------------------------------------------------------------------------------------------------------------------------------------------------------------------------------------------------------------------------------------------------------------------------------------------------------------------------------------------------------------------------------------------------------------------------------------------------------------------------------------------------------------------------------------------------------------------------------------------------------------------------------------------------------------------------------------------------------------------------------------------------------------------------------------------------------------------------------------------------------------------------------------------------------------------------------------------------------------------------------------------------------------------------------------------------------------------------------------------------------------------------------------------------------------------------------------------------------------------------------------------------------------------------------------------------------------------------------------------------------------------------------------------------|--------------------------------------------------------------------------------------------------------------------------------------------------------------------------------------------------|-------------------------------------------------------------------------------------------|--------------------------------------------------------------|-----------------------------------------------------------------------------------------------------------------------------------------------------------------------------------------------------------------------------------------------------------------------------------------------------------------------------------------------------------------------------------------------------------------------------------------------------------------------------------------------------------------------------------------------------------------------------------------------------------------------------------------------------------------------------------------------------------------------------------------------------------------------------------------------------------------------------------------------------------------------------------------------------------------------------------------------------------------------------------------------------------------------------------------------------------------------------------------------------------------------------------------------------------------------------------------------------------------------------------------------------------------------------------------------------------------------------------------------------------------------------------------------------------------------------------------------------------------------------------------------------------------------------------------------------------------------------------------------------------------------------------------------------------------------------------------------------------------------------------------------------------------------------------------------------------------------------------------------------------------------------------------------------------------------------------------------------------------------------------------------------------------------------------------------------------------------------------------------------------------------------|------------------------------------------------------------------------------------|------------------------------------------------------------------------------------------------------------------------------------------|---------------------------------------------------------------------------------------------------------------------------------------------------------------------------------------------------------------------------------------------------------------------------------------------------------------------------------------------------------------------------------------|----------------------------------------------------------------------------------------------------------------------------------------------------------------------------------------------------------------|-----------------------------------------------------------------------------------------------------------------------------------------------------------------------------------------------------------------------------------------------------------------------------------------------------------------------------------------------------------------------------------------------------------------------------------------------------------------------------------------------------------------------------------------------------------------------------------------------------------------------------------------------------------------------------------------------------------------------------------------------------------------------------------------------------------------------------------------------------------------------------------------------------------------------------------------------------------------------------------------------------------------------------------------------------------------------------------------------------------------------------------------------------------------------------------------------------------------------------------------------------------------------------------------------------------------------------------------------------------------------------------------------------------------------------------------------------------------------------------------------------------------------------------------------------------------------------------------------------------------------------------------------------------------------------------------------------------------------------------------------------------------------------------------------------------------------------------------------------------------------------------------------------------------------------------------------------------------------------------------------------------------------------------------------------------------------------------------------------------------------------|--------------------------------------------------------------------------------------------------------------------------------------------------------------------------------------------------------------------------------------------------------------------------------------------------------------|--------------------------------------------------------------------------------------------------------------------------------------------------------------------------------------------------------------------------------------------------------------------------------------------------------------------------------------------------------------------------------------------------------------------------------------------------------------------------------------------------------------------------------------------------------------|
| NO.                                                                                                                                                                                                                                                                                                                                                                                                                                                                                                                                                                                                                                                                                                                                                                                                                                                                                                                                                                                                                                                                                                                                                                                                                                                                                                                                                                                                                                                                                                                                                                                                                                                                                                                                                                                                                                                                                                                                                                                                                                                                                                                            | VALVE                                                                                                                                                                                            | IN                                                                                        | OUT                                                          | EXH                                                                                                                                                                                                                                                                                                                                                                                                                                                                                                                                                                                                                                                                                                                                                                                                                                                                                                                                                                                                                                                                                                                                                                                                                                                                                                                                                                                                                                                                                                                                                                                                                                                                                                                                                                                                                                                                                                                                                                                                                                                                                                                         | INVV                                                                               | range<br>( bar )                                                                                                                         | 220.1/                                                                                                                                                                                                                                                                                                                                                                                |                                                                                                                                                                                                                | (C                                                                                                                                                                                                                                                                                                                                                                                                                                                                                                                                                                                                                                                                                                                                                                                                                                                                                                                                                                                                                                                                                                                                                                                                                                                                                                                                                                                                                                                                                                                                                                                                                                                                                                                                                                                                                                                                                                                                                                                                                                                                                                                          | 24.1/                                                                                                                                                                                                                                                                                                        | Remarks                                                                                                                                                                                                                                                                                                                                                                                                                                                                                                                                                      |
| Direct ac                                                                                                                                                                                                                                                                                                                                                                                                                                                                                                                                                                                                                                                                                                                                                                                                                                                                                                                                                                                                                                                                                                                                                                                                                                                                                                                                                                                                                                                                                                                                                                                                                                                                                                                                                                                                                                                                                                                                                                                                                                                                                                                      | ting valves                                                                                                                                                                                      |                                                                                           |                                                              |                                                                                                                                                                                                                                                                                                                                                                                                                                                                                                                                                                                                                                                                                                                                                                                                                                                                                                                                                                                                                                                                                                                                                                                                                                                                                                                                                                                                                                                                                                                                                                                                                                                                                                                                                                                                                                                                                                                                                                                                                                                                                                                             |                                                                                    | ( bui )                                                                                                                                  | 220 V                                                                                                                                                                                                                                                                                                                                                                                 | 110 V                                                                                                                                                                                                          | 48 V                                                                                                                                                                                                                                                                                                                                                                                                                                                                                                                                                                                                                                                                                                                                                                                                                                                                                                                                                                                                                                                                                                                                                                                                                                                                                                                                                                                                                                                                                                                                                                                                                                                                                                                                                                                                                                                                                                                                                                                                                                                                                                                        | 24 V                                                                                                                                                                                                                                                                                                         |                                                                                                                                                                                                                                                                                                                                                                                                                                                                                                                                                              |
| J001 - 04                                                                                                                                                                                                                                                                                                                                                                                                                                                                                                                                                                                                                                                                                                                                                                                                                                                                                                                                                                                                                                                                                                                                                                                                                                                                                                                                                                                                                                                                                                                                                                                                                                                                                                                                                                                                                                                                                                                                                                                                                                                                                                                      | 2/2 NC                                                                                                                                                                                           | G1/4                                                                                      | G1/4                                                         | NIL                                                                                                                                                                                                                                                                                                                                                                                                                                                                                                                                                                                                                                                                                                                                                                                                                                                                                                                                                                                                                                                                                                                                                                                                                                                                                                                                                                                                                                                                                                                                                                                                                                                                                                                                                                                                                                                                                                                                                                                                                                                                                                                         | 3.0                                                                                | 0 - 10                                                                                                                                   | E12614A                                                                                                                                                                                                                                                                                                                                                                               | E12614B                                                                                                                                                                                                        | E12614D                                                                                                                                                                                                                                                                                                                                                                                                                                                                                                                                                                                                                                                                                                                                                                                                                                                                                                                                                                                                                                                                                                                                                                                                                                                                                                                                                                                                                                                                                                                                                                                                                                                                                                                                                                                                                                                                                                                                                                                                                                                                                                                     | E12614G                                                                                                                                                                                                                                                                                                      |                                                                                                                                                                                                                                                                                                                                                                                                                                                                                                                                                              |
| J013 - 02                                                                                                                                                                                                                                                                                                                                                                                                                                                                                                                                                                                                                                                                                                                                                                                                                                                                                                                                                                                                                                                                                                                                                                                                                                                                                                                                                                                                                                                                                                                                                                                                                                                                                                                                                                                                                                                                                                                                                                                                                                                                                                                      | 2/2 NC                                                                                                                                                                                           | G1/4                                                                                      | G1/4                                                         | NIL                                                                                                                                                                                                                                                                                                                                                                                                                                                                                                                                                                                                                                                                                                                                                                                                                                                                                                                                                                                                                                                                                                                                                                                                                                                                                                                                                                                                                                                                                                                                                                                                                                                                                                                                                                                                                                                                                                                                                                                                                                                                                                                         | 2.5                                                                                | 0 - 7                                                                                                                                    | E12613A                                                                                                                                                                                                                                                                                                                                                                               | E12613B                                                                                                                                                                                                        | E12613D                                                                                                                                                                                                                                                                                                                                                                                                                                                                                                                                                                                                                                                                                                                                                                                                                                                                                                                                                                                                                                                                                                                                                                                                                                                                                                                                                                                                                                                                                                                                                                                                                                                                                                                                                                                                                                                                                                                                                                                                                                                                                                                     | E12613G                                                                                                                                                                                                                                                                                                      |                                                                                                                                                                                                                                                                                                                                                                                                                                                                                                                                                              |
| J013 - 02                                                                                                                                                                                                                                                                                                                                                                                                                                                                                                                                                                                                                                                                                                                                                                                                                                                                                                                                                                                                                                                                                                                                                                                                                                                                                                                                                                                                                                                                                                                                                                                                                                                                                                                                                                                                                                                                                                                                                                                                                                                                                                                      | 2/2 NC                                                                                                                                                                                           | G1/4                                                                                      | G1/4                                                         | NIL                                                                                                                                                                                                                                                                                                                                                                                                                                                                                                                                                                                                                                                                                                                                                                                                                                                                                                                                                                                                                                                                                                                                                                                                                                                                                                                                                                                                                                                                                                                                                                                                                                                                                                                                                                                                                                                                                                                                                                                                                                                                                                                         | 2                                                                                  | 0 - 10                                                                                                                                   | E12612A                                                                                                                                                                                                                                                                                                                                                                               | E12612B                                                                                                                                                                                                        | E12612D                                                                                                                                                                                                                                                                                                                                                                                                                                                                                                                                                                                                                                                                                                                                                                                                                                                                                                                                                                                                                                                                                                                                                                                                                                                                                                                                                                                                                                                                                                                                                                                                                                                                                                                                                                                                                                                                                                                                                                                                                                                                                                                     | E12612G                                                                                                                                                                                                                                                                                                      |                                                                                                                                                                                                                                                                                                                                                                                                                                                                                                                                                              |
| J013 - 02                                                                                                                                                                                                                                                                                                                                                                                                                                                                                                                                                                                                                                                                                                                                                                                                                                                                                                                                                                                                                                                                                                                                                                                                                                                                                                                                                                                                                                                                                                                                                                                                                                                                                                                                                                                                                                                                                                                                                                                                                                                                                                                      | 2/2 NC                                                                                                                                                                                           | G1/4                                                                                      | G1/4                                                         | NIL                                                                                                                                                                                                                                                                                                                                                                                                                                                                                                                                                                                                                                                                                                                                                                                                                                                                                                                                                                                                                                                                                                                                                                                                                                                                                                                                                                                                                                                                                                                                                                                                                                                                                                                                                                                                                                                                                                                                                                                                                                                                                                                         | 1.2                                                                                | 0 - 20                                                                                                                                   | E12611A                                                                                                                                                                                                                                                                                                                                                                               | E12611B                                                                                                                                                                                                        | E12611D                                                                                                                                                                                                                                                                                                                                                                                                                                                                                                                                                                                                                                                                                                                                                                                                                                                                                                                                                                                                                                                                                                                                                                                                                                                                                                                                                                                                                                                                                                                                                                                                                                                                                                                                                                                                                                                                                                                                                                                                                                                                                                                     | E12611G                                                                                                                                                                                                                                                                                                      |                                                                                                                                                                                                                                                                                                                                                                                                                                                                                                                                                              |
| J002 - 04                                                                                                                                                                                                                                                                                                                                                                                                                                                                                                                                                                                                                                                                                                                                                                                                                                                                                                                                                                                                                                                                                                                                                                                                                                                                                                                                                                                                                                                                                                                                                                                                                                                                                                                                                                                                                                                                                                                                                                                                                                                                                                                      | 3/2 NO                                                                                                                                                                                           | G1/8                                                                                      | G1/4                                                         | G1/4                                                                                                                                                                                                                                                                                                                                                                                                                                                                                                                                                                                                                                                                                                                                                                                                                                                                                                                                                                                                                                                                                                                                                                                                                                                                                                                                                                                                                                                                                                                                                                                                                                                                                                                                                                                                                                                                                                                                                                                                                                                                                                                        | 2.5                                                                                | 0 - 7                                                                                                                                    | E13613A                                                                                                                                                                                                                                                                                                                                                                               | E13613B                                                                                                                                                                                                        | E13613D                                                                                                                                                                                                                                                                                                                                                                                                                                                                                                                                                                                                                                                                                                                                                                                                                                                                                                                                                                                                                                                                                                                                                                                                                                                                                                                                                                                                                                                                                                                                                                                                                                                                                                                                                                                                                                                                                                                                                                                                                                                                                                                     | E13613G                                                                                                                                                                                                                                                                                                      |                                                                                                                                                                                                                                                                                                                                                                                                                                                                                                                                                              |
| J002 - 04<br>J002 - 04                                                                                                                                                                                                                                                                                                                                                                                                                                                                                                                                                                                                                                                                                                                                                                                                                                                                                                                                                                                                                                                                                                                                                                                                                                                                                                                                                                                                                                                                                                                                                                                                                                                                                                                                                                                                                                                                                                                                                                                                                                                                                                         | 3/2 NO                                                                                                                                                                                           | G1/8                                                                                      | G1/4                                                         | G1/4                                                                                                                                                                                                                                                                                                                                                                                                                                                                                                                                                                                                                                                                                                                                                                                                                                                                                                                                                                                                                                                                                                                                                                                                                                                                                                                                                                                                                                                                                                                                                                                                                                                                                                                                                                                                                                                                                                                                                                                                                                                                                                                        | 2.0                                                                                | 0 - 10                                                                                                                                   | E13613A<br>E13612A                                                                                                                                                                                                                                                                                                                                                                    | E13612B                                                                                                                                                                                                        | E13612D                                                                                                                                                                                                                                                                                                                                                                                                                                                                                                                                                                                                                                                                                                                                                                                                                                                                                                                                                                                                                                                                                                                                                                                                                                                                                                                                                                                                                                                                                                                                                                                                                                                                                                                                                                                                                                                                                                                                                                                                                                                                                                                     | E13612G                                                                                                                                                                                                                                                                                                      |                                                                                                                                                                                                                                                                                                                                                                                                                                                                                                                                                              |
| J002 - 04                                                                                                                                                                                                                                                                                                                                                                                                                                                                                                                                                                                                                                                                                                                                                                                                                                                                                                                                                                                                                                                                                                                                                                                                                                                                                                                                                                                                                                                                                                                                                                                                                                                                                                                                                                                                                                                                                                                                                                                                                                                                                                                      | 3/2 NO                                                                                                                                                                                           | G1/8                                                                                      | G1/4                                                         | G1/4                                                                                                                                                                                                                                                                                                                                                                                                                                                                                                                                                                                                                                                                                                                                                                                                                                                                                                                                                                                                                                                                                                                                                                                                                                                                                                                                                                                                                                                                                                                                                                                                                                                                                                                                                                                                                                                                                                                                                                                                                                                                                                                        | 1.2                                                                                | 0 - 20                                                                                                                                   | E13611A                                                                                                                                                                                                                                                                                                                                                                               | E13611B                                                                                                                                                                                                        | E13611D                                                                                                                                                                                                                                                                                                                                                                                                                                                                                                                                                                                                                                                                                                                                                                                                                                                                                                                                                                                                                                                                                                                                                                                                                                                                                                                                                                                                                                                                                                                                                                                                                                                                                                                                                                                                                                                                                                                                                                                                                                                                                                                     | E13611G                                                                                                                                                                                                                                                                                                      |                                                                                                                                                                                                                                                                                                                                                                                                                                                                                                                                                              |
|                                                                                                                                                                                                                                                                                                                                                                                                                                                                                                                                                                                                                                                                                                                                                                                                                                                                                                                                                                                                                                                                                                                                                                                                                                                                                                                                                                                                                                                                                                                                                                                                                                                                                                                                                                                                                                                                                                                                                                                                                                                                                                                                |                                                                                                                                                                                                  |                                                                                           |                                                              |                                                                                                                                                                                                                                                                                                                                                                                                                                                                                                                                                                                                                                                                                                                                                                                                                                                                                                                                                                                                                                                                                                                                                                                                                                                                                                                                                                                                                                                                                                                                                                                                                                                                                                                                                                                                                                                                                                                                                                                                                                                                                                                             |                                                                                    |                                                                                                                                          |                                                                                                                                                                                                                                                                                                                                                                                       |                                                                                                                                                                                                                |                                                                                                                                                                                                                                                                                                                                                                                                                                                                                                                                                                                                                                                                                                                                                                                                                                                                                                                                                                                                                                                                                                                                                                                                                                                                                                                                                                                                                                                                                                                                                                                                                                                                                                                                                                                                                                                                                                                                                                                                                                                                                                                             |                                                                                                                                                                                                                                                                                                              |                                                                                                                                                                                                                                                                                                                                                                                                                                                                                                                                                              |
| J003 - 04<br>J003 - 04                                                                                                                                                                                                                                                                                                                                                                                                                                                                                                                                                                                                                                                                                                                                                                                                                                                                                                                                                                                                                                                                                                                                                                                                                                                                                                                                                                                                                                                                                                                                                                                                                                                                                                                                                                                                                                                                                                                                                                                                                                                                                                         | 3/2 NC                                                                                                                                                                                           | G1/4<br>G1/4                                                                              | G1/4                                                         | G1/8<br>G1/8                                                                                                                                                                                                                                                                                                                                                                                                                                                                                                                                                                                                                                                                                                                                                                                                                                                                                                                                                                                                                                                                                                                                                                                                                                                                                                                                                                                                                                                                                                                                                                                                                                                                                                                                                                                                                                                                                                                                                                                                                                                                                                                | 2.5                                                                                | 0 - 7                                                                                                                                    | E14613A                                                                                                                                                                                                                                                                                                                                                                               | E14613B                                                                                                                                                                                                        | E14613D                                                                                                                                                                                                                                                                                                                                                                                                                                                                                                                                                                                                                                                                                                                                                                                                                                                                                                                                                                                                                                                                                                                                                                                                                                                                                                                                                                                                                                                                                                                                                                                                                                                                                                                                                                                                                                                                                                                                                                                                                                                                                                                     | E14613G                                                                                                                                                                                                                                                                                                      |                                                                                                                                                                                                                                                                                                                                                                                                                                                                                                                                                              |
| J003 - 04<br>J003 - 04                                                                                                                                                                                                                                                                                                                                                                                                                                                                                                                                                                                                                                                                                                                                                                                                                                                                                                                                                                                                                                                                                                                                                                                                                                                                                                                                                                                                                                                                                                                                                                                                                                                                                                                                                                                                                                                                                                                                                                                                                                                                                                         | 3/2 NC<br>3/2 NC                                                                                                                                                                                 | G1/4                                                                                      | G1/4                                                         | G1/8                                                                                                                                                                                                                                                                                                                                                                                                                                                                                                                                                                                                                                                                                                                                                                                                                                                                                                                                                                                                                                                                                                                                                                                                                                                                                                                                                                                                                                                                                                                                                                                                                                                                                                                                                                                                                                                                                                                                                                                                                                                                                                                        | 2.0                                                                                | 0 - 10<br>0 - 20                                                                                                                         | E14612A<br>E14611A                                                                                                                                                                                                                                                                                                                                                                    | E14612B<br>E14611B                                                                                                                                                                                             | E14612D<br>E14611D                                                                                                                                                                                                                                                                                                                                                                                                                                                                                                                                                                                                                                                                                                                                                                                                                                                                                                                                                                                                                                                                                                                                                                                                                                                                                                                                                                                                                                                                                                                                                                                                                                                                                                                                                                                                                                                                                                                                                                                                                                                                                                          | E14612G<br>E14611G                                                                                                                                                                                                                                                                                           |                                                                                                                                                                                                                                                                                                                                                                                                                                                                                                                                                              |
| J003 - 04                                                                                                                                                                                                                                                                                                                                                                                                                                                                                                                                                                                                                                                                                                                                                                                                                                                                                                                                                                                                                                                                                                                                                                                                                                                                                                                                                                                                                                                                                                                                                                                                                                                                                                                                                                                                                                                                                                                                                                                                                                                                                                                      | 3/2 NC                                                                                                                                                                                           | G 1/4                                                                                     | G 1/4                                                        | G 1/6                                                                                                                                                                                                                                                                                                                                                                                                                                                                                                                                                                                                                                                                                                                                                                                                                                                                                                                                                                                                                                                                                                                                                                                                                                                                                                                                                                                                                                                                                                                                                                                                                                                                                                                                                                                                                                                                                                                                                                                                                                                                                                                       | 1.2                                                                                | 0 - 20                                                                                                                                   |                                                                                                                                                                                                                                                                                                                                                                                       | 1                                                                                                                                                                                                              |                                                                                                                                                                                                                                                                                                                                                                                                                                                                                                                                                                                                                                                                                                                                                                                                                                                                                                                                                                                                                                                                                                                                                                                                                                                                                                                                                                                                                                                                                                                                                                                                                                                                                                                                                                                                                                                                                                                                                                                                                                                                                                                             |                                                                                                                                                                                                                                                                                                              |                                                                                                                                                                                                                                                                                                                                                                                                                                                                                                                                                              |
| J004 - 04                                                                                                                                                                                                                                                                                                                                                                                                                                                                                                                                                                                                                                                                                                                                                                                                                                                                                                                                                                                                                                                                                                                                                                                                                                                                                                                                                                                                                                                                                                                                                                                                                                                                                                                                                                                                                                                                                                                                                                                                                                                                                                                      | 3/2 Gang<br>mounting NC                                                                                                                                                                          | NIL                                                                                       | NIL                                                          | G1/8                                                                                                                                                                                                                                                                                                                                                                                                                                                                                                                                                                                                                                                                                                                                                                                                                                                                                                                                                                                                                                                                                                                                                                                                                                                                                                                                                                                                                                                                                                                                                                                                                                                                                                                                                                                                                                                                                                                                                                                                                                                                                                                        | 2                                                                                  | 0 - 10                                                                                                                                   | E24002A                                                                                                                                                                                                                                                                                                                                                                               | E24002B                                                                                                                                                                                                        | E24002D                                                                                                                                                                                                                                                                                                                                                                                                                                                                                                                                                                                                                                                                                                                                                                                                                                                                                                                                                                                                                                                                                                                                                                                                                                                                                                                                                                                                                                                                                                                                                                                                                                                                                                                                                                                                                                                                                                                                                                                                                                                                                                                     | E24002G                                                                                                                                                                                                                                                                                                      | Screw type manual adjuster                                                                                                                                                                                                                                                                                                                                                                                                                                                                                                                                   |
| Dilat and                                                                                                                                                                                                                                                                                                                                                                                                                                                                                                                                                                                                                                                                                                                                                                                                                                                                                                                                                                                                                                                                                                                                                                                                                                                                                                                                                                                                                                                                                                                                                                                                                                                                                                                                                                                                                                                                                                                                                                                                                                                                                                                      | Ū                                                                                                                                                                                                |                                                                                           |                                                              |                                                                                                                                                                                                                                                                                                                                                                                                                                                                                                                                                                                                                                                                                                                                                                                                                                                                                                                                                                                                                                                                                                                                                                                                                                                                                                                                                                                                                                                                                                                                                                                                                                                                                                                                                                                                                                                                                                                                                                                                                                                                                                                             |                                                                                    |                                                                                                                                          | E24002A - K                                                                                                                                                                                                                                                                                                                                                                           | E24002B - K                                                                                                                                                                                                    | E24002D - K                                                                                                                                                                                                                                                                                                                                                                                                                                                                                                                                                                                                                                                                                                                                                                                                                                                                                                                                                                                                                                                                                                                                                                                                                                                                                                                                                                                                                                                                                                                                                                                                                                                                                                                                                                                                                                                                                                                                                                                                                                                                                                                 | E24002G - K                                                                                                                                                                                                                                                                                                  | Knob type manual adjuster                                                                                                                                                                                                                                                                                                                                                                                                                                                                                                                                    |
| Pliot ope                                                                                                                                                                                                                                                                                                                                                                                                                                                                                                                                                                                                                                                                                                                                                                                                                                                                                                                                                                                                                                                                                                                                                                                                                                                                                                                                                                                                                                                                                                                                                                                                                                                                                                                                                                                                                                                                                                                                                                                                                                                                                                                      | erated valves                                                                                                                                                                                    |                                                                                           |                                                              |                                                                                                                                                                                                                                                                                                                                                                                                                                                                                                                                                                                                                                                                                                                                                                                                                                                                                                                                                                                                                                                                                                                                                                                                                                                                                                                                                                                                                                                                                                                                                                                                                                                                                                                                                                                                                                                                                                                                                                                                                                                                                                                             |                                                                                    |                                                                                                                                          | EL 4264EA                                                                                                                                                                                                                                                                                                                                                                             | EL 4204ED                                                                                                                                                                                                      | EL 1201ED                                                                                                                                                                                                                                                                                                                                                                                                                                                                                                                                                                                                                                                                                                                                                                                                                                                                                                                                                                                                                                                                                                                                                                                                                                                                                                                                                                                                                                                                                                                                                                                                                                                                                                                                                                                                                                                                                                                                                                                                                                                                                                                   | EL 1201EC                                                                                                                                                                                                                                                                                                    | Caravitus manual adivatas                                                                                                                                                                                                                                                                                                                                                                                                                                                                                                                                    |
| J005 - 05                                                                                                                                                                                                                                                                                                                                                                                                                                                                                                                                                                                                                                                                                                                                                                                                                                                                                                                                                                                                                                                                                                                                                                                                                                                                                                                                                                                                                                                                                                                                                                                                                                                                                                                                                                                                                                                                                                                                                                                                                                                                                                                      | 3/2 Single pilot NO                                                                                                                                                                              | G1/4                                                                                      | G1/4                                                         | G1/4                                                                                                                                                                                                                                                                                                                                                                                                                                                                                                                                                                                                                                                                                                                                                                                                                                                                                                                                                                                                                                                                                                                                                                                                                                                                                                                                                                                                                                                                                                                                                                                                                                                                                                                                                                                                                                                                                                                                                                                                                                                                                                                        | 6                                                                                  | 2 - 10                                                                                                                                   | EL13615A<br>EL13615A - K                                                                                                                                                                                                                                                                                                                                                              | EL13615B<br>EL13615B - K                                                                                                                                                                                       | EL13615D - K                                                                                                                                                                                                                                                                                                                                                                                                                                                                                                                                                                                                                                                                                                                                                                                                                                                                                                                                                                                                                                                                                                                                                                                                                                                                                                                                                                                                                                                                                                                                                                                                                                                                                                                                                                                                                                                                                                                                                                                                                                                                                                                | EL13615G<br>EL13615G - K                                                                                                                                                                                                                                                                                     | Screw type manual adjuster                                                                                                                                                                                                                                                                                                                                                                                                                                                                                                                                   |
|                                                                                                                                                                                                                                                                                                                                                                                                                                                                                                                                                                                                                                                                                                                                                                                                                                                                                                                                                                                                                                                                                                                                                                                                                                                                                                                                                                                                                                                                                                                                                                                                                                                                                                                                                                                                                                                                                                                                                                                                                                                                                                                                |                                                                                                                                                                                                  |                                                                                           | <del>                                     </del>             |                                                                                                                                                                                                                                                                                                                                                                                                                                                                                                                                                                                                                                                                                                                                                                                                                                                                                                                                                                                                                                                                                                                                                                                                                                                                                                                                                                                                                                                                                                                                                                                                                                                                                                                                                                                                                                                                                                                                                                                                                                                                                                                             |                                                                                    |                                                                                                                                          | EL13615A - K<br>EL14615A                                                                                                                                                                                                                                                                                                                                                              | EL13615B - K                                                                                                                                                                                                   | EL13615D - K<br>EL14615D                                                                                                                                                                                                                                                                                                                                                                                                                                                                                                                                                                                                                                                                                                                                                                                                                                                                                                                                                                                                                                                                                                                                                                                                                                                                                                                                                                                                                                                                                                                                                                                                                                                                                                                                                                                                                                                                                                                                                                                                                                                                                                    | EL13615G - K<br>EL14615G                                                                                                                                                                                                                                                                                     | Knob type manual adjuster Screw type manual adjuster                                                                                                                                                                                                                                                                                                                                                                                                                                                                                                         |
| J006 - 05                                                                                                                                                                                                                                                                                                                                                                                                                                                                                                                                                                                                                                                                                                                                                                                                                                                                                                                                                                                                                                                                                                                                                                                                                                                                                                                                                                                                                                                                                                                                                                                                                                                                                                                                                                                                                                                                                                                                                                                                                                                                                                                      | 3/2 Single pilot NC                                                                                                                                                                              | G1/4                                                                                      | G1/4                                                         | G1/4                                                                                                                                                                                                                                                                                                                                                                                                                                                                                                                                                                                                                                                                                                                                                                                                                                                                                                                                                                                                                                                                                                                                                                                                                                                                                                                                                                                                                                                                                                                                                                                                                                                                                                                                                                                                                                                                                                                                                                                                                                                                                                                        | 6                                                                                  | 2 - 10                                                                                                                                   | EL14615A - K                                                                                                                                                                                                                                                                                                                                                                          | EL14615B - K                                                                                                                                                                                                   | EL14615D - K                                                                                                                                                                                                                                                                                                                                                                                                                                                                                                                                                                                                                                                                                                                                                                                                                                                                                                                                                                                                                                                                                                                                                                                                                                                                                                                                                                                                                                                                                                                                                                                                                                                                                                                                                                                                                                                                                                                                                                                                                                                                                                                | EL14615G - K                                                                                                                                                                                                                                                                                                 | Knob type manual adjuster                                                                                                                                                                                                                                                                                                                                                                                                                                                                                                                                    |
|                                                                                                                                                                                                                                                                                                                                                                                                                                                                                                                                                                                                                                                                                                                                                                                                                                                                                                                                                                                                                                                                                                                                                                                                                                                                                                                                                                                                                                                                                                                                                                                                                                                                                                                                                                                                                                                                                                                                                                                                                                                                                                                                |                                                                                                                                                                                                  | _                                                                                         |                                                              | _                                                                                                                                                                                                                                                                                                                                                                                                                                                                                                                                                                                                                                                                                                                                                                                                                                                                                                                                                                                                                                                                                                                                                                                                                                                                                                                                                                                                                                                                                                                                                                                                                                                                                                                                                                                                                                                                                                                                                                                                                                                                                                                           |                                                                                    |                                                                                                                                          | EL13637A                                                                                                                                                                                                                                                                                                                                                                              | EL13637B                                                                                                                                                                                                       | EL13637D                                                                                                                                                                                                                                                                                                                                                                                                                                                                                                                                                                                                                                                                                                                                                                                                                                                                                                                                                                                                                                                                                                                                                                                                                                                                                                                                                                                                                                                                                                                                                                                                                                                                                                                                                                                                                                                                                                                                                                                                                                                                                                                    | EL13637G                                                                                                                                                                                                                                                                                                     | Screw type manual adjuster                                                                                                                                                                                                                                                                                                                                                                                                                                                                                                                                   |
| J007 - 05                                                                                                                                                                                                                                                                                                                                                                                                                                                                                                                                                                                                                                                                                                                                                                                                                                                                                                                                                                                                                                                                                                                                                                                                                                                                                                                                                                                                                                                                                                                                                                                                                                                                                                                                                                                                                                                                                                                                                                                                                                                                                                                      | 3/2 Single pilot NO                                                                                                                                                                              | G1/2                                                                                      | G1/2                                                         | G1/2                                                                                                                                                                                                                                                                                                                                                                                                                                                                                                                                                                                                                                                                                                                                                                                                                                                                                                                                                                                                                                                                                                                                                                                                                                                                                                                                                                                                                                                                                                                                                                                                                                                                                                                                                                                                                                                                                                                                                                                                                                                                                                                        | 12                                                                                 | 2 - 10                                                                                                                                   | EL13637A - K                                                                                                                                                                                                                                                                                                                                                                          | EL13637B - K                                                                                                                                                                                                   | EL13637D - K                                                                                                                                                                                                                                                                                                                                                                                                                                                                                                                                                                                                                                                                                                                                                                                                                                                                                                                                                                                                                                                                                                                                                                                                                                                                                                                                                                                                                                                                                                                                                                                                                                                                                                                                                                                                                                                                                                                                                                                                                                                                                                                | EL13637G - K                                                                                                                                                                                                                                                                                                 | Knob type manual adjuster                                                                                                                                                                                                                                                                                                                                                                                                                                                                                                                                    |
| 1000 05                                                                                                                                                                                                                                                                                                                                                                                                                                                                                                                                                                                                                                                                                                                                                                                                                                                                                                                                                                                                                                                                                                                                                                                                                                                                                                                                                                                                                                                                                                                                                                                                                                                                                                                                                                                                                                                                                                                                                                                                                                                                                                                        | 0/0 0:                                                                                                                                                                                           | 04/2                                                                                      | 01/5                                                         | 04/2                                                                                                                                                                                                                                                                                                                                                                                                                                                                                                                                                                                                                                                                                                                                                                                                                                                                                                                                                                                                                                                                                                                                                                                                                                                                                                                                                                                                                                                                                                                                                                                                                                                                                                                                                                                                                                                                                                                                                                                                                                                                                                                        | 40                                                                                 | 0.10                                                                                                                                     | EL14637A                                                                                                                                                                                                                                                                                                                                                                              | EL14637B                                                                                                                                                                                                       | EL14637D                                                                                                                                                                                                                                                                                                                                                                                                                                                                                                                                                                                                                                                                                                                                                                                                                                                                                                                                                                                                                                                                                                                                                                                                                                                                                                                                                                                                                                                                                                                                                                                                                                                                                                                                                                                                                                                                                                                                                                                                                                                                                                                    | EL14637G                                                                                                                                                                                                                                                                                                     | Screw type manual adjuster                                                                                                                                                                                                                                                                                                                                                                                                                                                                                                                                   |
| J008 - 05                                                                                                                                                                                                                                                                                                                                                                                                                                                                                                                                                                                                                                                                                                                                                                                                                                                                                                                                                                                                                                                                                                                                                                                                                                                                                                                                                                                                                                                                                                                                                                                                                                                                                                                                                                                                                                                                                                                                                                                                                                                                                                                      | 3/2 Single pilot NC                                                                                                                                                                              | G1/2                                                                                      | G1/2                                                         | G1/2                                                                                                                                                                                                                                                                                                                                                                                                                                                                                                                                                                                                                                                                                                                                                                                                                                                                                                                                                                                                                                                                                                                                                                                                                                                                                                                                                                                                                                                                                                                                                                                                                                                                                                                                                                                                                                                                                                                                                                                                                                                                                                                        | 12                                                                                 | 2 - 10                                                                                                                                   | EL14637A - K                                                                                                                                                                                                                                                                                                                                                                          | EL14637B - K                                                                                                                                                                                                   | EL14637D - K                                                                                                                                                                                                                                                                                                                                                                                                                                                                                                                                                                                                                                                                                                                                                                                                                                                                                                                                                                                                                                                                                                                                                                                                                                                                                                                                                                                                                                                                                                                                                                                                                                                                                                                                                                                                                                                                                                                                                                                                                                                                                                                | EL14637G - K                                                                                                                                                                                                                                                                                                 | Knob type manual adjuster                                                                                                                                                                                                                                                                                                                                                                                                                                                                                                                                    |
| J009 - 05                                                                                                                                                                                                                                                                                                                                                                                                                                                                                                                                                                                                                                                                                                                                                                                                                                                                                                                                                                                                                                                                                                                                                                                                                                                                                                                                                                                                                                                                                                                                                                                                                                                                                                                                                                                                                                                                                                                                                                                                                                                                                                                      | 5/2 Single pilot                                                                                                                                                                                 | G1/4                                                                                      | G1/4                                                         | G1/4                                                                                                                                                                                                                                                                                                                                                                                                                                                                                                                                                                                                                                                                                                                                                                                                                                                                                                                                                                                                                                                                                                                                                                                                                                                                                                                                                                                                                                                                                                                                                                                                                                                                                                                                                                                                                                                                                                                                                                                                                                                                                                                        | 6                                                                                  | 2 - 10                                                                                                                                   | EL15615A                                                                                                                                                                                                                                                                                                                                                                              | EL15615B                                                                                                                                                                                                       | EL15615D                                                                                                                                                                                                                                                                                                                                                                                                                                                                                                                                                                                                                                                                                                                                                                                                                                                                                                                                                                                                                                                                                                                                                                                                                                                                                                                                                                                                                                                                                                                                                                                                                                                                                                                                                                                                                                                                                                                                                                                                                                                                                                                    | EL15615G                                                                                                                                                                                                                                                                                                     | Screw type manual adjuster                                                                                                                                                                                                                                                                                                                                                                                                                                                                                                                                   |
| 3009 - 03                                                                                                                                                                                                                                                                                                                                                                                                                                                                                                                                                                                                                                                                                                                                                                                                                                                                                                                                                                                                                                                                                                                                                                                                                                                                                                                                                                                                                                                                                                                                                                                                                                                                                                                                                                                                                                                                                                                                                                                                                                                                                                                      | 3/2 Sirigle pilot                                                                                                                                                                                | G 1/4                                                                                     | G 1/4                                                        | G1/4                                                                                                                                                                                                                                                                                                                                                                                                                                                                                                                                                                                                                                                                                                                                                                                                                                                                                                                                                                                                                                                                                                                                                                                                                                                                                                                                                                                                                                                                                                                                                                                                                                                                                                                                                                                                                                                                                                                                                                                                                                                                                                                        | Ü                                                                                  | 2 - 10                                                                                                                                   | EL15615A - K                                                                                                                                                                                                                                                                                                                                                                          | EL15615B - K                                                                                                                                                                                                   | EL15615D - K                                                                                                                                                                                                                                                                                                                                                                                                                                                                                                                                                                                                                                                                                                                                                                                                                                                                                                                                                                                                                                                                                                                                                                                                                                                                                                                                                                                                                                                                                                                                                                                                                                                                                                                                                                                                                                                                                                                                                                                                                                                                                                                | EL15615G - K                                                                                                                                                                                                                                                                                                 | Knob type manual adjuster                                                                                                                                                                                                                                                                                                                                                                                                                                                                                                                                    |
| J010 - 05                                                                                                                                                                                                                                                                                                                                                                                                                                                                                                                                                                                                                                                                                                                                                                                                                                                                                                                                                                                                                                                                                                                                                                                                                                                                                                                                                                                                                                                                                                                                                                                                                                                                                                                                                                                                                                                                                                                                                                                                                                                                                                                      | 5/2 Single pilot                                                                                                                                                                                 | G1/2                                                                                      | G1/2                                                         | G1/2                                                                                                                                                                                                                                                                                                                                                                                                                                                                                                                                                                                                                                                                                                                                                                                                                                                                                                                                                                                                                                                                                                                                                                                                                                                                                                                                                                                                                                                                                                                                                                                                                                                                                                                                                                                                                                                                                                                                                                                                                                                                                                                        | 12                                                                                 | 2 - 10                                                                                                                                   | EL15637A                                                                                                                                                                                                                                                                                                                                                                              | EL15637B                                                                                                                                                                                                       | EL15637D                                                                                                                                                                                                                                                                                                                                                                                                                                                                                                                                                                                                                                                                                                                                                                                                                                                                                                                                                                                                                                                                                                                                                                                                                                                                                                                                                                                                                                                                                                                                                                                                                                                                                                                                                                                                                                                                                                                                                                                                                                                                                                                    | EL15637G                                                                                                                                                                                                                                                                                                     | Screw type manual adjuster                                                                                                                                                                                                                                                                                                                                                                                                                                                                                                                                   |
| 00.0 00                                                                                                                                                                                                                                                                                                                                                                                                                                                                                                                                                                                                                                                                                                                                                                                                                                                                                                                                                                                                                                                                                                                                                                                                                                                                                                                                                                                                                                                                                                                                                                                                                                                                                                                                                                                                                                                                                                                                                                                                                                                                                                                        | 0/2 0g.o po.                                                                                                                                                                                     | 0.,,2                                                                                     | 0.72                                                         | 0.,,2                                                                                                                                                                                                                                                                                                                                                                                                                                                                                                                                                                                                                                                                                                                                                                                                                                                                                                                                                                                                                                                                                                                                                                                                                                                                                                                                                                                                                                                                                                                                                                                                                                                                                                                                                                                                                                                                                                                                                                                                                                                                                                                       |                                                                                    | 2 .0                                                                                                                                     | EL15637A - K                                                                                                                                                                                                                                                                                                                                                                          | EL15637B - K                                                                                                                                                                                                   | EL15637D - K                                                                                                                                                                                                                                                                                                                                                                                                                                                                                                                                                                                                                                                                                                                                                                                                                                                                                                                                                                                                                                                                                                                                                                                                                                                                                                                                                                                                                                                                                                                                                                                                                                                                                                                                                                                                                                                                                                                                                                                                                                                                                                                | EL15637G - K                                                                                                                                                                                                                                                                                                 | Knob type manual adjuster                                                                                                                                                                                                                                                                                                                                                                                                                                                                                                                                    |
| J011 - 05                                                                                                                                                                                                                                                                                                                                                                                                                                                                                                                                                                                                                                                                                                                                                                                                                                                                                                                                                                                                                                                                                                                                                                                                                                                                                                                                                                                                                                                                                                                                                                                                                                                                                                                                                                                                                                                                                                                                                                                                                                                                                                                      | 5/2 Double pilot                                                                                                                                                                                 | G1/4                                                                                      | G1/4                                                         | G1/4                                                                                                                                                                                                                                                                                                                                                                                                                                                                                                                                                                                                                                                                                                                                                                                                                                                                                                                                                                                                                                                                                                                                                                                                                                                                                                                                                                                                                                                                                                                                                                                                                                                                                                                                                                                                                                                                                                                                                                                                                                                                                                                        | 6                                                                                  | 2 - 10                                                                                                                                   | EL25615A                                                                                                                                                                                                                                                                                                                                                                              | EL25615B                                                                                                                                                                                                       | EL25615D                                                                                                                                                                                                                                                                                                                                                                                                                                                                                                                                                                                                                                                                                                                                                                                                                                                                                                                                                                                                                                                                                                                                                                                                                                                                                                                                                                                                                                                                                                                                                                                                                                                                                                                                                                                                                                                                                                                                                                                                                                                                                                                    | EL25615G                                                                                                                                                                                                                                                                                                     | Screw type manual adjuster                                                                                                                                                                                                                                                                                                                                                                                                                                                                                                                                   |
|                                                                                                                                                                                                                                                                                                                                                                                                                                                                                                                                                                                                                                                                                                                                                                                                                                                                                                                                                                                                                                                                                                                                                                                                                                                                                                                                                                                                                                                                                                                                                                                                                                                                                                                                                                                                                                                                                                                                                                                                                                                                                                                                | ·                                                                                                                                                                                                |                                                                                           |                                                              |                                                                                                                                                                                                                                                                                                                                                                                                                                                                                                                                                                                                                                                                                                                                                                                                                                                                                                                                                                                                                                                                                                                                                                                                                                                                                                                                                                                                                                                                                                                                                                                                                                                                                                                                                                                                                                                                                                                                                                                                                                                                                                                             |                                                                                    |                                                                                                                                          | EL25615A - K                                                                                                                                                                                                                                                                                                                                                                          | EL25615B - K                                                                                                                                                                                                   | EL25615D - K                                                                                                                                                                                                                                                                                                                                                                                                                                                                                                                                                                                                                                                                                                                                                                                                                                                                                                                                                                                                                                                                                                                                                                                                                                                                                                                                                                                                                                                                                                                                                                                                                                                                                                                                                                                                                                                                                                                                                                                                                                                                                                                | EL25615G - K                                                                                                                                                                                                                                                                                                 | Knob type manual adjuster                                                                                                                                                                                                                                                                                                                                                                                                                                                                                                                                    |
|                                                                                                                                                                                                                                                                                                                                                                                                                                                                                                                                                                                                                                                                                                                                                                                                                                                                                                                                                                                                                                                                                                                                                                                                                                                                                                                                                                                                                                                                                                                                                                                                                                                                                                                                                                                                                                                                                                                                                                                                                                                                                                                                |                                                                                                                                                                                                  |                                                                                           |                                                              |                                                                                                                                                                                                                                                                                                                                                                                                                                                                                                                                                                                                                                                                                                                                                                                                                                                                                                                                                                                                                                                                                                                                                                                                                                                                                                                                                                                                                                                                                                                                                                                                                                                                                                                                                                                                                                                                                                                                                                                                                                                                                                                             |                                                                                    |                                                                                                                                          |                                                                                                                                                                                                                                                                                                                                                                                       |                                                                                                                                                                                                                |                                                                                                                                                                                                                                                                                                                                                                                                                                                                                                                                                                                                                                                                                                                                                                                                                                                                                                                                                                                                                                                                                                                                                                                                                                                                                                                                                                                                                                                                                                                                                                                                                                                                                                                                                                                                                                                                                                                                                                                                                                                                                                                             |                                                                                                                                                                                                                                                                                                              |                                                                                                                                                                                                                                                                                                                                                                                                                                                                                                                                                              |
| J012 - 05                                                                                                                                                                                                                                                                                                                                                                                                                                                                                                                                                                                                                                                                                                                                                                                                                                                                                                                                                                                                                                                                                                                                                                                                                                                                                                                                                                                                                                                                                                                                                                                                                                                                                                                                                                                                                                                                                                                                                                                                                                                                                                                      | 5/2 Double pilot                                                                                                                                                                                 | G1/2                                                                                      | G1/2                                                         | G1/2                                                                                                                                                                                                                                                                                                                                                                                                                                                                                                                                                                                                                                                                                                                                                                                                                                                                                                                                                                                                                                                                                                                                                                                                                                                                                                                                                                                                                                                                                                                                                                                                                                                                                                                                                                                                                                                                                                                                                                                                                                                                                                                        | 12                                                                                 | 2 - 10                                                                                                                                   | EL25637A                                                                                                                                                                                                                                                                                                                                                                              | EL25637B                                                                                                                                                                                                       | EL25637D                                                                                                                                                                                                                                                                                                                                                                                                                                                                                                                                                                                                                                                                                                                                                                                                                                                                                                                                                                                                                                                                                                                                                                                                                                                                                                                                                                                                                                                                                                                                                                                                                                                                                                                                                                                                                                                                                                                                                                                                                                                                                                                    | EL25637G                                                                                                                                                                                                                                                                                                     | Screw type manual adjuster                                                                                                                                                                                                                                                                                                                                                                                                                                                                                                                                   |
|                                                                                                                                                                                                                                                                                                                                                                                                                                                                                                                                                                                                                                                                                                                                                                                                                                                                                                                                                                                                                                                                                                                                                                                                                                                                                                                                                                                                                                                                                                                                                                                                                                                                                                                                                                                                                                                                                                                                                                                                                                                                                                                                | 5/2 Double pilot                                                                                                                                                                                 | G1/2                                                                                      | G1/2                                                         | G1/2                                                                                                                                                                                                                                                                                                                                                                                                                                                                                                                                                                                                                                                                                                                                                                                                                                                                                                                                                                                                                                                                                                                                                                                                                                                                                                                                                                                                                                                                                                                                                                                                                                                                                                                                                                                                                                                                                                                                                                                                                                                                                                                        | 12                                                                                 | 2 - 10                                                                                                                                   | EL25637A<br>EL25637A - K                                                                                                                                                                                                                                                                                                                                                              | EL25637B<br>EL25637B - K                                                                                                                                                                                       | EL25637D - K                                                                                                                                                                                                                                                                                                                                                                                                                                                                                                                                                                                                                                                                                                                                                                                                                                                                                                                                                                                                                                                                                                                                                                                                                                                                                                                                                                                                                                                                                                                                                                                                                                                                                                                                                                                                                                                                                                                                                                                                                                                                                                                | EL25637G<br>EL25637G - K                                                                                                                                                                                                                                                                                     | Knob type manual adjuster                                                                                                                                                                                                                                                                                                                                                                                                                                                                                                                                    |
|                                                                                                                                                                                                                                                                                                                                                                                                                                                                                                                                                                                                                                                                                                                                                                                                                                                                                                                                                                                                                                                                                                                                                                                                                                                                                                                                                                                                                                                                                                                                                                                                                                                                                                                                                                                                                                                                                                                                                                                                                                                                                                                                | 5/2 Double pilot                                                                                                                                                                                 | G1/2                                                                                      | G1/2                                                         | G1/2                                                                                                                                                                                                                                                                                                                                                                                                                                                                                                                                                                                                                                                                                                                                                                                                                                                                                                                                                                                                                                                                                                                                                                                                                                                                                                                                                                                                                                                                                                                                                                                                                                                                                                                                                                                                                                                                                                                                                                                                                                                                                                                        | 12                                                                                 |                                                                                                                                          | EL25637A - K                                                                                                                                                                                                                                                                                                                                                                          | EL25637B - K                                                                                                                                                                                                   | EL25637D - K                                                                                                                                                                                                                                                                                                                                                                                                                                                                                                                                                                                                                                                                                                                                                                                                                                                                                                                                                                                                                                                                                                                                                                                                                                                                                                                                                                                                                                                                                                                                                                                                                                                                                                                                                                                                                                                                                                                                                                                                                                                                                                                | EL25637G - K                                                                                                                                                                                                                                                                                                 |                                                                                                                                                                                                                                                                                                                                                                                                                                                                                                                                                              |
| C REF.                                                                                                                                                                                                                                                                                                                                                                                                                                                                                                                                                                                                                                                                                                                                                                                                                                                                                                                                                                                                                                                                                                                                                                                                                                                                                                                                                                                                                                                                                                                                                                                                                                                                                                                                                                                                                                                                                                                                                                                                                                                                                                                         | TYPE                                                                                                                                                                                             |                                                                                           | G1/2                                                         |                                                                                                                                                                                                                                                                                                                                                                                                                                                                                                                                                                                                                                                                                                                                                                                                                                                                                                                                                                                                                                                                                                                                                                                                                                                                                                                                                                                                                                                                                                                                                                                                                                                                                                                                                                                                                                                                                                                                                                                                                                                                                                                             |                                                                                    | Operating                                                                                                                                | EL25637A - K                                                                                                                                                                                                                                                                                                                                                                          | EL25637B - K                                                                                                                                                                                                   | EL25637D - K                                                                                                                                                                                                                                                                                                                                                                                                                                                                                                                                                                                                                                                                                                                                                                                                                                                                                                                                                                                                                                                                                                                                                                                                                                                                                                                                                                                                                                                                                                                                                                                                                                                                                                                                                                                                                                                                                                                                                                                                                                                                                                                | EL25637G - K                                                                                                                                                                                                                                                                                                 | Knob type manual adjuster                                                                                                                                                                                                                                                                                                                                                                                                                                                                                                                                    |
| REF.<br>CAT.                                                                                                                                                                                                                                                                                                                                                                                                                                                                                                                                                                                                                                                                                                                                                                                                                                                                                                                                                                                                                                                                                                                                                                                                                                                                                                                                                                                                                                                                                                                                                                                                                                                                                                                                                                                                                                                                                                                                                                                                                                                                                                                   | TYPE<br>OF                                                                                                                                                                                       | PC                                                                                        | ORT SI                                                       | ZE                                                                                                                                                                                                                                                                                                                                                                                                                                                                                                                                                                                                                                                                                                                                                                                                                                                                                                                                                                                                                                                                                                                                                                                                                                                                                                                                                                                                                                                                                                                                                                                                                                                                                                                                                                                                                                                                                                                                                                                                                                                                                                                          | 12<br><b>NW</b>                                                                    | Operating pressure range                                                                                                                 | EL25637A - K                                                                                                                                                                                                                                                                                                                                                                          | EL25637B - K  RING NO. WIT provided with D                                                                                                                                                                     | EL25637D - K                                                                                                                                                                                                                                                                                                                                                                                                                                                                                                                                                                                                                                                                                                                                                                                                                                                                                                                                                                                                                                                                                                                                                                                                                                                                                                                                                                                                                                                                                                                                                                                                                                                                                                                                                                                                                                                                                                                                                                                                                                                                                                                | EL25637G - K                                                                                                                                                                                                                                                                                                 |                                                                                                                                                                                                                                                                                                                                                                                                                                                                                                                                                              |
| C REF.                                                                                                                                                                                                                                                                                                                                                                                                                                                                                                                                                                                                                                                                                                                                                                                                                                                                                                                                                                                                                                                                                                                                                                                                                                                                                                                                                                                                                                                                                                                                                                                                                                                                                                                                                                                                                                                                                                                                                                                                                                                                                                                         | TYPE                                                                                                                                                                                             |                                                                                           |                                                              |                                                                                                                                                                                                                                                                                                                                                                                                                                                                                                                                                                                                                                                                                                                                                                                                                                                                                                                                                                                                                                                                                                                                                                                                                                                                                                                                                                                                                                                                                                                                                                                                                                                                                                                                                                                                                                                                                                                                                                                                                                                                                                                             |                                                                                    | Operating pressure                                                                                                                       | EL25637A - K                                                                                                                                                                                                                                                                                                                                                                          | EL25637B - K  RING NO. WIT provided with D                                                                                                                                                                     | EL25637D - K  H COIL VOLTA IN connector typ                                                                                                                                                                                                                                                                                                                                                                                                                                                                                                                                                                                                                                                                                                                                                                                                                                                                                                                                                                                                                                                                                                                                                                                                                                                                                                                                                                                                                                                                                                                                                                                                                                                                                                                                                                                                                                                                                                                                                                                                                                                                                 | EL25637G - K                                                                                                                                                                                                                                                                                                 | Knob type manual adjuster                                                                                                                                                                                                                                                                                                                                                                                                                                                                                                                                    |
| REF.<br>CAT.<br>NO.                                                                                                                                                                                                                                                                                                                                                                                                                                                                                                                                                                                                                                                                                                                                                                                                                                                                                                                                                                                                                                                                                                                                                                                                                                                                                                                                                                                                                                                                                                                                                                                                                                                                                                                                                                                                                                                                                                                                                                                                                                                                                                            | TYPE<br>OF                                                                                                                                                                                       | PC<br>IN                                                                                  | ORT SI                                                       | ZE                                                                                                                                                                                                                                                                                                                                                                                                                                                                                                                                                                                                                                                                                                                                                                                                                                                                                                                                                                                                                                                                                                                                                                                                                                                                                                                                                                                                                                                                                                                                                                                                                                                                                                                                                                                                                                                                                                                                                                                                                                                                                                                          |                                                                                    | Operating pressure range                                                                                                                 | ORDE<br>(all coils are                                                                                                                                                                                                                                                                                                                                                                | RING NO. WIT provided with D                                                                                                                                                                                   | H COIL VOLTA<br>IN connector type<br>IN 24 V                                                                                                                                                                                                                                                                                                                                                                                                                                                                                                                                                                                                                                                                                                                                                                                                                                                                                                                                                                                                                                                                                                                                                                                                                                                                                                                                                                                                                                                                                                                                                                                                                                                                                                                                                                                                                                                                                                                                                                                                                                                                                | GE OF<br>e socket S1)                                                                                                                                                                                                                                                                                        | Knob type manual adjuster                                                                                                                                                                                                                                                                                                                                                                                                                                                                                                                                    |
| REF. CAT. NO.  Direct ac                                                                                                                                                                                                                                                                                                                                                                                                                                                                                                                                                                                                                                                                                                                                                                                                                                                                                                                                                                                                                                                                                                                                                                                                                                                                                                                                                                                                                                                                                                                                                                                                                                                                                                                                                                                                                                                                                                                                                                                                                                                                                                       | TYPE<br>OF<br>VALVE<br>ting valves                                                                                                                                                               | PC IN G1/4                                                                                | OUT G1/4                                                     | ZE<br>EXH                                                                                                                                                                                                                                                                                                                                                                                                                                                                                                                                                                                                                                                                                                                                                                                                                                                                                                                                                                                                                                                                                                                                                                                                                                                                                                                                                                                                                                                                                                                                                                                                                                                                                                                                                                                                                                                                                                                                                                                                                                                                                                                   | <b>NW</b>                                                                          | Operating pressure range (bar)                                                                                                           | ORDE (all coils are                                                                                                                                                                                                                                                                                                                                                                   | RING NO. WIT provided with D C 48 V                                                                                                                                                                            | H COIL VOLTA IN connector type C 24 V                                                                                                                                                                                                                                                                                                                                                                                                                                                                                                                                                                                                                                                                                                                                                                                                                                                                                                                                                                                                                                                                                                                                                                                                                                                                                                                                                                                                                                                                                                                                                                                                                                                                                                                                                                                                                                                                                                                                                                                                                                                                                       | GE OF<br>e socket S1)                                                                                                                                                                                                                                                                                        | Knob type manual adjuster                                                                                                                                                                                                                                                                                                                                                                                                                                                                                                                                    |
| REF.<br>CAT.<br>NO.<br>Direct ac<br>J001 - 04<br>J013 - 02                                                                                                                                                                                                                                                                                                                                                                                                                                                                                                                                                                                                                                                                                                                                                                                                                                                                                                                                                                                                                                                                                                                                                                                                                                                                                                                                                                                                                                                                                                                                                                                                                                                                                                                                                                                                                                                                                                                                                                                                                                                                     | TYPE<br>OF<br>VALVE<br>ting valves<br>2/2 NC<br>2/2 NC                                                                                                                                           | P( IN G1/4 G1/4                                                                           | OUT G1/4 G1/4                                                | ZE<br>EXH                                                                                                                                                                                                                                                                                                                                                                                                                                                                                                                                                                                                                                                                                                                                                                                                                                                                                                                                                                                                                                                                                                                                                                                                                                                                                                                                                                                                                                                                                                                                                                                                                                                                                                                                                                                                                                                                                                                                                                                                                                                                                                                   | NW 3.0 2.5                                                                         | Operating pressure range (bar)                                                                                                           | ORDE (all coils are  110 V  NIL E12613Q                                                                                                                                                                                                                                                                                                                                               | RING NO. WIT provided with D C 48 V                                                                                                                                                                            | H COIL VOLTA IN connector type C 24 V  NIL E12613W                                                                                                                                                                                                                                                                                                                                                                                                                                                                                                                                                                                                                                                                                                                                                                                                                                                                                                                                                                                                                                                                                                                                                                                                                                                                                                                                                                                                                                                                                                                                                                                                                                                                                                                                                                                                                                                                                                                                                                                                                                                                          | EL25637G - K  AGE OF e socket S1)  12 V  NIL E12613R                                                                                                                                                                                                                                                         | Knob type manual adjuster                                                                                                                                                                                                                                                                                                                                                                                                                                                                                                                                    |
| REF. CAT. NO.  Direct ac  J001 - 04  J013 - 02  J013 - 02                                                                                                                                                                                                                                                                                                                                                                                                                                                                                                                                                                                                                                                                                                                                                                                                                                                                                                                                                                                                                                                                                                                                                                                                                                                                                                                                                                                                                                                                                                                                                                                                                                                                                                                                                                                                                                                                                                                                                                                                                                                                      | TYPE<br>OF<br>VALVE<br>ting valves<br>2/2 NC<br>2/2 NC<br>2/2 NC                                                                                                                                 | FC IN G1/4 G1/4 G1/4                                                                      | ORT SI OUT G1/4 G1/4 G1/4                                    | ZE EXH NIL NIL NIL                                                                                                                                                                                                                                                                                                                                                                                                                                                                                                                                                                                                                                                                                                                                                                                                                                                                                                                                                                                                                                                                                                                                                                                                                                                                                                                                                                                                                                                                                                                                                                                                                                                                                                                                                                                                                                                                                                                                                                                                                                                                                                          | 3.0<br>2.5<br>2                                                                    | Operating pressure range (bar)  0-10 0-7 0-10                                                                                            | ORDE<br>(all coils are<br>110 V<br>NIL<br>E12613Q<br>E12612Q                                                                                                                                                                                                                                                                                                                          | RING NO. WIT provided with D C 48 V NIL E12613S E12612S                                                                                                                                                        | H COIL VOLTA IN connector type C 24 V  NIL E12613W E12612W                                                                                                                                                                                                                                                                                                                                                                                                                                                                                                                                                                                                                                                                                                                                                                                                                                                                                                                                                                                                                                                                                                                                                                                                                                                                                                                                                                                                                                                                                                                                                                                                                                                                                                                                                                                                                                                                                                                                                                                                                                                                  | EL25637G - K  GE OF e socket S1)  12 V  NIL E12613R E12612R                                                                                                                                                                                                                                                  | Knob type manual adjuster                                                                                                                                                                                                                                                                                                                                                                                                                                                                                                                                    |
| REF.<br>CAT.<br>NO.<br>Direct ac<br>J001 - 04<br>J013 - 02                                                                                                                                                                                                                                                                                                                                                                                                                                                                                                                                                                                                                                                                                                                                                                                                                                                                                                                                                                                                                                                                                                                                                                                                                                                                                                                                                                                                                                                                                                                                                                                                                                                                                                                                                                                                                                                                                                                                                                                                                                                                     | TYPE<br>OF<br>VALVE<br>ting valves<br>2/2 NC<br>2/2 NC                                                                                                                                           | P( IN G1/4 G1/4                                                                           | OUT G1/4 G1/4                                                | ZE<br>EXH                                                                                                                                                                                                                                                                                                                                                                                                                                                                                                                                                                                                                                                                                                                                                                                                                                                                                                                                                                                                                                                                                                                                                                                                                                                                                                                                                                                                                                                                                                                                                                                                                                                                                                                                                                                                                                                                                                                                                                                                                                                                                                                   | NW 3.0 2.5                                                                         | Operating pressure range (bar)                                                                                                           | ORDE (all coils are  110 V  NIL E12613Q                                                                                                                                                                                                                                                                                                                                               | RING NO. WIT provided with D C 48 V                                                                                                                                                                            | H COIL VOLTA IN connector type C 24 V  NIL E12613W                                                                                                                                                                                                                                                                                                                                                                                                                                                                                                                                                                                                                                                                                                                                                                                                                                                                                                                                                                                                                                                                                                                                                                                                                                                                                                                                                                                                                                                                                                                                                                                                                                                                                                                                                                                                                                                                                                                                                                                                                                                                          | EL25637G - K  AGE OF e socket S1)  12 V  NIL E12613R                                                                                                                                                                                                                                                         | Knob type manual adjuster                                                                                                                                                                                                                                                                                                                                                                                                                                                                                                                                    |
| REF. CAT. NO.  Direct ac  J001 - 04  J013 - 02  J013 - 02                                                                                                                                                                                                                                                                                                                                                                                                                                                                                                                                                                                                                                                                                                                                                                                                                                                                                                                                                                                                                                                                                                                                                                                                                                                                                                                                                                                                                                                                                                                                                                                                                                                                                                                                                                                                                                                                                                                                                                                                                                                                      | TYPE<br>OF<br>VALVE<br>ting valves<br>2/2 NC<br>2/2 NC<br>2/2 NC                                                                                                                                 | FC IN G1/4 G1/4 G1/4                                                                      | ORT SI OUT G1/4 G1/4 G1/4                                    | ZE EXH NIL NIL NIL                                                                                                                                                                                                                                                                                                                                                                                                                                                                                                                                                                                                                                                                                                                                                                                                                                                                                                                                                                                                                                                                                                                                                                                                                                                                                                                                                                                                                                                                                                                                                                                                                                                                                                                                                                                                                                                                                                                                                                                                                                                                                                          | 3.0<br>2.5<br>2                                                                    | Operating pressure range (bar)  0-10 0-7 0-10                                                                                            | ORDE<br>(all coils are<br>110 V<br>NIL<br>E12613Q<br>E12612Q                                                                                                                                                                                                                                                                                                                          | RING NO. WIT provided with D C 48 V NIL E12613S E12612S                                                                                                                                                        | H COIL VOLTA IN connector type C 24 V  NIL E12613W E12612W                                                                                                                                                                                                                                                                                                                                                                                                                                                                                                                                                                                                                                                                                                                                                                                                                                                                                                                                                                                                                                                                                                                                                                                                                                                                                                                                                                                                                                                                                                                                                                                                                                                                                                                                                                                                                                                                                                                                                                                                                                                                  | EL25637G - K  GE OF e socket S1)  12 V  NIL E12613R E12612R                                                                                                                                                                                                                                                  | Knob type manual adjuster                                                                                                                                                                                                                                                                                                                                                                                                                                                                                                                                    |
| REF. CAT. NO.  Direct ac J001 - 04 J013 - 02 J013 - 02 J013 - 02 J002 - 04 J002 - 04                                                                                                                                                                                                                                                                                                                                                                                                                                                                                                                                                                                                                                                                                                                                                                                                                                                                                                                                                                                                                                                                                                                                                                                                                                                                                                                                                                                                                                                                                                                                                                                                                                                                                                                                                                                                                                                                                                                                                                                                                                           | TYPE OF VALVE  ting valves 2/2 NC 2/2 NC 2/2 NC 2/2 NC 3/2 NO 3/2 NO 3/2 NO                                                                                                                      | G1/4<br>G1/4<br>G1/4<br>G1/4<br>G1/8<br>G1/8                                              | ORT SI OUT G1/4 G1/4 G1/4 G1/4 G1/4 G1/4                     | EXH  NIL  NIL  NIL  OH  OH  OH  OH  OH  OH  OH  OH  OH  O                                                                                                                                                                                                                                                                                                                                                                                                                                                                                                                                                                                                                                                                                                                                                                                                                                                                                                                                                                                                                                                                                                                                                                                                                                                                                                                                                                                                                                                                                                                                                                                                                                                                                                                                                                                                                                                                                                                                                                                                                                                                   | 3.0<br>2.5<br>2<br>1.2<br>2.5<br>2.0                                               | Operating pressure range (bar)  0-10 0-7 0-10 0-20  0-7 0-10                                                                             | ORDEI<br>(all coils are<br>110 V<br>NIL<br>E12613Q<br>E12612Q<br>E12611Q                                                                                                                                                                                                                                                                                                              | RING NO. WIT provided with D C 48 V NIL E12613S E12612S                                                                                                                                                        | H COIL VOLTA IN connector typ IN CONNECTOR IN E12613W E12612W E12611W                                                                                                                                                                                                                                                                                                                                                                                                                                                                                                                                                                                                                                                                                                                                                                                                                                                                                                                                                                                                                                                                                                                                                                                                                                                                                                                                                                                                                                                                                                                                                                                                                                                                                                                                                                                                                                                                                                                                                                                                                                                       | EL25637G - K  GE OF e socket S1)  12 V  NIL E12613R E12612R                                                                                                                                                                                                                                                  | Knob type manual adjuster                                                                                                                                                                                                                                                                                                                                                                                                                                                                                                                                    |
| REF. CAT. NO.  Direct ac J001 - 04 J013 - 02 J013 - 02 J013 - 02 J002 - 04                                                                                                                                                                                                                                                                                                                                                                                                                                                                                                                                                                                                                                                                                                                                                                                                                                                                                                                                                                                                                                                                                                                                                                                                                                                                                                                                                                                                                                                                                                                                                                                                                                                                                                                                                                                                                                                                                                                                                                                                                                                     | TYPE OF VALVE  ting valves 2/2 NC 2/2 NC 2/2 NC 2/2 NC 2/2 NC 3/2 NO                                                                                                                             | G1/4<br>G1/4<br>G1/4<br>G1/4<br>G1/8                                                      | ORT SI OUT G1/4 G1/4 G1/4 G1/4 G1/4                          | ZE  EXH  NIL  NIL  NIL  NIL  OH  OH  OH  OH  OH  OH  OH  OH  OH  O                                                                                                                                                                                                                                                                                                                                                                                                                                                                                                                                                                                                                                                                                                                                                                                                                                                                                                                                                                                                                                                                                                                                                                                                                                                                                                                                                                                                                                                                                                                                                                                                                                                                                                                                                                                                                                                                                                                                                                                                                                                          | 3.0<br>2.5<br>2<br>1.2<br>2.5                                                      | Operating pressure range (bar)  0-10 0-7 0-10 0-20                                                                                       | ORDEI (all coils are 110 V NIL E12613Q E12611Q -                                                                                                                                                                                                                                                                                                                                      | RING NO. WIT provided with D C 48 V NIL E12613S E12612S                                                                                                                                                        | PEL25637D - K  H COIL VOLTA IN connector typ  C  24 V  NIL  E12613W  E12612W  E12611W  -                                                                                                                                                                                                                                                                                                                                                                                                                                                                                                                                                                                                                                                                                                                                                                                                                                                                                                                                                                                                                                                                                                                                                                                                                                                                                                                                                                                                                                                                                                                                                                                                                                                                                                                                                                                                                                                                                                                                                                                                                                    | EL25637G - K  GE OF e socket S1)  12 V  NIL E12613R E12612R                                                                                                                                                                                                                                                  | Knob type manual adjuster                                                                                                                                                                                                                                                                                                                                                                                                                                                                                                                                    |
| REF. CAT. NO.  Direct ac J001 - 04 J013 - 02 J013 - 02 J013 - 02 J002 - 04 J002 - 04                                                                                                                                                                                                                                                                                                                                                                                                                                                                                                                                                                                                                                                                                                                                                                                                                                                                                                                                                                                                                                                                                                                                                                                                                                                                                                                                                                                                                                                                                                                                                                                                                                                                                                                                                                                                                                                                                                                                                                                                                                           | TYPE OF VALVE  ting valves 2/2 NC 2/2 NC 2/2 NC 2/2 NC 3/2 NO 3/2 NO 3/2 NO                                                                                                                      | G1/4<br>G1/4<br>G1/4<br>G1/4<br>G1/8<br>G1/8                                              | ORT SI OUT G1/4 G1/4 G1/4 G1/4 G1/4 G1/4                     | EXH  NIL  NIL  NIL  OH  OH  OH  OH  OH  OH  OH  OH  OH  O                                                                                                                                                                                                                                                                                                                                                                                                                                                                                                                                                                                                                                                                                                                                                                                                                                                                                                                                                                                                                                                                                                                                                                                                                                                                                                                                                                                                                                                                                                                                                                                                                                                                                                                                                                                                                                                                                                                                                                                                                                                                   | 3.0<br>2.5<br>2<br>1.2<br>2.5<br>2.0                                               | Operating pressure range (bar)  0-10 0-7 0-10 0-20  0-7 0-10                                                                             | ORDEI (all coils are 110 V NIL E12613Q E12611Q                                                                                                                                                                                                                                                                                                                                        | RING NO. WIT provided with D C 48 V NIL E12613S E12612S E12611S                                                                                                                                                | PEL25637D - K  H COIL VOLTA IN connector typ  C  24 V  NIL  E12613W  E12612W  E12611W  -  -                                                                                                                                                                                                                                                                                                                                                                                                                                                                                                                                                                                                                                                                                                                                                                                                                                                                                                                                                                                                                                                                                                                                                                                                                                                                                                                                                                                                                                                                                                                                                                                                                                                                                                                                                                                                                                                                                                                                                                                                                                 | EL25637G - K  GE OF e socket S1)  12 V  NIL E12613R E12612R                                                                                                                                                                                                                                                  | Knob type manual adjuster                                                                                                                                                                                                                                                                                                                                                                                                                                                                                                                                    |
| REF. CAT. NO. Direct ac J001 - 04 J013 - 02 J013 - 02 J013 - 02 J002 - 04 J002 - 04 J002 - 04                                                                                                                                                                                                                                                                                                                                                                                                                                                                                                                                                                                                                                                                                                                                                                                                                                                                                                                                                                                                                                                                                                                                                                                                                                                                                                                                                                                                                                                                                                                                                                                                                                                                                                                                                                                                                                                                                                                                                                                                                                  | TYPE<br>OF<br>VALVE<br>ting valves<br>2/2 NC<br>2/2 NC<br>2/2 NC<br>2/2 NC<br>3/2 NO<br>3/2 NO<br>3/2 NO                                                                                         | G1/4<br>G1/4<br>G1/4<br>G1/4<br>G1/8<br>G1/8                                              | ORT SI OUT G1/4 G1/4 G1/4 G1/4 G1/4 G1/4                     | EXH  NIL  NIL  NIL  NIL  OH  OH  OH  OH  OH  OH  OH  OH  OH  O                                                                                                                                                                                                                                                                                                                                                                                                                                                                                                                                                                                                                                                                                                                                                                                                                                                                                                                                                                                                                                                                                                                                                                                                                                                                                                                                                                                                                                                                                                                                                                                                                                                                                                                                                                                                                                                                                                                                                                                                                                                              | 3.0<br>2.5<br>2<br>1.2<br>2.5<br>2.0<br>1.2                                        | Operating pressure range (bar)  0 - 10 0 - 7 0 - 10 0 - 20  0 - 7 0 - 10 0 - 20                                                          | ORDE (all coils are 110 V)  NIL E12613Q E12612Q E12611Q                                                                                                                                                                                                                                                                                                                               | RING NO. WIT provided with D  48 V  NIL E12613S E12612S E12611S                                                                                                                                                | PEL25637D - K  H COIL VOLTA IN connector typ  CC  24 V  NIL  E12613W  E12612W  E12611W                                                                                                                                                                                                                                                                                                                                                                                                                                                                                                                                                                                                                                                                                                                                                                                                                                                                                                                                                                                                                                                                                                                                                                                                                                                                                                                                                                                                                                                                                                                                                                                                                                                                                                                                                                                                                                                                                                                                                                                                                                      | REL25637G - K RGE OF e socket S1)  12 V  NIL E12613R E12612R E12611R                                                                                                                                                                                                                                         | Knob type manual adjuster                                                                                                                                                                                                                                                                                                                                                                                                                                                                                                                                    |
| DC  REF. CAT. NO.  Direct ac  J001 - 04  J013 - 02  J013 - 02  J002 - 04  J002 - 04  J002 - 04  J003 - 04                                                                                                                                                                                                                                                                                                                                                                                                                                                                                                                                                                                                                                                                                                                                                                                                                                                                                                                                                                                                                                                                                                                                                                                                                                                                                                                                                                                                                                                                                                                                                                                                                                                                                                                                                                                                                                                                                                                                                                                                                      | TYPE<br>OF<br>VALVE<br>ting valves<br>2/2 NC<br>2/2 NC<br>2/2 NC<br>2/2 NC<br>3/2 NO<br>3/2 NO<br>3/2 NO<br>3/2 NO                                                                               | G1/4<br>G1/4<br>G1/4<br>G1/4<br>G1/8<br>G1/8<br>G1/8                                      | G1/4<br>G1/4<br>G1/4<br>G1/4<br>G1/4<br>G1/4<br>G1/4         | NIL   NIL   NIL   NIL   G1/4   G1/4   G1/8                                                                                                                                                                                                                                                                                                                                                                                                                                                                                                                                                                                                                                                                                                                                                                                                                                                                                                                                                                                                                                                                                                                                                                                                                                                                                                                                                                                                                                                                                                                                                                                                                                                                                                                                                                                                                                                                                                                                                                                                                                                                                  | 3.0<br>2.5<br>2<br>1.2<br>2.5<br>2.0<br>1.2                                        | Operating pressure range (bar)  0 - 10 0 - 7 0 - 10 0 - 20  0 - 7 0 - 10 0 - 20  0 - 7                                                   | ORDEI (all coils are 110 V)  NIL E12613Q E12611Q E14613Q                                                                                                                                                                                                                                                                                                                              | RING NO. WIT provided with D E 48 V  NIL E12613S E12612S E12611S  E14613S                                                                                                                                      | NIL E12611W E12611W E12611W E12611W E14613W E14613W E14613W E14613W E14613W E14611W E14613W E14613W E14613W E14613W E14613W E14613W E14613W E14613W E14613W                                                                                                                                                                                                                                                                                                                                                                                                                                                                                                                                                                                                                                                                                                                                                                                                                                                                                                                                                                                                                                                                                                                                                                                                                                                                                                                                                                                                                                                                                                                                                                                                                                                                                                                                                                                                                                                                                                                                                                 | REL25637G - K RGE OF e socket S1)  12 V  NIL E12613R E12612R E12611R  E14613R                                                                                                                                                                                                                                | Knob type manual adjuster                                                                                                                                                                                                                                                                                                                                                                                                                                                                                                                                    |
| REF. CAT. NO.  Direct ac J001 - 04 J013 - 02 J013 - 02 J013 - 02 J002 - 04 J002 - 04 J003 - 04 J003 - 04 J003 - 04 J003 - 04                                                                                                                                                                                                                                                                                                                                                                                                                                                                                                                                                                                                                                                                                                                                                                                                                                                                                                                                                                                                                                                                                                                                                                                                                                                                                                                                                                                                                                                                                                                                                                                                                                                                                                                                                                                                                                                                                                                                                                                                   | TYPE<br>OF<br>VALVE<br>:ting valves<br>2/2 NC<br>2/2 NC<br>2/2 NC<br>2/2 NC<br>3/2 NO<br>3/2 NO<br>3/2 NO<br>3/2 NC<br>3/2 NC<br>3/2 NC<br>3/2 NC                                                | G1/4<br>G1/4<br>G1/4<br>G1/8<br>G1/8<br>G1/8<br>G1/4<br>G1/4                              | G1/4<br>G1/4<br>G1/4<br>G1/4<br>G1/4<br>G1/4<br>G1/4<br>G1/4 | NIL NIL NIL G1/4 G1/4 G1/8 G1/8 G1/8                                                                                                                                                                                                                                                                                                                                                                                                                                                                                                                                                                                                                                                                                                                                                                                                                                                                                                                                                                                                                                                                                                                                                                                                                                                                                                                                                                                                                                                                                                                                                                                                                                                                                                                                                                                                                                                                                                                                                                                                                                                                                        | 3.0<br>2.5<br>2<br>1.2<br>2.5<br>2.0<br>1.2                                        | Operating pressure range (bar)  0-10 0-7 0-10 0-20  0-7 0-10 0-20  0-7 0-10 0-20                                                         | NIL E12613Q E12611Q E14613Q E14612Q E14612Q                                                                                                                                                                                                                                                                                                                                           | RING NO. WIT provided with D                                                                                                                                                                                   | NIL   E12611W   E12611W   E14613W   E14612W   E14612W | REL25637G - K RGE OF e socket S1)  12 V  NIL E12613R E12612R E12611R  E14613R E14612R                                                                                                                                                                                                                        | Knob type manual adjuster  Remarks                                                                                                                                                                                                                                                                                                                                                                                                                                                                                                                           |
| REF. CAT. NO.  Direct ac  J001 - 04  J013 - 02  J013 - 02  J013 - 02  J002 - 04  J002 - 04  J003 - 04  J003 - 04                                                                                                                                                                                                                                                                                                                                                                                                                                                                                                                                                                                                                                                                                                                                                                                                                                                                                                                                                                                                                                                                                                                                                                                                                                                                                                                                                                                                                                                                                                                                                                                                                                                                                                                                                                                                                                                                                                                                                                                                               | TYPE<br>OF<br>VALVE<br>ting valves<br>2/2 NC<br>2/2 NC<br>2/2 NC<br>2/2 NC<br>3/2 NO<br>3/2 NO<br>3/2 NO<br>3/2 NO<br>3/2 NO<br>3/2 NC                                                           | G1/4<br>G1/4<br>G1/4<br>G1/4<br>G1/8<br>G1/8<br>G1/8<br>G1/4                              | G1/4<br>G1/4<br>G1/4<br>G1/4<br>G1/4<br>G1/4<br>G1/4<br>G1/4 | NIL   NIL   NIL   NIL   G1/4   G1/4   G1/8   G1/8   G1/8                                                                                                                                                                                                                                                                                                                                                                                                                                                                                                                                                                                                                                                                                                                                                                                                                                                                                                                                                                                                                                                                                                                                                                                                                                                                                                                                                                                                                                                                                                                                                                                                                                                                                                                                                                                                                                                                                                                                                                                                                                                                    | 3.0<br>2.5<br>2<br>1.2<br>2.5<br>2.0<br>1.2<br>2.5<br>2.0                          | Operating pressure range (bar)  0 - 10 0 - 7 0 - 10 0 - 20  0 - 7 0 - 10 0 - 20  0 - 7 0 - 10                                            | NIL E12613Q E12611Q E14613Q E14611Q E14611Q E14611Q                                                                                                                                                                                                                                                                                                                                   | RING NO. WIT provided with D                                                                                                                                                                                   | NIL E12613W E12611W E14613W E14611W E14611W E14611W                                                                                                                                                                                                                                                                                                                                                                                                                                                                                                                                                                                                                                                                                                                                                                                                                                                                                                                                                                                                                                                                                                                                                                                                                                                                                                                                                                                                                                                                                                                                                                                                                                                                                                                                                                                                                                                                                                                                                                                                                                                                         | REL25637G - K RGE OF e socket S1)  12 V  NIL E12613R E12612R E12611R  E14613R E14613R E14612R E14611R                                                                                                                                                                                                        | Knob type manual adjuster  Remarks                                                                                                                                                                                                                                                                                                                                                                                                                                                                                                                           |
| REF. CAT. NO.  Direct ac J001 - 04 J013 - 02 J013 - 02 J013 - 02 J002 - 04 J002 - 04 J003 - 04 J003 - 04 J003 - 04 J003 - 04                                                                                                                                                                                                                                                                                                                                                                                                                                                                                                                                                                                                                                                                                                                                                                                                                                                                                                                                                                                                                                                                                                                                                                                                                                                                                                                                                                                                                                                                                                                                                                                                                                                                                                                                                                                                                                                                                                                                                                                                   | TYPE OF VALVE  ting valves 2/2 NC 2/2 NC 2/2 NC 3/2 NO 3/2 NO 3/2 NO 3/2 NO 3/2 NO 3/2 NC                                  | G1/4<br>G1/4<br>G1/4<br>G1/8<br>G1/8<br>G1/8<br>G1/4<br>G1/4                              | G1/4<br>G1/4<br>G1/4<br>G1/4<br>G1/4<br>G1/4<br>G1/4<br>G1/4 | NIL NIL NIL G1/4 G1/4 G1/8 G1/8 G1/8                                                                                                                                                                                                                                                                                                                                                                                                                                                                                                                                                                                                                                                                                                                                                                                                                                                                                                                                                                                                                                                                                                                                                                                                                                                                                                                                                                                                                                                                                                                                                                                                                                                                                                                                                                                                                                                                                                                                                                                                                                                                                        | 3.0<br>2.5<br>2<br>1.2<br>2.5<br>2.0<br>1.2                                        | Operating pressure range (bar)  0-10 0-7 0-10 0-20  0-7 0-10 0-20  0-7 0-10 0-20                                                         | NIL E12613Q E12611Q E14613Q E14611Q E14611Q E24002Q E24002Q                                                                                                                                                                                                                                                                                                                           | RING NO. WIT provided with D                                                                                                                                                                                   | NIL E12613W E12611W E14613W E14611W E14611W E24002W E24002W                                                                                                                                                                                                                                                                                                                                                                                                                                                                                                                                                                                                                                                                                                                                                                                                                                                                                                                                                                                                                                                                                                                                                                                                                                                                                                                                                                                                                                                                                                                                                                                                                                                                                                                                                                                                                                                                                                                                                                                                                                                                 | REL25637G - K RGE OF e socket S1)  12 V  NIL E12613R E12612R E12611R  E14613R E14613R E14612R E14611R E24002R                                                                                                                                                                                                | Remarks  Remarks                                                                                                                                                                                                                                                                                                                                                                                                                                                                                                                                             |
| REF. CAT. NO.  Direct ac J001 - 04 J013 - 02 J013 - 02 J013 - 02 J002 - 04 J002 - 04 J003 - 04 J003 - 04 J003 - 04 J003 - 04 Pilot ope                                                                                                                                                                                                                                                                                                                                                                                                                                                                                                                                                                                                                                                                                                                                                                                                                                                                                                                                                                                                                                                                                                                                                                                                                                                                                                                                                                                                                                                                                                                                                                                                                                                                                                                                                                                                                                                                                                                                                                                         | TYPE OF VALVE  ting valves 2/2 NC 2/2 NC 2/2 NC 2/2 NC 3/2 NO 3/2 NO 3/2 NO 3/2 NO 3/2 NC                    | PC IN G1/4 G1/4 G1/8 G1/8 G1/8 G1/4 G1/4 G1/4 G1/4 NIL                                    | OUT  G1/4 G1/4 G1/4 G1/4 G1/4 G1/4 G1/4 G1/                  | NIL NIL G1/4 G1/8 G1/8 G1/8                                                                                                                                                                                                                                                                                                                                                                                                                                                                                                                                                                                                                                                                                                                                                                                                                                                                                                                                                                                                                                                                                                                                                                                                                                                                                                                                                                                                                                                                                                                                                                                                                                                                                                                                                                                                                                                                                                                                                                                                                                                                                                 | 3.0<br>2.5<br>2<br>1.2<br>2.5<br>2.0<br>1.2<br>2.5<br>2.0<br>1.2                   | Operating pressure range (bar)  0-10 0-7 0-10 0-20  0-7 0-10 0-20  0-7 0-10 0-20  0-7 0-10 0-10 0-20                                     | NIL E12613Q E12611Q E14613Q E14611Q E14611Q E24002Q E24002Q                                                                                                                                                                                                                                                                                                                           | RING NO. WIT provided with D                                                                                                                                                                                   | NIL E12613W E12611W E14613W E14611W E14611W E24002W E24002W                                                                                                                                                                                                                                                                                                                                                                                                                                                                                                                                                                                                                                                                                                                                                                                                                                                                                                                                                                                                                                                                                                                                                                                                                                                                                                                                                                                                                                                                                                                                                                                                                                                                                                                                                                                                                                                                                                                                                                                                                                                                 | REL25637G - K RGE OF e socket S1)  12 V  NIL E12613R E12612R E12611R  E14613R E14613R E14612R E14611R E24002R                                                                                                                                                                                                | Remarks  Remarks  Screw type manual adjuster  Knob type manual adjuster                                                                                                                                                                                                                                                                                                                                                                                                                                                                                      |
| REF. CAT. NO.  Direct ac J001 - 04 J013 - 02 J013 - 02 J013 - 02 J002 - 04 J002 - 04 J003 - 04                                                                                                                                                                                                                                                                                                                                                                                                                                                                                                                                                                                                                                                                                                                                                                                                                                                                                                                                                                                                                                                                                                                                                                                                                                                                                                                                                                                                                                                                                                                                                                                                                                                                                                                                                                                                                                                                                                                                                                                         | TYPE OF VALVE  ting valves 2/2 NC 2/2 NC 2/2 NC 2/2 NC 3/2 NO 3/2 NO 3/2 NO 3/2 NO 3/2 NC                                                | G1/4<br>G1/4<br>G1/4<br>G1/8<br>G1/8<br>G1/8<br>G1/4<br>G1/4                              | G1/4<br>G1/4<br>G1/4<br>G1/4<br>G1/4<br>G1/4<br>G1/4<br>G1/4 | NIL NIL NIL G1/4 G1/4 G1/8 G1/8 G1/8                                                                                                                                                                                                                                                                                                                                                                                                                                                                                                                                                                                                                                                                                                                                                                                                                                                                                                                                                                                                                                                                                                                                                                                                                                                                                                                                                                                                                                                                                                                                                                                                                                                                                                                                                                                                                                                                                                                                                                                                                                                                                        | 3.0<br>2.5<br>2<br>1.2<br>2.5<br>2.0<br>1.2                                        | Operating pressure range (bar)  0-10 0-7 0-10 0-20  0-7 0-10 0-20  0-7 0-10 0-20                                                         | ORDEI (all coils are 110 V)  NIL E12613Q E12612Q E12611Q E14613Q E14612Q E14611Q E24002Q E24002Q - K                                                                                                                                                                                                                                                                                  | RING NO. WIT provided with D                                                                                                                                                                                   | NIL E12613W E12611W E14613W E14613W E14611W E2402W E24002W - K                                                                                                                                                                                                                                                                                                                                                                                                                                                                                                                                                                                                                                                                                                                                                                                                                                                                                                                                                                                                                                                                                                                                                                                                                                                                                                                                                                                                                                                                                                                                                                                                                                                                                                                                                                                                                                                                                                                                                                                                                                                              | REL25637G - K RGE OF e socket S1)  12 V  NIL E12613R E12612R E12611R  E14613R E14612R E14612R E14611R E24002R E24002R - K  EL13615R EL13615R - K                                                                                                                                                             | Remarks  Remarks  Screw type manual adjuster Knob type manual adjuster Screw type manual adjuster Knob type manual adjuster                                                                                                                                                                                                                                                                                                                                                                                                                                  |
| REF. CAT. NO.  Direct ac J001 - 04 J013 - 02 J013 - 02 J013 - 02 J002 - 04 J002 - 04 J003 - 05 J | TYPE OF VALVE  ting valves 2/2 NC 2/2 NC 2/2 NC 2/2 NC 3/2 NO 3/2 NO 3/2 NO 3/2 NO 3/2 NC 3/2 Sigle pilot NO | PC IN G1/4 G1/4 G1/4 G1/8 G1/8 G1/4 G1/4 G1/4 G1/4 G1/4 G1/4                              | OUT  G1/4 G1/4 G1/4 G1/4 G1/4 G1/4 G1/4 G1/                  | NIL NIL G1/4 G1/8 G1/8 G1/8                                                                                                                                                                                                                                                                                                                                                                                                                                                                                                                                                                                                                                                                                                                                                                                                                                                                                                                                                                                                                                                                                                                                                                                                                                                                                                                                                                                                                                                                                                                                                                                                                                                                                                                                                                                                                                                                                                                                                                                                                                                                                                 | 3.0<br>2.5<br>2<br>1.2<br>2.5<br>2.0<br>1.2<br>2.5<br>2.0<br>1.2                   | Operating pressure range (bar)  0-10 0-7 0-10 0-20  0-7 0-10 0-20  0-7 0-10 0-20  0-7 0-10 0-10 0-20                                     | PL25637A - K  ORDEI (all coils are  110 V  NIL  E12613Q  E12612Q  E12611Q  E14613Q  E14612Q  E14611Q  E24002Q  E24002Q - K  EL13615Q  EL13615Q - K  EL14615Q                                                                                                                                                                                                                          | RING NO. WIT provided with D                                                                                                                                                                                   | PL25637D - K  H COIL VOLTA IN connector type  C 24 V  NIL  E12613W  E12612W  E12611W  E14613W  E14612W  E14611W  E24002W  E24002W - K  EL13615W  EL13615W - K  EL14615W                                                                                                                                                                                                                                                                                                                                                                                                                                                                                                                                                                                                                                                                                                                                                                                                                                                                                                                                                                                                                                                                                                                                                                                                                                                                                                                                                                                                                                                                                                                                                                                                                                                                                                                                                                                                                                                                                                                                                     | REL25637G - K RGE OF e socket S1)  12 V  NIL E12613R E12612R E12611R  E14613R E14613R E14612R E14611R E24002R E24002R - K  EL13615R - K EL13615R - K EL14615R                                                                                                                                                | Remarks  Remarks  Screw type manual adjuster Knob type manual adjuster Screw type manual adjuster Knob type manual adjuster Knob type manual adjuster Screw type manual adjuster                                                                                                                                                                                                                                                                                                                                                                             |
| REF. CAT. NO.  Direct ac J001 - 04 J013 - 02 J013 - 02 J013 - 02 J002 - 04 J002 - 04 J003 - 04 J003 - 04 J003 - 04 J003 - 04 Pilot ope                                                                                                                                                                                                                                                                                                                                                                                                                                                                                                                                                                                                                                                                                                                                                                                                                                                                                                                                                                                                                                                                                                                                                                                                                                                                                                                                                                                                                                                                                                                                                                                                                                                                                                                                                                                                                                                                                                                                                                                         | TYPE OF VALVE  ting valves 2/2 NC 2/2 NC 2/2 NC 2/2 NC 3/2 NO 3/2 NO 3/2 NO 3/2 NO 3/2 NC                    | PC IN G1/4 G1/4 G1/8 G1/8 G1/8 G1/4 G1/4 G1/4 G1/4 NIL                                    | OUT  G1/4 G1/4 G1/4 G1/4 G1/4 G1/4 G1/4 G1/                  | NIL NIL G1/4 G1/4 G1/8 G1/8 G1/8                                                                                                                                                                                                                                                                                                                                                                                                                                                                                                                                                                                                                                                                                                                                                                                                                                                                                                                                                                                                                                                                                                                                                                                                                                                                                                                                                                                                                                                                                                                                                                                                                                                                                                                                                                                                                                                                                                                                                                                                                                                                                            | 3.0<br>2.5<br>2<br>1.2<br>2.5<br>2.0<br>1.2<br>2.5<br>2.0<br>1.2                   | Operating pressure range (bar)  0 - 10 0 - 7 0 - 10 0 - 20  0 - 7 0 - 10 0 - 20  0 - 7 0 - 10 0 - 20  2 - 10  2 - 10                     | PL25637A - K  ORDEI (all coils are  110 V  NIL  E12613Q  E12612Q  E12611Q  E14613Q  E14612Q  E14611Q  E24002Q  E24002Q - K  EL13615Q - K  EL14615Q  EL14615Q - K                                                                                                                                                                                                                      | RING NO. WIT provided with D E 48 V  NIL E12613S E12612S E12611S                                                                                                                                               | PEL25637D - K  H COIL VOLTA IN connector type  C 24 V  NIL  E12613W  E12612W  E12611W  E14613W  E14612W  E14611W  E24002W  E24002W - K  EL13615W  EL13615W - K  EL14615W - K                                                                                                                                                                                                                                                                                                                                                                                                                                                                                                                                                                                                                                                                                                                                                                                                                                                                                                                                                                                                                                                                                                                                                                                                                                                                                                                                                                                                                                                                                                                                                                                                                                                                                                                                                                                                                                                                                                                                                | REL25637G - K RGE OF e socket S1)  12 V  NIL E12613R E12612R E12611R  E14613R E14613R E14612R E14611R  E24002R E24002R - K  EL13615R - K EL14615R EL14615R - K                                                                                                                                               | Remarks  Remarks  Screw type manual adjuster Knob type manual adjuster                                                                                                                                                                                                                                                                                                                           |
| REF. CAT. NO.  Direct ac J001 - 04 J013 - 02 J013 - 02 J013 - 02 J002 - 04 J002 - 04 J003 - 05 J | TYPE OF VALVE  ting valves 2/2 NC 2/2 NC 2/2 NC 2/2 NC 3/2 NO 3/2 NO 3/2 NO 3/2 NO 3/2 NC 3/2 Sigle pilot NO | PC IN G1/4 G1/4 G1/4 G1/8 G1/8 G1/4 G1/4 G1/4 G1/4 G1/4 G1/4                              | OUT  G1/4 G1/4 G1/4 G1/4 G1/4 G1/4 G1/4 G1/                  | NIL NIL G1/4 G1/4 G1/8 G1/8 G1/8                                                                                                                                                                                                                                                                                                                                                                                                                                                                                                                                                                                                                                                                                                                                                                                                                                                                                                                                                                                                                                                                                                                                                                                                                                                                                                                                                                                                                                                                                                                                                                                                                                                                                                                                                                                                                                                                                                                                                                                                                                                                                            | 3.0<br>2.5<br>2<br>1.2<br>2.5<br>2.0<br>1.2<br>2.5<br>2.0<br>1.2                   | Operating pressure range (bar)  0 - 10 0 - 7 0 - 10 0 - 20  0 - 7 0 - 10 0 - 20  0 - 7 0 - 10 0 - 20  2 - 10  2 - 10                     | EL25637A - K  ORDEI (all coils are  110 V  NIL E12613Q E12612Q E12611Q  E14613Q E14612Q E14611Q E24002Q E24002Q - K  EL13615Q EL13615Q - K EL14615Q EL14615Q - K EL13637Q                                                                                                                                                                                                             | RING NO. WIT provided with D E 48 V  NIL E12613S E12612S E12611S                                                                                                                                               | PL25637D - K  H COIL VOLTA IN connector type  C 24 V  NIL  E12613W  E12612W  E12611W  E14613W  E14612W  E14611W  E24002W  E24002W - K  EL13615W  EL13615W - K  EL14615W - K  EL14615W - K  EL14615W - K  EL13637W                                                                                                                                                                                                                                                                                                                                                                                                                                                                                                                                                                                                                                                                                                                                                                                                                                                                                                                                                                                                                                                                                                                                                                                                                                                                                                                                                                                                                                                                                                                                                                                                                                                                                                                                                                                                                                                                                                           | REL25637G - K RGE OF e socket S1)  12 V  NIL E12613R E12612R E12611R  E14613R E14613R E14612R E14611R  E24002R E24002R - K  EL13615R EL13615R - K EL14615R EL14615R - K EL13637R                                                                                                                             | Remarks  Remarks  Screw type manual adjuster Knob type manual adjuster Screw type manual adjuster Knob type manual adjuster Screw type manual adjuster                                                                                                                                                                                                                                                                                               |
| REF. CAT. NO.  Direct ac J001 - 04 J013 - 02 J013 - 02 J013 - 02 J002 - 04 J002 - 04 J003 - 04 J003 - 04 J003 - 04 J003 - 04 J005 - 05 J006 - 05                                                                                                                                                                                                                                                                                                                                                                                                                                                                                                                                                                                                                                                                                                                                                                                                                                                                                                                                                                                                                                                                                                                                                                                                                                                                                                                                                                                                                                                                                                                                                                                                                                                                                                                                                                                                                                                                                                                                                                               | TYPE OF VALVE  ting valves 2/2 NC 2/2 NC 2/2 NC 2/2 NC 3/2 NC 3/2 NO 3/2 NO 3/2 NO 3/2 NC 3/2 NC 3/2 NC 3/2 NC 3/2 Sigle pilot NO 3/2 Single pilot NC                                            | PC IN G1/4 G1/4 G1/4 G1/8 G1/8 G1/8 G1/4 G1/4 G1/4 G1/4 G1/4 G1/4                         | OUT  G1/4 G1/4 G1/4 G1/4 G1/4 G1/4 G1/4 G1/                  | NIL NIL NIL G1/4 G1/4 G1/8 G1/8 G1/4                                                                                                                                                                                                                                                                                                                                                                                                                                                                                                                                                                                                                                                                                                                                                                                                                                                                                                                                                                                                                                                                                                                                                                                                                                                                                                                                                                                                                                                                                                                                                                                                                                                                                                                                                                                                                                                                                                                                                                                                                                                                                        | 3.0<br>2.5<br>2<br>1.2<br>2.5<br>2.0<br>1.2<br>2.5<br>2.0<br>1.2<br>2              | Operating pressure range (bar)  0 - 10 0 - 7 0 - 10 0 - 20  0 - 7 0 - 10 0 - 20  0 - 7 0 - 10 0 - 20  2 - 10  2 - 10                     | EL25637A - K  ORDEI (all coils are  110 V  NIL E12613Q E12612Q E12611Q  E14613Q E14612Q E14611Q E24002Q E24002Q - K  EL13615Q - K EL13615Q - K EL14615Q - K EL13637Q - K EL13637Q - K                                                                                                                                                                                                 | RING NO. WIT provided with D E 48 V  NIL E12613S E12612S E12611S  E14613S E14612S E14611S E14615S E14615S E14615S E14615S EL14615S - K EL13637S EL13637S - K                                                   | EL25637D - K  H COIL VOLTA IN connector type  C 24 V  NIL E12613W E12612W E12611W                                                                                                                                                                                                                                                                                                                                                                                                                                                                                                                                                                                                                                                                                                                                                                                                                                                                                                                                                                                                                                                                                                                                                                                                                                                                                                                                                                                                                                                                                                                                                                                                                                                                                                                                                                                                                                                                                                                                                                                                                                           | REL25637G - K RGE OF e socket S1)  12 V  NIL E12613R E12612R E12611R  E14613R E14613R E14612R E14611R  E24002R E24002R - K  EL13615R - K EL13615R - K EL14615R EL14615R - K EL13637R EL13637R - K                                                                                                            | Remarks  Remarks  Screw type manual adjuster Knob type manual adjuster Knob type manual adjuster Knob type manual adjuster Knob type manual adjuster Screw type manual adjuster Knob type manual adjuster                                                                                                                                                                                                                                            |
| REF. CAT. NO.  Direct ac J001 - 04 J013 - 02 J013 - 02 J013 - 02 J002 - 04 J002 - 04 J003 - 04 J003 - 04 J003 - 04 J003 - 04 J005 - 05 J006 - 05                                                                                                                                                                                                                                                                                                                                                                                                                                                                                                                                                                                                                                                                                                                                                                                                                                                                                                                                                                                                                                                                                                                                                                                                                                                                                                                                                                                                                                                                                                                                                                                                                                                                                                                                                                                                                                                                                                                                                                               | TYPE OF VALVE  ting valves 2/2 NC 2/2 NC 2/2 NC 2/2 NC 3/2 NC 3/2 NO 3/2 NO 3/2 NO 3/2 NC 3/2 NC 3/2 NC 3/2 NC 3/2 Sigle pilot NO 3/2 Single pilot NC                                            | PC IN G1/4 G1/4 G1/4 G1/8 G1/8 G1/8 G1/4 G1/4 G1/4 G1/4 G1/4 G1/4                         | OUT  G1/4 G1/4 G1/4 G1/4 G1/4 G1/4 G1/4 G1/                  | NIL NIL NIL G1/4 G1/4 G1/8 G1/8 G1/4                                                                                                                                                                                                                                                                                                                                                                                                                                                                                                                                                                                                                                                                                                                                                                                                                                                                                                                                                                                                                                                                                                                                                                                                                                                                                                                                                                                                                                                                                                                                                                                                                                                                                                                                                                                                                                                                                                                                                                                                                                                                                        | 3.0<br>2.5<br>2<br>1.2<br>2.5<br>2.0<br>1.2<br>2.5<br>2.0<br>1.2<br>2              | Operating pressure range (bar)  0 - 10 0 - 7 0 - 10 0 - 20  0 - 7 0 - 10 0 - 20  0 - 7 0 - 10 0 - 20  2 - 10  2 - 10                     | EL25637A - K  ORDEI (all coils are  110 V  NIL E12613Q E12612Q E12611Q  E14613Q E14612Q E14611Q E24002Q E24002Q - K  EL13615Q - K EL13615Q - K EL14615Q - K EL13637Q - K EL14637Q                                                                                                                                                                                                     | RING NO. WIT provided with D E 48 V  NIL E12613S E12612S E12611S  E14613S E14612S E14611S  E14613S E1465S E14615S E14615S - K EL13615S - K EL14615S - K EL13637S EL13637S - K EL14637S                         | EL25637D - K  H COIL VOLTA IN connector type  C 24 V  NIL E12613W E12612W E12611W  E14613W E14612W E14611W  E24002W - K  EL13615W EL13615W - K EL13615W - K EL14615W - K EL14637W EL13637W - K EL14637W                                                                                                                                                                                                                                                                                                                                                                                                                                                                                                                                                                                                                                                                                                                                                                                                                                                                                                                                                                                                                                                                                                                                                                                                                                                                                                                                                                                                                                                                                                                                                                                                                                                                                                                                                                                                                                                                                                                     | EL25637G - K  GE OF e socket S1)  12 V  NIL E12613R E12612R E12611R  E14613R E14612R E14611R  E24002R - K  EL13615R EL13615R - K EL14615R EL14615R - K EL13637R EL13637R - K EL14637R                                                                                                                        | Remarks  Remarks  Screw type manual adjuster Knob type manual adjuster Knob type manual adjuster Knob type manual adjuster Knob type manual adjuster Screw type manual adjuster Knob type manual adjuster Knob type manual adjuster Knob type manual adjuster Screw type manual adjuster Screw type manual adjuster Screw type manual adjuster                                                                                                                                                                                                               |
| REF. CAT. NO.  Direct ac J001 - 04 J013 - 02 J013 - 02 J013 - 02 J002 - 04 J002 - 04 J003 - 04 J003 - 04 J003 - 04 J005 - 05 J006 - 05 J006 - 05 J007 - 05                                                                                                                                                                                                                                                                                                                                                                                                                                                                                                                                                                                                                                                                                                                                                                                                                                                                                                                                                                                                                                                                                                                                                                                                                                                                                                                                                                                                                                                                                                                                                                                                                                                                                                                                                                                                                                                                                                                                                                     | TYPE OF VALVE  ting valves 2/2 NC 2/2 NC 2/2 NC 2/2 NC 3/2 NO 3/2 NO 3/2 NO 3/2 NO 3/2 NC 3/2 NC 3/2 NC 3/2 Single pilot NO 3/2 Single pilot NO 3/2 Single pilot NO                              | PC IN G1/4 G1/4 G1/4 G1/8 G1/8 G1/8 G1/4 G1/4 G1/4 G1/4 G1/4 G1/4 G1/4 G1/4               | OUT  G1/4 G1/4 G1/4 G1/4 G1/4 G1/4 G1/4 G1/                  | NIL NIL NIL G1/4 G1/4 G1/8 G1/8 G1/4 G1/4 G1/4                                                                                                                                                                                                                                                                                                                                                                                                                                                                                                                                                                                                                                                                                                                                                                                                                                                                                                                                                                                                                                                                                                                                                                                                                                                                                                                                                                                                                                                                                                                                                                                                                                                                                                                                                                                                                                                                                                                                                                                                                                                                              | 3.0<br>2.5<br>2<br>1.2<br>2.5<br>2.0<br>1.2<br>2.5<br>2.0<br>1.2<br>2<br>6<br>6    | Operating pressure range (bar)  0 - 10 0 - 7 0 - 10 0 - 20  0 - 7 0 - 10 0 - 20  0 - 7 0 - 10 0 - 20  2 - 10 2 - 10 2 - 10               | EL25637A - K  ORDEI (all coils are  110 V  NIL E12613Q E12612Q E12611Q  E14613Q E14612Q E14611Q E24002Q E24002Q - K  EL13615Q - K EL13615Q - K EL14615Q - K EL13637Q - K EL14637Q - K EL14637Q - K                                                                                                                                                                                    | RING NO. WIT provided with D E 48 V  NIL E12613S E12612S E12611S  E14613S E14612S E14611S  E14613S E1465S E14615S E14615S - K EL13615S - K EL14615S - K EL14637S EL14637S - K EL14637S - K                     | EL25637D - K  H COIL VOLTA IN connector type  C 24 V  NIL E12613W E12612W E12611W  E14613W E14612W E14611W  E24002W E24002W - K  EL13615W EL13615W - K EL13637W EL14637W - K EL14637W EL14637W - K                                                                                                                                                                                                                                                                                                                                                                                                                                                                                                                                                                                                                                                                                                                                                                                                                                                                                                                                                                                                                                                                                                                                                                                                                                                                                                                                                                                                                                                                                                                                                                                                                                                                                                                                                                                                                                                                                                                          | EL25637G - K  GE OF e socket S1)  12 V  NIL E12613R E12612R E12611R  E14613R E14612R E14612R E14611R  E24002R - K  EL13615R EL13615R - K EL14615R EL14615R - K EL13637R EL13637R - K EL14637R EL14637R EL14637R - K                                                                                          | Remarks  Remarks  Screw type manual adjuster Knob type manual adjuster Screw type manual adjuster Knob type manual adjuster Knob type manual adjuster Knob type manual adjuster Knob type manual adjuster                                                                                                                                                              |
| DC  REF. CAT. NO.  Direct ac  J001 - 04  J013 - 02  J013 - 02  J013 - 02  J002 - 04  J002 - 04  J003 - 04  J003 - 04  J004 - 04  Pilot ope  J005 - 05  J006 - 05                                                                                                                                                                                                                                                                                                                                                                                                                                                                                                                                                                                                                                                                                                                                                                                                                                                                                                                                                                                                                                                                                                                                                                                                                                                                                                                                                                                                                                                                                                                                                                                                                                                                                                                                                                                                                                                                                                                                                               | TYPE OF VALVE  ting valves 2/2 NC 2/2 NC 2/2 NC 2/2 NC 3/2 NO 3/2 NO 3/2 NO 3/2 NO 3/2 NC 3/2 NC 3/2 NC 3/2 Single pilot NO 3/2 Single pilot NO 3/2 Single pilot NO                              | PC IN G1/4 G1/4 G1/4 G1/8 G1/8 G1/8 G1/4 G1/4 G1/4 G1/4 G1/4 G1/4 G1/4 G1/4               | OUT  G1/4 G1/4 G1/4 G1/4 G1/4 G1/4 G1/4 G1/                  | NIL NIL NIL G1/4 G1/4 G1/8 G1/8 G1/4 G1/4 G1/4                                                                                                                                                                                                                                                                                                                                                                                                                                                                                                                                                                                                                                                                                                                                                                                                                                                                                                                                                                                                                                                                                                                                                                                                                                                                                                                                                                                                                                                                                                                                                                                                                                                                                                                                                                                                                                                                                                                                                                                                                                                                              | 3.0<br>2.5<br>2<br>1.2<br>2.5<br>2.0<br>1.2<br>2.5<br>2.0<br>1.2<br>2<br>6<br>6    | Operating pressure range (bar)  0 - 10 0 - 7 0 - 10 0 - 20  0 - 7 0 - 10 0 - 20  0 - 7 0 - 10 0 - 20  2 - 10 2 - 10 2 - 10               | EL25637A - K  ORDEI (all coils are  110 V  NIL E12613Q E12612Q E12611Q  E14613Q E14614Q E14614Q E24002Q E24002Q - K  EL13615Q - K EL13615Q - K EL13637Q - K EL13637Q - K EL14637Q - K EL14637Q - K EL14637Q - K EL15615Q                                                                                                                                                              | RING NO. WIT provided with D                                                                                                                                                                                   | EL25637D - K  H COIL VOLTA IN connector type C 24 V  NIL E12613W E12612W E12611W  E14613W E14612W E14611W  E24002W E24002W - K  EL13615W EL13615W - K EL13637W EL14637W EL14637W - K EL14637W EL14637W - K EL14637W - K EL14637W - K EL15615W                                                                                                                                                                                                                                                                                                                                                                                                                                                                                                                                                                                                                                                                                                                                                                                                                                                                                                                                                                                                                                                                                                                                                                                                                                                                                                                                                                                                                                                                                                                                                                                                                                                                                                                                                                                                                                                                               | EL25637G - K  RGE OF e socket S1)  12 V  NIL E12613R E12612R E12611R  E14613R E14612R E14612R E14611R  E24002R - K  EL13615R EL13615R - K EL14615R EL14615R - K EL14637R EL14637R - K EL14637R EL14637R - K EL15615R                                                                                         | Remarks  Remarks  Screw type manual adjuster Knob type manual adjuster Screw type manual adjuster Knob type manual adjuster Knob type manual adjuster Knob type manual adjuster Screw type manual adjuster Knob type manual adjuster Screw type manual adjuster                                                                                                                                  |
| DC  REF. CAT. NO.  Direct ac J001 - 04 J013 - 02 J013 - 02 J013 - 02 J002 - 04 J002 - 04 J003 - 05 J006 - 05 J007 - 05 J008 - 05                                                                                                                                                                                                                                                                                                                                                                                                                                                                                                                                                                                                                                                                                                                                                                                                                                                                                                                                                                                                                                                                                                                                                                                                                                                                                                                                                                                                                                                                                                                                                                                                                                                                                                                                                                                                                                                                                                                                                       | TYPE OF VALVE  ting valves 2/2 NC 2/2 NC 2/2 NC 2/2 NC 3/2 NO 3/2 NO 3/2 NO 3/2 NO 3/2 NC 3/2 NC 3/2 NC 3/2 Single pilot NO 3/2 Single pilot NO 3/2 Single pilot NO 3/2 Single pilot NC          | PC IN G1/4 G1/4 G1/4 G1/8 G1/8 G1/8 G1/8 G1/4 G1/4 G1/4 G1/4 G1/4 G1/4 G1/4 G1/4          | OUT  G1/4 G1/4 G1/4 G1/4 G1/4 G1/4 G1/4 G1/                  | NIL NIL NIL G1/4 G1/4 G1/8 G1/8 G1/4 G1/2 G1/2 G1/2                                                                                                                                                                                                                                                                                                                                                                                                                                                                                                                                                                                                                                                                                                                                                                                                                                                                                                                                                                                                                                                                                                                                                                                                                                                                                                                                                                                                                                                                                                                                                                                                                                                                                                                                                                                                                                                                                                                                                                                                                                                                         | 3.0<br>2.5<br>2<br>1.2<br>2.5<br>2.0<br>1.2<br>2<br>6<br>6<br>12                   | Operating pressure range (bar)  0 - 10 0 - 7 0 - 10 0 - 20  0 - 7 0 - 10 0 - 20  0 - 7 0 - 10 0 - 20  2 - 10 2 - 10 2 - 10 2 - 10        | EL25637A - K  ORDEI (all coils are  110 V  NIL E12613Q E12612Q E12611Q  E14613Q E14614Q E14614Q E24002Q E24002Q - K  EL13615Q - K EL13615Q - K EL13637Q - K EL14637Q - K EL14637Q - K EL14637Q - K EL15615Q - K EL15615Q - K                                                                                                                                                          | RING NO. WIT provided with D  48 V  NIL E12613S E12612S E12611S  E14613S E14612S E14611S  E24002S E24002S - K  EL13615S - K EL14615S EL14615S - K EL14637S EL14637S - K EL14637S - K EL15615S - K EL15615S - K | EL25637D - K  H COIL VOLTA IN connector typ  C  24 V  NIL  E12613W  E12612W  E12611W  E14613W  E14612W  E14611W  E24002W  E24002W - K  EL13615W - K  EL13637W  EL14637W - K  EL15615W - K  EL15615W - K                                                                                                                                                                                                                                                                                                                                                                                                                                                                                                                                                                                                                                                                                                                                                                                                                                                                                                                                                                                                                                                                                                                                                                                                                                                                                                                                                                                                                                                                                                                                                                                                                                                                                                                                                                                                                                                             | EL25637G - K  AGE OF e socket S1)  12 V  NIL E12613R E12612R E12611R  E14613R E14612R E14612R E14611R  E24002R - K  EL13615R EL13615R - K EL14615R EL14615R - K EL14637R EL14637R - K EL14637R EL14637R - K EL15615R EL15615R - K                                                                            | Remarks  Remarks  Screw type manual adjuster Knob type manual adjuster                                                                                                                                     |
| DC  REF. CAT. NO.  Direct ac J001 - 04 J013 - 02 J013 - 02 J013 - 02 J002 - 04 J002 - 04 J003 - 05 J006 - 05 J007 - 05 J008 - 05                                                                                                                                                                                                                                                                                                                                                                                                                                                                                                                                                                                                                                                                                                                                                                                                                                                                                                                                                                                                                                                                                                                                                                                                                                                                                                                                                                                                                                                                                                                                                                                                                                                                                                                                                                                                                                                                                                                                                       | TYPE OF VALVE  ting valves 2/2 NC 2/2 NC 2/2 NC 2/2 NC 3/2 NO 3/2 NO 3/2 NO 3/2 NO 3/2 NC 3/2 NC 3/2 NC 3/2 Single pilot NO 3/2 Single pilot NO 3/2 Single pilot NO 3/2 Single pilot NC          | PC IN G1/4 G1/4 G1/4 G1/8 G1/8 G1/8 G1/8 G1/4 G1/4 G1/4 G1/4 G1/4 G1/4 G1/4 G1/4          | OUT  G1/4 G1/4 G1/4 G1/4 G1/4 G1/4 G1/4 G1/                  | NIL NIL NIL G1/4 G1/4 G1/8 G1/8 G1/4 G1/2 G1/2 G1/2                                                                                                                                                                                                                                                                                                                                                                                                                                                                                                                                                                                                                                                                                                                                                                                                                                                                                                                                                                                                                                                                                                                                                                                                                                                                                                                                                                                                                                                                                                                                                                                                                                                                                                                                                                                                                                                                                                                                                                                                                                                                         | 3.0<br>2.5<br>2<br>1.2<br>2.5<br>2.0<br>1.2<br>2<br>6<br>6<br>12                   | Operating pressure range (bar)  0 - 10 0 - 7 0 - 10 0 - 20  0 - 7 0 - 10 0 - 20  0 - 7 0 - 10 0 - 20  2 - 10 2 - 10 2 - 10 2 - 10        | EL25637A - K  ORDEI (all coils are  110 V  NIL E12613Q E12612Q E12611Q  E14613Q E14612Q E14611Q E24002Q - K  EL13615Q - K  EL13615Q - K  EL14615Q - K  EL14637Q - K  EL14637Q - K  EL14637Q - K  EL14637Q - K  EL15615Q - K                                                                                                   | RING NO. WIT provided with D                                                                                                                                                                                   | EL25637D - K  H COIL VOLTA IN connector typ  C  24 V  NIL  E12613W  E12612W  E12611W  E14613W  E14612W  E14611W  E24002W  E24002W - K  EL13615W - K  EL13615W - K  EL14653W  EL14637W - K  EL14637W - K  EL15615W  EL15615W - K  EL15637W                                                                                                                                                                                                                                                                                                                                                                                                                                                                                                                                                                                                                                                                                                                                                                                                                                                                                                                                                                                                                                                                                                                                                                                                                                                                                                                                                                                                                                                                                                                                                                                                                                                                                                                                                                                                                           | EL25637G - K  RGE OF e socket S1)  12 V  NIL E12613R E12612R E12611R  E14613R E14612R E14612R E14611R  E24002R - K  EL13615R - K EL13615R - K EL14637R EL14637R - K EL14637R EL14637R - K EL15615R EL15615R - K EL15615R EL15615R - K                                                                        | Remarks  Remarks  Screw type manual adjuster Knob type manual adjuster Screw type manual adjuster Knob type manual adjuster Knob type manual adjuster Knob type manual adjuster Screw type manual adjuster Screw type manual adjuster                                                                              |
| DC REF. CAT. NO.  Direct ac J001 - 04 J013 - 02 J013 - 02 J013 - 02 J002 - 04 J002 - 04 J003 - 04 J003 - 04 J003 - 04 J003 - 05 J006 - 05 J007 - 05 J008 - 05 J009 - 05 J001 - 05                                                                                                                                                                                                                                                                                                                                                                                                                                                                                                                                                                                                                                                                                                                                                                                                                                                                                                                                                                                                                                                                                                                                                                                                                                                                                                                                                                                                                                                                                                                                                                                                                                                                                                                                                                                                                                                                                                                                              | TYPE OF VALVE  ting valves 2/2 NC 2/2 NC 2/2 NC 2/2 NC 3/2 NO 3/2 NO 3/2 NO 3/2 NO 3/2 NC 3/2 NC 3/2 Single pilot NO 3/2 Single pilot NO 3/2 Single pilot NC 5/2 Single pilot 5/2 Single pilot   | G1/4 G1/4 G1/4 G1/8 G1/8 G1/8 G1/8 G1/8 G1/4 G1/4 G1/4 G1/4 G1/4 G1/4 G1/2 G1/2 G1/2 G1/2 | G1/4 G1/4 G1/4 G1/4 G1/4 G1/4 G1/4 G1/4                      | NIL NIL NIL NIL G1/4 G1/4 G1/4 G1/4 G1/4 G1/4 G1/4 G1/4                                                                                                                                                                                                                                                                                                                                                                                                                                                                                                                                                                                                                                                                                                                                                                                                                                                                                                                                                                                                                                                                                                                                                                                                                                                                                                                                                                                                                                                                                                                                                                                                                                                                                                                                                                                                                                                                                                                                                                                                                                                                     | 3.0<br>2.5<br>2<br>1.2<br>2.5<br>2.0<br>1.2<br>2<br>2<br>6<br>6<br>12<br>12        | Operating pressure range (bar)  0 - 10 0 - 7 0 - 10 0 - 20  0 - 7 0 - 10 0 - 20  0 - 7 0 - 10 2 - 10 2 - 10 2 - 10 2 - 10 2 - 10 2 - 10  | EL25637A - K  ORDEI (all coils are  110 V  NIL E12613Q E12612Q E12611Q  E14613Q E14612Q E14611Q E24002Q - K  EL13615Q - K EL13615Q - K EL14615Q - K EL14637Q - K EL14637Q - K EL14637Q - K EL15615Q - K EL15615Q - K EL15615Q - K EL15615Q - K EL15637Q - K                                                                                                                           | RING NO. WIT provided with D                                                                                                                                                                                   | EL25637D - K  H COIL VOLTA IN connector typ  C  24 V  NIL  E12613W  E12612W  E12611W  E14613W  E14612W  E14611W  E24002W  E24002W - K  EL13615W - K  EL13637W  EL14637W - K  EL14637W - K  EL15615W - K  EL15615W - K  EL15615W - K  EL15637W - K  EL15637W - K                                                                                                                                                                                                                                                                                                                                                                                                                                                                                                                                                                                                                                                                                                                                                                                                                                                                                                                                                                                                                                                                                                                                                                                                                                                                                                                                                                                                                                                                                                                                                                                                                                                                                                                                                                                                                                                             | EL25637G - K  RGE OF e socket S1)  12 V  NIL E12613R E12612R E12611R  E14613R E14612R E14612R E14611R  E24002R - K  EL13615R EL13615R - K EL14615R EL14637R EL14637R - K EL14637R EL15615R - K EL15615R EL15637R EL15637R EL15637R EL15637R EL15637R - K                                                     | Remarks  Remarks  Screw type manual adjuster Knob type manual adjuster Screw type manual adjuster Knob type manual adjuster Knob type manual adjuster Knob type manual adjuster                                                      |
| DC  REF. CAT. NO.  Direct ac  J001 - 04  J013 - 02  J013 - 02  J002 - 04  J002 - 04  J003 - 04  J003 - 04  J003 - 04  J003 - 04  J004 - 04  Pilot ope  J006 - 05  J007 - 05  J008 - 05                                                                                                                                                                                                                                                                                                                                                                                                                                                                                                                                                                                                                                                                                                                                                                                                                                                                                                                                                                                                                                                                                                                                                                                                                                                                                                                                                                                                                                                                                                                                                                                                                                                                                                                                                                                                                                                                                                                                         | TYPE OF VALVE  ting valves 2/2 NC 2/2 NC 2/2 NC 2/2 NC 3/2 NO 3/2 NO 3/2 NO 3/2 NO 3/2 NC 3/2 NC 3/2 NC 3/2 Single pilot NO 3/2 Single pilot NC 3/2 Single pilot NC 5/2 Single pilot NC          | PC IN G1/4 G1/4 G1/4 G1/8 G1/8 G1/8 G1/4 G1/4 G1/4 G1/4 G1/4 G1/4 G1/4 G1/4               | OUT  G1/4 G1/4 G1/4 G1/4 G1/4 G1/4 G1/4 G1/                  | NIL   NIL | 3.0<br>2.5<br>2<br>1.2<br>2.5<br>2.0<br>1.2<br>2<br>5<br>2.0<br>1.2<br>2<br>6<br>6 | Operating pressure range (bar)  0 - 10 0 - 7 0 - 10 0 - 20  0 - 7 0 - 10 0 - 20  0 - 7 0 - 10 0 - 20  2 - 10 2 - 10 2 - 10 2 - 10 2 - 10 | EL25637A - K  ORDEI (all coils are  110 V  NIL E12613Q E12612Q E12611Q  E14613Q E14612Q E14611Q E24002Q - K  EL13615Q - K  EL13615Q - K  EL14615Q - K  EL14637Q - K  EL14637Q - K  EL14637Q - K  EL14637Q - K  EL15615Q - K                                                                                                   | RING NO. WIT provided with D                                                                                                                                                                                   | EL25637D - K  H COIL VOLTA IN connector typ  C  24 V  NIL  E12613W  E12612W  E12611W  E14613W  E14612W  E14611W  E24002W  E24002W - K  EL13615W - K  EL13615W - K  EL14653W  EL14637W - K  EL14637W - K  EL15615W  EL15615W - K  EL15637W                                                                                                                                                                                                                                                                                                                                                                                                                                                                                                                                                                                                                                                                                                                                                                                                                                                                                                                                                                                                                                                                                                                                                                                                                                                                                                                                                                                                                                                                                                                                                                                                                                                                                                                                                                                                                           | EL25637G - K  RGE OF e socket S1)  12 V  NIL E12613R E12612R E12611R  E14613R E14612R E14612R E14611R  E24002R - K  EL13615R - K EL13615R - K EL14637R EL14637R - K EL14637R EL14637R - K EL15615R EL15615R - K EL15615R EL15615R - K                                                                        | Remarks  Remarks  Screw type manual adjuster Knob type manual adjuster Screw type manual adjuster Knob type manual adjuster Knob type manual adjuster Screw type manual adjuster Knob type manual adjuster Screw type manual adjuster                                                                              |
| DC REF. CAT. NO.  Direct ac J001 - 04 J013 - 02 J013 - 02 J013 - 02 J002 - 04 J002 - 04 J003 - 04 J003 - 04 J003 - 04 J003 - 05 J006 - 05 J007 - 05 J008 - 05 J009 - 05 J001 - 05                                                                                                                                                                                                                                                                                                                                                                                                                                                                                                                                                                                                                                                                                                                                                                                                                                                                                                                                                                                                                                                                                                                                                                                                                                                                                                                                                                                                                                                                                                                                                                                                                                                                                                                                                                                                                                                                                                                                              | TYPE OF VALVE  ting valves 2/2 NC 2/2 NC 2/2 NC 2/2 NC 3/2 NO 3/2 NO 3/2 NO 3/2 NO 3/2 NC 3/2 NC 3/2 Single pilot NO 3/2 Single pilot NO 3/2 Single pilot NC 5/2 Single pilot 5/2 Single pilot   | G1/4 G1/4 G1/4 G1/8 G1/8 G1/8 G1/8 G1/8 G1/4 G1/4 G1/4 G1/4 G1/4 G1/4 G1/2 G1/2 G1/2 G1/2 | G1/4 G1/4 G1/4 G1/4 G1/4 G1/4 G1/4 G1/4                      | NIL NIL NIL NIL G1/4 G1/4 G1/4 G1/4 G1/4 G1/4 G1/4 G1/4                                                                                                                                                                                                                                                                                                                                                                                                                                                                                                                                                                                                                                                                                                                                                                                                                                                                                                                                                                                                                                                                                                                                                                                                                                                                                                                                                                                                                                                                                                                                                                                                                                                                                                                                                                                                                                                                                                                                                                                                                                                                     | 3.0<br>2.5<br>2<br>1.2<br>2.5<br>2.0<br>1.2<br>2<br>2<br>6<br>6<br>12<br>12        | Operating pressure range (bar)  0 - 10 0 - 7 0 - 10 0 - 20  0 - 7 0 - 10 0 - 20  0 - 7 0 - 10 2 - 10 2 - 10 2 - 10 2 - 10 2 - 10 2 - 10  | EL25637A - K  ORDEI (all coils are  110 V  NIL E12613Q E12612Q E12611Q  E14613Q E14612Q E14611Q E24002Q - K  EL13615Q - K  EL13615Q - K  EL14615Q - K  EL14637Q - K  EL14637Q - K  EL14637Q - K  EL15615Q - K  EL15637Q - K  EL25615Q - K | RING NO. WIT provided with D                                                                                                                                                                                   | EL25637D - K  H COIL VOLTA IN connector typ  CC  24 V  NIL  E12613W  E12612W  E12611W  E14613W  E14612W  E14611W  E24002W - K  EL13615W - K  EL13615W - K  EL1465W  EL1465W - K  EL1465W - K  EL15637W - K  EL15615W - K  EL15615W - K  EL15615W - K  EL15637W - K  EL5615W - K  EL15637W - K  EL15637W - K  EL25615W                                                                                                                                                                                                                                                                                                                                                                                                                                                                                                                                                                                                                                                                                                                                                                                                                                                                                                                                                                                                                                                                                                                                                                                                                                                                                                                                                                                                                                                                                                                                                                                                                                                                                       | EL25637G - K  RGE OF e socket S1)  12 V  NIL E12613R E12612R E12611R  E14613R E14612R E14612R E14611R  E24002R - K  EL13615R EL13615R - K EL14615R EL14615R - K EL14637R EL14637R - K EL15615R EL15615R - K EL15637R EL15637R - K EL15637R EL15637R - K EL15637R EL15637R - K EL15637R EL15637R - K EL25615R | Remarks  Remarks  Screw type manual adjuster Knob type manual adjuster Screw type manual adjuster Knob type manual adjuster Knob type manual adjuster Knob type manual adjuster Screw type manual adjuster Knob type manual adjuster |