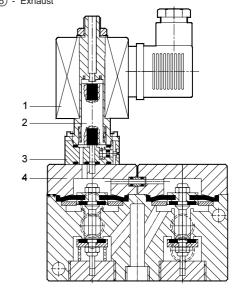

## **SOLENOID VALVE - ORDERING CODE**

| REF.<br>CAT.                                                                                                                                                                                                                                                                                                                                                                                                                                                                                                                                                                                                                                                                                                                                                                                                                                                                                                                                                                                                                                                                                                                                                                                                                                                                                                                                                                                                                                                                                                                                                                                                                                                                                                                                                                                                                                                                                                                                                                                                                                                                                                                   | TYPE                                                                                                                                                                                             | TYPE PORT SIZE                                                                            |                                                              | ZE                                                                                                                                                                                                                                                                                                                                                                                                                                                                                                                                                                                                                                                                                                                                                                                                                                                                                                                                                                                                                                                                                                                                                                                                                                                                                                                                                                                                                                                                                                                                                                                                                                                                                                                                                                                                                                                                                                                                                                                                                                                                                                                          | NW                                                                                 | Operating pressure                                                                                                                       | ORDERING NO. WITH COIL VOLTAGE OF (all coils are provided with DIN connector type socket S1)                                                                                                                                                                                                                                                                                          |                                                                                                                                                                                                                |                                                                                                                                                                                                                                                                                                                                                                                                                                                                                                                                                                                                                                                                                                                                                                                                                                                                                                                                                                                                                                                                                                                                                                                                                                                                                                                                                                                                                                                                                                                                                                                                                                                                                                                                                                                                                                                                                                                                                                                                                                                                                                                             |                                                                                                                                                                                                                                                                                                              | Remarks                                                                                                                                                                                                                                                                                                                                                                                                                                                                                                                                                      |
|--------------------------------------------------------------------------------------------------------------------------------------------------------------------------------------------------------------------------------------------------------------------------------------------------------------------------------------------------------------------------------------------------------------------------------------------------------------------------------------------------------------------------------------------------------------------------------------------------------------------------------------------------------------------------------------------------------------------------------------------------------------------------------------------------------------------------------------------------------------------------------------------------------------------------------------------------------------------------------------------------------------------------------------------------------------------------------------------------------------------------------------------------------------------------------------------------------------------------------------------------------------------------------------------------------------------------------------------------------------------------------------------------------------------------------------------------------------------------------------------------------------------------------------------------------------------------------------------------------------------------------------------------------------------------------------------------------------------------------------------------------------------------------------------------------------------------------------------------------------------------------------------------------------------------------------------------------------------------------------------------------------------------------------------------------------------------------------------------------------------------------|--------------------------------------------------------------------------------------------------------------------------------------------------------------------------------------------------|-------------------------------------------------------------------------------------------|--------------------------------------------------------------|-----------------------------------------------------------------------------------------------------------------------------------------------------------------------------------------------------------------------------------------------------------------------------------------------------------------------------------------------------------------------------------------------------------------------------------------------------------------------------------------------------------------------------------------------------------------------------------------------------------------------------------------------------------------------------------------------------------------------------------------------------------------------------------------------------------------------------------------------------------------------------------------------------------------------------------------------------------------------------------------------------------------------------------------------------------------------------------------------------------------------------------------------------------------------------------------------------------------------------------------------------------------------------------------------------------------------------------------------------------------------------------------------------------------------------------------------------------------------------------------------------------------------------------------------------------------------------------------------------------------------------------------------------------------------------------------------------------------------------------------------------------------------------------------------------------------------------------------------------------------------------------------------------------------------------------------------------------------------------------------------------------------------------------------------------------------------------------------------------------------------------|------------------------------------------------------------------------------------|------------------------------------------------------------------------------------------------------------------------------------------|---------------------------------------------------------------------------------------------------------------------------------------------------------------------------------------------------------------------------------------------------------------------------------------------------------------------------------------------------------------------------------------|----------------------------------------------------------------------------------------------------------------------------------------------------------------------------------------------------------------|-----------------------------------------------------------------------------------------------------------------------------------------------------------------------------------------------------------------------------------------------------------------------------------------------------------------------------------------------------------------------------------------------------------------------------------------------------------------------------------------------------------------------------------------------------------------------------------------------------------------------------------------------------------------------------------------------------------------------------------------------------------------------------------------------------------------------------------------------------------------------------------------------------------------------------------------------------------------------------------------------------------------------------------------------------------------------------------------------------------------------------------------------------------------------------------------------------------------------------------------------------------------------------------------------------------------------------------------------------------------------------------------------------------------------------------------------------------------------------------------------------------------------------------------------------------------------------------------------------------------------------------------------------------------------------------------------------------------------------------------------------------------------------------------------------------------------------------------------------------------------------------------------------------------------------------------------------------------------------------------------------------------------------------------------------------------------------------------------------------------------------|--------------------------------------------------------------------------------------------------------------------------------------------------------------------------------------------------------------------------------------------------------------------------------------------------------------|--------------------------------------------------------------------------------------------------------------------------------------------------------------------------------------------------------------------------------------------------------------------------------------------------------------------------------------------------------------------------------------------------------------------------------------------------------------------------------------------------------------------------------------------------------------|
| NO.                                                                                                                                                                                                                                                                                                                                                                                                                                                                                                                                                                                                                                                                                                                                                                                                                                                                                                                                                                                                                                                                                                                                                                                                                                                                                                                                                                                                                                                                                                                                                                                                                                                                                                                                                                                                                                                                                                                                                                                                                                                                                                                            | VALVE                                                                                                                                                                                            | IN                                                                                        | OUT                                                          | EXH                                                                                                                                                                                                                                                                                                                                                                                                                                                                                                                                                                                                                                                                                                                                                                                                                                                                                                                                                                                                                                                                                                                                                                                                                                                                                                                                                                                                                                                                                                                                                                                                                                                                                                                                                                                                                                                                                                                                                                                                                                                                                                                         | INVV                                                                               | range<br>( bar )                                                                                                                         | 220.1/                                                                                                                                                                                                                                                                                                                                                                                |                                                                                                                                                                                                                | (C                                                                                                                                                                                                                                                                                                                                                                                                                                                                                                                                                                                                                                                                                                                                                                                                                                                                                                                                                                                                                                                                                                                                                                                                                                                                                                                                                                                                                                                                                                                                                                                                                                                                                                                                                                                                                                                                                                                                                                                                                                                                                                                          | 24.1/                                                                                                                                                                                                                                                                                                        | Remarks                                                                                                                                                                                                                                                                                                                                                                                                                                                                                                                                                      |
| Direct ac                                                                                                                                                                                                                                                                                                                                                                                                                                                                                                                                                                                                                                                                                                                                                                                                                                                                                                                                                                                                                                                                                                                                                                                                                                                                                                                                                                                                                                                                                                                                                                                                                                                                                                                                                                                                                                                                                                                                                                                                                                                                                                                      | ting valves                                                                                                                                                                                      |                                                                                           |                                                              |                                                                                                                                                                                                                                                                                                                                                                                                                                                                                                                                                                                                                                                                                                                                                                                                                                                                                                                                                                                                                                                                                                                                                                                                                                                                                                                                                                                                                                                                                                                                                                                                                                                                                                                                                                                                                                                                                                                                                                                                                                                                                                                             |                                                                                    | ( bui )                                                                                                                                  | 220 V                                                                                                                                                                                                                                                                                                                                                                                 | 110 V                                                                                                                                                                                                          | 48 V                                                                                                                                                                                                                                                                                                                                                                                                                                                                                                                                                                                                                                                                                                                                                                                                                                                                                                                                                                                                                                                                                                                                                                                                                                                                                                                                                                                                                                                                                                                                                                                                                                                                                                                                                                                                                                                                                                                                                                                                                                                                                                                        | 24 V                                                                                                                                                                                                                                                                                                         |                                                                                                                                                                                                                                                                                                                                                                                                                                                                                                                                                              |
| J001 - 04                                                                                                                                                                                                                                                                                                                                                                                                                                                                                                                                                                                                                                                                                                                                                                                                                                                                                                                                                                                                                                                                                                                                                                                                                                                                                                                                                                                                                                                                                                                                                                                                                                                                                                                                                                                                                                                                                                                                                                                                                                                                                                                      | 2/2 NC                                                                                                                                                                                           | G1/4                                                                                      | G1/4                                                         | NIL                                                                                                                                                                                                                                                                                                                                                                                                                                                                                                                                                                                                                                                                                                                                                                                                                                                                                                                                                                                                                                                                                                                                                                                                                                                                                                                                                                                                                                                                                                                                                                                                                                                                                                                                                                                                                                                                                                                                                                                                                                                                                                                         | 3.0                                                                                | 0 - 10                                                                                                                                   | E12614A                                                                                                                                                                                                                                                                                                                                                                               | E12614B                                                                                                                                                                                                        | E12614D                                                                                                                                                                                                                                                                                                                                                                                                                                                                                                                                                                                                                                                                                                                                                                                                                                                                                                                                                                                                                                                                                                                                                                                                                                                                                                                                                                                                                                                                                                                                                                                                                                                                                                                                                                                                                                                                                                                                                                                                                                                                                                                     | E12614G                                                                                                                                                                                                                                                                                                      |                                                                                                                                                                                                                                                                                                                                                                                                                                                                                                                                                              |
| J013 - 02                                                                                                                                                                                                                                                                                                                                                                                                                                                                                                                                                                                                                                                                                                                                                                                                                                                                                                                                                                                                                                                                                                                                                                                                                                                                                                                                                                                                                                                                                                                                                                                                                                                                                                                                                                                                                                                                                                                                                                                                                                                                                                                      | 2/2 NC                                                                                                                                                                                           | G1/4                                                                                      | G1/4                                                         | NIL                                                                                                                                                                                                                                                                                                                                                                                                                                                                                                                                                                                                                                                                                                                                                                                                                                                                                                                                                                                                                                                                                                                                                                                                                                                                                                                                                                                                                                                                                                                                                                                                                                                                                                                                                                                                                                                                                                                                                                                                                                                                                                                         | 2.5                                                                                | 0 - 7                                                                                                                                    | E12613A                                                                                                                                                                                                                                                                                                                                                                               | E12613B                                                                                                                                                                                                        | E12613D                                                                                                                                                                                                                                                                                                                                                                                                                                                                                                                                                                                                                                                                                                                                                                                                                                                                                                                                                                                                                                                                                                                                                                                                                                                                                                                                                                                                                                                                                                                                                                                                                                                                                                                                                                                                                                                                                                                                                                                                                                                                                                                     | E12613G                                                                                                                                                                                                                                                                                                      |                                                                                                                                                                                                                                                                                                                                                                                                                                                                                                                                                              |
| J013 - 02                                                                                                                                                                                                                                                                                                                                                                                                                                                                                                                                                                                                                                                                                                                                                                                                                                                                                                                                                                                                                                                                                                                                                                                                                                                                                                                                                                                                                                                                                                                                                                                                                                                                                                                                                                                                                                                                                                                                                                                                                                                                                                                      | 2/2 NC                                                                                                                                                                                           | G1/4                                                                                      | G1/4                                                         | NIL                                                                                                                                                                                                                                                                                                                                                                                                                                                                                                                                                                                                                                                                                                                                                                                                                                                                                                                                                                                                                                                                                                                                                                                                                                                                                                                                                                                                                                                                                                                                                                                                                                                                                                                                                                                                                                                                                                                                                                                                                                                                                                                         | 2                                                                                  | 0 - 10                                                                                                                                   | E12612A                                                                                                                                                                                                                                                                                                                                                                               | E12612B                                                                                                                                                                                                        | E12612D                                                                                                                                                                                                                                                                                                                                                                                                                                                                                                                                                                                                                                                                                                                                                                                                                                                                                                                                                                                                                                                                                                                                                                                                                                                                                                                                                                                                                                                                                                                                                                                                                                                                                                                                                                                                                                                                                                                                                                                                                                                                                                                     | E12612G                                                                                                                                                                                                                                                                                                      |                                                                                                                                                                                                                                                                                                                                                                                                                                                                                                                                                              |
| J013 - 02                                                                                                                                                                                                                                                                                                                                                                                                                                                                                                                                                                                                                                                                                                                                                                                                                                                                                                                                                                                                                                                                                                                                                                                                                                                                                                                                                                                                                                                                                                                                                                                                                                                                                                                                                                                                                                                                                                                                                                                                                                                                                                                      | 2/2 NC                                                                                                                                                                                           | G1/4                                                                                      | G1/4                                                         | NIL                                                                                                                                                                                                                                                                                                                                                                                                                                                                                                                                                                                                                                                                                                                                                                                                                                                                                                                                                                                                                                                                                                                                                                                                                                                                                                                                                                                                                                                                                                                                                                                                                                                                                                                                                                                                                                                                                                                                                                                                                                                                                                                         | 1.2                                                                                | 0 - 20                                                                                                                                   | E12611A                                                                                                                                                                                                                                                                                                                                                                               | E12611B                                                                                                                                                                                                        | E12611D                                                                                                                                                                                                                                                                                                                                                                                                                                                                                                                                                                                                                                                                                                                                                                                                                                                                                                                                                                                                                                                                                                                                                                                                                                                                                                                                                                                                                                                                                                                                                                                                                                                                                                                                                                                                                                                                                                                                                                                                                                                                                                                     | E12611G                                                                                                                                                                                                                                                                                                      |                                                                                                                                                                                                                                                                                                                                                                                                                                                                                                                                                              |
| J002 - 04                                                                                                                                                                                                                                                                                                                                                                                                                                                                                                                                                                                                                                                                                                                                                                                                                                                                                                                                                                                                                                                                                                                                                                                                                                                                                                                                                                                                                                                                                                                                                                                                                                                                                                                                                                                                                                                                                                                                                                                                                                                                                                                      | 3/2 NO                                                                                                                                                                                           | G1/8                                                                                      | G1/4                                                         | G1/4                                                                                                                                                                                                                                                                                                                                                                                                                                                                                                                                                                                                                                                                                                                                                                                                                                                                                                                                                                                                                                                                                                                                                                                                                                                                                                                                                                                                                                                                                                                                                                                                                                                                                                                                                                                                                                                                                                                                                                                                                                                                                                                        | 2.5                                                                                | 0 - 7                                                                                                                                    | E13613A                                                                                                                                                                                                                                                                                                                                                                               | E13613B                                                                                                                                                                                                        | E13613D                                                                                                                                                                                                                                                                                                                                                                                                                                                                                                                                                                                                                                                                                                                                                                                                                                                                                                                                                                                                                                                                                                                                                                                                                                                                                                                                                                                                                                                                                                                                                                                                                                                                                                                                                                                                                                                                                                                                                                                                                                                                                                                     | E13613G                                                                                                                                                                                                                                                                                                      |                                                                                                                                                                                                                                                                                                                                                                                                                                                                                                                                                              |
| J002 - 04<br>J002 - 04                                                                                                                                                                                                                                                                                                                                                                                                                                                                                                                                                                                                                                                                                                                                                                                                                                                                                                                                                                                                                                                                                                                                                                                                                                                                                                                                                                                                                                                                                                                                                                                                                                                                                                                                                                                                                                                                                                                                                                                                                                                                                                         | 3/2 NO                                                                                                                                                                                           | G1/8                                                                                      | G1/4                                                         | G1/4                                                                                                                                                                                                                                                                                                                                                                                                                                                                                                                                                                                                                                                                                                                                                                                                                                                                                                                                                                                                                                                                                                                                                                                                                                                                                                                                                                                                                                                                                                                                                                                                                                                                                                                                                                                                                                                                                                                                                                                                                                                                                                                        | 2.0                                                                                | 0 - 10                                                                                                                                   | E13613A<br>E13612A                                                                                                                                                                                                                                                                                                                                                                    | E13612B                                                                                                                                                                                                        | E13612D                                                                                                                                                                                                                                                                                                                                                                                                                                                                                                                                                                                                                                                                                                                                                                                                                                                                                                                                                                                                                                                                                                                                                                                                                                                                                                                                                                                                                                                                                                                                                                                                                                                                                                                                                                                                                                                                                                                                                                                                                                                                                                                     | E13612G                                                                                                                                                                                                                                                                                                      |                                                                                                                                                                                                                                                                                                                                                                                                                                                                                                                                                              |
| J002 - 04                                                                                                                                                                                                                                                                                                                                                                                                                                                                                                                                                                                                                                                                                                                                                                                                                                                                                                                                                                                                                                                                                                                                                                                                                                                                                                                                                                                                                                                                                                                                                                                                                                                                                                                                                                                                                                                                                                                                                                                                                                                                                                                      | 3/2 NO                                                                                                                                                                                           | G1/8                                                                                      | G1/4                                                         | G1/4                                                                                                                                                                                                                                                                                                                                                                                                                                                                                                                                                                                                                                                                                                                                                                                                                                                                                                                                                                                                                                                                                                                                                                                                                                                                                                                                                                                                                                                                                                                                                                                                                                                                                                                                                                                                                                                                                                                                                                                                                                                                                                                        | 1.2                                                                                | 0 - 20                                                                                                                                   | E13611A                                                                                                                                                                                                                                                                                                                                                                               | E13611B                                                                                                                                                                                                        | E13611D                                                                                                                                                                                                                                                                                                                                                                                                                                                                                                                                                                                                                                                                                                                                                                                                                                                                                                                                                                                                                                                                                                                                                                                                                                                                                                                                                                                                                                                                                                                                                                                                                                                                                                                                                                                                                                                                                                                                                                                                                                                                                                                     | E13611G                                                                                                                                                                                                                                                                                                      |                                                                                                                                                                                                                                                                                                                                                                                                                                                                                                                                                              |
|                                                                                                                                                                                                                                                                                                                                                                                                                                                                                                                                                                                                                                                                                                                                                                                                                                                                                                                                                                                                                                                                                                                                                                                                                                                                                                                                                                                                                                                                                                                                                                                                                                                                                                                                                                                                                                                                                                                                                                                                                                                                                                                                |                                                                                                                                                                                                  |                                                                                           |                                                              |                                                                                                                                                                                                                                                                                                                                                                                                                                                                                                                                                                                                                                                                                                                                                                                                                                                                                                                                                                                                                                                                                                                                                                                                                                                                                                                                                                                                                                                                                                                                                                                                                                                                                                                                                                                                                                                                                                                                                                                                                                                                                                                             |                                                                                    |                                                                                                                                          |                                                                                                                                                                                                                                                                                                                                                                                       |                                                                                                                                                                                                                |                                                                                                                                                                                                                                                                                                                                                                                                                                                                                                                                                                                                                                                                                                                                                                                                                                                                                                                                                                                                                                                                                                                                                                                                                                                                                                                                                                                                                                                                                                                                                                                                                                                                                                                                                                                                                                                                                                                                                                                                                                                                                                                             |                                                                                                                                                                                                                                                                                                              |                                                                                                                                                                                                                                                                                                                                                                                                                                                                                                                                                              |
| J003 - 04<br>J003 - 04                                                                                                                                                                                                                                                                                                                                                                                                                                                                                                                                                                                                                                                                                                                                                                                                                                                                                                                                                                                                                                                                                                                                                                                                                                                                                                                                                                                                                                                                                                                                                                                                                                                                                                                                                                                                                                                                                                                                                                                                                                                                                                         | 3/2 NC                                                                                                                                                                                           | G1/4<br>G1/4                                                                              | G1/4                                                         | G1/8<br>G1/8                                                                                                                                                                                                                                                                                                                                                                                                                                                                                                                                                                                                                                                                                                                                                                                                                                                                                                                                                                                                                                                                                                                                                                                                                                                                                                                                                                                                                                                                                                                                                                                                                                                                                                                                                                                                                                                                                                                                                                                                                                                                                                                | 2.5                                                                                | 0 - 7                                                                                                                                    | E14613A                                                                                                                                                                                                                                                                                                                                                                               | E14613B                                                                                                                                                                                                        | E14613D                                                                                                                                                                                                                                                                                                                                                                                                                                                                                                                                                                                                                                                                                                                                                                                                                                                                                                                                                                                                                                                                                                                                                                                                                                                                                                                                                                                                                                                                                                                                                                                                                                                                                                                                                                                                                                                                                                                                                                                                                                                                                                                     | E14613G                                                                                                                                                                                                                                                                                                      |                                                                                                                                                                                                                                                                                                                                                                                                                                                                                                                                                              |
| J003 - 04<br>J003 - 04                                                                                                                                                                                                                                                                                                                                                                                                                                                                                                                                                                                                                                                                                                                                                                                                                                                                                                                                                                                                                                                                                                                                                                                                                                                                                                                                                                                                                                                                                                                                                                                                                                                                                                                                                                                                                                                                                                                                                                                                                                                                                                         | 3/2 NC<br>3/2 NC                                                                                                                                                                                 | G1/4                                                                                      | G1/4                                                         | G1/8                                                                                                                                                                                                                                                                                                                                                                                                                                                                                                                                                                                                                                                                                                                                                                                                                                                                                                                                                                                                                                                                                                                                                                                                                                                                                                                                                                                                                                                                                                                                                                                                                                                                                                                                                                                                                                                                                                                                                                                                                                                                                                                        | 2.0                                                                                | 0 - 10<br>0 - 20                                                                                                                         | E14612A<br>E14611A                                                                                                                                                                                                                                                                                                                                                                    | E14612B<br>E14611B                                                                                                                                                                                             | E14612D<br>E14611D                                                                                                                                                                                                                                                                                                                                                                                                                                                                                                                                                                                                                                                                                                                                                                                                                                                                                                                                                                                                                                                                                                                                                                                                                                                                                                                                                                                                                                                                                                                                                                                                                                                                                                                                                                                                                                                                                                                                                                                                                                                                                                          | E14612G<br>E14611G                                                                                                                                                                                                                                                                                           |                                                                                                                                                                                                                                                                                                                                                                                                                                                                                                                                                              |
| J003 - 04                                                                                                                                                                                                                                                                                                                                                                                                                                                                                                                                                                                                                                                                                                                                                                                                                                                                                                                                                                                                                                                                                                                                                                                                                                                                                                                                                                                                                                                                                                                                                                                                                                                                                                                                                                                                                                                                                                                                                                                                                                                                                                                      | 3/2 NC                                                                                                                                                                                           | G 1/4                                                                                     | G 1/4                                                        | G 1/6                                                                                                                                                                                                                                                                                                                                                                                                                                                                                                                                                                                                                                                                                                                                                                                                                                                                                                                                                                                                                                                                                                                                                                                                                                                                                                                                                                                                                                                                                                                                                                                                                                                                                                                                                                                                                                                                                                                                                                                                                                                                                                                       | 1.2                                                                                | 0 - 20                                                                                                                                   |                                                                                                                                                                                                                                                                                                                                                                                       | 1                                                                                                                                                                                                              |                                                                                                                                                                                                                                                                                                                                                                                                                                                                                                                                                                                                                                                                                                                                                                                                                                                                                                                                                                                                                                                                                                                                                                                                                                                                                                                                                                                                                                                                                                                                                                                                                                                                                                                                                                                                                                                                                                                                                                                                                                                                                                                             |                                                                                                                                                                                                                                                                                                              |                                                                                                                                                                                                                                                                                                                                                                                                                                                                                                                                                              |
| J004 - 04                                                                                                                                                                                                                                                                                                                                                                                                                                                                                                                                                                                                                                                                                                                                                                                                                                                                                                                                                                                                                                                                                                                                                                                                                                                                                                                                                                                                                                                                                                                                                                                                                                                                                                                                                                                                                                                                                                                                                                                                                                                                                                                      | 3/2 Gang<br>mounting NC                                                                                                                                                                          | NIL                                                                                       | NIL                                                          | G1/8                                                                                                                                                                                                                                                                                                                                                                                                                                                                                                                                                                                                                                                                                                                                                                                                                                                                                                                                                                                                                                                                                                                                                                                                                                                                                                                                                                                                                                                                                                                                                                                                                                                                                                                                                                                                                                                                                                                                                                                                                                                                                                                        | 2                                                                                  | 0 - 10                                                                                                                                   | E24002A                                                                                                                                                                                                                                                                                                                                                                               | E24002B                                                                                                                                                                                                        | E24002D                                                                                                                                                                                                                                                                                                                                                                                                                                                                                                                                                                                                                                                                                                                                                                                                                                                                                                                                                                                                                                                                                                                                                                                                                                                                                                                                                                                                                                                                                                                                                                                                                                                                                                                                                                                                                                                                                                                                                                                                                                                                                                                     | E24002G                                                                                                                                                                                                                                                                                                      | Screw type manual adjuster                                                                                                                                                                                                                                                                                                                                                                                                                                                                                                                                   |
| Dilat and                                                                                                                                                                                                                                                                                                                                                                                                                                                                                                                                                                                                                                                                                                                                                                                                                                                                                                                                                                                                                                                                                                                                                                                                                                                                                                                                                                                                                                                                                                                                                                                                                                                                                                                                                                                                                                                                                                                                                                                                                                                                                                                      | Ū                                                                                                                                                                                                |                                                                                           |                                                              |                                                                                                                                                                                                                                                                                                                                                                                                                                                                                                                                                                                                                                                                                                                                                                                                                                                                                                                                                                                                                                                                                                                                                                                                                                                                                                                                                                                                                                                                                                                                                                                                                                                                                                                                                                                                                                                                                                                                                                                                                                                                                                                             |                                                                                    |                                                                                                                                          | E24002A - K                                                                                                                                                                                                                                                                                                                                                                           | E24002B - K                                                                                                                                                                                                    | E24002D - K                                                                                                                                                                                                                                                                                                                                                                                                                                                                                                                                                                                                                                                                                                                                                                                                                                                                                                                                                                                                                                                                                                                                                                                                                                                                                                                                                                                                                                                                                                                                                                                                                                                                                                                                                                                                                                                                                                                                                                                                                                                                                                                 | E24002G - K                                                                                                                                                                                                                                                                                                  | Knob type manual adjuster                                                                                                                                                                                                                                                                                                                                                                                                                                                                                                                                    |
| Pliot ope                                                                                                                                                                                                                                                                                                                                                                                                                                                                                                                                                                                                                                                                                                                                                                                                                                                                                                                                                                                                                                                                                                                                                                                                                                                                                                                                                                                                                                                                                                                                                                                                                                                                                                                                                                                                                                                                                                                                                                                                                                                                                                                      | erated valves                                                                                                                                                                                    |                                                                                           |                                                              |                                                                                                                                                                                                                                                                                                                                                                                                                                                                                                                                                                                                                                                                                                                                                                                                                                                                                                                                                                                                                                                                                                                                                                                                                                                                                                                                                                                                                                                                                                                                                                                                                                                                                                                                                                                                                                                                                                                                                                                                                                                                                                                             |                                                                                    |                                                                                                                                          | EL 4264EA                                                                                                                                                                                                                                                                                                                                                                             | EL 4204ED                                                                                                                                                                                                      | EL 1201ED                                                                                                                                                                                                                                                                                                                                                                                                                                                                                                                                                                                                                                                                                                                                                                                                                                                                                                                                                                                                                                                                                                                                                                                                                                                                                                                                                                                                                                                                                                                                                                                                                                                                                                                                                                                                                                                                                                                                                                                                                                                                                                                   | EL 1201EC                                                                                                                                                                                                                                                                                                    | Caravitus manual adivatas                                                                                                                                                                                                                                                                                                                                                                                                                                                                                                                                    |
| J005 - 05                                                                                                                                                                                                                                                                                                                                                                                                                                                                                                                                                                                                                                                                                                                                                                                                                                                                                                                                                                                                                                                                                                                                                                                                                                                                                                                                                                                                                                                                                                                                                                                                                                                                                                                                                                                                                                                                                                                                                                                                                                                                                                                      | 3/2 Single pilot NO                                                                                                                                                                              | G1/4                                                                                      | G1/4                                                         | G1/4                                                                                                                                                                                                                                                                                                                                                                                                                                                                                                                                                                                                                                                                                                                                                                                                                                                                                                                                                                                                                                                                                                                                                                                                                                                                                                                                                                                                                                                                                                                                                                                                                                                                                                                                                                                                                                                                                                                                                                                                                                                                                                                        | 6                                                                                  | 2 - 10                                                                                                                                   | EL13615A<br>EL13615A - K                                                                                                                                                                                                                                                                                                                                                              | EL13615B<br>EL13615B - K                                                                                                                                                                                       | EL13615D - K                                                                                                                                                                                                                                                                                                                                                                                                                                                                                                                                                                                                                                                                                                                                                                                                                                                                                                                                                                                                                                                                                                                                                                                                                                                                                                                                                                                                                                                                                                                                                                                                                                                                                                                                                                                                                                                                                                                                                                                                                                                                                                                | EL13615G<br>EL13615G - K                                                                                                                                                                                                                                                                                     | Screw type manual adjuster                                                                                                                                                                                                                                                                                                                                                                                                                                                                                                                                   |
|                                                                                                                                                                                                                                                                                                                                                                                                                                                                                                                                                                                                                                                                                                                                                                                                                                                                                                                                                                                                                                                                                                                                                                                                                                                                                                                                                                                                                                                                                                                                                                                                                                                                                                                                                                                                                                                                                                                                                                                                                                                                                                                                |                                                                                                                                                                                                  |                                                                                           | <del>                                     </del>             |                                                                                                                                                                                                                                                                                                                                                                                                                                                                                                                                                                                                                                                                                                                                                                                                                                                                                                                                                                                                                                                                                                                                                                                                                                                                                                                                                                                                                                                                                                                                                                                                                                                                                                                                                                                                                                                                                                                                                                                                                                                                                                                             |                                                                                    |                                                                                                                                          | EL13615A - K<br>EL14615A                                                                                                                                                                                                                                                                                                                                                              | EL13615B - K                                                                                                                                                                                                   | EL13615D - K<br>EL14615D                                                                                                                                                                                                                                                                                                                                                                                                                                                                                                                                                                                                                                                                                                                                                                                                                                                                                                                                                                                                                                                                                                                                                                                                                                                                                                                                                                                                                                                                                                                                                                                                                                                                                                                                                                                                                                                                                                                                                                                                                                                                                                    | EL13615G - K<br>EL14615G                                                                                                                                                                                                                                                                                     | Knob type manual adjuster Screw type manual adjuster                                                                                                                                                                                                                                                                                                                                                                                                                                                                                                         |
| J006 - 05                                                                                                                                                                                                                                                                                                                                                                                                                                                                                                                                                                                                                                                                                                                                                                                                                                                                                                                                                                                                                                                                                                                                                                                                                                                                                                                                                                                                                                                                                                                                                                                                                                                                                                                                                                                                                                                                                                                                                                                                                                                                                                                      | 3/2 Single pilot NC                                                                                                                                                                              | G1/4                                                                                      | G1/4                                                         | G1/4                                                                                                                                                                                                                                                                                                                                                                                                                                                                                                                                                                                                                                                                                                                                                                                                                                                                                                                                                                                                                                                                                                                                                                                                                                                                                                                                                                                                                                                                                                                                                                                                                                                                                                                                                                                                                                                                                                                                                                                                                                                                                                                        | 6                                                                                  | 2 - 10                                                                                                                                   | EL14615A - K                                                                                                                                                                                                                                                                                                                                                                          | EL14615B - K                                                                                                                                                                                                   | EL14615D - K                                                                                                                                                                                                                                                                                                                                                                                                                                                                                                                                                                                                                                                                                                                                                                                                                                                                                                                                                                                                                                                                                                                                                                                                                                                                                                                                                                                                                                                                                                                                                                                                                                                                                                                                                                                                                                                                                                                                                                                                                                                                                                                | EL14615G - K                                                                                                                                                                                                                                                                                                 | Knob type manual adjuster                                                                                                                                                                                                                                                                                                                                                                                                                                                                                                                                    |
|                                                                                                                                                                                                                                                                                                                                                                                                                                                                                                                                                                                                                                                                                                                                                                                                                                                                                                                                                                                                                                                                                                                                                                                                                                                                                                                                                                                                                                                                                                                                                                                                                                                                                                                                                                                                                                                                                                                                                                                                                                                                                                                                |                                                                                                                                                                                                  | _                                                                                         |                                                              | _                                                                                                                                                                                                                                                                                                                                                                                                                                                                                                                                                                                                                                                                                                                                                                                                                                                                                                                                                                                                                                                                                                                                                                                                                                                                                                                                                                                                                                                                                                                                                                                                                                                                                                                                                                                                                                                                                                                                                                                                                                                                                                                           |                                                                                    |                                                                                                                                          | EL13637A                                                                                                                                                                                                                                                                                                                                                                              | EL13637B                                                                                                                                                                                                       | EL13637D                                                                                                                                                                                                                                                                                                                                                                                                                                                                                                                                                                                                                                                                                                                                                                                                                                                                                                                                                                                                                                                                                                                                                                                                                                                                                                                                                                                                                                                                                                                                                                                                                                                                                                                                                                                                                                                                                                                                                                                                                                                                                                                    | EL13637G                                                                                                                                                                                                                                                                                                     | Screw type manual adjuster                                                                                                                                                                                                                                                                                                                                                                                                                                                                                                                                   |
| J007 - 05                                                                                                                                                                                                                                                                                                                                                                                                                                                                                                                                                                                                                                                                                                                                                                                                                                                                                                                                                                                                                                                                                                                                                                                                                                                                                                                                                                                                                                                                                                                                                                                                                                                                                                                                                                                                                                                                                                                                                                                                                                                                                                                      | 3/2 Single pilot NO                                                                                                                                                                              | G1/2                                                                                      | G1/2                                                         | G1/2                                                                                                                                                                                                                                                                                                                                                                                                                                                                                                                                                                                                                                                                                                                                                                                                                                                                                                                                                                                                                                                                                                                                                                                                                                                                                                                                                                                                                                                                                                                                                                                                                                                                                                                                                                                                                                                                                                                                                                                                                                                                                                                        | 12                                                                                 | 2 - 10                                                                                                                                   | EL13637A - K                                                                                                                                                                                                                                                                                                                                                                          | EL13637B - K                                                                                                                                                                                                   | EL13637D - K                                                                                                                                                                                                                                                                                                                                                                                                                                                                                                                                                                                                                                                                                                                                                                                                                                                                                                                                                                                                                                                                                                                                                                                                                                                                                                                                                                                                                                                                                                                                                                                                                                                                                                                                                                                                                                                                                                                                                                                                                                                                                                                | EL13637G - K                                                                                                                                                                                                                                                                                                 | Knob type manual adjuster                                                                                                                                                                                                                                                                                                                                                                                                                                                                                                                                    |
| 1000 05                                                                                                                                                                                                                                                                                                                                                                                                                                                                                                                                                                                                                                                                                                                                                                                                                                                                                                                                                                                                                                                                                                                                                                                                                                                                                                                                                                                                                                                                                                                                                                                                                                                                                                                                                                                                                                                                                                                                                                                                                                                                                                                        | 0/0 0:                                                                                                                                                                                           | 04/2                                                                                      | 01/5                                                         | 04/2                                                                                                                                                                                                                                                                                                                                                                                                                                                                                                                                                                                                                                                                                                                                                                                                                                                                                                                                                                                                                                                                                                                                                                                                                                                                                                                                                                                                                                                                                                                                                                                                                                                                                                                                                                                                                                                                                                                                                                                                                                                                                                                        | 40                                                                                 | 0.10                                                                                                                                     | EL14637A                                                                                                                                                                                                                                                                                                                                                                              | EL14637B                                                                                                                                                                                                       | EL14637D                                                                                                                                                                                                                                                                                                                                                                                                                                                                                                                                                                                                                                                                                                                                                                                                                                                                                                                                                                                                                                                                                                                                                                                                                                                                                                                                                                                                                                                                                                                                                                                                                                                                                                                                                                                                                                                                                                                                                                                                                                                                                                                    | EL14637G                                                                                                                                                                                                                                                                                                     | Screw type manual adjuster                                                                                                                                                                                                                                                                                                                                                                                                                                                                                                                                   |
| J008 - 05                                                                                                                                                                                                                                                                                                                                                                                                                                                                                                                                                                                                                                                                                                                                                                                                                                                                                                                                                                                                                                                                                                                                                                                                                                                                                                                                                                                                                                                                                                                                                                                                                                                                                                                                                                                                                                                                                                                                                                                                                                                                                                                      | 3/2 Single pilot NC                                                                                                                                                                              | G1/2                                                                                      | G1/2                                                         | G1/2                                                                                                                                                                                                                                                                                                                                                                                                                                                                                                                                                                                                                                                                                                                                                                                                                                                                                                                                                                                                                                                                                                                                                                                                                                                                                                                                                                                                                                                                                                                                                                                                                                                                                                                                                                                                                                                                                                                                                                                                                                                                                                                        | 12                                                                                 | 2 - 10                                                                                                                                   | EL14637A - K                                                                                                                                                                                                                                                                                                                                                                          | EL14637B - K                                                                                                                                                                                                   | EL14637D - K                                                                                                                                                                                                                                                                                                                                                                                                                                                                                                                                                                                                                                                                                                                                                                                                                                                                                                                                                                                                                                                                                                                                                                                                                                                                                                                                                                                                                                                                                                                                                                                                                                                                                                                                                                                                                                                                                                                                                                                                                                                                                                                | EL14637G - K                                                                                                                                                                                                                                                                                                 | Knob type manual adjuster                                                                                                                                                                                                                                                                                                                                                                                                                                                                                                                                    |
| J009 - 05                                                                                                                                                                                                                                                                                                                                                                                                                                                                                                                                                                                                                                                                                                                                                                                                                                                                                                                                                                                                                                                                                                                                                                                                                                                                                                                                                                                                                                                                                                                                                                                                                                                                                                                                                                                                                                                                                                                                                                                                                                                                                                                      | 5/2 Single pilot                                                                                                                                                                                 | G1/4                                                                                      | G1/4                                                         | G1/4                                                                                                                                                                                                                                                                                                                                                                                                                                                                                                                                                                                                                                                                                                                                                                                                                                                                                                                                                                                                                                                                                                                                                                                                                                                                                                                                                                                                                                                                                                                                                                                                                                                                                                                                                                                                                                                                                                                                                                                                                                                                                                                        | 6                                                                                  | 2 - 10                                                                                                                                   | EL15615A                                                                                                                                                                                                                                                                                                                                                                              | EL15615B                                                                                                                                                                                                       | EL15615D                                                                                                                                                                                                                                                                                                                                                                                                                                                                                                                                                                                                                                                                                                                                                                                                                                                                                                                                                                                                                                                                                                                                                                                                                                                                                                                                                                                                                                                                                                                                                                                                                                                                                                                                                                                                                                                                                                                                                                                                                                                                                                                    | EL15615G                                                                                                                                                                                                                                                                                                     | Screw type manual adjuster                                                                                                                                                                                                                                                                                                                                                                                                                                                                                                                                   |
| 3009 - 03                                                                                                                                                                                                                                                                                                                                                                                                                                                                                                                                                                                                                                                                                                                                                                                                                                                                                                                                                                                                                                                                                                                                                                                                                                                                                                                                                                                                                                                                                                                                                                                                                                                                                                                                                                                                                                                                                                                                                                                                                                                                                                                      | 3/2 Sirigle pilot                                                                                                                                                                                | G 1/4                                                                                     | G 1/4                                                        | G1/4                                                                                                                                                                                                                                                                                                                                                                                                                                                                                                                                                                                                                                                                                                                                                                                                                                                                                                                                                                                                                                                                                                                                                                                                                                                                                                                                                                                                                                                                                                                                                                                                                                                                                                                                                                                                                                                                                                                                                                                                                                                                                                                        | Ü                                                                                  | 2 - 10                                                                                                                                   | EL15615A - K                                                                                                                                                                                                                                                                                                                                                                          | EL15615B - K                                                                                                                                                                                                   | EL15615D - K                                                                                                                                                                                                                                                                                                                                                                                                                                                                                                                                                                                                                                                                                                                                                                                                                                                                                                                                                                                                                                                                                                                                                                                                                                                                                                                                                                                                                                                                                                                                                                                                                                                                                                                                                                                                                                                                                                                                                                                                                                                                                                                | EL15615G - K                                                                                                                                                                                                                                                                                                 | Knob type manual adjuster                                                                                                                                                                                                                                                                                                                                                                                                                                                                                                                                    |
| J010 - 05                                                                                                                                                                                                                                                                                                                                                                                                                                                                                                                                                                                                                                                                                                                                                                                                                                                                                                                                                                                                                                                                                                                                                                                                                                                                                                                                                                                                                                                                                                                                                                                                                                                                                                                                                                                                                                                                                                                                                                                                                                                                                                                      | 5/2 Single pilot                                                                                                                                                                                 | G1/2                                                                                      | G1/2                                                         | G1/2                                                                                                                                                                                                                                                                                                                                                                                                                                                                                                                                                                                                                                                                                                                                                                                                                                                                                                                                                                                                                                                                                                                                                                                                                                                                                                                                                                                                                                                                                                                                                                                                                                                                                                                                                                                                                                                                                                                                                                                                                                                                                                                        | 12                                                                                 | 2 - 10                                                                                                                                   | EL15637A                                                                                                                                                                                                                                                                                                                                                                              | EL15637B                                                                                                                                                                                                       | EL15637D                                                                                                                                                                                                                                                                                                                                                                                                                                                                                                                                                                                                                                                                                                                                                                                                                                                                                                                                                                                                                                                                                                                                                                                                                                                                                                                                                                                                                                                                                                                                                                                                                                                                                                                                                                                                                                                                                                                                                                                                                                                                                                                    | EL15637G                                                                                                                                                                                                                                                                                                     | Screw type manual adjuster                                                                                                                                                                                                                                                                                                                                                                                                                                                                                                                                   |
| 00.0 00                                                                                                                                                                                                                                                                                                                                                                                                                                                                                                                                                                                                                                                                                                                                                                                                                                                                                                                                                                                                                                                                                                                                                                                                                                                                                                                                                                                                                                                                                                                                                                                                                                                                                                                                                                                                                                                                                                                                                                                                                                                                                                                        | 0/2 0g.o po.                                                                                                                                                                                     | 0.,,2                                                                                     | 0.72                                                         | 0.,,2                                                                                                                                                                                                                                                                                                                                                                                                                                                                                                                                                                                                                                                                                                                                                                                                                                                                                                                                                                                                                                                                                                                                                                                                                                                                                                                                                                                                                                                                                                                                                                                                                                                                                                                                                                                                                                                                                                                                                                                                                                                                                                                       |                                                                                    | 2 .0                                                                                                                                     | EL15637A - K                                                                                                                                                                                                                                                                                                                                                                          | EL15637B - K                                                                                                                                                                                                   | EL15637D - K                                                                                                                                                                                                                                                                                                                                                                                                                                                                                                                                                                                                                                                                                                                                                                                                                                                                                                                                                                                                                                                                                                                                                                                                                                                                                                                                                                                                                                                                                                                                                                                                                                                                                                                                                                                                                                                                                                                                                                                                                                                                                                                | EL15637G - K                                                                                                                                                                                                                                                                                                 | Knob type manual adjuster                                                                                                                                                                                                                                                                                                                                                                                                                                                                                                                                    |
| J011 - 05                                                                                                                                                                                                                                                                                                                                                                                                                                                                                                                                                                                                                                                                                                                                                                                                                                                                                                                                                                                                                                                                                                                                                                                                                                                                                                                                                                                                                                                                                                                                                                                                                                                                                                                                                                                                                                                                                                                                                                                                                                                                                                                      | 5/2 Double pilot                                                                                                                                                                                 | G1/4                                                                                      | G1/4                                                         | G1/4                                                                                                                                                                                                                                                                                                                                                                                                                                                                                                                                                                                                                                                                                                                                                                                                                                                                                                                                                                                                                                                                                                                                                                                                                                                                                                                                                                                                                                                                                                                                                                                                                                                                                                                                                                                                                                                                                                                                                                                                                                                                                                                        | 6                                                                                  | 2 - 10                                                                                                                                   | EL25615A                                                                                                                                                                                                                                                                                                                                                                              | EL25615B                                                                                                                                                                                                       | EL25615D                                                                                                                                                                                                                                                                                                                                                                                                                                                                                                                                                                                                                                                                                                                                                                                                                                                                                                                                                                                                                                                                                                                                                                                                                                                                                                                                                                                                                                                                                                                                                                                                                                                                                                                                                                                                                                                                                                                                                                                                                                                                                                                    | EL25615G                                                                                                                                                                                                                                                                                                     | Screw type manual adjuster                                                                                                                                                                                                                                                                                                                                                                                                                                                                                                                                   |
|                                                                                                                                                                                                                                                                                                                                                                                                                                                                                                                                                                                                                                                                                                                                                                                                                                                                                                                                                                                                                                                                                                                                                                                                                                                                                                                                                                                                                                                                                                                                                                                                                                                                                                                                                                                                                                                                                                                                                                                                                                                                                                                                | ·                                                                                                                                                                                                |                                                                                           |                                                              |                                                                                                                                                                                                                                                                                                                                                                                                                                                                                                                                                                                                                                                                                                                                                                                                                                                                                                                                                                                                                                                                                                                                                                                                                                                                                                                                                                                                                                                                                                                                                                                                                                                                                                                                                                                                                                                                                                                                                                                                                                                                                                                             |                                                                                    |                                                                                                                                          | EL25615A - K                                                                                                                                                                                                                                                                                                                                                                          | EL25615B - K                                                                                                                                                                                                   | EL25615D - K                                                                                                                                                                                                                                                                                                                                                                                                                                                                                                                                                                                                                                                                                                                                                                                                                                                                                                                                                                                                                                                                                                                                                                                                                                                                                                                                                                                                                                                                                                                                                                                                                                                                                                                                                                                                                                                                                                                                                                                                                                                                                                                | EL25615G - K                                                                                                                                                                                                                                                                                                 | Knob type manual adjuster                                                                                                                                                                                                                                                                                                                                                                                                                                                                                                                                    |
|                                                                                                                                                                                                                                                                                                                                                                                                                                                                                                                                                                                                                                                                                                                                                                                                                                                                                                                                                                                                                                                                                                                                                                                                                                                                                                                                                                                                                                                                                                                                                                                                                                                                                                                                                                                                                                                                                                                                                                                                                                                                                                                                |                                                                                                                                                                                                  |                                                                                           |                                                              |                                                                                                                                                                                                                                                                                                                                                                                                                                                                                                                                                                                                                                                                                                                                                                                                                                                                                                                                                                                                                                                                                                                                                                                                                                                                                                                                                                                                                                                                                                                                                                                                                                                                                                                                                                                                                                                                                                                                                                                                                                                                                                                             |                                                                                    |                                                                                                                                          |                                                                                                                                                                                                                                                                                                                                                                                       |                                                                                                                                                                                                                |                                                                                                                                                                                                                                                                                                                                                                                                                                                                                                                                                                                                                                                                                                                                                                                                                                                                                                                                                                                                                                                                                                                                                                                                                                                                                                                                                                                                                                                                                                                                                                                                                                                                                                                                                                                                                                                                                                                                                                                                                                                                                                                             |                                                                                                                                                                                                                                                                                                              |                                                                                                                                                                                                                                                                                                                                                                                                                                                                                                                                                              |
| J012 - 05                                                                                                                                                                                                                                                                                                                                                                                                                                                                                                                                                                                                                                                                                                                                                                                                                                                                                                                                                                                                                                                                                                                                                                                                                                                                                                                                                                                                                                                                                                                                                                                                                                                                                                                                                                                                                                                                                                                                                                                                                                                                                                                      | 5/2 Double pilot                                                                                                                                                                                 | G1/2                                                                                      | G1/2                                                         | G1/2                                                                                                                                                                                                                                                                                                                                                                                                                                                                                                                                                                                                                                                                                                                                                                                                                                                                                                                                                                                                                                                                                                                                                                                                                                                                                                                                                                                                                                                                                                                                                                                                                                                                                                                                                                                                                                                                                                                                                                                                                                                                                                                        | 12                                                                                 | 2 - 10                                                                                                                                   | EL25637A                                                                                                                                                                                                                                                                                                                                                                              | EL25637B                                                                                                                                                                                                       | EL25637D                                                                                                                                                                                                                                                                                                                                                                                                                                                                                                                                                                                                                                                                                                                                                                                                                                                                                                                                                                                                                                                                                                                                                                                                                                                                                                                                                                                                                                                                                                                                                                                                                                                                                                                                                                                                                                                                                                                                                                                                                                                                                                                    | EL25637G                                                                                                                                                                                                                                                                                                     | Screw type manual adjuster                                                                                                                                                                                                                                                                                                                                                                                                                                                                                                                                   |
|                                                                                                                                                                                                                                                                                                                                                                                                                                                                                                                                                                                                                                                                                                                                                                                                                                                                                                                                                                                                                                                                                                                                                                                                                                                                                                                                                                                                                                                                                                                                                                                                                                                                                                                                                                                                                                                                                                                                                                                                                                                                                                                                | 5/2 Double pilot                                                                                                                                                                                 | G1/2                                                                                      | G1/2                                                         | G1/2                                                                                                                                                                                                                                                                                                                                                                                                                                                                                                                                                                                                                                                                                                                                                                                                                                                                                                                                                                                                                                                                                                                                                                                                                                                                                                                                                                                                                                                                                                                                                                                                                                                                                                                                                                                                                                                                                                                                                                                                                                                                                                                        | 12                                                                                 | 2 - 10                                                                                                                                   | EL25637A<br>EL25637A - K                                                                                                                                                                                                                                                                                                                                                              | EL25637B<br>EL25637B - K                                                                                                                                                                                       | EL25637D - K                                                                                                                                                                                                                                                                                                                                                                                                                                                                                                                                                                                                                                                                                                                                                                                                                                                                                                                                                                                                                                                                                                                                                                                                                                                                                                                                                                                                                                                                                                                                                                                                                                                                                                                                                                                                                                                                                                                                                                                                                                                                                                                | EL25637G<br>EL25637G - K                                                                                                                                                                                                                                                                                     | Knob type manual adjuster                                                                                                                                                                                                                                                                                                                                                                                                                                                                                                                                    |
|                                                                                                                                                                                                                                                                                                                                                                                                                                                                                                                                                                                                                                                                                                                                                                                                                                                                                                                                                                                                                                                                                                                                                                                                                                                                                                                                                                                                                                                                                                                                                                                                                                                                                                                                                                                                                                                                                                                                                                                                                                                                                                                                | 5/2 Double pilot                                                                                                                                                                                 | G1/2                                                                                      | G1/2                                                         | G1/2                                                                                                                                                                                                                                                                                                                                                                                                                                                                                                                                                                                                                                                                                                                                                                                                                                                                                                                                                                                                                                                                                                                                                                                                                                                                                                                                                                                                                                                                                                                                                                                                                                                                                                                                                                                                                                                                                                                                                                                                                                                                                                                        | 12                                                                                 |                                                                                                                                          | EL25637A - K                                                                                                                                                                                                                                                                                                                                                                          | EL25637B - K                                                                                                                                                                                                   | EL25637D - K                                                                                                                                                                                                                                                                                                                                                                                                                                                                                                                                                                                                                                                                                                                                                                                                                                                                                                                                                                                                                                                                                                                                                                                                                                                                                                                                                                                                                                                                                                                                                                                                                                                                                                                                                                                                                                                                                                                                                                                                                                                                                                                | EL25637G - K                                                                                                                                                                                                                                                                                                 |                                                                                                                                                                                                                                                                                                                                                                                                                                                                                                                                                              |
| C REF.                                                                                                                                                                                                                                                                                                                                                                                                                                                                                                                                                                                                                                                                                                                                                                                                                                                                                                                                                                                                                                                                                                                                                                                                                                                                                                                                                                                                                                                                                                                                                                                                                                                                                                                                                                                                                                                                                                                                                                                                                                                                                                                         | TYPE                                                                                                                                                                                             |                                                                                           | G1/2                                                         |                                                                                                                                                                                                                                                                                                                                                                                                                                                                                                                                                                                                                                                                                                                                                                                                                                                                                                                                                                                                                                                                                                                                                                                                                                                                                                                                                                                                                                                                                                                                                                                                                                                                                                                                                                                                                                                                                                                                                                                                                                                                                                                             |                                                                                    | Operating                                                                                                                                | EL25637A - K                                                                                                                                                                                                                                                                                                                                                                          | EL25637B - K                                                                                                                                                                                                   | EL25637D - K                                                                                                                                                                                                                                                                                                                                                                                                                                                                                                                                                                                                                                                                                                                                                                                                                                                                                                                                                                                                                                                                                                                                                                                                                                                                                                                                                                                                                                                                                                                                                                                                                                                                                                                                                                                                                                                                                                                                                                                                                                                                                                                | EL25637G - K                                                                                                                                                                                                                                                                                                 | Knob type manual adjuster                                                                                                                                                                                                                                                                                                                                                                                                                                                                                                                                    |
| REF.<br>CAT.                                                                                                                                                                                                                                                                                                                                                                                                                                                                                                                                                                                                                                                                                                                                                                                                                                                                                                                                                                                                                                                                                                                                                                                                                                                                                                                                                                                                                                                                                                                                                                                                                                                                                                                                                                                                                                                                                                                                                                                                                                                                                                                   | TYPE<br>OF                                                                                                                                                                                       | PC                                                                                        | ORT SI                                                       | ZE                                                                                                                                                                                                                                                                                                                                                                                                                                                                                                                                                                                                                                                                                                                                                                                                                                                                                                                                                                                                                                                                                                                                                                                                                                                                                                                                                                                                                                                                                                                                                                                                                                                                                                                                                                                                                                                                                                                                                                                                                                                                                                                          | 12<br><b>NW</b>                                                                    | Operating pressure range                                                                                                                 | EL25637A - K                                                                                                                                                                                                                                                                                                                                                                          | EL25637B - K  RING NO. WIT provided with D                                                                                                                                                                     | EL25637D - K                                                                                                                                                                                                                                                                                                                                                                                                                                                                                                                                                                                                                                                                                                                                                                                                                                                                                                                                                                                                                                                                                                                                                                                                                                                                                                                                                                                                                                                                                                                                                                                                                                                                                                                                                                                                                                                                                                                                                                                                                                                                                                                | EL25637G - K                                                                                                                                                                                                                                                                                                 |                                                                                                                                                                                                                                                                                                                                                                                                                                                                                                                                                              |
| C REF.                                                                                                                                                                                                                                                                                                                                                                                                                                                                                                                                                                                                                                                                                                                                                                                                                                                                                                                                                                                                                                                                                                                                                                                                                                                                                                                                                                                                                                                                                                                                                                                                                                                                                                                                                                                                                                                                                                                                                                                                                                                                                                                         | TYPE                                                                                                                                                                                             |                                                                                           |                                                              |                                                                                                                                                                                                                                                                                                                                                                                                                                                                                                                                                                                                                                                                                                                                                                                                                                                                                                                                                                                                                                                                                                                                                                                                                                                                                                                                                                                                                                                                                                                                                                                                                                                                                                                                                                                                                                                                                                                                                                                                                                                                                                                             |                                                                                    | Operating pressure                                                                                                                       | EL25637A - K                                                                                                                                                                                                                                                                                                                                                                          | EL25637B - K  RING NO. WIT provided with D                                                                                                                                                                     | EL25637D - K  H COIL VOLTA IN connector typ                                                                                                                                                                                                                                                                                                                                                                                                                                                                                                                                                                                                                                                                                                                                                                                                                                                                                                                                                                                                                                                                                                                                                                                                                                                                                                                                                                                                                                                                                                                                                                                                                                                                                                                                                                                                                                                                                                                                                                                                                                                                                 | EL25637G - K                                                                                                                                                                                                                                                                                                 | Knob type manual adjuster                                                                                                                                                                                                                                                                                                                                                                                                                                                                                                                                    |
| REF.<br>CAT.<br>NO.                                                                                                                                                                                                                                                                                                                                                                                                                                                                                                                                                                                                                                                                                                                                                                                                                                                                                                                                                                                                                                                                                                                                                                                                                                                                                                                                                                                                                                                                                                                                                                                                                                                                                                                                                                                                                                                                                                                                                                                                                                                                                                            | TYPE<br>OF                                                                                                                                                                                       | PC<br>IN                                                                                  | ORT SI                                                       | ZE                                                                                                                                                                                                                                                                                                                                                                                                                                                                                                                                                                                                                                                                                                                                                                                                                                                                                                                                                                                                                                                                                                                                                                                                                                                                                                                                                                                                                                                                                                                                                                                                                                                                                                                                                                                                                                                                                                                                                                                                                                                                                                                          |                                                                                    | Operating pressure range                                                                                                                 | ORDE<br>(all coils are                                                                                                                                                                                                                                                                                                                                                                | RING NO. WIT provided with D                                                                                                                                                                                   | H COIL VOLTA<br>IN connector type<br>IN 24 V                                                                                                                                                                                                                                                                                                                                                                                                                                                                                                                                                                                                                                                                                                                                                                                                                                                                                                                                                                                                                                                                                                                                                                                                                                                                                                                                                                                                                                                                                                                                                                                                                                                                                                                                                                                                                                                                                                                                                                                                                                                                                | GE OF<br>e socket S1)                                                                                                                                                                                                                                                                                        | Knob type manual adjuster                                                                                                                                                                                                                                                                                                                                                                                                                                                                                                                                    |
| REF. CAT. NO.  Direct ac                                                                                                                                                                                                                                                                                                                                                                                                                                                                                                                                                                                                                                                                                                                                                                                                                                                                                                                                                                                                                                                                                                                                                                                                                                                                                                                                                                                                                                                                                                                                                                                                                                                                                                                                                                                                                                                                                                                                                                                                                                                                                                       | TYPE<br>OF<br>VALVE<br>ting valves                                                                                                                                                               | PC IN G1/4                                                                                | OUT G1/4                                                     | ZE<br>EXH                                                                                                                                                                                                                                                                                                                                                                                                                                                                                                                                                                                                                                                                                                                                                                                                                                                                                                                                                                                                                                                                                                                                                                                                                                                                                                                                                                                                                                                                                                                                                                                                                                                                                                                                                                                                                                                                                                                                                                                                                                                                                                                   | <b>NW</b>                                                                          | Operating pressure range (bar)                                                                                                           | ORDE (all coils are                                                                                                                                                                                                                                                                                                                                                                   | RING NO. WIT provided with D C 48 V                                                                                                                                                                            | H COIL VOLTA IN connector type C 24 V                                                                                                                                                                                                                                                                                                                                                                                                                                                                                                                                                                                                                                                                                                                                                                                                                                                                                                                                                                                                                                                                                                                                                                                                                                                                                                                                                                                                                                                                                                                                                                                                                                                                                                                                                                                                                                                                                                                                                                                                                                                                                       | GE OF<br>e socket S1)                                                                                                                                                                                                                                                                                        | Knob type manual adjuster                                                                                                                                                                                                                                                                                                                                                                                                                                                                                                                                    |
| REF.<br>CAT.<br>NO.<br>Direct ac<br>J001 - 04<br>J013 - 02                                                                                                                                                                                                                                                                                                                                                                                                                                                                                                                                                                                                                                                                                                                                                                                                                                                                                                                                                                                                                                                                                                                                                                                                                                                                                                                                                                                                                                                                                                                                                                                                                                                                                                                                                                                                                                                                                                                                                                                                                                                                     | TYPE<br>OF<br>VALVE<br>ting valves<br>2/2 NC<br>2/2 NC                                                                                                                                           | P( IN G1/4 G1/4                                                                           | OUT G1/4 G1/4                                                | ZE<br>EXH                                                                                                                                                                                                                                                                                                                                                                                                                                                                                                                                                                                                                                                                                                                                                                                                                                                                                                                                                                                                                                                                                                                                                                                                                                                                                                                                                                                                                                                                                                                                                                                                                                                                                                                                                                                                                                                                                                                                                                                                                                                                                                                   | NW 3.0 2.5                                                                         | Operating pressure range (bar)                                                                                                           | ORDE (all coils are  110 V  NIL E12613Q                                                                                                                                                                                                                                                                                                                                               | RING NO. WIT provided with D C 48 V                                                                                                                                                                            | H COIL VOLTA IN connector type C 24 V  NIL E12613W                                                                                                                                                                                                                                                                                                                                                                                                                                                                                                                                                                                                                                                                                                                                                                                                                                                                                                                                                                                                                                                                                                                                                                                                                                                                                                                                                                                                                                                                                                                                                                                                                                                                                                                                                                                                                                                                                                                                                                                                                                                                          | EL25637G - K  AGE OF e socket S1)  12 V  NIL E12613R                                                                                                                                                                                                                                                         | Knob type manual adjuster                                                                                                                                                                                                                                                                                                                                                                                                                                                                                                                                    |
| REF. CAT. NO.  Direct ac  J001 - 04  J013 - 02  J013 - 02                                                                                                                                                                                                                                                                                                                                                                                                                                                                                                                                                                                                                                                                                                                                                                                                                                                                                                                                                                                                                                                                                                                                                                                                                                                                                                                                                                                                                                                                                                                                                                                                                                                                                                                                                                                                                                                                                                                                                                                                                                                                      | TYPE<br>OF<br>VALVE<br>ting valves<br>2/2 NC<br>2/2 NC<br>2/2 NC                                                                                                                                 | FC IN G1/4 G1/4 G1/4                                                                      | ORT SI OUT G1/4 G1/4 G1/4                                    | ZE EXH NIL NIL NIL                                                                                                                                                                                                                                                                                                                                                                                                                                                                                                                                                                                                                                                                                                                                                                                                                                                                                                                                                                                                                                                                                                                                                                                                                                                                                                                                                                                                                                                                                                                                                                                                                                                                                                                                                                                                                                                                                                                                                                                                                                                                                                          | 3.0<br>2.5<br>2                                                                    | Operating pressure range (bar)  0-10 0-7 0-10                                                                                            | ORDE<br>(all coils are<br>110 V<br>NIL<br>E12613Q<br>E12612Q                                                                                                                                                                                                                                                                                                                          | RING NO. WIT provided with D C 48 V NIL E12613S E12612S                                                                                                                                                        | H COIL VOLTA IN connector type C 24 V  NIL E12613W E12612W                                                                                                                                                                                                                                                                                                                                                                                                                                                                                                                                                                                                                                                                                                                                                                                                                                                                                                                                                                                                                                                                                                                                                                                                                                                                                                                                                                                                                                                                                                                                                                                                                                                                                                                                                                                                                                                                                                                                                                                                                                                                  | EL25637G - K  GE OF e socket S1)  12 V  NIL E12613R E12612R                                                                                                                                                                                                                                                  | Knob type manual adjuster                                                                                                                                                                                                                                                                                                                                                                                                                                                                                                                                    |
| REF.<br>CAT.<br>NO.<br>Direct ac<br>J001 - 04<br>J013 - 02                                                                                                                                                                                                                                                                                                                                                                                                                                                                                                                                                                                                                                                                                                                                                                                                                                                                                                                                                                                                                                                                                                                                                                                                                                                                                                                                                                                                                                                                                                                                                                                                                                                                                                                                                                                                                                                                                                                                                                                                                                                                     | TYPE<br>OF<br>VALVE<br>ting valves<br>2/2 NC<br>2/2 NC                                                                                                                                           | P( IN G1/4 G1/4                                                                           | OUT G1/4 G1/4                                                | ZE<br>EXH                                                                                                                                                                                                                                                                                                                                                                                                                                                                                                                                                                                                                                                                                                                                                                                                                                                                                                                                                                                                                                                                                                                                                                                                                                                                                                                                                                                                                                                                                                                                                                                                                                                                                                                                                                                                                                                                                                                                                                                                                                                                                                                   | NW 3.0 2.5                                                                         | Operating pressure range (bar)                                                                                                           | ORDE (all coils are  110 V  NIL E12613Q                                                                                                                                                                                                                                                                                                                                               | RING NO. WIT provided with D C 48 V                                                                                                                                                                            | H COIL VOLTA IN connector type C 24 V  NIL E12613W                                                                                                                                                                                                                                                                                                                                                                                                                                                                                                                                                                                                                                                                                                                                                                                                                                                                                                                                                                                                                                                                                                                                                                                                                                                                                                                                                                                                                                                                                                                                                                                                                                                                                                                                                                                                                                                                                                                                                                                                                                                                          | EL25637G - K  AGE OF e socket S1)  12 V  NIL E12613R                                                                                                                                                                                                                                                         | Knob type manual adjuster                                                                                                                                                                                                                                                                                                                                                                                                                                                                                                                                    |
| REF. CAT. NO.  Direct ac  J001 - 04  J013 - 02  J013 - 02                                                                                                                                                                                                                                                                                                                                                                                                                                                                                                                                                                                                                                                                                                                                                                                                                                                                                                                                                                                                                                                                                                                                                                                                                                                                                                                                                                                                                                                                                                                                                                                                                                                                                                                                                                                                                                                                                                                                                                                                                                                                      | TYPE<br>OF<br>VALVE<br>ting valves<br>2/2 NC<br>2/2 NC<br>2/2 NC                                                                                                                                 | FC IN G1/4 G1/4 G1/4                                                                      | ORT SI OUT G1/4 G1/4 G1/4                                    | ZE EXH NIL NIL NIL                                                                                                                                                                                                                                                                                                                                                                                                                                                                                                                                                                                                                                                                                                                                                                                                                                                                                                                                                                                                                                                                                                                                                                                                                                                                                                                                                                                                                                                                                                                                                                                                                                                                                                                                                                                                                                                                                                                                                                                                                                                                                                          | 3.0<br>2.5<br>2                                                                    | Operating pressure range (bar)  0-10 0-7 0-10                                                                                            | ORDE<br>(all coils are<br>110 V<br>NIL<br>E12613Q<br>E12612Q                                                                                                                                                                                                                                                                                                                          | RING NO. WIT provided with D C 48 V NIL E12613S E12612S                                                                                                                                                        | H COIL VOLTA IN connector type C 24 V  NIL E12613W E12612W                                                                                                                                                                                                                                                                                                                                                                                                                                                                                                                                                                                                                                                                                                                                                                                                                                                                                                                                                                                                                                                                                                                                                                                                                                                                                                                                                                                                                                                                                                                                                                                                                                                                                                                                                                                                                                                                                                                                                                                                                                                                  | EL25637G - K  GE OF e socket S1)  12 V  NIL E12613R E12612R                                                                                                                                                                                                                                                  | Knob type manual adjuster                                                                                                                                                                                                                                                                                                                                                                                                                                                                                                                                    |
| REF. CAT. NO.  Direct ac J001 - 04 J013 - 02 J013 - 02 J013 - 02 J002 - 04 J002 - 04                                                                                                                                                                                                                                                                                                                                                                                                                                                                                                                                                                                                                                                                                                                                                                                                                                                                                                                                                                                                                                                                                                                                                                                                                                                                                                                                                                                                                                                                                                                                                                                                                                                                                                                                                                                                                                                                                                                                                                                                                                           | TYPE OF VALVE  ting valves 2/2 NC 2/2 NC 2/2 NC 2/2 NC 3/2 NO 3/2 NO 3/2 NO                                                                                                                      | G1/4<br>G1/4<br>G1/4<br>G1/4<br>G1/8<br>G1/8                                              | ORT SI OUT G1/4 G1/4 G1/4 G1/4 G1/4 G1/4                     | EXH  NIL  NIL  NIL  OH  OH  OH  OH  OH  OH  OH  OH  OH  O                                                                                                                                                                                                                                                                                                                                                                                                                                                                                                                                                                                                                                                                                                                                                                                                                                                                                                                                                                                                                                                                                                                                                                                                                                                                                                                                                                                                                                                                                                                                                                                                                                                                                                                                                                                                                                                                                                                                                                                                                                                                   | 3.0<br>2.5<br>2<br>1.2<br>2.5<br>2.0                                               | Operating pressure range (bar)  0-10 0-7 0-10 0-20  0-7 0-10                                                                             | ORDEI<br>(all coils are<br>110 V<br>NIL<br>E12613Q<br>E12612Q<br>E12611Q                                                                                                                                                                                                                                                                                                              | RING NO. WIT provided with D C 48 V NIL E12613S E12612S                                                                                                                                                        | H COIL VOLTA IN connector typ IN CONNECTOR IN E12613W E12612W E12611W                                                                                                                                                                                                                                                                                                                                                                                                                                                                                                                                                                                                                                                                                                                                                                                                                                                                                                                                                                                                                                                                                                                                                                                                                                                                                                                                                                                                                                                                                                                                                                                                                                                                                                                                                                                                                                                                                                                                                                                                                                                       | EL25637G - K  GE OF e socket S1)  12 V  NIL E12613R E12612R                                                                                                                                                                                                                                                  | Knob type manual adjuster                                                                                                                                                                                                                                                                                                                                                                                                                                                                                                                                    |
| REF. CAT. NO.  Direct ac J001 - 04 J013 - 02 J013 - 02 J013 - 02 J002 - 04                                                                                                                                                                                                                                                                                                                                                                                                                                                                                                                                                                                                                                                                                                                                                                                                                                                                                                                                                                                                                                                                                                                                                                                                                                                                                                                                                                                                                                                                                                                                                                                                                                                                                                                                                                                                                                                                                                                                                                                                                                                     | TYPE OF VALVE  ting valves 2/2 NC 2/2 NC 2/2 NC 2/2 NC 2/2 NC 3/2 NO                                                                                                                             | G1/4<br>G1/4<br>G1/4<br>G1/4<br>G1/8                                                      | ORT SI OUT G1/4 G1/4 G1/4 G1/4 G1/4                          | ZE  EXH  NIL  NIL  NIL  NIL  OH  OH  OH  OH  OH  OH  OH  OH  OH  O                                                                                                                                                                                                                                                                                                                                                                                                                                                                                                                                                                                                                                                                                                                                                                                                                                                                                                                                                                                                                                                                                                                                                                                                                                                                                                                                                                                                                                                                                                                                                                                                                                                                                                                                                                                                                                                                                                                                                                                                                                                          | 3.0<br>2.5<br>2<br>1.2<br>2.5                                                      | Operating pressure range (bar)  0-10 0-7 0-10 0-20                                                                                       | ORDEI (all coils are 110 V NIL E12613Q E12611Q -                                                                                                                                                                                                                                                                                                                                      | RING NO. WIT provided with D C 48 V NIL E12613S E12612S                                                                                                                                                        | PEL25637D - K  H COIL VOLTA IN connector typ  C  24 V  NIL  E12613W  E12612W  E12611W  -                                                                                                                                                                                                                                                                                                                                                                                                                                                                                                                                                                                                                                                                                                                                                                                                                                                                                                                                                                                                                                                                                                                                                                                                                                                                                                                                                                                                                                                                                                                                                                                                                                                                                                                                                                                                                                                                                                                                                                                                                                    | EL25637G - K  GE OF e socket S1)  12 V  NIL E12613R E12612R                                                                                                                                                                                                                                                  | Knob type manual adjuster                                                                                                                                                                                                                                                                                                                                                                                                                                                                                                                                    |
| REF. CAT. NO.  Direct ac J001 - 04 J013 - 02 J013 - 02 J013 - 02 J002 - 04 J002 - 04                                                                                                                                                                                                                                                                                                                                                                                                                                                                                                                                                                                                                                                                                                                                                                                                                                                                                                                                                                                                                                                                                                                                                                                                                                                                                                                                                                                                                                                                                                                                                                                                                                                                                                                                                                                                                                                                                                                                                                                                                                           | TYPE OF VALVE  ting valves 2/2 NC 2/2 NC 2/2 NC 2/2 NC 3/2 NO 3/2 NO 3/2 NO                                                                                                                      | G1/4<br>G1/4<br>G1/4<br>G1/4<br>G1/8<br>G1/8                                              | ORT SI OUT G1/4 G1/4 G1/4 G1/4 G1/4 G1/4                     | EXH  NIL  NIL  NIL  OH  OH  OH  OH  OH  OH  OH  OH  OH  O                                                                                                                                                                                                                                                                                                                                                                                                                                                                                                                                                                                                                                                                                                                                                                                                                                                                                                                                                                                                                                                                                                                                                                                                                                                                                                                                                                                                                                                                                                                                                                                                                                                                                                                                                                                                                                                                                                                                                                                                                                                                   | 3.0<br>2.5<br>2<br>1.2<br>2.5<br>2.0                                               | Operating pressure range (bar)  0-10 0-7 0-10 0-20  0-7 0-10                                                                             | ORDEI (all coils are 110 V NIL E12613Q E12611Q                                                                                                                                                                                                                                                                                                                                        | RING NO. WIT provided with D C 48 V NIL E12613S E12612S E12611S                                                                                                                                                | PEL25637D - K  H COIL VOLTA IN connector typ  C  24 V  NIL  E12613W  E12612W  E12611W  -  -                                                                                                                                                                                                                                                                                                                                                                                                                                                                                                                                                                                                                                                                                                                                                                                                                                                                                                                                                                                                                                                                                                                                                                                                                                                                                                                                                                                                                                                                                                                                                                                                                                                                                                                                                                                                                                                                                                                                                                                                                                 | EL25637G - K  GE OF e socket S1)  12 V  NIL E12613R E12612R                                                                                                                                                                                                                                                  | Knob type manual adjuster                                                                                                                                                                                                                                                                                                                                                                                                                                                                                                                                    |
| REF. CAT. NO. Direct ac J001 - 04 J013 - 02 J013 - 02 J013 - 02 J002 - 04 J002 - 04 J002 - 04                                                                                                                                                                                                                                                                                                                                                                                                                                                                                                                                                                                                                                                                                                                                                                                                                                                                                                                                                                                                                                                                                                                                                                                                                                                                                                                                                                                                                                                                                                                                                                                                                                                                                                                                                                                                                                                                                                                                                                                                                                  | TYPE<br>OF<br>VALVE<br>ting valves<br>2/2 NC<br>2/2 NC<br>2/2 NC<br>2/2 NC<br>3/2 NO<br>3/2 NO<br>3/2 NO                                                                                         | G1/4<br>G1/4<br>G1/4<br>G1/4<br>G1/8<br>G1/8                                              | ORT SI OUT G1/4 G1/4 G1/4 G1/4 G1/4 G1/4                     | EXH  NIL  NIL  NIL  NIL  OH  OH  OH  OH  OH  OH  OH  OH  OH  O                                                                                                                                                                                                                                                                                                                                                                                                                                                                                                                                                                                                                                                                                                                                                                                                                                                                                                                                                                                                                                                                                                                                                                                                                                                                                                                                                                                                                                                                                                                                                                                                                                                                                                                                                                                                                                                                                                                                                                                                                                                              | 3.0<br>2.5<br>2<br>1.2<br>2.5<br>2.0<br>1.2                                        | Operating pressure range (bar)  0 - 10 0 - 7 0 - 10 0 - 20  0 - 7 0 - 10 0 - 20                                                          | ORDE (all coils are 110 V)  NIL E12613Q E12612Q E12611Q                                                                                                                                                                                                                                                                                                                               | RING NO. WIT provided with D  48 V  NIL E12613S E12612S E12611S                                                                                                                                                | PEL25637D - K  H COIL VOLTA IN connector typ  CC  24 V  NIL  E12613W  E12612W  E12611W                                                                                                                                                                                                                                                                                                                                                                                                                                                                                                                                                                                                                                                                                                                                                                                                                                                                                                                                                                                                                                                                                                                                                                                                                                                                                                                                                                                                                                                                                                                                                                                                                                                                                                                                                                                                                                                                                                                                                                                                                                      | REL25637G - K RGE OF e socket S1)  12 V  NIL E12613R E12612R E12611R                                                                                                                                                                                                                                         | Knob type manual adjuster                                                                                                                                                                                                                                                                                                                                                                                                                                                                                                                                    |
| DC  REF. CAT. NO.  Direct ac  J001 - 04  J013 - 02  J013 - 02  J002 - 04  J002 - 04  J002 - 04  J003 - 04                                                                                                                                                                                                                                                                                                                                                                                                                                                                                                                                                                                                                                                                                                                                                                                                                                                                                                                                                                                                                                                                                                                                                                                                                                                                                                                                                                                                                                                                                                                                                                                                                                                                                                                                                                                                                                                                                                                                                                                                                      | TYPE<br>OF<br>VALVE<br>ting valves<br>2/2 NC<br>2/2 NC<br>2/2 NC<br>2/2 NC<br>3/2 NO<br>3/2 NO<br>3/2 NO<br>3/2 NO                                                                               | G1/4<br>G1/4<br>G1/4<br>G1/4<br>G1/8<br>G1/8<br>G1/8                                      | G1/4<br>G1/4<br>G1/4<br>G1/4<br>G1/4<br>G1/4<br>G1/4         | NIL   NIL   NIL   NIL   G1/4   G1/4   G1/8                                                                                                                                                                                                                                                                                                                                                                                                                                                                                                                                                                                                                                                                                                                                                                                                                                                                                                                                                                                                                                                                                                                                                                                                                                                                                                                                                                                                                                                                                                                                                                                                                                                                                                                                                                                                                                                                                                                                                                                                                                                                                  | 3.0<br>2.5<br>2<br>1.2<br>2.5<br>2.0<br>1.2                                        | Operating pressure range (bar)  0 - 10 0 - 7 0 - 10 0 - 20  0 - 7 0 - 10 0 - 20  0 - 7                                                   | ORDEI (all coils are 110 V)  NIL E12613Q E12611Q E14613Q                                                                                                                                                                                                                                                                                                                              | RING NO. WIT provided with D E 48 V  NIL E12613S E12612S E12611S  E14613S                                                                                                                                      | NIL E12611W E12611W E12611W E12611W E14613W E14613W E14613W E14613W E14613W E14611W E14613W E14613W E14613W E14613W E14613W E14613W E14613W E14613W E14613W                                                                                                                                                                                                                                                                                                                                                                                                                                                                                                                                                                                                                                                                                                                                                                                                                                                                                                                                                                                                                                                                                                                                                                                                                                                                                                                                                                                                                                                                                                                                                                                                                                                                                                                                                                                                                                                                                                                                                                 | REL25637G - K RGE OF e socket S1)  12 V  NIL E12613R E12612R E12611R  E14613R                                                                                                                                                                                                                                | Knob type manual adjuster                                                                                                                                                                                                                                                                                                                                                                                                                                                                                                                                    |
| REF. CAT. NO.  Direct ac J001 - 04 J013 - 02 J013 - 02 J013 - 02 J002 - 04 J002 - 04 J003 - 04 J003 - 04 J003 - 04 J003 - 04                                                                                                                                                                                                                                                                                                                                                                                                                                                                                                                                                                                                                                                                                                                                                                                                                                                                                                                                                                                                                                                                                                                                                                                                                                                                                                                                                                                                                                                                                                                                                                                                                                                                                                                                                                                                                                                                                                                                                                                                   | TYPE<br>OF<br>VALVE<br>:ting valves<br>2/2 NC<br>2/2 NC<br>2/2 NC<br>2/2 NC<br>3/2 NO<br>3/2 NO<br>3/2 NO<br>3/2 NC<br>3/2 NC<br>3/2 NC<br>3/2 NC                                                | G1/4<br>G1/4<br>G1/4<br>G1/8<br>G1/8<br>G1/8<br>G1/4<br>G1/4                              | G1/4<br>G1/4<br>G1/4<br>G1/4<br>G1/4<br>G1/4<br>G1/4<br>G1/4 | NIL NIL NIL G1/4 G1/4 G1/8 G1/8 G1/8                                                                                                                                                                                                                                                                                                                                                                                                                                                                                                                                                                                                                                                                                                                                                                                                                                                                                                                                                                                                                                                                                                                                                                                                                                                                                                                                                                                                                                                                                                                                                                                                                                                                                                                                                                                                                                                                                                                                                                                                                                                                                        | 3.0<br>2.5<br>2<br>1.2<br>2.5<br>2.0<br>1.2                                        | Operating pressure range (bar)  0-10 0-7 0-10 0-20  0-7 0-10 0-20  0-7 0-10 0-20                                                         | NIL E12613Q E12611Q E14613Q E14612Q E14612Q                                                                                                                                                                                                                                                                                                                                           | RING NO. WIT provided with D                                                                                                                                                                                   | NIL   E12611W   E12611W   E14613W   E14612W   E14612W | REL25637G - K RGE OF e socket S1)  12 V  NIL E12613R E12612R E12611R  E14613R E14612R                                                                                                                                                                                                                        | Knob type manual adjuster  Remarks                                                                                                                                                                                                                                                                                                                                                                                                                                                                                                                           |
| REF. CAT. NO.  Direct ac  J001 - 04  J013 - 02  J013 - 02  J013 - 02  J002 - 04  J002 - 04  J003 - 04  J003 - 04                                                                                                                                                                                                                                                                                                                                                                                                                                                                                                                                                                                                                                                                                                                                                                                                                                                                                                                                                                                                                                                                                                                                                                                                                                                                                                                                                                                                                                                                                                                                                                                                                                                                                                                                                                                                                                                                                                                                                                                                               | TYPE<br>OF<br>VALVE<br>ting valves<br>2/2 NC<br>2/2 NC<br>2/2 NC<br>2/2 NC<br>3/2 NO<br>3/2 NO<br>3/2 NO<br>3/2 NO<br>3/2 NO<br>3/2 NC                                                           | G1/4<br>G1/4<br>G1/4<br>G1/4<br>G1/8<br>G1/8<br>G1/8<br>G1/4                              | G1/4<br>G1/4<br>G1/4<br>G1/4<br>G1/4<br>G1/4<br>G1/4<br>G1/4 | NIL   NIL   NIL   NIL   G1/4   G1/4   G1/8   G1/8   G1/8                                                                                                                                                                                                                                                                                                                                                                                                                                                                                                                                                                                                                                                                                                                                                                                                                                                                                                                                                                                                                                                                                                                                                                                                                                                                                                                                                                                                                                                                                                                                                                                                                                                                                                                                                                                                                                                                                                                                                                                                                                                                    | 3.0<br>2.5<br>2<br>1.2<br>2.5<br>2.0<br>1.2<br>2.5<br>2.0                          | Operating pressure range (bar)  0 - 10 0 - 7 0 - 10 0 - 20  0 - 7 0 - 10 0 - 20  0 - 7 0 - 10                                            | NIL E12613Q E12611Q E14613Q E14611Q E14611Q E14611Q                                                                                                                                                                                                                                                                                                                                   | RING NO. WIT provided with D                                                                                                                                                                                   | NIL E12613W E12611W E14613W E14611W E14611W E14611W                                                                                                                                                                                                                                                                                                                                                                                                                                                                                                                                                                                                                                                                                                                                                                                                                                                                                                                                                                                                                                                                                                                                                                                                                                                                                                                                                                                                                                                                                                                                                                                                                                                                                                                                                                                                                                                                                                                                                                                                                                                                         | REL25637G - K RGE OF e socket S1)  12 V  NIL E12613R E12612R E12611R  E14613R E14613R E14612R E14611R                                                                                                                                                                                                        | Knob type manual adjuster  Remarks                                                                                                                                                                                                                                                                                                                                                                                                                                                                                                                           |
| REF. CAT. NO.  Direct ac J001 - 04 J013 - 02 J013 - 02 J013 - 02 J002 - 04 J002 - 04 J003 - 04 J003 - 04 J003 - 04 J003 - 04                                                                                                                                                                                                                                                                                                                                                                                                                                                                                                                                                                                                                                                                                                                                                                                                                                                                                                                                                                                                                                                                                                                                                                                                                                                                                                                                                                                                                                                                                                                                                                                                                                                                                                                                                                                                                                                                                                                                                                                                   | TYPE OF VALVE  ting valves 2/2 NC 2/2 NC 2/2 NC 3/2 NO 3/2 NO 3/2 NO 3/2 NO 3/2 NO 3/2 NC                                  | G1/4<br>G1/4<br>G1/4<br>G1/8<br>G1/8<br>G1/8<br>G1/4<br>G1/4                              | G1/4<br>G1/4<br>G1/4<br>G1/4<br>G1/4<br>G1/4<br>G1/4<br>G1/4 | NIL NIL NIL G1/4 G1/4 G1/8 G1/8 G1/8                                                                                                                                                                                                                                                                                                                                                                                                                                                                                                                                                                                                                                                                                                                                                                                                                                                                                                                                                                                                                                                                                                                                                                                                                                                                                                                                                                                                                                                                                                                                                                                                                                                                                                                                                                                                                                                                                                                                                                                                                                                                                        | 3.0<br>2.5<br>2<br>1.2<br>2.5<br>2.0<br>1.2                                        | Operating pressure range (bar)  0-10 0-7 0-10 0-20  0-7 0-10 0-20  0-7 0-10 0-20                                                         | NIL E12613Q E12611Q E14613Q E14611Q E14611Q E24002Q E24002Q                                                                                                                                                                                                                                                                                                                           | RING NO. WIT provided with D                                                                                                                                                                                   | NIL E12613W E12611W E14613W E14611W E14611W E24002W E24002W                                                                                                                                                                                                                                                                                                                                                                                                                                                                                                                                                                                                                                                                                                                                                                                                                                                                                                                                                                                                                                                                                                                                                                                                                                                                                                                                                                                                                                                                                                                                                                                                                                                                                                                                                                                                                                                                                                                                                                                                                                                                 | REL25637G - K RGE OF e socket S1)  12 V  NIL E12613R E12612R E12611R  E14613R E14613R E14612R E14611R E24002R                                                                                                                                                                                                | Remarks  Remarks                                                                                                                                                                                                                                                                                                                                                                                                                                                                                                                                             |
| REF. CAT. NO.  Direct ac J001 - 04 J013 - 02 J013 - 02 J013 - 02 J002 - 04 J002 - 04 J003 - 04 J003 - 04 J003 - 04 J003 - 04 Pilot ope                                                                                                                                                                                                                                                                                                                                                                                                                                                                                                                                                                                                                                                                                                                                                                                                                                                                                                                                                                                                                                                                                                                                                                                                                                                                                                                                                                                                                                                                                                                                                                                                                                                                                                                                                                                                                                                                                                                                                                                         | TYPE OF VALVE  ting valves 2/2 NC 2/2 NC 2/2 NC 2/2 NC 3/2 NO 3/2 NO 3/2 NO 3/2 NO 3/2 NC                    | PC IN G1/4 G1/4 G1/8 G1/8 G1/8 G1/4 G1/4 G1/4 G1/4 NIL                                    | OUT  G1/4 G1/4 G1/4 G1/4 G1/4 G1/4 G1/4 G1/                  | NIL NIL G1/4 G1/8 G1/8 G1/8                                                                                                                                                                                                                                                                                                                                                                                                                                                                                                                                                                                                                                                                                                                                                                                                                                                                                                                                                                                                                                                                                                                                                                                                                                                                                                                                                                                                                                                                                                                                                                                                                                                                                                                                                                                                                                                                                                                                                                                                                                                                                                 | 3.0<br>2.5<br>2<br>1.2<br>2.5<br>2.0<br>1.2<br>2.5<br>2.0<br>1.2                   | Operating pressure range (bar)  0-10 0-7 0-10 0-20  0-7 0-10 0-20  0-7 0-10 0-20  0-7 0-10 0-10 0-20                                     | NIL E12613Q E12611Q E14613Q E14611Q E14611Q E24002Q E24002Q                                                                                                                                                                                                                                                                                                                           | RING NO. WIT provided with D                                                                                                                                                                                   | NIL E12613W E12611W E14613W E14611W E14611W E24002W E24002W                                                                                                                                                                                                                                                                                                                                                                                                                                                                                                                                                                                                                                                                                                                                                                                                                                                                                                                                                                                                                                                                                                                                                                                                                                                                                                                                                                                                                                                                                                                                                                                                                                                                                                                                                                                                                                                                                                                                                                                                                                                                 | REL25637G - K RGE OF e socket S1)  12 V  NIL E12613R E12612R E12611R  E14613R E14613R E14612R E14611R E24002R                                                                                                                                                                                                | Remarks  Remarks  Screw type manual adjuster  Knob type manual adjuster                                                                                                                                                                                                                                                                                                                                                                                                                                                                                      |
| REF. CAT. NO.  Direct ac J001 - 04 J013 - 02 J013 - 02 J013 - 02 J002 - 04 J002 - 04 J003 - 04                                                                                                                                                                                                                                                                                                                                                                                                                                                                                                                                                                                                                                                                                                                                                                                                                                                                                                                                                                                                                                                                                                                                                                                                                                                                                                                                                                                                                                                                                                                                                                                                                                                                                                                                                                                                                                                                                                                                                                                         | TYPE OF VALVE  ting valves 2/2 NC 2/2 NC 2/2 NC 2/2 NC 3/2 NO 3/2 NO 3/2 NO 3/2 NO 3/2 NC                                                | G1/4<br>G1/4<br>G1/4<br>G1/8<br>G1/8<br>G1/8<br>G1/4<br>G1/4                              | G1/4<br>G1/4<br>G1/4<br>G1/4<br>G1/4<br>G1/4<br>G1/4<br>G1/4 | NIL NIL NIL G1/4 G1/4 G1/8 G1/8 G1/8                                                                                                                                                                                                                                                                                                                                                                                                                                                                                                                                                                                                                                                                                                                                                                                                                                                                                                                                                                                                                                                                                                                                                                                                                                                                                                                                                                                                                                                                                                                                                                                                                                                                                                                                                                                                                                                                                                                                                                                                                                                                                        | 3.0<br>2.5<br>2<br>1.2<br>2.5<br>2.0<br>1.2                                        | Operating pressure range (bar)  0-10 0-7 0-10 0-20  0-7 0-10 0-20  0-7 0-10 0-20                                                         | ORDEI (all coils are 110 V)  NIL E12613Q E12612Q E12611Q E14613Q E14612Q E14611Q E24002Q E24002Q - K                                                                                                                                                                                                                                                                                  | RING NO. WIT provided with D                                                                                                                                                                                   | NIL E12613W E12611W E14613W E14613W E14611W E2402W E24002W - K                                                                                                                                                                                                                                                                                                                                                                                                                                                                                                                                                                                                                                                                                                                                                                                                                                                                                                                                                                                                                                                                                                                                                                                                                                                                                                                                                                                                                                                                                                                                                                                                                                                                                                                                                                                                                                                                                                                                                                                                                                                              | REL25637G - K RGE OF e socket S1)  12 V  NIL E12613R E12612R E12611R  E14613R E14612R E14612R E14611R E24002R E24002R - K  EL13615R EL13615R - K                                                                                                                                                             | Remarks  Remarks  Screw type manual adjuster Knob type manual adjuster Screw type manual adjuster Knob type manual adjuster                                                                                                                                                                                                                                                                                                                                                                                                                                  |
| REF. CAT. NO.  Direct ac J001 - 04 J013 - 02 J013 - 02 J013 - 02 J002 - 04 J002 - 04 J003 - 05 J | TYPE OF VALVE  ting valves 2/2 NC 2/2 NC 2/2 NC 2/2 NC 3/2 NO 3/2 NO 3/2 NO 3/2 NO 3/2 NC 3/2 Sigle pilot NO | PC IN G1/4 G1/4 G1/4 G1/8 G1/8 G1/4 G1/4 G1/4 G1/4 G1/4 G1/4                              | OUT  G1/4 G1/4 G1/4 G1/4 G1/4 G1/4 G1/4 G1/                  | NIL NIL G1/4 G1/8 G1/8 G1/8                                                                                                                                                                                                                                                                                                                                                                                                                                                                                                                                                                                                                                                                                                                                                                                                                                                                                                                                                                                                                                                                                                                                                                                                                                                                                                                                                                                                                                                                                                                                                                                                                                                                                                                                                                                                                                                                                                                                                                                                                                                                                                 | 3.0<br>2.5<br>2<br>1.2<br>2.5<br>2.0<br>1.2<br>2.5<br>2.0<br>1.2                   | Operating pressure range (bar)  0-10 0-7 0-10 0-20  0-7 0-10 0-20  0-7 0-10 0-20  0-7 0-10 0-10 0-20                                     | PL25637A - K  ORDEI (all coils are  110 V  NIL  E12613Q  E12612Q  E12611Q  E14613Q  E14612Q  E14611Q  E24002Q  E24002Q - K  EL13615Q  EL13615Q - K  EL14615Q                                                                                                                                                                                                                          | RING NO. WIT provided with D                                                                                                                                                                                   | PL25637D - K  H COIL VOLTA IN connector type  C 24 V  NIL  E12613W  E12612W  E12611W  E14613W  E14612W  E14611W  E24002W  E24002W - K  EL13615W  EL13615W - K  EL14615W                                                                                                                                                                                                                                                                                                                                                                                                                                                                                                                                                                                                                                                                                                                                                                                                                                                                                                                                                                                                                                                                                                                                                                                                                                                                                                                                                                                                                                                                                                                                                                                                                                                                                                                                                                                                                                                                                                                                                     | REL25637G - K RGE OF e socket S1)  12 V  NIL E12613R E12612R E12611R  E14613R E14613R E14612R E14611R E24002R E24002R - K  EL13615R - K EL13615R - K EL14615R                                                                                                                                                | Remarks  Remarks  Screw type manual adjuster Knob type manual adjuster Screw type manual adjuster Knob type manual adjuster Knob type manual adjuster Screw type manual adjuster                                                                                                                                                                                                                                                                                                                                                                             |
| REF. CAT. NO.  Direct ac J001 - 04 J013 - 02 J013 - 02 J013 - 02 J002 - 04 J002 - 04 J003 - 04 J003 - 04 J003 - 04 J003 - 04 Pilot ope                                                                                                                                                                                                                                                                                                                                                                                                                                                                                                                                                                                                                                                                                                                                                                                                                                                                                                                                                                                                                                                                                                                                                                                                                                                                                                                                                                                                                                                                                                                                                                                                                                                                                                                                                                                                                                                                                                                                                                                         | TYPE OF VALVE  ting valves 2/2 NC 2/2 NC 2/2 NC 2/2 NC 3/2 NO 3/2 NO 3/2 NO 3/2 NO 3/2 NC                    | PC IN G1/4 G1/4 G1/8 G1/8 G1/8 G1/4 G1/4 G1/4 G1/4 NIL                                    | OUT  G1/4 G1/4 G1/4 G1/4 G1/4 G1/4 G1/4 G1/                  | NIL NIL G1/4 G1/4 G1/8 G1/8 G1/8                                                                                                                                                                                                                                                                                                                                                                                                                                                                                                                                                                                                                                                                                                                                                                                                                                                                                                                                                                                                                                                                                                                                                                                                                                                                                                                                                                                                                                                                                                                                                                                                                                                                                                                                                                                                                                                                                                                                                                                                                                                                                            | 3.0<br>2.5<br>2<br>1.2<br>2.5<br>2.0<br>1.2<br>2.5<br>2.0<br>1.2                   | Operating pressure range (bar)  0 - 10 0 - 7 0 - 10 0 - 20  0 - 7 0 - 10 0 - 20  0 - 7 0 - 10 0 - 20  2 - 10  2 - 10                     | PL25637A - K  ORDEI (all coils are  110 V  NIL  E12613Q  E12612Q  E12611Q  E14613Q  E14612Q  E14611Q  E24002Q  E24002Q - K  EL13615Q - K  EL14615Q  EL14615Q - K                                                                                                                                                                                                                      | RING NO. WIT provided with D E 48 V  NIL E12613S E12612S E12611S                                                                                                                                               | PEL25637D - K  H COIL VOLTA IN connector type  C 24 V  NIL  E12613W  E12612W  E12611W  E14613W  E14612W  E14611W  E24002W  E24002W - K  EL13615W  EL13615W - K  EL14615W - K                                                                                                                                                                                                                                                                                                                                                                                                                                                                                                                                                                                                                                                                                                                                                                                                                                                                                                                                                                                                                                                                                                                                                                                                                                                                                                                                                                                                                                                                                                                                                                                                                                                                                                                                                                                                                                                                                                                                                | REL25637G - K RGE OF e socket S1)  12 V  NIL E12613R E12612R E12611R  E14613R E14613R E14612R E14611R  E24002R E24002R - K  EL13615R - K EL14615R EL14615R - K                                                                                                                                               | Remarks  Remarks  Screw type manual adjuster Knob type manual adjuster                                                                                                                                                                                                                                                                                                                           |
| REF. CAT. NO.  Direct ac J001 - 04 J013 - 02 J013 - 02 J013 - 02 J002 - 04 J002 - 04 J003 - 05 J | TYPE OF VALVE  ting valves 2/2 NC 2/2 NC 2/2 NC 2/2 NC 3/2 NO 3/2 NO 3/2 NO 3/2 NO 3/2 NC 3/2 Sigle pilot NO | PC IN G1/4 G1/4 G1/4 G1/8 G1/8 G1/4 G1/4 G1/4 G1/4 G1/4 G1/4                              | OUT  G1/4 G1/4 G1/4 G1/4 G1/4 G1/4 G1/4 G1/                  | NIL NIL G1/4 G1/4 G1/8 G1/8 G1/8                                                                                                                                                                                                                                                                                                                                                                                                                                                                                                                                                                                                                                                                                                                                                                                                                                                                                                                                                                                                                                                                                                                                                                                                                                                                                                                                                                                                                                                                                                                                                                                                                                                                                                                                                                                                                                                                                                                                                                                                                                                                                            | 3.0<br>2.5<br>2<br>1.2<br>2.5<br>2.0<br>1.2<br>2.5<br>2.0<br>1.2                   | Operating pressure range (bar)  0 - 10 0 - 7 0 - 10 0 - 20  0 - 7 0 - 10 0 - 20  0 - 7 0 - 10 0 - 20  2 - 10  2 - 10                     | EL25637A - K  ORDEI (all coils are  110 V  NIL E12613Q E12612Q E12611Q  E14613Q E14612Q E14611Q E24002Q E24002Q - K  EL13615Q EL13615Q - K EL14615Q EL14615Q - K EL13637Q                                                                                                                                                                                                             | RING NO. WIT provided with D E 48 V  NIL E12613S E12612S E12611S                                                                                                                                               | PL25637D - K  H COIL VOLTA IN connector type  C 24 V  NIL  E12613W  E12612W  E12611W  E14613W  E14612W  E14611W  E24002W  E24002W - K  EL13615W  EL13615W - K  EL14615W - K  EL14615W - K  EL14615W - K  EL13637W                                                                                                                                                                                                                                                                                                                                                                                                                                                                                                                                                                                                                                                                                                                                                                                                                                                                                                                                                                                                                                                                                                                                                                                                                                                                                                                                                                                                                                                                                                                                                                                                                                                                                                                                                                                                                                                                                                           | REL25637G - K RGE OF e socket S1)  12 V  NIL E12613R E12612R E12611R  E14613R E14613R E14612R E14611R  E24002R E24002R - K  EL13615R EL13615R - K EL14615R EL14615R - K EL13637R                                                                                                                             | Remarks  Remarks  Screw type manual adjuster Knob type manual adjuster Screw type manual adjuster Knob type manual adjuster Screw type manual adjuster                                                                                                                                                                                                                                                                                               |
| REF. CAT. NO.  Direct ac J001 - 04 J013 - 02 J013 - 02 J013 - 02 J002 - 04 J002 - 04 J003 - 04 J003 - 04 J003 - 04 J003 - 04 J005 - 05 J006 - 05                                                                                                                                                                                                                                                                                                                                                                                                                                                                                                                                                                                                                                                                                                                                                                                                                                                                                                                                                                                                                                                                                                                                                                                                                                                                                                                                                                                                                                                                                                                                                                                                                                                                                                                                                                                                                                                                                                                                                                               | TYPE OF VALVE  ting valves 2/2 NC 2/2 NC 2/2 NC 2/2 NC 3/2 NC 3/2 NO 3/2 NO 3/2 NO 3/2 NC 3/2 NC 3/2 NC 3/2 NC 3/2 Sigle pilot NO 3/2 Single pilot NC                                            | PC IN G1/4 G1/4 G1/4 G1/8 G1/8 G1/8 G1/4 G1/4 G1/4 G1/4 G1/4 G1/4                         | OUT  G1/4 G1/4 G1/4 G1/4 G1/4 G1/4 G1/4 G1/                  | NIL NIL NIL G1/4 G1/4 G1/8 G1/8 G1/4                                                                                                                                                                                                                                                                                                                                                                                                                                                                                                                                                                                                                                                                                                                                                                                                                                                                                                                                                                                                                                                                                                                                                                                                                                                                                                                                                                                                                                                                                                                                                                                                                                                                                                                                                                                                                                                                                                                                                                                                                                                                                        | 3.0<br>2.5<br>2<br>1.2<br>2.5<br>2.0<br>1.2<br>2.5<br>2.0<br>1.2<br>2              | Operating pressure range (bar)  0 - 10 0 - 7 0 - 10 0 - 20  0 - 7 0 - 10 0 - 20  0 - 7 0 - 10 0 - 20  2 - 10  2 - 10                     | EL25637A - K  ORDEI (all coils are  110 V  NIL E12613Q E12612Q E12611Q  E14613Q E14612Q E14611Q E24002Q E24002Q - K  EL13615Q - K EL13615Q - K EL14615Q - K EL13637Q - K EL13637Q - K                                                                                                                                                                                                 | RING NO. WIT provided with D E 48 V  NIL E12613S E12612S E12611S  E14613S E14612S E14611S E14615S E14615S E14615S E14615S EL14615S - K EL13637S EL13637S - K                                                   | EL25637D - K  H COIL VOLTA IN connector type  C 24 V  NIL E12613W E12612W E12611W                                                                                                                                                                                                                                                                                                                                                                                                                                                                                                                                                                                                                                                                                                                                                                                                                                                                                                                                                                                                                                                                                                                                                                                                                                                                                                                                                                                                                                                                                                                                                                                                                                                                                                                                                                                                                                                                                                                                                                                                                                           | REL25637G - K RGE OF e socket S1)  12 V  NIL E12613R E12612R E12611R  E14613R E14613R E14612R E14611R  E24002R E24002R - K  EL13615R - K EL13615R - K EL14615R EL14615R - K EL13637R EL13637R - K                                                                                                            | Remarks  Remarks  Screw type manual adjuster Knob type manual adjuster Knob type manual adjuster Knob type manual adjuster Knob type manual adjuster Screw type manual adjuster Knob type manual adjuster                                                                                                                                                                                                                                            |
| REF. CAT. NO.  Direct ac J001 - 04 J013 - 02 J013 - 02 J013 - 02 J002 - 04 J002 - 04 J003 - 04 J003 - 04 J003 - 04 J003 - 04 J005 - 05 J006 - 05                                                                                                                                                                                                                                                                                                                                                                                                                                                                                                                                                                                                                                                                                                                                                                                                                                                                                                                                                                                                                                                                                                                                                                                                                                                                                                                                                                                                                                                                                                                                                                                                                                                                                                                                                                                                                                                                                                                                                                               | TYPE OF VALVE  ting valves 2/2 NC 2/2 NC 2/2 NC 2/2 NC 3/2 NC 3/2 NO 3/2 NO 3/2 NO 3/2 NC 3/2 NC 3/2 NC 3/2 NC 3/2 Sigle pilot NO 3/2 Single pilot NC                                            | PC IN G1/4 G1/4 G1/4 G1/8 G1/8 G1/8 G1/4 G1/4 G1/4 G1/4 G1/4 G1/4                         | OUT  G1/4 G1/4 G1/4 G1/4 G1/4 G1/4 G1/4 G1/                  | NIL NIL NIL G1/4 G1/4 G1/8 G1/8 G1/4                                                                                                                                                                                                                                                                                                                                                                                                                                                                                                                                                                                                                                                                                                                                                                                                                                                                                                                                                                                                                                                                                                                                                                                                                                                                                                                                                                                                                                                                                                                                                                                                                                                                                                                                                                                                                                                                                                                                                                                                                                                                                        | 3.0<br>2.5<br>2<br>1.2<br>2.5<br>2.0<br>1.2<br>2.5<br>2.0<br>1.2<br>2              | Operating pressure range (bar)  0 - 10 0 - 7 0 - 10 0 - 20  0 - 7 0 - 10 0 - 20  0 - 7 0 - 10 0 - 20  2 - 10  2 - 10                     | EL25637A - K  ORDEI (all coils are  110 V  NIL E12613Q E12612Q E12611Q  E14613Q E14612Q E14611Q E24002Q E24002Q - K  EL13615Q - K EL13615Q - K EL14615Q - K EL13637Q - K EL14637Q                                                                                                                                                                                                     | RING NO. WIT provided with D E 48 V  NIL E12613S E12612S E12611S  E14613S E14612S E14611S  E14613S E1465S E14615S E14615S - K EL13615S - K EL14615S - K EL13637S EL13637S - K EL14637S                         | EL25637D - K  H COIL VOLTA IN connector type  C 24 V  NIL E12613W E12612W E12611W  E14613W E14612W E14611W  E24002W - K  EL13615W EL13615W - K EL13615W - K EL14615W - K EL14637W EL13637W - K EL14637W                                                                                                                                                                                                                                                                                                                                                                                                                                                                                                                                                                                                                                                                                                                                                                                                                                                                                                                                                                                                                                                                                                                                                                                                                                                                                                                                                                                                                                                                                                                                                                                                                                                                                                                                                                                                                                                                                                                     | EL25637G - K  GE OF e socket S1)  12 V  NIL E12613R E12612R E12611R  E14613R E14612R E14611R  E24002R - K  EL13615R EL13615R - K EL14615R EL14615R - K EL13637R EL13637R - K EL14637R                                                                                                                        | Remarks  Remarks  Screw type manual adjuster Knob type manual adjuster Knob type manual adjuster Knob type manual adjuster Knob type manual adjuster Screw type manual adjuster Knob type manual adjuster Knob type manual adjuster Knob type manual adjuster Screw type manual adjuster Screw type manual adjuster Screw type manual adjuster                                                                                                                                                                                                               |
| REF. CAT. NO.  Direct ac J001 - 04 J013 - 02 J013 - 02 J013 - 02 J002 - 04 J002 - 04 J003 - 04 J003 - 04 J003 - 04 J005 - 05 J006 - 05 J006 - 05 J007 - 05                                                                                                                                                                                                                                                                                                                                                                                                                                                                                                                                                                                                                                                                                                                                                                                                                                                                                                                                                                                                                                                                                                                                                                                                                                                                                                                                                                                                                                                                                                                                                                                                                                                                                                                                                                                                                                                                                                                                                                     | TYPE OF VALVE  ting valves 2/2 NC 2/2 NC 2/2 NC 2/2 NC 3/2 NO 3/2 NO 3/2 NO 3/2 NO 3/2 NC 3/2 NC 3/2 NC 3/2 Single pilot NO 3/2 Single pilot NO 3/2 Single pilot NO                              | PC IN G1/4 G1/4 G1/4 G1/8 G1/8 G1/8 G1/4 G1/4 G1/4 G1/4 G1/4 G1/4 G1/4 G1/4               | OUT  G1/4 G1/4 G1/4 G1/4 G1/4 G1/4 G1/4 G1/                  | NIL NIL NIL G1/4 G1/4 G1/8 G1/8 G1/4 G1/4 G1/4                                                                                                                                                                                                                                                                                                                                                                                                                                                                                                                                                                                                                                                                                                                                                                                                                                                                                                                                                                                                                                                                                                                                                                                                                                                                                                                                                                                                                                                                                                                                                                                                                                                                                                                                                                                                                                                                                                                                                                                                                                                                              | 3.0<br>2.5<br>2<br>1.2<br>2.5<br>2.0<br>1.2<br>2.5<br>2.0<br>1.2<br>2<br>6<br>6    | Operating pressure range (bar)  0 - 10 0 - 7 0 - 10 0 - 20  0 - 7 0 - 10 0 - 20  0 - 7 0 - 10 0 - 20  2 - 10 2 - 10 2 - 10               | EL25637A - K  ORDEI (all coils are  110 V  NIL E12613Q E12612Q E12611Q  E14613Q E14612Q E14611Q E24002Q E24002Q - K  EL13615Q - K EL13615Q - K EL14615Q - K EL13637Q - K EL14637Q - K EL14637Q - K                                                                                                                                                                                    | RING NO. WIT provided with D E 48 V  NIL E12613S E12612S E12611S  E14613S E14612S E14611S  E14613S E1465S E14615S E14615S - K EL13615S - K EL14615S - K EL14637S EL14637S - K EL14637S - K                     | EL25637D - K  H COIL VOLTA IN connector type  C 24 V  NIL E12613W E12612W E12611W  E14613W E14612W E14611W  E24002W E24002W - K  EL13615W EL13615W - K EL13637W EL14637W - K EL14637W EL14637W - K                                                                                                                                                                                                                                                                                                                                                                                                                                                                                                                                                                                                                                                                                                                                                                                                                                                                                                                                                                                                                                                                                                                                                                                                                                                                                                                                                                                                                                                                                                                                                                                                                                                                                                                                                                                                                                                                                                                          | EL25637G - K  GE OF e socket S1)  12 V  NIL E12613R E12612R E12611R  E14613R E14612R E14612R E14611R  E24002R - K  EL13615R EL13615R - K EL14615R EL14615R - K EL13637R EL13637R - K EL14637R EL14637R EL14637R - K                                                                                          | Remarks  Remarks  Screw type manual adjuster Knob type manual adjuster Screw type manual adjuster Knob type manual adjuster Knob type manual adjuster Knob type manual adjuster Knob type manual adjuster                                                                                                                                                              |
| DC  REF. CAT. NO.  Direct ac  J001 - 04  J013 - 02  J013 - 02  J013 - 02  J002 - 04  J002 - 04  J003 - 04  J003 - 04  J004 - 04  Pilot ope  J005 - 05  J006 - 05                                                                                                                                                                                                                                                                                                                                                                                                                                                                                                                                                                                                                                                                                                                                                                                                                                                                                                                                                                                                                                                                                                                                                                                                                                                                                                                                                                                                                                                                                                                                                                                                                                                                                                                                                                                                                                                                                                                                                               | TYPE OF VALVE  ting valves 2/2 NC 2/2 NC 2/2 NC 2/2 NC 3/2 NO 3/2 NO 3/2 NO 3/2 NO 3/2 NC 3/2 NC 3/2 NC 3/2 Single pilot NO 3/2 Single pilot NO 3/2 Single pilot NO                              | PC IN G1/4 G1/4 G1/4 G1/8 G1/8 G1/8 G1/4 G1/4 G1/4 G1/4 G1/4 G1/4 G1/4 G1/4               | OUT  G1/4 G1/4 G1/4 G1/4 G1/4 G1/4 G1/4 G1/                  | NIL NIL NIL G1/4 G1/4 G1/8 G1/8 G1/4 G1/4 G1/4                                                                                                                                                                                                                                                                                                                                                                                                                                                                                                                                                                                                                                                                                                                                                                                                                                                                                                                                                                                                                                                                                                                                                                                                                                                                                                                                                                                                                                                                                                                                                                                                                                                                                                                                                                                                                                                                                                                                                                                                                                                                              | 3.0<br>2.5<br>2<br>1.2<br>2.5<br>2.0<br>1.2<br>2.5<br>2.0<br>1.2<br>2<br>6<br>6    | Operating pressure range (bar)  0 - 10 0 - 7 0 - 10 0 - 20  0 - 7 0 - 10 0 - 20  0 - 7 0 - 10 0 - 20  2 - 10 2 - 10 2 - 10               | EL25637A - K  ORDEI (all coils are  110 V  NIL E12613Q E12612Q E12611Q  E14613Q E14614Q E14614Q E24002Q E24002Q - K  EL13615Q - K EL13615Q - K EL13637Q - K EL13637Q - K EL14637Q - K EL14637Q - K EL14637Q - K EL15615Q                                                                                                                                                              | RING NO. WIT provided with D                                                                                                                                                                                   | EL25637D - K  H COIL VOLTA IN connector type C 24 V  NIL E12613W E12612W E12611W  E14613W E14612W E14611W  E24002W E24002W - K  EL13615W EL13615W - K EL13637W EL14637W EL14637W - K EL14637W EL14637W - K EL14637W - K EL14637W - K EL15615W                                                                                                                                                                                                                                                                                                                                                                                                                                                                                                                                                                                                                                                                                                                                                                                                                                                                                                                                                                                                                                                                                                                                                                                                                                                                                                                                                                                                                                                                                                                                                                                                                                                                                                                                                                                                                                                                               | EL25637G - K  RGE OF e socket S1)  12 V  NIL E12613R E12612R E12611R  E14613R E14612R E14612R E14611R  E24002R - K  EL13615R EL13615R - K EL14615R EL14615R - K EL14637R EL14637R - K EL14637R EL14637R - K EL15615R                                                                                         | Remarks  Remarks  Screw type manual adjuster Knob type manual adjuster Screw type manual adjuster Knob type manual adjuster Knob type manual adjuster Knob type manual adjuster Screw type manual adjuster Knob type manual adjuster Screw type manual adjuster                                                                                                                                  |
| DC  REF. CAT. NO.  Direct ac J001 - 04 J013 - 02 J013 - 02 J013 - 02 J002 - 04 J002 - 04 J003 - 05 J006 - 05 J007 - 05 J008 - 05                                                                                                                                                                                                                                                                                                                                                                                                                                                                                                                                                                                                                                                                                                                                                                                                                                                                                                                                                                                                                                                                                                                                                                                                                                                                                                                                                                                                                                                                                                                                                                                                                                                                                                                                                                                                                                                                                                                                                       | TYPE OF VALVE  ting valves 2/2 NC 2/2 NC 2/2 NC 2/2 NC 3/2 NO 3/2 NO 3/2 NO 3/2 NO 3/2 NC 3/2 NC 3/2 NC 3/2 Single pilot NO 3/2 Single pilot NO 3/2 Single pilot NO 3/2 Single pilot NC          | PC IN G1/4 G1/4 G1/4 G1/8 G1/8 G1/8 G1/8 G1/4 G1/4 G1/4 G1/4 G1/4 G1/4 G1/4 G1/4          | OUT  G1/4 G1/4 G1/4 G1/4 G1/4 G1/4 G1/4 G1/                  | NIL NIL NIL G1/4 G1/4 G1/8 G1/8 G1/4 G1/2 G1/2 G1/2                                                                                                                                                                                                                                                                                                                                                                                                                                                                                                                                                                                                                                                                                                                                                                                                                                                                                                                                                                                                                                                                                                                                                                                                                                                                                                                                                                                                                                                                                                                                                                                                                                                                                                                                                                                                                                                                                                                                                                                                                                                                         | 3.0<br>2.5<br>2<br>1.2<br>2.5<br>2.0<br>1.2<br>2<br>6<br>6<br>12                   | Operating pressure range (bar)  0 - 10 0 - 7 0 - 10 0 - 20  0 - 7 0 - 10 0 - 20  0 - 7 0 - 10 0 - 20  2 - 10 2 - 10 2 - 10 2 - 10        | EL25637A - K  ORDEI (all coils are  110 V  NIL E12613Q E12612Q E12611Q  E14613Q E14614Q E14614Q E24002Q E24002Q - K  EL13615Q - K EL13615Q - K EL13637Q - K EL14637Q - K EL14637Q - K EL14637Q - K EL15615Q - K EL15615Q - K                                                                                                                                                          | RING NO. WIT provided with D  48 V  NIL E12613S E12612S E12611S  E14613S E14612S E14611S  E24002S E24002S - K  EL13615S - K EL14615S EL14615S - K EL14637S EL14637S - K EL14637S - K EL15615S - K EL15615S - K | EL25637D - K  H COIL VOLTA IN connector typ  C  24 V  NIL  E12613W  E12612W  E12611W  E14613W  E14612W  E14611W  E24002W  E24002W - K  EL13615W - K  EL13637W  EL14637W - K  EL15615W - K  EL15615W - K                                                                                                                                                                                                                                                                                                                                                                                                                                                                                                                                                                                                                                                                                                                                                                                                                                                                                                                                                                                                                                                                                                                                                                                                                                                                                                                                                                                                                                                                                                                                                                                                                                                                                                                                                                                                                                                             | EL25637G - K  AGE OF e socket S1)  12 V  NIL E12613R E12612R E12611R  E14613R E14612R E14612R E14611R  E24002R - K  EL13615R EL13615R - K EL14615R EL14615R - K EL14637R EL14637R - K EL14637R EL14637R - K EL15615R EL15615R - K                                                                            | Remarks  Remarks  Screw type manual adjuster Knob type manual adjuster                                                                                                                                     |
| DC  REF. CAT. NO.  Direct ac J001 - 04 J013 - 02 J013 - 02 J013 - 02 J002 - 04 J002 - 04 J003 - 05 J006 - 05 J007 - 05 J008 - 05                                                                                                                                                                                                                                                                                                                                                                                                                                                                                                                                                                                                                                                                                                                                                                                                                                                                                                                                                                                                                                                                                                                                                                                                                                                                                                                                                                                                                                                                                                                                                                                                                                                                                                                                                                                                                                                                                                                                                       | TYPE OF VALVE  ting valves 2/2 NC 2/2 NC 2/2 NC 2/2 NC 3/2 NO 3/2 NO 3/2 NO 3/2 NO 3/2 NC 3/2 NC 3/2 NC 3/2 Single pilot NO 3/2 Single pilot NO 3/2 Single pilot NO 3/2 Single pilot NC          | PC IN G1/4 G1/4 G1/4 G1/8 G1/8 G1/8 G1/8 G1/4 G1/4 G1/4 G1/4 G1/4 G1/4 G1/4 G1/4          | OUT  G1/4 G1/4 G1/4 G1/4 G1/4 G1/4 G1/4 G1/                  | NIL NIL NIL G1/4 G1/4 G1/8 G1/8 G1/4 G1/2 G1/2 G1/2                                                                                                                                                                                                                                                                                                                                                                                                                                                                                                                                                                                                                                                                                                                                                                                                                                                                                                                                                                                                                                                                                                                                                                                                                                                                                                                                                                                                                                                                                                                                                                                                                                                                                                                                                                                                                                                                                                                                                                                                                                                                         | 3.0<br>2.5<br>2<br>1.2<br>2.5<br>2.0<br>1.2<br>2<br>6<br>6<br>12                   | Operating pressure range (bar)  0 - 10 0 - 7 0 - 10 0 - 20  0 - 7 0 - 10 0 - 20  0 - 7 0 - 10 0 - 20  2 - 10 2 - 10 2 - 10 2 - 10        | EL25637A - K  ORDEI (all coils are  110 V  NIL E12613Q E12612Q E12611Q  E14613Q E14612Q E14611Q E24002Q - K  EL13615Q - K  EL13615Q - K  EL14615Q - K  EL14637Q - K  EL14637Q - K  EL14637Q - K  EL14637Q - K  EL15615Q - K                                                                                                   | RING NO. WIT provided with D                                                                                                                                                                                   | EL25637D - K  H COIL VOLTA IN connector typ  C  24 V  NIL  E12613W  E12612W  E12611W  E14613W  E14612W  E14611W  E24002W  E24002W - K  EL13615W - K  EL13615W - K  EL14653W  EL14637W - K  EL14637W - K  EL15615W  EL15615W - K  EL15637W                                                                                                                                                                                                                                                                                                                                                                                                                                                                                                                                                                                                                                                                                                                                                                                                                                                                                                                                                                                                                                                                                                                                                                                                                                                                                                                                                                                                                                                                                                                                                                                                                                                                                                                                                                                                                           | EL25637G - K  RGE OF e socket S1)  12 V  NIL E12613R E12612R E12611R  E14613R E14612R E14612R E14611R  E24002R - K  EL13615R - K EL13615R - K EL14637R EL14637R - K EL14637R EL14637R - K EL15615R EL15615R - K EL15615R EL15615R - K                                                                        | Remarks  Remarks  Screw type manual adjuster Knob type manual adjuster Screw type manual adjuster Knob type manual adjuster Knob type manual adjuster Knob type manual adjuster Screw type manual adjuster Screw type manual adjuster                                                                              |
| DC REF. CAT. NO.  Direct ac J001 - 04 J013 - 02 J013 - 02 J013 - 02 J002 - 04 J002 - 04 J003 - 04 J003 - 04 J003 - 04 J003 - 05 J006 - 05 J007 - 05 J008 - 05 J009 - 05 J001 - 05                                                                                                                                                                                                                                                                                                                                                                                                                                                                                                                                                                                                                                                                                                                                                                                                                                                                                                                                                                                                                                                                                                                                                                                                                                                                                                                                                                                                                                                                                                                                                                                                                                                                                                                                                                                                                                                                                                                                              | TYPE OF VALVE  ting valves 2/2 NC 2/2 NC 2/2 NC 2/2 NC 3/2 NO 3/2 NO 3/2 NO 3/2 NO 3/2 NC 3/2 NC 3/2 Single pilot NO 3/2 Single pilot NO 3/2 Single pilot NC 5/2 Single pilot 5/2 Single pilot   | G1/4 G1/4 G1/4 G1/8 G1/8 G1/8 G1/8 G1/8 G1/4 G1/4 G1/4 G1/4 G1/4 G1/4 G1/2 G1/2 G1/2 G1/2 | G1/4 G1/4 G1/4 G1/4 G1/4 G1/4 G1/4 G1/4                      | NIL NIL NIL NIL G1/4 G1/4 G1/4 G1/4 G1/4 G1/4 G1/4 G1/4                                                                                                                                                                                                                                                                                                                                                                                                                                                                                                                                                                                                                                                                                                                                                                                                                                                                                                                                                                                                                                                                                                                                                                                                                                                                                                                                                                                                                                                                                                                                                                                                                                                                                                                                                                                                                                                                                                                                                                                                                                                                     | 3.0<br>2.5<br>2<br>1.2<br>2.5<br>2.0<br>1.2<br>2<br>2<br>6<br>6<br>12<br>12        | Operating pressure range (bar)  0 - 10 0 - 7 0 - 10 0 - 20  0 - 7 0 - 10 0 - 20  0 - 7 0 - 10 2 - 10 2 - 10 2 - 10 2 - 10 2 - 10 2 - 10  | EL25637A - K  ORDEI (all coils are  110 V  NIL E12613Q E12612Q E12611Q  E14613Q E14612Q E14611Q E24002Q - K  EL13615Q - K EL13615Q - K EL14615Q - K EL14637Q - K EL14637Q - K EL14637Q - K EL15615Q - K EL15615Q - K EL15615Q - K EL15615Q - K EL15637Q - K                                                                                                                           | RING NO. WIT provided with D                                                                                                                                                                                   | EL25637D - K  H COIL VOLTA IN connector typ  C  24 V  NIL  E12613W  E12612W  E12611W  E14613W  E14612W  E14611W  E24002W  E24002W - K  EL13615W - K  EL13637W  EL14637W - K  EL14637W - K  EL15615W - K  EL15615W - K  EL15615W - K  EL15637W - K  EL15637W - K                                                                                                                                                                                                                                                                                                                                                                                                                                                                                                                                                                                                                                                                                                                                                                                                                                                                                                                                                                                                                                                                                                                                                                                                                                                                                                                                                                                                                                                                                                                                                                                                                                                                                                                                                                                                                                                             | EL25637G - K  RGE OF e socket S1)  12 V  NIL E12613R E12612R E12611R  E14613R E14612R E14612R E14611R  E24002R - K  EL13615R EL13615R - K EL14615R EL14637R EL14637R - K EL14637R EL15615R - K EL15615R EL15637R EL15637R EL15637R EL15637R EL15637R - K                                                     | Remarks  Remarks  Screw type manual adjuster Knob type manual adjuster Screw type manual adjuster Knob type manual adjuster Knob type manual adjuster Knob type manual adjuster                                                      |
| DC  REF. CAT. NO.  Direct ac  J001 - 04  J013 - 02  J013 - 02  J002 - 04  J002 - 04  J003 - 04  J003 - 04  J003 - 04  J003 - 04  J004 - 04  Pilot ope  J006 - 05  J007 - 05  J008 - 05                                                                                                                                                                                                                                                                                                                                                                                                                                                                                                                                                                                                                                                                                                                                                                                                                                                                                                                                                                                                                                                                                                                                                                                                                                                                                                                                                                                                                                                                                                                                                                                                                                                                                                                                                                                                                                                                                                                                         | TYPE OF VALVE  ting valves 2/2 NC 2/2 NC 2/2 NC 2/2 NC 3/2 NO 3/2 NO 3/2 NO 3/2 NO 3/2 NC 3/2 NC 3/2 NC 3/2 Single pilot NO 3/2 Single pilot NC 3/2 Single pilot NC 5/2 Single pilot NC          | PC IN G1/4 G1/4 G1/4 G1/8 G1/8 G1/8 G1/4 G1/4 G1/4 G1/4 G1/4 G1/4 G1/4 G1/4               | OUT  G1/4 G1/4 G1/4 G1/4 G1/4 G1/4 G1/4 G1/                  | NIL   NIL | 3.0<br>2.5<br>2<br>1.2<br>2.5<br>2.0<br>1.2<br>2<br>5<br>2.0<br>1.2<br>2<br>6<br>6 | Operating pressure range (bar)  0 - 10 0 - 7 0 - 10 0 - 20  0 - 7 0 - 10 0 - 20  0 - 7 0 - 10 0 - 20  2 - 10 2 - 10 2 - 10 2 - 10 2 - 10 | EL25637A - K  ORDEI (all coils are  110 V  NIL E12613Q E12612Q E12611Q  E14613Q E14612Q E14611Q E24002Q - K  EL13615Q - K  EL13615Q - K  EL14615Q - K  EL14637Q - K  EL14637Q - K  EL14637Q - K  EL14637Q - K  EL15615Q - K                                                                                                   | RING NO. WIT provided with D                                                                                                                                                                                   | EL25637D - K  H COIL VOLTA IN connector typ  C  24 V  NIL  E12613W  E12612W  E12611W  E14613W  E14612W  E14611W  E24002W  E24002W - K  EL13615W - K  EL13615W - K  EL14653W  EL14637W - K  EL14637W - K  EL15615W  EL15615W - K  EL15637W                                                                                                                                                                                                                                                                                                                                                                                                                                                                                                                                                                                                                                                                                                                                                                                                                                                                                                                                                                                                                                                                                                                                                                                                                                                                                                                                                                                                                                                                                                                                                                                                                                                                                                                                                                                                                           | EL25637G - K  RGE OF e socket S1)  12 V  NIL E12613R E12612R E12611R  E14613R E14612R E14612R E14611R  E24002R - K  EL13615R - K EL13615R - K EL14637R EL14637R - K EL14637R EL14637R - K EL15615R EL15615R - K EL15615R EL15615R - K                                                                        | Remarks  Remarks  Screw type manual adjuster Knob type manual adjuster Screw type manual adjuster Knob type manual adjuster Knob type manual adjuster Screw type manual adjuster Knob type manual adjuster Screw type manual adjuster                                                                              |
| DC REF. CAT. NO.  Direct ac J001 - 04 J013 - 02 J013 - 02 J013 - 02 J002 - 04 J002 - 04 J003 - 04 J003 - 04 J003 - 04 J003 - 05 J006 - 05 J007 - 05 J008 - 05 J009 - 05 J001 - 05                                                                                                                                                                                                                                                                                                                                                                                                                                                                                                                                                                                                                                                                                                                                                                                                                                                                                                                                                                                                                                                                                                                                                                                                                                                                                                                                                                                                                                                                                                                                                                                                                                                                                                                                                                                                                                                                                                                                              | TYPE OF VALVE  ting valves 2/2 NC 2/2 NC 2/2 NC 2/2 NC 3/2 NO 3/2 NO 3/2 NO 3/2 NO 3/2 NC 3/2 NC 3/2 Single pilot NO 3/2 Single pilot NO 3/2 Single pilot NC 5/2 Single pilot 5/2 Single pilot   | G1/4 G1/4 G1/4 G1/8 G1/8 G1/8 G1/8 G1/8 G1/4 G1/4 G1/4 G1/4 G1/4 G1/4 G1/2 G1/2 G1/2 G1/2 | G1/4 G1/4 G1/4 G1/4 G1/4 G1/4 G1/4 G1/4                      | NIL NIL NIL NIL G1/4 G1/4 G1/4 G1/4 G1/4 G1/4 G1/4 G1/4                                                                                                                                                                                                                                                                                                                                                                                                                                                                                                                                                                                                                                                                                                                                                                                                                                                                                                                                                                                                                                                                                                                                                                                                                                                                                                                                                                                                                                                                                                                                                                                                                                                                                                                                                                                                                                                                                                                                                                                                                                                                     | 3.0<br>2.5<br>2<br>1.2<br>2.5<br>2.0<br>1.2<br>2<br>2<br>6<br>6<br>12<br>12        | Operating pressure range (bar)  0 - 10 0 - 7 0 - 10 0 - 20  0 - 7 0 - 10 0 - 20  0 - 7 0 - 10 2 - 10 2 - 10 2 - 10 2 - 10 2 - 10 2 - 10  | EL25637A - K  ORDEI (all coils are  110 V  NIL E12613Q E12612Q E12611Q  E14613Q E14612Q E14611Q E24002Q - K  EL13615Q - K  EL13615Q - K  EL14615Q - K  EL14637Q - K  EL14637Q - K  EL14637Q - K  EL15615Q - K  EL15637Q - K  EL25615Q - K | RING NO. WIT provided with D                                                                                                                                                                                   | EL25637D - K  H COIL VOLTA IN connector typ  CC  24 V  NIL  E12613W  E12612W  E12611W  E14613W  E14612W  E14611W  E24002W - K  EL13615W - K  EL13615W - K  EL1465W  EL1465W - K  EL1465W - K  EL15637W - K  EL15615W - K  EL15615W - K  EL15615W - K  EL15637W - K  EL5615W - K  EL15637W - K  EL15637W - K  EL25615W                                                                                                                                                                                                                                                                                                                                                                                                                                                                                                                                                                                                                                                                                                                                                                                                                                                                                                                                                                                                                                                                                                                                                                                                                                                                                                                                                                                                                                                                                                                                                                                                                                                                                       | EL25637G - K  RGE OF e socket S1)  12 V  NIL E12613R E12612R E12611R  E14613R E14612R E14612R E14611R  E24002R - K  EL13615R EL13615R - K EL14615R EL14615R - K EL14637R EL14637R - K EL15615R EL15615R - K EL15637R EL15637R - K EL15637R EL15637R - K EL15637R EL15637R - K EL15637R EL15637R - K EL25615R | Remarks  Remarks  Screw type manual adjuster Knob type manual adjuster Screw type manual adjuster Knob type manual adjuster Knob type manual adjuster Knob type manual adjuster Screw type manual adjuster Knob type manual adjuster |