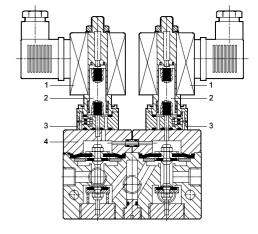

## **SOLENOID VALVE - ORDERING CODE**

| REF.<br>CAT.                                                                                                                                                                                                                                                                                                                                                                                                                                                                                                                                                                                                                                                                                                                                                                                                                                                                                                                                                                                                                                                                                                                                                                                                                                                                                                                                                                                                                                                                                                                                                                                                                                                                                                                                                                                                                                                                                                                                                                                                                                                                                                                   | TYPE                                                                                                                                                                                             | TYPE PORT SIZE                                                                            |                                                              | ZE                                                                                                                                                                                                                                                                                                                                                                                                                                                                                                                                                                                                                                                                                                                                                                                                                                                                                                                                                                                                                                                                                                                                                                                                                                                                                                                                                                                                                                                                                                                                                                                                                                                                                                                                                                                                                                                                                                                                                                                                                                                                                                                          | NW                                                                                 | Operating pressure                                                                                                                       | ORDERING NO. WITH COIL VOLTAGE OF (all coils are provided with DIN connector type socket S1)                                                                                                                                                                                                                                                                                          |                                                                                                                                                                                                                |                                                                                                                                                                                                                                                                                                                                                                                                                                                                                                                                                                                                                                                                                                                                                                                                                                                                                                                                                                                                                                                                                                                                                                                                                                                                                                                                                                                                                                                                                                                                                                                                                                                                                                                                                                                                                                                                                                                                                                                                                                                                                                                             |                                                                                                                                                                                                                                                                                                              | Remarks                                                                                                                                                                                                                                                                                                                                                                                                                                                                                                                                                      |
|--------------------------------------------------------------------------------------------------------------------------------------------------------------------------------------------------------------------------------------------------------------------------------------------------------------------------------------------------------------------------------------------------------------------------------------------------------------------------------------------------------------------------------------------------------------------------------------------------------------------------------------------------------------------------------------------------------------------------------------------------------------------------------------------------------------------------------------------------------------------------------------------------------------------------------------------------------------------------------------------------------------------------------------------------------------------------------------------------------------------------------------------------------------------------------------------------------------------------------------------------------------------------------------------------------------------------------------------------------------------------------------------------------------------------------------------------------------------------------------------------------------------------------------------------------------------------------------------------------------------------------------------------------------------------------------------------------------------------------------------------------------------------------------------------------------------------------------------------------------------------------------------------------------------------------------------------------------------------------------------------------------------------------------------------------------------------------------------------------------------------------|--------------------------------------------------------------------------------------------------------------------------------------------------------------------------------------------------|-------------------------------------------------------------------------------------------|--------------------------------------------------------------|-----------------------------------------------------------------------------------------------------------------------------------------------------------------------------------------------------------------------------------------------------------------------------------------------------------------------------------------------------------------------------------------------------------------------------------------------------------------------------------------------------------------------------------------------------------------------------------------------------------------------------------------------------------------------------------------------------------------------------------------------------------------------------------------------------------------------------------------------------------------------------------------------------------------------------------------------------------------------------------------------------------------------------------------------------------------------------------------------------------------------------------------------------------------------------------------------------------------------------------------------------------------------------------------------------------------------------------------------------------------------------------------------------------------------------------------------------------------------------------------------------------------------------------------------------------------------------------------------------------------------------------------------------------------------------------------------------------------------------------------------------------------------------------------------------------------------------------------------------------------------------------------------------------------------------------------------------------------------------------------------------------------------------------------------------------------------------------------------------------------------------|------------------------------------------------------------------------------------|------------------------------------------------------------------------------------------------------------------------------------------|---------------------------------------------------------------------------------------------------------------------------------------------------------------------------------------------------------------------------------------------------------------------------------------------------------------------------------------------------------------------------------------|----------------------------------------------------------------------------------------------------------------------------------------------------------------------------------------------------------------|-----------------------------------------------------------------------------------------------------------------------------------------------------------------------------------------------------------------------------------------------------------------------------------------------------------------------------------------------------------------------------------------------------------------------------------------------------------------------------------------------------------------------------------------------------------------------------------------------------------------------------------------------------------------------------------------------------------------------------------------------------------------------------------------------------------------------------------------------------------------------------------------------------------------------------------------------------------------------------------------------------------------------------------------------------------------------------------------------------------------------------------------------------------------------------------------------------------------------------------------------------------------------------------------------------------------------------------------------------------------------------------------------------------------------------------------------------------------------------------------------------------------------------------------------------------------------------------------------------------------------------------------------------------------------------------------------------------------------------------------------------------------------------------------------------------------------------------------------------------------------------------------------------------------------------------------------------------------------------------------------------------------------------------------------------------------------------------------------------------------------------|--------------------------------------------------------------------------------------------------------------------------------------------------------------------------------------------------------------------------------------------------------------------------------------------------------------|--------------------------------------------------------------------------------------------------------------------------------------------------------------------------------------------------------------------------------------------------------------------------------------------------------------------------------------------------------------------------------------------------------------------------------------------------------------------------------------------------------------------------------------------------------------|
| NO.                                                                                                                                                                                                                                                                                                                                                                                                                                                                                                                                                                                                                                                                                                                                                                                                                                                                                                                                                                                                                                                                                                                                                                                                                                                                                                                                                                                                                                                                                                                                                                                                                                                                                                                                                                                                                                                                                                                                                                                                                                                                                                                            | VALVE                                                                                                                                                                                            | IN                                                                                        | OUT                                                          | EXH                                                                                                                                                                                                                                                                                                                                                                                                                                                                                                                                                                                                                                                                                                                                                                                                                                                                                                                                                                                                                                                                                                                                                                                                                                                                                                                                                                                                                                                                                                                                                                                                                                                                                                                                                                                                                                                                                                                                                                                                                                                                                                                         | INVV                                                                               | range<br>( bar )                                                                                                                         | 220.1/                                                                                                                                                                                                                                                                                                                                                                                |                                                                                                                                                                                                                | (C                                                                                                                                                                                                                                                                                                                                                                                                                                                                                                                                                                                                                                                                                                                                                                                                                                                                                                                                                                                                                                                                                                                                                                                                                                                                                                                                                                                                                                                                                                                                                                                                                                                                                                                                                                                                                                                                                                                                                                                                                                                                                                                          | 24.1/                                                                                                                                                                                                                                                                                                        | Remarks                                                                                                                                                                                                                                                                                                                                                                                                                                                                                                                                                      |
| Direct ac                                                                                                                                                                                                                                                                                                                                                                                                                                                                                                                                                                                                                                                                                                                                                                                                                                                                                                                                                                                                                                                                                                                                                                                                                                                                                                                                                                                                                                                                                                                                                                                                                                                                                                                                                                                                                                                                                                                                                                                                                                                                                                                      | ting valves                                                                                                                                                                                      |                                                                                           |                                                              |                                                                                                                                                                                                                                                                                                                                                                                                                                                                                                                                                                                                                                                                                                                                                                                                                                                                                                                                                                                                                                                                                                                                                                                                                                                                                                                                                                                                                                                                                                                                                                                                                                                                                                                                                                                                                                                                                                                                                                                                                                                                                                                             |                                                                                    | ( bui )                                                                                                                                  | 220 V                                                                                                                                                                                                                                                                                                                                                                                 | 110 V                                                                                                                                                                                                          | 48 V                                                                                                                                                                                                                                                                                                                                                                                                                                                                                                                                                                                                                                                                                                                                                                                                                                                                                                                                                                                                                                                                                                                                                                                                                                                                                                                                                                                                                                                                                                                                                                                                                                                                                                                                                                                                                                                                                                                                                                                                                                                                                                                        | 24 V                                                                                                                                                                                                                                                                                                         |                                                                                                                                                                                                                                                                                                                                                                                                                                                                                                                                                              |
| J001 - 04                                                                                                                                                                                                                                                                                                                                                                                                                                                                                                                                                                                                                                                                                                                                                                                                                                                                                                                                                                                                                                                                                                                                                                                                                                                                                                                                                                                                                                                                                                                                                                                                                                                                                                                                                                                                                                                                                                                                                                                                                                                                                                                      | 2/2 NC                                                                                                                                                                                           | G1/4                                                                                      | G1/4                                                         | NIL                                                                                                                                                                                                                                                                                                                                                                                                                                                                                                                                                                                                                                                                                                                                                                                                                                                                                                                                                                                                                                                                                                                                                                                                                                                                                                                                                                                                                                                                                                                                                                                                                                                                                                                                                                                                                                                                                                                                                                                                                                                                                                                         | 3.0                                                                                | 0 - 10                                                                                                                                   | E12614A                                                                                                                                                                                                                                                                                                                                                                               | E12614B                                                                                                                                                                                                        | E12614D                                                                                                                                                                                                                                                                                                                                                                                                                                                                                                                                                                                                                                                                                                                                                                                                                                                                                                                                                                                                                                                                                                                                                                                                                                                                                                                                                                                                                                                                                                                                                                                                                                                                                                                                                                                                                                                                                                                                                                                                                                                                                                                     | E12614G                                                                                                                                                                                                                                                                                                      |                                                                                                                                                                                                                                                                                                                                                                                                                                                                                                                                                              |
| J013 - 02                                                                                                                                                                                                                                                                                                                                                                                                                                                                                                                                                                                                                                                                                                                                                                                                                                                                                                                                                                                                                                                                                                                                                                                                                                                                                                                                                                                                                                                                                                                                                                                                                                                                                                                                                                                                                                                                                                                                                                                                                                                                                                                      | 2/2 NC                                                                                                                                                                                           | G1/4                                                                                      | G1/4                                                         | NIL                                                                                                                                                                                                                                                                                                                                                                                                                                                                                                                                                                                                                                                                                                                                                                                                                                                                                                                                                                                                                                                                                                                                                                                                                                                                                                                                                                                                                                                                                                                                                                                                                                                                                                                                                                                                                                                                                                                                                                                                                                                                                                                         | 2.5                                                                                | 0 - 7                                                                                                                                    | E12613A                                                                                                                                                                                                                                                                                                                                                                               | E12613B                                                                                                                                                                                                        | E12613D                                                                                                                                                                                                                                                                                                                                                                                                                                                                                                                                                                                                                                                                                                                                                                                                                                                                                                                                                                                                                                                                                                                                                                                                                                                                                                                                                                                                                                                                                                                                                                                                                                                                                                                                                                                                                                                                                                                                                                                                                                                                                                                     | E12613G                                                                                                                                                                                                                                                                                                      |                                                                                                                                                                                                                                                                                                                                                                                                                                                                                                                                                              |
| J013 - 02                                                                                                                                                                                                                                                                                                                                                                                                                                                                                                                                                                                                                                                                                                                                                                                                                                                                                                                                                                                                                                                                                                                                                                                                                                                                                                                                                                                                                                                                                                                                                                                                                                                                                                                                                                                                                                                                                                                                                                                                                                                                                                                      | 2/2 NC                                                                                                                                                                                           | G1/4                                                                                      | G1/4                                                         | NIL                                                                                                                                                                                                                                                                                                                                                                                                                                                                                                                                                                                                                                                                                                                                                                                                                                                                                                                                                                                                                                                                                                                                                                                                                                                                                                                                                                                                                                                                                                                                                                                                                                                                                                                                                                                                                                                                                                                                                                                                                                                                                                                         | 2                                                                                  | 0 - 10                                                                                                                                   | E12612A                                                                                                                                                                                                                                                                                                                                                                               | E12612B                                                                                                                                                                                                        | E12612D                                                                                                                                                                                                                                                                                                                                                                                                                                                                                                                                                                                                                                                                                                                                                                                                                                                                                                                                                                                                                                                                                                                                                                                                                                                                                                                                                                                                                                                                                                                                                                                                                                                                                                                                                                                                                                                                                                                                                                                                                                                                                                                     | E12612G                                                                                                                                                                                                                                                                                                      |                                                                                                                                                                                                                                                                                                                                                                                                                                                                                                                                                              |
| J013 - 02                                                                                                                                                                                                                                                                                                                                                                                                                                                                                                                                                                                                                                                                                                                                                                                                                                                                                                                                                                                                                                                                                                                                                                                                                                                                                                                                                                                                                                                                                                                                                                                                                                                                                                                                                                                                                                                                                                                                                                                                                                                                                                                      | 2/2 NC                                                                                                                                                                                           | G1/4                                                                                      | G1/4                                                         | NIL                                                                                                                                                                                                                                                                                                                                                                                                                                                                                                                                                                                                                                                                                                                                                                                                                                                                                                                                                                                                                                                                                                                                                                                                                                                                                                                                                                                                                                                                                                                                                                                                                                                                                                                                                                                                                                                                                                                                                                                                                                                                                                                         | 1.2                                                                                | 0 - 20                                                                                                                                   | E12611A                                                                                                                                                                                                                                                                                                                                                                               | E12611B                                                                                                                                                                                                        | E12611D                                                                                                                                                                                                                                                                                                                                                                                                                                                                                                                                                                                                                                                                                                                                                                                                                                                                                                                                                                                                                                                                                                                                                                                                                                                                                                                                                                                                                                                                                                                                                                                                                                                                                                                                                                                                                                                                                                                                                                                                                                                                                                                     | E12611G                                                                                                                                                                                                                                                                                                      |                                                                                                                                                                                                                                                                                                                                                                                                                                                                                                                                                              |
| J002 - 04                                                                                                                                                                                                                                                                                                                                                                                                                                                                                                                                                                                                                                                                                                                                                                                                                                                                                                                                                                                                                                                                                                                                                                                                                                                                                                                                                                                                                                                                                                                                                                                                                                                                                                                                                                                                                                                                                                                                                                                                                                                                                                                      | 3/2 NO                                                                                                                                                                                           | G1/8                                                                                      | G1/4                                                         | G1/4                                                                                                                                                                                                                                                                                                                                                                                                                                                                                                                                                                                                                                                                                                                                                                                                                                                                                                                                                                                                                                                                                                                                                                                                                                                                                                                                                                                                                                                                                                                                                                                                                                                                                                                                                                                                                                                                                                                                                                                                                                                                                                                        | 2.5                                                                                | 0 - 7                                                                                                                                    | E13613A                                                                                                                                                                                                                                                                                                                                                                               | E13613B                                                                                                                                                                                                        | E13613D                                                                                                                                                                                                                                                                                                                                                                                                                                                                                                                                                                                                                                                                                                                                                                                                                                                                                                                                                                                                                                                                                                                                                                                                                                                                                                                                                                                                                                                                                                                                                                                                                                                                                                                                                                                                                                                                                                                                                                                                                                                                                                                     | E13613G                                                                                                                                                                                                                                                                                                      |                                                                                                                                                                                                                                                                                                                                                                                                                                                                                                                                                              |
| J002 - 04<br>J002 - 04                                                                                                                                                                                                                                                                                                                                                                                                                                                                                                                                                                                                                                                                                                                                                                                                                                                                                                                                                                                                                                                                                                                                                                                                                                                                                                                                                                                                                                                                                                                                                                                                                                                                                                                                                                                                                                                                                                                                                                                                                                                                                                         | 3/2 NO                                                                                                                                                                                           | G1/8                                                                                      | G1/4                                                         | G1/4                                                                                                                                                                                                                                                                                                                                                                                                                                                                                                                                                                                                                                                                                                                                                                                                                                                                                                                                                                                                                                                                                                                                                                                                                                                                                                                                                                                                                                                                                                                                                                                                                                                                                                                                                                                                                                                                                                                                                                                                                                                                                                                        | 2.0                                                                                | 0 - 10                                                                                                                                   | E13613A<br>E13612A                                                                                                                                                                                                                                                                                                                                                                    | E13612B                                                                                                                                                                                                        | E13612D                                                                                                                                                                                                                                                                                                                                                                                                                                                                                                                                                                                                                                                                                                                                                                                                                                                                                                                                                                                                                                                                                                                                                                                                                                                                                                                                                                                                                                                                                                                                                                                                                                                                                                                                                                                                                                                                                                                                                                                                                                                                                                                     | E13612G                                                                                                                                                                                                                                                                                                      |                                                                                                                                                                                                                                                                                                                                                                                                                                                                                                                                                              |
| J002 - 04                                                                                                                                                                                                                                                                                                                                                                                                                                                                                                                                                                                                                                                                                                                                                                                                                                                                                                                                                                                                                                                                                                                                                                                                                                                                                                                                                                                                                                                                                                                                                                                                                                                                                                                                                                                                                                                                                                                                                                                                                                                                                                                      | 3/2 NO                                                                                                                                                                                           | G1/8                                                                                      | G1/4                                                         | G1/4                                                                                                                                                                                                                                                                                                                                                                                                                                                                                                                                                                                                                                                                                                                                                                                                                                                                                                                                                                                                                                                                                                                                                                                                                                                                                                                                                                                                                                                                                                                                                                                                                                                                                                                                                                                                                                                                                                                                                                                                                                                                                                                        | 1.2                                                                                | 0 - 20                                                                                                                                   | E13611A                                                                                                                                                                                                                                                                                                                                                                               | E13611B                                                                                                                                                                                                        | E13611D                                                                                                                                                                                                                                                                                                                                                                                                                                                                                                                                                                                                                                                                                                                                                                                                                                                                                                                                                                                                                                                                                                                                                                                                                                                                                                                                                                                                                                                                                                                                                                                                                                                                                                                                                                                                                                                                                                                                                                                                                                                                                                                     | E13611G                                                                                                                                                                                                                                                                                                      |                                                                                                                                                                                                                                                                                                                                                                                                                                                                                                                                                              |
|                                                                                                                                                                                                                                                                                                                                                                                                                                                                                                                                                                                                                                                                                                                                                                                                                                                                                                                                                                                                                                                                                                                                                                                                                                                                                                                                                                                                                                                                                                                                                                                                                                                                                                                                                                                                                                                                                                                                                                                                                                                                                                                                |                                                                                                                                                                                                  |                                                                                           |                                                              |                                                                                                                                                                                                                                                                                                                                                                                                                                                                                                                                                                                                                                                                                                                                                                                                                                                                                                                                                                                                                                                                                                                                                                                                                                                                                                                                                                                                                                                                                                                                                                                                                                                                                                                                                                                                                                                                                                                                                                                                                                                                                                                             |                                                                                    |                                                                                                                                          |                                                                                                                                                                                                                                                                                                                                                                                       |                                                                                                                                                                                                                |                                                                                                                                                                                                                                                                                                                                                                                                                                                                                                                                                                                                                                                                                                                                                                                                                                                                                                                                                                                                                                                                                                                                                                                                                                                                                                                                                                                                                                                                                                                                                                                                                                                                                                                                                                                                                                                                                                                                                                                                                                                                                                                             |                                                                                                                                                                                                                                                                                                              |                                                                                                                                                                                                                                                                                                                                                                                                                                                                                                                                                              |
| J003 - 04<br>J003 - 04                                                                                                                                                                                                                                                                                                                                                                                                                                                                                                                                                                                                                                                                                                                                                                                                                                                                                                                                                                                                                                                                                                                                                                                                                                                                                                                                                                                                                                                                                                                                                                                                                                                                                                                                                                                                                                                                                                                                                                                                                                                                                                         | 3/2 NC                                                                                                                                                                                           | G1/4<br>G1/4                                                                              | G1/4                                                         | G1/8<br>G1/8                                                                                                                                                                                                                                                                                                                                                                                                                                                                                                                                                                                                                                                                                                                                                                                                                                                                                                                                                                                                                                                                                                                                                                                                                                                                                                                                                                                                                                                                                                                                                                                                                                                                                                                                                                                                                                                                                                                                                                                                                                                                                                                | 2.5                                                                                | 0 - 7                                                                                                                                    | E14613A                                                                                                                                                                                                                                                                                                                                                                               | E14613B                                                                                                                                                                                                        | E14613D                                                                                                                                                                                                                                                                                                                                                                                                                                                                                                                                                                                                                                                                                                                                                                                                                                                                                                                                                                                                                                                                                                                                                                                                                                                                                                                                                                                                                                                                                                                                                                                                                                                                                                                                                                                                                                                                                                                                                                                                                                                                                                                     | E14613G                                                                                                                                                                                                                                                                                                      |                                                                                                                                                                                                                                                                                                                                                                                                                                                                                                                                                              |
| J003 - 04<br>J003 - 04                                                                                                                                                                                                                                                                                                                                                                                                                                                                                                                                                                                                                                                                                                                                                                                                                                                                                                                                                                                                                                                                                                                                                                                                                                                                                                                                                                                                                                                                                                                                                                                                                                                                                                                                                                                                                                                                                                                                                                                                                                                                                                         | 3/2 NC<br>3/2 NC                                                                                                                                                                                 | G1/4                                                                                      | G1/4                                                         | G1/8                                                                                                                                                                                                                                                                                                                                                                                                                                                                                                                                                                                                                                                                                                                                                                                                                                                                                                                                                                                                                                                                                                                                                                                                                                                                                                                                                                                                                                                                                                                                                                                                                                                                                                                                                                                                                                                                                                                                                                                                                                                                                                                        | 2.0                                                                                | 0 - 10<br>0 - 20                                                                                                                         | E14612A<br>E14611A                                                                                                                                                                                                                                                                                                                                                                    | E14612B<br>E14611B                                                                                                                                                                                             | E14612D<br>E14611D                                                                                                                                                                                                                                                                                                                                                                                                                                                                                                                                                                                                                                                                                                                                                                                                                                                                                                                                                                                                                                                                                                                                                                                                                                                                                                                                                                                                                                                                                                                                                                                                                                                                                                                                                                                                                                                                                                                                                                                                                                                                                                          | E14612G<br>E14611G                                                                                                                                                                                                                                                                                           |                                                                                                                                                                                                                                                                                                                                                                                                                                                                                                                                                              |
| J003 - 04                                                                                                                                                                                                                                                                                                                                                                                                                                                                                                                                                                                                                                                                                                                                                                                                                                                                                                                                                                                                                                                                                                                                                                                                                                                                                                                                                                                                                                                                                                                                                                                                                                                                                                                                                                                                                                                                                                                                                                                                                                                                                                                      | 3/2 NC                                                                                                                                                                                           | G 1/4                                                                                     | G 1/4                                                        | G 1/6                                                                                                                                                                                                                                                                                                                                                                                                                                                                                                                                                                                                                                                                                                                                                                                                                                                                                                                                                                                                                                                                                                                                                                                                                                                                                                                                                                                                                                                                                                                                                                                                                                                                                                                                                                                                                                                                                                                                                                                                                                                                                                                       | 1.2                                                                                | 0 - 20                                                                                                                                   |                                                                                                                                                                                                                                                                                                                                                                                       | 1                                                                                                                                                                                                              |                                                                                                                                                                                                                                                                                                                                                                                                                                                                                                                                                                                                                                                                                                                                                                                                                                                                                                                                                                                                                                                                                                                                                                                                                                                                                                                                                                                                                                                                                                                                                                                                                                                                                                                                                                                                                                                                                                                                                                                                                                                                                                                             |                                                                                                                                                                                                                                                                                                              |                                                                                                                                                                                                                                                                                                                                                                                                                                                                                                                                                              |
| J004 - 04                                                                                                                                                                                                                                                                                                                                                                                                                                                                                                                                                                                                                                                                                                                                                                                                                                                                                                                                                                                                                                                                                                                                                                                                                                                                                                                                                                                                                                                                                                                                                                                                                                                                                                                                                                                                                                                                                                                                                                                                                                                                                                                      | 3/2 Gang<br>mounting NC                                                                                                                                                                          | NIL                                                                                       | NIL                                                          | G1/8                                                                                                                                                                                                                                                                                                                                                                                                                                                                                                                                                                                                                                                                                                                                                                                                                                                                                                                                                                                                                                                                                                                                                                                                                                                                                                                                                                                                                                                                                                                                                                                                                                                                                                                                                                                                                                                                                                                                                                                                                                                                                                                        | 2                                                                                  | 0 - 10                                                                                                                                   | E24002A                                                                                                                                                                                                                                                                                                                                                                               | E24002B                                                                                                                                                                                                        | E24002D                                                                                                                                                                                                                                                                                                                                                                                                                                                                                                                                                                                                                                                                                                                                                                                                                                                                                                                                                                                                                                                                                                                                                                                                                                                                                                                                                                                                                                                                                                                                                                                                                                                                                                                                                                                                                                                                                                                                                                                                                                                                                                                     | E24002G                                                                                                                                                                                                                                                                                                      | Screw type manual adjuster                                                                                                                                                                                                                                                                                                                                                                                                                                                                                                                                   |
| Dilat and                                                                                                                                                                                                                                                                                                                                                                                                                                                                                                                                                                                                                                                                                                                                                                                                                                                                                                                                                                                                                                                                                                                                                                                                                                                                                                                                                                                                                                                                                                                                                                                                                                                                                                                                                                                                                                                                                                                                                                                                                                                                                                                      | Ū                                                                                                                                                                                                |                                                                                           |                                                              |                                                                                                                                                                                                                                                                                                                                                                                                                                                                                                                                                                                                                                                                                                                                                                                                                                                                                                                                                                                                                                                                                                                                                                                                                                                                                                                                                                                                                                                                                                                                                                                                                                                                                                                                                                                                                                                                                                                                                                                                                                                                                                                             |                                                                                    |                                                                                                                                          | E24002A - K                                                                                                                                                                                                                                                                                                                                                                           | E24002B - K                                                                                                                                                                                                    | E24002D - K                                                                                                                                                                                                                                                                                                                                                                                                                                                                                                                                                                                                                                                                                                                                                                                                                                                                                                                                                                                                                                                                                                                                                                                                                                                                                                                                                                                                                                                                                                                                                                                                                                                                                                                                                                                                                                                                                                                                                                                                                                                                                                                 | E24002G - K                                                                                                                                                                                                                                                                                                  | Knob type manual adjuster                                                                                                                                                                                                                                                                                                                                                                                                                                                                                                                                    |
| Pliot ope                                                                                                                                                                                                                                                                                                                                                                                                                                                                                                                                                                                                                                                                                                                                                                                                                                                                                                                                                                                                                                                                                                                                                                                                                                                                                                                                                                                                                                                                                                                                                                                                                                                                                                                                                                                                                                                                                                                                                                                                                                                                                                                      | erated valves                                                                                                                                                                                    |                                                                                           |                                                              |                                                                                                                                                                                                                                                                                                                                                                                                                                                                                                                                                                                                                                                                                                                                                                                                                                                                                                                                                                                                                                                                                                                                                                                                                                                                                                                                                                                                                                                                                                                                                                                                                                                                                                                                                                                                                                                                                                                                                                                                                                                                                                                             |                                                                                    |                                                                                                                                          | EL 4264EA                                                                                                                                                                                                                                                                                                                                                                             | EL 4204ED                                                                                                                                                                                                      | EL 1201ED                                                                                                                                                                                                                                                                                                                                                                                                                                                                                                                                                                                                                                                                                                                                                                                                                                                                                                                                                                                                                                                                                                                                                                                                                                                                                                                                                                                                                                                                                                                                                                                                                                                                                                                                                                                                                                                                                                                                                                                                                                                                                                                   | EL 1201EC                                                                                                                                                                                                                                                                                                    | Caravitus manual adivatas                                                                                                                                                                                                                                                                                                                                                                                                                                                                                                                                    |
| J005 - 05                                                                                                                                                                                                                                                                                                                                                                                                                                                                                                                                                                                                                                                                                                                                                                                                                                                                                                                                                                                                                                                                                                                                                                                                                                                                                                                                                                                                                                                                                                                                                                                                                                                                                                                                                                                                                                                                                                                                                                                                                                                                                                                      | 3/2 Single pilot NO                                                                                                                                                                              | G1/4                                                                                      | G1/4                                                         | G1/4                                                                                                                                                                                                                                                                                                                                                                                                                                                                                                                                                                                                                                                                                                                                                                                                                                                                                                                                                                                                                                                                                                                                                                                                                                                                                                                                                                                                                                                                                                                                                                                                                                                                                                                                                                                                                                                                                                                                                                                                                                                                                                                        | 6                                                                                  | 2 - 10                                                                                                                                   | EL13615A<br>EL13615A - K                                                                                                                                                                                                                                                                                                                                                              | EL13615B<br>EL13615B - K                                                                                                                                                                                       | EL13615D - K                                                                                                                                                                                                                                                                                                                                                                                                                                                                                                                                                                                                                                                                                                                                                                                                                                                                                                                                                                                                                                                                                                                                                                                                                                                                                                                                                                                                                                                                                                                                                                                                                                                                                                                                                                                                                                                                                                                                                                                                                                                                                                                | EL13615G<br>EL13615G - K                                                                                                                                                                                                                                                                                     | Screw type manual adjuster                                                                                                                                                                                                                                                                                                                                                                                                                                                                                                                                   |
|                                                                                                                                                                                                                                                                                                                                                                                                                                                                                                                                                                                                                                                                                                                                                                                                                                                                                                                                                                                                                                                                                                                                                                                                                                                                                                                                                                                                                                                                                                                                                                                                                                                                                                                                                                                                                                                                                                                                                                                                                                                                                                                                |                                                                                                                                                                                                  |                                                                                           | <del>                                     </del>             |                                                                                                                                                                                                                                                                                                                                                                                                                                                                                                                                                                                                                                                                                                                                                                                                                                                                                                                                                                                                                                                                                                                                                                                                                                                                                                                                                                                                                                                                                                                                                                                                                                                                                                                                                                                                                                                                                                                                                                                                                                                                                                                             |                                                                                    |                                                                                                                                          | EL13615A - K<br>EL14615A                                                                                                                                                                                                                                                                                                                                                              | EL13615B - K                                                                                                                                                                                                   | EL13615D - K<br>EL14615D                                                                                                                                                                                                                                                                                                                                                                                                                                                                                                                                                                                                                                                                                                                                                                                                                                                                                                                                                                                                                                                                                                                                                                                                                                                                                                                                                                                                                                                                                                                                                                                                                                                                                                                                                                                                                                                                                                                                                                                                                                                                                                    | EL13615G - K<br>EL14615G                                                                                                                                                                                                                                                                                     | Knob type manual adjuster Screw type manual adjuster                                                                                                                                                                                                                                                                                                                                                                                                                                                                                                         |
| J006 - 05                                                                                                                                                                                                                                                                                                                                                                                                                                                                                                                                                                                                                                                                                                                                                                                                                                                                                                                                                                                                                                                                                                                                                                                                                                                                                                                                                                                                                                                                                                                                                                                                                                                                                                                                                                                                                                                                                                                                                                                                                                                                                                                      | 3/2 Single pilot NC                                                                                                                                                                              | G1/4                                                                                      | G1/4                                                         | G1/4                                                                                                                                                                                                                                                                                                                                                                                                                                                                                                                                                                                                                                                                                                                                                                                                                                                                                                                                                                                                                                                                                                                                                                                                                                                                                                                                                                                                                                                                                                                                                                                                                                                                                                                                                                                                                                                                                                                                                                                                                                                                                                                        | 6                                                                                  | 2 - 10                                                                                                                                   | EL14615A - K                                                                                                                                                                                                                                                                                                                                                                          | EL14615B - K                                                                                                                                                                                                   | EL14615D - K                                                                                                                                                                                                                                                                                                                                                                                                                                                                                                                                                                                                                                                                                                                                                                                                                                                                                                                                                                                                                                                                                                                                                                                                                                                                                                                                                                                                                                                                                                                                                                                                                                                                                                                                                                                                                                                                                                                                                                                                                                                                                                                | EL14615G - K                                                                                                                                                                                                                                                                                                 | Knob type manual adjuster                                                                                                                                                                                                                                                                                                                                                                                                                                                                                                                                    |
|                                                                                                                                                                                                                                                                                                                                                                                                                                                                                                                                                                                                                                                                                                                                                                                                                                                                                                                                                                                                                                                                                                                                                                                                                                                                                                                                                                                                                                                                                                                                                                                                                                                                                                                                                                                                                                                                                                                                                                                                                                                                                                                                |                                                                                                                                                                                                  | _                                                                                         |                                                              | _                                                                                                                                                                                                                                                                                                                                                                                                                                                                                                                                                                                                                                                                                                                                                                                                                                                                                                                                                                                                                                                                                                                                                                                                                                                                                                                                                                                                                                                                                                                                                                                                                                                                                                                                                                                                                                                                                                                                                                                                                                                                                                                           |                                                                                    |                                                                                                                                          | EL13637A                                                                                                                                                                                                                                                                                                                                                                              | EL13637B                                                                                                                                                                                                       | EL13637D                                                                                                                                                                                                                                                                                                                                                                                                                                                                                                                                                                                                                                                                                                                                                                                                                                                                                                                                                                                                                                                                                                                                                                                                                                                                                                                                                                                                                                                                                                                                                                                                                                                                                                                                                                                                                                                                                                                                                                                                                                                                                                                    | EL13637G                                                                                                                                                                                                                                                                                                     | Screw type manual adjuster                                                                                                                                                                                                                                                                                                                                                                                                                                                                                                                                   |
| J007 - 05                                                                                                                                                                                                                                                                                                                                                                                                                                                                                                                                                                                                                                                                                                                                                                                                                                                                                                                                                                                                                                                                                                                                                                                                                                                                                                                                                                                                                                                                                                                                                                                                                                                                                                                                                                                                                                                                                                                                                                                                                                                                                                                      | 3/2 Single pilot NO                                                                                                                                                                              | G1/2                                                                                      | G1/2                                                         | G1/2                                                                                                                                                                                                                                                                                                                                                                                                                                                                                                                                                                                                                                                                                                                                                                                                                                                                                                                                                                                                                                                                                                                                                                                                                                                                                                                                                                                                                                                                                                                                                                                                                                                                                                                                                                                                                                                                                                                                                                                                                                                                                                                        | 12                                                                                 | 2 - 10                                                                                                                                   | EL13637A - K                                                                                                                                                                                                                                                                                                                                                                          | EL13637B - K                                                                                                                                                                                                   | EL13637D - K                                                                                                                                                                                                                                                                                                                                                                                                                                                                                                                                                                                                                                                                                                                                                                                                                                                                                                                                                                                                                                                                                                                                                                                                                                                                                                                                                                                                                                                                                                                                                                                                                                                                                                                                                                                                                                                                                                                                                                                                                                                                                                                | EL13637G - K                                                                                                                                                                                                                                                                                                 | Knob type manual adjuster                                                                                                                                                                                                                                                                                                                                                                                                                                                                                                                                    |
| 1000 05                                                                                                                                                                                                                                                                                                                                                                                                                                                                                                                                                                                                                                                                                                                                                                                                                                                                                                                                                                                                                                                                                                                                                                                                                                                                                                                                                                                                                                                                                                                                                                                                                                                                                                                                                                                                                                                                                                                                                                                                                                                                                                                        | 0/0 0:                                                                                                                                                                                           | 04/2                                                                                      | 01/5                                                         | 04/2                                                                                                                                                                                                                                                                                                                                                                                                                                                                                                                                                                                                                                                                                                                                                                                                                                                                                                                                                                                                                                                                                                                                                                                                                                                                                                                                                                                                                                                                                                                                                                                                                                                                                                                                                                                                                                                                                                                                                                                                                                                                                                                        | 40                                                                                 | 0.10                                                                                                                                     | EL14637A                                                                                                                                                                                                                                                                                                                                                                              | EL14637B                                                                                                                                                                                                       | EL14637D                                                                                                                                                                                                                                                                                                                                                                                                                                                                                                                                                                                                                                                                                                                                                                                                                                                                                                                                                                                                                                                                                                                                                                                                                                                                                                                                                                                                                                                                                                                                                                                                                                                                                                                                                                                                                                                                                                                                                                                                                                                                                                                    | EL14637G                                                                                                                                                                                                                                                                                                     | Screw type manual adjuster                                                                                                                                                                                                                                                                                                                                                                                                                                                                                                                                   |
| J008 - 05                                                                                                                                                                                                                                                                                                                                                                                                                                                                                                                                                                                                                                                                                                                                                                                                                                                                                                                                                                                                                                                                                                                                                                                                                                                                                                                                                                                                                                                                                                                                                                                                                                                                                                                                                                                                                                                                                                                                                                                                                                                                                                                      | 3/2 Single pilot NC                                                                                                                                                                              | G1/2                                                                                      | G1/2                                                         | G1/2                                                                                                                                                                                                                                                                                                                                                                                                                                                                                                                                                                                                                                                                                                                                                                                                                                                                                                                                                                                                                                                                                                                                                                                                                                                                                                                                                                                                                                                                                                                                                                                                                                                                                                                                                                                                                                                                                                                                                                                                                                                                                                                        | 12                                                                                 | 2 - 10                                                                                                                                   | EL14637A - K                                                                                                                                                                                                                                                                                                                                                                          | EL14637B - K                                                                                                                                                                                                   | EL14637D - K                                                                                                                                                                                                                                                                                                                                                                                                                                                                                                                                                                                                                                                                                                                                                                                                                                                                                                                                                                                                                                                                                                                                                                                                                                                                                                                                                                                                                                                                                                                                                                                                                                                                                                                                                                                                                                                                                                                                                                                                                                                                                                                | EL14637G - K                                                                                                                                                                                                                                                                                                 | Knob type manual adjuster                                                                                                                                                                                                                                                                                                                                                                                                                                                                                                                                    |
| J009 - 05                                                                                                                                                                                                                                                                                                                                                                                                                                                                                                                                                                                                                                                                                                                                                                                                                                                                                                                                                                                                                                                                                                                                                                                                                                                                                                                                                                                                                                                                                                                                                                                                                                                                                                                                                                                                                                                                                                                                                                                                                                                                                                                      | 5/2 Single pilot                                                                                                                                                                                 | G1/4                                                                                      | G1/4                                                         | G1/4                                                                                                                                                                                                                                                                                                                                                                                                                                                                                                                                                                                                                                                                                                                                                                                                                                                                                                                                                                                                                                                                                                                                                                                                                                                                                                                                                                                                                                                                                                                                                                                                                                                                                                                                                                                                                                                                                                                                                                                                                                                                                                                        | 6                                                                                  | 2 - 10                                                                                                                                   | EL15615A                                                                                                                                                                                                                                                                                                                                                                              | EL15615B                                                                                                                                                                                                       | EL15615D                                                                                                                                                                                                                                                                                                                                                                                                                                                                                                                                                                                                                                                                                                                                                                                                                                                                                                                                                                                                                                                                                                                                                                                                                                                                                                                                                                                                                                                                                                                                                                                                                                                                                                                                                                                                                                                                                                                                                                                                                                                                                                                    | EL15615G                                                                                                                                                                                                                                                                                                     | Screw type manual adjuster                                                                                                                                                                                                                                                                                                                                                                                                                                                                                                                                   |
| 3009 - 03                                                                                                                                                                                                                                                                                                                                                                                                                                                                                                                                                                                                                                                                                                                                                                                                                                                                                                                                                                                                                                                                                                                                                                                                                                                                                                                                                                                                                                                                                                                                                                                                                                                                                                                                                                                                                                                                                                                                                                                                                                                                                                                      | 3/2 Sirigle pilot                                                                                                                                                                                | G 1/4                                                                                     | G 1/4                                                        | G1/4                                                                                                                                                                                                                                                                                                                                                                                                                                                                                                                                                                                                                                                                                                                                                                                                                                                                                                                                                                                                                                                                                                                                                                                                                                                                                                                                                                                                                                                                                                                                                                                                                                                                                                                                                                                                                                                                                                                                                                                                                                                                                                                        | Ü                                                                                  | 2 - 10                                                                                                                                   | EL15615A - K                                                                                                                                                                                                                                                                                                                                                                          | EL15615B - K                                                                                                                                                                                                   | EL15615D - K                                                                                                                                                                                                                                                                                                                                                                                                                                                                                                                                                                                                                                                                                                                                                                                                                                                                                                                                                                                                                                                                                                                                                                                                                                                                                                                                                                                                                                                                                                                                                                                                                                                                                                                                                                                                                                                                                                                                                                                                                                                                                                                | EL15615G - K                                                                                                                                                                                                                                                                                                 | Knob type manual adjuster                                                                                                                                                                                                                                                                                                                                                                                                                                                                                                                                    |
| J010 - 05                                                                                                                                                                                                                                                                                                                                                                                                                                                                                                                                                                                                                                                                                                                                                                                                                                                                                                                                                                                                                                                                                                                                                                                                                                                                                                                                                                                                                                                                                                                                                                                                                                                                                                                                                                                                                                                                                                                                                                                                                                                                                                                      | 5/2 Single pilot                                                                                                                                                                                 | G1/2                                                                                      | G1/2                                                         | G1/2                                                                                                                                                                                                                                                                                                                                                                                                                                                                                                                                                                                                                                                                                                                                                                                                                                                                                                                                                                                                                                                                                                                                                                                                                                                                                                                                                                                                                                                                                                                                                                                                                                                                                                                                                                                                                                                                                                                                                                                                                                                                                                                        | 12                                                                                 | 2 - 10                                                                                                                                   | EL15637A                                                                                                                                                                                                                                                                                                                                                                              | EL15637B                                                                                                                                                                                                       | EL15637D                                                                                                                                                                                                                                                                                                                                                                                                                                                                                                                                                                                                                                                                                                                                                                                                                                                                                                                                                                                                                                                                                                                                                                                                                                                                                                                                                                                                                                                                                                                                                                                                                                                                                                                                                                                                                                                                                                                                                                                                                                                                                                                    | EL15637G                                                                                                                                                                                                                                                                                                     | Screw type manual adjuster                                                                                                                                                                                                                                                                                                                                                                                                                                                                                                                                   |
| 00.0 00                                                                                                                                                                                                                                                                                                                                                                                                                                                                                                                                                                                                                                                                                                                                                                                                                                                                                                                                                                                                                                                                                                                                                                                                                                                                                                                                                                                                                                                                                                                                                                                                                                                                                                                                                                                                                                                                                                                                                                                                                                                                                                                        | 0/2 0g.o po.                                                                                                                                                                                     | 0.,,2                                                                                     | 0.72                                                         | 0.,,2                                                                                                                                                                                                                                                                                                                                                                                                                                                                                                                                                                                                                                                                                                                                                                                                                                                                                                                                                                                                                                                                                                                                                                                                                                                                                                                                                                                                                                                                                                                                                                                                                                                                                                                                                                                                                                                                                                                                                                                                                                                                                                                       |                                                                                    | 2 .0                                                                                                                                     | EL15637A - K                                                                                                                                                                                                                                                                                                                                                                          | EL15637B - K                                                                                                                                                                                                   | EL15637D - K                                                                                                                                                                                                                                                                                                                                                                                                                                                                                                                                                                                                                                                                                                                                                                                                                                                                                                                                                                                                                                                                                                                                                                                                                                                                                                                                                                                                                                                                                                                                                                                                                                                                                                                                                                                                                                                                                                                                                                                                                                                                                                                | EL15637G - K                                                                                                                                                                                                                                                                                                 | Knob type manual adjuster                                                                                                                                                                                                                                                                                                                                                                                                                                                                                                                                    |
| J011 - 05                                                                                                                                                                                                                                                                                                                                                                                                                                                                                                                                                                                                                                                                                                                                                                                                                                                                                                                                                                                                                                                                                                                                                                                                                                                                                                                                                                                                                                                                                                                                                                                                                                                                                                                                                                                                                                                                                                                                                                                                                                                                                                                      | 5/2 Double pilot                                                                                                                                                                                 | G1/4                                                                                      | G1/4                                                         | G1/4                                                                                                                                                                                                                                                                                                                                                                                                                                                                                                                                                                                                                                                                                                                                                                                                                                                                                                                                                                                                                                                                                                                                                                                                                                                                                                                                                                                                                                                                                                                                                                                                                                                                                                                                                                                                                                                                                                                                                                                                                                                                                                                        | 6                                                                                  | 2 - 10                                                                                                                                   | EL25615A                                                                                                                                                                                                                                                                                                                                                                              | EL25615B                                                                                                                                                                                                       | EL25615D                                                                                                                                                                                                                                                                                                                                                                                                                                                                                                                                                                                                                                                                                                                                                                                                                                                                                                                                                                                                                                                                                                                                                                                                                                                                                                                                                                                                                                                                                                                                                                                                                                                                                                                                                                                                                                                                                                                                                                                                                                                                                                                    | EL25615G                                                                                                                                                                                                                                                                                                     | Screw type manual adjuster                                                                                                                                                                                                                                                                                                                                                                                                                                                                                                                                   |
|                                                                                                                                                                                                                                                                                                                                                                                                                                                                                                                                                                                                                                                                                                                                                                                                                                                                                                                                                                                                                                                                                                                                                                                                                                                                                                                                                                                                                                                                                                                                                                                                                                                                                                                                                                                                                                                                                                                                                                                                                                                                                                                                | ·                                                                                                                                                                                                |                                                                                           |                                                              |                                                                                                                                                                                                                                                                                                                                                                                                                                                                                                                                                                                                                                                                                                                                                                                                                                                                                                                                                                                                                                                                                                                                                                                                                                                                                                                                                                                                                                                                                                                                                                                                                                                                                                                                                                                                                                                                                                                                                                                                                                                                                                                             |                                                                                    |                                                                                                                                          | EL25615A - K                                                                                                                                                                                                                                                                                                                                                                          | EL25615B - K                                                                                                                                                                                                   | EL25615D - K                                                                                                                                                                                                                                                                                                                                                                                                                                                                                                                                                                                                                                                                                                                                                                                                                                                                                                                                                                                                                                                                                                                                                                                                                                                                                                                                                                                                                                                                                                                                                                                                                                                                                                                                                                                                                                                                                                                                                                                                                                                                                                                | EL25615G - K                                                                                                                                                                                                                                                                                                 | Knob type manual adjuster                                                                                                                                                                                                                                                                                                                                                                                                                                                                                                                                    |
|                                                                                                                                                                                                                                                                                                                                                                                                                                                                                                                                                                                                                                                                                                                                                                                                                                                                                                                                                                                                                                                                                                                                                                                                                                                                                                                                                                                                                                                                                                                                                                                                                                                                                                                                                                                                                                                                                                                                                                                                                                                                                                                                |                                                                                                                                                                                                  |                                                                                           |                                                              |                                                                                                                                                                                                                                                                                                                                                                                                                                                                                                                                                                                                                                                                                                                                                                                                                                                                                                                                                                                                                                                                                                                                                                                                                                                                                                                                                                                                                                                                                                                                                                                                                                                                                                                                                                                                                                                                                                                                                                                                                                                                                                                             |                                                                                    |                                                                                                                                          |                                                                                                                                                                                                                                                                                                                                                                                       |                                                                                                                                                                                                                |                                                                                                                                                                                                                                                                                                                                                                                                                                                                                                                                                                                                                                                                                                                                                                                                                                                                                                                                                                                                                                                                                                                                                                                                                                                                                                                                                                                                                                                                                                                                                                                                                                                                                                                                                                                                                                                                                                                                                                                                                                                                                                                             |                                                                                                                                                                                                                                                                                                              |                                                                                                                                                                                                                                                                                                                                                                                                                                                                                                                                                              |
| J012 - 05                                                                                                                                                                                                                                                                                                                                                                                                                                                                                                                                                                                                                                                                                                                                                                                                                                                                                                                                                                                                                                                                                                                                                                                                                                                                                                                                                                                                                                                                                                                                                                                                                                                                                                                                                                                                                                                                                                                                                                                                                                                                                                                      | 5/2 Double pilot                                                                                                                                                                                 | G1/2                                                                                      | G1/2                                                         | G1/2                                                                                                                                                                                                                                                                                                                                                                                                                                                                                                                                                                                                                                                                                                                                                                                                                                                                                                                                                                                                                                                                                                                                                                                                                                                                                                                                                                                                                                                                                                                                                                                                                                                                                                                                                                                                                                                                                                                                                                                                                                                                                                                        | 12                                                                                 | 2 - 10                                                                                                                                   | EL25637A                                                                                                                                                                                                                                                                                                                                                                              | EL25637B                                                                                                                                                                                                       | EL25637D                                                                                                                                                                                                                                                                                                                                                                                                                                                                                                                                                                                                                                                                                                                                                                                                                                                                                                                                                                                                                                                                                                                                                                                                                                                                                                                                                                                                                                                                                                                                                                                                                                                                                                                                                                                                                                                                                                                                                                                                                                                                                                                    | EL25637G                                                                                                                                                                                                                                                                                                     | Screw type manual adjuster                                                                                                                                                                                                                                                                                                                                                                                                                                                                                                                                   |
|                                                                                                                                                                                                                                                                                                                                                                                                                                                                                                                                                                                                                                                                                                                                                                                                                                                                                                                                                                                                                                                                                                                                                                                                                                                                                                                                                                                                                                                                                                                                                                                                                                                                                                                                                                                                                                                                                                                                                                                                                                                                                                                                | 5/2 Double pilot                                                                                                                                                                                 | G1/2                                                                                      | G1/2                                                         | G1/2                                                                                                                                                                                                                                                                                                                                                                                                                                                                                                                                                                                                                                                                                                                                                                                                                                                                                                                                                                                                                                                                                                                                                                                                                                                                                                                                                                                                                                                                                                                                                                                                                                                                                                                                                                                                                                                                                                                                                                                                                                                                                                                        | 12                                                                                 | 2 - 10                                                                                                                                   | EL25637A<br>EL25637A - K                                                                                                                                                                                                                                                                                                                                                              | EL25637B<br>EL25637B - K                                                                                                                                                                                       | EL25637D - K                                                                                                                                                                                                                                                                                                                                                                                                                                                                                                                                                                                                                                                                                                                                                                                                                                                                                                                                                                                                                                                                                                                                                                                                                                                                                                                                                                                                                                                                                                                                                                                                                                                                                                                                                                                                                                                                                                                                                                                                                                                                                                                | EL25637G<br>EL25637G - K                                                                                                                                                                                                                                                                                     | Knob type manual adjuster                                                                                                                                                                                                                                                                                                                                                                                                                                                                                                                                    |
|                                                                                                                                                                                                                                                                                                                                                                                                                                                                                                                                                                                                                                                                                                                                                                                                                                                                                                                                                                                                                                                                                                                                                                                                                                                                                                                                                                                                                                                                                                                                                                                                                                                                                                                                                                                                                                                                                                                                                                                                                                                                                                                                | 5/2 Double pilot                                                                                                                                                                                 | G1/2                                                                                      | G1/2                                                         | G1/2                                                                                                                                                                                                                                                                                                                                                                                                                                                                                                                                                                                                                                                                                                                                                                                                                                                                                                                                                                                                                                                                                                                                                                                                                                                                                                                                                                                                                                                                                                                                                                                                                                                                                                                                                                                                                                                                                                                                                                                                                                                                                                                        | 12                                                                                 |                                                                                                                                          | EL25637A - K                                                                                                                                                                                                                                                                                                                                                                          | EL25637B - K                                                                                                                                                                                                   | EL25637D - K                                                                                                                                                                                                                                                                                                                                                                                                                                                                                                                                                                                                                                                                                                                                                                                                                                                                                                                                                                                                                                                                                                                                                                                                                                                                                                                                                                                                                                                                                                                                                                                                                                                                                                                                                                                                                                                                                                                                                                                                                                                                                                                | EL25637G - K                                                                                                                                                                                                                                                                                                 |                                                                                                                                                                                                                                                                                                                                                                                                                                                                                                                                                              |
| C REF.                                                                                                                                                                                                                                                                                                                                                                                                                                                                                                                                                                                                                                                                                                                                                                                                                                                                                                                                                                                                                                                                                                                                                                                                                                                                                                                                                                                                                                                                                                                                                                                                                                                                                                                                                                                                                                                                                                                                                                                                                                                                                                                         | TYPE                                                                                                                                                                                             |                                                                                           | G1/2                                                         |                                                                                                                                                                                                                                                                                                                                                                                                                                                                                                                                                                                                                                                                                                                                                                                                                                                                                                                                                                                                                                                                                                                                                                                                                                                                                                                                                                                                                                                                                                                                                                                                                                                                                                                                                                                                                                                                                                                                                                                                                                                                                                                             |                                                                                    | Operating                                                                                                                                | EL25637A - K                                                                                                                                                                                                                                                                                                                                                                          | EL25637B - K                                                                                                                                                                                                   | EL25637D - K                                                                                                                                                                                                                                                                                                                                                                                                                                                                                                                                                                                                                                                                                                                                                                                                                                                                                                                                                                                                                                                                                                                                                                                                                                                                                                                                                                                                                                                                                                                                                                                                                                                                                                                                                                                                                                                                                                                                                                                                                                                                                                                | EL25637G - K                                                                                                                                                                                                                                                                                                 | Knob type manual adjuster                                                                                                                                                                                                                                                                                                                                                                                                                                                                                                                                    |
| REF.<br>CAT.                                                                                                                                                                                                                                                                                                                                                                                                                                                                                                                                                                                                                                                                                                                                                                                                                                                                                                                                                                                                                                                                                                                                                                                                                                                                                                                                                                                                                                                                                                                                                                                                                                                                                                                                                                                                                                                                                                                                                                                                                                                                                                                   | TYPE<br>OF                                                                                                                                                                                       | PC                                                                                        | ORT SI                                                       | ZE                                                                                                                                                                                                                                                                                                                                                                                                                                                                                                                                                                                                                                                                                                                                                                                                                                                                                                                                                                                                                                                                                                                                                                                                                                                                                                                                                                                                                                                                                                                                                                                                                                                                                                                                                                                                                                                                                                                                                                                                                                                                                                                          | 12<br><b>NW</b>                                                                    | Operating pressure range                                                                                                                 | EL25637A - K                                                                                                                                                                                                                                                                                                                                                                          | EL25637B - K  RING NO. WIT provided with D                                                                                                                                                                     | EL25637D - K                                                                                                                                                                                                                                                                                                                                                                                                                                                                                                                                                                                                                                                                                                                                                                                                                                                                                                                                                                                                                                                                                                                                                                                                                                                                                                                                                                                                                                                                                                                                                                                                                                                                                                                                                                                                                                                                                                                                                                                                                                                                                                                | EL25637G - K                                                                                                                                                                                                                                                                                                 |                                                                                                                                                                                                                                                                                                                                                                                                                                                                                                                                                              |
| C REF.                                                                                                                                                                                                                                                                                                                                                                                                                                                                                                                                                                                                                                                                                                                                                                                                                                                                                                                                                                                                                                                                                                                                                                                                                                                                                                                                                                                                                                                                                                                                                                                                                                                                                                                                                                                                                                                                                                                                                                                                                                                                                                                         | TYPE                                                                                                                                                                                             |                                                                                           |                                                              |                                                                                                                                                                                                                                                                                                                                                                                                                                                                                                                                                                                                                                                                                                                                                                                                                                                                                                                                                                                                                                                                                                                                                                                                                                                                                                                                                                                                                                                                                                                                                                                                                                                                                                                                                                                                                                                                                                                                                                                                                                                                                                                             |                                                                                    | Operating pressure                                                                                                                       | EL25637A - K                                                                                                                                                                                                                                                                                                                                                                          | EL25637B - K  RING NO. WIT provided with D                                                                                                                                                                     | EL25637D - K  H COIL VOLTA IN connector typ                                                                                                                                                                                                                                                                                                                                                                                                                                                                                                                                                                                                                                                                                                                                                                                                                                                                                                                                                                                                                                                                                                                                                                                                                                                                                                                                                                                                                                                                                                                                                                                                                                                                                                                                                                                                                                                                                                                                                                                                                                                                                 | EL25637G - K                                                                                                                                                                                                                                                                                                 | Knob type manual adjuster                                                                                                                                                                                                                                                                                                                                                                                                                                                                                                                                    |
| REF.<br>CAT.<br>NO.                                                                                                                                                                                                                                                                                                                                                                                                                                                                                                                                                                                                                                                                                                                                                                                                                                                                                                                                                                                                                                                                                                                                                                                                                                                                                                                                                                                                                                                                                                                                                                                                                                                                                                                                                                                                                                                                                                                                                                                                                                                                                                            | TYPE<br>OF                                                                                                                                                                                       | PC<br>IN                                                                                  | ORT SI                                                       | ZE                                                                                                                                                                                                                                                                                                                                                                                                                                                                                                                                                                                                                                                                                                                                                                                                                                                                                                                                                                                                                                                                                                                                                                                                                                                                                                                                                                                                                                                                                                                                                                                                                                                                                                                                                                                                                                                                                                                                                                                                                                                                                                                          |                                                                                    | Operating pressure range                                                                                                                 | ORDE<br>(all coils are                                                                                                                                                                                                                                                                                                                                                                | RING NO. WIT provided with D                                                                                                                                                                                   | H COIL VOLTA<br>IN connector type<br>IN 24 V                                                                                                                                                                                                                                                                                                                                                                                                                                                                                                                                                                                                                                                                                                                                                                                                                                                                                                                                                                                                                                                                                                                                                                                                                                                                                                                                                                                                                                                                                                                                                                                                                                                                                                                                                                                                                                                                                                                                                                                                                                                                                | GE OF<br>e socket S1)                                                                                                                                                                                                                                                                                        | Knob type manual adjuster                                                                                                                                                                                                                                                                                                                                                                                                                                                                                                                                    |
| REF. CAT. NO.  Direct ac                                                                                                                                                                                                                                                                                                                                                                                                                                                                                                                                                                                                                                                                                                                                                                                                                                                                                                                                                                                                                                                                                                                                                                                                                                                                                                                                                                                                                                                                                                                                                                                                                                                                                                                                                                                                                                                                                                                                                                                                                                                                                                       | TYPE<br>OF<br>VALVE<br>ting valves                                                                                                                                                               | PC IN G1/4                                                                                | OUT G1/4                                                     | ZE<br>EXH                                                                                                                                                                                                                                                                                                                                                                                                                                                                                                                                                                                                                                                                                                                                                                                                                                                                                                                                                                                                                                                                                                                                                                                                                                                                                                                                                                                                                                                                                                                                                                                                                                                                                                                                                                                                                                                                                                                                                                                                                                                                                                                   | <b>NW</b>                                                                          | Operating pressure range (bar)                                                                                                           | ORDE (all coils are                                                                                                                                                                                                                                                                                                                                                                   | RING NO. WIT provided with D C 48 V                                                                                                                                                                            | H COIL VOLTA IN connector type C 24 V                                                                                                                                                                                                                                                                                                                                                                                                                                                                                                                                                                                                                                                                                                                                                                                                                                                                                                                                                                                                                                                                                                                                                                                                                                                                                                                                                                                                                                                                                                                                                                                                                                                                                                                                                                                                                                                                                                                                                                                                                                                                                       | GE OF<br>e socket S1)                                                                                                                                                                                                                                                                                        | Knob type manual adjuster                                                                                                                                                                                                                                                                                                                                                                                                                                                                                                                                    |
| REF.<br>CAT.<br>NO.<br>Direct ac<br>J001 - 04<br>J013 - 02                                                                                                                                                                                                                                                                                                                                                                                                                                                                                                                                                                                                                                                                                                                                                                                                                                                                                                                                                                                                                                                                                                                                                                                                                                                                                                                                                                                                                                                                                                                                                                                                                                                                                                                                                                                                                                                                                                                                                                                                                                                                     | TYPE<br>OF<br>VALVE<br>ting valves<br>2/2 NC<br>2/2 NC                                                                                                                                           | P( IN G1/4 G1/4                                                                           | OUT G1/4 G1/4                                                | ZE<br>EXH                                                                                                                                                                                                                                                                                                                                                                                                                                                                                                                                                                                                                                                                                                                                                                                                                                                                                                                                                                                                                                                                                                                                                                                                                                                                                                                                                                                                                                                                                                                                                                                                                                                                                                                                                                                                                                                                                                                                                                                                                                                                                                                   | NW 3.0 2.5                                                                         | Operating pressure range (bar)                                                                                                           | ORDE (all coils are  110 V  NIL E12613Q                                                                                                                                                                                                                                                                                                                                               | RING NO. WIT provided with D C 48 V                                                                                                                                                                            | H COIL VOLTA IN connector type C 24 V  NIL E12613W                                                                                                                                                                                                                                                                                                                                                                                                                                                                                                                                                                                                                                                                                                                                                                                                                                                                                                                                                                                                                                                                                                                                                                                                                                                                                                                                                                                                                                                                                                                                                                                                                                                                                                                                                                                                                                                                                                                                                                                                                                                                          | EL25637G - K  AGE OF e socket S1)  12 V  NIL E12613R                                                                                                                                                                                                                                                         | Knob type manual adjuster                                                                                                                                                                                                                                                                                                                                                                                                                                                                                                                                    |
| REF. CAT. NO.  Direct ac  J001 - 04  J013 - 02  J013 - 02                                                                                                                                                                                                                                                                                                                                                                                                                                                                                                                                                                                                                                                                                                                                                                                                                                                                                                                                                                                                                                                                                                                                                                                                                                                                                                                                                                                                                                                                                                                                                                                                                                                                                                                                                                                                                                                                                                                                                                                                                                                                      | TYPE<br>OF<br>VALVE<br>ting valves<br>2/2 NC<br>2/2 NC<br>2/2 NC                                                                                                                                 | FC IN G1/4 G1/4 G1/4                                                                      | ORT SI OUT G1/4 G1/4 G1/4                                    | ZE EXH NIL NIL NIL                                                                                                                                                                                                                                                                                                                                                                                                                                                                                                                                                                                                                                                                                                                                                                                                                                                                                                                                                                                                                                                                                                                                                                                                                                                                                                                                                                                                                                                                                                                                                                                                                                                                                                                                                                                                                                                                                                                                                                                                                                                                                                          | 3.0<br>2.5<br>2                                                                    | Operating pressure range (bar)  0-10 0-7 0-10                                                                                            | ORDE<br>(all coils are<br>110 V<br>NIL<br>E12613Q<br>E12612Q                                                                                                                                                                                                                                                                                                                          | RING NO. WIT provided with D C 48 V NIL E12613S E12612S                                                                                                                                                        | H COIL VOLTA IN connector type C 24 V  NIL E12613W E12612W                                                                                                                                                                                                                                                                                                                                                                                                                                                                                                                                                                                                                                                                                                                                                                                                                                                                                                                                                                                                                                                                                                                                                                                                                                                                                                                                                                                                                                                                                                                                                                                                                                                                                                                                                                                                                                                                                                                                                                                                                                                                  | EL25637G - K  GE OF e socket S1)  12 V  NIL E12613R E12612R                                                                                                                                                                                                                                                  | Knob type manual adjuster                                                                                                                                                                                                                                                                                                                                                                                                                                                                                                                                    |
| REF.<br>CAT.<br>NO.<br>Direct ac<br>J001 - 04<br>J013 - 02                                                                                                                                                                                                                                                                                                                                                                                                                                                                                                                                                                                                                                                                                                                                                                                                                                                                                                                                                                                                                                                                                                                                                                                                                                                                                                                                                                                                                                                                                                                                                                                                                                                                                                                                                                                                                                                                                                                                                                                                                                                                     | TYPE<br>OF<br>VALVE<br>ting valves<br>2/2 NC<br>2/2 NC                                                                                                                                           | P( IN G1/4 G1/4                                                                           | OUT G1/4 G1/4                                                | ZE<br>EXH                                                                                                                                                                                                                                                                                                                                                                                                                                                                                                                                                                                                                                                                                                                                                                                                                                                                                                                                                                                                                                                                                                                                                                                                                                                                                                                                                                                                                                                                                                                                                                                                                                                                                                                                                                                                                                                                                                                                                                                                                                                                                                                   | NW 3.0 2.5                                                                         | Operating pressure range (bar)                                                                                                           | ORDE (all coils are  110 V  NIL E12613Q                                                                                                                                                                                                                                                                                                                                               | RING NO. WIT provided with D C 48 V                                                                                                                                                                            | H COIL VOLTA IN connector type C 24 V  NIL E12613W                                                                                                                                                                                                                                                                                                                                                                                                                                                                                                                                                                                                                                                                                                                                                                                                                                                                                                                                                                                                                                                                                                                                                                                                                                                                                                                                                                                                                                                                                                                                                                                                                                                                                                                                                                                                                                                                                                                                                                                                                                                                          | EL25637G - K  AGE OF e socket S1)  12 V  NIL E12613R                                                                                                                                                                                                                                                         | Knob type manual adjuster                                                                                                                                                                                                                                                                                                                                                                                                                                                                                                                                    |
| REF. CAT. NO.  Direct ac  J001 - 04  J013 - 02  J013 - 02                                                                                                                                                                                                                                                                                                                                                                                                                                                                                                                                                                                                                                                                                                                                                                                                                                                                                                                                                                                                                                                                                                                                                                                                                                                                                                                                                                                                                                                                                                                                                                                                                                                                                                                                                                                                                                                                                                                                                                                                                                                                      | TYPE<br>OF<br>VALVE<br>ting valves<br>2/2 NC<br>2/2 NC<br>2/2 NC                                                                                                                                 | FC IN G1/4 G1/4 G1/4                                                                      | ORT SI OUT G1/4 G1/4 G1/4                                    | ZE EXH NIL NIL NIL                                                                                                                                                                                                                                                                                                                                                                                                                                                                                                                                                                                                                                                                                                                                                                                                                                                                                                                                                                                                                                                                                                                                                                                                                                                                                                                                                                                                                                                                                                                                                                                                                                                                                                                                                                                                                                                                                                                                                                                                                                                                                                          | 3.0<br>2.5<br>2                                                                    | Operating pressure range (bar)  0-10 0-7 0-10                                                                                            | ORDE<br>(all coils are<br>110 V<br>NIL<br>E12613Q<br>E12612Q                                                                                                                                                                                                                                                                                                                          | RING NO. WIT provided with D C 48 V NIL E12613S E12612S                                                                                                                                                        | H COIL VOLTA IN connector type C 24 V  NIL E12613W E12612W                                                                                                                                                                                                                                                                                                                                                                                                                                                                                                                                                                                                                                                                                                                                                                                                                                                                                                                                                                                                                                                                                                                                                                                                                                                                                                                                                                                                                                                                                                                                                                                                                                                                                                                                                                                                                                                                                                                                                                                                                                                                  | EL25637G - K  GE OF e socket S1)  12 V  NIL E12613R E12612R                                                                                                                                                                                                                                                  | Knob type manual adjuster                                                                                                                                                                                                                                                                                                                                                                                                                                                                                                                                    |
| REF. CAT. NO.  Direct ac J001 - 04 J013 - 02 J013 - 02 J013 - 02 J002 - 04 J002 - 04                                                                                                                                                                                                                                                                                                                                                                                                                                                                                                                                                                                                                                                                                                                                                                                                                                                                                                                                                                                                                                                                                                                                                                                                                                                                                                                                                                                                                                                                                                                                                                                                                                                                                                                                                                                                                                                                                                                                                                                                                                           | TYPE OF VALVE  ting valves 2/2 NC 2/2 NC 2/2 NC 2/2 NC 3/2 NO 3/2 NO 3/2 NO                                                                                                                      | G1/4<br>G1/4<br>G1/4<br>G1/4<br>G1/8<br>G1/8                                              | ORT SI OUT G1/4 G1/4 G1/4 G1/4 G1/4 G1/4                     | EXH  NIL  NIL  NIL  OH  OH  OH  OH  OH  OH  OH  OH  OH  O                                                                                                                                                                                                                                                                                                                                                                                                                                                                                                                                                                                                                                                                                                                                                                                                                                                                                                                                                                                                                                                                                                                                                                                                                                                                                                                                                                                                                                                                                                                                                                                                                                                                                                                                                                                                                                                                                                                                                                                                                                                                   | 3.0<br>2.5<br>2<br>1.2<br>2.5<br>2.0                                               | Operating pressure range (bar)  0-10 0-7 0-10 0-20  0-7 0-10                                                                             | ORDEI<br>(all coils are<br>110 V<br>NIL<br>E12613Q<br>E12612Q<br>E12611Q                                                                                                                                                                                                                                                                                                              | RING NO. WIT provided with D C 48 V NIL E12613S E12612S                                                                                                                                                        | H COIL VOLTA IN connector typ IN CONNECTOR IN E12613W E12612W E12611W                                                                                                                                                                                                                                                                                                                                                                                                                                                                                                                                                                                                                                                                                                                                                                                                                                                                                                                                                                                                                                                                                                                                                                                                                                                                                                                                                                                                                                                                                                                                                                                                                                                                                                                                                                                                                                                                                                                                                                                                                                                       | EL25637G - K  GE OF e socket S1)  12 V  NIL E12613R E12612R                                                                                                                                                                                                                                                  | Knob type manual adjuster                                                                                                                                                                                                                                                                                                                                                                                                                                                                                                                                    |
| REF. CAT. NO.  Direct ac J001 - 04 J013 - 02 J013 - 02 J013 - 02 J002 - 04                                                                                                                                                                                                                                                                                                                                                                                                                                                                                                                                                                                                                                                                                                                                                                                                                                                                                                                                                                                                                                                                                                                                                                                                                                                                                                                                                                                                                                                                                                                                                                                                                                                                                                                                                                                                                                                                                                                                                                                                                                                     | TYPE OF VALVE  ting valves 2/2 NC 2/2 NC 2/2 NC 2/2 NC 2/2 NC 3/2 NO                                                                                                                             | G1/4<br>G1/4<br>G1/4<br>G1/4<br>G1/8                                                      | ORT SI OUT G1/4 G1/4 G1/4 G1/4 G1/4                          | ZE  EXH  NIL  NIL  NIL  NIL  OH  OH  OH  OH  OH  OH  OH  OH  OH  O                                                                                                                                                                                                                                                                                                                                                                                                                                                                                                                                                                                                                                                                                                                                                                                                                                                                                                                                                                                                                                                                                                                                                                                                                                                                                                                                                                                                                                                                                                                                                                                                                                                                                                                                                                                                                                                                                                                                                                                                                                                          | 3.0<br>2.5<br>2<br>1.2<br>2.5                                                      | Operating pressure range (bar)  0-10 0-7 0-10 0-20                                                                                       | ORDEI (all coils are 110 V NIL E12613Q E12611Q -                                                                                                                                                                                                                                                                                                                                      | RING NO. WIT provided with D C 48 V NIL E12613S E12612S                                                                                                                                                        | PEL25637D - K  H COIL VOLTA IN connector typ  C  24 V  NIL  E12613W  E12612W  E12611W  -                                                                                                                                                                                                                                                                                                                                                                                                                                                                                                                                                                                                                                                                                                                                                                                                                                                                                                                                                                                                                                                                                                                                                                                                                                                                                                                                                                                                                                                                                                                                                                                                                                                                                                                                                                                                                                                                                                                                                                                                                                    | EL25637G - K  GE OF e socket S1)  12 V  NIL E12613R E12612R                                                                                                                                                                                                                                                  | Knob type manual adjuster                                                                                                                                                                                                                                                                                                                                                                                                                                                                                                                                    |
| REF. CAT. NO.  Direct ac J001 - 04 J013 - 02 J013 - 02 J013 - 02 J002 - 04 J002 - 04                                                                                                                                                                                                                                                                                                                                                                                                                                                                                                                                                                                                                                                                                                                                                                                                                                                                                                                                                                                                                                                                                                                                                                                                                                                                                                                                                                                                                                                                                                                                                                                                                                                                                                                                                                                                                                                                                                                                                                                                                                           | TYPE OF VALVE  ting valves 2/2 NC 2/2 NC 2/2 NC 2/2 NC 3/2 NO 3/2 NO 3/2 NO                                                                                                                      | G1/4<br>G1/4<br>G1/4<br>G1/4<br>G1/8<br>G1/8                                              | ORT SI OUT G1/4 G1/4 G1/4 G1/4 G1/4 G1/4                     | EXH  NIL  NIL  NIL  OH  OH  OH  OH  OH  OH  OH  OH  OH  O                                                                                                                                                                                                                                                                                                                                                                                                                                                                                                                                                                                                                                                                                                                                                                                                                                                                                                                                                                                                                                                                                                                                                                                                                                                                                                                                                                                                                                                                                                                                                                                                                                                                                                                                                                                                                                                                                                                                                                                                                                                                   | 3.0<br>2.5<br>2<br>1.2<br>2.5<br>2.0                                               | Operating pressure range (bar)  0-10 0-7 0-10 0-20  0-7 0-10                                                                             | ORDEI (all coils are 110 V NIL E12613Q E12611Q                                                                                                                                                                                                                                                                                                                                        | RING NO. WIT provided with D C 48 V NIL E12613S E12612S E12611S                                                                                                                                                | PEL25637D - K  H COIL VOLTA IN connector typ  C  24 V  NIL  E12613W  E12612W  E12611W  -  -                                                                                                                                                                                                                                                                                                                                                                                                                                                                                                                                                                                                                                                                                                                                                                                                                                                                                                                                                                                                                                                                                                                                                                                                                                                                                                                                                                                                                                                                                                                                                                                                                                                                                                                                                                                                                                                                                                                                                                                                                                 | EL25637G - K  GE OF e socket S1)  12 V  NIL E12613R E12612R                                                                                                                                                                                                                                                  | Knob type manual adjuster                                                                                                                                                                                                                                                                                                                                                                                                                                                                                                                                    |
| REF. CAT. NO. Direct ac J001 - 04 J013 - 02 J013 - 02 J013 - 02 J002 - 04 J002 - 04 J002 - 04                                                                                                                                                                                                                                                                                                                                                                                                                                                                                                                                                                                                                                                                                                                                                                                                                                                                                                                                                                                                                                                                                                                                                                                                                                                                                                                                                                                                                                                                                                                                                                                                                                                                                                                                                                                                                                                                                                                                                                                                                                  | TYPE<br>OF<br>VALVE<br>ting valves<br>2/2 NC<br>2/2 NC<br>2/2 NC<br>2/2 NC<br>3/2 NO<br>3/2 NO<br>3/2 NO                                                                                         | G1/4<br>G1/4<br>G1/4<br>G1/4<br>G1/8<br>G1/8                                              | ORT SI OUT G1/4 G1/4 G1/4 G1/4 G1/4 G1/4                     | EXH  NIL  NIL  NIL  NIL  OH  OH  OH  OH  OH  OH  OH  OH  OH  O                                                                                                                                                                                                                                                                                                                                                                                                                                                                                                                                                                                                                                                                                                                                                                                                                                                                                                                                                                                                                                                                                                                                                                                                                                                                                                                                                                                                                                                                                                                                                                                                                                                                                                                                                                                                                                                                                                                                                                                                                                                              | 3.0<br>2.5<br>2<br>1.2<br>2.5<br>2.0<br>1.2                                        | Operating pressure range (bar)  0 - 10 0 - 7 0 - 10 0 - 20  0 - 7 0 - 10 0 - 20                                                          | ORDE (all coils are 110 V)  NIL E12613Q E12612Q E12611Q                                                                                                                                                                                                                                                                                                                               | RING NO. WIT provided with D  48 V  NIL E12613S E12612S E12611S                                                                                                                                                | PEL25637D - K  H COIL VOLTA IN connector typ  CC  24 V  NIL  E12613W  E12612W  E12611W                                                                                                                                                                                                                                                                                                                                                                                                                                                                                                                                                                                                                                                                                                                                                                                                                                                                                                                                                                                                                                                                                                                                                                                                                                                                                                                                                                                                                                                                                                                                                                                                                                                                                                                                                                                                                                                                                                                                                                                                                                      | REL25637G - K RGE OF e socket S1)  12 V  NIL E12613R E12612R E12611R                                                                                                                                                                                                                                         | Knob type manual adjuster                                                                                                                                                                                                                                                                                                                                                                                                                                                                                                                                    |
| DC  REF. CAT. NO.  Direct ac  J001 - 04  J013 - 02  J013 - 02  J002 - 04  J002 - 04  J002 - 04  J003 - 04                                                                                                                                                                                                                                                                                                                                                                                                                                                                                                                                                                                                                                                                                                                                                                                                                                                                                                                                                                                                                                                                                                                                                                                                                                                                                                                                                                                                                                                                                                                                                                                                                                                                                                                                                                                                                                                                                                                                                                                                                      | TYPE<br>OF<br>VALVE<br>ting valves<br>2/2 NC<br>2/2 NC<br>2/2 NC<br>2/2 NC<br>3/2 NO<br>3/2 NO<br>3/2 NO<br>3/2 NO                                                                               | G1/4<br>G1/4<br>G1/4<br>G1/4<br>G1/8<br>G1/8<br>G1/8                                      | G1/4<br>G1/4<br>G1/4<br>G1/4<br>G1/4<br>G1/4<br>G1/4         | NIL   NIL   NIL   NIL   G1/4   G1/4   G1/8                                                                                                                                                                                                                                                                                                                                                                                                                                                                                                                                                                                                                                                                                                                                                                                                                                                                                                                                                                                                                                                                                                                                                                                                                                                                                                                                                                                                                                                                                                                                                                                                                                                                                                                                                                                                                                                                                                                                                                                                                                                                                  | 3.0<br>2.5<br>2<br>1.2<br>2.5<br>2.0<br>1.2                                        | Operating pressure range (bar)  0 - 10 0 - 7 0 - 10 0 - 20  0 - 7 0 - 10 0 - 20  0 - 7                                                   | ORDEI (all coils are 110 V)  NIL E12613Q E12611Q E14613Q                                                                                                                                                                                                                                                                                                                              | RING NO. WIT provided with D E 48 V  NIL E12613S E12612S E12611S  E14613S                                                                                                                                      | NIL E12611W E12611W E12611W E12611W E14613W E14613W E14613W E14613W E14613W E14611W E14613W E14613W E14613W E14613W E14613W E14613W E14613W E14613W E14613W                                                                                                                                                                                                                                                                                                                                                                                                                                                                                                                                                                                                                                                                                                                                                                                                                                                                                                                                                                                                                                                                                                                                                                                                                                                                                                                                                                                                                                                                                                                                                                                                                                                                                                                                                                                                                                                                                                                                                                 | REL25637G - K RGE OF e socket S1)  12 V  NIL E12613R E12612R E12611R  E14613R                                                                                                                                                                                                                                | Knob type manual adjuster                                                                                                                                                                                                                                                                                                                                                                                                                                                                                                                                    |
| REF. CAT. NO.  Direct ac J001 - 04 J013 - 02 J013 - 02 J013 - 02 J002 - 04 J002 - 04 J003 - 04 J003 - 04 J003 - 04 J003 - 04                                                                                                                                                                                                                                                                                                                                                                                                                                                                                                                                                                                                                                                                                                                                                                                                                                                                                                                                                                                                                                                                                                                                                                                                                                                                                                                                                                                                                                                                                                                                                                                                                                                                                                                                                                                                                                                                                                                                                                                                   | TYPE<br>OF<br>VALVE<br>:ting valves<br>2/2 NC<br>2/2 NC<br>2/2 NC<br>2/2 NC<br>3/2 NO<br>3/2 NO<br>3/2 NO<br>3/2 NC<br>3/2 NC<br>3/2 NC<br>3/2 NC                                                | G1/4<br>G1/4<br>G1/4<br>G1/8<br>G1/8<br>G1/8<br>G1/4<br>G1/4                              | G1/4<br>G1/4<br>G1/4<br>G1/4<br>G1/4<br>G1/4<br>G1/4<br>G1/4 | NIL NIL NIL G1/4 G1/4 G1/8 G1/8 G1/8                                                                                                                                                                                                                                                                                                                                                                                                                                                                                                                                                                                                                                                                                                                                                                                                                                                                                                                                                                                                                                                                                                                                                                                                                                                                                                                                                                                                                                                                                                                                                                                                                                                                                                                                                                                                                                                                                                                                                                                                                                                                                        | 3.0<br>2.5<br>2<br>1.2<br>2.5<br>2.0<br>1.2                                        | Operating pressure range (bar)  0-10 0-7 0-10 0-20  0-7 0-10 0-20  0-7 0-10 0-20                                                         | NIL E12613Q E12611Q E14613Q E14612Q E14612Q                                                                                                                                                                                                                                                                                                                                           | RING NO. WIT provided with D                                                                                                                                                                                   | NIL   E12611W   E12611W   E14613W   E14612W   E14612W | REL25637G - K RGE OF e socket S1)  12 V  NIL E12613R E12612R E12611R  E14613R E14612R                                                                                                                                                                                                                        | Knob type manual adjuster  Remarks                                                                                                                                                                                                                                                                                                                                                                                                                                                                                                                           |
| REF. CAT. NO.  Direct ac  J001 - 04  J013 - 02  J013 - 02  J013 - 02  J002 - 04  J002 - 04  J003 - 04  J003 - 04                                                                                                                                                                                                                                                                                                                                                                                                                                                                                                                                                                                                                                                                                                                                                                                                                                                                                                                                                                                                                                                                                                                                                                                                                                                                                                                                                                                                                                                                                                                                                                                                                                                                                                                                                                                                                                                                                                                                                                                                               | TYPE<br>OF<br>VALVE<br>ting valves<br>2/2 NC<br>2/2 NC<br>2/2 NC<br>2/2 NC<br>3/2 NO<br>3/2 NO<br>3/2 NO<br>3/2 NO<br>3/2 NO<br>3/2 NC                                                           | G1/4<br>G1/4<br>G1/4<br>G1/4<br>G1/8<br>G1/8<br>G1/8<br>G1/4                              | G1/4<br>G1/4<br>G1/4<br>G1/4<br>G1/4<br>G1/4<br>G1/4<br>G1/4 | NIL   NIL   NIL   NIL   G1/4   G1/4   G1/8   G1/8   G1/8                                                                                                                                                                                                                                                                                                                                                                                                                                                                                                                                                                                                                                                                                                                                                                                                                                                                                                                                                                                                                                                                                                                                                                                                                                                                                                                                                                                                                                                                                                                                                                                                                                                                                                                                                                                                                                                                                                                                                                                                                                                                    | 3.0<br>2.5<br>2<br>1.2<br>2.5<br>2.0<br>1.2<br>2.5<br>2.0                          | Operating pressure range (bar)  0 - 10 0 - 7 0 - 10 0 - 20  0 - 7 0 - 10 0 - 20  0 - 7 0 - 10                                            | NIL E12613Q E12611Q E14613Q E14611Q E14611Q E14611Q                                                                                                                                                                                                                                                                                                                                   | RING NO. WIT provided with D                                                                                                                                                                                   | NIL E12613W E12611W E14613W E14611W E14611W E14611W                                                                                                                                                                                                                                                                                                                                                                                                                                                                                                                                                                                                                                                                                                                                                                                                                                                                                                                                                                                                                                                                                                                                                                                                                                                                                                                                                                                                                                                                                                                                                                                                                                                                                                                                                                                                                                                                                                                                                                                                                                                                         | REL25637G - K RGE OF e socket S1)  12 V  NIL E12613R E12612R E12611R  E14613R E14613R E14612R E14611R                                                                                                                                                                                                        | Knob type manual adjuster  Remarks                                                                                                                                                                                                                                                                                                                                                                                                                                                                                                                           |
| REF. CAT. NO.  Direct ac J001 - 04 J013 - 02 J013 - 02 J013 - 02 J002 - 04 J002 - 04 J003 - 04 J003 - 04 J003 - 04 J003 - 04                                                                                                                                                                                                                                                                                                                                                                                                                                                                                                                                                                                                                                                                                                                                                                                                                                                                                                                                                                                                                                                                                                                                                                                                                                                                                                                                                                                                                                                                                                                                                                                                                                                                                                                                                                                                                                                                                                                                                                                                   | TYPE OF VALVE  ting valves 2/2 NC 2/2 NC 2/2 NC 3/2 NO 3/2 NO 3/2 NO 3/2 NO 3/2 NO 3/2 NC                                  | G1/4<br>G1/4<br>G1/4<br>G1/8<br>G1/8<br>G1/8<br>G1/4<br>G1/4                              | G1/4<br>G1/4<br>G1/4<br>G1/4<br>G1/4<br>G1/4<br>G1/4<br>G1/4 | NIL NIL NIL G1/4 G1/4 G1/8 G1/8 G1/8                                                                                                                                                                                                                                                                                                                                                                                                                                                                                                                                                                                                                                                                                                                                                                                                                                                                                                                                                                                                                                                                                                                                                                                                                                                                                                                                                                                                                                                                                                                                                                                                                                                                                                                                                                                                                                                                                                                                                                                                                                                                                        | 3.0<br>2.5<br>2<br>1.2<br>2.5<br>2.0<br>1.2                                        | Operating pressure range (bar)  0-10 0-7 0-10 0-20  0-7 0-10 0-20  0-7 0-10 0-20                                                         | NIL E12613Q E12611Q E14613Q E14611Q E14611Q E24002Q E24002Q                                                                                                                                                                                                                                                                                                                           | RING NO. WIT provided with D                                                                                                                                                                                   | NIL E12613W E12611W E14613W E14611W E14611W E24002W E24002W                                                                                                                                                                                                                                                                                                                                                                                                                                                                                                                                                                                                                                                                                                                                                                                                                                                                                                                                                                                                                                                                                                                                                                                                                                                                                                                                                                                                                                                                                                                                                                                                                                                                                                                                                                                                                                                                                                                                                                                                                                                                 | REL25637G - K RGE OF e socket S1)  12 V  NIL E12613R E12612R E12611R  E14613R E14613R E14612R E14611R E24002R                                                                                                                                                                                                | Remarks  Remarks                                                                                                                                                                                                                                                                                                                                                                                                                                                                                                                                             |
| REF. CAT. NO.  Direct ac J001 - 04 J013 - 02 J013 - 02 J013 - 02 J002 - 04 J002 - 04 J003 - 04 J003 - 04 J003 - 04 J003 - 04 Pilot ope                                                                                                                                                                                                                                                                                                                                                                                                                                                                                                                                                                                                                                                                                                                                                                                                                                                                                                                                                                                                                                                                                                                                                                                                                                                                                                                                                                                                                                                                                                                                                                                                                                                                                                                                                                                                                                                                                                                                                                                         | TYPE OF VALVE  ting valves 2/2 NC 2/2 NC 2/2 NC 2/2 NC 3/2 NO 3/2 NO 3/2 NO 3/2 NO 3/2 NC                    | PC IN G1/4 G1/4 G1/8 G1/8 G1/8 G1/4 G1/4 G1/4 G1/4 NIL                                    | OUT  G1/4 G1/4 G1/4 G1/4 G1/4 G1/4 G1/4 G1/                  | NIL NIL G1/4 G1/8 G1/8 G1/8                                                                                                                                                                                                                                                                                                                                                                                                                                                                                                                                                                                                                                                                                                                                                                                                                                                                                                                                                                                                                                                                                                                                                                                                                                                                                                                                                                                                                                                                                                                                                                                                                                                                                                                                                                                                                                                                                                                                                                                                                                                                                                 | 3.0<br>2.5<br>2<br>1.2<br>2.5<br>2.0<br>1.2<br>2.5<br>2.0<br>1.2                   | Operating pressure range (bar)  0-10 0-7 0-10 0-20  0-7 0-10 0-20  0-7 0-10 0-20  0-7 0-10 0-10 0-20                                     | NIL E12613Q E12611Q E14613Q E14611Q E14611Q E24002Q E24002Q                                                                                                                                                                                                                                                                                                                           | RING NO. WIT provided with D                                                                                                                                                                                   | NIL E12613W E12611W E14613W E14611W E14611W E24002W E24002W                                                                                                                                                                                                                                                                                                                                                                                                                                                                                                                                                                                                                                                                                                                                                                                                                                                                                                                                                                                                                                                                                                                                                                                                                                                                                                                                                                                                                                                                                                                                                                                                                                                                                                                                                                                                                                                                                                                                                                                                                                                                 | REL25637G - K RGE OF e socket S1)  12 V  NIL E12613R E12612R E12611R  E14613R E14613R E14612R E14611R E24002R                                                                                                                                                                                                | Remarks  Remarks  Screw type manual adjuster  Knob type manual adjuster                                                                                                                                                                                                                                                                                                                                                                                                                                                                                      |
| REF. CAT. NO.  Direct ac J001 - 04 J013 - 02 J013 - 02 J013 - 02 J002 - 04 J002 - 04 J003 - 04                                                                                                                                                                                                                                                                                                                                                                                                                                                                                                                                                                                                                                                                                                                                                                                                                                                                                                                                                                                                                                                                                                                                                                                                                                                                                                                                                                                                                                                                                                                                                                                                                                                                                                                                                                                                                                                                                                                                                                                         | TYPE OF VALVE  ting valves 2/2 NC 2/2 NC 2/2 NC 2/2 NC 3/2 NO 3/2 NO 3/2 NO 3/2 NO 3/2 NC                                                | G1/4<br>G1/4<br>G1/4<br>G1/8<br>G1/8<br>G1/8<br>G1/4<br>G1/4                              | G1/4<br>G1/4<br>G1/4<br>G1/4<br>G1/4<br>G1/4<br>G1/4<br>G1/4 | NIL NIL NIL G1/4 G1/4 G1/8 G1/8 G1/8                                                                                                                                                                                                                                                                                                                                                                                                                                                                                                                                                                                                                                                                                                                                                                                                                                                                                                                                                                                                                                                                                                                                                                                                                                                                                                                                                                                                                                                                                                                                                                                                                                                                                                                                                                                                                                                                                                                                                                                                                                                                                        | 3.0<br>2.5<br>2<br>1.2<br>2.5<br>2.0<br>1.2                                        | Operating pressure range (bar)  0-10 0-7 0-10 0-20  0-7 0-10 0-20  0-7 0-10 0-20                                                         | ORDEI (all coils are 110 V)  NIL E12613Q E12612Q E12611Q E14613Q E14612Q E14611Q E24002Q E24002Q - K                                                                                                                                                                                                                                                                                  | RING NO. WIT provided with D                                                                                                                                                                                   | NIL E12613W E12611W E14613W E14613W E14611W E2402W E24002W - K                                                                                                                                                                                                                                                                                                                                                                                                                                                                                                                                                                                                                                                                                                                                                                                                                                                                                                                                                                                                                                                                                                                                                                                                                                                                                                                                                                                                                                                                                                                                                                                                                                                                                                                                                                                                                                                                                                                                                                                                                                                              | REL25637G - K RGE OF e socket S1)  12 V  NIL E12613R E12612R E12611R  E14613R E14612R E14612R E14611R E24002R E24002R - K  EL13615R EL13615R - K                                                                                                                                                             | Remarks  Remarks  Screw type manual adjuster Knob type manual adjuster Screw type manual adjuster Knob type manual adjuster                                                                                                                                                                                                                                                                                                                                                                                                                                  |
| REF. CAT. NO.  Direct ac J001 - 04 J013 - 02 J013 - 02 J013 - 02 J002 - 04 J002 - 04 J003 - 05 J | TYPE OF VALVE  ting valves 2/2 NC 2/2 NC 2/2 NC 2/2 NC 3/2 NO 3/2 NO 3/2 NO 3/2 NO 3/2 NC 3/2 Sigle pilot NO | PC IN G1/4 G1/4 G1/4 G1/8 G1/8 G1/4 G1/4 G1/4 G1/4 G1/4 G1/4                              | OUT  G1/4 G1/4 G1/4 G1/4 G1/4 G1/4 G1/4 G1/                  | NIL NIL G1/4 G1/8 G1/8 G1/8                                                                                                                                                                                                                                                                                                                                                                                                                                                                                                                                                                                                                                                                                                                                                                                                                                                                                                                                                                                                                                                                                                                                                                                                                                                                                                                                                                                                                                                                                                                                                                                                                                                                                                                                                                                                                                                                                                                                                                                                                                                                                                 | 3.0<br>2.5<br>2<br>1.2<br>2.5<br>2.0<br>1.2<br>2.5<br>2.0<br>1.2                   | Operating pressure range (bar)  0-10 0-7 0-10 0-20  0-7 0-10 0-20  0-7 0-10 0-20  0-7 0-10 0-10 0-20                                     | PL25637A - K  ORDEI (all coils are  110 V  NIL  E12613Q  E12612Q  E12611Q  E14613Q  E14612Q  E14611Q  E24002Q  E24002Q - K  EL13615Q  EL13615Q - K  EL14615Q                                                                                                                                                                                                                          | RING NO. WIT provided with D                                                                                                                                                                                   | PL25637D - K  H COIL VOLTA IN connector type  C 24 V  NIL  E12613W  E12612W  E12611W  E14613W  E14612W  E14611W  E24002W  E24002W - K  EL13615W  EL13615W - K  EL14615W                                                                                                                                                                                                                                                                                                                                                                                                                                                                                                                                                                                                                                                                                                                                                                                                                                                                                                                                                                                                                                                                                                                                                                                                                                                                                                                                                                                                                                                                                                                                                                                                                                                                                                                                                                                                                                                                                                                                                     | REL25637G - K RGE OF e socket S1)  12 V  NIL E12613R E12612R E12611R  E14613R E14613R E14612R E14611R E24002R E24002R - K  EL13615R - K EL13615R - K EL14615R                                                                                                                                                | Remarks  Remarks  Screw type manual adjuster Knob type manual adjuster Screw type manual adjuster Knob type manual adjuster Knob type manual adjuster Screw type manual adjuster                                                                                                                                                                                                                                                                                                                                                                             |
| REF. CAT. NO.  Direct ac J001 - 04 J013 - 02 J013 - 02 J013 - 02 J002 - 04 J002 - 04 J003 - 04 J003 - 04 J003 - 04 J003 - 04 Pilot ope                                                                                                                                                                                                                                                                                                                                                                                                                                                                                                                                                                                                                                                                                                                                                                                                                                                                                                                                                                                                                                                                                                                                                                                                                                                                                                                                                                                                                                                                                                                                                                                                                                                                                                                                                                                                                                                                                                                                                                                         | TYPE OF VALVE  ting valves 2/2 NC 2/2 NC 2/2 NC 2/2 NC 3/2 NO 3/2 NO 3/2 NO 3/2 NO 3/2 NC                    | PC IN G1/4 G1/4 G1/8 G1/8 G1/8 G1/4 G1/4 G1/4 G1/4 NIL                                    | OUT  G1/4 G1/4 G1/4 G1/4 G1/4 G1/4 G1/4 G1/                  | NIL NIL G1/4 G1/4 G1/8 G1/8 G1/8                                                                                                                                                                                                                                                                                                                                                                                                                                                                                                                                                                                                                                                                                                                                                                                                                                                                                                                                                                                                                                                                                                                                                                                                                                                                                                                                                                                                                                                                                                                                                                                                                                                                                                                                                                                                                                                                                                                                                                                                                                                                                            | 3.0<br>2.5<br>2<br>1.2<br>2.5<br>2.0<br>1.2<br>2.5<br>2.0<br>1.2                   | Operating pressure range (bar)  0 - 10 0 - 7 0 - 10 0 - 20  0 - 7 0 - 10 0 - 20  0 - 7 0 - 10 0 - 20  2 - 10  2 - 10                     | PL25637A - K  ORDEI (all coils are  110 V  NIL  E12613Q  E12612Q  E12611Q  E14613Q  E14612Q  E14611Q  E24002Q  E24002Q - K  EL13615Q - K  EL14615Q  EL14615Q - K                                                                                                                                                                                                                      | RING NO. WIT provided with D E 48 V  NIL E12613S E12612S E12611S                                                                                                                                               | PEL25637D - K  H COIL VOLTA IN connector type  C 24 V  NIL  E12613W  E12612W  E12611W  E14613W  E14612W  E14611W  E24002W  E24002W - K  EL13615W  EL13615W - K  EL14615W - K                                                                                                                                                                                                                                                                                                                                                                                                                                                                                                                                                                                                                                                                                                                                                                                                                                                                                                                                                                                                                                                                                                                                                                                                                                                                                                                                                                                                                                                                                                                                                                                                                                                                                                                                                                                                                                                                                                                                                | REL25637G - K RGE OF e socket S1)  12 V  NIL E12613R E12612R E12611R  E14613R E14613R E14612R E14611R  E24002R E24002R - K  EL13615R - K EL14615R EL14615R - K                                                                                                                                               | Remarks  Remarks  Screw type manual adjuster Knob type manual adjuster                                                                                                                                                                                                                                                                                                                           |
| REF. CAT. NO.  Direct ac J001 - 04 J013 - 02 J013 - 02 J013 - 02 J002 - 04 J002 - 04 J003 - 05 J | TYPE OF VALVE  ting valves 2/2 NC 2/2 NC 2/2 NC 2/2 NC 3/2 NO 3/2 NO 3/2 NO 3/2 NO 3/2 NC 3/2 Sigle pilot NO | PC IN G1/4 G1/4 G1/4 G1/8 G1/8 G1/4 G1/4 G1/4 G1/4 G1/4 G1/4                              | OUT  G1/4 G1/4 G1/4 G1/4 G1/4 G1/4 G1/4 G1/                  | NIL NIL G1/4 G1/4 G1/8 G1/8 G1/8                                                                                                                                                                                                                                                                                                                                                                                                                                                                                                                                                                                                                                                                                                                                                                                                                                                                                                                                                                                                                                                                                                                                                                                                                                                                                                                                                                                                                                                                                                                                                                                                                                                                                                                                                                                                                                                                                                                                                                                                                                                                                            | 3.0<br>2.5<br>2<br>1.2<br>2.5<br>2.0<br>1.2<br>2.5<br>2.0<br>1.2                   | Operating pressure range (bar)  0 - 10 0 - 7 0 - 10 0 - 20  0 - 7 0 - 10 0 - 20  0 - 7 0 - 10 0 - 20  2 - 10  2 - 10                     | EL25637A - K  ORDEI (all coils are  110 V  NIL E12613Q E12612Q E12611Q  E14613Q E14612Q E14611Q E24002Q E24002Q - K  EL13615Q EL13615Q - K EL14615Q EL14615Q - K EL13637Q                                                                                                                                                                                                             | RING NO. WIT provided with D E 48 V  NIL E12613S E12612S E12611S                                                                                                                                               | PL25637D - K  H COIL VOLTA IN connector type  C 24 V  NIL  E12613W  E12612W  E12611W  E14613W  E14612W  E14611W  E24002W  E24002W - K  EL13615W  EL13615W - K  EL14615W - K  EL14615W - K  EL14615W - K  EL13637W                                                                                                                                                                                                                                                                                                                                                                                                                                                                                                                                                                                                                                                                                                                                                                                                                                                                                                                                                                                                                                                                                                                                                                                                                                                                                                                                                                                                                                                                                                                                                                                                                                                                                                                                                                                                                                                                                                           | REL25637G - K RGE OF e socket S1)  12 V  NIL E12613R E12612R E12611R  E14613R E14613R E14612R E14611R  E24002R E24002R - K  EL13615R EL13615R - K EL14615R EL14615R - K EL13637R                                                                                                                             | Remarks  Remarks  Screw type manual adjuster Knob type manual adjuster Screw type manual adjuster Knob type manual adjuster Screw type manual adjuster                                                                                                                                                                                                                                                                                               |
| REF. CAT. NO.  Direct ac J001 - 04 J013 - 02 J013 - 02 J013 - 02 J002 - 04 J002 - 04 J003 - 04 J003 - 04 J003 - 04 J003 - 04 J005 - 05 J006 - 05                                                                                                                                                                                                                                                                                                                                                                                                                                                                                                                                                                                                                                                                                                                                                                                                                                                                                                                                                                                                                                                                                                                                                                                                                                                                                                                                                                                                                                                                                                                                                                                                                                                                                                                                                                                                                                                                                                                                                                               | TYPE OF VALVE  ting valves 2/2 NC 2/2 NC 2/2 NC 2/2 NC 3/2 NC 3/2 NO 3/2 NO 3/2 NO 3/2 NC 3/2 NC 3/2 NC 3/2 NC 3/2 Sigle pilot NO 3/2 Single pilot NC                                            | PC IN G1/4 G1/4 G1/4 G1/8 G1/8 G1/8 G1/4 G1/4 G1/4 G1/4 G1/4 G1/4                         | OUT  G1/4 G1/4 G1/4 G1/4 G1/4 G1/4 G1/4 G1/                  | NIL NIL NIL G1/4 G1/4 G1/8 G1/8 G1/4                                                                                                                                                                                                                                                                                                                                                                                                                                                                                                                                                                                                                                                                                                                                                                                                                                                                                                                                                                                                                                                                                                                                                                                                                                                                                                                                                                                                                                                                                                                                                                                                                                                                                                                                                                                                                                                                                                                                                                                                                                                                                        | 3.0<br>2.5<br>2<br>1.2<br>2.5<br>2.0<br>1.2<br>2.5<br>2.0<br>1.2<br>2              | Operating pressure range (bar)  0 - 10 0 - 7 0 - 10 0 - 20  0 - 7 0 - 10 0 - 20  0 - 7 0 - 10 0 - 20  2 - 10  2 - 10                     | EL25637A - K  ORDEI (all coils are  110 V  NIL E12613Q E12612Q E12611Q  E14613Q E14612Q E14611Q E24002Q E24002Q - K  EL13615Q - K EL13615Q - K EL14615Q - K EL13637Q - K EL13637Q - K                                                                                                                                                                                                 | RING NO. WIT provided with D E 48 V  NIL E12613S E12612S E12611S  E14613S E14612S E14611S E14615S E14615S E14615S E14615S EL14615S - K EL13637S EL13637S - K                                                   | EL25637D - K  H COIL VOLTA IN connector type  C 24 V  NIL E12613W E12612W E12611W                                                                                                                                                                                                                                                                                                                                                                                                                                                                                                                                                                                                                                                                                                                                                                                                                                                                                                                                                                                                                                                                                                                                                                                                                                                                                                                                                                                                                                                                                                                                                                                                                                                                                                                                                                                                                                                                                                                                                                                                                                           | REL25637G - K RGE OF e socket S1)  12 V  NIL E12613R E12612R E12611R  E14613R E14613R E14612R E14611R  E24002R E24002R - K  EL13615R - K EL13615R - K EL14615R EL14615R - K EL13637R EL13637R - K                                                                                                            | Remarks  Remarks  Screw type manual adjuster Knob type manual adjuster Knob type manual adjuster Knob type manual adjuster Knob type manual adjuster Screw type manual adjuster Knob type manual adjuster                                                                                                                                                                                                                                            |
| REF. CAT. NO.  Direct ac J001 - 04 J013 - 02 J013 - 02 J013 - 02 J002 - 04 J002 - 04 J003 - 04 J003 - 04 J003 - 04 J003 - 04 J005 - 05 J006 - 05                                                                                                                                                                                                                                                                                                                                                                                                                                                                                                                                                                                                                                                                                                                                                                                                                                                                                                                                                                                                                                                                                                                                                                                                                                                                                                                                                                                                                                                                                                                                                                                                                                                                                                                                                                                                                                                                                                                                                                               | TYPE OF VALVE  ting valves 2/2 NC 2/2 NC 2/2 NC 2/2 NC 3/2 NC 3/2 NO 3/2 NO 3/2 NO 3/2 NC 3/2 NC 3/2 NC 3/2 NC 3/2 Sigle pilot NO 3/2 Single pilot NC                                            | PC IN G1/4 G1/4 G1/4 G1/8 G1/8 G1/8 G1/4 G1/4 G1/4 G1/4 G1/4 G1/4                         | OUT  G1/4 G1/4 G1/4 G1/4 G1/4 G1/4 G1/4 G1/                  | NIL NIL NIL G1/4 G1/4 G1/8 G1/8 G1/4                                                                                                                                                                                                                                                                                                                                                                                                                                                                                                                                                                                                                                                                                                                                                                                                                                                                                                                                                                                                                                                                                                                                                                                                                                                                                                                                                                                                                                                                                                                                                                                                                                                                                                                                                                                                                                                                                                                                                                                                                                                                                        | 3.0<br>2.5<br>2<br>1.2<br>2.5<br>2.0<br>1.2<br>2.5<br>2.0<br>1.2<br>2              | Operating pressure range (bar)  0 - 10 0 - 7 0 - 10 0 - 20  0 - 7 0 - 10 0 - 20  0 - 7 0 - 10 0 - 20  2 - 10  2 - 10                     | EL25637A - K  ORDEI (all coils are  110 V  NIL E12613Q E12612Q E12611Q  E14613Q E14612Q E14611Q E24002Q E24002Q - K  EL13615Q - K EL13615Q - K EL14615Q - K EL13637Q - K EL14637Q                                                                                                                                                                                                     | RING NO. WIT provided with D E 48 V  NIL E12613S E12612S E12611S  E14613S E14612S E14611S  E14613S E1465S E14615S E14615S - K EL13615S - K EL14615S - K EL13637S EL13637S - K EL14637S                         | EL25637D - K  H COIL VOLTA IN connector type  C 24 V  NIL E12613W E12612W E12611W  E14613W E14612W E14611W  E24002W - K  EL13615W EL13615W - K EL13615W - K EL14615W - K EL14637W EL13637W - K EL14637W                                                                                                                                                                                                                                                                                                                                                                                                                                                                                                                                                                                                                                                                                                                                                                                                                                                                                                                                                                                                                                                                                                                                                                                                                                                                                                                                                                                                                                                                                                                                                                                                                                                                                                                                                                                                                                                                                                                     | EL25637G - K  GE OF e socket S1)  12 V  NIL E12613R E12612R E12611R  E14613R E14612R E14611R  E24002R - K  EL13615R EL13615R - K EL14615R EL14615R - K EL13637R EL13637R - K EL14637R                                                                                                                        | Remarks  Remarks  Screw type manual adjuster Knob type manual adjuster Knob type manual adjuster Knob type manual adjuster Knob type manual adjuster Screw type manual adjuster Knob type manual adjuster Knob type manual adjuster Knob type manual adjuster Screw type manual adjuster Screw type manual adjuster Screw type manual adjuster                                                                                                                                                                                                               |
| REF. CAT. NO.  Direct ac J001 - 04 J013 - 02 J013 - 02 J013 - 02 J002 - 04 J002 - 04 J003 - 04 J003 - 04 J003 - 04 J005 - 05 J006 - 05 J006 - 05 J007 - 05                                                                                                                                                                                                                                                                                                                                                                                                                                                                                                                                                                                                                                                                                                                                                                                                                                                                                                                                                                                                                                                                                                                                                                                                                                                                                                                                                                                                                                                                                                                                                                                                                                                                                                                                                                                                                                                                                                                                                                     | TYPE OF VALVE  ting valves 2/2 NC 2/2 NC 2/2 NC 2/2 NC 3/2 NO 3/2 NO 3/2 NO 3/2 NO 3/2 NC 3/2 NC 3/2 NC 3/2 Single pilot NO 3/2 Single pilot NO 3/2 Single pilot NO                              | PC IN G1/4 G1/4 G1/4 G1/8 G1/8 G1/8 G1/4 G1/4 G1/4 G1/4 G1/4 G1/4 G1/4 G1/4               | OUT  G1/4 G1/4 G1/4 G1/4 G1/4 G1/4 G1/4 G1/                  | NIL NIL NIL G1/4 G1/4 G1/8 G1/8 G1/4 G1/4 G1/4                                                                                                                                                                                                                                                                                                                                                                                                                                                                                                                                                                                                                                                                                                                                                                                                                                                                                                                                                                                                                                                                                                                                                                                                                                                                                                                                                                                                                                                                                                                                                                                                                                                                                                                                                                                                                                                                                                                                                                                                                                                                              | 3.0<br>2.5<br>2<br>1.2<br>2.5<br>2.0<br>1.2<br>2.5<br>2.0<br>1.2<br>2<br>6<br>6    | Operating pressure range (bar)  0 - 10 0 - 7 0 - 10 0 - 20  0 - 7 0 - 10 0 - 20  0 - 7 0 - 10 0 - 20  2 - 10 2 - 10 2 - 10               | EL25637A - K  ORDEI (all coils are  110 V  NIL E12613Q E12612Q E12611Q  E14613Q E14612Q E14611Q E24002Q E24002Q - K  EL13615Q - K EL13615Q - K EL14615Q - K EL13637Q - K EL14637Q - K EL14637Q - K                                                                                                                                                                                    | RING NO. WIT provided with D E 48 V  NIL E12613S E12612S E12611S  E14613S E14612S E14611S  E14613S E1465S E14615S E14615S - K EL13615S - K EL14615S - K EL14637S EL14637S - K EL14637S - K                     | EL25637D - K  H COIL VOLTA IN connector type  C 24 V  NIL E12613W E12612W E12611W  E14613W E14612W E14611W  E24002W E24002W - K  EL13615W EL13615W - K EL13637W EL14637W - K EL14637W EL14637W - K                                                                                                                                                                                                                                                                                                                                                                                                                                                                                                                                                                                                                                                                                                                                                                                                                                                                                                                                                                                                                                                                                                                                                                                                                                                                                                                                                                                                                                                                                                                                                                                                                                                                                                                                                                                                                                                                                                                          | EL25637G - K  GE OF e socket S1)  12 V  NIL E12613R E12612R E12611R  E14613R E14612R E14612R E14611R  E24002R - K  EL13615R EL13615R - K EL14615R EL14615R - K EL13637R EL13637R - K EL14637R EL14637R EL14637R - K                                                                                          | Remarks  Remarks  Screw type manual adjuster Knob type manual adjuster Screw type manual adjuster Knob type manual adjuster Knob type manual adjuster Knob type manual adjuster Knob type manual adjuster                                                                                                                                                              |
| DC  REF. CAT. NO.  Direct ac  J001 - 04  J013 - 02  J013 - 02  J013 - 02  J002 - 04  J002 - 04  J003 - 04  J003 - 04  J004 - 04  Pilot ope  J005 - 05  J006 - 05                                                                                                                                                                                                                                                                                                                                                                                                                                                                                                                                                                                                                                                                                                                                                                                                                                                                                                                                                                                                                                                                                                                                                                                                                                                                                                                                                                                                                                                                                                                                                                                                                                                                                                                                                                                                                                                                                                                                                               | TYPE OF VALVE  ting valves 2/2 NC 2/2 NC 2/2 NC 2/2 NC 3/2 NO 3/2 NO 3/2 NO 3/2 NO 3/2 NC 3/2 NC 3/2 NC 3/2 Single pilot NO 3/2 Single pilot NO 3/2 Single pilot NO                              | PC IN G1/4 G1/4 G1/4 G1/8 G1/8 G1/8 G1/4 G1/4 G1/4 G1/4 G1/4 G1/4 G1/4 G1/4               | OUT  G1/4 G1/4 G1/4 G1/4 G1/4 G1/4 G1/4 G1/                  | NIL NIL NIL G1/4 G1/4 G1/8 G1/8 G1/4 G1/4 G1/4                                                                                                                                                                                                                                                                                                                                                                                                                                                                                                                                                                                                                                                                                                                                                                                                                                                                                                                                                                                                                                                                                                                                                                                                                                                                                                                                                                                                                                                                                                                                                                                                                                                                                                                                                                                                                                                                                                                                                                                                                                                                              | 3.0<br>2.5<br>2<br>1.2<br>2.5<br>2.0<br>1.2<br>2.5<br>2.0<br>1.2<br>2<br>6<br>6    | Operating pressure range (bar)  0 - 10 0 - 7 0 - 10 0 - 20  0 - 7 0 - 10 0 - 20  0 - 7 0 - 10 0 - 20  2 - 10 2 - 10 2 - 10               | EL25637A - K  ORDEI (all coils are  110 V  NIL E12613Q E12612Q E12611Q  E14613Q E14614Q E14614Q E24002Q E24002Q - K  EL13615Q - K EL13615Q - K EL13637Q - K EL13637Q - K EL14637Q - K EL14637Q - K EL14637Q - K EL15615Q                                                                                                                                                              | RING NO. WIT provided with D                                                                                                                                                                                   | EL25637D - K  H COIL VOLTA IN connector type C 24 V  NIL E12613W E12612W E12611W  E14613W E14612W E14611W  E24002W E24002W - K  EL13615W EL13615W - K EL13637W EL14637W EL14637W - K EL14637W EL14637W - K EL14637W - K EL14637W - K EL15615W                                                                                                                                                                                                                                                                                                                                                                                                                                                                                                                                                                                                                                                                                                                                                                                                                                                                                                                                                                                                                                                                                                                                                                                                                                                                                                                                                                                                                                                                                                                                                                                                                                                                                                                                                                                                                                                                               | EL25637G - K  RGE OF e socket S1)  12 V  NIL E12613R E12612R E12611R  E14613R E14612R E14612R E14611R  E24002R - K  EL13615R EL13615R - K EL14615R EL14615R - K EL14637R EL14637R - K EL14637R EL14637R - K EL15615R                                                                                         | Remarks  Remarks  Screw type manual adjuster Knob type manual adjuster Screw type manual adjuster Knob type manual adjuster Knob type manual adjuster Knob type manual adjuster Screw type manual adjuster Knob type manual adjuster Screw type manual adjuster                                                                                                                                  |
| DC  REF. CAT. NO.  Direct ac J001 - 04 J013 - 02 J013 - 02 J013 - 02 J002 - 04 J002 - 04 J003 - 05 J006 - 05 J007 - 05 J008 - 05                                                                                                                                                                                                                                                                                                                                                                                                                                                                                                                                                                                                                                                                                                                                                                                                                                                                                                                                                                                                                                                                                                                                                                                                                                                                                                                                                                                                                                                                                                                                                                                                                                                                                                                                                                                                                                                                                                                                                       | TYPE OF VALVE  ting valves 2/2 NC 2/2 NC 2/2 NC 2/2 NC 3/2 NO 3/2 NO 3/2 NO 3/2 NO 3/2 NC 3/2 NC 3/2 NC 3/2 Single pilot NO 3/2 Single pilot NO 3/2 Single pilot NO 3/2 Single pilot NC          | PC IN G1/4 G1/4 G1/4 G1/8 G1/8 G1/8 G1/8 G1/4 G1/4 G1/4 G1/4 G1/4 G1/4 G1/4 G1/4          | OUT  G1/4 G1/4 G1/4 G1/4 G1/4 G1/4 G1/4 G1/                  | NIL NIL NIL G1/4 G1/4 G1/8 G1/8 G1/4 G1/2 G1/2 G1/2                                                                                                                                                                                                                                                                                                                                                                                                                                                                                                                                                                                                                                                                                                                                                                                                                                                                                                                                                                                                                                                                                                                                                                                                                                                                                                                                                                                                                                                                                                                                                                                                                                                                                                                                                                                                                                                                                                                                                                                                                                                                         | 3.0<br>2.5<br>2<br>1.2<br>2.5<br>2.0<br>1.2<br>2<br>6<br>6<br>12                   | Operating pressure range (bar)  0 - 10 0 - 7 0 - 10 0 - 20  0 - 7 0 - 10 0 - 20  0 - 7 0 - 10 0 - 20  2 - 10 2 - 10 2 - 10 2 - 10        | EL25637A - K  ORDEI (all coils are  110 V  NIL E12613Q E12612Q E12611Q  E14613Q E14614Q E14614Q E24002Q E24002Q - K  EL13615Q - K EL13615Q - K EL13637Q - K EL14637Q - K EL14637Q - K EL14637Q - K EL15615Q - K EL15615Q - K                                                                                                                                                          | RING NO. WIT provided with D  48 V  NIL E12613S E12612S E12611S  E14613S E14612S E14611S  E24002S E24002S - K  EL13615S - K EL14615S EL14615S - K EL14637S EL14637S - K EL14637S - K EL15615S - K EL15615S - K | EL25637D - K  H COIL VOLTA IN connector typ  C  24 V  NIL  E12613W  E12612W  E12611W  E14613W  E14612W  E14611W  E24002W  E24002W - K  EL13615W - K  EL13637W  EL14637W - K  EL15615W - K  EL15615W - K                                                                                                                                                                                                                                                                                                                                                                                                                                                                                                                                                                                                                                                                                                                                                                                                                                                                                                                                                                                                                                                                                                                                                                                                                                                                                                                                                                                                                                                                                                                                                                                                                                                                                                                                                                                                                                                             | EL25637G - K  AGE OF e socket S1)  12 V  NIL E12613R E12612R E12611R  E14613R E14612R E14612R E14611R  E24002R - K  EL13615R EL13615R - K EL14615R EL14615R - K EL14637R EL14637R - K EL14637R EL14637R - K EL15615R EL15615R - K                                                                            | Remarks  Remarks  Screw type manual adjuster Knob type manual adjuster                                                                                                                                     |
| DC  REF. CAT. NO.  Direct ac J001 - 04 J013 - 02 J013 - 02 J013 - 02 J002 - 04 J002 - 04 J003 - 05 J006 - 05 J007 - 05 J008 - 05                                                                                                                                                                                                                                                                                                                                                                                                                                                                                                                                                                                                                                                                                                                                                                                                                                                                                                                                                                                                                                                                                                                                                                                                                                                                                                                                                                                                                                                                                                                                                                                                                                                                                                                                                                                                                                                                                                                                                       | TYPE OF VALVE  ting valves 2/2 NC 2/2 NC 2/2 NC 2/2 NC 3/2 NO 3/2 NO 3/2 NO 3/2 NO 3/2 NC 3/2 NC 3/2 NC 3/2 Single pilot NO 3/2 Single pilot NO 3/2 Single pilot NO 3/2 Single pilot NC          | PC IN G1/4 G1/4 G1/4 G1/8 G1/8 G1/8 G1/8 G1/4 G1/4 G1/4 G1/4 G1/4 G1/4 G1/4 G1/4          | OUT  G1/4 G1/4 G1/4 G1/4 G1/4 G1/4 G1/4 G1/                  | NIL NIL NIL G1/4 G1/4 G1/8 G1/8 G1/4 G1/2 G1/2 G1/2                                                                                                                                                                                                                                                                                                                                                                                                                                                                                                                                                                                                                                                                                                                                                                                                                                                                                                                                                                                                                                                                                                                                                                                                                                                                                                                                                                                                                                                                                                                                                                                                                                                                                                                                                                                                                                                                                                                                                                                                                                                                         | 3.0<br>2.5<br>2<br>1.2<br>2.5<br>2.0<br>1.2<br>2<br>6<br>6<br>12                   | Operating pressure range (bar)  0 - 10 0 - 7 0 - 10 0 - 20  0 - 7 0 - 10 0 - 20  0 - 7 0 - 10 0 - 20  2 - 10 2 - 10 2 - 10 2 - 10        | EL25637A - K  ORDEI (all coils are  110 V  NIL E12613Q E12612Q E12611Q  E14613Q E14612Q E14611Q E24002Q - K  EL13615Q - K  EL13615Q - K  EL14615Q - K  EL14637Q - K  EL14637Q - K  EL14637Q - K  EL14637Q - K  EL15615Q - K                                                                                                   | RING NO. WIT provided with D                                                                                                                                                                                   | EL25637D - K  H COIL VOLTA IN connector typ  C  24 V  NIL  E12613W  E12612W  E12611W  E14613W  E14612W  E14611W  E24002W  E24002W - K  EL13615W - K  EL13615W - K  EL14653W  EL14637W - K  EL14637W - K  EL15615W  EL15615W - K  EL15637W                                                                                                                                                                                                                                                                                                                                                                                                                                                                                                                                                                                                                                                                                                                                                                                                                                                                                                                                                                                                                                                                                                                                                                                                                                                                                                                                                                                                                                                                                                                                                                                                                                                                                                                                                                                                                           | EL25637G - K  RGE OF e socket S1)  12 V  NIL E12613R E12612R E12611R  E14613R E14612R E14612R E14611R  E24002R - K  EL13615R - K EL13615R - K EL14637R EL14637R - K EL14637R EL14637R - K EL15615R EL15615R - K EL15615R EL15615R - K                                                                        | Remarks  Remarks  Screw type manual adjuster Knob type manual adjuster Screw type manual adjuster Knob type manual adjuster Knob type manual adjuster Knob type manual adjuster Screw type manual adjuster Screw type manual adjuster                                                                              |
| DC REF. CAT. NO.  Direct ac J001 - 04 J013 - 02 J013 - 02 J013 - 02 J002 - 04 J002 - 04 J003 - 04 J003 - 04 J003 - 04 J003 - 05 J006 - 05 J007 - 05 J008 - 05 J009 - 05 J001 - 05                                                                                                                                                                                                                                                                                                                                                                                                                                                                                                                                                                                                                                                                                                                                                                                                                                                                                                                                                                                                                                                                                                                                                                                                                                                                                                                                                                                                                                                                                                                                                                                                                                                                                                                                                                                                                                                                                                                                              | TYPE OF VALVE  ting valves 2/2 NC 2/2 NC 2/2 NC 2/2 NC 3/2 NO 3/2 NO 3/2 NO 3/2 NO 3/2 NC 3/2 NC 3/2 Single pilot NO 3/2 Single pilot NO 3/2 Single pilot NC 5/2 Single pilot 5/2 Single pilot   | G1/4 G1/4 G1/4 G1/8 G1/8 G1/8 G1/8 G1/8 G1/4 G1/4 G1/4 G1/4 G1/4 G1/4 G1/2 G1/2 G1/2 G1/2 | G1/4 G1/4 G1/4 G1/4 G1/4 G1/4 G1/4 G1/4                      | NIL NIL NIL NIL G1/4 G1/4 G1/4 G1/4 G1/4 G1/4 G1/4 G1/4                                                                                                                                                                                                                                                                                                                                                                                                                                                                                                                                                                                                                                                                                                                                                                                                                                                                                                                                                                                                                                                                                                                                                                                                                                                                                                                                                                                                                                                                                                                                                                                                                                                                                                                                                                                                                                                                                                                                                                                                                                                                     | 3.0<br>2.5<br>2<br>1.2<br>2.5<br>2.0<br>1.2<br>2<br>2<br>6<br>6<br>12<br>12        | Operating pressure range (bar)  0 - 10 0 - 7 0 - 10 0 - 20  0 - 7 0 - 10 0 - 20  0 - 7 0 - 10 2 - 10 2 - 10 2 - 10 2 - 10 2 - 10 2 - 10  | EL25637A - K  ORDEI (all coils are  110 V  NIL E12613Q E12612Q E12611Q  E14613Q E14612Q E14611Q E24002Q - K  EL13615Q - K EL13615Q - K EL14615Q - K EL14637Q - K EL14637Q - K EL14637Q - K EL15615Q - K EL15615Q - K EL15615Q - K EL15615Q - K EL15637Q - K                                                                                                                           | RING NO. WIT provided with D                                                                                                                                                                                   | EL25637D - K  H COIL VOLTA IN connector typ  C  24 V  NIL  E12613W  E12612W  E12611W  E14613W  E14612W  E14611W  E24002W  E24002W - K  EL13615W - K  EL13637W  EL14637W - K  EL14637W - K  EL15615W - K  EL15615W - K  EL15615W - K  EL15637W - K  EL15637W - K                                                                                                                                                                                                                                                                                                                                                                                                                                                                                                                                                                                                                                                                                                                                                                                                                                                                                                                                                                                                                                                                                                                                                                                                                                                                                                                                                                                                                                                                                                                                                                                                                                                                                                                                                                                                                                                             | EL25637G - K  RGE OF e socket S1)  12 V  NIL E12613R E12612R E12611R  E14613R E14612R E14612R E14611R  E24002R - K  EL13615R EL13615R - K EL14615R EL14637R EL14637R - K EL14637R EL15615R - K EL15615R EL15637R EL15637R EL15637R EL15637R EL15637R - K                                                     | Remarks  Remarks  Screw type manual adjuster Knob type manual adjuster Screw type manual adjuster Knob type manual adjuster Knob type manual adjuster Knob type manual adjuster                                                      |
| DC  REF. CAT. NO.  Direct ac  J001 - 04  J013 - 02  J013 - 02  J002 - 04  J002 - 04  J003 - 04  J003 - 04  J003 - 04  J003 - 04  J004 - 04  Pilot ope  J006 - 05  J007 - 05  J008 - 05                                                                                                                                                                                                                                                                                                                                                                                                                                                                                                                                                                                                                                                                                                                                                                                                                                                                                                                                                                                                                                                                                                                                                                                                                                                                                                                                                                                                                                                                                                                                                                                                                                                                                                                                                                                                                                                                                                                                         | TYPE OF VALVE  ting valves 2/2 NC 2/2 NC 2/2 NC 2/2 NC 3/2 NO 3/2 NO 3/2 NO 3/2 NO 3/2 NC 3/2 NC 3/2 NC 3/2 Single pilot NO 3/2 Single pilot NC 3/2 Single pilot NC 5/2 Single pilot NC          | PC IN G1/4 G1/4 G1/4 G1/8 G1/8 G1/8 G1/4 G1/4 G1/4 G1/4 G1/4 G1/4 G1/4 G1/4               | OUT  G1/4 G1/4 G1/4 G1/4 G1/4 G1/4 G1/4 G1/                  | NIL   NIL | 3.0<br>2.5<br>2<br>1.2<br>2.5<br>2.0<br>1.2<br>2<br>5<br>2.0<br>1.2<br>2<br>6<br>6 | Operating pressure range (bar)  0 - 10 0 - 7 0 - 10 0 - 20  0 - 7 0 - 10 0 - 20  0 - 7 0 - 10 0 - 20  2 - 10 2 - 10 2 - 10 2 - 10 2 - 10 | EL25637A - K  ORDEI (all coils are  110 V  NIL E12613Q E12612Q E12611Q  E14613Q E14612Q E14611Q E24002Q - K  EL13615Q - K  EL13615Q - K  EL14615Q - K  EL14637Q - K  EL14637Q - K  EL14637Q - K  EL14637Q - K  EL15615Q - K                                                                                                   | RING NO. WIT provided with D                                                                                                                                                                                   | EL25637D - K  H COIL VOLTA IN connector typ  C  24 V  NIL  E12613W  E12612W  E12611W  E14613W  E14612W  E14611W  E24002W  E24002W - K  EL13615W - K  EL13615W - K  EL14653W  EL14637W - K  EL14637W - K  EL15615W  EL15615W - K  EL15637W                                                                                                                                                                                                                                                                                                                                                                                                                                                                                                                                                                                                                                                                                                                                                                                                                                                                                                                                                                                                                                                                                                                                                                                                                                                                                                                                                                                                                                                                                                                                                                                                                                                                                                                                                                                                                           | EL25637G - K  RGE OF e socket S1)  12 V  NIL E12613R E12612R E12611R  E14613R E14612R E14612R E14611R  E24002R - K  EL13615R - K EL13615R - K EL14637R EL14637R - K EL14637R EL14637R - K EL15615R EL15615R - K EL15615R EL15615R - K                                                                        | Remarks  Remarks  Screw type manual adjuster Knob type manual adjuster Screw type manual adjuster Knob type manual adjuster Knob type manual adjuster Screw type manual adjuster Knob type manual adjuster Screw type manual adjuster                                                                              |
| DC REF. CAT. NO.  Direct ac J001 - 04 J013 - 02 J013 - 02 J013 - 02 J002 - 04 J002 - 04 J003 - 04 J003 - 04 J003 - 04 J003 - 05 J006 - 05 J007 - 05 J008 - 05 J009 - 05 J001 - 05                                                                                                                                                                                                                                                                                                                                                                                                                                                                                                                                                                                                                                                                                                                                                                                                                                                                                                                                                                                                                                                                                                                                                                                                                                                                                                                                                                                                                                                                                                                                                                                                                                                                                                                                                                                                                                                                                                                                              | TYPE OF VALVE  ting valves 2/2 NC 2/2 NC 2/2 NC 2/2 NC 3/2 NO 3/2 NO 3/2 NO 3/2 NO 3/2 NC 3/2 NC 3/2 Single pilot NO 3/2 Single pilot NO 3/2 Single pilot NC 5/2 Single pilot 5/2 Single pilot   | G1/4 G1/4 G1/4 G1/8 G1/8 G1/8 G1/8 G1/8 G1/4 G1/4 G1/4 G1/4 G1/4 G1/4 G1/2 G1/2 G1/2 G1/2 | G1/4 G1/4 G1/4 G1/4 G1/4 G1/4 G1/4 G1/4                      | NIL NIL NIL NIL G1/4 G1/4 G1/4 G1/4 G1/4 G1/4 G1/4 G1/4                                                                                                                                                                                                                                                                                                                                                                                                                                                                                                                                                                                                                                                                                                                                                                                                                                                                                                                                                                                                                                                                                                                                                                                                                                                                                                                                                                                                                                                                                                                                                                                                                                                                                                                                                                                                                                                                                                                                                                                                                                                                     | 3.0<br>2.5<br>2<br>1.2<br>2.5<br>2.0<br>1.2<br>2<br>2<br>6<br>6<br>12<br>12        | Operating pressure range (bar)  0 - 10 0 - 7 0 - 10 0 - 20  0 - 7 0 - 10 0 - 20  0 - 7 0 - 10 2 - 10 2 - 10 2 - 10 2 - 10 2 - 10 2 - 10  | EL25637A - K  ORDEI (all coils are  110 V  NIL E12613Q E12612Q E12611Q  E14613Q E14612Q E14611Q E24002Q - K  EL13615Q - K  EL13615Q - K  EL14615Q - K  EL14637Q - K  EL14637Q - K  EL14637Q - K  EL15615Q - K  EL15637Q - K  EL25615Q - K | RING NO. WIT provided with D                                                                                                                                                                                   | EL25637D - K  H COIL VOLTA IN connector typ  CC  24 V  NIL  E12613W  E12612W  E12611W  E14613W  E14612W  E14611W  E24002W - K  EL13615W - K  EL13615W - K  EL1465W  EL1465W - K  EL1465W - K  EL15637W - K  EL15615W - K  EL15615W - K  EL15615W - K  EL15637W - K  EL5615W - K  EL15637W - K  EL15637W - K  EL25615W                                                                                                                                                                                                                                                                                                                                                                                                                                                                                                                                                                                                                                                                                                                                                                                                                                                                                                                                                                                                                                                                                                                                                                                                                                                                                                                                                                                                                                                                                                                                                                                                                                                                                       | EL25637G - K  RGE OF e socket S1)  12 V  NIL E12613R E12612R E12611R  E14613R E14612R E14612R E14611R  E24002R - K  EL13615R EL13615R - K EL14615R EL14615R - K EL14637R EL14637R - K EL15615R EL15615R - K EL15637R EL15637R - K EL15637R EL15637R - K EL15637R EL15637R - K EL15637R EL15637R - K EL25615R | Remarks  Remarks  Screw type manual adjuster Knob type manual adjuster Screw type manual adjuster Knob type manual adjuster Knob type manual adjuster Knob type manual adjuster Screw type manual adjuster Knob type manual adjuster |