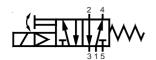

| SSA0311  | SSA0711   |
| 3    | Solenoid valve sub assembly complete ( without coil ) Consists of 1. Solenoid valve sub assembly 2. Screws – 2 no's 3. 'O'rings – 2 no's | E24001-A | E24001-D  |
|      | Seal kit consists of all rubber items for the main valve (4)                                                                             | SK5      | 611       |

#### Caution:

- 1. Please ensure that inlet port is connected to tubing of 6 mm ID minimum from the compressor air source.
- 2. Exhaust should not be restricted.
- B. A.C coil should not be used on a D.C coil valve, and vice versa.







- Inlet 2 nos.
- ① Inlet 2 r ②, ④ Outlet ③, ⑤ Exhaust



<sup>#</sup> For ordering refer page no.3.1.1
\* at 6 bar inlet, 5 bar outlet , with pressure drop +p = 1 bar





J Series

Cat No J010 - 05

## 5 / 2 Single solenoid pilot operated valve

#### **Features**

- Diaphragm operated poppet seat type.
- Wide range of coil voltages.
- Continuous duty cycle.
- Low temperature of operation
- Manual operator (Screw driver type)
- Noiseless performance
- Good flow characteristics.

### **Technical Specifications**

| Model #                   | EL15637                                    |                         |             |  |
|---------------------------|--------------------------------------------|-------------------------|-------------|--|
| Port size                 | Inlet, Outlet, Exhaust - G1/2              |                         |             |  |
| Ambient Temperature       | 60°c Max.                                  |